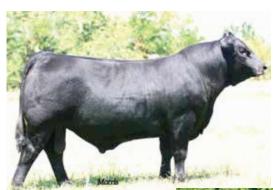

## ELMW Ginnie Cow Family

Dam of Lot 1

LIM-FLEX (50/43.1) SBLX 364X LFF2001994

ELMW GINNIE P58G ... TCDT MR T.D'S POWER PACK
ELMW GINNIE P58G ... ELMW POLLED ECSTASY 67E

| CED |      |    |     |    |   |     |   |    |    |     |     |    |
|-----|------|----|-----|----|---|-----|---|----|----|-----|-----|----|
| 9   | -0.7 | 53 | 106 | 29 | 3 | N/A | 6 | 33 | 12 | .36 | .11 | 47 |

#### Due by sale day to Connealy Consensus 7229

Roy and Michelle Godfrey are offering half interest and no possession in this young female. SBLX Xina Colada represents one of the strongest and most prominent cow families in our breed, Carrousels Pina Colada. She is the \$40,000-valued half-interest donor and 2006 National Champion Female. The Pina Colada progeny have excelled in all segments of our industry and this young female is one of the finest to date. She is homozygous polled, homozygous black and by the leading Angus sire SAV Bismarck 5682. She offers breed-leading EPDs with a -0.7 for BW, 106 for YW and 29 for Milk.

This 50% Lim-Flex is a flawless and unbelievable in her conformation and one you will admire sale day. She is super big in her foot size and very fluid and agile in her movement. We love the spring of rib she possesses at this age and feel as she grows older she will continue her destiny of being a big-time donor for the new owner and Godfrey Cattle Company.

SBLX Xina Colada is a maternal sister to the 2009 National Western reserve champion and 2010 Denver National Champion female, MAGS Uahuka 3602U, a leading donor for Magness Land & Cattle and Edwards Land & Cattle Co. Pinegar Limousin also showed AUTO Peyton, a daughter of DHVO Trey from Carrousels Pina Colada to a win at the 2012 Denver National Limousin Show and is now owned by Etherton Farms, Dawson, IL, where she recently won the Illinois State Fair. The list goes on and on with genetics from this great lineage.