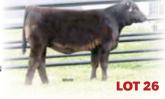

26

#### MINE PLD CANYON 1078Y

BI ACK DBI POLLED LIM-FLEX (50/43.6) MINE 1078Y LFF2008416

LUCHT GRAND CANYON S41 . . . . . LCHMN GRANDCANYON 1244G TPIE RED CANYON LC 9347 CTDB HOBO'S GAL 803 TPIE GOLD RIB 2091..... PIE DIVISION 7104 TPIE GOLD RIB 837

COLE FIRST DOWN 46D..... LKCC TOMAHAWKS TOUCHDOWN 2 155P

MINE PLD DOWN 8055U MINE SUGAR N SPICE 9037J ..... VVVVL3 GGI WWLS GUNNER 52G

|   |     |    |    |    |   |     | DOC |    |    |     |     |    |
|---|-----|----|----|----|---|-----|-----|----|----|-----|-----|----|
| 7 | 1.2 | 41 | 84 | 23 | 4 | N/A | N/A | 18 | 74 | .48 | .34 | 51 |

### Selling choice of these three exciting heifers.

These 50% Lim-Flex heifers are sired by TPIE Red Canyon LC 9347, the leading Red Angus sire at Bob and Gwen Minerich's, Minerich Land & Cattle Co., Richmond, KY. He has done a terrific job creating some of the finest Lim-Flex cattle in our breed and they have been widely accepted. These young females are ready for immediate production and have the economically valuable traits lined up in their favor. They are big-middled, easy-doing and soggy-made. We love their number package and all they have to offer. Roy and Michelle have decided to only let one go so the choice is all yours.