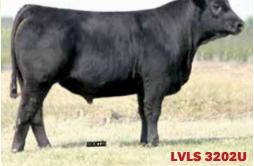

#### **GCC 200Z** 31

2/11/2012 HOMO BLACK(P) **DBL POLLED** LIM-FLEX (69/62) RGJJ 200Z LFF2013888

BON VIEW NEW DESINGN 1407..... B/R NEW DESIGN 036 LVLS 3202U BON VIE PRIDE 664 LVLS 9202S . . . . LVLS FARM JOHN 7428P LVLS 9202N .... LVLS SECRET WEAPON 4408L AUTO DOLLAR GENERAL 122R . . . AUTO KYRIA 232K

CJLM SWEET DEAL 746W DVFC SSWEET DEAL 1128L.

DVFC ARRPWJEAD 1004J FTL 221D

for Marbling. SC DOC MS \$MI 0.6 N/A .26 54

Homozygous black, double polled and one terrific open heifer from the heart of the Godfrey Cattle Company is GCC 200Z. Sired by the Massey Limousin senior herd sire LVLS 3202U, a proven son of Bon View New Design 1407. This heifer is from a daughter of AUTO Dollar General 122R from the \$44,000-valued donor DVFC Sweet Deal 1128L. She has huge numbers with a -0.1 for BW, 100 for YW, 36 for Milk and .26