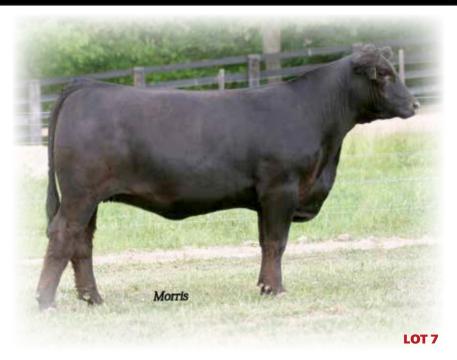

Selling pick of possession and 25% semen interest and (Sugar Bush Limousin retains 50% semen interest and Godfrey Cattle Co. will retain 25% semen interest and one possession). SBLX The Real Deal 58Y is a big-time herd-sire prospect who has all the ingredients to excel in the pasture. He is sired by the prominent Angus sire SAV Prominence 6922 and from the farmed and consistent producing donor ELMX Ginnie P58G. Ginnie is the dam of breed great Carrousels Pina Colada and countless others. She is a complete outcross to most established bloodlines and has proven for Sugar Bush Limousin that she is truly something special. She has been a many-time National MOE Gold Medal Dam and continues to amaze us with her breeding excellence.

This young herd sire offers a low birth weight of 73 lbs., Adj. WW of 834 lbs. and Adj. YW of 1,311 lbs. He also has a breed-leading set of EPDs with a low birth of 1.2, 105 YW and 33 for Milk. We love the length of body, clean front end and heaviness of muscle this 50% Lim-Flex sire possesses.