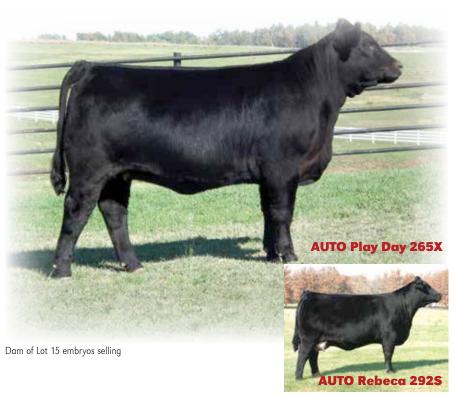

Dam of AUTO Play Day 265X

#### **AUTO PLAY DAY 265X**

12/1/2010 LIM-FLEX (38/32.5)

HOMO BLACK(T) AUTO 265X

HOMO POLLED(T) LFF1979849

B/R NEW DESIGN 036 . . . . . . . . . . . . V D A R NEW TREND 315 **G A R PREDESTINED** G A R EXT 4206 ...

B/R BLACKCAP EMPRESS 76 ..... N BAR EMULATION EXT ..... GPFF BLAQUE RULON

**AUTO REBECA 292S** 

EXLR REBECA 1019P.....

G A R 6807 TRAVELER 1432 GPFF EXTRA SWEET ELITE ..... BR MIDLAND EXLR REBECA 614H

Full sib to Lot 15

| ı | CED | BW  | ww | YW  | MA | CEM | SC  | DOC | CW | RE | YG  | MS  | \$MI |
|---|-----|-----|----|-----|----|-----|-----|-----|----|----|-----|-----|------|
| ı | 8   | 0.7 | 49 | 101 | 30 | 0   | 0.3 | 10  | 25 | 15 | .37 | .51 | 61   |

Selling a guaranteed 6 embryos by the bull of the buyer's choice. AUTO Play Day 265X is the full sister in blood to AUTO Will Power 160X, the \$30,000-valued half-interest herd sire for Edwards Land & Cattle Co., Beulaville, NC, selected as a top lot in the record-breaking Pinegar Limousin production sale in March. AUTO Play Day 265X is a daughter of GAR Predestined from the famed AUTO Rebeca 292S, the elite donor for Wies Limousin, Wellsville, MO, and Pinegar Limousin, Springfield, MO. WLR Prada is a maternal sister to AUTO Play Day 265X and the 2012 National Junior Heifer Show Lim-Flex reserve champion female for Shelby Skinner of Missouri and bred by Wies Limousin. Play Day was a highlight lot in the recent Pinegar sale and is now owned by Godfrey and Salt Creek Cattle. She posts a low birth of 0.7, 101 YW, 30 Milk and .51 Marbling. She scanned a 13.89 for ribeye and 4.57 for IMF. We love so much about this female and the buyer will have the opportunity to select the sire and get 6 embryos from this breed-leading female. Owned with Salt Creek Cattle & Genetics, Amber, OK.