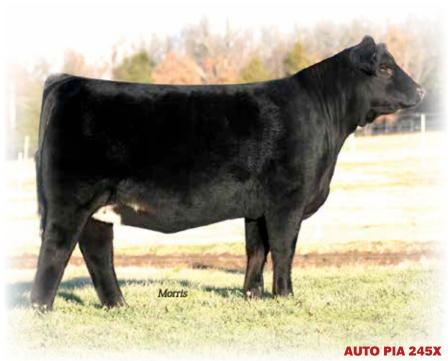

#### Due by sale day to MAGS Payday

This double homozygous purebred female has significant worth and breeding potential. A full sister, AUTO Pia 245X, sold through the Pinegar Herdbuilder XVII to Jepson Limousin for \$16,000; and then later sold half interest for \$14,000 to Abele Cattle Co. of El Dorado Springs, MO, and 4H Limousin of Frohna, MO. The daughter of MAGS The General is a perfected version of the entire LVLS Rebeca cow family. Her dam AUTO Rebeca 292S is one of the most respected donors in the industry. She is one of the breed's most accomplished daughters of LESF Asphalt 9N, and is the most proven female of all the LVLS Rebeca cow family. The added value of her sire, MAGS The General, only increases the value of this dynamic female. The General daughters are just coming into production and are making awesome cows. You gain tremendous value in this female who already has the promotion built in–AUTO Rebeca 292S, MAGS The General, and her full sister AUTO Pia 245X. Plus, the coupon she's carrying by MAGS Payday, the powerful red Lim-Flex sire, only increases her worth.