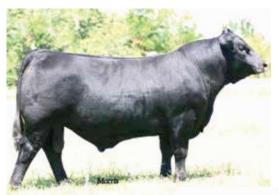

**EBFL Ypsilanti 420Y** 

Sire of Lot 14

Dam of Lot 14

14

#### **6 EMBRYOS**

LIM-FLEX (38) HOMO BLACK HOMO POLLED

EBFL YPSILANTI 420Y TC BLACKBIRD 4034
MAGS RAMADA THUN BLUE PRINT 245H

MAGS RAMADA .....THUN BLUE PRINT 245H
MAGS MANDA
G A R PREDESTINED ....B/R NEW DESIGN 036

TYEJ UNCONSCIOUS 620U G A R EXT 4206
MAGS ROCKING HORSE BON VIEW NEW DESIGN 878
MAGS LADY ACE

|   |      |    |     |    |   |     | DOC |    |    |     |     |    |
|---|------|----|-----|----|---|-----|-----|----|----|-----|-----|----|
| 8 | -0.1 | 53 | 103 | 42 | 2 | 0.1 | 10  | 38 | 04 | .43 | .53 | 62 |

If EPDs are a huge priority, you will want to consider these 6 embryos. Wow is all we have to say! Sired by EBFL Ypsilanti 420Y, the breed's second highest milk sire with a 47 and one of the breed's best in marbling and \$MI. He is the son of TC Aberdeen from the once national champion female MAGS Ramada. He has been mated to TYEJ Unconscious 620U, the 25% Lim-Flex daughter of GAR Predestined from a daughter of Bon View New Design 878. She is the \$14,000 donor selected from Twin Willow Farms, Springfield, MO, and is now one of the leading Lim-Flex donors at Godfrey Cattle Co. She posts a breed-leading set of EPDs with a -0.3 BW, 98 YW, 37 Milk, .64 Marbling and 64 for \$MI. She is moderate in her frame and extremely deep-bodied and we feel mated to the extremely thick-made EBFL Ypsilanti 420Y will make for a great set of calves.