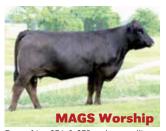

## 27A 6 EMBRYOS

HOMO BLACK

DBL POLLED

|      | S A V BISMARCK 5682 | G A R GRID MAKER     |
|------|---------------------|----------------------|
| AUTO | GRAND AM 156Y       | S A V ABIGALE 0451   |
|      | MAGS PHANTOMS PRIZE | GPFF BLAQUE RULON    |
|      |                     | ALCM KOOL TUNES      |
|      | DHVO DEUCE 132R     | GPFF BLAQUE RULON    |
| MAGS | WORSHIP             | AMY JO DHAN 20L      |
|      |                     | TNUH BLUE PRINT 245H |
|      | WINGS STEWETTO      | MAGS PALMETTO        |
|      |                     |                      |

Dam of Lot 27A & 27B embryos selling

|   |     |    |     |    |   |     |    |    |     |     |     | \$MI |
|---|-----|----|-----|----|---|-----|----|----|-----|-----|-----|------|
| 6 | 1.0 | 65 | 109 | 24 | 1 | 0.5 | 12 | 56 | .47 | .18 | .08 | 51   |

#### **6 EMBRYOS**

MAGS SALMETTO . . . . . . .

HOMO BLACK

DBL POLLED

**EBFL YPSILANTI 420Y** TC BLACKBIRD 4034 MAGS RAMADA ...... TNUH BLUE PRINT 245H MAGS MANDA DHVO DEUCE 132R . . . . . GPFF BLAQUE RULON AMY JO DHAN 20L MAGS WORSHIP

.... TNUH BLUE PRINT 245H MAGS PALMETTO CED BW WW YW MA CEM SC DOC CW 6 0.9 62 106 35 1 0.5 15 54

Selling choice of 6 embryos on this leading donor owned by Godfrey Cattle Co. and Pinegar Limousin. She is a Purebred homozygous black daughter of DHVO Deuce from the famed Sugar Bush donor, MAGS Salmetto, a daughter of TNUH Blue Print 245H from a daughter of BR Midland. This young female is now in production for these firms and we are certain her future is bright. She offers a solid set of EPDs with a demanding look. Her maternal sister, SBLX Unna 391U, sold in the 2011 Pinegar Sale or \$20,000 to Counsil Family Limousin, Madisonville, TX. The buyer can take 6 embryos sired by the breed great EBFL Ypsilanti 420Y or the current All-American Futurity Champion Bull, AUTO Grand Am 156Y, the popular son of SAV Bismarck from MAGS Phantoms Prize. Whichever set of eggs the buyer takes they will have the notoriety needed to command top prices in the marketplace.