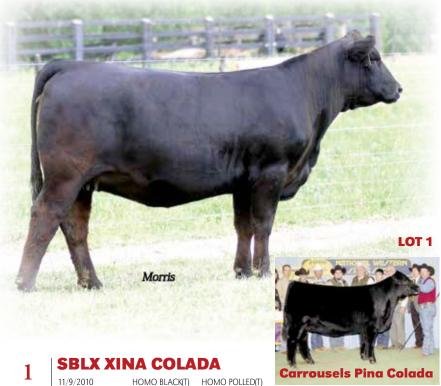

## ELMW Ginnie Cow Family

Dam of Lot 1

LIM-FLEX (50/43.1) SBLX 364X LFF2001994

ELMW GINNIE P58G ... TCDT MR T.D'S POWER PACK
ELMW GINNIE P58G ... ELMW POLLED ECSTASY 67E

| CED |      |    |     |    |   |     |   |    |    |     |     |    |
|-----|------|----|-----|----|---|-----|---|----|----|-----|-----|----|
| 9   | -0.7 | 53 | 106 | 29 | 3 | N/A | 6 | 33 | 12 | .36 | .11 | 47 |

#### Due by sale day to Connealy Consensus 7229

Roy and Michelle Godfrey are offering half interest and no possession in this young female. SBLX Xina Colada represents one of the strongest and most prominent cow families in our breed, Carrousels Pina Colada. She is the \$40,000-valued half-interest donor and 2006 National Champion Female. The Pina Colada progeny have excelled in all segments of our industry and this young female is one of the finest to date. She is homozygous polled, homozygous black and by the leading Angus sire SAV Bismarck 5682. She offers breed-leading EPDs with a -0.7 for BW, 106 for YW and 29 for Milk.

This 50% Lim-Flex is a flawless and unbelievable in her conformation and one you will admire sale day. She is super big in her foot size and very fluid and agile in her movement. We love the spring of rib she possesses at this age and feel as she grows older she will continue her destiny of being a big-time donor for the new owner and Godfrey Cattle Company.

SBLX Xina Colada is a maternal sister to the 2009 National Western reserve champion and 2010 Denver National Champion female, MAGS Uahuka 3602U, a leading donor for Magness Land & Cattle and Edwards Land & Cattle Co. Pinegar Limousin also showed AUTO Peyton, a daughter of DHVO Trey from Carrousels Pina Colada to a win at the 2012 Denver National Limousin Show and is now owned by Etherton Farms, Dawson, IL, where she recently won the Illinois State Fair. The list goes on and on with genetics from this great lineage.