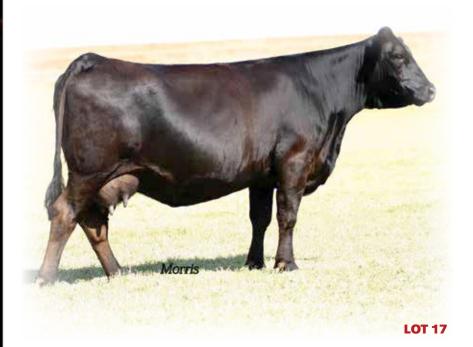

### One of the breed's highest marbling Purebred cows

17 | AUTO TWINKY 242T

4/25/2007 BLACK HET POLLED(T) PUREBRED (100/87.3) AUTO 242T NPF1874411

LVLS SECRET WEAPON 4408K LVLS FARMER 4G

AUTO DOLLAR GENERAL 122R

AUTO KYRIA 232K AUTO HACKETT 702H

WULFS HAPPINESS 8136H

EXLR POLLED RESOLVE 175G KRMC BLACK LEGACY 917B

EXLR EXPRESSWAY 736J

EXLR 593F LKCC EXPRESSWAY 193C

EXLR 519D

| CED |     |    |    |    |   |     |    |    |     |     |     |    |
|-----|-----|----|----|----|---|-----|----|----|-----|-----|-----|----|
| 8   | 2.3 | 57 | 99 | 35 | 6 | 0.7 | 10 | 33 | .44 | .06 | .23 | 55 |

#### Will have a calf by sale day by ALE Black Gold 059R.

Here is the breed's second highest marbling purebred cow. She sells in her entirety and is one of the finest purebred cows to be offered at auction. Sired by the multiple trait-leading sire AUTO Dollar General 122R, the herd sire for GV Limousin who has done a terrific job siring some of our breed's finest. AUTO Twinky 242T is from EXLR Expressway 736J, one of the highest marbling purebred cows now headlining Buck Ridge Limousin and Englewood Farm. This black, polled brood cow offers a 99 for YW, 35 for Milk and .23 for Marbling. This is very maternal and productive female has it going in her favor. Owned with Salt Creek Cattle & Genetics, Amber, OK.