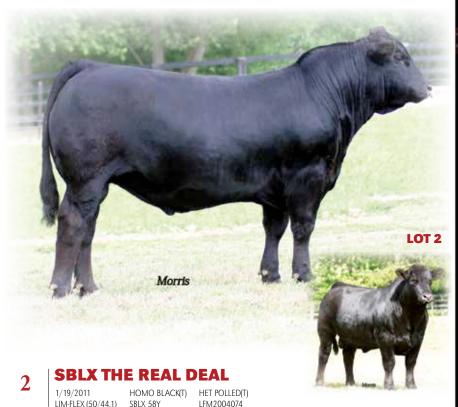

Аст. BW

 CED
 BW
 WW
 YW
 MA
 CEM
 SC
 DOC
 CW
 RE
 YG
 MS
 \$MI

 9
 1.2
 55
 105
 33
 2
 N/A
 N/A
 12
 -.10
 .23
 .02
 45

 Selling pick of possession and 25% semen interest only (Sugar Bush Limousin retains 50% sements)

Selling pick of possession and 25% semen interest and (Sugar Bush Limousin retains 50% semen interest and Godfrey Cattle Co. will retain 25% semen interest and one possession). SBLX The Real Deal 58Y is a big-time herd-sire prospect who has all the ingredients to excel in the pasture. He is sired by the prominent Angus sire SAV Prominence 6922 and from the farmed and consistent producing donor ELMX Ginnie P58G. Ginnie is the dam of breed great Carrousels Pina Colada and countless others. She is a complete outcross to most established bloodlines and has proven for Sugar Bush Limousin that she is truly something special. She has been a many-time National MOE Gold Medal Dam and continues to amaze us with her breeding excellence.

This young herd sire offers a low birth weight of 73 lbs., Adj. WW of 834 lbs. and Adj. YW of 1,311 lbs. He also has a breed-leading set of EPDs with a low birth of 1.2, 105 YW and 33 for Milk. We love the length of body, clean front end and heaviness of muscle this 50% Lim-Flex sire possesses.