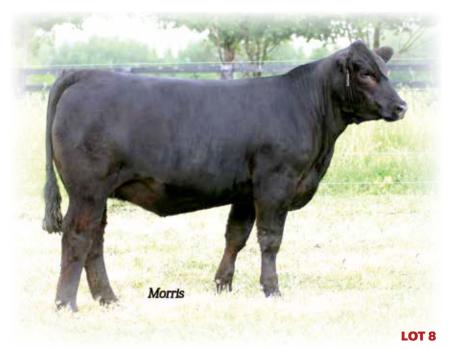

## ELMW Ginnie Cow Family

Dam of Lot 1

LIM-FLEX (50/43.1) SBLX 364X LFF2001994

ELMW GINNIE P58G ... TCDT MR T.D'S POWER PACK
ELMW GINNIE P58G ... ELMW POLLED ECSTASY 67E

| CED |      |    |     |    |   |     |   |    |    |     |     |    |
|-----|------|----|-----|----|---|-----|---|----|----|-----|-----|----|
| 9   | -0.7 | 53 | 106 | 29 | 3 | N/A | 6 | 33 | 12 | .36 | .11 | 47 |

#### Due by sale day to Connealy Consensus 7229

Roy and Michelle Godfrey are offering half interest and no possession in this young female. SBLX Xina Colada represents one of the strongest and most prominent cow families in our breed, Carrousels Pina Colada. She is the \$40,000-valued half-interest donor and 2006 National Champion Female. The Pina Colada progeny have excelled in all segments of our industry and this young female is one of the finest to date. She is homozygous polled, homozygous black and by the leading Angus sire SAV Bismarck 5682. She offers breed-leading EPDs with a -0.7 for BW, 106 for YW and 29 for Milk.

This 50% Lim-Flex is a flawless and unbelievable in her conformation and one you will admire sale day. She is super big in her foot size and very fluid and agile in her movement. We love the spring of rib she possesses at this age and feel as she grows older she will continue her destiny of being a big-time donor for the new owner and Godfrey Cattle Company.