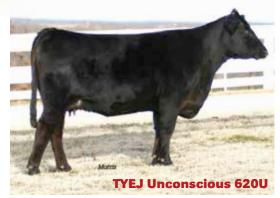

#### **6 EMBRYOS**

LIM-FLEX (38) HOMO BLACK HOMO POLLED

EBFL YPSILANTI 420Y TC BLACKBIRD 4034
MAGS RAMADA THUN BLUE PRINT 245H

MAGS RAMADA .....THUN BLUE PRINT 245H
MAGS MANDA
G A R PREDESTINED ....B/R NEW DESIGN 036

TYEJ UNCONSCIOUS 620U G A R EXT 4206
MAGS ROCKING HORSE BON VIEW NEW DESIGN 878
MAGS LADY ACE

|   |      |    |     |    |   |     | DOC |    |    |     |     |    |
|---|------|----|-----|----|---|-----|-----|----|----|-----|-----|----|
| 8 | -0.1 | 53 | 103 | 42 | 2 | 0.1 | 10  | 38 | 04 | .43 | .53 | 62 |

If EPDs are a huge priority, you will want to consider these 6 embryos. Wow is all we have to say! Sired by EBFL Ypsilanti 420Y, the breed's second highest milk sire with a 47 and one of the breed's best in marbling and \$MI. He is the son of TC Aberdeen from the once national champion female MAGS Ramada. He has been mated to TYEJ Unconscious 620U, the 25% Lim-Flex daughter of GAR Predestined from a daughter of Bon View New Design 878. She is the \$14,000 donor selected from Twin Willow Farms, Springfield, MO, and is now one of the leading Lim-Flex donors at Godfrey Cattle Co. She posts a breed-leading set of EPDs with a -0.3 BW, 98 YW, 37 Milk, .64 Marbling and 64 for \$MI. She is moderate in her frame and extremely deep-bodied and we feel mated to the extremely thick-made EBFL Ypsilanti 420Y will make for a great set of calves.