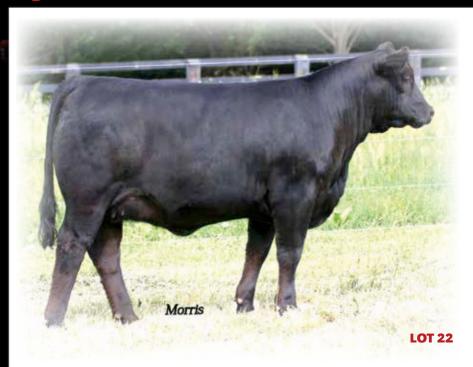

#### Due by sale day to Connealy Consensus 7229

Roy and Michelle Godfrey are offering half interest and no possession in this young female. SBLX Xina Colada represents one of the strongest and most prominent cow families in our breed, Carrousels Pina Colada. She is the \$40,000-valued half-interest donor and 2006 National Champion Female. The Pina Colada progeny have excelled in all segments of our industry and this young female is one of the finest to date. She is homozygous polled, homozygous black and by the leading Angus sire SAV Bismarck 5682. She offers breed-leading EPDs with a -0.7 for BW, 106 for YW and 29 for Milk.

This 50% Lim-Flex is a flawless and unbelievable in her conformation and one you will admire sale day. She is super big in her foot size and very fluid and agile in her movement. We love the spring of rib she possesses at this age and feel as she grows older she will continue her destiny of being a big-time donor for the new owner and Godfrey Cattle Company.

SBLX Xina Colada is a maternal sister to the 2009 National Western reserve champion and 2010 Denver National Champion female, MAGS Uahuka 3602U, a leading donor for Magness Land & Cattle and Edwards Land & Cattle Co. Pinegar Limousin also showed AUTO Peyton, a daughter of DHVO Trey from Carrousels Pina Colada to a win at the 2012 Denver National Limousin Show and is now owned by Etherton Farms, Dawson, IL, where she recently won the Illinois State Fair. The list goes on and on with genetics from this great lineage.