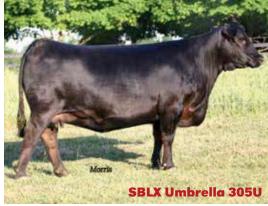

These future calves have as much potential of demanding extreme prices in the marketplace as anything we have seen to date. They are sired by the highly syndicated and powerful 50% Lim-Flex sire EBFL Ypsilanti 420Y. He is the son of TC Aberdeen from the once national champion MAGS Ramada. Our good friend Billy Stewart of Salt Creek Cattle, Amber, OK, is possession owner with Sugar Bush Limousin, Allen, MI, and Stowers Land & Cattle, Bridgeport, TX, and the other owners. He offers a set of EPDs like no other. He is tied for 2nd in the breed for Milk at 47 and posts a 107 for YW, .42 for Marbling and 60 for \$MI. He is an overachiever in performance with a 781-lb. Adj. WW and 1,327-lb. Adj. YW. He has been mated to one of the big-time Godfrey/ Sugar Bush partnership donors, SBLX Umbrella 305U. She is a 50% Lim-Flex daughter of GAR Predestined and from ELMW Ginnie P58G, the matriarch of the breed and has outlined one of the best and most prominent cow families our breed has ever

seen. SBLX Umbrella 305U was a many-time show champion and past division champion of the ever-competitive Denver National Limousin Show and the historic American Royal. Her numbers are rock solid with a 97 for YW, 28 for Milk and .33 for Marbling. SBLX Umbrella 305U is a full sister to SBLX Under the Covers 201U, a top seller at the Inaugural Sugar Bush Sale selling to Twin Willow Farms, Springfield, MO, and Edwards Land & Cattle Co., Beulaville, NC, for \$19,500. The blending of these two great individuals will create results like no other! Buy with the utmost confidence.