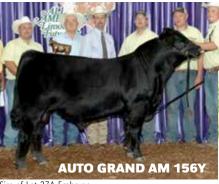

## 27A 6 EMBRYOS

HOMO BLACK

DBL POLLED

|      | S A V BISMARCK 5682 | G A R GRID MAKER     |
|------|---------------------|----------------------|
| AUTO | GRAND AM 156Y       | S A V ABIGALE 0451   |
|      | MAGS PHANTOMS PRIZE | GPFF BLAQUE RULON    |
|      |                     | ALCM KOOL TUNES      |
|      | DHVO DEUCE 132R     | GPFF BLAQUE RULON    |
| MAGS | WORSHIP             | AMY JO DHAN 20L      |
|      |                     | TNUH BLUE PRINT 245H |
|      | WINGS STEWETTO      | MAGS PALMETTO        |
|      |                     |                      |

.... TNUH BLUE PRINT 245H MAGS PALMETTO CED BW WW YW MA CEM SC DOC CW 6 0.9 62 106 35 1 0.5 15 54

Selling choice of 6 embryos on this leading donor owned by Godfrey Cattle Co. and Pinegar Limousin. She is a Purebred homozygous black daughter of DHVO Deuce from the famed Sugar Bush donor, MAGS Salmetto, a daughter of TNUH Blue Print 245H from a daughter of BR Midland. This young female is now in production for these firms and we are certain her future is bright. She offers a solid set of EPDs with a demanding look. Her maternal sister, SBLX Unna 391U, sold in the 2011 Pinegar Sale or \$20,000 to Counsil Family Limousin, Madisonville, TX. The buyer can take 6 embryos sired by the breed great EBFL Ypsilanti 420Y or the current All-American Futurity Champion Bull, AUTO Grand Am 156Y, the popular son of SAV Bismarck from MAGS Phantoms Prize. Whichever set of eggs the buyer takes they will have the notoriety needed to command top prices in the marketplace.