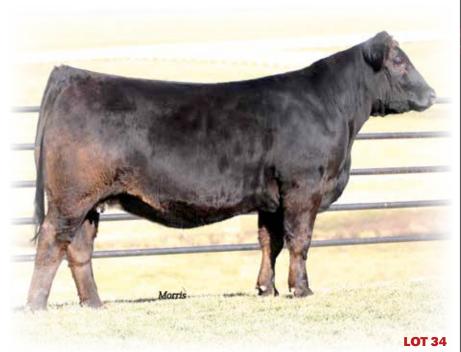

## **LESF Asphalt Daughte**

#### **AUTO WHISKERS 265W**

9/14/2009 BI ACK HET POLLED(T) PUREBRED (100/88.8) AUTO 265W NPF1958853

GPFF BLAQUE RULON . . . . . . . BLACK DIAMOND LESF ASPHALT 9N

GPFF EXTRA SWEET ELITE ..... LKCC TOMAHAWKS TOUCHDOWN HC EXTRAORDINARY HCR 61X 

AUTO Whiskers 265W is a top-notch brood cow who represents a proven and predictable cow family that has been made famous at Pinegar Limousin. She is sired by the Godfrey senior herd sire LESF Asphalt 9N and from the Pinegar donor Dakota Lady, a daughter of EXLR Dakota 353G and from a daughter of the famed Cane Ridge Temptress 404W. The profile, design and powerful look this cow offers is astounding! We love so much about her and feel she will continue to have a bright future for her new owner. Selling at side is her heifer by MAGS Payday, the red Lim-Flex sire who gain popularity with each calf.