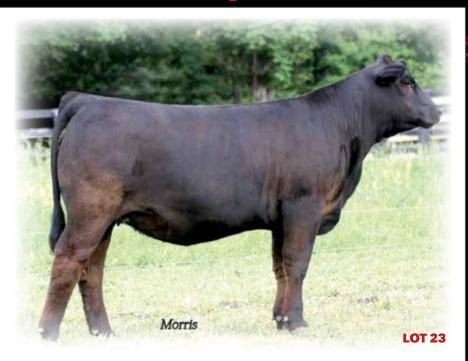

Selling pick of possession and 25% semen interest and (Sugar Bush Limousin retains 50% semen interest and Godfrey Cattle Co. will retain 25% semen interest and one possession). SBLX The Real Deal 58Y is a big-time herd-sire prospect who has all the ingredients to excel in the pasture. He is sired by the prominent Angus sire SAV Prominence 6922 and from the farmed and consistent producing donor ELMX Ginnie P58G. Ginnie is the dam of breed great Carrousels Pina Colada and countless others. She is a complete outcross to most established bloodlines and has proven for Sugar Bush Limousin that she is truly something special. She has been a many-time National MOE Gold Medal Dam and continues to amaze us with her breeding excellence.

This young herd sire offers a low birth weight of 73 lbs., Adj. WW of 834 lbs. and Adj. YW of 1,311 lbs. He also has a breed-leading set of EPDs with a low birth of 1.2, 105 YW and 33 for Milk. We love the length of body, clean front end and heaviness of muscle this 50% Lim-Flex sire possesses.