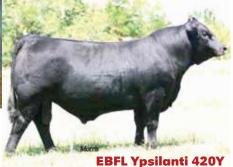

#### 7 EMBRYOS

LIM-FLEX (50) DBL BLACK **DBL POLLED** 

EBFL YPSILANTI 420Y TC BLACKBIRD 4034 

MAGS MANDA

G A R PREDESTINED...... B/R NEW DESIGN 036 G A R EXT 4206

SBLX UMBRELLA 305U

ELMW GINNIE P58G ... TCDT MR. T.D'S POWER PACK
ELMW POLLED ECSTASY 67E

These future calves have as much potential of demanding extreme prices in the marketplace as anything we have seen to date. They are sired by the highly syndicated and powerful 50% Lim-Flex sire EBFL Ypsilanti 420Y. He is the son of TC Aberdeen from the once national champion MAGS Ramada. Our good friend Billy Stewart of Salt Creek Cattle, Amber, OK, is possession owner with Sugar Bush Limousin, Allen, MI, and Stowers Land & Cattle, Bridgeport, TX, and the other owners. He offers a set of EPDs like no other. He is tied for 2nd in the breed for Milk at 47 and posts a 107 for YW, .42 for Marbling and 60 for \$MI. He is an overachiever in performance with a 781-lb. Adj. WW and 1,327-lb. Adj. YW. He has been mated to one of the big-time Godfrey/ Sugar Bush partnership donors, SBLX Umbrella 305U. She is a 50% Lim-Flex daughter of GAR Predestined and from ELMW Ginnie P58G, the matriarch of the breed and has outlined one of the best and most prominent cow families our breed has ever

seen. SBLX Umbrella 305U was a many-time show champion and past division champion of the ever-competitive Denver National Limousin Show and the historic American Royal. Her numbers are rock solid with a 97 for YW, 28 for Milk and .33 for Marbling. SBLX Umbrella 305U is a full sister to SBLX Under the Covers 201U, a top seller at the Inaugural Sugar Bush Sale selling to Twin Willow Farms, Springfield, MO, and Edwards Land & Cattle Co., Beulaville, NC, for \$19,500. The blending of these two great individuals will create results like no other! Buy with the utmost confidence.

#### **EBFL Ypsilanti 420Y**

Sire of Lot 3

Dam of Lot 3

**EBFL Ypsilanti 420Y** 

Sire of Lot 14

Dam of Lot 14

14

#### **6 EMBRYOS**

LIM-FLEX (38) HOMO BLACK HOMO POLLED

EBFL YPSILANTI 420Y TC BLACKBIRD 4034
MAGS RAMADA THUN BLUE PRINT 245H

MAGS RAMADA .....THUN BLUE PRINT 245H
MAGS MANDA
G A R PREDESTINED ....B/R NEW DESIGN 036

TYEJ UNCONSCIOUS 620U G A R EXT 4206
MAGS ROCKING HORSE BON VIEW NEW DESIGN 878
MAGS LADY ACE

|   |      |    |     |    |   |     | DOC |    |    |     |     |    |
|---|------|----|-----|----|---|-----|-----|----|----|-----|-----|----|
| 8 | -0.1 | 53 | 103 | 42 | 2 | 0.1 | 10  | 38 | 04 | .43 | .53 | 62 |

If EPDs are a huge priority, you will want to consider these 6 embryos. Wow is all we have to say! Sired by EBFL Ypsilanti 420Y, the breed's second highest milk sire with a 47 and one of the breed's best in marbling and \$MI. He is the son of TC Aberdeen from the once national champion female MAGS Ramada. He has been mated to TYEJ Unconscious 620U, the 25% Lim-Flex daughter of GAR Predestined from a daughter of Bon View New Design 878. She is the \$14,000 donor selected from Twin Willow Farms, Springfield, MO, and is now one of the leading Lim-Flex donors at Godfrey Cattle Co. She posts a breed-leading set of EPDs with a -0.3 BW, 98 YW, 37 Milk, .64 Marbling and 64 for \$MI. She is moderate in her frame and extremely deep-bodied and we feel mated to the extremely thick-made EBFL Ypsilanti 420Y will make for a great set of calves.

#### **6 EMBRYOS**

MAGS SALMETTO . . . . . . .

HOMO BLACK

DBL POLLED

**EBFL YPSILANTI 420Y** TC BLACKBIRD 4034 MAGS RAMADA ...... TNUH BLUE PRINT 245H MAGS MANDA DHVO DEUCE 132R . . . . . GPFF BLAQUE RULON AMY JO DHAN 20L MAGS WORSHIP

.... TNUH BLUE PRINT 245H MAGS PALMETTO CED BW WW YW MA CEM SC DOC CW 6 0.9 62 106 35 1 0.5 15 54

Selling choice of 6 embryos on this leading donor owned by Godfrey Cattle Co. and Pinegar Limousin. She is a Purebred homozygous black daughter of DHVO Deuce from the famed Sugar Bush donor, MAGS Salmetto, a daughter of TNUH Blue Print 245H from a daughter of BR Midland. This young female is now in production for these firms and we are certain her future is bright. She offers a solid set of EPDs with a demanding look. Her maternal sister, SBLX Unna 391U, sold in the 2011 Pinegar Sale or \$20,000 to Counsil Family Limousin, Madisonville, TX. The buyer can take 6 embryos sired by the breed great EBFL Ypsilanti 420Y or the current All-American Futurity Champion Bull, AUTO Grand Am 156Y, the popular son of SAV Bismarck from MAGS Phantoms Prize. Whichever set of eggs the buyer takes they will have the notoriety needed to command top prices in the marketplace.