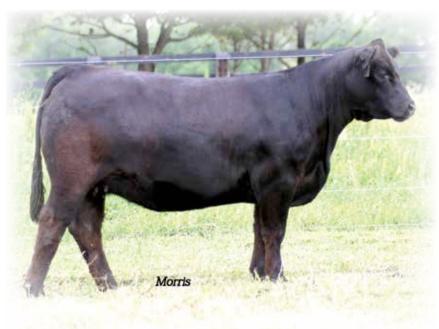

## ELMW Ginnie Cow Family

Dam of Lot 1

LIM-FLEX (50/43.1) SBLX 364X LFF2001994

ELMW GINNIE P58G ... TCDT MR T.D'S POWER PACK
ELMW GINNIE P58G ... ELMW POLLED ECSTASY 67E

| CED |      |    |     |    |   |     |   |    |    |     |     |    |
|-----|------|----|-----|----|---|-----|---|----|----|-----|-----|----|
| 9   | -0.7 | 53 | 106 | 29 | 3 | N/A | 6 | 33 | 12 | .36 | .11 | 47 |

#### Due by sale day to Connealy Consensus 7229

Roy and Michelle Godfrey are offering half interest and no possession in this young female. SBLX Xina Colada represents one of the strongest and most prominent cow families in our breed, Carrousels Pina Colada. She is the \$40,000-valued half-interest donor and 2006 National Champion Female. The Pina Colada progeny have excelled in all segments of our industry and this young female is one of the finest to date. She is homozygous polled, homozygous black and by the leading Angus sire SAV Bismarck 5682. She offers breed-leading EPDs with a -0.7 for BW, 106 for YW and 29 for Milk.

This 50% Lim-Flex is a flawless and unbelievable in her conformation and one you will admire sale day. She is super big in her foot size and very fluid and agile in her movement. We love the spring of rib she possesses at this age and feel as she grows older she will continue her destiny of being a big-time donor for the new owner and Godfrey Cattle Company.