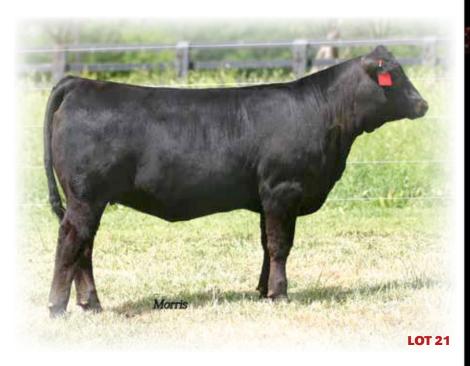

## **AUTO Elite 270F** Cow Family

## 21 SBLX YULLA

|    |      |    |    |    |   |     |   |    |    |     |     | \$MI |
|----|------|----|----|----|---|-----|---|----|----|-----|-----|------|
| 10 | -1.6 | 46 | 96 | 32 | 2 | 0.2 | 9 | 28 | 24 | .33 | .38 | 55   |

This 50% Lim-Flex heifer offers a low birth of -1.6, a top YW of 96, Milk of 32 and .38 for Marbling. She is solid across the board in her EPDs and is one of the fancy, big-numbered heifers in the sale. Sired by the once highly syndicated sire for Magness Land & Cattle and Edwards Land & Cattle Co., MAGS Winston. This young heifer goes back to a daughter of GAR Integrity from the \$40,000-valued donor AUTO Elite 270F and dam of the once national champion female AUTO Katie who once valued half interest at \$64,000.