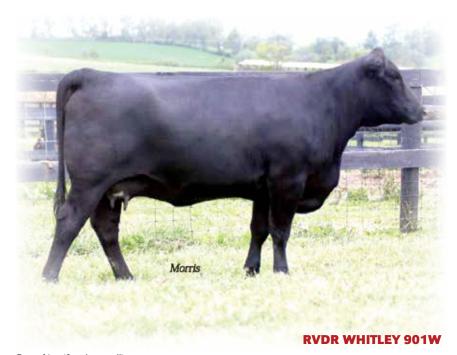

#### **RVDR WHITLEY 901W**

2/18/2009 [ LIM-FLEX (50/44.1) F

DBL BLACK RVDR 901W DBL POLLED LFF1935849

S A F FOCUS OF E R . . . . . . . . . . . S A F FAME

MYTTY IN FOCUS

G D A R FOREVER LADY 246

MYTTY COUNTESS 906 .....

..... SITZ ALLIANCE 6595
BALDRIDGE COUNTESS 357

COLE MONTANA SKY 36M . . . . . EXG SELENA SUE 604S RVDR

... ANDERS JAG COLE 87G

RVDR HANNI MAE 278M. . . . .

... KRMC BLACK LEGACY 917B EXLR 17X HANNI 278F

|    |      |    |    |    |   |     | DOC |    |    |     |     |    |
|----|------|----|----|----|---|-----|-----|----|----|-----|-----|----|
| 11 | -1.8 | 45 | 91 | 27 | 4 | 0.6 | 18  | 16 | 27 | .42 | .37 | 54 |

Selling a guaranteed 6 embryos by the bull of the buyer's choice with the option to take the additional embryos at the purchase price. RVDR Whitney 901W is the \$20,000-valued donor selected by Godfrey Cattle Company and Salt Creek Cattle & Genetics, Amber, OK, from Edwards Land & Cattle Co., Beulaville, NC. This known daughter of Mytty In Focus is double polled, double black and nearly flawless in her conformation and design. She was selected for her profile, prominent pedigree and extreme number package. Buy with confidence when considering genetics from this breed-leading donor.