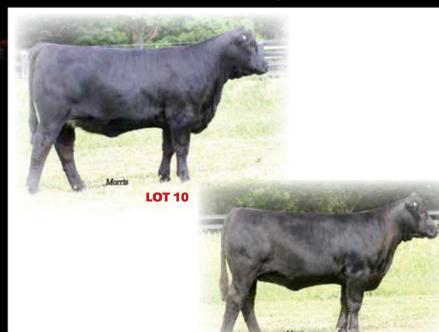

## **ELMW Ginnie** Cow Family

SAV 004 PREDOMINANT 4438 S A V 8180 TRAVELER 004

S A V PROVIDENCE 6922 S A V EMBLYNETTE 1182
S A V MAY 7238 LEACHMAN RIGHT TIME
S A R PROSPECTOR MAY 9124
TCDT MR T.D'S POWER PACK LKCC TOMAHAWKS TOUCHDOW

ELMW GINNIE P58G MISS TOMAHAWK'S MILKER

S A R PROSPECTOR MAY 9124

TCDT MR T.D'S POWER PACK. LKCC TOMAHAWKS TOUCHDOWN

GINNIE P58G MISS TOMAHAWK'S MILKER

BLMW POLLED ECSTASY 67E TYRE DEAN 17B

MICALE 37X 1,311

Аст. BW

 CED
 BW
 WW
 YW
 MA
 CEM
 SC
 DOC
 CW
 RE
 YG
 MS
 \$MI

 9
 1.2
 55
 105
 33
 2
 N/A
 N/A
 12
 -.10
 .23
 .02
 45

 Selling pick of possession and 25% semen interest only (Sugar Bush Limousin retains 50% sements)

Selling pick of possession and 25% semen interest and (Sugar Bush Limousin retains 50% semen interest and Godfrey Cattle Co. will retain 25% semen interest and one possession). SBLX The Real Deal 58Y is a big-time herd-sire prospect who has all the ingredients to excel in the pasture. He is sired by the prominent Angus sire SAV Prominence 6922 and from the farmed and consistent producing donor ELMX Ginnie P58G. Ginnie is the dam of breed great Carrousels Pina Colada and countless others. She is a complete outcross to most established bloodlines and has proven for Sugar Bush Limousin that she is truly something special. She has been a many-time National MOE Gold Medal Dam and continues to amaze us with her breeding excellence.

This young herd sire offers a low birth weight of 73 lbs., Adj. WW of 834 lbs. and Adj. YW of 1,311 lbs. He also has a breed-leading set of EPDs with a low birth of 1.2, 105 YW and 33 for Milk. We love the length of body, clean front end and heaviness of muscle this 50% Lim-Flex sire possesses.