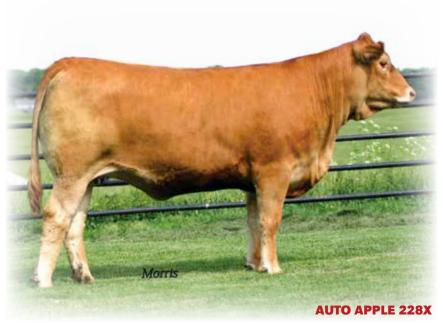

#### AUTO APPLE 228X

9/14/2010

FULLBLOOD (100/100.0)

POLLED

AUTO 228X NFF1981170

ENGD POLLED LIBERTY 283R..... LENAPE POLLED LIBERTY ANLC 10H

ENGD UNBRIDLED 832U

LENAPE APHID . . . . LENAPE WASATCH **OUAIL RUN LADYBUG** 

WRC PUNCH.....

... MIMOSA

STBR DEMETRIA 669D DEMETRIA 669D
STBR WENDY'S KIMMIE 194A . . . . . . DEUX AMIS KISSER

|   |     |    |     |    |   |     | DOC |    |     |    |    |    |
|---|-----|----|-----|----|---|-----|-----|----|-----|----|----|----|
| 4 | 4.5 | 66 | 106 | 22 | 3 | 0.6 | -6  | 57 | .75 | 10 | 02 | 50 |
|   |     |    |     |    |   |     |     |    |     |    |    |    |

No matter whether it's a Fullblood, Purebred or Lim-Flex...if it is the right kind then it is a great one! AUTO Apple 228X is a great one in deed. She is huge-footed, super sound and full of rib shape and volume. We love the overall mass and capacity this polled fullblood possesses. She is nothing but performance and power wrapped in a gorgeous package. She is sired by ENGD Unbridled 832U and from the famed Pinegar fullblood donor STBR Demetria 669D, a daughter of WRC Punch from a daughter of Orion. AUTO Apple 228X scanned a 13.68 for ribeye and still maintained a 3.07 for marbling. She posts a 106 YW EPD and .75 for Ribeye. Selling a guaranteed 6 embryos by the bull of the buyer's choice with the option to take the additional embryos at the purchase price.