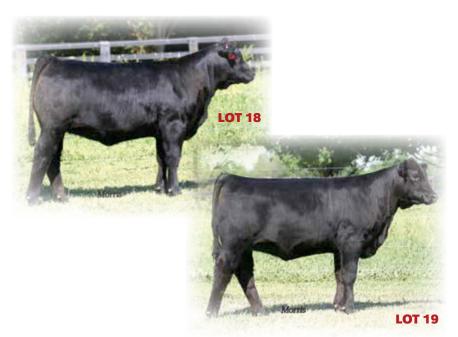

## MAGS Roberta Cow Family

Dam of Lot 19

**MAGS Roberta** 

19

#### **SBLX YOU DREAM ALOT**

9/19/2011 HOMO BLACK(P) HOMO POLLED(T) LIM-FLEX (75/66.8) SBLX 193Y LFF2005135

|   | BW   |    |    |    |    |     |     |    |     |    |     |    |
|---|------|----|----|----|----|-----|-----|----|-----|----|-----|----|
| 7 | -0.6 | 52 | 90 | 24 | -2 | 0.5 | N/A | 42 | .68 | 08 | .02 | 47 |

Here are two exciting 75% Lim-Flex flushmate heifers from the heart of the Godfrey program. Sired by the past national champion Limousin bull DHVO Deuce and from GPFX Blaque Destiny, the leading donor for Jepson Limousin, Franklin, KY; Milam Cattle Co., Olmstead, KY; and Heart Felt Farms, Gettysburg, PA. She is the \$35,000-valued half-interest donor who is one of the breed's top outcross donors—sired by Wulfs Noble Prize and from a daughter of B/R New Design 323. A full sister to these two heifers, ELCX Destiny 146Y, sold for \$15,000 to Magness Land & Cattle in the 2012 Spring Edwards Land & Cattle Company Sale. SBLX Your Lucky and SBLX You Dream Alot are some of the finest you can get anywhere. They are stylish, yet still have the muscle mass and extra thickness we all appreciate. They are big-boned, super stout and very appealing.