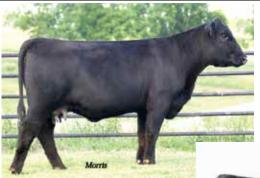

## ELMW Ginnie Cow Family

Dam of Lot 1

LIM-FLEX (50/43.1) SBLX 364X LFF2001994

ELMW GINNIE P58G ... TCDT MR T.D'S POWER PACK
ELMW GINNIE P58G ... ELMW POLLED ECSTASY 67E

| CED |      |    |     |    |   |     |   |    |    |     |     |    |
|-----|------|----|-----|----|---|-----|---|----|----|-----|-----|----|
| 9   | -0.7 | 53 | 106 | 29 | 3 | N/A | 6 | 33 | 12 | .36 | .11 | 47 |

#### Due by sale day to Connealy Consensus 7229

Roy and Michelle Godfrey are offering half interest and no possession in this young female. SBLX Xina Colada represents one of the strongest and most prominent cow families in our breed, Carrousels Pina Colada. She is the \$40,000-valued half-interest donor and 2006 National Champion Female. The Pina Colada progeny have excelled in all segments of our industry and this young female is one of the finest to date. She is homozygous polled, homozygous black and by the leading Angus sire SAV Bismarck 5682. She offers breed-leading EPDs with a -0.7 for BW, 106 for YW and 29 for Milk.

This 50% Lim-Flex is a flawless and unbelievable in her conformation and one you will admire sale day. She is super big in her foot size and very fluid and agile in her movement. We love the spring of rib she possesses at this age and feel as she grows older she will continue her destiny of being a big-time donor for the new owner and Godfrey Cattle Company.

SBLX Xina Colada is a maternal sister to the 2009 National Western reserve champion and 2010 Denver National Champion female, MAGS Uahuka 3602U, a leading donor for Magness Land & Cattle and Edwards Land & Cattle Co. Pinegar Limousin also showed AUTO Peyton, a daughter of DHVO Trey from Carrousels Pina Colada to a win at the 2012 Denver National Limousin Show and is now owned by Etherton Farms, Dawson, IL, where she recently won the Illinois State Fair. The list goes on and on with genetics from this great lineage.