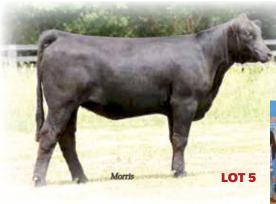

#### Due by sale day to Connealy Consensus 7229

Roy and Michelle Godfrey are offering half interest and no possession in this young female. SBLX Xina Colada represents one of the strongest and most prominent cow families in our breed, Carrousels Pina Colada. She is the \$40,000-valued half-interest donor and 2006 National Champion Female. The Pina Colada progeny have excelled in all segments of our industry and this young female is one of the finest to date. She is homozygous polled, homozygous black and by the leading Angus sire SAV Bismarck 5682. She offers breed-leading EPDs with a -0.7 for BW, 106 for YW and 29 for Milk.

This 50% Lim-Flex is a flawless and unbelievable in her conformation and one you will admire sale day. She is super big in her foot size and very fluid and agile in her movement. We love the spring of rib she possesses at this age and feel as she grows older she will continue her destiny of being a big-time donor for the new owner and Godfrey Cattle Company.

SBLX Xina Colada is a maternal sister to the 2009 National Western reserve champion and 2010 Denver National Champion female, MAGS Uahuka 3602U, a leading donor for Magness Land & Cattle and Edwards Land & Cattle Co. Pinegar Limousin also showed AUTO Peyton, a daughter of DHVO Trey from Carrousels Pina Colada to a win at the 2012 Denver National Limousin Show and is now owned by Etherton Farms, Dawson, IL, where she recently won the Illinois State Fair. The list goes on and on with genetics from this great lineage.