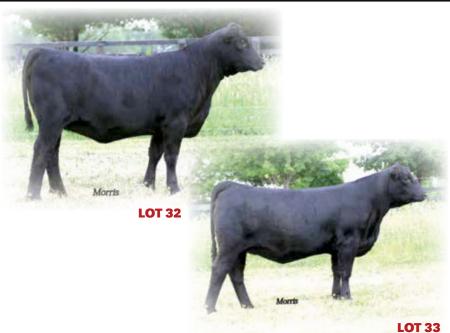

S A V EMBLYNETTE 1182

LEACHMAN RIGHT TIME

S A R PROSPECTOR MAY 9124

**SH FOREVER LADY 1166** 32

3/29/2011 DBL BLACK HOMO POLLED(P) **ANGUS** AAA 1166Y AAA16943049 SAV 004 PREDOMINANT 4438 . . . . . . S A V 8180 TRAVELER 004

#### P.E. from 5.15.12 to SBLX The Real Deal

SH Forever Lady 1166 is a well-made and exciting daughter of SAV Providence 6922. a son of SAV 004 Predominent 4438. She is straight in her lines, stout in her stance and feminine. She is from a daughter of DHD Traveler 6807. This young first-calf heifer sports a low BW of -1.1, 110 for YW, 41 for Milk and .33 for Marbling. She is the kind of female who is going to create amazing Lim-Flex cattle in the future. Her first calf will

be a 25% Lim-Flex sired by SBLX The Real Deal, Lot 2 in this sale.

#### SH BLOSSOM 1125 33

1/18/2011 DRI BLACK HOMO POLLED(P) **ANGUS** AAA 1125Y AAA16947444

SAV 004 PREDOMINANT 4438 . . . . . . . S A V 8180 TRAVELER 004 S A V EMBLYNETTE 1182 S A V PROVIDENCE 6922 LEACHMAN RIGHT TIME S A V MAY 7238 . . . . . . . . S A R PROSPECTOR MAY 9124 B/R NEW DESIGN 036 BON VIEW NEW DESIGN 878 . . . · · · BON VIEW GAMMER 85 MASTERFARE LG BLOSSOM4013 CONNEALY FRONTLINE L S F BLOSSOM 5357 LG312. JACS BLOSSOM 5357

#### Al'd 5.14.12 to BOHI Top Dollar 7144T P.E. 5.15.12-12.01.12 to SBLX The Real Deal

This young first calf Angus heifer is hugenumbered and one of the finest to sell. She is sired by SAV Providence 6922 and from a daughter of Bon View New Design 878. She posts a low BW of -1.5, 112 YW and 43 Milk, along with a .39 for Marbling and a 57 \$MI. The pedigree is perfect, the numbers are breedleading, her conformation is admirable and

her disposition is calm. No matter whether she calves to the breed's great

purebred bull, BOHI Top Dollar or the exciting 50% Lim-Flex sire SBLX The Real Deal...the results will be worth having the final bid.