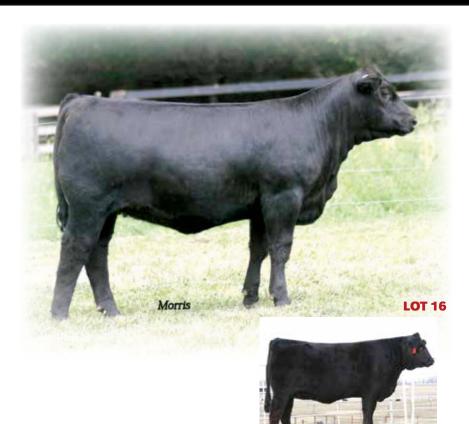

## MAGS Roberta Cow Family

Dam of Lot 19

**MAGS Roberta** 

#### **SBLX YAHOO**

16

9/9/2011 HOMO BLACK(P) HOMO POLLED(P) LIM-FLEX (50/45.4) SBLX 614Y LFF2005410

JCL LODESTAR 27L . . . . . . . . . . . . . . . . HUNTS HI-LITER 245G

LH RODEMASTER 338R LOGAN'S CHEERLEADER 280G

VERMILION E BLACKBIRD9546 . . . . . VERMILION 31 STACLER 3491 CH ENV BLACKBIRD C5941

G A R INTEGRITY BON VIEW NEW DESIGN 1407

SBLX UNTOLD STORIES 614U G A R PRECISION 1019

MAGS JODI

|   | CED | BW  | ww | YW  | MA | CEM | SC  | DOC | CW | RE | YG  | MS  | \$MI |
|---|-----|-----|----|-----|----|-----|-----|-----|----|----|-----|-----|------|
| I | 10  | 0.1 | 53 | 106 | 30 | 7   | 0.5 | 15  | 47 | 18 | .54 | .47 | 59   |

Selling half interest with the option to double up and take all. She is a 50% Lim-Flex daughter of LH Rodemaster 338R and from a daughter of GAR Integrity back to MAGS Roberta. MAGS Roberta is the breed's #1 morbling purebred cow. She is a daughter of the multiple trait-leading sire JCL Lodestar 27L and from MAGS Jodi. Yahoo is homozygous polled, homozygous black and a very big-numbered 50% Lim-Flex female. She posts a low BW of 0.1, YW of 106, Milk of 30 and .47 for Marbling. Godfrey Cattle Company thinks enough of the pedigree, number package and her look that they are only willing to sell half interest unless you want to double your bid to own full interest.