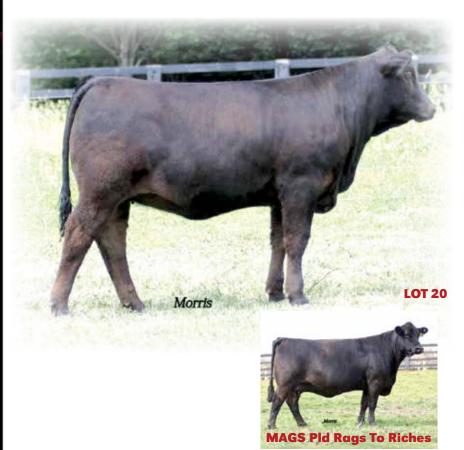

# MINE Pld Rags To Riches Cow Family

Dam of Lot 20

20

#### **SBLX YAGS TO RICHES**

9/8/2011 HOMO BLACK(T) HET POLLED(T) LIM-FLEX (75/68.0) LFF2005138

BT CROSSOVER 758N..... C A FUTURE DIRECTION 5321 BT ROYAL PRIDE 237G MAGS WINSTON MAGS STRAWBERRY . . . . EXLR NEW GENERATION 071M

MAGS FRUITFUL 487M TNUH BLUE PRINT 245H ... WADDLES COBALT 3106
PI D RAGS TO RICHES TNUH MISS C245 MINE PLD RAGS TO RICHES

MINE PLD MIKAYLA 2460M...... GPFF BLAQUE RULON
MINE WAIT FOR ME 9027J

|    |     |    |    |    |   |     | DOC |    |     |     |     |    |
|----|-----|----|----|----|---|-----|-----|----|-----|-----|-----|----|
| 10 | 0.0 | 47 | 92 | 27 | 1 | 0.5 | 18  | 30 | .17 | .13 | .17 | 49 |

This MAGS Winston daughter is a belly dragger and we are certain she is going to make a top cow for her new owner. Her full sister just topped the Milam Cattle Co. & Friends Fall Sale at \$10,000 going to Tichenor Farms in Kentucky. SBLX Yags to Riches 110Y is solid across the board with a 0.0 for BW, 92 YW, 27 Milk and .17 for Marbling. We really appreciate the rib shape and volume of this heifer. She is homozygous black and ready for immediate production. He dam is the leading Sugar Bush donor MINE Pld Rags To Riches, a proven daughter of TNUH Blue Print from a daughter of GPFF Blaque Rulon.