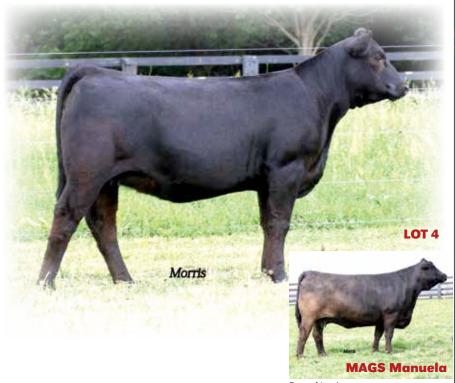

## MAGS Manuela Cow Family

Dam of Lot 4

#### Al'd 6.20.12 to EBFL Ypsilanti 420Y

Selling half interest and no possession in one of the very best daughters of MAGS Manuela. SBLX Yours Truly is a 50% Lim-Flex daughter of SAV Providence 6922 and has an amazing look. She follows the footsteps of her dam, MAGS Manuela, one of the most recognized donors for Sugar Bush Limousin and in the business. Manuela is responsible for producing some of our breed's finest in the show ring and posture. Her latest accomplishments have been a daughter of DHVO Deuce that sold to Lauren Stowers of Stowers Land & Cattle, Bridgeport, TX, for \$56,000 from Sugar Bush where she went on to be one of the top show heifers winning the Fort Worth junior show and the open Limousin Show in Houston. She was also the grand champion female of the 2011 Magness Junior Jackpot show. Pinegar Limousin, Springfield, MO, also topped this record-breaking production sale this year with a Deuce x MAGS Manuela at \$33,000 for half interest selling to Hale King of Fair Grove, MO. Ed Pinegar also sold a Mytty In Focus daughter out of a GPFF Blaque Rulon x MAGS Manuela daughter at \$30,000 for half interest.