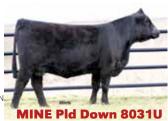

#### **MINE PLD CANYON 1070Y**

BI ACK DRI POLLED LIM-FLEX (50/44.5) MINE 1070Y LFF2008415

LUCHT GRAND CANYON \$41 . . . . . LCHMN GRANDCANYON 1244G TPIE RED CANYON LC 9347 CTDB HOBO'S GAL 803 TPIE GOLD RIB 2091..... PIE DIVISION 7104

TPIE GOLD RIB 837 COLE FIRST DOWN 46D. LKCC TOMAHAWKS TOUCHDOWN

2 155P MINE PLD DOWN 8031U **GPFF BLAQUE RULON** 

MINE PLD REBECCA 5104R ..... Gett blace.

DEVT DEBBIE

Dam of Lot 24

|   |     |    |    |    |   |     | DOC |    |    |     |     |    |
|---|-----|----|----|----|---|-----|-----|----|----|-----|-----|----|
| 7 | 0.7 | 40 | 82 | 22 | 4 | N/A | N/A | 24 | 60 | .43 | .31 | 50 |
|   |     |    |    |    |   |     |     |    |    |     |     |    |