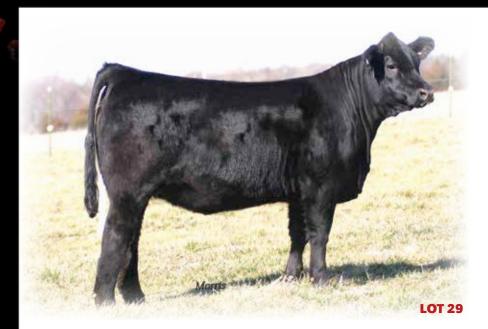

# Bred Lim-Flex Heifers

**ENGD MISS BPLF 1100Y** 28 9/6/2011

DBI BLACK HOMO POLLED(P) PERCENTAGE (22/19.8) ENGD 1100Y NXF2002130

O C C EMBLAZON 854E . . . . . . D H D TRAVELER 6807 B C EMBLAZON 854E 8023

DIXIE ERICA OF C H 1019 CAF PURE PRIDE C 108 ...... WOODHILL CENTURION CAF PURE PRIDE EXT 99

EXLR 199H

RVDR WONDER WOMAN

EXAR MISS AMBUSH 4505... RODROCK RA AMBUSH M147
AHLGRENS AMBUSH MISS 4347

This fancy young heifer calf has it all stacked in her favor-sired by BC Emblazon 854E and from a daughter of EXLR Excellante 251L. This young heifer is double black, homozygous polled and has the look, balance and stance to grab anyone's attention. She offers a low BW of -3.0 and 30 for Milk. She has the strength down her topline and the appealing conformation we all appreciate. This young heifer has a bright future no matter what level the program.

|     |      |    |    |    |     |     | DOC |    |    |     |     |    |
|-----|------|----|----|----|-----|-----|-----|----|----|-----|-----|----|
| N/A | -3.1 | 42 | 83 | 30 | N/A | N/A | N/A | 12 | 42 | .33 | .16 | 46 |