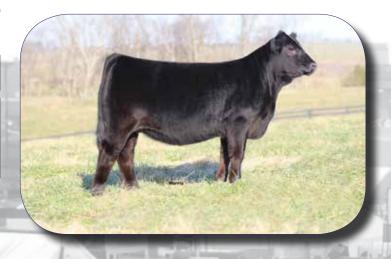

# **CJSL ABSOLUTE 3138A**

LIM-FLEX(50/44.8) BULL HOMO PLD(P) HOMO BLK(T) Tattoo: CJSL3138A Reg. LFM2036629 BD: 3/14/2013

YW MA CEM DOC RE CED BW WW CW YG MARB \$MTI -0.02 0.25 0.43

S A V MANDAN 5664 S A V NORTH DAKOTA 7451 S A V PRIMROSE 4410

Consigned by Linhart Limousin, Leon, IA

Coming out of the Linhart Limousin National Western pen of bulls in the yards is this double homozygous, moderate made, sound structured, deep bodied, stout featured son out of the 2011 All American Futurity grand champion female, MAGS Wassail. On paper Absolute separates himself from the pack posting an impressive birth to yearling spread and is highlight by ranking in the top 15% or better for WW, YW and milk.