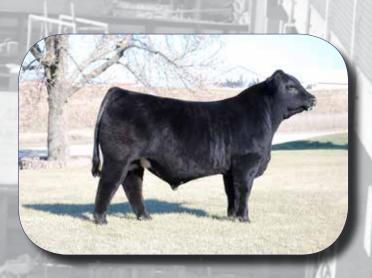

# **ENGD ACCELERATOR 3512A**

LIM-FLEX(75/66.6) BULL HOMO PLD(T) HOMO BLK(T) Tattoo: ENGD3512A Reg. LFM2035281 BD: 3/5/2013

YG MARB \$MTI CED BW WW YW MA CEM SC DOC CW RE 0.45 0.24

TC ABERDEEN 759 **MAGS Y-AXIS MAGS UAHUKA** 

Act. BW 70 Adj. WW 667 Adj. YW Adi. SC Adj. REA Adi. IM

Consigned by Englewood Farm, Lancaster, KY and Quaker Hill Farm, Louisa, VA Consigned by Englewood Farm, Lancaster, KY and Quaker Hill Farm, Louisa, VA
This homozygous polled and homozygous black March calf is one of the top members of the Englewood string in the Denver yards. He is one of the most significant young bull calves in the industry. His trait-leading EPD profile and 70 pound birth weight and 667 pound weaning weight are among the tops at Englewood.
His 118 spread from birth weight to yearling weight EPD makes him a serious young herd sire for the years to come. His dam was the top-selling female in the recent Englewood Mature Cowherd Dispersal. His sire is one of the top Lim-Flex breeding sires available breeding sires available.