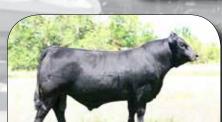

# **ENGD ACCELERATOR 3512A**

LIM-FLEX(75/66.6) BULL HOMO PLD(T) HOMO BLK(T) Tattoo: ENGD3512A Reg. LFM2035281 BD: 3/5/2013

YG MARB \$MTI CED BW WW YW MA CEM SC DOC CW RE 0.45 0.24

TC ABERDEEN 759 **MAGS Y-AXIS MAGS UAHUKA** 

Act. BW 70 Adj. WW 667 Adj. YW Adi. SC Adj. REA Adi. IM

Consigned by Englewood Farm, Lancaster, KY and Quaker Hill Farm, Louisa, VA Consigned by Englewood Farm, Lancaster, KY and Quaker Hill Farm, Louisa, VA
This homozygous polled and homozygous black March calf is one of the top members of the Englewood string in the Denver yards. He is one of the most significant young bull calves in the industry. His trait-leading EPD profile and 70 pound birth weight and 667 pound weaning weight are among the tops at Englewood.
His 118 spread from birth weight to yearling weight EPD makes him a serious young herd sire for the years to come. His dam was the top-selling female in the recent Englewood Mature Cowherd Dispersal. His sire is one of the top Lim-Flex breeding sires available breeding sires available.