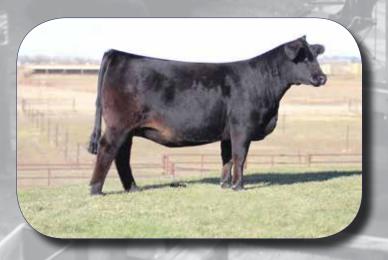

# **CJSL ABSOLUTE 3138A**

LIM-FLEX(50/44.8) BULL HOMO PLD(P) HOMO BLK(T) Tattoo: CJSL3138A Reg. LFM2036629 BD: 3/14/2013

YW MA CEM DOC RE CED BW WW CW YG MARB \$MTI -0.02 0.25 0.43

S A V MANDAN 5664 S A V NORTH DAKOTA 7451 S A V PRIMROSE 4410

Consigned by Linhart Limousin, Leon, IA

Coming out of the Linhart Limousin National Western pen of bulls in the yards is this double homozygous, moderate made, sound structured, deep bodied, stout featured son out of the 2011 All American Futurity grand champion female, MAGS Wassail. On paper Absolute separates himself from the pack posting an impressive birth to yearling spread and is highlight by ranking in the top 15% or better for WW, YW and milk.