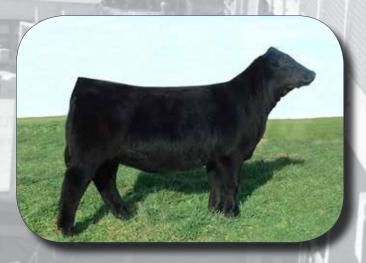

# CYWD ZADA 24Z

HET PLD(T) PUREBRED(100/89.1) COW HET BLK(T) BD: 4/2/2012 Tattoo: CYWD24Z Reg. NPF2016833

| CED | BW  | WW | YW | MA | CEM | SC  | DOC | CW | RE   | YG   | MARB | \$MTI |
|-----|-----|----|----|----|-----|-----|-----|----|------|------|------|-------|
| 16  | 0.5 | 43 | 87 | 31 | 9   | 0.4 | 27  | 17 | 0.12 | 0.20 | 0.16 | 47    |

Act. BW Adj. WW Adi. YW Adj. SC

Adj. REA Adj. IM

Consigned by Woodard Limousin, Calhan, CO

Study this functionally sound, moderate made, deep sided, square hipped daughter of the popular MAGS Unreal A.I sire who's proven to infuse calving ease, maternal strength and carcass merit to the next generation. True to her sire, on paper Zada gets it done posting both calving ease and milk figures in the top 5% plus, a marbling EPD in the top 2%. Sale day don't miss the opportunity to invest in this purebred that brings the unique combination of real world practicality and mainstream carcass acceptance to the table. Bred 5/20/13 to MAGS Xukalani. Safe