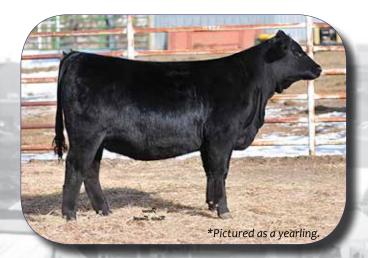

Act. BW 76 Adj. WW 669 Adj. YW 1080 Adi. SC Adi. REA Adj. IM

Consigned by Hall Cattle Company, Sweetwater, TX
This female has a world of potential as a real breeding piece; a double homozygous purebred with breed leading growth EPDs that put her in the top 5 % for WW and YW while being top 1% for SC. She is line bred back to Quail Run Ramona, the breed matriarch dam of the ever popular Rulon. Bred 9/19/13to MAGS Eagle (a double homozygous LF 50% son of Winston).