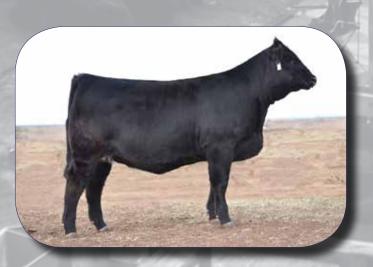

# CYWD ZADA 24Z

HET PLD(T) PUREBRED(100/89.1) COW HET BLK(T) BD: 4/2/2012 Tattoo: CYWD24Z Reg. NPF2016833

| CED | BW  | WW | YW | MA | CEM | SC  | DOC | CW | RE   | YG   | MARB | \$MTI |
|-----|-----|----|----|----|-----|-----|-----|----|------|------|------|-------|
| 16  | 0.5 | 43 | 87 | 31 | 9   | 0.4 | 27  | 17 | 0.12 | 0.20 | 0.16 | 47    |

Act. BW Adj. WW Adi. YW Adj. SC

Adj. REA Adj. IM

Consigned by Woodard Limousin, Calhan, CO

Study this functionally sound, moderate made, deep sided, square hipped daughter of the popular MAGS Unreal A.I sire who's proven to infuse calving ease, maternal strength and carcass merit to the next generation. True to her sire, on paper Zada gets it done posting both calving ease and milk figures in the top 5% plus, a marbling EPD in the top 2%. Sale day don't miss the opportunity to invest in this purebred that brings the unique combination of real world practicality and mainstream carcass acceptance to the table. Bred 5/20/13 to MAGS Xukalani. Safe