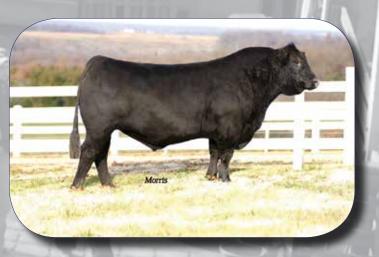

# **TASF APPLIED FORCE 744A**

LIM-FLEX(75/65.6) BULL HOMO PLD(T) HOMO BLK(P) BD: 3/25/2013 Tattoo: TASF744A Reg. LFM2036585

CED BW WW YW MA CEM SC DOC CW RE YG MARB \$MTI 0.18 93 0.12

D A TRAVELER 004 703 **EF XCESSIVE FORCE CFLX MOLLYS IMAGE** 

Consigned by Thomas and Son Farms, Boonsboro, MD

This 75% Lim-Flex herd sire prospect is one of the finest ever created at Thomas & SonFarms. He is sired by EF Xcessive Force, the 2012 national champion bull. His dam is TASF Whiskey Lullaby 357W, the once NAILE grand champion and Denver National Junior Show grand champion. Not only does this bull represent national championship genetics but also is solid in his EPD profile and fault-free in his conformation. He offers a 0.1 for birth, 93 for yearling weight, and 31 for milk. We admire his clean front end, length down his top and squareness out of his rump. He is super sound made and very appealing in his profile. Selling 2/3 interest and full possession.