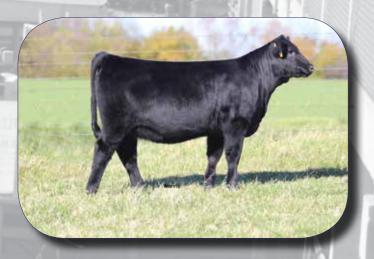

# **CJSL ABSOLUTE 3138A**

LIM-FLEX(50/44.8) BULL HOMO PLD(P) HOMO BLK(T) Tattoo: CJSL3138A Reg. LFM2036629 BD: 3/14/2013

YW MA CEM DOC RE CED BW WW CW YG MARB \$MTI -0.02 0.25 0.43

S A V MANDAN 5664 S A V NORTH DAKOTA 7451 S A V PRIMROSE 4410

Consigned by Linhart Limousin, Leon, IA

Coming out of the Linhart Limousin National Western pen of bulls in the yards is this double homozygous, moderate made, sound structured, deep bodied, stout featured son out of the 2011 All American Futurity grand champion female, MAGS Wassail. On paper Absolute separates himself from the pack posting an impressive birth to yearling spread and is highlight by ranking in the top 15% or better for WW, YW and milk.