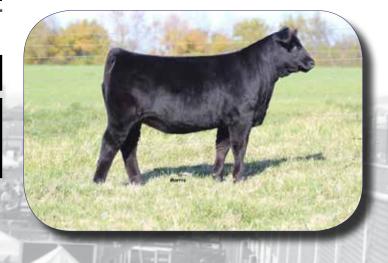

# **ENGD ACCELERATOR 3512A**

LIM-FLEX(75/66.6) BULL HOMO PLD(T) HOMO BLK(T) Tattoo: ENGD3512A Reg. LFM2035281 BD: 3/5/2013

YG MARB \$MTI CED BW WW YW MA CEM SC DOC CW RE 0.45 0.24

TC ABERDEEN 759 **MAGS Y-AXIS MAGS UAHUKA** 

Act. BW 70 Adj. WW 667 Adj. YW Adi. SC Adj. REA Adi. IM

Consigned by Englewood Farm, Lancaster, KY and Quaker Hill Farm, Louisa, VA Consigned by Englewood Farm, Lancaster, KY and Quaker Hill Farm, Louisa, VA
This homozygous polled and homozygous black March calf is one of the top members of the Englewood string in the Denver yards. He is one of the most significant young bull calves in the industry. His trait-leading EPD profile and 70 pound birth weight and 667 pound weaning weight are among the tops at Englewood.
His 118 spread from birth weight to yearling weight EPD makes him a serious young herd sire for the years to come. His dam was the top-selling female in the recent Englewood Mature Cowherd Dispersal. His sire is one of the top Lim-Flex breeding sires available breeding sires available.