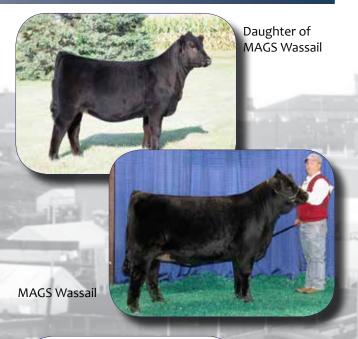

# Rights to Flush MAGS WASSAIL

PUREBRED(100/89.5) COW HOMO PLD(T) HET BLK(T) BD: 9/3/2009 Tattoo: MAGS9706W Reg. NPF1957616

CED BW WW YW MA CEM DOC CW RE YG MARB \$MTI -0.10 -0.04 0.63

**GPFF BLAQUE RULON** DHVO DEUCE 132R AMY JO DHAN 20L

Consigned by JB Ranch and Linhart Limousin, Leon, IA

Flush to the bull of the buyer's choice - 6 embryos guaranteed (12 embryo maximum) Don't miss this rare opportunity to invest in the proven donor and 2011 All American Futurity grand champion female. Visually she combines a high degree of structural integrity and depth of body in an attractive made package. Notice her WW, YW, MA, SC and \$MTI all rank in the top 10% of the breed or better. Her first heifer calf offered at auction, LLJB Absolute Style 3056A, brought \$20,000 and first bull calf ever offered at auction is lot 2.