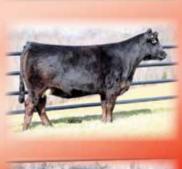

# **TASF APPLIED FORCE 744A**

LIM-FLEX(75/65.6) BULL HOMO PLD(T) HOMO BLK(P) BD: 3/25/2013 Tattoo: TASF744A Reg. LFM2036585

CED BW WW YW MA CEM SC DOC CW RE YG MARB \$MTI 0.18 93 0.12

D A TRAVELER 004 703 **EF XCESSIVE FORCE CFLX MOLLYS IMAGE** 

Consigned by Thomas and Son Farms, Boonsboro, MD

This 75% Lim-Flex herd sire prospect is one of the finest ever created at Thomas & SonFarms. He is sired by EF Xcessive Force, the 2012 national champion bull. His dam is TASF Whiskey Lullaby 357W, the once NAILE grand champion and Denver National Junior Show grand champion. Not only does this bull represent national championship genetics but also is solid in his EPD profile and fault-free in his conformation. He offers a 0.1 for birth, 93 for yearling weight, and 31 for milk. We admire his clean front end, length down his top and squareness out of his rump. He is super sound made and very appealing in his profile. Selling 2/3 interest and full possession.