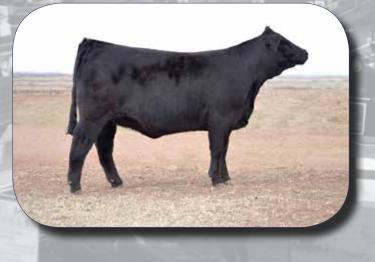

# **ENGD ACCELERATOR 3512A**

LIM-FLEX(75/66.6) BULL HOMO PLD(T) HOMO BLK(T) Tattoo: ENGD3512A Reg. LFM2035281 BD: 3/5/2013

YG MARB \$MTI CED BW WW YW MA CEM SC DOC CW RE 0.45 0.24

TC ABERDEEN 759 **MAGS Y-AXIS MAGS UAHUKA** 

Act. BW 70 Adj. WW 667 Adj. YW Adi. SC Adj. REA Adi. IM

Consigned by Englewood Farm, Lancaster, KY and Quaker Hill Farm, Louisa, VA Consigned by Englewood Farm, Lancaster, KY and Quaker Hill Farm, Louisa, VA
This homozygous polled and homozygous black March calf is one of the top members of the Englewood string in the Denver yards. He is one of the most significant young bull calves in the industry. His trait-leading EPD profile and 70 pound birth weight and 667 pound weaning weight are among the tops at Englewood.
His 118 spread from birth weight to yearling weight EPD makes him a serious young herd sire for the years to come. His dam was the top-selling female in the recent Englewood Mature Cowherd Dispersal. His sire is one of the top Lim-Flex breeding sires available breeding sires available.