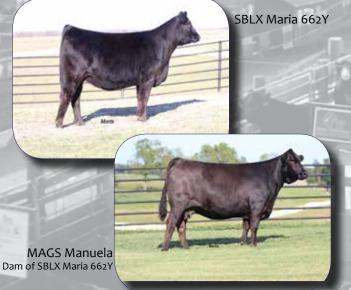

# Rights to Flush SBLX MARIA 662Y

LIM-FLEX(50/45.2) COW POLLED HET BLK(T) Tattoo: SBLX662Y Reg. LFF1984896 BD: 5/10/2011

RF YW MA CEM DOC CW YG MARB \$MTI 0.39 58

SAV 004 PREDOMINANT 4438 S A V PROVIDENCE 6922 S A V MAY 7238

S A V 8180 TRAVELER 004 S A V EMBLYNETTE 1182 LEACHMAN RIGHT TIME S A R PROSPECTOR MAY 9124

EXLR LIMITED EDITION 765J MAGS MANUELA **AUTO CITY NIGHTS 214H** 

EXLR POLLED BENCHMARK709G WULFS GLENDA 7021G COLE FIRST DOWN 46D MISS WOLFETTE 9049X

Consigned by Riverside Valley Limousin, Hohenwald, TN & Sugar Bush Cattle, Inc., Allen, MI Flush to the bull of the buyer's choice - 7 embryos guaranteed. Here is your chance to create future progeny from one of the greatest daughters to ever come from the famed MAGS Manuela 662M, SBLX Maria 662Y. She is a huge numbered 50% Lim-Flex daughter of SAV Providence 6922. She has a breed leading milk number of 41, yearling weight of 106, marbling of .39 and MTI of 58. She scanned a 10.8 for REA and 3.19 for IMF. This \$30,000 valued female is made absolutely perfect, long necked, strong topped and very appealing in her profile. Her first calf sold fect, long necked, strong topped and very appealing in her profile. Her first calf sold for \$12,800 and is now in the Sugar Bush and Stowers program.