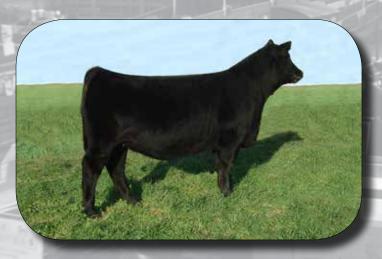

# **TASF APPLIED FORCE 744A**

LIM-FLEX(75/65.6) BULL HOMO PLD(T) HOMO BLK(P) BD: 3/25/2013 Tattoo: TASF744A Reg. LFM2036585

CED BW WW YW MA CEM SC DOC CW RE YG MARB \$MTI 0.18 93 0.12

D A TRAVELER 004 703 **EF XCESSIVE FORCE CFLX MOLLYS IMAGE** 

Consigned by Thomas and Son Farms, Boonsboro, MD

This 75% Lim-Flex herd sire prospect is one of the finest ever created at Thomas & SonFarms. He is sired by EF Xcessive Force, the 2012 national champion bull. His dam is TASF Whiskey Lullaby 357W, the once NAILE grand champion and Denver National Junior Show grand champion. Not only does this bull represent national championship genetics but also is solid in his EPD profile and fault-free in his conformation. He offers a 0.1 for birth, 93 for yearling weight, and 31 for milk. We admire his clean front end, length down his top and squareness out of his rump. He is super sound made and very appealing in his profile. Selling 2/3 interest and full possession.