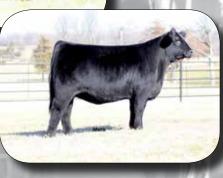

# **CJSL ABSOLUTE 3138A**

LIM-FLEX(50/44.8) BULL HOMO PLD(P) HOMO BLK(T) Tattoo: CJSL3138A Reg. LFM2036629 BD: 3/14/2013

YW MA CEM DOC RE CED BW WW CW YG MARB \$MTI -0.02 0.25 0.43

S A V MANDAN 5664 S A V NORTH DAKOTA 7451 S A V PRIMROSE 4410

Consigned by Linhart Limousin, Leon, IA

Coming out of the Linhart Limousin National Western pen of bulls in the yards is this double homozygous, moderate made, sound structured, deep bodied, stout featured son out of the 2011 All American Futurity grand champion female, MAGS Wassail. On paper Absolute separates himself from the pack posting an impressive birth to yearling spread and is highlight by ranking in the top 15% or better for WW, YW and milk.