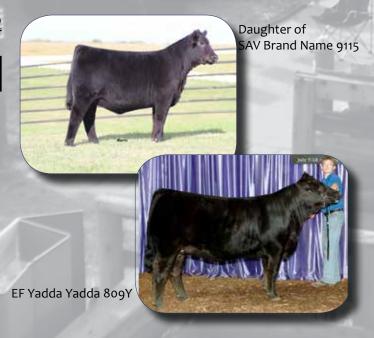

# SAV Brand Name X EF Yadda Yadda

**6 EMBRYOS** 

LIM-FLEX (50/44.9)

DBL PLD

CED BW WW YW MA CEM DOC CW RE YG MARB \$MTI 10 52 0.21 -0.09 0.13

S A V BISMARCK 5682 S A V BRAND NAME 9115 S A V BLACKCAP MAY 5530 G A R GRID MAKER S A V ABIGALE 0451 B C C BUSHWACKER 41-93 S A V MAY 7238

**DHVO DEUCE 132R** EF YADDA YADDA 809Y MAGS RUFFLES GPFF BLAQUE RULON AMY JO DHAN 20L TNUH BLUE PRINT 245H MAGS LADY DOCTOR

Consigned by Aaron Linhart, Leon, IA
Unique, predictable and profitable best describes this genetic combination. The mating features service by the S A V Brand Name angus A.I sire that recently produced a \$20,000 Lim-Flex daughter which highlighted the Stars and Stripes Sale in Kentucky, offered by the progressive Pinegar Limousin program. The purebred donor female EF Yadda Yadda 809Y has proven to be a can't miss female in production and in the show-ring claiming many titles including the 2012 grand champion banner at the 2012 MAGS Junior Jackpot Show. Bottom-line is, this mating projects to produce high quality offspring that will have a WW figure in the top 1%, YW in the top 3% and milk in the top 15%. The math simply adds up; don't miss this buying opportunity sale day.