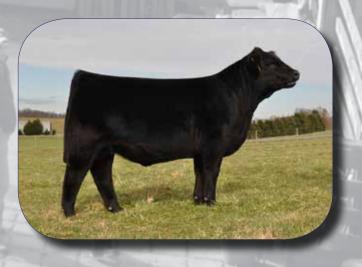

# **CJSL ABSOLUTE 3138A**

LIM-FLEX(50/44.8) BULL HOMO PLD(P) HOMO BLK(T) Tattoo: CJSL3138A Reg. LFM2036629 BD: 3/14/2013

YW MA CEM DOC RE CED BW WW CW YG MARB \$MTI -0.02 0.25 0.43

S A V MANDAN 5664 S A V NORTH DAKOTA 7451 S A V PRIMROSE 4410

Consigned by Linhart Limousin, Leon, IA

Coming out of the Linhart Limousin National Western pen of bulls in the yards is this double homozygous, moderate made, sound structured, deep bodied, stout featured son out of the 2011 All American Futurity grand champion female, MAGS Wassail. On paper Absolute separates himself from the pack posting an impressive birth to yearling spread and is highlight by ranking in the top 15% or better for WW, YW and milk.