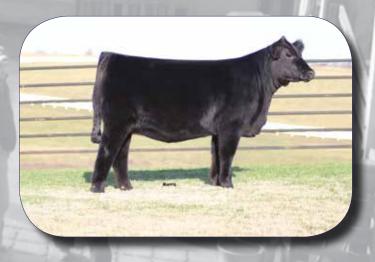

# **ENGD ACCELERATOR 3512A**

LIM-FLEX(75/66.6) BULL HOMO PLD(T) HOMO BLK(T) Tattoo: ENGD3512A Reg. LFM2035281 BD: 3/5/2013

YG MARB \$MTI CED BW WW YW MA CEM SC DOC CW RE 0.45 0.24

TC ABERDEEN 759 **MAGS Y-AXIS MAGS UAHUKA** 

Act. BW 70 Adj. WW 667 Adj. YW Adi. SC Adj. REA Adi. IM

Consigned by Englewood Farm, Lancaster, KY and Quaker Hill Farm, Louisa, VA Consigned by Englewood Farm, Lancaster, KY and Quaker Hill Farm, Louisa, VA
This homozygous polled and homozygous black March calf is one of the top members of the Englewood string in the Denver yards. He is one of the most significant young bull calves in the industry. His trait-leading EPD profile and 70 pound birth weight and 667 pound weaning weight are among the tops at Englewood.
His 118 spread from birth weight to yearling weight EPD makes him a serious young herd sire for the years to come. His dam was the top-selling female in the recent Englewood Mature Cowherd Dispersal. His sire is one of the top Lim-Flex breeding sires available breeding sires available.