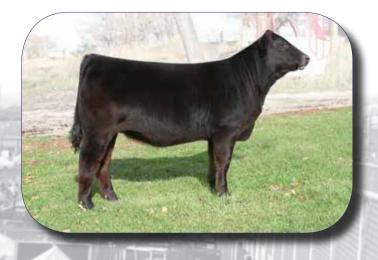

# **TASF APPLIED FORCE 744A**

LIM-FLEX(75/65.6) BULL HOMO PLD(T) HOMO BLK(P) BD: 3/25/2013 Tattoo: TASF744A Reg. LFM2036585

CED BW WW YW MA CEM SC DOC CW RE YG MARB \$MTI 0.18 93 0.12

D A TRAVELER 004 703 **EF XCESSIVE FORCE CFLX MOLLYS IMAGE** 

Consigned by Thomas and Son Farms, Boonsboro, MD

This 75% Lim-Flex herd sire prospect is one of the finest ever created at Thomas & SonFarms. He is sired by EF Xcessive Force, the 2012 national champion bull. His dam is TASF Whiskey Lullaby 357W, the once NAILE grand champion and Denver National Junior Show grand champion. Not only does this bull represent national championship genetics but also is solid in his EPD profile and fault-free in his conformation. He offers a 0.1 for birth, 93 for yearling weight, and 31 for milk. We admire his clean front end, length down his top and squareness out of his rump. He is super sound made and very appealing in his profile. Selling 2/3 interest and full possession.