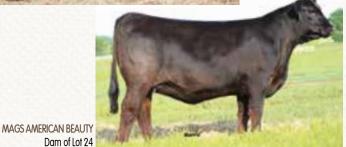

BW: 68 • Adj. WW: 718 • Adj. YW: 1,016

BW CW CED WW 72 1.2 82 121 1.0 40 .53 .48

Offered By: JCL LAND & CATTLE

GE-EPDs. This is an outstanding daughter of MAGS Eagle and PBRS Unbelievable 8148U, who produced JCL Katniss LNLM 207Z, the 2013 National Junior Show Grand Champion Lim-Flex and AALF Grand Champion Female. Keilma is the dam of JCL Driver who was Reserve Grand Champion bull at the 2017 Southwestern Exposition and Stock Show. She weaned her first two natural calves with average 205-day weight of 714 and will soon wean a spectacular 7/18/17 heifer by Bulletproof who Jaden will be showing. We are retaining embryos by HUBB Bulletproof and TASF Crown Royal 960C. Selling 50% interest and full possession. New partner gets the next 10 embryos produced. Sells open and ready to flush.