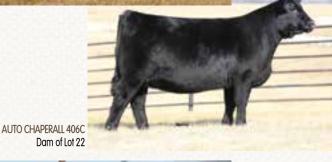

### THREE HEIFER EMBRYOS

LIM-FLEX 44% HOMO PID

**DHVO DEUCE 132R** TASF BELIEVE 854B **CHERRY KNOLL ELSA 8014** 

S A V BRAND NAME 9115 **AUTO CHAPERALL 406C ET AUTO REBECA 292S** 

GPFF BLAQUE RULON MHY HO DHAN 20L HSAFBANDO 1961 FLSA OF CONANGA 868 1112 S A V BISMARCK 5682 S A V BLACKCAP MAY 5530 LESF ASPHALT 9N EXLR REBECA 1019P

BW WW YW 1.2 125 1.4 78 -.12 43

Offered By: ATAK LIMOUSIN

Showtime! Sexed heifer embryos of this caliber and quality are rarely offered to the buying public, but the 2018 National Sale is your opportunity to invest in some of our breed's very finest. Study the unique combination of the widely popular TASF Believe A.I. sire and the visually stunning donor, AUTO Chaparral, which was a highlight and standout at the 2017 annual Pineaar Limousin sale. Simply stated, the rare combination of phenotypic auality. number package, predictability and unique pedigree twist make this genetic lot one to invest in sale day. Guaranteed one pregnancy if implanted by a certified technician.