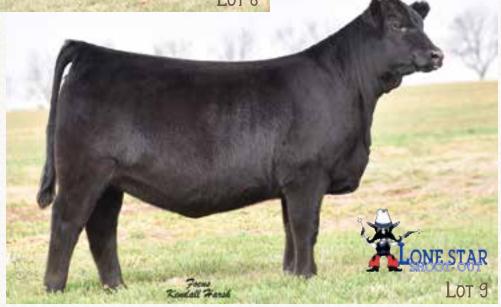

GE-EPDs. Extravagant is certainly a female who is properly named. With the length of extension through her neck and depth of body she carries then to mention the consistency of the mating of her full sibs one being LFL Daisy who was the high-selling heifer in last years' National Sale who went on to be Grand Champion at the West Texas Fair and Rodeo as well as Supreme Grand Champion Female at the Heart of Texas Fair at Waco. Another flushmate sister was the high-selling female in our Fall Production Sale and was Reserve Supreme Grand Champion at the Texas Junior Livestock Association Fall Classic Heifer Show. Both of these heifers were purchased by Colton Barton. If you are looking for a consistent mating that is loaded with quality that will show with the Purebred Limousin at Junior Nationals, Extravagant is a strong candidate!