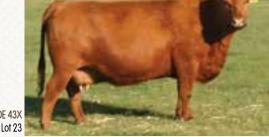

### THREE EMBRYOS

LIM-FLEX 50% HOMO PLD RFD

WULFS XTRACTOR X233X WULFS DEFEND K909D ET WULFS WORTH IT ALL 9108W

RED RMJ REDMAN 1T RED LAZY MC PRIDE 43X LAZY MC PRIDE 97S

WULFS TITUS 2149T **WULFS MYRLENE 2332M** WZRK PRIMESTAR 861P WULFS MISSIVE 2258M 5L NORSEMAN KING 2291 **CROWFOOT KURUBA 4033P** CRCC BOOM 118N **BIEVER'S PRIDE 1G** 

WW BW YW CW REA -0.9 96 66 22

Offered By: BULLIS CREEK RANCH

Pride 43X is a stunning daughter of Red RMJ Redman 1T and an exemplary donor female at Bullis Creek. She was purchased from the A1 Land & Cattle Dispersal as one of the high sellers at \$12,500, and her six daughters that sold averaged nearly \$7,000. 43X is a wide-topped, easykeeping female with a perfect udder attachment. She has earned a 106.5 MPPA over her lifetime. Her genetics have been offered in many of the leading Red Angus sales across the U.S. and now with this unique mating to one of the Limousin breed's up-and-coming young sires. Wulfs Defend K909D, the high-selling lot at last year's Wulf Cattle Opportunity sale. He is sired by Xtractor and his dam is a full sister to Wulfs Xclusive 2458X who is sired by Primestar. High performance with calving-ease, a +10 CED and -0.2 BW EPD. Defend has 12 out of 14 traits in the top 30% or higher. He is an eye-appealing, homozygous polled, red herd sire with a super gentle disposition. Offering 3 grade #1 embryos with the guarantee of one pregnancy if implanted by a certified technician.