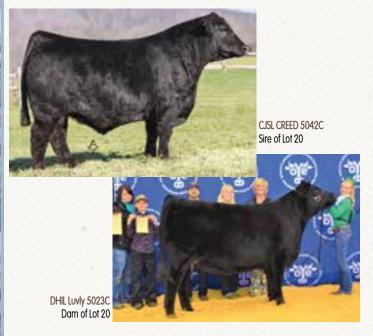

20

LIM-FLEX 58% DBL PLD HOMO BLK

### THREE HEIFER EMBRYOS

MAGS AVIATOR CJSL CREED 5042C CJSL 2090Z

LH XPRESS FREIGHT 136X
DHIL LUVLY 5023C
EXLR LUVLY 024X

MAGS WINSTON MAGS XTRA REST MAGS XUKALANI MAGS XULEMA LH RODEMASTER 338R KRVN NACHES 151N EXAR TITLELIST T011 EXLR LUVLY 7127N

 CED
 BW
 WW
 YW
 MK
 CM
 SC
 DC
 YG
 CW
 REA
 MB
 \$MI

 11
 1.2
 78
 108
 25
 5
 0.7
 8
 .09
 31
 .36
 .23
 61

Offered By: DIAMOND HILL CATTLE CO.

This package of sexed heifer embryos combine winning genetics on the tan bark with breed-leading EPDs and predictability. A combination seldom sold at public auction. Embryos from DHIL Luvly 5023C, the grand champion Lim-Flex pair at the 2017 National Junior Limousin Show, and sired by CJSL Creed, the top-selling bull in the 2016 Linhart sale going to Tubmill Creek Farms. Guaranteed at least one pregnancy if implanted by a certified technician.