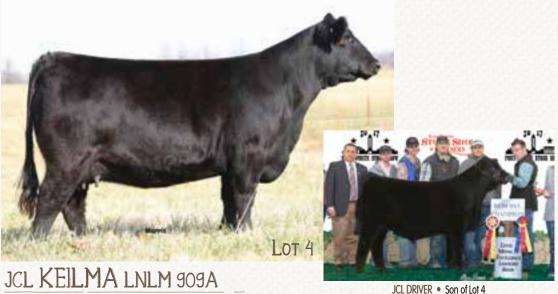

CJSL 6096D

COW

LIM-FLEX 50% 4/5/2013 HOMO PLD(T) HET BLK(T) LFF2031568 LNLM 909A

MAGS WINSTON **MAGS EAGLE** MAGS WEB OF DECEIT

S A V NET WORTH 4200 PBRS UNBELIEVABLE 8149U WLR RENDEZVOUS 050R

BT CROSSOVER 758N MAGS STRAWBERRY **AUTO DOLLAR GENERAL 122R** CABIN CREEK BEHAVE 6040 S A V 8180 TRAVELER 004 SAV MAY 2410 **GPFF BLAQUE RULON** KEHG JULIET 10H

BW: 68 • Adj. WW: 718 • Adj. YW: 1,016

BW CW CED WW 72 1.2 82 121 1.0 40 .53 .48

Offered By: JCL LAND & CATTLE

GE-EPDs. This is an outstanding daughter of MAGS Eagle and PBRS Unbelievable 8148U, who produced JCL Katniss LNLM 207Z, the 2013 National Junior Show Grand Champion Lim-Flex and AALF Grand Champion Female. Keilma is the dam of JCL Driver who was Reserve Grand Champion bull at the 2017 Southwestern Exposition and Stock Show. She weaned her first two natural calves with average 205-day weight of 714 and will soon wean a spectacular 7/18/17 heifer by Bulletproof who Jaden will be showing. We are retaining embryos by HUBB Bulletproof and TASF Crown Royal 960C. Selling 50% interest and full possession. New partner gets the next 10 embryos produced. Sells open and ready to flush.