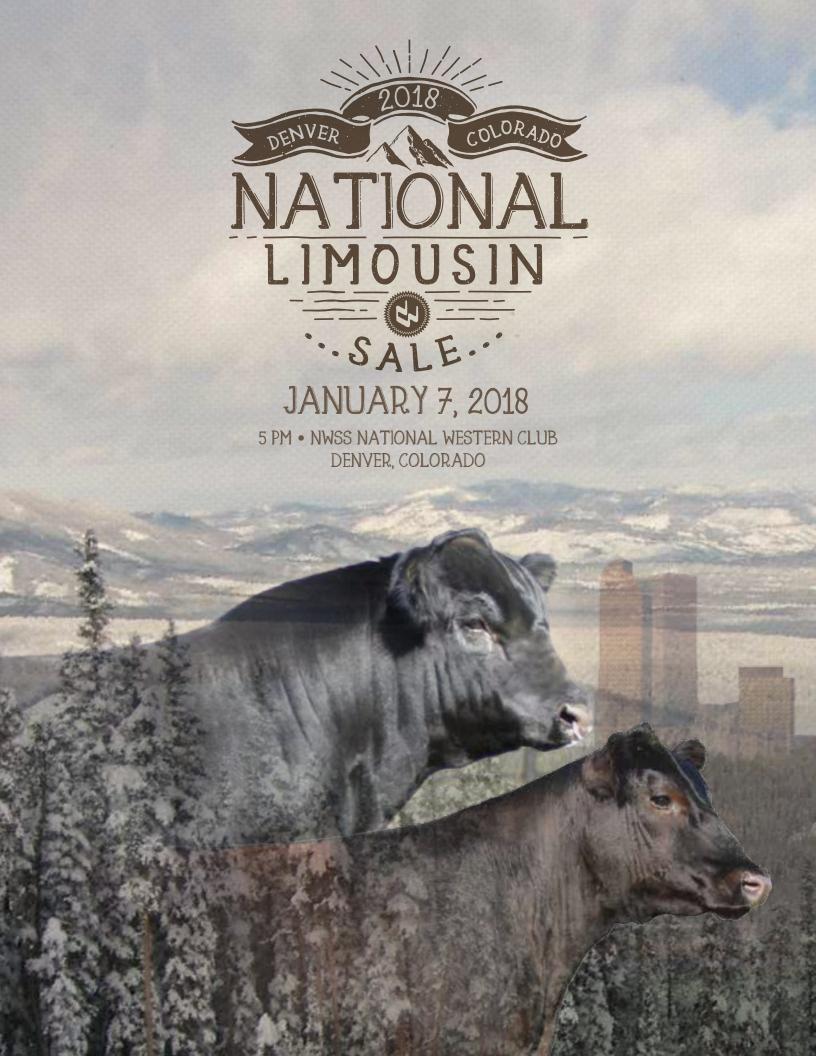

5 PM • NWSS NATIONAL WESTERN CLUB DENVER, COLORADO

# SELLING 26 LOTS LIMOUSIN & LIM-FLEX

Bull • Bred & Open Heifers Genetic Opportunities