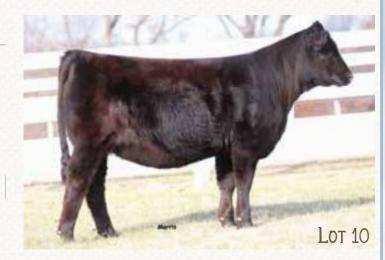

BW: 69 • Adj. WW: 675

CM

Offered By: LAWRENCE FAMILY LIMOUSIN / BREHM FARMS

HOMO PLD test pending. Ester is just as good as her picture indicates. She is the first natural calf by LFL Charity who Brehm Farms purchased one-half interest in two years ago in the Cowtown Classic Sale. Charity is a daughter of PCC Xotic, past Grand Champion Fort Worth Stock Show Female and Reserve Grand National Champion Cow-Calf pair. If you are looking for cow power after a successful show career, this is one to tie to!