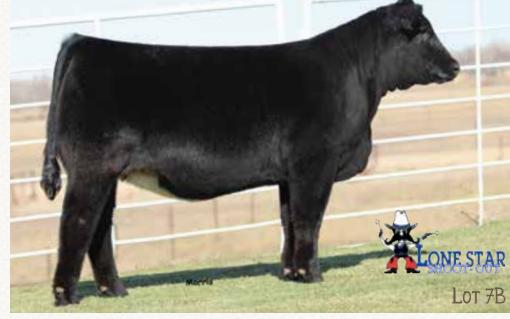

BW: 60 • Adj. WW: 728

0.0 55 82

Offered By: EDWARDS LAND & CATTLE CO.

It is 1,836 miles from Beulaville, NC, to Denver, CO; with that in mind, Edwards Land & Cattle is only bringing their very best for the 2018 National Limousin Sale. These two dynamic masterpieces (Lots 8 and 10) will not only turn heads, they will radically impact breeding programs. 066E is a direct daughter of RLBH Air Force One, clearly the dominant show sire of 2017, and the daughter of CFLX Cookie Cutter 066U, a maternal sister to past All-American Futurity Champion for our friends at Wies Limousin Ranch, MAGS Woodstock. Her lineage and her lines are both indicative of a promising future on the tan chips and green grass.