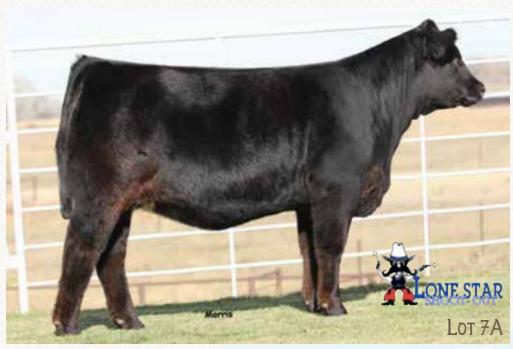

## FA

COW LIM-FLEX 55% 1/10/2017 HOMO PLD(P1) HOMO BLK(T) LFF2115758 MAGS 1514E

### MAGS ELISHA ET

S A V PIONEER 7301 TMCK HYDRAULIC 17Y HSF WALL OF FAME DHVO DEUCE 132R AUTO LUCKIE 815X AUTO NOELLE 247U SAV FINAL ANSWER 0035 S A V BLACKBIRD 5297 RPY PAYNES SIGNAL 6S HSF PENTHOUSE PIN-UP GPFF BLAQUE RULON AMY JO DHAN 20L G A R PREDESTINED MAGS NIGHT AMBLISH

BW: 84 • Adj. WW: 745

AMY JO DHAN ZUL
G A R PREDESTINED
MAGS NIGHT AMBUSH

5

7B

COW LIM-FLEX 55% 1/13/2017 HOMO PLD(P1) HOMO BLK(T) LFF2115766 MAGS 1516E

### MAGS EMMA ET

S A V PIONEER 7301
TMCK HYDRAULIC 17Y
HSF WALL OF FAME
DHVO DEUCE 132R
MAGS ZEES
MAGS SAUNTER

SAV FINAL ANSWER 0035 S A V BLACKBIRD 5297 RPY PAYNES SIGNAL 6S HSF PENTHOUSE PIN-UP GPFF BLAQUE RULON AMY JO DHAN 20L BR MIDLAND MAGS LADY ACE

BW: 84 • Adj. WW: 733

MK 22 DC 17 CW 52 SC 1.1 DC 14 CW 51 BW WW YW CM BW WW YW CM CED CED MB 130 3.2 130 18 3.6 88 87 Offered By: MAGNESS LAND & CATTLE Offered By: MAGNESS LAND & CATTLE

Selling is choice on these two three-quarter sisters. MAGS Elisha and MAGS Emma are high quality January heifers who are stout in their design and full of natural performance with huge numbers. This pair of open heifers are the type and kind you've come to expect from the progressive Magness Land & Cattle program! The two donor females that are genetically responsible for both of these standout heifers are can't-miss cows that have influenced leading firms such as Linhart Limousin, Pinegar Limousin, Diamond Hill Cattle Co. and Magness Land & Cattle. With the syndicated and popular A.I. sire, TMCK Hydraulic on the top side finding each of these respective females in the donor pen is inevitable. Invest in your choice of the two females.