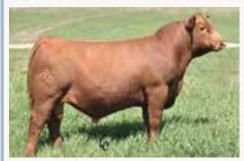

Randy Lathrop (847) 426-5009.

BULL LIM-FLEX 67% 9/4/2016 HOMO PLD(T) HOMO BLK(P2) LFM2119189 BLAW 6084D LFL DIVIDEND 6084D ET

MAGS WINSTON
MAGS AVIATOR
MAGS XTRA REST
DHVO DEUCE 132R
DJ XECUTIVE PRIVILEGE

DJ UPTOWN GIRL

BT CROSSOVER 758N MAGS STRAWBERRY DHVO DEUCE 132R MAGS UNREST GPFF BLAQUE RULON AMY JO DHAN 20L LH RODEMASTER 338R MAGS SISTER ACT

BW: 77 • Adj. WW: 747 • Adj. YW: 1,491 • Adj. SC: 36.3 • Adj. REA: 14.34 • Adj. IMF: 2.63

CED | BW | WW | YW | MK | CM | SC | DC | YG | CW | REA | MB | \$MI | 10 | 1.6 | 81 | 116 | 29 | 5 | 0.9 | 25 | .12 | 37 | .54 | .14 | 58

Offered By: LAWRENCE FAMILY LIMOUSIN

GE-EPDs. Selling 5% semen shares which will include 20 units of semen per year, \$2,500.00 per share which entitles share owners to 5% of LFL Dividend's net revenue from future semen sales. We will not release semen on the open market until spring of 2019 Dividend is a maternal sib to the 2015 and 2016 high-selling females in the National Sale and a maternal sib to the NWSS Reserve Grand Champion Pen of Lim-Flex Bulls in 2017. His sire MAGS Aviator is currently one of the most popular sires in the breed! His dam is the most consistent cow at Lawrence Family Limousin. Dividend ranks in the top 35% in 11 of the 16 traits, including the top 4% for TM, 5% for WW and 10% for YW. Dividend backs these numbers with his adjusted performance of 77 BW, 747 WW and 1,491 YW.