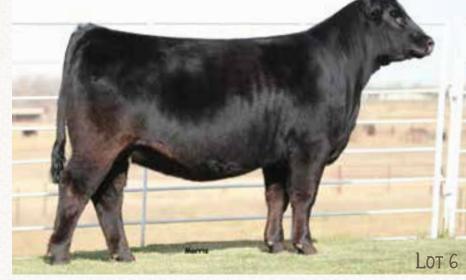

# 6

COW LIM-FLEX 59% 2/26/2016 HOMO PLD(P1) HOMO BLK(T1) LFF2098556 MAGS 2419D

### MAGS DELAURA ET

BT CROSSOVER 758N
MAGS WINSTON
MAGS STRAWBERRY
DHVO DEUCE 132R
MAGS XTRA REST
MAGS UNREST

C A FUTURE DIRECTION 5321 BT ROYAL PRIDE 237G EXLR NEW GENERATION 071M MAGS FRUITFUL 487M GPFF BLAQUE RULON AMY JO DHAN 20L MAGS REMOTE HA LADY 1091

BW: 82 • Adj. WW: 648 • Adj. YW: 1,049 • Adj. REA: 11.06 • Adj. IMF: 4.60

 CED
 BW
 WW
 YW
 MK
 CM
 SC
 DC
 YG
 CW
 REA
 MB
 \$MI

 12
 1.8
 68
 109
 25
 10
 0.5
 24
 -.13
 34
 .29
 .25
 61

#### Offered By: MAGNESS LAND & CATTLE

#### A.I'd 5/3/17 to PBRS Bunk House 48B

#### PE'd 5/5/17 to 7/20/17 to MAGS Driftwood, Safe, Approx. Due 3/25/17.

It's not everyday you have the opportunity to purchase a full sibling to the breed's most widely used Lim-Flex A.I. sire, MAGS Aviator. Quite simply, this exceptionally well-designed, double homozygous, great numbered Lim-Flex female is a truly unique buying opportunity. The word striking best describes this big-footed, free-moving, sleek-fronted, deep, square-hipped female to a tee. On paper notice she ranks in the top 25% or better in these 7 economically relevant traits-calving ease direct, yearling weight, calving ease maternal, docility, carcass weight, marbling and mainstream terminal index. Delaura is a sure-fire donor female in the making and one that would be an asset to your genetic arsenal for years to come.