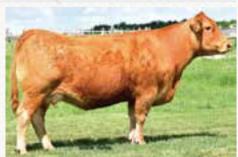

## PICK OF 14 RED, LIM-FLEX OPEN HEIFERS

Offered By: WULF CATTLE

Folks, here's your chance to be the judge! Study this rare opportunity to pick from 14 of the finest Red Lim-Flex females ever created at Wulf Cattle! All of the females on offer are from the heart of the Wulf Cattle embryo transfer program and have been mated with genetic predictability, growth, performance, maternal efficiency and numerical strength in mind. The donors represented in this exclusive group of red Lim-Flex heifers are Wulfs Soloist 6284S, Wulfs Your Choice 1419Y and JYF 530X—all of which have a proven track record of production excellence. The Red Angus sires Bieber Hard Drive Y120, Bieber Rollin Deep Y118 and Silveiras Mission Nexus 1378 have been hand selected to use on these donor cows because of their growth, performance, docility, maternal predictors and carcass prowess. Bottom-line is, the matings featured in and amongst this elite group represent some of the best of both the Limousin and Red Angus breeds. January 7th don't miss your chance to invest in a corner stone female from a reputation program.