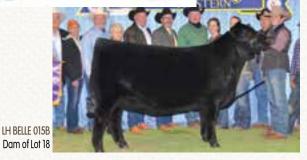

PBRS TOUCH ME GENTLY 798T CED BW YW

111

LH BELLE 015B

**REA** MB CW 35

#### 75 Offered By: COLT CUNNINGHAM

8.0

A unique opportunity to share in some high-quality, predictable genetics from some of the breeds finest. LH Belle 015B took the breed by storm in the fall of 2015 into the spring of 2016 being selected grand champion in the junior and open shows at the NAILE, grand champion junior Lim-Flex and open show at the 2016 NWSS, grand champion at the FWSS, and finally supreme champion heifer at the OYE in Oklahoma City. Mated to CJSL Creed 5042C, the Aviator son who topped the 2016 Linhart sale going to Tubmill Creek Farms is a can't-miss combination. Guaranteed at least one pregnancy if implanted by a certified technician.

1.0

MAGS AVIATOR Sire of Lot 18

18

LIM-FLEX 55% HOMO PLD HOMO BLK

### FOUR EMBRYOS

MAGS WINSTON MAGS AVIATOR MAGS XTRA REST

LH BFLLF 015B

EXAR UPSHOT 0562B

PBRS TOUCH ME GENTLY 798T

BT CROSSOVER 758N
MAGS STRAWBERRY
DHVO DEUCE 132R
MAGS UNREST
SITZ UPWARD 307R
EXAR BARBARA T020
DHVO DEUCE 132R
CARROUSELS PINA COLADA

 CED
 BW
 WW
 YW
 MK
 CM
 SC
 DC
 YG
 CW
 REA
 MB
 \$MI

 11
 0.6
 70
 104
 28
 7
 0.9
 23
 .06
 32
 .63
 .29
 61

#### Offered By: COLT CUNNINGHAM

Rarely do you have the opportunity to share in such high-quality and predictable genetics from some of the breed's elite this early in their productive lives. LH Belle 015B won the NAILE in 2015, Denver in 2016, Fort Worth in 2016 and the Supreme Champion title at the 1,300-plus heifer show at OYE in Oklahoma City. She is mated to the proven MAGS Aviator bull who consistently sires cattle in his likeness. A can't-miss opportunity. Guaranteed at least one pregnancy if implanted by a certified technician.