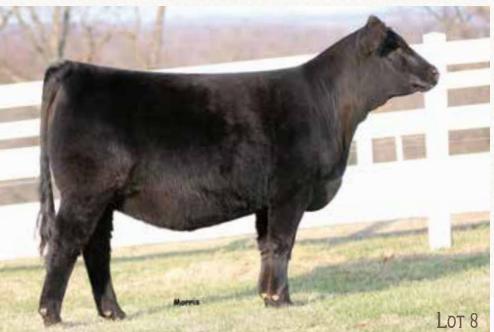

BW: 60 • Adj. WW: 728

0.0 55 82

Offered By: EDWARDS LAND & CATTLE CO.

It is 1,836 miles from Beulaville, NC, to Denver, CO; with that in mind, Edwards Land & Cattle is only bringing their very best for the 2018 National Limousin Sale. These two dynamic masterpieces (Lots 8 and 10) will not only turn heads, they will radically impact breeding programs. 066E is a direct daughter of RLBH Air Force One, clearly the dominant show sire of 2017, and the daughter of CFLX Cookie Cutter 066U, a maternal sister to past All-American Futurity Champion for our friends at Wies Limousin Ranch, MAGS Woodstock. Her lineage and her lines are both indicative of a promising future on the tan chips and green grass.