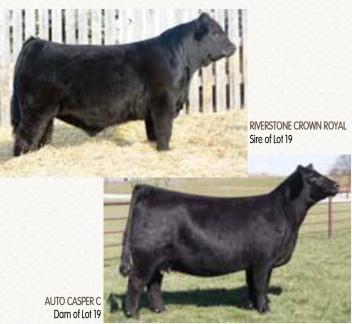

### SIX HEIFER EMBRYOS

TMCK DURHAM WHEAT 6030X RIVERSTONE CROWN ROYAL HSF YOUR FANTASY

EXAR CLASSEN 1422B AUTO CASPER C ET AUTO REBECA 292S DAMERON FIRST CLASS EXAR PRINCESS 2006 LESF ASPHALT 9N EXLR REBECA 1019P

**DHVO DEUCE 132R** 

MAGS STRAWBERRY PIE

MAGS WAR ADMIRAL

HSF TINKERBELL

CED BW WW YW MK CM SC DC YG CW REA MB \$MM 7 1.5 70 102 28 5 0.9 - -.04 29 .42 .02 53

#### Offered By: WHITE VALLEY RANCH

Offering six guaranteed heifer embryos to the AUTO Casper 241C x Riverstone Crown Royal mating. AUTO Casper C is a homozygous black, homozygous polled daughter of EXAR Classen 1422B, the \$150,000 half-interest top-selling bull at Express Ranches. He is a direct son of the deceased, Dameron First Class. Casper's dam, AUTO Rebeca 292S, is out of LESF Asphalt, a Blaque Rulon son. Riverstone Crown Royal was the top-selling bull in the spring Riverstone bull sale. This son of TMCK Durham Wheat has created a tremendous amount of interest in our breed. His sire is a son of the National Champion Limousin bull DHVO Deuce 132R. His full sister is the popular show female, Riverstone Charmed 50C. A maternal sister to PBRS Your The One is out of the highly used sire of champions, MAGS Savage. Don't miss your chance to own some of the top genetics in the breed.