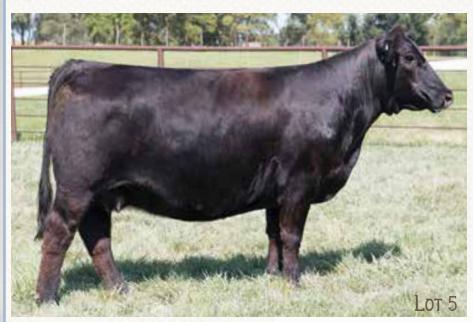

# 5

COW LIM-FLEX 50% 1/16/2015 HOMO PLD(P1) HOMO BLK(T) LFF2077246 JJKH 688C

### RVF CLASSY 688C

EXG RS FIRST RATE S903 R3 DAMERON C-5 AMERICAN CLASSIC DAMERON NORTHERN MISS 311

JCL LODESTAR 27L LFL SHORTSTUFF 6019S RWSS NADINE 323N EXAR LUTTON 1831 RAFTER S BLACKCAP P909 DAMERON P V F RAPTOR 702 DAMERON MISS 550 HUNTS HI-LITER 245G LOGAN'S CHEERLEADER 280G WULFS RAMBLER 8400X OTSS MISS 8112H

BW: 65 • Adj. WW: 754 • Adj. YW: 968

CED BW WW YW MK CM SC DC YG CW REA MB \$\ 8 \ 0.2 \ 63 \ 100 \ 30 \ 8 \ 0.4 \ 16 \ -.01 \ 30 \ .14 \ .19 \ 5

#### Offered By: WHITE VALLEY RANCH

#### Sells open and ready for transplant.

RVF Classy 688C is super soft-middled, easy-fleshing and sound-structured. This homozygous black, homozygous polled female is out of the popular show heifer Angus sire, Dameron C-5 American Classic, a full brother to the deceased and ever-popular, Dameron First Class. American Classic's progeny have been shown and sold all over the country. He sires cattle that are long necked, square hipped and excellent in their structure. Her dam, LFL Shortstuff 6019S, is out of the great JCL Lodestar 27L. RVF Classy 688C comes from a solid pedigree and number profile. She's sure to be a great maternal influence in any program as her milk EPD ranks in the top 15%.