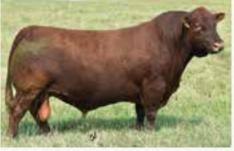

**BIEBER HARD DRIVE Y120** 

**BIEBER ROLLIN DEEP Y118** 

SILVEIRAS MISSION NEXUS 1378

## PICK OF 14 RED, LIM-FLEX OPEN HEIFERS

Offered By: WULF CATTLE

Folks, here's your chance to be the judge! Study this rare opportunity to pick from 14 of the finest Red Lim-Flex females ever created at Wulf Cattle! All of the females on offer are from the heart of the Wulf Cattle embryo transfer program and have been mated with genetic predictability, growth, performance, maternal efficiency and numerical strength in mind. The donors represented in this exclusive group of red Lim-Flex heifers are Wulfs Soloist 6284S, Wulfs Your Choice 1419Y and JYF 530X—all of which have a proven track record of production excellence. The Red Angus sires Bieber Hard Drive Y120, Bieber Rollin Deep Y118 and Silveiras Mission Nexus 1378 have been hand selected to use on these donor cows because of their growth, performance, docility, maternal predictors and carcass prowess. Bottom-line is, the matings featured in and amongst this elite group represent some of the best of both the Limousin and Red Angus breeds. January 7th don't miss your chance to invest in a corner stone female from a reputation program.