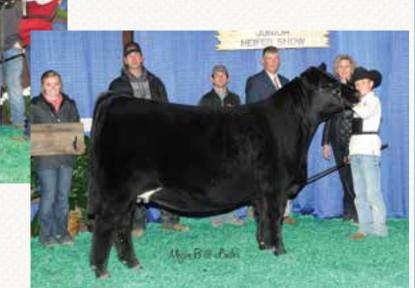

### PICK OF 2016 FALL-BORN BRED HEIFERS

Offered By: LINHART LIMOUSIN

LLJB ABSOLUTE STYLE 3056A

The pick of approximately 70 elite bred heifers is coming from the heart of our robust fall calving program which, is one of the largest in the business today. The list of breed impacting females that we've been fortunate to raise over the years continues to rapidly grow like, LLJB Absolute Style 3056A and CJSL 6096D, and we have full confidence that a matron worthy of that moniker

exists in this very group. Found specifically in the 2016 fall-born bred heifer pen are females that are high quality, numerically impressive and genetically diverse. This combination all but secures your chance of finding numerous prospect donor females to