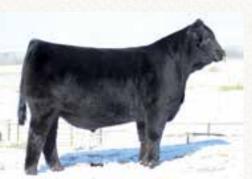

BW: 68 • Adj. WW: 718 • Adj. YW: 1,016

BW CW CED WW 72 1.2 82 121 1.0 40 .53 .48

Offered By: JCL LAND & CATTLE

GE-EPDs. This is an outstanding daughter of MAGS Eagle and PBRS Unbelievable 8148U, who produced JCL Katniss LNLM 207Z, the 2013 National Junior Show Grand Champion Lim-Flex and AALF Grand Champion Female. Keilma is the dam of JCL Driver who was Reserve Grand Champion bull at the 2017 Southwestern Exposition and Stock Show. She weaned her first two natural calves with average 205-day weight of 714 and will soon wean a spectacular 7/18/17 heifer by Bulletproof who Jaden will be showing. We are retaining embryos by HUBB Bulletproof and TASF Crown Royal 960C. Selling 50% interest and full possession. New partner gets the next 10 embryos produced. Sells open and ready to flush.





MAGS AVIATOR • Full sib to Lot 6



# 5

COW LIM-FLEX 50% 1/16/2015 HOMO PLD(P1) HOMO BLK(T) LFF2077246 JJKH 688C

### RVF CLASSY 688C

EXG RS FIRST RATE S903 R3 DAMERON C-5 AMERICAN CLASSIC DAMERON NORTHERN MISS 311

JCL LODESTAR 27L LFL SHORTSTUFF 6019S RWSS NADINE 323N EXAR LUTTON 1831 RAFTER S BLACKCAP P909 DAMERON P V F RAPTOR 702 DAMERON MISS 550 HUNTS HI-LITER 245G LOGAN'S CHEERLEADER 280G WULFS RAMBLER 8400X OTSS MISS 8112H

BW: 65 • Adj. WW: 754 • Adj. YW: 968

CED BW WW YW MK CM SC DC YG CW REA MB \$\ 8 \ 0.2 \ 63 \ 100 \ 30 \ 8 \ 0.4 \ 16 \ -.01 \ 30 \ .14 \ .19 \ 5

#### Offered By: WHITE VALLEY RANCH

#### Sells open and ready for transplant.

RVF Classy 688C is super soft-middled, easy-fleshing and sound-structured. This homozygous black, homozygous polled female is out of