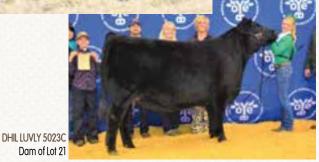

### THREE HEIFER EMBRYOS

MAGS AVIATOR CJSL CREED 5042C CJSL 2090Z

LH XPRESS FREIGHT 136X
DHIL LUVLY 5023C
EXLR LUVLY 024X

MAGS WINSTON MAGS XTRA REST MAGS XUKALANI MAGS XULEMA LH RODEMASTER 338R KRVN NACHES 151N EXAR TITLELIST T011 EXLR LUVLY 7127N

 CED
 BW
 WW
 YW
 MK
 CM
 SC
 DC
 YG
 CW
 REA
 MB
 \$MI

 11
 1.2
 78
 108
 25
 5
 0.7
 8
 .09
 31
 .36
 .23
 61

Offered By: DIAMOND HILL CATTLE CO.

This package of sexed heifer embryos combine winning genetics on the tan bark with breed-leading EPDs and predictability. A combination seldom sold at public auction. Embryos from DHIL Luvly 5023C, the grand champion Lim-Flex pair at the 2017 National Junior Limousin Show, and sired by CJSL Creed, the top-selling bull in the 2016 Linhart sale going to Tubmill Creek Farms. Guaranteed at least one pregnancy if implanted by a certified technician.