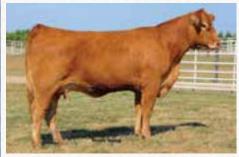

# 5

COW LIM-FLEX 50% 1/16/2015 HOMO PLD(P1) HOMO BLK(T) LFF2077246 JJKH 688C

### RVF CLASSY 688C

EXG RS FIRST RATE S903 R3 DAMERON C-5 AMERICAN CLASSIC DAMERON NORTHERN MISS 311

JCL LODESTAR 27L LFL SHORTSTUFF 6019S RWSS NADINE 323N EXAR LUTTON 1831 RAFTER S BLACKCAP P909 DAMERON P V F RAPTOR 702 DAMERON MISS 550 HUNTS HI-LITER 245G LOGAN'S CHEERLEADER 280G WULFS RAMBLER 8400X OTSS MISS 8112H

BW: 65 • Adj. WW: 754 • Adj. YW: 968

CED BW WW YW MK CM SC DC YG CW REA MB \$\ 8 \ 0.2 \ 63 \ 100 \ 30 \ 8 \ 0.4 \ 16 \ -.01 \ 30 \ .14 \ .19 \ 5

#### Offered By: WHITE VALLEY RANCH

#### Sells open and ready for transplant.

RVF Classy 688C is super soft-middled, easy-fleshing and sound-structured. This homozygous black, homozygous polled female is out of the popular show heifer Angus sire, Dameron C-5 American Classic, a full brother to the deceased and ever-popular, Dameron First Class. American Classic's progeny have been shown and sold all over the country. He sires cattle that are long necked, square hipped and excellent in their structure. Her dam, LFL Shortstuff 6019S, is out of the great JCL Lodestar 27L. RVF Classy 688C comes from a solid pedigree and number profile. She's sure to be a great maternal influence in any program as her milk EPD ranks in the top 15%.