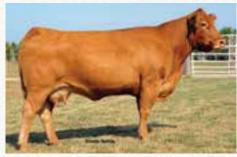

## PICK OF 14 RED, LIM-FLEX OPEN HEIFERS

Offered By: WULF CATTLE

Folks, here's your chance to be the judge! Study this rare opportunity to pick from 14 of the finest Red Lim-Flex females ever created at Wulf Cattle! All of the females on offer are from the heart of the Wulf Cattle embryo transfer program and have been mated with genetic predictability, growth, performance, maternal efficiency and numerical strength in mind. The donors represented in this exclusive group of red Lim-Flex heifers are Wulfs Soloist 6284S, Wulfs Your Choice 1419Y and JYF 530X—all of which have a proven track record of production excellence. The Red Angus sires Bieber Hard Drive Y120, Bieber Rollin Deep Y118 and Silveiras Mission Nexus 1378 have been hand selected to use on these donor cows because of their growth, performance, docility, maternal predictors and carcass prowess. Bottom-line is, the matings featured in and amongst this elite group represent some of the best of both the Limousin and Red Angus breeds. January 7th don't miss your chance to invest in a corner stone female from a reputation program.