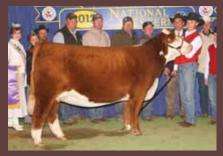

Consigned by Sullivan Farms, Dunlap, Iowa

Selling open. Sara Sullivan will show free of charge if buyer so chooses to.

If your serious about Herefords at the highest level, SULL Special Diana 9191G is possible the best Hereford female ever raised at Sullivan Farms. This female is not only a "Special" show heifer but one that will be incredible future donor that will generate elite progeny. She has all the tools for greatness, perfect structured, unique look and femininity, body shape with added overall power. She is a Hereford female that we feel can run with any breed no matter the color. Her full sister, shown by Trent Ray who sold for \$80,000 through the 2014 Maternal Legends Sale, was a two-time Denver Champion Horned female. Another full sister sold through the 2018 Maternal Legends sale for \$40,000.

Females like SULL Special Diana 9191g don't happen by mistake, she is backed by a proven pedigree with maybe the most successful and popular cow in the breed TCC MS Diana 01. TCC MS Diana 01 was a Denver champion herself and sold to the Beckman family in our dispersal sale for \$150,000. Seller retains the right to two successful future flushes.