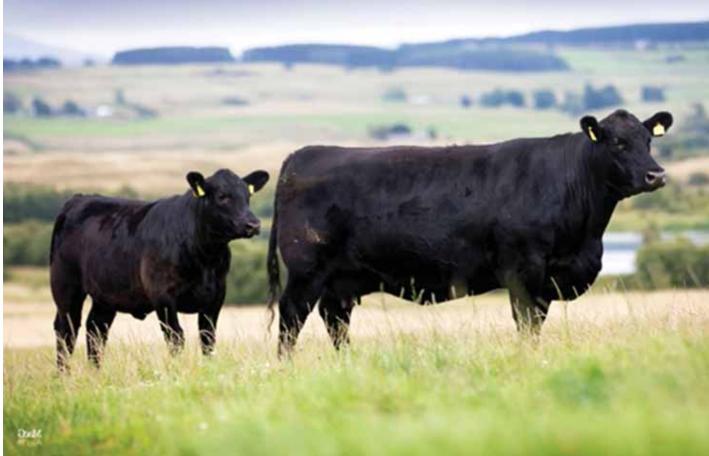

Consigned by Highland Angus Scotland, Burnside of Balhaldie, Dunblane, Scotland Netherton Fleur M710 is one of our stand out donors at HW sired by SAV Brave 8320 the top selling bull at the Schaffs Angus Valley same in 2009. She comes from a strong line of top females which descends from Cee Bar Favourite who is regarded as one of the most influential females in the breed in the UK being a Highland and Royal Show Champion and the only Champion female to breed a Royal Show Champion. She was recognised by the Angus Hall of Fame in the legends book as one of the breeds most influential.

Fleur M710's dam was a class winner at our National Show as a yearling, and her dam was National Cow Champion before selling for £25,000, her grand dam was Highland Show Champion in 2010 when a half share was sold for £10,000 and her great grand dam was the first female in the UK to sell for over £20,000.

With such a strong line of females behind her it no wonder Fleur M710 has been a top breeder for us with a son HW Fletcher T558 selling to Genus ABS and her daughter from 2017 was our high selling female in 2018 selling to Spain (pictured above with dam)