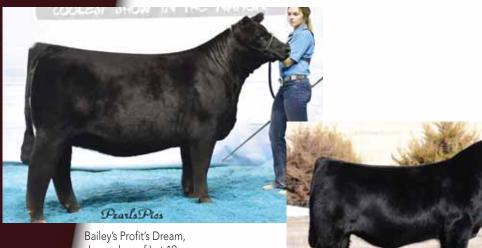

2019 Sweepstakes Grand Champion SimAngus Heifer

RJ PF Rita 8288F has been the most talked about show heifers on the 2019 show circuit. She lived up to the chatter this fall and summer as she was selected the 2019 NAILE Supreme Champion Female overall breeds, was also selected as the Supreme Champion Female at the Iowa State Fair as well as the Grand Champion % Simmental at the 2019 National Junior Heifer Show. Lot 1 was also selected as Grand Champion Percentage Simmental Female in the Open and Junior Show at the American Royal This powerful female is truly unique when you combine her added substance and muscle shape, with structural correctness and yet she maintains that smooth maternal show ring design.

Sullivan Farms is offering this rare opportunity for you to purchase half-interest in this many-time champion and a female that will be a breeding piece to help propel the Simmental breed into to new heights.