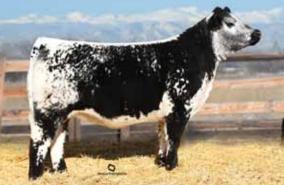

2019 Sweepstakes Grand Champion SimAngus Heifer

RJ PF Rita 8288F has been the most talked about show heifers on the 2019 show circuit. She lived up to the chatter this fall and summer as she was selected the 2019 NAILE Supreme Champion Female overall breeds, was also selected as the Supreme Champion Female at the Iowa State Fair as well as the Grand Champion % Simmental at the 2019 National Junior Heifer Show. Lot 1 was also selected as Grand Champion Percentage Simmental Female in the Open and Junior Show at the American Royal This powerful female is truly unique when you combine her added substance and muscle shape, with structural correctness and yet she maintains that smooth maternal show ring design.

Sullivan Farms is offering this rare opportunity for you to purchase half-interest in this many-time champion and a female that will be a breeding piece to help propel the Simmental breed into to new heights.