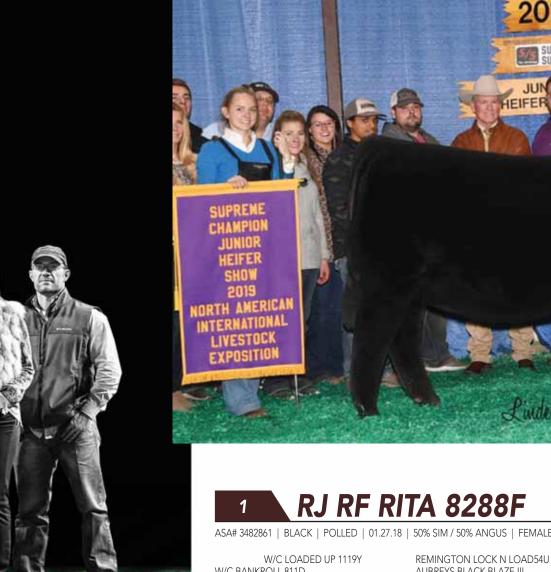

# LOTS 1 - 3 SIMMENTAL & SIMANGUS GENETICS

ASA# 3482861 | BLACK | POLLED | 01.27.18 | 50% SIM / 50% ANGUS | FEMALE

W/C BANKROLL 811D MISS WERNING KP 8543U

PVF INSIGHT 0129 EXAR RITA 5406 EXAR RITA 0510

AUBREYS BLACK BLAZE III WAGR DREAM CATCHER 03R MISS WERNING 534R S A V BRILLIANCE 8077 **PVF MISSIE 790** EXAR TITLELIST T011 EXAR MISS PRECISION 82027

2019 Sweepstakes Grand Champion SimAngus Heifer

RJ PF Rita 8288F has been the most talked about show heifers on the 2019 show circuit. She lived up to the chatter this fall and summer as she was selected the 2019 NAILE Supreme Champion Female overall breeds, was also selected as the Supreme Champion Female at the Iowa State Fair as well as the Grand Champion % Simmental at the 2019 National Junior Heifer Show. Lot 1 was also selected as Grand Champion Percentage Simmental Female in the Open and Junior Show at the American Royal This powerful female is truly unique when you combine her added substance and muscle shape, with structural correctness and yet she maintains that smooth maternal show ring design.