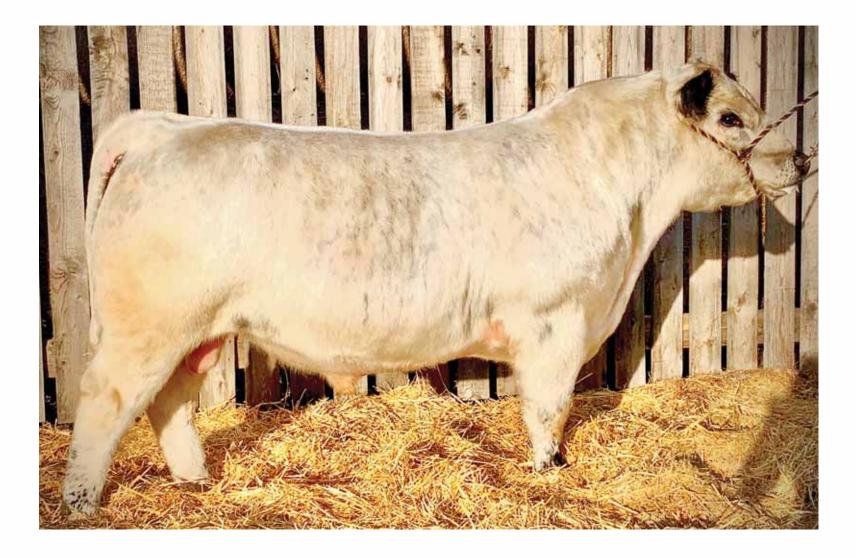

An exclusive opportunity to acquire elite Angus genetics from the 2018 Agribition RBC Supreme Champion Female, PM Echo 8'16. This ultra impressive Natural Law daughter has been widely admired by even the most discriminating seedstock breeder for her unique combination of structural integrity, base width, depth of rib and muscle shape. To take it one step further, when she was crowned National Champion and Supreme Overall Breeds at her side was an exceptional her heifer calf that went on to be the top selling open female in the Power & Perfection sale. The bottomline is, Echo is not only impeccably designed, she's a proven producer and proven leading foundation female. Make no mistake, December 7th take advantage of this rare opportunity to invest in these Canadian Angus genetics that combine extreme quality and genetic diversity at the highest level.

Terms of the flush will be IVF guaranteeing a minimum of six embryos and three pregnancies. The flush will take place at the Trans Ova-Yackley, Onida, SD, and is to be done soon after the conclusion of the sale.