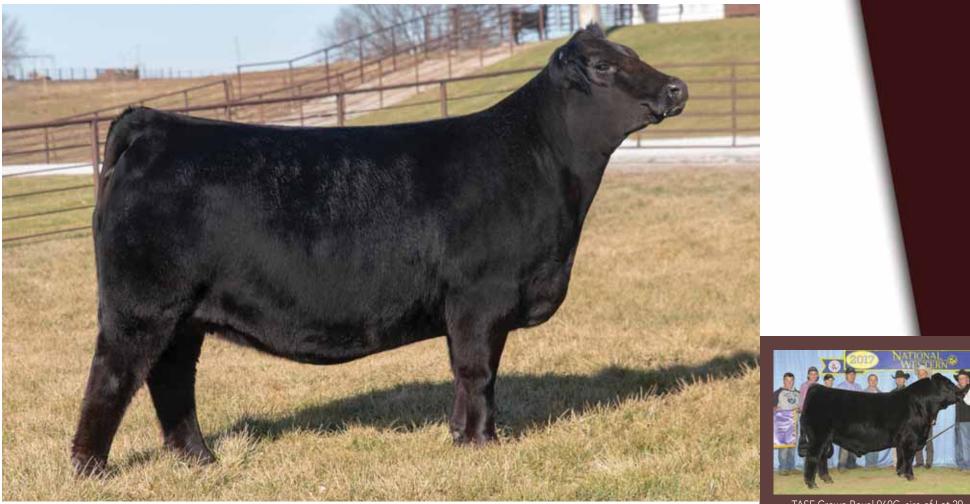

2019 Sweepstakes Grand Champion SimAngus Heifer

RJ PF Rita 8288F has been the most talked about show heifers on the 2019 show circuit. She lived up to the chatter this fall and summer as she was selected the 2019 NAILE Supreme Champion Female overall breeds, was also selected as the Supreme Champion Female at the Iowa State Fair as well as the Grand Champion % Simmental at the 2019 National Junior Heifer Show. Lot 1 was also selected as Grand Champion Percentage Simmental Female in the Open and Junior Show at the American Royal This powerful female is truly unique when you combine her added substance and muscle shape, with structural correctness and yet she maintains that smooth maternal show ring design.

Sullivan Farms is offering this rare opportunity for you to purchase half-interest in this many-time champion and a female that will be a breeding piece to help propel the Simmental breed into to new heights.