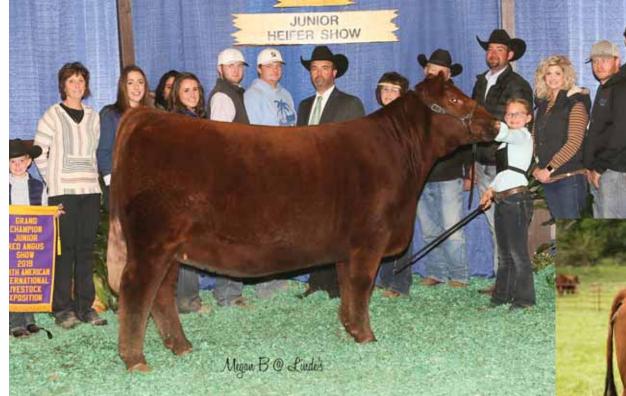

2019 Sweepstakes Grand Champion SimAngus Heifer

RJ PF Rita 8288F has been the most talked about show heifers on the 2019 show circuit. She lived up to the chatter this fall and summer as she was selected the 2019 NAILE Supreme Champion Female overall breeds, was also selected as the Supreme Champion Female at the Iowa State Fair as well as the Grand Champion % Simmental at the 2019 National Junior Heifer Show. Lot 1 was also selected as Grand Champion Percentage Simmental Female in the Open and Junior Show at the American Royal This powerful female is truly unique when you combine her added substance and muscle shape, with structural correctness and yet she maintains that smooth maternal show ring design.

Sullivan Farms is offering this rare opportunity for you to purchase half-interest in this many-time champion and a female that will be a breeding piece to help propel the Simmental breed into to new heights.