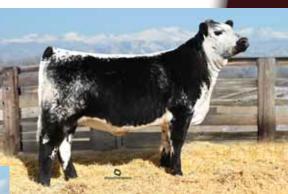

\$M\$W\$F\$G\$B739211827145

Consigned by Coleman Angus Ranch, Charlo Montana

AAA# +\*1954677 | BLACK | POLLED | 01.29.19 | PB ANGUS | FEMALE

COLEMAN CHARLO 0256 S A V PRESIDENT 6847 S A V BLACKCAP MAY 4136

S A V RESOURCE 1441 COLEMAN DONNA 504 COLEMAN DONNA 714 BOHI ABIGALE 6014 S A V 8180 TRAVELER 004 S A V MAY 2397 RITO 707 OF IDEAL 3407 7075 S A V BLACKCAP MAY 4136 CONNEALY ONWARD COLEMAN DONNA 386

O C C PAXTON 730P

| CED | BW   | WW | YW  | RADG | SC   | CEM | MILK | MW | CW | MARB  | RE   | FAT   |
|-----|------|----|-----|------|------|-----|------|----|----|-------|------|-------|
| 14  | -0.4 | 72 | 130 | 0.25 | 0.46 | 10  | 22   | 46 | 46 | -0.01 | 0.59 | 0.018 |

 \$M
 \$F
 \$G
 \$B

 80
 78
 78
 21
 99

Consigned by Coleman Angus Ranch, Charlo Montana

S A V President 6847, sire of Lot 5B

Coleman Charlo 0256, sire of Lot 6A & 6B embryos