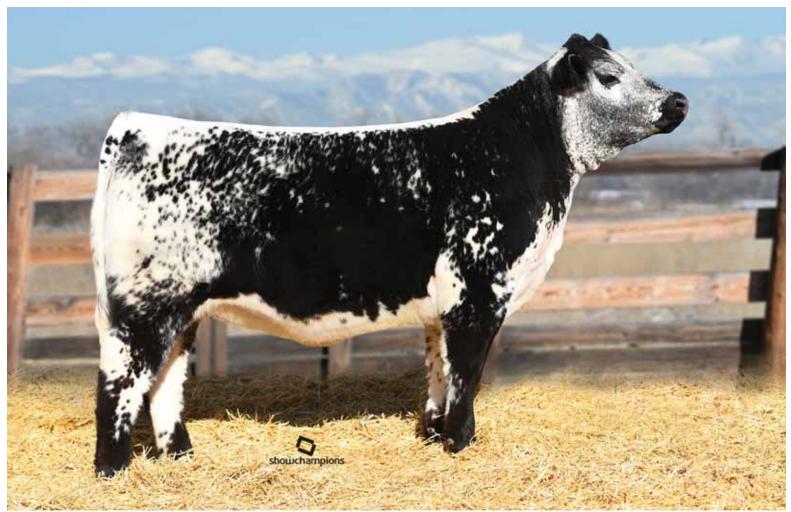

, bold ribbed, muscular, attractive patterned female that has competed at the highest level across the country with success, like winning the national championship at the 2019 American Royal. The bottom-line is, if you're in the business of quite simply making flat good ones that project to compete at the highest level in showring's across the country start with this donor on the maternal side of the equation. It's with great confidence we place this unique flush opportunity on offer for your appreciated appraisal. Invest today.

Consigned by CB Cattle Co. and AK Show Cattle





Jason and Sara Goodfellow | 780.872.8788, Jason cell PO Box 307, Neilburg, Sask SOM 2CO Canada nottaspeckleparks@hotmail.com | www.nottaranch.com



Notta 1B Unique 217E



# LOTS 38 - 46 SPECKLE PARK GENETICS





## FLUSH NOTTA 151A KAT 202E

CANADIAN# 7469- PB | 01.10.17 | 100% SPECKLE PARK | FEMALE

SIX STAR 82U ROYAL FLESH 101Y NOTTA 101Y BLACK CAP 151A NOTTA 50S JANETTE

A&W 15R NOTTA 15R KAT 7A STAR BANK 90P STAR BANK KING GEORG 82U STAR BANK 53R PRAIRIE HILL JOHN WAYNE 50S NOTTA PRETENDER 64P BELMORAL'S SPECIAL 99H TRIPLE A GEM 15G -849-FS STAR BANK 58L STAR BANK 50J Selling the right to one flush.

From the ground up this female is outstanding. She has a perfect set of feet and legs that roll into a body phenotype that is second to none. If you're looking for that added depth of rib and the power in a female cow line ... this is the one for you. This is a Speckle Park opportunity you don't want to miss!

These genetics are qualified for the USA ONLY.

Conventional flush, choice of flush lo