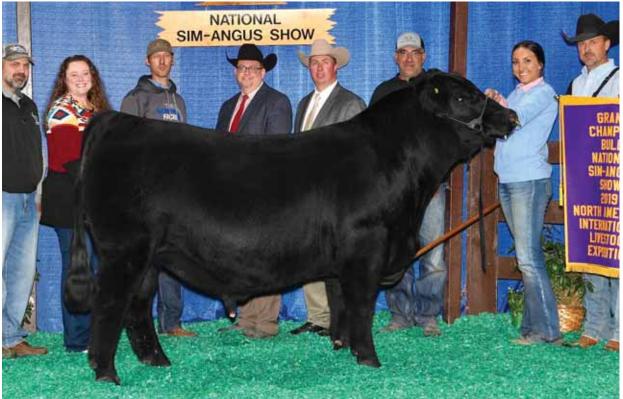

2019 Sweepstakes Grand Champion SimAngus Heifer

RJ PF Rita 8288F has been the most talked about show heifers on the 2019 show circuit. She lived up to the chatter this fall and summer as she was selected the 2019 NAILE Supreme Champion Female overall breeds, was also selected as the Supreme Champion Female at the Iowa State Fair as well as the Grand Champion % Simmental at the 2019 National Junior Heifer Show. Lot 1 was also selected as Grand Champion Percentage Simmental Female in the Open and Junior Show at the American Royal This powerful female is truly unique when you combine her added substance and muscle shape, with structural correctness and yet she maintains that smooth maternal show ring design.

Sullivan Farms is offering this rare opportunity for you to purchase half-interest in this many-time champion and a female that will be a breeding piece to help propel the Simmental breed into to new heights.