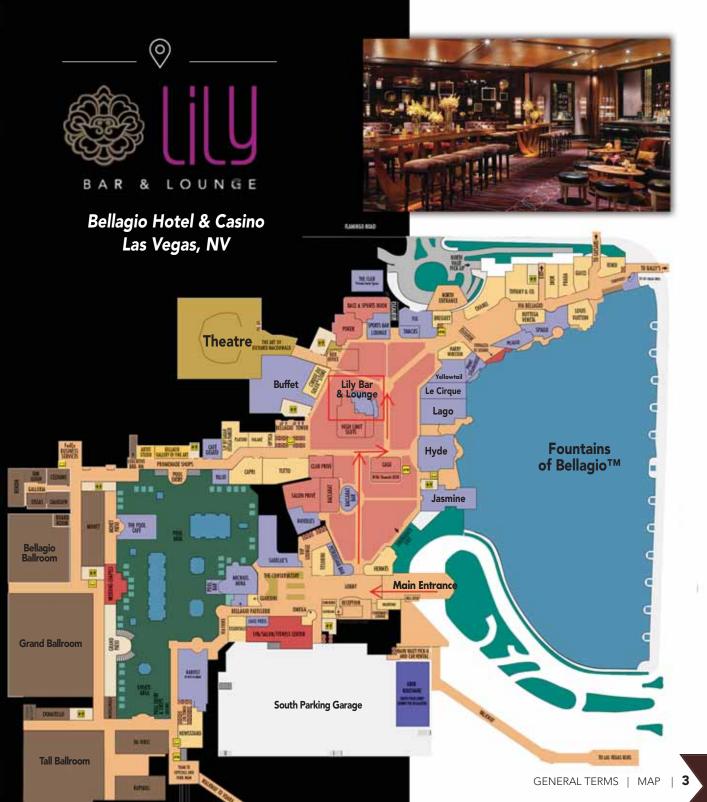

50

SATURDAY, DECEMBER 7, 2019 3:00 P.M. P.S.T. BELLAGIO HOTEL & CASINO LAS VEGAS, NEVADA

### SATURDAY, DECEMBER 7, 2019

BELLAGIO HOTEL & CASINO | LILY BAR & LOUNGE | LAS VEGAS, NEVADA

# BREED SALE

SCHEDULE ... 2:00 p.m. P.S.T. Social Hour 3:00 p.m. P.S.T. Vegas All Breed Sale National Finals Rodeo to follow

SALE LOCATION ... LILY BAR & LOUNGE Bellagio Hotel & Casino, Las Vegas, NV

AUCTIONEER ... Eddie Burks, 270.991.6398 (TN Auctioneers License #4990)

This sale will be held in the Lily Lounge in the beautiful Bellagio Hotel and Casino. The preferred staff at the Bellagio are long-time friends of mine and have be gracious enough to let us be able to hold this sale in the gorgeous space. We welcome anyone from around the world to view/bid/buy in the sale with us by logging onto www.allbreeds365.com.