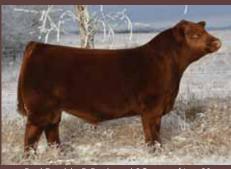

sion with the signature dark

cherry red color to top it off year after year. Her success has been measured repetitively through the merit of her offspring, including Backroad 2C, Autograph 2D, and Lucky Strike 9001, all of which have all hit the industry by storm through the appraisal of numerous astute cattleman. 42A is a foundation female that has earned the moniker of a can't miss donor. The bottomline is, whether it's producing a top-notch herd bull prospect or high quality daughter this is the cow that can do it consistently. Invest in this right to flush, it's sure to enhance any cattle operation.

Terms of the flush will be IVF guaranteeing a minimum of six embryos and three pregnancies. The flush will take place at the Trans Ova-Yackley, Onida, SD, and is to be done this Spring.



Red Double B Backroad 2C, son of Lot 28



Red Double B 6M Autograph 2D, son of Lot 28



Red Double B Lucky Strike 9001, son of Lot 28

# LOT 29 LIM-FLEX GENETICS





#### TASF Crown Royal 960C, sire of Lot 29

## 29 TASF FALLON 190F

#### LFF# 2147505 | 01.17.18 | (75%) LIM-FLEX | BLACK | HOMO POLLED | FEMALE

DHVO DEUCE 132R TASF CROWN ROYAL 960C ET TASF WHISKEY LULLABY 357W

MAGS SASQUATCH PBRS 348U SEDGWICKS PRIDE 3465 GPFF BLAQUE RULON AMY JO DHAN 20L EXLR NASDAQ 380R TMCK MISS THICK 37T EXLR NEW GENERATION 071M MAGS FRUITFUL 487M BON VIEW NEW DESIGN 1407 SEDGWICKS PRIDE 4651

| CED | BW  | WW | YW  | МК | CEM | SC   | ST | DOC | YG    | CW | REA  | MB    | \$MTI |
|-----|-----|----|-----|----|-----|------|----|-----|-------|----|------|-------|-------|
| 4   | 2.6 | 68 | 102 | 22