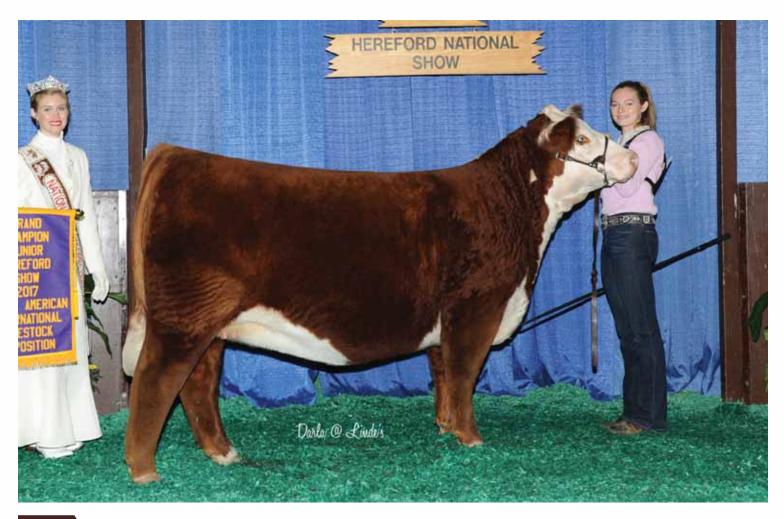

### Consigned by Sullivan Farms, Dunlap, Iowa

SHF RIB EYE M326 R117

C NOTICE ME ET HH MISS ADVANCE 104A

NJW 9126J DEW DOMINO 98S

Selling full interest.

Safe bred to KJ BJ 58Z Contender D56. Due 3.20.20

A proven female with a decorative show career with a pedigree that runs deep of champions at the Highest level. Kolt's Carleys Harley 2858 is one of my all-time favorite Hereford females. She was selected as the 2017 NAILE Junior show champion female as well as the 2018 NWSS Reserve Champion Female in the Jr show. She stems from one of the all-time great females in the breed, LCC Two Timin 438 "Harley" and her sire C Miles Mckee 2103 is the all-time high selling bull in the breed that was a Denver Champion himself.

Females like this don't come along very often, she is the kind that can help improve anyone's program. We can say with confidence that Kolt's Carleys Harley 2858 is just waiting to produce the next sale topper and Denver champion.

LCC Two Timin 438 ET, dam of Lot 12.

Darla @ Lunde's