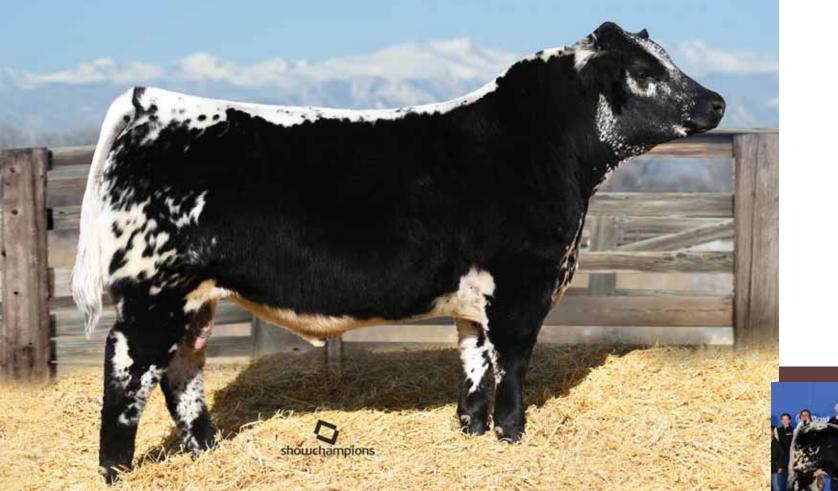

2019 Sweepstakes Grand Champion SimAngus Heifer

RJ PF Rita 8288F has been the most talked about show heifers on the 2019 show circuit. She lived up to the chatter this fall and summer as she was selected the 2019 NAILE Supreme Champion Female overall breeds, was also selected as the Supreme Champion Female at the Iowa State Fair as well as the Grand Champion % Simmental at the 2019 National Junior Heifer Show. Lot 1 was also selected as Grand Champion Percentage Simmental Female in the Open and Junior Show at the American Royal This powerful female is truly unique when you combine her added substance and muscle shape, with structural correctness and yet she maintains that smooth maternal show ring design.

Sullivan Farms is offering this rare opportunity for you to purchase half-interest in this many-time champion and a female that will be a breeding piece to help propel the Simmental breed into to new heights.