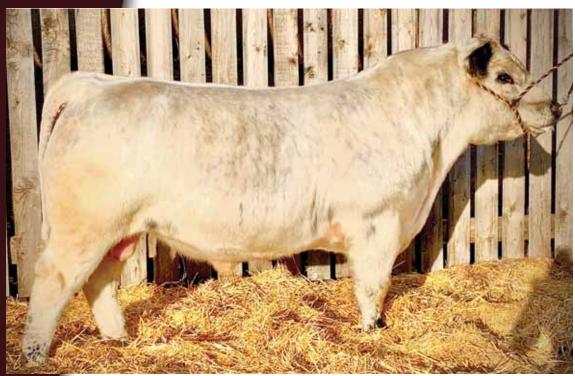

An exclusive opportunity to acquire elite Angus genetics from the 2018 Agribition RBC Supreme Champion Female, PM Echo 8'16. This ultra impressive Natural Law daughter has been widely admired by even the most discriminating seedstock breeder for her unique combination of structural integrity, base width, depth of rib and muscle shape. To take it one step further, when she was crowned National Champion and Supreme Overall Breeds at her side was an exceptional her heifer calf that went on to be the top selling open female in the Power & Perfection sale. The bottomline is, Echo is not only impeccably designed, she's a proven producer and proven leading foundation female. Make no mistake, December 7th take advantage of this rare opportunity to invest in these Canadian Angus genetics that combine extreme quality and genetic diversity at the highest level.

Terms of the flush will be IVF guaranteeing a minimum of six embryos and three pregnancies. The flush will take place at the Trans Ova-Yackley, Onida, SD, and is to be done soon after the conclusion of the sale.