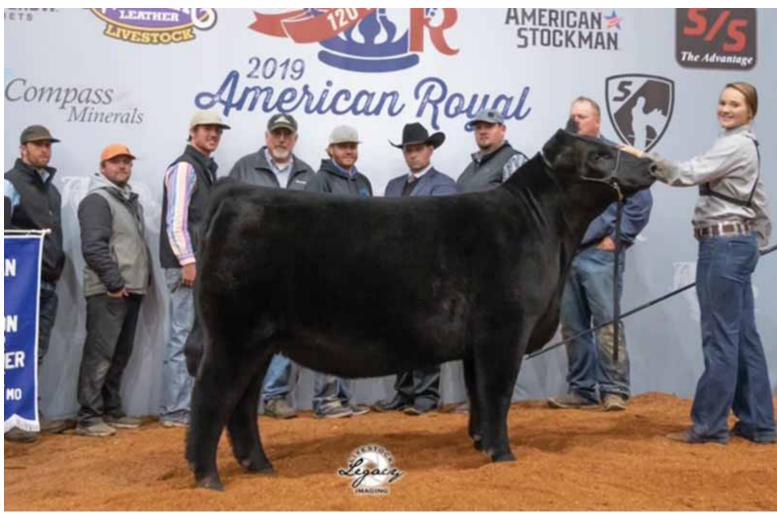

2019 Sweepstakes Grand Champion SimAngus Heifer

RJ PF Rita 8288F has been the most talked about show heifers on the 2019 show circuit. She lived up to the chatter this fall and summer as she was selected the 2019 NAILE Supreme Champion Female overall breeds, was also selected as the Supreme Champion Female at the Iowa State Fair as well as the Grand Champion % Simmental at the 2019 National Junior Heifer Show. Lot 1 was also selected as Grand Champion Percentage Simmental Female in the Open and Junior Show at the American Royal This powerful female is truly unique when you combine her added substance and muscle shape, with structural correctness and yet she maintains that smooth maternal show ring design.

Sullivan Farms is offering this rare opportunity for you to purchase half-interest in this many-time champion and a female that will be a breeding piece to help propel the Simmental breed into to new heights.