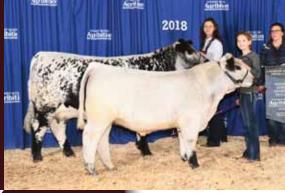

2019 Sweepstakes Grand Champion SimAngus Heifer

RJ PF Rita 8288F has been the most talked about show heifers on the 2019 show circuit. She lived up to the chatter this fall and summer as she was selected the 2019 NAILE Supreme Champion Female overall breeds, was also selected as the Supreme Champion Female at the Iowa State Fair as well as the Grand Champion % Simmental at the 2019 National Junior Heifer Show. Lot 1 was also selected as Grand Champion Percentage Simmental Female in the Open and Junior Show at the American Royal This powerful female is truly unique when you combine her added substance and muscle shape, with structural correctness and yet she maintains that smooth maternal show ring design.

Sullivan Farms is offering this rare opportunity for you to purchase half-interest in this many-time champion and a female that will be a breeding piece to help propel the Simmental breed into to new heights.