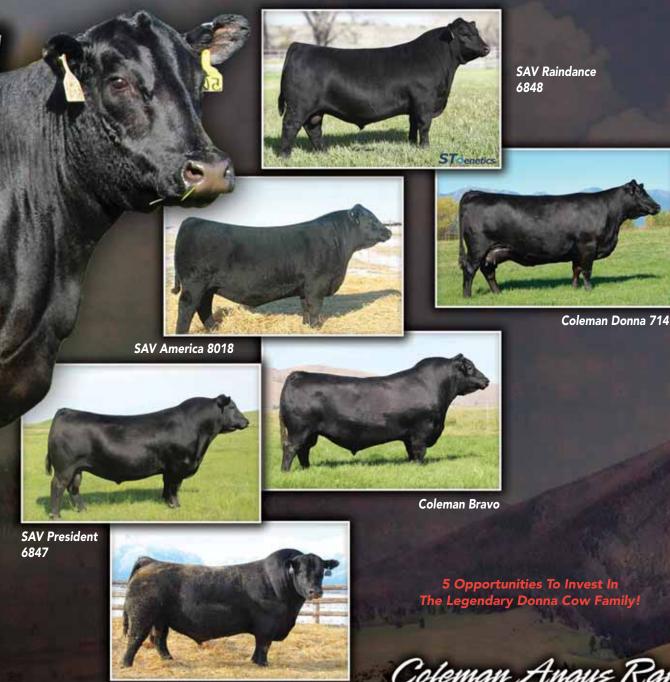

### 4 COLEMAN DONNA 504

AAA# +\*18238090 | BLACK | POLLED | 01.15.15 | PB ANGUS | FEMALE

RITO 707 OF IDEAL 3407 7075 S A V RESOURCE 1441 S A V BLACKCAP MAY 4136

CONNEALY ONWARD COLEMAN DONNA 714 COLEMAN DONNA 386 R R RITO 707 IDEAL 3407 OF 1418 076 S A V 8180 TRAVELER 004 S A V MAY 2397 CONNEALY LEAD ON ALTUNE OF CONANGA 6104 BASIN RAINMAKER 654X KMK DONNA J311

| CED | BW  | WW  | YW  | ADG  | SC   | CEM | MILK   | MW    | CW    | MARB   | RE   | FAT     |     |
|-----|-----|-----|-----|------|------|-----|--------|-------|-------|--------|------|---------|-----|
| 13  | 0.7 | 73  | 140 | 0.27 | 0.99 | 11  | 27     | 76    | 64    | 0.04   | 0.91 | 0.008   |     |
|     |     |     |     |      |      |     |        |       |       |        |      |         |     |
| \$M | \$W | \$F | \$G | \$B  |      | С   | onsiaı | ned k | ov Co | oleman | Ana  | ıs Rano | ch, |
| 74  | 78  | 93  | 29  | 122  |      | -   | 5      |       | ,     |        |      | Monta   |     |

Selling 1/2 Interest, no possession with option to double and take all in the donor herself.

Bred to Coleman Navigator 614. Due 01.25.20

It's with great anticipation and excitement to have this lot highlighting the Angus portion of this elite sale with one of the most prolific, proven and profitable cow families in the history of the breed! It's hard to know where to start when describing the "Donna" cow family's lasting impact upon the Angus breed and scores of breeding programs across North America. That said, on offer for your appreciated appraisal is three exceptional lots of rarity! First, half embryo interest with option to double, in the donor herself, Coleman Donna 504, two masterfully created open heifer's by "504" and two heifer pregnancies out of "504' and by none other than Coleman Charlo 0256, the paternal grandsire of SAV America 8018, the \$1,887,500 world record bull. Folks, these lots not only epitomize genetic predictability but, the stature and prowess of the Coleman Angus program! The "504" cow is simply a breeding masterpiece - she has been a standout since birth and is the youngest direct daughter of "714" ever flushed in the storied Coleman Angus program. To quote Larry Coleman direct, "point blank, we feel 504 has as much potential as any female we have ever raised." The profoundness within that statement is worthy of considering, this is a direct daughter of the legendary "Donna 714" cow that has single handily been responsible for generating north of \$3,000,000 in progeny to date, which includes the \$900,000 valued Montana record setting bull Coleman Bravo 6313 that is a three-guarter's sibling to the heifer pregnancies on hand. The bottom-line is, the opportunity to invest in a cow family that's help set the Angus breed's standard only comes along once in a generation, so make December 7, 2019 your day to make history!

### **SELLING CHOICE**

S A V Raidance 6848, sire of Lot 5A

### COLEMAN DONNA 986

AAA# +\*19543203 | BLACK | POLLED | 02.05.19 | PB ANGUS | FEMALE

COLEMAN CHARLO 0256 S A V RAINDANCE 6848 S A V BLACKCAP MAY 4136

S A V RESOURCE 1441 COLEMAN DONNA 504 COLEMAN DONNA 714

 \$M
 \$F
 \$G
 \$B

 80
 78
 78
 21
 99

Consigned by Coleman Angus Ranch, Charlo Montana

S A V President 6847, sire of Lot 5B

Coleman Charlo 0256, sire of Lot 6A & 6B embryos