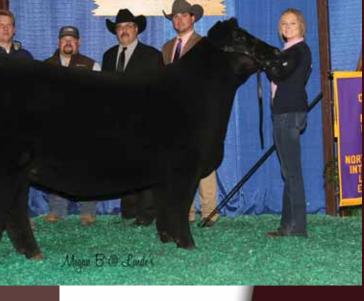

2019 Sweepstakes Grand Champion SimAngus Heifer

RJ PF Rita 8288F has been the most talked about show heifers on the 2019 show circuit. She lived up to the chatter this fall and summer as she was selected the 2019 NAILE Supreme Champion Female overall breeds, was also selected as the Supreme Champion Female at the Iowa State Fair as well as the Grand Champion % Simmental at the 2019 National Junior Heifer Show. Lot 1 was also selected as Grand Champion Percentage Simmental Female in the Open and Junior Show at the American Royal This powerful female is truly unique when you combine her added substance and muscle shape, with structural correctness and yet she maintains that smooth maternal show ring design.

Sullivan Farms is offering this rare opportunity for you to purchase half-interest in this many-time champion and a female that will be a breeding piece to help propel the Simmental breed into to new heights.