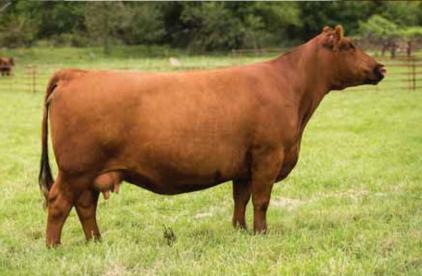

#### EDG Finley 3121, daughter of Lot 25

- 2019 NAILE Red Angus Open Show Grand Champion
- 2019 NAILE Red Angus Junior Show Grand Champion
- 2019 NAJRAE Owned Show Grand Champion
- Bred/ sold by Edge Owned/ Shown by Hadley Hartman

Consigned by Edge Livestock, West Branch, IA

MNS Pearle 3121

Selling a right to flush to bull of buyers choice. Buyer pays IVF flush expenditures, guarantee of six embryos and maximum of 10.

Folks, here is a true sale highlight to invest in proven elite genetics! "Pearle" has continually produced at the highest level! As evidence, her daughter EDG Finley 3121, was the talk of the town in Louisville for good reason as she sails to the top claiming the North American International Livestock Exposition Grand Champion Red Angus banner. That said, this is our inaugural step in offering this exclusive flush on this can't miss donor female. Visually, the "Pearle" progeny impress even the most discriminating stockmen with their impeccable foot size, bone work and overall structural integrity. This foundation female is a definite breed changer and December 7th is your opportunity invest in a female proven to produce on the highest level.

Buyer is guaranteed six embryos and they will be split between the buyer and owner 50/50 if the egg count exceeds 10. Flushing process and shipping is at buyer's expense and owner's convenience. Bull of choice for the buyer.