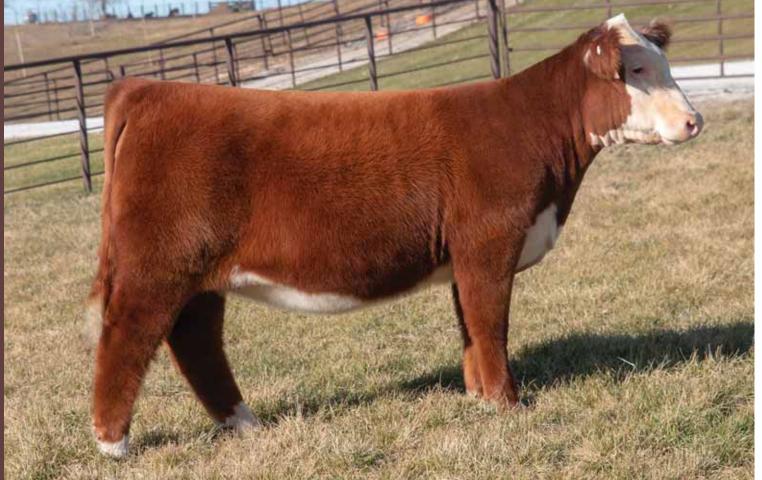

# LOTS 11 - 14 HEREFORD GENETICS

SULL TCC Diana 4064B, two-time Denver Champion and full sister to Lot 11

SULL Special Diana 919G ET, Lot 11

### C Miles Mckee 2103 ET, sire of Lot 11 & 12

TCC Ms Diana 01, dam of Lot 11