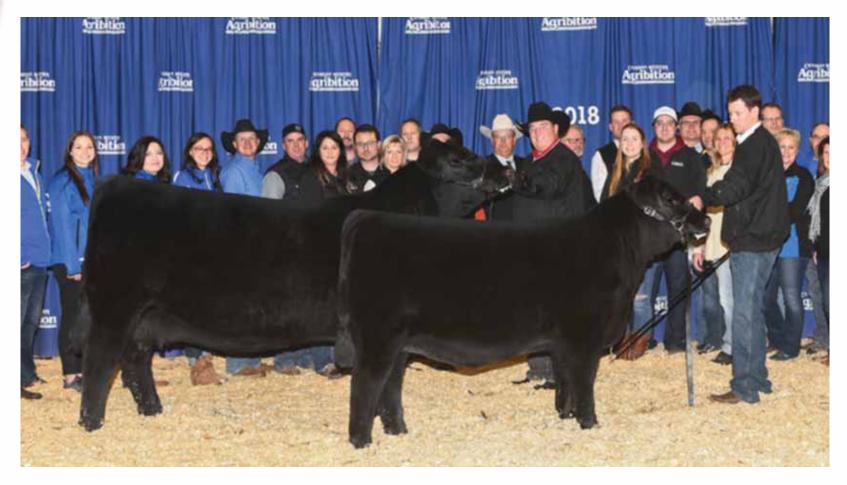

Selling 1/2 Interest, no possession with option to double and take all in the donor herself.

Bred to Coleman Navigator 614. Due 01.25.20

It's with great anticipation and excitement to have this lot highlighting the Angus portion of this elite sale with one of the most prolific, proven and profitable cow families in the history of the breed! It's hard to know where to start when describing the "Donna" cow family's lasting impact upon the Angus breed and scores of breeding programs across North America. That said, on offer for your appreciated appraisal is three exceptional lots of rarity! First, half embryo interest with option to double, in the donor herself, Coleman Donna 504, two masterfully created open heifer's by "504" and two heifer pregnancies out of "504' and by none other than Coleman Charlo 0256, the paternal grandsire of SAV America 8018, the \$1,887,500 world record bull. Folks, these lots not only epitomize genetic predictability but, the stature and prowess of the Coleman Angus program! The "504" cow is simply a breeding masterpiece - she has been a standout since birth and is the youngest direct daughter of "714" ever flushed in the storied Coleman Angus program. To quote Larry Coleman direct, "point blank, we feel 504 has as much potential as any female we have ever raised." The profoundness within that statement is worthy of considering, this is a direct daughter of the legendary "Donna 714" cow that has single handily been responsible for generating north of \$3,000,000 in progeny to date, which includes the \$900,000 valued Montana record setting bull Coleman Bravo 6313 that is a three-guarter's sibling to the heifer pregnancies on hand. The bottom-line is, the opportunity to invest in a cow family that's help set the Angus breed's standard only comes along once in a generation, so make December 7, 2019 your day to make history!

### **SELLING CHOICE**

S A V Raidance 6848, sire of Lot 5A