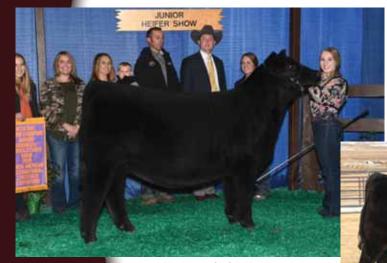

2019 Sweepstakes Grand Champion SimAngus Heifer

RJ PF Rita 8288F has been the most talked about show heifers on the 2019 show circuit. She lived up to the chatter this fall and summer as she was selected the 2019 NAILE Supreme Champion Female overall breeds, was also selected as the Supreme Champion Female at the Iowa State Fair as well as the Grand Champion % Simmental at the 2019 National Junior Heifer Show. Lot 1 was also selected as Grand Champion Percentage Simmental Female in the Open and Junior Show at the American Royal This powerful female is truly unique when you combine her added substance and muscle shape, with structural correctness and yet she maintains that smooth maternal show ring design.

Sullivan Farms is offering this rare opportunity for you to purchase half-interest in this many-time champion and a female that will be a breeding piece to help propel the Simmental breed into to new heights.