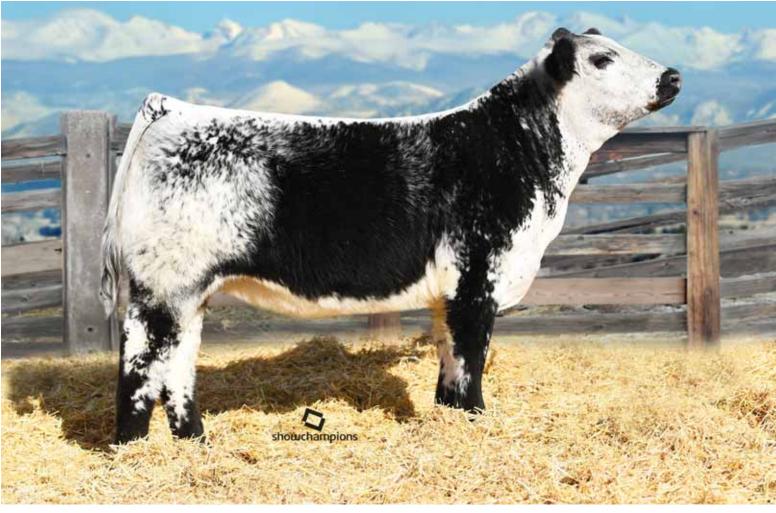

### 4 COLEMAN DONNA 504

AAA# +\*18238090 | BLACK | POLLED | 01.15.15 | PB ANGUS | FEMALE

RITO 707 OF IDEAL 3407 7075 S A V RESOURCE 1441 S A V BLACKCAP MAY 4136

CONNEALY ONWARD COLEMAN DONNA 714 COLEMAN DONNA 386 R R RITO 707 IDEAL 3407 OF 1418 076 S A V 8180 TRAVELER 004 S A V MAY 2397 CONNEALY LEAD ON ALTUNE OF CONANGA 6104 BASIN RAINMAKER 654X KMK DONNA J311

| CED | BW  | WW  | YW  | ADG  | SC   | CEM | MILK   | MW    | CW    | MARB   | RE   | FAT     |     |
|-----|-----|-----|-----|------|------|-----|--------|-------|-------|--------|------|---------|-----|
| 13  | 0.7 | 73  | 140 | 0.27 | 0.99 | 11  | 27     | 76    | 64    | 0.04   | 0.91 | 0.008   |     |
|     |     |     |     |      |      |     |        |       |       |        |      |         |     |
| \$M | \$W | \$F | \$G | \$B  |      | С   | onsiaı | ned k | ov Co | oleman | Ana  | ıs Rano | ch, |
| 74  | 78  | 93  | 29  | 122  |      | -   | 5      |       | ,     |        |      | Monta   |     |

Selling 1/2 Interest, no possession with option to double and take all in the donor herself.

Bred to Coleman Navigator 614. Due 01.25.20

It's with great anticipation and excitement to have this lot highlighting the Angus portion of this elite sale with one of the most prolific, proven and profitable cow families in the history of the breed! It's hard to know where to start when describing the "Donna" cow family's lasting impact upon the Angus breed and scores of breeding programs across North America. That said, on offer for your appreciated appraisal is three exceptional lots of rarity! First, half embryo interest with option to double, in the donor herself, Coleman Donna 504, two masterfully created open heifer's by "504" and two heifer pregnancies out of "504' and by none other than Coleman Charlo 0256, the paternal grandsire of SAV America 8018, the \$1,887,500 world record bull. Folks, these lots not only epitomize genetic predictability but, the stature and prowess of the Coleman Angus program! The "504" cow is simply a breeding masterpiece - she has been a standout since birth and is the youngest direct daughter of "714" ever flushed in the storied Coleman Angus program. To quote Larry Coleman direct, "point blank, we feel 504 has as much potential as any female we have ever raised." The profoundness within that statement is worthy of considering, this is a direct daughter of the legendary "Donna 714" cow that has single handily been responsible for generating north of \$3,000,000 in progeny to date, which includes the \$900,000 valued Montana record setting bull Coleman Bravo 6313 that is a three-guarter's sibling to the heifer pregnancies on hand. The bottom-line is, the opportunity to invest in a cow family that's help set the Angus breed's standard only comes along once in a generation, so make December 7, 2019 your day to make history!