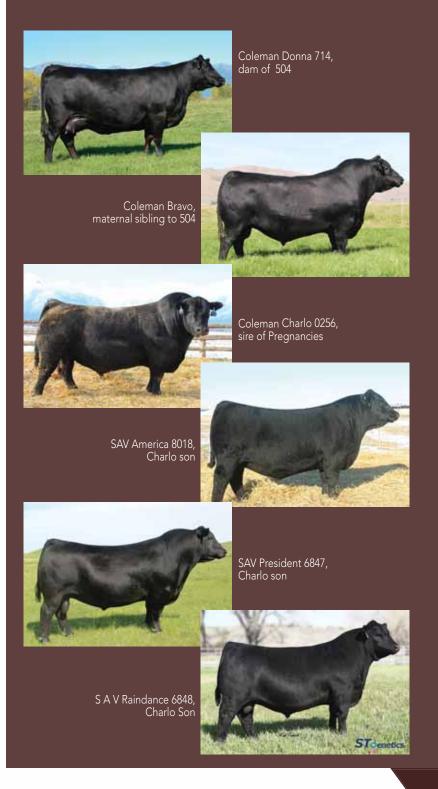

### 4 COLEMAN DONNA 504

AAA# +\*18238090 | BLACK | POLLED | 01.15.15 | PB ANGUS | FEMALE

RITO 707 OF IDEAL 3407 7075 S A V RESOURCE 1441 S A V BLACKCAP MAY 4136

CONNEALY ONWARD COLEMAN DONNA 714 COLEMAN DONNA 386 R R RITO 707 IDEAL 3407 OF 1418 076 S A V 8180 TRAVELER 004 S A V MAY 2397 CONNEALY LEAD ON ALTUNE OF CONANGA 6104 BASIN RAINMAKER 654X KMK DONNA J311

Selling 1/2 Interest, no possession with option to double and take all in the donor herself.

Bred to Coleman Navigator 614. Due 01.25.20

It's with great anticipation and excitement to have this lot highlighting the Angus portion of this elite sale with one of the most prolific, proven and profitable cow families in the history of the breed! It's hard to know where to start when describing the "Donna" cow family's lasting impact upon the Angus breed and scores of breeding programs across North America. That said, on offer for your appreciated appraisal is three exceptional lots of rarity! First, half embryo interest with option to double, in the donor herself, Coleman Donna 504, two masterfully created open heifer's by "504" and two heifer pregnancies out of "504' and by none other than Coleman Charlo 0256, the paternal grandsire of SAV America 8018, the \$1,887,500 world record bull. Folks, these lots not only epitomize genetic predictability but, the stature and prowess of the Coleman Angus program! The "504" cow is simply a breeding masterpiece - she has been a standout since birth and is the youngest direct daughter of "714" ever flushed in the storied Coleman Angus program. To quote Larry Coleman direct, "point blank, we feel 504 has as much potential as any female we have ever raised." The profoundness within that statement is worthy of considering, this is a direct daughter of the legendary "Donna 714" cow that has single handily been responsible for generating north of \$3,000,000 in progeny to date, which includes the \$900,000 valued Montana record setting bull Coleman Bravo 6313 that is a three-guarter's sibling to the heifer pregnancies on hand. The bottom-line is, the opportunity to invest in a cow family that's help set the Angus breed's standard only comes along once in a generation, so make December 7, 2019 your day to make history!

### **SELLING CHOICE**

S A V Raidance 6848, sire of Lot 5A

### COLEMAN DONNA 986

AAA# +\*19543203 | BLACK | POLLED | 02.05.19 | PB ANGUS | FEMALE

COLEMAN CHARLO 0256 S A V RAINDANCE 6848 S A V BLACKCAP MAY 4136

S A V RESOURCE 1441 COLEMAN DONNA 504 COLEMAN DONNA 714

 \$M
 \$F
 \$G
 \$B

 80
 78
 78
 21
 99

Consigned by Coleman Angus Ranch, Charlo Montana

S A V President 6847, sire of Lot 5B

Coleman Charlo 0256, sire of Lot 6A & 6B embryos