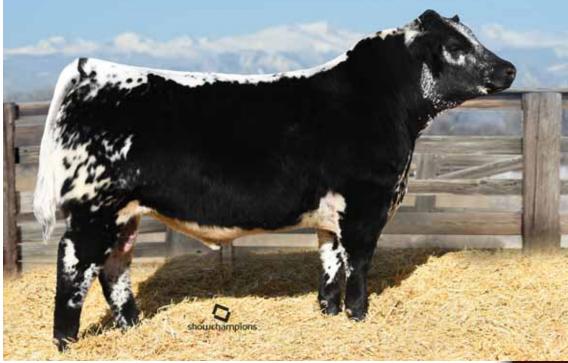

### COLEMAN DONNA 986

AAA# +\*19543203 | BLACK | POLLED | 02.05.19 | PB ANGUS | FEMALE

COLEMAN CHARLO 0256 S A V RAINDANCE 6848 S A V BLACKCAP MAY 4136

S A V RESOURCE 1441 COLEMAN DONNA 504 COLEMAN DONNA 714

5A

O C C PAXTON 730P BOHI ABIGALE 6014 S A V 8180 TRAVELER 004 S A V MAY 2397 RITO 707 OF IDEAL 3407 7075 S A V BLACKCAP MAY 4136 CONNEALY ONWARD COLEMAN DONNA 386

| CED | BW  | WW | YW  | RADG | SC   | CEM | MILK | MW | CW | MARB  | RE   | FAT    |
|-----|-----|----|-----|------|------|-----|------|----|----|-------|------|--------|
| 8   | 2.1 | 84 | 155 | 0.31 | 1.24 | 7   | 33   | 95 | 79 | -0.12 | 1.25 | -0.008 |

\$M\$W\$F\$G\$B739211827145

Consigned by Coleman Angus Ranch, Charlo Montana

AAA# +\*1954677 | BLACK | POLLED | 01.29.19 | PB ANGUS | FEMALE

COLEMAN CHARLO 0256 S A V PRESIDENT 6847 S A V BLACKCAP MAY 4136