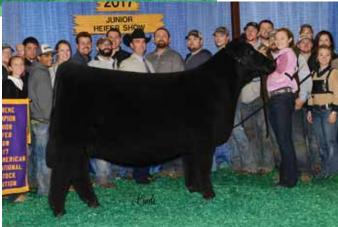

We would like to make a special thank you to our platinum level sponsors of this event. We have John and Dede Sullivan and family, Sullivan Farms from Dunlap, IA. They are highlighting their very best cattle with us in the event and sure appreciate their level of sponsorship and involvement in this sale. A true highlight of the sale is the recent 2019 NAILE Supreme Junior heifer over all breeds. She is lot 1 where we are offering 50% embryo interest.

2019 Sweepstakes Grand Champion SimAngus Heifer

RJ PF Rita 8288F has been the most talked about show heifers on the 2019 show circuit. She lived up to the chatter this fall and summer as she was selected the 2019 NAILE Supreme Champion Female overall breeds, was also selected as the Supreme Champion Female at the Iowa State Fair as well as the Grand Champion % Simmental at the 2019 National Junior Heifer Show. Lot 1 was also selected as Grand Champion Percentage Simmental Female in the Open and Junior Show at the American Royal This powerful female is truly unique when you combine her added substance and muscle shape, with structural correctness and yet she maintains that smooth maternal show ring design.

Sullivan Farms is offering this rare opportunity for you to purchase half-interest in this many-time champion and a female that will be a breeding piece to help propel the Simmental breed into to new heights.