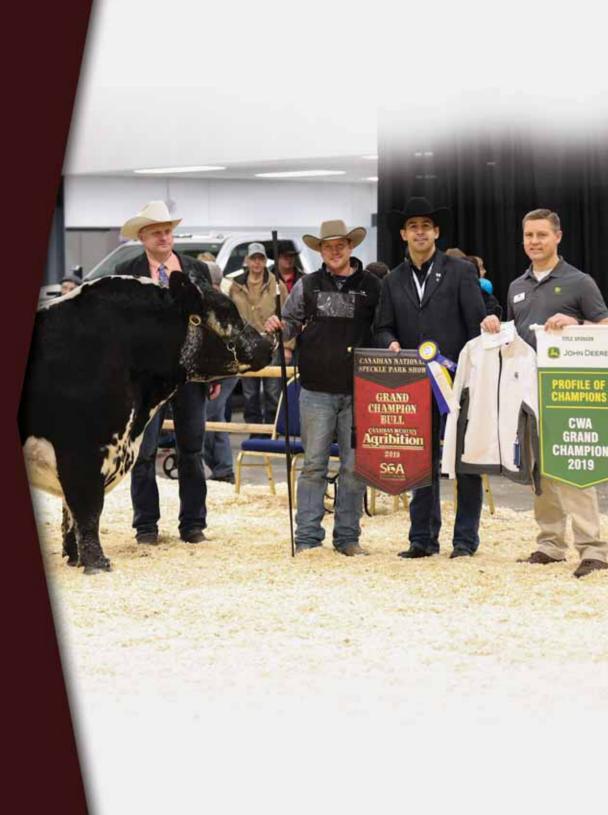

We would like to make a special thank you to our platinum level sponsors of this event. We have John and Dede Sullivan and family, Sullivan Farms from Dunlap, IA. They are highlighting their very best cattle with us in the event and sure appreciate their level of sponsorship and involvement in this sale. A true highlight of the sale is the recent 2019 NAILE Supreme Junior heifer over all breeds. She is lot 1 where we are offering 50% embryo interest.

Selling 1/2 Interest, no possession with option to double and take all in the donor herself.

Bred to Coleman Navigator 614. Due 01.25.20

It's with great anticipation and excitement to have this lot highlighting the Angus portion of this elite sale with one of the most prolific, proven and profitable cow families in the history of the breed! It's hard to know where to start when describing the "Donna" cow family's lasting impact upon the Angus breed and scores of breeding programs across North America. That said, on offer for your appreciated appraisal is three exceptional lots of rarity! First, half embryo interest with option to double, in the donor herself, Coleman Donna 504, two masterfully created open heifer's by "504" and two heifer pregnancies out of "504' and by none other than Coleman Charlo 0256, the paternal grandsire of SAV America 8018, the \$1,887,500 world record bull. Folks, these lots not only epitomize genetic predictability but, the stature and prowess of the Coleman Angus program! The "504" cow is simply a breeding masterpiece - she has been a standout since birth and is the youngest direct daughter of "714" ever flushed in the storied Coleman Angus program. To quote Larry Coleman direct, "point blank, we feel 504 has as much potential as any female we have ever raised." The profoundness within that statement is worthy of considering, this is a direct daughter of the legendary "Donna 714" cow that has single handily been responsible for generating north of \$3,000,000 in progeny to date, which includes the \$900,000 valued Montana record setting bull Coleman Bravo 6313 that is a three-guarter's sibling to the heifer pregnancies on hand. The bottom-line is, the opportunity to invest in a cow family that's help set the Angus breed's standard only comes along once in a generation, so make December 7, 2019 your day to make history!