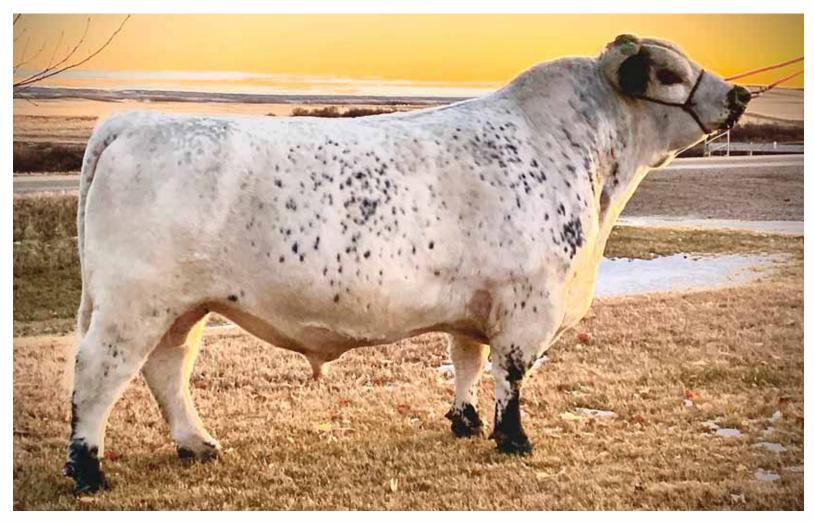

An exclusive opportunity to acquire elite Angus genetics from the 2018 Agribition RBC Supreme Champion Female, PM Echo 8'16. This ultra impressive Natural Law daughter has been widely admired by even the most discriminating seedstock breeder for her unique combination of structural integrity, base width, depth of rib and muscle shape. To take it one step further, when she was crowned National Champion and Supreme Overall Breeds at her side was an exceptional her heifer calf that went on to be the top selling open female in the Power & Perfection sale. The bottomline is, Echo is not only impeccably designed, she's a proven producer and proven leading foundation female. Make no mistake, December 7th take advantage of this rare opportunity to invest in these Canadian Angus genetics that combine extreme quality and genetic diversity at the highest level.

Terms of the flush will be IVF guaranteeing a minimum of six embryos and three pregnancies. The flush will take place at the Trans Ova-Yackley, Onida, SD, and is to be done soon after the conclusion of the sale.