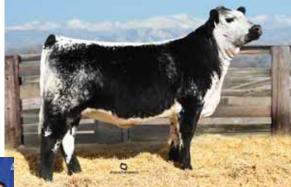

2019 Sweepstakes Grand Champion SimAngus Heifer

RJ PF Rita 8288F has been the most talked about show heifers on the 2019 show circuit. She lived up to the chatter this fall and summer as she was selected the 2019 NAILE Supreme Champion Female overall breeds, was also selected as the Supreme Champion Female at the Iowa State Fair as well as the Grand Champion % Simmental at the 2019 National Junior Heifer Show. Lot 1 was also selected as Grand Champion Percentage Simmental Female in the Open and Junior Show at the American Royal This powerful female is truly unique when you combine her added substance and muscle shape, with structural correctness and yet she maintains that smooth maternal show ring design.

Sullivan Farms is offering this rare opportunity for you to purchase half-interest in this many-time champion and a female that will be a breeding piece to help propel the Simmental breed into to new heights.