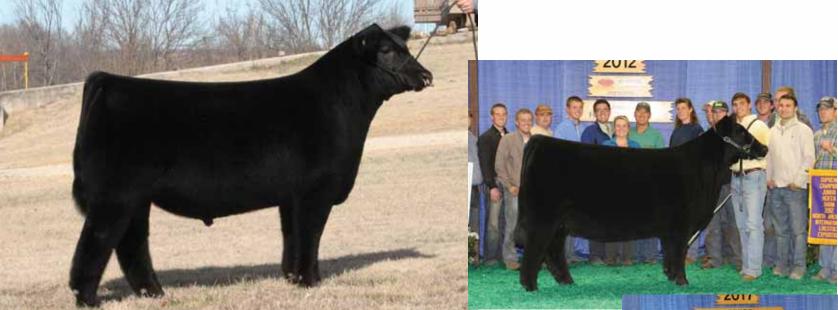

# LOTS 11 - 14 HEREFORD GENETICS

SULL TCC Diana 4064B, two-time Denver Champion and full sister to Lot 11

SULL Special Diana 919G ET, Lot 11

### C Miles Mckee 2103 ET, sire of Lot 11 & 12

TCC Ms Diana 01, dam of Lot 11

### 11 SULL SPECIAL DIANA 919G ET

AHA# 4405834 | 01.24.19 | POLLED HEREFORD | FEMALE

| NJW 98S R117 RIBEYE 88X ET |
|----------------------------|
| C MILES MCKEE 2103 ET      |
| C NOTICE ME ET             |
|                            |
| CRR ABOUT TIME 743         |
| TCC MS DIANA 01            |
| TCC MISS SHELBY 82 ET      |

SHF RIB EYE M326 R117 NJW 9126J DEW DOMINO 98S C -S PURE GOLD 98170 HH MISS ADVANCE 104A THM DURANGO 4037 CRR D03 CASSIE 206 ANKONIAN MIDAS 72 LCC TWO TIMIN 438 ET

| C  | W   | BW  | WW | YW | MM | REA  | MARB | BMI\$ | BII\$ | CHB\$ |  |
|----|-----|-----|----|----|----|------|------|-------|-------|-------|--|
| -( | 0.8 | 3.2 | 49 | 78 | 32 | 0.64 | 0.06 | 443   | 507   | 118   |  |

Consigned by Sullivan Farms, Dunlap, Iowa

Selling open. Sara Sullivan will show free of charge if buyer so chooses to.

If your serious about Herefords at the highest level, SULL Special Diana 9191G is possible the best Hereford female ever raised at Sullivan Farms. This female is not only a "Special" show heifer but one that will be incredible future donor that will generate elite progeny. She has all the tools for greatness, perfect structured, unique look and femininity, body shape with added overall power. She is a Hereford female that we feel can run with any breed no matter the color. Her full sister, shown by Trent Ray who sold for \$80,000 through the 2014 Maternal Legends Sale, was a two-time Denver Champion Horned female. Another full sister sold through the 2018 Maternal Legends sale for \$40,000.

Females like SULL Special Diana 9191g don't happen by mistake, she is backed by a proven pedigree with maybe the most successful and popular cow in the breed TCC MS Diana 01. TCC MS Diana 01 was a Denver champion herself and sold to the Beckman family in our dispersal sale for \$150,000. Seller retains the right to two successful future flushes.