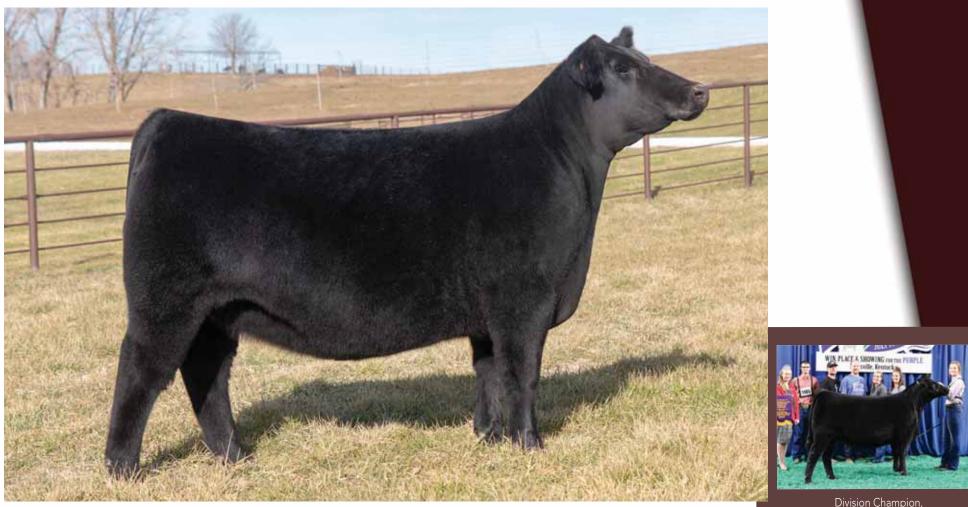

2019 Sweepstakes Grand Champion SimAngus Heifer

RJ PF Rita 8288F has been the most talked about show heifers on the 2019 show circuit. She lived up to the chatter this fall and summer as she was selected the 2019 NAILE Supreme Champion Female overall breeds, was also selected as the Supreme Champion Female at the Iowa State Fair as well as the Grand Champion % Simmental at the 2019 National Junior Heifer Show. Lot 1 was also selected as Grand Champion Percentage Simmental Female in the Open and Junior Show at the American Royal This powerful female is truly unique when you combine her added substance and muscle shape, with structural correctness and yet she maintains that smooth maternal show ring design.

Sullivan Farms is offering this rare opportunity for you to purchase half-interest in this many-time champion and a female that will be a breeding piece to help propel the Simmental breed into to new heights.

**20** | ANGUS GENETICS

Division Champion, 2019 National Junior Angus Show