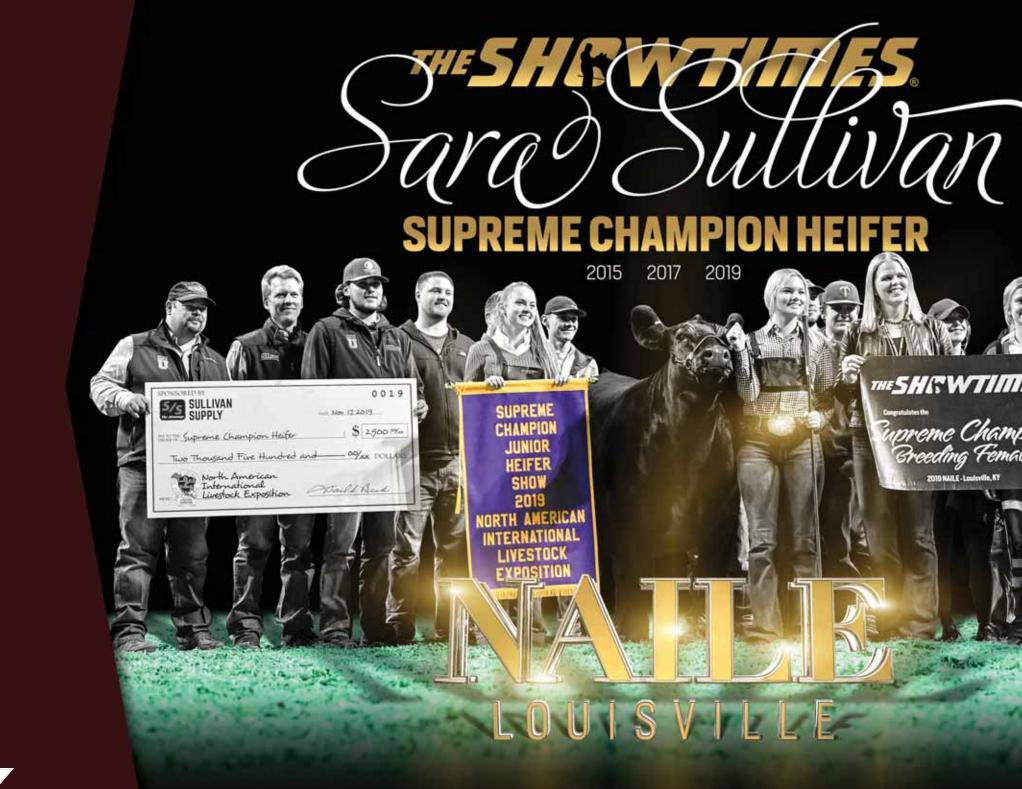

We would like to make a special thank you to our platinum level sponsors of this event. We have John and Dede Sullivan and family, Sullivan Farms from Dunlap, IA. They are highlighting their very best cattle with us in the event and sure appreciate their level of sponsorship and involvement in this sale. A true highlight of the sale is the recent 2019 NAILE Supreme Junior heifer over all breeds. She is lot 1 where we are offering 50% embryo interest.

2019 Sweepstakes Grand Champion SimAngus Heifer

RJ PF Rita 8288F has been the most talked about show heifers on the 2019 show circuit. She lived up to the chatter this fall and summer as she was selected the 2019 NAILE Supreme Champion Female overall breeds, was also selected as the Supreme Champion Female at the Iowa State Fair as well as the Grand Champion % Simmental at the 2019 National Junior Heifer Show. Lot 1 was also selected as Grand Champion Percentage Simmental Female in the Open and Junior Show at the American Royal This powerful female is truly unique when you combine her added substance and muscle shape, with structural correctness and yet she maintains that smooth maternal show ring design.