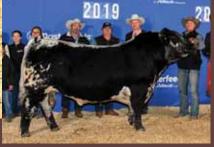

Selling 1/2 Interest, no possession with option to double and take all in the donor herself.

Bred to Coleman Navigator 614. Due 01.25.20

It's with great anticipation and excitement to have this lot highlighting the Angus portion of this elite sale with one of the most prolific, proven and profitable cow families in the history of the breed! It's hard to know where to start when describing the "Donna" cow family's lasting impact upon the Angus breed and scores of breeding programs across North America. That said, on offer for your appreciated appraisal is three exceptional lots of rarity! First, half embryo interest with option to double, in the donor herself, Coleman Donna 504, two masterfully created open heifer's by "504" and two heifer pregnancies out of "504' and by none other than Coleman Charlo 0256, the paternal grandsire of SAV America 8018, the \$1,887,500 world record bull. Folks, these lots not only epitomize genetic predictability but, the stature and prowess of the Coleman Angus program! The "504" cow is simply a breeding masterpiece - she has been a standout since birth and is the youngest direct daughter of "714" ever flushed in the storied Coleman Angus program. To quote Larry Coleman direct, "point blank, we feel 504 has as much potential as any female we have ever raised." The profoundness within that statement is worthy of considering, this is a direct daughter of the legendary "Donna 714" cow that has single handily been responsible for generating north of \$3,000,000 in progeny to date, which includes the \$900,000 valued Montana record setting bull Coleman Bravo 6313 that is a three-guarter's sibling to the heifer pregnancies on hand. The bottom-line is, the opportunity to invest in a cow family that's help set the Angus breed's standard only comes along once in a generation, so make December 7, 2019 your day to make history!