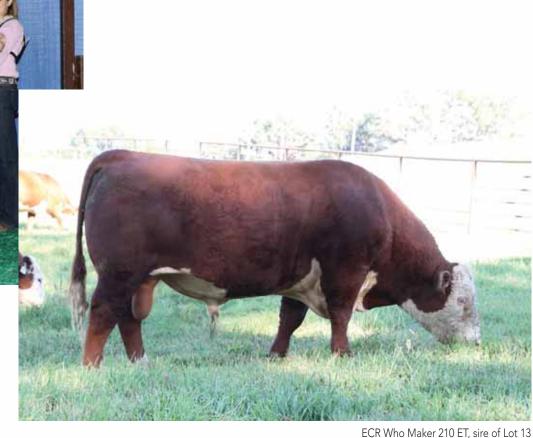

#### FOUR IVF EMBRYOS 13

Selling one package of four Polled Hereford IVF embryos.

IEREFORD NATIONAL SHOW

| ECR WHC  | ) Mak             | ER 210           | CRR ABOUT TIME 743<br>JRR MISS TOBEY 711T<br>K&B DOMINO 2570 |                     |                                                                                                                       |                    |                      |                          |                     |                     |
|----------|-------------------|------------------|--------------------------------------------------------------|---------------------|-----------------------------------------------------------------------------------------------------------------------|--------------------|----------------------|--------------------------|---------------------|---------------------|
| KOLT CAI | rly's f           | HARLE            | Y 2858                                                       | ES MC<br>ET<br>WO T | RV MS GOLD DUST 3064<br>NJW 98S R117 RIBEYE 88X E<br>C -S PURE GOLD 98170<br>REMITALL ONLINE 122L<br>RST ROF REBA 28H |                    |                      |                          |                     |                     |
| SIRE     | <b>CW</b><br>-2.3 | <b>BW</b><br>3.1 | <b>WW</b><br>51                                              | <b>YW</b><br>76     | <b>MM</b><br>38                                                                                                       | <b>REA</b><br>0.78 | <b>MARB</b><br>-0.05 | BMI\$BII\$CHB\$344398126 |                     |                     |
| DAM      | <b>CW</b><br>0.9  | <b>BW</b><br>4.1 | <b>WW</b><br>51                                              | <b>YW</b><br>86     | <b>MM</b><br>27                                                                                                       | <b>REA</b><br>0.59 | <b>MARB</b><br>0.09  | BMI\$<br>339             | <b>BII\$</b><br>402 | <b>CHB\$</b><br>116 |

KOLT'S Carleys Harley is one of my all-time favorite Miles Mckee/ Harley daughters. Her mated with ECR Who Maker is the perfect fit for the power and overall structural correctness of Carley's Harley 2858. We have not seen any progeny from this great mating but I'm very confident that these are going to be great. These embryos recently sold thru the Donors on Ice for \$2,800 per embryo. We can't wait to see some progeny soon from this perfect mating.

C Miles Mckee 6153D, sire of donor, SULL Harley's Drive 6153D

SULL Harley's Drive 6153D, donor dam of Lot 14.

SULL Harley's Drive 6153D is the result of a very prolific mating in the Hereford breed, she combines the genetics of the \$75,000 LCC Two Timing 438 and the \$600,000 C Miles McKee 2103. Not only were both her parents Supreme champions but full sisters to 6153D have won the Nebraska, Illinois, Missouri, Iowa State Fairs. Sull Harley 4267 was the 2015 NJHE Res Champion heifer and the \$90,000 Kolt Carly's Harley 2858 who won the 2017 NAILE and 2018 Res Champion at NWSS are both full sisters to 6153D. No matter whether you

choose the proven mating of ÉCR Shameless who is a full brother to ECR Who Maker, H Montgomery the \$130,000 reigning American Royal Champion or H Authority the off the open market sire of champions you won't be wrong. All three matings will be the winning slot machine you were in Vegas looking for! ECR Shameless 7586, sire of Lot 14A