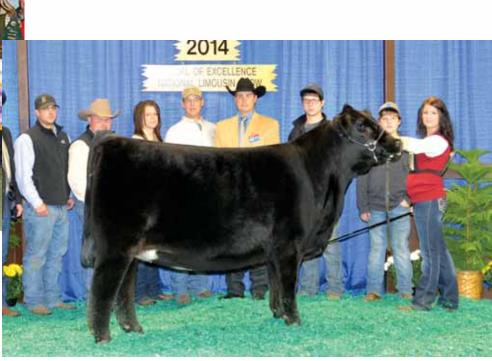

We would like to make a special thank you to our platinum level sponsors of this event. We have John and Dede Sullivan and family, Sullivan Farms from Dunlap, IA. They are highlighting their very best cattle with us in the event and sure appreciate their level of sponsorship and involvement in this sale. A true highlight of the sale is the recent 2019 NAILE Supreme Junior heifer over all breeds. She is lot 1 where we are offering 50% embryo interest.

2019 Sweepstakes Grand Champion SimAngus Heifer

RJ PF Rita 8288F has been the most talked about show heifers on the 2019 show circuit. She lived up to the chatter this fall and summer as she was selected the 2019 NAILE Supreme Champion Female overall breeds, was also selected as the Supreme Champion Female at the Iowa State Fair as well as the Grand Champion % Simmental at the 2019 National Junior Heifer Show. Lot 1 was also selected as Grand Champion Percentage Simmental Female in the Open and Junior Show at the American Royal This powerful female is truly unique when you combine her added substance and muscle shape, with structural correctness and yet she maintains that smooth maternal show ring design.

Sullivan Farms is offering this rare opportunity for you to purchase half-interest in this many-time champion and a female that will be a breeding piece to help propel the Simmental breed into to new heights.