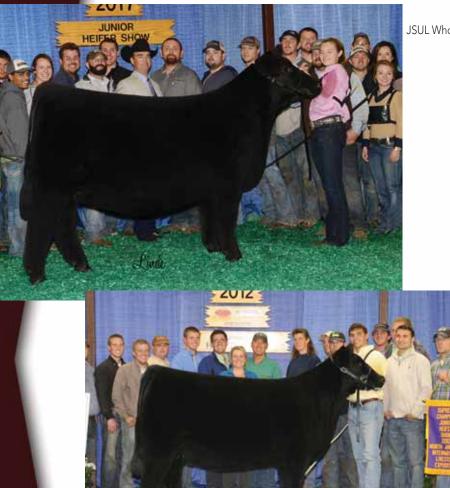

Safe bred to SULL Brilliance 9515 (PB Angus). Due 1.02.20

SVJ She's the Dream B796 has become one of the most valuable donors for Sullivan Farms in their Simmental Program. She herself was a calf champion at the NAILE and has produced multiple champion at Sullivan Farms. Her Silveiras Style daughter, JSUL Dream Big 8992F was Calf Champion at the 2018 NAILE, Grand Champion Percentage Female in the Junior Show at the 2019 NWSS and was Reserve Grand Champion Female at the 2019 FWSS Open Show, and most recently was selected as the 2019 NAILE Grand Champion Female in Open Percentage Simmental show.

SVJ She's the Dream B796 has been a consistent egg producer averaging five freezable or transferable embryos on 35 cycles.

JSUL Dream Big 8992F, the 2019 NAILE Grand Champion % Simmental Female, and a full sister to Lot 3.

SVJ She's the Dream B796, dam of Lot 3 and selling as Lot 2.