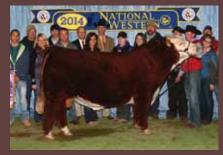

2019 Sweepstakes Grand Champion SimAngus Heifer

RJ PF Rita 8288F has been the most talked about show heifers on the 2019 show circuit. She lived up to the chatter this fall and summer as she was selected the 2019 NAILE Supreme Champion Female overall breeds, was also selected as the Supreme Champion Female at the Iowa State Fair as well as the Grand Champion % Simmental at the 2019 National Junior Heifer Show. Lot 1 was also selected as Grand Champion Percentage Simmental Female in the Open and Junior Show at the American Royal This powerful female is truly unique when you combine her added substance and muscle shape, with structural correctness and yet she maintains that smooth maternal show ring design.

Sullivan Farms is offering this rare opportunity for you to purchase half-interest in this many-time champion and a female that will be a breeding piece to help propel the Simmental breed into to new heights.