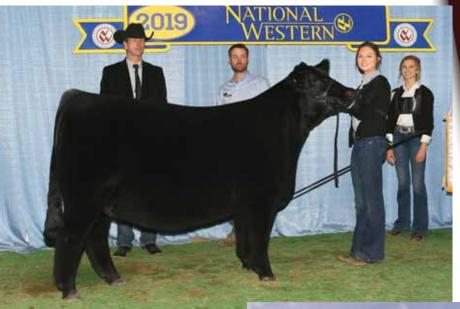

Consigned by Edge Livestock, West Branch, IA

MNS Pearle 3121

Selling a right to flush to bull of buyers choice. Buyer pays IVF flush expenditures, guarantee of six embryos and maximum of 10.

Folks, here is a true sale highlight to invest in proven elite genetics! "Pearle" has continually produced at the highest level! As evidence, her daughter EDG Finley 3121, was the talk of the town in Louisville for good reason as she sails to the top claiming the North American International Livestock Exposition Grand Champion Red Angus banner. That said, this is our inaugural step in offering this exclusive flush on this can't miss donor female. Visually, the "Pearle" progeny impress even the most discriminating stockmen with their impeccable foot size, bone work and overall structural integrity. This foundation female is a definite breed changer and December 7th is your opportunity invest in a female proven to produce on the highest level.