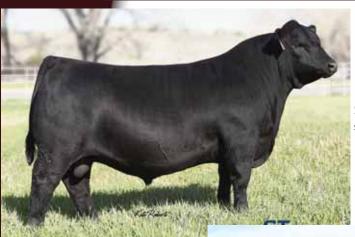

### 4 COLEMAN DONNA 504

AAA# +\*18238090 | BLACK | POLLED | 01.15.15 | PB ANGUS | FEMALE

RITO 707 OF IDEAL 3407 7075 S A V RESOURCE 1441 S A V BLACKCAP MAY 4136

CONNEALY ONWARD COLEMAN DONNA 714 COLEMAN DONNA 386 R R RITO 707 IDEAL 3407 OF 1418 076 S A V 8180 TRAVELER 004 S A V MAY 2397 CONNEALY LEAD ON ALTUNE OF CONANGA 6104 BASIN RAINMAKER 654X KMK DONNA J311

| CED | BW  | WW  | YW  | ADG  | SC   | CEM | MILK   | MW    | CW    | MARB   | RE   | FAT     |     |
|-----|-----|-----|-----|------|------|-----|--------|-------|-------|--------|------|---------|-----|
| 13  | 0.7 | 73  | 140 | 0.27 | 0.99 | 11  | 27     | 76    | 64    | 0.04   | 0.91 | 0.008   |     |
|     |     |     |     |      |      |     |        |       |       |        |      |         |     |
| \$M | \$W | \$F | \$G | \$B  |      | С   | onsiaı | ned k | ov Co | oleman | Ana  | ıs Rano | ch, |
| 74  | 78  | 93  | 29  | 122  |      | -   | 5      |       | ,     |        |      | Monta   |     |

Selling 1/2 Interest, no possession with option to double and take all in the donor herself.

Bred to Coleman Navigator 614. Due 01.25.20

It's with great anticipation and excitement to have this lot highlighting the Angus portion of this elite sale with one of the most prolific, proven and profitable cow families in the history of the breed! It's hard to know where to start when describing the "Donna" cow family's lasting impact upon the Angus breed and scores of breeding programs across North America. That said, on offer for your appreciated appraisal is three exceptional lots of rarity! First, half embryo interest with option to double, in the donor herself, Coleman Donna 504, two masterfully created open heifer's by "504" and two heifer pregnancies out of "504' and by none other than Coleman Charlo 0256, the paternal grandsire of SAV America 8018, the \$1,887,500 world record bull. Folks, these lots not only epitomize genetic predictability but, the stature and prowess of the Coleman Angus program! The "504" cow is simply a breeding masterpiece - she has been a standout since birth and is the youngest direct daughter of "714" ever flushed in the storied Coleman Angus program. To quote Larry Coleman direct, "point blank, we feel 504 has as much potential as any female we have ever raised." The profoundness within that statement is worthy of considering, this is a direct daughter of the legendary "Donna 714" cow that has single handily been responsible for generating north of \$3,000,000 in progeny to date, which includes the \$900,000 valued Montana record setting bull Coleman Bravo 6313 that is a three-guarter's sibling to the heifer pregnancies on hand. The bottom-line is, the opportunity to invest in a cow family that's help set the Angus breed's standard only comes along once in a generation, so make December 7, 2019 your day to make history!