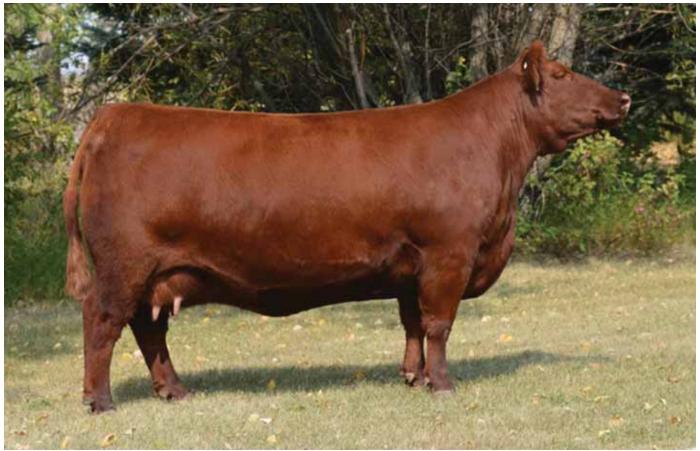

### 4 COLEMAN DONNA 504

AAA# +\*18238090 | BLACK | POLLED | 01.15.15 | PB ANGUS | FEMALE

RITO 707 OF IDEAL 3407 7075 S A V RESOURCE 1441 S A V BLACKCAP MAY 4136

CONNEALY ONWARD COLEMAN DONNA 714 COLEMAN DONNA 386 R R RITO 707 IDEAL 3407 OF 1418 076 S A V 8180 TRAVELER 004 S A V MAY 2397 CONNEALY LEAD ON ALTUNE OF CONANGA 6104 BASIN RAINMAKER 654X KMK DONNA J311

| CED | BW  | WW  | YW  | ADG  | SC   | CEM | MILK   | MW    | CW    | MARB   | RE   | FAT     |     |
|-----|-----|-----|-----|------|------|-----|--------|-------|-------|--------|------|---------|-----|
| 13  | 0.7 | 73  | 140 | 0.27 | 0.99 | 11  | 27     | 76    | 64    | 0.04   | 0.91 | 0.008   |     |
|     |     |     |     |      |      |     |        |       |       |        |      |         |     |
| \$M | \$W | \$F | \$G | \$B  |      | С   | onsiaı | ned k | ov Co | oleman | Ana  | ıs Rano | ch, |
| 74  | 78  | 93  | 29  | 122  |      | -   | 5      |       | ,     |        |      | Monta   |     |

Selling 1/2 Interest, no possession with option to double and take all in the donor herself.

Bred to Coleman Navigator 614. Due 01.25.20

It's with great anticipation and excitement to have this lot highlighting the Angus portion of this elite sale with one of the most prolific, proven and profitable cow families in the history of the breed! It's hard to know where to start when describing the "Donna" cow family's lasting impact upon the Angus breed and scores of breeding programs across North America. That said, on offer for your appreciated appraisal is three exceptional lots of rarity! First, half embryo interest with option to double, in the donor herself, Coleman Donna 504, two masterfully created open heifer's by "504" and two heifer pregnancies out of "504' and by none other than Coleman Charlo 0256, the paternal grandsire of SAV America 8018, the \$1,887,500 world record bull. Folks, these lots not only epitomize genetic predictability but, the stature and prowess of the Coleman Angus program! The "504" cow is simply a breeding masterpiece - she has been a standout since birth and is the youngest direct daughter of "714" ever flushed in the storied Coleman Angus program. To quote Larry Coleman direct, "point blank, we feel 504 has as much potential as any female we have ever raised." The profoundness within that statement is worthy of considering, this is a direct daughter of the legendary "Donna 714" cow that has single handily been responsible for generating north of \$3,000,000 in progeny to date, which includes the \$900,000 valued Montana record setting bull Coleman Bravo 6313 that is a three-guarter's sibling to the heifer pregnancies on hand. The bottom-line is, the opportunity to invest in a cow family that's help set the Angus breed's standard only comes along once in a generation, so make December 7, 2019 your day to make history!