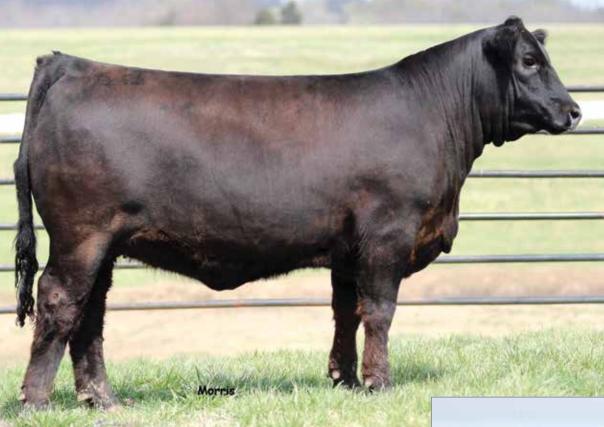

## LFL FERGIE 8029F ET

#### Offered by: LAWRENCE FAMILY LIMOUSIN

| LIN                                              | C                       | EX(54/49<br>COW<br>8/2018 | 9.3)                  | MAGS            | AVIA                  | WINS<br>TOR<br>XTRA            |               |                        |                | MAGS<br>DHVO          | OSSOVI<br>STRAW<br>DEUCE<br>UNRES | BERRY<br>132R           |                        |                          |
|--------------------------------------------------|-------------------------|---------------------------|-----------------------|-----------------|-----------------------|--------------------------------|---------------|------------------------|----------------|-----------------------|-----------------------------------|-------------------------|------------------------|--------------------------|
| HOMO POLLED (T)<br>HOMO BLACK (P1)<br>BLAW 8029F |                         |                           | (P1)                  | MAGS            | CAN                   | S Y-AX<br><b>NIA</b><br>S ZANN |               |                        |                | MAGS<br>MAGS          | UAHUK<br>WINST                    | A                       | 18270                  |                          |
|                                                  |                         |                           |                       |                 |                       |                                | BW            | :79 •                  | ADJ.           | WW: 7                 |                                   | VDLJIO                  | 102/1                  |                          |
| EPD                                              | : <b>ED</b><br>15<br>10 | <b>BW</b><br>-0.9<br>15   | <b>WW</b><br>64<br>40 | YW<br>102<br>30 | <b>МК</b><br>21<br>55 | ТМ<br>53<br>45                 | СМ<br>8<br>2О | <b>SC</b><br>O.3<br>80 | DC<br>12<br>55 | <b>YG</b><br>31<br>85 | <b>CW</b><br>28<br>15             | <b>REA</b><br>.85<br>65 | <b>MB</b><br>.10<br>20 | <b>\$мті</b><br>56<br>2О |

LOT 2

LFL Fergie comes to you in a stunning package to be a great show heifer and then a productive cow as her pedigree is stacked with performance and predictability. Fergie is deep, sound and free moving with high performance and is double homozygous. She ranks in the top 25% or better in nine economically important traits. See her in Denver in the Lawrence family stalls.