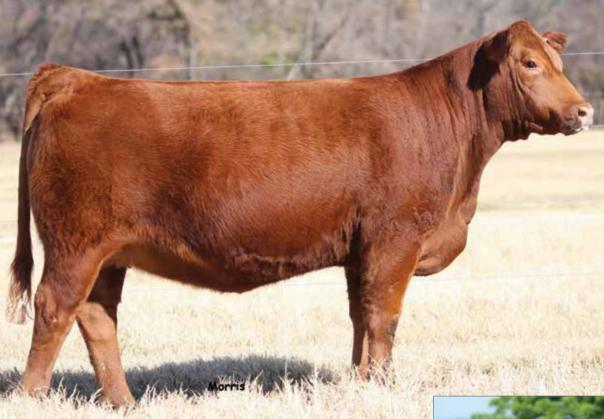

## LFL FERGIE 8029F ET

#### Offered by: LAWRENCE FAMILY LIMOUSIN

| LIN                                              | C                       | EX(54/49<br>COW<br>8/2018 | 9.3)                  | MAGS            | AVIA                  | WINS<br>TOR<br>XTRA            |               |                        |                | MAGS<br>DHVO          | OSSOVI<br>STRAW<br>DEUCE<br>UNRES | BERRY<br>132R           |                        |                          |
|--------------------------------------------------|-------------------------|---------------------------|-----------------------|-----------------|-----------------------|--------------------------------|---------------|------------------------|----------------|-----------------------|-----------------------------------|-------------------------|------------------------|--------------------------|
| HOMO POLLED (T)<br>HOMO BLACK (P1)<br>BLAW 8029F |                         |                           | (P1)                  | MAGS            | CAN                   | S Y-AX<br><b>NIA</b><br>S ZANN |               |                        |                | MAGS<br>MAGS          | UAHUK<br>WINST                    | A                       | 18270                  |                          |
|                                                  |                         |                           |                       |                 |                       |                                | BW            | :79 •                  | ADJ.           | WW: 7                 |                                   | VDLJIO                  | 102/1                  |                          |
| EPD                                              | : <b>ED</b><br>15<br>10 | <b>BW</b><br>-0.9<br>15   | <b>WW</b><br>64<br>40 | YW<br>102<br>30 | <b>МК</b><br>21<br>55 | ТМ<br>53<br>45                 | СМ<br>8<br>2О | <b>SC</b><br>O.3<br>80 | DC<br>12<br>55 | <b>YG</b><br>31<br>85 | <b>CW</b><br>28<br>15             | <b>REA</b><br>.85<br>65 | <b>MB</b><br>.10<br>20 | <b>\$мті</b><br>56<br>2О |

LOT 2

LFL Fergie comes to you in a stunning package to be a great show heifer and then a productive cow as her pedigree is stacked with performance and predictability. Fergie is deep, sound and free moving with high performance and is double homozygous. She ranks in the top 25% or better in nine economically important traits. See her in Denver in the Lawrence family stalls.