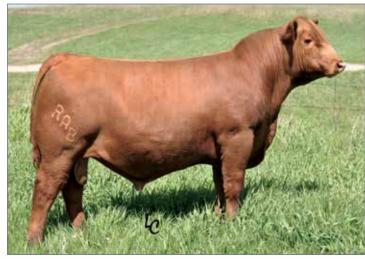

## HARD DRIVE x TOOTSIE POP

|                                                                                                                        |          | -                                        |              |                  |                       |                          |                                        |                           |                   |                          |
|------------------------------------------------------------------------------------------------------------------------|----------|------------------------------------------|--------------|------------------|-----------------------|--------------------------|----------------------------------------|---------------------------|-------------------|--------------------------|
| LIM-FLEX(50)<br>DBL POLLED<br>RED/BLACK                                                                                | BIEBER H | .cy gold<br>I <b>ard df</b><br>Eber laui | RIVE Y       | 120              |                       | LACY<br>LJC M            |                                        | ROKEE 5<br>STATEME        |                   |                          |
|                                                                                                                        | AUTO TO  | ivo deuc<br>Dotsie<br>(Lr Moll)          | POP 2        | 272T             |                       | AMY .<br>EXLR            | Blaque<br>Jo Dhai<br>Dakota<br>Molly : | 353G                      |                   |                          |
| CED         BW         WW           ≝         12         -1.4         83           ¥         9         -1.4         55 | 130 1    | <b>IK TM</b><br>4 55<br>5 52             | СМ<br>5<br>6 | sc<br>2.2<br>0.9 | <b>DC</b><br>20<br>11 | <b>YG</b><br>.O6<br>–.74 | <b>CW</b><br>42<br>1                   | <b>REA</b><br>.44<br>1.09 | MB<br>.71<br>–.59 | <b>\$мті</b><br>8О<br>31 |

#### Selling 3 Embryos

Truthfully, a book could be written on the producing power of AUTO Tootsie Pop 2272T. She has produced high-sellers and show-ring champions when mated to a variety of genetic combinations. The sire represented in this mating is the ever popular Red Angus AI sire Bieber Hard Drive that's known for maintaining a combination of structure and muscle and adds tons of rib shape. We think the unique genetic combination of these two high power individuals promise to produce exceptional results. Bid with confidence.

BIEBER HARD DRIVE Y120 • Sire of Lots 13A & 13B

AUTO BETTE 266Y • Full sibling to Lot 14

AUTO BLISS 266Y . Full sibling to Lot 14

WLR UGLY BETTY • Full sibling to dam of Lot 14

| 0        | Pot                    | 1                          |                       |                                                                                                                                                                  | UHAUL X ZASHA<br>Offered by: SEVEN OAKS LAND & CATTLE CO. |                         |               |                         |                |                       |                                         |                          |                 |                          |  |  |  |
|----------|------------------------|----------------------------|-----------------------|------------------------------------------------------------------------------------------------------------------------------------------------------------------|-----------------------------------------------------------|-------------------------|---------------|-------------------------|----------------|-----------------------|-----------------------------------------|--------------------------|-----------------|--------------------------|--|--|--|
|          |                        |                            | 75                    |                                                                                                                                                                  | Offe                                                      | ered b                  | oy: SE        | VEN C                   | DAKS           | LAND                  | & CA                                    | TTLE (                   | co.             |                          |  |  |  |
|          | DBL                    | FLEX(65<br>POLLEC<br>BLACK | )                     | BASIN FRANSHISE P142<br>LH U HAUL 135U<br>EXLR DUCHESS 7129R<br>C A FUTURE DIRECTION 532<br>BASIN CHLOE 812L<br>EXLR NEW GENERATION 07<br>EXLR NEW GENERATION 07 |                                                           |                         |               |                         |                |                       |                                         |                          |                 |                          |  |  |  |
|          |                        |                            |                       | WLR 2                                                                                                                                                            | ZASH                                                      | s Shyl<br>A<br>IEIDI 25 |               |                         |                | MAGS<br>EF MA         | Destai<br>Phyllo<br>In Stay<br>Heidi 30 | )<br>7 541M              |                 |                          |  |  |  |
| DAM SIKE | <b>CED</b><br>17<br>10 | <b>BW</b><br>-0.4<br>1.3   | <b>WW</b><br>71<br>52 | YW<br>119<br>80                                                                                                                                                  | <b>МК</b><br>24<br>23                                     | <b>TM</b><br>60<br>48   | СМ<br>10<br>6 | <b>SC</b><br>1.0<br>0.3 | DC<br>12<br>-3 | <b>YG</b><br>18<br>53 | <b>CW</b><br>49<br>8                    | <b>REA</b><br>.84<br>.78 | MB<br>.46<br>17 | <b>\$мті</b><br>70<br>44 |  |  |  |