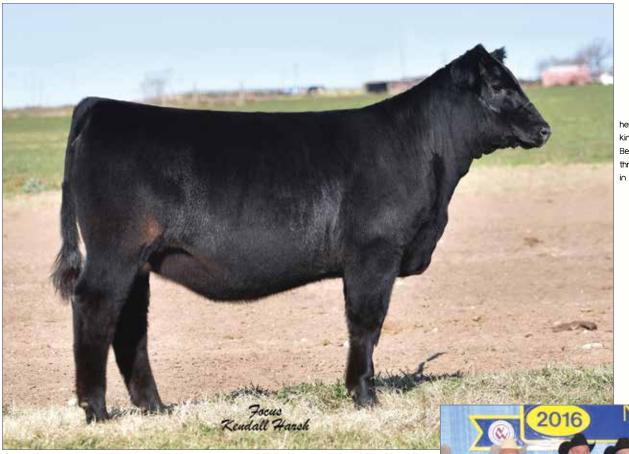

## NATIONAL LIMOUSIN Jale

DHIL Finishing Touch is a full sister to DHIL Colt, the young herd sire who is getting rave reviews for siring the right kind. Finishing Touch is much like her maternal sister, LH Belle, being sleek fronted, big footed, deep ribbed, square throughout her hip and a stunning design. See her in Denver in the Lawrence family stalls.

LOT 1

LH BELLE 015B • Maternal sister to Lot 1

## LFL FERGIE 8029F ET

#### Offered by: LAWRENCE FAMILY LIMOUSIN

| LIN                                              | C                       | EX(54/49<br>COW<br>8/2018 | 9.3)                  | MAGS            | AVIA                  | WINS<br>TOR<br>XTRA            |               |                        |                | MAGS<br>DHVO          | OSSOVI<br>STRAW<br>DEUCE<br>UNRES | BERRY<br>132R           |                        |                          |
|--------------------------------------------------|-------------------------|---------------------------|-----------------------|-----------------|-----------------------|--------------------------------|---------------|------------------------|----------------|-----------------------|-----------------------------------|-------------------------|------------------------|--------------------------|
| HOMO POLLED (T)<br>HOMO BLACK (P1)<br>BLAW 8029F |                         |                           | (P1)                  | MAGS            | CAN                   | S Y-AX<br><b>NIA</b><br>S ZANN |               |                        |                | MAGS<br>MAGS          | UAHUK<br>WINST                    | A                       | 18270                  |                          |
|                                                  |                         |                           |                       |                 |                       |                                | BW            | :79 •                  | ADJ.           | WW: 7                 |                                   | VDLJIO                  | 102/1                  |                          |
| EPD                                              | : <b>ED</b><br>15<br>10 | <b>BW</b><br>-0.9<br>15   | <b>WW</b><br>64<br>40 | YW<br>102<br>30 | <b>МК</b><br>21<br>55 | ТМ<br>53<br>45                 | СМ<br>8<br>2О | <b>SC</b><br>O.3<br>80 | DC<br>12<br>55 | <b>YG</b><br>31<br>85 | <b>CW</b><br>28<br>15             | <b>REA</b><br>.85<br>65 | <b>MB</b><br>.10<br>20 | <b>\$мті</b><br>56<br>2О |

LOT 2

LFL Fergie comes to you in a stunning package to be a great show heifer and then a productive cow as her pedigree is stacked with performance and predictability. Fergie is deep, sound and free moving with high performance and is double homozygous. She ranks in the top 25% or better in nine economically important traits. See her in Denver in the Lawrence family stalls.