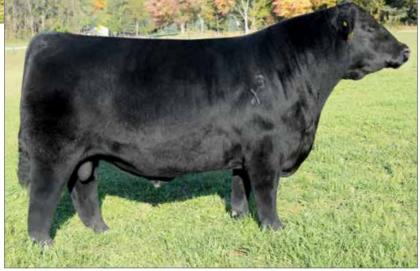

## LFL FERGIE 8029F ET

LOT 2

LFL Fergie comes to you in a stunning package to be a great show heifer and then a productive cow as her pedigree is stacked with performance and predictability. Fergie is deep, sound and free moving with high performance and is double homozygous. She ranks in the top 25% or better in nine economically important traits. See her in Denver in the Lawrence family stalls.