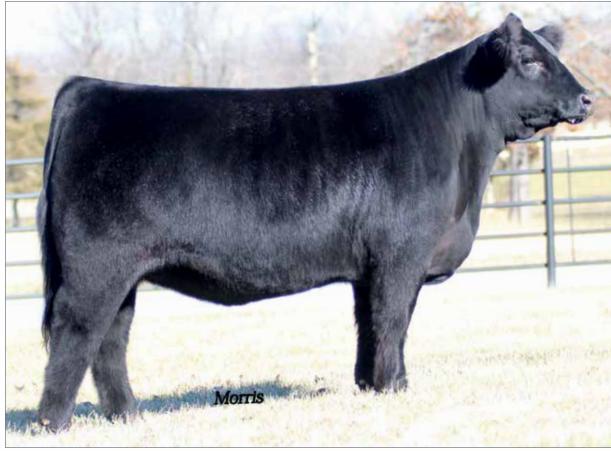

MAGS XESTURGY 0163 • Fill sister to dam of Lot 15

NATIONAL LIMOUSIN Sale

The influence of a strong cow family should never bee underestimated. The Touch Me Gently 798T donor, daughter of a past National Western grand champion female, Carrousels Pina Colada, is certainly a classic example. Touch Me Gently is a full sister to MAGS Uahuka,the 2009 AALF grand champion female and 2010 NWSS, and the dam of the widely used Al sire, MAGS Y-Axis.

Touch ME Gently has done her part is sustaining her lineage—most notably by producing LH Belle 015B, the Upshot daughter campaigned so successfully in 2015 and 2016 by Colt Cunningham. A full sister topped the 2016 Hall–CHR sale at \$15,000, and another 798T daughter traded for \$20,000 at the 2016 Pinegar Select Breeders Sale.

Touch Me Gently sons are equally popular and doing a good job. DHIL Colt, syndicated in the 2017 Hall-CHR Bull Sale, has offspring on the HIII in Denver and a full sister Lot 1 in the National Sale. Six sons of Touch Me Gently sold in the 2018 Hall-CHR bull sale at an \$8,000 average, including the top seller CHR Eight Ball.

Touch Me Gently has worked extremely well with EXAR Upshot, HA Cowboy Up and PVF Insight, thus we have confidence in this mating.

LH BELLE 015B • Maternal sister to Lots 16, 17 & 18

EXAR AVATAR 5516B • Sire of Lot 17 embryos