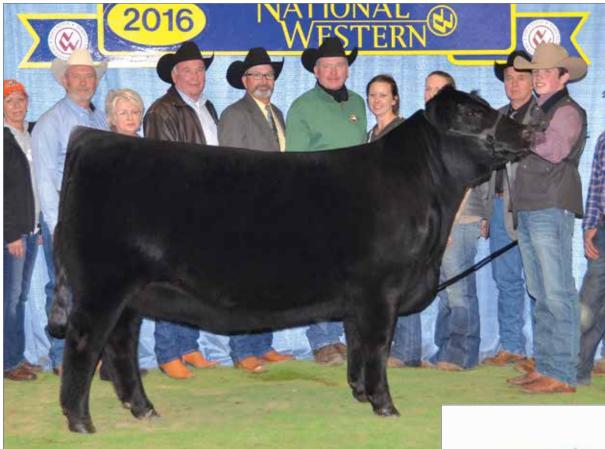

## NATIONAL LIMOUSIN Jale

DHIL Finishing Touch is a full sister to DHIL Colt, the young herd sire who is getting rave reviews for siring the right kind. Finishing Touch is much like her maternal sister, LH Belle, being sleek fronted, big footed, deep ribbed, square throughout her hip and a stunning design. See her in Denver in the Lawrence family stalls.

LOT 1

LH BELLE 015B • Maternal sister to Lot 1