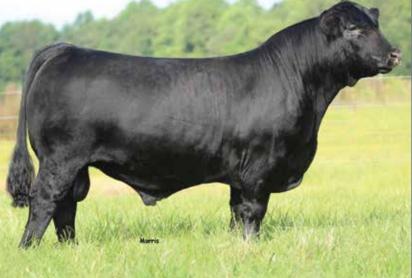

## NATIONAL LIMOUSIN Jale

DHIL Finishing Touch is a full sister to DHIL Colt, the young herd sire who is getting rave reviews for siring the right kind. Finishing Touch is much like her maternal sister, LH Belle, being sleek fronted, big footed, deep ribbed, square throughout her hip and a stunning design. See her in Denver in the Lawrence family stalls.

LOT 1

LH BELLE 015B • Maternal sister to Lot 1