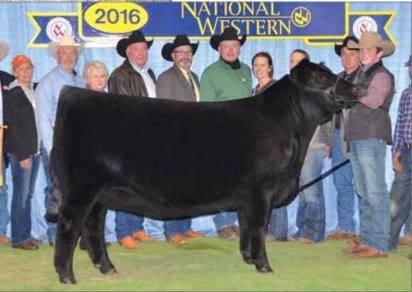

MAGS XESTURGY 0163 • Fill sister to dam of Lot 15

NATIONAL LIMOUSIN Sale

The influence of a strong cow family should never bee underestimated. The Touch Me Gently 798T donor, daughter of a past National Western grand champion female, Carrousels Pina Colada, is certainly a classic example. Touch Me Gently is a full sister to MAGS Uahuka,the 2009 AALF grand champion female and 2010 NWSS, and the dam of the widely used Al sire, MAGS Y-Axis.

Touch ME Gently has done her part is sustaining her lineage—most notably by producing LH Belle 015B, the Upshot daughter campaigned so successfully in 2015 and 2016 by Colt Cunningham. A full sister topped the 2016 Hall–CHR sale at \$15,000, and another 798T daughter traded for \$20,000 at the 2016 Pinegar Select Breeders Sale.

Touch Me Gently sons are equally popular and doing a good job. DHIL Colt, syndicated in the 2017 Hall-CHR Bull Sale, has offspring on the HIII in Denver and a full sister Lot 1 in the National Sale. Six sons of Touch Me Gently sold in the 2018 Hall-CHR bull sale at an \$8,000 average, including the top seller CHR Eight Ball.

Touch Me Gently has worked extremely well with EXAR Upshot, HA Cowboy Up and PVF Insight, thus we have confidence in this mating.

LH BELLE 015B • Maternal sister to Lots 16, 17 & 18

EXAR AVATAR 5516B • Sire of Lot 17 embryos