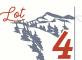

LOT 4

LH Frosty is a deep-ribbed, easy-fleshing, beautifully designed, free-moving female who combines two strong and predictable lineages. Frosty's sire is a flush brother to Riverstone Charmed, the female who took the bred by storm the fall of 2016 and into 2017 by winning the NWSS. Blend those genetics with the LH Belle O15B, the dominate female of 2015 and 2016 show season, and you get Frosty. See her in Denver in the Lawrence family stalls.