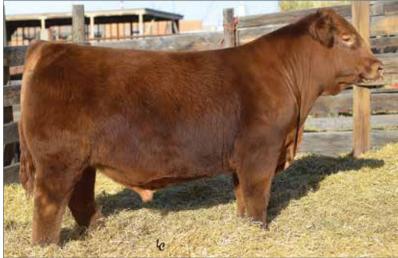

## NATIONAL LIMOUSIN Jale

DHIL Finishing Touch is a full sister to DHIL Colt, the young herd sire who is getting rave reviews for siring the right kind. Finishing Touch is much like her maternal sister, LH Belle, being sleek fronted, big footed, deep ribbed, square throughout her hip and a stunning design. See her in Denver in the Lawrence family stalls.

LOT 1

LH BELLE 015B • Maternal sister to Lot 1