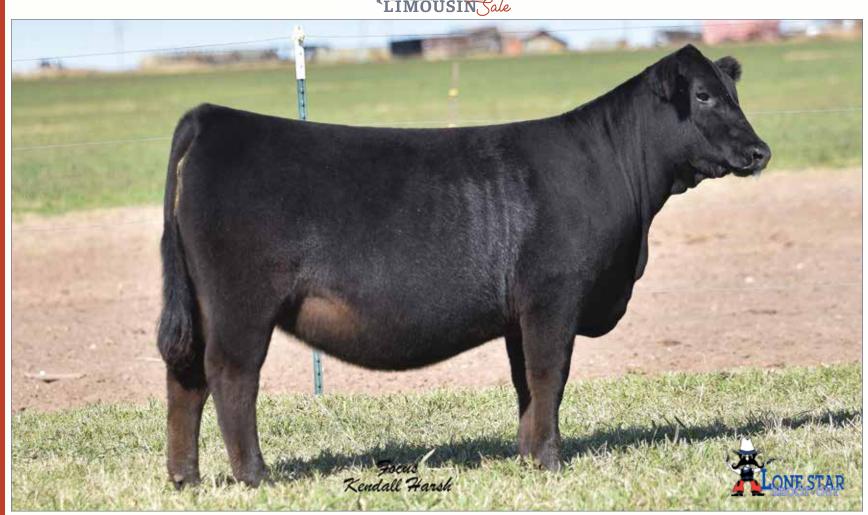

LOT 1

LH BELLE 015B • Maternal sister to Lot 1

## LFL FERGIE 8029F ET

#### Offered by: LAWRENCE FAMILY LIMOUSIN

| LIN                                              | C                       | EX(54/49<br>COW<br>8/2018 | 9.3)                  | MAGS            | AVIA                  | WINS<br>TOR<br>XTRA            |               |                        |                | MAGS<br>DHVO          | OSSOVI<br>STRAW<br>DEUCE<br>UNRES | BERRY<br>132R           |                        |                          |
|--------------------------------------------------|-------------------------|---------------------------|-----------------------|-----------------|-----------------------|--------------------------------|---------------|------------------------|----------------|-----------------------|-----------------------------------|-------------------------|------------------------|--------------------------|
| HOMO POLLED (T)<br>HOMO BLACK (P1)<br>BLAW 8029F |                         |                           | (P1)                  | MAGS            | CAN                   | S Y-AX<br><b>NIA</b><br>S ZANN |               |                        |                | MAGS<br>MAGS          | UAHUK<br>WINST                    | A                       | 18270                  |                          |
|                                                  |                         |                           |                       |                 |                       |                                | BW            | :79 •                  | ADJ.           | WW: 7                 |                                   | VDLJIO                  | 102/1                  |                          |
| EPD                                              | : <b>ED</b><br>15<br>10 | <b>BW</b><br>-0.9<br>15   | <b>WW</b><br>64<br>40 | YW<br>102<br>30 | <b>МК</b><br>21<br>55 | ТМ<br>53<br>45                 | СМ<br>8<br>2О | <b>SC</b><br>O.3<br>80 | DC<br>12<br>55 | <b>YG</b><br>31<br>85 | <b>CW</b><br>28<br>15             | <b>REA</b><br>.85<br>65 | <b>MB</b><br>.10<br>20 | <b>\$мті</b><br>56<br>2О |

LOT 2

LFL Fergie comes to you in a stunning package to be a great show heifer and then a productive cow as her pedigree is stacked with performance and predictability. Fergie is deep, sound and free moving with high performance and is double homozygous. She ranks in the top 25% or better in nine economically important traits. See her in Denver in the Lawrence family stalls.