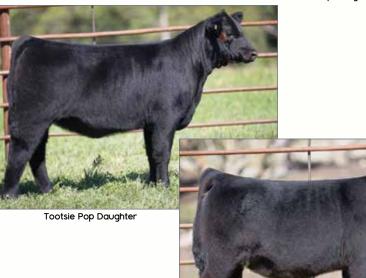

## HARD DRIVE x TOOTSIE POP

|                                                                                                                        |          | -                                        |              |                  |                       |                          |                                        |                           |                   |                          |
|------------------------------------------------------------------------------------------------------------------------|----------|------------------------------------------|--------------|------------------|-----------------------|--------------------------|----------------------------------------|---------------------------|-------------------|--------------------------|
| LIM-FLEX(50)<br>DBL POLLED<br>RED/BLACK                                                                                | BIEBER H | .cy gold<br>I <b>ard df</b><br>Eber laui | RIVE Y       | 120              |                       | LACY<br>LJC M            |                                        | ROKEE 5<br>STATEME        |                   |                          |
|                                                                                                                        | AUTO TO  | ivo deuc<br>Dotsie<br>(Lr Moll)          | POP 2        | 272T             |                       | AMY .<br>EXLR            | Blaque<br>Jo Dhai<br>Dakota<br>Molly : | 353G                      |                   |                          |
| CED         BW         WW           ≝         12         -1.4         83           ¥         9         -1.4         55 | 130 1    | <b>IK TM</b><br>4 55<br>5 52             | СМ<br>5<br>6 | sc<br>2.2<br>0.9 | <b>DC</b><br>20<br>11 | <b>YG</b><br>.O6<br>–.74 | <b>CW</b><br>42<br>1                   | <b>REA</b><br>.44<br>1.09 | MB<br>.71<br>–.59 | <b>\$мті</b><br>8О<br>31 |

#### Selling 3 Embryos

Truthfully, a book could be written on the producing power of AUTO Tootsie Pop 2272T. She has produced high-sellers and show-ring champions when mated to a variety of genetic combinations. The sire represented in this mating is the ever popular Red Angus AI sire Bieber Hard Drive that's known for maintaining a combination of structure and muscle and adds tons of rib shape. We think the unique genetic combination of these two high power individuals promise to produce exceptional results. Bid with confidence.

BIEBER HARD DRIVE Y120 • Sire of Lots 13A & 13B

AUTO BETTE 266Y • Full sibling to Lot 14

AUTO BLISS 266Y . Full sibling to Lot 14

WLR UGLY BETTY • Full sibling to dam of Lot 14

| 0        | Pot                    | 1                          |                       |                                                                                                                                                                  | UHAUL X ZASHA<br>Offered by: SEVEN OAKS LAND & CATTLE CO. |                         |               |                         |                |                       |                                         |                          |                 |                          |  |  |  |
|----------|------------------------|----------------------------|-----------------------|------------------------------------------------------------------------------------------------------------------------------------------------------------------|-----------------------------------------------------------|-------------------------|---------------|-------------------------|----------------|-----------------------|-----------------------------------------|--------------------------|-----------------|--------------------------|--|--|--|
|          |                        |                            | 75                    |                                                                                                                                                                  | Offe                                                      | ered b                  | oy: SE        | VEN C                   | DAKS           | LAND                  | & CA                                    | TTLE (                   | co.             |                          |  |  |  |
|          | DBL                    | FLEX(65<br>POLLEC<br>BLACK | )                     | BASIN FRANSHISE P142<br>LH U HAUL 135U<br>EXLR DUCHESS 7129R<br>C A FUTURE DIRECTION 532<br>BASIN CHLOE 812L<br>EXLR NEW GENERATION 07<br>EXLR NEW GENERATION 07 |                                                           |                         |               |                         |                |                       |                                         |                          |                 |                          |  |  |  |
|          |                        |                            |                       | WLR 2                                                                                                                                                            | ZASH                                                      | s Shyl<br>A<br>IEIDI 25 |               |                         |                | MAGS<br>EF MA         | Destai<br>Phyllo<br>In Stay<br>Heidi 30 | )<br>7 541M              |                 |                          |  |  |  |
| DAM SIKE | <b>CED</b><br>17<br>10 | <b>BW</b><br>-0.4<br>1.3   | <b>WW</b><br>71<br>52 | YW<br>119<br>80                                                                                                                                                  | <b>МК</b><br>24<br>23                                     | <b>TM</b><br>60<br>48   | СМ<br>10<br>6 | <b>SC</b><br>1.0<br>0.3 | DC<br>12<br>-3 | <b>YG</b><br>18<br>53 | <b>CW</b><br>49<br>8                    | <b>REA</b><br>.84<br>.78 | MB<br>.46<br>17 | <b>\$мті</b><br>70<br>44 |  |  |  |