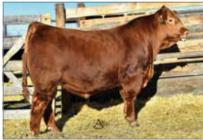

## LFL FERGIE 8029F ET

#### Offered by: LAWRENCE FAMILY LIMOUSIN

| LIN                                              | C                       | EX(54/49<br>COW<br>8/2018 | 9.3)                  | MAGS            | AVIA                  | WINS<br>TOR<br>XTRA            |               |                        |                | MAGS<br>DHVO          | OSSOVI<br>STRAW<br>DEUCE<br>UNRES | BERRY<br>132R           |                        |                          |
|--------------------------------------------------|-------------------------|---------------------------|-----------------------|-----------------|-----------------------|--------------------------------|---------------|------------------------|----------------|-----------------------|-----------------------------------|-------------------------|------------------------|--------------------------|
| HOMO POLLED (T)<br>HOMO BLACK (P1)<br>BLAW 8029F |                         |                           | (P1)                  | MAGS            | CAN                   | S Y-AX<br><b>NIA</b><br>S ZANN |               |                        |                | MAGS<br>MAGS          | UAHUK<br>WINST                    | A                       | 18270                  |                          |
|                                                  |                         |                           |                       |                 |                       |                                | BW            | :79 •                  | ADJ.           | WW: 7                 |                                   | VDLJIO                  | 102/1                  |                          |
| EPD                                              | : <b>ED</b><br>15<br>10 | <b>BW</b><br>-0.9<br>15   | <b>WW</b><br>64<br>40 | YW<br>102<br>30 | <b>МК</b><br>21<br>55 | ТМ<br>53<br>45                 | СМ<br>8<br>2О | <b>SC</b><br>O.3<br>80 | DC<br>12<br>55 | <b>YG</b><br>31<br>85 | <b>CW</b><br>28<br>15             | <b>REA</b><br>.85<br>65 | <b>MB</b><br>.10<br>20 | <b>\$мті</b><br>56<br>2О |

LOT 2

LFL Fergie comes to you in a stunning package to be a great show heifer and then a productive cow as her pedigree is stacked with performance and predictability. Fergie is deep, sound and free moving with high performance and is double homozygous. She ranks in the top 25% or better in nine economically important traits. See her in Denver in the Lawrence family stalls.