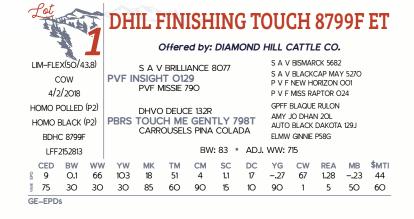

MAGS XESTURGY 0163 • Fill sister to dam of Lot 15

NATIONAL LIMOUSIN Sale

The influence of a strong cow family should never bee underestimated. The Touch Me Gently 798T donor, daughter of a past National Western grand champion female, Carrousels Pina Colada, is certainly a classic example. Touch Me Gently is a full sister to MAGS Uahuka,the 2009 AALF grand champion female and 2010 NWSS, and the dam of the widely used Al sire, MAGS Y-Axis.

Touch ME Gently has done her part is sustaining her lineage—most notably by producing LH Belle 015B, the Upshot daughter campaigned so successfully in 2015 and 2016 by Colt Cunningham. A full sister topped the 2016 Hall–CHR sale at \$15,000, and another 798T daughter traded for \$20,000 at the 2016 Pinegar Select Breeders Sale.

Touch Me Gently sons are equally popular and doing a good job. DHIL Colt, syndicated in the 2017 Hall-CHR Bull Sale, has offspring on the HIII in Denver and a full sister Lot 1 in the National Sale. Six sons of Touch Me Gently sold in the 2018 Hall-CHR bull sale at an \$8,000 average, including the top seller CHR Eight Ball.

Touch Me Gently has worked extremely well with EXAR Upshot, HA Cowboy Up and PVF Insight, thus we have confidence in this mating.

LH BELLE 015B • Maternal sister to Lots 16, 17 & 18

EXAR AVATAR 5516B • Sire of Lot 17 embryos