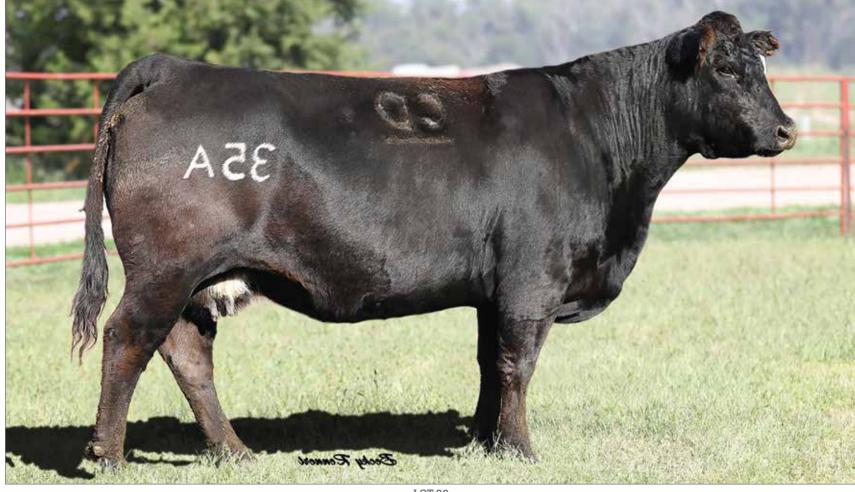

## DANH ALTO 35A

#### Offered by: HUNT LIMOUSIN RANCH

| L        | C                     | :x(50/4<br>:0W<br>9/2013                  | 3.5)           | S A V           | BISM                  | r grid i<br><b>1arck</b><br>/ Abig/ | 5682          | 2                     |                     | g a r<br>Scho         | TRAVEL<br>PRECISI<br>ENES FIX<br>ABIGAL | ON 2536<br>< IT 826     |                        |                          |
|----------|-----------------------|-------------------------------------------|----------------|-----------------|-----------------------|-------------------------------------|---------------|-----------------------|---------------------|-----------------------|-----------------------------------------|-------------------------|------------------------|--------------------------|
|          | HET E                 | olled (<br>Black ( <sup>-</sup><br>NH 35A |                | DANH            | YO                    | r Ross<br><b>U Bet</b><br>H Whim    | 92Y           | D73W                  |                     | HUNT<br>HUNT          | MR JOC<br>LEORA<br>THUNDE<br>REJOICE    | 81L<br>Er 77t           |                        |                          |
|          | LFF2                  | 031704                                    |                |                 |                       | BW: 80                              | о•,           | ADJ. W                | /W: 60 <sup>-</sup> | 1 • A                 | DJ. YW                                  | /: 967                  |                        |                          |
| NAMK EPD | <b>CED</b><br>16<br>4 | <b>BW</b><br>-0.3<br>20                   | ww<br>63<br>30 | YW<br>102<br>20 | <b>МК</b><br>22<br>45 | <b>TM</b><br>53<br>35               | СМ<br>10<br>4 | <b>SC</b><br>1.3<br>3 | DC<br>14<br>25      | <b>YG</b><br>25<br>95 | <b>CW</b><br>21<br>20                   | <b>REA</b><br>.77<br>75 | <b>MB</b><br>.18<br>10 | <b>\$мті</b><br>58<br>1О |

LOT 30

#### Selling 5 Embryos by the Bull of Buyer's Choice

Buyer supplies the semen and seller pays for the flush costs. Buyer gets five embryos and with any remaining embryos the price can be negotiated.

DANH Alto is a daughter of the big-numbered purebred Angus bull, S A V Bismarck 5682. She raised the top-selling bull for Hunt Limousin in 2017. Her bulls have averaged over \$7,000 in the last years. She is the big-time producing donor in the long-running and established Hunt program. They are giving the buyer the opportunity to use the sire of their choice or they can take 5 embryos sired by HUNT Credentials, one of the breed's hottest bulls.