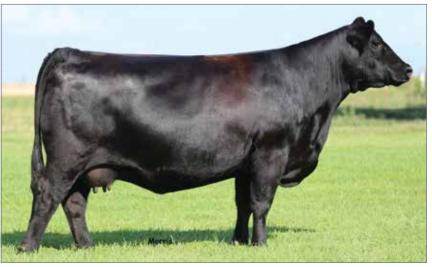

## **CROWN ROYAL x BELL**

#### Offered by: EDWARDS LAND & CATTLE CO. / BOCKENSTEDT HILL TOP FARMS

| DBL             | LEX(72.)<br>POLLEC<br>BLACK | )              | RIVER                  | STON                                                                                    | i durh<br><b>Ie cr</b> (<br>Our f | OWN          | ROYA                    |                | MAGS<br>MAGS           | Deuce<br>Straw<br>War A<br>Inkerbe | Berry P<br>DMIRAL        | ΊΕ                    |                          |
|-----------------|-----------------------------|----------------|------------------------|-----------------------------------------------------------------------------------------|-----------------------------------|--------------|-------------------------|----------------|------------------------|------------------------------------|--------------------------|-----------------------|--------------------------|
|                 |                             |                | PBRS                   | MAGS ZAMINDAR BOH TO'D<br>PBRS BELL 4100B S A V 880<br>OAK HILL MISS WIX 72S OAK HILL M |                                   |              |                         |                |                        |                                    | AVELER                   | 004                   |                          |
| CED<br>11<br>11 | <b>BW</b><br>1.9<br>1.5     | ww<br>50<br>69 | <b>YW</b><br>73<br>105 | <b>МК</b><br>26<br>19                                                                   | <b>ТМ</b><br>51<br>54             | СМ<br>7<br>7 | <b>SC</b><br>O.9<br>1.1 | DC<br>12<br>11 | <b>YG</b><br>55<br>.04 | <b>CW</b><br>-10<br>27             | <b>REA</b><br>.58<br>.23 | <b>MB</b><br>45<br>12 | <b>\$мті</b><br>33<br>56 |

#### Selling 5 Embryos

PBRS Bell 4100B is a top partnership donor for Edwards Land & Cattle Co. and Bockenstad Hill Top Farms. She is a daughter of MAGS Zamindar from an elite Angus female on the bottom side of her pedigree, Oak Hill Miss Wix 725. She is the leading donor from P Bar S Ranch. She is a \$20,000-valued donor who has certainly started her production as one of their finest. She has been mated to the highly syndicated purebred sire, Riverside Crown Royal. He of course is the leading sire in our breed and a full sibling to the \$100,000-valued female, Riverstone Charmed.