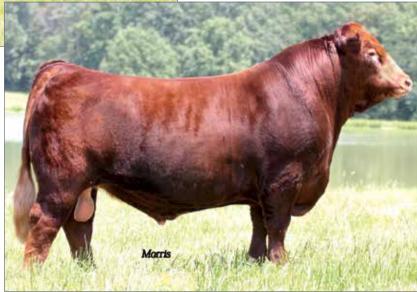

## NATIONAL LIMOUSIN Jale

DHIL Finishing Touch is a full sister to DHIL Colt, the young herd sire who is getting rave reviews for siring the right kind. Finishing Touch is much like her maternal sister, LH Belle, being sleek fronted, big footed, deep ribbed, square throughout her hip and a stunning design. See her in Denver in the Lawrence family stalls.

LOT 1

LH BELLE 015B • Maternal sister to Lot 1