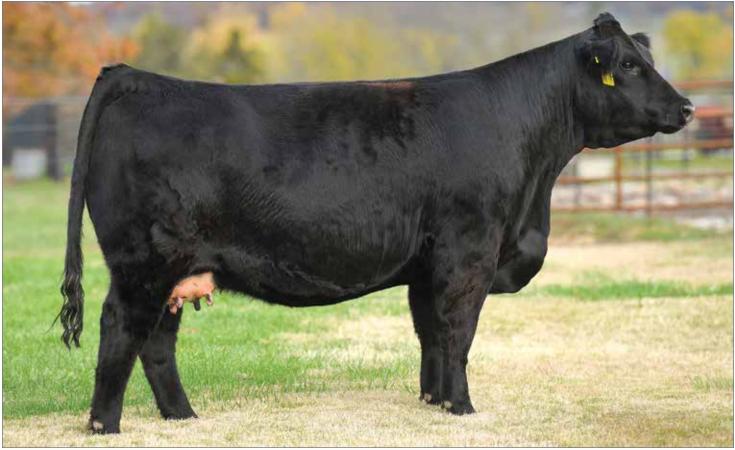

## WVR FLYING WITH CLASS 310F

#### Selling half interest with the option to double up and take all

WVR Flying With Class is an own daughter of the famed, WLR Prada, a premier donor who has made a household name for herself as a leading lady of the breed. Prada won countless banners during her show-road career, and her accomplishments in production have resulted in some of the finest cattle in our breed. A Prada daughter was named the 2018 NAILE Open Limousin Show Reserve Grand Champion Female, and her son, WLR Kings Landing, was the Grand Champion Bull at the same national event. The list goes on and on! Blending Aviator with Prada definitely works! Buy with confidence and White Valley Ranch welcomes a partner to join them on a venture campaigning Flying With Class.