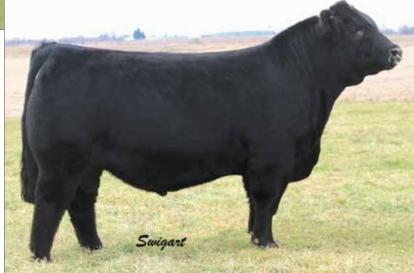

## LFL FERGIE 8029F ET

LOT 2

LFL Fergie comes to you in a stunning package to be a great show heifer and then a productive cow as her pedigree is stacked with performance and predictability. Fergie is deep, sound and free moving with high performance and is double homozygous. She ranks in the top 25% or better in nine economically important traits. See her in Denver in the Lawrence family stalls.