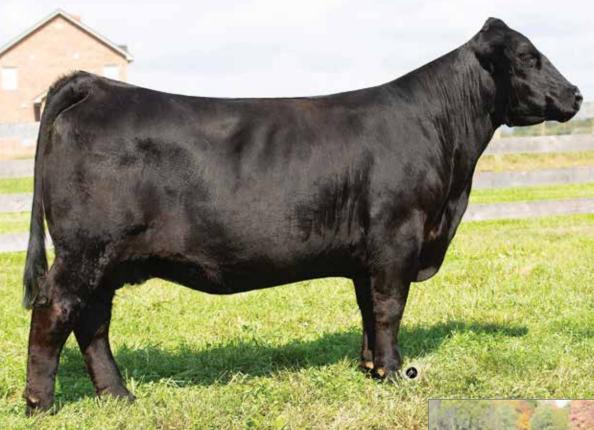

## NATIONAL LIMOUSIN Jale

DHIL Finishing Touch is a full sister to DHIL Colt, the young herd sire who is getting rave reviews for siring the right kind. Finishing Touch is much like her maternal sister, LH Belle, being sleek fronted, big footed, deep ribbed, square throughout her hip and a stunning design. See her in Denver in the Lawrence family stalls.

LOT 1

LH BELLE 015B • Maternal sister to Lot 1