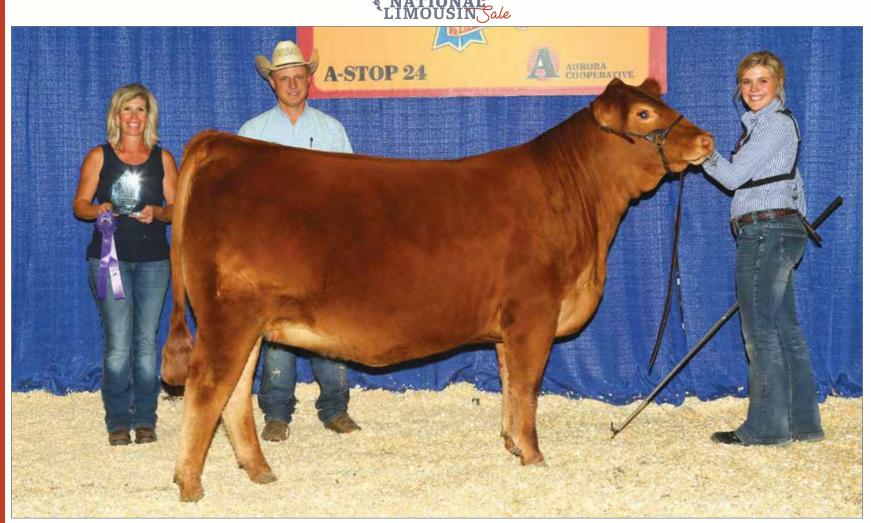

## NATIONAL LIMOUSIN Jale

DHIL Finishing Touch is a full sister to DHIL Colt, the young herd sire who is getting rave reviews for siring the right kind. Finishing Touch is much like her maternal sister, LH Belle, being sleek fronted, big footed, deep ribbed, square throughout her hip and a stunning design. See her in Denver in the Lawrence family stalls.

LOT 1

LH BELLE 015B • Maternal sister to Lot 1