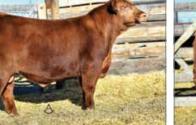

## NATIONAL LIMOUSIN Jale

DHIL Finishing Touch is a full sister to DHIL Colt, the young herd sire who is getting rave reviews for siring the right kind. Finishing Touch is much like her maternal sister, LH Belle, being sleek fronted, big footed, deep ribbed, square throughout her hip and a stunning design. See her in Denver in the Lawrence family stalls.

LOT 1

LH BELLE 015B • Maternal sister to Lot 1