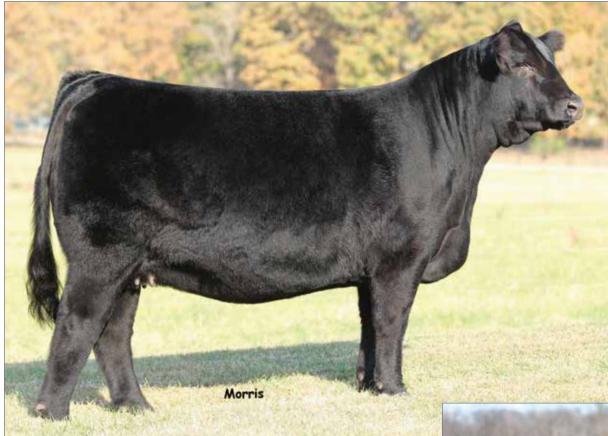

## NATIONAL LIMOUSIN Jale

DHIL Finishing Touch is a full sister to DHIL Colt, the young herd sire who is getting rave reviews for siring the right kind. Finishing Touch is much like her maternal sister, LH Belle, being sleek fronted, big footed, deep ribbed, square throughout her hip and a stunning design. See her in Denver in the Lawrence family stalls.

LOT 1

LH BELLE 015B • Maternal sister to Lot 1