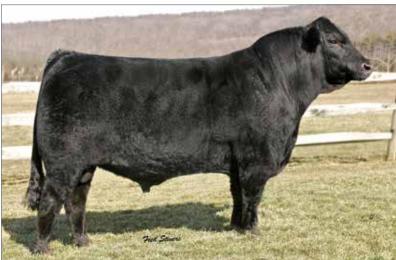

LOT 4

LH Frosty is a deep-ribbed, easy-fleshing, beautifully designed, free-moving female who combines two strong and predictable lineages. Frosty's sire is a flush brother to Riverstone Charmed, the female who took the bred by storm the fall of 2016 and into 2017 by winning the NWSS. Blend those genetics with the LH Belle O15B, the dominate female of 2015 and 2016 show season, and you get Frosty. See her in Denver in the Lawrence family stalls.

## LH FROSTY 005F ET