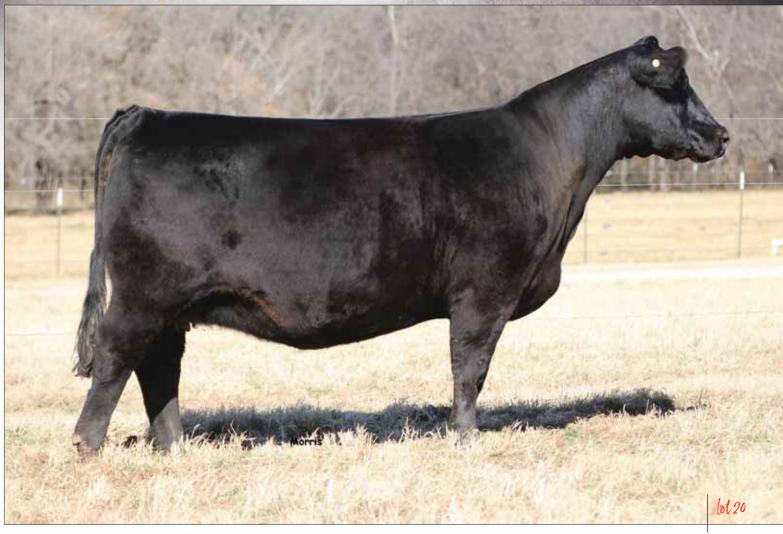

SSTO Fancy 8865F and SSTO Fury 8863F are two of the finest genetic masterpieces ever created by Stowers Limousin! These full siblings represent the finest genetics in the business. They are sired by the elite purebred Angus sire Colburn Primo 5153 and just happens to be progeny from the most prominent purebred female in the entire breed, Riverstone Charmed. Charmed is the once National Champion, NAILE supreme champion female and many times show champion female for the Ratliff Family with embryo ownership owned by Stowers Limousin. Her progeny continue to demand top dollar in the market place and are widely sought after in the show ring. These two embryo transplant calves are so very special. They are structurally sound, solid from the ground up and very appealing in their design. Buy with confidence when considering either one of these gorgeous creatures.

#### SSTO Fancy 8865 ET

Lim-Flex (50) Cow | HP | HB | 05.12.18 | SSTO 8865F | LFF2149911

DAMERON FIRST CLASS COLBURN PRIMO 5153 SILVEIRAS SARAS DREAM 1339

TMCK DURHAM WHEAT 6030X DHVO DEUCE 132R RIVERSTONE CHARMED HSF YOUR FANTASY