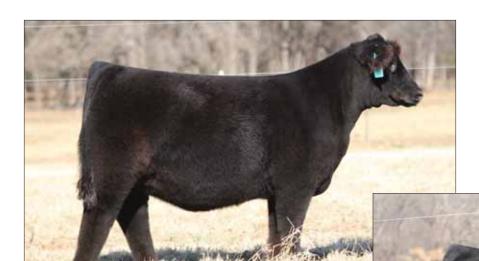

The 2013 National Western Purebred Limousin grand champion female is ELCX Twilight 114X. She made her mark as one of the breed's finest purebred Limousin for Edwards Land & Cattle Co. and Wies Limousin. She is now deceased but her legacy lives on. One of her biggest accomplishments is SSTO Best Bet. He is the leading sire for Linhart Limousin, Leon, IA and owned with Stowers Limousin. His progeny were highly sought after in the November '18 Linhart sale and numerous progeny are highlights elite programs around the United States. A prime example of his progeny is lot 13 in this sale.

This lot 6A is a full sibling to SSTO Best Bet and represents premier genetics from a very special mating. Sired by the big numbered purebred Angus sire SAV Harvester and from ELCX Twilight 114X makes for a great combination and a unique breeding piece for the buyer.

LOT 6A - BW: 76 lbs.