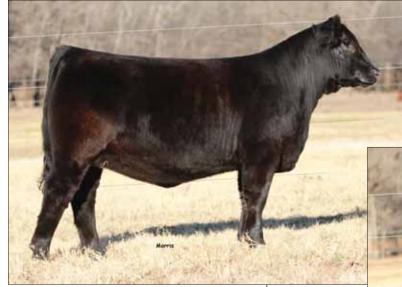

SSTO Fancy 8865F and SSTO Fury 8863F are two of the finest genetic masterpieces ever created by Stowers Limousin! These full siblings represent the finest genetics in the business. They are sired by the elite purebred Angus sire Colburn Primo 5153 and just happens to be progeny from the most prominent purebred female in the entire breed, Riverstone Charmed. Charmed is the once National Champion, NAILE supreme champion female and many times show champion female for the Ratliff Family with embryo ownership owned by Stowers Limousin. Her progeny continue to demand top dollar in the market place and are widely sought after in the show ring. These two embryo transplant calves are so very special. They are structurally sound, solid from the ground up and very appealing in their design. Buy with confidence when considering either one of these gorgeous creatures.

#### SSTO Fury 8863F ET

Lim-Flex (50) Bull | HP | HB | 05.10.18 | SSTO 8863F | LFM2149910

DAMERON FIRST CLASS COLBURN PRIMO 5153 SILVEIRAS SARAS DREAM 1339

TMCK DURHAM WHEAT 6030X DHVO DEUCE 132R RIVERSTONE CHARMED HSF YOUR FANTASY

EXG RS FIRST RATE S903 R3 DAMERON NORTHERN MISS 311 SILVEIRAS STYLE 9303 EXG SARAS DREAM S609 R3 MAGS STRAWBERRY PIE MAGS WAR ADMIRAL HSF TINKERBELL

|      | EPDs  | %R |
|------|-------|----|
| CED  | 10    | 65 |
| BW   | 1     | 50 |
| ww   | 58    | 70 |
| YW   | 86    | 75 |
| MA   | 16    | 95 |
| TM   | 45    | 95 |
| CEM  | 8     | 20 |
| SC   | 0.82  | 30 |
| ST   | 12    | 50 |
| DOC  | 13    | 45 |
| YG   | -0.32 | 80 |
| CW   | 14    | 50 |
| CREA | 0.75  | 75 |
| MARB | 0.11  | 20 |
| SMTI | 54.05 | 25 |