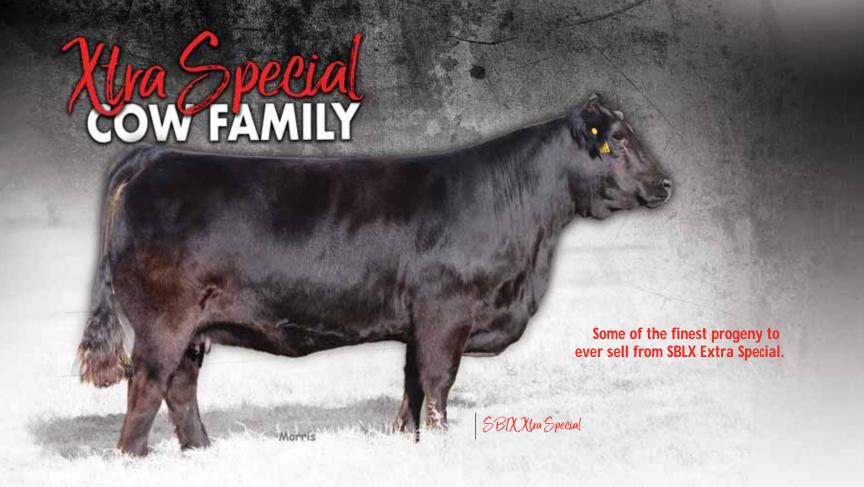

SBLX Xtra Special is the past San Antonio grand champion female and was once appraised at \$106,000 when she was added into the Stowers program. She represents the DHVO Deuce/MAGS Manuela mating that created some of the finest specimens in the business. SBLX Xtra Special 214X was a highlight in the 2018 Stowers Texas Tradition V sale where KLS Farms, Kevin Smith of Chatum, LA gave \$10,000 for 50% embryo interest. Her past progeny speak volumes to her success as a leading donor cow for Stowers and KLS Farms. Lonely Valley Seedstock purchased her son LSTO Best Effort 4833B, Lana Tittor owns her daughter SSTO Daphne 658D, LSTO Angel 3853A owned by Linhart Limousin, LSTO 609D owned by Emma Tittor and numerous others have made an impact for so many.