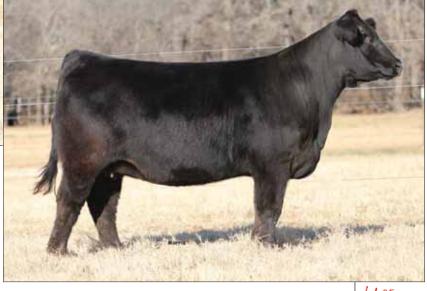

#### SSTO Felicia 8402F

Lim-Flex (50) Cow | DB | HP | 0417.18 | SSTO 8402F | Pending

MAGS Y-AXIS MAGS BRONSON MAGS RAPHAELA

> MAGS XTRA WET RRDC 3042 Å RRA BLACKBIRD 0045

TC ABERDEEN 759 MAGS UAHUKA SUMMITCRESTHIGHPRIME 0H29 MAGS LADY ACE DHVO DEUCE 132R MAGS PUDDLES SCHURRTOP X654 H473 TCC BLACKBIRD 3344

This young show heifer prospect is a 50% Lim-Flex daughter of MAGS Bronson that has a world of potential behind her pedigree. MAGS Bronson is a son of MAGS Y-Axis from the big time Magness donor, MAGS Raphaela.

Her dam RRDC 3042A is a 50% Lim-Flex daughter of MAGS Xtra Wet from a purebred Angus female.

BW: 70 lbs.