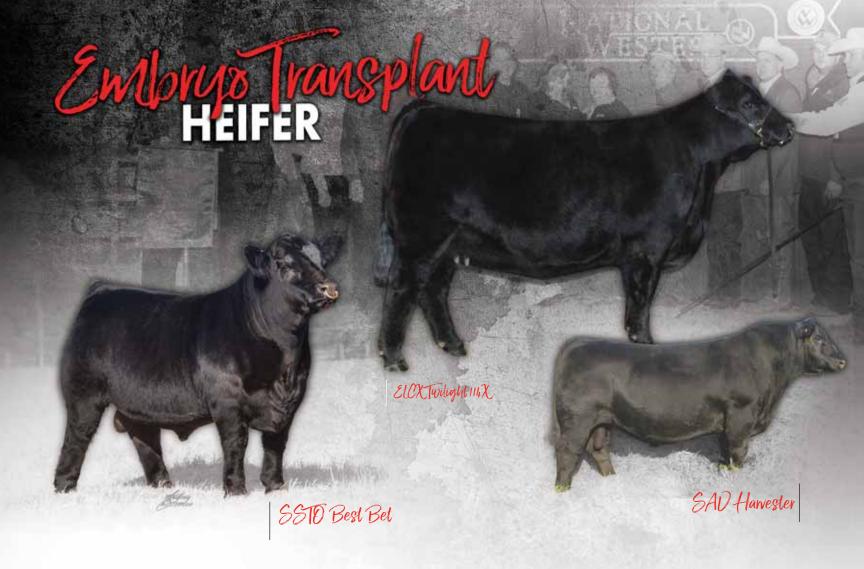

The 2013 National Western Purebred Limousin grand champion female is ELCX Twilight 114X. She made her mark as one of the breed's finest purebred Limousin for Edwards Land & Cattle Co. and Wies Limousin. She is now deceased but her legacy lives on. One of her biggest accomplishments is SSTO Best Bet. He is the leading sire for Linhart Limousin, Leon, IA and owned with Stowers Limousin. His progeny were highly sought after in the November '18 Linhart sale and numerous progeny are highlights elite programs around the United States. A prime example of his progeny is lot 13 in this sale.

This lot 6A is a full sibling to SSTO Best Bet and represents premier genetics from a very special mating. Sired by the big numbered purebred Angus sire SAV Harvester and from ELCX Twilight 114X makes for a great combination and a unique breeding piece for the buyer.

LOT 6A - BW: 76 lbs.