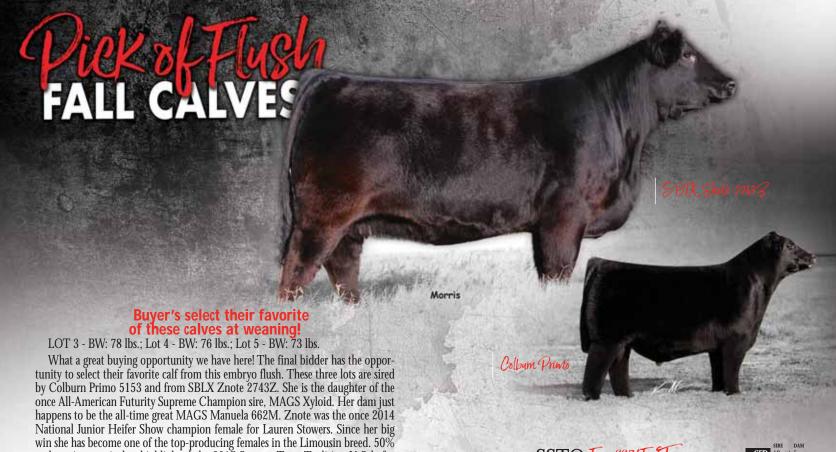

SSTO Fancy 8865F and SSTO Fury 8863F are two of the finest genetic masterpieces ever created by Stowers Limousin! These full siblings represent the finest genetics in the business. They are sired by the elite purebred Angus sire Colburn Primo 5153 and just happens to be progeny from the most prominent purebred female in the entire breed, Riverstone Charmed. Charmed is the once National Champion, NAILE supreme champion female and many times show champion female for the Ratliff Family with embryo ownership owned by Stowers Limousin. Her progeny continue to demand top dollar in the market place and are widely sought after in the show ring. These two embryo transplant calves are so very special. They are structurally sound, solid from the ground up and very appealing in their design. Buy with confidence when considering either one of these gorgeous creatures.

The buyer picks their favorite of these three fall calves at weaning. They represent the blending of the best in purebred genetics with the best in Angus genetics. It doesn't get any better than this!