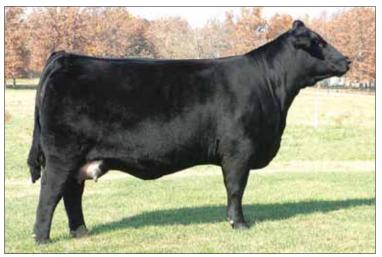

# AUTO Babble 277B

Lim-Flex (37) Cow | HP | HB | 10.01.14 | AUTO 277B | LFF2069274

S A V BISMARCK 5682 S A V BRAND NAME 9115 S A V BLACKCAP MAY 5530

LESF ASPHALT 9N AUTO REBECA 292S EXLR REBECA 1019P G A R GRID MAKER S A V ABIGALE 0451 B C C BUSHWACKER 41-93 S A V MAY 7238 GPFF BLAQUE RULON GPFF EXTRA SWEET ELITE BR MIDLAND EXLR REBECA 614H

65 SC ST 1.25 4 95 60 DOC 10 -0.2CW 35 80 CREA 0.7 0.02 20 5377

WW YW MA

110 10 55 20

FAT 0.39 REA 15.75 %IMF 3.71

A.I. 03.24.18 to MAGS Xyloid; P.E. 04.01.18 to 05.20.18 to MAGS Bronson.

AUTO Babble 277B is a 37% Lim-Flex female that is homozygous polled and homozygous black. She represents a mating that is as good as any ever created in the business. She is a daughter of the famed and now deceased, MAGS Manuela. Her sire is the popular purebred Angus sire SAV Brand Name 9115. The blending of the best of purebred Angus with the best of purebred Limousin has worked very well for the owners of the few head that represent this mating. This female is hard to let go but we wanted to have only our finest represented in this event.