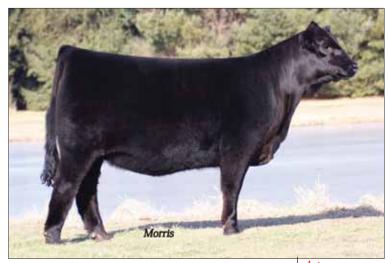

SSTO Fancy 8865F and SSTO Fury 8863F are two of the finest genetic masterpieces ever created by Stowers Limousin! These full siblings represent the finest genetics in the business. They are sired by the elite purebred Angus sire Colburn Primo 5153 and just happens to be progeny from the most prominent purebred female in the entire breed, Riverstone Charmed. Charmed is the once National Champion, NAILE supreme champion female and many times show champion female for the Ratliff Family with embryo ownership owned by Stowers Limousin. Her progeny continue to demand top dollar in the market place and are widely sought after in the show ring. These two embryo transplant calves are so very special. They are structurally sound, solid from the ground up and very appealing in their design. Buy with confidence when considering either one of these gorgeous creatures.

#### SSTO Fancy 8865 ET

Lim-Flex (50) Cow | HP | HB | 05.12.18 | SSTO 8865F | LFF2149911

DAMERON FIRST CLASS COLBURN PRIMO 5153 SILVEIRAS SARAS DREAM 1339

TMCK DURHAM WHEAT 6030X DHVO DEUCE 132R RIVERSTONE CHARMED HSF YOUR FANTASY

EXG RS FIRST RATE S903 R3 DAMERON NORTHERN MISS 311 SILVEIRAS STYLE 9303 EXG SARAS DREAM S609 R3 MAGS STRAWBERRY PIE MAGS WAR ADMIRAL HSF TINKERBELL

| CED   | 9     | 75 |
|-------|-------|----|
| BW    | 0.7   | 45 |
| WW    | 55    | 85 |
| YW    | 82    | 85 |
| MA    | 24    | 20 |
| TM    | 52    | 55 |
| CEM   | 7     | 35 |
| SC    | 0.82  | 30 |
| ST    | 15    | 25 |
| DOC   | 14    | 35 |
| YG    | -0.24 | 90 |
| CW    | 18    | 40 |
| CREA  | 0.55  | 95 |
| MARB  | 0.13  | 15 |
| \$MTI | 53.22 | 25 |
|       |       |    |