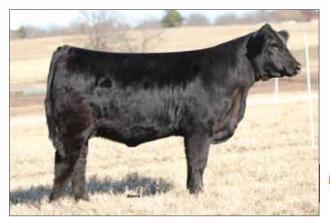

#### SSTO First Fling 8868F

Lim-Flex (68) Cow | DP | HB | 04.15.18 | SSTO 8868F | LFF2146269

MAGS WINSTON MAGS ZODIAC

MAGS XANTHOUS

MAGS UNITE TOGETHER SBLX SULL CARRIED AWAY ET MAGS MANUELA

BT CROSSOVER 758N MAGS STRAWBERRY DHVO DEUCE 132R BOHI RHONDA 314R MAGS REMBRANDT **EXLR LIMITED EDITION 765J AUTO CITY NIGHTS 214H** 

053 6 14 DOC YG CW CREA 43 0.85 -0.02 30

-0.34 80

SSTO First Fling 8868F is a 68% Lim-Flex open heifer that is polled and homozygous black. She is a daughter of MAGS Zodiac and from SBLX SULL Carried Away, a daughter of MAGS Unite Together from MAGS Manuela. So many that has seen this heifer admire her so much. She is massive in her foot size, heavy in her bone structure and massive in her rib shape and volume. She ranks in the top 1% for TM with a 65, top 2% for YW with a 125 and CW with a 43.

BW: 73 lbs.: WW: 662 lbs.