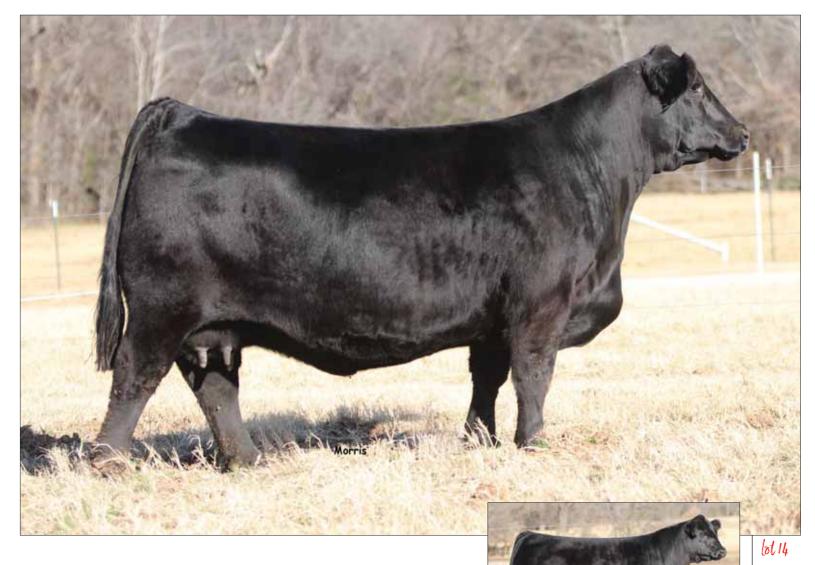

# Kobincow FAMILY

P.E. 4.01.18 to 5.20.18 to MAGS Bronson

SSTO Belinda 462B and SSTO Round Robin 3805A are two of the finest females to sell any way, any day and anywhere in the country! These two full siblings represent a mating that is as good as it gets. They are daughters of GPFF Blaque Rulon and from the elite donor BOHI Red Robin 282R. Rulon made his mark in the breed as the big time sire of show cattle with the extra shot of muscle and power. Red Robin was the very first grand champion Lim-Flex female in the breed and now leading donor in the CFLX program. These sisters are a true blend of their two parents. They have the heaviness of bone, power and muscle from Rulon and then rib shape, volume and structural correctness of Red Robin. Either one you pick you cant go wrong as they are good enough to headline any program at any level in the breed.

# SSTO Round Robin 3805A

Lim-Flex (75) Cow | DP | HB | 03.15.13 | SSTO 3805A | LFF2039761

CONNEALY LEAD ON BOHI RED ROBIN 282R MAGS MANUELA

BLACK DIAMOND CANE RIDGE BLACK DRAK
GPFF BLAQUE RULON WULFS DIADEM 4260D
QUAIL RUN RAMONA BP LKCC TOMAHAWKS TOUCHDOWN AMBL FAVORITE GIRL 36W CONNEALY LEADTIME ELIGENCE PLUS OF CONANGA **EXLR LIMITED EDITION 765J** AUTO CITY NIGHTS 214H

One of the greates femaels to sell ... EVER!!! A.I. 03.24.18 to Riverstone Crown Royal; P.E. 04.01.18 to MAGS Bronson. BW: 74 lbs.; WW: 593 lbs.

AUTO Rebeca 292S, dam of Lot 15