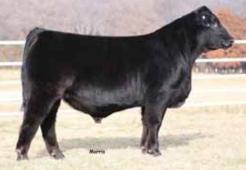

SSTO Fancy 8865F and SSTO Fury 8863F are two of the finest genetic masterpieces ever created by Stowers Limousin! These full siblings represent the finest genetics in the business. They are sired by the elite purebred Angus sire Colburn Primo 5153 and just happens to be progeny from the most prominent purebred female in the entire breed, Riverstone Charmed. Charmed is the once National Champion, NAILE supreme champion female and many times show champion female for the Ratliff Family with embryo ownership owned by Stowers Limousin. Her progeny continue to demand top dollar in the market place and are widely sought after in the show ring. These two embryo transplant calves are so very special. They are structurally sound, solid from the ground up and very appealing in their design. Buy with confidence when considering either one of these gorgeous creatures.

#### SSTO Fury 8863F ET

Lim-Flex (50) Bull | HP | HB | 05.10.18 | SSTO 8863F | LFM2149910

DAMERON FIRST CLASS COLBURN PRIMO 5153 SILVEIRAS SARAS DREAM 1339

TMCK DURHAM WHEAT 6030X DHVO DEUCE 132R RIVERSTONE CHARMED HSF YOUR FANTASY

EXG RS FIRST RATE S903 R3 DAMERON NORTHERN MISS 311 SILVEIRAS STYLE 9303 EXG SARAS DREAM S609 R3 MAGS STRAWBERRY PIE MAGS WAR ADMIRAL HSF TINKERBELL

|      | EPDs  | %R |
|------|-------|----|
| CED  | 10    | 65 |
| BW   | 1     | 50 |
| ww   | 58    | 70 |
| YW   | 86    | 75 |
| MA   | 16    | 95 |
| TM   | 45    | 95 |
| CEM  | 8     | 20 |
| SC   | 0.82  | 30 |
| ST   | 12    | 50 |
| DOC  | 13    | 45 |
| YG   | -0.32 | 80 |
| CW   | 14    | 50 |
| CREA | 0.75  | 75 |
| MARB | 0.11  | 20 |
| SMTI | 54.05 | 25 |