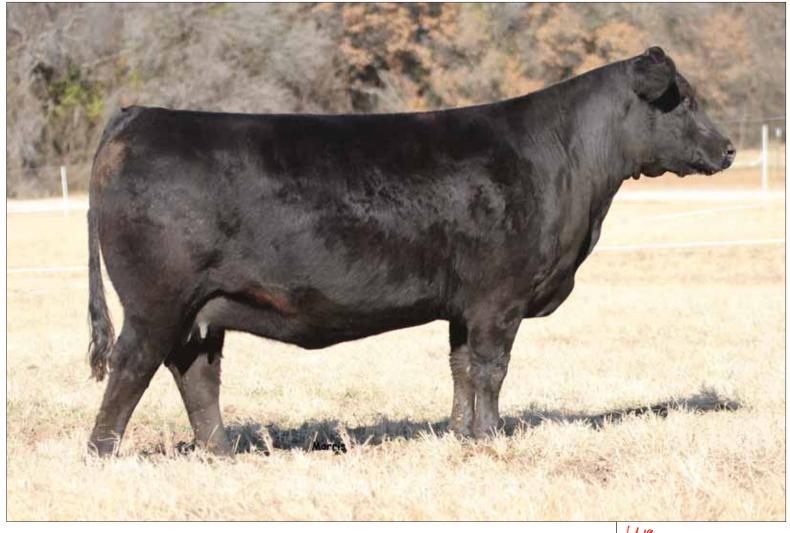

# Genetics from one of the all-time greatest Purebred Limousin females to ever exist!!

# Chamed

This homozygous black female comes from some of the best Limousin genetics in the breed. Commonly referred to as the 'Ratliff heifer,' she was champion at nearly every show she has shown in and was the first Limousin to win Supreme heifer at NAILE. She is sired by TMCK Durham Wheat 6030X. We are proud to have purchased half embryo interest in Riverstone Charmed. In her short career she has been honored with these titles as well, National Junior Heifer Show Grand Champion Female, Reserve Grand Champion Female at the All American Futurity, Double Supreme Champion Female in Both Ring A & Ring B at the KSU AGR Kick Off Show, Double Reserve Supreme Champion Female at the 2016 Steers & Stripes Steer & Heifer Show, Champion Limousin Heifer and Supreme Champion Overall Female 2016 Milan FFA Jackpot, Champion Limousin Heifer and Supreme Champion Overall Female 2016 NWMSU AGR Green & Gold Show NWMSU AGR Green & Gold Show.