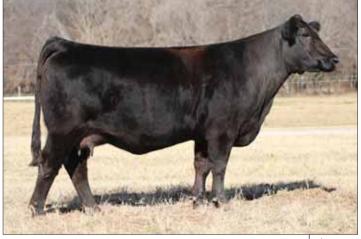

# Genetics from one of the all-time greatest Purebred Limousin females to ever exist!!

# Chamed

This homozygous black female comes from some of the best Limousin genetics in the breed. Commonly referred to as the 'Ratliff heifer,' she was champion at nearly every show she has shown in and was the first Limousin to win Supreme heifer at NAILE. She is sired by TMCK Durham Wheat 6030X. We are proud to have purchased half embryo interest in Riverstone Charmed. In her short career she has been honored with these titles as well, National Junior Heifer Show Grand Champion Female, Reserve Grand Champion Female at the All American Futurity, Double Supreme Champion Female in Both Ring A & Ring B at the KSU AGR Kick Off Show, Double Reserve Supreme Champion Female at the 2016 Steers & Stripes Steer & Heifer Show, Champion Limousin Heifer and Supreme Champion Overall Female 2016 Milan FFA Jackpot, Champion Limousin Heifer and Supreme Champion Overall Female 2016 NWMSU AGR Green & Gold Show NWMSU AGR Green & Gold Show.