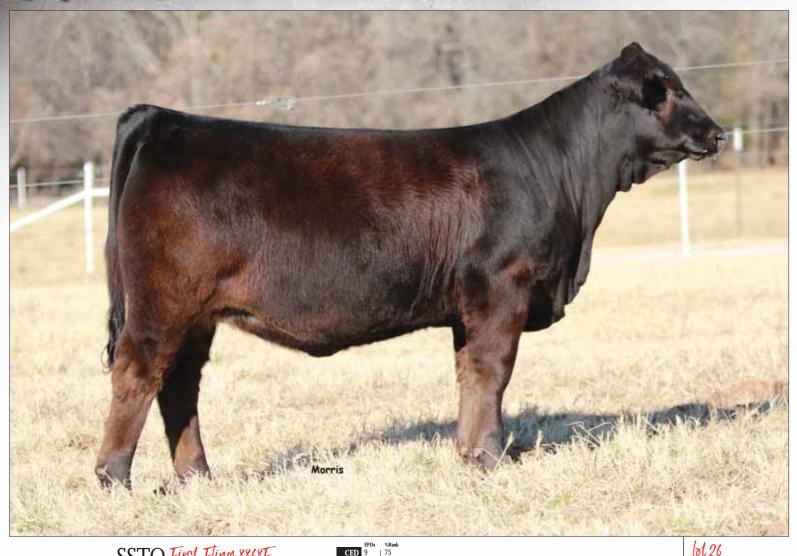

SSTO Fancy 8865F and SSTO Fury 8863F are two of the finest genetic masterpieces ever created by Stowers Limousin! These full siblings represent the finest genetics in the business. They are sired by the elite purebred Angus sire Colburn Primo 5153 and just happens to be progeny from the most prominent purebred female in the entire breed, Riverstone Charmed. Charmed is the once National Champion, NAILE supreme champion female and many times show champion female for the Ratliff Family with embryo ownership owned by Stowers Limousin. Her progeny continue to demand top dollar in the market place and are widely sought after in the show ring. These two embryo transplant calves are so very special. They are structurally sound, solid from the ground up and very appealing in their design. Buy with confidence when considering either one of these gorgeous creatures.

#### SSTO Fancy 8865 ET

Lim-Flex (50) Cow | HP | HB | 05.12.18 | SSTO 8865F | LFF2149911

DAMERON FIRST CLASS COLBURN PRIMO 5153 SILVEIRAS SARAS DREAM 1339

TMCK DURHAM WHEAT 6030X DHVO DEUCE 132R RIVERSTONE CHARMED HSF YOUR FANTASY

EXG RS FIRST RATE S903 R3 DAMERON NORTHERN MISS 311 SILVEIRAS STYLE 9303 EXG SARAS DREAM S609 R3 MAGS STRAWBERRY PIE MAGS WAR ADMIRAL HSF TINKERBELL

| CED   | 9     | 75 |
|-------|-------|----|
| BW    | 0.7   | 45 |
| WW    | 55    | 85 |
| YW    | 82    | 85 |
| MA    | 24    | 20 |
| TM    | 52    | 55 |
| CEM   | 7     | 35 |
| SC    | 0.82  | 30 |
| ST    | 15    | 25 |
| DOC   | 14    | 35 |
| YG    | -0.24 | 90 |
| CW    | 18    | 40 |
| CREA  | 0.55  | 95 |
| MARB  | 0.13  | 15 |
| \$MTI | 53.22 | 25 |
|       |       |    |

#### SSTO Fury 8863F ET

Lim-Flex (50) Bull | HP | HB | 05.10.18 | SSTO 8863F | LFM2149910

DAMERON FIRST CLASS COLBURN PRIMO 5153 SILVEIRAS SARAS DREAM 1339

TMCK DURHAM WHEAT 6030X DHVO DEUCE 132R RIVERSTONE CHARMED HSF YOUR FANTASY

EXG RS FIRST RATE S903 R3 DAMERON NORTHERN MISS 311 SILVEIRAS STYLE 9303 EXG SARAS DREAM S609 R3 MAGS STRAWBERRY PIE MAGS WAR ADMIRAL HSF TINKERBELL

|      | EPDs  | %R |
|------|-------|----|
| CED  | 10    | 65 |
| BW   | 1     | 50 |
| ww   | 58    | 70 |
| YW   | 86    | 75 |
| MA   | 16    | 95 |
| TM   | 45    | 95 |
| CEM  | 8     | 20 |
| SC   | 0.82  | 30 |
| ST   | 12    | 50 |
| DOC  | 13    | 45 |
| YG   | -0.32 | 80 |
| CW   | 14    | 50 |
| CREA | 0.75  | 75 |
| MARB | 0.11  | 20 |
| SMTI | 54.05 | 25 |