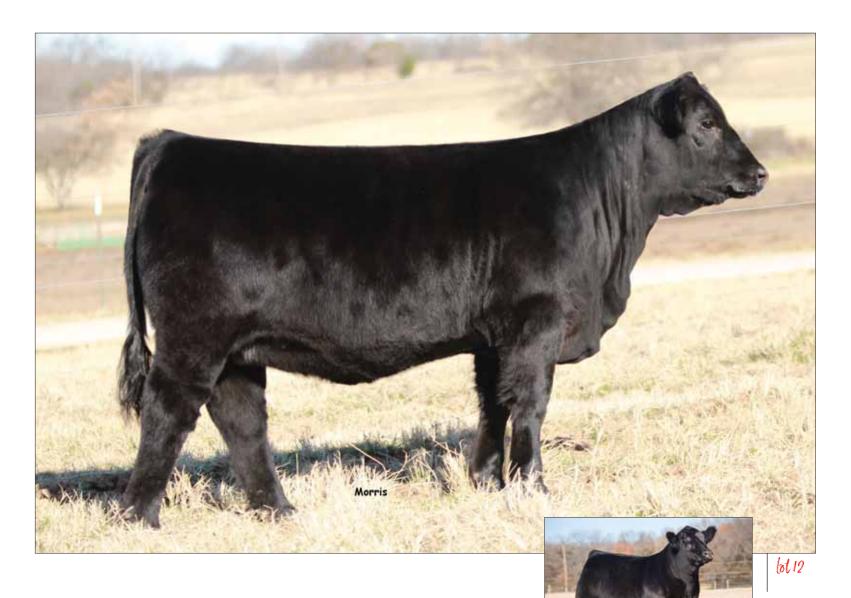

SSTO Best Bet. sire of Lot 12.

SSTO Fruitful 8817F

Lim-Flex (46) Cow | HP | HB | 03.02.18 | SSTO 8817F | LFF2149822

S A V HARVESTOR 0338 SSTO BEST BET 456B ET ELCX TWILIGHT 114X

**CONNEALY CONSENSUS 7229** SEEE ANGELINA CARROUSELS PINA COLADA

SSTO Fruitful 8817F is a big league female and one that we know when you see her on sale day she will capture your attention. She is a 46% Lim-Flex daughter of SSTO Best Bet 456B. The SSTO Best Bet calves are some of the finest in the breed at the present moment. He is the son of SAV Harvester from the 2013 national champion and now leading sire for Linhart Limousin, Leon, IA and owned with Stowers Limousin. This homozygous polled and homozygous black heifer is from an Edwards bred Limousin female sired by Connealy Consensus 7229 and from the once national champion purebred female, Čarrousels Pina Colada. There is a reason why this female is so good ... it is because she is bred to be so!