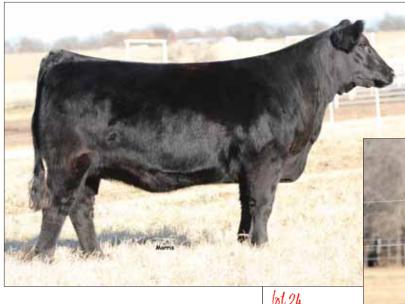

### SSTO Frenchy 8834FE

Lim-Flex (68) Cow | HP | HB | 03.14.18 | SSTO 8834F | LFF2149908

MAGS WINSTON MAGS AVIATOR MAGS XTRA REST

MAGS XUKALANI MAGS ZALIA

MAGS RUNNING ON EMPTY

BT CROSSOVER 758N MAGS STRAWBERRY DHVO DEUCE 132R MAGS UNREST RITO 112 OF 2536 RITO 616 MAGS UKALANI GPFF BLAQUE RULON TWIN EAGLES JESTRESS 150K

SSTO Frenchy 8834F is a big ribbed and very capacious heifer straight from the heart of the Stowers show heifer pen. This big time heifer is a 48% Lim-Flex that is homozygous polled and homozygous black. She is a daughter of MAGS Aviator and from MAGS Zalia, a daughter of MAGS Xukalani and two-time Junior National Champion. This heifer is one of the great show heifers in the sale and proudly represents the SSTO prefix very well.

BW: 76 lbs.; WW: 623 lbs.

BW WW YW MA -0.5 1.6 65 106 61

TM CEM SC ST DOC YG

CW

CREA

89 22 54 16

46

0.55