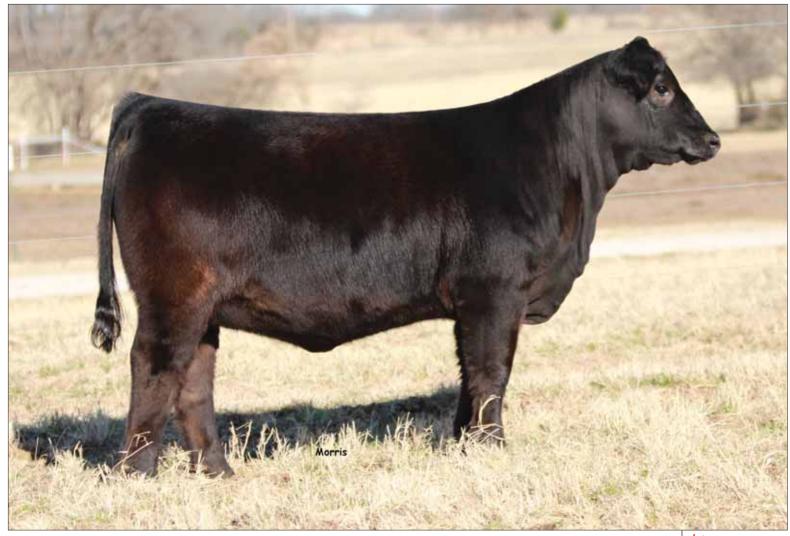

# Genetics from one of the all-time greatest Purebred Limousin females to ever exist!!

# Chamed

This homozygous black female comes from some of the best Limousin genetics in the breed. Commonly referred to as the 'Ratliff heifer,' she was champion at nearly every show she has shown in and was the first Limousin to win Supreme heifer at NAILE. She is sired by TMCK Durham Wheat 6030X. We are proud to have purchased half embryo interest in Riverstone Charmed. In her short career she has been honored with these titles as well, National Junior Heifer Show Grand Champion Female, Reserve Grand Champion Female at the All American Futurity, Double Supreme Champion Female in Both Ring A & Ring B at the KSU AGR Kick Off Show, Double Reserve Supreme Champion Female at the 2016 Steers & Stripes Steer & Heifer Show, Champion Limousin Heifer and Supreme Champion Overall Female 2016 Milan FFA Jackpot, Champion Limousin Heifer and Supreme Champion Overall Female 2016 NWMSU AGR Green & Gold Show NWMSU AGR Green & Gold Show.

Double Reserve Supreme Champion Female, 2016 Steers & Stripes Steer & Heifer Show

Supreme Champion Overall Female & Champion Limousin Heifer, 2016 Milan FFA Jackpot

Supreme Champion Overall Female & Champion Limousin Heifer, 2016 NWMSU AGR Green & Gold Show and NWMSU AGR Green & Gold Show

Grand Champion Female, 2016 National Junior Limousin Show

| Supreme Champion Female, 2016 Kansas State Fair

Supreme Champion Female,

2016 Kansas Junior Livestock Show

| Grand Champion Female, Junior & Open Divisions, 2016 American Royal

Supreme Champion Female, 2016 North American International Livestock Exposition

| Grand Champion Limousin Female, 2017 National Western Stock Show

lot 2

Colloum's Primo x Riverstone Charmed 50 C flushwatesLOT 1 - BW: 78 lbs. and LOT 2 - 78 lbs.