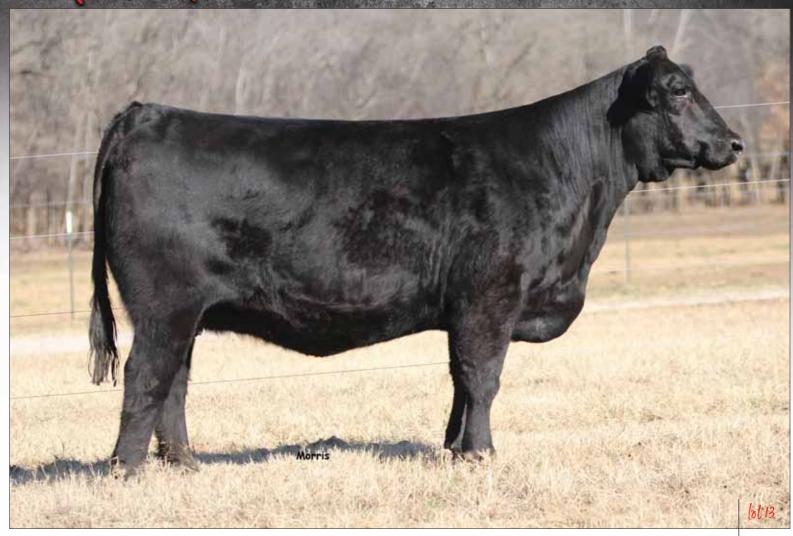

# Kobincow FAMILY

P.E. 4.01.18 to 5.20.18 to MAGS Bronson

SSTO Belinda 462B and SSTO Round Robin 3805A are two of the finest females to sell any way, any day and anywhere in the country! These two full siblings represent a mating that is as good as it gets. They are daughters of GPFF Blaque Rulon and from the elite donor BOHI Red Robin 282R. Rulon made his mark in the breed as the big time sire of show cattle with the extra shot of muscle and power. Red Robin was the very first grand champion Lim-Flex female in the breed and now leading donor in the CFLX program. These sisters are a true blend of their two parents. They have the heaviness of bone, power and muscle from Rulon and then rib shape, volume and structural correctness of Red Robin. Either one you pick you cant go wrong as they are good enough to headline any program at any level in the breed.

### SSTO Belinda 462BET

Lim-Flex (75) Cow | HP | HB | 09.21.14 | SSTO 462B | LFF2072459

BLACK DIAMOND GPFF BLAQUE RULON QUAIL RUN RAMONA BP

CONNEALY LEAD ON BOHI RED ROBIN 282R MAGS MANUELA

CANE RIDGE BLACK DRAK WULFS DIADEM 4260D LKCC TOMAHAWKS TOUCHDOWN AMBL FAVORITE GIRL 36W CONNEALY LEADTIME ELIGENCE PLUS OF CONANGA EXLR LIMITED EDITION 765J AUTO CITY NIGHTS 214H