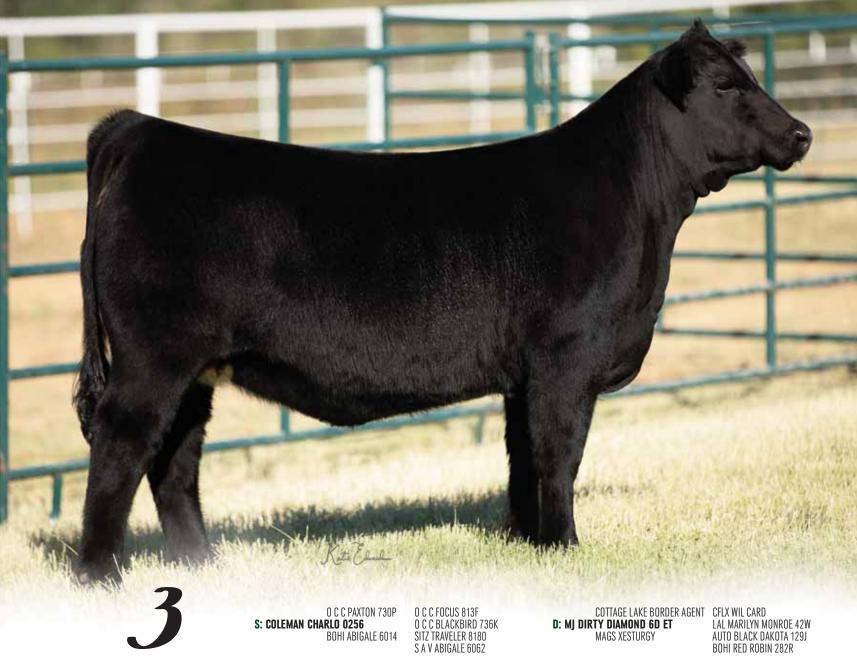

Folks-LOOKOUT! DL High Tide 24H is one of the most elite show heifer prospects we've raised. She has such an elite, flawless design and she's equipped with some of the best running gears a female can have. When she's in motion, you'll appreciate her softness of pasterns, flexibility and downright gigantic stride. She's as long as a freight train and she's incredibly powerful in her build. This female's front one third design is impeccable and she'll capture your attention from a mile away. She is sired by Coleman Charlo 0256, an OCC Paxton 730P son. He's a calving ease bull that is an outcross to most bloodlines in the industry today. Her dam is MJ Dirty Diamond 6D ET is a Cottage Lake Border Agent daughter out of the great MAGS Xesturgy female. This double homozygous female ranks in the top 35% of the breed for marbling. When we think of a female that can do it all and still look like a gueen in the process- this is the one that always comes to mind!