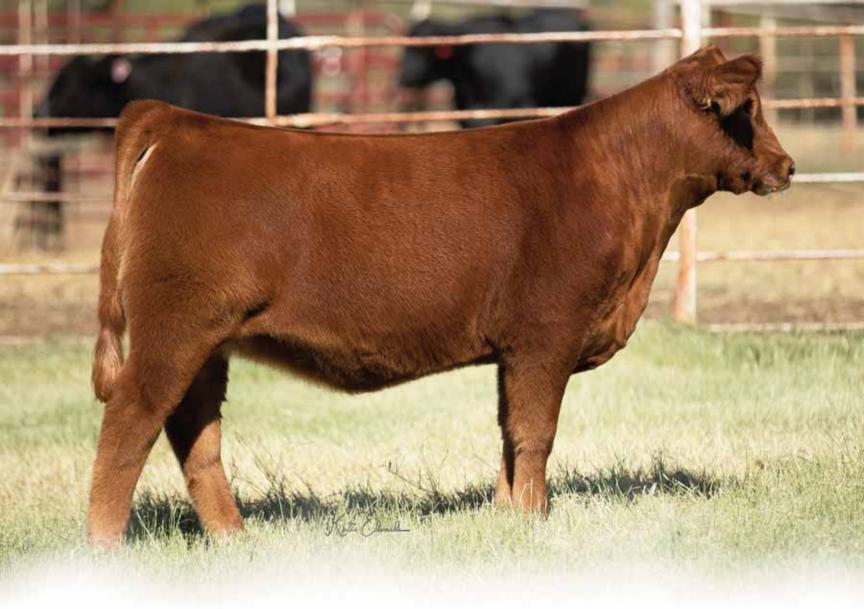

**DL HIGH TIDE 24H ET** 

LFF 2291715 ~ AADC 24H ~ 04.07.2020 ~ 43% Lim-Flex Heifer

BUHI KEU KUBIN 2821

 CED
 BW
 WW
 YW
 MK
 CEM
 SC
 DOC
 YG
 CW
 REA
 MB
 \$MTI

 11
 0.9
 68
 107
 19
 1
 0.82
 11
 -0.27
 24
 0.83
 0.14
 57.89

Folks-LOOKOUT! DL High Tide 24H is one of the most elite show heifer prospects we've raised. She has such an elite, flawless design and she's equipped with some of the best running gears a female can have. When she's in motion, you'll appreciate her softness of pasterns, flexibility and downright gigantic stride. She's as long as a freight train and she's incredibly powerful in her build. This female's front one third design is impeccable and she'll capture your attention from a mile away. She is sired by Coleman Charlo 0256, an OCC Paxton 730P son. He's a calving ease bull that is an outcross to most bloodlines in the industry today. Her dam is MJ Dirty Diamond 6D ET is a Cottage Lake Border Agent daughter out of the great MAGS Xesturgy female. This double homozygous female ranks in the top 35% of the breed for marbling. When we think of a female that can do it all and still look like a gueen in the process- this is the one that always comes to mind!