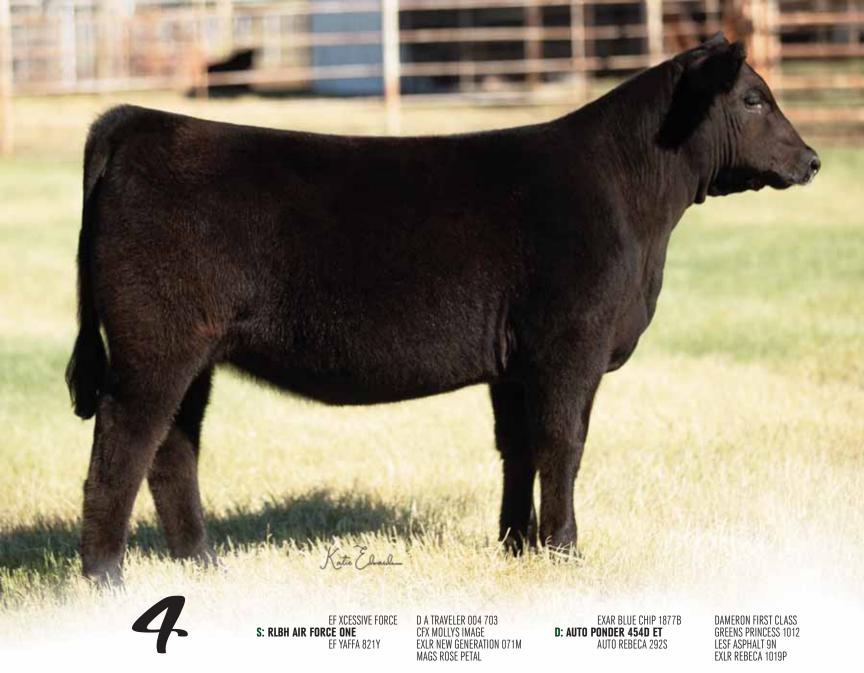

**DL HEARTSTRING 23H ET** 

LFF 2291714  $\sim$  AADC 23H  $\sim$  04.07.2020  $\sim$  50% Lim-Flex Heifer

CED BW WW YW MK CEM SC DOC YG CW REA MB \$MTI

10 1.3 70 110 14 7 1.05 13 -0.08 32 0.41 0.31 63.15

This female is sure to pull at your 'heartstrings' when sale day rolls around. DL Heartstring 23H is a beautiful daughter of the one and only RLBH Air Force One, the EF Xcessive Force son that has risen to the top of the breed in a major way. Her dam is AUTO Ponder 454D ET, a daughter of EXAR Blue Chip 1877B and the infamous AUTO Rebeca 292S female. EXAR Blue Chip 1877B is the son of Dameron First Class who has sired countless champions and offspring that highlight sales across the country. AUTO Rebeca 292S is one of the most consistent, powerful producers within the Limousin breed. AUTO Ponder 454D ET sold for \$15,000 at Pinegar Limousin to Sara Sullivan of Dunlap, IA. Talk about an elite pedigree lined with genetic excellence and purple! DL Heartstring 23H is homozygous black and double polled. Her marbling figure of 0.31 ranks in the top 10% of the breed. This is one you'll want at the top of your list on sale day!