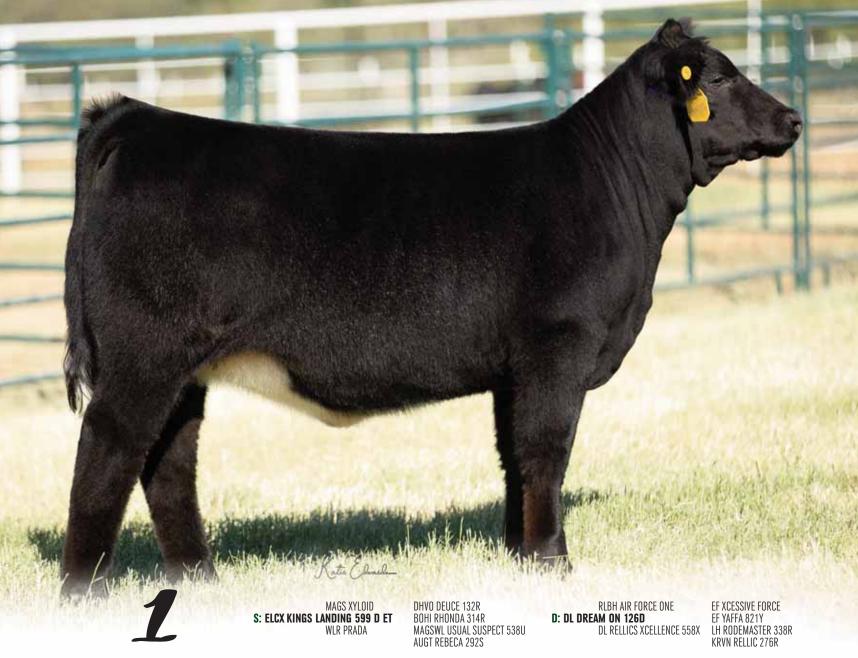

### **LEVEL IV**

State Junior Field Day & County Junior Shows

Grand Champion \$ 500

Reserve Grand \$ 250

DL HALF MOON 518H

LFF 2323183  $\sim$  AADC 518H  $\sim$  05.04.2020  $\sim$  75% Lim-Flex Heifer

CED BW WW YW MK CEM SC DOC YG CW REA MB \$MTI

10 1.2 63 96 17 6 0.74 13 -0.44 21 0.80 -0.18 46.17

DL Half Moon 518H is one heck of a show-stopper! Folks, if there is one female that will capture the attention of absolutely any cattleman - this is the one. She's impeccably designed, structurally flawless and beautiful fronted. It's almost unheard of for a female to be as expressive in muscle shape and pattern, yet still maintain such an elite, feminine look and this female does just that. Get her in motion and she's as sound as a cat, flexible in her pasterns and tracks with the utmost confidence. This homozygous black, double polled daughter of ELCX Kings Landing 599D is one to have at the top of your radar. ELCX Kings Landing 599D is the 2016 NAILE Reserve Grand Champion Bull out of the elite mating of MAGS Xyloid and the great WLR Prada female. This female's dam is DL Dream On 126D, an RLBH Air Force One daughter. Holy smokes- if her looks weren't enough to impress you, this pedigree will stop you dead in your tracks. She is a 75% Lim-Flex female that will take you to the backdrop time and time again and she'll be at the top of your donor prospects when she goes into production. This is one you will not want to miss!