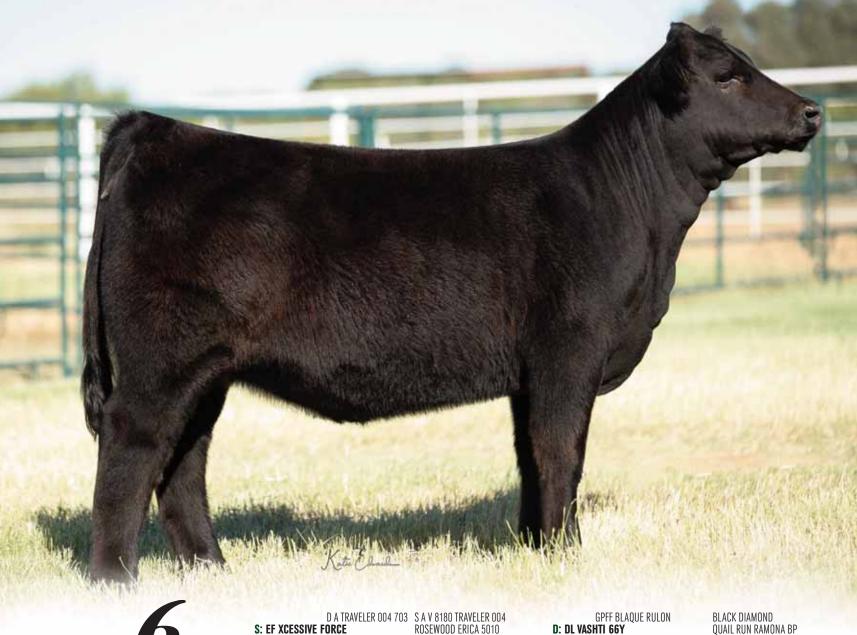

### **DL HIGH CLASS 42H ET**

LFF 2291722  $\sim$  AADC 42H  $\sim$  03.26.2020  $\sim$  68% Lim-Flex Heifer

CED BW WW YW MK CEM SC DOC YG CW REA MB \$MTI 10 0.1 64 92 10 6 - 10 -0.26 20 0.52 -0.09 48.05

This is as 'high-class' as they come! DL High Class 42H is just that. She's the epitome of what a female should resemble. This 68% Lim-Flex female is sired by EF Xcessive Force the 2012 NWSS Champion Lim-Flex Bull that goes back to Traveler 004 and out of a phenomenal DHVO Deuce show heifer. Her dam is DL Vashti 66Y, a GPFF Blaque Rulon daughter that we are more than proud of here at the farm. She is one of the most attractive donor female's we've seen and we are so excited about her progeny, no matter what we mate her to! This is a home run type of female that will take you to the top in any arena and any pasture. She's massive in her build and remains so feminine in her lines. We love her natural body shape and muscle expression. Her front one third is flawlessly put together and she's wicked sound on the move. She is homozygous black and double polled and her birthweight ranks in the top 30% of the breed. We can't say enough about the potential this female has, her elite pedigree and flawless phenotype.