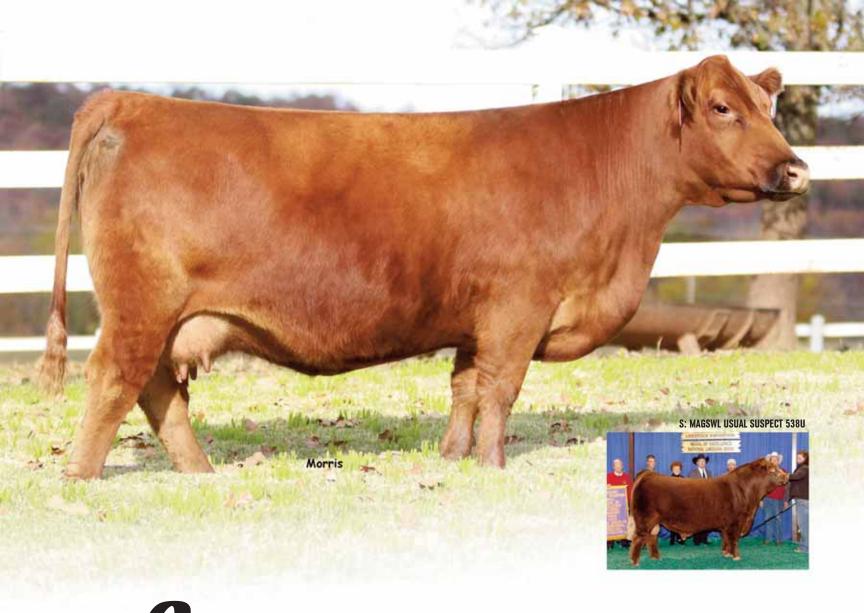

THREE EMBRYOS

MAGS SASQUATCH
S: MAGSWL USUAL SUSPECT 538U
MAGS PHANTOMS PRIZE

EXLR NEW GENERATION 071M MAGS FRUITFUL 487M GPFF BLAQUE RULON ALCM KOOK TUNES WEBR TC CARD SHARK 1015 **D: J6 Tempest B300**SLGN STONY'S TEMPEST 778T

WEBR DOC HOLLIDAY 2N PFFR MS NYACK 237 SLGN REGULATOR 503R LCC STONY LA 996

50% Lim-Flex  $\sim$  Homozygous Polled  $\sim$  Red

 CED
 BW
 WW
 YW
 MK
 CEM
 SC
 DOC
 YG
 CW
 REA
 MB
 \$MTI

 S:
 7
 3.6
 65
 94
 23
 56
 0.20
 7
 -0.71
 25
 1.20
 -0.40
 40.95

 D:
 11
 -3.1
 49
 85
 26
 8
 18
 0.10
 20
 0.03
 0.18
 50.71

These three embryos are from the elite mating of MAGSWL Usual Suspect and the great J6 Tempest B300 female. The embryos will be 50% Lim-Flex, homozygous polled and red. MAGSWL Usual Suspect is the Triple Crown-winning bull that continues to be the go-to sire for elite purebred Limousin genetics. He is the son of MAGS Sasquatch and the great MAGS Phantoms Prize donor. J6 Tempest B300 gained attention from across the country with her prolific donor look and elite pedigree. She is out of WEBR Card Shark 1015 and out of the famed SLGN Stony's Temptest 778T female. You truly will not want to miss this elite genetic opportunity. These future calves will rise to the top of their contemporaries in no time and we are confident they'll be the type of individuals history is written about!