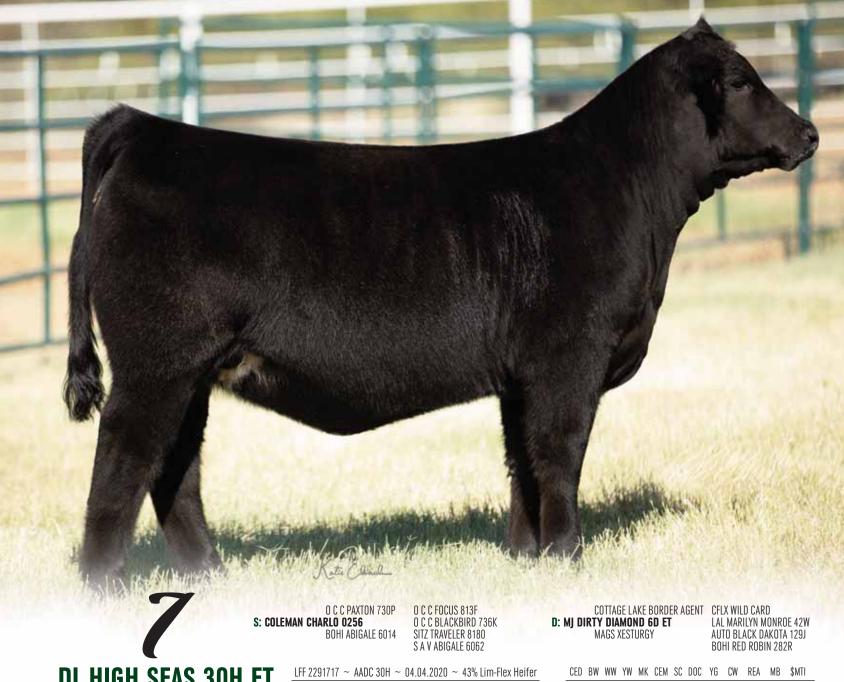

Folks-LOOKOUT! DL High Tide 24H is one of the most elite show heifer prospects we've raised. She has such an elite, flawless design and she's equipped with some of the best running gears a female can have. When she's in motion, you'll appreciate her softness of pasterns, flexibility and downright gigantic stride. She's as long as a freight train and she's incredibly powerful in her build. This female's front one third design is impeccable and she'll capture your attention from a mile away. She is sired by Coleman Charlo 0256, an OCC Paxton 730P son. He's a calving ease bull that is an outcross to most bloodlines in the industry today. Her dam is MJ Dirty Diamond 6D ET is a Cottage Lake Border Agent daughter out of the great MAGS Xesturgy female. This double homozygous female ranks in the top 35% of the breed for marbling. When we think of a female that can do it all and still look like a gueen in the process- this is the one that always comes to mind!

DL HIGH SEAS 30H ET

11 0.9 68 107 19 1 0.82 11 -0.27 24 0.83 014 57.89

DL High Seas 30H is one that you'll be hearing about no matter where she lands. We simply cannot say enough about this female's genetic value and her immense worth- not only as a show heifer prospect, but as a future donor! She is a daughter of Coleman Charlo 0256, the OCC Paxton 730P son who is a breed changer, known for his calving ease and fleshing ability. This female's dam is MJ Dirty Diamond 6D ET, the Cottage Lake Border Agent daughter out of the great MAGS Xesturgy female. Whew- if that didn't capture your attention, her phenotype will knock it out of the park! This female has been an absolute picturesque female since day one. She's flawless from every angle, structurally sound and huge bellied. This is the type of female we dream of raising and she's far surpassed our hopes and dreams from every aspect! She is a 43% Lim-Flex female and she's double homozygous. You'll want this gal in your possession when the sale concludes or else you'll be reading about her down the road-she's that good.