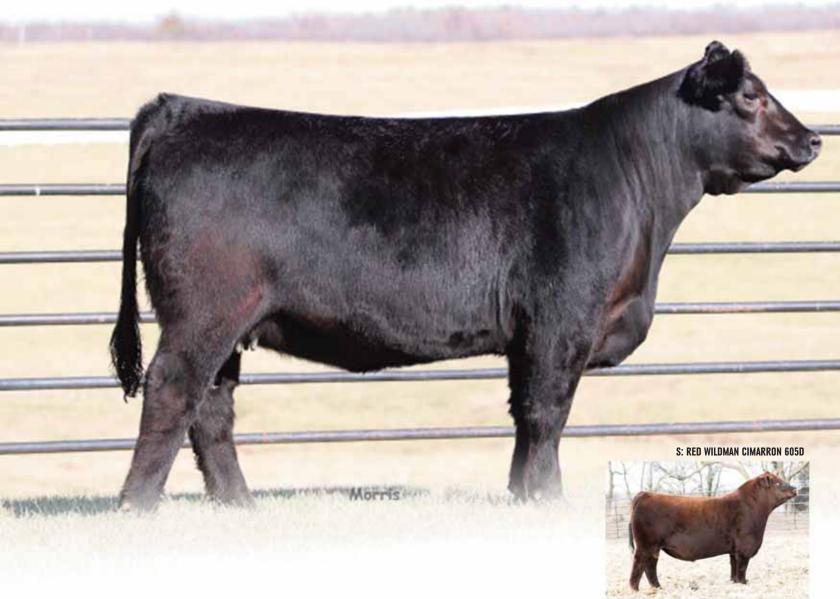

8

RED TAYLOR'S COWBOY 43B
S: RED WILDMAN CIMARRON 605D
RED WILDMAN MISS TOCKY 420B
RED JENSEN SKY 611X

RED WILBAR COWBOY COUNTRY 90 RED TAYLOR'S ROSALEE 3Y RED JENSEN SKY 611X RED WILDMAN MISS TOCKY 731T S A V BRAVE 8320 **D: AUTO AJAY 206A** MAGS MANUELA S A V MANDAN 5664 S A V MAY 2397 EXLR LIMITED EDITION 765J AUTO CITY NIGHTS 214H

### THREE EMBRYOS

25% Lim-Flex ~ Double Polled ~ Black

 CED
 BW
 WW
 YW
 MK
 CEM
 SC
 DOC
 YG
 CW
 REA
 MB
 \$MTI

 S:
 7
 3.6
 74
 125
 20
 4
 12
 0.08
 30
 0.06
 0.25
 61.05

 D:
 6
 4.3
 63
 99
 24
 3
 1.40
 10
 -0.29
 26
 0.76
 0.12
 55.84

This mating of the Canadian outcross Red Angus sire, Red Wildman Cimarron 605D and the highly prolific AUTO Ajay 206A female is worthy of attention coast to coast. These three embryos will be 25% Lim-Flex, double polled and black- embryos that you won't want to pass up because the genetic worth is second to none. Red Wildman Cimarron 605D is out of Red Wildman Miss Stocky 420B, the 2016 Canadian Show Female of the Year. Cimarron was at his dam's side when she won the Grand Champion Red Angus Female at the 2016 Farmfair International. AUTO Ajay 206A truly doesn't need an introduction, but to refresh your memory she is the daughter of SAV Brave and from the one and only, MAGS Manuela female. AUTO Dana 265D is an excellent daughter of AUTO Ajay's that Ben Spencer of Gibbon, NE had an excellent show career with. She was the 2018 NWSS Grand Champion Lim-Flex Female. A notable son of AUTO Ajay is a leading sire for Davis Ranches, PBRS House of Cards. Look no further for proven, winning genetics that deliver year after year.