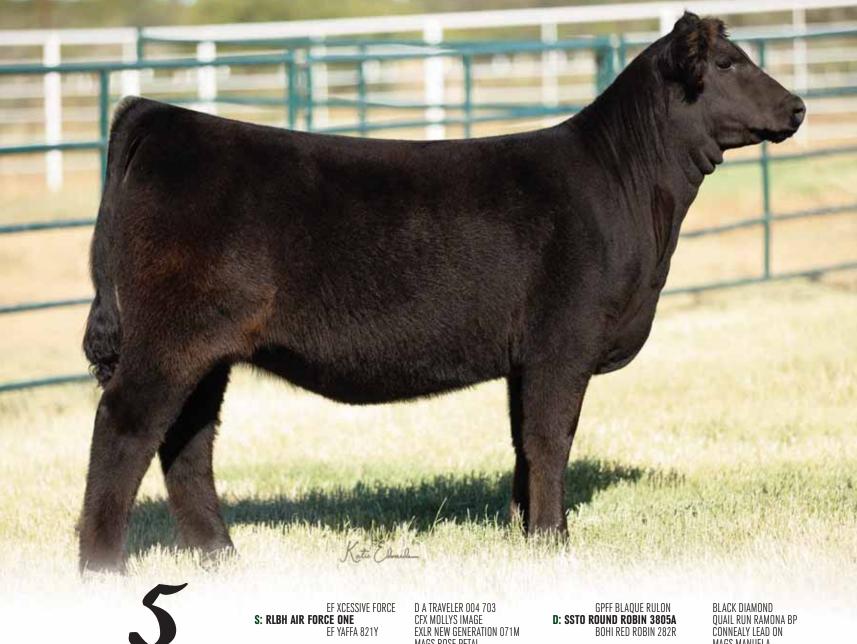

**DL HOLY COW 22H** 

MAGS ROSE PETAL

MAGS MANUELA

AADC 22H  $\sim$  04.03.2020  $\sim$  Lim-Flex Heifer

CED BW WW YW MK CEM SC DOC YG 

This is another impressive daughter of the great RLBH Air Force One. AADC 22H is freak-necked, flawless in her shoulder and she's great on her feet and legs. She's a head-turner if we've ever seen one! RLBH Air Force One is the many-time National Champion Lim-Flex bull and has over 300 registered progeny on the ground today that are sweeping shows and sales across the entire country. This female's dam is SSTO Round Robin 3805A, a maternal sister to MAGS Ur A Robin, SSTO Zayl and the \$68,000 valued donor at DeMar Farms, CFLX Robin 251Z. SSTO Round Robin's dam is the famous BOHI Red Robin 282R, who has produced excellent individuals all over the country. SSTO Round Robin 3805A was the Reserve Champion Limousin Heifer at the Fort Worth Stock Show and Rodeo for Lauren Stowers of Bridgeport, TX. This female is bred to be a special one and we are confident you'll understand why we love her so much!

CFX MOLLYS IMAGE

DHVO DEUCE 132R JCL PEPPERMINT

KRVN SAGEBRUSH 001S

KRVN PICANTE 036P KRVN NEW ANGLE 360N