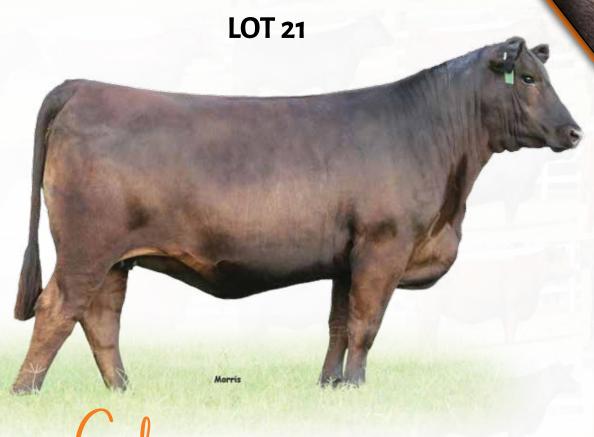

RED ANGUS COW | CAT: 1A | 3/3/2019 | PBRS 937 | 4167832

GM CED BW WW YW MK HPG CEM MB CW RE BW WW HB YG 147 .14 .13 22 -.07 65 618 59 97

MAJESTIC LION HEART A25

J6RA LION HEART E254

WR MS BETTY 9035

AHL FLASHBACK 446B ENGD VERYNICE 6506D DAMAR M241 VERYNICE A246 MAJESTIC LIGHTNING 717 SGMR
MAJESTIC MS. ADVANCER R115
WEBR DR. PHIL
WR MS BETTY 640
PZC TMAS FIRESTORM 1800 ET
AHL DUCHESS 42W
LORENZEN NO EXCEPTION
DFRA VERNICE M241

Will calve in April to J6 Jagger 120G (RAAA 4055256), a purebred Red Angus son of Six Mile & Co Jagger 780A from a daughter of Red Fine Line Mulberry 26P.

Here is a massive powerhouse of a female that doesn't lack style and elegance! PBRS Very Nice 937 is another tremendous daughter of J6RA Lion Heart E254. This is a powerfully designed, wide built, super sound moving female that is great in her joints and flexible off both ends of her skeleton. PBRS Very Nice 937 is big and broody, but she's also built like a lady and ready to go to work in your herd!