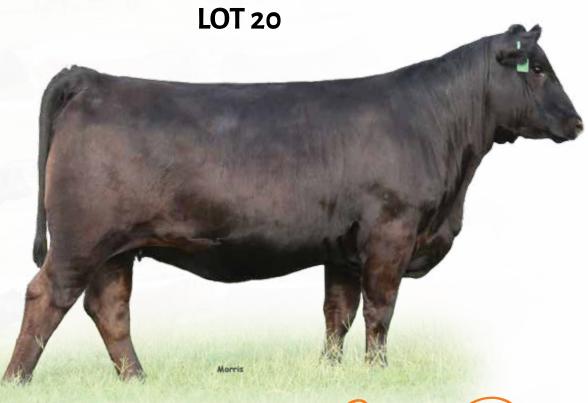

RED ANGUS COW | CAT: 1A | 2/14/2019 | PBRS 93 | 4167790

BW WW YW MK HPG CEM MB НВ GM YG CW RE BW WW YW -1.3 -.09 58 45 75 78 51

**MAJESTIC LION HEART A25 J6RA LION HEART E254** WR MS BETTY 9035

**AHL FLASHBACK 446B ENGD FIRST LADY 6014D** 

DAMAR FIRST LADY 4405P B110

MAJESTIC LIGHTNING 717 SGMR MAJESTIC MS. ADVANCER R115 WEBR DR. PHIL WR MS BETTY 640 PZC TMAS FIRESTORM 1800 ET **AHL DUCHESS 42W HXC CONQUEST 4405P DAMAR FIRST LADY W012** 

Will calve in April to J6 Jagger 120G (RAAA 4055256), a purebred Red Angus son of Six Mile & Co Jagger 780A from a daughter of Red Fine Line Mulberry 26P.

If you're looking for the total package female, here she is! PBRS First Lady 93 is another daughter of J6RA Lion Heart E254. She is as long as a freight train, super deep bodied and terrific in her lines. This is one we can't say enough about. She's beautifully designed, great on her feet and legs and super clean fronted. A surefire candidate for the donor pen of any program!