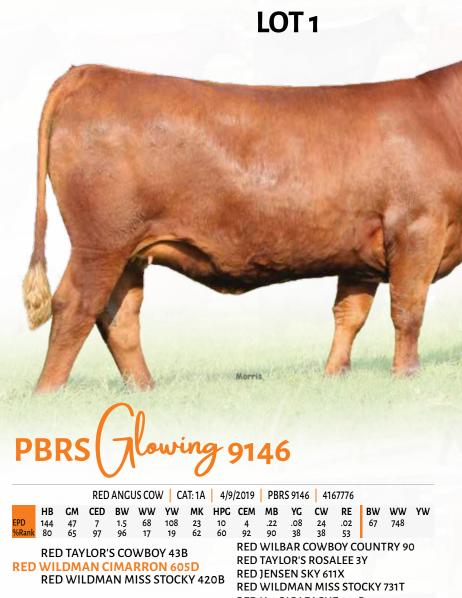

Will calve in April to J6 Jagger 120G (RAAA 4055256), a purebred Red Angus son of Six Mile & Co Jagger 780A from a daughter of Red Fine Line Mulberry 26P.

PBRS Glowing 9146 is just that, a 'glowing' Red Angus female that you'll want to set your sights on. She is extended in her lines and uses that to her advantage. She has a soft, fluid stride that will keep her in production for many years. She is a daughter of Red Wildman Cimarron 605D, a Canadian outcross sire out of the 2016 Canadian Show Female of the Year, Red Wildman Miss Stocky 420B. Her weaning weight EPD ranks in the top 17th percentile of the breed and her yearling weight ranks in the top 18th percentile. This one has the build, the shape and the power to go on and produce some of the finest individuals that people will talk about for years!