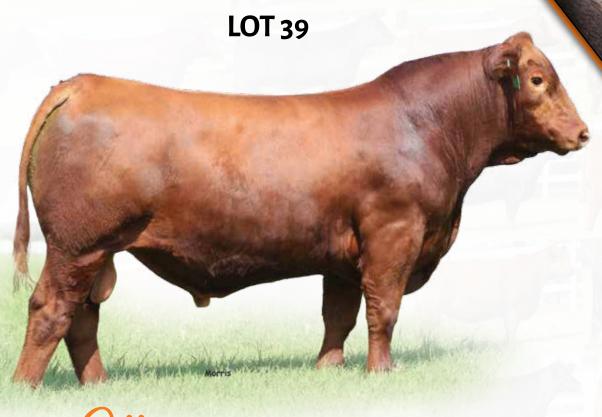

SUNDAY, OCTOBER 25, 2020 · PBARS RANCH Prof of Progress

MAGS UR SALINA | Dam of Lot 38

PBRS (Jold Wine 977G ET

LIM-FLEX(43/39.1) BULL HOMO POLLED (P-3)/HOMO BLACK (P-2) | 3/8/2019 | PBRS 977G | LFM2266452 SC DC YG CW RE BW ww yw CEM MB \$MI 1.85 12 -.3 39 .78 .17 63 832 1340 20 55 30

CONNEALY CONSENSUS 7229

**MAGS ALI** 

**MAGS YOKO** 

LH RODEMASTER 338R MAGS UR SALINA

MAGS SALINA

CONNEALY CONSENSUS
BLUE LILLY OF CONANGA 16
DHVO DEUCE 132R
EXLR LADY 5112N
JCL LODESTAR 27L
VERMILION E BLACKBIRD9546
BR MIDLAND
MAGS LADY ACE

This bull is powerful in his phenotype, bone work and especially in his pedigree. The strength of the cow families present in this one's pedigree goes back generations. PBRS Gold Mine 977G is a MAGS Ali son and out of the great MAGS Ur Salina, an LH Rodemaster 338R daughter. We appreciate Gold Mine's sharp-looking, complete profile and his excellent structural build. He is massively deep bodied, full of natural rib shape and he's incredibly strong in his spine. This bull not only impresses all that view him in person, he catapults them into near shock when they see his EPD profile. His weaning weight ranks in the top 4% of the breed, yearling weight ranks in the top 10% and marbling in the top 25% of the breed. This bull has what it takes to revamp an entire group of females and generate offspring that will be at the top of their contemporary group. He is 43% Lim-Flex and double homozygous.