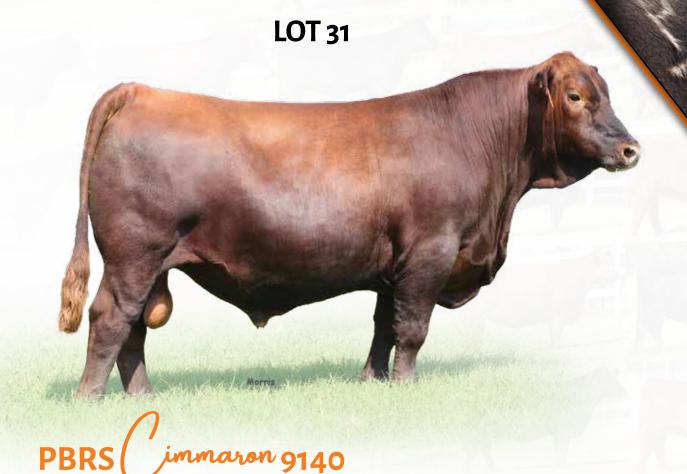

RED ANGUS BULL | CAT: 1A | 4/5/2019 | PBRS 9140 | 4167844

HB CM CED BW WW YW MK HPC CEM MB YG CW RE DEPTH NO. 154 48 11 1.2 68 110 24 11 6 .27 .08 28 0 73 756 1231 1.2 68 45 69 79 40 23 58

RED TAYLOR'S COWBOY 43B

RED WILDMAN CIMARRON 605D

RED WILDMAN MISS STOCKY 420B

RED COCKBURN RIBEYE 308U
KALE MISS WANDA RE 3098A
MEADO-WEST WANDA 906W

RED WILBAR COWBOY COUNTRY 90 RED TAYLOR'S ROSALEE 3Y RED JENSEN SKY 611X RED WILDMAN MISS STOCKY 731T RED BAR-E-L RIBEYE 103R RED WILBAR CORA 443P NBAR HAMLEY S913 MEADO-WEST 627S

Here is a top herd sire prospect that ties it all together in an attractive package. PBRS Cimmaron 9140 is a son of Red Wildman Cimarron 605D. We love this bull's build, his structural integrity and overall natural body shape. He is explosive in his rib shape and his depth of body is unmatched. His yearling weight figure is in the 15th percentile and his weaning weight is in the 16th percentile. Truly a major herd sire in the making and one that will have the eye of many when sale day rolls around.