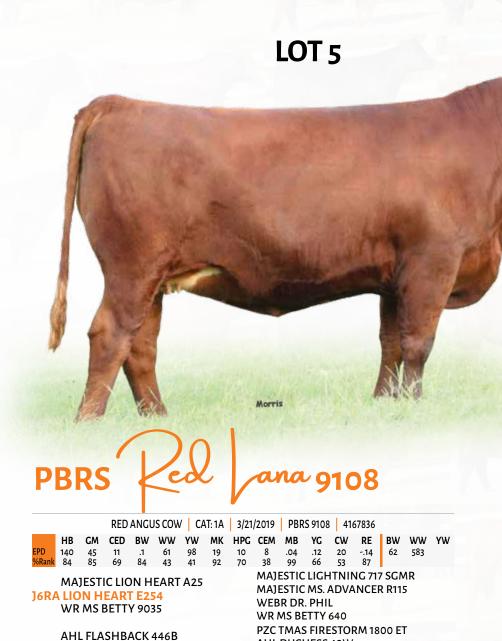

Will calve in April to J6 Jagger 120G (RAAA 4055256), a purebred Red Angus son of Six Mile & Co Jagger 780A from a daughter of Red Fine Line Mulberry 26P.

**ENGD RED LANA 6032D** 

DAMAR S606 RED LANA A257

**AHL DUCHESS 42W** 

**DFRA RED LANA S606** 

**RED TER-RON REAL DEAL 01W** 

This is one beautiful Red Angus female! PBRS Red Lana 9108 is a daughter of J6RA Lion Heart E354 that you need to pay major attention to. This gal is bold in her rib shape, moves extremely well and is built to last from the ground up. If you appreciate genetics that have stood the test of time and still have this much potential, consider investing in this beautiful female — we're certain you won't regret it!