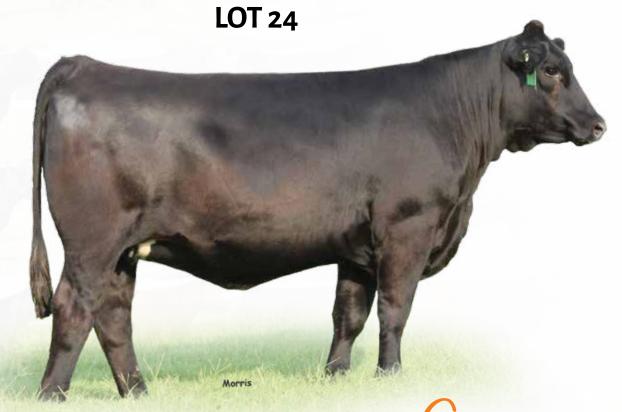

ELCX TURNING POINT 641Z | Sire of Lot 24

PBRS Trapevine 981G

LIM-FLEX(68/61.9) COW | DBL POLLED/HOMO BLACK (P-2) | 3/9/2019 | PBRS 981G | LFF2266370

CEM SC DC CW BW WW YW YG MB \$MI .93 12 -.35 24 .73 45 650 65

Will calve in April to MAGS Good Will 130G, a 43% Lim-Flex, homo polled, homo black son of AHCC Dakota Thunder 363D.

This is one heck of a brood cow prospect. PBRS Grapevine 981G is massive in her body capacity, explosive in her rib shape and powerfully built. She is a daughter of ELCX Turning Point, a MAGS Xyloid son. Her dam is PBRS All For Fun 3150A. This gal will be a consistent producer of elite offspring that will return your investment time and time again. She is a 68% Lim-Flex female that is homozygous black and double polled.