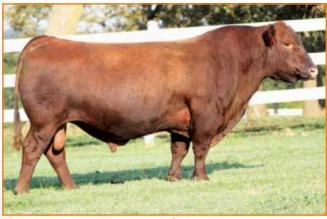

t 11



ANGUS COW 8242 AAA19422791 9/5/2018

BW WW YW MK HPG CEM RE I+47 I+85 I+22 I+10 NA NA NA NΑ

BW WW YW

**CONNEALY BLACK GRANITE** KF STONECUTTER 501

**BAF FOREVER LADY 1080** 

**BUFORD EMBLAZON Y92 PBARS455** 

**BUFORD EISA EVERGREEN 306Z** 

**CONNEALY CONSENSUS 7229 EURA ELGA OF CONANGA 9109 CONNEALY RIGHT ANSWER 746 SF FOREVER LADY 9405 EXAR EMBLAZON 8268 THREE TREES LADY 1143 BOHI TRAVELER 6134** J BAR 7 ESA EVERGREEN 492L

#### PE'd 5.01.20 to 8.01.20 to RLBH Days of Thunder

P Bar S Stone 8242 is a purebred Angus female. Her dam is a Buford Emblazon Y92 daughter and she goes back to Connealy Consensus 7229 on the top side of her pedigree. You'll want this female in your pastures when calving season commences. She'll have an impressive RLBH Days of Thunder calf at side.







DMAR Firefly 4Z C183 is impressive

from every angle. She's wide at the base

of her skeleton, incredibly deep bodied,

smooth in her lines and wickedly flexible

on the move. This Firefly female was the

top purchase from the Cloud 9 Dispersal.

She is the epitome of a true powerhouse donor. Her sire, Red Wrights 832S Iron Hide 4 is one of the most powerful young herd sires today. This female's traces to the Red FL Firefly 75M cow and from the

storied family of 'Firefly' females.



DAMAR FIREFLY 4Z C183 Dam of Lots 12A & 12B

### LOT<sub>12</sub>A

4 Embryos

#### **RED ANGUS**

HB GM CED BW WW YW MK HPG CEM MB YG CW RE 176 47 9 0.3 71 111 33 11 6 0.31 0.16 31 0.08

BIEBER ROLLIN DEEP Y118
WEBR MAXED OUT 627
MISS BHR COPPER D 946

RED WRIGHTS 832S IRON HIDE 4

DAMAR FIREFLY 4Z C183