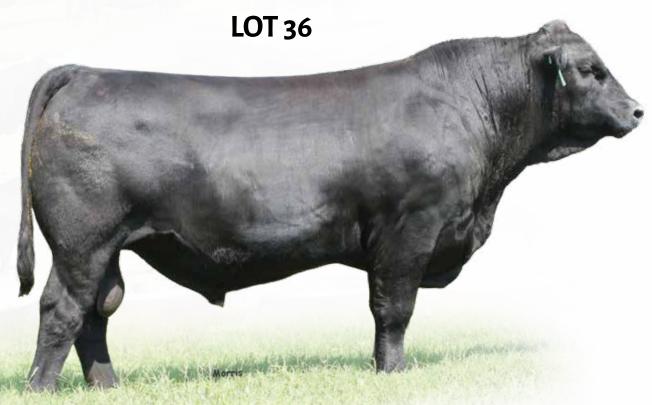

J6 MR LIGHTNINGBUG C888** | Sire of Lot 35

RED ANGUS BULL | CAT: 1A | 3/16/2019 **PBRS 990** 4167800

GM CED BW WW YW MK HPG CEM MB cw RE НВ YG BW WW YW -.05 73 688 41 69 70

**MAJESTIC GAME ON A116 J6. MR LIGHTNINGBUG C888** MAJESTIC LIGHTNINGBUG X44

**RED NORTHLINE JESSE JAMES CRSL CHAMPAGNE** 

5L MARY 1263-1436

VGW GAME PLAN 508 MAJESTIC BLOCKANNA 728 SGMR WHITESTONE CAYENNE 423R WHITESTONE BLOCKANNA R227 **RED SVR GANGSTER 14S RED NORTHLINE GAL 56S** 5L NORSEMAN 1060-5103 5L MARY 287-1263

This J6 Mr Lightningbug C888 son is a top individual with dimension, muscle shape and great structure design. Since the day this guy was born we've loved his nice pattern, unique pedigree and his ability to capture the eye of so many. Truly a herd sire prospect that will advance your program!





## PBRS Jarret 931G ET

LIM-FLEX(43/37.9) BULL | HOMO POLLED (P-3)/HOMO BLACK (P-1) | 3/1/2019 | PBRS 931G | LFM2268115

CED BW WW YW MK CEM SC DC YG CW RE MB \$MI BW WW YW

EPD 14 .5 73 117 16 8 1.98 9 -.08 28 .35 .24 62 70 797 1258

**CONNEALY CONSENSUS 7229** 

MAGS ALI MAGS YOKO

S A V BISMARCK 5682

SBLX XINA COLADA

CARROUSELS PINA COLADA

>95 50 >95 15 15
CONNEALY CONSENSUS
BLUE LILLY OF CONANGA 16
DHVO DEUCE 132R
EXLR LADY 5112N
G A R GRID MAKER
S A V ABIGALE 0451
AUTO BLACK DAKOTA 129J
ELMW GINNIE P58G

This guy has truly exceeded all expectations beyond measure. PBRS Garret 931G is out of MAGS Ali, a Connealy Consensus son. This bull's dam is SBLX Xina Colada, the SAV Bismarck 5682 daughter out of the great Carrousels Pina Colada female. He has been a standout since he hit the