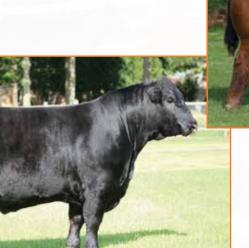

SIX MILE & CO JAGGER 780A | Sire of Lot 10

MK

29

RED ANGUS COW | CAT: 2 | 2/1/2016 |

AUTO LUCKY 118B | Sire of Lot 10A

VGW GAME PLAN 816
SIX MILE & CO JAGGER 780A

**RED SIX MILE CHETA 702W** 

137

BW

ww

WR MR. RED DAWG 5335

J6 MS. HEIDI SUE B458

WR MS. HEIDI SUE 514

HPG CEM MB BW YG RE WW YW 12 .29 16 -.04 60 63 57 54 VGW GAME PLAN 508 VGW TW DOLL 0270 **RED SIX MILE SAKIC 832S RED SIX MILE CHETA 716S BUF CRK VALENTINO N031** TMAS MS FORTUNE 114 **BFCK CHEROKEE CNYN 4912 DMS 4062 MS COMAND 6136** 

**PBRS 622** 

Lot 10A — LFM2289594: PBRS Lucky 0196H, 9.13.20 red, double polled 35% Lim-Flex bull sired by AUTO Lucky Strike 118B; BW 68#.

PBRS Jagger 622 is a Six Mile & Co Jagger 780A daughter out of J6 Ms. Heidi Sue B458. There's no doubt the Jagger females are big-time producers and when you have them in your herd, they'll raise the bar in terms of efficiency and maternal excellence. The calf at side of PBRS Jagger 622 is a red Lim-Flex bull calf sired by AUTO Lucky Strike. That's a heck of a combination worth every penny!