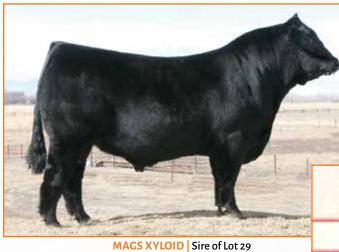

1

LIM-FLEX(56/50.3) COW HOMO POLLED (P-1)/HOMO BLACK (P-3) 3/8/2019 PBRS 975G LFF2268126 MK CEM SC DC YG CW RE MB śMI BW WW YW 0.9 .15 55

**MAGS YIP PBRS BUNK HOUSE 48B** LBAF SHAWNEE 602

MAGS XYLOID **MAGS ZENOVIA** 

These females are hard to part with. PBRS Glamour Girl 975G is a PBRS Bunk House 48B daughter. Bunk House is a MAGS Yip son. Her dam is MAGS Zenovia, a MAGS Xyloid daughter. She has the elite brood cow look about her. She's massive in her dimension, rib shape and body capacity. When you study the elite genetic makeup this female, you'll understand her worth. Her yearling weight ranks in the top 2% of the breed with a 143 figure and her weaning weight ranks in the top 10%. She is double homozygous and 56% Lim-Flex.