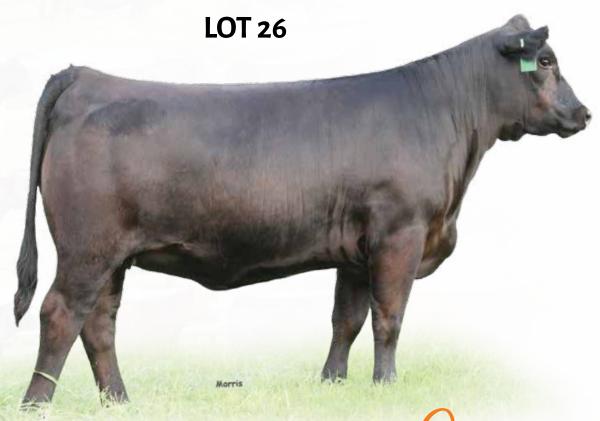

RED ANGUS COW | CAT: 1A | 3/3/2019 | PBRS 937 | 4167832

GM CED BW WW YW MK HPG CEM MB CW RE BW WW HB YG 147 .14 .13 22 -.07 65 618 59 97

MAJESTIC LION HEART A25

J6RA LION HEART E254

WR MS BETTY 9035

AHL FLASHBACK 446B ENGD VERYNICE 6506D DAMAR M241 VERYNICE A246 MAJESTIC LIGHTNING 717 SGMR
MAJESTIC MS. ADVANCER R115
WEBR DR. PHIL
WR MS BETTY 640
PZC TMAS FIRESTORM 1800 ET
AHL DUCHESS 42W
LORENZEN NO EXCEPTION
DFRA VERNICE M241

Will calve in April to J6 Jagger 120G (RAAA 4055256), a purebred Red Angus son of Six Mile & Co Jagger 780A from a daughter of Red Fine Line Mulberry 26P.

Here is a massive powerhouse of a female that doesn't lack style and elegance! PBRS Very Nice 937 is another tremendous daughter of J6RA Lion Heart E254. This is a powerfully designed, wide built, super sound moving female that is great in her joints and flexible off both ends of her skeleton. PBRS Very Nice 937 is big and broody, but she's also built like a lady and ready to go to work in your herd!