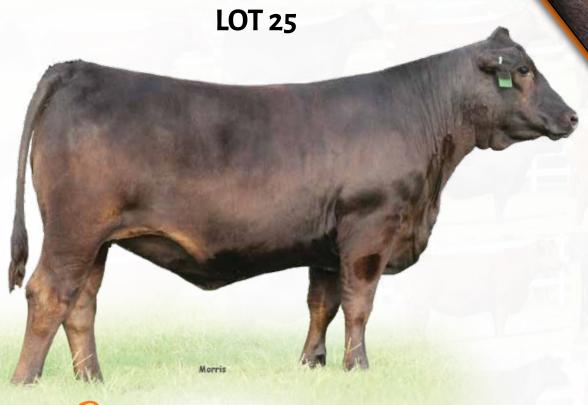

RED ANGUS COW | CAT: 1A | 2/14/2019 | PBRS 93 | 4167790

BW WW YW MK HPG CEM MB НВ GM YG CW RE BW WW YW -1.3 -.09 58 45 75 78 51

**MAJESTIC LION HEART A25 J6RA LION HEART E254** WR MS BETTY 9035

**AHL FLASHBACK 446B ENGD FIRST LADY 6014D** 

DAMAR FIRST LADY 4405P B110

MAJESTIC LIGHTNING 717 SGMR MAJESTIC MS. ADVANCER R115 WEBR DR. PHIL WR MS BETTY 640 PZC TMAS FIRESTORM 1800 ET **AHL DUCHESS 42W HXC CONQUEST 4405P DAMAR FIRST LADY W012** 

Will calve in April to J6 Jagger 120G (RAAA 4055256), a purebred Red Angus son of Six Mile & Co Jagger 780A from a daughter of Red Fine Line Mulberry 26P.

If you're looking for the total package female, here she is! PBRS First Lady 93 is another daughter of J6RA Lion Heart E254. She is as long as a freight train, super deep bodied and terrific in her lines. This is one we can't say enough about. She's beautifully designed, great on her feet and legs and super clean fronted. A surefire candidate for the donor pen of any program!