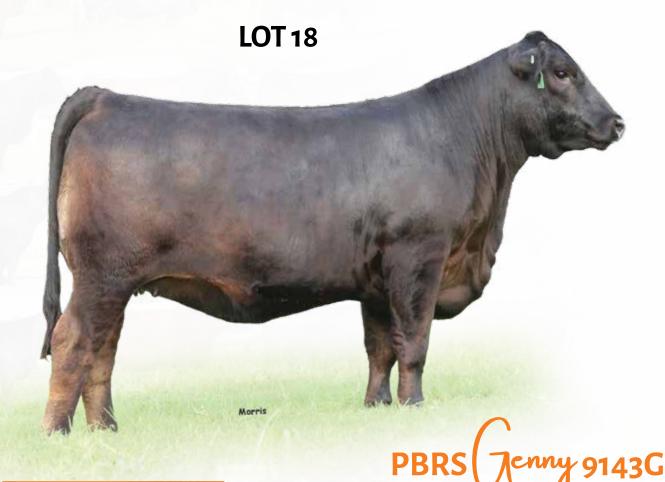

SBLX FIRST CLASS | Sire of Lot 18

LIM-FLEX(56/50.5) COW | DBL POLLED/HOMO BLACK (P-3) | 4/6/2019 | PBRS 9143G | LFF2265880

SC YG CW RE MB BW WW DC \$MI .85 13 -.18 31 .61 .23 57 784 40 20 35

DAMERON FIRST CLASS

Will calve in April to MAGS Good Will 130G (LFM2156961), a 43% Lim-Flex, homo polled, homo black son of AHCC Dakota Thunder 363D.

Folks, it's hard to build a female better than this one. PBRS Genny 9143G is an SBLX First Class daughter. First Class is the Dameron First Class son out of the legendary MAGS Manuela female. Genny's dam is MAGS Zenovia, a MAGS Xyloid daughter. This female has stellar lines, top notch body capacity and a functional build. Her marbling EPD ranks in the top 15% of the breed. She is a 56% Lim-Flex and homozygous black and double polled. She'll be a force in any herd, but you'll want to be sure she's part of your herd and not your neighbors!