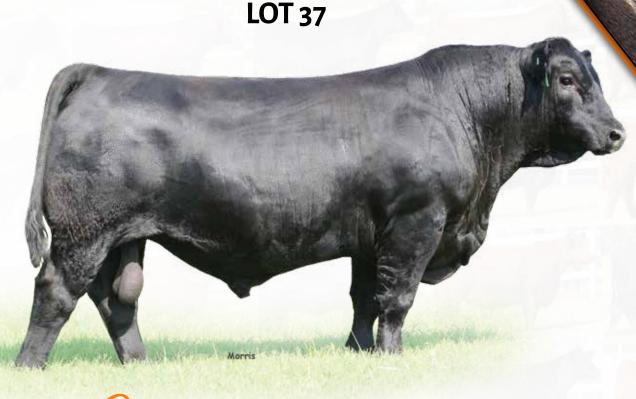

XINA COLADA

CARROUSELS PINA COLADA

>95 50 >95 15 15
CONNEALY CONSENSUS
BLUE LILLY OF CONANGA 16
DHVO DEUCE 132R
EXLR LADY 5112N
G A R GRID MAKER
S A V ABIGALE 0451
AUTO BLACK DAKOTA 129J
ELMW GINNIE P58G

This guy has truly exceeded all expectations beyond measure. PBRS Garret 931G is out of MAGS Ali, a Connealy Consensus son. This bull's dam is SBLX Xina Colada, the SAV Bismarck 5682 daughter out of the great Carrousels Pina Colada female. He has been a standout since he hit the ground. He's full of muscle expression, natural body shape and so much dimension. His marbling, weaning weight and yearling weight figures all rank in the top 15% of the breed. Talk about a versatile breeding piece! He is a 43% Lim-Flex bull that is double homozygous. This is one heck of a herd sire prospect!



## PBRS Jateway 936G ET

LIM-FLEX(43/37.9) BULL | HOMO POLLED (P-3)/HOMO BLACK (P-1) | 3/2/2019 | PBRS 936G | LFM2268117

CED BW WW YW MK CEM SC DC YG CW RE MB \$MI BW WW YW 10 10 1.6 80 130 16 5 1.98 12 -.07 49 .62 .14 60 69 830 1420 67 70 70 4 3 95 75 1 55 >95 4 85 35 20

CONNEALY CONSENSUS 7229
MAGS ALI

MAGS YOKO

S A V BISMARCK 5682 SBLX XINA COLADA

CARROUSELS PINA COLADA

CONNEALY CONSENSUS
BLUE LILLY OF CONANGA 16
DHVO DEUCE 132R
EXLR LADY 5112N
G A R GRID MAKER
S A V ABIGALE 0451
AUTO BLACK DAKOTA 129]
ELMW GINNIE P58G

PBRS Gateway 936G is a full brother to PBRS Garret 931G. Whew, this guy is a major herd sire prospect that will be a top pick on sale day. With the backing of MAGS Ali and SBLX Xina Colada, you know he's going to be a show-stopper. He's wide from end to end and w