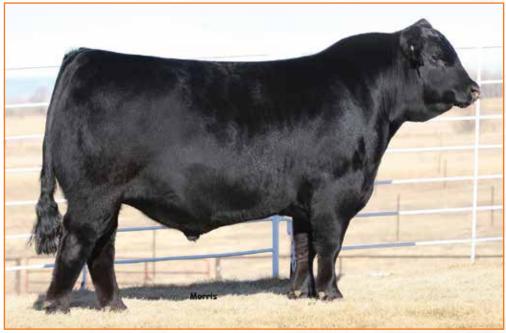

Here is a top herd sire prospect that ties it all together in an attractive package. PBRS Cimmaron 9140 is a son of Red Wildman Cimarron 605D. We love this bull's build, his structural integrity and overall natural body shape. He is explosive in his rib shape and his depth of body is unmatched. His yearling weight figure is in the 15th percentile and his weaning weight is in the 16th percentile. Truly a major herd sire in the making and one that will have the eye of many when sale day rolls around.