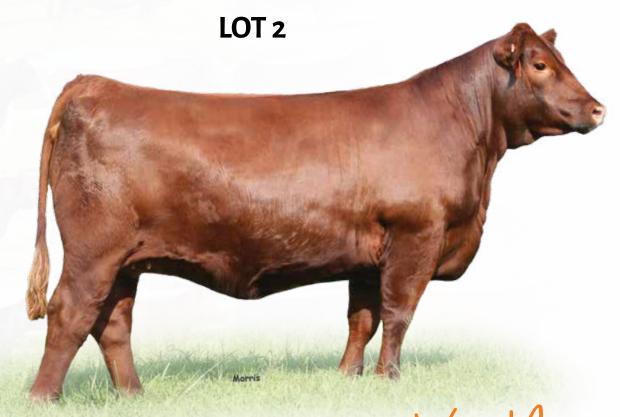

Will calve in April to J6 Jagger 120G (RAAA 4055256), a purebred Red Angus son of Six Mile & Co Jagger 780A from a daughter of Red Fine Line Mulberry 26P.

Folks, this may be one of the best Red Angus females we've seen in a long time! PBRS Very Nice 985 is out of J6RA Lion Heart E254, a son of Majestic Lion Heart A25. His dam is WR Ms Betty 9035, a prolific donor female for J6 Farms. We believe this female knocks it completely out of the park when it comes to overall design, cow power and extreme longevity. She has the depth of body, explosive rib shape and flexibility to keep her smooth when she's on the move. Individuals with robust design and build don't normally also look like elegant females, but this one does! This gal will make one heck of a donor female.