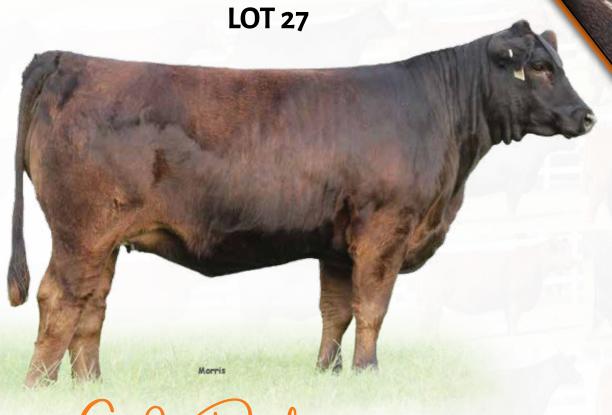

Will calve in April to J6 Jagger 120G (RAAA 4055256), a purebred Red Angus son of Six Mile & Co Jagger 780A from a daughter of Red Fine Line Mulberry 26P.

**ENGD RED LANA 6032D** 

DAMAR S606 RED LANA A257

**AHL DUCHESS 42W** 

**DFRA RED LANA S606** 

**RED TER-RON REAL DEAL 01W** 

This is one beautiful Red Angus female! PBRS Red Lana 9108 is a daughter of J6RA Lion Heart E354 that you need to pay major attention to. This gal is bold in her rib shape, moves extremely well and is built to last from the ground up. If you appreciate genetics that have stood the test of time and still have this much potential, consider investing in this beautiful female — we're certain you won't regret it!