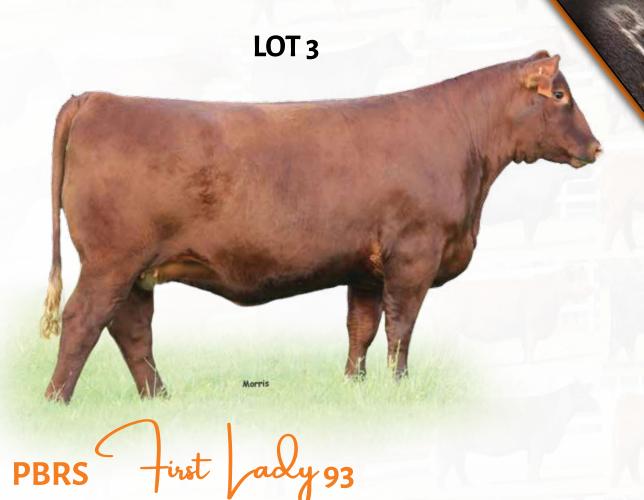

Will calve in April to J6 Jagger 120G (RAAA 4055256), a purebred Red Angus son of Six Mile & Co Jagger 780A from a daughter of Red Fine Line Mulberry 26P.

If you're looking for the total package female, here she is! PBRS First Lady 93 is another daughter of J6RA Lion Heart E254. She is as long as a freight train, super deep bodied and terrific in her lines. This is one we can't say enough about. She's beautifully designed, great on her feet and legs and super clean fronted. A surefire candidate for the donor pen of any program!