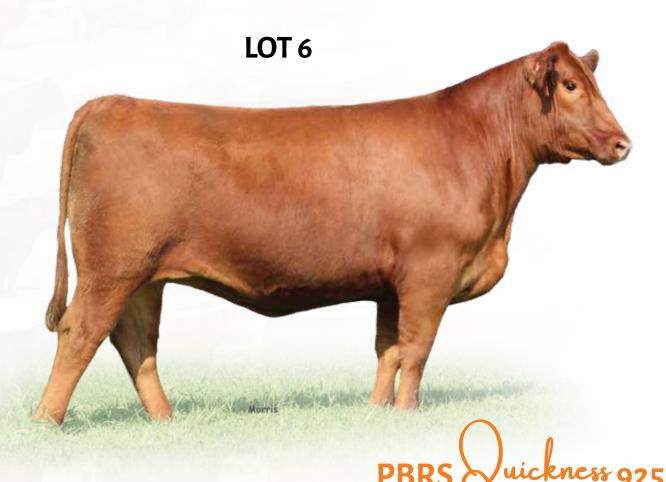

RED ANGUS COW | CAT: 1A | 2/26/2019 | PBRS 925 | 4173964

HB BW HPG CEM MB RE BW YW YG ww 151 10 .19 .02 17 .08 68 595 93 66 39

SIX MILE TAURUS 519A

J6 MR QUICKDRAW D328
SLGN STONY'S TEMPEST 778T

NBAR HAMLEY S913
CRSL FLAME C065

RED NORTHLINE CONNIE 65N

SIX MILE GAME FACE 164Y
RED SIX MILE SHAWNEE 116T
SLGN REGULATOR 503R
LCC STONY LA996
PIE BILLINGS 487
NBAR KELLY 913
RED NORTHLINE ROB ROY 122K
RED BAR-V CONNIE 625C

Will calve in April to J6 Jagger 120G (RAAA 4055256), a purebred Red Angus son of Six Mile & Co Jagger 780A from a daughter of Red Fine Line Mulberry 26P.

PBRS Quickness 925 is a J6 Mr Quickdraw D328 daughter. Quickdraw is a Six Mile Taurus 519A son. We love this female's extra length and beautiful style. She's super strong topped, elegant through her front one third and stands on such a great structure. PBRS Quickness 925 has a great deal of donor female potential. She's got the look, the genetics and the potential to be a staple female in any program.