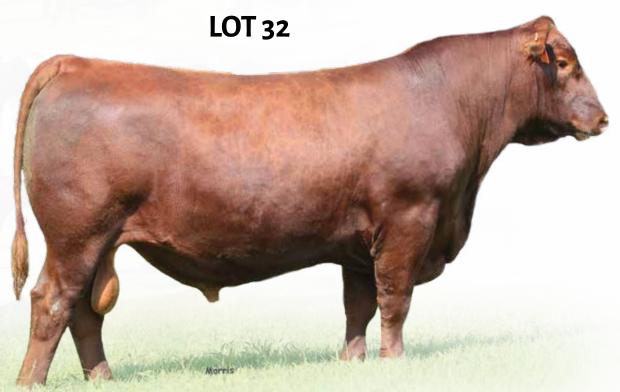

# PBRS Waxed Out 9107

RED ANGUS BULL | CAT: 1A | 3/20/2019 | PBRS 9107 | 4167778

HB BW WW YW HPG CEM MB RE BW YG WW YW 142 28 10 .24 27 848 1242 86 75 28

BIEBER ROLLIN DEEP Y118
WEBR MAXED OUT 627

MISS BHR COPPER D 946

SIX MILE GAME FACE 164Y L83 BETA 105B

OHRR 981-5T MARTA LANA 87Z

BIEBER ROOSEVELT W384
BIEBER TILLY 399W
OHRR DAKOTA COPPER 29K
MISS BHR MAJOR MOM'S JR 601
VGW GAME PLAN 816
RED SIX MILE LAKOTO 35W
OHRR DAKOTA LANDMARK 5T
FISCHER MARTA 981

This guy has been a pasture favorite of anyone that's seen him. PBRS Maxed Out 9107 is out of WEBR Maxed Out 627, a son of Bieber Rollin Deep Y118. He's thick made, powerfully muscled and has a great presence. They don't make bulls this deep bodied and capacious very often, but this guy is certainly one of them! We are so impressed with his growth numbers and extra substance we are certain he will sire offspring with great number profiles. His weaning weight figure is in the 7th percentile and his yearling weight figure is in the 14th percentile of the breed. We cannot wait to see his future calves!