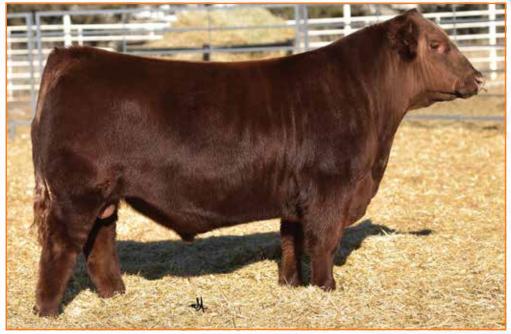

J6RA LION HEART E254 Sire of Lot 34

RED ANGUS BULL | CAT: 1A | 3/6/2019 PBRS 965 4167784 ΗВ BW WW YW MK HPG CEM MB RE BW GM YG WW YW 136 20 .22 .11 16 668 1054 95 90 55 69 MAJESTIC LIGHTNING 717 SGMR **MAJESTIC LION HEART A25** MAJESTIC MS. ADVANCER R115 **J6RA LION HEART E254** WEBR DR. PHIL WR MS BETTY 9035 WR MS BETTY 640 **BECKTON NEBULA P P707** HXC BIG IRON 0024X **HXC 825U** 

PBRS 6125
CRSL CHAMPAGNE
CRSL CHAMPAGNE
SL MARY 1263-1436

PBRS Lion Heart 965 is out of J6RA Lion Heart E254, a Majestic Lion Heart A25 son. On the bottom side of this bull's pedigree is WR Ms Betty 9035, a top donor for J6 Farms and once national champion female. This herd sire prospect is level in his top, powerfully designed and flexible when you get him on the move. He's masculine in his design, outstanding in his breed character and super stout from end to end.