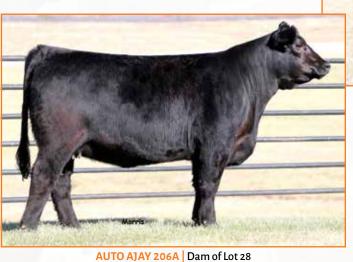

**CONELY EXPRESS 7211** | Sire of Lot 28

LIM-FLEX(25) HEIFER | DUE BEFORE SALE | DBL POLLED | HOMO BLACK

BW WW YW CEM SC DC YG CW MB \$MI BW WW YW 33 .36 0.5

**SMA WATCHOUT 482 CONLEY EXPRESS 7211 DPL SANDY 3040** 

SAVBRAVE8320 **AUTO AJAY 206A MAGS MANUELA** 

**SILVEIRAS WATCHOUT 0514 2K BEAUTY 961 SILVEIRAS STYLE 9303** K N C CABIN CREEK SANDY 804 **SAV MANDAN 5664 S A V MAY 2397 EXLR LIMITED EDITION 765**] **AUTO CITY NIGHTS 214H** 

The genetic worth of this guaranteed heifer pregnancy is off the charts. Conley Express 7211 is an outcross bull that creates offspring with style and major presence. His legendary dam, DPL Sandy 3040 has a track record for producing standouts in the show ring and Conley Express 7211 adds to her superiority in the Angus breed. AUTO Ajay is one of our most prolific donors. She is a daughter of SAV Brave 8320 and the great MAGS Manuela. This heifer calf to be is homozygous black and double polled and will be born prior to the sale. She will be a 25% Lim-Flex female. Now is your chance to add these legendary cow families to your operation. The sky will truly be the limit with this one.