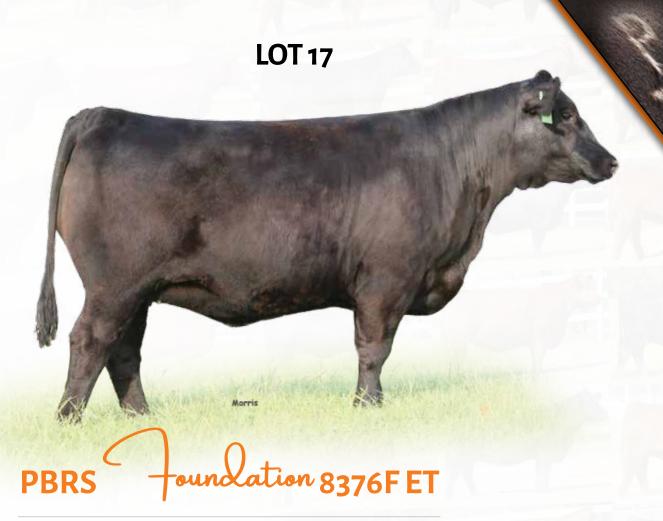

LIM-FLEX(31/28.2) COW HOMO POLLED (P-1)/HOMO BLACK (P-2) 11/15/2018 PBRS 8376F | LFF2167863 YG \$MI BW WW YW SC DC RE

2.3 1.35 12 -.05 33 .51 .21 58 70 30 95

LH WAR HERO 195W **MAGS ANCHOR** 

MGS XIPHOPAGOUS

Will calve in March to MAGS Good Will 130G (LFM2156961), a 43% Lim-Flex, homo polled, homo black son of AHCC Dakota Thunder 363D.

PBRS Foundation 8376F is a MAGS Anchor female out of BUF Eppionia 7307, an SAV 8180 Traveler 004 daughter. This female is hard to fault. She's full of good looks, cow power and added dimension. She's expressively muscled, stands on a powerful back leg and is athletic in her movement. Her marbling figure ranks in the top 25% of the breed. She is double homozygous and 31% Lim-Flex. This is the type of female you can build a herd around!