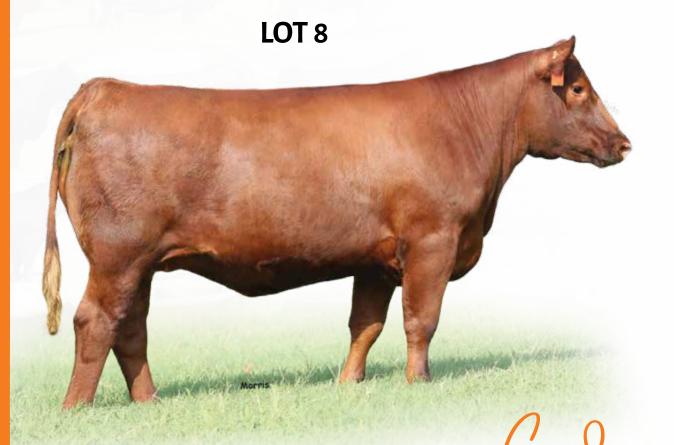

**J6 MR LIGHTNINGBUG C888** | Sire of Lot 8

RED ANGUS COW | CAT: 1A | 3/16/2019 | PBRS 989 | 4167798

HPG CEM MB cw RE BW WW HB YG 167 25 11 .39 12 -.09 64 615 49 82 78

MAJESTIC GAME ON A116

J6. MR LIGHTNINGBUG C888

Will calve in April to J6 Jagger 120G (RAAA 4055256), a purebred Red Angus son of Six Mile & Co Jagger 780A from a daughter of Red Fine Line Mulberry 26P.

PBRS Candy 989 is a J6 Mr. Lightningbug C88 daughter. Lightningbug is the Majestic Game On A116 son that sires offspring with real-world practicality, just like this female. Everyone with a chance to see this gal in person admires her structural soundness and longevity potential. She's got all the parts to be a big time donor in any program. The Lightningbug females all have a great platform to develop into tremendous producing females. She is moderate made, but packed full of genetic potential and cow power. Don't let this one slide by on sale day!