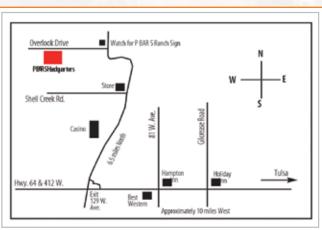

### **DIRECTIONS:**

### **FROM**

### **TULSA, OKLAHOMA**

Take Hwy. 64 - 412 West to Sand Springs. Exit at 129 W. Ave. and follow map.

### OKLAHOMA CITY, OKLAHOMA

Take I-44 Turnpike to Sapulpa Exit, Hwy. 97; go North to Sand Springs; cross over Ark River Bridge and take Hwy. 64& 412 West 1 mile to Exit 129 W. Ave. and follow map.