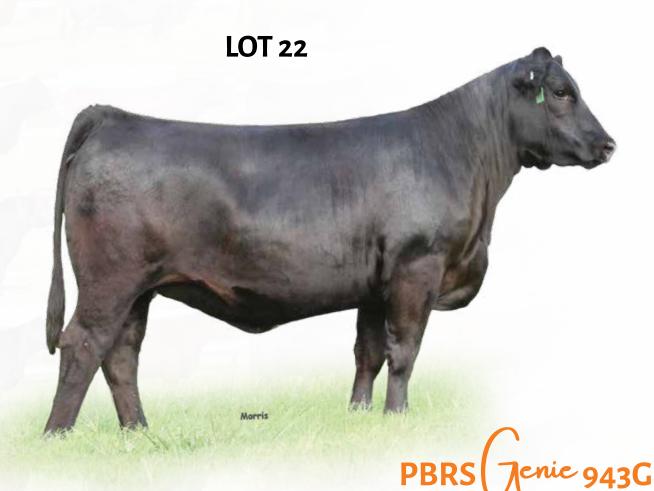

Will calve in April to MAGS Good Will 130G, a 43% Lim-Flex, homo polled, homo black son of AHCC Dakota Thunder 363D.

PBRS Genie 943G is striking in her appearance, explosive in her rib shape, soft in her flank and she's symmetrical from every angle. She is a daughter of PBRS 6337D and Buford Joy 9097, a daughter of BOHI Predestined 6100. She's flawless in her lines and her presence goes unmatched. Her marbling and milk EPDs rank in the top 25% of the breed. She is a 25% Lim-Flex female that is double black and double polled. Pay special attention to the possibilities this one offers!