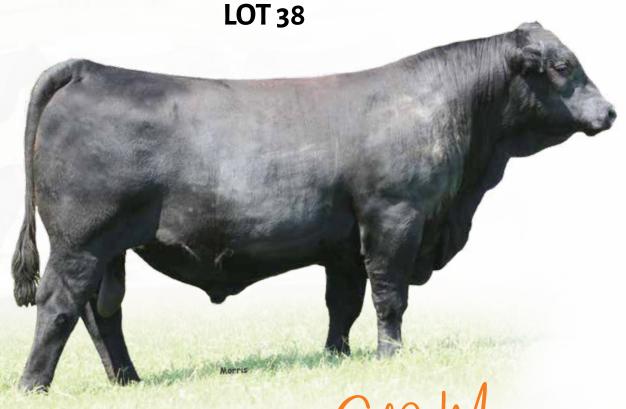

SUNDAY, OCTOBER 25, 2020 · PBARS RANCH Prof of Progress

MAGS UR SALINA | Dam of Lot 38

PBRS (Jold Wine 977G ET

LIM-FLEX(43/39.1) BULL HOMO POLLED (P-3)/HOMO BLACK (P-2) | 3/8/2019 | PBRS 977G | LFM2266452 SC DC YG CW RE BW ww yw CEM MB \$MI 1.85 12 -.3 39 .78 .17 63 832 1340 20 55 30

CONNEALY CONSENSUS 7229

**MAGS ALI** 

**MAGS YOKO** 

LH RODEMASTER 338R MAGS UR SALINA

MAGS SALINA

CONNEALY CONSENSUS
BLUE LILLY OF CONANGA 16
DHVO DEUCE 132R
EXLR LADY 5112N
JCL LODESTAR 27L
VERMILION E BLACKBIRD9546
BR MIDLAND
MAGS LADY ACE

This bull is powerful in his phenotype, bone work and especially in his pedigree. The strength of the cow families present in this one's pedigree goes back generations. PBRS Gold Mine 977G is a MAGS Ali son and out of the great MAGS Ur Salina, an LH Rodemaster 338R daughter. We appreciate Gold Mine's sharp-looking, complete profile and his excellent structural build. He is massively deep bodied, full of natural rib shape and he's incredibly strong in his spine. This bull not only impresses all that view him in person, he catapults them into near shock when they see his EPD profile. His weaning weight ranks in the top 4% of the breed, yearling weight ranks in the top 10% and marbling in the top 25% of the breed. This bull has what it takes to revamp an entire group of females and generate offspring that will be at the top of their contemporary group. He is 43% Lim-Flex and double homozygous.