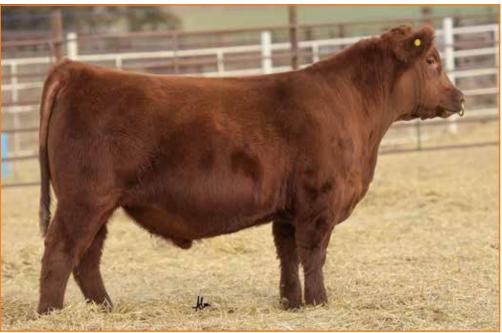

alves!





BIEBER ROLLIN DEEP Y118
WEBR MAXED OUT 627

MISS BHR COPPER D 946

AHL FLASHBACK 446B ENGD ANNIE 6608D

WCR MISS ANNIE XT 3283A

BIEBER ROOSEVELT W384
BIEBER TILLY 399W
OHRR DAKOTA COPPER 29K
MISS BHR MAJOR MOM'S JR 601
PZC TMAS FIRESTORM 1800 ET
AHL DUCHESS 42W
FLYING W XTRA 111X
RED SOO LINE ANNIE 7249

Growth is the name of the game right here! PBRS Maxed Out 958 will generate offspring that will 'max out' the scales at any age. He is a son of WEBR Maxed Out 627. His weaning weight is in the 2nd percentile, yearling weight is in the 3rd percentile, milk is in the 17th percentile. This is a bull that is thick topped, capacious through his center third and tremendous on his feet and legs. He's backed by a powerful sire and we're excited to see what he'll do for your program!



J6RA LION HEART E254 Sire of Lot 34



RED ANGUS BULL | CAT: 1A | 3/6/2019 PBRS 965 4167784 ΗВ BW WW YW MK HPG CEM MB RE BW GM YG WW YW 136 20 .22 .11 16 668 1054 95 90 55 69 MAJESTIC LIGHTNING 717 SGMR **MAJESTIC LION HEART A25** MAJESTIC MS. ADVANCER R115 **J6RA LION HEART E254** WEBR DR. PHIL WR MS BETTY 9035 WR MS BETTY 640 **BECKTON NEBULA P P707** HXC BIG IRON 0024X **HXC 825U** 

PBRS 6125
CRSL CHAMPAGNE
CRSL CHAMPAGNE
SL MARY 1263-1436

PBRS Lion Heart 965 is out of J6RA Lion Heart E254, a Majestic Lion Heart A25 son. On the bottom side of this bull's pedigree is WR Ms Betty 9035, a top donor for J6 Farms and once national champion female. This herd sire prospect is level in his top, powerfully designed and flexible when you get him on the move. He's masculine in his design, outs