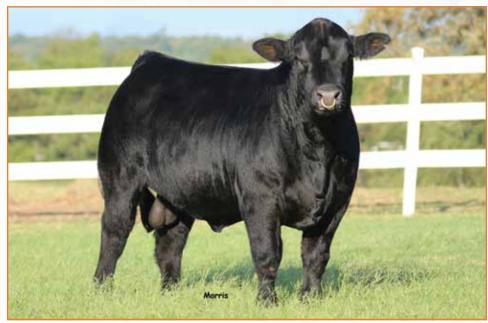

RLBH DAYS OF THUNDER | Service sire to Lot 11

ANGUS COW 8242 AAA19422791 9/5/2018

BW WW YW MK HPG CEM RE I+47 I+85 I+22 I+10 NA NA NA NΑ

BW WW YW

**CONNEALY BLACK GRANITE** KF STONECUTTER 501

**BAF FOREVER LADY 1080** 

**BUFORD EMBLAZON Y92 PBARS455** 

**BUFORD EISA EVERGREEN 306Z** 

**CONNEALY CONSENSUS 7229 EURA ELGA OF CONANGA 9109 CONNEALY RIGHT ANSWER 746 SF FOREVER LADY 9405 EXAR EMBLAZON 8268 THREE TREES LADY 1143 BOHI TRAVELER 6134** J BAR 7 ESA EVERGREEN 492L

#### PE'd 5.01.20 to 8.01.20 to RLBH Days of Thunder

P Bar S Stone 8242 is a purebred Angus female. Her dam is a Buford Emblazon Y92 daughter and she goes back to Connealy Consensus 7229 on the top side of her pedigree. You'll want this female in your pastures when calving season commences. She'll have an impressive RLBH Days of Thunder calf at side.