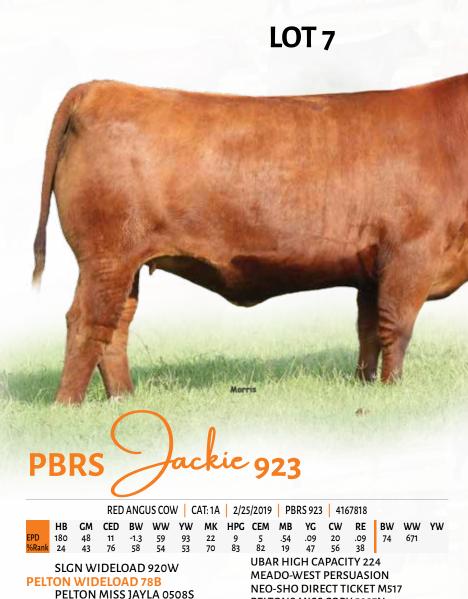

**RED NORTHLINE JESSE JAMES CRSL MISS JACKIE 94** 

5L SALEE 1362-2386

PELTONS MISS CORY 5037N **RED SVR GANGSTER 14S RED NORTHLINE GAL 56S** 5L GUNS BLAZIN 637-5874 5L SALEE 568-1362

Will calve in April to J6 Jagger 120G (RAAA 4055256), a purebred Red Angus son of Six Mile & Co Jagger 780A from a daughter of Red Fine Line Mulberry 26P.

PBRS Jackie 923 is a beautiful brood cow prospect. She's packed full of breed character and lined with tons of genetic potential. Her sire is Pelton Wideload 78B who is known for creating broody, feminine females and powerful herd sire prospects. She's neat patterned, powerfully built and elegant through her front one third. Her marbling figure ranks in the 16th percentile of the breed. This is a valuable female in terms of genetic potential and powerful phenotype. You'll want this feminine, youthful appearing female in your herd when calving season rolls around.