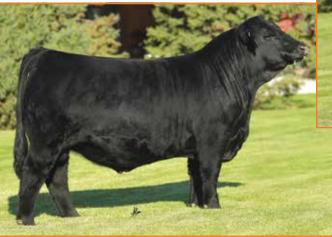

ELCX TURNING POINT 641Z | Sire of Lot 24

PBRS Trapevine 981G

LIM-FLEX(68/61.9) COW | DBL POLLED/HOMO BLACK (P-2) | 3/9/2019 | PBRS 981G | LFF2266370

CEM SC DC CW BW WW YW YG MB \$MI .93 12 -.35 24 .73 45 650 65

MAGS XYLOID
ELCX TURNING POINT 641 Z
GPFX MS BLUEPRINT

PBRS024X
PBRS ALL FOR FUN 3150A
BOHI SNOW PEA 6224S

DHVO DEUCE 132R BOHI RHONDA 314R TNUH BLUE PRINT 245H MAGS PALOOKA DHVO DEUCE 132R OAK HILL MISS WIX 72S G A R INTEGRITY ANLCO745K

Will calve in April to MAGS Good Will 130G, a 43% Lim-Flex, homo polled, homo black son of AHCC Dakota Thunder 363D.

This is one heck of a brood cow prospect. PBRS Grapevine 981G is massive in her body capacity, explosive in her rib shape and powerfully built. She is a daughter of ELCX Turning Point, a MAGS Xyloid son. Her dam is PBRS All For Fun 3150A. This gal will be a consistent producer of elite offspring that will return your investment time and time again. She is a 68% Lim-Flex female that is homozygous black and double polled.