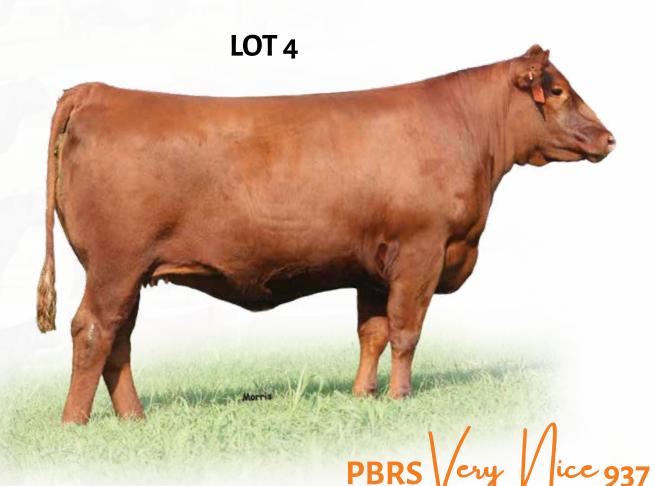

RED ANGUS COW | CAT: 1A | 3/3/2019 | PBRS 937 | 4167832

GM CED BW WW YW MK HPG CEM MB CW RE BW WW HB YG 147 .14 .13 22 -.07 65 618 59 97

MAJESTIC LION HEART A25

J6RA LION HEART E254

WR MS BETTY 9035

AHL FLASHBACK 446B ENGD VERYNICE 6506D DAMAR M241 VERYNICE A246 MAJESTIC LIGHTNING 717 SGMR
MAJESTIC MS. ADVANCER R115
WEBR DR. PHIL
WR MS BETTY 640
PZC TMAS FIRESTORM 1800 ET
AHL DUCHESS 42W
LORENZEN NO EXCEPTION
DFRA VERNICE M241

Will calve in April to J6 Jagger 120G (RAAA 4055256), a purebred Red Angus son of Six Mile & Co Jagger 780A from a daughter of Red Fine Line Mulberry 26P.

Here is a massive powerhouse of a female that doesn't lack style and elegance! PBRS Very Nice 937 is another tremendous daughter of J6RA Lion Heart E254. This is a powerfully designed, wide built, super sound moving female that is great in her joints and flexible off both ends of her skeleton. PBRS Very Nice 937 is big and broody, but she's also built like a lady and ready to go to work in your herd!