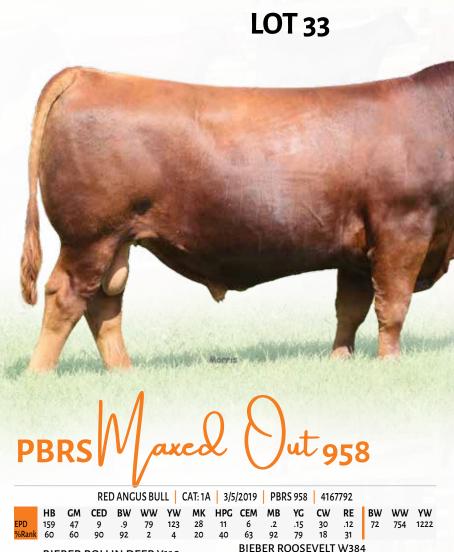

# PBRS Waxed Out 9107

RED ANGUS BULL | CAT: 1A | 3/20/2019 | PBRS 9107 | 4167778

HB BW WW YW HPG CEM MB RE BW YG WW YW 142 28 10 .24 27 848 1242 86 75 28

BIEBER ROLLIN DEEP Y118
WEBR MAXED OUT 627

MISS BHR COPPER D 946

SIX MILE GAME FACE 164Y L83 BETA 105B

OHRR 981-5T MARTA LANA 87Z

BIEBER ROOSEVELT W384
BIEBER TILLY 399W
OHRR DAKOTA COPPER 29K
MISS BHR MAJOR MOM'S JR 601
VGW GAME PLAN 816
RED SIX MILE LAKOTO 35W
OHRR DAKOTA LANDMARK 5T
FISCHER MARTA 981

This guy has been a pasture favorite of anyone that's seen him. PBRS Maxed Out 9107 is out of WEBR Maxed Out 627, a son of Bieber Rollin Deep Y118. He's thick made, powerfully muscled and has a great presence. They don't make bulls this deep bodied and capacious very often, but this guy is certainly one of them! We are so impressed with his growth numbers and extra substance we are certain he will sire offspring with great number profiles. His weaning weight figure is in the 7th percentile and his yearling weight figure is in the 14th percentile of the breed. We cannot wait to see his future calves!

BIEBER ROLLIN DEEP Y118
WEBR MAXED OUT 627

MISS BHR COPPER D 946

AHL FLASHBACK 446B ENGD ANNIE 6608D

WCR MISS ANNIE XT 3283A

BIEBER ROOSEVELT W384
BIEBER TILLY 399W
OHRR DAKOTA COPPER 29K
MISS BHR MAJOR MOM'S JR 601
PZC TMAS FIRESTORM 1800 ET
AHL DUCHESS 42W
FLYING W XTRA 111X
RED SOO LINE ANNIE 7249

Growth is the name of the game right here! PBRS Maxed Out 958 will generate offspring that will 'max out' the scales at any age. He is a son of WEBR Maxed Out 627. His weaning weight is in the 2nd percentile, yearling weight is in the 3rd percentile, milk is in the 17th percentile. This is a bull that is thick topped, capacious through his center third and tremendous on his feet and legs. He's backed by a powerful sire and we're excited to see what he'll do for your program!