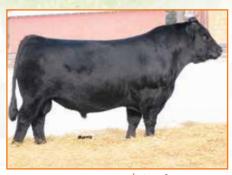

PBARS RANCH Proof of Progress · SUNDAY, OCTOBER 25, 2020

**RED U-2 BIG LEAGUE 7136T RED SIX MILE COUNTESSA 255B SOO LINE COUNTESS 6125** 

**RED U-2 BIG LEAGUE 544R RED STEWART PINOLA 1L RED TER-RON REBEL 102N RED SOO COUNTESS 3211** 

Will calve in April to J6 Jagger 120G (RAAA 4055256), a purebred Red Angus son of Six Mile & Co Jagger 780A from a daughter of Red Fine Line Mulberry 26P.

PBRS Glowing 9146 is just that, a 'glowing' Red Angus female that you'll want to set your sights on. She is extended in her lines and uses that to her advantage. She has a soft, fluid stride that will keep her in production for many years. She is a daughter of Red Wildman Cimarron 605D, a Canadian outcross sire out of the 2016 Canadian Show Female of the Year, Red Wildman Miss Stocky 420B. Her weaning weight EPD ranks in the top 17th percentile of the breed and her yearling weight ranks in the top 18th percentile. This one has the build, the shape and the power to go on and produce some of the finest individuals that people will talk about for years!