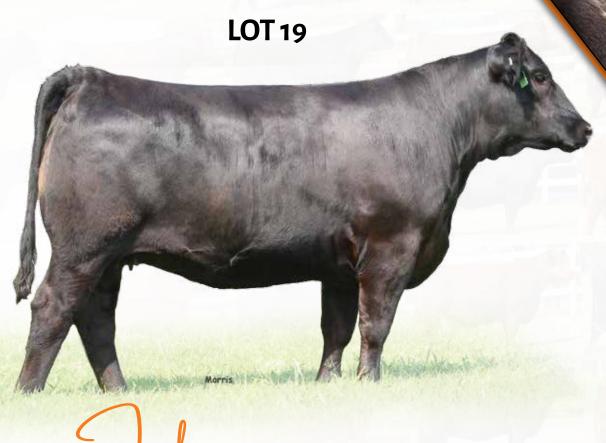

J6RA LION HEART E254 | Sire of Lot 2

RED ANGUS COW | CAT: 1A | 3/11/2019 |

HB HPG CEM MB CW RE BW BW MK YG ww 171 13 -2.3 61 102 24 11 .43 .08 21 .09 63 686 45 41 35 48 38

MAJESTIC LION HEART A25 **J6RA LION HEART E254** WR MS BETTY 9035

**AHL FLASHBACK 446B ENGD VERYNICE 6507D** DAMAR M241 VERYNICE A246 MAJESTIC LIGHTNING 717 SGMR MAJESTIC MS. ADVANCER R115 WEBR DR. PHIL WR MS BETTY 640 PZC TMAS FIRESTORM 1800 ET **AHL DUCHESS 42W** LORENZEN NO EXCEPTION **DFRA VERNICE M241** 

Will calve in April to J6 Jagger 120G (RAAA 4055256), a purebred Red Angus son of Six Mile & Co Jagger 780A from a daughter of Red Fine Line Mulberry 26P.

Folks, this may be one of the best Red Angus females we've seen in a long time! PBRS Very Nice 985 is out of J6RA Lion Heart E254, a son of Majestic Lion Heart A25. His dam is WR Ms Betty 9035, a prolific donor female for J6 Farms. We believe this female knocks it completely out of the park when it comes to overall design, cow power and extreme longevity. She has the depth of body, explosive rib shape and flexibility to keep her smooth when she's on the move. Individuals with robust design and build don't normally also look like elegant females, but this one does! This gal will make one heck of a donor female.