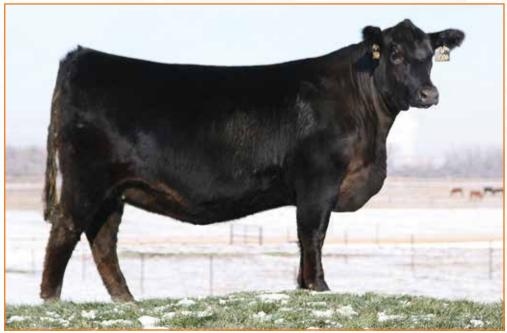

PBARS RANCH Proof of Progress · SUNDAY, OCTOBER 25, 2020

**RED U-2 BIG LEAGUE 7136T RED SIX MILE COUNTESSA 255B SOO LINE COUNTESS 6125** 

**RED U-2 BIG LEAGUE 544R RED STEWART PINOLA 1L RED TER-RON REBEL 102N RED SOO COUNTESS 3211** 

Will calve in April to J6 Jagger 120G (RAAA 4055256), a purebred Red Angus son of Six Mile & Co Jagger 780A from a daughter of Red Fine Line Mulberry 26P.

PBRS Glowing 9146 is just that, a 'glowing' Red Angus female that you'll want to set your sights on. She is extended in her lines and uses that to her advantage. She has a soft, fluid stride that will keep her in production for many years. She is a daughter of Red Wildman Cimarron 605D, a Canadian outcross sire out of the 2016 Canadian Show Female of the Year, Red Wildman Miss Stocky 420B. Her weaning weight EPD ranks in the top 17th percentile of the breed and her yearling weight ranks in the top 18th percentile. This one has the build, the shape and the power to go on and produce some of the finest individuals that people will talk about for years!