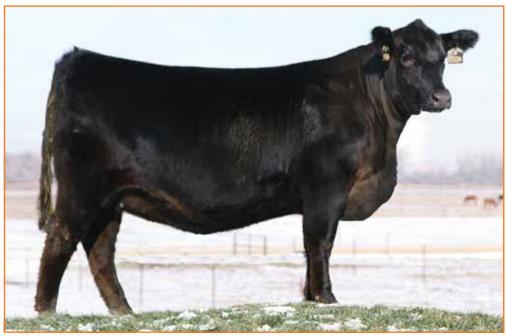

Will calve in April to J6 Jagger 120G (RAAA 4055256), a purebred Red Angus son of Six Mile & Co Jagger 780A from a daughter of Red Fine Line Mulberry 26P.

PBRS Glowing 9146 is just that, a 'glowing' Red Angus female that you'll want to set your sights on. She is extended in her lines and uses that to her advantage. She has a soft, fluid stride that will keep her in production for many years. She is a daughter of Red Wildman Cimarron 605D, a Canadian outcross sire out of the 2016 Canadian Show Female of the Year, Red Wildman Miss Stocky 420B. Her weaning weight EPD ranks in the top 17th percentile of the breed and her yearling weight ranks in the top 18th percentile. This one has the build, the shape and the power to go on and produce some of the finest individuals that people will talk about for years!