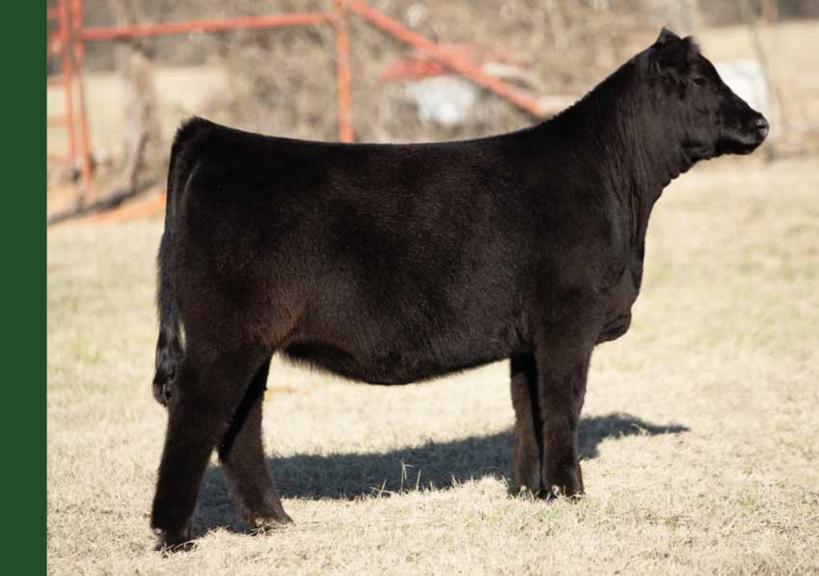

#### **DL HIGH PROFILE 548H**

78% Limousin Heifer ~ Double Polled ~ Double Black NXF 2326594 ~ AADC 548H ~ 06.13.2020

MAGS XYLOID S: ELCX KINGS LANDING 599 D ET

WLR PRADA

BOHI RHONDA 314R MAGSWL USUAL SUSPECT 538 AUGT REBECA 292S

DHVO DEUCE 132R

SCHILLING'S SENOR

D: DL X-TRA FANTASTIC 576X

EXLR LEXI 7370L

KRVN NASKAR 013N FBF MY GIRL 629M EXLR LIMITED EDITION 765J EXLR 350J

Female's with this amount of power, substance of bone and flare aren't made every day. DL High Profile 548H is a striking daughter of ELCX Kings Landing 599D. Her dam is DL X-tra Fantastic 576X, a Schilling's Senor x EXLR Lexi 7307L female who has been a solid producer for us year after year. Schilling's Senor was a many-time champion bull for Schilling Limousin and son of KRVN Naskar 013N. This female is graceful in her movement, dead-level in her spine, genuine in her build and correct all the way around. The essence of pure elegance, flawless structure and feminine design, especially through her front one third. She is the reason we continue to use genetics that are withstanding the major test of time.

CED BW WW YW MK CEM SC DOC YG CW REA MB \$MTI 11 0.7 54 79 19 6 0.60 11 -0.37 11 0.78 -0.09 45.91