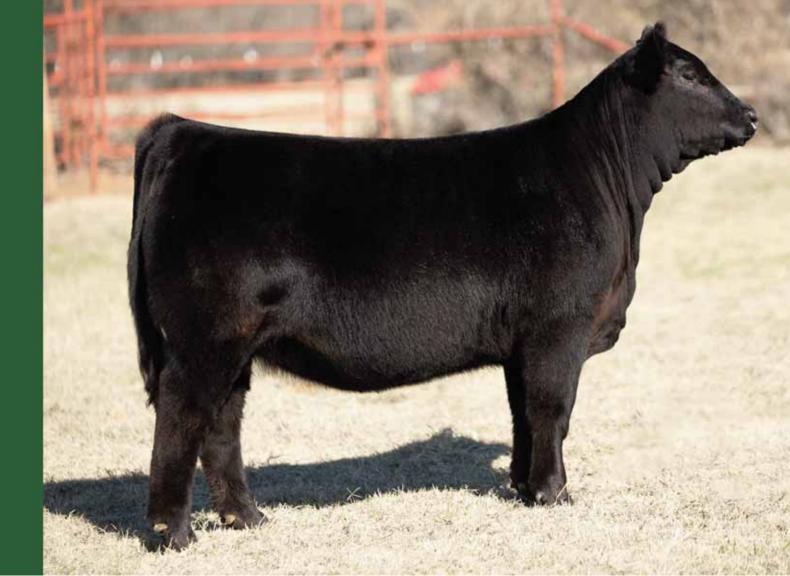

#### **DL HIGH PROFILE 548H**

78% Limousin Heifer ~ Double Polled ~ Double Black NXF 2326594 ~ AADC 548H ~ 06.13.2020

MAGS XYLOID S: ELCX KINGS LANDING 599 D ET

WLR PRADA

BOHI RHONDA 314R MAGSWL USUAL SUSPECT 538 AUGT REBECA 292S

DHVO DEUCE 132R

SCHILLING'S SENOR

D: DL X-TRA FANTASTIC 576X

EXLR LEXI 7370L

KRVN NASKAR 013N FBF MY GIRL 629M EXLR LIMITED EDITION 765J EXLR 350J

Female's with this amount of power, substance of bone and flare aren't made every day. DL High Profile 548H is a striking daughter of ELCX Kings Landing 599D. Her dam is DL X-tra Fantastic 576X, a Schilling's Senor x EXLR Lexi 7307L female who has been a solid producer for us year after year. Schilling's Senor was a many-time champion bull for Schilling Limousin and son of KRVN Naskar 013N. This female is graceful in her movement, dead-level in her spine, genuine in her build and correct all the way around. The essence of pure elegance, flawless structure and feminine design, especially through her front one third. She is the reason we continue to use genetics that are withstanding the major test of time.

CED BW WW YW MK CEM SC DOC YG CW REA MB \$MTI 11 0.7 54 79 19 6 0.60 11 -0.37 11 0.78 -0.09 45.91