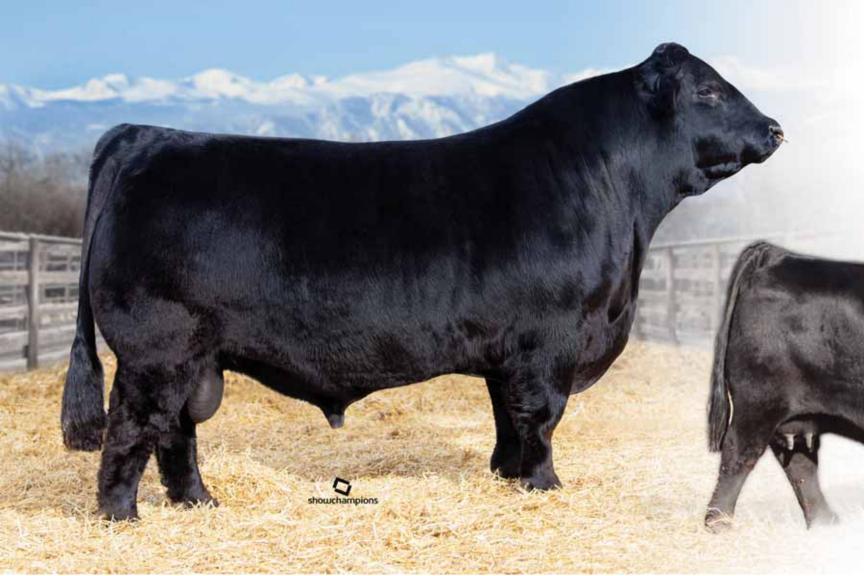

#### THREE IVF SEXED HEIFER EMBRYOS

Selling one package of three IVF SEXED Heifer embryos. 78% Limousin ~ Double Polled ~ Homozygous Black

S: ELCX KINGS LANDING 599 D ET
WLR PRADA

GPFF BLAQUE RULON

D: SSTO ROUND ROBIN 3805A

BOHI RED ROBIN 282R

DHVO DEUCE 132R BOHI RHONDA 314R MAGSWL USUAL SUSPECT 538U AUGT REBECA 292S

BLACK DIAMOND QUAIL RUN RAMONA BP CONNEALY LEAD ON MAGS MANUELA

Without question this is one of the most powerful offerings in this entire offering that will produce three IVF Sexed Heifer embryos from an unbelievable combination. ELCX Kings Landing 599D will forever be one of the best bulls we've exploited in our program. To say we are thrilled with the outcome of his progeny is putting it lightly. The dam in this mating is the one and only SSTO Round Robin 3905A. She is a maternal sister to MAGS Wazowski, MAGS Ur A Robin and the highly coveted CFLX Robin 251Z. This female's dam, BOHI Red Robin 282R is responsible for producing some of the breed's most remarkable individuals. There is so much consistency in this highly sought after mating it's almost overwhelming. We are confident that these future calves will be campaigned as successfully as any in the purebred Limousin ranks. These embryos will be homozygous black, double polled and 78% Limousin.