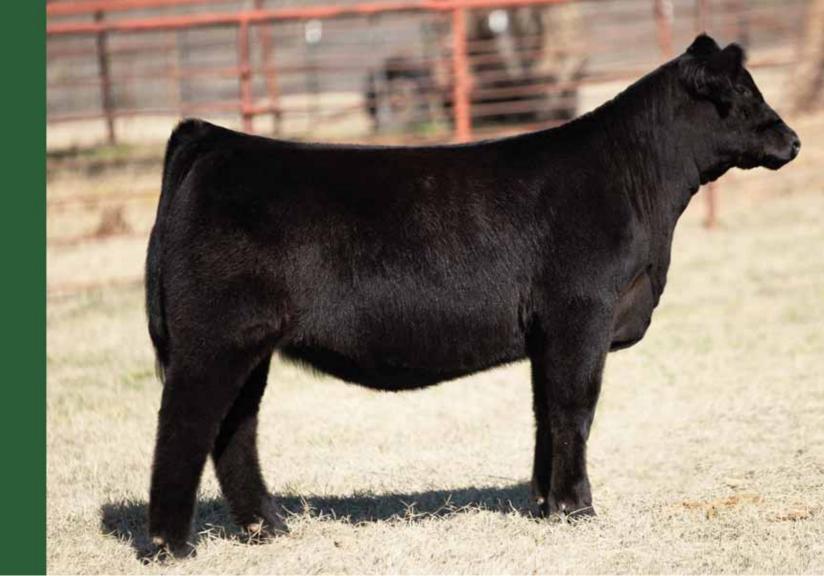

## **Q**DL HOT TOPIC 544H

78% Limousin Heifer ~ Homozygous Polled ~ Black NXF 2326592 ~ AADC 544H ~ 06.03.2020

MAGS XYLOID S: ELCX KINGS LANDING 599 D ET

WLR PRADA

SCHILLING'S SENOR

D: DL WONDERS YOO-HOO 42Y

EXLR WONDER 066M

DHVO DEUCE 132R BOHI RHONDA 314R MAGSWL USUAL SUSPECT 538U AUGT REBECA 292S

KRVN NASKAR 013N FBF MY GIRL 629M AUTO BLACK DAKOTA 129J EXLR LUVLY 084F

DL Hot Topic 544H has the shape, flawless lines and angularity to hang with the absolute best of 'em and hit it completely out of the park every single time! An ELCX Kings Landing 599D ET daughter that comes from a Schilling's Senor x EXLR Wonder 066M female, DL Wonders Yoo-Hoo 42Y. EXLR Wonder 066M was a direct daughter of the great AUTO Black Dakota 129J and EXLR Luvly 084F. These are genetics that have truly withstood the test of time and are still prominent in our program today. Hot Topic has been a favorite of ours from the start with her extra-special design, immaculate structure and overall balance. She's extremely attractive on the profile and even more so in motion. Equipped with an excellent set of running gears and flexibility off both ends of her skeleton. History is waiting to be written with this praiseworthy female.

 CED
 BW
 WW
 YW
 MK
 CEM
 SC
 DOC
 YG
 CW
 REA
 MB
 \$MTI

 10
 1.3
 58
 88
 20
 6
 0.54
 10
 -0.32
 15
 0.70
 -0.04
 48.76