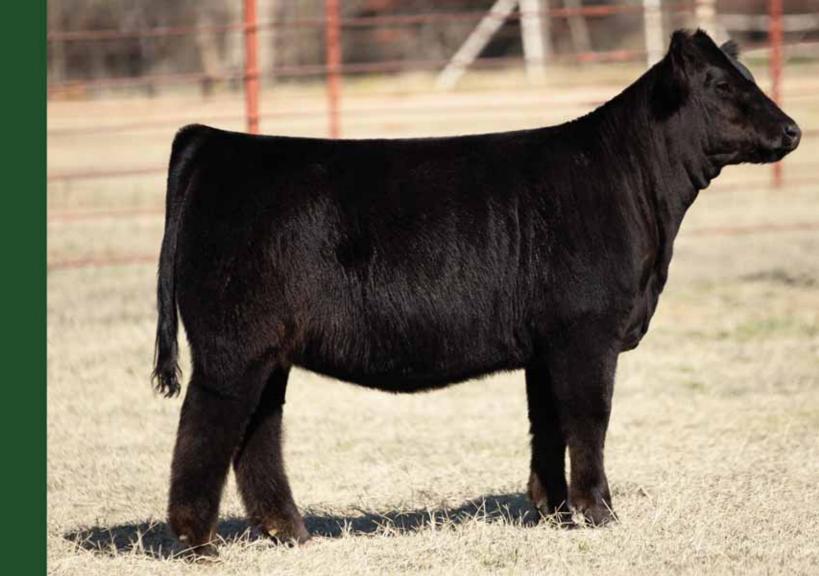

#### **DL HEAVEN CAN WAIT 550H**

62% Lim-Flex Heifer ~ Homozygous Polled ~ Double Black LFF 2324328 ~ AADC 550H ~ 06.18.2020

S: ELCX KINGS LANDING 599 D ET

WLR PRADA

DHVO DEUCE 132R BOHI RHONDA 314R MAGSWL USUAL SUSPECT 538U

AUGT REBECA 292S

D: WLR WVR EMBRACE ET

EXAR BLUE CHIP 1877B

WLR UGLY BETTY 432U

DAMERON FIRST CLASS GREENS PRINCESS 1012 MAGS SHYLLO

MAGS SHYLLU JCL HEIDI 2S

This is one of the most stylish females we've ever laid eyes on. DL Heaven Can Wait 550H is sleek fronted, extended through her neck and shoulder junction, huge middled and contemporary in her overall design. She is a 62% Lim-Flex daughter of ELCX Kings Landing 599D ET, the phenomenal son of MAGS Xyloid and WLR Prada- a mating that continues to prove itself to be one of the greatest in Limousin history. This female's dam is WLR WVR Embrace ET, an EXAR Blue Chip 1877B daughter from the famed WLR Ugly Betty 432U female. A pedigree doesn't get more storied or prolific than this one. DL Heaven Can Wait 550H is smooth in her lines, feminine in her build and sophisticated when she gets out and goes. A female that will build a true legacy of her own and follow closely in the footsteps of the phenomenal individuals who compile her lineage.

 CED
 BW
 WW
 YW
 MK
 CEM
 SC
 DOC
 YG
 CW
 REA
 MB
 \$MTI

 8
 1.7
 65
 98
 18
 5
 0.62
 11
 -0.16
 24
 0.52
 0.15
 56.45