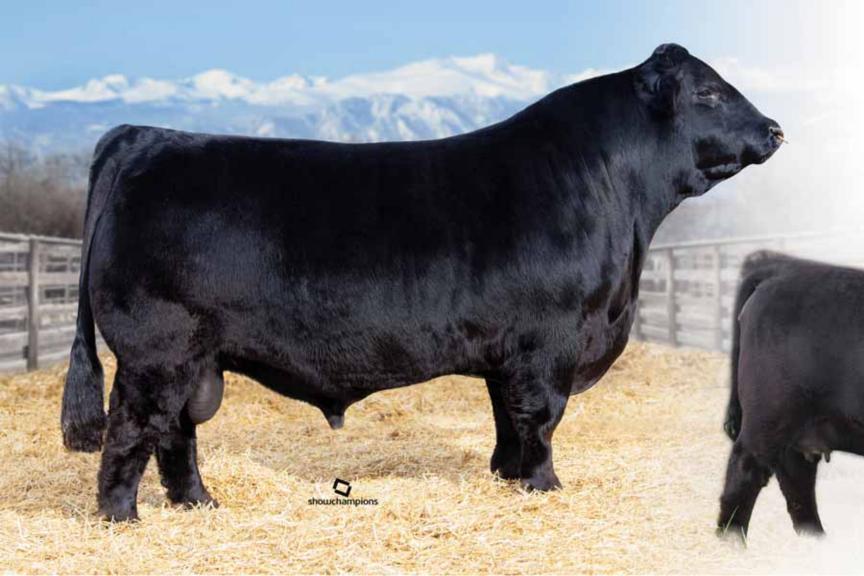

#### THREE EMBRYOS

Selling one package of three conventional embryos. 78% Limousin ~ Double Polled ~ Double Black

MAGS XYLOID S: ELCX KINGS LANDING 599 D ET

D: CFLX ROBIN 250Z

WLR PRADA

DHVO DEUCE 132R **BOHI RHONDA 314R** 

MAGSWL USUAL SUSPECT 538U

AUTO BLACK DAKOTA 129J

AUGT REBECA 292S EXLR DAKOTA 353G

DFLC JET SET BPC 34Y CONNEALY LEAD ON MAGS MANUELA

BOHI RED ROBIN 282R

It's an understatement to say that these embryos are destined for greatness. ELCX Kings Landing 599D and CFLX Robin 250Z have both produced mightily and are known for generating some of the most successful individuals in the Limousin breed. ELCX Kings Landing is a son of the proven MAGS Xyloid and the stunning WLR Prada female. CFLX Robin 250Z is the famed daughter of BOHI Red Robin 292R, the breed's very first National Champion Lim-Flex female. Her sire is the unforgettable AUTO Black Dakota 129J who is at the core of countless elite pedigrees still today. She is a full sister to the remarkable MAGS Xesturgy 0162 donor. Phenotypically we project these individuals to be some of the most impressive calves of their time. This is an offering of extreme reputation and genetic excellence that you won't want to miss! These three conventional embryos will be 78% Limousin and double polled and double black.

MAGS Xesturgy, a full sib to CFLX Robin 250Z, the dam of Lot 8 embryos.