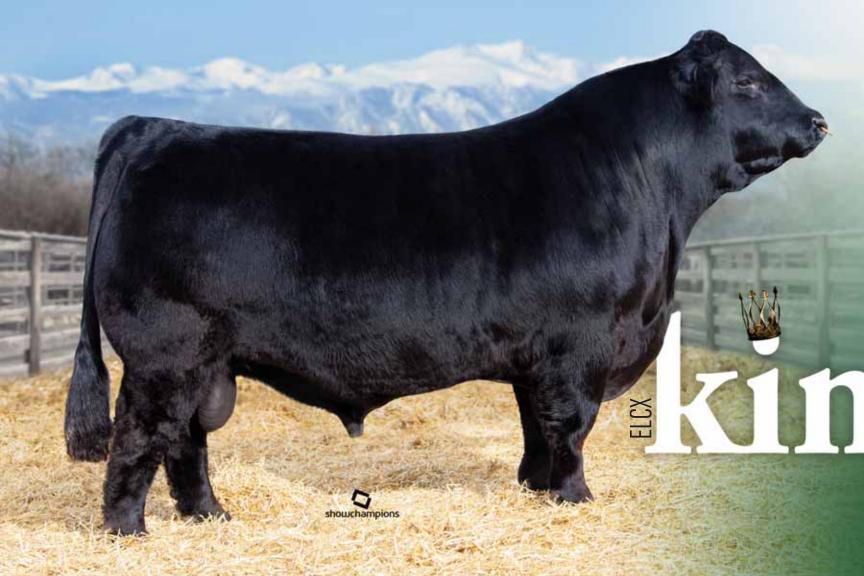

#### **DL HEAVEN CAN WAIT 550H**

62% Lim-Flex Heifer ~ Homozygous Polled ~ Double Black LFF 2324328 ~ AADC 550H ~ 06.18.2020

S: ELCX KINGS LANDING 599 D ET

WLR PRADA

DHVO DEUCE 132R BOHI RHONDA 314R MAGSWL USUAL SUSPECT 538U

AUGT REBECA 292S

D: WLR WVR EMBRACE ET

EXAR BLUE CHIP 1877B

WLR UGLY BETTY 432U

DAMERON FIRST CLASS GREENS PRINCESS 1012 MAGS SHYLLO

MAGS SHYLLU JCL HEIDI 2S

This is one of the most stylish females we've ever laid eyes on. DL Heaven Can Wait 550H is sleek fronted, extended through her neck and shoulder junction, huge middled and contemporary in her overall design. She is a 62% Lim-Flex daughter of ELCX Kings Landing 599D ET, the phenomenal son of MAGS Xyloid and WLR Prada- a mating that continues to prove itself to be one of the greatest in Limousin history. This female's dam is WLR WVR Embrace ET, an EXAR Blue Chip 1877B daughter from the famed WLR Ugly Betty 432U female. A pedigree doesn't get more storied or prolific than this one. DL Heaven Can Wait 550H is smooth in her lines, feminine in her build and sophisticated when she gets out and goes. A female that will build a true legacy of her own and follow closely in the footsteps of the phenomenal individuals who compile her lineage.

 CED
 BW
 WW
 YW
 MK
 CEM
 SC
 DOC
 YG
 CW
 REA
 MB
 \$MTI

 8
 1.7
 65
 98
 18
 5
 0.62
 11
 -0.16
 24
 0.52
 0.15
 56.45