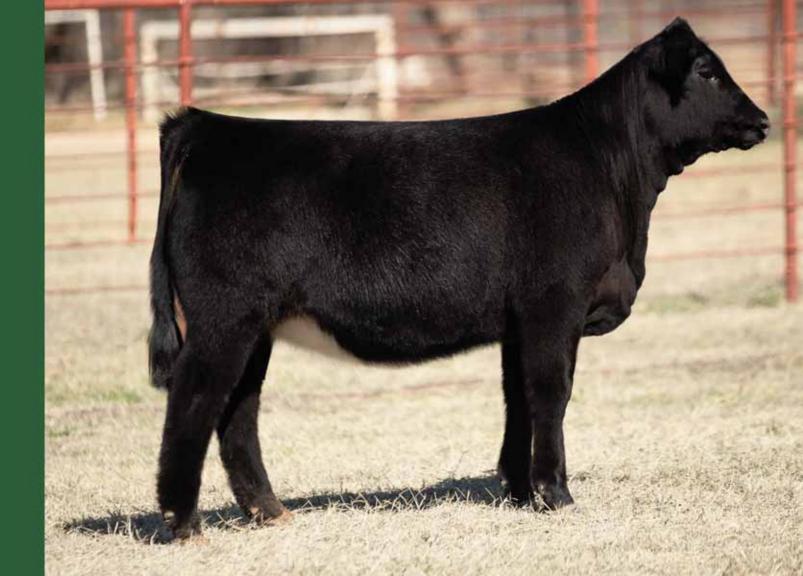

# **DL HIGH HOPES 538H**

62% Lim-Flex Heifer ~ Homozygous Polled ~ Homozygous Black LFF 2324327 ~ AADC 538H ~ 05.26.2020

MAGSWL USUAL SUSPECT 538U **AUGT REBECA 292S** 

DAMERON FIRST CLASS

GREENS PRINCESS 1012 MAGS SHYLLO ICI HFIDI 2S

Big swooping belly for days right here, folks. DL High Hopes 538H is a superb female we love for her structural foundation, 'sure-to-be-noticed' look and striking pedigree. She's an extraordinary female with such an impressive build and superior look. You won't find a female better structured, soft made or this stout featured just anywhere. She is a daughter of the impressive ELCX Kings Landing 599D ET and WLR WVR Eboni ET, an EXAR Blue Chip 1877B x WLR Ugly Betty 423U daughter. The pedigree and futuristic design this female offers is more than exciting. We know you'll be hearing more about this female in the future! This double homozygous female is 62% Lim-Flex.

> CED BW WW YW MK CEM SC DOC YG CW REA 7 2.1 66 100 18 5 0.62 11 -0.16 24 0.52 0.15 56.75