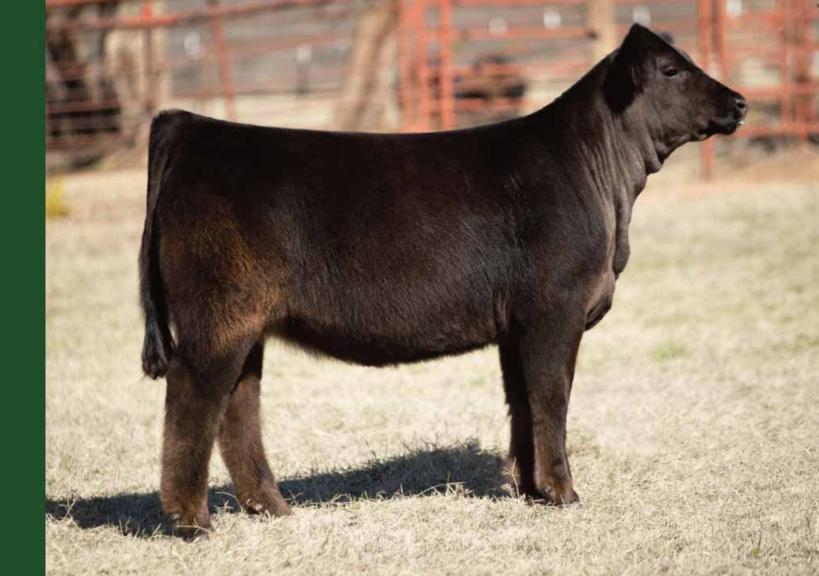

# **DL HOITY TOITY 546H**

65% Lim-Flex Heifer ~ Double Polled ~ Homozygous Black LFF 2326593 ~ AADC 546H ~ 06.06.2020

MAGS XYLOID S: ELCX KINGS LANDING 599 D ET

WIR PRADA

DHVO DEUCE 132R

MAGSWL USUAL SUSPECT 538U AUGT REBECA 292S

RITO 112 OF 2536 ROTP 616

RITO 616 OF 4B20 6807

D: KRVN TRACE 132T

KRVN RFCIP 267R

G A R PRECISION 2536 **GPFF BLAQUE RULON** FF MYSTICAL 155M

Tremendous quality female with such cow power and massive overall dimension. DL Hoity Toity 546H is robust through her center body, unbelievably strong in her top and just flat good from all angles. They don't make 'em like this anymore, folks. This ELCX Kings Landing 599D ET daughter is out of a female that goes back to two highly influential sires in the both the Limousin and Angus breeds, GPFF Blague Rulon and GAR Precision 2536. A huge bellied, expressively muscled female with such a captivating design and overall presence. She is fault-free on the move, flexible in her pasterns and strides with incredible confidence and poise. She will be a powerful mainstay in any program with a background and design like this. A true standout donor prospect if you ask us!

9 2.0 65 99 18 5 0.61 12 -0.26 16 0.57 0.05 53.62