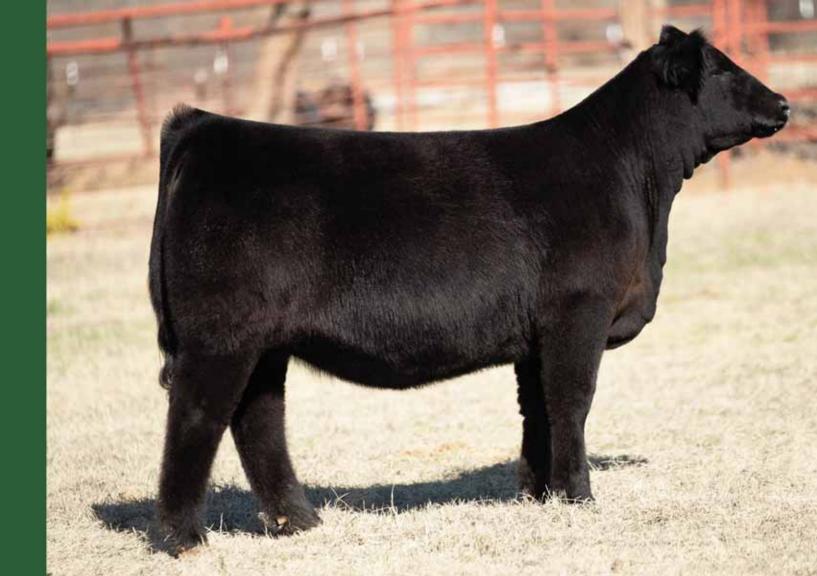

# **DL HIGH HOPES 538H**

62% Lim-Flex Heifer ~ Homozygous Polled ~ Homozygous Black LFF 2324327 ~ AADC 538H ~ 05.26.2020

MAGSWL USUAL SUSPECT 538U **AUGT REBECA 292S** 

DAMERON FIRST CLASS

GREENS PRINCESS 1012 MAGS SHYLLO ICI HFIDI 2S

Big swooping belly for days right here, folks. DL High Hopes 538H is a superb female we love for her structural foundation, 'sure-to-be-noticed' look and striking pedigree. She's an extraordinary female with such an impressive build and superior look. You won't find a female better structured, soft made or this stout featured just anywhere. She is a daughter of the impressive ELCX Kings Landing 599D ET and WLR WVR Eboni ET, an EXAR Blue Chip 1877B x WLR Ugly Betty 423U daughter. The pedigree and futuristic design this female offers is more than exciting. We know you'll be hearing more about this female in the future! This double homozygous female is 62% Lim-Flex.

> CED BW WW YW MK CEM SC DOC YG CW REA 7 2.1 66 100 18 5 0.62 11 -0.16 24 0.52 0.15 56.75