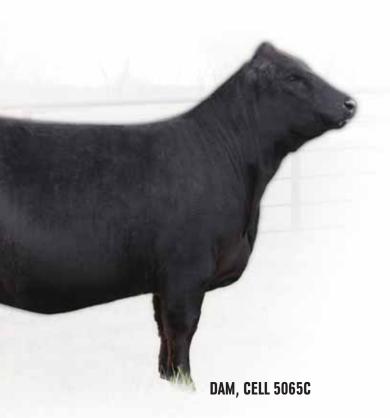

#### THREE IVF SEXED HEIFER EMBRYOS

Selling one package of three IVF SEXED Heifer embryos. 90.5% Limousin ~ Double Polled ~ Double Black

MAGS XYLOID S: ELCX KINGS LANDING 599 D ET

D: CELL 5065C ET

WLR PRADA

WLK PKADA

DHVO DEUCE 132R

MACC WIDE

MAGS WRIGLEY

DHVO DEUCE 132R

MAGSWL USUAL SUSPECT 538U AUGT REBECA 292S

GPFF BLAQUE RULON AMY JO DHAN 20L MAGS SASQUATCH BOHI REJOICE 308R

We believe some of ELCX Kings Landing's best accomplishments thus far are with his current progeny on the ground. If you are looking to boost your embryo fire power, this will be a tremendous set of embryos to add to the tank. These three IVF Sexed Heifer embryos are from the powerful Davis donor, CELL 5065C. She is a daughter of the national champion DHVO Deuce and from the national champion female, MAGS Wrigley. A mating of this caliber doesn't become available very often. These heifers will be big footed, sound structured cattle with a world of body mass and dimension. This may be one of the winningest pedigrees in this lineup and it's just the surface of a highly anticipated future. The embryos will be 90.5% Limousin and double polled and double black.

DAM, SSTO ROUND ROBIN 3805A