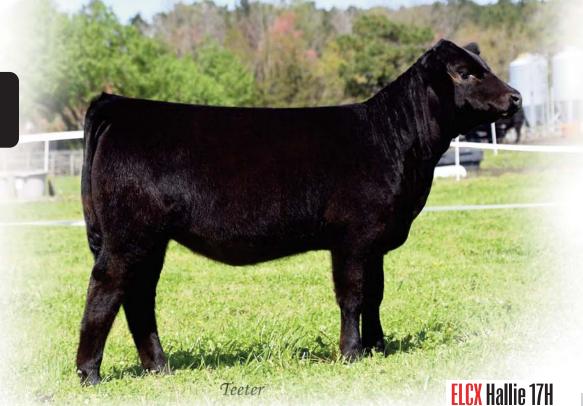

ELCX Hallie 17H is one of those heifers that will do nothing but get better in time. She is just now coming into her own. She is very clean and pretty up through her head and neck. We so admire her strength down her topline and levelness out from her hooks to her pens. She is rock solid in her structure and very appealing from the side profile. This 62% Lim-Flex heifer is sired by the ever-popular purebred sire, TASF Crown Royal and from a daughter of GAR Prophet.