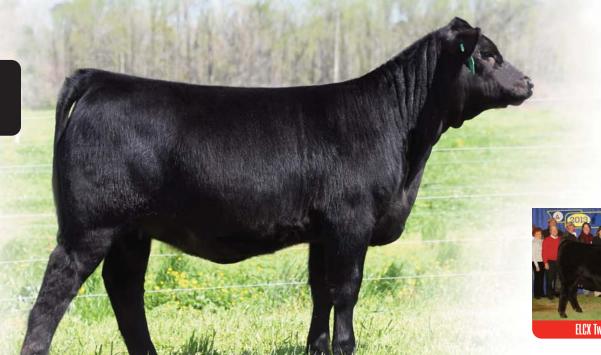

ELCX Twilight, Full sib

**ELCX** Hopeful 059H ET

There is a lot to be hopeful for when considering this young show heifer. ELCX Hopeful 059H is so smooth and feminine up through her head and neck. She is very long and extended up through her front end. This heifer has the very desirable pedigree and wrapped up into a gorgeous package. She is flawless in her design and has the striking profile to get any judges attention. She is a full sibling to the now deceased and past national champion purebred female, ELCX Twilight. The genetics of this female have been proven to the highest degree. This is one truly spectacular female with the whole world waiting for her to grow up into something she is meant to be.

Teeter

Lim-Flex (87) Cow HP / HB ELCX 059H LFF 2332408 11.02.2020

GPFF BLAQUE RULON **DHVO DEUCE 132R** AMY JO DHAN 20L

JCL LODESTAR 27L **DFLC HBHPC 1S** DFLC HBPC 25L BLACK DIAMOND QUAIL RUN RAMONA BP BLACK CAT DHAN 152G GPFF AMBER JO HUNTS HI-LITER 245G LOGAN'S CHEERLEADER 280G DFLC DOUBLE SHOT BPB 41E DALTONS EDITH ERICA 250