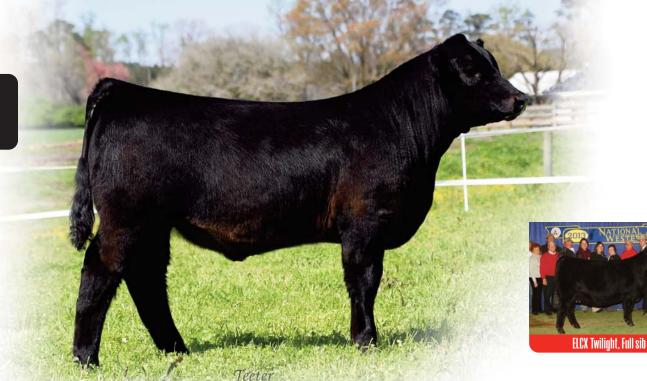

ELCX Twilight, Full sib

**ELCX** Hopeful 059H ET

There is a lot to be hopeful for when considering this young show heifer. ELCX Hopeful 059H is so smooth and feminine up through her head and neck. She is very long and extended up through her front end. This heifer has the very desirable pedigree and wrapped up into a gorgeous package. She is flawless in her design and has the striking profile to get any judges attention. She is a full sibling to the now deceased and past national champion purebred female, ELCX Twilight. The genetics of this female have been proven to the highest degree. This is one truly spectacular female with the whole world waiting for her to grow up into something she is meant to be.

This spring sale season has brought out all the heavy hitters in the breed looking for the best in purebred herd sire prospects. ELCX Heavy Hitter 055H is one that will fit the criteria for only the most serious Limousin breeders. He is a purebred Limousin son of the two-time national champion purebred sire DHVO Deuce and a just happens to be a full sibling to the once national champion purebred female, ELCX Twilight. If you can invest in this young bull and let him get some age, you will be more than pleased with your investment. This is going to be on bull you will be happy bought now and not waited to try and afford him when he is older. He is homozygous polled and double black (test pending).