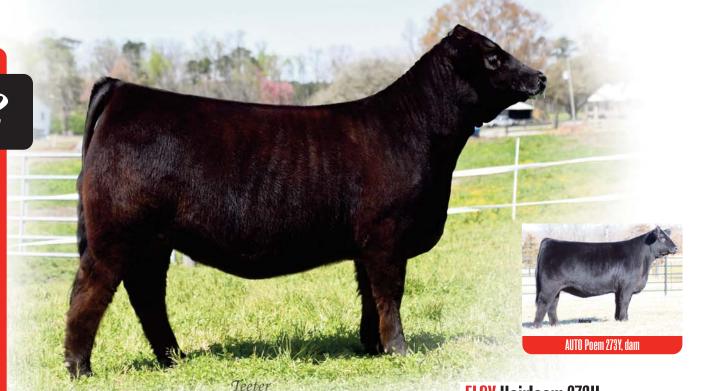

You know what you get in the cattle business when you blend two of the breed's strongest and most prominent cow families? You get "greatness"! This female named ELCX Heirloom 273H is a purebred heifer that is homozygous polled, double black (not tested) and sired by the ELCX herd sire, Riverstone Exodus. He just happens to be a full sibling to the all-time great, Riverstone Charmed 50C owned by Ratliff Cattle and Linhart Limousin. Her dam is the ever popular and producer of many show champions, AUTO Poem 273Y. She

is a daughter of SAV Bismarck from the deceased, MAGS Phantoms Prize female. ELCX Heirloom 273H is one of the finest to represent and carry the ELCX prefix!

### **ELCX** Heirloom 273H

Lim-Flex (75) Cow HP / DB ELCX 273H

TMCK DURHAM WHEAT 6030X RIVERSTONE EXODUS ET HSF YOUR FANTASY

S A V BISMARCK 5682 AUTO POEM 273Y MAGS PHAONTOMS PRIZE LFF 2289116 04.22.2020

DHVO DEUCE 132R MAGS STRAWBERRY PIE MAGS WAR ADMIRAL HSF TINKERBELL G A R GRID MAKER S A V ABIGALE 0451 GPFF BLAQUE RULON ALCM KOOL TUNES

|       | CED | BW | ww | YW | MA | CEM | SC | ST | DOC | CW | RE   | YG | MS  | \$MTI |
|-------|-----|----|----|----|----|-----|----|----|-----|----|------|----|-----|-------|
|       |     |    |    |    |    |     |    |    |     |    | 0.92 |    |     |       |
| %Rank | 70  | 85 | 55 | 75 | 40 | 55  | 45 | 90 | 75  | 80 | 25   | 20 | >95 | >95   |