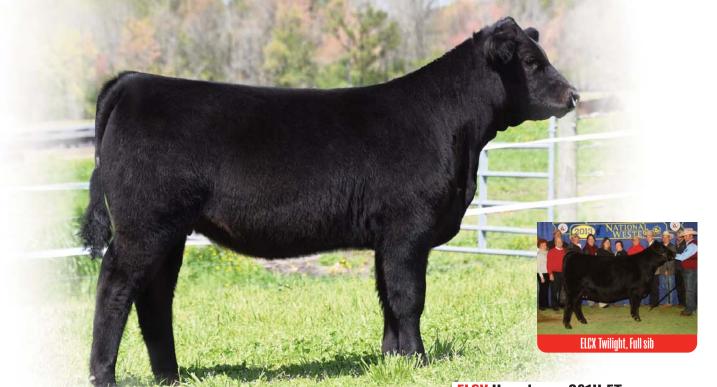

This purebred heifer represents a prominent pedigree, a calm demeanor and a very appealing look. This polled and homozygous black heifer represents a proven and very prominent pedigree. She just happens to be a full sibling to the now deceased and past national champion purebred female, ELCX Twilight. The power in the blood of this female makes her a great investment, let alone the future that she has from this point on.