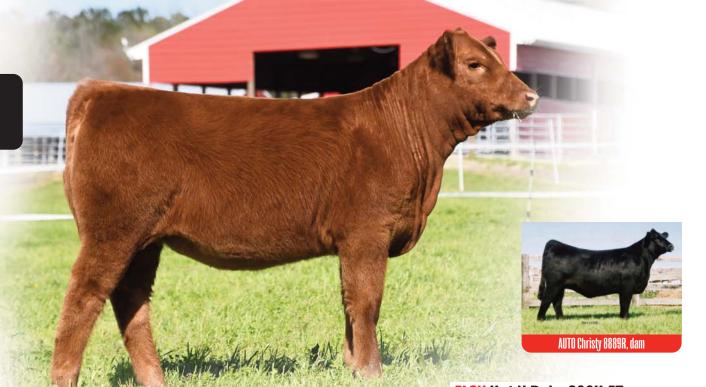

ELCX Hot N Ruby 063H is cute and fancy made open heifer from the long running and very established ELCX program. She offers the length of side, depth of body and prominence stance needed to fit into anyone's program. She is sired by the senior herd sire for P Bar S Ranch, RLBH Days of Thunder, which is full brother to a past national champion, RLBH Air Force One. Her dam is a the very consistent Lim-Flex donor, AUTO Christy 8889R.

## **ELCX** Hot N Ruby 063H ET

Lim-Flex (56) Cow Polled / Red ELCX 063H LFF 2332411 11.04.2020

EF XCESSIVE FORCE RLBH DAYS OF THUNDER ET EF YAFFA 821Y

EXAR NEW DESIGN 3903 AUTO CHRISTY 8889R AUTO CHRISTY 853N D A TRAVELER 004 703 CFLX MOLLYS IMAGE EXLR NEW GENERATION 071M MAGS ROSE PETAL BON VIEW NEW DESIGN 1407 RR MISS EMULOUS 6391 AUTO NO MONEY DOWN 147J AUTO AERIEL 253G