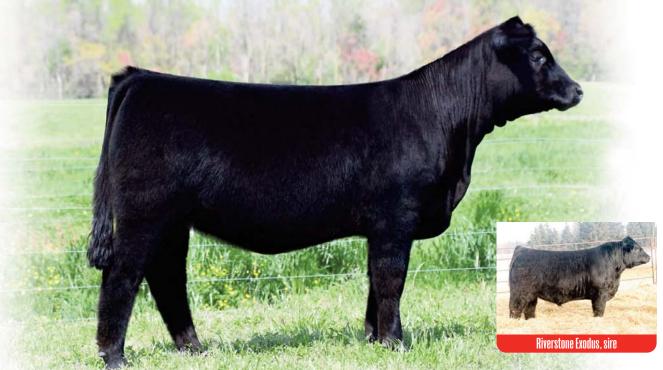

You know what you get in the cattle business when you blend two of the breed's strongest and most prominent cow families? You get "greatness"! This female named ELCX Heirloom 273H is a purebred heifer that is homozygous polled, double black (not tested) and sired by the ELCX herd sire, Riverstone Exodus. He just happens to be a full sibling to the all-time great, Riverstone Charmed 50C owned by Ratliff Cattle and Linhart Limousin. Her dam is the ever popular and producer of many show champions, AUTO Poem 273Y. She

is a daughter of SAV Bismarck from the deceased, MAGS Phantoms Prize female. ELCX Heirloom 273H is one of the finest to represent and carry the ELCX prefix!

### **ELCX** Heirloom 273H

Lim-Flex (75) Cow HP / DB ELCX 273H

TMCK DURHAM WHEAT 6030X RIVERSTONE EXODUS ET HSF YOUR FANTASY

S A V BISMARCK 5682 AUTO POEM 273Y MAGS PHAONTOMS PRIZE LFF 2289116 04.22.2020