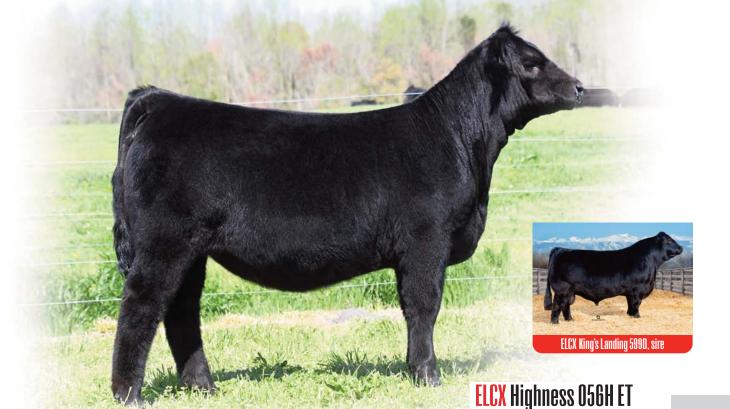

ELCX Highness 056H is a 71% Lim-Flex, homozygous polled and homozygous black daughter of ELCX King's Landing. King's Landing just happens to be one of the breed's hottest go-to sires in the business and rightfully so. This young heifer is from the elite partnership donor for ELCX and Cross Creek Farm, ELCX Elevate 646E. She is a daughter of EF Xcessive Force and from the predictable ELCX donor, DFLC HBHPC 1S.

Lim-Flex (71) Cow HP / HB ELCX 056H LFF 2332404

LIIII-FIEX (/1) COW FIT / NB ELCA 050H LFT 255

MAGS XYLOID

ELCX KINGS LANDING 599 D ET

WLR PRADA

WLR PRADA

WLR PRADA

MAGSWL USUAL SUS
ALUTO DEBEG 2008

EF XCESSIVE FORCE ELCX ELEVATE 684E ET DFLC HBHPC 1S DHVO DEUCE 132R BOHI RHONDA 314R MAGSWL USUAL SUSPECT 838U AUTO REBECA 292S D A TRAVELER 004 703 CFLX MOLLYS IMAGE JCL LODESTAR 27L DELC HBPC 25L

11.01.2020