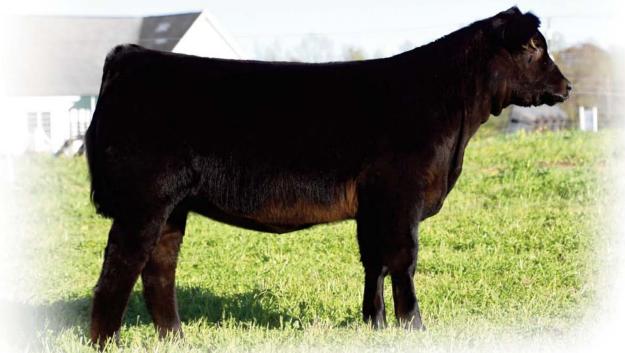

Oh, my oh my! Look at the front end on this young show heifer. She is so, so long and extended up through her head and neck and her neck blends smoothly into her shoulder. She is so appealing and clean in her lines from her hooks to her pens. She drops that hind quarter down into a perfectly constructed hind leg set. This heifer has so much good bred into her it is not even funny! We are excited to have the new owner get this heifer so we can watch her grow and develop into something spectacular. This purebred heifer is homozygous polled, homozygous black and sired by the ELCX herd sire, Riverstone Exodus. He just happens to be a full sibling to the all-time great, Riverstone Charmed 50C owned by Ratliff Cattle and Linhart Limousin. This heifers dam is a daughter of MAGS Yip that is a top producing female in the prominent ELCX program.

### **ELCX** Hideout 734H

Limousin (90) Cow HP/HB ELCX 734H

TMCK DURHAM WHEAT 6030X **RIVERSTONE EXODUS ET**HSF YOUR FANTASY

MAGS YIP ELCX ENORMOUS 734E ET ELCX BELLFLOWER 361B NPF 2333073 09.15.2020

DHVO DEUCE 132R MAGS STRAWBERRY PIE MAGS WAR ADMIRAL HSF TINKERBELL MAGS THE GENERAL AUTO CARMINDA 656S MAGS XYLOID MAGS TAPESTRY