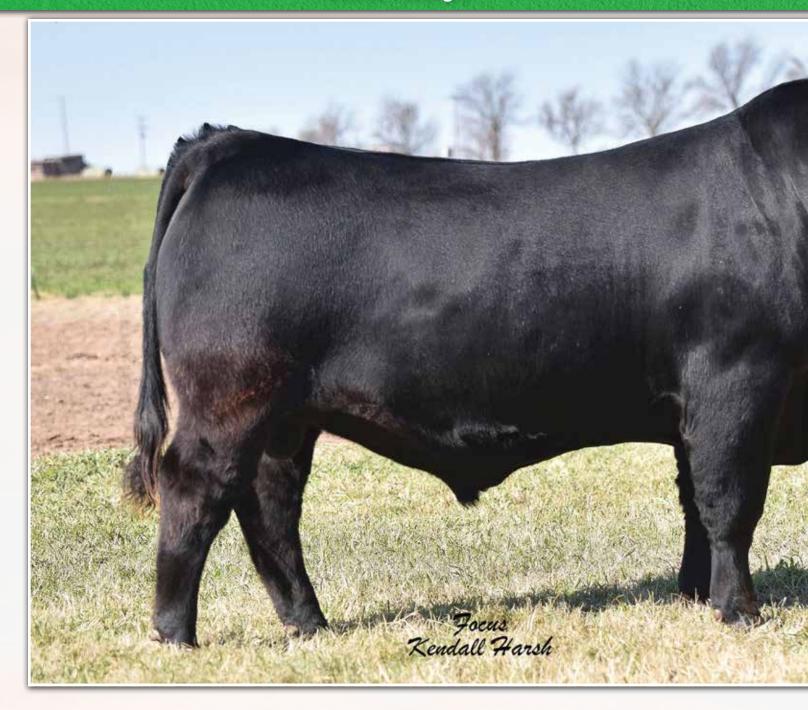

## LFL Esquire 7084E ET

offered by Lawrence Family Limousin

LIM-FLEX(57/51.7)

BULL

HOMO POLLED (P-2)

HOMO BLACK (P-1)

9/14/2017

BLAW 7084E

BW: 77 · WW: 524 · YW: 1,310

CED BW WW YW MK TM CM SC DC YG CW REA MB \$MT EPD 11 1.5 70 119 19 54 7 1.1 16 -.09 51 .81 .54 72 %RANK 50 65 40 25 60 54 30 35 15 80 10 35 4 4

#### No half packages offered.

If you're searching for a combination of phenotypic quality, pedigree predictability, breed leading EPDs and homozygous traits in your next AI sire, we believe LFL Esquire is right for your needs and what the mainstream cattle business is demanding. Visually the terms big footed, deep bodied, thick made and good fronted describe this rich-pedigreed son of the \$30,000 famed AUTO Bliss donor accurately. Numerically, this double homozygous son of the AI sire MAGS Cable excels numerically ranking in the top 25% or better for gestation, yearling weight, docility, carcass weight, marbling and mainstream terminal index. If you're looking to move the marbling needle in your breeding program take special note of his staggering .54 EPD. Rare to form, we are syndicating this proven sire with actual data to support the projected promise—note, his first 20 calves have averaged 79 pounds of birth and 758 pounds of weaning weight. What really separates Esquire from his sire is not only does he do all his famed sire does from a function standpoint but, he adds a front design worthy of consideration. Folks, make no mistake. If you have a set of cattle you want to add performance too, make bolder ribbed, bigger numbered and prettier fronted—we are confident LFL Esquire will do just that!