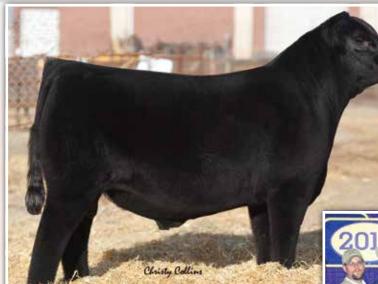

#### **Designer Flush**

# 

SLKF SISTER ACT 1322 • Dam of Lots 13A, 13B & 13C

Sister Act daughter by Primo

Sister Act daughter by Primo

Guarantee of 5 embryos with a maximum of 10.

Flush expenditure to be paid by buyer. Semen will be furnished by seller.

Talk about an exciting opportunity. Here is your chance to flush a proven, purebred donor any which way you want. The featured donor in this lot has a storied show history, a pedigree rich in heritage and has proven to mesh well every way she has been mated. Currently there are 4 flushmate sisters by Primo burning up the show circuit. One was recently named Reserve Grand Champion at the Tulsa State Fair for the Elmore family. The very same venue Sister Act herself was named Third Overall Supreme Heifer among more than 1,200 entries. As a first calf heifer, a daughter of Sister Act produced an exceptional show heifer in her own right. It gets said too often, but this truly is an opportunity with very little risk yet great rewards.