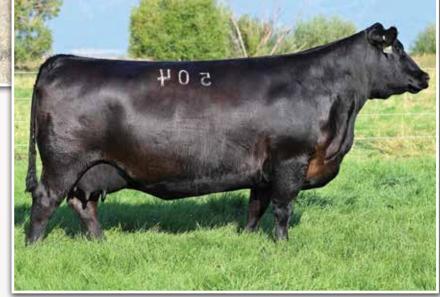

#### Selling Full Possession & Half Embryo Interest.

Here's a female certainly worthy of leading off the live cattle portion the 2021 National Sale! LFL Gucci Girl comes to us in a double homozygous package and has all of the maternal characteristics to have a gigantic influence as a future donor female in any program. Gucci Girl is a 50% Lim-Flex daughter of the proven performance bound AI sire COLE Deputy. Her dam, MAGS Double D, is a unique pedigreed donor that has done an amazing job in production at Lawrence Family Limousin. This female is big bodied, super upheaded and extended out of the top side of her shoulder and she's got an explosive amount of natural rib shape. Numerically, she is quite simply impressive—ranking in the top 15% or better in seven economically relevant traits and is highlighted by a IMF ratio of 121. Worthy of notation, she's safe in calf to the past National Western Stock Show reserve champion, LFL Deluxe Edition, that's known for calving-ease. The bottom line is, not only does this female have the phenotype to rise to the top of any occasion, she's a number profile freak! Don't miss this rare opportunity on sale day.

#### **Bred Heifer**

3