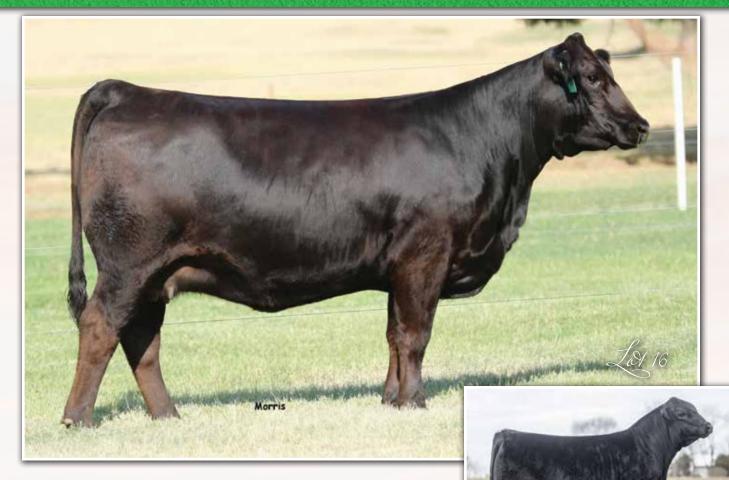

## LFL Esquire 7084E ET

offered by Lawrence Family Limousin

LIM-FLEX(57/51.7)

BULL

HOMO POLLED (P-2)

HOMO BLACK (P-1)

9/14/2017

BLAW 7084E

LFM2138927

MAGS APPLESEED
MAGS CABLE
MAGS ZEQUIN

LH U HAUL 135U AUTO BLISS 265Y WLR UGLY BETTY 432U RITO 6EM3 OF 4L1 EMBLAZON MAGS WAY TO SHINE BOHI TOP DOLLAR 7144T WERNER RITA 118

BASIN FRANCHISE P142 EXLR DUCHESS 7129R MAGS SHYLLO JCL HEIDI 2S

BW: 77 · WW: 524 · YW: 1,310

CED BW WW YW MK TM CM SC DC YG CW REA MB \$MT EPD 11 1.5 70 119 19 54 7 1.1 16 -.09 51 .81 .54 72 %RANK 50 65 40 25 60 54 30 35 15 80 10 35 4 4

#### No half packages offered.

If you're searching for a combination of phenotypic quality, pedigree predictability, breed leading EPDs and homozygous traits in your next AI sire, we believe LFL Esquire is right for your needs and what the mainstream cattle business is demanding. Visually the terms big footed, deep bodied, thick made and good fronted describe this rich-pedigreed son of the \$30,000 famed AUTO Bliss donor accurately. Numerically, this double homozygous son of the AI sire MAGS Cable excels numerically ranking in the top 25% or better for gestation, yearling weight, docility, carcass weight, marbling and mainstream terminal index. If you're looking to move the marbling needle in your breeding program take special note of his staggering .54 EPD. Rare to form, we are syndicating this proven sire with actual data to support the projected promise—note, his first 20 calves have averaged 79 pounds of birth and 758 pounds of weaning weight. What really separates Esquire from his sire is not only does he do all his famed sire does from a function standpoint but, he adds a front design worthy of consideration. Folks, make no mistake. If you have a set of cattle you want to add performance too, make bolder ribbed, bigger numbered and prettier fronted—we are confident LFL Esquire will do just that!