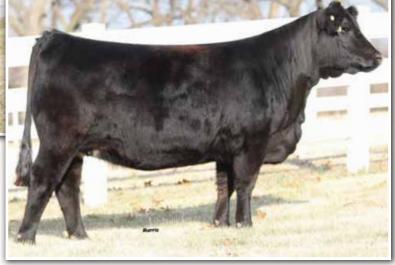

# LFL Jucci Sirl 9060G ET

#### offered by Lawrence Family Limousin

LIM-FLEX(50/44.6) COW HOMO POLLED (P-3) HOMO BLACK (P-2) 4/28/2019 BLAW 9060G LFF2172554

MAGS ZODIAC

COLE DEPUTY 37D

COLE MISS PRODUCTION 874U

ELMW XPEDIENT 4X
MAGS DOUBLE D
MAGS BRITANI

MAGS WINSTON MAGS XANTHOUS COLEMAN PRODUCTION 608 COLE 4142P

SAV FINAL ANSWER 0035 ELMW UNENDING LOVE 16U MAGS Y-AXIS MAGS XANTHOCOMIC

BW: 80 · WW: 843 · YW: 982

EPD 16 .7 .56 75 1.7 14 .04 36 .66 63 %RANK 3 70 15 10 35 30 >95 35

Al'd 5/20/20 to LFL Deluxe Edition 6029D PE'd 6/16/20 to 8/12/20 to LFL Gunslinger 9050D Checked safe 5 months plus on October 14.

#### Selling Full Possession & Half Embryo Interest.

Here's a female certainly worthy of leading off the live cattle portion the 2021 National Sale! LFL Gucci Girl comes to us in a double homozygous package and has all of the maternal characteristics to have a gigantic influence as a future donor female in any program. Gucci Girl is a 50% Lim-Flex daughter of the proven performance bound AI sire COLE Deputy. Her dam, MAGS Double D, is a unique pedigreed donor that has done an amazing job in production at Lawrence Family Limousin. This female is big bodied, super upheaded and extended out of the top side of her shoulder and she's got an explosive amount of natural rib shape. Numerically, she is quite simply impressive—ranking in the top 15% or better in seven economically relevant traits and is highlighted by a IMF ratio of 121. Worthy of notation, she's safe in calf to the past National Western Stock Show reserve champion, LFL Deluxe Edition, that's known for calving-ease. The bottom line is, not only does this female have the phenotype to rise to the top of any occasion, she's a number profile freak! Don't miss this rare opportunity on sale day.