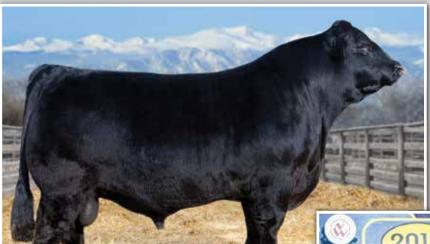

### ATAK Denali ET

AI'd 4/22/20 to MAGS Firestone.

PEd 4/25/20-8/13/20 to ATAK Future. Safe. Due approx. 2/20/21. Selling full possession & half interest.

MAGS AMERICAN BEAUTY · Dam of Lot 4

What better way to offer a live donor in this lineup than to do it with ATAK Denali ET! We are thrilled that ATAK Cattle Co. consigned this female. She is the double homozygous daughter of the great MAGS Ali and the famed donor MAGS American Beauty. MAGS Ali is a lead sire in numerous programs and his progeny continue to demand top dollar through all sale platforms. What's more, this direct daughter of MAGS American Beauty continues to track in her mother's footsteps. This female is a 43% Lim-Flex donor that will take your operation to the top. She has one heck of a set of numbers backing her already prolific pedigree. She ranks in the top 20% or better in eight economically relevant traits - WW, YW, TM, SC, DC, CW, MB and \$MTI. This female ranks at the top of the list for predictability and profound success.