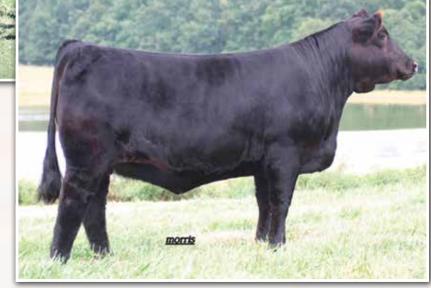

### MAGS Silvan 3003G ET

Al'd 5/14/20 to MAGS Federal Reserve. Safe.

PE'd 5/22/20-7/22/20 to MAGS Goodrich. Due Approx. 2/18/21.

If you like big bellied, easy fleshing, high performing, practicality designed females, then end your search with this one. Phenotypically, this double homozygous, popular pedigreed bred heifer out of the widely popular syndicated AHCC Dakota Thunder 363D sire, carries an impressive amount of volume, center body and "cow" potential. Furthermore, her EPD profile is exceptional as she ranks in the top 25% of the breed or better for GE, CE, BW, MK, CM, ST, MB and \$MTI. Watch for her at the 2020 National Sale!