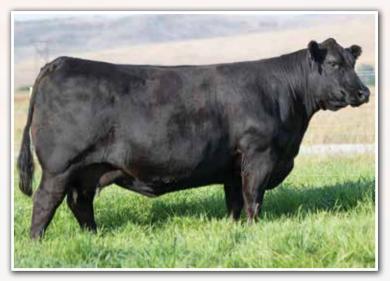

ed the \$201,500 Ratliff heifer purchased by Sullivan Farms, in Dunlap, IA. His extreme muscle, heaviness of bone and foot size will work well on the extreme depth of body found in COLE Production 104Y. The donor female of this lot is a Coleman Production 608 daughter from a COLE First Down 46D female. She has a chart-topping marbling figure of 0.54 and her milk figure ranks in the top 20% of the breed with a 26. Few females in the breed have accomplished the notoriety this female has. Regardless of how COLE Miss Production 104Y has been mated, the results have been phenomenal. She combines mating flexibility with a proven track record. The future calves of this flush will be powerfully built, phenotypically correct and stacked with elite genetics.



FWLY CAN DO · Sire of Lots 22A & 22B



COLE MISS PRODUCTION 104Y • Dam of Lots 22A & 22B



^ FWLY CAN DO · Sire of Lots 23A& 23B

> CFLX Bacardi 079E ET · Dam of Lots 23A& 23B



23a

4 Conventional Embryos

offered by Jones Bros. Farms

EF XCESSIVE FORCE

AUTO CHRISTY 8889R

D A TRAVELER 004 703

**COLEMAN PRODUCTION 608** 

CELX MOLLYS IMAGE

PSRF XCELLENT 038

EF YAFFA 821Y

W/I R DIRECT HIT

LIM-FLEX (59)

DBL POLLED HOMO BLACK

RLBH AIR FORCE ONE **FWLY CAN DO** CLLL CRYSTAL 334W

EF XCESSIVE FORCE **CFLX BACARDI 079E ET** PSRF ZAIDA 238

YG REA \$MTI 1.8 71 108 16 51 1.1 11 -.24 33 .88 .1 DAM 12 -0.2 63 92 12 51 7 1.2 12 0.00 32 0.37 0.29

LIM-FLEX (59)

DBL POLLED HOMO BLACK

CED

DAM 12

1.8 71 108 16

-0.2

RLBH AIR FORCE ONE **FWLY CAN DO** 

**CFLX BACARDI 079E ET** PSRF ZAIDA 238

12

EF XCESSIVE FORCE

CLLL CRYS