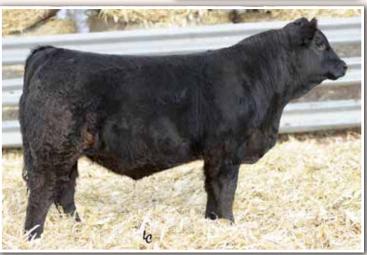

### ATAK Denali ET

AI'd 4/22/20 to MAGS Firestone.

PEd 4/25/20-8/13/20 to ATAK Future. Safe. Due approx. 2/20/21. Selling full possession & half interest.

MAGS AMERICAN BEAUTY · Dam of Lot 4

What better way to offer a live donor in this lineup than to do it with ATAK Denali ET! We are thrilled that ATAK Cattle Co. consigned this female. She is the double homozygous daughter of the great MAGS Ali and the famed donor MAGS American Beauty. MAGS Ali is a lead sire in numerous programs and his progeny continue to demand top dollar through all sale platforms. What's more, this direct daughter of MAGS American Beauty continues to track in her mother's footsteps. This female is a 43% Lim-Flex donor that will take your operation to the top. She has one heck of a set of numbers backing her already prolific pedigree. She ranks in the top 20% or better in eight economically relevant traits - WW, YW, TM, SC, DC, CW, MB and \$MTI. This female ranks at the top of the list for predictability and profound success.