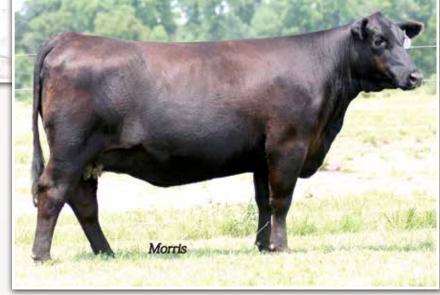

AUTO BLISS 265Y · Dam of Lot 1

#### No half packages offered.

If you're searching for a combination of phenotypic quality, pedigree predictability, breed leading EPDs and homozygous traits in your next AI sire, we believe LFL Esquire is right for your needs and what the mainstream cattle business is demanding. Visually the terms big footed, deep bodied, thick made and good fronted describe this rich-pedigreed son of the \$30,000 famed AUTO Bliss donor accurately. Numerically, this double homozygous son of the AI sire MAGS Cable excels numerically ranking in the top 25% or better for gestation, yearling weight, docility, carcass weight, marbling and mainstream terminal index. If you're looking to move the marbling needle in your breeding program take special note of his staggering .54 EPD. Rare to form, we are syndicating this proven sire with actual data to support the projected promise—note, his first 20 calves have averaged 79 pounds of birth and 758 pounds of weaning weight. What really separates Esquire from his sire is not only does he do all his famed sire does from a function standpoint but, he adds a front design worthy of consideration. Folks, make no mistake. If you have a set of cattle you want to add performance too, make bolder ribbed, bigger numbered and prettier fronted—we are confident LFL Esquire will do just that!