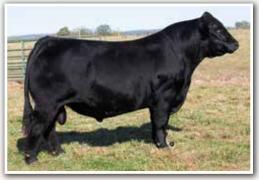

## LFL Esquire 7084E ET

offered by Lawrence Family Limousin

LIM-FLEX(57/51.7)

BULL

HOMO POLLED (P-2)

HOMO BLACK (P-1)

9/14/2017

BLAW 7084E

#### No half packages offered.

If you're searching for a combination of phenotypic quality, pedigree predictability, breed leading EPDs and homozygous traits in your next AI sire, we believe LFL Esquire is right for your needs and what the mainstream cattle business is demanding. Visually the terms big footed, deep bodied, thick made and good fronted describe this rich-pedigreed son of the \$30,000 famed AUTO Bliss donor accurately. Numerically, this double homozygous son of the AI sire MAGS Cable excels numerically ranking in the top 25% or better for gestation, yearling weight, docility, carcass weight, marbling and mainstream terminal index. If you're looking to move the marbling needle in your breeding program take special note of his staggering .54 EPD. Rare to form, we are syndicating this proven sire with actual data to support the projected promise—note, his first 20 calves have averaged 79 pounds of birth and 758 pounds of weaning weight. What really separates Esquire from his sire is not only does he do all his famed sire does from a function standpoint but, he adds a front design worthy of consideration. Folks, make no mistake. If you have a set of cattle you want to add performance too, make bolder ribbed, bigger numbered and prettier fronted—we are confident LFL Esquire will do just that!