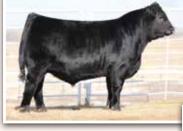

## LFL Esquire 7084E ET

offered by Lawrence Family Limousin

LIM-FLEX(57/51.7)

BULL

HOMO POLLED (P-2)

HOMO BLACK (P-1)

9/14/2017

BLAW 7084E

LFM2138927

MAGS APPLESEED
MAGS CABLE
MAGS ZEQUIN

LH U HAUL 135U AUTO BLISS 265Y WLR UGLY BETTY 432U RITO 6EM3 OF 4L1 EMBLAZON MAGS WAY TO SHINE BOHI TOP DOLLAR 7144T WERNER RITA 118

BASIN FRANCHISE P142 EXLR DUCHESS 7129R MAGS SHYLLO JCL HEIDI 2S

BW: 77 · WW: 524 · YW: 1,310

CED BW WW YW MK TM CM SC DC YG CW REA MB \$MT EPD 11 1.5 70 119 19 54 7 1.1 16 -.09 51 .81 .54 72 %RANK 50 65 40 25 60 54 30 35 15 80 10 35 4 4

#### No half packages offered.

If you're searching for a combination of phenotypic quality, pedigree predictability, breed leading EPDs and homozygous traits in your next AI sire, we believe LFL Esquire is right for your needs and what the mainstream cattle business is demanding. Visually the terms big footed, deep bodied, thick made and good fronted describe this rich-pedigreed son of the \$30,000 famed AUTO Bliss donor accurately. Numerically, this double homozygous son of the AI sire MAGS Cable excels numerically ranking in the top 25% or better for gestation, yearling weight, docility, carcass weight, marbling and mainstream terminal index. If you're looking to move the marbling needle in your breeding program take special note of his staggering .54 EPD. Rare to form, we are syndicating this proven sire with actual data to support the projected promise—note, his first 20 calves have averaged 79 pounds of birth and 758 pounds of weaning weight. What really separates Esquire from his sire is not only does he do all his famed sire does from a function standpoint but, he adds a front design worthy of consideration. Folks, make no mistake. If you have a set of cattle you want to add performance too, make bolder ribbed, bigger numbered and prettier fronted—we are confident LFL Esquire will do just that!