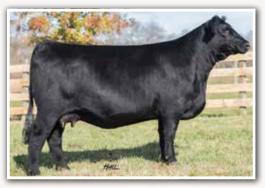

# LFL Jucci Sirl 9060G ET

#### Selling Full Possession & Half Embryo Interest.

Here's a female certainly worthy of leading off the live cattle portion the 2021 National Sale! LFL Gucci Girl comes to us in a double homozygous package and has all of the maternal characteristics to have a gigantic influence as a future donor female in any program. Gucci Girl is a 50% Lim-Flex daughter of the proven performance bound AI sire COLE Deputy. Her dam, MAGS Double D, is a unique pedigreed donor that has done an amazing job in production at Lawrence Family Limousin. This female is big bodied, super upheaded and extended out of the top side of her shoulder and she's got an explosive amount of natural rib shape. Numerically, she is quite simply impressive—ranking in the top 15% or better in seven economically relevant traits and is highlighted by a IMF ratio of 121. Worthy of notation, she's safe in calf to the past National Western Stock Show reserve champion, LFL Deluxe Edition, that's known for calving-ease. The bottom line is, not only does this female have the phenotype to rise to the top of any occasion, she's a number profile freak! Don't miss this rare opportunity on sale day.