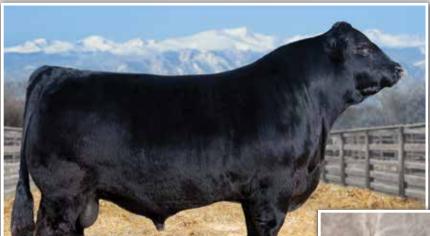

## LFL Esquire 7084E ET

offered by Lawrence Family Limousin

LIM-FLEX(57/51.7)

BULL

HOMO POLLED (P-2)

HOMO BLACK (P-1)

9/14/2017

BLAW 7084E

#### No half packages offered.

If you're searching for a combination of phenotypic quality, pedigree predictability, breed leading EPDs and homozygous traits in your next AI sire, we believe LFL Esquire is right for your needs and what the mainstream cattle business is demanding. Visually the terms big footed, deep bodied, thick made and good fronted describe this rich-pedigreed son of the \$30,000 famed AUTO Bliss donor accurately. Numerically, this double homozygous son of the AI sire MAGS Cable excels numerically ranking in the top 25% or better for gestation, yearling weight, docility, carcass weight, marbling and mainstream terminal index. If you're looking to move the marbling needle in your breeding program take special note of his staggering .54 EPD. Rare to form, we are syndicating this proven sire with actual data to support the projected promise—note, his first 20 calves have averaged 79 pounds of birth and 758 pounds of weaning weight. What really separates Esquire from his sire is not only does he do all his famed sire does from a function standpoint but, he adds a front design worthy of consideration. Folks, make no mistake. If you have a set of cattle you want to add performance too, make bolder ribbed, bigger numbered and prettier fronted—we are confident LFL Esquire will do just that!

AUTO BLISS 265Y · Dam of Lot 1