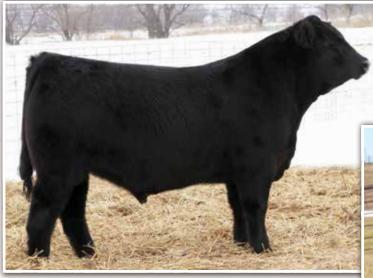

### MAGS Silvan 3003G ET

#### offered by Magness Land & Cattle

COW
HOMO POLLED (T)
HOMO BLACK (T)
3/8/2019
MAGS 3003G
LFF2166314

AHCC ANGUS VALLEY 911B
AHCC DAKOTA THUNDER 363D
AHCC MISS ROBIN A363

MAGS Y-AXIS
MAGS BABY KITTY
ENGD MISS 1101Y

S A V ANGUS VALLEY 1867 LVLS 9066U MAGS UR A ROBIN AHCC MISS GRIDMAKER W963

TC ABERDEEN 759 MAGS UAHUKA MYTTY IN FOCUS RVDR WILLOW 306W

BW: 74 · WW: 710 · YW: 1,018

\$MTI EPD 16 .42 65 -2.9 105 10 16 -.04 29 .39 %RANK 3 55 10 57 55 10 90 60 95

Al'd 5/14/20 to MAGS Federal Reserve. Safe.

PE'd 5/22/20-7/22/20 to MAGS Goodrich. Due Approx. 2/18/21.

If you like big bellied, easy fleshing, high performing, practicality designed females, then end your search with this one. Phenotypically, this double homozygous, popular pedigreed bred heifer out of the widely popular syndicated AHCC Dakota Thunder 363D sire, carries an impressive amount of volume, center body and "cow" potential. Furthermore, her EPD profile is exceptional as she ranks in the top 25% of the breed or better for GE, CE, BW, MK, CM, ST, MB and \$MTI. Watch for her at the 2020 National Sale!