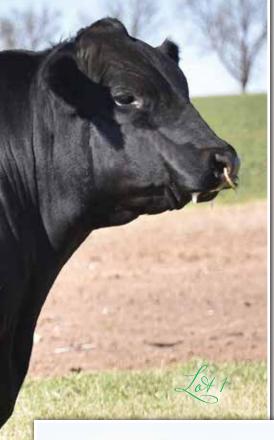

# LFL Jucci Sirl 9060G ET

MAGS WINSTON MAGS XANTHOUS COLEMAN PRODUCTION 608 COLE 4142P

SAV FINAL ANSWER 0035 ELMW UNENDING LOVE 16U MAGS Y-AXIS MAGS XANTHOCOMIC

BW: 80 · WW: 843 · YW: 982

EPD 16 .7 .56 75 1.7 14 .04 36 .66 63 %RANK 3 70 15 10 35 30 >95 35

#### Selling Full Possession & Half Embryo Interest.

Here's a female certainly worthy of leading off the live cattle portion the 2021 National Sale! LFL Gucci Girl comes to us in a double homozygous package and has all of the maternal characteristics to have a gigantic influence as a future donor female in any program. Gucci Girl is a 50% Lim-Flex daughter of the proven performance bound AI sire COLE Deputy. Her dam, MAGS Double D, is a unique pedigreed donor that has done an amazing job in production at Lawrence Family Limousin. This female is big bodied, super upheaded and extended out of the top side of her shoulder and she's got an explosive amount of natural rib shape. Numerically, she is quite simply impressive—ranking in the top 15% or better in seven economically relevant traits and is highlighted by a IMF ratio of 121. Worthy of notation, she's safe in calf to the past National Western Stock Show reserve champion, LFL Deluxe Edition, that's known for calving-ease. The bottom line is, not only does this female have the phenotype to rise to the top of any occasion, she's a number profile freak! Don't miss this rare opportunity on sale day.