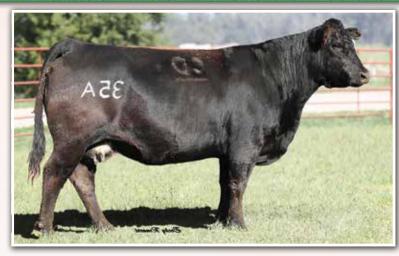

# LFL Jucci Sirl 9060G ET

#### Selling Full Possession & Half Embryo Interest.

Here's a female certainly worthy of leading off the live cattle portion the 2021 National Sale! LFL Gucci Girl comes to us in a double homozygous package and has all of the maternal characteristics to have a gigantic influence as a future donor female in any program. Gucci Girl is a 50% Lim-Flex daughter of the proven performance bound AI sire COLE Deputy. Her dam, MAGS Double D, is a unique pedigreed donor that has done an amazing job in production at Lawrence Family Limousin. This female is big bodied, super upheaded and extended out of the top side of her shoulder and she's got an explosive amount of natural rib shape. Numerically, she is quite simply impressive—ranking in the top 15% or better in seven economically relevant traits and is highlighted by a IMF ratio of 121. Worthy of notation, she's safe in calf to the past National Western Stock Show reserve champion, LFL Deluxe Edition, that's known for calving-ease. The bottom line is, not only does this female have the phenotype to rise to the top of any occasion, she's a number profile freak! Don't miss this rare opportunity on sale day.