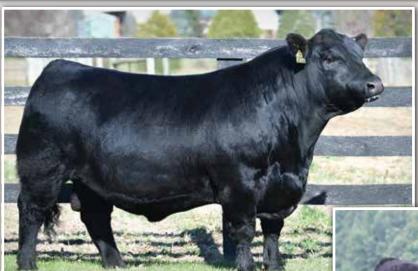

### ATAK Denali ET

AI'd 4/22/20 to MAGS Firestone.

PEd 4/25/20-8/13/20 to ATAK Future. Safe. Due approx. 2/20/21. Selling full possession & half interest.

MAGS AMERICAN BEAUTY · Dam of Lot 4

What better way to offer a live donor in this lineup than to do it with ATAK Denali ET! We are thrilled that ATAK Cattle Co. consigned this female. She is the double homozygous daughter of the great MAGS Ali and the famed donor MAGS American Beauty. MAGS Ali is a lead sire in numerous programs and his progeny continue to demand top dollar through all sale platforms. What's more, this direct daughter of MAGS American Beauty continues to track in her mother's footsteps. This female is a 43% Lim-Flex donor that will take your operation to the top. She has one heck of a set of numbers backing her already prolific pedigree. She ranks in the top 20% or better in eight economically relevant traits - WW, YW, TM, SC, DC, CW, MB and \$MTI. This female ranks at the top of the list for predictability and profound success.