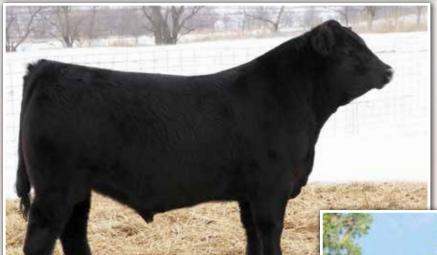

### ATAK Denali ET

CONNEALY CONSENSUS BLUE LILLY OF CONANGA 16 DHVO DEUCE 132R EXLR LADY 5112N

BT CROSSOVER 758N MAGS STRAWBERRY LH RODEMASTER 338R MAGS PARADISE CANYON

BW: 92 · WW: 638

\$MTI CFD BW/ MB 36 68 EPD 11 2.4 18 15 -.03 47 .49 %RANK 50 95 85 15 10

AI'd 4/22/20 to MAGS Firestone.

PEd 4/25/20-8/13/20 to ATAK Future. Safe. Due approx. 2/20/21. Selling full possession & half interest.

MAGS AMERICAN BEAUTY · Dam of Lot 4

What better way to offer a live donor in this lineup than to do it with ATAK Denali ET! We are thrilled that ATAK Cattle Co. consigned this female. She is the double homozygous daughter of the great MAGS Ali and the famed donor MAGS American Beauty. MAGS Ali is a lead sire in numerous programs and his progeny continue to demand top dollar through all sale platforms. What's more, this direct daughter of MAGS American Beauty continues to track in her mother's footsteps. This female is a 43% Lim-Flex donor that will take your operation to the top. She has one heck of a set of numbers backing her already prolific pedigree. She ranks in the top 20% or better in eight economically relevant traits - WW, YW, TM, SC, DC, CW, MB and \$MTI. This female ranks at the top of the list for predictability and profound success.