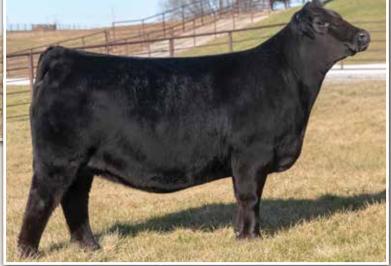

### ATAK Denali ET

#### offered by ATAK Limousin

LIM-FLEX (43/39.2) COW HOMO POLLED (T) HOMO BLACK (T) 11/7/2016 ATAK 675D

LFF2115778

CONNEALY CONSENSUS 7229 MAGS ALI MAGS YOKO

MAGS WINSTON
MAGS AMERICAN BEAUTY
MAGS YAMMERS

CONNEALY CONSENSUS BLUE LILLY OF CONANGA 16 DHVO DEUCE 132R EXLR LADY 5112N

BT CROSSOVER 758N MAGS STRAWBERRY LH RODEMASTER 338R MAGS PARADISE CANYON

BW: 92 · WW: 638

\$MTI CFD BW/ MB 36 68 EPD 11 2.4 18 15 -.03 47 .49 %RANK 50 95 85 15 10

AI'd 4/22/20 to MAGS Firestone.

PEd 4/25/20-8/13/20 to ATAK Future. Safe. Due approx. 2/20/21. Selling full possession & half interest.

MAGS AMERICAN BEAUTY · Dam of Lot 4

What better way to offer a live donor in this lineup than to do it with ATAK Denali ET! We are thrilled that ATAK Cattle Co. consigned this female. She is the double homozygous daughter of the great MAGS Ali and the famed donor MAGS American Beauty. MAGS Ali is a lead sire in numerous programs and his progeny continue to demand top dollar through all sale platforms. What's more, this direct daughter of MAGS American Beauty continues to track in her mother's footsteps. This female is a 43% Lim-Flex donor that will take your operation to the top. She has one heck of a set of numbers backing her already prolific pedigree. She ranks in the top 20% or better in eight economically relevant traits - WW, YW, TM, SC, DC, CW, MB and \$MTI. This female ranks at the top of the list for predictability and profound success.