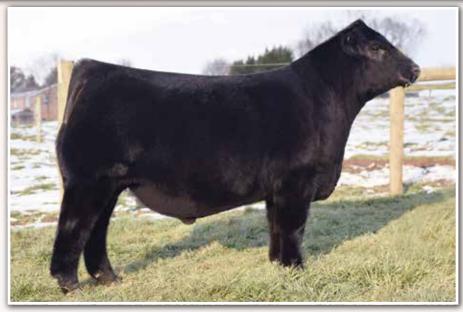

### MAGS Silvan 3003G ET

#### offered by Magness Land & Cattle

COW
HOMO POLLED (T)
HOMO BLACK (T)
3/8/2019
MAGS 3003G
LFF2166314

AHCC ANGUS VALLEY 911B
AHCC DAKOTA THUNDER 363D
AHCC MISS ROBIN A363

MAGS Y-AXIS
MAGS BABY KITTY
ENGD MISS 1101Y

S A V ANGUS VALLEY 1867 LVLS 9066U MAGS UR A ROBIN AHCC MISS GRIDMAKER W963

TC ABERDEEN 759 MAGS UAHUKA MYTTY IN FOCUS RVDR WILLOW 306W

BW: 74 · WW: 710 · YW: 1,018

\$MTI EPD 16 .42 65 -2.9 105 10 16 -.04 29 .39 %RANK 3 55 10 57 55 10 90 60 95

Al'd 5/14/20 to MAGS Federal Reserve. Safe.

PE'd 5/22/20-7/22/20 to MAGS Goodrich. Due Approx. 2/18/21.

If you like big bellied, easy fleshing, high performing, practicality designed females, then end your search with this one. Phenotypically, this double homozygous, popular pedigreed bred heifer out of the widely popular syndicated AHCC Dakota Thunder 363D sire, carries an impressive amount of volume, center body and "cow" potential. Furthermore, her EPD profile is exceptional as she ranks in the top 25% of the breed or better for GE, CE, BW, MK, CM, ST, MB and \$MTI. Watch for her at the 2020 National Sale!