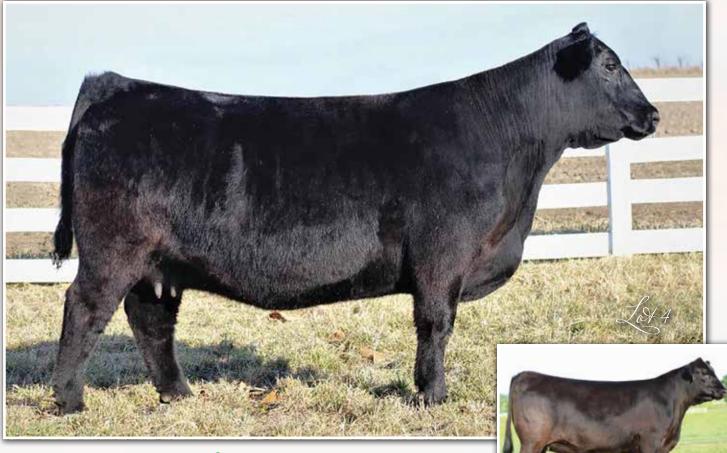

### MAGS Silvan 3003G ET

Al'd 5/14/20 to MAGS Federal Reserve. Safe.

PE'd 5/22/20-7/22/20 to MAGS Goodrich. Due Approx. 2/18/21.

If you like big bellied, easy fleshing, high performing, practicality designed females, then end your search with this one. Phenotypically, this double homozygous, popular pedigreed bred heifer out of the widely popular syndicated AHCC Dakota Thunder 363D sire, carries an impressive amount of volume, center body and "cow" potential. Furthermore, her EPD profile is exceptional as she ranks in the top 25% of the breed or better for GE, CE, BW, MK, CM, ST, MB and \$MTI. Watch for her at the 2020 National Sale!