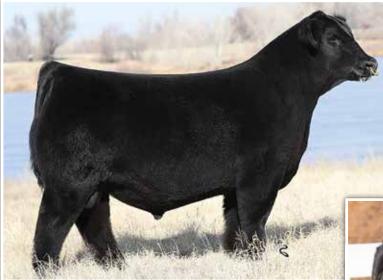

## LFL Esquire 7084E ET

offered by Lawrence Family Limousin

LIM-FLEX(57/51.7)

BULL

HOMO POLLED (P-2)

HOMO BLACK (P-1)

9/14/2017

BLAW 7084E

LFM2138927

MAGS APPLESEED
MAGS CABLE
MAGS ZEQUIN

LH U HAUL 135U AUTO BLISS 265Y WLR UGLY BETTY 432U RITO 6EM3 OF 4L1 EMBLAZON MAGS WAY TO SHINE BOHI TOP DOLLAR 7144T WERNER RITA 118

BASIN FRANCHISE P142 EXLR DUCHESS 7129R MAGS SHYLLO JCL HEIDI 2S

BW: 77 · WW: 524 · YW: 1,310

CED BW WW YW MK TM CM SC DC YG CW REA MB \$MT EPD 11 1.5 70 119 19 54 7 1.1 16 -.09 51 .81 .54 72 %RANK 50 65 40 25 60 54 30 35 15 80 10 35 4 4

#### No half packages offered.

If you're searching for a combination of phenotypic quality, pedigree predictability, breed leading EPDs and homozygous traits in your next AI sire, we believe LFL Esquire is right for your needs and what the mainstream cattle business is demanding. Visually the terms big footed, deep bodied, thick made and good fronted describe this rich-pedigreed son of the \$30,000 famed AUTO Bliss donor accurately. Numerically, this double homozygous son of the AI sire MAGS Cable excels numerically ranking in the top 25% or better for gestation, yearling weight, docility, carcass weight, marbling and mainstream terminal index. If you're looking to move the marbling needle in your breeding program take special note of his staggering .54 EPD. Rare to form, we are syndicating this proven sire with actual data to support the projected promise—note, his first 20 calves have averaged 79 pounds of birth and 758 pounds of weaning weight. What really separates Esquire from his sire is not only does he do all his famed sire does from a function standpoint but, he adds a front design worthy of consideration. Folks, make no mistake. If you have a set of cattle you want to add performance too, make bolder ribbed, bigger numbered and prettier fronted—we are confident LFL Esquire will do just that!

AUTO BLISS 265Y · Dam of Lot 1