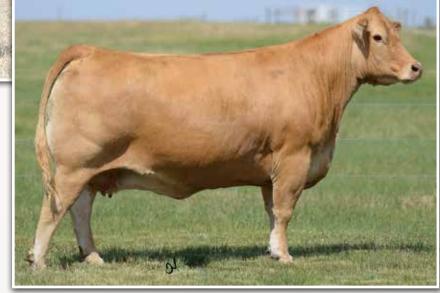

### MAGS Silvan 3003G ET

S A V ANGUS VALLEY 1867 LVLS 9066U MAGS UR A ROBIN AHCC MISS GRIDMAKER W963

TC ABERDEEN 759 MAGS UAHUKA MYTTY IN FOCUS RVDR WILLOW 306W

BW: 74 · WW: 710 · YW: 1,018

\$MTI EPD 16 .42 65 -2.9 105 10 16 -.04 29 .39 %RANK 3 55 10 57 55 10 90 60 95

Al'd 5/14/20 to MAGS Federal Reserve. Safe.

PE'd 5/22/20-7/22/20 to MAGS Goodrich. Due Approx. 2/18/21.

If you like big bellied, easy fleshing, high performing, practicality designed females, then end your search with this one. Phenotypically, this double homozygous, popular pedigreed bred heifer out of the widely popular syndicated AHCC Dakota Thunder 363D sire, carries an impressive amount of volume, center body and "cow" potential. Furthermore, her EPD profile is exceptional as she ranks in the top 25% of the breed or better for GE, CE, BW, MK, CM, ST, MB and \$MTI. Watch for her at the 2020 National Sale!