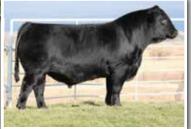

## LFL Esquire 7084E ET

offered by Lawrence Family Limousin

LIM-FLEX(57/51.7)

BULL

HOMO POLLED (P-2)

HOMO BLACK (P-1)

9/14/2017

BLAW 7084E

#### No half packages offered.

If you're searching for a combination of phenotypic quality, pedigree predictability, breed leading EPDs and homozygous traits in your next AI sire, we believe LFL Esquire is right for your needs and what the mainstream cattle business is demanding. Visually the terms big footed, deep bodied, thick made and good fronted describe this rich-pedigreed son of the \$30,000 famed AUTO Bliss donor accurately. Numerically, this double homozygous son of the AI sire MAGS Cable excels numerically ranking in the top 25% or better for gestation, yearling weight, docility, carcass weight, marbling and mainstream terminal index. If you're looking to move the marbling needle in your breeding program take special note of his staggering .54 EPD. Rare to form, we are syndicating this proven sire with actual data to support the projected promise—note, his first 20 calves have averaged 79 pounds of birth and 758 pounds of weaning weight. What really separates Esquire from his sire is not only does he do all his famed sire does from a function standpoint but, he adds a front design worthy of consideration. Folks, make no mistake. If you have a set of cattle you want to add performance too, make bolder ribbed, bigger numbered and prettier fronted—we are confident LFL Esquire will do just that!