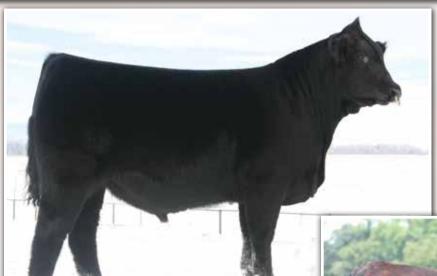

## LFL Esquire 7084E ET

offered by Lawrence Family Limousin

LIM-FLEX(57/51.7)

BULL

HOMO POLLED (P-2)

HOMO BLACK (P-1)

9/14/2017

BLAW 7084E

#### No half packages offered.

If you're searching for a combination of phenotypic quality, pedigree predictability, breed leading EPDs and homozygous traits in your next AI sire, we believe LFL Esquire is right for your needs and what the mainstream cattle business is demanding. Visually the terms big footed, deep bodied, thick made and good fronted describe this rich-pedigreed son of the \$30,000 famed AUTO Bliss donor accurately. Numerically, this double homozygous son of the AI sire MAGS Cable excels numerically ranking in the top 25% or better for gestation, yearling weight, docility, carcass weight, marbling and mainstream terminal index. If you're looking to move the marbling needle in your breeding program take special note of his staggering .54 EPD. Rare to form, we are syndicating this proven sire with actual data to support the projected promise—note, his first 20 calves have averaged 79 pounds of birth and 758 pounds of weaning weight. What really separates Esquire from his sire is not only does he do all his famed sire does from a function standpoint but, he adds a front design worthy of consideration. Folks, make no mistake. If you have a set of cattle you want to add performance too, make bolder ribbed, bigger numbered and prettier fronted—we are confident LFL Esquire will do just that!

AUTO BLISS 265Y · Dam of Lot 1