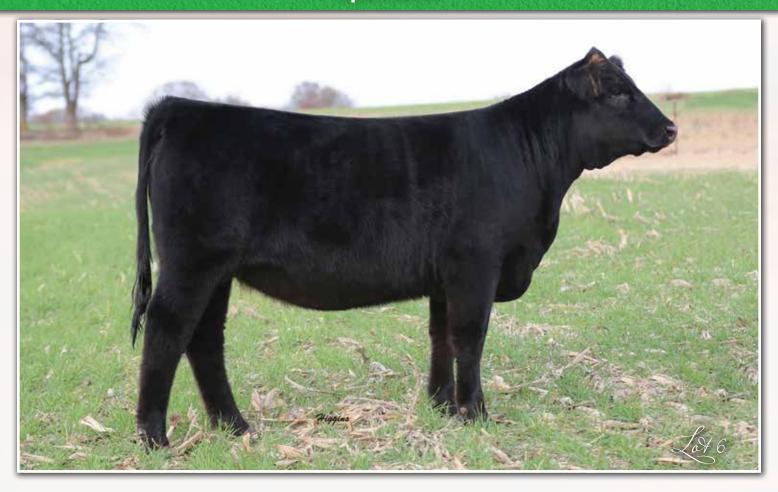

 %RANK
 55
 70
 60
 55
 65
 52
 55
 45
 60
 85
 95
 95
 95

Miami Vice is the first offering out of a cow that will be entering our ET Program this year. Miami Vice is an extremely long fronted, feminine female who has a ton of rib shape and moves absolutely flawlessly. The most intriguing thing about this female is the cow family she resonates from. Purchased from Diamond Hill, she is a direct daughter of PBRS Touch Me Gently which also stems back to the world famous Pina Colada cow. We feel she will make her impression in someone's operation. This female has a lot of positives going for her phenotype and genetics. All we can say is you better be prepared to have your hand in the air or have one of our sale consultants on speed dial! This female is homozygous polled and ready to show!