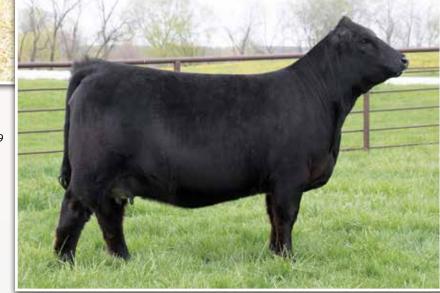

# LFL Jucci Sirl 9060G ET

#### Selling Full Possession & Half Embryo Interest.

Here's a female certainly worthy of leading off the live cattle portion the 2021 National Sale! LFL Gucci Girl comes to us in a double homozygous package and has all of the maternal characteristics to have a gigantic influence as a future donor female in any program. Gucci Girl is a 50% Lim-Flex daughter of the proven performance bound AI sire COLE Deputy. Her dam, MAGS Double D, is a unique pedigreed donor that has done an amazing job in production at Lawrence Family Limousin. This female is big bodied, super upheaded and extended out of the top side of her shoulder and she's got an explosive amount of natural rib shape. Numerically, she is quite simply impressive—ranking in the top 15% or better in seven economically relevant traits and is highlighted by a IMF ratio of 121. Worthy of notation, she's safe in calf to the past National Western Stock Show reserve champion, LFL Deluxe Edition, that's known for calving-ease. The bottom line is, not only does this female have the phenotype to rise to the top of any occasion, she's a number profile freak! Don't miss this rare opportunity on sale day.