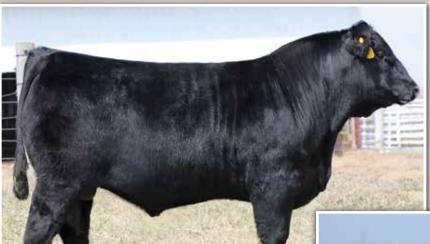

## LFL Esquire 7084E ET

offered by Lawrence Family Limousin

LIM-FLEX(57/51.7)

BULL

HOMO POLLED (P-2)

HOMO BLACK (P-1)

9/14/2017

BLAW 7084E

BW: 77 · WW: 524 · YW: 1,310

CED BW WW YW MK TM CM SC DC YG CW REA MB \$MT EPD 11 1.5 70 119 19 54 7 1.1 16 -.09 51 .81 .54 72 %RANK 50 65 40 25 60 54 30 35 15 80 10 35 4 4

#### No half packages offered.

If you're searching for a combination of phenotypic quality, pedigree predictability, breed leading EPDs and homozygous traits in your next AI sire, we believe LFL Esquire is right for your needs and what the mainstream cattle business is demanding. Visually the terms big footed, deep bodied, thick made and good fronted describe this rich-pedigreed son of the \$30,000 famed AUTO Bliss donor accurately. Numerically, this double homozygous son of the AI sire MAGS Cable excels numerically ranking in the top 25% or better for gestation, yearling weight, docility, carcass weight, marbling and mainstream terminal index. If you're looking to move the marbling needle in your breeding program take special note of his staggering .54 EPD. Rare to form, we are syndicating this proven sire with actual data to support the projected promise—note, his first 20 calves have averaged 79 pounds of birth and 758 pounds of weaning weight. What really separates Esquire from his sire is not only does he do all his famed sire does from a function standpoint but, he adds a front design worthy of consideration. Folks, make no mistake. If you have a set of cattle you want to add performance too, make bolder ribbed, bigger numbered and prettier fronted—we are confident LFL Esquire will do just that!