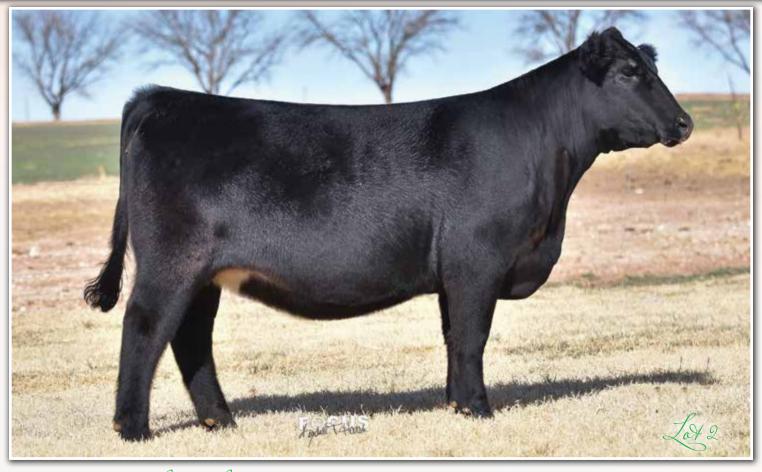

#### **Bred Heifer**

2

#### Selling Full Possession & Half Embryo Interest.

Here's a female certainly worthy of leading off the live cattle portion the 2021 National Sale! LFL Gucci Girl comes to us in a double homozygous package and has all of the maternal characteristics to have a gigantic influence as a future donor female in any program. Gucci Girl is a 50% Lim-Flex daughter of the proven performance bound AI sire COLE Deputy. Her dam, MAGS Double D, is a unique pedigreed donor that has done an amazing job in production at Lawrence Family Limousin. This female is big bodied, super upheaded and extended out of the top side of her shoulder and she's got an explosive amount of natural rib shape. Numerically, she is quite simply impressive—ranking in the top 15% or better in seven economically relevant traits and is highlighted by a IMF ratio of 121. Worthy of notation, she's safe in calf to the past National Western Stock Show reserve champion, LFL Deluxe Edition, that's known for calving-ease. The bottom line is, not only does this female have the phenotype to rise to the top of any occasion, she's a number profile freak! Don't miss this rare opportunity on sale day.