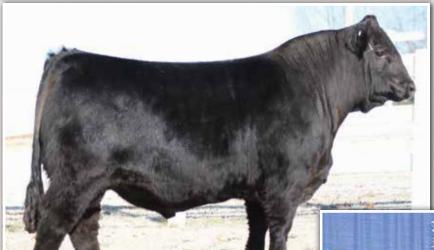

# LFL Jucci Sirl 9060G ET

#### Selling Full Possession & Half Embryo Interest.

Here's a female certainly worthy of leading off the live cattle portion the 2021 National Sale! LFL Gucci Girl comes to us in a double homozygous package and has all of the maternal characteristics to have a gigantic influence as a future donor female in any program. Gucci Girl is a 50% Lim-Flex daughter of the proven performance bound AI sire COLE Deputy. Her dam, MAGS Double D, is a unique pedigreed donor that has done an amazing job in production at Lawrence Family Limousin. This female is big bodied, super upheaded and extended out of the top side of her shoulder and she's got an explosive amount of natural rib shape. Numerically, she is quite simply impressive—ranking in the top 15% or better in seven economically relevant traits and is highlighted by a IMF ratio of 121. Worthy of notation, she's safe in calf to the past National Western Stock Show reserve champion, LFL Deluxe Edition, that's known for calving-ease. The bottom line is, not only does this female have the phenotype to rise to the top of any occasion, she's a number profile freak! Don't miss this rare opportunity on sale day.