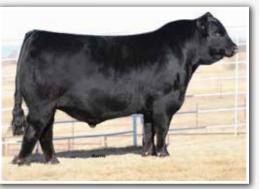

### ATAK Denali ET

AI'd 4/22/20 to MAGS Firestone.

PEd 4/25/20-8/13/20 to ATAK Future. Safe. Due approx. 2/20/21. Selling full possession & half interest.

MAGS AMERICAN BEAUTY · Dam of Lot 4

What better way to offer a live donor in this lineup than to do it with ATAK Denali ET! We are thrilled that ATAK Cattle Co. consigned this female. She is the double homozygous daughter of the great MAGS Ali and the famed donor MAGS American Beauty. MAGS Ali is a lead sire in numerous programs and his progeny continue to demand top dollar through all sale platforms. What's more, this direct daughter of MAGS American Beauty continues to track in her mother's footsteps. This female is a 43% Lim-Flex donor that will take your operation to the top. She has one heck of a set of numbers backing her already prolific pedigree. She ranks in the top 20% or better in eight economically relevant traits - WW, YW, TM, SC, DC, CW, MB and \$MTI. This female ranks at the top of the list for predictability and profound success.