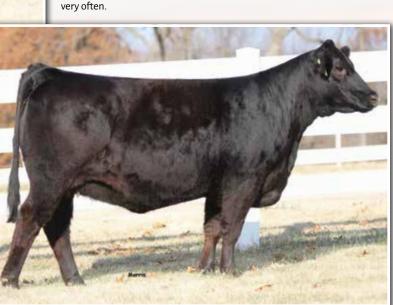

# LFL Jucci Sirl 9060G ET

#### offered by Lawrence Family Limousin

LIM-FLEX(50/44.6) COW HOMO POLLED (P-3) HOMO BLACK (P-2) 4/28/2019 BLAW 9060G LFF2172554

MAGS ZODIAC

COLE DEPUTY 37D

COLE MISS PRODUCTION 874U

ELMW XPEDIENT 4X
MAGS DOUBLE D
MAGS BRITANI

MAGS WINSTON MAGS XANTHOUS COLEMAN PRODUCTION 608 COLE 4142P

SAV FINAL ANSWER 0035 ELMW UNENDING LOVE 16U MAGS Y-AXIS MAGS XANTHOCOMIC

BW: 80 · WW: 843 · YW: 982

EPD 16 .7 .56 75 1.7 14 .04 36 .66 63 %RANK 3 70 15 10 35 30 >95 35

Al'd 5/20/20 to LFL Deluxe Edition 6029D PE'd 6/16/20 to 8/12/20 to LFL Gunslinger 9050D Checked safe 5 months plus on October 14.

#### Selling Full Possession & Half Embryo Interest.

Here's a female certainly worthy of leading off the live cattle portion the 2021 National Sale! LFL Gucci Girl comes to us in a double homozygous package and has all of the maternal characteristics to have a gigantic influence as a future donor female in any program. Gucci Girl is a 50% Lim-Flex daughter of the proven performance bound AI sire COLE Deputy. Her dam, MAGS Double D, is a unique pedigreed donor that has done an amazing job in production at Lawrence Family Limousin. This female is big bodied, super upheaded and extended out of the top side of her shoulder and she's got an explosive amount of natural rib shape. Numerically, she is quite simply impressive—ranking in the top 15% or better in seven economically relevant traits and is highlighted by a IMF ratio of 121. Worthy of notation, she's safe in calf to the past National Western Stock Show reserve champion, LFL Deluxe Edition, that's known for calving-ease. The bottom line is, not only does this female have the phenotype to rise to the top of any occasion, she's a number profile freak! Don't miss this rare opportunity on sale day.