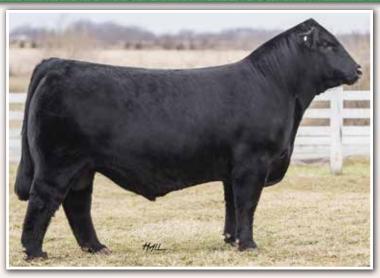

### ATAK Denali ET

AI'd 4/22/20 to MAGS Firestone.

PEd 4/25/20-8/13/20 to ATAK Future. Safe. Due approx. 2/20/21. Selling full possession & half interest.

MAGS AMERICAN BEAUTY · Dam of Lot 4

What better way to offer a live donor in this lineup than to do it with ATAK Denali ET! We are thrilled that ATAK Cattle Co. consigned this female. She is the double homozygous daughter of the great MAGS Ali and the famed donor MAGS American Beauty. MAGS Ali is a lead sire in numerous programs and his progeny continue to demand top dollar through all sale platforms. What's more, this direct daughter of MAGS American Beauty continues to track in her mother's footsteps. This female is a 43% Lim-Flex donor that will take your operation to the top. She has one heck of a set of numbers backing her already prolific pedigree. She ranks in the top 20% or better in eight economically relevant traits - WW, YW, TM, SC, DC, CW, MB and \$MTI. This female ranks at the top of the list for predictability and profound success.