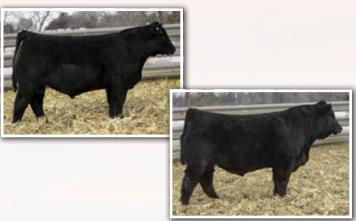

## LFL Esquire 7084E ET

offered by Lawrence Family Limousin

LIM-FLEX(57/51.7)

BULL

HOMO POLLED (P-2)

HOMO BLACK (P-1)

9/14/2017

BLAW 7084E

#### No half packages offered.

If you're searching for a combination of phenotypic quality, pedigree predictability, breed leading EPDs and homozygous traits in your next AI sire, we believe LFL Esquire is right for your needs and what the mainstream cattle business is demanding. Visually the terms big footed, deep bodied, thick made and good fronted describe this rich-pedigreed son of the \$30,000 famed AUTO Bliss donor accurately. Numerically, this double homozygous son of the AI sire MAGS Cable excels numerically ranking in the top 25% or better for gestation, yearling weight, docility, carcass weight, marbling and mainstream terminal index. If you're looking to move the marbling needle in your breeding program take special note of his staggering .54 EPD. Rare to form, we are syndicating this proven sire with actual data to support the projected promise—note, his first 20 calves have averaged 79 pounds of birth and 758 pounds of weaning weight. What really separates Esquire from his sire is not only does he do all his famed sire does from a function standpoint but, he adds a front design worthy of consideration. Folks, make no mistake. If you have a set of cattle you want to add performance too, make bolder ribbed, bigger numbered and prettier fronted—we are confident LFL Esquire will do just that!

AUTO BLISS 265Y · Dam of Lot 1