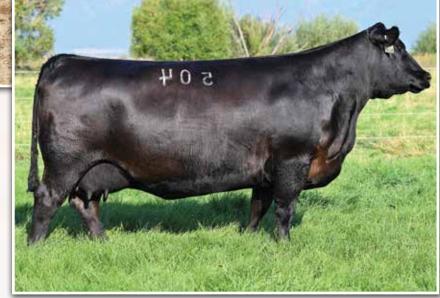

## LFL Esquire 7084E ET

offered by Lawrence Family Limousin

LIM-FLEX(57/51.7)

BULL

HOMO POLLED (P-2)

HOMO BLACK (P-1)

9/14/2017

BLAW 7084E

LFM2138927

MAGS APPLESEED
MAGS CABLE
MAGS ZEQUIN

LH U HAUL 135U AUTO BLISS 265Y WLR UGLY BETTY 432U RITO 6EM3 OF 4L1 EMBLAZON MAGS WAY TO SHINE BOHI TOP DOLLAR 7144T WERNER RITA 118

BASIN FRANCHISE P142 EXLR DUCHESS 7129R MAGS SHYLLO JCL HEIDI 2S

BW: 77 · WW: 524 · YW: 1,310

CED BW WW YW MK TM CM SC DC YG CW REA MB \$MT EPD 11 1.5 70 119 19 54 7 1.1 16 -.09 51 .81 .54 72 %RANK 50 65 40 25 60 54 30 35 15 80 10 35 4 4

#### No half packages offered.

If you're searching for a combination of phenotypic quality, pedigree predictability, breed leading EPDs and homozygous traits in your next AI sire, we believe LFL Esquire is right for your needs and what the mainstream cattle business is demanding. Visually the terms big footed, deep bodied, thick made and good fronted describe this rich-pedigreed son of the \$30,000 famed AUTO Bliss donor accurately. Numerically, this double homozygous son of the AI sire MAGS Cable excels numerically ranking in the top 25% or better for gestation, yearling weight, docility, carcass weight, marbling and mainstream terminal index. If you're looking to move the marbling needle in your breeding program take special note of his staggering .54 EPD. Rare to form, we are syndicating this proven sire with actual data to support the projected promise—note, his first 20 calves have averaged 79 pounds of birth and 758 pounds of weaning weight. What really separates Esquire from his sire is not only does he do all his famed sire does from a function standpoint but, he adds a front design worthy of consideration. Folks, make no mistake. If you have a set of cattle you want to add performance too, make bolder ribbed, bigger numbered and prettier fronted—we are confident LFL Esquire will do just that!