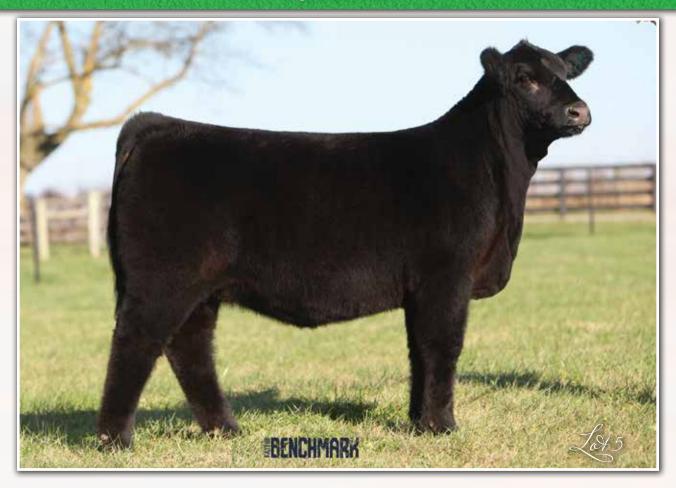

#### **Open Heifer**

5

PRF Hayden
offered by Hornback Limousin

LIM-FLEX(50/43.9) COW HOMO POLLED (P-2) HOMO BLACK (P-3) 4/3/2020 MRHF 420H

LFF2289170

GAMBLES HOT ROD
SILVEIRAS STYLE 9303
SILVEIRAS ELBA 2520

**BW**: 75

\$MTI DC YG EPD 10 2 68 100 19 53 6 .8 6 -.15 23 .56 .17 58 %RANK 70 80 70 65 53 55 70 >95 65 80 80 60 70

PRF Hayden is an open heifer that will demand your undivided attention. She is a 50% Lim-Flex daughter of Silveiras Style, the proven Angus show heifer maker. Her dam is the beautiful, TASF Peyton 160E, a daughter of TASF Crown Royal and the great AUTO Peyton donor. Folks, the power and quality runs deep in this female's lineage. She is double homozygous April born that promises to stand the test of steep competition. We are pleased the Hornback Family elected to consigned this open heifer and we are thrilled to have her in this esteemed lineup of individuals.