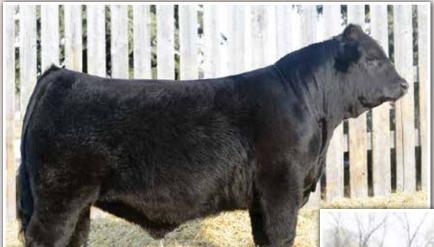

## LFL Esquire 7084E ET

offered by Lawrence Family Limousin

LIM-FLEX(57/51.7)

BULL

HOMO POLLED (P-2)

HOMO BLACK (P-1)

9/14/2017

BLAW 7084E

#### No half packages offered.

If you're searching for a combination of phenotypic quality, pedigree predictability, breed leading EPDs and homozygous traits in your next AI sire, we believe LFL Esquire is right for your needs and what the mainstream cattle business is demanding. Visually the terms big footed, deep bodied, thick made and good fronted describe this rich-pedigreed son of the \$30,000 famed AUTO Bliss donor accurately. Numerically, this double homozygous son of the AI sire MAGS Cable excels numerically ranking in the top 25% or better for gestation, yearling weight, docility, carcass weight, marbling and mainstream terminal index. If you're looking to move the marbling needle in your breeding program take special note of his staggering .54 EPD. Rare to form, we are syndicating this proven sire with actual data to support the projected promise—note, his first 20 calves have averaged 79 pounds of birth and 758 pounds of weaning weight. What really separates Esquire from his sire is not only does he do all his famed sire does from a function standpoint but, he adds a front design worthy of consideration. Folks, make no mistake. If you have a set of cattle you want to add performance too, make bolder ribbed, bigger numbered and prettier fronted—we are confident LFL Esquire will do just that!