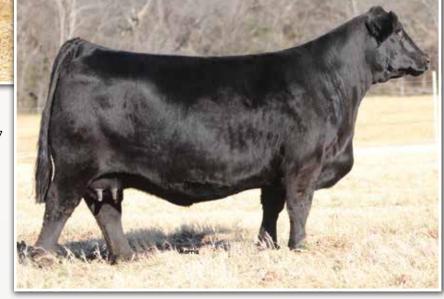

# LFL Jucci Sirl 9060G ET

#### Selling Full Possession & Half Embryo Interest.

Here's a female certainly worthy of leading off the live cattle portion the 2021 National Sale! LFL Gucci Girl comes to us in a double homozygous package and has all of the maternal characteristics to have a gigantic influence as a future donor female in any program. Gucci Girl is a 50% Lim-Flex daughter of the proven performance bound AI sire COLE Deputy. Her dam, MAGS Double D, is a unique pedigreed donor that has done an amazing job in production at Lawrence Family Limousin. This female is big bodied, super upheaded and extended out of the top side of her shoulder and she's got an explosive amount of natural rib shape. Numerically, she is quite simply impressive—ranking in the top 15% or better in seven economically relevant traits and is highlighted by a IMF ratio of 121. Worthy of notation, she's safe in calf to the past National Western Stock Show reserve champion, LFL Deluxe Edition, that's known for calving-ease. The bottom line is, not only does this female have the phenotype to rise to the top of any occasion, she's a number profile freak! Don't miss this rare opportunity on sale day.