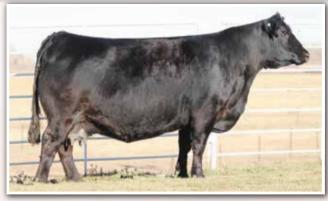

### MAGS Silvan 3003G ET

#### offered by Magness Land & Cattle

COW
HOMO POLLED (T)
HOMO BLACK (T)
3/8/2019
MAGS 3003G
LFF2166314

AHCC ANGUS VALLEY 911B
AHCC DAKOTA THUNDER 363D
AHCC MISS ROBIN A363

MAGS Y-AXIS
MAGS BABY KITTY
ENGD MISS 1101Y

S A V ANGUS VALLEY 1867 LVLS 9066U MAGS UR A ROBIN AHCC MISS GRIDMAKER W963

TC ABERDEEN 759 MAGS UAHUKA MYTTY IN FOCUS RVDR WILLOW 306W

BW: 74 · WW: 710 · YW: 1,018

\$MTI EPD 16 .42 65 -2.9 105 10 16 -.04 29 .39 %RANK 3 55 10 57 55 10 90 60 95

Al'd 5/14/20 to MAGS Federal Reserve. Safe.

PE'd 5/22/20-7/22/20 to MAGS Goodrich. Due Approx. 2/18/21.

If you like big bellied, easy fleshing, high performing, practicality designed females, then end your search with this one. Phenotypically, this double homozygous, popular pedigreed bred heifer out of the widely popular syndicated AHCC Dakota Thunder 363D sire, carries an impressive amount of volume, center body and "cow" potential. Furthermore, her EPD profile is exceptional as she ranks in the top 25% of the breed or better for GE, CE, BW, MK, CM, ST, MB and \$MTI. Watch for her at the 2020 National Sale!