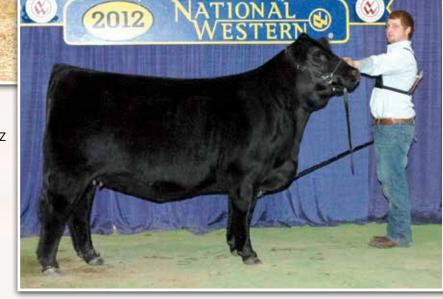

### ATAK Denali ET

AI'd 4/22/20 to MAGS Firestone.

PEd 4/25/20-8/13/20 to ATAK Future. Safe. Due approx. 2/20/21. Selling full possession & half interest.

MAGS AMERICAN BEAUTY · Dam of Lot 4

What better way to offer a live donor in this lineup than to do it with ATAK Denali ET! We are thrilled that ATAK Cattle Co. consigned this female. She is the double homozygous daughter of the great MAGS Ali and the famed donor MAGS American Beauty. MAGS Ali is a lead sire in numerous programs and his progeny continue to demand top dollar through all sale platforms. What's more, this direct daughter of MAGS American Beauty continues to track in her mother's footsteps. This female is a 43% Lim-Flex donor that will take your operation to the top. She has one heck of a set of numbers backing her already prolific pedigree. She ranks in the top 20% or better in eight economically relevant traits - WW, YW, TM, SC, DC, CW, MB and \$MTI. This female ranks at the top of the list for predictability and profound success.