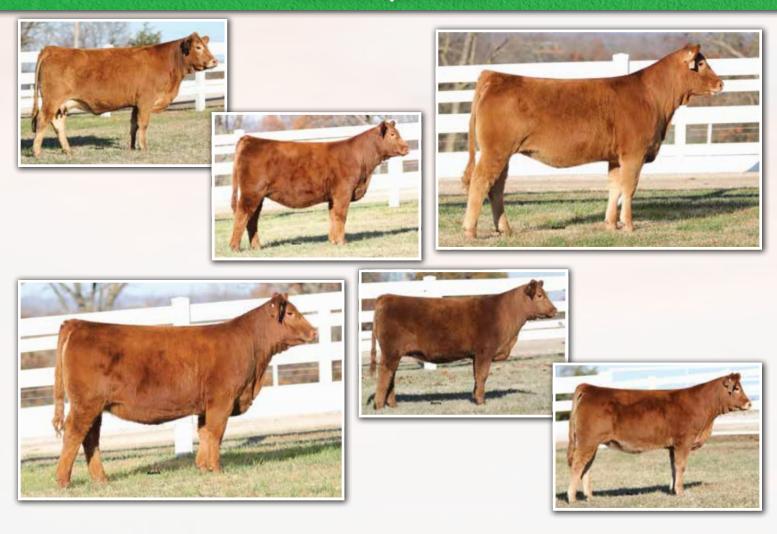

#### **Pick of Fall Bred Heifers**

7

# PICK OF 40 Pall-Bred Heifers

offered by Diamond Hill Cattle Co./Just-A-Mere Farms/Coyote Hills Ranch

Your choice of 40 fall-bred high quality females from the heart of the replacements at Coyote Hills Ranch. 38 are homozygous black and homozygous polled, two are red and homozygous polled, three are purebred and 37 are Lim-Flex. They are by several sires, with the majority by LFL Dividend, MAGS Cable, CHR Eight Ball 011E, DHIL Colt, MAGS Ali, MAGS Eagle and LH Rodemaster.

Their average EPDs are impressive: CED: 11 BW: 1.1 WW: 78 YW: 121 MK 21. They were Al'd November 30 to LFL Dividend, AHCC Easy Rider, CHR Ace Ventura, MAGS Cable, DHIL Colt, MAGS Aviator and cleaned up with two top Aviator sons – LFL Dividend and CHR Governor.

TERMS: Half due sale day. Balance is due at preg check or when selection is made – perhaps at the Coyote Bull Sale on March 13.