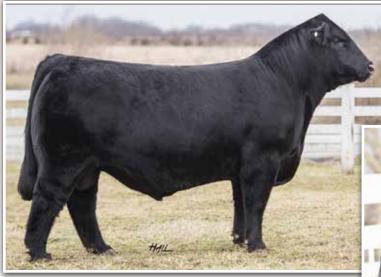

## LFL Esquire 7084E ET

offered by Lawrence Family Limousin

LIM-FLEX(57/51.7)

BULL

HOMO POLLED (P-2)

HOMO BLACK (P-1)

9/14/2017

BLAW 7084E

LFM2138927

MAGS APPLESEED
MAGS CABLE
MAGS ZEQUIN

LH U HAUL 135U AUTO BLISS 265Y WLR UGLY BETTY 432U RITO 6EM3 OF 4L1 EMBLAZON MAGS WAY TO SHINE BOHI TOP DOLLAR 7144T WERNER RITA 118

BASIN FRANCHISE P142 EXLR DUCHESS 7129R MAGS SHYLLO JCL HEIDI 2S

BW: 77 · WW: 524 · YW: 1,310

CED BW WW YW MK TM CM SC DC YG CW REA MB \$MT EPD 11 1.5 70 119 19 54 7 1.1 16 -.09 51 .81 .54 72 %RANK 50 65 40 25 60 54 30 35 15 80 10 35 4 4

#### A) \$1,500 for 30 units

#### B) \$1,000 for 15 units

#### No half packages offered.

If you're searching for a combination of phenotypic quality, pedigree predictability, breed leading EPDs and homozygous traits in your next AI sire, we believe LFL Esquire is right for your needs and what the mainstream cattle business is demanding. Visually the terms big footed, deep bodied, thick made and good fronted describe this rich-pedigreed son of the \$30,000 famed AUTO Bliss donor accurately. Numerically, this double homozygous son of the AI sire MAGS Cable excels numerically ranking in the top 25% or better for gestation, yearling weight, docility, carcass weight, marbling and mainstream terminal index. If you're looking to move the marbling needle in your breeding program take special note of his staggering .54 EPD. Rare to form, we are syndicating this proven sire with actual data to support the projected promise—note, his first 20 calves have averaged 79 pounds of birth and 758 pounds of weaning weight. What really separates Esquire from his sire is not only does he do all his famed sire does from a function standpoint but, he adds a front design worthy of consideration. Folks, make no mistake. If you have a set of cattle you want to add performance too, make bolder ribbed, bigger numbered and prettier fronted—we are confident LFL Esquire will do just that!