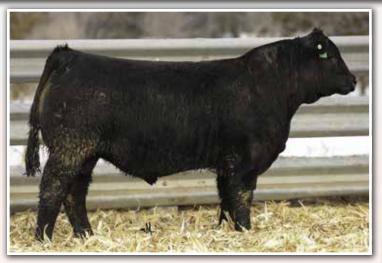

AI'd 4/22/20 to MAGS Firestone.

PEd 4/25/20-8/13/20 to ATAK Future. Safe. Due approx. 2/20/21. Selling full possession & half interest.

MAGS AMERICAN BEAUTY · Dam of Lot 4

What better way to offer a live donor in this lineup than to do it with ATAK Denali ET! We are thrilled that ATAK Cattle Co. consigned this female. She is the double homozygous daughter of the great MAGS Ali and the famed donor MAGS American Beauty. MAGS Ali is a lead sire in numerous programs and his progeny continue to demand top dollar through all sale platforms. What's more, this direct daughter of MAGS American Beauty continues to track in her mother's footsteps. This female is a 43% Lim-Flex donor that will take your operation to the top. She has one heck of a set of numbers backing her already prolific pedigree. She ranks in the top 20% or better in eight economically relevant traits - WW, YW, TM, SC, DC, CW, MB and \$MTI. This female ranks at the top of the list for predictability and profound success.