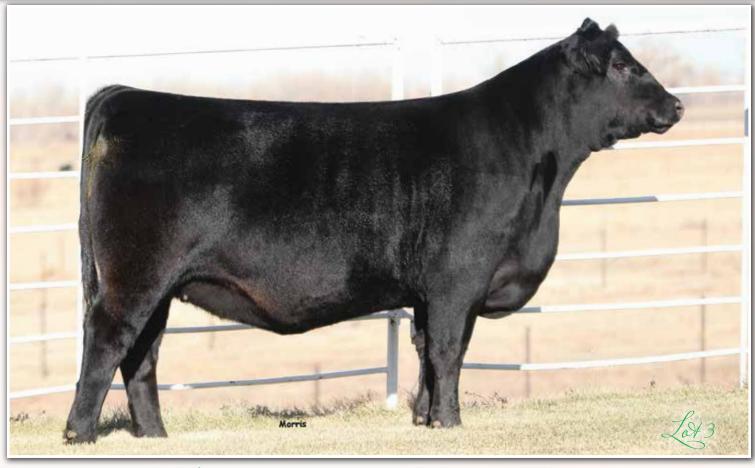

#### **Proven Donor**

4

AI'd 4/22/20 to MAGS Firestone.

PEd 4/25/20-8/13/20 to ATAK Future. Safe. Due approx. 2/20/21. Selling full possession & half interest.

MAGS AMERICAN BEAUTY · Dam of Lot 4

What better way to offer a live donor in this lineup than to do it with ATAK Denali ET! We are thrilled that ATAK Cattle Co. consigned this female. She is the double homozygous daughter of the great MAGS Ali and the famed donor MAGS American Beauty. MAGS Ali is a lead sire in numerous programs and his progeny continue to demand top dollar through all sale platforms. What's more, this direct daughter of MAGS American Beauty continues to track in her mother's footsteps. This female is a 43% Lim-Flex donor that will take your operation to the top. She has one heck of a set of numbers backing her already prolific pedigree. She ranks in the top 20% or better in eight economically relevant traits - WW, YW, TM, SC, DC, CW, MB and \$MTI. This female ranks at the top of the list for predictability and profound success.