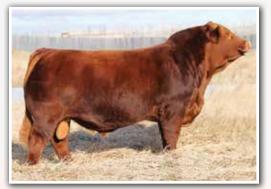

### MAGS Silvan 3003G ET

Al'd 5/14/20 to MAGS Federal Reserve. Safe.

PE'd 5/22/20-7/22/20 to MAGS Goodrich. Due Approx. 2/18/21.

If you like big bellied, easy fleshing, high performing, practicality designed females, then end your search with this one. Phenotypically, this double homozygous, popular pedigreed bred heifer out of the widely popular syndicated AHCC Dakota Thunder 363D sire, carries an impressive amount of volume, center body and "cow" potential. Furthermore, her EPD profile is exceptional as she ranks in the top 25% of the breed or better for GE, CE, BW, MK, CM, ST, MB and \$MTI. Watch for her at the 2020 National Sale!