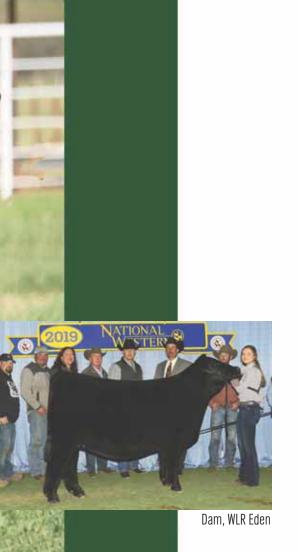

WLR Eden was the 2019 NWSS Grand Champion Lim-Flex Female Junior Show and 2018 Reserve Grand Champion Lim-Flex female Junior and Open Show. Davis Ranches of Brownwood, TX and Sullivan Farms, Dunlap, IA are the owners.

WLR Eden ET is the Silveiras Style 9303 daughter that is quite possibly one of the very best cows in the breed today. She is out of the renowned MAGS Phantoms Prize donor female.

 CED
 BW
 WW
 YW
 MK
 CEM
 SC
 DOC
 YG
 CW
 REA
 MB
 \$MTI

# Dam. WLR Eden