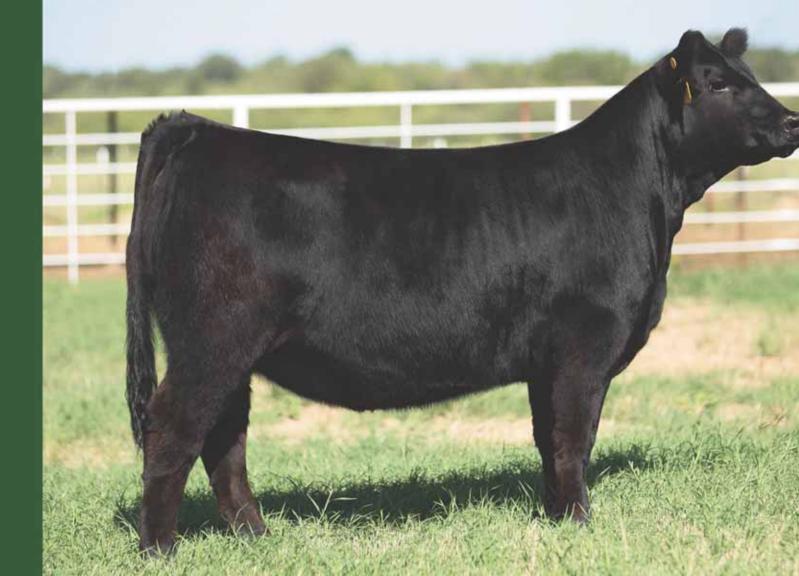

# DL JUST DESERTS 618J ET

75% Lim-Flex Female ~ Homozygous Polled ~ Homozygous Black LFF 2386790 ~ AADC 618J ~ 02.06.2021

S: DHVO DEUCE 132R

**GPFF BLAOUE RULON** 

SILVEIRAS STYLE 9030

BLACK DIAMOND

AMY IO DHAN 201

**OUAIL RUN RAMONA BP** BLACK CAT DHAN 152G

**GPFF AMBER JO** GAMBLES HOT ROD

D: WLR EDEN ET

SILVEIRAS ELBA 2520

MAGS PHANTOMS PRIZE

**GPFF BLAQUE RULON** 

ALCM KOOL TUNES

This gal has definitely been a favorite around here and for great reason. AADC Just Deserts 618J is a double homozygous daughter of DHVO Deuce 132R and out of the infamous WLR Eden donor. WLR Eden was the 2019 NWSS Grand Champion Lim-Flex Female Junior Show and 2018 Reserve Grand Champion Lim-Flex female Junior and Open Show. Davis Ranches of Brownwood, TX and Sullivan Farms, Dunlap, IA are the owners.

WLR Eden ET is the Silveiras Style 9303 daughter that is quite possibly one of the very best cows in the breed today. She is out of the renowned MAGS Phantoms Prize donor female.

This 75% Lim-Flex female is wicked good fronted with an incredibly long and upheaded design through her front one third and she's just flat attractive from every angle. She is capacious and huge through her center body, long in her spine and expressive in her muscle shape. This is one you can build an entire program around and have some major fun that will take you straight to the backdrop! On paper this female's weaning weight ranks in the 15th percentile.