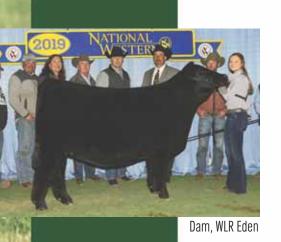

WLR Eden was the 2019 NWSS Grand Champion Lim-Flex Female Junior Show and 2018 Reserve Grand Champion Lim-Flex female Junior and Open Show. Davis Ranches of Brownwood, TX and Sullivan Farms, Dunlap, IA are the owners.

# Dam. WLR Eden

**OUAIL RUN RAMONA BP** BLACK CAT DHAN 152G

**GPFF AMBER JO** GAMBLES HOT ROD

D: WLR EDEN ET

SILVEIRAS ELBA 2520

MAGS PHANTOMS PRIZE

**GPFF BLAQUE RULON** 

ALCM KOOL TUNES

This gal has definitely been a favorite around here and for great reason. AADC Just Deserts 618J is a double homozygous daughter of DHVO Deuce 132R and out of the infamous WLR Eden donor. WLR Eden was the 2019 NWSS Grand Champion Lim-Flex Female Junior Show and 2018 Reserve Grand Champion Lim-Flex female Junior and Open Show. Davis Ranches of Brownwood, TX and Sullivan Farms, Dunlap, IA are the owners.

SILVEIRAS STYLE 9303 D: WLR EDEN ET

MAGS PHANTOMS PRIZE

GAMBLES HOT ROD SILVEIRAS ELBA 2520 GPFF BLAQUE RULON ALCM KOOL TUNES

Truly a beautiful female right here!

WLR Eden was the 2019 NWSS Grand Champion Lim-Flex Female Junior Show and 2018 Reserve Grand Champion Lim-Flex female Junior and Open Show. Davis Ranches of Brownwood, TX and Sullivan Farms, Dunlap, IA are the owners. She is the Silveiras Style 9303 daughter that is quite possibly one of the very best cows in the breed today. She is out of the renowned MAGS Phantoms Prize donor female.

DHVO DEUCE 132R

SILVEIRAS STYLE 9303

**GAMBLES HOT ROD** SILVEIRAS FLBA 2520 **GPFF BLAQUE RULON** 

MAGS PHANTOMS PRIZE

ALCM KOOL TUNES

What a way to lead off this incredible set of females! AADC Just Like Paradise 604J is a Riverstone Crown Royal daughter that will take you right to 'paradise'! This female is an impressive individual that we believe has big things in store. Her dam is the great WLR Eden female, the Silveiras Style 9303 daughter from the legendary MAGS Phantoms Prize donor. WLR Eden was the 2019 NWSS Grand Champion Lim-Flex Female Junior Show and 2018 Reserve Grand Champion Lim-Flex female Junior and Open Show. Davis Ranches of Brownwood, TX and Sullivan Farms, Dunlap, IA are the owners.