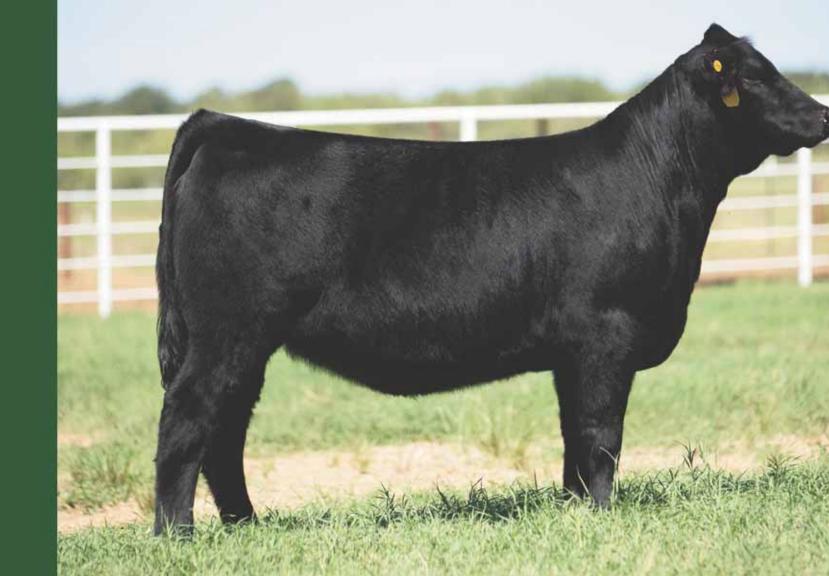

# DL JUST ONE LOOK 606J ET

75% Lim-Flex Female ~ Double Polled ~ Homozygous Black LFF 2386799 ~ AADC 606J ~ 01.09.2021

TMCK DURHAM WHEAT 6030X

S: RIVERSTONE CROWN ROYAL

HSF YOUR FANTASY

DHVO DEUCE 132R MAGS STRAWBERRY PIE MAGS WAR ADMIRAL HSF TINKERBELL

SILVEIRAS STYLE 9303 D: WLR EDEN ET

MAGS PHANTOMS PRIZE

GAMBLES HOT ROD SILVEIRAS ELBA 2520 GPFF BLAQUE RULON ALCM KOOL TUNES

Truly a beautiful female right here!

WLR Eden was the 2019 NWSS Grand Champion Lim-Flex Female Junior Show and 2018 Reserve Grand Champion Lim-Flex female Junior and Open Show. Davis Ranches of Brownwood, TX and Sullivan Farms, Dunlap, IA are the owners. She is the Silveiras Style 9303 daughter that is quite possibly one of the very best cows in the breed today. She is out of the renowned MAGS Phantoms Prize donor female.

DL Just One Look 606J is a 75% Lim-Flex daughter of Riverstone Crown Royal and WLR Eden. This full sister to AADC Just Like Paradise 604J will stop you dead in your tracks with 'just one look.' She is long and incredibly level in her spine, extended and clean through her front one third and huge middled. She is big footed, tracks with a long, comfortable stride and she's gorgeous on the profile. We are confident this female will have a bright show career and an even brighter career in production! She's a head turner that can get the job done on paper, phenotypically and genetically. She ranks in the 15th percentile for her birthweight figure. She is homozygous black and double polled.