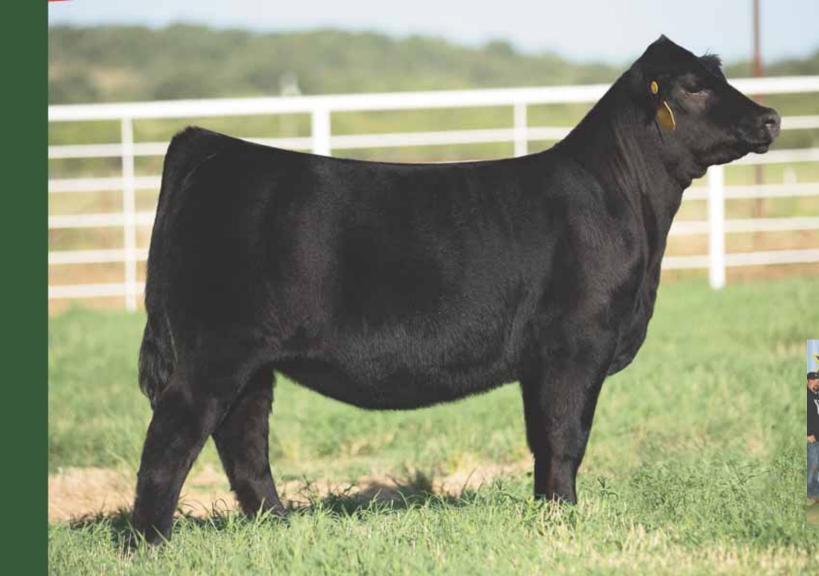

# DL JUST ABOUT PERFECT 624 ET

75% Lim-Flex Female ~ Homozygous Polled ~ Homozygous Black LFF 2386792 ~ AADC 624J ~ 02.02.2021

S: DHVO DEUCE 132R

GPFF BLAQUE RULON

BLACK DIAMOND

AMY JO DHAN 20L

QUAIL RUN RAMONA BP BLACK CAT DHAN 152G

SILVEIRAS STYLE 9030

GPFF AMBER JO GAMBLES HOT ROD

D: WLR EDEN ET

MAGS PHANTOMS PRIZE

SILVEIRAS ELBA 2520 GPFF BLAQUE RULON

ALCM KOOL TUNES

Lookout! AADC Just About Perfect 624J is all that - just about perfect in every single angle. Folks, females like this aren't made any day and when they hit the ground it's with high anticipation that they'll mature into a fault-free silhouette just as this female has. We simply cannot say enough about the quality, phenotype and eliteness present in this female. She is gorgeous fronted, incredibly well balanced from end to end and she's phenomenal on the move. This daughter of DHVO Deuce 132R and WLR Eden makes this trio of full siblings quite exciting! AADC Just About Perfect 624J is a 75% Lim-Flex female that is double homozygous. You'll want to be sure to have your focus dialed in on this incredible female because opportunities of this level don't happen often.