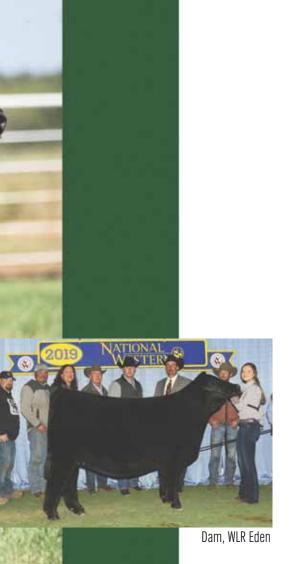

WLR Eden was the 2019 NWSS Grand Champion Lim-Flex Female Junior Show and 2018 Reserve Grand Champion Lim-Flex female Junior and Open Show. Davis Ranches of Brownwood, TX and Sullivan Farms, Dunlap, IA are the owners.

WLR Eden ET is the Silveiras Style 9303 daughter that is quite possibly one of the very best cows in the breed today. She is out of the renowned MAGS Phantoms Prize donor female.

 CED
 BW
 WW
 YW
 MK
 CEM
 SC
 DOC
 YG
 CW
 REA
 MB
 \$MTI

# Dam. WLR Eden