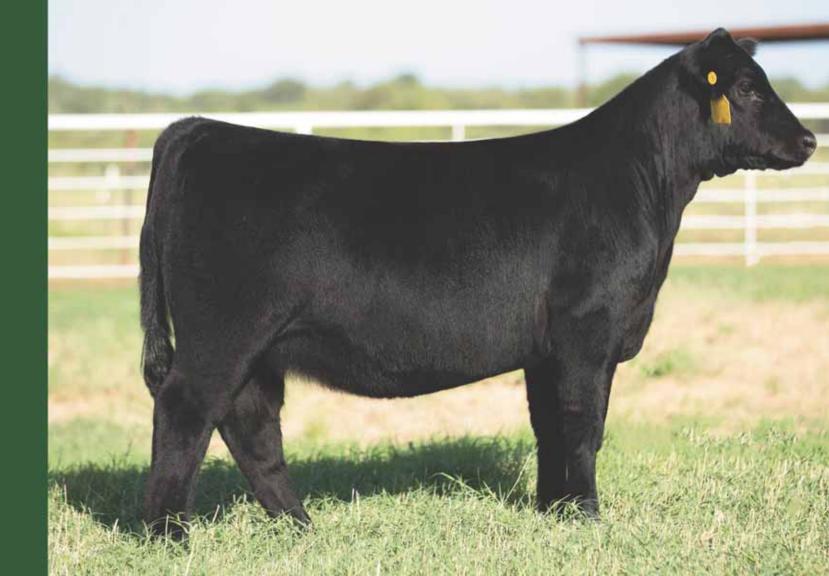

# DL JORDAN 614J

50% Lim-Flex Female ~ Double Polled ~ Double Black Pending ~ AADC 614J ~ 03.06.2021

S: PVF INSIGHT 0129

S A V BRILLIANCE 8077

S A V BISMARCK 5682 S A V BLACKCAP MAY 5270

PVF MISSIE 790

P V F NEW HORIZON 001 PVF MISS RAPTOR 024

D: CELL 5065C ET

DHVO DEUCE 132R

GPFF BLAQUE RULON AMY JO DHAN 20L MAGS SASQUATCH BOHI REJOICE 308R

MAGS WRIGLEY

This is truly an all around female. AADC 614J is a daughter of PVF Insight. PVF Insight is a legend in and of himself. He sires females just like this one that are eye-appealing, stout and powerful. He is the SAV Brilliance 8077 son. This female's dam is CELL 5065C, a daughter of DHVO Deuce 132R and out of the MAGS Wrigley female. AADC 614J is broody, flashy and functional. What a powerful combination that will catapult your program to such an exciting level. From the profile this female will catch your eye from a mile away. She's tremendously deep bodied and capacious through her center third, wicked level in her spine and tremendous on her feet and legs. We are beyond proud of this female and are incredibly excited to see what she does in the future!