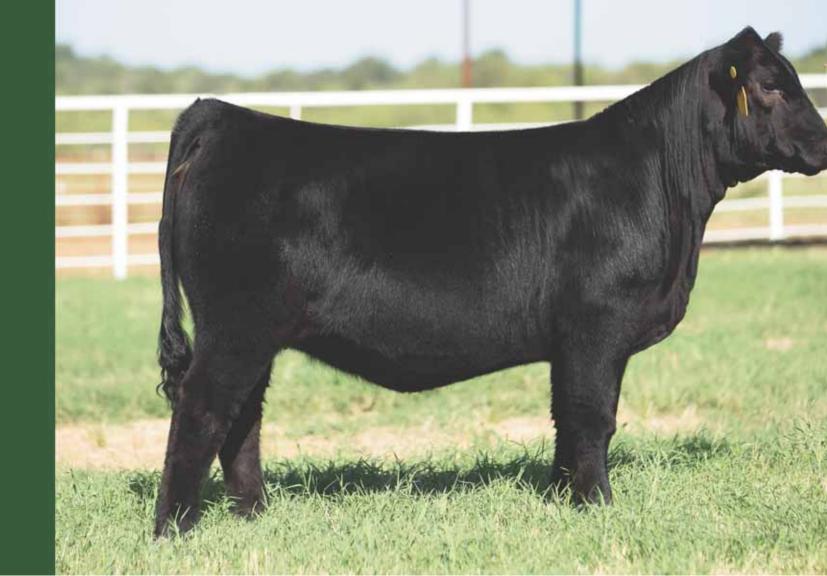

# DL JUST DESERTS 618J ET

75% Lim-Flex Female ~ Homozygous Polled ~ Homozygous Black LFF 2386790 ~ AADC 618J ~ 02.06.2021

S: DHVO DEUCE 132R

**GPFF BLAOUE RULON** 

SILVEIRAS STYLE 9030

BLACK DIAMOND

AMY IO DHAN 201

**OUAIL RUN RAMONA BP** BLACK CAT DHAN 152G

**GPFF AMBER JO** GAMBLES HOT ROD

D: WLR EDEN ET

SILVEIRAS ELBA 2520

MAGS PHANTOMS PRIZE

**GPFF BLAQUE RULON** 

ALCM KOOL TUNES

This gal has definitely been a favorite around here and for great reason. AADC Just Deserts 618J is a double homozygous daughter of DHVO Deuce 132R and out of the infamous WLR Eden donor. WLR Eden was the 2019 NWSS Grand Champion Lim-Flex Female Junior Show and 2018 Reserve Grand Champion Lim-Flex female Junior and Open Show. Davis Ranches of Brownwood, TX and Sullivan Farms, Dunlap, IA are the owners.