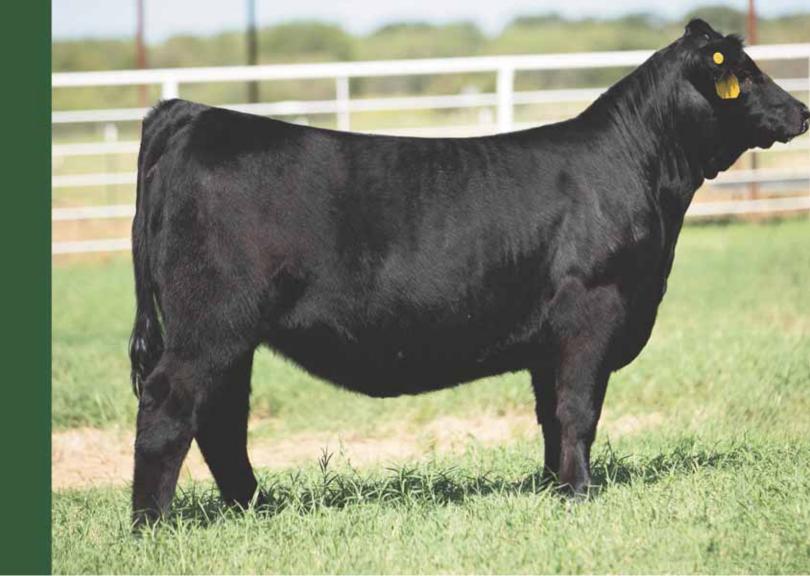

# DL JUST ABOUT PERFECT 624 ET

75% Lim-Flex Female ~ Homozygous Polled ~ Homozygous Black LFF 2386792 ~ AADC 624J ~ 02.02.2021

S: DHVO DEUCE 132R

GPFF BLAQUE RULON

BLACK DIAMOND

AMY JO DHAN 20L

QUAIL RUN RAMONA BP BLACK CAT DHAN 152G

SILVEIRAS STYLE 9030

GPFF AMBER JO GAMBLES HOT ROD

D: WLR EDEN ET

MAGS PHANTOMS PRIZE

SILVEIRAS ELBA 2520 GPFF BLAQUE RULON

ALCM KOOL TUNES

Lookout! AADC Just About Perfect 624J is all that - just about perfect in every single angle. Folks, females like this aren't made any day and when they hit the ground it's with high anticipation that they'll mature into a fault-free silhouette just as this female has. We simply cannot say enough about the quality, phenotype and eliteness present in this female. She is gorgeous fronted, incredibly well balanced from end to end and she's phenomenal on the move. This daughter of DHVO Deuce 132R and WLR Eden makes this trio of full siblings quite exciting! AADC Just About Perfect 624J is a 75% Lim-Flex female that is double homozygous. You'll want to be sure to have your focus dialed in on this incredible female because opportunities of this level don't happen often.