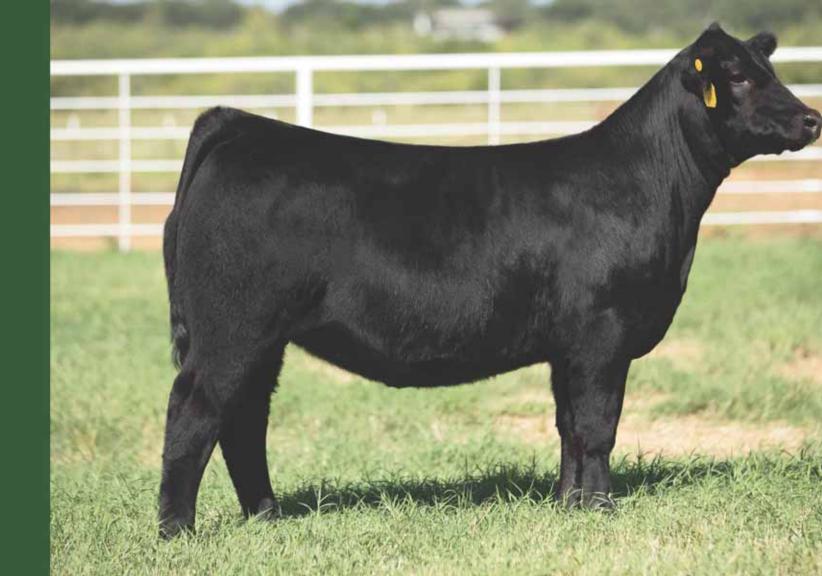

# DL JUST ABOUT PERFECT 624 ET

75% Lim-Flex Female ~ Homozygous Polled ~ Homozygous Black LFF 2386792 ~ AADC 624J ~ 02.02.2021

S: DHVO DEUCE 132R

GPFF BLAQUE RULON

BLACK DIAMOND

AMY JO DHAN 20L

QUAIL RUN RAMONA BP BLACK CAT DHAN 152G

SILVEIRAS STYLE 9030

GPFF AMBER JO GAMBLES HOT ROD

D: WLR EDEN ET

MAGS PHANTOMS PRIZE

SILVEIRAS ELBA 2520 GPFF BLAQUE RULON

ALCM KOOL TUNES

Lookout! AADC Just About Perfect 624J is all that - just about perfect in every single angle. Folks, females like this aren't made any day and when they hit the ground it's with high anticipation that they'll mature into a fault-free silhouette just as this female has. We simply cannot say enough about the quality, phenotype and eliteness present in this female. She is gorgeous fronted, incredibly well balanced from end to end and she's phenomenal on the move. This daughter of DHVO Deuce 132R and WLR Eden makes this trio of full siblings quite exciting! AADC Just About Perfect 624J is a 75% Lim-Flex female that is double homozygous. You'll want to be sure to have your focus dialed in on this incredible female because opportunities of this level don't happen often.