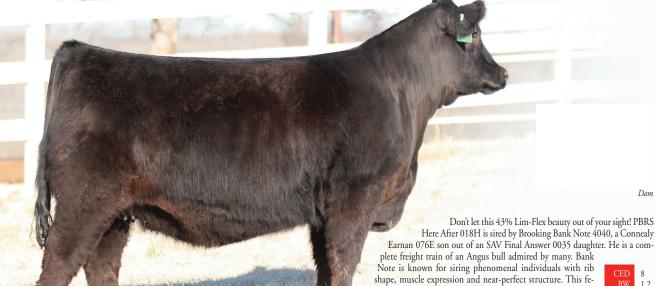

CED 9
BW 1.9
WW 69
YW 94
MK 13
CEM 3
SC 0.75
DOC 10
YG -0.14
CW 29
REA 0.76

0.20

CONNEALY EARNAN 076E **BROOKING BANK NOTE 4040** 

E A ROSE 918

SBLX ZNOTE

MAGS XYLOID MAGS MANUELA CONNEALY CONSENSUS BRAZILA OF CONANGA 3991 839A SAV FINAL ANSWER 035 E A ROSE 738 DHVO DEUCE 132R **BOHI RHONDA 314R EXLR LIMITED EDITION 765**J AUTO CITY NIGHTS 214H

plete freight train of an Angus bull admired by many. Bank Note is known for siring phenomenal individuals with rib shape, muscle expression and near-perfect structure. This female's dam is SBLX Znote, the outstanding daughter of MAGS Xyloid and MAGS Manuela. She was the 2014 National Junior Limousin Show & Congress Champion Female, exhibited by Lauren Stowers. Genetics of this caliber are making a mainstay in the Limousin breed and beyond. Her potential as an elite show female is exciting, but even more importantly she'll be a highly productive donor prospect that offers tremendous breeding flexibility. She's smooth in her lines, attractive in her structural build and a total daydream of a female when she's on the profile. She is homozygous black and heterozygous polled.