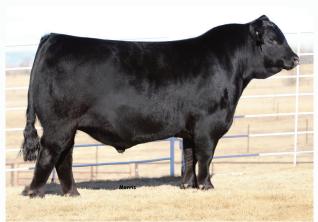

## LOT 1 ... PBRS HEAVENLY 052H ET 43% Lim-Flex Heifer | LFF 2289941 | PBRS 052 | 02.26.2020 | HP/ DB.

A female that is en route to paving her own path to greatness. PBRS Heavenly 052H blends one of the industry's hottest sires with highly productive, proven Limousin genetics. She is a daughter of Colburn Primo 5153, the Dameron First Class son out of the prolific Silveiras Saras Dream 1339 female. SLKF Sister Act 1322 is the dam of this female that goes back to DHVO Deuce 132R and GPFF Blaque Rulon. Sister Act was the 2014 Tulsa State Fair Champion Limousin Heifer and 2014 Tulsa State Fair Third Overall Supreme Female exhibited by Peyton Haley. This 43%

Lim-Flex female is destined to be one of the great ones. Three full sisters to this female have had excellent success in their show careers. PBRS Heidi 071H was the Reserve Champion Limousin Female at the 2020 Tulsa State Fair, exhibited by Tayhlor Elmore. At the inaugural Cattlemen's Congress in January, PBRS Gentry 9163G was Champion Division III Lim-Flex female, exhibited by Tayhlor Elmore and PBRS Humble 086H ET was Reserve Division I female, exhibited by Kaia Codding. These genetics have a proven track record for show ring success and total domination in production. PBRS Heavenly 052H will be a cornerstone female for the most elite program and you'll want her headed in your direction at the conclusion of this sale. She is homozygous polled and double black.