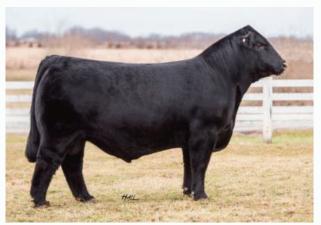

PBRS High Country 025H will secure a spot at the top of any program focused on sheer power, structural integrity and proven ge-

netic predictability. He is big footed, stout boned, massive through his center body and level in his hip. He is sired by Colburn Primo 5153, the Dameron First Class son from the famous donor, Silveiras Saras Dream 1339. His genetics are dominating shows across the nation and they're all-stars in production. This bull's dam is EF Windsong, a purebred

daughter of KRVN Naskar 013N, who was a many time champion female for Rachel Booth and is now one of our cornerstone donor females. She is from a TNUH Blue Print daughter and goes back to one of the best donors in the breed, EXLR 231J. PBRS High Country 025H is the pinnacle of Lim-Flex herd sire prospect perfection. Remarkable strength in genetic profile, uncompromised efficiency and monumental phenotypic influence. He's as heavy duty as they come, folks!