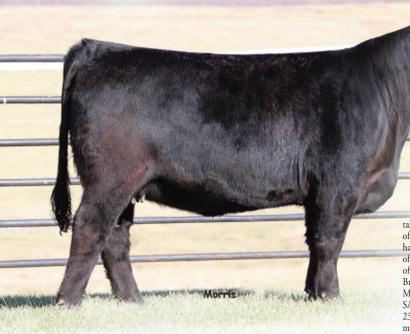

Dam

CED 10 BW 4.4 WW 91 YW 138 MK 23 CEM 69 SC 10

OOC -0.11 YG 44 CW 0.91 REA -0.02 MB 0.02

MAGS APPLE IACK MAGS FIRESTONE 218F MAGS DAYSTAR

EXAR CLASSEN 1422B AUTO CLASSY 272B MAGS MANUELA

MAGS XUKALANI WLR UGLY BETTY 432U MAGS ZODIAC MAGS ACTION MOVE DAMERON FIRST CLASS EXAR PRINCESS 2006 **EXLR LIMITED EDITION 765**J AUTO CITY NIGHTS 214H

ter of MAGS Firestone 218F, a son of MAGS Apple Jack out of a MAGS Zodiac female, MAGS Daystar. He was the top-selling lot in the 2019 Magness Land & Cattle Southern Division Bull Sale, where sixteen semen packages sold for \$23,000. This female's dam is one of our top donors known for her leading growth, milk and marbling influence. AUTO Classy 272B is an EXAR Classen 1422B daughter out of the influential MAGS Manuela. This female's marbling figure of 0.54 ranks in the elite third percentile and her milk figure ranks in the top 20%. She is homozygous polled and double black.