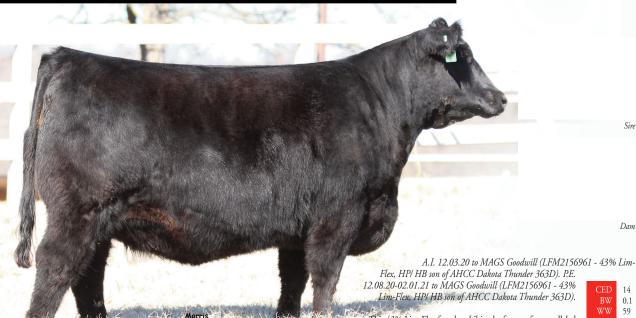

0.2 WW CEM 12 0.06 CW 31

0.21

0.35

Dam

A.I. 12.03.20 to MAGS Goodwill (LFM2156961 -43% Lim-Flex, HP/ HB son of AHCC Dakota Thunder 363D); P.E. 12.08.20 - 02.01.21 to MAGS Goodwill (LFM2156961 - 43% Lim-Flex, HP/ HB son of AHCC Dakota Thunder 363D).

PBRS 9196G is a striking 50% Lim-Flex daughter of Riverstone Crown Royal with a flawless structure and build. Riverstone Crown Royal is the son of TMCK Durham Wheat 6030X and the HSF Your Fantasy donor who continues to prove his influence as a great addition to any progressive program focused on structural integrity, unmatched phenotypic quality and overall durability. This female's dam goes back to Bon View New Design 1407 and SITZ Traveler 8542. We love the amount of bone, foot size and rib shape present in PBRS 9196G. Her birthweight figure of -1.9 ranks in the top five percent of the breed. She is homozygous black and double polled. She reinforces the quality and reputation we strive to uphold each year in our female offering.