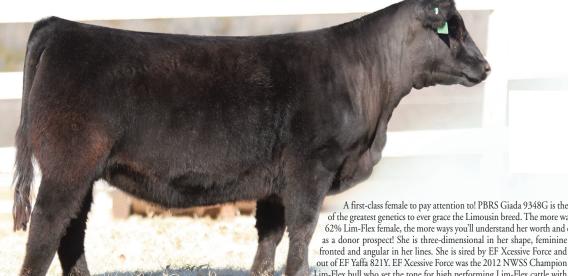

Dam

11 1.1 WW 100 24 **CEM** 

0.60 -0.04CW 41

0.40

0.51

\$MTI

Dam

A first-class female to pay attention to! PBRS Giada 9348G is the product of some of the greatest genetics to ever grace the Limousin breed. The more ways you study this 62% Lim-Flex female, the more ways you'll understand her worth and exciting potential

fronted and angular in her lines. She is sired by EF Xcessive Force and out of EF Yaffa 821Y. EF Xcessive Force was the 2012 NWSS Champion Lim-Flex bull who set the tone for high performing Lim-Flex cattle with style and power. He goes back to SAV 8180 Traveler 004 and is out of a tremendous DHVO Deuce 132R female, CFLX Mollys Image. EF Yaffa 821Y is an EXLR New Generation 071M female out of a GPFF Blaque Rulon daughter. She is the dam of RLBH Air Force One, the prolific sire of FWLY Can Do who is currently one of the hottest bulls in the business and Yaffa is also the dam of RLBH Days of Thunder, a leading sire in our program. This female's marbling figure of 0.34 ranks in the top 25% of the

breed. She is homozygous polled and double black.

D A TRAVELER 004 703 EF XCESSIVE FORCE CFLX MOLLYS IMAGE.

EF YAFFA 821Y MAGS ROSE PETAL

S A V 8180 TRAVELER 004 ROSEWOOD ERICA 5010 DHVO DEUCE 132R ICL PEPPERMENT EXLR NEW GENERATION 071M AUTO BLACK DAKOTA 129J EXLR LUVLY 084F GPFF BLAOUE RULON TECC DATELINE'S GAL 101