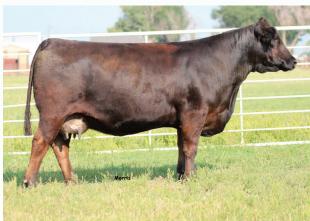

plete freight train of an Angus bull admired by many. Bank Note is known for siring phenomenal individuals with rib shape, muscle expression and near-perfect structure. This female's dam is SBLX Znote, the outstanding daughter of MAGS Xyloid and MAGS Manuela. She was the 2014 National Junior Limousin Show & Congress Champion Female, exhibited by Lauren Stowers. Genetics of this caliber are making a mainstay in the Limousin breed and beyond. Her potential as an elite show female is exciting, but even more importantly she'll be a highly productive donor prospect that offers tremendous breeding flexibility. She's smooth in her lines, attractive in her structural build and a total daydream of a female when she's on the profile. She is homozygous black and heterozygous polled.

1.2 73 WW 114 16 **CEM** 11 -0.0437 0.54

0.26

62.01

Dam

DHVO DEUCE 132R TASF CROWN ROYAL 960C ET TASF WHISKEY LULLABY 357W

S A V 8180 TRAVELER 004 BUF EPPIONIA 7307 SITZ EPPIONIA 534 GPFF BLAQUE RULON AMY JO DHAN 20L EXLR NASDAQ 380R TMCK MISS THICK 37T SITZ TRAVELER 8180 BOYD FOREVER LADY 8003 OCC GREAT PLAINS 943G SITZ EPPIONIA 1632 PBRS Heavens Angel 075H is smooth and elegant in her design, tremendous on her feet and legs and full of ample muscle shape. The added dimension this female offers is impressive when coupled with flawless structure and attractive angles. Double homozygous daughter of TASF Crown Royal 960C. He is the son of DHVO Deuce and his dam is TASF Whiskey Lullaby 357W. This female's dam is BUF Eppionia 7307, an SAV 8180 Traveler 004 daughter. Numerically, she ranks in the top two percent of the whole breed for her weaning weight figure of 90 and she ranks in the top five percent for her yearling weight figure of 136. She is 50% Lim-Flex.