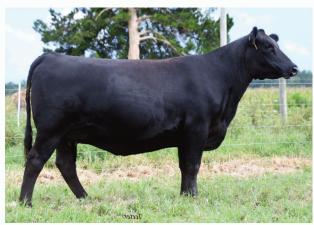

PBRS 9196G is a striking 50% Lim-Flex daughter of Riverstone Crown Royal with a flawless structure and build. Riverstone Crown Royal is the son of TMCK Durham Wheat 6030X and the HSF Your Fantasy donor who continues to prove his influence as a great addition to any progressive program focused on structural integrity, unmatched phenotypic quality and overall durability. This female's dam goes back to Bon View New Design 1407 and SITZ Traveler 8542. We love the amount of bone, foot size and rib shape present in PBRS 9196G. Her birthweight figure of -1.9 ranks in the top five percent of the breed. She is homozygous black and double polled. She reinforces the quality and reputation we strive to uphold each year in our female offering.