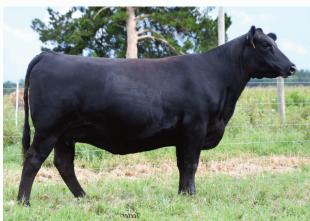

plete freight train of an Angus bull admired by many. Bank Note is known for siring phenomenal individuals with rib shape, muscle expression and near-perfect structure. This female's dam is SBLX Znote, the outstanding daughter of MAGS Xyloid and MAGS Manuela. She was the 2014 National Junior Limousin Show & Congress Champion Female, exhibited by Lauren Stowers. Genetics of this caliber are making a mainstay in the Limousin breed and beyond. Her potential as an elite show female is exciting, but even more importantly she'll be a highly productive donor prospect that offers tremendous breeding flexibility. She's smooth in her lines, attractive in her structural build and a total daydream of a female when she's on the profile. She is homozygous black and heterozygous polled.

1.2 73 WW 114 16 **CEM** 11 -0.0437 0.54

0.26

62.01

Dam

DHVO DEUCE 132R TASF CROWN ROYAL 960C ET TASF WHISKEY LULLABY 357W

S A V 8180 TRAVELER 004 BUF EPPIONIA 7307 SITZ EPPIONIA 534 GPFF BLAQUE RULON AMY JO DHAN 20L EXLR NASDAQ 380R TMCK MISS THICK 37T SITZ TRAVELER 8180 BOYD FOREVER LADY 8003 OCC GREAT PLAINS 943G SITZ EPPIONIA 1632 PBRS Heavens Angel 075H is smooth and elegant in her design, tremendous on her feet and legs and full of ample muscle shape. The added dimension this female offers is impressive when coupled with flawless structure and attractive angles. Double homozygous daughter of TASF Crown Royal 960C. He is the son of DHVO Deuce and his dam is TASF Whiskey Lullaby 357W. This female's dam is BUF Eppionia 7307, an SAV 8180 Traveler 004 daughter. Numerically, she ranks in the top two percent of the whole breed for her weaning weight figure of 90 and she ranks in the top five percent for her yearling weight figure of 136. She is 50% Lim-Flex.