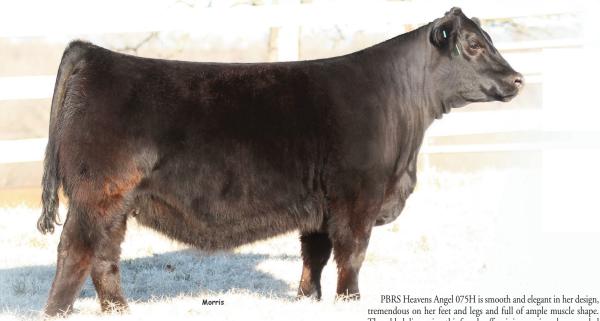

1.2 73 WW 114 16 **CEM** 11 -0.0437 0.54

0.26

62.01

Dam

DHVO DEUCE 132R TASF CROWN ROYAL 960C ET TASF WHISKEY LULLABY 357W

S A V 8180 TRAVELER 004 BUF EPPIONIA 7307 SITZ EPPIONIA 534 GPFF BLAQUE RULON AMY JO DHAN 20L EXLR NASDAQ 380R TMCK MISS THICK 37T SITZ TRAVELER 8180 BOYD FOREVER LADY 8003 OCC GREAT PLAINS 943G SITZ EPPIONIA 1632 PBRS Heavens Angel 075H is smooth and elegant in her design, tremendous on her feet and legs and full of ample muscle shape. The added dimension this female offers is impressive when coupled with flawless structure and attractive angles. Double homozygous daughter of TASF Crown Royal 960C. He is the son of DHVO Deuce and his dam is TASF Whiskey Lullaby 357W. This female's dam is BUF Eppionia 7307, an SAV 8180 Traveler 004 daughter. Numerically, she ranks in the top two percent of the whole breed for her weaning weight figure of 90 and she ranks in the top five percent for her yearling weight figure of 136. She is 50% Lim-Flex.