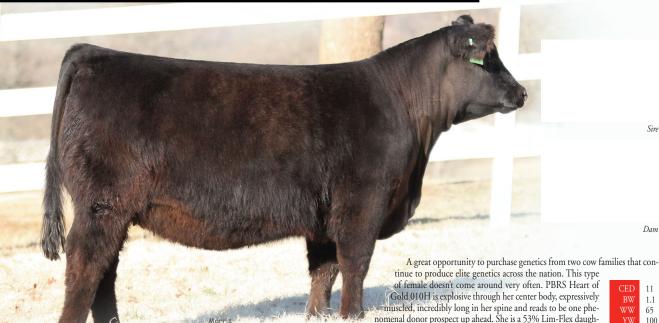

Dam

CED 10 BW 4.4 WW 91 YW 138 MK 23 CEM 69 SC 10

OOC -0.11 YG 44 CW 0.91 REA -0.02 MB 0.02

MAGS APPLE IACK MAGS FIRESTONE 218F MAGS DAYSTAR

EXAR CLASSEN 1422B AUTO CLASSY 272B MAGS MANUELA

MAGS XUKALANI WLR UGLY BETTY 432U MAGS ZODIAC MAGS ACTION MOVE DAMERON FIRST CLASS EXAR PRINCESS 2006 **EXLR LIMITED EDITION 765**J AUTO CITY NIGHTS 214H

ter of MAGS Firestone 218F, a son of MAGS Apple Jack out of a MAGS Zodiac female, MAGS Daystar. He was the top-selling lot in the 2019 Magness Land & Cattle Southern Division Bull Sale, where sixteen semen packages sold for \$23,000. This female's dam is one of our top donors known for her leading growth, milk and marbling influence. AUTO Classy 272B is an EXAR Classen 1422B daughter out of the influential MAGS Manuela. This female's marbling figure of 0.54 ranks in the elite third percentile and her milk figure ranks in the top 20%. She is homozygous polled and double black.