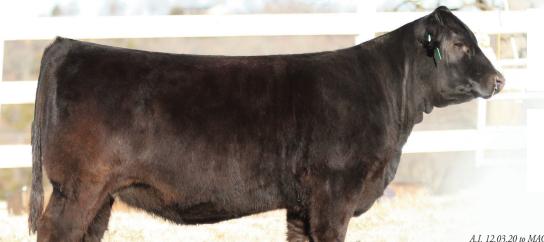

0.2 WW CEM 12 0.06 CW 31

0.21

0.35

Dam

A.I. 12.03.20 to MAGS Goodwill (LFM2156961 -43% Lim-Flex, HP/ HB son of AHCC Dakota Thunder 363D); P.E. 12.08.20 - 02.01.21 to MAGS Goodwill (LFM2156961 - 43% Lim-Flex, HP/ HB son of AHCC Dakota Thunder 363D).