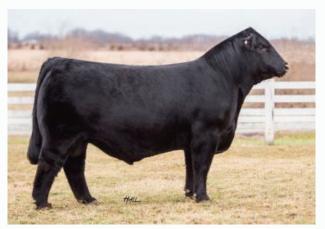

## LOT 1 ... PBRS HEAVENLY 052H ET 43% Lim-Flex Heifer | LFF 2289941 | PBRS 052 | 02.26.2020 | HP/ DB.

A female that is en route to paving her own path to greatness. PBRS Heavenly 052H blends one of the industry's hottest sires with highly productive, proven Limousin genetics. She is a daughter of Colburn Primo 5153, the Dameron First Class son out of the prolific Silveiras Saras Dream 1339 female. SLKF Sister Act 1322 is the dam of this female that goes back to DHVO Deuce 132R and GPFF Blaque Rulon. Sister Act was the 2014 Tulsa State Fair Champion Limousin Heifer and 2014 Tulsa State Fair Third Overall Supreme Female exhibited by Peyton Haley. This 43%

Lim-Flex female is destined to be one of the great ones. Three full sisters to this female have had excellent success in their show careers. PBRS Heidi 071H was the Reserve Champion Limousin Female at the 2020 Tulsa State Fair, exhibited by Tayhlor Elmore. At the inaugural Cattlemen's Congress in January, PBRS Gentry 9163G was Champion Division III Lim-Flex female, exhibited by Tayhlor Elmore and PBRS Humble 086H ET was Reserve Division I female, exhibited by Kaia Codding. These genetics have a proven track record for show ring success and total domination in production. PBRS Heavenly 052H will be a cornerstone female for the most elite program and you'll want her headed in your direction at the conclusion of this sale. She is homozygous polled and double black.