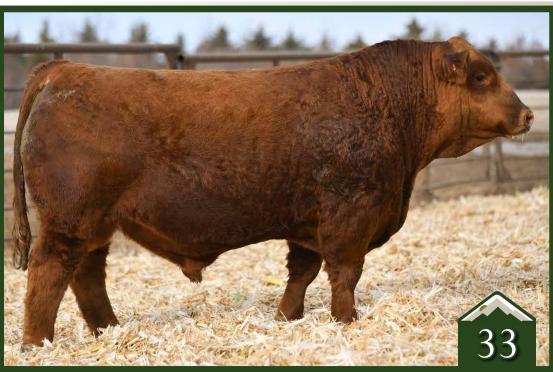

polled /// black /// ASA 3711236 /// CSA 1335667 /// 2020-02-10 /// bw-83 ET /// adj ww-746

502H & 135H are big time herd sire candidates with outstanding pedigrees that we have the utmost amount of confidence in. A full sister was a high selling heifer calf last fall to the progressive Double Bar D program and was a special individual and just solidifies that this cross absolutely works. Structure is new to the US database but is one of the most elite breeding sires that we have brought down from Canada that is truly impressive in throwing awesome feet, structural soundness, power and overall dimension while being very attractive made with a clean brisket, upright neck extension and overall completeness. When mated with the historic 8543 - we have incredible confidence in these 2 individuals.

Simmental Bull

homo polled /// black /// 3711231 /// 2020-02-24 /// bw-79 ET /// adj ww-774 Refer to Lot 3 footnote - full brothers.

NCB COBRA 47Y NGDB STRUCTURE 34D NGDB LOUISE 411 B

WAGR DREAM CATCHER 03R MISS WERNING KP 8543U MISS WERNING 534R