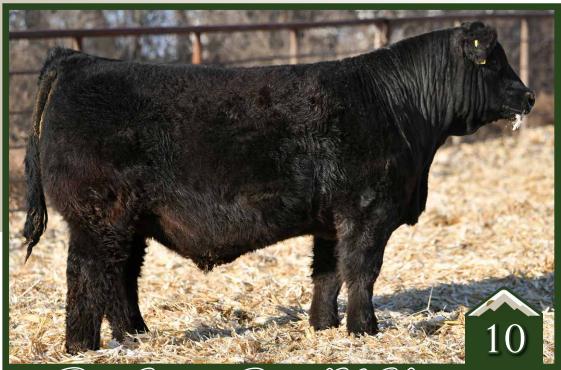

# Rust Might Moves 100 H Simmental Bull

homo polled /// homo black /// ASA 3711175 /// CSA 1335664 /// 2020-01-02 /// bw-102 ET /// adj ww-840 One of the best that we have ever raised and proud to have this one carry a Rust prefix. We have been honoured to raise many strong herd sire candidates over the past years and it is humbling when they sell into some of the very best programs on the continent but we truly feel that Night Moves is a special individual. His pedigree is royally bred and still outcross to the mainstream bloodlines as he is backed by the breeding sensation, Structure and one of the best donors in the industry, Y127 - who is indeed the dam of Halftime and many of our high sellers in last falls sale. A balanced set of EPD's compliments an awesome phenotype individual that has the shear weight and power with a herd bull presence while being athletic, strong footed and extremely unique in his design. We will be implement Night Moves into our program and excited about his future in the industry!