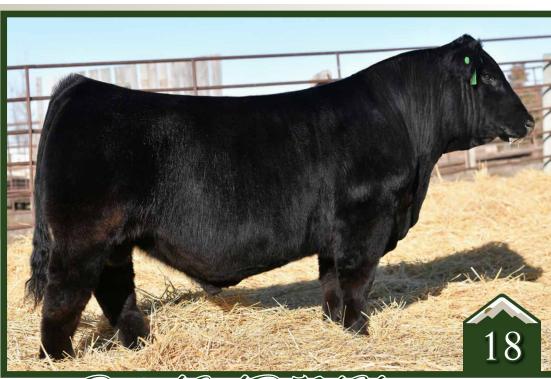

# Rust Might Moves 100 H Simmental Bull

homo polled /// homo black /// ASA 3711175 /// CSA 1335664 /// 2020-01-02 /// bw-102 ET /// adj ww-840 One of the best that we have ever raised and proud to have this one carry a Rust prefix. We have been honoured to raise many strong herd sire candidates over the past years and it is humbling when they sell into some of the very best programs on the continent but we truly feel that Night Moves is a special individual. His pedigree is royally bred and still outcross to the mainstream bloodlines as he is backed by the breeding sensation, Structure and one of the best donors in the industry, Y127 - who is indeed the dam of Halftime and many of our high sellers in last falls sale. A balanced set of EPD's compliments an awesome phenotype individual that has the shear weight and power with a herd bull presence while being athletic, strong footed and extremely unique in his design. We will be implement Night Moves into our program and excited about his future in the industry!