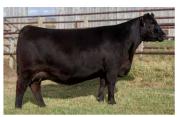

Rust In Depth 1024 Simmental Bull

homo polled /// red /// 3711172 /// 2020-01-03 /// bw-100 ET /// adj ww-711

A red version and maternal brother to the outstanding Lot 1 Night Moves stud, In Depth 102H holds his own and is a feature bull in this years offering and one that we are extremely proud of. We have a passion for high quality red Simmental cattle and when we produce one as good as this individual, it reminds us of the type we continue to strive to produce. We are all about cow families and Y127 is truly a special breeding piece. Y127 is considered to be one of the best Fat Butt daughters in existence and most importantly she has been productive as in her first try she raised the AI sire FHEN Halftime who was acquired and promoted by Bloombergs. When we combine Y127 with Depth Charge, it was a grand slam and we feel this bull has a bright future.