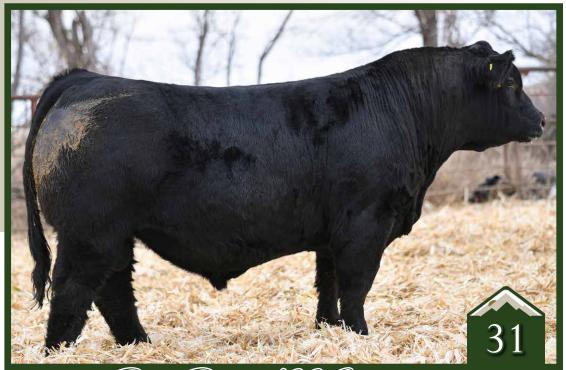

# Rust Might Moves 100 H Simmental Bull

homo polled /// homo black /// ASA 3711175 /// CSA 1335664 /// 2020-01-02 /// bw-102 ET /// adj ww-840 One of the best that we have ever raised and proud to have this one carry a Rust prefix. We have been honoured to raise many strong herd sire candidates over the past years and it is humbling when they sell into some of the very best programs on the continent but we truly feel that Night Moves is a special individual. His pedigree is royally bred and still outcross to the mainstream bloodlines as he is backed by the breeding sensation, Structure and one of the best donors in the industry, Y127 - who is indeed the dam of Halftime and many of our high sellers in last falls sale. A balanced set of EPD's compliments an awesome phenotype individual that has the shear weight and power with a herd bull presence while being athletic, strong footed and extremely unique in his design. We will be implement Night Moves into our program and excited about his future in the industry!