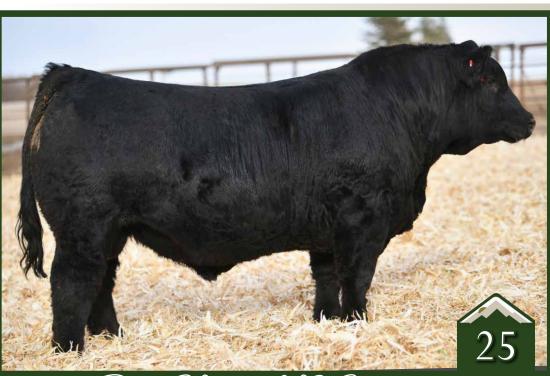

Sire: Right Now

Mat. Sib. to dam: 9112G

Rust Husken 142G Simmental Bull

homo polled /// black /// 3586660 /// 2019-05-29 /// bw-94 /// adj ww-600

Here is a cool individual that is royally bred as the T87 donor cow is renowned across the breed for the valuable progeny she has produced. Her top daughter is the \$140,000 Eternity by Broker (full sib to dam) who was the 2015 American Royal Champion Female for Miranda Raithel and other daughters have commanded \$70,000, \$58,000, and \$10,000. On the top side, 838C is a maternal sib to 8543U and a bull that we have used with much success and has left an awesome set of daughters and sought after sons. We have confidence in the quality and pedigree of this homo polled candidate.

MR HOC BROKER M2C/PHF CENTRICITY SVF ABOVE & BEYOND T87

Dam: Centricity

Grandam: T87

WCS MR HUSKER 3076A W/C HUSKER 838C MISS WERNING 534R

S SUMMIT 956 S PRIDE 219 S PRIDE 095

Mat. Sib.: 42D

Rust Husker 102G SimAngus Bull