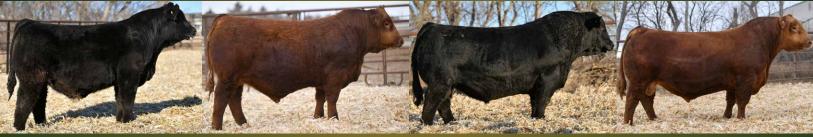

and one that we believe is unique in the ability of sporting a 14 CE epd with the natural shape and power that he possesses in the flesh.



Rust Trump 146G Red Angus Bull

4114570 /// 2019-05-30 /// bw-86 ET /// adj ww-570

We have the utmost confidence in 146G and his future as he is one of the most complete herd sires we have ever offered. It is difficult finding the dark red bulls that are stacked with phenotype and genotype that this guy offers. His sire, Trump was the Louisville NAILE & Denver NWSS Grand Champion Bull that has gone on and been an exceptional breeding bull. On the bottom side, you'll find the highly popular Kargo bull that has left a great set of daughters and his semen is now no longer to be found. 146G is one to put on the short list and invest with confidence.