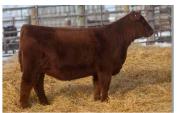

0.18

7.0 19.0 12.0 16.0

Rust Foreigner 403G Red Angus Bull

4114494 /// 2019-03-18 /// bw-86 ET /// adj ww-547

A personal favorite and absolutely awesome bull that we have always thought the world of. It is difficult to find special bulls of any breed that rise to the top such as 403G does with the genotype, phenotype and number profile. A 13 CE number and strong growth in his tank, of an impressively constructed bull. His front 1/3 is erect made with a masculine head and bred bull crest and it transitions into a level and stout top with an ideally large hip and rear muscle. This good legged bull is tight sheath and one we are very proud of. His pedigree is awesome and out of our favorite donor and the highly marketable Foreigner that has been a breeding sensation.