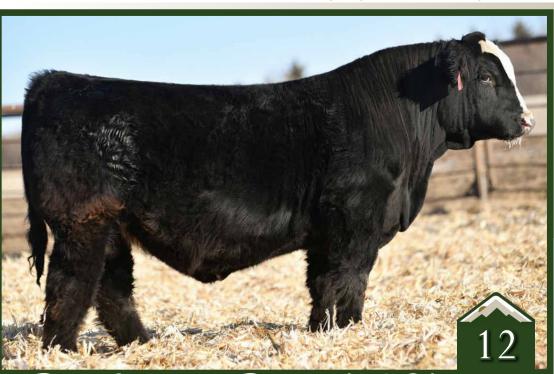

Rust In Depth 1024 Simmental Bull

homo polled /// red /// 3711172 /// 2020-01-03 /// bw-100 ET /// adj ww-711

A red version and maternal brother to the outstanding Lot 1 Night Moves stud, In Depth 102H holds his own and is a feature bull in this years offering and one that we are extremely proud of. We have a passion for high quality red Simmental cattle and when we produce one as good as this individual, it reminds us of the type we continue to strive to produce. We are all about cow families and Y127 is truly a special breeding piece. Y127 is considered to be one of the best Fat Butt daughters in existence and most importantly she has been productive as in her first try she raised the AI sire FHEN Halftime who was acquired and promoted by Bloombergs. When we combine Y127 with Depth Charge, it was a grand slam and we feel this bull has a bright future.