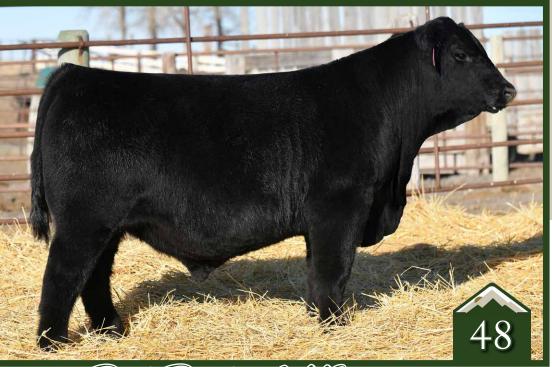

# Rust Might Moves 100 H Simmental Bull

homo polled /// homo black /// ASA 3711175 /// CSA 1335664 /// 2020-01-02 /// bw-102 ET /// adj ww-840 One of the best that we have ever raised and proud to have this one carry a Rust prefix. We have been honoured to raise many strong herd sire candidates over the past years and it is humbling when they sell into some of the very best programs on the continent but we truly feel that Night Moves is a special individual. His pedigree is royally bred and still outcross to the mainstream bloodlines as he is backed by the breeding sensation, Structure and one of the best donors in the industry, Y127 - who is indeed the dam of Halftime and many of our high sellers in last falls sale. A balanced set of EPD's compliments an awesome phenotype individual that has the shear weight and power with a herd bull presence while being athletic, strong footed and extremely unique in his design. We will be implement Night Moves into our program and excited about his future in the industry!