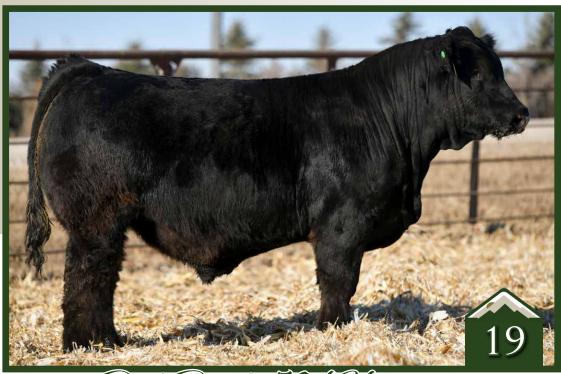

Rust In Depth 1024 Simmental Bull

homo polled /// red /// 3711172 /// 2020-01-03 /// bw-100 ET /// adj ww-711

A red version and maternal brother to the outstanding Lot 1 Night Moves stud, In Depth 102H holds his own and is a feature bull in this years offering and one that we are extremely proud of. We have a passion for high quality red Simmental cattle and when we produce one as good as this individual, it reminds us of the type we continue to strive to produce. We are all about cow families and Y127 is truly a special breeding piece. Y127 is considered to be one of the best Fat Butt daughters in existence and most importantly she has been productive as in her first try she raised the AI sire FHEN Halftime who was acquired and promoted by Bloombergs. When we combine Y127 with Depth Charge, it was a grand slam and we feel this bull has a bright future.