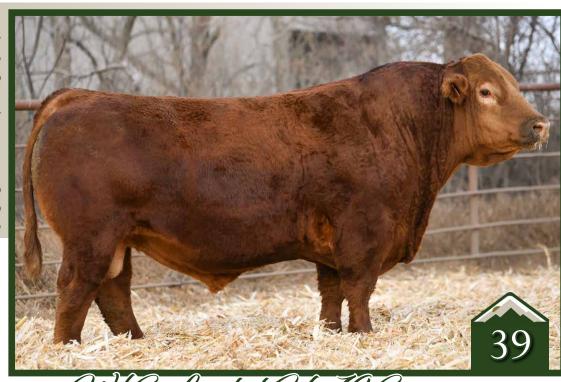

# Rust Might Moves 100 H Simmental Bull

homo polled /// homo black /// ASA 3711175 /// CSA 1335664 /// 2020-01-02 /// bw-102 ET /// adj ww-840 One of the best that we have ever raised and proud to have this one carry a Rust prefix. We have been honoured to raise many strong herd sire candidates over the past years and it is humbling when they sell into some of the very best programs on the continent but we truly feel that Night Moves is a special individual. His pedigree is royally bred and still outcross to the mainstream bloodlines as he is backed by the breeding sensation, Structure and one of the best donors in the industry, Y127 - who is indeed the dam of Halftime and many of our high sellers in last falls sale. A balanced set of EPD's compliments an awesome phenotype individual that has the shear weight and power with a herd bull presence while being athletic, strong footed and extremely unique in his design. We will be implement Night Moves into our program and excited about his future in the industry!

Rust In Depth 1024 Simmental Bull

homo polled /// red /// 3711172 /// 2020-01-03 /// bw-100 ET /// adj ww-711

A red version and maternal brother to the outstanding Lot 1 Night Moves stud, In Depth 102H holds his own and is a feature bull in this years offering and one that we are extremely proud of. We have a passion for high quality red Simmental cattle and when we produce one as good as this individual, it reminds us of the type we continue to strive to produce. We are all about cow families and Y127 is truly a special breeding piece. Y127 is considered to be one of the best Fat Butt daughters in existence and most importantly she has been productive as in her first try she raised the AI sire FHEN Halftime who was acquired and promoted by Bloombergs. When we combine Y127 with Depth Charge, it was a grand slam and we feel this bull has a bright future.