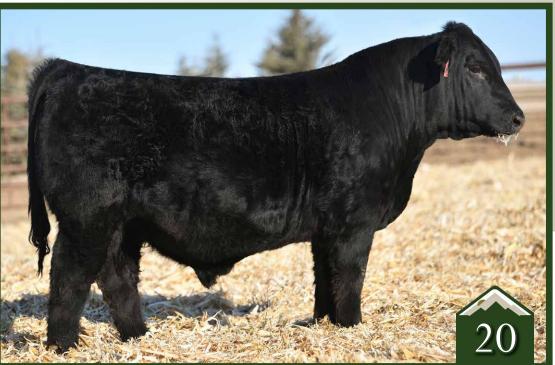

polled /// black /// ASA 3711236 /// CSA 1335667 /// 2020-02-10 /// bw-83 ET /// adj ww-746

502H & 135H are big time herd sire candidates with outstanding pedigrees that we have the utmost amount of confidence in. A full sister was a high selling heifer calf last fall to the progressive Double Bar D program and was a special individual and just solidifies that this cross absolutely works. Structure is new to the US database but is one of the most elite breeding sires that we have brought down from Canada that is truly impressive in throwing awesome feet, structural soundness, power and overall dimension while being very attractive made with a clean brisket, upright neck extension and overall completeness. When mated with the historic 8543 - we have incredible confidence in these 2 individuals.