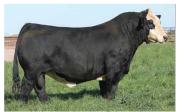

Dam of Lots 3-6: Mis.



Simmental Bull

homo polled /// black /// 3711231 /// 2020-02-24 /// bw-79 ET /// adj ww-774 Refer to Lot 3 footnote - full brothers.

NCB COBRA 47Y NGDB STRUCTURE 34D NGDB LOUISE 411 B

WAGR DREAM CATCHER 03R MISS WERNING KP 8543U MISS WERNING 534R



\$87,500 Mat. Sib.: Relentless



\$71,000 Mat. Sib.: Executive Order

WBF SIGNIFICANT B132 RUBY`S CURRENCY 7134E RUBYS JILL 035X

WAGR DREAM CATCHER 03R MISS WERNING KP 8543U MISS WERNING 534R 15.1 ow -0.9 '74.5 ow 104.7 dg 0.19 nec 6.6 nilk 24.4 nww 10.9 loc 14.0 pi 125.0 i 78.9



s Werning KP 8543U

WFL WESTCOTT 24C RUST RIO GRANDE 7022 ET RF CERTAINLY FLIRTIN 202Z

WAGR DREAM CATCHER 03R MISS WERNING KP 8543U MISS WERNING 534R 10.6 w 1.2 w 80.8 w 116.3 dg 0.22 ncc 2.1 nilk 26.5 nww 12.5 loc 14.1 pi 122.9

80.3



\$205,000 Mat. Sib.: Bankroll



\$142,500 Mat. Sib: Night Watch



# Rust Nuwave 105 H Simmental Bull

homo polled /// black /// ASA 3711179 /// CSA 1335666 /// 2020-01-05 /// bw-90 ET /// adj ww-671

The Currency x 8543U mating produced one of our high performing and favorite heifer calves in the calf crop and Nuwave 105H is a favorite bull calf in the entire offering. Unique in his design and built to be a breeding tool to enhance a program into the future as he has all the pieces to be a special breeding piece. From nose to tail and from the ground floor up, we feel Nuwave is one that has potential to produce that big time progeny that will bring a premium. The \$450,000 Currency has made his mark and 8534U has surpassed \$8M in progeny sales, it is no reason that money generating pa