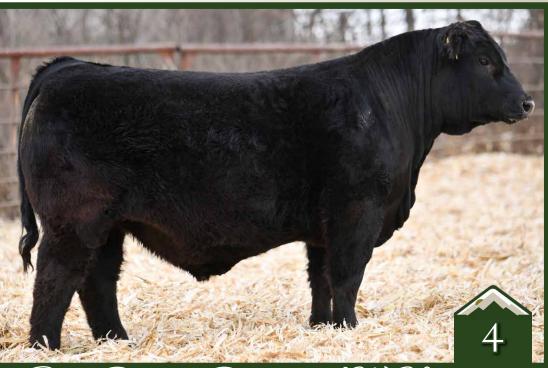

1.2

76.0 120.5

0.28

4.7 20.1 58.1 14.2 7.4 119.2 72.2 WHEATLAND STOUT 930W RF CERTAINLY FLIRTIN 202Z RF FLIRTIN FOR CERTIN37U

Dam of Lots 7-10: RF

Rust Revolutionary 403 H SimAngus Bull

homo polled /// homo black /// 3711260 /// 2020-02-18 /// bw-108 ET /// adj ww-874

Combining the very best of the Simmental and Angus breeds here to produce an awesome individual. We love so much about this bull and he is a standout in the pen but what he offers on paper is truly amazing. When we think about combining the incredible Rose 918/Annie K 390 Angus pedigree with the awesome 202Z donor, it excites us on the opportunity this bull offers. We can guarantee that the daughters will be awesome udder and extremely productive and advance any strong program even further. 403H is one of the most intriguing bulls in the offering.