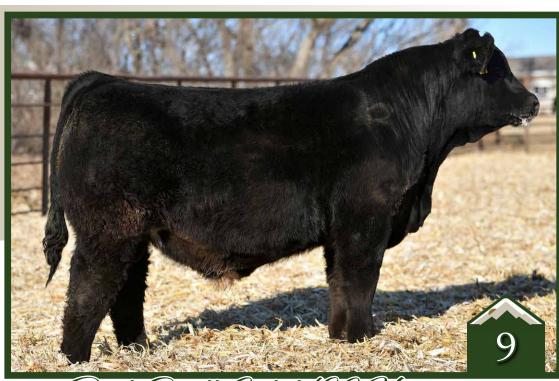

## Rust Built Solid 1324 Simmental Bull

homo polled /// homo black /// 3711218 /// 2020-02-22 /// bw-98 ET /// adj ww-793

130H & 132H are two peas in a pod and a couple late February bulls that excel on ADG and shear performance and design. Without doubt, Structure is one of the top breeding bulls we have ever used and when combined with the famous 202Z, we feel this is a special mating. This pairing is so consistent in quality and from start to sale day, they calved well and grew quickly registering some of the high WW and they are the type to invest in with confidence as they carry herd bull presence with extra hair, foot quality, stoutness, dimension and overall balance and quality. These two are true herd bulls in the making!

Rust Certain Built 1304 Simmental Bull

homo polled /// homo black /// 3711219 /// 2020-02-19 /// bw-90 ET /// adj ww-722 Refer to Lot 9 footnote - full brothers.