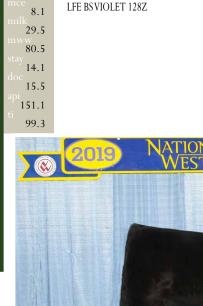

NCB COBRA 47Y LFE BSVIOLET 641A LFE BSVIOLET 128Z

LFE BS Violet 641A

TNT 90 PROOF Z401 WFL WESTCOTT 24C WFL SWEET LICIOUS 1044X

NCB COBRA 47Y *LFE BS VIOLET 641A* LFE BS VIOLET 128Z

4.7

\$30,000 Mat. Sib.: Cruz

Violet 641A: FarmFair Grand Champion