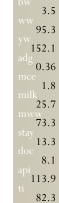

FLYING B CUT ABOVE R&R MISS CUT ABOVE Y127 R&R MISS DREAM S650 8.2 87.2 87.2 125.2 dg 0.24 acc 6.7 alk 24.1 aww 67.7 tay 18.0 c 11.4 pi 121.5 i 11.4

6.6

1.7

73.2 107.3

0.21

24.6 61.1 19.1 13.6 130.8

Sire: Structure

\$11,000 Full Sib to Canadian Donors Rust Ms Cut Above 9563G

W/CHOCHCCREDANSWER 33B W/C DEPTH CHARGE 0266E MISS WERNING 0266X

FLYING B CUT ABOVE R&R MISS CUT ABOVE Y127 R&R MISS DREAM S650

Dam of Lot 1 & 2: Y127