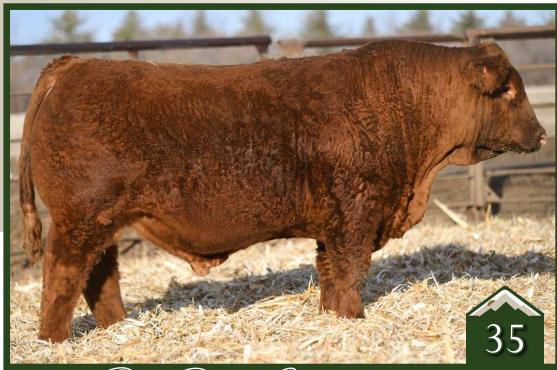

# Rust Might Moves 100 H Simmental Bull

homo polled /// homo black /// ASA 3711175 /// CSA 1335664 /// 2020-01-02 /// bw-102 ET /// adj ww-840 One of the best that we have ever raised and proud to have this one carry a Rust prefix. We have been honoured to raise many strong herd sire candidates over the past years and it is humbling when they sell into some of the very best programs on the continent but we truly feel that Night Moves is a special individual. His pedigree is royally bred and still outcross to the mainstream bloodlines as he is backed by the breeding sensation, Structure and one of the best donors in the industry, Y127 - who is indeed the dam of Halftime and many of our high sellers in last falls sale. A balanced set of EPD's compliments an awesome phenotype individual that has the shear weight and power with a herd bull presence while being athletic, strong footed and extremely unique in his design. We will be implement Night Moves into our program and excited about his future in the industry!