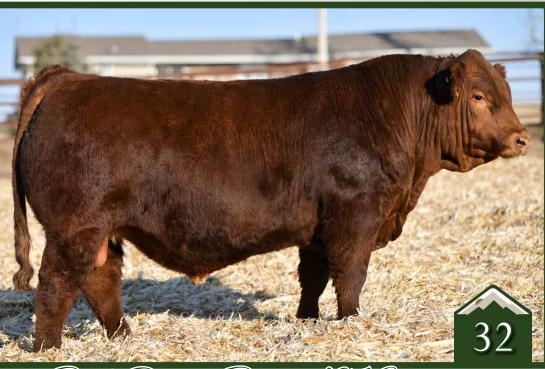

Rust In Depth 1024 Simmental Bull

homo polled /// red /// 3711172 /// 2020-01-03 /// bw-100 ET /// adj ww-711

A red version and maternal brother to the outstanding Lot 1 Night Moves stud, In Depth 102H holds his own and is a feature bull in this years offering and one that we are extremely proud of. We have a passion for high quality red Simmental cattle and when we produce one as good as this individual, it reminds us of the type we continue to strive to produce. We are all about cow families and Y127 is truly a special breeding piece. Y127 is considered to be one of the best Fat Butt daughters in existence and most importantly she has been productive as in her first try she raised the AI sire FHEN Halftime who was acquired and promoted by Bloombergs. When we combine Y127 with Depth Charge, it was a grand slam and we feel this bull has a bright future.