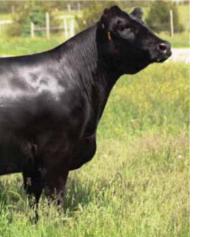

84.7 113.9

0.18

7.3 30.0

72.3 12.8 14.2 112.2 76.6

11.7

0.4

81.0 113.4

0.20

6.9 30.0 70.4 13.2 13.6 116.6 76.8

NCB COBRA 47Y

NGDB STRUCTURE 34D NGDB LOUISE 411 B

WAGR DREAM CATCHER 03R

MISS WERNING KP 8543U MISSWERNING 534R

Dam of Lots 3-6: Mis.



Simmental Bull

homo polled /// black /// 3711231 /// 2020-02-24 /// bw-79 ET /// adj ww-774 Refer to Lot 3 footnote - full brothers.

NCB COBRA 47Y NGDB STRUCTURE 34D NGDB LOUISE 411 B

WAGR DREAM CATCHER 03R MISS WERNING KP 8543U MISS WERNING 534R



\$87,500 Mat. Sib.: Relentless



\$71,000 Mat. Sib.: Executive Order

WBF SIGNIFICANT B132 RUBY`S CURRENCY 7134E RUBYS JILL 035X

WAGR DREAM CATCHER 03R MISS WERNING KP 8543U MISS WERNING 534R 15.1 ow -0.9 '74.5 ow 104.7 dg 0.19 nec 6.6 nilk 24.4 nww 10.9 loc 14.0 pi 125.0 i 78.9



s Werning KP 8543U

WFL WESTCOTT 24C RUST RIO GRANDE 7022 ET RF CERTAINLY FLIRTIN 202Z

WAGR DREAM CATCHER 03R MISS WERNING KP 8543U MISS WERNING 534R 10.6 w 1.2 w 80.8 w 116.3 dg 0.22 ncc 2.1 nilk 26.5 nww 12.5 loc 14.1 pi 122.9

80.3



\$205,000 Mat. Sib.: Bankroll



\$142,500 Mat. Sib: Night Watch



# Rust Nuwave 105 H Simmental Bull

homo polled /// black /// ASA 3711179 /// CSA 1335666 /// 2020-01-05 /// bw-90 ET /// adj ww-671

The Currency x 8543U mating produced one of our high performing and favorite heifer calves in the calf crop and Nuwave 105H is a favorite bull calf in the entire offering. Unique in his design and built to be a breeding tool to enhance a program into the future as he has all the pieces to be a special breeding piece. From nose to tail and from the ground