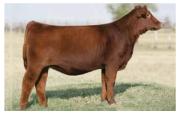

0.18

7.0 19.0 12.0 16.0

Rust Foreigner 403G Red Angus Bull

4114494 /// 2019-03-18 /// bw-86 ET /// adj ww-547

A personal favorite and absolutely awesome bull that we have always thought the world of. It is difficult to find special bulls of any breed that rise to the top such as 403G does with the genotype, phenotype and number profile. A 13 CE number and strong growth in his tank, of an impressively constructed bull. His front 1/3 is erect made with a masculine head and bred bull crest and it transitions into a level and stout top with an ideally large hip and rear muscle. This good legged bull is tight sheath and one we are very proud of. His pedigree is awesome and out of our favorite donor and the highly marketable Foreigner that has been a breeding sensation.