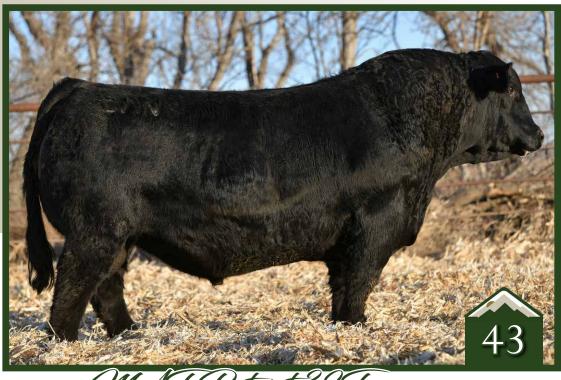

polled /// black /// ASA 3711236 /// CSA 1335667 /// 2020-02-10 /// bw-83 ET /// adj ww-746

502H & 135H are big time herd sire candidates with outstanding pedigrees that we have the utmost amount of confidence in. A full sister was a high selling heifer calf last fall to the progressive Double Bar D program and was a special individual and just solidifies that this cross absolutely works. Structure is new to the US database but is one of the most elite breeding sires that we have brought down from Canada that is truly impressive in throwing awesome feet, structural soundness, power and overall dimension while being very attractive made with a clean brisket, upright neck extension and overall completeness. When mated with the historic 8543 - we have incredible confidence in these 2 individuals.

Simmental Bull

homo polled /// black /// 3711231 /// 2020-02-24 /// bw-79 ET /// adj ww-774 Refer to Lot 3 footnote - full brothers.

NCB COBRA 47Y NGDB STRUCTURE 34D NGDB LOUISE 411 B

WAGR DREAM CATCHER 03R MISS WERNING KP 8543U MISS WERNING 534R