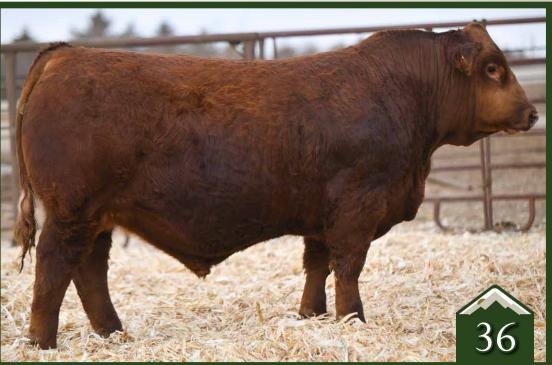

Rust In Depth 1024 Simmental Bull

homo polled /// red /// 3711172 /// 2020-01-03 /// bw-100 ET /// adj ww-711

A red version and maternal brother to the outstanding Lot 1 Night Moves stud, In Depth 102H holds his own and is a feature bull in this years offering and one that we are extremely proud of. We have a passion for high quality red Simmental cattle and when we produce one as good as this individual, it reminds us of the type we continue to strive to produce. We are all about cow families and Y127 is truly a special breeding piece. Y127 is considered to be one of the best Fat Butt daughters in existence and most importantly she has been productive as in her first try she raised the AI sire FHEN Halftime who was acquired and promoted by Bloombergs. When we combine Y127 with Depth Charge, it was a grand slam and we feel this bull has a bright future.