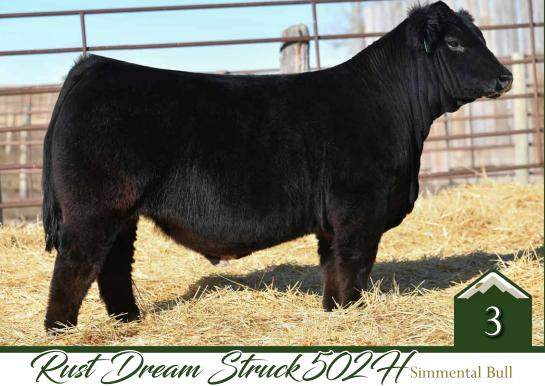

polled /// black /// ASA 3711236 /// CSA 1335667 /// 2020-02-10 /// bw-83 ET /// adj ww-746

502H & 135H are big time herd sire candidates with outstanding pedigrees that we have the utmost amount of confidence in. A full sister was a high selling heifer calf last fall to the progressive Double Bar D program and was a special individual and just solidifies that this cross absolutely works. Structure is new to the US database but is one of the most elite breeding sires that we have brought down from Canada that is truly impressive in throwing awesome feet, structural soundness, power and overall dimension while being very attractive made with a clean brisket, upright neck extension and overall completeness. When mated with the historic 8543 - we have incredible confidence in these 2 individuals.