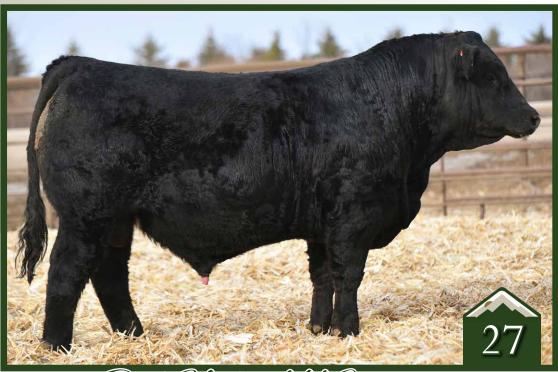

Rust In Depth 1024 Simmental Bull

homo polled /// red /// 3711172 /// 2020-01-03 /// bw-100 ET /// adj ww-711

A red version and maternal brother to the outstanding Lot 1 Night Moves stud, In Depth 102H holds his own and is a feature bull in this years offering and one that we are extremely proud of. We have a passion for high quality red Simmental cattle and when we produce one as good as this individual, it reminds us of the type we continue to strive to produce. We are all about cow families and Y127 is truly a special breeding piece. Y127 is considered to be one of the best Fat Butt daughters in existence and most importantly she has been productive as in her first try she raised the AI sire FHEN Halftime who was acquired and promoted by Bloombergs. When we combine Y127 with Depth Charge, it was a grand slam and we feel this bull has a bright future.