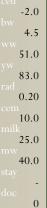

# Rust Right Now 100G SimAngus Bull

homo polled /// homo black /// 3586587 /// 2019-05-01 /// bw-73 /// adj ww-572

A standout and personal favorite bull in the entire offering and when you make a checklist of the ideal bull — 100G rises to the top as one of the best in the sale. PEDIGREE ... one of the best in the offering and Right Now was a breeding sensation while you combine that with the famous Rose 1019 who is one of the ultimate Angus donors in the industry. EPD's ... from a -2.0 BW with a 15 CE & all the way up to 125.3 YW lands this 73 lbs bw bull into the big time spread category where it is hard to find numbers of this calibre. PHENOTYPE ... this one packs it all together and is as well balanced as any in the sale. This is one to tie into with confidence.

131.5 83.0

17.0

1.2

75.8 121.2

0.28

22.4 60.3 11.8 12.5 129.2 78.9 HOOK'S BOZEMAN 8B MR SR 71 RIGHT NOW E1538 MISS SR C1538

SVS CAPTAIN MORGAN 11Z RUST MISS ROSE 7301E SOO LINE ROSE 1019

Grandam: 1019