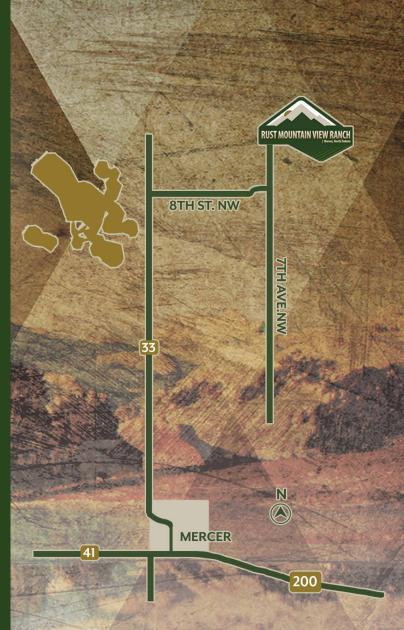

### **DIRECTIONS**

836 7th Ave NW, Mercer ND 58559

### From Mercer, ND:

- Go 3 miles north on only paved road heading north which is Highway #33.
- On east side of the road you will see a sign that says Rust Mountain View Ranch turn east there on gravel road and go 1.5 miles to a T in road
- -There you will see a house a quarter mile to the north and that is the yard.
- Visit the website 'Contact Us' Page for a Google Map of the location