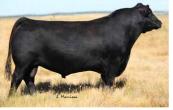

# Rust Might Moves 100 H Simmental Bull

homo polled /// homo black /// ASA 3711175 /// CSA 1335664 /// 2020-01-02 /// bw-102 ET /// adj ww-840 One of the best that we have ever raised and proud to have this one carry a Rust prefix. We have been honoured to raise many strong herd sire candidates over the past years and it is humbling when they sell into some of the very best programs on the continent but we truly feel that Night Moves is a special individual. His pedigree is royally bred and still outcross to the mainstream bloodlines as he is backed by the breeding sensation, Structure and one of the best donors in the industry, Y127 - who is indeed the dam of Halftime and many of our high sellers in last falls sale. A balanced set of EPD's compliments an awesome phenotype individual that has the shear weight and power with a herd bull presence while being athletic, strong footed and extremely unique in his design. We will be implement Night Moves into our program and excited about his future in the industry!