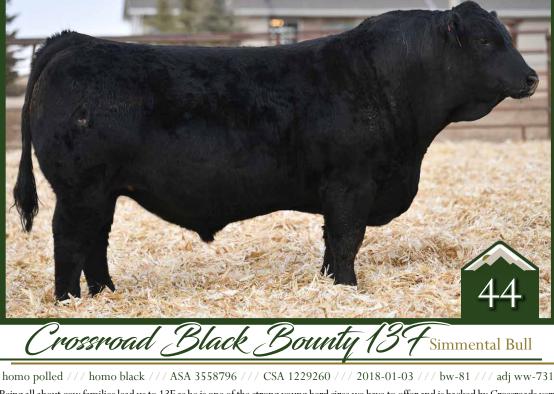

Being all about cow families lead us to 13F as he is one of the strong young herd sires we have to offer and is backed by Crossroads very best. Their daughter, Olivia showed 425D to many Championships and is one of the most beautiful young cows that cranks them out and they have incorporated that awesome female into their flush program for obvious reasons. 13F's twist on pedigree is intriguing and proven all the same and we feel he is a valuable addition to the most progressive programs in the industry. This coming 3-year-old is the real deal and one that we think is incredibly well stocked with quality for many reasons across the board 100% POSSESSION AND 100% SEMEN RIGHTS SELL!

LFE BOUNTY 3118Z WLB BOUNTY HUNTER 365C LFE BS MARY 26A

TNGL GRAND FORTUNE Z467 CROSSROAD DIVA 425D **ERIXON LADY 16B** 

Mat. Sib.: Crossroad Black Stud 216H

Mat. Sib.: Crossroad Diva 425D

95.9

0.17

4.5 21.8 56.3 11.7 14.7 113.1 70.3