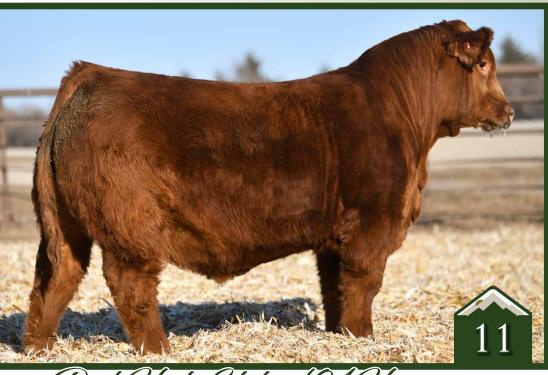

# Rust High Stakes 104 H Simmental Bull

homo polled /// red /// 3711335 /// 2020-01-04 /// bw-97 /// adj ww-661

SPECIAL ... we really think that 104H is a special individual that can be a big time breeding bull as we move into the future. This homo polled red stud has so much going for him with an awesome look and overall design to him while being backed by a stellar pedigree. His dam is one of the beautiful and highly productive donors in existence and his sire is a true breeding legend in the making. Betts was the \$120,000 Reserve Grand Champion Bull at Agribition that in his first calf crop, has taken the breed by storm. His first daughters to sell at FNL commanded \$45,000 - \$35,000 - \$20,000 - \$15,500 - \$12,750 - \$10,000 and his popularity is just beginning and it is because of progeny like 104H.