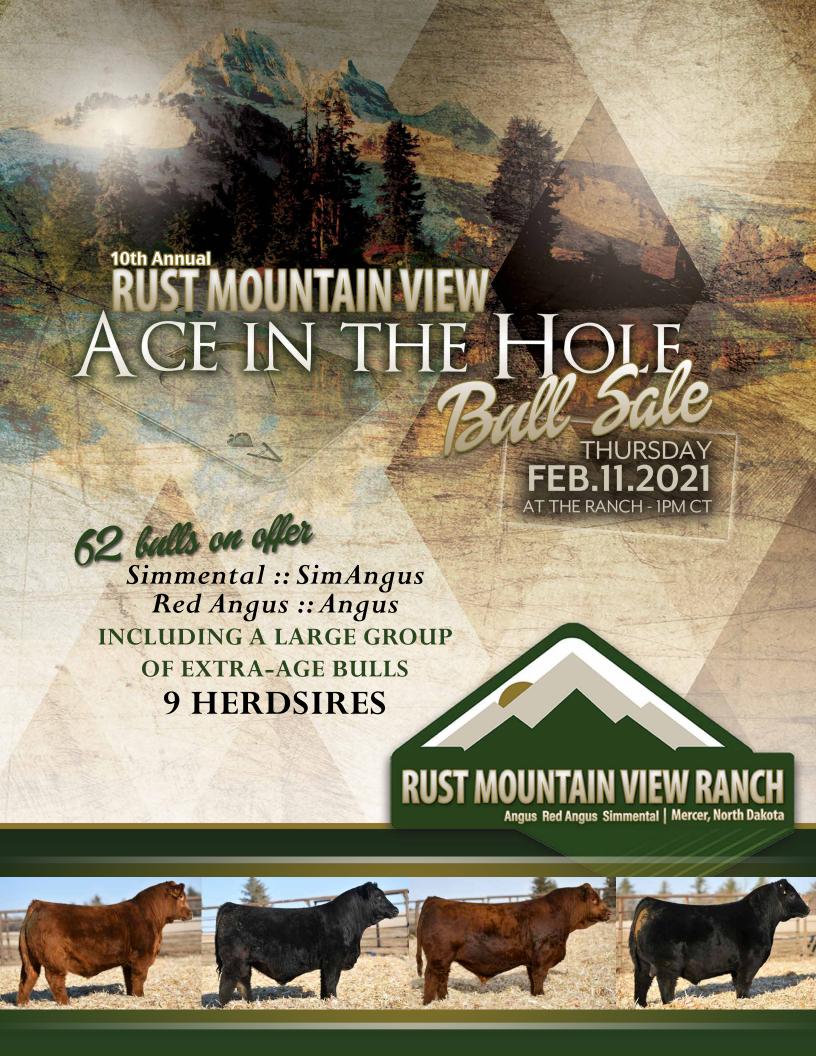

So I will quit with my preaching now and officially invite you to our 10th Annual "Ace In The Hole" Bull Sale. Wow I can hardly believe that we are at our 10th

production sale. The years have flown by and as I have looked back on the previous sales from the 1st to the 10th it is unbelievable on the strides our cattle have made! One thing though has stayed consistent and constant is that our bull customers and friends are still the best in the business, hands down! If you are in need of a bull, or just want to show up and enjoy dinner in a positive, friendly environment, and talk with other ranchers, farmers, and business owners

With RMVR being in the process of transitioning to an all embryo bull sale by 2023, which means all Age Advantage bulls and yearling bulls, will be an embryo calf or the natural calf out of one of our donors by 2023. We are ecstatic about this transition and believe that it will benefit each and every one of our loyal customers. With us making this transition it creates unprecedented uniformity throughout our customer's calf crops by them having an opportunity This year will mark the fifth year we will be offering Age Advantage bulls and we are extremely happy with how the process is going and will continue to offer the process of the process

The Simmental division is lead by outstanding donors like 8543U,Y127, 202Z, Violet, 8598F and many others that are amongst the very best in the breed. You know when you're buying a Simmental from this program, that you're getting maternal greatness. The Angus division has been built off of the best donors from both sides of the border with the SAV 4223 being one of the best in the business along with 8187 and 111Y who are beautiful and productive young donors. The most valuable investment may just be the awesome set of herd sires on hand as you're diving into 9 herd sires that are among the best in the country and have a very bright future ahead of them.