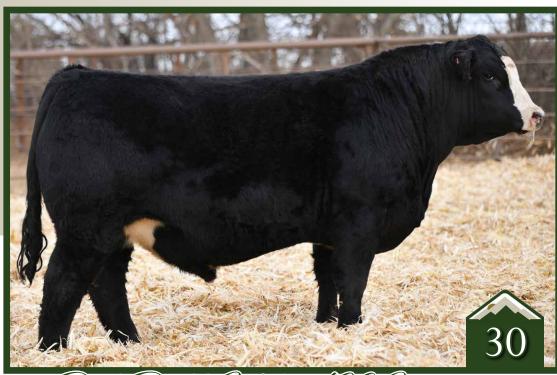

# Rust Might Moves 100 H Simmental Bull

homo polled /// homo black /// ASA 3711175 /// CSA 1335664 /// 2020-01-02 /// bw-102 ET /// adj ww-840 One of the best that we have ever raised and proud to have this one carry a Rust prefix. We have been honoured to raise many strong herd sire candidates over the past years and it is humbling when they sell into some of the very best programs on the continent but we truly feel that Night Moves is a special individual. His pedigree is royally bred and still outcross to the mainstream bloodlines as he is backed by the breeding sensation, Structure and one of the best donors in the industry, Y127 - who is indeed the dam of Halftime and many of our high sellers in last falls sale. A balanced set of EPD's compliments an awesome phenotype individual that has the shear weight and power with a herd bull presence while being athletic, strong footed and extremely unique in his design. We will be implement Night Moves into our program and excited about his future in the industry!