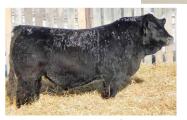

Rust In Depth 1024 Simmental Bull

homo polled /// red /// 3711172 /// 2020-01-03 /// bw-100 ET /// adj ww-711

A red version and maternal brother to the outstanding Lot 1 Night Moves stud, In Depth 102H holds his own and is a feature bull in this years offering and one that we are extremely proud of. We have a passion for high quality red Simmental cattle and when we produce one as good as this individual, it reminds us of the type we continue to strive to produce. We are all about cow families and Y127 is truly a special breeding piece. Y127 is considered to be one of the best Fat Butt daughters in existence and most importantly she has been productive as in her first try she raised the AI sire FHEN Halftime who was acquired and promoted by Bloombergs. When we combine Y127 with Depth Charge, it was a grand slam and we feel this bull has a bright future.