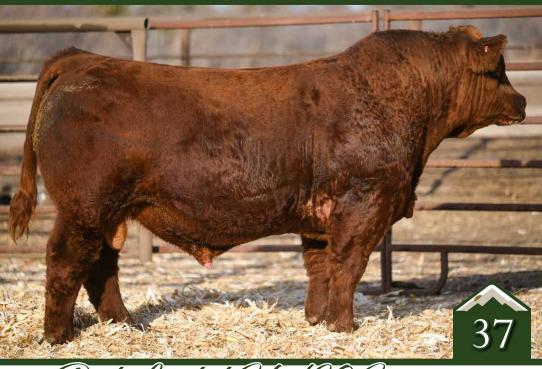

polled /// black /// ASA 3711236 /// CSA 1335667 /// 2020-02-10 /// bw-83 ET /// adj ww-746

502H & 135H are big time herd sire candidates with outstanding pedigrees that we have the utmost amount of confidence in. A full sister was a high selling heifer calf last fall to the progressive Double Bar D program and was a special individual and just solidifies that this cross absolutely works. Structure is new to the US database but is one of the most elite breeding sires that we have brought down from Canada that is truly impressive in throwing awesome feet, structural soundness, power and overall dimension while being very attractive made with a clean brisket, upright neck extension and overall completeness. When mated with the historic 8543 - we have incredible confidence in these 2 individuals.