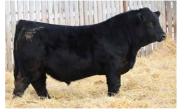

polled /// black /// ASA 3711236 /// CSA 1335667 /// 2020-02-10 /// bw-83 ET /// adj ww-746

502H & 135H are big time herd sire candidates with outstanding pedigrees that we have the utmost amount of confidence in. A full sister was a high selling heifer calf last fall to the progressive Double Bar D program and was a special individual and just solidifies that this cross absolutely works. Structure is new to the US database but is one of the most elite breeding sires that we have brought down from Canada that is truly impressive in throwing awesome feet, structural soundness, power and overall dimension while being very attractive made with a clean brisket, upright neck extension and overall completeness. When mated with the historic 8543 - we have incredible confidence in these 2 individuals.