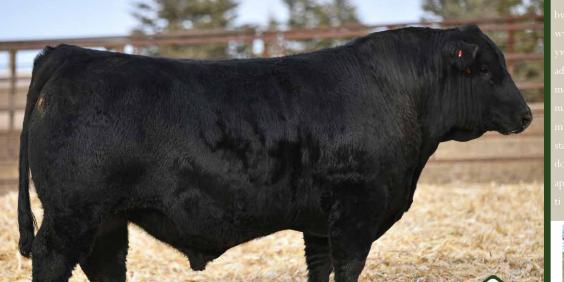

# Rust Might Moves 100 H Simmental Bull

homo polled /// homo black /// ASA 3711175 /// CSA 1335664 /// 2020-01-02 /// bw-102 ET /// adj ww-840 One of the best that we have ever raised and proud to have this one carry a Rust prefix. We have been honoured to raise many strong herd sire candidates over the past years and it is humbling when they sell into some of the very best programs on the continent but we truly feel that Night Moves is a special individual. His pedigree is royally bred and still outcross to the mainstream bloodlines as he is backed by the breeding sensation, Structure and one of the best donors in the industry, Y127 - who is indeed the dam of Halftime and many of our high sellers in last falls sale. A balanced set of EPD's compliments an awesome phenotype individual that has the shear weight and power with a herd bull presence while being athletic, strong footed and extremely unique in his design. We will be implement Night Moves into our program and excited about his future in the industry!