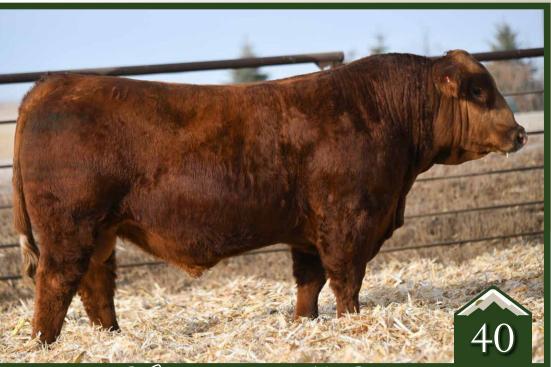

polled /// black /// ASA 3711236 /// CSA 1335667 /// 2020-02-10 /// bw-83 ET /// adj ww-746

502H & 135H are big time herd sire candidates with outstanding pedigrees that we have the utmost amount of confidence in. A full sister was a high selling heifer calf last fall to the progressive Double Bar D program and was a special individual and just solidifies that this cross absolutely works. Structure is new to the US database but is one of the most elite breeding sires that we have brought down from Canada that is truly impressive in throwing awesome feet, structural soundness, power and overall dimension while being very attractive made with a clean brisket, upright neck extension and overall completeness. When mated with the historic 8543 - we have incredible confidence in these 2 individuals.

Simmental Bull

homo polled /// black /// 3711231 /// 2020-02-24 /// bw-79 ET /// adj ww-774 Refer to Lot 3 footnote - full brothers.

NCB COBRA 47Y NGDB STRUCTURE 34D NGDB LOUISE 411 B

WAGR DREAM CATCHER 03R MISS WERNING KP 8543U MISS WERNING 534R