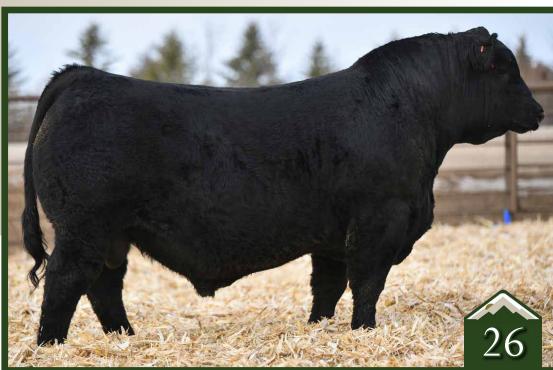

# Rust Might Moves 100 H Simmental Bull

homo polled /// homo black /// ASA 3711175 /// CSA 1335664 /// 2020-01-02 /// bw-102 ET /// adj ww-840 One of the best that we have ever raised and proud to have this one carry a Rust prefix. We have been honoured to raise many strong herd sire candidates over the past years and it is humbling when they sell into some of the very best programs on the continent but we truly feel that Night Moves is a special individual. His pedigree is royally bred and still outcross to the mainstream bloodlines as he is backed by the breeding sensation, Structure and one of the best donors in the industry, Y127 - who is indeed the dam of Halftime and many of our high sellers in last falls sale. A balanced set of EPD's compliments an awesome phenotype individual that has the shear weight and power with a herd bull presence while being athletic, strong footed and extremely unique in his design. We will be implement Night Moves into our program and excited about his future in the industry!