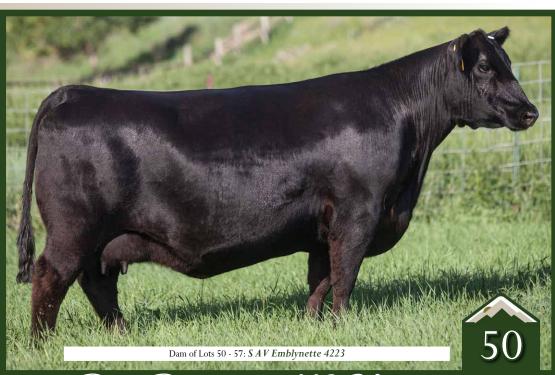

# Rust Raindance 112 H Black Angus Bull

19779991 /// 2020-01-20 /// bw-95 ET /// adj ww-628

SAV Emblynette 4223 was the \$37,500 feature donor that has been so valuable for Brooking Angus Ranch and ourselves. She knocks it out of the park all the time and is one of the most productive females in the breed producing some of the very best progeny on both sides of the border. The mating here to Raindance offers the great 4136 donor being included and Raindance himself needs no introduction as he has evolved as one of the great breeding bulls out there. 112H is complete and really good and one that is impressive made throughout.

Rust Renovation 111 H Black Angus Bull

19779964 /// 2020-01-19 /// bw-94 ET /// adj ww-760

Lot 51, 52 & 53 are the studs at Rust this year that command your attention from every angle. We have been painstakingly covering the continent for the very best Angus genetics and we feel that we have something special in this trio of awesome bulls. SAV Renovation 6822 has evolved into one of the high performance Angus bulls in the industry as his bulls push the scales down and his daughters are incredible with the best udders you can find with production value to burn. The weaning weights on these standout bulls are amongst the very top and we feel that you can enhance any program with genetics like they have to offer as they're of the elite status.

# Rust Remake 0410 Black Angus Bull

19779966 /// 2020-02-22 /// bw-104 ET /// adj ww-763

Lot 51, 52 & 53 are the studs at Rust this year that command your attention from every angle. We have been painstakingly covering the continent for the very best Angus genetics and we feel that we have something special in this trio of awesome bulls. S A V Renovation 6822 has evolved into one of the high performance Angus bulls in the industry as his bulls push the scales down and his daughters are incredible with the best udders you can find with production value to burn. The weaning weights on these standout bulls are amongst the very top and we feel that you can enhance any program with genetics like they have to offer as they're of the elite status.

S A V RENOWN 3439 S A V RENOVATION 6822 S A V MADAME PRIDE 0151

S A V HARVESTOR 0338 S A V EMBLYNETTE 4223 S A V EMBLYNETTE 1786

\$10,000 Mat. Sib. to Lots 50 - 57 sold to

Rust Reman O414 Black Angus Bull