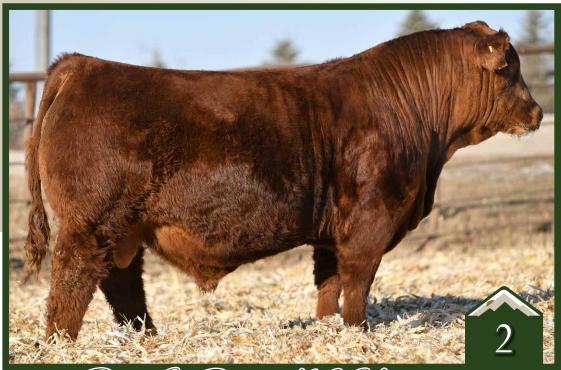

# Rust Might Moves 100 H Simmental Bull

homo polled /// homo black /// ASA 3711175 /// CSA 1335664 /// 2020-01-02 /// bw-102 ET /// adj ww-840 One of the best that we have ever raised and proud to have this one carry a Rust prefix. We have been honoured to raise many strong herd sire candidates over the past years and it is humbling when they sell into some of the very best programs on the continent but we truly feel that Night Moves is a special individual. His pedigree is royally bred and still outcross to the mainstream bloodlines as he is backed by the breeding sensation, Structure and one of the best donors in the industry, Y127 - who is indeed the dam of Halftime and many of our high sellers in last falls sale. A balanced set of EPD's compliments an awesome phenotype individual that has the shear weight and power with a herd bull presence while being athletic, strong footed and extremely unique in his design. We will be implement Night Moves into our program and excited about his future in the industry!