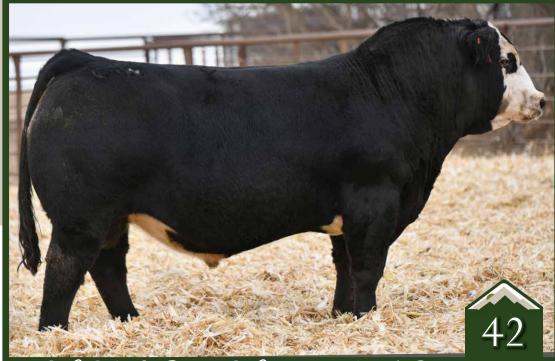

# Rust Might Moves 100 H Simmental Bull

homo polled /// homo black /// ASA 3711175 /// CSA 1335664 /// 2020-01-02 /// bw-102 ET /// adj ww-840 One of the best that we have ever raised and proud to have this one carry a Rust prefix. We have been honoured to raise many strong herd sire candidates over the past years and it is humbling when they sell into some of the very best programs on the continent but we truly feel that Night Moves is a special individual. His pedigree is royally bred and still outcross to the mainstream bloodlines as he is backed by the breeding sensation, Structure and one of the best donors in the industry, Y127 - who is indeed the dam of Halftime and many of our high sellers in last falls sale. A balanced set of EPD's compliments an awesome phenotype individual that has the shear weight and power with a herd bull presence while being athletic, strong footed and extremely unique in his design. We will be implement Night Moves into our program and excited about his future in the industry!