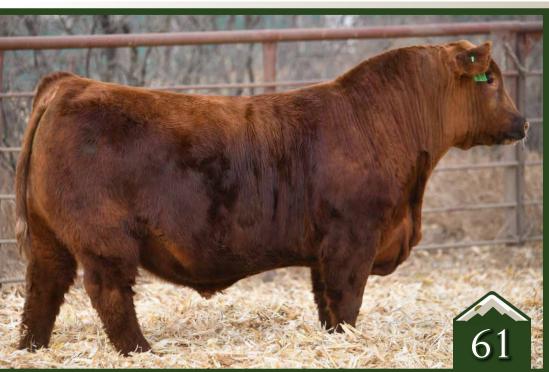

0.18

7.0 19.0 12.0 16.0

Rust Foreigner 403G Red Angus Bull

4114494 /// 2019-03-18 /// bw-86 ET /// adj ww-547

A personal favorite and absolutely awesome bull that we have always thought the world of. It is difficult to find special bulls of any breed that rise to the top such as 403G does with the genotype, phenotype and number profile. A 13 CE number and strong growth in his tank, of an impressively constructed bull. His front 1/3 is erect made with a masculine head and bred bull crest and it transitions into a level and stout top with an ideally large hip and rear muscle. This good legged bull is tight sheath and one we are very proud of. His pedigree is awesome and out of our favorite donor and the highly marketable Foreigner that has been a breeding sensation.