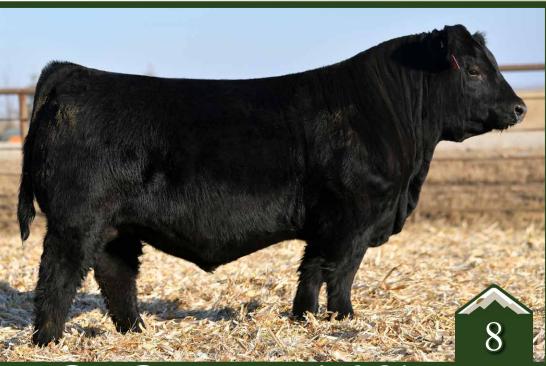

# Rust Might Moves 100 H Simmental Bull

homo polled /// homo black /// ASA 3711175 /// CSA 1335664 /// 2020-01-02 /// bw-102 ET /// adj ww-840 One of the best that we have ever raised and proud to have this one carry a Rust prefix. We have been honoured to raise many strong herd sire candidates over the past years and it is humbling when they sell into some of the very best programs on the continent but we truly feel that Night Moves is a special individual. His pedigree is royally bred and still outcross to the mainstream bloodlines as he is backed by the breeding sensation, Structure and one of the best donors in the industry, Y127 - who is indeed the dam of Halftime and many of our high sellers in last falls sale. A balanced set of EPD's compliments an awesome phenotype individual that has the shear weight and power with a herd bull presence while being athletic, strong footed and extremely unique in his design. We will be implement Night Moves into our program and excited about his future in the industry!