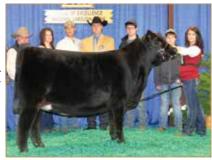

### MAGS HEIRESS 1607H ET

LIM-FLEX(43/38.8) • COW • HOMO POLLED (P-3) • HOMO BLACK (T) • 1/1/2020 • MAGS 1607H • LFF2270971

| CONSIGNED BY                                | CONNEALY CONSENSUS 7229<br>MAGS ALI<br>MAGS YOKO | CONNEALY CO<br>BLUE LILLY OF C<br>DHVO DEUCE 1<br>EXLR LADY 5112 | ONANG<br>32R          |                 | LI                         | JBA                               | BSOL           | S STYLE<br>L <b>UTE S</b><br>ASSAIL |                     |                | 56A                  | GAMBLE<br>SILVEIRA<br>DHVO D<br>MAGS M | AS ELBA<br>DEUCE 1     | 2520<br>132R    |                               |
|---------------------------------------------|--------------------------------------------------|------------------------------------------------------------------|-----------------------|-----------------|----------------------------|-----------------------------------|----------------|-------------------------------------|---------------------|----------------|----------------------|----------------------------------------|------------------------|-----------------|-------------------------------|
| MAGNESS<br>LAND A CATTLE<br>PLATTEVILLE, CO |                                                  | EPDs<br>Rank<br>Safe to                                          | CED<br>9<br>80<br>MAG | BW<br>2.6<br>90 | WW<br>83<br>10<br>, due 1, | YW<br>130<br>10<br>/ <b>31/22</b> | MK<br>22<br>35 | <b>CEM</b><br>6<br>55               | <b>SC</b><br>2<br>1 | DC<br>12<br>60 | <b>YG</b><br>0<br>95 | <b>CW</b><br>47<br>10                  | <b>RE</b><br>.44<br>90 | MB<br>.19<br>60 | <mark>\$MI</mark><br>62<br>45 |

#### Selling full interest and full possession.

Seller reserves the right to a flush or eight embryos at buyer's convenience and seller's expense.

This female is one to get excited about. Talk about an eye catching, maternal, productive designed female. She is extended though her front one third, clean in her lines, sound on the move and carries natural rib dimension. She is a daughter of the great MAGS Ali, the ever popular son of Connealy Consensus 7229. Her donor dam is out of the extremely successful LLJB Absolute Style 3056A, a Silverias Style 9303 daughter that Shelby Hennessy of North Dakota campaigned in 2014 with major success. She was the 2014 Grand Champion Female at the North American International Livestock Exposition in the MOE National Limousin Show. The results of the Ali x Absolute Style mating will live in the Limousin history books for a long time, with many other notable progeny that are a product

LLJB ABSOLUTE STYLE 3056A DAM OF LOT 4

WFL HOOK UP 016H FULL SIB TO LOT 4

CELL FASCINATION 8231F FULL SIB TO LOT 4

of this great pairing. Examples include the high-selling bull in the 2020 Business Done Right Bull Sale, CELL Freedom 8208F, and CELL Fascination 8231F, the top seller in the 2018 Fall Harvest Sale commanding \$80,000 from Sara Sullivan of Dunlap, IA and the dam to the recent \$105,000 high seller at the 2021 Linhart Fall Harvest sale. MAGS 1607H is a head turning female you'll want to have in your possession.