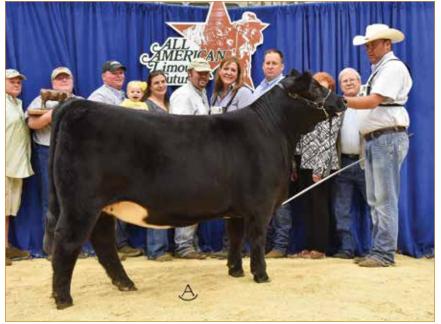

### BOSS LAKE MS MOLLY 812F ET

PERCENTAGE(100/89.6) • COW • HOMO POLLED (T) • HET BLACK (T) • 2/5/2018 • CWP 812F • CPF4095133

CONSIGNED BY

CFLX WILD CARD COTTAGE LAKE BORDER AGENT LAL MARILYN MONROE 42W DHVO DEUCE 132R JCL PEPPERMINT CLLL NEW DIRECTION 394 RPY PAYNES REGENCY 24F

> EPDs Rank

| ĸ                |     |                                    | MA | GS XY | LOPOL | IST |    | MAGS STRAWBERRY                     |    |      |    |      |  |
|------------------|-----|------------------------------------|----|-------|-------|-----|----|-------------------------------------|----|------|----|------|--|
| TON 39<br>NCY 24 |     | AUTO OLGA 498A<br>EXLR MOLLY 7103K |    |       |       |     |    | EXLR DAKOTA 353G<br>EXLR MOLLY 343G |    |      |    |      |  |
| CED              | BW  | WW                                 | YW | MK    | CEM   | SC  | DC | YG                                  | CW | RE   | MB | \$MI |  |
| 6                | 2.6 | 62                                 | 86 | 22    | 4     | .53 | 4  | 54                                  | 29 | 1.23 | 2  | 45   |  |
| 95               | 75  | 40                                 | 50 | 40    | 80    | 40  | 95 | 60                                  | 15 | 35   | 85 | 80   |  |

Selling a guarantee of 6 with maximum 10 embryos. Due to calve in February 2022. Buyer pays flush expenses.

Here is a unique opportunity to purchase an IVF cycle on Boss Lake Ms Molly 812F, the dam of the lead lot of this event, Royal Jester 103J! She was the top-selling Limousin lot from the 2018 Boss Lake Elite Heifer Sale, who went on to claim the title of 2019 Canadian National Champion Limousin Female. She has made the transition from the show ring to production seamlessly. Her first calf was Royal Holly 005H a full sib to Royal Jester 103J retained in the Royal herd. Her second calf, Royal Jester 103J, is a highly anticipated herd sire that is waiting to fill the history books. Ms Molly demands attention no matter which side of the border she resides due to her uncommon mix of power and grace. Her dam, AUTO Olga 498A, is a prolific donor at Boss Lake and was procured from the Pinegar Limousin herd. The influence of Cottage Lake Border Agent is in high demand due to his limited semen availability. The last time a flush was consigned for public evaluation was in 2019 at the 50th Anniversary Canadian National Limousin Sale were it was the top-selling genetic lot going to Torgerson Farms. Proven to transmit greatness, Boss Lake Ms. Molly 812F is capable of producing calves that will excel in a variety of programs from various mating decisions. Whatever paternal influence you chose, the product will be highly marketable and ultra competitive. It gets said too often, but this is truly an opportunity with very little risk, yet great rewards.