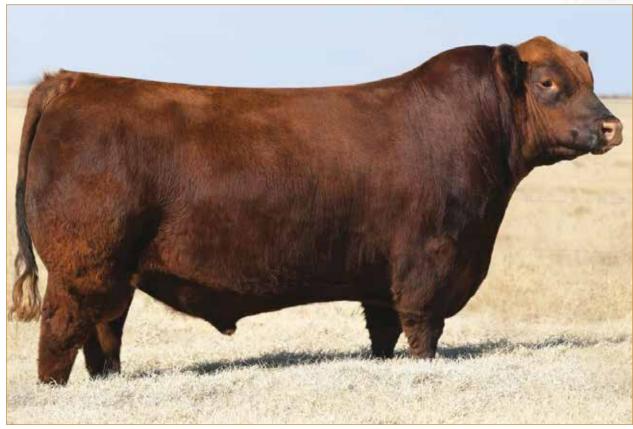

| CED<br>8         | <b>BW</b><br>1.6 | <b>WW</b><br>61 | <b>YW</b><br>91  | <mark>МК</mark><br>24 | CEM<br>4                  | <b>SC</b><br>0.60 | <b>DC</b><br>13 | <b>YG</b><br>-0.28 | <b>CW</b><br>15   | <b>RE</b><br>0.63 | <b>MB</b><br>-0.07                        | <b>\$MI</b><br>48 |
| SNOOK, TX                     |                                                                | DAM                                                            | <b>ProS</b> 37   | <b>HB</b><br>11  | <b>GM</b><br>26 | <b>CED</b><br>11 | <b>BW</b><br>-0.7     | <b>WW</b><br>68           | <b>YW</b><br>107  | <u>МК</u><br>24 | <b>CEM</b><br>6    | <b>MB</b><br>0.27 | <b>YG</b><br>0.05 | <b>CW</b><br>34                           | <b>REA</b> 0.36   |



MANN RED BOX, FULL SIB TO DAM OF LOT 28

Red Angus Lim-flex cattle have been in heightened demand in recent years and these embryos are no exception. The dam of these embryos is the full sib to the popular Red Angus AI sire, MANN Red Box, one of the most talked about Red Angus bulls in the breed. His calves display tremendous quality and style which is why he is a program leader at Duff's. The dam of this female is Peltons Miss AJA 0839U, and at 11 years of age, she is extremely sound and impressive from every angle. She consistently transmits quality and eye appeal. These embryos are sired by one of the most popular bulls in the Limousin breed, ELCX Kings Landing 599D, who has garnered the attention of numerous producers across the country for his impeccable ability of siring individual