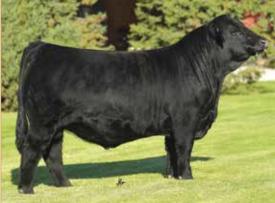

### BOSS LAKE MS MOLLY 812F ET

PERCENTAGE(100/89.6) • COW • HOMO POLLED (T) • HET BLACK (T) • 2/5/2018 • CWP 812F • CPF4095133

CONSIGNED BY

CFLX WILD CARD COTTAGE LAKE BORDER AGENT LAL MARILYN MONROE 42W DHVO DEUCE 132R JCL PEPPERMINT CLLL NEW DIRECTION 394 RPY PAYNES REGENCY 24F

> EPDs Rank

| ĸ                |     |                                    | MA | GS XY | LOPOL | IST |    | MAGS STRAWBERRY                     |    |      |    |      |  |
|------------------|-----|------------------------------------|----|-------|-------|-----|----|-------------------------------------|----|------|----|------|--|
| TON 39<br>NCY 24 |     | AUTO OLGA 498A<br>EXLR MOLLY 7103K |    |       |       |     |    | EXLR DAKOTA 353G<br>EXLR MOLLY 343G |    |      |    |      |  |
| CED              | BW  | WW                                 | YW | MK    | CEM   | SC  | DC | YG                                  | CW | RE   | MB | \$MI |  |
| 6                | 2.6 | 62                                 | 86 | 22    | 4     | .53 | 4  | 54                                  | 29 | 1.23 | 2  | 45   |  |
| 95               | 75  | 40                                 | 50 | 40    | 80    | 40  | 95 | 60                                  | 15 | 35   | 85 | 80   |  |

Selling a guarantee of 6 with maximum 10 embryos. Due to calve in February 2022. Buyer pays flush expenses.

Here is a unique opportunity to purchase an IVF cycle on Boss Lake Ms Molly 812F, the dam of the lead lot of this event, Royal Jester 103J! She was the top-selling Limousin lot from the 2018 Boss Lake Elite Heifer Sale, who went on to claim the title of 2019 Canadian National Champion Limousin Female. She has made the transition from the show ring to production seamlessly. Her first calf was Royal Holly 005H a full sib to Royal Jester 103J retained in the Royal herd. Her second calf, Royal Jester 103J, is a highly anticipated herd sire that is waiting to fill the history books. Ms Molly demands attention no matter which side of the border she resides due to her uncommon mix of power and grace. Her dam, AUTO Olga 498A, is a prolific donor at Boss Lake and was procured from the Pinegar Limousin herd. The influence of Cottage Lake Border Agent is in high demand due to his limited semen availability. The last time a flush was consigned for public evaluation was in 2019 at the 50th Anniversary Canadian National Limousin Sale were it was the top-selling genetic lot going to Torgerson Farms. Proven to transmit greatness, Boss Lake Ms. Molly 812F is capable of producing calves that will excel in a variety of programs from various mating decisions. Whatever paternal influence you chose, the product will be highly marketable and ultra competitive. It gets said too often, but this is truly an opportunity with very little risk, yet great rewards.