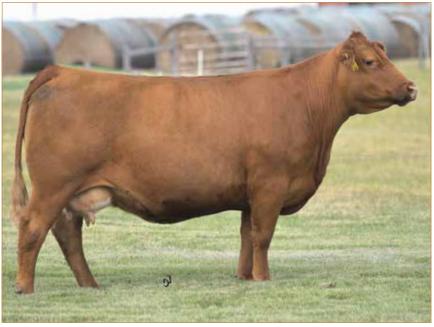

## **ROYAL JESTER** RBGL 103J

PUREBRED(100/89.6) • BULL • HOMO POLLED (P-1) • RED • 2/19/2021 • RBGL 103J • NPM2333680

HUNT TESTAMENT 40T HUNT CREDENTIALS 37C ET JKTW WHISKEY RIVER 985 W

El Ra

|     | RE 9302<br>I 6602R |     | B  | COTTAGE LAKE BORDER AGENT<br>BOSS LAKE MS MOLLY 812F ET<br>AUTO OLGA 498A |    |     |     |    | ET | CFLX WILD CARD<br>LAL MARILYN MONROE 42W<br>MAGS XYLOPOLIST<br>EXLR MOLLY 7103K |     |     |      |  |
|-----|--------------------|-----|----|---------------------------------------------------------------------------|----|-----|-----|----|----|---------------------------------------------------------------------------------|-----|-----|------|--|
|     | CED                | BW  | WW | YW                                                                        | MK | CEM | SC  | DC | YG | CW                                                                              | RE  | MB  | \$MI |  |
| PDs | 10                 | 1.2 | 66 | 98                                                                        | 28 | 8   | .96 | 11 | 42 | 34                                                                              | .97 | .08 | 56   |  |
| ank | 60                 | 50  | 45 | 40                                                                        | 10 | 25  | 15  | 70 | 90 | 10                                                                              | 85  | 10  | 20   |  |

### Sellling full possession and three-quarter semen interest.

What an exceptional way to lead off this prestigious event! Royal Jester 103J combines a notable pedigree, a balanced EPD profile and eye catching phenotype. He is a homozygous polled son of the proven HUNT Credentials 37C, who effectively transmits structural soundness, perfect foot conformation, scrotal circumference and breed leading marbling. Credential's progeny have been topping sales across North America, such as the \$40,000 high seller at the 2020 Coleman Limousin Bull Sale. His dam is the 2019 Canadian National Champion Limousin Female, Boss Lake Ms Molly 812F, who is a daughter of the head turning Cottage Lake Border Agent, the 2015 Grand Champion Bull at the Fort Worth Stock Show and Reserve Division Champion at the 2015 National Western Stock Show. This powerhouse impressed many with his mass and muscle coupled with style and eye appeal, unfortunately Border Agent passed unexpectedly with semen inventory in short supply making his genetic

influence rare and valuable. Her dam, AUTO Olga 498A, was procured from the elite Pinegar Limousin herd. This female is a lead donor at Boss Lake Genetics and continues to raise some of the best Purebred Limousin cattle in North America. Power is in the blood for Boss Lake Ms Molly 812F, with her flushmate sister also having a storied show ring career. Boss Lake Ms Molly 814F was a many time champion in western Canada, highlighted by her 2019 Top Five Supreme victory at Farmfair International. Boss Lake Ms Molly 812F has captured the attention of many astute cattlemen on both sides of the border due to her unique combination of athleticism, bone, power and mass, while maintaining an ultra feminine look. She has made the transition from the show ring to production seamlessly. Her first calf was Royal Holly 005H. This full sib to Royal Jester 103J was retained in the Royal herd and her future as a foundation female/donor is anticipated. This genetic combination has created a truly unique individual. Royal Jester 103J has been an absolute standout since birth. He combines so many good pieces into such an alluring phenotype. From the ground up he is stout in his bone work with added angularity to his skeletal design. He is genuine in his muscle shape and dimension with a practical build. What makes this purebred herd sire prospect different from the rest is his foot and leg design. He tracks with a long, comfortable stride and sets down onto a big foot with impressive pastern flexibility. On paper he has numbers worth studying, highlighted by his top 5% gestation, top 10% milk, top 10% total maternal, top 15% scrotal circumference, top 10% carcass weight, top 10% marbling and top 20% mainstream terminal index. Royal Jester 103J is a high percentage purebred that gualifies for International Herdbooks. He is a head turner that can get the job done phenotypically and genetically. History is waiting to be written with this praiseworthy herd sire prospect.