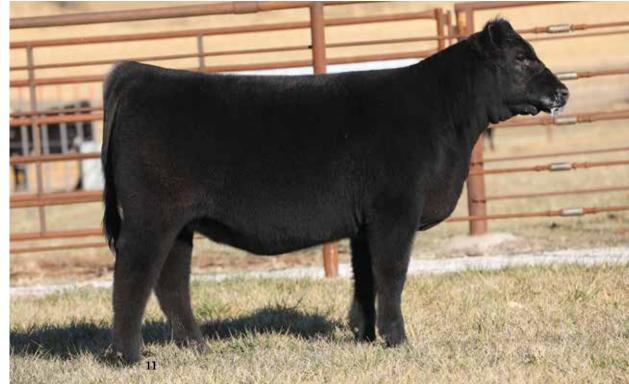

### WLR EDEN ET

LIM-FLEX(50/45.6) • COW • HOMO POLLED (T) • HOMO BLACK (T) • 3/2/2017 • BJLR 80E • LFF2129021

### GAMBLES HOT ROD SILVEIRAS STYLE 9303 SILVEIRAS ELBA 2520

CONSIGNED BY

DUNLAP, IA

| FAMOUS 7001<br>CHAMPION HILL LADY 703<br>TWIN VALLEY PRECISION E161<br>D A R ELBA 55 |      |     |     | м  | GPFF BLAQUE RULON<br>MAGS PHANTOMS PRIZE<br>ALCM KOOL TUNES |    |     |    |    | BLACK DIAMOND<br>QUAIL RUN RAMONA BP<br>EXLR DAKOTA 353G<br>NP ERROLLINE 250E |    |     |    |      |
|--------------------------------------------------------------------------------------|------|-----|-----|----|-------------------------------------------------------------|----|-----|----|----|-------------------------------------------------------------------------------|----|-----|----|------|
|                                                                                      |      | CED | BW  | WW | YW                                                          | MK | CEM | SC | DC | YG                                                                            | CW | RE  | MB | \$MI |
|                                                                                      | EPDs | 7   | 2.1 | 68 | 103                                                         | 17 | 4   | .7 | 6  | 24                                                                            | 18 | .66 | 02 | 51   |
|                                                                                      | Rank | 95  | 80  | 40 | 45                                                          | 80 | 90  | 70 | 95 | 40                                                                            | 85 | 60  | 95 | 90   |

Selling 50% embryo interest and full possession. Davis Ranches owns remaining 50% embryo interest. Due 01.17.22 with a heifer calf by Something About Mary (Simmental)

Now is your time to get on the map with this offering! Elite cow families line this female's pedigree top and bottom. WLR Eden was the 2019 National Western Stock Show Grand Champion Limousin Female exhibited by Sara Sullivan. She is the Silveiras Style 9303 daughter that is quite possibly one of the very best cows in the breed today. She is out of the renowned MAGS Phantoms Prize donor female. She is due with calf in January to the ever popular Something About Mary Simmental bull. The influence of this superior female will be everlasting within the Llmousin breed and far beyond. Sullivan Farms of Dunlap, lowa, is selling 50% embryo interest and full possession of WLR Eden. Davis Ranches owns 50% embryo interest. WLR Eden's unparalleled look of quality, design and genuine power makes her a versatile producer of both bull and heifer progeny that are capable of producing at the highest level.