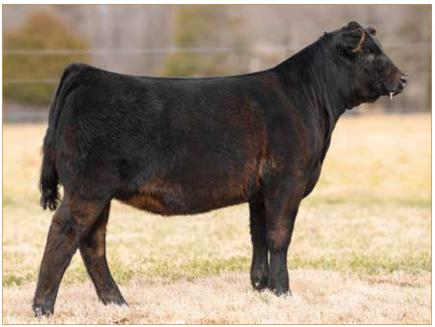

### BOSS LAKE MS MOLLY 812F ET

PERCENTAGE(100/89.6) • COW • HOMO POLLED (T) • HET BLACK (T) • 2/5/2018 • CWP 812F • CPF4095133

CONSIGNED BY

CFLX WILD CARD COTTAGE LAKE BORDER AGENT LAL MARILYN MONROE 42W DHVO DEUCE 132R JCL PEPPERMINT CLLL NEW DIRECTION 394 RPY PAYNES REGENCY 24F

> EPDs Rank

| ĸ                |     |                                    | MA | GS XY | LOPOL | IST |    | MAGS STRAWBERRY                     |    |      |    |      |  |
|------------------|-----|------------------------------------|----|-------|-------|-----|----|-------------------------------------|----|------|----|------|--|
| TON 39<br>NCY 24 |     | AUTO OLGA 498A<br>EXLR MOLLY 7103K |    |       |       |     |    | EXLR DAKOTA 353G<br>EXLR MOLLY 343G |    |      |    |      |  |
| CED              | BW  | WW                                 | YW | MK    | CEM   | SC  | DC | YG                                  | CW | RE   | MB | \$MI |  |
| 6                | 2.6 | 62                                 | 86 | 22    | 4     | .53 | 4  | 54                                  | 29 | 1.23 | 2  | 45   |  |
| 95               | 75  | 40                                 | 50 | 40    | 80    | 40  | 95 | 60                                  | 15 | 35   | 85 | 80   |  |

Selling a guarantee of 6 with maximum 10 embryos. Due to calve in February 2022. Buyer pays flush expenses.

Here is a unique opportunity to purchase an IVF cycle on Boss Lake Ms Molly 812F, the dam of the lead lot of this event, Royal Jester 103J! She was the top-selling Limousin lot from the 2018 Boss Lake Elite Heifer Sale, who went on to claim the title of 2019 Canadian National Champion Limousin Female. She has made the transition from the show ring to production seamlessly. Her first calf was Royal Holly 005H a full sib to Royal Jester 103J retained in the Royal herd. Her second calf, Royal Jester 103J, is a highly anticipated herd sire that is waiting to fill the history books. Ms Molly demands attention no matter which side of the border she resides due to her uncommon mix of power and grace. Her dam, AUTO Olga 498A, is a prolific donor at Boss Lake and was procured from the Pinegar Limousin herd. The influence of Cottage Lake Border Agent is in high demand due to his limited semen availability. The last time a flush was consigned for public evaluation was in 2019 at the 50th Anniversary Canadian National Limousin Sale were it was the top-selling genetic lot going to Torgerson Farms. Proven to transmit greatness, Boss Lake Ms. Molly 812F is capable of producing calves that will excel in a variety of programs from various mating decisions. Whatever paternal influence you chose, the product will be highly marketable and ultra competitive. It gets said too often, but this is truly an opportunity with very little risk, yet great rewards.