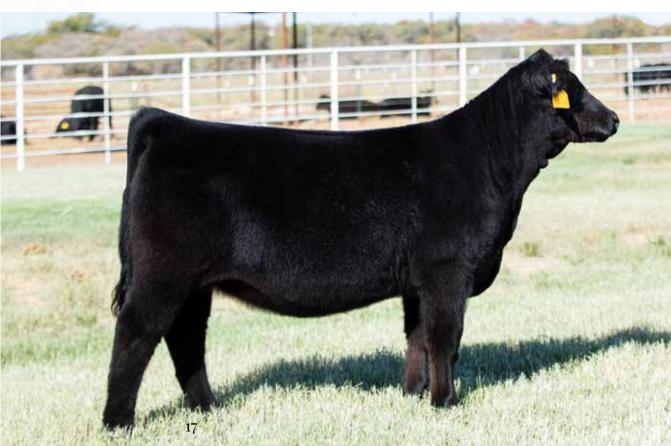

### BOSS LAKE MS MOLLY 812F ET

PERCENTAGE(100/89.6) • COW • HOMO POLLED (T) • HET BLACK (T) • 2/5/2018 • CWP 812F • CPF4095133

CONSIGNED BY

CFLX WILD CARD COTTAGE LAKE BORDER AGENT LAL MARILYN MONROE 42W DHVO DEUCE 132R JCL PEPPERMINT CLLL NEW DIRECTION 394 RPY PAYNES REGENCY 24F

> EPDs Rank

| ĸ                |     |                                    | MA | GS XY | LOPOL | IST |    | MAGS STRAWBERRY                     |    |      |    |      |  |
|------------------|-----|------------------------------------|----|-------|-------|-----|----|-------------------------------------|----|------|----|------|--|
| TON 39<br>NCY 24 |     | AUTO OLGA 498A<br>EXLR MOLLY 7103K |    |       |       |     |    | EXLR DAKOTA 353G<br>EXLR MOLLY 343G |    |      |    |      |  |
| CED              | BW  | WW                                 | YW | MK    | CEM   | SC  | DC | YG                                  | CW | RE   | MB | \$MI |  |
| 6                | 2.6 | 62                                 | 86 | 22    | 4     | .53 | 4  | 54                                  | 29 | 1.23 | 2  | 45   |  |
| 95               | 75  | 40                                 | 50 | 40    | 80    | 40  | 95 | 60                                  | 15 | 35   | 85 | 80   |  |

Selling a guarantee of 6 with maximum 10 embryos. Due to calve in February 2022. Buyer pays flush expenses.

Here is a unique opportunity to purchase an IVF cycle on Boss Lake Ms Molly 812F, the dam of the lead lot of this event, Royal Jester 103J! She was the top-selling Limousin lot from the 2018 Boss Lake Elite Heifer Sale, who went on to claim the title of 2019 Canadian National Champion Limousin Female. She has made the transition from the show ring to production seamlessly. Her first calf was Royal Holly 005H a full sib to Royal Jester 103J retained in the Royal herd. Her second calf, Royal Jester 103J, is a highly anticipated herd sire that is waiting to fill the history books. Ms Molly demands attention no matter which side of the border she resides due to her uncommon mix of power and grace. Her dam, AUTO Olga 498A, is a prolific donor at Boss Lake and was procured from the Pinegar Limousin herd. The influence of Cottage Lake Border Agent is in high demand due to his limited semen availability. The last time a flush was consigned for public evaluation was in 2019 at the 50th Anniversary Canadian National Limousin Sale were it was the top-selling genetic lot going to Torgerson Farms. Proven to transmit greatness, Boss Lake Ms. Molly 812F is capable of producing calves that will excel in a variety of programs from various mating decisions. Whatever paternal influence you chose, the product will be highly marketable and ultra competitive. It gets said too often, but this is truly an opportunity with very little risk, yet great rewards.