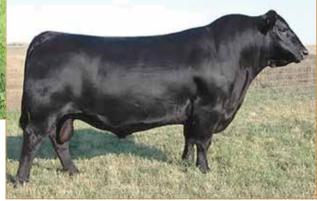

COLEMAN ABIGALE 0277, FULL SISTER TO DAM OF LOT 18

COLEMAN CHARLO 0256, FULL BROTHER TO DAM OF LOT 18

ÍVF Heifer Æmbryos

IVF HEIFER EMBRYOS angus

RMR

MERCER, ND

COLEMAN CHARLO 0256 COLEMAN BRAVO 6313 COLEMAN DONNA 714 S A V RENOWN 3439 LAWSONS CHLOE C815 LAWSONS CHLOE Z341 O C C PAXTON 730P BOHI ABIGALE 6014 CONNEALY ONWARD COLEMAN DONNA 714 RITO 707 OF IDEAL 3407 7075 S A V BLACKCAP MAY 4136 SITZ UPWARD 307R BASIN CHLOE T726

|      | CED | BW   | WW | YW  | MK | CEM | SC   | DC | CW | RE   | MB   | \$B | \$C |
|------|-----|------|----|-----|----|-----|------|----|----|------|------|-----|-----|
| SIRE | 15  | -0.4 | 57 | 104 | 23 | 10  | 0.90 | 29 | 26 | 0.39 | 0.15 | 80  | 193 |
| DAM  | -3  | 3.4  | 92 | 166 | 29 | 4   | 0.96 | 29 | 68 | 1.03 | 0.10 | 151 | 258 |

COLEMAN TRIUMPH 9145, FULL SIB TO LOTS 19A & 19B

Rare opportunity abounds! These sexed heifer embryos come from one of the most respected and leading multi-breed firms north of I-80, Rust Mountain View Ranch. Lawsons Chloe C815 stands in elite company in the annals of Angus breed history. It's safe to say the C815 donor is bred for success as measured by the scores of top-selling progeny as evidence by the unthinkable appraised valuation of more than \$1,600,000 in production revenue in merely four progeny-Coleman Triumph, Coleman Chloe 9275, Coleman Chloe 034 and Coleman Chloe 9274. The paternal influence in this mating is one of the absolute hottest sires in the beef industry! Bravo is a physical and genetic masterpiece that checks all of the boxes. Physically he is powerful and well balanced, genetically he combines two of the best animals ever raised at Coleman Angus - Charlo and Donna 714. Bravo has one of the most balanced EPD profiles available, being extremely low birth with above average growth. On progeny data reported by print date, 394 offspring in 47 herds have ratioed 98 at birth and 101 for weaning, yearling and scrotal! He was a \$450,000 top seller at the 2018 Coleman Sale and now progeny have been high sellers across a number of operations. The Donna cow family is admired across the beef industry for their body type, udder quality, maternal look and consistency. These heifer embryos are full siblings to the \$225,000 top-selling individual of the 2020 Coleman Angus Ranch Fall Annual Production Sale, Coleman Triumph 9145.

**19A** <sup>3 IVF</sup> HEIFER EMBRYOS **3 IVF** HEIFER EMBRYOS

COLEMAN BRAVO 6313, SIRE OF LOTS 19A & 19B

LAWSONS CHLOE C815, DAM OF LOTS 19A-19C

S A V 004 DENSITY 4336, SIRE OF LOT 19C

CED ww CW \$C RW YW MK CFM SC DC RF MR \$B SIRE 199 6 3.7 49 87 20 -1 0.62 36 0.65 0.23 123 4 DAM -3 3.4 92 166 29 4 0.96 29 68 1.03 0.10 151 258 The C815 female has a resume unlike any other in the Angus breed! The progeny she has raised are some of the best in the nation and have been appraised as such. This mating to S A V 004 Density 4336 will be no exception. He has made his mark as one of the most influential maternal sires in the Angus breed. He is unmatched for his ability to consistently stamp his feminine, heavy milking daughters with impeccable udder quality, broodiness and maternal function. They are moderate framed, efficient cows with superior production capabilities. Density is also noted for longevity, remaining sound and virile while providing natural service at Schaff Angus Valley at well over 12 years of age. Bid with confidence on genetics that have been repeatedly proven.