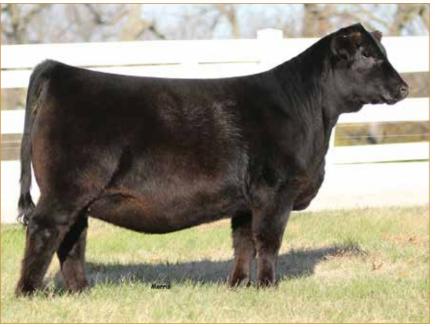

### MAGS HEIRESS 1607H ET

LIM-FLEX(43/38.8) • COW • HOMO POLLED (P-3) • HOMO BLACK (T) • 1/1/2020 • MAGS 1607H • LFF2270971

| CONSIGNED BY                                | CONNEALY CONSENSUS 7229<br>MAGS ALI<br>MAGS YOKO | CONNEALY CO<br>BLUE LILLY OF C<br>DHVO DEUCE 1<br>EXLR LADY 5112 | ONANG<br>32R          |                 | LI                         | JBA                               | BSOL           | S STYLE<br>L <b>UTE S</b><br>ASSAIL |                     |                | 56A                  | GAMBLE<br>SILVEIRA<br>DHVO D<br>MAGS M | AS ELBA<br>DEUCE 1     | 2520<br>132R    |                               |
|---------------------------------------------|--------------------------------------------------|------------------------------------------------------------------|-----------------------|-----------------|----------------------------|-----------------------------------|----------------|-------------------------------------|---------------------|----------------|----------------------|----------------------------------------|------------------------|-----------------|-------------------------------|
| MAGNESS<br>LAND A CATTLE<br>PLATTEVILLE, CO |                                                  | EPDs<br>Rank<br>Safe to                                          | CED<br>9<br>80<br>MAG | BW<br>2.6<br>90 | WW<br>83<br>10<br>, due 1, | YW<br>130<br>10<br>/ <b>31/22</b> | MK<br>22<br>35 | <b>CEM</b><br>6<br>55               | <b>SC</b><br>2<br>1 | DC<br>12<br>60 | <b>YG</b><br>0<br>95 | <b>CW</b><br>47<br>10                  | <b>RE</b><br>.44<br>90 | MB<br>.19<br>60 | <mark>\$MI</mark><br>62<br>45 |

#### Selling full interest and full possession.

Seller reserves the right to a flush or eight embryos at buyer's convenience and seller's expense.

This female is one to get excited about. Talk about an eye catching, maternal, productive designed female. She is extended though her front one third, clean in her lines, sound on the move and carries natural rib dimension. She is a daughter of the great MAGS Ali, the ever popular son of Connealy Consensus 7229. Her donor dam is out of the extremely successful LLJB Absolute Style 3056A, a Silverias Style 9303 daughter that Shelby Hennessy of North Dakota campaigned in 2014 with major success. She was the 2014 Grand Champion Female at the North American International Livestock Exposition in the MOE National Limousin Show. The results of the Ali x Absolute Style mating will live in the Limousin history books for a long time, with many other notable progeny that are a product