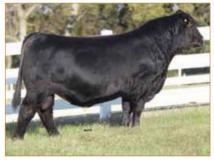

## **ROYAL JESTER** RBGL 103J

PUREBRED(100/89.6) • BULL • HOMO POLLED (P-1) • RED • 2/19/2021 • RBGL 103J • NPM2333680

HUNT TESTAMENT 40T HUNT CREDENTIALS 37C ET JKTW WHISKEY RIVER 985 W

El Ra

|     | RE 9302<br>I 6602R |     | B  | COTTAGE LAKE BORDER AGENT<br>BOSS LAKE MS MOLLY 812F ET<br>AUTO OLGA 498A |    |     |     |    | ET | CFLX WILD CARD<br>LAL MARILYN MONROE 42W<br>MAGS XYLOPOLIST<br>EXLR MOLLY 7103K |     |     |      |  |
|-----|--------------------|-----|----|---------------------------------------------------------------------------|----|-----|-----|----|----|---------------------------------------------------------------------------------|-----|-----|------|--|
|     | CED                | BW  | WW | YW                                                                        | MK | CEM | SC  | DC | YG | CW                                                                              | RE  | MB  | \$MI |  |
| PDs | 10                 | 1.2 | 66 | 98                                                                        | 28 | 8   | .96 | 11 | 42 | 34                                                                              | .97 | .08 | 56   |  |
| ank | 60                 | 50  | 45 | 40                                                                        | 10 | 25  | 15  | 70 | 90 | 10                                                                              | 85  | 10  | 20   |  |

### Sellling full possession and three-quarter semen interest.

What an exceptional way to lead off this prestigious event! Royal Jester 103J combines a notable pedigree, a balanced EPD profile and eye catching phenotype. He is a homozygous polled son of the proven HUNT Credentials 37C, who effectively transmits structural soundness, perfect foot conformation, scrotal circumference and breed leading marbling. Credential's progeny have been topping sales across North America, such as the \$40,000 high seller at the 2020 Coleman Limousin Bull Sale. His dam is the 2019 Canadian National Champion Limousin Female, Boss Lake Ms Molly 812F, who is a daughter of the head turning Cottage Lake Border Agent, the 2015 Grand Champion Bull at the Fort Worth Stock Show and Reserve Division Champion at the 2015 National Western Stock Show. This powerhouse impressed many with his mass and muscle coupled with style and eye appeal, unfortunately Border Agent passed unexpectedly with semen inventory in short supply making his genetic

influence rare and valuable. Her dam, AUTO Olga 498A, was procured from the elite Pinegar Limousin herd. This female is a lead donor at Boss Lake Genetics and continues to raise some of the best Purebred Limousin cattle in North America. Power is in the blood for Boss Lake Ms Molly 812F, with her flushmate sister also having a storied show ring career. Boss Lake Ms Molly 814F was a many time champion in western Canada, highlighted by her 2019 Top Five Supreme victory at Farmfair International. Boss Lake Ms Molly 812F has captured the attention of many astute cattlemen on both sides of the border due to her unique combination of athleticism, bone, power and mass, while maintaining an ultra feminine look. She has made the transition from the show ring to production seamlessly. Her first calf was Royal Holly 005H. This full sib to Royal Jester 103J was retained in the Royal herd and her future as a foundation female/donor is anticipated. This genetic combination has created a truly unique individual. Royal Jester 103J has been an absolute standout since birth. He combines so many good pieces into such an alluring phenotype. From the ground up he is stout in his bone work with added angularity to his skeletal design. He is genuine in his muscle shape and dimension with a practical build. What makes this purebred herd sire prospect different from the rest is his foot and leg design. He tracks with a long, comfortable stride and sets down onto a big foot with impressive pastern flexibility. On paper he has numbers worth studying, highlighted by his top 5% gestation, top 10% milk, top 10% total maternal, top 15% scrotal circumference, top 10% carcass weight, top 10% marbling and top 20% mainstream terminal index. Royal Jester 103J is a high percentage purebred that gualifies for International Herdbooks. He is a head turner that can get the job done phenotypically and genetically. History is waiting to be written with this praiseworthy herd sire prospect.