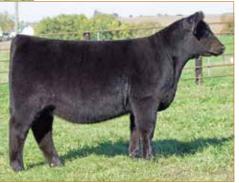

## KLS SULL BASIL HAYDEN

LIM-FLEX 56% • COW • DBL POLLED • HOMO BLACK • 2/28/2021 • PENDING EF XCESSIVE FORCE D A TRAVELER 004

> RLBH AIR FORCE ONE EF YAFFA 821Y

| CONSIGNED BY |
|--------------|
| SULLIVAN     |
| DUNLAP, IA   |
|              |

RLBH AIR FORCE ONE, SIRE OF LOT 2A

WLR FINAL CALL, FULL SIB TO THE DAM OF LOT 2A

KLS SULL Basil Hayden is a 56% Lim-Flex daughter of the great RLBH Air Force One bull. To date, there have been over 400 calves registered under his name. RLBH Air Force One is the EF Xcessive Force son out of the great EF Yaffa female. KLS SULL Basil Hayden's dam is the ever popular WLR Eden female who is gaining momentum as one of the breed's best young donor females. This striking Lim-Flex female will quickly live up to the hype and elevate herself into the donor battery, and her time in the limelight is just beginning. We suggest that you take advantage of this invitation to join in the legacy this female will build. This female is homozygous black and double polled. KLS SULL Basil Hayden is bred for consistency and quality—don't miss this rare offering, folks!