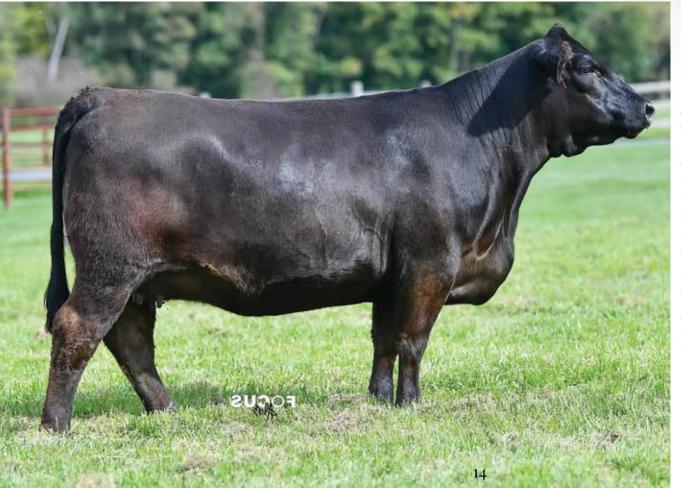

ation 8231F, the top seller in the 2018 Fall Harvest Sale commanding \$80,000 from Sara Sullivan of Dunlap, IA and the dam to the recent \$105,000 high seller at the 2021 Linhart Fall Harvest sale. MAGS 1607H is a head turning female you'll want to have in your possession.







### тмск GAZPACHO 743G

LIM-FLEX(50/44.6) • COW • HOMO POLLED (P-2) • HOMO BLACK (P-1) • 3/13/2019 • TMCK 743G • LFF2166188

MAGS APPLESEED MAGS CABLE MAGS ZEQUIN RITO 6EM3 OF 4L1 EMBLAZON MAGS WAY TO SHINE BOHI TOP DOLLAR 7144T WERNER RITA 118

**EPDs** 

Rank

EXAR UPSHOT 0562B MAGS BETHANY ET AUTO CARMINDA 656S M YW MK CEM SC DC YG CW RE MB

CED BW CEM RE MB \$MI 14 1.2 -.03 .24 64 29 130 24 10 14 45 .58 15 90 25 20 25 95 10 70 40 20

NEW FLORENCE, PA

**CONSIGNED BY** 

Sells safe to COLE Genesis. Due 2/1/22



### Selling full interest and full possession. Seller reserves the right to a flush or eight embryos at buyer's convenience and seller's expense.

This female has all the pieces to be the next great foundation donor in your program. She is ultra feminine, level topped, bold sprung and fundamentally correct. Sired by the popular MAGS Cable who consistently transmits eye catching phenotypes that don't sacrifice real world values. Her dam is the MAGS Bethany donor, a EXAR Upshot 0562B daughter out of AUTO Carminda 6562. We feel she will make her impression in someone's operation. This female has a lot of positives going for her in the flesh and on paper. All we can say is you better be prepared to have your hand in the air or have one of our sale consultants on speed dial! This female is ho