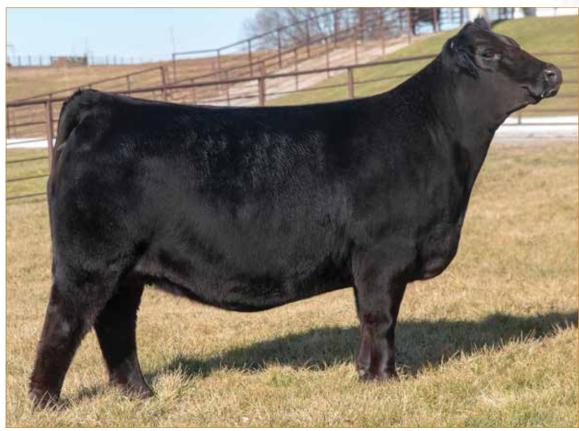

### WLR EDEN ET

LIM-FLEX(50/45.6) • COW • HOMO POLLED (T) • HOMO BLACK (T) • 3/2/2017 • BJLR 80E • LFF2129021

### GAMBLES HOT ROD SILVEIRAS STYLE 9303 SILVEIRAS ELBA 2520

CONSIGNED BY

DUNLAP, IA

| FAMOUS 7001<br>CHAMPION HILL LADY 703<br>TWIN VALLEY PRECISION E161<br>D A R ELBA 55 |      |     |     | м  | GPFF BLAQUE RULON<br>MAGS PHANTOMS PRIZE<br>ALCM KOOL TUNES |    |     |    |    | BLACK DIAMOND<br>QUAIL RUN RAMONA BP<br>EXLR DAKOTA 353G<br>NP ERROLLINE 250E |    |     |    |      |
|--------------------------------------------------------------------------------------|------|-----|-----|----|-------------------------------------------------------------|----|-----|----|----|-------------------------------------------------------------------------------|----|-----|----|------|
|                                                                                      |      | CED | BW  | WW | YW                                                          | MK | CEM | SC | DC | YG                                                                            | CW | RE  | MB | \$MI |
|                                                                                      | EPDs | 7   | 2.1 | 68 | 103                                                         | 17 | 4   | .7 | 6  | 24                                                                            | 18 | .66 | 02 | 51   |
|                                                                                      | Rank | 95  | 80  | 40 | 45                                                          | 80 | 90  | 70 | 95 | 40                                                                            | 85 | 60  | 95 | 90   |

Selling 50% embryo interest and full possession. Davis Ranches owns remaining 50% embryo interest. Due 01.17.22 with a heifer calf by Something About Mary (Simmental)

Now is your time to get on the map with this offering! Elite cow families line this female's pedigree top and bottom. WLR Eden was the 2019 National Western Stock Show Grand Champion Limousin Female exhibited by Sara Sullivan. She is the Silveiras Style 9303 daughter that is quite possibly one of the very best cows in the breed today. She is out of the renowned MAGS Phantoms Prize donor female. She is due with calf in January to the ever popular Something About Mary Simmental bull. The influence of this superior female will be everlasting within the Llmousin breed and far beyond. Sullivan Farms of Dunlap, lowa, is selling 50% embryo interest and full possession of WLR Eden. Davis Ranches owns 50% embryo interest. WLR Eden's unparalleled look of quality, design and genuine power makes her a versatile producer of both bull and heifer progeny that are capable of producing at the highest level.