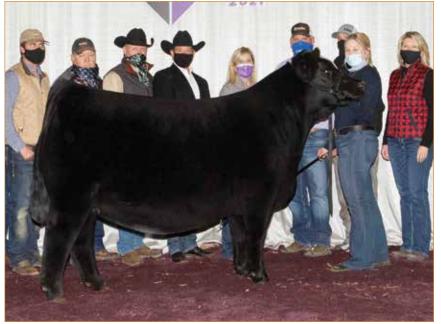

## **3 IVF HEIFER EMBRYOS**

Embryos are stored at KLS Farms, Chatham, LA

### **3 IVF HEIFER EMBRYOS**

Embryos are stored at KLS Farms, Chatham, LA

RATLIFF GOOGLE 911G, FULL SIB TO LOTS 12A & 12B

RATLIFF GABBY 901G, FULL SIB TO LOTS 12A & 12B

### Due 2.14.22. Recipients are commercial black females located near Adair, OK

Holy smokes, these are two planned matings you'll want to get your hands on immediately! After such an impressive Louisville Supreme Champion Female win, the FWLY Can Do daughter, Ratliff Howboutit 008H, has once again increased visibility of the Limousin breed, but especially FWLY Can Do himself. What an exciting genetic combination this mating is! The dam in this mating is MAGS Bahama Mama, a granddaughter of OCC Emblazon 854E. Her dam is AUTO Carminda 656S, a JCL Lodestar daughter. FWLY Can Do is the highly sought after son of RLBH Air Force One and CLLL Crystal 334W, a WLR Direct Hit daughter. FWLY Can Do is completely dominating show rings across the country. He is known for advancing structure, style and impeccable power in his females. Most recently FWLY Can Do sired the impressive Ratliff Howboutit 008H female, who was crowned the 2021 North American International Livestock Exposition Supreme Champion Female, exhibited by Sara Sullivan. It goes without saying that breeders across the nation will be high tailing it to get their hands on anything that has FWLY Can Do in the pedigree, so take this rare opportunity to acquire a planned mating that will be the talk of the town! These planned matings will result in offspring that are 59% Lim-Flex, homozygous black and double polled.