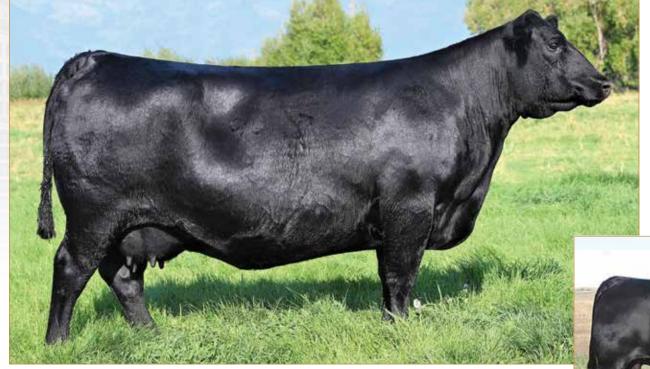

COLEMAN ABIGALE 0277, FULL SISTER TO DAM OF LOT 18

COLEMAN CHARLO 0256, FULL BROTHER TO DAM OF LOT 18

ÍVF Heifer Æmbryos

IVF HEIFER EMBRYOS angus

RMR

MERCER, ND

COLEMAN CHARLO 0256 COLEMAN BRAVO 6313 COLEMAN DONNA 714 S A V RENOWN 3439 LAWSONS CHLOE C815 LAWSONS CHLOE Z341 O C C PAXTON 730P BOHI ABIGALE 6014 CONNEALY ONWARD COLEMAN DONNA 714 RITO 707 OF IDEAL 3407 7075 S A V BLACKCAP MAY 4136 SITZ UPWARD 307R BASIN CHLOE T726

|      | CED | BW   | WW | YW  | MK | CEM | SC   | DC | CW | RE   | MB   | \$B | \$C |
|------|-----|------|----|-----|----|-----|------|----|----|------|------|-----|-----|
| SIRE | 15  | -0.4 | 57 | 104 | 23 | 10  | 0.90 | 29 | 26 | 0.39 | 0.15 | 80  | 193 |
| DAM  | -3  | 3.4  | 92 | 166 | 29 | 4   | 0.96 | 29 | 68 | 1.03 | 0.10 | 151 | 258 |

COLEMAN TRIUMPH 9145, FULL SIB TO LOTS 19A & 19B

Rare opportunity abounds! These sexed heifer embryos come from one of the most respected and leading multi-breed firms north of I-80, Rust Mountain View Ranch. Lawsons Chloe C815 stands in elite company in the annals of Angus breed history. It's safe to say the C815 donor is bred for success as measured by the scores of top-selling progeny as evidence by the unthinkable appraised valuation of more than \$1,600,000 in production revenue in merely four progeny-Coleman Triumph, Coleman Chloe 9275, Coleman Chloe 034 and Coleman Chloe 9274. The paternal influence in this mating is one of the absolute hottest sires in the beef industry! Bravo is a physical and genetic masterpiece that checks all of the boxes. Physically he is powerful and well balanced, genetically he combines two of the best animals ever raised at Coleman Angus - Charlo and Donna 714. Bravo has one of the most balanced EPD profiles available, being extremely low birth with above average growth. On progeny data reported by print date, 394 offspring in 47 herds have ratioed 98 at birth and 101 for weaning, yearling and scrotal! He was a \$450,000 top seller at the 2018 Coleman Sale and now progeny have been high sellers across a number of operations. The Donna cow family is admired across the beef industry for their body type, udder quality, maternal look and consistency. These heifer embryos are full siblings to the \$225,000 top-selling individual of the 2020 Coleman Angus Ranch Fall Annual Production Sale, Coleman Triumph 9145.

**19A** <sup>3 IVF</sup> HEIFER EMBRYOS **3 IVF** HEIFER EMBRYOS

COLEMAN BRAVO 6313, SIRE OF LOTS 19A & 19B

LAWSONS CHLOE C815, DAM OF LOTS 19A-19C

S A V 004 DENSITY 4336, SIRE OF LOT 19C

CED ww CW \$C RW YW MK CFM SC DC RF MR \$B SIRE 199 6 3.7 49 87 20 -1 0.62 36 0.65 0.23 123 4 DAM -3 3.4 92 166 29 4 0.96 29 68 1.03 0.10 151 258 The C815 female has a resume unlike any other in the Angus breed! The progeny she has raised are some of the best in the nation and have been appraised as such. This mating to S A V 004 Density 4336 will be no exception. He has made his mark as one of the most influential maternal sires in the Angus breed. He is unmatched for his ability to consistently stamp his feminine, heavy milking daughters with impeccable udder quality, broodiness and maternal function. They are moderate framed, efficient cows with superior production capabilities. Density is also noted for longevity, remaining sound and virile while providing natural service at Schaff Angus Valley at well over 12 years of age. Bid with confidence on genetics that have been repeatedly proven.