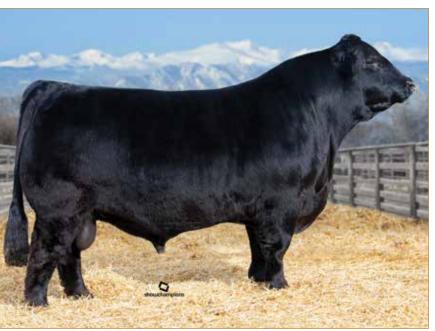

## **ROYAL JESTER** RBGL 103J

PUREBRED(100/89.6) • BULL • HOMO POLLED (P-1) • RED • 2/19/2021 • RBGL 103J • NPM2333680

HUNT TESTAMENT 40T HUNT CREDENTIALS 37C ET JKTW WHISKEY RIVER 985 W

El Ra

|     | RE 9302<br>I 6602R |     | B  | COTTAGE LAKE BORDER AGENT<br>BOSS LAKE MS MOLLY 812F ET<br>AUTO OLGA 498A |    |     |     |    | ET | CFLX WILD CARD<br>LAL MARILYN MONROE 42W<br>MAGS XYLOPOLIST<br>EXLR MOLLY 7103K |     |     |      |  |
|-----|--------------------|-----|----|---------------------------------------------------------------------------|----|-----|-----|----|----|---------------------------------------------------------------------------------|-----|-----|------|--|
|     | CED                | BW  | WW | YW                                                                        | MK | CEM | SC  | DC | YG | CW                                                                              | RE  | MB  | \$MI |  |
| PDs | 10                 | 1.2 | 66 | 98                                                                        | 28 | 8   | .96 | 11 | 42 | 34                                                                              | .97 | .08 | 56   |  |
| ank | 60                 | 50  | 45 | 40                                                                        | 10 | 25  | 15  | 70 | 90 | 10                                                                              | 85  | 10  | 20   |  |

### Sellling full possession and three-quarter semen interest.

What an exceptional way to lead off this prestigious event! Royal Jester 103J combines a notable pedigree, a balanced EPD profile and eye catching phenotype. He is a homozygous polled son of the proven HUNT Credentials 37C, who effectively transmits structural soundness, perfect foot conformation, scrotal circumference and breed leading marbling. Credential's progeny have been topping sales across North America, such as the \$40,000 high seller at the 2020 Coleman Limousin Bull Sale. His dam is the 2019 Canadian National Champion Limousin Female, Boss Lake Ms Molly 812F, who is a daughter of the head turning Cottage Lake Border Agent, the 2015 Grand Champion Bull at the Fort Worth Stock Show and Reserve Division Champion at the 2015 National Western Stock Show. This powerhouse impressed many with his mass and muscle coupled with style and eye appeal, unfortunately Border Agent passed unexpectedly with semen inventory in short supply making his genetic