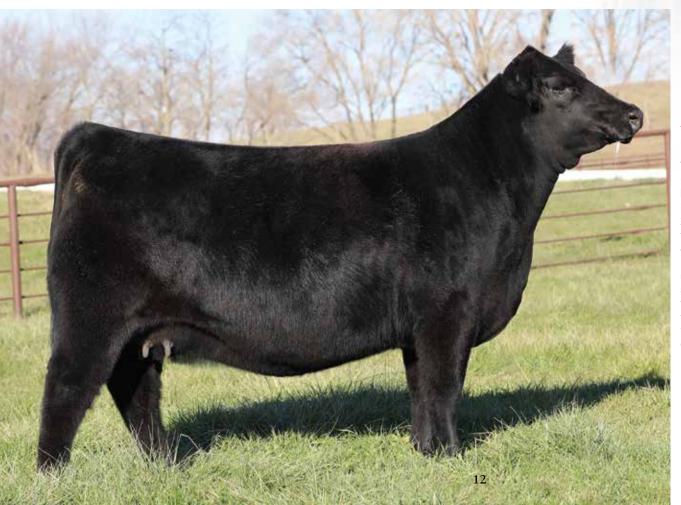

## KLS SULL BASIL HAYDEN

LIM-FLEX 56% • COW • DBL POLLED • HOMO BLACK • 2/28/2021 • PENDING EF XCESSIVE FORCE D A TRAVELER 004

> RLBH AIR FORCE ONE EF YAFFA 821Y

| CONSIGNED BY |
|--------------|
| SULLIVAN     |
| DUNLAP, IA   |
|              |

| CFLX M<br>EXLR N | AVELER 0<br>10LLYS IM<br>IEW GENE<br>ROSE PET, | IAGE<br>RATION | 071M | W  | LR EI | <b>DEN</b> I | S STYLE<br>E <b>T</b><br>IANTON |    |    | (   | GAMBLE<br>SILVEIRA<br>GPFF BL/<br>ALCM KC | S ELBA<br>AQUE F | 2520<br>RULON |      |
|------------------|------------------------------------------------|----------------|------|----|-------|--------------|---------------------------------|----|----|-----|-------------------------------------------|------------------|---------------|------|
|                  |                                                | CED            | BW   | WW | YW    | MK           | CEM                             | SC | DC | YG  | CW                                        | RE               | MB            | \$MI |
|                  | SIRE                                           | 12             | 4    | 64 | 102   | 8            | 8                               | 1  | 16 | .05 | 38                                        | .33              | .56           | 69   |
|                  | DAM                                            | 7              | 2.1  | 68 | 103   | 17           | 4                               | .7 | 6  | 24  | 18                                        | .66              | 02            | 51   |

RLBH AIR FORCE ONE, SIRE OF LOT 2A

WLR FINAL CALL, FULL SIB TO THE DAM OF LOT 2A

KLS SULL Basil Hayden is a 56% Lim-Flex daughter of the great RLBH Air Force One bull. To date, there have been over 400 calves registered under his name. RLBH Air Force One is the EF Xcessive Force son out of the great EF Yaffa female. KLS SULL Basil Hayden's dam is the ever popular WLR Eden female who is gaining momentum as one of the breed's best young donor females. This striking Lim-Flex female will quickly live up to the hype and elevate herself into the donor battery, and her time in the limelight is just beginning. We suggest that you take advantage of this invitation to join in the legacy this female will build. This female is homozygous black and double polled. KLS SULL Basil Hayden is bred for consistency and quality—don't miss this rare offering, folks!