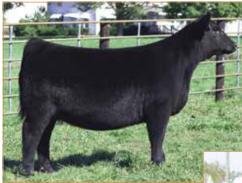

### WLR EDEN ET

LIM-FLEX(50/45.6) • COW • HOMO POLLED (T) • HOMO BLACK (T) • 3/2/2017 • BJLR 80E • LFF2129021

Selling 50% embryo interest and full possession. Davis Ranches owns remaining 50% embryo interest. Due 01.17.22 with a heifer calf by Something About Mary (Simmental)

Now is your time to get on the map with this offering! Elite cow families line this female's pedigree top and bottom. WLR Eden was the 2019 National Western Stock Show Grand Champion Limousin Female exhibited by Sara Sullivan. She is the Silveiras Style 9303 daughter that is quite possibly one of the very best cows in the breed today. She is out of the renowned MAGS Phantoms Prize donor female. She is due with calf in January to the ever popular Something About Mary Simmental bull. The influence of this superior female will be everlasting within the Llmousin breed and far beyond. Sullivan Farms of Dunlap, lowa, is selling 50% embryo interest and full possession of WLR Eden. Davis Ranches owns 50% embryo interest. WLR Eden's unparalleled look of quality, design and genuine power makes her a versatile producer of both bull and heifer progeny that are capable of producing at the highest level.

LOT 2

LOT 2