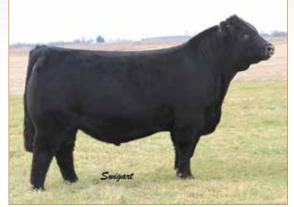

## **ROYAL JESTER** RBGL 103J

PUREBRED(100/89.6) • BULL • HOMO POLLED (P-1) • RED • 2/19/2021 • RBGL 103J • NPM2333680

HUNT TESTAMENT 40T HUNT CREDENTIALS 37C ET JKTW WHISKEY RIVER 985 W

El Ra

|     | RE 9302<br>I 6602R |     | B  | COTTAGE LAKE BORDER AGENT<br>BOSS LAKE MS MOLLY 812F ET<br>AUTO OLGA 498A |    |     |     |    | ET | CFLX WILD CARD<br>LAL MARILYN MONROE 42W<br>MAGS XYLOPOLIST<br>EXLR MOLLY 7103K |     |     |      |  |
|-----|--------------------|-----|----|---------------------------------------------------------------------------|----|-----|-----|----|----|---------------------------------------------------------------------------------|-----|-----|------|--|
|     | CED                | BW  | WW | YW                                                                        | MK | CEM | SC  | DC | YG | CW                                                                              | RE  | MB  | \$MI |  |
| PDs | 10                 | 1.2 | 66 | 98                                                                        | 28 | 8   | .96 | 11 | 42 | 34                                                                              | .97 | .08 | 56   |  |
| ank | 60                 | 50  | 45 | 40                                                                        | 10 | 25  | 15  | 70 | 90 | 10                                                                              | 85  | 10  | 20   |  |

### Sellling full possession and three-quarter semen interest.

What an exceptional way to lead off this prestigious event! Royal Jester 103J combines a notable pedigree, a balanced EPD profile and eye catching phenotype. He is a homozygous polled son of the proven HUNT Credentials 37C, who effectively transmits structural soundness, perfect foot conformation, scrotal circumference and breed leading marbling. Credential's progeny have been topping sales across North America, such as the \$40,000 high seller at the 2020 Coleman Limousin Bull Sale. His dam is the 2019 Canadian National Champion Limousin Female, Boss Lake Ms Molly 812F, who is a daughter of the head turning Cottage Lake Border Agent, the 2015 Grand Champion Bull at the Fort Worth Stock Show and Reserve Division Champion at the 2015 National Western Stock Show. This powerhouse impressed many with his mass and muscle coupled with style and eye appeal, unfortunately Border Agent passed unexpectedly with semen inventory in short supply making his genetic

influence rare and valuable. Her dam, AUTO Olga 498A, was procured from the elite Pinegar Limousin herd. This female is a lead donor at Boss Lake Genetics and continues to raise some of the best Purebred Limousin cattle in North America. Power is in the blood for Boss Lake Ms Molly 812F, with her flushmate sister also having a storied show ring career. Boss Lake Ms Molly 814F was a many time champion in western Canada, highlighted by her 2019 Top Five Supreme victory at Farmfair International. Boss Lake Ms Molly 812F has captured the attention of many astute cattlemen on both sides of the border due to her unique combination of athleticism, bone, power and mass, while maintaining an ultra feminine look. She has made the transition from the show ring to production seamlessly. Her first calf was Royal Holly 005H. This full sib to Royal Jester 103J was retained in the Royal herd and her future as a foundation female/donor is anticipated. This genetic combination has created a truly unique individual. Royal Jester 103J has been an absolute standout since birth. He combines so many good pieces into such an alluring phenotype. From the ground up he is stout in his bone work with added angularity to his skeletal design. He is genuine in his muscle shape and dimension with a practical build. What makes this purebred herd sire prospect different from the rest is his foot and leg design. He tracks with a long, comfortable stride and sets down onto a big foot with impressive pastern flexibility. On paper he has numbers worth studying, highlighted by his top 5% gestation, top 10% milk, top 10% total maternal, top 15% scrotal circumference, top 10% carcass weight, top 10% marbling and top 20% mainstream terminal index. Royal Jester 103J is a high percentage purebred that gualifies for International Herdbooks. He is a head turner that can get the job done phenotypically and genetically. History is waiting to be written with this praiseworthy herd sire prospect.