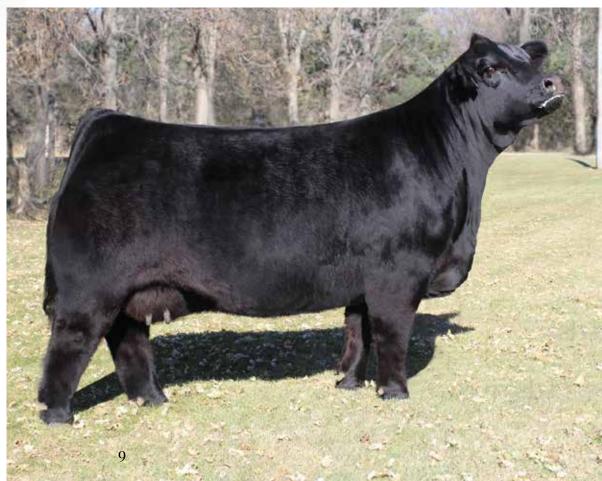

## **ROYAL JESTER** RBGL 103J

PUREBRED(100/89.6) • BULL • HOMO POLLED (P-1) • RED • 2/19/2021 • RBGL 103J • NPM2333680

HUNT TESTAMENT 40T HUNT CREDENTIALS 37C ET JKTW WHISKEY RIVER 985 W

El Ra

|     | RE 9302<br>I 6602R |     | B  | COTTAGE LAKE BORDER AGENT<br>BOSS LAKE MS MOLLY 812F ET<br>AUTO OLGA 498A |    |     |     |    | ET | CFLX WILD CARD<br>LAL MARILYN MONROE 42W<br>MAGS XYLOPOLIST<br>EXLR MOLLY 7103K |     |     |      |  |
|-----|--------------------|-----|----|---------------------------------------------------------------------------|----|-----|-----|----|----|---------------------------------------------------------------------------------|-----|-----|------|--|
|     | CED                | BW  | WW | YW                                                                        | MK | CEM | SC  | DC | YG | CW                                                                              | RE  | MB  | \$MI |  |
| PDs | 10                 | 1.2 | 66 | 98                                                                        | 28 | 8   | .96 | 11 | 42 | 34                                                                              | .97 | .08 | 56   |  |
| ank | 60                 | 50  | 45 | 40                                                                        | 10 | 25  | 15  | 70 | 90 | 10                                                                              | 85  | 10  | 20   |  |

### Sellling full possession and three-quarter semen interest.

What an exceptional way to lead off this prestigious event! Royal Jester 103J combines a notable pedigree, a balanced EPD profile and eye catching phenotype. He is a homozygous polled son of the proven HUNT Credentials 37C, who effectively transmits structural soundness, perfect foot conformation, scrotal circumference and breed leading marbling. Credential's progeny have been topping sales across North America, such as the \$40,000 high seller at the 2020 Coleman Limousin Bull Sale. His dam is the 2019 Canadian National Champion Limousin Female, Boss Lake Ms Molly 812F, who is a daughter of the head turning Cottage Lake Border Agent, the 2015 Grand Champion Bull at the Fort Worth Stock Show and Reserve Division Champion at the 2015 National Western Stock Show. This powerhouse impressed many with his mass and muscle coupled with style and eye appeal, unfortunately Border Agent passed unexpectedly with semen inventory in short supply making his genetic

influence rare and valuable. Her dam, AUTO Olga 498A, was procured from the elite Pinegar Limousin herd. This female is a lead donor at Boss Lake Genetics and continues to raise some of the best Purebred Limousin cattle in North America. Power is in the blood for Boss Lake Ms Molly 812F, with her flushmate sister also having a storied show ring career. Boss Lake Ms Molly 814F was a many time champion in western Canada, highlighted by her 2019 Top Five Supreme victory at Farmfair International. Boss Lake Ms Molly 812F has captured the attention of many astute cattlemen on both sides of the border due to her unique combination of athleticism, bone, power and mass, while maintaining an ultra feminine look. She has made the transition from the show ring to production seamlessly. Her first calf was Royal Holly 005H. This full sib to Royal Jester 103J was retained in the Royal herd and her future as a foundation female/donor is anticipated. This genetic combination has created a truly unique individual. Royal Jester 103J has been an absolute standout since birth. He combines so many good pieces into such an alluring phenotype. From the ground up he is stout in his bone work with added angularity to his skeletal design. He is genuine in his muscle shape and dimension with a practical build. What makes this purebred herd sire prospect different from the rest is his foot and leg design. He tracks with a long, comfortable stride and sets down onto a big foot with impressive pastern flexibility. On paper he has numbers worth studying, highlighted by his top 5% gestation, top 10% milk, top 10% total maternal, top 15% scrotal circumference, top 10% carcass weight, top 10% marbling and top 20% mainstream terminal index. Royal Jester 103J is a high percentage purebred that gualifies for International Herdbooks. He is a head turner that can get the job done phenotypically and genetically. History is waiting to be written with this praiseworthy herd sire prospect.