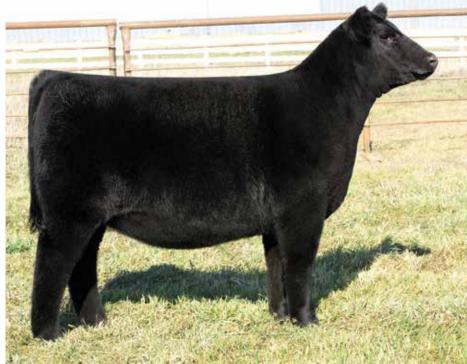

## TASF HIDDEN TREASURE 401H ET

LIM-FLEX(50/43.8) • COW • HOMO POLLED (P-1) • HOMO BLACK (P-2) • 3/10/2020 • TASF 401H • LFF2324333

DAMERON FIRST CLASS EXAR CLASSEN 1422B EXAR PRINCESS 2006 EXG RS FIRST RATE S903 R3 DAMERON NORTHERN MISS 311 EXAR LUTTON 1831 GREENS PRINCESS 1012

DUNLAP, IA

**CONSIGNED BY** 

SULLIVAN

Due 12.10.21 to Peace of Mind (Maine)

### Sellling full possession and three-quarter embryo interest.

#### Thomas & Son will retain 25% embryo interest.

TASF Hidden Treasure 401H is a daughter of EXAR Classen 1422B. He is the Dameron First Class son known by all industry wide for his superior genetic influence and worth. Her dam is AUTO Peyton 206Y, a daughter of DHVO Trey 133R and out of the legendary Carrousels Pina Colada female. She is a double homozygous 50% Lim-Flex female. TASF Hidden Treasure 401H is without a doubt one of the most exciting young females in the business, plain and simple. Her mass, dimension and symmetry are secondto-none. She is a phenotypically flawless individual that has the credentials to generate high dollar show females and elite herd sire prospects. Invest with extreme confidence in this beautiful female.