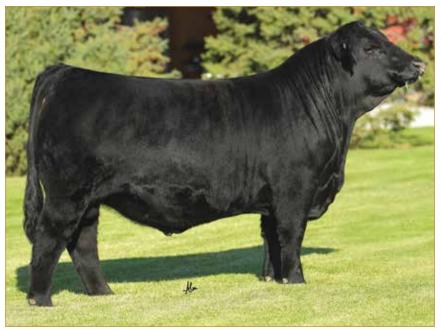

### WLR EDEN ET

LIM-FLEX(50/45.6) • COW • HOMO POLLED (T) • HOMO BLACK (T) • 3/2/2017 • BJLR 80E • LFF2129021

### GAMBLES HOT ROD SILVEIRAS STYLE 9303 SILVEIRAS ELBA 2520

CONSIGNED BY

DUNLAP, IA

| FAMOUS 7001<br>CHAMPION HILL LADY 703<br>TWIN VALLEY PRECISION E161<br>D A R ELBA 55 |      |     |     | м  | GPFF BLAQUE RULON<br>MAGS PHANTOMS PRIZE<br>ALCM KOOL TUNES |    |     |    |    | BLACK DIAMOND<br>QUAIL RUN RAMONA BP<br>EXLR DAKOTA 353G<br>NP ERROLLINE 250E |    |     |    |      |
|--------------------------------------------------------------------------------------|------|-----|-----|----|-------------------------------------------------------------|----|-----|----|----|-------------------------------------------------------------------------------|----|-----|----|------|
|                                                                                      |      | CED | BW  | WW | YW                                                          | MK | CEM | SC | DC | YG                                                                            | CW | RE  | MB | \$MI |
|                                                                                      | EPDs | 7   | 2.1 | 68 | 103                                                         | 17 | 4   | .7 | 6  | 24                                                                            | 18 | .66 | 02 | 51   |
|                                                                                      | Rank | 95  | 80  | 40 | 45                                                          | 80 | 90  | 70 | 95 | 40                                                                            | 85 | 60  | 95 | 90   |

Selling 50% embryo interest and full possession. Davis Ranches owns remaining 50% embryo interest. Due 01.17.22 with a heifer calf by Something About Mary (Simmental)

Now is your time to get on the map with this offering! Elite cow families line this female's pedigree top and bottom. WLR Eden was the 2019 National Western Stock Show Grand Champion Limousin Female exhibited by Sara Sullivan. She is the Silveiras Style 9303 daughter that is quite possibly one of the very best cows in the breed today. She is out of the renowned MAGS Phantoms Prize donor female. She is due with calf in January to the ever popular Something About Mary Simmental bull. The influence of this superior female will be everlasting within the Llmousin breed and far beyond. Sullivan Farms of Dunlap, lowa, is selling 50% embryo interest and full possession of WLR Eden. Davis Ranches owns 50% embryo interest. WLR Eden's unparalleled look of quality, design and genuine power makes her a versatile producer of both bull and heifer progeny that are capable of producing at the highest level.