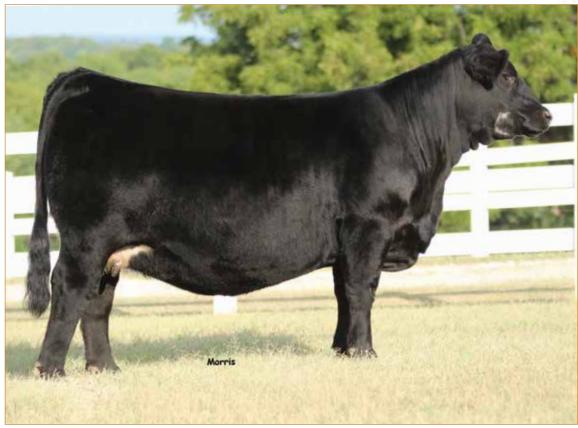

## **ROYAL JESTER** RBGL 103J

PUREBRED(100/89.6) • BULL • HOMO POLLED (P-1) • RED • 2/19/2021 • RBGL 103J • NPM2333680

HUNT TESTAMENT 40T HUNT CREDENTIALS 37C ET JKTW WHISKEY RIVER 985 W

El Ra

|     | RE 9302<br>I 6602R |     | B  | COTTAGE LAKE BORDER AGENT<br>BOSS LAKE MS MOLLY 812F ET<br>AUTO OLGA 498A |    |     |     |    | ET | CFLX WILD CARD<br>LAL MARILYN MONROE 42W<br>MAGS XYLOPOLIST<br>EXLR MOLLY 7103K |     |     |      |  |
|-----|--------------------|-----|----|---------------------------------------------------------------------------|----|-----|-----|----|----|---------------------------------------------------------------------------------|-----|-----|------|--|
|     | CED                | BW  | WW | YW                                                                        | MK | CEM | SC  | DC | YG | CW                                                                              | RE  | MB  | \$MI |  |
| PDs | 10                 | 1.2 | 66 | 98                                                                        | 28 | 8   | .96 | 11 | 42 | 34                                                                              | .97 | .08 | 56   |  |
| ank | 60                 | 50  | 45 | 40                                                                        | 10 | 25  | 15  | 70 | 90 | 10                                                                              | 85  | 10  | 20   |  |

### Sellling full possession and three-quarter semen interest.

What an exceptional way to lead off this prestigious event! Royal Jester 103J combines a notable pedigree, a balanced EPD profile and eye catching phenotype. He is a homozygous polled son of the proven HUNT Credentials 37C, who effectively transmits structural soundness, perfect foot conformation, scrotal circumference and breed leading marbling. Credential's progeny have been topping sales across North America, such as the \$40,000 high seller at the 2020 Coleman Limousin Bull Sale. His dam is the 2019 Canadian National Champion Limousin Female, Boss Lake Ms Molly 812F, who is a daughter of the head turning Cottage Lake Border Agent, the 2015 Grand Champion Bull at the Fort Worth Stock Show and Reserve Division Champion at the 2015 National Western Stock Show. This powerhouse impressed many with his mass and muscle coupled with style and eye appeal, unfortunately Border Agent passed unexpectedly with semen inventory in short supply making his genetic

influence rare and valuable. Her dam, AUTO Olga 498A, was procured from the elite Pinegar Limousin herd. This female is a lead donor at Boss Lake Genetics and continues to raise some of the best Purebred Limousin cattle in North America. Power is in the blood for Boss Lake Ms Molly 812F, with her flushmate sister also having a storied show ring career. Boss Lake Ms Molly 814F was a many time champion in western Canada, highlighted by her 2019 Top Five Supreme victory at Farmfair International. Boss Lake Ms Molly 812F has captured the attention of many astute cattlemen on both sides of the border due to her unique combination of athleticism, bone, power and mass, while maintaining an ultra feminine look. She has made the transition from the show ring to production seamlessly. Her first calf was Royal Holly 005H. This full sib to Royal Jester 103J was retained in the Royal herd and her future as a foundation female/donor is anticipated. This genetic combination has created a truly unique individual. Royal Jester 103J has been an absolute standout since birth. He combines so many good pieces into such an alluring phenotype. From the ground up he is stout in his bone work with added angularity to his skeletal design. He is genuine in his muscle shape and dimension with a practical build. What makes this purebred herd sire prospect different from the rest is his foot and leg design. He tracks with a long, comfortable stride and sets down onto a big foot with impressive pastern flexibility. On paper he has numbers worth studying, highlighted by his top 5% gestation, top 10% milk, top 10% total maternal, top 15% scrotal circumference, top 10% carcass weight, top 10% marbling and top 20% mainstream terminal index. Royal Jester 103J is a high percentage purebred that gualifies for International Herdbooks. He is a head turner that can get the job done phenotypically and genetically. History is waiting to be written with this praiseworthy herd sire prospect.