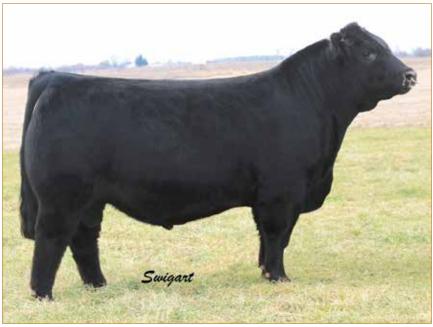

## **ROYAL JESTER** RBGL 103J

PUREBRED(100/89.6) • BULL • HOMO POLLED (P-1) • RED • 2/19/2021 • RBGL 103J • NPM2333680

HUNT TESTAMENT 40T HUNT CREDENTIALS 37C ET JKTW WHISKEY RIVER 985 W

El Ra

|     | RE 9302<br>I 6602R |     | B  | COTTAGE LAKE BORDER AGENT<br>BOSS LAKE MS MOLLY 812F ET<br>AUTO OLGA 498A |    |     |     |    | ET | CFLX WILD CARD<br>LAL MARILYN MONROE 42W<br>MAGS XYLOPOLIST<br>EXLR MOLLY 7103K |     |     |      |  |
|-----|--------------------|-----|----|---------------------------------------------------------------------------|----|-----|-----|----|----|---------------------------------------------------------------------------------|-----|-----|------|--|
|     | CED                | BW  | WW | YW                                                                        | MK | CEM | SC  | DC | YG | CW                                                                              | RE  | MB  | \$MI |  |
| PDs | 10                 | 1.2 | 66 | 98                                                                        | 28 | 8   | .96 | 11 | 42 | 34                                                                              | .97 | .08 | 56   |  |
| ank | 60                 | 50  | 45 | 40                                                                        | 10 | 25  | 15  | 70 | 90 | 10                                                                              | 85  | 10  | 20   |  |

### Sellling full possession and three-quarter semen interest.

What an exceptional way to lead off this prestigious event! Royal Jester 103J combines a notable pedigree, a balanced EPD profile and eye catching phenotype. He is a homozygous polled son of the proven HUNT Credentials 37C, who effectively transmits structural soundness, perfect foot conformation, scrotal circumference and breed leading marbling. Credential's progeny have been topping sales across North America, such as the \$40,000 high seller at the 2020 Coleman Limousin Bull Sale. His dam is the 2019 Canadian National Champion Limousin Female, Boss Lake Ms Molly 812F, who is a daughter of the head turning Cottage Lake Border Agent, the 2015 Grand Champion Bull at the Fort Worth Stock Show and Reserve Division Champion at the 2015 National Western Stock Show. This powerhouse impressed many with his mass and muscle coupled with style and eye appeal, unfortunately Border Agent passed unexpectedly with semen inventory in short supply making his genetic

influence rare and valuable. Her dam, AUTO Olga 498A, was procured from the elite Pinegar Limousin herd. This female is a lead donor at Boss Lake Genetics and continues to raise some of the best Purebred Limousin cattle in North America. Power is in the blood for Boss Lake Ms Molly 812F, with her flushmate sister also having a storied show ring career. Boss Lake Ms Molly 814F was a many time champion in western Canada, highlighted by her 2019 Top Five Supreme victory at Farmfair International. Boss Lake Ms Molly 812F has captured the attention of many astute cattlemen on both sides of the border due to her unique combination of athleticism, bone, power and mass, while maintaining an ultra feminine look. She has made the transition from the show ring to production seamlessly. Her first calf was Royal Holly 005H. This full sib to Royal Jester 103J was retained in the Royal herd and her future as a foundation female/donor is anticipated. This genetic combination has created a truly unique individual. Royal Jester 103J has been an absolute standout since birth. He combines so many good pieces into such an alluring phenotype. From the ground up he is stout in his bone work with added angularity to his skeletal design. He is genuine in his muscle shape and dimension with a practical build. What makes this purebred herd sire prospect different from the rest is his foot and leg design. He tracks with a long, comfortable stride and sets down onto a big foot with impressive pastern flexibility. On paper he has numbers worth studying, highlighted by his top 5% gestation, top 10% milk, top 10% total maternal, top 15% scrotal circumference, top 10% carcass weight, top 10% marbling and top 20% mainstream terminal index. Royal Jester 103J is a high percentage purebred that gualifies for International Herdbooks. He is a head turner that can get the job done phenotypically and genetically. History is waiting to be written with this praiseworthy herd sire prospect.