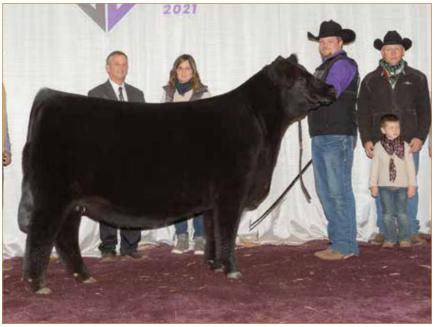

## **3 IVF HEIFER EMBRYOS**

Embryos are stored at KLS Farms, Chatham, LA

### **3 IVF HEIFER EMBRYOS**

Embryos are stored at KLS Farms, Chatham, LA

RATLIFF GOOGLE 911G, FULL SIB TO LOTS 12A & 12B

RATLIFF GABBY 901G, FULL SIB TO LOTS 12A & 12B

### Due 2.14.22. Recipients are commercial black females located near Adair, OK

Holy smokes, these are two planned matings you'll want to get your hands on immediately! After such an impressive Louisville Supreme Champion Female win, the FWLY Can Do daughter, Ratliff Howboutit 008H, has once again increased visibility of the Limousin breed, but especially FWLY Can Do himself. What an exciting genetic combination this mating is! The dam in this mating is MAGS Bahama Mama, a granddaughter of OCC Emblazon 854E. Her dam is AUTO Carminda 656S, a JCL Lodestar daughter. FWLY Can Do is the highly sought after son of RLBH Air Force One and CLLL Crystal 334W, a WLR Direct Hit daughter. FWLY Can Do is completely dominating show rings across the country. He is known for advancing structure, style and impeccable power in his females. Most recently FWLY Can Do sired the impressive Ratliff Howboutit 008H female, who was crowned the 2021 North American International Livestock Exposition Supreme Champion Female, exhibited by Sara Sullivan. It goes without saying that breeders across the nation will be high tailing it to get their hands on anything that has FWLY Can Do in the pedigree, so take this rare opportunity to acquire a planned mating that will be the talk of the town! These planned matings will result in offspring that are 59% Lim-Flex, homozygous black and double polled.