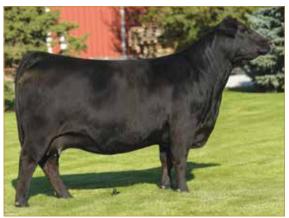

any show ring they set foot into and top the charts of any sale. AUTO Ajay 206A is the daughter of SAV Brave and the breed matriarch MAGS Manuela. FWLY Can Do is the highly sought after son of RLBH Air Force One and CLLL Crystal 334W, a WLR Direct Hit daughter. FWLY Can Do is completely dominating show rings across the country. He is known for advancing structure, style and impeccable power in his females. Most recently FWLY Can Do sired the impressive Ratliff Howboutit 008H female, who was crowned the 2021 North American International Livestock Exposition Supreme Champion Female, exhibited by Sara Sullivan. What an investment opportunity to get in on the next big thing in the industry that everyone will be watching!



SI DA

FWLY CAN DO, SIRE OF LOT 35



AUTO AJAY 206A, DAM OF LOT 35



AUTO DANA 265D MATERNAL SIB OF LOT 35





PERCENTAGE 81% • DBL POLLED • DBL BLACK

CONSIGNED BY

DHVO DEUCE 132R MAGS XYLOID BOHI RHONDA 314R

MAGSWL USUAL SUSPECT 538U AUTO GITTY 269G ET AUTO REBECA 292S GPFF BLAQUE RULON AMY JO DHAN 20L EXLR NEW GENERATION 071M DAVIS ROSETTA 9514

MAGS SASQUATCH MAGS PHANTOMS PRIZE LESF ASPHALT 9N EXLR REBECA 1019P

|      |    |     |    |    |    | CEM |    |    |    |    |     |     |    |
|------|----|-----|----|----|----|-----|----|----|----|----|-----|-----|----|
| SIRE | 10 | 2.4 | 59 | 93 | 19 | 4   | .7 | 17 | 11 | 29 | .48 | .09 | 52 |
| DAM  | 9  | 2.9 | 67 | 99 | 26 | 5   | .5 | 8  | 41 | 22 | .83 | 01  | 53 |

Take a look at this opportunity! Well balanced is the term that best describes AUTO Gitty 269G. She is ultra feminine, level toppe