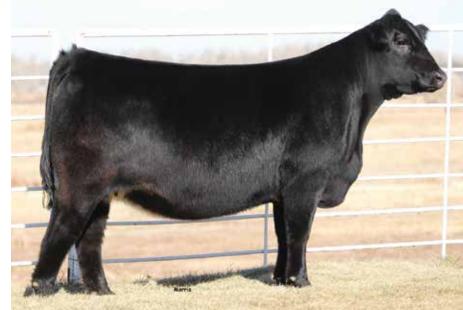

### lot -DLJANESSA 644J

LIM-FLEX(64/57.3) • COW • HOMO POLLED (P-1) • DOUBLE BLACK • 5/11/2021 • AADC 644J • LFF2442688

**EF XCESSIVE FORCE** ALTER EGO

**CJSL TEQUILA SUNRISE 7003** 

| D A TRAVE<br>CFLX MOL<br>KRVN NAS<br>GHUB MAE | LYS IM | AGE<br>I3N |    | R  | VF EL | LIE 7 | VIATOR<br>77E | ламс | 1209W | ,  | MAGS W<br>MAGS X<br>DHVO D<br>BT EVER | TRA RE | ST<br>32R | E 110M |
|-----------------------------------------------|--------|------------|----|----|-------|-------|---------------|------|-------|----|---------------------------------------|--------|-----------|--------|
|                                               |        | CED        | BW | WW | YW    | MK    | CEM           | SC   | DC    | YG | CW                                    | RE     | MB        | \$MI   |
| E                                             | PDs    | 13         | .1 | 63 | 92    | 17    | 6             | .75  | 18    | 15 | 22                                    | .6     | .11       | 54     |
| R                                             | ank    | 25         | 30 | 80 | 85    | 85    | 55            | 75   | 3     | 65 | 85                                    | 75     | 80        | 90     |

They always say it's difficult to part with the good ones and boy does that ring true with this female for us. DL Janessa 644J is a 64% Lim-Flex daughter of Alter Ego, the legendary EF Xcessive Force son. Her dam is RVF Ellie 777E, a daughter of MAGS Aviator out of a DHVO Deuce 132R female. PBRS Widow Woman 209W. We admire this female's heaviness of bone, foot size and fluidity of movement. When she stops on the profile she's equally as impressive. She is so good in terms of her overall design, with unique balance from all angles and cow power. This is the type of female that will get the job done and still leave you in awe. She will earn a high ranking in one program as an elite donor female and we are confident her offspring will follow closely in her footsteps. This female is homozygous polled and double black.