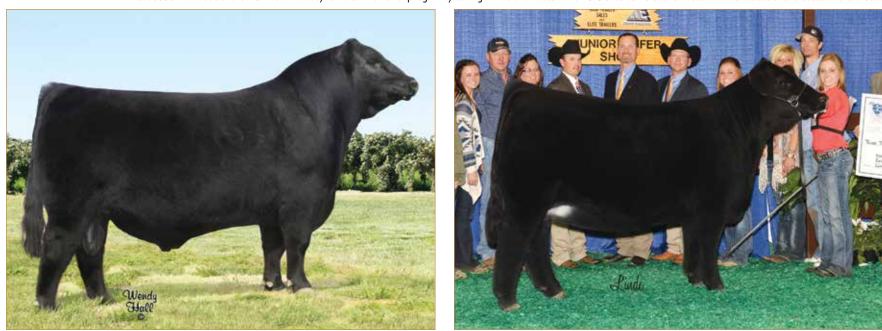

## KLS SULL BASIL HAYDEN

LIM-FLEX 56% • COW • DBL POLLED • HOMO BLACK • 2/28/2021 • PENDING EF XCESSIVE FORCE D A TRAVELER 004

> RLBH AIR FORCE ONE EF YAFFA 821Y

| CONSIGNED BY |
|--------------|
| SULLIVAN     |
| DUNLAP, IA   |
|              |

| CFLX M<br>EXLR N | AVELER 0<br>10LLYS IM<br>IEW GENE<br>ROSE PET, | IAGE<br>RATION | 071M | W  | LR EI | <b>DEN</b> I | S STYLE<br>E <b>T</b><br>IANTON |    |    | (   | GAMBLE<br>SILVEIRA<br>GPFF BL/<br>ALCM KC | S ELBA<br>AQUE F | 2520<br>RULON |      |
|------------------|------------------------------------------------|----------------|------|----|-------|--------------|---------------------------------|----|----|-----|-------------------------------------------|------------------|---------------|------|
|                  |                                                | CED            | BW   | WW | YW    | MK           | CEM                             | SC | DC | YG  | CW                                        | RE               | MB            | \$MI |
|                  | SIRE                                           | 12             | 4    | 64 | 102   | 8            | 8                               | 1  | 16 | .05 | 38                                        | .33              | .56           | 69   |
|                  | DAM                                            | 7              | 2.1  | 68 | 103   | 17           | 4                               | .7 | 6  | 24  | 18                                        | .66              | 02            | 51   |

RLBH AIR FORCE ONE, SIRE OF LOT 2A

WLR FINAL CALL, FULL SIB TO THE DAM OF LOT 2A

KLS SULL Basil Hayden is a 56% Lim-Flex daughter of the great RLBH Air Force One bull. To date, there have been over 400 calves registered under his name. RLBH Air Force One is the EF Xcessive Force son out of the great EF Yaffa female. KLS SULL Basil Hayden's dam is the ever popular WLR Eden female who is gaining momentum as one of the breed's best young donor females. This striking Lim-Flex female will quickly live up to the hype and elevate herself into the donor battery, and her time in the limelight is just beginning. We suggest that you take advantage of this invitation to join in the legacy this female will build. This female is homozygous black and double polled. KLS SULL Basil Hayden is bred for consistency and quality—don't miss this rare offering, folks!