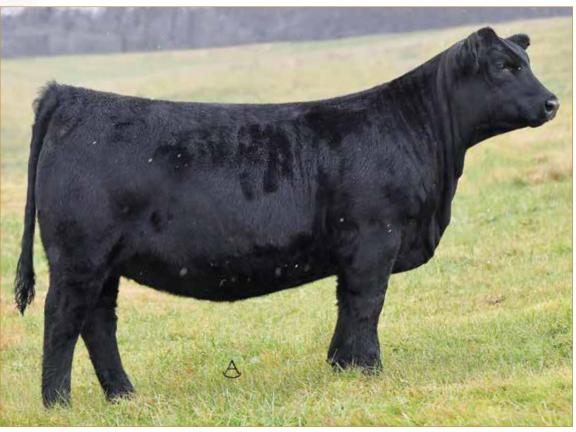

### BOSS LAKE MS MOLLY 812F ET

PERCENTAGE(100/89.6) • COW • HOMO POLLED (T) • HET BLACK (T) • 2/5/2018 • CWP 812F • CPF4095133

CONSIGNED BY

CFLX WILD CARD COTTAGE LAKE BORDER AGENT LAL MARILYN MONROE 42W DHVO DEUCE 132R JCL PEPPERMINT CLLL NEW DIRECTION 394 RPY PAYNES REGENCY 24F

> EPDs Rank

| ĸ                |     |                                    | MA | GS XY | LOPOL | IST |    | MAGS STRAWBERRY                     |    |      |    |      |  |
|------------------|-----|------------------------------------|----|-------|-------|-----|----|-------------------------------------|----|------|----|------|--|
| TON 39<br>NCY 24 |     | AUTO OLGA 498A<br>EXLR MOLLY 7103K |    |       |       |     |    | EXLR DAKOTA 353G<br>EXLR MOLLY 343G |    |      |    |      |  |
| CED              | BW  | WW                                 | YW | MK    | CEM   | SC  | DC | YG                                  | CW | RE   | MB | \$MI |  |
| 6                | 2.6 | 62                                 | 86 | 22    | 4     | .53 | 4  | 54                                  | 29 | 1.23 | 2  | 45   |  |
| 95               | 75  | 40                                 | 50 | 40    | 80    | 40  | 95 | 60                                  | 15 | 35   | 85 | 80   |  |

Selling a guarantee of 6 with maximum 10 embryos. Due to calve in February 2022. Buyer pays flush expenses.

Here is a unique opportunity to purchase an IVF cycle on Boss Lake Ms Molly 812F, the dam of the lead lot of this event, Royal Jester 103J! She was the top-selling Limousin lot from the 2018 Boss Lake Elite Heifer Sale, who went on to claim the title of 2019 Canadian National Champion Limousin Female. She has made the transition from the show ring to production seamlessly. Her first calf was Royal Holly 005H a full sib to Royal Jester 103J retained in the Royal herd. Her second calf, Royal Jester 103J, is a highly anticipated herd sire that is waiting to fill the history books. Ms Molly demands attention no matter which side of the border she resides due to her uncommon mix of power and grace. Her dam, AUTO Olga 498A, is a prolific donor at Boss Lake and was procured from the Pinegar Limousin herd. The influence of Cottage Lake Border Agent is in high demand due to his limited semen availability. The last time a flush was consigned for public evaluation was in 2019 at the 50th Anniversary Canadian National Limousin Sale were it was the top-selling genetic lot going to Torgerson Farms. Proven to transmit greatness, Boss Lake Ms. Molly 812F is capable of producing calves that will excel in a variety of programs from various mating decisions. Whatever paternal influence you chose, the product will be highly marketable and ultra competitive. It gets said too often, but this is truly an opportunity with very little risk, yet great rewards.