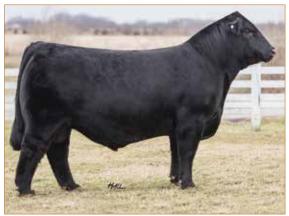

e Limousin breed to date and continues to generate offspring that sweep any show ring they set foot into and top the charts of any sale. AUTO Ajay 206A is the daughter of SAV Brave and the breed matriarch MAGS Manuela. FWLY Can Do is the highly sought after son of RLBH Air Force One and CLLL Crystal 334W, a WLR Direct Hit daughter. FWLY Can Do is completely dominating show rings across the country. He is known for advancing structure, style and impeccable power in his females. Most recently FWLY Can Do sired the impressive Ratliff Howboutit 008H female, who was crowned the 2021 North American International Livestock Exposition Supreme Champion Female, exhibited by Sara Sullivan. What an investment opportunity to get in on the next big thing in the industry that everyone will be watching!



SI DA

FWLY CAN DO, SIRE OF LOT 35



AUTO AJAY 206A, DAM OF LOT 35



AUTO DANA 265D MATERNAL SIB OF LOT 35





PERCENTAGE 81% • DBL POLLED • DBL BLACK

CONSIGNED BY

DHVO DEUCE 132R MAGS XYLOID BOHI RHONDA 314R

MAGSWL USUAL SUSPECT 538U AUTO GITTY 269G ET AUTO REBECA 292S GPFF BLAQUE RULON AMY JO DHAN 20L EXLR NEW GENERATION 071M DAVIS ROSETTA 9514

MAGS SASQUATCH MAGS PHANTOMS PRIZE LESF ASPHALT 9N EXLR REBECA 1019P

|      |    |     |    |    |    | CEM |    |    |    |    |     |     |    |
|------|----|-----|----|----|----|-----|----|----|----|----|-----|-----|----|
| SIRE | 10 | 2.4 | 59 | 93 | 19 | 4   | .7 | 17 | 11 | 29 | .48 | .09 | 52 |
| DAM  | 9  | 2.9 | 67 | 99 | 26 | 5   | .5 | 8  | 41 | 22 | .83 | 01  | 53 |

Take a look at this opportunity! Well balanced is the term