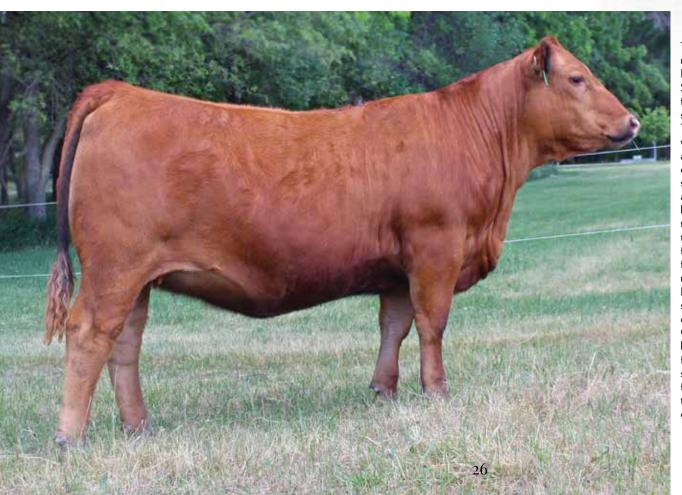

## **ROYAL JESTER** RBGL 103J

PUREBRED(100/89.6) • BULL • HOMO POLLED (P-1) • RED • 2/19/2021 • RBGL 103J • NPM2333680

HUNT TESTAMENT 40T HUNT CREDENTIALS 37C ET JKTW WHISKEY RIVER 985 W

El Ra

|     | RE 9302<br>I 6602R |     | B  | COTTAGE LAKE BORDER AGENT<br>BOSS LAKE MS MOLLY 812F ET<br>AUTO OLGA 498A |    |     |     |    | ET | CFLX WILD CARD<br>LAL MARILYN MONROE 42W<br>MAGS XYLOPOLIST<br>EXLR MOLLY 7103K |     |     |      |  |
|-----|--------------------|-----|----|---------------------------------------------------------------------------|----|-----|-----|----|----|---------------------------------------------------------------------------------|-----|-----|------|--|
|     | CED                | BW  | WW | YW                                                                        | MK | CEM | SC  | DC | YG | CW                                                                              | RE  | MB  | \$MI |  |
| PDs | 10                 | 1.2 | 66 | 98                                                                        | 28 | 8   | .96 | 11 | 42 | 34                                                                              | .97 | .08 | 56   |  |
| ank | 60                 | 50  | 45 | 40                                                                        | 10 | 25  | 15  | 70 | 90 | 10                                                                              | 85  | 10  | 20   |  |

### Sellling full possession and three-quarter semen interest.

What an exceptional way to lead off this prestigious event! Royal Jester 103J combines a notable pedigree, a balanced EPD profile and eye catching phenotype. He is a homozygous polled son of the proven HUNT Credentials 37C, who effectively transmits structural soundness, perfect foot conformation, scrotal circumference and breed leading marbling. Credential's progeny have been topping sales across North America, such as the \$40,000 high seller at the 2020 Coleman Limousin Bull Sale. His dam is the 2019 Canadian National Champion Limousin Female, Boss Lake Ms Molly 812F, who is a daughter of the head turning Cottage Lake Border Agent, the 2015 Grand Champion Bull at the Fort Worth Stock Show and Reserve Division Champion at the 2015 National Western Stock Show. This powerhouse impressed many with his mass and muscle coupled with style and eye appeal, unfortunately Border Agent passed unexpectedly with semen inventory in short supply making his genetic

influence rare and valuable. Her dam, AUTO Olga 498A, was procured from the elite Pinegar Limousin herd. This female is a lead donor at Boss Lake Genetics and continues to raise some of the best Purebred Limousin cattle in North America. Power is in the blood for Boss Lake Ms Molly 812F, with her flushmate sister also having a storied show ring career. Boss Lake Ms Molly 814F was a many time champion in western Canada, highlighted by her 2019 Top Five Supreme victory at Farmfair International. Boss Lake Ms Molly 812F has captured the attention of many astute cattlemen on both sides of the border due to her unique combination of athleticism, bone, power and mass, while maintaining an ultra feminine look. She has made the transition from the show ring to production seamlessly. Her first calf was Royal Holly 005H. This full sib to Royal Jester 103J was retained in the Royal herd and her future as a foundation female/donor is anticipated. This genetic combination has created a truly unique individual. Royal Jester 103J has been an absolute standout since birth. He combines so many good pieces into such an alluring phenotype. From the ground up he is stout in his bone work with added angularity to his skeletal design. He is genuine in his muscle shape and dimension with a practical build. What makes this purebred herd sire prospect different from the rest is his foot and leg design. He tracks with a long, comfortable stride and sets down onto a big foot with impressive pastern flexibility. On paper he has numbers worth studying, highlighted by his top 5% gestation, top 10% milk, top 10% total maternal, top 15% scrotal circumference, top 10% carcass weight, top 10% marbling and top 20% mainstream terminal index. Royal Jester 103J is a high percentage purebred that gualifies for International Herdbooks. He is a head turner that can get the job done phenotypically and genetically. History is waiting to be written with this praiseworthy herd sire prospect.