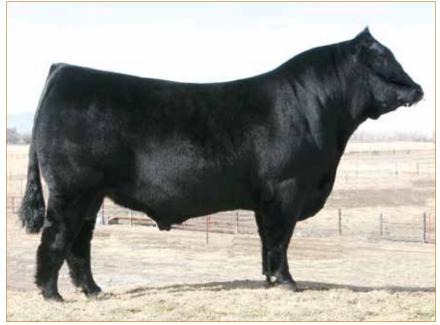

## **ROYAL JESTER** RBGL 103J

PUREBRED(100/89.6) • BULL • HOMO POLLED (P-1) • RED • 2/19/2021 • RBGL 103J • NPM2333680

HUNT TESTAMENT 40T HUNT CREDENTIALS 37C ET JKTW WHISKEY RIVER 985 W

El Ra

|     | RE 9302<br>I 6602R |     | B  | COTTAGE LAKE BORDER AGENT<br>BOSS LAKE MS MOLLY 812F ET<br>AUTO OLGA 498A |    |     |     |    | ET | CFLX WILD CARD<br>LAL MARILYN MONROE 42W<br>MAGS XYLOPOLIST<br>EXLR MOLLY 7103K |     |     |      |  |
|-----|--------------------|-----|----|---------------------------------------------------------------------------|----|-----|-----|----|----|---------------------------------------------------------------------------------|-----|-----|------|--|
|     | CED                | BW  | WW | YW                                                                        | MK | CEM | SC  | DC | YG | CW                                                                              | RE  | MB  | \$MI |  |
| PDs | 10                 | 1.2 | 66 | 98                                                                        | 28 | 8   | .96 | 11 | 42 | 34                                                                              | .97 | .08 | 56   |  |
| ank | 60                 | 50  | 45 | 40                                                                        | 10 | 25  | 15  | 70 | 90 | 10                                                                              | 85  | 10  | 20   |  |

### Sellling full possession and three-quarter semen interest.

What an exceptional way to lead off this prestigious event! Royal Jester 103J combines a notable pedigree, a balanced EPD profile and eye catching phenotype. He is a homozygous polled son of the proven HUNT Credentials 37C, who effectively transmits structural soundness, perfect foot conformation, scrotal circumference and breed leading marbling. Credential's progeny have been topping sales across North America, such as the \$40,000 high seller at the 2020 Coleman Limousin Bull Sale. His dam is the 2019 Canadian National Champion Limousin Female, Boss Lake Ms Molly 812F, who is a daughter of the head turning Cottage Lake Border Agent, the 2015 Grand Champion Bull at the Fort Worth Stock Show and Reserve Division Champion at the 2015 National Western Stock Show. This powerhouse impressed many with his mass and muscle coupled with style and eye appeal, unfortunately Border Agent passed unexpectedly with semen inventory in short supply making his genetic

influence rare and valuable. Her dam, AUTO Olga 498A, was procured from the elite Pinegar Limousin herd. This female is a lead donor at Boss Lake Genetics and continues to raise some of the best Purebred Limousin cattle in North America. Power is in the blood for Boss Lake Ms Molly 812F, with her flushmate sister also having a storied show ring career. Boss Lake Ms Molly 814F was a many time champion in western Canada, highlighted by her 2019 Top Five Supreme victory at Farmfair International. Boss Lake Ms Molly 812F has captured the attention of many astute cattlemen on both sides of the border due to her unique combination of athleticism, bone, power and mass, while maintaining an ultra feminine look. She has made the transition from the show ring to production seamlessly. Her first calf was Royal Holly 005H. This full sib to Royal Jester 103J was retained in the Royal herd and her future as a foundation female/donor is anticipated. This genetic combination has created a truly unique individual. Royal Jester 103J has been an absolute standout since birth. He combines so many good pieces into such an alluring phenotype. From the ground up he is stout in his bone work with added angularity to his skeletal design. He is genuine in his muscle shape and dimension with a practical build. What makes this purebred herd sire prospect different from the rest is his foot and leg design. He tracks with a long, comfortable stride and sets down onto a big foot with impressive pastern flexibility. On paper he has numbers worth studying, highlighted by his top 5% gestation, top 10% milk, top 10% total maternal, top 15% scrotal circumference, top 10% carcass weight, top 10% marbling and top 20% mainstream terminal index. Royal Jester 103J is a high percentage purebred that gualifies for International Herdbooks. He is a head turner that can get the job done phenotypically and genetically. History is waiting to be written with this praiseworthy herd sire prospect.