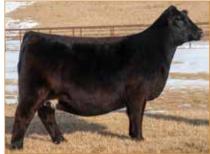

### тмск GAZPACHO 743G

LIM-FLEX(50/44.6) • COW • HOMO POLLED (P-2) • HOMO BLACK (P-1) • 3/13/2019 • TMCK 743G • LFF2166188

MAGS APPLESEED MAGS CABLE MAGS ZEQUIN RITO 6EM3 OF 4L1 EMBLAZON MAGS WAY TO SHINE BOHI TOP DOLLAR 7144T WERNER RITA 118

**EPDs** 

Rank

EXAR UPSHOT 0562B MAGS BETHANY ET AUTO CARMINDA 656S M YW MK CEM SC DC YG CW RE MB

CED BW CEM RE MB \$MI 14 1.2 -.03 .24 64 29 130 24 10 14 45 .58 15 90 25 20 25 95 10 70 40 20

NEW FLORENCE, PA

**CONSIGNED BY** 

Sells safe to COLE Genesis. Due 2/1/22

### Selling full interest and full possession. Seller reserves the right to a flush or eight embryos at buyer's convenience and seller's expense.

This female has all the pieces to be the next great foundation donor in your program. She is ultra feminine, level topped, bold sprung and fundamentally correct. Sired by the popular MAGS Cable who consistently transmits eye catching phenotypes that don't sacrifice real world values. Her dam is the MAGS Bethany donor, a EXAR Upshot 0562B daughter out of AUTO Carminda 6562. We feel she will make her impression in someone's operation. This female has a lot of positives going for her in the flesh and on paper. All we can say is you better be prepared to have your hand in the air or have one of our sale consultants on speed dial! This female is homozygous polled, homozygous black and ready for her residency in the donor pen.