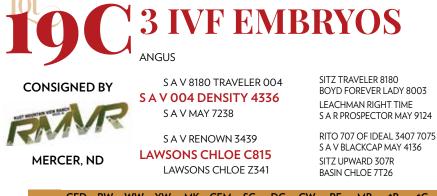

COLEMAN ABIGALE 0277, FULL SISTER TO DAM OF LOT 18

COLEMAN CHARLO 0256, FULL BROTHER TO DAM OF LOT 18

ÍVF Heifer Æmbryos

IVF HEIFER EMBRYOS angus

RMR

MERCER, ND

COLEMAN CHARLO 0256 COLEMAN BRAVO 6313 COLEMAN DONNA 714 S A V RENOWN 3439 LAWSONS CHLOE C815 LAWSONS CHLOE Z341 O C C PAXTON 730P BOHI ABIGALE 6014 CONNEALY ONWARD COLEMAN DONNA 714 RITO 707 OF IDEAL 3407 7075 S A V BLACKCAP MAY 4136 SITZ UPWARD 307R BASIN CHLOE T726

|      | CED | BW   | WW | YW  | MK | CEM | SC   | DC | CW | RE   | MB   | \$B | \$C |
|------|-----|------|----|-----|----|-----|------|----|----|------|------|-----|-----|
| SIRE | 15  | -0.4 | 57 | 104 | 23 | 10  | 0.90 | 29 | 26 | 0.39 | 0.15 | 80  | 193 |
| DAM  | -3  | 3.4  | 92 | 166 | 29 | 4   | 0.96 | 29 | 68 | 1.03 | 0.10 | 151 | 258 |

COLEMAN TRIUMPH 9145, FULL SIB TO LOTS 19A & 19B

Rare opportunity abounds! These sexed heifer embryos come from one of the most respected and leading multi-breed firms north of I-80, Rust Mountain View Ranch. Lawsons Chloe C815 stands in elite company in the annals of Angus breed history. It's safe to say the C815 donor is bred for success as measured by the scores of top-selling progeny as evidence by the unthinkable appraised valuation of more than \$1,600,000 in production revenue in merely four progeny-Coleman Triumph, Coleman Chloe 9275, Coleman Chloe 034 and Coleman Chloe 9274. The paternal influence in this mating is one of the absolute hottest sires in the beef industry! Bravo is a physical and genetic masterpiece that checks all of the boxes. Physically he is powerful and well balanced, genetically he combines two of the best animals ever raised at Coleman Angus - Charlo and Donna 714. Bravo has one of the most balanced EPD profiles available, being extremely low birth with above average growth. On progeny data reported by print date, 394 offspring in 47 herds have ratioed 98 at birth and 101 for weaning, yearling and scrotal! He was a \$450,000 top seller at the 2018 Coleman Sale and now progeny have been high sellers across a number of operations. The Donna cow family is admired across the beef industry for their body type, udder quality, maternal look and consistency. These heifer embryos are full siblings to the \$225,000 top-selling individual of the 2020 Coleman Angus Ranch Fall Annual Production Sale, Coleman Triumph 9145.

**19A** <sup>3 IVF</sup> HEIFER EMBRYOS **3 IVF** HEIFER EMBRYOS

COLEMAN BRAVO 6313, SIRE OF LOTS 19A & 19B

LAWSONS CHLOE C815, DAM OF LOTS 19A-19C

S A V 004 DENSITY 4336, SIRE OF LOT 19C

CED ww CW \$C RW YW MK CFM SC DC RF MR \$B SIRE 199 6 3.7 49 87 20 -1 0.62 36 0.65 0.23 123 4 DAM -3 3.4 92 166 29 4 0.96 29 68 1.03 0.10 151 258 The C815 female has a resume unlike any other in the Angus breed! The progeny she has raised are some of the best in the nation and have been appraised as such. This mating to S A V 004 Density 4336 will be no exception. He has made his mark as one of the most influential maternal sires in the Angus breed. He is unmatched for his ability to consistently stamp his feminine, heavy milking daughters with impeccable udder quality, broodiness and maternal function. They are moderate framed, efficient cows with superior production capabilities. Density is also noted for longevity, remaining sound and virile while providing natural service at Schaff Angus Valley at well over 12 years of age. Bid with confidence on genetics that have been repeatedly proven.