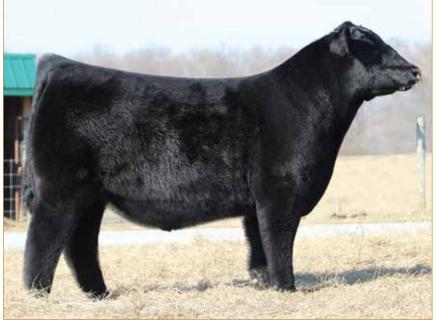

## **ROYAL JESTER** RBGL 103J

PUREBRED(100/89.6) • BULL • HOMO POLLED (P-1) • RED • 2/19/2021 • RBGL 103J • NPM2333680

HUNT TESTAMENT 40T HUNT CREDENTIALS 37C ET JKTW WHISKEY RIVER 985 W

El Ra

|     | RE 9302<br>I 6602R |     | B  | COTTAGE LAKE BORDER AGENT<br>BOSS LAKE MS MOLLY 812F ET<br>AUTO OLGA 498A |    |     |     |    | ET | CFLX WILD CARD<br>LAL MARILYN MONROE 42W<br>MAGS XYLOPOLIST<br>EXLR MOLLY 7103K |     |     |      |  |
|-----|--------------------|-----|----|---------------------------------------------------------------------------|----|-----|-----|----|----|---------------------------------------------------------------------------------|-----|-----|------|--|
|     | CED                | BW  | WW | YW                                                                        | MK | CEM | SC  | DC | YG | CW                                                                              | RE  | MB  | \$MI |  |
| PDs | 10                 | 1.2 | 66 | 98                                                                        | 28 | 8   | .96 | 11 | 42 | 34                                                                              | .97 | .08 | 56   |  |
| ank | 60                 | 50  | 45 | 40                                                                        | 10 | 25  | 15  | 70 | 90 | 10                                                                              | 85  | 10  | 20   |  |

### Sellling full possession and three-quarter semen interest.

What an exceptional way to lead off this prestigious event! Royal Jester 103J combines a notable pedigree, a balanced EPD profile and eye catching phenotype. He is a homozygous polled son of the proven HUNT Credentials 37C, who effectively transmits structural soundness, perfect foot conformation, scrotal circumference and breed leading marbling. Credential's progeny have been topping sales across North America, such as the \$40,000 high seller at the 2020 Coleman Limousin Bull Sale. His dam is the 2019 Canadian National Champion Limousin Female, Boss Lake Ms Molly 812F, who is a daughter of the head turning Cottage Lake Border Agent, the 2015 Grand Champion Bull at the Fort Worth Stock Show and Reserve Division Champion at the 2015 National Western Stock Show. This powerhouse impressed many with his mass and muscle coupled with style and eye appeal, unfortunately Border Agent passed unexpectedly with semen inventory in short supply making his genetic

influence rare and valuable. Her dam, AUTO Olga 498A, was procured from the elite Pinegar Limousin herd. This female is a lead donor at Boss Lake Genetics and continues to raise some of the best Purebred Limousin cattle in North America. Power is in the blood for Boss Lake Ms Molly 812F, with her flushmate sister also having a storied show ring career. Boss Lake Ms Molly 814F was a many time champion in western Canada, highlighted by her 2019 Top Five Supreme victory at Farmfair International. Boss Lake Ms Molly 812F has captured the attention of many astute cattlemen on both sides of the border due to her unique combination of athleticism, bone, power and mass, while maintaining an ultra feminine look. She has made the transition from the show ring to production seamlessly. Her first calf was Royal Holly 005H. This full sib to Royal Jester 103J was retained in the Royal herd and her future as a foundation female/donor is anticipated. This genetic combination has created a truly unique individual. Royal Jester 103J has been an absolute standout since birth. He combines so many good pieces into such an alluring phenotype. From the ground up he is stout in his bone work with added angularity to his skeletal design. He is genuine in his muscle shape and dimension with a practical build. What makes this purebred herd sire prospect different from the rest is his foot and leg design. He tracks with a long, comfortable stride and sets down onto a big foot with impressive pastern flexibility. On paper he has numbers worth studying, highlighted by his top 5% gestation, top 10% milk, top 10% total maternal, top 15% scrotal circumference, top 10% carcass weight, top 10% marbling and top 20% mainstream terminal index. Royal Jester 103J is a high percentage purebred that gualifies for International Herdbooks. He is a head turner that can get the job done phenotypically and genetically. History is waiting to be written with this praiseworthy herd sire prospect.