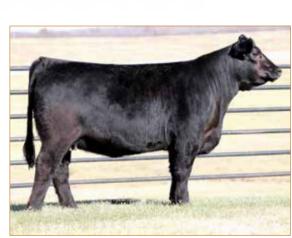

to generate offspring that sweep any show ring they set foot into and top the charts of any sale. AUTO Ajay 206A is the daughter of SAV Brave and the breed matriarch MAGS Manuela. FWLY Can Do is the highly sought after son of RLBH Air Force One and CLLL Crystal 334W, a WLR Direct Hit daughter. FWLY Can Do is completely dominating show rings across the country. He is known for advancing structure, style and impeccable power in his females. Most recently FWLY Can Do sired the impressive Ratliff Howboutit 008H female, who was crowned the 2021 North American International Livestock Exposition Supreme Champion Female, exhibited by Sara Sullivan. What an investment opportunity to get in on the next big thing in the industry that everyone will be watching!



SI DA

FWLY CAN DO, SIRE OF LOT 35



AUTO AJAY 206A, DAM OF LOT 35



AUTO DANA 265D MATERNAL SIB OF LOT 35





PERCENTAGE 81% • DBL POLLED • DBL BLACK

CONSIGNED BY

DHVO DEUCE 132R MAGS XYLOID BOHI RHONDA 314R

MAGSWL USUAL SUSPECT 538U AUTO GITTY 269G ET AUTO REBECA 292S GPFF BLAQUE RULON AMY JO DHAN 20L EXLR NEW GENERATION 071M DAVIS ROSETTA 9514

MAGS SASQUATCH MAGS PHANTOMS PRIZE LESF ASPHALT 9N EXLR REBECA 1019P

|      |    |     |    |    |    | CEM |    |    |    |    |     |     |    |
|------|----|-----|----|----|----|-----|----|----|----|----|-----|-----|----|
| SIRE | 10 | 2.4 | 59 | 93 | 19 | 4   | .7 | 17 | 11 | 29 | .48 | .09 | 52 |
| DAM  | 9  | 2.9 | 67 | 99 | 26 | 5   | .5 | 8  | 41 | 22 | .83 | 01  | 53 |

Take a look at this opportunity! Well balanced is the term that best describes AUTO Gitty 269G. S