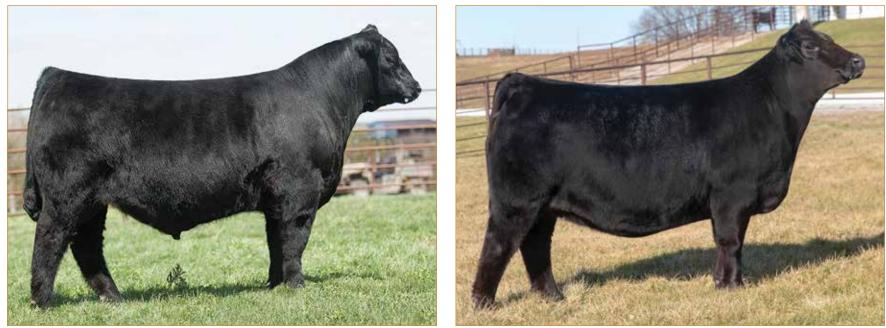

### WLR EDEN ET

LIM-FLEX(50/45.6) • COW • HOMO POLLED (T) • HOMO BLACK (T) • 3/2/2017 • BJLR 80E • LFF2129021

### GAMBLES HOT ROD SILVEIRAS STYLE 9303 SILVEIRAS ELBA 2520

CONSIGNED BY

DUNLAP, IA

| FAMOUS 7001<br>CHAMPION HILL LADY 703<br>TWIN VALLEY PRECISION E161<br>D A R ELBA 55 |      |     |     | м  | GPFF BLAQUE RULON<br>MAGS PHANTOMS PRIZE<br>ALCM KOOL TUNES |    |     |    |    | BLACK DIAMOND<br>QUAIL RUN RAMONA BP<br>EXLR DAKOTA 353G<br>NP ERROLLINE 250E |    |     |    |      |
|--------------------------------------------------------------------------------------|------|-----|-----|----|-------------------------------------------------------------|----|-----|----|----|-------------------------------------------------------------------------------|----|-----|----|------|
|                                                                                      |      | CED | BW  | WW | YW                                                          | MK | CEM | SC | DC | YG                                                                            | CW | RE  | MB | \$MI |
|                                                                                      | EPDs | 7   | 2.1 | 68 | 103                                                         | 17 | 4   | .7 | 6  | 24                                                                            | 18 | .66 | 02 | 51   |
|                                                                                      | Rank | 95  | 80  | 40 | 45                                                          | 80 | 90  | 70 | 95 | 40                                                                            | 85 | 60  | 95 | 90   |

Selling 50% embryo interest and full possession. Davis Ranches owns remaining 50% embryo interest. Due 01.17.22 with a heifer calf by Something About Mary (Simmental)

Now is your time to get on the map with this offering! Elite cow families line this female's pedigree top and bottom. WLR Eden was the 2019 National Western Stock Show Grand Champion Limousin Female exhibited by Sara Sullivan. She is the Silveiras Style 9303 daughter that is quite possibly one of the very best cows in the breed today. She is out of the renowned MAGS Phantoms Prize donor female. She is due with calf in January to the ever popular Something About Mary Simmental bull. The influence of this superior female will be everlasting within the Llmousin breed and far beyond. Sullivan Farms of Dunlap, lowa, is selling 50% embryo interest and full possession of WLR Eden. Davis Ranches owns 50% embryo interest. WLR Eden's unparalleled look of quality, design and genuine power makes her a versatile producer of both bull and heifer progeny that are capable of producing at the highest level.