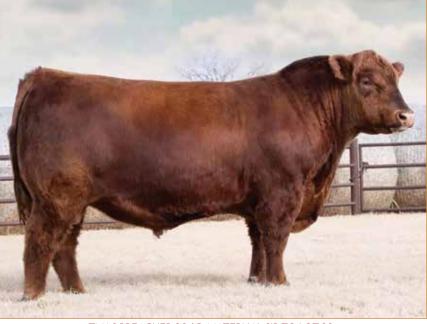

## WULFS HADITH 0017H

LIM-FLEX(50/44.8) • COW • HET POLLED (T) • RED • 2/2/2020 • FI 0017H • LFF2275432

CONSIGNED BY VERSAILLES, MO

MORRIS. MN

**BIEBER SPARTACUS A193 BIEBER GLADIATOR C386 BIEBER LAURA 158W** 

Selling First Right To Flush. Buyer pays flush expenses. Guarantee of 6 embryos with no maximum.

This female is ultra-complete and it's a total understatement when we say she's wicked good. Wulfs Hadith 0017H was the top-selling live lot in the 2021 Sale of Sales held in conjunction with NJLSC. She is flawless in her lines, bold through her center body, soft structured and incredibly correct in her angles. This gal is sheer cow power to the max. She's loaded with overall dimension, expressive muscle shape and a killer presence. On the move she handles herself elegantly with a huge, confident stride and maximum skeletal flexibility. Aside from her phenotypical advantageous, numerically Wulfs Hadith 0017H has breed-leading EPDs highlighted by ranking in the top 15% for birthweight, top 15% for weaning weight, top 10% for yearling weight, top 1% for milk, top 2% for total maternal, top 15% for stayability, top 20% for ribeye area, top 15% for marbling and top 10% mainstream terminal index. She is a daughter of Bieber Gladiator C386, the popular Red Angus Al sire that has been proven to complement Limousin cattle nicely. Her dam is a beautiful patterned HUNT Credentials daughter that did an exquisite job on her first calf, making the future bright for this young foundation female. This genetic combination will have such a strong influence in this exciting young female's future as an elite donor. Here is a opportunity to flush this female to the bull of the buyer's choice. This lot deserves some serious attention.