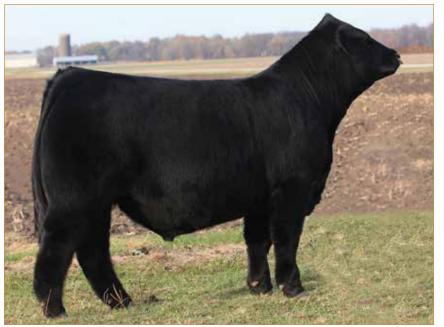

### **PICK OF HEIFERS**

TMCK DURHAM WHEAT 6030X RIVERSTONE CROWN ROYAL

HSF YOUR FANTASY

LIM-FLEX 72.5% • DBL POLLED • HOMO BLACK

LIVESTOCK FAIRBURY, IL

| MAGS STRAWBE | CED B |     |    |     | DENI | s style<br><b>et</b><br>Ianton | ,,,,,,,,,,,,,,,,,,,,,,,,,,,,,,,,,,,,,,, |    | (  | GAMBLE<br>SILVEIRA<br>GPFF BL<br>ALCM KO | S ELBA<br>AQUE F | 2520<br>RULON |      |
|--------------|-------|-----|----|-----|------|--------------------------------|-----------------------------------------|----|----|------------------------------------------|------------------|---------------|------|
|              | CED   | BW  | WW | YW  | MK   | CEM                            | SC                                      | DC | YG | CW                                       | RE               | MB            | \$MI |
| EPDs         | 9     | 1.1 | 52 | 77  | 24   | 5                              | 1                                       | 11 | 27 | 1                                        | .61              | 21            | 40   |
| Rank         | 7     | 2.1 | 68 | 103 | 17   | 4                              | .7                                      | 6  | 24 | 18                                       | .66              | 02            | 50   |

Selling pick of 2 heifer calves at weaning.

This pick of two heifer calves from the great WLR Eden ET female is an extraordinary chance to add proven, first-class genetics to your program. She was the 2019 NWSS Grand Champion Junior Show Lim-Flex Female and the 2018 Reserve Grand Champion Lim-Flex female in both the Junior and Open shows. WLR Eden ET is the Silveiras Style 9303 daughter that is quite possibly one of the very best cows in the breed today. She is out of the renowned MAGS Phantoms Prize donor female. The sire of these two unique females is none other than the great Riverstone Crown Royal, who has impressed many by the quality of his progeny. The potential is truly endless with these two females.

RIVERSTONE CROWN ROYAL, SIRE OF LOT 14

WLR EDEN ET, DAM OF LOT 14

CONSIGNED BY

Limousin

LEON. IA

**BULL OF BUYER'S CHOICE** 

|    |     |     | C  | OLEM |    | OURCE | IA 50 |    |    | S A V BL | 7 OF IDE<br>ACKCAF<br>ALY ON<br>AN DON | MAY 4<br>WARD | 136 |  |
|----|-----|-----|----|------|----|-------|-------|----|----|----------|----------------------------------------|---------------|-----|--|
|    | CED | BW  | WW | YW   | MK | CEM   | SC    | DC | CW | RE       | MB                                     | \$B           | \$C |  |
| Ds | 15  | 0.2 | 68 | 134  | 27 | 11    | .90   | 33 | 51 | 0.84     | -0.01                                  | 120           | 227 |  |
| k  | 2   | 25  | 10 | 3    | 40 | 20    | 40    | 1  | 15 | 10       | 95                                     | 60            | 40  |  |