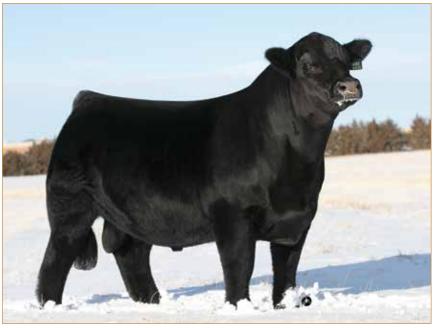

### WLR EDEN ET

LIM-FLEX(50/45.6) • COW • HOMO POLLED (T) • HOMO BLACK (T) • 3/2/2017 • BJLR 80E • LFF2129021

Selling 50% embryo interest and full possession. Davis Ranches owns remaining 50% embryo interest. Due 01.17.22 with a heifer calf by Something About Mary (Simmental)

Now is your time to get on the map with this offering! Elite cow families line this female's pedigree top and bottom. WLR Eden was the 2019 National Western Stock Show Grand Champion Limousin Female exhibited by Sara Sullivan. She is the Silveiras Style 9303 daughter that is quite possibly one of the very best cows in the breed today. She is out of the renowned MAGS Phantoms Prize donor female. She is due with calf in January to the ever popular Something About Mary Simmental bull. The influence of this superior female will be everlasting within the Llmousin breed and far beyond. Sullivan Farms of Dunlap, lowa, is selling 50% embryo interest and full possession of WLR Eden. Davis Ranches owns 50% embryo interest. WLR Eden's unparalleled look of quality, design and genuine power makes her a versatile producer of both bull and heifer progeny that are capable of producing at the highest level.