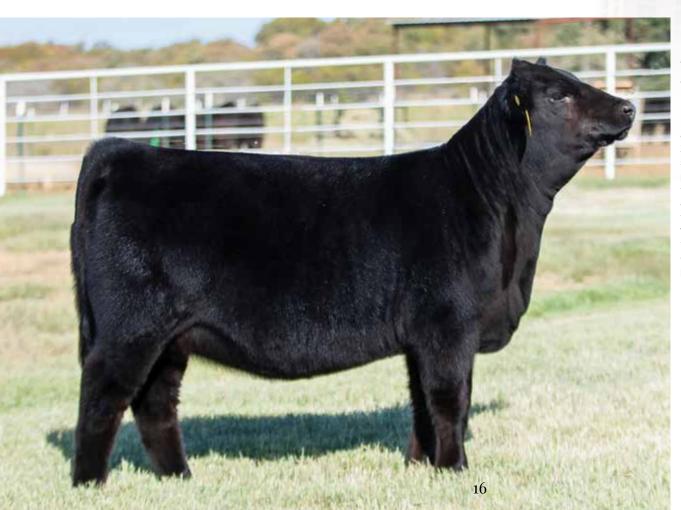

## **ROYAL JESTER** RBGL 103J

PUREBRED(100/89.6) • BULL • HOMO POLLED (P-1) • RED • 2/19/2021 • RBGL 103J • NPM2333680

HUNT TESTAMENT 40T HUNT CREDENTIALS 37C ET JKTW WHISKEY RIVER 985 W

El Ra

|     | RE 9302<br>I 6602R |     | B  | COTTAGE LAKE BORDER AGENT<br>BOSS LAKE MS MOLLY 812F ET<br>AUTO OLGA 498A |    |     |     |    | ET | CFLX WILD CARD<br>LAL MARILYN MONROE 42W<br>MAGS XYLOPOLIST<br>EXLR MOLLY 7103K |     |     |      |  |
|-----|--------------------|-----|----|---------------------------------------------------------------------------|----|-----|-----|----|----|---------------------------------------------------------------------------------|-----|-----|------|--|
|     | CED                | BW  | WW | YW                                                                        | MK | CEM | SC  | DC | YG | CW                                                                              | RE  | MB  | \$MI |  |
| PDs | 10                 | 1.2 | 66 | 98                                                                        | 28 | 8   | .96 | 11 | 42 | 34                                                                              | .97 | .08 | 56   |  |
| ank | 60                 | 50  | 45 | 40                                                                        | 10 | 25  | 15  | 70 | 90 | 10                                                                              | 85  | 10  | 20   |  |

### Sellling full possession and three-quarter semen interest.

What an exceptional way to lead off this prestigious event! Royal Jester 103J combines a notable pedigree, a balanced EPD profile and eye catching phenotype. He is a homozygous polled son of the proven HUNT Credentials 37C, who effectively transmits structural soundness, perfect foot conformation, scrotal circumference and breed leading marbling. Credential's progeny have been topping sales across North America, such as the \$40,000 high seller at the 2020 Coleman Limousin Bull Sale. His dam is the 2019 Canadian National Champion Limousin Female, Boss Lake Ms Molly 812F, who is a daughter of the head turning Cottage Lake Border Agent, the 2015 Grand Champion Bull at the Fort Worth Stock Show and Reserve Division Champion at the 2015 National Western Stock Show. This powerhouse impressed many with his mass and muscle coupled with style and eye appeal, unfortunately Border Agent passed unexpectedly with semen inventory in short supply making his genetic

influence rare and valuable. Her dam, AUTO Olga 498A, was procured from the elite Pinegar Limousin herd. This female is a lead donor at Boss Lake Genetics and continues to raise some of the best Purebred Limousin cattle in North America. Power is in the blood for Boss Lake Ms Molly 812F, with her flushmate sister also having a storied show ring career. Boss Lake Ms Molly 814F was a many time champion in western Canada, highlighted by her 2019 Top Five Supreme victory at Farmfair International. Boss Lake Ms Molly 812F has captured the attention of many astute cattlemen on both sides of the border due to her unique combination of athleticism, bone, power and mass, while maintaining an ultra feminine look. She has made the transition from the show ring to production seamlessly. Her first calf was Royal Holly 005H. This full sib to Royal Jester 103J was retained in the Royal herd and her future as a foundation female/donor is anticipated. This genetic combination has created a truly unique individual. Royal Jester 103J has been an absolute standout since birth. He combines so many good pieces into such an alluring phenotype. From the ground up he is stout in his bone work with added angularity to his skeletal design. He is genuine in his muscle shape and dimension with a practical build. What makes this purebred herd sire prospect different from the rest is his foot and leg design. He tracks with a long, comfortable stride and sets down onto a big foot with impressive pastern flexibility. On paper he has numbers worth studying, highlighted by his top 5% gestation, top 10% milk, top 10% total maternal, top 15% scrotal circumference, top 10% carcass weight, top 10% marbling and top 20% mainstream terminal index. Royal Jester 103J is a high percentage purebred that gualifies for International Herdbooks. He is a head turner that can get the job done phenotypically and genetically. History is waiting to be written with this praiseworthy herd sire prospect.