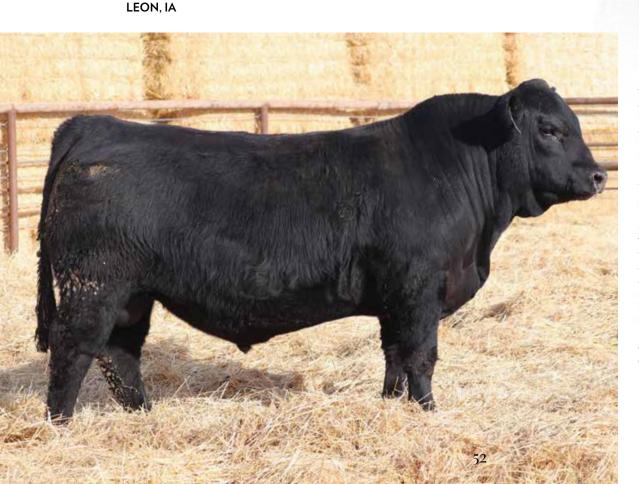

## WULFS HADITH 0017H

LIM-FLEX(50/44.8) • COW • HET POLLED (T) • RED • 2/2/2020 • FI 0017H • LFF2275432

CONSIGNED BY VERSAILLES, MO

MORRIS. MN

**BIEBER SPARTACUS A193 BIEBER GLADIATOR C386 BIEBER LAURA 158W** 

**BIEBER ROUSE SAMURAI X22 BIEBER TILLY 233U** LJC MISSION STATEMENT P27 **BASIN LAURA 5301** 

HUNT CREDENTIALS 37C ET WULFS FAVIANNA 8066F WULFS DAZY MAE 6255D

HUNT TESTAMENT 40T JKTW WHISKEY RIVER 985 W WULFS XCELLSIOR X252X WULFS ANNABELLA 3162A

|      |    |      |    |     |    | CEM |      |    |    |    |    |     |    |
|------|----|------|----|-----|----|-----|------|----|----|----|----|-----|----|
| EPDs | 12 | -1.1 | 79 | 129 | 30 | 7   | 1.49 | 14 | 27 | 52 | 1  | .43 | 71 |
| Rank | 40 | 15   | 15 | 10  | 1  | 35  | 15   | 35 | 30 | 5  | 20 | 15  | 10 |

Selling First Right To Flush. Buyer pays flush expenses. Guarantee of 6 embryos with no maximum.

This female is ultra-complete and it's a total understatement when we say she's wicked good. Wulfs Hadith 0017H was the top-selling live lot in the 2021 Sale of Sales held in conjunction with NJLSC. She is flawless in her lines, bold through her center body, soft structured and incredibly correct in her angles. This gal is sheer cow power to the max. She's loaded with overall dimension, expressive muscle shape and a killer presence. On the move she handles herself elegantly with a huge, confident stride and maximum skeletal flexibility. Aside from her phenotypical advantageous, numerically Wulfs Hadith 0017H has breed-leading EPDs highlighted by ranking in the top 15% for birthweight, top 15% for weaning weight, top 10% for yearling weight, top 1% for milk, top 2% for total maternal, top 15% for stayability, top 20% for ribeye area, top 15% for marbling and top 10% mainstream terminal index. She is a daughter of Bieber Gladiator C386, the popular Red Angus Al sire that has been proven to complement Limousin cattle nicely. Her dam is a beautiful patterned HUNT Credentials daughter that did an exquisite job on her first calf, making the future bright for this young foundation female. This genetic combination will have such a strong influence in this exciting young female's future as an elite donor. Here is a opportunity to flush this female to the bull of the buyer's choice. This lot deserves some serious attention.