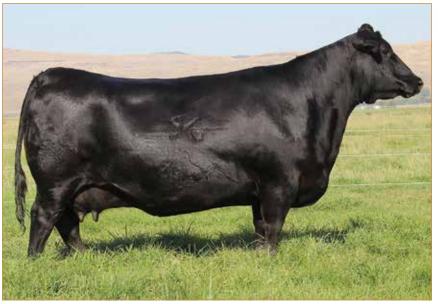

### BOSS LAKE MS MOLLY 812F ET

PERCENTAGE(100/89.6) • COW • HOMO POLLED (T) • HET BLACK (T) • 2/5/2018 • CWP 812F • CPF4095133

CONSIGNED BY

CFLX WILD CARD COTTAGE LAKE BORDER AGENT LAL MARILYN MONROE 42W DHVO DEUCE 132R JCL PEPPERMINT CLLL NEW DIRECTION 394 RPY PAYNES REGENCY 24F

> EPDs Rank

| ĸ                |     |                                    | MA | GS XY | LOPOL | IST |    | MAGS STRAWBERRY                     |    |      |    |      |  |
|------------------|-----|------------------------------------|----|-------|-------|-----|----|-------------------------------------|----|------|----|------|--|
| TON 39<br>NCY 24 |     | AUTO OLGA 498A<br>EXLR MOLLY 7103K |    |       |       |     |    | EXLR DAKOTA 353G<br>EXLR MOLLY 343G |    |      |    |      |  |
| CED              | BW  | WW                                 | YW | MK    | CEM   | SC  | DC | YG                                  | CW | RE   | MB | \$MI |  |
| 6                | 2.6 | 62                                 | 86 | 22    | 4     | .53 | 4  | 54                                  | 29 | 1.23 | 2  | 45   |  |
| 95               | 75  | 40                                 | 50 | 40    | 80    | 40  | 95 | 60                                  | 15 | 35   | 85 | 80   |  |

Selling a guarantee of 6 with maximum 10 embryos. Due to calve in February 2022. Buyer pays flush expenses.

Here is a unique opportunity to purchase an IVF cycle on Boss Lake Ms Molly 812F, the dam of the lead lot of this event, Royal Jester 103J! She was the top-selling Limousin lot from the 2018 Boss Lake Elite Heifer Sale, who went on to claim the title of 2019 Canadian National Champion Limousin Female. She has made the transition from the show ring to production seamlessly. Her first calf was Royal Holly 005H a full sib to Royal Jester 103J retained in the Royal herd. Her second calf, Royal Jester 103J, is a highly anticipated herd sire that is waiting to fill the history books. Ms Molly demands attention no matter which side of the border she resides due to her uncommon mix of power and grace. Her dam, AUTO Olga 498A, is a prolific donor at Boss Lake and was procured from the Pinegar Limousin herd. The influence of Cottage Lake Border Agent is in high demand due to his limited semen availability. The last time a flush was consigned for public evaluation was in 2019 at the 50th Anniversary Canadian National Limousin Sale were it was the top-selling genetic lot going to Torgerson Farms. Proven to transmit greatness, Boss Lake Ms. Molly 812F is capable of producing calves that will excel in a variety of programs from various mating decisions. Whatever paternal influence you chose, the product will be highly marketable and ultra competitive. It gets said too often, but this is truly an opportunity with very little risk, yet great rewards.