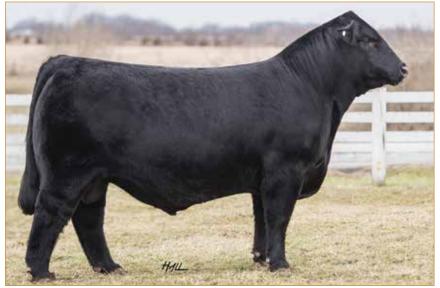

COLEMAN ABIGALE 0277, FULL SISTER TO DAM OF LOT 18

COLEMAN CHARLO 0256, FULL BROTHER TO DAM OF LOT 18

ÍVF Heifer Æmbryos

IVF HEIFER EMBRYOS angus

RMR

MERCER, ND

COLEMAN CHARLO 0256 COLEMAN BRAVO 6313 COLEMAN DONNA 714 S A V RENOWN 3439 LAWSONS CHLOE C815 LAWSONS CHLOE Z341 O C C PAXTON 730P BOHI ABIGALE 6014 CONNEALY ONWARD COLEMAN DONNA 714 RITO 707 OF IDEAL 3407 7075 S A V BLACKCAP MAY 4136 SITZ UPWARD 307R BASIN CHLOE T726

|      | CED | BW   | WW | YW  | MK | CEM | SC   | DC | CW | RE   | MB   | \$B | \$C |
|------|-----|------|----|-----|----|-----|------|----|----|------|------|-----|-----|
| SIRE | 15  | -0.4 | 57 | 104 | 23 | 10  | 0.90 | 29 | 26 | 0.39 | 0.15 | 80  | 193 |
| DAM  | -3  | 3.4  | 92 | 166 | 29 | 4   | 0.96 | 29 | 68 | 1.03 | 0.10 | 151 | 258 |

COLEMAN TRIUMPH 9145, FULL SIB TO LOTS 19A & 19B

Rare opportunity abounds! These sexed heifer embryos come from one of the most respected and leading multi-breed firms north of I-80, Rust Mountain View Ranch. Lawsons Chloe C815 stands in elite company in the annals of Angus breed history. It's safe to say the C815 donor is bred for success as measured by the scores of top-selling progeny as evidence by the unthinkable appraised valuation of more than \$1,600,000 in production revenue in merely four progeny-Coleman Triumph, Coleman Chloe 9275, Coleman Chloe 034 and Coleman Chloe 9274. The paternal influence in this mating is one of the absolute hottest sires in the beef industry! Bravo is a physical and genetic masterpiece that checks all of the boxes. Physically he is powerful and well balanced, genetically he combines two of the best animals ever raised at Coleman Angus - Charlo and Donna 714. Bravo has one of the most balanced EPD profiles available, being extremely low birth with above average growth. On progeny data reported by print date, 394 offspring in 47 herds have ratioed 98 at birth and 101 for weaning, yearling and scrotal! He was a \$450,000 top seller at the 2018 Coleman Sale and now progeny have been high sellers across a number of operations. The Donna cow family is admired across the beef industry for their body type, udder quality, maternal look and consistency. These heifer embryos are full siblings to the \$225,000 top-selling individual of the 2020 Coleman Angus Ranch Fall Annual Production Sale, Coleman Triumph 9145.

**19A** <sup>3 IVF</sup> HEIFER EMBRYOS **3 IVF** HEIFER EMBRYOS

COLEMAN BRAVO 6313, SIRE OF LOTS 19A & 19B

LAWSONS CHLOE C815, DAM OF LOTS 19A-19C

S A V 004 DENSITY 4336, SIRE OF LOT 19C

CED ww CW \$C RW YW MK CFM SC DC RF MR \$B SIRE 199 6 3.7 49 87 20 -1 0.62 36 0.65 0.23 123 4 DAM -3 3.4 92 166 29 4 0.96 29 68 1.03 0.10 151 258 The C815 female has a resume unlike any other in the Angus breed! The progeny she has raised are some of the best in the nation and have been appraised as such. This mating to S A V 004 Density 4336 will be no exception. He has made his mark as one of the most influential maternal sires in the Angus breed. He is unmatched for his ability to consistently stamp his feminine, heavy milking daughters with impeccable udder quality, broodiness and maternal function. They are moderate framed, efficient cows with superior production capabilities. Density is also noted for longevity, remaining sound and virile while providing natural service at Schaff Angus Valley at well over 12 years of age. Bid with confidence on genetics that have been repeatedly proven.