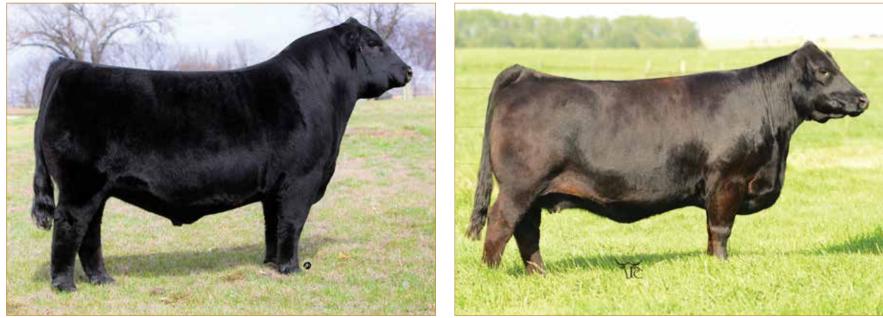

### WLR EDEN ET

LIM-FLEX(50/45.6) • COW • HOMO POLLED (T) • HOMO BLACK (T) • 3/2/2017 • BJLR 80E • LFF2129021

### GAMBLES HOT ROD SILVEIRAS STYLE 9303 SILVEIRAS ELBA 2520

CONSIGNED BY

DUNLAP, IA

| FAMOUS 7001<br>CHAMPION HILL LADY 703<br>TWIN VALLEY PRECISION E161<br>D A R ELBA 55 |      |     |     | м  | GPFF BLAQUE RULON<br>MAGS PHANTOMS PRIZE<br>ALCM KOOL TUNES |    |     |    |    | BLACK DIAMOND<br>QUAIL RUN RAMONA BP<br>EXLR DAKOTA 353G<br>NP ERROLLINE 250E |    |     |    |      |
|--------------------------------------------------------------------------------------|------|-----|-----|----|-------------------------------------------------------------|----|-----|----|----|-------------------------------------------------------------------------------|----|-----|----|------|
|                                                                                      |      | CED | BW  | WW | YW                                                          | MK | CEM | SC | DC | YG                                                                            | CW | RE  | MB | \$MI |
|                                                                                      | EPDs | 7   | 2.1 | 68 | 103                                                         | 17 | 4   | .7 | 6  | 24                                                                            | 18 | .66 | 02 | 51   |
|                                                                                      | Rank | 95  | 80  | 40 | 45                                                          | 80 | 90  | 70 | 95 | 40                                                                            | 85 | 60  | 95 | 90   |

Selling 50% embryo interest and full possession. Davis Ranches owns remaining 50% embryo interest. Due 01.17.22 with a heifer calf by Something About Mary (Simmental)

Now is your time to get on the map with this offering! Elite cow families line this female's pedigree top and bottom. WLR Eden was the 2019 National Western Stock Show Grand Champion Limousin Female exhibited by Sara Sullivan. She is the Silveiras Style 9303 daughter that is quite possibly one of the very best cows in the breed today. She is out of the renowned MAGS Phantoms Prize donor female. She is due with calf in January to the ever popular Something About Mary Simmental bull. The influence of this superior female will be everlasting within the Llmousin breed and far beyond. Sullivan Farms of Dunlap, lowa, is selling 50% embryo interest and full possession of WLR Eden. Davis Ranches owns 50% embryo interest. WLR Eden's unparalleled look of quality, design and genuine power makes her a versatile producer of both bull and heifer progeny that are capable of producing at the highest level.