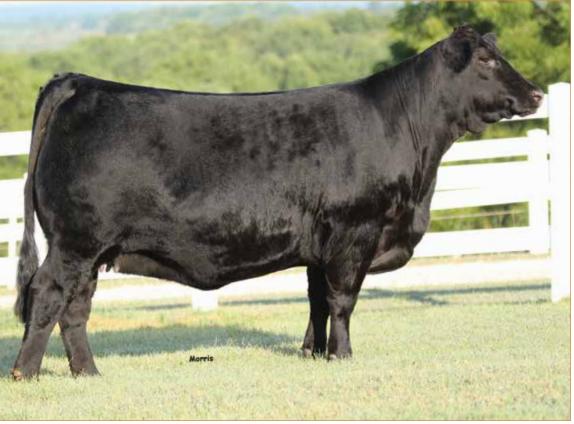

|                |                        |                |                            |                        |                |                       |                                       |                  |                 |                         |

Study the pedigree. MINO Fiona is a daughter of AUTO Callie 403D ET, the Grand Champion Limousin Female at the 2018 All-American Limousin Futurity. This female is a AUTO Power Plus 133B daughter out of the famous AUTO Rebeca 292S who has 246 progeny recorded in NALF. She is truly stunning with her depth of rib, stoutness of bone and super cool look. The sire side of this pedigree is just as exciting. ELCX Kings Landing 599D is the ever popular son of MAGS Xyloid and out of the great WLR Prada. Evaluate these must have embryos.



DAM OF LOT 27





| CONSIGNED BY                  | MAGS XYLOID<br><b>ELCX KINGS LANDING 599 D ET</b><br>WLR PRADA | DHVO DEUCE 1<br>BOHI RHONDA 3<br>MAGSWL USUAI<br>AUTO REBECA 2 | 314R<br>_ SUSPEC | T 538U           | м               | ANN              | MS V                  | DELOA<br>VIDEL<br>MISS A. | OAD               | 800             | 355                | MEADC             | -WEST F           | PACITY 2<br>PERSUAS<br>KING 22<br>DA 0547 | SION<br>291       |
|-------------------------------|----------------------------------------------------------------|----------------------------------------------------------------|------------------|------------------|-----------------|------------------|-----------------------|---------------------------|-------------------|---------------