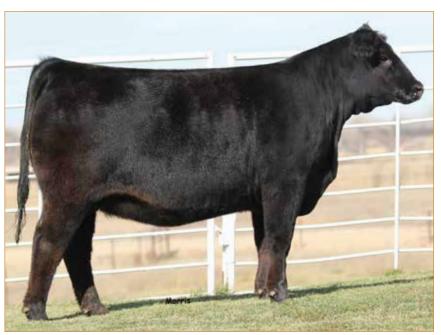

## **ROYAL JESTER** RBGL 103J

PUREBRED(100/89.6) • BULL • HOMO POLLED (P-1) • RED • 2/19/2021 • RBGL 103J • NPM2333680

HUNT TESTAMENT 40T HUNT CREDENTIALS 37C ET JKTW WHISKEY RIVER 985 W

El Ra

|     | RE 9302<br>I 6602R |     | B  | COTTAGE LAKE BORDER AGENT<br>BOSS LAKE MS MOLLY 812F ET<br>AUTO OLGA 498A |    |     |     |    | ET | CFLX WILD CARD<br>LAL MARILYN MONROE 42W<br>MAGS XYLOPOLIST<br>EXLR MOLLY 7103K |     |     |      |  |
|-----|--------------------|-----|----|---------------------------------------------------------------------------|----|-----|-----|----|----|---------------------------------------------------------------------------------|-----|-----|------|--|
|     | CED                | BW  | WW | YW                                                                        | MK | CEM | SC  | DC | YG | CW                                                                              | RE  | MB  | \$MI |  |
| PDs | 10                 | 1.2 | 66 | 98                                                                        | 28 | 8   | .96 | 11 | 42 | 34                                                                              | .97 | .08 | 56   |  |
| ank | 60                 | 50  | 45 | 40                                                                        | 10 | 25  | 15  | 70 | 90 | 10                                                                              | 85  | 10  | 20   |  |

### Sellling full possession and three-quarter semen interest.

What an exceptional way to lead off this prestigious event! Royal Jester 103J combines a notable pedigree, a balanced EPD profile and eye catching phenotype. He is a homozygous polled son of the proven HUNT Credentials 37C, who effectively transmits structural soundness, perfect foot conformation, scrotal circumference and breed leading marbling. Credential's progeny have been topping sales across North America, such as the \$40,000 high seller at the 2020 Coleman Limousin Bull Sale. His dam is the 2019 Canadian National Champion Limousin Female, Boss Lake Ms Molly 812F, who is a daughter of the head turning Cottage Lake Border Agent, the 2015 Grand Champion Bull at the Fort Worth Stock Show and Reserve Division Champion at the 2015 National Western Stock Show. This powerhouse impressed many with his mass and muscle coupled with style and eye appeal, unfortunately Border Agent passed unexpectedly with semen inventory in short supply making his genetic

influence rare and valuable. Her dam, AUTO Olga 498A, was procured from the elite Pinegar Limousin herd. This female is a lead donor at Boss Lake Genetics and continues to raise some of the best Purebred Limousin cattle in North America. Power is in the blood for Boss Lake Ms Molly 812F, with her flushmate sister also having a storied show ring career. Boss Lake Ms Molly 814F was a many time champion in western Canada, highlighted by her 2019 Top Five Supreme victory at Farmfair International. Boss Lake Ms Molly 812F has captured the attention of many astute cattlemen on both sides of the border due to her unique combination of athleticism, bone, power and mass, while maintaining an ultra feminine look. She has made the transition from the show ring to production seamlessly. Her first calf was Royal Holly 005H. This full sib to Royal Jester 103J was retained in the Royal herd and her future as a foundation female/donor is anticipated. This genetic combination has created a truly unique individual. Royal Jester 103J has been an absolute standout since birth. He combines so many good pieces into such an alluring phenotype. From the ground up he is stout in his bone work with added angularity to his skeletal design. He is genuine in his muscle shape and dimension with a practical build. What makes this purebred herd sire prospect different from the rest is his foot and leg design. He tracks with a long, comfortable stride and sets down onto a big foot with impressive pastern flexibility. On paper he has numbers worth studying, highlighted by his top 5% gestation, top 10% milk, top 10% total maternal, top 15% scrotal circumference, top 10% carcass weight, top 10% marbling and top 20% mainstream terminal index. Royal Jester 103J is a high percentage purebred that gualifies for International Herdbooks. He is a head turner that can get the job done phenotypically and genetically. History is waiting to be written with this praiseworthy herd sire prospect.