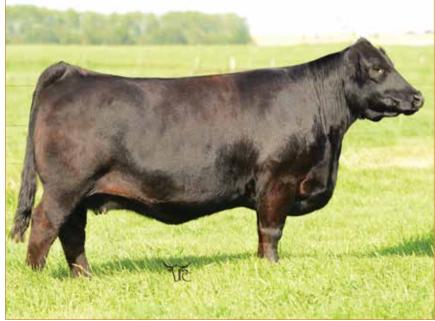

### BOSS LAKE MS MOLLY 812F ET

PERCENTAGE(100/89.6) • COW • HOMO POLLED (T) • HET BLACK (T) • 2/5/2018 • CWP 812F • CPF4095133

CONSIGNED BY

CFLX WILD CARD COTTAGE LAKE BORDER AGENT LAL MARILYN MONROE 42W DHVO DEUCE 132R JCL PEPPERMINT CLLL NEW DIRECTION 394 RPY PAYNES REGENCY 24F

> EPDs Rank

| ĸ                |     |                                    | MA | GS XY | LOPOL | IST |    | MAGS STRAWBERRY                     |    |      |    |      |  |
|------------------|-----|------------------------------------|----|-------|-------|-----|----|-------------------------------------|----|------|----|------|--|
| TON 39<br>NCY 24 |     | AUTO OLGA 498A<br>EXLR MOLLY 7103K |    |       |       |     |    | EXLR DAKOTA 353G<br>EXLR MOLLY 343G |    |      |    |      |  |
| CED              | BW  | WW                                 | YW | MK    | CEM   | SC  | DC | YG                                  | CW | RE   | MB | \$MI |  |
| 6                | 2.6 | 62                                 | 86 | 22    | 4     | .53 | 4  | 54                                  | 29 | 1.23 | 2  | 45   |  |
| 95               | 75  | 40                                 | 50 | 40    | 80    | 40  | 95 | 60                                  | 15 | 35   | 85 | 80   |  |

Selling a guarantee of 6 with maximum 10 embryos. Due to calve in February 2022. Buyer pays flush expenses.

Here is a unique opportunity to purchase an IVF cycle on Boss Lake Ms Molly 812F, the dam of the lead lot of this event, Royal Jester 103J! She was the top-selling Limousin lot from the 2018 Boss Lake Elite Heifer Sale, who went on to claim the title of 2019 Canadian National Champion Limousin Female. She has made the transition from the show ring to production seamlessly. Her first calf was Royal Holly 005H a full sib to Royal Jester 103J retained in the Royal herd. Her second calf, Royal Jester 103J, is a highly anticipated herd sire that is waiting to fill the history books. Ms Molly demands attention no matter which side of the border she resides due to her uncommon mix of power and grace. Her dam, AUTO Olga 498A, is a prolific donor at Boss Lake and was procured from the Pinegar Limousin herd. The influence of Cottage Lake Border Agent is in high demand due to his limited semen availability. The last time a flush was consigned for public evaluation was in 2019 at the 50th Anniversary Canadian National Limousin Sale were it was the top-selling genetic lot going to Torgerson Farms. Proven to transmit greatness, Boss Lake Ms. Molly 812F is capable of producing calves that will excel in a variety of programs from various mating decisions. Whatever paternal influence you chose, the product will be highly marketable and ultra competitive. It gets said too often, but this is truly an opportunity with very little risk, yet great rewards.