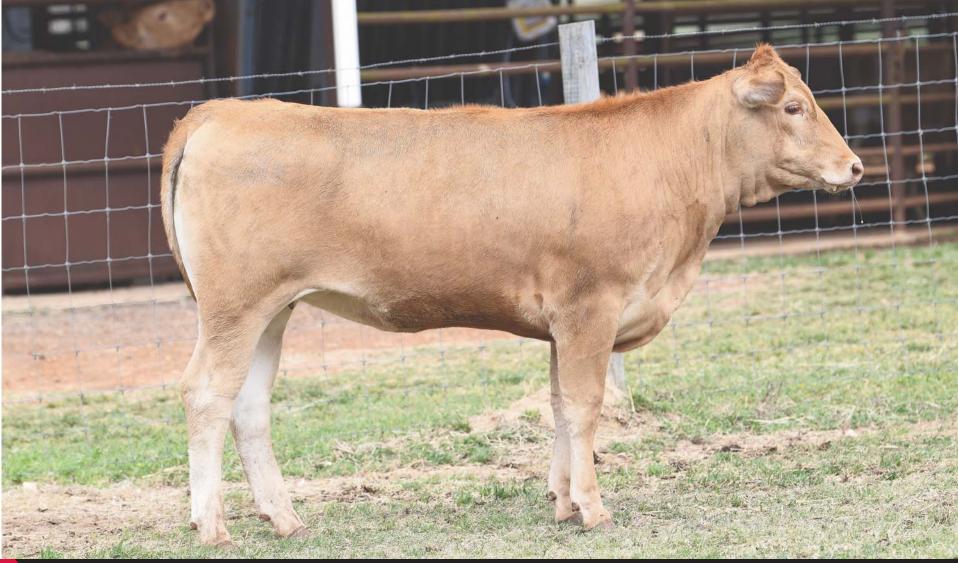

## FULLBLOOD AKAUSHI | AF173139 | HORNED | RED | 4602H | 03.26.2020

This is a fantastic cow calf pair with the cow being sired by Heartbrand 6322B. He brings the genetics of breed greats H0518E, Shigemaru, and the "Elephant Cow". The bottom side of her pedigree contributes the genetics of proven growth and maternals sires Shigemaru and Tamamaru. Having a heifer at her side makes this a fantastic herd building cow calf pair.

## LOT 5A - 4602K (AF233926) - Fullblood Akaushi

Sex: Heifer | DOB: 03.13.2022 | BW: 65 lbs. Sire: HeartBrand Judo Rocks 2537A, Registration # AF49237 (Judo x Shigemaru)