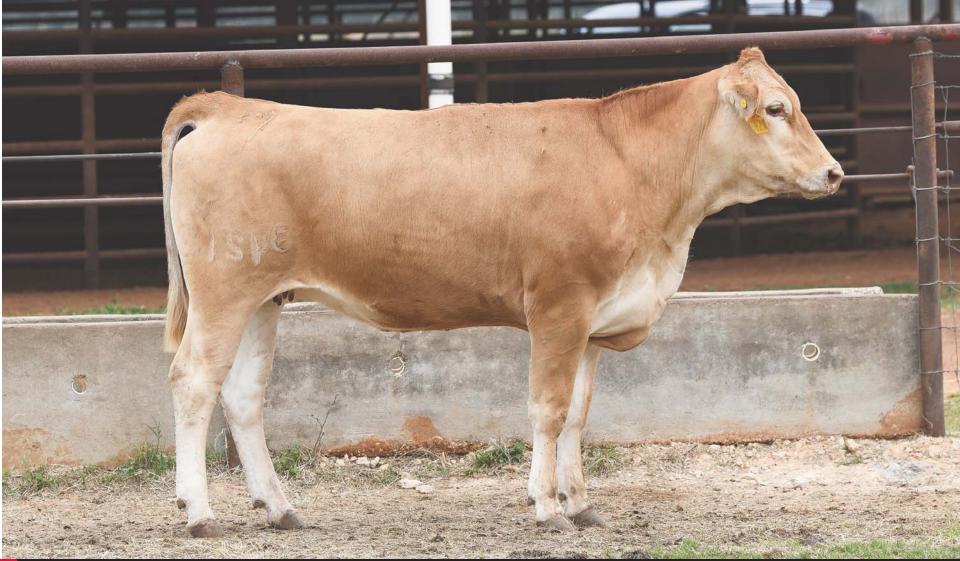

## HEARTBRAND 3275G

14

HEARTBRAND 344Y SIRE: HEARTBRAND 9137E HEARTBRAND 91Y

HEARTBRAND 55198S DAM: HEARTBRAND 7860W HEARTBRAND B3676S HEARTBRAND B3314R HEARTBRAND T4795S HEARTBRAND CHARLIE C4037S HEARTBRAND P0387R SHIGEMARU HEARTBRAND B0070M BIG AL HEARTBRAND SU010J Sired by Heartbrand 9137E, the paternal side of her pedigree contributes the genetics of Big Al, Tamamaru, and H0518E to this cow! Her dam is line bred to both Shigemaru and Big Al bringing a balance of carcass traits, growth, and maternals to the table. She is based on the Homare maternal line which has produced many of the breeds best sires including Red Galaxy, Master Chef, Kalanga Red Star, and JC Rueshaw 76!

FULLBLOOD AKAUSHI | AF168493 | HORNED | RED | 3275G | 09.28.2019

Pasture exposed 11.23.2021 - 03.02.2022 to HeartBrand 1147F, AF126716 (Hikari x Tamamaru); HeartBrand 3114G, AF148442 (Shigemaru x Hikari); and HeartBrand 989Z, AF30268 (Tamamaru x Big Al). Estimated Calving Date is September 2022.