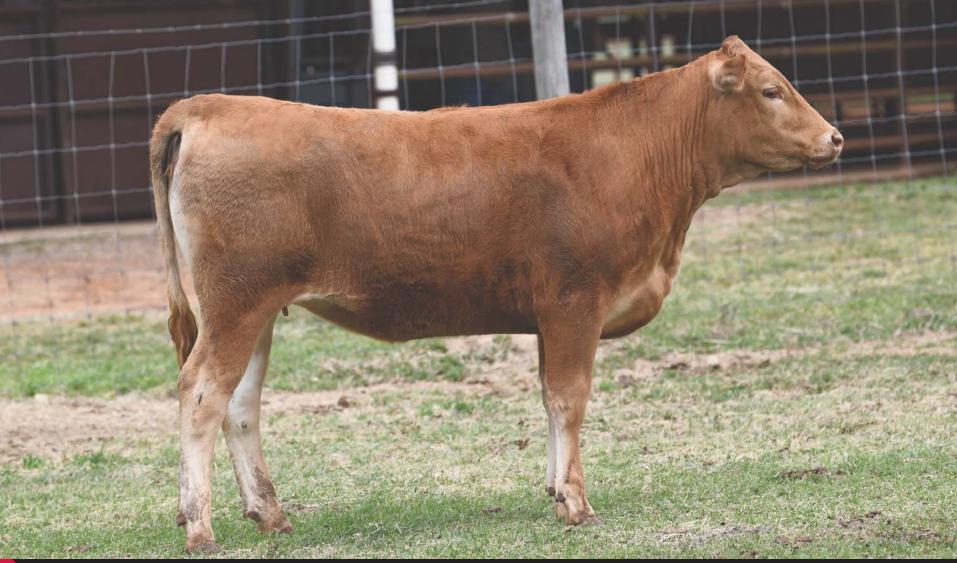

## FULLBLOOD AKAUSHI | AF173139 | HORNED | RED | 4602H | 03.26.2020

This is a fantastic cow calf pair with the cow being sired by Heartbrand 6322B. He brings the genetics of breed greats H0518E, Shigemaru, and the "Elephant Cow". The bottom side of her pedigree contributes the genetics of proven growth and maternals sires Shigemaru and Tamamaru. Having a heifer at her side makes this a fantastic herd building cow calf pair.