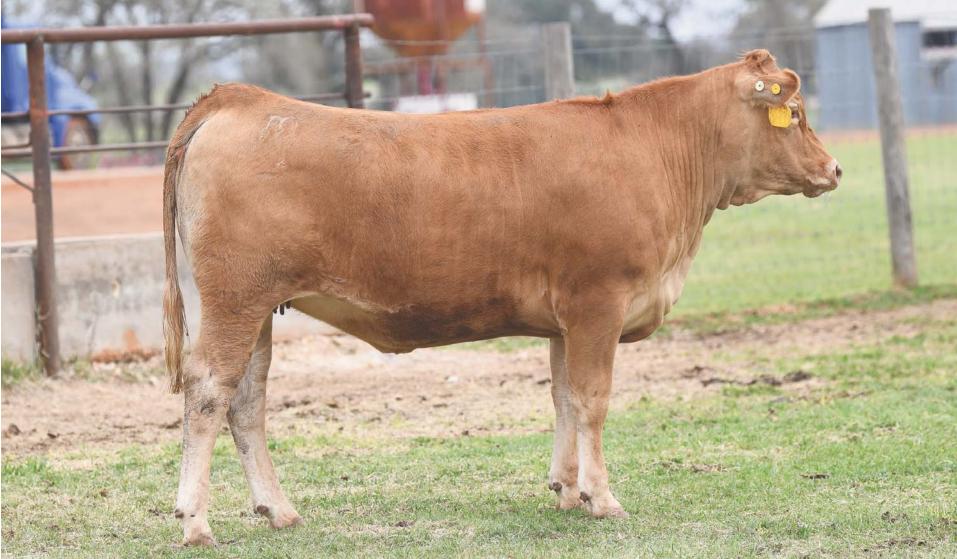

## HEARTBRAND 3806H

## SHIGEMARU

SIRE: HEARTBRAND RAYMOND REDDINGTON 3186A ET DAI-YON 4 AKIBARE TOKKU 3357 HEARTBRAND V5909S HEARTBRAND C06100N

HEARTBRAND H0518E DAM: HEARBRAND 1286Z HEARTBRAND S0928 DAI-NI 2 SHIGENAMI TOKKYU 27 DAI-YON 4 AKIBARE TOKKU 3357 HEARTBRAND C06100N HEARTBRAND T1033P HIKARI DAI-HACHI 8 MARUNAMI SHIGEMARU UME FULLBLOOD AKAUSHI | AF180291 | HORNED | RED | 3806H | 03.17.2020

This pair is a highlight with the cow a direct daughter of Heartbrand Raymond Reddington. Raymond Reddington is a proven Heartbrand performer contributing growth and maternals of his sire Shigemaru to this cow. Her dam side is solid with carcass traits of H0518E (Hikari x Marunami) and the Ume maternal line. Her heifer calf at side makes this a future pair of donor dams to build a program around!