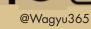

#### HEARTBRAND JOE \$5394\$

DAM: HEARTBRAND NAOMI 1145Z HEARTBRAND T0539N DAI-NI 2 MITSUMARU TOKKYU 22 Godai ko 2739 Namimaru ko 74 Kikumi Tokkyu 11875 Shigemaru

HEARTBRAND B0004M Tamamaru Heartbrand B0951J <sup>22</sup> Located at Trans Ova in Bryan, TX.

This embryo lot is sired by the original import sire Hikari! Hikari is known for his elite carcass quality ability. Hikari is a son of the top Japanese bull Dai 10 Mitsumaru 76, who in turn has produced other elite animals such as Big Al, Kaedemaru, Himawari, and Hitomi. Hikari is one of the best carcass proven sires in the breed, this should give confidence in elite marbling ability in progeny!

The dam of this lot is Heartbrand Noami 1145Z, a Heartbrand Joe daughter. Joe is one of the leading growth and Index proven sires in the breed! He possesses an amazing sire stack of Shigemaru x Big AL x Fuyuko. His leading EPDs include a +53 Weaning Weight and +91 Yearling Weight (Both top 1% EPDs). Behind Joe is a stack of Tamamaru x Big AL x Himawari! This is premier sire stack among the best in the Akaushi breed! Don't miss this incredible opportunity to acquire leading Akaushi genetics.