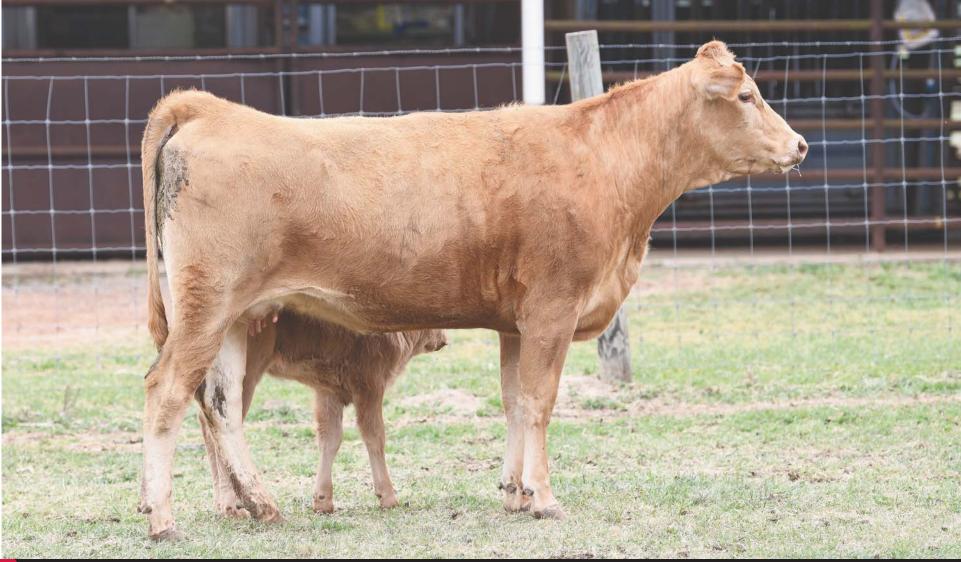

This pair is a highlight with the cow a direct daughter of Heartbrand Raymond Reddington. Raymond Reddington is a proven Heartbrand performer contributing growth and maternals of his sire Shigemaru to this cow. Her dam side is solid with carcass traits of H0518E (Hikari x Marunami) and the Ume maternal line. Her heifer calf at side makes this a future pair of donor dams to build a program around!

LOT 6A - 3806K (AF233929) - Fullblood Akaushi

Sex: Heifer | DOB: 03.06.2022 | BW: 65 lbs. Sire: MCCH 4095, Registration # AF49821 (Hikari x Shigemaru)

PAGE 13