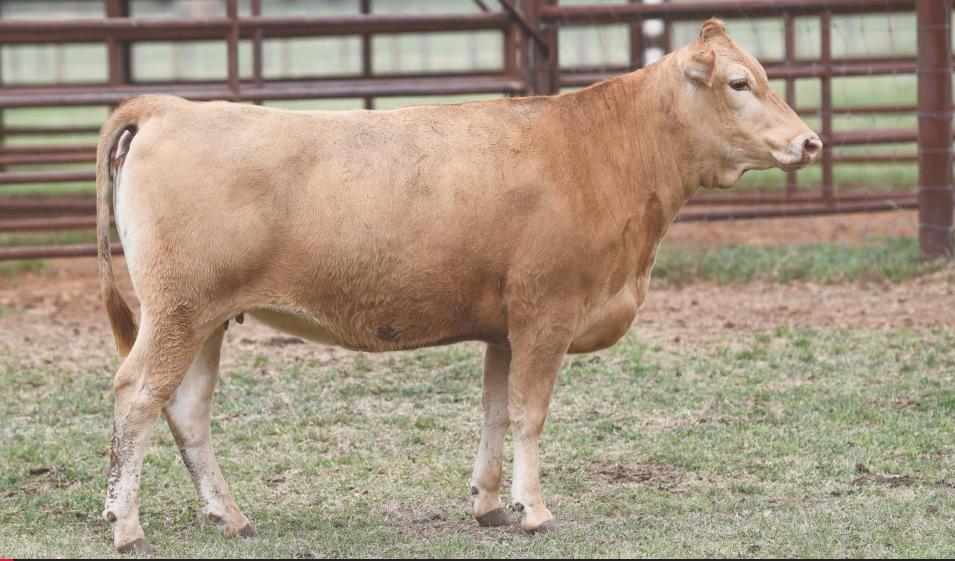

# HEARTBRAND 3412G

קן

Bred from a Rueshaw x Heartbrand Nikki son, there is a solid base of top-notch Akiko genetics on the top side of this pedigree. Her dam is a balanced bred cow with genetics from Big Al, Hikari, Tamamaru, H0518E, and Himawari! This is the maternal line that has produced great bulls such as HEARTBRAND BUBBA BROWN 9131X!

Pasture exposed 11.23.2021 - 03.02.2022 to HeartBrand 1147F, AF126716 (Hikari x Tamamaru); HeartBrand 3114G, AF148442 (Shigemaru x Hikari); and HeartBrand 989Z, AF30268 (Tamamaru x Big Al). Estimated Calving Date is September 2022.