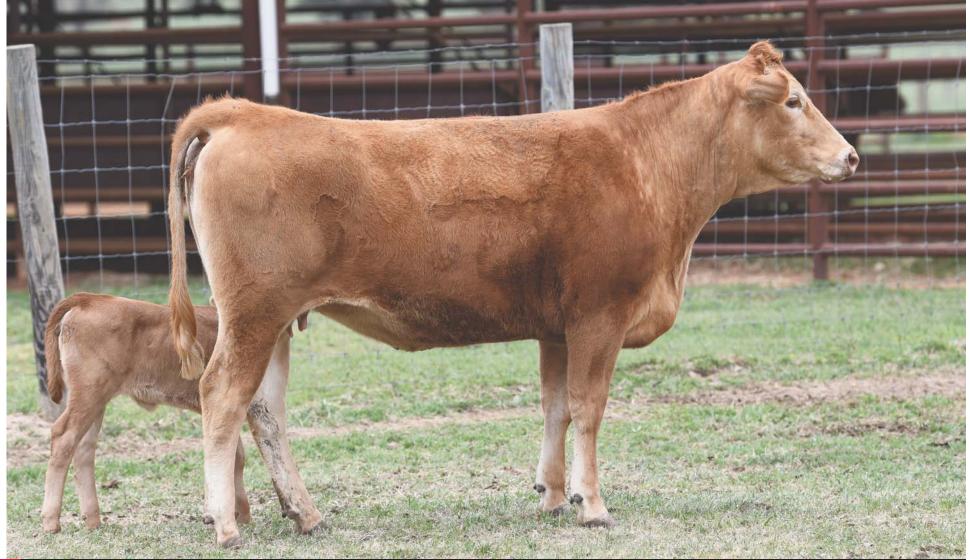

## FULLBLOOD AKAUSHI | AF173139 | HORNED | RED | 4602H | 03.26.2020

This is a fantastic cow calf pair with the cow being sired by Heartbrand 6322B. He brings the genetics of breed greats H0518E, Shigemaru, and the "Elephant Cow". The bottom side of her pedigree contributes the genetics of proven growth and maternals sires Shigemaru and Tamamaru. Having a heifer at her side makes this a fantastic herd building cow calf pair.