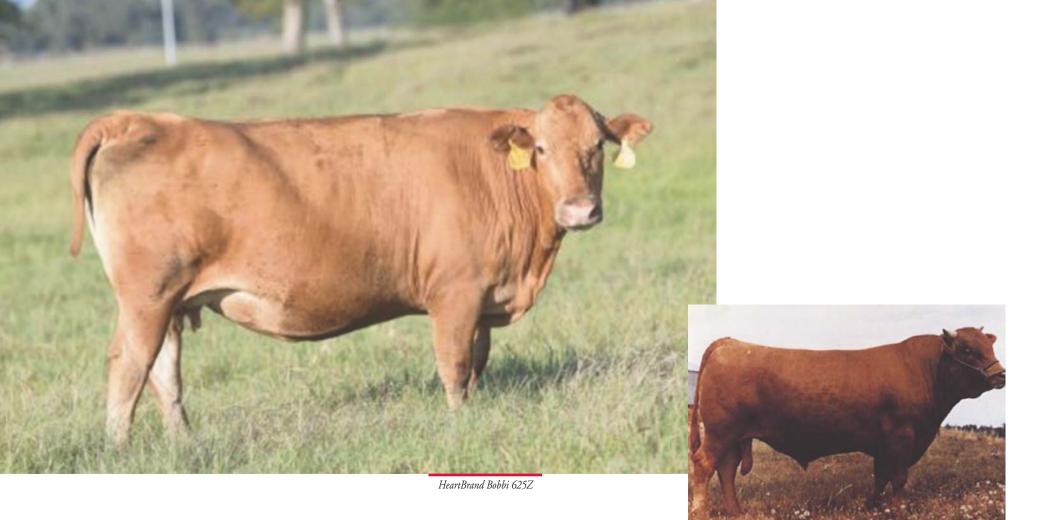

# THREE IVF EMBRYOS

HEARTBRAND 9595Y SIRE: HEARTBRAND KING DAVID 14E NICKESON 309A ET

HEARTBRAND J-PRIME 2132A DAM: HEARTBRAND 15/16 10D ET NICKESON 413B ET HEARTBRAND JOE \$53948 HEARTBRAND BUCKCHERRY \$2421R

#### Located at Trans Ova in Bryan, TX.

These embryos are full siblings to the ever-popular homozygous polled bull, HeartBrand Dos Equis XX 3618H.

Here we have Polled Akaushi genetics! Heartbrand King David 14E is a polled purebred Akaushi sire. King David has excellent genetics backing him up with Heartbrand Joe, Shigemaru, and Big Al all featured prominently in his pedigree. On top of this King David is showing fantastic promise as a proven sire with EPDs in the top 5% for Weaning Weight, Yearling Weight, and Total Maternal. This sire will add the polled gene to your cattle without sacrificing performance!

The dam of these embryos is Heartbrand 15/16 10D ET, a J-Prime daughter who sold for \$50,250 in Heart- brand's 1st All Polled Sale to Show Me Wagyu Partners of Missouri! She is the dam of the highly syndicated bull, Heartbrand Dos Equis XX 3618H, of whom HeartBrand Cattle sold 50% semen interest at over 111,000 (also to Show Me Wagyu Partners). J-Prime is a rare son of Judo. Judo is a complete outcross to the 1990s imported Akaushi making him a valuable breeding tool. J-Prime is a high growth and maternals bull who also maintains great carcass traits. His EPDs are in the 10% for Weaning Weight, Yearling Weight, Total Maternal, and Marbling. Be confident in this lines' ability to transmit elite performance and potentially homozygous Polled genetics!