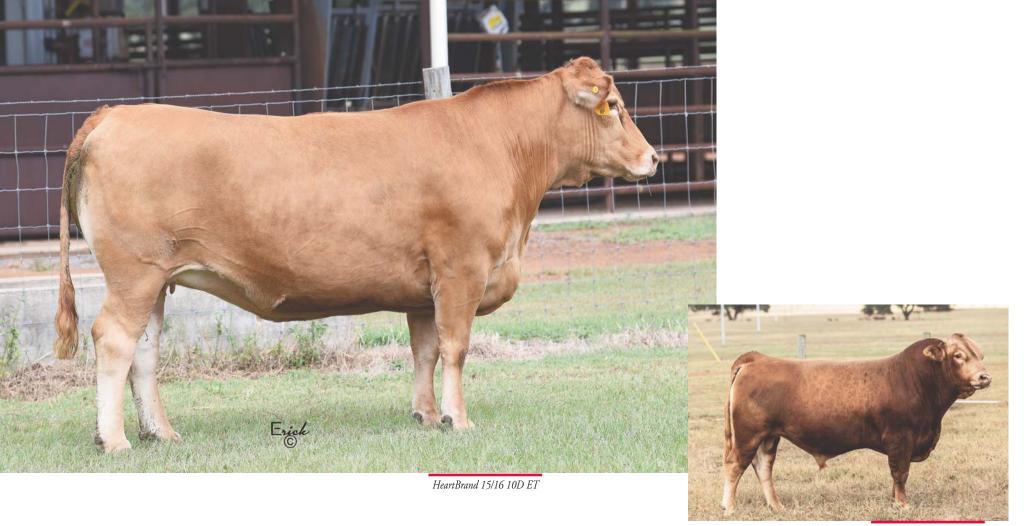

# THREE IVF EMBRYOS

HEARTBRAND 9595Y SIRE: HEARTBRAND KING DAVID 14E NICKESON 309A ET

HEARTBRAND J-PRIME 2132A DAM: HEARTBRAND 15/16 10D ET NICKESON 413B ET HEARTBRAND JOE \$53948 HEARTBRAND BUCKCHERRY \$2421R

#### Located at Trans Ova in Bryan, TX.

These embryos are full siblings to the ever-popular homozygous polled bull, HeartBrand Dos Equis XX 3618H.

Here we have Polled Akaushi genetics! Heartbrand King David 14E is a polled purebred Akaushi sire. King David has excellent genetics backing him up with Heartbrand Joe, Shigemaru, and Big Al all featured prominently in his pedigree. On top of this King David is showing fantastic promise as a proven sire with EPDs in the top 5% for Weaning Weight, Yearling Weight, and Total Maternal. This sire will add the polled gene to your cattle without sacrificing performance!

The dam of these embryos is Heartbrand 15/16 10D ET, a J-Prime daughter who sold for \$50,250 in Heart- brand's 1st All Polled Sale to Show Me Wagyu Partners of Missouri! She is the dam of the highly syndicated bull, Heartbrand Dos Equis XX 3618H, of whom HeartBrand Cattle sold 50% semen interest at over 111,000 (also to Show Me Wagyu Partners). J-Prime is a rare son of Judo. Judo is a complete outcross to the 1990s imported Akaushi making him a valuable breeding tool. J-Prime is a high growth and maternals bull who also maintains great carcass traits. His EPDs are in the 10% for Weaning Weight, Yearling Weight, Total Maternal, and Marbling. Be confident in this lines' ability to transmit elite performance and potentially homozygous Polled genetics!