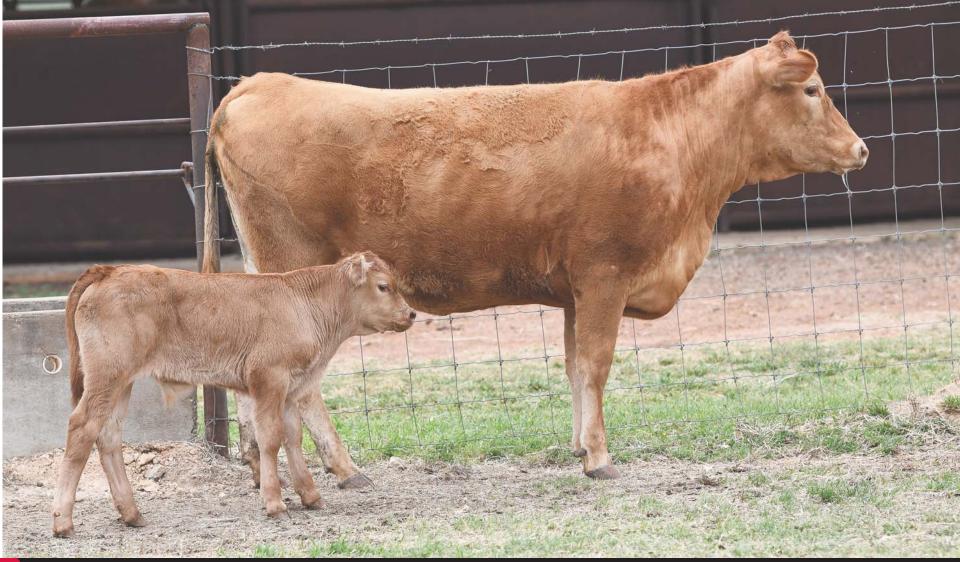

## HEARTBRAND 4297H

HEARTBRAND JACK H6369T SIRE: HEARTBRAND SEAR & SMOKE 2942A HEARBRAND P0377R

HEARTBRAND T6955U **DAM:** HEARTBRAND 860Z HEARTBRAND 8483W

#### HIKARI

HEARTBRAND T1872P HEARTBRAND C0334N HEARTBRAND H0377N TAMAMARU HEARTBRAND B3288R HEARTBRAND H4527S HEARTBRAND C4176S

FULLBLOOD AKAUSHI | AF174441 | HORNED | RED | 4297H | 03.09.2020

The cow here is sired by Heartbrand Sear & Smoke. Sear & Smoke contributes amazing carcass traits as he is linebred to Hikari. This cements elite carcass quality ability into his pedigree. Her dam is a combination of Tamamaru, Big Al, and Hikari genetics stacked on the Akiko maternal line. This pair is great chance to get into the Akiko maternal line.