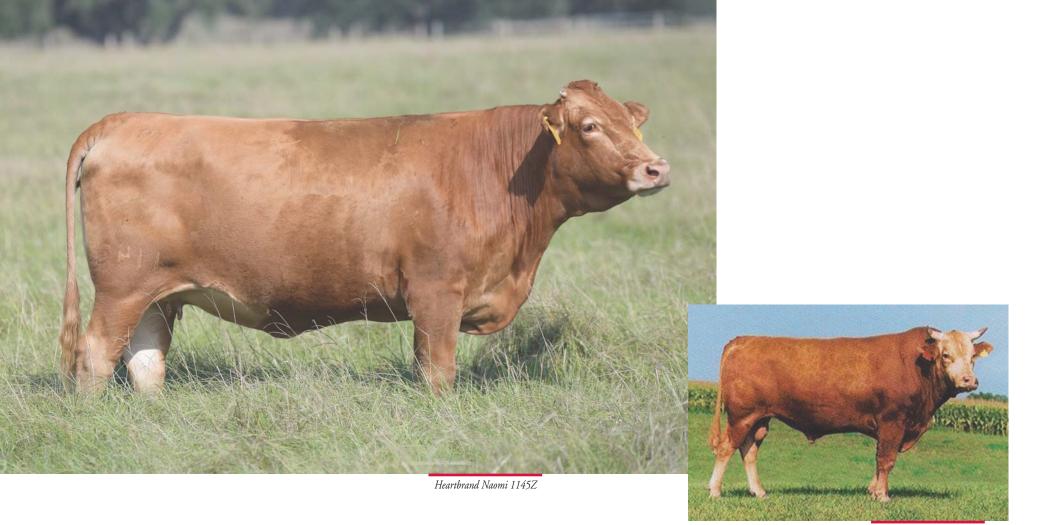

# THREE IVF EMBRYOS

RUEMEI H39 SIRE: RUESHAW 430 FB2 KIKUTAMI 14285

HEARTBRAND B4183S DAM: HEARTBRAND BOBBI 625Z HEARTBRAND 4605W

39 TAMI 14285

#### SOCHU H10 KIKUFUJI 1627 BIG AL

RYUEI H20

HARUMI H376

HEARTBRAND S0701M HEARTBRAND T5082S HEARTBRAND B5057S Located at Trans Ova in Bryan, TX.

Embryos sired by the rare and elite original import Rueshaw! Semen is virtually impossible to find and if you can it is selling for \$4,000+ per straw! Secure embryos while you have the opportunity here. Rueshaw is known for his fantastic marbling ability while still being outcross to the rest of the 1990s Akaushi imports.

He is paired with the donor Heartbrand Bobbi 625Z, who is a direct maternal descendant of Ume. Ume is one of the premier cow families that transmits both carcass and growth to her progeny consistently. Bobbi's pedigree features an ideal line breeding to Big Al! Big Al appears an astounding 4 times in her 4 generation pedigree. Big Al is widely considered one of the most balanced and elite carcass proven bulls in the Akaushi breed. This embryo lot is a fantastic combination of Rueshaw, Big Al, and Ume genetics!