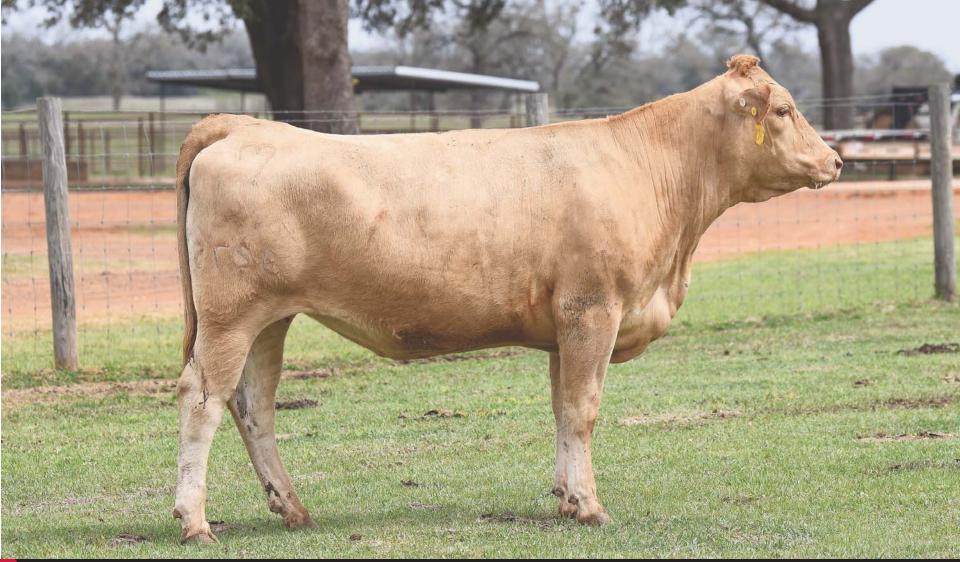

# HEARTBRAND 3309G

HEARTBRAND T6023T SIRE: HEARTBRAND 4820B HEARTBRANS S3640S

HEARTBRAND S4873S DAM: HEARTBRAND 2815A HEARTBRAND V6806U

## TAMAMARU HEARTBRAND B0102M SHIGEMARU HEARTBRAND B0905J

SHIGEMARU HEARTBRAND B0427N HEARTBRAND B4240S HEARTBRAND T0960P FULLBLOOD AKAUSHI | AF168577 | HORNED | RED | 3309G | 10.15.2019

This cow is bred from exclusively Heartbrand bred genetics. Her top side of the pedigree includes Tamamaru, Big Al, Shigemaru, and the Fuyuko maternal line. Then the bottom side of her pedigree features Shigemaru, Big AL, and Tamamaru genetics. This is all stacked on the rare Himawari maternal line. Himawari is sired by Dai 10 Mitsumaru 76, one of the premier original imports from Mr Takeda. Dai 10 Mitsumaru 76 is known for his elite marbling ability.

Pasture exposed 11.23.2021 - 03.02.2022 to HeartBrand 1147F, AF126716 (Hikari x Tamamaru); HeartBrand 3114G, AF148442 (Shigemaru x Hikari); and HeartBrand 989Z, AF30268 (Tamamaru x Big Al). Estimated Calving Date is September 2022.