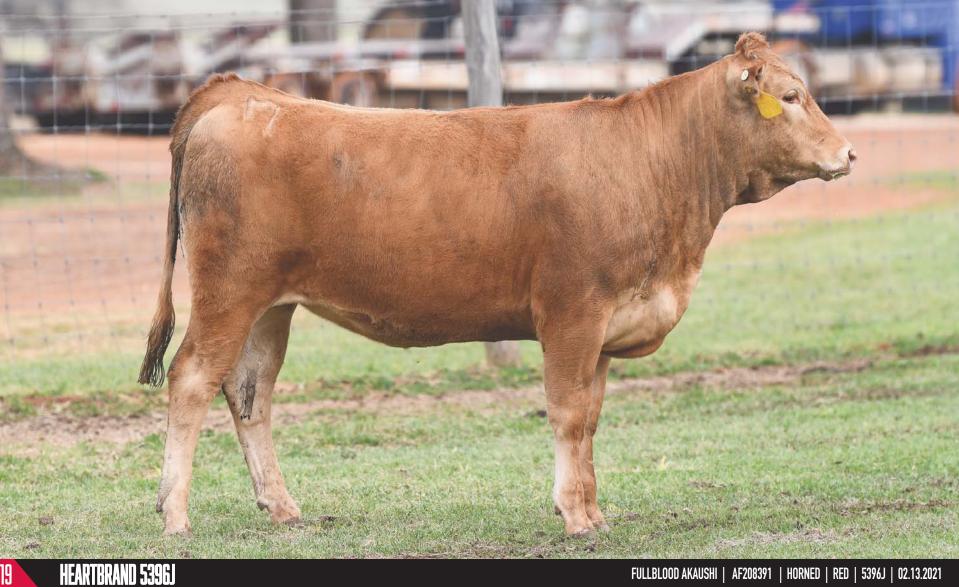

## 19

HEARTBRAND 94134X SIRE: HEARTBRAND KNIFE 7261D HEARTBRAND V7484U

HEARTBRAND 458Z DAM: HEARTBRAND 7204D HEARTBRAND 795Z

## HEARTBRAND S0132R HEARTBRAND T2126P

TAMAMARU HEARTBRAND B2938R HEARTBRAND B3723S HEARTBRAND Z111BP HEARTBRAND S3105R HEARTBRAND H3150R FULLBLOOD AKAUSHI | AF208391 | HORNED | RED | 5396J | 02.13.2021

A heifer by Heartbrand Knife, who has the growth and maternals of Shigemaru & Tamamaru complimented by Big Al's elite carcass quality. Then the bottom side of her pedigree is an ideal balance of Big AL, Rueshaw, Akiko, Shigemaru, and Hikari genetics. She finds her foundation in the Ume maternal line on the bottom side. Ume is one of the premier cow families that transmits both carcass and growth to her progeny consistently.