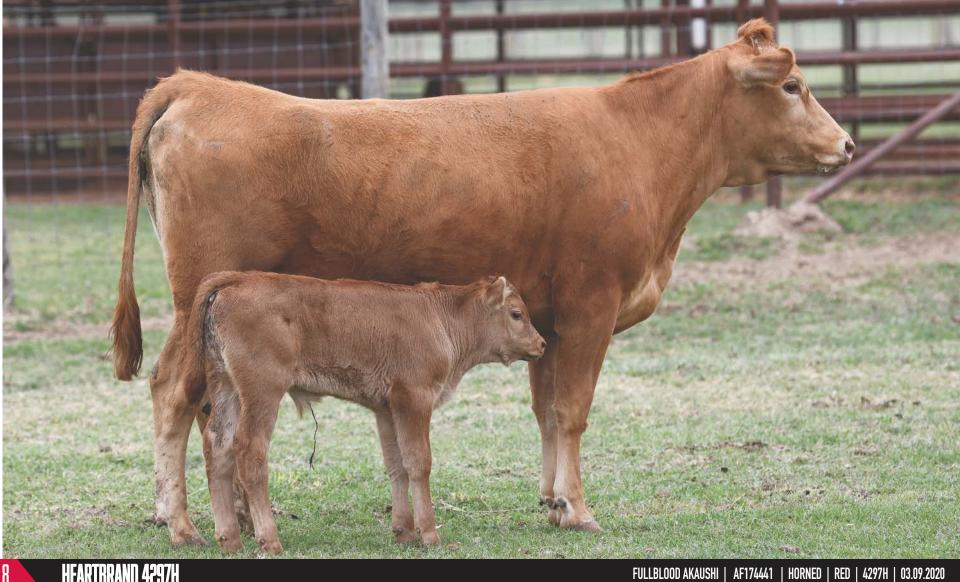

## HEARTBRAND 4297H

HEARTBRAND JACK H6369T SIRE: HEARTBRAND SEAR & SMOKE 2942A HEARBRAND P0377R

HEARTBRAND T6955U **DAM:** HEARTBRAND 860Z HEARTBRAND 8483W

#### HIKARI

HEARTBRAND T1872P HEARTBRAND C0334N HEARTBRAND H0377N TAMAMARU HEARTBRAND B3288R HEARTBRAND H4527S HEARTBRAND C4176S

FULLBLOOD AKAUSHI | AF174441 | HORNED | RED | 4297H | 03.09.2020

The cow here is sired by Heartbrand Sear & Smoke. Sear & Smoke contributes amazing carcass traits as he is linebred to Hikari. This cements elite carcass quality ability into his pedigree. Her dam is a combination of Tamamaru, Big Al, and Hikari genetics stacked on the Akiko maternal line. This pair is great chance to get into the Akiko maternal line.