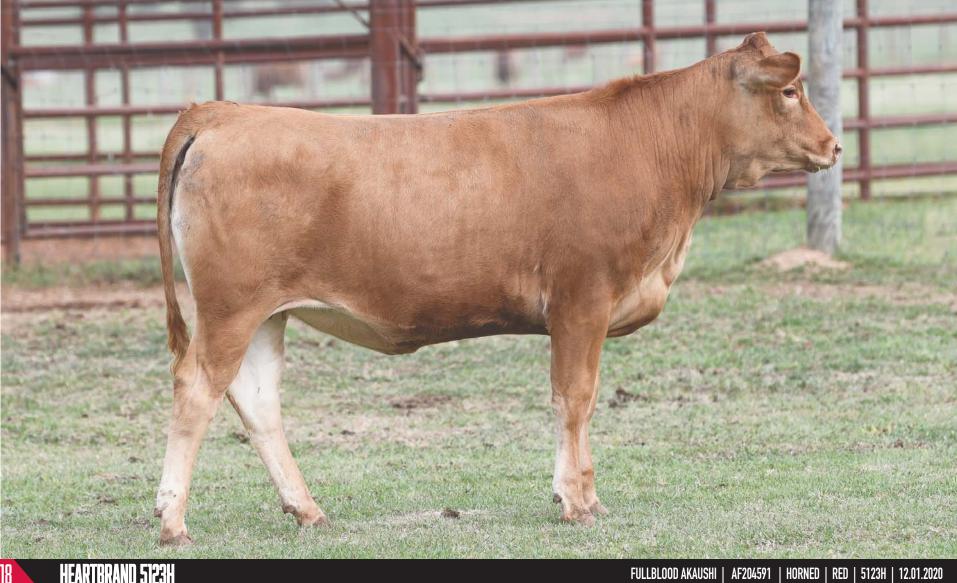

## <u>Heartbrand</u> 5123H

HEARTBRAND H0518E **SIRE:** HEARTBRAND 9861UY HEARTBRAND 8482W

HEARTBRAND T3983S DAM: HEARTBRAND 7890W HEARTBRAND T4262S

#### HIKARI

DAI-HACHI 8 MARUNAMI HEARTBRAND \$3105R HEARTBRAND T160P TAMAMARU HEARTBRAND B0950J TAMAMARU HEARTBRAND B0950J

This heifer is sired by Heartbrand 9861Y, a rare son of Heartbrand H0518E (Hikari x Marunami) with Shigemaru and Tamamaru genetics behind him. Heartbrand H0518E (Hikari x Marunami) is one of the premium carcass quality bulls from the Heartbrand herd. Semen has never been sold, making his genetics especially rare. The maternal side of the pedigree of this heifer bring further balance including Tamamaru, Big Al, and the Himawari maternal line. The balance here is evident bringing growth and frame from Tamamaru to compliment carcass quality of Hikari and Big Al.