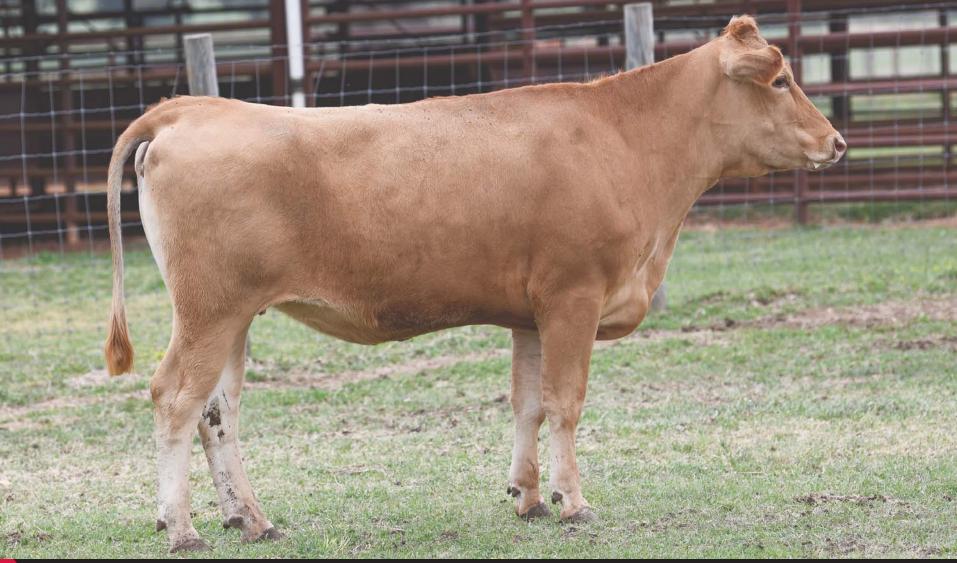

# HEARTBRAND 3579G

Heartbrand 3579G is balanced bred cow bringing elite Heartbrand bred genetics in Heartbrand Joe and Heartbrand H0518E. Her dam's sire is a direct daughter of Tamamaru who excels in growth, frame, and maternals. Her grandam is an H0518E x Himawari bringing together two of the most rare and elite Akaushi animals. This is the maternal line that has produced great bulls such as HEART-BRAND BUBBA BROWN 9131X!

Pasture exposed 11.23.2021 - 03.02.2022 to HeartBrand 1147F, AF126716 (Hikari x Tamamaru); HeartBrand 3114G, AF148442 (Shigemaru x Hikari); and HeartBrand 989Z, AF30268 (Tamamaru x Big Al). Estimated Calving Date is September 2022.