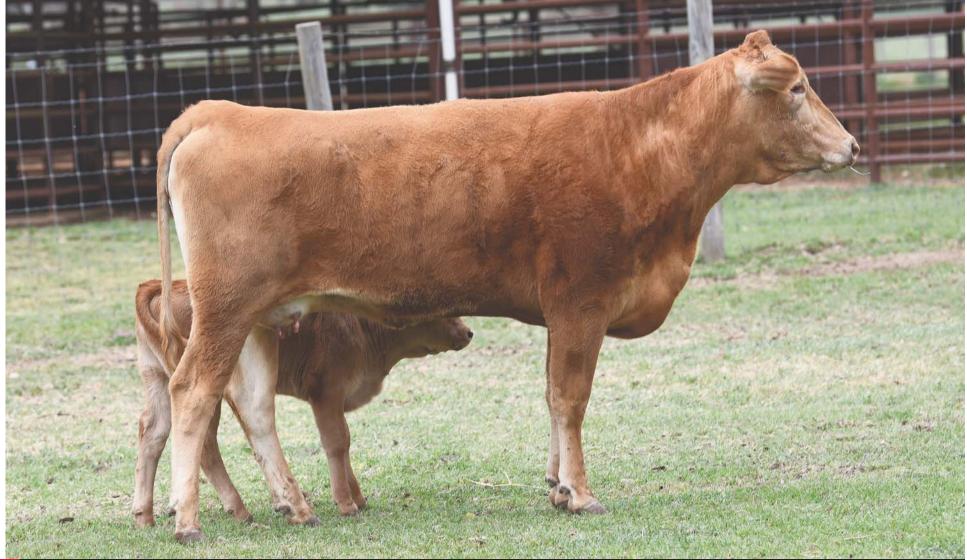

## HEARTBRAND 4297H

HEARTBRAND JACK H6369T SIRE: HEARTBRAND SEAR & SMOKE 2942A HEARBRAND P0377R

HEARTBRAND T6955U **DAM:** HEARTBRAND 860Z HEARTBRAND 8483W

#### HIKARI

HEARTBRAND T1872P HEARTBRAND C0334N HEARTBRAND H0377N TAMAMARU HEARTBRAND B3288R HEARTBRAND H4527S HEARTBRAND C4176S

FULLBLOOD AKAUSHI | AF174441 | HORNED | RED | 4297H | 03.09.2020

The cow here is sired by Heartbrand Sear & Smoke. Sear & Smoke contributes amazing carcass traits as he is linebred to Hikari. This cements elite carcass quality ability into his pedigree. Her dam is a combination of Tamamaru, Big Al, and Hikari genetics stacked on the Akiko maternal line. This pair is great chance to get into the Akiko maternal line.