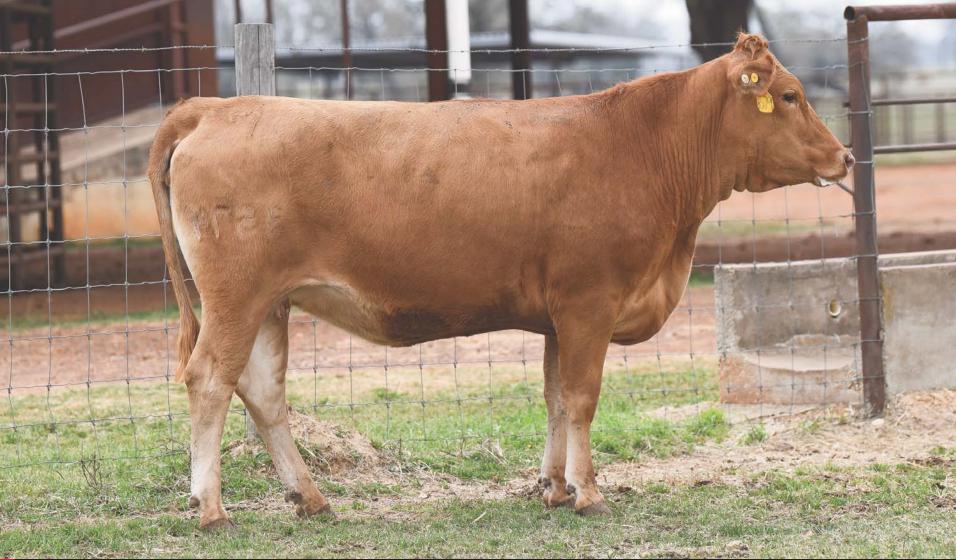

# HEARTBRAND 3421

HEARTBRAND KC S6386U SIRE: HEARTBRAND 1946A HEARTBRAND 8513W

HEARTBRAND 2421Z DAM: HEARTBRAND 8402D HEARBRAND T3283R

#### SHIGEMARU HEARTBRAND C0062L TAMAMARU HEARTBRAND S5652T

HEARTBRAND H0518E HEARTBRAND JONIE V7341U TAMAMARU HEARTBRAND B0010M

## FULLBLOOD AKAUSHI | AF168195 | HORNED | RED | 3421G | 11.16.2019

This cow is bred from fantastic maternal genetics on her sire side. Her sire features heavy influence from Shigemaru and Tamamaru. Cementing the growth, frame, and maternals in her. The bottom side of her pedigree features H0518E (Hikari) and Big Al to compliment the sire side of this pedigree. From the Fuyuko maternal line inspires confidence as they have produced sires such as Heartbrand Joe and Terminator!