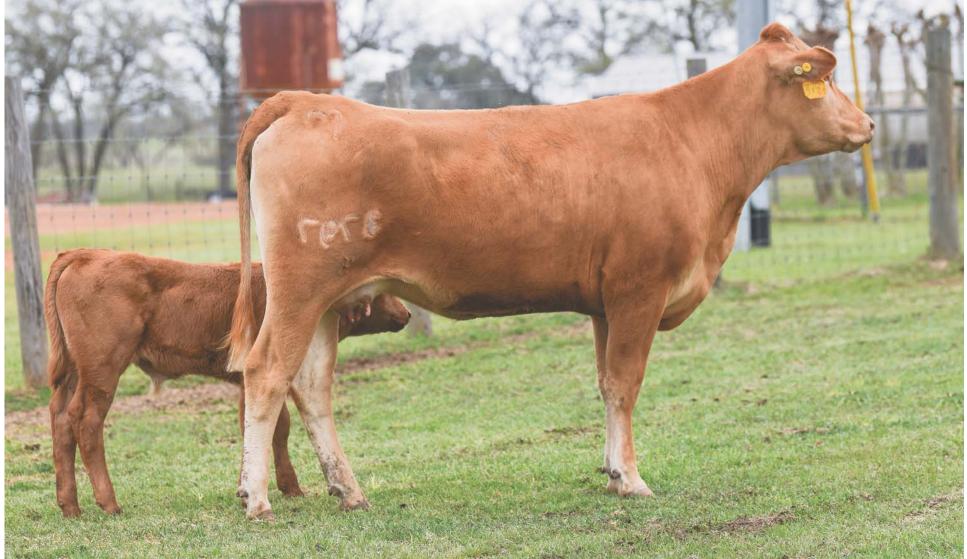

## SHIGEMARU

HARUKO DAI-NI 2 SHIGENAMI TOKKYU 27 DAI-YON 4 AKIBARE TOKKYU 3357 BIG AL FUYUKO FULLBLOOD AKAUSHI | AF180270 | HORNED | RED | 3797H | 04.30.2020

This cow is a daughter of Heartbrand Dozer, who is a son of the original foundation sire Hikari! Hikari is known for excellent carcass quality abilities, specifically his superior marbling. Dozer stacks him on a Shigemaru daughter bringing growth and maternal traits. Dozer traces to original import cow Haruko as the direct maternal granddam! The bottom side of the pedigree is a who's who of proven Akaushi sires in Shigemaru x Big Al x Fuyuko! This is a top maternal line to top everything off having produced elite sires such as Heartbrand Joe and Heartbrand Terminator.

## LOT 7A - 3797K (AF233927) - Fullblood Akaushi

Sex: Bull | DOB: 02.21.2022 | BW: 63 lbs. Sire: LAG Primetime 2040E, Registration # AF116333 (Big Al X Rueshaw 430)