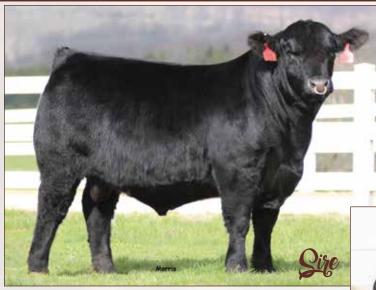

### IVF or Conventional.

Guarantee a minimum of 6 embryos with a maximum of 10.

Buyer pays flush expenditures.

Seller furnishes semen.

B-Bar Georgina 17H is the very first Lim-Flex female ever offered for sale from B-Bar's progressive cow herd in Lucky Lake, Saskatchewan. We feel she has tremendous quality both in the flesh and on paper. She is appreciated for her length of body, depth of rib, attractive front end and strong udder development. Her dam comes from the well known Belvin Angus operation. This female is a very maternal, big-bodied female with strong udder quality and tons of milk. When we saw this impressive female we knew she needed to make the trip south as you just don't find intriguing pedigrees like this very often. No matter what bull you choose to sire your embryos, the result will be of excellent quality and highly marketable.