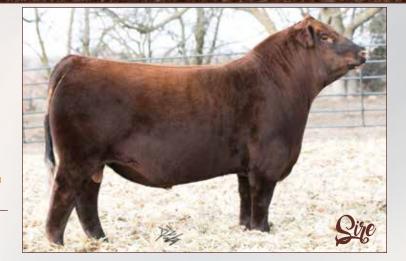

# **PROVEN HERD SIRE**

PUREBRED(87/77.3)
BULL

HOMO POLLED (P-1) BLACK 2/23/2019 COLE 86G NPM2174722 offered by Tubm

MRL X-RATED 014X
COLE MISS XRATED 354A
COLE MISS PRODUCTION 874U

HUNT CREDENTIALS 37C ET JKTW WHISKEY RIVER 985 W HUNT ROSS 42R HUNT RUTH 07R WULFS SIGNATURE 9302S JKTW RADDISON 6602R

CTCA BUCKEYE BULL 8261U MRL TASTE OF COUNTRY 790T COLEMAN PRODUCTION 608 COLE 4142P

### BW: 76 • WW: 792 • YW: 1.394

|       | CED | BW | WW | YW  | MK | TM | CM | SC  | DC | YG  | CW | REA | MB  | \$MTI |
|-------|-----|----|----|-----|----|----|----|-----|----|-----|----|-----|-----|-------|
| EPDs  | 17  | 9  | 81 | 119 | 33 | 73 | 11 | 1.1 | 18 | 22  | 42 | .74 | .36 | 69    |
| %RANK | 4   | 15 | 3  | 5   | 2  | 73 | 4  | 10  | 10 | >95 | 4  | 95  | 1   | 1     |
|       |     |    |    |     |    |    |    |     |    |     |    |     |     |       |

Selling Full Possession & 25% Semen Interest

Tubmill Creek Farms has brought one of the most unique PUREBRED opportunities ever offered on auction in the Limousin breed! COLE Genesis is an elite herd sire in his prime that not only boasts an impressive phenotype but, breed leading EPDs across the page. Worth noting, COLE Genesis was the top-selling lot in the Coleman Limousin Ranch 42nd Annual Bull Sale where he was appraised for a staggering \$80,000 valuation and was a member of the 2020 National Western Stock Show Grand Champion Limousin Pen of Three Bulls. He is the homozygous polled, purebred son of HUNT Credentials 37C out of COLE Miss X-Rated 354A. When a bull of this caliber is able to not only look the part, but have a number profile that is this powerful, you take serious note. He has many chart-topping figures but, one worth special notation is his marbling number which ranks among the very best in the purebred population. His birth to yearling spread is remarkable, coupled with a top 2% milk figure, all but assuring the added value he projects to add to any progressive breeding program. This is a rare opportunity to invest in a young sire that has cattlemen from across the nation in a frenzy!