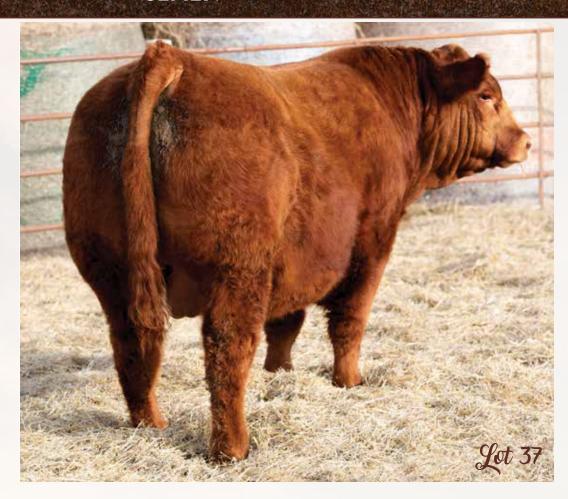

# **PROVEN HERD SIRE**

PUREBRED(87/77.3)
BULL

HOMO POLLED (P-1) BLACK 2/23/2019 COLE 86G NPM2174722 offered by Tubm

MRL X-RATED 014X
COLE MISS XRATED 354A
COLE MISS PRODUCTION 874U

HUNT CREDENTIALS 37C ET JKTW WHISKEY RIVER 985 W HUNT ROSS 42R HUNT RUTH 07R WULFS SIGNATURE 9302S JKTW RADDISON 6602R

Selling Full Possession & 25% Semen Interest

Tubmill Creek Farms has brought one of the most unique PUREBRED opportunities ever offered on auction in the Limousin breed! COLE Genesis is an elite herd sire in his prime that not only boasts an impressive phenotype but, breed leading EPDs across the page. Worth noting, COLE Genesis was the top-selling lot in the Coleman Limousin Ranch 42nd Annual Bull Sale where he was appraised for a staggering \$80,000 valuation and was a member of the 2020 National Western Stock Show Grand Champion Limousin Pen of Three Bulls. He is the homozygous polled, purebred son of HUNT Credentials 37C out of COLE Miss X-Rated 354A. When a bull of this caliber is able to not only look the part, but have a number profile that is this powerful, you take serious note. He has many chart-topping figures but, one worth special notation is his marbling number which ranks among the very best in the purebred population. His birth to yearling spread is remarkable, coupled with a top 2% milk figure, all but assuring the added value he projects to add to any progressive breeding program. This is a rare opportunity to invest in a young sire that has cattlemen from across the nation in a frenzy!