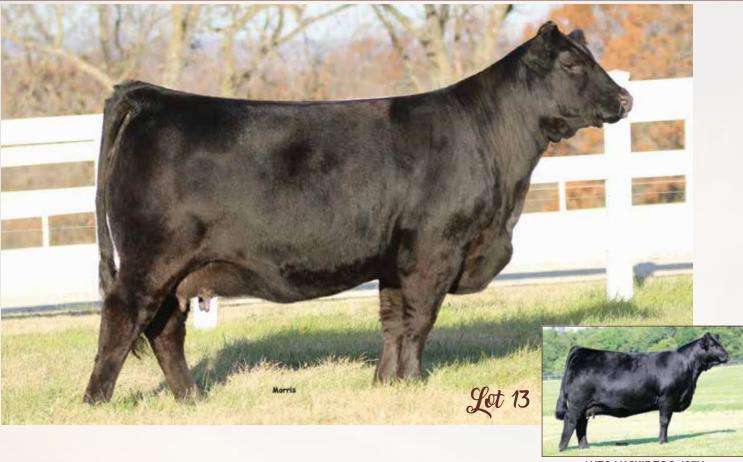

# **PROVEN HERD SIRE**

PUREBRED(87/77.3)
BULL

HOMO POLLED (P-1) BLACK 2/23/2019 COLE 86G NPM2174722 offered by Tubm

MRL X-RATED 014X
COLE MISS XRATED 354A
COLE MISS PRODUCTION 874U

HUNT CREDENTIALS 37C ET JKTW WHISKEY RIVER 985 W HUNT ROSS 42R HUNT RUTH 07R WULFS SIGNATURE 9302S JKTW RADDISON 6602R

CTCA BUCKEYE BULL 8261U MRL TASTE OF COUNTRY 790T COLEMAN PRODUCTION 608 COLE 4142P

### BW: 76 • WW: 792 • YW: 1.394

|       | CED | BW | WW | YW  | MK | TM | CM | SC  | DC | YG  | CW | REA | MB  | \$MTI |
|-------|-----|----|----|-----|----|----|----|-----|----|-----|----|-----|-----|-------|
| EPDs  | 17  | 9  | 81 | 119 | 33 | 73 | 11 | 1.1 | 18 | 22  | 42 | .74 | .36 | 69    |
| %RANK | 4   | 15 | 3  | 5   | 2  | 73 | 4  | 10  | 10 | >95 | 4  | 95  | 1   | 1     |
|       |     |    |    |     |    |    |    |     |    |     |    |     |     |       |

Selling Full Possession & 25% Semen Interest

Tubmill Creek Farms has brought one of the most unique PUREBRED opportunities ever offered on auction in the Limousin breed! COLE Genesis is an elite herd sire in his prime that not only boasts an impressive phenotype but, breed leading EPDs across the page. Worth noting, COLE Genesis was the top-selling lot in the Coleman Limousin Ranch 42nd Annual Bull Sale where he was appraised for a staggering \$80,000 valuation and was a member of the 2020 National Western Stock Show Grand Champion Limousin Pen of Three Bulls. He is the homozygous polled, purebred son of HUNT Credentials 37C out of COLE Miss X-Rated 354A. When a bull of this caliber is able to not only look the part, but have a number profile that is this powerful, you take serious note. He has many chart-topping figures but, one worth special notation is his marbling number which ranks among the very best in the purebred population. His birth to yearling spread is remarkable, coupled with a top 2% milk figure, all but assuring the added value he projects to add to any progressive breeding program. This is a rare opportunity to invest in a young sire that has cattlemen from across the nation in a frenzy!