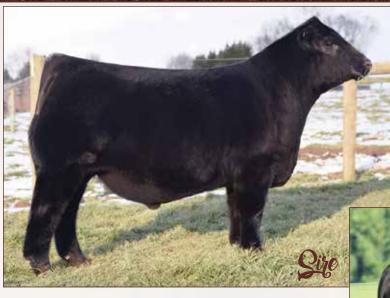

# MAGS Hassel Free 1652H ET

MAGS EADIE
Full Sib to Lot 3

LIM-FLEX(50/45.1) COW HOMO POLLED (P-1) HOMO BLACK (T) 1/25/2020 MAGS 1652H LFF2271474 offered by Magness Land & Cattle

MAGS YIP

MAGS THE G
AUTO CAPM

PBRS BUNK HOUSE 48B LBAF SHAWNEE 602

EXAR CLASSEN 1422B
PBRS CLASSEN ET
WLR RENDEZVOUS 050R

MAGS THE GENERAL AUTO CARMINDA 656S TWIN VALLEY PRECISION E161 SUNSET SHAWNEE 3905

DAMERON FIRST CLASS EXAR PRINCESS 2006 GPFF BLAQUE RULON KEHG JULIET 10H

### BW: 74 • WW: 686 • YW: 1.014

|      | CED | BW  | ww | YW  | MK |    |   | SC |   | YG | CW | REA | МВ  | \$MTI |
|------|-----|-----|----|-----|----|----|---|----|---|----|----|-----|-----|-------|
| EPDs | 8   | 3.2 | 81 | 133 | 20 | 60 | 6 | .7 | 8 | 02 | 50 | .45 | .26 | 64    |
|      |     |     |    |     |    |    |   |    |   | 95 |    |     |     |       |

Due 1.30.22 to MAGS Federal Reserve

This female is one to get excited about. Talk about an eye-catching, maternal, productively designed female. She is extended though her front one-third, clean in her lines, sound on the move and carries plenty of natural rib dimension. A daughter of the now deceased PBRS Bunk House 48B, this proven sire transmits growth and do-ability to all his progeny. Her donor dam is the well known PBRS Classen female that is a beautiful pattered female that does a world of good. On paper, MAGS Hassel Free 1652H ranks in the top 15% for weaning weight and top 10% for calving ease. This production female will do a variety of herds good. She is homozygous polled and homozygous black. MAGS Hassel Free 1652H is a head turning female you'll want to have in your possession!