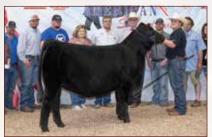

# CHR Jazzi Girl 004]

offered by Coyote Hills, Lawrence Family & Live Oak

LIM-FLEX(57/51.6) COW DOUBLE POLLED HOMO BLACK (P-3) 2/19/2021 KQ 004J LFF2430900

RLBH AIR FORCE ONE LFL DELUXE EDITION 6029D ET LFL ZHA ZHA 2075Z

Sells Open

An outstanding natural calf from a promising young donor cow in the Lawrence Family Limousin, Coyote Hills Ranch and Live Oak partnership. This young female is sound made, thick-topped, deepribbed, up-headed and attractively designed. Jazzi Girl's dam is a super female that was one of the top sellers in the 2021 National Sale and sired by LFL Deluxe Edition, the proven sire that was Reserve Grand Champion Bull at the 2016 National Western Stock Show.