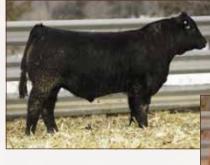

# **BRED HEIFER**

3

# MAGS Hassel Free 1652H ET

MAGS EADIE
Full Sib to Lot 3

LIM-FLEX(50/45.1) COW HOMO POLLED (P-1) HOMO BLACK (T) 1/25/2020 MAGS 1652H LFF2271474 offered by Magness Land & Cattle

MAGS YIP

MAGS THE G
AUTO CAPM

PBRS BUNK HOUSE 48B LBAF SHAWNEE 602

EXAR CLASSEN 1422B
PBRS CLASSEN ET
WLR RENDEZVOUS 050R

MAGS THE GENERAL AUTO CARMINDA 656S TWIN VALLEY PRECISION E161 SUNSET SHAWNEE 3905

DAMERON FIRST CLASS EXAR PRINCESS 2006 GPFF BLAQUE RULON KEHG JULIET 10H

### BW: 74 • WW: 686 • YW: 1.014

|      | CED | BW  | ww | YW  | MK |    |   | SC |   | YG | CW | REA | МВ  | \$MTI |
|------|-----|-----|----|-----|----|----|---|----|---|----|----|-----|-----|-------|
| EPDs | 8   | 3.2 | 81 | 133 | 20 | 60 | 6 | .7 | 8 | 02 | 50 | .45 | .26 | 64    |
|      |     |     |    |     |    |    |   |    |   | 95 |    |     |     |       |

Due 1.30.22 to MAGS Federal Reserve

This female is one to get excited about. Talk about an eye-catching, maternal, productively designed female. She is extended though her front one-third, clean in her lines, sound on the move and carries plenty of natural rib dimension. A daughter of the now deceased PBRS Bunk House 48B, this proven sire transmits growth and do-ability to all his progeny. Her donor dam is the well known PBRS Classen female that is a beautiful pattered female that does a world of good. On paper, MAGS Hassel Free 1652H ranks in the top 15% for weaning weight and top 10% for calving ease. This production female will do a variety of herds good. She is homozygous polled and homozygous black. MAGS Hassel Free 1652H is a head turning female you'll want to have in your possession!