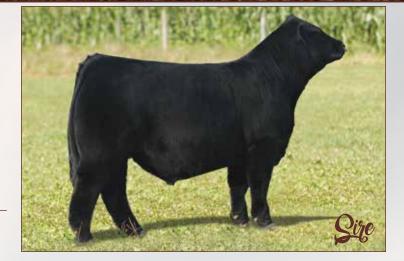

Selling Full Possession & 25% Semen Interest

Tubmill Creek Farms has brought one of the most unique PUREBRED opportunities ever offered on auction in the Limousin breed! COLE Genesis is an elite herd sire in his prime that not only boasts an impressive phenotype but, breed leading EPDs across the page. Worth noting, COLE Genesis was the top-selling lot in the Coleman Limousin Ranch 42nd Annual Bull Sale where he was appraised for a staggering \$80,000 valuation and was a member of the 2020 National Western Stock Show Grand Champion Limousin Pen of Three Bulls. He is the homozygous polled, purebred son of HUNT Credentials 37C out of COLE Miss X-Rated 354A. When a bull of this caliber is able to not only look the part, but have a number profile that is this powerful, you take serious note. He has many chart-topping figures but, one worth special notation is his marbling number which ranks among the very best in the purebred population. His birth to yearling spread is remarkable, coupled with a top 2% milk figure, all but assuring the added value he projects to add to any progressive breeding program. This is a rare opportunity to invest in a young sire that has cattlemen from across the nation in a frenzy!