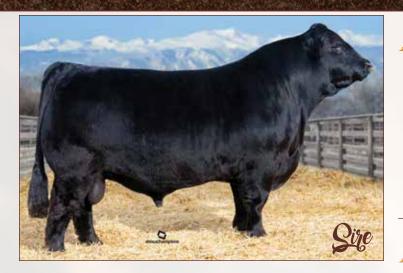

# **PROVEN HERD SIRE**

PUREBRED(87/77.3)
BULL

HOMO POLLED (P-1) BLACK 2/23/2019 COLE 86G NPM2174722 offered by Tubm

MRL X-RATED 014X
COLE MISS XRATED 354A
COLE MISS PRODUCTION 874U

HUNT CREDENTIALS 37C ET JKTW WHISKEY RIVER 985 W HUNT ROSS 42R HUNT RUTH 07R WULFS SIGNATURE 9302S JKTW RADDISON 6602R

Selling Full Possession & 25% Semen Interest

Tubmill Creek Farms has brought one of the most unique PUREBRED opportunities ever offered on auction in the Limousin breed! COLE Genesis is an elite herd sire in his prime that not only boasts an impressive phenotype but, breed leading EPDs across the page. Worth noting, COLE Genesis was the top-selling lot in the Coleman Limousin Ranch 42nd Annual Bull Sale where he was appraised for a staggering \$80,000 valuation and was a member of the 2020 National Western Stock Show Grand Champion Limousin Pen of Three Bulls. He is the homozygous polled, purebred son of HUNT Credentials 37C out of COLE Miss X-Rated 354A. When a bull of this caliber is able to not only look the part, but have a number profile that is this powerful, you take serious note. He has many chart-topping figures but, one worth special notation is his marbling number which ranks among the very best in the purebred population. His birth to yearling spread is remarkable, coupled with a top 2% milk figure, all but assuring the added value he projects to add to any progressive breeding program. This is a rare opportunity to invest in a young sire that has cattlemen from across the nation in a frenzy!