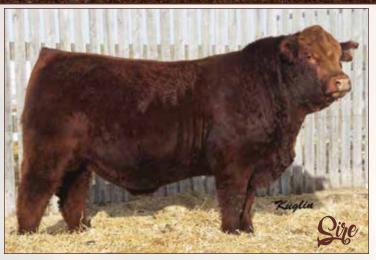

MAGSWL USUAL SUSPECT 538U

LIM-FLEX 65.5

HOMO POLLED DBL BLACK DUE: 3/11/22 MAGS XYLOID
ELCX KINGS LANDING 599 D ET
WLR PRADA

SILVEIRAS STYLE 9303 LLJB ABSOLUTE STYLE 3056A MAGS WASSAIL

1.6 61 90 13 -.28 18 .58 -.14 46 DAM 12 53 1.3 21 0.1 0.26 55 Truly a unique opportunity to procure a sexed heifer pregnancy of one of the most exciting matings in the breed. This pairing will be something truly special. LLJB Absolute Style 3056A is a female that came out of our 5th Annual Fall Harvest Sale purchased by Shelby Hennessy of North Dakota. Hennessy showed Absolute Style all over the country, most notably to the 2014 Grand Champion Female title at the North American International Livestock Exposition in the Level I MOE National Limousin Show. Since her days in the showring, LLJB Absolute Style 3056A has made her mark as an elite donor with many notable progeny. They include CELL Fascination 8231F, the top seller in the 2018 Fall Harvest Sale commanding \$80,000 from Sara Sullivan of Dunlap, IA; and the high-selling bull in the 2020 Linhart Limousin Business Done Right Bull Sale, CELL Freedom 8208F, who was purchased by Wilder Family Limousin of Texas. The sire of this mating is the extremely popular ELCX Kings Landing 599 D. This sire has garnered the attention of numerous producers across the country for his impeccable ability of siring individuals with look, power and substance. ELCX Kings Landing 599 D recently sired the \$105,000 high-selling female at the 2021 Linhart Limousin Fall Harvest Sale. Don't sleep on the chance to own greatness.