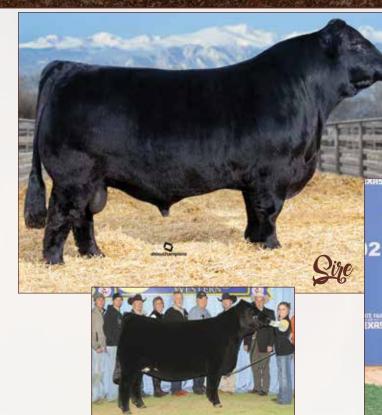

# MAGS Hassel Free 1652H ET

MAGS EADIE
Full Sib to Lot 3

LIM-FLEX(50/45.1) COW HOMO POLLED (P-1) HOMO BLACK (T) 1/25/2020 MAGS 1652H LFF2271474 offered by Magness Land & Cattle

MAGS YIP

MAGS THE G
AUTO CAPM

PBRS BUNK HOUSE 48B LBAF SHAWNEE 602

EXAR CLASSEN 1422B
PBRS CLASSEN ET
WLR RENDEZVOUS 050R

MAGS THE GENERAL AUTO CARMINDA 656S TWIN VALLEY PRECISION E161 SUNSET SHAWNEE 3905

DAMERON FIRST CLASS EXAR PRINCESS 2006 GPFF BLAQUE RULON KEHG JULIET 10H

### BW: 74 • WW: 686 • YW: 1.014

|      | CED | BW  | ww | YW  | MK |    |   | SC |   | YG | CW | REA | МВ  | \$MTI |
|------|-----|-----|----|-----|----|----|---|----|---|----|----|-----|-----|-------|
| EPDs | 8   | 3.2 | 81 | 133 | 20 | 60 | 6 | .7 | 8 | 02 | 50 | .45 | .26 | 64    |
|      |     |     |    |     |    |    |   |    |   | 95 |    |     |     |       |

Due 1.30.22 to MAGS Federal Reserve

This female is one to get excited about. Talk about an eye-catching, maternal, productively designed female. She is extended though her front one-third, clean in her lines, sound on the move and carries plenty of natural rib dimension. A daughter of the now deceased PBRS Bunk House 48B, this proven sire transmits growth and do-ability to all his progeny. Her donor dam is the well known PBRS Classen female that is a beautiful pattered female that does a world of good. On paper, MAGS Hassel Free 1652H ranks in the top 15% for weaning weight and top 10% for calving ease. This production female will do a variety of herds good. She is homozygous polled and homozygous black. MAGS Hassel Free 1652H is a head turning female you'll want to have in your possession!