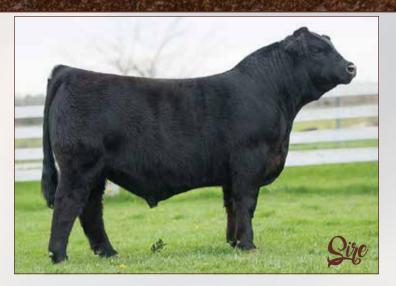

# **PROVEN HERD SIRE**

PUREBRED(87/77.3)
BULL

HOMO POLLED (P-1) BLACK 2/23/2019 COLE 86G NPM2174722 offered by Tubm

MRL X-RATED 014X
COLE MISS XRATED 354A
COLE MISS PRODUCTION 874U

HUNT CREDENTIALS 37C ET JKTW WHISKEY RIVER 985 W HUNT ROSS 42R HUNT RUTH 07R WULFS SIGNATURE 9302S JKTW RADDISON 6602R

Selling Full Possession & 25% Semen Interest

Tubmill Creek Farms has brought one of the most unique PUREBRED opportunities ever offered on auction in the Limousin breed! COLE Genesis is an elite herd sire in his prime that not only boasts an impressive phenotype but, breed leading EPDs across the page. Worth noting, COLE Genesis was the top-selling lot in the Coleman Limousin Ranch 42nd Annual Bull Sale where he was appraised for a staggering \$80,000 valuation and was a member of the 2020 National Western Stock Show Grand Champion Limousin Pen of Three Bulls. He is the homozygous polled, purebred son of HUNT Credentials 37C out of COLE Miss X-Rated 354A. When a bull of this caliber is able to not only look the part, but have a number profile that is this powerful, you take serious note. He has many chart-topping figures but, one worth special notation is his marbling number which ranks among the very best in the purebred population. His birth to yearling spread is remarkable, coupled with a top 2% milk figure, all but assuring the added value he projects to add to any progressive breeding program. This is a rare opportunity to invest in a young sire that has cattlemen from across the nation in a frenzy!