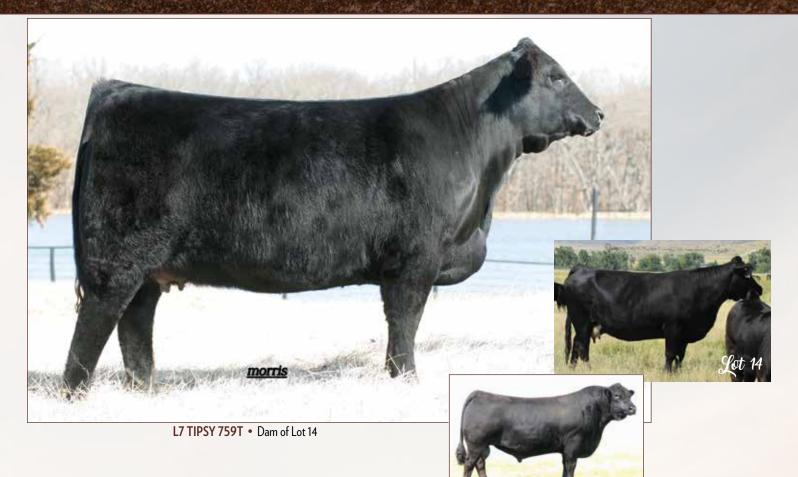

# WLR Pucci

# offered by Gates Limousin

LIM-FLEX(75/67.8) COW HOMO POLLED (P-1) HOMO BLACK (P-1) 4/2/2010 BJLR 767X LFF1981590

LVLS SECRET WEAPON 4408K AUTO DOLLAR GENERAL 122R AUTO KYRIA 232K

MYTTY IN FOCUS L7 TIPSY 759T MISS L7 518R LVLS FARMER 4G LVLS 408H AUTO HACKETT 702H WULFS HAPPINESS 8136H S A F FOCUS OF E R MYTTY COUNTESS 906 GPFF BLAQUE RULON

BW: 78 • WW: 580 • YW: 932

|             | CED | BW | WW | YW  | MK | TM | CM | SC  | DC  | YG | CW | REA | MB  | \$MTI |
|-------------|-----|----|----|-----|----|----|----|-----|-----|----|----|-----|-----|-------|
| <b>EPDs</b> | 15  | 7  | 72 | 105 | 34 | 69 | 10 | 1.3 | 4   | 09 | 33 | .5  | .06 | 55    |
| %RANK       | 10  | 15 | 25 | 40  | 1  | 69 | 4  | 15  | >95 | 80 | 40 | 75  | 70  | 65    |

AUTO DOLLAR GENERAL 122R Sire of Lot 14

Conventional embryos will be made.

Buyer gets a total of 6 embryos and supplies the semen.

Gates Limousin pays flush expenses.

The buyer can consider any embryos made over 6 at a negotiated rate with seller.

Here is a unique opportunity to invest in a proven donor that has made a habit of producing herd bull after herd bull. There is no guess work in this double homozygous Dollar General female that is easy-fleshing and deep-bodied with a perfect udder. No matter what direction you choose to go here, you will not be disappointed.

DL JORDAN 614J ET • Maternal Sib of Lot 15 \$31,000 top-seller in the Pembrook Cattle Co. Sale purchased by Freed Livestock.