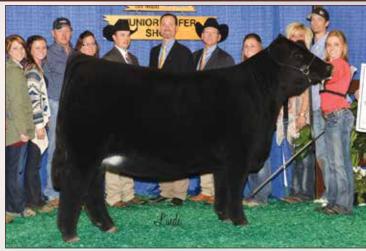

# MAGS Hassel Free 1652H ET

MAGS EADIE
Full Sib to Lot 3

LIM-FLEX(50/45.1) COW HOMO POLLED (P-1) HOMO BLACK (T) 1/25/2020 MAGS 1652H LFF2271474 offered by Magness Land & Cattle

MAGS YIP

MAGS THE G
AUTO CAPM

PBRS BUNK HOUSE 48B LBAF SHAWNEE 602

EXAR CLASSEN 1422B
PBRS CLASSEN ET
WLR RENDEZVOUS 050R

MAGS THE GENERAL AUTO CARMINDA 656S TWIN VALLEY PRECISION E161 SUNSET SHAWNEE 3905

DAMERON FIRST CLASS EXAR PRINCESS 2006 GPFF BLAQUE RULON KEHG JULIET 10H

### BW: 74 • WW: 686 • YW: 1.014

|      | CED | BW  | ww | YW  | MK |    |   | SC |   | YG | CW | REA | МВ  | \$MTI |
|------|-----|-----|----|-----|----|----|---|----|---|----|----|-----|-----|-------|
| EPDs | 8   | 3.2 | 81 | 133 | 20 | 60 | 6 | .7 | 8 | 02 | 50 | .45 | .26 | 64    |
|      |     |     |    |     |    |    |   |    |   | 95 |    |     |     |       |

Due 1.30.22 to MAGS Federal Reserve

This female is one to get excited about. Talk about an eye-catching, maternal, productively designed female. She is extended though her front one-third, clean in her lines, sound on the move and carries plenty of natural rib dimension. A daughter of the now deceased PBRS Bunk House 48B, this proven sire transmits growth and do-ability to all his progeny. Her donor dam is the well known PBRS Classen female that is a beautiful pattered female that does a world of good. On paper, MAGS Hassel Free 1652H ranks in the top 15% for weaning weight and top 10% for calving ease. This production female will do a variety of herds good. She is homozygous polled and homozygous black. MAGS Hassel Free 1652H is a head turning female you'll want to have in your possession!