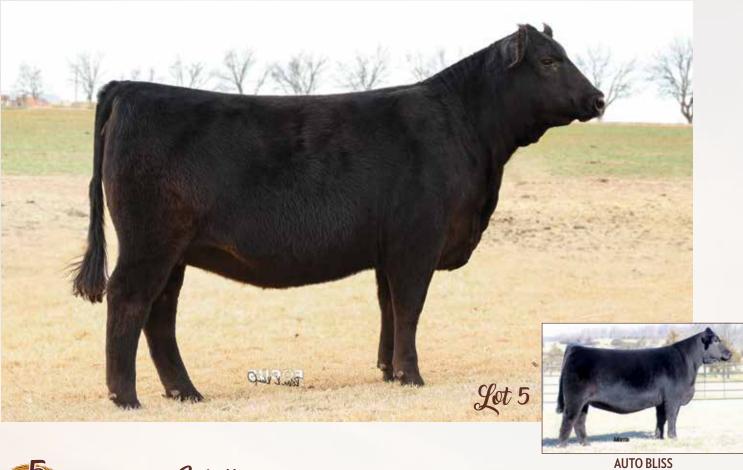

# **OPEN HEIFER**

**55** 

# LFL Juliette 1004]

offered by Lawrence Family; Coyote Hills and Diamond Hills

LIM-FLEX(63/56.9) COW HOMO POLLED (P-2) HOMO BLACK (P-1) 2/2/2021 BLAW 1004J LFF2332860

MAGS AVIATOR LFL EDDIE 7019 E LFL CANDY 5040C ET

LH U HAUL 135U AUTO BLISS 265Y WLR UGLY BETTY 432U MAGS WINSTON MAGS XTRA REST EBFL YPSILANTI 420Y DJ XECUTIVE PRIVILEGE BASIN FRANCHISE P142 EXLR DUCHESS 7129R MAGS SHYLLO

JCL HEIDI 2S

BW: 89 • WW: 620

\$MTI **EPDs** 2.9 73 112 3 .5 13 -.15 35 .64 .44 69 %RANK >95 35 40 75 54 >95 95 45 60 45 60 10 10

Sells Open

A daughter of the proven donor cow AUTO Bliss. Note this deep-ribbed, thick-topped female is bigfooted, sound made, up-headed and attractively designed. Juliette is a maternal half sister to the good LFL Eleanor 7103E cow that produced the 2021 After 5 Champion Bull, LFL Gavin.

Dam of Lot 5