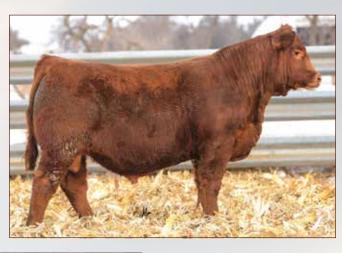

# MAGS Hassel Free 1652H ET

MAGS EADIE
Full Sib to Lot 3

LIM-FLEX(50/45.1) COW HOMO POLLED (P-1) HOMO BLACK (T) 1/25/2020 MAGS 1652H LFF2271474 offered by Magness Land & Cattle

MAGS YIP

MAGS THE G
AUTO CAPM

PBRS BUNK HOUSE 48B LBAF SHAWNEE 602

EXAR CLASSEN 1422B
PBRS CLASSEN ET
WLR RENDEZVOUS 050R

MAGS THE GENERAL AUTO CARMINDA 656S TWIN VALLEY PRECISION E161 SUNSET SHAWNEE 3905

DAMERON FIRST CLASS EXAR PRINCESS 2006 GPFF BLAQUE RULON KEHG JULIET 10H

### BW: 74 • WW: 686 • YW: 1.014

|      | CED | BW  | ww | YW  | MK |    |   | SC |   | YG | CW | REA | МВ  | \$MTI |
|------|-----|-----|----|-----|----|----|---|----|---|----|----|-----|-----|-------|
| EPDs | 8   | 3.2 | 81 | 133 | 20 | 60 | 6 | .7 | 8 | 02 | 50 | .45 | .26 | 64    |
|      |     |     |    |     |    |    |   |    |   | 95 |    |     |     |       |

Due 1.30.22 to MAGS Federal Reserve

This female is one to get excited about. Talk about an eye-catching, maternal, productively designed female. She is extended though her front one-third, clean in her lines, sound on the move and carries plenty of natural rib dimension. A daughter of the now deceased PBRS Bunk House 48B, this proven sire transmits growth and do-ability to all his progeny. Her donor dam is the well known PBRS Classen female that is a beautiful pattered female that does a world of good. On paper, MAGS Hassel Free 1652H ranks in the top 15% for weaning weight and top 10% for calving ease. This production female will do a variety of herds good. She is homozygous polled and homozygous black. MAGS Hassel Free 1652H is a head turning female you'll want to have in your possession!