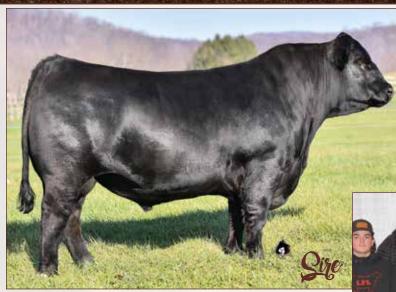

# **PROVEN HERD SIRE**

PUREBRED(87/77.3)
BULL

HOMO POLLED (P-1) BLACK 2/23/2019 COLE 86G NPM2174722 offered by Tubm

MRL X-RATED 014X
COLE MISS XRATED 354A
COLE MISS PRODUCTION 874U

HUNT CREDENTIALS 37C ET JKTW WHISKEY RIVER 985 W HUNT ROSS 42R HUNT RUTH 07R WULFS SIGNATURE 9302S JKTW RADDISON 6602R

CTCA BUCKEYE BULL 8261U MRL TASTE OF COUNTRY 790T COLEMAN PRODUCTION 608 COLE 4142P

### BW: 76 • WW: 792 • YW: 1.394

|       | CED | BW | WW | YW  | MK | TM | CM | SC  | DC | YG  | CW | REA | MB  | \$MTI |
|-------|-----|----|----|-----|----|----|----|-----|----|-----|----|-----|-----|-------|
| EPDs  | 17  | 9  | 81 | 119 | 33 | 73 | 11 | 1.1 | 18 | 22  | 42 | .74 | .36 | 69    |
| %RANK | 4   | 15 | 3  | 5   | 2  | 73 | 4  | 10  | 10 | >95 | 4  | 95  | 1   | 1     |
|       |     |    |    |     |    |    |    |     |    |     |    |     |     |       |

Selling Full Possession & 25% Semen Interest

Tubmill Creek Farms has brought one of the most unique PUREBRED opportunities ever offered on auction in the Limousin breed! COLE Genesis is an elite herd sire in his prime that not only boasts an impressive phenotype but, breed leading EPDs across the page. Worth noting, COLE Genesis was the top-selling lot in the Coleman Limousin Ranch 42nd Annual Bull Sale where he was appraised for a staggering \$80,000 valuation and was a member of the 2020 National Western Stock Show Grand Champion Limousin Pen of Three Bulls. He is the homozygous polled, purebred son of HUNT Credentials 37C out of COLE Miss X-Rated 354A. When a bull of this caliber is able to not only look the part, but have a number profile that is this powerful, you take serious note. He has many chart-topping figures but, one worth special notation is his marbling number which ranks among the very best in the purebred population. His birth to yearling spread is remarkable, coupled with a top 2% milk figure, all but assuring the added value he projects to add to any progressive breeding program. This is a rare opportunity to invest in a young sire that has cattlemen from across the nation in a frenzy!