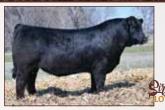

# **PROVEN HERD SIRE**

PUREBRED(87/77.3)
BULL

HOMO POLLED (P-1) BLACK 2/23/2019 COLE 86G NPM2174722 offered by Tubm

MRL X-RATED 014X
COLE MISS XRATED 354A
COLE MISS PRODUCTION 874U

HUNT CREDENTIALS 37C ET JKTW WHISKEY RIVER 985 W HUNT ROSS 42R HUNT RUTH 07R WULFS SIGNATURE 9302S JKTW RADDISON 6602R

Selling Full Possession & 25% Semen Interest

Tubmill Creek Farms has brought one of the most unique PUREBRED opportunities ever offered on auction in the Limousin breed! COLE Genesis is an elite herd sire in his prime that not only boasts an impressive phenotype but, breed leading EPDs across the page. Worth noting, COLE Genesis was the top-selling lot in the Coleman Limousin Ranch 42nd Annual Bull Sale where he was appraised for a staggering \$80,000 valuation and was a member of the 2020 National Western Stock Show Grand Champion Limousin Pen of Three Bulls. He is the homozygous polled, purebred son of HUNT Credentials 37C out of COLE Miss X-Rated 354A. When a bull of this caliber is able to not only look the part, but have a number profile that is this powerful, you take serious note. He has many chart-topping figures but, one worth special notation is his marbling number which ranks among the very best in the purebred population. His birth to yearling spread is remarkable, coupled with a top 2% milk figure, all but assuring the added value he projects to add to any progressive breeding program. This is a rare opportunity to invest in a young sire that has cattlemen from across the nation in a frenzy!