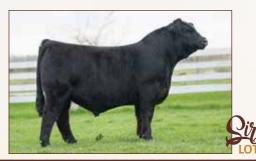

# **PROVEN HERD SIRE**

PUREBRED(87/77.3)
BULL

HOMO POLLED (P-1) BLACK 2/23/2019 COLE 86G NPM2174722 offered by Tubm

MRL X-RATED 014X
COLE MISS XRATED 354A
COLE MISS PRODUCTION 874U

HUNT CREDENTIALS 37C ET JKTW WHISKEY RIVER 985 W HUNT ROSS 42R HUNT RUTH 07R WULFS SIGNATURE 9302S JKTW RADDISON 6602R

### BW: 76 • WW: 792 • YW: 1.394

|       | CED | BW | WW | YW  | MK | TM | CM | SC  | DC | YG  | CW | REA | MB  | \$MTI |
|-------|-----|----|----|-----|----|----|----|-----|----|-----|----|-----|-----|-------|
| EPDs  | 17  | 9  | 81 | 119 | 33 | 73 | 11 | 1.1 | 18 | 22  | 42 | .74 | .36 | 69    |
| %RANK | 4   | 15 | 3  | 5   | 2  | 73 | 4  | 10  | 10 | >95 | 4  | 95  | 1   | 1     |
|       |     |    |    |     |    |    |    |     |    |     |    |     |     |       |

Selling Full Possession & 25% Semen Interest

Tubmill Creek Farms has brought one of the most unique PUREBRED opportunities ever offered on auction in the Limousin breed! COLE Genesis is an elite herd sire in his prime that not only boasts an impressive phenotype but, breed leading EPDs across the page. Worth noting, COLE Genesis was the top-selling lot in the Coleman Limousin Ranch 42nd Annual Bull Sale where he was appraised for a staggering \$80,000 valuation and was a member of the 2020 National Western Stock Show Grand Champion Limousin Pen of Three Bulls. He is the homozygous polled, purebred son of HUNT Credentials 37C out of COLE Miss X-Rated 354A. When a bull of this caliber is able to not only look the part, but have a number profile that is this powerful, you take serious note. He has many chart-topping figures but, one worth special notation is his marbling number which ranks among the very best in the purebred population. His birth to yearling spread is remarkable, coupled with a top 2% milk figure, all but assuring the added value he projects to add to any progressive breeding program. This is a rare opportunity to invest in a young sire that has cattlemen from across the nation in a frenzy!