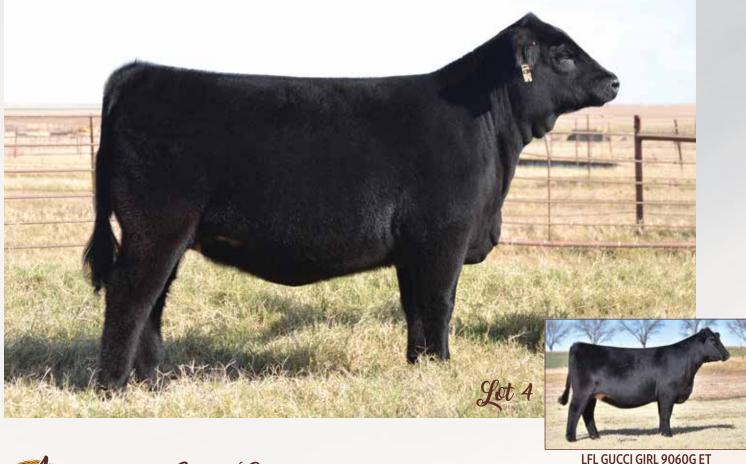

# **OPEN HEIFER**

4

# CHR Jazzi Girl 004]

offered by Coyote Hills, Lawrence Family & Live Oak

LIM-FLEX(57/51.6) COW DOUBLE POLLED HOMO BLACK (P-3) 2/19/2021 KQ 004J LFF2430900

RLBH AIR FORCE ONE LFL DELUXE EDITION 6029D ET LFL ZHA ZHA 2075Z

COLE DEPUTY 37D LFL GUCCI GIRL 9060G ET MAGS DOUBLE D EF XCESSIVE FORCE EF YAFFA 821Y DHVO TREY 133R SENNETT BLACKCAP 517RLF37

MAGS ZODIAC COLE MISS PRODUCTION 874U ELMW XPEDIENT 4X MAGS BRITANI

BW: 64 • WW: 633

|             | CED | BW  | WW | YW  | MK | TM | CM | SC | DC | YG | CW | REA | MB  | \$MTI |
|-------------|-----|-----|----|-----|----|----|----|----|----|----|----|-----|-----|-------|
| <b>EPDs</b> | 13  | 1.1 | 72 | 108 | 15 | 51 | 6  | .7 | 13 | 01 | 25 | .38 | .48 | 69    |
| %RANK       | 25  | 60  | 40 | 50  | 95 | 51 | 55 | 85 | 45 | 95 | 80 | 95  | 5   | 10    |

Sells Open

An outstanding natural calf from a promising young donor cow in the Lawrence Family Limousin, Coyote Hills Ranch and Live Oak partnership. This young female is sound made, thick-topped, deepribbed, up-headed and attractively designed. Jazzi Girl's dam is a super female that was one of the top sellers in the 2021 National Sale and sired by LFL Deluxe Edition, the proven sire that was Reserve Grand Champion Bull at the 2016 National Western Stock Show.

Dam of Lot 4