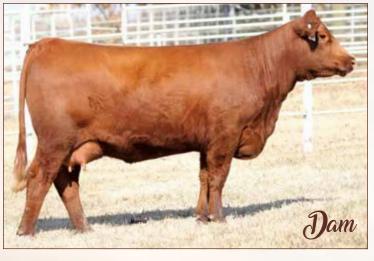

# HEIFER Pregnancy

PUREBRED 90.5

DBL POLLED HOMO BLACK DUE: 9/22/22 MAGS XYLOID
ELCX KINGS LANDING 599 D ET
WLR PRADA

TASF CROWN ROYAL 960C ET

DL HOSANNA 526H ET

RIVERSTONE CHARMED

offered by Davis Ranches

DHVO DEUCE 132R
BOHI RHONDA 514R
MAGSWL USUAL SUSPECT 538U
AUTO REBECA 292S

DHVO DEUCE 132R TASF WHISKEY LULLABY 357W TMCK DURHAM WHEAT 6030X HSF YOUR FANTASY

|      |   |     |    |    |    |    |   |    |    | YG    |    |     |    |    |
|------|---|-----|----|----|----|----|---|----|----|-------|----|-----|----|----|
| SIRE | 9 | 1.6 | 61 | 90 | 24 | 55 | 4 | .6 | 13 | 28    | 18 | .58 | 14 | 46 |
|      |   |     |    |    |    |    |   |    |    | -0.41 |    |     |    |    |

Here is a heifer pregnancy you won't want to miss! Davis Ranches of Brownwood, Texas, is consigning a heifer pregnancy due 9.22.22 to the ever popular ELCX Kings Landing 599 D and the impressive DL Hosanna 526H female. ELCX Kings Landing 599 D is the MAGS Xyloid x WLR Prada son that has taken the Limousin breed by storm. He was the 2018 North American International Livestock Exposition Level I MOE Grand Champion Bull. His progeny continue to reign as the high-selling lots of numerous offerings. To name a few, his daughter ELCX Gracious 951G, sold for \$30,000; ELCX G Mail 950G sold for \$15,000; and DL Heaven Can Wait 550H sold for \$15,000. DL Hosanna 526H is a purebred daughter of TASF Crown Royal 960C and from the one and only Riverstone Charmed female. TASF Crown Royal 960C is one of the most popular Limousin bulls in the breed. He is making huge waves with his calves as represented by his banner winning progeny. The breed-leading and popular female, Riverstone Charmed, more commonly referred to as the 'Ratliff heifer,' was champion at nearly every show she attended and was the first Limousin female to win Supreme at NAILE. Now is the time to buy into some of the winningest genetic combinations in the history of the Limousin breed.