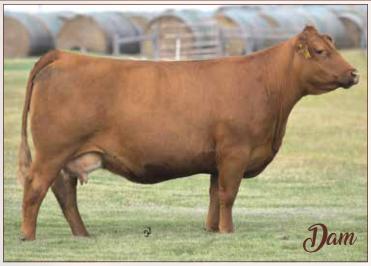

# **HEIFER PREGNANCY**

RIVERSTONE CHARMED

Maternal Grand Dam

# HEIFER Pregnancy

PUREBRED 90.5

DBL POLLED HOMO BLACK DUE: 9/22/22 MAGS XYLOID
ELCX KINGS LANDING 599 D ET
WLR PRADA

TASF CROWN ROYAL 960C ET

DL HOSANNA 526H ET

RIVERSTONE CHARMED

offered by Davis Ranches

DHVO DEUCE 132R
BOHI RHONDA 514R
MAGSWL USUAL SUSPECT 538U
AUTO REBECA 292S

Here is a heifer pregnancy you won't want to miss! Davis Ranches of Brownwood, Texas, is consigning a heifer pregnancy due 9.22.22 to the ever popular ELCX Kings Landing 599 D and the impressive DL Hosanna 526H female. ELCX Kings Landing 599 D is the MAGS Xyloid x WLR Prada son that has taken the Limousin breed by storm. He was the 2018 North American International Livestock Exposition Level I MOE Grand Champion Bull. His progeny continue to reign as the high-selling lots of numerous offerings. To name a few, his daughter ELCX Gracious 951G, sold for \$30,000; ELCX G Mail 950G sold for \$15,000; and DL Heaven Can Wait 550H sold for \$15,000. DL Hosanna 526H is a purebred daughter of TASF Crown Royal 960C and from the one and only Riverstone Charmed female. TASF Crown Royal 960C is one of the most popular Limousin bulls in the breed. He is making huge waves with his calves as represented by his banner winning progeny. The breed-leading and popular female, Riverstone Charmed, more commonly referred to as the 'Ratliff heifer,' was champion at nearly every show she attended and was the first Limousin female to win Supreme at NAILE. Now is the time to buy into some of the winningest genetic combinations in the history of the Limousin breed.