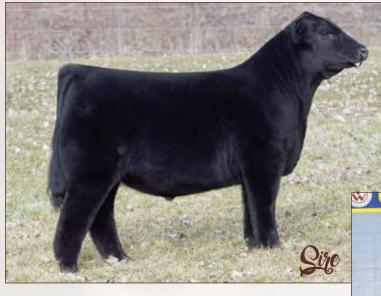

# MAGS Hassel Free 1652H ET

MAGS EADIE
Full Sib to Lot 3

LIM-FLEX(50/45.1) COW HOMO POLLED (P-1) HOMO BLACK (T) 1/25/2020 MAGS 1652H LFF2271474 offered by Magness Land & Cattle

MAGS YIP

MAGS THE G
AUTO CAPM

### BW: 74 • WW: 686 • YW: 1.014

|      | CED | BW  | ww | YW  | MK |    |   | SC |   | YG | CW | REA | МВ  | \$MTI |
|------|-----|-----|----|-----|----|----|---|----|---|----|----|-----|-----|-------|
| EPDs | 8   | 3.2 | 81 | 133 | 20 | 60 | 6 | .7 | 8 | 02 | 50 | .45 | .26 | 64    |
|      |     |     |    |     |    |    |   |    |   | 95 |    |     |     |       |

Due 1.30.22 to MAGS Federal Reserve

This female is one to get excited about. Talk about an eye-catching, maternal, productively designed female. She is extended though her front one-third, clean in her lines, sound on the move and carries plenty of natural rib dimension. A daughter of the now deceased PBRS Bunk House 48B, this proven sire transmits growth and do-ability to all his progeny. Her donor dam is the well known PBRS Classen female that is a beautiful pattered female that does a world of good. On paper, MAGS Hassel Free 1652H ranks in the top 15% for weaning weight and top 10% for calving ease. This production female will do a variety of herds good. She is homozygous polled and homozygous black. MAGS Hassel Free 1652H is a head turning female you'll want to have in your possession!