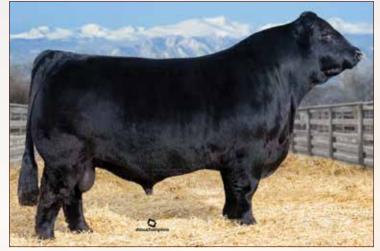

MAGSWL USUAL SUSPECT 538U

LIM-FLEX 65.5

HOMO POLLED DBL BLACK DUE: 3/11/22 MAGS XYLOID
ELCX KINGS LANDING 599 D ET
WLR PRADA

SILVEIRAS STYLE 9303 LLJB ABSOLUTE STYLE 3056A MAGS WASSAIL

1.6 61 90 13 -.28 18 .58 -.14 46 DAM 12 53 1.3 21 0.1 0.26 55 Truly a unique opportunity to procure a sexed heifer pregnancy of one of the most exciting matings in the breed. This pairing will be something truly special. LLJB Absolute Style 3056A is a female that came out of our 5th Annual Fall Harvest Sale purchased by Shelby Hennessy of North Dakota. Hennessy showed Absolute Style all over the country, most notably to the 2014 Grand Champion Female title at the North American International Livestock Exposition in the Level I MOE National Limousin Show. Since her days in the showring, LLJB Absolute Style 3056A has made her mark as an elite donor with many notable progeny. They include CELL Fascination 8231F, the top seller in the 2018 Fall Harvest Sale commanding \$80,000 from Sara Sullivan of Dunlap, IA; and the high-selling bull in the 2020 Linhart Limousin Business Done Right Bull Sale, CELL Freedom 8208F, who was purchased by Wilder Family Limousin of Texas. The sire of this mating is the extremely popular ELCX Kings Landing 599 D. This sire has garnered the attention of numerous producers across the country for his impeccable ability of siring individuals with look, power and substance. ELCX Kings Landing 599 D recently sired the \$105,000 high-selling female at the 2021 Linhart Limousin Fall Harvest Sale. Don't sleep on the chance to own greatness.