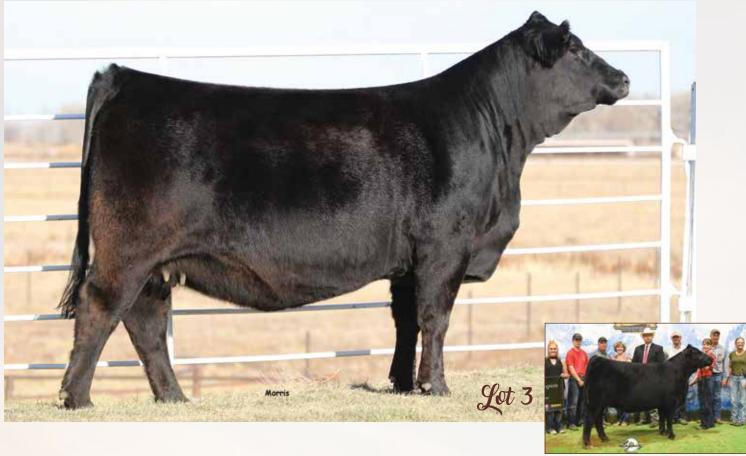

# MAGS Hassel Free 1652H ET

MAGS EADIE
Full Sib to Lot 3

LIM-FLEX(50/45.1) COW HOMO POLLED (P-1) HOMO BLACK (T) 1/25/2020 MAGS 1652H LFF2271474 offered by Magness Land & Cattle

MAGS YIP

MAGS THE G
AUTO CAPM

PBRS BUNK HOUSE 48B LBAF SHAWNEE 602

EXAR CLASSEN 1422B
PBRS CLASSEN ET
WLR RENDEZVOUS 050R

MAGS THE GENERAL AUTO CARMINDA 656S TWIN VALLEY PRECISION E161 SUNSET SHAWNEE 3905

DAMERON FIRST CLASS EXAR PRINCESS 2006 GPFF BLAQUE RULON KEHG JULIET 10H

### BW: 74 • WW: 686 • YW: 1.014

|      | CED | BW  | ww | YW  | MK |    |   | SC |   | YG | CW | REA | МВ  | \$MTI |
|------|-----|-----|----|-----|----|----|---|----|---|----|----|-----|-----|-------|
| EPDs | 8   | 3.2 | 81 | 133 | 20 | 60 | 6 | .7 | 8 | 02 | 50 | .45 | .26 | 64    |
|      |     |     |    |     |    |    |   |    |   | 95 |    |     |     |       |

Due 1.30.22 to MAGS Federal Reserve

This female is one to get excited about. Talk about an eye-catching, maternal, productively designed female. She is extended though her front one-third, clean in her lines, sound on the move and carries plenty of natural rib dimension. A daughter of the now deceased PBRS Bunk House 48B, this proven sire transmits growth and do-ability to all his progeny. Her donor dam is the well known PBRS Classen female that is a beautiful pattered female that does a world of good. On paper, MAGS Hassel Free 1652H ranks in the top 15% for weaning weight and top 10% for calving ease. This production female will do a variety of herds good. She is homozygous polled and homozygous black. MAGS Hassel Free 1652H is a head turning female you'll want to have in your possession!