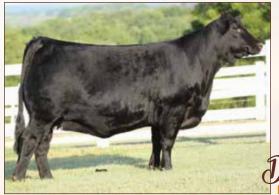

# **PROVEN HERD SIRE**

PUREBRED(87/77.3)
BULL

HOMO POLLED (P-1) BLACK 2/23/2019 COLE 86G NPM2174722 offered by Tubm

MRL X-RATED 014X
COLE MISS XRATED 354A
COLE MISS PRODUCTION 874U

HUNT CREDENTIALS 37C ET JKTW WHISKEY RIVER 985 W HUNT ROSS 42R HUNT RUTH 07R WULFS SIGNATURE 9302S JKTW RADDISON 6602R

Selling Full Possession & 25% Semen Interest

Tubmill Creek Farms has brought one of the most unique PUREBRED opportunities ever offered on auction in the Limousin breed! COLE Genesis is an elite herd sire in his prime that not only boasts an impressive phenotype but, breed leading EPDs across the page. Worth noting, COLE Genesis was the top-selling lot in the Coleman Limousin Ranch 42nd Annual Bull Sale where he was appraised for a staggering \$80,000 valuation and was a member of the 2020 National Western Stock Show Grand Champion Limousin Pen of Three Bulls. He is the homozygous polled, purebred son of HUNT Credentials 37C out of COLE Miss X-Rated 354A. When a bull of this caliber is able to not only look the part, but have a number profile that is this powerful, you take serious note. He has many chart-topping figures but, one worth special notation is his marbling number which ranks among the very best in the purebred population. His birth to yearling spread is remarkable, coupled with a top 2% milk figure, all but assuring the added value he projects to add to any progressive breeding program. This is a rare opportunity to invest in a young sire that has cattlemen from across the nation in a frenzy!