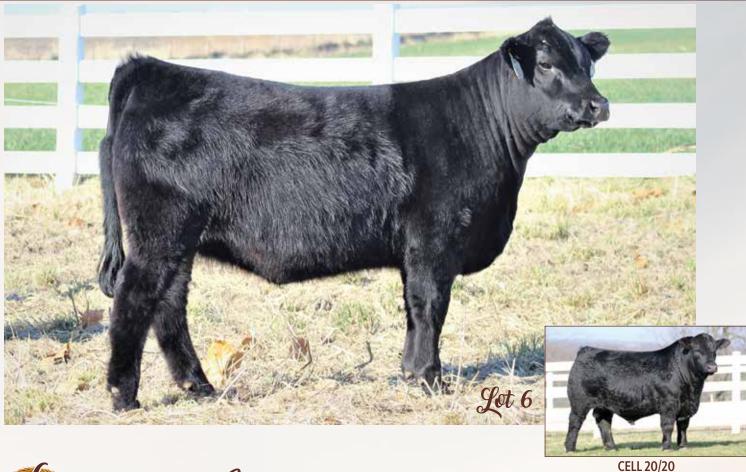

# **OPEN HEIFER**

**36** 

# ATAK Jewel

# offered by ATAK Limousin

LIM-FLEX(48/43.1) COW HOMO POLLED (P-1) DOUBLE BLACK 2/1/2021 ATAK 110J

LFF2451089

SBLX FIRST CLASS
PBRS ENCORE 7195E ET
EF ZYNGA 356Z

J BAR J GREAT SIGHT G910G ET MAGS BLACK WIDOW ET DAMERON FIRST CLASS MAGS MANUELA TC TOTAL 410 MAGS PRETTY CHRISTINE

MAGS ALI HBRL AMERICAN PIE 370A EXAR UPSHOT 0562B AUTO CARMINDA 656S

BW: 82 • WW: 705

| CED | BW | ww | YW | МК | TM | СМ | SC | DC | YG | CW | REA | МВ | \$MTI |
|-----|----|----|----|----|----|----|----|----|----|----|-----|----|-------|
|     |    |    |    |    |    |    |    |    |    |    |     |    | 70    |
|     |    |    |    |    |    |    |    |    |    |    |     |    | 10    |

Sells Open

This female is one to get excited about. Talk about an eye-catching, maternal, productively designed female. She is extended though her front one-third, clean in her lines, sound on the move and carries plenty of natural rib dimension. A daughter of the proven PBRS Encore 7195E, a son of SBLX First Class, this female's dam is J Bar J Great Sight G910G, a beautiful pattered 2-year-old that we purchased from Glendenning J Bar J. We highly anticipate her bright future in our program having proven her genetic value on her first try. On paper, this female has a well-balanced EPD profile highlighted by rankings in the top 4% for marbling and top 10% for mainstream terminal index. She has every single thing stacked in her favor—flawless presence, a captivating future and one heck of a proven pedigree. Don't miss this female, we think she has a bright future ahead of her no matter what your plans hold.