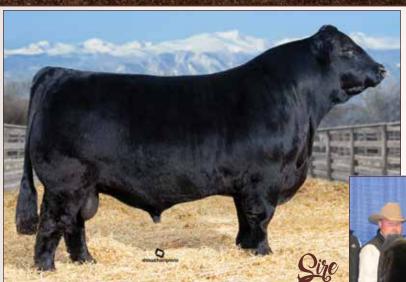

# **PROVEN HERD SIRE**

PUREBRED(87/77.3)
BULL

HOMO POLLED (P-1) BLACK 2/23/2019 COLE 86G NPM2174722 offered by Tubm

MRL X-RATED 014X
COLE MISS XRATED 354A
COLE MISS PRODUCTION 874U

HUNT CREDENTIALS 37C ET JKTW WHISKEY RIVER 985 W HUNT ROSS 42R HUNT RUTH 07R WULFS SIGNATURE 9302S JKTW RADDISON 6602R

CTCA BUCKEYE BULL 8261U MRL TASTE OF COUNTRY 790T COLEMAN PRODUCTION 608 COLE 4142P

### BW: 76 • WW: 792 • YW: 1.394

|       | CED | BW | WW | YW  | MK | TM | CM | SC  | DC | YG  | CW | REA | MB  | \$MTI |
|-------|-----|----|----|-----|----|----|----|-----|----|-----|----|-----|-----|-------|
| EPDs  | 17  | 9  | 81 | 119 | 33 | 73 | 11 | 1.1 | 18 | 22  | 42 | .74 | .36 | 69    |
| %RANK | 4   | 15 | 3  | 5   | 2  | 73 | 4  | 10  | 10 | >95 | 4  | 95  | 1   | 1     |
|       |     |    |    |     |    |    |    |     |    |     |    |     |     |       |

Selling Full Possession & 25% Semen Interest

Tubmill Creek Farms has brought one of the most unique PUREBRED opportunities ever offered on auction in the Limousin breed! COLE Genesis is an elite herd sire in his prime that not only boasts an impressive phenotype but, breed leading EPDs across the page. Worth noting, COLE Genesis was the top-selling lot in the Coleman Limousin Ranch 42nd Annual Bull Sale where he was appraised for a staggering \$80,000 valuation and was a member of the 2020 National Western Stock Show Grand Champion Limousin Pen of Three Bulls. He is the homozygous polled, purebred son of HUNT Credentials 37C out of COLE Miss X-Rated 354A. When a bull of this caliber is able to not only look the part, but have a number profile that is this powerful, you take serious note. He has many chart-topping figures but, one worth special notation is his marbling number which ranks among the very best in the purebred population. His birth to yearling spread is remarkable, coupled with a top 2% milk figure, all but assuring the added value he projects to add to any progressive breeding program. This is a rare opportunity to invest in a young sire that has cattlemen from across the nation in a frenzy!