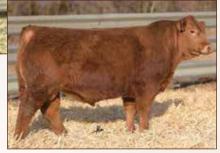

# **OPEN HEIFER**

4

# CHR Jazzi Girl 004]

offered by Coyote Hills, Lawrence Family & Live Oak

LIM-FLEX(57/51.6) COW DOUBLE POLLED HOMO BLACK (P-3) 2/19/2021 KQ 004J LFF2430900

RLBH AIR FORCE ONE LFL DELUXE EDITION 6029D ET LFL ZHA ZHA 2075Z

COLE DEPUTY 37D LFL GUCCI GIRL 9060G ET MAGS DOUBLE D EF XCESSIVE FORCE EF YAFFA 821Y DHVO TREY 133R SENNETT BLACKCAP 517RLF37

MAGS ZODIAC COLE MISS PRODUCTION 874U ELMW XPEDIENT 4X MAGS BRITANI

BW: 64 • WW: 633

|             | CED | BW  | WW | YW  | MK | TM | CM | SC | DC | YG | CW | REA | MB  | \$MTI |
|-------------|-----|-----|----|-----|----|----|----|----|----|----|----|-----|-----|-------|
| <b>EPDs</b> | 13  | 1.1 | 72 | 108 | 15 | 51 | 6  | .7 | 13 | 01 | 25 | .38 | .48 | 69    |
| %RANK       | 25  | 60  | 40 | 50  | 95 | 51 | 55 | 85 | 45 | 95 | 80 | 95  | 5   | 10    |

Sells Open

An outstanding natural calf from a promising young donor cow in the Lawrence Family Limousin, Coyote Hills Ranch and Live Oak partnership. This young female is sound made, thick-topped, deepribbed, up-headed and attractively designed. Jazzi Girl's dam is a super female that was one of the top sellers in the 2021 National Sale and sired by LFL Deluxe Edition, the proven sire that was Reserve Grand Champion Bull at the 2016 National Western Stock Show.