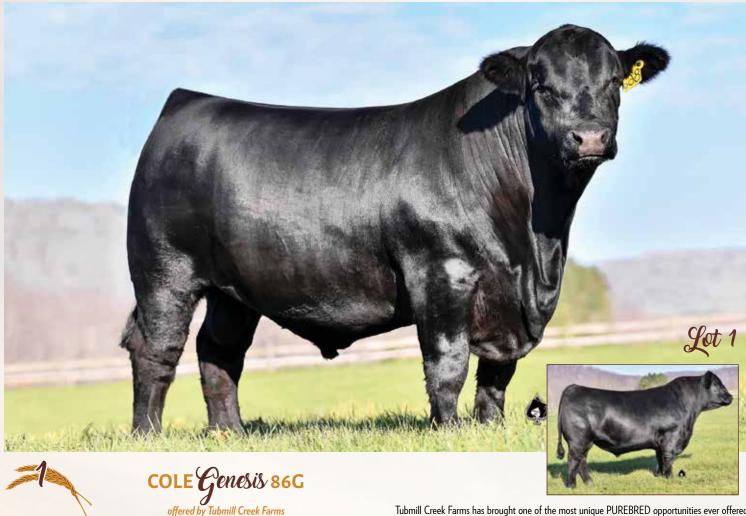

# **PROVEN HERD SIRE**

PUREBRED(87/77.3)
BULL

HOMO POLLED (P-1) BLACK 2/23/2019 COLE 86G NPM2174722 offered by Tubm

MRL X-RATED 014X
COLE MISS XRATED 354A
COLE MISS PRODUCTION 874U

HUNT CREDENTIALS 37C ET JKTW WHISKEY RIVER 985 W HUNT ROSS 42R HUNT RUTH 07R WULFS SIGNATURE 9302S JKTW RADDISON 6602R

CTCA BUCKEYE BULL 8261U MRL TASTE OF COUNTRY 790T COLEMAN PRODUCTION 608 COLE 4142P

### BW: 76 • WW: 792 • YW: 1.394

|       | CED | BW | WW | YW  | MK | TM | CM | SC  | DC | YG  | CW | REA | MB  | \$MTI |
|-------|-----|----|----|-----|----|----|----|-----|----|-----|----|-----|-----|-------|
| EPDs  | 17  | 9  | 81 | 119 | 33 | 73 | 11 | 1.1 | 18 | 22  | 42 | .74 | .36 | 69    |
| %RANK | 4   | 15 | 3  | 5   | 2  | 73 | 4  | 10  | 10 | >95 | 4  | 95  | 1   | 1     |
|       |     |    |    |     |    |    |    |     |    |     |    |     |     |       |

Selling Full Possession & 25% Semen Interest

Tubmill Creek Farms has brought one of the most unique PUREBRED opportunities ever offered on auction in the Limousin breed! COLE Genesis is an elite herd sire in his prime that not only boasts an impressive phenotype but, breed leading EPDs across the page. Worth noting, COLE Genesis was the top-selling lot in the Coleman Limousin Ranch 42nd Annual Bull Sale where he was appraised for a staggering \$80,000 valuation and was a member of the 2020 National Western Stock Show Grand Champion Limousin Pen of Three Bulls. He is the homozygous polled, purebred son of HUNT Credentials 37C out of COLE Miss X-Rated 354A. When a bull of this caliber is able to not only look the part, but have a number profile that is this powerful, you take serious note. He has many chart-topping figures but, one worth special notation is his marbling number which ranks among the very best in the purebred population. His birth to yearling spread is remarkable, coupled with a top 2% milk figure, all but assuring the added value he projects to add to any progressive breeding program. This is a rare opportunity to invest in a young sire that has cattlemen from across the nation in a frenzy!