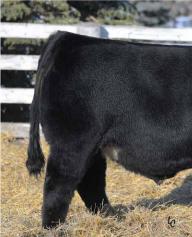

Refer to Lot 10's footnote - full brothers.

\$120,000 Maternal Sibling to Lots 6-

WHEATLAND BULL 630D IPU BENTLEY 81F CLAYHILL FANCY LUCA 39A

WAGR DREAM CATCHER 03R MISS WERNING KP 8543U MISS WERNING 534R

19 & Lots 33-34: W/C CEO 005G

homo polled /// black /// 3870797 /// 2021-01-03 /// bw-95 ET /// adj ww-765

IPU Bentley 81F is a \$92,500 high seller from the highly respected LaBatte program and has been a very strong breeding bull in high demand. RMVR acquired the US interest in 81F and he has been a valuable addition in their herd being used selectively on the very best donors. Lot 12 would be one of the highest performing bulls in the sale with a 765 adj ww and had the middle, muscle and moderation to be a strong herd sire. He is homo polled and has that valuable blaze face that is in high demand to identify the power of the Simmental industry. This 81F x 8543U mating has left the Rust program excellent daughters and sons with Lot 12 being a feature to sell in 2022.