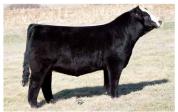

## Angus Bull

20014898 2021-01-21 /// bw-84 ET /// adj ww-658

A direct son from the \$42,500 SAV Madame Pride 9832 that is one of the unique up and coming donors at Rust that they'll continue to build a successful program around. Two full sisters to 9832 sold to the respective KT Ranches herd for \$47,500 and the other to the progressive Covey Hill program for \$27,500 with full brothers bringing \$22,000 and \$22,500 to Elk Meadows. This is a maternal pedigree to be tied into with confidence of power and consistency. Confidential 1310 has a great look and a long, stout, sound and complete individual.

SCHILLINGS R&L CLASSIFIED SCHILLING'S R&L CONFIDENTIAL GRUBBS MISS NEWSBREAK 111

S A V PRESIDENT 6847 S AV MADAME PRIDE 9832 SAV MADAME PRIDE 3045

Sire of Lots 2-4: Schillin

SCHILLINGS R&L CLASSIFIED SCHILLING'S R&L CONFIDENTIAL GRUBBS MISS NEWSBREAK 111

S A V RENOVATION 6822 RUST MS BEAUTY 907G BROOKING BEAUTY 6066 3 3 4.1 4.1 80 w 124 cem 2 nilk 12 niw 68 wt 36 nirb 0.23 ca 0.35 at 0.014