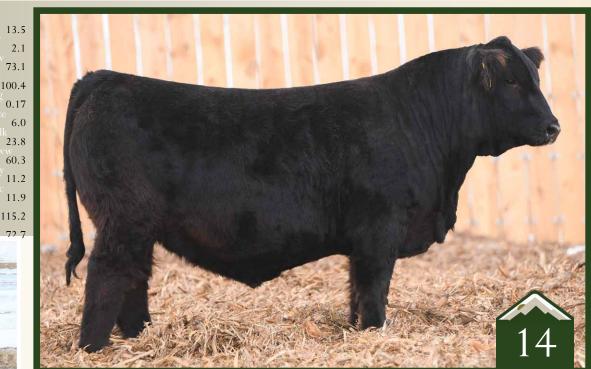

homo polled. / homo black // 3870801 2021-01-05 // bw-87 ET

The Berwick x 8543U cross has been big time as a full sister lead the 2021 Rust Female Sale and sold to Udell Cattle Co as the feature lot. The now deceased Berwick is in high demand as his first calf crop has been incredibly popular and has certainly surpassed all expectations after bringing \$109,000 for 1/3 semen interest in the 2020 EOS. With progeny brining \$150,000, \$38,000, \$32,000 and countless more in the \$20K range, it is evident he is becoming a great breeding piece. When mating Berwick with 8543U, another great cow has been added to the mix to increase predictability and profitability and Lot 14 could have all the fixings to be a great breeding bull for years to come. We are extremely excited about this bull and think he is a truly special outcross individual that can make huge impact on the industry.