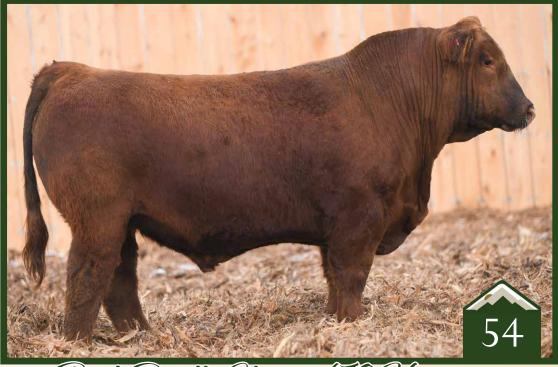

## Rust Confidential 1306 Angus Bu

20014894 /// 2021-01-17 /// bw-90 ET /// adj ww-769

Lot 4 & 5 are full ET brothers that are the highest performing Angus bulls at Rust in 2021 and boast large weaning weights at the impressive 770 range. If you want to thicken your wallet and add sheer pay weight to your calf crop, put these 2 on your short list. Not only are these long spined, stout made, heavy muscled herd bulls high performing, they are amongst the best looking bulls to grace the pastures all spring, summer and fall in Mercer as they are standouts. Their donor dam, 907G is a special donor out of the maternally stacked Renovation and the \$71,000 Brooking Beauty 6066 that is out of a full sib to the famous Beauty 333. Confidential is a universal sire that was a genetic explosion when mated with 907G

Grand Dam: Brooking Beauty 6066

SCHILLINGS R&L CLASSIFIED SCHILLING'S R&L CONFIDENTIAL GRUBBS MISS NEWSBREAK 111

S A V RENOVATION 6822 RUST MS BEAUTY 907G BROOKING BEAUTY 6066 3 bw 4.4 ww 89 yw 143 cem 3 milk 15 mw 104 cwt 48 mrb 0.12 rea 0.63 fat 0.040