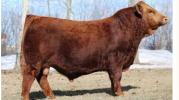

BROOKING BANK NOTE 4040 **BROOKING FIREBRAND 6068 BROOKING ANNIE K 390** 

BAR-E-L NATURAL LAW 52Y **BROOKING BEAUTY 8187 BROOKING BEAUTY 333** 

Forged of Fire could just be the best breeding accomplishment of Rust Mountain View Ranch since its existence starting multiple decades ago. He has created true excitement since day 1 and has been one of the most talked about and highly anticipated individual ever to be marketed with the Rust prefix. The pedigree says it all that he is destined for greatness as it is stacked with purely awesome maternal genetics that will surely produce with excellence. His sire, Firebrand is one of the most impressive phenotype bulls in existence and has the great Rose and Annie K cow families backing him. His dam, the incredible Beauty 8187 stacks Natural Law on top of one of the most famous cows in Canada, Beauty 333. This is a truly royally stacked pedigree many of the great females in it like Rose 201, Annie K 390, Beaty, 333 and maternal legends like Bank Note and Natural Law. Forged of Fire is not only a stacked pedigree but a bull that boasts a phenotype unlike others. This nice headed, erect fronted, smooth shouldered power bull has a style and presence to him that is admirable. He is sound in his structure and good footed while being extremely hard to fault in his body type. You can foresee this herd sire to leave highly sought after sons that'll top the marketplace and daughters that will improve udder quality, production value and be backed by an incredibly high maternal pedigree. It is exciting to offer up full interest and full possession on a special breeding piece that will have a positive impact on the industry for years to come.