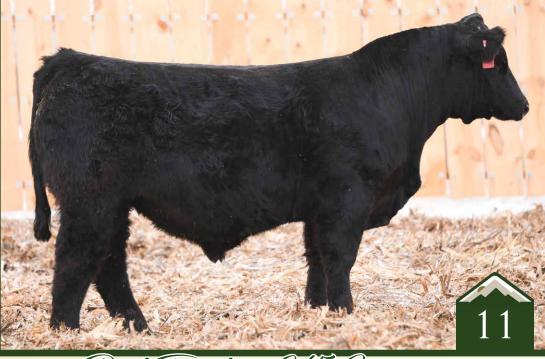

19 & Lots 33-34: W/C CEO 005G

homo polled /// black /// 3870797 /// 2021-01-03 /// bw-95 ET /// adj ww-765

IPU Bentley 81F is a \$92,500 high seller from the highly respected LaBatte program and has been a very strong breeding bull in high demand. RMVR acquired the US interest in 81F and he has been a valuable addition in their herd being used selectively on the very best donors. Lot 12 would be one of the highest performing bulls in the sale with a 765 adj ww and had the middle, muscle and moderation to be a strong herd sire. He is homo polled and has that valuable blaze face that is in high demand to identify the power of the Simmental industry. This 81F x 8543U mating has left the Rust program excellent daughters and sons with Lot 12 being a feature to sell in 2022.

homo polled. / homo black // 3870801 2021-01-05 // bw-87 ET

The Berwick x 8543U cross has been big time as a full sister lead the 2021 Rust Female Sale and sold to Udell Cattle Co as the feature lot. The now deceased Berwick is in high demand as his first calf crop has been incredibly popular and has certainly surpassed all expectations after bringing \$109,000 for 1/3 semen interest in the 2020 EOS. With progeny brining \$150,000, \$38,000, \$32,000 and countless more in the \$20K range, it is evident he is becoming a great breeding piece. When mating Berwick with 8543U, another great cow has been added to the mix to increase predictability and profitability and Lot 14 could have all the fixings to be a great breeding bull for years to come. We are extremely excited about this bull and think he is a truly special outcross individual that can make huge impact on the industry.

This homo polled/homo black herd sire is one that has stood out since early on as he has the presence and true herd bull

character to be admired. Rust Man Of War 223J is outcross pedigree to the mainstream genetics with Yardley Man Of War B475 having a stacked pedigree yet it being different. Man Of War is one of Gib Yardley's great breeding pieces and he has been used at Rust with endless success and a bull that will be used more into the future. 8543U is one of the most influential donors in the Simmental breed and her success records are endless and it is because of sons like Rust Man Of War 223J who checks off all the major boxes to being a great breeding bull.