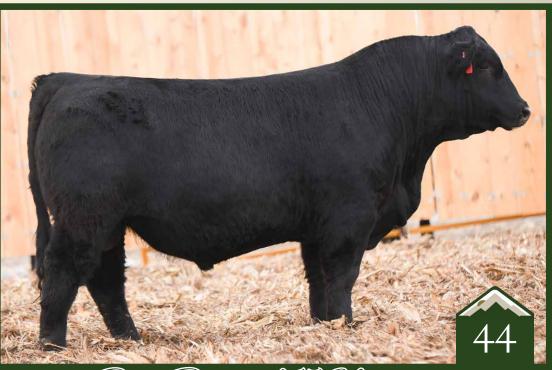

this pedigree and the masculine and good looking profile of Lot 42 as he is very complete.



#### Rust Patriot 178 H Simmental Bull

homo polled /// homo black /// 3750436 /// 2020-06-23 /// bw-77 /// adj ww-715

This homo/homo good looking individual is long spined, level top, well muscled and the right design throughout. Patriot has been a great breeding bull and when you combine him with Commissioner xW168, you have constancy bred right in. W168 is one of the successful donor females who was always complimented on her foot and udder structure with the ability to be able to produce.



123.5 LFE COMMISSIONER 811Z 0.28 RUST MISS 5111C 4.7 TNT MISS W168

8.5

4.6

79.1

21.0 60.5 15.3 13.2 109.9 69.8

8.6

2.6

77.3 122.9

0.28

2.9

21.4

60.0 15.0 13.5 118.5 73.8



Sire of Lots XXX:



Rust Patriot 175 H SimAngus Bull

homo polled /// black /// 3750444 /// 2020-06-18 /// bw-89 /// adj ww-702

Lot 44 is as long as a well rope and strong topped as an ax handle. He is an athletic individual that gets out and moves with ease and is ultra smooth in his design and confident he wil leave a profitable set of sons and daughters both. When you can get genetics like the beautiful 531C incorporated into your genetics, take advantage.



W/C BULLSEYE 3046A W/C MISS WERNING 531C MISS WERNING 931W



Dam.: W/C Miss Werbubg 531C



Maternal Sib: Rust Miss Anchor 778E

MAF DRUNKEN SAILOR 266C MAF PATRIOT 32F MAF SABRINA 89B

S A V RESOURCE 1441 MISS YARDLEY C46 Y1 MISS YARDLEY W137 10.1 3.4 73.7 130.8 0.36 5.4 19.1 55.9 12.7 12.6 105.0 66.5



homo polled /// black /// 3750448 /// 2020