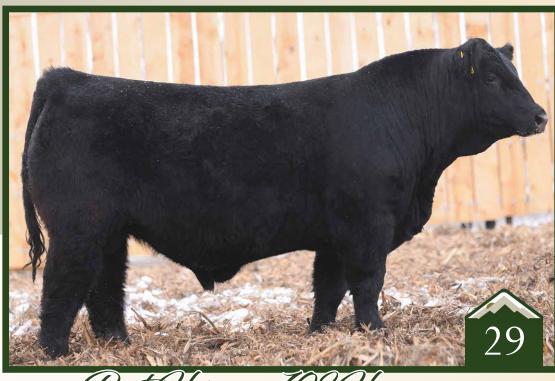

BROOKING BANK NOTE 4040 **BROOKING FIREBRAND 6068 BROOKING ANNIE K 390** 

BAR-E-L NATURAL LAW 52Y **BROOKING BEAUTY 8187 BROOKING BEAUTY 333** 

Forged of Fire could just be the best breeding accomplishment of Rust Mountain View Ranch since its existence starting multiple decades ago. He has created true excitement since day 1 and has been one of the most talked about and highly anticipated individual ever to be marketed with the Rust prefix. The pedigree says it all that he is destined for greatness as it is stacked with purely awesome maternal genetics that will surely produce with excellence. His sire, Firebrand is one of the most impressive phenotype bulls in existence and has the great Rose and Annie K cow families backing him. His dam, the incredible Beauty 8187 stacks Natural Law on top of one of the most famous cows in Canada, Beauty 333. This is a truly royally stacked pedigree many of the great females in it like Rose 201, Annie K 390, Beaty, 333 and maternal legends like Bank Note and Natural Law. Forged of Fire is not only a stacked pedigree but a bull that boasts a phenotype unlike others. This nice headed, erect fronted, smooth shouldered power bull has a style and presence to him that is admirable. He is sound in his structure and good footed while being extremely hard to fault in his body type. You can foresee this herd sire to leave highly sought after sons that'll top the marketplace and daughters that will improve udder quality, production value and be backed by an incredibly high maternal pedigree. It is exciting to offer up full interest and full possession on a special breeding piece that will have a positive impact on the industry for years to come.

Rust Mountain View Ranch will be retaining some in herd use semen.

Grand Dam: Brooking Annie K 390

Grand Dam: Brooking Beauty 333

SAV PRESIDENT 6847 S A V AMERICA 8018 SAV MADAME PRIDE 0075

-0.4

61 105

24 53 35 0.36 0.89 0.011