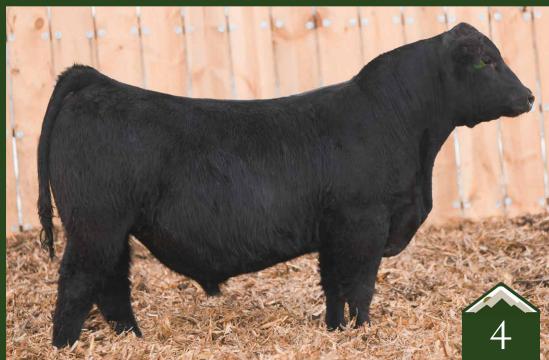

BROOKING BANK NOTE 4040 **BROOKING FIREBRAND 6068 BROOKING ANNIE K 390** 

BAR-E-L NATURAL LAW 52Y **BROOKING BEAUTY 8187 BROOKING BEAUTY 333** 

Forged of Fire could just be the best breeding accomplishment of Rust Mountain View Ranch since its existence starting multiple decades ago. He has created true excitement since day 1 and has been one of the most talked about and highly anticipated individual ever to be marketed with the Rust prefix. The pedigree says it all that he is destined for greatness as it is stacked with purely awesome maternal genetics that will surely produce with excellence. His sire, Firebrand is one of the most impressive phenotype bulls in existence and has the great Rose and Annie K cow families backing him. His dam, the incredible Beauty 8187 stacks Natural Law on top of one of the most famous cows in Canada, Beauty 333. This is a truly royally stacked pedigree many of the great females in it like Rose 201, Annie K 390, Beaty, 333 and maternal legends like Bank Note and Natural Law. Forged of Fire is not only a stacked pedigree but a bull that boasts a phenotype unlike others. This nice headed, erect fronted, smooth shouldered power bull has a style and presence to him that is admirable. He is sound in his structure and good footed while being extremely hard to fault in his body type. You can foresee this herd sire to leave highly sought after sons that'll top the marketplace and daughters that will improve udder quality, production value and be backed by an incredibly high maternal pedigree. It is exciting to offer up full interest and full possession on a special breeding piece that will have a positive impact on the industry for years to come.

Rust Mountain View Ranch will be retaining some in herd use semen.

Grand Dam: Brooking Annie K 390

Grand Dam: Brooking Beauty 333

SAV PRESIDENT 6847 S A V AMERICA 8018 SAV MADAME PRIDE 0075

-0.4

61 105

24 53 35 0.36 0.89 0.011

SOO LINE MOTIVE 9016 SOO LINE ROSE 1019 EAROSE 918

Sire: S A V Ameruca 8018

Dam: Soo Line Rose 1019

4.7

75 124

3

22 70 46 -0.280.84 -0.030