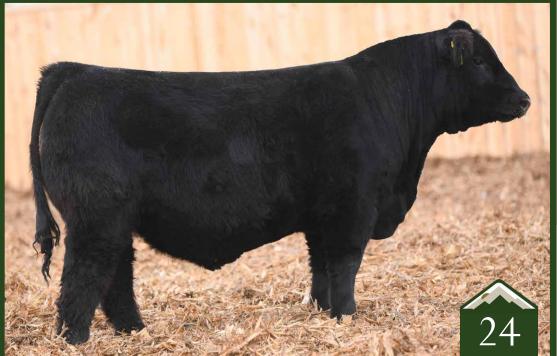

BROOKING BANK NOTE 4040 **BROOKING FIREBRAND 6068 BROOKING ANNIE K 390** 

BAR-E-L NATURAL LAW 52Y **BROOKING BEAUTY 8187 BROOKING BEAUTY 333** 

Forged of Fire could just be the best breeding accomplishment of Rust Mountain View Ranch since its existence starting multiple decades ago. He has created true excitement since day 1 and has been one of the most talked about and highly anticipated individual ever to be marketed with the Rust prefix. The pedigree says it all that he is destined for greatness as it is stacked with purely awesome maternal genetics that will surely produce with excellence. His sire, Firebrand is one of the most impressive phenotype bulls in existence and has the great Rose and Annie K cow families backing him. His dam, the incredible Beauty 8187 stacks Natural Law on top of one of the most famous cows in Canada, Beauty 333. This is a truly royally stacked pedigree many of the great females in it like Rose 201, Annie K 390, Beaty, 333 and maternal legends like Bank Note and Natural Law. Forged of Fire is not only a stacked pedigree but a bull that boasts a phenotype unlike others. This nice headed, erect fronted, smooth shouldered power bull has a style and presence to him that is admirable. He is sound in his structure and good footed while being extremely hard to fault in his body type. You can foresee this herd sire to leave highly sought after sons that'll top the marketplace and daughters that will improve udder quality, production value and be backed by an incredibly high maternal pedigree. It is exciting to offer up full interest and full possession on a special breeding piece that will have a positive impact on the industry for years to come.