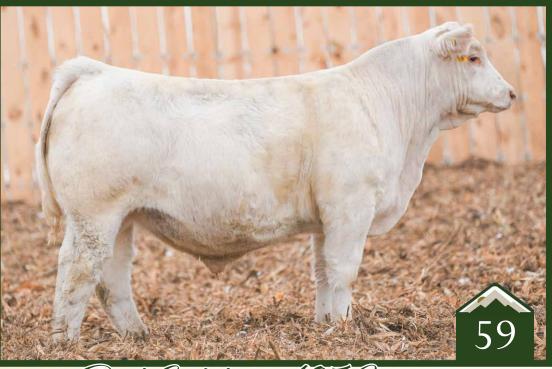

#### 20028358 / / / 2021-02-05 / // bw-82 ET /// adj ww-693

Combining 2 of the breeds greats in a package that is so good from phenotype to genotype and a well balanced set of EPD's (top 45% of AAA for CE, BW, WW, Claw, Angle, RE ... many of the important traits for real world). This awesome pedigreed bull is out of the \$1.51M America bull and one of the truly special donors in the industry, Rose 1019. This cross worked big time and we feel this breeding piece can be used in the heifer pen with success and not sacrificing performance at the end. You'll want to keep every single daughter from this bull and the future production could be endless as foot quality, udder structure, soundness and balance is bred into this maternally stacked pedigree. He is a truly special individual and one we are very proud of.