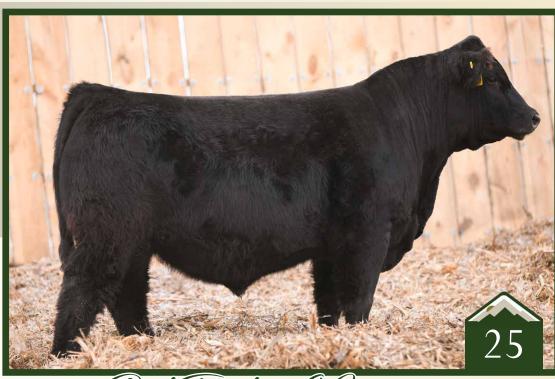

BROOKING BANK NOTE 4040 **BROOKING FIREBRAND 6068 BROOKING ANNIE K 390** 

BAR-E-L NATURAL LAW 52Y **BROOKING BEAUTY 8187 BROOKING BEAUTY 333** 

Forged of Fire could just be the best breeding accomplishment of Rust Mountain View Ranch since its existence starting multiple decades ago. He has created true excitement since day 1 and has been one of the most talked about and highly anticipated individual ever to be marketed with the Rust prefix. The pedigree says it all that he is destined for greatness as it is stacked with purely awesome maternal genetics that will surely produce with excellence. His sire, Firebrand is one of the most impressive phenotype bulls in existence and has the great Rose and Annie K cow families backing him. His dam, the incredible Beauty 8187 stacks Natural Law on top of one of the most famous cows in Canada, Beauty 333. This is a truly royally stacked pedigree many of the great females in it like Rose 201, Annie K 390, Beaty, 333 and maternal legends like Bank Note and Natural Law. Forged of Fire is not only a stacked pedigree but a bull that boasts a phenotype unlike others. This nice headed, erect fronted, smooth shouldered power bull has a style and presence to him that is admirable. He is sound in his structure and good footed while being extremely hard to fault in his body type. You can foresee this herd sire to leave highly sought after sons that'll top the marketplace and daughters that will improve udder quality, production value and be backed by an incredibly high maternal pedigree. It is exciting to offer up full interest and full possession on a special breeding piece that will have a positive impact on the industry for years to come.