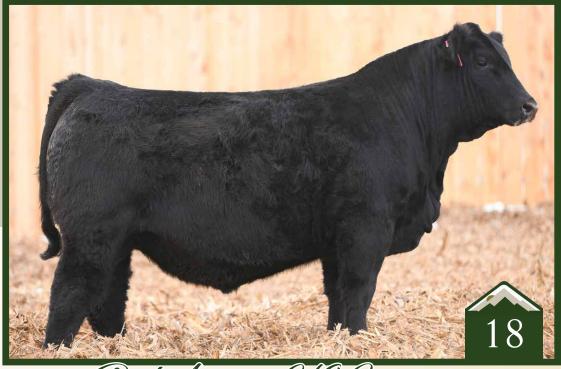

BROOKING BANK NOTE 4040 **BROOKING FIREBRAND 6068 BROOKING ANNIE K 390** 

BAR-E-L NATURAL LAW 52Y **BROOKING BEAUTY 8187 BROOKING BEAUTY 333** 

Forged of Fire could just be the best breeding accomplishment of Rust Mountain View Ranch since its existence starting multiple decades ago. He has created true excitement since day 1 and has been one of the most talked about and highly anticipated individual ever to be marketed with the Rust prefix. The pedigree says it all that he is destined for greatness as it is stacked with purely awesome maternal genetics that will surely produce with excellence. His sire, Firebrand is one of the most impressive phenotype bulls in existence and has the great Rose and Annie K cow families backing him. His dam, the incredible Beauty 8187 stacks Natural Law on top of one of the most famous cows in Canada, Beauty 333. This is a truly royally stacked pedigree many of the great females in it like Rose 201, Annie K 390, Beaty, 333 and maternal legends like Bank Note and Natural Law. Forged of Fire is not only a stacked pedigree but a bull that boasts a phenotype unlike others. This nice headed, erect fronted, smooth shouldered power bull has a style and presence to him that is admirable. He is sound in his structure and good footed while being extremely hard to fault in his body type. You can foresee this herd sire to leave highly sought after sons that'll top the marketplace and daughters that will improve udder quality, production value and be backed by an incredibly high maternal pedigree. It is exciting to offer up full interest and full possession on a special breeding piece that will have a positive impact on the industry for years to come.

Rust Mountain View Ranch will be retaining some in herd use semen.

Grand Dam: Brooking Annie K 390

Grand Dam: Brooking Beauty 333

SAV PRESIDENT 6847 S A V AMERICA 8018 SAV MADAME PRIDE 0075

-0.4

61 105

24 53 35 0.36 0.89 0.011

SOO LINE MOTIVE 9016 SOO LINE ROSE 1019 EAROSE 918

Sire: S A V Ameruca 8018

Dam: Soo Line Rose 1019

4.7

75 124

3

22 70 46 -0.280.84 -0.030