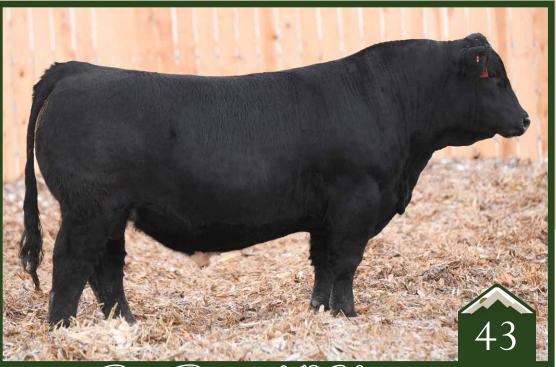

#### Rust Patriot 141 H Simmental Bull

homo polled /// red /// 3750430 /// 2020-05-24 /// bw-87 /// adj ww-695

Here is a good looking individual that is stacked pedigreed and goes back to a famous donor, the great T87. The T87 donor cow is renowned across the breed for the valuable she has produced. Her top daughter is the \$140,000 Eternity by Broker who was the 2015 American Royal Champion Female for Miranda Raithel. Other daughters have commanded \$70,000, \$58,000, and \$10,000. To find a red hided T87 son is very cool and one that is homo polled and the right kind.

6.2
4.8
MAF DRUNKEN SAILOR 266C
MAF PATRIOT 32F
83.7
MAF SABRINA 89B

128.1
MR HOC BROKER
M2C/PHF CENTRICITY
SVF ABOVE & BEYOND T87

23.6 65.4 16.1 9.0 102.4

.: Grand Dam: MAF Patriot 32F

Grand Dam.: SVF Above & Beyond T87