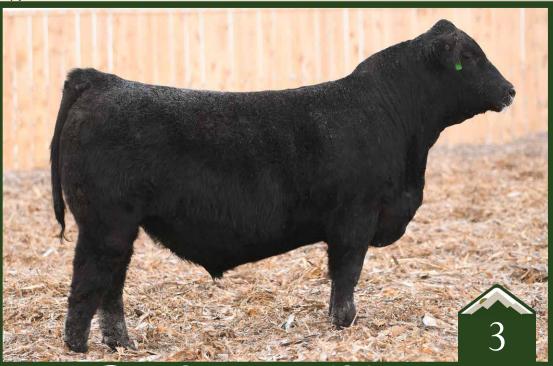

#### 20028358 / / / 2021-02-05 / // bw-82 ET /// adj ww-693

Combining 2 of the breeds greats in a package that is so good from phenotype to genotype and a well balanced set of EPD's (top 45% of AAA for CE, BW, WW, Claw, Angle, RE ... many of the important traits for real world). This awesome pedigreed bull is out of the \$1.51M America bull and one of the truly special donors in the industry, Rose 1019. This cross worked big time and we feel this breeding piece can be used in the heifer pen with success and not sacrificing performance at the end. You'll want to keep every single daughter from this bull and the future production could be endless as foot quality, udder structure, soundness and balance is bred into this maternally stacked pedigree. He is a truly special individual and one we are very proud of.