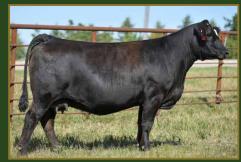

19 & Lots 33-34: W/C CEO 005G

homo polled /// black /// 3870797 /// 2021-01-03 /// bw-95 ET /// adj ww-765

IPU Bentley 81F is a \$92,500 high seller from the highly respected LaBatte program and has been a very strong breeding bull in high demand. RMVR acquired the US interest in 81F and he has been a valuable addition in their herd being used selectively on the very best donors. Lot 12 would be one of the highest performing bulls in the sale with a 765 adj ww and had the middle, muscle and moderation to be a strong herd sire. He is homo polled and has that valuable blaze face that is in high demand to identify the power of the Simmental industry. This 81F x 8543U mating has left the Rust program excellent daughters and sons with Lot 12 being a feature to sell in 2022.