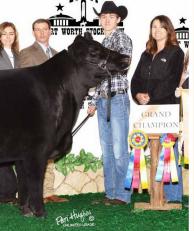

BROOKING BANK NOTE 4040 **BROOKING FIREBRAND 6068 BROOKING ANNIE K 390** 

BAR-E-L NATURAL LAW 52Y **BROOKING BEAUTY 8187 BROOKING BEAUTY 333** 

Forged of Fire could just be the best breeding accomplishment of Rust Mountain View Ranch since its existence starting multiple decades ago. He has created true excitement since day 1 and has been one of the most talked about and highly anticipated individual ever to be marketed with the Rust prefix. The pedigree says it all that he is destined for greatness as it is stacked with purely awesome maternal genetics that will surely produce with excellence. His sire, Firebrand is one of the most impressive phenotype bulls in existence and has the great Rose and Annie K cow families backing him. His dam, the incredible Beauty 8187 stacks Natural Law on top of one of the most famous cows in Canada, Beauty 333. This is a truly royally stacked pedigree many of the great females in it like Rose 201, Annie K 390, Beaty, 333 and maternal legends like Bank Note and Natural Law. Forged of Fire is not only a stacked pedigree but a bull that boasts a phenotype unlike others. This nice headed, erect fronted, smooth shouldered power bull has a style and presence to him that is admirable. He is sound in his structure and good footed while being extremely hard to fault in his body type. You can foresee this herd sire to leave highly sought after sons that'll top the marketplace and daughters that will improve udder quality, production value and be backed by an incredibly high maternal pedigree. It is exciting to offer up full interest and full possession on a special breeding piece that will have a positive impact on the industry for years to come.