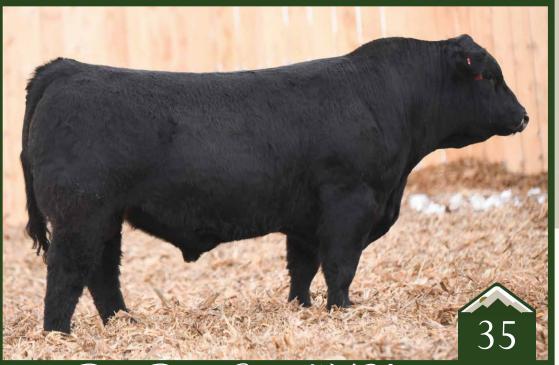

Rust Mountain View Ranch will be retaining some in herd use semen.

Grand Dam: Brooking Annie K 390

Grand Dam: Brooking Beauty 333

SAV PRESIDENT 6847 S A V AMERICA 8018 SAV MADAME PRIDE 0075

-0.4

61 105

24 53 35 0.36 0.89 0.011

SOO LINE MOTIVE 9016 SOO LINE ROSE 1019 EAROSE 918

Sire: S A V Ameruca 8018

Dam: Soo Line Rose 1019

4.7

75 124

3

22 70 46 -0.280.84 -0.030

#### 20028358 / / / 2021-02-05 / // bw-82 ET /// adj ww-693

Combining 2 of the breeds greats in a package that is so good from phenotype to genotype and a well balanced set of EPD's (top 45% of AAA for CE, BW, WW, Claw, Angle, RE ... many of the important traits for real world). This awesome pedigreed bull is out of the \$1.51M America bull and one of the truly special donors in the industry, Rose 1019. This cross worked big time and we feel this breeding piece can be used in the heifer pen with success and not sacrificing performance at the end. You'll want to keep every single daughter from this bull and the future production could be endless as foot quality, udder structure, soundness and balance is bred into this maternally stacked pedigree. He is a truly special individual and one we are very proud of.