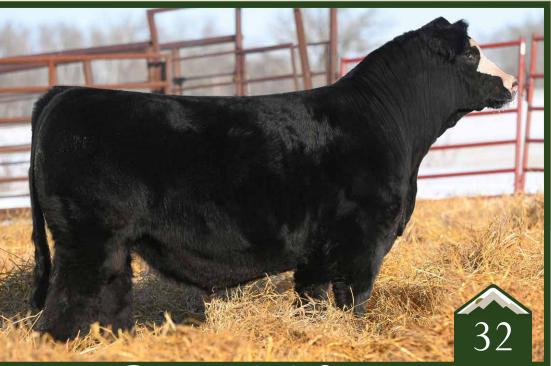

BROOKING BANK NOTE 4040 **BROOKING FIREBRAND 6068 BROOKING ANNIE K 390** 

BAR-E-L NATURAL LAW 52Y **BROOKING BEAUTY 8187 BROOKING BEAUTY 333** 

Forged of Fire could just be the best breeding accomplishment of Rust Mountain View Ranch since its existence starting multiple decades ago. He has created true excitement since day 1 and has been one of the most talked about and highly anticipated individual ever to be marketed with the Rust prefix. The pedigree says it all that he is destined for greatness as it is stacked with purely awesome maternal genetics that will surely produce with excellence. His sire, Firebrand is one of the most impressive phenotype bulls in existence and has the great Rose and Annie K cow families backing him. His dam, the incredible Beauty 8187 stacks Natural Law on top of one of the most famous cows in Canada, Beauty 333. This is a truly royally stacked pedigree many of the great females in it like Rose 201, Annie K 390, Beaty, 333 and maternal legends like Bank Note and Natural Law. Forged of Fire is not only a stacked pedigree but a bull that boasts a phenotype unlike others. This nice headed, erect fronted, smooth shouldered power bull has a style and presence to him that is admirable. He is sound in his structure and good footed while being extremely hard to fault in his body type. You can foresee this herd sire to leave highly sought after sons that'll top the marketplace and daughters that will improve udder quality, production value and be backed by an incredibly high maternal pedigree. It is exciting to offer up full interest and full possession on a special breeding piece that will have a positive impact on the industry for years to come.

Rust Mountain View Ranch will be retaining some in herd use semen.

Grand Dam: Brooking Annie K 390

Grand Dam: Brooking Beauty 333

SAV PRESIDENT 6847 S A V AMERICA 8018 SAV MADAME PRIDE 0075

-0.4

61 105

24 53 35 0.36 0.89 0.011

SOO LINE MOTIVE 9016 SOO LINE ROSE 1019 EAROSE 918

Sire: S A V Ameruca 8018

Dam: Soo Line Rose 1019

4.7

75 124

3

22 70 46 -0.280.84 -0.030