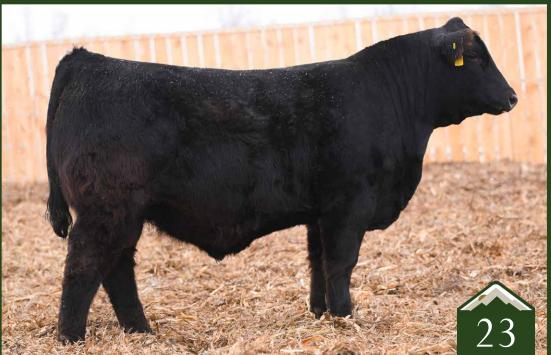

## Angus Bull

20014898 2021-01-21 /// bw-84 ET /// adj ww-658

A direct son from the \$42,500 SAV Madame Pride 9832 that is one of the unique up and coming donors at Rust that they'll continue to build a successful program around. Two full sisters to 9832 sold to the respective KT Ranches herd for \$47,500 and the other to the progressive Covey Hill program for \$27,500 with full brothers bringing \$22,000 and \$22,500 to Elk Meadows. This is a maternal pedigree to be tied into with confidence of power and consistency. Confidential 1310 has a great look and a long, stout, sound and complete individual.

SCHILLINGS R&L CLASSIFIED SCHILLING'S R&L CONFIDENTIAL GRUBBS MISS NEWSBREAK 111

S A V PRESIDENT 6847 S AV MADAME PRIDE 9832 SAV MADAME PRIDE 3045

Sire of Lots 2-4: Schillin

SCHILLINGS R&L CLASSIFIED SCHILLING'S R&L CONFIDENTIAL GRUBBS MISS NEWSBREAK 111

S A V RENOVATION 6822 RUST MS BEAUTY 907G BROOKING BEAUTY 6066 3 3 4.1 4.1 80 w 124 cem 2 nilk 12 niw 68 wt 36 nirb 0.23 ca 0.35 at 0.014