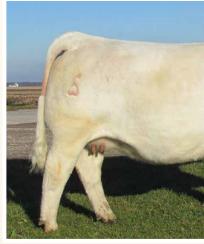

Sire of Lots 59-62 : DO

Rust Substance 4029 Charolais Bull

polled /// white /// EM954246 /// 2021-04-15 /// bw-108 ET /// adj ww-738 Refer to Lot 59's footnote - full brothers.

5.7

-1.1

50 91

6.5

20
attl
45
a. 1.2
a. 0.55
att 0.016
si 232.21

TR MR FIRE WATER 5792RET HARVIE MS IMPRESSIVE 267Z THOMAS MS IMPRESSIVE0641

Dam of Lots 56-62: Ha

LT LEDGER 0332 P DCR MR SUBSTANCE A240 JCH MS DOUBT W25

TR MR FIRE WATER 5792RET HARVIE MS IMPRESSIVE 267Z THOMAS MS IMPRESSIVE0641

1.1 53 94 5.6 19 46 1.2 0.83 0.013 233.40

Charolais Bull

polled /// white/// EM954245 /// 2021-04-16 /// bw-108 ET /// adj ww-768 Refer to Lot 59's footnote - full brothers.

R MR Substance A240

LT LEDGER 0332 P DCR MR SUBSTANCE A240 JCH MS DOUBT W25