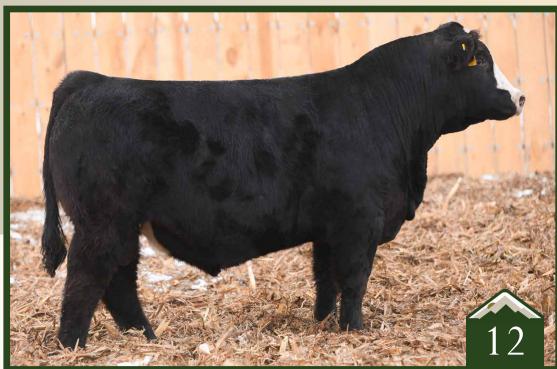

19 & Lots 33-34: W/C CEO 005G

homo polled /// black /// 3870797 /// 2021-01-03 /// bw-95 ET /// adj ww-765

IPU Bentley 81F is a \$92,500 high seller from the highly respected LaBatte program and has been a very strong breeding bull in high demand. RMVR acquired the US interest in 81F and he has been a valuable addition in their herd being used selectively on the very best donors. Lot 12 would be one of the highest performing bulls in the sale with a 765 adj ww and had the middle, muscle and moderation to be a strong herd sire. He is homo polled and has that valuable blaze face that is in high demand to identify the power of the Simmental industry. This 81F x 8543U mating has left the Rust program excellent daughters and sons with Lot 12 being a feature to sell in 2022.