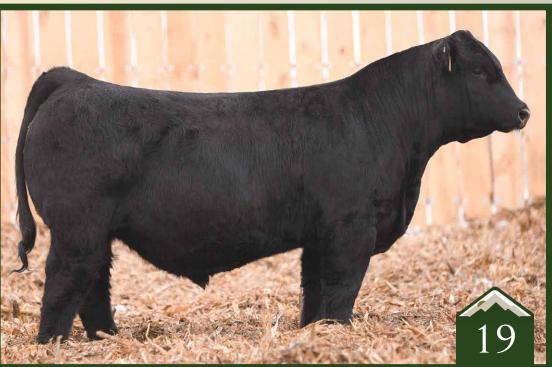

#### 20028358 / / / 2021-02-05 / // bw-82 ET /// adj ww-693

Combining 2 of the breeds greats in a package that is so good from phenotype to genotype and a well balanced set of EPD's (top 45% of AAA for CE, BW, WW, Claw, Angle, RE ... many of the important traits for real world). This awesome pedigreed bull is out of the \$1.51M America bull and one of the truly special donors in the industry, Rose 1019. This cross worked big time and we feel this breeding piece can be used in the heifer pen with success and not sacrificing performance at the end. You'll want to keep every single daughter from this bull and the future production could be endless as foot quality, udder structure, soundness and balance is bred into this maternally stacked pedigree. He is a truly special individual and one we are very proud of.