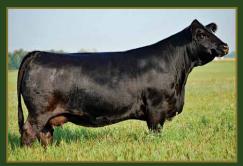

## Rust Confidential 1306 Angus Bu

20014894 /// 2021-01-17 /// bw-90 ET /// adj ww-769

Lot 4 & 5 are full ET brothers that are the highest performing Angus bulls at Rust in 2021 and boast large weaning weights at the impressive 770 range. If you want to thicken your wallet and add sheer pay weight to your calf crop, put these 2 on your short list. Not only are these long spined, stout made, heavy muscled herd bulls high performing, they are amongst the best looking bulls to grace the pastures all spring, summer and fall in Mercer as they are standouts. Their donor dam, 907G is a special donor out of the maternally stacked Renovation and the \$71,000 Brooking Beauty 6066 that is out of a full sib to the famous Beauty 333. Confidential is a universal sire that was a genetic explosion when mated with 907G

Grand Dam: Brooking Beauty 6066

SCHILLINGS R&L CLASSIFIED SCHILLING'S R&L CONFIDENTIAL GRUBBS MISS NEWSBREAK 111

S A V RENOVATION 6822 RUST MS BEAUTY 907G BROOKING BEAUTY 6066 3 bw 4.4 ww 89 yw 143 cem 3 milk 15 mw 104 cwt 48 mrb 0.12 rea 0.63 fat 0.040