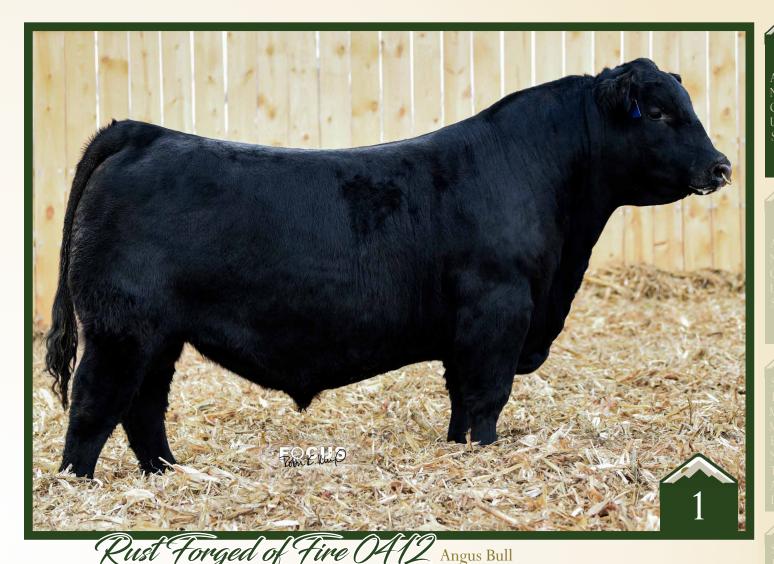

BROOKING BANK NOTE 4040 **BROOKING FIREBRAND 6068 BROOKING ANNIE K 390** 

BAR-E-L NATURAL LAW 52Y **BROOKING BEAUTY 8187 BROOKING BEAUTY 333** 

Forged of Fire could just be the best breeding accomplishment of Rust Mountain View Ranch since its existence starting multiple decades ago. He has created true excitement since day 1 and has been one of the most talked about and highly anticipated individual ever to be marketed with the Rust prefix. The pedigree says it all that he is destined for greatness as it is stacked with purely awesome maternal genetics that will surely produce with excellence. His sire, Firebrand is one of the most impressive phenotype bulls in existence and has the great Rose and Annie K cow families backing him. His dam, the incredible Beauty 8187 stacks Natural Law on top of one of the most famous cows in Canada, Beauty 333. This is a truly royally stacked pedigree many of the great females in it like Rose 201, Annie K 390, Beaty, 333 and maternal legends like Bank Note and Natural Law. Forged of Fire is not only a stacked pedigree but a bull that boasts a phenotype unlike others. This nice headed, erect fronted, smooth shouldered power bull has a style and presence to him that is admirable. He is sound in his structure and good footed while being extremely hard to fault in his body type. You can foresee this herd sire to leave highly sought after sons that'll top the marketplace and daughters that will improve udder quality, production value and be backed by an incredibly high maternal pedigree. It is exciting to offer up full interest and full possession on a special breeding piece that will have a positive impact on the industry for years to come.

Rust Mountain View Ranch will be retaining some in herd use semen.

Grand Dam: Brooking Annie K 390

Grand Dam: Brooking Beauty 333

SAV PRESIDENT 6847 S A V AMERICA 8018 SAV MADAME PRIDE 0075

-0.4

61 105

24 53 35 0.36 0.89 0.011