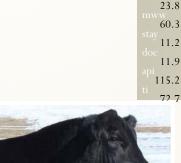

WAGR DREAM CATCHER 03R
0.18 MISS WERNING KP 8543U
4.7 MISS WERNING 534R

27.1 62.2 11.3 13.7 114.0 74.5

Dam of Lots 6-19 & Lots 33-34

bw -2.8
ww 67.0
yw 93.0
adg 0.16
mce 6.6
milk 27.5
mww 60.9
stay 12.3
doc 14.6
api 111.5