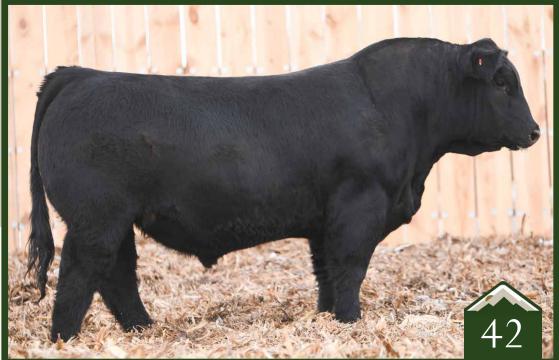

Rust Patriot 160 H Simmental Bull

polled /// black /// 3750432 /// 2020-06-09 /// bw-104 /// adj ww-727

Patriot/United/8543 is a very cool pedigree and one that has consistency and profitability bred into it. If you want to add natural muscle, dimension and shape into your calf crop with the intentions of keeping every daughter, have Lot 42 on your short list. We could go on about the quality of this pedigree and the masculine and good looking profile of Lot 42 as he is very complete.