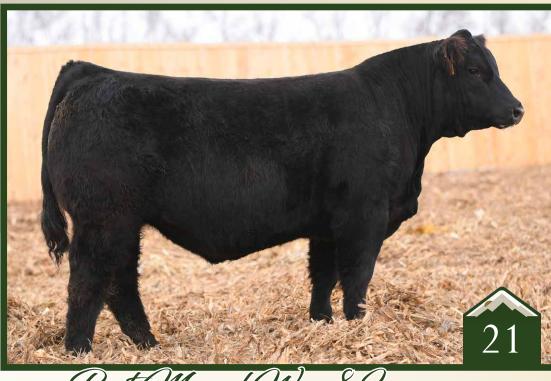

BROOKING BANK NOTE 4040 **BROOKING FIREBRAND 6068 BROOKING ANNIE K 390** 

BAR-E-L NATURAL LAW 52Y **BROOKING BEAUTY 8187 BROOKING BEAUTY 333** 

Forged of Fire could just be the best breeding accomplishment of Rust Mountain View Ranch since its existence starting multiple decades ago. He has created true excitement since day 1 and has been one of the most talked about and highly anticipated individual ever to be marketed with the Rust prefix. The pedigree says it all that he is destined for greatness as it is stacked with purely awesome maternal genetics that will surely produce with excellence. His sire, Firebrand is one of the most impressive phenotype bulls in existence and has the great Rose and Annie K cow families backing him. His dam, the incredible Beauty 8187 stacks Natural Law on top of one of the most famous cows in Canada, Beauty 333. This is a truly royally stacked pedigree many of the great females in it like Rose 201, Annie K 390, Beaty, 333 and maternal legends like Bank Note and Natural Law. Forged of Fire is not only a stacked pedigree but a bull that boasts a phenotype unlike others. This nice headed, erect fronted, smooth shouldered power bull has a style and presence to him that is admirable. He is sound in his structure and good footed while being extremely hard to fault in his body type. You can foresee this herd sire to leave highly sought after sons that'll top the marketplace and daughters that will improve udder quality, production value and be backed by an incredibly high maternal pedigree. It is exciting to offer up full interest and full possession on a special breeding piece that will have a positive impact on the industry for years to come.

Rust Mountain View Ranch will be retaining some in herd use semen.

Grand Dam: Brooking Annie K 390

Grand Dam: Brooking Beauty 333

SAV PRESIDENT 6847 S A V AMERICA 8018 SAV MADAME PRIDE 0075

-0.4

61 105

24 53 35 0.36 0.89 0.011

SOO LINE MOTIVE 9016 SOO LINE ROSE 1019 EAROSE 918

Sire: S A V Ameruca 8018

Dam: Soo Line Rose 1019

4.7

75 124

3

22 70 46 -0.280.84 -0.030