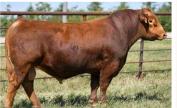

## Angus Bull

20014898 2021-01-21 /// bw-84 ET /// adj ww-658

A direct son from the \$42,500 SAV Madame Pride 9832 that is one of the unique up and coming donors at Rust that they'll continue to build a successful program around. Two full sisters to 9832 sold to the respective KT Ranches herd for \$47,500 and the other to the progressive Covey Hill program for \$27,500 with full brothers bringing \$22,000 and \$22,500 to Elk Meadows. This is a maternal pedigree to be tied into with confidence of power and consistency. Confidential 1310 has a great look and a long, stout, sound and complete individual.

SCHILLINGS R&L CLASSIFIED SCHILLING'S R&L CONFIDENTIAL GRUBBS MISS NEWSBREAK 111

S A V PRESIDENT 6847 S AV MADAME PRIDE 9832 SAV MADAME PRIDE 3045

Sire of Lots 2-4: Schillin

SCHILLINGS R&L CLASSIFIED SCHILLING'S R&L CONFIDENTIAL GRUBBS MISS NEWSBREAK 111