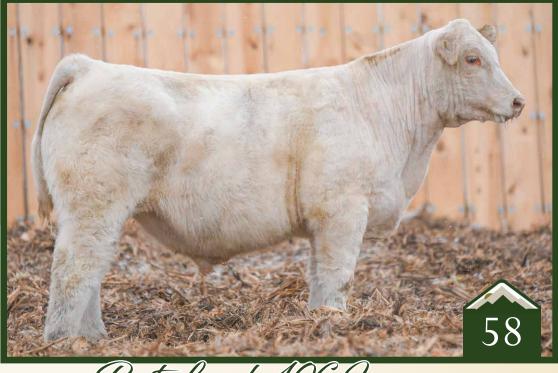

BROOKING BANK NOTE 4040 **BROOKING FIREBRAND 6068 BROOKING ANNIE K 390** 

BAR-E-L NATURAL LAW 52Y **BROOKING BEAUTY 8187 BROOKING BEAUTY 333** 

Forged of Fire could just be the best breeding accomplishment of Rust Mountain View Ranch since its existence starting multiple decades ago. He has created true excitement since day 1 and has been one of the most talked about and highly anticipated individual ever to be marketed with the Rust prefix. The pedigree says it all that he is destined for greatness as it is stacked with purely awesome maternal genetics that will surely produce with excellence. His sire, Firebrand is one of the most impressive phenotype bulls in existence and has the great Rose and Annie K cow families backing him. His dam, the incredible Beauty 8187 stacks Natural Law on top of one of the most famous cows in Canada, Beauty 333. This is a truly royally stacked pedigree many of the great females in it like Rose 201, Annie K 390, Beaty, 333 and maternal legends like Bank Note and Natural Law. Forged of Fire is not only a stacked pedigree but a bull that boasts a phenotype unlike others. This nice headed, erect fronted, smooth shouldered power bull has a style and presence to him that is admirable. He is sound in his structure and good footed while being extremely hard to fault in his body type. You can foresee this herd sire to leave highly sought after sons that'll top the marketplace and daughters that will improve udder quality, production value and be backed by an incredibly high maternal pedigree. It is exciting to offer up full interest and full possession on a special breeding piece that will have a positive impact on the industry for years to come.