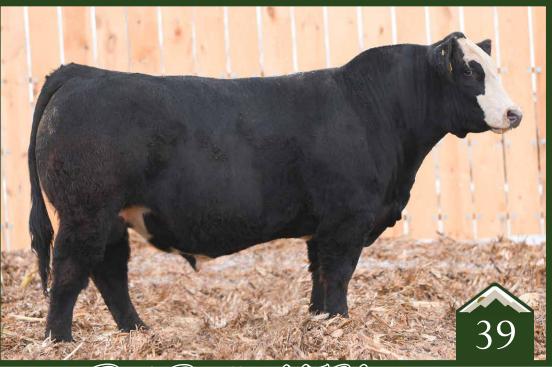

BROOKING BANK NOTE 4040 **BROOKING FIREBRAND 6068 BROOKING ANNIE K 390** 

BAR-E-L NATURAL LAW 52Y **BROOKING BEAUTY 8187 BROOKING BEAUTY 333** 

Forged of Fire could just be the best breeding accomplishment of Rust Mountain View Ranch since its existence starting multiple decades ago. He has created true excitement since day 1 and has been one of the most talked about and highly anticipated individual ever to be marketed with the Rust prefix. The pedigree says it all that he is destined for greatness as it is stacked with purely awesome maternal genetics that will surely produce with excellence. His sire, Firebrand is one of the most impressive phenotype bulls in existence and has the great Rose and Annie K cow families backing him. His dam, the incredible Beauty 8187 stacks Natural Law on top of one of the most famous cows in Canada, Beauty 333. This is a truly royally stacked pedigree many of the great females in it like Rose 201, Annie K 390, Beaty, 333 and maternal legends like Bank Note and Natural Law. Forged of Fire is not only a stacked pedigree but a bull that boasts a phenotype unlike others. This nice headed, erect fronted, smooth shouldered power bull has a style and presence to him that is admirable. He is sound in his structure and good footed while being extremely hard to fault in his body type. You can foresee this herd sire to leave highly sought after sons that'll top the marketplace and daughters that will improve udder quality, production value and be backed by an incredibly high maternal pedigree. It is exciting to offer up full interest and full possession on a special breeding piece that will have a positive impact on the industry for years to come.