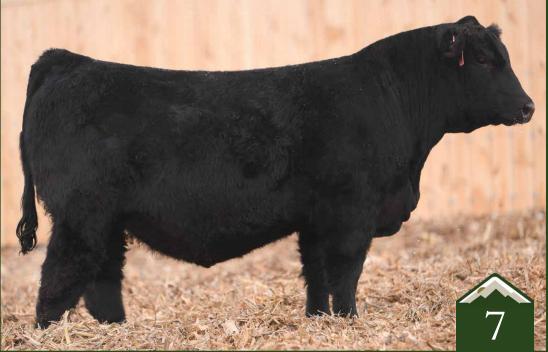

#### 20028358 / / / 2021-02-05 / // bw-82 ET /// adj ww-693

Combining 2 of the breeds greats in a package that is so good from phenotype to genotype and a well balanced set of EPD's (top 45% of AAA for CE, BW, WW, Claw, Angle, RE ... many of the important traits for real world). This awesome pedigreed bull is out of the \$1.51M America bull and one of the truly special donors in the industry, Rose 1019. This cross worked big time and we feel this breeding piece can be used in the heifer pen with success and not sacrificing performance at the end. You'll want to keep every single daughter from this bull and the future production could be endless as foot quality, udder structure, soundness and balance is bred into this maternally stacked pedigree. He is a truly special individual and one we are very proud of.

## Angus Bull

20014898 2021-01-21 /// bw-84 ET /// adj ww-658

A direct son from the \$42,500 SAV Madame Pride 9832 that is one of the unique up and coming donors at Rust that they'll continue to build a successful program around. Two full sisters to 9832 sold to the respective KT Ranches herd for \$47,500 and the other to the progressive Covey Hill program for \$27,500 with full brothers bringing \$22,000 and \$22,500 to Elk Meadows. This is a maternal pedigree to be tied into with confidence of power and consistency. Confidential 1310 has a great look and a long, stout, sound and complete individual.