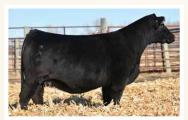

## Rust Confidential 1306 Angus Bu

20014894 /// 2021-01-17 /// bw-90 ET /// adj ww-769

Lot 4 & 5 are full ET brothers that are the highest performing Angus bulls at Rust in 2021 and boast large weaning weights at the impressive 770 range. If you want to thicken your wallet and add sheer pay weight to your calf crop, put these 2 on your short list. Not only are these long spined, stout made, heavy muscled herd bulls high performing, they are amongst the best looking bulls to grace the pastures all spring, summer and fall in Mercer as they are standouts. Their donor dam, 907G is a special donor out of the maternally stacked Renovation and the \$71,000 Brooking Beauty 6066 that is out of a full sib to the famous Beauty 333. Confidential is a universal sire that was a genetic explosion when mated with 907G

Grand Dam: Brooking Beauty 6066

SCHILLINGS R&L CLASSIFIED SCHILLING'S R&L CONFIDENTIAL GRUBBS MISS NEWSBREAK 111

S A V RENOVATION 6822 RUST MS BEAUTY 907G BROOKING BEAUTY 6066 3 bw 4.4 ww 89 yw 143 cem 3 milk 15 mw 104 cwt 48 mrb 0.12 rea 0.63 fat 0.040