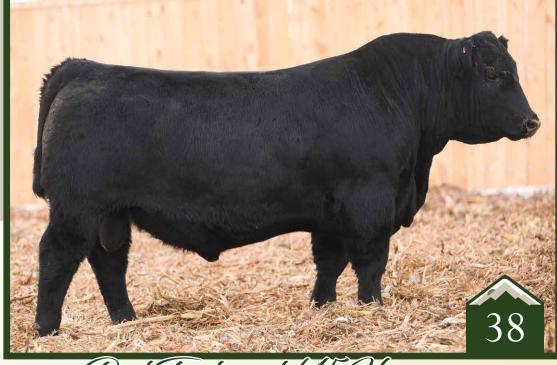

#### 20028358 / / / 2021-02-05 / // bw-82 ET /// adj ww-693

Combining 2 of the breeds greats in a package that is so good from phenotype to genotype and a well balanced set of EPD's (top 45% of AAA for CE, BW, WW, Claw, Angle, RE ... many of the important traits for real world). This awesome pedigreed bull is out of the \$1.51M America bull and one of the truly special donors in the industry, Rose 1019. This cross worked big time and we feel this breeding piece can be used in the heifer pen with success and not sacrificing performance at the end. You'll want to keep every single daughter from this bull and the future production could be endless as foot quality, udder structure, soundness and balance is bred into this maternally stacked pedigree. He is a truly special individual and one we are very proud of.

## Angus Bull

20014898 2021-01-21 /// bw-84 ET /// adj ww-658

A direct son from the \$42,500 SAV Madame Pride 9832 that is one of the unique up and coming donors at Rust that they'll continue to build a successful program around. Two full sisters to 9832 sold to the respective KT Ranches herd for \$47,500 and the other to the progressive Covey Hill program for \$27,500 with full brothers bringing \$22,000 and \$22,500 to Elk Meadows. This is a maternal pedigree to be tied into with confidence of power and consistency. Confidential 1310 has a great look and a long, stout, sound and complete individual.

SCHILLINGS R&L CLASSIFIED SCHILLING'S R&L CONFIDENTIAL GRUBBS MISS NEWSBREAK 111

S A V PRESIDENT 6847 S AV MADAME PRIDE 9832 SAV MADAME PRIDE 3045

Sire of Lots 2-4: Schillin

SCHILLINGS R&L CLASSIFIED SCHILLING'S R&L CONFIDENTIAL GRUBBS MISS NEWSBREAK 111

S A V RENOVATION 6822 RUST MS BEAUTY 907G BROOKING BEAUTY 6066 3 3 4.1 4.1 80 w 124 cem 2 nilk 12 niw 68 wt 36 nirb 0.23 ca 0.35 at 0.014