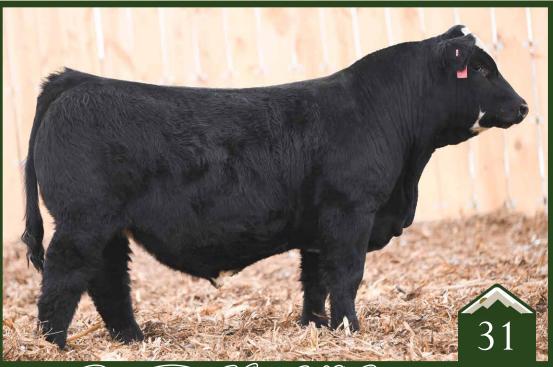

#### Rust Fort Knox 2189 Simmental Bull

polled /// black /// 3870825 /// 2021-02-18 /// bw-103 ET /// adj ww-684

From the early stages, 218J was a special individual that always would catch your eye and have a powerful herd bull presence at all ages of life. You have to admire the muscle, shape, dimension and overall pay weight he possesses in a good looking and stylish design. A farm favourite at RMVR and rightfully so as his good looks are combined with a really cool pedigree. Fort Knox is the popular \$180,000 high seller from Werning that continues to dominate across the country. When mated with the Night Watch x Flirt cow family, you can't go wrong.

RUST FLIRT 4 CERTIN 707E

79.0 1111.2 0.20 8.0 31.5 71.0 y 14.9

149.4 87.9

8.5

3.3

81.4 111.6

0.19

3.3 19.0 59.7 12.5

7.8

120.0 78.3

Sire.: W/C Fort Knox 609F

Dam: Rust Ms Certin Flirt 909G

Rampage 1029 Simmental Bull

homo polled /// homo black /// 3976522 /// 2021-02-02 /// bw-85 /// adj ww-729

102] is a homo/homo baldy that has a tonne to offer the industry with the good looks and a stacked cow family backing him. The Dolly cow family has rose to prominence across the industry in recent years, with multiple high sellers and show champions ever since the K-LER program selected 028X from Gateway Simmentals. The Dolly females have worked to multiple sires and proven to be extremely predictable genetics. The young 8609F donor is a maternal sibling to the \$180,000 breeding sensation W/C Fort Knox 609F and to the \$110,000 valued W/C Miss Werning 899F. 102]'s, sire, Profitmaker has done his part at Rust and left an exceptional set of progeny that are always easy to market and this good looking baldy son is legit.