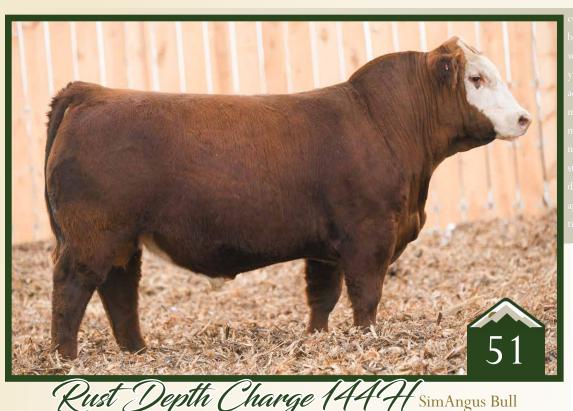

homo polled /// red /// 3750440 /// 2020-05-26 /// bw-96 /// adj ww-675

Lot 51 has one of the most beautiful cows as his dam and is a red baldy bombshell with a strong udder, sound made and very attractive in her design. His sire, Depth Charge has been a strong and outcross breeding bull at Rust and this homo polled son is one of his best breeding accomplishments to date. Lot 51 is very intriguing and has a stacked pedigree to boot.

W/C HOC HCC RED ANSWER 33B W/C DEPTH CHARGE 0266E MISS WERNING 0266X

GLS NEW DIRECTION X184 MTB/PZC ANYTHING GOES MILLIRON RUBY RED 319Y

7.1

2.2

71.0 97.1

0.16

4.0 k 23.2 58.6 13.5 14.5 101.3

6.5

2.7

76.5 115.3

0.24

20.9 59.2 18.4 13.1 118.0 71.1

Sire of Lots 51-54.: *W/C* 

Rust Depth Charge 1774 Simmental Bull

polled /// red/// 3750443 /// 2020-06-23 /// bw-95 /// adj ww-652

One of the best combinations at Rust over the years was the Captain Morgan x Sadie M68 that has worked so well and is a very consistent mating. They're good udder, easy doing, big bodied and strong production cattle that flat our work. When mated with Depth Charge, you are adding more cow power and this soft made, dark red bull, hairy individual can be invested in confidently.