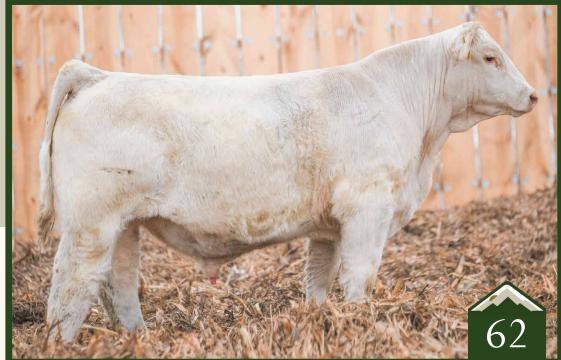

#### Rust Substance 407 J Charolais Bull

polled /// white /// EM954242 /// 2021-04-21 /// bw-99 ET /// adj ww-834

What a flush and if you could see the full sisters that sold last fall, you'd confidently invest in these genetics with the utmost amount of confidence. Good looking, hairy, high performing and cut the way you'd want with an ideal phenotype that has been bred into them. This is a remarkable opportunity to add predictable genetics that have the muscle and maternal to raise equally strong sons as daughters. His sire, DCR Mr Substance A240 is an attractive and high performance individual that has crossed ideally with 267Z and the 4 bulls on offer are special breeding pieces. As consistent as this flush is, there is a specific bull that has an incredible future and whether it be showing, breeding pasture, AI stud or beyond, he could certainly take the industry forward as he is one of the best ever born at RMVR of any breed.

3.4

0.2

55 107

6.7

22 49 1.4 0.82 10.008 10.008 10.008 LT LEDGER 0332 P

DCR MR SUBSTANCE A240 JCH MS DOUBT W25

TR MR FIRE WATER 5792RET

HARVIE MS IMPRESSIVE 267Z THOMAS MS IMPRESSIVE0641

Sire of Lots 59-62 : DO

Rust Substance 4029 Charolais Bull

polled /// white /// EM954246 /// 2021-04-15 /// bw-108 ET /// adj ww-738 Refer to Lot 59's footnote - full brothers.

5.7

-1.1

50 91

6.5

20
attl
45
a. 1.2
a. 0.55
att 0.016
si 232.21