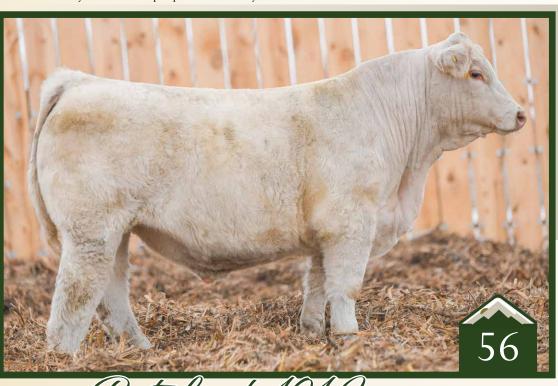

Refer to Lot 57's footnote - full brothers.

polled /// white /// EM954243 /// 2021-04-13 /// bw-102 ET /// adj ww-770

The Charolais division is lead off with a special embryo calf out of a cool donor female that has so much going for her. TR Ms Kim's On Fire 0710 ET is a direct daughter of the great 6033P donor who of course is the dam of the famous Thomas Ms Impressive 0641. There is a tonne of cow power in this donor as Firewater x 0641 mating is one of the most famous and she has a twist on that proven pedigree, yet still lining up the most famous cow families. 0710 is a stout, big topped, good looking individual and is strong udder and has proven to be able to produce them as you analyze lot 55. This guy has it all going in his favour and is a very cool Charolais prospect with extra style and dimension.

1.1 74 3.0 18 41 0.70.78-0.003 214.26

polled. // white /// EM954536 /// 2021-04-13 /// bw-108 ET /// adj ww-759

Lot 56, 57 and 58 are full sibs with a tonne of strength in them and out of an incredible donor, Impressive 267Z. 267Z is one of the very best donors ever to be utilized at RMVR of any breed and she has bred exceptional. One of the most famous cows in the industry is Thomas Ms Impressive 0641 and her world-renowned flush to Fire Water resulted in many championship banners and high selling progeny. When 267Z was mated to Whitecap Laredo 232T it worked exceptional on both sons and daughters this flush exemplifies constancy and predictability. This trio has unlimited potential and even though Rust aren't known for their Charolais history, these bulls can leave an incredible mark in a progressive program as they're the real deal.