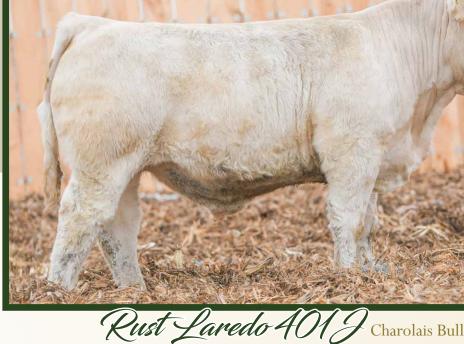

1.1 74 3.0 18 41 0.70.78-0.003 214.26

polled. // white /// EM954536 /// 2021-04-13 /// bw-108 ET /// adj ww-759

Lot 56, 57 and 58 are full sibs with a tonne of strength in them and out of an incredible donor, Impressive 267Z. 267Z is one of the very best donors ever to be utilized at RMVR of any breed and she has bred exceptional. One of the most famous cows in the industry is Thomas Ms Impressive 0641 and her world-renowned flush to Fire Water resulted in many championship banners and high selling progeny. When 267Z was mated to Whitecap Laredo 232T it worked exceptional on both sons and daughters this flush exemplifies constancy and predictability. This trio has unlimited potential and even though Rust aren't known for their Charolais history, these bulls can leave an incredible mark in a progressive program as they're the real deal.

polled /// white /// EM954535 /// 2021-04-20 /// bw-94 ET /// Refer to Lot 57's footnote - full brothers.