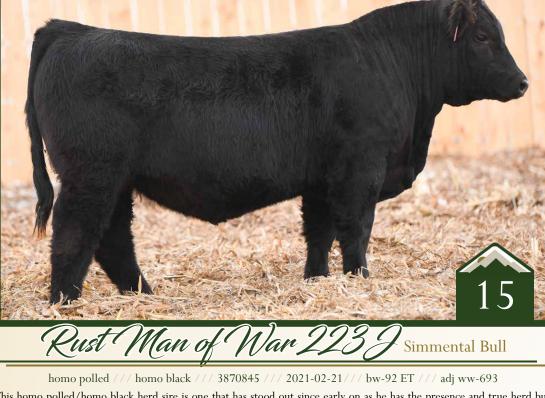

This homo polled/homo black herd sire is one that has stood out since early on as he has the presence and true herd bull

character to be admired. Rust Man Of War 223J is outcross pedigree to the mainstream genetics with Yardley Man Of War B475 having a stacked pedigree yet it being different. Man Of War is one of Gib Yardley's great breeding pieces and he has been used at Rust with endless success and a bull that will be used more into the future. 8543U is one of the most influential donors in the Simmental breed and her success records are endless and it is because of sons like Rust Man Of War 223J who checks off all the major boxes to being a great breeding bull.

KCC1 PINNACLE 118Z YARDLEY MAN OF WAR B475 MISSYARDLEYY134

WAGR DREAM CATCHER 03R MISS WERNING KP 8543U MISS WERNING 534R

\$87,500 Maternal Sibling to Lots 6-1

0.6 75.3 109.1 0.21 1.9 22.9 60.5 8.6 14.3 113.4 76.9