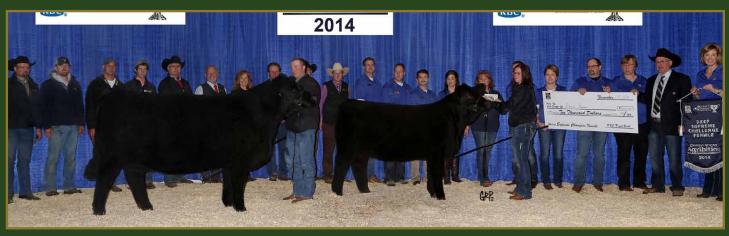

Dam: Rust Flirt 4 Certin 707E

Full Sib to Dam: RF Certainly Flirtin 202Z

Rust Patriot 152 H Simmental Bull

polled /// red /// 3750412 /// 2020-05-30 /// bw-85 /// adj ww-742

Lot 46 is an awesome bull to kick off the red extra age section and one that is so darn good from every angle and what he can offer a program on phenotype and genotype. His dam is a full sister to the legendary 202Z who is one of the most famous in the industry nearing 1 million in progeny sales. She started her show career as 2013 National Champion Female and went on to win 2014 Farmfair Supreme Champion Female over all breeds, 2014 Agribition Grand Champion Female and the first Simmental Female to win the RBC Beef Supreme Champion Female over all breeds representing the best of the best across all Canadian shows.

Muirheads 410B NLC 74E

Harvie Ms Impressive 267Z

RF Certainly Flirtin 202Z & RF Certainly Flirtin 404B - Agribition Supreme Champion Female & FarmFair Supreme Champion Female