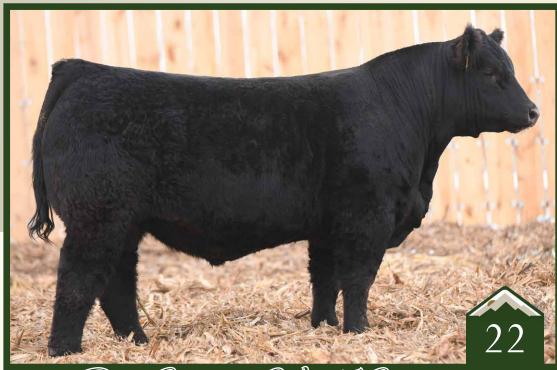

#### 20028358 / / / 2021-02-05 / // bw-82 ET /// adj ww-693

Combining 2 of the breeds greats in a package that is so good from phenotype to genotype and a well balanced set of EPD's (top 45% of AAA for CE, BW, WW, Claw, Angle, RE ... many of the important traits for real world). This awesome pedigreed bull is out of the \$1.51M America bull and one of the truly special donors in the industry, Rose 1019. This cross worked big time and we feel this breeding piece can be used in the heifer pen with success and not sacrificing performance at the end. You'll want to keep every single daughter from this bull and the future production could be endless as foot quality, udder structure, soundness and balance is bred into this maternally stacked pedigree. He is a truly special individual and one we are very proud of.