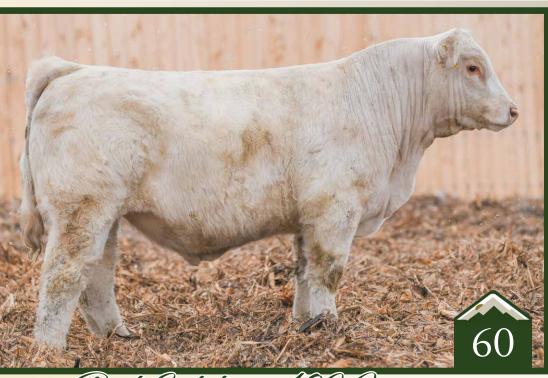

#### Rust Substance 407 J Charolais Bull

polled /// white /// EM954242 /// 2021-04-21 /// bw-99 ET /// adj ww-834

What a flush and if you could see the full sisters that sold last fall, you'd confidently invest in these genetics with the utmost amount of confidence. Good looking, hairy, high performing and cut the way you'd want with an ideal phenotype that has been bred into them. This is a remarkable opportunity to add predictable genetics that have the muscle and maternal to raise equally strong sons as daughters. His sire, DCR Mr Substance A240 is an attractive and high performance individual that has crossed ideally with 267Z and the 4 bulls on offer are special breeding pieces. As consistent as this flush is, there is a specific bull that has an incredible future and whether it be showing, breeding pasture, AI stud or beyond, he could certainly take the industry forward as he is one of the best ever born at RMVR of any breed.

3.4

0.2

55 107

6.7

22 49 1.4 0.82 10.008 10.008 10.008 LT LEDGER 0332 P

DCR MR SUBSTANCE A240 JCH MS DOUBT W25

TR MR FIRE WATER 5792RET

HARVIE MS IMPRESSIVE 267Z THOMAS MS IMPRESSIVE0641

Sire of Lots 59-62 : DO

Rust Substance 4029 Charolais Bull

polled /// white /// EM954246 /// 2021-04-15 /// bw-108 ET /// adj ww-738 Refer to Lot 59's footnote - full brothers.

5.7

-1.1

50 91

6.5

20
attl
45
a. 1.2
a. 0.55
att 0.016
si 232.21