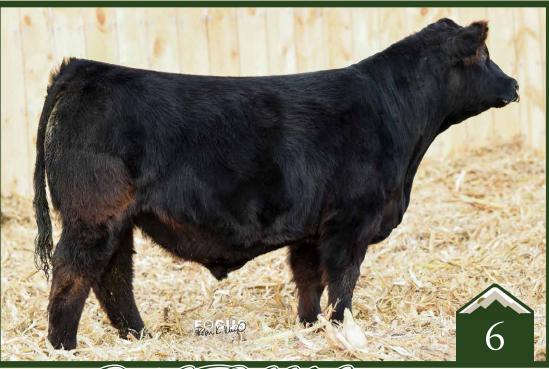

19743890 /// 2020-02-22 /// bw-101 ET /// adj ww-820

| ced | bw  | ww | yw | cem | milk | mw | cwt | mrb   | rea  | fat   |   |
|-----|-----|----|----|-----|------|----|-----|-------|------|-------|---|
| 11  | 1.5 | 56 | 98 | 12  | 23   | 54 | 25  | -0.12 | 0.45 | 0.014 | Ī |

BROOKING BANK NOTE 4040 **BROOKING FIREBRAND 6068 BROOKING ANNIE K 390** 

BAR-E-L NATURAL LAW 52Y **BROOKING BEAUTY 8187 BROOKING BEAUTY 333** 

Forged of Fire could just be the best breeding accomplishment of Rust Mountain View Ranch since its existence starting multiple decades ago. He has created true excitement since day 1 and has been one of the most talked about and highly anticipated individual ever to be marketed with the Rust prefix. The pedigree says it all that he is destined for greatness as it is stacked with purely awesome maternal genetics that will surely produce with excellence. His sire, Firebrand is one of the most impressive phenotype bulls in existence and has the great Rose and Annie K cow families backing him. His dam, the incredible Beauty 8187 stacks Natural Law on top of one of the most famous cows in Canada, Beauty 333. This is a truly royally stacked pedigree many of the great females in it like Rose 201, Annie K 390, Beaty, 333 and maternal legends like Bank Note and Natural Law. Forged of Fire is not only a stacked pedigree but a bull that boasts a phenotype unlike others. This nice headed, erect fronted, smooth shouldered power bull has a style and presence to him that is admirable. He is sound in his structure and good footed while being extremely hard to fault in his body type. You can foresee this herd sire to leave highly sought after sons that'll top the marketplace and daughters that will improve udder quality, production value and be backed by an incredibly high maternal pedigree. It is exciting to offer up full interest and full possession on a special breeding piece that will have a positive impact on the industry for years to come.

Rust Mountain View Ranch will be retaining some in herd use semen.

Grand Dam: Brooking Annie K 390

Grand Dam: Brooking Beauty 333

SAV PRESIDENT 6847 S A V AMERICA 8018 SAV MADAME PRIDE 0075

-0.4

61 105

24 53 35 0.36 0.89 0.011

SOO LINE MOTIVE 9016 SOO LINE ROSE 1019 EAROSE 918

Sire: S A V Ameruca 8018

Dam: Soo Line Rose 1019

4.7

75 124

3

22 70 46 -0.280.84 -0.030