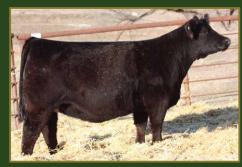

BROOKING BANK NOTE 4040 **BROOKING FIREBRAND 6068 BROOKING ANNIE K 390** 

BAR-E-L NATURAL LAW 52Y **BROOKING BEAUTY 8187 BROOKING BEAUTY 333** 

Forged of Fire could just be the best breeding accomplishment of Rust Mountain View Ranch since its existence starting multiple decades ago. He has created true excitement since day 1 and has been one of the most talked about and highly anticipated individual ever to be marketed with the Rust prefix. The pedigree says it all that he is destined for greatness as it is stacked with purely awesome maternal genetics that will surely produce with excellence. His sire, Firebrand is one of the most impressive phenotype bulls in existence and has the great Rose and Annie K cow families backing him. His dam, the incredible Beauty 8187 stacks Natural Law on top of one of the most famous cows in Canada, Beauty 333. This is a truly royally stacked pedigree many of the great females in it like Rose 201, Annie K 390, Beaty, 333 and maternal legends like Bank Note and Natural Law. Forged of Fire is not only a stacked pedigree but a bull that boasts a phenotype unlike others. This nice headed, erect fronted, smooth shouldered power bull has a style and presence to him that is admirable. He is sound in his structure and good footed while being extremely hard to fault in his body type. You can foresee this herd sire to leave highly sought after sons that'll top the marketplace and daughters that will improve udder quality, production value and be backed by an incredibly high maternal pedigree. It is exciting to offer up full interest and full possession on a special breeding piece that will have a positive impact on the industry for years to come.