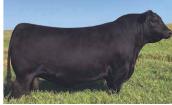

BROOKING BANK NOTE 4040 **BROOKING FIREBRAND 6068 BROOKING ANNIE K 390** 

BAR-E-L NATURAL LAW 52Y **BROOKING BEAUTY 8187 BROOKING BEAUTY 333** 

Forged of Fire could just be the best breeding accomplishment of Rust Mountain View Ranch since its existence starting multiple decades ago. He has created true excitement since day 1 and has been one of the most talked about and highly anticipated individual ever to be marketed with the Rust prefix. The pedigree says it all that he is destined for greatness as it is stacked with purely awesome maternal genetics that will surely produce with excellence. His sire, Firebrand is one of the most impressive phenotype bulls in existence and has the great Rose and Annie K cow families backing him. His dam, the incredible Beauty 8187 stacks Natural Law on top of one of the most famous cows in Canada, Beauty 333. This is a truly royally stacked pedigree many of the great females in it like Rose 201, Annie K 390, Beaty, 333 and maternal legends like Bank Note and Natural Law. Forged of Fire is not only a stacked pedigree but a bull that boasts a phenotype unlike others. This nice headed, erect fronted, smooth shouldered power bull has a style and presence to him that is admirable. He is sound in his structure and good footed while being extremely hard to fault in his body type. You can foresee this herd sire to leave highly sought after sons that'll top the marketplace and daughters that will improve udder quality, production value and be backed by an incredibly high maternal pedigree. It is exciting to offer up full interest and full possession on a special breeding piece that will have a positive impact on the industry for years to come.