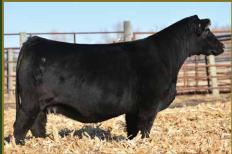

## Rust Remedy 200 J Simmental Bull

homo polled /// black /// 3870835 /// 2021-02-13 /// bw-96 ET /// adj ww-630

Here is a good looking individual that is another 8543 son and out of the ultra popular, Remedy on the topside. Remedy is the 2021 OKC Cattleman's Congress Grand Champion Bull that has created so much excitement and been breeding past expectations. Remedy has been in high demand and it is a result of calves like Lot 7 here that are sound in their structure, balanced in their design and have enough shape to excel in the industry. Combining Remedy on the legendary 8543 has been one of the best combinations created at RMVR.