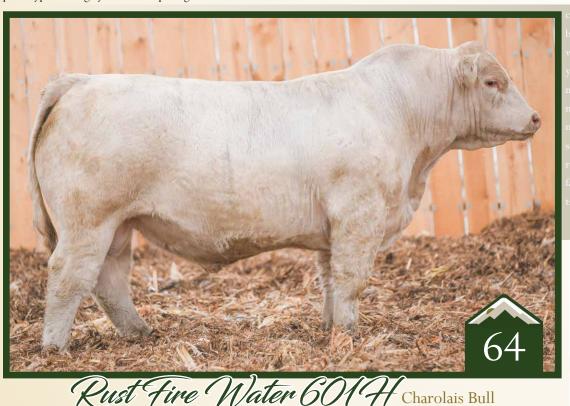

1.1

106

Sire of Lots 63 & 64.: TR MR Firewater

#### polled /// white /// EM946663 /// 2020-04-09 /// bw-92 ET /// adj ww-801

Here is a couple Firewater ET sons out of the famous HC Rhinestone 5100 donor that has left a positive impact on the Charolais breed. Like everything that the Rust approach of any breed, they buy the best genetics you can find and always build on the greatest cow families possible. HC Rhinestone 5100 is the outstanding dam of AI bulls, RMB Fargo Y111 and RBMTR Rhinestone who have been exceptional breeding bulls in the industry. With Fire Water needing no introduction, you have an outstanding pedigree on both sides and a pairing of bulls that combine good looks, masculinity, structural soundness and ideal phenotypes in a highly marketable package.

THOMAS OAHE WIND 0772ET P TR MR FIRE WATER 5792RET THOMASSWISSERSWEET1764ET

LT EASY PRO 1158 PLD HC RHINESTONE 5100 HC JACK 2082

Maternal Sib: RMB Fargo Y111