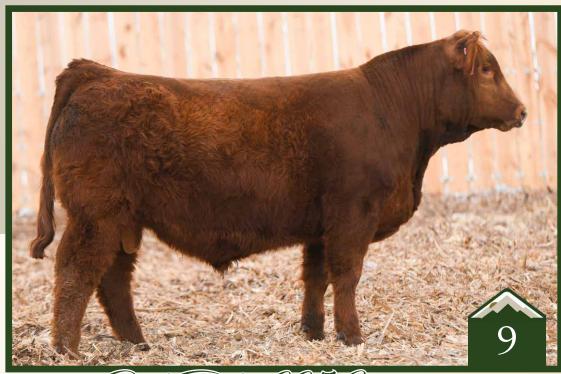

BROOKING BANK NOTE 4040 **BROOKING FIREBRAND 6068 BROOKING ANNIE K 390** 

BAR-E-L NATURAL LAW 52Y **BROOKING BEAUTY 8187 BROOKING BEAUTY 333** 

Forged of Fire could just be the best breeding accomplishment of Rust Mountain View Ranch since its existence starting multiple decades ago. He has created true excitement since day 1 and has been one of the most talked about and highly anticipated individual ever to be marketed with the Rust prefix. The pedigree says it all that he is destined for greatness as it is stacked with purely awesome maternal genetics that will surely produce with excellence. His sire, Firebrand is one of the most impressive phenotype bulls in existence and has the great Rose and Annie K cow families backing him. His dam, the incredible Beauty 8187 stacks Natural Law on top of one of the most famous cows in Canada, Beauty 333. This is a truly royally stacked pedigree many of the great females in it like Rose 201, Annie K 390, Beaty, 333 and maternal legends like Bank Note and Natural Law. Forged of Fire is not only a stacked pedigree but a bull that boasts a phenotype unlike others. This nice headed, erect fronted, smooth shouldered power bull has a style and presence to him that is admirable. He is sound in his structure and good footed while being extremely hard to fault in his body type. You can foresee this herd sire to leave highly sought after sons that'll top the marketplace and daughters that will improve udder quality, production value and be backed by an incredibly high maternal pedigree. It is exciting to offer up full interest and full possession on a special breeding piece that will have a positive impact on the industry for years to come.

Rust Mountain View Ranch will be retaining some in herd use semen.

Grand Dam: Brooking Annie K 390

Grand Dam: Brooking Beauty 333

SAV PRESIDENT 6847 S A V AMERICA 8018 SAV MADAME PRIDE 0075

-0.4

61 105

24 53 35 0.36 0.89 0.011

SOO LINE MOTIVE 9016 SOO LINE ROSE 1019 EAROSE 918

Sire: S A V Ameruca 8018

Dam: Soo Line Rose 1019

4.7

75 124

3

22 70 46 -0.280.84 -0.030