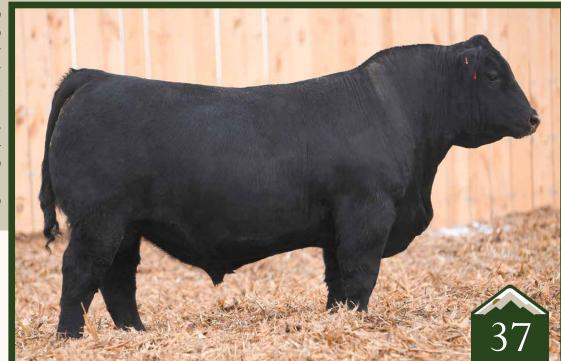

19743890 /// 2020-02-22 /// bw-101 ET /// adj ww-820

| ced | bw  | ww | yw | cem | milk | mw | cwt | mrb   | rea  | fat   |   |
|-----|-----|----|----|-----|------|----|-----|-------|------|-------|---|
| 11  | 1.5 | 56 | 98 | 12  | 23   | 54 | 25  | -0.12 | 0.45 | 0.014 | Ī |

BROOKING BANK NOTE 4040 **BROOKING FIREBRAND 6068 BROOKING ANNIE K 390** 

BAR-E-L NATURAL LAW 52Y **BROOKING BEAUTY 8187 BROOKING BEAUTY 333** 

Forged of Fire could just be the best breeding accomplishment of Rust Mountain View Ranch since its existence starting multiple decades ago. He has created true excitement since day 1 and has been one of the most talked about and highly anticipated individual ever to be marketed with the Rust prefix. The pedigree says it all that he is destined for greatness as it is stacked with purely awesome maternal genetics that will surely produce with excellence. His sire, Firebrand is one of the most impressive phenotype bulls in existence and has the great Rose and Annie K cow families backing him. His dam, the incredible Beauty 8187 stacks Natural Law on top of one of the most famous cows in Canada, Beauty 333. This is a truly royally stacked pedigree many of the great females in it like Rose 201, Annie K 390, Beaty, 333 and maternal legends like Bank Note and Natural Law. Forged of Fire is not only a stacked pedigree but a bull that boasts a phenotype unlike others. This nice headed, erect fronted, smooth shouldered power bull has a style and presence to him that is admirable. He is sound in his structure and good footed while being extremely hard to fault in his body type. You can foresee this herd sire to leave highly sought after sons that'll top the marketplace and daughters that will improve udder quality, production value and be backed by an incredibly high maternal pedigree. It is exciting to offer up full interest and full possession on a special breeding piece that will have a positive impact on the industry for years to come.

Rust Mountain View Ranch will be retaining some in herd use semen.

Grand Dam: Brooking Annie K 390

Grand Dam: Brooking Beauty 333

SAV PRESIDENT 6847 S A V AMERICA 8018 SAV MADAME PRIDE 0075

-0.4

61 105

24 53 35 0.36 0.89 0.011

SOO LINE MOTIVE 9016 SOO LINE ROSE 1019 EAROSE 918

Sire: S A V Ameruca 8018

Dam: Soo Line Rose 1019

4.7

75 124

3

22 70 46 -0.280.84 -0.030