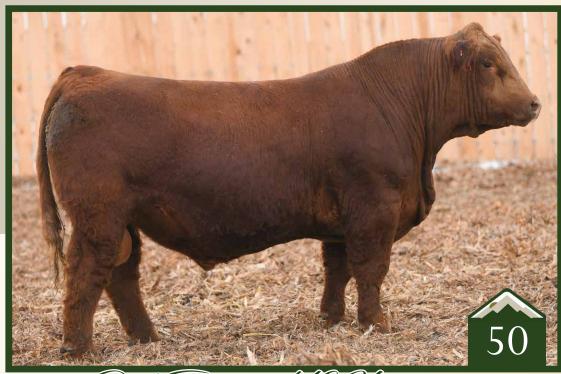

BROOKING BANK NOTE 4040 **BROOKING FIREBRAND 6068 BROOKING ANNIE K 390** 

BAR-E-L NATURAL LAW 52Y **BROOKING BEAUTY 8187 BROOKING BEAUTY 333** 

Forged of Fire could just be the best breeding accomplishment of Rust Mountain View Ranch since its existence starting multiple decades ago. He has created true excitement since day 1 and has been one of the most talked about and highly anticipated individual ever to be marketed with the Rust prefix. The pedigree says it all that he is destined for greatness as it is stacked with purely awesome maternal genetics that will surely produce with excellence. His sire, Firebrand is one of the most impressive phenotype bulls in existence and has the great Rose and Annie K cow families backing him. His dam, the incredible Beauty 8187 stacks Natural Law on top of one of the most famous cows in Canada, Beauty 333. This is a truly royally stacked pedigree many of the great females in it like Rose 201, Annie K 390, Beaty, 333 and maternal legends like Bank Note and Natural Law. Forged of Fire is not only a stacked pedigree but a bull that boasts a phenotype unlike others. This nice headed, erect fronted, smooth shouldered power bull has a style and presence to him that is admirable. He is sound in his structure and good footed while being extremely hard to fault in his body type. You can foresee this herd sire to leave highly sought after sons that'll top the marketplace and daughters that will improve udder quality, production value and be backed by an incredibly high maternal pedigree. It is exciting to offer up full interest and full possession on a special breeding piece that will have a positive impact on the industry for years to come.