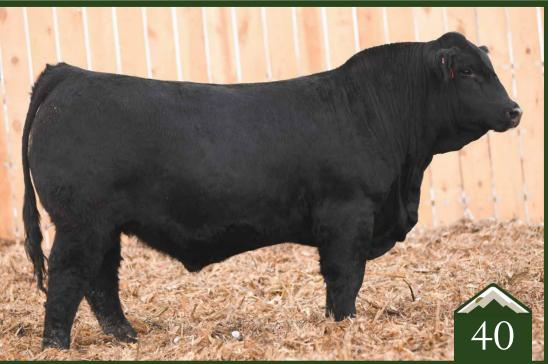

## Angus Bull

20014898 2021-01-21 /// bw-84 ET /// adj ww-658

A direct son from the \$42,500 SAV Madame Pride 9832 that is one of the unique up and coming donors at Rust that they'll continue to build a successful program around. Two full sisters to 9832 sold to the respective KT Ranches herd for \$47,500 and the other to the progressive Covey Hill program for \$27,500 with full brothers bringing \$22,000 and \$22,500 to Elk Meadows. This is a maternal pedigree to be tied into with confidence of power and consistency. Confidential 1310 has a great look and a long, stout, sound and complete individual.

SCHILLINGS R&L CLASSIFIED SCHILLING'S R&L CONFIDENTIAL GRUBBS MISS NEWSBREAK 111

S A V PRESIDENT 6847 S AV MADAME PRIDE 9832 SAV MADAME PRIDE 3045

Sire of Lots 2-4: Schillin

SCHILLINGS R&L CLASSIFIED SCHILLING'S R&L CONFIDENTIAL GRUBBS MISS NEWSBREAK 111