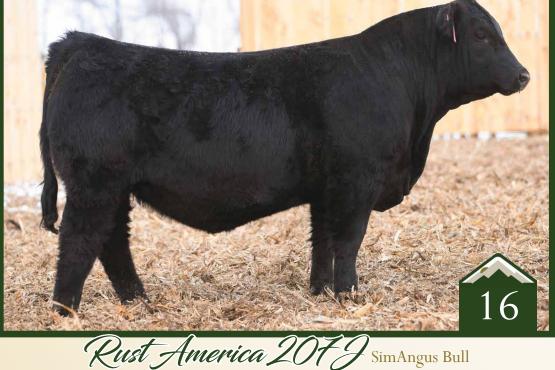

## Rust America 208 J SimAngus Bull

homo polled /// homo black /// 3870881 /// 2021-02-16 /// bw-110 ET /// adj ww-711

Lot 16, 17 & 18 are an awesome trio that have combined the very greats from the Simmental and Angus industries. These dudes are the right kind and the type the Rust program strives to replicate to cater to their loyal clientele and this flush was a grand slam. Their sire, SAV America 8018 brought \$1.51M and has been one of the very best Angus bull the breed has ever witnessed siring equally as strong sons as daughters. When you combine the Angus great bull with the Simmental Legend female, 8543U, you have a pedigree you can invest in confidently. These would rank amongst the best flush ever produced at Rust and rightfully so as they wrap phenotype together in a genetic package that has endless possibilities.

Rust America 2199 SimAngus Bull

homo polled /// homo black /// 3870884 /// 2021-02-19 /// bw-115 ET /// adj ww-690 Refer to Lot 17's footnote - full brothers.