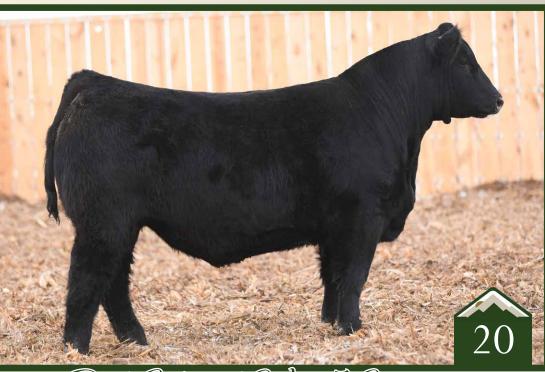

BROOKING BANK NOTE 4040 **BROOKING FIREBRAND 6068 BROOKING ANNIE K 390** 

BAR-E-L NATURAL LAW 52Y **BROOKING BEAUTY 8187 BROOKING BEAUTY 333** 

Forged of Fire could just be the best breeding accomplishment of Rust Mountain View Ranch since its existence starting multiple decades ago. He has created true excitement since day 1 and has been one of the most talked about and highly anticipated individual ever to be marketed with the Rust prefix. The pedigree says it all that he is destined for greatness as it is stacked with purely awesome maternal genetics that will surely produce with excellence. His sire, Firebrand is one of the most impressive phenotype bulls in existence and has the great Rose and Annie K cow families backing him. His dam, the incredible Beauty 8187 stacks Natural Law on top of one of the most famous cows in Canada, Beauty 333. This is a truly royally stacked pedigree many of the great females in it like Rose 201, Annie K 390, Beaty, 333 and maternal legends like Bank Note and Natural Law. Forged of Fire is not only a stacked pedigree but a bull that boasts a phenotype unlike others. This nice headed, erect fronted, smooth shouldered power bull has a style and presence to him that is admirable. He is sound in his structure and good footed while being extremely hard to fault in his body type. You can foresee this herd sire to leave highly sought after sons that'll top the marketplace and daughters that will improve udder quality, production value and be backed by an incredibly high maternal pedigree. It is exciting to offer up full interest and full possession on a special breeding piece that will have a positive impact on the industry for years to come.