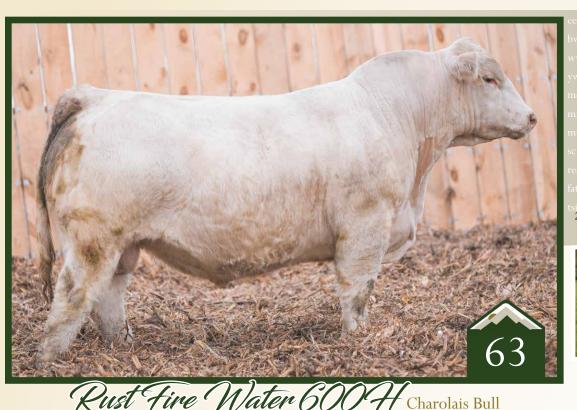

#### polled /// white /// EM946663 /// 2020-04-09 /// bw-92 ET /// adj ww-801

Here is a couple Firewater ET sons out of the famous HC Rhinestone 5100 donor that has left a positive impact on the Charolais breed. Like everything that the Rust approach of any breed, they buy the best genetics you can find and always build on the greatest cow families possible. HC Rhinestone 5100 is the outstanding dam of AI bulls, RMB Fargo Y111 and RBMTR Rhinestone who have been exceptional breeding bulls in the industry. With Fire Water needing no introduction, you have an outstanding pedigree on both sides and a pairing of bulls that combine good looks, masculinity, structural soundness and ideal phenotypes in a highly marketable package.

THOMAS OAHE WIND 0772ET P TR MR FIRE WATER 5792RET THOMASSWISSERSWEET1764ET

LT EASY PRO 1158 PLD HC RHINESTONE 5100 HC JACK 2082

Maternal Sib: RMB Fargo Y111