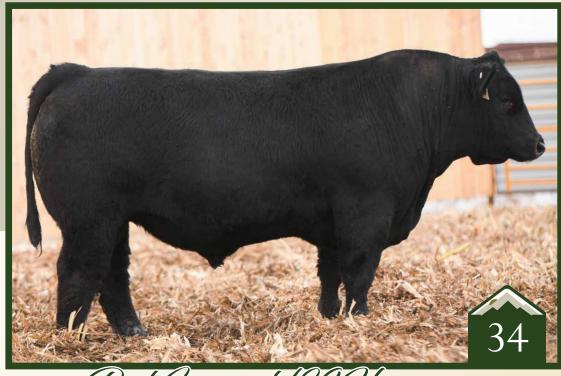

BROOKING BANK NOTE 4040 **BROOKING FIREBRAND 6068 BROOKING ANNIE K 390** 

BAR-E-L NATURAL LAW 52Y **BROOKING BEAUTY 8187 BROOKING BEAUTY 333** 

Forged of Fire could just be the best breeding accomplishment of Rust Mountain View Ranch since its existence starting multiple decades ago. He has created true excitement since day 1 and has been one of the most talked about and highly anticipated individual ever to be marketed with the Rust prefix. The pedigree says it all that he is destined for greatness as it is stacked with purely awesome maternal genetics that will surely produce with excellence. His sire, Firebrand is one of the most impressive phenotype bulls in existence and has the great Rose and Annie K cow families backing him. His dam, the incredible Beauty 8187 stacks Natural Law on top of one of the most famous cows in Canada, Beauty 333. This is a truly royally stacked pedigree many of the great females in it like Rose 201, Annie K 390, Beaty, 333 and maternal legends like Bank Note and Natural Law. Forged of Fire is not only a stacked pedigree but a bull that boasts a phenotype unlike others. This nice headed, erect fronted, smooth shouldered power bull has a style and presence to him that is admirable. He is sound in his structure and good footed while being extremely hard to fault in his body type. You can foresee this herd sire to leave highly sought after sons that'll top the marketplace and daughters that will improve udder quality, production value and be backed by an incredibly high maternal pedigree. It is exciting to offer up full interest and full possession on a special breeding piece that will have a positive impact on the industry for years to come.