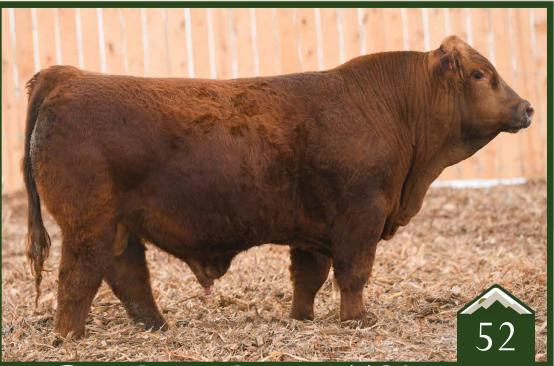

adj WW, it solidifies the power and strength in this breeding bull.



homo polled /// red /// 3750440 /// 2020-05-26 /// bw-96 /// adj ww-675

Lot 51 has one of the most beautiful cows as his dam and is a red baldy bombshell with a strong udder, sound made and very attractive in her design. His sire, Depth Charge has been a strong and outcross breeding bull at Rust and this homo polled son is one of his best breeding accomplishments to date. Lot 51 is very intriguing and has a stacked pedigree to boot.

W/C HOC HCC RED ANSWER 33B W/C DEPTH CHARGE 0266E MISS WERNING 0266X

GLS NEW DIRECTION X184 MTB/PZC ANYTHING GOES MILLIRON RUBY RED 319Y

7.1

2.2

71.0 97.1

0.16

4.0 k 23.2 58.6 13.5 14.5 101.3

6.5

2.7

76.5 115.3

0.24

20.9 59.2 18.4 13.1 118.0 71.1



Sire of Lots 51-54.: *W/C* 



Rust Depth Charge 1774 Simmental Bull

polled /// red/// 3750443 /// 2020-06-23 /// bw-95 /// adj ww-652

One of the best combinations at Rust over the years was the Captain Morgan x Sadie M68 that has worked so well and is a very consistent mating. They're good udder, easy doing, big bodied and strong production cattle that flat our work. When mated with Depth Charge, you are adding more cow power and this soft made, dark red bull, hairy individual can be invested in confidently.

W/C HOC HCC RED ANSWER 33B W/C DEPTH CHARGE 0266E MISS WERNING 0266X

SVS CAPTAIN MORGAN 11Z RUST MISS 517C TNT MISS SADIE M68



 ${\it Maternal\ Grand\ Sire.:\ SVS\ Captain\ Morgan}$ 



Dam: Rust Miss 517C

W/C HOC HCC RED ANSWER 33B W/C DEPTH CHARGE 0266E MISS WERNING 0266X

NUG ROYAL RED 324A RUST MISS 62