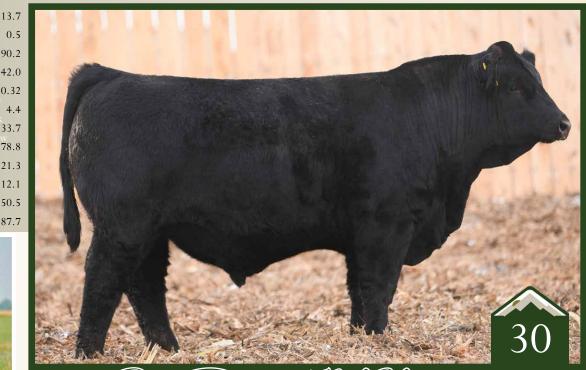

#### 20028358 / / / 2021-02-05 / // bw-82 ET /// adj ww-693

Combining 2 of the breeds greats in a package that is so good from phenotype to genotype and a well balanced set of EPD's (top 45% of AAA for CE, BW, WW, Claw, Angle, RE ... many of the important traits for real world). This awesome pedigreed bull is out of the \$1.51M America bull and one of the truly special donors in the industry, Rose 1019. This cross worked big time and we feel this breeding piece can be used in the heifer pen with success and not sacrificing performance at the end. You'll want to keep every single daughter from this bull and the future production could be endless as foot quality, udder structure, soundness and balance is bred into this maternally stacked pedigree. He is a truly special individual and one we are very proud of.

## Angus Bull

20014898 2021-01-21 /// bw-84 ET /// adj ww-658

A direct son from the \$42,500 SAV Madame Pride 9832 that is one of the unique up and coming donors at Rust that they'll continue to build a successful program around. Two full sisters to 9832 sold to the respective KT Ranches herd for \$47,500 and the other to the progressive Covey Hill program for \$27,500 with full brothers bringing \$22,000 and \$22,500 to Elk Meadows. This is a maternal pedigree to be tied into with confidence of power and consistency. Confidential 1310 has a great look and a long, stout, sound and complete individual.