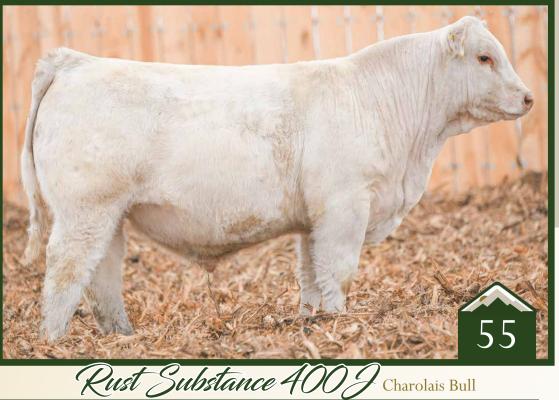

#### Rust Substance 407 J Charolais Bull

polled /// white /// EM954242 /// 2021-04-21 /// bw-99 ET /// adj ww-834

What a flush and if you could see the full sisters that sold last fall, you'd confidently invest in these genetics with the utmost amount of confidence. Good looking, hairy, high performing and cut the way you'd want with an ideal phenotype that has been bred into them. This is a remarkable opportunity to add predictable genetics that have the muscle and maternal to raise equally strong sons as daughters. His sire, DCR Mr Substance A240 is an attractive and high performance individual that has crossed ideally with 267Z and the 4 bulls on offer are special breeding pieces. As consistent as this flush is, there is a specific bull that has an incredible future and whether it be showing, breeding pasture, AI stud or beyond, he could certainly take the industry forward as he is one of the best ever born at RMVR of any breed.

3.4

0.2

55 107

6.7

22 49 1.4 0.82 10.008 10.008 10.008 LT LEDGER 0332 P

DCR MR SUBSTANCE A240 JCH MS DOUBT W25

TR MR FIRE WATER 5792RET

HARVIE MS IMPRESSIVE 267Z THOMAS MS IMPRESSIVE0641