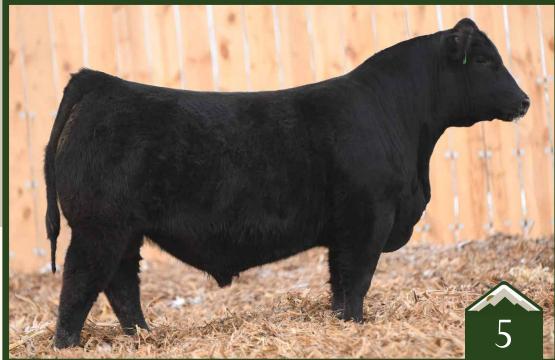

## Angus Bull

20014898 2021-01-21 /// bw-84 ET /// adj ww-658

A direct son from the \$42,500 SAV Madame Pride 9832 that is one of the unique up and coming donors at Rust that they'll continue to build a successful program around. Two full sisters to 9832 sold to the respective KT Ranches herd for \$47,500 and the other to the progressive Covey Hill program for \$27,500 with full brothers bringing \$22,000 and \$22,500 to Elk Meadows. This is a maternal pedigree to be tied into with confidence of power and consistency. Confidential 1310 has a great look and a long, stout, sound and complete individual.

SCHILLINGS R&L CLASSIFIED SCHILLING'S R&L CONFIDENTIAL GRUBBS MISS NEWSBREAK 111

S A V PRESIDENT 6847 S AV MADAME PRIDE 9832 SAV MADAME PRIDE 3045

Sire of Lots 2-4: Schillin

SCHILLINGS R&L CLASSIFIED SCHILLING'S R&L CONFIDENTIAL GRUBBS MISS NEWSBREAK 111