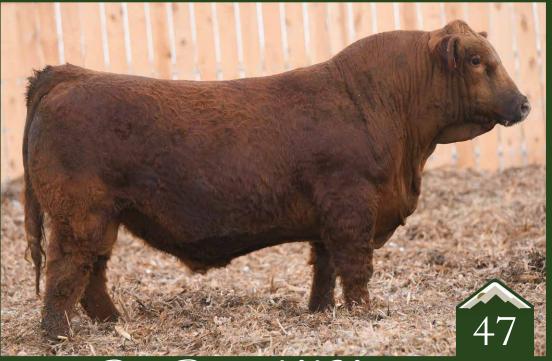

## Angus Bull

20014898 2021-01-21 /// bw-84 ET /// adj ww-658

A direct son from the \$42,500 SAV Madame Pride 9832 that is one of the unique up and coming donors at Rust that they'll continue to build a successful program around. Two full sisters to 9832 sold to the respective KT Ranches herd for \$47,500 and the other to the progressive Covey Hill program for \$27,500 with full brothers bringing \$22,000 and \$22,500 to Elk Meadows. This is a maternal pedigree to be tied into with confidence of power and consistency. Confidential 1310 has a great look and a long, stout, sound and complete individual.

SCHILLINGS R&L CLASSIFIED SCHILLING'S R&L CONFIDENTIAL GRUBBS MISS NEWSBREAK 111

S A V PRESIDENT 6847 S AV MADAME PRIDE 9832 SAV MADAME PRIDE 3045

Sire of Lots 2-4: Schillin

SCHILLINGS R&L CLASSIFIED SCHILLING'S R&L CONFIDENTIAL GRUBBS MISS NEWSBREAK 111