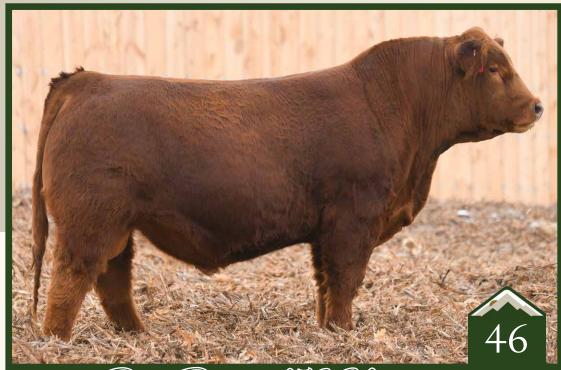

BROOKING BANK NOTE 4040 **BROOKING FIREBRAND 6068 BROOKING ANNIE K 390** 

BAR-E-L NATURAL LAW 52Y **BROOKING BEAUTY 8187 BROOKING BEAUTY 333** 

Forged of Fire could just be the best breeding accomplishment of Rust Mountain View Ranch since its existence starting multiple decades ago. He has created true excitement since day 1 and has been one of the most talked about and highly anticipated individual ever to be marketed with the Rust prefix. The pedigree says it all that he is destined for greatness as it is stacked with purely awesome maternal genetics that will surely produce with excellence. His sire, Firebrand is one of the most impressive phenotype bulls in existence and has the great Rose and Annie K cow families backing him. His dam, the incredible Beauty 8187 stacks Natural Law on top of one of the most famous cows in Canada, Beauty 333. This is a truly royally stacked pedigree many of the great females in it like Rose 201, Annie K 390, Beaty, 333 and maternal legends like Bank Note and Natural Law. Forged of Fire is not only a stacked pedigree but a bull that boasts a phenotype unlike others. This nice headed, erect fronted, smooth shouldered power bull has a style and presence to him that is admirable. He is sound in his structure and good footed while being extremely hard to fault in his body type. You can foresee this herd sire to leave highly sought after sons that'll top the marketplace and daughters that will improve udder quality, production value and be backed by an incredibly high maternal pedigree. It is exciting to offer up full interest and full possession on a special breeding piece that will have a positive impact on the industry for years to come.