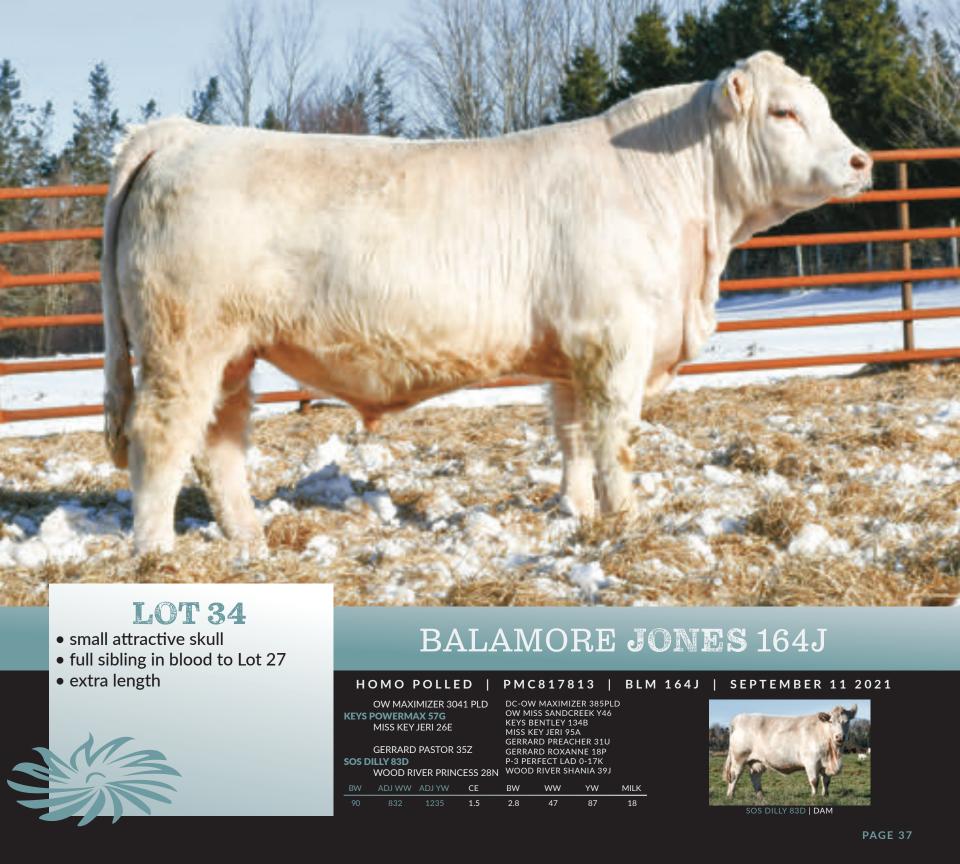

## BALAMORE KRAKEN 235K

#### BLM 235K | JANUARY 13 2022 HOMO POLLED PMC828800 |

OW MAXIMIZER 3041 PLD **KEYS POWERMAX 57G** MISS KEY JERI 26E

**GERRARD PASTOR 35Z SOS PRINCESS BARBIE 111D WOOD RIVER PRINCESS 28I** 

DC-OW MAXIMIZER 385PLD OW MISS SANDCREEK Y46 **KEYS BENTLEY 134B** MISS KEY JERI 95 GERRARD PREACHER 31U GERRARD ROXANNE 18P P-3 PERFECT LAD 0-17K WOOD RIVER SHANIA 39J

| BW | ADJ WW | ADJ YW | CE  | BW  | ww | YW | MILK |
|----|--------|--------|-----|-----|----|----|------|
| 98 | 953    | 1434   | 1.5 | 1.4 | 53 | 86 | 19   |

MATERNAL SISTER

- extremely long with a big hip
- outcross to most Canadian pedigrees
- a maternal brother has been siring some serious sets of calves for Marshall Crowley
- dam is a beast of a Winchester cow

Selling 2/3 Interest **Full Possession** 