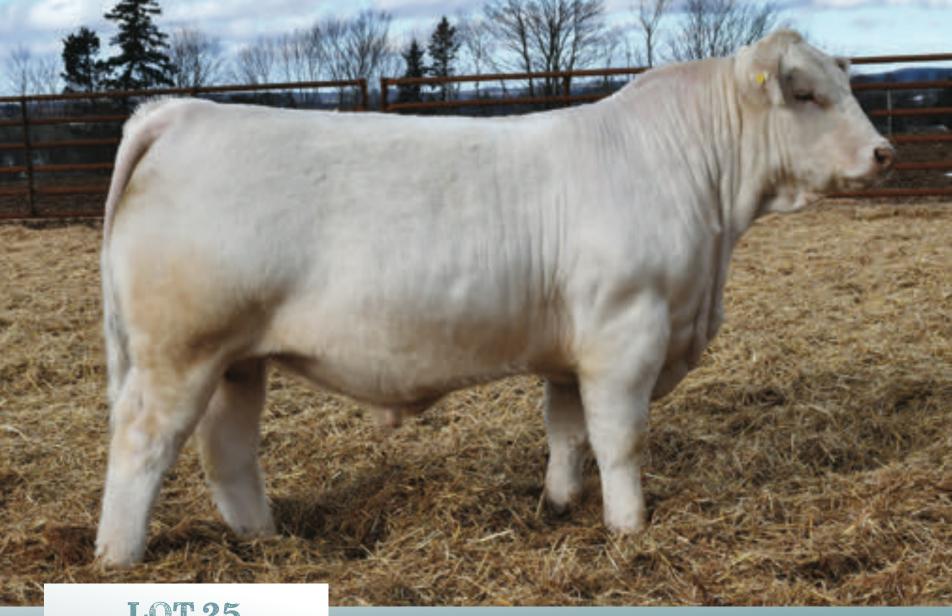

### **LOT 25**

- outcross premium breeder bull
- maternal brother to the \$31,000 Balamore Justice 126J
- son of the \$25,000 Balamore Dahlia 46D
- big performance and balanced

• flawless feet Selling 2/3 Interest **Full Possession** 