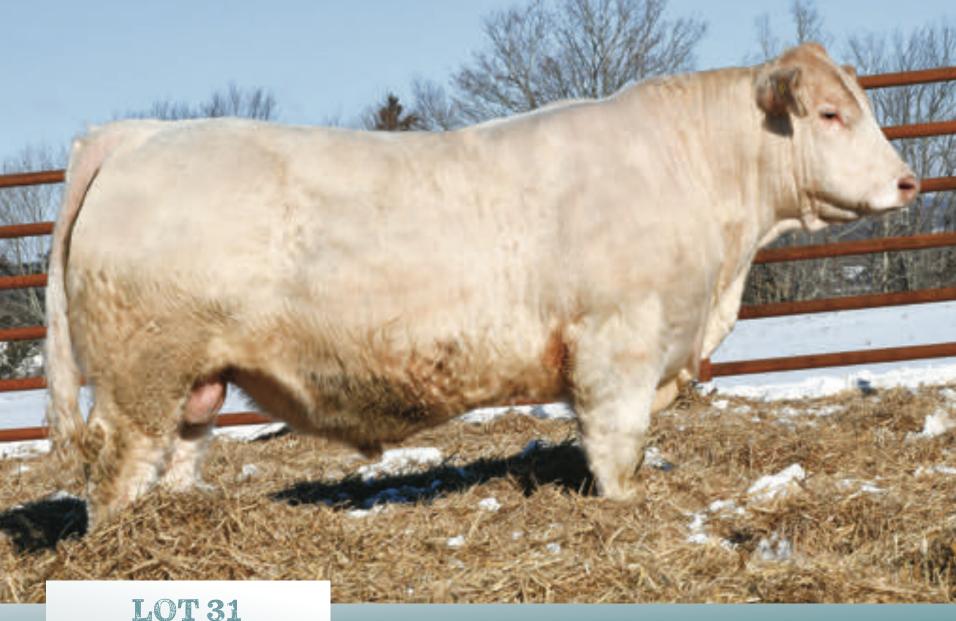

### BALAMORE KAPACITY 218K

HOMO POLLED

| PMC828402 | BLM 218K | JANUARY 8 2022

OW MAXIMIZER 3041 PLD **KEYS POWERMAX 57G** MISS KEY JERI 26E

HC CABARET 519C

DC-OW MAXIMIZER 385PLD OW MISS SANDCREEK Y46 **KEYS BENTLEY 134B** MISS KEY JERI 95A LT LEDGER 0332 P HC WHITE GLORY 340A MERIT ROUNDUP 9508W **BALAMORE FILTHY GURL 7F** 

CORNERSTONE BETTY LOU 5B CORNERSTONE YAMAGUCHI 5Y

BALAMORE FILTHY GURL 7F | DAM

- long-spined tan calf
- maternal sister brought \$13,500 in the first Balamore Shoreline Female Sale to BKC Farm
- dam is a beautiful young cow