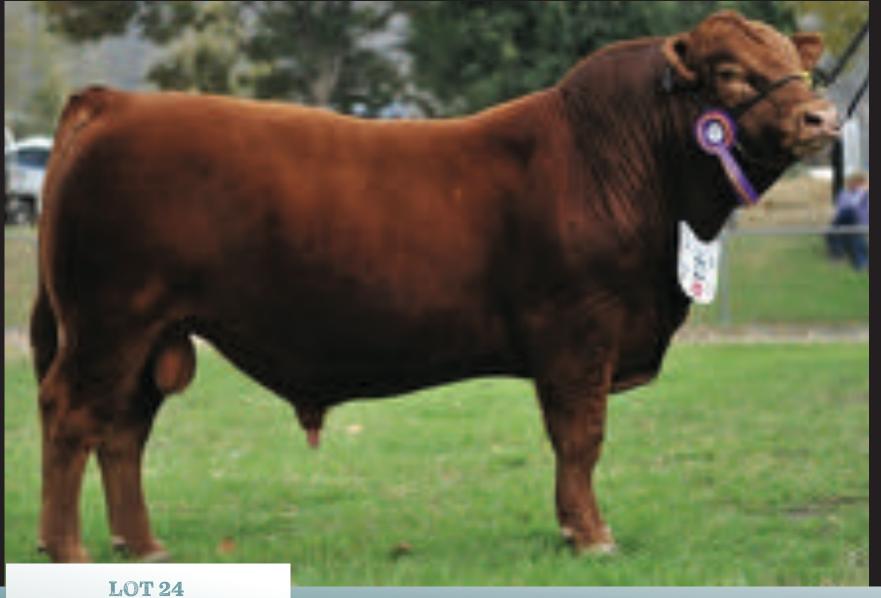

### **LOT 25**

- outcross premium breeder bull
- maternal brother to the \$31,000 Balamore Justice 126J
- son of the \$25,000 Balamore Dahlia 46D
- big performance and balanced

• flawless feet Selling 2/3 Interest **Full Possession** 