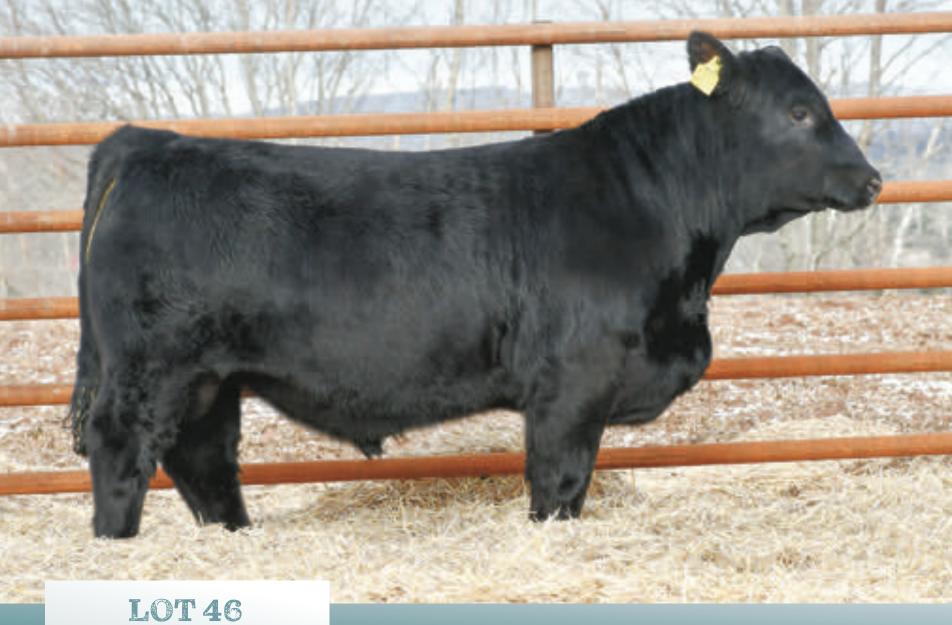

- full brother to the \$20,500 Balamore Hilario 087H
- maternal value is huge-dam is an own daughter of our Whisper cow
- good shape and ample muscle

## BALAMORE JARDINE 1110J

### HOMO POLLED | CPM4114316 | BLM 1110J | SEPTEMBER 3 2021 | HETERO BLACK | F94L: 2

**RLF YARDLEY 601Y BALAMORE ENDEAVOR 701E CLARKS AFFECTIVE KISS** 

MORRISVALE LUMBERJACK **BALAMORE FAMOUS 832F OTHBERGS WHISPER** 

WULFS TAILOR MADE 2107T RLF 406W WULFS SPRING LOADED 3158S DKC UNFORGETTABLE KISS MARYVALE JOURNEYMAN J455 MARYVALE JOSEPHINE J302 JDK KFH HELL YA 46R OTHBERG'S MELANIE

| BW | ADJ WW | ADJ YW | CE | BW  | ww | YW  | MILK |
|----|--------|--------|----|-----|----|-----|------|
| 82 | 693    | 1188   | 9  | 2.0 | 74 | 112 | 16   |

- reverse cross of Lumberjack X **Endeavor**
- big performance with moderate birth
- scurred