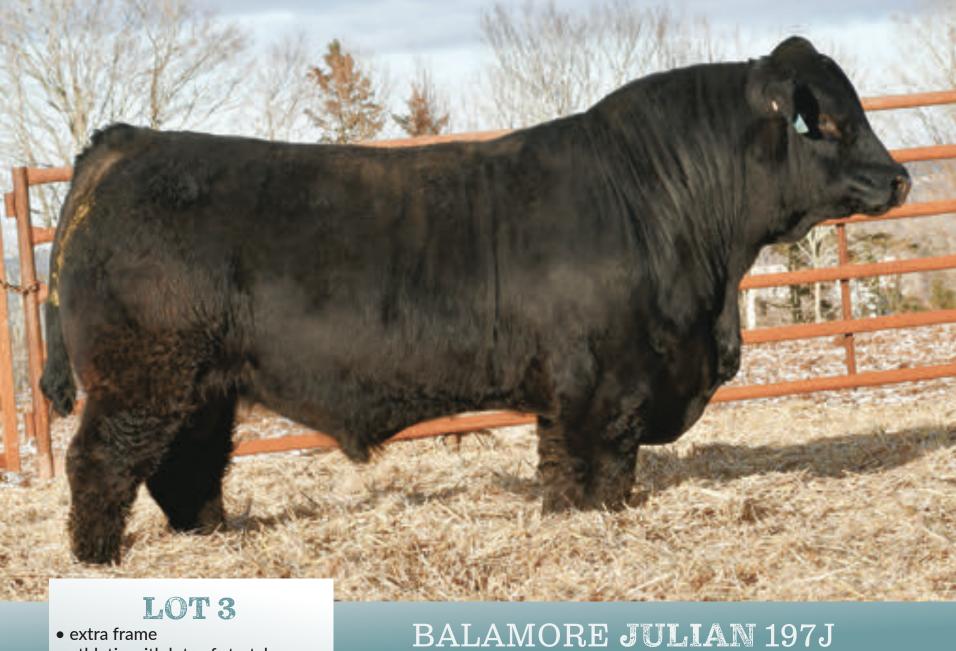

- reverse cross of Lumberjack X **Endeavor**
- big performance with moderate birth
- scurred

### HETERO POLLED | CPM4114321 | BLM 1117J | SEPTEMBER 10 2021 | HETERO BLACK | F94L: 2

MARYVALE JOURNEYMAN J455 TMF ARIZONA 584X
RISVALE LUMBERJACK MARYVALE DEW DROP 8135D **MORRISVALE LUMBERJACK** MARYVALE JOSEPHINE J302

WULFS XTRACTOR X233X MARYVALE GERALDINE G102 RLF YARDLEY 601Y

BALAMORE ENDEAVOR 701E CLARKS AFFECTIVE KISS

MORE GALAXY 966G RLF X MAN 573X

PLF 802A TMF 706T **BALAMORE GALAXY 966G** 

- true beef bull
- top 3% for all the major growth traits
- they don't make them thicker