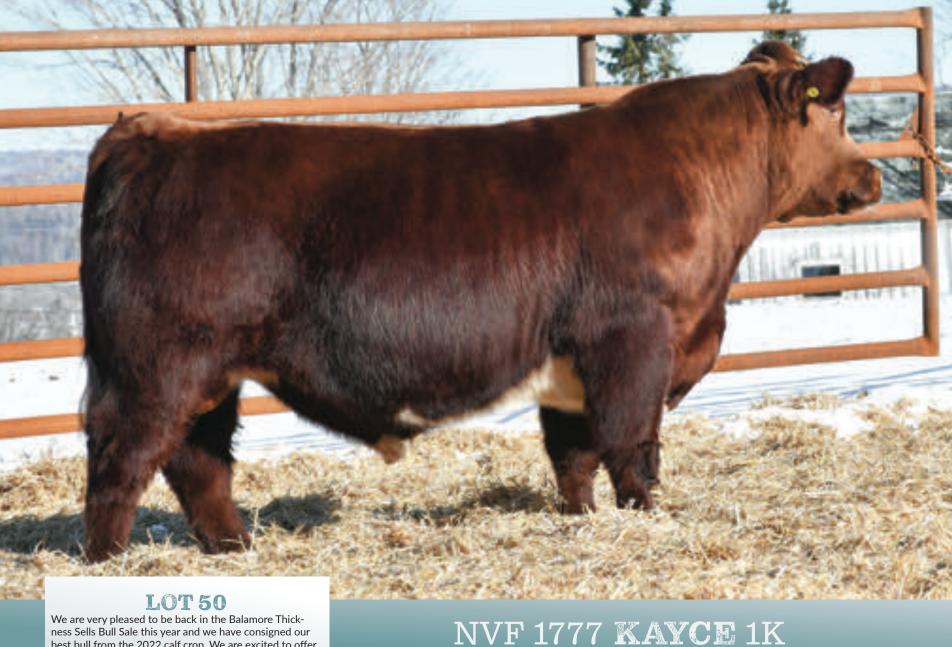

SVS BETTS 808F | SIRE

We are very pleased to be back in the Balamore Thickness Sells Bull Sale this year and we have consigned our best bull from the 2022 calf crop. We are excited to offer NVF 1777 Kayce 1K. He's a solid red calf with a great disposition, loads of thickness and a pedigree that is second to none. Sired by the great ARG Hector 1777 ET bull that has proven very popular in North America. NVF 1K's dam is a never miss cow with a beautiful udder and excellent feet and legs. If you are looking for a new herd sire to go to work for you this guy checks all the boxes regardless of if it's a purebred or commercial herd. Be sure to have a good look at this fella. Don't hesitate to contact us for more information.

**CONSIGNED BY FRASER FARMS:** 

Adam Fraser (902) 759-6862 Austin Fraser (902) 759-4461

#### SCURRED | X-[CAN]M485689 | NVF 1K | JANUARY 1 2022

ROOSMO MATIAS STAR ARG HECTOR 1777 ET LEAVE ELVIRA X1013 ET

FRASER'S WALKER'S BOB 3B NEW VIEW DOUBLE D DOLLY 2D NEW VIEW XALENE 3X

ALSTON POLAR STAR
ROOSMO CLARA FOGOSA
LEAVE FRONTIER
LEAVE ADELAIDA
FRASER'S STRIKERS WALKER 1W
FRASER'S YETTA ROSE 4Y
MURIDALE BUSTER 14K
FRASER'S KARA'S PRINCESS 4P

 BW
 ADJ WW
 ADJ YW
 CE
 BW
 WW
 YW
 MILK

 86
 16
 -1.7
 36
 47
 22

MATERNAL BROTHER

- replacement heifers
- good sound bull
- Red U2 Renown sire is a breed favourite