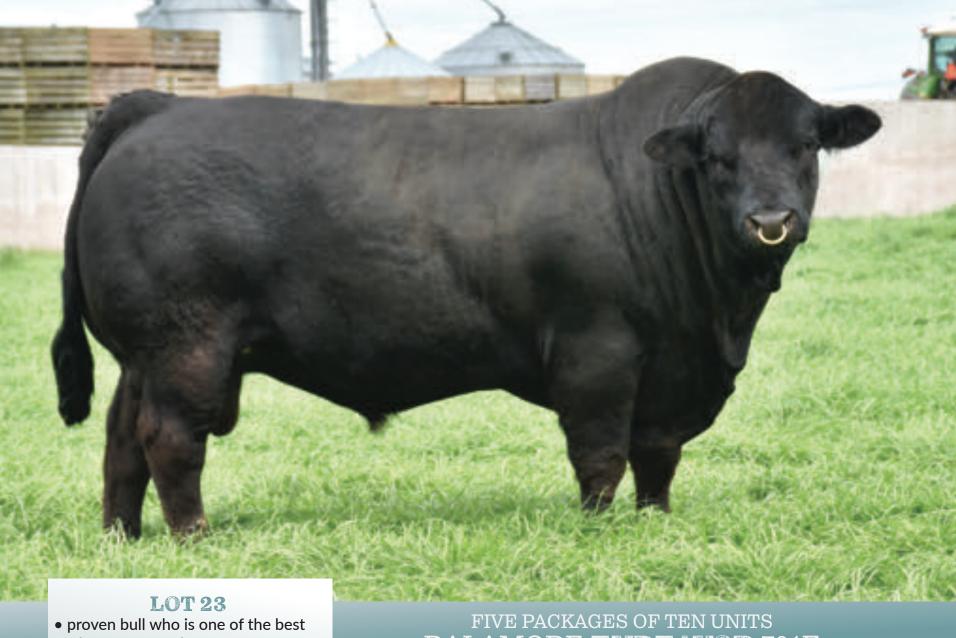

## BALAMORE JACKPOT 183J

### HOMO POLLED | CPM4111894 | BLM 183J | JUNE 6 2021 | HETERO BLACK | F94L: 2

RLF YARDLEY 601Y
BALAMORE ENDEAVOR 701E
CLARKS AFFECTIVE KISS

MORRISVALE LUMBERJACK BALAMORE FROYO 868F BALAMORE AUDI 334A

WULFS TAILOR MADE 2107T RLF 406W WULFS SPRING LOADED 3158S DKC UNFORGETTABLE KISS MARYVALE JOURNEYMAN J455 MARYVALE JOSEPHINE J302 ROMN YIPPY KI YEH 101Y GRANTS UNICE

|    | D, (L, (1.10) | (L/(ODIO | O 17 t |     |    |     |      |
|----|---------------|----------|--------|-----|----|-----|------|
| BW | ADJ WW        | ADJ YW   | CE     | BW  | WW | YW  | MILK |
| 88 | 728           | 1194     | 10     | 1.1 | 76 | 112 | 15   |