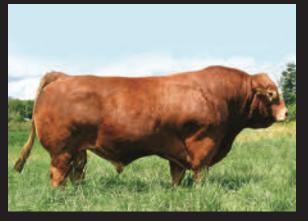

## BALAMORE ENDEAVOR 701E

### HOMO POLLED | CPM4088118 | BLM 701E | JANUARY 1 2017 | HOMO BLACK

WULFS TAILOR MADE 2107T WZRK PRIMESTAR 861P
ARDLEY 601Y WULFS MASTERPIECE 2107M **RLF YARDLEY 601Y RLF 406W** 

**CLARKS AFFECTIVE KISS** 

CARROUSELS PEAK POWER RLF 406W

JDK DREAM WEAVER 79S

COLE WULF HUNT

WULFS SPRING LOADED 3158S

WULFS NADINE 3158N DKC POLLED SECRET WEAPON DKC POLLED SECRET KISS

| BW | ADJ WW | ADJ YW | CE | BW  | ww | YW  | MIL |
|----|--------|--------|----|-----|----|-----|-----|
| 71 | 836    | 1318   | 10 | 0.6 | 77 | 113 | 10  |

- outcross to most Canadian pedigrees
- progeny is impressive with thick power bulls and soft made daughters with great udders
- CAN qualified, stored at Alta Genetics