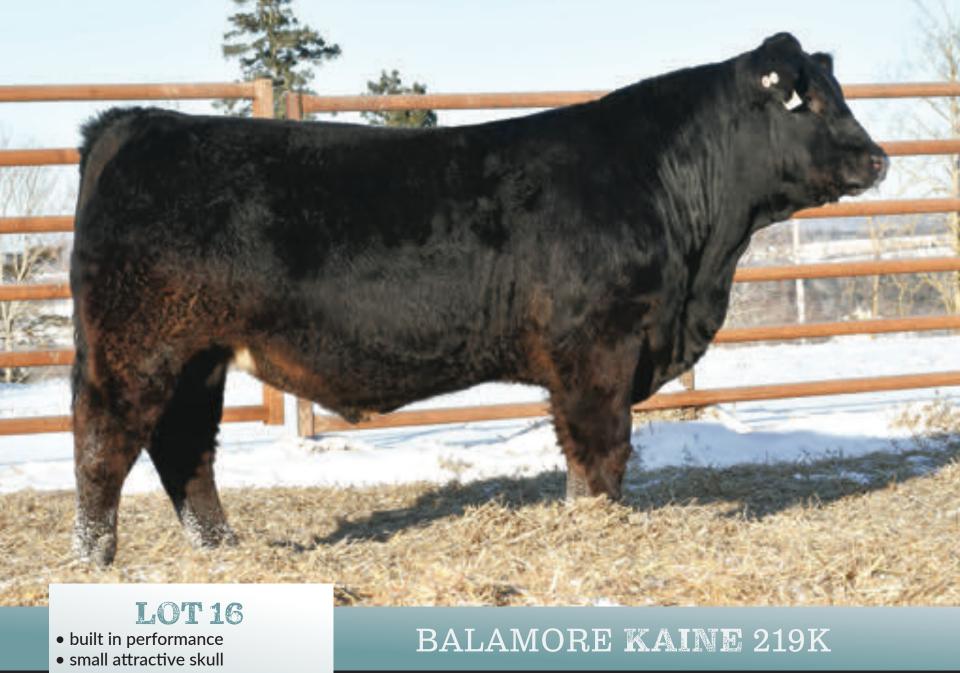

### HOMO POLLED | CPM4114842 | BLM 219K | JANUARY 8 2022 | HETERO BLACK | F94L: 2 WARRIGAL HIGH VISION FLEMINGTON POLLED PRIDE H1 WULFS YONKERS K682Y AFTER HOURS YOGI RLF YARDLEY 601Y CL THATS THATS TMF LANDMARK 601L TOP MEADOW 440M FLEMINGTON LEGEND L12 AFTER HOURS GAMBLER

AFTER HOURS CELEBRITY

PLNS POLLED BOHEMIAN **BALAMORE DIAMOND 613D** TMF MISS 948Z

TMF MISS 948Z | MATERNAL GRANDAM

- this Endeavor son from Top of the Hill types in nicely with his brothers
- longer made calf with extra rib and shape
- will add punch and style to his progeny