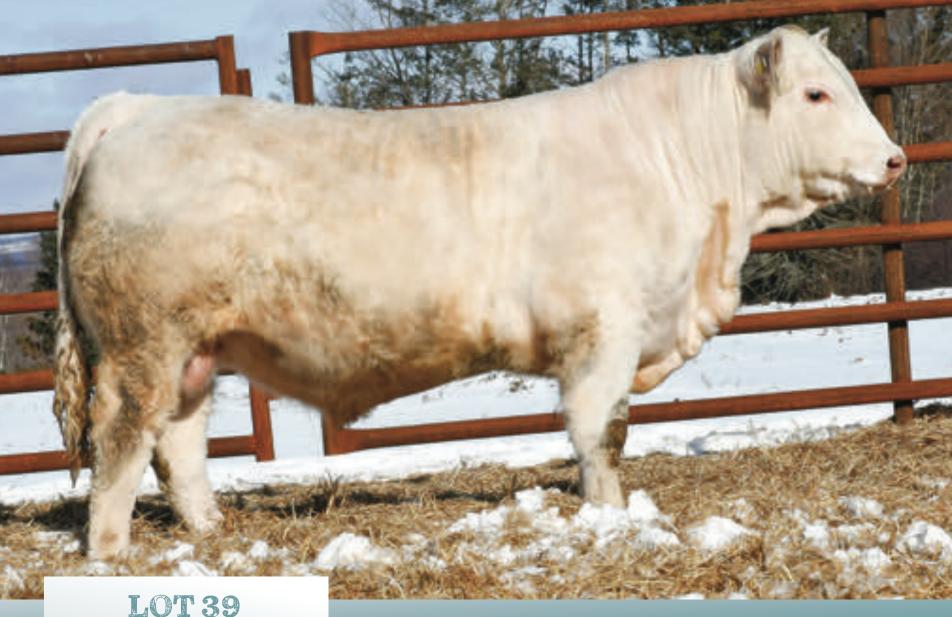

### **LOT 39**

- dam is Emily's 55B cow who has been a mainstay from the beginning in our Charolais program
- herd bull character and muscle shape
- proven pedigree full brother sold in 2022 to the McAffee's