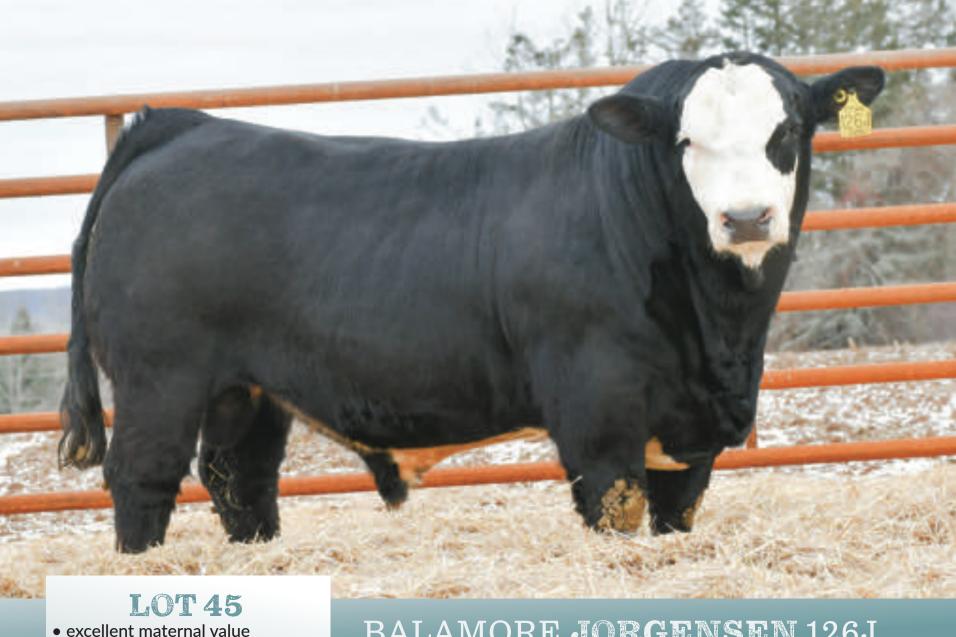

# BALAMORE JORGENSEN 126J

### HOMO POLLED | BPG1377966 | BLM 126J | JULY 3 2021 | HETERO BLACK

MR TR HAMMER 308A ET **BALAMORE TITAN 904G** MELVERN MS JUSTICE 171C

MRC BOLD RULER 183B MRC MISS LARA CROFT 39D

MR NLC UPGRADE U8676 SVF/HS EXPECTING A DREAM MLC MR JUSTICE W744 MELVERN MS GUNNER 26U MR HOC BROKER LFE BS CROCUS 183W REMINGTON RED LABEL HR CMS LARA CROFT 04L

| BW | ww  | YW   | CE  | BW  | ww   | YW    | MILK |
|----|-----|------|-----|-----|------|-------|------|
| 89 | 795 | 1035 | 8.0 | 4.4 | 83.9 | 123.0 | 22.7 |

- masculine, powerful, big ribbed
- clean outlined in a cool genetic package
- extra bone