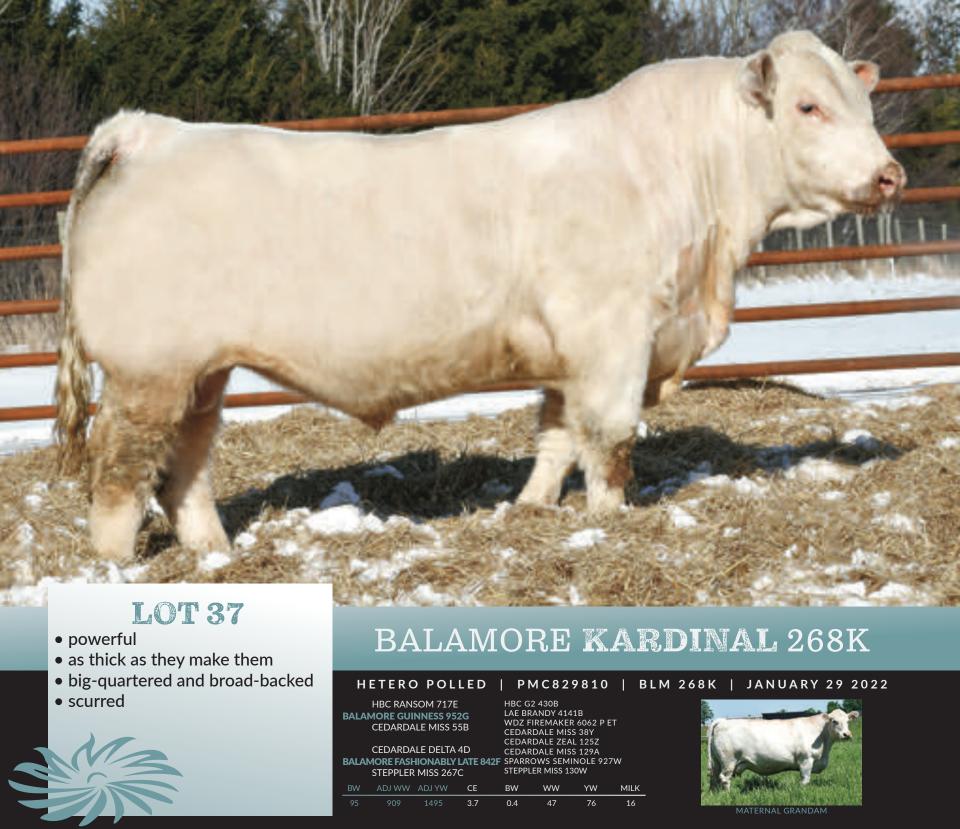

#### LT LEDGER 0332 P LT VIKING 8156 PLD LT PRAISE 0462 ET P HBC RANSOM 717E **BALAMORE CALYPSO 033H**

HOMO POLLED |

LT BLUEGRASS 4017 P LT BRENDA 6120 PLD LT EASY BLEND 5125 PLD LT WYOMING BREEZE 7188P HBC G2 430B LAE BRANDY 4141B CEDARDALE ZEAL 125Z BALAMORE DURTYGURL 216D CEDARDALE MISS 121B

PMC827611 |

**JANUARY 2 2022** 

**BLM 205K** 

HBC RANSOM 717E | MATERNAL GRANDSIRE

### **LOT 39**

- dam is Emily's 55B cow who has been a mainstay from the beginning in our Charolais program
- herd bull character and muscle shape
- proven pedigree full brother sold in 2022 to the McAffee's