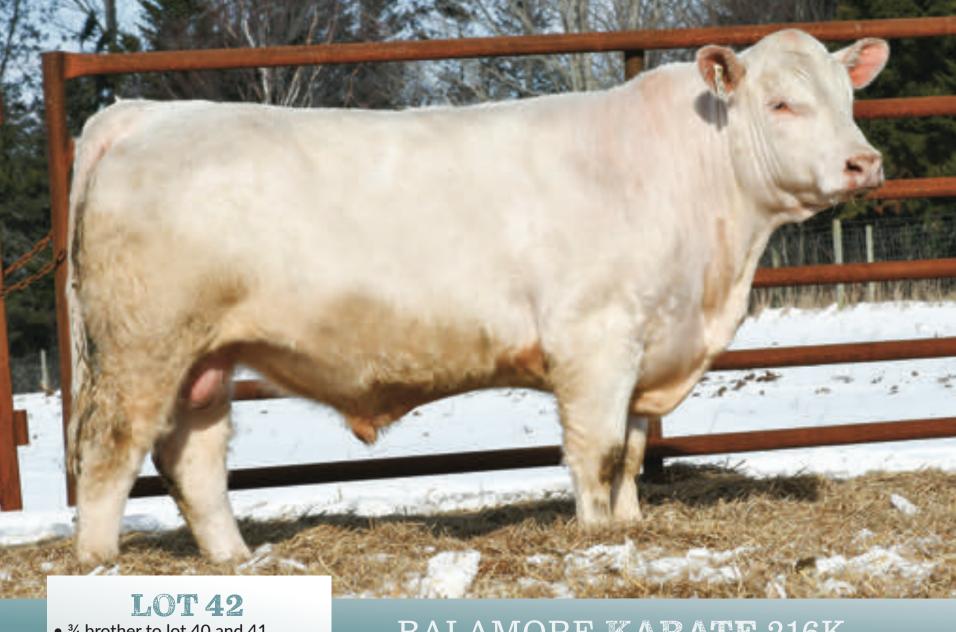

### BALAMORE KARATE 216K

#### BLM 216K | JANUARY 7 2022 HOMO POLLED | PMC828300 |

LT LEDGER 0332 P LT VIKING 8156 PLD LT PRAISE 0462 ET P

CEDARDALE ZEAL 125Z **BALAMORE SAGITTARIUS 915G BALAMORE EXOTICA 702E** 

LT BLUEGRASS 4017 P LT BRENDA 6120 PLD LT EASY BLEND 5125 PLD LT WYOMING BREEZE 7188P CEDARDALE TYRANT 31T CEDARDALE MISS 64T CIRCLE CEE LEGEND 307A CEDARDALE MISS 45C

BALAMORE SAGITTARIUS 915G | DAM

MATERNAL GRANDAM

• will power up a calf crop

HOMO POLLED | PMC829153 | BLM 249K | JANUARY 17 2022

LT LEDGER 0332 P LT VIKING 8156 PLD LT PRAISE 0462 ET P

MERIT ROUNDUP 9508W