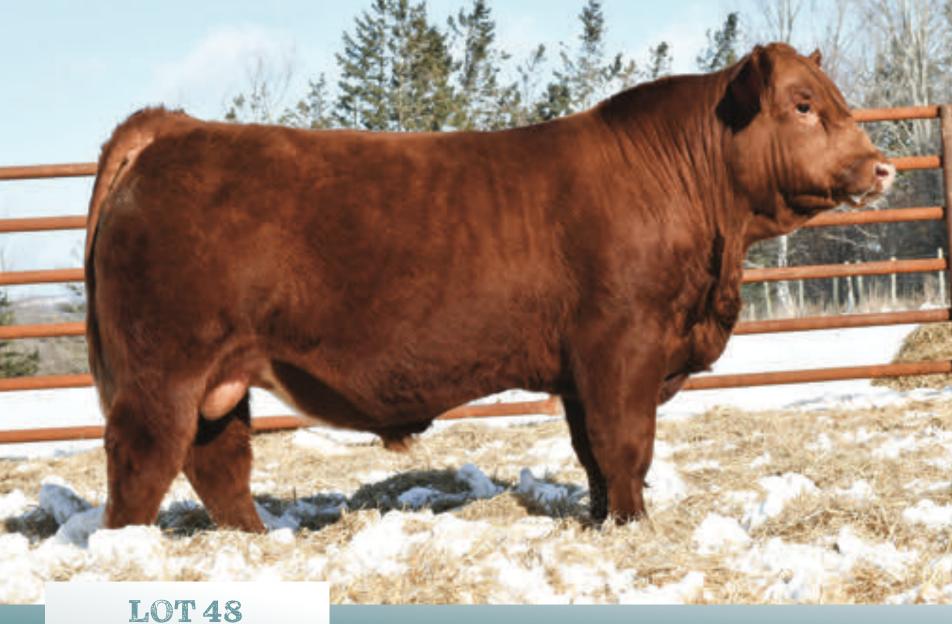

--|-----|-------|-------|------|
|    | 917    | 1399   | 6.6 | 2.5 | 101.1 | 157.4 | 23.5 |



LCDR FAVOR 149F | SIRE



- signed for the commercial stockman
- athletic moving calf with a ton of stretch

blaze face

# BALAMORE KILO 204K

### HOMO POLLED | BPG1387250 | BLM 204K | JANUARY 4 2022 | HETERO BLACK

LFE TRIUMPH 816A **LFE STRATTON 3094F** LFE RS AMBER 2140B

NCB COBRA 47Y **MRC MISS WALLSTREET 132G** 

LFE BEER MONEY 811Y LFE BISS BS SUNSHINE 609X LFE SPRINGSTEEN 449Y LFE RS AMBER 41W LFE VIPER 455U NCB MISS DREAM 22T WHEATLAND KILL SWITCH MRC MISS WALL STREET 135B

| BW | ADJ WW | ADJ YW | CE  | BW  | ww   | YW    | MILK |
|----|--------|--------|-----|-----|------|-------|------|
| 97 | 837    | 1171   | 6.7 | 3.5 | 77.1 | 109.8 | 22.4 |



NCB COBRA 47Y | MATERNAL GRANDSIRE



- elite pedigree
- top 1% for YW, WW
- big performance cherry red calf
- substance, width, and shape



# BALAMORE KNIGHT 201K

HOMO POLLED | PG1379308 | BLM 201K | JANUARY 2 2022 | RED

BGS/BM CAPTAIN SCREAM 63D SVS CAPTAIN MORGAN 11Z

SVS BETTS 808F
WFL RED SAGE 506C
WFL RED SAGE 506C
WFL RED SAGE 1003Y
W/C LOCK DOWN 206Z
WS STEPPING STONE B44
WS MS UPGRADE Z15

WS STEPPING STONE B44
BALAMORE FERGALICIOUS 801F
MELVERN MS JUSTICE 154C

N MS JUSTICE 154C MELVERN MS WHOPPER 147Z

ADJ YW CE BW WW YW MILH

1260 76 58 99.0 152.2 25.4

MLC MR JUSTICE W744



WS STEPPING STONE B44 | MATERNAL GRANDSIRE



- another from the popular Betts
- moderate-framed
- soggy-middled and loose-hided

# BALAMORE KODIAK 206K

HOMO POLLED | PG1387252 | BLM 206K | FEBRUARY 1 2022 | RED

BGS/BM CAPTAIN SCREAM 63