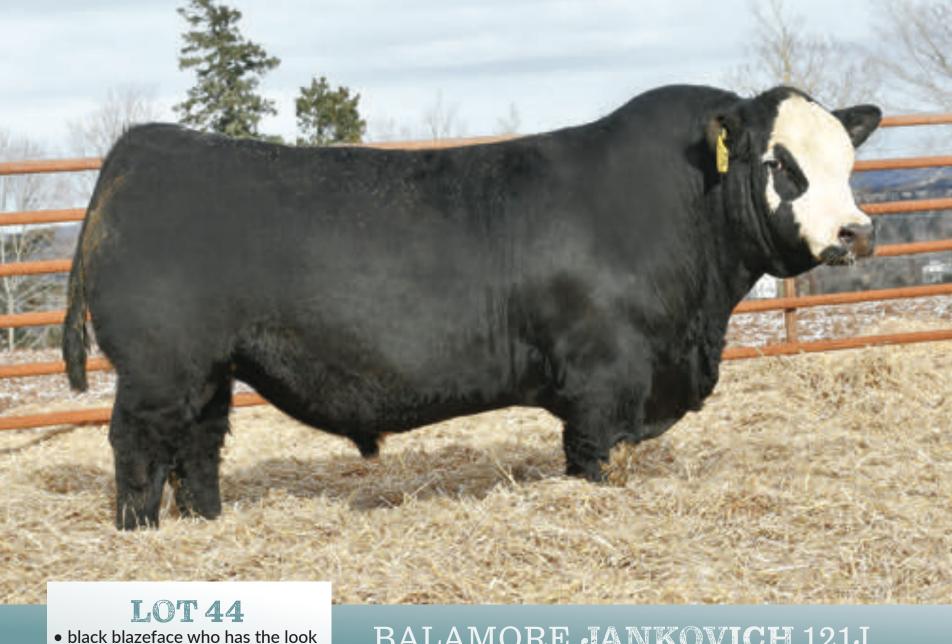

# BALAMORE JANKOVICH 121J

### HOMO POLLED | BPG1377960 | BLM 121J | JUNE 3 2021 | HETERO BLACK

MR TR HAMMER 308A ET **BALAMORE TITAN 904G** MELVERN MS JUSTICE 171C

WAGR HIGHMORE 173B MRC MISS BROKER 150D MRC MISS BROKER 47Z

MR NLC UPGRADE U8676 SVF/HS EXPECTING A DREAM MLC MR JUSTICE W744 MELVERN MS GUNNER 26U WS PILGRIM H182U WAGR LULLABY 703T MR HOC BROKER TWIN-CHIEF KALYPSO 47X

| BW | ww  | YW   | CE  | BW  | ww   | YW    | MILK |
|----|-----|------|-----|-----|------|-------|------|
|    | 805 | 1070 | 9.5 | 4.8 | 88.7 | 127.9 | 25.1 |

**FULL SISTER** 

- baldy bull will throw some extra chrome and muscle on your calves
- lots of stretch and confident on the move

white socks