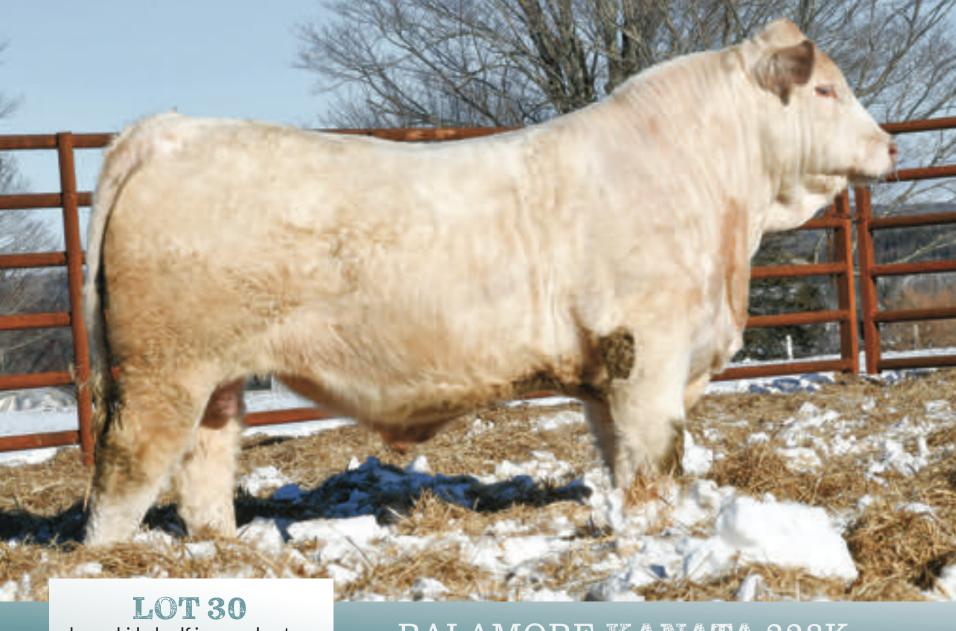

## BALAMORE KANATA 228K

DC-OW MAXIMIZER 385PLD OW MISS SANDCREEK Y46 KEYS BENTLEY 134B MISS KEY JERI 95A MERIT ROUNDUP 9508W

POST MISS WANDA 241W

HETERO POLLED | PMC828485 | BLM 228K | JANUARY 10 2022

OW MAXIMIZER 3041 PLD **KEYS POWERMAX 57G** MISS KEY JERI 26E

LAE CANADIANA 561C **BALAMORE EVERGREEN 709E** STEPPLER MISS 217C

SPARROWS SEMINOLE 927W STEPPLER MISS 104W

LOT 31

- rugged and strong with great muscle shape
- performance calf
- big time power