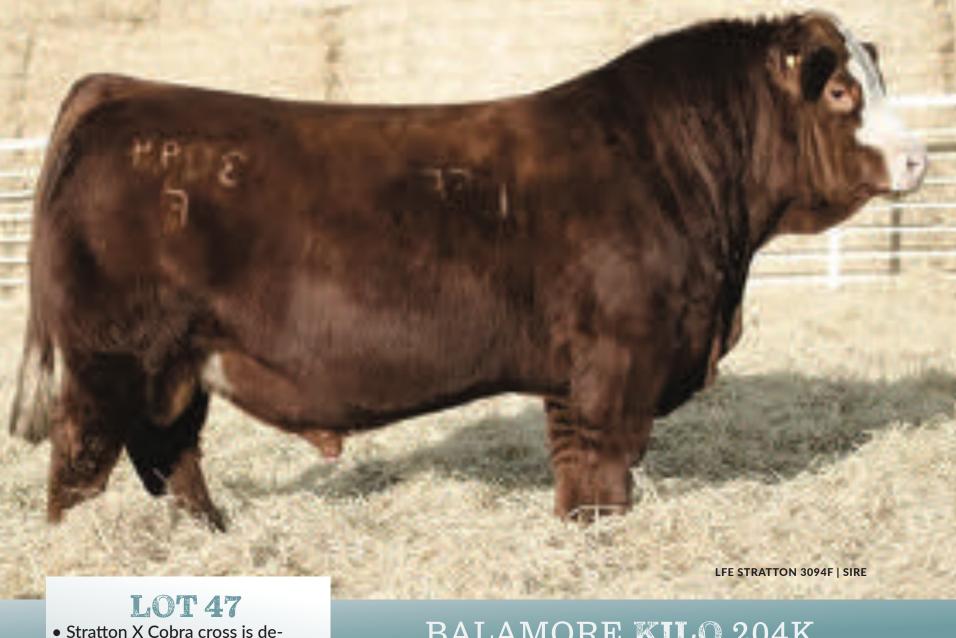

# BALAMORE KILO 204K

### HOMO POLLED | BPG1387250 | BLM 204K | JANUARY 4 2022 | HETERO BLACK

LFE TRIUMPH 816A **LFE STRATTON 3094F** LFE RS AMBER 2140B

NCB COBRA 47Y **MRC MISS WALLSTREET 132G** 

LFE BEER MONEY 811Y LFE BISS BS SUNSHINE 609X LFE SPRINGSTEEN 449Y LFE RS AMBER 41W LFE VIPER 455U NCB MISS DREAM 22T WHEATLAND KILL SWITCH MRC MISS WALL STREET 135B

| BW | ADJ WW | ADJ YW | CE  | BW  | ww   | YW    | MILK |
|----|--------|--------|-----|-----|------|-------|------|
| 97 | 837    | 1171   | 6.7 | 3.5 | 77.1 | 109.8 | 22.4 |

NCB COBRA 47Y | MATERNAL GRANDSIRE

- elite pedigree
- top 1% for YW, WW
- big performance cherry red calf
- substance, width, and shape