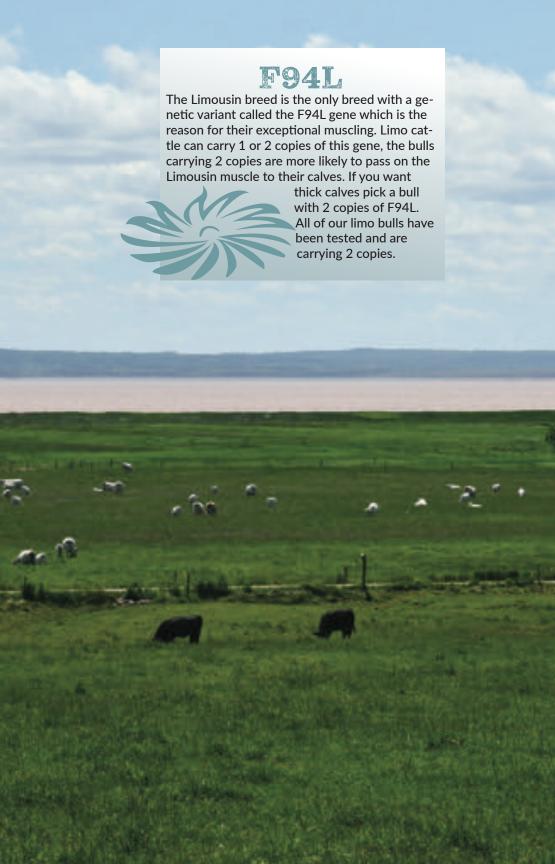

#### DNA:

All Balamore bulls on offer will have been DNA tested for Homo Polled, Coat Colour, Sire Verified, and 100K. The Limousin bulls have been tested for F94L (the muscling gene) and have all tested with 2 Copies.