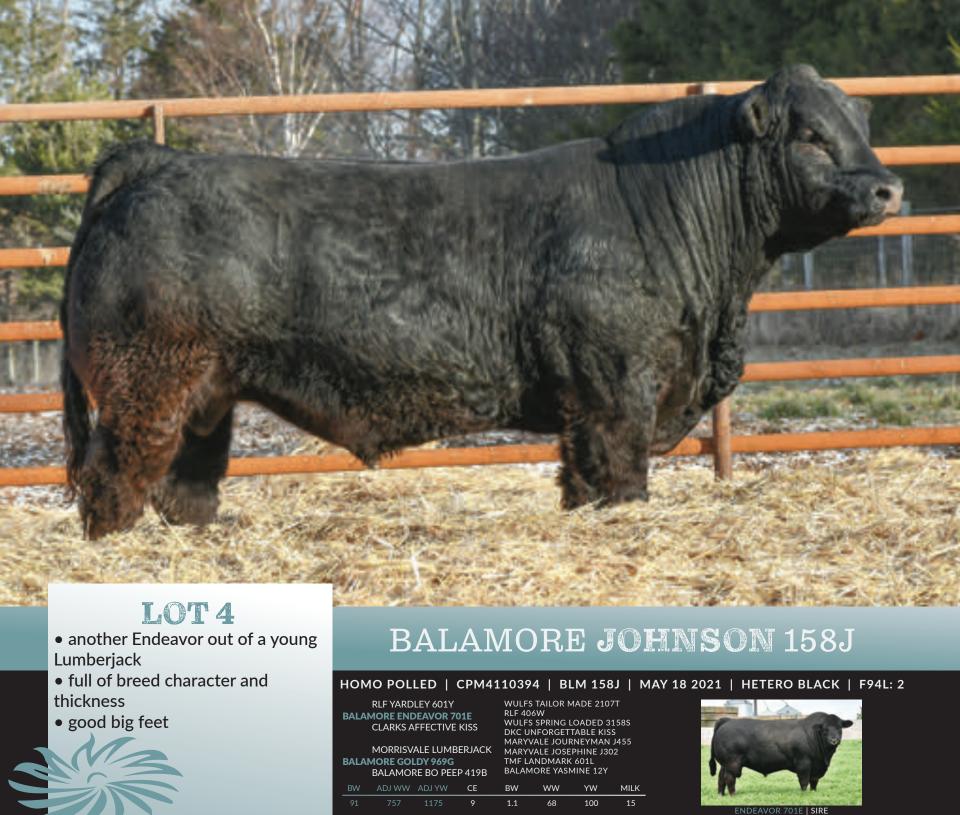

## BALAMORE JACKPOT 183J

### HOMO POLLED | CPM4111894 | BLM 183J | JUNE 6 2021 | HETERO BLACK | F94L: 2

RLF YARDLEY 601Y
BALAMORE ENDEAVOR 701E
CLARKS AFFECTIVE KISS

MORRISVALE LUMBERJACK BALAMORE FROYO 868F BALAMORE AUDI 334A

WULFS TAILOR MADE 2107T RLF 406W WULFS SPRING LOADED 3158S DKC UNFORGETTABLE KISS MARYVALE JOURNEYMAN J455 MARYVALE JOSEPHINE J302 ROMN YIPPY KI YEH 101Y GRANTS UNICE

|    | D, (L, (1.10) | (L/(ODIO | O 17 t |     |    |     |      |
|----|---------------|----------|--------|-----|----|-----|------|
| BW | ADJ WW        | ADJ YW   | CE     | BW  | WW | YW  | MILK |
| 88 | 728           | 1194     | 10     | 1.1 | 76 | 112 | 15   |

LOT 2 WITH DAM | PICTURED SUMMER 2021

- extra frame
- athletic with lots of stretch
- the last progeny of TMF 370Z to sell

HOMO POLLED | CPM4111907 | BLM 197J | JUNE 24 2021 | HETERO BLACK | F94L: 2

RLF YARDLEY 601Y **BALAMORE ENDEAVOR 701E CLARKS AFFECTIVE KISS** 