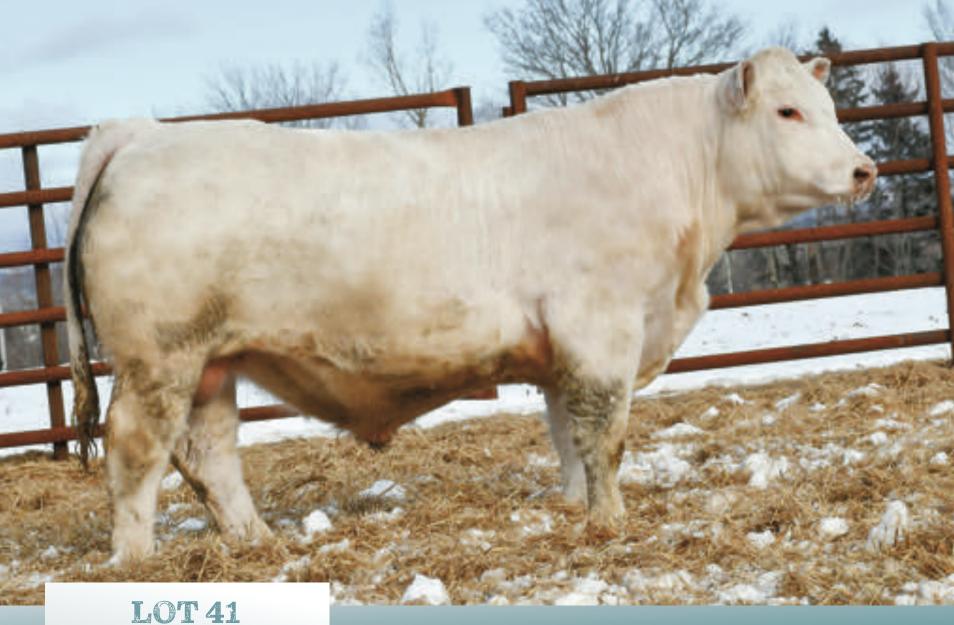

# BALAMORE KAMARA 244K

### HOMO POLLED | PMC829112 | BLM 244K | JANUARY 16 2022

LT LEDGER 0332 P LT VIKING 8156 PLD LT PRAISE 0462 ET P

CEDARDALE ZEAL 125Z CEDARDALE MISS 46G CEDARDALE MISS 128D LT BLUEGRASS 4017 P LT BRENDA 6120 PLD LT EASY BLEND 5125 PLD LT WYOMING BREEZE 7188P CEDARDALE TYRANT 31T CEDARDALE MISS 64T CEDARDALE WINCHESTER 70W CEDARDALE MISS 57U

| BW | ADJ WW | ADJ YW | CE  | BW   | ww | YW | MILK |
|----|--------|--------|-----|------|----|----|------|
| 81 | 879    | 1333   | 7.4 | -1.0 | 47 | 90 | 21   |

LT VIKING 8156 PLD | SIRE

- ¾ brother to lot 40 and 41
- maternal brother was selected in 2022 by Char-Maine Ranching
- extra length