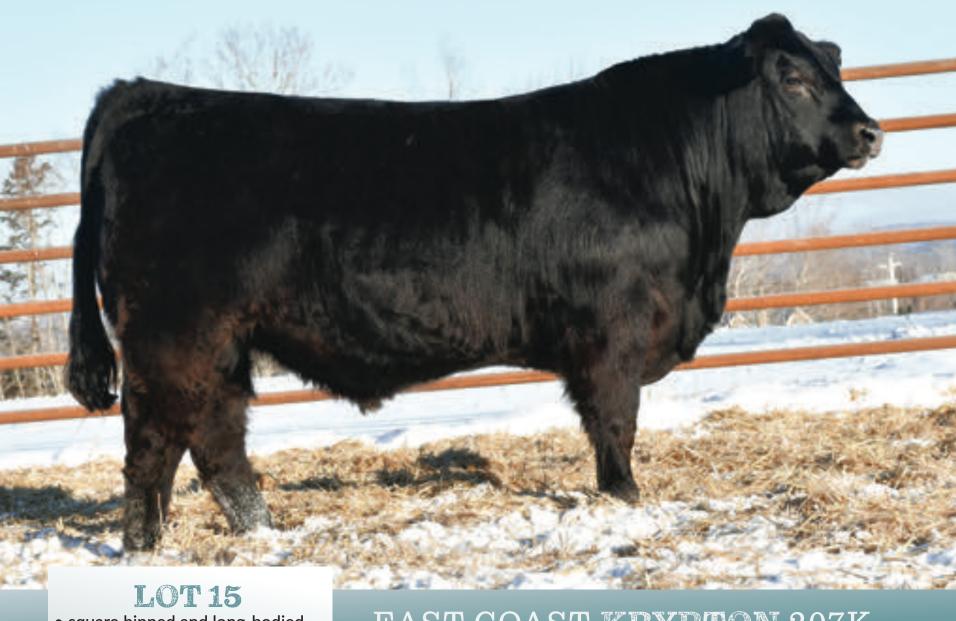

## EAST COAST KRYPTON 207K

### HOMO POLLED | CPM4114342 | ECL 207K | JANUARY 5 2022 | HETERO BLACK | F94L: 2

FLEMINGTON LEGEND L12
AFTER HOURS GAMBLER
AFTER HOURS CELEBRITY

CFLX WILD CARD RPY PAYNES BLOSSOM 20B FBR STORM 3S WARRIGAL HIGH VISION FLEMINGTON POLLED PRIDE H1 WULFS YONKERS K682Y AFTER HOURS YOGI DHVO DEUCE 132R JCL PEPPERMINT WULFS GUARDIAN 5074G RPY PAYNES PINUP GIRL 28P

| BW | ADJ WW | ADJ YW | CE | BW  | ww | YW | MILK |
|----|--------|--------|----|-----|----|----|------|
| 77 | 727    | 1245   | 14 | 1.3 | 60 | 90 | 18   |

MATERNAL SISTER

• dam has a superstar udder