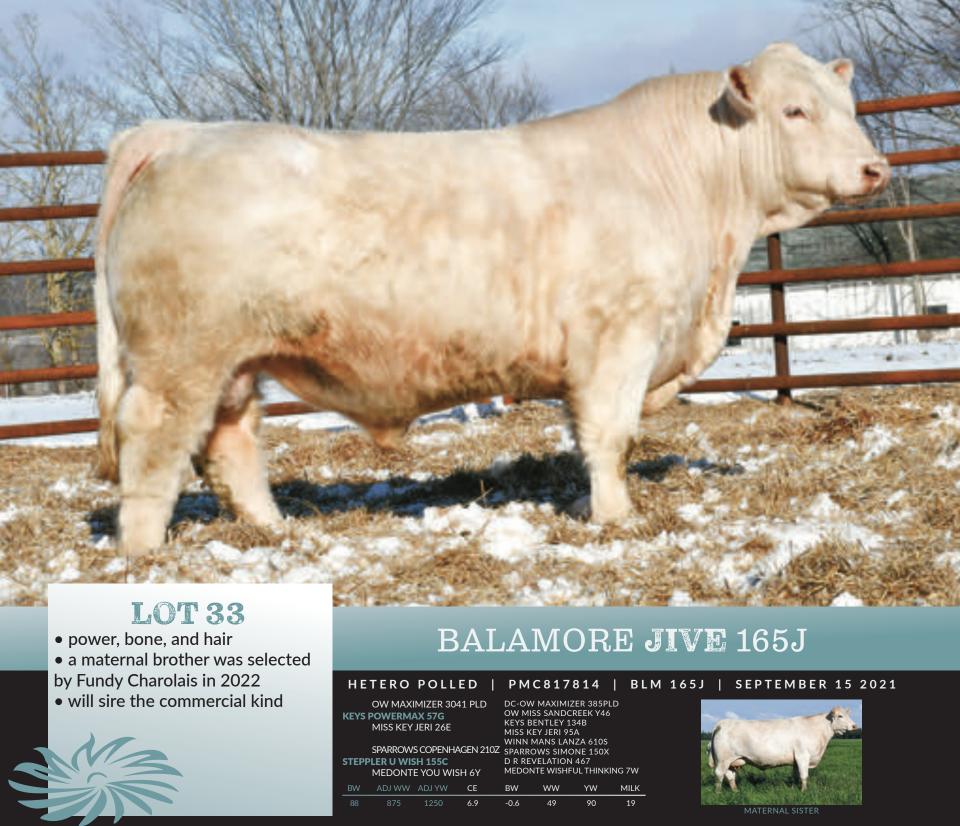

## BALAMORE JACKPOT 183J

### HOMO POLLED | CPM4111894 | BLM 183J | JUNE 6 2021 | HETERO BLACK | F94L: 2

RLF YARDLEY 601Y
BALAMORE ENDEAVOR 701E
CLARKS AFFECTIVE KISS

MORRISVALE LUMBERJACK BALAMORE FROYO 868F BALAMORE AUDI 334A

WULFS TAILOR MADE 2107T RLF 406W WULFS SPRING LOADED 3158S DKC UNFORGETTABLE KISS MARYVALE JOURNEYMAN J455 MARYVALE JOSEPHINE J302 ROMN YIPPY KI YEH 101Y GRANTS UNICE

|    | D, (L, (1.10) | (L/(ODIO | O 17 t |     |    |     |      |
|----|---------------|----------|--------|-----|----|-----|------|
| BW | ADJ WW        | ADJ YW   | CE     | BW  | WW | YW  | MILK |
| 88 | 728           | 1194     | 10     | 1.1 | 76 | 112 | 15   |

- reverse cross of Lumberjack X **Endeavor**
- big performance with moderate birth
- scurred