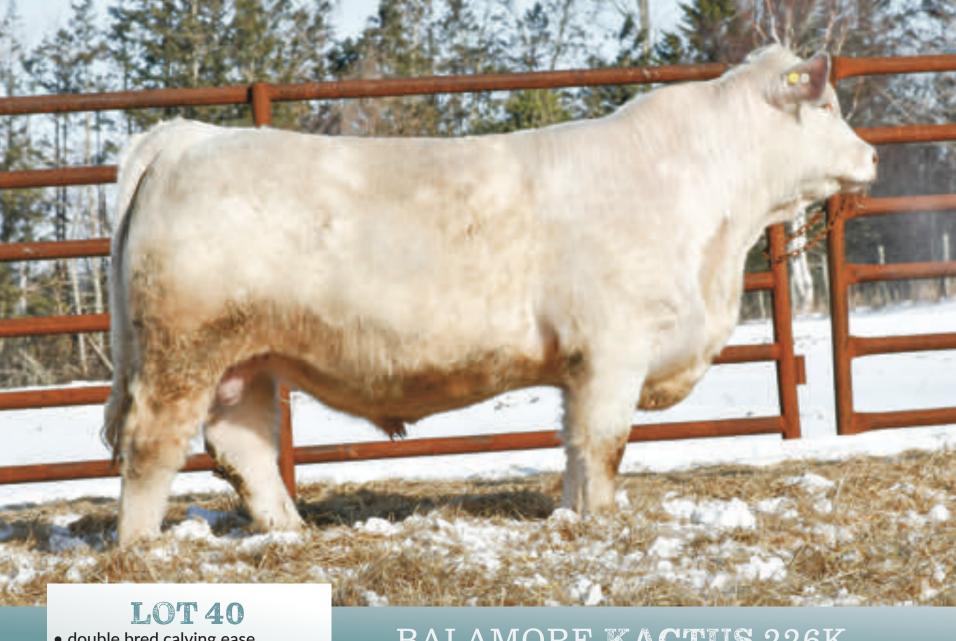

# BALAMORE KACTUS 226K

#### HOMO POLLED | PMC828483 | BLM 226K | JANUARY 10 2022

LT LEDGER 0332 P LT VIKING 8156 PLD LT PRAISE 0462 ET P

CEDARDALE ZEAL 125Z **BALAMORE PRECIOUS 002H CORNERSTONE AVA 10**A

LT BLUEGRASS 4017 P LT BRENDA 6120 PLD LT EASY BLEND 5125 PLD LT WYOMING BREEZE 7188P CEDARDALE TYRANT 31T CEDARDALE MISS 64T GERRARD MONTEZUMA 6T CORNERSTONE WHAT A GAL2W

| BW | ADJ WW | ADJ YW | CE  | BW  | ww | YW | MILK |
|----|--------|--------|-----|-----|----|----|------|
| 87 | 848    | 1326   | 6.2 | 0.7 | 49 | 95 | 17   |

CORNERSTONE AVA 10A | MATERNAL GRANDAM

- Viking X Zeal heifer bull prospect
- complete calf in a moderate package
- stylish look and small-headed