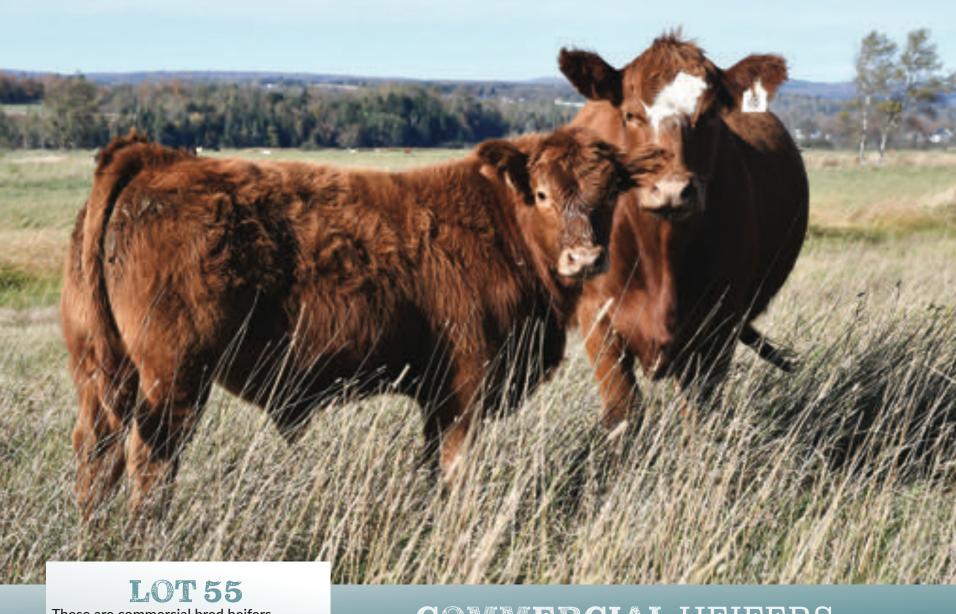

S TITLEST 1145 **BALAMORE EARTHQUAKE 708E** WILBAR RUBY 875C

WILBAR RUBY 326A RA LINCOLN W144 S CORA 572 PLEASANT VALLEY LUTE 1207 WILBAR RUBY 74W

These are commercial bred heifers primarily sourced from Alberta. These big powerful heifers have been bred to calving ease Balamore Limousin bulls for April, May, and June. These heifers in previous years have been extremely successful with the resulting progeny

topping feeder sales at Atlantic Stockyards

# COMMERCIAL HEIFERS