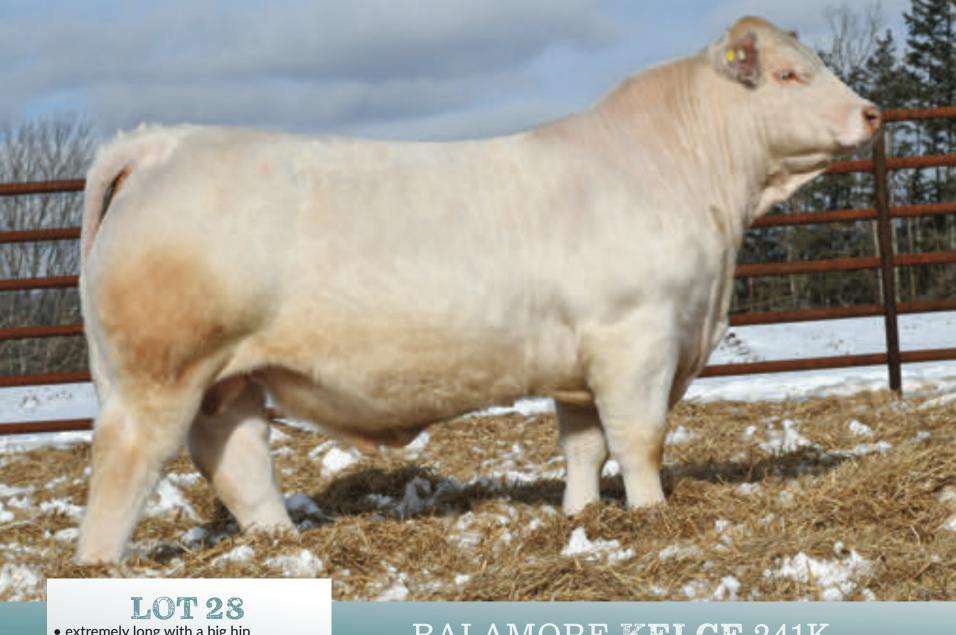

### BALAMORE KELCE 241K

#### PMC829108 | BLM 241K | JANUARY 15 2022 HOMO POLLED

DC-OW MAXIMIZER 385PLD OW MISS SANDCREEK Y46

MISS KEY JERI 95 SPARROWS ALCATRAZ 18N

CEDARDALEMAJESTICLADY2M

**KEYS BENTLEY 134B** 

LT BLUEGRASS 4017 P

OW MAXIMIZER 3041 PLD **KEYS POWERMAX 57G** MISS KEY JERI 26E

CEDARDALE WINCHESTER 70W CEDARDALE NOSTALGIA 3N **CEDARDALE MISS 105C CEDARDALE MISS 57U** 

CE

CEDARDALE MISS 105C | DAM

LOT 29

• proud-fronted with an attractive skull

- extra hair
- real world type