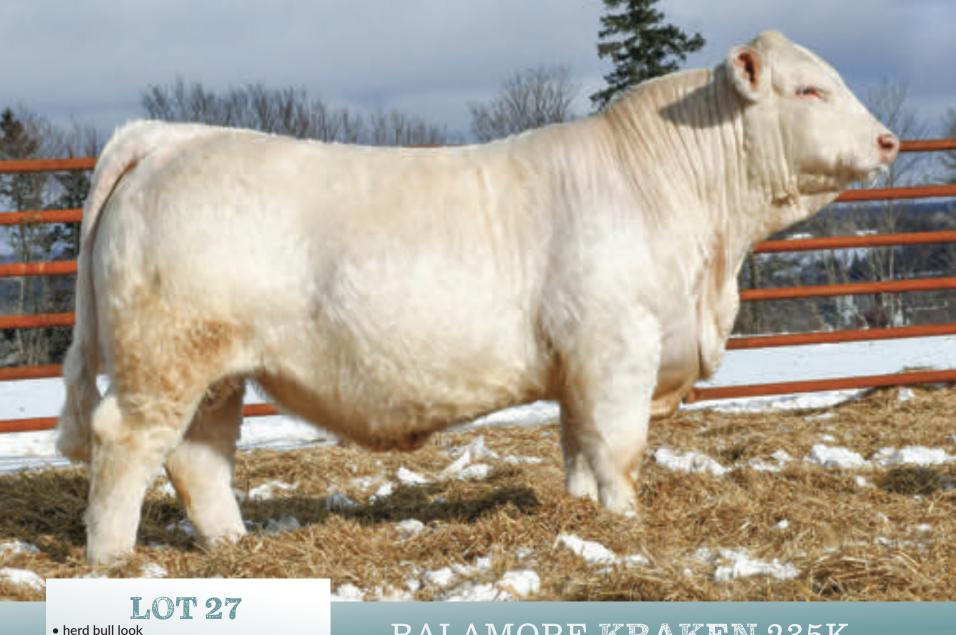

## BALAMORE KRAKEN 235K

#### BLM 235K | JANUARY 13 2022 HOMO POLLED PMC828800 |

OW MAXIMIZER 3041 PLD **KEYS POWERMAX 57G** MISS KEY JERI 26E

**GERRARD PASTOR 35Z SOS PRINCESS BARBIE 111D WOOD RIVER PRINCESS 28I** 

DC-OW MAXIMIZER 385PLD OW MISS SANDCREEK Y46 **KEYS BENTLEY 134B** MISS KEY JERI 95 GERRARD PREACHER 31U GERRARD ROXANNE 18P P-3 PERFECT LAD 0-17K WOOD RIVER SHANIA 39J

| BW | ADJ WW | ADJ YW | CE  | BW  | ww | YW | MILK |
|----|--------|--------|-----|-----|----|----|------|
| 98 | 953    | 1434   | 1.5 | 1.4 | 53 | 86 | 19   |

MATERNAL SISTER

- extremely long with a big hip
- outcross to most Canadian pedigrees
- a maternal brother has been siring some serious sets of calves for Marshall Crowley
- dam is a beast of a Winchester cow

Selling 2/3 Interest **Full Possession** 