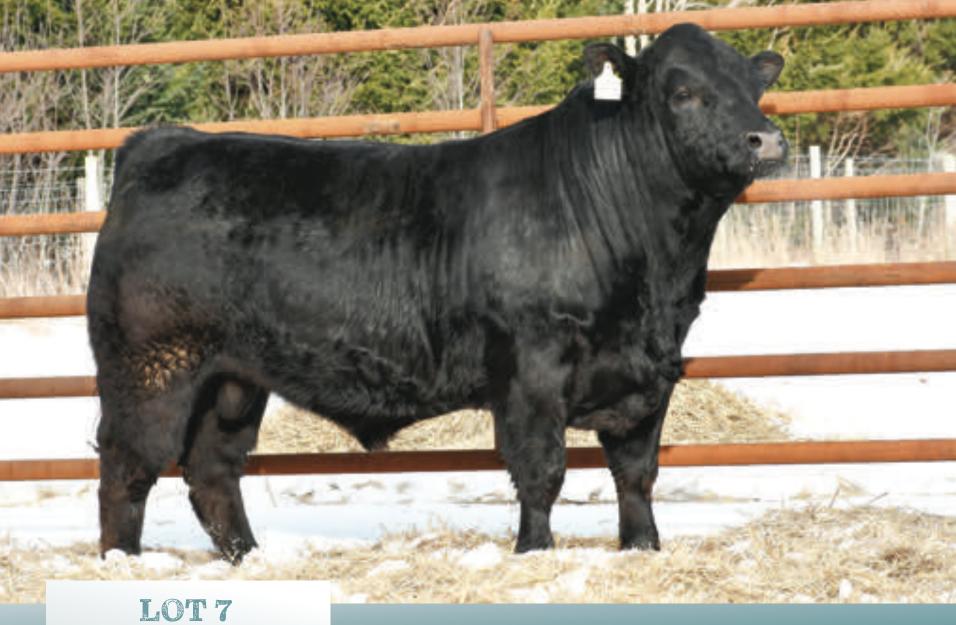

## BALAMORE JARDINE 1110J

### HOMO POLLED | CPM4114316 | BLM 1110J | SEPTEMBER 3 2021 | HETERO BLACK | F94L: 2

**RLF YARDLEY 601Y BALAMORE ENDEAVOR 701E CLARKS AFFECTIVE KISS** 

MORRISVALE LUMBERJACK **BALAMORE FAMOUS 832F OTHBERGS WHISPER** 

WULFS TAILOR MADE 2107T RLF 406W WULFS SPRING LOADED 3158S DKC UNFORGETTABLE KISS MARYVALE JOURNEYMAN J455 MARYVALE JOSEPHINE J302 JDK KFH HELL YA 46R OTHBERG'S MELANIE

| BW | ADJ WW | ADJ YW | CE | BW  | ww | YW  | MILK |
|----|--------|--------|----|-----|----|-----|------|
| 82 | 693    | 1188   | 9  | 2.0 | 74 | 112 | 16   |

- reverse cross of Lumberjack X **Endeavor**
- big performance with moderate birth
- scurred