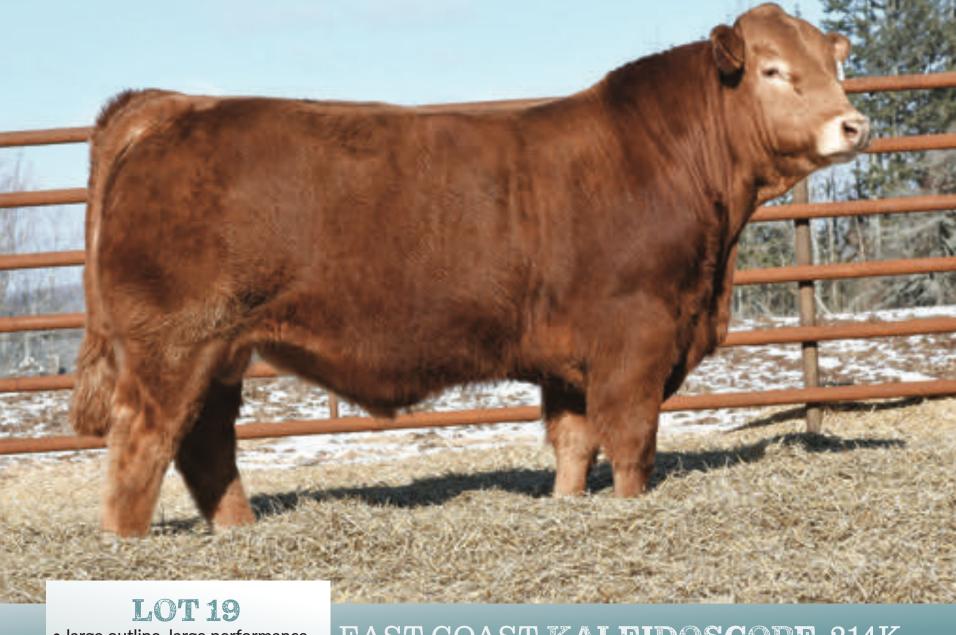

### EAST COAST KALEIDOSCOPE 214K

### HOMO POLLED | CPM4114800 | ECL 214K | JANUARY 7 2022 | RED | F94L: 2

FLEMINGTON LEGEND L12 **AFTER HOURS GAMBLER** AFTER HOURS CELEBRITY

MORRISVALE LUMBERJACK **EAST COAST FLOWER 829F RPY PAYNES BLOSSOM 20B** 

WARRIGAL HIGH VISION FLEMINGTON POLLED PRIDE H1 WULFS YONKERS K682Y AFTER HOURS YOGI MARYVALE JOURNEYMAN J455 MARYVALE JOSEPHINE J302 CFLX WILD CARD FBR STORM 3S

ADJ WW ADJ YW

- deep sided and loose made
- outcross Galahad X Bakers Man is a neat twist