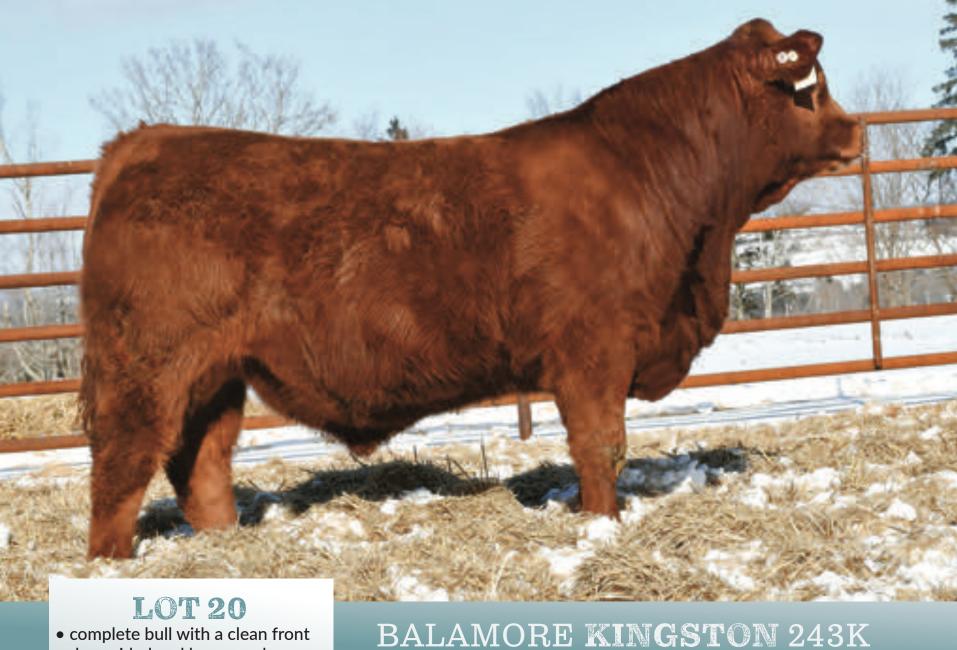

#### HOMO POLLED | CPM4114862 | BLM 243K | JANUARY 27 2022 | RED | F94L: 2

BALAMORE CUMMINS 531C WULFS XCELLSIOR X252X MORE GALAHAD 951G TMF MISS 922Z TMF LANDMARK 601L **BALAMORE GALAHAD 951G RLF 148D** 

WASY BAKERS MAN 629B **RLF 285E** 

**RLF 833A** 

RLF 567X SYES XEROX 464Z MISS WASY LINEBACKER 621S AHCC WESTWIND W544 TMF JUST PEACHY 521S

RLF 833A | MATERNAL GRANDAM

- est herd bull Halifax
- carcass improver
- the one to sire the stocky steer calves