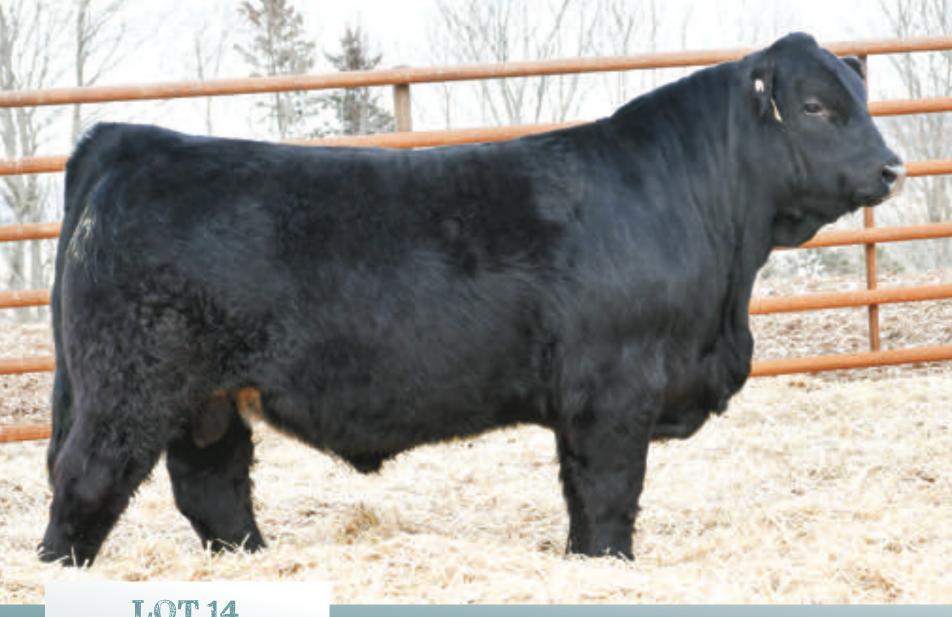

| BW | ADJ WW | ADJ YW | CE | BW  | ww | YW  | MILK |
|----|--------|--------|----|-----|----|-----|------|
| 94 | 710    | 1337   | 10 | 2.9 | 67 | 104 | 21   |

BALAMORE BELATRIX 401B | LOT 13 AND DAM PICTURED SUMMER 2021

### LOT 14

- breeder type
- athletic and hairy with the look
- Top cow family Dam is a maternal sister to Balamore Gryphon 930G (Rail Line), Balamore Jurassic (North Slope Limousin), Balamore Cilantro 569C (Retained), and

Balamore Hollister 007H (Retained).