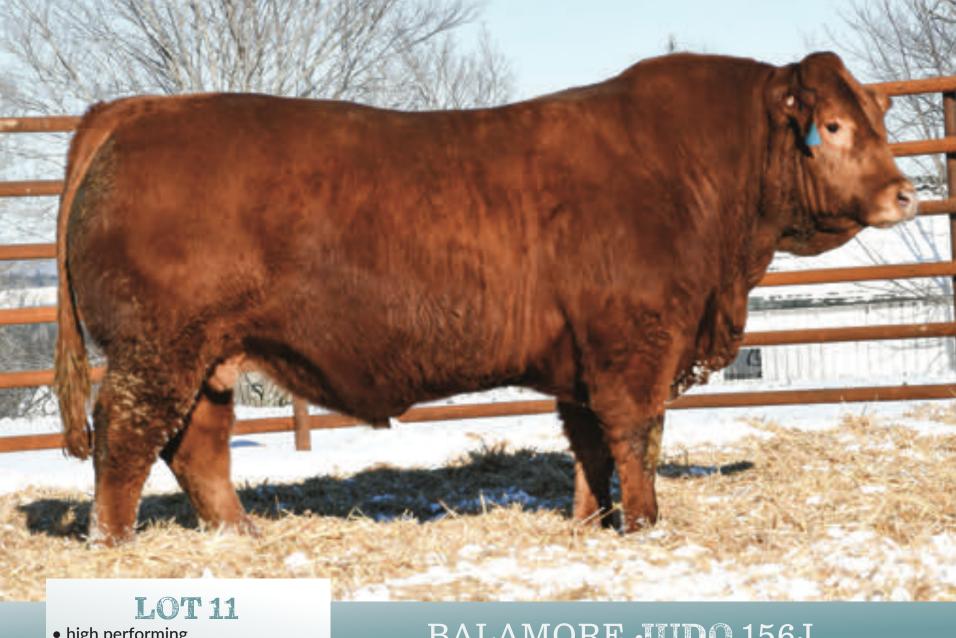

## BALAMORE JUDO 156J

HETERO POLLED | CPM4110392 | BLM 156J | MAY 17 2021 | RED | F94L: 2

**BIRUBI KAISER K140** 

RICHMOND WYATT SRD 48W **DARLING BELLA STAR 2B** TMF MISS 20Y

BIRUBI SIR GOTHIC G211

BI KAISER K140

DONNAVALLEY P.FINNA-CELESTE

BICHMOND WATT SPD 49W

BIRUBI ABAIGAIL BON B130
FROGHOLLOW X-MAN X114
DONNA VALLEY POLL CELESTE C171
RICHMOND SIR J.R. SRD 128S **TOP MEADOW 303N** TMF TANKARD 206T K-VIEW PREMINITION

| BW | ADJ WW | ADJ YW | CE | BW  | ww | YW | MILK |
|----|--------|--------|----|-----|----|----|------|
| 90 | 741    | 1115   | 10 | 2.5 | 65 | 92 | 19   |

BIRUBI KAISER K140 | SIRE

- lots of hair
- steer maker
- big YW ratio of 119
- extra frame