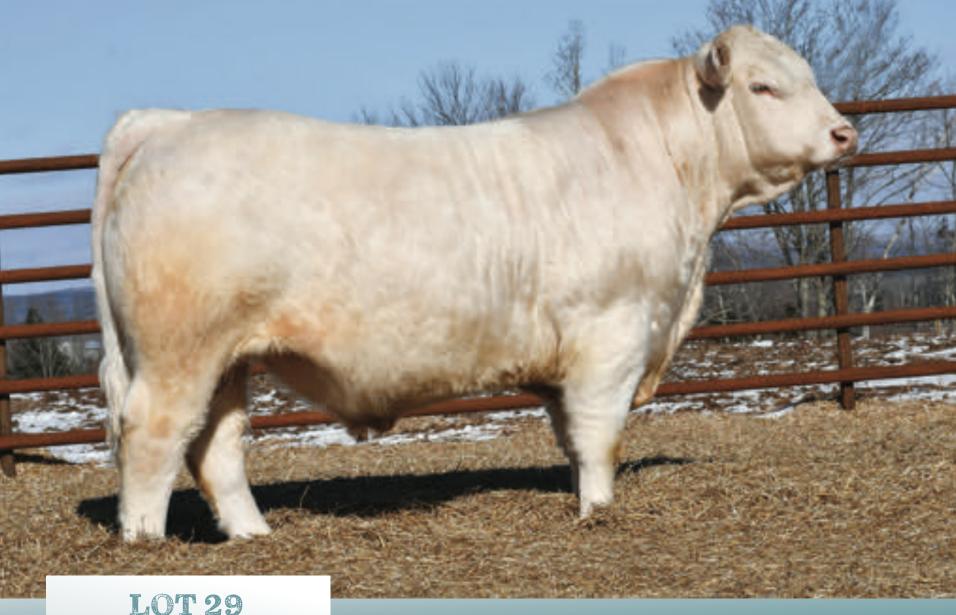

### BALAMORE KELCE 241K

#### PMC829108 | BLM 241K | JANUARY 15 2022 HOMO POLLED

DC-OW MAXIMIZER 385PLD OW MISS SANDCREEK Y46

MISS KEY JERI 95 SPARROWS ALCATRAZ 18N

CEDARDALEMAJESTICLADY2M

**KEYS BENTLEY 134B** 

LT BLUEGRASS 4017 P

OW MAXIMIZER 3041 PLD **KEYS POWERMAX 57G** MISS KEY JERI 26E

CEDARDALE WINCHESTER 70W CEDARDALE NOSTALGIA 3N **CEDARDALE MISS 105C CEDARDALE MISS 57U** 

CE

CEDARDALE MISS 105C | DAM

LOT 29

• proud-fronted with an attractive skull

- extra hair
- real world type