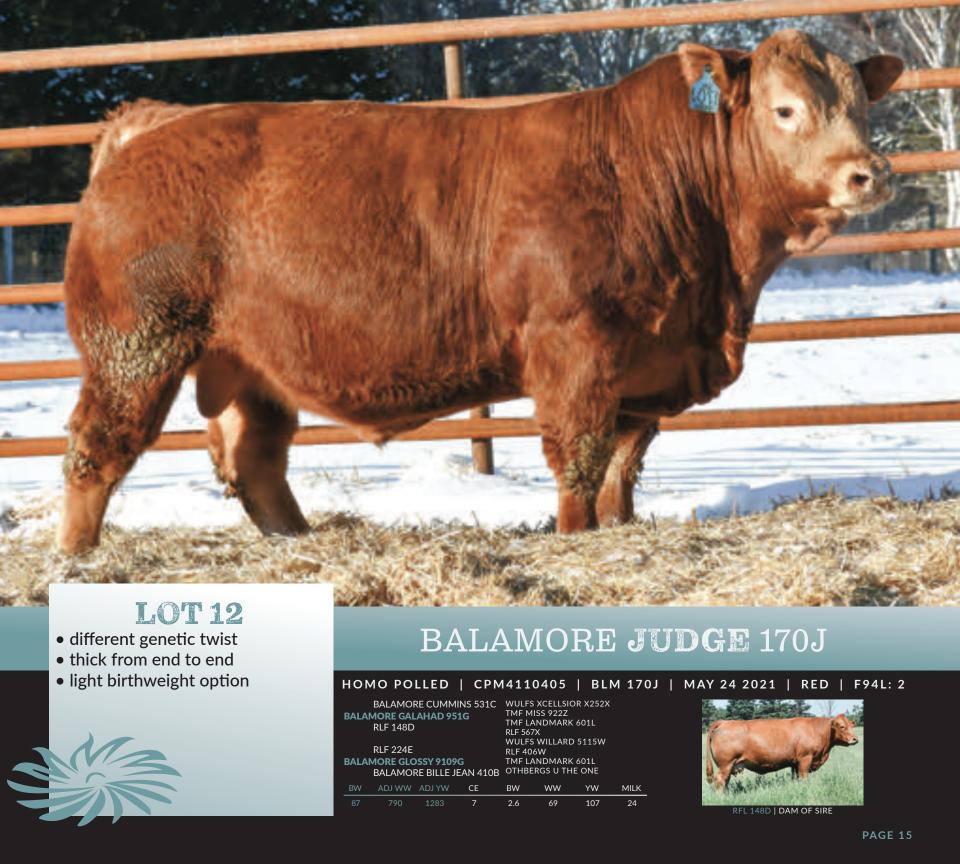

## BALAMORE JACKPOT 183J

### HOMO POLLED | CPM4111894 | BLM 183J | JUNE 6 2021 | HETERO BLACK | F94L: 2

RLF YARDLEY 601Y
BALAMORE ENDEAVOR 701E
CLARKS AFFECTIVE KISS

MORRISVALE LUMBERJACK BALAMORE FROYO 868F BALAMORE AUDI 334A

WULFS TAILOR MADE 2107T RLF 406W WULFS SPRING LOADED 3158S DKC UNFORGETTABLE KISS MARYVALE JOURNEYMAN J455 MARYVALE JOSEPHINE J302 ROMN YIPPY KI YEH 101Y GRANTS UNICE

|    | D, (L, (1.10) | (L/(ODIO | O 17 t |     |    |     |      |
|----|---------------|----------|--------|-----|----|-----|------|
| BW | ADJ WW        | ADJ YW   | CE     | BW  | WW | YW  | MILK |
| 88 | 728           | 1194     | 10     | 1.1 | 76 | 112 | 15   |

LOT 2 WITH DAM | PICTURED SUMMER 2021

- extra frame
- athletic with lots of stretch
- the last progeny of TMF 370Z to sell

HOMO POLLED | CPM4111907 | BLM 197J | JUNE 24 2021 | HETERO BLACK | F94L: 2

RLF YARDLEY 601Y **BALAMORE ENDEAVOR 701E CLARKS AFFECTIVE KISS** 