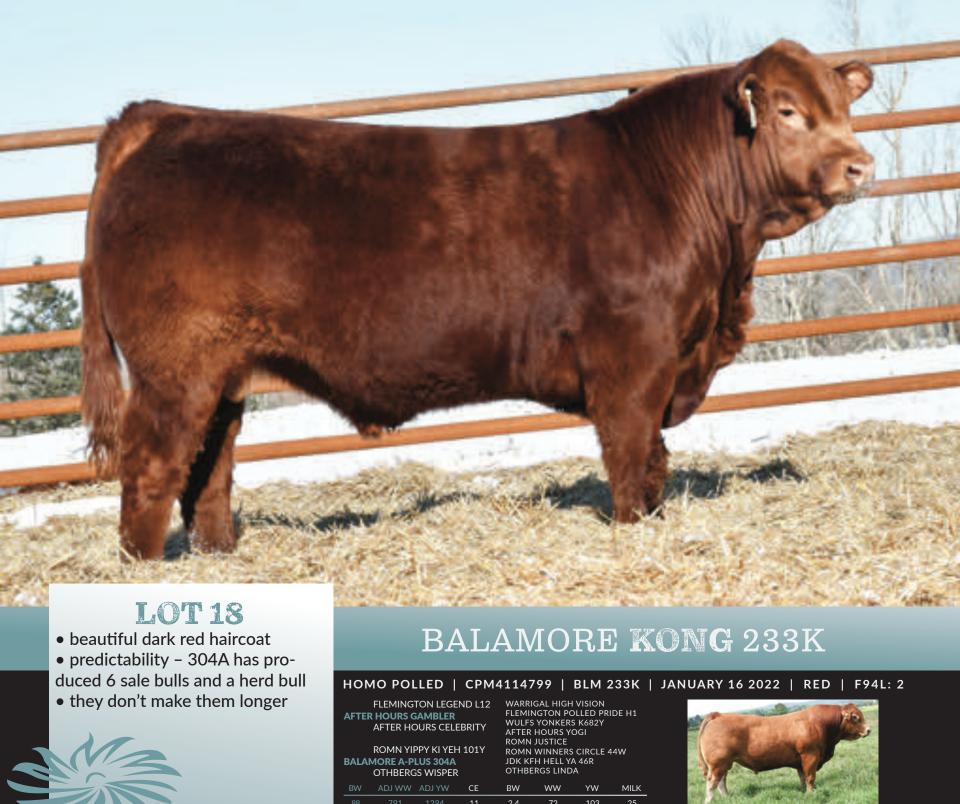

## BALAMORE KEROSENE 211K

### HOMO POLLED | CPM4114346 | BLM 211K | JANUARY 6 2022 | HETERO BLACK | F94L: 2

FLEMINGTON LEGEND L12 AFTER HOURS GAMBLER AFTER HOURS CELEBRITY

**RLF YARDLEY 601Y BALAMORE FROZEN 802F**  WARRIGAL HIGH VISION FLEMINGTON POLLED PRIDE H1 **WULFS YONKERS K682Y** AFTER HOURS YOGI WULFS TAILOR MADE 2107T RLF 406W RPY PAYNES ELVIS 34X

| 3W | ADJ WW | ADJ YW | CE | BW  | WW | YW  | MILK |
|----|--------|--------|----|-----|----|-----|------|
| 83 | 686    | 1170   | 12 | 1.7 | 72 | 102 | 15   |

PICTURED THIS SUMMER

- square hipped and long-bodied
- Wlliam's Blossom cow continues to produce
- impressive fault free calf who puts it all together