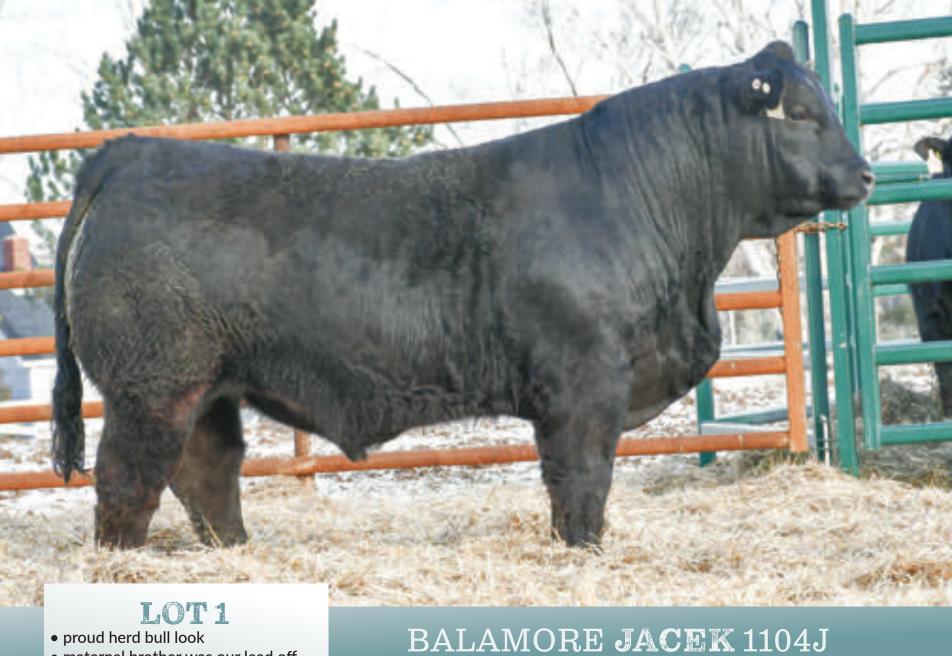

Best Regards,

The Bohrson Marketing Team

- maternal brother was our lead off 2-year-old in 2020 selling to Strutt **Farms**
- complete calf that ties it all together

HOMO POLLED | CPM4111914 | BLM 1104J | JULY 8 2021 | HETERO BLACK | F94L: 2

FLEMINGTON LEGEND L12 **AFTER HOURS GAMBLER** AFTER HOURS CELEBRITY

TMF WESTWOOD 505W

**RLF 100C** 

WARRIGAL HIGH VISION FLEMINGTON POLLED PRIDE H1 WULFS YONKERS K682Y AFTER HOURS YOGI TMF TANKARD 206T TOP MEADOW 902P GPFF BLAQUE RULON KRVN NICOLLET 038N

| BW | ADJ WW | ADJ YW | CE | BW  | ww | YW | MILK |
|----|--------|--------|----|-----|----|----|------|
| 86 | 706    | 1217   | 12 | 1.6 | 69 | 98 | 17   |

RLF 100C | DAM

- Endeavor X Lumberjack is a cross we love
- full brother was a sale feature in 2022
- well-balanced with muscle shape, eye appeal, and extra punch