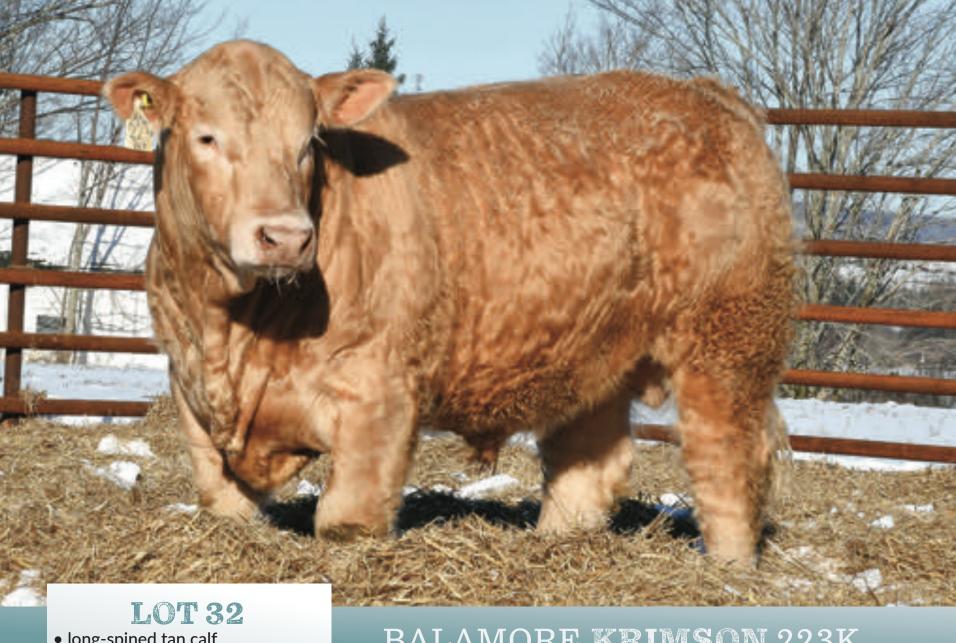

CORNERSTONE BETTY LOU 5B CORNERSTONE YAMAGUCHI 5Y

BALAMORE FILTHY GURL 7F | DAM

- long-spined tan calf
- maternal sister brought \$13,500 in the first Balamore Shoreline Female Sale to BKC Farm
- dam is a beautiful young cow

### BALAMORE KRIMSON 223K

#### QPMC828432 | HOMO POLLED | BLM 223K | JANUARY 9 2022

OW MAXIMIZER 3041 PLD **KEYS POWERMAX 57G** MISS KEY JERI 26E

MR LOUBER PREFIX 638A CNB MISS FEMROUGE 76F CNB TWO TONE GIRL 35Z

DC-OW MAXIMIZER 385PLD OW MISS SANDCREEK Y46 **KEYS BENTLEY 134B** MISS KEY JERI 95A TRI-N PREFIX PLD ET 54Y LOUB MISS ELDORADO 314S JSR SEMINOLE 27S CNB JJ TIFFANY 2T

MATERNAL SISTER

- balanced calf who is a son of our 2020 high seller to Cedardale
- big-footed with excellent leg structure
- cattlemans type