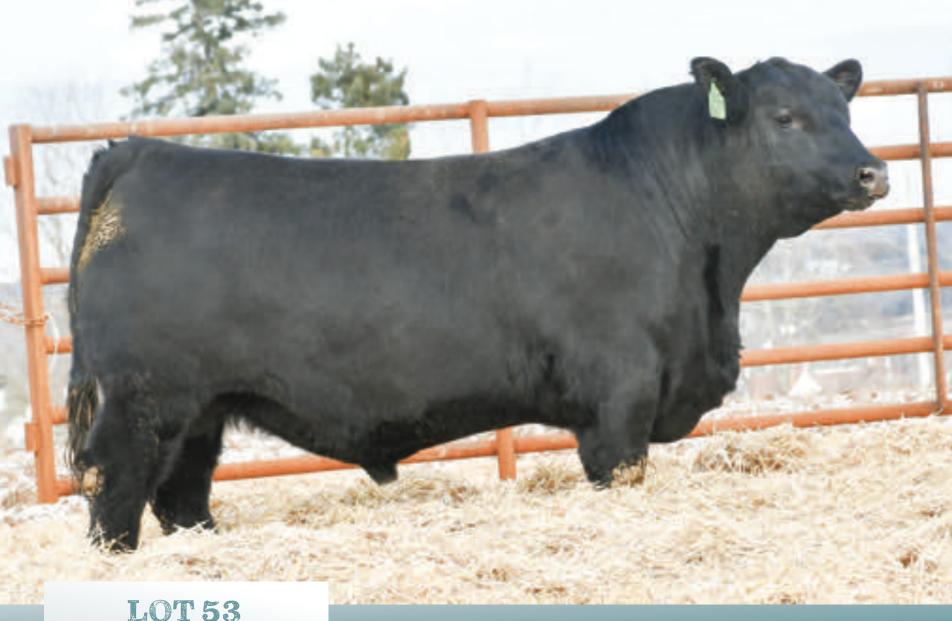

### POLLED | 2281225 | ANG 124J | OCTOBER 4 2022

RED U-2 RECKONING 149A **RED U-2 RENOWN 193C RED U-2 ENVIOUS 147X** 

DAINES INSIGHT 27E **BALAMORE LANA 907G** 

RED U-2 RECON 192Y RED U-2 ANEXA 271Y RED U-2 DYNAMO 7021T RED U-2 ENVIOUS 216M DAINES SIR INSIGHT 33C DAINES MISS T510 22U RED BAR-E-L DOUBLE DEUCE 198Y RED WILBAR LANA 353X

| BW | ADJ WW | ADJ YW | CE   | BW  | ww | YW | MILK |
|----|--------|--------|------|-----|----|----|------|
|    | 660    | 905    | -4.0 | 3.5 | 40 | 75 | 22   |

RED U-2 RENOWN 193G | SIRE

### LOT 53

- powerhouse with a big quarter
- production type
- deep-sided