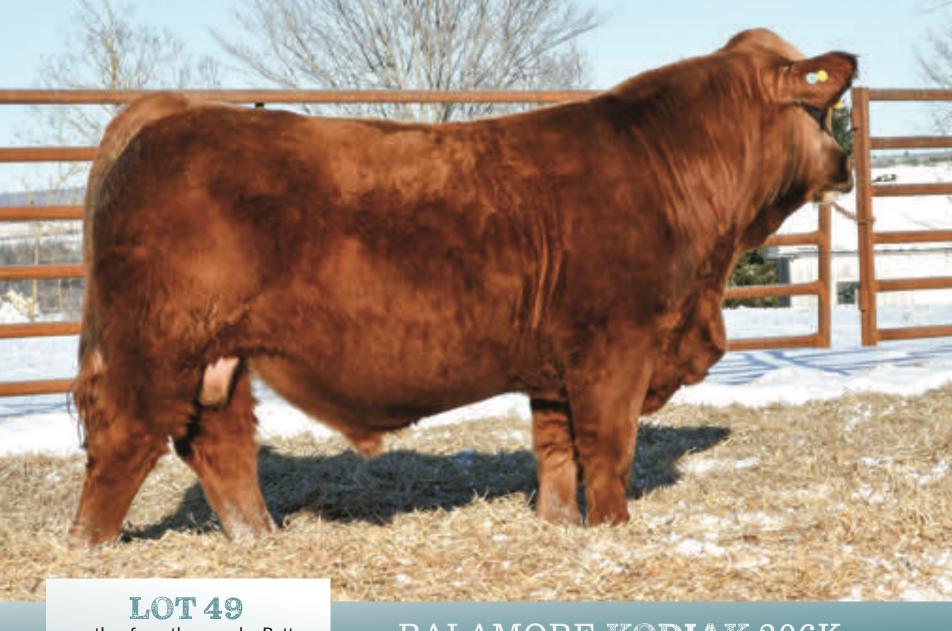

# BALAMORE KODIAK 206K

HOMO POLLED | PG1387252 | BLM 206K | FEBRUARY 1 2022 | RED

BGS/BM CAPTAIN SCREAM 63D SVS CAPTAIN MORGAN 11Z

SVS BETTS 808F RF SCREAM 215Z

WFL RED SAGE 506C RP LUS RELOAD 2006Z

WFL RED SAGE 1003Y

MR LEG PROVED

MRC BOLD RULER 183B MRC MISS UREIKA 46G TWIN CHIEF UREIKA 47U R PLUS RELOAD 2006Z
WFL RED SAGE 1003Y
MR HOC BROKER
LFE BS CROCUS 183W
WFL COMMANDER 78R
TWIN-CHIEF LARAMIE 248L

| BW | ADJ WW | YW   | CE  | BW  | ww   | YW    | MILK |
|----|--------|------|-----|-----|------|-------|------|
| 94 | 830    | 1192 | 6.7 | 5.3 | 90.4 | 126.8 | 20.8 |

SVS BETTS 808F | SIRE

We are very pleased to be back in the Balamore Thickness Sells Bull Sale this year and we have consigned our best bull from the 2022 calf crop. We are excited to offer NVF 1777 Kayce 1K. He's a solid red calf with a great disposition, loads of thickness and a pedigree that is second to none. Sired by the great ARG Hector 1777 ET bull that has proven very popular in North America. NVF 1K's dam is a never miss cow with a beautiful udder and excellent feet and legs. If you are looking for a new herd sire to go to work for you this guy checks all the boxes regardless of if it's a purebred or commercial herd. Be sure to have a good look at this fella. Don't hesitate to contact us for more information.