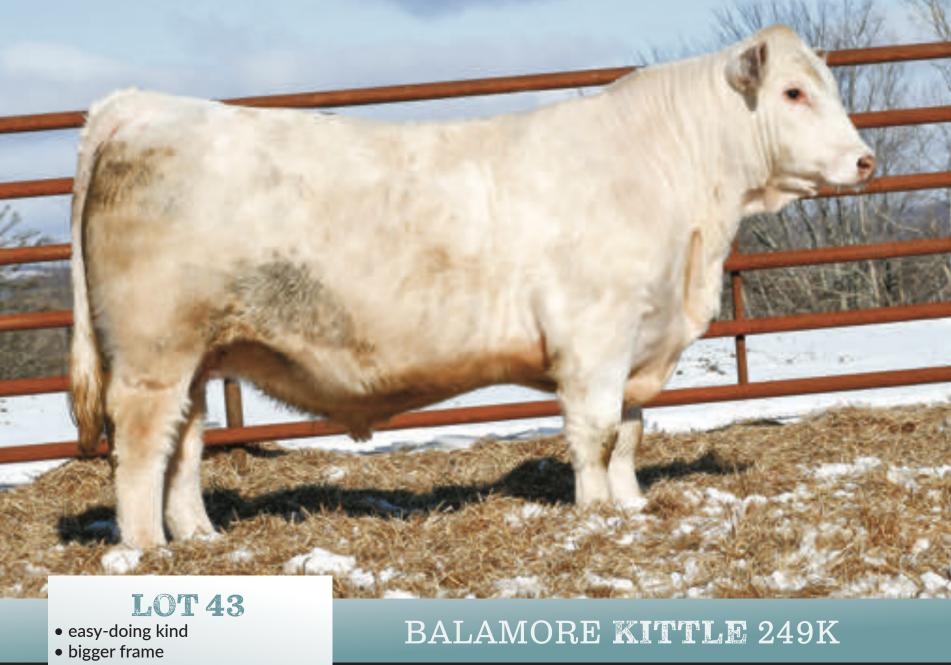

CEDARDALE MISS 3B

CEDARDALE UPSTANDING 58

LT BLUEGRASS 4017 P LT BRENDA 6120 PLD LT EASY BLEND 5125 PLD LT WYOMING BREEZE 7188P MXS VERMILLION 527R MERIT YOLANDA 7244T LT WYOMING WIND 4020 PLD CEDARDALE NEPTUNE 34N

| BW  | ADJ WW | ADJ YW | CE  | BW  | ww | YW | MILK |
|-----|--------|--------|-----|-----|----|----|------|
| 103 | 823    | 1285   | 6.2 | 0.9 | 44 | 88 | 17   |

CEDARDALE MISS 3B | DAM

- stout based bull with good muscle definition
- big foot