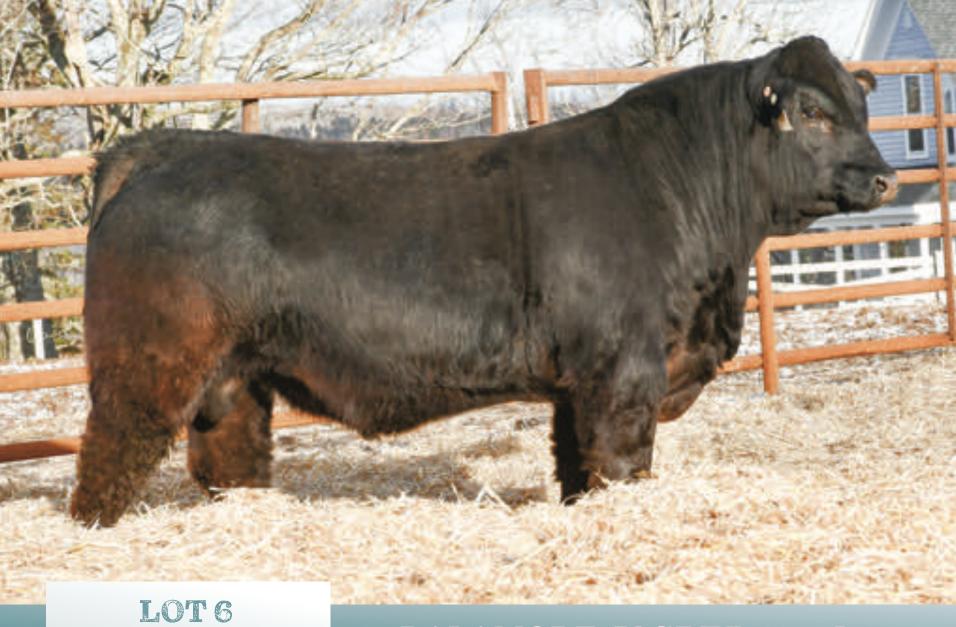

## BALAMORE JASPER 1102J

### HOMO POLLED | CPM4111912 | BLM 1102J | JUNE 29 2021 | HETERO BLACK | F94L: 2

RLF YARDLEY 601Y
BALAMORE ENDEAVOR 701E
CLARKS AFFECTIVE KISS

TMF WESTWOOD 505W TMF MISS 925Z TOP MEADOW 748R

 BW
 ADJ WW
 ADJ YW
 CE
 BW
 WW
 YW
 MILK

 84
 755
 1217
 10
 2.5
 72
 112
 19

WULFS TAILOR MADE 2107T RLF 406W WULFS SPRING LOADED 3158S DKC UNFORGETTABLE KISS TMF TANKARD 206T TOP MEADOW 902P EXLR MATRIX 075M TOP MEADOW 30N

TMF MISS 925Z | DAM

- full brother to the \$20,500 Balamore Hilario 087H
- maternal value is huge-dam is an own daughter of our Whisper cow
- good shape and ample muscle