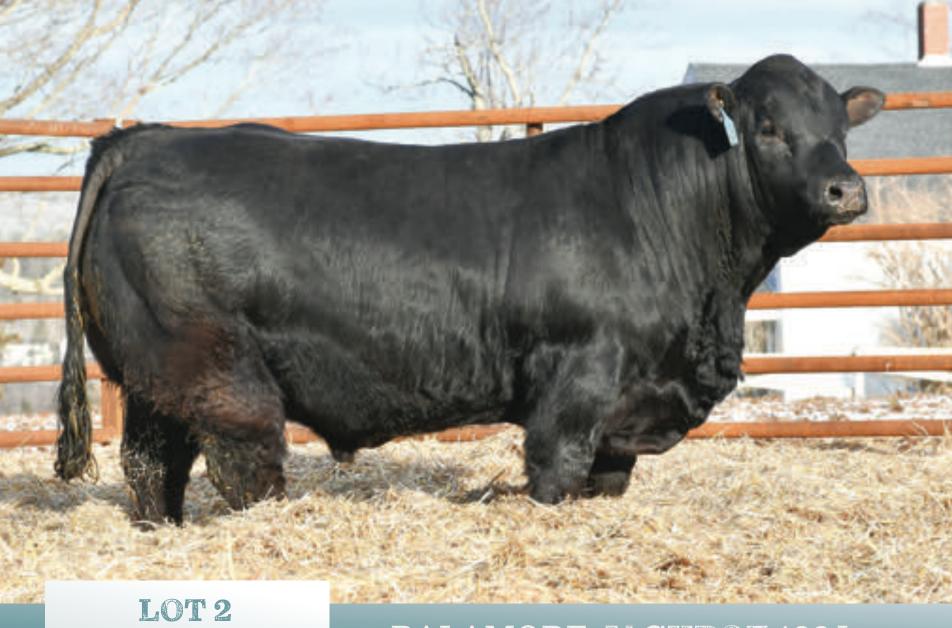

LOT 2 WITH DAM | PICTURED SUMMER 2021

- extra frame
- athletic with lots of stretch
- the last progeny of TMF 370Z to sell

HOMO POLLED | CPM4111907 | BLM 197J | JUNE 24 2021 | HETERO BLACK | F94L: 2

RLF YARDLEY 601Y **BALAMORE ENDEAVOR 701E CLARKS AFFECTIVE KISS** 

TMF WESTWOOD 505W **TMF MISS 370Z K-VIEW TESS** 

WULFS TAILOR MADE 2107T RLF 406W WULFS SPRING LOADED 3158S DKC UNFORGETTABLE KISS
TMF TANKARD 206T
TOP MEADOW 902P
TNGC REDMAN
K-VIEW JUKEBOX JUDY

MILK 102

- free moving type
- round muscle pattern
- maternal brothers have sold to RiverMac and West River Farms