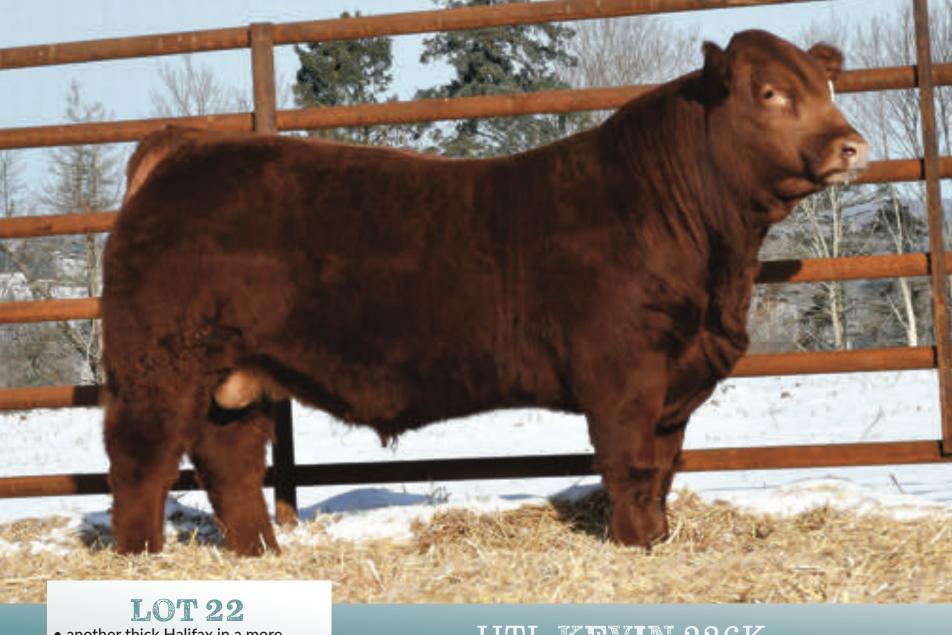

### HTL KEVIN 226K

#### HOMO POLLED | CPM4115968 | HTL 226K | JANUARY 8 2022 | RED |

**BIRUBI KAISER K140 BALAMORE HALIFAX 019H BALAMORE A-PLUS 304A** 

**BALAMORE GREY GOOSE 938G** PLNS POLLED BRANDY 26B

BIRUBI SIR GOTHIC G211 DONNA VALLEY P. FINNA-CELESTE ROMN YIPPY KI YEH 101Y OTHBERGS WISPER RLF YARDLEY 601Y BALAMORE ENDEAVOR 701E CLARKS AFFECTIVE KISS TMF YELLOW JACKET 32Y PLNS TIANNEE

| BW | ADJ WW | ADJ YW | CE | BW  | ww | YW  | MILK |
|----|--------|--------|----|-----|----|-----|------|
| 93 | 708    | 1036   | 7  | 3.0 | 79 | 114 | 16   |

BALAMORE HALIFAX 019H | SIRE

- we have ever used
- the first Endeavor semen ever marketed in Canada
- his Australian semen commanded \$740 CAN a straw over
  - CAN qualified, stored at Alta Genetics