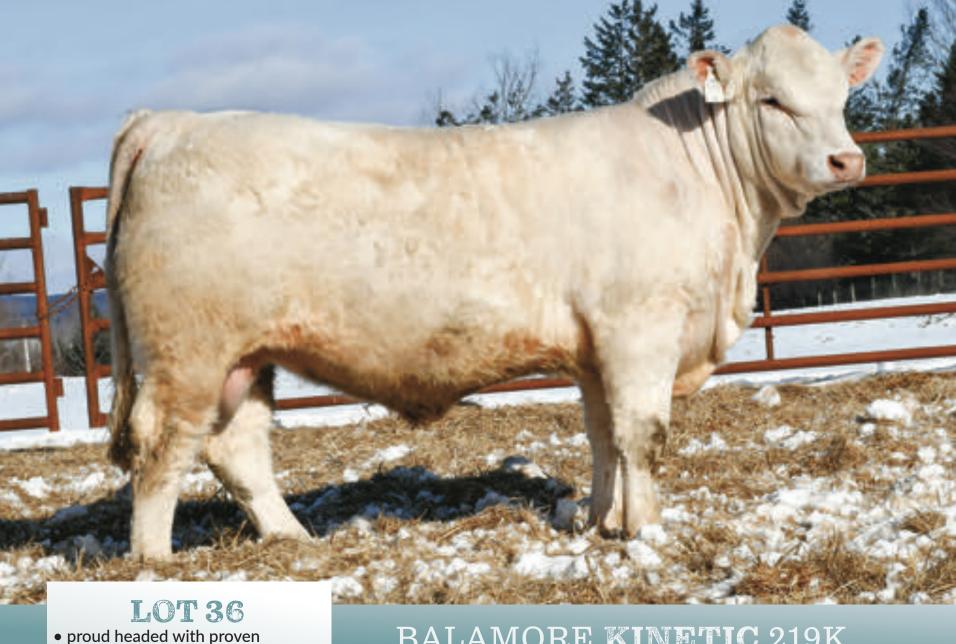

### BALAMORE KINETIC 219K

#### **BLM 219K JANUARY 8 2022** HOMO POLLED PMC828403

**ELDER'S BLACKJACK 788B BALAMORE GODZILLA 925G** STEPPLER MISS 249C

**CEDARDALE ZEAL 125Z CEDARDALE MISS 15D CEDARDALE MISS 33Z** 

**GERRARD PASTOR 35ZOW** SVY STARSTRUCK 8X SPARROWS LORENZO 329A STEPPLER MISS 153X CEDARDALE TYRANT 31T CEDARDALE MISS 64T CEDARDALE WINCHESTER 70W MISS CEDARDALE 1W

- calving ease prospect
- clean and smooth
- soggy-middled and loose-hided