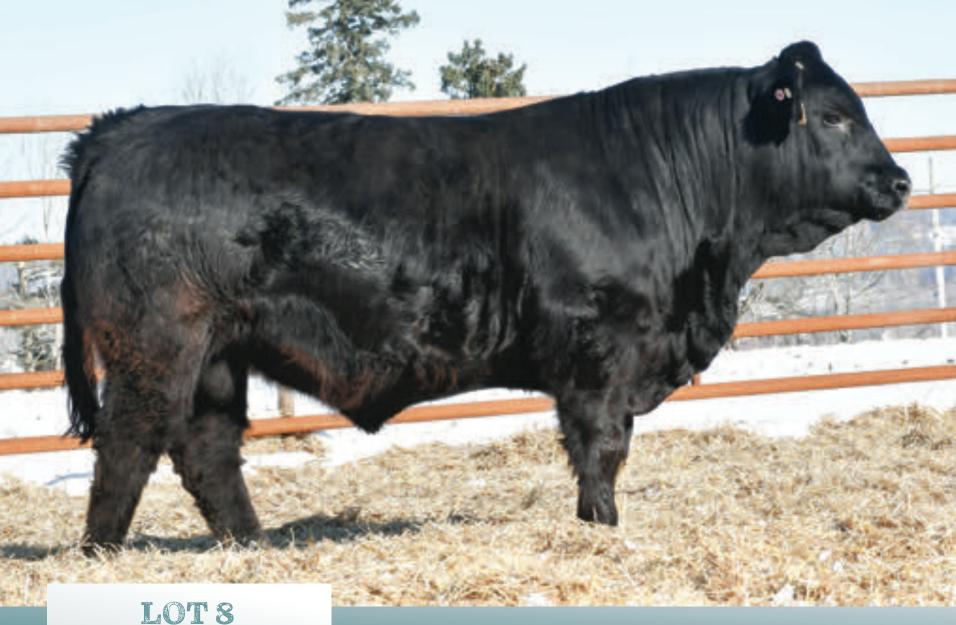

## BALAMORE JACKPOT 183J

### HOMO POLLED | CPM4111894 | BLM 183J | JUNE 6 2021 | HETERO BLACK | F94L: 2

RLF YARDLEY 601Y
BALAMORE ENDEAVOR 701E
CLARKS AFFECTIVE KISS

MORRISVALE LUMBERJACK BALAMORE FROYO 868F BALAMORE AUDI 334A

WULFS TAILOR MADE 2107T RLF 406W WULFS SPRING LOADED 3158S DKC UNFORGETTABLE KISS MARYVALE JOURNEYMAN J455 MARYVALE JOSEPHINE J302 ROMN YIPPY KI YEH 101Y GRANTS UNICE

|    | D, (L, (1.10) | (L/(ODIO | O 17 t |     |    |     |      |
|----|---------------|----------|--------|-----|----|-----|------|
| BW | ADJ WW        | ADJ YW   | CE     | BW  | WW | YW  | MILK |
| 88 | 728           | 1194     | 10     | 1.1 | 76 | 112 | 15   |