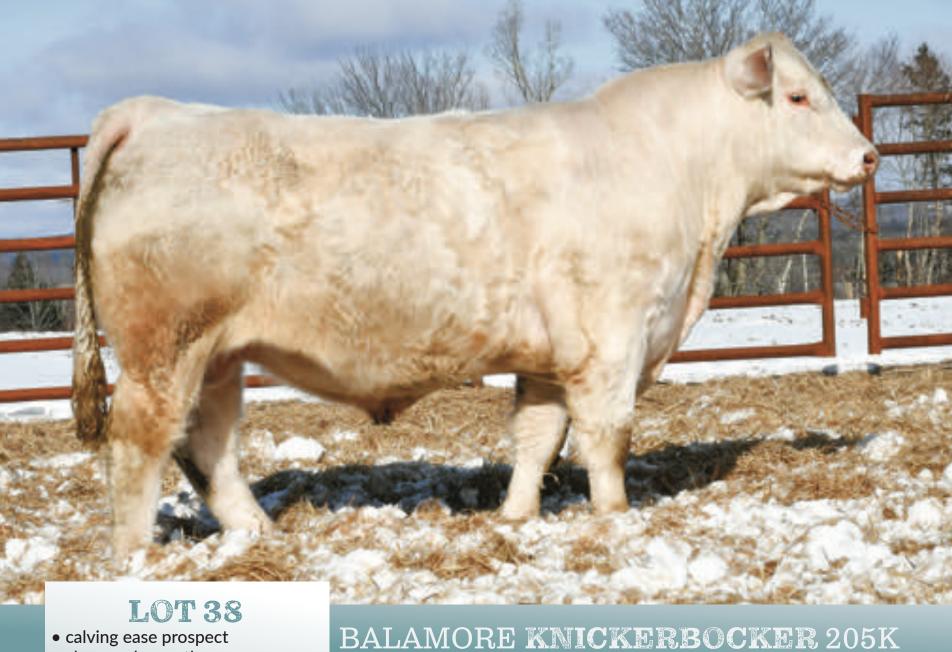

### BALAMORE KAHLUA 269K

#### BLM 269K | JANUARY 29 2022 HOMO POLLED PMC829812 |

LT LEDGER 0332 P LT VIKING 8156 PLD LT PRAISE 0462 ET P

WDZ FIREMAKER 6062 P ET **CEDARDALE MISS 38Y** 

**CEDARDALE MISS 55B** 

ADJ WW ADJ YW

LT BLUEGRASS 4017 P LT BRENDA 6120 PLD LT EASY BLEND 5125 PLD LT WYOMING BREEZE 7188P M6 GRID MAKER 104 PET THOMASSWISSERSWEET1764ET SPARROWS ALLIANCE 513G BERICH VEGAS' LADY 19K

CEDARDALE MISS 55B | DAM

- double bred calving ease
- attractive profile
- smooth look and clean-fronted