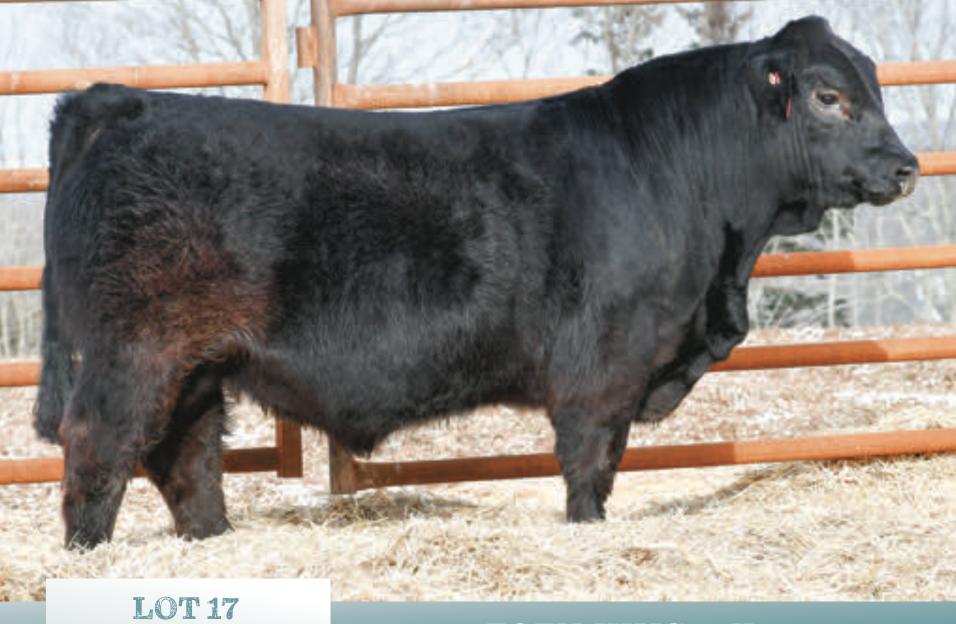

NES BLOSSOM 20B FBR STORM 3S WARRIGAL HIGH VISION FLEMINGTON POLLED PRIDE H1 WULFS YONKERS K682Y AFTER HOURS YOGI DHVO DEUCE 132R JCL PEPPERMINT WULFS GUARDIAN 5074G RPY PAYNES PINUP GIRL 28P

| BW | ADJ WW | ADJ YW | CE | BW  | ww | YW | MILK |
|----|--------|--------|----|-----|----|----|------|
| 77 | 727    | 1245   | 14 | 1.3 | 60 | 90 | 18   |



MATERNAL SISTER



• dam has a superstar udder

### HOMO POLLED | CPM4114842 | BLM 219K | JANUARY 8 2022 | HETERO BLACK | F94L: 2 WARRIGAL HIGH VISION FLEMINGTON POLLED PRIDE H1 WULFS YONKERS K682Y AFTER HOURS YOGI RLF YARDLEY 601Y CL THATS THATS TMF LANDMARK 601L TOP MEADOW 440M FLEMINGTON LEGEND L12 AFTER HOURS GAMBLER

AFTER HOURS CELEBRITY

PLNS POLLED BOHEMIAN **BALAMORE DIAMOND 613D** TMF MISS 948Z



TMF MISS 948Z | MATERNAL GRANDAM



- this Endeavor son from Top of the Hill types in nicely with his brothers
- longer made calf with extra rib and shape
- will add punch and style to his progeny

**CONSIGNED BY TOP OF** 

THE HILL FARM:

John Calvin Siddall:

(902) 664-8008

## TOTH KING 10K

### HOMO POLLED | CPM4114955 | TOTH 10K | JANUARY 9 2022 | HETERO BLACK | F94L: 2

RLF YARDLEY 601Y
BALAMORE ENDEAVOR 701E
CLARKS AFFECTIVE KISS

ROMN TUFF ENUFF 103T
TOTH BABY JEWEL
JC'S MAGICAL JEWEL

WULFS TAILOR MADE 2107T RLF 406W WULFS SPRING LOADED 3158S DKC UNFORGETTABLE KISS WULFS RANSOM 3059R ROMN ROBERTA 35R ARER SLVL NIGHTWATCHMAN JC'S JEWEL

| BW | ADJ WW | ADJ YW | CE | BW   | ww | YW | MILK |
|----|--------|--------|----|------|----|----|------|
| 96 | 725    | 1134   | 10 | -0.5 | 68 | 96 | 16   |



BALAMORE ENDEAVO