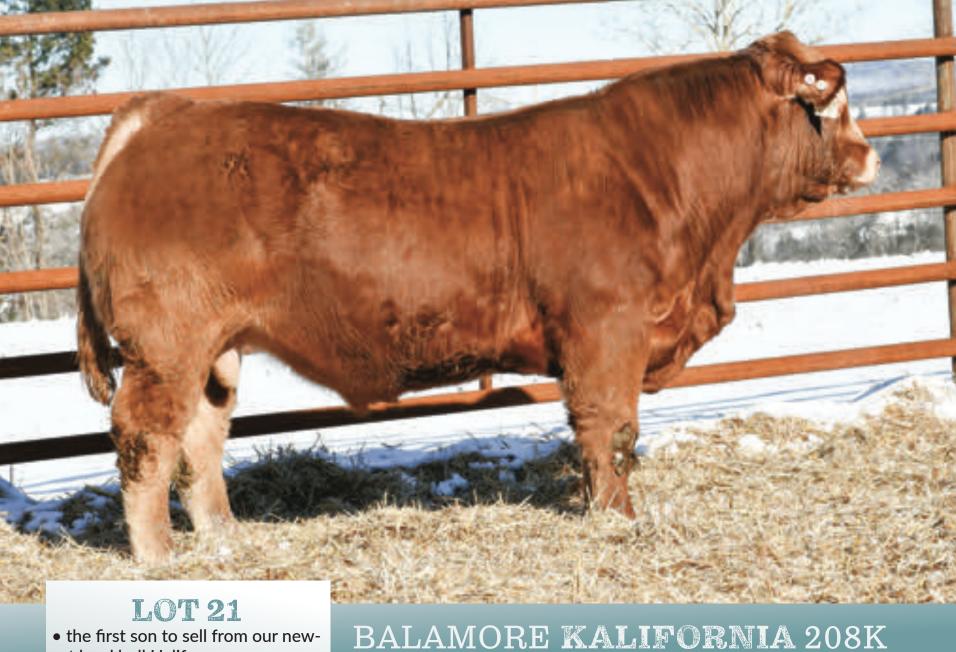

### HOMO POLLED | CPM4114343 | BLM 208K | JANUARY 5 2022 | RED | F94L: 2

**BIRUBI KAISER K140 BALAMORE HALIFAX 019H BALAMORE A-PLUS 304A** 

TMF LANDMARK 601L **BALAMORE FACEBOOK 841F** TMF MISS 302A

BIRUBI SIR GOTHIC G211 DONNA VALLEY P. FINNA-CELESTE ROMN YIPPY KI YEH 101Y OTHBERGS WISPER EXLR DAKOTA 353G NP SHAMELESS HUSSEY 2037G RLF X MAN 573X TOP MEADOW 543P

85

- another thick Halifax in a more moderate package
- beautiful dark red color with ample hair
- growth numbers are impressive

**CONSIGNED BY HIGH TIDE LIMOUSIN:** Ian Kittleson: (902) 986-0426