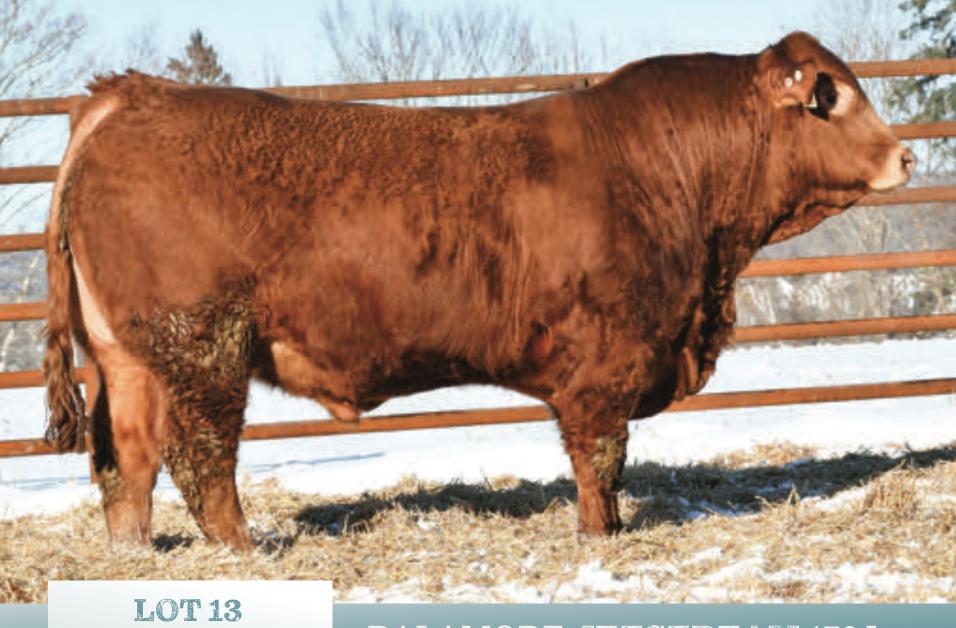

## BALAMORE JETSTREAM 179J

### HOMO POLLED | CPM4111890 | BLM 179J | JUNE 1 2021 | RED |

FLEMINGTON LEGEND L12 AFTER HOURS GAMBLER AFTER HOURS CELEBRITY

ROMN YIPPY KI YEH 101Y **BALAMORE BELATRIX 401B BLACKRIVERS XARA** 

WARRIGAL HIGH VISION FLEMINGTON POLLED PRIDE H1 WULFS YONKERS K682Y AFTER HOURS YOGI ROMN JUSTICE **ROMN WINNERS CIRCLE 44W** ORBIT VALLEY RALPH BLACKRIVERS WILLOW 4U

| BW | ADJ WW | ADJ YW | CE | BW  | ww | YW  | MILK |
|----|--------|--------|----|-----|----|-----|------|
| 94 | 710    | 1337   | 10 | 2.9 | 67 | 104 | 21   |

BALAMORE BELATRIX 401B | LOT 13 AND DAM PICTURED SUMMER 2021

### LOT 14

- breeder type
- athletic and hairy with the look
- Top cow family Dam is a maternal sister to Balamore Gryphon 930G (Rail Line), Balamore Jurassic (North Slope Limousin), Balamore Cilantro 569C (Retained), and