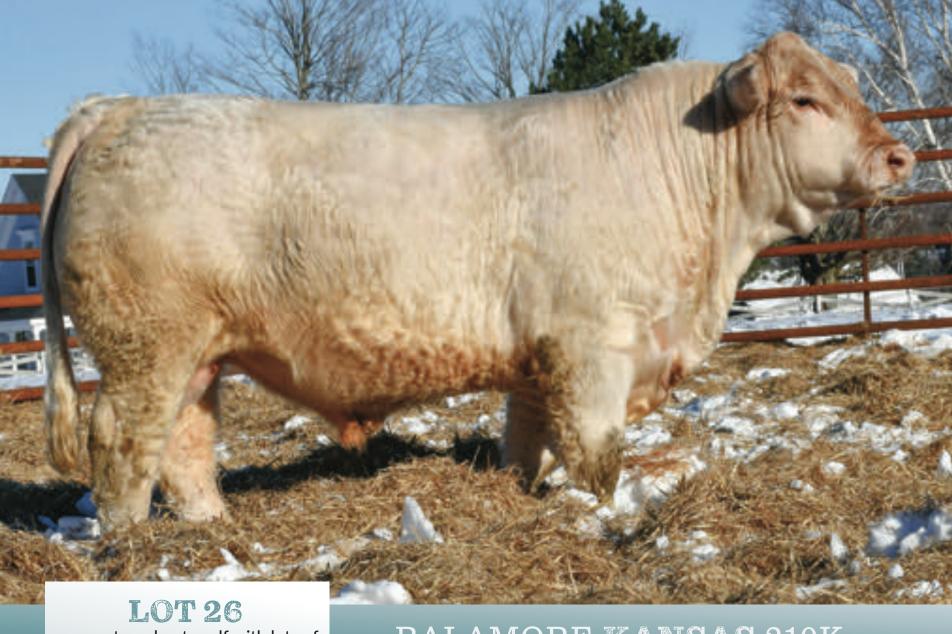

### BALAMORE KANSAS 210K

#### HOMO POLLED |

PMC827969 |

**KEYS BENTLEY 134B** 

MISS KEY JERI 95 LT LEDGER 0332 P

DC-OW MAXIMIZER 385PLD OW MISS SANDCREEK Y46

**BLM 210K** 

JANUARY 4 2022

OW MAXIMIZER 3041 PLD **KEYS POWERMAX 57G** MISS KEY JERI 26E

CIRCLE CEE LEGEND 307A **BALAMORE EXOTICA 702E CEDARDALE MISS 45C** 

CIRCLE CEE STUNNING 125Y CEDARDALE WINCHESTER 70W MISS CEDARDALE 5W

LOT 26 WITH DAM | PICTURED THIS SUMMER

- big performance with excellent skeletal structure
- maternal brothers have been siring sale toppers for RiverMac and Margaree Harbour Resources
- Pastor X Wood River Princess Dam has been a producer

Selling 2/3 Interest **Full Possession** 