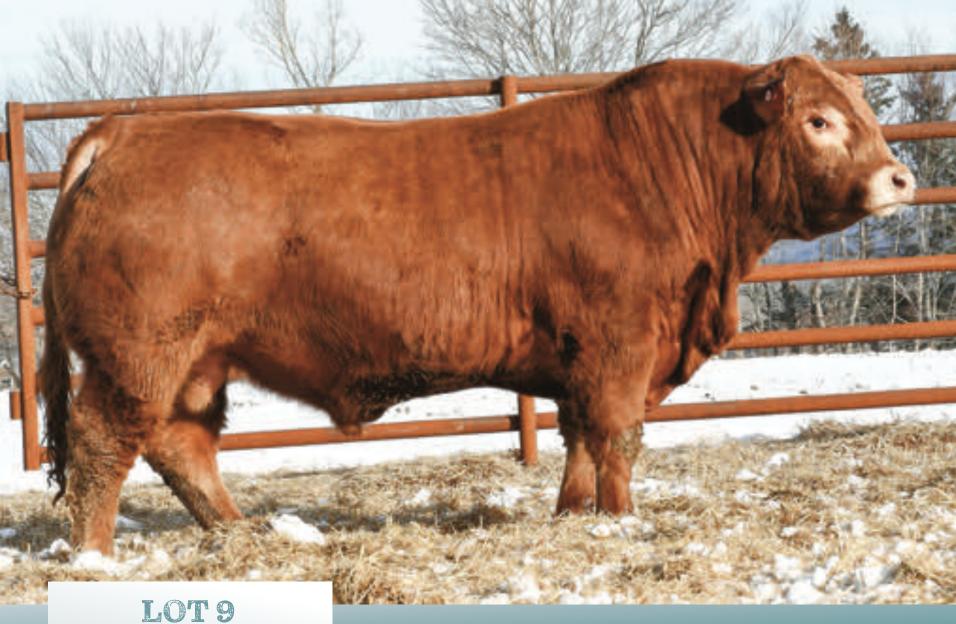

## BALAMORE JETER 177J

HOMO POLLED | CPM4111889 | BLM 177J | MAY 29 2021 | RED | F94L: 2

**BIRUBI SIR GOTHIC G211 BIRUBI KAISER K140** DONNAVALLEY P. FINNA-CELESTE

**WULFS WILLARD 5115W** MISS TMF29E TMF MISS 612W

FWLY BIG TIME TOP MEADOW 602L MILK

WULFS REMI 5115R

- moderate framed tank
- a maternal brother was retained to breed commercial heifers
- Lumberjack dam is a good one

HOMO POLLED | CPM4110383 | BLM 145J | MAY 9 2021 | RED | F94L: 2