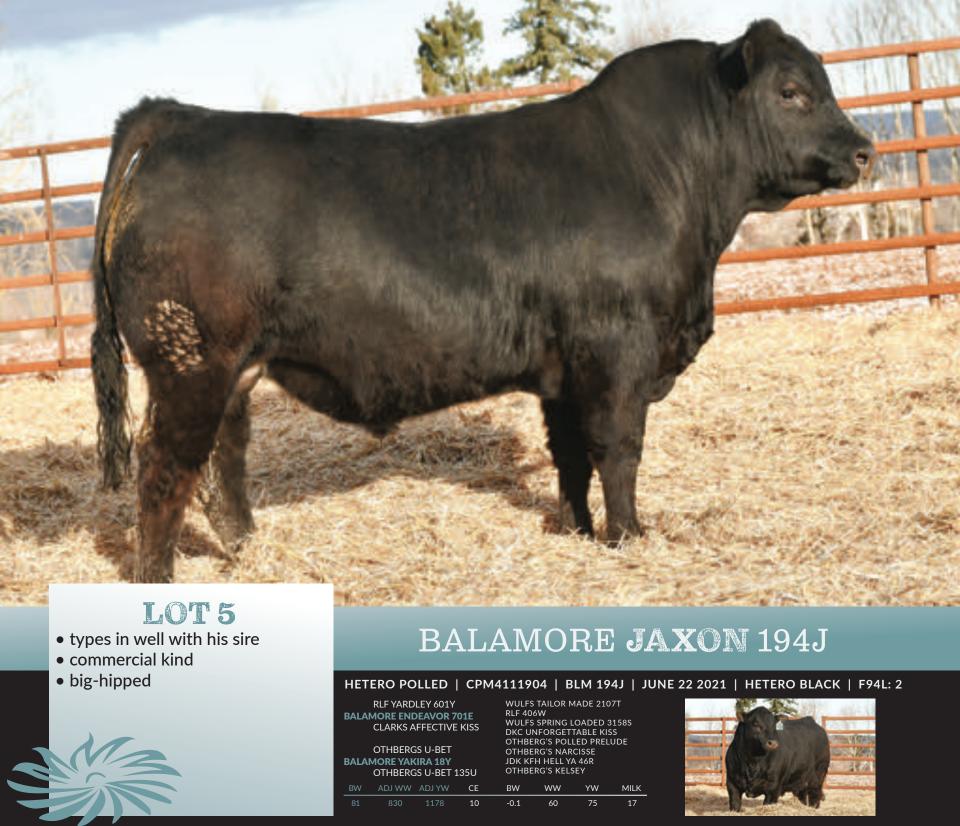

## BALAMORE JACKPOT 183J

### HOMO POLLED | CPM4111894 | BLM 183J | JUNE 6 2021 | HETERO BLACK | F94L: 2

RLF YARDLEY 601Y
BALAMORE ENDEAVOR 701E
CLARKS AFFECTIVE KISS

MORRISVALE LUMBERJACK BALAMORE FROYO 868F BALAMORE AUDI 334A

WULFS TAILOR MADE 2107T RLF 406W WULFS SPRING LOADED 3158S DKC UNFORGETTABLE KISS MARYVALE JOURNEYMAN J455 MARYVALE JOSEPHINE J302 ROMN YIPPY KI YEH 101Y GRANTS UNICE

|    | D, (L, (1.10) | (L/(ODIO | O 17 t |     |    |     |      |
|----|---------------|----------|--------|-----|----|-----|------|
| BW | ADJ WW        | ADJ YW   | CE     | BW  | WW | YW  | MILK |
| 88 | 728           | 1194     | 10     | 1.1 | 76 | 112 | 15   |