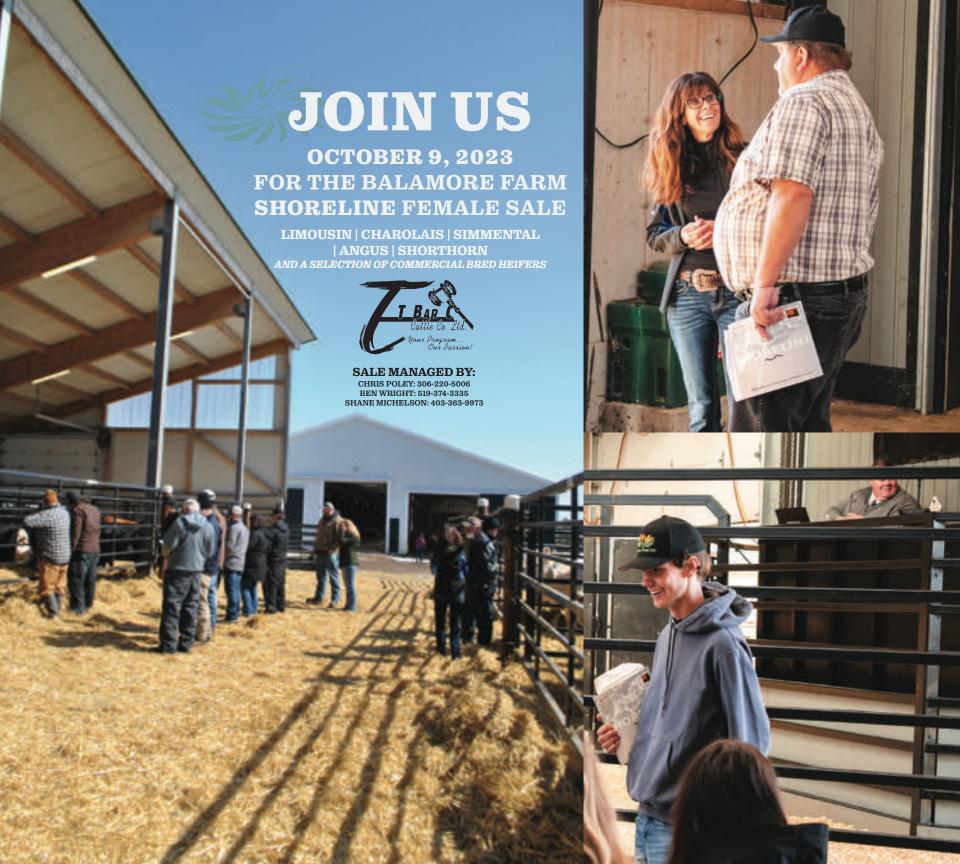

CORNERSTONE BETTY LOU 5B CORNERSTONE YAMAGUCHI 5Y

BALAMORE FILTHY GURL 7F | DAM

- long-spined tan calf
- maternal sister brought \$13,500 in the first Balamore Shoreline Female Sale to BKC Farm
- dam is a beautiful young cow