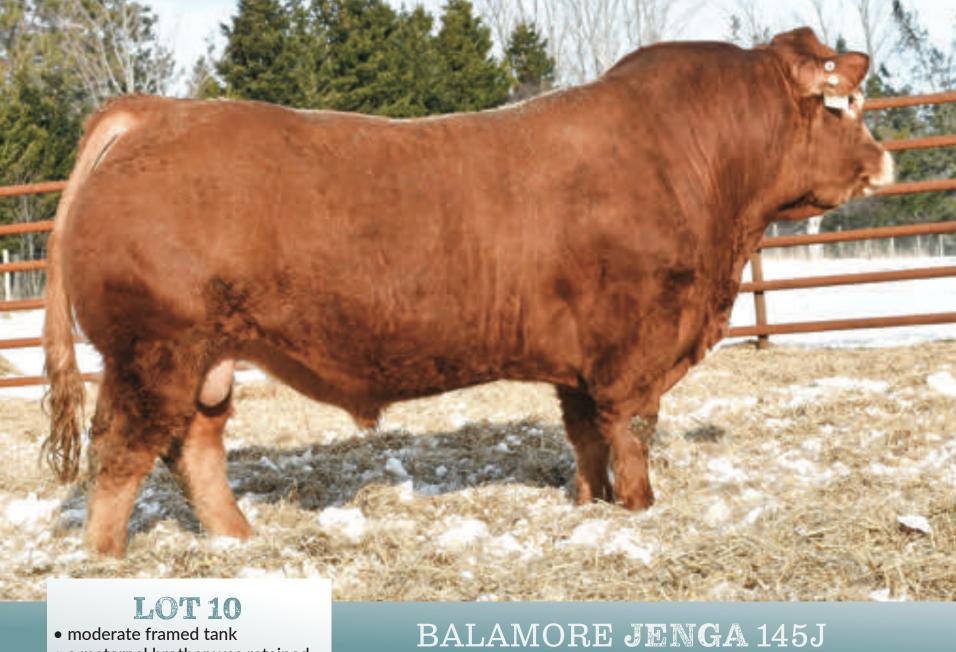

## BALAMORE JETER 177J

HOMO POLLED | CPM4111889 | BLM 177J | MAY 29 2021 | RED | F94L: 2

**BIRUBI SIR GOTHIC G211 BIRUBI KAISER K140** DONNAVALLEY P. FINNA-CELESTE

**WULFS WILLARD 5115W** MISS TMF29E TMF MISS 612W

FWLY BIG TIME TOP MEADOW 602L MILK

WULFS REMI 5115R

- moderate framed tank
- a maternal brother was retained to breed commercial heifers
- Lumberjack dam is a good one

HOMO POLLED | CPM4110383 | BLM 145J | MAY 9 2021 | RED | F94L: 2

BIRUBI SIR GOTHIC G211 **BIRUBI KAISER K140** DONNAVALLEY P. FINNA-CELESTE

MORRISVALE LUMBERJACK **BALAMORE FLORENCE 839F** 

DONNA VALLEY POLL DICTATOR BIRUBI ABAIGAIL BON B130 FROGHOLLOW X-MAN X114 DONNA VALLEY POLL CELESTE C171 MARYVALE JOURNEYMAN J455 MARYVALE JOSEPHINE J302 PLNS POLLED BOHEMIAN GRANTS UNICE

| BW | ADJ WW | ADJ YW | CE | BW  | ww | YW  | MILK |
|----|--------|--------|----|-----|----|-----|------|
| 87 | 747    | 1236   | 6  | 2.7 | 73 | 107 | 13   |

BALAMORE FLORENCE 839F | DAM

- high performing
- mass and depth
- will stamp them with the Limousin shape