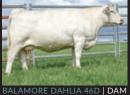

### BALAMORE GREAT VILLAGE 212K

#### HOMO POLLED

#### PMC828032 | DC-OW MAXIMIZER 385PLD

#### **BLM 212K JANUARY 5 2022**

OW MAXIMIZER 3041 PLD **KEYS POWERMAX 57G** MISS KEY JERI 26E

LT LEDGER 0332 P **BALAMORE DAHLIA 46D** JSR WESC APHRODITE 51B

OW MISS SANDCREEK Y46 **KEYS BENTLEY 134B** MISS KEY JERI 95 LT BLUEGRASS 4017 P LT BRENDA 6120 PLD HTA VEGAS 134Y JSR APHRODITE 49X

ADJ WW ADJ YW 82

- correct moderate calf with lots of hair
- from one of our best cow families
- use in heifer pen or to keep replacements - daughters should be awesome