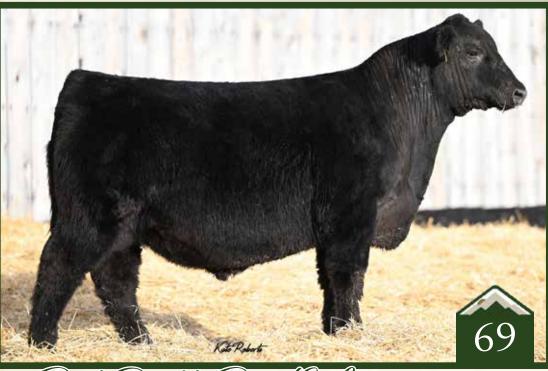

## **Angus Bull**

20707916 /// January 30, 2023 /// bw-96 ET /// adj ww-593

Lots 69 & 70. Big time outcross genetics here in lots 69 and 70. Mothered by the great Seldom Rest Lucy 0075 and out of the outcross powerhouse, Double Run. These bulls are absolute chunks and are very thick made. They still have a ton of look and presence to them and are very easy to identify out in general population with the rest of the bulls as they have that extra pizzaz. These bulls will be easy to find sale day.

## Rust Double Run & L Angus Bull 20707917//Jan 26, 2023//bw-83 ET//adj ww-651

| 8  | 0.3  | 53   | 89    | 9   | 23  | 79 |      |     |  |
|----|------|------|-------|-----|-----|----|------|-----|--|
|    |      |      |       |     |     |    |      |     |  |
| 28 | 0.51 | 0.31 | 0.025 | 184 | 120 | 28 | 0.72 | 0.6 |  |