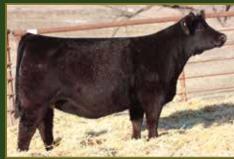

#### Pust Structure 50

Homo Polled /// Homo Black 4218471 April 14, 2023 /// bw-89 // adj ww-753

5.9 91.5 140.1 0.3 1.7 15.3 10.3 114.7 75.9

NGDB STRUCTURE 34D

NCB COBRA 47Y NGDB LOUISE 411 B

RF CERTAINLY FLIRTIN 202Z WHEATLAND STOUT 930W RF FLIRTIN FOR CERTIN37U

One of the most accomplished breeding bulls in recent history up in Canada has been NGDB Structure 34D as he is the sire of so many high sellers including RF Caliber 014G, the hottest bull in Canada right now. Caliber cut a huge swath this past fall, and his daughters averaged nearly \$60,000 at Friday Night Lights. Here you have an opportunity to purchase 3/4 brothers to this breeding giant in 507L and 516L. These mid April born bulls have that extension, look and added scale that the Structure progeny are known for. The maternal upswing that both these bulls have to offer is as exciting as any lot in the sale and we have the utmost amount of confidence in their breeding capabilities.