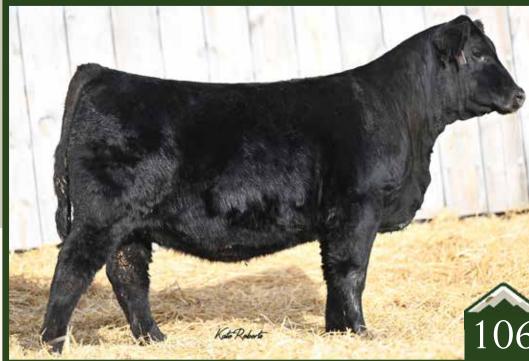

#### Rust Tecumseh 32 L Simmental Bull

Homo Polled /// Homo Black /// 4218376 /// March 2, 2023 /// bw-79 /// adj ww-622

Mothered by one of most consistent donors, Y127 who has quietly gone about her business annually cranking out the good ones and a member of the rookie calf crop from the \$620,000 (1/2 semen interest) STCC Tecumseh 058J is what you'll find in lot 14. Oh and also, he is a really good bull! Low birth, big growth in an eye appealing package. Study this guy!