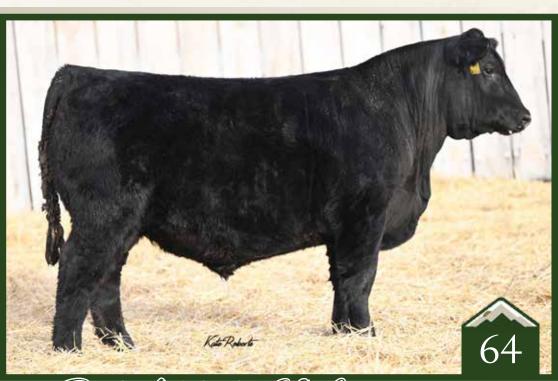

#### Rust Bet On Red 203 L Simmental Bull

Homo Polled /// Red /// 4218411 /// February 21, 2023 /// bw-88 /// adj ww-651

A special, unique individual to lead the charge of our 2024 sale offering. 203L has been a standout all year long and this nearly March born bull holds nothing back in terms of performance and power. Bet on Red has quickly become one of the hottest Simmental bulls for siring sale toppers and show winners, and we feel 203L resembles his sire so closely with a square made, muscled up body confirmation, couple with an extremely good look. The past Friday Night Lights sale feature, Cream Soda 1132J on the bottom side is rising up as one of our most productive young donors as her first calf crop in this catalogue is impressive in every division. If you want a big time, red baldy herd bull backed by a gorgeous donor dam, 203L deserves a serious look.

11.7 ow 1.1 ow 77.1 ow 117.5 add 0.25 nece 3.8 nilk 22 nww 60.5 stay 12 doe 14.6 up 130.4

80.7

W/C FORT KNOX 609F W/C BET ON RED 481H W/C ANGEL 7113E

RF PATRIOT 762E RF CREAM SODA 1132J RF CREAM SODA 520C

Sire: W/C Bet on Red 481H

Dam: RF Cream Soda 1132J

Great Grandam: HPF Cream Soda Y010