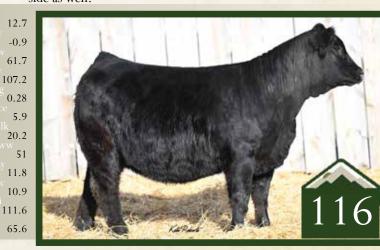

# Rust Ms Sunset Pride 3504 L Simmental Open Heifer

Homo Polled /// Hetero Black /// 4218439 /// April 13, 2023 /// bw-85 /// adj ww-548

This pair of females exemplifies why 49Y has been so good for us. These females are just rock solid. Sound made, fault free and easy doing You could have 100 females like these two and have yourself a great foundation. Females like lot 110 and 111 never do you any harm and annually keep the bills paid up for you.