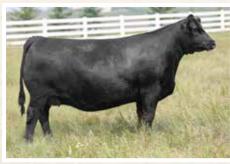

owerhouse Capacity and the legendary Flirt 202Z, you could give this bull any pedigree and you would appreciate him for all he has to offer. Loose hided, soggy made, sound structured with awesome feet. This hairy, easy going dude is geared to service all aspects of the industry. He will leave you big bodied, easy doing sons and his daughters will be exactly the type you need to use as replacements in your own herd or to fetch a premium as they will be some of the most fancy heifers anywhere. 214L is a real world beef bull that checks all the boxes.

8.1 4.4 88.3 W 139.8

139.8 lg 0.32 ce 2 ilk 18.4 ww 62.5 ay 13.9

loc 12.2 pi 117.6 i 77.6 WFL WESTCOTT 24C RF CAPACITY 742E RF FAMOUS 409B

WHEATLAND STOUT 930W RF CERTAINLY FLIRTIN 202Z RF FLIRTIN FOR CERTIN37U



RF Certainly Flirtin 202Z



RF Certainly Flirtin 956G - \$110,000 2/3 interest full sib



RF Supercharged 9150G - \$130,000 full brother



## Rust Structure 516L

Simmental Bull

Hetero Black 4218468 Homo Polled / /// bw-92 April 20, 2023 // adj ww-738

5.1 5.6 89.2 132.1 0.27 0.7 15.3 59.8 15 11.1 112 75.1



#### Pust Structure 50

Homo Polled /// Homo Black 4218471 April 14, 2023 /// bw-89 // adj ww-753

5.9 91.5 140.1 0.3 1.7 15.3 10.3 114.7 75.9

NGDB STRUCTURE 34D

NCB COBRA 47Y NGDB LOUISE 411 B

RF CERTAINLY FLIRTIN 202Z WHEATLAND STOUT 930W RF FLIRTIN FOR CERTIN37U

One of the most accomplished breeding bulls in recent history up in Canada has been NGDB Structure 34D as he is the sire of so many high sellers including RF Caliber 014G, the hottest bull in Canada right now. Caliber cut a huge swath this pa