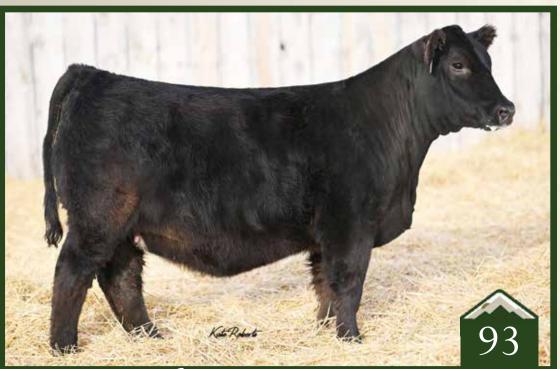

#### Rust Bet On Red 203 L Simmental Bull

Homo Polled /// Red /// 4218411 /// February 21, 2023 /// bw-88 /// adj ww-651

A special, unique individual to lead the charge of our 2024 sale offering. 203L has been a standout all year long and this nearly March born bull holds nothing back in terms of performance and power. Bet on Red has quickly become one of the hottest Simmental bulls for siring sale toppers and show winners, and we feel 203L resembles his sire so closely with a square made, muscled up body confirmation, couple with an extremely good look. The past Friday Night Lights sale feature, Cream Soda 1132J on the bottom side is rising up as one of our most productive young donors as her first calf crop in this catalogue is impressive in every division. If you want a big time, red baldy herd bull backed by a gorgeous donor dam, 203L deserves a serious look.

11.7 ow 1.1 ow 77.1 ow 117.5 add 0.25 nece 3.8 nilk 22 nww 60.5 stay 12 doe 14.6 up 130.4

80.7

W/C FORT KNOX 609F W/C BET ON RED 481H W/C ANGEL 7113E

RF PATRIOT 762E RF CREAM SODA 1132J RF CREAM SODA 520C

Sire: W/C Bet on Red 481H

Dam: RF Cream Soda 1132J

Great Grandam: HPF Cream Soda Y010