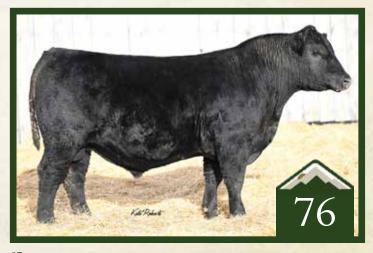

#### Rust Double Up 24 L Simmental Bull

Homo Polled /// Homo Black Baldy /// 4218373 /// February 12, 2023 /// bw-86 /// adj ww-610

This is one cool individual. A big time herd bull prospect awaits in Double Up 24L. He checks so many boxes when it comes to selecting a herdsire, from the ground up he is hard to pick a hole in. Perhaps the most exciting part of 24L is his big time donor dam, she was a \$110,000 1/2 interest highlight in the Family Matters sale in the summer of 2023 and last fall her 5 daughters at Friday Night Lights averaged over \$56,000 including one daughter fetching \$115,000. The breeding potential in Double up 24L is as exciting as any other bull in the offering.