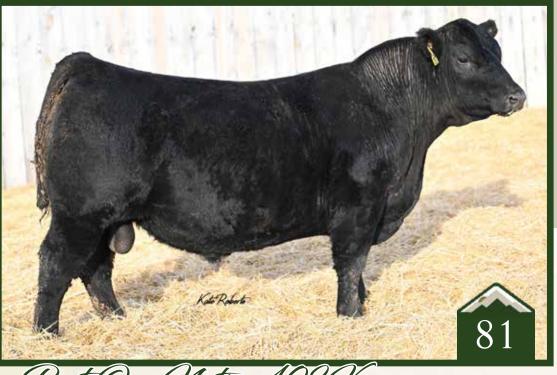

## Rust Structure 516L

Simmental Bull

Hetero Black 4218468 Homo Polled / /// bw-92 April 20, 2023 // adj ww-738

5.1 5.6 89.2 132.1 0.27 0.7 15.3 59.8 15 11.1 112 75.1

One of the most accomplished breeding bulls in recent history up in Canada has been NGDB Structure 34D as he is the sire of so many high sellers including RF Caliber 014G, the hottest bull in Canada right now. Caliber cut a huge swath this past fall, and his daughters averaged nearly \$60,000 at Friday Night Lights. Here you have an opportunity to purchase 3/4 brothers to this breeding giant in 507L and 516L. These mid April born bulls have that extension, look and added scale that the Structure progeny are known for. The maternal upswing that both these bulls have to offer is as exciting as any lot in the sale and we have the utmost amount of confidence in their breeding capabilities.