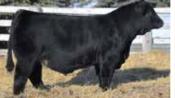

#### Rust Bet On Red 203 L Simmental Bull

Homo Polled /// Red /// 4218411 /// February 21, 2023 /// bw-88 /// adj ww-651

A special, unique individual to lead the charge of our 2024 sale offering. 203L has been a standout all year long and this nearly March born bull holds nothing back in terms of performance and power. Bet on Red has quickly become one of the hottest Simmental bulls for siring sale toppers and show winners, and we feel 203L resembles his sire so closely with a square made, muscled up body confirmation, couple with an extremely good look. The past Friday Night Lights sale feature, Cream Soda 1132J on the bottom side is rising up as one of our most productive young donors as her first calf crop in this catalogue is impressive in every division. If you want a big time, red baldy herd bull backed by a gorgeous donor dam, 203L deserves a serious look.

11.7 ow 1.1 ow 77.1 ow 117.5 add 0.25 nece 3.8 nilk 22 nww 60.5 stay 12 doe 14.6 up 130.4

80.7

W/C FORT KNOX 609F W/C BET ON RED 481H W/C ANGEL 7113E

RF PATRIOT 762E RF CREAM SODA 1132J RF CREAM SODA 520C

Sire: W/C Bet on Red 481H

Dam: RF Cream Soda 1132J

Great Grandam: HPF Cream Soda Y010