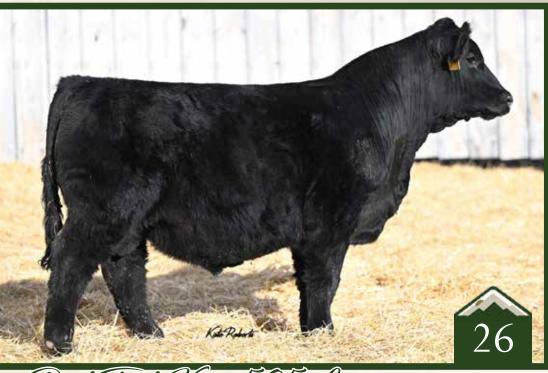

Dam: Muirheads 410B NLC 74E

Rust Remedy 36 L Simmental Bull

Homo Polled /// Homo Black /// 4218387 /// March 11, 2023 /// bw-93 /// adj ww-617

Another NLC 74E son that has that same great silhouette from the side and explodes when you get in behind him in terms of top width and muscle expression. Lot 24 is the kind to leave you with progeny you can be proud of.

W/C BANKROLL 811D W/C FORT KNOX 609F K-LER DOLLY'S QUEEN 609D

REMINGTON LOCK N LOAD54U W/C RJ MISS 8543 6115D MISSWERNING KP 8543U

23.7 57.9 11 13.6 129.1 77.4

12.9

0.3

68.5

96.8

0.18

5.6

Sire: W/C Fort Knox 609F