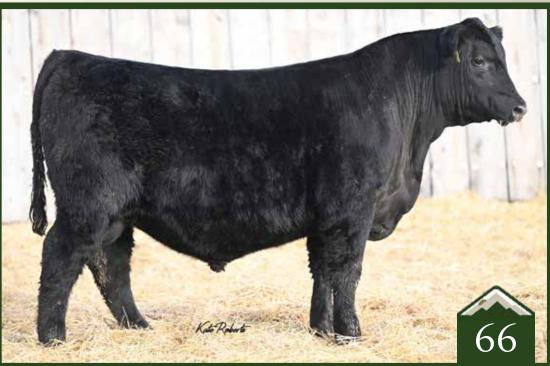

## Rust Structure 516L

Simmental Bull

Hetero Black 4218468 Homo Polled / /// bw-92 April 20, 2023 // adj ww-738

5.1 5.6 89.2 132.1 0.27 0.7 15.3 59.8 15 11.1 112 75.1