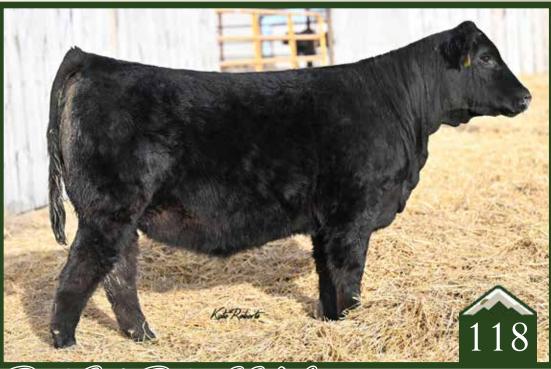

#### Rust Bet On Red 203 L Simmental Bull

Homo Polled /// Red /// 4218411 /// February 21, 2023 /// bw-88 /// adj ww-651

A special, unique individual to lead the charge of our 2024 sale offering. 203L has been a standout all year long and this nearly March born bull holds nothing back in terms of performance and power. Bet on Red has quickly become one of the hottest Simmental bulls for siring sale toppers and show winners, and we feel 203L resembles his sire so closely with a square made, muscled up body confirmation, couple with an extremely good look. The past Friday Night Lights sale feature, Cream Soda 1132J on the bottom side is rising up as one of our most productive young donors as her first calf crop in this catalogue is impressive in every division. If you want a big time, red baldy herd bull backed by a gorgeous donor dam, 203L deserves a serious look.

11.7 ow 1.1 ow 77.1 ow 117.5 add 0.25 nece 3.8 nilk 22 nww 60.5 stay 12 doe 14.6 up 130.4

80.7

W/C FORT KNOX 609F W/C BET ON RED 481H W/C ANGEL 7113E

RF PATRIOT 762E RF CREAM SODA 1132J RF CREAM SODA 520C

Sire: W/C Bet on Red 481H

Dam: RF Cream Soda 1132J

Great Grandam: HPF Cream Soda Y010