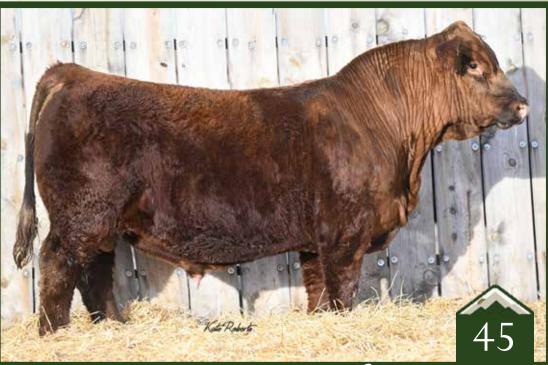

## Rust Structure 516L

Simmental Bull

Hetero Black 4218468 Homo Polled / /// bw-92 April 20, 2023 // adj ww-738

5.1 5.6 89.2 132.1 0.27 0.7 15.3 59.8 15 11.1 112 75.1

One of the most accomplished breeding bulls in recent history up in Canada has been NGDB Structure 34D as he is the sire of so many high sellers including RF Caliber 014G, the hottest bull in Canada right now. Caliber cut a huge swath this past fall, and his daughters averaged nearly \$60,000 at Friday Night Lights. Here you have an opportunity to purchase 3/4 brothers to this breeding giant in 507L and 516L. These mid April born bulls have that extension, look and added scale that the Structure progeny are known for. The maternal upswing that both these bulls have to offer is as exciting as any lot in the sale and we have the utmost amount of confidence in their breeding capabilities.