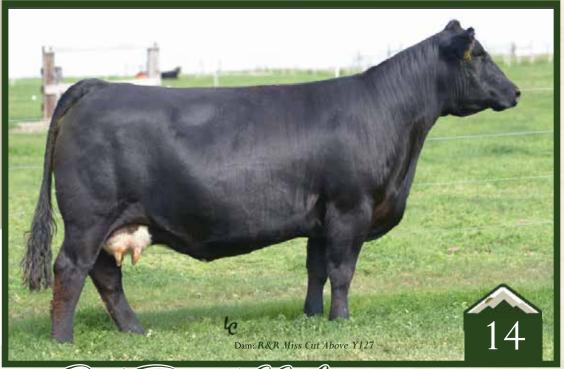

#### Rust Tecumseh 32 L Simmental Bull

Homo Polled /// Homo Black /// 4218376 /// March 2, 2023 /// bw-79 /// adj ww-622

Mothered by one of most consistent donors, Y127 who has quietly gone about her business annually cranking out the good ones and a member of the rookie calf crop from the \$620,000 (1/2 semen interest) STCC Tecumseh 058J is what you'll find in lot 14. Oh and also, he is a really good bull! Low birth, big growth in an eye appealing package. Study this guy!