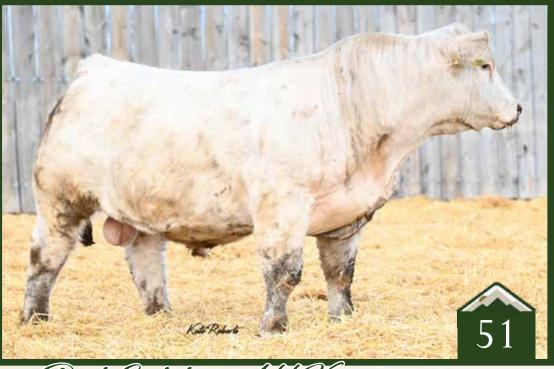

Rust Substance 411 K Charolais Bull

Homo Polled /// PA Carrier White /// EM975169 /// May 19, 2022 /// bw-106 /// adj ww-759

Lots 51,52,53 Out Charolais numbers are low in quantity and high in quality. These mighty, coming two year old white bulls set the standard for power and performance and these brothers are the mold of why these cattle are so desired in a commercial setting. These brothers will sire those silver or buckskin calves that order buyers love to buy out. Purchase all 3 of these brothers and turn them out together to get the most consistency out of your calf crop and then reap the rewards when you haul their offspring to the stock yards.

Rust Substance 407K Charolais Bull

Hetero Polled /// PA Carrier White /// EM975170 /// May 13, 2022 /// bw-92 /// adj ww-717

LT LEDGER 0332 P DCR MR SUBSTANCE A240 JCH MS DOUBT W25

13.9

-1.4

65 119

12.3

24 56 1.4 dder 1.13 eat 1.04 259.03 TR MR FIRE WATER 5792RET HARVIE MS IMPRESSIVE 267Z THOMAS MS IMPRESSIVE0641