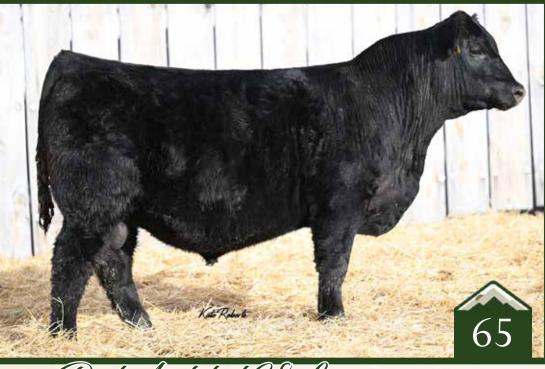

### Rust Capacity 214 L Simmental Bull

Homo Polled /// Red /// 4218420 /// March 20, 2023 /// bw-112 /// adj ww-762

As cool as it is to get a red son by both the breeding powerhouse Capacity and the legendary Flirt 202Z, you could give this bull any pedigree and you would appreciate him for all he has to offer. Loose hided, soggy made, sound structured with awesome feet. This hairy, easy going dude is geared to service all aspects of the industry. He will leave you big bodied, easy doing sons and his daughters will be exactly the type you need to use as replacements in your own herd or to fetch a premium as they will be some of the most fancy heifers anywhere. 214L is a real world beef bull that checks all the boxes.

8.1 4.4 88.3 W 139.8

139.8 lg 0.32 ce 2 ilk 18.4 ww 62.5 ay 13.9

loc 12.2 pi 117.6 i 77.6 WFL WESTCOTT 24C RF CAPACITY 742E RF FAMOUS 409B

WHEATLAND STOUT 930W RF CERTAINLY FLIRTIN 202Z RF FLIRTIN FOR CERTIN37U

RF Certainly Flirtin 202Z

RF Certainly Flirtin 956G - \$110,000 2/3 interest full sib

RF Supercharged 9150G - \$130,000 full brother