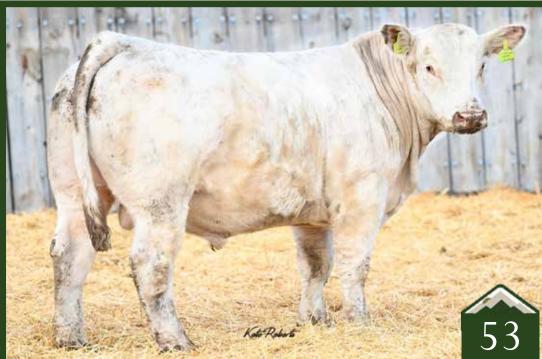

Rust Substance 411 K Charolais Bull

Homo Polled /// PA Carrier White /// EM975169 /// May 19, 2022 /// bw-106 /// adj ww-759

Lots 51,52,53 Out Charolais numbers are low in quantity and high in quality. These mighty, coming two year old white bulls set the standard for power and performance and these brothers are the mold of why these cattle are so desired in a commercial setting. These brothers will sire those silver or buckskin calves that order buyers love to buy out. Purchase all 3 of these brothers and turn them out together to get the most consistency out of your calf crop and then reap the rewards when you haul their offspring to the stock yards.