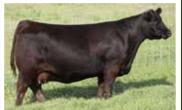

#### Rust Bet On Red 203 L Simmental Bull

Homo Polled /// Red /// 4218411 /// February 21, 2023 /// bw-88 /// adj ww-651

A special, unique individual to lead the charge of our 2024 sale offering. 203L has been a standout all year long and this nearly March born bull holds nothing back in terms of performance and power. Bet on Red has quickly become one of the hottest Simmental bulls for siring sale toppers and show winners, and we feel 203L resembles his sire so closely with a square made, muscled up body confirmation, couple with an extremely good look. The past Friday Night Lights sale feature, Cream Soda 1132J on the bottom side is rising up as one of our most productive young donors as her first calf crop in this catalogue is impressive in every division. If you want a big time, red baldy herd bull backed by a gorgeous donor dam, 203L deserves a serious look.