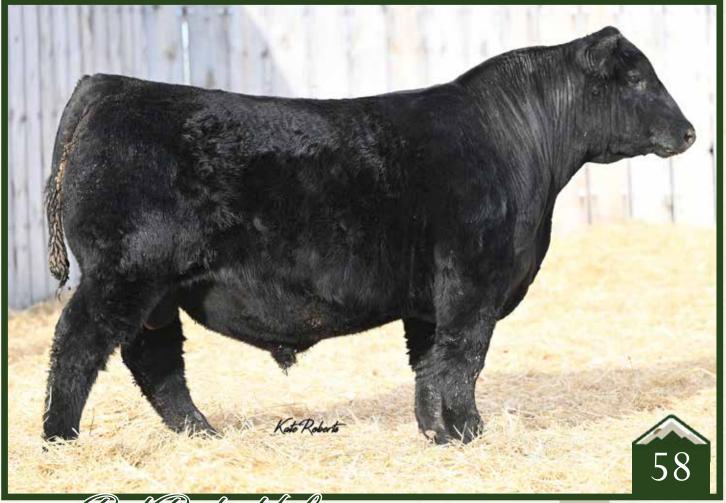

#### Rust Bet On Red 203 L Simmental Bull

Homo Polled /// Red /// 4218411 /// February 21, 2023 /// bw-88 /// adj ww-651

A special, unique individual to lead the charge of our 2024 sale offering. 203L has been a standout all year long and this nearly March born bull holds nothing back in terms of performance and power. Bet on Red has quickly become one of the hottest Simmental bulls for siring sale toppers and show winners, and we feel 203L resembles his sire so closely with a square made, muscled up body confirmation, couple with an extremely good look. The past Friday Night Lights sale feature, Cream Soda 1132J on the bottom side is rising up as one of our most productive young donors as her first calf crop in this catalogue is impressive in every division. If you want a big time, red baldy herd bull backed by a gorgeous donor dam, 203L deserves a serious look.

11.7 ow 1.1 ow 77.1 ow 117.5 add 0.25 nece 3.8 nilk 22 nww 60.5 stay 12 doe 14.6 up 130.4

80.7

W/C FORT KNOX 609F W/C BET ON RED 481H W/C ANGEL 7113E

RF PATRIOT 762E RF CREAM SODA 1132J RF CREAM SODA 520C

Sire: W/C Bet on Red 481H

Dam: RF Cream Soda 1132J

Great Grandam: HPF Cream Soda Y010