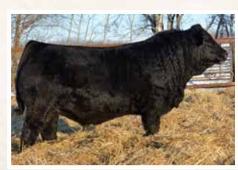

this bull any pedigree and you would appreciate him for all he has to offer. Loose hided, soggy made, sound structured with awesome feet. This hairy, easy going dude is geared to service all aspects of the industry. He will leave you big bodied, easy doing sons and his daughters will be exactly the type you need to use as replacements in your own herd or to fetch a premium as they will be some of the most fancy heifers anywhere. 214L is a real world beef bull that checks all the boxes.

8.1 4.4 88.3 W 139.8

139.8 lg 0.32 ce 2 ilk 18.4 ww 62.5 ay 13.9

loc 12.2 pi 117.6 i 77.6 WFL WESTCOTT 24C RF CAPACITY 742E RF FAMOUS 409B

WHEATLAND STOUT 930W RF CERTAINLY FLIRTIN 202Z RF FLIRTIN FOR CERTIN37U



RF Certainly Flirtin 202Z



RF Certainly Flirtin 956G - \$110,000 2/3 interest full sib



RF Supercharged 9150G - \$130,000 full brother



## Rust Structure 516L

Simmental Bull

Hetero Black 4218468 Homo Polled / /// bw-92 April 20, 2023 // adj ww-738

5.1 5.6 89.2 132.1 0.27 0.7 15.3 59.8 15 11.1 112 75.1



#### Pust Structure 50

Homo Polled /// Homo Black 4218471 April 14, 2023 /// bw-89 // adj ww-753

5.9 91.5 140.1 0.3 1.7 15.3 10.3 114.7 75.9

NGDB STRUCTURE 34D

NCB COBRA 47Y NGDB LOUISE 411 B

RF CERTAINLY FLIRTIN 202Z WHEATLAND STOUT 930W RF FLIRTIN FOR CERTIN37U

One of the most accomplished breeding bulls in recent history up in Canada has been NGDB Structure 34D as he is the sire of so many high sellers including RF Caliber 014G, the hottest bull in Canada right now. Caliber cut a huge swath this past fall, and his daughters averaged nearly \$60,000 at Friday N