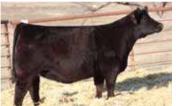

#### Pust Structure 50

Homo Polled /// Homo Black 4218471 April 14, 2023 /// bw-89 // adj ww-753

5.9 91.5 140.1 0.3 1.7 15.3 10.3 114.7 75.9

NGDB STRUCTURE 34D

NCB COBRA 47Y NGDB LOUISE 411 B

RF CERTAINLY FLIRTIN 202Z WHEATLAND STOUT 930W RF FLIRTIN FOR CERTIN37U

One of the most accomplished breeding bulls in recent history up in Canada has been NGDB Structure 34D as he is the sire of so many high sellers including RF Caliber 014G, the hottest bull in Canada right now. Caliber cut a huge swath this past fall, and his daughters averaged nearly \$60,000 at Friday Night Lights. Here you have an opportunity to purchase 3/4 brothers to this breeding giant in 507L and 516L. These mid April born bulls have that extension, look and added scale that the Structure progeny are known for. The maternal upswing that both these bulls have to offer is as exciting as any lot in the sale and we have the utmost amount of confidence in their breeding capabilities.