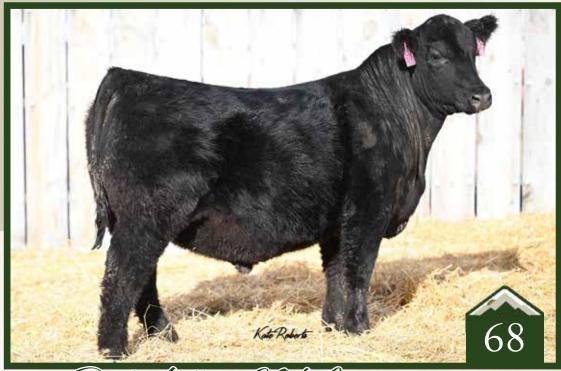

#### Rust Anthem 201 L Angus Bull

20737933 /// February 17, 2023 /// bw-83 ET /// adj ww-640

Another quality son by the \$80,000 Brooking Beauty 8187. Lot 68 is a very fault free, sound made package that is hard to pick a whole in. Throw this guy on a young set of cows and let him do the work. The America influence x with 8187 is sure to be a home run.