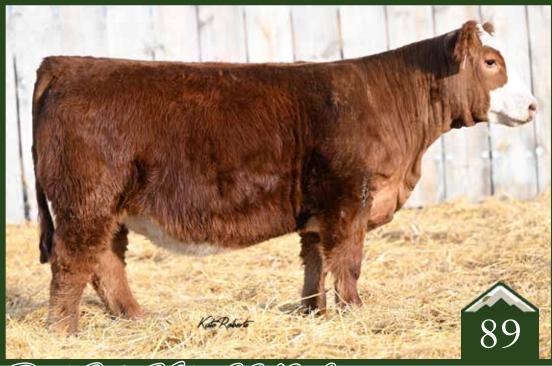

#### Rust Bold Ruler 204 L Simmental Bull

Kato Roberto

Homo Polled /// Homo Black /// 4218405 /// February 21, 2023 /// bw-97 /// adj ww-715

A pair of calving ease specialists backed by the industry leading donor, 8543U! These big time calving numbered bulls still set the standard for body shape and structure while remaking very smooth with great line transitions. Look to these bulls to lower birthweight, not sacrifice growth and enhance your maternal strength in your cowherd.