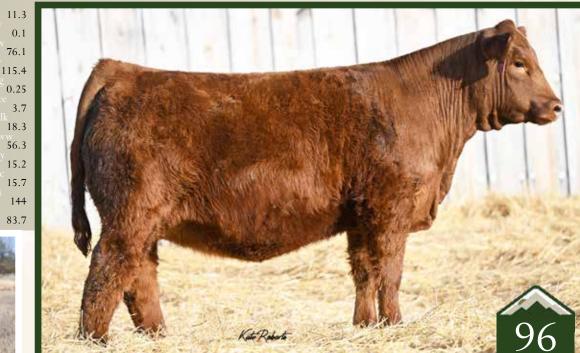

### Rust Capacity 214 L Simmental Bull

Homo Polled /// Red /// 4218420 /// March 20, 2023 /// bw-112 /// adj ww-762

As cool as it is to get a red son by both the breeding powerhouse Capacity and the legendary Flirt 202Z, you could give this bull any pedigree and you would appreciate him for all he has to offer. Loose hided, soggy made, sound structured with awesome feet. This hairy, easy going dude is geared to service all aspects of the industry. He will leave you big bodied, easy doing sons and his daughters will be exactly the type you need to use as replacements in your own herd or to fetch a premium as they will be some of the most fancy heifers anywhere. 214L is a real world beef bull that checks all the boxes.

8.1 4.4 88.3 W 139.8

139.8 lg 0.32 ce 2 ilk 18.4 ww 62.5 ay 13.9

loc 12.2 pi 117.6 i 77.6 WFL WESTCOTT 24C RF CAPACITY 742E RF FAMOUS 409B

WHEATLAND STOUT 930W RF CERTAINLY FLIRTIN 202Z RF FLIRTIN FOR CERTIN37U

RF Certainly Flirtin 202Z

RF Certainly Flirtin 956G - \$110,000 2/3 interest full sib

RF Supercharged 9150G - \$130,000 full brother