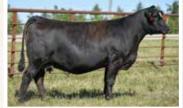

# Rust We Buck Cherry 336 L Simmental Open Heifer

Homo Polled /// Red Baldy /// 4218389 /// March 21, 2023 /// bw-94 /// adj ww-606

A really neat pair of ET sisters to lead the charge of our heifer portion of the catalog. These two are unique. Take a baldy or a solid red one and hang a halter on them and get ready for the winners circle. These two have a bright future.

9.2 2.8 77 106

g 0.18 ce 3.8 dlk 19.9

19.9 58.3 12.3

8.4

122.3 77.1 W/C FORT KNOX 609F W/C BET ON RED 481H W/C ANGEL 7113E

PROFIT
BAILEY'S BUCK CHERRY
BAILEY'S MS DREAMY 946