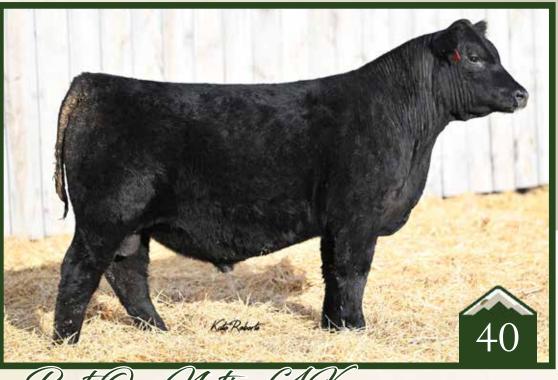

## Rust Structure 516L

Simmental Bull

Hetero Black 4218468 Homo Polled / /// bw-92 April 20, 2023 // adj ww-738

5.1 5.6 89.2 132.1 0.27 0.7 15.3 59.8 15 11.1 112 75.1

One of the most accomplished breeding bulls in recent history up in Canada has been NGDB Structure 34D as he is the sire of so many high sellers including RF Caliber 014G, the hottest bull in Canada right now. Caliber cut a huge swath this past fall, and his daughters averaged nearly \$60,000 at Friday Night Lights. Here you have an opportunity to purchase 3/4 brothers to this breeding giant in 507L and 516L. These mid April born bulls have that extension, look and added scale that the Structure progeny are known for. The maternal upswing that both these bulls have to offer is as exciting as any lot in the sale and we have the utmost amount of confidence in their breeding capabilities.