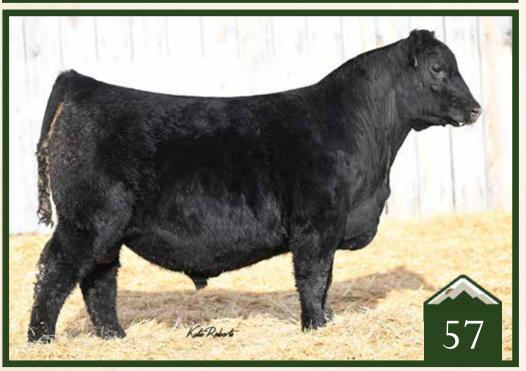

SCHIEFELBEIN ATTRACTIVE 4565 FROSTY ELBA 3745

SAV HARVESTOR 0338 **SAV EMBLYNETTE 4223** SAV EMBLYNETTE 1786

G

Rust Turn Key 401 K Angus Bull

20407839 /// April 10, 2022 /// bw-71 ET /// adj ww-761

Lots 77, 78 & 79. A few Turn Key sons that are sure to incorporate some added frame and scale. True beef bulls that will add meat and muscle. Another set of Chloe C815 sons that you will want to retain every daughter off of. These two year old bulls are no brainers to purchase for the added age and size they bring to the table. Throw them out on large leases with a pile of cows and let the worries take care of themselves.

Rust Turn Key 400 K Angus Bull

20407840 /// April 7, 2022 /// bw-73 ET /// adj ww-773

ELLINGSON THREE RIVERS 8062 ELLINGSON TURN KEY 0170 EA MISS BLACKBIRD 5054

SAV RENOWN 3439 LAWSONS CHLOE C815 LAWSONS CHLOE Z341