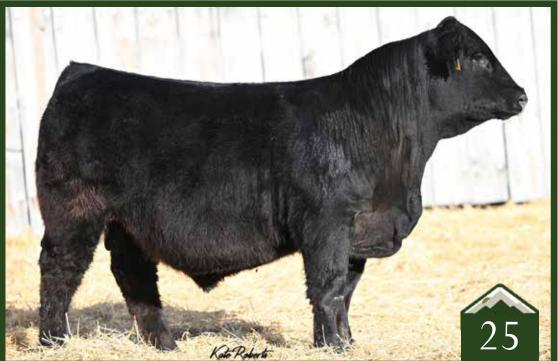

## Rust Primetime 40 L Simmental Bull

Homo Polled /// Homo Black /// 4218381 /// March 13, 2023 /// bw-88 /// adj ww-732

A mdoest birthweight, stout hipped, robust made son of our Prime Time herd bull doing such a great job for Double Bar D Farms in Saskatchewan and out of our high selling selection from Muirhead, NLC 74E. These Prime Time cattle always have that extra softness, depth and dimension.

HPF/HILL UPRISING C104 SO REMEDY 7F B&K CREAM SODA 8D

MUIRHEADS BROKER 221Z MUIRHEADS 410B NLC 74E MS NLC 144Y 410B 11.4 W 1.2 / 73.9 W 120.2 dg 0.29 ncc 4.9 nilk 20.2 nww 57.1 tay 11.7 occ 12 pi 99.5 65.6

Dam: Muirheads 410B NLC 74E

Rust Remedy 36 L Simmental Bull

Homo Polled /// Homo Black /// 4218387 /// March 11, 2023 /// bw-93 /// adj ww-617

Another NLC 74E son that has that same great silhouette from the side and explodes when you get in behind him in terms of top width and muscle expression. Lot 24 is the kind to leave you with progeny you can be proud of.