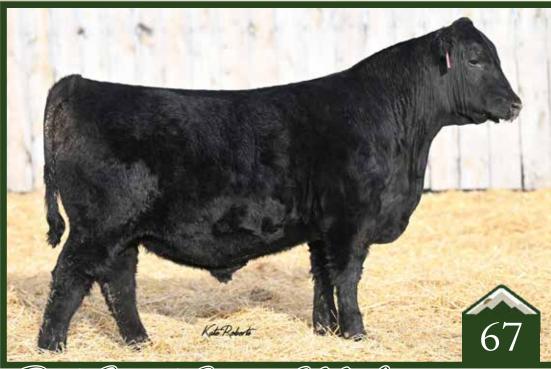

#### Rust Grand Canyon 200L Angus Bull

20707938 /// February 13, 2023 /// bw-73 ET /// adj ww-641

A heifer bull deluxe here in lot 67. Grand Canyon walks here for us and has been a calving ease dream. The combination of actual data and build rank lot 67 as one of the true blue heifer bulls in the entire offering that still has a ton more to offer in terms of growth and maternal qualities through his donor dam, 8187.