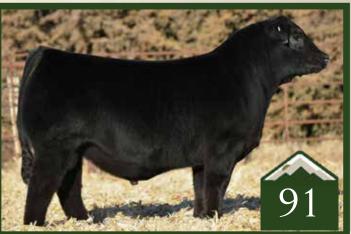

#### Rust Tecumseh 32 L Simmental Bull

Homo Polled /// Homo Black /// 4218376 /// March 2, 2023 /// bw-79 /// adj ww-622

Mothered by one of most consistent donors, Y127 who has quietly gone about her business annually cranking out the good ones and a member of the rookie calf crop from the \$620,000 (1/2 semen interest) STCC Tecumseh 058J is what you'll find in lot 14. Oh and also, he is a really good bull! Low birth, big growth in an eye appealing package. Study this guy!