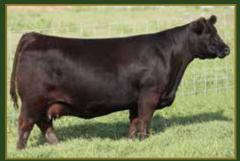

### Rust Capacity 214 L Simmental Bull

Homo Polled /// Red /// 4218420 /// March 20, 2023 /// bw-112 /// adj ww-762

As cool as it is to get a red son by both the breeding powerhouse Capacity and the legendary Flirt 202Z, you could give this bull any pedigree and you would appreciate him for all he has to offer. Loose hided, soggy made, sound structured with awesome feet. This hairy, easy going dude is geared to service all aspects of the industry. He will leave you big bodied, easy doing sons and his daughters will be exactly the type you need to use as replacements in your own herd or to fetch a premium as they will be some of the most fancy heifers anywhere. 214L is a real world beef bull that checks all the boxes.

8.1 4.4 88.3 W 139.8

139.8 lg 0.32 ce 2 ilk 18.4 ww 62.5 ay 13.9

loc 12.2 pi 117.6 i 77.6 WFL WESTCOTT 24C RF CAPACITY 742E RF FAMOUS 409B

WHEATLAND STOUT 930W RF CERTAINLY FLIRTIN 202Z RF FLIRTIN FOR CERTIN37U

RF Certainly Flirtin 202Z

RF Certainly Flirtin 956G - \$110,000 2/3 interest full sib

RF Supercharged 9150G - \$130,000 full brother