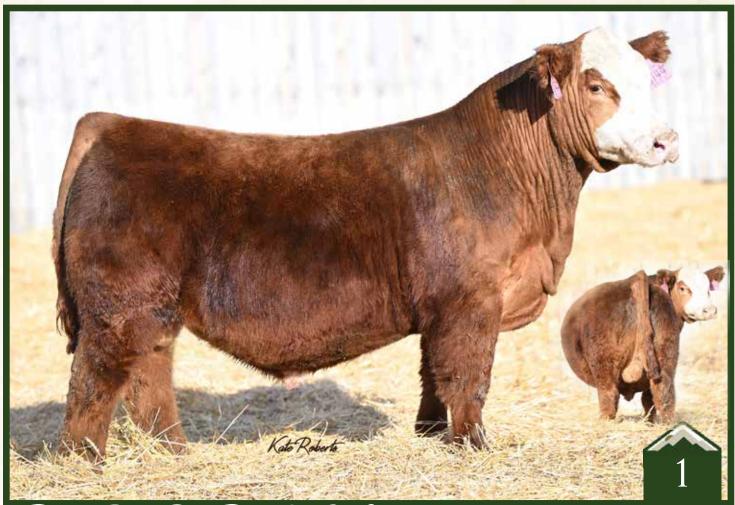

#### Rust Bold Ruler 204 L Simmental Bull

Kato Roberto

Homo Polled /// Homo Black /// 4218405 /// February 21, 2023 /// bw-97 /// adj ww-715

A pair of calving ease specialists backed by the industry leading donor, 8543U! These big time calving numbered bulls still set the standard for body shape and structure while remaking very smooth with great line transitions. Look to these bulls to lower birthweight, not sacrifice growth and enhance your maternal strength in your cowherd.