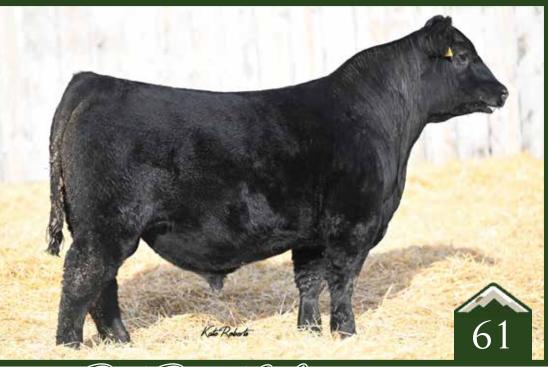

### Rust Capacity 214 L Simmental Bull

Homo Polled /// Red /// 4218420 /// March 20, 2023 /// bw-112 /// adj ww-762

As cool as it is to get a red son by both the breeding powerhouse Capacity and the legendary Flirt 202Z, you could give this bull any pedigree and you would appreciate him for all he has to offer. Loose hided, soggy made, sound structured with awesome feet. This hairy, easy going dude is geared to service all aspects of the industry. He will leave you big bodied, easy doing sons and his daughters will be exactly the type you need to use as replacements in your own herd or to fetch a premium as they will be some of the most fancy heifers anywhere. 214L is a real world beef bull that checks all the boxes.

8.1 4.4 88.3 W 139.8

139.8 lg 0.32 ce 2 ilk 18.4 ww 62.5 ay 13.9

loc 12.2 pi 117.6 i 77.6 WFL WESTCOTT 24C RF CAPACITY 742E RF FAMOUS 409B

WHEATLAND STOUT 930W RF CERTAINLY FLIRTIN 202Z RF FLIRTIN FOR CERTIN37U

RF Certainly Flirtin 202Z

RF Certainly Flirtin 956G - \$110,000 2/3 interest full sib

RF Supercharged 9150G - \$130,000 full brother