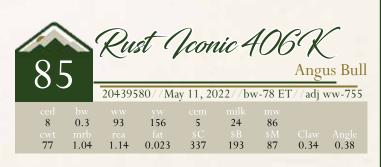

# Rust Showman 303 K

20399987//Jan 25, 2022//bw-90 ET//adj ww-585

| 1  | 3.5  | 76   | 129   | 1   | 33  | 80 |      |      |  |
|----|------|------|-------|-----|-----|----|------|------|--|
|    |      |      |       |     |     |    |      |      |  |
| 54 | 0.26 | 0.71 | 0.013 | 235 | 127 | 70 | 0.42 | 0.43 |  |

It's obvious as you study lot 76 why Showman has gained so much popularity SCHIEFELBEIN SHOWMAN 338 by commercial cattlemen when sourcing bulls. 303K has that extra frame and length and is a real feed efficient individual.

SCHIEFELBEIN ATTRACTIVE 4565 FROSTY ELBA 3745

SAV HARVESTOR 0338 **SAV EMBLYNETTE 4223** SAV EMBLYNETTE 1786

G

Rust Turn Key 401 K Angus Bull

20407839 /// April 10, 2022 /// bw-71 ET /// adj ww-761

Lots 77, 78 & 79. A few Turn Key sons that are sure to incorporate some added frame and scale. True beef bulls that will add meat and muscle. Another set of Chloe C815 sons that you will want to retain every daughter off of. These two year old bulls are no brainers to purchase for the added age and size they bring to the table. Throw them out on large leases with a pile of cows and let the worries take care of themselves.