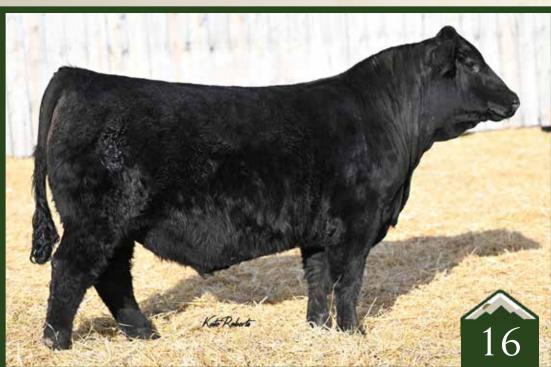

#### Rust Head Start 16 L Simmental Bull

Homo Polled /// Homo Black /// 4218365 /// February 4, 2023 /// bw-83 /// adj ww-741

Sensible birthweight, fresh pedigree, performance orientated with high maternal reward is how we would describe 16L. A really sharp looking bull with the likes of Sugar C4 and Angel 5870C directly in his pedigree. This bull provides calving ease, high maternal and growth. One of the most diverse bulls on offer.