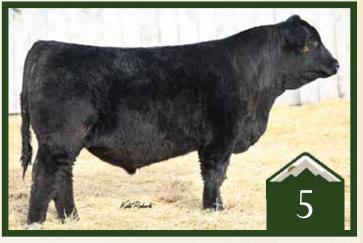

#### Rust Favor 511L

Simmental Bull

Homo Black 4218482 Homo Polled / April 17, 2023 /// bw-102 /// adj ww-760

| 8.7  | 2.9  | 98.1 | 157.9 | 0.37  | 0.7  |
|------|------|------|-------|-------|------|
|      |      |      |       |       |      |
| 18.7 | 67.6 | 15.8 | 11.9  | 139.6 | 90.4 |

LCDR WITNESS 541C LCDR FAVOR 149F WS MISS SUGAR C4

Another son from our incredible producing donor, 202Z. Favor progeny have been very well accepted RF CERTAINLY FLIRTIN 202Z as they check so many boxes. Strong feet, extra muscle expression, rib shape and depth and we feel you see that very well in 511L. If you want to add some shape and power and keep the maternal strength in your calf crop, take a hard look at this robust Favor x 202Z combination.

WHEATLAND STOUT 930W RF FLIRTIN FOR CERTIN37U