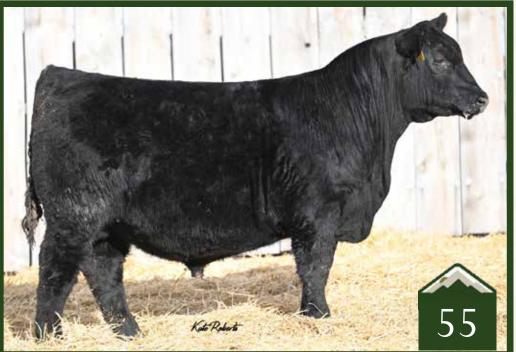

A really good Carbon Copy son out of a big time Firewater cow. Length = pounds = pay weight and this guy has that in spades.

mpressive 0641

Lots 55, 56, 57. A trio of exciting herd bull prospects. Forged of Fire was the 2022 Alberta Supreme Champion at Farm Fair International and we are so proud to have raised him. These bulls are mothered by the great Chloe C815 who is truly one of those super cows that gets it done no matter what way she is mated. All three of these bulls carry great depth of body and shape coupled with a striking look. Take a serious look here!

BROOKING FIREBRAND 6068 RUST FORGED OF FIRE 0412 BROOKING BEAUTY 8187

SAV RENOWN 3439 LAWSONS CHLOE C815 LAWSONS CHLOE Z341

Sire: Rust Forged of Fire 0412

Dam: Lawsons Chloe C815

| <b>6</b> 55 | Rust Forged of Five 48 L<br>Angus Bull           |
|-------------|--------------------------------------------------|
|             | 20707927 / Mar 18 2023 / /bw-76 FT / /adi ww-686 |