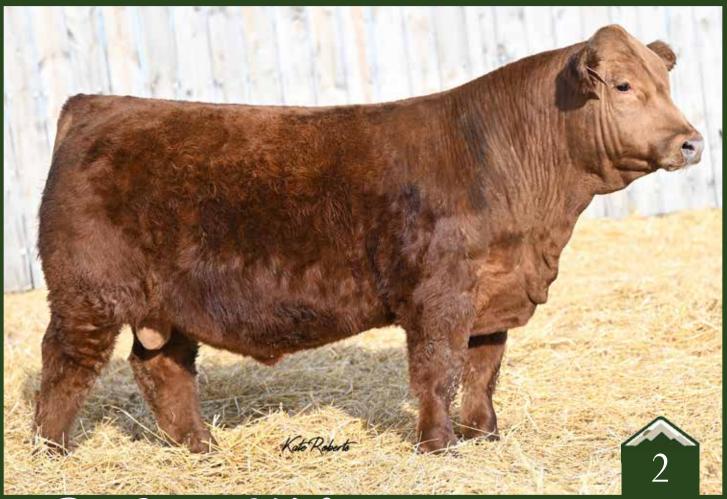

#### Rust Bold Ruler 204 L Simmental Bull

Kato Roberto

Homo Polled /// Homo Black /// 4218405 /// February 21, 2023 /// bw-97 /// adj ww-715

A pair of calving ease specialists backed by the industry leading donor, 8543U! These big time calving numbered bulls still set the standard for body shape and structure while remaking very smooth with great line transitions. Look to these bulls to lower birthweight, not sacrifice growth and enhance your maternal strength in your cowherd.