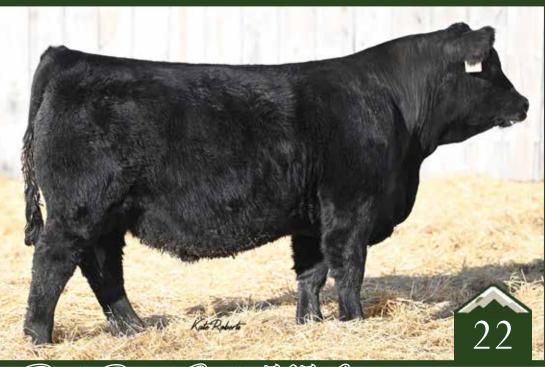

#### Rust Bold Ruler 204 L Simmental Bull

Kato Roberto

Homo Polled /// Homo Black /// 4218405 /// February 21, 2023 /// bw-97 /// adj ww-715

A pair of calving ease specialists backed by the industry leading donor, 8543U! These big time calving numbered bulls still set the standard for body shape and structure while remaking very smooth with great line transitions. Look to these bulls to lower birthweight, not sacrifice growth and enhance your maternal strength in your cowherd.