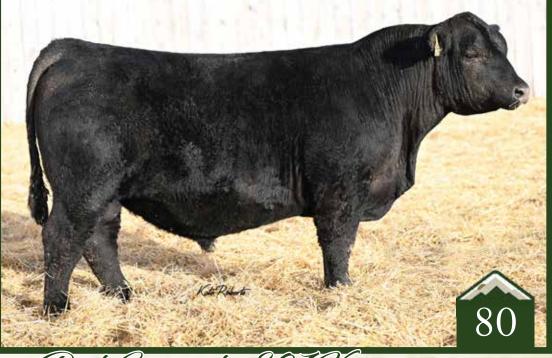

### Rust Capacity 214 L Simmental Bull

Homo Polled /// Red /// 4218420 /// March 20, 2023 /// bw-112 /// adj ww-762

As cool as it is to get a red son by both the breeding powerhouse Capacity and the legendary Flirt 202Z, you could give this bull any pedigree and you would appreciate him for all he has to offer. Loose hided, soggy made, sound structured with awesome feet. This hairy, easy going dude is geared to service all aspects of the industry. He will leave you big bodied, easy doing sons and his daughters will be exactly the type you need to use as replacements in your own herd or to fetch a premium as they will be some of the most fancy heifers anywhere. 214L is a real world beef bull that checks all the boxes.

8.1 4.4 88.3 W 139.8

139.8 lg 0.32 ce 2 ilk 18.4 ww 62.5 ay 13.9

loc 12.2 pi 117.6 i 77.6 WFL WESTCOTT 24C RF CAPACITY 742E RF FAMOUS 409B

WHEATLAND STOUT 930W RF CERTAINLY FLIRTIN 202Z RF FLIRTIN FOR CERTIN37U

RF Certainly Flirtin 202Z

RF Certainly Flirtin 956G - \$110,000 2/3 interest full sib

RF Supercharged 9150G - \$130,000 full brother