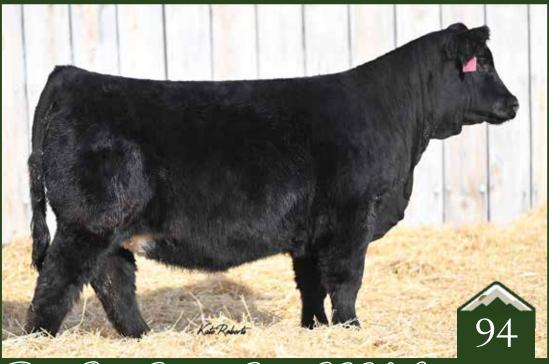

### Rust Capacity 214 L Simmental Bull

Homo Polled /// Red /// 4218420 /// March 20, 2023 /// bw-112 /// adj ww-762

As cool as it is to get a red son by both the breeding powerhouse Capacity and the legendary Flirt 202Z, you could give this bull any pedigree and you would appreciate him for all he has to offer. Loose hided, soggy made, sound structured with awesome feet. This hairy, easy going dude is geared to service all aspects of the industry. He will leave you big bodied, easy doing sons and his daughters will be exactly the type you need to use as replacements in your own herd or to fetch a premium as they will be some of the most fancy heifers anywhere. 214L is a real world beef bull that checks all the boxes.

8.1 4.4 88.3 W 139.8

139.8 lg 0.32 ce 2 ilk 18.4 ww 62.5 ay 13.9

loc 12.2 pi 117.6 i 77.6 WFL WESTCOTT 24C RF CAPACITY 742E RF FAMOUS 409B

WHEATLAND STOUT 930W RF CERTAINLY FLIRTIN 202Z RF FLIRTIN FOR CERTIN37U

RF Certainly Flirtin 202Z

RF Certainly Flirtin 956G - \$110,000 2/3 interest full sib

RF Supercharged 9150G - \$130,000 full brother