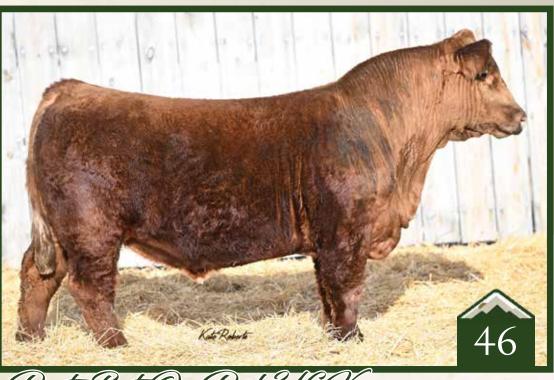

#### Rust Bet On Red 203 L Simmental Bull

Homo Polled /// Red /// 4218411 /// February 21, 2023 /// bw-88 /// adj ww-651

A special, unique individual to lead the charge of our 2024 sale offering. 203L has been a standout all year long and this nearly March born bull holds nothing back in terms of performance and power. Bet on Red has quickly become one of the hottest Simmental bulls for siring sale toppers and show winners, and we feel 203L resembles his sire so closely with a square made, muscled up body confirmation, couple with an extremely good look. The past Friday Night Lights sale feature, Cream Soda 1132J on the bottom side is rising up as one of our most productive young donors as her first calf crop in this catalogue is impressive in every division. If you want a big time, red baldy herd bull backed by a gorgeous donor dam, 203L deserves a serious look.

11.7 ow 1.1 ow 77.1 ow 117.5 add 0.25 nece 3.8 nilk 22 nww 60.5 stay 12 doe 14.6 up 130.4

80.7

W/C FORT KNOX 609F W/C BET ON RED 481H W/C ANGEL 7113E

RF PATRIOT 762E RF CREAM SODA 1132J RF CREAM SODA 520C

Sire: W/C Bet on Red 481H

Dam: RF Cream Soda 1132J

Great Grandam: HPF Cream Soda Y010