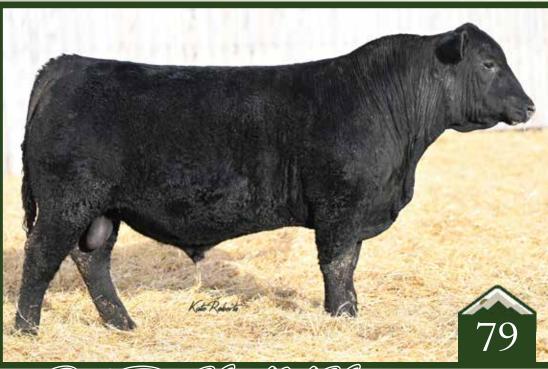

#### Rust Bet On Red 203 L Simmental Bull

Homo Polled /// Red /// 4218411 /// February 21, 2023 /// bw-88 /// adj ww-651

A special, unique individual to lead the charge of our 2024 sale offering. 203L has been a standout all year long and this nearly March born bull holds nothing back in terms of performance and power. Bet on Red has quickly become one of the hottest Simmental bulls for siring sale toppers and show winners, and we feel 203L resembles his sire so closely with a square made, muscled up body confirmation, couple with an extremely good look. The past Friday Night Lights sale feature, Cream Soda 1132J on the bottom side is rising up as one of our most productive young donors as her first calf crop in this catalogue is impressive in every division. If you want a big time, red baldy herd bull backed by a gorgeous donor dam, 203L deserves a serious look.

11.7 ow 1.1 ow 77.1 ow 117.5 add 0.25 nece 3.8 nilk 22 nww 60.5 stay 12 doe 14.6 up 130.4

80.7

W/C FORT KNOX 609F W/C BET ON RED 481H W/C ANGEL 7113E

RF PATRIOT 762E RF CREAM SODA 1132J RF CREAM SODA 520C

Sire: W/C Bet on Red 481H

Dam: RF Cream Soda 1132J

Great Grandam: HPF Cream Soda Y010