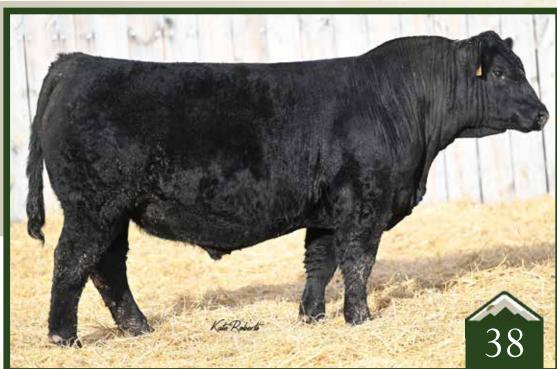

#### Rust Bet On Red 203 L Simmental Bull

Homo Polled /// Red /// 4218411 /// February 21, 2023 /// bw-88 /// adj ww-651

A special, unique individual to lead the charge of our 2024 sale offering. 203L has been a standout all year long and this nearly March born bull holds nothing back in terms of performance and power. Bet on Red has quickly become one of the hottest Simmental bulls for siring sale toppers and show winners, and we feel 203L resembles his sire so closely with a square made, muscled up body confirmation, couple with an extremely good look. The past Friday Night Lights sale feature, Cream Soda 1132J on the bottom side is rising up as one of our most productive young donors as her first calf crop in this catalogue is impressive in every division. If you want a big time, red baldy herd bull backed by a gorgeous donor dam, 203L deserves a serious look.

11.7 ow 1.1 ow 77.1 ow 117.5 add 0.25 nece 3.8 nilk 22 nww 60.5 stay 12 doe 14.6 up 130.4

80.7

W/C FORT KNOX 609F W/C BET ON RED 481H W/C ANGEL 7113E

RF PATRIOT 762E RF CREAM SODA 1132J RF CREAM SODA 520C

Sire: W/C Bet on Red 481H

Dam: RF Cream Soda 1132J

Great Grandam: HPF Cream Soda Y010