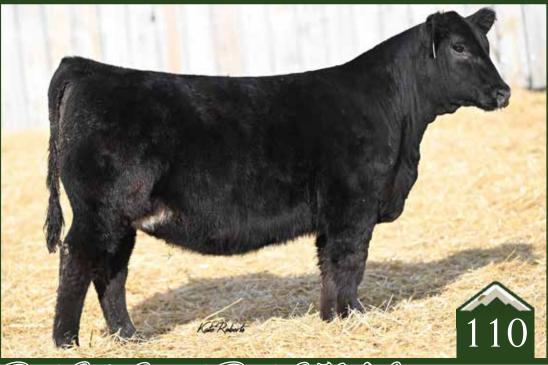

#### Rust Bet On Red 203 L Simmental Bull

Homo Polled /// Red /// 4218411 /// February 21, 2023 /// bw-88 /// adj ww-651

A special, unique individual to lead the charge of our 2024 sale offering. 203L has been a standout all year long and this nearly March born bull holds nothing back in terms of performance and power. Bet on Red has quickly become one of the hottest Simmental bulls for siring sale toppers and show winners, and we feel 203L resembles his sire so closely with a square made, muscled up body confirmation, couple with an extremely good look. The past Friday Night Lights sale feature, Cream Soda 1132J on the bottom side is rising up as one of our most productive young donors as her first calf crop in this catalogue is impressive in every division. If you want a big time, red baldy herd bull backed by a gorgeous donor dam, 203L deserves a serious look.

11.7 ow 1.1 ow 77.1 ow 117.5 add 0.25 nece 3.8 nilk 22 nww 60.5 stay 12 doe 14.6 up 130.4

80.7

W/C FORT KNOX 609F W/C BET ON RED 481H W/C ANGEL 7113E

RF PATRIOT 762E RF CREAM SODA 1132J RF CREAM SODA 520C

Sire: W/C Bet on Red 481H

Dam: RF Cream Soda 1132J

Great Grandam: HPF Cream Soda Y010