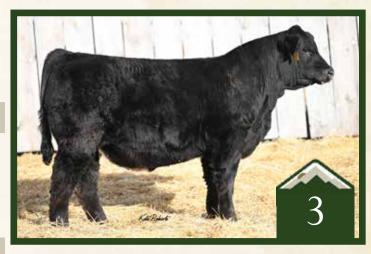

### Rust Capacity 214 L Simmental Bull

Homo Polled /// Red /// 4218420 /// March 20, 2023 /// bw-112 /// adj ww-762

As cool as it is to get a red son by both the breeding powerhouse Capacity and the legendary Flirt 202Z, you could give this bull any pedigree and you would appreciate him for all he has to offer. Loose hided, soggy made, sound structured with awesome feet. This hairy, easy going dude is geared to service all aspects of the industry. He will leave you big bodied, easy doing sons and his daughters will be exactly the type you need to use as replacements in your own herd or to fetch a premium as they will be some of the most fancy heifers anywhere. 214L is a real world beef bull that checks all the boxes.

8.1 4.4 88.3 W 139.8

139.8 lg 0.32 ce 2 ilk 18.4 ww 62.5 ay 13.9

loc 12.2 pi 117.6 i 77.6 WFL WESTCOTT 24C RF CAPACITY 742E RF FAMOUS 409B

WHEATLAND STOUT 930W RF CERTAINLY FLIRTIN 202Z RF FLIRTIN FOR CERTIN37U

RF Certainly Flirtin 202Z

RF Certainly Flirtin 956G - \$110,000 2/3 interest full sib

RF Supercharged 9150G - \$130,000 full brother