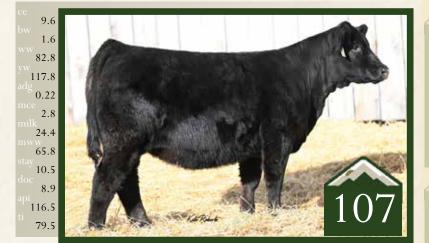

#### Rust Head Start 16 L Simmental Bull

Homo Polled /// Homo Black /// 4218365 /// February 4, 2023 /// bw-83 /// adj ww-741

Sensible birthweight, fresh pedigree, performance orientated with high maternal reward is how we would describe 16L. A really sharp looking bull with the likes of Sugar C4 and Angel 5870C directly in his pedigree. This bull provides calving ease, high maternal and growth. One of the most diverse bulls on offer.