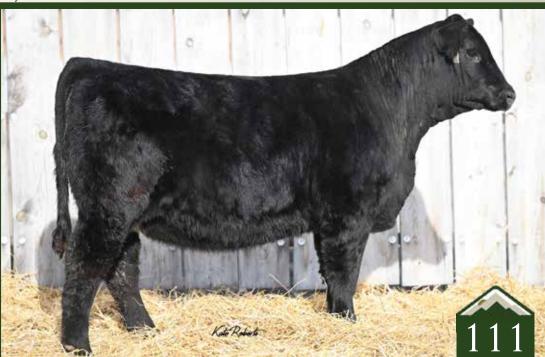

### Rust Capacity 214 L Simmental Bull

Homo Polled /// Red /// 4218420 /// March 20, 2023 /// bw-112 /// adj ww-762

As cool as it is to get a red son by both the breeding powerhouse Capacity and the legendary Flirt 202Z, you could give this bull any pedigree and you would appreciate him for all he has to offer. Loose hided, soggy made, sound structured with awesome feet. This hairy, easy going dude is geared to service all aspects of the industry. He will leave you big bodied, easy doing sons and his daughters will be exactly the type you need to use as replacements in your own herd or to fetch a premium as they will be some of the most fancy heifers anywhere. 214L is a real world beef bull that checks all the boxes.

8.1 4.4 88.3 W 139.8

139.8 lg 0.32 ce 2 ilk 18.4 ww 62.5 ay 13.9

loc 12.2 pi 117.6 i 77.6 WFL WESTCOTT 24C RF CAPACITY 742E RF FAMOUS 409B

WHEATLAND STOUT 930W RF CERTAINLY FLIRTIN 202Z RF FLIRTIN FOR CERTIN37U

RF Certainly Flirtin 202Z

RF Certainly Flirtin 956G - \$110,000 2/3 interest full sib

RF Supercharged 9150G - \$130,000 full brother