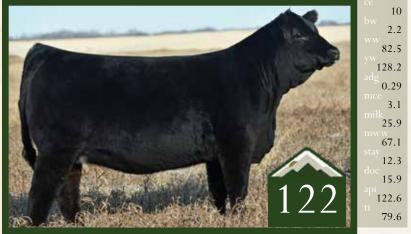

02.2



Sire: CLRS Guardian 317G



Rust Ms Hirt 3224 L Simmental Open Heifer

Homo Polled /// Homo Black /// 4218427 /// March 18, 2023 /// bw-82 /// adj ww-636

This female looks just like you would expect. Moderate framed, big ribbed, hairy and attractive. The power of those good Flirt females always shines through.





W/C NIGHT WATCH 84E RUST PRIMETIME 507G HARRELL ANGEL 5870C

12.9

85.7

134.5

0.31

4.8 25.9 68.7 18.8 15.7 141.6 82.2

2

WS PROCLAMATION E202 RF FLIRT 021H RF FLIRT 8120F

# Simmental Open Heifer

/// Homo Black /// 4218432 /// April 11, 2023 /// bw-72 /// adj ww-518

Lots 121, 122. A couple of really high quality Prime Time daughters out of another big time Flirt donor cow. Attractive, extended, smooth made and fault free is what you will find with these sisters.



RF Flirt 021H - Dam of Lot 122

# Rust Ms Flirt 3220

Simmental Open Heifer

Homo Polled / Homo Black 4218413 March 13, 2023 /// bw-75 /// adj ww-531

> W/C NIGHT WATCH 84E RUST PRIMETIME 507G HARRELL ANGEL 5870C

WS PROCLAMATION E202 RF FLIRT 021H RF FLIRT 8120F







Page 56

ROCKING P LEGENDARY C918 JBSF BERWICK 41F JBSF 402B

CCR ABILENE 6018C W/C SWC HARRELL ANGEL 99G W/C MISS ANGEL 2870Z 123

Rust Ms Angel 3521 L Simmental Open Heifer

Homo Polled /// Hetero Black Baldy /// 4218457 /// April 19, 2023 /// bw-95 /// adj ww-584

A black blaze sweetheart to be featured at the end of the catalogue. This Berwick daughter is super fancy and still built on a big solid foundation. These Angel daughters keep getting better with age and we believe your going to love 3521L sale day and more e