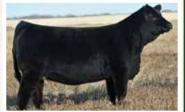

#### Rust Bet On Red 203 L Simmental Bull

Homo Polled /// Red /// 4218411 /// February 21, 2023 /// bw-88 /// adj ww-651

A special, unique individual to lead the charge of our 2024 sale offering. 203L has been a standout all year long and this nearly March born bull holds nothing back in terms of performance and power. Bet on Red has quickly become one of the hottest Simmental bulls for siring sale toppers and show winners, and we feel 203L resembles his sire so closely with a square made, muscled up body confirmation, couple with an extremely good look. The past Friday Night Lights sale feature, Cream Soda 1132J on the bottom side is rising up as one of our most productive young donors as her first calf crop in this catalogue is impressive in every division. If you want a big time, red baldy herd bull backed by a gorgeous donor dam, 203L deserves a serious look.

11.7 ow 1.1 ow 77.1 ow 117.5 add 0.25 nece 3.8 nilk 22 nww 60.5 stay 12 doe 14.6 up 130.4

80.7

W/C FORT KNOX 609F W/C BET ON RED 481H W/C ANGEL 7113E

RF PATRIOT 762E RF CREAM SODA 1132J RF CREAM SODA 520C

Sire: W/C Bet on Red 481H

Dam: RF Cream Soda 1132J

Great Grandam: HPF Cream Soda Y010