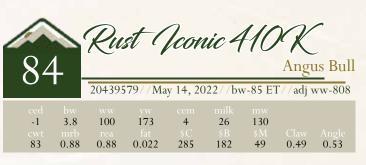

#### Rust Bet On Red 203 L Simmental Bull

Homo Polled /// Red /// 4218411 /// February 21, 2023 /// bw-88 /// adj ww-651

A special, unique individual to lead the charge of our 2024 sale offering. 203L has been a standout all year long and this nearly March born bull holds nothing back in terms of performance and power. Bet on Red has quickly become one of the hottest Simmental bulls for siring sale toppers and show winners, and we feel 203L resembles his sire so closely with a square made, muscled up body confirmation, couple with an extremely good look. The past Friday Night Lights sale feature, Cream Soda 1132J on the bottom side is rising up as one of our most productive young donors as her first calf crop in this catalogue is impressive in every division. If you want a big time, red baldy herd bull backed by a gorgeous donor dam, 203L deserves a serious look.

11.7 ow 1.1 ow 77.1 ow 117.5 add 0.25 nece 3.8 nilk 22 nww 60.5 stay 12 doe 14.6 up 130.4

80.7

W/C FORT KNOX 609F W/C BET ON RED 481H W/C ANGEL 7113E

RF PATRIOT 762E RF CREAM SODA 1132J RF CREAM SODA 520C

Sire: W/C Bet on Red 481H

Dam: RF Cream Soda 1132J

Great Grandam: HPF Cream Soda Y010