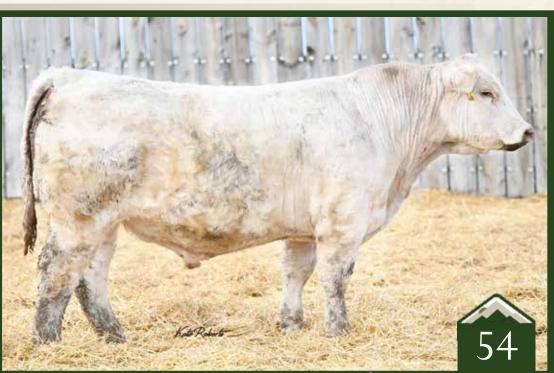

Rust Substance 411 K Charolais Bull

Homo Polled /// PA Carrier White /// EM975169 /// May 19, 2022 /// bw-106 /// adj ww-759

Lots 51,52,53 Out Charolais numbers are low in quantity and high in quality. These mighty, coming two year old white bulls set the standard for power and performance and these brothers are the mold of why these cattle are so desired in a commercial setting. These brothers will sire those silver or buckskin calves that order buyers love to buy out. Purchase all 3 of these brothers and turn them out together to get the most consistency out of your calf crop and then reap the rewards when you haul their offspring to the stock yards.