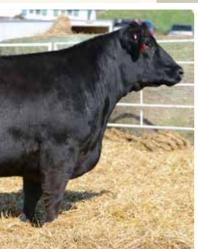

# Rust Ms Sunset Pride 3504 L Simmental Open Heifer

Homo Polled /// Hetero Black /// 4218439 /// April 13, 2023 /// bw-85 /// adj ww-548

This pair of females exemplifies why 49Y has been so good for us. These females are just rock solid. Sound made, fault free and easy doing You could have 100 females like these two and have yourself a great foundation. Females like lot 110 and 111 never do you any harm and annually keep the bills paid up for you.