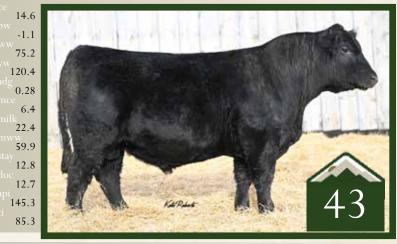

#### Rust Bet On Red 203 L Simmental Bull

Homo Polled /// Red /// 4218411 /// February 21, 2023 /// bw-88 /// adj ww-651

A special, unique individual to lead the charge of our 2024 sale offering. 203L has been a standout all year long and this nearly March born bull holds nothing back in terms of performance and power. Bet on Red has quickly become one of the hottest Simmental bulls for siring sale toppers and show winners, and we feel 203L resembles his sire so closely with a square made, muscled up body confirmation, couple with an extremely good look. The past Friday Night Lights sale feature, Cream Soda 1132J on the bottom side is rising up as one of our most productive young donors as her first calf crop in this catalogue is impressive in every division. If you want a big time, red baldy herd bull backed by a gorgeous donor dam, 203L deserves a serious look.

11.7 ow 1.1 ow 77.1 ow 117.5 add 0.25 nece 3.8 nilk 22 nww 60.5 stay 12 doe 14.6 up 130.4

80.7

W/C FORT KNOX 609F W/C BET ON RED 481H W/C ANGEL 7113E

RF PATRIOT 762E RF CREAM SODA 1132J RF CREAM SODA 520C

Sire: W/C Bet on Red 481H

Dam: RF Cream Soda 1132J

Great Grandam: HPF Cream Soda Y010