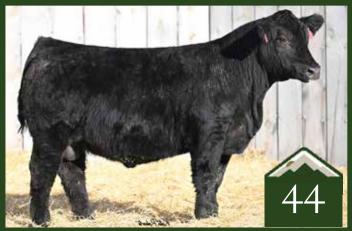

### Rust Capacity 214 L Simmental Bull

Homo Polled /// Red /// 4218420 /// March 20, 2023 /// bw-112 /// adj ww-762

As cool as it is to get a red son by both the breeding powerhouse Capacity and the legendary Flirt 202Z, you could give this bull any pedigree and you would appreciate him for all he has to offer. Loose hided, soggy made, sound structured with awesome feet. This hairy, easy going dude is geared to service all aspects of the industry. He will leave you big bodied, easy doing sons and his daughters will be exactly the type you need to use as replacements in your own herd or to fetch a premium as they will be some of the most fancy heifers anywhere. 214L is a real world beef bull that checks all the boxes.

8.1 4.4 88.3 W 139.8

139.8 lg 0.32 ce 2 ilk 18.4 ww 62.5 ay 13.9

loc 12.2 pi 117.6 i 77.6 WFL WESTCOTT 24C RF CAPACITY 742E RF FAMOUS 409B

WHEATLAND STOUT 930W RF CERTAINLY FLIRTIN 202Z RF FLIRTIN FOR CERTIN37U

RF Certainly Flirtin 202Z

RF Certainly Flirtin 956G - \$110,000 2/3 interest full sib

RF Supercharged 9150G - \$130,000 full brother