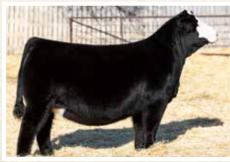

#### Rust Bet On Red 203 L Simmental Bull

Homo Polled /// Red /// 4218411 /// February 21, 2023 /// bw-88 /// adj ww-651

A special, unique individual to lead the charge of our 2024 sale offering. 203L has been a standout all year long and this nearly March born bull holds nothing back in terms of performance and power. Bet on Red has quickly become one of the hottest Simmental bulls for siring sale toppers and show winners, and we feel 203L resembles his sire so closely with a square made, muscled up body confirmation, couple with an extremely good look. The past Friday Night Lights sale feature, Cream Soda 1132J on the bottom side is rising up as one of our most productive young donors as her first calf crop in this catalogue is impressive in every division. If you want a big time, red baldy herd bull backed by a gorgeous donor dam, 203L deserves a serious look.