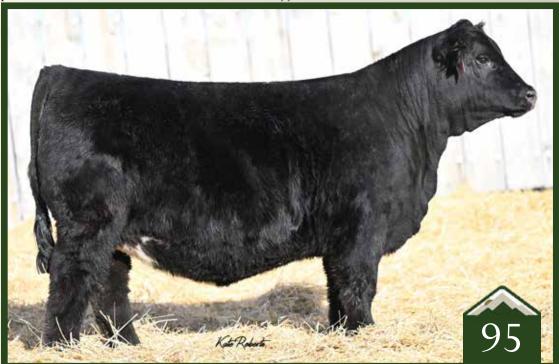

#### Rust Bet On Red 203 L Simmental Bull

Homo Polled /// Red /// 4218411 /// February 21, 2023 /// bw-88 /// adj ww-651

A special, unique individual to lead the charge of our 2024 sale offering. 203L has been a standout all year long and this nearly March born bull holds nothing back in terms of performance and power. Bet on Red has quickly become one of the hottest Simmental bulls for siring sale toppers and show winners, and we feel 203L resembles his sire so closely with a square made, muscled up body confirmation, couple with an extremely good look. The past Friday Night Lights sale feature, Cream Soda 1132J on the bottom side is rising up as one of our most productive young donors as her first calf crop in this catalogue is impressive in every division. If you want a big time, red baldy herd bull backed by a gorgeous donor dam, 203L deserves a serious look.

11.7 ow 1.1 ow 77.1 ow 117.5 add 0.25 nece 3.8 nilk 22 nww 60.5 stay 12 doe 14.6 up 130.4

80.7

W/C FORT KNOX 609F W/C BET ON RED 481H W/C ANGEL 7113E

RF PATRIOT 762E RF CREAM SODA 1132J RF CREAM SODA 520C

Sire: W/C Bet on Red 481H

Dam: RF Cream Soda 1132J

Great Grandam: HPF Cream Soda Y010