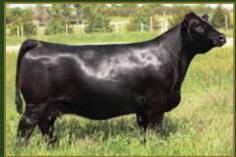

## Rust Structure 516L

Simmental Bull

Hetero Black 4218468 Homo Polled / /// bw-92 April 20, 2023 // adj ww-738

5.1 5.6 89.2 132.1 0.27 0.7 15.3 59.8 15 11.1 112 75.1

One of the most accomplished breeding bulls in recent history up in Canada has been NGDB Structure 34D as he is the sire of so many high sellers including RF Caliber 014G, the hottest bull in Canada right now. Caliber cut a huge swath this past fall, and his daughters averaged nearly \$60,000 at Friday Night Lights. Here you have an opportunity to purchase 3/4 brothers to this breeding giant in 507L and 516L. These mid April born bulls have that extension, look and added scale that the Structure progeny are known for. The maternal upswing that both these bulls have to offer is as exciting as any lot in the sale and we have the utmost amount of confidence in their breeding capabilities.