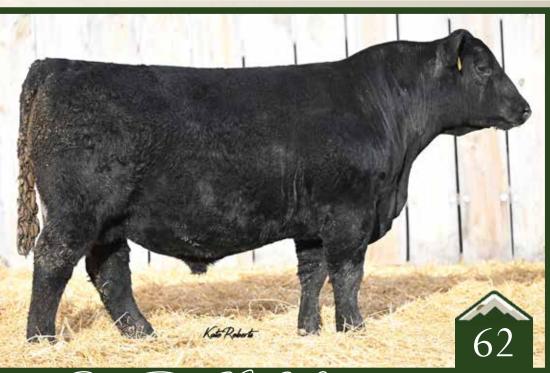

#### Rust Bold Ruler 204 L Simmental Bull

Kato Roberto

Homo Polled /// Homo Black /// 4218405 /// February 21, 2023 /// bw-97 /// adj ww-715

A pair of calving ease specialists backed by the industry leading donor, 8543U! These big time calving numbered bulls still set the standard for body shape and structure while remaking very smooth with great line transitions. Look to these bulls to lower birthweight, not sacrifice growth and enhance your maternal strength in your cowherd.