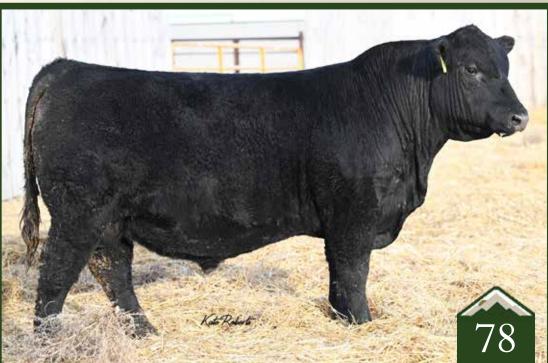

#### Rust Bet On Red 203 L Simmental Bull

Homo Polled /// Red /// 4218411 /// February 21, 2023 /// bw-88 /// adj ww-651

A special, unique individual to lead the charge of our 2024 sale offering. 203L has been a standout all year long and this nearly March born bull holds nothing back in terms of performance and power. Bet on Red has quickly become one of the hottest Simmental bulls for siring sale toppers and show winners, and we feel 203L resembles his sire so closely with a square made, muscled up body confirmation, couple with an extremely good look. The past Friday Night Lights sale feature, Cream Soda 1132J on the bottom side is rising up as one of our most productive young donors as her first calf crop in this catalogue is impressive in every division. If you want a big time, red baldy herd bull backed by a gorgeous donor dam, 203L deserves a serious look.

11.7 ow 1.1 ow 77.1 ow 117.5 add 0.25 nece 3.8 nilk 22 nww 60.5 stay 12 doe 14.6 up 130.4

80.7

W/C FORT KNOX 609F W/C BET ON RED 481H W/C ANGEL 7113E

RF PATRIOT 762E RF CREAM SODA 1132J RF CREAM SODA 520C

Sire: W/C Bet on Red 481H

Dam: RF Cream Soda 1132J

Great Grandam: HPF Cream Soda Y010