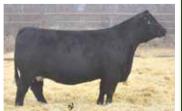

## Rust Structure 516L

Simmental Bull

Hetero Black 4218468 Homo Polled / /// bw-92 April 20, 2023 // adj ww-738

5.1 5.6 89.2 132.1 0.27 0.7 15.3 59.8 15 11.1 112 75.1