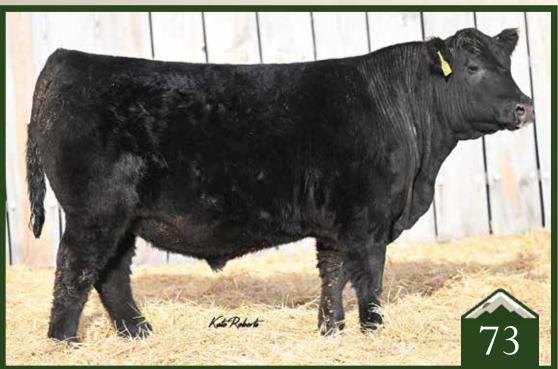

#### Rust Tecumseh 32 L Simmental Bull

Homo Polled /// Homo Black /// 4218376 /// March 2, 2023 /// bw-79 /// adj ww-622

Mothered by one of most consistent donors, Y127 who has quietly gone about her business annually cranking out the good ones and a member of the rookie calf crop from the \$620,000 (1/2 semen interest) STCC Tecumseh 058J is what you'll find in lot 14. Oh and also, he is a really good bull! Low birth, big growth in an eye appealing package. Study this guy!