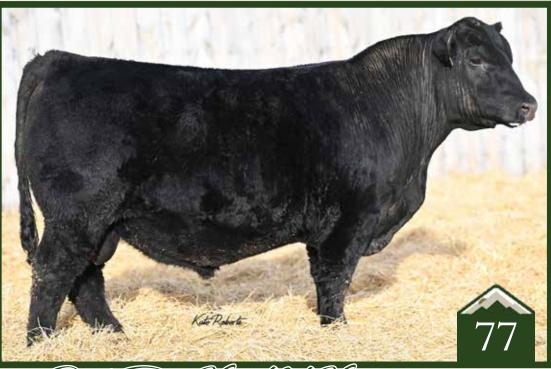

#### Rust Head Start 16 L Simmental Bull

Homo Polled /// Homo Black /// 4218365 /// February 4, 2023 /// bw-83 /// adj ww-741

Sensible birthweight, fresh pedigree, performance orientated with high maternal reward is how we would describe 16L. A really sharp looking bull with the likes of Sugar C4 and Angel 5870C directly in his pedigree. This bull provides calving ease, high maternal and growth. One of the most diverse bulls on offer.