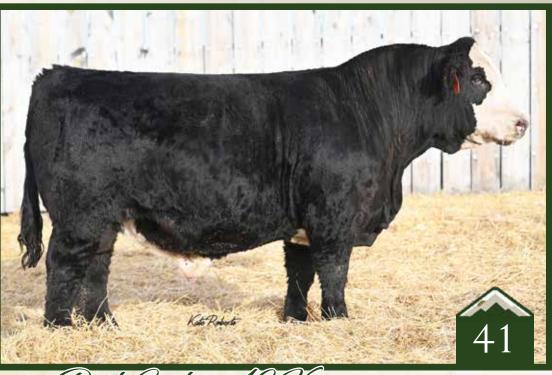

#### Rust Bold Ruler 204 L Simmental Bull

Kato Roberto

Homo Polled /// Homo Black /// 4218405 /// February 21, 2023 /// bw-97 /// adj ww-715

A pair of calving ease specialists backed by the industry leading donor, 8543U! These big time calving numbered bulls still set the standard for body shape and structure while remaking very smooth with great line transitions. Look to these bulls to lower birthweight, not sacrifice growth and enhance your maternal strength in your cowherd.