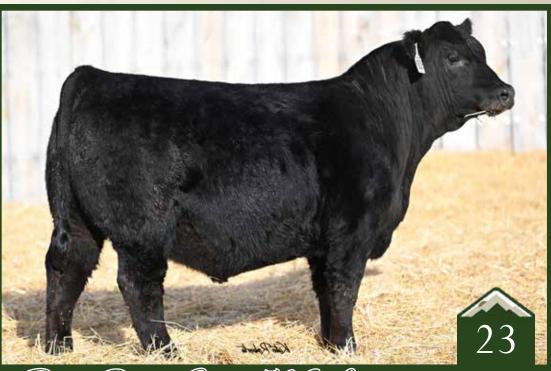

#### Rust Bold Ruler 2021 Simmental Bull

Hetero Polled /// Homo Black /// 4218404 /// February 18, 2023 /// bw-68 /// adj ww-540

7.6

23.1