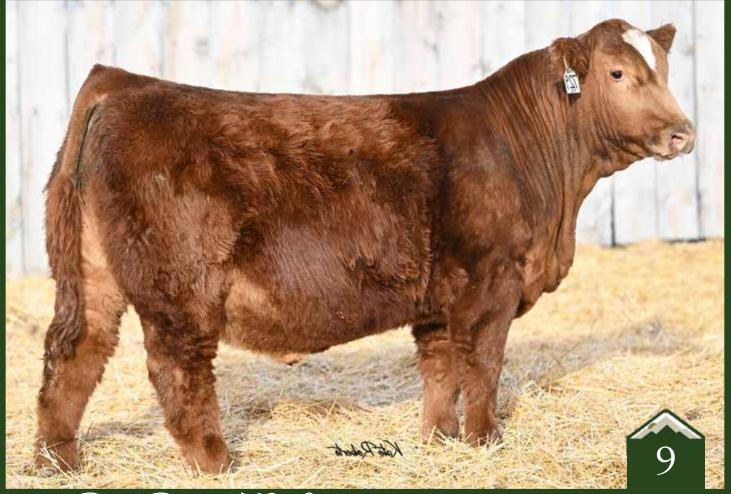

#### Rust Rebel 518 L Simmental Bull

Homo Polled /// Red /// 4218461 /// April 21, 2023 /// bw-102 /// adj ww-747

Lots 9 & 10 - A cool pair of flushmates in both a red white faced package and black package. Long fronted, big boned, stout featured with a great look. These Rebel sons are extremely sound made, fault free packages.