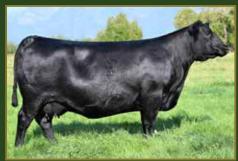

#### Rust Bet On Red 203 L Simmental Bull

Homo Polled /// Red /// 4218411 /// February 21, 2023 /// bw-88 /// adj ww-651

A special, unique individual to lead the charge of our 2024 sale offering. 203L has been a standout all year long and this nearly March born bull holds nothing back in terms of performance and power. Bet on Red has quickly become one of the hottest Simmental bulls for siring sale toppers and show winners, and we feel 203L resembles his sire so closely with a square made, muscled up body confirmation, couple with an extremely good look. The past Friday Night Lights sale feature, Cream Soda 1132J on the bottom side is rising up as one of our most productive young donors as her first calf crop in this catalogue is impressive in every division. If you want a big time, red baldy herd bull backed by a gorgeous donor dam, 203L deserves a serious look.

11.7 ow 1.1 ow 77.1 ow 117.5 add 0.25 nece 3.8 nilk 22 nww 60.5 stay 12 doe 14.6 up 130.4

80.7

W/C FORT KNOX 609F W/C BET ON RED 481H W/C ANGEL 7113E

RF PATRIOT 762E RF CREAM SODA 1132J RF CREAM SODA 520C

Sire: W/C Bet on Red 481H

Dam: RF Cream Soda 1132J

Great Grandam: HPF Cream Soda Y010