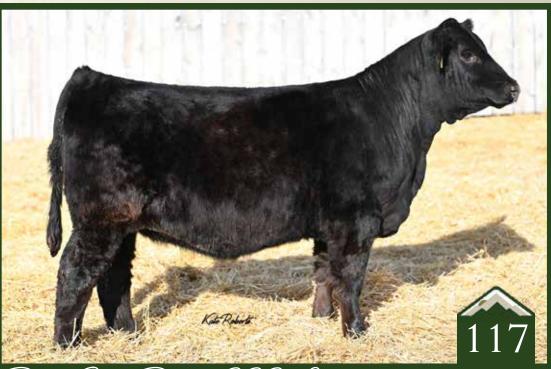

WAGR DRIVER 706T EARLY SUNSET PRIDE 49Y ESPRIDE 53U

10.3 0.5 78.3 113.6 0.22 5 24.6 63.7 13.8 16.1 131.9 81.2

Homo Polled /// Hetero Black /// 4218441 /// April 18, 2023 /// bw-85 /// adj ww-651

Another 49Y daughter we can brag home about. This time by Night Watch keeping her calving and bw epd in the green. 3518L is moderate framed and well built, she looks like a cow and we suspect her to take on the Pride 49Y production track record with ease.