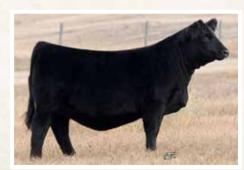

### Rust Capacity 214 L Simmental Bull

Homo Polled /// Red /// 4218420 /// March 20, 2023 /// bw-112 /// adj ww-762

As cool as it is to get a red son by both the breeding powerhouse Capacity and the legendary Flirt 202Z, you could give this bull any pedigree and you would appreciate him for all he has to offer. Loose hided, soggy made, sound structured with awesome feet. This hairy, easy going dude is geared to service all aspects of the industry. He will leave you big bodied, easy doing sons and his daughters will be exactly the type you need to use as replacements in your own herd or to fetch a premium as they will be some of the most fancy heifers anywhere. 214L is a real world beef bull that checks all the boxes.