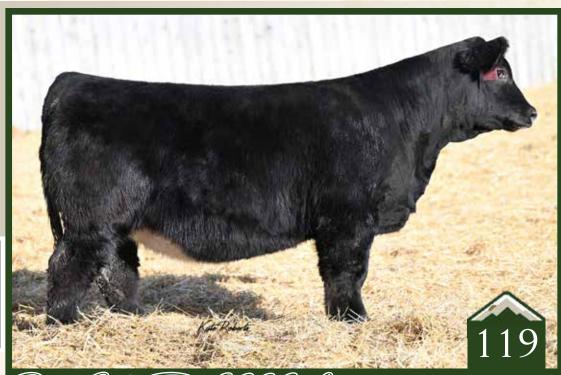

### Rust Capacity 214 L Simmental Bull

Homo Polled /// Red /// 4218420 /// March 20, 2023 /// bw-112 /// adj ww-762

As cool as it is to get a red son by both the breeding powerhouse Capacity and the legendary Flirt 202Z, you could give this bull any pedigree and you would appreciate him for all he has to offer. Loose hided, soggy made, sound structured with awesome feet. This hairy, easy going dude is geared to service all aspects of the industry. He will leave you big bodied, easy doing sons and his daughters will be exactly the type you need to use as replacements in your own herd or to fetch a premium as they will be some of the most fancy heifers anywhere. 214L is a real world beef bull that checks all the boxes.

8.1 4.4 88.3 W 139.8

139.8 lg 0.32 ce 2 ilk 18.4 ww 62.5 ay 13.9

loc 12.2 pi 117.6 i 77.6 WFL WESTCOTT 24C RF CAPACITY 742E RF FAMOUS 409B

WHEATLAND STOUT 930W RF CERTAINLY FLIRTIN 202Z RF FLIRTIN FOR CERTIN37U

RF Certainly Flirtin 202Z

RF Certainly Flirtin 956G - \$110,000 2/3 interest full sib

RF Supercharged 9150G - \$130,000 full brother