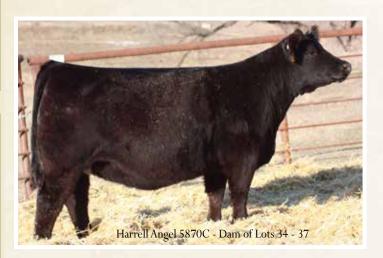

-|-------|------|--|
|   |      |      |      |       |      |  |
| l | 58.8 | 13   | 10.6 | 108.9 | 69.9 |  |

STCCTECUMSEH 0581

MISS WERNING KP 8543U



# Rust Tecumseh 210

Hetero Black 4218400 February 23, 2023 /// bw-94 /// adj ww-576

| VCL FORESIGHT |  |
|---------------|--|
| HF SERENA     |  |

WAGR DREAM CATCHER 03R MISS WERNING 534R

| 11.4 | -0.4 | 69   | 96   | 0.17 | 3.9 |
|------|------|------|------|------|-----|
|      |      |      |      |      |     |
| 23.1 | 57.6 | 11.3 | 13.1 | 115  | 72  |

A really neat blend in these flushmates of proven, predictable genetics being direct 8543U sons out of the new and exciting \$620,000 (1/2 interest) Tecumseh bull. Big time pedigrees, really nice EPD portfolio and great phenotype all wrapped into this exciting set of brothers.



# Rust Guardian 41

Homo Polled // Homo Black 4218379 March 14, 2023 /// bw-82 /// adj ww-697

| 13.3 | -2.5 | 83.9 | 130.1 | 0.29 | 7.9  |
|------|------|------|-------|------|------|
|      |      |      |       |      |      |
| 30   | 71.9 | 19.5 | 0.6   | 164  | 93.3 |

A modest birth, low set son of Guardian that offers a great shot of calving ease and big growth. Lot 33 has an impressive spread from birth to yearling and is the type of bull that will sire calves that come small and easy and explode with growth.

HOOK'S BEACON 56B CLRS GUARDIAN 317G CLRS ALWAYS XCELLENT

MUIRHEADS BROKER 221Z MUIRHEADS 410B NLC 74E MS NLC 144Y 410B

#### Pust Merchant Homo Polled Hetero Black 4218443 April 22, 2023 // bw-83 /// adj ww-673

RF MERCHANT 481B 10.7 78.1 109.5 0.2 1.1 5.5 102.8 22.2 61.