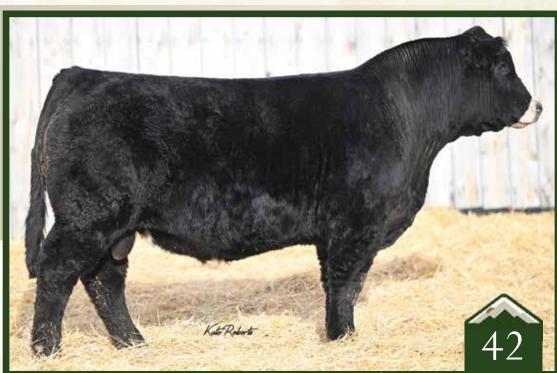

# Rust Guardian 41

Homo Polled // Homo Black 4218379 March 14, 2023 /// bw-82 /// adj ww-697

| 13.3 | -2.5 | 83.9 | 130.1 | 0.29 | 7.9  |
|------|------|------|-------|------|------|
|      |      |      |       |      |      |
| 30   | 71.9 | 19.5 | 0.6   | 164  | 93.3 |

A modest birth, low set son of Guardian that offers a great shot of calving ease and big growth. Lot 33 has an impressive spread from birth to yearling and is the type of bull that will sire calves that come small and easy and explode with growth.

HOOK'S BEACON 56B CLRS GUARDIAN 317G CLRS ALWAYS XCELLENT

MUIRHEADS BROKER 221Z MUIRHEADS 410B NLC 74E MS NLC 144Y 410B