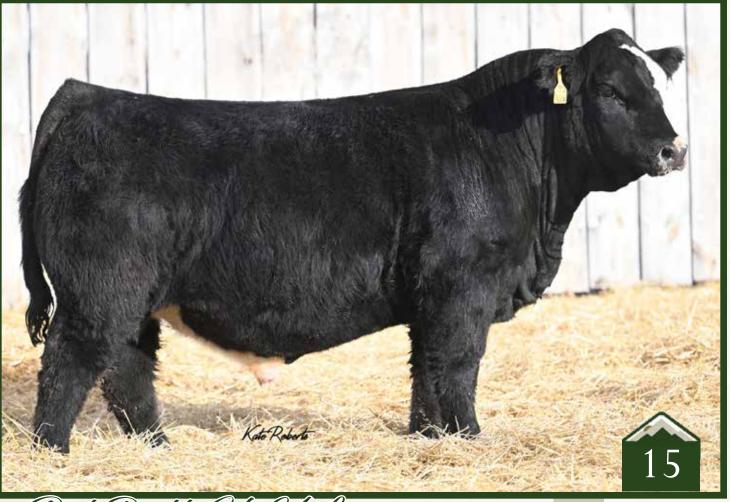

#### Rust Bold Ruler 204 L Simmental Bull

Kato Roberto

Homo Polled /// Homo Black /// 4218405 /// February 21, 2023 /// bw-97 /// adj ww-715

A pair of calving ease specialists backed by the industry leading donor, 8543U! These big time calving numbered bulls still set the standard for body shape and structure while remaking very smooth with great line transitions. Look to these bulls to lower birthweight, not sacrifice growth and enhance your maternal strength in your cowherd.