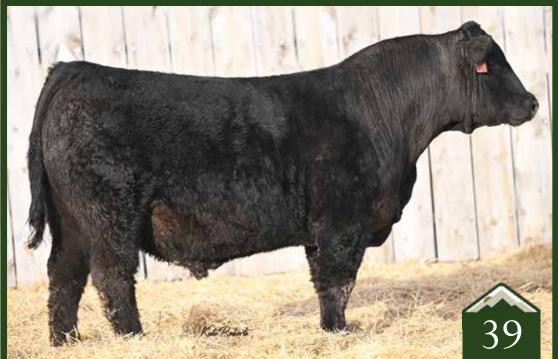

### Rust Capacity 214 L Simmental Bull

Homo Polled /// Red /// 4218420 /// March 20, 2023 /// bw-112 /// adj ww-762

As cool as it is to get a red son by both the breeding powerhouse Capacity and the legendary Flirt 202Z, you could give this bull any pedigree and you would appreciate him for all he has to offer. Loose hided, soggy made, sound structured with awesome feet. This hairy, easy going dude is geared to service all aspects of the industry. He will leave you big bodied, easy doing sons and his daughters will be exactly the type you need to use as replacements in your own herd or to fetch a premium as they will be some of the most fancy heifers anywhere. 214L is a real world beef bull that checks all the boxes.

8.1 4.4 88.3 W 139.8

139.8 lg 0.32 ce 2 ilk 18.4 ww 62.5 ay 13.9

loc 12.2 pi 117.6 i 77.6 WFL WESTCOTT 24C RF CAPACITY 742E RF FAMOUS 409B

WHEATLAND STOUT 930W RF CERTAINLY FLIRTIN 202Z RF FLIRTIN FOR CERTIN37U

RF Certainly Flirtin 202Z

RF Certainly Flirtin 956G - \$110,000 2/3 interest full sib

RF Supercharged 9150G - \$130,000 full brother