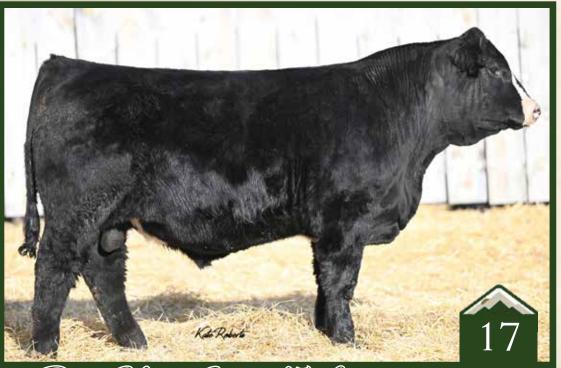

Rust Head Start 15 L Simmental Bull

Homo Polled /// Homo Black Baldy /// 4218366 /// February 3, 2023 /// bw-75 /// adj ww-649

A black blaze Head Start son back to the renowned Flirt cow family on the bottom side. The combination of Sugar and Flirt is sure to leave you with high end replacement females and the possibility of a blaze face when utilizing 15L is the cherry on top. Big time calving ease numbers in this low birth option.