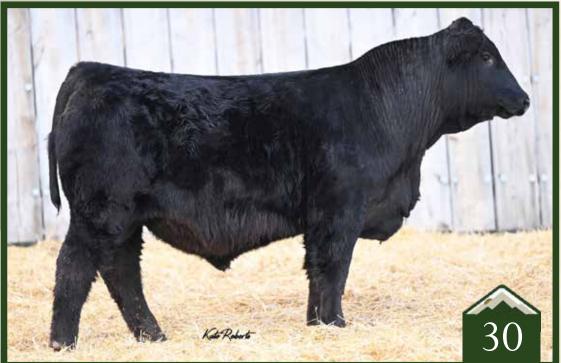

#### Rust Bold Ruler 204 L Simmental Bull

Kato Roberto

Homo Polled /// Homo Black /// 4218405 /// February 21, 2023 /// bw-97 /// adj ww-715

A pair of calving ease specialists backed by the industry leading donor, 8543U! These big time calving numbered bulls still set the standard for body shape and structure while remaking very smooth with great line transitions. Look to these bulls to lower birthweight, not sacrifice growth and enhance your maternal strength in your cowherd.