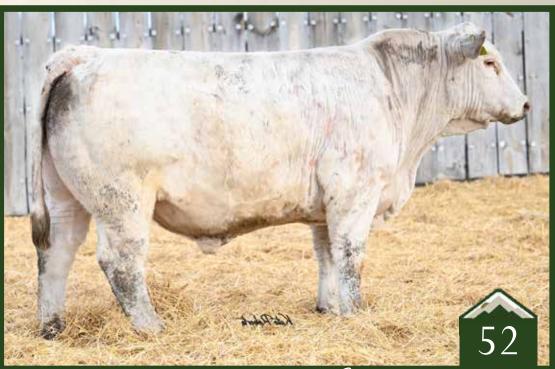

Rust Substance 411 K Charolais Bull

Homo Polled /// PA Carrier White /// EM975169 /// May 19, 2022 /// bw-106 /// adj ww-759

Lots 51,52,53 Out Charolais numbers are low in quantity and high in quality. These mighty, coming two year old white bulls set the standard for power and performance and these brothers are the mold of why these cattle are so desired in a commercial setting. These brothers will sire those silver or buckskin calves that order buyers love to buy out. Purchase all 3 of these brothers and turn them out together to get the most consistency out of your calf crop and then reap the rewards when you haul their offspring to the stock yards.

Rust Substance 407K Charolais Bull

Hetero Polled /// PA Carrier White /// EM975170 /// May 13, 2022 /// bw-92 /// adj ww-717

LT LEDGER 0332 P DCR MR SUBSTANCE A240 JCH MS DOUBT W25

13.9

-1.4

65 119

12.3

24 56 1.4 dder 1.13 eat 1.04 259.03 TR MR FIRE WATER 5792RET HARVIE MS IMPRESSIVE 267Z THOMAS MS IMPRESSIVE0641