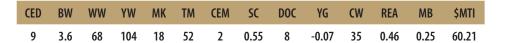

BW: WW: YW:

| CED | BW  | WW | YW  | MK | TM | CEM | SC   | DOC | YG    | CW | REA  | MB   | \$MTI |
|-----|-----|----|-----|----|----|-----|------|-----|-------|----|------|------|-------|
| 7   | 4.8 | 67 | 106 | 23 | 56 | 3   | 0.62 | 10  | -0.14 | 30 | 0.54 | 0.37 | 65.02 |