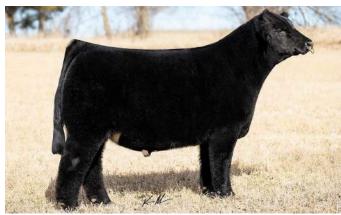

## Let 4 — AADC DL LOVELY LADY MAY 826L

COW• 05/22/2023 • PUREBRED(90/81.2) • DOUBLE BLACK • POLLED NPF2608748 • AADC 826L

RLBH AIR FORCE ONE BOSS LAKE HIGH LIMIT 024H LAL MARILYN MONROE 42W

TMCK DURHAM WHEAT 6030X WLR WVR ELVIRA ET WLR TAINTED LOVE 746X EF XCESSIVE FORCE
EF YAFFA 821Y
CLLL NEW DIRECTION 394P
RPY PAYNES REGENCY 24R
DHVO DEUCE 132R
MAGS STRAWBERRY PIE
WULFS URBAN COWBOY 2149U
MAGS PHANTOMS PRIZE

BW: 79

ww:

YW:

| CED | BW  | WW | YW | MK | TM | CEM | SC   | DOC | YG    | CW | REA  | MB    | \$MTI |
|-----|-----|----|----|----|----|-----|------|-----|-------|----|------|-------|-------|
| 9   | 2.7 | 66 | 99 | 23 | 55 | 6   | 0.75 | 14  | -0.35 | 29 | 1.01 | -0.02 | 51.95 |

#### OFFERED BY DAVIS RANCHES, BROWNWOOD, TX

DL Lovely Lady May 826L is an elite PUREBRED open show heifer prospect to pay close attention to! Phenotypically speaking, this female is as jaw-dropping as they come. She has the look and the lineage to hang with the absolute best of them. DL Lovely Lady May 826L has an elite outcross pedigree that will be highly versatile when she enters into production. DL Lovely Lady May 826L is sired by Boss Lake High Limit 024H, the purebred son of RLBH Air Force one and out of the great purebred donor, LAL Marilyn Monroe 42W. He is a

maternal sibling to the ever popular and now deceased Cottage Lake Border Agent bull. This female's dam, WLR WVR Elvira ET is a daughter of TMCK Durham Wheat 6030X and out of the renowned WLR Tainted Love 746X donor. We admire this female's femininity, her extremely long and level skeletal build and her elegant design. DL Lovely Lady May 826L is exceptionally well-designed, stout, big footed and square in her hip. Numerically, this female ranks in the 30th percentile for her yearling weight figure and in the 35th percentile for her weaning weight figure. She is double black. DL Lovely Lady May 826L is a female you can purchase with the utmost confidence and except an incredibly special outcome year after year!