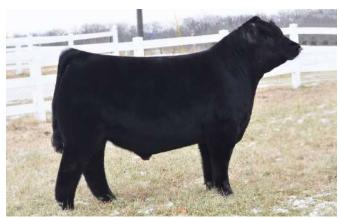

## Fot 2 \_\_\_\_ TNRC CURTINS GAME CHANGER 17L

BULL • 02/28/2023 • LIM-FLEX(37/32.6) • DOUBLE BLACK • DOUBLE POLLED LFM2605298 • TNRC 17L

DAMERON FIRST CLASS **GCC MONEY EARNED 852E ET DUFF W 373 DIXIEERICA 8137** 

MAGS ACAPULCO **CELL 5600C** MCBN RAZZLE DAZZLE EXG RS FIRST RATE S903 R3 DAMERON NORTHERN MISS 3114 F&B POPATOP 2205 DCC OL 001 DIXIE 373 **CONNEALY CONSENSUS 7229** FXIRIUVIY 821M **GPFF BLAOUE RULON** IVIS 408H

BW: WW: YW:

| CED | BW  | WW | YW  | MK | TM | CEM | SC | DOC | YG    | CW | REA  | MB  | \$MTI |
|-----|-----|----|-----|----|----|-----|----|-----|-------|----|------|-----|-------|
| 7   | 4.2 | 79 | 118 | 20 | 60 | 5   |    | 12  | -0.02 | 39 | 0.44 | 0.4 | 68.69 |

#### OFFERED BY TANNER CURTIN

Without a doubt a unique opportunity here. Not many times will you find a bull that is this flexible while maintaining true muscle shape. As you study this bull, his hip and hind leg set are about as good as you will find on a bull. You can take this bull and show him next year, or take him straight into production and let him show you his worth. His maternal sibs have sold for \$23,500, \$20,000, \$17,000, \$15,000 and \$10,500.