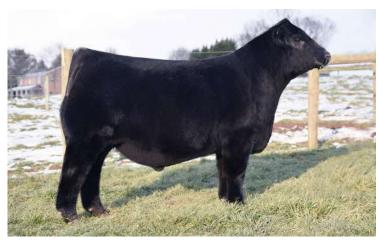

## Let 4 — AADC DL LOVELY LADY MAY 826L

COW• 05/22/2023 • PUREBRED(90/81.2) • DOUBLE BLACK • POLLED NPF2608748 • AADC 826L

RLBH AIR FORCE ONE BOSS LAKE HIGH LIMIT 024H LAL MARILYN MONROE 42W

TMCK DURHAM WHEAT 6030X WLR WVR ELVIRA ET WLR TAINTED LOVE 746X EF XCESSIVE FORCE
EF YAFFA 821Y
CLLL NEW DIRECTION 394P
RPY PAYNES REGENCY 24R
DHVO DEUCE 132R
MAGS STRAWBERRY PIE
WULFS URBAN COWBOY 2149U
MAGS PHANTOMS PRIZE

BW: 79

ww:

YW:

| CED | BW  | WW | YW | MK | TM | CEM | SC   | DOC | YG    | CW | REA  | MB    | \$MTI |
|-----|-----|----|----|----|----|-----|------|-----|-------|----|------|-------|-------|
| 9   | 2.7 | 66 | 99 | 23 | 55 | 6   | 0.75 | 14  | -0.35 | 29 | 1.01 | -0.02 | 51.95 |

#### OFFERED BY DAVIS RANCHES, BROWNWOOD, TX

DL Lovely Lady May 826L is an elite PUREBRED open show heifer prospect to pay close attention to! Phenotypically speaking, this female is as jaw-dropping as they come. She has the look and the lineage to hang with the absolute best of them. DL Lovely Lady May 826L has an elite outcross pedigree that will be highly versatile when she enters into production. DL Lovely Lady May 826L is sired by Boss Lake High Limit 024H, the purebred son of RLBH Air Force one and out of the great purebred donor, LAL Marilyn Monroe 42W. He is a

maternal sibling to the ever popular and now deceased Cottage Lake Border Agent bull. This female's dam, WLR WVR Elvira ET is a daughter of TMCK Durham Wheat 6030X and out of the renowned WLR Tainted Love 746X donor. We admire this female's femininity, her extremely long and level skeletal build and her elegant design. DL Lovely Lady May 826L is exceptionally well-designed, stout, big footed and square in her hip. Numerically, this female ranks in the 30th percentile for her yearling weight figure and in the 35th percentile for her weaning weight figure. She is double black. DL Lovely Lady May 826L is a female you can purchase with the utmost confidence and except an incredibly special outcome year after year!

**AADC DL LADY MAY 826L** 

**BOSS LAKE HIGH LIMIT 024H** 

Lot 5 — DLCN

LEAH

222L

COW • 02/22/2023 • LIM-FLEX(43/39) • HOMO BLACK (T) • HOMO POLLED (P-1) LFF2567524 • DLCN 222L

DAMERON FIRST CLASS **COLBURN PRIMO 5153** 