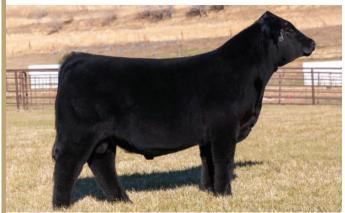

**AUTO HEIDI 229H ET** 

MAYC GOLD BUCKLE 624G Sire

**ELCX KINGS LANDING** Sire of lots A, B and C

**AUTO POEM** Maternal sibling to 28B

AUTOTOLINI Materilar sibiling to

**CHOICE OF 3** 

**EMBRYOS** 

BW:

#### 65.5% LIM-FLEX • DOUBLE BLACK • HOMO POLLED

MAGS XYLOID ELCX KINGS LANDING 599 D ET WLR PRADA

S A V BISMARCK 5682 WLR HUSH HUSH MAGS PHANTOMS PRIZE DHVO DEUCE 132R BOHI RHONDA 314R MAGSWL USUAL SUSPECT 538U AUTO REBECA 292S G A R GRID MAKER S A V ABIGALE 0451 GPFF BLAQUE RULON ALCM KOOL TUNES

|      | CED | BW  | WW | YW  | MK | TM | CEM | SC   | DOC | YG    | CW | REA  | MB    | \$MTI |
|------|-----|-----|----|-----|----|----|-----|------|-----|-------|----|------|-------|-------|
| Sire | 8   | 1.8 | 58 | 88  | 33 | 62 | 4   | 0.5  | 12  | -0.22 | 23 | 0.63 | 0.03  | 50.62 |
| Dam  | 10  | 3   | 73 | 109 | 25 | 62 | 6   | 0.95 | 7   | -0.27 | 33 | 0.95 | -0.09 | 51.14 |

#### OFFERED BY WIES LIMOUSIN, WELLSVILLE, MO