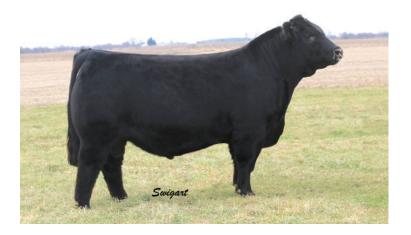

#### 75% LIM-FLEX • RED • HOMO POLLED

**WULFS HORTON 7358H WULFS KACTUS 4841K** 

**WULFS BESAME MUCHO 4841B** 

**BIEBER HARD DRIVE Y120 WULFS ELDERBERRY 7118E ET WULFS YOUR CHOICE 1419Y** 

**HUNT CREDENTIALS 37C ET WULFS ENCARNASION 7358E** WULFS XTRACTOR X233X WULFS YET IT'S TRUE 1401Y LACY GOLD BAR 8123 **BIEBER LAURA 158W** WULFS UPPERMOST 6196U WULFS SOLOIST 6284S

BW: WW:

YW:

|      | CED | BW  | WW | YW  | MK | TM | CEM | SC  | DOC | YG    | CW | REA  | MB   | \$MTI |
|------|-----|-----|----|-----|----|----|-----|-----|-----|-------|----|------|------|-------|
| Sire | 8   | 1.6 | 87 | 134 | 34 | 77 | 5   | 1.1 | 14  | -0.37 | 37 | 0.83 | 0.23 | 67.74 |
| Dam  | 10  | 1.4 | 87 | 128 | 38 | 82 | 5   | 1.6 | 18  | -0.43 | 36 | 1.19 | 0.21 | 67.46 |

#### OFFERED BY WULF CATTLE, MORRIS, MN

Without a doubt, these embryos will be the talk of town for years! When Wulf Cattle Co. told us of their intention with this embryo lot, we could barely contain the excitement. These four embryos will be from the highly anticipated mating of Wulfs Elderberry 7118E, the mother of the new and upcoming sire, Wulfs Kut Above 7118K. He sold for \$44,000 to Rafter DP Ranch of Geary, OK. The paternal influence of this mating is the popular Wulfs Kactus 4841K, the top selling Wulfs Horton 7358H son in Wulf's 2023 Opportunity Sale. This bull is a true testament to his elite pedigree that encompasses some of the breed's absolute finest individuals.