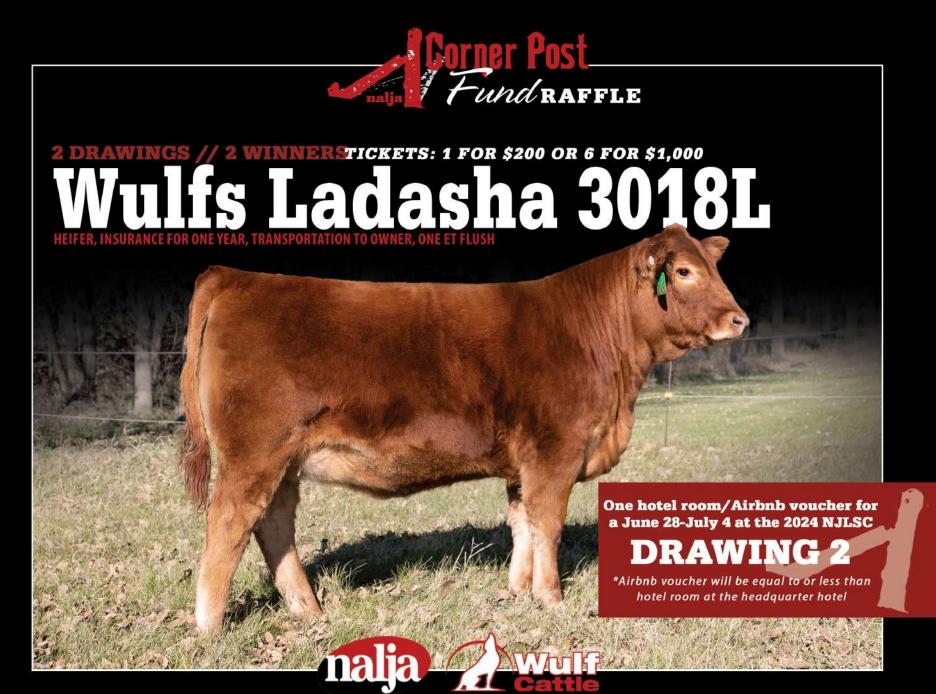

WULF KUT ABOVE Maternal Sibling

WULFS ELDERBERRY 7118E Dam

WULFS KACTUS 4841 Sire

WULFS LADASGA 3018L Maternal Sibling; 2024 CornerPost Female

**SILVEIRAS FORBES** 

RATLIFF HOWBOUTIT 008H Full Sister to Dam 1211J