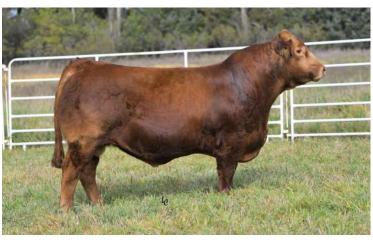

## EXAR PRINCESS 1724 —

COW • 05/05/2021 • ANGUS (100) • HOMO POLLED (P-1) LINHART AAA20052023 • 1724 • REFERENCE DAM

LIMOUSIN

SMA WATCHOUT 482 **CONLEY EXPRESS 7211** DPL SANDY 3040

DAMERON FIRST CLASS **EXAR PRINCESS 5391** 

**EXAR PRINCESS 6414** 

SILVEIRAS WATCHOUT 0514 2K BEAUTY 961 SILVEIRAS STYLE 9303 K N C CABIN CREEK SANDY 804 EXG RS FIRST RATE S903 R3 DAMERON NORTHERN MISS 3114 EXAR LUTTON 1831 **GREENS PRINCESS 1012** 

BW: WW:

YW:

#### OFFERED BY LINHART LIMOUSIN, LEON, IA

Guarantee of 5 embryos maximum of 10. Seller supplies semen and buyer pays flush expense. This exceptional Angus female stems from the storied Princess cow family that has been so successful for Express Ranches. This female was procured from Express Ranches as a calf and was recently a top-selling Angus in the Kolt Cattle Co. Simple Choices Production Sale. She is a daughter of Conley Express 7211 out of EXAR Princess 5391 a Dameron First Class daughter. If you are wanting to raise elite Lim-Flex show females, we have selected a bull that has been producing champions across America.