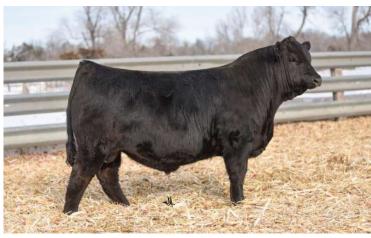

#### **WULF CATTLE**

Casey Fanta 320-288-6128

Let 1 — SHSK

LENA

312L

SHSK 312L ET

COW• 05/10/2023 • LIM-FLEX(43/38.9) • DOUBLE BLACK • HOMO POLLED (P-1) LFF2604936 • SHSK 312L

**SILVEIRAS STYLE 9303 SILVEIRAS FORBES 8088** 

**COLLISON FOREVER LADY 1622** 

**MAGSWL USUAL SUSPECT 538U** WLR PRADA

**AUTO REBECA 292S** 

**GAMBLES HOT ROD** SILVEIRAS ELBA 2520 **EXAR BLUE CHIP 1877B** MOFFITT FOREVER LADY M831 MAGS SASOUATCH MAGS PHANTOMS PRIZE LESF ASPHALT 9N **EXLR REBECA 1019P** 

BW: WW: YW:

| CED | BW  | WW | YW  | MK | TM | CEM | SC   | DOC | YG    | CW | REA  | MB   | \$MTI |
|-----|-----|----|-----|----|----|-----|------|-----|-------|----|------|------|-------|
| 7   | 4.8 | 67 | 106 | 23 | 56 | 3   | 0.62 | 10  | -0.14 | 30 | 0.54 | 0.37 | 65.02 |

#### OFFERED BY SHELBY SKINNER CATTLE CO., BOLIVAR, MO

These lots are ones to get excited about. This open female is extended through her front one-third, clean in her lines, sound on the move and carries plenty of natural rib dimension. Both she and the embryos are out of the proven Silveiras Forbes 8088, a son of Silveiras Style 9303, and dam, WLR Prada, who needs no introduction to the breed. We highly anticipate this female's bright future in any program. She has every single thing stacked in her favor—flawless presence, a captivating future and one heck of a proven pedigree. SHSK Prada's Diamond 305L, a full sibling to this female, recently commanded \$109,000 in Shelby Skinner's Girls on Film Sale. There is no guesswork here.