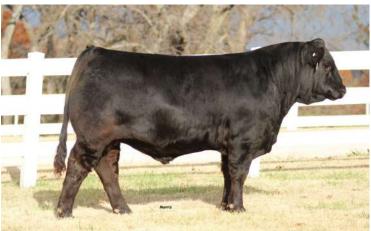

## Let 4 — AADC DL LOVELY LADY MAY 826L

COW• 05/22/2023 • PUREBRED(90/81.2) • DOUBLE BLACK • POLLED NPF2608748 • AADC 826L

RLBH AIR FORCE ONE BOSS LAKE HIGH LIMIT 024H LAL MARILYN MONROE 42W

TMCK DURHAM WHEAT 6030X WLR WVR ELVIRA ET WLR TAINTED LOVE 746X EF XCESSIVE FORCE
EF YAFFA 821Y
CLLL NEW DIRECTION 394P
RPY PAYNES REGENCY 24R
DHVO DEUCE 132R
MAGS STRAWBERRY PIE
WULFS URBAN COWBOY 2149U
MAGS PHANTOMS PRIZE

BW: 79

ww:

YW:

| CED | BW  | WW | YW | MK | TM | CEM | SC   | DOC | YG    | CW | REA  | MB    | \$MTI |
|-----|-----|----|----|----|----|-----|------|-----|-------|----|------|-------|-------|
| 9   | 2.7 | 66 | 99 | 23 | 55 | 6   | 0.75 | 14  | -0.35 | 29 | 1.01 | -0.02 | 51.95 |

#### OFFERED BY DAVIS RANCHES, BROWNWOOD, TX

DL Lovely Lady May 826L is an elite PUREBRED open show heifer prospect to pay close attention to! Phenotypically speaking, this female is as jaw-dropping as they come. She has the look and the lineage to hang with the absolute best of them. DL Lovely Lady May 826L has an elite outcross pedigree that will be highly versatile when she enters into production. DL Lovely Lady May 826L is sired by Boss Lake High Limit 024H, the purebred son of RLBH Air Force one and out of the great purebred donor, LAL Marilyn Monroe 42W. He is a

maternal sibling to the ever popular and now deceased Cottage Lake Border Agent bull. This female's dam, WLR WVR Elvira ET is a daughter of TMCK Durham Wheat 6030X and out of the renowned WLR Tainted Love 746X donor. We admire this female's femininity, her extremely long and level skeletal build and her elegant design. DL Lovely Lady May 826L is exceptionally well-designed, stout, big footed and square in her hip. Numerically, this female ranks in the 30th percentile for her yearling weight figure and in the 35th percentile for her weaning weight figure. She is double black. DL Lovely Lady May 826L is a female you can purchase with the utmost confidence and except an incredibly special outcome year after year!

**AADC DL LADY MAY 826L** 

**BOSS LAKE HIGH LIMIT 024H** 

Lot 5 — DLCN

LEAH

222L

COW • 02/22/2023 • LIM-FLEX(43/39) • HOMO BLACK (T) • HOMO POLLED (P-1) LFF2567524 • DLCN 222L

DAMERON FIRST CLASS **COLBURN PRIMO 5153** 