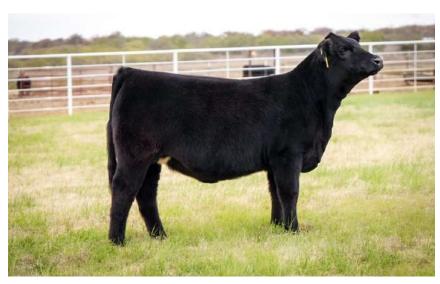

**AADC DL LADY MAY 826L** 

**BOSS LAKE HIGH LIMIT 024H** 

Lot 5 — DLCN

LEAH

222L

COW • 02/22/2023 • LIM-FLEX(43/39) • HOMO BLACK (T) • HOMO POLLED (P-1) LFF2567524 • DLCN 222L

DAMERON FIRST CLASS **COLBURN PRIMO 5153** 

**SILVEIRAS SARAS DREAM 1339** 

MAGSWL USUAL SUSPECT 538U JBFI ESTEE 273G ET

**AUTO REBECA 292S** 

EXG RS FIRST RATE S903 R3 DAMERON NORTHERN MISS 3114 SILVEIRAS STYLE 9303 EXG SARAS DREAM S609 R3 MAGS SASQUATCH MAGS PHANTOMS PRIZE LESF ASPHALT 9N **EXLR REBECA 1019P** 

BW: 80 WW:

YW:

#### OFFERED BY RED ROCK, GARY, TX

A beautiful open heifer from a promising young donor cow from Red Rock Limousin. This young female is sound made, thick-topped, deep-ribbed, up-headed and attractively designed. DLCN Leah 222L's dam is a beautiful patterned 4-year-old. Her sire is the elite Angus A.I. sire, Colburn Primo 5153. She is a double homozygous Lim-Flex with loads of potential.