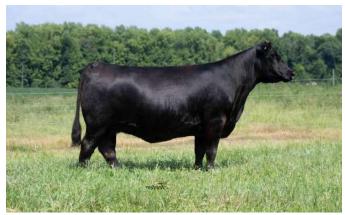

**AADC DL LADY MAY 826L** 

**BOSS LAKE HIGH LIMIT 024H** 

Lot 5 — DLCN

LEAH

222L

COW • 02/22/2023 • LIM-FLEX(43/39) • HOMO BLACK (T) • HOMO POLLED (P-1) LFF2567524 • DLCN 222L

DAMERON FIRST CLASS **COLBURN PRIMO 5153** 

**SILVEIRAS SARAS DREAM 1339** 

MAGSWL USUAL SUSPECT 538U JBFI ESTEE 273G ET

**AUTO REBECA 292S** 

EXG RS FIRST RATE S903 R3 DAMERON NORTHERN MISS 3114 SILVEIRAS STYLE 9303 EXG SARAS DREAM S609 R3 MAGS SASQUATCH MAGS PHANTOMS PRIZE LESF ASPHALT 9N **EXLR REBECA 1019P** 

BW: 80 WW:

YW:

#### OFFERED BY RED ROCK, GARY, TX

A beautiful open heifer from a promising young donor cow from Red Rock Limousin. This young female is sound made, thick-topped, deep-ribbed, up-headed and attractively designed. DLCN Leah 222L's dam is a beautiful patterned 4-year-old. Her sire is the elite Angus A.I. sire, Colburn Primo 5153. She is a double homozygous Lim-Flex with loads of potential.