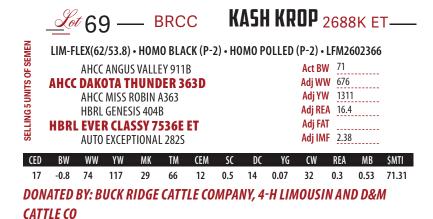

|  |
|                | <b>AUTO</b>                                                         | REB  | ECA 4   | 79A    |     |     |     |     |       | Adj F  | AT             |      |       |  |
| SEI            |                                                                     | AUT0 | REBEC   | A 292S |     |     |     |     |       | Adj IN | <b>AF</b> 2.25 | 5    |       |  |
| CED            | BW                                                                  | WW   | ΥW      | MK     | TM  | CEM | SC  | DC  | YG    | CW     | REA            | MB   | \$MTI |  |
| 10             | 2.1                                                                 | 80   | 123     | 16     | 56  | 5   | 0.7 | 11  | -0.31 | 38     | 0.87           | 0.02 | 57.35 |  |

#### LIMOUSIN SEMEN











#### **DONATED BY: LINHART LIMOUSIN AND THOMAS & SON FARMS**

Lot 70 A and B will have 5 units of semen each.





### 201 72A,B&C RLBH AIR FORCE ONE

LIM-FLEX(62/55.7) • HOMO BLACK (T) • HET POLLED (T) • LFM2026301

D A TRAVELER 004 703

EF XCESSIVE FORCE

CFLX MOLLYS IMAGE
EXLR NEW GENERATION 071M

EF YAFFA 821Y

MAGS ROSE PETAL

Adj IMF 3.9

| CED | BW | WW | YW  | MK | TM | CEM | SC  | DC | YG   | CW | REA  | MB   | \$MTI |
|-----|----|----|-----|----|----|-----|-----|----|------|----|------|------|-------|
| 12  | 0  | 70 | 111 | 13 | 48 | 7   | 1.1 | 14 | 0.13 | 44 | 0.22 | 0.51 | 68.67 |

#### DONATED BY: DIAMOND HILL CATTLE CO

Lot 72 A, B and C will have 3 units of semen each.













Lot 73A&B

5 Units OF ANY BULL IN BULL BATTERY

TENCE FAMILY LIMOUSIN

Lot 73 A and B wi