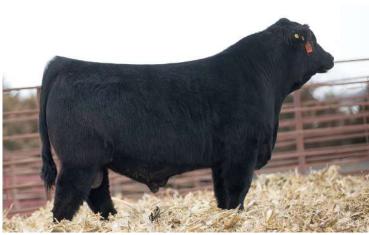

## Fot 2 \_\_\_\_ TNRC CURTINS GAME CHANGER 17L

BULL • 02/28/2023 • LIM-FLEX(37/32.6) • DOUBLE BLACK • DOUBLE POLLED LFM2605298 • TNRC 17L

DAMERON FIRST CLASS **GCC MONEY EARNED 852E ET DUFF W 373 DIXIEERICA 8137** 

MAGS ACAPULCO **CELL 5600C** MCBN RAZZLE DAZZLE EXG RS FIRST RATE S903 R3 DAMERON NORTHERN MISS 3114 F&B POPATOP 2205 DCC OL 001 DIXIE 373 **CONNEALY CONSENSUS 7229** FXIRIUVIY 821M **GPFF BLAOUE RULON** IVIS 408H

BW: WW: YW:

| CED | BW  | WW | YW  | MK | TM | CEM | SC | DOC | YG    | CW | REA  | MB  | \$MTI |
|-----|-----|----|-----|----|----|-----|----|-----|-------|----|------|-----|-------|
| 7   | 4.2 | 79 | 118 | 20 | 60 | 5   |    | 12  | -0.02 | 39 | 0.44 | 0.4 | 68.69 |

#### OFFERED BY TANNER CURTIN

Without a doubt a unique opportunity here. Not many times will you find a bull that is this flexible while maintaining true muscle shape. As you study this bull, his hip and hind leg set are about as good as you will find on a bull. You can take this bull and show him next year, or take him straight into production and let him show you his worth. His maternal sibs have sold for \$23,500, \$20,000, \$17,000, \$15,000 and \$10,500.