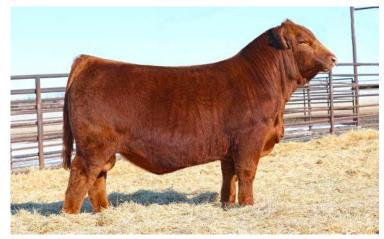

## Fot 2 \_\_\_\_ TNRC CURTINS GAME CHANGER 17L

BULL • 02/28/2023 • LIM-FLEX(37/32.6) • DOUBLE BLACK • DOUBLE POLLED LFM2605298 • TNRC 17L

DAMERON FIRST CLASS **GCC MONEY EARNED 852E ET DUFF W 373 DIXIEERICA 8137** 

MAGS ACAPULCO **CELL 5600C** MCBN RAZZLE DAZZLE EXG RS FIRST RATE S903 R3 DAMERON NORTHERN MISS 3114 F&B POPATOP 2205 DCC OL 001 DIXIE 373 **CONNEALY CONSENSUS 7229** FXIRIUVIY 821M **GPFF BLAOUE RULON** IVIS 408H

BW: WW: YW:

| CED | BW  | WW | YW  | MK | TM | CEM | SC | DOC | YG    | CW | REA  | MB  | \$MTI |
|-----|-----|----|-----|----|----|-----|----|-----|-------|----|------|-----|-------|
| 7   | 4.2 | 79 | 118 | 20 | 60 | 5   |    | 12  | -0.02 | 39 | 0.44 | 0.4 | 68.69 |

#### OFFERED BY TANNER CURTIN

Without a doubt a unique opportunity here. Not many times will you find a bull that is this flexible while maintaining true muscle shape. As you study this bull, his hip and hind leg set are about as good as you will find on a bull. You can take this bull and show him next year, or take him straight into production and let him show you his worth. His maternal sibs have sold for \$23,500, \$20,000, \$17,000, \$15,000 and \$10,500.