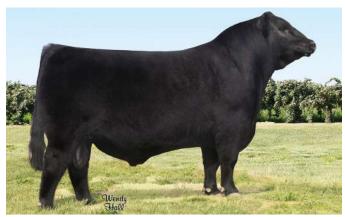

#### 87% PUREBRED • DOUBLE BLACK • DOUBLE POLLED

WULFS FIFTY T804F **WULFS JOINT VENTURE G579J** DHIL TMG 5795C ET

JBV YELLOWSTONE 901G JBV FULL MOON 123J JBV MIRANDA 801E

LFLC BANK ACCOUNT 701B TECS DANTEAN 1629D MAGS AVIATOR PBRS TOUCH ME GENTLY 798T AHCC EARNING POWER 900E ET JBV GIRL CRUSH 422B JBV FINISH LINE 503C JBV MILLIE 501B

|      | CED | BW  | WW | YW  | MK | TM | CEM | SC   | DOC | YG    | CW | REA  | MB   | \$MTI |
|------|-----|-----|----|-----|----|----|-----|------|-----|-------|----|------|------|-------|
| Sire | 5   | 2.6 | 76 | 121 | 30 | 68 | 3   | 0.6  | 13  | -0.22 | 27 | 0.7  | 0.04 | 56.57 |
| Dam  | 10  | 0.9 | 68 | 113 | 24 | 57 | 6   | 1.85 | 11  | -0.42 | 26 | 1.03 | 0.15 | 59.65 |

OFFERED BY MISTY MORNING LIMOUSIN, VERSAILLES, MO

Let 25C — CHOICE OF 4

**EMBRYOS** 