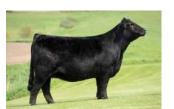

FF2567524 • DLCN 222L

DAMERON FIRST CLASS **COLBURN PRIMO 5153** 

**SILVEIRAS SARAS DREAM 1339** 

MAGSWL USUAL SUSPECT 538U JBFI ESTEE 273G ET

**AUTO REBECA 292S** 

EXG RS FIRST RATE S903 R3 DAMERON NORTHERN MISS 3114 SILVEIRAS STYLE 9303 EXG SARAS DREAM S609 R3 MAGS SASQUATCH MAGS PHANTOMS PRIZE LESF ASPHALT 9N **EXLR REBECA 1019P** 

BW: 80 WW:

YW:



#### OFFERED BY RED ROCK, GARY, TX

A beautiful open heifer from a promising young donor cow from Red Rock Limousin. This young female is sound made, thick-topped, deep-ribbed, up-headed and attractively designed. DLCN Leah 222L's dam is a beautiful patterned 4-year-old. Her sire is the elite Angus A.I. sire, Colburn Primo 5153. She is a double homozygous Lim-Flex with loads of potential.



**DLCN LEAH 222L** 



COLBURN PRIMO Sire



WLR PRADA Full Sibling to Dam



<u>Fot</u> 6 — CELL

KRUSH

2098K



COW• 03/01/2022 • LIM-FLEX(53/47.6) • RED • HOMO POLLED (P-2) LFF2522203 • CELL 2098K

MAGS APPLE JACK **MAGS FIRESTONE 218F MAGS DAYSTAR** 

**SILVEIRAS STYLE 9303** LLJB ABSOLUTE STYLE 3056A MAGS WASSAIL

SILVEIRAS ELBA 2520 **DHVO DEUCE 132R** MAGS MANDA

MAGS XUKALANI

MAGS 70DIAC

WLR UGLY BETTY 432U

MAGS ACTION MOVE

GAMBLES HOT ROD

BW: 80 WW: 622

YW:



#### SC DOC REA MB \$MTI -0.07 0.39 0.25 59.8

#### OFFERED BY LENAPE CATTLE CO., TELFORD, PA

An opportunity to procure an embryo flush from the up-and-coming donor female, CELL Krush 2098K. Four embryos sired by the bull of your choice- it doesn't get much better than this! CELL Krush 2098K is sired by the national champion MAGS Firestone 218F bull, a MAGS A