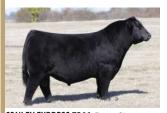

Let ME RIDE

102L

SAGE HANRAHAN

BULL• 02/18/2023 • LIM-FLEX(53/48.3) • DOUBLE BLACK • HOMO POLLED (P-1) LFM2567525 • SPHA 102L

IVY'S BUBBA WATSON HTZ24B IVY'S MARKSMAN HTZ 10Z **RKNQ SHAWSHANK 926G ET OUIP ANNIE 326A PVF BLACKLIST 7077** 

TASF JAVA 509J **GVAF DOUBLE SHOT**  IVYS UNIQUE PERFECTION 3U **OUIP STANDS ALONE 105Y QUIP UNIQUE 825U** PVF INSIGHT 0129 PVF BLACKBIRD 3070 EF XCESSIVE FORCE TASF ESPRESSO 084E ET

BW: 63 WW:

YW:

| CED | BW  | ww | YW  | MK | TM | CEM | SC | DOC | YG    | CW | REA  | MB  | \$MTI |
|-----|-----|----|-----|----|----|-----|----|-----|-------|----|------|-----|-------|
| 10  | 1.4 | 67 | 101 | 23 | 54 | 6   |    | 11  | -0.23 | 42 | 0.94 | 0.1 | 55.85 |

#### OFFERED BY SAGE HANRAHAN, OKARCHE, OK

We can always appreciate a young herd sire prospect that has all the bells and whistles from a pedigree standpoint, but when one can combine a prominent look no matter the angle with skeletal integrity, we've got an exciting blend! SPHA Let Me Ride 102L is a 53% Lim-Flex son of RKNQ Shawshank 926G. His dam is TASF Java 509J, a daughter of PVF Blacklist 7077 and out of an EF Xcessive Force daughter, GVAF Double Shot. One of

the very best features of this young bull is the way he combines his heaviness of bone, massive foot size and into his fluidity of movement. We admire this guy's strength down his top, his levelness of hip and his overall masculine build. He is homozygous polled and double black.