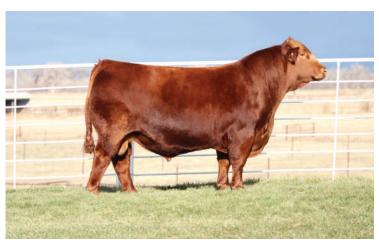

Let ME RIDE

102L

SAGE HANRAHAN

BULL• 02/18/2023 • LIM-FLEX(53/48.3) • DOUBLE BLACK • HOMO POLLED (P-1) LFM2567525 • SPHA 102L

IVY'S BUBBA WATSON HTZ24B IVY'S MARKSMAN HTZ 10Z **RKNQ SHAWSHANK 926G ET OUIP ANNIE 326A PVF BLACKLIST 7077** 

TASF JAVA 509J **GVAF DOUBLE SHOT**  IVYS UNIQUE PERFECTION 3U **OUIP STANDS ALONE 105Y QUIP UNIQUE 825U** PVF INSIGHT 0129 PVF BLACKBIRD 3070 EF XCESSIVE FORCE TASF ESPRESSO 084E ET

BW: 63 WW:

YW:

| CED | BW  | ww | YW  | MK | TM | CEM | SC | DOC | YG    | CW | REA  | MB  | \$MTI |
|-----|-----|----|-----|----|----|-----|----|-----|-------|----|------|-----|-------|
| 10  | 1.4 | 67 | 101 | 23 | 54 | 6   |    | 11  | -0.23 | 42 | 0.94 | 0.1 | 55.85 |

#### OFFERED BY SAGE HANRAHAN, OKARCHE, OK

We can always appreciate a young herd sire prospect that has all the bells and whistles from a pedigree standpoint, but when one can combine a prominent look no matter the angle with skeletal integrity, we've got an exciting blend! SPHA Let Me Ride 102L is a 53% Lim-Flex son of RKNQ Shawshank 926G. His dam is TASF Java 509J, a daughter of PVF Blacklist 7077 and out of an EF Xcessive Force daughter, GVAF Double Shot. One of

the very best features of this young bull is the way he combines his heaviness of bone, massive foot size and into his fluidity of movement. We admire this guy's strength down his top, his levelness of hip and his overall masculine build. He is homozygous polled and double black.

SPHA LET ME RIDE 102L