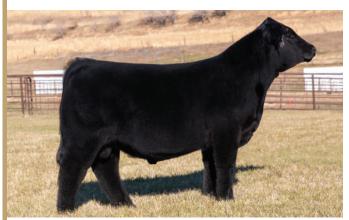

#### **WULF CATTLE**

Casey Fanta 320-288-6128

Let 1 — SHSK

LENA

312L

SHSK 312L ET

COW• 05/10/2023 • LIM-FLEX(43/38.9) • DOUBLE BLACK • HOMO POLLED (P-1) LFF2604936 • SHSK 312L

**SILVEIRAS STYLE 9303 SILVEIRAS FORBES 8088** 

**COLLISON FOREVER LADY 1622** 

**MAGSWL USUAL SUSPECT 538U** WLR PRADA

**AUTO REBECA 292S** 

**GAMBLES HOT ROD** SILVEIRAS ELBA 2520 **EXAR BLUE CHIP 1877B** MOFFITT FOREVER LADY M831 MAGS SASOUATCH MAGS PHANTOMS PRIZE LESF ASPHALT 9N **EXLR REBECA 1019P** 

BW: WW: YW:

| CED | BW  | WW | YW  | MK | TM | CEM | SC   | DOC | YG    | CW | REA  | MB   | \$MTI |
|-----|-----|----|-----|----|----|-----|------|-----|-------|----|------|------|-------|
| 7   | 4.8 | 67 | 106 | 23 | 56 | 3   | 0.62 | 10  | -0.14 | 30 | 0.54 | 0.37 | 65.02 |

#### OFFERED BY SHELBY SKINNER CATTLE CO., BOLIVAR, MO

These lots are ones to get excited about. This open female is extended through her front one-third, clean in her lines, sound on the move and carries plenty of natural rib dimension. Both she and the embryos are out of the proven Silveiras Forbes 8088, a son of Silveiras Style 9303, and dam, WLR Prada, who needs no introduction to the breed. We highly anticipate this female's bright future in any program. She has every single thing stacked in her favor—flawless presence, a captivating future and one heck of a proven pedigree. SHSK Prada's Diamond 305L, a full sibling to this female, recently commanded \$109,000 in Shelby Skinner's Girls on Film Sale. There is no guesswork here.