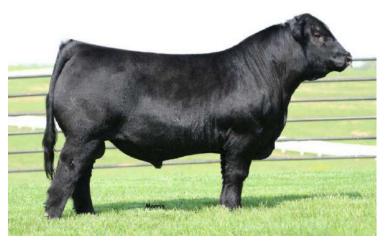

## 79.5% LIMOUSIN • DOUBLE BLACK • DOUBLE POLLED

FWLY CAN DO **RATLIFF JUMP START 340J ET** RIVERSTONE CHARMED

MAGS ACAPULCO **CELL 5600C** 

MCBN RAZZLE DAZZLE

RLBH AIR FORCE ONE CLLL CRYSTAL 334W TMCK DURHAM WHEAT 6030X HSF YOUR FANTASY **CONNEALY CONSENSUS 7229** EXLR LUVLY 821M **GPFF BLAQUE RULON** LVLS 408H

BW: WW: YW:

CEM SC DOC YG CW REA MB \$MTI 1.09 -0.05 -0.33 36 51.06 Dam 93 25 -0.1 30 0.49 0.33 62.04

#### **OFFERED BY TANNER CURTIN**

0.5

CEM

#### **OFFERED BY TANNER CURTIN**

Whew. Talk about a unique and rare combination here! This donor dam was a many-time champion for the Curtin family and is backed by MCBN Razzle Dazzle, a prominent donor from Magness Land & Cattle and Brown Farms. There are very few Lim-Flex females that can compare to this female from the side and based on what she continues to do with each passing day there are good times and big banners ahead. These embryos are mated with SCC SCH 24 Karat 838 and Ratliff Jump Start 340J. Both elite sires that offer performance and presence. These embryos have a winning pedigree that you are not going to want to pass up.