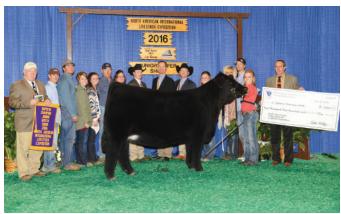

-----|----|------|------|-------|
| Sire | 13  | -0.5 | 79 | 125 | 22 | 62 | 8   | 0.69 | 17  | -0.65 | 37 | 1.72 | 0.09 | 62.51 |
| Dam  | 10  | 0.9  | 68 | 113 | 24 | 57 | 6   | 1.85 | 11  | -0.42 | 26 | 1.03 | 0.15 | 59.65 |

#### OFFERED BY MISTY MORNING LIMOUSIN, VERSAILLES, MO

If you're in search of a high percentage female, look no further! JBV Full Moon 123J was the top selling bred heifer from the Venner Limousin "Nine Plus 1" Online Sale. This female is a daughter of the popular JBV Yellowstone 901G, which sold for \$20,000 in 2021. Mated with Wulfs Kut Above, Wulfs Joint Venture and Wulfs Ka-Ching these embryos will be high percentage progeny with a successful future ahead. This is a rare opportunity and one that you'll want to have on your radar.



**SILVEIRAS STYLE 9303** 



SILVEIRAS STYLE 9303 Full Sister to Mating



## **HEIFER EMBRYOS**

#### 47.5% LIM-FLEX • HOMO BLACK • DOUBLE POLLED



GAMBLES HOT ROD SILVEIRAS STYLE 9303 SILVEIRAS ELBA 2520

TMCK DURHAM WHEAT 6030X RCC JESSLYN 2150J HSF YOUR FANTASY FAMOUS 7001 CHAMPION HILL LADY 703 TWIN VALLEY PRECISION E161 D A R ELBA 55 DHVO DEUCE 132R MAGS STRAWBERRY PIE MAGS WAR ADMIRAL HSE TINKERBELI

BW: WW: YW:

|      | CED | BW  | WW | YW | MK | TM | CEM | SC  | DOC | YG    | CW | REA   | MB    | \$MTI |
|------|-----|-----|----|----|----|----|-----|-----|-----|-------|----|-------|-------|-------|
| Sire | 12  | 0   | 57 | 90 | 13 | 42 | 6   | 0.9 | 8   | 0.19  | 7  | -0.27 | 0.6   | 69.05 |
| Dam  | 9   | 2.8 | 58 | 87 | 32 | 61 | 5   | 0.9 | 13  | -0.29 | 21 | 0.86  | -0.11 | 45.99 |

#### OFFERED BY R