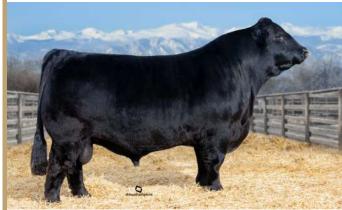

**COLLISON FOREVER LADY 1622** 

**MAGSWL USUAL SUSPECT 538U** WLR PRADA

**AUTO REBECA 292S** 

**GAMBLES HOT ROD** SILVEIRAS ELBA 2520 **EXAR BLUE CHIP 1877B** MOFFITT FOREVER LADY M831 MAGS SASOUATCH MAGS PHANTOMS PRIZE LESF ASPHALT 9N **EXLR REBECA 1019P** 

#### OFFERED BY SHELBY SKINNER CATTLE CO., BOLIVAR, MO

These lots are ones to get excited about. This open female is extended through her front one-third, clean in her lines, sound on the move and carries plenty of natural rib dimension. Both she and the embryos are out of the proven Silveiras Forbes 8088, a son of Silveiras Style 9303, and dam, WLR Prada, who needs no introduction to the breed. We highly anticipate this female's bright future in any program. She has every single thing stacked in her favor—flawless presence, a captivating future and one heck of a proven pedigree. SHSK Prada's Diamond 305L, a full sibling to this female, recently commanded \$109,000 in Shelby Skinner's Girls on Film Sale. There is no guesswork here.