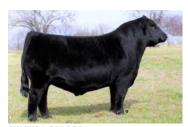

Let ME RIDE

102L

SAGE HANRAHAN

BULL• 02/18/2023 • LIM-FLEX(53/48.3) • DOUBLE BLACK • HOMO POLLED (P-1) LFM2567525 • SPHA 102L

IVY'S BUBBA WATSON HTZ24B IVY'S MARKSMAN HTZ 10Z **RKNQ SHAWSHANK 926G ET OUIP ANNIE 326A PVF BLACKLIST 7077** 

TASF JAVA 509J **GVAF DOUBLE SHOT**  IVYS UNIQUE PERFECTION 3U **OUIP STANDS ALONE 105Y QUIP UNIQUE 825U** PVF INSIGHT 0129 PVF BLACKBIRD 3070 EF XCESSIVE FORCE TASF ESPRESSO 084E ET

BW: 63 WW:

YW:

| CED | BW  | ww | YW  | MK | TM | CEM | SC | DOC | YG    | CW | REA  | MB  | \$MTI |
|-----|-----|----|-----|----|----|-----|----|-----|-------|----|------|-----|-------|
| 10  | 1.4 | 67 | 101 | 23 | 54 | 6   |    | 11  | -0.23 | 42 | 0.94 | 0.1 | 55.85 |

#### OFFERED BY SAGE HANRAHAN, OKARCHE, OK

We can always appreciate a young herd sire prospect that has all the bells and whistles from a pedigree standpoint, but when one can combine a prominent look no matter the angle with skeletal integrity, we've got an exciting blend! SPHA Let Me Ride 102L is a 53% Lim-Flex son of RKNQ Shawshank 926G. His dam is TASF Java 509J, a daughter of PVF Blacklist 7077 and out of an EF Xcessive Force daughter, GVAF Double Shot. One of

the very best features of this young bull is the way he combines his heaviness of bone, massive foot size and into his fluidity of movement. We admire this guy's strength down his top, his levelness of hip and his overall masculine build. He is homozygous polled and double black.

SPHA LET ME RIDE 102L