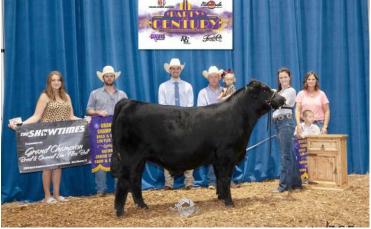

#### OFFERED BY SKINNER CATTLE CO., BOLIVAR, MO AND JC PARRISH, LIBERTY, TX

A big-time genetic opportunity from Skinner Cattle Co. SHSK Prada's Diamond 305L was the top-selling lot on their latest Girls On Film Sale where she commanded \$105,000. This female caught the attention of many due to her show-stopping phenotype and flawless structure. WLR Prada has evolved into one of the most dominant producing Limousin females in the history of the breed. She had an illustrious career herself as the 2012 NWSS Division Champion, 2012 Eastern Regional Junior Show Grand Champion, 2012 All-American Futurity Division Champion, 2012 NAILE Junior Show Grand Champion, 2012 NAILE Open Show Reserve Grand Champion, 2012 National Junior Heifer Show Reserve Grand Champion, 2013 FWSS Grand Champion Open Show, as well as a list of other accolades too long to list—WLR Prada has done it all!

SHSK PRADA'S DIAMOND 305L Full sibling to lot 1 & donor dam of 1A

TNRC CURTINS GAME CHANGER 17L

TNRC/WEIS Linda 4L Full Sibling

**CURTINS LINDA 11L** Full Sibling