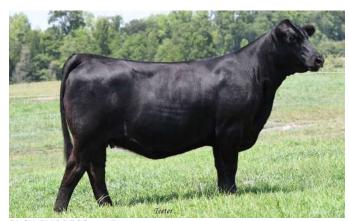

## Let 4 — AADC DL LOVELY LADY MAY 826L

COW• 05/22/2023 • PUREBRED(90/81.2) • DOUBLE BLACK • POLLED NPF2608748 • AADC 826L

RLBH AIR FORCE ONE BOSS LAKE HIGH LIMIT 024H LAL MARILYN MONROE 42W

TMCK DURHAM WHEAT 6030X WLR WVR ELVIRA ET WLR TAINTED LOVE 746X EF XCESSIVE FORCE
EF YAFFA 821Y
CLLL NEW DIRECTION 394P
RPY PAYNES REGENCY 24R
DHVO DEUCE 132R
MAGS STRAWBERRY PIE
WULFS URBAN COWBOY 2149U
MAGS PHANTOMS PRIZE

BW: 79

ww:

YW:

| CED | BW  | WW | YW | MK | TM | CEM | SC   | DOC | YG    | CW | REA  | MB    | \$MTI |
|-----|-----|----|----|----|----|-----|------|-----|-------|----|------|-------|-------|
| 9   | 2.7 | 66 | 99 | 23 | 55 | 6   | 0.75 | 14  | -0.35 | 29 | 1.01 | -0.02 | 51.95 |

#### OFFERED BY DAVIS RANCHES, BROWNWOOD, TX

DL Lovely Lady May 826L is an elite PUREBRED open show heifer prospect to pay close attention to! Phenotypically speaking, this female is as jaw-dropping as they come. She has the look and the lineage to hang with the absolute best of them. DL Lovely Lady May 826L has an elite outcross pedigree that will be highly versatile when she enters into production. DL Lovely Lady May 826L is sired by Boss Lake High Limit 024H, the purebred son of RLBH Air Force one and out of the great purebred donor, LAL Marilyn Monroe 42W. He is a

maternal sibling to the ever popular and now deceased Cottage Lake Border Agent bull. This female's dam, WLR WVR Elvira ET is a daughter of TMCK Durham Wheat 6030X and out of the renowned WLR Tainted Love 746X donor. We admire this female's femininity, her extremely long and level skeletal build and her elegant design. DL Lovely Lady May 826L is exceptionally well-designed, stout, big footed and square in her hip. Numerically, this female ranks in the 30th percentile for her yearling weight figure and in the 35th percentile for her weaning weight figure. She is double black. DL Lovely Lady May 826L is a female you can purchase with the utmost confidence and except an incredibly special outcome year after year!

**AADC DL LADY MAY 826L** 

**BOSS LAKE HIGH LIMIT 024H** 

Lot 5 — DLCN

LEAH

222L

COW • 02/22/2023 • LIM-FLEX(43/39) • HOMO BLACK (T) • HOMO POLLED (P-1) LFF2567524 • DLCN 222L

DAMERON FIRST CLASS **COLBURN PRIMO 5153** 