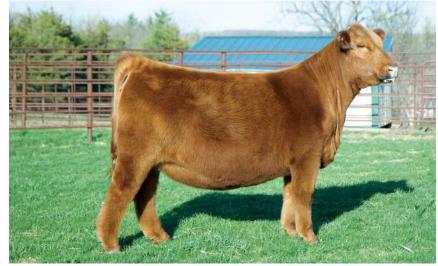

sition Grand Champion Limousin Female. Phenotypically, CELL Krush 2098K is smooth and elegant in her design, tremendous on her feet and legs, and full of ample muscle shape. The added dimension this female offers is impressive when coupled with flawless structure and attractive angles. She is strong in her top, smooth in her lines, and articulate on the move. Lenape Cattle Co. of Telford, Pennsylvania purchased half interest of CELL Krush 2098K for \$25,000 in the Linhart Limousin 13th Annual Fall Harvest Sale. This gal has big things up ahead and now is your opportunity to take the reins to flush CELL Krush 2098K to the bull of your choice! Buyer provides the semen, and the seller pays the flush cost

4 EMBRYOS. BUYER PROVIDES THE SEMEN AND SELLER PAYS THE FLUSH COST.

## BULL OF CHOICE



**CELL KRUSH 2098K** 



LLJB ABSOLUTE STYLE 3056A Dam



## EXAR PRINCESS 1724 —

COW • 05/05/2021 • ANGUS (100) • HOMO POLLED (P-1) LINHART AAA20052023 • 1724 • REFERENCE DAM

LIMOUSIN

SMA WATCHOUT 482 **CONLEY EXPRESS 7211** DPL SANDY 3040

DAMERON FIRST CLASS **EXAR PRINCESS 5391** 

**EXAR PRINCESS 6414** 

SILVEIRAS WATCHOUT 0514 2K BEAUTY 961 SILVEIRAS STYLE 9303 K N C CABIN CREEK SANDY 804 EXG RS FIRST RATE S903 R3 DAMERON NORTHERN MISS 3114 EXAR LUTTON 1831 **GREENS PRINCESS 1012** 

BW: WW:

YW:



#### OFFERED BY LINHART LIMOUSIN, LEON, IA

Guarantee of 5 embryos maximum of 10. Seller supplies semen and buyer pays flush expense. This exceptional Angus female stems from the storied Princess cow family that has been so successful for Express Ranches. This female was procured fr