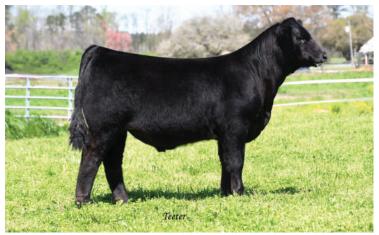

PBRS ZSA ZSA 246Z

MRL X-RATED 014X

COLE MISS XRATED 354A

COLE MISS PRODUCTION 874U

Act BW 96

Adj WW 782

Adj YW 1377

Adj REA 18.16

Adj FAT

COLE MISS PRODUCTION 874U

Adj IMF 3.18

9 2.7 81 132 21 62 5 1.2 14 -0.36 47 1.21 0.29 68.26

DONATED BY: WIECZOREK LIMOUSIN AND COLEMAN LIMOUSIN RANCH

Let 47 — WZRK JUGGERNAUT 4009J —

PUREBRED(93/80.5) • BLACK • HOMO POLLED (P-1) • NPM2430979

AHCC BARN BURNER B907

CELL ENVISION 7023E

PBRS ZSA ZSA 246Z

ROMN TUFF ENUFF 103T

WZRK MISS TFFENUFF 4009B

WZRK MISS WIDELOAD 2068Z

Act BW
703

Adj WW
703

1276

16.82

Adj FAT

WZRK MISS WIDELOAD 2068Z

Adj IMF
2.1

 CED
 BW
 WW
 YW
 MK
 TM
 CEM
 SC
 DC
 YG
 CW
 REA
 MB
 \$MTI

 11
 0.1
 76
 117
 16
 54
 6
 1.4
 15
 -0.56
 37
 1.3
 -0.11
 53.7

DONATED BY: WIECZOREK LIMOUSIN AND EDELMAN RANCH









LIM-FLEX(71/63.8) • HOMO BLACK (P-1) • HOMO POLLED (P-1) • LFM2332406

MAGS XYLOID

ELCX KINGS LANDING 599 D ET

WLR PRADA

EF XCESSIVE FORCE

ELCX ELEVATE 684E ET

DFLC HBHPC 1S

ACT BW

82

818

1240

Adj FAT

Adj FAT

DFLC HBHPC 1S

 CED
 BW
 WW
 YW
 MK
 TM
 CEM
 SC
 DC
 YG
 CW
 REA
 MB
 \$MTI

 11
 -0.3
 54
 80
 22
 49
 6
 0.82
 13
 -0.09
 16
 0.14
 0.12
 51.52

DONATED BY: LINHART LIMOUSIN, EDWARDS LAND & CATTLE, DAVIS LIMOUSIN, ROUTE 66 FARM, CROSS CREEK FARM, AND ANDERSON CATTLE CO

Lot 48 A and B will have 5 units of semen each.

## Lot 49 — ATNF HIGHER REVENUEJCLC013H—

PUREBRED(87/77.7) • HET BLACK (T) • HOMO POLLED (T) • NPM2323600

DHVO DEUCE 132R

TASF CROWN ROYAL 960C ET

TASF WHISKEY LULLABY 357W

MAGS YIP

Adj REA

Adj REA

MAGS YIP

JCL CINNAMON LNLM 522C

JCL KATN