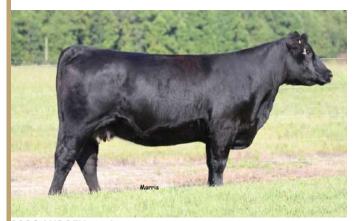

#### OFFERED BY SHELBY SKINNER CATTLE CO., BOLIVAR, MO

These lots are ones to get excited about. This open female is extended through her front one-third, clean in her lines, sound on the move and carries plenty of natural rib dimension. Both she and the embryos are out of the proven Silveiras Forbes 8088, a son of Silveiras Style 9303, and dam, WLR Prada, who needs no introduction to the breed. We highly anticipate this female's bright future in any program. She has every single thing stacked in her favor—flawless presence, a captivating future and one heck of a proven pedigree. SHSK Prada's Diamond 305L, a full sibling to this female, recently commanded \$109,000 in Shelby Skinner's Girls on Film Sale. There is no guesswork here.