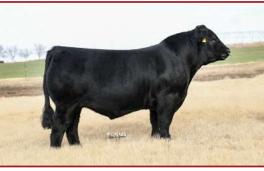

## Fot 2 \_\_\_\_ TNRC CURTINS GAME CHANGER 17L

BULL • 02/28/2023 • LIM-FLEX(37/32.6) • DOUBLE BLACK • DOUBLE POLLED LFM2605298 • TNRC 17L

DAMERON FIRST CLASS **GCC MONEY EARNED 852E ET DUFF W 373 DIXIEERICA 8137** 

MAGS ACAPULCO **CELL 5600C** MCBN RAZZLE DAZZLE EXG RS FIRST RATE S903 R3 DAMERON NORTHERN MISS 3114 F&B POPATOP 2205 DCC OL 001 DIXIE 373 **CONNEALY CONSENSUS 7229** FXIRIUVIY 821M **GPFF BLAOUE RULON** IVIS 408H

BW: WW: YW:

| CED | BW  | WW | YW  | MK | TM | CEM | SC | DOC | YG    | CW | REA  | MB  | \$MTI |
|-----|-----|----|-----|----|----|-----|----|-----|-------|----|------|-----|-------|
| 7   | 4.2 | 79 | 118 | 20 | 60 | 5   |    | 12  | -0.02 | 39 | 0.44 | 0.4 | 68.69 |

#### OFFERED BY TANNER CURTIN

Without a doubt a unique opportunity here. Not many times will you find a bull that is this flexible while maintaining true muscle shape. As you study this bull, his hip and hind leg set are about as good as you will find on a bull. You can take this bull and show him next year, or take him straight into production and let him show you his worth. His maternal sibs have sold for \$23,500, \$20,000, \$17,000, \$15,000 and \$10,500.