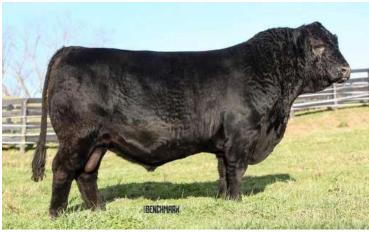

## Let 4 — AADC DL LOVELY LADY MAY 826L

COW• 05/22/2023 • PUREBRED(90/81.2) • DOUBLE BLACK • POLLED NPF2608748 • AADC 826L

RLBH AIR FORCE ONE BOSS LAKE HIGH LIMIT 024H LAL MARILYN MONROE 42W

TMCK DURHAM WHEAT 6030X WLR WVR ELVIRA ET WLR TAINTED LOVE 746X EF XCESSIVE FORCE
EF YAFFA 821Y
CLLL NEW DIRECTION 394P
RPY PAYNES REGENCY 24R
DHVO DEUCE 132R
MAGS STRAWBERRY PIE
WULFS URBAN COWBOY 2149U
MAGS PHANTOMS PRIZE

BW: 79

ww:

YW:

| CED | BW  | WW | YW | MK | TM | CEM | SC   | DOC | YG    | CW | REA  | MB    | \$MTI |
|-----|-----|----|----|----|----|-----|------|-----|-------|----|------|-------|-------|
| 9   | 2.7 | 66 | 99 | 23 | 55 | 6   | 0.75 | 14  | -0.35 | 29 | 1.01 | -0.02 | 51.95 |

#### OFFERED BY DAVIS RANCHES, BROWNWOOD, TX

DL Lovely Lady May 826L is an elite PUREBRED open show heifer prospect to pay close attention to! Phenotypically speaking, this female is as jaw-dropping as they come. She has the look and the lineage to hang with the absolute best of them. DL Lovely Lady May 826L has an elite outcross pedigree that will be highly versatile when she enters into production. DL Lovely Lady May 826L is sired by Boss Lake High Limit 024H, the purebred son of RLBH Air Force one and out of the great purebred donor, LAL Marilyn Monroe 42W. He is a

maternal sibling to the ever popular and now deceased Cottage Lake Border Agent bull. This female's dam, WLR WVR Elvira ET is a daughter of TMCK Durham Wheat 6030X and out of the renowned WLR Tainted Love 746X donor. We admire this female's femininity, her extremely long and level skeletal build and her elegant design. DL Lovely Lady May 826L is exceptionally well-designed, stout, big footed and square in her hip. Numerically, this female ranks in the 30th percentile for her yearling weight figure and in the 35th percentile for her weaning weight figure. She is double black. DL Lovely Lady May 826L is a female you can purchase with the utmost confidence and except an incredibly special outcome year after year!

**AADC DL LADY MAY 826L** 

**BOSS LAKE HIGH LIMIT 024H** 

Lot 5 — DLCN

LEAH

222L

COW • 02/22/2023 • LIM-FLEX(43/39) • HOMO BLACK (T) • HOMO POLLED (P-1) LFF2567524 • DLCN 222L

DAMERON FIRST CLASS **COLBURN PRIMO 5153** 