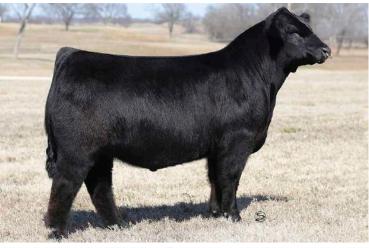

## Let 4 — AADC DL LOVELY LADY MAY 826L

COW• 05/22/2023 • PUREBRED(90/81.2) • DOUBLE BLACK • POLLED NPF2608748 • AADC 826L

RLBH AIR FORCE ONE BOSS LAKE HIGH LIMIT 024H LAL MARILYN MONROE 42W

TMCK DURHAM WHEAT 6030X WLR WVR ELVIRA ET WLR TAINTED LOVE 746X EF XCESSIVE FORCE
EF YAFFA 821Y
CLLL NEW DIRECTION 394P
RPY PAYNES REGENCY 24R
DHVO DEUCE 132R
MAGS STRAWBERRY PIE
WULFS URBAN COWBOY 2149U
MAGS PHANTOMS PRIZE

BW: 79

ww:

YW:

| CED | BW  | WW | YW | MK | TM | CEM | SC   | DOC | YG    | CW | REA  | MB    | \$MTI |
|-----|-----|----|----|----|----|-----|------|-----|-------|----|------|-------|-------|
| 9   | 2.7 | 66 | 99 | 23 | 55 | 6   | 0.75 | 14  | -0.35 | 29 | 1.01 | -0.02 | 51.95 |

#### OFFERED BY DAVIS RANCHES, BROWNWOOD, TX

DL Lovely Lady May 826L is an elite PUREBRED open show heifer prospect to pay close attention to! Phenotypically speaking, this female is as jaw-dropping as they come. She has the look and the lineage to hang with the absolute best of them. DL Lovely Lady May 826L has an elite outcross pedigree that will be highly versatile when she enters into production. DL Lovely Lady May 826L is sired by Boss Lake High Limit 024H, the purebred son of RLBH Air Force one and out of the great purebred donor, LAL Marilyn Monroe 42W. He is a

maternal sibling to the ever popular and now deceased Cottage Lake Border Agent bull. This female's dam, WLR WVR Elvira ET is a daughter of TMCK Durham Wheat 6030X and out of the renowned WLR Tainted Love 746X donor. We admire this female's femininity, her extremely long and level skeletal build and her elegant design. DL Lovely Lady May 826L is exceptionally well-designed, stout, big footed and square in her hip. Numerically, this female ranks in the 30th percentile for her yearling weight figure and in the 35th percentile for her weaning weight figure. She is double black. DL Lovely Lady May 826L is a female you can purchase with the utmost confidence and except an incredibly special outcome year after year!

**AADC DL LADY MAY 826L** 

**BOSS LAKE HIGH LIMIT 024H** 

Lot 5 — DLCN

LEAH

222L

COW • 02/22/2023 • LIM-FLEX(43/39) • HOMO BLACK (T) • HOMO POLLED (P-1) LFF2567524 • DLCN 222L

DAMERON FIRST CLASS **COLBURN PRIMO 5153** 