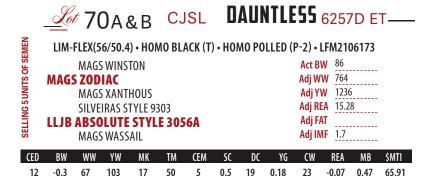

|  |
|                | <b>AUTO</b>                                                         | REB  | ECA 4   | 79A    |     |     |     |     |       | Adj F  | AT             |      |       |  |
| SEI            |                                                                     | AUT0 | REBEC   | A 292S |     |     |     |     |       | Adj IN | <b>AF</b> 2.25 | 5    |       |  |
| CED            | BW                                                                  | WW   | ΥW      | MK     | TM  | CEM | SC  | DC  | YG    | CW     | REA            | MB   | \$MTI |  |
| 10             | 2.1                                                                 | 80   | 123     | 16     | 56  | 5   | 0.7 | 11  | -0.31 | 38     | 0.87           | 0.02 | 57.35 |  |

#### LIMOUSIN SEMEN











#### **DONATED BY: LINHART LIMOUSIN AND THOMAS & SON FARMS**

Lot 70 A and B will have 5 units of semen each.





### 201 72A,B&C RLBH AIR FORCE ONE

LIM-FLEX(62/55.7) • HOMO BLACK (T) • HET POLLED (T) • LFM2026301

D A TRAVELER 004 703

EF XCESSIVE FORCE

CFLX MOLLYS IMAGE
EXLR NEW GENERATION 071M

EF YAFFA 821Y

MAGS ROSE PETAL

Adj IMF 3.9

| CED | BW | WW | YW  | MK | TM | CEM | SC  | DC | YG   | CW | REA  | MB   | \$MTI |
|-----|----|----|-----|----|----|-----|-----|----|------|----|------|------|-------|
| 12  | 0  | 70 | 111 | 13 | 48 | 7   | 1.1 | 14 | 0.13 | 44 | 0.22 | 0.51 | 68.67 |

#### DONATED BY: DIAMOND HILL CATTLE CO

Lot 72 A, B and C will have 3 units of semen each.













Lot 73A&B

5 Units OF ANY BULL IN BULL BATTERY

TENCE FAMILY LIMOUSIN

Lot 73 A and B will