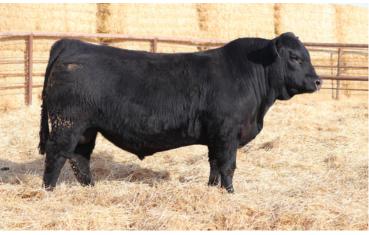

## SILVEIRAS FORBES 8088 -

BULL• 04/01/2018 • ANGUS(100) • HOMO BLACK (P-1) • HOMO POLLED P-1) AAA19131646 • 8008

SIRE SILVEIRAS STYLE 9303 DAM COLLISON FOREVER LADY 1622

| CED | BW  | WW | YW  | MK | TM | CEM | SC   | DOC | YG   | CW | REA  | MB   | \$MTI |
|-----|-----|----|-----|----|----|-----|------|-----|------|----|------|------|-------|
| 9   | 5.6 | 66 | 112 | 16 | 49 | 3   | 0.84 | 12  | 0.12 | 33 | 0.19 | 0.75 | 76.48 |