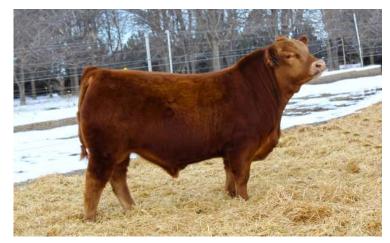

#### OFFERED BY RED ROCK, GARY, TX

A beautiful open heifer from a promising young donor cow from Red Rock Limousin. This young female is sound made, thick-topped, deep-ribbed, up-headed and attractively designed. DLCN Leah 222L's dam is a beautiful patterned 4-year-old. Her sire is the elite Angus A.I. sire, Colburn Primo 5153. She is a double homozygous Lim-Flex with loads of potential.

**DLCN LEAH 222L** 

COLBURN PRIMO Sire

WLR PRADA Full Sibling to Dam

<u>Fot</u> 6 — CELL

KRUSH

2098K

COW• 03/01/2022 • LIM-FLEX(53/47.6) • RED • HOMO POLLED (P-2) LFF2522203 • CELL 2098K

MAGS APPLE JACK **MAGS FIRESTONE 218F MAGS DAYSTAR** 