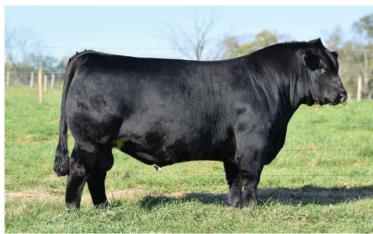

#### OFFERED BY SHELBY SKINNER CATTLE CO., BOLIVAR, MO

These lots are ones to get excited about. This open female is extended through her front one-third, clean in her lines, sound on the move and carries plenty of natural rib dimension. Both she and the embryos are out of the proven Silveiras Forbes 8088, a son of Silveiras Style 9303, and dam, WLR Prada, who needs no introduction to the breed. We highly anticipate this female's bright future in any program. She has every single thing stacked in her favor—flawless presence, a captivating future and one heck of a proven pedigree. SHSK Prada's Diamond 305L, a full sibling to this female, recently commanded \$109,000 in Shelby Skinner's Girls on Film Sale. There is no guesswork here.