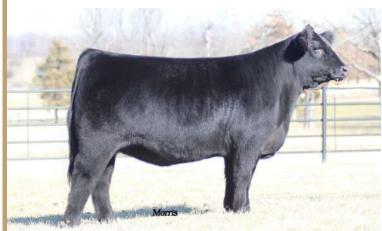

#### **WULF CATTLE**

Casey Fanta 320-288-6128

Let 1 — SHSK

LENA

312L

SHSK 312L ET

COW• 05/10/2023 • LIM-FLEX(43/38.9) • DOUBLE BLACK • HOMO POLLED (P-1) LFF2604936 • SHSK 312L

**SILVEIRAS STYLE 9303 SILVEIRAS FORBES 8088** 

**COLLISON FOREVER LADY 1622** 

**MAGSWL USUAL SUSPECT 538U** WLR PRADA

**AUTO REBECA 292S** 

**GAMBLES HOT ROD** SILVEIRAS ELBA 2520 **EXAR BLUE CHIP 1877B** MOFFITT FOREVER LADY M831 MAGS SASOUATCH MAGS PHANTOMS PRIZE LESF ASPHALT 9N **EXLR REBECA 1019P** 

BW: WW: YW:

| CED | BW  | WW | YW  | MK | TM | CEM | SC   | DOC | YG    | CW | REA  | MB   | \$MTI |
|-----|-----|----|-----|----|----|-----|------|-----|-------|----|------|------|-------|
| 7   | 4.8 | 67 | 106 | 23 | 56 | 3   | 0.62 | 10  | -0.14 | 30 | 0.54 | 0.37 | 65.02 |

#### OFFERED BY SHELBY SKINNER CATTLE CO., BOLIVAR, MO

These lots are ones to get excited about. This open female is extended through her front one-third, clean in her lines, sound on the move and carries plenty of natural rib dimension. Both she and the embryos are out of the proven Silveiras Forbes 8088, a son of Silveiras Style 9303, and dam, WLR Prada, who needs no introduction to the breed. We highly anticipate this female's bright future in any program. She has every single thing stacked in her favor—flawless presence, a captivating future and one heck of a proven pedigree. SHSK Prada's Diamond 305L, a full sibling to this female, recently commanded \$109,000 in Shelby Skinner's Girls on Film Sale. There is no guesswork here.