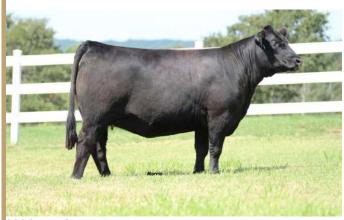

**AADC DL LADY MAY 826L** 

**BOSS LAKE HIGH LIMIT 024H** 

Lot 5 — DLCN

LEAH

222L

COW • 02/22/2023 • LIM-FLEX(43/39) • HOMO BLACK (T) • HOMO POLLED (P-1) LFF2567524 • DLCN 222L

DAMERON FIRST CLASS **COLBURN PRIMO 5153** 

#### OFFERED BY RED ROCK, GARY, TX

A beautiful open heifer from a promising young donor cow from Red Rock Limousin. This young female is sound made, thick-topped, deep-ribbed, up-headed and attractively designed. DLCN Leah 222L's dam is a beautiful patterned 4-year-old. Her sire is the elite Angus A.I. sire, Colburn Primo 5153. She is a double homozygous Lim-Flex with loads of potential.

**DLCN LEAH 222L** 

COLBURN PRIMO Sire

WLR PRADA Full Sibling to Dam

<u>Fot</u> 6 — CELL

KRUSH

2098K

COW• 03/01/2022 • LIM-FLEX(53/47.6) • RED • HOMO POLLED (P-2) LFF2522203 • CELL 2098K

MAGS APPLE JACK **MAGS FIRESTONE 218F MAGS DAYSTAR** 