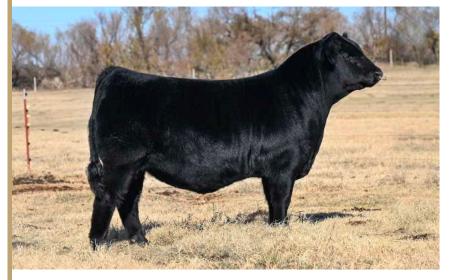

## Let 4 — AADC DL LOVELY LADY MAY 826L

COW• 05/22/2023 • PUREBRED(90/81.2) • DOUBLE BLACK • POLLED NPF2608748 • AADC 826L

RLBH AIR FORCE ONE BOSS LAKE HIGH LIMIT 024H LAL MARILYN MONROE 42W

TMCK DURHAM WHEAT 6030X WLR WVR ELVIRA ET WLR TAINTED LOVE 746X EF XCESSIVE FORCE
EF YAFFA 821Y
CLLL NEW DIRECTION 394P
RPY PAYNES REGENCY 24R
DHVO DEUCE 132R
MAGS STRAWBERRY PIE
WULFS URBAN COWBOY 2149U
MAGS PHANTOMS PRIZE

BW: 79

ww:

YW:

| CED | BW  | WW | YW | MK | TM | CEM | SC   | DOC | YG    | CW | REA  | MB    | \$MTI |
|-----|-----|----|----|----|----|-----|------|-----|-------|----|------|-------|-------|
| 9   | 2.7 | 66 | 99 | 23 | 55 | 6   | 0.75 | 14  | -0.35 | 29 | 1.01 | -0.02 | 51.95 |

#### OFFERED BY DAVIS RANCHES, BROWNWOOD, TX

DL Lovely Lady May 826L is an elite PUREBRED open show heifer prospect to pay close attention to! Phenotypically speaking, this female is as jaw-dropping as they come. She has the look and the lineage to hang with the absolute best of them. DL Lovely Lady May 826L has an elite outcross pedigree that will be highly versatile when she enters into production. DL Lovely Lady May 826L is sired by Boss Lake High Limit 024H, the purebred son of RLBH Air Force one and out of the great purebred donor, LAL Marilyn Monroe 42W. He is a

maternal sibling to the ever popular and now deceased Cottage Lake Border Agent bull. This female's dam, WLR WVR Elvira ET is a daughter of TMCK Durham Wheat 6030X and out of the renowned WLR Tainted Love 746X donor. We admire this female's femininity, her extremely long and level skeletal build and her elegant design. DL Lovely Lady May 826L is exceptionally well-designed, stout, big footed and square in her hip. Numerically, this female ranks in the 30th percentile for her yearling weight figure and in the 35th percentile for her weaning weight figure. She is double black. DL Lovely Lady May 826L is a female you can purchase with the utmost confidence and except an incredibly special outcome year after year!