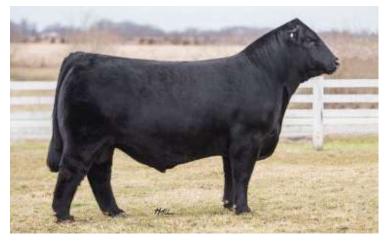

## Fot 2 \_\_\_\_ TNRC CURTINS GAME CHANGER 17L

BULL • 02/28/2023 • LIM-FLEX(37/32.6) • DOUBLE BLACK • DOUBLE POLLED LFM2605298 • TNRC 17L

DAMERON FIRST CLASS **GCC MONEY EARNED 852E ET DUFF W 373 DIXIEERICA 8137** 

MAGS ACAPULCO **CELL 5600C** MCBN RAZZLE DAZZLE EXG RS FIRST RATE S903 R3 DAMERON NORTHERN MISS 3114 F&B POPATOP 2205 DCC OL 001 DIXIE 373 **CONNEALY CONSENSUS 7229** FXIRIUVIY 821M **GPFF BLAOUE RULON** IVIS 408H

BW: WW: YW:

| CED | BW  | WW | YW  | MK | TM | CEM | SC | DOC | YG    | CW | REA  | MB  | \$MTI |
|-----|-----|----|-----|----|----|-----|----|-----|-------|----|------|-----|-------|
| 7   | 4.2 | 79 | 118 | 20 | 60 | 5   |    | 12  | -0.02 | 39 | 0.44 | 0.4 | 68.69 |

#### OFFERED BY TANNER CURTIN

Without a doubt a unique opportunity here. Not many times will you find a bull that is this flexible while maintaining true muscle shape. As you study this bull, his hip and hind leg set are about as good as you will find on a bull. You can take this bull and show him next year, or take him straight into production and let him show you his worth. His maternal sibs have sold for \$23,500, \$20,000, \$17,000, \$15,000 and \$10,500.