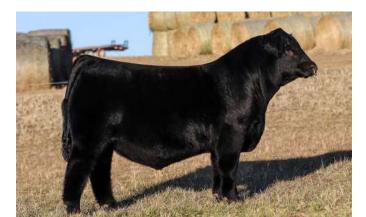

#### OFFERED BY SHELBY SKINNER CATTLE CO., BOLIVAR, MO

These lots are ones to get excited about. This open female is extended through her front one-third, clean in her lines, sound on the move and carries plenty of natural rib dimension. Both she and the embryos are out of the proven Silveiras Forbes 8088, a son of Silveiras Style 9303, and dam, WLR Prada, who needs no introduction to the breed. We highly anticipate this female's bright future in any program. She has every single thing stacked in her favor—flawless presence, a captivating future and one heck of a proven pedigree. SHSK Prada's Diamond 305L, a full sibling to this female, recently commanded \$109,000 in Shelby Skinner's Girls on Film Sale. There is no guesswork here.