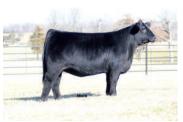

**COLLISON FOREVER LADY 1622** 

**MAGSWL USUAL SUSPECT 538U** WLR PRADA

**AUTO REBECA 292S** 

**GAMBLES HOT ROD** SILVEIRAS ELBA 2520 **EXAR BLUE CHIP 1877B** MOFFITT FOREVER LADY M831 MAGS SASOUATCH MAGS PHANTOMS PRIZE LESF ASPHALT 9N **EXLR REBECA 1019P** 

BW: WW: YW:

| CED | BW  | WW | YW  | MK | TM | CEM | SC   | DOC | YG    | CW | REA  | MB   | \$MTI |
|-----|-----|----|-----|----|----|-----|------|-----|-------|----|------|------|-------|
| 7   | 4.8 | 67 | 106 | 23 | 56 | 3   | 0.62 | 10  | -0.14 | 30 | 0.54 | 0.37 | 65.02 |

#### OFFERED BY SHELBY SKINNER CATTLE CO., BOLIVAR, MO

These lots are ones to get excited about. This open female is extended through her front one-third, clean in her lines, sound on the move and carries plenty of natural rib dimension. Both she and the embryos are out of the proven Silveiras Forbes 8088, a son of Silveiras Style 9303, and dam, WLR Prada, who needs no introduction to the breed. We highly anticipate this female's bright future in any program. She has every single thing stacked in her favor—flawless presence, a captivating future and one heck of a proven pedigree. SHSK Prada's Diamond 305L, a full sibling to this female, recently commanded \$109,000 in Shelby Skinner's Girls on Film Sale. There is no guesswork here.