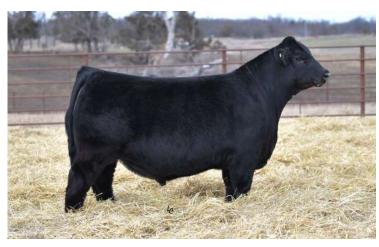

## Let 4 — AADC DL LOVELY LADY MAY 826L

COW• 05/22/2023 • PUREBRED(90/81.2) • DOUBLE BLACK • POLLED NPF2608748 • AADC 826L

RLBH AIR FORCE ONE BOSS LAKE HIGH LIMIT 024H LAL MARILYN MONROE 42W

TMCK DURHAM WHEAT 6030X WLR WVR ELVIRA ET WLR TAINTED LOVE 746X EF XCESSIVE FORCE
EF YAFFA 821Y
CLLL NEW DIRECTION 394P
RPY PAYNES REGENCY 24R
DHVO DEUCE 132R
MAGS STRAWBERRY PIE
WULFS URBAN COWBOY 2149U
MAGS PHANTOMS PRIZE

BW: 79

ww:

YW:

| CED | BW  | WW | YW | MK | TM | CEM | SC   | DOC | YG    | CW | REA  | MB    | \$MTI |
|-----|-----|----|----|----|----|-----|------|-----|-------|----|------|-------|-------|
| 9   | 2.7 | 66 | 99 | 23 | 55 | 6   | 0.75 | 14  | -0.35 | 29 | 1.01 | -0.02 | 51.95 |

#### OFFERED BY DAVIS RANCHES, BROWNWOOD, TX

DL Lovely Lady May 826L is an elite PUREBRED open show heifer prospect to pay close attention to! Phenotypically speaking, this female is as jaw-dropping as they come. She has the look and the lineage to hang with the absolute best of them. DL Lovely Lady May 826L has an elite outcross pedigree that will be highly versatile when she enters into production. DL Lovely Lady May 826L is sired by Boss Lake High Limit 024H, the purebred son of RLBH Air Force one and out of the great purebred donor, LAL Marilyn Monroe 42W. He is a

maternal sibling to the ever popular and now deceased Cottage Lake Border Agent bull. This female's dam, WLR WVR Elvira ET is a daughter of TMCK Durham Wheat 6030X and out of the renowned WLR Tainted Love 746X donor. We admire this female's femininity, her extremely long and level skeletal build and her elegant design. DL Lovely Lady May 826L is exceptionally well-designed, stout, big footed and square in her hip. Numerically, this female ranks in the 30th percentile for her yearling weight figure and in the 35th percentile for her weaning weight figure. She is double black. DL Lovely Lady May 826L is a female you can purchase with the utmost confidence and except an incredibly special outcome year after year!