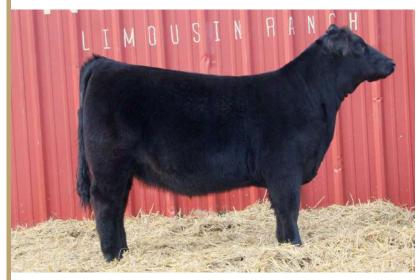

#### **WULF CATTLE**

Casey Fanta 320-288-6128

Let 1 — SHSK

LENA

312L

SHSK 312L ET

COW• 05/10/2023 • LIM-FLEX(43/38.9) • DOUBLE BLACK • HOMO POLLED (P-1) LFF2604936 • SHSK 312L

**SILVEIRAS STYLE 9303 SILVEIRAS FORBES 8088** 

**COLLISON FOREVER LADY 1622** 

**MAGSWL USUAL SUSPECT 538U** WLR PRADA

**AUTO REBECA 292S** 

**GAMBLES HOT ROD** SILVEIRAS ELBA 2520 **EXAR BLUE CHIP 1877B** MOFFITT FOREVER LADY M831 MAGS SASOUATCH MAGS PHANTOMS PRIZE LESF ASPHALT 9N **EXLR REBECA 1019P** 

#### OFFERED BY SHELBY SKINNER CATTLE CO., BOLIVAR, MO

These lots are ones to get excited about. This open female is extended through her front one-third, clean in her lines, sound on the move and carries plenty of natural rib dimension. Both she and the embryos are out of the proven Silveiras Forbes 8088, a son of Silveiras Style 9303, and dam, WLR Prada, who needs no introduction to the breed. We highly anticipate this female's bright future in any program. She has every single thing stacked in her favor—flawless presence, a captivating future and one heck of a proven pedigree. SHSK Prada's Diamond 305L, a full sibling to this female, recently commanded \$109,000 in Shelby Skinner's Girls on Film Sale. There is no guesswork here.