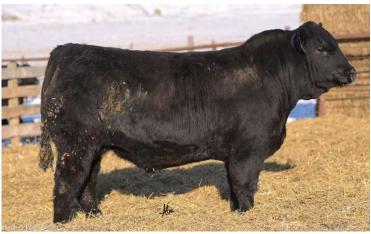

#### OFFERED BY WULF CATTLE, MORRIS, MN

Without a doubt, these embryos will be the talk of town for years! When Wulf Cattle Co. told us of their intention with this embryo lot, we could barely contain the excitement. These four embryos will be from the highly anticipated mating of Wulfs Elderberry 7118E, the mother of the new and upcoming sire, Wulfs Kut Above 7118K. He sold for \$44,000 to Rafter DP Ranch of Geary, OK. The paternal influence of this mating is the popular Wulfs Kactus 4841K, the top selling Wulfs Horton 7358H son in Wulf's 2023 Opportunity Sale. This bull is a true testament to his elite pedigree that encompasses some of the breed's absolute finest individuals.

WULF KUT ABOVE Maternal Sibling

WULFS ELDERBERRY 7118E Dam

WULFS KACTUS 4841 Sire

WULFS LADASGA 3018L Maternal Sibling; 2024 CornerPost Female

**SILVEIRAS FORBES** 

RATLIFF HOWBOUTIT 008H Full Sister to Dam 1211J