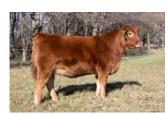

Let ME RIDE

102L

SAGE HANRAHAN

BULL• 02/18/2023 • LIM-FLEX(53/48.3) • DOUBLE BLACK • HOMO POLLED (P-1) LFM2567525 • SPHA 102L

IVY'S BUBBA WATSON HTZ24B IVY'S MARKSMAN HTZ 10Z **RKNQ SHAWSHANK 926G ET OUIP ANNIE 326A PVF BLACKLIST 7077** 

TASF JAVA 509J **GVAF DOUBLE SHOT**  IVYS UNIQUE PERFECTION 3U **OUIP STANDS ALONE 105Y QUIP UNIQUE 825U** PVF INSIGHT 0129 PVF BLACKBIRD 3070 EF XCESSIVE FORCE TASF ESPRESSO 084E ET

BW: 63 WW:

YW:

| CED | BW  | ww | YW  | MK | TM | CEM | SC | DOC | YG    | CW | REA  | MB  | \$MTI |
|-----|-----|----|-----|----|----|-----|----|-----|-------|----|------|-----|-------|
| 10  | 1.4 | 67 | 101 | 23 | 54 | 6   |    | 11  | -0.23 | 42 | 0.94 | 0.1 | 55.85 |

#### OFFERED BY SAGE HANRAHAN, OKARCHE, OK

We can always appreciate a young herd sire prospect that has all the bells and whistles from a pedigree standpoint, but when one can combine a prominent look no matter the angle with skeletal integrity, we've got an exciting blend! SPHA Let Me Ride 102L is a 53% Lim-Flex son of RKNQ Shawshank 926G. His dam is TASF Java 509J, a daughter of PVF Blacklist 7077 and out of an EF Xcessive Force daughter, GVAF Double Shot. One of

the very best features of this young bull is the way he combines his heaviness of bone, massive foot size and into his fluidity of movement. We admire this guy's strength down his top, his levelness of hip and his overall masculine build. He is homozygous polled and double black.

SPHA LET ME RIDE 102L