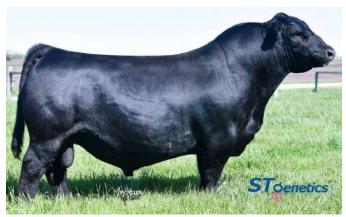

**COLLISON FOREVER LADY 1622** 

**MAGSWL USUAL SUSPECT 538U** WLR PRADA

**AUTO REBECA 292S** 

**GAMBLES HOT ROD** SILVEIRAS ELBA 2520 **EXAR BLUE CHIP 1877B** MOFFITT FOREVER LADY M831 MAGS SASOUATCH MAGS PHANTOMS PRIZE LESF ASPHALT 9N **EXLR REBECA 1019P** 

BW: WW: YW:

| CED | BW  | WW | YW  | MK | TM | CEM | SC   | DOC | YG    | CW | REA  | MB   | \$MTI |
|-----|-----|----|-----|----|----|-----|------|-----|-------|----|------|------|-------|
| 7   | 4.8 | 67 | 106 | 23 | 56 | 3   | 0.62 | 10  | -0.14 | 30 | 0.54 | 0.37 | 65.02 |

#### OFFERED BY SHELBY SKINNER CATTLE CO., BOLIVAR, MO

These lots are ones to get excited about. This open female is extended through her front one-third, clean in her lines, sound on the move and carries plenty of natural rib dimension. Both she and the embryos are out of the proven Silveiras Forbes 8088, a son of Silveiras Style 9303, and dam, WLR Prada, who needs no introduction to the breed. We highly anticipate this female's bright future in any program. She has every single thing stacked in her favor—flawless presence, a captivating future and one heck of a proven pedigree. SHSK Prada's Diamond 305L, a full sibling to this female, recently commanded \$109,000 in Shelby Skinner's Girls on Film Sale. There is no guesswork here.