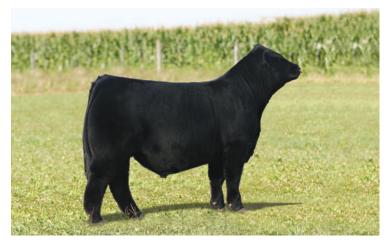

**COLLISON FOREVER LADY 1622** 

**MAGSWL USUAL SUSPECT 538U** WLR PRADA

**AUTO REBECA 292S** 

**GAMBLES HOT ROD** SILVEIRAS ELBA 2520 **EXAR BLUE CHIP 1877B** MOFFITT FOREVER LADY M831 MAGS SASOUATCH MAGS PHANTOMS PRIZE LESF ASPHALT 9N **EXLR REBECA 1019P** 

BW: WW: YW:

| CED | BW  | WW | YW  | MK | TM | CEM | SC   | DOC | YG    | CW | REA  | MB   | \$MTI |
|-----|-----|----|-----|----|----|-----|------|-----|-------|----|------|------|-------|
| 7   | 4.8 | 67 | 106 | 23 | 56 | 3   | 0.62 | 10  | -0.14 | 30 | 0.54 | 0.37 | 65.02 |

#### OFFERED BY SHELBY SKINNER CATTLE CO., BOLIVAR, MO

These lots are ones to get excited about. This open female is extended through her front one-third, clean in her lines, sound on the move and carries plenty of natural rib dimension. Both she and the embryos are out of the proven Silveiras Forbes 8088, a son of Silveiras Style 9303, and dam, WLR Prada, who needs no introduction to the breed. We highly anticipate this female's bright future in any program. She has every single thing stacked in her favor—flawless presence, a captivating future and one heck of a proven pedigree. SHSK Prada's Diamond 305L, a full sibling to this female, recently commanded \$109,000 in Shelby Skinner's Girls on Film Sale. There is no guesswork here.