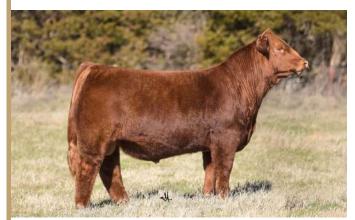

#### OFFERED BY SHELBY SKINNER CATTLE CO., BOLIVAR, MO

These lots are ones to get excited about. This open female is extended through her front one-third, clean in her lines, sound on the move and carries plenty of natural rib dimension. Both she and the embryos are out of the proven Silveiras Forbes 8088, a son of Silveiras Style 9303, and dam, WLR Prada, who needs no introduction to the breed. We highly anticipate this female's bright future in any program. She has every single thing stacked in her favor—flawless presence, a captivating future and one heck of a proven pedigree. SHSK Prada's Diamond 305L, a full sibling to this female, recently commanded \$109,000 in Shelby Skinner's Girls on Film Sale. There is no guesswork here.