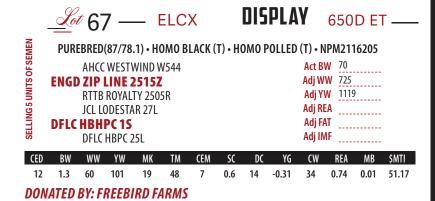

## — ELCX KINGS LANDING 599D —

BULL • 02/12/2016 • PERCENTAGE(81/72.4) • HOMO BLACK (T) • Homo Polled (T) NXM2102783 • ELCX 599D

#### SIRE MAGS XYLOID DAMWLR PRADA

| CED | BW  | WW | YW | MK | TM | CEM | SC  | DOC | YG    | CW | REA  | MB   | \$MTI |
|-----|-----|----|----|----|----|-----|-----|-----|-------|----|------|------|-------|
| 8   | 1.8 | 58 | 88 | 33 | 62 | 4   | 0.5 | 12  | -0.22 | 23 | 0.63 | 0.03 | 50.62 |

**LLJB ABSOLUTE STYLE 3056A** 

ELCX KINGS LANDING 599D Embryo Sire of Lot 8C

Sire

Dam

11

-0.7

TASF HEINEKEN 405H Embryo Sire of Lot 8A

TASF CROWN ROYAL 960C Embryo Sire of Lot 8B