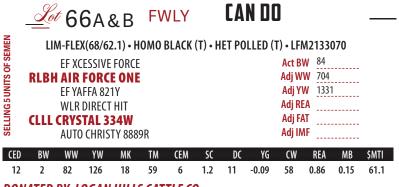

## 79.5% LIMOUSIN • DOUBLE BLACK • DOUBLE POLLED

FWLY CAN DO **RATLIFF JUMP START 340J ET** RIVERSTONE CHARMED

MAGS ACAPULCO **CELL 5600C** 

MCBN RAZZLE DAZZLE

RLBH AIR FORCE ONE CLLL CRYSTAL 334W TMCK DURHAM WHEAT 6030X HSF YOUR FANTASY **CONNEALY CONSENSUS 7229** EXLR LUVLY 821M **GPFF BLAQUE RULON** LVLS 408H

BW: WW: YW:

CEM SC DOC YG CW REA MB \$MTI 1.09 -0.05 -0.33 36 51.06 Dam 93 25 -0.1 30 0.49 0.33 62.04

#### **OFFERED BY TANNER CURTIN**

0.5

CEM

#### **OFFERED BY TANNER CURTIN**

Whew. Talk about a unique and rare combination here! This donor dam was a many-time champion for the Curtin family and is backed by MCBN Razzle Dazzle, a prominent donor from Magness Land & Cattle and Brown Farms. There are very few Lim-Flex females that can compare to this female from the side and based on what she continues to do with each passing day there are good times and big banners ahead. These embryos are mated with SCC SCH 24 Karat 838 and Ratliff Jump Start 340J. Both elite sires that offer performance and presence. These embryos have a winning pedigree that you are not going to want to pass up.