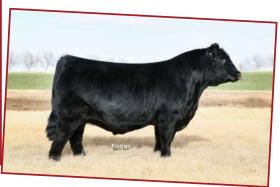

Let ME RIDE

102L

SAGE HANRAHAN

BULL• 02/18/2023 • LIM-FLEX(53/48.3) • DOUBLE BLACK • HOMO POLLED (P-1) LFM2567525 • SPHA 102L

IVY'S BUBBA WATSON HTZ24B IVY'S MARKSMAN HTZ 10Z **RKNQ SHAWSHANK 926G ET OUIP ANNIE 326A PVF BLACKLIST 7077** 

TASF JAVA 509J **GVAF DOUBLE SHOT**  IVYS UNIQUE PERFECTION 3U **OUIP STANDS ALONE 105Y QUIP UNIQUE 825U** PVF INSIGHT 0129 PVF BLACKBIRD 3070 EF XCESSIVE FORCE TASF ESPRESSO 084E ET

BW: 63 WW:

YW:

| CED | BW  | ww | YW  | MK | TM | CEM | SC | DOC | YG    | CW | REA  | MB  | \$MTI |
|-----|-----|----|-----|----|----|-----|----|-----|-------|----|------|-----|-------|
| 10  | 1.4 | 67 | 101 | 23 | 54 | 6   |    | 11  | -0.23 | 42 | 0.94 | 0.1 | 55.85 |

#### OFFERED BY SAGE HANRAHAN, OKARCHE, OK

We can always appreciate a young herd sire prospect that has all the bells and whistles from a pedigree standpoint, but when one can combine a prominent look no matter the angle with skeletal integrity, we've got an exciting blend! SPHA Let Me Ride 102L is a 53% Lim-Flex son of RKNQ Shawshank 926G. His dam is TASF Java 509J, a daughter of PVF Blacklist 7077 and out of an EF Xcessive Force daughter, GVAF Double Shot. One of

the very best features of this young bull is the way he combines his heaviness of bone, massive foot size and into his fluidity of movement. We admire this guy's strength down his top, his levelness of hip and his overall masculine build. He is homozygous polled and double black.