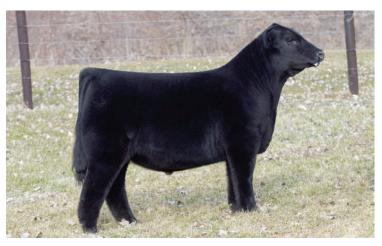

## Fot 2 \_\_\_\_ TNRC CURTINS GAME CHANGER 17L

BULL • 02/28/2023 • LIM-FLEX(37/32.6) • DOUBLE BLACK • DOUBLE POLLED LFM2605298 • TNRC 17L

DAMERON FIRST CLASS **GCC MONEY EARNED 852E ET DUFF W 373 DIXIEERICA 8137** 

BW: WW: YW:

| CED | BW  | WW | YW  | MK | TM | CEM | SC | DOC | YG    | CW | REA  | MB  | \$MTI |
|-----|-----|----|-----|----|----|-----|----|-----|-------|----|------|-----|-------|
| 7   | 4.2 | 79 | 118 | 20 | 60 | 5   |    | 12  | -0.02 | 39 | 0.44 | 0.4 | 68.69 |

#### OFFERED BY TANNER CURTIN

Without a doubt a unique opportunity here. Not many times will you find a bull that is this flexible while maintaining true muscle shape. As you study this bull, his hip and hind leg set are about as good as you will find on a bull. You can take this bull and show him next year, or take him straight into production and let him show you his worth. His maternal sibs have sold for \$23,500, \$20,000, \$17,000, \$15,000 and \$10,500.