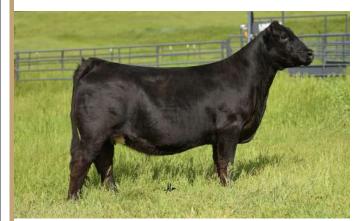

#### **WULF CATTLE**

Casey Fanta 320-288-6128

Let 1 — SHSK

LENA

312L

SHSK 312L ET

COW• 05/10/2023 • LIM-FLEX(43/38.9) • DOUBLE BLACK • HOMO POLLED (P-1) LFF2604936 • SHSK 312L

**SILVEIRAS STYLE 9303 SILVEIRAS FORBES 8088** 

**COLLISON FOREVER LADY 1622** 

**MAGSWL USUAL SUSPECT 538U** WLR PRADA

**AUTO REBECA 292S** 

**GAMBLES HOT ROD** SILVEIRAS ELBA 2520 **EXAR BLUE CHIP 1877B** MOFFITT FOREVER LADY M831 MAGS SASOUATCH MAGS PHANTOMS PRIZE LESF ASPHALT 9N **EXLR REBECA 1019P** 

BW: WW: YW:

| CED | BW  | WW | YW  | MK | TM | CEM | SC   | DOC | YG    | CW | REA  | MB   | \$MTI |
|-----|-----|----|-----|----|----|-----|------|-----|-------|----|------|------|-------|
| 7   | 4.8 | 67 | 106 | 23 | 56 | 3   | 0.62 | 10  | -0.14 | 30 | 0.54 | 0.37 | 65.02 |

#### OFFERED BY SHELBY SKINNER CATTLE CO., BOLIVAR, MO

These lots are ones to get excited about. This open female is extended through her front one-third, clean in her lines, sound on the move and carries plenty of natural rib dimension. Both she and the embryos are out of the proven Silveiras Forbes 8088, a son of Silveiras Style 9303, and dam, WLR Prada, who needs no introduction to the breed. We highly anticipate this female's bright future in any program. She has every single thing stacked in her favor—flawless presence, a captivating future and one heck of a proven pedigree. SHSK Prada's Diamond 305L, a full sibling to this female, recently commanded \$109,000 in Shelby Skinner's Girls on Film Sale. There is no guesswork here.