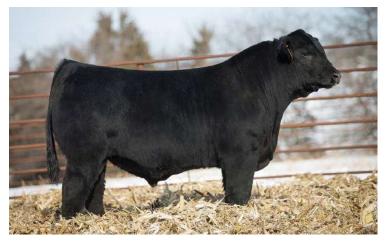

Let ME RIDE

102L

SAGE HANRAHAN

BULL• 02/18/2023 • LIM-FLEX(53/48.3) • DOUBLE BLACK • HOMO POLLED (P-1) LFM2567525 • SPHA 102L

IVY'S BUBBA WATSON HTZ24B IVY'S MARKSMAN HTZ 10Z **RKNQ SHAWSHANK 926G ET OUIP ANNIE 326A PVF BLACKLIST 7077** 

TASF JAVA 509J **GVAF DOUBLE SHOT**  IVYS UNIQUE PERFECTION 3U **OUIP STANDS ALONE 105Y QUIP UNIQUE 825U** PVF INSIGHT 0129 PVF BLACKBIRD 3070 EF XCESSIVE FORCE TASF ESPRESSO 084E ET

BW: 63 WW:

YW:

| CED | BW  | ww | YW  | MK | TM | CEM | SC | DOC | YG    | CW | REA  | MB  | \$MTI |
|-----|-----|----|-----|----|----|-----|----|-----|-------|----|------|-----|-------|
| 10  | 1.4 | 67 | 101 | 23 | 54 | 6   |    | 11  | -0.23 | 42 | 0.94 | 0.1 | 55.85 |

#### OFFERED BY SAGE HANRAHAN, OKARCHE, OK

We can always appreciate a young herd sire prospect that has all the bells and whistles from a pedigree standpoint, but when one can combine a prominent look no matter the angle with skeletal integrity, we've got an exciting blend! SPHA Let Me Ride 102L is a 53% Lim-Flex son of RKNQ Shawshank 926G. His dam is TASF Java 509J, a daughter of PVF Blacklist 7077 and out of an EF Xcessive Force daughter, GVAF Double Shot. One of

the very best features of this young bull is the way he combines his heaviness of bone, massive foot size and into his fluidity of movement. We admire this guy's strength down his top, his levelness of hip and his overall masculine build. He is homozygous polled and double black.

SPHA LET ME RIDE 102L