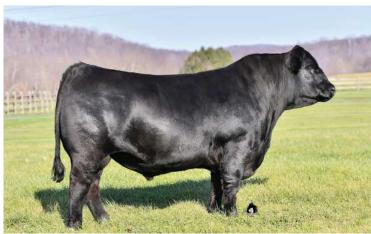

#### **WULF CATTLE**

Casey Fanta 320-288-6128

Let 1 — SHSK

LENA

312L

SHSK 312L ET

COW• 05/10/2023 • LIM-FLEX(43/38.9) • DOUBLE BLACK • HOMO POLLED (P-1) LFF2604936 • SHSK 312L

**SILVEIRAS STYLE 9303 SILVEIRAS FORBES 8088** 

**COLLISON FOREVER LADY 1622** 

**MAGSWL USUAL SUSPECT 538U** WLR PRADA

**AUTO REBECA 292S** 

**GAMBLES HOT ROD** SILVEIRAS ELBA 2520 **EXAR BLUE CHIP 1877B** MOFFITT FOREVER LADY M831 MAGS SASOUATCH MAGS PHANTOMS PRIZE LESF ASPHALT 9N **EXLR REBECA 1019P** 

BW: WW: YW:

| CED | BW  | WW | YW  | MK | TM | CEM | SC   | DOC | YG    | CW | REA  | MB   | \$MTI |
|-----|-----|----|-----|----|----|-----|------|-----|-------|----|------|------|-------|
| 7   | 4.8 | 67 | 106 | 23 | 56 | 3   | 0.62 | 10  | -0.14 | 30 | 0.54 | 0.37 | 65.02 |

#### OFFERED BY SHELBY SKINNER CATTLE CO., BOLIVAR, MO

These lots are ones to get excited about. This open female is extended through her front one-third, clean in her lines, sound on the move and carries plenty of natural rib dimension. Both she and the embryos are out of the proven Silveiras Forbes 8088, a son of Silveiras Style 9303, and dam, WLR Prada, who needs no introduction to the breed. We highly anticipate this female's bright future in any program. She has every single thing stacked in her favor—flawless presence, a captivating future and one heck of a proven pedigree. SHSK Prada's Diamond 305L, a full sibling to this female, recently commanded \$109,000 in Shelby Skinner's Girls on Film Sale. There is no guesswork here.