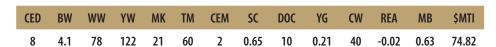

**COLLISON FOREVER LADY 1622** 

**MAGSWL USUAL SUSPECT 538U** WLR PRADA

**AUTO REBECA 292S** 

**GAMBLES HOT ROD** SILVEIRAS ELBA 2520 **EXAR BLUE CHIP 1877B** MOFFITT FOREVER LADY M831 MAGS SASOUATCH MAGS PHANTOMS PRIZE LESF ASPHALT 9N **EXLR REBECA 1019P** 

BW: WW: YW:

| CED | BW  | WW | YW  | MK | TM | CEM | SC   | DOC | YG    | CW | REA  | MB   | \$MTI |
|-----|-----|----|-----|----|----|-----|------|-----|-------|----|------|------|-------|
| 7   | 4.8 | 67 | 106 | 23 | 56 | 3   | 0.62 | 10  | -0.14 | 30 | 0.54 | 0.37 | 65.02 |

#### OFFERED BY SHELBY SKINNER CATTLE CO., BOLIVAR, MO

These lots are ones to get excited about. This open female is extended through her front one-third, clean in her lines, sound on the move and carries plenty of natural rib dimension. Both she and the embryos are out of the proven Silveiras Forbes 8088, a son of Silveiras Style 9303, and dam, WLR Prada, who needs no introduction to the breed. We highly anticipate this female's bright future in any program. She has every single thing stacked in her favor—flawless presence, a captivating future and one heck of a proven pedigree. SHSK Prada's Diamond 305L, a full sibling to this female, recently commanded \$109,000 in Shelby Skinner's Girls on Film Sale. There is no guesswork here.