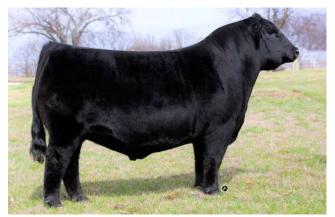

hout a doubt, these embryos will be the talk of town for years! When Wulf Cattle Co. told us of their intention with this embryo lot, we could barely contain the excitement. These four embryos will be from the highly anticipated mating of Wulfs Elderberry 7118E, the mother of the new and upcoming sire, Wulfs Kut Above 7118K. He sold for \$44,000 to Rafter DP Ranch of Geary, OK. The paternal influence of this mating is the popular Wulfs Kactus 4841K, the top selling Wulfs Horton 7358H son in Wulf's 2023 Opportunity Sale. This bull is a true testament to his elite pedigree that encompasses some of the breed's absolute finest individuals.



WULF KUT ABOVE Maternal Sibling



WULFS ELDERBERRY 7118E Dam



WULFS KACTUS 4841 Sire



WULFS LADASGA 3018L Maternal Sibling; 2024 CornerPost Female



**SILVEIRAS FORBES** 



RATLIFF HOWBOUTIT 008H Full Sister to Dam 1211J



## HEIFER EMBRYOS



#### 42% LIM-FLEX • HOMO BLACK • DOUBLE POLLED

SILVEIRAS STYLE 9303
SILVEIRAS FORBES
COLLISON FOREVER LADY 1622

PBRS IMPRESSIVE CHARM 1211J
RIVERSTONE CHARMED
RIVERSTONE CHARMED
RIVERSTONE CHARMED

SILVEIRAS ELBA 2520
EXAR BLUE CHIP 1877B
MOFFITT FOREVER LADY M831
RLBH AIR FORCE ONE
CLLL CRYSTAL 334W
TMCK DURHAM WHEAT 6030X
HSF YOUR FANTASY

**GAMBLES HOT ROD** 

BW: WW: YW:

|      | CED | BW  | WW | YW  | MK | TM | CEM | SC   | DOC | YG    | CW | REA  | MB   | \$MTI |
|------|-----|-----|----|-----|----|----|-----|------|-----|-------|----|------|------|-------|
| Sire | 9   | 5.6 | 66 | 112 | 16 | 49 | 3   | 0.84 | 12  | 0.12  | 33 | 0.19 | 0.75 | 76.48 |
| Dam  | 9   | 4.8 | 79 | 122 |