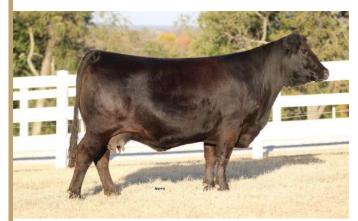

#### **WULF CATTLE**

Casey Fanta 320-288-6128

Let 1 — SHSK

LENA

312L

SHSK 312L ET

COW• 05/10/2023 • LIM-FLEX(43/38.9) • DOUBLE BLACK • HOMO POLLED (P-1) LFF2604936 • SHSK 312L

**SILVEIRAS STYLE 9303 SILVEIRAS FORBES 8088** 

**COLLISON FOREVER LADY 1622** 

**MAGSWL USUAL SUSPECT 538U** WLR PRADA

**AUTO REBECA 292S** 

**GAMBLES HOT ROD** SILVEIRAS ELBA 2520 **EXAR BLUE CHIP 1877B** MOFFITT FOREVER LADY M831 MAGS SASOUATCH MAGS PHANTOMS PRIZE LESF ASPHALT 9N **EXLR REBECA 1019P** 

BW: WW: YW:

| CED | BW  | WW | YW  | MK | TM | CEM | SC   | DOC | YG    | CW | REA  | MB   | \$MTI |
|-----|-----|----|-----|----|----|-----|------|-----|-------|----|------|------|-------|
| 7   | 4.8 | 67 | 106 | 23 | 56 | 3   | 0.62 | 10  | -0.14 | 30 | 0.54 | 0.37 | 65.02 |

#### OFFERED BY SHELBY SKINNER CATTLE CO., BOLIVAR, MO

These lots are ones to get excited about. This open female is extended through her front one-third, clean in her lines, sound on the move and carries plenty of natural rib dimension. Both she and the embryos are out of the proven Silveiras Forbes 8088, a son of Silveiras Style 9303, and dam, WLR Prada, who needs no introduction to the breed. We highly anticipate this female's bright future in any program. She has every single thing stacked in her favor—flawless presence, a captivating future and one heck of a proven pedigree. SHSK Prada's Diamond 305L, a full sibling to this female, recently commanded \$109,000 in Shelby Skinner's Girls on Film Sale. There is no guesswork here.