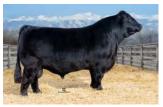

## Let 4 — AADC DL LOVELY LADY MAY 826L

COW• 05/22/2023 • PUREBRED(90/81.2) • DOUBLE BLACK • POLLED NPF2608748 • AADC 826L

RLBH AIR FORCE ONE BOSS LAKE HIGH LIMIT 024H LAL MARILYN MONROE 42W

TMCK DURHAM WHEAT 6030X WLR WVR ELVIRA ET WLR TAINTED LOVE 746X EF XCESSIVE FORCE
EF YAFFA 821Y
CLLL NEW DIRECTION 394P
RPY PAYNES REGENCY 24R
DHVO DEUCE 132R
MAGS STRAWBERRY PIE
WULFS URBAN COWBOY 2149U
MAGS PHANTOMS PRIZE

BW: 79

ww:

YW:

| CED | BW  | WW | YW | MK | TM | CEM | SC   | DOC | YG    | CW | REA  | MB    | \$MTI |
|-----|-----|----|----|----|----|-----|------|-----|-------|----|------|-------|-------|
| 9   | 2.7 | 66 | 99 | 23 | 55 | 6   | 0.75 | 14  | -0.35 | 29 | 1.01 | -0.02 | 51.95 |

#### OFFERED BY DAVIS RANCHES, BROWNWOOD, TX

DL Lovely Lady May 826L is an elite PUREBRED open show heifer prospect to pay close attention to! Phenotypically speaking, this female is as jaw-dropping as they come. She has the look and the lineage to hang with the absolute best of them. DL Lovely Lady May 826L has an elite outcross pedigree that will be highly versatile when she enters into production. DL Lovely Lady May 826L is sired by Boss Lake High Limit 024H, the purebred son of RLBH Air Force one and out of the great purebred donor, LAL Marilyn Monroe 42W. He is a

maternal sibling to the ever popular and now deceased Cottage Lake Border Agent bull. This female's dam, WLR WVR Elvira ET is a daughter of TMCK Durham Wheat 6030X and out of the renowned WLR Tainted Love 746X donor. We admire this female's femininity, her extremely long and level skeletal build and her elegant design. DL Lovely Lady May 826L is exceptionally well-designed, stout, big footed and square in her hip. Numerically, this female ranks in the 30th percentile for her yearling weight figure and in the 35th percentile for her weaning weight figure. She is double black. DL Lovely Lady May 826L is a female you can purchase with the utmost confidence and except an incredibly special outcome year after year!