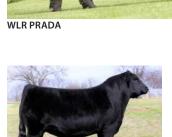

**COLLISON FOREVER LADY 1622** 

**MAGSWL USUAL SUSPECT 538U** WLR PRADA

**AUTO REBECA 292S** 

**GAMBLES HOT ROD** SILVEIRAS ELBA 2520 **EXAR BLUE CHIP 1877B** MOFFITT FOREVER LADY M831 MAGS SASOUATCH MAGS PHANTOMS PRIZE LESF ASPHALT 9N **EXLR REBECA 1019P** 

#### OFFERED BY SHELBY SKINNER CATTLE CO., BOLIVAR, MO

These lots are ones to get excited about. This open female is extended through her front one-third, clean in her lines, sound on the move and carries plenty of natural rib dimension. Both she and the embryos are out of the proven Silveiras Forbes 8088, a son of Silveiras Style 9303, and dam, WLR Prada, who needs no introduction to the breed. We highly anticipate this female's bright future in any program. She has every single thing stacked in her favor—flawless presence, a captivating future and one heck of a proven pedigree. SHSK Prada's Diamond 305L, a full sibling to this female, recently commanded \$109,000 in Shelby Skinner's Girls on Film Sale. There is no guesswork here.