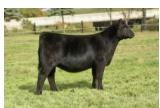

#### OFFERED BY SHELBY SKINNER CATTLE CO., BOLIVAR, MO

These lots are ones to get excited about. This open female is extended through her front one-third, clean in her lines, sound on the move and carries plenty of natural rib dimension. Both she and the embryos are out of the proven Silveiras Forbes 8088, a son of Silveiras Style 9303, and dam, WLR Prada, who needs no introduction to the breed. We highly anticipate this female's bright future in any program. She has every single thing stacked in her favor—flawless presence, a captivating future and one heck of a proven pedigree. SHSK Prada's Diamond 305L, a full sibling to this female, recently commanded \$109,000 in Shelby Skinner's Girls on Film Sale. There is no guesswork here.