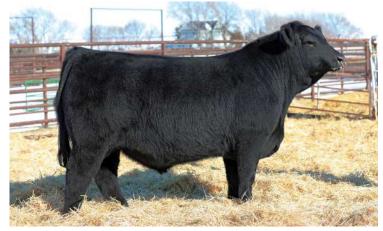

## Fot 2 \_\_\_\_ TNRC CURTINS GAME CHANGER 17L

BULL • 02/28/2023 • LIM-FLEX(37/32.6) • DOUBLE BLACK • DOUBLE POLLED LFM2605298 • TNRC 17L

DAMERON FIRST CLASS **GCC MONEY EARNED 852E ET DUFF W 373 DIXIEERICA 8137** 

MAGS ACAPULCO **CELL 5600C** MCBN RAZZLE DAZZLE EXG RS FIRST RATE S903 R3 DAMERON NORTHERN MISS 3114 F&B POPATOP 2205 DCC OL 001 DIXIE 373 **CONNEALY CONSENSUS 7229** FXIRIUVIY 821M **GPFF BLAOUE RULON** IVIS 408H

BW: WW: YW:

| CED | BW  | WW | YW  | MK | TM | CEM | SC | DOC | YG    | CW | REA  | MB  | \$MTI |
|-----|-----|----|-----|----|----|-----|----|-----|-------|----|------|-----|-------|
| 7   | 4.2 | 79 | 118 | 20 | 60 | 5   |    | 12  | -0.02 | 39 | 0.44 | 0.4 | 68.69 |

#### OFFERED BY TANNER CURTIN

Without a doubt a unique opportunity here. Not many times will you find a bull that is this flexible while maintaining true muscle shape. As you study this bull, his hip and hind leg set are about as good as you will find on a bull. You can take this bull and show him next year, or take him straight into production and let him show you his worth. His maternal sibs have sold for \$23,500, \$20,000, \$17,000, \$15,000 and \$10,500.