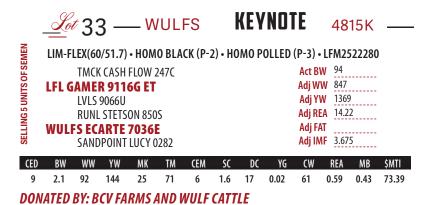

#### **WULF CATTLE**

Casey Fanta 320-288-6128

Let 1 — SHSK

LENA

312L

SHSK 312L ET

COW• 05/10/2023 • LIM-FLEX(43/38.9) • DOUBLE BLACK • HOMO POLLED (P-1) LFF2604936 • SHSK 312L

**SILVEIRAS STYLE 9303 SILVEIRAS FORBES 8088** 

**COLLISON FOREVER LADY 1622** 

**MAGSWL USUAL SUSPECT 538U** WLR PRADA

**AUTO REBECA 292S** 

**GAMBLES HOT ROD** SILVEIRAS ELBA 2520 **EXAR BLUE CHIP 1877B** MOFFITT FOREVER LADY M831 MAGS SASOUATCH MAGS PHANTOMS PRIZE LESF ASPHALT 9N **EXLR REBECA 1019P** 

BW: WW: YW:

| CED | BW  | WW | YW  | MK | TM | CEM | SC   | DOC | YG    | CW | REA  | MB   | \$MTI |
|-----|-----|----|-----|----|----|-----|------|-----|-------|----|------|------|-------|
| 7   | 4.8 | 67 | 106 | 23 | 56 | 3   | 0.62 | 10  | -0.14 | 30 | 0.54 | 0.37 | 65.02 |

#### OFFERED BY SHELBY SKINNER CATTLE CO., BOLIVAR, MO

These lots are ones to get excited about. This open female is extended through her front one-third, clean in her lines, sound on the move and carries plenty of natural rib dimension. Both she and the embryos are out of the proven Silveiras Forbes 8088, a son of Silveiras Style 9303, and dam, WLR Prada, who needs no introduction to the breed. We highly anticipate this female's bright future in any program. She has every single thing stacked in her favor—flawless presence, a captivating future and one heck of a proven pedigree. SHSK Prada's Diamond 305L, a full sibling to this female, recently commanded \$109,000 in Shelby Skinner's Girls on Film Sale. There is no guesswork here.