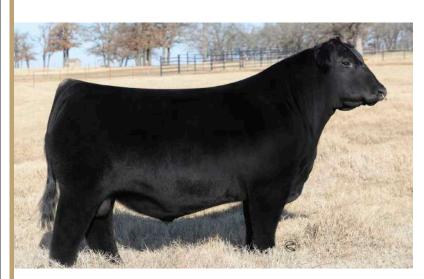

## Fot 2 \_\_\_\_ TNRC CURTINS GAME CHANGER 17L

BULL • 02/28/2023 • LIM-FLEX(37/32.6) • DOUBLE BLACK • DOUBLE POLLED LFM2605298 • TNRC 17L

DAMERON FIRST CLASS **GCC MONEY EARNED 852E ET DUFF W 373 DIXIEERICA 8137** 

MAGS ACAPULCO **CELL 5600C** MCBN RAZZLE DAZZLE EXG RS FIRST RATE S903 R3 DAMERON NORTHERN MISS 3114 F&B POPATOP 2205 DCC OL 001 DIXIE 373 **CONNEALY CONSENSUS 7229** FXIRIUVIY 821M **GPFF BLAOUE RULON** IVIS 408H

BW: WW: YW:

| CED | BW  | WW | YW  | MK | TM | CEM | SC | DOC | YG    | CW | REA  | MB  | \$MTI |
|-----|-----|----|-----|----|----|-----|----|-----|-------|----|------|-----|-------|
| 7   | 4.2 | 79 | 118 | 20 | 60 | 5   |    | 12  | -0.02 | 39 | 0.44 | 0.4 | 68.69 |

#### OFFERED BY TANNER CURTIN

Without a doubt a unique opportunity here. Not many times will you find a bull that is this flexible while maintaining true muscle shape. As you study this bull, his hip and hind leg set are about as good as you will find on a bull. You can take this bull and show him next year, or take him straight into production and let him show you his worth. His maternal sibs have sold for \$23,500, \$20,000, \$17,000, \$15,000 and \$10,500.