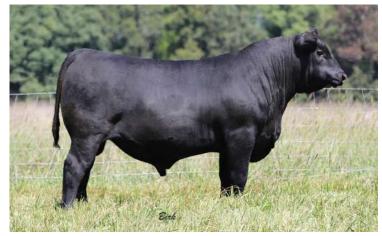

## — ELCX KINGS LANDING 599D —

BULL • 02/12/2016 • PERCENTAGE(81/72.4) • HOMO BLACK (T) • Homo Polled (T) NXM2102783 • ELCX 599D

#### SIRE MAGS XYLOID DAMWLR PRADA

| CED | BW  | WW | YW | MK | TM | CEM | SC  | DOC | YG    | CW | REA  | MB   | \$MTI |
|-----|-----|----|----|----|----|-----|-----|-----|-------|----|------|------|-------|
| 8   | 1.8 | 58 | 88 | 33 | 62 | 4   | 0.5 | 12  | -0.22 | 23 | 0.63 | 0.03 | 50.62 |

**LLJB ABSOLUTE STYLE 3056A** 

ELCX KINGS LANDING 599D Embryo Sire of Lot 8C

Sire

Dam

11

-0.7

TASF HEINEKEN 405H Embryo Sire of Lot 8A

TASF CROWN ROYAL 960C Embryo Sire of Lot 8B