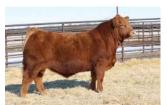

## Let 4 — AADC DL LOVELY LADY MAY 826L

COW• 05/22/2023 • PUREBRED(90/81.2) • DOUBLE BLACK • POLLED NPF2608748 • AADC 826L

RLBH AIR FORCE ONE BOSS LAKE HIGH LIMIT 024H LAL MARILYN MONROE 42W

TMCK DURHAM WHEAT 6030X WLR WVR ELVIRA ET WLR TAINTED LOVE 746X EF XCESSIVE FORCE
EF YAFFA 821Y
CLLL NEW DIRECTION 394P
RPY PAYNES REGENCY 24R
DHVO DEUCE 132R
MAGS STRAWBERRY PIE
WULFS URBAN COWBOY 2149U
MAGS PHANTOMS PRIZE

BW: 79

ww:

YW:

| CED | BW  | WW | YW | MK | TM | CEM | SC   | DOC | YG    | CW | REA  | MB    | \$MTI |
|-----|-----|----|----|----|----|-----|------|-----|-------|----|------|-------|-------|
| 9   | 2.7 | 66 | 99 | 23 | 55 | 6   | 0.75 | 14  | -0.35 | 29 | 1.01 | -0.02 | 51.95 |

#### OFFERED BY DAVIS RANCHES, BROWNWOOD, TX

DL Lovely Lady May 826L is an elite PUREBRED open show heifer prospect to pay close attention to! Phenotypically speaking, this female is as jaw-dropping as they come. She has the look and the lineage to hang with the absolute best of them. DL Lovely Lady May 826L has an elite outcross pedigree that will be highly versatile when she enters into production. DL Lovely Lady May 826L is sired by Boss Lake High Limit 024H, the purebred son of RLBH Air Force one and out of the great purebred donor, LAL Marilyn Monroe 42W. He is a

maternal sibling to the ever popular and now deceased Cottage Lake Border Agent bull. This female's dam, WLR WVR Elvira ET is a daughter of TMCK Durham Wheat 6030X and out of the renowned WLR Tainted Love 746X donor. We admire this female's femininity, her extremely long and level skeletal build and her elegant design. DL Lovely Lady May 826L is exceptionally well-designed, stout, big footed and square in her hip. Numerically, this female ranks in the 30th percentile for her yearling weight figure and in the 35th percentile for her weaning weight figure. She is double black. DL Lovely Lady May 826L is a female you can purchase with the utmost confidence and except an incredibly special outcome year after year!

**AADC DL LADY MAY 826L** 

**BOSS LAKE HIGH LIMIT 024H** 

Lot 5 — DLCN

LEAH

222L

COW • 02/22/2023 • LIM-FLEX(43/39) • HOMO BLACK (T) • HOMO POLLED (P-1) LFF2567524 • DLCN 222L

DAMERON FIRST CLASS **COLBURN PRIMO 5153** 