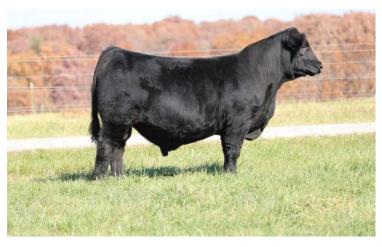

Let ME RIDE

102L

SAGE HANRAHAN

BULL• 02/18/2023 • LIM-FLEX(53/48.3) • DOUBLE BLACK • HOMO POLLED (P-1) LFM2567525 • SPHA 102L

IVY'S BUBBA WATSON HTZ24B IVY'S MARKSMAN HTZ 10Z **RKNQ SHAWSHANK 926G ET OUIP ANNIE 326A PVF BLACKLIST 7077** 

TASF JAVA 509J **GVAF DOUBLE SHOT**  IVYS UNIQUE PERFECTION 3U **OUIP STANDS ALONE 105Y QUIP UNIQUE 825U** PVF INSIGHT 0129 PVF BLACKBIRD 3070 EF XCESSIVE FORCE TASF ESPRESSO 084E ET

BW: 63 WW:

YW:

| CED | BW  | ww | YW  | MK | TM | CEM | SC | DOC | YG    | CW | REA  | MB  | \$MTI |
|-----|-----|----|-----|----|----|-----|----|-----|-------|----|------|-----|-------|
| 10  | 1.4 | 67 | 101 | 23 | 54 | 6   |    | 11  | -0.23 | 42 | 0.94 | 0.1 | 55.85 |

#### OFFERED BY SAGE HANRAHAN, OKARCHE, OK

We can always appreciate a young herd sire prospect that has all the bells and whistles from a pedigree standpoint, but when one can combine a prominent look no matter the angle with skeletal integrity, we've got an exciting blend! SPHA Let Me Ride 102L is a 53% Lim-Flex son of RKNQ Shawshank 926G. His dam is TASF Java 509J, a daughter of PVF Blacklist 7077 and out of an EF Xcessive Force daughter, GVAF Double Shot. One of

the very best features of this young bull is the way he combines his heaviness of bone, massive foot size and into his fluidity of movement. We admire this guy's strength down his top, his levelness of hip and his overall masculine build. He is homozygous polled and double black.