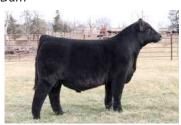

#### OFFERED BY RED ROCK, GARY, TX

A beautiful open heifer from a promising young donor cow from Red Rock Limousin. This young female is sound made, thick-topped, deep-ribbed, up-headed and attractively designed. DLCN Leah 222L's dam is a beautiful patterned 4-year-old. Her sire is the elite Angus A.I. sire, Colburn Primo 5153. She is a double homozygous Lim-Flex with loads of potential.

**DLCN LEAH 222L** 

COLBURN PRIMO Sire

WLR PRADA Full Sibling to Dam

<u>Fot</u> 6 — CELL

KRUSH

2098K

COW• 03/01/2022 • LIM-FLEX(53/47.6) • RED • HOMO POLLED (P-2) LFF2522203 • CELL 2098K

MAGS APPLE JACK **MAGS FIRESTONE 218F MAGS DAYSTAR** 