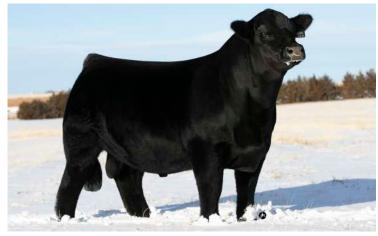

Let ME RIDE

102L

SAGE HANRAHAN

BULL• 02/18/2023 • LIM-FLEX(53/48.3) • DOUBLE BLACK • HOMO POLLED (P-1) LFM2567525 • SPHA 102L

IVY'S BUBBA WATSON HTZ24B IVY'S MARKSMAN HTZ 10Z **RKNQ SHAWSHANK 926G ET OUIP ANNIE 326A PVF BLACKLIST 7077** 

TASF JAVA 509J **GVAF DOUBLE SHOT**  IVYS UNIQUE PERFECTION 3U **OUIP STANDS ALONE 105Y QUIP UNIQUE 825U** PVF INSIGHT 0129 PVF BLACKBIRD 3070 EF XCESSIVE FORCE TASF ESPRESSO 084E ET

BW: 63 WW:

YW:

| CED | BW  | ww | YW  | MK | TM | CEM | SC | DOC | YG    | CW | REA  | MB  | \$MTI |
|-----|-----|----|-----|----|----|-----|----|-----|-------|----|------|-----|-------|
| 10  | 1.4 | 67 | 101 | 23 | 54 | 6   |    | 11  | -0.23 | 42 | 0.94 | 0.1 | 55.85 |

#### OFFERED BY SAGE HANRAHAN, OKARCHE, OK

We can always appreciate a young herd sire prospect that has all the bells and whistles from a pedigree standpoint, but when one can combine a prominent look no matter the angle with skeletal integrity, we've got an exciting blend! SPHA Let Me Ride 102L is a 53% Lim-Flex son of RKNQ Shawshank 926G. His dam is TASF Java 509J, a daughter of PVF Blacklist 7077 and out of an EF Xcessive Force daughter, GVAF Double Shot. One of

the very best features of this young bull is the way he combines his heaviness of bone, massive foot size and into his fluidity of movement. We admire this guy's strength down his top, his levelness of hip and his overall masculine build. He is homozygous polled and double black.