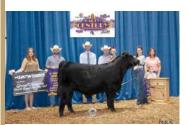

## Fot 2 \_\_\_\_ TNRC CURTINS GAME CHANGER 17L

BULL • 02/28/2023 • LIM-FLEX(37/32.6) • DOUBLE BLACK • DOUBLE POLLED LFM2605298 • TNRC 17L

DAMERON FIRST CLASS **GCC MONEY EARNED 852E ET DUFF W 373 DIXIEERICA 8137** 

MAGS ACAPULCO **CELL 5600C** MCBN RAZZLE DAZZLE EXG RS FIRST RATE S903 R3 DAMERON NORTHERN MISS 3114 F&B POPATOP 2205 DCC OL 001 DIXIE 373 **CONNEALY CONSENSUS 7229** FXIRIUVIY 821M **GPFF BLAOUE RULON** IVIS 408H

BW: WW: YW:

| CED | BW  | WW | YW  | MK | TM | CEM | SC | DOC | YG    | CW | REA  | MB  | \$MTI |
|-----|-----|----|-----|----|----|-----|----|-----|-------|----|------|-----|-------|
| 7   | 4.2 | 79 | 118 | 20 | 60 | 5   |    | 12  | -0.02 | 39 | 0.44 | 0.4 | 68.69 |

#### OFFERED BY TANNER CURTIN

Without a doubt a unique opportunity here. Not many times will you find a bull that is this flexible while maintaining true muscle shape. As you study this bull, his hip and hind leg set are about as good as you will find on a bull. You can take this bull and show him next year, or take him straight into production and let him show you his worth. His maternal sibs have sold for \$23,500, \$20,000, \$17,000, \$15,000 and \$10,500.