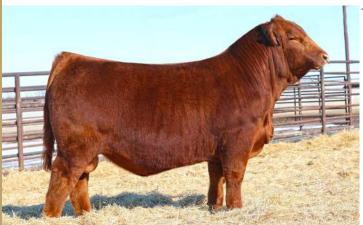

## SILVEIRAS FORBES 8088 -

BULL• 04/01/2018 • ANGUS(100) • HOMO BLACK (P-1) • HOMO POLLED P-1) AAA19131646 • 8008

SIRE SILVEIRAS STYLE 9303 DAM COLLISON FOREVER LADY 1622

| CED | BW  | WW | YW  | MK | TM | CEM | SC   | DOC | YG   | CW | REA  | MB   | \$MTI |
|-----|-----|----|-----|----|----|-----|------|-----|------|----|------|------|-------|
| 9   | 5.6 | 66 | 112 | 16 | 49 | 3   | 0.84 | 12  | 0.12 | 33 | 0.19 | 0.75 | 76.48 |