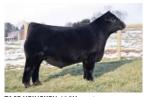

Let ME RIDE

102L

SAGE HANRAHAN

BULL• 02/18/2023 • LIM-FLEX(53/48.3) • DOUBLE BLACK • HOMO POLLED (P-1) LFM2567525 • SPHA 102L

IVY'S BUBBA WATSON HTZ24B IVY'S MARKSMAN HTZ 10Z **RKNQ SHAWSHANK 926G ET OUIP ANNIE 326A PVF BLACKLIST 7077** 

TASF JAVA 509J **GVAF DOUBLE SHOT**  IVYS UNIQUE PERFECTION 3U **OUIP STANDS ALONE 105Y QUIP UNIQUE 825U** PVF INSIGHT 0129 PVF BLACKBIRD 3070 EF XCESSIVE FORCE TASF ESPRESSO 084E ET

BW: 63 WW:

YW:

| CED | BW  | ww | YW  | MK | TM | CEM | SC | DOC | YG    | CW | REA  | MB  | \$MTI |
|-----|-----|----|-----|----|----|-----|----|-----|-------|----|------|-----|-------|
| 10  | 1.4 | 67 | 101 | 23 | 54 | 6   |    | 11  | -0.23 | 42 | 0.94 | 0.1 | 55.85 |

#### OFFERED BY SAGE HANRAHAN, OKARCHE, OK

We can always appreciate a young herd sire prospect that has all the bells and whistles from a pedigree standpoint, but when one can combine a prominent look no matter the angle with skeletal integrity, we've got an exciting blend! SPHA Let Me Ride 102L is a 53% Lim-Flex son of RKNQ Shawshank 926G. His dam is TASF Java 509J, a daughter of PVF Blacklist 7077 and out of an EF Xcessive Force daughter, GVAF Double Shot. One of

the very best features of this young bull is the way he combines his heaviness of bone, massive foot size and into his fluidity of movement. We admire this guy's strength down his top, his levelness of hip and his overall masculine build. He is homozygous polled and double black.

SPHA LET ME RIDE 102L