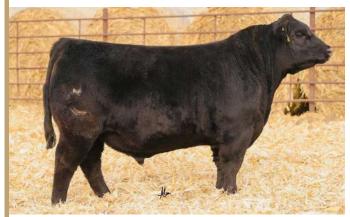

## Fot 2 \_\_\_\_ TNRC CURTINS GAME CHANGER 17L

BULL • 02/28/2023 • LIM-FLEX(37/32.6) • DOUBLE BLACK • DOUBLE POLLED LFM2605298 • TNRC 17L

DAMERON FIRST CLASS **GCC MONEY EARNED 852E ET DUFF W 373 DIXIEERICA 8137** 

MAGS ACAPULCO **CELL 5600C** MCBN RAZZLE DAZZLE EXG RS FIRST RATE S903 R3 DAMERON NORTHERN MISS 3114 F&B POPATOP 2205 DCC OL 001 DIXIE 373 **CONNEALY CONSENSUS 7229** FXIRIUVIY 821M **GPFF BLAOUE RULON** IVIS 408H

BW: WW: YW:

| CED | BW  | WW | YW  | MK | TM | CEM | SC | DOC | YG    | CW | REA  | MB  | \$MTI |
|-----|-----|----|-----|----|----|-----|----|-----|-------|----|------|-----|-------|
| 7   | 4.2 | 79 | 118 | 20 | 60 | 5   |    | 12  | -0.02 | 39 | 0.44 | 0.4 | 68.69 |

#### OFFERED BY TANNER CURTIN

Without a doubt a unique opportunity here. Not many times will you find a bull that is this flexible while maintaining true muscle shape. As you study this bull, his hip and hind leg set are about as good as you will find on a bull. You can take this bull and show him next year, or take him straight into production and let him show you his worth. His maternal sibs have sold for \$23,500, \$20,000, \$17,000, \$15,000 and \$10,500.