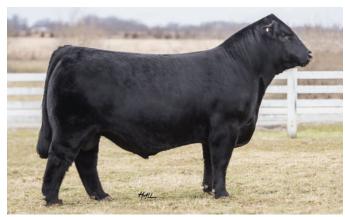

## Fot 2 \_\_\_\_ TNRC CURTINS GAME CHANGER 17L

BULL • 02/28/2023 • LIM-FLEX(37/32.6) • DOUBLE BLACK • DOUBLE POLLED LFM2605298 • TNRC 17L

DAMERON FIRST CLASS **GCC MONEY EARNED 852E ET DUFF W 373 DIXIEERICA 8137** 

MAGS ACAPULCO **CELL 5600C** MCBN RAZZLE DAZZLE EXG RS FIRST RATE S903 R3 DAMERON NORTHERN MISS 3114 F&B POPATOP 2205 DCC OL 001 DIXIE 373 **CONNEALY CONSENSUS 7229** FXIRIUVIY 821M **GPFF BLAOUE RULON** IVIS 408H

BW: WW: YW:

| CED | BW  | WW | YW  | MK | TM | CEM | SC | DOC | YG    | CW | REA  | MB  | \$MTI |
|-----|-----|----|-----|----|----|-----|----|-----|-------|----|------|-----|-------|
| 7   | 4.2 | 79 | 118 | 20 | 60 | 5   |    | 12  | -0.02 | 39 | 0.44 | 0.4 | 68.69 |

#### OFFERED BY TANNER CURTIN

Without a doubt a unique opportunity here. Not many times will you find a bull that is this flexible while maintaining true muscle shape. As you study this bull, his hip and hind leg set are about as good as you will find on a bull. You can take this bull and show him next year, or take him straight into production and let him show you his worth. His maternal sibs have sold for \$23,500, \$20,000, \$17,000, \$15,000 and \$10,500.