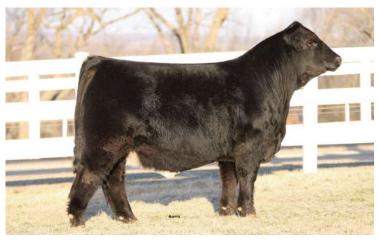

Let ME RIDE

102L

SAGE HANRAHAN

BULL• 02/18/2023 • LIM-FLEX(53/48.3) • DOUBLE BLACK • HOMO POLLED (P-1) LFM2567525 • SPHA 102L

IVY'S BUBBA WATSON HTZ24B IVY'S MARKSMAN HTZ 10Z **RKNQ SHAWSHANK 926G ET OUIP ANNIE 326A PVF BLACKLIST 7077** 

TASF JAVA 509J **GVAF DOUBLE SHOT**  IVYS UNIQUE PERFECTION 3U **OUIP STANDS ALONE 105Y QUIP UNIQUE 825U** PVF INSIGHT 0129 PVF BLACKBIRD 3070 EF XCESSIVE FORCE TASF ESPRESSO 084E ET

BW: 63 WW:

YW:

| CED | BW  | ww | YW  | MK | TM | CEM | SC | DOC | YG    | CW | REA  | MB  | \$MTI |
|-----|-----|----|-----|----|----|-----|----|-----|-------|----|------|-----|-------|
| 10  | 1.4 | 67 | 101 | 23 | 54 | 6   |    | 11  | -0.23 | 42 | 0.94 | 0.1 | 55.85 |

#### OFFERED BY SAGE HANRAHAN, OKARCHE, OK

We can always appreciate a young herd sire prospect that has all the bells and whistles from a pedigree standpoint, but when one can combine a prominent look no matter the angle with skeletal integrity, we've got an exciting blend! SPHA Let Me Ride 102L is a 53% Lim-Flex son of RKNQ Shawshank 926G. His dam is TASF Java 509J, a daughter of PVF Blacklist 7077 and out of an EF Xcessive Force daughter, GVAF Double Shot. One of

the very best features of this young bull is the way he combines his heaviness of bone, massive foot size and into his fluidity of movement. We admire this guy's strength down his top, his levelness of hip and his overall masculine build. He is homozygous polled and double black.

SPHA LET ME RIDE 102L