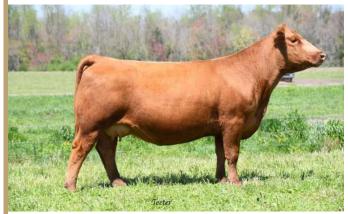

#### OFFERED BY SHELBY SKINNER CATTLE CO., BOLIVAR, MO

These lots are ones to get excited about. This open female is extended through her front one-third, clean in her lines, sound on the move and carries plenty of natural rib dimension. Both she and the embryos are out of the proven Silveiras Forbes 8088, a son of Silveiras Style 9303, and dam, WLR Prada, who needs no introduction to the breed. We highly anticipate this female's bright future in any program. She has every single thing stacked in her favor—flawless presence, a captivating future and one heck of a proven pedigree. SHSK Prada's Diamond 305L, a full sibling to this female, recently commanded \$109,000 in Shelby Skinner's Girls on Film Sale. There is no guesswork here.