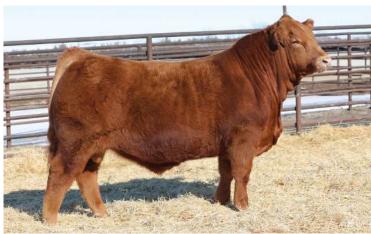

Let ME RIDE

102L

SAGE HANRAHAN

BULL• 02/18/2023 • LIM-FLEX(53/48.3) • DOUBLE BLACK • HOMO POLLED (P-1) LFM2567525 • SPHA 102L

IVY'S BUBBA WATSON HTZ24B IVY'S MARKSMAN HTZ 10Z **RKNQ SHAWSHANK 926G ET OUIP ANNIE 326A PVF BLACKLIST 7077** 

TASF JAVA 509J **GVAF DOUBLE SHOT**  IVYS UNIQUE PERFECTION 3U **OUIP STANDS ALONE 105Y QUIP UNIQUE 825U** PVF INSIGHT 0129 PVF BLACKBIRD 3070 EF XCESSIVE FORCE TASF ESPRESSO 084E ET

BW: 63 WW:

YW:

| CED | BW  | ww | YW  | MK | TM | CEM | SC | DOC | YG    | CW | REA  | MB  | \$MTI |
|-----|-----|----|-----|----|----|-----|----|-----|-------|----|------|-----|-------|
| 10  | 1.4 | 67 | 101 | 23 | 54 | 6   |    | 11  | -0.23 | 42 | 0.94 | 0.1 | 55.85 |

#### OFFERED BY SAGE HANRAHAN, OKARCHE, OK

We can always appreciate a young herd sire prospect that has all the bells and whistles from a pedigree standpoint, but when one can combine a prominent look no matter the angle with skeletal integrity, we've got an exciting blend! SPHA Let Me Ride 102L is a 53% Lim-Flex son of RKNQ Shawshank 926G. His dam is TASF Java 509J, a daughter of PVF Blacklist 7077 and out of an EF Xcessive Force daughter, GVAF Double Shot. One of

the very best features of this young bull is the way he combines his heaviness of bone, massive foot size and into his fluidity of movement. We admire this guy's strength down his top, his levelness of hip and his overall masculine build. He is homozygous polled and double black.