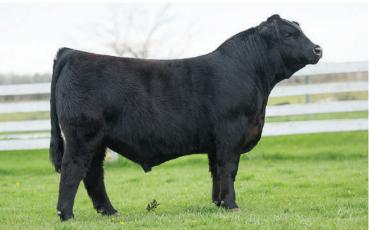

Let ME RIDE

102L

SAGE HANRAHAN

BULL• 02/18/2023 • LIM-FLEX(53/48.3) • DOUBLE BLACK • HOMO POLLED (P-1) LFM2567525 • SPHA 102L

IVY'S BUBBA WATSON HTZ24B IVY'S MARKSMAN HTZ 10Z **RKNQ SHAWSHANK 926G ET OUIP ANNIE 326A PVF BLACKLIST 7077** 

TASF JAVA 509J **GVAF DOUBLE SHOT**  IVYS UNIQUE PERFECTION 3U **OUIP STANDS ALONE 105Y QUIP UNIQUE 825U** PVF INSIGHT 0129 PVF BLACKBIRD 3070 EF XCESSIVE FORCE TASF ESPRESSO 084E ET

BW: 63 WW:

YW:

| CED | BW  | ww | YW  | MK | TM | CEM | SC | DOC | YG    | CW | REA  | MB  | \$MTI |
|-----|-----|----|-----|----|----|-----|----|-----|-------|----|------|-----|-------|
| 10  | 1.4 | 67 | 101 | 23 | 54 | 6   |    | 11  | -0.23 | 42 | 0.94 | 0.1 | 55.85 |

#### OFFERED BY SAGE HANRAHAN, OKARCHE, OK

We can always appreciate a young herd sire prospect that has all the bells and whistles from a pedigree standpoint, but when one can combine a prominent look no matter the angle with skeletal integrity, we've got an exciting blend! SPHA Let Me Ride 102L is a 53% Lim-Flex son of RKNQ Shawshank 926G. His dam is TASF Java 509J, a daughter of PVF Blacklist 7077 and out of an EF Xcessive Force daughter, GVAF Double Shot. One of

the very best features of this young bull is the way he combines his heaviness of bone, massive foot size and into his fluidity of movement. We admire this guy's strength down his top, his levelness of hip and his overall masculine build. He is homozygous polled and double black.

SPHA LET ME RIDE 102L