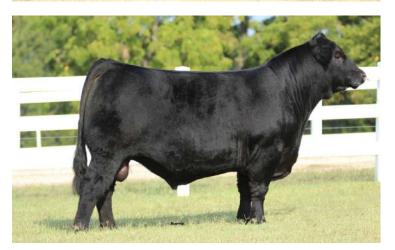

Let ME RIDE

102L

SAGE HANRAHAN

BULL• 02/18/2023 • LIM-FLEX(53/48.3) • DOUBLE BLACK • HOMO POLLED (P-1) LFM2567525 • SPHA 102L

IVY'S BUBBA WATSON HTZ24B IVY'S MARKSMAN HTZ 10Z **RKNQ SHAWSHANK 926G ET OUIP ANNIE 326A PVF BLACKLIST 7077** 

TASF JAVA 509J **GVAF DOUBLE SHOT**  IVYS UNIQUE PERFECTION 3U **OUIP STANDS ALONE 105Y QUIP UNIQUE 825U** PVF INSIGHT 0129 PVF BLACKBIRD 3070 EF XCESSIVE FORCE TASF ESPRESSO 084E ET

BW: 63 WW:

YW:

| CED | BW  | ww | YW  | MK | TM | CEM | SC | DOC | YG    | CW | REA  | MB  | \$MTI |
|-----|-----|----|-----|----|----|-----|----|-----|-------|----|------|-----|-------|
| 10  | 1.4 | 67 | 101 | 23 | 54 | 6   |    | 11  | -0.23 | 42 | 0.94 | 0.1 | 55.85 |

#### OFFERED BY SAGE HANRAHAN, OKARCHE, OK

We can always appreciate a young herd sire prospect that has all the bells and whistles from a pedigree standpoint, but when one can combine a prominent look no matter the angle with skeletal integrity, we've got an exciting blend! SPHA Let Me Ride 102L is a 53% Lim-Flex son of RKNQ Shawshank 926G. His dam is TASF Java 509J, a daughter of PVF Blacklist 7077 and out of an EF Xcessive Force daughter, GVAF Double Shot. One of

the very best features of this young bull is the way he combines his heaviness of bone, massive foot size and into his fluidity of movement. We admire this guy's strength down his top, his levelness of hip and his overall masculine build. He is homozygous polled and double black.

SPHA LET ME RIDE 102L