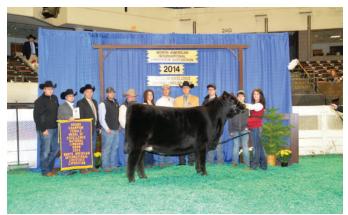

#### OFFERED BY LENAPE CATTLE CO., TELFORD, PA

An opportunity to procure an embryo flush from the up-and-coming donor female, CELL Krush 2098K. Four embryos sired by the bull of your choice- it doesn't get much better than this! CELL Krush 2098K is sired by the national champion MAGS Firestone 218F bull, a MAGS Apple Jack x MAGS Daystar son. Her dam is none other than LLJB Absolute Style 3056A, the daughter of Silveiras Style 9303 and MAGS Wassail, LLJB Absolute Style 3056A was successfully campaigned by Shelby Hennessey and was named the 2014 North American

International Livestock Exposition Grand Champion Limousin Female. Phenotypically, CELL Krush 2098K is smooth and elegant in her design, tremendous on her feet and legs, and full of ample muscle shape. The added dimension this female offers is impressive when coupled with flawless structure and attractive angles. She is strong in her top, smooth in her lines, and articulate on the move. Lenape Cattle Co. of Telford, Pennsylvania purchased half interest of CELL Krush 2098K for \$25,000 in the Linhart Limousin 13th Annual Fall Harvest Sale. This gal has big things up ahead and now is your opportunity to take the reins to flush CELL Krush 2098K to the bull of your choice! Buyer provides the semen, and the seller pays the flush cost

4 EMBRYOS. BUYER PROVIDES THE SEMEN AND SELLER PAYS THE FLUSH COST.

## BULL OF CHOICE

**CELL KRUSH 2098K** 

LLJB ABSOLUTE STYLE 3056A Dam