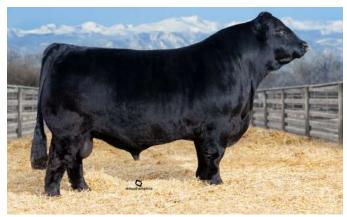

Let ME RIDE

102L

SAGE HANRAHAN

BULL• 02/18/2023 • LIM-FLEX(53/48.3) • DOUBLE BLACK • HOMO POLLED (P-1) LFM2567525 • SPHA 102L

IVY'S BUBBA WATSON HTZ24B IVY'S MARKSMAN HTZ 10Z **RKNQ SHAWSHANK 926G ET OUIP ANNIE 326A PVF BLACKLIST 7077** 

TASF JAVA 509J **GVAF DOUBLE SHOT**  IVYS UNIQUE PERFECTION 3U **OUIP STANDS ALONE 105Y QUIP UNIQUE 825U** PVF INSIGHT 0129 PVF BLACKBIRD 3070 EF XCESSIVE FORCE TASF ESPRESSO 084E ET

BW: 63 WW:

YW:

| CED | BW  | ww | YW  | MK | TM | CEM | SC | DOC | YG    | CW | REA  | MB  | \$MTI |
|-----|-----|----|-----|----|----|-----|----|-----|-------|----|------|-----|-------|
| 10  | 1.4 | 67 | 101 | 23 | 54 | 6   |    | 11  | -0.23 | 42 | 0.94 | 0.1 | 55.85 |

#### OFFERED BY SAGE HANRAHAN, OKARCHE, OK

We can always appreciate a young herd sire prospect that has all the bells and whistles from a pedigree standpoint, but when one can combine a prominent look no matter the angle with skeletal integrity, we've got an exciting blend! SPHA Let Me Ride 102L is a 53% Lim-Flex son of RKNQ Shawshank 926G. His dam is TASF Java 509J, a daughter of PVF Blacklist 7077 and out of an EF Xcessive Force daughter, GVAF Double Shot. One of

the very best features of this young bull is the way he combines his heaviness of bone, massive foot size and into his fluidity of movement. We admire this guy's strength down his top, his levelness of hip and his overall masculine build. He is homozygous polled and double black.

SPHA LET ME RIDE 102L