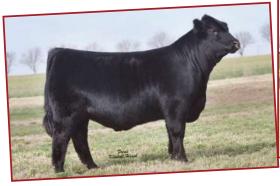

#### **WULF CATTLE**

Casey Fanta 320-288-6128

Let 1 — SHSK

LENA

312L

SHSK 312L ET

COW• 05/10/2023 • LIM-FLEX(43/38.9) • DOUBLE BLACK • HOMO POLLED (P-1) LFF2604936 • SHSK 312L

**SILVEIRAS STYLE 9303 SILVEIRAS FORBES 8088** 

**COLLISON FOREVER LADY 1622** 

**MAGSWL USUAL SUSPECT 538U** WLR PRADA

**AUTO REBECA 292S** 

**GAMBLES HOT ROD** SILVEIRAS ELBA 2520 **EXAR BLUE CHIP 1877B** MOFFITT FOREVER LADY M831 MAGS SASOUATCH MAGS PHANTOMS PRIZE LESF ASPHALT 9N **EXLR REBECA 1019P** 

BW: WW: YW:

| CED | BW  | WW | YW  | MK | TM | CEM | SC   | DOC | YG    | CW | REA  | MB   | \$MTI |
|-----|-----|----|-----|----|----|-----|------|-----|-------|----|------|------|-------|
| 7   | 4.8 | 67 | 106 | 23 | 56 | 3   | 0.62 | 10  | -0.14 | 30 | 0.54 | 0.37 | 65.02 |

#### OFFERED BY SHELBY SKINNER CATTLE CO., BOLIVAR, MO

These lots are ones to get excited about. This open female is extended through her front one-third, clean in her lines, sound on the move and carries plenty of natural rib dimension. Both she and the embryos are out of the proven Silveiras Forbes 8088, a son of Silveiras Style 9303, and dam, WLR Prada, who needs no introduction to the breed. We highly anticipate this female's bright future in any program. She has every single thing stacked in her favor—flawless presence, a captivating future and one heck of a proven pedigree. SHSK Prada's Diamond 305L, a full sibling to this female, recently commanded \$109,000 in Shelby Skinner's Girls on Film Sale. There is no guesswork here.