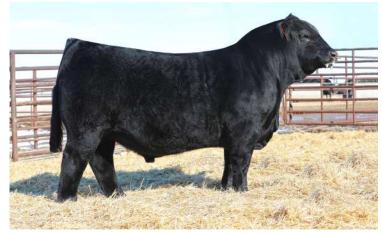

## Let 4 — AADC DL LOVELY LADY MAY 826L

COW• 05/22/2023 • PUREBRED(90/81.2) • DOUBLE BLACK • POLLED NPF2608748 • AADC 826L

RLBH AIR FORCE ONE BOSS LAKE HIGH LIMIT 024H LAL MARILYN MONROE 42W

TMCK DURHAM WHEAT 6030X WLR WVR ELVIRA ET WLR TAINTED LOVE 746X EF XCESSIVE FORCE
EF YAFFA 821Y
CLLL NEW DIRECTION 394P
RPY PAYNES REGENCY 24R
DHVO DEUCE 132R
MAGS STRAWBERRY PIE
WULFS URBAN COWBOY 2149U
MAGS PHANTOMS PRIZE

BW: 79

ww:

YW:

| CED | BW  | WW | YW | MK | TM | CEM | SC   | DOC | YG    | CW | REA  | MB    | \$MTI |
|-----|-----|----|----|----|----|-----|------|-----|-------|----|------|-------|-------|
| 9   | 2.7 | 66 | 99 | 23 | 55 | 6   | 0.75 | 14  | -0.35 | 29 | 1.01 | -0.02 | 51.95 |

#### OFFERED BY DAVIS RANCHES, BROWNWOOD, TX

DL Lovely Lady May 826L is an elite PUREBRED open show heifer prospect to pay close attention to! Phenotypically speaking, this female is as jaw-dropping as they come. She has the look and the lineage to hang with the absolute best of them. DL Lovely Lady May 826L has an elite outcross pedigree that will be highly versatile when she enters into production. DL Lovely Lady May 826L is sired by Boss Lake High Limit 024H, the purebred son of RLBH Air Force one and out of the great purebred donor, LAL Marilyn Monroe 42W. He is a

maternal sibling to the ever popular and now deceased Cottage Lake Border Agent bull. This female's dam, WLR WVR Elvira ET is a daughter of TMCK Durham Wheat 6030X and out of the renowned WLR Tainted Love 746X donor. We admire this female's femininity, her extremely long and level skeletal build and her elegant design. DL Lovely Lady May 826L is exceptionally well-designed, stout, big footed and square in her hip. Numerically, this female ranks in the 30th percentile for her yearling weight figure and in the 35th percentile for her weaning weight figure. She is double black. DL Lovely Lady May 826L is a female you can purchase with the utmost confidence and except an incredibly special outcome year after year!