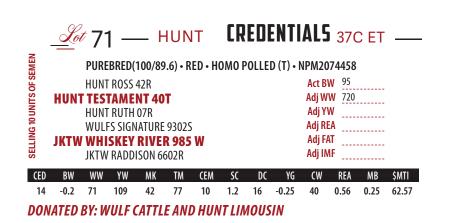

#### 75% LIM-FLEX • RED • HOMO POLLED

**WULFS HORTON 7358H WULFS KACTUS 4841K** 

**WULFS BESAME MUCHO 4841B** 

**BIEBER HARD DRIVE Y120 WULFS ELDERBERRY 7118E ET WULFS YOUR CHOICE 1419Y** 

**HUNT CREDENTIALS 37C ET WULFS ENCARNASION 7358E** WULFS XTRACTOR X233X WULFS YET IT'S TRUE 1401Y LACY GOLD BAR 8123 **BIEBER LAURA 158W** WULFS UPPERMOST 6196U WULFS SOLOIST 6284S

BW: WW:

YW:

|      | CED | BW  | WW | YW  | MK | TM | CEM | SC  | DOC | YG    | CW | REA  | MB   | \$MTI |
|------|-----|-----|----|-----|----|----|-----|-----|-----|-------|----|------|------|-------|
| Sire | 8   | 1.6 | 87 | 134 | 34 | 77 | 5   | 1.1 | 14  | -0.37 | 37 | 0.83 | 0.23 | 67.74 |
| Dam  | 10  | 1.4 | 87 | 128 | 38 | 82 | 5   | 1.6 | 18  | -0.43 | 36 | 1.19 | 0.21 | 67.46 |

#### OFFERED BY WULF CATTLE, MORRIS, MN

Without a doubt, these embryos will be the talk of town for years! When Wulf Cattle Co. told us of their intention with this embryo lot, we could barely contain the excitement. These four embryos will be from the highly anticipated mating of Wulfs Elderberry 7118E, the mother of the new and upcoming sire, Wulfs Kut Above 7118K. He sold for \$44,000 to Rafter DP Ranch of Geary, OK. The paternal influence of this mating is the popular Wulfs Kactus 4841K, the top selling Wulfs Horton 7358H son in Wulf's 2023 Opportunity Sale. This bull is a true testament to his elite pedigree that encompasses some of the breed's absolute finest individuals.