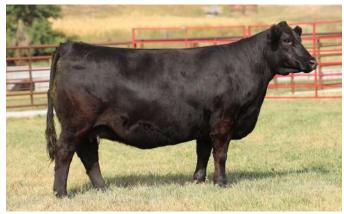

**COLLISON FOREVER LADY 1622** 

**MAGSWL USUAL SUSPECT 538U** WLR PRADA

**AUTO REBECA 292S** 

**GAMBLES HOT ROD** SILVEIRAS ELBA 2520 **EXAR BLUE CHIP 1877B** MOFFITT FOREVER LADY M831 MAGS SASOUATCH MAGS PHANTOMS PRIZE LESF ASPHALT 9N **EXLR REBECA 1019P** 

BW: WW: YW:

| CED | BW  | WW | YW  | MK | TM | CEM | SC   | DOC | YG    | CW | REA  | MB   | \$MTI |
|-----|-----|----|-----|----|----|-----|------|-----|-------|----|------|------|-------|
| 7   | 4.8 | 67 | 106 | 23 | 56 | 3   | 0.62 | 10  | -0.14 | 30 | 0.54 | 0.37 | 65.02 |

#### OFFERED BY SHELBY SKINNER CATTLE CO., BOLIVAR, MO

These lots are ones to get excited about. This open female is extended through her front one-third, clean in her lines, sound on the move and carries plenty of natural rib dimension. Both she and the embryos are out of the proven Silveiras Forbes 8088, a son of Silveiras Style 9303, and dam, WLR Prada, who needs no introduction to the breed. We highly anticipate this female's bright future in any program. She has every single thing stacked in her favor—flawless presence, a captivating future and one heck of a proven pedigree. SHSK Prada's Diamond 305L, a full sibling to this female, recently commanded \$109,000 in Shelby Skinner's Girls on Film Sale. There is no guesswork here.