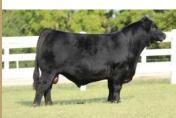

#### OFFERED BY SHELBY SKINNER CATTLE CO., BOLIVAR, MO

These lots are ones to get excited about. This open female is extended through her front one-third, clean in her lines, sound on the move and carries plenty of natural rib dimension. Both she and the embryos are out of the proven Silveiras Forbes 8088, a son of Silveiras Style 9303, and dam, WLR Prada, who needs no introduction to the breed. We highly anticipate this female's bright future in any program. She has every single thing stacked in her favor—flawless presence, a captivating future and one heck of a proven pedigree. SHSK Prada's Diamond 305L, a full sibling to this female, recently commanded \$109,000 in Shelby Skinner's Girls on Film Sale. There is no guesswork here.