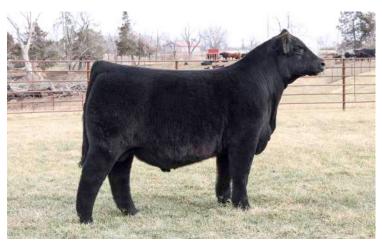

#### **WULF CATTLE**

Casey Fanta 320-288-6128

Let 1 — SHSK

LENA

312L

SHSK 312L ET

COW• 05/10/2023 • LIM-FLEX(43/38.9) • DOUBLE BLACK • HOMO POLLED (P-1) LFF2604936 • SHSK 312L

**SILVEIRAS STYLE 9303 SILVEIRAS FORBES 8088** 

**COLLISON FOREVER LADY 1622** 

**MAGSWL USUAL SUSPECT 538U** WLR PRADA

**AUTO REBECA 292S** 

**GAMBLES HOT ROD** SILVEIRAS ELBA 2520 **EXAR BLUE CHIP 1877B** MOFFITT FOREVER LADY M831 MAGS SASOUATCH MAGS PHANTOMS PRIZE LESF ASPHALT 9N **EXLR REBECA 1019P** 

BW: WW: YW:

| CED | BW  | WW | YW  | MK | TM | CEM | SC   | DOC | YG    | CW | REA  | MB   | \$MTI |
|-----|-----|----|-----|----|----|-----|------|-----|-------|----|------|------|-------|
| 7   | 4.8 | 67 | 106 | 23 | 56 | 3   | 0.62 | 10  | -0.14 | 30 | 0.54 | 0.37 | 65.02 |

#### OFFERED BY SHELBY SKINNER CATTLE CO., BOLIVAR, MO

These lots are ones to get excited about. This open female is extended through her front one-third, clean in her lines, sound on the move and carries plenty of natural rib dimension. Both she and the embryos are out of the proven Silveiras Forbes 8088, a son of Silveiras Style 9303, and dam, WLR Prada, who needs no introduction to the breed. We highly anticipate this female's bright future in any program. She has every single thing stacked in her favor—flawless presence, a captivating future and one heck of a proven pedigree. SHSK Prada's Diamond 305L, a full sibling to this female, recently commanded \$109,000 in Shelby Skinner's Girls on Film Sale. There is no guesswork here.