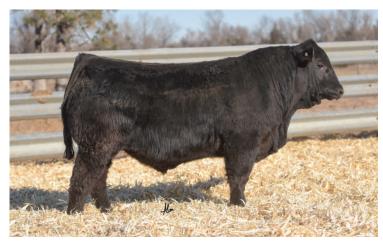

#### OFFERED BY WULF CATTLE, MORRIS, MN

Without a doubt, these embryos will be the talk of town for years! When Wulf Cattle Co. told us of their intention with this embryo lot, we could barely contain the excitement. These four embryos will be from the highly anticipated mating of Wulfs Elderberry 7118E, the mother of the new and upcoming sire, Wulfs Kut Above 7118K. He sold for \$44,000 to Rafter DP Ranch of Geary, OK. The paternal influence of this mating is the popular Wulfs Kactus 4841K, the top selling Wulfs Horton 7358H son in Wulf's 2023 Opportunity Sale. This bull is a true testament to his elite pedigree that encompasses some of the breed's absolute finest individuals.

WULF KUT ABOVE Maternal Sibling

WULFS ELDERBERRY 7118E Dam

WULFS KACTUS 4841 Sire

WULFS LADASGA 3018L Maternal Sibling; 2024 CornerPost Female

**SILVEIRAS FORBES** 

RATLIFF HOWBOUTIT 008H Full Sister to Dam 1211J