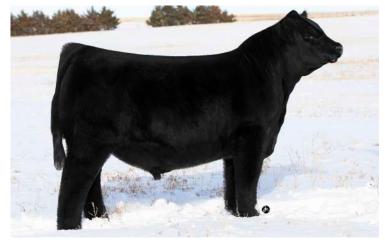

#### **WULF CATTLE**

Casey Fanta 320-288-6128

Let 1 — SHSK

LENA

312L

SHSK 312L ET

COW• 05/10/2023 • LIM-FLEX(43/38.9) • DOUBLE BLACK • HOMO POLLED (P-1) LFF2604936 • SHSK 312L

**SILVEIRAS STYLE 9303 SILVEIRAS FORBES 8088** 

**COLLISON FOREVER LADY 1622** 

**MAGSWL USUAL SUSPECT 538U** WLR PRADA

**AUTO REBECA 292S** 

**GAMBLES HOT ROD** SILVEIRAS ELBA 2520 **EXAR BLUE CHIP 1877B** MOFFITT FOREVER LADY M831 MAGS SASOUATCH MAGS PHANTOMS PRIZE LESF ASPHALT 9N **EXLR REBECA 1019P** 

BW: WW: YW:

| CED | BW  | WW | YW  | MK | TM | CEM | SC   | DOC | YG    | CW | REA  | MB   | \$MTI |
|-----|-----|----|-----|----|----|-----|------|-----|-------|----|------|------|-------|
| 7   | 4.8 | 67 | 106 | 23 | 56 | 3   | 0.62 | 10  | -0.14 | 30 | 0.54 | 0.37 | 65.02 |

#### OFFERED BY SHELBY SKINNER CATTLE CO., BOLIVAR, MO

These lots are ones to get excited about. This open female is extended through her front one-third, clean in her lines, sound on the move and carries plenty of natural rib dimension. Both she and the embryos are out of the proven Silveiras Forbes 8088, a son of Silveiras Style 9303, and dam, WLR Prada, who needs no introduction to the breed. We highly anticipate this female's bright future in any program. She has every single thing stacked in her favor—flawless presence, a captivating future and one heck of a proven pedigree. SHSK Prada's Diamond 305L, a full sibling to this female, recently commanded \$109,000 in Shelby Skinner's Girls on Film Sale. There is no guesswork here.