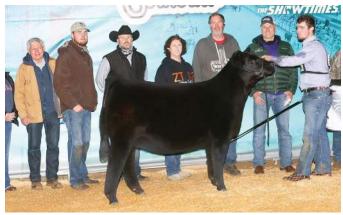

#### OFFERED BY SHELBY SKINNER CATTLE CO., BOLIVAR, MO

These lots are ones to get excited about. This open female is extended through her front one-third, clean in her lines, sound on the move and carries plenty of natural rib dimension. Both she and the embryos are out of the proven Silveiras Forbes 8088, a son of Silveiras Style 9303, and dam, WLR Prada, who needs no introduction to the breed. We highly anticipate this female's bright future in any program. She has every single thing stacked in her favor—flawless presence, a captivating future and one heck of a proven pedigree. SHSK Prada's Diamond 305L, a full sibling to this female, recently commanded \$109,000 in Shelby Skinner's Girls on Film Sale. There is no guesswork here.