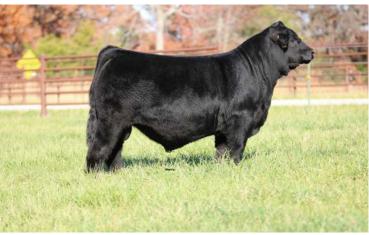

## Fot 2 \_\_\_\_ TNRC CURTINS GAME CHANGER 17L

BULL • 02/28/2023 • LIM-FLEX(37/32.6) • DOUBLE BLACK • DOUBLE POLLED LFM2605298 • TNRC 17L

DAMERON FIRST CLASS **GCC MONEY EARNED 852E ET DUFF W 373 DIXIEERICA 8137** 

MAGS ACAPULCO **CELL 5600C** MCBN RAZZLE DAZZLE EXG RS FIRST RATE S903 R3 DAMERON NORTHERN MISS 3114 F&B POPATOP 2205 DCC OL 001 DIXIE 373 **CONNEALY CONSENSUS 7229** FXIRIUVIY 821M **GPFF BLAOUE RULON** IVIS 408H

BW: WW: YW:

| CED | BW  | WW | YW  | MK | TM | CEM | SC | DOC | YG    | CW | REA  | MB  | \$MTI |
|-----|-----|----|-----|----|----|-----|----|-----|-------|----|------|-----|-------|
| 7   | 4.2 | 79 | 118 | 20 | 60 | 5   |    | 12  | -0.02 | 39 | 0.44 | 0.4 | 68.69 |

#### OFFERED BY TANNER CURTIN

Without a doubt a unique opportunity here. Not many times will you find a bull that is this flexible while maintaining true muscle shape. As you study this bull, his hip and hind leg set are about as good as you will find on a bull. You can take this bull and show him next year, or take him straight into production and let him show you his worth. His maternal sibs have sold for \$23,500, \$20,000, \$17,000, \$15,000 and \$10,500.