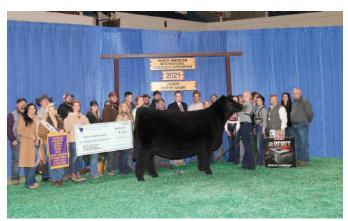

os will be the talk of town for years! When Wulf Cattle Co. told us of their intention with this embryo lot, we could barely contain the excitement. These four embryos will be from the highly anticipated mating of Wulfs Elderberry 7118E, the mother of the new and upcoming sire, Wulfs Kut Above 7118K. He sold for \$44,000 to Rafter DP Ranch of Geary, OK. The paternal influence of this mating is the popular Wulfs Kactus 4841K, the top selling Wulfs Horton 7358H son in Wulf's 2023 Opportunity Sale. This bull is a true testament to his elite pedigree that encompasses some of the breed's absolute finest individuals.



WULF KUT ABOVE Maternal Sibling



WULFS ELDERBERRY 7118E Dam



WULFS KACTUS 4841 Sire



WULFS LADASGA 3018L Maternal Sibling; 2024 CornerPost Female



**SILVEIRAS FORBES** 



RATLIFF HOWBOUTIT 008H Full Sister to Dam 1211J



## HEIFER EMBRYOS



#### 42% LIM-FLEX • HOMO BLACK • DOUBLE POLLED

SILVEIRAS STYLE 9303
SILVEIRAS FORBES
COLLISON FOREVER LADY 1622

PBRS IMPRESSIVE CHARM 1211J
RIVERSTONE CHARMED
RIVERSTONE CHARMED
RIVERSTONE CHARMED

SILVEIRAS ELBA 2520
EXAR BLUE CHIP 1877B
MOFFITT FOREVER LADY M831
RLBH AIR FORCE ONE
CLLL CRYSTAL 334W
TMCK DURHAM WHEAT 6030X
HSF YOUR FANTASY

**GAMBLES HOT ROD** 

BW: WW: YW:

|      | CED | BW  | WW | YW  | MK | TM | CEM | SC   | DOC | YG    | CW | REA  | MB   | \$MTI |
|------|-----|-----|----|-----|----|----|-----|------|-----|-------|----|------|------|-------|
| Sire | 9   | 5.6 | 66 | 112 | 16 | 49 | 3   | 0.84 | 12  | 0.12  | 33 | 0.19 | 0.75 | 76.48 |
| Dam  | 9   | 4.8 | 79 | 122 | 29 | 68 | 5   | 1.1  | 14