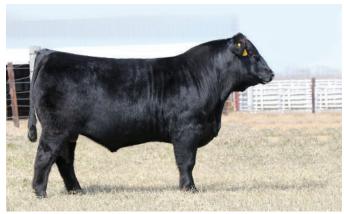

#### OFFERED BY DAVIS RANCHES, BROWNWOOD, TX

DL Lovely Lady May 826L is an elite PUREBRED open show heifer prospect to pay close attention to! Phenotypically speaking, this female is as jaw-dropping as they come. She has the look and the lineage to hang with the absolute best of them. DL Lovely Lady May 826L has an elite outcross pedigree that will be highly versatile when she enters into production. DL Lovely Lady May 826L is sired by Boss Lake High Limit 024H, the purebred son of RLBH Air Force one and out of the great purebred donor, LAL Marilyn Monroe 42W. He is a

maternal sibling to the ever popular and now deceased Cottage Lake Border Agent bull. This female's dam, WLR WVR Elvira ET is a daughter of TMCK Durham Wheat 6030X and out of the renowned WLR Tainted Love 746X donor. We admire this female's femininity, her extremely long and level skeletal build and her elegant design. DL Lovely Lady May 826L is exceptionally well-designed, stout, big footed and square in her hip. Numerically, this female ranks in the 30th percentile for her yearling weight figure and in the 35th percentile for her weaning weight figure. She is double black. DL Lovely Lady May 826L is a female you can purchase with the utmost confidence and except an incredibly special outcome year after year!