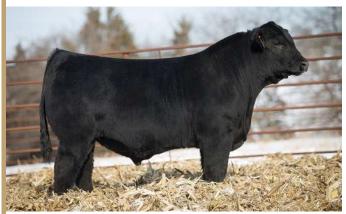

#### **WULF CATTLE**

Casey Fanta 320-288-6128

Let 1 — SHSK

LENA

312L

SHSK 312L ET

COW• 05/10/2023 • LIM-FLEX(43/38.9) • DOUBLE BLACK • HOMO POLLED (P-1) LFF2604936 • SHSK 312L

**SILVEIRAS STYLE 9303 SILVEIRAS FORBES 8088** 

**COLLISON FOREVER LADY 1622** 

**MAGSWL USUAL SUSPECT 538U** WLR PRADA

**AUTO REBECA 292S** 

**GAMBLES HOT ROD** SILVEIRAS ELBA 2520 **EXAR BLUE CHIP 1877B** MOFFITT FOREVER LADY M831 MAGS SASOUATCH MAGS PHANTOMS PRIZE LESF ASPHALT 9N **EXLR REBECA 1019P** 

BW: WW: YW:

| CED | BW  | WW | YW  | MK | TM | CEM | SC   | DOC | YG    | CW | REA  | MB   | \$MTI |
|-----|-----|----|-----|----|----|-----|------|-----|-------|----|------|------|-------|
| 7   | 4.8 | 67 | 106 | 23 | 56 | 3   | 0.62 | 10  | -0.14 | 30 | 0.54 | 0.37 | 65.02 |

#### OFFERED BY SHELBY SKINNER CATTLE CO., BOLIVAR, MO

These lots are ones to get excited about. This open female is extended through her front one-third, clean in her lines, sound on the move and carries plenty of natural rib dimension. Both she and the embryos are out of the proven Silveiras Forbes 8088, a son of Silveiras Style 9303, and dam, WLR Prada, who needs no introduction to the breed. We highly anticipate this female's bright future in any program. She has every single thing stacked in her favor—flawless presence, a captivating future and one heck of a proven pedigree. SHSK Prada's Diamond 305L, a full sibling to this female, recently commanded \$109,000 in Shelby Skinner's Girls on Film Sale. There is no guesswork here.