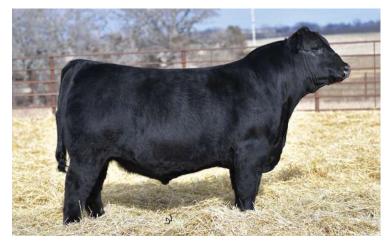

#### **WULF CATTLE**

Casey Fanta 320-288-6128

Let 1 — SHSK

LENA

312L

SHSK 312L ET

COW• 05/10/2023 • LIM-FLEX(43/38.9) • DOUBLE BLACK • HOMO POLLED (P-1) LFF2604936 • SHSK 312L

**SILVEIRAS STYLE 9303 SILVEIRAS FORBES 8088** 

**COLLISON FOREVER LADY 1622** 

**MAGSWL USUAL SUSPECT 538U** WLR PRADA

**AUTO REBECA 292S** 

**GAMBLES HOT ROD** SILVEIRAS ELBA 2520 **EXAR BLUE CHIP 1877B** MOFFITT FOREVER LADY M831 MAGS SASOUATCH MAGS PHANTOMS PRIZE LESF ASPHALT 9N **EXLR REBECA 1019P** 

BW: WW: YW:

| CED | BW  | WW | YW  | MK | TM | CEM | SC   | DOC | YG    | CW | REA  | MB   | \$MTI |
|-----|-----|----|-----|----|----|-----|------|-----|-------|----|------|------|-------|
| 7   | 4.8 | 67 | 106 | 23 | 56 | 3   | 0.62 | 10  | -0.14 | 30 | 0.54 | 0.37 | 65.02 |

#### OFFERED BY SHELBY SKINNER CATTLE CO., BOLIVAR, MO

These lots are ones to get excited about. This open female is extended through her front one-third, clean in her lines, sound on the move and carries plenty of natural rib dimension. Both she and the embryos are out of the proven Silveiras Forbes 8088, a son of Silveiras Style 9303, and dam, WLR Prada, who needs no introduction to the breed. We highly anticipate this female's bright future in any program. She has every single thing stacked in her favor—flawless presence, a captivating future and one heck of a proven pedigree. SHSK Prada's Diamond 305L, a full sibling to this female, recently commanded \$109,000 in Shelby Skinner's Girls on Film Sale. There is no guesswork here.