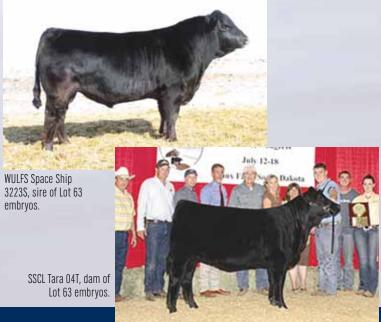

# THREE EMBRYOS

WULFS NAPOLEON 1018N FS SPACE SHIP 3223S WULFS NANNY 3223N

**GPFF BLAQUE RULON** SSCL TARA 04T TJTF LADY MADISON 001P WULFS KEYSTONE 7522K WULFS LOTION 1018L WULFS LINCOLN 6638L WULFS KAREN 0007K **BLACK DIAMOND** QUAIL RUN RAMONA BP **EF KRACKLE 934K** EF MADISON 152M

CED BW WW YW MA CEM SC ST DOC CW REA YG MARB SMTI 76 18 2 1.3 21 10 20 0.68 -0.08 -0.08 40

- These embryos are a true highlight for this sale from the Schuler Limousin program
- They are sired by the leading Wulf bull, Wulf's Spaceship and from the leading donor SSCL Tara 04T. 04T was named the 2008 National Junior Heifer show grand champion and bred and owned grand champion. She was also named the 2008 Houston Limousin show reserve grand champion female. This mating will certainly be a highlight for any program at any
- Consigned by Schuler Limousin, Cleveland, TX