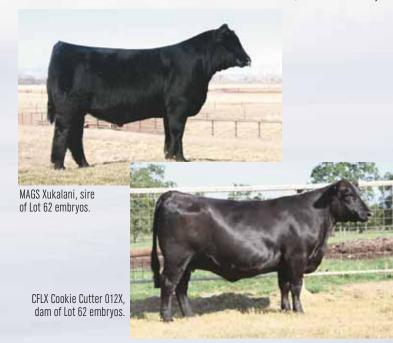

# lot 62

50% Lim-Flex • Homozygous Black • Double Polled

RITO 112 OF 2536 RITO 616 MAGS XUKALANI MAGS UKALANI CFLX WILD CARD CFLX COOKIE CUTTER 012X

RITO 616 OF 4B20 6807 G A R PRECISION 2536 **BASIN FRANCHISE P142** CARROUSELS PINA COLADA DHVO DEUCE 132R JCL PEPPERMINT BR MIDLAND **AUTO MINDA 824M** 

CED BW WW YW MA CEM SC ST DOC CW REA YG MARB SMTI EPDs 9 1.4 65 117 24 0.8 47 0.01 0.41 0.38 60 4 11

- These future calves are really going to be something special

AUTO COOKIE CUTTER 295R

- Sired by the popular A.I. bull MAGS Xukalani, the big numbered 25% Lim-Flex son of RITO 1I2 of 2536 from a daughter of Basin Franchise from the national champion Carrousels Pina Colada
- They are from a daughter of CFLX Wild Card from AUTO Cookie Cutter, a daughter of BR Midland from a daughter of EXLR Dakota
- Consigned by Counsil Family Limousin, Madisonville, TX