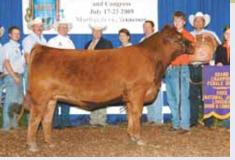

### AT 648A lot

Lim-Flex (75) Cow Homo Polled

> LH RODEMASTER 338R **MAGS OUT FRONT 136Y** SBLX ULTRA 4566U

**DHVO DEUCE 132R AUTO CATT 264X** MISS GATEWAY 1121J JCL LODESTAR 27L **VERMILION E BLACKBIRD9546 GPFF BLAQUE RULON** MAGS REMBRANDT **GPFF BLAQUE RULON** AMY JO DHAN 20L LOGAN'S DUAL RUN

**BEELINE PRINCESS E111** 

LFF 2049736

09.21.13 AUTO 648A

CED RW ww YW MA CEM SC ST DOC CW REA YG MARB \$MTI 9 -0.2105 33 0.16 0.27 0.09 18 32 20 15 10 P P

- Homozygous polled and homozygous black
- One of the very finest show heifers to ever carry the AUTO prefix
- This 75% Lim-Flex show heifer is huge footed, big boned and sound in her structure. She has that powerful show look, design and backed with unbelievable performance that you have come to expect from the AUTO brand
- Her dam is a daughter of Deuce back to the deceased proven donor Miss Gateway 1121J
- Consigned by Pinegar Limousin, Springfield, MO