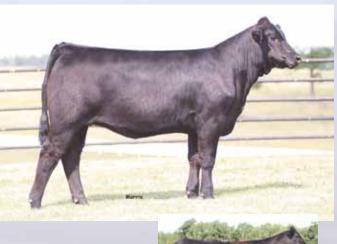

### AT 648A lot

Lim-Flex (75) Cow Homo Polled

> LH RODEMASTER 338R **MAGS OUT FRONT 136Y** SBLX ULTRA 4566U

**DHVO DEUCE 132R AUTO CATT 264X** MISS GATEWAY 1121J JCL LODESTAR 27L **VERMILION E BLACKBIRD9546 GPFF BLAQUE RULON** MAGS REMBRANDT **GPFF BLAQUE RULON** AMY JO DHAN 20L LOGAN'S DUAL RUN

**BEELINE PRINCESS E111** 

LFF 2049736

09.21.13 AUTO 648A

CED RW ww YW MA CEM SC ST DOC CW REA YG MARB \$MTI 9 -0.2105 33 0.16 0.27 0.09 18 32 20 15 10 P P

- Homozygous polled and homozygous black
- One of the very finest show heifers to ever carry the AUTO prefix
- This 75% Lim-Flex show heifer is huge footed, big boned and sound in her structure. She has that powerful show look, design and backed with unbelievable performance that you have come to expect from the AUTO brand
- Her dam is a daughter of Deuce back to the deceased proven donor Miss Gateway 1121J
- Consigned by Pinegar Limousin, Springfield, MO