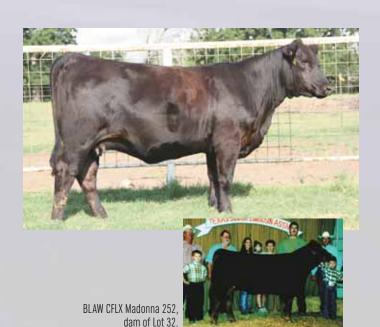

Lim-Flex (50) Cow

Polled

10.21.12

CFLX 2757. LFF 2027606

BON VIEW NEW DESIGN 1407 G A R INTEGRITY G A R PRECISION 1019

**EXLR LIMITED EDITION 765J BLAW CFLX MADONNA 252** LFL 022K

B/R NEW DESIGN 036 **BON VIEW PRIDE 664** GAR PRECISION 1680 G A R EXT 755 EXLR POLLED BENCHMARK709G WULFS GLENDA 7021G CHAZ FIRST CHOICE 6004F MISS OTSS 8009 W

CW REA CED BW WW MA CEM SC ST DOC YG MARB SMTI **EPDs** 10 -0.9 31 -0.1 16 11 12 -0.35 0.36 0.54 56

- A.I. 12.31.13 safe bred to MAGS Twain
- This black and polled daughter of GAR Integrity is from a daughter of EXLR Limited Edition back to a daughter of CHAZ First Choice
- She pattern and design is very complete. We admire her complete structural correctness and the prominent look that she possesses
- Her future calf sired by MAGS Twain will be very exciting for the new
- Consigned by Counsil Family Limousin, Madisonville, TX