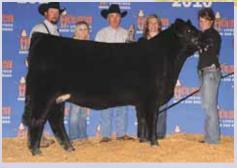

# lat 16

09 28 10

PB Limousin (100) Cow Homo Polled

Homo Black

CFLX 064X NPF 1981600

**GPFF BLAQUE RULON DHVO DEUCE 132R** AMY JO DHAN 20L

> **AUTO BLACK DAKOTA 129J** JCL PEPPERMINT JCL PEPPER

**BLACK DIAMOND** QUAIL RUN RAMONA BP BLACK CAT DHAN 152G GPFF AMBER JO EXLR DAKOTA 353G DFLC JET SET BPC 34Y WULFS RAMBLER 8400X JCL MOCHA

BW ww SC ST DOC CW REA YG MARB \$MTI CED YW 20 P 63 27 109 21 1.0 P 2.9 17 P 40 0.71 -0.05 -0.15 44

- Bred to Sennett Wonderful, seven months safe
- Homozygous polled and homozygous black
- A true highlight of the sale is this full sister to one of the most successful show heifers of all time, CFLX Molly's Image. She is also a sister to the popular A.I. sire CFLX Wild Card. This purebred heifer represents the heart of the CFLX program and is one of their finest
- Consigned by Counsil Family Limousin, Madisonville, TX