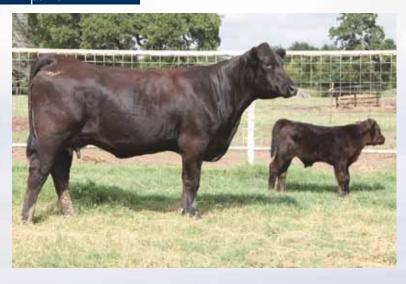

7133N** L&M TECHNICIAN MAUPIN SPECIAL SWEETIE NCUT BLACK GOLD 591R

NCUT LITTLE BIT 901W

TRAK EXLR ANNIE EXLR ENERGIZER 069L WHSP FIRST HARVEST JCL LODESTAR 27L

EXLR JUDO 459J

**DVFC BLACK DAWN 169J** GPFF BLAQUE RULON NCUT BLAQUE DYNASTY 629S TNUH MISS DYNASTY 533J

CED BW WW YW MA CEM SC ST DOC CW REA YG MARB \$MTI **EPDs** 0.6 0

- A.I. 10.04.13 to EXLR Excellante 251L 251L; P.E. 10.25.13 to 4.18.14 to L & M Full Throttle (HB/HP)
- This homozygous black and homozygous polled purebred cow is sired by the highly regarded L & M Technician bull, a son of EXLR Native 7133N, whose offspring have toped several sales.
- Elise will calve with her second calf prior to sale date and her offspring will also be homozygous polled and homozygous black.
- Consigned by L & M Limousin, Okmulgee, OK



### Lim-Flex (63) Cow Homo Polled 05.16.12 CFLX 242Z LFF 2019720

EF MAIN STAY 541M **EF SMACK DOWN 764S** M L PRUDENCE 427

JCL LODESTAR 27L **DFLC HBHPC 2S** DFLC HBPC 25L

**AUTO BLACK DAKOTA 129J** EXLR 231J V A R GATEWAY 4101 M L PRUDENCE 9014 **HUNTS HI-LITER 245G** LOGAN'S CHEERLEADER 280G DFLC DOUBLE SHOT BPB 41E **DALTONS EDITH ERICA 250** 

SC ST DOC CW REA YG MARB SMTI CED BW WW YW MA CEM **EPDs** 13 37 81 29 5 -0.1 -9 25 -0.20 0.33 0.15 44 20 34 15 20 9 P 14

- Black and homozygous polled
- Here is very complete made and feminine daughter of the once national reserve champion sire EF Smack Down.
- She sells with her bull calf sired by the highly syndicated sire COLE Zone
- Consigned by Counsil Family Limousin, Madisonville, TX
- LOT 47A CFLX 900B bull, double polled/double bl