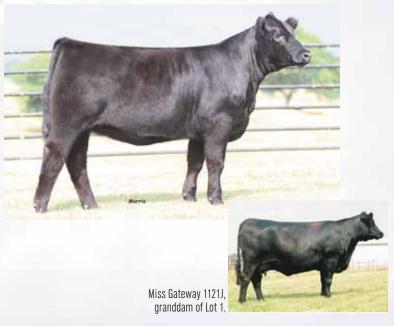

### AT 648A lot

Lim-Flex (75) Cow Homo Polled

> LH RODEMASTER 338R **MAGS OUT FRONT 136Y** SBLX ULTRA 4566U

**DHVO DEUCE 132R AUTO CATT 264X** MISS GATEWAY 1121J JCL LODESTAR 27L **VERMILION E BLACKBIRD9546 GPFF BLAQUE RULON** MAGS REMBRANDT **GPFF BLAQUE RULON** AMY JO DHAN 20L LOGAN'S DUAL RUN

**BEELINE PRINCESS E111** 

LFF 2049736

09.21.13 AUTO 648A

CED RW ww YW MA CEM SC ST DOC CW REA YG MARB \$MTI 9 -0.2105 33 0.16 0.27 0.09 18 32 20 15 10 P P

- Homozygous polled and homozygous black
- One of the very finest show heifers to ever carry the AUTO prefix
- This 75% Lim-Flex show heifer is huge footed, big boned and sound in her structure. She has that powerful show look, design and backed with unbelievable performance that you have come to expect from the AUTO brand
- Her dam is a daughter of Deuce back to the deceased proven donor Miss Gateway 1121J
- Consigned by Pinegar Limousin, Springfield, MO