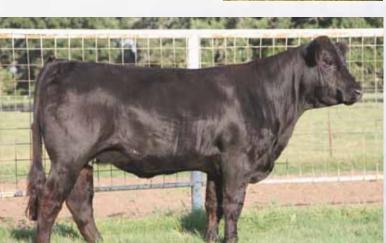

Lim-Flex (50) Cow

Polled

10.21.12

CFLX 2757. LFF 2027606

BON VIEW NEW DESIGN 1407 G A R INTEGRITY G A R PRECISION 1019

**EXLR LIMITED EDITION 765J BLAW CFLX MADONNA 252** LFL 022K

B/R NEW DESIGN 036 **BON VIEW PRIDE 664** GAR PRECISION 1680 G A R EXT 755 EXLR POLLED BENCHMARK709G WULFS GLENDA 7021G CHAZ FIRST CHOICE 6004F MISS OTSS 8009 W

CW REA CED BW WW MA CEM SC ST DOC YG MARB SMTI **EPDs** 10 -0.9 31 -0.1 16 11 12 -0.35 0.36 0.54 56

- A.I. 12.31.13 safe bred to MAGS Twain
- This black and polled daughter of GAR Integrity is from a daughter of EXLR Limited Edition back to a daughter of CHAZ First Choice
- She pattern and design is very complete. We admire her complete structural correctness and the prominent look that she possesses
- Her future calf sired by MAGS Twain will be very exciting for the new
- Consigned by Counsil Family Limousin, Madisonville, TX