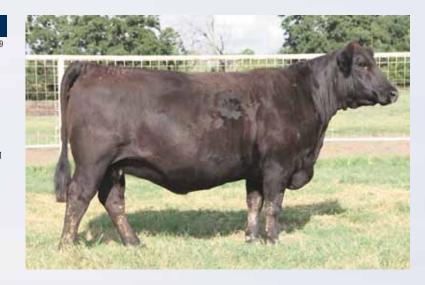

# ··· bred females ···

MAGS Manuela, dam of Lot 20.

Worth Stock Show.

lot 20

PB Limousin (94) Cow Polled

> MAGS THE GENERAL **AUTO CRUZE 132X AUTO REBECA 292S**

**EXLR LIMITED EDITION 765J** MAGS MANUELA **AUTO CITY NIGHTS 214H** 

AUTO DOLLAR GENERAL 122R EXLR LUVLY 821M LESF ASPHALT 9N EXLR REBECA 1019P EXLR POLLED BENCHMARK709G WULFS GLENDA 7021G **COLE FIRST DOWN 46D** MISS WOLFETTE 9049X

09.27.12 AUTO 425Z NPF 2021850

ST DOC CW REA YG MARB \$MTI WW YW MA CEM SC 37 0.52 0.10 0.18 51 10 P 23 22

- Due 10.31.14 to AUTO Road Miles (HB/HP)
- This polled and black purebred heifer an amazing consignment from Pinegar Limousin
- She is a daughter of one of the hottest bulls in the breed right now, AUTO Cruze 132X. He is a son of MAGS The General from AUTO Rebeca 292S
- Her dam is the breed all time great donor MAGS Manuela 662M.
- The heifer is a result of the blending of the best with the best
- Consigned by Pinegar Limousin, Springfield, MO