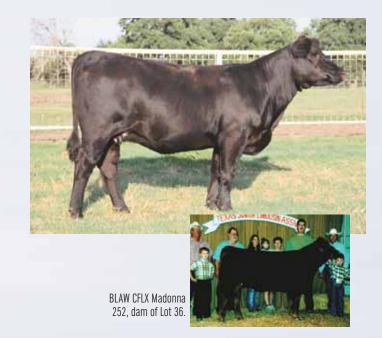

PB Limousin (100) Cow Homo Polled

Homo Black

03.23.13 CFLX 321A NPF 2042513

KRVN NASKAR 013N WLR THRILL RIDE 345T MAGS NIGHT AMBUSH

MAGS SASQUATCH **CFLX SUNRISE 963W** KRCO 33G

**GPFF BLAQUE RULON** WL JU JU ĞAL 149J **AUTO BLACK DAKOTA 129J** MISS WULFETTE 6230F EXLR NEW GENERATION 071M MAGS FRUITFUL 487M COLE FIRST DOWN 46D GAR 6807 TRAVELER 902

WW YW MA CEM SC ST DOC CW REA YG MARB SMTI CED BW 18 0.24 0.09 0.03 42 16

- A.I. 5.21.14 safe bred to AHCC West Wind
- Homozygous polled and homozygous black
- This daughter of WLR Thrill Ride is from a daughter of the highly syndicated MAGS Sasquatch
- This purebred female sells bred to the purebred AHCC West Wind sire
- Consigned by Counsil Family Limousin, Madisonville, TX