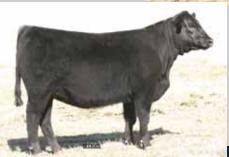

### AT 648A lot

Lim-Flex (75) Cow Homo Polled

> LH RODEMASTER 338R **MAGS OUT FRONT 136Y** SBLX ULTRA 4566U

**DHVO DEUCE 132R AUTO CATT 264X** MISS GATEWAY 1121J JCL LODESTAR 27L **VERMILION E BLACKBIRD9546 GPFF BLAQUE RULON** MAGS REMBRANDT **GPFF BLAQUE RULON** AMY JO DHAN 20L LOGAN'S DUAL RUN

**BEELINE PRINCESS E111** 

LFF 2049736

09.21.13 AUTO 648A

CED RW ww YW MA CEM SC ST DOC CW REA YG MARB \$MTI 9 -0.2105 33 0.16 0.27 0.09 18 32 20 15 10 P P

- Homozygous polled and homozygous black
- One of the very finest show heifers to ever carry the AUTO prefix
- This 75% Lim-Flex show heifer is huge footed, big boned and sound in her structure. She has that powerful show look, design and backed with unbelievable performance that you have come to expect from the AUTO brand
- Her dam is a daughter of Deuce back to the deceased proven donor Miss Gateway 1121J
- Consigned by Pinegar Limousin, Springfield, MO