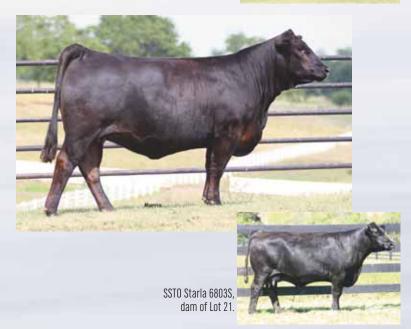

Lim-Flex (69) Cow

Polled

Homo Black

10.14.13 AUTO 440A

G A R PREDESTINED **AUTO WILL POWER 160X AUTO REBECA 292S** 

**EXLR LIMITED EDITION 765J** MAGS MANUELA **AUTO CITY NIGHTS 214H** 

B/R NEW DESIGN 036 **G A R EXT 4206** LESF ASPHALT 9N EXLR REBECA 1019P EXLR POLLED BENCHMARK709G WULFS GLENDA 7021G **COLE FIRST DOWN 46D** MISS WOLFETTE 9049X

LFF 2046538

CED RW ww YW MA CEM SC ST DOC CW REA YG MARB SMTI 0.7 49 31 13 21 0.09 0.17 0.37 57 36 23 P P P P

- Polled and homozygous black
- Sired by the \$35,000 valued half interest sire AUTO Will Power 160X and from the breed great matron MAGS Manuela 662M is this young show heifer prospect. She is a 68.8% Lim-Flex that is made extremely well. She is straight in her lines, very level and square out of her rump and stands strong and proud.
- Lauren Stowers won her class at the '14 All American Futurity with a full sister to this heifer with SSTO Ageless Beauty 345A.
- We admire her 87 for yearling weight, 31 for milk and .37 for marbling
- Consigned by Pinegar Limousin, Springfield, MO

MAGS Manuela, dam of Lot 4.