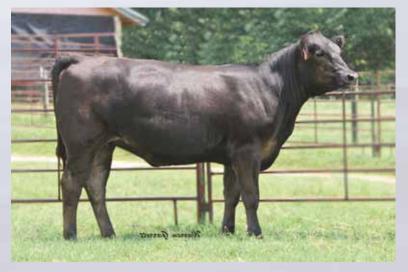

### AT 648A lot

Lim-Flex (75) Cow Homo Polled

> LH RODEMASTER 338R **MAGS OUT FRONT 136Y** SBLX ULTRA 4566U

**DHVO DEUCE 132R AUTO CATT 264X** MISS GATEWAY 1121J JCL LODESTAR 27L **VERMILION E BLACKBIRD9546 GPFF BLAQUE RULON** MAGS REMBRANDT **GPFF BLAQUE RULON** AMY JO DHAN 20L LOGAN'S DUAL RUN

**BEELINE PRINCESS E111** 

LFF 2049736

09.21.13 AUTO 648A

CED RW ww YW MA CEM SC ST DOC CW REA YG MARB \$MTI 9 -0.2105 33 0.16 0.27 0.09 18 32 20 15 10 P P

- Homozygous polled and homozygous black
- One of the very finest show heifers to ever carry the AUTO prefix
- This 75% Lim-Flex show heifer is huge footed, big boned and sound in her structure. She has that powerful show look, design and backed with unbelievable performance that you have come to expect from the AUTO brand
- Her dam is a daughter of Deuce back to the deceased proven donor Miss Gateway 1121J
- Consigned by Pinegar Limousin, Springfield, MO