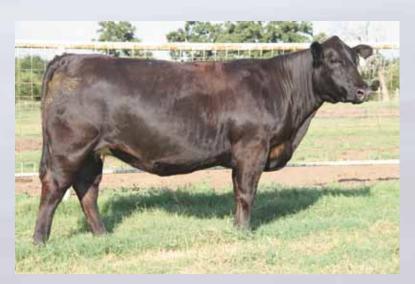

Lim-Flex (75) Cow

տ 35

Polled

CFLX 234Z LFF 2019710

EF MAIN STAY 541M EF SMACK DOWN 764S M L PRUDENCE 427

TNUH BLUE PRINT 245H **EXLR REESES 087T** TYEJ REESES

**AUTO BLACK DAKOTA 129J** EXLR 231J V A R GATEWAY 4101 M L PRUDENCE 9014 WADDLES COBALT 3106 TNUH MISS C245 **GPFF BLAQUE RULON** MAGS EVENING ROSE

CED BW SC DOC CW REA YG MARB \$MTI -0.6 34 26 16 0.21 P 0.14 0.04 42 0.0

- Bred to Sennett Wonderful 857U; seven months safe
- This 75% Lim-Flex female is sired by the once national reserve champion sire EF Smack Down and is from a daughter of TNUH Blue Print
- She sells bred to the consistent producing and prominent Lim-Flex CFLX sire Sennett Wonderful
- Consigned by Counsil Family Limousin, Madisonville, TX