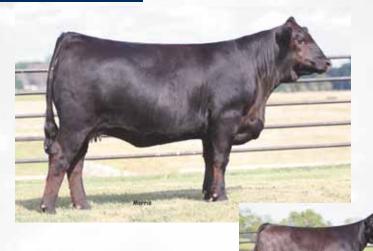

### AT 648A lot

Lim-Flex (75) Cow Homo Polled

> LH RODEMASTER 338R **MAGS OUT FRONT 136Y** SBLX ULTRA 4566U

**DHVO DEUCE 132R AUTO CATT 264X** MISS GATEWAY 1121J JCL LODESTAR 27L **VERMILION E BLACKBIRD9546 GPFF BLAQUE RULON** MAGS REMBRANDT **GPFF BLAQUE RULON** AMY JO DHAN 20L LOGAN'S DUAL RUN

**BEELINE PRINCESS E111** 

LFF 2049736

09.21.13 AUTO 648A

CED RW ww YW MA CEM SC ST DOC CW REA YG MARB \$MTI 9 -0.2105 33 0.16 0.27 0.09 18 32 20 15 10 P P

- Homozygous polled and homozygous black
- One of the very finest show heifers to ever carry the AUTO prefix
- This 75% Lim-Flex show heifer is huge footed, big boned and sound in her structure. She has that powerful show look, design and backed with unbelievable performance that you have come to expect from the AUTO brand
- Her dam is a daughter of Deuce back to the deceased proven donor Miss Gateway 1121J
- Consigned by Pinegar Limousin, Springfield, MO