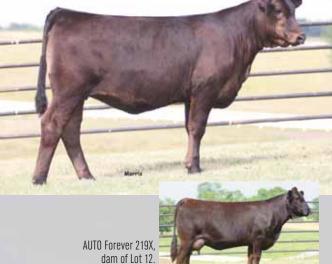

YLOPOLIST MAGS STRAWBERRY

> MYTTY IN FOCUS SBLX UNNA 391U MAGS SALMETTO

GPFF BLAQUE RULON AMY JO DHAN 20L EXLR NEW GENERATION 071M MAGS FRUITFUL 487M S A F FOCUS OF E R MYTTY COUNTESS 906 TNUH BLUE PRINT 245H MAGS PALMETTO

CW CED BW  $\mathbf{Y}\mathbf{W}$ MA CEM SC REA YG MARB \$MTI -0.6 P 25 P 0.24 P 48 P 2 P 0.8 P 44 P 0.27 0.21 50 **EPDs** 12 92

- This female represents an exciting, current and up to date pedigree
- She is sired by the leading Edwards Land & Cattle and Pinegar sire AUTO Will Power 160X. Her dam is one of the leading donors for Counsil Family Limousin and DeMar Farms in Canton Texas.
- This heifer is very well made, calm in her disposition represents genetics that you can count on
- Consigned by Pinegar Limousin, Springfield, MO





SBLX Unna 391U, dam of Lot 11.



Lim-Flex (69) Cow

Double Polled

01 02 14

AUTO 200B LFF 2056202

G A R PREDESTINED **AUTO WILL POWER 160X** AUTO REBECA 292S

> DHVO DEUCE 132R **AUTO FOREVER 219X** MAGS MANUELA

B/R NEW DESIGN 036 G A R EXT 4206 LESF ASPHALT 9N EXLR REBECA 1019P GPFF BLAQUE RULON AMY JO DȟAN 20L **EXLR LIMITED EDITION 765J AUTO CITY NIGHTS 214H** 

 $\mathbf{W}\mathbf{W}$  $\mathbf{Y}\mathbf{W}$ MA CEM SC ST DOC CW REA YG MARB \$MTI 29 P 0.7 P 16 P 33 0.26 P P 0.17 0.30 56 P P 0.9 P 54 P 96 P 3 P

- This female represents an exciting, current and up to date pedigree
- She is sired by the leading Edwards Land & Cattle and Pinegar sire AUTO Will Power 160X. Her dam is the leading daughter of DHVO Deuce from the elite MAGS Manuela 662M
- This heifer is very well made, calm in her disposition represents