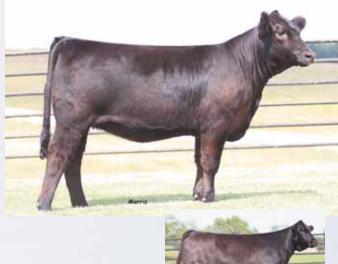

Lim-Flex (69) Cow

Polled

Homo Black

10.14.13 AUTO 440A

G A R PREDESTINED **AUTO WILL POWER 160X AUTO REBECA 292S** 

**EXLR LIMITED EDITION 765J** MAGS MANUELA **AUTO CITY NIGHTS 214H** 

B/R NEW DESIGN 036 **G A R EXT 4206** LESF ASPHALT 9N EXLR REBECA 1019P EXLR POLLED BENCHMARK709G WULFS GLENDA 7021G **COLE FIRST DOWN 46D** MISS WOLFETTE 9049X

LFF 2046538

CED RW ww YW MA CEM SC ST DOC CW REA YG MARB SMTI 0.7 49 31 13 21 0.09 0.17 0.37 57 36 23 P P P P

- Polled and homozygous black
- Sired by the \$35,000 valued half interest sire AUTO Will Power 160X and from the breed great matron MAGS Manuela 662M is this young show heifer prospect. She is a 68.8% Lim-Flex that is made extremely well. She is straight in her lines, very level and square out of her rump and stands strong and proud.
- Lauren Stowers won her class at the '14 All American Futurity with a full sister to this heifer with SSTO Ageless Beauty 345A.
- We admire her 87 for yearling weight, 31 for milk and .37 for marbling
- Consigned by Pinegar Limousin, Springfield, MO