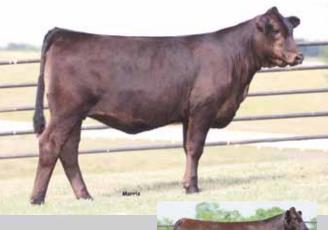

Lim-Flex (50) Cow

Double Polled

**DHVO DEUCE 132R** 

MAGS MANUELA

S A V BLACKCAP MAY 5270

**S A V BRILLIANCE 8077** 

**AUTO FOREVER 219X** 

Homo Black

S A V BISMARCK 5682

AUTO 468A LFF 2049570

10.08.13 G A R GRID MAKER

S A V ABIGALE 0451 S A V 8180 TRAVELER 004 S A V MAY 2420 GPFF BLAQUE RULON

AMY JO DHAN 20L **EXLR LIMITED EDITION 765J AUTO CITY NIGHTS 214H** 

CW REA CED BW WW YW MA CEM SC ST DOC YG MARB SMTI 0.01 50  $0.46 \quad 0.32$ 

- Double polled and homozygous black
- This 50% Lim-Flex is one of the big time entries from the heart of the Pinegar showbarn
- Sired by the leading Angus sire SAV Brilliance 8077 and from a daughter of DHVO Deuce from the famed MAGS Manuela 662M
- This female is super good from the ground up. She is big footed, soft in her pasterns and very broody in her appearance. She has the show look along with broody cow look to her.
- She posts a -1.2 for birth, 103 for yearling, 36 for milk and .32 for marbling
- Consigned by Pinegar Limousin, Springfield, MO