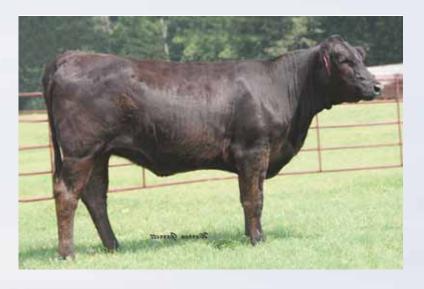

Lim-Flex (50) Cow

Double Polled

**DHVO DEUCE 132R** 

MAGS MANUELA

S A V BLACKCAP MAY 5270

**S A V BRILLIANCE 8077** 

**AUTO FOREVER 219X** 

Homo Black

S A V BISMARCK 5682

AUTO 468A LFF 2049570

10.08.13 G A R GRID MAKER

S A V ABIGALE 0451 S A V 8180 TRAVELER 004 S A V MAY 2420 GPFF BLAQUE RULON

AMY JO DHAN 20L **EXLR LIMITED EDITION 765J AUTO CITY NIGHTS 214H** 

CW REA CED BW WW YW MA CEM SC ST DOC YG MARB SMTI 0.01 50  $0.46 \quad 0.32$ 

- Double polled and homozygous black
- This 50% Lim-Flex is one of the big time entries from the heart of the Pinegar showbarn
- Sired by the leading Angus sire SAV Brilliance 8077 and from a daughter of DHVO Deuce from the famed MAGS Manuela 662M
- This female is super good from the ground up. She is big footed, soft in her pasterns and very broody in her appearance. She has the show look along with broody cow look to her.
- She posts a -1.2 for birth, 103 for yearling, 36 for milk and .32 for marbling
- Consigned by Pinegar Limousin, Springfield, MO