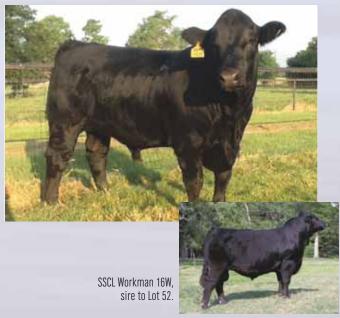

EPD's CED BW WW YW MA CEM SC ST DOC CW REA YG MARB \$MTI 0.4 59 105 34

MAGS SASQUATCH SSCL WORKMAN 16W

PB Limousin (100) Bull Double Polled

TJTF LADY MADISON 001P **DHVO DEUCE 132R** 98T

EXLR NEW GENERATION 071M MAGS FRUITFUL 487M EF KRACKLE 934K EF MADISON 152M GPFF BLAQUE RULON AMY JO DHAN 20L KRMC OUTCROSS 192G AUTO DAISEY 265H

SSCL 46A

NPM 2052035

YW MA CEM ST DOC CW REA YG MARB SMTI 39 24 1.1 78 0

- BW: 63 lbs.; WW: 701 lbs.; YW: 1,157 lbs.

MISS NITRO

- Polled and homozygous black
- Double polled and homozygous black is this well made purebred herd sire prospect
- He is sired by SSCL Workman 16W, the sire of Allstar and is a double homozygous son of MAGS Sasquatch from TGTF Lady Madison which is the dam of SSCL Tara. Tara was the 2008 National Junior Heifer Show grand and Bred and Owned Grand champion female for the Schuler Family. She also name reserve grand at the Houston Limousin show
- Consigned by Schuler Limousin, Cleveland, TX