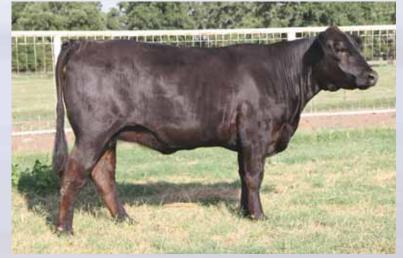

### AT 648A lot

Lim-Flex (75) Cow Homo Polled

> LH RODEMASTER 338R **MAGS OUT FRONT 136Y** SBLX ULTRA 4566U

**DHVO DEUCE 132R AUTO CATT 264X** MISS GATEWAY 1121J JCL LODESTAR 27L **VERMILION E BLACKBIRD9546 GPFF BLAQUE RULON** MAGS REMBRANDT **GPFF BLAQUE RULON** AMY JO DHAN 20L LOGAN'S DUAL RUN

**BEELINE PRINCESS E111** 

LFF 2049736

09.21.13 AUTO 648A

CED RW ww YW MA CEM SC ST DOC CW REA YG MARB \$MTI 9 -0.2105 33 0.16 0.27 0.09 18 32 20 15 10 P P

- Homozygous polled and homozygous black
- One of the very finest show heifers to ever carry the AUTO prefix
- This 75% Lim-Flex show heifer is huge footed, big boned and sound in her structure. She has that powerful show look, design and backed with unbelievable performance that you have come to expect from the AUTO brand
- Her dam is a daughter of Deuce back to the deceased proven donor Miss Gateway 1121J
- Consigned by Pinegar Limousin, Springfield, MO