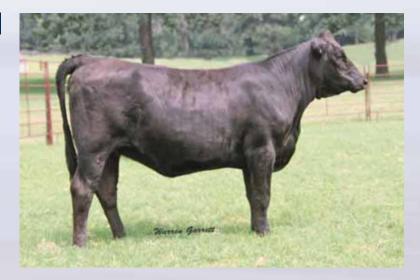

Lim-Flex (69) Cow

Polled

Homo Black

10.14.13 AUTO 440A

G A R PREDESTINED **AUTO WILL POWER 160X AUTO REBECA 292S** 

**EXLR LIMITED EDITION 765J** MAGS MANUELA **AUTO CITY NIGHTS 214H** 

B/R NEW DESIGN 036 **G A R EXT 4206** LESF ASPHALT 9N EXLR REBECA 1019P EXLR POLLED BENCHMARK709G WULFS GLENDA 7021G **COLE FIRST DOWN 46D** MISS WOLFETTE 9049X

LFF 2046538

CED RW ww YW MA CEM SC ST DOC CW REA YG MARB SMTI 0.7 49 31 13 21 0.09 0.17 0.37 57 36 23 P P P P

- Polled and homozygous black
- Sired by the \$35,000 valued half interest sire AUTO Will Power 160X and from the breed great matron MAGS Manuela 662M is this young show heifer prospect. She is a 68.8% Lim-Flex that is made extremely well. She is straight in her lines, very level and square out of her rump and stands strong and proud.
- Lauren Stowers won her class at the '14 All American Futurity with a full sister to this heifer with SSTO Ageless Beauty 345A.
- We admire her 87 for yearling weight, 31 for milk and .37 for marbling
- Consigned by Pinegar Limousin, Springfield, MO