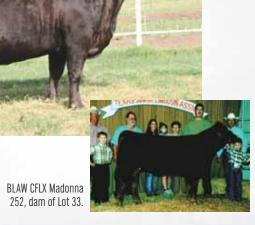

CED RW ww **YW** MA CEM SC DOC CW REA YG MARB SMTI 12 -0.35 0.36 0.54 56

- A.I. 12.31.13 safe bred to CLLL Burbank
- This 50% Lim-Flex daughter of GAR Integrity will make a tremendous brood cow and foundation female for any program
- She is represents a proven pedigree being sired by Integrity and back to a past successful show heifer BLAW CFLX Madonna 252
- Her future calf will be sired by the big time herd sire CLLL Burbank
- Consigned by Counsil Family Limousin, Madisonville, TX