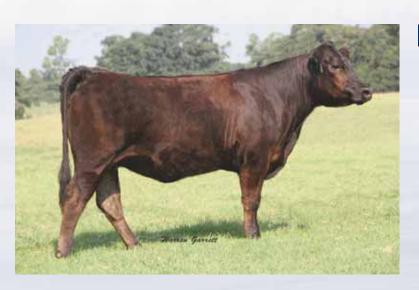

PB Limousin (100) Cow Homo Polled

NG O

03.17.11

EXLR NATIVE 7133N **DVFC SITTING BULL DVFC MONICA 136H** 

**GPFF BLAQUE RULON** KRVN RACHEL ANN 107R EAFF BLACK MITE 308K EXLR JUDO 459J TRAK EXLR ANNIE CHAZ FIRST CHOICE 6004F JDPM MISS GENERAL 170B **BLACK DIAMOND** QUAIL RUN RAMONA BP **QUAIL RUN BLACK GOLD BP SOGF TOOTSIE ROLL 643G** 

DMAR 07Y

NPF 1990179

ST DOC CW REA YG MARB \$MTI ww YW MA CEM SC 0.54-0.08 -0.09 42 28 26 13 10 26 P

- A.I. 2.28.14 to Connealy Consensus; P.E. 3.21.14 to 9.12.14 to MJ Zapata
- Homozygous polled and homozygous black
- Here is a purebred daughter of the once All American Futurity champion bull DVFC Sitting Bull. Her dam is a daughter of GPFF Blaque Rulon that has been a top producing donor in the DeMar program
- Consigned by DeMar Farms, Canton, TX



PB Limousin (100) Cow Homo Polled

Homo Black

03.22.11 DMAR 13Y NPF 2036590

EXLR NATIVE 7133N **DVFC SITTING BULL DVFC MONICA 136H** 

**GPFF BLAQUE RULON** KRVN RACHEL ANN 107R EAFF BLACK MITE 308K EXLR JUDO 459J TRAK EXLR ANNIE CHAZ FIRST CHOICE 6004F JDPM MISS GENERAL 170B **BLACK DIAMOND** QUAIL RUN RAMONA BP QUAIL RUN BLACK GOLD BP SOGF TOOTSIE ROLL 643G

WW YW MA CEM SC ST DOC CW REA YG MARB \$MTI CED BW -0.08 -0.09 41 12 24 0.54

- A.I. 2.28.14 to Connealy Consensus; P.E. 3.21.14 to 9.12.14 to MJ Zapata
- Here is a full sister to DMAR 07Y and one of the finest in the consignments from DeMar Farms
- This daughter of DVFC Sitting Bull has the striking profile, complete balance and prominence you will appreciate when you see him on sale day
- Consigned by DeMar Farms, Canton, TX