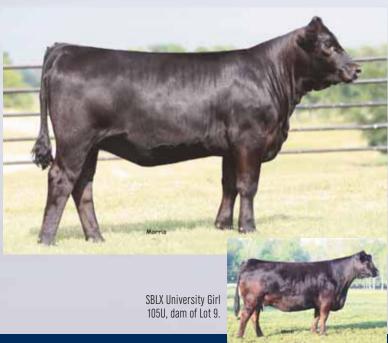

### JEPS GRACIOUS GIRL 344A

Lim-Flex (50) Cow

lot 9

Homo Polled

G A R PREDESTINED - SBLX UNIVERSITY GIRL 105U

**AUTO ELITE 270F** 

CONNEALY CONSENSUS

Homo Black

STBR GRACIOUS GIRL

CED BW WW YW MA CEM ST DOC CW REA YG MARB \$MTI **EPDs** 0.28 0.49 63 -0.5 59 111 32 -0.01

- Homozygous polled and homozygous black
- This young 25% Lim-Flex heifer is a true sale highlight and was bred in our good friends Jesse Jepsons program. She is a daughter of Connealy Consensus and from the big time donor SBLX University Girl 105U that is now working for DeMar Farms in Texas.
- This young heifer offers a breed leading set of EPD's with a -0.5 for birth, 111 for yearling, 41 for milk and .49 for marbling
- Consigned by Pinegar Limousin, Springfield, MO