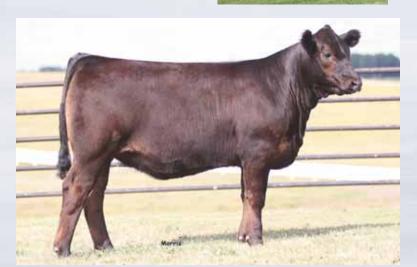

Lim-Flex (69) Cow

Polled

Homo Black

10.14.13 AUTO 440A

G A R PREDESTINED **AUTO WILL POWER 160X AUTO REBECA 292S** 

**EXLR LIMITED EDITION 765J** MAGS MANUELA **AUTO CITY NIGHTS 214H** 

B/R NEW DESIGN 036 **G A R EXT 4206** LESF ASPHALT 9N EXLR REBECA 1019P EXLR POLLED BENCHMARK709G WULFS GLENDA 7021G **COLE FIRST DOWN 46D** MISS WOLFETTE 9049X

LFF 2046538

CED RW ww YW MA CEM SC ST DOC CW REA YG MARB SMTI 0.7 49 31 13 21 0.09 0.17 0.37 57 36 23 P P P P

- Polled and homozygous black
- Sired by the \$35,000 valued half interest sire AUTO Will Power 160X and from the breed great matron MAGS Manuela 662M is this young show heifer prospect. She is a 68.8% Lim-Flex that is made extremely well. She is straight in her lines, very level and square out of her rump and stands strong and proud.
- Lauren Stowers won her class at the '14 All American Futurity with a full sister to this heifer with SSTO Ageless Beauty 345A.
- We admire her 87 for yearling weight, 31 for milk and .37 for marbling
- Consigned by Pinegar Limousin, Springfield, MO