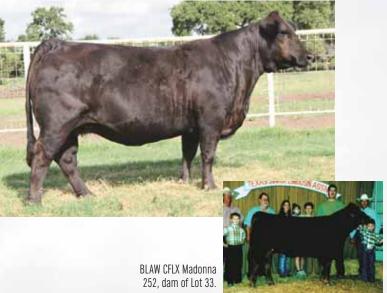

# ··· bred females ···

04.02.08

PB Limousin (100) Cow Polled

lat 33

GPFF BLAQUE RULON KRVN PABLO 011P EXLR MISS HERITAGE 7384L

**EXLR LIMITED EDITION 765J BLAW CFLX MADONNA 252** 

BLACK DIAMOND QUAIL RUN RAMONA BP **EXLR HERITAGE 056H** EXLR 189G EXLR POLLED BENCHMARK709G WULFS GLENDA 7021G CHAZ FIRST CHOICE 6004F

MISS OTSS 8009 W

BLCX 033U

NPF 1908592

CED RW ww YW MA CEM SC ST DOC CW REA YG MARB SMTI 22 0.45-0.09 -0.07 41 28 18 27 16 P P

- A.I. 5.21.14 safe bred to MAGS Y So Tangled
- Here is a very thick made and heavily muscled daughter of KRVN Pablo. This purebred brood cow is sure to impress you on sale day.
- She sells bred to the once national champion bull, MAGS Y-So Tangled
- Consigned by Counsil Family Limousin, Madisonville, TX