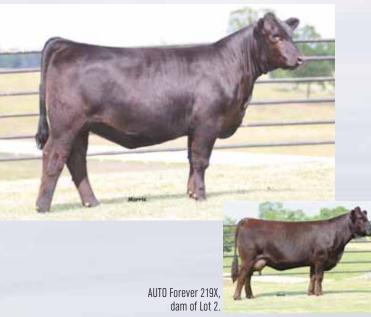

Lim-Flex (50) Cow

Double Polled

**DHVO DEUCE 132R** 

MAGS MANUELA

S A V BLACKCAP MAY 5270

**S A V BRILLIANCE 8077** 

**AUTO FOREVER 219X** 

Homo Black

S A V BISMARCK 5682

AUTO 468A LFF 2049570

10.08.13 G A R GRID MAKER

S A V ABIGALE 0451 S A V 8180 TRAVELER 004 S A V MAY 2420 GPFF BLAQUE RULON

AMY JO DHAN 20L **EXLR LIMITED EDITION 765J AUTO CITY NIGHTS 214H** 

CW REA CED BW WW YW MA CEM SC ST DOC YG MARB SMTI 0.01 50  $0.46 \quad 0.32$ 

- Double polled and homozygous black
- This 50% Lim-Flex is one of the big time entries from the heart of the Pinegar showbarn
- Sired by the leading Angus sire SAV Brilliance 8077 and from a daughter of DHVO Deuce from the famed MAGS Manuela 662M
- This female is super good from the ground up. She is big footed, soft in her pasterns and very broody in her appearance. She has the show look along with broody cow look to her.
- She posts a -1.2 for birth, 103 for yearling, 36 for milk and .32 for marbling
- Consigned by Pinegar Limousin, Springfield, MO