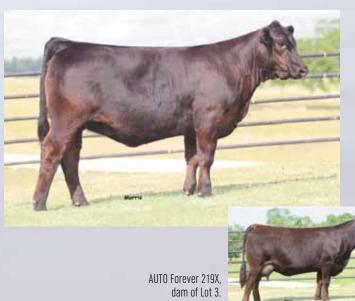

### Double Black 09 27 13

Lim-Flex (50) Cow

tot 3

11 -1.2 P P

S A V BISMARCK 5682

S A V BRILLIANCE 8077 S A V BLACKCAP MAY 5270

MA CEM

DHVO DEUCE 132R **AUTO FOREVER 219X** MAGS MANUELA

 $\mathbf{Y}\mathbf{W}$ 

57 P 103 36 P G A R GRID MAKER S A V ABIGALE 0451 S A V 8180 TRAVELER 004 S A V MAY 2420 **GPFF BLAQUE RULON** AMY JO DȟAN 20L

AUTO 451A LFF 2056201

**EXLR LIMITED EDITION 765J AUTO CITY NIGHTS 214H** ST DOC CW REA YG MARB \$MTI 50 P 0.01 0.46 0.32 9 P

- What a truly great 50% Lim-Flex female from the leading Pinegar program

SC

0.5

- Sired by the big numbered and prominent Angus sire SAV Brilliance is this top show heifer prospect. She is moderate in her frame score, easy in her condition and yet very maternal in her look. Her dam is the DHVO Deuce x MAGS Manuela daughter, AUTO Forever 219X
- She posts a -1.2 for birth, 103 for yearling, 36 for milk and .32 for marbling
- Consigned by Pinegar Limousin, Springfield, MO