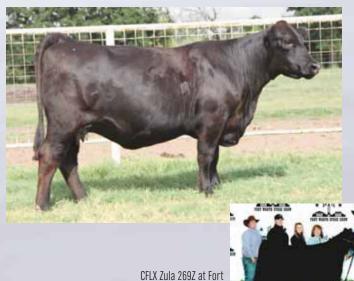

% Limousin (81) Cow

Homo Polled

CFLX WILD CARD

YRTX UNIQUE 58U

**DHVO DEUCE 132R** 

JCL PEPPERMINT

MAGS STOCKMAN

KRVN SHANDI 013S

CFLX 269Z NXF 2018771

**GPFF BLAQUE RULON** AMY JO DHAN 20L

**AUTO BLACK DAKOTA 129J** JCL PEPPER

03 04 12

**BR MIDLAND** MINE PLD QUEEN SHEBA9006J

SBRS LOADMASTER 451

KRVN PUNKY 114P

ST DOC CW REA YG MARB \$MTI 0.36 P 30 P 2.3 D 54 P 19 P 0.8 P 0.10 0.17 52

- Will calve by the sale to Sennett Wonderful 857U
- Homozygous polled and homozygous black
- Here is a leading lot from the CFLX program and daughter of CFLX Wild Card from a daughter of MAGS Stockman from a granddaughter of JCL
- We love the heaviness of muscle, mass and overall capacity that this female
- Consigned by Counsil Family Limousin, Madisonville, TX