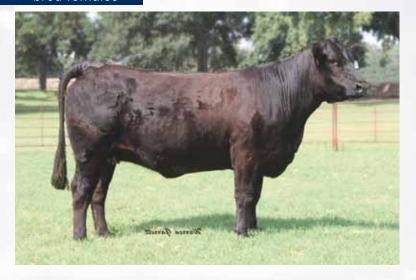

Lim-Flex (69) Cow

Polled

Homo Black

10.14.13 AUTO 440A

G A R PREDESTINED **AUTO WILL POWER 160X AUTO REBECA 292S** 

**EXLR LIMITED EDITION 765J** MAGS MANUELA **AUTO CITY NIGHTS 214H** 

B/R NEW DESIGN 036 **G A R EXT 4206** LESF ASPHALT 9N EXLR REBECA 1019P EXLR POLLED BENCHMARK709G WULFS GLENDA 7021G **COLE FIRST DOWN 46D** MISS WOLFETTE 9049X

LFF 2046538

CED RW ww YW MA CEM SC ST DOC CW REA YG MARB SMTI 0.7 49 31 13 21 0.09 0.17 0.37 57 36 23 P P P P

- Polled and homozygous black
- Sired by the \$35,000 valued half interest sire AUTO Will Power 160X and from the breed great matron MAGS Manuela 662M is this young show heifer prospect. She is a 68.8% Lim-Flex that is made extremely well. She is straight in her lines, very level and square out of her rump and stands strong and proud.
- Lauren Stowers won her class at the '14 All American Futurity with a full sister to this heifer with SSTO Ageless Beauty 345A.
- We admire her 87 for yearling weight, 31 for milk and .37 for marbling
- Consigned by Pinegar Limousin, Springfield, MO