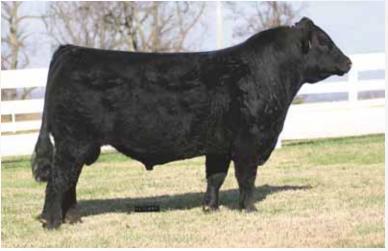

160X** AUTO REBECA 292S

> DHVO DEUCE 132R **AUTO FOREVER 219X** MAGS MANUELA

B/R NEW DESIGN 036 G A R EXT 4206 LESF ASPHALT 9N EXLR REBECA 1019P GPFF BLAQUE RULON AMY JO DȟAN 20L **EXLR LIMITED EDITION 765J AUTO CITY NIGHTS 214H** 

 $\mathbf{W}\mathbf{W}$  $\mathbf{Y}\mathbf{W}$ MA CEM SC ST DOC CW REA YG MARB \$MTI 29 P 0.7 P 16 P 33 0.26 P P 0.17 0.30 56 P P 0.9 P 54 P 96 P 3 P

- This female represents an exciting, current and up to date pedigree
- She is sired by the leading Edwards Land & Cattle and Pinegar sire AUTO Will Power 160X. Her dam is the leading daughter of DHVO Deuce from the elite MAGS Manuela 662M
- This heifer is very well made, calm in her disposition represents genetics that you can count on
- Consigned by Pinegar Limousin, Springfield, MO

# ··· open heiters ···



MAGS U-Haul, sire of Lots 13 & 14.

### 494 tet 13

PB Limousin (88) Cow Double Polled Double Black

GPFF BLAQUE RULON MAGS U HAUL MAGS PARADISE CANYON

**AUTO DIESEL POWER 953R AUTO CHEYENNE 202W** STBR DEMETRIA 669D

**BLACK DIAMOND** QUAIL RUN RAMONA BP **BR MIDLAND** MISS WULFETTE 6230F IBRR BLACK SHADOW BLACK INK POLLED JINGLE WRC PUNCH STBR WENDY'S KIMMIE 194A

THIL 49A

NPF 2054023

09.05.13

DOC CW REA CED RW ww YW MA CEM SC YG MARB SMTI 0.46 -0.09 0.04 Р P

- T Hill Limousin is proud to offer this young open heifer. She is sired by MAGS U Haul, the proven son of GPFF Blaque Rulon from the BR Midland daughter MAGS Paradise Canyon
- This purebred heifer is double polled, double black and from a daughter of AUTO Diesel Power back to the proven Pinegar Fullblood donor STBR
- Consign