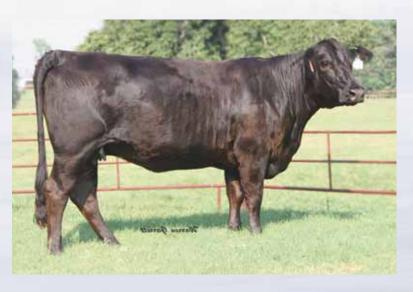

Lim-Flex (69) Cow

Polled

Homo Black

10.14.13 AUTO 440A

G A R PREDESTINED **AUTO WILL POWER 160X AUTO REBECA 292S** 

**EXLR LIMITED EDITION 765J** MAGS MANUELA **AUTO CITY NIGHTS 214H** 

B/R NEW DESIGN 036 **G A R EXT 4206** LESF ASPHALT 9N EXLR REBECA 1019P EXLR POLLED BENCHMARK709G WULFS GLENDA 7021G **COLE FIRST DOWN 46D** MISS WOLFETTE 9049X

LFF 2046538

CED RW ww YW MA CEM SC ST DOC CW REA YG MARB SMTI 0.7 49 31 13 21 0.09 0.17 0.37 57 36 23 P P P P

- Polled and homozygous black
- Sired by the \$35,000 valued half interest sire AUTO Will Power 160X and from the breed great matron MAGS Manuela 662M is this young show heifer prospect. She is a 68.8% Lim-Flex that is made extremely well. She is straight in her lines, very level and square out of her rump and stands strong and proud.
- Lauren Stowers won her class at the '14 All American Futurity with a full sister to this heifer with SSTO Ageless Beauty 345A.
- We admire her 87 for yearling weight, 31 for milk and .37 for marbling
- Consigned by Pinegar Limousin, Springfield, MO