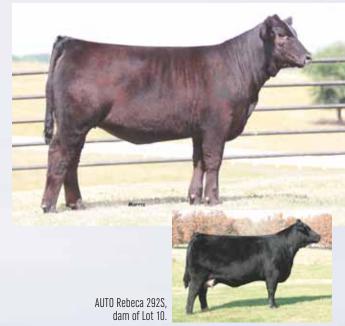

DHVO DEUCE 132R

PB Limousin (88) Cow

MAGS XYLOPOLIST MAGS STRAWBERRY

Homo Polled

LESF ASPHALT 9N **AUTO REBECA 292S** EXLR REBECA 1019P 11.23.13 AUTO 488A NPF 2049479

**GPFF BLAQUE RULON** AMY JO DHAN 20L EXLR NEW GENERATION 071M MAGS FRUITFUL 487M GPFF BLAQUE RULON GPFF EXTRA SWEET ELITE **BR MIDLAND** EXLR REBECA 614H

CED RW YW MA CEM SC ST DOC CW REA YG MARB SMTI **EPDs** 24 2 P 23 0.34 0.05 0.08 Р P

- Homozygous polled and homozygous black
- Here is a fancy show heifer that represents a powerful and proven predigree
- She is sired by the now deceased MAGS Xylopolist and from the famed donor AUTO Rebeca 292S. She is a maternal sister to the recent '14 All American Futurity reserve grand champion female for Cody Heavin
- We really admire this purebred show heifer prospect and all she stands for
- Consigned by Pinegar Limousin, Springfield, MO