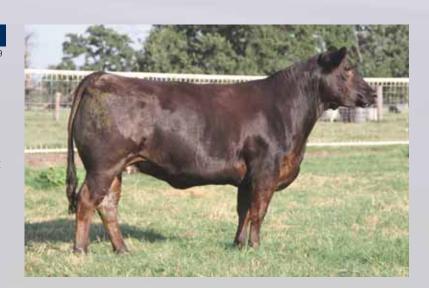

Lim-Flex (50) Cow

Double Polled

**DHVO DEUCE 132R** 

MAGS MANUELA

S A V BLACKCAP MAY 5270

**S A V BRILLIANCE 8077** 

**AUTO FOREVER 219X** 

Homo Black

S A V BISMARCK 5682

AUTO 468A LFF 2049570

10.08.13 G A R GRID MAKER

S A V ABIGALE 0451 S A V 8180 TRAVELER 004 S A V MAY 2420 GPFF BLAQUE RULON

AMY JO DHAN 20L **EXLR LIMITED EDITION 765J AUTO CITY NIGHTS 214H** 

CW REA CED BW WW YW MA CEM SC ST DOC YG MARB SMTI 0.01 50  $0.46 \quad 0.32$ 

- Double polled and homozygous black
- This 50% Lim-Flex is one of the big time entries from the heart of the Pinegar showbarn
- Sired by the leading Angus sire SAV Brilliance 8077 and from a daughter of DHVO Deuce from the famed MAGS Manuela 662M
- This female is super good from the ground up. She is big footed, soft in her pasterns and very broody in her appearance. She has the show look along with broody cow look to her.
- She posts a -1.2 for birth, 103 for yearling, 36 for milk and .32 for marbling
- Consigned by Pinegar Limousin, Springfield, MO