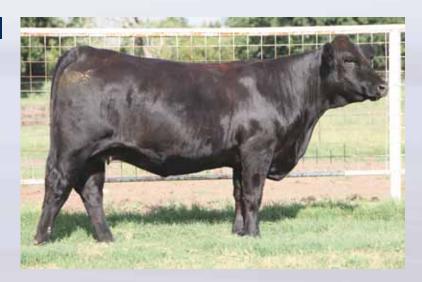

### AT 648A lot

Lim-Flex (75) Cow Homo Polled

> LH RODEMASTER 338R **MAGS OUT FRONT 136Y** SBLX ULTRA 4566U

**DHVO DEUCE 132R AUTO CATT 264X** MISS GATEWAY 1121J JCL LODESTAR 27L **VERMILION E BLACKBIRD9546 GPFF BLAQUE RULON** MAGS REMBRANDT **GPFF BLAQUE RULON** AMY JO DHAN 20L LOGAN'S DUAL RUN

**BEELINE PRINCESS E111** 

LFF 2049736

09.21.13 AUTO 648A

CED RW ww YW MA CEM SC ST DOC CW REA YG MARB \$MTI 9 -0.2105 33 0.16 0.27 0.09 18 32 20 15 10 P P

- Homozygous polled and homozygous black
- One of the very finest show heifers to ever carry the AUTO prefix
- This 75% Lim-Flex show heifer is huge footed, big boned and sound in her structure. She has that powerful show look, design and backed with unbelievable performance that you have come to expect from the AUTO brand
- Her dam is a daughter of Deuce back to the deceased proven donor Miss Gateway 1121J
- Consigned by Pinegar Limousin, Springfield, MO