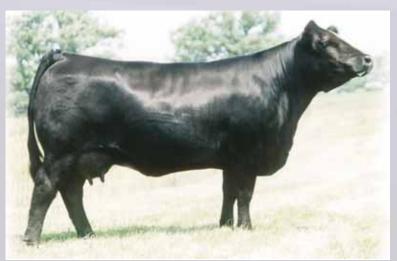

Lim-Flex (50) Cow

Double Polled

**DHVO DEUCE 132R** 

MAGS MANUELA

S A V BLACKCAP MAY 5270

**S A V BRILLIANCE 8077** 

**AUTO FOREVER 219X** 

Homo Black

S A V BISMARCK 5682

AUTO 468A LFF 2049570

10.08.13 G A R GRID MAKER

S A V ABIGALE 0451 S A V 8180 TRAVELER 004 S A V MAY 2420 GPFF BLAQUE RULON

AMY JO DHAN 20L **EXLR LIMITED EDITION 765J AUTO CITY NIGHTS 214H** 

CW REA CED BW WW YW MA CEM SC ST DOC YG MARB SMTI 0.01 50  $0.46 \quad 0.32$ 

- Double polled and homozygous black
- This 50% Lim-Flex is one of the big time entries from the heart of the Pinegar showbarn
- Sired by the leading Angus sire SAV Brilliance 8077 and from a daughter of DHVO Deuce from the famed MAGS Manuela 662M
- This female is super good from the ground up. She is big footed, soft in her pasterns and very broody in her appearance. She has the show look along with broody cow look to her.
- She posts a -1.2 for birth, 103 for yearling, 36 for milk and .32 for marbling
- Consigned by Pinegar Limousin, Springfield, MO