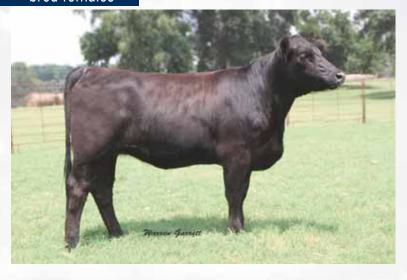

# Double Polled

### Double Black 09 27 13

Lim-Flex (50) Cow

tot 3

11 -1.2 P P

S A V BISMARCK 5682

S A V BRILLIANCE 8077 S A V BLACKCAP MAY 5270

MA CEM

DHVO DEUCE 132R **AUTO FOREVER 219X** MAGS MANUELA

 $\mathbf{Y}\mathbf{W}$ 

57 P 103 36 P G A R GRID MAKER S A V ABIGALE 0451 S A V 8180 TRAVELER 004 S A V MAY 2420 **GPFF BLAQUE RULON** AMY JO DȟAN 20L

AUTO 451A LFF 2056201

**EXLR LIMITED EDITION 765J AUTO CITY NIGHTS 214H** ST DOC CW REA YG MARB \$MTI 50 P 0.01 0.46 0.32 9 P

- What a truly great 50% Lim-Flex female from the leading Pinegar program

SC

0.5

- Sired by the big numbered and prominent Angus sire SAV Brilliance is this top show heifer prospect. She is moderate in her frame score, easy in her condition and yet very maternal in her look. Her dam is the DHVO Deuce x MAGS Manuela daughter, AUTO Forever 219X
- She posts a -1.2 for birth, 103 for yearling, 36 for milk and .32 for marbling
- Consigned by Pinegar Limousin, Springfield, MO