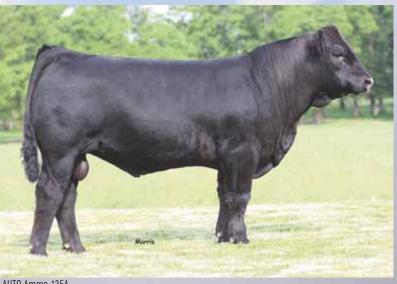

# Saturday, September 13, 2014 at 1:00 pm

Titus County Fair Arena 1800 North Jefferson Ave., Mount Pleasant, TX 75455

DONATION SEMEN

donation lot

donation lot % Limousin (88) Bull

CED BW

Homo Polled

AUTO DOLLAR GENERAL 122R

EXLR LUVLY 821M

MAGS THE GENERAL **AUTO CARMINDA 656S** LESF ASPHALT 9N

JCL LODESTAR 27L AUTO CARMINDA 872P GPFF BLAQUE RULON BR MIDLAND

**AUTO REBECA 292S** 

EXLR REBECA 614H YG MARB SMTI 0.16 50

- Homozygous polled and homozygous black
- One of the breed's newest and hottest sires in the breed
- Owned by Young and Rogers along with Counsil Family Limousin
- He is a son of MAGS Yip and from the famed donor AUTO Rebeca 292S
- Donated by Counsil Family Limousin, Madisonville, TX and Young & Rogers Limousin, Windhorst, TX

AUTO Ammo 135A