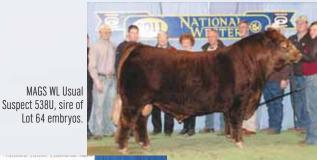

Purebred Limousin • Red • Double Polled

MAGS SASQUATCH MAGSWL USUAL SUSPECT 538U MAGS PHANTOMS PRIZE

EXLR DAKOTA 353G **EXLR SHEZA 518P** EXLR 255J

EXLR NEW GENERATION 071M MAGS FRUITFUL 487M **GPFF BLAQUE RULON** ALCM KOÓL TUNES EXLR DAKOTA 353G CANE RIDGE DAPHNE 011D WULFS GUARDIAN 5074G EXLR SHAZA DANDY 38D

CED BW WW YW MA CEM SC ST DOC CW REA YG MARB SMTI 40 19 4 0.0 9 6 12 0.46 -0.13 -0.10 40

- These red purebred future calves will have instant value for the new buyer
- Sired by the trip crown winning bull MAGS WLR Usual Suspect and from the many times show champion female, EXLR 516P
- This mating will result in progeny that will certainly be in demand by any quality conscious cattlemen
- Consigned by McCarthy's Omega 8 Ranch, Bedias, TX