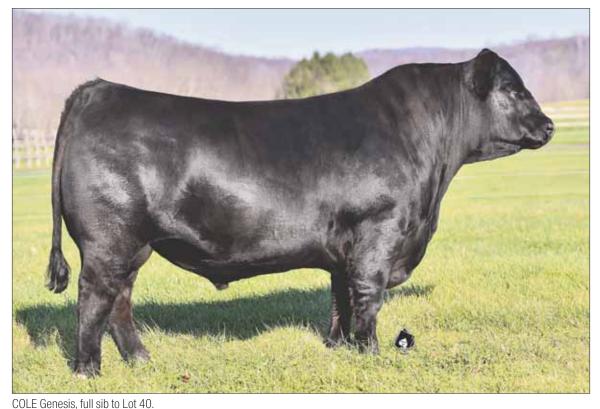

# **SEMEN PACKAGES**

Contact any of the owners or sales staff to purchase your semen package.

Lot 10 ~ COLE Genesis

**SEMEN PACKAGES - 20 units for \$1,500.** Semen will be off the open market for one year. This semen syndication comes from the great Tubmill Creek and Coleman Limousin Ranch operations. COLE Genesis was the top-selling lot in the Coleman Limousin Ranch 42nd Annual Bull Sale where he was appraised for a staggering \$80,000 valuation and was a member of the 2020 National Western Stock Show Grand Champion Limousin Pen of Three Bulls. He is the homozygous polled, purebred son of HUNT Credentials 37C and out of COLE Miss X-Rated 354A. When a bull of this caliber is able to not only look the part, but have a number profile that is this powerful, you take serious note. He has many chart-topping figures but, one worth special notation, is his marbling number which ranks among the very best in the purebred population. His birth to yearling spread is remarkable, coupled with a top 2% milk figure all but, assures the added value he projects to add to any progressive breeding program. This is a rare opportunity to invest in a young sire that has cattlemen from across the nation in a frenzy!