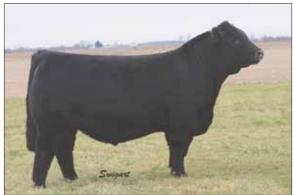

### **DAVIS RANCHES**

Brad, 325.647.7681 davislimousin@gmail.com 12500 Hwy. 279 Brownwood, TX 76801

# CHOICE of SEXED HEIFER

This pick of heifer pregnancies to the great WLR Eden ET female is an extraordinary chance to add proven, first-class genetics to your program. She was the 2019 NWSS Grand Champion Lim-Flex Female Junior Show and 2018 Reserve Grand Champion Lim-Flex female Junior and Open Show. Davis Limousin of Brownwood, TX has consigned the pick of three heifer pregnancies out of WLR Eden ET and three remarkable sires. WLR Eden ET is the Silveiras Style 9303 daughter that is quite possibly one of the very best cows in the breed today. She is out of the renowned MAGS Phantoms Prize donor female. The potential is truly endless with these heifer pregnancies.