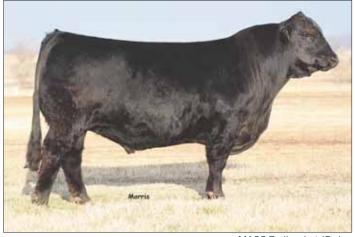

# RIVERSTONE **CHARMED 50C** INFLUENCE

Selling full possession and 50% semen interest. DNA has been sent into NALF; test pending.

KLS SULL Charmer will be the next big thing industry-wide. This bull is wicked good- he is gigantic boned, impeccable in his structure and build, flawless fronted and insanely powerful in his design. He is a son of TASF Crown Royal and out of the famed Riverstone Charmed 50C female. TASF Crown Royal is the DHVO Deuce x TASF Whiskey Lullaby 357W son that has taken over the entire breed with his powerful influence. Riverstone Charmed 50C needs no introduction- she is the "Larissa" Ratliff show heifer that will go down in history as one of the greatest show females of all time. Not only did she make her mark during her storied show career, she is now generating progeny that command top dollar and completely dominate any arena they walk into. KLS SULL Charmer is a PUREBRED Limousin bull that has all the potential in the world to be at the very top of the Limousin breed and far beyond! You'll want to be a part of this phenomenal offering- this is the opportunity of a lifetime to have KLS SULL Charmer influencing your program. He is double polled and double black. We are more than thrilled to have this remarkable purebred bull.