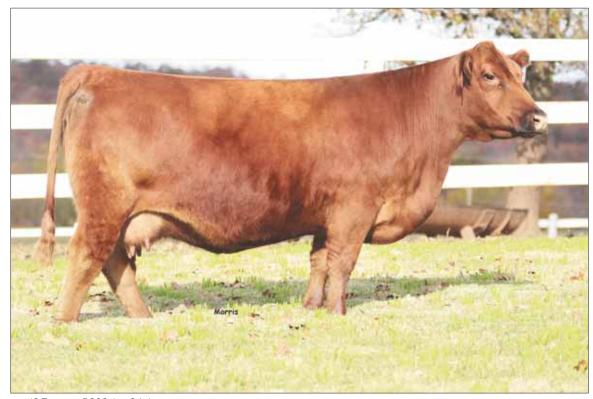

Riverstone Charmed 50C, "Larissa" is the undisputed National Champion female etched flawlessly in the minds of every cattleman across the nation and far beyond. On top of her more than impressive show career for Ratliff's Cherry Creek Farms of Westphalia, KS, she produced \$137,500 in her first five offspring to sell that averaged \$27,500. Her very first set of offspring included "Ratliff Majority Rules ET," the \$75,000 half interest bull calf and a \$40,000 daughter sired by MAGS Aviator, SSTO Maximilian 743E ET. We could take up pages to encompass the major influence Riverstone Charmed 50C has had, but we'll save that for another time. Her full sibling, Riverstone Lucky Charm 50F is the donor in this highly-anticipated mating. Riverstone Lucky Charm 50F, just like "Larissa" is a daughter of the great DHVO Deuce son, TMCK Durham Wheat 6030X. FWLY Can Do is the exciting young bull produced in the Fawley Farms program. He was the 2018 American Royal Champion Limousin bull out of RLBH Air Force One and the great CLLL Crystal 334W female. Their dam is the esteemed HSF Your Fantasy female. KLS Farms of Chatham, LA is offering these two lots of IVF heifer embryos that will be 81.5% purebred, double polled and double black. These embryos will be a hot commodity in this lineup and it's up to you to buy into this rare opportunity!

PBRS Bunk House 48B, Lot 5 sire.

Retaining 25% semen interest.

A noteworthy opportunity to purchase a sexed bull pregnancy out of the phenomenal Riverstone Charmed 50C and PBRS Bunkhouse. You've seen "Larissa" throughout this elite offering of genetics, but you haven't seen an opportunity quite like this! PBRS Bunkhouse is a powerful son of MAGS Yip and a flushmate to current herd sire at P Bar S Ranch, PBRS Brewed Cold 441B. Bunkhouse posted a 205-day weight of 817lbs. and a yearling weight of 1261lbs. Everyone nationwide knows the incredible influence "Larissa" has and will continue to have in the Limousin breed and beyond. This is a rare opportunity and one that you'll want to have on your radar. PBRS Bunkhouse is wildly acclaimed and now deceased, but the time is now to add this future bull calf to your program! Once again, we are more than excited to have this consignment from the Wilder Family Limousin program.

Riverstone Charmed 50C. dam