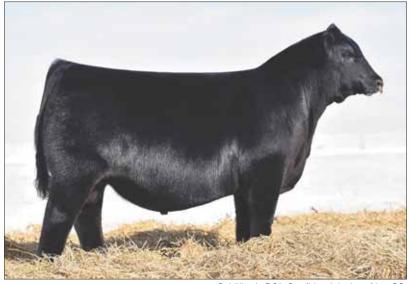

### **DAVIS RANCHES**

Brad, 325.647.7681 davislimousin@gmail.com 12500 Hwy. 279 Brownwood, TX 76801

# CHOICE of SEXED HEIFER

This pick of heifer pregnancies to the great WLR Eden ET female is an extraordinary chance to add proven, first-class genetics to your program. She was the 2019 NWSS Grand Champion Lim-Flex Female Junior Show and 2018 Reserve Grand Champion Lim-Flex female Junior and Open Show. Davis Limousin of Brownwood, TX has consigned the pick of three heifer pregnancies out of WLR Eden ET and three remarkable sires. WLR Eden ET is the Silveiras Style 9303 daughter that is quite possibly one of the very best cows in the breed today. She is out of the renowned MAGS Phantoms Prize donor female. The potential is truly endless with these heifer pregnancies.

# EMBRY0 FIUSH

Buyer supplies the semen, pays for the embryo flush and gets a minimum of 5 embryos with no cap A unique opportunity for you to take the reins with any bull of your choosing in this embryo flush to PBRS 7193E. PBRS 7139E is the AUTO Lucky Strike 118B daughter who was the top selling female in the P Bar S Ranch 12th Annual Proof of Progress Sale. AUTO Lucky Strike 118B is the LH U Haul 135U son that has risen to the top of the breed in many different arenas. Her dam is CRS Red Misty, a daughter of PZC TMAS Firestorm 1800. Firestorm is out of the great Red Six Mile Sakic 832S bull and is a son of the infamous GT Cita 4060 female. PBRS 7193E is the beautiful red female that is still the talk of the town-she's that impressive. She is homozygous polled and 35% Lim-Flex. This is a rare opportunity for genetics that are in high demand and dominating the industry. We are so pleased that P Bar S Ranch of Sand Springs, OK and Davis Limousin Ranches of Brownwood, TX has consigned this embryo flush.