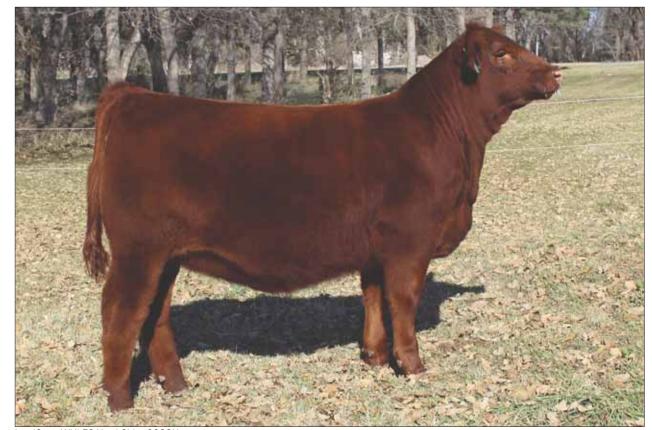

# RED ROCK Limousin Ranch

GARY, TX

Schilling's R&L Confidential, sire of Lot 20.

The captivating quality is present in this heifer pregnancy consigned by Red Rock Limousin and we are confident you'll have this lot at the top of your list on sale day! This heifer pregnancy is due April 10th, 2021 out of Schilling's R&L Confidential and CELL 5065C ET. Schilling's R&L Confidential is the Angus sire out of the EXAR Classen son, Schilling's R&L Classified. He is out of an impressive BC Lookout female. CELL 5065C ET is the flawless purebred daughter of DHVO Deuce and MAGS Wrigley. She is a donor for the White Valley Ranch breeding program that is the blend of winning genetics on both sides of her pedigree. An opportunity to purchase a heifer pregnancy out of these two individuals is rare-so bid with major confidence and bid often! This heifer pregnancy will be 50% Lim-Flex.

# 20 Sexed Heifer Pregnancy Due 04.10.2021 | 50% LIM-FLEX | DOUBLE POLLED | DOUBLE BLACK

SCHILLINGS R&L CLASSIFIED SCHILLING'S R&L CONFIDENTIAL **GRUBBS MISS NEWSBREAK 111** 

DHVO DEUCE 132R CELL 5065C ET