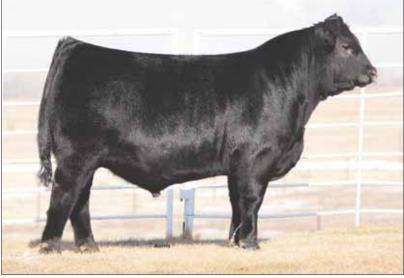

# **SEMEN PACKAGES**

Contact any of the owners or sales staff to purchase your semen package.

Lot 10 ~ COLE Genesis

**SEMEN PACKAGES - 20 units for \$1,500.** Semen will be off the open market for one year. This semen syndication comes from the great Tubmill Creek and Coleman Limousin Ranch operations. COLE Genesis was the top-selling lot in the Coleman Limousin Ranch 42nd Annual Bull Sale where he was appraised for a staggering \$80,000 valuation and was a member of the 2020 National Western Stock Show Grand Champion Limousin Pen of Three Bulls. He is the homozygous polled, purebred son of HUNT Credentials 37C and out of COLE Miss X-Rated 354A. When a bull of this caliber is able to not only look the part, but have a number profile that is this powerful, you take serious note. He has many chart-topping figures but, one worth special notation, is his marbling number which ranks among the very best in the purebred population. His birth to yearling spread is remarkable, coupled with a top 2% milk figure all but, assures the added value he projects to add to any progressive breeding program. This is a rare opportunity to invest in a young sire that has cattlemen from across the nation in a frenzy!

# 10 COLE Genesis 86G

NPM 2174722 | PB Limousin (87) Bull | Homo Polled | Black | 02.23.2019 | COLE 86G

HUNT TESTAMENT 40T HUNT CREDENTIALS 37C ET JKTW WHISKEY RIVER 985 W

MRL X-RATED 014X

COLE MISS XRATED 354A