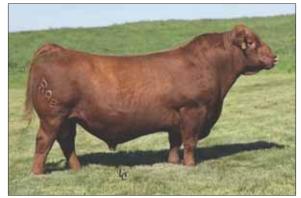

WFL Giggles, Lot 7 dam.

MAGS Federal Reserve, Lot 7 sire.

# 7 Three Conventional Embryos 50% LIM-FLEX | HOMO BLACK | DOUBLE POLLED

MAGS CABLE MAGS FEDERAL RESERVE ET CJSL 4357B ET

COLBURN PRIMO 5153 WFL GIGGLES ET

RIVERSTONE CHARMED

MAGS APPLESEED MAGS ZEQUIN S A V HESSTON 2217 AHCC XHIBIT THIS X045 DAMERON FIRST CLASS SILVEIRAS SARAS DREAM 1339 TMCK DURHAM WHEAT 6030X HSF YOUR FANTASY

Rivestone Charmed, maternal granddam to Lot 7.

| CED  | BW | WW | YW | MK | CEM    | SC | DC | YG | CW | RE | MB | \$MI |
|------|----|----|----|----|--------|----|----|----|----|----|----|------|
| <br> |    |    |    |    | 9<br>4 |    |    |    |    |    |    |      |

The prominence of pedigree and genetic worth in this mating is astonishing. Linhart Limousin is offering three conventional embryos to the powerful MAGS Federal Reserve bull and WFL Giggles ET. MAGS Federal Reserve 1014F is a double homozygous son of MAGS Cable. He was the high-selling bull in the 2019 Magness Land & Cattle Western Slope Bull Sale. The exciting donor in this mating is WFL Giggles ET, a daughter of the famed Riverstone Charmed 50C female. She is a daughter of Colburn Primo, the show heifer-maker extraordinaire. The genetics present in this offering are taking the world by storm remaining undefeated across the nation. Now is your chance to continue the streak of total domination with these three conventional embryos and introduce genetics of phenomenal worth to your program! These three conventional embryos will be homozygous black and 50% Lim-Flex.