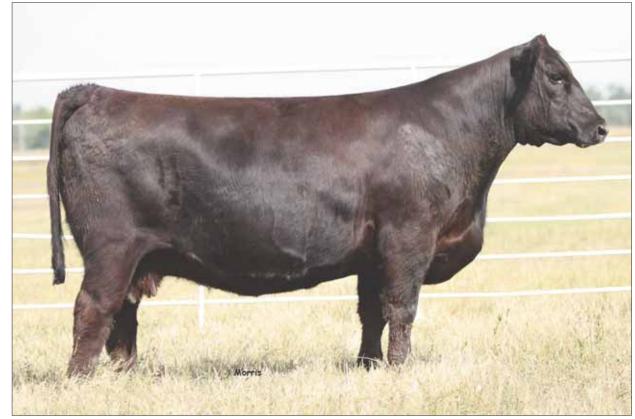

# FULL SIB HEIFER PREGNANCY

Riverstone Charmed 50C, a full sib to Lot 2 heifer pregancy

Selling full possession and 50% embryo interest; 50% purchase price due at sale time and 50% due once the pregnancy is confirmed bred 60 days.

This Riverstone Charmed female is a full sister to the iconic "Larissa" Riverstone Charmed 50C, Riverstone Charmed 50C is known as "The Ratliff" heifer that took every single show ring by storm. Together Madison Ratliff of Westphalia, KS and "Larissa" most notably took the highly coveted North American International Livestock Exposition Supreme Champion Female honors in 2016. This female is a daughter of TMCK Durham Wheat 6030X and out of the HSF Your Fantasy female. Durham Wheat is the DHVO Deuce 132R son out of the MAGS Strawberry Pie female. HSF Your Fantasy needs absolutely no introduction because she is one of the Limousin breed's most prolific donor females. She is out of a Carrousels Nasdag female, HSF Tinkerbell and she is sired by MAGS War Admiral. She is 95% Limousin and homozygous black and heterozygous polled. Her milk figure of 25 ranks in the top 25% of the breed. You will not want to miss this tremendous opportunity to add the most elite genetics in the industry today to your program! We are more than thrilled at another amazing genetic opportunity.