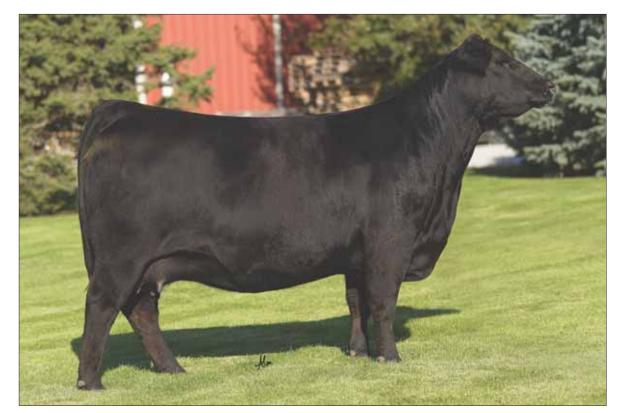

### PINEGAR LIMOUSIN

Toll Free: 1.877.PINEGAR Ty & Susie Heavin, Farm Managers 417.839.5849 Hannah McCall, Show Barn 850 W Farm Rd 56, Springfield, MO 65803

### **AUTO REBECA 292S DONOR**

AUTO Rebeca 292S, dam

Schilling's R&L Confidential, sire of Lot 18B

Colburn Primo 5153, sire of Lot 18A.

SPRINGFIELD, MO

Choice made by 02.01.2021. Pay half at the sale and other half after the pick. Choice from 7 heifer calves by these two sires The Colburn's Primo mating will be the talk of the entire year and beyond. Colburn Primo offspring have dominated the show ring for years and continue to do so with major popularity. He is a son of the great Dameron First Class bull and out of the highly prolific donor, Silveiras Saras Dream. His dam, Silveiras Saras Dream is a Silveiras Style female who is one of the most decorated females industry-wide. The dam of this mating needs absolutely no introduction as she is a breed matriarch within Limousin ranks-AUTO Rebeca 292S is a daughter of LESF Asphalt 9N and out of a great BR Midland female, EXLR Rebeca 1019P. Rebeca 292S is the famous dam of so many national champions and top-selling individuals. Some of them include, AUTO Pia, AUTO Will Power and AUTO Usually Yours. We all know the major successes of Colburn Primo as well as the great AUTO Rebeca 292S, so purchase this pick of the flush with the utmost confidence and excitement!

Folks, the invigorating potential doesn't stop! Another pick of the flush to the great AUTO Rebeca 292S female and Schillings R&L Confidential. Schilling's R&L Confidential is a universal sire that has impressed cattlemen coast to coast. He was the private-treaty purchase of Pembrook Cattle Co. at the 2018 National Western Stock Show after being chosen as Division 1 Champion. Since that time, Schilling's R&L Confidential has been one of the most talked about Angus sires to date. He has sired individuals that immediately make their way to the backdrop and they're influencing some of the most elite herds in the industry today. The dam in this explosive mating doesn't need an introduction because she is AUTO Rebeca 292S. She is the daughter of LESF Asphalt 9N and out of a great BR Midland female, EXLR Rebeca 1019P. Rebeca 292S is the famous dam of numerous national champions and top-selling individuals. Some of them include, AUTO Pia, AUTO Will Power and AUTO Usually Yours. With storied careers like Schilling's R&L Confidential and AUTO Rebeca 292S-this is a highly valuable opportunity you simply cannot miss! We are delighted that Pinegar Limousin of Springfield, MO has consigned these genetic masterpieces to this elite offering.

# 18A Primo X Rebeca Mating 37% LIM-FLEX | HOMO POLLED | HOMO BLACK

DAMERON FIRST CLASS **COLBURN PRIMO 5153** 

SILVEIRAS SARAS DREAM 1339

LESF ASPHALT 9N **AUTO REBECA 292S** 

EXLR REBECA 1019P

EXG RS FIRST RATE S9030 R3 DAMERON NORTHERN MISS 311 SILVEIRAS STYLE 9303 EXG SARAS DREAM S609 R3 GPFF BLAQUE RULON **GPFF EXTRA SWEET ELITE BR MIDLAND** EXLR REBECA 614H