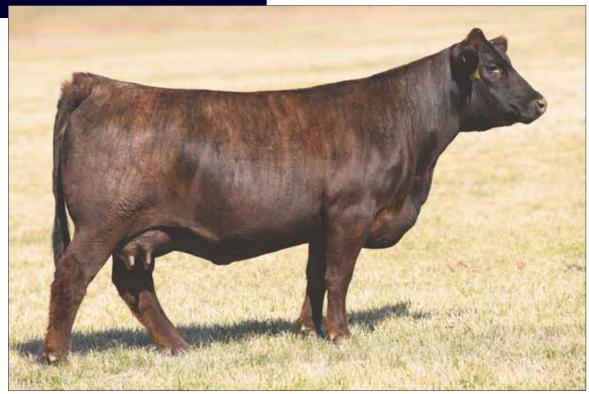

# RIVERSTONE **CHARMED 50C** INFLUENCE

Riverstone Charmed 50CFull sib to Lot 2 pregancy

Silverias Style, Lot 1A sire

CJSL Dauntless, Lot 1B sire.

LEON, IA

JSZC TSSC Larissa 49G, 2020 National Junior Show Grand Champion Lim-Flex Female

LOT 1A - Retaining the right to one flush at buyer's connivence and seller's expense.

**LOT 1B** - Retaining the right to one flush at buyer's connivence and seller's expense.

The presence of these two individuals that make up this phenomenal mating are indisputable. The monumental value they bring to this heifer pregnancy is extensive. Silveiras Style 9303 has dominated the show world in such a prestigious way across numerous breeds. Style's progeny have claimed more champion titles over a nine year period than any other bull out there. He is a son of Gambles Hot Rod and the great Silveiras Elba 2520 female. The donor female in this mating is the one and only Riverstone Charmed. She is the undefeated national champion show heifer known as "Larissa." She is sired by TMCK Durham Wheat 6030X and out of the HSF Your Fantasy female. There are many cattlemen in line for these unsurpassable genetics and we are honored to have Linhart Limousin consigning this Silveiras Style x Riverstone Charmed 50C heifer pregnancy. This heifer pregnancy will be 47.5% Lim-Flex and homozygous black.

The opportunity to add distinguished genetics such as Riverstone Charmed 50C doesn't happen very often, but when it does-you better be prepared to have your bid ready! This heifer pregnancy will be out of CJSL Dauntless and Riverstone Charmed 50C. CJSL Dauntless combines two of the best individuals in the Limousin breed- he is a son of MAGS Zodiac and LLJB Absolute Style 3056A. His dam, LLJB Absolute Style 3056A is the elite show heifer of Shelby Hennessy's from 2014. She was the high-selling lot in the 2013 Linhart Limousin Fall Harvest Sale. Absolute Style is a daughter of the great Silveiras Style 9303 and out of the impressive donor, MAGS Wassail. CJSL Dauntless has the performance, balance and major style to create offspring with a dominating force wherever they land. Even the most discerning eye falls in complete love with Riverstone Charmed 50C and her offspring. This is a mating of the highest caliber that we are more than pleased to offer you from the heart of the Linhart Limousin breeding program! This heifer pregnancy will be 75.5% Lim-Flex and homozygous black.