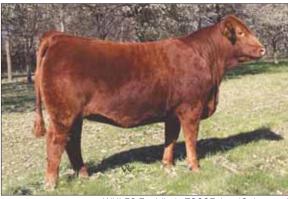

# **SEMEN PACKAGES**

Contact any of the owners or sales staff to purchase your semen package.

Lot 10 ~ COLE Genesis

**SEMEN PACKAGES - 20 units for \$1,500.** Semen will be off the open market for one year. This semen syndication comes from the great Tubmill Creek and Coleman Limousin Ranch operations. COLE Genesis was the top-selling lot in the Coleman Limousin Ranch 42nd Annual Bull Sale where he was appraised for a staggering \$80,000 valuation and was a member of the 2020 National Western Stock Show Grand Champion Limousin Pen of Three Bulls. He is the homozygous polled, purebred son of HUNT Credentials 37C and out of COLE Miss X-Rated 354A. When a bull of this caliber is able to not only look the part, but have a number profile that is this powerful, you take serious note. He has many chart-topping figures but, one worth special notation, is his marbling number which ranks among the very best in the purebred population. His birth to yearling spread is remarkable, coupled with a top 2% milk figure all but, assures the added value he projects to add to any progressive breeding program. This is a rare opportunity to invest in a young sire that has cattlemen from across the nation in a frenzy!

# 10 COLE Genesis 86G

NPM 2174722 | PB Limousin (87) Bull | Homo Polled | Black | 02.23.2019 | COLE 86G

HUNT TESTAMENT 40T HUNT CREDENTIALS 37C ET JKTW WHISKEY RIVER 985 W

MRL X-RATED 014X

COLE MISS XRATED 354A

COLE MISS PRODUCTION 874U

HUNT ROSS 42R HUNT RUTH 07R WULFS SIGNATURE 9302S JKTW RADDISON 6602R CTCA BUCKEYE BULL 8261U MRL TASTE OF COUNTRY 790T COLEMAN PRODUCTION 608 COLE 4142P

|      | CED   | BW  | WW | YW  | MK | CEM | SC  | DC | YG    | CW | RE   | MB   | \$MI  |  |
|------|-------|-----|----|-----|----|-----|-----|----|-------|----|------|------|-------|--|
| EPD  | 15    | 0.1 | 75 | 114 | 31 | 9   | 1.1 | 18 | -0.23 | 43 | 0.85 | 0.37 | 68.14 |  |
| %Rar | nk 15 | 30  | 10 | 10  | 2  | 15  | 5   | 3  | >95   | 1  | >95  | 1    | 1     |  |