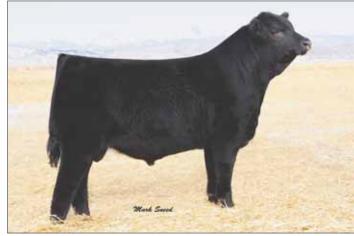

# RIVERSTONE **CHARMED 50C** INFLUENCE

Riverstone Charmed 50CFull sib to Lot 2 pregancy

Silverias Style, Lot 1A sire

CJSL Dauntless, Lot 1B sire.

LEON, IA

JSZC TSSC Larissa 49G, 2020 National Junior Show Grand Champion Lim-Flex Female

LOT 1A - Retaining the right to one flush at buyer's connivence and seller's expense.

**LOT 1B** - Retaining the right to one flush at buyer's connivence and seller's expense.

The presence of these two individuals that make up this phenomenal mating are indisputable. The monumental value they bring to this heifer pregnancy is extensive. Silveiras Style 9303 has dominated the show world in such a prestigious way across numerous breeds. Style's progeny have claimed more champion titles over a nine year period than any other bull out there. He is a son of Gambles Hot Rod and the great Silveiras Elba 2520 female. The donor female in this mating is the one and only Riverstone Charmed. She is the undefeated national champion show heifer known as "Larissa." She is sired by TMCK Durham Wheat 6030X and out of the HSF Your Fantasy female. There are many cattlemen in line for these unsurpassable genetics and we are honored to have Linhart Limousin consigning this Silveiras Style x Riverstone Charmed 50C heifer pregnancy. This heifer pregnancy will be 47.5% Lim-Flex and homozygous black.