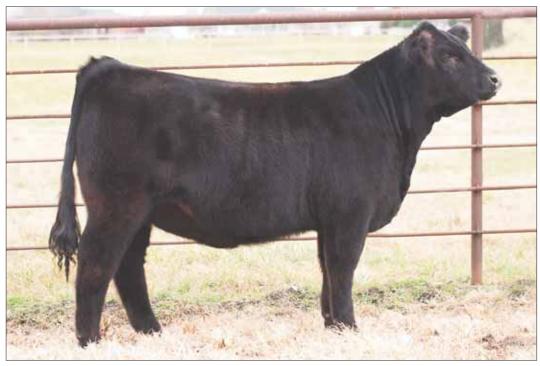

LOT 17 - She is confirmed bred. Due approximately 03/01/21 to TASF Crown Royal 960C.

If you're looking for a female that is proven to produce high quality females, look no further! CMCN Delightful Breeze 610D is purebred homozygous polled female that offers functionality, as well as predictability of her offspring. Along with being square hipped, long and level through her spine, and round bellied, she offers an exceptional genotype. Dam of lot 17A, her progeny serves as an example of what is to come, as she is bred back to TASF Crown Royal 960C.

**LOT 17A** - The heifer calf at side of CMCN Delightful Breeze 610D is truly an exciting young female. HMCH Grace is a daughter of the powerful TASF Crown Royal 960C ET bull. He is the impressive DHVO Deuce son out of a great female, TASF Whiskey Lullaby 357W. Crown Royal was the 2017 National Western Stock Show Grand Champion bull raised by Thomas & Son Farms. Most notably, Crown Royal sired the 2018 North American International Livestock Exposition Grand Champion Open Limousin female shown by Kinnick Paulsen. HMCH Grace has such an impressive set of numbers. Her weaning weight figure of 76 ranks in the top 10% of the breed and her yearling weight figure of 109 ranks in the top 15% of the breed. She is homozygous polled and black. We're certain this young heifer calf will be a crowd favorite on sale day-you better have your bid in early and stay on her!

Lot 17 ~ CMCN Delightful Breeze 610D