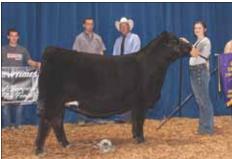

# RIVERSTONE **CHARMED 50C** INFLUENCE

Riverstone Charmed 50CFull sib to Lot 2 pregancy

Silverias Style, Lot 1A sire

CJSL Dauntless, Lot 1B sire.

LEON, IA

JSZC TSSC Larissa 49G, 2020 National Junior Show Grand Champion Lim-Flex Female

LOT 1A - Retaining the right to one flush at buyer's connivence and seller's expense.

**LOT 1B** - Retaining the right to one flush at buyer's connivence and seller's expense.

The presence of these two individuals that make up this phenomenal mating are indisputable. The monumental value they bring to this heifer pregnancy is extensive. Silveiras Style 9303 has dominated the show world in such a prestigious way across numerous breeds. Style's progeny have claimed more champion titles over a nine year period than any other bull out there. He is a son of Gambles Hot Rod and the great Silveiras Elba 2520 female. The donor female in this mating is the one and only Riverstone Charmed. She is the undefeated national champion show heifer known as "Larissa." She is sired by TMCK Durham Wheat 6030X and out of the HSF Your Fantasy female. There are many cattlemen in line for these unsurpassable genetics and we are honored to have Linhart Limousin consigning this Silveiras Style x Riverstone Charmed 50C heifer pregnancy. This heifer pregnancy will be 47.5% Lim-Flex and homozygous black.

The opportunity to add distinguished genetics such as Riverstone Charmed 50C doesn't happen very often, but when it does-you better be prepared to have your bid ready! This heifer pregnancy will be out of CJSL Dauntless and Riverstone Charmed 50C. CJSL Dauntless combines two of the best individuals in the Limousin breed- he is a son of MAGS Zodiac and LLJB Absolute Style 3056A. His dam, LLJB Absolute Style 3056A is the elite show heifer of Shelby Hennessy's from 2014. She was the high-selling lot in the 2013 Linhart Limousin Fall Harvest Sale. Absolute Style is a daughter of the great Silveiras Style 9303 and out of the impressive donor, MAGS Wassail. CJSL Dauntless has the performance, balance and major style to create offspring with a dominating force wherever they land. Even the most discerning eye falls in complete love with Riverstone Charmed 50C and her offspring. This is a mating of the highest caliber that we are more than pleased to offer you from the heart of the Linhart Limousin breeding program! This heifer pregnancy will be 75.5% Lim-Flex and homozygous black.

We don't have enough space to list all of the successful sons and daughters of Rivestone Charmed.

Heifer Pregnancy

Due 07.15.2021 | 47.5% LIM-FLEX | HOMO BLACK | DOUBLE POLLED

**GAMBLES HOT ROD** SILVEIRAS STYLE 9303