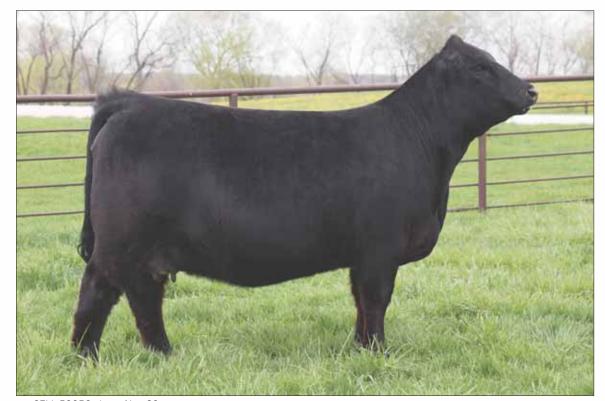

TO Dana 265D! Another phenomenal consignment from P Bar S Ranch of Sand Springs, OK.

# Sexed Heifer Pregnancy DUE 01.10.2021 | 70.5% LIM-FLEX | HOMO POLLED | DOUBLE POLLED

HUNT CREDENTIALS 37C ET HUNT TESTAMENT 40T **HUNT GAMBLER 140G HUNT MISS ACE 135C** 

**MAGS AVIATOR AUTO DANA 265D ET AUTO AJAY 206A**  JKTW WHISKEY RIVER 985 W LFLC ACE 750A HUNT 03A MAGS WINSTON MAGS XTRA REST S A V BRAVE 8320 MAGS MANUELA

|      | CED | BW  | WW | YW  | MK | CEM | SC   | DC | YG    | CW | RE   | MB   | \$MI  |
|------|-----|-----|----|-----|----|-----|------|----|-------|----|------|------|-------|
| SIRE | 10  | 3.3 | 84 | 126 | 28 | 6   | 1.27 | 16 | -0.25 | 46 | 0.76 | 0.08 | 60.34 |
| DAM  | 10  | 2.5 | 60 | 103 | 20 | 6   | 0.6  | 11 | -0.07 | 42 | 0.67 | 0.40 | 63.67 |

# PREGNANCY / FLUSH





# RED ROCK Limousin Ranch

GARY, TX



Schilling's R&L Confidential, sire of Lot 20.

The captivating quality is present in this heifer pregnancy consigned by Red Rock Limousin and we are confident you'll have this lot at the top of your list on sale day! This heifer pregnancy is due April 10th, 2021 out of Schilling's R&L Confidential and CELL 5065C ET. Schilling's R&L Confidential is the Angus sire out of the EXAR Classen son, Schilling's R&L Classified. He is out of an impressive BC Lookout female. CELL 5065C ET is the flawless purebred daughter of DHVO Deuce and MAGS Wrigley. She is a donor for the White Valley Ranch breeding program that is the blend of winning genetics on both sides of her pedigree. An opportunity to purchase a heifer pregnancy out of these two individuals is rar