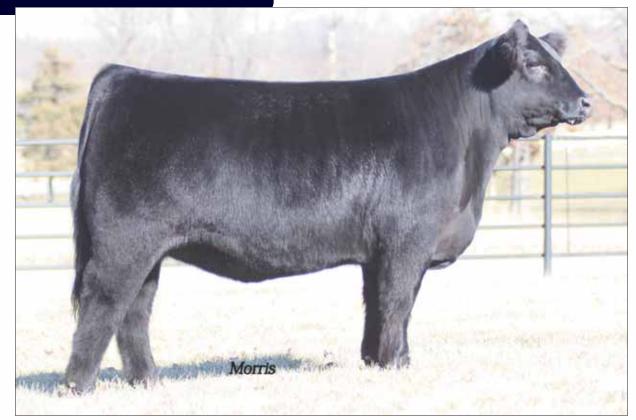

# MINOR LIMOUSIN

Caleb & Tara Minor, 417.576.6364 minorfarms930@gmail.com 1201 Flint Rock Rd. Strafford, MO 65757

Right to flush, guarantee of six embryos and maximum of ten. Bull of choice. Buyer pays expense. Quite the unique offering here, folks! Minor Limousin of Strafford, MO have consigned the right to flush

one of their very own, MINO Fiona, to the bull of your choice. It doesn't get much better than this-you have the powerful opportunity to take charge and create a flush to this impressive daughter of CJSL Creed 5042C. Creed is the MAGS Aviator son that has risen to the top of many winning pedigrees today. This female's dam is AUTO Callie 403D ET, the daughter of AUTO Power Plus and AUTO Rebeca 292S. Her weaning weight, yearling weight and marbling figures all rank in the top 10% of the breed. She is double homozygous and 57% Lim-Flex. The sky is truly the limit with the right to flush MINO Fiona!

25 MINO Fiona ET

LFF 2166781 | LIM-FLEX (57) COW | HOMO POLLED | HOMO BLACK | 10.10.2018 | MINO 001F

MAGS AVIATOR CJSL CREED 5042C CJSL 2090Z

AUTO POWER PLUS 133B ET **AUTO CALLIE 403D ET** 

AUTO REBECA 292S