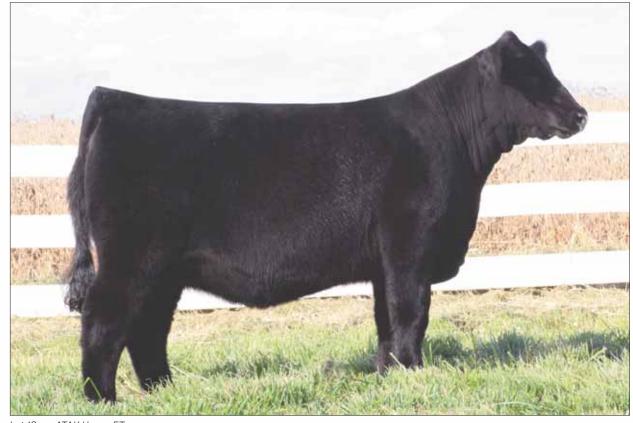

# CHOICE of SEXED HEIFER

This pick of heifer pregnancies to the great WLR Eden ET female is an extraordinary chance to add proven, first-class genetics to your program. She was the 2019 NWSS Grand Champion Lim-Flex Female Junior Show and 2018 Reserve Grand Champion Lim-Flex female Junior and Open Show. Davis Limousin of Brownwood, TX has consigned the pick of three heifer pregnancies out of WLR Eden ET and three remarkable sires. WLR Eden ET is the Silveiras Style 9303 daughter that is quite possibly one of the very best cows in the breed today. She is out of the renowned MAGS Phantoms Prize donor female. The potential is truly endless with these heifer pregnancies.

LOT 8A - RLBH Air Force One is continuing to influence some of the greatest individuals in the breed and entire industry today. He is the EF Xcessive Force x EF Yaffa 821Y son that has recorded over 300 registered calves to date. His storied show career began in 2013 where he was part of the 2013 National Junior Show Champion Lim-Flex Cow-Calf Pair. He went onto obtain numerous titles- he was the 2013 NAILE Grand Champion Lim-Flex Bull, the 2014 NWSS Grand Champion Lim-Flex Bull, the 2014 SESC Grand Champion Bull, the 2014 AALF Grand Champion Bull, the 2014 NAILE Grand Champion Bull and the 2015 National Limousin Sale Top-Selling Lot. He was also the 2014 and 2015 National MOE Gold Medal Bull. The hype is real and at an all-time high with this heifer pregnancy-combine WLR Eden ET and RLBH Air Force One and we believe this future heifer calf will become a major force to be reckoned with. This heifer pregnancy will be 56% Lim-Flex, homozygous black and double polled.

**LOT 8B** - DHVO Deuce 132R is a national champion bull that has created a phenomenal history already, but we'll highlight some of his most notable accomplishments that are continuing to impact the most elite programs in the industry today. A son of the great GPFF Blaque Rulon and out of a powerful female, Amy Jo Dhan 20L. The notoriety present in the storied pedigree behind DHVO Deuce 132R is astonishing. He is still proving to excel in every facet of the Limousin breed and beyond. He has sired countless champions, sale-topping individuals and breed icons. This heifer pregnancy hits it completely out of the park for time-trusted, elite genetic worth. The potential is all here, folks! This heifer pregnancy will be 75% Lim-Flex, homozygous black and double polled.

LOT 8C - Folks, you've seen his astounding influence all over the nation and with this heifer pregnancy out of the great WLR Eden ET- history will write itself. TASF Crown Royal 960C is the powerful son of DHVO Deuce 132R and the beautiful TASF Whiskey Lullaby 357W female. He too has sired numerous champions, top-dollar progeny and individuals on their way to becoming breed icons. The 2018 NAILE Grand Champion Limousin female show by Kinnick Paulsen and raised by Thomas & Son Farms was a tremendous daughter of TASF Crown Royal 960C. You'll want to pay special attention to this heifer pregnancy- it's one you're sure to be reading about in the near future! This heifer pregnancy will be 75% Lim-Flex and double homozygous.