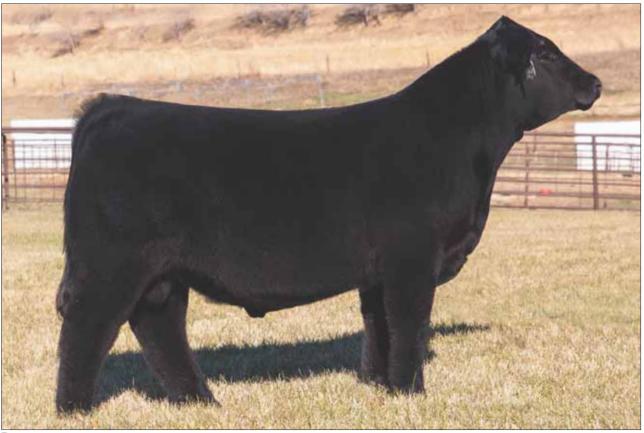

# RIVERSTONE **CHARMED 50C** INFLUENCE

Riverstone Charmed 50CFull sib to Lot 2 pregancy

Silverias Style, Lot 1A sire

CJSL Dauntless, Lot 1B sire.

LEON, IA

JSZC TSSC Larissa 49G, 2020 National Junior Show Grand Champion Lim-Flex Female

LOT 1A - Retaining the right to one flush at buyer's connivence and seller's expense.

**LOT 1B** - Retaining the right to one flush at buyer's connivence and seller's expense.

The presence of these two individuals that make up this phenomenal mating are indisputable. The monumental value they bring to this heifer pregnancy is extensive. Silveiras Style 9303 has dominated the show world in such a prestigious way across numerous breeds. Style's progeny have claimed more champion titles over a nine year period than any other bull out there. He is a son of Gambles Hot Rod and the great Silveiras Elba 2520 female. The donor female in this mating is the one and only Riverstone Charmed. She is the undefeated national champion show heifer known as "Larissa." She is sired by TMCK Durham Wheat 6030X and out of the HSF Your Fantasy female. There are many cattlemen in line for these unsurpassable genetics and we are honored to have Linhart Limousin consigning this Silveiras Style x Riverstone Charmed 50C heifer pregnancy. This heifer pregnancy will be 47.5% Lim-Flex and homozygous black.

The opportunity to add distinguished genetics such as Riverstone Charmed 50C doesn't happen very often, but when it does-you better be prepared to have your bid ready! This heifer pregnancy will be out of CJSL Dauntless and Riverstone Charmed 50C. CJSL Dauntless combines two of the best individuals in the Limousin breed- he is a son of MAGS Zodiac and LLJB Absolute Style 3056A. His dam, LLJB Absolute Style 3056A is the elite show heifer of Shelby Hennessy's from 2014. She was the high-selling lot in the 2013 Linhart Limousin Fall Harvest Sale. Absolute Style is a daughter of the great Silveiras Style 9303 and out of the impressive donor, MAGS Wassail. CJSL Dauntless has the performance, balance and major style to create offspring with a dominating force wherever they land. Even the most discerning eye falls in complete love with Riverstone Charmed 50C and her offspring. This is a mating of the highest caliber that we are more than pleased to offer you from the heart of the Linhart Limousin breeding program! This heifer pregnancy will be 75.5% Lim-Flex and homozygous black.