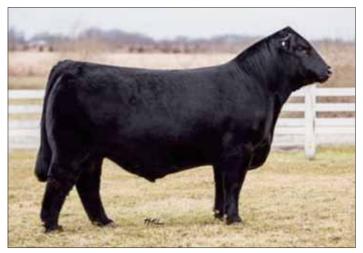

# RIVERSTONE **CHARMED 50C** INFLUENCE

Selling full possession and 50% semen interest. DNA has been sent into NALF; test pending.

KLS SULL Charmer will be the next big thing industry-wide. This bull is wicked good- he is gigantic boned, impeccable in his structure and build, flawless fronted and insanely powerful in his design. He is a son of TASF Crown Royal and out of the famed Riverstone Charmed 50C female. TASF Crown Royal is the DHVO Deuce x TASF Whiskey Lullaby 357W son that has taken over the entire breed with his powerful influence. Riverstone Charmed 50C needs no introduction- she is the "Larissa" Ratliff show heifer that will go down in history as one of the greatest show females of all time. Not only did she make her mark during her storied show career, she is now generating progeny that command top dollar and completely dominate any arena they walk into. KLS SULL Charmer is a PUREBRED Limousin bull that has all the potential in the world to be at the very top of the Limousin breed and far beyond! You'll want to be a part of this phenomenal offering- this is the opportunity of a lifetime to have KLS SULL Charmer influencing your program. He is double polled and double black. We are more than thrilled to have this remarkable purebred bull.

LOT 4 ~ KLS SULL Charmer

# **KLS SULL Charmer**

PB Limousin Bull | Double Polled (test pending) | Homo Black | 12.28.2019 | JKSM 218G

DHVO DEUCE 132R GPFF BLAQUE RULON

TASF CROWN ROYAL 960C ET AMY JO DHAN 20L

TASF WHISKEY LULLABY 357W EXLR NASDAQ 380R