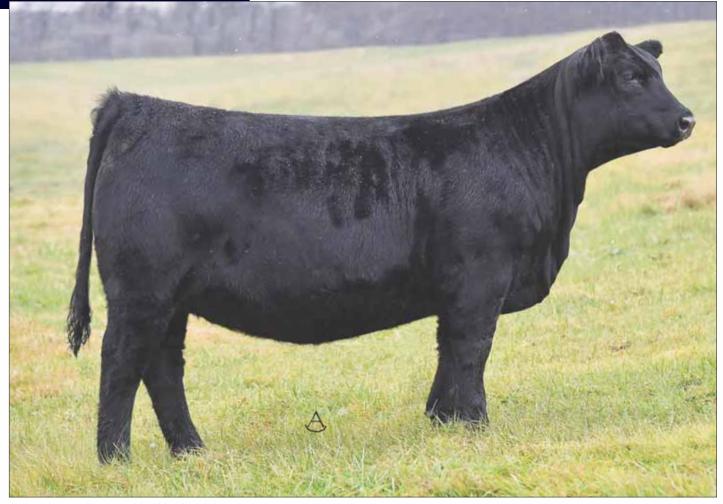

# FULL SIB HEIFER PREGNANCY

Riverstone Charmed 50C, a full sib to Lot 2 heifer pregancy

Selling full possession and 50% embryo interest; 50% purchase price due at sale time and 50% due once the pregnancy is confirmed bred 60 days.

This Riverstone Charmed female is a full sister to the iconic "Larissa" Riverstone Charmed 50C, Riverstone Charmed 50C is known as "The Ratliff" heifer that took every single show ring by storm. Together Madison Ratliff of Westphalia, KS and "Larissa" most notably took the highly coveted North American International Livestock Exposition Supreme Champion Female honors in 2016. This female is a daughter of TMCK Durham Wheat 6030X and out of the HSF Your Fantasy female. Durham Wheat is the DHVO Deuce 132R son out of the MAGS Strawberry Pie female. HSF Your Fantasy needs absolutely no introduction because she is one of the Limousin breed's most prolific donor females. She is out of a Carrousels Nasdag female, HSF Tinkerbell and she is sired by MAGS War Admiral. She is 95% Limousin and homozygous black and heterozygous polled. Her milk figure of 25 ranks in the top 25% of the breed. You will not want to miss this tremendous opportunity to add the most elite genetics in the industry today to your program! We are more than thrilled at another amazing genetic opportunity.