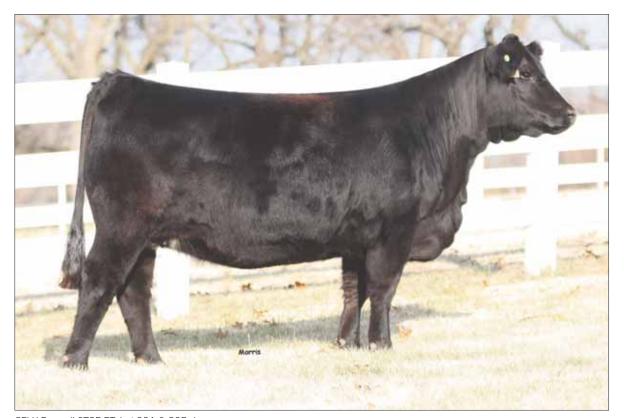

# RIVERSTONE **CHARMED 50C** INFLUENCE

Riverstone Charmed 50CFull sib to Lot 2 pregancy

Silverias Style, Lot 1A sire

CJSL Dauntless, Lot 1B sire.

LEON, IA

JSZC TSSC Larissa 49G, 2020 National Junior Show Grand Champion Lim-Flex Female

LOT 1A - Retaining the right to one flush at buyer's connivence and seller's expense.

**LOT 1B** - Retaining the right to one flush at buyer's connivence and seller's expense.

The presence of these two individuals that make up this phenomenal mating are indisputable. The monumental value they bring to this heifer pregnancy is extensive. Silveiras Style 9303 has dominated the show world in such a prestigious way across numerous breeds. Style's progeny have claimed more champion titles over a nine year period than any other bull out there. He is a son of Gambles Hot Rod and the great Silveiras Elba 2520 female. The donor female in this mating is the one and only Riverstone Charmed. She is the undefeated national champion show heifer known as "Larissa." She is sired by TMCK Durham Wheat 6030X and out of the HSF Your Fantasy female. There are many cattlemen in line for these unsurpassable genetics and we are honored to have Linhart Limousin consigning this Silveiras Style x Riverstone Charmed 50C heifer pregnancy. This heifer pregnancy will be 47.5% Lim-Flex and homozygous black.

The opportunity to add distinguished genetics such as Riverstone Charmed 50C doesn't happen very often, but when it does-you better be prepared to have your bid ready! This heifer pregnancy will be out of CJSL Dauntless and Riverstone Charmed 50C. CJSL Dauntless combines two of the best individuals in the Limousin breed- he is a son of MAGS Zodiac and LLJB Absolute Style 3056A. His dam, LLJB Absolute Style 3056A is the elite show heifer of Shelby Hennessy's from 2014. She was the high-selling lot in the 2013 Linhart Limousin Fall Harvest Sale. Absolute Style is a daughter of the great Silveiras Style 9303 and out of the impressive donor, MAGS Wassail. CJSL Dauntless has the performance, balance and major style to create offspring with a dominating force wherever they land. Even the most discerning eye falls in complete love with Riverstone Charmed 50C and her offspring. This is a mating of the highest caliber that we are more than pleased to offer you from the heart of the Linhart Limousin breeding program! This heifer pregnancy will be 75.5% Lim-Flex and homozygous black.