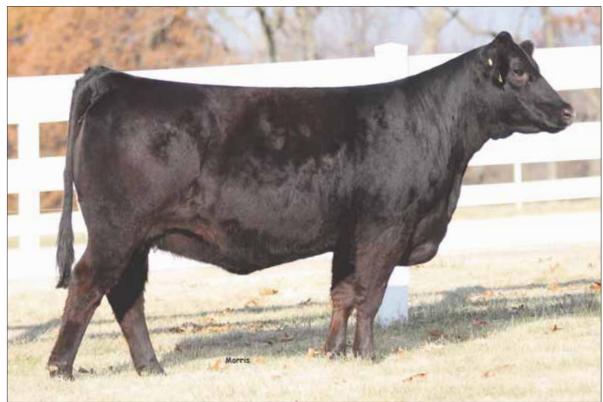

# RIVERSTONE **CHARMED 50C** INFLUENCE

Riverstone Charmed 50CFull sib to Lot 2 pregancy

Silverias Style, Lot 1A sire

CJSL Dauntless, Lot 1B sire.

LEON, IA

JSZC TSSC Larissa 49G, 2020 National Junior Show Grand Champion Lim-Flex Female

LOT 1A - Retaining the right to one flush at buyer's connivence and seller's expense.

**LOT 1B** - Retaining the right to one flush at buyer's connivence and seller's expense.

The presence of these two individuals that make up this phenomenal mating are indisputable. The monumental value they bring to this heifer pregnancy is extensive. Silveiras Style 9303 has dominated the show world in such a prestigious way across numerous breeds. Style's progeny have claimed more champion titles over a nine year period than any other bull out there. He is a son of Gambles Hot Rod and the great Silveiras Elba 2520 female. The donor female in this mating is the one and only Riverstone Charmed. She is the undefeated national champion show heifer known as "Larissa." She is sired by TMCK Durham Wheat 6030X and out of the HSF Your Fantasy female. There are many cattlemen in line for these unsurpassable genetics and we are honored to have Linhart Limousin consigning this Silveiras Style x Riverstone Charmed 50C heifer pregnancy. This heifer pregnancy will be 47.5% Lim-Flex and homozygous black.

The opportunity to add distinguished genetics such as Riverstone Charmed 50C doesn't happen very often, but when it does-you better be prepared to have your bid ready! This heifer pregnancy will be out of CJSL Dauntless and Riverstone Charmed 50C. CJSL Dauntless combines two of the best individuals in the Limousin breed- he is a son of MAGS Zodiac and LLJB Absolute Style 3056A. His dam, LLJB Absolute Style 3056A is the elite show heifer of Shelby Hennessy's from 2014. She was the high-selling lot in the 2013 Linhart Limousin Fall Harvest Sale. Absolute Style is a daughter of the great Silveiras Style 9303 and out of the impressive donor, MAGS Wassail. CJSL Dauntless has the performance, balance and major style to create offspring with a dominating force wherever they land. Even the most discerning eye falls in complete love with Riverstone Charmed 50C and her offspring. This is a mating of the highest caliber that we are more than pleased to offer you from the heart of the Linhart Limousin breeding program! This heifer pregnancy will be 75.5% Lim-Flex and homozygous black.