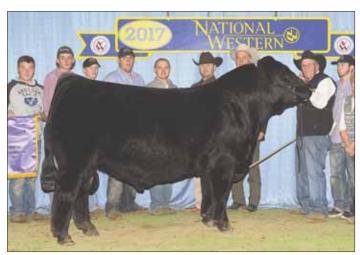

nd 57% Lim-Flex. The sky is truly the limit with the right to flush MINO Fiona!





25 MINO Fiona ET

LFF 2166781 | LIM-FLEX (57) COW | HOMO POLLED | HOMO BLACK | 10.10.2018 | MINO 001F

MAGS AVIATOR CJSL CREED 5042C CJSL 2090Z

AUTO POWER PLUS 133B ET **AUTO CALLIE 403D ET** 

AUTO REBECA 292S

MAGS WINSTON MAGS XTRA REST MAGS XUKALANI MAGS XULEMA **EXAR DENVER 2002B** EF YADDA YADDA 809Y LESF ASPHALT 9N EXLR REBECA 1019P

|      | CED   | BW  | WW | YW  | MK | CEM | SC   | DC | YG    | CW | RE   | MB   | \$MI  |
|------|-------|-----|----|-----|----|-----|------|----|-------|----|------|------|-------|
| EPD  | 14    | 2.2 | 82 | 133 | 21 | 8   | 0.82 | 13 | -0.15 | 37 | 0.83 | 0.43 | 71.68 |
| %Rar | nk 15 | 85  | 10 | 10  | 45 | 20  | 70   | 45 | 70    | 35 | 40   | 10   | 4     |





TASF Crown Royal 960C, sire of Lot 26.



BEULAVILLE, NC

AUTO Poem 273Y, dam of Lot 26.

When Edwards Land & Cattle Co. told us their plan to consign these embryos to this sale offering-we almost didn't believe them! These four conventional embryos will be from the highly prolific mating of TASF Crown Royal 960C and AUTO Poem 273Y. TASF Crown Royal 960C is the DHVO Deuce son that is one of the most popular Limousin bulls in the breed. His dam is TASF Whiskey Lullaby 357W, a leading donor in the Thomas & Son Farms lineup. She is a daughter of EXLR Nasdaq 380R. AUTO Poem 273Y is the incredibly powerful donor of Edwards Land & Cattle Co. She is a daughter of SAV Bismarck 5682 and from the great MAGS Phantoms Prize donor. AUTO Poem 273Y is the dam of the 2016 All American Limousin Futurity