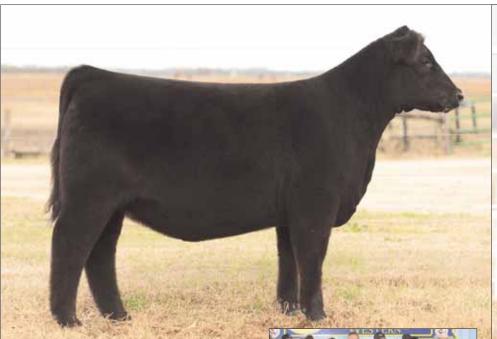

### **DAVIS RANCHES**

Brad, 325.647.7681 davislimousin@gmail.com 12500 Hwy. 279 Brownwood, TX 76801

# CHOICE of SEXED HEIFER

This pick of heifer pregnancies to the great WLR Eden ET female is an extraordinary chance to add proven, first-class genetics to your program. She was the 2019 NWSS Grand Champion Lim-Flex Female Junior Show and 2018 Reserve Grand Champion Lim-Flex female Junior and Open Show. Davis Limousin of Brownwood, TX has consigned the pick of three heifer pregnancies out of WLR Eden ET and three remarkable sires. WLR Eden ET is the Silveiras Style 9303 daughter that is quite possibly one of the very best cows in the breed today. She is out of the renowned MAGS Phantoms Prize donor female. The potential is truly endless with these heifer pregnancies.