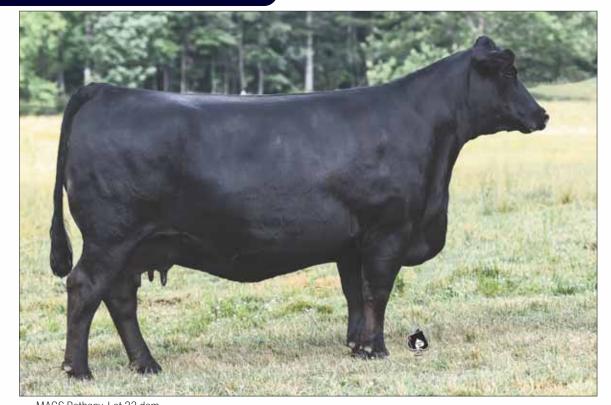

# WILDER FAMILY LIMOUSIN

Since 1912, the Wilder family has been farming and ranching in Snook, Texas, just outside of Bryan/College Station. Until 1982, the Wilder family primarily relied on farming as the dominant business. Fourth generation partner, Jay Wilder, expanded the horizon of the family farm by showing and investing in Limousin cattle. Wilder Family Limousin runs approximately 100 head of purebred and Lim-Flex Cattle. They also run a large commercial cow operation in conjunction with the registered cattle. In the farming operation they grow cotton, grain sorghum, wheat and soybeans. They focus on marketing show prospects, commercial and seedstock bulls and bred heifers for their fellow seedstock producers. Jay, the fourth generation partner in the operation today, is a 1993 graduate of Texas A&M University. In 1994, he and Molly married. In 1996, the fifth generation, Jayce, and twin brother, Spencer, were born. Molly is a 1993 graduate of Texas A&M as well. Currently she teaches 2nd grade for Bryan ISD. When she retires she will become more hands on with the day-to-day operations. Throughout Jayce and Spencer's show career they have been very successful. They have shown on the local (Brazos Co.), state (Fort Worth, San Antonio, Houston and Texas Limousin Field Day) and national levels (National Western and National Junior Limousin Shows & Congress). The brothers graduated from Texas A&M University and returned home to the farm and ranch. Jay has been active with the Texas Limousin Association, serving on the board of directors for many years, including a term as the organization's president.