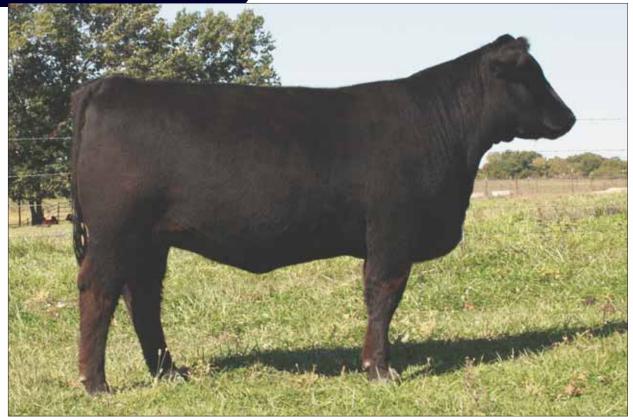

# **OPEN HEIFERS**

AUTO Chaperall 406C ET, dam of Lot 12.

Lot 12 ~ ATAK Honey ET

Selling full possession and 50% embryo interest.

ATAK Honey ET is an open heifer that will demand your undivided attention. She is a 40% Lim-Flex daughter of SSTO Best Bet 456B, the proven son of SAV Harvestor 0338 and ELCX Twilight 114X. SSTO Best Bet 456B is one of the most exciting young herd sires to come out of the distinguished Stowers Limousin program. He was the most talked about bull at the 2016 National Western Stock Show. Her dam is the beautiful AUTO Chaperall 406C ET, a daughter of SAV Brand Name 9115 and the great AUTO Rebeca 292S donor. Folks, the power and quality runs deep in this female's lineage. She is homozygous black and double polled. We are pleased that ATAK Cattle consigned this open heifer and we are thrilled to have her in this esteemed lineup of individuals.