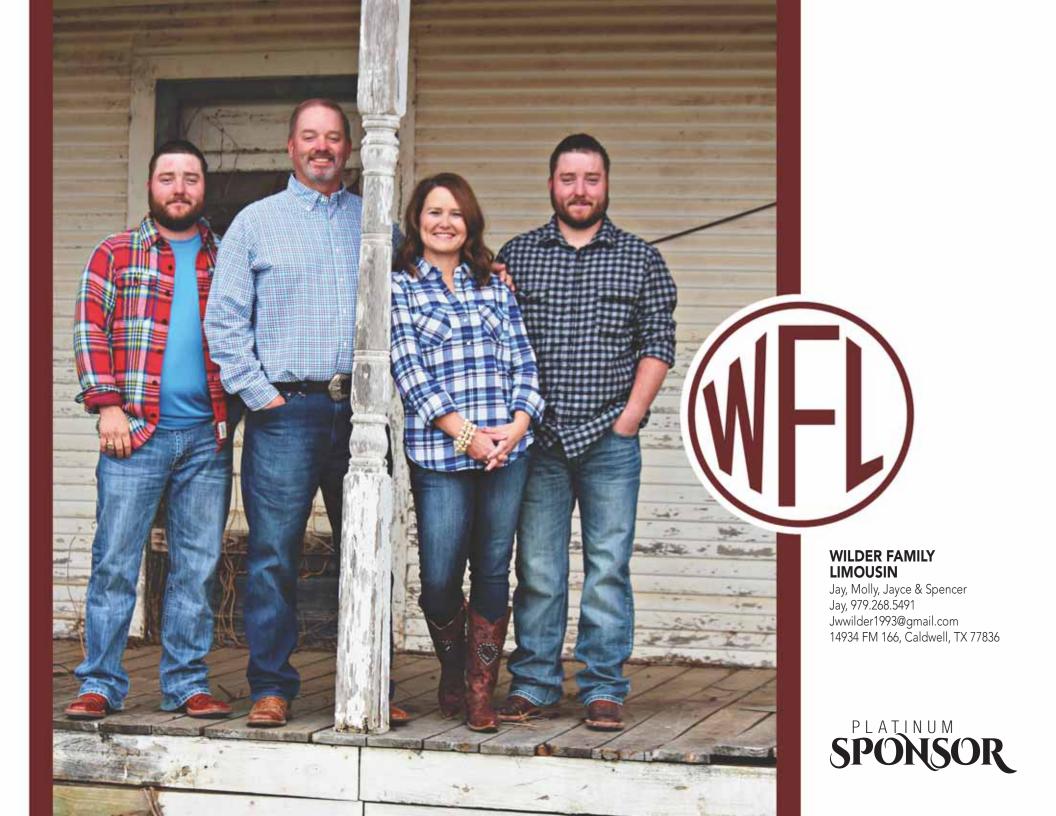

### **WILDER FAMILY** LIMOUSIN

Jay, Molly, Jayce & Spencer Jay, 979.268.5491 Jwwilder1993@gmail.com 14934 FM 166, Caldwell, TX 77836

# WILDER FAMILY LIMOUSIN

Since 1912, the Wilder family has been farming and ranching in Snook, Texas, just outside of Bryan/College Station. Until 1982, the Wilder family primarily relied on farming as the dominant business. Fourth generation partner, Jay Wilder, expanded the horizon of the family farm by showing and investing in Limousin cattle. Wilder Family Limousin runs approximately 100 head of purebred and Lim-Flex Cattle. They also run a large commercial cow operation in conjunction with the registered cattle. In the farming operation they grow cotton, grain sorghum, wheat and soybeans. They focus on marketing show prospects, commercial and seedstock bulls and bred heifers for their fellow seedstock producers. Jay, the fourth generation partner in the operation today, is a 1993 graduate of Texas A&M University. In 1994, he and Molly married. In 1996, the fifth generation, Jayce, and twin brother, Spencer, were born. Molly is a 1993 graduate of Texas A&M as well. Currently she teaches 2nd grade for Bryan ISD. When she retires she will become more hands on with the day-to-day operations. Throughout Jayce and Spencer's show career they have been very successful. They have shown on the local (Brazos Co.), state (Fort Worth, San Antonio, Houston and Texas Limousin Field Day) and national levels (National Western and National Junior Limousin Shows & Congress). The brothers graduated from Texas A&M University and returned home to the farm and ranch. Jay has been active with the Texas Limousin Association, serving on the board of directors for many years, including a term as the organization's president.