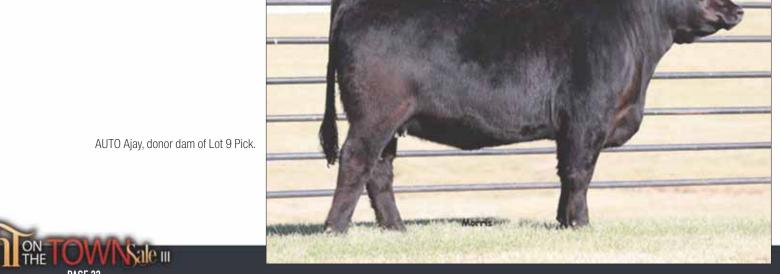

# PICK OF 8 ET CALVES

GRAND
CHAMPION
FEMALE
LIM-TLEX
SHOW
2005
DRTH AMERICAN
INTERNATIONAL
LIVESTICK
EXPOSION
EXPOSION

BOHI Red Robin, donor dam of Lot 9 Pick.

LLJB Absolute Style, donor dam of Lot 9 Pick.

# PICK of **8 ET CALVES**

Featuring three of the breed's most prominent cow families!

The Wilder Family Limousin program of Snook, TX has consigned one heck of a genetic opportunity in this pick of eight embryo transfer calves from three of the breed's most respected and time-honored cow families. LLJB Absolute Style 3056A is the Silveiras Style daughter that Shelby Hennessy campaigned and most notably took the 2014 North American International Livestock Exposition Grand Champion Limousin Female title. From that moment, Absolute Style has been generating top-dollar progeny. Most recently, three daughters of Absolute Style were the three top-selling spots of \$31,000, \$15,000 and \$13,000 in the 2020 Linhart Limousin "Fall Harvest" Annual Production Sale. AUTO Ajay 206A is a daughter of SAV Brave and from the famed MAGS Manuela 662M female. There are so many of AUTO Ajay's powerful offspring in production today, it'd take an entire catalog to list them all. BOHI Red Robin 828R is a Connealy Lead On daughter from the legendary MAGS Manuela. Connealy Lead On was the

MAGS Cable, sire of Lot 9 Pick

second-highest selling bull in 2004 behind Connealy Onward. MAGS Manuela has produced some of the breed's best individuals and her influence is still present today and right here in both AUTO Ajay's pedigree and BOHI Red Robin's. Manuela is arguably one of the best females in the history of the Limousin breed, so don't miss this opportunity! The five sires that will be used in this pick of eight embryo transfer calves are none other than MAGS Cable, MAGS Firestone, SSTOBest Bet, CJSL Creed and L7 Calvados. Folks- it doesn't get any better than this!