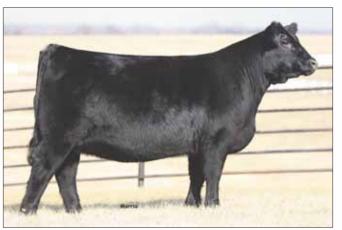

# **OPEN HEIFERS**

AUTO Chaperall 406C ET, dam of Lot 12.

Lot 12 ~ ATAK Honey ET

Selling full possession and 50% embryo interest.

ATAK Honey ET is an open heifer that will demand your undivided attention. She is a 40% Lim-Flex daughter of SSTO Best Bet 456B, the proven son of SAV Harvestor 0338 and ELCX Twilight 114X. SSTO Best Bet 456B is one of the most exciting young herd sires to come out of the distinguished Stowers Limousin program. He was the most talked about bull at the 2016 National Western Stock Show. Her dam is the beautiful AUTO Chaperall 406C ET, a daughter of SAV Brand Name 9115 and the great AUTO Rebeca 292S donor. Folks, the power and quality runs deep in this female's lineage. She is homozygous black and double polled. We are pleased that ATAK Cattle consigned this open heifer and we are thrilled to have her in this esteemed lineup of individuals.

# **12** ATAK Honey ET LFF 2289670 | Lim-Flex (40) Cow | Double Polled | Homo Black | 03.02.2020 | ATAK 030H

S A V HARVESTOR 0338 SSTO BEST BET 456B ET ELCX TWILIGHT 114X

S A V BRAND NAME 9115 AUTO CHAPERALL 406C ET **AUTO REBECA 292S** 