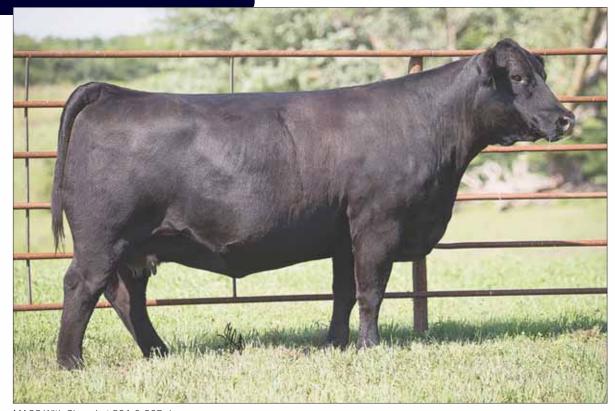

# **SEMEN PACKAGES**

Contact any of the owners or sales staff to purchase your semen package.

Lot 10 ~ COLE Genesis

**SEMEN PACKAGES - 20 units for \$1,500.** Semen will be off the open market for one year. This semen syndication comes from the great Tubmill Creek and Coleman Limousin Ranch operations. COLE Genesis was the top-selling lot in the Coleman Limousin Ranch 42nd Annual Bull Sale where he was appraised for a staggering \$80,000 valuation and was a member of the 2020 National Western Stock Show Grand Champion Limousin Pen of Three Bulls. He is the homozygous polled, purebred son of HUNT Credentials 37C and out of COLE Miss X-Rated 354A. When a bull of this caliber is able to not only look the part, but have a number profile that is this powerful, you take serious note. He has many chart-topping figures but, one worth special notation, is his marbling number which ranks among the very best in the purebred population. His birth to yearling spread is remarkable, coupled with a top 2% milk figure all but, assures the added value he projects to add to any progressive breeding program. This is a rare opportunity to invest in a young sire that has cattlemen from across the nation in a frenzy!

# 10 COLE Genesis 86G

NPM 2174722 | PB Limousin (87) Bull | Homo Polled | Black | 02.23.2019 | COLE 86G

HUNT TESTAMENT 40T HUNT CREDENTIALS 37C ET JKTW WHISKEY RIVER 985 W

MRL X-RATED 014X

COLE MISS XRATED 354A