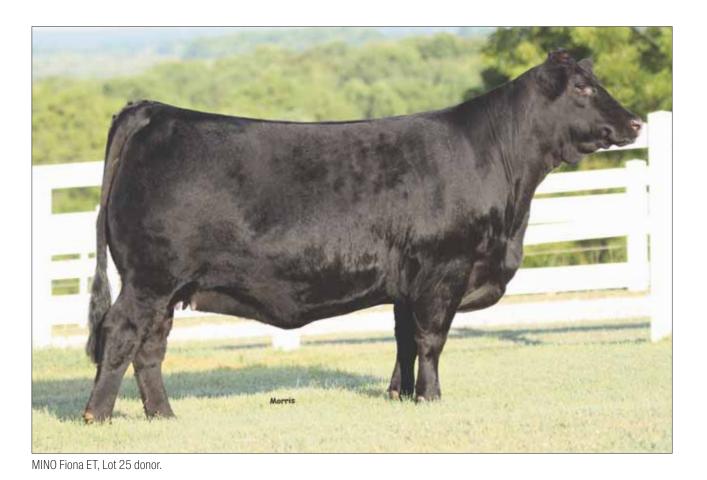

one of their very own, MINO Fiona, to the bull of your choice. It doesn't get much better than this-you have the powerful opportunity to take charge and create a flush to this impressive daughter of CJSL Creed 5042C. Creed is the MAGS Aviator son that has risen to the top of many winning pedigrees today. This female's dam is AUTO Callie 403D ET, the daughter of AUTO Power Plus and AUTO Rebeca 292S. Her weaning weight, yearling weight and marbling figures all rank in the top 10% of the breed. She is double homozygous and 57% Lim-Flex. The sky is truly the limit with the right to flush MINO Fiona!

25 MINO Fiona ET

LFF 2166781 | LIM-FLEX (57) COW | HOMO POLLED | HOMO BLACK | 10.10.2018 | MINO 001F

MAGS AVIATOR CJSL CREED 5042C CJSL 2090Z

AUTO POWER PLUS 133B ET **AUTO CALLIE 403D ET** 

AUTO REBECA 292S

MAGS WINSTON MAGS XTRA REST MAGS XUKALANI MAGS XULEMA **EXAR DENVER 2002B** EF YADDA YADDA 809Y LESF ASPHALT 9N EXLR REBECA 1019P

|      | CED   | BW  | WW | YW  | MK | CEM | SC   | DC | YG    | CW | RE   | MB   | \$MI  |
|------|-------|-----|----|-----|----|-----|------|----|-------|----|------|------|-------|
| EPD  | 14    | 2.2 | 82 | 133 | 21 | 8   | 0.82 | 13 | -0.15 | 37 | 0.83 | 0.43 | 71.68 |
| %Rar | nk 15 | 85  | 10 | 10  | 45 | 20  | 70   | 45 | 70    | 35 | 40   | 10   | 4     |