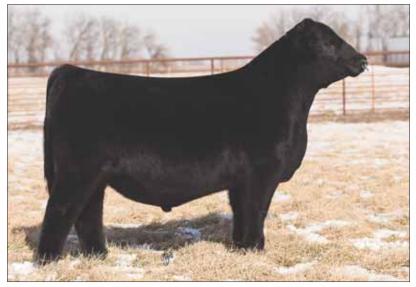

est donors in their prestigious Red Angus line up. P Bar S Ranch of Sand Springs, OK is offering five embryos that will be 25% Lim-Flex, double polled and red. The value of these future calves will only increase with dramatic momentum.

## Five Conventional Embryos 25% LIM-FLEX | DOUBLE POLLED | RED

**BIEBER DEEP END B597 WULFS EMPRIZE 2424E** WULFS ZUNI 2424Z

WEBR TC CARD SHARK 1015 J6 TEMPEST B300

SLGN STONY'S TEMPEST 778T

**BIEBER ROSSEVELT W384 BIEBER LARA 158W** WZRK GENESIS 532E WEBR DOC HOLLIDAY 2N PFFR MS NYACK 237 SLGN REGULATOR 503R LCC STONY LA996

| CED  | BW | WW | YW | MK | CEM    | SC | DC | YG | CW | RE | MB | \$MI |
|------|----|----|----|----|--------|----|----|----|----|----|----|------|
| <br> |    |    |    |    | 8<br>8 |    |    |    |    |    |    |      |







PVF Blacklist 7077, Lot 35 sire.

CFLX Robinette 070E, Lot 35 dam.

A combination of one of the hottest Angus sires on the market today, PVF Blacklist and the influence of CFLX Robinette 070E makes this genetic offering a no-brainer to have at the very top of your shortlist on sale day. KLS Farms of Chatham, LA is offering four conventional heifer embryos from this mating that will be 37.5% and double homozygous. PVF Blacklist has always been a crowd favorite since his debut in Denver and he is rapidly making his way to the top of numerous breeds in the industry today. PVF Blacklist is a son of the one and only SAV Brilliance 8077 and is out of one of Prairie View Farms' top Dameron First Class donor females, PVF Blackbird 3070. His grand-dam, ALL PVF Blackbird 645 produced the 2017 Nati