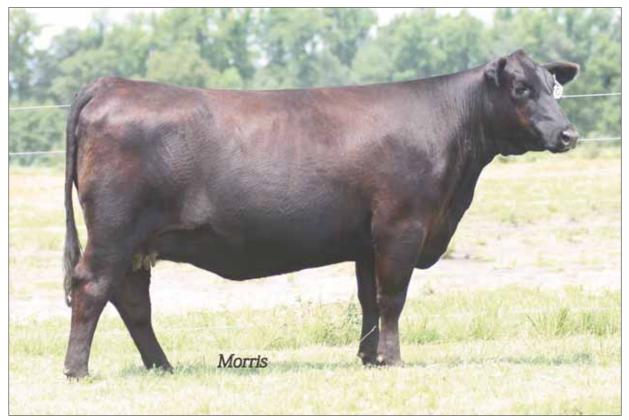

to have these embryos consigned by Edwards Land & Cattle Co. of Beulaville, NC.

Four Conventional Embryos
75% LIM-FLEX | HOMO POLLED | DOUBLE BLACK

DHVO DEUCE 132R TASF CROWN ROYAL 960C ET TASF WHISKEY LULLABY 357W

S A V BISMARCK 5682 AUTO POEM 273Y

MAGS PHANTOMS PRIZE

GPFF BLAQUE RULON AMY JO DHAN 20L EXLR NASDAQ 380R TMCK MISS THICK 37T G A R GRID MAKER S A V ABIGALE 0451 GPFF BLAQUE RULON ALCM KOOL TUNES

|      | CED   | BW  | WW | YW  | MK | CEM | SC  | DC | YG    | CW | RE   | MB    | \$MI  |  |
|------|-------|-----|----|-----|----|-----|-----|----|-------|----|------|-------|-------|--|
| SIRE | 5     | 5.1 | 86 | 116 | 23 | 2   | 1.1 | 6  | -0.59 | 31 | 1.46 | -0.22 | 52.40 |  |
| DAN  | √l 11 | 1.8 | 81 | 118 | 18 | 7   | 1.2 | 8  | -0.26 | 34 | 0.91 | -0.15 | 51.07 |  |







TMCK Durham Wheat, sire of Lot 27.

EBFL San Jose 170X, dam of Lot 27.

These four conventional embryos represent the finest mating ever created at Edwards Land & Cattle Co. of Beulaville, NC. TMCK Durham Wheat has a phenomenal history in his storybook already, but we'll refresh your memory because it's so valuable! TMCK Durham Wheat is the sire behind the great Riverstone Charmed "Ratliff Heifer" and Riverstone Crown Royal. He is a son of DHVO Deuce and out of the MAGS Strawberry Pie female. TMCK Durham Wheat is known as the 'show heifer maker' and has quickly become one of the most sought after sires in the industry today. He has made his mark in the Limousin breed and far beyond. The donor female in this mating is EBFL San Jose 170X. She is an SAV Pioneer 7301 daughter out of a GAR