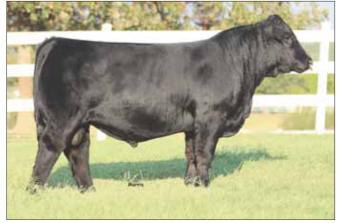

LOT 17 - She is confirmed bred. Due approximately 03/01/21 to TASF Crown Royal 960C.

If you're looking for a female that is proven to produce high quality females, look no further! CMCN Delightful Breeze 610D is purebred homozygous polled female that offers functionality, as well as predictability of her offspring. Along with being square hipped, long and level through her spine, and round bellied, she offers an exceptional genotype. Dam of lot 17A, her progeny serves as an example of what is to come, as she is bred back to TASF Crown Royal 960C.

**LOT 17A** - The heifer calf at side of CMCN Delightful Breeze 610D is truly an exciting young female. HMCH Grace is a daughter of the powerful TASF Crown Royal 960C ET bull. He is the impressive DHVO Deuce son out of a great female, TASF Whiskey Lullaby 357W. Crown Royal was the 2017 National Western Stock Show Grand Champion bull raised by Thomas & Son Farms. Most notably, Crown Royal sired the 2018 North American International Livestock Exposition Grand Champion Open Limousin female shown by Kinnick Paulsen. HMCH Grace has such an impressive set of numbers. Her weaning weight figure of 76 ranks in the top 10% of the breed and her yearling weight figure of 109 ranks in the top 15% of the breed. She is homozygous polled and black. We're certain this young heifer calf will be a crowd favorite on sale day-you better have your bid in early and stay on her!

Lot 17 ~ CMCN Delightful Breeze 610D