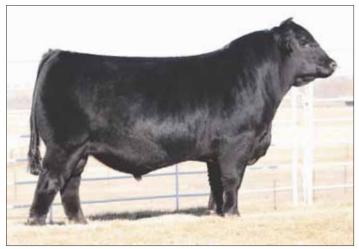

# OPTION 1 - Selling 10 units of DL Friday Nite Lites 258F semen for \$600 OPTION 2 - Selling 20 units of DL Friday Nite Lites 258F semen for \$1,000

What an edge-of-the-seat opportunity, folks! WVRL Forever Prada 310F is a son of the great TMCK Durham Wheat 6030X bull and out of the one and only WLR Prada female. TMCK Durham Wheat 6030X is a son of the prolific DHVO Deuce 132R and out of the great MAGS Strawberry Pie female who has sired some of the most influential genetics in the breed today. WLR Prada is another female that needs absolutely no introduction, but we'll proceed regardless, she is the impressive daughter of MAGSWL Usual Suspect 538U and the one and only AUTO Rebeca 292S female. DL Friday Nite Lites 258F is a numerical giant. His weaning weight figure of 73 ranks in the top 15% of the breed AND his yearling weight figure of 105 ranks in the top 20% of the breed. He is a 93% Limousin bull that is homozygous black and heterozygous polled. WVRL Forever Prada 310F will be in major demand and there won't be many opportunities to obtain semen on him. Here is your chance to introduce more than elite genetics to your operation - truly, the sky's the limit with this young sire!

# **1** DL Friday Nite Lites 258F

NPM 2273899 | PB Limousin (93) Bull | Homo Polled | Homo Black | 02.10.2018 | WVRL 258F

DHVO DEUCE 132R TMCK DURHAM WHEAT 6030X MAGS STRAWBERRY PIE

MAGSWL USUAL SUSPECT 538U