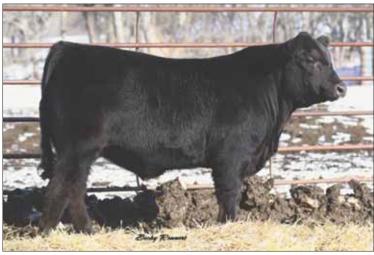

0.8  | 9  | -0.31 | 26 | 0.72  | 0.01 | 53.87 |  |

18B Confidential X Rebeca Mating
37% LIM-FLEX | HOMO POLLED | HOMO BLACK

SCHILLINGS R&L CLASSIFIED SCHILLING'S R&L CONFIDENTIAL **GRUBBS MISS NEWSBREAK 111** 

LESF ASPHALT 9N

**AUTO REBECA 292S** EXLR REBECA 1019P

EXAR CLASSEN 1422B **R&L EH GEORGINA 1112** B C LOOKOUT 7024 **GRUBBS MISS NEWSBREAK 416 GPFF BLAQUE RULON GPFF EXTRA SWEET ELITE BR MIDLAND** EXLR REBECA 614H

|      | CED  | BW   | ww | YW  | MK | CEM | SC  | DC | YG    | CW | RE   | МВ   | \$MI  |
|------|------|------|----|-----|----|-----|-----|----|-------|----|------|------|-------|
| SIRE | 14   | -0.4 | 74 | 118 | 14 | 7   | -   | -3 | 0.09  | 51 | 0.61 | 0.10 | 55.46 |
| DAM  | l 11 | 1.6  | 69 | 106 | 24 | 6   | 8.0 | 9  | -0.31 | 26 | 0.72 | 0.01 | 53.87 |







HUNT Gambler 140G, sire of Lot 19.

AUTO Dana 265D, dam of Lot 19.

# SEXED HETER PREGNANCY

P Bar S Ranch will keep the mating until it is born at no charge to the buyer.

This heifer pregnancy will be another one that people won't ever forget! HUNT Gambler 140G was the highselling lot for Hunt Limousin Ranch in the inaugural "Best of the Yards" Online Bull Sale hosted by L365 Auctions. He is the homozygous polled and purebred son of HUNT Credentials 37C and out of HUNT Miss Ace 135C. He has a stunning number profile- his weaning weight figure of 84 and his yearling weight figure of 126 ranking in the top two percent of the entire breed. His milk figure of 28 ranks in the top five percent and his marbling figure of 0.08 ranks in the top 10% of the breed. AUTO Dana 265D was the 2017 Nati