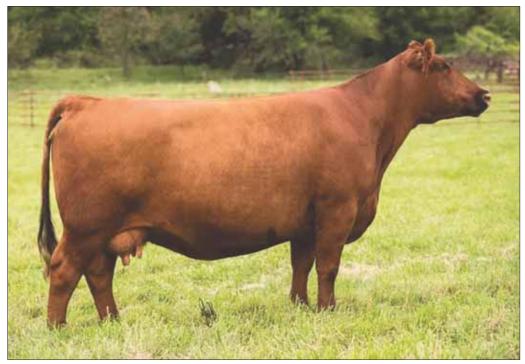

|      | \$M | \$W | \$F | \$G | \$B |  |
|------|-----|-----|-----|-----|-----|--|
| SIRE | 42  | 52  | 80  | 24  | 104 |  |
| DAM  | 28  | 33  | 77  | 36  | 113 |  |

**LOT 4** - It is difficult to encompass the incredible depth of pedigree, genetic value and history of the incredible donor female, Lawsons Chloe C815. She was the lead-off female and top-seller of the 2017 Lawson Family Farms Sale purchased by Coleman Angus. One of Lawsons Chloe C815's most notable accomplishments in production is her daughter the \$120,000 valued, Coleman Chloe 975, the \$60,000 half-interest selection of Jocko Valley Cattle Company in the 2019 Coleman Angus Female Sale. This donor female is without a doubt headlining the progressive program at Coleman Angus. She is also the dam of the exciting Coleman Triumph 9145 bull, who just sold half-interest for \$225,000 to Rust Mountain View Ranch of ND and the Triumph Syndicate in the 2020 Coleman Angus Female Sale. Lawsons Chloe C815 is sired by SAV Renown 3439 and out of Lawsons Chloe Z341. This is single handedly one of the most exciting offerings to date within the Angus breed. Coleman Angus of Charlo, MT have consigned a conventional IVF Cycle from Lawsons Chloe C815, with a guarantee of eight embryos maximum of 15 (average production is north of 14 eggs/ flush). Folks- it doesn't get more monumental than this!

LOT 5 - Here is another phenomenal opportunity to obtain genetics from the breed matriarch, Lawsons Chloe C815 and the hottest Angus sire in the business today - Coleman Bravo 6313. Coleman Angus of Charlo. MT have consigned four conventional embryos from this cutting-edge mating. Coleman Bravo 6313 is the Coleman Charlo 0256 son out of the highly productive Coleman Donna 714 female. His parents are two of the best individuals to come out of the Coleman Angus program. Bravo is a genetic masterpiece. He is a result of genetics that have stood the 'test of time' for years. He is one of the absolute hottest sires industry-wide today and was the \$450,000 top-seller in the 2018 Coleman Angus Sale. An entire catalog wouldn't fit all of the achievements of the Chloe C815 female. but here is a refresher- she was the lead-off female and top-seller of the 2017 Lawson Family Farms Sale purchased by Coleman Angus. One of Lawsons Chloe C815's most notable accomplishments in production is her daughter the \$120,000 valued. Coleman Chloe 975. She was the \$60,000 half-interest selection of Jocko Valley Cattle Company in the 2019 Coleman Angus Female Sale. This donor female is without a doubt headlining the progressive program at Coleman Angus. She is also the dam of the exciting Coleman Triumph 9145 bull, who just sold half-interest for \$225,000 to Rust Mountain View Ranch of North Dakota and the Triumph Syndicate in the 2020 Coleman Angus Female Sale. The hype is real, these genetics are all the rage and will be for decades in the future. This is one of the very best genetic offerings and we are honored that Coleman Angus of Charlo, MT are consigning these three IVF embryos to one of the most notable matings out there!

### Lawsons Chloe C815 AAA# +\*18359250 | TATTOO: C815 | DOB: 12.09.2015

RITO 707 OF IDEAL 3407 7075 R R RITO 707 S A V RENOWN 3439 IDEAL 3407 OF 1418 076 S A V BLACKCAP MAY 4136 S A V 8180 TRAVELER 004 S A V BLACKCAP MAY 4136 S A V 8180 TRAVELER 004 S A V MAY 2397 SITZ UPWARD 307R CONNEALY ONWARD SITZ HENRIETTA PRIDE 81M BASIN CHLOE 7T26 VERMILION PAYWEIGHT J847 BASIN CHLOE 812L

|       | CED | BW   | ww  | YW    | ADG  | SC   | CEM | MILK | MW  | CW | MARB | RE   | FAT   |
|-------|-----|------|-----|-------|------|------|-----|------|-----|----|------|------|-------|
| EPD's | -5  | 4.0  | 88  | 162   | 0.33 | 0.93 | 2   | 29   | 122 | 72 | 0.25 | 1.02 | -0.23 |
|       | \$N | / \$ | w s | 5F \$ | G S  | B    |     |      |     |    |      |      |       |
| EPD's | 51  | 8    | 3 1 | 17 4  | 12 1 | 59   |     |      |     |    |      |      |       |