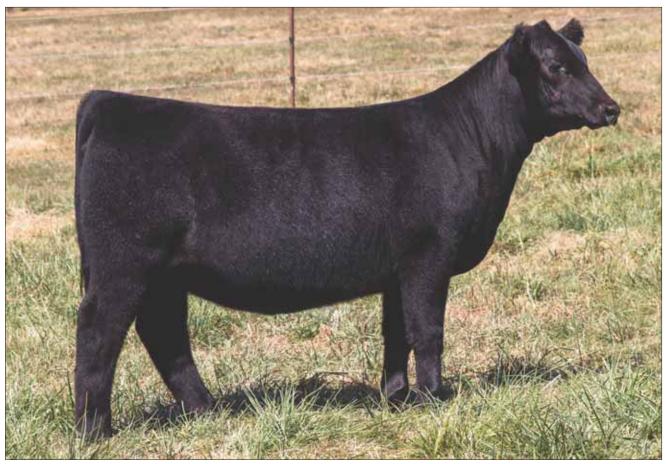

### 2 FOUR IVF Sexed Heifer Embryos PB ANGUS | Selling one package of four IVF Sexed Heifer embryos.

DAM

| EXAR CLASSEN 142 | DAMERON FIRST CLASS<br>2 <b>B</b><br>EXAR PRINCESS 2006 | EXG RS FIRST RATE S903R<br>DAMERON NORTHERN MISS 3114<br>EXAR LUTTON 1831<br>GREENS PRINCESS 1012 |
|------------------|---------------------------------------------------------|---------------------------------------------------------------------------------------------------|
| CONLEY SANDY 708 | 5T POWER CHIP 4790<br>34<br>SILVEIRAS S SIS SANDY 2355  | EXAR BLUE CHIP 1877B<br>5T MISS WIX 8002<br>SILVEIRAS STYLE 9303<br>KNC CABIN CREEK SANDY 804     |

Another fresh new mating as we start to expand our Angus program. The Conley Sandy 7084 donor is going to be used very heavily at Sullivan Farms not only in our Angus program but in our Simmental program as well. She is a super sound female with some added smoothness and eye appeal. She had a decorative show career as she was selected as the Reserve Grand Champion Angus Female at the 2018 NAILE Open Show. We have very high expectations for this young donor and will be looking forward to have some purebred progeny from her in our 2021 calf crop. The Sandy cow family is some of the best genetics in the Angus breed that generate champions and sale toppers. These embryos could be your opportunity for a sale topper and National Champion.