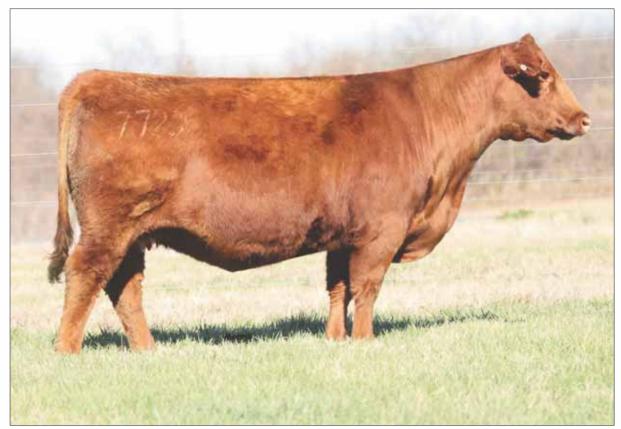

# RED ANGUS CATTLE

Bred 04.09.2020 to Rojas TR Chivas 17109.

TMAS Ms Ester 903G is a daughter of DMAR Next D852 and TMAS Ms Ester 727E. DMAR Next D852 is the Red Angus sire known as "Lexus" and out of the influential Silveiras Mission Nexus 1378. Her dam is a Red Double B Backroad 2C daughter. There will be major history written on this elite donor female prospect. She is a Red Angus female that has hit the breed with unsurpassable force and one that you'll be reading about in the near future. TMAS Ms Ester 903G will generate offspring that will be some of the best in the Red Angus breed. Now is your chance to take advantage of this phenomenal opportunity. Bradley Cattle Company of Marshfield, MO and Hankins Farm of Springfield, MO are excited to offer this consignment and are anxiously awaiting to see TMAS Ms Ester 903G's future unfold.

# 25 TMAS Mr Ester 903G RAAA# 4247498 | 02.24.2019 | 903G | COW |

| CED BW W          | W YW AD                        | g milk    | ME                      | HPG    | MARB     | YG     | CW    | REA | FAT |
|-------------------|--------------------------------|-----------|-------------------------|--------|----------|--------|-------|-----|-----|
|                   | 1001 10100 -                   | 270       |                         |        | BKT LARI |        |       |     |     |
| TMAS MS ESTER 727 | RED DOUBL<br>7E<br>RUST MISS 4 | 2C        | RED LAZ<br>R<br>RED COF | ED BLA | AIR`S LA | RKABA  | 42A   |     |     |
| DAWAR NEXT DOJZ   | DAMAR MIN                      | II W085   |                         |        | RED FINE | E LINE | MULBE |     | 1   |
| DAMAR NEXT D852   | SILVEIRAS M                    | ISSION NE | EXUS 13                 | 378    | LJC MISS |        |       |     |     |

89 56 0.21 22 0.23 0.03 14 0.03 EPD'S 12 -1.7 -3 11 0.19

TMAS Ms Edge 7723E

A.I bred to TWG Tango 156D on May 20, 2020; preg checked in August safe to AI date.

Another truly exciting donor female consigned by Bradley Cattle Company of Marshfield, MO. TMAS Ms Edge 7723E is a daughter of Loosli Right Direction 308 and out of McPhee Silver 4823. McPhee Silver 4823 is a beautiful Cheyenne daughter that is still seen in some of the most elite pedigrees today. This proven donor is the dam of TMAS Preacher 906G. He was the high-selling Red Angus bull at the 2020 Thomas Ranch Spring Sale. Many are calling him one of the best Red Angus bulls to sell this year! This is a no-brainer when it comes to adding proven and predictable genetics to your breeding program. TMAS Ms Edge 7723E is a female that will continue to generate offspring that command top dollar and rapidly surface to the top of their contemporaries.