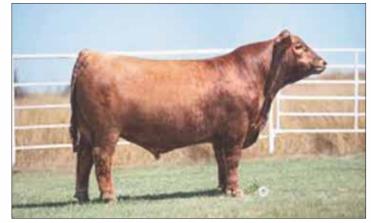

## ANGUS CATTLE

 $\sim$  PAGE 8  $\sim$ 

EXAR Frontier Gal 1405, dam of Lot 1.

EXAR Frontier Gal 4865, maternal sister to Lot 1

EAR Frontier Gal 3734, full sister to the dam of Lot 1.

### **PROVEN** DONOR

Selling 100% posession. Sullivan Farms retains the rights to two flushes. Selling open and ready to flush.

EXAR Frontier Gal 1257 is the \$140,000 female from the 2017 Express Ranches Big Event Sale that Sullivan Farms of Dunlap, IA purchased and is now a leading donor female. EXAR Frontier Girl is a daughter of S&R Roundtable J328 and out of EXAR Frontier Gal 1405. Her sire, S&R Roundtable J328 is the ever-consistent Plainview Lutton E102 son out of a BR Midland female, PVF Proven Queen 786. This female's dam, EXAR Frontier Gal 1405 is a daughter of Dameron First Class and out of WCC Frontier Gal 39. EXAR Frontier Gal 1257 began her show career of wins in 2017 at the North American International Livestock Exposition Roll of Victory Show taking home the Reserve Champion Winter Heifer Calf honors. Then in 2018 at the National Western Stock Show she was the Reserve Champion Angus Winter Heifer Calf, the Reserve Champion Late Winter Heifer Calf in the NWSS ROV Show and the Champion Early Winter Calf at the 2018 Fort Worth Stock Show ROV. This female's full sibling, EXAR Frontier Gal 7683 was the \$150,000 female from the 2017 Express Ranches Big Event Sale. The profound influence of their dam, EXAR Frontier Gal 1405 is absolutely unmatched. She has produced countless champions and has recorded progeny sales in excess of 2.3 million dollars. This female combines the most dominant genetics that Express Ranches utilizes in their program today. We are more than excited to have Sullivan Farms of Dunlap, IA consigning this astonishing genetic opportunity!

### EXAR Frontier Gal 1257 AAA# +\*18724512 | TATTOO: 1257 | DOB: 02.13.2017

PLAINVIEW LUTTON E102 S&R ROUNDTABLE J328 PVF PROVEN QUEEN 786 DAMERON FIRST CLASS EXAR FRONTIER GAL 1405 W C C FRONTIER GAL 39 EXAR LUTTON 1831 PLAINVIEW PRIDE C123 BR MIDLAND PVF PROVEN QUEEN 419 EXG RS FIRST RATE S903 R3 DAMERON NORTHERN MISS 3114 B/R NEW FRONTIER 095 P A F TRAVEL GAL 8712