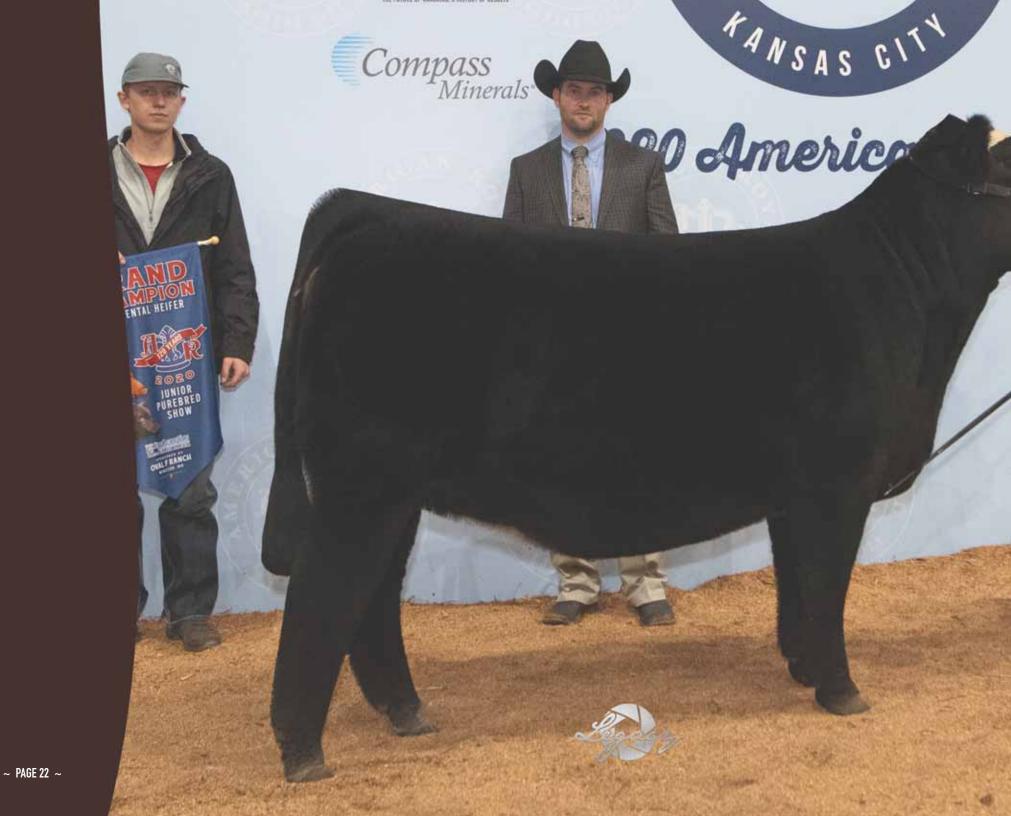

## Selling 36 Unique lots

### ANGUS

- 1 Proven Donor
- 1 IVF Cycle
- 11 Embryos
- 50 Units of Semen

SIMMENTAL/ SIMANGUS

- 3 IVF Flushes
- 1 Pair
- 56 Embryos

SHORTHORNPLUS 1 Donor Prospect

LIM-FLEX 1 Donor Prospect **RED ANGUS** 2 Donor Prospects

25 Embryos

110 Units of Semen

**CLUB CALF/ MAINTAINER** 11 Embryos

ALL BREEDS EDITION