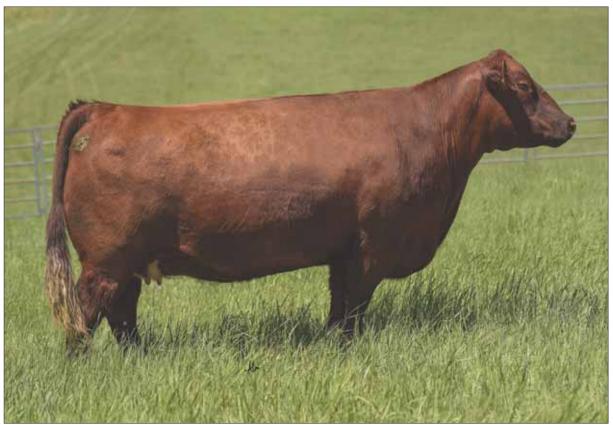

ED     | BW          | ww                | YW                      | ADG                                      | MILK     | ME      | HPG      | MARB                                                                                          | YG                                                          | CW                                                   | REA              | FAT          |
| SIRE<br>DAM | 8<br>12 | 0.7<br>-1.0 | 67<br>58          | 105<br>87               | 0.23<br>0.18                             | 27<br>20 | 5<br>-2 | 10<br>12 | 0.16<br>0.21                                                                                  | 0.06<br>0.00                                                | 23<br>21                                             | 0.08<br>0.18     | 0.01<br>0.00 |



WR Ms Betty 9035, Lot 28 dam.

Folks, here is a truly unique opportunity to carry on the legacy of such highly esteemed bloodlines in the industry. These three IVF heifer embryos will be to the WEBR Night Train 324 X WR Ms Betty 9035 mating and whew- we cannot say enough about these two. WEBR Night Train 324 has sired high sellers for Weber and TC Reds, especially at the Ladies in Red Event. His progeny are full of capacious rib shape, growth and substance of bone. WR Ms Betty 9035 is one of the greatest females in the J6 Farms donor herd. She is known as a prolific show heifer and donor female that comes from a highly renowned and storied lineage. There are very few individuals that have this female's notoriety in their pedigree. A daughter of WEBR Dr. Phil that emphasizes maternal powe