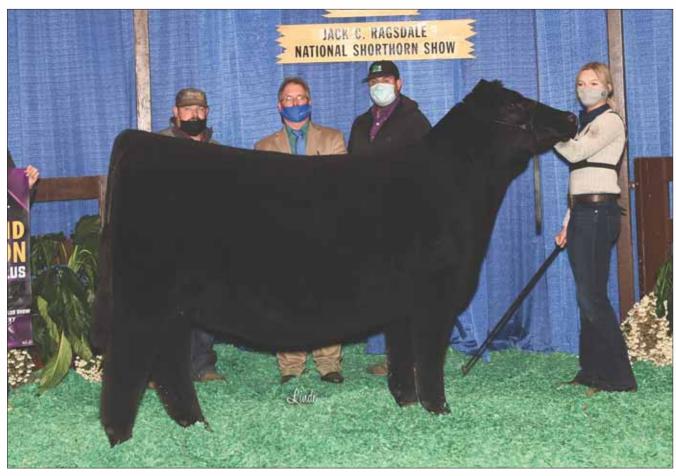

### **PROVEN** DONOR

Selling 100% posession. Sullivan Farms retains the rights to two flushes. Selling open and ready to flush.

EXAR Frontier Gal 1257 is the \$140,000 female from the 2017 Express Ranches Big Event Sale that Sullivan Farms of Dunlap, IA purchased and is now a leading donor female. EXAR Frontier Girl is a daughter of S&R Roundtable J328 and out of EXAR Frontier Gal 1405. Her sire, S&R Roundtable J328 is the ever-consistent Plainview Lutton E102 son out of a BR Midland female, PVF Proven Queen 786. This female's dam, EXAR Frontier Gal 1405 is a daughter of Dameron First Class and out of WCC Frontier Gal 39. EXAR Frontier Gal 1257 began her show career of wins in 2017 at the North American International Livestock Exposition Roll of Victory Show taking home the Reserve Champion Winter Heifer Calf honors. Then in 2018 at the National Western Stock Show she was the Reserve Champion Angus Winter Heifer Calf, the Reserve Champion Late Winter Heifer Calf in the NWSS ROV Show and the Champion Early Winter Calf at the 2018 Fort Worth Stock Show ROV. This female's full sibling, EXAR Frontier Gal 7683 was the \$150,000 female from the 2017 Express Ranches Big Event Sale. The profound influence of their dam, EXAR Frontier Gal 1405 is absolutely unmatched. She has produced countless champions and has recorded progeny sales in excess of 2.3 million dollars. This female combines the most dominant genetics that Express Ranches utilizes in their program today. We are more than excited to have Sullivan Farms of Dunlap, IA consigning this astonishing genetic opportunity!

### EXAR Frontier Gal 1257 AAA# +\*18724512 | TATTOO: 1257 | DOB: 02.13.2017

PLAINVIEW LUTTON E102 S&R ROUNDTABLE J328 PVF PROVEN QUEEN 786 DAMERON FIRST CLASS EXAR FRONTIER GAL 1405 W C C FRONTIER GAL 39 EXAR LUTTON 1831 PLAINVIEW PRIDE C123 BR MIDLAND PVF PROVEN QUEEN 419 EXG RS FIRST RATE S903 R3 DAMERON NORTHERN MISS 3114 B/R NEW FRONTIER 095 P A F TRAVEL GAL 8712