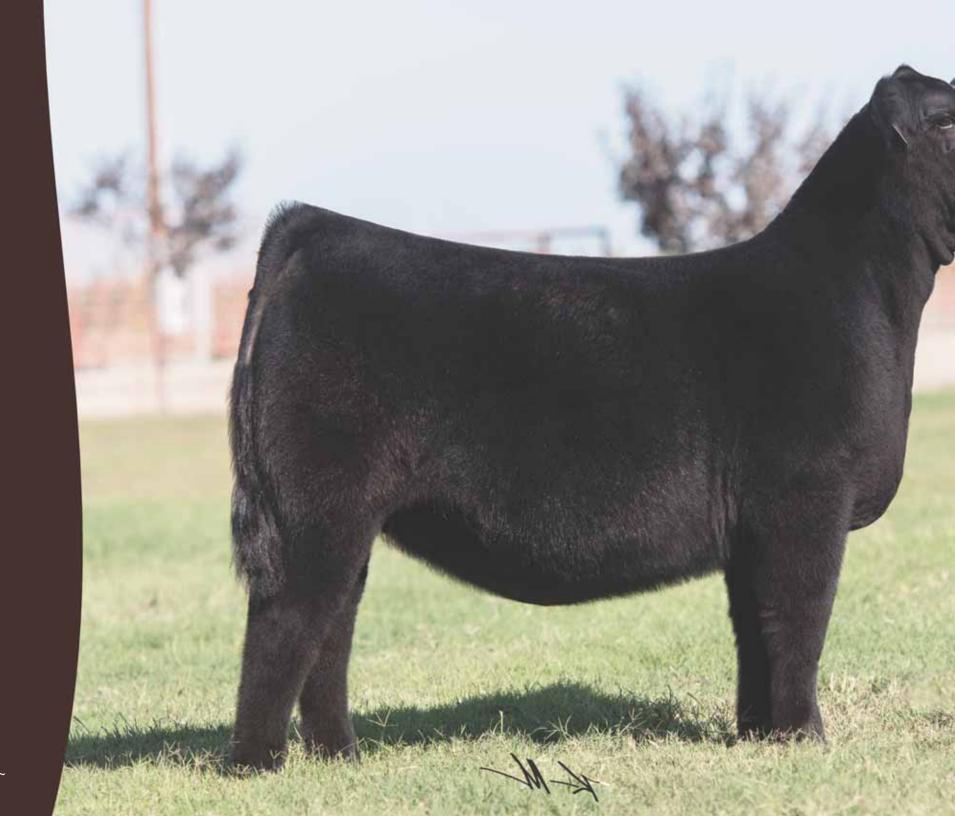

# SEXED HEIFER EMBRYOS

Brand new mating on the past sale topper for Colburn Cattle Company. Colburn Sara's Dream 6758 stems from the famous Silveiras Sara's Dream 1339 that is the dam of the dominate sire, Colburn Primo and the many many time champion female that was shown by Austin Nowatzke. 6758 is a young donor at Sullivan Farms that is just starting to hit her full stride. This past spring she produced a Conley Express daughter that sold for \$35,000 and most recently produced a Quantum Leap daughter that sold for \$30,000. The future is looking very bright for this young donor and this new mating with the popular new AI sire, SCC SCH 24 KARAT 838 should be a homerun. 24 Karat recently sired the sale topper for Udell Cattle Company at \$300,000.