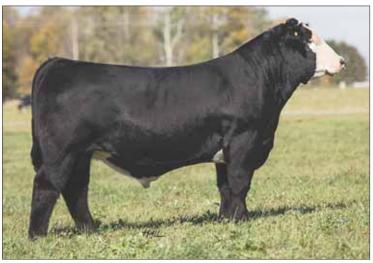

If you thought it couldn't get any better with the consignments in this offering from Coleman Angus- it just did! Coleman Triumph 9145 is the \$225,000 half-interest, top-selling bull in the 2020 Coleman Angus Female Sale to Rust Mountain View Ranch of North Dakota and the Triumph Syndicate. He is the remarkable son of Coleman Bravo 6313 and the great Lawsons Chloe C815 female. Coleman Bravo 6313 is the Coleman Charlo 0256 son out of the highly productive Coleman Donna 714 female. His parents are two of the best individuals to come out of the Coleman Angus program. Bravo is a genetic masterpiece- he is a result of genetics that have stood the 'test of time' for years. He is one of the absolute hottest sires industry-wide today and was the \$450,000 top-seller in the 2018 Coleman Angus Sale. Lawsons Chloe C815 needs no introduction- she was the lead-off female and top-seller of the 2017 Lawson Family Farms Sale purchased by Coleman Angus. One of Lawsons Chloe C815's most notable accomplishments in production is her daughter the \$120,000 valued, Coleman Chloe 975. She was the \$60,000 half-interest selection of Jocko Valley Cattle Company in the 2019 Coleman Angus Female Sale. This donor female is without a doubt headlining the progressive program at Coleman Angus. She is also the dam of the exciting Coleman Triumph 9145 bull, who just sold for \$225,000 to Rust Mountain View Ranch of North Dakota and the Triumph Syndicate in the 2020 Coleman Angus Female Sale. You'll want to get your hands on this rare opportunity to purchase semen from Coleman Triumph. It'll be the talk of the town for years and we know you'll want to be a part of the new sensation-Coleman Triumph 9145!

CHARLO, MT

MERCER, ND

| <b>Coleman Triumph 145</b><br>AAA# +*19555917   TATTOO: 9145   DOB: 02.01.2019   BULL |                                                                                             |                                      |  |  |  |  |  |  |
|---------------------------------------------------------------------------------------|---------------------------------------------------------------------------------------------|--------------------------------------|--|--|--|--|--|--|
| AAA# +^19555917   1A1100                                                              | O: 9145   DOB: 02.01.2019   BULL                                                            |                                      |  |  |  |  |  |  |
| COLEMAN CHAR<br>COLEMAN BRAVO 6313                                                    | BOHI ABIGALE 6014                                                                           | BOHI ABIGALE 6014                    |  |  |  |  |  |  |
| COLEMAN DONN                                                                          | INA 714 CONNEALY ONWARD<br>COLEMAN DONNA 386                                                | CONNEALY ONWARD<br>COLEMAN DONNA 386 |  |  |  |  |  |  |
| LAWSONS CHLOE C815                                                                    | S A V RENOWN 3439 RITO 707 OF IDEAL 3407 7075<br>LAWSONS CHLOE C815 S A V BLACKCAP MAY 4136 |                                      |  |  |  |  |  |  |
| LAWSONS CHLO                                                                          | DE Z341 SITZ UPWARD 307R<br>BASIN CHLOE 7T26                                                |                                      |  |  |  |  |  |  |
| CED BW WW YW ADG                                                                      | G SC CEM MILK MW CW MARB RE I                                                               | FAT                                  |  |  |  |  |  |  |
| EPD's 7 -0.2 59 116 0.27                                                              | 7 0.92 7 25 50 54 0.37 0.66 0                                                               | 0.004                                |  |  |  |  |  |  |
| \$M \$W \$F \$G                                                                       | \$B                                                                                         |                                      |  |  |  |  |  |  |
| EPD's 73 63 101 40                                                                    | 142                                                                                         |                                      |  |  |  |  |  |  |