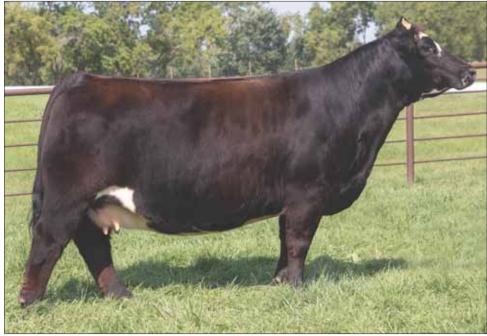

|      | \$M | \$W | \$F | \$G | \$B |  |
|------|-----|-----|-----|-----|-----|--|
| SIRE | 42  | 52  | 80  | 24  | 104 |  |
| DAM  | 28  | 33  | 77  | 36  | 113 |  |

**LOT 4** - It is difficult to encompass the incredible depth of pedigree, genetic value and history of the incredible donor female, Lawsons Chloe C815. She was the lead-off female and top-seller of the 2017 Lawson Family Farms Sale purchased by Coleman Angus. One of Lawsons Chloe C815's most notable accomplishments in production is her daughter the \$120,000 valued, Coleman Chloe 975, the \$60,000 half-interest selection of Jocko Valley Cattle Company in the 2019 Coleman Angus Female Sale. This donor female is without a doubt headlining the progressive program at Coleman Angus. She is also the dam of the exciting Coleman Triumph 9145 bull, who just sold half-interest for \$225,000 to Rust Mountain View Ranch of ND and the Triumph Syndicate in the 2020 Coleman Angus Female Sale. Lawsons Chloe C815 is sired by SAV Renown 3439 and out of Lawsons Chloe Z341. This is single handedly one of the most exciting offerings to date within the Angus breed. Coleman Angus of Charlo, MT have consigned a conventional IVF Cycle from Lawsons Chloe C815, with a guarantee of eight embryos maximum of 15 (average production is north of 14 eggs/ flush). Folks- it doesn't get more monumental than this!

LOT 5 - Here is another phenomenal opportunity to obtain genetics from the breed matriarch, Lawsons Chloe C815 and the hottest Angus sire in the business today - Coleman Bravo 6313. Coleman Angus of Charlo. MT have consigned four conventional embryos from this cutting-edge mating. Coleman Bravo 6313 is the Coleman Charlo 0256 son out of the highly productive Coleman Donna 714 female. His parents are two of the best individuals to come out of the Coleman Angus program. Bravo is a genetic masterpiece. He is a result of genetics that have stood the 'test of time' for years. He is one of the absolute hottest sires industry-wide today and was the \$450,000 top-seller in the 2018 Coleman Angus Sale. An entire catalog wouldn't fit all of the achievements of the Chloe C815 female. but here is a refresher- she was the lead-off female and top-seller of the 2017 Lawson Family Farms Sale purchased by Coleman Angus. One of Lawsons Chloe C815's most notable accomplishments in production is her daughter the \$120,000 valued. Coleman Chloe 975. She was the \$60,000 half-interest selection of Jocko Valley Cattle Company in the 2019 Coleman Angus Female Sale. This donor female is without a doubt headlining the progressive program at Coleman Angus. She is also the dam of the exciting Coleman Triumph 9145 bull, who just sold half-interest for \$225,000 to Rust Mountain View Ranch of North Dakota and the Triumph Syndicate in the 2020 Coleman Angus Female Sale. The hype is real, these genetics are all the rage and will be for decades in the future. This is one of the very best genetic offerings and we are honored that Coleman Angus of Charlo, MT are consigning these three IVF embryos to one of the most notable matings out there!

### Lawsons Chloe C815 AAA# +\*18359250 | TATTOO: C815 | DOB: 12.09.2015

RITO 707 OF IDEAL 3407 7075 R R RITO 707 S A V RENOWN 3439 IDEAL 3407 OF 1418 076 S A V BLACKCAP MAY 4136 S A V 8180 TRAVELER 004 S A V BLACKCAP MAY 4136 S A V 8180 TRAVELER 004 S A V MAY 2397 SITZ UPWARD 307R CONNEALY ONWARD SITZ HENRIETTA PRIDE 81M BASIN CHLOE 7T26 VERMILION PAYWEIGHT J847 BASIN CHLOE 812L