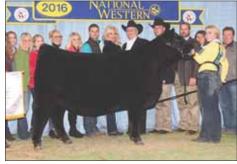

If you thought it couldn't get any better with the consignments in this offering from Coleman Angus- it just did! Coleman Triumph 9145 is the \$225,000 half-interest, top-selling bull in the 2020 Coleman Angus Female Sale to Rust Mountain View Ranch of North Dakota and the Triumph Syndicate. He is the remarkable son of Coleman Bravo 6313 and the great Lawsons Chloe C815 female. Coleman Bravo 6313 is the Coleman Charlo 0256 son out of the highly productive Coleman Donna 714 female. His parents are two of the best individuals to come out of the Coleman Angus program. Bravo is a genetic masterpiece- he is a result of genetics that have stood the 'test of time' for years. He is one of the absolute hottest sires industry-wide today and was the \$450,000 top-seller in the 2018 Coleman Angus Sale. Lawsons Chloe C815 needs no introduction- she was the lead-off female and top-seller of the 2017 Lawson Family Farms Sale purchased by Coleman Angus. One of Lawsons Chloe C815's most notable accomplishments in production is her daughter the \$120,000 valued, Coleman Chloe 975. She was the \$60,000 half-interest selection of Jocko Valley Cattle Company in the 2019 Coleman Angus Female Sale. This donor female is without a doubt headlining the progressive program at Coleman Angus. She is also the dam of the exciting Coleman Triumph 9145 bull, who just sold for \$225,000 to Rust Mountain View Ranch of North Dakota and the Triumph Syndicate in the 2020 Coleman Angus Female Sale. You'll want to get your hands on this rare opportunity to purchase semen from Coleman Triumph. It'll be the talk of the town for years and we know you'll want to be a part of the new sensation-Coleman Triumph 9145!

CHARLO, MT

MERCER, ND

| <b>Coleman Triumph 145</b><br>AAA# +*19555917   TATTOO: 9145   DOB: 02.01.2019   BULL |                                                                                             |                                      |  |  |  |  |  |  |
|---------------------------------------------------------------------------------------|---------------------------------------------------------------------------------------------|--------------------------------------|--|--|--|--|--|--|
| AAA# +^19555917   1A1100                                                              | O: 9145   DOB: 02.01.2019   BULL                                                            |                                      |  |  |  |  |  |  |
| COLEMAN CHAR<br>COLEMAN BRAVO 6313                                                    | BOHI ABIGALE 6014                                                                           | BOHI ABIGALE 6014                    |  |  |  |  |  |  |
| COLEMAN DONN                                                                          | INA 714 CONNEALY ONWARD<br>COLEMAN DONNA 386                                                | CONNEALY ONWARD<br>COLEMAN DONNA 386 |  |  |  |  |  |  |
| LAWSONS CHLOE C815                                                                    | S A V RENOWN 3439 RITO 707 OF IDEAL 3407 7075<br>LAWSONS CHLOE C815 S A V BLACKCAP MAY 4136 |                                      |  |  |  |  |  |  |
| LAWSONS CHLO                                                                          | DE Z341 SITZ UPWARD 307R<br>BASIN CHLOE 7T26                                                |                                      |  |  |  |  |  |  |
| CED BW WW YW ADG                                                                      | G SC CEM MILK MW CW MARB RE I                                                               | FAT                                  |  |  |  |  |  |  |
| EPD's 7 -0.2 59 116 0.27                                                              | 7 0.92 7 25 50 54 0.37 0.66 0                                                               | 0.004                                |  |  |  |  |  |  |
| \$M \$W \$F \$G                                                                       | \$B                                                                                         |                                      |  |  |  |  |  |  |
| EPD's 73 63 101 40                                                                    | 142                                                                                         |                                      |  |  |  |  |  |  |