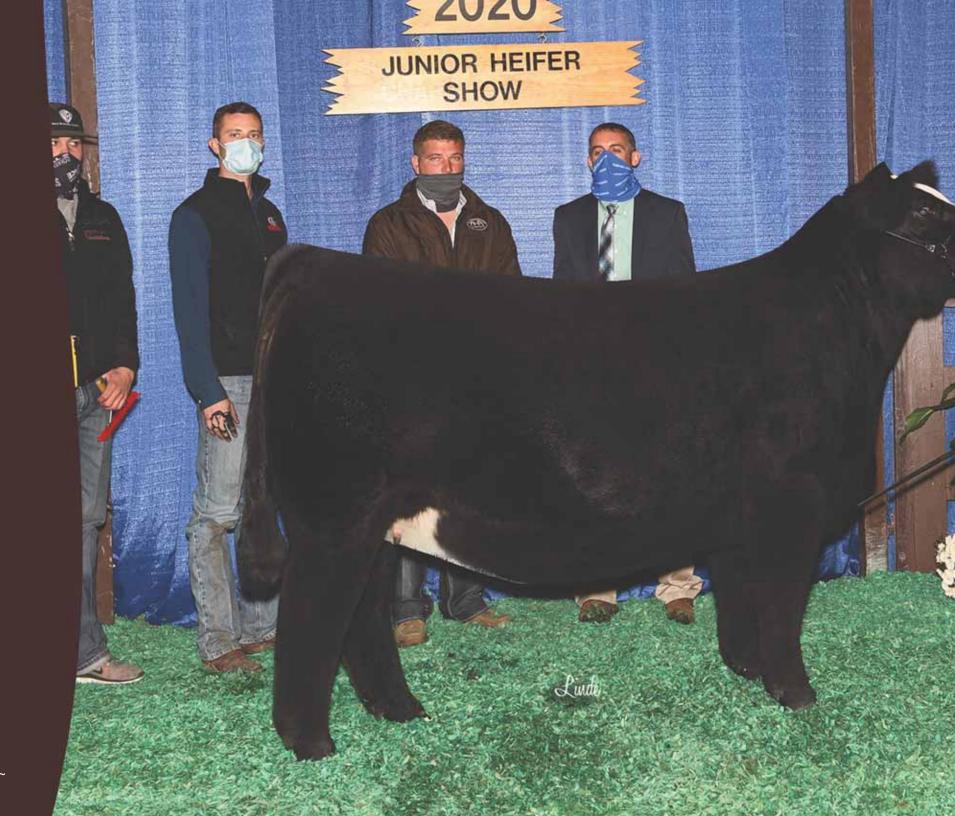

## PAIR

JSUL Mary's Profit 8352F, Lot 9.

JSUL Mary's Profit 8352F was 1 of 4 sisters born at Sullivan Farms in their 2018 fall calf crop. She was picked to be held back to add to their show string. When the numbers got limited at the 2020 NJHS she got turned into a future donor cow and boy is she making a great young cow. The future is extremely bright for her, she will have endless breeding options and is backed by some the top genetics in the breed. Her full sister JSUL Proud Marry 8380f sold this past spring in Tim Schaeffer's sale for \$19,500 and has had a very successful show run being selected division champion at the National Jr Heifer show and reserve division champion at the 2019 NAILE Jr show. These two females come from one other most proven cows in the Simmental breed JBSF Proud Mary 317c. She has worked literally to every sire we have done her with. Al'd on 11.28.2020 to WLE Copacetic E02..

LOT 9A ... Heifer calf, born 09.03.2020. Sired by 3ACES Skyfall 9576 (Angus).

Sullivan Farms will retain two successful flushes on JSUL Mary's Profit 8352F

## **9** JSUL Mary's Profit 8352F ASA# 3565519 | 8352F | 09.14.2018 | COW | POLLED | BLACK | PB SIM

|   | F        | ROFIT |     | ١     | WS PILG | RIM H18  |         | CNS DREAM ON L186<br>WS MARLA 276M                               |       |                   |        |        |       |      |
|---|----------|-------|-----|-------|---------|----------|---------|------------------------------------------------------------------|-------|-------------------|--------|--------|-------|------|
|   | I        | KOIII |     | ١     | NAGR P. | ANARAN   | MA 204Z |                                                                  |       | MR HOC            | BROKE  | R      |       |      |
|   |          |       |     |       | YARDLE  | ( HIGH F |         | 3C MELODY M668 BZ<br>YARDLEY IMPRESSIVE T371<br>MISS YARDLEY T68 |       |                   |        |        |       |      |
|   | J        | DOFF  |     |       | BROOKS  | STEEL    | MAGNOL  | .IA X57                                                          | ,     | SVF STE<br>BROOKS | EL FOR | CE S70 | )1    |      |
| _ |          |       |     |       |         |          |         |                                                                  |       | BROOKS            | FEGGI  | SUE    |       |      |
|   | CED      | BW    | ww  | YW    | ADG     | MILK     | MWW     | CW                                                               | YG    | MARB              | BF     | REA    | API   | TI   |
|   | FPD's 61 | 47    | 723 | 107 2 | 0.22    | 22.0     | 58 1    | 21.6                                                             | -0.40 | 0.03              | -0.088 | 071    | 101 1 | 67 1 |