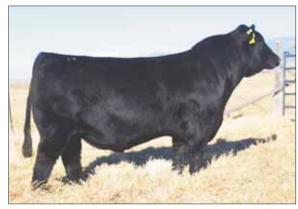

### **PROVEN** DONOR

Selling 100% posession. Sullivan Farms retains the rights to two flushes. Selling open and ready to flush.

EXAR Frontier Gal 1257 is the \$140,000 female from the 2017 Express Ranches Big Event Sale that Sullivan Farms of Dunlap, IA purchased and is now a leading donor female. EXAR Frontier Girl is a daughter of S&R Roundtable J328 and out of EXAR Frontier Gal 1405. Her sire, S&R Roundtable J328 is the ever-consistent Plainview Lutton E102 son out of a BR Midland female, PVF Proven Queen 786. This female's dam, EXAR Frontier Gal 1405 is a daughter of Dameron First Class and out of WCC Frontier Gal 39. EXAR Frontier Gal 1257 began her show career of wins in 2017 at the North American International Livestock Exposition Roll of Victory Show taking home the Reserve Champion Winter Heifer Calf honors. Then in 2018 at the National Western Stock Show she was the Reserve Champion Angus Winter Heifer Calf, the Reserve Champion Late Winter Heifer Calf in the NWSS ROV Show and the Champion Early Winter Calf at the 2018 Fort Worth Stock Show ROV. This female's full sibling, EXAR Frontier Gal 7683 was the \$150,000 female from the 2017 Express Ranches Big Event Sale. The profound influence of their dam, EXAR Frontier Gal 1405 is absolutely unmatched. She has produced countless champions and has recorded progeny sales in excess of 2.3 million dollars. This female combines the most dominant genetics that Express Ranches utilizes in their program today. We are more than excited to have Sullivan Farms of Dunlap, IA consigning this astonishing genetic opportunity!

### EXAR Frontier Gal 1257 AAA# +\*18724512 | TATTOO: 1257 | DOB: 02.13.2017

PLAINVIEW LUTTON E102 S&R ROUNDTABLE J328 PVF PROVEN QUEEN 786 DAMERON FIRST CLASS EXAR FRONTIER GAL 1405 W C C FRONTIER GAL 39 EXAR LUTTON 1831 PLAINVIEW PRIDE C123 BR MIDLAND PVF PROVEN QUEEN 419 EXG RS FIRST RATE S903 R3 DAMERON NORTHERN MISS 3114 B/R NEW FRONTIER 095 P A F TRAVEL GAL 8712