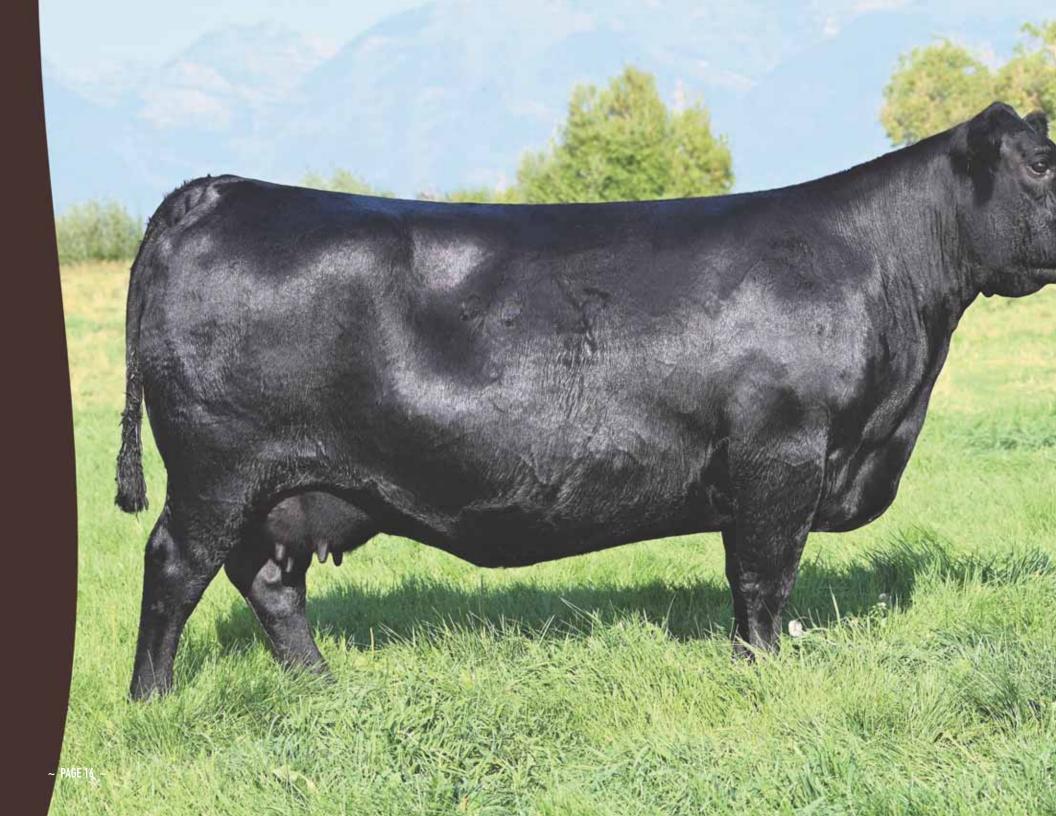

|      | \$M | \$W | \$F | \$G | \$B |  |
|------|-----|-----|-----|-----|-----|--|
| SIRE | 42  | 52  | 80  | 24  | 104 |  |
| DAM  | 28  | 33  | 77  | 36  | 113 |  |

**LOT 4** - It is difficult to encompass the incredible depth of pedigree, genetic value and history of the incredible donor female, Lawsons Chloe C815. She was the lead-off female and top-seller of the 2017 Lawson Family Farms Sale purchased by Coleman Angus. One of Lawsons Chloe C815's most notable accomplishments in production is her daughter the \$120,000 valued, Coleman Chloe 975, the \$60,000 half-interest selection of Jocko Valley Cattle Company in the 2019 Coleman Angus Female Sale. This donor female is without a doubt headlining the progressive program at Coleman Angus. She is also the dam of the exciting Coleman Triumph 9145 bull, who just sold half-interest for \$225,000 to Rust Mountain View Ranch of ND and the Triumph Syndicate in the 2020 Coleman Angus Female Sale. Lawsons Chloe C815 is sired by SAV Renown 3439 and out of Lawsons Chloe Z341. This is single handedly one of the most exciting offerings to date within the Angus breed. Coleman Angus of Charlo, MT have consigned a conventional IVF Cycle from Lawsons Chloe C815, with a guarantee of eight embryos maximum of 15 (average production is north of 14 eggs/ flush). Folks- it doesn't get more monumental than this!

LOT 5 - Here is another phenomenal opportunity to obtain genetics from the breed matriarch, Lawsons Chloe C815 and the hottest Angus sire in the business today - Coleman Bravo 6313. Coleman Angus of Charlo. MT have consigned four conventional embryos from this cutting-edge mating. Coleman Bravo 6313 is the Coleman Charlo 0256 son out of the highly productive Coleman Donna 714 female. His parents are two of the best individuals to come out of the Coleman Angus program. Bravo is a genetic masterpiece. He is a result of genetics that have stood the 'test of time' for years. He is one of the absolute hottest sires industry-wide today and was the \$450,000 top-seller in the 2018 Coleman Angus Sale. An entire catalog wouldn't fit all of the achievements of the Chloe C815 female. but here is a refresher- she was the lead-off female and top-seller of the 2017 Lawson Family Farms Sale purchased by Coleman Angus. One of Lawsons Chloe C815's most notable accomplishments in production is her daughter the \$120,000 valued. Coleman Chloe 975. She was the \$60,000 half-interest selection of Jocko Valley Cattle Company in the 2019 Coleman Angus Female Sale. This donor female is without a doubt headlining the progressive program at Coleman Angus. She is also the dam of the exciting Coleman Triumph 9145 bull, who just sold half-interest for \$225,000 to Rust Mountain View Ranch of North Dakota and the Triumph Syndicate in the 2020 Coleman Angus Female Sale. The hype is real, these genetics are all the rage and will be for decades in the future. This is one of the very best genetic offerings and we are honored that Coleman Angus of Charlo, MT are consigning these three IVF embryos to one of the most notable matings out there!