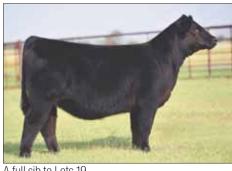

### **PROVEN** DONOR

Selling 100% posession. Sullivan Farms retains the rights to two flushes. Selling open and ready to flush.

EXAR Frontier Gal 1257 is the \$140,000 female from the 2017 Express Ranches Big Event Sale that Sullivan Farms of Dunlap, IA purchased and is now a leading donor female. EXAR Frontier Girl is a daughter of S&R Roundtable J328 and out of EXAR Frontier Gal 1405. Her sire, S&R Roundtable J328 is the ever-consistent Plainview Lutton E102 son out of a BR Midland female, PVF Proven Queen 786. This female's dam, EXAR Frontier Gal 1405 is a daughter of Dameron First Class and out of WCC Frontier Gal 39. EXAR Frontier Gal 1257 began her show career of wins in 2017 at the North American International Livestock Exposition Roll of Victory Show taking home the Reserve Champion Winter Heifer Calf honors. Then in 2018 at the National Western Stock Show she was the Reserve Champion Angus Winter Heifer Calf, the Reserve Champion Late Winter Heifer Calf in the NWSS ROV Show and the Champion Early Winter Calf at the 2018 Fort Worth Stock Show ROV. This female's full sibling, EXAR Frontier Gal 7683 was the \$150,000 female from the 2017 Express Ranches Big Event Sale. The profound influence of their dam, EXAR Frontier Gal 1405 is absolutely unmatched. She has produced countless champions and has recorded progeny sales in excess of 2.3 million dollars. This female combines the most dominant genetics that Express Ranches utilizes in their program today. We are more than excited to have Sullivan Farms of Dunlap, IA consigning this astonishing genetic opportunity!

### EXAR Frontier Gal 1257 AAA# +\*18724512 | TATTOO: 1257 | DOB: 02.13.2017

PLAINVIEW LUTTON E102 S&R ROUNDTABLE J328 PVF PROVEN QUEEN 786 DAMERON FIRST CLASS EXAR FRONTIER GAL 1405 W C C FRONTIER GAL 39 EXAR LUTTON 1831 PLAINVIEW PRIDE C123 BR MIDLAND PVF PROVEN QUEEN 419 EXG RS FIRST RATE S903 R3 DAMERON NORTHERN MISS 3114 B/R NEW FRONTIER 095 P A F TRAVEL GAL 8712