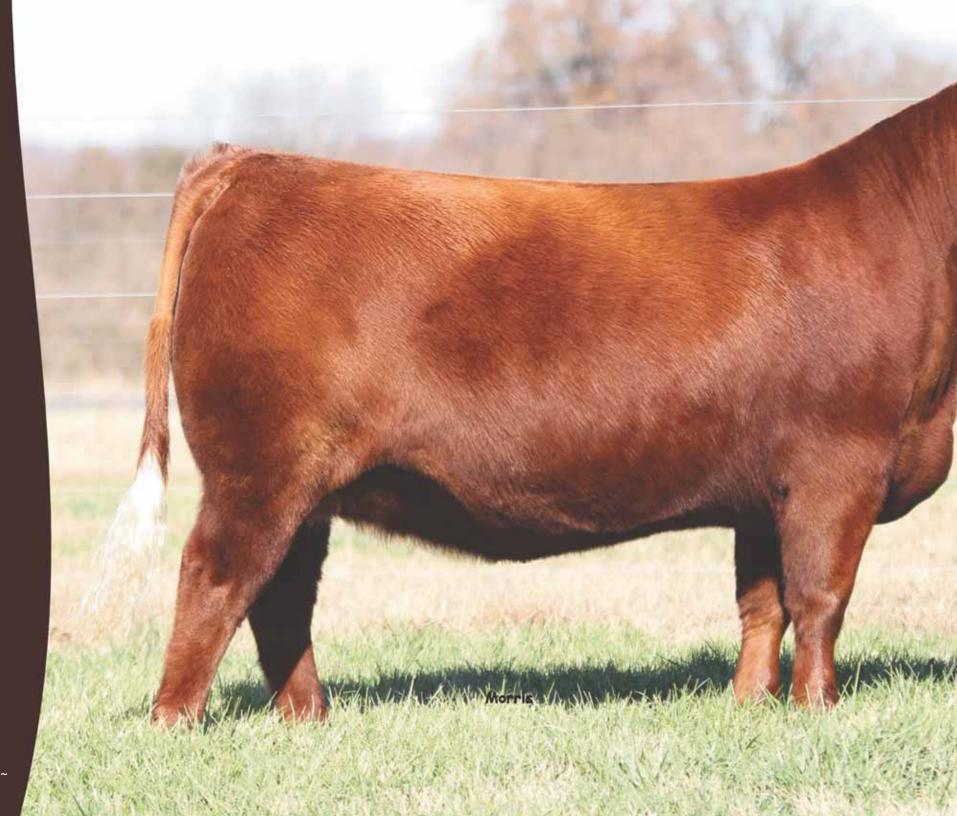

|       | BW  | ww | YW | MILK |  |
|-------|-----|----|----|------|--|
| EPD'S | 2.5 | 58 | 90 | 15   |  |

LIM-FLEX

Schilling Gisele ET, Lot 24.

Schilling's Yashaswini, Lot 24 dam.

DUNLAP, IA

## **DONOR** PROSPECT

Bred to 3ACES Skyfall 9576 (Angus); due 01.31.2021

Selling half interest with the option to double up and take all (Sullivan retains two successful flushes). Schilling Gisele ET is a bred female that is on the radar to becoming one of the industry's greatest donor females. She is a daughter of Schilling's R&L Confidential, the impressive son of Schillings R&L Classified. His dam is a BC Lookout 7024 female, Grubbs Miss Newsbreak 111. Schilling's R&L Confidential is siring offspring across the country with smoking good phenotypes and with royal pedigrees. His female's especiallyare quickly rising to the top of some of the most respected programs in the industry today and Schilling Gisele ET is no exception. Her dam, Schilling's Yashaswini is the purebred daughter of DHVO Deuce, the past Reserve Champion Female at the National Western Stock Show. This is a 50% Lim-Flex bred female that is homozygous black and heterozygous polled. Schilling Gisele ET is about as flawless as you can design a female. She is packed full of body shape, major eye appeal and a near-perfect structural build. This is a genetic opportunity you won't want to pass up. We are thrilled to have Sullivan Farms of Dunlap, IA consigning this elite bred female.

SCHILLING Gisele was a calf champion at the 2020 FWSS

SCHILLINGS R&L CLASSIFIED SCHILLING'S R&L CONFIDENTIAL GRUBBS MISS NEWSBREAK 111

DHVO DEUCE 132R SCHILLING'S YASHASWINI CRSL ROXIE 5050R EXAR CLASSEN 1422B R&L EH GEORGINA 1112 B C LOOKOUT 7024 GRUBBS MISS NEWSBREAK 416 GPFF BLAQUE RULON AMY JO DHAN 20L CARROUSELS NASDAQ CARROUSELS JULIET

|       | CED | BW  | WW | YW  | MK | CED | DOC | YG    | CW | REA  | MB   | \$MTI |  |
|-------|-----|-----|----|-----|----|-----|-----|-------|----|------|------|-------|--|
| EPD'S | 11  | 2.5 | 78 | 115 | 17 | 5   | 3   | -0.14 | 31 | 0.77 | 0.03 | 55.87 |  |