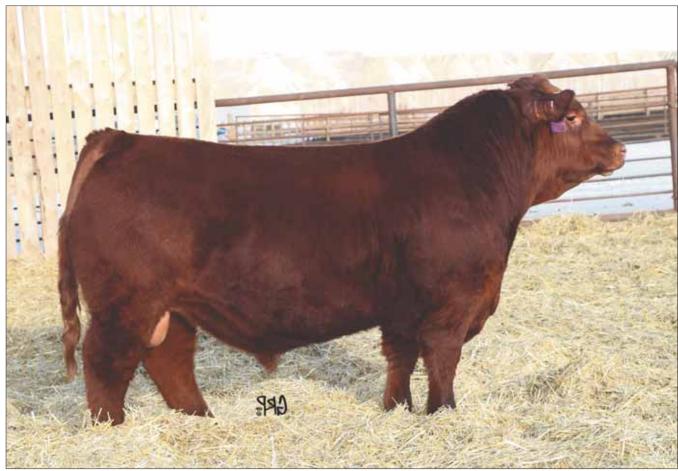

If you thought it couldn't get any better with the consignments in this offering from Coleman Angus- it just did! Coleman Triumph 9145 is the \$225,000 half-interest, top-selling bull in the 2020 Coleman Angus Female Sale to Rust Mountain View Ranch of North Dakota and the Triumph Syndicate. He is the remarkable son of Coleman Bravo 6313 and the great Lawsons Chloe C815 female. Coleman Bravo 6313 is the Coleman Charlo 0256 son out of the highly productive Coleman Donna 714 female. His parents are two of the best individuals to come out of the Coleman Angus program. Bravo is a genetic masterpiece- he is a result of genetics that have stood the 'test of time' for years. He is one of the absolute hottest sires industry-wide today and was the \$450,000 top-seller in the 2018 Coleman Angus Sale. Lawsons Chloe C815 needs no introduction- she was the lead-off female and top-seller of the 2017 Lawson Family Farms Sale purchased by Coleman Angus. One of Lawsons Chloe C815's most notable accomplishments in production is her daughter the \$120,000 valued, Coleman Chloe 975. She was the \$60,000 half-interest selection of Jocko Valley Cattle Company in the 2019 Coleman Angus Female Sale. This donor female is without a doubt headlining the progressive program at Coleman Angus. She is also the dam of the exciting Coleman Triumph 9145 bull, who just sold for \$225,000 to Rust Mountain View Ranch of North Dakota and the Triumph Syndicate in the 2020 Coleman Angus Female Sale. You'll want to get your hands on this rare opportunity to purchase semen from Coleman Triumph. It'll be the talk of the town for years and we know you'll want to be a part of the new sensation-Coleman Triumph 9145!

CHARLO, MT

MERCER, ND

| <b>Coleman Triumph 145</b><br>AAA# +*19555917   TATTOO: 9145   DOB: 02.01.2019   BULL |                                                                                             |                                      |  |  |  |  |  |  |
|---------------------------------------------------------------------------------------|---------------------------------------------------------------------------------------------|--------------------------------------|--|--|--|--|--|--|
| AAA# +^19555917   1A1100                                                              | O: 9145   DOB: 02.01.2019   BULL                                                            |                                      |  |  |  |  |  |  |
| COLEMAN CHAR<br>COLEMAN BRAVO 6313                                                    | BOHI ABIGALE 6014                                                                           | BOHI ABIGALE 6014                    |  |  |  |  |  |  |
| COLEMAN DONN                                                                          | INA 714 CONNEALY ONWARD<br>COLEMAN DONNA 386                                                | CONNEALY ONWARD<br>COLEMAN DONNA 386 |  |  |  |  |  |  |
| LAWSONS CHLOE C815                                                                    | S A V RENOWN 3439 RITO 707 OF IDEAL 3407 7075<br>LAWSONS CHLOE C815 S A V BLACKCAP MAY 4136 |                                      |  |  |  |  |  |  |
| LAWSONS CHLO                                                                          | DE Z341 SITZ UPWARD 307R<br>BASIN CHLOE 7T26                                                |                                      |  |  |  |  |  |  |
| CED BW WW YW ADG                                                                      | G SC CEM MILK MW CW MARB RE I                                                               | FAT                                  |  |  |  |  |  |  |
| EPD's 7 -0.2 59 116 0.27                                                              | 7 0.92 7 25 50 54 0.37 0.66 0                                                               | 0.004                                |  |  |  |  |  |  |
| \$M \$W \$F \$G                                                                       | \$B                                                                                         |                                      |  |  |  |  |  |  |
| EPD's 73 63 101 40                                                                    | 142                                                                                         |                                      |  |  |  |  |  |  |