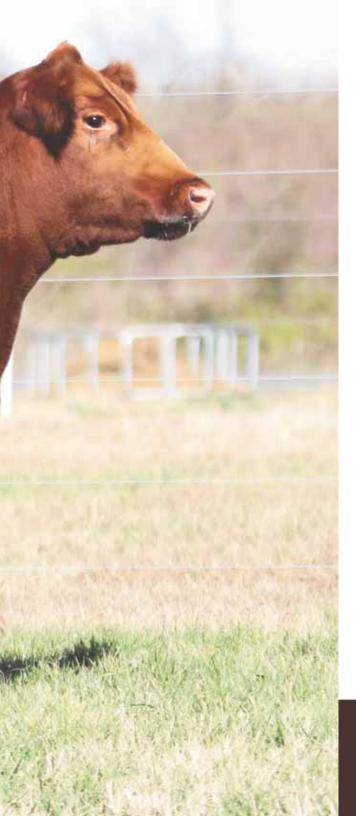

|       | BW  | ww | YW | MILK |  |
|-------|-----|----|----|------|--|
| EPD'S | 2.5 | 58 | 90 | 15   |  |

LIM-FLEX

Schilling Gisele ET, Lot 24.

Schilling's Yashaswini, Lot 24 dam.

DUNLAP, IA

## **DONOR** PROSPECT

Bred to 3ACES Skyfall 9576 (Angus); due 01.31.2021

Selling half interest with the option to double up and take all (Sullivan retains two successful flushes). Schilling Gisele ET is a bred female that is on the radar to becoming one of the industry's greatest donor females. She is a daughter of Schilling's R&L Confidential, the impressive son of Schillings R&L Classified. His dam is a BC Lookout 7024 female, Grubbs Miss Newsbreak 111. Schilling's R&L Confidential is siring offspring across the country with smoking good phenotypes and with royal pedigrees. His female's especiallyare quickly rising to the top of some of the most respected programs in the industry today and Schilling Gisele ET is no exception. Her dam, Schilling's Yashaswini is the purebred daughter of DHVO Deuce, the past Reserve Champion Female at the National Western Stock Show. This is a 50% Lim-Flex bred female that is homozygous black and heterozygous polled. Schilling Gisele ET is about as flawless as you can design a female. She is packed full of body shape, major eye appeal and a near-perfect structural build. This is a genetic opportunity you won't want to pass up. We are thrilled to have Sullivan Farms of Dunlap, IA consigning this elite bred female.

SCHILLING Gisele was a calf champion at the 2020 FWSS

SCHILLINGS R&L CLASSIFIED SCHILLING'S R&L CONFIDENTIAL GRUBBS MISS NEWSBREAK 111

DHVO DEUCE 132R SCHILLING'S YASHASWINI CRSL ROXIE 5050R EXAR CLASSEN 1422B R&L EH GEORGINA 1112 B C LOOKOUT 7024 GRUBBS MISS NEWSBREAK 416 GPFF BLAQUE RULON AMY JO DHAN 20L CARROUSELS NASDAQ CARROUSELS JULIET

|       | CED | BW  | WW | YW  | MK | CED | DOC | YG    | CW | REA  | MB   | \$MTI |  |
|-------|-----|-----|----|-----|----|-----|-----|-------|----|------|------|-------|--|
| EPD'S | 11  | 2.5 | 78 | 115 | 17 | 5   | 3   | -0.14 | 31 | 0.77 | 0.03 | 55.87 |  |