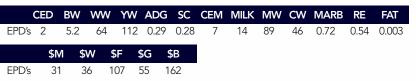

### Lawsons Chloe C815 AAA# +\*18359250 | TATTOO: C815 | DOB: 12.09.2015

RITO 707 OF IDEAL 3407 7075 R R RITO 707 S A V RENOWN 3439 IDEAL 3407 OF 1418 076 S A V BLACKCAP MAY 4136 S A V 8180 TRAVELER 004 S A V BLACKCAP MAY 4136 S A V 8180 TRAVELER 004 S A V MAY 2397 SITZ UPWARD 307R CONNEALY ONWARD SITZ HENRIETTA PRIDE 81M BASIN CHLOE 7T26 VERMILION PAYWEIGHT J847 BASIN CHLOE 812L

|       | CED | BW   | ww  | YW    | ADG  | SC   | CEM | MILK | MW  | CW | MARB | RE   | FAT   |
|-------|-----|------|-----|-------|------|------|-----|------|-----|----|------|------|-------|
| EPD's | -5  | 4.0  | 88  | 162   | 0.33 | 0.93 | 2   | 29   | 122 | 72 | 0.25 | 1.02 | -0.23 |
|       | \$N | / \$ | w s | 5F \$ | G S  | B    |     |      |     |    |      |      |       |
| EPD's | 51  | 8    | 3 1 | 17 4  | 12 1 | 59   |     |      |     |    |      |      |       |