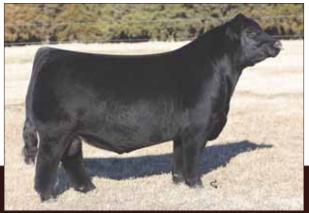

### **PROVEN** DONOR

Selling 100% posession. Sullivan Farms retains the rights to two flushes. Selling open and ready to flush.

EXAR Frontier Gal 1257 is the \$140,000 female from the 2017 Express Ranches Big Event Sale that Sullivan Farms of Dunlap, IA purchased and is now a leading donor female. EXAR Frontier Girl is a daughter of S&R Roundtable J328 and out of EXAR Frontier Gal 1405. Her sire, S&R Roundtable J328 is the ever-consistent Plainview Lutton E102 son out of a BR Midland female, PVF Proven Queen 786. This female's dam, EXAR Frontier Gal 1405 is a daughter of Dameron First Class and out of WCC Frontier Gal 39. EXAR Frontier Gal 1257 began her show career of wins in 2017 at the North American International Livestock Exposition Roll of Victory Show taking home the Reserve Champion Winter Heifer Calf honors. Then in 2018 at the National Western Stock Show she was the Reserve Champion Angus Winter Heifer Calf, the Reserve Champion Late Winter Heifer Calf in the NWSS ROV Show and the Champion Early Winter Calf at the 2018 Fort Worth Stock Show ROV. This female's full sibling, EXAR Frontier Gal 7683 was the \$150,000 female from the 2017 Express Ranches Big Event Sale. The profound influence of their dam, EXAR Frontier Gal 1405 is absolutely unmatched. She has produced countless champions and has recorded progeny sales in excess of 2.3 million dollars. This female combines the most dominant genetics that Express Ranches utilizes in their program today. We are more than excited to have Sullivan Farms of Dunlap, IA consigning this astonishing genetic opportunity!

### EXAR Frontier Gal 1257 AAA# +\*18724512 | TATTOO: 1257 | DOB: 02.13.2017

PLAINVIEW LUTTON E102 S&R ROUNDTABLE J328 PVF PROVEN QUEEN 786 DAMERON FIRST CLASS EXAR FRONTIER GAL 1405 W C C FRONTIER GAL 39 EXAR LUTTON 1831 PLAINVIEW PRIDE C123 BR MIDLAND PVF PROVEN QUEEN 419 EXG RS FIRST RATE S903 R3 DAMERON NORTHERN MISS 3114 B/R NEW FRONTIER 095 P A F TRAVEL GAL 8712