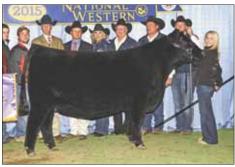

|      | \$M | \$W | \$F | \$G | \$B |  |
|------|-----|-----|-----|-----|-----|--|
| SIRE | 42  | 52  | 80  | 24  | 104 |  |
| DAM  | 28  | 33  | 77  | 36  | 113 |  |

**LOT 4** - It is difficult to encompass the incredible depth of pedigree, genetic value and history of the incredible donor female, Lawsons Chloe C815. She was the lead-off female and top-seller of the 2017 Lawson Family Farms Sale purchased by Coleman Angus. One of Lawsons Chloe C815's most notable accomplishments in production is her daughter the \$120,000 valued, Coleman Chloe 975, the \$60,000 half-interest selection of Jocko Valley Cattle Company in the 2019 Coleman Angus Female Sale. This donor female is without a doubt headlining the progressive program at Coleman Angus. She is also the dam of the exciting Coleman Triumph 9145 bull, who just sold half-interest for \$225,000 to Rust Mountain View Ranch of ND and the Triumph Syndicate in the 2020 Coleman Angus Female Sale. Lawsons Chloe C815 is sired by SAV Renown 3439 and out of Lawsons Chloe Z341. This is single handedly one of the most exciting offerings to date within the Angus breed. Coleman Angus of Charlo, MT have consigned a conventional IVF Cycle from Lawsons Chloe C815, with a guarantee of eight embryos maximum of 15 (average production is north of 14 eggs/ flush). Folks- it doesn't get more monumental than this!

LOT 5 - Here is another phenomenal opportunity to obtain genetics from the breed matriarch, Lawsons Chloe C815 and the hottest Angus sire in the business today - Coleman Bravo 6313. Coleman Angus of Charlo. MT have consigned four conventional embryos from this cutting-edge mating. Coleman Bravo 6313 is the Coleman Charlo 0256 son out of the highly productive Coleman Donna 714 female. His parents are two of the best individuals to come out of the Coleman Angus program. Bravo is a genetic masterpiece. He is a result of genetics that have stood the 'test of time' for years. He is one of the absolute hottest sires industry-wide today and was the \$450,000 top-seller in the 2018 Coleman Angus Sale. An entire catalog wouldn't fit all of the achievements of the Chloe C815 female. but here is a refresher- she was the lead-off female and top-seller of the 2017 Lawson Family Farms Sale purchased by Coleman Angus. One of Lawsons Chloe C815's most notable accomplishments in production is her daughter the \$120,000 valued. Coleman Chloe 975. She was the \$60,000 half-interest selection of Jocko Valley Cattle Company in the 2019 Coleman Angus Female Sale. This donor female is without a doubt headlining the progressive program at Coleman Angus. She is also the dam of the exciting Coleman Triumph 9145 bull, who just sold half-interest for \$225,000 to Rust Mountain View Ranch of North Dakota and the Triumph Syndicate in the 2020 Coleman Angus Female Sale. The hype is real, these genetics are all the rage and will be for decades in the future. This is one of the very best genetic offerings and we are honored that Coleman Angus of Charlo, MT are consigning these three IVF embryos to one of the most notable matings out there!

### Lawsons Chloe C815 AAA# +\*18359250 | TATTOO: C815 | DOB: 12.09.2015

RITO 707 OF IDEAL 3407 7075 R R RITO 707 S A V RENOWN 3439 IDEAL 3407 OF 1418 076 S A V BLACKCAP MAY 4136 S A V 8180 TRAVELER 004 S A V BLACKCAP MAY 4136 S A V 8180 TRAVELER 004 S A V MAY 2397 SITZ UPWARD 307R CONNEALY ONWARD SITZ HENRIETTA PRIDE 81M BASIN CHLOE 7T26 VERMILION PAYWEIGHT J847 BASIN CHLOE 812L

|       | CED | BW   | ww  | YW    | ADG  | SC   | CEM | MILK | MW  | CW | MARB | RE   | FAT   |
|-------|-----|------|-----|-------|------|------|-----|------|-----|----|------|------|-------|
| EPD's | -5  | 4.0  | 88  | 162   | 0.33 | 0.93 | 2   | 29   | 122 | 72 | 0.25 | 1.02 | -0.23 |
|       | \$N | / \$ | w s | 5F \$ | G S  | B    |     |      |     |    |      |      |       |
| EPD's | 51  | 8    | 3 1 | 17 4  | 12 1 | 59   |     |      |     |    |      |      |       |