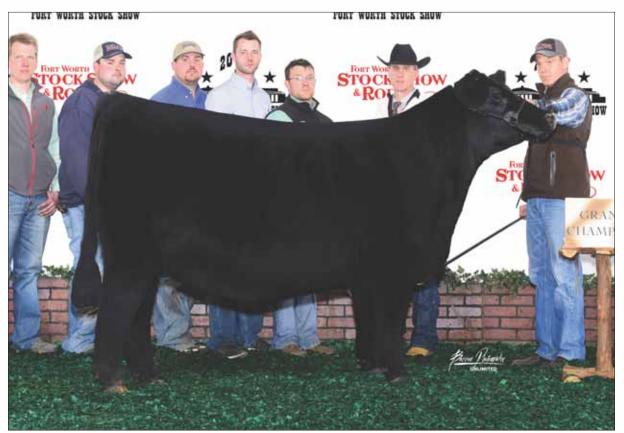

JSUL Reba's Fancy 8375, 2020 AJSA National Classic Grand Champion

% Simmental & 2020 NWSS Reserve Grand Champion Simmental

Female.

OHPF Quantum Leap 2952. Lot 13 sire.

Tc.

DUNLAP, IA

| 2 | Four | IVF | Sexed | Heifer | Embryos |
|---|------|-----|-------|--------|---------|
|---|------|-----|-------|--------|---------|

### HEIFER EMBRYOS

JSUL Reba's Fancy 8375, 2020 AJSA National Classic Grand Champion % Simmental & 2020 NWSS Reserve Grand Champion Simmental Female and full sib to Lot 15.

DUNLAP, IA

Full sister to the 2020 NJHS Grand Champion Percentage Female, JSUL Reba's Fancy 8375F. Reba's Fancy was a standout at the 2020 and 2019 National Junior Heifer Show. In 2019 she was selected as the Grand Champion Bred-n-Owned Female. She is one of the most impressive percentage Simmental heifers we have ever raised at Sullivan Farms and her donor dam is one of our most consistent and versatile donors. Reba's Fancy was also selected as the Reserve Champion Percentage Female at the 2020 NWSS Open Show. Her dam, DAF Reba C85, was the 2016 Grand Champion Percentage Simmental Female in the Junior Show at the NWSS and went on to be the Reserve Supreme at the 2016 Iowa Beef Expo as well as Fifth Overall Female at the National Jr. Heifer Show. There will be another full sister that will be making her debut as part of the Sullivan Farms show string in 2021. In the 2020 Maternal Legends bred heifer offering three standout full sisters sold as well. This is a consistent and proven mating that makes elite show heifers and big time brood cows.