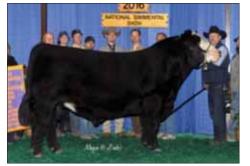

If you thought it couldn't get any better with the consignments in this offering from Coleman Angus- it just did! Coleman Triumph 9145 is the \$225,000 half-interest, top-selling bull in the 2020 Coleman Angus Female Sale to Rust Mountain View Ranch of North Dakota and the Triumph Syndicate. He is the remarkable son of Coleman Bravo 6313 and the great Lawsons Chloe C815 female. Coleman Bravo 6313 is the Coleman Charlo 0256 son out of the highly productive Coleman Donna 714 female. His parents are two of the best individuals to come out of the Coleman Angus program. Bravo is a genetic masterpiece- he is a result of genetics that have stood the 'test of time' for years. He is one of the absolute hottest sires industry-wide today and was the \$450,000 top-seller in the 2018 Coleman Angus Sale. Lawsons Chloe C815 needs no introduction- she was the lead-off female and top-seller of the 2017 Lawson Family Farms Sale purchased by Coleman Angus. One of Lawsons Chloe C815's most notable accomplishments in production is her daughter the \$120,000 valued, Coleman Chloe 975. She was the \$60,000 half-interest selection of Jocko Valley Cattle Company in the 2019 Coleman Angus Female Sale. This donor female is without a doubt headlining the progressive program at Coleman Angus. She is also the dam of the exciting Coleman Triumph 9145 bull, who just sold for \$225,000 to Rust Mountain View Ranch of North Dakota and the Triumph Syndicate in the 2020 Coleman Angus Female Sale. You'll want to get your hands on this rare opportunity to purchase semen from Coleman Triumph. It'll be the talk of the town for years and we know you'll want to be a part of the new sensation-Coleman Triumph 9145!

CHARLO, MT

MERCER, ND

| <b>Coleman Triumph 145</b><br>AAA# +*19555917   TATTOO: 9145   DOB: 02.01.2019   BULL |                                                                                             |                                      |  |  |  |  |  |  |
|---------------------------------------------------------------------------------------|---------------------------------------------------------------------------------------------|--------------------------------------|--|--|--|--|--|--|
| AAA# +^19555917   1A1100                                                              | O: 9145   DOB: 02.01.2019   BULL                                                            |                                      |  |  |  |  |  |  |
| COLEMAN CHAR<br>COLEMAN BRAVO 6313                                                    | BOHI ABIGALE 6014                                                                           | BOHI ABIGALE 6014                    |  |  |  |  |  |  |
| COLEMAN DONN                                                                          | INA 714 CONNEALY ONWARD<br>COLEMAN DONNA 386                                                | CONNEALY ONWARD<br>COLEMAN DONNA 386 |  |  |  |  |  |  |
| LAWSONS CHLOE C815                                                                    | S A V RENOWN 3439 RITO 707 OF IDEAL 3407 7075<br>LAWSONS CHLOE C815 S A V BLACKCAP MAY 4136 |                                      |  |  |  |  |  |  |
| LAWSONS CHLO                                                                          | DE Z341 SITZ UPWARD 307R<br>BASIN CHLOE 7T26                                                |                                      |  |  |  |  |  |  |
| CED BW WW YW ADG                                                                      | G SC CEM MILK MW CW MARB RE I                                                               | FAT                                  |  |  |  |  |  |  |
| EPD's 7 -0.2 59 116 0.27                                                              | 7 0.92 7 25 50 54 0.37 0.66 0                                                               | 0.004                                |  |  |  |  |  |  |
| \$M \$W \$F \$G                                                                       | \$B                                                                                         |                                      |  |  |  |  |  |  |
| EPD's 73 63 101 40                                                                    | 142                                                                                         |                                      |  |  |  |  |  |  |