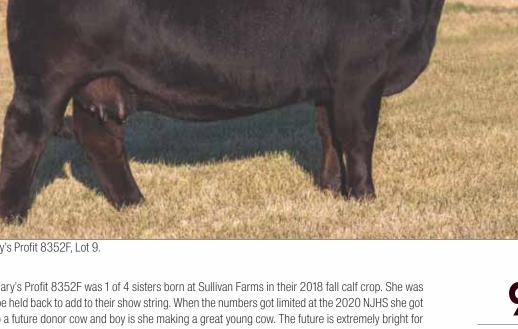

## PAIR

JSUL Mary's Profit 8352F, Lot 9.

JSUL Mary's Profit 8352F was 1 of 4 sisters born at Sullivan Farms in their 2018 fall calf crop. She was picked to be held back to add to their show string. When the numbers got limited at the 2020 NJHS she got turned into a future donor cow and boy is she making a great young cow. The future is extremely bright for her, she will have endless breeding options and is backed by some the top genetics in the breed. Her full sister JSUL Proud Marry 8380f sold this past spring in Tim Schaeffer's sale for \$19,500 and has had a very successful show run being selected division champion at the National Jr Heifer show and reserve division champion at the 2019 NAILE Jr show. These two females come from one other most proven cows in the Simmental breed JBSF Proud Mary 317c. She has worked literally to every sire we have done her with. Al'd on 11.28.2020 to WLE Copacetic E02..