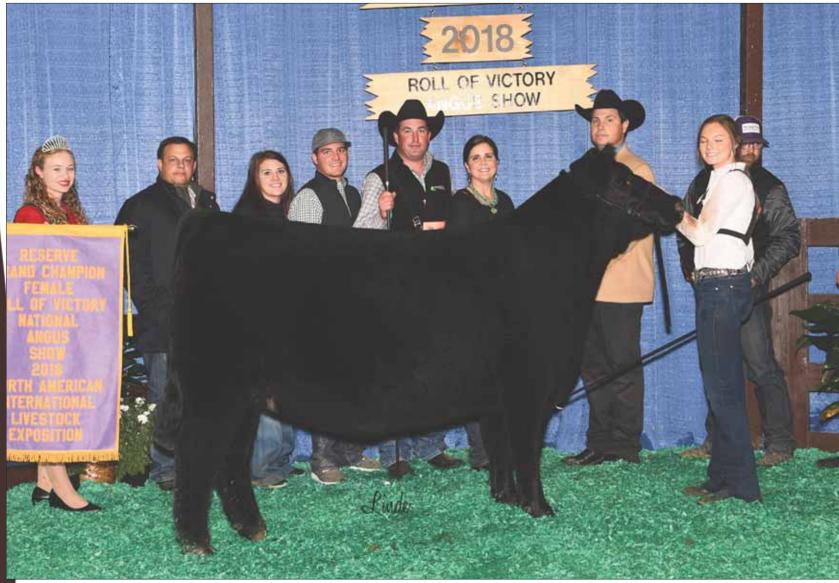

### **PROVEN** DONOR

Selling 100% posession. Sullivan Farms retains the rights to two flushes. Selling open and ready to flush.

EXAR Frontier Gal 1257 is the \$140,000 female from the 2017 Express Ranches Big Event Sale that Sullivan Farms of Dunlap, IA purchased and is now a leading donor female. EXAR Frontier Girl is a daughter of S&R Roundtable J328 and out of EXAR Frontier Gal 1405. Her sire, S&R Roundtable J328 is the ever-consistent Plainview Lutton E102 son out of a BR Midland female, PVF Proven Queen 786. This female's dam, EXAR Frontier Gal 1405 is a daughter of Dameron First Class and out of WCC Frontier Gal 39. EXAR Frontier Gal 1257 began her show career of wins in 2017 at the North American International Livestock Exposition Roll of Victory Show taking home the Reserve Champion Winter Heifer Calf honors. Then in 2018 at the National Western Stock Show she was the Reserve Champion Angus Winter Heifer Calf, the Reserve Champion Late Winter Heifer Calf in the NWSS ROV Show and the Champion Early Winter Calf at the 2018 Fort Worth Stock Show ROV. This female's full sibling, EXAR Frontier Gal 7683 was the \$150,000 female from the 2017 Express Ranches Big Event Sale. The profound influence of their dam, EXAR Frontier Gal 1405 is absolutely unmatched. She has produced countless champions and has recorded progeny sales in excess of 2.3 million dollars. This female combines the most dominant genetics that Express Ranches utilizes in their program today. We are more than excited to have Sullivan Farms of Dunlap, IA consigning this astonishing genetic opportunity!

Another fresh new mating as we start to expand our Angus program. The Conley Sandy 7084 donor is going to be used very heavily at Sullivan Farms not only in our Angus program but in our Simmental program as well. She is a super sound female with some added smoothness and eye appeal. She had a decorative show career as she was selected as the Reserve Grand Champion Angus Female at the 2018 NAILE Open Show. We have very high expectations for this young donor and will be looking forward to have some purebred progeny from her in our 2021 calf crop. The Sandy cow family is some of the best genetics in the Angus breed that generate champions and sale toppers. These embryos could be your opportunity for a sale topper and National Champion.