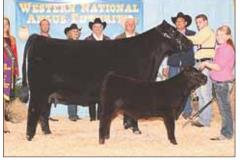

### **PROVEN** DONOR

Selling 100% posession. Sullivan Farms retains the rights to two flushes. Selling open and ready to flush.

EXAR Frontier Gal 1257 is the \$140,000 female from the 2017 Express Ranches Big Event Sale that Sullivan Farms of Dunlap, IA purchased and is now a leading donor female. EXAR Frontier Girl is a daughter of S&R Roundtable J328 and out of EXAR Frontier Gal 1405. Her sire, S&R Roundtable J328 is the ever-consistent Plainview Lutton E102 son out of a BR Midland female, PVF Proven Queen 786. This female's dam, EXAR Frontier Gal 1405 is a daughter of Dameron First Class and out of WCC Frontier Gal 39. EXAR Frontier Gal 1257 began her show career of wins in 2017 at the North American International Livestock Exposition Roll of Victory Show taking home the Reserve Champion Winter Heifer Calf honors. Then in 2018 at the National Western Stock Show she was the Reserve Champion Angus Winter Heifer Calf, the Reserve Champion Late Winter Heifer Calf in the NWSS ROV Show and the Champion Early Winter Calf at the 2018 Fort Worth Stock Show ROV. This female's full sibling, EXAR Frontier Gal 7683 was the \$150,000 female from the 2017 Express Ranches Big Event Sale. The profound influence of their dam, EXAR Frontier Gal 1405 is absolutely unmatched. She has produced countless champions and has recorded progeny sales in excess of 2.3 million dollars. This female combines the most dominant genetics that Express Ranches utilizes in their program today. We are more than excited to have Sullivan Farms of Dunlap, IA consigning this astonishing genetic opportunity!

### EXAR Frontier Gal 1257 AAA# +\*18724512 | TATTOO: 1257 | DOB: 02.13.2017

PLAINVIEW LUTTON E102 S&R ROUNDTABLE J328 PVF PROVEN QUEEN 786 DAMERON FIRST CLASS EXAR FRONTIER GAL 1405 W C C FRONTIER GAL 39 EXAR LUTTON 1831 PLAINVIEW PRIDE C123 BR MIDLAND PVF PROVEN QUEEN 419 EXG RS FIRST RATE S903 R3 DAMERON NORTHERN MISS 3114 B/R NEW FRONTIER 095 P A F TRAVEL GAL 8712