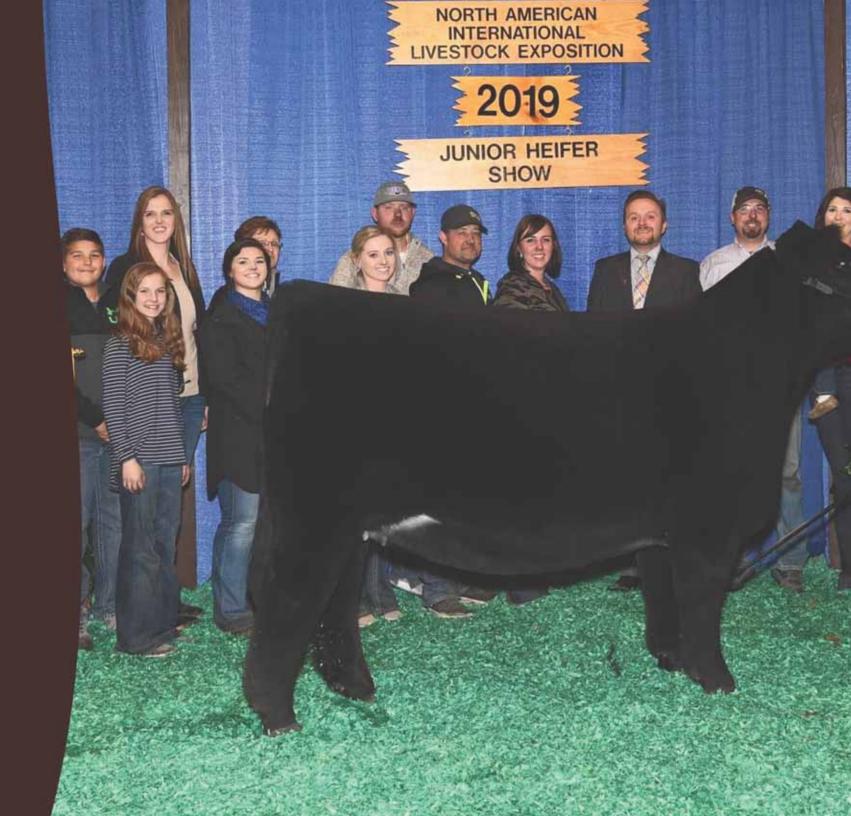

## FLUSH

Big time opportunity offered from Sullivan Farms on the very popular and dominate 2020 NJHS Grand Champion % Simmental. Not only did this female dominate at the NJHS but she was also selected as the 2019 Grand Champion Bred-n-Owned Female at the NJHS. Other titles include Reserve Champion female at the 2020 NWSS and the supreme champion female at the 2019 Down for the Cause. This female combines unique eye appeal with incredible body shape and depth while setting herself apart from her contemporaries with her added foot size, substance of bone and elite structural correctness. She is truly one of the most impressive percentage Simmental females ever raised at Sullivan Farms while stemming from a very dominate cow family, DAF Reba C85. Reba c85 was a past NWSS champion herself that went on to be selected as the Reserve Supreme Champion Female at the Iowa Beef Expo. She herself has been a big time egg producer and year after year she produces elite females that have highlighted many sales across the country.

JSUL REBA`S FANCY 8375F is currently fresh from calving and just started into the IVF program. She has only Been IVf'd one time and Froze 11 embryos.

**TERMS** ...Buyer is guaranteed five transferable or freezable embryos, anything over five will be yours. IVF Cycle will take place at Trans Ova in Missouri. Buyer is responsible for all cost while the cycle takes place. Sullivan Farms will provide a unit of conventional IVF quality semen free of charge on JSUL Something About Mary. Or buyer can use the sire of their choice. IVF cycle must be paid in full before the cycle will be released to buyer.

### 12 JSUL Reba's Fancy 8375F ASA# 3554944 | 8375F | 09.09.18 | COW | POLLED | BLACK | SIMANGUS

| FHEN H         | ALFTIMI | E A127 |                                                      |  | :E 8077<br>\BOVE Y1 | 27 | S A V BISMARCK 5682<br>S A V BLACKCAP MAY 5270<br>FLYING B CUT ABOVE<br>R&R MISS DREAM 5650 |                                          |                            |             |   |  |
|----------------|---------|--------|------------------------------------------------------|--|---------------------|----|---------------------------------------------------------------------------------------------|------------------------------------------|----------------------------|-------------|---|--|
| DAF RE         | BA C85  |        | SILVEIRA<br>DAF REB                                  |  | 9303                |    |                                                                                             | GAMBLE<br>SILVEIRA<br>DAF JOH<br>JF REBA | S HOT<br>S ELBA<br>(ER N57 | ROD<br>2520 | 0 |  |
| CED BW         | WW      | YW     | W ADG MILK MWW CW                                    |  |                     |    |                                                                                             | YG MARB BF REA API                       |                            |             |   |  |
| EPD's 12.8 2.3 | 60.3    | 97.5   | 7.5 0.23 22.3 52.4 33.8 -0.13 0.39 -0.019 0.59 130.3 |  |                     |    |                                                                                             |                                          | 130.3                      | 68.5        |   |  |

JSUL Reba's Fancy 8375, 2020 AJSA National Classic Grand Champion

% Simmental & 2020 NWSS Reserve Grand Champion Simmental

Female.

OHPF Quantum Leap 2952. Lot 13 sire.

Tc.

DUNLAP, IA

| 2 | Four | IVF | Sexed | Heifer | Embryos |
|---|------|-----|-------|--------|---------|
|---|------|-----|-------|--------|---------|