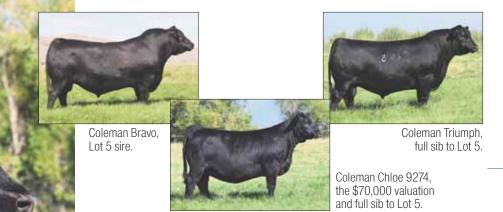

|      | \$M | \$W | \$F | \$G | \$B |  |
|------|-----|-----|-----|-----|-----|--|
| SIRE | 42  | 52  | 80  | 24  | 104 |  |
| DAM  | 28  | 33  | 77  | 36  | 113 |  |

**LOT 4** - It is difficult to encompass the incredible depth of pedigree, genetic value and history of the incredible donor female, Lawsons Chloe C815. She was the lead-off female and top-seller of the 2017 Lawson Family Farms Sale purchased by Coleman Angus. One of Lawsons Chloe C815's most notable accomplishments in production is her daughter the \$120,000 valued, Coleman Chloe 975, the \$60,000 half-interest selection of Jocko Valley Cattle Company in the 2019 Coleman Angus Female Sale. This donor female is without a doubt headlining the progressive program at Coleman Angus. She is also the dam of the exciting Coleman Triumph 9145 bull, who just sold half-interest for \$225,000 to Rust Mountain View Ranch of ND and the Triumph Syndicate in the 2020 Coleman Angus Female Sale. Lawsons Chloe C815 is sired by SAV Renown 3439 and out of Lawsons Chloe Z341. This is single handedly one of the most exciting offerings to date within the Angus breed. Coleman Angus of Charlo, MT have consigned a conventional IVF Cycle from Lawsons Chloe C815, with a guarantee of eight embryos maximum of 15 (average production is north of 14 eggs/ flush). Folks- it doesn't get more monumental than this!

LOT 5 - Here is another phenomenal opportunity to obtain genetics from the breed matriarch, Lawsons Chloe C815 and the hottest Angus sire in the business today - Coleman Bravo 6313. Coleman Angus of Charlo. MT have consigned four conventional embryos from this cutting-edge mating. Coleman Bravo 6313 is the Coleman Charlo 0256 son out of the highly productive Coleman Donna 714 female. His parents are two of the best individuals to come out of the Coleman Angus program. Bravo is a genetic masterpiece. He is a result of genetics that have stood the 'test of time' for years. He is one of the absolute hottest sires industry-wide today and was the \$450,000 top-seller in the 2018 Coleman Angus Sale. An entire catalog wouldn't fit all of the achievements of the Chloe C815 female. but here is a refresher- she was the lead-off female and top-seller of the 2017 Lawson Family Farms Sale purchased by Coleman Angus. One of Lawsons Chloe C815's most notable accomplishments in production is her daughter the \$120,000 valued. Coleman Chloe 975. She was the \$60,000 half-interest selection of Jocko Valley Cattle Company in the 2019 Coleman Angus Female Sale. This donor female is without a doubt headlining the progressive program at Coleman Angus. She is also the dam of the exciting Coleman Triumph 9145 bull, who just sold half-interest for \$225,000 to Rust Mountain View Ranch of North Dakota and the Triumph Syndicate in the 2020 Coleman Angus Female Sale. The hype is real, these genetics are all the rage and will be for decades in the future. This is one of the very best genetic offerings and we are honored that Coleman Angus of Charlo, MT are consigning these three IVF embryos to one of the most notable matings out there!

If you thought it couldn't get any better with the consignments in this offering from Coleman Angus- it just did! Coleman Triumph 9145 is the \$225,000 half-interest, top-selling bull in the 2020 Coleman Angus Female Sale to Rust Mountain View Ranch of North Dakota and the Triumph Syndicate. He is the remarkable son of Coleman Bravo 6313 and the great Lawsons Chloe C815 female. Coleman Bravo 6313 is the Coleman Charlo 0256 son out of the highly productive Coleman Donna 714 female. His parents are two of the best individuals to come out of the Coleman Angus program. Bravo is a genetic masterpiece- he is a result of genetics that have stood the 'test of time' for years. He is one of the absolute hottest sires industry-wide today and was the \$450,000 top-seller in the 2018 Coleman Angus Sale. Lawsons Chloe C815 needs no introduction- she was the lead-off female and top-seller of the 2017 Lawson Family Farms Sale purchased by Coleman Angus. One of Lawsons Chloe C815's most notable accomplishments in production is her daughter the \$120,000 valued, Coleman Chloe 975. She was the \$60,000 half-interest selection of Jocko Valley Cattle Company in the 2019 Coleman Angus Female Sale. This donor female is without a doubt headlining the progressive program at Coleman Angus. She is also the dam of the exciting Coleman Triumph 9145 bull, who just sold for \$225,000 to Rust Mountain View Ranch of North Dakota and the Triumph Syndicate in the 2020 Coleman Angus Female Sale. You'll want to get your hands on this rare opportunity to purchase semen from Coleman Triumph. It'll be the talk of the town for years and we know you'll want to be a part of the new sensation-Coleman Triumph 9145!