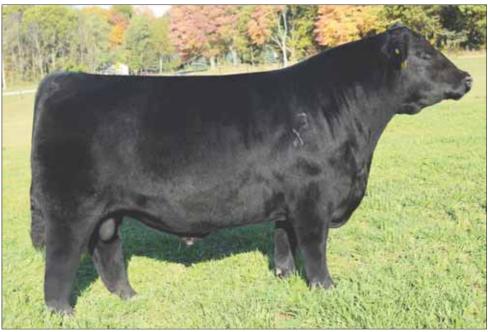

Another fresh new mating as we start to expand our Angus program. The Conley Sandy 7084 donor is going to be used very heavily at Sullivan Farms not only in our Angus program but in our Simmental program as well. She is a super sound female with some added smoothness and eye appeal. She had a decorative show career as she was selected as the Reserve Grand Champion Angus Female at the 2018 NAILE Open Show. We have very high expectations for this young donor and will be looking forward to have some purebred progeny from her in our 2021 calf crop. The Sandy cow family is some of the best genetics in the Angus breed that generate champions and sale toppers. These embryos could be your opportunity for a sale topper and National Champion.