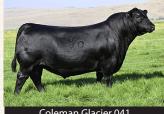

# Lot **11** – 3/6 IVF EMBRYOS Coleman Donna 6206 x Coleman Glacier 041

Coleman Donna 6206 Dam of Embryos

| 7 1.6 66 113 29 .2618 .52 80<br>Bid price is per embryo. Package prices is 3/6x bid |     |    |       |       |        |     |     |     |  |  |  |
|-------------------------------------------------------------------------------------|-----|----|-------|-------|--------|-----|-----|-----|--|--|--|
| 7 1                                                                                 | 1.6 | 66 | 113   | 29    | .26    | 18  | .52 | 80  |  |  |  |
|                                                                                     |     |    |       |       | SC     |     | RE  | \$M |  |  |  |
| Coleman Juneau 044<br>Coleman Donna 6206<br>18734920 Coleman Donna 2252             |     |    |       |       |        |     |     |     |  |  |  |
| Coleman Glacier 041<br>19866409.00 Coleman Donna 439                                |     |    |       |       |        |     |     |     |  |  |  |
|                                                                                     |     |    | S A \ | / Ren | own 34 | 139 |     |     |  |  |  |

#### Online EMBRYO Auction Closes 9/27 | 7 PM (MST)

#6206" is a very Maternal Pathfinder female that we have pulled out of production and started flushing. "6206" has an impeccable record here, calving interval of 364 on her first 4 calves, BR 4/95 NR of 110 and YR of 105. She has her fifth calf on her now, has always bred 1st straw Al in her life. Her son, was one of our feature bulls in our 2022 Bull Sale, and was one of the sale toppers. "6206" has proved herself the old-fashioned way, in the pasture. Her heifer calf by Triumph has been a visitor favorite here this summer. Perfect udder, and feet on her also. Study her pedigree, lot's of very proven maternal bulls in there. "Glacier" has been a standout since he was born. Glacier's first calves are on the ground, they are very impressive as babies. Glacier has the best feet I've ever seen on a bull before, extremely sound, and athletic, with a great herd bull look and presence. He's the bull the industry has been looking for. Glacier's flush sisters are calving this spring, and look impressive, perfect udders, great feet, stout, with a great look. We believe it all starts with the mother cow; Glacier's Pathfinder dam is the fourth consecutive generation to

Coleman Glacier 041 Sire of Embryos make it the donor pen here. "439" has ratios of BR 5/93, NR 5/107, and YR 5/106. 439 has been a favorite of visitors here since she was a heifer calf, we've kept 4 different sons of her here that we are currently using, she would be as good as any female we've ever had the opportunity to work with here. "439" is also the Dam of Ace 989, who is doing a tremendous job for us also. **These are IVF embryos (Trans Ova), we are selling three embryos in this mating and guaranteeing one pregnancy.** Buyer has the option to take six embryos out of this mating and we will guarantee 2 pregnancies. **These embryos are exportable to Canada.** 