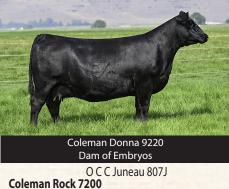

# Lot **2** – 3 IVF RSF EMBRYOS Coleman Donna 9220 x Coleman Rock 7200

19107936.00 Coleman Donna 714

SAV Resource 1441 Coleman Donna 9220 19717715

Coleman Donna 4203

(FD RW WW YW MILK MARB 9 121 29 .91 -.06 .80 81

#### Online EMBRYO Auction Closes 9/27 | 7 PM (MST)

Coleman Donna 9220 – The definition of what you want your two-year-old females to Llook like is this daughter of SAV Resource 1441, back to the now deceased Coleman Donna 4203. This was our lot 1 female this past fall and we sold one-half interest for \$45,000 for a \$90,000 valuation. She ranks among current dams as the 14th highest daughter of Resource for \$M for non-parent females in the breed. Coleman Banker, a maternal brother, was the \$75,000 feature in the same sale and two other maternal sisters sold for \$22,000 and \$22,500. Another maternal sister sold in the 2020 sale for \$20,000. This mating will be incredibly special. The cattleman's kind is a perfect way describe the early indicators on Coleman Rock 7200. Rock would currently be one of the heaviest used sires here at Coleman Angus. He sires cattle with extra three-dimensional shape

with added performance in the right size package. His offspring have tons of center body and explosive muscle shape in a sound-structured package. Rock is low birthweight, high growth, and ranks in the Top 10% for \$M. These are IVF embryos (Trans Ova), we are selling three embryos in this mating and guaranteeing one pregnancy. These embryos are exportable to Canada. These embryos have been sexed for females, 90-95% accurate. www.LiveAuctions.TV