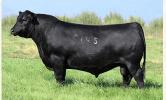

# Lot **3** – 3 IVF RSF EMBRYOS Coleman Donna 9220 x N Bar Emulation EXT

Coleman Donna 9220 Dam of Embryos

Bid price is per embryo. Package prices is 3x bid price. Buyer is responsible for cost of shipping embryos.

#### Online EMBRYO Auction Closes 9/27 | 7 PM (MST)

Coleman Donna 9220 – The definition of what you want your two-year-old females to look like is this daughter of SAV Resource 1441, back to the now deceased Coleman Donna 4203. This was our lot 1 female this past fall and we sold one-half interest for \$45,000 for a \$90,000 valuation. She ranks among current dams as the 14th highest daughter of Resource for \$M for non-parent females in the breed. Coleman Banker, a maternal brother, was the \$75,000 feature in the same sale and two other maternal sisters sold for \$22,000 and \$22,500. Another maternal sister sold in the 2020 sale for \$20,000. This mating will be incredibly special. "Ext" needs no introduction, he's a bull that we have reached back to use on a few females here. These females out of this mating will be "Foundation Females" to build any herd around. **These are IVF embryos (Trans Ova)**,

N Bar Emulation EXT Sire of Embryos we are selling three embryos in this mating and guaranteeing one pregnancy. These embryos are exportable to Canada. These embryos have been sexed for females, 90-95%