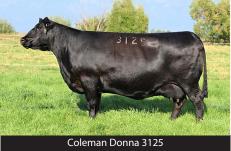

# Lot 14 – 3/6 IVF RSF EMBRYOS Coleman Donna 3125 x Coleman Rock 7200

Dam of Embrvos

|     | 11 -0.6 67 103 31 1.22 .10 .51 85<br>Bid price is per embryo. Package prices is 3/6x bid |    |  |  |    |      |    |     |  |  |  |  |
|-----|------------------------------------------------------------------------------------------|----|--|--|----|------|----|-----|--|--|--|--|
| CED | BW                                                                                       | WW |  |  | SC | MARB | RE | \$M |  |  |  |  |
|     | Leachman Right Time<br>Coleman Donna 3125<br>17783497 Coleman Donna 714                  |    |  |  |    |      |    |     |  |  |  |  |
|     | O C C Juneau 807J<br>Coleman Rock 7200<br>19107936.00 Coleman Donna 714                  |    |  |  |    |      |    |     |  |  |  |  |

#### Online EMBRYO Auction Closes 9/27 7 PM (MST)

**11**3125" is as complete of a female as we have had the opportunity to work with here. "3125" checks all of the boxes for us as an ideal Angus female, progeny ratios of birth ratio 4@94, nursing ratio 4@110, and a yearling ratio of 4@110. She has proven herself the old-fashioned way, in the pasture. She brings so much to the table with her massive amount of rib and body, perfect udder, and overall femininity. "3125" is the best "Right Time" daughter we have seen and had the opportunity to work with. Extremely excited for here future here. The cattleman's kind is a perfect way describe the early indicators on Coleman Rock 7200. Rock would currently be one of the heaviest used sires here at Coleman Angus. He sires cattle with extra three-dimensional shape with added performance in the right size package. His offspring have tons of center body

and explosive muscle shape in a sound-structured package. Rock is low birthweight, high growth, and ranks in the Top 10% for \$M. These are IVF embryos (Trans Ova), we are selling three embryos in this mating and guaranteeing one pregnancy. Buyer has the option to take six embryos out of this mating and we will guarantee 2 pregnancies. These embryos are exportable to Canada. These embryos have been sexed for females, 90-95% accurate. www.LiveAuctions.TV