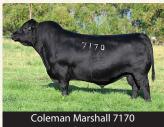

# Lot **6** – 3 IVF RSF EMBRYOS Coleman Donna 1234 x Coleman Rock 7200

|    |     |    |    |    | SC  |     |     | •  |
|----|-----|----|----|----|-----|-----|-----|----|
| 10 | 0.9 | 60 | 96 | 28 | .55 | .01 | .54 | 88 |

#### Online EMBRYO Auction Closes 9/27 7 PM (MST)

Donna 1234 is an incredibly special female, she has BR 6/90, NR 6/104 and YR 5/102. 1234 is now 11 years old, tremendous longevity, we've got lots of daughters out of her in production here, they are working very well for us. Some of the very last embryos we will be selling out of her."1234" is picture perfect to look at. She has a Charlo daughter that weaned her first calf, and she is impressive. Donna 1234 has a calving interval of 353 days on her first 3 calves. Big time mating here! The cattleman's kind is a perfect way describe the early indicators on Coleman Rock 7200. Rock would currently be one of the heaviest used sires here at Coleman Angus. He sires cattle with extra three-dimensional shape with added performance in the right size package. His offspring have tons of center body and explosive muscle shape in a sound-structured package. Rock is low

Sire of Embryos

birthweight, high growth, and ranks in the Top 10% for \$M. These are IVF embryos (Trans Ova), we are selling three embryos in this mating and guaranteeing one pregnancy. These embryos are exportable to Canada. These embryos have been sexed for females, 90-95% accurate.