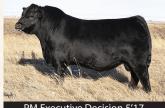

# Lot **18** – 3/6 IVF EMBRYOS Coleman Donna 197 x PM Executive Decision 5'17

Coleman Donna 197 Dam of Embryos

Bar-F-I Natural Law 52Y PM Executive Decision 5'17 19310189.00 PM Blossom 124'13 Basin Rainmaker 654X **Coleman Donna 197** KMK Donna J311 17188528 (FD RW WW YW MII K MARB 1.5 52 93 30 .24 .13 .79 67

#### Online EMBRYO Auction Closes 9/27 | 7 PM (MST)

Coleman Donna 197 is a direct daughter of the historic Rainmaker 654X. 197 has Cestablished herself as one of the all-time great donor females in the Coleman Angus program. She is a full sister to the \$200,000 valued Coleman Donna 386, who has been a staple at the Coleman Angus ranch for a number of years and stems back to the \$60,000 KMK Donna J311. Her actual production records are through the roof, with daughters also in production with an average nursing ratio of 108! 197 is a picture perfect, ideal Angus cow that has tremendous depth of body, a beautiful udder, with plenty of thickness. She is loaded with breed character along with extreme maternal. The sire of these embryos is PM Executive Decision. Executive Decision is a Canadian bull that we have used here quite a bit. He sire's cattle with added muscle shape, length, and

PM Executive Decision 5'17 Sire of Embryos

good feet. These are some of the very last embryos we have out of "197". Her daughters here are doing a tremendous job for us. **These are IVF embryos** (Trans Ova), we are selling three embryos in this mating and guaranteeing one pregnancy. Buyer has the option to take six embryos out of this mating and we will guarantee 2 pregnancies. **These** embryos are exportable to Canada.