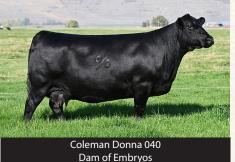

# Lot **12** – 3 IVF RSF EMBRYOS Coleman Donna 040 x Coleman Bravo 6313

| 13 -0.9 60 100 26 .66 .07 .66 94<br>Bid price is per embryo. Package prices is 3x bid<br>price. Buyer is responsible for cost of shipping |      |    |      |      |        |      |     |     |  |  |  |  |
|-------------------------------------------------------------------------------------------------------------------------------------------|------|----|------|------|--------|------|-----|-----|--|--|--|--|
| 13                                                                                                                                        | -0.9 | 60 | 100  | 26   | .66    | .07  | .66 | 94  |  |  |  |  |
| CED                                                                                                                                       | BW   | WW | YW   | MILK | SC     | MARB | RE  | \$M |  |  |  |  |
| O C C Juneau 807J<br>Coleman Donna 040<br>16584279 Coleman Donna 714                                                                      |      |    |      |      |        |      |     |     |  |  |  |  |
| Coleman Charlo 0256<br>Coleman Bravo 6313<br>18734838.00 Coleman Donna 714                                                                |      |    |      |      |        |      |     |     |  |  |  |  |
|                                                                                                                                           |      |    | Cala |      | Chaula | 0250 |     |     |  |  |  |  |

#### Online EMBRYO Auction Closes 9/27 | 7 PM (MST)

**11**040" is a pathfinder female, BR 7/98 NR of 107 and YR of 109 on her calves. This female is the #2 \$M cow in the breed who has Pathfinder status and is 11 years old. This represents maternal, production, fertility, and longevity. "040" is 11 years old, and is currently nursing another calf, still perfect feet, and very sound. "040" is a flush sister to Donna 063, who was the high selling female in one of our past female sales, Juneau 044, and Manning 0299 and Rock 7200. All four of these individuals have had a tremendous impact on our program. "040" is a moderate framed, extremely stout, long bodied female that we are using in our program extremely hard. Bravo's" first progeny to sell have consistently topped almost every sale they were in. Demand for his semen is at an all-time high in both Registered and Commercial operations. Bravo's demand is at an all-time high across the globe! These Bravo females are doing an extremely good job here, have had tremendous reports back from customers on his females, fertility, perfect udders,

Coleman Bravo 6313 Sire of Embryos deeper we get, the better it gets. Bravo is extremely gentle, very sound, and athletic, has good bone, has tremendous amount of rib shape, smooth shouldered, deep flanked, tight sheathed, and very complete. **These are IVF embryos (Trans Ova), we are selling three embryos in this mating and guaranteeing one pregnancy. These embryos are exportable to Canada.** These embryos have been sexed for females, 90-95% accurate.