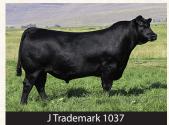

# Lot **4** – 3 IVF RSF EMBRYOS Coleman Donna 504 x J Trademark 1037

#### J Trademark 1037

18238090

20160403.00 Mill Brae Iden Georgina 4086

S A V Resource 1441 Coleman Donna 504

Coleman Donna 714

| 14 | 0 | 76 | 142 | 29 | .69 | .30 | .83 | 85 |
|----|---|----|-----|----|-----|-----|-----|----|
|    |   |    |     |    | SC  |     |     |    |

### Online EMBRYO Auction Closes 9/27 | 7 PM (MST)

Donna 504 has been one of my favorite females we have ever made since she was a Calf. I try not to get too excited about young cows, but I'm having a tough time with her, she is special in my opinion. Very first time we have ever offered embryos out of her for sale on this mating. Ratio's on her BR 4/89, NR 4/110, YR 3/110. 504's sons topped our 2021 bull sale, many going to registered breeders all across the US. Deeper we get into her, the better she is, we have lots of progeny out of her, and they are at the top of every calf crop we've had. Take advantage here. "Trademark" is a bull we're excited to add to our program. We're excited to be working with Conley Angus on this elite herd-sire. Trademark was selected as the \$165,000 top selling bull of the Cattleman's Cut Bull Sale. He is a low-birth weight calving ease bull, with double digit calving ease direct, with an outcross pedigree for our program. "Trademark" has caught the

attention of cattleman from all across the country. He has tremendous performance, added muscle shape, with unique combination of phenotype, and an incredible number package. We are excited to own Trademark's dam. She has a progeny record of 6 head/103 weaning, and a calving interval of 347 on 6 head. **These are IVF embryos (Trans Ova)**, we are selling three embryos in this mating and guaranteeing one pregnancy. These embryos have been sexed for females, 90-95% accurate. W W w. Live Auctions. TV