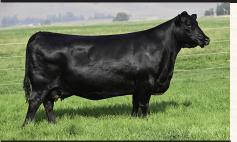

# Lot **2** – 3 IVF RSF EMBRYOS Coleman Donna 9220 x Coleman Rock 7200

19107936.00 Coleman Donna 714

SAV Resource 1441 Coleman Donna 9220 19717715

Coleman Donna 4203

(FD RW WW YW MILK MARB 9 121 29 .91 -.06 .80 81

#### Online EMBRYO Auction Closes 9/27 | 7 PM (MST)

Coleman Donna 9220 – The definition of what you want your two-year-old females to Llook like is this daughter of SAV Resource 1441, back to the now deceased Coleman Donna 4203. This was our lot 1 female this past fall and we sold one-half interest for \$45,000 for a \$90,000 valuation. She ranks among current dams as the 14th highest daughter of Resource for \$M for non-parent females in the breed. Coleman Banker, a maternal brother, was the \$75,000 feature in the same sale and two other maternal sisters sold for \$22,000 and \$22,500. Another maternal sister sold in the 2020 sale for \$20,000. This mating will be incredibly special. The cattleman's kind is a perfect way describe the early indicators on Coleman Rock 7200. Rock would currently be one of the heaviest used sires here at Coleman Angus. He sires cattle with extra three-dimensional shape

with added performance in the right size package. His offspring have tons of center body and explosive muscle shape in a sound-structured package. Rock is low birthweight, high growth, and ranks in the Top 10% for \$M. These are IVF embryos (Trans Ova), we are selling three embryos in this mating and guaranteeing one pregnancy. These embryos are exportable to Canada. These embryos have been sexed for females, 90-95% accurate. www.LiveAuctions.TV