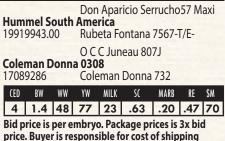

# Lot **1** – 3 IVF EMBRYOS Coleman Donna 0308 x Hummel South America

Coleman Donna 0308 Dam of Embryos

embryos.

#### Online EMBRYO Auction Closes 9/27 | 7 PM (MST)

**//**0308" is the program. This female is the #1 \$M cow in the breed who has Pathfinder status and is 12 years old. This represents maternal, production, fertility, and longevity. "0308" is 12 years old, and is currently nursing another calf, still perfect feet, and udder. "0308" is a female we are building around here, very seldom sell embryos out of her anymore, take advantage here. She has 6 calves BR 6/92, NR 6/105, and YR 5/102." 0308" is a pathfinder female and has a calving interval of 362 days on five calves, while being flushed once after each calf the past three years. "0308" has never not bred first straw AI in her life. She is having a major impact on our program, her daughters are outstanding here. "South America" has created quite a stir, he was the \$180,000 top-selling bull, the people's choice, and pick of the flush, at the 2021 Cattleman's Congress. We rarely go and purchase bulls to bring into our program, however, he fits our visions, beliefs, and breeding philosophies. South America is a son of a past Palermo Grand Champion Bull, Don Aparicio Serrucho 57 Maxi, one of the great female sire makers in South America. His mother was selected as the heifer calf champion at the 2018 Palermo show one of the worlds most respected and admired shows. He is an individual with outcross

Hummel South America Sire of Embryos

genetics, tremendous shape, and extra center belly depth in a dense, eye-appealing package. Visitors here to the ranch have loved him. We have our first calves out of South America, they are extremely good, very stout, big boned, tons of body, exactly what we expected him to do. South America's progeny have been a visitor favorite here this summer, he's having a major impact on our program. This mating is the first time we've ever offered it for sale. BIG TIME OPPORTUNITY! **These are IVF embryos** (**Trans Ova**), we are selling three embryos in this mating and guaranteeing one pregnancy. These embryos are exportable to **Canada**.