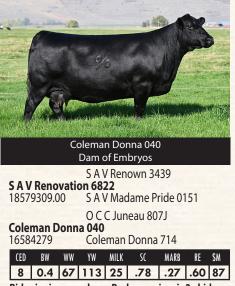

# Lot **12** – 3 IVF RSF EMBRYOS Coleman Donna 040 x Coleman Bravo 6313

| 13 -0.9 60 100 26 .66 .07 .66 94<br>Bid price is per embryo. Package prices is 3x bid<br>price. Buyer is responsible for cost of shipping |      |    |      |      |        |      |     |     |  |  |  |  |
|-------------------------------------------------------------------------------------------------------------------------------------------|------|----|------|------|--------|------|-----|-----|--|--|--|--|
| 13                                                                                                                                        | -0.9 | 60 | 100  | 26   | .66    | .07  | .66 | 94  |  |  |  |  |
| CED                                                                                                                                       | BW   | WW | YW   | MILK | SC     | MARB | RE  | \$M |  |  |  |  |
| O C C Juneau 807J<br>Coleman Donna 040<br>16584279 Coleman Donna 714                                                                      |      |    |      |      |        |      |     |     |  |  |  |  |
| Coleman Charlo 0256<br>Coleman Bravo 6313<br>18734838.00 Coleman Donna 714                                                                |      |    |      |      |        |      |     |     |  |  |  |  |
|                                                                                                                                           |      |    | Cala |      | Chaula | 0250 |     |     |  |  |  |  |

#### Online EMBRYO Auction Closes 9/27 | 7 PM (MST)

**11**040" is a pathfinder female, BR 7/98 NR of 107 and YR of 109 on her calves. This female is the #2 \$M cow in the breed who has Pathfinder status and is 11 years old. This represents maternal, production, fertility, and longevity. "040" is 11 years old, and is currently nursing another calf, still perfect feet, and very sound. "040" is a flush sister to Donna 063, who was the high selling female in one of our past female sales, Juneau 044, and Manning 0299 and Rock 7200. All four of these individuals have had a tremendous impact on our program. "040" is a moderate framed, extremely stout, long bodied female that we are using in our program extremely hard. Bravo's" first progeny to sell have consistently topped almost every sale they were in. Demand for his semen is at an all-time high in both Registered and Commercial operations. Bravo's demand is at an all-time high across the globe! These Bravo females are doing an extremely good job here, have had tremendous reports back from customers on his females, fertility, perfect udders,

Coleman Bravo 6313 Sire of Embryos deeper we get, the better it gets. Bravo is extremely gentle, very sound, and athletic, has good bone, has tremendous amount of rib shape, smooth shouldered, deep flanked, tight sheathed, and very complete. **These are IVF embryos (Trans Ova), we are selling three embryos in this mating and guaranteeing one pregnancy. These embryos are exportable to Canada.** These embryos have been sexed for females, 90-95% accurate.