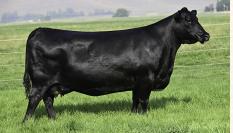

# Lot **1** – 3 IVF EMBRYOS Coleman Donna 0308 x Hummel South America

Coleman Donna 0308 Dam of Embryos

embryos.

#### Online EMBRYO Auction Closes 9/27 | 7 PM (MST)

**//**0308" is the program. This female is the #1 \$M cow in the breed who has Pathfinder status and is 12 years old. This represents maternal, production, fertility, and longevity. "0308" is 12 years old, and is currently nursing another calf, still perfect feet, and udder. "0308" is a female we are building around here, very seldom sell embryos out of her anymore, take advantage here. She has 6 calves BR 6/92, NR 6/105, and YR 5/102." 0308" is a pathfinder female and has a calving interval of 362 days on five calves, while being flushed once after each calf the past three years. "0308" has never not bred first straw AI in her life. She is having a major impact on our program, her daughters are outstanding here. "South America" has created quite a stir, he was the \$180,000 top-selling bull, the people's choice, and pick of the flush, at the 2021 Cattleman's Congress. We rarely go and purchase bulls to bring into our program, however, he fits our visions, beliefs, and breeding philosophies. South America is a son of a past Palermo Grand Champion Bull, Don Aparicio Serrucho 57 Maxi, one of the great female sire makers in South America. His mother was selected as the heifer calf champion at the 2018 Palermo show one of the worlds most respected and admired shows. He is an individual with outcross