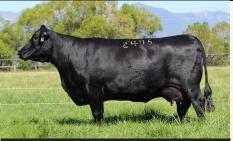

# Lot **2** – 3 IVF RSF EMBRYOS Coleman Donna 9220 x Coleman Rock 7200

19107936.00 Coleman Donna 714

SAV Resource 1441 Coleman Donna 9220 19717715

Coleman Donna 4203

(FD RW WW YW MILK MARB 9 121 29 .91 -.06 .80 81

#### Online EMBRYO Auction Closes 9/27 | 7 PM (MST)

Coleman Donna 9220 – The definition of what you want your two-year-old females to Llook like is this daughter of SAV Resource 1441, back to the now deceased Coleman Donna 4203. This was our lot 1 female this past fall and we sold one-half interest for \$45,000 for a \$90,000 valuation. She ranks among current dams as the 14th highest daughter of Resource for \$M for non-parent females in the breed. Coleman Banker, a maternal brother, was the \$75,000 feature in the same sale and two other maternal sisters sold for \$22,000 and \$22,500. Another maternal sister sold in the 2020 sale for \$20,000. This mating will be incredibly special. The cattleman's kind is a perfect way describe the early indicators on Coleman Rock 7200. Rock would currently be one of the heaviest used sires here at Coleman Angus. He sires cattle with extra three-dimensional shape

with added performance in the right size package. His offspring have tons of center body and explosive muscle shape in a sound-structured package. Rock is low birthweight, high growth, and ranks in the Top 10% for \$M. These are IVF embryos (Trans Ova), we are selling three embryos in this mating and guaranteeing one pregnancy. These embryos are exportable to Canada. These embryos have been sexed for females, 90-95% accurate. www.LiveAuctions.TV