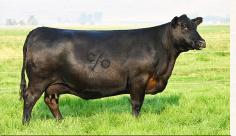

# Lot **3** – 3 IVF RSF EMBRYOS Coleman Donna 9220 x N Bar Emulation EXT

Coleman Donna 9220 Dam of Embryos

Bid price is per embryo. Package prices is 3x bid price. Buyer is responsible for cost of shipping embryos.

#### Online EMBRYO Auction Closes 9/27 | 7 PM (MST)

Coleman Donna 9220 – The definition of what you want your two-year-old females to look like is this daughter of SAV Resource 1441, back to the now deceased Coleman Donna 4203. This was our lot 1 female this past fall and we sold one-half interest for \$45,000 for a \$90,000 valuation. She ranks among current dams as the 14th highest daughter of Resource for \$M for non-parent females in the breed. Coleman Banker, a maternal brother, was the \$75,000 feature in the same sale and two other maternal sisters sold for \$22,000 and \$22,500. Another maternal sister sold in the 2020 sale for \$20,000. This mating will be incredibly special. "Ext" needs no introduction, he's a bull that we have reached back to use on a few females here. These females out of this mating will be "Foundation Females" to build any herd around. **These are IVF embryos (Trans Ova)**,

N Bar Emulation EXT Sire of Embryos we are selling three embryos in this mating and guaranteeing one pregnancy. These embryos are exportable to Canada. These embryos have been sexed for females, 90-95%