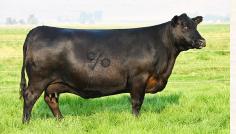

# Lot **2** – 3 IVF RSF EMBRYOS Coleman Donna 9220 x Coleman Rock 7200

19107936.00 Coleman Donna 714

SAV Resource 1441 Coleman Donna 9220 19717715

Coleman Donna 4203

(FD RW WW YW MILK MARB 9 121 29 .91 -.06 .80 81

#### Online EMBRYO Auction Closes 9/27 | 7 PM (MST)

Coleman Donna 9220 – The definition of what you want your two-year-old females to Llook like is this daughter of SAV Resource 1441, back to the now deceased Coleman Donna 4203. This was our lot 1 female this past fall and we sold one-half interest for \$45,000 for a \$90,000 valuation. She ranks among current dams as the 14th highest daughter of Resource for \$M for non-parent females in the breed. Coleman Banker, a maternal brother, was the \$75,000 feature in the same sale and two other maternal sisters sold for \$22,000 and \$22,500. Another maternal sister sold in the 2020 sale for \$20,000. This mating will be incredibly special. The cattleman's kind is a perfect way describe the early indicators on Coleman Rock 7200. Rock would currently be one of the heaviest used sires here at Coleman Angus. He sires cattle with extra three-dimensional shape

with added performance in the right size package. His offspring have tons of center body and explosive muscle shape in a sound-structured package. Rock is low birthweight, high growth, and ranks in the Top 10% for \$M. These are IVF embryos (Trans Ova), we are selling three embryos in this mating and guaranteeing one pregnancy. These embryos are exportable to Canada. These embryos have been sexed for females, 90-95% accurate. www.LiveAuctions.TV