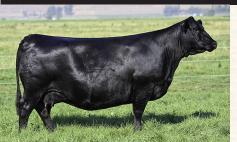

# Lot **4** – 3 IVF RSF EMBRYOS Coleman Donna 504 x J Trademark 1037

#### J Trademark 1037

18238090

20160403.00 Mill Brae Iden Georgina 4086

S A V Resource 1441 Coleman Donna 504

Coleman Donna 714

| 14 | 0 | 76 | 142 | 29 | .69 | .30 | .83 | 85 |
|----|---|----|-----|----|-----|-----|-----|----|
|    |   |    |     |    | SC  |     |     |    |

### Online EMBRYO Auction Closes 9/27 | 7 PM (MST)

Donna 504 has been one of my favorite females we have ever made since she was a Calf. I try not to get too excited about young cows, but I'm having a tough time with her, she is special in my opinion. Very first time we have ever offered embryos out of her for sale on this mating. Ratio's on her BR 4/89, NR 4/110, YR 3/110. 504's sons topped our 2021 bull sale, many going to registered breeders all across the US. Deeper we get into her, the better she is, we have lots of progeny out of her, and they are at the top of every calf crop we've had. Take advantage here. "Trademark" is a bull we're excited to add to our program. We're excited to be working with Conley Angus on this elite herd-sire. Trademark was selected as the \$165,000 top selling bull of the Cattleman's Cut Bull Sale. He is a low-birth weight calving ease bull, with double digit calving ease direct, with an outcross pedigree for our program. "Trademark" has caught the

attention of cattleman from all across the country. He has tremendous performance, added muscle shape, with unique combination of phenotype, and an incredible number package. We are excited to own Trademark's dam. She has a progeny record of 6 head/103 weaning, and a calving interval of 347 on 6 head. **These are IVF embryos (Trans Ova)**, we are selling three embryos in this mating and guaranteeing one pregnancy. These embryos have been sexed for females, 90-95% accurate. W W w. Live Auctions. TV