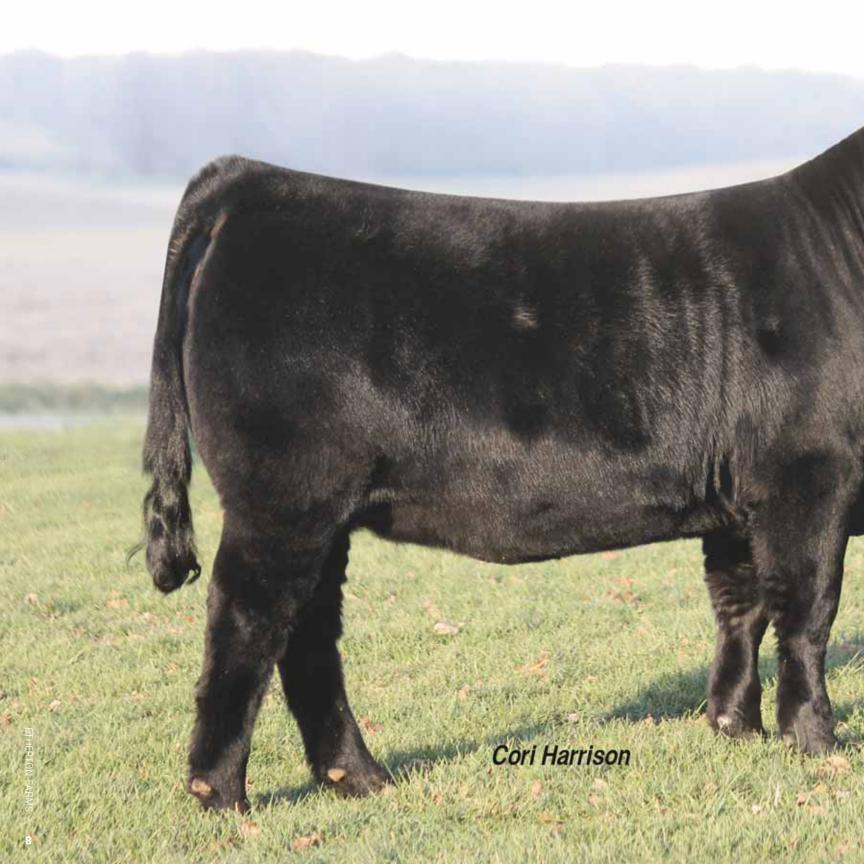

# lot 1 EF ALL IN FUN 851A

PB Limousin (100) Cow ETHR 851A

NPF 2032661

Homo P

Double B

01.07.13

**GPFF BLAQUE RULON DHVO DEUCE 132R** AMY JO DHAN 20L

MAGS SASQUATCH **MAGS WRIGLEY BOHI REJOICE 308R**  **BLACK DIAMOND** QUAIL RUN RAMONA BP BLACK CAT DHAN 152G **GPFF AMBER JO EXLR NEW GENERATION 071M** 

### 2013 NAILE M.O.E. Show Reserve Division Champion

EF All In Fun 851A has been selected as Lot 1 and as one of the highlight show heifers of the annual Etherton Farms Sale. She is a daughter of the \$46,000 valued donor selected by Etherton Farm from Sugar Bush Cattle, Inc., Allen, MI and Magness Land & Cattle Co., Platteville, CO. She was the once All American Futurity grand champion and Denver National Limousin Show grand champion female and her young embryo calf is now featured in this sale. She is a daughter of DHVO Deuce 132R and is black and homozygous polled. This young show heifer follows the same pattern and design as her dam, MAGS Wrigley. She is very appealing up through her front end, very capacious and stands on a tremendous amount of bone and foot size. If you want to experience standing in front of a picture backdrop or ever wonder where to hang all the ribbons then we would strongly urge your consideration of this purchase.