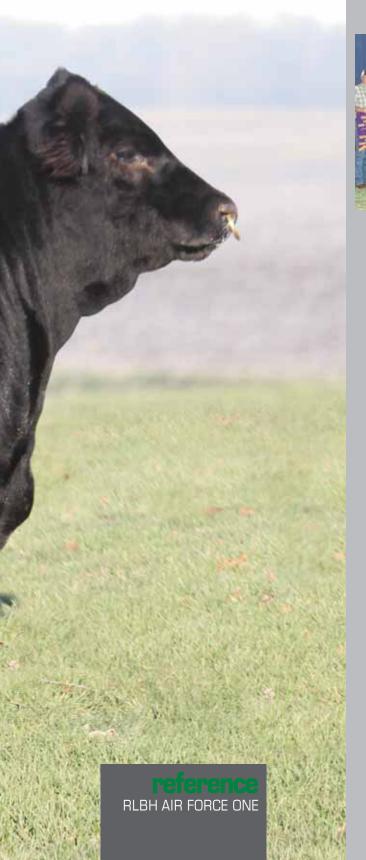

### **RLBH AIR FORCE ONE**

Lim-Flex (62.5) Bull

RLBH 821A

LFM 2026301

03.28.13

D A TRAVELER 004 703 EF XCESSIVE FORCE CFLX MOLLYS IMAGE

EXLR NEW GENERATION 071M EF YAFFA 821Y MAGS ROSE PETAL

S A V 8180 TRAVELER 004 **ROSEWOOD ERICA 5010 DHVO DEUCE 132R** JCL PEPPERMINT **AUTO BLACK DAKOTA 129J** EXLR LUVLY 084F GPFF BLAQUE RULON

### 2013 NAILE M.O.E. Grand Champion Lim-Flex Bull

EF Yaffa 821Y was a top lot purchase by Rachel Booth, Miami, OK in the '12 Etherton Farms production sale. She recently showed her to win a cow-calf pair division of the 2013 National Junior Heifer Show and this young bull highlighted here is her son. He is RLBH Air Force One, a 62.5% Lim-Flex polled and homozygous black son of the once national champion EF Xcessive Force. He is one big, stout and performance minded beef bull that stands for all things that matter most in the Lim-Flex breed. He posts an 865# adjusted weaning weight and a solid set of EPD's with a highlighted 0.3 birth, 94 for yearling weight, 27 for milk and .20 for marbling. Etherton Farms purchased half interest back in this young bull after seeing him at the National Junior Heifer show. Rachel will campaign this bull in the bred and owned competition at the '14 National Junior Heifer show and other shows throughout the show season. Take a close look at how well made this bull is made and all the positive things he has stacked in his favor. We will be offering semen packages on this elite herd sire in this sale. For further information contact anyone on the sale staff or Etherton Farms.