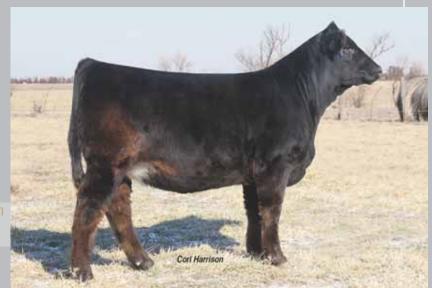

# lot 1 EF ALL IN FUN 851A

PB Limousin (100) Cow ETHR 851A

NPF 2032661

Homo P

Double B

01.07.13

**GPFF BLAQUE RULON DHVO DEUCE 132R** AMY JO DHAN 20L

MAGS SASQUATCH **MAGS WRIGLEY BOHI REJOICE 308R**  **BLACK DIAMOND** QUAIL RUN RAMONA BP BLACK CAT DHAN 152G **GPFF AMBER JO EXLR NEW GENERATION 071M** 

### 2013 NAILE M.O.E. Show Reserve Division Champion

EF All In Fun 851A has been selected as Lot 1 and as one of the highlight show heifers of the annual Etherton Farms Sale. She is a daughter of the \$46,000 valued donor selected by Etherton Farm from Sugar Bush Cattle, Inc., Allen, MI and Magness Land & Cattle Co., Platteville, CO. She was the once All American Futurity grand champion and Denver National Limousin Show grand champion female and her young embryo calf is now featured in this sale. She is a daughter of DHVO Deuce 132R and is black and homozygous polled. This young show heifer follows the same pattern and design as her dam, MAGS Wrigley. She is very appealing up through her front end, very capacious and stands on a tremendous amount of bone and foot size. If you want to experience standing in front of a picture backdrop or ever wonder where to hang all the ribbons then we would strongly urge your consideration of this purchase.