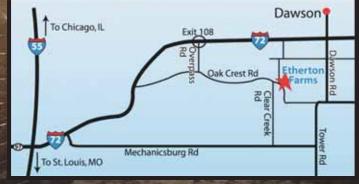

### **DIRECTIONS** ...

FROM DECATUR: Take I-72 West to Exit 108. Go South on Overpass Road to Oak Crest Road. Turn East on Oak Crest Road. Go 3 miles to sale site on East side of road.

FROM CHICAGO: Take I-55 South to Exit 98A (Decatur Exit). Head East on I-72 to Exit 108. Go South on Overpass Road to Oak Crest Road. Turn East on Oak Crest Road. Go 3 miles to sale site on East side of road.