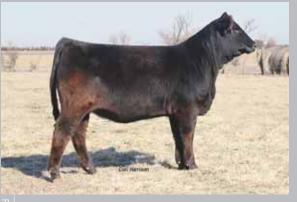

| ٨  | CED | BW  | WW | YW | MA | CEM | SC  | ST | DOC | CW | REA  | YG   | -0.05<br>P | \$MTI |
|----|-----|-----|----|----|----|-----|-----|----|-----|----|------|------|------------|-------|
| įΙ | 8   | 1.2 | 35 | 71 | 23 | 2   | 0.5 | -  | 12  | 9  | 0.18 | 0.05 | -0.05      | 38    |
| 1  | P   | P   | P  | P  | P  | P   | P   | -  | P   | P  | P    | P    | P          |       |