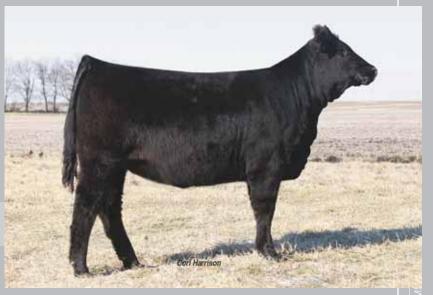

# lot 41 EF AC DC 905A

Lim-Flex (75) Bull

ETHR 905A

LFM 2034984

Double B

01.01.13

D A TRAVELER 004 703

EF XCESSIVE FORCE

CFLX MOLLYS IMAGE

COLE MONTANA SKY 36M **EXLR MOLLY 605R** EXLR MOLLY 4139J S A V 8180 TRAVELER 004 ROSEWOOD ERICA 5010 DHVO DEUCE 132R JCL PEPPERMINT ANDERS JAG COLE 87G EXLR DAKOTA 353G EXLR MOLLY 343G Wts.

84 WW 732 EF AC DC 905A represents all the good things in Lim-Flex genetics! This 75% Lim-Flex bull has it all. He is so thick and heavily muscled but yet still maintains a tremendous amount of rib shape and volume. He is big footed, sound in his pasterns and very eye appealing. He is sired by EF Xcessive Force, the now leading sire for Linhart Limousin, Etherton Farms and Thomas & Son Farms and was the once national champion Lim-Flex sire. His dam EXLR Molly 605R was the 2006 National Junior Heifer Show grand champion female and All American Futurity reserve grand champion. A maternal sibling sold to ATAK Limousin, Avon, IL in the '12 EF sale at \$7500 and then in the '13 EF sale sold to Tanner Walden, Tonganoxie, KS at \$4250. She was later named division champion at the '13 National Junior Show.

|    | CFD | BW   | ww | YW | MA | CFM | SC  | ST | DOC | CW | RFA   | YG   | MARB              | \$MTI |
|----|-----|------|----|----|----|-----|-----|----|-----|----|-------|------|-------------------|-------|
| ě  | 11  | -0.3 | 47 | 75 | 26 | 3   | 0.4 | _  | -   | 10 | -0.05 | 0.23 | 0.10              | 43    |
| ▮₽ | P   | P+   | P  | P  | P  | P   | P   | -  | -   | P  | P     | P    | MARB<br>0.10<br>P |       |