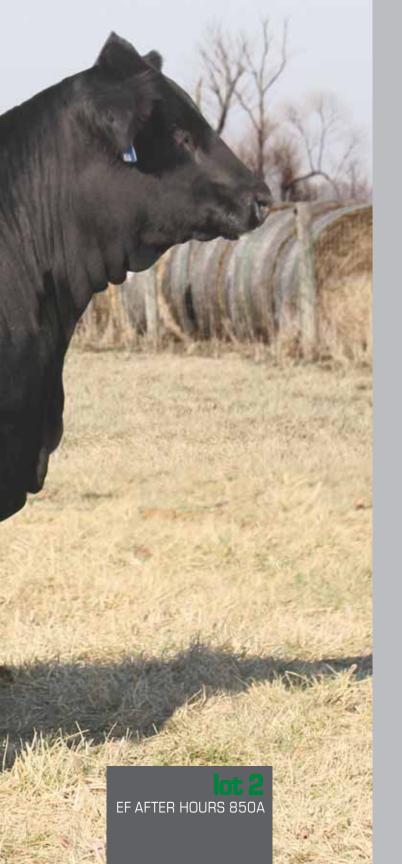

# lot 2 AFTER HOURS 850A

PB Limousin (100) Cow ETHR 850A NPF 2032660 Double P Double B

**GPFF BLAQUE RULON DHVO DEUCE 132R** AMY JO DHAN 20L

MAGS SASQUATCH **MAGS WRIGLEY BOHI REJOICE 308R**  **BLACK DIAMOND** QUAIL RUN RAMONA BP BLACK CAT DHAN 152G **GPFF AMBER JO EXLR NEW GENERATION 071M** MAGS FRUITFUL 487M **GPFF BLAQUE RULON** 

**AUTO ELITE 270F** 

0.67 -0.01 -0.06 P P P

This January purebred show heifer prospect represents national champion genetics at their finest! EF After Hours 850A is sired by the once national champion sire DHVO Deuce 132R. He is the breed's leading sire of show champions and a son of GPFF Blaque Rulon from the famed Amy Jo DHAN 20L donor. Her dam is the ever-popular MAGS Wrigley. She was a daughter of the once highly syndicated sire MAGS Sasquatch and from the Counsil/Sugar Bush donor BOHI Rejoice 308R. Wrigley was a once Denver national champion purebred female for the Etherton Family. We appreciate the muscle mass and overall performance that this January heifer has. She, just like her parents, is very sound in her structure, flawless in her conformation and has that pose to her no matter when you take a look.