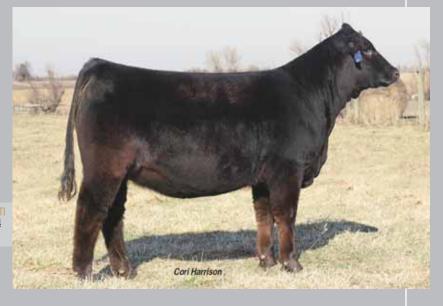

# lot 4 EF ABRA 904A

PB Limousin (88) Cow

ETHR 904A NPF 2032664

Homo P

Homo B

01.01.13

DHVO DEUCE 132R

MAGS XYLOID

EF Abra 904A is and for sure could be one of the very best females to ever represent the EF brand. For the few that have laid eyes on this January show heifer they have been taken back in amazement. She IS PERFECT in everyway possible. We are certain she will be one of the top show heifers on the show circuit this year. Her sire MAGS Xyloid was the 2012 All American Futurity Supreme Champion bull and is now one of the breed's leading sires for Edwards Land & Cattle Co., Beulaville, NC and Magness Land & Cattle Co., Platteville, CO. Her dam EXLR Molly 605R was the once All American Futurity reserve grand champion and the grand at the National Junior Heifer show. If you are ready to get your kid in the spotlight of any show at any level then consider EF Abra 904A. We are excited to have a coffee, sit on a bale of hay and see what your opinion is.