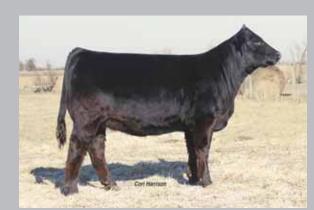

# lot 3 EF ALL OR NOTHING 761A

ETHR 761A Lim-Flex (75) Cow LFF 2031498 Homo B Homo P

D A TRAVELER 004 703 **EF XCESSIVE FORCE** CFLX MOLLYS IMAGE

KRVN NOAH 015N **MAGS SUNFLOWER** MAGS MISS DAISEY S A V 8180 TRAVELER 004 **ROSEWOOD ERICA 5010 DHVO DEUCE 132R** JCL PEPPERMINT GPFF BLAQUE RULON BLACK MOLLY KDPI 62F **EXLR LIMITED EDITION 765J** 

**MAGS JULIET** 

EF All Or Nothing 761A is one of the most promising and exciting January show heifers in the entire sale and to be sold in year 2014. She is a 75% Lim-Flex homozygous polled and homozygous black heifer that stands for so much that is good in our breed of cattle. This daughter of EF Xcessive Force is from a proven daughter of KRVN Noah 015N from a daughter of EXLR Limited Edition back to the consistent donor MAGS Juliet. This young heifer offers a breathtaking profile with the look of success and promise written all over her. We love her sharp front end, extreme length combined with her heaviness of structure and overall mass. With all that said she offers a breed leading set of numbers with 0.6 for birth, 29 for milk and is solid in other economically important traits.