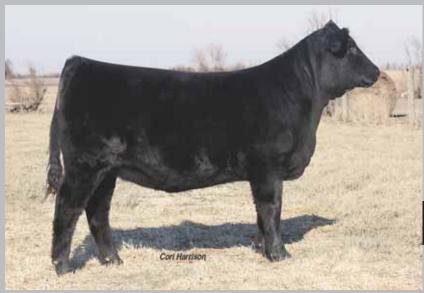

# lot 4 EF ABRA 904A

PB Limousin (88) Cow

ETHR 904A NPF 2032664

Homo P

Homo B

01.01.13

DHVO DEUCE 132R

MAGS XYLOID

EF Abra 904A is and for sure could be one of the very best females to ever represent the EF brand. For the few that have laid eyes on this January show heifer they have been taken back in amazement. She IS PERFECT in everyway possible. We are certain she will be one of the top show heifers on the show circuit this year. Her sire MAGS Xyloid was the 2012 All American Futurity Supreme Champion bull and is now one of the breed's leading sires for Edwards Land & Cattle Co., Beulaville, NC and Magness Land & Cattle Co., Platteville, CO. Her dam EXLR Molly 605R was the once All American Futurity reserve grand champion and the grand at the National Junior Heifer show. If you are ready to get your kid in the spotlight of any show at any level then consider EF Abra 904A. We are excited to have a coffee, sit on a bale of hay and see what your opinion is.