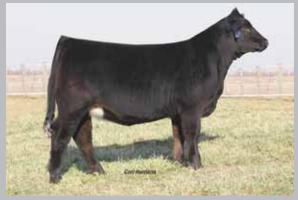

# lot 2 AFTER HOURS 850A

PB Limousin (100) Cow ETHR 850A NPF 2032660 Double P Double B

**GPFF BLAQUE RULON DHVO DEUCE 132R** AMY JO DHAN 20L

MAGS SASQUATCH **MAGS WRIGLEY BOHI REJOICE 308R**  **BLACK DIAMOND** QUAIL RUN RAMONA BP BLACK CAT DHAN 152G **GPFF AMBER JO EXLR NEW GENERATION 071M** MAGS FRUITFUL 487M **GPFF BLAQUE RULON** 

**AUTO ELITE 270F** 

0.67 -0.01 -0.06 P P P

This January purebred show heifer prospect represents national champion genetics at their finest! EF After Hours 850A is sired by the once national champion sire DHVO Deuce 132R. He is the breed's leading sire of show champions and a son of GPFF Blaque Rulon from the famed Amy Jo DHAN 20L donor. Her dam is the ever-popular MAGS Wrigley. She was a daughter of the once highly syndicated sire MAGS Sasquatch and from the Counsil/Sugar Bush donor BOHI Rejoice 308R. Wrigley was a once Denver national champion purebred female for the Etherton Family. We appreciate the muscle mass and overall performance that this January heifer has. She, just like her parents, is very sound in her structure, flawless in her conformation and has that pose to her no matter when you take a look.