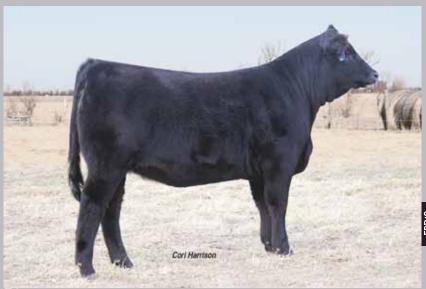

# lot 4 EF ABRA 904A

PB Limousin (88) Cow

ETHR 904A NPF 2032664

Homo P

Homo B

01.01.13

DHVO DEUCE 132R

MAGS XYLOID

EF Abra 904A is and for sure could be one of the very best females to ever represent the EF brand. For the few that have laid eyes on this January show heifer they have been taken back in amazement. She IS PERFECT in everyway possible. We are certain she will be one of the top show heifers on the show circuit this year. Her sire MAGS Xyloid was the 2012 All American Futurity Supreme Champion bull and is now one of the breed's leading sires for Edwards Land & Cattle Co., Beulaville, NC and Magness Land & Cattle Co., Platteville, CO. Her dam EXLR Molly 605R was the once All American Futurity reserve grand champion and the grand at the National Junior Heifer show. If you are ready to get your kid in the spotlight of any show at any level then consider EF Abra 904A. We are excited to have a coffee, sit on a bale of hay and see what your opinion is.