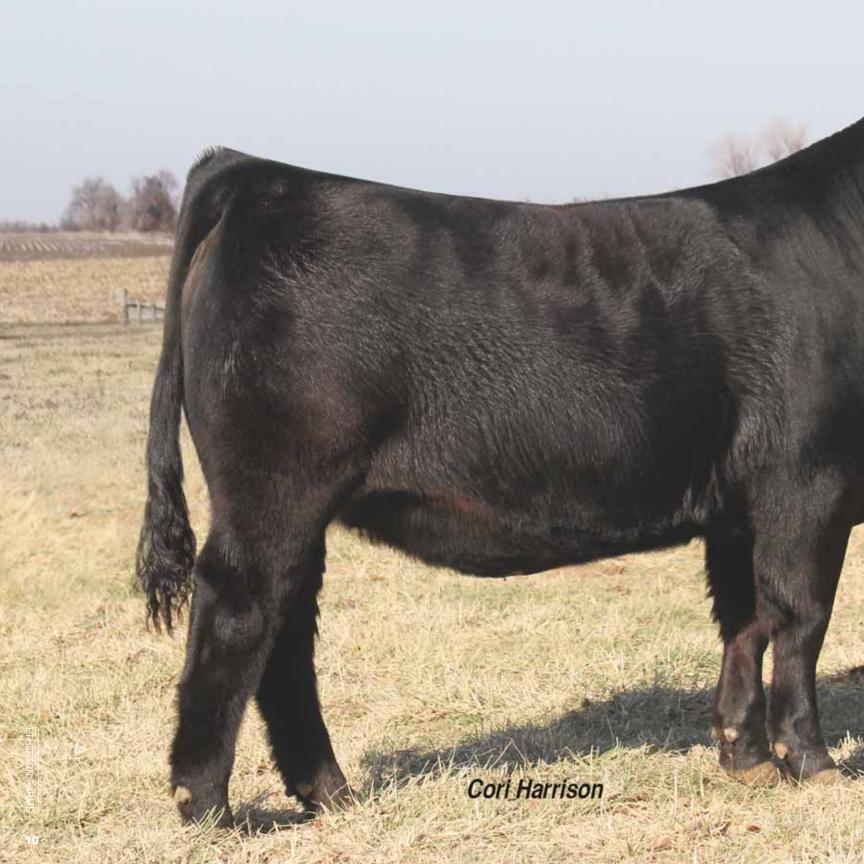

# lot 2 AFTER HOURS 850A

PB Limousin (100) Cow ETHR 850A NPF 2032660 Double P Double B

**GPFF BLAQUE RULON DHVO DEUCE 132R** AMY JO DHAN 20L

MAGS SASQUATCH **MAGS WRIGLEY BOHI REJOICE 308R**  **BLACK DIAMOND** QUAIL RUN RAMONA BP BLACK CAT DHAN 152G **GPFF AMBER JO EXLR NEW GENERATION 071M** MAGS FRUITFUL 487M **GPFF BLAQUE RULON** 

**AUTO ELITE 270F** 

0.67 -0.01 -0.06 P P P

This January purebred show heifer prospect represents national champion genetics at their finest! EF After Hours 850A is sired by the once national champion sire DHVO Deuce 132R. He is the breed's leading sire of show champions and a son of GPFF Blaque Rulon from the famed Amy Jo DHAN 20L donor. Her dam is the ever-popular MAGS Wrigley. She was a daughter of the once highly syndicated sire MAGS Sasquatch and from the Counsil/Sugar Bush donor BOHI Rejoice 308R. Wrigley was a once Denver national champion purebred female for the Etherton Family. We appreciate the muscle mass and overall performance that this January heifer has. She, just like her parents, is very sound in her structure, flawless in her conformation and has that pose to her no matter when you take a look.