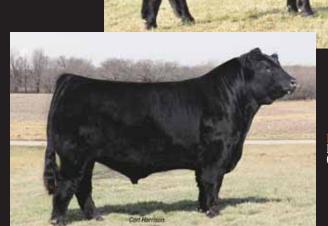

### **EF** XCESSIVE FORCE

Lim-Flex (50) Bull

ACET 105X

LFM 1958710

Double P

Homo B

03.18.10

D A TRAVELER 004 703

S A V 8180 TRAVELER 004 **ROSEWOOD ERICA 5010** 

**CFLX MOLLYS IMAGE** 

DHVO DEUCE 132R

JCL PEPPERMINT

| S | CED | BW   | WW | YW  | MA | CEM | SC  | ST | DOC | CW | REA   | YG   | MARB       | \$MTI |
|---|-----|------|----|-----|----|-----|-----|----|-----|----|-------|------|------------|-------|
| Ë | 12  | -2.0 | 53 | 101 | 34 | 2   | 0.6 | -  | -   | 41 | -0.25 | 0.46 | 0.28<br>33 | 52    |
| " | 23  | 62   | 40 | 22  | 11 | 19  | 9   | -  | -   | 38 | 34    | 34   | 33         |       |