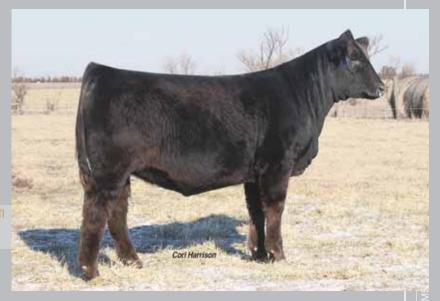

# lot 1 EF ALL IN FUN 851A

PB Limousin (100) Cow ETHR 851A

NPF 2032661

Homo P

Double B

01.07.13

**GPFF BLAQUE RULON DHVO DEUCE 132R** AMY JO DHAN 20L

MAGS SASQUATCH **MAGS WRIGLEY BOHI REJOICE 308R**  **BLACK DIAMOND** QUAIL RUN RAMONA BP BLACK CAT DHAN 152G **GPFF AMBER JO EXLR NEW GENERATION 071M** 

### 2013 NAILE M.O.E. Show Reserve Division Champion

EF All In Fun 851A has been selected as Lot 1 and as one of the highlight show heifers of the annual Etherton Farms Sale. She is a daughter of the \$46,000 valued donor selected by Etherton Farm from Sugar Bush Cattle, Inc., Allen, MI and Magness Land & Cattle Co., Platteville, CO. She was the once All American Futurity grand champion and Denver National Limousin Show grand champion female and her young embryo calf is now featured in this sale. She is a daughter of DHVO Deuce 132R and is black and homozygous polled. This young show heifer follows the same pattern and design as her dam, MAGS Wrigley. She is very appealing up through her front end, very capacious and stands on a tremendous amount of bone and foot size. If you want to experience standing in front of a picture backdrop or ever wonder where to hang all the ribbons then we would strongly urge your consideration of this purchase.