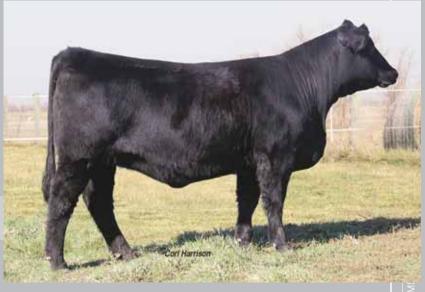

### **EF** XCESSIVE FORCE

Lim-Flex (50) Bull

ACET 105X

LFM 1958710

Double P

Homo B

03.18.10

D A TRAVELER 004 703

S A V 8180 TRAVELER 004 **ROSEWOOD ERICA 5010** 

**CFLX MOLLYS IMAGE** 

DHVO DEUCE 132R

JCL PEPPERMINT

| S | CED | BW   | WW | YW  | MA | CEM | SC  | ST | DOC | CW | REA   | YG   | MARB       | \$MTI |
|---|-----|------|----|-----|----|-----|-----|----|-----|----|-------|------|------------|-------|
| Ë | 12  | -2.0 | 53 | 101 | 34 | 2   | 0.6 | -  | -   | 41 | -0.25 | 0.46 | 0.28<br>33 | 52    |
| " | 23  | 62   | 40 | 22  | 11 | 19  | 9   | -  | -   | 38 | 34    | 34   | 33         |       |