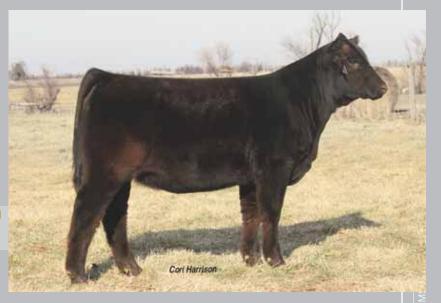

# lot 2 AFTER HOURS 850A

PB Limousin (100) Cow ETHR 850A NPF 2032660 Double P Double B

**GPFF BLAQUE RULON DHVO DEUCE 132R** AMY JO DHAN 20L

MAGS SASQUATCH **MAGS WRIGLEY BOHI REJOICE 308R**  **BLACK DIAMOND** QUAIL RUN RAMONA BP BLACK CAT DHAN 152G **GPFF AMBER JO EXLR NEW GENERATION 071M** MAGS FRUITFUL 487M **GPFF BLAQUE RULON** 

**AUTO ELITE 270F** 

0.67 -0.01 -0.06 P P P

This January purebred show heifer prospect represents national champion genetics at their finest! EF After Hours 850A is sired by the once national champion sire DHVO Deuce 132R. He is the breed's leading sire of show champions and a son of GPFF Blaque Rulon from the famed Amy Jo DHAN 20L donor. Her dam is the ever-popular MAGS Wrigley. She was a daughter of the once highly syndicated sire MAGS Sasquatch and from the Counsil/Sugar Bush donor BOHI Rejoice 308R. Wrigley was a once Denver national champion purebred female for the Etherton Family. We appreciate the muscle mass and overall performance that this January heifer has. She, just like her parents, is very sound in her structure, flawless in her conformation and has that pose to her no matter when you take a look.