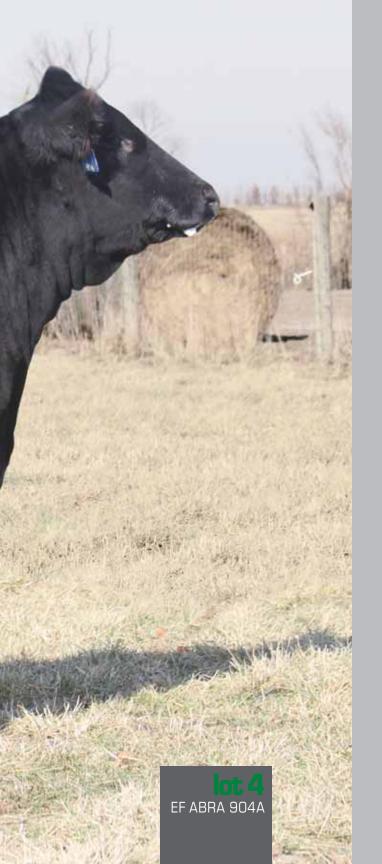

# lot 4 EF ABRA 904A

PB Limousin (88) Cow

ETHR 904A NPF 2032664

Homo P

Homo B

01.01.13

DHVO DEUCE 132R

MAGS XYLOID

EF Abra 904A is and for sure could be one of the very best females to ever represent the EF brand. For the few that have laid eyes on this January show heifer they have been taken back in amazement. She IS PERFECT in everyway possible. We are certain she will be one of the top show heifers on the show circuit this year. Her sire MAGS Xyloid was the 2012 All American Futurity Supreme Champion bull and is now one of the breed's leading sires for Edwards Land & Cattle Co., Beulaville, NC and Magness Land & Cattle Co., Platteville, CO. Her dam EXLR Molly 605R was the once All American Futurity reserve grand champion and the grand at the National Junior Heifer show. If you are ready to get your kid in the spotlight of any show at any level then consider EF Abra 904A. We are excited to have a coffee, sit on a bale of hay and see what your opinion is.