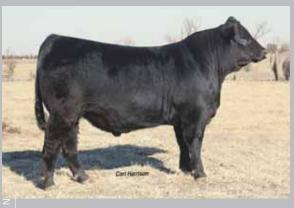

# lot 1 EF ALL IN FUN 851A

PB Limousin (100) Cow ETHR 851A

NPF 2032661

Homo P

Double B

01.07.13

**GPFF BLAQUE RULON DHVO DEUCE 132R** AMY JO DHAN 20L

MAGS SASQUATCH **MAGS WRIGLEY BOHI REJOICE 308R**  **BLACK DIAMOND** QUAIL RUN RAMONA BP BLACK CAT DHAN 152G **GPFF AMBER JO EXLR NEW GENERATION 071M** 

### 2013 NAILE M.O.E. Show Reserve Division Champion

EF All In Fun 851A has been selected as Lot 1 and as one of the highlight show heifers of the annual Etherton Farms Sale. She is a daughter of the \$46,000 valued donor selected by Etherton Farm from Sugar Bush Cattle, Inc., Allen, MI and Magness Land & Cattle Co., Platteville, CO. She was the once All American Futurity grand champion and Denver National Limousin Show grand champion female and her young embryo calf is now featured in this sale. She is a daughter of DHVO Deuce 132R and is black and homozygous polled. This young show heifer follows the same pattern and design as her dam, MAGS Wrigley. She is very appealing up through her front end, very capacious and stands on a tremendous amount of bone and foot size. If you want to experience standing in front of a picture backdrop or ever wonder where to hang all the ribbons then we would strongly urge your consideration of this purchase.