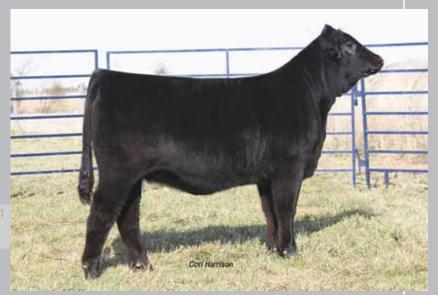

# **lot 40** EF AVIATOR 933A

Lim-Flex (75) Bull

ETHR 933A

LFM 2035548

Homo P

Homo B

D A TRAVELER 004 703 **EF XCESSIVE FORCE CFLX MOLLYS IMAGE** 

**COLE MONTANA SKY 36M EXLR MOLLY 605R** 

EXLR MOLLY 4139J

S A V 8180 TRAVELER 004 **ROSEWOOD ERICA 5010 DHVO DEUCE 132R** JCL PEPPERMINT ANDERS JAG COLE 87G EXLR DAKOTA 353G

EXLR MOLLY 343G

02.15.13 Wts.

> 76 705

2013 NAILE reserve grand champion Lim-Flex Bull

EF Aviator 933A is the lead herd sire prospect highlighting this '14 EF sale. He is a 75% Lim-Flex son of EF Xcessive Force, the once national champion Lim-Flex bull. His dam EXLR Molly 605R was the once All American Futurity reserve grand champion female and national junior heifer show grand champion female for Austen Etherton. This young herd sire prospect is homozygous polled, homozygous black and absolutely flawless in his design and conformation. He was named to the Reserve Grand Champion spot of the competitive '13 NAILE show. He represents national champion genetics to the finest and we are certain you might agree with our passion toward this young guy when you see him sale day.

| PD'S | CED<br>11 | BW<br>-1.4 | WW<br>37 | YW<br>75 | MA<br>26 | CEM<br>3 | SC<br>0.4 | ST<br>- | DOC | CW<br>10 | REA<br>-0.05 | YG<br>0.23 | MARB<br>0.10<br>P | \$MTI<br>43 |
|------|-----------|------------|----------|----------|----------|----------|-----------|---------|-----|----------|--------------|------------|-------------------|-------------|
| I"I  | Р         | P+         | P        | P        | Р        | Р        | P         | -       | -   | Р        | P            | Р          | Р                 |             |