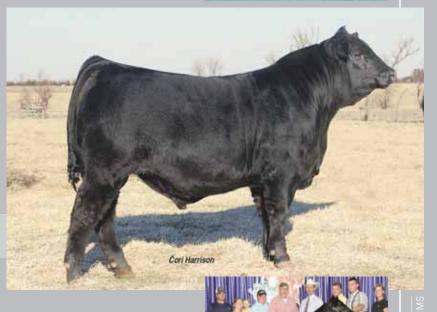

# lot 3 EF ALL OR NOTHING 761A

ETHR 761A Lim-Flex (75) Cow LFF 2031498 Homo B Homo P

D A TRAVELER 004 703 **EF XCESSIVE FORCE** CFLX MOLLYS IMAGE

KRVN NOAH 015N **MAGS SUNFLOWER** MAGS MISS DAISEY S A V 8180 TRAVELER 004 **ROSEWOOD ERICA 5010 DHVO DEUCE 132R** JCL PEPPERMINT GPFF BLAQUE RULON BLACK MOLLY KDPI 62F **EXLR LIMITED EDITION 765J** 

**MAGS JULIET** 

EF All Or Nothing 761A is one of the most promising and exciting January show heifers in the entire sale and to be sold in year 2014. She is a 75% Lim-Flex homozygous polled and homozygous black heifer that stands for so much that is good in our breed of cattle. This daughter of EF Xcessive Force is from a proven daughter of KRVN Noah 015N from a daughter of EXLR Limited Edition back to the consistent donor MAGS Juliet. This young heifer offers a breathtaking profile with the look of success and promise written all over her. We love her sharp front end, extreme length combined with her heaviness of structure and overall mass. With all that said she offers a breed leading set of numbers with 0.6 for birth, 29 for milk and is solid in other economically important traits.