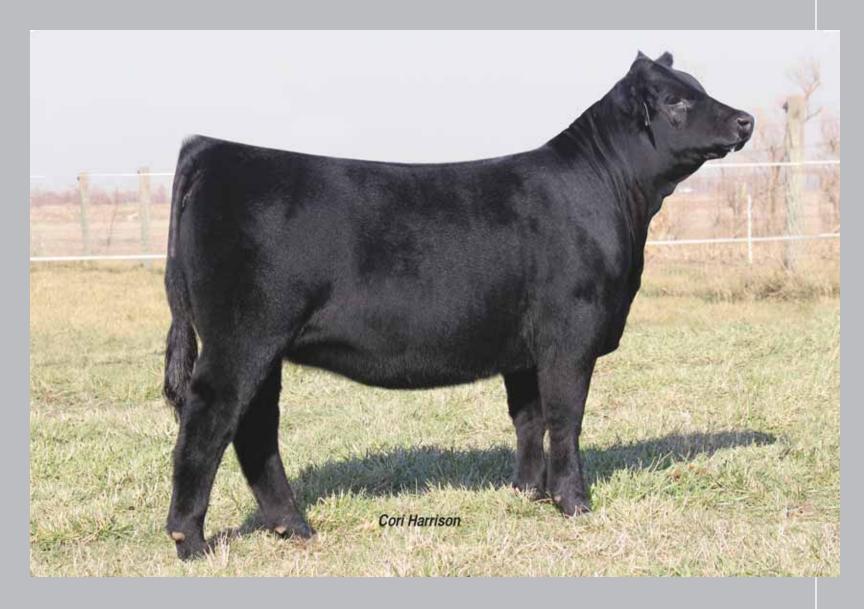

# lot 2 AFTER HOURS 850A

PB Limousin (100) Cow ETHR 850A NPF 2032660 Double P Double B

**GPFF BLAQUE RULON DHVO DEUCE 132R** AMY JO DHAN 20L

MAGS SASQUATCH **MAGS WRIGLEY BOHI REJOICE 308R**  **BLACK DIAMOND** QUAIL RUN RAMONA BP BLACK CAT DHAN 152G **GPFF AMBER JO EXLR NEW GENERATION 071M** MAGS FRUITFUL 487M **GPFF BLAQUE RULON** 

**AUTO ELITE 270F** 

0.67 -0.01 -0.06 P P P

This January purebred show heifer prospect represents national champion genetics at their finest! EF After Hours 850A is sired by the once national champion sire DHVO Deuce 132R. He is the breed's leading sire of show champions and a son of GPFF Blaque Rulon from the famed Amy Jo DHAN 20L donor. Her dam is the ever-popular MAGS Wrigley. She was a daughter of the once highly syndicated sire MAGS Sasquatch and from the Counsil/Sugar Bush donor BOHI Rejoice 308R. Wrigley was a once Denver national champion purebred female for the Etherton Family. We appreciate the muscle mass and overall performance that this January heifer has. She, just like her parents, is very sound in her structure, flawless in her conformation and has that pose to her no matter when you take a look.