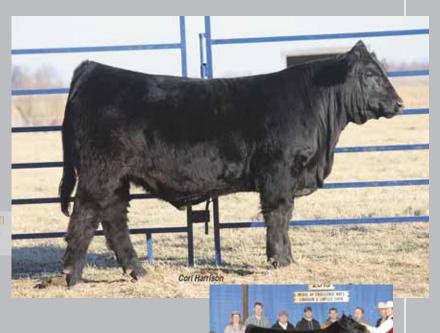

# lot 2 AFTER HOURS 850A

PB Limousin (100) Cow ETHR 850A NPF 2032660 Double P Double B

**GPFF BLAQUE RULON DHVO DEUCE 132R** AMY JO DHAN 20L

MAGS SASQUATCH **MAGS WRIGLEY BOHI REJOICE 308R**  **BLACK DIAMOND** QUAIL RUN RAMONA BP BLACK CAT DHAN 152G **GPFF AMBER JO EXLR NEW GENERATION 071M** MAGS FRUITFUL 487M **GPFF BLAQUE RULON** 

**AUTO ELITE 270F** 

0.67 -0.01 -0.06 P P P

This January purebred show heifer prospect represents national champion genetics at their finest! EF After Hours 850A is sired by the once national champion sire DHVO Deuce 132R. He is the breed's leading sire of show champions and a son of GPFF Blaque Rulon from the famed Amy Jo DHAN 20L donor. Her dam is the ever-popular MAGS Wrigley. She was a daughter of the once highly syndicated sire MAGS Sasquatch and from the Counsil/Sugar Bush donor BOHI Rejoice 308R. Wrigley was a once Denver national champion purebred female for the Etherton Family. We appreciate the muscle mass and overall performance that this January heifer has. She, just like her parents, is very sound in her structure, flawless in her conformation and has that pose to her no matter when you take a look.