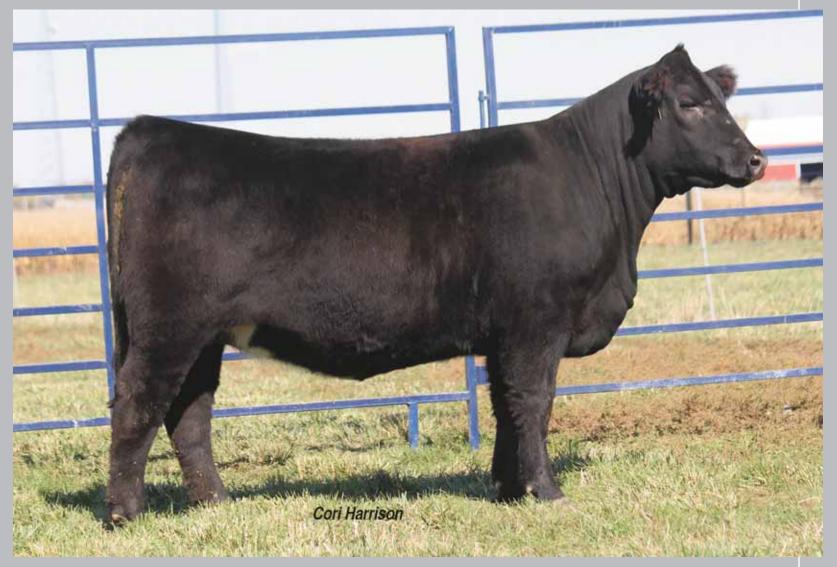

Here are three full siblings from the heart of the Etherton Farms program. They are all bred to the once national champion Lim-Flex sire EF Xcessive Force and pasture exposed to the senior EF herd sire BC Bad Romance. They are sired by the popular show sire bull DHVO Trey 133R and from the prominent donor MAGS Sandbox. She is the leading donor hard at work for Sugar Bush Cattle, Inc., Allen, MI. She is a daughter of BR Midland and back to the famed MAGS Lady Ace. These females are well made, sound in their structure and all three are homozygous polled and homozygous black.

# lot 29 EF YOU CAN DO IT 220Y

Lim-Flex (75) Cow

ETHR 220Y

LFF 2003223

Homo P

09.05.11

EF YUMMY 223Y

**GPFF BLAQUE RULON DHVO TREY 133R** AMY JO DHAN 20L

# **lot 28** EF YUPPIE 222Y

Lim-Flex (75) Cow

ETHR 222Y

LFF 2003224

Homo B 09.07.11

**GPFF BLAQUE RULON DHVO TREY 133R** AMY JO DHAN 20L

**BR MIDLAND** MAGS SANDBOX MAGS LADY ACE **BLACK DIAMOND** QUAIL RUN RAMONA BP **BLACK CAT DHAN 152G GPFF AMBER JO** TWIN VALLEY PRECISIONE161 BR ROYAL LASS 7036-19 **EXLR INTRIGUE 361G** CHAZ MISS GRETA 7003G

# **lot 30** EF YUMMY 223Y

Lim-Flex (75) Cow

ETHR 223Y

LFF 2006009

09.08.11 Homo B

**GPFF BLAQUE RULON DHVO TREY 133R** 

AMY JO DHAN 20L

**BR MIDLAND MAGS SANDBOX** MAGS LADY ACE **BLACK DIAMOND** QUAIL RUN RAMONA BP BLACK CAT DHAN 152G **GPFF AMBER JO** TWIN VALLEY PRECISIONE161 BR ROYAL LASS 7036-19 **EXLR INTRIGUE 361G** CHAZ MISS GRETA 7003G