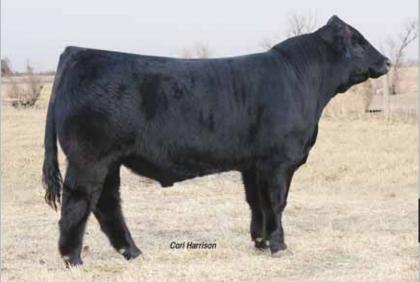

# **lot 40** EF AVIATOR 933A

Lim-Flex (75) Bull

ETHR 933A

LFM 2035548

Homo P

Homo B

D A TRAVELER 004 703 **EF XCESSIVE FORCE CFLX MOLLYS IMAGE** 

**COLE MONTANA SKY 36M EXLR MOLLY 605R** 

EXLR MOLLY 4139J

S A V 8180 TRAVELER 004 **ROSEWOOD ERICA 5010 DHVO DEUCE 132R** JCL PEPPERMINT ANDERS JAG COLE 87G EXLR DAKOTA 353G

EXLR MOLLY 343G

02.15.13 Wts.

> 76 705

2013 NAILE reserve grand champion Lim-Flex Bull

EF Aviator 933A is the lead herd sire prospect highlighting this '14 EF sale. He is a 75% Lim-Flex son of EF Xcessive Force, the once national champion Lim-Flex bull. His dam EXLR Molly 605R was the once All American Futurity reserve grand champion female and national junior heifer show grand champion female for Austen Etherton. This young herd sire prospect is homozygous polled, homozygous black and absolutely flawless in his design and conformation. He was named to the Reserve Grand Champion spot of the competitive '13 NAILE show. He represents national champion genetics to the finest and we are certain you might agree with our passion toward this young guy when you see him sale day.

| PD'S | CED<br>11 | BW<br>-1.4 | WW<br>37 | YW<br>75 | MA<br>26 | CEM<br>3 | SC<br>0.4 | ST<br>- | DOC | CW<br>10 | REA<br>-0.05 | YG<br>0.23 | MARB<br>0.10<br>P | \$MTI<br>43 |
|------|-----------|------------|----------|----------|----------|----------|-----------|---------|-----|----------|--------------|------------|-------------------|-------------|
| I"I  | Р         | P+         | P        | P        | Р        | Р        | P         | -       | -   | Р        | P            | Р          | Р                 |             |