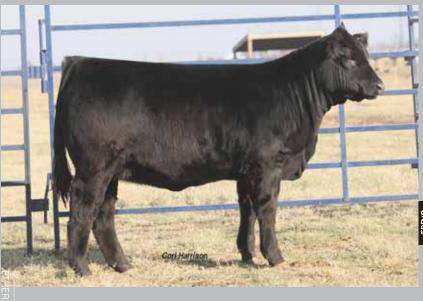

# lot 1 EF ALL IN FUN 851A

PB Limousin (100) Cow ETHR 851A

NPF 2032661

Homo P

Double B

01.07.13

**GPFF BLAQUE RULON DHVO DEUCE 132R** AMY JO DHAN 20L

MAGS SASQUATCH **MAGS WRIGLEY BOHI REJOICE 308R**  **BLACK DIAMOND** QUAIL RUN RAMONA BP BLACK CAT DHAN 152G **GPFF AMBER JO EXLR NEW GENERATION 071M** 

### 2013 NAILE M.O.E. Show Reserve Division Champion

EF All In Fun 851A has been selected as Lot 1 and as one of the highlight show heifers of the annual Etherton Farms Sale. She is a daughter of the \$46,000 valued donor selected by Etherton Farm from Sugar Bush Cattle, Inc., Allen, MI and Magness Land & Cattle Co., Platteville, CO. She was the once All American Futurity grand champion and Denver National Limousin Show grand champion female and her young embryo calf is now featured in this sale. She is a daughter of DHVO Deuce 132R and is black and homozygous polled. This young show heifer follows the same pattern and design as her dam, MAGS Wrigley. She is very appealing up through her front end, very capacious and stands on a tremendous amount of bone and foot size. If you want to experience standing in front of a picture backdrop or ever wonder where to hang all the ribbons then we would strongly urge your consideration of this purchase.