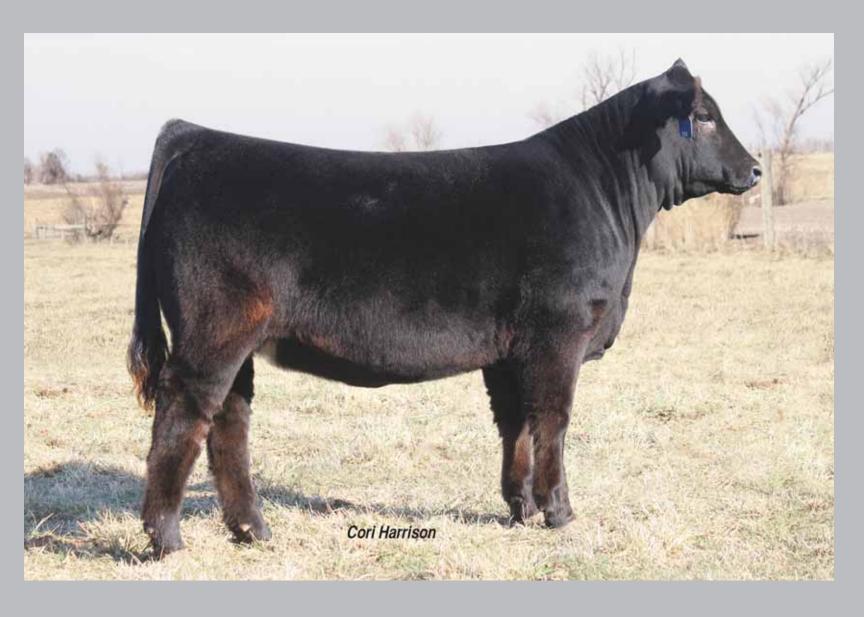

# lot 3 EF ALL OR NOTHING 761A

ETHR 761A Lim-Flex (75) Cow LFF 2031498 Homo B Homo P

D A TRAVELER 004 703 **EF XCESSIVE FORCE** CFLX MOLLYS IMAGE

KRVN NOAH 015N **MAGS SUNFLOWER** MAGS MISS DAISEY S A V 8180 TRAVELER 004 **ROSEWOOD ERICA 5010 DHVO DEUCE 132R** JCL PEPPERMINT GPFF BLAQUE RULON BLACK MOLLY KDPI 62F **EXLR LIMITED EDITION 765J** 

**MAGS JULIET** 

EF All Or Nothing 761A is one of the most promising and exciting January show heifers in the entire sale and to be sold in year 2014. She is a 75% Lim-Flex homozygous polled and homozygous black heifer that stands for so much that is good in our breed of cattle. This daughter of EF Xcessive Force is from a proven daughter of KRVN Noah 015N from a daughter of EXLR Limited Edition back to the consistent donor MAGS Juliet. This young heifer offers a breathtaking profile with the look of success and promise written all over her. We love her sharp front end, extreme length combined with her heaviness of structure and overall mass. With all that said she offers a breed leading set of numbers with 0.6 for birth, 29 for milk and is solid in other economically important traits.