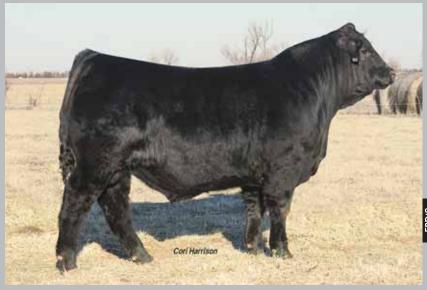

# lot 4 EF ABRA 904A

PB Limousin (88) Cow

ETHR 904A NPF 2032664

Homo P

Homo B

01.01.13

DHVO DEUCE 132R

MAGS XYLOID

EF Abra 904A is and for sure could be one of the very best females to ever represent the EF brand. For the few that have laid eyes on this January show heifer they have been taken back in amazement. She IS PERFECT in everyway possible. We are certain she will be one of the top show heifers on the show circuit this year. Her sire MAGS Xyloid was the 2012 All American Futurity Supreme Champion bull and is now one of the breed's leading sires for Edwards Land & Cattle Co., Beulaville, NC and Magness Land & Cattle Co., Platteville, CO. Her dam EXLR Molly 605R was the once All American Futurity reserve grand champion and the grand at the National Junior Heifer show. If you are ready to get your kid in the spotlight of any show at any level then consider EF Abra 904A. We are excited to have a coffee, sit on a bale of hay and see what your opinion is.