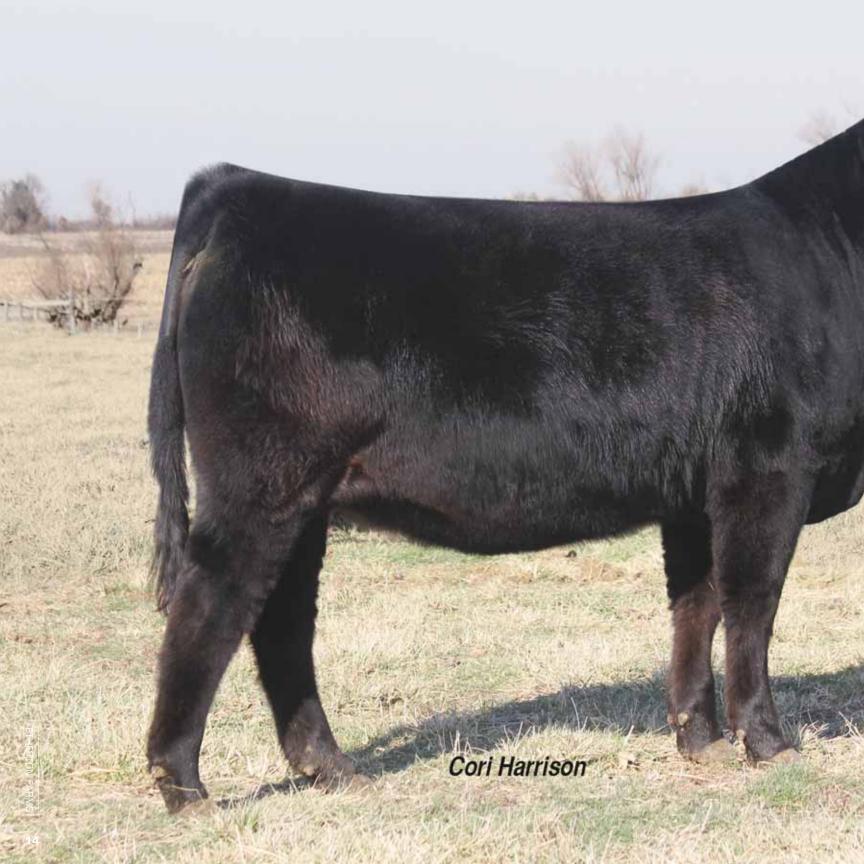

# lot 4 EF ABRA 904A

PB Limousin (88) Cow

ETHR 904A NPF 2032664

Homo P

Homo B

01.01.13

DHVO DEUCE 132R

MAGS XYLOID

EF Abra 904A is and for sure could be one of the very best females to ever represent the EF brand. For the few that have laid eyes on this January show heifer they have been taken back in amazement. She IS PERFECT in everyway possible. We are certain she will be one of the top show heifers on the show circuit this year. Her sire MAGS Xyloid was the 2012 All American Futurity Supreme Champion bull and is now one of the breed's leading sires for Edwards Land & Cattle Co., Beulaville, NC and Magness Land & Cattle Co., Platteville, CO. Her dam EXLR Molly 605R was the once All American Futurity reserve grand champion and the grand at the National Junior Heifer show. If you are ready to get your kid in the spotlight of any show at any level then consider EF Abra 904A. We are excited to have a coffee, sit on a bale of hay and see what your opinion is.