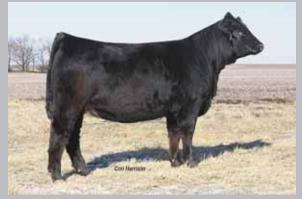

### **EF ACE IN THE HOLE 853A**

Lim-Flex (50) Bull

**EF XCESSIVE FORCE** 

SENNETT WHISPER 919W

ETHR 853A

D A TRAVELER 004 703

CFLX MOLLYS IMAGE

SENNETT BLACKCAP 705T

LFM 2032662

Homo B

02.01.13

Wts.

84

832

S A V 8180 TRAVELER 004 **ROSEWOOD ERICA 5010 DHVO DEUCE 132R** JCL PEPPERMINT

SENNETT POWER RANGER 707T CARROUSELS PURE POWER BLACKBIRD OF R R 7694 CARROUSELS PURE POWER SENNETT BLACKCAP 412P

| S  |   | BW  | ww | YW | MA | CEM |     | ST | DOC | CW | REA   | YG   | MARB<br>0.28<br>P | \$MTI |
|----|---|-----|----|----|----|-----|-----|----|-----|----|-------|------|-------------------|-------|
| اچ | - | 0.2 | 52 | 99 | 32 | -   | 0.5 | -  | -   | 36 | -0.11 | 0.37 | 0.28              | 53    |
| 쁴  | - | P   | P  | P  | P  | -   | P   | -  | -   | P  | P     | P    | P                 |       |