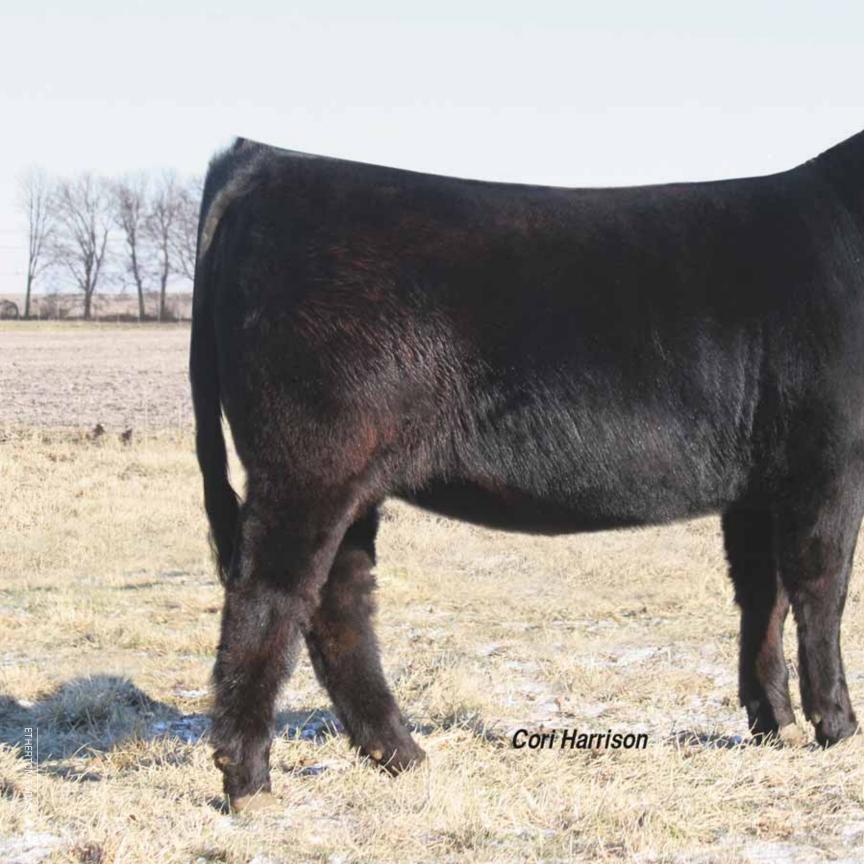

# lot 1 EF ALL IN FUN 851A

PB Limousin (100) Cow ETHR 851A

NPF 2032661

Homo P

Double B

01.07.13

**GPFF BLAQUE RULON DHVO DEUCE 132R** AMY JO DHAN 20L

MAGS SASQUATCH **MAGS WRIGLEY BOHI REJOICE 308R**  **BLACK DIAMOND** QUAIL RUN RAMONA BP BLACK CAT DHAN 152G **GPFF AMBER JO EXLR NEW GENERATION 071M** 

### 2013 NAILE M.O.E. Show Reserve Division Champion

EF All In Fun 851A has been selected as Lot 1 and as one of the highlight show heifers of the annual Etherton Farms Sale. She is a daughter of the \$46,000 valued donor selected by Etherton Farm from Sugar Bush Cattle, Inc., Allen, MI and Magness Land & Cattle Co., Platteville, CO. She was the once All American Futurity grand champion and Denver National Limousin Show grand champion female and her young embryo calf is now featured in this sale. She is a daughter of DHVO Deuce 132R and is black and homozygous polled. This young show heifer follows the same pattern and design as her dam, MAGS Wrigley. She is very appealing up through her front end, very capacious and stands on a tremendous amount of bone and foot size. If you want to experience standing in front of a picture backdrop or ever wonder where to hang all the ribbons then we would strongly urge your consideration of this purchase.