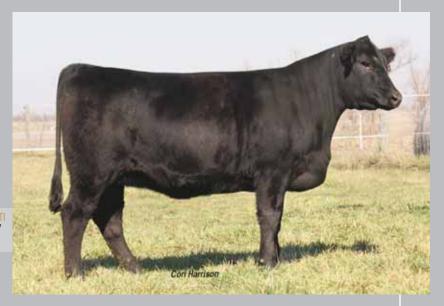

# lot 43 **EF ABRUPT STOP 911A**

% Limousin (81) Bull

**DHVO DEUCE 132R** 

**BOHI RHONDA 314R** 

EXLR NATIVE 7133N

DVFC 290H

ETHR 911A

NXM 2034988

Double P

Double B

01.04.13

**GPFF BLAQUE RULON** AMY JO DHAN 20L EXLR NEW GENERATION 071M **DAVIS ROSETTA 9514** EXLR JUDO 459J TRAK EXLR ANNIE SLDJ POLLED EQUITY SLVL 104E

Wts. 90 742

| CED | BW  | WW | YW | MA | CEM | SC  | ST | DOC | CW | REA  | YG   | -0.05<br>P | \$MTI |
|-----|-----|----|----|----|-----|-----|----|-----|----|------|------|------------|-------|
| 5   | 3.1 | 58 | 93 | 27 | 1   | 0.6 | -  | -   | 34 | 0.43 | 0.04 | -0.05      | 44    |
| P   | P+  | P  | P  | P  | P   | P   | -  | -   | P  | P    | P    | P          |       |
|     |     |    |    |    |     |     |    |     |    |      |      |            |       |

look. He posts a 0.2 for birth, 99 for yearling weight, 32 for milk and

EF Abrupt Stop 911A is an

81% Limousin herd sire prospect

sired by MAGS Xyloid. He is a

from the A-List EF donor DVFC

Fergie 109T. 911A is very struc-

turally sound, complete in his de-

sign and very heavily muscled. This

beef bull is definitely one that can

get out and breed some cows and we are certain will change a calf crop for the better. His prominent look, design and balance will enhance the value to any cowherd.