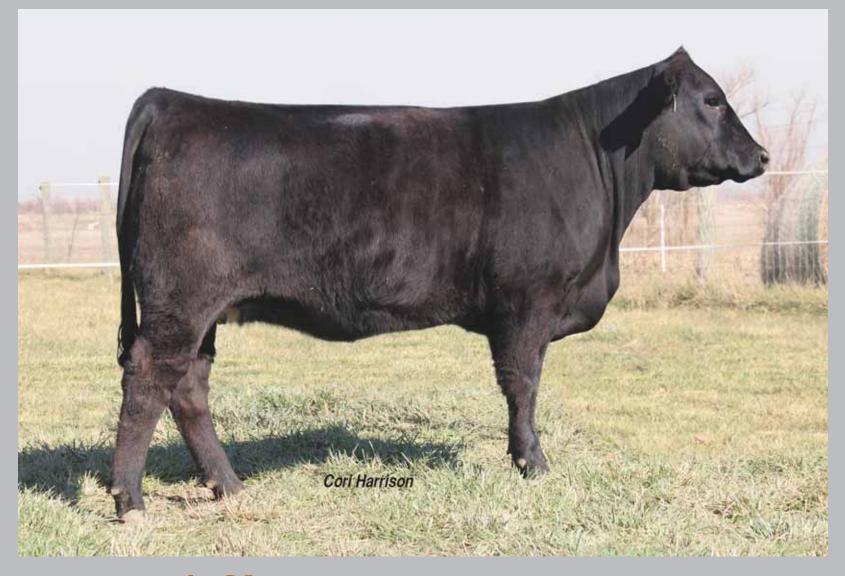

# lot 43 **EF ABRUPT STOP 911A**

% Limousin (81) Bull

**DHVO DEUCE 132R** 

**BOHI RHONDA 314R** 

EXLR NATIVE 7133N

DVFC 290H

ETHR 911A

NXM 2034988

Double P

Double B

01.04.13

**GPFF BLAQUE RULON** AMY JO DHAN 20L EXLR NEW GENERATION 071M **DAVIS ROSETTA 9514** EXLR JUDO 459J TRAK EXLR ANNIE SLDJ POLLED EQUITY SLVL 104E

Wts. 90 742

| CED | BW  | WW | YW | MA | CEM | SC  | ST | DOC | CW | REA  | YG   | -0.05<br>P | \$MTI |
|-----|-----|----|----|----|-----|-----|----|-----|----|------|------|------------|-------|
| 5   | 3.1 | 58 | 93 | 27 | 1   | 0.6 | -  | -   | 34 | 0.43 | 0.04 | -0.05      | 44    |
| P   | P+  | P  | P  | P  | P   | P   | -  | -   | P  | P    | P    | P          |       |
|     |     |    |    |    |     |     |    |     |    |      |      |            |       |

look. He posts a 0.2 for birth, 99 for yearling weight, 32 for milk and

EF Abrupt Stop 911A is an

81% Limousin herd sire prospect

sired by MAGS Xyloid. He is a

from the A-List EF donor DVFC

Fergie 109T. 911A is very struc-

turally sound, complete in his de-

sign and very heavily muscled. This

beef bull is definitely one that can

get out and breed some cows and we are certain will change a calf crop for the better. His prominent look, design and balance will enhance the value to any cowherd.