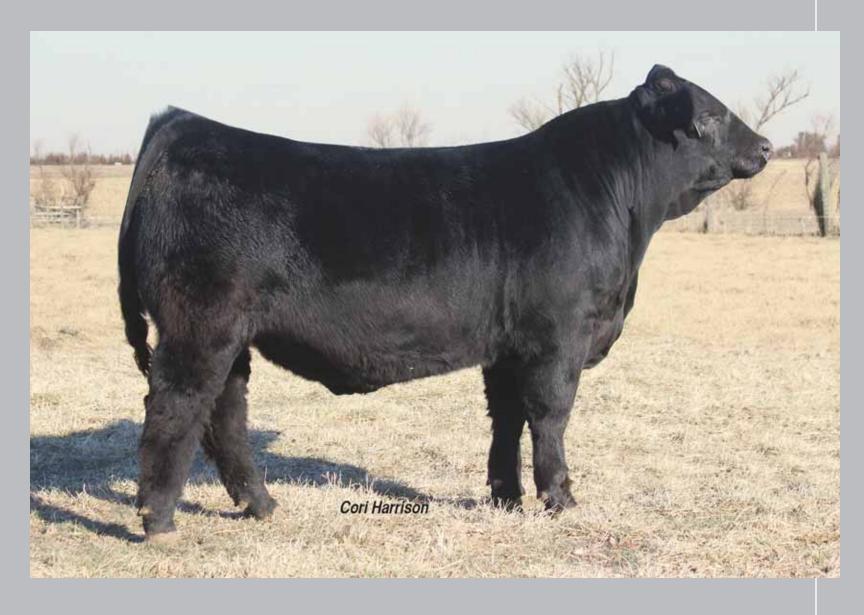

EF Amigo 764A is a performance oriented herd sire prospect that represents a pedigree that has produced tremendous dividends over the years. This herd sire prospect is a 75% Lim-Flex homozygous polled, homozygous black son of EF Xcessive Force. His dam is MAGS Ruffles, a proven donor and daughter of TNUH Blue Print from MAGS Lady Doctor. Two of her daughters highlighted the '12 Etherton Farms sale at \$11,000 selling to Kyle Delaplaine of Heart Felt Farms, Gettysburg, PA and Aaron Linhart of Limousin, Leon, IA at \$13,000. This beef bull is packed full of muscle and has the balance and added performance to make a positive impact in any programs cowherd.