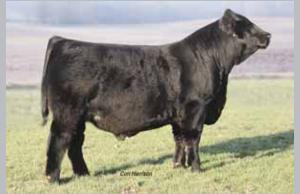

EF Amigo 764A is a performance oriented herd sire prospect that represents a pedigree that has produced tremendous dividends over the years. This herd sire prospect is a 75% Lim-Flex homozygous polled, homozygous black son of EF Xcessive Force. His dam is MAGS Ruffles, a proven donor and daughter of TNUH Blue Print from MAGS Lady Doctor. Two of her daughters highlighted the '12 Etherton Farms sale at \$11,000 selling to Kyle Delaplaine of Heart Felt Farms, Gettysburg, PA and Aaron Linhart of Limousin, Leon, IA at \$13,000. This beef bull is packed full of muscle and has the balance and added performance to make a positive impact in any programs cowherd.