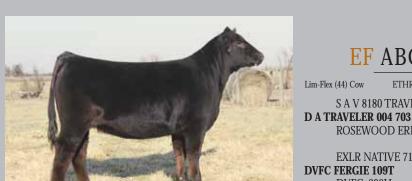

### **ABOVE THE REST 773A**

Lim-Flex (44) Cow

ETHR 773A

S A V 8180 TRAVELER 004

**ROSEWOOD ERICA 5010** 

**EXLR NATIVE 7133N** 

LFF 2031517

Homo P

Homo B 02.09.13

55

SITZ TRAVELER 8180 **BOYD FOREVER LADY 8003** LEACHMAN SAUGAHATCHEE3000 R A ERICA 456 EXLR JUDO 459J TRAK EXLR ANNIE SLDJ POLLED EQUITY

DVFC 290H

33

SLVL 104E

-0.18 0.49 0.30

EF Above The Rest 773A is homozygous polled and homozygous black. She represents the DVFC Fergie 109T cow family very well. There are several Fergie progeny throughout this sale and this young daughter speaks very highly of the genetics. She is sired by the now deceased EF Angus sire DA Traveler 004 703. He has done wonders in this program and this young heifer is a prime example. She is a 43.5% Lim-Flex that has a great EPD profile with a 60 for weaning weight, 107 for yearling weight, 33 for milk and .30 for marbling. She is a great breeding piece and proudly represents genetics that have been proven time and time again in the EF program.