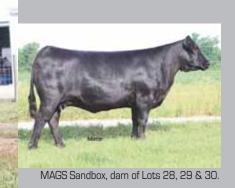

Here are three full siblings from the heart of the Etherton Farms program. They are all bred to the once national champion Lim-Flex sire EF Xcessive Force and pasture exposed to the senior EF herd sire BC Bad Romance. They are sired by the popular show sire bull DHVO Trey 133R and from the prominent donor MAGS Sandbox. She is the leading donor hard at work for Sugar Bush Cattle, Inc., Allen, MI. She is a daughter of BR Midland and back to the famed MAGS Lady Ace. These females are well made, sound in their structure and all three are homozygous polled and homozygous black.