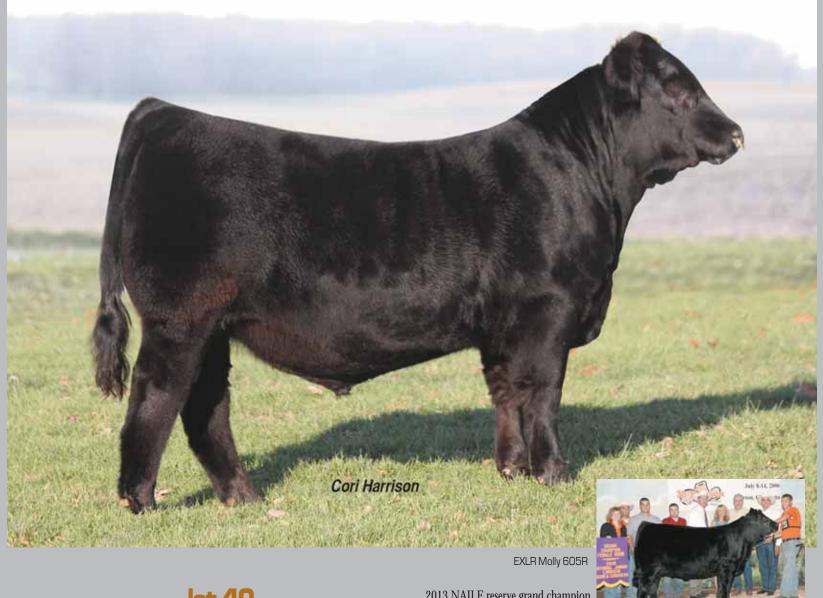

# lot 6 **EF** ABOVE AND BEYOND 767A

PB Limousin (100) Cow ETHR 767A

NPF 2031504

Double P

Double B

01.18.13

**GPFF BLAQUE RULON DHVO DEUCE 132R** AMY JO DHAN 20L

**COLE MONTANA SKY 36M EXLR MOLLY 605R** 

EXLR MOLLY 4139J

**BLACK DIAMOND** 

QUAIL RUN RAMONA BP **BLACK CAT DHAN 152G GPFF AMBER JO** ANDERS JAG

COLE 87G **EXLR DAKOTA 353G** 

EXLR MOLLY 343G

0.55 -0.03 -0.10

EF Above and Beyond 767A is one of the very well made January show heifers in this sale offering. This purebred heifer is very moderate in her frame score and easy in her condition. She has the look of a tremendous brood cow with her extreme rib shape and volume. We admire her body capacity and the amount of volume that she has. We can only image what she would look like as a long bred. This daughter of the once national champion DHVO Deuce is from the once National Junior Heifer show grand champion and All American Futurity Grand Champion, EXLR Molly 605R. The national champion genetics make up this young heifer and we think you will agree that she will brighten anyone's program with her poise and prominence.