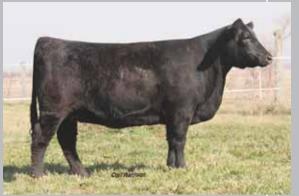

# lot 43 **EF ABRUPT STOP 911A**

% Limousin (81) Bull

**DHVO DEUCE 132R** 

**BOHI RHONDA 314R** 

EXLR NATIVE 7133N

DVFC 290H

ETHR 911A

NXM 2034988

Double P

Double B

01.04.13

**GPFF BLAQUE RULON** AMY JO DHAN 20L EXLR NEW GENERATION 071M **DAVIS ROSETTA 9514** EXLR JUDO 459J TRAK EXLR ANNIE SLDJ POLLED EQUITY SLVL 104E

Wts. 90 742

| CED | BW  | WW | YW | MA | CEM | SC  | ST | DOC | CW | REA  | YG   | -0.05<br>P | \$MTI |
|-----|-----|----|----|----|-----|-----|----|-----|----|------|------|------------|-------|
| 5   | 3.1 | 58 | 93 | 27 | 1   | 0.6 | -  | -   | 34 | 0.43 | 0.04 | -0.05      | 44    |
| P   | P+  | P  | P  | P  | P   | P   | -  | -   | P  | P    | P    | P          |       |
|     |     |    |    |    |     |     |    |     |    |      |      |            |       |

look. He posts a 0.2 for birth, 99 for yearling weight, 32 for milk and

EF Abrupt Stop 911A is an

81% Limousin herd sire prospect

sired by MAGS Xyloid. He is a

from the A-List EF donor DVFC

Fergie 109T. 911A is very struc-

turally sound, complete in his de-

sign and very heavily muscled. This

beef bull is definitely one that can

get out and breed some cows and we are certain will change a calf crop for the better. His prominent look, design and balance will enhance the value to any cowherd.