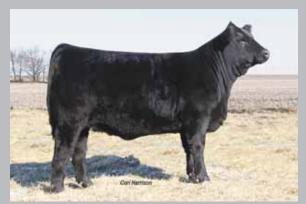

# lot 43 **EF ABRUPT STOP 911A**

% Limousin (81) Bull

**DHVO DEUCE 132R** 

**BOHI RHONDA 314R** 

EXLR NATIVE 7133N

DVFC 290H

ETHR 911A

NXM 2034988

Double P

Double B

01.04.13

**GPFF BLAQUE RULON** AMY JO DHAN 20L EXLR NEW GENERATION 071M **DAVIS ROSETTA 9514** EXLR JUDO 459J TRAK EXLR ANNIE SLDJ POLLED EQUITY SLVL 104E

Wts. 90 742

| CED | BW  | WW | YW | MA | CEM | SC  | ST | DOC | CW | REA  | YG   | -0.05<br>P | \$MTI |
|-----|-----|----|----|----|-----|-----|----|-----|----|------|------|------------|-------|
| 5   | 3.1 | 58 | 93 | 27 | 1   | 0.6 | -  | -   | 34 | 0.43 | 0.04 | -0.05      | 44    |
| P   | P+  | P  | P  | P  | P   | P   | -  | -   | P  | P    | P    | P          |       |
|     |     |    |    |    |     |     |    |     |    |      |      |            |       |