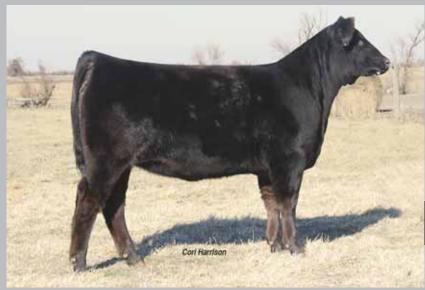

# lot 3 EF ALL OR NOTHING 761A

ETHR 761A Lim-Flex (75) Cow LFF 2031498 Homo B Homo P

D A TRAVELER 004 703 **EF XCESSIVE FORCE** CFLX MOLLYS IMAGE

KRVN NOAH 015N **MAGS SUNFLOWER** MAGS MISS DAISEY S A V 8180 TRAVELER 004 **ROSEWOOD ERICA 5010 DHVO DEUCE 132R** JCL PEPPERMINT GPFF BLAQUE RULON BLACK MOLLY KDPI 62F **EXLR LIMITED EDITION 765J** 

**MAGS JULIET** 

EF All Or Nothing 761A is one of the most promising and exciting January show heifers in the entire sale and to be sold in year 2014. She is a 75% Lim-Flex homozygous polled and homozygous black heifer that stands for so much that is good in our breed of cattle. This daughter of EF Xcessive Force is from a proven daughter of KRVN Noah 015N from a daughter of EXLR Limited Edition back to the consistent donor MAGS Juliet. This young heifer offers a breathtaking profile with the look of success and promise written all over her. We love her sharp front end, extreme length combined with her heaviness of structure and overall mass. With all that said she offers a breed leading set of numbers with 0.6 for birth, 29 for milk and is solid in other economically important traits.