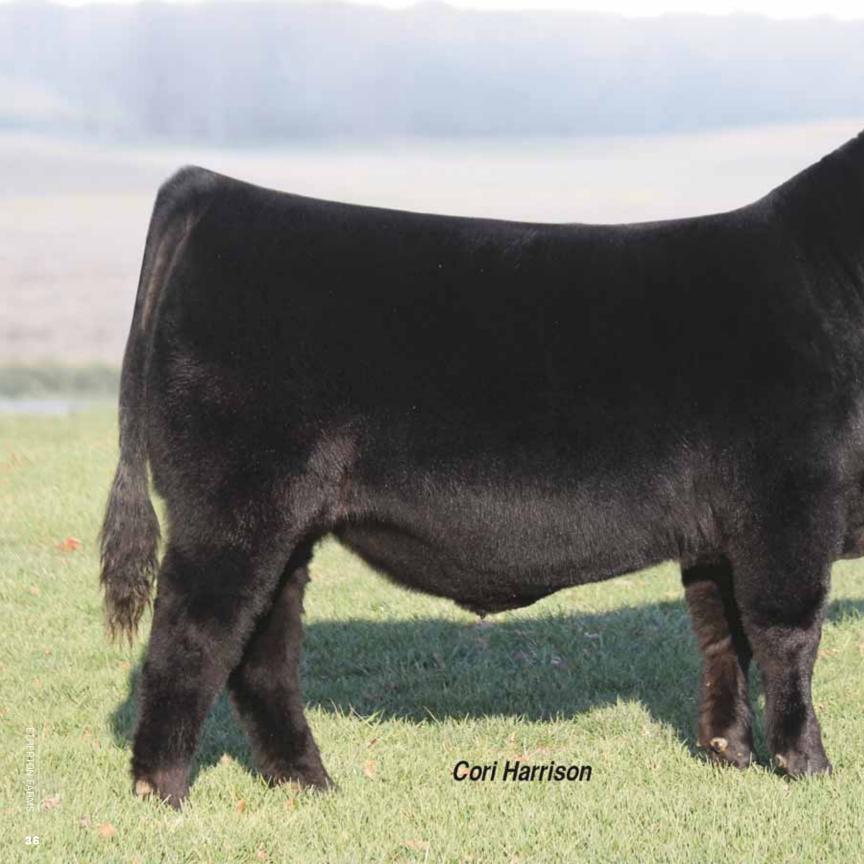

# lot 1 EF ALL IN FUN 851A

PB Limousin (100) Cow ETHR 851A

NPF 2032661

Homo P

Double B

01.07.13

**GPFF BLAQUE RULON DHVO DEUCE 132R** AMY JO DHAN 20L

MAGS SASQUATCH **MAGS WRIGLEY BOHI REJOICE 308R**  **BLACK DIAMOND** QUAIL RUN RAMONA BP BLACK CAT DHAN 152G **GPFF AMBER JO EXLR NEW GENERATION 071M** 

### 2013 NAILE M.O.E. Show Reserve Division Champion

EF All In Fun 851A has been selected as Lot 1 and as one of the highlight show heifers of the annual Etherton Farms Sale. She is a daughter of the \$46,000 valued donor selected by Etherton Farm from Sugar Bush Cattle, Inc., Allen, MI and Magness Land & Cattle Co., Platteville, CO. She was the once All American Futurity grand champion and Denver National Limousin Show grand champion female and her young embryo calf is now featured in this sale. She is a daughter of DHVO Deuce 132R and is black and homozygous polled. This young show heifer follows the same pattern and design as her dam, MAGS Wrigley. She is very appealing up through her front end, very capacious and stands on a tremendous amount of bone and foot size. If you want to experience standing in front of a picture backdrop or ever wonder where to hang all the ribbons then we would strongly urge your consideration of this purchase.