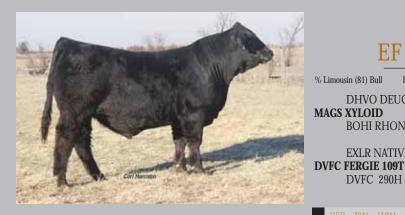

Here is a gorgeous and very well made February show heifer from the heart of the Etherton Farms program, EF A Mess 935A. She is homozygous polled, homozygous black and sired by the leading sire of champions, MAGS Xyloid. Her dam is the once Eastern Regional Heifer show grand champion and now leading donor in the EF program, DVFC Fergie 109T. This young heifer stands with prominence and poise that you would demand in a big league show heifer. She is nearly perfect at any angle you look at her.