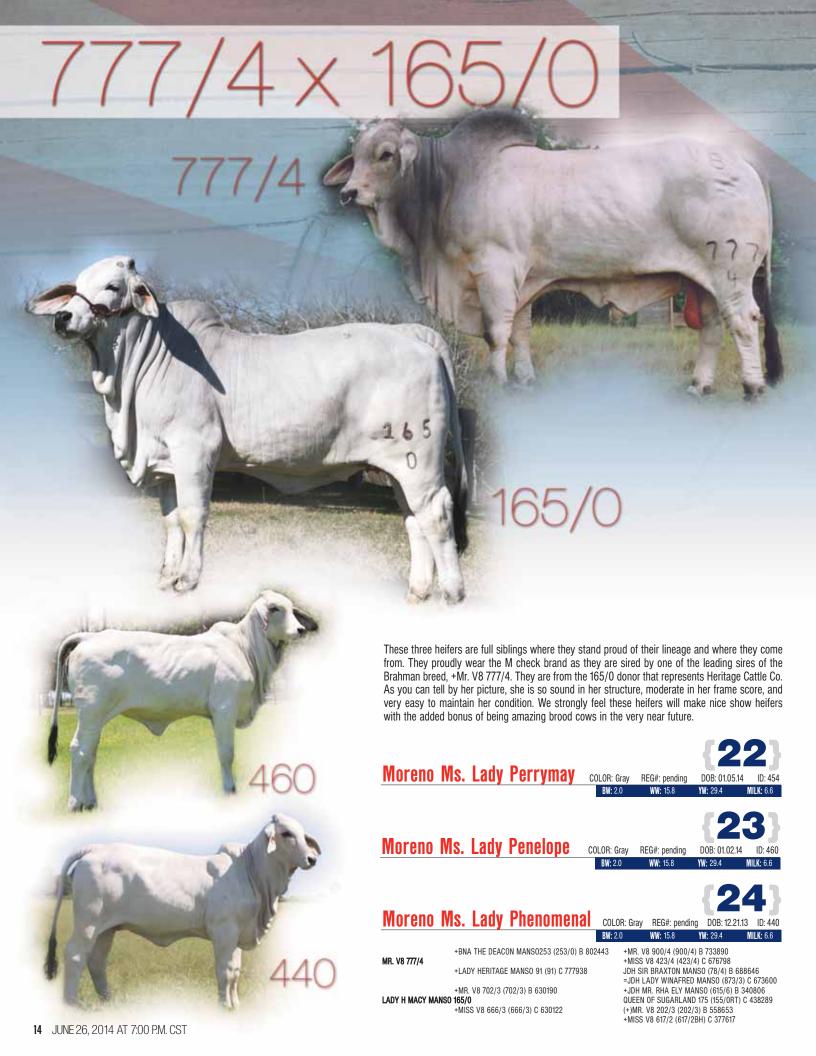

+BNA THE DEACON MANSO253 (253/0) B 802443 +JDH MISS AIDA MANSO (254/6) C 801183

MSP MR. MULHIM MANSO 594 (594) B 776468

+-GS MISSY DIDOR 277 (277) C 817567

Moreno Ranches is proud to feature Moreno Ms. Lady Pikachu as a highlight show female and future donor cow prospect for the new owner. She is a full sister to Moreno Ms. Lady Presumida 376, the \$25,000 valued female that was a top seller in the record breaking '14 Moreno Ranches Viva La Brahman Fiesta sale selling to Rodolfo Bazan RB Ranch, Laredo, TX. She and her full sister Lot 1 are sired by +Mr. V8 777/4, one of the leading sires in the Brahman breed who has made a major contribution worldwide. The impact of 777/4 is unreal in our business in being responsible for eight different registry renown animals from four different programs in our breed. The prominent genetics found in 412 are like no other in the U.S. This business investment can be very rewarding and we are certain her genetics along with her unique design will bring attention and added revenue to the new owner. Her dam 201/9 is the remarkable daughter of the famed donor 314. 201/9 is a very prolific donor that continues to "wow" us with her progeny. In the Moreno April sale there were nine of her daughters that sold for an average of \$8900. 201/9 has a total of 17 progeny registered in the U.S. with numerous progeny also registered in Colombia and Venezuela. She headlines the progressive Moreno Ranches embryo transplant program and her influence has made a huge impact in our breed. Her natural son Moreno Mr. The Profit highlighted the '14 Moreno Viva La Viesta Sale at \$28,000 for half interest from Schneider Brahmans, Boerne, Texas. The blending of the two greats in 777/4 and 201/9 has been magical and we are in hopes you will agree with the creation of Moreno Ms. Lady Pikachu 412.