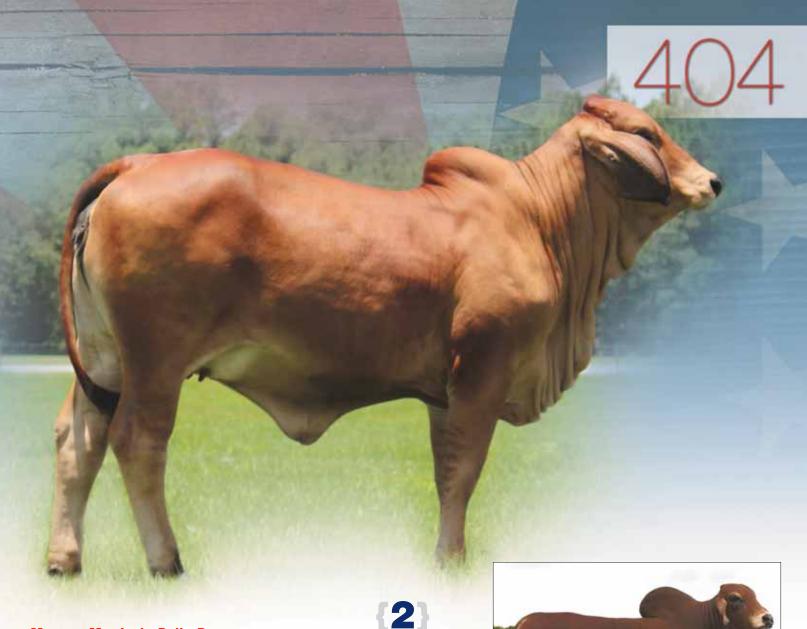

Moreno Ms. Lady Rolls Royce 204 is one of the featured Red Brahman heifers of the sale. She is a daughter of the breed's great show champion bull and now leading sire SRS Mr Troubadour 933. When he was being campaigned he made as big of an impact in the show ring as any RED bull in the breed. He was the '11 International grand champion, '10 San Antonio Livestock Show reserve grand champion and '10 National grand champion and '10 International reserve grand champion bull. 404 is a maternal sibling to Moreno Ms. Lady Ruby 214, the 2014 International calf champion for Moreno Ranches. This young female is super deep bodied, very capacious, sound in her structure, soft in her pasterns and extremely heavy boned. We are confident she will be a top show heifer and in return will headline in program in the breed as a top donor. Her dam 201 also produced Moreno Ms. Lady Robekah 220, the top red Brahman donor headlining the progressive firm, Finca El Pabellon, Peten, Guatemala, S.A. Don't miss this opportunity to own the next great one out of the Moreno Ranches show barn.