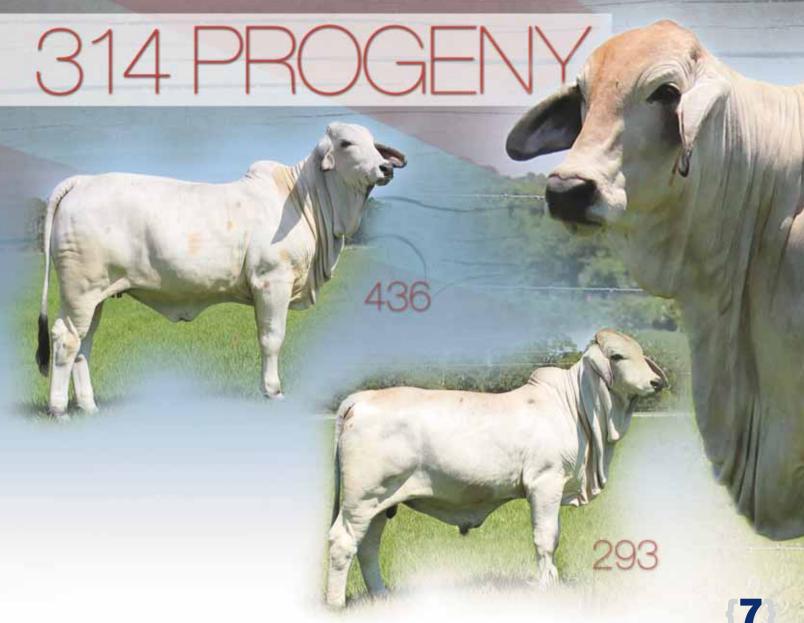

Moreno Ms. Striving Spiri 436 is a sale feature and one of top lots of the sale. She is a full sister in blood to the \$10,000 valued female Moreno Ms Lady Fair Play 434. She was a top purchase in the '14 Moreno Viva La Brahman Fiesta Sale for Finca Maria Olga in Guatamala. They both are known daughters of the Registered of Renown donor +GS Ms Mulhim Manson 314. 314 was a landmark donor in the Bennett Farms program in Choudrant, LA. She has produced 14 females and 2 bulls in their program and has entered the registered renown status in the ABBA registry. The 314 donor came to Moreno Ranches as a leading private purchase and the progress and greatness has only just begun. A maternal sibling to 436, B-F 292/2 was a sale feature of the 2013 International Brahman sale at \$23,000. Moreno Ms. Lady Striving Spiri 436 is sired by +Mr. T.D. West 270, a breed trait leader for carcasss and ribeye. He sired the 1999 National Get of Sire. Both of his parents and grandparents are in the Register of Renown and he sired the 1998 National Get of Sire. 270's sire, 202/3, is the winningest bull of all time. He has sired hundreds of champions and his influence is still felt in Tialand, Australia, South and Central America and the U.S. He has 19 Registered of Renown progeny and is currently the #3 bull in the Register of Renown. Moreno Ms. Striving Spirit 436 has beautiful pigmentation and represents a lineage like no other in the business. We think this heifer is big time in terms lineage and the show potential is just as exciting.

Moreno Mr. Getcha Some 293 is a tremendous son of Macho 174/0 and from the elite donor +-GS Ms Mulhim Manso 314. This young bull is one top show and future herd sire prospect from the heart of the Moreno Ranches program. He is moderate in his frame score, very strong down his topline and very level and square from his hooks to his pens. We love him from the ground up and know that he is vey sound in his structure. He is the result of the blending of the two breed greats, Macho 174/0 and 314.