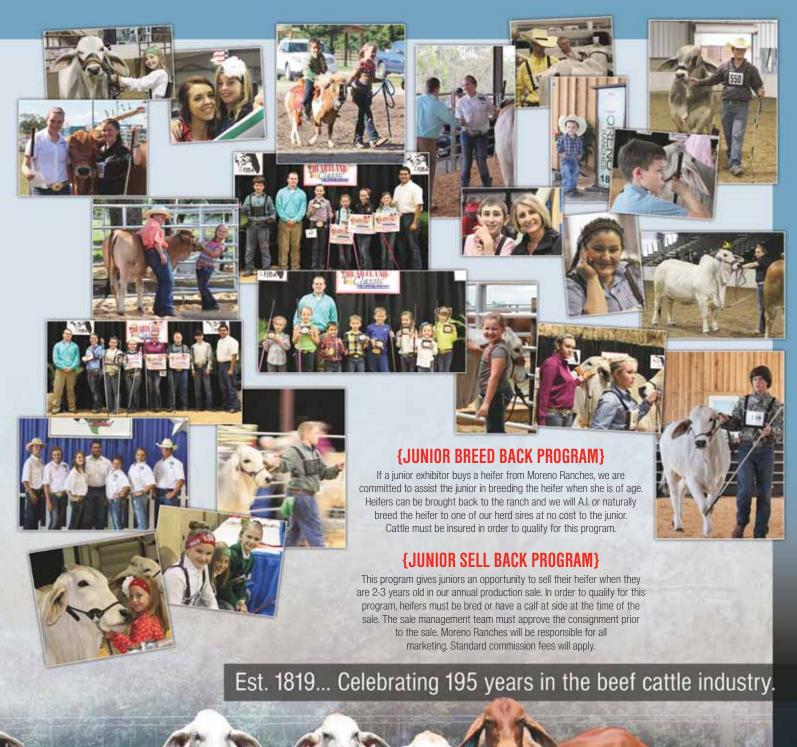

# E MORENO RANCHES JUNIOR SCHOLARSHIP PROGRAM

The Moreno Ranches Junior Scholarship Program is designed to help America's youth to continue their education by enrolling in undergraduate courses of studies at an accredited two or four year college, university or vocational-technical school.

## ELIGIBILITY

- 1. Animals must be purchased from Moreno Ranches at public auction or by private treaty in order to qualify for the program.
- 2. Qualifying animals must be bought and registered by a junior exhibitor and be in his/her name from the time of the sale and throughout their show career.
- 3. Animals participating in the program are not transferrable from child to child.
- 4. The amount of the scholarship is determined by the animal's placing at a qualifying show and by the number of calendar years in which the exhibitor has purchased an animal from Moreno Ranches. Please refer to the Moreno Ranches Junior Scholarship Program Award Schedule for award amounts.
- 5. If a junior showman qualifies for more than one scholarship award, the single highest award amount will be awarded. Award levels cannot be combined.
- 6. The ONLY shows eligible are Junior Shows. Please refer to the "Eligible Shows" section below.