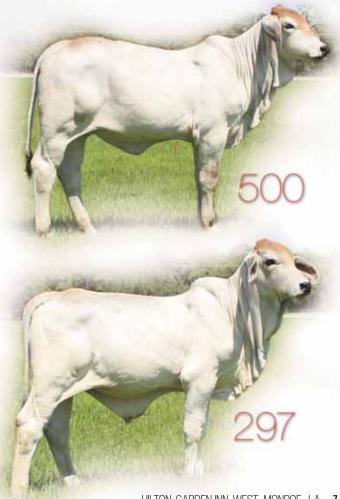

# Moreno Ms. Lady Gorgeous COLOR: Gray REG#: C 924201 DOB: 03.02.14

BW: 3.2

WW: 19.7

JDH MR. MANSO 362/1 (362/1) B 717164 JDH GOUDEAU MANSO 174/0 (174/0) B 892664 JDH LADY MANSO 625/3 (625/3) C 813155

+JDH MR. UNION MANSO (455/3) B 645746 MR MISS UNION 32 (32) C 798300 TM'S LADY DAKOTA 22/6 (22/6) C 755338

ID: 297

# Moreno Mr. Game On

JDH MR. MANSO 362/1 (362/1) B 717164 JDH GOUDEAU MANSO 174/0 (174/0) B 892664 JDH LADY MANSO 625/3 (625/3) C 813155

+JDH MR. UNION MANSO (455/3) B 645746 MR MISS UNION 32 (32) C 798300 TM'S LADY DAKOTA 22/6 (22/6) C 755338

Moreno Ms. Lady Gorgeous 500 and Moreno Mr. Game On 297 are two full siblings that we are certain you will appreciate on sale day. Both 500 and 297 are sired by the leading Moreno performance sire Macho 174/0. His calves have been very well accepted in the Brahman breed and are certainly top lots in this sale. These two performance lots are from the elite dam MR Miss Union 32. She is a known daughter of the great +JDH Mr Union Manso 455/3. A maternal sibling to these lots selling was Moreno Ms. Lady Impression which sold for \$5,000 to Shelby Kirton of Okeechobee, FL in the recent '14 Moreno Ranches Viva La Brahman Fiesta Sale.