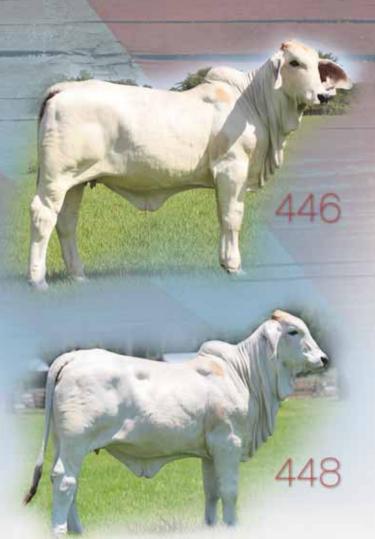

Moreno Ms. Lady Jade 446 and Moreno Ms. Lady Beautiful 448 are full siblings to Moreno Ms. Lady Sunrise 438, the featured female that highlighted the recent Florida Brahman Association sale, selling to FJBA member Kipp Cooper of Zolfo Springs, Florida. They are from the elite donor MDS Lady Meliton 15/2. She is a daughter of +#AEB-Meliton I.A. 761/3, a two-time national champion of Mexico and a son of (+)JDH Mr Charlie Manso 590/6. These two heifers are sired by "Macho" JDH Goudeau Manso 174/0, the Register of Renown (+)JDH Mr Charlie Manso 590/6 and the legendary Forgason Division cow +JDH Lady Swatter Manso 68/8. These two heifers have the desirable profile and unique design needed to get attention in the show ring. They both are excellent in their structure, sound in their movement and maintain that show and prominent cow look to