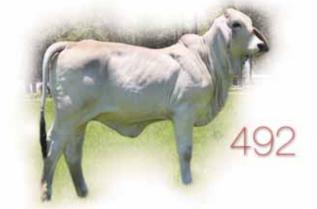

# Moreno Ms. Lady Dory 492

+MR. V8 287/5 (287/5) B 780619 MR. V8 730/5

+MISS V8 73/5 (73/5) C 729016

+JDH MARTIN MANSO (879/3) B 818454

WR SUVETTE MARTI 11/4

+MISS CAWLEY 211/6 (211/6) C 755150

COLOR: Gray REG#: pending DOB: 02.03.14 WW: 18.5

+MR. V8 777/4 (777/4) B 722181 +MISS V8 611/4 (611/4) C 690529 (+)JDH MR. CHARLEY MANSO (590/6) B 340781 +MISS V8 165/4 (165/4) C 664303 (+)JDH MR. MANSO 449/1 (449/1) B 719086 JDH LADY JOCKO MANSO (425/2) C 645854 TAYLOR'S SUVA DE SUVA (205) B 678852 MISS SS SUVACRATA 117 (117) C 620786