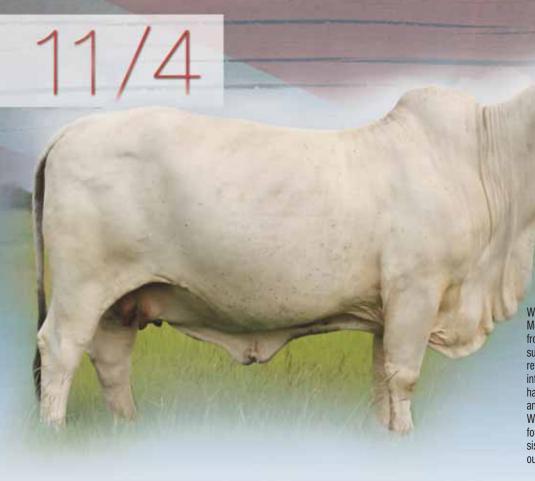

Full sister, Moreno Ms. Lady Calver 310/2

WR Suvette Marti 11/4 is a leading donor in the progressive Moreno Ranches embryo transplant program. She stems from Tic Tac Toe and Watts Ranch where she was a former successful show heifer. She is a daughter of the world renown +JDH Mr. Martin Manso which has had such a strong influence in the entire breed. These three maternal siblings have the same prominent show look to them, being from 11/4 and all sired by a different sire. They represent +Mr. T.D. West 270, +Mr. V8 777/4 and Mr. V8 730/5. The genetics found here proudly represent strength in performance, consistency and the predictability you demand to get the most out of your investment.