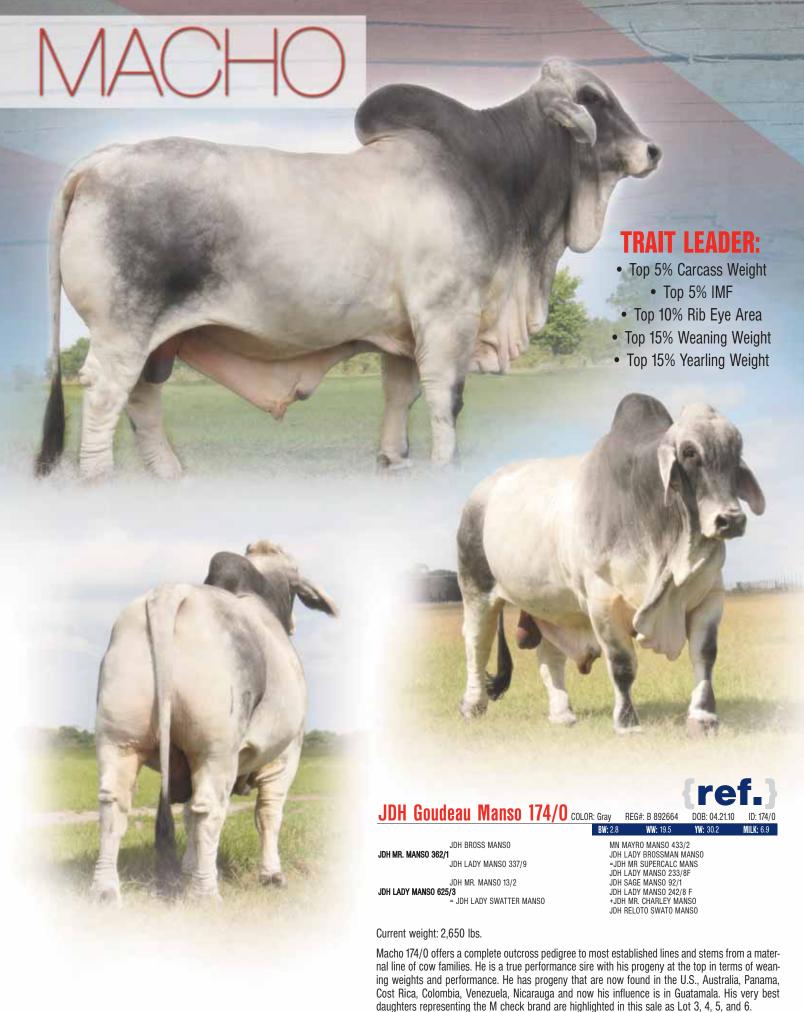

# Moreno Ms. Lady Jade

JDH MR. MANSO 362/1 (362/1) B 717164 JDH GOUDEAU MANSO 174/0 (174/0) B 892664 JDH LADY MANSO 337/9 (337/9) C 660805

#AEB. - MELITON I.A. (761/3) B 794851 MDS LADY MELITON 15 (15/2) C 810543 (AEB. - BOFEDAD) ((9184)) C 9002700

COLOR: Gray BW: 2.2

REG#: C 923340 WW: 17.2

YW: 29.2

JDH LADY MANSO 625/3 (625/3) C 813155 JDH BROSS MANSO (949/2) B 610839 JDH MR. MANSO 13/2 (13/2) B 750892 =JDH LADY SWATTER MANSO (68/8) C 562251 MDS LADY ESTO MANSO 580 (580/1) C 729943 (+)JDH MR. CHARLEY MANSO (590/6) B 34078 SUGARLAND'S LOXMANSO 133 (395/8RT) B 303691 PLB MISS GELVO 2507 (2507) C 647099

Moreno Ms. Lady Jade 446 and Moreno Ms. Lady Beautiful 448 are full siblings to Moreno Ms. Lady Sunrise 438, the featured female that highlighted the recent Florida Brahman Association sale, selling to FJBA member Kipp Cooper of Zolfo Springs, Florida. They are from the elite donor MDS Lady Meliton 15/2. She is a daughter of +#AEB-Meliton I.A. 761/3, a two-time national champion of Mexico and a son of (+)JDH Mr Charlie Manso 590/6. These two heifers are sired by "Macho" JDH Goudeau Manso 174/0, the Register of Renown (+)JDH Mr Charlie Manso 590/6 and the legendary Forgason Division cow +JDH Lady Swatter Manso 68/8. These two heifers have the desirable profile and unique design needed to get attention in the show ring. They both are excellent in their structure, sound in their movement and maintain that show and prominent cow look to

Moreno Mr. Getcha Some 293 is a tremendous son of Macho 174/0 and from the elite donor +-GS Ms Mulhim Manso 314. This young bull is one top show and future herd sire prospect from the heart of the Moreno Ranches program. He is moderate in his frame score, very strong down his topline and very level and square from his hooks to his pens. We love him from the ground up and know that he is vey sound in his structure. He is the result of the blending of the two breed greats, Macho 174/0 and 314.