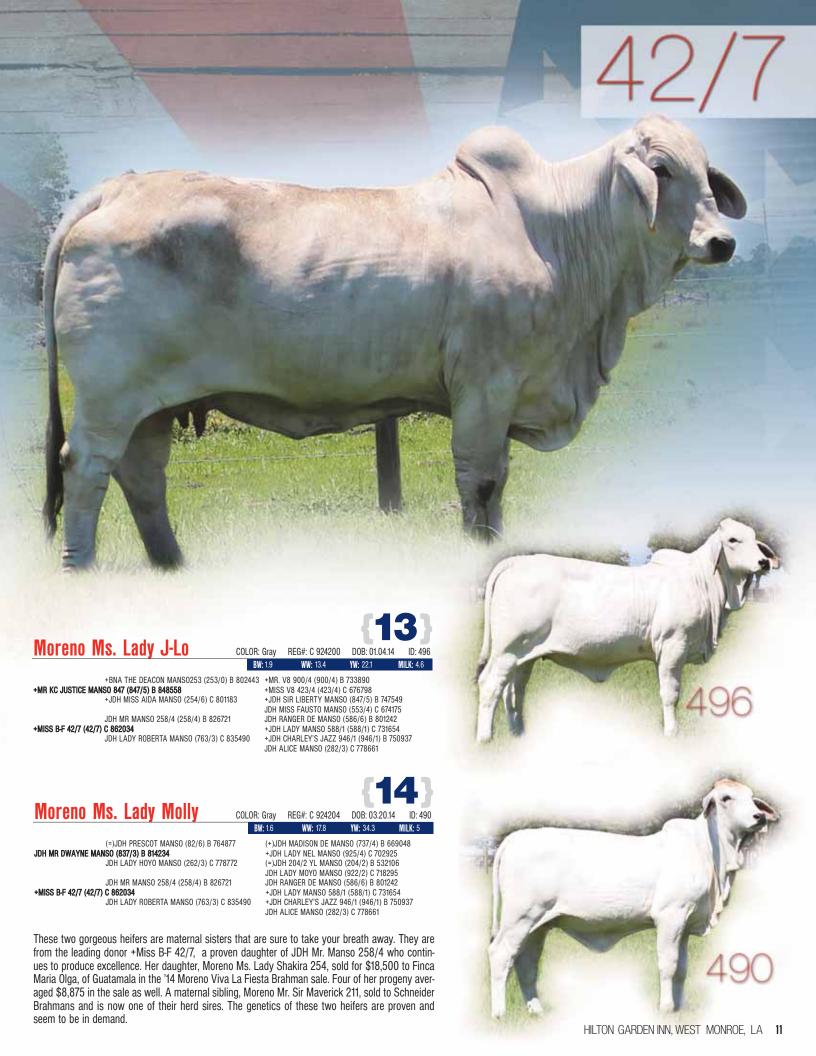

# Moreno Ms. Lady Gorgeous COLOR: Gray REG#: C 924201 DOB: 03.02.14

BW: 3.2

WW: 19.7

JDH MR. MANSO 362/1 (362/1) B 717164 JDH GOUDEAU MANSO 174/0 (174/0) B 892664 JDH LADY MANSO 625/3 (625/3) C 813155

+JDH MR. UNION MANSO (455/3) B 645746 MR MISS UNION 32 (32) C 798300 TM'S LADY DAKOTA 22/6 (22/6) C 755338

JDH BROSS MANSO (949/2) B 610839 JDH LADY MANSO 337/9 (337/9) C 660805 JDH MR. MANSO 13/2 (13/2) B 750892 = IDH LADY SWATTER MANSO (68/8) C 562251 JDH ODYSSEY MANSO (479/2) B 557739 +JDH MISSY MICHELLE MNSO (609/2) C 560831 +MR. V8 700/3 (700/3) B 630321 JDH LADY MANSO 148/1 (148/1) C 702321

ID: 297

Moreno Ms. Lady Gorgeous 500 and Moreno Mr. Game On 297 are two full siblings that we are certain you will appreciate on sale day. Both 500 and 297 are sired by the leading Moreno performance sire Macho 174/0. His calves have been very well accepted in the Brahman breed and are certainly top lots in this sale. These two performance lots are from the elite dam MR Miss Union 32. She is a known daughter of the great +JDH Mr Union Manso 455/3. A maternal sibling to these lots selling was Moreno Ms. Lady Impression which sold for \$5,000 to Shelby Kirton of Okeechobee, FL in the recent '14 Moreno Ranches Viva La Brahman Fiesta Sale.