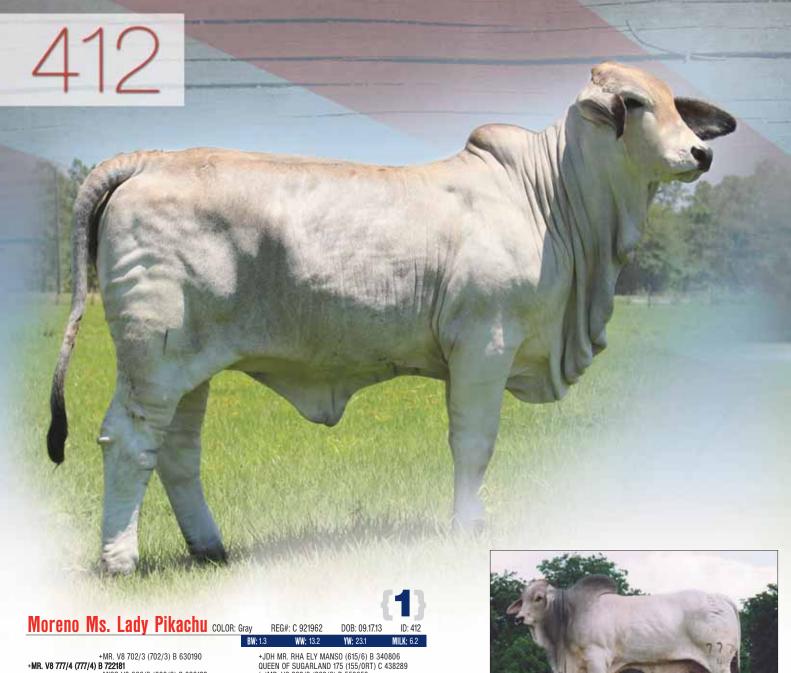

+BNA THE DEACON MANSO253 (253/0) B 802443 +JDH MISS AIDA MANSO (254/6) C 801183

MSP MR. MULHIM MANSO 594 (594) B 776468

+-GS MISSY DIDOR 277 (277) C 817567

Moreno Ranches is proud to feature Moreno Ms. Lady Pikachu as a highlight show female and future donor cow prospect for the new owner. She is a full sister to Moreno Ms. Lady Presumida 376, the \$25,000 valued female that was a top seller in the record breaking '14 Moreno Ranches Viva La Brahman Fiesta sale selling to Rodolfo Bazan RB Ranch, Laredo, TX. She and her full sister Lot 1 are sired by +Mr. V8 777/4, one of the leading sires in the Brahman breed who has made a major contribution worldwide. The impact of 777/4 is unreal in our business in being responsible for eight different registry renown animals from four different programs in our breed. The prominent genetics found in 412 are like no other in the U.S. This business investment can be very rewarding and we are certain her genetics along with her unique design will bring attention and added revenue to the new owner. Her dam 201/9 is the remarkable daughter of the famed donor 314. 201/9 is a very prolific donor that continues to "wow" us with her progeny. In the Moreno April sale there were nine of her daughters that sold for an average of \$8900. 201/9 has a total of 17 progeny registered in the U.S. with numerous progeny also registered in Colombia and Venezuela. She headlines the progressive Moreno Ranches embryo transplant program and her influence has made a huge impact in our breed. Her natural son Moreno Mr. The Profit highlighted the '14 Moreno Viva La Viesta Sale at \$28,000 for half interest from Schneider Brahmans, Boerne, Texas. The blending of the two greats in 777/4 and 201/9 has been magical and we are in hopes you will agree with the creation of Moreno Ms. Lady Pikachu 412.