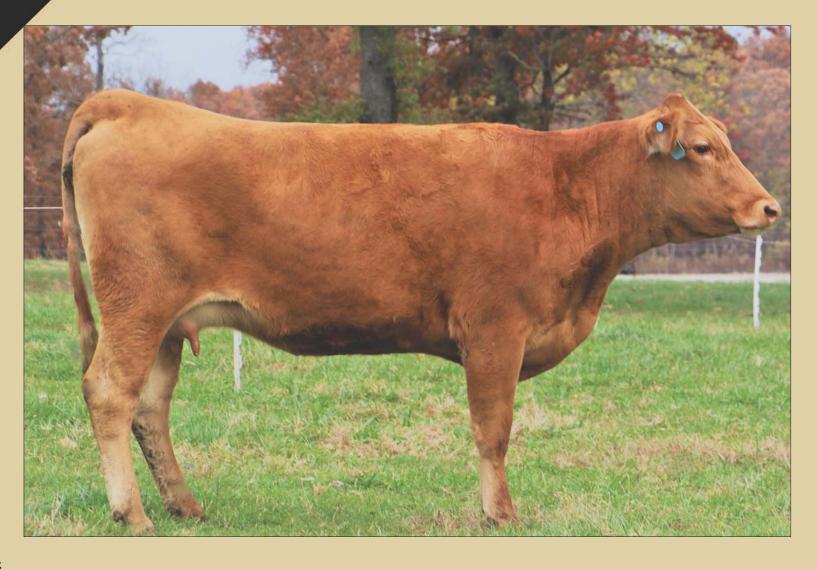

### 105 DCW 118G

REG# AF167964 | FEMALE | HORNED | TATTOO C0441 118G | AKAUSHI | 08.27.19

**BIG AL** 

DAI-JU 10 MITSUMARU KO 76

AKIKO

RUESHAW 430 JC MS RUESHAW 74 JC MS UMEMARU 30 DAI-NI 2 MITSUMARU TOKKYU 22 GODAI KO 2739 NAMIMARU KO 74 MITSUKO TOKKYU 9639 RUEMEI H39 FB2 KIKUTAMA 14285 WSI UMEMARU JVP KUNIASO J 6124F

- Will calve by sale day to Come and Take It (AF4586) or DCW 35F (AF120953)
- A daughter of the famous proven sire Big Al! Big Al is the son of the legendary original import cow Akiko. Often referred to as the Queen of Akaushi because of her many outstanding sons! Big Al is known for his incredible balance of marbling, ribeye area, growth, and maternal traits. Her sire stack is an impressive Big Al x GK4 Rueshamaru x Rueshaw x Hikari x Judo x Homare! Rueshaw and Hikari are also known for their strengths in carcass quality, producing outstanding marbling and ribeye area. This cow will make an ideal donor dam for any herd!
- LOT 105A Heifer calf, born 11.08.21, sired by Come and Take (AF4586) or DCW 35F (AF120953).