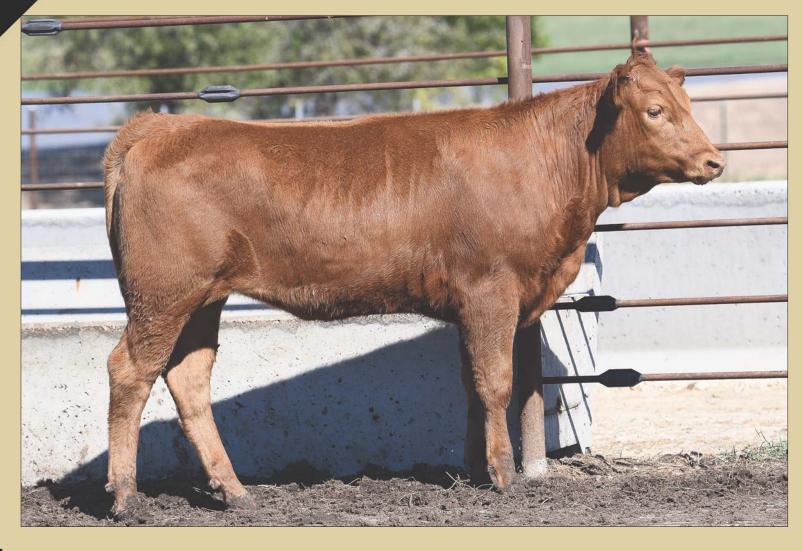

### **JMK KATSUMI 315E ET** 102

REG# EAF133032 | FEMALE | HORNED | TATTOO 457 JMK 315E | AKAUSHI | 11.11.17

HIKARI **KOTSUKARI** 

**AKIKO** 

TAMAMARU KAEDEMARU 2 KAEDEMARU

DAI-JU 10 MITSUMARU KO 76 KAZUTOMO 1KYU 92958 NAMIMARU KO 74 MITSUKO TOKKYU 9639 DAI-GO 5 TAMANAMI TOKKYU 96 DAI-HACHI 8 MARUNAMI DAI-JU 10 MITSUMARU KO 76

- Due approximately 3.28.2022 to JMK Mr Rueshaw 233F (AF154094)
- Here is a cow sired by the rare Austrailian sire Kotsukari, a Hikari son of Akiko. He is known for his elite carcass traits and is stacked on top of Tamamaru and Kaedemaru! Kaedemaru is the daughter of Dai 10 Mitsumaru 76 making her a paternal sister to Big Al and Hikari! Here is a rare chance to get into the Kaedemaru maternal line! This is the cow family that produced the elite sire WSI Umemaru