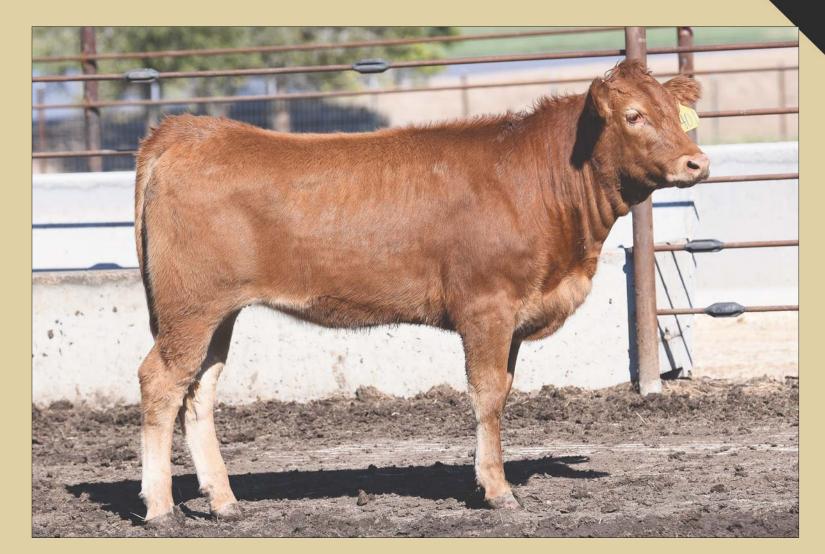

### 103 DCW 125G

REG# AF167975 | FEMALE | HORNED | TATTOO C0441 125G | AKAUSHI | 09.04.19

BIG AL

DAI-JU 10 MITSUMARU KO 76

AKIKO

RUESHAW 430 JC MS RUESHAW 74 JC MS UMEMARU 30 DAI-NI 2 MITSUMARU TOKKYU 22 GODAI KO 2739 NAMIMARU KO 74 MITSUKO TOKKYU 9639 RUEMEI H39 FB2 KIKUTAMA 14285 WSI UMEMARU JVP KUNIASO J 6124F

- Here is an outstanding donor cow, she is sired by the best all-round proven Akaushi sire Big Al! Big Al is the son of the legendary original import cow Akiko. Often referred to as the Queen of Akaushi because of her many outstanding sons! Her sire stack is an impressive Big Al x Rueshaw x WSI Umemaru x Judo x JVP Kuniaso! Rueshaw and Umemaru are also known for their strengths in carcass quality, producing outstanding marbling and ribeye area. Dam, JC Ms Rueshaw 74, is a full sister to JC Rueshaw 75, the 2014 and 2015 Grand Champion Bull at the Houston Livestock Show with unprecedented carcass traits! This cow is an ideal animal to create a highly profitable Akaushi program around! Added bonus is her heifer calf at foot!
- LOT 103A Heifer calf, J125G (pending) born 9.12.2021, sired by Come and Take It (AF4586).