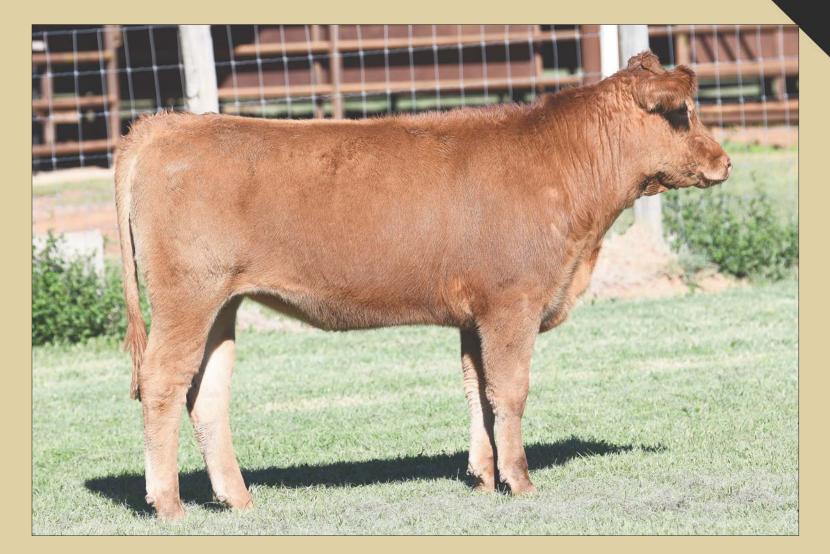

### 103 DCW 125G

REG# AF167975 | FEMALE | HORNED | TATTOO C0441 125G | AKAUSHI | 09.04.19

BIG AL

DAI-JU 10 MITSUMARU KO 76

AKIKO

RUESHAW 430 JC MS RUESHAW 74 JC MS UMEMARU 30 DAI-NI 2 MITSUMARU TOKKYU 22 GODAI KO 2739 NAMIMARU KO 74 MITSUKO TOKKYU 9639 RUEMEI H39 FB2 KIKUTAMA 14285 WSI UMEMARU JVP KUNIASO J 6124F

- Here is an outstanding donor cow, she is sired by the best all-round proven Akaushi sire Big Al! Big Al is the son of the legendary original import cow Akiko. Often referred to as the Queen of Akaushi because of her many outstanding sons! Her sire stack is an impressive Big Al x Rueshaw x WSI Umemaru x Judo x JVP Kuniaso! Rueshaw and Umemaru are also known for their strengths in carcass quality, producing outstanding marbling and ribeye area. Dam, JC Ms Rueshaw 74, is a full sister to JC Rueshaw 75, the 2014 and 2015 Grand Champion Bull at the Houston Livestock Show with unprecedented carcass traits! This cow is an ideal animal to create a highly profitable Akaushi program around! Added bonus is her heifer calf at foot!
- LOT 103A Heifer calf, J125G (pending) born 9.12.2021, sired by Come and Take It (AF4586).