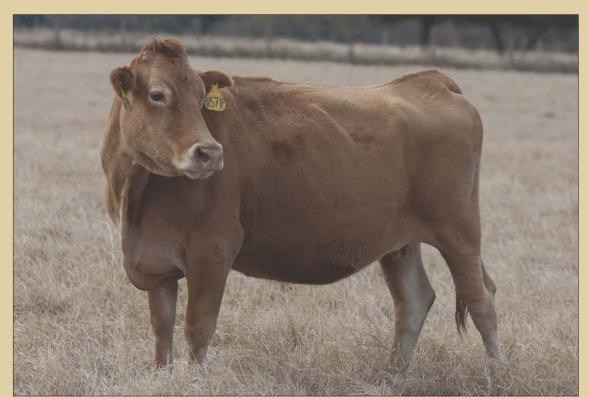

# FULLBLOOD EMBRYOS

SIRE OF LOTS 156 - 160.

HEARTBRAND 1089F DAM OF LOT 160 EMBRYOS.

**HEARTBRAND NIKKI DR 51029P** 

DAM OF LOT 158 EMBRYOS.

**HEARTBRAND 53036R** DAM OF LOT 159 EMBRYOS.

BRADY

### **FOUR CONVENTIONAL EMBRYOS**

FULLBLOOD AKAUSHI | CONVENTIONAL | GRADE 1 **DOMESTIC** 

**RUESHAW 430** 

**HEARTBRAND Z1118** 

HEARTBRAND IOE \$5394\$

HEARTBRAND NAOMI 1145Z

**HEARTBRAND T0539N** 

**RUEMEI H39** FB2 KIKUTAMA 14285 **RUESHAW 430** AKIKO

SHIGEMARU HEARTBRAND BOOO4M TAMAMARU

HEARTBRAND B09511

Stored at Cross Country, Manhattan, KS - 785.457.3336

• Embryos sired by the popular Brady 2627A. Brady is a complete outcross to three of tion bulls: Shigemaru, Tamamaru, and Hikari. A direct son of Rueshaw, well-known for his bling ability combined with the maternal strength and longevity of his cornerstone dam, the cow. Brady modernizes foundation genetics and brings the mating versatility that the breed has been in search of. The dam here Heartbrand Naomi, is a daughter of the proven powerhouse Heartbrand Joe. He is a rising star and behind this we find Tamamaru x Big Al x Himawari.