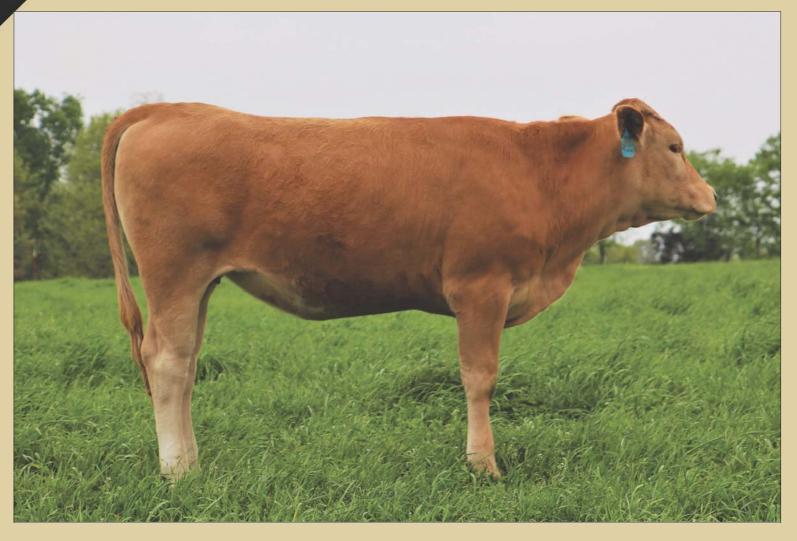

### **DCW MS RUESHAW 17 ET**

REG# EAF166889 | FEMALE | HORNED | TATTOO 465 DCW 17 | AKAUSHI | 03.13.17

**BIG AL** RED EMPEROR

DAI-HACHI 8 MARUNAMI

**RUESHAW 430** JC MS RUESHAW 74 JC MS UMEMARU 30

DAI-JU 10 MITSUMARU KO 76 DAI-SAN 3 MITSUMARU KO 71 DAI-HICHI 7 MARUNAMI TOK 14289 **RUEMEI H39** FB2 KIKUTAMA 14285 WSI UMEMARU JVP KUNIASO J 6124F