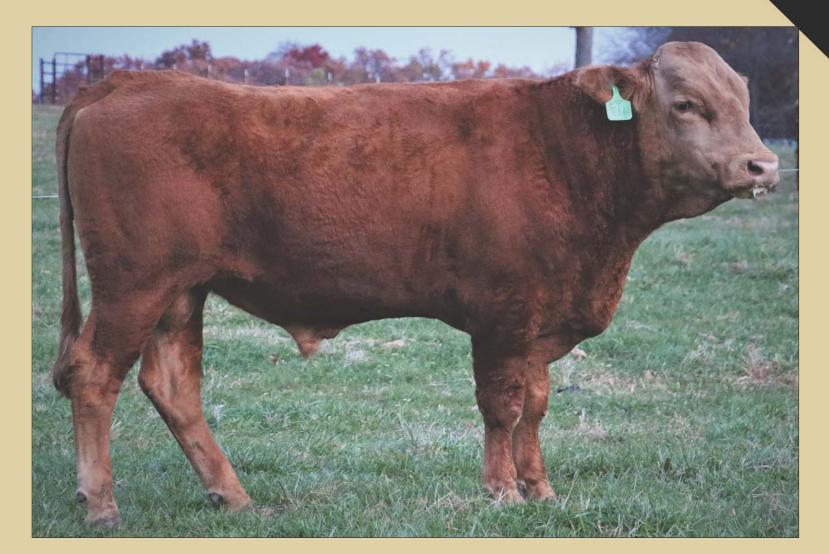

### 103 DCW 125G

REG# AF167975 | FEMALE | HORNED | TATTOO C0441 125G | AKAUSHI | 09.04.19

BIG AL

DAI-JU 10 MITSUMARU KO 76

AKIKO

RUESHAW 430 JC MS RUESHAW 74 JC MS UMEMARU 30 DAI-NI 2 MITSUMARU TOKKYU 22 GODAI KO 2739 NAMIMARU KO 74 MITSUKO TOKKYU 9639 RUEMEI H39 FB2 KIKUTAMA 14285 WSI UMEMARU JVP KUNIASO J 6124F

- Here is an outstanding donor cow, she is sired by the best all-round proven Akaushi sire Big Al! Big Al is the son of the legendary original import cow Akiko. Often referred to as the Queen of Akaushi because of her many outstanding sons! Her sire stack is an impressive Big Al x Rueshaw x WSI Umemaru x Judo x JVP Kuniaso! Rueshaw and Umemaru are also known for their strengths in carcass quality, producing outstanding marbling and ribeye area. Dam, JC Ms Rueshaw 74, is a full sister to JC Rueshaw 75, the 2014 and 2015 Grand Champion Bull at the Houston Livestock Show with unprecedented carcass traits! This cow is an ideal animal to create a highly profitable Akaushi program around! Added bonus is her heifer calf at foot!
- LOT 103A Heifer calf, J125G (pending) born 9.12.2021, sired by Come and Take It (AF4586).