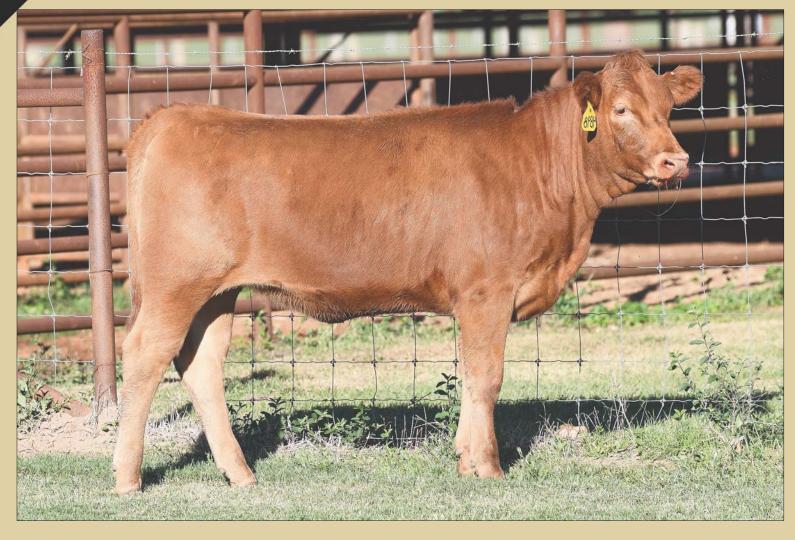

### 113 HEARTBRAND 4898H

REG# AF197148 | FEMALE | HORNED | TATTOO 4898H | AKAUSHI | 09.19.20

RUESHAW 430 HEARTBRAND 2541A HEARTBRAND NIKKI DR S1029P

HEARTBRAND T6955U HEARTBRAND 4817B HEARTBRAND H1101P RUEMEI H39 FB2 KIKUTAMA 14285 SHIGEMARU AKIKO TAMAMARU HEARTBRAND B3288R HIKARI HEARTBRAND TU009J • The value of a pedigree such as this female holds unmeasurable value in mating versatility among the Akaushi Breed. This surefooted, big bodied heifer has the right kind of build to last while still uniquely combining the stoutness needed to land her in the donor pen. With the influential Rueshaw on the topside the female who already charts top 15 percentile in marbling should easily pass her grandsires well-known marbling ability on to her progeny. Add that with her Tamamaru blood from elite Dam ,4817B, plus through the roof Milk EPDs and you've got a female that screams cow power. Bid fast and often on a female that's got all the right pieces.

• HeartBrand is excited to offer a female of this quality that combines tons of maternal function with extra structural width and body. This Rueshaw granddaughter comes with a pedigree packed full of potential that should allow for tons of mating capabilities. From the elite Akkiko daughter ,HeartBrand Nikki S1029P, on the topside and 8479W on the bottom, you should expect maternal traits as well as carcass benefits to be high. Not to mention, this sound structured, feminine featured heifer charts in the top 10 percentile in Milk which only adds value to this already top notch Akaushi brood cow prospect. Bid with confidence on a female worth building a program around.