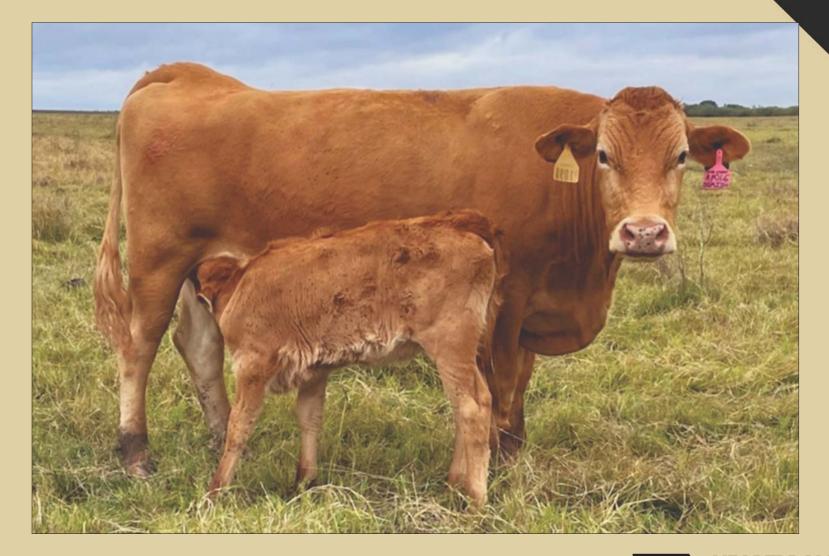

### 101 HEARTBRAND 620Z

REG# AF24224 | FEMALE | HORNED | TATTOO 620Z | AKAUSHI | 02.20.12

TAMAMARU HEARTBRAND T3983S HEARTBRAND B0950J

HEARTBRAND B2249R HEARTBRAND V7517U HEARTBRAND S3256R DAI-GO 5 TAMANAMI TOKKYU 96 DAI-HACHI 8 MARUNAMI BIG AL HEARTBRAND HIMAWARI 245 BIG AL DAI-HACHI 8 MARUNAMI SHIGEMARU UME

- Four months bred, P.E. 5.17.21 7.31.21 to: 3199A (AF61083) and 2785A (AF46710)
- As we round out this offering, we can't help but be nostalgic with this female. HeartBrand 620Z has been one heck of a producer for us and we can't say enough about her influence. She is a stunning female that has the power and presence to hang with the absolute best. When she's on the profile, she'll stop anyone in their tracks. She never misses and you'll want the opportunity to have her working in your program at the conclusion of this sale!