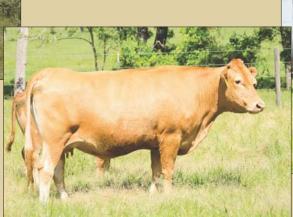

### 101 HEARTBRAND 620Z

REG# AF24224 | FEMALE | HORNED | TATTOO 620Z | AKAUSHI | 02.20.12

TAMAMARU HEARTBRAND T3983S HEARTBRAND B0950J

HEARTBRAND B2249R HEARTBRAND V7517U HEARTBRAND S3256R DAI-GO 5 TAMANAMI TOKKYU 96 DAI-HACHI 8 MARUNAMI BIG AL HEARTBRAND HIMAWARI 245 BIG AL DAI-HACHI 8 MARUNAMI SHIGEMARU UME

- Four months bred, P.E. 5.17.21 7.31.21 to: 3199A (AF61083) and 2785A (AF46710)
- As we round out this offering, we can't help but be nostalgic with this female. HeartBrand 620Z has been one heck of a producer for us and we can't say enough about her influence. She is a stunning female that has the power and presence to hang with the absolute best. When she's on the profile, she'll stop anyone in their tracks. She never misses and you'll want the opportunity to have her working in your program at the conclusion of this sale!