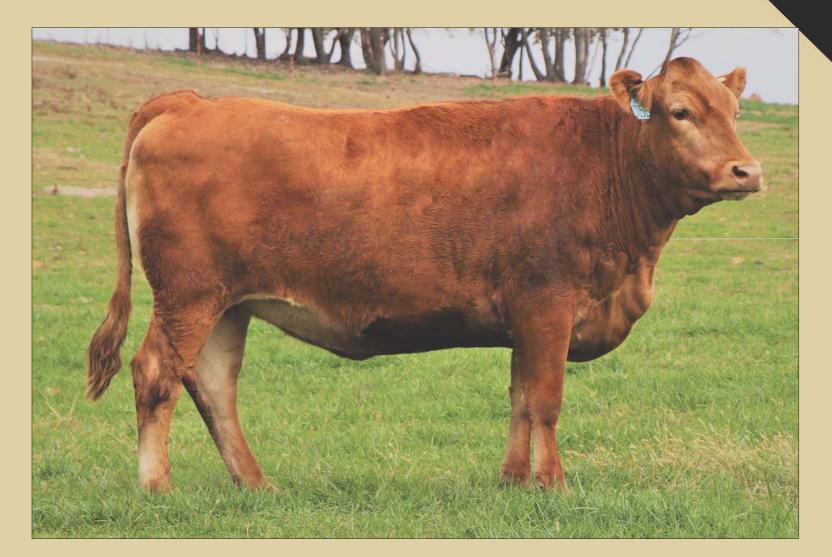

### 101 HEARTBRAND 620Z

REG# AF24224 | FEMALE | HORNED | TATTOO 620Z | AKAUSHI | 02.20.12

TAMAMARU HEARTBRAND T3983S HEARTBRAND B0950J

HEARTBRAND B2249R HEARTBRAND V7517U HEARTBRAND S3256R DAI-GO 5 TAMANAMI TOKKYU 96 DAI-HACHI 8 MARUNAMI BIG AL HEARTBRAND HIMAWARI 245 BIG AL DAI-HACHI 8 MARUNAMI SHIGEMARU UME

- Four months bred, P.E. 5.17.21 7.31.21 to: 3199A (AF61083) and 2785A (AF46710)
- As we round out this offering, we can't help but be nostalgic with this female. HeartBrand 620Z has been one heck of a producer for us and we can't say enough about her influence. She is a stunning female that has the power and presence to hang with the absolute best. When she's on the profile, she'll stop anyone in their tracks. She never misses and you'll want the opportunity to have her working in your program at the conclusion of this sale!