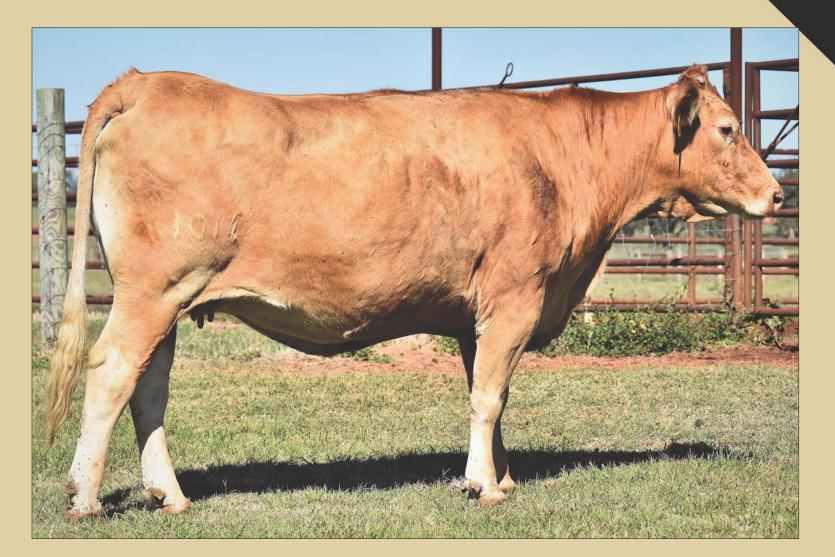

### 101 HEARTBRAND 620Z

REG# AF24224 | FEMALE | HORNED | TATTOO 620Z | AKAUSHI | 02.20.12

TAMAMARU HEARTBRAND T3983S HEARTBRAND B0950J

HEARTBRAND B2249R HEARTBRAND V7517U HEARTBRAND S3256R DAI-GO 5 TAMANAMI TOKKYU 96 DAI-HACHI 8 MARUNAMI BIG AL HEARTBRAND HIMAWARI 245 BIG AL DAI-HACHI 8 MARUNAMI SHIGEMARU UME

- Four months bred, P.E. 5.17.21 7.31.21 to: 3199A (AF61083) and 2785A (AF46710)
- As we round out this offering, we can't help but be nostalgic with this female. HeartBrand 620Z has been one heck of a producer for us and we can't say enough about her influence. She is a stunning female that has the power and presence to hang with the absolute best. When she's on the profile, she'll stop anyone in their tracks. She never misses and you'll want the opportunity to have her working in your program at the conclusion of this sale!