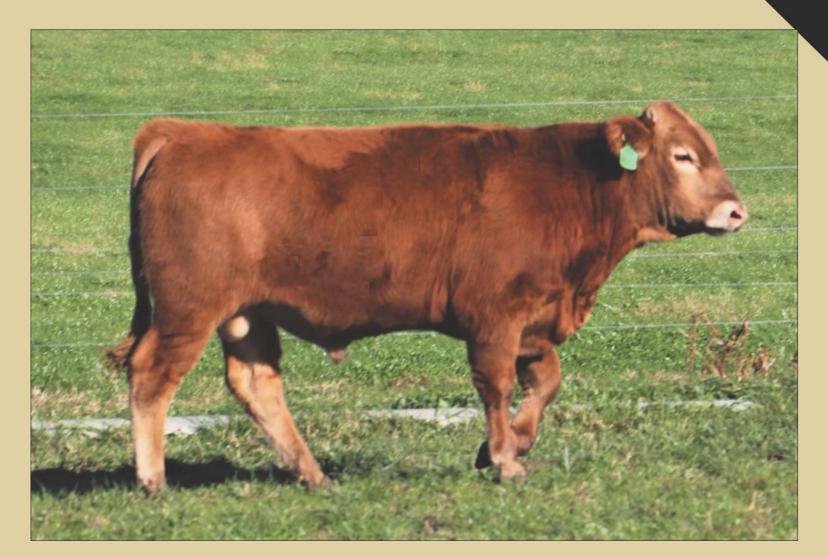

### 101 HEARTBRAND 620Z

REG# AF24224 | FEMALE | HORNED | TATTOO 620Z | AKAUSHI | 02.20.12

TAMAMARU HEARTBRAND T3983S HEARTBRAND B0950J

HEARTBRAND B2249R HEARTBRAND V7517U HEARTBRAND S3256R DAI-GO 5 TAMANAMI TOKKYU 96 DAI-HACHI 8 MARUNAMI BIG AL HEARTBRAND HIMAWARI 245 BIG AL DAI-HACHI 8 MARUNAMI SHIGEMARU UME

- Four months bred, P.E. 5.17.21 7.31.21 to: 3199A (AF61083) and 2785A (AF46710)
- As we round out this offering, we can't help but be nostalgic with this female. HeartBrand 620Z has been one heck of a producer for us and we can't say enough about her influence. She is a stunning female that has the power and presence to hang with the absolute best. When she's on the profile, she'll stop anyone in their tracks. She never misses and you'll want the opportunity to have her working in your program at the conclusion of this sale!