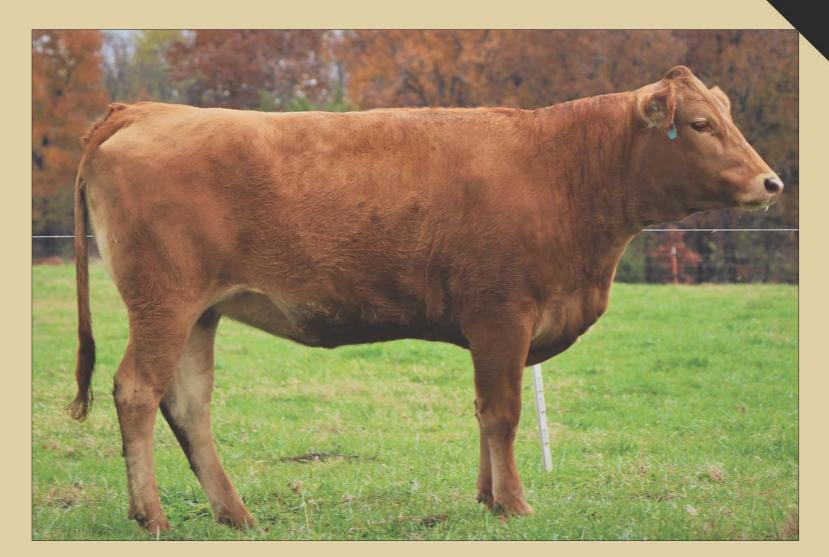

#### **HEARTBRAND 2109A** 106

REG# AF42286 | FEMALE | HORNED | TATTOO F0001 2109A | AKAUSHI | 03.14.13

DAI-NI 2 SHIGENAMI TOKKYU 27 **SHIGEMARU** 

HEARTBRAND H2460R HEARTBRAND V7227U HEARTBRAND H1893P

SHIGENAMI KO 48 DAI 2 TAMASHIGE KO 1842 DAI-YON 4 AKIBARE TOKKYU 3357 DAI-JYUU 10 SHIGEKAWA KO 65 DAI-NI 2 AKIBARE 1KYU 53244 HIKARI HEARTBRAND S0944J HIKARI HEARTBRAND S0930J