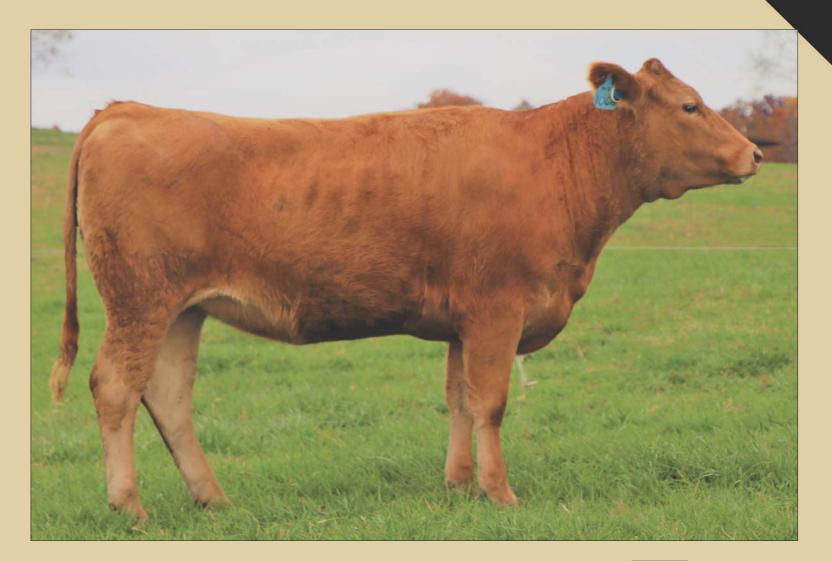

#### **HEARTBRAND 2109A** 106

REG# AF42286 | FEMALE | HORNED | TATTOO F0001 2109A | AKAUSHI | 03.14.13

DAI-NI 2 SHIGENAMI TOKKYU 27 **SHIGEMARU** 

HEARTBRAND H2460R HEARTBRAND V7227U HEARTBRAND H1893P

SHIGENAMI KO 48 DAI 2 TAMASHIGE KO 1842 DAI-YON 4 AKIBARE TOKKYU 3357 DAI-JYUU 10 SHIGEKAWA KO 65 DAI-NI 2 AKIBARE 1KYU 53244 HIKARI HEARTBRAND S0944J HIKARI HEARTBRAND S0930J