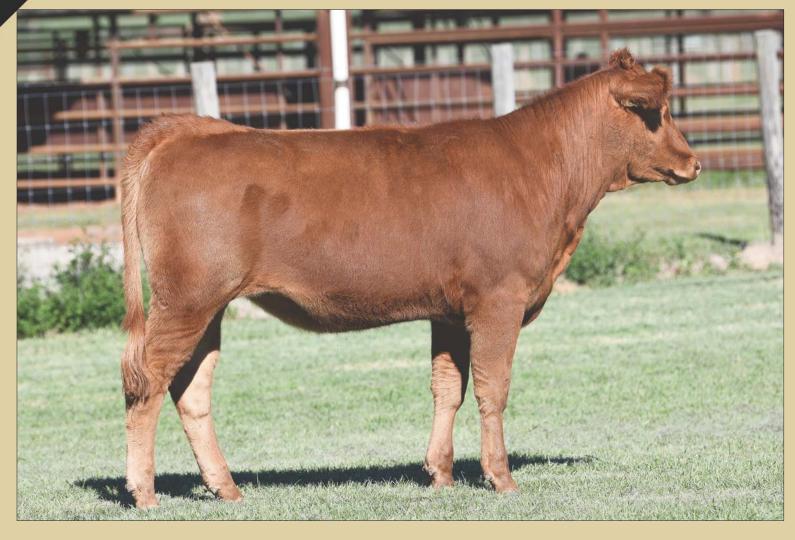

### **JMK KATSUMI 315E ET** 102

REG# EAF133032 | FEMALE | HORNED | TATTOO 457 JMK 315E | AKAUSHI | 11.11.17

HIKARI **KOTSUKARI** 

**AKIKO** 

TAMAMARU KAEDEMARU 2 KAEDEMARU

DAI-JU 10 MITSUMARU KO 76 KAZUTOMO 1KYU 92958 NAMIMARU KO 74 MITSUKO TOKKYU 9639 DAI-GO 5 TAMANAMI TOKKYU 96 DAI-HACHI 8 MARUNAMI DAI-JU 10 MITSUMARU KO 76

- Due approximately 3.28.2022 to JMK Mr Rueshaw 233F (AF154094)
- Here is a cow sired by the rare Austrailian sire Kotsukari, a Hikari son of Akiko. He is known for his elite carcass traits and is stacked on top of Tamamaru and Kaedemaru! Kaedemaru is the daughter of Dai 10 Mitsumaru 76 making her a paternal sister to Big Al and Hikari! Here is a rare chance to get into the Kaedemaru maternal line! This is the cow family that produced the elite sire WSI Umemaru