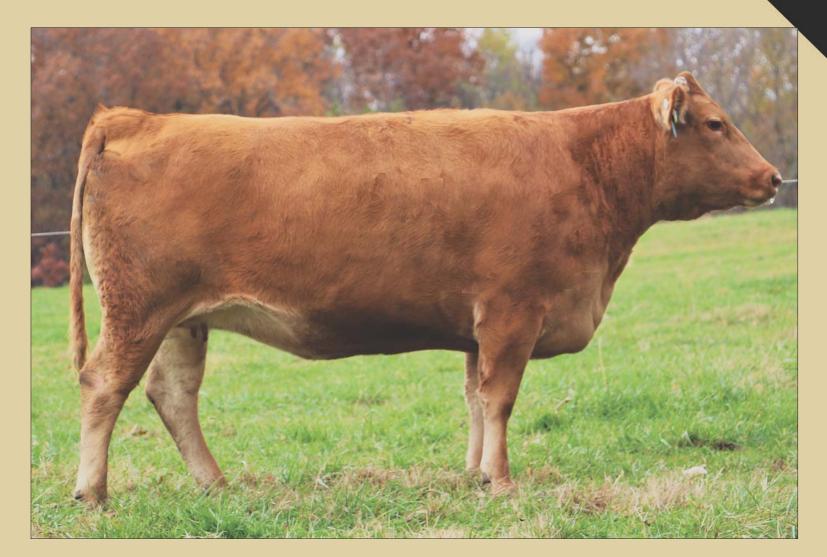

### **DCW MS RUESHAW 17 ET**

REG# EAF166889 | FEMALE | HORNED | TATTOO 465 DCW 17 | AKAUSHI | 03.13.17

**BIG AL** RED EMPEROR

DAI-HACHI 8 MARUNAMI

**RUESHAW 430** JC MS RUESHAW 74 JC MS UMEMARU 30

DAI-JU 10 MITSUMARU KO 76 DAI-SAN 3 MITSUMARU KO 71 DAI-HICHI 7 MARUNAMI TOK 14289 **RUEMEI H39** FB2 KIKUTAMA 14285 WSI UMEMARU JVP KUNIASO J 6124F

- Due approximately 4.7.22 to JMK Mr Rueshaw (AF154094).
- This donor is sired by Red Emperor, a proven Big Al son of Dai 8 Marunami. Red Emperor is known for his elite marbling ability and proven himself in herds in both the USA and Australia. Her sire stack is an impressive Red Emperor x Rueshaw x WSI Umemaru x Judo x JVP Kuniaso! Rueshaw and Umemaru are also known for their strengths in carcass quality, producing outstanding marbling and ribeye area. Dam, JC Ms Rueshaw 74, is a full sister to JČ Rueshaw 75, the 2014 and 2015 Grand Champion Bull at the Houston Livestock Show with unprecedented carcass traits! This cow is an ideal animal to create a highly profitable Akaushi program around!