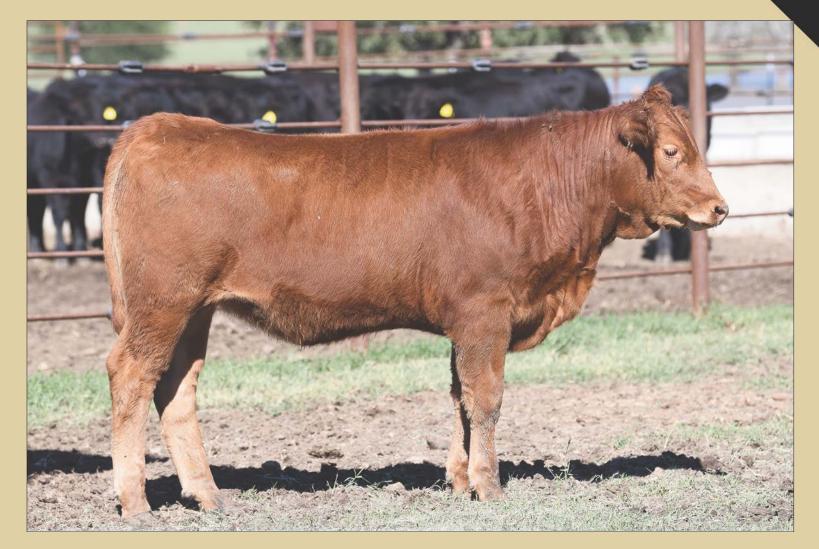

### 103 DCW 125G

REG# AF167975 | FEMALE | HORNED | TATTOO C0441 125G | AKAUSHI | 09.04.19

BIG AL

DAI-JU 10 MITSUMARU KO 76

AKIKO

RUESHAW 430 JC MS RUESHAW 74 JC MS UMEMARU 30 DAI-NI 2 MITSUMARU TOKKYU 22 GODAI KO 2739 NAMIMARU KO 74 MITSUKO TOKKYU 9639 RUEMEI H39 FB2 KIKUTAMA 14285 WSI UMEMARU JVP KUNIASO J 6124F

- Here is an outstanding donor cow, she is sired by the best all-round proven Akaushi sire Big Al! Big Al is the son of the legendary original import cow Akiko. Often referred to as the Queen of Akaushi because of her many outstanding sons! Her sire stack is an impressive Big Al x Rueshaw x WSI Umemaru x Judo x JVP Kuniaso! Rueshaw and Umemaru are also known for their strengths in carcass quality, producing outstanding marbling and ribeye area. Dam, JC Ms Rueshaw 74, is a full sister to JC Rueshaw 75, the 2014 and 2015 Grand Champion Bull at the Houston Livestock Show with unprecedented carcass traits! This cow is an ideal animal to create a highly profitable Akaushi program around! Added bonus is her heifer calf at foot!
- LOT 103A Heifer calf, J125G (pending) born 9.12.2021, sired by Come and Take It (AF4586).