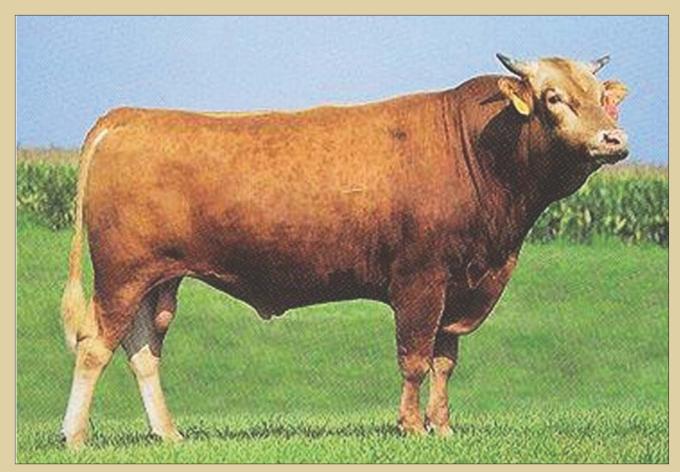

### 101 HEARTBRAND 620Z

REG# AF24224 | FEMALE | HORNED | TATTOO 620Z | AKAUSHI | 02.20.12

TAMAMARU HEARTBRAND T3983S HEARTBRAND B0950J

HEARTBRAND B2249R HEARTBRAND V7517U HEARTBRAND S3256R DAI-GO 5 TAMANAMI TOKKYU 96 DAI-HACHI 8 MARUNAMI BIG AL HEARTBRAND HIMAWARI 245 BIG AL DAI-HACHI 8 MARUNAMI SHIGEMARU UME

- Four months bred, P.E. 5.17.21 7.31.21 to: 3199A (AF61083) and 2785A (AF46710)
- As we round out this offering, we can't help but be nostalgic with this female. HeartBrand 620Z has been one heck of a producer for us and we can't say enough about her influence. She is a stunning female that has the power and presence to hang with the absolute best. When she's on the profile, she'll stop anyone in their tracks. She never misses and you'll want the opportunity to have her working in your program at the conclusion of this sale!