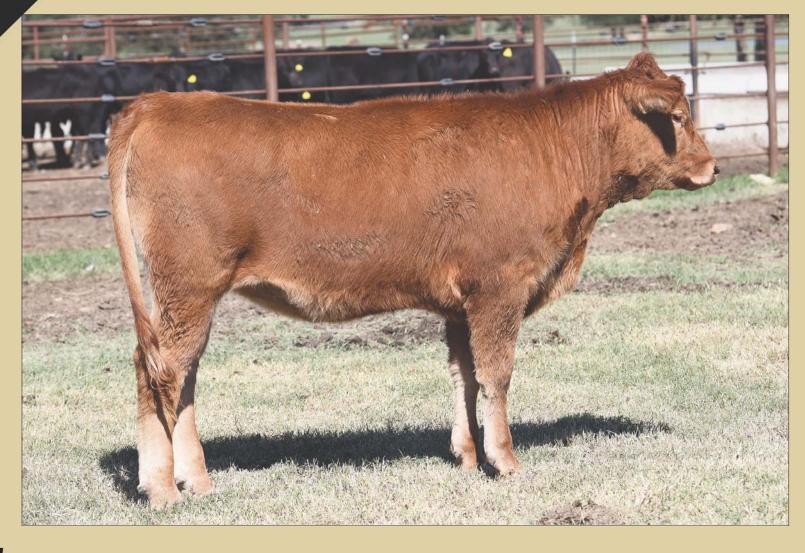

### **JMK KATSUMI 315E ET** 102

REG# EAF133032 | FEMALE | HORNED | TATTOO 457 JMK 315E | AKAUSHI | 11.11.17

HIKARI **KOTSUKARI** 

**AKIKO** 

TAMAMARU KAEDEMARU 2 KAEDEMARU

DAI-JU 10 MITSUMARU KO 76 KAZUTOMO 1KYU 92958 NAMIMARU KO 74 MITSUKO TOKKYU 9639 DAI-GO 5 TAMANAMI TOKKYU 96 DAI-HACHI 8 MARUNAMI DAI-JU 10 MITSUMARU KO 76