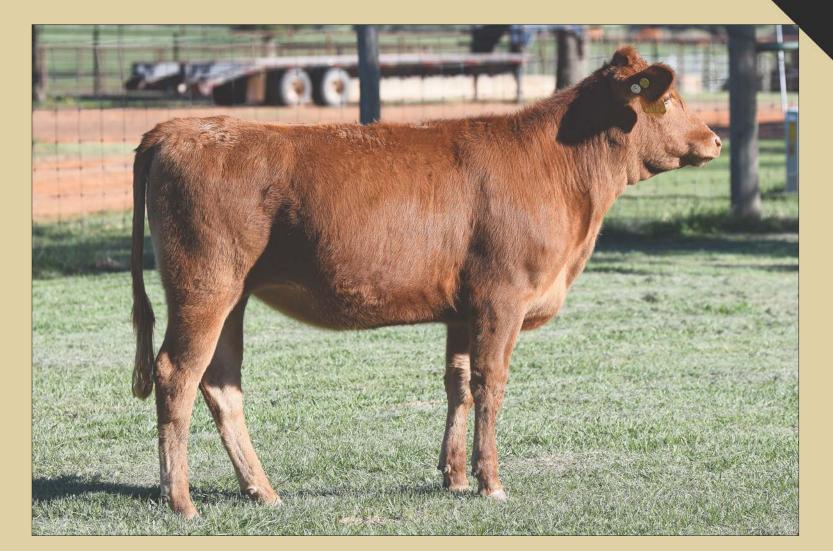

### 105 DCW 118G

REG# AF167964 | FEMALE | HORNED | TATTOO C0441 118G | AKAUSHI | 08.27.19

**BIG AL** 

DAI-JU 10 MITSUMARU KO 76

AKIKO

RUESHAW 430 JC MS RUESHAW 74 JC MS UMEMARU 30 DAI-NI 2 MITSUMARU TOKKYU 22 GODAI KO 2739 NAMIMARU KO 74 MITSUKO TOKKYU 9639 RUEMEI H39 FB2 KIKUTAMA 14285 WSI UMEMARU JVP KUNIASO J 6124F

- Will calve by sale day to Come and Take It (AF4586) or DCW 35F (AF120953)
- A daughter of the famous proven sire Big Al! Big Al is the son of the legendary original import cow Akiko. Often referred to as the Queen of Akaushi because of her many outstanding sons! Big Al is known for his incredible balance of marbling, ribeye area, growth, and maternal traits. Her sire stack is an impressive Big Al x GK4 Rueshamaru x Rueshaw x Hikari x Judo x Homare! Rueshaw and Hikari are also known for their strengths in carcass quality, producing outstanding marbling and ribeye area. This cow will make an ideal donor dam for any herd!
- LOT 105A Heifer calf, born 11.08.21, sired by Come and Take (AF4586) or DCW 35F (AF120953).