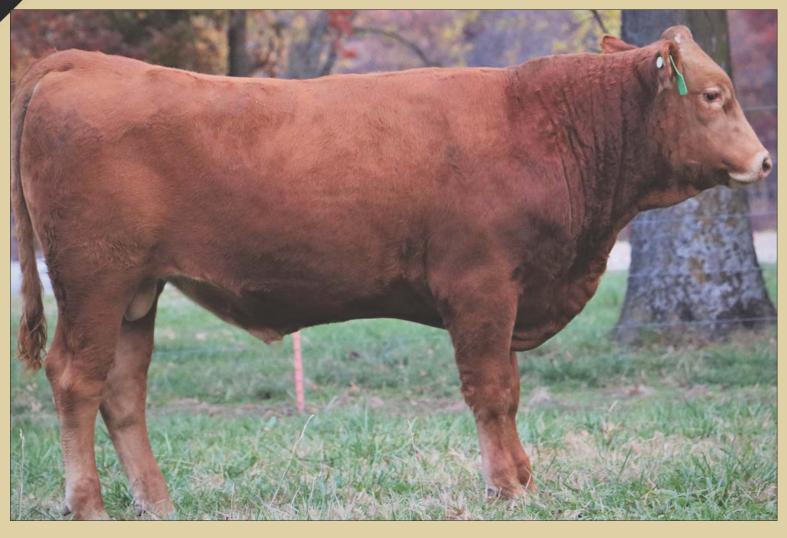

### **DCW MS RUESHAW 17 ET**

REG# EAF166889 | FEMALE | HORNED | TATTOO 465 DCW 17 | AKAUSHI | 03.13.17

**BIG AL** RED EMPEROR

DAI-HACHI 8 MARUNAMI

**RUESHAW 430** JC MS RUESHAW 74 JC MS UMEMARU 30

DAI-JU 10 MITSUMARU KO 76 DAI-SAN 3 MITSUMARU KO 71 DAI-HICHI 7 MARUNAMI TOK 14289 **RUEMEI H39** FB2 KIKUTAMA 14285 WSI UMEMARU JVP KUNIASO J 6124F

- Due approximately 4.7.22 to JMK Mr Rueshaw (AF154094).
- This donor is sired by Red Emperor, a proven Big Al son of Dai 8 Marunami. Red Emperor is known for his elite marbling ability and proven himself in herds in both the USA and Australia. Her sire stack is an impressive Red Emperor x Rueshaw x WSI Umemaru x Judo x JVP Kuniaso! Rueshaw and Umemaru are also known for their strengths in carcass quality, producing outstanding marbling and ribeye area. Dam, JC Ms Rueshaw 74, is a full sister to JČ Rueshaw 75, the 2014 and 2015 Grand Champion Bull at the Houston Livestock Show with unprecedented carcass traits! This cow is an ideal animal to create a highly profitable Akaushi program around!