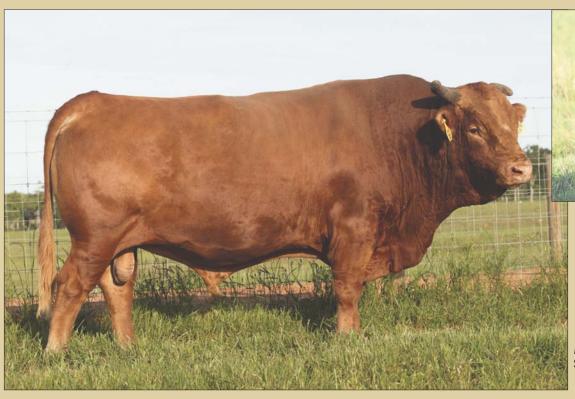

### TWO EMBRYOS

FULLBLOOD AKAUSHI | IVF/ CONVENTIONAL NOT KNOWN | GRADE 2 | DOMESTIC

DAI-JU 10 MITSUMARU KO 76 **BIG AL** 

**AKIKO** 

JUDO 1223

HEARTBRAND 3121A ET

HEARTBRAND Z1118P

DAI-NI 2 MITSUMARU TOKKYU 22 GODAI KO 2739 NAMIMARU KO 74 MITSUKO TOKKYU 9639 SHIGETAKARA H 40 SAKAE RK23331 **RUESHAW 430** 

- Stored at Elgin Breeding Services 875 Central Ave, Elgin, TX 78621, 512.285.2019
- Embryos sired by Big Al, the first bull born outside of Japan in January of 1995. Big Al is the legendary Dai 10 Mitsumaru 76 son of Akiko and is highly proven with elite EPDs. To this day Big Al has top 30% growth and maternal EPDs along with top 10% carcass EPD for Ribeye Area, Marbling, and Carcass Index! On top of his fantastic EPDs, he is known for making incredible females with growth, strength, maternal traits, and longevity. Big Al is considered by many to be the greatest Akaushi bull of all-time! The dam is a Judo daughter bringing total outcross genetics to this mating. Behind this as the maternal grandam is the legendary "Z" cow, the Rueshaw daughter of Akiko! This is a top notch breeding of elite Akiko genetics.