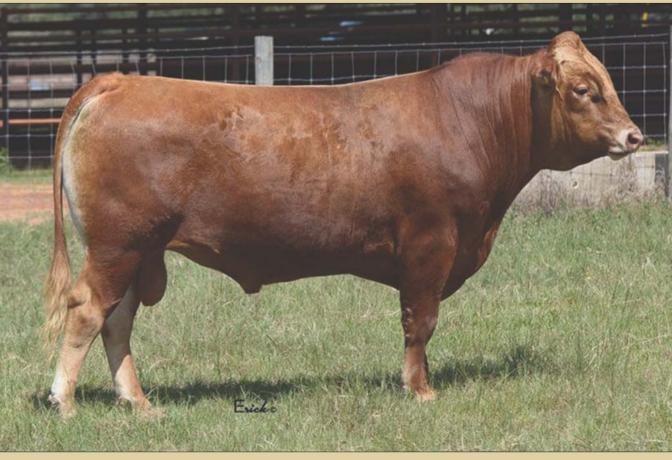

# 3 UNITS OF SEMEN ... HEARTBRAND PHEONIX 1398F ET

REG# AF126083 | BULL | HORNED | TATTOO 1398F | AKAUSHI | 01.12.2018

BIG AL

DAI-JU 10 MITSUMARU KO 76

**AKIKO** 

DAI-GO 5 TAMANAMI TOKKYU 96 TAMANAMI KO 70 DAI-KYU 9 KOBAI 73

DAI-NI 2 MITSUMARU TOKKYU 22 GODALKO 2739 NAMIMARU KO 74 MITSUKO TOKKYU 9639 TUJIMITSU KO 2030 DAI-KYU 9 KOBAI 7 TOKKYU 5662 DAI-JYU 10 SHIGEKAWA KO 65 DAI 9 KOBAI KO 1581

- Stored at Elgin Breeding Services 875 Central Ave, Elgin, TX 78621, 512.285.2019
- Here is semen from the up-and-coming Heartbrand Pheonix! He is a Big Al son, Big Al needs little introduction as the son of Akiko and GOAT of proven Akaushi sires. Pheonix's dam is the rare and outcross DAI 9 KOUBAI 73. She is a paternal sister to highly proven Akaushi sire Tamamaru. This bull combines the proven carcass traits of Big Al with the outcross growth and maternal of his dam DAI 9 KOUBAI 73.