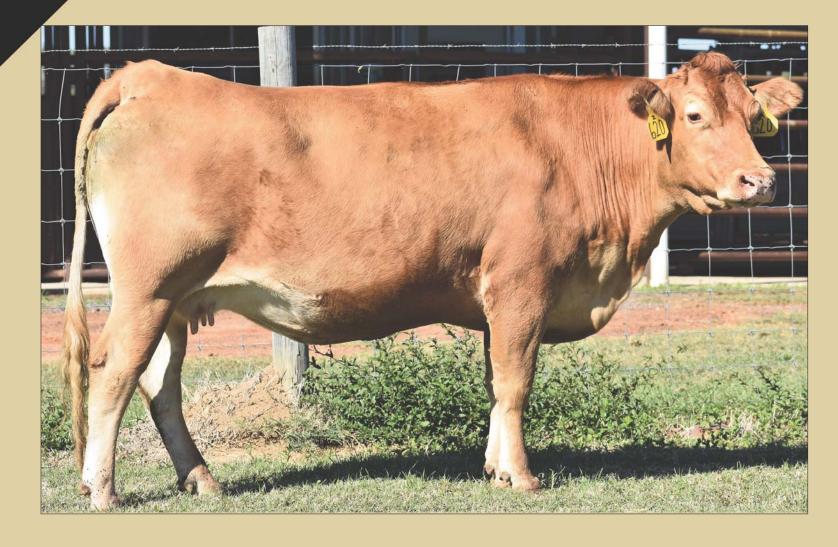

### 113 HEARTBRAND 4898H

REG# AF197148 | FEMALE | HORNED | TATTOO 4898H | AKAUSHI | 09.19.20

RUESHAW 430 HEARTBRAND 2541A HEARTBRAND NIKKI DR S1029P

HEARTBRAND T6955U HEARTBRAND 4817B HEARTBRAND H1101P RUEMEI H39 FB2 KIKUTAMA 14285 SHIGEMARU AKIKO TAMAMARU HEARTBRAND B3288R HIKARI HEARTBRAND TU009J • The value of a pedigree such as this female holds unmeasurable value in mating versatility among the Akaushi Breed. This surefooted, big bodied heifer has the right kind of build to last while still uniquely combining the stoutness needed to land her in the donor pen. With the influential Rueshaw on the topside the female who already charts top 15 percentile in marbling should easily pass her grandsires well-known marbling ability on to her progeny. Add that with her Tamamaru blood from elite Dam ,4817B, plus through the roof Milk EPDs and you've got a female that screams cow power. Bid fast and often on a female that's got all the right pieces.

• HeartBrand is excited to offer a female of this quality that combines tons of maternal function with extra structural width and body. This Rueshaw granddaughter comes with a pedigree packed full of potential that should allow for tons of mating capabilities. From the elite Akkiko daughter ,HeartBrand Nikki S1029P, on the topside and 8479W on the bottom, you should expect maternal traits as well as carcass benefits to be high. Not to mention, this sound structured, feminine featured heifer charts in the top 10 percentile in Milk which only adds value to this already top notch Akaushi brood cow prospect. Bid with confidence on a female worth building a program around.