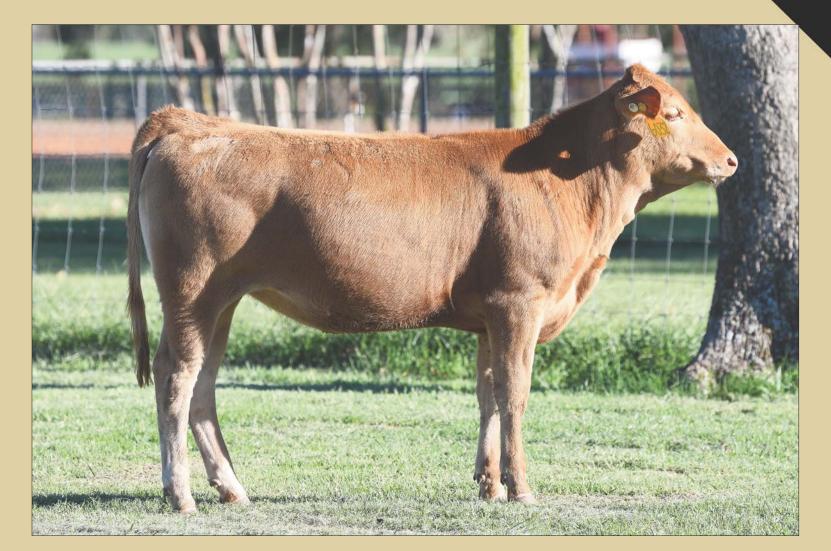

### 101 HEARTBRAND 620Z

REG# AF24224 | FEMALE | HORNED | TATTOO 620Z | AKAUSHI | 02.20.12

TAMAMARU HEARTBRAND T3983S HEARTBRAND B0950J

HEARTBRAND B2249R HEARTBRAND V7517U HEARTBRAND S3256R DAI-GO 5 TAMANAMI TOKKYU 96 DAI-HACHI 8 MARUNAMI BIG AL HEARTBRAND HIMAWARI 245 BIG AL DAI-HACHI 8 MARUNAMI SHIGEMARU UME

- Four months bred, P.E. 5.17.21 7.31.21 to: 3199A (AF61083) and 2785A (AF46710)
- As we round out this offering, we can't help but be nostalgic with this female. HeartBrand 620Z has been one heck of a producer for us and we can't say enough about her influence. She is a stunning female that has the power and presence to hang with the absolute best. When she's on the profile, she'll stop anyone in their tracks. She never misses and you'll want the opportunity to have her working in your program at the conclusion of this sale!