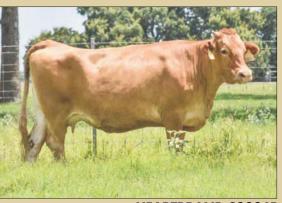

### **JMK KATSUMI 315E ET** 102

REG# EAF133032 | FEMALE | HORNED | TATTOO 457 JMK 315E | AKAUSHI | 11.11.17

HIKARI **KOTSUKARI** 

**AKIKO** 

TAMAMARU KAEDEMARU 2 KAEDEMARU

DAI-JU 10 MITSUMARU KO 76 KAZUTOMO 1KYU 92958 NAMIMARU KO 74 MITSUKO TOKKYU 9639 DAI-GO 5 TAMANAMI TOKKYU 96 DAI-HACHI 8 MARUNAMI DAI-JU 10 MITSUMARU KO 76

- Due approximately 3.28.2022 to JMK Mr Rueshaw 233F (AF154094)
- Here is a cow sired by the rare Austrailian sire Kotsukari, a Hikari son of Akiko. He is known for his elite carcass traits and is stacked on top of Tamamaru and Kaedemaru! Kaedemaru is the daughter of Dai 10 Mitsumaru 76 making her a paternal sister to Big Al and Hikari! Here is a rare chance to get into the Kaedemaru maternal line! This is the cow family that produced the elite sire WSI Umemaru