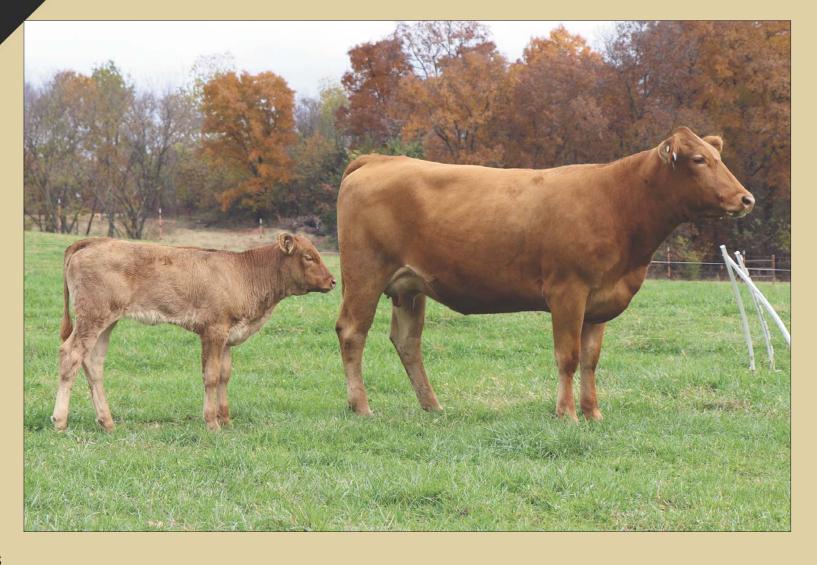

### 103 DCW 125G

REG# AF167975 | FEMALE | HORNED | TATTOO C0441 125G | AKAUSHI | 09.04.19

BIG AL

DAI-JU 10 MITSUMARU KO 76

AKIKO

RUESHAW 430 JC MS RUESHAW 74 JC MS UMEMARU 30 DAI-NI 2 MITSUMARU TOKKYU 22 GODAI KO 2739 NAMIMARU KO 74 MITSUKO TOKKYU 9639 RUEMEI H39 FB2 KIKUTAMA 14285 WSI UMEMARU JVP KUNIASO J 6124F

- Here is an outstanding donor cow, she is sired by the best all-round proven Akaushi sire Big Al! Big Al is the son of the legendary original import cow Akiko. Often referred to as the Queen of Akaushi because of her many outstanding sons! Her sire stack is an impressive Big Al x Rueshaw x WSI Umemaru x Judo x JVP Kuniaso! Rueshaw and Umemaru are also known for their strengths in carcass quality, producing outstanding marbling and ribeye area. Dam, JC Ms Rueshaw 74, is a full sister to JC Rueshaw 75, the 2014 and 2015 Grand Champion Bull at the Houston Livestock Show with unprecedented carcass traits! This cow is an ideal animal to create a highly profitable Akaushi program around! Added bonus is her heifer calf at foot!
- LOT 103A Heifer calf, J125G (pending) born 9.12.2021, sired by Come and Take It (AF4586).