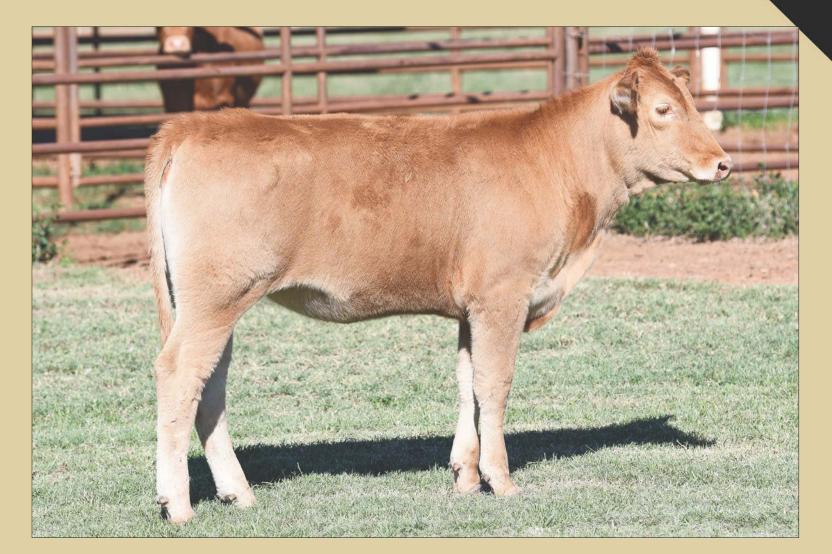

### 101 HEARTBRAND 620Z

REG# AF24224 | FEMALE | HORNED | TATTOO 620Z | AKAUSHI | 02.20.12

TAMAMARU HEARTBRAND T3983S HEARTBRAND B0950J

HEARTBRAND B2249R HEARTBRAND V7517U HEARTBRAND S3256R DAI-GO 5 TAMANAMI TOKKYU 96 DAI-HACHI 8 MARUNAMI BIG AL HEARTBRAND HIMAWARI 245 BIG AL DAI-HACHI 8 MARUNAMI SHIGEMARU UME

- Four months bred, P.E. 5.17.21 7.31.21 to: 3199A (AF61083) and 2785A (AF46710)
- As we round out this offering, we can't help but be nostalgic with this female. HeartBrand 620Z has been one heck of a producer for us and we can't say enough about her influence. She is a stunning female that has the power and presence to hang with the absolute best. When she's on the profile, she'll stop anyone in their tracks. She never misses and you'll want the opportunity to have her working in your program at the conclusion of this sale!