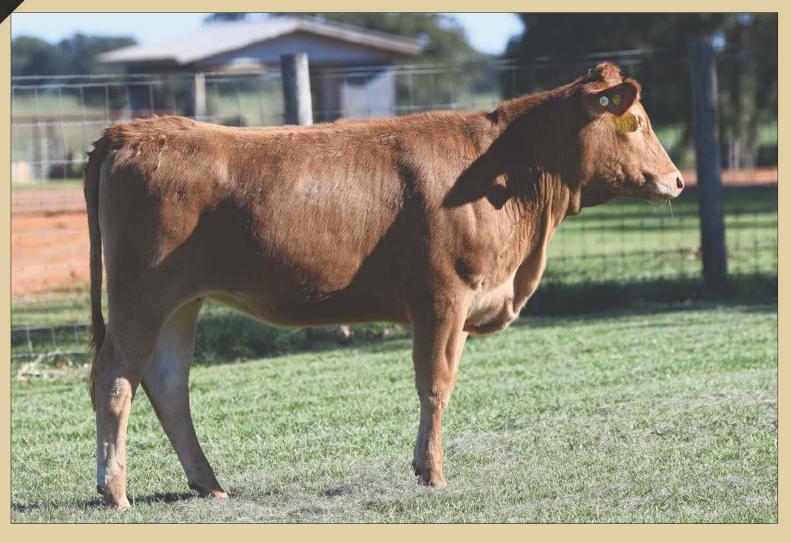

### **DCW MS RUESHAW 17 ET**

REG# EAF166889 | FEMALE | HORNED | TATTOO 465 DCW 17 | AKAUSHI | 03.13.17

**BIG AL** RED EMPEROR

DAI-HACHI 8 MARUNAMI

**RUESHAW 430** JC MS RUESHAW 74 JC MS UMEMARU 30

DAI-JU 10 MITSUMARU KO 76 DAI-SAN 3 MITSUMARU KO 71 DAI-HICHI 7 MARUNAMI TOK 14289 **RUEMEI H39** FB2 KIKUTAMA 14285 WSI UMEMARU JVP KUNIASO J 6124F