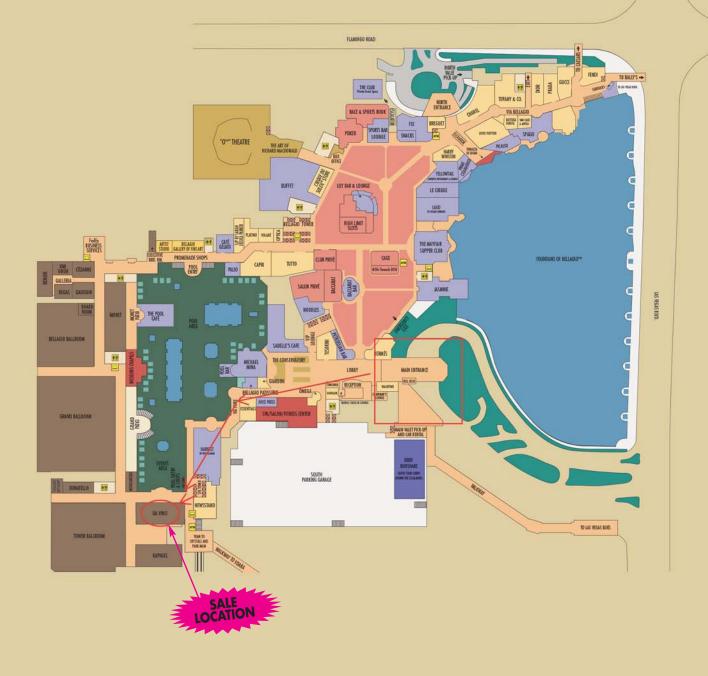

### **SALE LOCATION ...**

" DA VINCI 1" Room Bellagio Hotel & Casino Las Vegas, NV

- BALLROOMS AND CONVENTION AREA
- BELLAGIO GALLERY OF FINE ART
- CASINO AND SPORTS BOOK Must be 21 years of age to enter these areas.
- **DINING, BARS AND LOUNGES**
- PUBLIC THOROUGHFARE
- POOLS AND FOUNTAINS
- SHOPS AND BOUTIQUES
- SPA, SALON, FITNESS CENTER, WEDDING CHAPELS AND TERRAZZA DI SOGNO
- CONSERVATORY, "O"" THEATRE AND TICKET SALES
- **■** UBER RIDESHARE