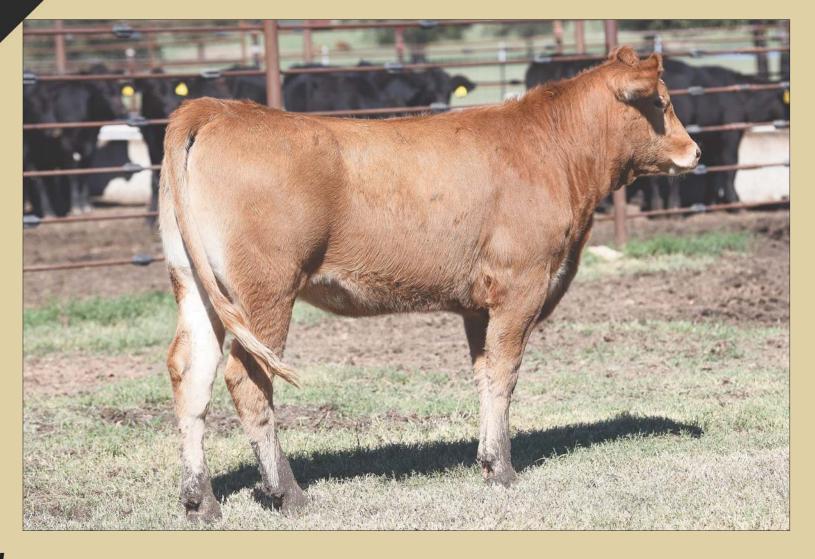

### **DCW MS RUESHAW 17 ET**

REG# EAF166889 | FEMALE | HORNED | TATTOO 465 DCW 17 | AKAUSHI | 03.13.17

**BIG AL** RED EMPEROR

DAI-HACHI 8 MARUNAMI

**RUESHAW 430** JC MS RUESHAW 74 JC MS UMEMARU 30

DAI-JU 10 MITSUMARU KO 76 DAI-SAN 3 MITSUMARU KO 71 DAI-HICHI 7 MARUNAMI TOK 14289 **RUEMEI H39** FB2 KIKUTAMA 14285 WSI UMEMARU JVP KUNIASO J 6124F

- Due approximately 4.7.22 to JMK Mr Rueshaw (AF154094).
- This donor is sired by Red Emperor, a proven Big Al son of Dai 8 Marunami. Red Emperor is known for his elite marbling ability and proven himself in herds in both the USA and Australia. Her sire stack is an impressive Red Emperor x Rueshaw x WSI Umemaru x Judo x JVP Kuniaso! Rueshaw and Umemaru are also known for their strengths in carcass quality, producing outstanding marbling and ribeye area. Dam, JC Ms Rueshaw 74, is a full sister to JČ Rueshaw 75, the 2014 and 2015 Grand Champion Bull at the Houston Livestock Show with unprecedented carcass traits! This cow is an ideal animal to create a highly profitable Akaushi program around!