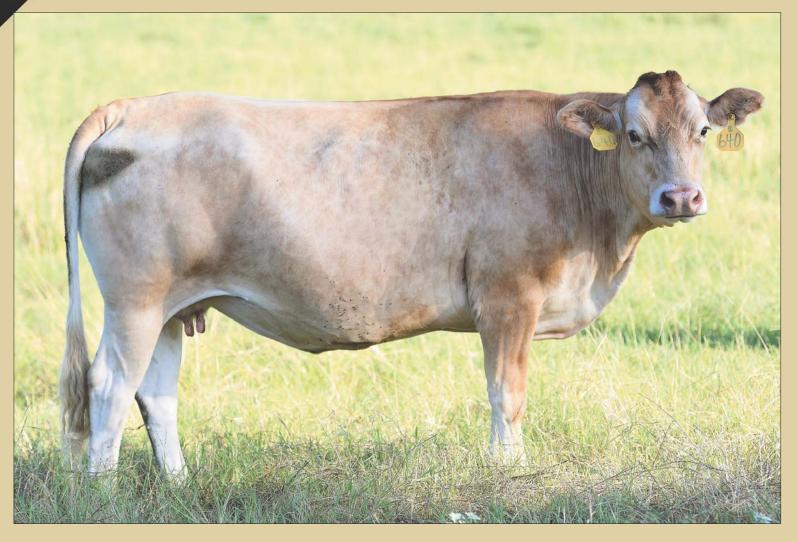

### HEARTBRAND LILY 640Z

REG# AF24252 | FEMALE | HORNED | TATTOO 640Z | AKAUSHI | 03.16.12

TAMAMARU HEARTBRAND T4187S HEARTBRAND H0919L

HEARTBRAND T5082S HEARTBRAND 7825W HEARTBRAND H0408R DAI-GO 5 TAMANAMI TOKKYU 96 DAI-HACHI 8 MARUNAMI HEARTBRAND HO518E HEARTBRAND 50919J HEARTBRAND T0068L HEARTBRAND B0806H HEARTBRAND B0018M HEARTBRAND T0408N

- Five months bred, P.E. 5.17.21 7.31.21 to: 3199A (AF61083) and 2785A (AF46710)
- HeartBrand Lily 640ZS is another female that comes straight from the heart of our program. She is a beautiful fullblood
  female with a tremendous ability to produce offspring with cow power, do-ability and functionality. She doesn't ever
  miss a beat and when she's in her prime she's the most gorgeous female in the pasture. You won't want to miss the
  opportunity to invest in this female!