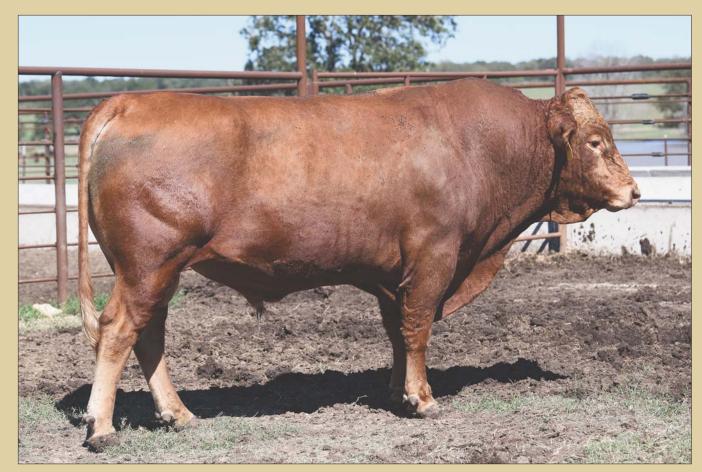

### **3 UNITS OF SEMEN ... KOTSUKARI**

REG# AF6818 | BULL | HORNED | TATTOO F001 HS348G | AKAUSHI | 09.14.97

I DAI-JU 10 MITSUMARU KO 76 HIKARI

GODAI KO 2739
KAZUTOMO 1KYU 92958
NAMIMARU KO 74
KIKUMI TOKKYU 11875

NAMIMARU KO 74

DAI-NI 2 SHIGENAMI TOKKYU 27 DAI-NI 2 MARUHANA KO 2862

DAI-NI 2 MITSUMARU TOKKYU 22

MITSUKO TOKKYU 9639

MITSUTAKE KO 58
MITSU KO 1753

- Stored at Elgin Breeding Services 875 Central Ave, Elgin, TX 78621, 512.285.2019
- This is a rare offering of semen from the Australian super sire Kotsukari. He has an elite pedigree of Hikari x Akiko. This concentrates the outstanding marbling ability and ribeye ability of Hikari with the elite carcass traits of Akiko! Akiko is often referred to as the Queen of the Akaushi breed because of her prolific breeding producing elite proven sires including Big Al, Kotsukari, Heart Brand Red Star. and Come & Take It!

Consigned by LEGENDARY AKAUSHI GENETICS, Flatonia, TX