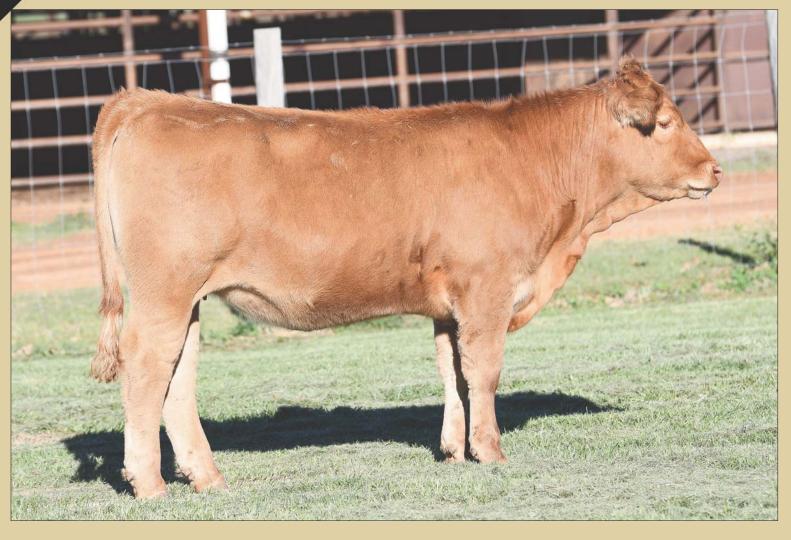

### **DCW MS RUESHAW 17 ET**

REG# EAF166889 | FEMALE | HORNED | TATTOO 465 DCW 17 | AKAUSHI | 03.13.17

**BIG AL** RED EMPEROR

DAI-HACHI 8 MARUNAMI

**RUESHAW 430** JC MS RUESHAW 74 JC MS UMEMARU 30

DAI-JU 10 MITSUMARU KO 76 DAI-SAN 3 MITSUMARU KO 71 DAI-HICHI 7 MARUNAMI TOK 14289 **RUEMEI H39** FB2 KIKUTAMA 14285 WSI UMEMARU JVP KUNIASO J 6124F

- Due approximately 4.7.22 to JMK Mr Rueshaw (AF154094).
- This donor is sired by Red Emperor, a proven Big Al son of Dai 8 Marunami. Red Emperor is known for his elite marbling ability and proven himself in herds in both the USA and Australia. Her sire stack is an impressive Red Emperor x Rueshaw x WSI Umemaru x Judo x JVP Kuniaso! Rueshaw and Umemaru are also known for their strengths in carcass quality, producing outstanding marbling and ribeye area. Dam, JC Ms Rueshaw 74, is a full sister to JČ Rueshaw 75, the 2014 and 2015 Grand Champion Bull at the Houston Livestock Show with unprecedented carcass traits! This cow is an ideal animal to create a highly profitable Akaushi program around!