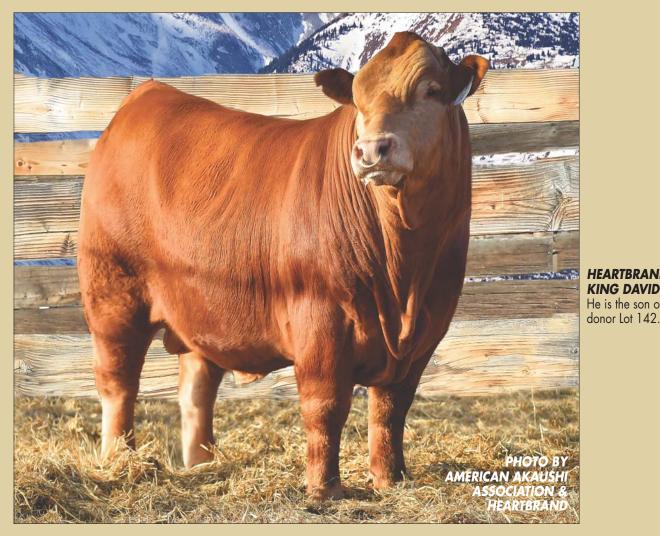

# EMBRYO FLUSH

**HEARTBRAND** KING DAVID He is the son of

- Sells the right to an embryo flush with a guarantee of at least six grade one embryos with a maximum of 10. Buyer selects the sire and sends the semen and pays for the flush expense.
- What an opportunity! This is the chance to flush the dam of Heartbrand King David. She has already produced two breed leading polled sires in King David and Heartbrand Yellowstone. King David has recently sired the recordbreaking Dos Equis bull! She is sired by the legendary Big Al bull bringing proven carcass to her compliment her polled trait! Don't miss this chance to enter polled Akaushi at the top of the game!