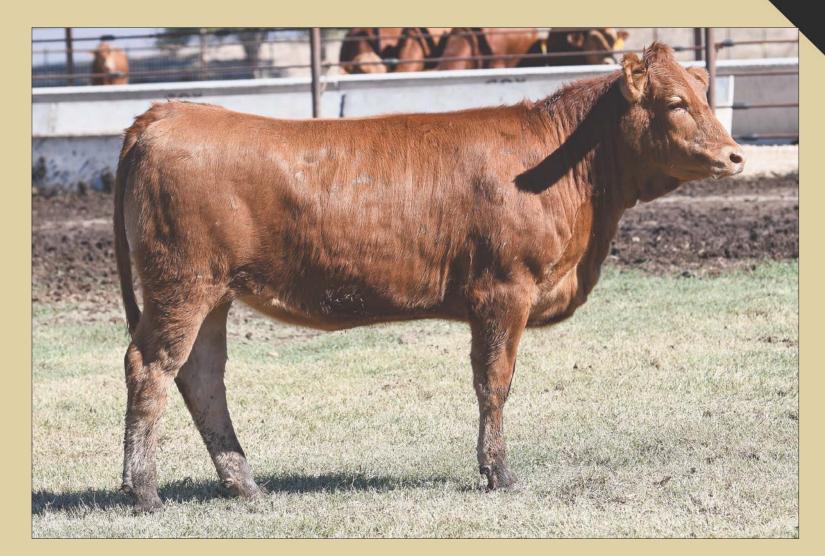

### 101 HEARTBRAND 620Z

REG# AF24224 | FEMALE | HORNED | TATTOO 620Z | AKAUSHI | 02.20.12

TAMAMARU HEARTBRAND T3983S HEARTBRAND B0950J

HEARTBRAND B2249R HEARTBRAND V7517U HEARTBRAND S3256R DAI-GO 5 TAMANAMI TOKKYU 96 DAI-HACHI 8 MARUNAMI BIG AL HEARTBRAND HIMAWARI 245 BIG AL DAI-HACHI 8 MARUNAMI SHIGEMARU UME

- Four months bred, P.E. 5.17.21 7.31.21 to: 3199A (AF61083) and 2785A (AF46710)
- As we round out this offering, we can't help but be nostalgic with this female. HeartBrand 620Z has been one heck of a producer for us and we can't say enough about her influence. She is a stunning female that has the power and presence to hang with the absolute best. When she's on the profile, she'll stop anyone in their tracks. She never misses and you'll want the opportunity to have her working in your program at the conclusion of this sale!