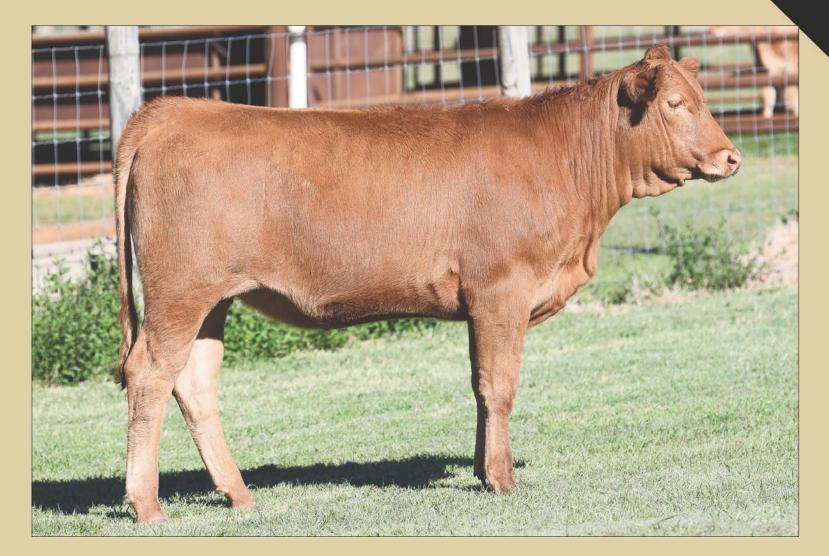

### 101 HEARTBRAND 620Z

REG# AF24224 | FEMALE | HORNED | TATTOO 620Z | AKAUSHI | 02.20.12

TAMAMARU HEARTBRAND T3983S HEARTBRAND B0950J

HEARTBRAND B2249R HEARTBRAND V7517U HEARTBRAND S3256R DAI-GO 5 TAMANAMI TOKKYU 96 DAI-HACHI 8 MARUNAMI BIG AL HEARTBRAND HIMAWARI 245 BIG AL DAI-HACHI 8 MARUNAMI SHIGEMARU UME

- Four months bred, P.E. 5.17.21 7.31.21 to: 3199A (AF61083) and 2785A (AF46710)
- As we round out this offering, we can't help but be nostalgic with this female. HeartBrand 620Z has been one heck of a producer for us and we can't say enough about her influence. She is a stunning female that has the power and presence to hang with the absolute best. When she's on the profile, she'll stop anyone in their tracks. She never misses and you'll want the opportunity to have her working in your program at the conclusion of this sale!