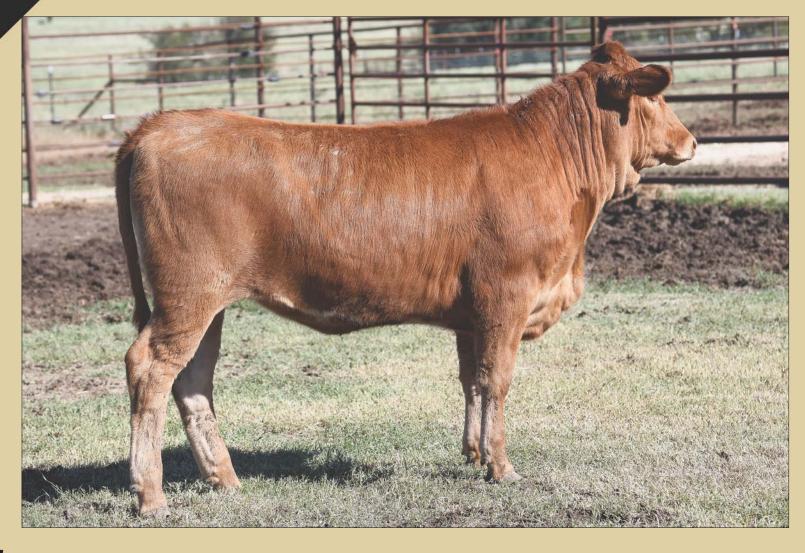

### **DCW MS RUESHAW 17 ET**

REG# EAF166889 | FEMALE | HORNED | TATTOO 465 DCW 17 | AKAUSHI | 03.13.17

**BIG AL** RED EMPEROR

DAI-HACHI 8 MARUNAMI

**RUESHAW 430** JC MS RUESHAW 74 JC MS UMEMARU 30

DAI-JU 10 MITSUMARU KO 76 DAI-SAN 3 MITSUMARU KO 71 DAI-HICHI 7 MARUNAMI TOK 14289 **RUEMEI H39** FB2 KIKUTAMA 14285 WSI UMEMARU JVP KUNIASO J 6124F

- Due approximately 4.7.22 to JMK Mr Rueshaw (AF154094).
- This donor is sired by Red Emperor, a proven Big Al son of Dai 8 Marunami. Red Emperor is known for his elite marbling ability and proven himself in herds in both the USA and Australia. Her sire stack is an impressive Red Emperor x Rueshaw x WSI Umemaru x Judo x JVP Kuniaso! Rueshaw and Umemaru are also known for their strengths in carcass quality, producing outstanding marbling and ribeye area. Dam, JC Ms Rueshaw 74, is a full sister to JČ Rueshaw 75, the 2014 and 2015 Grand Champion Bull at the Houston Livestock Show with unprecedented carcass traits! This cow is an ideal animal to create a highly profitable Akaushi program around!