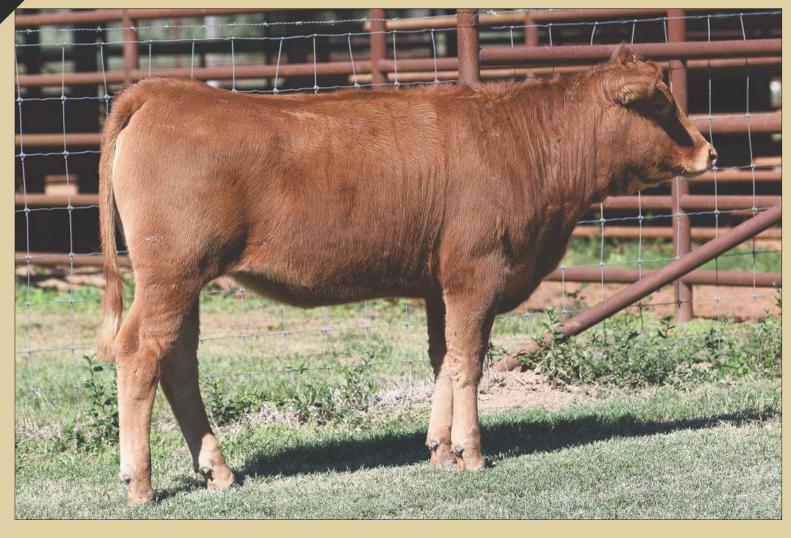

#### **HEARTBRAND 2109A** 106

REG# AF42286 | FEMALE | HORNED | TATTOO F0001 2109A | AKAUSHI | 03.14.13

DAI-NI 2 SHIGENAMI TOKKYU 27 **SHIGEMARU** 

HEARTBRAND H2460R HEARTBRAND V7227U HEARTBRAND H1893P

SHIGENAMI KO 48 DAI 2 TAMASHIGE KO 1842 DAI-YON 4 AKIBARE TOKKYU 3357 DAI-JYUU 10 SHIGEKAWA KO 65 DAI-NI 2 AKIBARE 1KYU 53244 HIKARI HEARTBRAND S0944J HIKARI HEARTBRAND S0930J