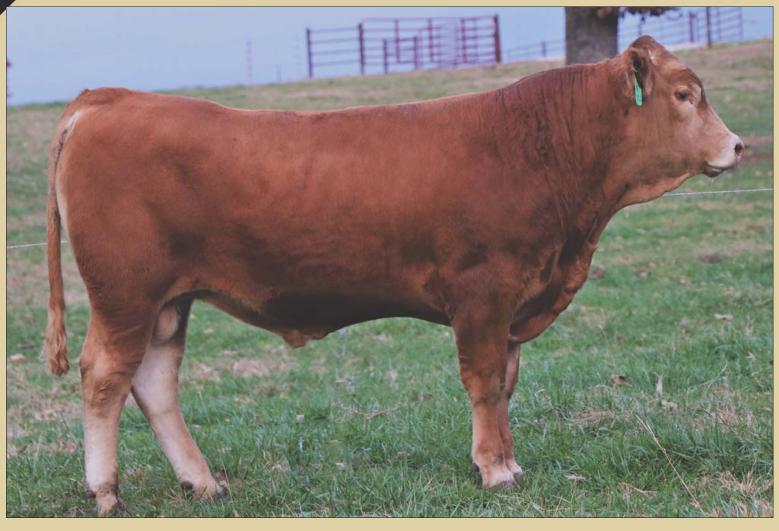

### **JMK KATSUMI 315E ET** 102

REG# EAF133032 | FEMALE | HORNED | TATTOO 457 JMK 315E | AKAUSHI | 11.11.17

HIKARI **KOTSUKARI** 

**AKIKO** 

TAMAMARU KAEDEMARU 2 KAEDEMARU

DAI-JU 10 MITSUMARU KO 76 KAZUTOMO 1KYU 92958 NAMIMARU KO 74 MITSUKO TOKKYU 9639 DAI-GO 5 TAMANAMI TOKKYU 96 DAI-HACHI 8 MARUNAMI DAI-JU 10 MITSUMARU KO 76

- Due approximately 3.28.2022 to JMK Mr Rueshaw 233F (AF154094)
- Here is a cow sired by the rare Austrailian sire Kotsukari, a Hikari son of Akiko. He is known for his elite carcass traits and is stacked on top of Tamamaru and Kaedemaru! Kaedemaru is the daughter of Dai 10 Mitsumaru 76 making her a paternal sister to Big Al and Hikari! Here is a rare chance to get into the Kaedemaru maternal line! This is the cow family that produced the elite sire WSI Umemaru