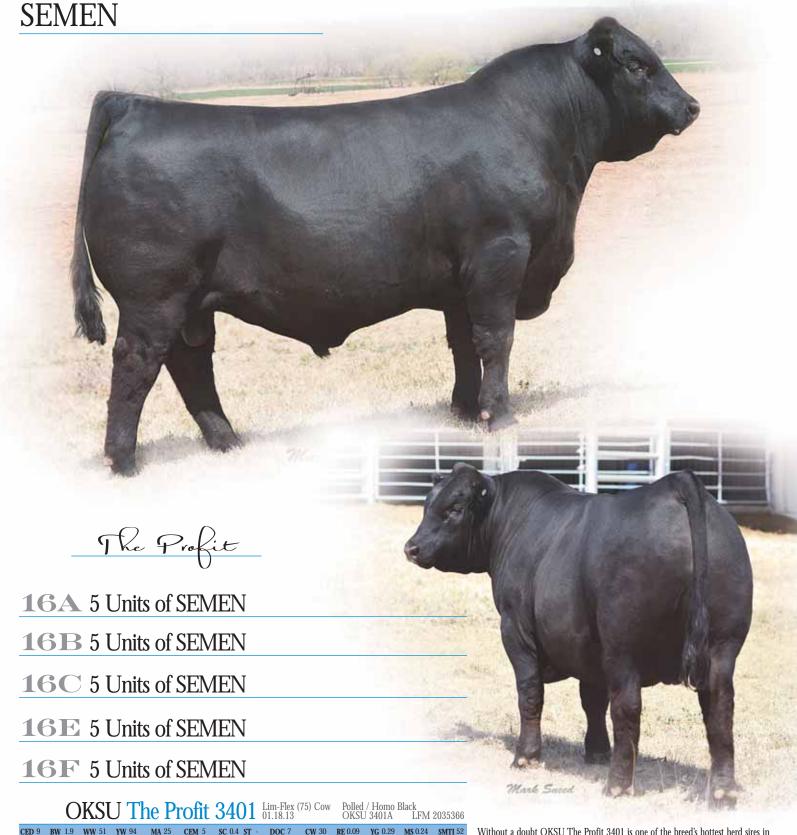

CONSIGNED BY OWEN CATTLE CO, HORNBEAK, TN

LH RODEMASTER 338R

**OKSU EXCITEMENT 0406** 

JCL LODESTAR 27L

VERMILION E BLACKBIRD9546

LKCC EXPRESSWAY 193C

OKSU MS PUNCH 902X

HUNTS HI-LITER 245G LOGAN'S CHEERLEADER 280G VERMILION 31 STACLER 3491 CH ENV BLACKBIRD C5941 LKCC BLACK LOTO 1079W LKCC SMITH CATTLE 532P WRC PUNCH CVR KERRIGANS LASS 518N Without a doubt OKSU The Profit 3401 is one of the breed's hottest herd sires in the breed at the current time. He is a son of the now deceased LH Rodemaster 338R and from a daughter of LKCC Expressway back to a daughter of WRC Punch. This 75% Lim-Flex herd sire is one of the highest marbling scanning bulls we have in our breed with a 6.22. He also scanned a 16.23 for ribeye. He is homozygous black, polled and packed full of muscle and still maintains a tremendous amount of rib shape and volume. He is extremely big boned, soft in his pastern and very fluid in his movement. Through parentage he has earned a 1.9 for birth, 94 for yearling and 25 for milk. He also has a .24 for marbling and 52 for MTI. We are excited to have his semen being offered as a highlight lot and we are in hopes you appreciate him as much as the breed as thus far.

CONSIGNED BY
OKLAHOMA STATE UNIVERSITY, STILLWATER, OK,
DOUBLE B GRAIN FARM, MCALISTERVILLE, PA,
SUGAR BUSH CATTLE, INC., ALLEN, MI

17 5 Embryos

50% Lim-Flex Double Polled / Homo Black

BW 1.8 WW 57 YW 104 MA 32 CEM 4 SC 0.4 ST -DOC 11 CW 41 RE -0.07 YG 0.47 MS 0.40 SMTI 58