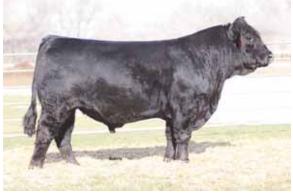

CONSIGNED BY OWEN CATTLE CO, HORNBEAK, TN

LH RODEMASTER 338R

**OKSU EXCITEMENT 0406** 

JCL LODESTAR 27L

VERMILION E BLACKBIRD9546

LKCC EXPRESSWAY 193C

OKSU MS PUNCH 902X

HUNTS HI-LITER 245G LOGAN'S CHEERLEADER 280G VERMILION 31 STACLER 3491 CH ENV BLACKBIRD C5941 LKCC BLACK LOTO 1079W LKCC SMITH CATTLE 532P WRC PUNCH CVR KERRIGANS LASS 518N Without a doubt OKSU The Profit 3401 is one of the breed's hottest herd sires in the breed at the current time. He is a son of the now deceased LH Rodemaster 338R and from a daughter of LKCC Expressway back to a daughter of WRC Punch. This 75% Lim-Flex herd sire is one of the highest marbling scanning bulls we have in our breed with a 6.22. He also scanned a 16.23 for ribeye. He is homozygous black, polled and packed full of muscle and still maintains a tremendous amount of rib shape and volume. He is extremely big boned, soft in his pastern and very fluid in his movement. Through parentage he has earned a 1.9 for birth, 94 for yearling and 25 for milk. He also has a .24 for marbling and 52 for MTI. We are excited to have his semen being offered as a highlight lot and we are in hopes you appreciate him as much as the breed as thus far.

CONSIGNED BY
OKLAHOMA STATE UNIVERSITY, STILLWATER, OK,
DOUBLE B GRAIN FARM, MCALISTERVILLE, PA,
SUGAR BUSH CATTLE, INC., ALLEN, MI

17 5 Embryos

50% Lim-Flex Double Polled / Homo Black

BW 1.8 WW 57 YW 104 MA 32 CEM 4 SC 0.4 ST -DOC 11 CW 41 RE -0.07 YG 0.47 MS 0.40 SMTI 58