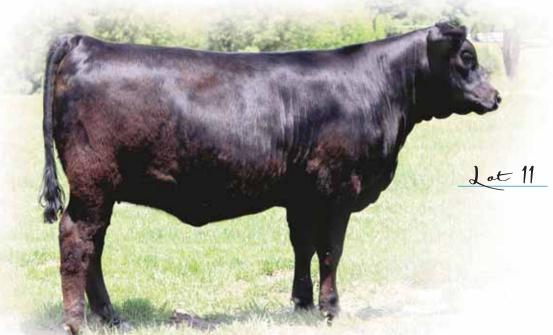

> CONSIGNED BY SUGAR BUSH CATTLE, INC ALLÉN, MÍ

Due 10.01.14 to LVLS Yukon

This homozygous polled and homozygous black 50% Lim-Flex is one powerful bred heifer from the heart of the Milam Cattle Co. program. She is a daughter of MAGS Universe 135U, a son of LH Rodemaster 338R from a daughter of EXAR New Design 2997. Her dam is a daughter of GPFF Blaque Rulon from a daughter of CA Future Direction. This heifer is royally bred and has a superb set of EPD's. We appreciate her low birth of 0.2, yearling weight of 101, milk of 28 and marbling of .35. She sells bred to the \$20,000 half interested valued sire LVLS Yukon that is doing such a great job in the Milam program. This female is very sound in her structure, big footed with the extra bone and substance. We appreciate her desirable look, straight lines and her brood cow potential.

> CONSIGNED BY MILAM CATTLE CO. OLMSTEAD, KY

Join us for the EAST's Premier Event and an exciting weekend. Great food, fun and fellowship along with some of the finest Limousin from some of the breed's finest!