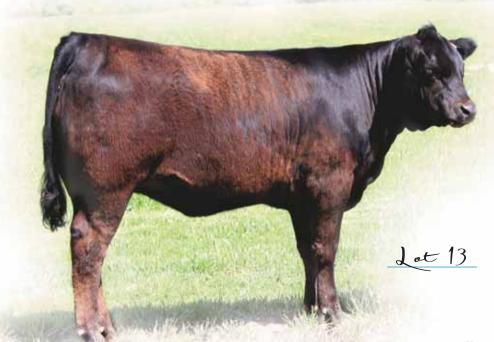

SBLX Zcon

Polled / Black SBLX 1815Z

LFF 2045608

WW 58 YW 101 MA 40 **CEM** 5 ST **DOC** 15 CW 7 **RE** 0.09 **YG** 0.05 

CONNEALY CONSENSUS **CONNEALY CONSENSUS 7229** 

BLUE LILLY OF CONANGA 16

EXLR LIMITED EDITION 765J **AUTO CITY NIGHTS 214H** 

MAGS MANUELA

MK ALLIANCE 6595 187 BLINDA OF CONANGA 004 WOODHILL ADMIRAL 77K BLUE CASH OF CONANGA 6020 EXLR POLLED BENCHMARK709G WULFS GLENDA 7021G **COLE FIRST DOWN 46D** MISS WOLFETTE 9049X

SBLX Zrejoice

This young black and polled heifer represents one of the strongest and most progressive pedigrees in our breed. She is a known daughter of the famed MAGS Manuela 662M, the leading donor cow in the Sugar Bush Cattle, Inc. program, Allen, MI. This young first calf heifer is sired by the leading Connealy Consensus 7229 and is extreme in her number package. She posts a low birth of 0.2, 101 for yearling weight, 40 for milk and .11 for marbling. She is very moderate in her frame score, easy in her condition and has the prominent show and donor cow look to her. A full sister sold in the '14 Pinegar Sale at \$22,000 and another full that the prominent shows and the state of the state o sister just happened to be named the '14 National Champion Lim-Flex female for Brooke Edwards in Missouri. The lineage and pedigree of this female is not one you can just find anywhere. Buy with confidence, the promotion and the hype is in place once you make this investment. She sells carrying the service to the \$100,000 valued and complete outcross sire EBFL Ypsilanti 420Y.