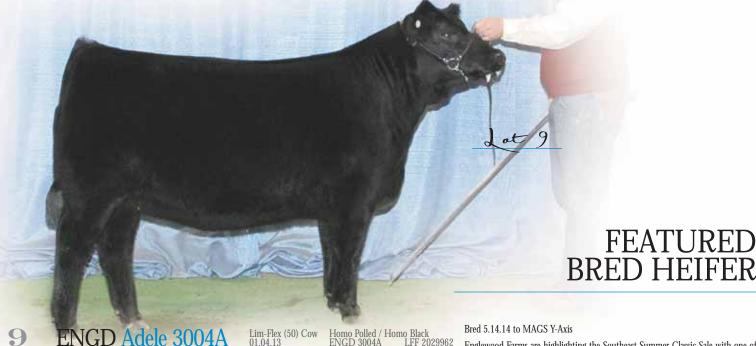

D H D TRAVELER 6807 DIXIE ERICA OF C H 1019 **BON VIEW DESIGN 208** G A R PRECISION 2536 GPFF BLAQUE RULON HAWS LIMITED EDITION LESF ASPHALT 9N PLD BLK AMBER KRUG 102 Bred 5.14.14 to MAGS Y-Axis

Englewood Farms are highlighting the Southeast Summer Classic Sale with one of their finest in this sale. She is ENGD Adele 3004A, a daughter of RITO 6EM3 of 4L1 Emblazon. Emblazon has worked extremely well in the Englewood Farm program and he has certainly created something special with this heifer. She offers a low birth of -1.5, 50 for weaning weight, 93 for yearling weight and 28 for milk. She has a .28 for marbling and 52 for MTI. She is homozygous polled, homozygous black and full of rib shape with a ton of volume and capacity. She is solid from the ground up and very sound in her movement. The ENGD program looks forward to showing you this top heifer sale time. Please call If you need a video prior to the sale.

> CONSIGNED BY ENGLEWOOD FARM, LANCASTER, KY