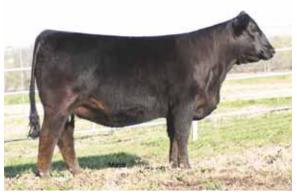

**ELCX Zales 277Z** 

Lim-Flex (50) Cow 09.06.12

Polled / Homo Black ELCX 277Z

LFF 2048759

\$MTI 55

WW 51 YW 99 MA 26 RE -0.09 YG 0.40 MS 0.35

MAGS XYLOID

DHVO DEUCE 132R

**BOHI RHONDA 314R** 

EXAR PRIME PREMIUM 6444

**EXLR JEZABEL 072W** EXLR JEZABEL 762S GPFF BLAQUE RULON AMY JO DHAN 20L EXLR NEW GENERATION 071M DAVIS ROSETTA 9514 GARDENS PRIME STAR EXAR MISS TRAVELER 224 BR MIDLAND SLF JEZABEL

A.I. 12.09.13 to SAV Brave; P.E. 12.13.13 to 4.01.14 to AUTO Will Power 160X

One of the finest to represent the Edwards Land & Cattle Co. program in this sale is ELCX Zales 277Z. MAGS Xyloid is the leading sire for Edwards Land & Cattle Co. and is a once All American Futurity Supreme Champion bull. His calves are very impressive around the breed and have been very well received in the market place. This heifer is from the big numbered and high marbling donor and daughter of EXAR Prime Premium 6444, EXLR Jezebel 072W. This homozygous black first calf heifer offers a solid set of EPD's with a 99 for yearling weight, 26 for milk, .35 for marbling and 55 for MTI. She sells carrying the service to the big numbered and \$35,000 half interest valued ELCX herd sire AUTO Will Power 160X.