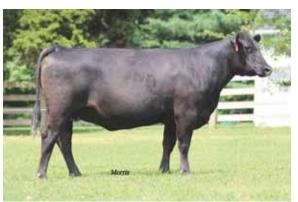

> CONSIGNED BY SUGAR BUSH CATTLE, INC ALLEN. MI

A.I. 1.03.14 DHVO Deuce 132R; P.E. 2.01.14 to 4.25.14 to EBFL Ypsilanti 420Y

Here is sale highlight and one of the finest to be offered by Sugar Bush Cattle, Inc. She is a 50% Lim-Flex daughter of Connealy Consensus 7229. Her dam is the big league donor BOHI Rejoice, the dam of the once national champion and \$46,000 valued donor MAGS Wrigley for Etherton Farms, Dawson, IL. This young heifer has a very prominent and progressive pedigree and is one that is sure to remain popular for years to come. She is for sure donor cow material with a prominent pedigree and with her low birth of 0.4, weaning weight of 60, yearling weight of 108 and milk of 36. She sells bred either to the national champion DHVO Deuce or the complete outcross sire EBFL Ypsilanti 420Y.