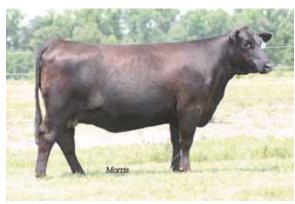

Homo Polled/ Homo Black SBLX 308ZZ LFF 2 LFF 2038335

**CEM** -1 DOC 10 CW 18 RE 0.39 YG 0.02 MS -0.06 SMTI 46

**CONNEALY CONSENSUS 7229** 

CONNEALY CONSENSUS

BLUE LILLY OF CONANGA 16

GPFF BLAQUE RULON **BOHI REJOICE 308R** 

**AUTO ELITE 270F** 

MK ALLIANCE 6595 187 BLINDA OF CONANGA 004 WOODHILL ADMIRAL 77K BLUE CASH OF CONANGA 6020 BLACK DIAMOND QUAIL RUN RAMONA BP JČL BLACK OUT STBR GRACIOUS GIRL

LH Zarina 038Z

Lim-Flex (50) Cow Homo Polled/ Homo Black LCHA 038Z LFF 2014573

> CONSIGNED BY SUGAR BUSH CATTLE, INC ALLEN. MI

A.I. 1.03.14 DHVO Deuce 132R; P.E. 2.01.14 to 4.25.14 to EBFL Ypsilanti 420Y

Here is sale highlight and one of the finest to be offered by Sugar Bush Cattle, Inc. She is a 50% Lim-Flex daughter of Connealy Consensus 7229. Her dam is the big league donor BOHI Rejoice, the dam of the once national champion and \$46,000 valued donor MAGS Wrigley for Etherton Farms, Dawson, IL. This young heifer has a very prominent and progressive pedigree and is one that is sure to remain popular for years to come. She is for sure donor cow material with a prominent pedigree and with her low birth of 0.4, weaning weight of 60, yearling weight of 108 and milk of 36. She sells bred either to the national champion DHVO Deuce or the complete outcross sire EBFL Ypsilanti 420Y.