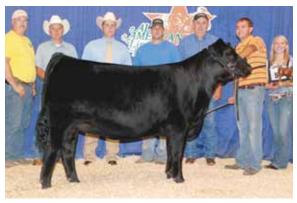

## **OPEN HEIFERS**

CHR Aladdin 115A

Lim-Flex (63) Cow 09.02.13

Homo Polled / Homo Black KQ 115A LFF 20 LFF 2048341

CEM 2 RE 0.19 YG 0.26 MS 0.13 SMTI 47

MAGS XYLOID

DHVO DEUCE 132R

BOHI RHONDA 314R

LH RODEMASTER 338R

**CHR XCLUSIVE SHINE 053X** 

CED 10 BW 0.2 WW 46 YW 88

**CHR NOTORIOUS 378N** 

GPFF BLAQUE RULON AMY JO DHAN 20L EXLR NEW GENERATION 071M DAVIS ROSETTA 9514 JCL LODESTAR 27L VERMILION E BLACKBIRD9546 GPFF BLAQUE RULON

Here is an amazing show heifer in the making! She is big footed, heavy in her bone and very appealing in her movement. She is extreme and long up through her front end, very appealing down her top line and very square out of her rump. This young female has that striking profile and is sure to get some attention on sale day and in the ring at future showings. She is a daughter of MAGS Xyloid and from a daughter of LH Rodemaster 338R. We love her pedigree, design and her EPD profile. We are excited to show her to you on sale day and are in hopes you like her as much as