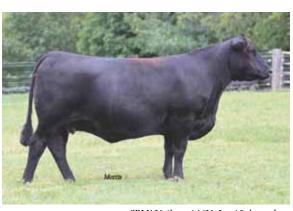

YW 101 MA 28 CEM 3 SC 0.4 ST RE -0.10 YG 0.43 MS 0.35 SMTI 56

**MAGS UNIVERSE 135U** 

KRVN TARA LEE L248T

LH RODEMASTER 338R

MAGS ROSAMOND

GPFF BLAQUE RULON

DIAMOND TROJAN ERICA P702

JCL LODESTAR 27L VERMILION E BLACKBIRD9546 EXAR NEW DESIGN 2997 MAGS MARGO BLACK DIAMOND QUAIL RUN RAMONA BP C A FUTURE DIRECTION 5321 DIAMOND TROJAN ERICA 924L A.I. 11.21.13 to EBFL Ypsilanti 420Y; P.E. 12.23.13 to 2.01.14 to EBFL Ypsilanti

> CONSIGNED BY SUGAR BUSH CATTLE, INC ALLÉN, MÍ

Due 10.01.14 to LVLS Yukon

This homozygous polled and homozygous black 50% Lim-Flex is one powerful bred heifer from the heart of the Milam Cattle Co. program. She is a daughter of MAGS Universe 135U, a son of LH Rodemaster 338R from a daughter of EXAR New Design 2997. Her dam is a daughter of GPFF Blaque Rulon from a daughter of CA Future Direction. This heifer is royally bred and has a superb set of EPD's. We appreciate her low birth of 0.2, yearling weight of 101, milk of 28 and marbling of .35. She sells bred to the \$20,000 half interested valued sire LVLS Yukon that is doing such a great job in the Milam program. This female is very sound in her structure, big footed with the extra bone and substance. We appreciate her desirable look, straight lines and her brood cow potential.