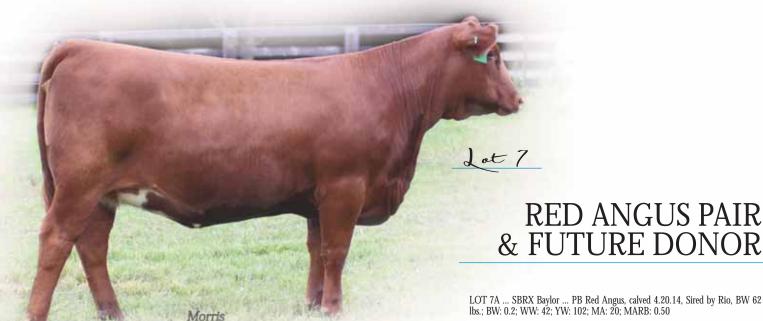

RAA 1605438

MS 0.38 SMTI -

LOT 7A ... SBRX Baylor ... PB Red Angus, calved 4.20.14, Sired by Rio, BW 62

Here is a featured purebred Red Angus female that is has her first calf at side sired by Rio. The gorgeous female is a true brood cow and future donor in the making. She is a daughter of Red Fine Line Mulberry 26P that has done such a great job of siring the right kind of Red Angus in the breed. She is from the once Express Ranches and now Sugar Bush Catte, Inc. donor 3R Ms Touch 51H 21M. Her full sister sells as an open as the next lot in this sale catalog. This future donor cow will make excellent purebred Red Angus or a much needed red Lim-Flex product. We admire her foundation, heaviness of bone and maternal look. We are in hopes you agree when you see her on sale day.