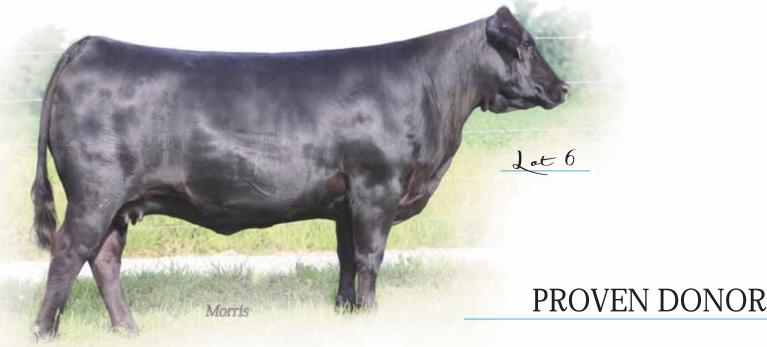

> CONSIGNED BY SUGAR BUSH CATTLE, INC ALLEN. MI

A.I. 1.03.14 DHVO Deuce 132R; P.E. 2.01.14 to 4.25.14 to EBFL Ypsilanti 420Y

Here is sale highlight and one of the finest to be offered by Sugar Bush Cattle, Inc. She is a 50% Lim-Flex daughter of Connealy Consensus 7229. Her dam is the big league donor BOHI Rejoice, the dam of the once national champion and \$46,000 valued donor MAGS Wrigley for Etherton Farms, Dawson, IL. This young heifer has a very prominent and progressive pedigree and is one that is sure to remain popular for years to come. She is for sure donor cow material with a prominent pedigree and with her low birth of 0.4, weaning weight of 60, yearling weight of 108 and milk of 36. She sells bred either to the national champion DHVO Deuce or the complete outcross sire EBFL Ypsilanti 420Y.