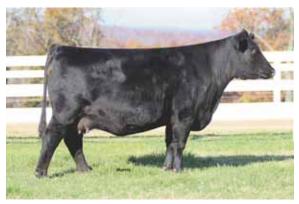

**ELCX Zales 277Z** 

Lim-Flex (50) Cow 09.06.12

Polled / Homo Black ELCX 277Z

LFF 2048759

\$MTI 55

WW 51 YW 99 MA 26 RE -0.09 YG 0.40 MS 0.35

MAGS XYLOID

DHVO DEUCE 132R

**BOHI RHONDA 314R** 

EXAR PRIME PREMIUM 6444

**EXLR JEZABEL 072W** EXLR JEZABEL 762S GPFF BLAQUE RULON AMY JO DHAN 20L EXLR NEW GENERATION 071M DAVIS ROSETTA 9514 GARDENS PRIME STAR EXAR MISS TRAVELER 224 BR MIDLAND SLF JEZABEL

A.I. 12.09.13 to SAV Brave; P.E. 12.13.13 to 4.01.14 to AUTO Will Power 160X

One of the finest to represent the Edwards Land & Cattle Co. program in this sale is ELCX Zales 277Z. MAGS Xyloid is the leading sire for Edwards Land & Cattle Co. and is a once All American Futurity Supreme Champion bull. His calves are very impressive around the breed and have been very well received in the market place. This heifer is from the big numbered and high marbling donor and daughter of EXAR Prime Premium 6444, EXLR Jezebel 072W. This homozygous black first calf heifer offers a solid set of EPD's with a 99 for yearling weight, 26 for milk, .35 for marbling and 55 for MTI. She sells carrying the service to the big numbered and \$35,000 half interest valued ELCX herd sire AUTO Will Power 160X.