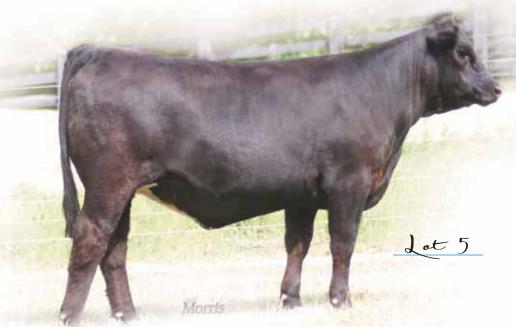

This young black and polled heifer represents one of the strongest and most progressive pedigrees in our breed. She is a known daughter of the famed MAGS Manuela 662M, the leading donor cow in the Sugar Bush Cattle, Inc. program, Allen, MI. This young first calf heifer is sired by the leading Connealy Consensus 7229 and is extreme in her number package. She posts a low birth of 0.2, 101 for yearling weight, 40 for milk and .11 for marbling. She is very moderate in her frame score, easy in her condition and has the prominent show and donor cow look to her. A full sister sold in the '14 Pinegar Sale at \$22,000 and another full that the prominent shows and the state of the state o sister just happened to be named the '14 National Champion Lim-Flex female for Brooke Edwards in Missouri. The lineage and pedigree of this female is not one you can just find anywhere. Buy with confidence, the promotion and the hype is in place once you make this investment. She sells carrying the service to the \$100,000 valued and complete outcross sire EBFL Ypsilanti 420Y.