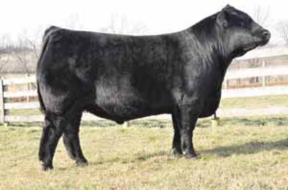

SBLX Zcon

Polled / Black SBLX 1815Z

LFF 2045608

WW 58 YW 101 MA 40 **CEM** 5 ST **DOC** 15 CW 7 **RE** 0.09 **YG** 0.05 

CONNEALY CONSENSUS **CONNEALY CONSENSUS 7229** 

BLUE LILLY OF CONANGA 16

EXLR LIMITED EDITION 765J **AUTO CITY NIGHTS 214H** 

MAGS MANUELA

MK ALLIANCE 6595 187 BLINDA OF CONANGA 004 WOODHILL ADMIRAL 77K BLUE CASH OF CONANGA 6020 EXLR POLLED BENCHMARK709G WULFS GLENDA 7021G **COLE FIRST DOWN 46D** MISS WOLFETTE 9049X

SBLX Zrejoice

This young black and polled heifer represents one of the strongest and most progressive pedigrees in our breed. She is a known daughter of the famed MAGS Manuela 662M, the leading donor cow in the Sugar Bush Cattle, Inc. program, Allen, MI. This young first calf heifer is sired by the leading Connealy Consensus 7229 and is extreme in her number package. She posts a low birth of 0.2, 101 for yearling weight, 40 for milk and .11 for marbling. She is very moderate in her frame score, easy in her condition and has the prominent show and donor cow look to her. A full sister sold in the '14 Pinegar Sale at \$22,000 and another full that the prominent shows and the state of the state o sister just happened to be named the '14 National Champion Lim-Flex female for Brooke Edwards in Missouri. The lineage and pedigree of this female is not one you can just find anywhere. Buy with confidence, the promotion and the hype is in place once you make this investment. She sells carrying the service to the \$100,000 valued and complete outcross sire EBFL Ypsilanti 420Y.