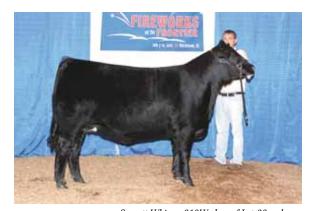

**ELCX Zales 277Z** 

Lim-Flex (50) Cow 09.06.12

Polled / Homo Black ELCX 277Z

LFF 2048759

\$MTI 55

WW 51 YW 99 MA 26 RE -0.09 YG 0.40 MS 0.35

MAGS XYLOID

DHVO DEUCE 132R

**BOHI RHONDA 314R** 

EXAR PRIME PREMIUM 6444

**EXLR JEZABEL 072W** EXLR JEZABEL 762S GPFF BLAQUE RULON AMY JO DHAN 20L EXLR NEW GENERATION 071M DAVIS ROSETTA 9514 GARDENS PRIME STAR EXAR MISS TRAVELER 224 BR MIDLAND SLF JEZABEL

A.I. 12.09.13 to SAV Brave; P.E. 12.13.13 to 4.01.14 to AUTO Will Power 160X

One of the finest to represent the Edwards Land & Cattle Co. program in this sale is ELCX Zales 277Z. MAGS Xyloid is the leading sire for Edwards Land & Cattle Co. and is a once All American Futurity Supreme Champion bull. His calves are very impressive around the breed and have been very well received in the market place. This heifer is from the big numbered and high marbling donor and daughter of EXAR Prime Premium 6444, EXLR Jezebel 072W. This homozygous black first calf heifer offers a solid set of EPD's with a 99 for yearling weight, 26 for milk, .35 for marbling and 55 for MTI. She sells carrying the service to the big numbered and \$35,000 half interest valued ELCX herd sire AUTO Will Power 160X.