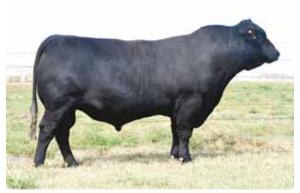

CONSIGNED BY OWEN CATTLE CO, HORNBEAK, TN

LH RODEMASTER 338R

**OKSU EXCITEMENT 0406** 

JCL LODESTAR 27L

VERMILION E BLACKBIRD9546

LKCC EXPRESSWAY 193C

OKSU MS PUNCH 902X

HUNTS HI-LITER 245G LOGAN'S CHEERLEADER 280G VERMILION 31 STACLER 3491 CH ENV BLACKBIRD C5941 LKCC BLACK LOTO 1079W LKCC SMITH CATTLE 532P WRC PUNCH CVR KERRIGANS LASS 518N Without a doubt OKSU The Profit 3401 is one of the breed's hottest herd sires in the breed at the current time. He is a son of the now deceased LH Rodemaster 338R and from a daughter of LKCC Expressway back to a daughter of WRC Punch. This 75% Lim-Flex herd sire is one of the highest marbling scanning bulls we have in our breed with a 6.22. He also scanned a 16.23 for ribeye. He is homozygous black, polled and packed full of muscle and still maintains a tremendous amount of rib shape and volume. He is extremely big boned, soft in his pastern and very fluid in his movement. Through parentage he has earned a 1.9 for birth, 94 for yearling and 25 for milk. He also has a .24 for marbling and 52 for MTI. We are excited to have his semen being offered as a highlight lot and we are in hopes you appreciate him as much as the breed as thus far.

CONSIGNED BY
OKLAHOMA STATE UNIVERSITY, STILLWATER, OK,
DOUBLE B GRAIN FARM, MCALISTERVILLE, PA,
SUGAR BUSH CATTLE, INC., ALLEN, MI

17 5 Embryos

50% Lim-Flex Double Polled / Homo Black

BW 1.8 WW 57 YW 104 MA 32 CEM 4 SC 0.4 ST -DOC 11 CW 41 RE -0.07 YG 0.47 MS 0.40 SMTI 58