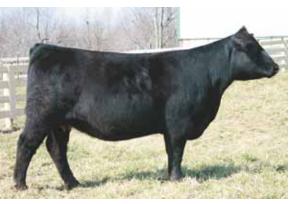

> CONSIGNED BY EDWARDS LAND & CATTLE CO., **BEULAVILLE, NC**

**5** RVDR Xtra Honors 1037X Lim-Flex (56) Cow

Homo Polled / Black RVDR 1037X LFF 1984403

CED 9 BW -1.5 WW 35

**EXLR REVIEW 7153R** 

AUTO BLACK DAKOTA 129J

EXLR 199H

**BLACKJACKS MIDLAND 3017** 

KRCO 33G

EXLR DAKOTA 353G DFLC JET SET BPC 34Y **WULFS FANFARE 4055F** EXLR 558F BR MIDLAND BLACKJACKS QUEEN 1016 COLE FIRST DOWN 46D GAR 6807 TRAVELER 902

P.E. 11.20.13 to 2.01.14 to EBFL Ypsilanti 420Y; Due approximately 9.02.14

RVDR Xtra Honors 1037X is a big time brood cow in the making! She is a daughter of the popular A.I. and red/homozygous polled sire EXLR Review 7153R. He is the leading sire for Englewood Farm and a known son of AUTO Black Dakota 129J from the \$50,000 valued dam EXLR 199H. She is from a leading donor for Twin Oaks Farms, Eubank, KY, MLFK 33R. This young female is solid from the ground up. She is super big footed, soft in her pasterns and very easy in her condition. She is full of rib shape, extremely deep bodied and very appealing from the side profile. She sells bred to the big numbered and \$100,00 valued outcross sire EBFL Ypsilanti