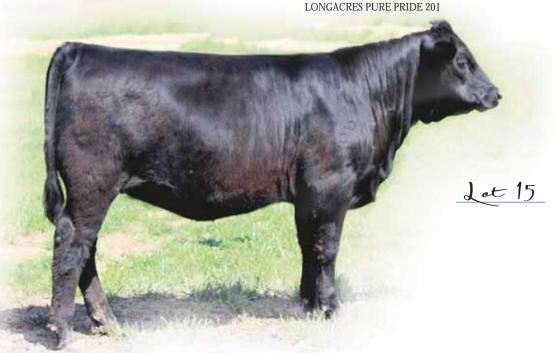

> CONSIGNED BY RIVERSIDE VALLEY FARM, HOHENWALD, TN

15 OCCC Accolade 138A Lim-Flex (63) Cow 09.01.13 Double Polled / Homo Black OCCC 138A --

CED 11 BW 0.8 WW 126 YW 221 MA 29 CEM 3 RE 0.23 YG 0.40 MS 0.25 SMTI 55 SC 0.7 ST DOC 12 CW 46

MAGS WAZOWSKI

DHVO DEUCE 132R

BOHI RED ROBIN 282R

LH RODEMASTER 338R

**BARTON'S UR SPECIAL 145U** 

KRVN REBEL 070R

GPFF BLAQUE RULON AMY JO DHAN 20L CONNEALY LEAD ON MAGS MANUELA JCL LODESTAR 27L **VERMILION E BLACKBIRD9546** GPFF BLAQUE RULON VERMILION POWER 8409

This double polled, homozygous black heifer stems from the heart of the Owen Cattle Co. program. She is a daughter of the now deceased MAGS Wazowski, the leading son of DHVO Deuce from the famed BOHI Red Robin donor that highlights the Counsil Family and Stowers Limousin herds in Texas. This young female is from a daughter of LH Rodemaster 338R that goes back to a daughter of GPFF Blaque Rulon. This heifer is very feminine made, sound in her structure and very appealing from the side angle.