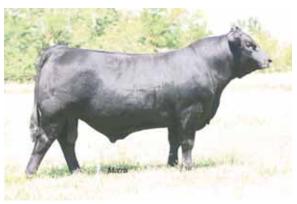

SBLX Zcon

Polled / Black SBLX 1815Z

LFF 2045608

WW 58 YW 101 MA 40 **CEM** 5 ST **DOC** 15 CW 7 **RE** 0.09 **YG** 0.05 

CONNEALY CONSENSUS **CONNEALY CONSENSUS 7229** 

BLUE LILLY OF CONANGA 16

EXLR LIMITED EDITION 765J **AUTO CITY NIGHTS 214H** 

MAGS MANUELA

MK ALLIANCE 6595 187 BLINDA OF CONANGA 004 WOODHILL ADMIRAL 77K BLUE CASH OF CONANGA 6020 EXLR POLLED BENCHMARK709G WULFS GLENDA 7021G **COLE FIRST DOWN 46D** MISS WOLFETTE 9049X

SBLX Zrejoice

This young black and polled heifer represents one of the strongest and most progressive pedigrees in our breed. She is a known daughter of the famed MAGS Manuela 662M, the leading donor cow in the Sugar Bush Cattle, Inc. program, Allen, MI. This young first calf heifer is sired by the leading Connealy Consensus 7229 and is extreme in her number package. She posts a low birth of 0.2, 101 for yearling weight, 40 for milk and .11 for marbling. She is very moderate in her frame score, easy in her condition and has the prominent show and donor cow look to her. A full sister sold in the '14 Pinegar Sale at \$22,000 and another full that the prominent shows and the state of the state o sister just happened to be named the '14 National Champion Lim-Flex female for Brooke Edwards in Missouri. The lineage and pedigree of this female is not one you can just find anywhere. Buy with confidence, the promotion and the hype is in place once you make this investment. She sells carrying the service to the \$100,000 valued and complete outcross sire EBFL Ypsilanti 420Y.

> CONSIGNED BY SUGAR BUSH CATTLE, INC ALLEN. MI

A.I. 1.03.14 DHVO Deuce 132R; P.E. 2.01.14 to 4.25.14 to EBFL Ypsilanti 420Y

Here is sale highlight and one of the finest to be offered by Sugar Bush Cattle, Inc. She is a 50% Lim-Flex daughter of Connealy Consensus 7229. Her dam is the big league donor BOHI Rejoice, the dam of the once national champion and \$46,000 valued donor MAGS Wrigley for Etherton Farms, Dawson, IL. This young heifer has a very prominent and progressive pedigree and is one that is sure to remain popular for years to come. She is for sure donor cow material with a prominent pedigree and with her low birth of 0.4, weaning weight of 60, yearling weight of 108 and milk of 36. She sells bred either to the national champion DHVO Deuce or the complete outcross sire EBFL Ypsilanti 420Y.