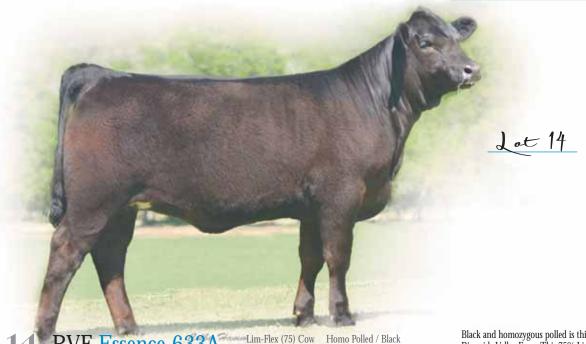

## **OPEN HEIFERS**

14 RVF Essence 633A

09.05.13

Homo Polled / Black

CED 10 BW 1.6 WW 63 YW 113 MA 29 CEM 5

LFF 2047623 JJKH 633A

RE 0.26 YG 0.24 MS 0.14 SMTI 52

MAGS THE GENERAL

AUTO DOLLAR GENERAL 122R

EXLR LUVLY 821M

DHVO DEUCE 132R

WIN VUE LADY DEUCE 073X

WIN VUE FOCUS PRIDE

LVLS SECRET WEAPON 4408K AUTO KYRIA 232K AUTO BLACK DAKOTA 129J EXLR LUVLY 084F GPFF BLAQUE RULON AMY JO DHAN 20L MYTTY IN FOCUS

Black and homozygous polled is this young fancy heifer that proudly represents the Riverside Valley Farm. This 75% Lim-Flex heifer is sired by MAGS The General and is from one of the top donor cows at RVF, Win Vue Lady Deuce 073X. She is a daughter of the national champion Deuce and from a daughter of MYTTY In Focus. This young female posts a 1.6 for birth, 63 for weaning, 113 for yearling weight, 29 for milk and .14 for marbling. She is calm in her disposition, desirable in her conformation and very appealing from the side profile.

> CONSIGNED BY RIVERSIDE VALLEY FARM, HOHENWALD, TN

15 OCCC Accolade 138A Lim-Flex (63) Cow 09.01.13 Double Polled / Homo Black OCCC 138A --

CED 11 BW 0.8 WW 126 YW 221 MA 29 CEM 3 RE 0.23 YG 0.40 MS 0.25 SMTI 55 SC 0.7 ST DOC 12 CW 46