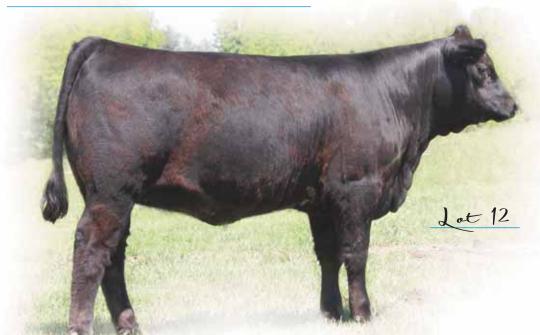

A.I. 12.09.13 to SAV Brave; P.E. 12.13.13 to 4.01.14 to AUTO Will Power 160X

One of the finest to represent the Edwards Land & Cattle Co. program in this sale is ELCX Zales 277Z. MAGS Xyloid is the leading sire for Edwards Land & Cattle Co. and is a once All American Futurity Supreme Champion bull. His calves are very impressive around the breed and have been very well received in the market place. This heifer is from the big numbered and high marbling donor and daughter of EXAR Prime Premium 6444, EXLR Jezebel 072W. This homozygous black first calf heifer offers a solid set of EPD's with a 99 for yearling weight, 26 for milk, .35 for marbling and 55 for MTI. She sells carrying the service to the big numbered and \$35,000 half interest valued ELCX herd sire AUTO Will Power 160X.

> CONSIGNED BY EDWARDS LAND & CATTLE CO., **BEULAVILLE, NC**

**5** RVDR Xtra Honors 1037X Lim-Flex (56) Cow

Homo Polled / Black RVDR 1037X LFF 1984403

CED 9 BW -1.5 WW 35

**EXLR REVIEW 7153R** 

AUTO BLACK DAKOTA 129J