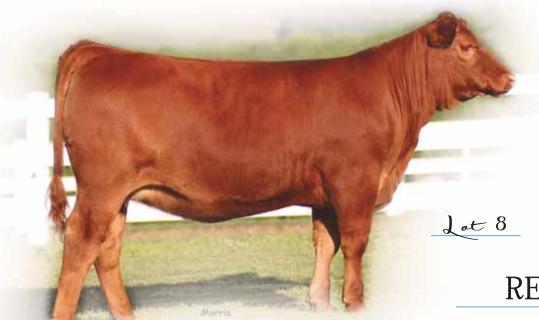

MS FASHION TOUCH 143F

Highlighting this Southeast Summer Sale is this purebred Red Angus open heifer. She is a daughter of Red Fine Line Mulberry 26P and from one of the premier Red Angus donors in the breed and at Sugar Bush Cattle, Inc., 3R Ms Touch 51H 21M. This young female is amazing from the side profile and is very complete and sound in her structure. She is extremely big footed, very soft in her pasterns and moves very well. We love the heaviness of bone, depth of flank and rib capacity that has at this age. She will be great to create more purebred Red Angus or exciting new red Lim-Flex cattle for our growing red breed of cattle.