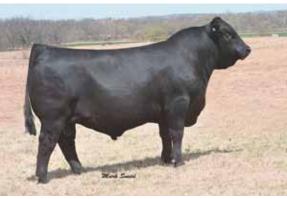

SBLX Zcon

Polled / Black SBLX 1815Z

LFF 2045608

WW 58 YW 101 MA 40 **CEM** 5 ST **DOC** 15 CW 7 **RE** 0.09 **YG** 0.05 

CONNEALY CONSENSUS **CONNEALY CONSENSUS 7229** 

BLUE LILLY OF CONANGA 16

EXLR LIMITED EDITION 765J **AUTO CITY NIGHTS 214H** 

MAGS MANUELA

MK ALLIANCE 6595 187 BLINDA OF CONANGA 004 WOODHILL ADMIRAL 77K BLUE CASH OF CONANGA 6020 EXLR POLLED BENCHMARK709G WULFS GLENDA 7021G **COLE FIRST DOWN 46D** MISS WOLFETTE 9049X

SBLX Zrejoice

This young black and polled heifer represents one of the strongest and most progressive pedigrees in our breed. She is a known daughter of the famed MAGS Manuela 662M, the leading donor cow in the Sugar Bush Cattle, Inc. program, Allen, MI. This young first calf heifer is sired by the leading Connealy Consensus 7229 and is extreme in her number package. She posts a low birth of 0.2, 101 for yearling weight, 40 for milk and .11 for marbling. She is very moderate in her frame score, easy in her condition and has the prominent show and donor cow look to her. A full sister sold in the '14 Pinegar Sale at \$22,000 and another full that the prominent shows and the state of the state o sister just happened to be named the '14 National Champion Lim-Flex female for Brooke Edwards in Missouri. The lineage and pedigree of this female is not one you can just find anywhere. Buy with confidence, the promotion and the hype is in place once you make this investment. She sells carrying the service to the \$100,000 valued and complete outcross sire EBFL Ypsilanti 420Y.