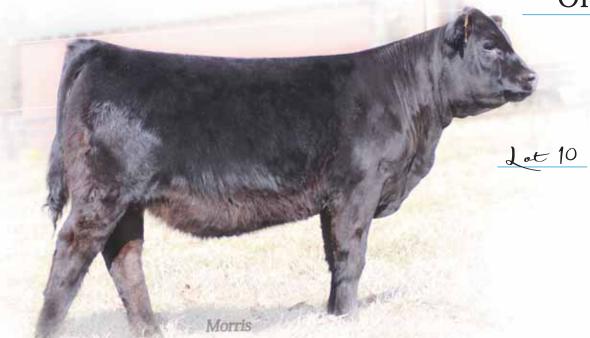

> CONSIGNED BY SUGAR BUSH CATTLE, INC ALLEN. MI

A.I. 1.03.14 DHVO Deuce 132R; P.E. 2.01.14 to 4.25.14 to EBFL Ypsilanti 420Y

Here is sale highlight and one of the finest to be offered by Sugar Bush Cattle, Inc. She is a 50% Lim-Flex daughter of Connealy Consensus 7229. Her dam is the big league donor BOHI Rejoice, the dam of the once national champion and \$46,000 valued donor MAGS Wrigley for Etherton Farms, Dawson, IL. This young heifer has a very prominent and progressive pedigree and is one that is sure to remain popular for years to come. She is for sure donor cow material with a prominent pedigree and with her low birth of 0.4, weaning weight of 60, yearling weight of 108 and milk of 36. She sells bred either to the national champion DHVO Deuce or the complete outcross sire EBFL Ypsilanti 420Y.