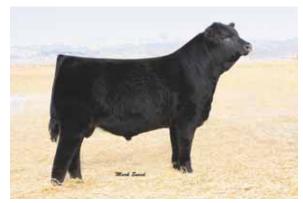

> CONSIGNED BY EDWARDS LAND & CATTLE CO., **BEULAVILLE, NC**

**5** RVDR Xtra Honors 1037X Lim-Flex (56) Cow

Homo Polled / Black RVDR 1037X LFF 1984403

CED 9 BW -1.5 WW 35

**EXLR REVIEW 7153R** 

AUTO BLACK DAKOTA 129J

EXLR 199H

**BLACKJACKS MIDLAND 3017** 

KRCO 33G

EXLR DAKOTA 353G DFLC JET SET BPC 34Y **WULFS FANFARE 4055F** EXLR 558F BR MIDLAND BLACKJACKS QUEEN 1016 COLE FIRST DOWN 46D GAR 6807 TRAVELER 902

P.E. 11.20.13 to 2.01.14 to EBFL Ypsilanti 420Y; Due approximately 9.02.14

RVDR Xtra Honors 1037X is a big time brood cow in the making! She is a daughter of the popular A.I. and red/homozygous polled sire EXLR Review 7153R. He is the leading sire for Englewood Farm and a known son of AUTO Black Dakota 129J from the \$50,000 valued dam EXLR 199H. She is from a leading donor for Twin Oaks Farms, Eubank, KY, MLFK 33R. This young female is solid from the ground up. She is super big footed, soft in her pasterns and very easy in her condition. She is full of rib shape, extremely deep bodied and very appealing from the side profile. She sells bred to the big numbered and \$100,00 valued outcross sire EBFL Ypsilanti