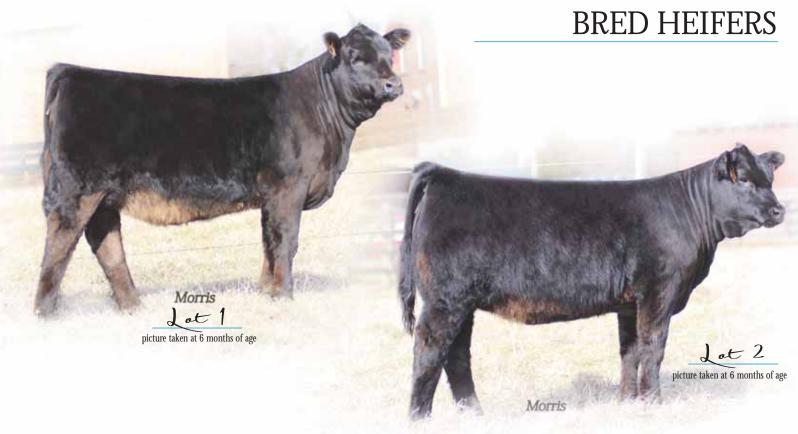

This young black and polled heifer represents one of the strongest and most progressive pedigrees in our breed. She is a known daughter of the famed MAGS Manuela 662M, the leading donor cow in the Sugar Bush Cattle, Inc. program, Allen, MI. This young first calf heifer is sired by the leading Connealy Consensus 7229 and is extreme in her number package. She posts a low birth of 0.2, 101 for yearling weight, 40 for milk and .11 for marbling. She is very moderate in her frame score, easy in her condition and has the prominent show and donor cow look to her. A full sister sold in the '14 Pinegar Sale at \$22,000 and another full that the prominent shows and the state of the state o sister just happened to be named the '14 National Champion Lim-Flex female for Brooke Edwards in Missouri. The lineage and pedigree of this female is not one you can just find anywhere. Buy with confidence, the promotion and the hype is in place once you make this investment. She sells carrying the service to the \$100,000 valued and complete outcross sire EBFL Ypsilanti 420Y.

> CONSIGNED BY SUGAR BUSH CATTLE, INC ALLEN. MI

A.I. 1.03.14 DHVO Deuce 132R; P.E. 2.01.14 to 4.25.14 to EBFL Ypsilanti 420Y

Here is sale highlight and one of the finest to be offered by Sugar Bush Cattle, Inc. She is a 50% Lim-Flex daughter of Connealy Consensus 7229. Her dam is the big league donor BOHI Rejoice, the dam of the once national champion and \$46,000 valued donor MAGS Wrigley for Etherton Farms, Dawson, IL. This young heifer has a very prominent and progressive pedigree and is one that is sure to remain popular for years to come. She is for sure donor cow material with a prominent pedigree and with her low birth of 0.4, weaning weight of 60, yearling weight of 108 and milk of 36. She sells bred either to the national champion DHVO Deuce or the complete outcross sire EBFL Ypsilanti 420Y.