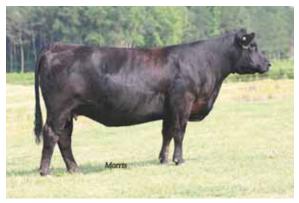

This young black and polled heifer represents one of the strongest and most progressive pedigrees in our breed. She is a known daughter of the famed MAGS Manuela 662M, the leading donor cow in the Sugar Bush Cattle, Inc. program, Allen, MI. This young first calf heifer is sired by the leading Connealy Consensus 7229 and is extreme in her number package. She posts a low birth of 0.2, 101 for yearling weight, 40 for milk and .11 for marbling. She is very moderate in her frame score, easy in her condition and has the prominent show and donor cow look to her. A full sister sold in the '14 Pinegar Sale at \$22,000 and another full that the prominent shows and the state of the state o sister just happened to be named the '14 National Champion Lim-Flex female for Brooke Edwards in Missouri. The lineage and pedigree of this female is not one you can just find anywhere. Buy with confidence, the promotion and the hype is in place once you make this investment. She sells carrying the service to the \$100,000 valued and complete outcross sire EBFL Ypsilanti 420Y.