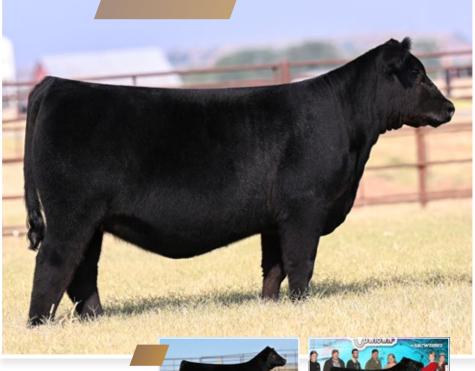

ing in her entirety as lot 1 in the fall 2022 PCC Sale for \$42,500.
- A full sister to lots 23 and 24 and maternal sister to lots 22, 25 and 26 was named Division
- class at the 2021 Cattlemen's Congress and co-topping the Angus offering of the 2021 Limited Edition Sale at PCC at \$29,000. That same daughter was the Angus Bronze Medallion winner at
- Two flushes have been sold from 430E for \$12,500 in the 2021 PCC Fall Sale and \$12,000 in the 2020 PCC Fall Sale and her embryos have been among the high sellers in three of our recent online sales
- 8001, generated an average of \$110,000 per year in progeny sales!





PCC EVENING TINGE 4301 Full sister to lots 23 and 24 and maternal sister to lot 22



PCC EVENING TINGE 430J Full sister to lots 23 and 24 and maternal sister to lot 22





PCC EVENING TINGE 430J Full sister to lots 23 and 24 and maternal sister to lot 22



PCC EVENING TINGE 1206 Full sister to the dam of lots 22 thru 24

## **101 23**

### **PCC MISS EVENING TINGE 412**

5/5/23 20731833

CED 3.1

93



412

- Built from the mold of her dam, this high volumed female blends function and practicality into a complete, well-balanced package. Her soft, easy keeping kind will never go out of style. Additionally, she is good structured and sound footed being long striding and true moving.
- · Sells open.

GAMBLES HOT ROD <u>Silveiras style 9303</u> SILVEIRAS ELBA 2520 PCC WITTEN 111A
PCC MISS EVENING TINGE 430E L PCC EVENING TINGE 226 8001

PCC

• 430E's first natural calf is a full sister to lots 23 and 24 and was named Division 2 Champion at 2021 National Junio