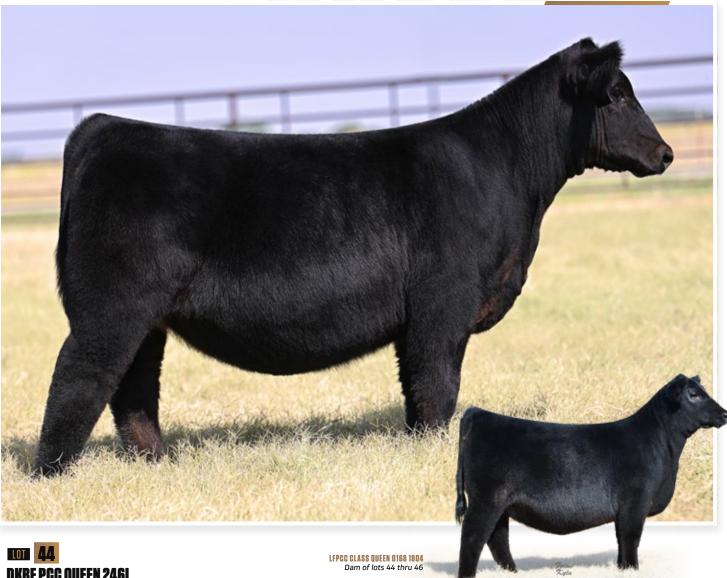

## **LOTS 29-31**

**PCC** 

- These maternal sisters by 24 Karat and Good Times, combine length of neck, femininity, and a striking look with excellent rib shape and volume that is sure to transmit to their progeny once in production.
- The dam of lots 29 thru 31, LF PCC Class Queen 0168 1804 aka "Berlin", was the \$25,750 top seller in the Pembrook Cattle Co. Holiday Lights sale and is a First Class out of a powerful calving-ease daughter of Bismarck that stems from the branch of the famous Queen family that has been cultivated in the J&J and Oklahoma State herds.
- A full sister and three maternal sisters to the dam of lots 29 thru 31 grossed \$58,000 in the 2020 Fall PCC sale for an impressive average of \$14,500 and included BF PCC Queen 80H who was named Reserve Supreme Champion Female at the Kansas State Fair for Eva Henrichsen and LWHF PCC Queen 160H who was a class winner at Cattlemen's Congress and Angus Junior National for Jelani King.
- The grand-dam of lots 29 thru 31, Queen 0168 was the \$15,500 top-selling spring pair in the 2017 OSU Cowboy Classic Sale and has already proven her worth through her progeny sales.
- Maternal sisters sell as lots 44 thru 46 in this offering.

   The dam of lots 44 thru 46, LF PCC Class Queen 0168 1804 aka "Berlin", was the \$25,750 top seller in the Pembrook Cattle Co. Holiday Lights sale and is a First Class out of a powerful calving-ease daughter of Bismarck that stems from the branch of the famous Queen family that has been cultivated in the J&J and Oklahoma State herds. She has done such a good job producing Angus and Maintainer prospects, we thought she would be a perfect candidate to cultivate % Simmental heifers and she did not disappoint.

   A Maine Angus maternal sister to lots 44 thru 46. DKRE PCC OLIFEN 215K, sold for \$10,000 in the
- A Maine Angus maternal sister to lots 44 thru 46, DKBF PCC QUEEN 215K, sold for \$10,000 in the Spring 2023 PCC Sale.
- Four maternal sisters to the dam of lots 44 thru 46 grossed \$58,000 in the 2020 Fall PCC sale for an impressive average of \$14,500 and included BF PCC Queen 80H who was named Reserve Supreme Champion Female at the Kansas State Fair for Eva Henrichsen and LWHF PCC Queen 160H who was a class winner at Cattlemen's Congress and Angus Junior National for Jelani King.
  The grand-dam of lots 44 thru 46, Queen 0168 was the \$15,500 top-selling spring pair in the 2017 OSU Cowboy Classic Sale and has already proven her worth through her progeny sales.
  Maternal sisters sell as lots 29 thru 31 in this offering.
  Eligible for the San Antonio Simmental and Simbrah Super Bowl.