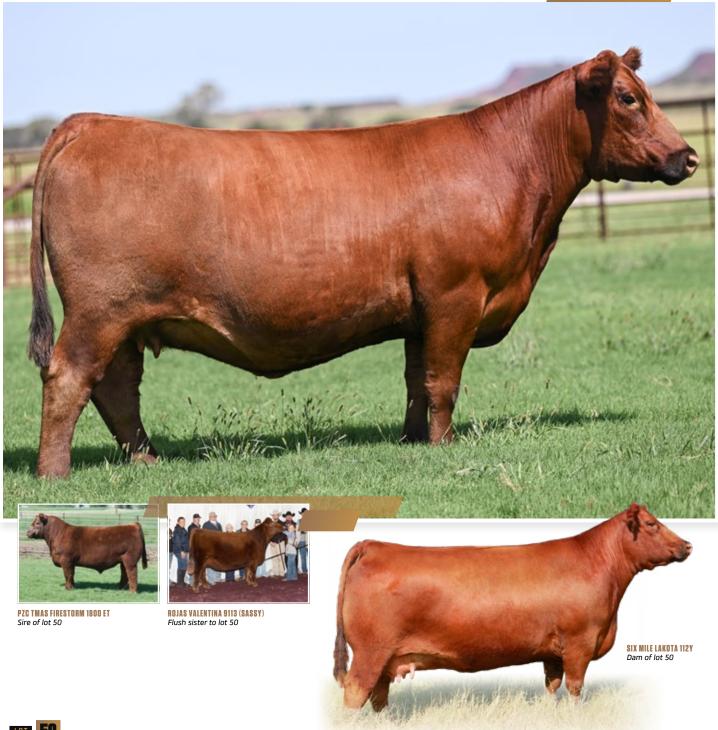

## **101 50 ROJAS SWAY 9401**

DOB 4/18/19 REG.# 4130124

**TATTOO** 9401

12 | -1.7 | 56 |

83

RED SIX MILE SAKIC 832S

#### PZG TMAS FIRESTORM 1800 ET

└ GT CITA 4060

- VGW GAME PLAN 816 **SIX MILE LAKOTA 112Y** 

└ SIX MILE LAKOTO 16W

- This lead lot in the Red Angus division of this offering, ROJAS Sway 9401, is a flush sister to Rojas Valentina, aka "Sassy", who was the 2021 Cattlemen's Congress Grand Champion Red Angus Female and National Champion and both have been top donors in the PCC herd.
- A unique opportunity to own a productive donor in her prime that offers a red hot pedigree. While PCC has offered embryos from "Sway", all female progeny have been retained in the herd, thus allowing them to share her genetics at this time.
- This female is flashy and attractive, while being impressive in the look to her center body, and correct in her structural build making her the ideal foundation donor to cultivate top show and performance genetics.
- Offered with our genetic partners, Brown Farms, Merkel, TX.
- Sells open and ready to flush with two units of Red Diamond El Rey 102 included.

#### LOT 5 **BWP DKBF VALENTINA 108L** 4/10/23

4799004 CED

108L

• Pure elegance! This Sassy daughter offers the look and design that is highly sought after and hard to replicate. Her head and neck presentation are unique in the Red Angus breed while still offering the bodied and high volume that has made this breed so competitive in recent years. In addition, she is correct in her build and offers advantages from a structure standpoint.

- This one could carry the torch for her dam and be the next great donor or investment for any program.
- Offered with our genetic partners, Brown Farms,
- Sells open.

RED SIX MILE BIG TIMBER 654C H/H Silent Majority 0248

FFG REBELLA 726

PZC TMAS FIRESTORM 1800 ET Rojas Valentina 9113

L SIX MILE LAKOTA 112Y

### **LOTS 51&52**

- We lead off the Red Angus open heifer division with a set of flush sisters by the popular sire H/H Silent Majority 0248 out of Rojas Valentina, aka "Sassy", the 2021 Cattlemen's Congress Grand Champion Red Angus Female and National Champion that was also named Champion Red Angus Female at the FWSS, OYE, and Tulsa State Fair.
- Maternal sisters to lots 51 thru 55 sold for \$20,000, \$18,000, and \$15,500 in the Spring 2023 PCC Sale while maternal brothers were selected by 74-51 for \$20,000 and \$17,000 and will be featured in the PCC show string in the months ahead.