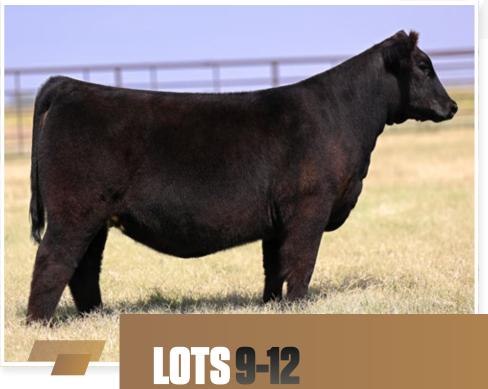

### LOT 9 **JSUL PCC WHO DEY 3546L ET**

5/2/23

418802

3546L

IGH CHI 6.54

- This lead lot in another awesome set of flush sisters is an attractive made, good structured heifer with all the extras. Her look and body type are captivating, while her basics of power and shape only add to her overall quality. Stylish and well-built, this heifer is sure to create an exciting show career that follows in the footsteps of her famous parents.
- Sells open.

SILVEIRAS STYLE 9303

- COLLISON FOREVER LADY 1622
- ASHW WHO DA MAN
- JSUL DREAM MAKER HS46

Lots 9 thru 12 are maternal sibs out of JSUL WHO DAT 1602, who is one of the most famous NAILE and American Royal
Supreme Champions to have ever walked the green chips, shown by Luke Elder.
 Full sisters to lots 10 thru 12 and maternal sibs to lot 9 include JSUL WHO DAT WHITNEY 091H ET, Sara Sullivan's heifer that

was named Champion in the Junior Chi Show at Cattleman's Congress that went on to be named Reserve Grand Champion Female at the 2021 Chi Junior National as well as the Grand Champion, JSUL MO WHO DAT 9022G ET shown by Brock
Cottrell, and Reserve Grand Female, JSUL WHO
DAT COLBURN 0197H shown by Kaiser Show

Cattle, in the Open Chi Show at the inaugural Cattlemen's Congress and the \$22,500 selection by Cora Hardy from the 2020 PCC Fall Production Sale that just recently won Grand Champion
Chianina Heifer at the 2021 Cowgirls in Cowtown,
JSUL PCC LOOK AT DAT 0266H ET. They stem
from the Very proven and consistent Who Da Man/6640 mating that has dominated the best of the best shows and are some of the most sought-after donor cows in the country. JSUL WHO DAT 1602 has worked extremely well with multiple