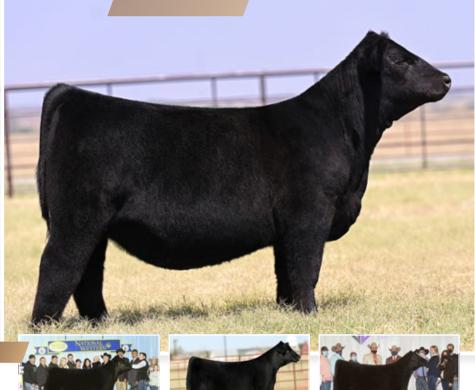

ver carry the UDE prefix...EXAR Blue Chip 1877B x SLL Ellie 2201. This mating yielded two of the most popular Angus heifer calves to sell during the 2019 sale season. The first, UDE Ellie 9230, the dam of lot 33, who was the 2020 NWSS Division Champion for Sara Sullivan, prior to being named 2020 NJAS Grand Champion Owned Female. She capped off her career with a victory in Freedom Hall when she was selected as the 2020 Grand Champion Junior Angus Female at the NAILE

for Sara Sullivan.

- Maternal sisters to lot 33 include: SULL PCC ELLIE 2503K, the \$28,000 selection of Jelani King and SULL PCC ELLIE 2577K, the \$23,000 selection of Denton Cook from the 2023 Spring PCC Sale; and PCC SULL Ellie 2397K who was the \$25,000 selection of Jelani King from the 2022 Fall PCC Sale.
- Sells open.



**EXAR PRINCESS 6680** Maternal grandam of lot 34

SULL PCC PRINCESS 2176K Maternal sister to lot 34



WB PRINCESS 902 Dam of lot 34

## **101** 34 **SULL PCC PRINCESS 3122L**

2/22/23

20737446

YW

**TATTOO** 3122L

5 63 102 C&C MCKINLEY 3000 EXAR

**GATEWAY FOLLOW ME F163** 

└ DUNK-W MAXINE HR 505C

WB PENDLETON 708 PVF SWSN

WB PRINCESS 902

L EXAR PRINCESS 6680

- Sure to leave her mark, lot 34 offers all the stye and look on the side, while still being powerful in her construction. Stoutness of feature, soft and practical through her center, and shapely from behind, this female has it going on.
- Lot 34 is only the second daughter offered out of the 2021 Cattlemen's Congress Grand Champion Angus female in the open show. WB Princess 902 started her decorative show career with a di