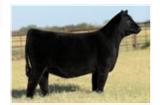

## LOT 2 **JSUL PCC WHO'S DARLING 3329L ET**

4/10/23

REG.# 418793

**TATTOO** 3329L

CFN 1.9

SH CHI 6.54

• Good built, good bodied and good looking! This heifer starts with advantages at the surface, and then carries them up high for added width and power. Additionally, she is bold through her heart, deep in her center and still lady-like from her shoulder forward.