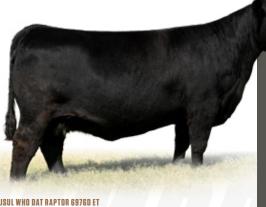

## **PCC WHO DAT RAPTOR 228L**

1/22/23

REG.# 418835 TATTOO 228L

| BW | WW | 2.4 | 58

88

- SILVEIRAS STYLE 9303 **SILVEIRAS FORBES 8088** 

└ COLLISON FOREVER LADY 1622

- ASHW WHO DA MAN JSUL WHO DAT RAPTOR 6976D ET

## **LOTS 13-16**

• Lots 13 thru 16 are daughters of JSUL Who Dat Raptor 6976D ET, the powerful member of the PCC donor herd that was the Supreme Champion Junior Heifer and Grand Champion Junior Chianina Female at the 2017 North American in Louisville.

• Raptor 6976D produced PCC Who Dat Raptor 130L ET, the Grand Champion Bred & Owned Chianina Female and Champion Early Junior Heifer Calf Bred & Exhibited by Bryson Pembrook, who is a flush sister to lot 13. Additionally, Raptor 6976D has also made her mark beyond the show ring with progeny sales exceeding \$100,000 including the \$25,000 PCC LF WHO DAT RAPTOR 830J that was featured as lot 2 from the 2021 Fall PCC Sale where a flush also sold for \$14,000; the \$48,000 PCC WHO DAT RAPTOR 205H ET and the \$13,000 PCC WHO DAT RAPTOR 212H ET both features of the Spring 2021 Limited Edition Sale at PCC, and the \$14,000 PCC JSUL WHO DAT 9847G from the 2020 Limited Edition Sale just to name a few. In the Spring 2022 PCC Sale, a heifer pregnancy sold for \$14,000 and eight embryos sold for \$4,000 per embryo.

• Whether you are adding genetics to your program to produce your next top seller or investing in one of these flush sisters to be your next champion or donor female, the upside earning potential in the progeny from Raptor 6976D is unlimited.