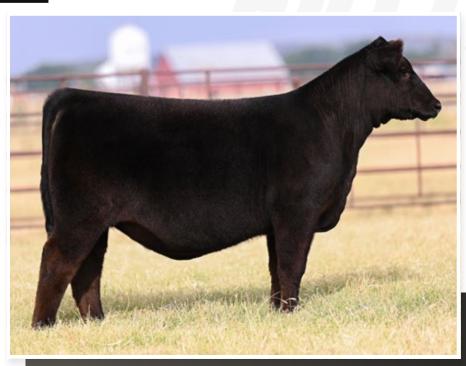

## LOTS 1-8

PCC

• Lots 1 thru 8 are eight special flush sisters to the 2020 NAILE Supreme Champion Female, JSUL WHO DAT DARLING 902G ET, by Primo out of the great Sullivan donor "Who Dat Darling". These flush mates are as good as any of the Chis sold at PCC. There is a unique blend of structural integrity, softness, femininity and show ring presence within this set of females. • In addition to the aforementioned 902G, full sibs to Lots 1 thru 8 include: JSUL WHO DAT CAT 7184E ET, the 2018 Grand Champion Chianina Female at Junior Nationals; JSUL PCC DAT LOOKER 2199K, THE \$75,000 top-selling Chi heifer in the Fall 2022 PCC Sale; the \$61,000 JSUL DAT SHINY DARLIN 9000G that was named Reserve Grand Champion Female at the 2020 Southwestern Livestock Exposition in Ft. Worth; as well as the \$41,000 H F PCC DAT LADY DARLING ET that was named Champion Chi at the 2023 FWSS for Piper Goodson; the \$41,000 JSUL PCC DARLIN PRIMO 1162J that was named Champion Chi and Supreme Continental at the 2023 San Antonio Stock Show for Cora Hardy; and the \$39,000 JSUL PCC PRIMOS DARLIN ET, all three of which sold in the 2021 Fall PCC Sale; and JSUL PCC WHOS LOOKIN 3001K, who sold for \$25,000 in the fall 2022 PCC Sale.

## WHO DAT DARLING

JSUL PCC DAT LOOKER 2199K Full sister to lots 1 thru 8

H/F PCC DAT LADY DARLING ET Full sister to lots 1 thru 8

JSUL DAT SHINY DARLIN 9000G Full sister to lots 1 thru 8

PCC

JSUL PCC DARLIN PRIMO 1162J ET Full sister to lots 1 thru 8