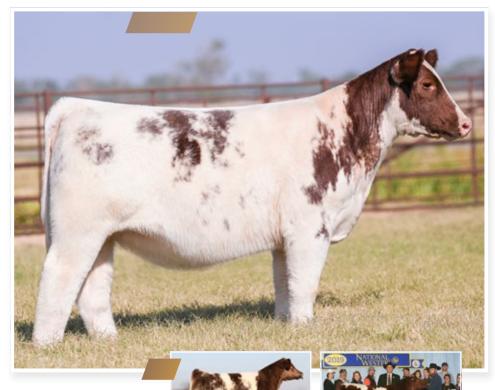

## LOTS 1-8

PCC

• Lots 1 thru 8 are eight special flush sisters to the 2020 NAILE Supreme Champion Female, JSUL WHO DAT DARLING 902G ET, by Primo out of the great Sullivan donor "Who Dat Darling". These flush mates are as good as any of the Chis sold at PCC. There is a unique blend of structural integrity, softness, femininity and show ring presence within this set of females. • In addition to the aforementioned 902G, full sibs to Lots 1 thru 8 include: JSUL WHO DAT CAT 7184E ET, the 2018 Grand Champion Chianina Female at Junior Nationals; JSUL PCC DAT LOOKER 2199K, THE \$75,000 top-selling Chi heifer in the Fall 2022 PCC Sale; the \$61,000 JSUL DAT SHINY DARLIN 9000G that was named Reserve Grand Champion Female at the 2020 Southwestern Livestock Exposition in Ft. Worth; as well as the \$41,000 H F PCC DAT LADY DARLING ET that was named Champion Chi at the 2023 FWSS for Piper Goodson; the \$41,000 JSUL PCC DARLIN PRIMO 1162J that was named Champion Chi and Supreme Continental at the 2023 San Antonio Stock Show for Cora Hardy; and the \$39,000 JSUL PCC PRIMOS DARLIN ET, all three of which sold in the 2021 Fall PCC Sale; and JSUL PCC WHOS LOOKIN 3001K, who sold for \$25,000 in the fall 2022 PCC Sale.

## WHO DAT DARLING

JSUL PCC DAT LOOKER 2199K Full sister to lots 1 thru 8

H/F PCC DAT LADY DARLING ET Full sister to lots 1 thru 8

JSUL DAT SHINY DARLIN 9000G Full sister to lots 1 thru 8

PCC

JSUL PCC DARLIN PRIMO 1162J ET Full sister to lots 1 thru 8