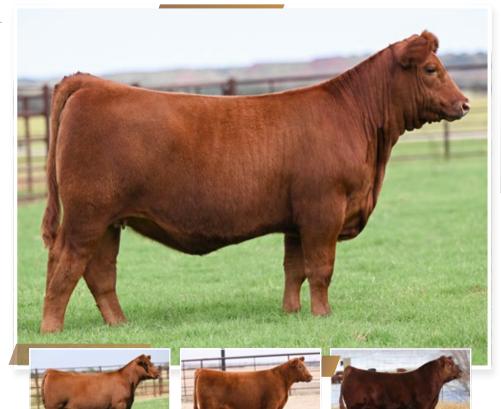

## LOT 2 **JSUL PCC WHO'S DARLING 3329L ET**

4/10/23

REG.# 418793

**TATTOO** 3329L

CFN 1.9

SH CHI 6.54

• Good built, good bodied and good looking! This heifer starts with advantages at the surface, and then carries them up high for added width and power. Additionally, she is bold through her heart, deep in her center and still lady-like from her shoulder forward.

· Sells open.

- DAMERON FIRST CLASS **COLBURN PRIMO 5153** 

L SILVEIRAS SARAS DREAM 1339

- ASHW WHO DA MAN **SSUL WHO DAT DARLING** 

- JSUL SULTRY 6640