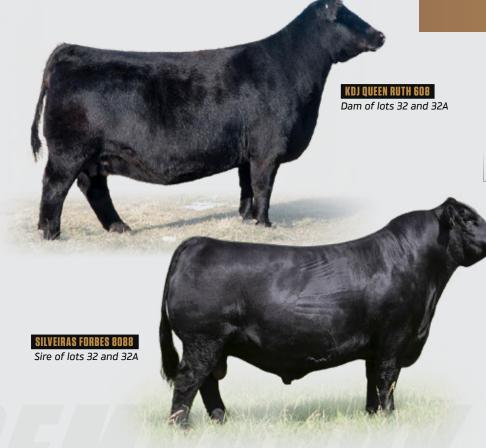

PCC

SULL PCC OUEEN RUTH 0507H \$25,000 maternal sister to lot 32 and 32A

SULL PCC OUEEN RUTH 0514H \$15,000 maternal sister to I ot 32 and 32A

SULL PCC OUEEN RUTH 0524H \$29,000 maternal sister to lot 32 and 32A

2/24/23

20734335

3109L

• Function and practicality provide this Forbes daughter with the basics to be an elite show and donor prospect. This heifer is attractive fronted, good bodied and built correct at the ground.

• Lot 32 is the first daughter of Queen Ruth offered at PCC since her three maternal sisters sold for \$29,000, \$25,000 and 15,000 in the 2021 Limited Edition Sale at PCC and we feel she will carry the torch for her dam to gain the same notoriety as her famous sister, KDJ Queen Ruth 502.

## LOTS 32 & 32A

• Lot 32 and the embryos selling as lot 32A are produced from KDJ Queen Ruth 608 and are maternal sibs to the three EXAR Blue Chip 1877B sired sisters that sold as lots 2 thru 4 in the 2021 Limited Edition Sale at Pembrook Cattle Co. for \$29,000, \$25,000

•KDJ Queen Ruth 608 is a full sister to the famous Udell donor, KDJ Queen Ruth 502 who was a dominant show heifer for Maddy Udell in 2016 and

Junior Angus Heifer.

In Udell's 2022 The Advantage Production Sale 7 daughters of Queen Ruth 502 averaged \$111,070 and include daughters that sold for \$500,000 and

SILVEIRAS STYLE 9303 EIRAS FORBES 8088 COLLISON FOREVER LADY 1622 PVF INSIGHT 0129 QUEEN RUTH 608 └ K D J QUEEN RUTH

LOT 32A