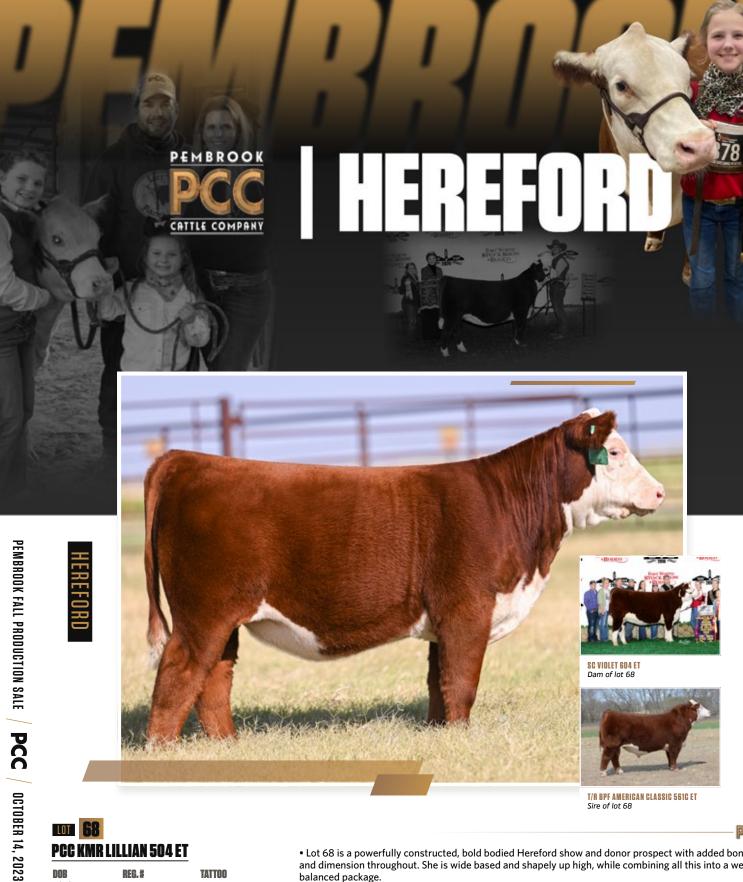

## **12 PCC JSUL WHO DEY 3386L ET**

**TATTOO** 

3386L HIGH CHI 6.54

REG.# 3/11/23 418796

> 2.5 61 89

- DAMERON FIRST CLASS

**GOLBURN PRIMO 5153** 

L SILVEIRAS SARAS DREAM 1339

- ASHW WHO DA MAN

**JSUL WHO DAT 1602** 

- └ JSUL DREAM MAKER HS46
- Here is a flashy made heifer with loads of center body dimension. She is attractive at the stand. High tying and offers added length and extension through her front end creating an eye-catching profile that is impossible to miss!
- Sells open.