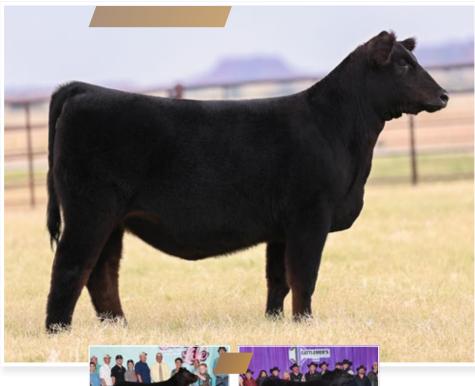

SILVEIRAS CONVOY 0340 Sire of lots 14, 15, and 16A

#### **SILVEIRAS CONVOY 0340**

└ SILVEIRAS SAVANNAH 3322

- ASHW WHO DA MAN

#### **JSUL WHO DAT RAPTOR 6976D ET**

└ JSUL SULTRY 6640

- The sire of lot 14, 15 and 16A, CONVOY, was the 2022 Fort Worth Stock Show Champion Bull and Reserve National Champion Angus Bull, 2022 Cattlemen's Congress in Oklahoma City.
- He's the dominating, powerful, 2020-2021 ROV Angus Bull Calf Champion of the Year! He was also the Grand Champion at the Great Northern Livestock Expo. Mating flexibility abounds with this First Class, Insight & Lutton free pedigree. He's built sound at the ground with muscle shape, loads of body dimension, bone and eye- appeal! Owned by Silveira Bros., Tri T Farms/Toledo Ranches, Rockin S Ranch Inc, Pembrook Cattle Company, Clinton Laflin, Myron Kennedy, and Scott Frame.
- The resulting progeny will show as HIGH CHI!
- Selling four sexed female IVF embryos with a guarantee of at least one pregnancy to result if implanted within one year of purchase by a certified embryologist.

- $\bullet$  The sire of this mating, BMWC In Control, is a powerful built young 3/4 Maine sire that has been on many breeders' radar was crowned Reserve Champion Maine Bull at the prestigious 2020 National Western Show and his progeny have started hitting the ground. BMWC In Control is one of the most unique bulls of any breed that you will find, blending muscle, flexibility, boldness of rib, power and a stellar look... making him a perfect mating choice for a female of Raptor 6976D's stature.
- Resulting progeny can be dual-registered and can show as either HIGH CHI or MAINTAINER!
- Selling four sexed female IVF embryos with a guarantee of at least one pregnancy to result if implanted within one year of purchase by a certified embryologist.