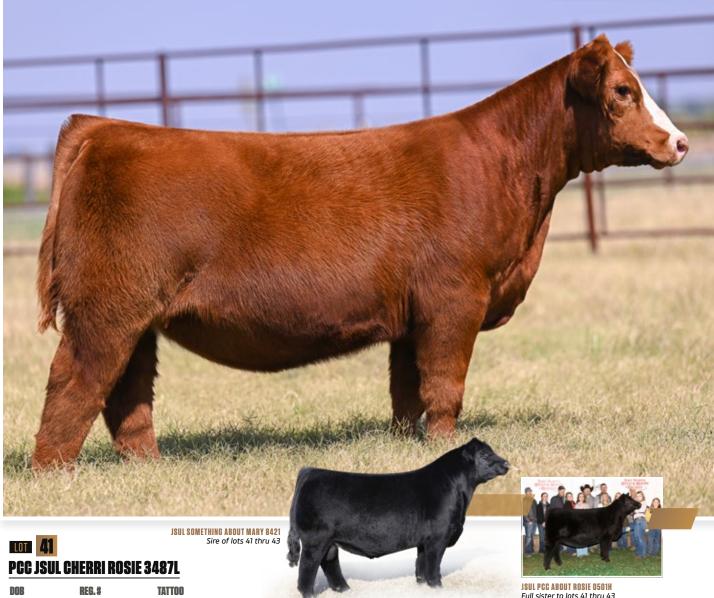

## LOT 2 **JSUL PCC WHO'S DARLING 3329L ET**

4/10/23

REG.# 418793

**TATTOO** 3329L

CFN 1.9

SH CHI 6.54

• Good built, good bodied and good looking! This heifer starts with advantages at the surface, and then carries them up high for added width and power. Additionally, she is bold through her heart, deep in her center and still lady-like from her shoulder forward.

· Sells open.

- DAMERON FIRST CLASS **COLBURN PRIMO 5153** 

L SILVEIRAS SARAS DREAM 1339

- ASHW WHO DA MAN **SSUL WHO DAT DARLING** 

- JSUL SULTRY 6640