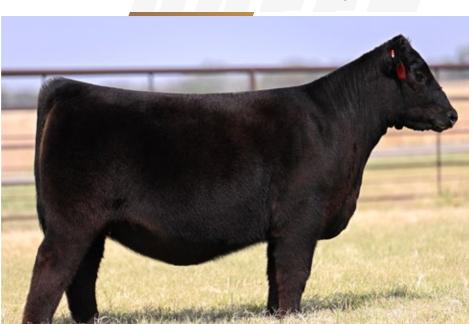

## **LOTS 29-31**

**PCC** 

- These maternal sisters by 24 Karat and Good Times, combine length of neck, femininity, and a striking look with excellent rib shape and volume that is sure to transmit to their progeny once in production.
- The dam of lots 29 thru 31, LF PCC Class Queen 0168 1804 aka "Berlin", was the \$25,750 top seller in the Pembrook Cattle Co. Holiday Lights sale and is a First Class out of a powerful calving-ease daughter of Bismarck that stems from the branch of the famous Queen family that has been cultivated in the J&J and Oklahoma State herds.
- A full sister and three maternal sisters to the dam of lots 29 thru 31 grossed \$58,000 in the 2020 Fall PCC sale for an impressive average of \$14,500 and included BF PCC Queen 80H who was named Reserve Supreme Champion Female at the Kansas State Fair for Eva Henrichsen and LWHF PCC Queen 160H who was a class winner at Cattlemen's Congress and Angus Junior National for Jelani King.
- The grand-dam of lots 29 thru 31, Queen 0168 was the \$15,500 top-selling spring pair in the 2017 OSU Cowboy Classic Sale and has already proven her worth through her progeny sales.
- Maternal sisters sell as lots 44 thru 46 in this offering.

LWHF PCC QUEEN 160H Maternal sister to the dam of lots 29 thru 31

3/3/23 20736134

YW 89

**TATTOO** 

502

1.7 56 - SCC SCH 24 KARAT 838

**STAG GOOD TIMES 201 ET** └ SCC SCH PHYLLIS 6104

- DAMERON FIRST CLASS LFPCC CLASS QUEEN 0168 1804

└ OSU QUEEN 0168

- This elegantly designed heifer is up headed and good looking! Creating her own fan club by being stout and proportional, cool fronted and big bodied! When we selected Good Times to mate with "Berlin", we were excited about the possibilities and these sisters did not disappoint.
- Offered with our genetic partners, Brown Farms, Merkel, TX.
- Sells open.

Grandam of lots 29 thru 31

Maternal sister to the dam of lots 29 thru 31

REG.#

2/20/2023 20736135

1.7 56 89

**TATTOO** 

501

- SCC SCH 24 KARAT 838