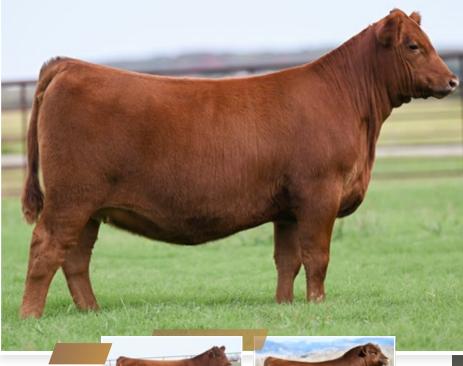

### **LOTS 51&52**

- We lead off the Red Angus open heifer division with a set of flush sisters by the popular sire H/H Silent Majority 0248 out of Rojas Valentina, aka "Sassy", the 2021 Cattlemen's Congress Grand Champion Red Angus Female and National Champion that was also named Champion Red Angus Female at the FWSS, OYE, and Tulsa State Fair.
- Maternal sisters to lots 51 thru 55 sold for \$20,000, \$18,000, and \$15,500 in the Spring 2023 PCC Sale while maternal brothers were selected by 74-51 for \$20,000 and \$17,000 and will be featured in the PCC show string in the months ahead.

**RWP DKBF VALENTINA 2201K** \$18,000 maternal sister to lots 51 thru 55

HH SILENT MAJORITY 0248 Sire of lots 51 and 52

ROJAS VALENTINA 9113 (SASSY) Dam of lots 51 thru 55

4/22/23

4799000

**TATTOO** 106L

-0.5

- Pure elegance! This Sassy daughter offers the look and design that is highly sought after and hard to replicate. Her head and neck presentation are unique in the Red Angus breed while still offering the bodied and high volume that has made this breed so competitive in recent years. In addition, she is correct in her build and offers advantages from a structure standpoint.
- This one could carry the torch for her dam and be the next great donor or investment for any program.
- Offered with our genetic partners, Brown Farms, Merkel, TX.
- · Sells open.

PCC

**BWP DKBF VALENTINA 112K** \$15,500 maternal sister to lots 51 thru 55 Dam of lots 51 thru 55

ROJAS VALENTINA 9113 (SASSY)

REG.# 4/12/23 4798998

> -1.7 60 89

**TATTOO** 

105L

- SIX MILE JOHN WICK 882E

**RED DIAMOND WICKED 026** └ RED BAR-E-L AB MEG 169Z

- PZC TMAS FIRESTORM 1800 ET

**ROJAS VALENTINA 9113** 

└ SIX MILE LAKOTA 112Y

- Here is a shapely, heavy structured heifer that is stout hipped and deep bodied. In addition to her build and stoutness of feature, she offers volume and practicality. Her shape and depth of rib is exceptional making this "Sassy" daughter an ideal candidate to campaign at every level of competition and be a top contributor as a donor in any program regardless of their goals.
- Her dam, Rojas Valentina, aka "Sassy", was the 2021 Cattlemen's Congress Grand Champion Red Angus Female and National Champion that was also named Champion Red Angus Female at the FWSS, OYE, and Tulsa State Fair.
- Maternal sisters to lots 51 thru 55 sold for \$20,000, \$18,000, and \$15,500 in the Spring 2023 PCC Sale while maternal brothers were selected by 74-51 for \$20,000 and \$17,000 and will be featured in the PCC show string in the months ahead.
- Offered with our genetic partners, Brown Farms, Merkel, TX.
- Sells open.