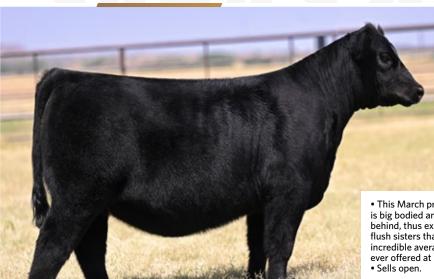

### **PCC SULL SARA'S DREAM 417**

3/6/23 20731126

417

YW 5.6 62

SCC TRADITION OF 24 SGG SGH 24 KARAT 838

└ FCF PROVEN QUEEN 419

- C&C MCKINLEY 3000 EXAR **COLBURN SARAS DREAM 6758** 

└ SILVEIRAS SARAS DREAM 1339

• This March prospect is bold, opened up, and sound structured. This female is big bodied and correct in her design, while being powerful and shapely from behind, thus exhibiting the same phenotypic perfection that led to her six flush sisters that sold in the Spring 2022 PCC Sale to gross \$232,000 for an incredible average of \$38,667, ranking them among the most successful sets ever offered at PCC!