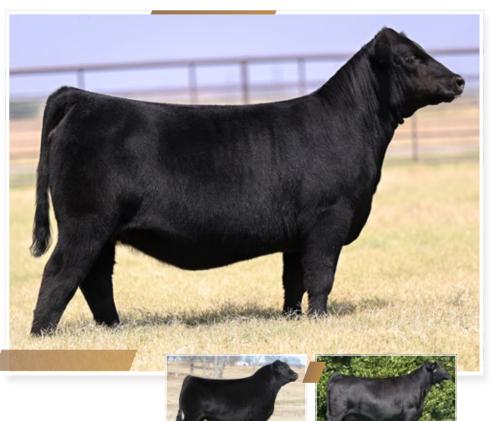

#### **PCC SULL SARA'S DREAM 2578K**

12/5/22

REG.# 20734442

**TATTOO** 2578K

5.2 | 58 |

- SILVEIRAS STYLE 9303

#### **COLBURN SARAS DREAM 6758**

└ SILVEIRAS SARAS DREAM 1339

• This flush sister to SULL PCC Saras Dream 2110K, who was the \$100,000 top-selling heifer in the Fall 2022 PCC Production Sale, is a sale feature with a multitude of power and mass. She is opened up at her base, good bodied, shapely and still goes to the ground with ease of movement. Her added density in construction is further enhanced by extra shape on the top side of her skeleton, all while being good looking and well-balanced. This one will hunt in the winter division and has what it takes to hold her own in the grand drive.