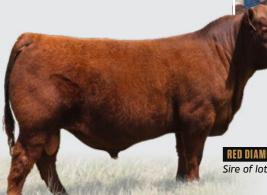

## **101 50 ROJAS SWAY 9401**

DOB 4/18/19 REG.# 4130124

**TATTOO** 9401

12 | -1.7 | 56 |

83

RED SIX MILE SAKIC 832S

#### PZG TMAS FIRESTORM 1800 ET

└ GT CITA 4060

- VGW GAME PLAN 816 **SIX MILE LAKOTA 112Y** 

└ SIX MILE LAKOTO 16W

- This lead lot in the Red Angus division of this offering, ROJAS Sway 9401, is a flush sister to Rojas Valentina, aka "Sassy", who was the 2021 Cattlemen's Congress Grand Champion Red Angus Female and National Champion and both have been top donors in the PCC herd.
- A unique opportunity to own a productive donor in her prime that offers a red hot pedigree. While PCC has offered embryos from "Sway", all female progeny have been retained in the herd, thus allowing them to share her genetics at this time.
- This female is flashy and attractive, while being impressive in the look to her center body, and correct in her structural build making her the ideal foundation donor to cultivate top show and performance genetics.
- Offered with our genetic partners, Brown Farms, Merkel, TX.
- Sells open and ready to flush with two units of Red Diamond El Rey 102 included.