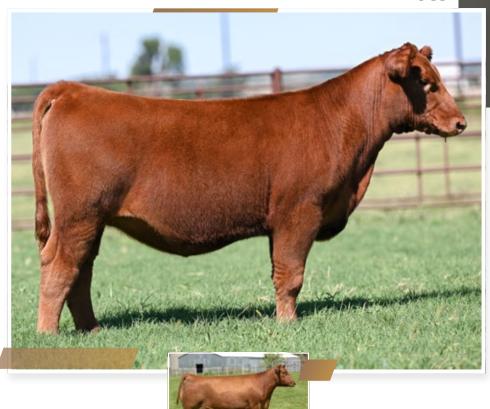

## **JSUL PCC WHO WHO 3294L ET**

4/4/23

418791

3294L

**BW** 1.9

**WW** 58

- HIGH CHI 6.54
- If you are looking to add extra power and body volume, here is the female for you. On top of this, she is bold centered, attractive fronted and goes to the ground with extra substance of bone. Sure to be a favorite of many, this young prospect has all the right pieces.
- Sells open.