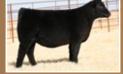

## **101 28**

#### **PCC SULL SARA'S DREAM 2578K**

12/5/22

REG.# 20734442

**TATTOO** 2578K

5.2 | 58 |

- SILVEIRAS STYLE 9303

#### **SILVEIRAS FORBES 8088**

└ COLLISON FOREVER LADY 1622

C&C MCKINLEY 3000 EXAR

#### **COLBURN SARAS DREAM 6758**

└ SILVEIRAS SARAS DREAM 1339

• This flush sister to SULL PCC Saras Dream 2110K, who was the \$100,000 top-selling heifer in the Fall 2022 PCC Production Sale, is a sale feature with a multitude of power and mass. She is opened up at her base, good bodied, shapely and still goes to the ground with ease of movement. Her added density in construction is further enhanced by extra shape on the top side of her skeleton, all while being good looking and well-balanced. This one will hunt in the winter division and has what it takes to hold her own in the grand drive.

Sells open.