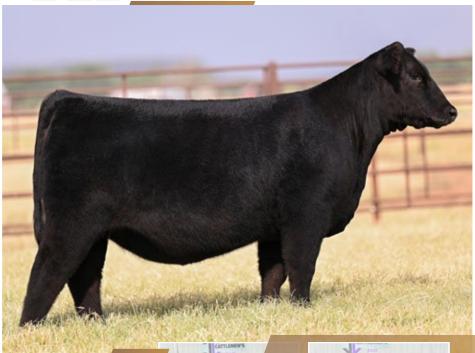

## LOT 10 **JSUL PCC WHO DAT 3544L ET**

4/20/23

REG.# 418800

**TATTOO** 3544L

HIGH CHI 6.54

- This female is already turning heads. Her sound structural base, added width and powerful build sets the stage for her impeccable style and genuine functionality. On the profile, lot 10 is flashy fronted, bold bodied and stout hipped. When in motion, she further solidifies herself as a sale feature being flexible off both ends of her skeleton. Truly unique in her kind, this female is impressive!
- · Sells open.