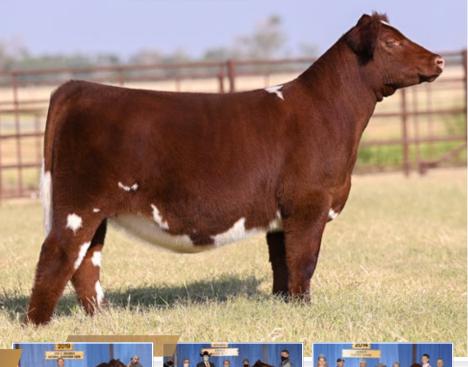

## LOTS 1-8

PCC

• Lots 1 thru 8 are eight special flush sisters to the 2020 NAILE Supreme Champion Female, JSUL WHO DAT DARLING 902G ET, by Primo out of the great Sullivan donor "Who Dat Darling". These flush mates are as good as any of the Chis sold at PCC. There is a unique blend of structural integrity, softness, femininity and show ring presence within this set of females. • In addition to the aforementioned 902G, full sibs to Lots 1 thru 8 include: JSUL WHO DAT CAT 7184E ET, the 2018 Grand Champion Chianina Female at Junior Nationals; JSUL PCC DAT LOOKER 2199K, THE \$75,000 top-selling Chi heifer in the Fall 2022 PCC Sale; the \$61,000 JSUL DAT SHINY DARLIN 9000G that was named Reserve Grand Champion Female at the 2020 Southwestern Livestock Exposition in Ft. Worth; as well as the \$41,000 H F PCC DAT LADY DARLING ET that was named Champion Chi at the 2023 FWSS for Piper Goodson; the \$41,000 JSUL PCC DARLIN PRIMO 1162J that was named Champion Chi and Supreme Continental at the 2023 San Antonio Stock Show for Cora Hardy; and the \$39,000 JSUL PCC PRIMOS DARLIN ET, all three of which sold in the 2021 Fall PCC Sale; and JSUL PCC WHOS LOOKIN 3001K, who sold for \$25,000 in the fall 2022 PCC Sale.

## WHO DAT DARLING

JSUL PCC DAT LOOKER 2199K Full sister to lots 1 thru 8

H/F PCC DAT LADY DARLING ET Full sister to lots 1 thru 8

JSUL DAT SHINY DARLIN 9000G Full sister to lots 1 thru 8

PCC

JSUL PCC DARLIN PRIMO 1162J ET Full sister to lots 1 thru 8