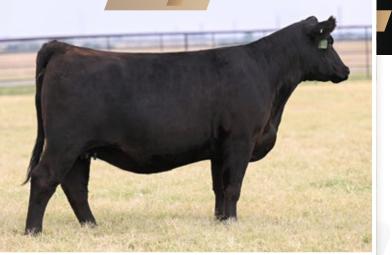

9/15/21

REG.# 20633645

TATTOO 141

3.5

**WW** 57

92 20

**CONLEY EXPRESS 7211** Sire of lots 36 and 37

width with added look and eye appeal. • Al'd 3/16/23 to S A V Rainfall 6846 then PE'd from 5/1/23 until 7/30/23 to McCurry Checkmate

female is sound

footed, level in her

design and attractive.

She blends shape and

Checked safe AI.

0020.

PCC

• Al'd 3/16/23 to S A V Rainfall 6846 then PE'd from 5/1/23 until 7/30/23 to McCurry Checkmate 0020. Checked safe AI.