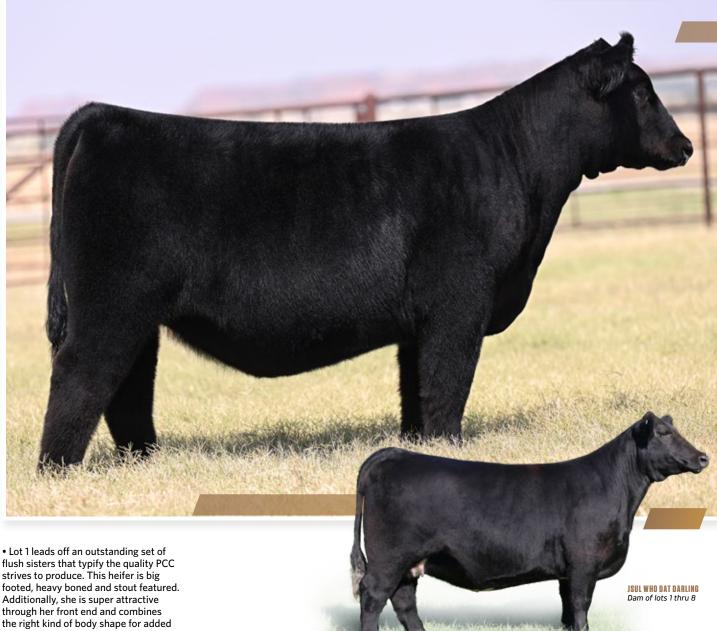

THE RECIPIENT OF THIS INAUGURAL AWARD WILL BE ANNOUNCED DURING THE SALE ON

flush sisters that typify the quality PCC strives to produce. This heifer is big Additionally, she is super attractive through her front end and combines the right kind of body shape for added performance advantages after her successful show career ends and she transitions to the donor pen.

## LOTS 1-8

PCC

• Lots 1 thru 8 are eight special flush sisters to the 2020 NAILE Supreme Champion Female, JSUL WHO DAT DARLING 902G ET, by Primo out of the great Sullivan donor "Who Dat Darling". These flush mates are as good as any of the Chis sold at PCC. There is a unique blend of structural integrity, softness, femininity and show ring presence within this set of females. • In addition to the aforementioned 902G, full sibs to Lots 1 thru 8 include: JSUL WHO DAT CAT 7184E ET, the 2018 Grand Champion Chianina Female at Junior Nationals; JSUL PCC DAT LOOKER 2199K, THE \$75,000 top-selling Chi heifer in the Fall 2022 PCC Sale; the \$61,000 JSUL DAT SHINY DARLIN 9000G that was named Reserve Grand Champion Female at the 2020 Southwestern Livestock Exposition in Ft. Worth; as well as the \$41,000 H F PCC DAT LADY DARLING ET that was named Champion Chi at the 2023 FWSS for Piper Goodson; the \$41,000 JSUL PCC DARLIN PRIMO 1162J that was named Champion Chi and Supreme Continental at the 2023 San Antonio Stock Show for Cora Hardy; and the \$39,000 JSUL PCC PRIMOS DARLIN ET, all three of which sold in the 2021 Fall PCC Sale; and JSUL PCC WHOS LOOKIN 3001K, who sold for \$25,000 in the fall 2022 PCC Sale.