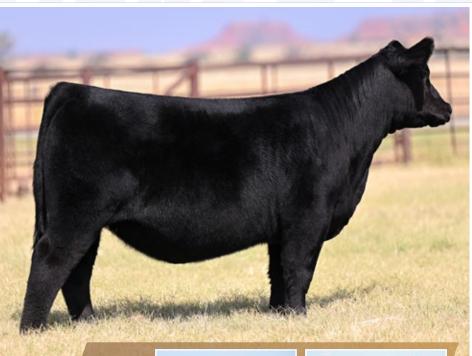

### **PCC SULL SARA'S DREAM 417**

3/6/23 20731126

417

YW 5.6 62

SCC TRADITION OF 24 SGG SGH 24 KARAT 838

└ FCF PROVEN QUEEN 419

- C&C MCKINLEY 3000 EXAR **COLBURN SARAS DREAM 6758** 

└ SILVEIRAS SARAS DREAM 1339

• This March prospect is bold, opened up, and sound structured. This female is big bodied and correct in her design, while being powerful and shapely from behind, thus exhibiting the same phenotypic perfection that led to her six flush sisters that sold in the Spring 2022 PCC Sale to gross \$232,000 for an incredible average of \$38,667, ranking them among the most successful sets ever offered at PCC!