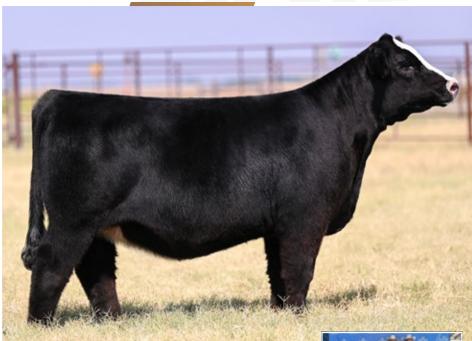

## **JSUL PCC WHO WHO 3294L ET**

4/4/23

418791

3294L

**BW** 1.9

**WW** 58

- HIGH CHI 6.54
- If you are looking to add extra power and body volume, here is the female for you. On top of this, she is bold centered, attractive fronted and goes to the ground with extra substance of bone. Sure to be a favorite of many, this young prospect has all the right pieces.
- Sells open.