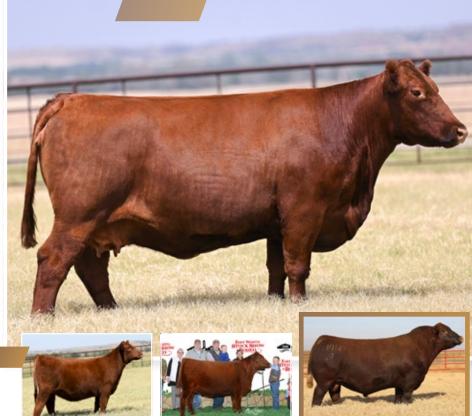

REG.# 3/8/23 418786

3115L

**TATTOO** 

**YW** 86 BW | WW | 1.9 | 58 | IGH CHI 6.54

- DAMERON FIRST CLASS

#### **COLBURN PRIMO 5153**

L SILVEIRAS SARAS DREAM 1339

- ASHW WHO DA MAN SSUL WHO DAT DARLING

└ JSUL SULTRY 6640

- Lot 5 is an exceptionally stylish female with added body depth and stoutness out of her hip. 3115L is attractive fronted and bold from her shoulder back. Her look is in vogue and her kind is sure to be lucrative once she reaches production.
- Sells open.