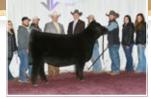

## LOTS 1-8

PCC

• Lots 1 thru 8 are eight special flush sisters to the 2020 NAILE Supreme Champion Female, JSUL WHO DAT DARLING 902G ET, by Primo out of the great Sullivan donor "Who Dat Darling". These flush mates are as good as any of the Chis sold at PCC. There is a unique blend of structural integrity, softness, femininity and show ring presence within this set of females. • In addition to the aforementioned 902G, full sibs to Lots 1 thru 8 include: JSUL WHO DAT CAT 7184E ET, the 2018 Grand Champion Chianina Female at Junior Nationals; JSUL PCC DAT LOOKER 2199K, THE \$75,000 top-selling Chi heifer in the Fall 2022 PCC Sale; the \$61,000 JSUL DAT SHINY DARLIN 9000G that was named Reserve Grand Champion Female at the 2020 Southwestern Livestock Exposition in Ft. Worth; as well as the \$41,000 H F PCC DAT LADY DARLING ET that was named Champion Chi at the 2023 FWSS for Piper Goodson; the \$41,000 JSUL PCC DARLIN PRIMO 1162J that was named Champion Chi and Supreme Continental at the 2023 San Antonio Stock Show for Cora Hardy; and the \$39,000 JSUL PCC PRIMOS DARLIN ET, all three of which sold in the 2021 Fall PCC Sale; and JSUL PCC WHOS LOOKIN 3001K, who sold for \$25,000 in the fall 2022 PCC Sale.

## WHO DAT DARLING

JSUL PCC DAT LOOKER 2199K Full sister to lots 1 thru 8

H/F PCC DAT LADY DARLING ET Full sister to lots 1 thru 8

JSUL DAT SHINY DARLIN 9000G Full sister to lots 1 thru 8

PCC

JSUL PCC DARLIN PRIMO 1162J ET Full sister to lots 1 thru 8