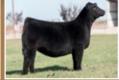

## **101 28**

#### **PCC SULL SARA'S DREAM 2578K**

12/5/22

REG.# 20734442

**TATTOO** 2578K

5.2 | 58 |

- SILVEIRAS STYLE 9303

#### **SILVEIRAS FORBES 8088**

└ COLLISON FOREVER LADY 1622

C&C MCKINLEY 3000 EXAR

#### **COLBURN SARAS DREAM 6758**

└ SILVEIRAS SARAS DREAM 1339

• This flush sister to SULL PCC Saras Dream 2110K, who was the \$100,000 top-selling heifer in the Fall 2022 PCC Production Sale, is a sale feature with a multitude of power and mass. She is opened up at her base, good bodied, shapely and still goes to the ground with ease of movement. Her added density in construction is further enhanced by extra shape on the top side of her skeleton, all while being good looking and well-balanced. This one will hunt in the winter division and has what it takes to hold her own in the grand drive.

Sells open.