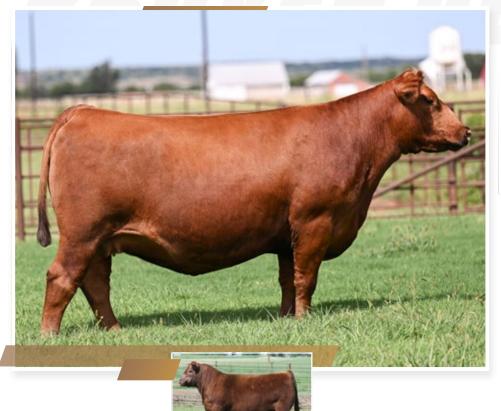

## LOT 4 **JSUL PCC WHO'S DAT 3149L ET**

3/28/23

418787

3149L

**BW** 1.9

58

IIGH CHI 6.54

- A stout made, sound structured female with added function and softness of body. The heifer is level in her design, and blends well  $% \left\{ \left( 1\right) \right\} =\left\{ \left( 1\right) \right\}$ from the side. She is sure to capture the attention of those who appreciate added volume and dimension.
- Sells open.