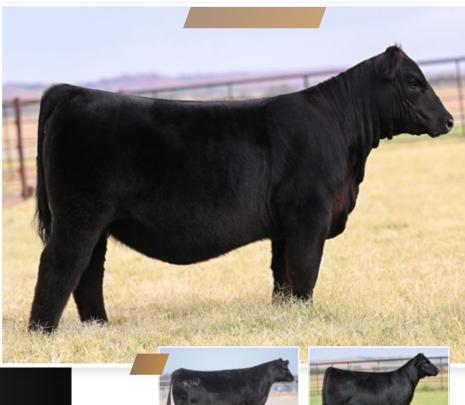

## LOT 2 **JSUL PCC WHO'S DARLING 3329L ET**

4/10/23

REG.# 418793

**TATTOO** 3329L

CFN 1.9

SH CHI 6.54

• Good built, good bodied and good looking! This heifer starts with advantages at the surface, and then carries them up high for added width and power. Additionally, she is bold through her heart, deep in her center and still lady-like from her shoulder forward.

· Sells open.

- DAMERON FIRST CLASS **COLBURN PRIMO 5153** 

L SILVEIRAS SARAS DREAM 1339

- ASHW WHO DA MAN **SSUL WHO DAT DARLING** 

- JSUL SULTRY 6640