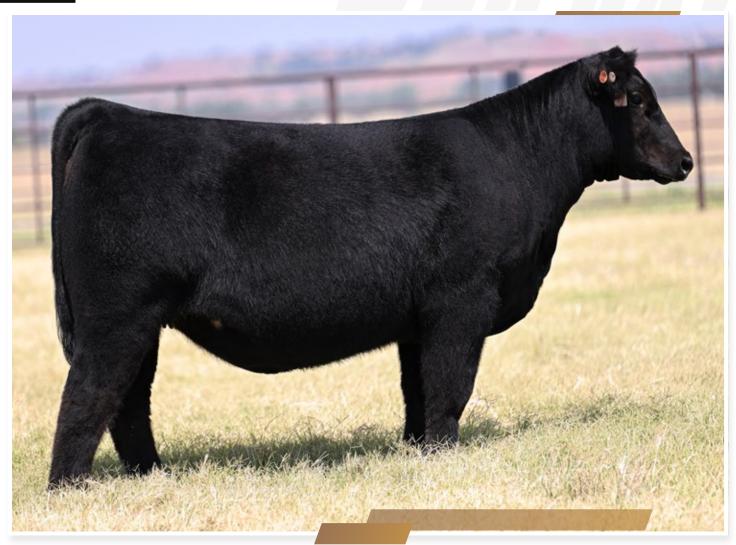

## LOT 4 **JSUL PCC WHO'S DAT 3149L ET**

3/28/23

418787

3149L

**BW** 1.9

58

IIGH CHI 6.54

- A stout made, sound structured female with added function and softness of body. The heifer is level in her design, and blends well  $% \left\{ \left( 1\right) \right\} =\left\{ \left( 1\right) \right\}$ from the side. She is sure to capture the attention of those who appreciate added volume and dimension.
- Sells open.