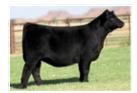

• Raptor 6976D produced PCC Who Dat Raptor 130L ET, the Grand Champion Bred & Owned Chianina Female and Champion Early Junior Heifer Calf Bred & Exhibited by Bryson Pembrook, who is a flush sister to lot 13. Additionally, Raptor 6976D has also made her mark beyond the show ring with progeny sales exceeding \$100,000 including the \$25,000 PCC LF WHO DAT RAPTOR 830J that was featured as lot 2 from the 2021 Fall PCC Sale where a flush also sold for \$14,000; the \$48,000 PCC WHO DAT RAPTOR 205H ET and the \$13,000 PCC WHO DAT RAPTOR 212H ET both features of the Spring 2021 Limited Edition Sale at PCC, and the \$14,000 PCC JSUL WHO DAT 9847G from the 2020 Limited Edition Sale just to name a few. In the Spring 2022 PCC Sale, a heifer pregnancy sold for \$14,000 and eight embryos sold for \$4,000 per embryo.