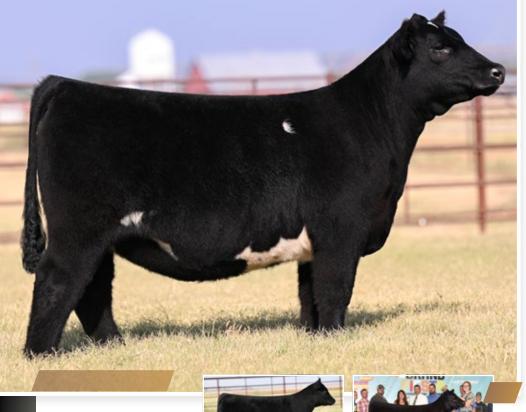

## **JSUL PCC WHO WHO 3294L ET**

4/4/23

418791

3294L

**BW** 1.9

**WW** 58

- HIGH CHI 6.54
- If you are looking to add extra power and body volume, here is the female for you. On top of this, she is bold centered, attractive fronted and goes to the ground with extra substance of bone. Sure to be a favorite of many, this young prospect has all the right pieces.
- Sells open.

## LOT 4 **JSUL PCC WHO'S DAT 3149L ET**

3/28/23

418787

3149L

**BW** 1.9

58

IIGH CHI 6.54

- A stout made, sound structured female with added function and softness of body. The heifer is level in her design, and blends well  $% \left\{ \left( 1\right) \right\} =\left\{ \left( 1\right) \right\}$ from the side. She is sure to capture the attention of those who appreciate added volume and dimension.
- Sells open.