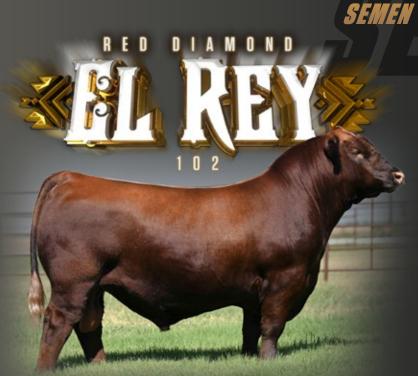

#### **4 SEXED FEMALE IVF EMBRYOS**

MANN RED BOX 55C **RED DIAMOND EL REY 102** 

COLLIER RUBY 37

- PZC TMAS FIRESTORM 1800 ET

**ROJAS VALENTINA 9113** 

└ SIX MILE LAKOTA 112Y

• The sire of this mating, RED DIAMOND EL REY 102, was named Supreme Champion at the 2023 Cattlemen's Congress and National Champion Red Angus Bull after first being named Champion Red Angus Bull at the 2022 NWSS and the 2022 FWSS. El Rey is one of hottest sires in the Red Angus breed and is the most popular son of the now-deceased MANN RED BOX 55C. Semen is not being released on the open market and will only be available at auction for the foreseeable future, so take advantage of this rare opportunity to obtain genetics from one of the most promising young herd sires to hit the Red Angus breed in quite some time. Selling four sexed female IVF embryos with a guarantee of at least

**RED DIAMOND EL REY 102** Sire of lot 55A Embryos

one pregnancy to result if implanted within one year of purchase by a certified embryologist.