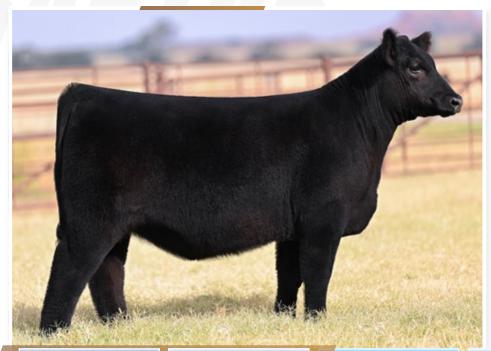

## **PCC WHO DAT RAPTOR 228L**

1/22/23

REG.# 418835 TATTOO 228L

| BW | WW | 2.4 | 58

88

- SILVEIRAS STYLE 9303 **SILVEIRAS FORBES 8088** 

└ COLLISON FOREVER LADY 1622

- ASHW WHO DA MAN JSUL WHO DAT RAPTOR 6976D ET

## **LOTS 13-16**

• Lots 13 thru 16 are daughters of JSUL Who Dat Raptor 6976D ET, the powerful member of the PCC donor herd that was the Supreme Champion Junior Heifer and Grand Champion Junior Chianina Female at the 2017 North American in Louisville.

• Raptor 6976D produced PCC Who Dat Raptor 130L ET, the Grand Champion Bred & Owned Chianina Female and Champion Early Junior Heifer Calf Bred & Exhibited by Bryson Pembrook, who is a flush sister to lot 13. Additionally, Raptor 6976D has also made her mark beyond the show ring with progeny sales exceeding \$100,000 including the \$25,000 PCC LF WHO DAT RAPTOR 830J that was featured as lot 2 from the 2021 Fall PCC Sale where a flush also sold for \$14,000; the \$48,000 PCC WHO DAT RAPTOR 205H ET and the \$13,000 PCC WHO DAT RAPTOR 212H ET both features of the Spring 2021 Limited Edition Sale at PCC, and the \$14,000 PCC JSUL WHO DAT 9847G from the 2020 Limited Edition Sale just to name a few. In the Spring 2022 PCC Sale, a heifer pregnancy sold for \$14,000 and eight embryos sold for \$4,000 per embryo.

• Whether you are adding genetics to your program to produce your next top seller or investing in one of these flush sisters to be your next champion or donor female, the upside earning potential in the progeny from Raptor 6976D is unlimited.