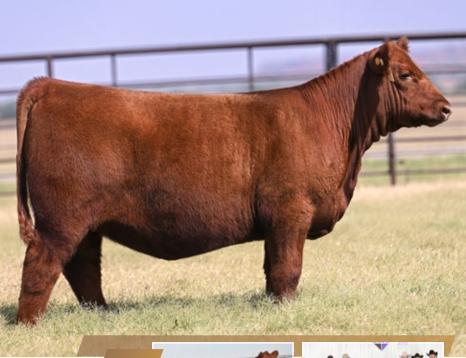

## LOTS 1-8

PCC

• Lots 1 thru 8 are eight special flush sisters to the 2020 NAILE Supreme Champion Female, JSUL WHO DAT DARLING 902G ET, by Primo out of the great Sullivan donor "Who Dat Darling". These flush mates are as good as any of the Chis sold at PCC. There is a unique blend of structural integrity, softness, femininity and show ring presence within this set of females. • In addition to the aforementioned 902G, full sibs to Lots 1 thru 8 include: JSUL WHO DAT CAT 7184E ET, the 2018 Grand Champion Chianina Female at Junior Nationals; JSUL PCC DAT LOOKER 2199K, THE \$75,000 top-selling Chi heifer in the Fall 2022 PCC Sale; the \$61,000 JSUL DAT SHINY DARLIN 9000G that was named Reserve Grand Champion Female at the 2020 Southwestern Livestock Exposition in Ft. Worth; as well as the \$41,000 H F PCC DAT LADY DARLING ET that was named Champion Chi at the 2023 FWSS for Piper Goodson; the \$41,000 JSUL PCC DARLIN PRIMO 1162J that was named Champion Chi and Supreme Continental at the 2023 San Antonio Stock Show for Cora Hardy; and the \$39,000 JSUL PCC PRIMOS DARLIN ET, all three of which sold in the 2021 Fall PCC Sale; and JSUL PCC WHOS LOOKIN 3001K, who sold for \$25,000 in the fall 2022 PCC Sale.

## WHO DAT DARLING

JSUL PCC DAT LOOKER 2199K Full sister to lots 1 thru 8

H/F PCC DAT LADY DARLING ET Full sister to lots 1 thru 8

JSUL DAT SHINY DARLIN 9000G Full sister to lots 1 thru 8

PCC

JSUL PCC DARLIN PRIMO 1162J ET Full sister to lots 1 thru 8