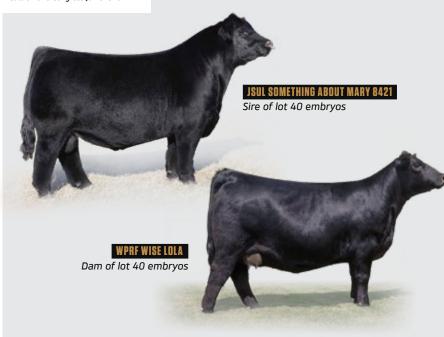

### 4 SEXED FEMALE IVF EMBRYOS

W/C RELENTLESS 32C

**JSUL SOMETHING ABOUT MARY 8421** └ JBSF PROUD MARY

- ASHW WHO DA MAN

**JSUL WHOS'S DAT STINE 826F** 

└ JSUL JALYNN'S DIRECTION 904A

• The dam of this mating, JSUL Who's Dat Stine 826F, had a very decorative show career as she was the Champion AOB at the 2019 American Royal, Champion Chi in the Open and Junior shows at the

2019 NAILE, as well as the Champion Chi at the 2020 NWSS. The grandam of this mating is the ever popular and versatile donor cow, SULL Jalynn 0904, or better know as "Steiner".

- The sire of this mating, Something About Mary aka "SAM," is one of the most complete and prolific Simmental bulls to date and has the ability to pass on that power. His progeny have been highly sought after and have demanded a premium in on-line sales and across the auction block. He was perhaps the most consistent Simmental sires used in recent times.
- Selling four sexed female IVF embryos with a guarantee of at least one pregnancy to result if implanted within one year of purchase by a certified embryologist.

IOS'S DAT STINE 826F

Dam of lot 19

#### **4 SEXED FEMALE IVF EMBRYOS**

W/C RELENTLESS 32C

**JSUL SOMETHING ABOUT MARY 8421** 

└ JBSF PROUD MARY

SS/PRS TAIL GATER 621Z

WPRF WISE LOLA

LIMESTONE LOLA W217

- The dam of this mating, WPRF WISE LOLA, was the reserve grand champion % Simmental female at the 2018 Junior National and has been a staple in the Sullivan donor program since. This 3/4 blood is becoming one of Sullivan's favorite females that is very versatile in her mating options to make 7/8 purebred cattle.
- A full sister to this mating was the \$29,000 selection of Finn Romanchuk from the 2022 Spring PCC Sale while another full sister to this mating sold for \$16,000 in the Fall 2022 PCC Sale to Brianna Diezi. A Quantum Leap sired maternal sister to mating sold for \$17,000 to Gus Goodson in the fall 2021 PCC Sale.
- The sire of this mating, Something About Mary aka "SAM," is one of the most complete and prolific Simmental bulls to date and has the ability to pass on that power. His progeny have been highly sought after and have demanded a premium in on-line sales and across the auction block. He was perhaps the most consistent Simmental sires used in recent
- Trust me when we say this mating is getting it done. Invest with confidence here.
- Selling four sexed female IVF embryos with a guarantee of at least one pregnancy to result if implanted within one year of purchase by a certified embryologist.