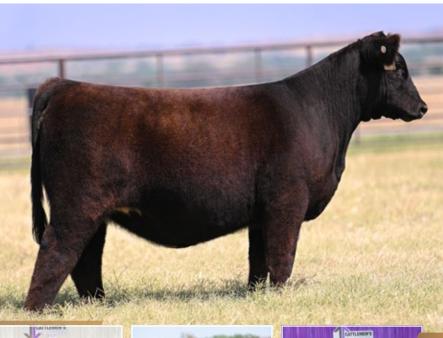

### LOT 9 **JSUL PCC WHO DEY 3546L ET**

5/2/23

418802

3546L

IGH CHI 6.54

- This lead lot in another awesome set of flush sisters is an attractive made, good structured heifer with all the extras. Her look and body type are captivating, while her basics of power and shape only add to her overall quality. Stylish and well-built, this heifer is sure to create an exciting show career that follows in the footsteps of her famous parents.
- Sells open.

SILVEIRAS STYLE 9303

- COLLISON FOREVER LADY 1622
- ASHW WHO DA MAN
- JSUL DREAM MAKER HS46

Lots 9 thru 12 are maternal sibs out of JSUL WHO DAT 1602, who is one of the most famous NAILE and American Royal
Supreme Champions to have ever walked the green chips, shown by Luke Elder.
 Full sisters to lots 10 thru 12 and maternal sibs to lot 9 include JSUL WHO DAT WHITNEY 091H ET, Sara Sullivan's heifer that