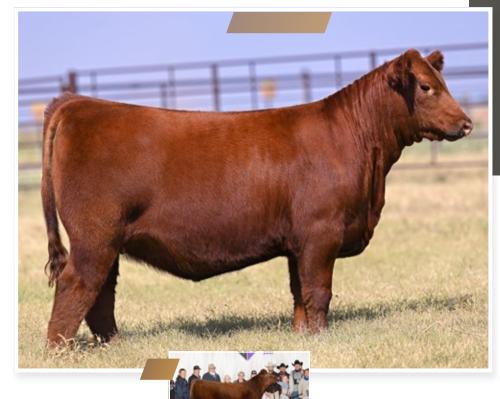

## **101 50 ROJAS SWAY 9401**

DOB 4/18/19 REG.# 4130124

**TATTOO** 9401

12 | -1.7 | 56 |

83

RED SIX MILE SAKIC 832S

#### PZG TMAS FIRESTORM 1800 ET

└ GT CITA 4060

- VGW GAME PLAN 816 **SIX MILE LAKOTA 112Y** 

└ SIX MILE LAKOTO 16W

- This lead lot in the Red Angus division of this offering, ROJAS Sway 9401, is a flush sister to Rojas Valentina, aka "Sassy", who was the 2021 Cattlemen's Congress Grand Champion Red Angus Female and National Champion and both have been top donors in the PCC herd.
- A unique opportunity to own a productive donor in her prime that offers a red hot pedigree. While PCC has offered embryos from "Sway", all female progeny have been retained in the herd, thus allowing them to share her genetics at this time.
- This female is flashy and attractive, while being impressive in the look to her center body, and correct in her structural build making her the ideal foundation donor to cultivate top show and performance genetics.
- Offered with our genetic partners, Brown Farms, Merkel, TX.
- Sells open and ready to flush with two units of Red Diamond El Rey 102 included.