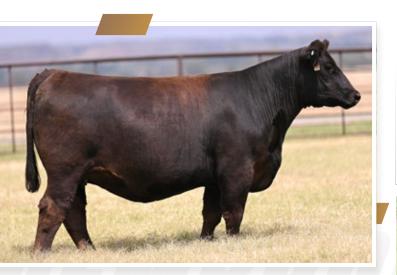

## **101 50 ROJAS SWAY 9401**

DOB 4/18/19 REG.# 4130124

**TATTOO** 9401

12 | -1.7 | 56 |

83

RED SIX MILE SAKIC 832S

#### PZG TMAS FIRESTORM 1800 ET

└ GT CITA 4060

- VGW GAME PLAN 816 **SIX MILE LAKOTA 112Y** 

└ SIX MILE LAKOTO 16W

- This lead lot in the Red Angus division of this offering, ROJAS Sway 9401, is a flush sister to Rojas Valentina, aka "Sassy", who was the 2021 Cattlemen's Congress Grand Champion Red Angus Female and National Champion and both have been top donors in the PCC herd.
- A unique opportunity to own a productive donor in her prime that offers a red hot pedigree. While PCC has offered embryos from "Sway", all female progeny have been retained in the herd, thus allowing them to share her genetics at this time.
- This female is flashy and attractive, while being impressive in the look to her center body, and correct in her structural build making her the ideal foundation donor to cultivate top show and performance genetics.
- Offered with our genetic partners, Brown Farms, Merkel, TX.
- Sells open and ready to flush with two units of Red Diamond El Rey 102 included.