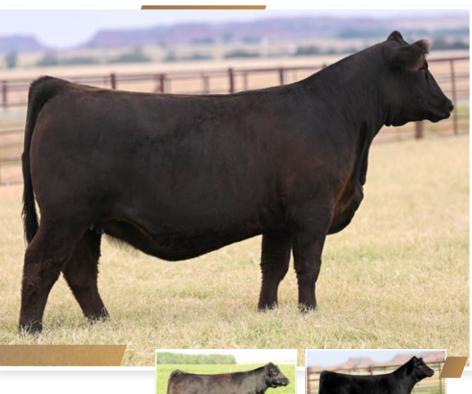

## LOTS 1-8

PCC

• Lots 1 thru 8 are eight special flush sisters to the 2020 NAILE Supreme Champion Female, JSUL WHO DAT DARLING 902G ET, by Primo out of the great Sullivan donor "Who Dat Darling". These flush mates are as good as any of the Chis sold at PCC. There is a unique blend of structural integrity, softness, femininity and show ring presence within this set of females. • In addition to the aforementioned 902G, full sibs to Lots 1 thru 8 include: JSUL WHO DAT CAT 7184E ET, the 2018 Grand Champion Chianina Female at Junior Nationals; JSUL PCC DAT LOOKER 2199K, THE \$75,000 top-selling Chi heifer in the Fall 2022 PCC Sale; the \$61,000 JSUL DAT SHINY DARLIN 9000G that was named Reserve Grand Champion Female at the 2020 Southwestern Livestock Exposition in Ft. Worth; as well as the \$41,000 H F PCC DAT LADY DARLING ET that was named Champion Chi at the 2023 FWSS for Piper Goodson; the \$41,000 JSUL PCC DARLIN PRIMO 1162J that was named Champion Chi and Supreme Continental at the 2023 San Antonio Stock Show for Cora Hardy; and the \$39,000 JSUL PCC PRIMOS DARLIN ET, all three of which sold in the 2021 Fall PCC Sale; and JSUL PCC WHOS LOOKIN 3001K, who sold for \$25,000 in the fall 2022 PCC Sale.

## WHO DAT DARLING

JSUL PCC DAT LOOKER 2199K Full sister to lots 1 thru 8

H/F PCC DAT LADY DARLING ET Full sister to lots 1 thru 8

JSUL DAT SHINY DARLIN 9000G Full sister to lots 1 thru 8

PCC

JSUL PCC DARLIN PRIMO 1162J ET Full sister to lots 1 thru 8