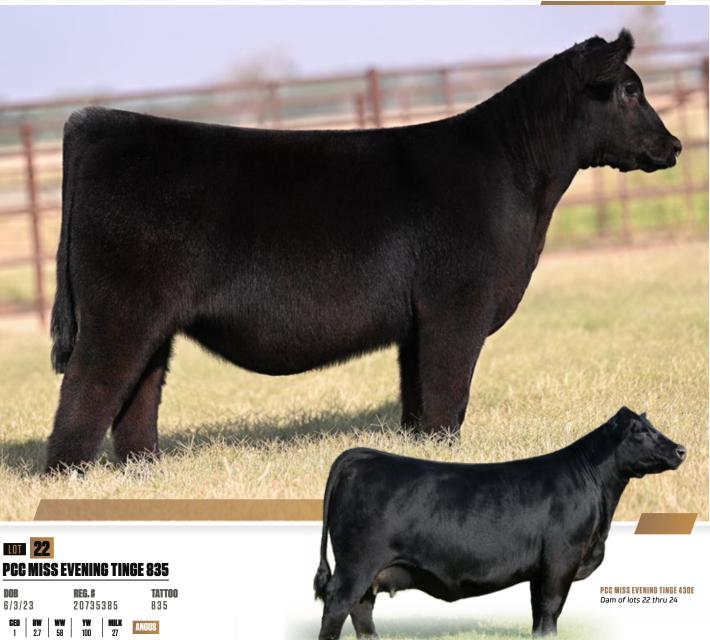

6/3/23

SAC CONVERSATION SILVEIRAS GONVOY 0340

└ SILVEIRAS SAVANNAH 3322

- PCC WITTEN 111A PCC MISS EVENING TINGE 430E

└ PCC EVENING TINGE 226 8001

#### PCC

• We lead off the Angus division of this offering, and this set of daughters of the famous PCC donor PCC MISS EVENING TINGE 430E, with her natural calf that is, perhaps, a carbon copy of 430E's last natural daughter, PCC EVENING TINGE 430J that was a many-time Champion for Jelani King. This June show and donor prospect is a classy, extra attractive heifer with loads of potential. Her look and extension up front is complimented by the way she blends into her heart and offers body shape and width from there back. When set into motion, she stays elegant in her design and pulls together a stylish look on the go. • Sells open.

## LOTS 22-26

- Lots 22 thru 26 represent their famous dam as the deepest and most impressive set of daughters to be offered at PCC to date
- One-half interest in the dam of lots 22 thru 26 originally sold to Sullivan Farms for \$75,500 as a heifer calf before selling in her entirety as lot 1 in the fall 2022 PCC Sale for \$42,500.
- A full sister to lots 23 and 24 and maternal sister to lots 22, 25 and 26 was named Division
- class at the 2021 Cattlemen's Congress and co-topping the Angus offering of the 2021 Limited Edition Sale at PCC at \$29,000. That same daughter was the Angus Bronze Medallion winner at
- Two flushes have been sold from 430E for \$12,500 in the 2021 PCC Fall Sale and \$12,000 in the 2020 PCC Fall Sale and her embryos have been among the high sellers in three of our recent online sales
- 8001, generated an average of \$110,000 per year in progeny sales!