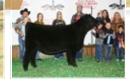

## LOTS 1-8

PCC

• Lots 1 thru 8 are eight special flush sisters to the 2020 NAILE Supreme Champion Female, JSUL WHO DAT DARLING 902G ET, by Primo out of the great Sullivan donor "Who Dat Darling". These flush mates are as good as any of the Chis sold at PCC. There is a unique blend of structural integrity, softness, femininity and show ring presence within this set of females. • In addition to the aforementioned 902G, full sibs to Lots 1 thru 8 include: JSUL WHO DAT CAT 7184E ET, the 2018 Grand Champion Chianina Female at Junior Nationals; JSUL PCC DAT LOOKER 2199K, THE \$75,000 top-selling Chi heifer in the Fall 2022 PCC Sale; the \$61,000 JSUL DAT SHINY DARLIN 9000G that was named Reserve Grand Champion Female at the 2020 Southwestern Livestock Exposition in Ft. Worth; as well as the \$41,000 H F PCC DAT LADY DARLING ET that was named Champion Chi at the 2023 FWSS for Piper Goodson; the \$41,000 JSUL PCC DARLIN PRIMO 1162J that was named Champion Chi and Supreme Continental at the 2023 San Antonio Stock Show for Cora Hardy; and the \$39,000 JSUL PCC PRIMOS DARLIN ET, all three of which sold in the 2021 Fall PCC Sale; and JSUL PCC WHOS LOOKIN 3001K, who sold for \$25,000 in the fall 2022 PCC Sale.

## WHO DAT DARLING

JSUL PCC DAT LOOKER 2199K Full sister to lots 1 thru 8

H/F PCC DAT LADY DARLING ET Full sister to lots 1 thru 8

JSUL DAT SHINY DARLIN 9000G Full sister to lots 1 thru 8

PCC

JSUL PCC DARLIN PRIMO 1162J ET Full sister to lots 1 thru 8