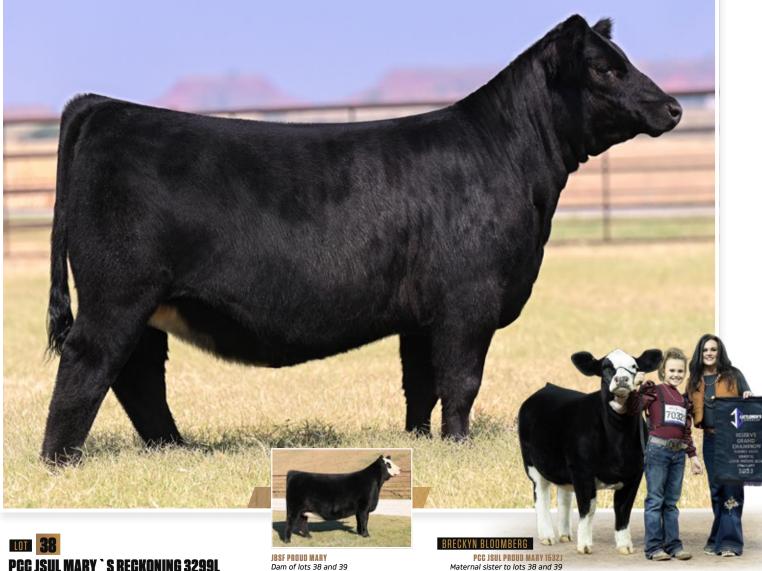

## PCC JSUL MARY `S RECKONING 3299L

2/12/23

REG. # 4246153 TATTOO 3299L

67

PB SIMMENTAL

W/C RELENTLESS 32C

#### **JBSF PROUD MARY**

└ BROOKS STEELMAGNOLIA X57

- High performing and super stylish, this lead lot in the Simmental division of this offering is one that has big shoes to fill when you examine the immense success that her maternal sisters have enjoyed over the past few years, and she meets the challenge head on!
- Travis and Beth feel this is among the best females of any breed they have offered to date and this big bodied heifer combines look and function without sacrificing shape. Her added width and power is only enhanced by her near ideal body type and extra attractive front. Regardless of operational goals, this female brings value in all areas.
- Sells open.

## LOTS 38 & 39

Dam of lots 38 and 39

- These flush sisters have been the talk at PCC by many of the visitors that have come to look at our offering of Simmental genetics. Lots 38 and 39 are so complete in terms of structure balance and eye appeal. For purebreds, we love the way the head and neck come up high out of their shoulder and their ability to really give you that killer look from the side. After their show career these females carry as much revenue generating potential as any females in the offering.
  Their dam, JBSF Proud Mary, also produced JSUL SOMETHING ABOUT MARY 8421, and is quickly proving herself and becoming one of the most consistent donors at Sullivan Farms to ever walk.
  Four maternal sisters to lots 38 and 39 sold in the 2023 PCC Spring Sale for an impressive average of \$30,375 and included JSUL PCC MARY 2459K, the \$60,000 selection of Finn Romanchuk, and JSUL PCC MARY 2573K, the \$40,000 selection of Sadie Sears. Additionally, three maternal sisters to lots 38 and 39 were featured in the 2022 Spring PCC Sale and included PCC JSUL PROUD MARY 1532J, who has been a many-time champion for Breckyn Bloomberg, including being named Reserve Grand Champion Purebred Simmental Heifer in the 2023 Cattlemen's Congress Junior Show; Sth Overall Heifer at the 2022 World Beef Expo Junior Show; Reserve Champion Purebred Heifer at the 2022 Illinois Junior Simmental Show; and Res. Division Champion at the 2022 Illinois State Fair.
  JSUL MARY IS PROUD 8047F a maternal sister to lots 38 and 39, was Calf Champion and Reserve Overall Purebred Simmental Female at the 2018 NAILE Open Show and she also went on to be selected Grand Champion Simmental Female at the 2019 FWSS Open Show. Another maternal sister, JSUL Leapin Mary 8108, campaigned by Makenzie Hickman, sold through the Schaeffer/Tice Sale for \$45,000 and has been one of the most successful heifers on the jackpot circuit in the country while another maternal sister to lots 38 and 39 sold for \$100,000 in the Schaeffer/Tice Sale.
  The Proud Mary name carries