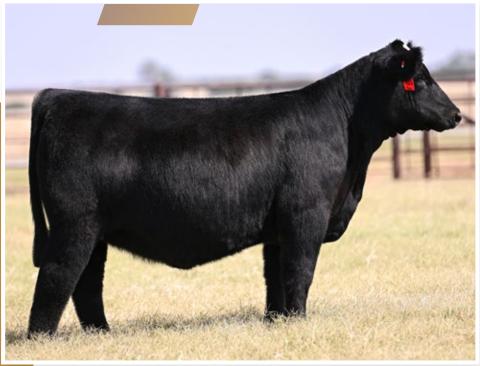

op-selling spring pair in the 2017 OSU Cowboy Classic Sale and has already proven her worth through her progeny sales.
  Maternal sisters sell as lots 29 thru 31 in this offering.
  Eligible for the San Antonio Simmental and Simbrah Super Bowl.









OSU QUEEN 0168 Grandam of lots 44 thru 46

## **LOT 45 DKBF PCC QUEEN 247L**

4/3/23 4247107 **TATTOO** 247L

#### % SIMMENTAL

─ W/C BANKROLL 811D W/G BANK ON IT 273H

└ KS MISS SEQUOIA Y770

- DAMERON FIRST CLASS LFPCC CLASS QUEEN 0168 1804

└ OSU QUEEN 0168

- This powerfully constructed female blends bone and stoutness of feature with look and style. She offers elite presence while being flexible off both ends. Her added body and build is sure to generate
- Offered with our genetic partners, Brown Farms, Merkel, TX.
- Sells open.

PCC



## **101 46 DKBF PCC QUEEN 245L**

3/4/23

4247105

**TATTOO** 245L

% SIMMENTAL

─ W/C BANKROLL 811D

#### W/G BANK ON IT 273H

└ KS MISS SEQUOIA Y770

- DAMERON FIRST CLASS

#### LFPCC CLASS QUEEN 0168 1804

└ OSU QUEEN 0168

- Attractive and eye appealing, high volumed, and heavy boned. Here is a female with tons of added shape and look to compete, while still being functional in her kind.
- Offered with our genetic partners, Brown Farms, Merkel, TX.
- Sells open.



WC BANK ON IT 273H Sire of lots 44 thru 46

## CAT | WHITNEY | RITA

## LOT **47**

## **PCC JSUL WHO DAT GAT 3322L**

**TATTOO** 3/14/23 ASA: 4246148 | ACA: 418797 3322L

DUAL REGISTERED: %SIMMENTAL 69 105 16 /LOW % CHI/HIGH CHI OK & TX

W/C RELENTLESS 32C

**JSUL SOMETHING ABOUT MARY 8421** 

└ JBSF PROUD MARY

COLBURN