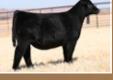

## **101 28**

#### **PCC SULL SARA'S DREAM 2578K**

12/5/22

REG.# 20734442

**TATTOO** 2578K

5.2 | 58 |

- SILVEIRAS STYLE 9303

#### **SILVEIRAS FORBES 8088**

└ COLLISON FOREVER LADY 1622

C&C MCKINLEY 3000 EXAR

#### **COLBURN SARAS DREAM 6758**

└ SILVEIRAS SARAS DREAM 1339

• This flush sister to SULL PCC Saras Dream 2110K, who was the \$100,000 top-selling heifer in the Fall 2022 PCC Production Sale, is a sale feature with a multitude of power and mass. She is opened up at her base, good bodied, shapely and still goes to the ground with ease of movement. Her added density in construction is further enhanced by extra shape on the top side of her skeleton, all while being good looking and well-balanced. This one will hunt in the winter division and has what it takes to hold her own in the grand drive.

Sells open.