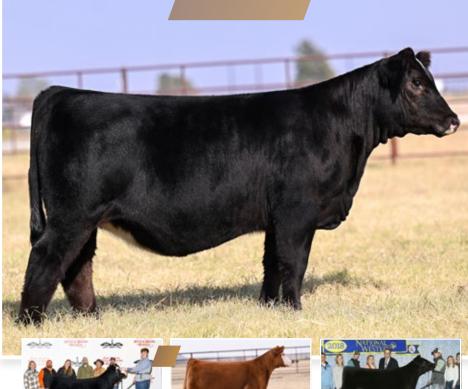

to lots 41 thru 43



JSUL PCC ALL ABOUT ROSIE 1115J \$50,000 full sister to lots 41 thru 43



ISUL PCC RED ROSIE 2558K \$29,000 full sister to lots 41 thru 43 and Champion Simmental at the 2023 East TX State Fair



### **PCC JSUL ROSIE 3198L**

4/3/23

4246149 YW

121

**TATTOO** 3198L

2.8 79

PB SIMMENTAL

W/C RELENTLESS 32C

#### **JSUL SOMETHING ABOUT MARY 8421**

└ JBSF PROUD MARY

LLSF ADDICTION AY792 PEINE/GS ROSIE 677D

└ GUNN Z27 DO BLACK ROSE

- Heaviness of structure, look and balance, lot 42 combines uniqueness of design with added style and beauty for a purebred Simmental. To compliment this, she is big-bodied and powerful making this sure sale feature fun to feed and lead. Like her sisters, this blaze faced Rosie is sure to collect the banners and buckles.
- Sells open.



PCC JSUL ROSIE 2225K Full sister to lots 41 thru 43

JSUL PCC RED ROSIE 2558K \$29,000 full sister to lots 41 thru 43 and Champion Simmental at the 2023 East TX State Fair



Dam of lots 41 thru 43

## **LOT 43 JSUL PCC ROSIE 3245L**

3/7/23

REG.# 4246150

3245L

**TATTOO** 

2.8 79 121 W/C RELENTLESS 32C

#### **JSUL SOMETHING ABOUT MARY 8421**

└ JBSF PROUD MARY

LLSF ADDICTION AY792

PEINE/GS ROSIE 677D

- └ GUNN Z27 DO BLACK ROSE
- Power and elegance with structural correctness exemplifies this female. Her pattern and design commands attention, while her extras give her the edge over contemporaries. This March sister to the two lots that precede her is so genuine in terms of her rib shape and design, she projects to be one that is built for the long haul and compete at any level thr