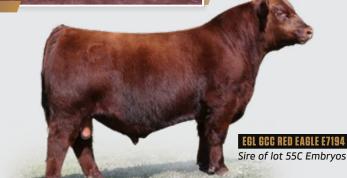

#### 4 SEXED FEMALE IVF EMBRYOS

- RED U-2 RIFF 1213C

EGL GCC RED EAGLE E7194

L TJS SARABEL A174

- PZC TMAS FIRESTORM 1800 ET

**ROJAS VALENTINA 9113** 

└ SIX MILE LAKOTA 112Y

- The sire of these embryos, EGL GCC Red Eagle E7194, is one of the best Red Angus bulls on the market. He is the real deal, big bodied, sound made, powerful, and the cow making kind! Red Eagle is unmatched in his body composition, and muscle. He has as much shape, width, and center mass as you will find regardless of color or breed, couple that with an attractive profile and great pedigree.
- Selling four sexed female IVF embryos with a guarantee of at least one pregnancy to result if implanted within one year of purchase by a certified embryologist.