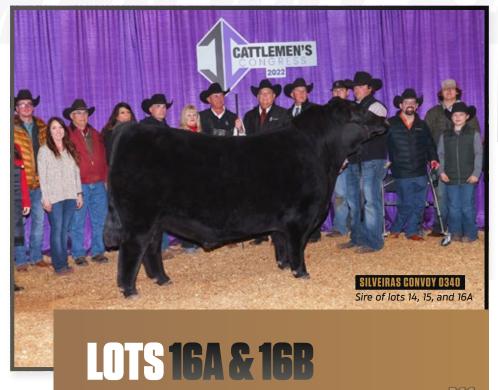

SILVEIRAS CONVOY 0340 Sire of lots 14, 15, and 16A

JSUL WHO DAT RAPTOR 6976D ET Dam of lots 13 thru 16

TOTAL 16A 4 SEXED FEMALE IVF EMBRYOS

- SAC CONVERSATION

#### **SILVEIRAS CONVOY 0340**

└ SILVEIRAS SAVANNAH 3322

- ASHW WHO DA MAN

#### **JSUL WHO DAT RAPTOR 6976D ET**

└ JSUL SULTRY 6640

- The sire of lot 14, 15 and 16A, CONVOY, was the 2022 Fort Worth Stock Show Champion Bull and Reserve National Champion Angus Bull, 2022 Cattlemen's Congress in Oklahoma City.
- He's the dominating, powerful, 2020-2021 ROV Angus Bull Calf Champion of the Year! He was also the Grand Champion at the Great Northern Livestock Expo. Mating flexibility abounds with this First Class, Insight & Lutton free pedigree. He's built sound at the ground with muscle shape, loads of body dimension, bone and eye- appeal! Owned by Silveira Bros., Tri T Farms/Toledo Ranches, Rockin S Ranch Inc, Pembrook Cattle Company, Clinton Laflin, Myron Kennedy, and Scott Frame.
- The resulting progeny will show as HIGH CHI!
- Selling four sexed female IVF embryos with a guarantee of at least one pregnancy to result if implanted within one year of purchase by a certified embryologist.