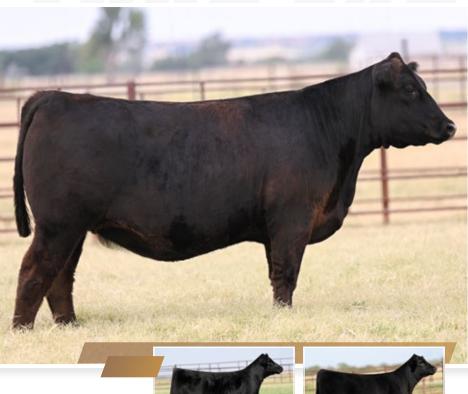

## **LOTS 13-16**

• Lots 13 thru 16 are daughters of JSUL Who Dat Raptor 6976D ET, the powerful member of the PCC donor herd that was the Supreme Champion Junior Heifer and Grand Champion Junior Chianina Female at the 2017 North American in Louisville.

• Raptor 6976D produced PCC Who Dat Raptor 130L ET, the Grand Champion Bred & Owned Chianina Female and Champion Early Junior Heifer Calf Bred & Exhibited by Bryson Pembrook, who is a flush sister to lot 13. Additionally, Raptor 6976D has also made her mark beyond the show ring with progeny sales exceeding \$100,000 including the \$25,000 PCC LF WHO DAT RAPTOR 830J that was featured as lot 2 from the 2021 Fall PCC Sale where a flush also sold for \$14,000; the \$48,000 PCC WHO DAT RAPTOR 205H ET and the \$13,000 PCC WHO DAT RAPTOR 212H ET both features of the Spring 2021 Limited Edition Sale at PCC, and the \$14,000 PCC JSUL WHO DAT 9847G from the 2020 Limited Edition Sale just to name a few. In the Spring 2022 PCC Sale, a heifer pregnancy sold for \$14,000 and eight embryos sold for \$4,000 per embryo.

• Whether you are adding genetics to your program to produce your next top seller or investing in one of these flush sisters to be your next champion or donor female, the upside earning potential in the progeny from Raptor 6976D is unlimited.