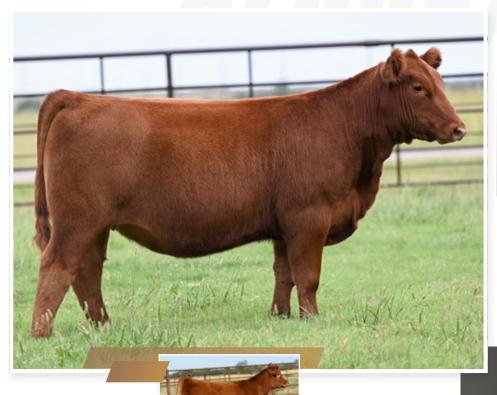

## LOT 2 **JSUL PCC WHO'S DARLING 3329L ET**

4/10/23

REG.# 418793

**TATTOO** 3329L

CFN 1.9

SH CHI 6.54

• Good built, good bodied and good looking! This heifer starts with advantages at the surface, and then carries them up high for added width and power. Additionally, she is bold through her heart, deep in her center and still lady-like from her shoulder forward.

· Sells open.

- DAMERON FIRST CLASS **COLBURN PRIMO 5153** 

L SILVEIRAS SARAS DREAM 1339

- ASHW WHO DA MAN **SSUL WHO DAT DARLING** 

- JSUL SULTRY 6640