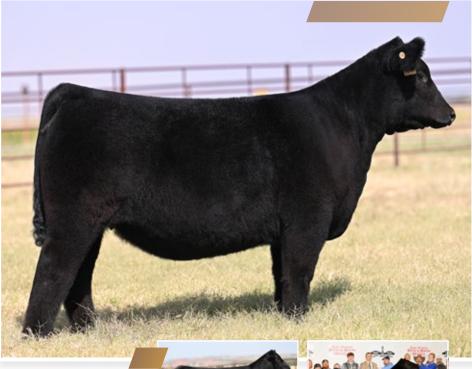

## LOTS 1-8

PCC

• Lots 1 thru 8 are eight special flush sisters to the 2020 NAILE Supreme Champion Female, JSUL WHO DAT DARLING 902G ET, by Primo out of the great Sullivan donor "Who Dat Darling". These flush mates are as good as any of the Chis sold at PCC. There is a unique blend of structural integrity, softness, femininity and show ring presence within this set of females. • In addition to the aforementioned 902G, full sibs to Lots 1 thru 8 include: JSUL WHO DAT CAT 7184E ET, the 2018 Grand Champion Chianina Female at Junior Nationals; JSUL PCC DAT LOOKER 2199K, THE \$75,000 top-selling Chi heifer in the Fall 2022 PCC Sale; the \$61,000 JSUL DAT SHINY DARLIN 9000G that was named Reserve Grand Champion Female at the 2020 Southwestern Livestock Exposition in Ft. Worth; as well as the \$41,000 H F PCC DAT LADY DARLING ET that was named Champion Chi at the 2023 FWSS for Piper Goodson; the \$41,000 JSUL PCC DARLIN PRIMO 1162J that was named Champion Chi and Supreme Continental at the 2023 San Antonio Stock Show for Cora Hardy; and the \$39,000 JSUL PCC PRIMOS DARLIN ET, all three of which sold in the 2021 Fall PCC Sale; and JSUL PCC WHOS LOOKIN 3001K, who sold for \$25,000 in the fall 2022 PCC Sale.

## WHO DAT DARLING

JSUL PCC DAT LOOKER 2199K Full sister to lots 1 thru 8

H/F PCC DAT LADY DARLING ET Full sister to lots 1 thru 8

JSUL DAT SHINY DARLIN 9000G Full sister to lots 1 thru 8

PCC

JSUL PCC DARLIN PRIMO 1162J ET Full sister to lots 1 thru 8