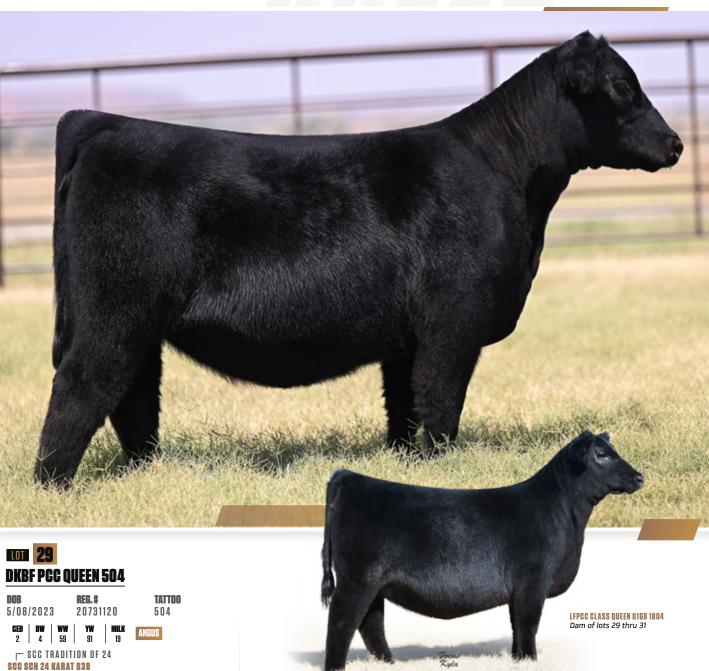

## **DKBF PCC QUEEN 246L**

4/20/23

REG.# 4247106

**TATTOO** 246L

#### % SIMMENTAL

W/C BANKROLL 811D W/G BANK ON IT 273H

└ KS MISS SEQUOIA Y770

- DAMERON FIRST CLASS LFPCC CLASS QUEEN 0168 1804

└ OSU QUEEN 0168

- Cool looking, big bodied and stout structured. This heifer combines all the extras with the basics of function and power. Lot 44 offers added length and extension, softness of center and width throughout. On the move, her flexibility only enhances her balance and style by making her hard to create but easy to sort up!
- · Offered with our genetic partners, Brown Farms, Merkel, TX.
- Sells open.

## **LOTS 44-46**

- These flush sisters by the popular "Bank on It", combine length of neck, femininity, and a striking look with excellent rib shape and volume that is sure to transmit to their progeny once in production.

   The dam of lots 44 thru 46, LF PCC Class Queen 0168 1804 aka "Berlin", was the \$25,750 top seller in the Pembrook Cattle Co. Holiday Lights sale and is a First Class out of a powerful calving-ease daughter of Bismarck that stems from the branch of the famous Queen family that has been cultivated in the J&J and Oklahoma State herds. She has done such a good job producing Angus and Maintainer prospects, we thought she would be a perfect candidate to cultivate % Simmental heifers and she did not disappoint.

   A Maine Angus maternal sister to lots 44 thru 46. DKRE PCC OLIFEN 215K, sold for \$10,000 in the
- A Maine Angus maternal sister to lots 44 thru 46, DKBF PCC QUEEN 215K, sold for \$10,000 in the Spring 2023 PCC Sale.
- Four maternal sisters to the dam of lots 44 thru 46 grossed \$58,000 in the 2020 Fall PCC sale for an impressive average of \$14,500 and included BF PCC Queen 80H who was named Reserve Supreme Champion Female at the Kansas State Fair for Eva Henrichsen and LWHF PCC Queen 160H who was a class winner at Cattlemen's Congress and Angus Junior National for Jelani King.
  The grand-dam of lots 44 thru 46, Queen 0168 was the \$15,500 top-selling spring pair in the 2017 OSU Cowboy Classic Sale and has already proven her worth through her progeny sales.
  Maternal sisters sell as lots 29 thru 31 in this offering.
  Eligible for the San Antonio Simmental and Simbrah Super Bowl.

OSU QUEEN 0168 Grandam of lots 44 thru 46