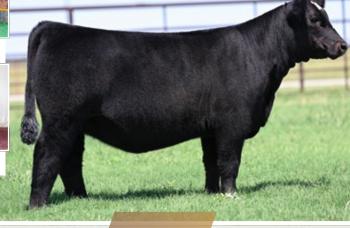

## LOT 2 **JSUL PCC WHO'S DARLING 3329L ET**

4/10/23

REG.# 418793

**TATTOO** 3329L

CFN 1.9

SH CHI 6.54

• Good built, good bodied and good looking! This heifer starts with advantages at the surface, and then carries them up high for added width and power. Additionally, she is bold through her heart, deep in her center and still lady-like from her shoulder forward.