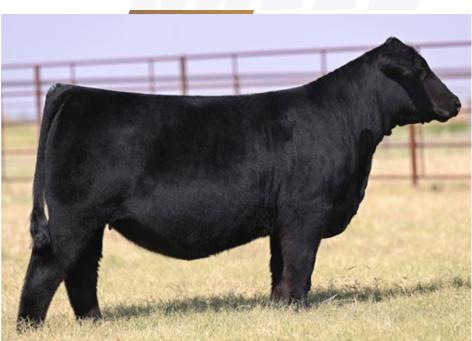

A Maine Angus maternal sister to lots 44 thru 46, DKBF PCC QUEEN 215K, sold for \$10,000 in the Spring 2023 PCC Sale.
- Four maternal sisters to the dam of lots 44 thru 46 grossed \$58,000 in the 2020 Fall PCC sale for an impressive average of \$14,500 and included BF PCC Queen 80H who was named Reserve Supreme Champion Female at the Kansas State Fair for Eva Henrichsen and LWHF PCC Queen 160H who was a class winner at Cattlemen's Congress and Angus Junior National for Jelani King.
  The grand-dam of lots 44 thru 46, Queen 0168 was the \$15,500 top-selling spring pair in the 2017 OSU Cowboy Classic Sale and has already proven her worth through her progeny sales.
  Maternal sisters sell as lots 29 thru 31 in this offering.
  Eligible for the San Antonio Simmental and Simbrah Super Bowl.









OSU QUEEN 0168 Grandam of lots 44 thru 46

## **LOT 45 DKBF PCC QUEEN 247L**

4/3/23 4247107 **TATTOO** 247L

#### % SIMMENTAL

─ W/C BANKROLL 811D W/G BANK ON IT 273H

└ KS MISS SEQUOIA Y770

- DAMERON FIRST CLASS LFPCC CLASS QUEEN 0168 1804

└ OSU QUEEN 0168

- This powerfully constructed female blends bone and stoutness of feature with look and style. She offers elite presence while being flexible off both ends. Her added body and build is sure to generate
- Offered with our genetic partners, Brown Farms, Merkel, TX.
- Sells open.

PCC



## **101 46 DKBF PCC QUEEN 245L**

3/4/23

4247105

**TATTOO** 245L

% SIMMENTAL

─ W/C BANKROLL 811D

#### W/G BANK ON IT 273H

└ KS MISS SEQUOIA Y770

- DAMERON FIRST CLASS

#### LFPCC CLASS QUEEN 0168 1804

└ OSU QUEEN 0168

- Attractive and e