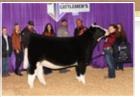

39 sold for \$100,000 in the Schaeffer/Tice Sale.
  The Proud Mary name carries

- Simmental breed.
   Eligible for the San Antonio Simmental and Simbrah Super Bowl.



## TOT 39

### **JSUL PCC MARY `S QUEEN 3165L**

2/12/23

4246152

3165L

2 70

YW 105

PB SIMMENTAL

LLSF PAYS TO BELIEVE ZU194

#### TJSC KING OF DIAMONDS

└ KLS DIAMOND W516

- YARDLEY HIGH REGARD W242 **JBSF PROUD MARY** 

└ BROOKS STEELMAGNOLIA X57

• This baldy heifer is super attractive and good looking from the side. She is powerful in her build, wide chested and bold through the center portion of her body. Additionally, she is sound footed, wellbalanced and complete. It will be interesting to follow lot 39 and her maternal sister as they compete over the next show season to see who comes out on top.

Sells open.



PCC JSUL PROUD MARY 1532J Maternal sister to lots 38 and 39 Reserve Grand Champion Purebred Simmental Heifer at the 2023 Cattlemen's Congress Junior Show



**JSUL MARY IS PROUD 8047F** Maternal sister to lots 38 and 39



JSUL PCC MARY 2573K \$40,000 maternal sister to



JSUL PCC MARY 2459K \$60,000 maternal sister to



PCC JSUL PROUD MARY 1532J Maternal sister to lots 38 and 39







WPRF WISE LOLA

Dam of lot 40 embryos



JSUL PCC ABOUT LOLA 2267K \$16,000 full sister to lot 40 mating



PCC JSUL ABOUT LOLA 1539J \$29,000 full sister to lot 40 mating



#### **4 SEXED FEMALE IVF EMBRYOS**

W/C RELENTLESS 32C

**JSUL SOMETHING ABOUT MARY 8421** 

└ JBSF PROUD MARY

SS/PRS TAIL GATER 621Z

WPRF WISE LOLA

LIMESTONE LOLA W217

- The dam of this mating, WPRF WISE LOLA, was the reserve