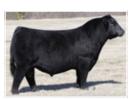

9/15/21

REG.# 20633645

TATTOO 141

3.5

**WW** 57

92 20

**CONLEY EXPRESS 7211** Sire of lots 36 and 37

width with added look and eye appeal. • Al'd 3/16/23 to S A V Rainfall 6846 then PE'd from 5/1/23 until 7/30/23 to McCurry Checkmate

female is sound

footed, level in her

design and attractive.

She blends shape and

Checked safe AI.

0020.

PCC

• Al'd 3/16/23 to S A V Rainfall 6846 then PE'd from 5/1/23 until 7/30/23 to McCurry Checkmate 0020. Checked safe AI.