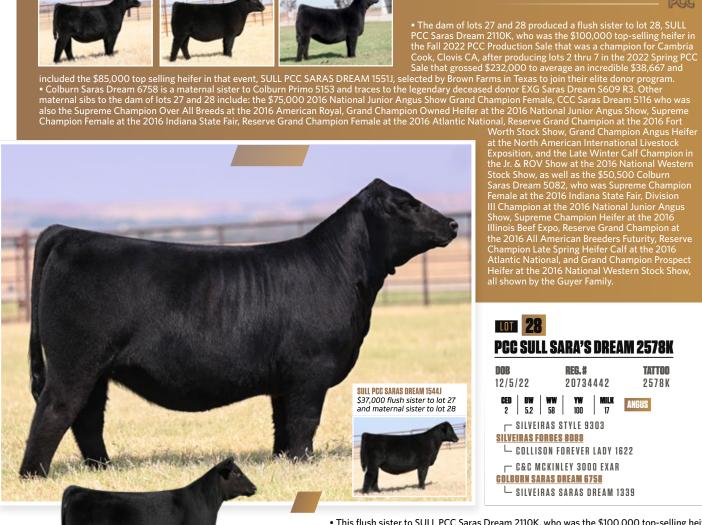

## **101 28**

#### **PCC SULL SARA'S DREAM 2578K**

12/5/22

REG.# 20734442

**TATTOO** 2578K

5.2 | 58 |

- SILVEIRAS STYLE 9303

#### **SILVEIRAS FORBES 8088**

└ COLLISON FOREVER LADY 1622

C&C MCKINLEY 3000 EXAR

#### **COLBURN SARAS DREAM 6758**

└ SILVEIRAS SARAS DREAM 1339

• This flush sister to SULL PCC Saras Dream 2110K, who was the \$100,000 top-selling heifer in the Fall 2022 PCC Production Sale, is a sale feature with a multitude of power and mass. She is opened up at her base, good bodied, shapely and still goes to the ground with ease of movement. Her added density in construction is further enhanced by extra shape on the top side of her skeleton, all while being good looking and well-balanced. This one will hunt in the winter division and has what it takes to hold her own in the grand drive.

Sells open.