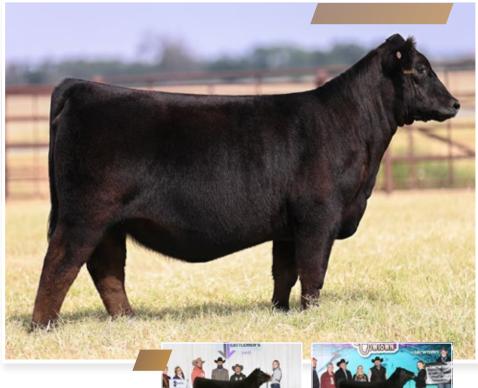

## LOT 2 **JSUL PCC WHO'S DARLING 3329L ET**

4/10/23

REG.# 418793

**TATTOO** 3329L

CFN 1.9

SH CHI 6.54

• Good built, good bodied and good looking! This heifer starts with advantages at the surface, and then carries them up high for added width and power. Additionally, she is bold through her heart, deep in her center and still lady-like from her shoulder forward.

· Sells open.

- DAMERON FIRST CLASS **COLBURN PRIMO 5153** 

L SILVEIRAS SARAS DREAM 1339

- ASHW WHO DA MAN **SSUL WHO DAT DARLING** 

- JSUL SULTRY 6640