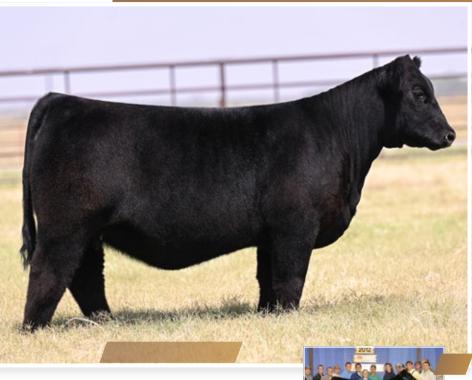

### LOT 9 **JSUL PCC WHO DEY 3546L ET**

5/2/23

418802

3546L

IGH CHI 6.54

- This lead lot in another awesome set of flush sisters is an attractive made, good structured heifer with all the extras. Her look and body type are captivating, while her basics of power and shape only add to her overall quality. Stylish and well-built, this heifer is sure to create an exciting show career that follows in the footsteps of her famous parents.
- Sells open.

SILVEIRAS STYLE 9303

- COLLISON FOREVER LADY 1622
- ASHW WHO DA MAN
- JSUL DREAM MAKER HS46

Lots 9 thru 12 are maternal sibs out of JSUL WHO DAT 1602, who is one of the most famous NAILE and American Royal
Supreme Champions to have ever walked the green chips, shown by Luke Elder.
 Full sisters to lots 10 thru 12 and maternal sibs to lot 9 include JSUL WHO DAT WHITNEY 091H ET, Sara Sullivan's heifer that