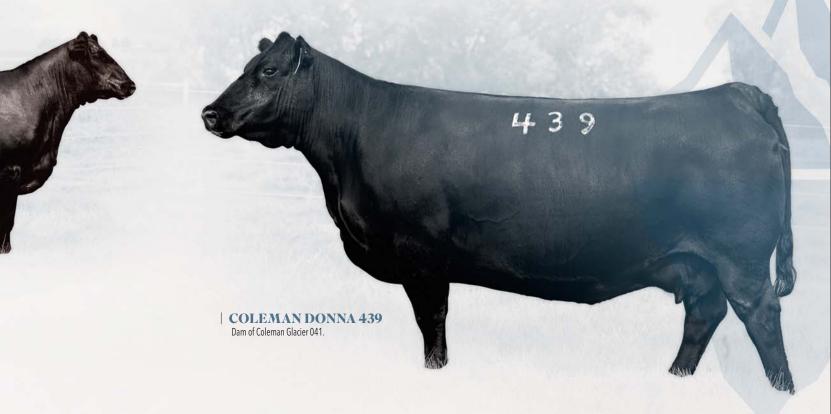

- Coleman Glacier 041 offers an outstanding genetic and visual package to lead off this year's sale, representing everything we look for in an ideal breeding bull. His herd bull look and presence, along with his pedigree, is exactly what the industry is looking for. He has explosive growth ranking in the Top 15% of the breed for weaning and yearling while complimenting this with maternal genetics that rank him in the Top 5% of the breed for \$M.
- He blends the best of the Rito 707 linage and stems from avery productive Pathfinder dam, Coleman Donna 439, who has powerful dimension and structure with an exquisite look in a very maternal package; she is a full sister to Coleman Playmaker 427, a featured member of the GENEX BEEF AI stud. Donna 439 is a headliner donor in the program and is a herd sire producer who has 11 sons selling in this year's sale along with being the mother to Coleman Ace 989; she is following right in her mother's footsteps.
- Glacier's phenomenal grandam, Coleman Donna 714, is the all-time, high income-producing female in the program and has multiple sons to her credit, including Bravo, Rock, Resolve, Charlo 3212 and Summit.