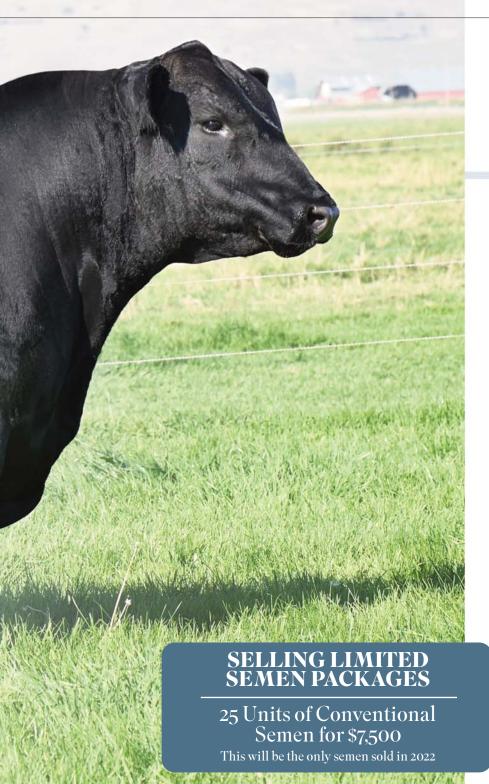

COLEMAN GLACIER 041 CLICK TO BUY SEMEN SALE

## COLEMAN GLACIER 041

AAA REGISTRATION # 19866409

CED | 2 BW | 2.6 WW | 74 YW | 131 SC | .16 MILK | 29 \$W | 78 \$M | 86

RITO 707 OF IDEAL 3407 7075 **S A V RENOWN 3439** S A V BLACKCAP MAY 4136

GDAR GAME DAY 449 COLEMAN DONNA 439 COLEMAN DONNA 714 R R RITO 707 IDEAL 3407 OF 1418 076 S A V 8180 TRAVELER 004 S A V MAY 2397 BOYD NEW DAY 8005 GDAR MISS WIX 474 CONNEALY ONWARD COLEMAN DONNA 386

- Coleman Glacier 041 offers an outstanding genetic and visual package to lead off this year's sale, representing everything we look for in an ideal breeding bull. His herd bull look and presence, along with his pedigree, is exactly what the industry is looking for. He has explosive growth ranking in the Top 15% of the breed for weaning and yearling while complimenting this with maternal genetics that rank him in the Top 5% of the breed for \$M.
- He blends the best of the Rito 707 linage and stems from avery productive Pathfinder dam, Coleman Donna 439, who has powerful dimension and structure with an exquisite look in a very maternal package; she is a full sister to Coleman Playmaker 427, a featured member of the GENEX BEEF AI stud. Donna 439 is a headliner donor in the program and is a herd sire producer who has 11 sons selling in this year's sale along with being the mother to Coleman Ace 989; she is following right in her mother's footsteps.
- Glacier's phenomenal grandam, Coleman Donna 714, is the all-time, high income-producing female in the program and has multiple sons to her credit, including Bravo, Rock, Resolve, Charlo 3212 and Summit.