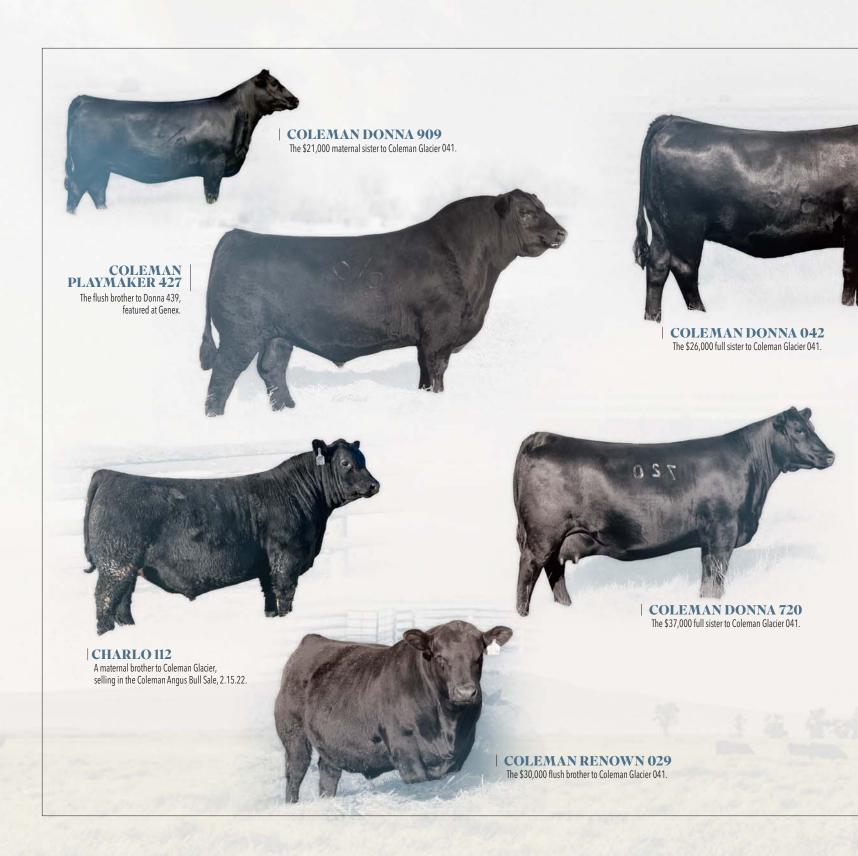

- Coleman Glacier 041 offers an outstanding genetic and visual package to lead off this year's sale, representing everything we look for in an ideal breeding bull. His herd bull look and presence, along with his pedigree, is exactly what the industry is looking for. He has explosive growth ranking in the Top 15% of the breed for weaning and yearling while complimenting this with maternal genetics that rank him in the Top 5% of the breed for \$M.
- He blends the best of the Rito 707 linage and stems from avery productive Pathfinder dam, Coleman Donna 439, who has powerful dimension and structure with an exquisite look in a very maternal package; she is a full sister to Coleman Playmaker 427, a featured member of the GENEX BEEF AI stud. Donna 439 is a headliner donor in the program and is a herd sire producer who has 11 sons selling in this year's sale along with being the mother to Coleman Ace 989; she is following right in her mother's footsteps.
- Glacier's phenomenal grandam, Coleman Donna 714, is the all-time, high income-producing female in the program and has multiple sons to her credit, including Bravo, Rock, Resolve, Charlo 3212 and Summit.