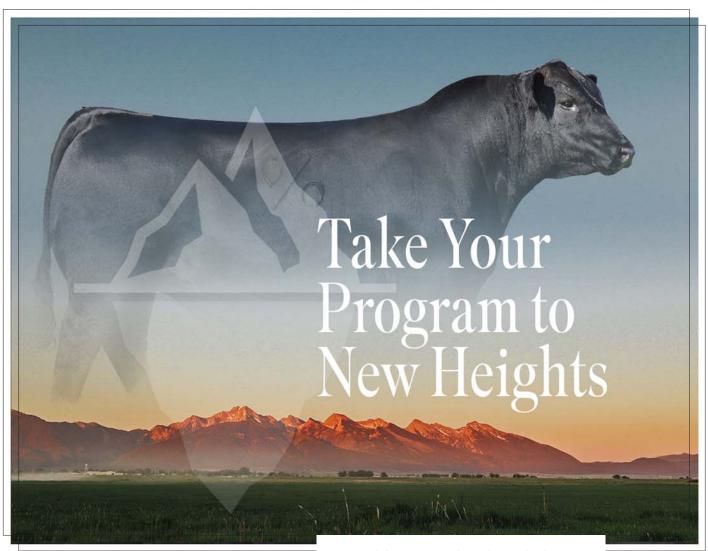

## COLEMAN GLACIER 041

AAA REGISTRATION # 19866409

CED | 2 BW | 2.6 WW | 74 YW | 131 SC | .16 MILK | 29 \$W | 78 \$M | 86

RITO 707 OF IDEAL 3407 7075 **S A V RENOWN 3439** S A V BLACKCAP MAY 4136

GDAR GAME DAY 449 COLEMAN DONNA 439 COLEMAN DONNA 714 R R RITO 707 IDEAL 3407 OF 1418 076 S A V 8180 TRAVELER 004 S A V MAY 2397 BOYD NEW DAY 8005 GDAR MISS WIX 474 CONNEALY ONWARD COLEMAN DONNA 386

- Coleman Glacier 041 offers an outstanding genetic and visual package to lead off this year's sale, representing everything we look for in an ideal breeding bull. His herd bull look and presence, along with his pedigree, is exactly what the industry is looking for. He has explosive growth ranking in the Top 15% of the breed for weaning and yearling while complimenting this with maternal genetics that rank him in the Top 5% of the breed for \$M.
- He blends the best of the Rito 707 linage and stems from avery productive Pathfinder dam, Coleman Donna 439, who has powerful dimension and structure with an exquisite look in a very maternal package; she is a full sister to Coleman Playmaker 427, a featured member of the GENEX BEEF AI stud. Donna 439 is a headliner donor in the program and is a herd sire producer who has 11 sons selling in this year's sale along with being the mother to Coleman Ace 989; she is following right in her mother's footsteps.
- Glacier's phenomenal grandam, Coleman Donna 714, is the all-time, high income-producing female in the program and has multiple sons to her credit, including Bravo, Rock, Resolve, Charlo 3212 and Summit.