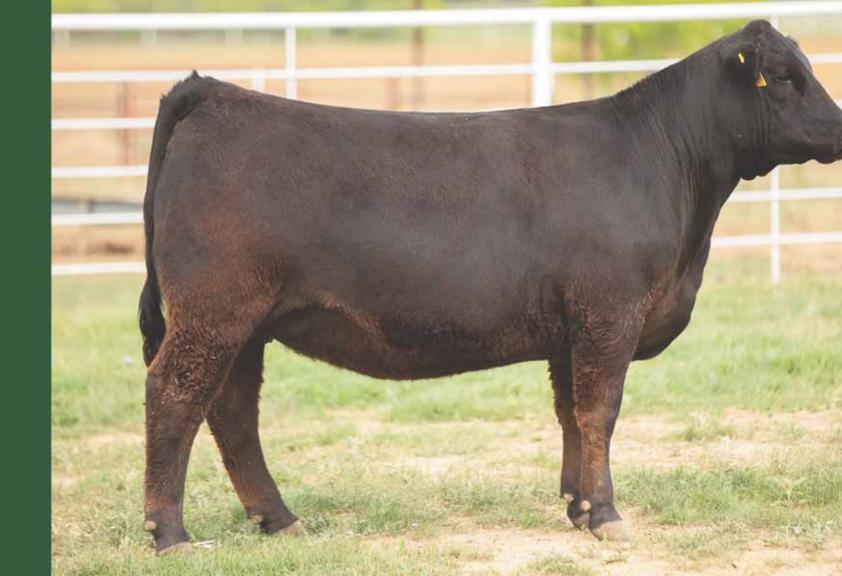

#### DL GOOD NEWS 434G

53% Lim-Flex Female ~ Double Polled ~ Black LFF 2323365 ~ AADC 4346 ~ 05.27.2019

S: RLBH AIR FORCE ONE

EF XCESSIVE FORCE

D A TRAVELER 004 703 CFLX MOLLYS IMAGE

EF YAFFA 821Y

EXLR NEW GENERATION 071M

MAGS ROSE PETAL

D: WLR WVR ELIZA ET

EXAR BLUE CHIP 1877B

DAMERON FIRST CLASS GREENS PRINCESS 1012

WLR UGLY BETTY 432U

MAGS SHYLLO

As of 4.22.21 safe 4 months bred to P.E. 12.18.20 to 02.24.21 to SSTO Fortitude 8914F (LFM2161092 - 50% H/H son of PVF Insight x Riverstone Charmed).

Truly an impressive daughter of the proven RLBH Air Force One bull. RBLH Air Force One has garnered nationwide attention for his ability to create individuals of superb excellence. He is the EF Xcessive Force son from the great EF Yaffa 821Y female. DL Good News 434G's dam is WLR WYR Eliza ET, a daughter of EXAR Blue Chip 1877B and out of the tremendous WLR Ugly Betty 432U donor. This female is a downright powerhouse of an individual. She's massively copious through her center body, full of natural rib shape and she's flawless in her structural design. On paper DL Good News 434G ranks in the 10th percentile for her marbling figure. This female is double polled and is a 53% Lim-Flex. Power and sheer function are thename of the game with this attractive female!

CED BW WW YW MK CEM SC DOC YG CW REA MB \$MTI 8 18 68 106 11 6 0.93 13 0.02 34 0.38 0.48 68.04

62% Lim-Flex Female ~ Double Polled ~ Double Black LFF 2333322 ~ AADC 428G ~ 08.16.2019

S: RLBH AIR FORCE ONE