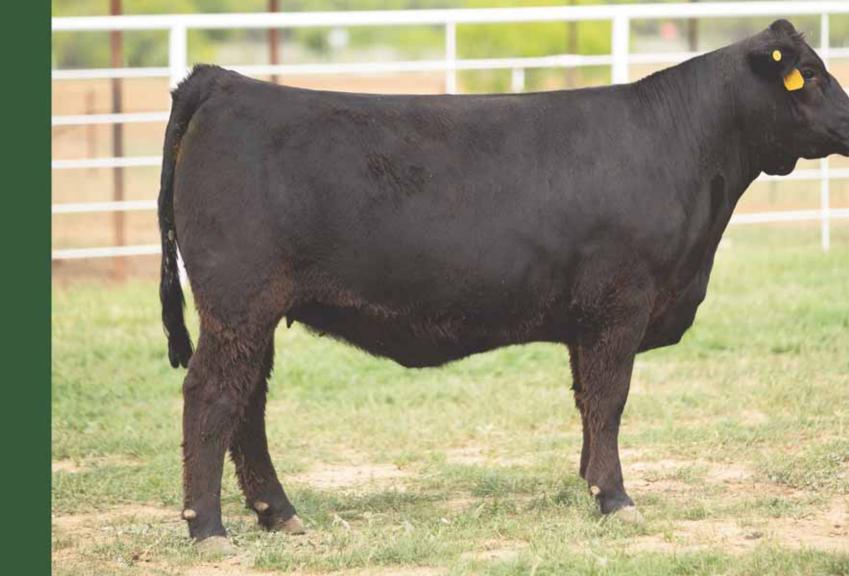

EF XCESSIVE FORCE

D A TRAVELER 004 703 CFLX MOLLYS IMAGE

EF YAFFA 821Y

EXLR NEW GENERATION 071M MAGS ROSE PETAL

D: CFLX 605D

EF SMACK DOWN 764S

EF MAIN STAY 541M ML PRUDENCE 427

CFLX UNIQUE 015Z

MAGS SASQUATCH AUTO UNIQUE 201U

Safe bred four+ months to A.I. 12.07.20 to RLBH Air Force Once (LFM2026301 - 62% P/HB son of EF Excessive Force) (guaranteed heifer semen).

We've found that our RLBH Air Force One daughters are total forces to be reckoned with and this female is absolutely no exception. DL Gospel Truth 428G is a double polled and double black daughter of the highly reputable EF Xcessive Force son, RLBH Air Force One. Her dam is CFLX 605D, an EF Smack Down 764S female that goes back to MAGS Sasquatch on the bottom side of her pedigree. What a truly powerful individual that has the entire world ahead of her. She is bold in her rib shape, incredibly strong in her top and level in her hip. This female is 62% Lim-Flex. She ranks in the 15th percentile for her marbling EPD. We've always kept this female high on our radar because we believe in her future ability to generate offspring with functional and desirable attributes.

CED BW WW YW MK CEM SC DOC YG CW REA MB \$MTI

11 0.2 57 91 16 6 0.79 12 -0.03 29 0.37 0.42 62.74

52% Lim-Flex Female ~ Polled ~ Homozygous Black LFF 2333323 ~ AADC 4786 ~ 10.14.2019

MAGS AVIATOR S: PBRS HOUSE OF CARDS 698D ET