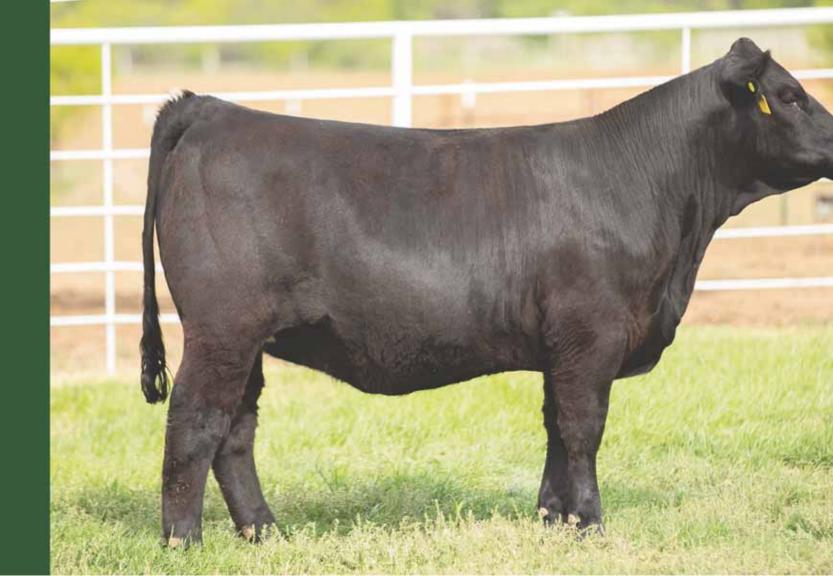

#### DL GOOD NEWS 434G

53% Lim-Flex Female ~ Double Polled ~ Black LFF 2323365 ~ AADC 4346 ~ 05.27.2019

S: RLBH AIR FORCE ONE

EF XCESSIVE FORCE

D A TRAVELER 004 703 CFLX MOLLYS IMAGE

EF YAFFA 821Y

EXLR NEW GENERATION 071M

MAGS ROSE PETAL

D: WLR WVR ELIZA ET

EXAR BLUE CHIP 1877B

DAMERON FIRST CLASS GREENS PRINCESS 1012

WLR UGLY BETTY 432U

MAGS SHYLLO

As of 4.22.21 safe 4 months bred to P.E. 12.18.20 to 02.24.21 to SSTO Fortitude 8914F (LFM2161092 - 50% H/H son of PVF Insight x Riverstone Charmed).

Truly an impressive daughter of the proven RLBH Air Force One bull. RBLH Air Force One has garnered nationwide attention for his ability to create individuals of superb excellence. He is the EF Xcessive Force son from the great EF Yaffa 821Y female. DL Good News 434G's dam is WLR WYR Eliza ET, a daughter of EXAR Blue Chip 1877B and out of the tremendous WLR Ugly Betty 432U donor. This female is a downright powerhouse of an individual. She's massively copious through her center body, full of natural rib shape and she's flawless in her structural design. On paper DL Good News 434G ranks in the 10th percentile for her marbling figure. This female is double polled and is a 53% Lim-Flex. Power and sheer function are thename of the game with this attractive female!

CED BW WW YW MK CEM SC DOC YG CW REA MB \$MTI 8 18 68 106 11 6 0.93 13 0.02 34 0.38 0.48 68.04

62% Lim-Flex Female ~ Double Polled ~ Double Black LFF 2333322 ~ AADC 428G ~ 08.16.2019

S: RLBH AIR FORCE ONE