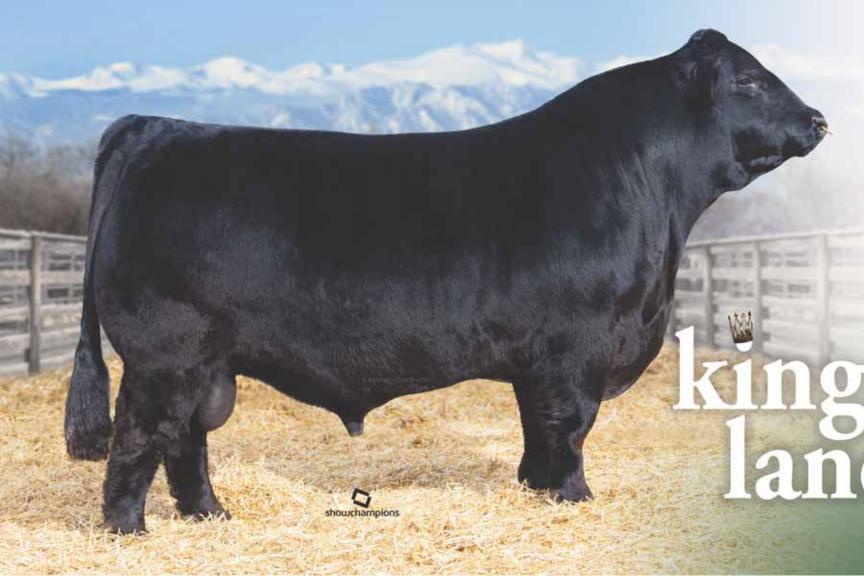

#### One of the hottest Limousin bulls in the business

| Lot 10  | 10 units ELCX Kings Landing 599D of semen for \$1,750   |
|---------|---------------------------------------------------------|
| Lot 10A | 10 units ELCX Kings Landing 599D of semen for $\$1,750$ |
| Lot 10B | 10 units ELCX Kings Landing 599D of semen for \$1,750   |
| Lot 10C | 10 units ELCX Kings Landing 599D of semen for \$1,750   |
| Lot 10D | 10 units ELCX Kings Landing 599D of semen for \$1,750   |

# ding

## 10

## SEMEN PACKAGES ... ELCX KINGS LANDING 599D

81% Limousin Bull ~ Homozygous Polled ~ Homozygous Black NXM 2102783 ~ ELCX 559D ~ 02.12.2016

S: MAGS XYLOID

DHVO DEUCE 132R

BOHI RHONDA 314R

D: WLR PRADA

MAGSWL USUAL SUSPECT 538U