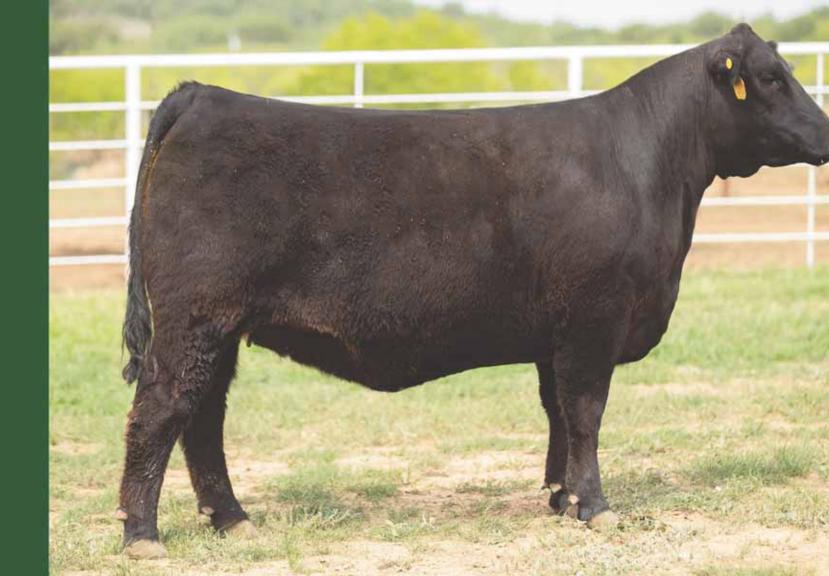

#### DL GOOD NEWS 434G

53% Lim-Flex Female ~ Double Polled ~ Black LFF 2323365 ~ AADC 4346 ~ 05.27.2019

S: RLBH AIR FORCE ONE

EF XCESSIVE FORCE

D A TRAVELER 004 703 CFLX MOLLYS IMAGE

EF YAFFA 821Y

EXLR NEW GENERATION 071M

MAGS ROSE PETAL

D: WLR WVR ELIZA ET

EXAR BLUE CHIP 1877B

DAMERON FIRST CLASS GREENS PRINCESS 1012

WLR UGLY BETTY 432U

MAGS SHYLLO

As of 4.22.21 safe 4 months bred to P.E. 12.18.20 to 02.24.21 to SSTO Fortitude 8914F (LFM2161092 - 50% H/H son of PVF Insight x Riverstone Charmed).

Truly an impressive daughter of the proven RLBH Air Force One bull. RBLH Air Force One has garnered nationwide attention for his ability to create individuals of superb excellence. He is the EF Xcessive Force son from the great EF Yaffa 821Y female. DL Good News 434G's dam is WLR WYR Eliza ET, a daughter of EXAR Blue Chip 1877B and out of the tremendous WLR Ugly Betty 432U donor. This female is a downright powerhouse of an individual. She's massively copious through her center body, full of natural rib shape and she's flawless in her structural design. On paper DL Good News 434G ranks in the 10th percentile for her marbling figure. This female is double polled and is a 53% Lim-Flex. Power and sheer function are thename of the game with this attractive female!

CED BW WW YW MK CEM SC DOC YG CW REA MB \$MTI 8 18 68 106 11 6 0.93 13 0.02 34 0.38 0.48 68.04

62% Lim-Flex Female ~ Double Polled ~ Double Black LFF 2333322 ~ AADC 428G ~ 08.16.2019

S: RLBH AIR FORCE ONE