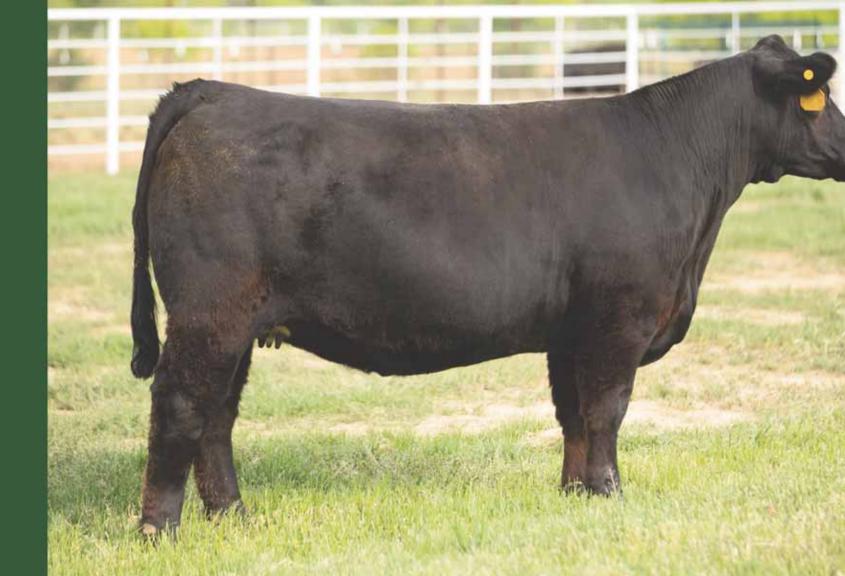

#### DL GENTLE ON MY MIND 442G

81% Limousin Female ~ Homozygous Polled ~ Double Black NXF2333321 ~ AADC 4426 ~ 08.22.2019

S: ALTER EGO

EF XCESSIVE FORCE

CJSL TEQUILA SUNRISE 7003

D A TRAVELER 004 703 CFLX MOLLYS IMAGE KRVN NASKAR 013N GHUB MARTINI 207

D: CFLX MAYBELLE 560C ET

AHCC WESTWIND W544

FF XPFCT THE BEST

KAJO RESPONDER 120R AHCC MISS WULF HUNT R544 DHVO TREY 133R VVI C BLACK LUCY 416R

As of 4.22.21 safe four months bred to P.E. 12.18.20 to 02.24.21 to SSTO Fortitude 8914F (LFM2161092 - 50% H/H son of PVF Insight x Riverstone Charmed).

It's difficult to find the words to properly introduce this elite female because she's a drop dead killer-good female. She is near-perfect from every angle, big boned, tremendously capacious through her center body and she's ever-attractive on the profile. This female is as picturesque as we can make one around here. She's flawless in her design, dead level in her hip and ultra correct in her structural build. DL Gentle On My Mind 442G is sired by the great EF Xcessive Force son, Alter Ego. Alter Ego is out of a KRVN Naskar 013N daughter, CJSL Tequila Sunrise 7003. This female's dam is CFLX Maybelle 560C ET, a daughter of AHCC Westwind W544. She is homozygous polled and double black. This is one you can't miss- DL Gentle On My Mind 442G won't be 'gentle on your mind' at the conclusion of the sale if she isn't on a trailer destined for your pastures!

CED BW WW YW MK CEM SC DOC YG CW REA MB \$MTI 13 0.3 61 90 13 6 0.88 15 -0.28 24 0.79 -0.10 47.12