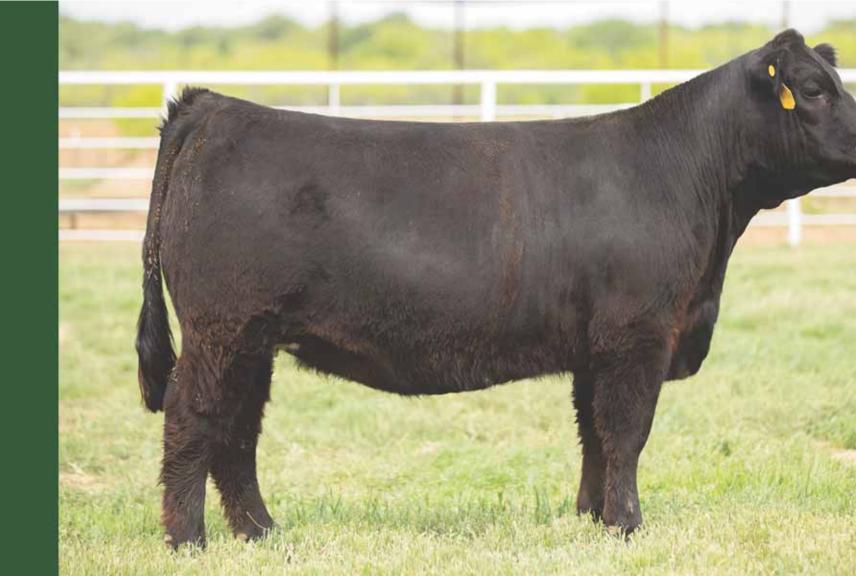

CED BW WW YW MK CEM SC DOC YG CW REA MB \$MTI

11 0.2 57 91 16 6 0.79 12 -0.03 29 0.37 0.42 62.74

52% Lim-Flex Female ~ Polled ~ Homozygous Black LFF 2333323 ~ AADC 4786 ~ 10.14.2019

MAGS AVIATOR S: PBRS HOUSE OF CARDS 698D ET

AUTO AJAY 206A

MAGS WINSTON MAGS XTRA REST S A V BRAVE 8320 MAGS MANUELA

D: WVRL 105D

WLR GAME OF THRONES

DY A W355A TW FIRE

ELCX LADY A W355A

MAGS WIGGLER WLR URSULA 499U TW FIRE N' INCE 44 EVER LADY W355

As of 4.22.21 safe 2 months bred to P.E. 12.18.20 to 02.24.21 to SSTO Fortitude 8914F (LFM2161092 - 50% H/H son of PVF Insight x Riverstone Charmed).

A fancy homozygous black daughter of the exciting PBRS House of Cards 698D ET bull. PBRS House of Cards is a MAGS Aviator son out of the great AUTO Ajay 206A donor. This female's dam is a WLR Game of Thrones daughter. DL Genie In A Bottle 478G is one of the deepest sided females in this elite lineup. She is tremendously capacious through her center third, strong topped and structurally sound. Get this one in motion and you'll appreciate her tremendous flexibility and length of stride. She is 52% LimFlex.

CED BW WW YW MK CEM SC DOC YG CW REA MB \$MTI

10 1.8 66 100 20 5 - 13 -0.12 30 0.65 0.24 59.81

52% Lim-Flex Female ~ Double Polled ~ Homozygous Black LFF 2323368 ~ AADC 456G ~ 10.04.2019

MAGS AVIATOR S: PBRS HOUSE OF CARDS 698D ET