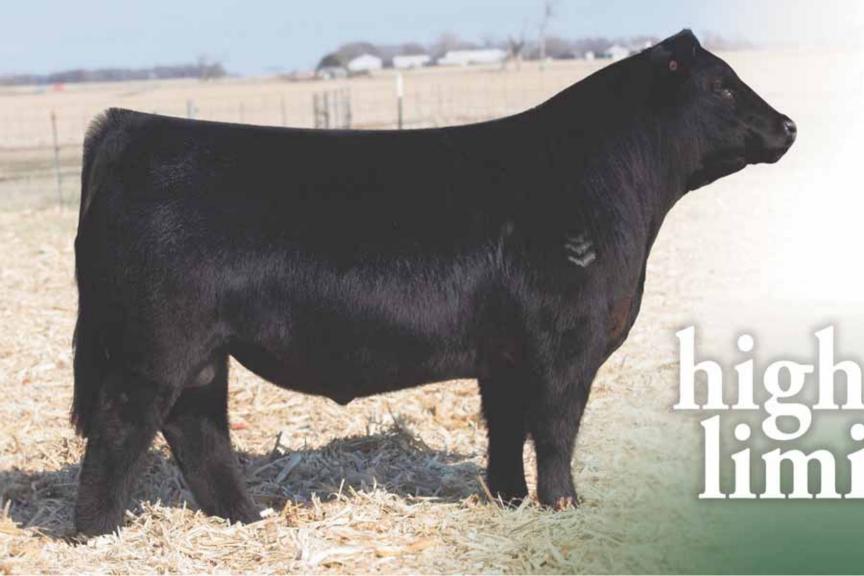

## The new high percentage Limousin sire built right, made right, super sound and made to create the finest in show cattle.

| Lot 11  | 10 units Boss Lake HIgh Limit 024H of semen for \$750 |
|---------|-------------------------------------------------------|
| Lot 11A | 10 units Boss Lake HIgh Limit 024H of semen for \$750 |
| Lot 11B | 10 units Boss Lake HIgh Limit 024H of semen for \$750 |
| Lot 11C | 10 units Boss Lake HIgh Limit 024H of semen for \$750 |
| Lot 11D | 10 units Boss Lake HIgh Limit 024H of semen for \$750 |

## 11

## SEMEN PACKAGES ... BOSS LAKE HIGH LIMIT 024H ET

74% Limousin Bull ~ Homozygous Polled ~ Homozygous Black CXM 4106273 ~ CWP 024H ~ 02.01.2020

S: RLBH AIR FORCE ONE

EF XCESSIVE FORCE

EF YAFFA 821Y

D A TRAVELER 004 703 CFLX MOLLYS IMAGE EXLR NEW GENERATION 071M MAGS ROSE PETAL

EF CLLL NEW DIRECTION 394P

D: LAL MARILYN MONROE 42W

RPY PAYNES REGENCY 24R

GPFF BLAQUE RULON PRRK EXTRA BLAQUE STAR WIULFS KLINT 5874K VIOLETS POLLED JAZZ

CED BW WW YW MK CEM SC DOC YG CW REA MB \$MTI

8 4.0 76 117 13 5 0.88 14 -0.35 42 1.12 0.27 65.63