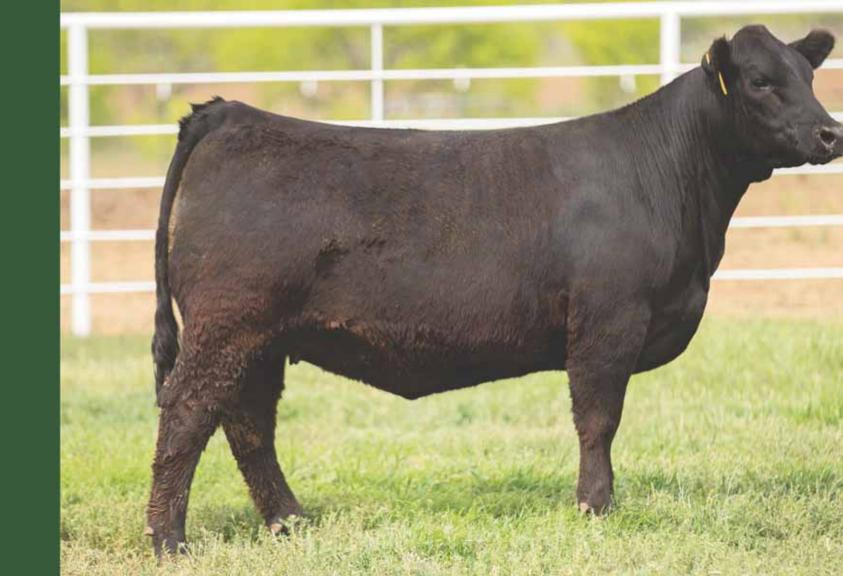

#### DL GEMINI GIRL 468G

78% Limousin Female ~ Homozygous Polled ~ Homozygous Black NXF2323369 ~ AADC 4686 ~ 1009.2019

MAGS XYLOID S: ELCX KINGS LANDING 599 D ET

D: CFLX LUCY 005Z

WLR PRADA

BOHI RHONDA 314R MAGSWL USUAL SUSPECT 538U AUGT REBECA 292S

GPFF BLAQUE RULON AMY IN DHAN 201

DHVO DEUCE 132R

DHVO TREY 133R

AUTO BLACK DAKOTA 129J WHITESTONE LUCY L128

VVLC BLACK LUCY 416R

Safe bred 5 months to A.I. 12.07.20 to RLBH Air Force Once (LFM2026301 - 62% P/HB son of EF Excessive Force. Guaranteed heifer semen).

What a special female right here that we're confident will turn several heads. DL Gemini Girl 468G is tremendously deep sided, long and extended through her front one third and built with function in mind from a structural standpoint. She is a double homozygous daughter of the ever-popular ELCX Kings Landing 599D ET bull. ELCX Kings Landing 599D is the MAGS Xyloid son out of the one and only WLR Prada female. This female's dam is a DHVO Trey 133R and goes back to the legendary AUTO Black Dakota 129J on the bottom side of her pedigree. She is 78% Lim-Flex. This female looks like a lady and reads with longevity and lasting cow power.

CED BW WW YW MK CEM SC DOC YG CW REA MB \$MTI 9 2.1 57 85 18 4 0.62 12 -0.30 15 0.69 -0.03 48.61