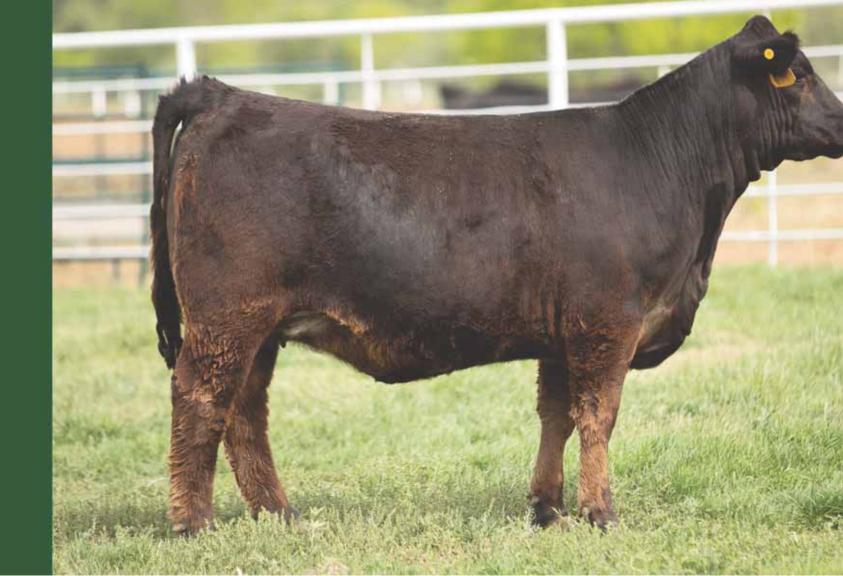

#### DL GENTLE ON MY MIND 442G

81% Limousin Female ~ Homozygous Polled ~ Double Black NXF2333321 ~ AADC 4426 ~ 08.22.2019

S: ALTER EGO

EF XCESSIVE FORCE

CJSL TEQUILA SUNRISE 7003

D A TRAVELER 004 703 CFLX MOLLYS IMAGE KRVN NASKAR 013N GHUB MARTINI 207

D: CFLX MAYBELLE 560C ET

AHCC WESTWIND W544

FF XPFCT THE BEST

KAJO RESPONDER 120R AHCC MISS WULF HUNT R544 DHVO TREY 133R VVI C BLACK LUCY 416R

As of 4.22.21 safe four months bred to P.E. 12.18.20 to 02.24.21 to SSTO Fortitude 8914F (LFM2161092 - 50% H/H son of PVF Insight x Riverstone Charmed).

It's difficult to find the words to properly introduce this elite female because she's a drop dead killer-good female. She is near-perfect from every angle, big boned, tremendously capacious through her center body and she's ever-attractive on the profile. This female is as picturesque as we can make one around here. She's flawless in her design, dead level in her hip and ultra correct in her structural build. DL Gentle On My Mind 442G is sired by the great EF Xcessive Force son, Alter Ego. Alter Ego is out of a KRVN Naskar 013N daughter, CJSL Tequila Sunrise 7003. This female's dam is CFLX Maybelle 560C ET, a daughter of AHCC Westwind W544. She is homozygous polled and double black. This is one you can't miss- DL Gentle On My Mind 442G won't be 'gentle on your mind' at the conclusion of the sale if she isn't on a trailer destined for your pastures!

CED BW WW YW MK CEM SC DOC YG CW REA MB \$MTI 13 0.3 61 90 13 6 0.88 15 -0.28 24 0.79 -0.10 47.12