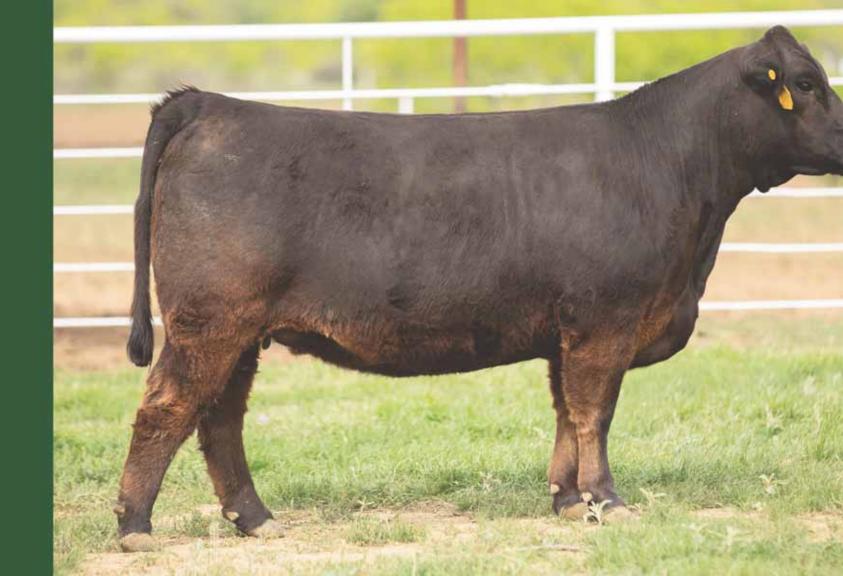

#### DL GENTLE ON MY MIND 442G

81% Limousin Female ~ Homozygous Polled ~ Double Black NXF2333321 ~ AADC 4426 ~ 08.22.2019

S: ALTER EGO

EF XCESSIVE FORCE

CJSL TEQUILA SUNRISE 7003

D A TRAVELER 004 703 CFLX MOLLYS IMAGE KRVN NASKAR 013N GHUB MARTINI 207

D: CFLX MAYBELLE 560C ET

AHCC WESTWIND W544

FF XPFCT THE BEST

KAJO RESPONDER 120R AHCC MISS WULF HUNT R544 DHVO TREY 133R VVI C BLACK LUCY 416R

As of 4.22.21 safe four months bred to P.E. 12.18.20 to 02.24.21 to SSTO Fortitude 8914F (LFM2161092 - 50% H/H son of PVF Insight x Riverstone Charmed).

It's difficult to find the words to properly introduce this elite female because she's a drop dead killer-good female. She is near-perfect from every angle, big boned, tremendously capacious through her center body and she's ever-attractive on the profile. This female is as picturesque as we can make one around here. She's flawless in her design, dead level in her hip and ultra correct in her structural build. DL Gentle On My Mind 442G is sired by the great EF Xcessive Force son, Alter Ego. Alter Ego is out of a KRVN Naskar 013N daughter, CJSL Tequila Sunrise 7003. This female's dam is CFLX Maybelle 560C ET, a daughter of AHCC Westwind W544. She is homozygous polled and double black. This is one you can't miss- DL Gentle On My Mind 442G won't be 'gentle on your mind' at the conclusion of the sale if she isn't on a trailer destined for your pastures!

CED BW WW YW MK CEM SC DOC YG CW REA MB \$MTI 13 0.3 61 90 13 6 0.88 15 -0.28 24 0.79 -0.10 47.12