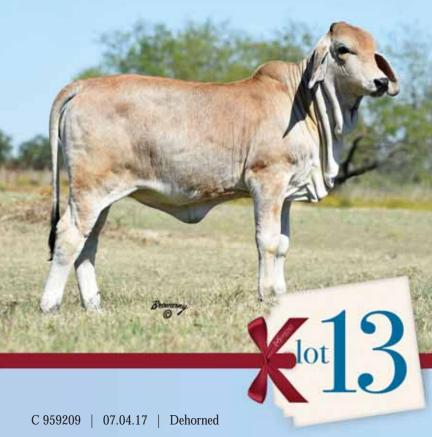

#### MORENO Ms. Real Famous 588/1

MR. JS/FONTENOT 937 (937) MR. FONTENOT 333 (333) MISS FONTENOT 942 (942)

+MR. V8 777/4 (777/4) MORENO MS. LADY PRESUMIDA (376) +MISS B-F 201/9 (B-F 201/9) HK BLUEPRINT (575) MISS FONTENOT 872 (872) +MR BF IRON MAN 55/7 (ET) (55/7) MISS FONTENOT 67 (67)

+MR. V8 702/3 (702/3)

+MISS V8 666/3 (666/3)

+MR KC JUSTICE MANSO 847 (847/5)

+-GS MS MULHIM MANSO 314 (314)

BW: 1.9 | WW: 14.8 | YW: 25.5 | MILK: 6.2

Dam, Moreno Ms Lady Presumida 376

Sire, Mr. Fontenot 333

Selling half embryo interest and full possession.

The name says it all! We are as high on this elite red female as any that we have offered in quite a while. She offers the right pieces to be a big time show winner and leading donor. Look at how well she combines depth of body, length, straightness of lines and bone all in a feminine package. Not only does she have the right look but she has a breed leading pedigree to match. 588/1 is out of the top donor Moreno Ms. Lady Presumida. If you look back at the show results from this fall you will see that Presumida's offspring have garned a number of championships and as a result she has consistently ranked at the top of the ET Produce of Dam Class. Likewise if you view our top sellers and those of RB Ranch you will see her genetics represented, only confirming the

impact that she is making. Although Presumida has produced extremely well with a number of sires, we like the cross with Rufus as well as any due to him adding the complimenting rib, bone and muscle that you see in this great female. This is a great opportunity to buy a top dark red female from our top cow line and the 2016 International Champion Bull, Mr. Fontenot 333 "Rufus." Buy this one and get ready for big things to happen!

C 958721 | 03.09.17 | Dehorned