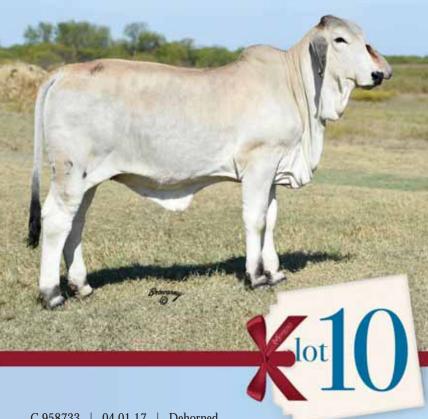

# MORENO Ms. Lady Suni 538/1

+JDH MR ELMO MANSO (309/4) JDH SIR STRATTON MANSO 823/4 +JDH LADY SANDY MANSO (301/7)

+JDH LADY MIRANDA MANSO (531/1) JDH MS GRAND MANSO 87 (787)

+JDH SIR LAWFORD MANSO (616/6) \$JDH LADY ELLIS MANSO (178/2) (+)JDH MADISON DE MANSO (737/4) JDH LADY EARLINE MANSO (704/6) +JDH SIR LAWFORD MANSO (616/6)(+)JDH MADISON DE MANSO (737/4) JDH LADY BARA MANSO (162/5) +MR. V8 700/3 (700/3) JDH LADY GRANDE MANSO 34 (534)

BW: 1.7 | WW: 22.5 | YW: 35.5 | MILK: -0.1

Check out this genetic combination! A daughter of JDH Sir Stratton Manso that we own exclusively with J.D. Hudgins-Locke Division. Stratton is a top son of the National Champion & Internationally proven +JDH Elmo Manso and out of the great +JDH Lady Sandy Manso who is not only a top (+) Madison/(+)Woodman cross donor but has produced five herd sires and the dam to Butterbean the 2016 National Champion Red Bull and 2017 Red Show Bull of the Year. Stratton has produced extremely well for us and others resulting in winners and top sellers around the world. To only strengthen this offering is her dam +JDH Lady Miranda who is also the dam to the National Champion and Register of Renown DF Snowman. We simply don't know how else we could have built a better and more proven pedigree. Even though she has a strong pedigree, you have to appreciate her in the flesh as she is as fancy as they come being super feminine, well balanced and eye appealing. There's no doubt that she will be a favorite on sale day!

Sire, JDH SIR Stratton Manso 823/4

Dam, +JDH Lady Miranda Manso 531/1

Maternal brother, DF Snowman 91/6

C 958733 | 04.01.17 | Dehorned