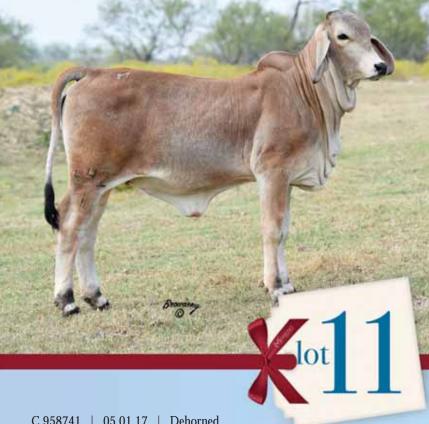

## MORENO Ms. Lady Ferrari 626/1

MR. JS/FONTENOT 937 (937) MR. FONTENOT 333 (333) MISS FONTENOT 942 (942)

+MR. V8 777/4 (777/4) MORENO MS. LADY PRESUMIDA (376) +MISS B-F 201/9 (B-F 201/9)

HK BLUEPRINT (575) MISS FONTENOT 872 (872) +MR BF IRON MAN 55/7 (ET) (55/7)

- MISS FONTENOT 67 (67)
- +MR. V8 702/3 (702/3) +MISS V8 666/3 (666/3)
- +MR KC JUSTICE MANSO 847 (847/5)
  - +-GS MS MULHIM MANSO 314 (314)

When we were putting this offering together

BW: 1.9 | WW: 14.8 | YW: 25.5 | MILK: 6.2

Sire, Mr. Fontenot 333

Dam, Moreno Ms. Lady Presumida 376

we all agreed on the first 15 pretty well. It was Lady Ferrari that a few of the team had to give in on as we would really like to have kept her due to her pedigree, structure and "cowy" look. This is the third of the Presumida/Rufus cross being offered. You can look at her two sisters earlier in the sale and see the similarities that they all offer being big boned, deep ribbed and thick ended. You can also read how much we think of this genetic cross incorporating what has proven to be one of our best donors and cow families and crossing it with the 2016 International Champion Red Bull that has proved to really be a herd sire. We're a little sad to see this one go but we are SUPER excited to see her work for the new buyer!

Maternal grandam, +Miss B-F 201/9

Maternal great-grandam, +-GS MS Mulhim Manso 314

C 958741 | 05.01.17 | Dehorned