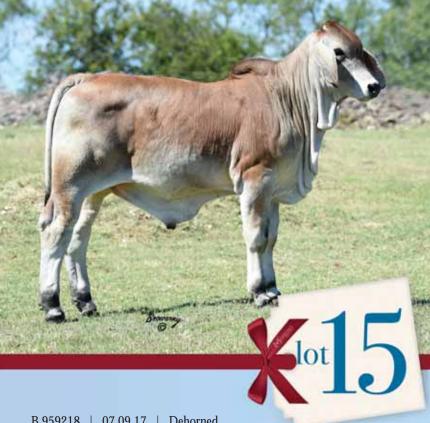

## MORENO Ms. Lady Belita 736/1

+MR H MADDOX MANSO 684 (684) +CJV MR BILLY BOB MANSO 16/8 (16/8) +LADY H MARINA MANSO 792 (792)

JDH ECHO'S LAIR MANSO (519/1) +TTT SUVA'S ECHO LADY 700 (700/1) TTT MS SUVETTE MARTI 374 (374)

+JDH MR. MANSO 360/1 (360/1) +LADY HERITAGE MANSO 173 (173) +BNA DOUBLE TAKE MANSO (229/8) +LADY H LEALA MANSO 243 (243) JDH MR. ECHO MANSO (237/1) JDH LADY BROOKE MANSO (290/1) +JDH MARTIN MANSO (879/3) +TTT MS SUVA DUDACRAT758 (758)

BW: 3.2 | WW: 23.4 | YW: 39.9 | MILK: 5.8

Sire, +CJV Mr Billy Bob Manso 16/8

Dam, +TTT Suva's Echo Lady 700

TTT Suva Bob Manso 786/3, a full sib.

Selling half interest and full possession.

Full Sister to "Bob"! Yes that's correct, Lady Belita is a full sister to TTT Suva Bob Manso 786 the many time champion, two-time ABBA Show Bull of the Year and our leading sire whose limited semen package averaged \$500/straw in our recent sale. Not only does she offer a world of marketability and have the phenotype to garner as many purple banners as her brother but she has the pieces to truly be a breeding piece to build a herd around. She is the product of two Register of Renown parents and one of the most proven pedigrees in the breed combining the signature cross of +Maddox and +Double Take on the top side with JDH Echo and the leading Tic Tac Toe Donor +TTT 758 on the bottom. To complete this package, Belita charts positive for 9 of the 13 economically relevant traits. Consider this as our "present" to you and mark her as a must have!

B 959218 | 07.09.17 | Dehorned