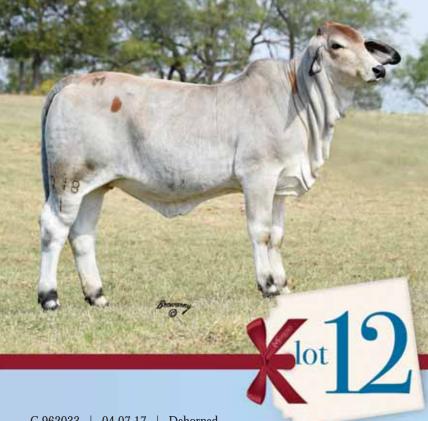

## MORENO Ms. Lady Rosemary 642/1

MR. JS/FONTENOT 937 (937) MR. FONTENOT 333 (333) MISS FONTENOT 942 (942)

MORENO MR. HERCULES (31/7) MORENO MS. CAMILA (4) MISS V8 652/5 (652/5)

HK BLUEPRINT (575) MISS FONTENOT 872 (872) +MR BF IRON MAN 55/7 (ET) (55/7) MISS FONTENOT 67 (67) MSP SIR DUBO BOY 749 (749) MDS LADY BANO PAT 10 (10/2) JDH MR. MANSO 288/1 (288/1) MISS V8 174/5 (174/5)

BW: 2.4 | WW: 16.6 | YW: 26.3 | MILK: 6.9

When we were selecting our offering, we couldn't decide between Rosemary and her sister lot 7 so we decided to offer them both and let you make the decision. Just like her sister, Rosemary offers the complete package combining eye appeal, balance, volume, muscle and bone. This is another opportunity to buy a daughter from Mr. Fontenot 333 "Rufus" the 2016 ABBA International Champion Red Bull that is doing us such a great job. Her dam is a

Sire, Mr. Fontenot 333

paternal half sister to the leading donor Aspe that has produced show winners and top sellers alike. When purchasing females at this age you have to consider not only how they will show but the impact that they will play in your herd. With the pedigree and maternal traits that Rosemary offers we would have to think that she will be one that will be a big time donor!

C 962033 | 04.07.17 | Dehorned