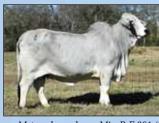

# MORENO Ms. Lady Sage 526/1

+JDH MR ELMO MANSO (309/4) JDH SIR STRATTON MANSO 823/4 +JDH LADY SANDY MANSO (301/7)

+#JADL REY TE (110) MISS RB 515/1 (515/1) MISS RB 169/8 (169/8) +JDH SIR LAWFORD MANSO (616/6) \$JDH LADY ELLIS MANSO (178/2) (+)JDH MADISON DE MANSO (737/4) JDH LADY EARLINE MANSO (704/6) (+)JDH MADISON DE MANSO (737/4) (JERS CALANDRIA TE) (145) #SMG. MONUMENTAL (74/0) \$ BAR MISS 358/7 (358/7)

BW: 2.0 | WW: 23.6 | YW: 39.4 | MILK: 2.1

Selling full embryo interest and full possession.

This top female offers the freshest and most exclusive genetics of our gray program. She is sired by JDH Sir Stratton Manso that we own exclusively with J.D. Hudgins-Locke Division. This top young son of the National Champion and Internationally proven +JDH Elmo Manso has produced extremely well for us and others resulting in winners and top sellers both in the US and Australia. It should also be noted that the paternal grandam to Sage is the legendary +JDH Lady Sandy Manso who is not only a top (+) Madison/(+) Woodman cross donor but has produced five herd sires and the dam to Butterbean the 2016 National Champion Red Bull and 2017 Red Show Bull of the Year. To only strengthen this genetic package is her dam Miss RB 515/1 a top donor that we own with

Sire, JDH SIR Stratton Manso 823/4

Dam, Miss RB 515/1

our good friends at RB Ranch. 515/1 is sired by the infamous +JADL Rey 110 that is a proven producer including RB Ring King that was named 2016 National Champion, 2017 Reserve International Champion and 2017 Gray Show Bull of the Year. Brahman scholars will quickly recognize that Sage's pedigree bred true as just like her parents she is a big bodied, heavy muscled, big boned female all in a feminine package. Again, take advantage of this opportunity to not only buy one that has the signature Moreno look but one that offers extreme growth and an outstanding pedigree.