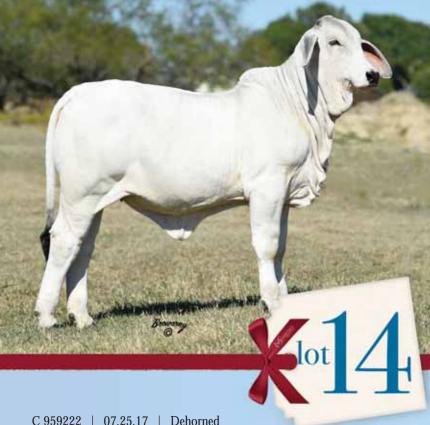

# MORENO Ms. Lady Racca 652/1

MR. JS/FONTENOT 937 (937) MR. FONTENOT 333 (333) MISS FONTENOT 942 (942)

MORENO MR. HERCULES (31/7) MORENO MS. CAMILA (4) MISS V8 652/5 (652/5) HK BLUEPRINT (575)
MISS FONTENOT 872 (872)
+MR BF IRON MAN 55/7 (ET) (55/7)
MISS FONTENOT 67 (67)
MSP SIR DUBO BOY 749 (749)
MDS LADY BANO PAT 10 (10/2)
JDH MR. MANSO 288/1 (288/1)
MISS V8 174/5 (174/5)

BW: 2.4 | WW: 16.6 | YW: 26.3 | MILK: 6.9

Pay attention to this special opportunity! We are truly offering you our best in this sale but in our opinion this might be the best of the best. With the eye appeal, balance, volume, muscle, bone and pigmentation in this elite female she is certain to be a show stopper. Not only does she have the ideal look but her proven pedigree is equally impressive. She is sired by the 2016 ABBA International Champion Red Bull Mr. Fontenot 333 "Rufus". Her

Sire, Mr. Fontenot 333

dam is one of our up and coming donors that is sired by Moreno Mr. Hercules a sire that has produced some of our best females including Moreno Ms. Aspe that is one of our featured and prominent donors who consistently placed at the top of the ET Produce of Dam Class this year. To further show the fertility of the top donor Moreno Ms. Camilia she produced 12 embryo calves in the flush that Lady Racca comes from. With the completeness of phenotype, elite pedigree and fertility in this female she is one that will not only be a great show heifer but a future donor. Buy this one with confidence!

C 959222 | 07.25.17 | Dehorned