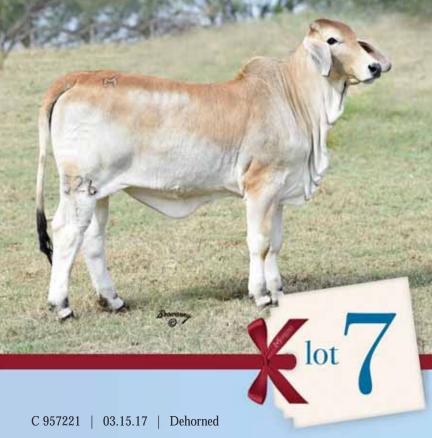

BW: 2.6 | WW: 15.5 | YW: 28.2 | MILK: 5.5

Dam, TTT Ms Suvette Marti 661

Earlier this year when we started considering the purchase of the legendary Tic Tac Toe herd it was the proven pedigrees and cow families that made this opportunity the most appealing. 724/1 is a prime example of what we saw as she combined an ideal phenotype with a proven "Golden Cross" Pedigree. She is sired by the former champion LS Broadway 065 making her a half-sister to lot 6. 065 offers the proven cross that has produced many champi-

ons including Billy Bob, Morton, Elijah and many others. To even further compliment this package is her dam TTT Ms. Suvette Marti 661. Suvette Marti 661 encompasses the genetics that have made the Tic Tac Toe Program so successful. She is sired by +JDH Martin Manso crossed on a +TTT 450 daughter out of a +TTT Rambo daughter making her the true Tic Tac Toe "Signature Cross." Not only does 661 have a proven pedigree but she is extremely fertile calving before her third birthday and each year since. Everybody knows that we like to show and have had as much success as anyone, but we can't lose sight of the economically relevant traits of fertility, carcass quality and marketable genetics. You will be hard pressed to find a female that offers this all in one package more than Lady Bright J 724/1.