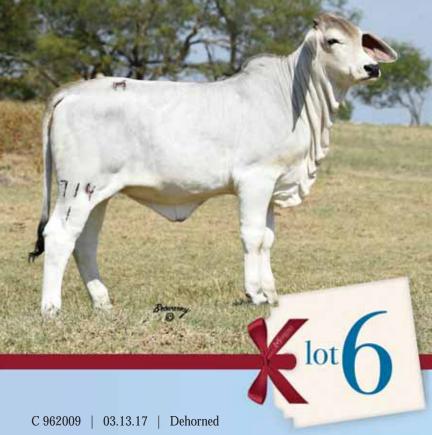

odied, eye appealing with great breed character all in a deep red package. Not only does Rapunzel provide an ideal phenotype but is backed by one of our most proven matings being sired by the 2016 ABBA International Champion Red Bull Mr. Fontenot 333 "Rufus" and out of the premier donor Miss B-F 48/6. This pedigree combines an outcross to many of today's popular bloodlines which only gives Rapunzel more value. She not only combines the already proven Rufus and his foundation pedigree but some of the most performance oriented genetics in the breed with JDH Bross Manso, (+) JDH Datapack and (+)JDH Copano Manso. Each mating



Sire, Mr. Fontenot 333



Dam, Miss B-F 48/6

that we produce at Moreno Ranches is well thought out and we just don't know how we could have made this one any better.



# MORENO Ms. Lady Busy Bee 714/1

+MR H MADDOX MANSO 684 (684) LS BROADWAY 065 (065) LADY H AUDRA MANSO 839 (839)

(+)WR MR. SUVA 203 (203RT) TTT MISS SUVA 243 (243)

MISS SUVA 243 (243) +HCK PRINCESS VAL TTT MS GREGORY MANSO 586 (586) MR. V8 189/5 (189/5)

+JDH MR. MANSO 360/1 (360/1) +LADY HERITAGE MANSO 173 (173) +BNA DOUBLE TAKE MANSO (229/8) LADY H CATALINA 577 (577) HCK SIR SUVANELDO (308/1RT) +HCK PRINCESS VAL SUVAN (192/1) MR. V8 189/5 (189/5) JDH LADY COREEN DE MANSO (488/7)

BW: 1.8 | WW: 13.5 | YW: 24.4 | MILK: 5.3

This top March 2017 baby doll is not only an eye appealing female that has an extremely bright future ahead of her in the show ring but she has the pedigree and production oriented traits to be a lead donor for any progressive operation. 714/1 is sired by LS Broadw