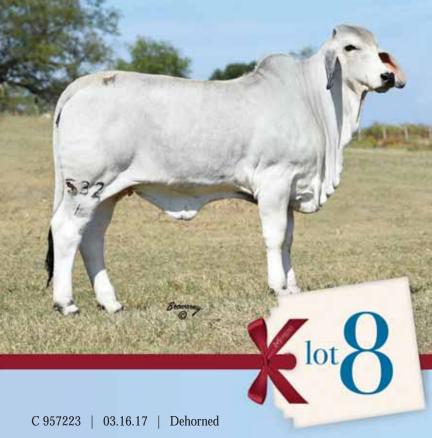

# MORENO Ms. Lady Sonny 532/1

+JDH MR ELMO MANSO (309/4) JDH SIR STRATTON MANSO 823/4 +JDH LADY SANDY MANSO (301/7)

+#JADL REY TE (110) MISS RB 515/1 (515/1) MISS RB 169/8 (169/8) +JDH SIR LAWFORD MANSO (616/6) \$JDH LADY ELLIS MANSO (178/2) (+)JDH MADISON DE MANSO (737/4) JDH LADY EARLINE MANSO (704/6) (+)JDH MADISON DE MANSO (737/4) (JERS CALANDRIA TE) (145) #SMG. MONUMENTAL (74/0) S BAR MISS 358/7 (358/7)

BW: 2.5 | WW: 25.1 | YW: 41.5 | MILK: 2.1

Sire, JDH SIR Stratton Manso 823/4

Dam, Miss RB 515/1

Proven genetics! Lady Sonny is a flushmate to lot 8. As you can tell, the field to make this sale was pretty strong and for this mating to have produced two that got in is pretty impressive. She is sired by JDH Sir Stratton Manso that we own exclusively with J.D. Hudgins-Locke Division. Stratton has done us, J.D. Hudgins and many others around the world a great job by producing cattle that win in the show ring and are in demand by buyers. We love his proven pedigree that combines the iconic +JDH Elmo Manso with one of the most proven cows in the breed,+JDH Lady Sandy Manso who has produced five herd sires and the dam to Butterbean the 2017 Red Show Bull of the Year. Sonny's dam is Miss RB 515/1 a top donor that we own with RB Ranch. 515/1 is sired by the top producing sire +JADL Rey TE

Dam, Miss RB 515/1 that most recently sired "Ring King" the National Champion, Reserve International Champion, ABBA Show Bull of the Year and the #1 show point earner of the past 20 years. If you like them to have the brood cow look being deep ribbed, big boned with ideal breed character, then you are going to really like Lady Sonny.