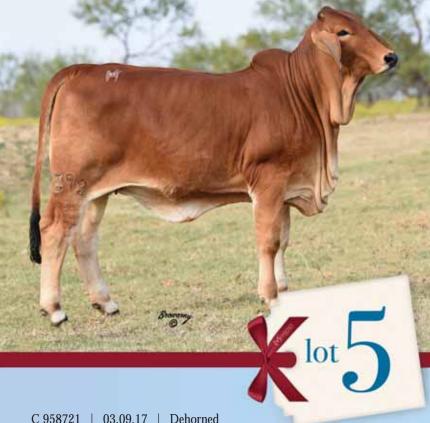

# MORENO Ms. Lady Mabel 574/1

JDH MR TODD MANSO (555/1) JDH MR MANSO 734/6 (734/6) JDH LADY MANSO 382/5 (382/5)

+JDH MR ELMO MANSO (309/4) MORENO MS. LADY RITMO (712) HK MS DYNASTY 578 (578) (=)JDH WESTIN MANSO (80/1) JDH MISS CLOVA MANSO (29/1) JDH MR BERTRAM MANSO (725/3) JDH LADY MANSO 376/9 (376/9) +JDH SIR LAWFORD MANSO (616/6) \$JDH LADY ELLIS MANSO (178/2) HK DYNASTY 167 (167/8) HK MS. BLUE BLOOD 209/0 (209/0)

BW: 4.0 | WW: 28.1 | YW: 46.4 | MILK: 0.9

Selling half embryo interest and full possession.

Don't miss this one! There is no doubt that this big bodied, long and level made, big boned super feminine heifer caught your eye. She is as good as they come phenotypically but study her pedigree. She is sired by JDH Mr. Manso 734/6, a young herd sire that we purchased from J.D. Hudgins-J.Forgason Division as an outcross sire. His pedigree contains some of the most performance and maternally oriented animals in the breed with (=)JDH Westin, JDH Bertram and two of J.D. Hudgins top donors JDH Miss Clova Manso (dam of JDH Dixon) and JDH Lady Manso 376/9 (dam of JDH Sterling). The dam to this great female is our many time champion Moreno Ms. Lady Ritmo who is sired by +JDH Elmo Manso and a top producing HK donor. If you look at our recent

Sire, JDH Mr Manso 734

Dam, Moreno Ms. Lady Ritmo 712

success you will see that much of it is the result of this crossing +Elmo on HK genetics. This mating of JDH 734/6 and Lady Ritmo is truly our freshest genetics as this mating combines performance with showring appeal. The "bow on the top" of this female is that she ranks in the top 5% of the breed for the economically relevant traits of WW, YW, HCW, SC and Docility. No matter how you are going to use her this female is one that truly fits any program!

C 958721 | 03.09.17 | Dehorned