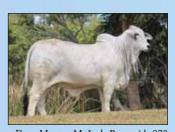

# MORENO Ms. Lady Rapunzel 592/1

MR. JS/FONTENOT 937 (937) MR. FONTENOT 333 (333) MISS FONTENOT 942 (942)

S BAR MR. 166/1 (166/1) MISS B-F 48/6 (48/6)

JDH MISS CHRISTINE MANSO (137/1) (+) JDH DATAPACK MANSO (563/5)

If you are thinking that you've seen this pedigree before, you are correct. She is a full sister to lot 15 as well as the highlight of our Catalyst V Sale. Just as her siblings, she has the functional build being deep bodied, eye appealing with great breed character all in a deep red package. Not only does Rapunzel provide an ideal phenotype but is backed by one of our most proven matings being sired by the 2016 ABBA International Champion Red Bull Mr. Fontenot 333 "Rufus" and out of the premier donor Miss B-F 48/6. This pedigree combines an outcross to many of today's popular bloodlines which only gives Rapunzel more value. She not only combines the already proven Rufus and his foundation pedigree but some of the most performance oriented genetics in the breed with JDH Bross Manso, (+) JDH Datapack and (+)JDH Copano Manso. Each mating

Sire, Mr. Fontenot 333

Dam, Miss B-F 48/6

that we produce at Moreno Ranches is well thought out and we just don't know how we could have made this one any better.