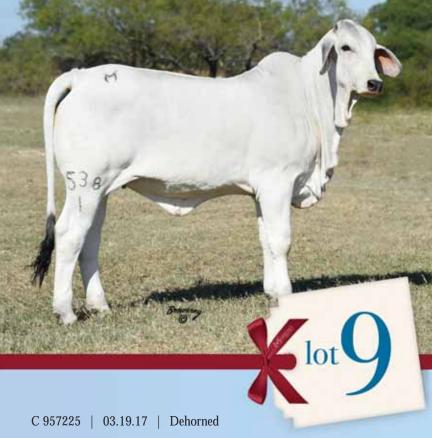

# MORENO Ms. Lady Suni 538/1

+JDH MR ELMO MANSO (309/4) JDH SIR STRATTON MANSO 823/4 +JDH LADY SANDY MANSO (301/7)

+JDH LADY MIRANDA MANSO (531/1) JDH MS GRAND MANSO 87 (787)

+JDH SIR LAWFORD MANSO (616/6) \$JDH LADY ELLIS MANSO (178/2) (+)JDH MADISON DE MANSO (737/4) JDH LADY EARLINE MANSO (704/6) +JDH SIR LAWFORD MANSO (616/6)(+)JDH MADISON DE MANSO (737/4) JDH LADY BARA MANSO (162/5) +MR. V8 700/3 (700/3) JDH LADY GRANDE MANSO 34 (534)

BW: 1.7 | WW: 22.5 | YW: 35.5 | MILK: -0.1

Check out this genetic combination! A daughter of JDH Sir Stratton Manso that we own exclusively with J.D. Hudgins-Locke Division. Stratton is a top son of the National Champion & Internationally proven +JDH Elmo Manso and out of the great +JDH Lady Sandy Manso who is not only a top (+) Madison/(+)Woodman cross donor but has produced five herd sires and the dam to Butterbean the 2016 National Champion Red Bull and 2017 Red Show Bull of the Year. Stratton has produced extremely well for us and others resulting in winners and top sellers around the world. To only strengthen this offering is her dam +JDH Lady Miranda who is also the dam to the National Champion and Register of Renown DF Snowman. We simply don't know how else we could have built a better and more proven pedigree. Even though she has a strong pedigree, you have to appreciate her in the flesh as she is as fancy as they come being super feminine, well balanced and eye appealing. There's no doubt that she will be a favorite on sale day!

Sire, JDH SIR Stratton Manso 823/4

Dam, +JDH Lady Miranda Manso 531/1

Maternal brother, DF Snowman 91/6

C 958733 | 04.01.17 | Dehorned