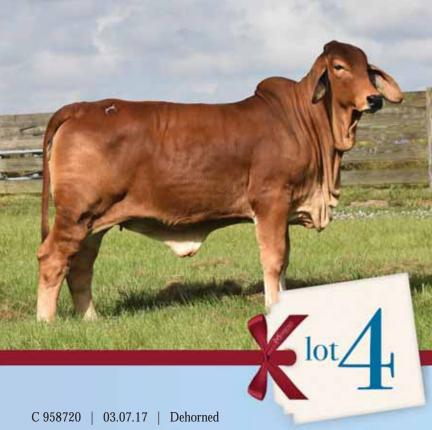

# MORENO Ms. Lady Mabel 574/1

JDH MR TODD MANSO (555/1) JDH MR MANSO 734/6 (734/6) JDH LADY MANSO 382/5 (382/5)

+JDH MR ELMO MANSO (309/4) MORENO MS. LADY RITMO (712) HK MS DYNASTY 578 (578) (=)JDH WESTIN MANSO (80/1) JDH MISS CLOVA MANSO (29/1) JDH MR BERTRAM MANSO (725/3) JDH LADY MANSO 376/9 (376/9) +JDH SIR LAWFORD MANSO (616/6) \$JDH LADY ELLIS MANSO (178/2) HK DYNASTY 167 (167/8) HK MS. BLUE BLOOD 209/0 (209/0)

BW: 4.0 | WW: 28.1 | YW: 46.4 | MILK: 0.9

Selling half embryo interest and full possession.

Don't miss this one! There is no doubt that this big bodied, long and level made, big boned super feminine heifer caught your eye. She is as good as they come phenotypically but study her pedigree. She is sired by JDH Mr. Manso 734/6, a young herd sire that we purchased from J.D. Hudgins-J.Forgason Division as an outcross sire. His pedigree contains some of the most performance and maternally oriented animals in the breed with (=)JDH Westin, JDH Bertram and two of J.D. Hudgins top donors JDH Miss Clova Manso (dam of JDH Dixon) and JDH Lady Manso 376/9 (dam of JDH Sterling). The dam to this great female is our many time champion Moreno Ms. Lady Ritmo who is sired by +JDH Elmo Manso and a top producing HK donor. If you look at our recent

Sire, JDH Mr Manso 734

Dam, Moreno Ms. Lady Ritmo 712

success you will see that much of it is the result of this crossing +Elmo on HK genetics. This mating of JDH 734/6 and Lady Ritmo is truly our freshest genetics as this mating combines performance with showring appeal. The "bow on the top" of this female is that she ranks in the top 5% of the breed for the economically relevant traits of WW, YW, HCW, SC and Docility. No matter how you are going to use her this female is one that truly fits any program!