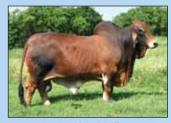

- MISS FONTENOT 67 (67) +MR. V8 702/3 (702/3)
- +MISS V8 666/3 (666/3)
- +MR KC JUSTICE MANSO 847 (847/5)
- +-GS MS MULHIM MANSO 314 (314)

BW: 1.9 | WW: 14.8 | YW: 25.5 | MILK: 6.2

Merry Christmas! The buyer of this one is truly going to get a "gift"! This is an outstanding female that will no doubt be a show ring contender with her outstanding look but also a lead donor with her proven pedigree. She is out of what is proving to be one of our top donors, Moreno Ms. Lady Presumida. Presumida's progeny have topped the Fall Shows as well as our recent sales. Presumida represents some of the most proven cow lines in the Brahman breed and note that every animal in her pedigree has reached Register of Renown Status. To only add to this already impressive "package" is her sire Mr. Fontentot 333 "Rufus," the 2016 International Champion and our leading red sire of the year. You can't go wrong with this one!

Sire, Mr. Fontenot 333

Dam, Moreno Ms Lady Presumida 376

Maternal grandam, +Miss B-F 201/9

Maternal great-grandam, +-GS MS Mulhim Manso 314