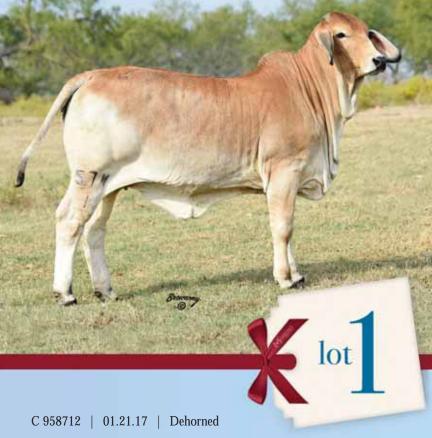

lots after they are sold. Insurance will be available at the sale for cattle/genetics upon the buyer's

HANDLING: As the sale takes effect, all lots are under the buyer's risk.

#### FLORIDA DIVISION AT MORENO ESTATE

17 Virginia Circle, Venus, FL 33960 Chief Executive Officer, North America ... Kelvin Moreno, 305.218.1238 | Kelvin@morenoranches.com Operations and Field Services Director, Florida Division ...

Jeremy McCrimmon, 863.287.6541 | Jeremy@morenoranches.com

office@morenoranches.com | www.morenoranches.com | Office Fax: 305.742.2777

TEXAS DIVISION AT TIC TAC TOE RANCH 1352 Shield Road, Frost, TX 76641 Director of Cattle Operations, North America... Tammie Watts, 903.654.8076 | Tammie@morenoranches.com Director of Sales Randall O. Ratliff, 615.330.2735 | Randy@morenoranches.com



# MORENO Ms. Lady Mabel 574/1

JDH MR TODD MANSO (555/1) JDH MR MANSO 734/6 (734/6) JDH LADY MANSO 382/5 (382/5)

+JDH MR ELMO MANSO (309/4) MORENO MS. LADY RITMO (712) HK MS DYNASTY 578 (578) (=)JDH WESTIN MANSO (80/1) JDH MISS CLOVA MANSO (29/1) JDH MR BERTRAM MANSO (725/3) JDH LADY MANSO 376/9 (376/9) +JDH SIR LAWFORD MANSO (616/6) \$JDH LADY ELLIS MANSO (178/2) HK DYNASTY 167 (167/8) HK MS. BLUE BLOOD 209/0 (209/0)

BW: 4.0 | WW: 28.1 | YW: 46.4 | MILK: 0.9

Selling half embryo interest and full possession.

Don't miss this one! There is no doubt that this big bodied, long and level made, big boned super feminine heifer caught your eye. She is as good as they come phenotypically but study her pedigree. She is sired by JDH Mr. Manso 734/6, a young herd sire that we purchased from J.D.