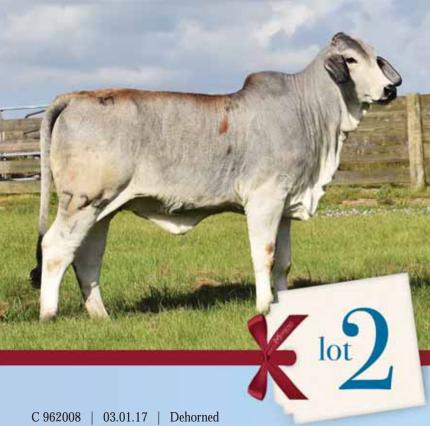

# MORENO Ms. Lady Mabel 574/1

JDH MR TODD MANSO (555/1) JDH MR MANSO 734/6 (734/6) JDH LADY MANSO 382/5 (382/5)

+JDH MR ELMO MANSO (309/4) MORENO MS. LADY RITMO (712) HK MS DYNASTY 578 (578) (=)JDH WESTIN MANSO (80/1) JDH MISS CLOVA MANSO (29/1) JDH MR BERTRAM MANSO (725/3) JDH LADY MANSO 376/9 (376/9) +JDH SIR LAWFORD MANSO (616/6) \$JDH LADY ELLIS MANSO (178/2) HK DYNASTY 167 (167/8) HK MS. BLUE BLOOD 209/0 (209/0)

BW: 4.0 | WW: 28.1 | YW: 46.4 | MILK: 0.9

Selling half embryo interest and full possession.

Don't miss this one! There is no doubt that this big bodied, long and level made, big boned super feminine heifer caught your eye. She is as good as they come phenotypically but study her pedigree. She is sired by JDH Mr. Manso 734/6, a young herd sire that we purchased from J.D. Hudgins-J.Forgason Division as an outcross sire. His pedigree contains some of the most performance and maternally oriented animals in the breed with (=)JDH Westin, JDH Bertram and two of J.D. Hudgins top donors JDH Miss Clova Manso (dam of JDH Dixon) and JDH Lady Manso 376/9 (dam of JDH Sterling). The dam to this great female is our many time champion Moreno Ms. Lady Ritmo who is sired by +JDH Elmo Manso and a top producing HK donor. If you look at our recent

Sire, JDH Mr Manso 734

Dam, Moreno Ms. Lady Ritmo 712

success you will see that much of it is the result of this crossing +Elmo on HK genetics. This mating of JDH 734/6 and Lady Ritmo is truly our freshest genetics as this mating combines performance with showring appeal. The "bow on the top" of this female is that she ranks in the top 5% of the breed for the economically relevant traits of WW, YW, HCW, SC and Docility. No matter how you are going to use her this female is one that truly fits any program!