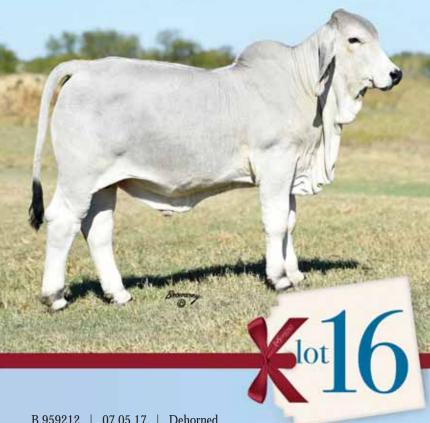

#### MORENO Mr. Remember Me 721

MR. JS/FONTENOT 937 (937) MR. FONTENOT 333 (333) MISS FONTENOT 942 (942)

S BAR MR. 166/1 (166/1) MISS B-F 48/6 (48/6) JDH MISS CHRISTINE MANSO (137/1) (+)JDH DATAPACK MANSO (563/5)

HK BLUEPRINT (575) MISS FONTENOT 872 (872) +MR BF IRON MAN 55/7 (ET) (55/7) MISS FONTENOT 67 (67) JDH BROSS MANSO (949/2) S BAR MISS 407/7 (407/7) JDH LADY BRENA MANSO (17/5)

BW: 1.4 | WW: 10.5 | YW: 15.6 | MILK: 4.3

Retaining 10% semen interest.

We are again offering you a bull prospect from the heart of our herd that blends two of the most influential animals at Moreno Ranches. This low birthweight show bull prospect is sired by the 2016 ABBA International Champion Red Bull Mr. Fontenot 333 "Rufus." We are extremely excited about our first calves from this outcross red sire as he is injecting his outstanding phenotype into his offspring as they are structurally sound, stout constructed, heavy muscled and deep ribbed. The dam to this elite prospect is the premier donor Miss B-F 48/6. Her pedigree combines three of the breeds icons in JDH Bross Manso, (+) JDH Datapack and (+)JDH Copano Manso. As might be expected with such a power-packed pedigree, she has been a remarkable donor in the Moreno Ranches program

Sire, Mr. Fontenot 333

Dam, Miss B-F 48/6

having produced six offspring that have accumulated points in ABBA Shows and a herd sire retained by Moreno Ranches. Take advantage of one of the most proven matings that we can offer as he will be one that will be a herd influencer for years to come.

B 959212 | 07.05.17 | Dehorned