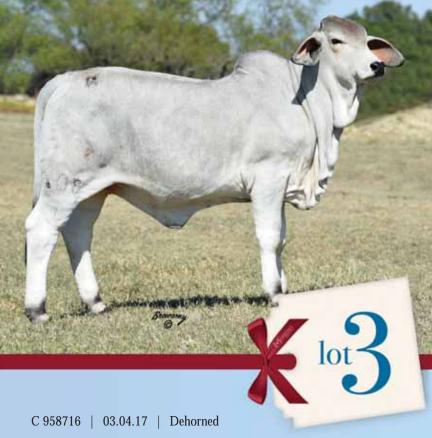

# MORENO Ms. Lady Mabel 574/1

JDH MR TODD MANSO (555/1) JDH MR MANSO 734/6 (734/6) JDH LADY MANSO 382/5 (382/5)

+JDH MR ELMO MANSO (309/4) MORENO MS. LADY RITMO (712) HK MS DYNASTY 578 (578) (=)JDH WESTIN MANSO (80/1) JDH MISS CLOVA MANSO (29/1) JDH MR BERTRAM MANSO (725/3) JDH LADY MANSO 376/9 (376/9) +JDH SIR LAWFORD MANSO (616/6) \$JDH LADY ELLIS MANSO (178/2) HK DYNASTY 167 (167/8) HK MS. BLUE BLOOD 209/0 (209/0)

BW: 4.0 | WW: 28.1 | YW: 46.4 | MILK: 0.9

Selling half embryo interest and full possession.

Don't miss this one! There is no doubt that this big bodied, long and level made, big boned super feminine heifer caught your eye. She is as good as they come phenotypically but study her pedigree. She is sired by JDH Mr. Manso 734/6, a young herd sire that we purchased from J.D. Hudgins-J.Forgason Division as an outcross sire. His pedigree contains some of the most performance and maternally oriented animals in the breed with (=)JDH Westin, JDH Bertram and two of J.D. Hudgins top donors JDH Miss Clova Manso (dam of JDH Dixon) and JDH Lady Manso 376/9 (dam of JDH Sterling). The dam to this great female is our many time champion Moreno Ms. Lady Ritmo who is sired by +JDH Elmo Manso and a top producing HK donor. If you look at our recent

Sire, JDH Mr Manso 734

Dam, Moreno Ms. Lady Ritmo 712

success you will see that much of it is the result of this crossing +Elmo on HK genetics. This mating of JDH 734/6 and Lady Ritmo is truly our freshest genetics as this mating combines performance with showring appeal. The "bow on the top" of this female is that she ranks in the top 5% of the breed for the economically relevant traits of WW, YW, HCW, SC and Docility. No matter how you are going to use her this female is one that truly fits any program!