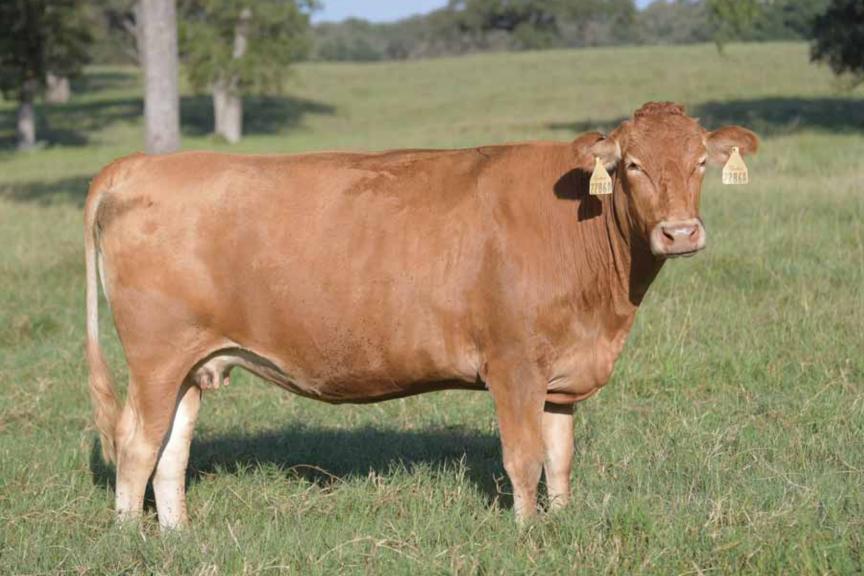

## **HEARTBRAND 9178X**

AF13878 | Horned | Fullblood Akaushi | 09.22.2010

SHIGEMARU
HEARTBRAND \$3105R

HEARTBRAND S0923J

TAMARU **HEARBRAND T2679R** HEARTBRAND B0950J

DAI-NI 2 SHIGENAMI TOKKYU 27 DAI-YON 4 AKIBARE TOKKYU 3357

TAMARU

HEARTBRAND T054E DAI-GO 5 TAMANAMI TOKKYU 96

DAI-HACHI 8 MARUNAMI

BIG AL

HEARBRAND HIMAWARI 245

Here is an elite level Himawari maternal line donor! She a tremendous sire stack of Heartbrand S3105R (Shigemaru son) x Tamamaru x Big Al x Himawari! Himawari is a daughter of Dai 10 Mitsumaru, who also sired breed greats Hikari, Big Al, Kaedemaru, and the Elephant cow! To top everything off this donor has elite EPD's for CED, BW, Milk, Total Maternal, Fat Thickness, and Growth Index. All in the top 10% of the Akaushi breed. This is a truly rare opportunity to get into an elite maternal line with a donor at the top of the breed!

**LOT 2A** - Heifer calf, born 02.17.2021 (sire verification pending).