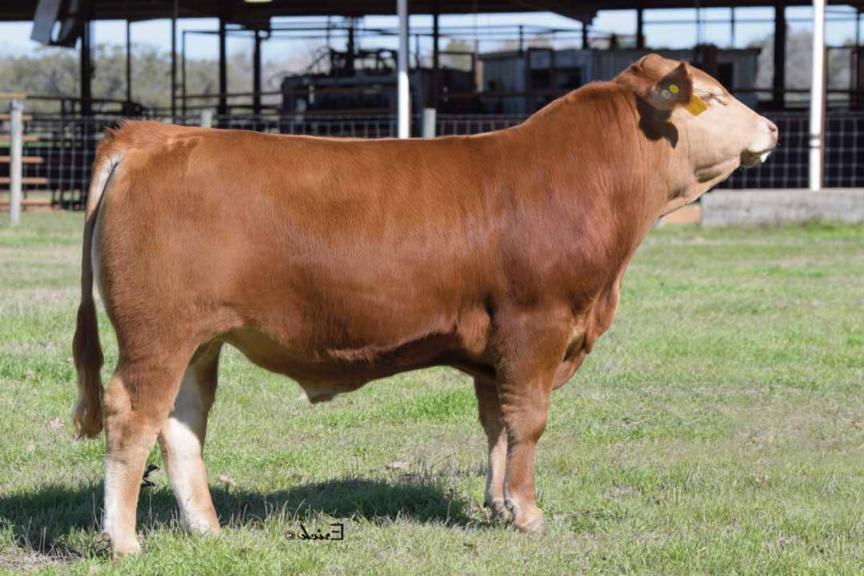

## **HEARTBRAND 9178X**

AF13878 | Horned | Fullblood Akaushi | 09.22.2010

SHIGEMARU
HEARTBRAND \$3105R

HEARTBRAND S0923J

TAMARU **HEARBRAND T2679R** HEARTBRAND B0950J

DAI-NI 2 SHIGENAMI TOKKYU 27 DAI-YON 4 AKIBARE TOKKYU 3357

TAMARU

HEARTBRAND T054E DAI-GO 5 TAMANAMI TOKKYU 96

DAI-HACHI 8 MARUNAMI

BIG AL

HEARBRAND HIMAWARI 245

Here is an elite level Himawari maternal line donor! She a tremendous sire stack of Heartbrand S3105R (Shigemaru son) x Tamamaru x Big Al x Himawari! Himawari is a daughter of Dai 10 Mitsumaru, who also sired breed greats Hikari, Big Al, Kaedemaru, and the Elephant cow! To top everything off this donor has elite EPD's for CED, BW, Milk, Total Maternal, Fat Thickness, and Growth Index. All in the top 10% of the Akaushi breed. This is a truly rare opportunity to get into an elite maternal line with a donor at the top of the breed!

**LOT 2A** - Heifer calf, born 02.17.2021 (sire verification pending).