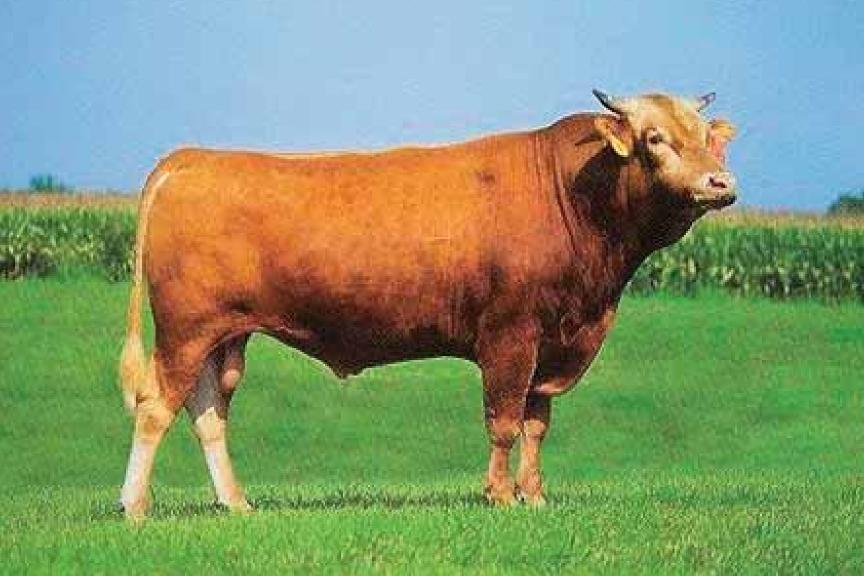

#### PUREBRED HETERO POLLED BULL

## **HEARTBRAND 3626H**

AP170413 | Scurred/ Hetero Polled | Purebred Akaushi | 02.29.2020

HEARTBRAND 9595Y HEARTBRAND KING DAVID 14E NICKESON 309A ET HEARBRAND JOE S5394S HEARTBRAND BUCKCHERRY S2421R BIG AL HEARTBRAND R2 038X

HEARTBRAND J-PRIME 2132A JUDO 1223 **HEARTBRAND 15/16 10D ET** HEARTBRA NICKESON 413B ET JIMMY JAM

2A JUDO 1223 HEARTBRAND V5909S JIMMY JAMES 9781Y HEARTBRAND B2 013X

BW: 73 lbs. WW: 611 lbs. YW: 1,040 lbs.

Here is a heterozygous polled brother to Dos Equis. He is sired by Heartbrand King David 14E, the massively popular heterozygous polled bull with breed leading Weaning Weight and Yearling Weight EPD's (both top 2%). Then on the dam side we find leading bulls such as Heartbrand J-Prime, Shigemaru, and Big Al. This bull has the potential to be a leader in the Akaushi breed and a highly profitable asset to either the commercial F1 breeder or the purebred and fullblood breeder. This potential herd sire is the group leader in terms of mass, power and skeletal width. Truly one of a kind body type.