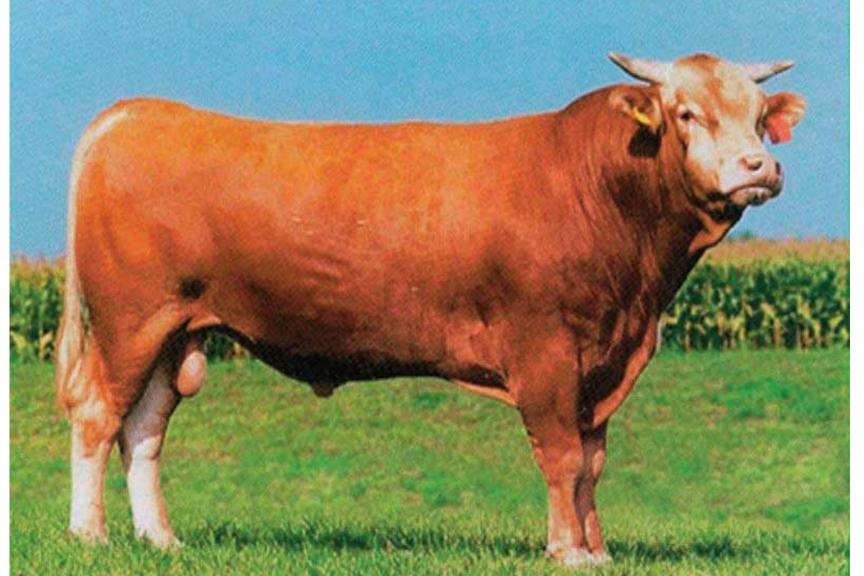

#### FULLBLOOD BULL

## **HEARTBRAND 3472G**

AF179115 | Horned | Fullblood Akaushi | 09.26.2019

HIKARI
HEARTBRAND HERCULES 2619A
HEARTBRAND BLICKCHERP

HEARTBRAND BUCKCHERRY S2421R SHIGEMARU

HEARTBRAND JOE S5394S HEARTBRAND JESSICA 1144Z HEARTBRAND T0539N DAI-JU 10 MITSUMARU KO 76 KAZUTOMO 1KYU 92958 SHIGEMARU HEARTBRAND AU346G SHIGEMARU HEARTBRAND B0004M TAMARU

HEARTBRAND B0951J

BW: 75 lbs. WW: 600 lbs. YW: 1.035 lbs.

Here is a son of Heartbrand Hercules, one of the fantastic sons of the leading Buckcherry brood cow! Hercules displays great phenotype from front to back and is on an ideal set of feet and legs. This bull's dam is Heartbrand Jessica, an elite donor in the Heartbrand herd. She is sired by the breed leading proven sire Heartbrand Joe. Joe has top 1% EPDs for Weaning Weight and Yearling Weight! The bottom side of the pedigree continues on with Tamamaru x Big Al x import female Himawari. This young bull's pedigree is packed with leading Heartbrand cows and bulls making him a fantastic opportunity for any breeder.