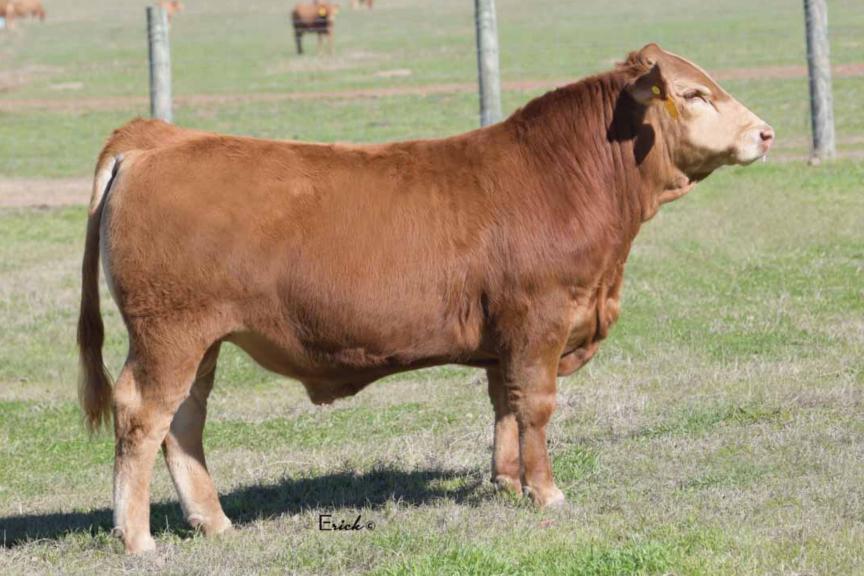

## **HEARTBRAND 3626H**

AP170413 | Scurred/ Hetero Polled | Purebred Akaushi | 02.29.2020

HEARTBRAND 9595Y HEARTBRAND KING DAVID 14E NICKESON 309A ET HEARBRAND JOE S5394S HEARTBRAND BUCKCHERRY S2421R BIG AL HEARTBRAND R2 038X

HEARTBRAND J-PRIME 2132A JUDO 1223 **HEARTBRAND 15/16 10D ET** HEARTBRA NICKESON 413B ET JIMMY JAM

2A JUDO 1223 HEARTBRAND V5909S JIMMY JAMES 9781Y HEARTBRAND B2 013X

BW: 73 lbs. WW: 611 lbs. YW: 1,040 lbs.

Here is a heterozygous polled brother to Dos Equis. He is sired by Heartbrand King David 14E, the massively popular heterozygous polled bull with breed leading Weaning Weight and Yearling Weight EPD's (both top 2%). Then on the dam side we find leading bulls such as Heartbrand J-Prime, Shigemaru, and Big Al. This bull has the potential to be a leader in the Akaushi breed and a highly profitable asset to either the commercial F1 breeder or the purebred and fullblood breeder. This potential herd sire is the group leader in terms of mass, power and skeletal width. Truly one of a kind body type.