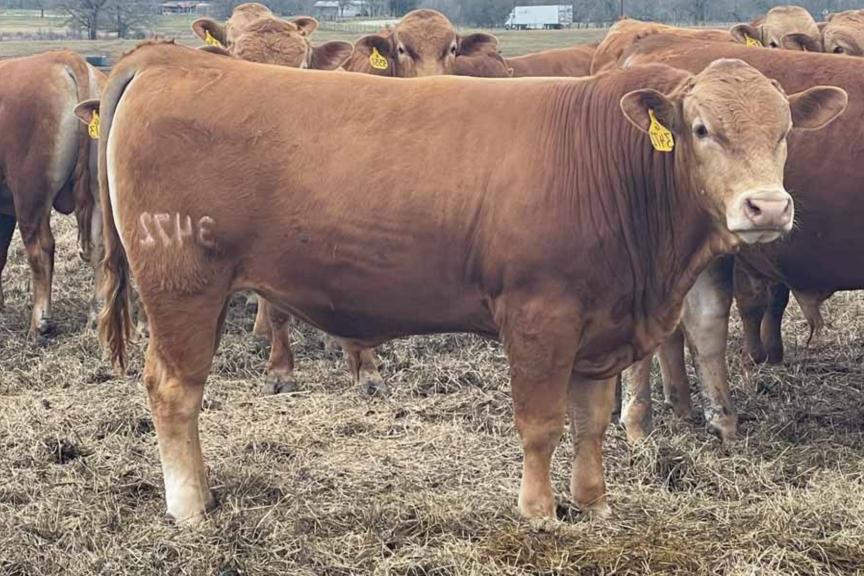

#### FULLBLOOD BULL

## **HEARTBRAND 3475G**

AF179118 | Horned | Fullblood Akaushi | 09.27.2019

HEARTBRAND H0518E

**HEARTBRAND CHARLIE C4037S** HEARTBRAND S0917J

HEARTBRAND JOE S5394S

**HEARTBRAND KATE 662Z HEARTBRAND 7836W**  HIKARI

DAI-HACHI 8 MARUNAMI SHIGEMARU

**UME** 

SHIGEMARU

HEARTBRAND B0004M

HEARTBRAND C4408S HEARTBRAND T2796R

BW: 65 lbs. WW: 580 lbs. YW: 1.020 lbs.

Do not overlook the EPD's on this bull! He possesses top 1% Calving Ease, top 10% Birth Weight, top 2% Milk, top 2% Ribeye Area, and top 3% Fat Thickness EPD's! He is sired by Heartbrand Charlie who he has inherited the strengths of Calving Ease, REA, and Milk from. Charlie is a proven combination of top Akaushi genetics including Hikari, Shigemaru, and the Ume cow family! The dam here is the donor dam Heartbrand Kate, another leading daughter of Heartbrand Joe (Top 1% WW & YW EPD's). Kate traces back to the legendary Ringo 117 cow, a daughter of Dai 8 Marunami. The Marunami maternal line has produced Tamamaru, Red Emperor, J-Prime, and more. Here is an outstanding herd sire prospect!