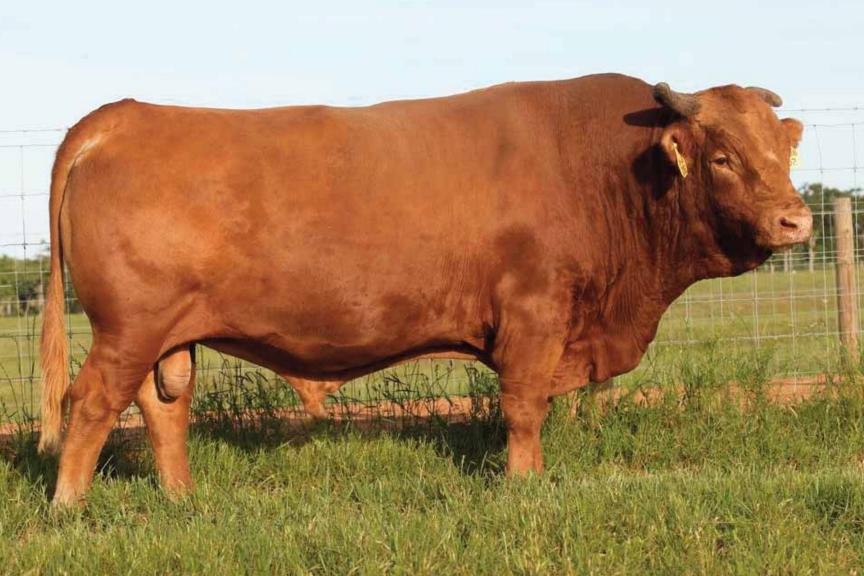

#### FULLBLOOD BULL

## **HEARTBRAND 3582G**

AF173159 | Horned | Fullblood Akaushi | 11.07.2019

HEARTBRAND S5023S HEARTBRAND 59Y

HEARTBRAND T3167R

BIG AL **HEARTBRAND 9785Y** HEARTBRAND S0918J SHIGEMARU
HEARTBRAND H077N
TAMAMARU
HEARTBRAND T0140M
DAI-JU 10 MITSUMARU KO 76
AKIKO
SHIGEMARU
HEARTBRAND J0541F

BW: 81 lbs. WW: 500 lbs. YW: 925 lbs.

Here is a fullblood bull packed with leading Akaushi genetics! He is sired by Heartbrand 59Y, who has four different EPD's in the top 20% of the breed (WW, YW, TM, and FT), talk about extreme balance. Then behind this is the legendary Big Al, a leader in carcass traits and growth. Big Al is often referred to as the best ever proven sire in the Akaushi breed. This is followed by Judo x Dai 8 Marunami, the prized original import cow base. This is one of the best maternal lines in the Wagyu breed, having produced elite sires such as Tamamaru, Red Emperor, J-Prime, and more. This bull is an outstanding herd sire prospect!