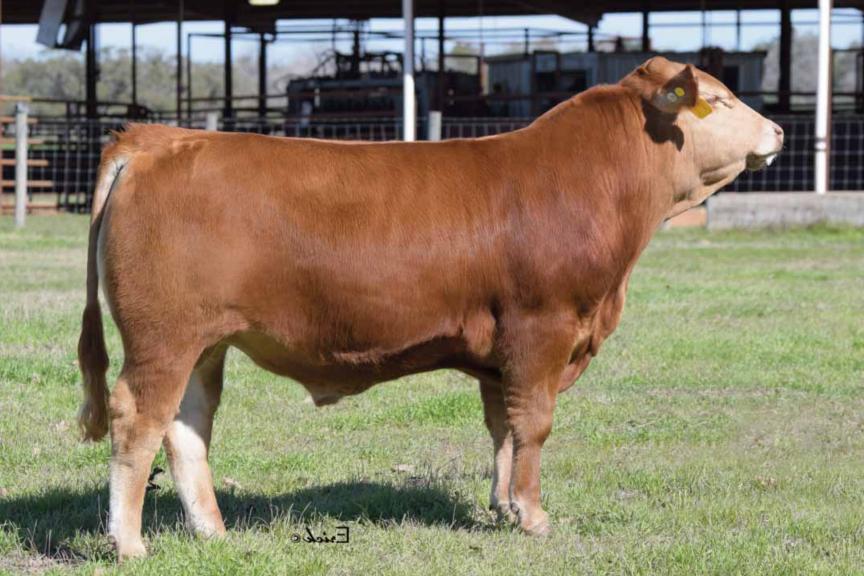

## **HEARTBRAND 9169X**

AF13869 | Horned | Fullblood Akaushi | 09.26.2010

SHIGEMARU **HEARTBRAND S2824R** 

HEARTBRAND 2060J

SHIGEMARU **HEARTBRAND S5658T** 

HEARTBRAND BO905J BIG AL

DAI-NI 2 SHIGENAMI TOKKUY 27 DAI-YON 4 AKIBARE TOKKYU 3357

SHIGEMARU HEARTBRAND J0541F

DAI-NI 2 SHIGENAMI TOKKYU 27

DAI-YON 4 AKIBAR TOKKYU 3357

FUYUKO

This donor is linebred to Shigemaru, through both her sire and dam. Shigemaru is known for making the best Akaushi females you will ever own. He sires moderately sized females with extreme depth, width, and strength. Shigemaru has sired elite proven bulls including Heartbrand Joe, Heartbrand Raymond Reddington, and Heartbrand Samsung. This donor displays these signature traits with her impressive phenotype showing length and depth throughout. Her maternal side traces back to the Fuyuko cow, who's progeny have gone on to produce the breed leading sires Heartbrand Joe and Heartbrand Terminator. This donor's pedigree is stacked to reliably produce elite level Akaushi that will benefit any breeding program!

**LOT 1A** - Bull calf, born 02.19.2021 (sire verification pending).