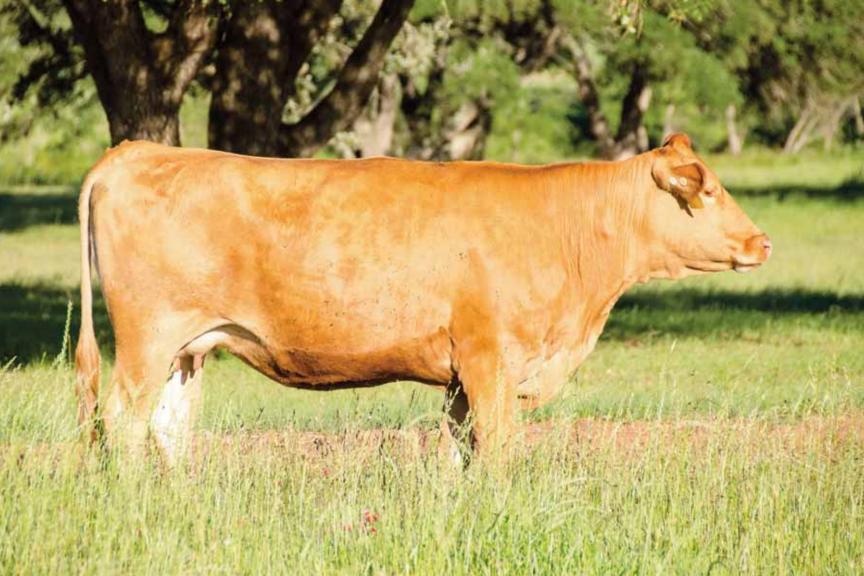

## **HEARTBRAND 9169X**

AF13869 | Horned | Fullblood Akaushi | 09.26.2010

SHIGEMARU **HEARTBRAND S2824R** 

HEARTBRAND 2060J

SHIGEMARU **HEARTBRAND S5658T** 

HEARTBRAND BO905J BIG AL

DAI-NI 2 SHIGENAMI TOKKUY 27 DAI-YON 4 AKIBARE TOKKYU 3357

SHIGEMARU HEARTBRAND J0541F

DAI-NI 2 SHIGENAMI TOKKYU 27

DAI-YON 4 AKIBAR TOKKYU 3357

FUYUKO

This donor is linebred to Shigemaru, through both her sire and dam. Shigemaru is known for making the best Akaushi females you will ever own. He sires moderately sized females with extreme depth, width, and strength. Shigemaru has sired elite proven bulls including Heartbrand Joe, Heartbrand Raymond Reddington, and Heartbrand Samsung. This donor displays these signature traits with her impressive phenotype showing length and depth throughout. Her maternal side traces back to the Fuyuko cow, who's progeny have gone on to produce the breed leading sires Heartbrand Joe and Heartbrand Terminator. This donor's pedigree is stacked to reliably produce elite level Akaushi that will benefit any breeding program!

**LOT 1A** - Bull calf, born 02.19.2021 (sire verification pending).