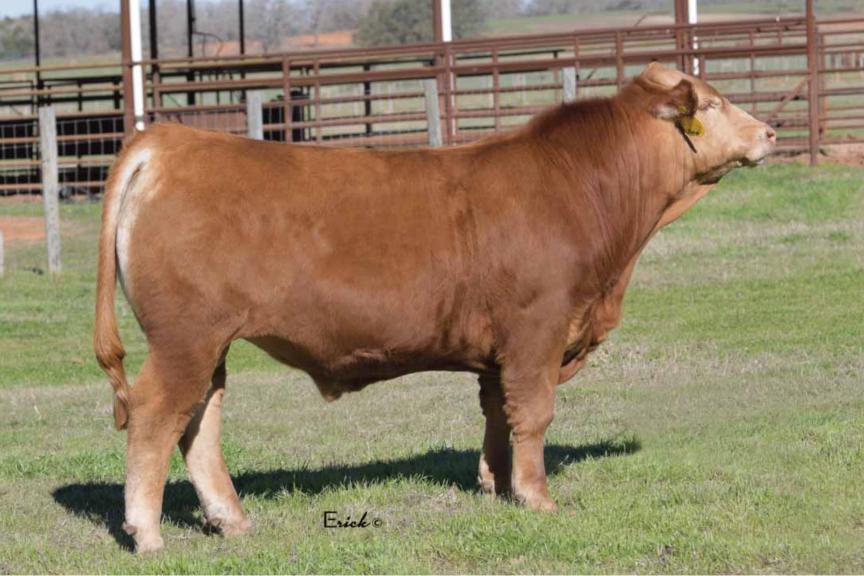

## **HEARTBRAND 3623H ET**

AP170416 | Horned/ Hetero Polled | Purebred Akaushi | 02.23.2020

HEARTBRAND 9595Y HEARTBRAND KING DAVID 14E NICKESON 309A ET HEARBRAND JOE S5394S HEARTBRAND BUCKCHERRY S2421R BIG AL HEARTBRAND R2 038X

HEARTBRAND J-PRIME 2132A JUDO 1223 **HEARTBRAND 15/16 10D ET** HEARTBRA NICKESON 413B ET JIMMY JAM

A JUDO 1223 HEARTBRAND V5909S JIMMY JAMES 9781Y HEARTBRAND B2 013X

BW: 79 lbs. WW: 567 lbs. YW: 1,035 lbs.

Here is a heterozygous polled brother to Dos Equis. He is sired by Heartbrand King David 14E, the massively popular heterozygous polled bull with breed leading Weaning Weight and Yearling Weight EPDs (both top 2%). Then on the dam side we find leading bulls such as Heartbrand J-Prime, Shigemaru, and Big Al. This bull has the potential to be a leader in the Akaushi breed and a highly profitable asset to either the commercial F1 breeder or the purebred and fullblood breeder.