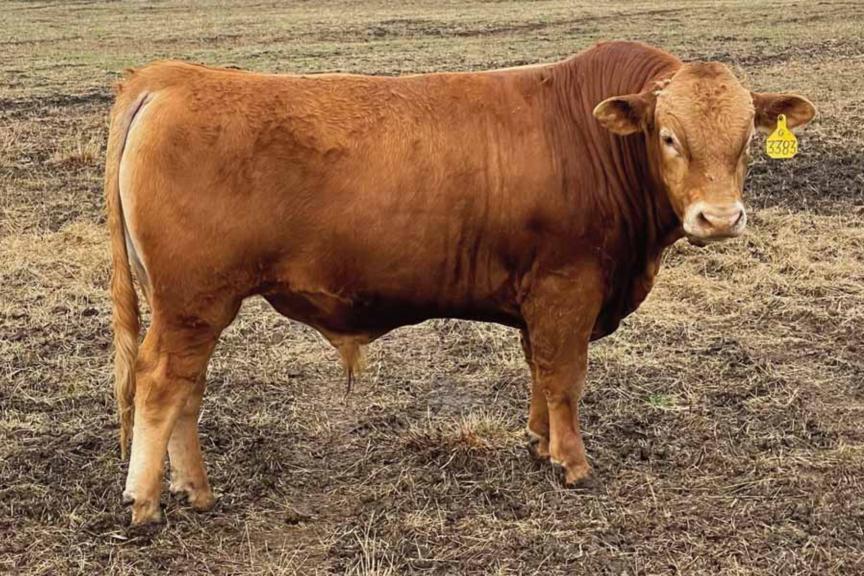

#### FULLBLOOD BULL

## **HEARTBRAND 3383G**

AF170909 | Horned | Fullblood Akaushi | 10.19.2019

HEARTBRAND KC S6386U HEARTBRAND 8832E ET HEARTBRAND STARR 9193X

HEARTBRAND BUBBA BROWN 9131X HEARTBRAND S0132I

MCC5734 HEARTBRAND T2165

MCC 7A903

SHIGEMARU HEARTBRAND C0062L HEARTBRAND S3528R HEARTBRAND T4958S HEARTBRAND D132R HEARTBRAND T2165R HEARTBRAND B4479S HEARTBRAND C0383N

BW: 68 lbs. WW: 512 lbs. YW: 905 lbs.

Here is a unique bull from the Ume maternal line, this is the cow family that produced the legendary "Elephant Cow." His sire Heartbrand 8832E is a balanced bred sire, packed with foundation genetics including Shigemaru, Hikari, Big Al, and Tamamaru. The dam is MCC5734 who is sire by the well-known Heartbrand Bubba Brown. She has great EPD's for Calving Ease and Milk both top 15% of the breed. This bull represents a balanced breeding from one of the rare maternal lines in the Akaushi breed.