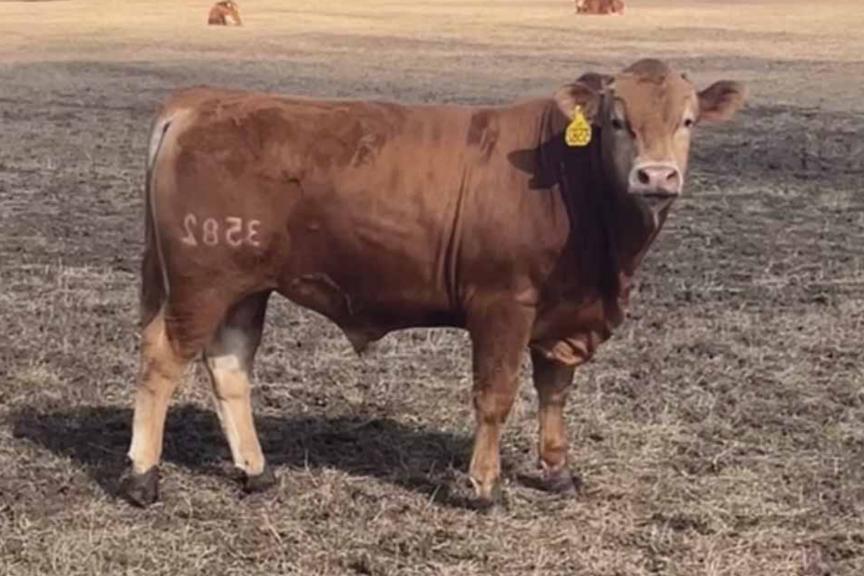

#### FULLBLOOD BULL

## **HEARTBRAND 3582G**

AF173159 | Horned | Fullblood Akaushi | 11.07.2019

HEARTBRAND S5023S HEARTBRAND 59Y

HEARTBRAND T3167R

BIG AL **HEARTBRAND 9785Y** HEARTBRAND S0918J SHIGEMARU
HEARTBRAND H077N
TAMAMARU
HEARTBRAND T0140M
DAI-JU 10 MITSUMARU KO 76
AKIKO
SHIGEMARU
HEARTBRAND J0541F

BW: 81 lbs. WW: 500 lbs. YW: 925 lbs.

Here is a fullblood bull packed with leading Akaushi genetics! He is sired by Heartbrand 59Y, who has four different EPD's in the top 20% of the breed (WW, YW, TM, and FT), talk about extreme balance. Then behind this is the legendary Big Al, a leader in carcass traits and growth. Big Al is often referred to as the best ever proven sire in the Akaushi breed. This is followed by Judo x Dai 8 Marunami, the prized original import cow base. This is one of the best maternal lines in the Wagyu breed, having produced elite sires such as Tamamaru, Red Emperor, J-Prime, and more. This bull is an outstanding herd sire prospect!