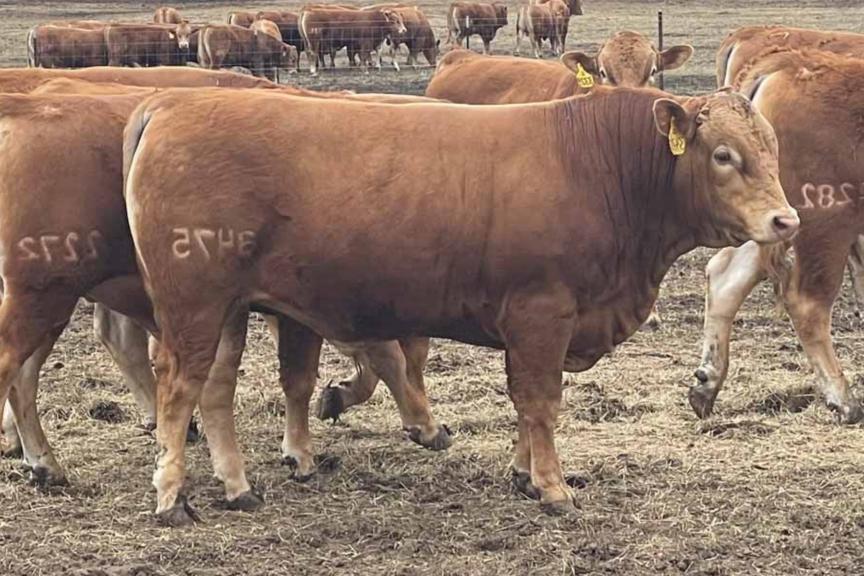

#### FULLBLOOD BULL

## **HEARTBRAND 3472G**

AF179115 | Horned | Fullblood Akaushi | 09.26.2019

HIKARI
HEARTBRAND HERCULES 2619A
HEARTBRAND BLICKCHERP

HEARTBRAND BUCKCHERRY S2421R SHIGEMARU

HEARTBRAND JOE S5394S HEARTBRAND JESSICA 1144Z HEARTBRAND T0539N DAI-JU 10 MITSUMARU KO 76 KAZUTOMO 1KYU 92958 SHIGEMARU HEARTBRAND AU346G SHIGEMARU HEARTBRAND B0004M TAMARU

HEARTBRAND B0951J

BW: 75 lbs. WW: 600 lbs. YW: 1.035 lbs.

Here is a son of Heartbrand Hercules, one of the fantastic sons of the leading Buckcherry brood cow! Hercules displays great phenotype from front to back and is on an ideal set of feet and legs. This bull's dam is Heartbrand Jessica, an elite donor in the Heartbrand herd. She is sired by the breed leading proven sire Heartbrand Joe. Joe has top 1% EPDs for Weaning Weight and Yearling Weight! The bottom side of the pedigree continues on with Tamamaru x Big Al x import female Himawari. This young bull's pedigree is packed with leading Heartbrand cows and bulls making him a fantastic opportunity for any breeder.