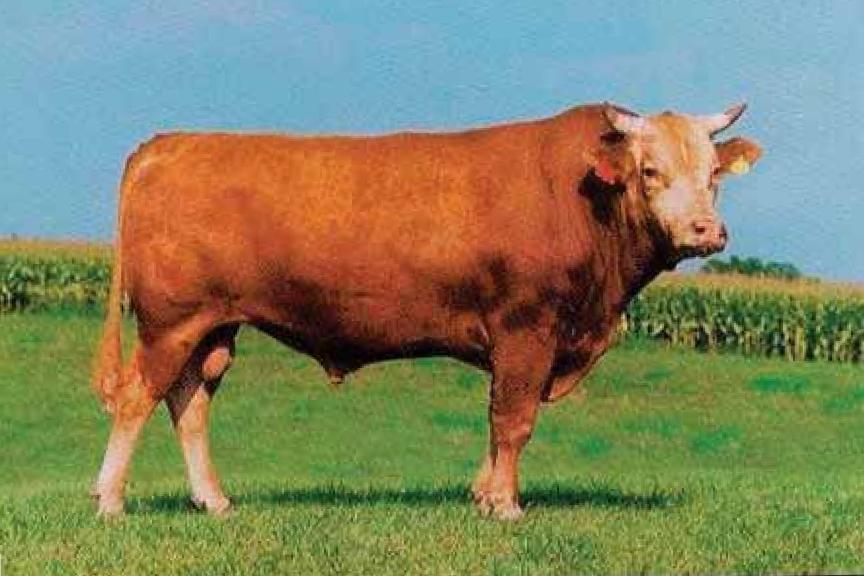

#### PUREBRED HETERO POLLED BULL

## **HEARTBRAND 3623H ET**

AP170416 | Horned/ Hetero Polled | Purebred Akaushi | 02.23.2020

HEARTBRAND 9595Y HEARTBRAND KING DAVID 14E NICKESON 309A ET HEARBRAND JOE S5394S HEARTBRAND BUCKCHERRY S2421R BIG AL HEARTBRAND R2 038X

HEARTBRAND J-PRIME 2132A JUDO 1223 **HEARTBRAND 15/16 10D ET** HEARTBRA NICKESON 413B ET JIMMY JAM

A JUDO 1223 HEARTBRAND V5909S JIMMY JAMES 9781Y HEARTBRAND B2 013X

BW: 79 lbs. WW: 567 lbs. YW: 1,035 lbs.

Here is a heterozygous polled brother to Dos Equis. He is sired by Heartbrand King David 14E, the massively popular heterozygous polled bull with breed leading Weaning Weight and Yearling Weight EPDs (both top 2%). Then on the dam side we find leading bulls such as Heartbrand J-Prime, Shigemaru, and Big Al. This bull has the potential to be a leader in the Akaushi breed and a highly profitable asset to either the commercial F1 breeder or the purebred and fullblood breeder.