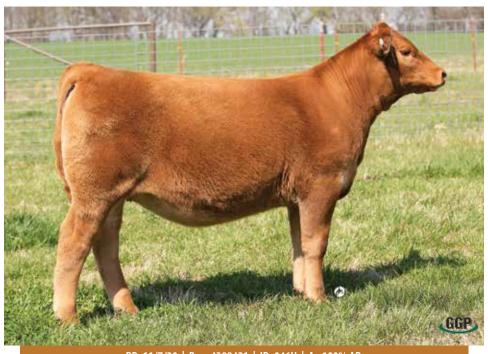

# Golly 03/H

BD: 10/1/20 | Reg: 4388431 | ID: 031H | A - 100% AR

RED RINGSTEAD KARGO 215U

Sire TWG TANGO 156D

DAMAR THORA Y156

PZC TMAS FIRESTORM 1800 ET

Oam JCL FIRE N ICE

RED LAZY MC LORIN 168D

GM ADG **HPG** CEM STAY MARB DMI MILK FAT 90 10 13 -0.6 96 0.2 1.38 26 17 0.16 0.02 16 100 0.04

Good Golly! Golly has the style that her mother has... with a front end two inches longer. Cheryl is in love with this girl...JCL had to nudge (big push) to get her to sell to you.

Older sisters to JCL Golly sold in our Fall, 2020 sale. (JCL Molly, JCL Polly, JCL Holly). Selling ½ interest with the option to double your bid, and buy 100%

JCL Fire N Ice - Dam of Lots 2 & 3

JCL Holly - Full Sister to Lot 2 & 3