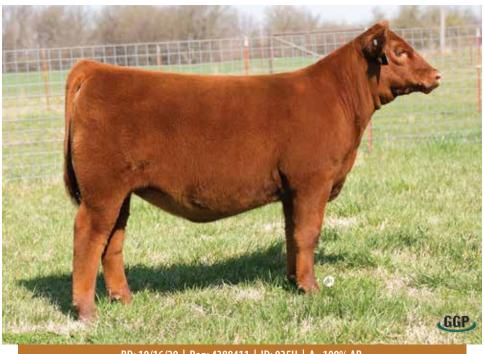

### Cinnamon 035H Lot 5

BD: 10/16/20 | Reg: 4388411 | ID: 035H | A - 100% AR

SLGN WIDELOAD 920W Sire MANN RED BOX 55C PFITON MISS A JA 0839U

TWG TOMMY JACK 166A Dam PL MISS NOVEMBER 769E TWG FVAGRFFN 156C

GMCED ADG MILK HPG CEM STAY MARB PRS 15 10 93 0.19 1.86 5 0.12 0.01 91 75 62 23 12 30 0.36 0.01

Want a HOT show heifer with a sound look and pedigree?

She's your girl. Have a run with us in the next year or two, then work with us to build your own cow family.

Sired by Mann Red Box 55C, Cinnamon's mother was barely 3 when she was born, and had already produced JCL Hoss (sold in our Fall 2020 sale. The cow is big, deep-sided, Tommy Jack daughter that we now consider to be one of our top young donors.

JCL retains ½ breeding interest (details available from JCL).

PL Miss November 769E Dam of Lot 5