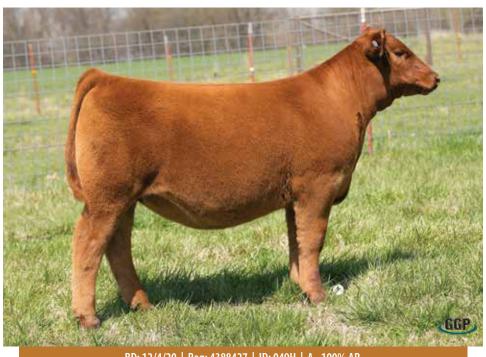

# Lot 10 Cranberry 049 H

BD: 12/4/20 | Reg: 4388427 | ID: 049H | A - 100% AR

PZC TMAS FIRESTORM 1800 ET

Sire JCL ICE STORM 805F

RED LAZY MC LORIN 168D

BIEBER FEDERALIST B543

\*\*Dam RLC CHERABEL 227E\*\*

STRA CHERABEL 501

PRS GM MILK **HPG** CEM STAY MARB 129 94 36 11 1.1 102 0.21 1.11 -5 10 16 0.34 0.12 27 -0.05 0.01

Cranberry was born in December.

We love this girl for her shape ... depth and thickness. This DECEMBER heifer is a favorite among visitors. She is super docile and very eye appealing on the halter.