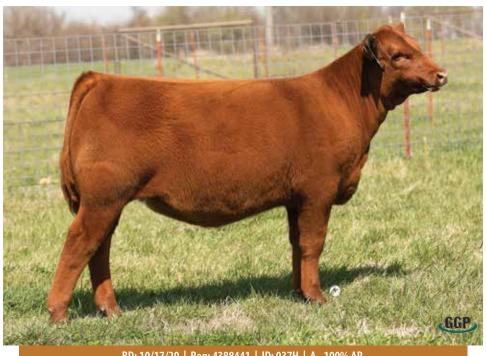

# Marigold 031H

BD: 10/17/20 | Reg: 4388441 | ID: 037H | A - 100% AR

**UBAR HIGH CAPACITY 224** Sire SLGN WIDELOAD 920W MFADO-WEST PERSUASION

**BASIN ENERGIZER 20R5** Dam BASIN SAM 8948 **BASIN SAM J430** 

PRS GM **HPG** CEM STAY MARB 82 30 52 11 -0.892 0.22 1.44 11 0.51 0.06 25 0.2 0.02

A paternal half sister to Mann Red Box 55C.

Her mother is not the youngest, but one of our best. We bred to her to SLGN Wide Load, in hopes of getting a brother to Red Box. We got a heifer. Everything happens for a reason!