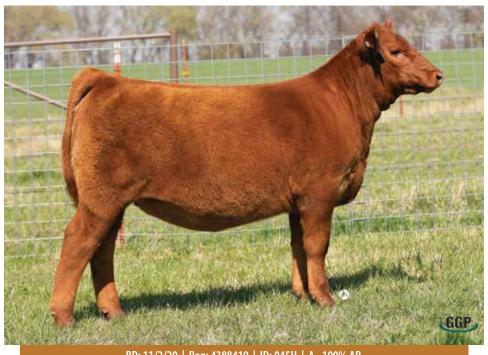

# Lot 10 Cranberry 049 H

BD: 12/4/20 | Reg: 4388427 | ID: 049H | A - 100% AR

PZC TMAS FIRESTORM 1800 ET

Sire JCL ICE STORM 805F

RED LAZY MC LORIN 168D

BIEBER FEDERALIST B543

\*\*Dam RLC CHERABEL 227E\*\*

STRA CHERABEL 501

PRS GM MILK **HPG** CEM STAY MARB 129 94 36 11 1.1 102 0.21 1.11 -5 10 16 0.34 0.12 27 -0.05 0.01

Cranberry was born in December.

We love this girl for her shape ... depth and thickness. This DECEMBER heifer is a favorite among visitors. She is super docile and very eye appealing on the halter.