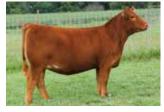

# Golly 03/H

BD: 10/1/20 | Reg: 4388431 | ID: 031H | A - 100% AR

RED RINGSTEAD KARGO 215U

Sire TWG TANGO 156D

DAMAR THORA Y156

PZC TMAS FIRESTORM 1800 ET

Oam JCL FIRE N ICE

RED LAZY MC LORIN 168D

GM ADG **HPG** CEM STAY MARB DMI MILK FAT 90 10 13 -0.6 96 0.2 1.38 26 17 0.16 0.02 16 100 0.04

Good Golly! Golly has the style that her mother has... with a front end two inches longer. Cheryl is in love with this girl...JCL had to nudge (big push) to get her to sell to you.