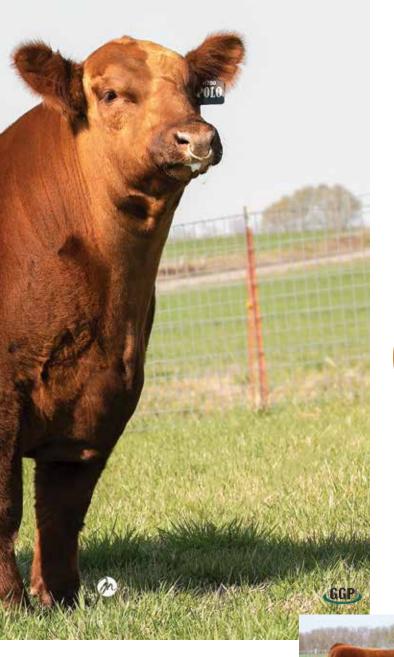

JCL

Spring Bull Calf Champion - 2021 National Red Angus Show in Oklahoma City, OK

Polo's Stats: BW: 79, Adj. WW: 807, Adj. YW: 1396

Selling 1/3 semen interest and 1/2 possession. Buyer picks the season.

JCL retains  $\frac{1}{2}$  possession. Owned with Conley Cattle.

JCL Polo