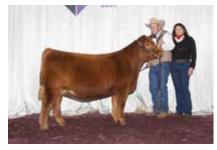

JCL

Spring Bull Calf Champion - 2021 National Red Angus Show in Oklahoma City, OK

Polo's Stats: BW: 79, Adj. WW: 807, Adj. YW: 1396

Selling 1/3 semen interest and 1/2 possession. Buyer picks the season.

JCL retains  $\frac{1}{2}$  possession. Owned with Conley Cattle.

JCL Polo