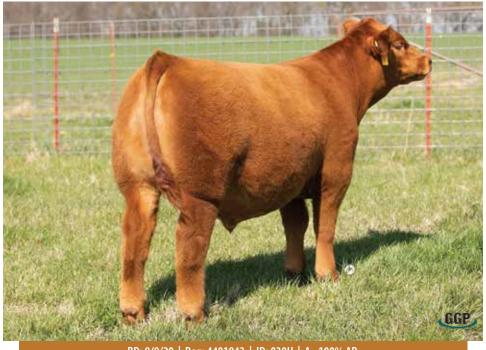

# Lot 10 Cranberry 049 H

BD: 12/4/20 | Reg: 4388427 | ID: 049H | A - 100% AR

PZC TMAS FIRESTORM 1800 ET

Sire JCL ICE STORM 805F

RED LAZY MC LORIN 168D

BIEBER FEDERALIST B543

\*\*Dam RLC CHERABEL 227E\*\*

STRA CHERABEL 501

PRS GM MILK **HPG** CEM STAY MARB 129 94 36 11 1.1 102 0.21 1.11 -5 10 16 0.34 0.12 27 -0.05 0.01

Cranberry was born in December.

We love this girl for her shape ... depth and thickness. This DECEMBER heifer is a favorite among visitors. She is super docile and very eye appealing on the halter.