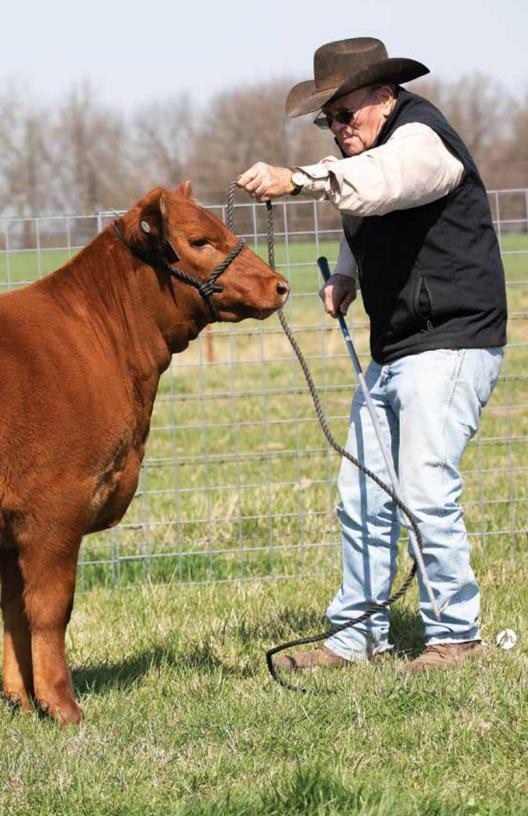

JCL ??? You name him.

May we suggest Forrest (as in Gump)? He just has that kind of attitude.

Parent/Grandparent note: This little guy is a sweetheart. He loves to combed, led and played with. He sets up for a youngster as well as for an older person.

JCL Steer - Lot 12

BD: 10/19/19 | Reg: 4231006 | ID: 923G | A - 100% AR