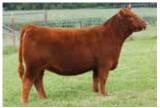

### Cinnamon 035H Lot 5

BD: 10/16/20 | Reg: 4388411 | ID: 035H | A - 100% AR

SLGN WIDELOAD 920W Sire MANN RED BOX 55C PFITON MISS A JA 0839U

TWG TOMMY JACK 166A Dam PL MISS NOVEMBER 769E TWG FVAGRFFN 156C

GMCED ADG MILK HPG CEM STAY MARB PRS 15 10 93 0.19 1.86 5 0.12 0.01 91 75 62 23 12 30 0.36 0.01

Want a HOT show heifer with a sound look and pedigree?

She's your girl. Have a run with us in the next year or two, then work with us to build your own cow family.

Sired by Mann Red Box 55C, Cinnamon's mother was barely 3 when she was born, and had already produced JCL Hoss (sold in our Fall 2020 sale. The cow is big, deep-sided, Tommy Jack daughter that we now consider to be one of our top young donors.