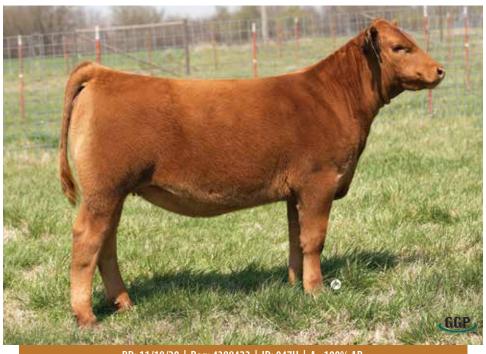

# Dolly 036 H

BD: 10/17/20 | Reg: 4388437 | ID: 036H | A - 100% AR

**RED RINGSTEAD KARGO 215U** Sire TWG TANGO 156D DAMAR THORA Y156

PZC TMAS FIRESTORM 1800 ET Dam ICI FIRE NICE **RED LAZY MC LORIN 168D** 

GMADG MILK HPG CEM STAY MARB FAT 10 13 -0.6 96 0.2 1.38 0.16 0.02 100 90 26 16 0.04

Whoa, Dolly!

She is built like a BRICK HOUSE.

She is her mother's daughter – JCL Fire N Ice.

Her big sisters... Molly, Polly, and Holly sold in the JCL Fall 2020 Online sale.

Selling ½ interest with the option to double your bid, and buy 100%

JCL Molly - Full Sister to Lots 2 & 3 2021 Cattlemen's Congress Division Champion