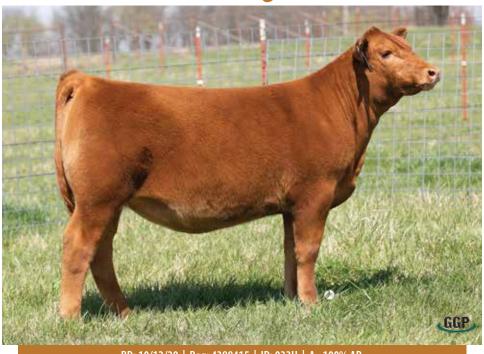

# Linsay 033H

BD: 10/12/20 | Reg: 4388415 | ID: 033H | A - 100% AR

RED RINGSTEAD KARGO 215U

Sire TWG TANGO 156D

DAMAR THORA Y156

SIX MILE GAME FACE 164Y

\*\*Dam J6 MS MARY D630
4L MS MARY FAY 002

 PRS
 HB
 GM
 CED
 BW
 WW
 YW
 ADG
 DMI
 MILK
 ME
 HPG
 CEM
 STAY
 MARB
 YG
 CW
 REA
 FAT

 114
 82
 32
 14
 0.3
 67
 106
 0.25
 1.32
 21
 -1
 9
 8
 15
 0.18
 0.07
 29
 0.22
 0.02

Cross a great young cow from the J6 herd (Nebraska) with Tango and this is what you get! Linsay - she's deep, she's sound and she's thick.

Co-owned with Willow Springs Cattle Company

TWG Tango 156D - Sire of Lots 2 - 4