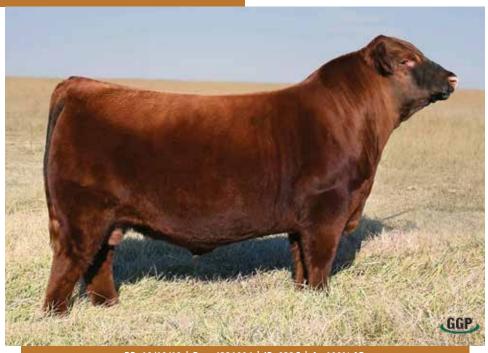

REDWHEEL TOPPER 38X

 PRS
 HB
 GM
 CED
 BW
 WW
 YW
 ADG
 DMI
 MILK
 ME
 HPG
 CEM
 STAY
 MARB
 YG
 CW
 REA
 FAT

 85
 96
 -12
 16
 -1.8
 36
 61
 0.16
 1.08
 22
 -11
 9
 7
 20
 0.05
 0.04
 -8
 -0.22
 0.01

4 Selling One Third Semen Interest and One Half Possession after show career

JCL

Spring Bull Calf Champion - 2021 National Red Angus Show in Oklahoma City, OK

Polo's Stats: BW: 79, Adj. WW: 807, Adj. YW: 1396

Selling 1/3 semen interest and 1/2 possession. Buyer picks the season.

JCL retains  $\frac{1}{2}$  possession. Owned with Conley Cattle.

JCL Polo