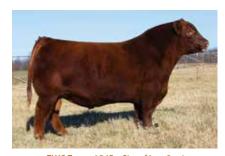

REDWHEEL TOPPER 38X

 PRS
 HB
 GM
 CED
 BW
 WW
 YW
 ADG
 DMI
 MILK
 ME
 HPG
 CEM
 STAY
 MARB
 YG
 CW
 REA
 FAT

 85
 96
 -12
 16
 -1.8
 36
 61
 0.16
 1.08
 22
 -11
 9
 7
 20
 0.05
 0.04
 -8
 -0.22
 0.01

4 Selling One Third Semen Interest and One Half Possession after show career