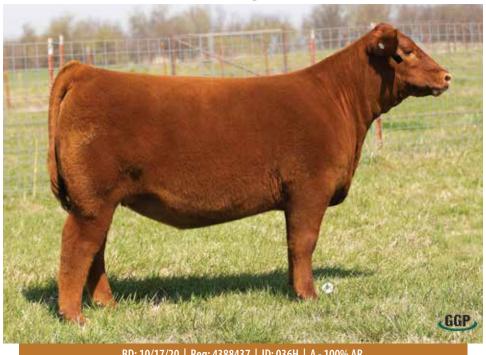

# Dolly 036 H

BD: 10/17/20 | Reg: 4388437 | ID: 036H | A - 100% AR

**RED RINGSTEAD KARGO 215U** Sire TWG TANGO 156D DAMAR THORA Y156

PZC TMAS FIRESTORM 1800 ET Dam ICI FIRE NICE **RED LAZY MC LORIN 168D** 

GMADG MILK HPG CEM STAY MARB FAT 10 13 -0.6 96 0.2 1.38 0.16 0.02 100 90 26 16 0.04

Whoa, Dolly!

She is built like a BRICK HOUSE.

She is her mother's daughter – JCL Fire N Ice.

Her big sisters... Molly, Polly, and Holly sold in the JCL Fall 2020 Online sale.