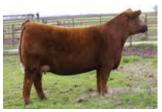

# Linsay 033H

BD: 10/12/20 | Reg: 4388415 | ID: 033H | A - 100% AR

RED RINGSTEAD KARGO 215U

Sire TWG TANGO 156D

DAMAR THORA Y156

SIX MILE GAME FACE 164Y

\*\*Dam J6 MS MARY D630
4L MS MARY FAY 002

 PRS
 HB
 GM
 CED
 BW
 WW
 YW
 ADG
 DMI
 MILK
 ME
 HPG
 CEM
 STAY
 MARB
 YG
 CW
 REA
 FAT

 114
 82
 32
 14
 0.3
 67
 106
 0.25
 1.32
 21
 -1
 9
 8
 15
 0.18
 0.07
 29
 0.22
 0.02

Cross a great young cow from the J6 herd (Nebraska) with Tango and this is what you get! Linsay - she's deep, she's sound and she's thick.