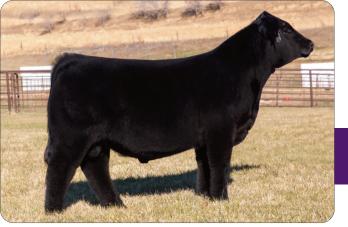

SIRE: ELCX Kings Landing 599D

DAM: ELCX Empress 752E

## **Three Conventional Embryos**

- 62% Lim-Flex - Ho

- Homozygous Polled

MAGS XYLOID ELCX KINGS LANDING 599D ET WLR PRADA

S A V INTERNATIONAL 2020 ELCX EMPRESS 752E ET ELCX TWILIGHT 114X

### - Homozygous Black

DHVO DEUCE 132R BOHI RHONDA 314R MAGSWL USUAL SUSPECT 538U AUTO REBECA 292S S A V HARVESTOR 0338 S A V EMBLYNETTE 5483 DHVO DEUCE 132R DFLC HBHPC 1S

ELCX Kings Landing 599D is the MAGS Xyloid son who has garnered the attention of numerous producers across the country for his impeccable ability of siring individuals with look, power and substance. His dam is the one and only WLR Prada female. WLR Prada is one of the most consistent producers of champions within the breed that go on to make world-class sires and donor females. She is a daughter of MAGSWL Usual Suspect 538U and the infamous AUTO Rebeca 292S donor. ELCX Empress 752E is a daughter of SAV International 2020, the \$400,000 record-selling Angus bull in 2013. His progeny are consistent, performance-oriented and packed full of natural muscle shape and thickness. This female's dam is ELCX Twilight 114X, a female sired by DHVO Deuce 132R and from the highly productive DFLC HBHPC 1S donor. Folks, the quality runs incredibly deep with these three conventional embryos. Embryos will be 62% Lim-Flex and double homozygous.