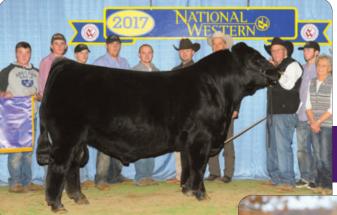

### SIRE: CJSL Creed 5042C

DAM: SBLX Xtra Special

## Three Conventional Embryos

- 76.5% Lim-Flex - Double Polled

MAGS AVIATOR CJSL CREED 5042C CISL 2090Z

DHVO DEUCE 132R SBLX XTRA SPECIAL MAGS MANUELA

#### - Homozygous Black

MAGS WINSTON MAGS XTRA REST MAGS XUKALANI MAGS XULEMA GPFF BLAQUE RULON AMY JO DHAN 20L EXLR LIMITED EDITION 765J AUTO CITY NIGHTS 214H

CJSL Creed 5042C is the powerful MAGS Aviator son who completely took the Limousin breed by storm. His dam is a daughter of MAGS Xukalani. SBLX Xtra Special needs no introduction- she's known across the industry as one of the greatest Limousin donor females in the breed. She is a daughter of DHVO Deuce 132R and out of the famed MAGS Manuela donor. She is a maternal sister to the impressive SBLX Znote female. Now is your opportunity to cultivate your program with highly predictable and proven genetics from some of the all stars within the breed. These three conventional embryos will be 76.5% Limousin, homozygous black and double polled.