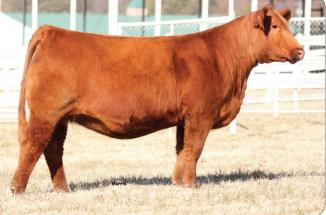

SIRE: ELCX Kings Landing 599D

DAM: ELCX Empress 752E

## **Three Conventional Embryos**

- 62% Lim-Flex - Ho

- Homozygous Polled

MAGS XYLOID ELCX KINGS LANDING 599D ET WLR PRADA

S A V INTERNATIONAL 2020 ELCX EMPRESS 752E ET ELCX TWILIGHT 114X

### - Homozygous Black

DHVO DEUCE 132R BOHI RHONDA 314R MAGSWL USUAL SUSPECT 538U AUTO REBECA 292S S A V HARVESTOR 0338 S A V EMBLYNETTE 5483 DHVO DEUCE 132R DFLC HBHPC 1S

ELCX Kings Landing 599D is the MAGS Xyloid son who has garnered the attention of numerous producers across the country for his impeccable ability of siring individuals with look, power and substance. His dam is the one and only WLR Prada female. WLR Prada is one of the most consistent producers of champions within the breed that go on to make world-class sires and donor females. She is a daughter of MAGSWL Usual Suspect 538U and the infamous AUTO Rebeca 292S donor. ELCX Empress 752E is a daughter of SAV International 2020, the \$400,000 record-selling Angus bull in 2013. His progeny are consistent, performance-oriented and packed full of natural muscle shape and thickness. This female's dam is ELCX Twilight 114X, a female sired by DHVO Deuce 132R and from the highly productive DFLC HBHPC 1S donor. Folks, the quality runs incredibly deep with these three conventional embryos. Embryos will be 62% Lim-Flex and double homozygous.