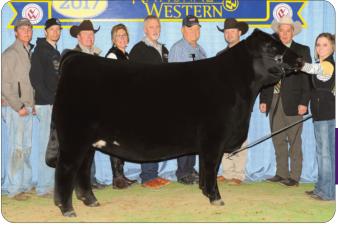

Grassroots Genetics 515.229.5227 grgenetics@aol.com

Bill Helton 256.962.0256 williameh@mondsprig.com

**KEVIN SMITH** 318.245.4607 Jkcattle@gmail.com 9296 Hwy 4 Chatham, LA 71226-9357

SIRE: ELCX Kings Landing 599D

DAM: PBRS 5136C

## **Three Conventional Embryos**

- 56% Lim-Flex - Homozygous Polled MAGS XYLOID ELCX KINGS LANDING 599D ET WLR PRADA MAGS ANCHOR

PBRS 5136C ET

BUF EPPIONIA 7307

### - Homozygous Black

DHVO DEUCE 132R BOHI RHONDA 314R MAGSWL USUAL SUSPECT 538U AUTO REBECA 292S LH WAR HERO 195W MGS XIPHOPAGOUS S A V 8180 TRAVELER 004 SITZ EPPIONIA 534

ELCX Kings Landing 599D is the MAGS Xyloid son who has garnered the attention of numerous producers across the country for his impeccable ability of siring individuals with look, power and substance. His dam is the one and only WLR Prada female. WLR Prada is one of the most consistent producers of champions within the breed that go on to make world-class sires and donor females. She is a daughter of MAGSWL Usual Suspect 538U and the infamous AUTO Rebeca 292S donor. PBRS 5136C is the dam of these embryos. She is a daughter of MAGS Anchor, the LH War Hero 195W son. Her dam is BUF Eppionia 7307, a daughter of SAV 8180 Traveler 004. These three conventional embryos will have a first class pedigree. Combine DHVO Deuce 132R, EXLR New Generation 071M, SAV 8180 Traveler 004, MAGSWL Usual Suspect 538U and AUTO Rebeca 292S- they'll be a true force! Embryos will be 56% Lim-Flex and double homozygous.