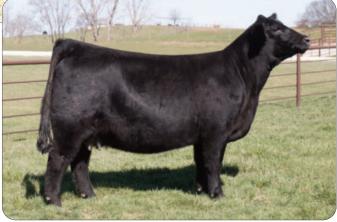

Grassroots Genetics 515.229.5227 grgenetics@aol.com

Bill Helton 256.962.0256 williameh@mondsprig.com

**KEVIN SMITH** 318.245.4607 Jkcattle@gmail.com 9296 Hwy 4 Chatham, LA 71226-9357

SIRE: ELCX Kings Landing 599D

DAM: PBRS 5136C

## **Three Conventional Embryos**

- 56% Lim-Flex - Homozygous Polled MAGS XYLOID ELCX KINGS LANDING 599D ET WLR PRADA MAGS ANCHOR

PBRS 5136C ET

BUF EPPIONIA 7307

### - Homozygous Black

DHVO DEUCE 132R BOHI RHONDA 314R MAGSWL USUAL SUSPECT 538U AUTO REBECA 292S LH WAR HERO 195W MGS XIPHOPAGOUS S A V 8180 TRAVELER 004 SITZ EPPIONIA 534

ELCX Kings Landing 599D is the MAGS Xyloid son who has garnered the attention of numerous producers across the country for his impeccable ability of siring individuals with look, power and substance. His dam is the one and only WLR Prada female. WLR Prada is one of the most consistent producers of champions within the breed that go on to make world-class sires and donor females. She is a daughter of MAGSWL Usual Suspect 538U and the infamous AUTO Rebeca 292S donor. PBRS 5136C is the dam of these embryos. She is a daughter of MAGS Anchor, the LH War Hero 195W son. Her dam is BUF Eppionia 7307, a daughter of SAV 8180 Traveler 004. These three conventional embryos will have a first class pedigree. Combine DHVO Deuce 132R, EXLR New Generation 071M, SAV 8180 Traveler 004, MAGSWL Usual Suspect 538U and AUTO Rebeca 292S- they'll be a true force! Embryos will be 56% Lim-Flex and double homozygous.