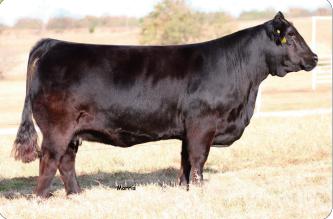

SIRE: ELCX Kings Landing 599D

DAM: ELCX Empress 752E

## **Three Conventional Embryos**

- 62% Lim-Flex - Ho

- Homozygous Polled

MAGS XYLOID ELCX KINGS LANDING 599D ET WLR PRADA

S A V INTERNATIONAL 2020 ELCX EMPRESS 752E ET ELCX TWILIGHT 114X

### - Homozygous Black

DHVO DEUCE 132R BOHI RHONDA 314R MAGSWL USUAL SUSPECT 538U AUTO REBECA 292S S A V HARVESTOR 0338 S A V EMBLYNETTE 5483 DHVO DEUCE 132R DFLC HBHPC 1S

ELCX Kings Landing 599D is the MAGS Xyloid son who has garnered the attention of numerous producers across the country for his impeccable ability of siring individuals with look, power and substance. His dam is the one and only WLR Prada female. WLR Prada is one of the most consistent producers of champions within the breed that go on to make world-class sires and donor females. She is a daughter of MAGSWL Usual Suspect 538U and the infamous AUTO Rebeca 292S donor. ELCX Empress 752E is a daughter of SAV International 2020, the \$400,000 record-selling Angus bull in 2013. His progeny are consistent, performance-oriented and packed full of natural muscle shape and thickness. This female's dam is ELCX Twilight 114X, a female sired by DHVO Deuce 132R and from the highly productive DFLC HBHPC 1S donor. Folks, the quality runs incredibly deep with these three conventional embryos. Embryos will be 62% Lim-Flex and double homozygous.