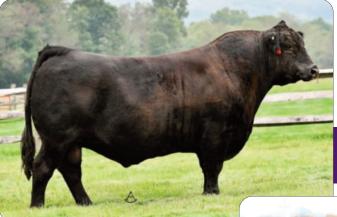

Grassroots Genetics 515.229.5227 grgenetics@aol.com

Bill Helton 256.962.0256 williameh@mondsprig.com

**KEVIN SMITH** 318.245.4607 Jkcattle@gmail.com 9296 Hwy 4 Chatham, LA 71226-9357

SIRE: ELCX Kings Landing 599D

DAM: PBRS 5136C

## **Three Conventional Embryos**

- 56% Lim-Flex - Homozygous Polled MAGS XYLOID ELCX KINGS LANDING 599D ET WLR PRADA MAGS ANCHOR

PBRS 5136C ET

BUF EPPIONIA 7307

### - Homozygous Black

DHVO DEUCE 132R BOHI RHONDA 314R MAGSWL USUAL SUSPECT 538U AUTO REBECA 292S LH WAR HERO 195W MGS XIPHOPAGOUS S A V 8180 TRAVELER 004 SITZ EPPIONIA 534

ELCX Kings Landing 599D is the MAGS Xyloid son who has garnered the attention of numerous producers across the country for his impeccable ability of siring individuals with look, power and substance. His dam is the one and only WLR Prada female. WLR Prada is one of the most consistent producers of champions within the breed that go on to make world-class sires and donor females. She is a daughter of MAGSWL Usual Suspect 538U and the infamous AUTO Rebeca 292S donor. PBRS 5136C is the dam of these embryos. She is a daughter of MAGS Anchor, the LH War Hero 195W son. Her dam is BUF Eppionia 7307, a daughter of SAV 8180 Traveler 004. These three conventional embryos will have a first class pedigree. Combine DHVO Deuce 132R, EXLR New Generation 071M, SAV 8180 Traveler 004, MAGSWL Usual Suspect 538U and AUTO Rebeca 292S- they'll be a true force! Embryos will be 56% Lim-Flex and double homozygous.