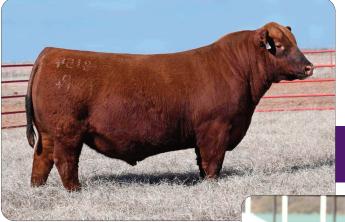

Grassroots Genetics 515.229.5227 grgenetics@aol.com

Bill Helton 256.962.0256 williameh@mondsprig.com

**KEVIN SMITH** 318.245.4607 Jkcattle@gmail.com 9296 Hwy 4 Chatham, LA 71226-9357

SIRE: ELCX Kings Landing 599D

DAM: PBRS 5136C

## **Three Conventional Embryos**

- 56% Lim-Flex - Homozygous Polled MAGS XYLOID ELCX KINGS LANDING 599D ET WLR PRADA MAGS ANCHOR

PBRS 5136C ET

BUF EPPIONIA 7307

### - Homozygous Black

DHVO DEUCE 132R BOHI RHONDA 314R MAGSWL USUAL SUSPECT 538U AUTO REBECA 292S LH WAR HERO 195W MGS XIPHOPAGOUS S A V 8180 TRAVELER 004 SITZ EPPIONIA 534

ELCX Kings Landing 599D is the MAGS Xyloid son who has garnered the attention of numerous producers across the country for his impeccable ability of siring individuals with look, power and substance. His dam is the one and only WLR Prada female. WLR Prada is one of the most consistent producers of champions within the breed that go on to make world-class sires and donor females. She is a daughter of MAGSWL Usual Suspect 538U and the infamous AUTO Rebeca 292S donor. PBRS 5136C is the dam of these embryos. She is a daughter of MAGS Anchor, the LH War Hero 195W son. Her dam is BUF Eppionia 7307, a daughter of SAV 8180 Traveler 004. These three conventional embryos will have a first class pedigree. Combine DHVO Deuce 132R, EXLR New Generation 071M, SAV 8180 Traveler 004, MAGSWL Usual Suspect 538U and AUTO Rebeca 292S- they'll be a true force! Embryos will be 56% Lim-Flex and double homozygous.