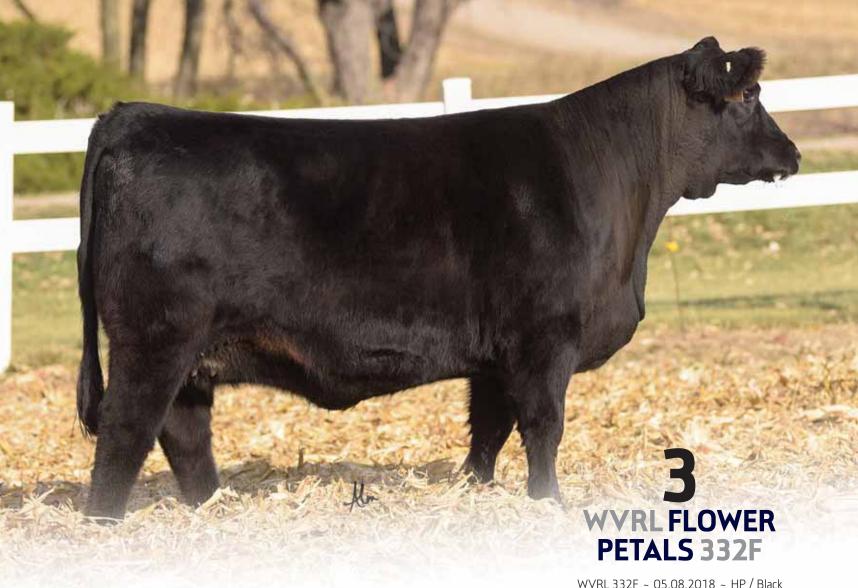

WVRL 332F ~ 05.08.2018 ~ HP / Black

LFF 2144212 ~ 59% Lim-Flex Bred

A.I. 03.20.2020 to CJSL Creed (LFM2081209, 53% Lim-Flex, HP/ HB son of MAGS Aviator); P.E. 04.01 to 10.01.2020 to LVLS 5G (LFM2173059; 50% Lim-Flex, HP/HB son of MAGS Cable); P.E. 04.01 to 10.01.2020 to LVBR 807F (LFM 2265272; 34% Lim-Flex, Black/ HP son of MAGS Zarah). Vet check and due approximatley 1.01-3.01.2021.

WVRL Flower Petals 332F is loaded with dependability, longevity and athleticism. She is a daughter of JCL Driver 617D, a Cottage Lake Border Agent son. Driver is a number giant, but he's also known for his phenomenal eye appeal and overall design. Cottage Lake Border Agent is the now deceased bull that is continuing to sire phenomenal individuals within the Limousin breed. This female's dam, SBLX Baldridge ET is a daughter of TW Fire N' Ice. This homozygous polled female ranks in the top 20% of the breed for marbling.

COTTAGE LAKE BORDER AGENT CFLX WILD CARD **SIRE: JCL DRIVER 617D** 

JCL KEILMA LNLM 909A

TW FIRE N' ICE DAM: SBLX BALDRIDGE ET MAGS WHISPERING CANYON LAL MARILYN MONROE 42W MAGS EAGLE PBRS UNBELIEVABLE 8149U BOHI TITLELIST 7050T MAGS UPPER SAUNTER BALDRIDGE RANGERIDER R827 MAGS THUNDER CANYON

YW MK CEM SC DOC SMTI 1.11 10

She is as fundamentally sound as a female can get. She is big footed, square in her hip and she's level in her spine. This is truly a special opportunity to acquire a foundation building female!