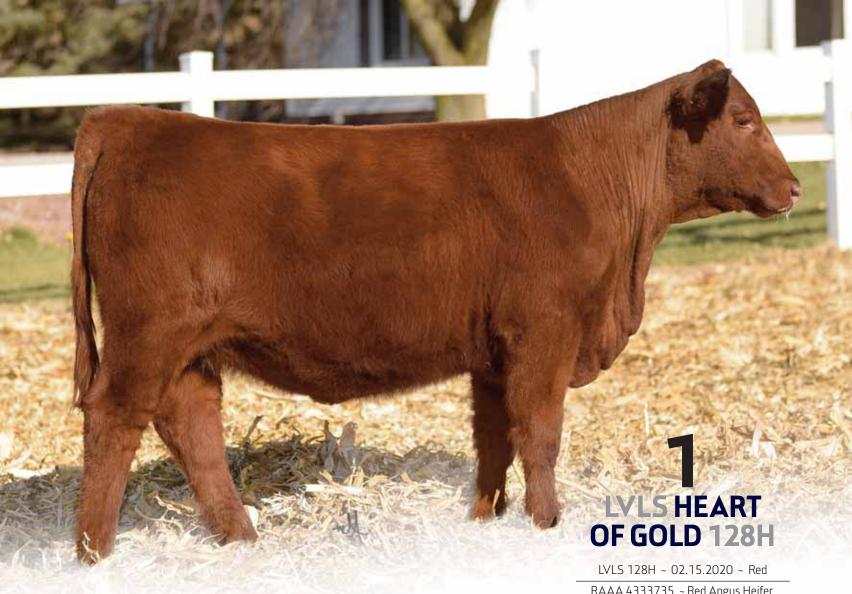

#### SAL CONSULTANTS

Kiley McKinna, 402.350.3447 mcmarketingsales@aol.com

Mark Smith, 515.229.5227 grgenetics@aol.com

RAAA 4333735 ~ Red Angus Heifer

LVLS Heart of Gold 128H is the epitome of what a Red Angus female should be. She is fundamentally correct, powerfully built and she still looks like a beauty! She is a daughter of HXC Allegiance 5502C and out of Majestic Lana B128. HXC Allegiance is the bull designed to infuse breed-leading growth, marbling and phenotype in one powerful package and this female is one of them! This female's dam, Majestic Lana B128 is a daughter of Majestic Lightning 717 SGMR, one of the all-time greats in the industry. He is backed by some of the most high-performing individuals across the breed and his offspring continue to be at the top of the charts in many of the important trait categories. Majestic Lana's dam, CEA Lynette, is a daughter of Buffalo Creek Hobo 1961. This is a chance to purchase some of the finest of older, consistent Red Angus ancestry!

LEACHMAN PLEDGE A282Z SIRE: HXC ALLEGIANCE 5502C HXC 100Y

**DAM: MAJESTIC LANA B128** CEA LYNETTE

LSF NEXTPECTATION 0083X LCOC ZARA TG004 BECKTON NEBULA P P707 HXC ZIMA 338N MAJESTIC LIGHTNING 717 SGMR WHITESTONE CAYENNE 423R WHITESTONE BLOCKANNA R227 BUF CRK HOBO 1961 JMDF MISS LANA

| CED | BW  | WW | YW  | MK | CEM | SC | DOC | YG   | CW  | REA  | MB   | \$MTI |
|-----|-----|----|-----|----|-----|----|-----|------|-----|------|------|-------|
| 0   | 0.0 | 71 | 11/ | 26 | E   |    |     | 0.11 | 9.4 | 0.00 | 0.50 |       |