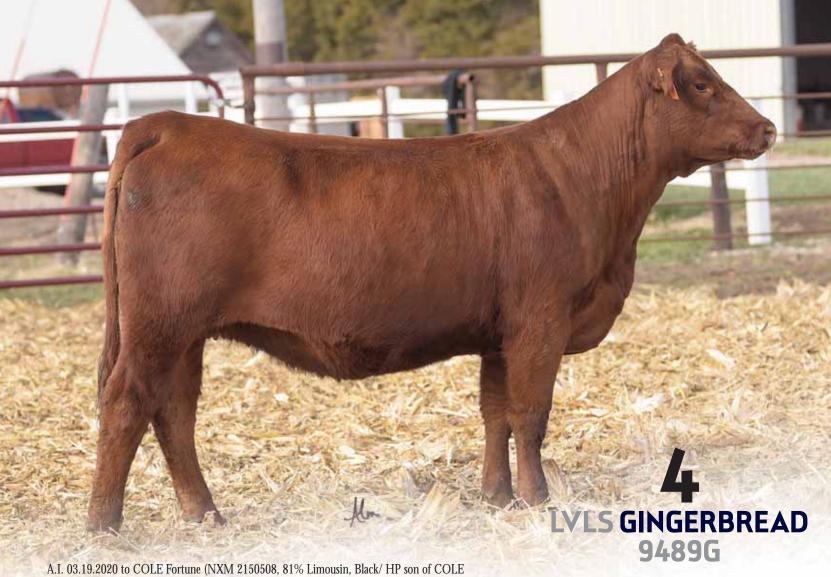

A.I. 03.19.2020 to COLE Fortune (NXM 2150508, 81% Limousin, Black/ HP son of COLE Cadillac 05C); P.E. 04.01 to 10.01.2020 to LVLS 5G (LFM2173059, 50% Lim-Flex, HB/ HP son of MAGS Cable); P.E. 04.01 to 10.01.2020 to LVBR 807F (LFM 2265272, 34% Lim-Flex, Black/ HP son of MAGS Zarah). Vet checked and due approximately 1.01-2.01.2021.

LVLS Gingerbread 9489G is a double polled daughter of HUNT Credentials 37C ET. Credentials is siring individuals that command top-dollar wherever they are in the country. A few progeny highlights of his- COLE Genesis 86G sold for \$40,000 ½ interest in the Coleman Limousin Ranch Sale, WZRK Game Changer 4015G sold for \$15,250, WZRK Grand Finale 6046G sold for \$7,000 and WZRK Good Vibrations 4010G sold for \$6,750 in the 2020 Wieczorek Limousin 40th Annual Bull Sale. Her dam is LVLS Arrogance 9489A, a Wulfs Xtractor X233X female. She has quite the impressive set of EPDs. Her marbling figure of 0.09 ranks in the top 10% of the breed, her milk figure of 25 and her yearling weight figure of 106 both rank in the top 20% of the breed and her weaning weight

LVLS 9489G ~ 01.13.2019 ~ DP / Red NPF 2201411 ~ 93% PB Limousin Bred

HUNT TESTAMENT 40T HUNT ROS SIRE: HUNT CREDENTIALS 37C ET HUNT RUT

JKTW WHISKEY RIVER 985W WULFS XTRACTOR X223X

DAM: LVLS ARROGANCE 9489A LVLS 9489N HUNT ROSS 42R HUNT RUTH 07R WULF SIGNATURE 9302S JKTW RADDISON 6602R WULFS TITUS 2149T WULFS MYRLENE 2332M VLLS POLLED BLACK JACK LVLS 389X

 CED
 BW
 WW
 YW
 MK
 CEM
 SC
 DOC
 YG
 CW
 REA
 MB
 \$MTI

 12
 0.7
 71
 106
 25
 8
 1.05
 14
 -0.39
 34
 0.89
 0.09
 57.87

figure of 71 ranks in the top 25% of the breed. This female is a phenomenal mover. She takes a huge, authoritative stride with so much confidence and flexibility and she carries herself with the utmost elegance. She is so beautiful and extended through her front one third and she's incredibly feminine.