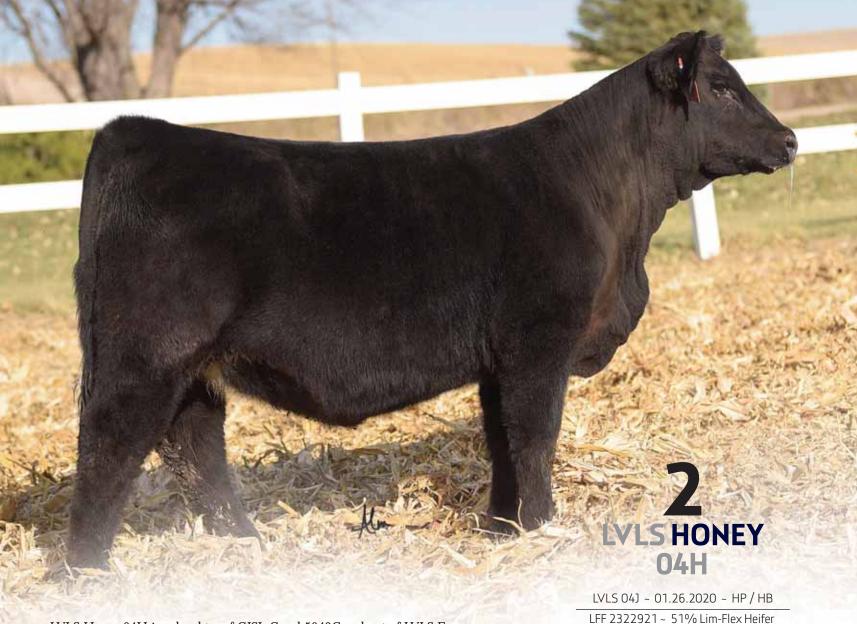

LVLS Honey 04H is a daughter of CJSL Creed 5042C and out of LVLS Emotional 4E ET. Her dam, LVLS Emotional 4E ET is a daughter of EBFL Ypsilanti 420Y and out of a BR Midland female. CJSL Creed 5042C is the MAGS Aviator son that continues to generate progeny with major superiority. He was the top-selling lot in the 2018 Tubmill Creek Farms Sister Act Sale where 15% semen interest sold for \$15,000. This female is double homozygous and 51% Lim-Flex. Her marbling figure of 0.46 ranks in the elite five percent of the entire breed. Her yearling weight figure of 120 ranks in the top 20% of the breed and her weaning weight figure of 76 ranks in the top 25%. Visually this female is big ribbed, tremendous through her front one third and she's strong in her top. On the move this female is super soft in her pasterns, comfortable off both ends of her skeleton and she's as smooth as a cat. This one has everything totally stacked in her favor!

MAGS AVIATOR SIRE: CJSL CREED 5042C CJSL 2090Z

EBFL YPSILANTI 420Y **DAM: LVLS EMOTIONAL 4E ET**MAGS REMINISCENT

MAGS WINSTON MAGS XTRA REST MAGS XUKALANI MAGS XULEMA TC ABERDEEN 759 MAGS RAMADA BR MIDLAND MAGS LADY ACE

| CED | $\mathbf{BW}$ | $\mathbf{W}\mathbf{W}$ | YW  | MK | CEM | SC   | DOC | YG    | CW | REA  | MB   | \$MTI |
|-----|---------------|------------------------|-----|----|-----|------|-----|-------|----|------|------|-------|
| 12  | 1.1           | 76                     | 120 | 21 | 6   | 0.85 | 10  | -0.14 | 36 | 0.86 | 0.45 | 70.70 |