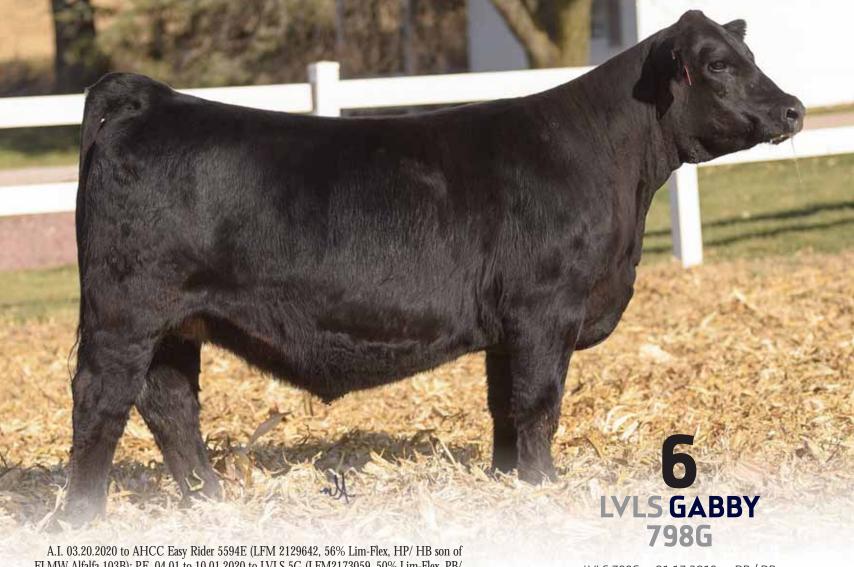

A.I. 03.20.2020 to AHCC Easy Rider 5594E (LFM 2129642, 56% Lim-Flex, HP/ HB son of ELMW Alfalfa 103B); P.E. 04.01 to 10.01.2020 to LVLS 5G (LFM2173059, 50% Lim-Flex, PB/ HP son of MAGS Cable); P.E. 04.01 to 10.01.2020 to LVBR 807F (LFM 2265272, 34% Lim-Flex, Black/ HP son of MAGS Zarah). Vet checked and due approximately 1.01-2.01.2021.

LVLS Gabby 798G is a double polled, double black daughter of LVLS Bank Account 8116B. LVLS Bank Account 8116B is a son of MAGS Wazowski and out of an LVLS Top Criteria 8862P female. He is the bull known for siring cattle that are captivating, functional and efficient. This female's dam, LVLS Bare Assets 798B is a MAGS Unhooks daughter out of a Bon View New Design 1407 female. Bare Assets is one of our biggest-numbered donor females. She is a full sister to LVLS Yukon and ranks in the top 1% of the breed for GEST, \$MTI and MB. She ranks in the top 2% of the entire breed for TM and in the top 10% for YW and CW. From a numeric standpoint LVLS Gabby 798G is equally as impressive as she is in person. She ranks in the top 10% of the breed for marbling and the top

LVLS 798G ~ 01.17.2019 ~ DP / DB

LFF 2173065 ~ 50% Lim-Flex Bred

MAGS WAZOWSKI SIRE: LVLS BANK ACCOUNT 8116B LVLS WILMA 8116W

MAGS UNHOOKS **DAM: LVLS BAR ASSETS 798B** LVLS 798R DHVO DEUCE 132R MAGS WAZOWSKI LVLS TOP CRITERIA 8862P LVLS 8115T BASIN FRANCHISE P142 MAGS MARQUEE BON VIEW NEW DESIGN 1407 BLACKCAP V935

 CED
 BW
 WW
 YW
 MK
 CEM
 SC
 DOC
 YG
 CW
 REA
 MB
 \$MTI

 9
 1.9
 77
 121
 24
 6
 0.90
 14
 -0.19
 48
 0.99
 0.43
 70.48

20% of the breed for weaning weight, yearling weight and milk. She is a 50% Lim-Flex female with loads of potential. Visually this female is clean through her brisket and front third and she is terrific in her rib shape. This is the kind of female to create truly elite show heifer prospects or potential herd sires!