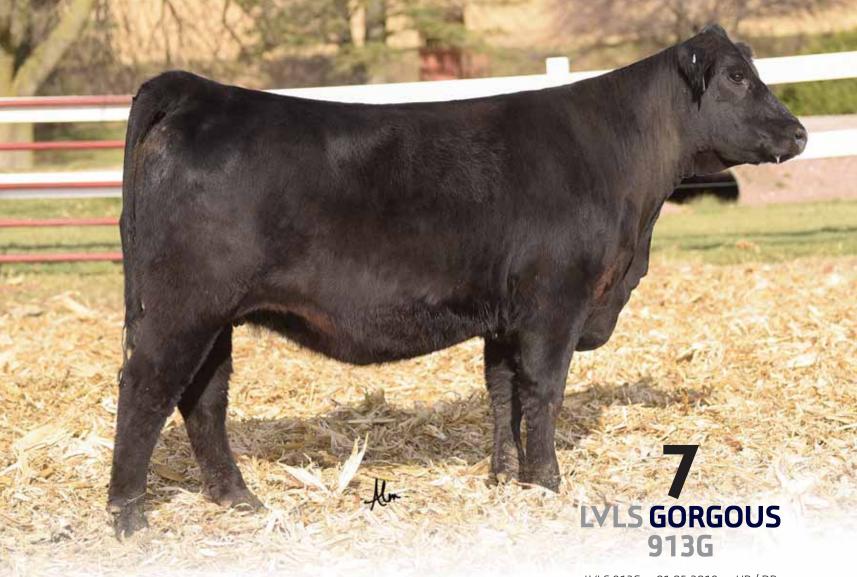

LVLS Gorgeous 913G is just that- GORGEOUS. She is a homozygous polled, double black female that is 51% Lim-Flex. She is a daughter of CJSL Creed 5042C, the MAGS Aviator son who was the top-selling lot in the 2018 Tubmill Creek Farms Sister Act Sale where 15% semen interest sold for \$15,000. This female's dam is HC Dynasty 913, a Coleman Alliance 6156 daughter. This female is smooth all the way through her skeleton and huge footed. When this female gets out and goes- she's astonishing. She takes such an extended stride, she's soft on her pasterns and she's beautiful in her movement. She reads with an incredible amount of longevity and functionality. LVLS Gorgeous 913G is a female that

LVLS 913G ~ 01.05.2019 ~ HP / DB

LFF 2201410 ~ 51% Lim-Flex Bred

MAGS AVIATOR SIRE; CJSL CREED 5042C CJSL 2090Z

COLEMAN ALLIANCE 6156

DAM: HC DYNASTY 913

HC DYNASTY 709

MAGS WINSTON
MAGS XTRA REST
MAGS XUKALANI
MAGS XULEMA
SITZ ALLIANCE 6595
SITZ EVERELDA ENTENSE 4789
HC POLLED DYNASTY 417A
HC BLACK DYNASTY 472

| CED | $\mathbf{BW}$ | WW | YW  | MK | CEM | SC   | DOC | YG    | CW | REA  | MB   | \$MTI |
|-----|---------------|----|-----|----|-----|------|-----|-------|----|------|------|-------|
| 12  | 1.1           | 74 | 118 | 21 | 7   | 0.70 | 12  | -0.07 | 36 | 0.71 | 0.38 | 66.99 |

you want in your future donor arsenal- she'll be one you'll only read about if you don't acquire her on sale day!