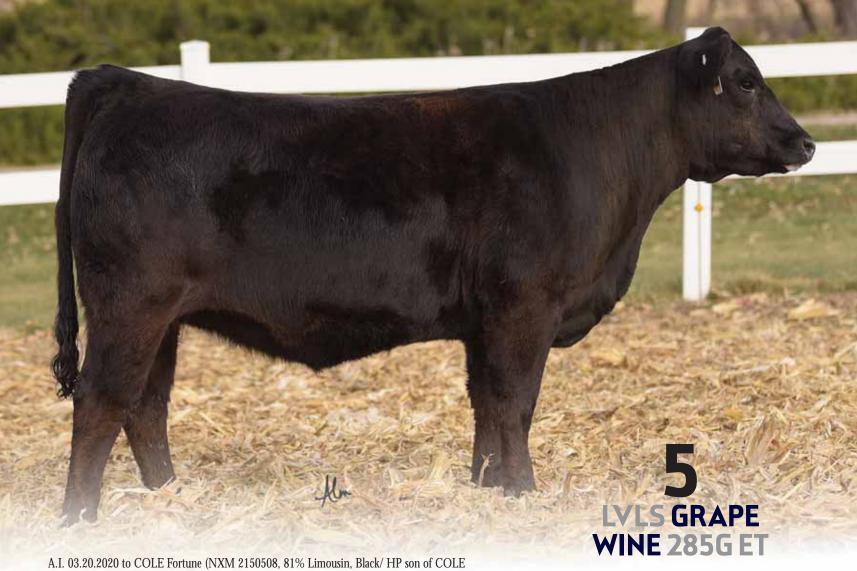

A.I. 03.20.2020 to COLE Fortune (NXM 2150508, 81% Limousin, Black/ HP son of COLE Cadillac 05C); P.E. 04.01 to 10.01.2020 to LVLS 5G (LFM2173059, 50% Lim-Flex, HB/ HP son of MAGS Cable); P.E. 04.01 to 10.01.2020 to LVBR 807F (LFM 2265272, 34% Lim-Flex, Black/ HP son of MAGS Zarah). Vet checked and due approximately 1.01-2.01.2021.

LVLS Grape Wine 285G is another tremendous daughter of HUNT Credentials 37C ET. Credentials is siring individuals that command top-dollar wherever they are in the country. A few progeny highlights of his- COLE Genesis 86G sold for \$40,000 ½ interest in the Coleman Limousin Ranch Sale, WZRK Game Changer 4015G sold for \$15,250, WZRK Grand Finale 6046G sold for \$7,000 and WZRK Good Vibrations 4010G sold for \$6,750 in the 2020 Wieczorek Limousin 40th Annual Bull Sale. This female's dam is LVLS Attractive 8116A, a Wulfs Xtractor X233X female. This female has one heck of a number profile! Her marbling figure of 0.13 ranks in the top five percent of the entire breed, her yearling weight figure ranks in the top 10% and both her milk figure of 26 and her

LVLS 285G ~ 01.02.2019 ~ HP/ Black

NPF 2272121 ~ 93% PB Limousin Bred

HUNT TESTAMENT 40T SIRE: HUNT CREDENTIALS 37C ET JKTW WHISKEY RUVER 985W

WULFS XTRACTOR X233X **DAM: LVLS ATTRACTIVE 8116A** LVLS WILMA 8116W HUNT ROSS 42R HUNT RUTH 07R WULFS SIGNATURE 9302S JKTW RADDISON 6602R WULFS TITUS 2149T WULFS MYRLENE 2332M LVLS TO PCRITERIA 8862P LVLS 8115T

 CED
 BW
 WW
 YW
 MK
 CEM
 SC
 DOC
 YG
 CW
 REA
 MB
 \$MTI

 11
 0.9
 73
 113
 26
 7
 12
 16
 -0.40
 36
 0.95
 0.13
 60.15

weaning weight figure of 73 ranks in the top 15% of the breed. Talk about an all-around female! She is cocky-fronted, super clean in her lines and she's as sound as anything. She is homozygous polled.