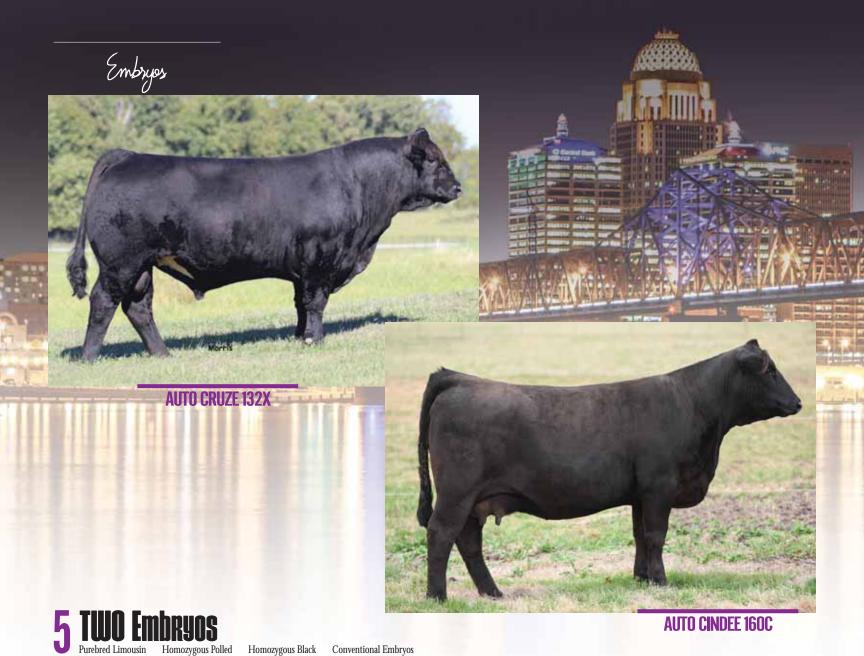

- Highlighting the NAILE Sale will be two heifer embryos sired by AUTO Cruze 132X-Cruze is the leading sire for Pinegar Limousin who is not on the open market, his genetics and influence are as popular in the business as ever right now
- This mating is some of the finest Purebred genetics you can get your hands on and we are proud to be highlighting the NAILE sale with his influence
- The dam of these embryos are from the leading Purebred Limousin donor at J6 Farms, Inc. She is a daughter of WLR Direct Hit and back to the MAGS Salmetto female
- $\bullet$  Here are premier purebred genetics that are double homozygous.