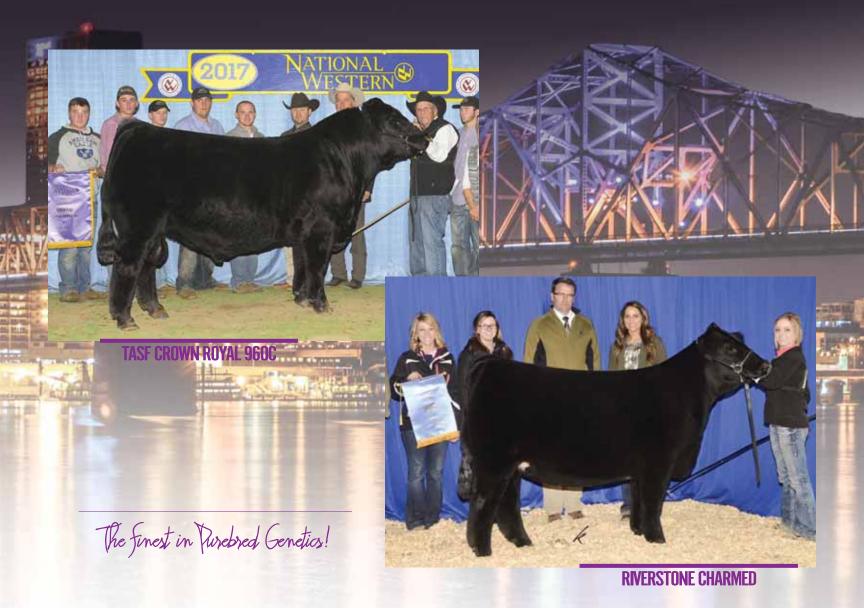

## 7 THREE IVF Embryos

Purehred Limousin

Double Polled

Homozygous Black

**IVF** Embryos

DHVO DEUCE 132R TASF CROWN ROYAL 960C ET TASF WHISKEY LULLABY 357W

TMCK DURHAM WHEAT 6030X **RIVERSTONE CHARMED**HSF YOUR FANTASY

Top-selling female in the breed so far this year. Zofia was the \$45,000 purchase by J6 Farms from the April Pinegar Limousin sale. Zofia is one of the finest purebred females to exist. She represents a pedigree and lineage that is proven and predictable. Her full sister, SBLX Znote, the \$40,000-valued female owned by P Bar S Ranch, Sand Springs, OK, and Stowers Limousin, Bridgeport, TX, was a past National Junior Heifer Show grand champion. Highlighting the Summit Sale will be three heifer embryos sired by Riverstone Crown Royal. His genetics and influence are as prominent in the business as ever right now! This mating is some of the finest Purebred genetics you can get your hands on and we are proud to be highlighting the NAILE sale with Zofia's influence.