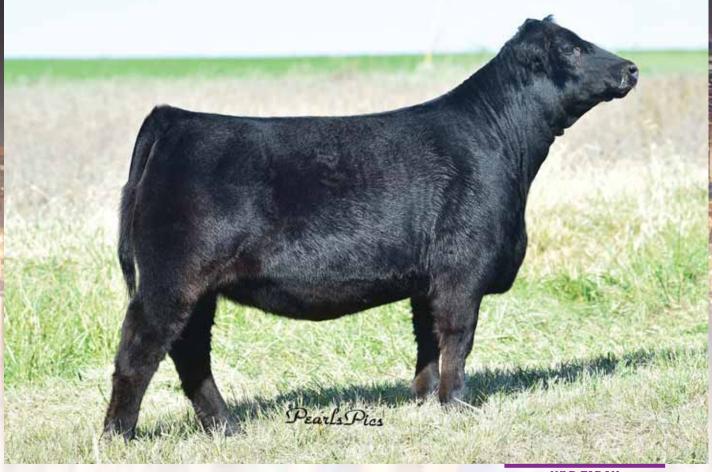

### **WLR FARAH**

## **WLR Farah**

BJLR 421F

01.08.2018

LFF 2150815

OSU CLASS ACT WLR COLD PLAY ET WLR PRADA

S A V BRILLIANCE 8077 **ELCX GIRL CRUSH 421B ET** WLR TAINTED LOVE 746X

DAMERON FIRST CLASS OSU EMPRESS 7165 MAGSWL USUAL SUSPECT 538U AUTO REBECA 292S S A V BISMARCK 5682 S A V BLACKCAP MAY 5270 **WULFS URBAN COWBOY 2149U** MAGS PHANTOMS PRIZE

- She will be shown the day after the sale at the NAILE Open M.O.E. Show and is on display at the show
- 46% Lim-Flex
- · Double black and homozygous polled
- This deep ribbed and broody female has it all stacked in her favor
- She represents two of the strongest cow families ever created for the WVR program
- Sired by WLR Cold Play, a proven son of OSU Class Act and from WLR Prada
- WLR Prada is one of the greatest purebred donors in the entire breed ... period
- From a daughter of SAV Brilliance back to WLR Tainted Love 746X
- WLR Tainted Love 746X was the 2010 NAILE Grand Champion Female