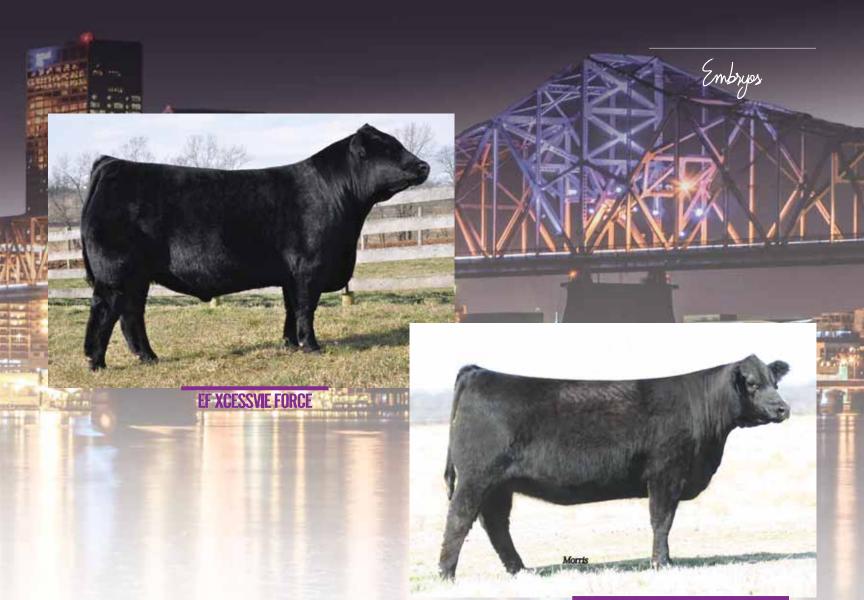

Consigned by Brown Land & Cattle Co., Diamond, MO

Consigned by Brown Land & Cattle Co., Diamond, MO

Double Black

Conventional Embryos

D A TRAVELER 004 703 **EF XCESSIVE FORCE** CFLX MOLLYS IMAGE

RITO REVENUE 5M2 OF 2536 **SBLX UNIFORM DESIGN 5243U** MAGS ROBERTA

S A V 8180 TRAVELER 004 ROSEWOOD ERICA 5010 DHVO DEUCE 132R JCL PEPPERMINT G A R PREDESTINED G A R PRECISION 2536 JCL LODESTAR 27L MAGS JODI

|      | CED | BW   | WW | YW | MA | TM | CEM | SC  | ST | DOC | YT    | CW | REA  | MB   | FT   | \$MTI |
|------|-----|------|----|----|----|----|-----|-----|----|-----|-------|----|------|------|------|-------|
| SIRE | 14  | -2.3 | 58 | 88 | 9  | 38 | 11  | 1.8 | 14 | 11  | 0.01  | 36 | 0.32 | 0.11 | 0    | 51.51 |
| DAM  | 13  | 0.8  | 57 | 94 | 21 | 50 | 7   | 0.5 | 14 | 16  | -0.06 | 26 | 0.51 | 0.81 | 0.01 | 77.30 |

**SBLX UNIFORM DESIGN 5243U** 

- These embryos are from SBLX Uniform Design 5243U, the huge numbered and big time donor for Brown Land & Cattle.
- She is a daughter of RITO Revenue and from the elite donor, MAGS Roberta.
- These future calves are sired by the many times show champion, EF Xcessive Force. He has sired as many show champions as any bull in the breed.
- The blending of these genetics of these two premier animals we feel will create something special.

Consigned by Brown Land & Cattle Co., Diamond, MO