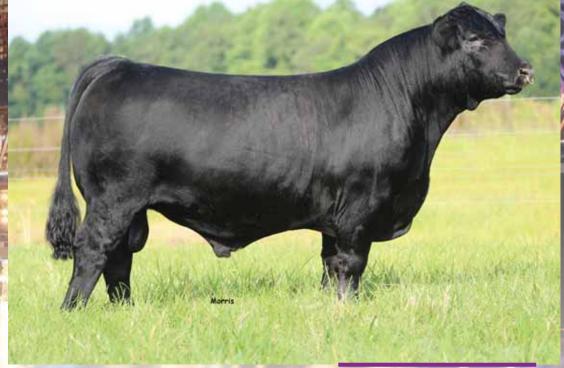

## 4 HWCB Eye of the Storm 406E

Limi-Flex (71) Bull

DP / HB

HWCB 406B LFM 2117062

03.17.2017

RLBH AIR FORCE ONE ELCX CAESAR 331 C PBRS ALICE 331A

MAGS XYLOID FBFL PRINCESS KATE 406C DPBN MEDAL 4063U EF XCESSIVE FORCE EF YAFFA 821Y MAGS YIP BUFORD LUCY 9302 DHVO DEUCE 132R BOHI RHONDA 314R CRSL 5064R EXLR LUVLY 603P

- He will be show at the 2018 NAILE show the day after this sale and is on display at the show
- Pick of Spring or Fall possession
- 20 units semen packages for \$1,000 each
- 2017 NAILE Grand Champion Bull
- 2018 North Carolina State Fair Supreme Champion Bull
- Solid in his footing, sound in his structure and movement
- Packed full of muscle and thickness.
- Sired by a son of RLBH Air Force One from a MAGS Yip daughter back to an Angus female.
- From the FBL Princess Kate 406C female that is catalog as the previous lot