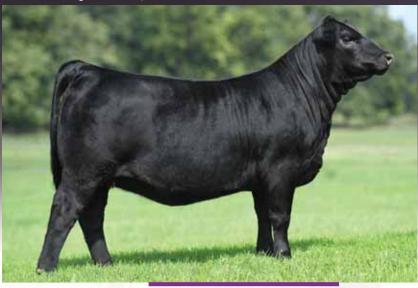

### FBFL PRINCESS KATE 406C

- FBFL Princess Kate 406C is open and ready to flush on 12.01.18.
- She resides in North Carolina at Edwards Land & Cattle Co.
- Selling 50% embryo interest
- Dam of the 2017 NAILE Grand Champion bull HWCB Eye of the Storm 406E
- Purebred donor at its finest and from the heart of the ELCX and Freebird Farm program.
- Polled and Homozygous black
- Sired by the deceased and once All American Futurity Supreme Champion bull, MAGS Xyloid.
- $\bullet$  From an ELCX bred cow sired by the once syndicated sire, SRCL 5064R and from a daughter of EXLR Luvly donor.

### Pick of Spring or Fall Possession & 20 units Semen Packages