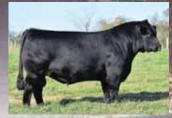

- and highly marketable.
- A mating bred for success WLBL Avalon 608D was the 2018 National Champion Cow/Calf pair at the 2018 Junior Nationals and MAGS Cable is one of the most formidable Lim-Flex A.I sires in the Limousin breed today.
- She ranks in the top 20% or better for weaning weight, yearling weight, milk, total maternal, carcass weight, marbling and mainstream terminal index.
- One of the most accomplished show females in the history of the Limousin
  - Grand Champion, 2017 Kentucky Beef Expo Junior Show
  - Reserve Grand Champion, 2017 Southeast Summer Classic
  - Grand Champion, 2017 Kentucky State Fair
  - Reserve Supreme Champion, 2017 Kentucky State CAttlemen's Fall Classic
  - Grand Champion Cow/ Calf, 2018 Eastern Regional Junior Show
  - Supreme Champion, 2018 Southeast Summer Classic
  - Grand Champion Lim-Flex Cow/ Calf, 2018 National Junior Heifer Show
  - Reserve Grand Champion Cow/ Calf, 2018 All-American Futurity
  - Grand Champion Cow/ Calf, 2018 Kentucky State Fair
  - Supreme Champion Cow/ Calf, 2018 Kentucky State Fair