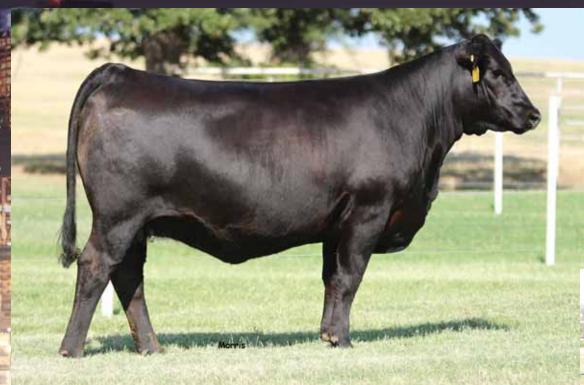

Consigned by Edwards Land & Cattle Co., Beulaville, NC and White Valley Ranch, Adair, OK

SBLX Underthecovers 201U, dam of Lot 14.

Lim-Flex (50) Cow

LFF 2114412

11.01.2016

DAMERON FIRST CLASS SBLX FIRST CLASS MAGS MANUELA

G A R PREDESTINED SBLX UNDERTHECOVERS 201U **ELMW GINNIE P58G** 

EXG RS FIRST RATE S903 R3 **DAMERON NORTHERN MISS 311 EXLR LIMITED EDITION 765J AUTO CITY NIGHTS 214H** B/R NEW DESIGN 036 **GAREXT 4206** TCDT MR T.D'S POWER PACK ELMW POLLED ECSTASY 67E

LFM 2150831

**CJSL DAUNTLESS 6257D ET** SSTO DREAMY 109D

**MAGS ZODIAC** LLJB ABSOLUTE STYLE 3056A SBLX FIRST CLASS SBLX UNDERTHECOVERS 201U

|       | CED | BW  | WW | YW | MA | TM | CEM | SC   | ST | DOC | YT    | CW | REA  | MB   | FT    | \$MTI |
|-------|-----|-----|----|----|----|----|-----|------|----|-----|-------|----|------|------|-------|-------|
| EPD   | 9   | 1.4 | 54 | 86 | 24 | 51 | 6   | 0.68 | 8  | 8   | -0.19 | 26 | 0.53 | 0.24 | -0.04 | 56.68 |
| %Rank | 70  | 55  | 70 | 55 | 25 | 45 | 50  | 40   | 80 | 75  | 95    | 10 | 95   | 10   | 95    | 10    |

- 25 15 27 15 95 70
- This pair is not at the sale and can be picked up at White Valley Ranch, Adair, OK
- Homozygous polled and homozygous black
- Sired by SBLX First Class. He is the highly syndicated 50% Lim-Flex and son of Dameron First Class from MAGS Manuela. He is a leading sire for Stowers, P Bar S, Milam and Southern Cattle Co.
- Her dam is SBLX Underthecovers 201U, the big league donor and daughter of GAR Predestined from the many times national M.O.E. gold medal dam, ELMW Ginnie P58G. 201U is a maternal sister to the once national champion female, Carrousels Pina Colada
- SSTO Dreamy 109D scanned a 9.5 for REA and 4.03 for IMF. She ranks in the top 10% of the breed for marbling with a .40 and \$MTI with a 63.80, top 15% for calving ease maternal with an 8
- This female has all the ingredients needed to be a big league donor for any program. She is heavy in her structure, strong and powerful down her top line and very square and appealing out from her hooks to her pens. She has the perfect amount of rib shape, body capacity and spring of rib shape