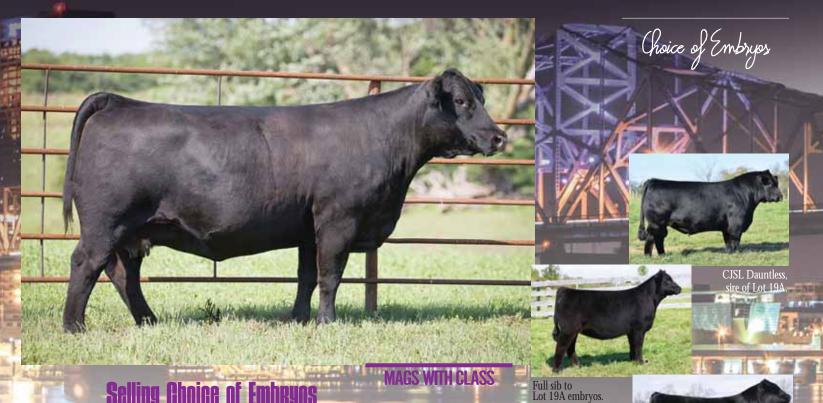

### **Selling Choice of Embryos**

Homozygous Polled

Homozygous Black

MAGS ZODIAC **CJSL DAUNTLESS 6257D ET** LLJB ABSOLUTE STYLE 3056A

**DHVO DEUCE 132R** MAGS WITH CLASS MAGS PHYLLO

MAGS WINSTON MAGS XANTHOUS SILVEIRAS STYLE 9303 MAGS WASSAIL GPFF BLAQUE RULON AMY JO DHAN 20L **BR MIDLAND** MISS WULFETTE 6230F

EF Xcessive Force, sire of Lot 19B.

Full sib to Lot 19B embryos.

- Dam is truly one of the greatest producing Deuce donors in the breed.
- The progeny by Dauntless will be full sibs to the top-selling lot in the Thomas fall 2018 online sale which brought \$17,500.
- The progeny by Xcessive Force will be full sibs to the 2018 reserve grand champion Lim-Flex female at Junior Nationals.
- Resulting calves are guaranteed homozygous black and will be big league show heifer prospects.

Consigned by Thomas & Sons Farm, Boonsboro, MD