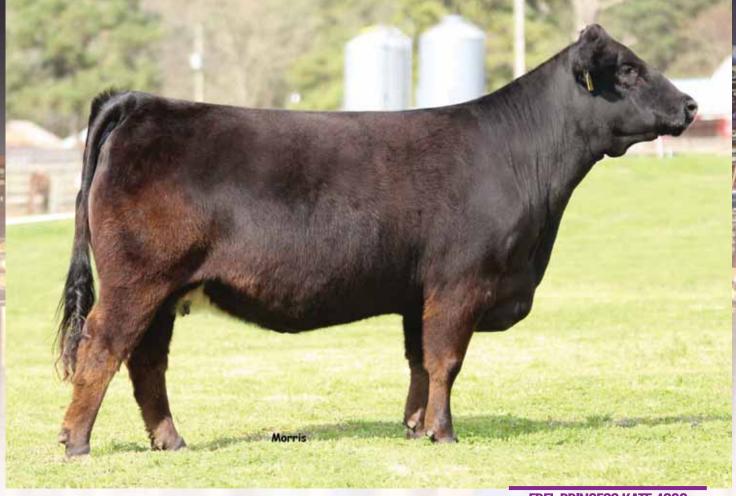

## 3 FBFL PRINCESS Kate 406C NPF 2082739

DHVO DEUCE 132R MAGS XYLOID BOHI RHONDA 314R

CRSL 5064R

DPBN MEDAL 4063U

EXLR LUVLY 603P

GPFF BLAQUE RULON AMY JO DHAN 20L EXLR NEW GENERATION 071M DAVIS ROSETTA 9514 WULFS FANFARE 4055F MINE SOUTHERN DOLL 1154L AUTO BLACK DAKOTA 129J EXLR LUVLY 002H

### FBFL PRINCESS KATE 406C

- FBFL Princess Kate 406C is open and ready to flush on 12.01.18.
- She resides in North Carolina at Edwards Land & Cattle Co.
- Selling 50% embryo interest
- Dam of the 2017 NAILE Grand Champion bull HWCB Eye of the Storm 406E
- Purebred donor at its finest and from the heart of the ELCX and Freebird Farm program.
- Polled and Homozygous black
- Sired by the deceased and once All American Futurity Supreme Champion bull, MAGS Xyloid.
- $\bullet$  From an ELCX bred cow sired by the once syndicated sire, SRCL 5064R and from a daughter of EXLR Luvly donor.