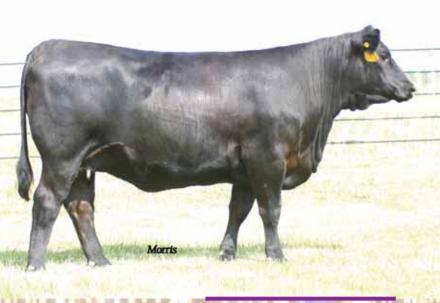

Consigned by Wies Limousin, Wellsville, MO

SBLX Zane

## **BSTR Gold Digger ET**

LFF 2102858

03.14.2016

BT CROSSOVER 758N MAGS WINSTON MAGS STRAWBERRY

G A R PREDESTINED **SBLX UNDERTHECOVERS 201U** ELMW GINNIE P58G

C A FUTURE DIRECTION 5321 BT ROYAL PRIDE 237G EXLR NEW GENERATION MAGS FRUITFUL 487M B/R NEW DESIGN 036 G A R EXT 4206 TCDT MR T.D'S POWER PACK ELMW POLLED ECSTASY 67E

### **Selling 1 Embryo Flush**

- Guarantee of five embryos sired by the bull of the buyer's choice. Seller pays for the flush work and buyer supplies the semen
- This female represents premier genetics like no other
- She is a daughter of the deceased and popular MAGS Winston
- From the donor SBLX Underthecovers 201U, the \$25,000 valued donor
- She is a full sister to the \$60,000 valued donor SBLX Zane in the ELCX program
- This gorgeous red female is one of the finest in the business
- $\bullet$  Ranks in the top 1% for GEST, top 2% for MB and CW and top 3% for \$MTI