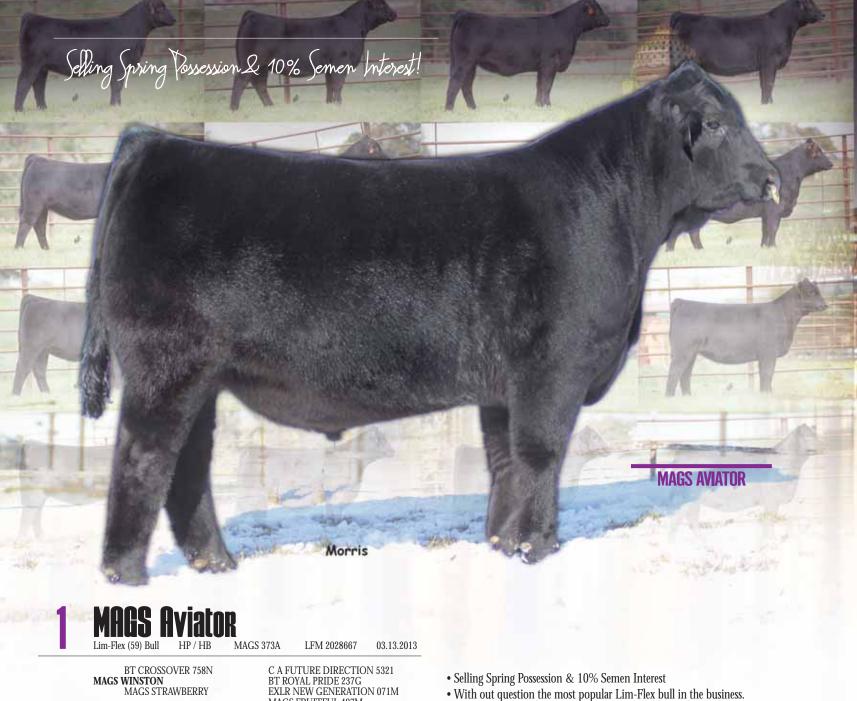

## **ELCK Elegant 722E ET**

LFF 2124567

04.05.2017

MAGS WINSTON
MAGS AVIATOR
MAGS XTRA REST

**EXAR SUNDANCE 6216** EXLR LISA 8223X

EXLR LISA 8095T

BT CROSSOVER 758N MAGS STRAWBERRY DHVO DEUCE 132R MAGS UNREST BR MIDLAND WK PRINCESS 1194 RODROCK RA AMBUSH M147 EXLR LISA N856

|       | CED | BW   | WW | YW | MA | TM | CEM | SC   | ST | DOC | YT    | CW | REA  | MB   | FT    | \$MTI |
|-------|-----|------|----|----|----|----|-----|------|----|-----|-------|----|------|------|-------|-------|
| EPD   | 14  | -0.6 | 59 | 95 | 19 | 48 | 10  | 0.38 | 11 | 14  | -0.18 | 32 | 0.69 | 0.32 | -0.02 | 61.03 |
| %Rank | 20  | 20   | 65 | 50 | 75 | 80 | 4   | 85   | 65 | 35  | 95    | 10 | 85   | 4    | >95   | 10    |

### **ELCX ELEGANT 722E**

- P.E. 08.12.18 to sale time to HWCB Eye Of The Storm 406E
- She will be show in the NAILE show the day after the sale. She will also be on display at the show.
- 42% Lim-Flex
- Homozygous polled and homozygous black
- Big league bred heifer from the heart of the ELCX program
- Sired by the ever-popular MAGS Aviator
- Her dam is EXLR Lisa 8223X, a proven donor and daughter of EXAR Sundance
- She is massive in her foot size, big ribbed and very capacious