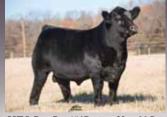

- and highly marketable.
- A mating bred for success WLBL Avalon 608D was the 2018 National Champion Cow/Calf pair at the 2018 Junior Nationals and MAGS Cable is one of the most formidable Lim-Flex A.I sires in the Limousin breed today.
- She ranks in the top 20% or better for weaning weight, yearling weight, milk, total maternal, carcass weight, marbling and mainstream terminal index.
- One of the most accomplished show females in the history of the Limousin
  - Grand Champion, 2017 Kentucky Beef Expo Junior Show
  - Reserve Grand Champion, 2017 Southeast Summer Classic
  - Grand Champion, 2017 Kentucky State Fair
  - Reserve Supreme Champion, 2017 Kentucky State CAttlemen's Fall Classic
  - Grand Champion Cow/ Calf, 2018 Eastern Regional Junior Show
  - Supreme Champion, 2018 Southeast Summer Classic
  - Grand Champion Lim-Flex Cow/ Calf, 2018 National Junior Heifer Show
  - Reserve Grand Champion Cow/ Calf, 2018 All-American Futurity
  - Grand Champion Cow/ Calf, 2018 Kentucky State Fair
  - Supreme Champion Cow/ Calf, 2018 Kentucky State Fair