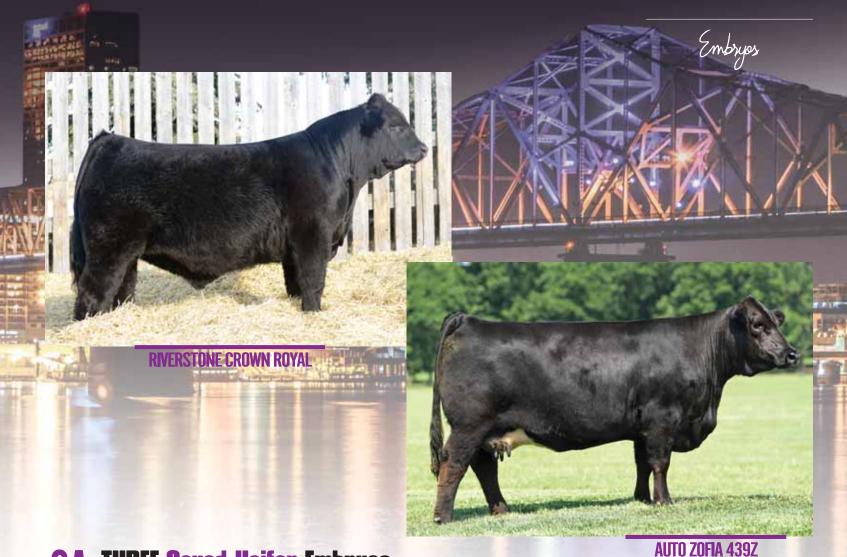

Top-selling female in the breed so far this year. Zofia was the \$45,000 purchase by J6 Farms from the April Pinegar Limousin sale. Zofia is one of the finest purebred females to exist. She represents a pedigree and lineage that is proven and predictable. Her full sister, SBLX Znote, the \$40,000-valued female owned by P Bar S Ranch, Sand Springs, OK, and Stowers Limousin, Bridgeport, TX, was a past National Junior Heifer Show grand champion. Highlighting the Summit Sale will be three heifer embryos sired by Riverstone Crown Royal. His genetics and influence are as prominent in the business as ever right now! This mating is some of the finest Purebred genetics you can get your hands on and we are proud to be highlighting the NAILE sale with Zofia's influence.