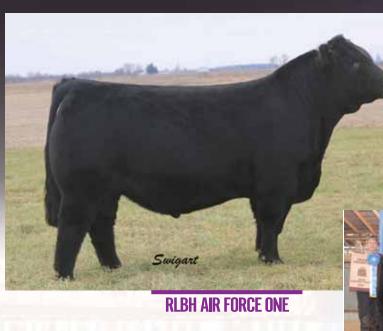

### **RLBH Air Force One**

Lim-Flex (62) B

DP / HB

RLI

LFM 2026301

03.28.2013

D A TRAVELER 004 703 **EF XCESSIVE FORCE** CFLX MOLLYS IMAGE

EXLR NEW GENERATION 071M
YAFFA 821Y

MAGS ROSE PETAL

S A V 8180 TRAVELER 004 ROSEWOOD ERICA 5010 DHVO DEUCE 132R JCL PEPPERMINT AUTO BLACK DAKOTA 129J EXLR LUVLY 084F GPFF BLAQUE RULON TECC DATELINE'S GAL 10J

|       | CED | BW | WW | YW | MA  | TM  | CEM | SC | ST | DOC | ΥT    | CW | REA  | MB   | FT    | \$MTI |
|-------|-----|----|----|----|-----|-----|-----|----|----|-----|-------|----|------|------|-------|-------|
| EPD   | 11  | -1 | 55 | 85 | 13  | 40  | 9   | 1  | 13 | 17  | -0.13 | 35 | 0.51 | 0.32 | -0.03 | 59.24 |
| %Rank | 45  | 10 | 75 | 70 | >95 | >95 | 10  | 20 | 30 | 15  | >95   | 5  | 95   | 4    | 95    | 10    |

- Polled and homozygous black
- 2008 Denver National Western Lim-Flex Grand Champion Bull
- 2015 Denver National Limousin Sale top-selling lot
- A sire of excellence like no other!
- Son of EF Xcessive Force and from the Rachel Booth donor. EF Yaffa 821Y
- Sire of numerous champions around the U.S. and some of the nicest show cattle in the business.