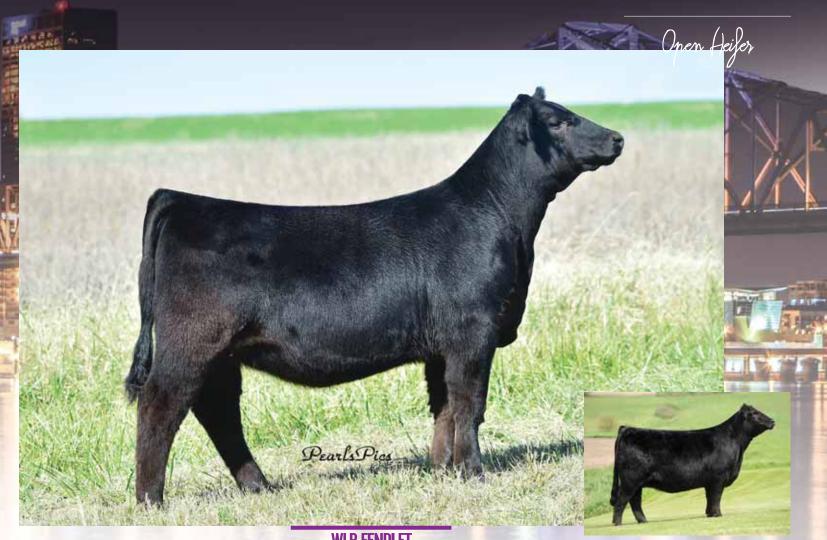

**WLR FENDI ET** 

WLR Prada, dam of Lot 12.

BJLR 72F

LFF --

04.10.2018

S A V BRILLIANCE 8077 **PVF INSIGHT 0129** PVF MISSIE 790

MAGSWL USUAL SUSPECT 538U WLR PRADA **AUTO REBECA 292S** 

S A V BISMARCK 5682 S A V BLACKCAP MAY 5270 P V F NEW HORIZON 001 P V F MISS RAPTOR 024 MAGS SASQUATCH MAGS PHANTOMS PRIZE LESF ASPHALT 9N EXLR REBECA 1019P

- She will be shown the day after the sale at the NAILE Open M.O.E. Show and is on display at the show
- 50% Lim-Flex, double polled and double black
- Here is one of the finest show heifers that has come from the Wies program
- The Prada family has been profitable, predictable and successful! Prada captured numerous banners during her show road career: National Junior heifer show Reserve Grand Champion, American Royal Reserve Grand Champion, NAILE Grand Champion, Junior Show, NAILE Reserve Grand, Open Show, FWSS Grand Champion, MOE Show Heifer of the Year, and current MOE Dam of the Year. Two Prada daughters have been show heifer of the year, a son was show bull of the year; a daughter was Third Overall at the 2018 National Junior Show, and another daughter was Reserve Grand Champion at the 2015 National Junior Show in Tulsa. Expect similar results with Fendi, she'll have you rocking in style.