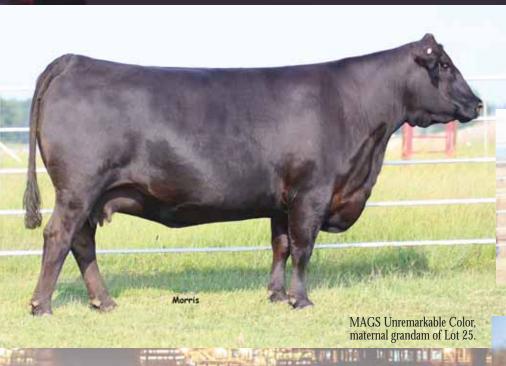

## 25A THREE Embryos

50% Lim-Flex Homozygous Polled Double Black

MAGS APPLESEED
MAGS CABLE
MAGS ZEQUIN

MAGS WINSTON
CLLL ZAYLYN 103Z
MAGS UNREMARKABLE COLOR

RITO 6EM3 OF 4L1 EMBLAZON MAGS WAY TO SHINE BOHI TOP DOLLAR 7144T WERNER RITA 118 BT CROSSOVER 758N MAGS STRAWBERRY AUTO DOLLAR GENERAL 122R HA LADY 1079