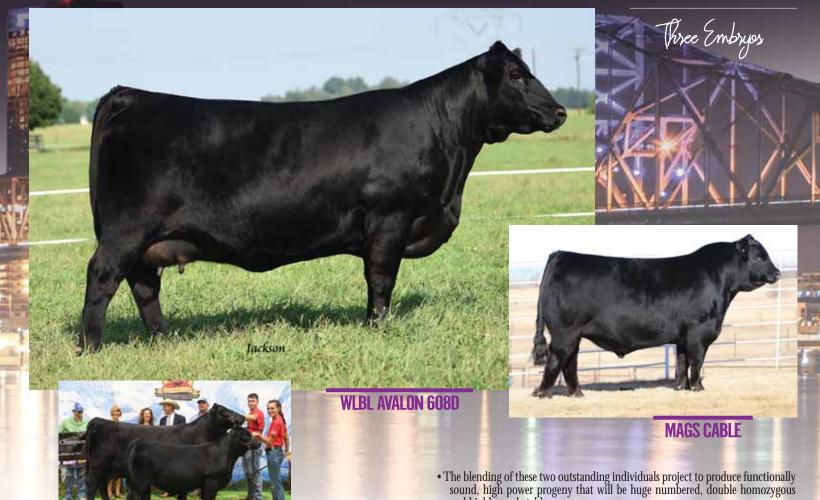

ŊĠĤŢ

WLBL Avalon 608D

Homozygous Polled

Homozygous Black

MAGS APPLESEED MAGS CABLE MAGS ZEQUIN

MAGS ZODIAC WLBL AVALON 608D ET **AUTO AVALON 222A** 

RITO 6EM3 OF 4L1 EMBLAZON MAGS WAY TO SHINE **BOHI TOP DOLLAR 7144T** WERNER RITA 118 MAGS WINSTON MAGS XANTHOUS DAMERON FIRST CLASS AUTO LANA 255L

|      | CED | BW  | WW | YW  | MA | TM | CEM | SC   | ST | DOC | YT    | CW | REA  | MB    | FT    | \$MTI |
|------|-----|-----|----|-----|----|----|-----|------|----|-----|-------|----|------|-------|-------|-------|
| SIRE | 14  | 1.0 | 74 | 113 | 18 | 54 | 8   | 1.5  | 11 | 15  | -0.17 | 47 | 0.83 | 0.27  | -0.02 | 63.44 |
| DAM  | 11  | 2   | 72 | 116 | 26 | 62 | 5   | 0.45 | 9  | 14  | -0.26 | 43 | 0.71 | -0.02 | -0.07 | 53.25 |

- and highly marketable.
- A mating bred for success WLBL Avalon 608D was the 2018 National Champion Cow/Calf pair at the 2018 Junior Nationals and MAGS Cable is one of the most formidable Lim-Flex A.I sires in the Limousin breed today.
- She ranks in the top 20% or better for weaning weight, yearling weight, milk, total maternal, carcass weight, marbling and mainstream terminal index.
- One of the most accomplished show females in the history of the Limousin
  - Grand Champion, 2017 Kentucky Beef Expo Junior Show
  - Reserve Grand Champion, 2017 Southeast Summer Classic
  - Grand Champion, 2017 Kentucky State Fair
  - Reserve Supreme Champion, 2017 Kentucky State CAttlemen's Fall Classic
  - Grand Champion Cow/ Calf, 2018 Eastern Regional Junior Show
  - Supreme Champion, 2018 Southeast Summer Classic
  - Grand Champion Lim-Flex Cow/ Calf, 2018 National Junior Heifer Show
  - Reserve Grand Champion Cow/ Calf, 2018 All-American Futurity
  - Grand Champion Cow/ Calf, 2018 Kentucky State Fair
  - Supreme Champion Cow/ Calf, 2018 Kentucky State Fair