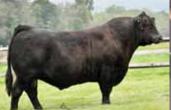

## 4 HWCB Eye of the Storm 406E

Limi-Flex (71) Bull

DP / HB

HWCB 406B LFM 2117062

03.17.2017

RLBH AIR FORCE ONE ELCX CAESAR 331 C PBRS ALICE 331A

MAGS XYLOID FBFL PRINCESS KATE 406C DPBN MEDAL 4063U EF XCESSIVE FORCE EF YAFFA 821Y MAGS YIP BUFORD LUCY 9302 DHVO DEUCE 132R BOHI RHONDA 314R CRSL 5064R EXLR LUVLY 603P

- He will be show at the 2018 NAILE show the day after this sale and is on display at the show
- Pick of Spring or Fall possession
- 20 units semen packages for \$1,000 each
- 2017 NAILE Grand Champion Bull
- 2018 North Carolina State Fair Supreme Champion Bull
- Solid in his footing, sound in his structure and movement
- Packed full of muscle and thickness.
- Sired by a son of RLBH Air Force One from a MAGS Yip daughter back to an Angus female.
- From the FBL Princess Kate 406C female that is catalog as the previous lot