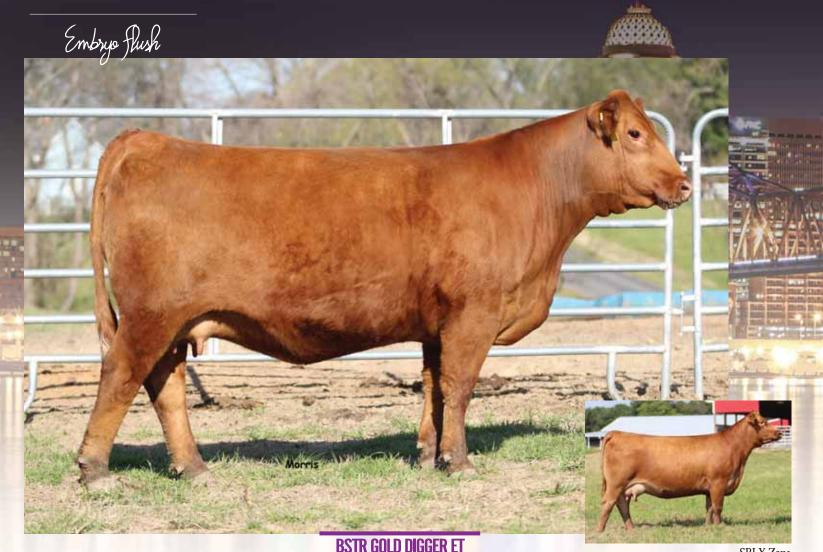

## **BSTR Gold Digger ET**

LFF 2102858

03.14.2016

BT CROSSOVER 758N MAGS WINSTON MAGS STRAWBERRY

G A R PREDESTINED **SBLX UNDERTHECOVERS 201U** ELMW GINNIE P58G

C A FUTURE DIRECTION 5321 BT ROYAL PRIDE 237G EXLR NEW GENERATION MAGS FRUITFUL 487M B/R NEW DESIGN 036 G A R EXT 4206 TCDT MR T.D'S POWER PACK ELMW POLLED ECSTASY 67E

|       | CED | BW  | WW | YW | MA | TM | CEM | SC   | ST | DOC | YT   | CW | REA  | MB   | FT    | \$MTI |
|-------|-----|-----|----|----|----|----|-----|------|----|-----|------|----|------|------|-------|-------|
| EPD   | 13  | 0.2 | 58 | 97 | 24 | 54 | 7   | 0.35 | 9  | 12  | -0.2 | 35 | 0.63 | 0.42 | -0.04 | 64.75 |
| %Rank | 20  | 30  | 55 | 30 | 25 | 30 | 30  | 75   | 75 | 40  | 95   | 3  | 90   | 2    | 95    | 3     |

### **Selling 1 Embryo Flush**

- Guarantee of five embryos sired by the bull of the buyer's choice. Seller pays for the flush work and buyer supplies the semen
- This female represents premier genetics like no other
- She is a daughter of the deceased and popular MAGS Winston
- From the donor SBLX Underthecovers 201U, the \$25,000 valued donor
- She is a full sister to the \$60,000 valued donor SBLX Zane in the ELCX program
- This gorgeous red female is one of the finest in the business
- $\bullet$  Ranks in the top 1% for GEST, top 2% for MB and CW and top 3% for \$MTI

Consigned by Edwards Land & Cattle Co., Beulaville, NC and White Valley Ranch, Adair, OK

SBLX Underthecovers 201U, dam of Lot 14.

Lim-Flex (50) Cow

LFF 2114412

11.01.2016

DAMERON FIRST CLASS SBLX FIRST CLASS MAGS MANUELA