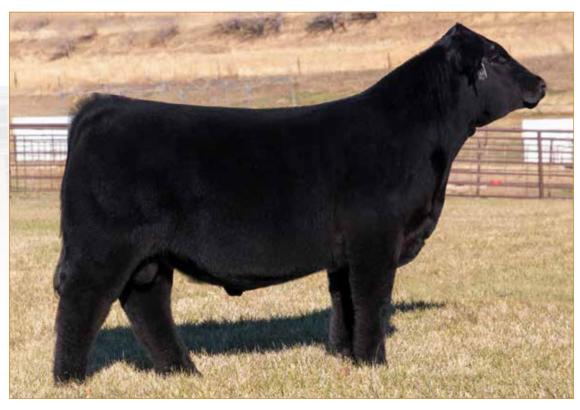

### CELL KEYSTONE 2221K ET

LIM-FLEX(50/44.1) • BULL • HOMO POLLED (P-1) • HOMO BLACK (P-1) 2/6/2022 • CELL 2221K • LFM2522438

DHVO DEUCE 132R

TASF CROWN ROYAL 960C ET

TASF WHISKEY LULLABY 357W

**EXAR CLASSEN 1422B** 

#### Selling Full Possession & 75% Interest

CELL Keystone 2221K is a full sibling to TASF Heinieken 405H, the \$44,500 top-selling lot from the 2021 Thomas & Son Farms New Years Resolution Sale. From a phenotypic standpoint, he is flawless at the ground—big-footed, relaxed in his pasterns, long-striding and one that hits you hard when in motion. Study his depth of body, square hip and natural muscle shape. Numerically, he ranks in the top half of the breed or better in some of the most relevant traits in the industry—WW, YW, MK, CW, RE, MB and \$MI. Also, worth noting—he is out of an exceptional Angus donor that we admire for her udder shape, reproductive efficiency and phenotypic design. She was Supreme Champion All Breeds Open and Junior Show at the 2015 Keystone International. What's more, he is sired by the 2017 NWSS Grand Champion Limousin Bull, TASF Crown Royal 960C. Simply stated, don't miss this well-rounded individual sale day.