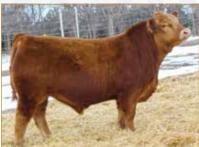

B Princess 902 mating. Gateway Follow Me is an Angus sire that is making a huge impact across the industry. He is a son of C&C McKinley 3000 EXAR and out of Dunk-W Maxine HR 505C. He combines desirable and difficult to replicate characteristics in such a stout, bold center rib with so much look and he's excellent in motion. He stems from a royal pedigree with First Class, Hot Rod and Lutton. The donor female in this mating is WB Princess 902, which we talked about at length on page 14. Opportunities of this caliber don't hit the open market very often, so now is your chance to get your hands on some of the most winning genetics in the country. A full brother will sell this winter in Sullivan Farms Bull Sale.



### Limousin - Open Heifer





WULFS HADITH 0017H • Maternal sister to Lot 7



WULFS HOLLIDAY 4841H • Sire of Lot 7



### WULFS KALLIMA 2089K

PUREBRED(87/77.8) • COW • HET POLLED (T) • RED 2/5/2022 • FI 2089K • NPF2517775



WULFS ENVOY K116E
WULFS HOLLIDAY 4841H

WULFS BESAME MUCHO 4841B

HUNT CREDENTIALS 37C ET WULFS FAVIANNA 8066F

WULFS DAZY MAE 6255D

BIEBER HARD DRIVE Y120 WULFS YOUR CHOICE 1419Y WULFS XTRACTOR X233X WULFS YET IT'S TRUE 1401Y

HUNT TESTAMENT 40T JKTW WHISKEY RIVER 985 W WULFS XCELLSIOR X252X WULFS ANNABELLA 3162A

|      | CE | BW | WW | YW  | MK | CEM     | SC  | CW | RE   | MB  | \$MI |
|------|----|----|----|-----|----|---------|-----|----|------|-----|------|
| EPDs | 10 | 3  | 97 | 146 | 30 | 6<br>50 | .84 | 52 | 1.15 | .36 | 76   |
| Rank | 55 | 85 | 1  | 1   | 4  | 50      | 20  | 1  | 45   | 1   | 1    |

#### Consigned by Wulf Catt