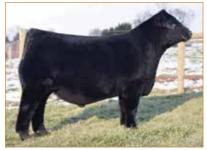

s a daughter of the elite Colburn Primo 5153 bull and the great Carrousels Pina Colada female. This donor female is the dam of the top-selling lot in our recent online female. SEEE Kris' Pina Colada was selected by the Hennessy family of North Dakota and we can't wait to see what she will accomplish. Don't miss your chance to obtain exciting, powerful female genetics that could very well be exactly what the breed is looking for!



### SCHILLING HALAS

LIMOUSIN(94) • NPM2323588 Mating: DP, DB, 72% LF



### RATLIFF JUMP START 340J

LIMOUSIN(84) • NXM2446915 Mating: DP, HB, 67% LF



#### TASF HEINEKEN 405H

LIM-FLEX(50) • LFM2290283 Mating: DP, HB 50% LF



SEEE ETERNITY ET • Dam of Lots 31A, 31B & 31C



**SCHILLING HALAS • Sire of Lot 31A** 



RATLIFF JUMP START 340J • Sire of Lot 31B



TASF HEINEKEN 405H • Sire of Lot 31C





# 32A

### 3 IVF EMBRYOS

ANGUS • HOMO POLLED • HOMO BLACK

32B

Coloman Angus Ranch S A V RENOWN 3439

COLEMAN GLACIER 041 COLEMAN DONNA 439

COLEMAN CHARLO 0256
COLEMAN DONNA 5247

COLEMAN DONNA 5247 COLEMAN DONNA 194

| RITO 707 OF IDEAL 3407 7075<br>S A V BLACKCAP MAY 4136 |
|--------------------------------------------------------|
| GDAR GAME DAY 449<br>COLEMAN DONNA 714                 |

O C C PAXTON 730P BOHI ABIGALE 6014 SITZ UPWARD 307R COLEMAN DONNA 386

|      | CE | BW  | WW | YW  | MK | CEM | CW | RE   | MB    | \$B | \$C |
|------|----|-----|----|-----|----|-----|----|------|-------|-----|-----|
| Sire | 3  | 2.0 | 73 | 130 | 30 | 4   | 47 | 0.81 | -0.32 | 92  | 200 |
| Dam  | 9  | 1.6 | 59 | 108 | 27 | 4 3 | 32 | 0.49 | 0.34  | 1