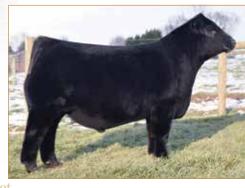

### DL THE KING'S MAN 537H

LIM-FLEX(62/55.9) • BULL • HOMO POLLED (P-2) • HET BLACK (T) 5/20/2020 • AADC 537H • LFM2332259

MAGS XYLOID

**ELCX KINGS LANDING 599 D ET** 

WLR PRADA

EXAR BLUE CHIP 1877B
WLR WVR EVA ET

#### Consigned by Davis Ranches, Brownwood, TX

What a tremendous Lim-Flex bull to set your sights on! DL The King's Man 537H is sired by ELCX Kings Landing 599D who has taken the Limousin breed by storm. He was the 2018 NAILE Medal of Excellence Grand Champion Bull. His progeny continue to reign as the high-selling lots of numerous offerings. DL The King's Man 537H is out of WLR WVR Eva ET, a female sired by EXAR Blue Chip 1877B and out of the great WLR Ugly Betty 432U. When you study this bull's phenotype you'll appreciate him even more! He combines an elite pedigree with excellent phenotypic characteristics making him a high caliber herd sire prospect. From the ground up he is stout in his bone work with added angularity to his skeletal makeup. When you get him on the move, he is flexible off both ends, comfortable in his pasterns and has a tremendous length of stride.