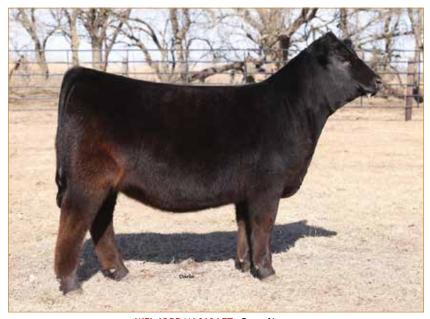

### SL KOOL

LIM-FLEX(75) • BULL • DOUBLE POLLED • DOUBLE BLACK 2/15/2022 • PENDING

TASF CROWN ROYAL 960C ET SSTO GUNS N ROSES 9408G ET

**RIVERSTONE CHARMED** 

**GAMBLES HOT ROD** SL BREATHLESS ANGEL

JSTH ANGELS CENTERFOLD

DHVO DEUCE 132R TASF WHISKEY LULLABY 357W TMCK DURHAM WHEAT 6030X HSF YOUR FANTASY

FAMOUS 7001 CHAMPION HILL LADY 703 EXLR DAKOTA 353G SLVL ANGEL COOKIE 140D

SSTO GUNS N ROSES 9408G ET • Sire of Lot 2

|      | CE | BW  | WW | YW  | MK | CEM    | SC   | CW | RE   | MB    | \$MI |
|------|----|-----|----|-----|----|--------|------|----|------|-------|------|
| EPDs | 5  | 3.6 | 73 | 103 | 25 | 2      | 0.90 | 35 | 0.98 | -0.39 | 41   |
| Rank | 10 | 1.7 | 54 | 76  | 20 | 2<br>6 | 0.50 | 23 | 0.60 | -0.04 | 47   |

#### Consigned by Sennett Cattle Co, Waynestown, IN

#### Seller retains 25% interest.

This herd sire prospect is an absolute eye-catcher. Stout featured, long-bodied, wide-based and truly impressive when set into motion. He is sired by SSTO Guns N' Roses 9408G, the highly sought-after son of TASF Crown Royal and the winningest female ever in the Limousin breed, Riverstone Charmed. He is a sire of multiple champions throughout the breed and continues to sire individuals that command top dollar regardless of location. He is a son of SL Breathless Angel who needs little introduction to the Limousin community. She is the daughter of the famous Angus sire Gambles Hot Rod, and the daughter of JSTH Angels Centerfold was a many-time champion for the Straight family. This female is part of the "Cookie" legacy that is one of the most storied maternal lines in the breed's history. Don't miss out on your chance to own this remarkable individual that will predictably advance your breeding program to new heights.