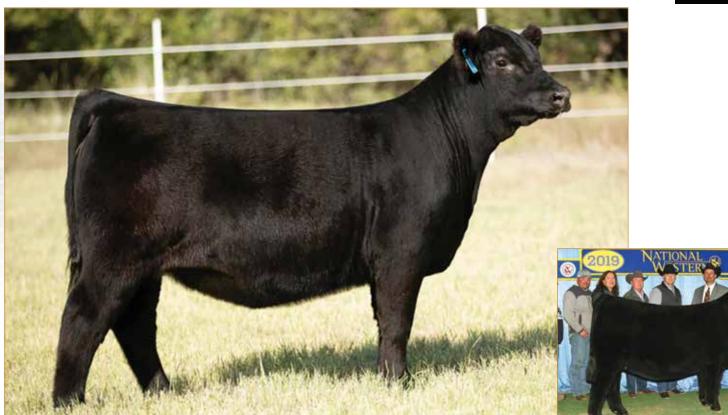

th high anticipation when one of the leading beef operations in America offers a female from the forefront of their breeding program. This female is ultra-complete and wicked good. She is flawless in her lines, bold through her center body, soft structured and incredibly correct in her angles. This gal is sheer cow power to the max being loaded with overall dimension and maternal presence. On the move, she handles herself elegantly with a huge, confident stride and maximum skeletal flexibility. Aside from her phenotypical advantages she has breed-leading GE EPDS highlighted by ranking in the top 1% rankings for WW, YW, TM, CW, MB and \$MTI, plus top 4% for milk and top 10% for stayability and docility. Here is a purebred that deserves some serious attention.

### Lim-Flex - Open Heifer







### JSUL KRISTY 2422K

LIM-FLEX(56/50.6) • COW • DOUBLE POLLED • HOMO BLACK (P-1) 2/10/2022 • JSUL 2422K • LFF2523305



EF XCESSIVE FORCE

RLBH AIR FORCE ONE

EF YAFFA 821Y

SILVEIRAS STYLE 9303

**WLR EDEN ET** 

MAGS PHANTOMS PRIZE

D A TRAVELER 004 703 CFLX MOLLYS IMAGE EXLR NEW GENERATION 071M MAGS ROSE PETAL

GAMBLES HOT ROD SILVEIRAS ELBA 2520 GPFF BLAQUE RULON ALCM KOOL TUNES

WLR EDEN ET • Dam of Lot 8

|      |    |     |    |     |     | CEM |     |    |     |     |      |
|------|----|-----|----|-----|-----|-----|-----|----|-----|-----|------|
| EPDs | 9  | 1.1 | 68 | 106 | 13  | 6   | .88 | 27 | .41 | .18 | 57.9 |
| Rank | 80 | 60  | 60 | 60  | >95 | 55  | 65  | 75 | 90  | 50  | 60   |

#### Consigned by SW Cattle, Dakota Dunes, SD

#### Selling Full Possession & Half Inte