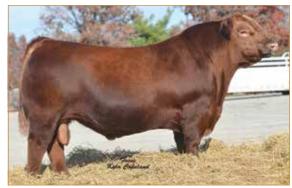

### DL THE KING'S MAN 537H

LIM-FLEX(62/55.9) • BULL • HOMO POLLED (P-2) • HET BLACK (T) 5/20/2020 • AADC 537H • LFM2332259

MAGS XYLOID

**ELCX KINGS LANDING 599 D ET** 

WLR PRADA

EXAR BLUE CHIP 1877B
WLR WVR EVA ET

WLR UGLY BETTY 432U

DHVO DEUCE 132R BOHI RHONDA 314R MAGSWL USUAL SUSPECT 538U AUTO REBECA 292S

DAMERON FIRST CLASS GREENS PRINCESS 1012 MAGS SHYLLO JCL HEIDI 2S

|             | CE | BW  | WW | YW  | MK | CEM     | SC | CW | RE  | MB  | \$MI |
|-------------|----|-----|----|-----|----|---------|----|----|-----|-----|------|
| <b>EPDs</b> | 7  | 2.2 | 67 | 100 | 18 | 4       | .5 | 26 | .48 | .09 | 54.6 |
| Rank        | 95 | 85  | 65 | 70  | 80 | 4<br>90 | 90 | 80 | 80  | 70  | 80   |

#### Consigned by Davis Ranches, Brownwood, TX

What a tremendous Lim-Flex bull to set your sights on! DL The King's Man 537H is sired by ELCX Kings Landing 599D who has taken the Limousin breed by storm. He was the 2018 NAILE Medal of Excellence Grand Champion Bull. His progeny continue to reign as the high-selling lots of numerous offerings. DL The King's Man 537H is out of WLR WVR Eva ET, a female sired by EXAR Blue Chip 1877B and out of the great WLR Ugly Betty 432U. When you study this bull's phenotype you'll appreciate him even more! He combines an elite pedigree with excellent phenotypic characteristics making him a high caliber herd sire prospect. From the ground up he is stout in his bone work with added angularity to his skeletal makeup. When you get him on the move, he is flexible off both ends, comfortable in his pasterns and has a tremendous length of stride.