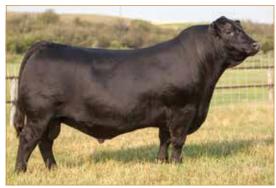

### DL THE KING'S MAN 537H

LIM-FLEX(62/55.9) • BULL • HOMO POLLED (P-2) • HET BLACK (T) 5/20/2020 • AADC 537H • LFM2332259

MAGS XYLOID

**ELCX KINGS LANDING 599 D ET** 

WLR PRADA

EXAR BLUE CHIP 1877B
WLR WVR EVA ET

#### Consigned by Davis Ranches, Brownwood, TX

What a tremendous Lim-Flex bull to set your sights on! DL The King's Man 537H is sired by ELCX Kings Landing 599D who has taken the Limousin breed by storm. He was the 2018 NAILE Medal of Excellence Grand Champion Bull. His progeny continue to reign as the high-selling lots of numerous offerings. DL The King's Man 537H is out of WLR WVR Eva ET, a female sired by EXAR Blue Chip 1877B and out of the great WLR Ugly Betty 432U. When you study this bull's phenotype you'll appreciate him even more! He combines an elite pedigree with excellent phenotypic characteristics making him a high caliber herd sire prospect. From the ground up he is stout in his bone work with added angularity to his skeletal makeup. When you get him on the move, he is flexible off both ends, comfortable in his pasterns and has a tremendous length of stride.