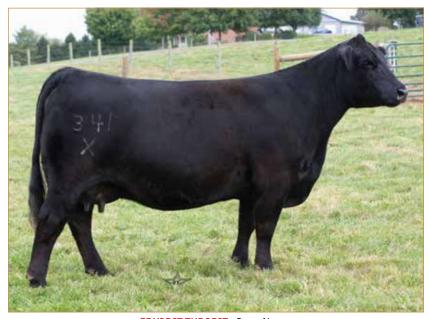

and excellent when you set him in motion. Numerically, he ranks in the top half of the breed or better in some of the most relevant traits in the industry today—weaning weight, yearling weight, carcass weight, ribeye, marbling and mainstream terminal index. The donor in this mating is KLS SULL Gucci 205G, a full sister to the legendary WLR Prada donor. She is sired by MAGSWL Usual Suspect 538U and out of the famed AUTO Rebeca 292S female. WLR Prada is one of the absolute hottest Limousin females in the breed—she has generated numerous national champions across the country. The level of anticipation is high with this genetic combination and for great reason. Genetics of this caliber will catapult any program to the next level in a flash.













TASF HEINEKEN 405H ET • Sire of Lot 54



**EF XPECT THE BEST •** Dam of Lot 54



### 4 IVF HEIFER EMBRYOS

LIM-FLEX(62.5) • HOMO POLLED • HOMO BLACK



TASF CROWN ROYAL 960C ET

TASF HEINEKEN 405H ET

PLEASANT VALLEY ELSA 1439

DHVO TREY 133R

EF XPECT THE BEST

VVLC BLACK LUCY 416R

DHVO DEUCE 132R TASF WHISKEY LULLABY 357W EXAR CLASSEN 1422B CHERRY KNOLL ELSA 8014

GPFF BLAQUE RULON AMY JO DHAN 20L AUTO BLACK DAKOTA 129J WHITESTONE LUCY L128

|      | CE | BW  | WW | YW  | MK | CEM    | SC   | CW | RE   | MB    | \$MI |
|------|----|-----|----|-----|----|--------|------|----|------|-------|------|
| Sire | 6  | 2.0 | 81 | 121 | 20 | 3<br>4 | 0.93 | 52 | 0.72 | 0.18  | 62   |
| Dam  | 12 | 1.1 | 44 | 69  | 14 | 4      | 0.60 | 20 | 0.76 | -0.23 | 37   |

#### Consigned by Thomas & Son Farms, Boonsboro, MD

EF Xpect The Best i