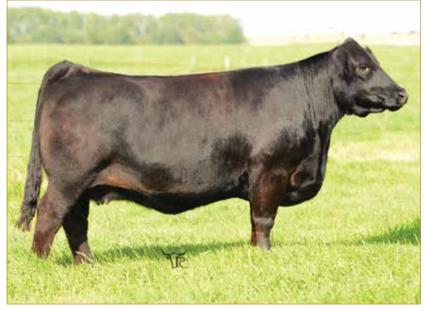

### CELL KEYSTONE 2221K ET

LIM-FLEX(50/44.1) • BULL • HOMO POLLED (P-1) • HOMO BLACK (P-1) 2/6/2022 • CELL 2221K • LFM2522438

DHVO DEUCE 132R

TASF CROWN ROYAL 960C ET

TASF WHISKEY LULLABY 357W

**EXAR CLASSEN 1422B** 

#### Consigned by Linhart Limousin, Leon, IA

#### Selling Full Possession & 75% Interest

CELL Keystone 2221K is a full sibling to TASF Heinieken 405H, the \$44,500 top-selling lot from the 2021 Thomas & Son Farms New Years Resolution Sale. From a phenotypic standpoint, he is flawless at the ground—big-footed, relaxed in his pasterns, long-striding and one that hits you hard when in motion. Study his depth of body, square hip and natural muscle shape. Numerically, he ranks in the top half of the breed or better in some of the most relevant traits in the industry—WW, YW, MK, CW, RE, MB and \$MI. Also, worth noting—he is out of an exceptional Angus donor that we admire for her udder shape, reproductive efficiency and phenotypic design. She was Supreme Champion All Breeds Open and Junior Show at the 2015 Keystone International. What's more, he is sired by the 2017 NWSS Grand Champion Limousin Bull, TASF Crown Royal 960C. Simply stated, don't miss this well-rounded individual sale day.