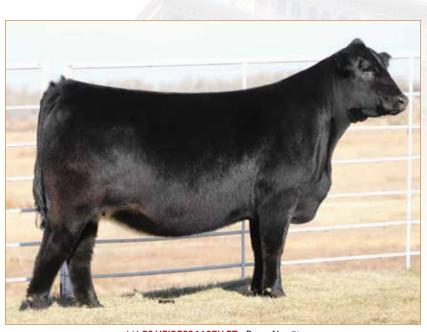

### SL KOOL

LIM-FLEX(75) • BULL • DOUBLE POLLED • DOUBLE BLACK 2/15/2022 • PENDING

TASF CROWN ROYAL 960C ET SSTO GUNS N ROSES 9408G ET

**RIVERSTONE CHARMED** 

**GAMBLES HOT ROD** SL BREATHLESS ANGEL

JSTH ANGELS CENTERFOLD

#### Consigned by Sennett Cattle Co, Waynestown, IN

#### Seller retains 25% interest.

This herd sire prospect is an absolute eye-catcher. Stout featured, long-bodied, wide-based and truly impressive when set into motion. He is sired by SSTO Guns N' Roses 9408G, the highly sought-after son of TASF Crown Royal and the winningest female ever in the Limousin breed, Riverstone Charmed. He is a sire of multiple champions throughout the breed and continues to sire individuals that command top dollar regardless of location. He is a son of SL Breathless Angel who needs little introduction to the Limousin community. She is the daughter of the famous Angus sire Gambles Hot Rod, and the daughter of JSTH Angels Centerfold was a many-time champion for the Straight family. This female is part of the "Cookie" legacy that is one of the most storied maternal lines in the breed's history. Don't miss out on your chance to own this remarkable individual that will predictably advance your breeding program to new heights.