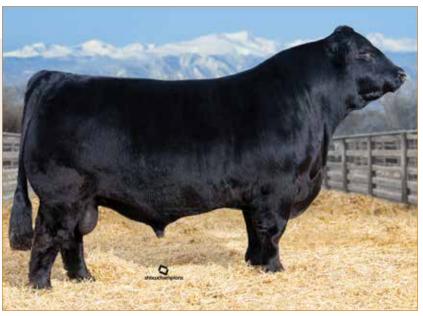

### CELL KEYSTONE 2221K ET

LIM-FLEX(50/44.1) • BULL • HOMO POLLED (P-1) • HOMO BLACK (P-1) 2/6/2022 • CELL 2221K • LFM2522438

DHVO DEUCE 132R

TASF CROWN ROYAL 960C ET

TASF WHISKEY LULLABY 357W

**EXAR CLASSEN 1422B** 

#### Consigned by Linhart Limousin, Leon, IA

#### Selling Full Possession & 75% Interest

CELL Keystone 2221K is a full sibling to TASF Heinieken 405H, the \$44,500 top-selling lot from the 2021 Thomas & Son Farms New Years Resolution Sale. From a phenotypic standpoint, he is flawless at the ground—big-footed, relaxed in his pasterns, long-striding and one that hits you hard when in motion. Study his depth of body, square hip and natural muscle shape. Numerically, he ranks in the top half of the breed or better in some of the most relevant traits in the industry—WW, YW, MK, CW, RE, MB and \$MI. Also, worth noting—he is out of an exceptional Angus donor that we admire for her udder shape, reproductive efficiency and phenotypic design. She was Supreme Champion All Breeds Open and Junior Show at the 2015 Keystone International. What's more, he is sired by the 2017 NWSS Grand Champion Limousin Bull, TASF Crown Royal 960C. Simply stated, don't miss this well-rounded individual sale day.