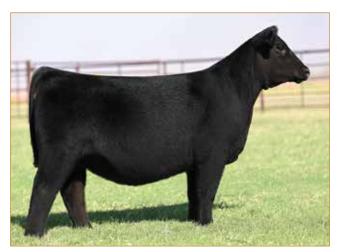

### DL THE KING'S MAN 537H

LIM-FLEX(62/55.9) • BULL • HOMO POLLED (P-2) • HET BLACK (T) 5/20/2020 • AADC 537H • LFM2332259

MAGS XYLOID

**ELCX KINGS LANDING 599 D ET** 

WLR PRADA

EXAR BLUE CHIP 1877B
WLR WVR EVA ET

#### Consigned by Davis Ranches, Brownwood, TX

What a tremendous Lim-Flex bull to set your sights on! DL The King's Man 537H is sired by ELCX Kings Landing 599D who has taken the Limousin breed by storm. He was the 2018 NAILE Medal of Excellence Grand Champion Bull. His progeny continue to reign as the high-selling lots of numerous offerings. DL The King's Man 537H is out of WLR WVR Eva ET, a female sired by EXAR Blue Chip 1877B and out of the great WLR Ugly Betty 432U. When you study this bull's phenotype you'll appreciate him even more! He combines an elite pedigree with excellent phenotypic characteristics making him a high caliber herd sire prospect. From the ground up he is stout in his bone work with added angularity to his skeletal makeup. When you get him on the move, he is flexible off both ends, comfortable in his pasterns and has a tremendous length of stride.