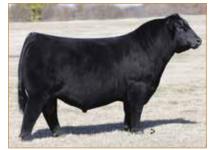

### SL KOOL

LIM-FLEX(75) • BULL • DOUBLE POLLED • DOUBLE BLACK 2/15/2022 • PENDING

TASF CROWN ROYAL 960C ET SSTO GUNS N ROSES 9408G ET

**RIVERSTONE CHARMED** 

**GAMBLES HOT ROD** SL BREATHLESS ANGEL

JSTH ANGELS CENTERFOLD

DHVO DEUCE 132R TASF WHISKEY LULLABY 357W TMCK DURHAM WHEAT 6030X HSF YOUR FANTASY

FAMOUS 7001 CHAMPION HILL LADY 703 EXLR DAKOTA 353G SLVL ANGEL COOKIE 140D

SSTO GUNS N ROSES 9408G ET • Sire of Lot 2

|      | CE | BW  | WW | YW  | MK | CEM    | SC   | CW | RE   | MB    | \$MI |
|------|----|-----|----|-----|----|--------|------|----|------|-------|------|
| EPDs | 5  | 3.6 | 73 | 103 | 25 | 2      | 0.90 | 35 | 0.98 | -0.39 | 41   |
| Rank | 10 | 1.7 | 54 | 76  | 20 | 2<br>6 | 0.50 | 23 | 0.60 | -0.04 | 47   |

#### Consigned by Sennett Cattle Co, Waynestown, IN

#### Seller retains 25% interest.

This herd sire prospect is an absolute eye-catcher. Stout featured, long-bodied, wide-based and truly impressive when set into motion. He is sired by SSTO Guns N' Roses 9408G, the highly sought-after son of TASF Crown Royal and the winningest female ever in the Limousin breed, Riverstone Charmed. He is a sire of multiple champions throughout the breed and continues to sire individuals that command top dollar regardless of location. He is a son of SL Breathless Angel who needs little introduction to the Limousin community. She is the daughter of the famous Angus sire Gambles Hot Rod, and the daughter of JSTH Angels Centerfold was a many-time champion for the Straight family. This female is part of the "Cookie" legacy that is one of the most storied maternal lines in the breed's history. Don't miss out on your chance to own this remarkable individual that will predictably advance your breeding program to new heights.