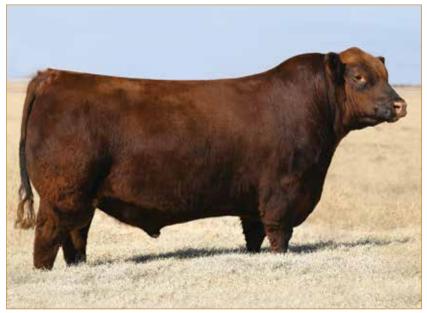

### CELL KEYSTONE 2221K ET

LIM-FLEX(50/44.1) • BULL • HOMO POLLED (P-1) • HOMO BLACK (P-1) 2/6/2022 • CELL 2221K • LFM2522438

DHVO DEUCE 132R

TASF CROWN ROYAL 960C ET

TASF WHISKEY LULLABY 357W

**EXAR CLASSEN 1422B** 

#### Consigned by Linhart Limousin, Leon, IA

#### Selling Full Possession & 75% Interest

CELL Keystone 2221K is a full sibling to TASF Heinieken 405H, the \$44,500 top-selling lot from the 2021 Thomas & Son Farms New Years Resolution Sale. From a phenotypic standpoint, he is flawless at the ground—big-footed, relaxed in his pasterns, long-striding and one that hits you hard when in motion. Study his depth of body, square hip and natural muscle shape. Numerically, he ranks in the top half of the breed or better in some of the most relevant traits in the industry—WW, YW, MK, CW, RE, MB and \$MI. Also, worth noting—he is out of an exceptional Angus donor that we admire for her udder shape, reproductive efficiency and phenotypic design. She was Supreme Champion All Breeds Open and Junior Show at the 2015 Keystone International. What's more, he is sired by the 2017 NWSS Grand Champion Limousin Bull, TASF Crown Royal 960C. Simply stated, don't miss this well-rounded individual sale day.