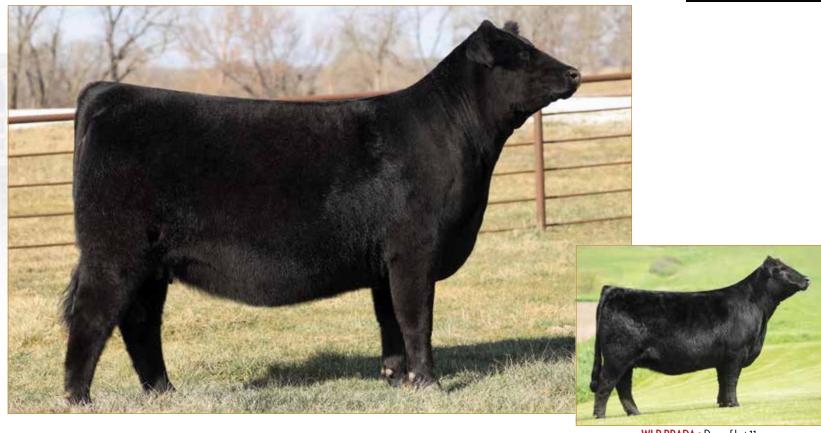

### CELL KEYSTONE 2221K ET

LIM-FLEX(50/44.1) • BULL • HOMO POLLED (P-1) • HOMO BLACK (P-1) 2/6/2022 • CELL 2221K • LFM2522438

DHVO DEUCE 132R

TASF CROWN ROYAL 960C ET

TASF WHISKEY LULLABY 357W

**EXAR CLASSEN 1422B** 

**PLEASANT VALLEY ELSA 1439** 

**CHERRY KNOLL ELSA 8014** 

GPFF BLAQUE RULON AMY JO DHAN 20L EXLR NASDAQ 380R TMCK MISS THICK 37T

DAMERON FIRST CLASS EXAR PRINCESS 2006 H S A F BANDO 1961 ELSA OF CONANGA 868 1112 TASF HEINEKEN 405H • Full sib of Lot 10

#### Consigned by Linhart Limousin, Leon, IA

#### Selling Full Possession & 75% Interest

CELL Keystone 2221K is a full sibling to TASF Heinieken 405H, the \$44,500 top-selling lot from the 2021 Thomas & Son Farms New Years Resolution Sale. From a phenotypic standpoint, he is flawless at the ground—big-footed, relaxed in his pasterns, long-striding and one that hits you hard when in motion. Study his depth of body, square hip and natural muscle shape. Numerically, he ranks in the top half of the breed or better in some of the most relevant traits in the industry—WW, YW, MK, CW, RE, MB and \$MI. Also, worth noting—he is out of an exceptional Angus donor that we admire for her udder shape, reproductive efficiency and phenotypic design. She was Supreme Champion All Breeds Open and Junior Show at the 2015 Keystone International. What's more, he is sired by the 2017 NWSS Grand Champion Limousin Bull, TASF Crown Royal 960C. Simply stated, don't miss this well-rounded individual sale day.