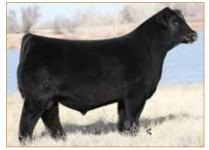

LIM-FLEX(56/50.4) • BULL • HET POLLED (T) • HOMO BLACK (T) 4/18/2016 • MAGS 284D • LFM2098805

MAGS XYLOID **MAGS ZAPPO** 

**MAGS TIMELESS** 

LH RODEMASTER 338R

**MAGS YDALL** 

MAGS UDALL

DHVO DEUCE 132R **BOHI RHONDA 314R AUTO DOLLAR GENERAL 122R** TWIN EAGLES PRIDE 405P

#### Consigned by Magness Land and Cattle, Platteville, CO

#### Selling Full Possession & 50% Interest

It doesn't get any better than this! The prestigious Magness Land & Cattle program has offered up this well-known and proven Al sire! MAGS Summit has 70 Progeny registered in NALF. His first calf crop were feature bulls in the 2020 Magness Land & Cattle Spring Bull sales. He is sired by, MAGS Zappo, who is a son of the popular AI sire MAGS Xyloid. On paper, this proven sire ranks in the top 50th percentile of the breed in many areas including weaning weight, yearling weight, scrotal circumference, stayabillity, carcass weight, marbling, and mainstream terminal index. This homozygous polled, homozygous black herd sire is ready to go to work in your operation.