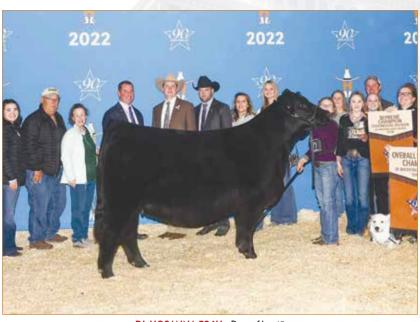

c. To date, Hara's Miss Heartbreaker 422B has a known average of more than \$26,000 per head on more than 20 head sold over the last few years. Count this as your opportunity to dig deep into RJ's embryo inventory with a mating from one of RJ Cattle Co's most prolific females!



RJ HORNY 112J • Full sister to Lot 14



RJ HORNY 112J • Full sister to Lot 14



### Limousin - Pregnancy



**ELCX KINGS LANDING 559D • Sire of Lot 15** 



### DAVIS



### **PREGNANCY**

PUREBED(90.5) • DOUBLE POLLED • HOMO BLACK

MAGS XYLOID

ELCX KINGS LANDING 599 D ET

WLR PRADA

TASF CROWN ROYAL 960C ET **DL HOSANNA 526H ET** 

RIVERSTONE CHARMED

DHVO DEUCE 132R BOHI RHONDA 314R MAGSWL USUAL SUSPECT 538U AUTO REBECA 292S

DHVO DEUCE 132R TASF WHISKEY LULLABY 357W TMCK DURHAM WHEAT 6030X HSF YOUR FANTASY



DL HOSANNA 526H • Dam of Lot 15

|      | CE | BW  | WW | YW  | MK | CEM | SC   | CW | RE   | MB    | \$MI |
|------|----|-----|----|-----|----|-----|------|----|------|-------|------|
| Sire | 8  | 1.6 | 60 | 89  | 23 | 4   | 0.50 | 20 | 0.63 | -0.17 | 44   |
| Dam  | 4  | 4.5 | 77 | 111 | 25 | 1   | 0.90 | 36 | 1.09 | -0.31 | 45   |

#### Consigned by Davis Ranches, Brownwood, TX and Circle G Genetics, Eastland, TX

#### Due 8/1/23

Here is a pregnancy you won't want to miss! ELCX Kings Landing 599D is the MAGS Xyloid x WLR Prada son that has taken the Limousin breed by storm. He was the 2018 NAILE Medal of Excellence Grand Champion Bull. His progeny continue to reign as the high selling lots of numerous offerings. To name a few, his daughter, ELCX Gracious 951G, sold for \$30,000 and