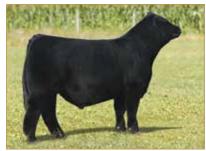

LIM-FLEX(56/50.4) • BULL • HET POLLED (T) • HOMO BLACK (T) 4/18/2016 • MAGS 284D • LFM2098805

MAGS XYLOID **MAGS ZAPPO** 

**MAGS TIMELESS** 

LH RODEMASTER 338R

**MAGS YDALL** 

MAGS UDALL

DHVO DEUCE 132R **BOHI RHONDA 314R AUTO DOLLAR GENERAL 122R** TWIN EAGLES PRIDE 405P

#### Consigned by Magness Land and Cattle, Platteville, CO

#### Selling Full Possession & 50% Interest

It doesn't get any better than this! The prestigious Magness Land & Cattle program has offered up this well-known and proven Al sire! MAGS Summit has 70 Progeny registered in NALF. His first calf crop were feature bulls in the 2020 Magness Land & Cattle Spring Bull sales. He is sired by, MAGS Zappo, who is a son of the popular AI sire MAGS Xyloid. On paper, this proven sire ranks in the top 50th percentile of the breed in many areas including weaning weight, yearling weight, scrotal circumference, stayabillity, carcass weight, marbling, and mainstream terminal index. This homozygous polled, homozygous black herd sire is ready to go to work in your operation.