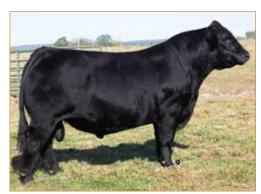

### DL THE KING'S MAN 537H

LIM-FLEX(62/55.9) • BULL • HOMO POLLED (P-2) • HET BLACK (T) 5/20/2020 • AADC 537H • LFM2332259

MAGS XYLOID

**ELCX KINGS LANDING 599 D ET** 

WLR PRADA

EXAR BLUE CHIP 1877B
WLR WVR EVA ET

#### Consigned by Davis Ranches, Brownwood, TX

What a tremendous Lim-Flex bull to set your sights on! DL The King's Man 537H is sired by ELCX Kings Landing 599D who has taken the Limousin breed by storm. He was the 2018 NAILE Medal of Excellence Grand Champion Bull. His progeny continue to reign as the high-selling lots of numerous offerings. DL The King's Man 537H is out of WLR WVR Eva ET, a female sired by EXAR Blue Chip 1877B and out of the great WLR Ugly Betty 432U. When you study this bull's phenotype you'll appreciate him even more! He combines an elite pedigree with excellent phenotypic characteristics making him a high caliber herd sire prospect. From the ground up he is stout in his bone work with added angularity to his skeletal makeup. When you get him on the move, he is flexible off both ends, comfortable in his pasterns and has a tremendous length of stride.