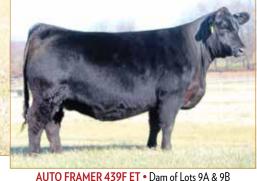

AUTO FRAMER 439F ET

AUTO APRIL 202A

DHVO DEUCE 132R TASF WHISKEY LULLABY 357W TMCK DURHAM WHEAT 6030X HSF YOUR FANTASY

MAGS ROBIN HOOD 276Y AUTO MIGHTY GIRL 670W S A V BRAVE 8320 MAGS MANUELA

KLS SULL CHARMER ET • Sire of Lots 9A & 9B

#### Consigned by Pinegar Limousin, Springfield, MO & Baker Farms, Fulton, MO.

AUTO RADB Kimber ET is sired by the ever-popular KLS SULL Charmer ET, the \$52,000 valued herd sire. He is a son of TASF Crown Royal and out of the famed Riverstone Charmed 50C female. TASF Crown Royal has taken over the breed with his powerful influence. Riverstone Charmed 50C needs no introduction—she will go down in history as one of the greatest show females of all time. Not only did she make her mark during her storied show career, she is now generating progeny that command top dollar and dominate any arena they walk into. This female's dam is AUTO Framer 439F ET, a young, productive female worth major attention! She stems from some of the very best, time-trusted genetics in the Pinegar Limousin program. AUTO RADB Kimber ET is following closely in her mother's footsteps as she is stylish in her pattern, angular in her build and offers a world of cow power. On paper, she ranks in the top 10% of the breed for her milk figure and in the top 30% for weaning weight and yearling weight.

#### Consigned by Pinegar Limousin, Springfield, MO & Baker Farms, Fulton, MO.

AUTO GBKR Kell 223K is a full sibling to AUTO RADB Kimber ET. She is 78% Limousin female sired by KLS SULL Charmer ET. On paper, she ranks in the 10th percentile for her milk figure, in the 20th percentile for her weaning weight figure and in the 25th percentile for her yearling weight figure. KLS SULL Charmer ET is the \$52,000 valued herd sire prospect that sold in the 2020 Night on the Town III Sale. He is a son of TASF Crown Royal and out of the famed Riverstone Charmed 50C female. TASF Crown Royal is the DHVO Deuce x TASF Whiskey Lullaby 357W son that has taken over the entire breed with his powerful influence. Riverstone Charmed 50C needs no introduction as she will go down in history as one of the greatest show females of all time. This female's dam is AUTO Framer 439F ET, a young, productive female worth major attention! She stems from some of the very best, time-trusted genetics in the Pinegar Limousin program today.