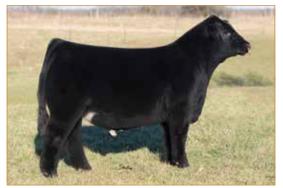

LIM-FLEX(56/50.4) • BULL • HET POLLED (T) • HOMO BLACK (T) 4/18/2016 • MAGS 284D • LFM2098805

MAGS XYLOID **MAGS ZAPPO** 

**MAGS TIMELESS** 

LH RODEMASTER 338R

**MAGS YDALL** 

MAGS UDALL

DHVO DEUCE 132R **BOHI RHONDA 314R AUTO DOLLAR GENERAL 122R** TWIN EAGLES PRIDE 405P

#### Consigned by Magness Land and Cattle, Platteville, CO

#### Selling Full Possession & 50% Interest

It doesn't get any better than this! The prestigious Magness Land & Cattle program has offered up this well-known and proven Al sire! MAGS Summit has 70 Progeny registered in NALF. His first calf crop were feature bulls in the 2020 Magness Land & Cattle Spring Bull sales. He is sired by, MAGS Zappo, who is a son of the popular AI sire MAGS Xyloid. On paper, this proven sire ranks in the top 50th percentile of the breed in many areas including weaning weight, yearling weight, scrotal circumference, stayabillity, carcass weight, marbling, and mainstream terminal index. This homozygous polled, homozygous black herd sire is ready to go to work in your operation.