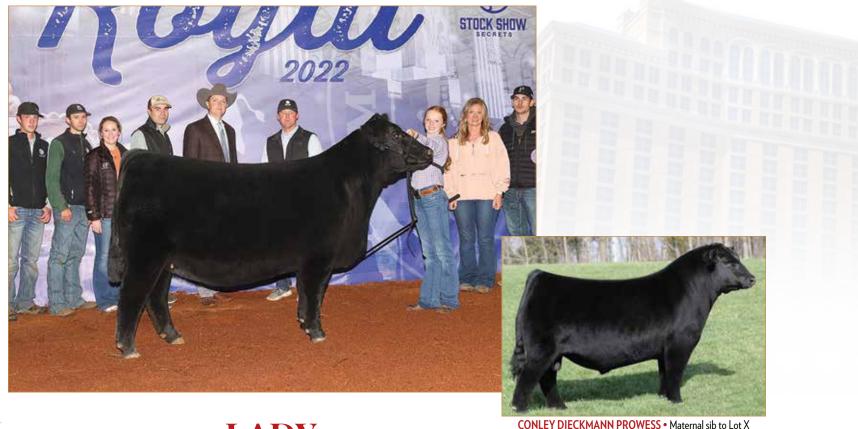

ing bull that was the lead lot at the 2021 Night on the Town Sale in Las Vegas, NV. This female had a successful show career, most notably claiming the title of 2019 Canadian National Champion Limousin Female. We retained her first calf, Royal Holly 005H, in our herd and recently sold Holly 005H's heifer calf, Royal Kolly RBGL 205K, as a featured lot in the 2022 Solid Gold Limousin Sale. Molly 812F's second calf, Royal Jester 103J, a full sib to Royal Holly 005H, is a highly anticipated herd sire waiting to fill the history books. Proven to transmit greatness, Boss Lake Ms Molly 812F is capable of producing calves that will excel in a variety of mating decisions. It is spoken too often, but this is truly an opportunity with very little risk, yet great rewards.



### Angus - Embryo Flush





### Ocham Cattle Co.



### DIECKMANN LADY 1117

ANGUS • COW • HOMO POLLED • HOMO BLACK 1/10/2021 • 1117 • AAA20160897

EXAR BLUE CHIP 1877B
CONLEY NO LIMIT

SILVEIRAS S SIS SANDY 2355

PEAK DOT PROOF 1066X

CHAPMAN LADY 4128

LADY OF PEAK DOT 574Z

DAMERON FIRST CLASS GREENS PRINCESS 1012 SILVEIRAS STYLE 9303 K N C CABIN CREEK SANDY 804

S A V PIONEER 7301 BARBARA OF PEAK DOT 314T S A V IRON MOUNTAIN 8066 LADY OF PEAK DOT 263M

|             |    |     |    |     |    |    |    |      |      |     | \$C |
|-------------|----|-----|----|-----|----|----|----|------|------|-----|-----|
| <b>EPDs</b> | -3 | 2.8 | 70 | 116 | 7  | -1 | 32 | 0.39 | 0.65 | 122 | 180 |
| Rank        | 95 | 85  | 25 | 35  | 95 | 95 | 85 | 85   | 50   | 75  | 95  |

Consigned by Yocham Cattle Co., Sapulpa, OK an