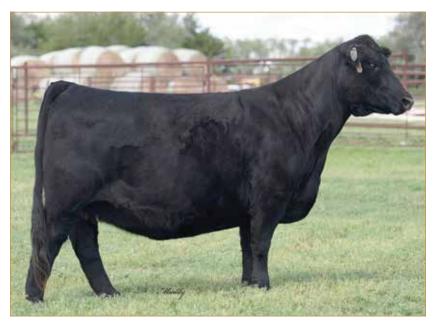

### CELL KEYSTONE 2221K ET

LIM-FLEX(50/44.1) • BULL • HOMO POLLED (P-1) • HOMO BLACK (P-1) 2/6/2022 • CELL 2221K • LFM2522438

DHVO DEUCE 132R

TASF CROWN ROYAL 960C ET

TASF WHISKEY LULLABY 357W

**EXAR CLASSEN 1422B** 

**PLEASANT VALLEY ELSA 1439** 

**CHERRY KNOLL ELSA 8014** 

GPFF BLAQUE RULON AMY JO DHAN 20L EXLR NASDAQ 380R TMCK MISS THICK 37T

DAMERON FIRST CLASS EXAR PRINCESS 2006 H S A F BANDO 1961 ELSA OF CONANGA 868 1112 TASF HEINEKEN 405H • Full sib of Lot 10

#### Consigned by Linhart Limousin, Leon, IA

#### Selling Full Possession & 75% Interest

CELL Keystone 2221K is a full sibling to TASF Heinieken 405H, the \$44,500 top-selling lot from the 2021 Thomas & Son Farms New Years Resolution Sale. From a phenotypic standpoint, he is flawless at the ground—big-footed, relaxed in his pasterns, long-striding and one that hits you hard when in motion. Study his depth of body, square hip and natural muscle shape. Numerically, he ranks in the top half of the breed or better in some of the most relevant traits in the industry—WW, YW, MK, CW, RE, MB and \$MI. Also, worth noting—he is out of an exceptional Angus donor that we admire for her udder shape, reproductive efficiency and phenotypic design. She was Supreme Champion All Breeds Open and Junior Show at the 2015 Keystone International. What's more, he is sired by the 2017 NWSS Grand Champion Limousin Bull, TASF Crown Royal 960C. Simply stated, don't miss this well-rounded individual sale day.