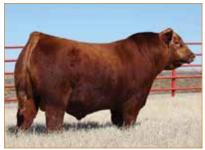

LIM-FLEX(56/50.4) • BULL • HET POLLED (T) • HOMO BLACK (T) 4/18/2016 • MAGS 284D • LFM2098805

MAGS XYLOID **MAGS ZAPPO** 

**MAGS TIMELESS** 

LH RODEMASTER 338R

**MAGS YDALL** 

MAGS UDALL

DHVO DEUCE 132R **BOHI RHONDA 314R AUTO DOLLAR GENERAL 122R** TWIN EAGLES PRIDE 405P

#### Consigned by Magness Land and Cattle, Platteville, CO

#### Selling Full Possession & 50% Interest

It doesn't get any better than this! The prestigious Magness Land & Cattle program has offered up this well-known and proven Al sire! MAGS Summit has 70 Progeny registered in NALF. His first calf crop were feature bulls in the 2020 Magness Land & Cattle Spring Bull sales. He is sired by, MAGS Zappo, who is a son of the popular AI sire MAGS Xyloid. On paper, this proven sire ranks in the top 50th percentile of the breed in many areas including weaning weight, yearling weight, scrotal circumference, stayabillity, carcass weight, marbling, and mainstream terminal index. This homozygous polled, homozygous black herd sire is ready to go to work in your operation.