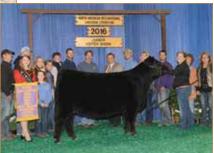

### Limousin - Flush

**HSF YOUR FANTASY • Dam of Lot 21** 

**RIVERSTONE CHARMED** • Daughter of Lot 21

RATLIFF HOWBOUTIT 008H • Granddaughter of Lot 21

### **HSF YOUR FANTASY**

PERCENTAGE(91/89.2) • COW • DOUBLE POLLED • DOUBLE BLACK 1/18/2011 • CSM 48Y • CPF0206081

MAGS SAVAGE

MAGS WAR ADMIRAL

MAGS REMBRANDT

CARROUSELS NASDAQ
HSF TINKERBELL
NP VIDALIA 164H

#### Selling an embryo flush guaranteeing 6 grade 1 embryos (IVF).

Pay close attention to this elite embryo flush to the remarkable HSF Your Fantasy donor! It's no secret what the HSF Your Fantasy cow family has done over the past few years for numerous programs. HSF Your Fantasy progeny and grand progeny have dominated the show ring and far beyond. She is the dam of the famed Riverstone Charmed who set the show ring on fire in 2016. She is also the dam of the great Riverstone Crown Royal bull. HSF Your Fantasy has become known as one of the breed's most notable purebred donors. Most recently, HSF Your Fantasy daughters swept the 2022 Pembrook Cattle Co. Annual Fall Production Sale as a trio of high-selling females. Folks, it's not just any day that an opportunity of this magnitude hits the open market.