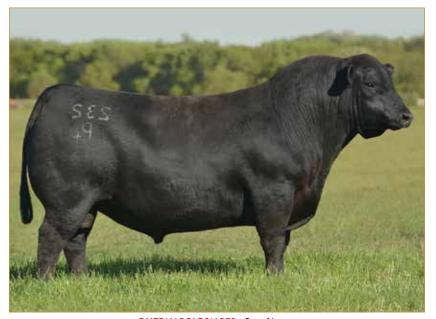

### SL KOOL

LIM-FLEX(75) • BULL • DOUBLE POLLED • DOUBLE BLACK 2/15/2022 • PENDING

TASF CROWN ROYAL 960C ET SSTO GUNS N ROSES 9408G ET

**RIVERSTONE CHARMED** 

**GAMBLES HOT ROD** SL BREATHLESS ANGEL

JSTH ANGELS CENTERFOLD

#### Consigned by Sennett Cattle Co, Waynestown, IN

#### Seller retains 25% interest.

This herd sire prospect is an absolute eye-catcher. Stout featured, long-bodied, wide-based and truly impressive when set into motion. He is sired by SSTO Guns N' Roses 9408G, the highly sought-after son of TASF Crown Royal and the winningest female ever in the Limousin breed, Riverstone Charmed. He is a sire of multiple champions throughout the breed and continues to sire individuals that command top dollar regardless of location. He is a son of SL Breathless Angel who needs little introduction to the Limousin community. She is the daughter of the famous Angus sire Gambles Hot Rod, and the daughter of JSTH Angels Centerfold was a many-time champion for the Straight family. This female is part of the "Cookie" legacy that is one of the most storied maternal lines in the breed's history. Don't miss out on your chance to own this remarkable individual that will predictably advance your breeding program to new heights.