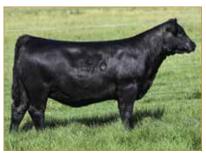

Davis lots selling include: 3, 15 & 77

- BELLAGIO GALLERY OF FINE ART
- CASINO AND SPORTS BOOK Must be 21 years of age to enter these areas.
- **DINING, BARS AND LOUNGES**
- PUBLIC THOROUGHFARE
- **POOLS AND FOUNTAINS**
- SHOPS AND BOUTIQUES
- SPA, SALON, FITNESS CENTER,
   WEDDING CHAPELS AND TERRAZZA DI SOGNO
- CONSERVATORY, "O"" THEATRE AND TICKET SALES
- UBER RIDESHARE