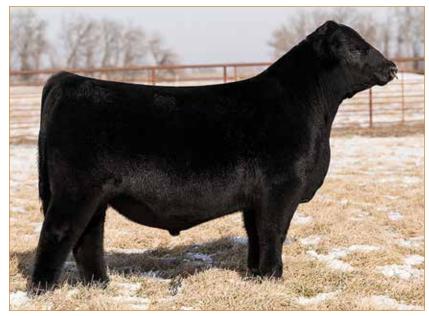

### CELL KEYSTONE 2221K ET

LIM-FLEX(50/44.1) • BULL • HOMO POLLED (P-1) • HOMO BLACK (P-1) 2/6/2022 • CELL 2221K • LFM2522438

DHVO DEUCE 132R

TASF CROWN ROYAL 960C ET

TASF WHISKEY LULLABY 357W

**EXAR CLASSEN 1422B** 

#### Consigned by Linhart Limousin, Leon, IA

#### Selling Full Possession & 75% Interest

CELL Keystone 2221K is a full sibling to TASF Heinieken 405H, the \$44,500 top-selling lot from the 2021 Thomas & Son Farms New Years Resolution Sale. From a phenotypic standpoint, he is flawless at the ground—big-footed, relaxed in his pasterns, long-striding and one that hits you hard when in motion. Study his depth of body, square hip and natural muscle shape. Numerically, he ranks in the top half of the breed or better in some of the most relevant traits in the industry—WW, YW, MK, CW, RE, MB and \$MI. Also, worth noting—he is out of an exceptional Angus donor that we admire for her udder shape, reproductive efficiency and phenotypic design. She was Supreme Champion All Breeds Open and Junior Show at the 2015 Keystone International. What's more, he is sired by the 2017 NWSS Grand Champion Limousin Bull, TASF Crown Royal 960C. Simply stated, don't miss this well-rounded individual sale day.