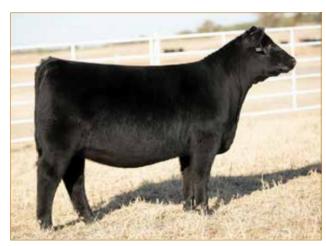

### CELL KEYSTONE 2221K ET

LIM-FLEX(50/44.1) • BULL • HOMO POLLED (P-1) • HOMO BLACK (P-1) 2/6/2022 • CELL 2221K • LFM2522438

DHVO DEUCE 132R

TASF CROWN ROYAL 960C ET

TASF WHISKEY LULLABY 357W

**EXAR CLASSEN 1422B** 

**PLEASANT VALLEY ELSA 1439** 

**CHERRY KNOLL ELSA 8014** 

GPFF BLAQUE RULON AMY JO DHAN 20L EXLR NASDAQ 380R TMCK MISS THICK 37T

DAMERON FIRST CLASS EXAR PRINCESS 2006 H S A F BANDO 1961 ELSA OF CONANGA 868 1112 TASF HEINEKEN 405H • Full sib of Lot 10

#### Consigned by Linhart Limousin, Leon, IA

#### Selling Full Possession & 75% Interest

CELL Keystone 2221K is a full sibling to TASF Heinieken 405H, the \$44,500 top-selling lot from the 2021 Thomas & Son Farms New Years Resolution Sale. From a phenotypic standpoint, he is flawless at the ground—big-footed, relaxed in his pasterns, long-striding and one that hits you hard when in motion. Study his depth of body, square hip and natural muscle shape. Numerically, he ranks in the top half of the breed or better in some of the most relevant traits in the industry—WW, YW, MK, CW, RE, MB and \$MI. Also, worth noting—he is out of an exceptional Angus donor that we admire for her udder shape, reproductive efficiency and phenotypic design. She was Supreme Champion All Breeds Open and Junior Show at the 2015 Keystone International. What's more, he is sired by the 2017 NWSS Grand Champion Limousin Bull, TASF Crown Royal 960C. Simply stated, don't miss this well-rounded individual sale day.