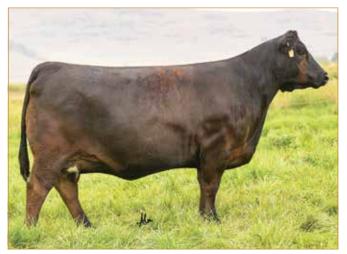

### SULL PRINCESS 2398K

ANGUS • COW • HOMO POLLED • HOMO BLACK 2/25/2022 • 2398K • AAA20503043

SULLIVAN

SILVEIRAS STYLE 9303

#### Consigned by Sullivan Farms, Dunlap, IA

#### Selling 50% embryo interest with option to double. Retaining show career.

Without a doubt the best Angus heifer raised at Sullivan Farms in 2022. This Silveira's Forbes daughter is complemented maternally with the great Forever Lady cow family. Her dam, WB Princess 902, was Supreme Champion Female at the 2020 Iowa Beef Expo and Champion Angus Female at the 2021 Cattlemen's Congress. She was the 2020 ROV Show Heifer of the Year for Sara Sullivan. WB Princess 902's dam is EXAR Princess 6680, a triple crown winner for Carter Ward. WB Princess 902 generated \$100,000 in progeny in her first set of ET calves in her 2022 calf crop. This female's sheer mass, overall dimension and symmetry are second-to-none. She is phenotypically flawless and has the credentials to generate high dollar show females and elite herd sires. Invest with confidence in this stunning female. Selling half ET interest with the option to double up. If only half is sold, Sullivan Farms will retain possession and show possession.