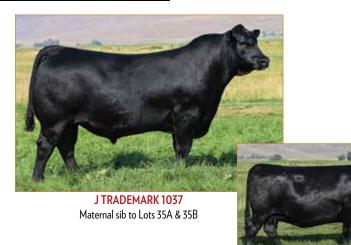

# Sim Solution, Angus & Lim-Flex - Designer Mating

23A COLEMAN GLACIER 041
ANGUS • AAA19866409

23B CONLEY LEAD THE WAY
ANGUS • AAA19881255

23C JTRADEMARK 1037
ANGUS • AAA20160403

ELCX KINGS LANDING 599D LIM(81) • NXM2102783 • Mating: HP, HB, 40% LF

TASF HEINEKEN 405H
LF(50) • LFM2290283 • Mating: HP, HB, 25% LF

RATLIFFJUMP START 340J LIM(84) • NXM2446915 • Mating: DP, HB, 42% LF

23G SO REMEDY 7F
PB SIM • ASA3419044 • Mating: HP, HB, 50% SIM

STCC TECUMSEH 058J
PB SIM • ASA3958195 • Mating: DP, HB, 50% SIM