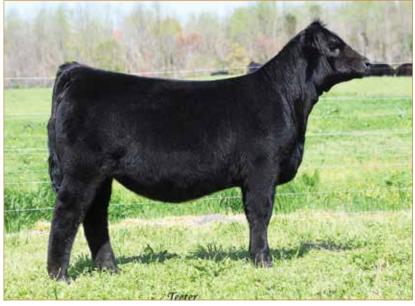

### CELL KEYSTONE 2221K ET

LIM-FLEX(50/44.1) • BULL • HOMO POLLED (P-1) • HOMO BLACK (P-1) 2/6/2022 • CELL 2221K • LFM2522438

DHVO DEUCE 132R

TASF CROWN ROYAL 960C ET

TASF WHISKEY LULLABY 357W

**EXAR CLASSEN 1422B** 

#### Consigned by Linhart Limousin, Leon, IA

#### Selling Full Possession & 75% Interest

CELL Keystone 2221K is a full sibling to TASF Heinieken 405H, the \$44,500 top-selling lot from the 2021 Thomas & Son Farms New Years Resolution Sale. From a phenotypic standpoint, he is flawless at the ground—big-footed, relaxed in his pasterns, long-striding and one that hits you hard when in motion. Study his depth of body, square hip and natural muscle shape. Numerically, he ranks in the top half of the breed or better in some of the most relevant traits in the industry—WW, YW, MK, CW, RE, MB and \$MI. Also, worth noting—he is out of an exceptional Angus donor that we admire for her udder shape, reproductive efficiency and phenotypic design. She was Supreme Champion All Breeds Open and Junior Show at the 2015 Keystone International. What's more, he is sired by the 2017 NWSS Grand Champion Limousin Bull, TASF Crown Royal 960C. Simply stated, don't miss this well-rounded individual sale day.