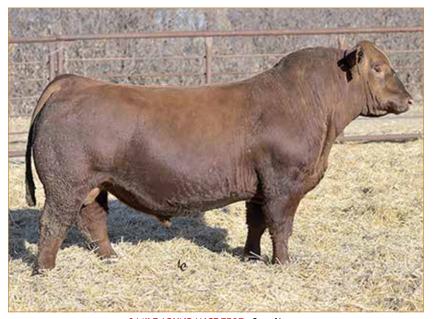

### CELL KEYSTONE 2221K ET

LIM-FLEX(50/44.1) • BULL • HOMO POLLED (P-1) • HOMO BLACK (P-1) 2/6/2022 • CELL 2221K • LFM2522438

DHVO DEUCE 132R

TASF CROWN ROYAL 960C ET

TASF WHISKEY LULLABY 357W

**EXAR CLASSEN 1422B** 

#### Consigned by Linhart Limousin, Leon, IA

#### Selling Full Possession & 75% Interest

CELL Keystone 2221K is a full sibling to TASF Heinieken 405H, the \$44,500 top-selling lot from the 2021 Thomas & Son Farms New Years Resolution Sale. From a phenotypic standpoint, he is flawless at the ground—big-footed, relaxed in his pasterns, long-striding and one that hits you hard when in motion. Study his depth of body, square hip and natural muscle shape. Numerically, he ranks in the top half of the breed or better in some of the most relevant traits in the industry—WW, YW, MK, CW, RE, MB and \$MI. Also, worth noting—he is out of an exceptional Angus donor that we admire for her udder shape, reproductive efficiency and phenotypic design. She was Supreme Champion All Breeds Open and Junior Show at the 2015 Keystone International. What's more, he is sired by the 2017 NWSS Grand Champion Limousin Bull, TASF Crown Royal 960C. Simply stated, don't miss this well-rounded individual sale day.