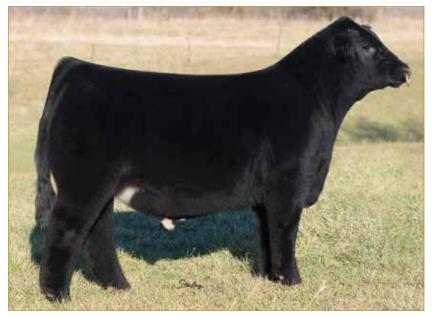

Davis lots selling include: 3, 15 & 77

- BELLAGIO GALLERY OF FINE ART
- CASINO AND SPORTS BOOK Must be 21 years of age to enter these areas.
- **DINING, BARS AND LOUNGES**
- PUBLIC THOROUGHFARE
- **POOLS AND FOUNTAINS**
- SHOPS AND BOUTIQUES
- SPA, SALON, FITNESS CENTER,
   WEDDING CHAPELS AND TERRAZZA DI SOGNO
- CONSERVATORY, "O"" THEATRE AND TICKET SALES
- UBER RIDESHARE