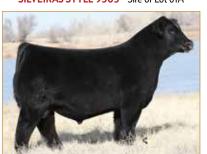

### SULL PRINCESS 2398K

ANGUS • COW • HOMO POLLED • HOMO BLACK 2/25/2022 • 2398K • AAA20503043

SULLIVAN

SILVEIRAS STYLE 9303

#### **SILVEIRAS FORBES 8088**

**COLLISON FOREVER LADY 1622** 

WB PENDLETON 708 PVF SWSN

**WB PRINCESS 902** 

**EXAR PRINCESS 6680** 

**GAMBLES HOT ROD** SILVEIRAS ELBA 2520 **EXAR BLUE CHIP 1877B** MOFFITT FOREVER LADY M831

DAMERON BEST IN CLASS WB PVF SF LUCY 4033 **S&R ROUNDTABLE J328 EXAR PRINCESS 5391** 

**SILVEIRAS FORBES • Sire of Lot 6A** 

|      | CE | BW  | WW | YW | MK | CEM     | CW | RE   | МВ   | \$B | \$C |
|------|----|-----|----|----|----|---------|----|------|------|-----|-----|
| EPDs | 1  | 4.5 | 60 | 99 | 19 | 7<br>65 | 39 | 0.66 | 0.52 | 138 | 212 |
| Rank | 90 | 95  | 50 | 65 | 95 | 65      | 70 | 45   | 65   | 50  | 80  |

#### Consigned by Sullivan Farms, Dunlap, IA

#### Selling 50% embryo interest with option to double. Retaining show career.

Without a doubt the best Angus heifer raised at Sullivan Farms in 2022. This Silveira's Forbes daughter is complemented maternally with the great Forever Lady cow family. Her dam, WB Princess 902, was Supreme Champion Female at the 2020 Iowa Beef Expo and Champion Angus Female at the 2021 Cattlemen's Congress. She was the 2020 ROV Show Heifer of the Year for Sara Sullivan. WB Princess 902's dam is EXAR Princess 6680, a triple crown winner for Carter Ward. WB Princess 902 generated \$100,000 in progeny in her first set of ET calves in her 2022 calf crop. This female's sheer mass, overall dimension and symmetry are second-to-none. She is phenotypically flawless and has the credentials to generate high dollar show females and elite herd sires. Invest with confidence in this stunning female. Selling half ET interest with the option to double up. If only half is sold, Sullivan Farms will retain possession and show possession.