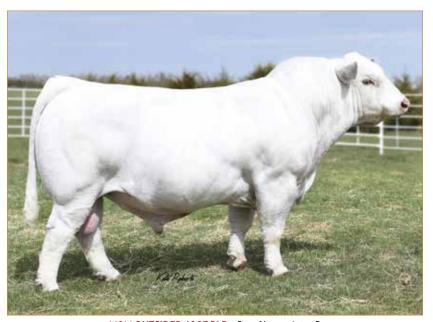

### CELL KEYSTONE 2221K ET

LIM-FLEX(50/44.1) • BULL • HOMO POLLED (P-1) • HOMO BLACK (P-1) 2/6/2022 • CELL 2221K • LFM2522438

DHVO DEUCE 132R

TASF CROWN ROYAL 960C ET

TASF WHISKEY LULLABY 357W

**EXAR CLASSEN 1422B** 

#### Consigned by Linhart Limousin, Leon, IA

#### Selling Full Possession & 75% Interest

CELL Keystone 2221K is a full sibling to TASF Heinieken 405H, the \$44,500 top-selling lot from the 2021 Thomas & Son Farms New Years Resolution Sale. From a phenotypic standpoint, he is flawless at the ground—big-footed, relaxed in his pasterns, long-striding and one that hits you hard when in motion. Study his depth of body, square hip and natural muscle shape. Numerically, he ranks in the top half of the breed or better in some of the most relevant traits in the industry—WW, YW, MK, CW, RE, MB and \$MI. Also, worth noting—he is out of an exceptional Angus donor that we admire for her udder shape, reproductive efficiency and phenotypic design. She was Supreme Champion All Breeds Open and Junior Show at the 2015 Keystone International. What's more, he is sired by the 2017 NWSS Grand Champion Limousin Bull, TASF Crown Royal 960C. Simply stated, don't miss this well-rounded individual sale day.