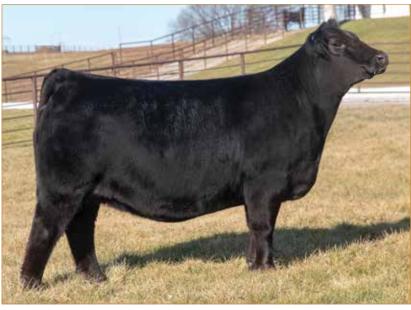

#### Selling Full Possession & 75% Interest

CELL Keystone 2221K is a full sibling to TASF Heinieken 405H, the \$44,500 top-selling lot from the 2021 Thomas & Son Farms New Years Resolution Sale. From a phenotypic standpoint, he is flawless at the ground—big-footed, relaxed in his pasterns, long-striding and one that hits you hard when in motion. Study his depth of body, square hip and natural muscle shape. Numerically, he ranks in the top half of the breed or better in some of the most relevant traits in the industry—WW, YW, MK, CW, RE, MB and \$MI. Also, worth noting—he is out of an exceptional Angus donor that we admire for her udder shape, reproductive efficiency and phenotypic design. She was Supreme Champion All Breeds Open and Junior Show at the 2015 Keystone International. What's more, he is sired by the 2017 NWSS Grand Champion Limousin Bull, TASF Crown Royal 960C. Simply stated, don't miss this well-rounded individual sale day.