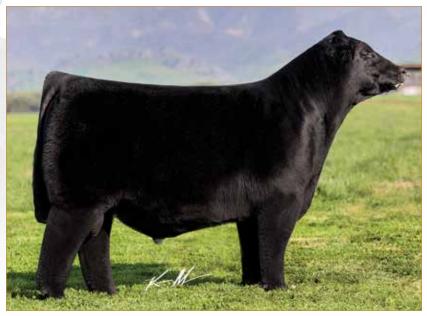

### CELL KEYSTONE 2221K ET

LIM-FLEX(50/44.1) • BULL • HOMO POLLED (P-1) • HOMO BLACK (P-1) 2/6/2022 • CELL 2221K • LFM2522438

DHVO DEUCE 132R

TASF CROWN ROYAL 960C ET

TASF WHISKEY LULLABY 357W

**EXAR CLASSEN 1422B** 

#### Consigned by Linhart Limousin, Leon, IA

#### Selling Full Possession & 75% Interest

CELL Keystone 2221K is a full sibling to TASF Heinieken 405H, the \$44,500 top-selling lot from the 2021 Thomas & Son Farms New Years Resolution Sale. From a phenotypic standpoint, he is flawless at the ground—big-footed, relaxed in his pasterns, long-striding and one that hits you hard when in motion. Study his depth of body, square hip and natural muscle shape. Numerically, he ranks in the top half of the breed or better in some of the most relevant traits in the industry—WW, YW, MK, CW, RE, MB and \$MI. Also, worth noting—he is out of an exceptional Angus donor that we admire for her udder shape, reproductive efficiency and phenotypic design. She was Supreme Champion All Breeds Open and Junior Show at the 2015 Keystone International. What's more, he is sired by the 2017 NWSS Grand Champion Limousin Bull, TASF Crown Royal 960C. Simply stated, don't miss this well-rounded individual sale day.