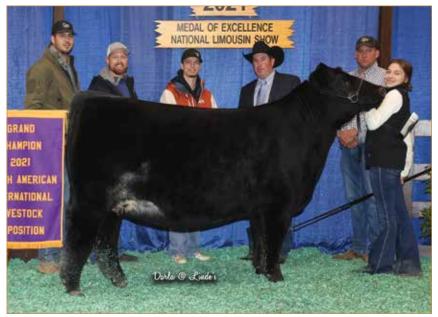

### DL THE KING'S MAN 537H

LIM-FLEX(62/55.9) • BULL • HOMO POLLED (P-2) • HET BLACK (T) 5/20/2020 • AADC 537H • LFM2332259

MAGS XYLOID

**ELCX KINGS LANDING 599 D ET** 

WLR PRADA

EXAR BLUE CHIP 1877B
WLR WVR EVA ET

#### Consigned by Davis Ranches, Brownwood, TX

What a tremendous Lim-Flex bull to set your sights on! DL The King's Man 537H is sired by ELCX Kings Landing 599D who has taken the Limousin breed by storm. He was the 2018 NAILE Medal of Excellence Grand Champion Bull. His progeny continue to reign as the high-selling lots of numerous offerings. DL The King's Man 537H is out of WLR WVR Eva ET, a female sired by EXAR Blue Chip 1877B and out of the great WLR Ugly Betty 432U. When you study this bull's phenotype you'll appreciate him even more! He combines an elite pedigree with excellent phenotypic characteristics making him a high caliber herd sire prospect. From the ground up he is stout in his bone work with added angularity to his skeletal makeup. When you get him on the move, he is flexible off both ends, comfortable in his pasterns and has a tremendous length of stride.