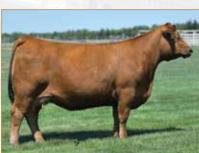

s heifer pregnancy from the Gateway Follow Me x WB Princess 902 mating. Gateway Follow Me is an Angus sire that is making a huge impact across the industry. He is a son of C&C McKinley 3000 EXAR and out of Dunk-W Maxine HR 505C. He combines desirable and difficult to replicate characteristics in such a stout, bold center rib with so much look and he's excellent in motion. He stems from a royal pedigree with First Class, Hot Rod and Lutton. The donor female in this mating is WB Princess 902, which we talked about at length on page 14. Opportunities of this caliber don't hit the open market very often, so now is your chance to get your hands on some of the most winning genetics in the country. A full brother will sell this winter in Sullivan Farms Bull Sale.



### Limousin - Open Heifer





WULFS HADITH 0017H • Maternal sister to Lot 7



WULFS HOLLIDAY 4841H • Sire of Lot 7



### WULFS KALLIMA 2089K

PUREBRED(87/77.8) • COW • HET POLLED (T) • RED 2/5/2022 • FI 2089K • NPF2517775



WULFS ENVOY K116E
WULFS HOLLIDAY 4841H

WULFS BESAME MUCHO 4841B

HUNT CREDENTIALS 37C ET WULFS FAVIANNA 8066F

WULFS DAZY MAE 6255D

BIEBER HARD DRIVE Y120 WULFS YOUR CHOICE 1419Y WULFS XTRACTOR X233X WULFS YET IT'S TRUE 1401Y

HUNT TESTAMENT 40T JKTW WHISKEY RIVER 985 W WULFS XCELLSIOR X252X WULFS ANNABELLA 3162A

|      | CE | BW | WW | YW  | MK | CEM     | SC  | CW | RE   | MB  | \$MI |
|------|----|----|----|-----|----|---------|-----|----|------|-----|------|
| EPDs | 10 | 3  | 97 | 146 | 30 | 6<br>50 | .84 | 52 | 1.15 | .36 | 76   |
| Rank | 55 | 85 | 1  | 1   | 4  | 50      | 20  | 1  |