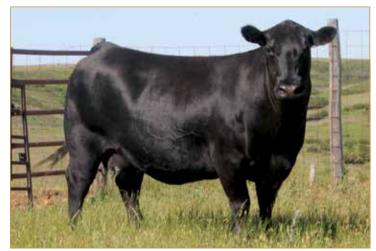

### CELL KEYSTONE 2221K ET

LIM-FLEX(50/44.1) • BULL • HOMO POLLED (P-1) • HOMO BLACK (P-1) 2/6/2022 • CELL 2221K • LFM2522438

DHVO DEUCE 132R

TASF CROWN ROYAL 960C ET

TASF WHISKEY LULLABY 357W

**EXAR CLASSEN 1422B** 

#### Selling Full Possession & 75% Interest

CELL Keystone 2221K is a full sibling to TASF Heinieken 405H, the \$44,500 top-selling lot from the 2021 Thomas & Son Farms New Years Resolution Sale. From a phenotypic standpoint, he is flawless at the ground—big-footed, relaxed in his pasterns, long-striding and one that hits you hard when in motion. Study his depth of body, square hip and natural muscle shape. Numerically, he ranks in the top half of the breed or better in some of the most relevant traits in the industry—WW, YW, MK, CW, RE, MB and \$MI. Also, worth noting—he is out of an exceptional Angus donor that we admire for her udder shape, reproductive efficiency and phenotypic design. She was Supreme Champion All Breeds Open and Junior Show at the 2015 Keystone International. What's more, he is sired by the 2017 NWSS Grand Champion Limousin Bull, TASF Crown Royal 960C. Simply stated, don't miss this well-rounded individual sale day.