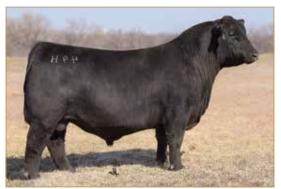

### DL THE KING'S MAN 537H

LIM-FLEX(62/55.9) • BULL • HOMO POLLED (P-2) • HET BLACK (T) 5/20/2020 • AADC 537H • LFM2332259

MAGS XYLOID

**ELCX KINGS LANDING 599 D ET** 

WLR PRADA

EXAR BLUE CHIP 1877B
WLR WVR EVA ET

#### Consigned by Davis Ranches, Brownwood, TX

What a tremendous Lim-Flex bull to set your sights on! DL The King's Man 537H is sired by ELCX Kings Landing 599D who has taken the Limousin breed by storm. He was the 2018 NAILE Medal of Excellence Grand Champion Bull. His progeny continue to reign as the high-selling lots of numerous offerings. DL The King's Man 537H is out of WLR WVR Eva ET, a female sired by EXAR Blue Chip 1877B and out of the great WLR Ugly Betty 432U. When you study this bull's phenotype you'll appreciate him even more! He combines an elite pedigree with excellent phenotypic characteristics making him a high caliber herd sire prospect. From the ground up he is stout in his bone work with added angularity to his skeletal makeup. When you get him on the move, he is flexible off both ends, comfortable in his pasterns and has a tremendous length of stride.