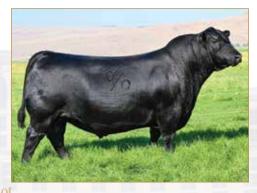

## WILDER FAMILY LIMOUSIN

Since 1912, the Wilder family has been farming and ranching in Snook, Texas, just outside of Bryan/College Station. Until 1982, the Wilder family primarily relied on farming as the dominant business. Fourth generation partner, Jay Wilder, expanded the horizon of the family farm by showing and investing in Limousin cattle.

Wilder Family Limousin runs approximately 100 head of purebred and Lim-Flex Cattle. They also run a large commercial cow operation in conjunction with the registered cattle. In the farming operation they grow cotton, grain sorghum, wheat and soybeans. They focus on marketing show prospects, commercial and seedstock bulls and bred heifers for their fellow seedstock producers.

Wilder lots selling include: 23, 24 & 25