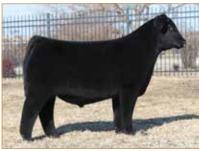

### CELL KEYSTONE 2221K ET

LIM-FLEX(50/44.1) • BULL • HOMO POLLED (P-1) • HOMO BLACK (P-1) 2/6/2022 • CELL 2221K • LFM2522438

DHVO DEUCE 132R

TASF CROWN ROYAL 960C ET

TASF WHISKEY LULLABY 357W

**EXAR CLASSEN 1422B** 

#### Selling Full Possession & 75% Interest

CELL Keystone 2221K is a full sibling to TASF Heinieken 405H, the \$44,500 top-selling lot from the 2021 Thomas & Son Farms New Years Resolution Sale. From a phenotypic standpoint, he is flawless at the ground—big-footed, relaxed in his pasterns, long-striding and one that hits you hard when in motion. Study his depth of body, square hip and natural muscle shape. Numerically, he ranks in the top half of the breed or better in some of the most relevant traits in the industry—WW, YW, MK, CW, RE, MB and \$MI. Also, worth noting—he is out of an exceptional Angus donor that we admire for her udder shape, reproductive efficiency and phenotypic design. She was Supreme Champion All Breeds Open and Junior Show at the 2015 Keystone International. What's more, he is sired by the 2017 NWSS Grand Champion Limousin Bull, TASF Crown Royal 960C. Simply stated, don't miss this well-rounded individual sale day.