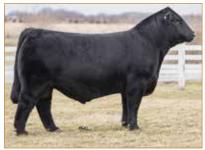

### SL KOOL

LIM-FLEX(75) • BULL • DOUBLE POLLED • DOUBLE BLACK 2/15/2022 • PENDING

TASF CROWN ROYAL 960C ET SSTO GUNS N ROSES 9408G ET

**RIVERSTONE CHARMED** 

**GAMBLES HOT ROD** SL BREATHLESS ANGEL

JSTH ANGELS CENTERFOLD

#### Seller retains 25% interest.

This herd sire prospect is an absolute eye-catcher. Stout featured, long-bodied, wide-based and truly impressive when set into motion. He is sired by SSTO Guns N' Roses 9408G, the highly sought-after son of TASF Crown Royal and the winningest female ever in the Limousin breed, Riverstone Charmed. He is a sire of multiple champions throughout the breed and continues to sire individuals that command top dollar regardless of location. He is a son of SL Breathless Angel who needs little introduction to the Limousin community. She is the daughter of the famous Angus sire Gambles Hot Rod, and the daughter of JSTH Angels Centerfold was a many-time champion for the Straight family. This female is part of the "Cookie" legacy that is one of the most storied maternal lines in the breed's history. Don't miss out on your chance to own this remarkable individual that will predictably advance your breeding program to new heights.