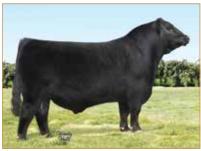

### SL KOOL

LIM-FLEX(75) • BULL • DOUBLE POLLED • DOUBLE BLACK 2/15/2022 • PENDING

TASF CROWN ROYAL 960C ET SSTO GUNS N ROSES 9408G ET

**RIVERSTONE CHARMED** 

**GAMBLES HOT ROD** SL BREATHLESS ANGEL

JSTH ANGELS CENTERFOLD

#### Consigned by Sennett Cattle Co, Waynestown, IN

#### Seller retains 25% interest.

This herd sire prospect is an absolute eye-catcher. Stout featured, long-bodied, wide-based and truly impressive when set into motion. He is sired by SSTO Guns N' Roses 9408G, the highly sought-after son of TASF Crown Royal and the winningest female ever in the Limousin breed, Riverstone Charmed. He is a sire of multiple champions throughout the breed and continues to sire individuals that command top dollar regardless of location. He is a son of SL Breathless Angel who needs little introduction to the Limousin community. She is the daughter of the famous Angus sire Gambles Hot Rod, and the daughter of JSTH Angels Centerfold was a many-time champion for the Straight family. This female is part of the "Cookie" legacy that is one of the most storied maternal lines in the breed's history. Don't miss out on your chance to own this remarkable individual that will predictably advance your breeding program to new heights.