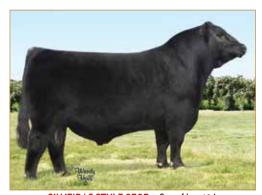

### CELL KEYSTONE 2221K ET

LIM-FLEX(50/44.1) • BULL • HOMO POLLED (P-1) • HOMO BLACK (P-1) 2/6/2022 • CELL 2221K • LFM2522438

DHVO DEUCE 132R

TASF CROWN ROYAL 960C ET

TASF WHISKEY LULLABY 357W

**EXAR CLASSEN 1422B** 

#### Consigned by Linhart Limousin, Leon, IA

#### Selling Full Possession & 75% Interest

CELL Keystone 2221K is a full sibling to TASF Heinieken 405H, the \$44,500 top-selling lot from the 2021 Thomas & Son Farms New Years Resolution Sale. From a phenotypic standpoint, he is flawless at the ground—big-footed, relaxed in his pasterns, long-striding and one that hits you hard when in motion. Study his depth of body, square hip and natural muscle shape. Numerically, he ranks in the top half of the breed or better in some of the most relevant traits in the industry—WW, YW, MK, CW, RE, MB and \$MI. Also, worth noting—he is out of an exceptional Angus donor that we admire for her udder shape, reproductive efficiency and phenotypic design. She was Supreme Champion All Breeds Open and Junior Show at the 2015 Keystone International. What's more, he is sired by the 2017 NWSS Grand Champion Limousin Bull, TASF Crown Royal 960C. Simply stated, don't miss this well-rounded individual sale day.