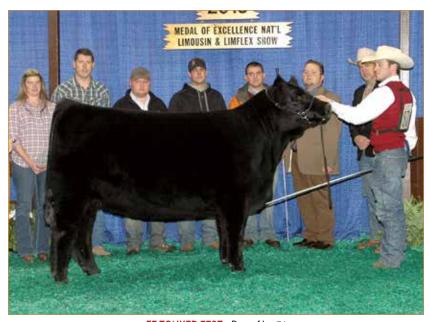

### DL THE KING'S MAN 537H

LIM-FLEX(62/55.9) • BULL • HOMO POLLED (P-2) • HET BLACK (T) 5/20/2020 • AADC 537H • LFM2332259

MAGS XYLOID

**ELCX KINGS LANDING 599 D ET** 

WLR PRADA

EXAR BLUE CHIP 1877B
WLR WVR EVA ET

#### Consigned by Davis Ranches, Brownwood, TX

What a tremendous Lim-Flex bull to set your sights on! DL The King's Man 537H is sired by ELCX Kings Landing 599D who has taken the Limousin breed by storm. He was the 2018 NAILE Medal of Excellence Grand Champion Bull. His progeny continue to reign as the high-selling lots of numerous offerings. DL The King's Man 537H is out of WLR WVR Eva ET, a female sired by EXAR Blue Chip 1877B and out of the great WLR Ugly Betty 432U. When you study this bull's phenotype you'll appreciate him even more! He combines an elite pedigree with excellent phenotypic characteristics making him a high caliber herd sire prospect. From the ground up he is stout in his bone work with added angularity to his skeletal makeup. When you get him on the move, he is flexible off both ends, comfortable in his pasterns and has a tremendous length of stride.