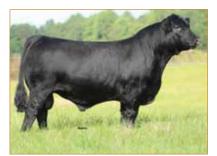

## WILDER FAMILY LIMOUSIN

Since 1912, the Wilder family has been farming and ranching in Snook, Texas, just outside of Bryan/College Station. Until 1982, the Wilder family primarily relied on farming as the dominant business. Fourth generation partner, Jay Wilder, expanded the horizon of the family farm by showing and investing in Limousin cattle.

Wilder Family Limousin runs approximately 100 head of purebred and Lim-Flex Cattle. They also run a large commercial cow operation in conjunction with the registered cattle. In the farming operation they grow cotton, grain sorghum, wheat and soybeans. They focus on marketing show prospects, commercial and seedstock bulls and bred heifers for their fellow seedstock producers.

Wilder lots selling include: 23, 24 & 25