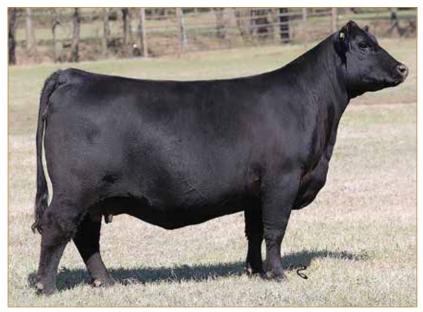

### SL KOOL

LIM-FLEX(75) • BULL • DOUBLE POLLED • DOUBLE BLACK 2/15/2022 • PENDING

TASF CROWN ROYAL 960C ET SSTO GUNS N ROSES 9408G ET

**RIVERSTONE CHARMED** 

**GAMBLES HOT ROD** SL BREATHLESS ANGEL

JSTH ANGELS CENTERFOLD

#### Consigned by Sennett Cattle Co, Waynestown, IN

#### Seller retains 25% interest.

This herd sire prospect is an absolute eye-catcher. Stout featured, long-bodied, wide-based and truly impressive when set into motion. He is sired by SSTO Guns N' Roses 9408G, the highly sought-after son of TASF Crown Royal and the winningest female ever in the Limousin breed, Riverstone Charmed. He is a sire of multiple champions throughout the breed and continues to sire individuals that command top dollar regardless of location. He is a son of SL Breathless Angel who needs little introduction to the Limousin community. She is the daughter of the famous Angus sire Gambles Hot Rod, and the daughter of JSTH Angels Centerfold was a many-time champion for the Straight family. This female is part of the "Cookie" legacy that is one of the most storied maternal lines in the breed's history. Don't miss out on your chance to own this remarkable individual that will predictably advance your breeding program to new heights.