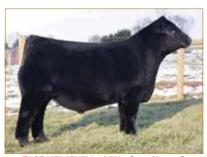

### DL THE KING'S MAN 537H

LIM-FLEX(62/55.9) • BULL • HOMO POLLED (P-2) • HET BLACK (T) 5/20/2020 • AADC 537H • LFM2332259

MAGS XYLOID

**ELCX KINGS LANDING 599 D ET** 

WLR PRADA

EXAR BLUE CHIP 1877B
WLR WVR EVA ET

#### Consigned by Davis Ranches, Brownwood, TX

What a tremendous Lim-Flex bull to set your sights on! DL The King's Man 537H is sired by ELCX Kings Landing 599D who has taken the Limousin breed by storm. He was the 2018 NAILE Medal of Excellence Grand Champion Bull. His progeny continue to reign as the high-selling lots of numerous offerings. DL The King's Man 537H is out of WLR WVR Eva ET, a female sired by EXAR Blue Chip 1877B and out of the great WLR Ugly Betty 432U. When you study this bull's phenotype you'll appreciate him even more! He combines an elite pedigree with excellent phenotypic characteristics making him a high caliber herd sire prospect. From the ground up he is stout in his bone work with added angularity to his skeletal makeup. When you get him on the move, he is flexible off both ends, comfortable in his pasterns and has a tremendous length of stride.