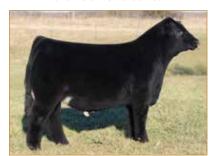

### DL THE KING'S MAN 537H

LIM-FLEX(62/55.9) • BULL • HOMO POLLED (P-2) • HET BLACK (T) 5/20/2020 • AADC 537H • LFM2332259

MAGS XYLOID

**ELCX KINGS LANDING 599 D ET** 

WLR PRADA

EXAR BLUE CHIP 1877B
WLR WVR EVA ET

#### Consigned by Davis Ranches, Brownwood, TX

What a tremendous Lim-Flex bull to set your sights on! DL The King's Man 537H is sired by ELCX Kings Landing 599D who has taken the Limousin breed by storm. He was the 2018 NAILE Medal of Excellence Grand Champion Bull. His progeny continue to reign as the high-selling lots of numerous offerings. DL The King's Man 537H is out of WLR WVR Eva ET, a female sired by EXAR Blue Chip 1877B and out of the great WLR Ugly Betty 432U. When you study this bull's phenotype you'll appreciate him even more! He combines an elite pedigree with excellent phenotypic characteristics making him a high caliber herd sire prospect. From the ground up he is stout in his bone work with added angularity to his skeletal makeup. When you get him on the move, he is flexible off both ends, comfortable in his pasterns and has a tremendous length of stride.