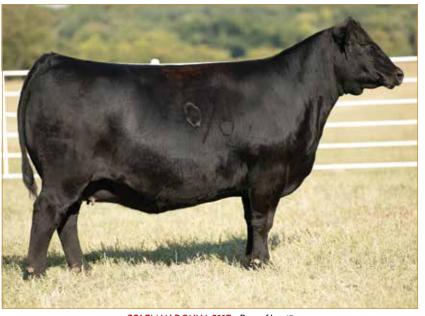

### Angus - Pick

**COLEMAN GLACIER 041 • Sire of Lot 13** 

COLEMAN DONNA 8113 • Dam of Lot 13

### PICK OF FALL BORN FLUSH SISTERS

ANGUS • HOMO POLLED • HOMO BLACK

S A V RENOWN 3439

COLEMAN GLACIER 041

COLEMAN DONNA 439

MUSGRAVE SKY HIGH 1535
COLEMAN DONNA 8113
COLEMAN DONNA 714

RITO 707 OF IDEAL 3407 7075 S A V BLACKCAP MAY 4136 GDAR GAME DAY 449 COLEMAN DONNA 714

MUSGRAVE BIG SKY FLAG QUEEN W 00649 CONNEALY ONWARD COLEMAN DONNA 386

|      | CE | BW   | WW | YW  | MK | CEM     | CW | RE   | MB    | \$B | \$C |
|------|----|------|----|-----|----|---------|----|------|-------|-----|-----|
| Sire | 3  | 2.0  | 73 | 130 | 30 | 4<br>12 | 47 | 0.81 | -0.32 | 92  | 200 |
| Dam  | 13 | -0.1 | 65 | 119 | 35 | 12      | 51 | 0.87 | 0.22  | 129 | 242 |

#### Consigned by Sadler Ranches, Perkins, OK

Fresh off topping our inaugural Maternal Showcase Production Sale to Grand River Angus in Michigan at \$90,000 for half interest, we are offering pick in this phenomenal set of sisters by Coleman Glacier 041. Six maternal sisters to this mating just averaged \$25,000 in the same event. 8113 has pulled the good out of every sire she has been mated to and built a foundation in a fast-paced way here at Sadler Ranches. 8113 herself is a perfect uddered female with a perfect profile, added base width, depth of body along with a load of maternal build and eye appeal. The sire of this mating, Coleman Glacier 041, is the record selling bull in Coleman Angus history, selling this past spring to Ferree-Fitzgerald. We feel the sky is the limit for these heifer calves. There are a total of eight heifer calves in this incredible mating to choose from at weaning in March.