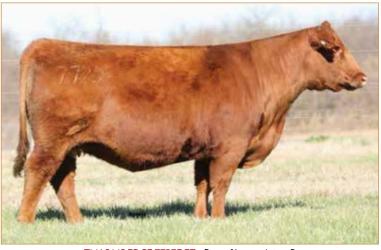

### CELL KEYSTONE 2221K ET

LIM-FLEX(50/44.1) • BULL • HOMO POLLED (P-1) • HOMO BLACK (P-1) 2/6/2022 • CELL 2221K • LFM2522438

DHVO DEUCE 132R

TASF CROWN ROYAL 960C ET

TASF WHISKEY LULLABY 357W

**EXAR CLASSEN 1422B** 

**PLEASANT VALLEY ELSA 1439** 

**CHERRY KNOLL ELSA 8014** 

GPFF BLAQUE RULON AMY JO DHAN 20L EXLR NASDAQ 380R TMCK MISS THICK 37T

DAMERON FIRST CLASS EXAR PRINCESS 2006 H S A F BANDO 1961 ELSA OF CONANGA 868 1112 TASF HEINEKEN 405H • Full sib of Lot 10

|      | CE  | BW  | WW | YW  | MK | CEM | SC  | CW | RE  | MB  | \$MI |
|------|-----|-----|----|-----|----|-----|-----|----|-----|-----|------|
| EPDs | 4   | 2.5 | 84 | 125 | 20 | 2   | .93 | 51 | .77 | .19 | 63.1 |
| Rank | >95 | 90  | 10 | 20  | 60 | >95 | 50  | 10 | 40  | 50  | 35   |

#### Consigned by Linhart Limousin, Leon, IA

#### Selling Full Possession & 75% Interest

CELL Keystone 2221K is a full sibling to TASF Heinieken 405H, the \$44,500 top-selling lot from the 2021 Thomas & Son Farms New Years Resolution Sale. From a phenotypic standpoint, he is flawless at the ground—big-footed, relaxed in his pasterns, long-striding and one that hits you hard when in motion. Study his depth of body, square hip and natural muscle shape. Numerically, he ranks in the top half of the breed or better in some of the most relevant traits in the industry—WW, YW, MK, CW, RE, MB and \$MI. Also, worth noting—he is out of an exceptional Angus donor that we admire for her udder shape, reproductive efficiency and phenotypic design. She was Supreme Champion All Breeds Open and Junior Show at the 2015 Keystone International. What's more, he is sired by the 2017 NWSS Grand Champion Limousin Bull, TASF Crown Royal 960C. Simply stated, don't miss this well-rounded individual sale day.