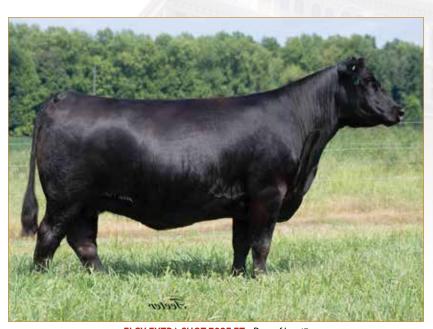

#### Consigned by Buck Ridge Cattle Co., Seymour, MO

#### Selling 50% Interest and Fall Possession

MAGS Hard Core 1623H is a proven herd sire that is an absolute eye-catcher. Stout featured, long-bodied, wide-based and truly impressive when set into motion. He is sired byAHCC Hemi 0901E ET, a tremendous son of SAV Resource 1441 and out of the highly productive LVLS 9066U donor, he garnered a lot of interest at Hager Cattle Company's annual sale and is now siring progeny that sort to the top of any herd he is applied. His donor dam is MAGS Britani, a beautiful 6-year-old MAGS Y-Axis daughter. Numerically MAGS Hard Core 1623H ET ranks in the top 15% for both weaning weight and yearling weight. Top 10% for scrotal, top 3% for stayabillity and the top 15% or mainstream terminal index. His calves are real stand-outs. His combination of presence and numbers project him to be the type of herd bull that produces well-balanced, stout calves year in and year out.