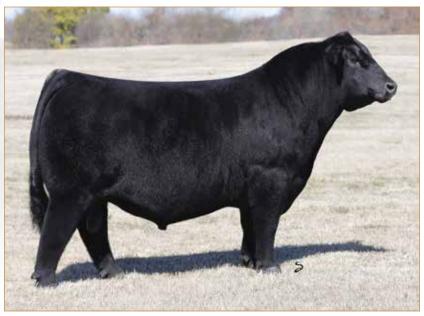

### SL KOOL

LIM-FLEX(75) • BULL • DOUBLE POLLED • DOUBLE BLACK 2/15/2022 • PENDING

TASF CROWN ROYAL 960C ET SSTO GUNS N ROSES 9408G ET

**RIVERSTONE CHARMED** 

**GAMBLES HOT ROD** SL BREATHLESS ANGEL

JSTH ANGELS CENTERFOLD

#### Consigned by Sennett Cattle Co, Waynestown, IN

#### Seller retains 25% interest.

This herd sire prospect is an absolute eye-catcher. Stout featured, long-bodied, wide-based and truly impressive when set into motion. He is sired by SSTO Guns N' Roses 9408G, the highly sought-after son of TASF Crown Royal and the winningest female ever in the Limousin breed, Riverstone Charmed. He is a sire of multiple champions throughout the breed and continues to sire individuals that command top dollar regardless of location. He is a son of SL Breathless Angel who needs little introduction to the Limousin community. She is the daughter of the famous Angus sire Gambles Hot Rod, and the daughter of JSTH Angels Centerfold was a many-time champion for the Straight family. This female is part of the "Cookie" legacy that is one of the most storied maternal lines in the breed's history. Don't miss out on your chance to own this remarkable individual that will predictably advance your breeding program to new heights.