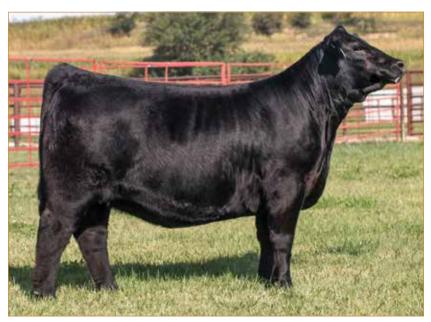

### CELL KEYSTONE 2221K ET

LIM-FLEX(50/44.1) • BULL • HOMO POLLED (P-1) • HOMO BLACK (P-1) 2/6/2022 • CELL 2221K • LFM2522438

DHVO DEUCE 132R

TASF CROWN ROYAL 960C ET

TASF WHISKEY LULLABY 357W

**EXAR CLASSEN 1422B** 

#### Selling Full Possession & 75% Interest

CELL Keystone 2221K is a full sibling to TASF Heinieken 405H, the \$44,500 top-selling lot from the 2021 Thomas & Son Farms New Years Resolution Sale. From a phenotypic standpoint, he is flawless at the ground—big-footed, relaxed in his pasterns, long-striding and one that hits you hard when in motion. Study his depth of body, square hip and natural muscle shape. Numerically, he ranks in the top half of the breed or better in some of the most relevant traits in the industry—WW, YW, MK, CW, RE, MB and \$MI. Also, worth noting—he is out of an exceptional Angus donor that we admire for her udder shape, reproductive efficiency and phenotypic design. She was Supreme Champion All Breeds Open and Junior Show at the 2015 Keystone International. What's more, he is sired by the 2017 NWSS Grand Champion Limousin Bull, TASF Crown Royal 960C. Simply stated, don't miss this well-rounded individual sale day.