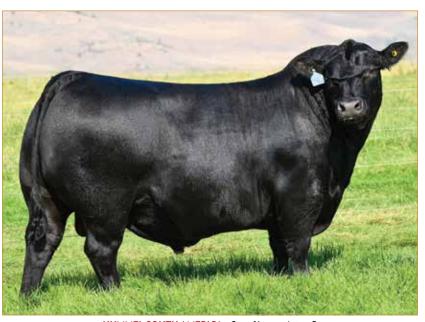

### DL THE KING'S MAN 537H

LIM-FLEX(62/55.9) • BULL • HOMO POLLED (P-2) • HET BLACK (T) 5/20/2020 • AADC 537H • LFM2332259

MAGS XYLOID

**ELCX KINGS LANDING 599 D ET** 

WLR PRADA

EXAR BLUE CHIP 1877B
WLR WVR EVA ET

WLR UGLY BETTY 432U

DHVO DEUCE 132R BOHI RHONDA 314R MAGSWL USUAL SUSPECT 538U AUTO REBECA 292S

DAMERON FIRST CLASS GREENS PRINCESS 1012 MAGS SHYLLO JCL HEIDI 2S

|             | CE | BW  | WW | YW  | MK | CEM     | SC | CW | RE  | MB  | \$MI |
|-------------|----|-----|----|-----|----|---------|----|----|-----|-----|------|
| <b>EPDs</b> | 7  | 2.2 | 67 | 100 | 18 | 4       | .5 | 26 | .48 | .09 | 54.6 |
| Rank        | 95 | 85  | 65 | 70  | 80 | 4<br>90 | 90 | 80 | 80  | 70  | 80   |

#### Consigned by Davis Ranches, Brownwood, TX

What a tremendous Lim-Flex bull to set your sights on! DL The King's Man 537H is sired by ELCX Kings Landing 599D who has taken the Limousin breed by storm. He was the 2018 NAILE Medal of Excellence Grand Champion Bull. His progeny continue to reign as the high-selling lots of numerous offerings. DL The King's Man 537H is out of WLR WVR Eva ET, a female sired by EXAR Blue Chip 1877B and out of the great WLR Ugly Betty 432U. When you study this bull's phenotype you'll appreciate him even more! He combines an elite pedigree with excellent phenotypic characteristics making him a high caliber herd sire prospect. From the ground up he is stout in his bone work with added angularity to his skeletal makeup. When you get him on the move, he is flexible off both ends, comfortable in his pasterns and has a tremendous length of stride.