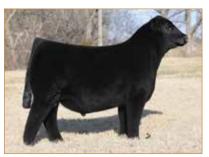

### CELL KEYSTONE 2221K ET

LIM-FLEX(50/44.1) • BULL • HOMO POLLED (P-1) • HOMO BLACK (P-1) 2/6/2022 • CELL 2221K • LFM2522438

DHVO DEUCE 132R

TASF CROWN ROYAL 960C ET

TASF WHISKEY LULLABY 357W

**EXAR CLASSEN 1422B** 

**PLEASANT VALLEY ELSA 1439** 

**CHERRY KNOLL ELSA 8014** 

GPFF BLAQUE RULON AMY JO DHAN 20L EXLR NASDAQ 380R TMCK MISS THICK 37T

DAMERON FIRST CLASS EXAR PRINCESS 2006 H S A F BANDO 1961 ELSA OF CONANGA 868 1112 TASF HEINEKEN 405H • Full sib of Lot 10

|      | CE  | BW  | WW | YW  | MK | CEM | SC  | CW | RE  | MB  | \$MI |
|------|-----|-----|----|-----|----|-----|-----|----|-----|-----|------|
| EPDs | 4   | 2.5 | 84 | 125 | 20 | 2   | .93 | 51 | .77 | .19 | 63.1 |
| Rank | >95 | 90  | 10 | 20  | 60 | >95 | 50  | 10 | 40  | 50  | 35   |

#### Consigned by Linhart Limousin, Leon, IA

#### Selling Full Possession & 75% Interest

CELL Keystone 2221K is a full sibling to TASF Heinieken 405H, the \$44,500 top-selling lot from the 2021 Thomas & Son Farms New Years Resolution Sale. From a phenotypic standpoint, he is flawless at the ground—big-footed, relaxed in his pasterns, long-striding and one that hits you hard when in motion. Study his depth of body, square hip and natural muscle shape. Numerically, he ranks in the top half of the breed or better in some of the most relevant traits in the industry—WW, YW, MK, CW, RE, MB and \$MI. Also, worth noting—he is out of an exceptional Angus donor that we admire for her udder shape, reproductive efficiency and phenotypic design. She was Supreme Champion All Breeds Open and Junior Show at the 2015 Keystone International. What's more, he is sired by the 2017 NWSS Grand Champion Limousin Bull, TASF Crown Royal 960C. Simply stated, don't miss this well-rounded individual sale day.