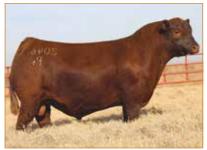

### DL THE KING'S MAN 537H

LIM-FLEX(62/55.9) • BULL • HOMO POLLED (P-2) • HET BLACK (T) 5/20/2020 • AADC 537H • LFM2332259

MAGS XYLOID

**ELCX KINGS LANDING 599 D ET** 

WLR PRADA

EXAR BLUE CHIP 1877B
WLR WVR EVA ET

#### Consigned by Davis Ranches, Brownwood, TX

What a tremendous Lim-Flex bull to set your sights on! DL The King's Man 537H is sired by ELCX Kings Landing 599D who has taken the Limousin breed by storm. He was the 2018 NAILE Medal of Excellence Grand Champion Bull. His progeny continue to reign as the high-selling lots of numerous offerings. DL The King's Man 537H is out of WLR WVR Eva ET, a female sired by EXAR Blue Chip 1877B and out of the great WLR Ugly Betty 432U. When you study this bull's phenotype you'll appreciate him even more! He combines an elite pedigree with excellent phenotypic characteristics making him a high caliber herd sire prospect. From the ground up he is stout in his bone work with added angularity to his skeletal makeup. When you get him on the move, he is flexible off both ends, comfortable in his pasterns and has a tremendous length of stride.