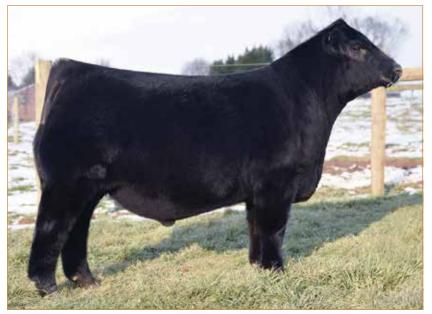

#### Consigned by Magness Land and Cattle, Platteville, CO

#### Selling Full Possession & 50% Interest

It doesn't get any better than this! The prestigious Magness Land & Cattle program has offered up this well-known and proven Al sire! MAGS Summit has 70 Progeny registered in NALF. His first calf crop were feature bulls in the 2020 Magness Land & Cattle Spring Bull sales. He is sired by, MAGS Zappo, who is a son of the popular AI sire MAGS Xyloid. On paper, this proven sire ranks in the top 50th percentile of the breed in many areas including weaning weight, yearling weight, scrotal circumference, stayabillity, carcass weight, marbling, and mainstream terminal index. This homozygous polled, homozygous black herd sire is ready to go to work in your operation.