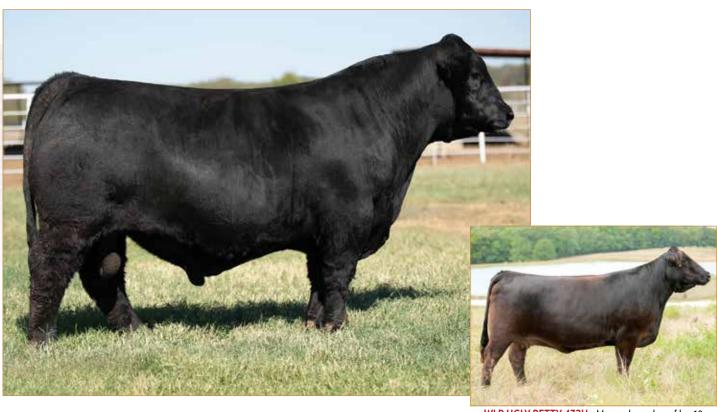

WLR UGLY BETTY 432U • Maternal grandam of Lot 10

### DL THE KING'S MAN 537H

LIM-FLEX(62/55.9) • BULL • HOMO POLLED (P-2) • HET BLACK (T) 5/20/2020 • AADC 537H • LFM2332259

MAGS XYLOID

**ELCX KINGS LANDING 599 D ET** 

WLR PRADA

EXAR BLUE CHIP 1877B
WLR WVR EVA ET

WLR UGLY BETTY 432U

DHVO DEUCE 132R BOHI RHONDA 314R MAGSWL USUAL SUSPECT 538U AUTO REBECA 292S

DAMERON FIRST CLASS GREENS PRINCESS 1012 MAGS SHYLLO JCL HEIDI 2S

|             | CE | BW  | WW | YW  | MK | CEM     | SC | CW | RE  | MB  | \$MI |
|-------------|----|-----|----|-----|----|---------|----|----|-----|-----|------|
| <b>EPDs</b> | 7  | 2.2 | 67 | 100 | 18 | 4       | .5 | 26 | .48 | .09 | 54.6 |
| Rank        | 95 | 85  | 65 | 70  | 80 | 4<br>90 | 90 | 80 | 80  | 70  | 80   |

#### Consigned by Davis Ranches, Brownwood, TX

What a tremendous Lim-Flex bull to set your sights on! DL The King's Man 537H is sired by ELCX Kings Landing 599D who has taken the Limousin breed by storm. He was the 2018 NAILE Medal of Excellence Grand Champion Bull. His progeny continue to reign as the high-selling lots of numerous offerings. DL The King's Man 537H is out of WLR WVR Eva ET, a female sired by EXAR Blue Chip 1877B and out of the great WLR Ugly Betty 432U. When you study this bull's phenotype you'll appreciate him even more! He combines an elite pedigree with excellent phenotypic characteristics making him a high caliber herd sire prospect. From the ground up he is stout in his bone work with added angularity to his skeletal makeup. When you get him on the move, he is flexible off both ends, comfortable in his pasterns and has a tremendous length of stride.