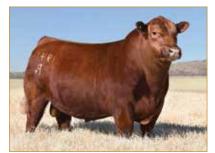

### SL KOOL

LIM-FLEX(75) • BULL • DOUBLE POLLED • DOUBLE BLACK 2/15/2022 • PENDING

TASF CROWN ROYAL 960C ET SSTO GUNS N ROSES 9408G ET

**RIVERSTONE CHARMED** 

**GAMBLES HOT ROD** SL BREATHLESS ANGEL

JSTH ANGELS CENTERFOLD

#### Consigned by Sennett Cattle Co, Waynestown, IN

#### Seller retains 25% interest.

This herd sire prospect is an absolute eye-catcher. Stout featured, long-bodied, wide-based and truly impressive when set into motion. He is sired by SSTO Guns N' Roses 9408G, the highly sought-after son of TASF Crown Royal and the winningest female ever in the Limousin breed, Riverstone Charmed. He is a sire of multiple champions throughout the breed and continues to sire individuals that command top dollar regardless of location. He is a son of SL Breathless Angel who needs little introduction to the Limousin community. She is the daughter of the famous Angus sire Gambles Hot Rod, and the daughter of JSTH Angels Centerfold was a many-time champion for the Straight family. This female is part of the "Cookie" legacy that is one of the most storied maternal lines in the breed's history. Don't miss out on your chance to own this remarkable individual that will predictably advance your breeding program to new heights.