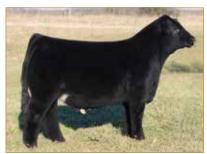

yos with a maximum of 10.

SEEE Eternity ET is a daughter of the elite Colburn Primo 5153 bull and the great Carrousels Pina Colada female. This donor female is the dam of the top-selling lot in our recent online female. SEEE Kris' Pina Colada was selected by the Hennessy family of North Dakota and we can't wait to see what she will accomplish. Don't miss your chance to obtain exciting, powerful female genetics that could very well be exactly what the breed is looking for!



### SCHILLING HALAS

LIMOUSIN(94) • NPM2323588 Mating: DP, DB, 72% LF



### RATLIFF JUMP START 340J

LIMOUSIN(84) • NXM2446915 Mating: DP, HB, 67% LF



#### TASF HEINEKEN 405H

LIM-FLEX(50) • LFM2290283 Mating: DP, HB 50% LF



SEEE ETERNITY ET • Dam of Lots 31A, 31B & 31C



**SCHILLING HALAS • Sire of Lot 31A** 



RATLIFF JUMP START 340J • Sire of Lot 31B



TASF HEINEKEN 405H • Sire of Lot 31C





# 32A

### 3 IVF EMBRYOS

ANGUS • HOMO POLLED • HOMO BLACK

32B

Coloman Angus Ranch S A V RENOWN 3439

COLEMAN GLACIER 041 COLEMAN DONNA 439

COLEMAN CHARLO 0256
COLEMAN DONNA 5247

COLEMAN DONNA 5247 COLEMAN DONNA 194

| RITO 707 OF IDEAL 3407 7075<br>S A V BLACKCAP MAY 4136 |
|--------------------------------------------------------|
| GDAR GAME DAY 449<br>COLEMAN DONNA 714                 |

O C C PAXTON 730P BOHI ABIGALE 6014 SITZ UPWARD 307R COLEMAN DONNA 386

|      | CE | BW  | WW | YW  | MK | CEM | CW | RE   | MB    | \$B | \$C |
|------|----|-----|----|-----|----|-----|----|------|-------|-----|-----|
| Sire | 3  | 2.0 | 73 | 130 | 30 | 4   | 47 | 0.81 | -0.32 | 92  | 200 |
| Dam  | 9  | 1.6