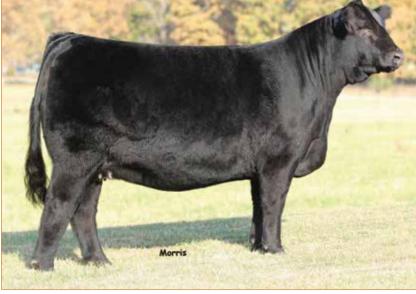

### DL THE KING'S MAN 537H

LIM-FLEX(62/55.9) • BULL • HOMO POLLED (P-2) • HET BLACK (T) 5/20/2020 • AADC 537H • LFM2332259

MAGS XYLOID

**ELCX KINGS LANDING 599 D ET** 

WLR PRADA

EXAR BLUE CHIP 1877B
WLR WVR EVA ET

WLR UGLY BETTY 432U

DHVO DEUCE 132R BOHI RHONDA 314R MAGSWL USUAL SUSPECT 538U AUTO REBECA 292S

DAMERON FIRST CLASS GREENS PRINCESS 1012 MAGS SHYLLO JCL HEIDI 2S

|             | CE | BW  | WW | YW  | MK | CEM     | SC | CW | RE  | MB  | \$MI |
|-------------|----|-----|----|-----|----|---------|----|----|-----|-----|------|
| <b>EPDs</b> | 7  | 2.2 | 67 | 100 | 18 | 4       | .5 | 26 | .48 | .09 | 54.6 |
| Rank        | 95 | 85  | 65 | 70  | 80 | 4<br>90 | 90 | 80 | 80  | 70  | 80   |

#### Consigned by Davis Ranches, Brownwood, TX

What a tremendous Lim-Flex bull to set your sights on! DL The King's Man 537H is sired by ELCX Kings Landing 599D who has taken the Limousin breed by storm. He was the 2018 NAILE Medal of Excellence Grand Champion Bull. His progeny continue to reign as the high-selling lots of numerous offerings. DL The King's Man 537H is out of WLR WVR Eva ET, a female sired by EXAR Blue Chip 1877B and out of the great WLR Ugly Betty 432U. When you study this bull's phenotype you'll appreciate him even more! He combines an elite pedigree with excellent phenotypic characteristics making him a high caliber herd sire prospect. From the ground up he is stout in his bone work with added angularity to his skeletal makeup. When you get him on the move, he is flexible off both ends, comfortable in his pasterns and has a tremendous length of stride.