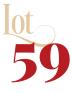

WLR UGLY BETTY 432U • Maternal grandam of Lot 10

### DL THE KING'S MAN 537H

LIM-FLEX(62/55.9) • BULL • HOMO POLLED (P-2) • HET BLACK (T) 5/20/2020 • AADC 537H • LFM2332259

MAGS XYLOID

**ELCX KINGS LANDING 599 D ET** 

WLR PRADA

EXAR BLUE CHIP 1877B
WLR WVR EVA ET

WLR UGLY BETTY 432U

DHVO DEUCE 132R BOHI RHONDA 314R MAGSWL USUAL SUSPECT 538U AUTO REBECA 292S

DAMERON FIRST CLASS GREENS PRINCESS 1012 MAGS SHYLLO JCL HEIDI 2S

|             | CE | BW  | WW | YW  | MK | CEM     | SC | CW | RE  | MB  | \$MI |
|-------------|----|-----|----|-----|----|---------|----|----|-----|-----|------|
| <b>EPDs</b> | 7  | 2.2 | 67 | 100 | 18 | 4       | .5 | 26 | .48 | .09 | 54.6 |
| Rank        | 95 | 85  | 65 | 70  | 80 | 4<br>90 | 90 | 80 | 80  | 70  | 80   |

#### Consigned by Davis Ranches, Brownwood, TX

What a tremendous Lim-Flex bull to set your sights on! DL The King's Man 537H is sired by ELCX Kings Landing 599D who has taken the Limousin breed by storm. He was the 2018 NAILE Medal of Excellence Grand Champion Bull. His progeny continue to reign as the high-selling lots of numerous offerings. DL The King's Man 537H is out of WLR WVR Eva ET, a female sired by EXAR Blue Chip 1877B and out of the great WLR Ugly Betty 432U. When you study this bull's phenotype you'll appreciate him even more! He combines an elite pedigree with excellent phenotypic characteristics making him a high caliber herd sire prospect. From the ground up he is stout in his bone work with added angularity to his skeletal makeup. When you get him on the move, he is flexible off both ends, comfortable in his pasterns and has a tremendous length of stride.