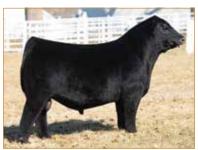

### DL THE KING'S MAN 537H

LIM-FLEX(62/55.9) • BULL • HOMO POLLED (P-2) • HET BLACK (T) 5/20/2020 • AADC 537H • LFM2332259

MAGS XYLOID

**ELCX KINGS LANDING 599 D ET** 

WLR PRADA

EXAR BLUE CHIP 1877B
WLR WVR EVA ET

#### Consigned by Davis Ranches, Brownwood, TX

What a tremendous Lim-Flex bull to set your sights on! DL The King's Man 537H is sired by ELCX Kings Landing 599D who has taken the Limousin breed by storm. He was the 2018 NAILE Medal of Excellence Grand Champion Bull. His progeny continue to reign as the high-selling lots of numerous offerings. DL The King's Man 537H is out of WLR WVR Eva ET, a female sired by EXAR Blue Chip 1877B and out of the great WLR Ugly Betty 432U. When you study this bull's phenotype you'll appreciate him even more! He combines an elite pedigree with excellent phenotypic characteristics making him a high caliber herd sire prospect. From the ground up he is stout in his bone work with added angularity to his skeletal makeup. When you get him on the move, he is flexible off both ends, comfortable in his pasterns and has a tremendous length of stride.