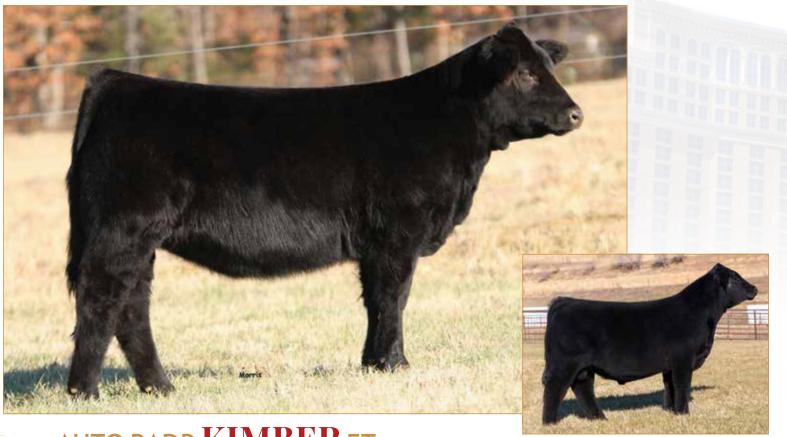

### AUTO RADB KIMBER ET

PERCENTAGE(78/69.6) • COW • HET POLLED (T) • HOMO BLACK (P-1) 4/4/2022 • AUTO 222K • NXF2509108

BAKER T

TASF CROWN ROYAL 960C ET

KLS SULL CHARMER ET

RIVERSTONE CHARMED

AUTO ACE VENTURA 557C

AUTO FRAMER 439F ET

AUTO APRIL 202A

DHVO DEUCE 132R TASF WHISKEY LULLABY 357W TMCK DURHAM WHEAT 6030X HSF YOUR FANTASY

MAGS ROBIN HOOD 276Y AUTO MIGHTY GIRL 670W S A V BRAVE 8320 MAGS MANUELA

KLS SULL CHARMER ET • Sire of Lots 9A & 9B

|      |    |     |    |     |    | CEM |      |    |     |    |      |
|------|----|-----|----|-----|----|-----|------|----|-----|----|------|
| EPDs | 7  | 1.7 | 69 | 101 | 26 | 4   | 1.12 | 37 | .83 | 16 | 47.3 |
| Rank | 95 | 75  | 30 | 35  | 10 | 90  | 20   | 30 | 45  | 90 | 85   |

#### Consigned by Pinegar Limousin, Springfield, MO & Baker Farms, Fulton, MO.

AUTO RADB Kimber ET is sired by the ever-popular KLS SULL Charmer ET, the \$52,000 valued herd sire. He is a son of TASF Crown Royal and out of the famed Riverstone Charmed 50C female. TASF Crown Royal has taken over the breed with his powerful influence. Riverstone Charmed 50C needs no introduction—she will go down in history as one of the greatest show females of all time. Not only did she make her mark during her storied show career, she is now generating progeny that command top dollar and dominate any arena they walk into. This female's dam is AUTO Framer 439F ET, a young, productive female worth major attention! She stems from some of the very best, time-trusted genetics in the Pinegar Limousin program. AUTO RADB Kimber ET is following closely in her mother's footsteps as she is stylish in her pattern, angular in her build and offers a world of cow power. On paper, she ranks in the top 10% of the breed for her milk figure and in the top 30% for weaning weight and yearling weight.