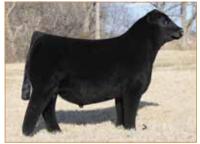

### SL KOOL

LIM-FLEX(75) • BULL • DOUBLE POLLED • DOUBLE BLACK 2/15/2022 • PENDING

TASF CROWN ROYAL 960C ET SSTO GUNS N ROSES 9408G ET

**RIVERSTONE CHARMED** 

**GAMBLES HOT ROD** SL BREATHLESS ANGEL

JSTH ANGELS CENTERFOLD

#### Consigned by Sennett Cattle Co, Waynestown, IN

#### Seller retains 25% interest.

This herd sire prospect is an absolute eye-catcher. Stout featured, long-bodied, wide-based and truly impressive when set into motion. He is sired by SSTO Guns N' Roses 9408G, the highly sought-after son of TASF Crown Royal and the winningest female ever in the Limousin breed, Riverstone Charmed. He is a sire of multiple champions throughout the breed and continues to sire individuals that command top dollar regardless of location. He is a son of SL Breathless Angel who needs little introduction to the Limousin community. She is the daughter of the famous Angus sire Gambles Hot Rod, and the daughter of JSTH Angels Centerfold was a many-time champion for the Straight family. This female is part of the "Cookie" legacy that is one of the most storied maternal lines in the breed's history. Don't miss out on your chance to own this remarkable individual that will predictably advance your breeding program to new heights.