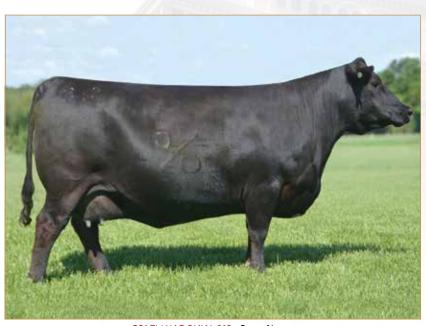

### CELL KEYSTONE 2221K ET

LIM-FLEX(50/44.1) • BULL • HOMO POLLED (P-1) • HOMO BLACK (P-1) 2/6/2022 • CELL 2221K • LFM2522438

DHVO DEUCE 132R

TASF CROWN ROYAL 960C ET

TASF WHISKEY LULLABY 357W

**EXAR CLASSEN 1422B** 

#### Consigned by Linhart Limousin, Leon, IA

#### Selling Full Possession & 75% Interest

CELL Keystone 2221K is a full sibling to TASF Heinieken 405H, the \$44,500 top-selling lot from the 2021 Thomas & Son Farms New Years Resolution Sale. From a phenotypic standpoint, he is flawless at the ground—big-footed, relaxed in his pasterns, long-striding and one that hits you hard when in motion. Study his depth of body, square hip and natural muscle shape. Numerically, he ranks in the top half of the breed or better in some of the most relevant traits in the industry—WW, YW, MK, CW, RE, MB and \$MI. Also, worth noting—he is out of an exceptional Angus donor that we admire for her udder shape, reproductive efficiency and phenotypic design. She was Supreme Champion All Breeds Open and Junior Show at the 2015 Keystone International. What's more, he is sired by the 2017 NWSS Grand Champion Limousin Bull, TASF Crown Royal 960C. Simply stated, don't miss this well-rounded individual sale day.