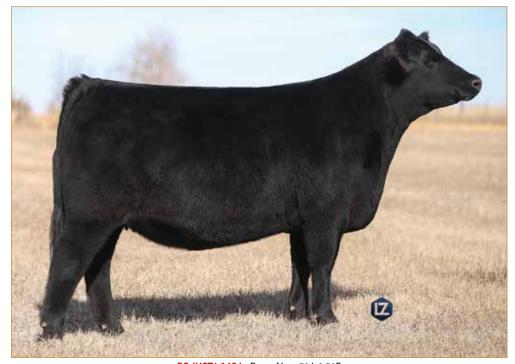

TASF HEINEKEN 405H
LF(50) • LFM2290283 • Mating: HP, HB, 25% LF

RATLIFFJUMP START 340J LIM(84) • NXM2446915 • Mating: DP, HB, 42% LF

23G SO REMEDY 7F
PB SIM • ASA3419044 • Mating: HP, HB, 50% SIM

STCC TECUMSEH 058J
PB SIM • ASA3958195 • Mating: DP, HB, 50% SIM

RATLIFF JUMP START 340J • Sire of Lot 24C

SSTO GUNS N ROSES 9408G • Sire of Lot 24D