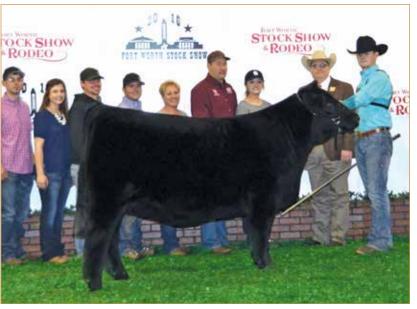

male. A daughter of the popular Limousin show sire EF Xcessive Force, her dam is WLR Prada, a female that needs absolutely no introduction, but we'll proceed regardless. She is the impressive daughter of MAGSWL Usual Suspect 538U and the one and only AUTO Rebeca 292S female that has produced numerous National Champions. SHSK Barbara has proven herself many times over. She is the dam of SHSK Mercedes 802F who had a successful show career and is now an elite donor female for Becky Craig Cattle Co. These matings offer a ton of versatility that you won't want to miss.



#### MAYC GOLD BUCKLE

LIM-FLEX(65) • LFM2160703 Mating: DP, DB, 66% LF



### RATLIFF JUMP START 340J

LIMOUSIN(84) • NXM2446915 Mating: DP, DB, 76% LIM



### CONLEY LEAD THE WAY

ANGUS • AAA19881255 Mating: HP, DB, 34% LF



SHSK BARBARA • Dam of Lots 27A, 27B & 27C



MAYC GOLD BUCKLE • Sire of Lot 27A



RATLIFF JUMP START 340J • Sire of Lot 27B



**CONLEY LEAD THE WAY • Sire of Lot 27C** 



# Limousin & Lim-Flex - Designer Mating



**AUTO LUCKY III 210B • Dam of Lots 28A, 28B & 28C** 



RATLIFF JUMP START 340J • Sire of Lot 28A



TASF HEINEKEN 405H • Sire of Lot 28B



FWLY CAN DO • Sire of Lot 28C

# 28

# **AUTO LUCKY III 210B**

PUREBRED(100/86) • COW • HET POLLED (T) • HOMO BLACK (T) 4/2/2014 • AUTO 210B • NPF2057400

EDWARDS LIMOUSIN F

KRVN NASKAR 013N
WLR DIRECT HIT

MAGS NIGHT AMBUSH

LESF ASPHALT 9N

TYEJ DB SERENITY

TYEJ DB SIZZLE

GPFF BLAQUE RULON WL JU JU GAL 149J AUTO BLACK DAKOTA 129J MISS WULFETTE 6230F

GPFF BLAQUE RULON GPFF EXTRA SWEET ELITE EXLR GATEWAY 396K MOSR SIZZLE 037K

|