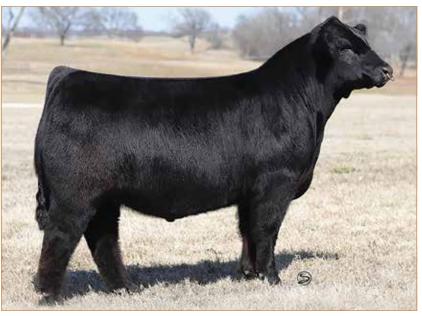

### CELL KEYSTONE 2221K ET

LIM-FLEX(50/44.1) • BULL • HOMO POLLED (P-1) • HOMO BLACK (P-1) 2/6/2022 • CELL 2221K • LFM2522438

DHVO DEUCE 132R

TASF CROWN ROYAL 960C ET

TASF WHISKEY LULLABY 357W

**EXAR CLASSEN 1422B** 

#### Consigned by Linhart Limousin, Leon, IA

#### Selling Full Possession & 75% Interest

CELL Keystone 2221K is a full sibling to TASF Heinieken 405H, the \$44,500 top-selling lot from the 2021 Thomas & Son Farms New Years Resolution Sale. From a phenotypic standpoint, he is flawless at the ground—big-footed, relaxed in his pasterns, long-striding and one that hits you hard when in motion. Study his depth of body, square hip and natural muscle shape. Numerically, he ranks in the top half of the breed or better in some of the most relevant traits in the industry—WW, YW, MK, CW, RE, MB and \$MI. Also, worth noting—he is out of an exceptional Angus donor that we admire for her udder shape, reproductive efficiency and phenotypic design. She was Supreme Champion All Breeds Open and Junior Show at the 2015 Keystone International. What's more, he is sired by the 2017 NWSS Grand Champion Limousin Bull, TASF Crown Royal 960C. Simply stated, don't miss this well-rounded individual sale day.