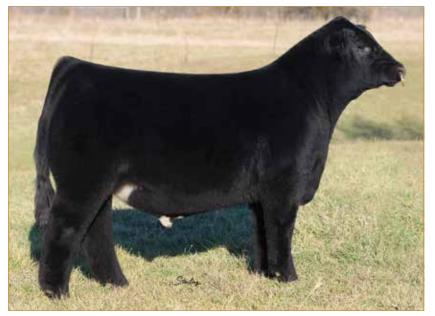

### CELL KEYSTONE 2221K ET

LIM-FLEX(50/44.1) • BULL • HOMO POLLED (P-1) • HOMO BLACK (P-1) 2/6/2022 • CELL 2221K • LFM2522438

DHVO DEUCE 132R

TASF CROWN ROYAL 960C ET

TASF WHISKEY LULLABY 357W

**EXAR CLASSEN 1422B** 

#### Consigned by Linhart Limousin, Leon, IA

#### Selling Full Possession & 75% Interest

CELL Keystone 2221K is a full sibling to TASF Heinieken 405H, the \$44,500 top-selling lot from the 2021 Thomas & Son Farms New Years Resolution Sale. From a phenotypic standpoint, he is flawless at the ground—big-footed, relaxed in his pasterns, long-striding and one that hits you hard when in motion. Study his depth of body, square hip and natural muscle shape. Numerically, he ranks in the top half of the breed or better in some of the most relevant traits in the industry—WW, YW, MK, CW, RE, MB and \$MI. Also, worth noting—he is out of an exceptional Angus donor that we admire for her udder shape, reproductive efficiency and phenotypic design. She was Supreme Champion All Breeds Open and Junior Show at the 2015 Keystone International. What's more, he is sired by the 2017 NWSS Grand Champion Limousin Bull, TASF Crown Royal 960C. Simply stated, don't miss this well-rounded individual sale day.