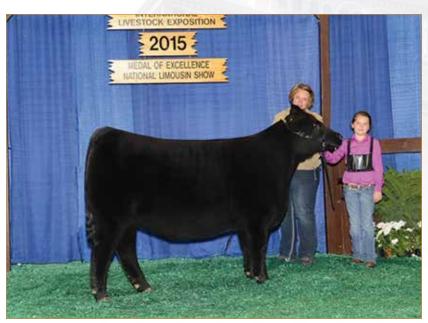

ELBA 2520 DHVO DEUCE 132R MAGS MANUELA

|      | CE | BW  | WW | YW  | MK | CEM    | SC   | CW | RE   | MB   | \$MI |
|------|----|-----|----|-----|----|--------|------|----|------|------|------|
| Sire | 11 | 2.0 | 76 | 115 | 15 | 7<br>4 | 0.97 | 47 | 0.89 | 0.14 | 59   |
| Dam  | 8  | 2.3 | 62 | 96  | 16 | 4      | 1.00 | 23 | 0.45 | 0.14 | 55   |

#### Consigned by Copeland Land & Cattle Co., Shallowater, TX

What an opportunity to take advantage of special genetics! SSTO Hippie Chic 0807H combines a stand-out phenotype and a pedigree that has been proven many times over. FWLY Can Do is the sire of Ratliff Howaboutit 008H, the 2021 NAILE Supreme Champion Junior Female. This mating offers a ton of versatility you won't want to miss.





**SCHILLING HALAS ET • Sire of Lots 75A & 75B** 



CJLM ZONKED 338B • Dam of Lots 75A & 75B



LIM-FLEX(59.5) • DOUBLE POLLED • DOUBLE BLACK

ROMN FLOYD MUDHENKEY 101F AUTO LUCKY GUY 140D ET **SCHILLING HALAS ET** 

SCHILLING'S YOKI

CLF FREEDOM FORCE 06Z **CJLM ZONKED 338B EF ZONKED 338Z** 

**ROMN ARETHA 50A DHVO TREY 133R** CARROUSELS NATASHA 3112N

**3 CONVENTIONAL EMBRYOS** 

TC FREEDOM 104 GAMBLES WB LADY 6047 D A TRAVELER 004 703 **EF UPTOWN GIRL** 

|      | CE | BW  | WW | YW  | MK | <b>CEM</b> 4 10 | SC   | CW | RE   | MB    | \$MI |
|------|----|-----|----|-----|----|-----------------|------|----|------|-------|------|
| Sire | 8  | 0.2 | 60 | 94  | 18 | 4               | 0.35 | 21 | 1.09 | -0.24 | 44   |
| Dam  | 12 | 0.8 | 66 | 103 | 20 | 10              | 1.60 | 28 | 0.23 | 0.40  | 65   |

#### Consigned by Massey Limousin,