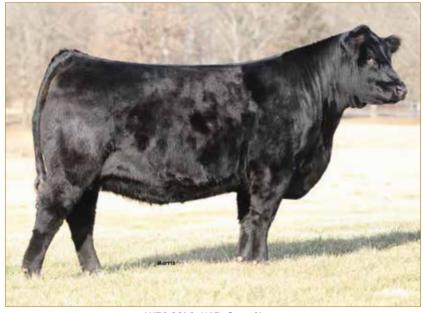

### CELL KEYSTONE 2221K ET

LIM-FLEX(50/44.1) • BULL • HOMO POLLED (P-1) • HOMO BLACK (P-1) 2/6/2022 • CELL 2221K • LFM2522438

DHVO DEUCE 132R

TASF CROWN ROYAL 960C ET

TASF WHISKEY LULLABY 357W

**EXAR CLASSEN 1422B** 

#### Consigned by Linhart Limousin, Leon, IA

#### Selling Full Possession & 75% Interest

CELL Keystone 2221K is a full sibling to TASF Heinieken 405H, the \$44,500 top-selling lot from the 2021 Thomas & Son Farms New Years Resolution Sale. From a phenotypic standpoint, he is flawless at the ground—big-footed, relaxed in his pasterns, long-striding and one that hits you hard when in motion. Study his depth of body, square hip and natural muscle shape. Numerically, he ranks in the top half of the breed or better in some of the most relevant traits in the industry—WW, YW, MK, CW, RE, MB and \$MI. Also, worth noting—he is out of an exceptional Angus donor that we admire for her udder shape, reproductive efficiency and phenotypic design. She was Supreme Champion All Breeds Open and Junior Show at the 2015 Keystone International. What's more, he is sired by the 2017 NWSS Grand Champion Limousin Bull, TASF Crown Royal 960C. Simply stated, don't miss this well-rounded individual sale day.