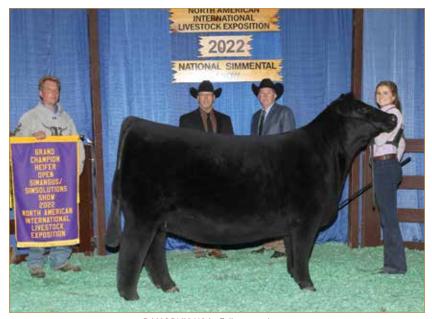

Wilder lots selling include: 23, 24 & 25

Davis lots selling include: 3, 15 & 77

- BELLAGIO GALLERY OF FINE ART
- CASINO AND SPORTS BOOK Must be 21 years of age to enter these areas.
- **DINING, BARS AND LOUNGES**
- PUBLIC THOROUGHFARE
- **POOLS AND FOUNTAINS**
- SHOPS AND BOUTIQUES
- SPA, SALON, FITNESS CENTER,
   WEDDING CHAPELS AND TERRAZZA DI SOGNO
- CONSERVATORY, "O"" THEATRE AND TICKET SALES
- UBER RIDESHARE