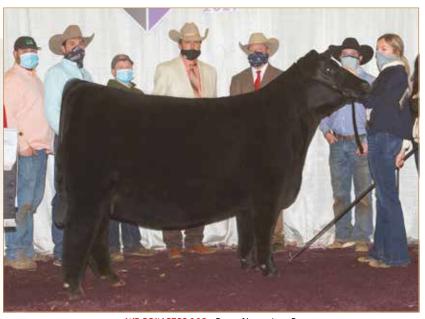

### CELL KEYSTONE 2221K ET

LIM-FLEX(50/44.1) • BULL • HOMO POLLED (P-1) • HOMO BLACK (P-1) 2/6/2022 • CELL 2221K • LFM2522438

DHVO DEUCE 132R

TASF CROWN ROYAL 960C ET

TASF WHISKEY LULLABY 357W

**EXAR CLASSEN 1422B** 

#### Consigned by Linhart Limousin, Leon, IA

#### Selling Full Possession & 75% Interest

CELL Keystone 2221K is a full sibling to TASF Heinieken 405H, the \$44,500 top-selling lot from the 2021 Thomas & Son Farms New Years Resolution Sale. From a phenotypic standpoint, he is flawless at the ground—big-footed, relaxed in his pasterns, long-striding and one that hits you hard when in motion. Study his depth of body, square hip and natural muscle shape. Numerically, he ranks in the top half of the breed or better in some of the most relevant traits in the industry—WW, YW, MK, CW, RE, MB and \$MI. Also, worth noting—he is out of an exceptional Angus donor that we admire for her udder shape, reproductive efficiency and phenotypic design. She was Supreme Champion All Breeds Open and Junior Show at the 2015 Keystone International. What's more, he is sired by the 2017 NWSS Grand Champion Limousin Bull, TASF Crown Royal 960C. Simply stated, don't miss this well-rounded individual sale day.