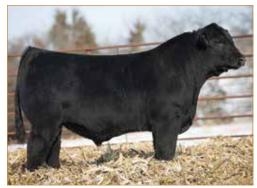

### SL KOOL

LIM-FLEX(75) • BULL • DOUBLE POLLED • DOUBLE BLACK 2/15/2022 • PENDING

TASF CROWN ROYAL 960C ET SSTO GUNS N ROSES 9408G ET

**RIVERSTONE CHARMED** 

**GAMBLES HOT ROD** SL BREATHLESS ANGEL

JSTH ANGELS CENTERFOLD

#### Consigned by Sennett Cattle Co, Waynestown, IN

#### Seller retains 25% interest.

This herd sire prospect is an absolute eye-catcher. Stout featured, long-bodied, wide-based and truly impressive when set into motion. He is sired by SSTO Guns N' Roses 9408G, the highly sought-after son of TASF Crown Royal and the winningest female ever in the Limousin breed, Riverstone Charmed. He is a sire of multiple champions throughout the breed and continues to sire individuals that command top dollar regardless of location. He is a son of SL Breathless Angel who needs little introduction to the Limousin community. She is the daughter of the famous Angus sire Gambles Hot Rod, and the daughter of JSTH Angels Centerfold was a many-time champion for the Straight family. This female is part of the "Cookie" legacy that is one of the most storied maternal lines in the breed's history. Don't miss out on your chance to own this remarkable individual that will predictably advance your breeding program to new heights.