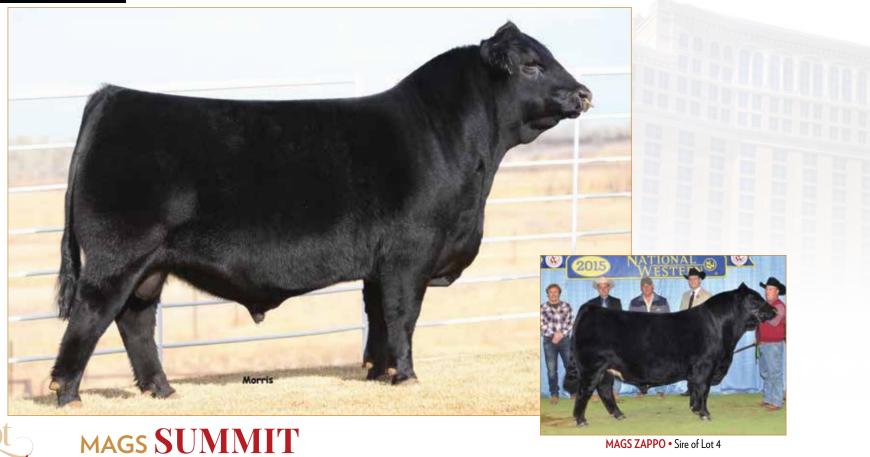

LIM-FLEX(56/50.4) • BULL • HET POLLED (T) • HOMO BLACK (T) 4/18/2016 • MAGS 284D • LFM2098805

MAGS XYLOID **MAGS ZAPPO** 

**MAGS TIMELESS** 

LH RODEMASTER 338R

**MAGS YDALL** 

MAGS UDALL

DHVO DEUCE 132R **BOHI RHONDA 314R AUTO DOLLAR GENERAL 122R** TWIN EAGLES PRIDE 405P

JCL LODESTAR 27L **VERMILION E BLACKBIRD9546** G A R PREDESTINED LOGAN'S CHEERLEADER 280G

|      | CE | BW  | WW | YW  | MK | CEM     | SC  | CW | RE  | MB  | \$MI |
|------|----|-----|----|-----|----|---------|-----|----|-----|-----|------|
| EPDs | 10 | 2.5 | 76 | 111 | 17 | 6       | 1.3 | 60 | .82 | .14 | 58.8 |
| Rank | 65 | 85  | 30 | 45  | 80 | 6<br>50 | 20  | 4  | 30  | 60  | 50   |

#### Consigned by Magness Land and Cattle, Platteville, CO

#### Selling Full Possession & 50% Interest

It doesn't get any better than this! The prestigious Magness Land & Cattle program has offered up this well-known and proven Al sire! MAGS Summit has 70 Progeny registered in NALF. His first calf crop were feature bulls in the 2020 Magness Land & Cattle Spring Bull sales. He is sired by, MAGS Zappo, who is a son of the popular AI sire MAGS Xyloid. On paper, this proven sire ranks in the top 50th percentile of the breed in many areas including weaning weight, yearling weight, scrotal circumference, stayabillity, carcass weight, marbling, and mainstream terminal index. This homozygous polled, homozygous black herd sire is ready to go to work in your operation.