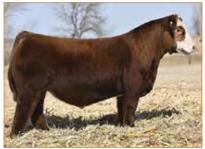

### CELL KEYSTONE 2221K ET

LIM-FLEX(50/44.1) • BULL • HOMO POLLED (P-1) • HOMO BLACK (P-1) 2/6/2022 • CELL 2221K • LFM2522438

DHVO DEUCE 132R

TASF CROWN ROYAL 960C ET

TASF WHISKEY LULLABY 357W

**EXAR CLASSEN 1422B** 

#### Consigned by Linhart Limousin, Leon, IA

#### Selling Full Possession & 75% Interest

CELL Keystone 2221K is a full sibling to TASF Heinieken 405H, the \$44,500 top-selling lot from the 2021 Thomas & Son Farms New Years Resolution Sale. From a phenotypic standpoint, he is flawless at the ground—big-footed, relaxed in his pasterns, long-striding and one that hits you hard when in motion. Study his depth of body, square hip and natural muscle shape. Numerically, he ranks in the top half of the breed or better in some of the most relevant traits in the industry—WW, YW, MK, CW, RE, MB and \$MI. Also, worth noting—he is out of an exceptional Angus donor that we admire for her udder shape, reproductive efficiency and phenotypic design. She was Supreme Champion All Breeds Open and Junior Show at the 2015 Keystone International. What's more, he is sired by the 2017 NWSS Grand Champion Limousin Bull, TASF Crown Royal 960C. Simply stated, don't miss this well-rounded individual sale day.