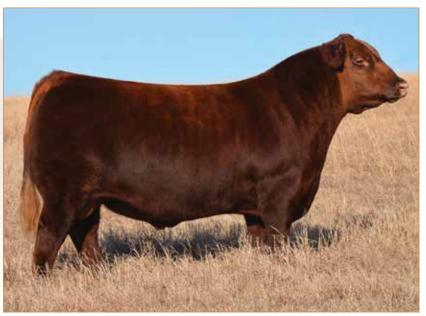

### DL THE KING'S MAN 537H

LIM-FLEX(62/55.9) • BULL • HOMO POLLED (P-2) • HET BLACK (T) 5/20/2020 • AADC 537H • LFM2332259

MAGS XYLOID

**ELCX KINGS LANDING 599 D ET** 

WLR PRADA

EXAR BLUE CHIP 1877B
WLR WVR EVA ET

#### Consigned by Davis Ranches, Brownwood, TX

What a tremendous Lim-Flex bull to set your sights on! DL The King's Man 537H is sired by ELCX Kings Landing 599D who has taken the Limousin breed by storm. He was the 2018 NAILE Medal of Excellence Grand Champion Bull. His progeny continue to reign as the high-selling lots of numerous offerings. DL The King's Man 537H is out of WLR WVR Eva ET, a female sired by EXAR Blue Chip 1877B and out of the great WLR Ugly Betty 432U. When you study this bull's phenotype you'll appreciate him even more! He combines an elite pedigree with excellent phenotypic characteristics making him a high caliber herd sire prospect. From the ground up he is stout in his bone work with added angularity to his skeletal makeup. When you get him on the move, he is flexible off both ends, comfortable in his pasterns and has a tremendous length of stride.