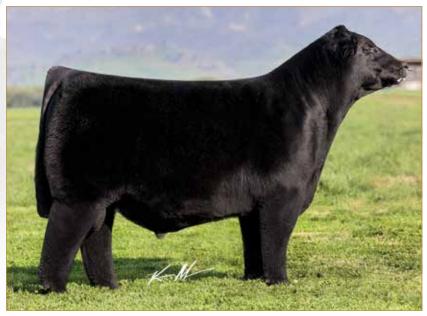

### CELL KEYSTONE 2221K ET

LIM-FLEX(50/44.1) • BULL • HOMO POLLED (P-1) • HOMO BLACK (P-1) 2/6/2022 • CELL 2221K • LFM2522438

DHVO DEUCE 132R

TASF CROWN ROYAL 960C ET

TASF WHISKEY LULLABY 357W

**EXAR CLASSEN 1422B** 

**PLEASANT VALLEY ELSA 1439** 

**CHERRY KNOLL ELSA 8014** 

GPFF BLAQUE RULON AMY JO DHAN 20L EXLR NASDAQ 380R TMCK MISS THICK 37T

DAMERON FIRST CLASS EXAR PRINCESS 2006 H S A F BANDO 1961 ELSA OF CONANGA 868 1112 TASF HEINEKEN 405H • Full sib of Lot 10

#### Consigned by Linhart Limousin, Leon, IA

#### Selling Full Possession & 75% Interest

CELL Keystone 2221K is a full sibling to TASF Heinieken 405H, the \$44,500 top-selling lot from the 2021 Thomas & Son Farms New Years Resolution Sale. From a phenotypic standpoint, he is flawless at the ground—big-footed, relaxed in his pasterns, long-striding and one that hits you hard when in motion. Study his depth of body, square hip and natural muscle shape. Numerically, he ranks in the top half of the breed or better in some of the most relevant traits in the industry—WW, YW, MK, CW, RE, MB and \$MI. Also, worth noting—he is out of an exceptional Angus donor that we admire for her udder shape, reproductive efficiency and phenotypic design. She was Supreme Champion All Breeds Open and Junior Show at the 2015 Keystone International. What's more, he is sired by the 2017 NWSS Grand Champion Limousin Bull, TASF Crown Royal 960C. Simply stated, don't miss this well-rounded individual sale day.