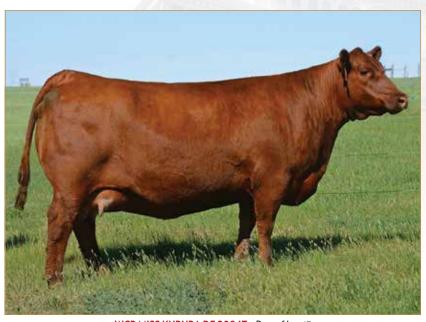

### SL KOOL

LIM-FLEX(75) • BULL • DOUBLE POLLED • DOUBLE BLACK 2/15/2022 • PENDING

TASF CROWN ROYAL 960C ET SSTO GUNS N ROSES 9408G ET

**RIVERSTONE CHARMED** 

**GAMBLES HOT ROD** SL BREATHLESS ANGEL

JSTH ANGELS CENTERFOLD

#### Consigned by Sennett Cattle Co, Waynestown, IN

#### Seller retains 25% interest.

This herd sire prospect is an absolute eye-catcher. Stout featured, long-bodied, wide-based and truly impressive when set into motion. He is sired by SSTO Guns N' Roses 9408G, the highly sought-after son of TASF Crown Royal and the winningest female ever in the Limousin breed, Riverstone Charmed. He is a sire of multiple champions throughout the breed and continues to sire individuals that command top dollar regardless of location. He is a son of SL Breathless Angel who needs little introduction to the Limousin community. She is the daughter of the famous Angus sire Gambles Hot Rod, and the daughter of JSTH Angels Centerfold was a many-time champion for the Straight family. This female is part of the "Cookie" legacy that is one of the most storied maternal lines in the breed's history. Don't miss out on your chance to own this remarkable individual that will predictably advance your breeding program to new heights.