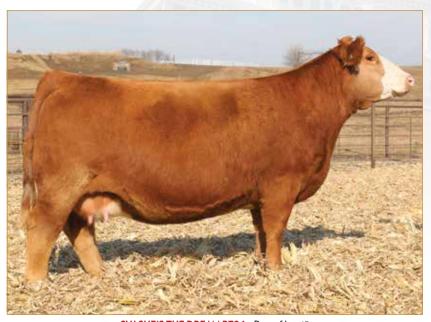

### CELL KEYSTONE 2221K ET

LIM-FLEX(50/44.1) • BULL • HOMO POLLED (P-1) • HOMO BLACK (P-1) 2/6/2022 • CELL 2221K • LFM2522438

DHVO DEUCE 132R

TASF CROWN ROYAL 960C ET

TASF WHISKEY LULLABY 357W

**EXAR CLASSEN 1422B** 

**PLEASANT VALLEY ELSA 1439** 

**CHERRY KNOLL ELSA 8014** 

GPFF BLAQUE RULON AMY JO DHAN 20L EXLR NASDAQ 380R TMCK MISS THICK 37T

DAMERON FIRST CLASS EXAR PRINCESS 2006 H S A F BANDO 1961 ELSA OF CONANGA 868 1112 TASF HEINEKEN 405H • Full sib of Lot 10

#### Consigned by Linhart Limousin, Leon, IA

#### Selling Full Possession & 75% Interest

CELL Keystone 2221K is a full sibling to TASF Heinieken 405H, the \$44,500 top-selling lot from the 2021 Thomas & Son Farms New Years Resolution Sale. From a phenotypic standpoint, he is flawless at the ground—big-footed, relaxed in his pasterns, long-striding and one that hits you hard when in motion. Study his depth of body, square hip and natural muscle shape. Numerically, he ranks in the top half of the breed or better in some of the most relevant traits in the industry—WW, YW, MK, CW, RE, MB and \$MI. Also, worth noting—he is out of an exceptional Angus donor that we admire for her udder shape, reproductive efficiency and phenotypic design. She was Supreme Champion All Breeds Open and Junior Show at the 2015 Keystone International. What's more, he is sired by the 2017 NWSS Grand Champion Limousin Bull, TASF Crown Royal 960C. Simply stated, don't miss this well-rounded individual sale day.