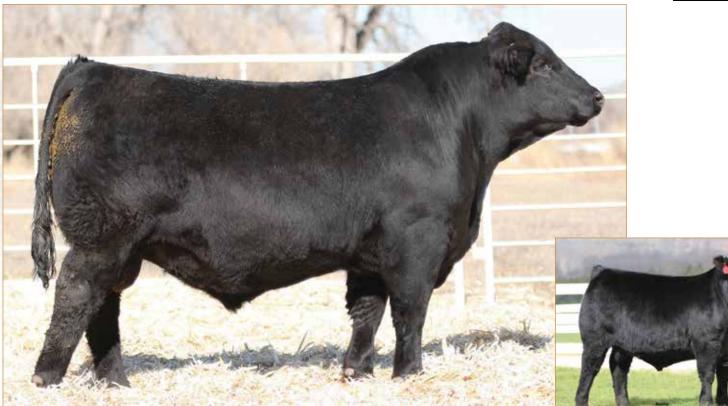

### DL THE KING'S MAN 537H

LIM-FLEX(62/55.9) • BULL • HOMO POLLED (P-2) • HET BLACK (T) 5/20/2020 • AADC 537H • LFM2332259

MAGS XYLOID

**ELCX KINGS LANDING 599 D ET** 

WLR PRADA

EXAR BLUE CHIP 1877B
WLR WVR EVA ET

WLR UGLY BETTY 432U

DHVO DEUCE 132R BOHI RHONDA 314R MAGSWL USUAL SUSPECT 538U AUTO REBECA 292S

DAMERON FIRST CLASS GREENS PRINCESS 1012 MAGS SHYLLO JCL HEIDI 2S

|             | CE | BW  | WW | YW  | MK | CEM     | SC | CW | RE  | MB  | \$MI |
|-------------|----|-----|----|-----|----|---------|----|----|-----|-----|------|
| <b>EPDs</b> | 7  | 2.2 | 67 | 100 | 18 | 4       | .5 | 26 | .48 | .09 | 54.6 |
| Rank        | 95 | 85  | 65 | 70  | 80 | 4<br>90 | 90 | 80 | 80  | 70  | 80   |

#### Consigned by Davis Ranches, Brownwood, TX

What a tremendous Lim-Flex bull to set your sights on! DL The King's Man 537H is sired by ELCX Kings Landing 599D who has taken the Limousin breed by storm. He was the 2018 NAILE Medal of Excellence Grand Champion Bull. His progeny continue to reign as the high-selling lots of numerous offerings. DL The King's Man 537H is out of WLR WVR Eva ET, a female sired by EXAR Blue Chip 1877B and out of the great WLR Ugly Betty 432U. When you study this bull's phenotype you'll appreciate him even more! He combines an elite pedigree with excellent phenotypic characteristics making him a high caliber herd sire prospect. From the ground up he is stout in his bone work with added angularity to his skeletal makeup. When you get him on the move, he is flexible off both ends, comfortable in his pasterns and has a tremendous length of stride.