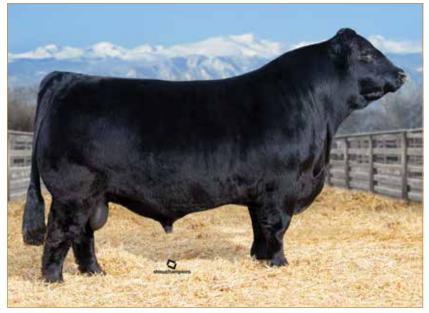

half-blood stud, sired a set of heifers that commanded \$109,000; \$33,000; \$20,500; \$15,000 and \$8,000. This heifer will be a full sibling to the extremely successful flush. The most notable flush sister is the RJ Horny 112J female who was campaigned by Sara Sullivan this summer to many victories. Most notably, this heifer was selected Champion Owned Percentage Female at this year's AJSA National Classic. To date, Hara's Miss Heartbreaker 422B has a known average of more than \$26,000 per head on more than 20 head sold over the last few years. Count this as your opportunity to dig deep into RJ's embryo inventory with a mating from one of RJ Cattle Co's most prolific females!



RJ HORNY 112J • Full sister to Lot 14



RJ HORNY 112J • Full sister to Lot 14



### Limousin - Pregnancy



**ELCX KINGS LANDING 559D • Sire of Lot 15** 



### DAVIS



### **PREGNANCY**

PUREBED(90.5) • DOUBLE POLLED • HOMO BLACK

MAGS XYLOID

ELCX KINGS LANDING 599 D ET

WLR PRADA

TASF CROWN ROYAL 960C ET **DL HOSANNA 526H ET** 

RIVERSTONE CHARMED

DHVO DEUCE 132R BOHI RHONDA 314R MAGSWL USUAL SUSPECT 538U AUTO REBECA 292S

DHVO DEUCE 132R TASF WHISKEY LULLABY 357W TMCK DURHAM WHEAT 6030X HSF YOUR FANTASY



DL HOSANNA 526H • Dam of Lot 15

|      | CE | BW  | WW | YW  | MK | CEM | SC   | CW | RE   | MB    | \$MI |
|------|----|-----|----|-----|----|-----|------|----|------|-------|------|
| Sire | 8  | 1.6 | 60 | 89  | 23 | 4   | 0.50 | 20 | 0.63 | -0.17 | 44   |
| Dam  | 4  | 4.5 | 77 | 111 | 25 | 1   | 0.90 | 36 | 1.09 | -0.31 | 45   |

#### Consigned by Davis Ranches, Brownwood, TX an