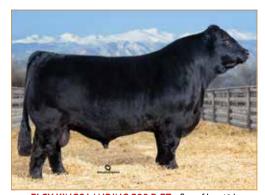

### DL THE KING'S MAN 537H

LIM-FLEX(62/55.9) • BULL • HOMO POLLED (P-2) • HET BLACK (T) 5/20/2020 • AADC 537H • LFM2332259

MAGS XYLOID

**ELCX KINGS LANDING 599 D ET** 

WLR PRADA

EXAR BLUE CHIP 1877B
WLR WVR EVA ET

#### Consigned by Davis Ranches, Brownwood, TX

What a tremendous Lim-Flex bull to set your sights on! DL The King's Man 537H is sired by ELCX Kings Landing 599D who has taken the Limousin breed by storm. He was the 2018 NAILE Medal of Excellence Grand Champion Bull. His progeny continue to reign as the high-selling lots of numerous offerings. DL The King's Man 537H is out of WLR WVR Eva ET, a female sired by EXAR Blue Chip 1877B and out of the great WLR Ugly Betty 432U. When you study this bull's phenotype you'll appreciate him even more! He combines an elite pedigree with excellent phenotypic characteristics making him a high caliber herd sire prospect. From the ground up he is stout in his bone work with added angularity to his skeletal makeup. When you get him on the move, he is flexible off both ends, comfortable in his pasterns and has a tremendous length of stride.