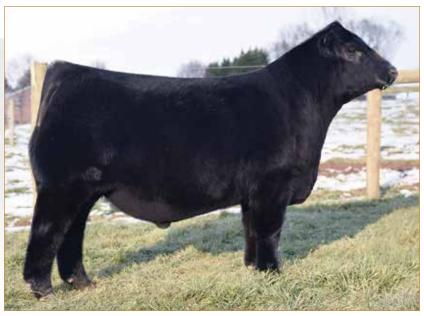

he is big footed, relaxed in his pasterns and excellent when you set him in motion. Numerically, he ranks in the top half of the breed or better in some of the most relevant traits in the industry today—weaning weight, yearling weight, carcass weight, ribeye, marbling and mainstream terminal index. The donor in this mating is KLS SULL Gucci 205G, a full sister to the legendary WLR Prada donor. She is sired by MAGSWL Usual Suspect 538U and out of the famed AUTO Rebeca 292S female. WLR Prada is one of the absolute hottest Limousin females in the breed—she has generated numerous national champions across the country. The level of anticipation is high with this genetic combination and for great reason. Genetics of this caliber will catapult any program to the next level in a flash.













TASF HEINEKEN 405H ET • Sire of Lot 54



**EF XPECT THE BEST •** Dam of Lot 54



### 4 IVF HEIFER EMBRYOS

LIM-FLEX(62.5) • HOMO POLLED • HOMO BLACK



TASF CROWN ROYAL 960C ET

TASF HEINEKEN 405H ET

PLEASANT VALLEY ELSA 1439

DHVO TREY 133R

EF XPECT THE BEST

VVLC BLACK LUCY 416R

DHVO DEUCE 132R TASF WHISKEY LULLABY 357W EXAR CLASSEN 1422B CHERRY KNOLL ELSA 8014

GPFF BLAQUE RULON AMY JO DHAN 20L AUTO BLACK DAKOTA 129J WHITESTONE LUCY L128

|      | CE | BW  | WW | YW  | MK | CEM    | SC   | CW | RE   | MB    | \$MI |
|------|----|-----|----|-----|----|--------|------|----|------|-------|------|
| Sire | 6  | 2.0 | 81 | 121 | 20 | 3<br>4 | 0.93 | 52 | 0.72 | 0.18  | 62   |
| Dam  | 12 | 1.1 | 44 | 69  | 14 | 4      | 0.60 | 20 | 0.76 | -0.23 | 37   |

#### Consigned by Thomas & Son