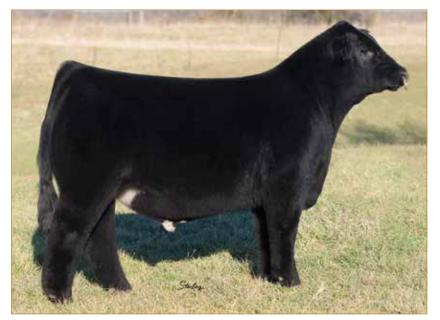

### CELL KEYSTONE 2221K ET

LIM-FLEX(50/44.1) • BULL • HOMO POLLED (P-1) • HOMO BLACK (P-1) 2/6/2022 • CELL 2221K • LFM2522438

DHVO DEUCE 132R

TASF CROWN ROYAL 960C ET

TASF WHISKEY LULLABY 357W

**EXAR CLASSEN 1422B** 

#### Consigned by Linhart Limousin, Leon, IA

#### Selling Full Possession & 75% Interest

CELL Keystone 2221K is a full sibling to TASF Heinieken 405H, the \$44,500 top-selling lot from the 2021 Thomas & Son Farms New Years Resolution Sale. From a phenotypic standpoint, he is flawless at the ground—big-footed, relaxed in his pasterns, long-striding and one that hits you hard when in motion. Study his depth of body, square hip and natural muscle shape. Numerically, he ranks in the top half of the breed or better in some of the most relevant traits in the industry—WW, YW, MK, CW, RE, MB and \$MI. Also, worth noting—he is out of an exceptional Angus donor that we admire for her udder shape, reproductive efficiency and phenotypic design. She was Supreme Champion All Breeds Open and Junior Show at the 2015 Keystone International. What's more, he is sired by the 2017 NWSS Grand Champion Limousin Bull, TASF Crown Royal 960C. Simply stated, don't miss this well-rounded individual sale day.