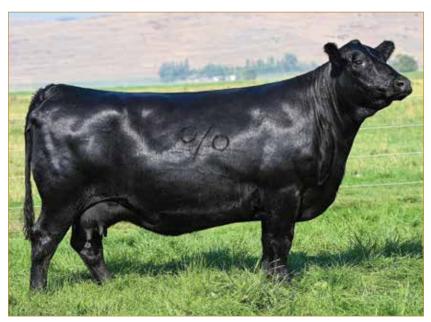

arms of Michigan. This model Angus cow has become a top income producer, her first six daughters averaged \$33,583. This cow has tremendous three-dimensional shape, volume, muscle and mass. These embryos are by the featured Lot 1 bull of the 2022 spring bull sale at Coleman Angus and are full sibs to the top selling fall heifer calf of the 2022 Your Maternal Source sale, Coleman Donna 2464, who sold for one-half interest for \$27,000 to K&M Cattle of Indiana.



COLEMAN DONNA 252
Daughter of Coleman Donna 5247



Daughter of Coleman Donna 5247



COLEMAN DONNA 233
Daughter of Coleman Donna 5247



COLEMAN DONNA 1458
Daughter of Coleman Donna 5247



COLEMAN GLACIER 041 • Sire of Lots 32A & 32B



COLEMAN DONNA 5247 • Dam of Lots 32A & 32B





COLEMAN GLACIER 041 • Sire of Lots 33A & 33B



COLEMAN CHLOE 975 • Dam of Lots 33A & 33B



Angus

Ranch

# 3 IVF EMBRYOS

ANGUS • HOMO POLLED • HOMO BLACK

SAVRENOWN 3439 **COLEMAN GLACIER 041** 

**COLEMAN DONNA 439** 

**COLEMAN BRAVO 6313 COLEMAN CHLOE 975** 

**COLEMAN DONNA 714** SAVRENOUN 3439 LAWSONS CHLOE C815 LAWSONS CHLOE Z341

RITO 707 OF IDEAL 3407 7075

S A V BLACKCAP MAY 4136

**GDAR GAME DAY 449** 

**COLEMAN DONNA 714 COLEMAN CHARLO 0156** 

|      |   |     |    |     |    | CEM |    |      |       |     |     |  |
|------|---|-----|----|-----|----|-----|----|------|-------|-----|-----|--|
| Sire | 3 | 2.0 | 73 | 130 | 30 | 4   | 47 | 0.81 | -0.32 | 92  | 200 |  |
| Dam  | 8 | 1.3 | 80 | 146 | 25 | 8   | 48 | 0.59 | 0.38  | 120 | 220 |  |

#### Consigned by Coleman Limousin Ranch, Charlo, MT

Coleman Chloe 975 was \