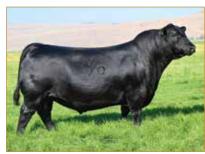

### SL KOOL

LIM-FLEX(75) • BULL • DOUBLE POLLED • DOUBLE BLACK 2/15/2022 • PENDING

TASF CROWN ROYAL 960C ET SSTO GUNS N ROSES 9408G ET

**RIVERSTONE CHARMED** 

**GAMBLES HOT ROD** SL BREATHLESS ANGEL

JSTH ANGELS CENTERFOLD

#### Consigned by Sennett Cattle Co, Waynestown, IN

#### Seller retains 25% interest.

This herd sire prospect is an absolute eye-catcher. Stout featured, long-bodied, wide-based and truly impressive when set into motion. He is sired by SSTO Guns N' Roses 9408G, the highly sought-after son of TASF Crown Royal and the winningest female ever in the Limousin breed, Riverstone Charmed. He is a sire of multiple champions throughout the breed and continues to sire individuals that command top dollar regardless of location. He is a son of SL Breathless Angel who needs little introduction to the Limousin community. She is the daughter of the famous Angus sire Gambles Hot Rod, and the daughter of JSTH Angels Centerfold was a many-time champion for the Straight family. This female is part of the "Cookie" legacy that is one of the most storied maternal lines in the breed's history. Don't miss out on your chance to own this remarkable individual that will predictably advance your breeding program to new heights.