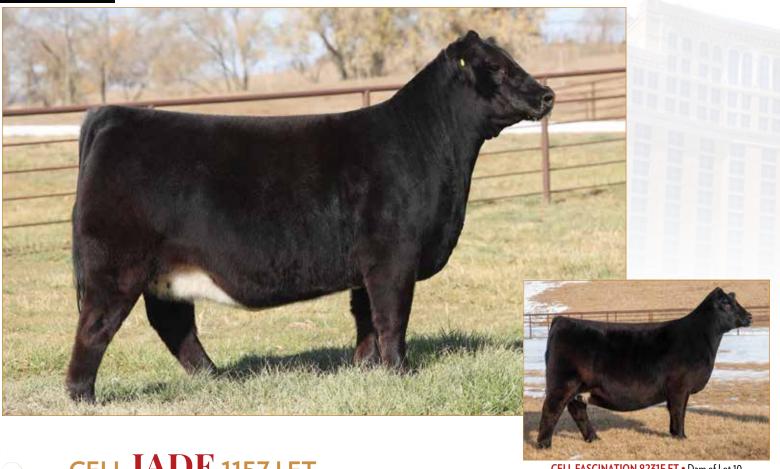

### CELL JADE 1157J ET

LIM-FLEX(62/55.6) • COW • HOMO POLLED (T) • HOMO BLACK (P-1) 4/2/2021 • CELL 1157J • LFF2432176

SULLIVAN

MAGS XYLOID

**ELCX KINGS LANDING 599 D ET** WLR PRADA

MAGS ALI

**CELL FASCINATION 8231F ET** 

#### Due 2.22.23 to SULL Specialize 0537H (AAA20462741), Purebred Angus son of BNWZ/SWNY Speciality 7200 x PVF Insight

CELL 1157J is a 62% Lim-Flex female sired by ELCX Kings Landing 599D, one of the most talked about purebred bulls since he hit the scene. He is a son of MAGS Xyloid and the great WLR Prada female. This female's dam, CELL Fascination 8231F, was the high-selling individual at the 2018 Linhart Limousin Fall Harvest Production Sale for \$80,000. She is a daughter of MAGS Ali and out of the great LLJB Absolute Style 3056A donor. A full sibling to this female, CELL Jade 1157J, sold for \$105,000 as the top-selling lot in the 2021 Linhart Limousin 12th Annual Fall Harvest Sale.