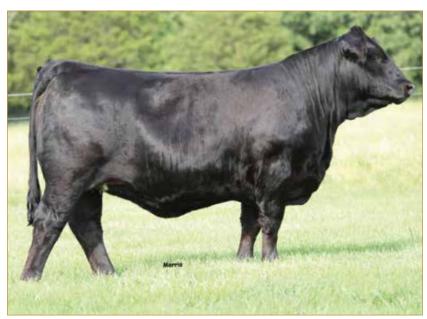

### SL KOOL

LIM-FLEX(75) • BULL • DOUBLE POLLED • DOUBLE BLACK 2/15/2022 • PENDING

TASF CROWN ROYAL 960C ET SSTO GUNS N ROSES 9408G ET

**RIVERSTONE CHARMED** 

**GAMBLES HOT ROD** SL BREATHLESS ANGEL

JSTH ANGELS CENTERFOLD

#### Consigned by Sennett Cattle Co, Waynestown, IN

#### Seller retains 25% interest.

This herd sire prospect is an absolute eye-catcher. Stout featured, long-bodied, wide-based and truly impressive when set into motion. He is sired by SSTO Guns N' Roses 9408G, the highly sought-after son of TASF Crown Royal and the winningest female ever in the Limousin breed, Riverstone Charmed. He is a sire of multiple champions throughout the breed and continues to sire individuals that command top dollar regardless of location. He is a son of SL Breathless Angel who needs little introduction to the Limousin community. She is the daughter of the famous Angus sire Gambles Hot Rod, and the daughter of JSTH Angels Centerfold was a many-time champion for the Straight family. This female is part of the "Cookie" legacy that is one of the most storied maternal lines in the breed's history. Don't miss out on your chance to own this remarkable individual that will predictably advance your breeding program to new heights.