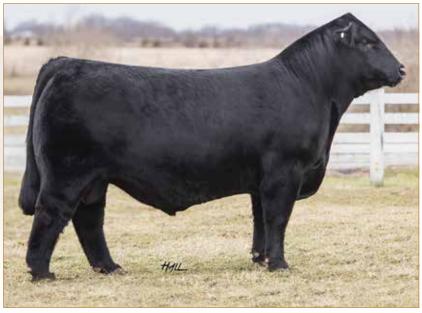

### SL KOOL

LIM-FLEX(75) • BULL • DOUBLE POLLED • DOUBLE BLACK 2/15/2022 • PENDING

TASF CROWN ROYAL 960C ET SSTO GUNS N ROSES 9408G ET

**RIVERSTONE CHARMED** 

**GAMBLES HOT ROD** SL BREATHLESS ANGEL

JSTH ANGELS CENTERFOLD

DHVO DEUCE 132R TASF WHISKEY LULLABY 357W TMCK DURHAM WHEAT 6030X HSF YOUR FANTASY

FAMOUS 7001 CHAMPION HILL LADY 703 EXLR DAKOTA 353G SLVL ANGEL COOKIE 140D

SSTO GUNS N ROSES 9408G ET • Sire of Lot 2

|      | CE | BW  | WW | YW  | MK | CEM    | SC   | CW | RE   | MB    | \$MI |
|------|----|-----|----|-----|----|--------|------|----|------|-------|------|
| EPDs | 5  | 3.6 | 73 | 103 | 25 | 2      | 0.90 | 35 | 0.98 | -0.39 | 41   |
| Rank | 10 | 1.7 | 54 | 76  | 20 | 2<br>6 | 0.50 | 23 | 0.60 | -0.04 | 47   |

#### Consigned by Sennett Cattle Co, Waynestown, IN

#### Seller retains 25% interest.

This herd sire prospect is an absolute eye-catcher. Stout featured, long-bodied, wide-based and truly impressive when set into motion. He is sired by SSTO Guns N' Roses 9408G, the highly sought-after son of TASF Crown Royal and the winningest female ever in the Limousin breed, Riverstone Charmed. He is a sire of multiple champions throughout the breed and continues to sire individuals that command top dollar regardless of location. He is a son of SL Breathless Angel who needs little introduction to the Limousin community. She is the daughter of the famous Angus sire Gambles Hot Rod, and the daughter of JSTH Angels Centerfold was a many-time champion for the Straight family. This female is part of the "Cookie" legacy that is one of the most storied maternal lines in the breed's history. Don't miss out on your chance to own this remarkable individual that will predictably advance your breeding program to new heights.