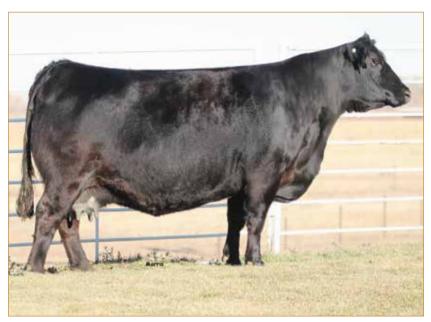

### CELL JADE 1157J ET

LIM-FLEX(62/55.6) • COW • HOMO POLLED (T) • HOMO BLACK (P-1) 4/2/2021 • CELL 1157J • LFF2432176

SULLIVAN

MAGS XYLOID

**ELCX KINGS LANDING 599 D ET** WLR PRADA

MAGS ALI

**CELL FASCINATION 8231F ET** 

#### Consigned by Sullivan Farms, Dunlap, IA

#### Due 2.22.23 to SULL Specialize 0537H (AAA20462741), Purebred Angus son of BNWZ/SWNY Speciality 7200 x PVF Insight

CELL 1157J is a 62% Lim-Flex female sired by ELCX Kings Landing 599D, one of the most talked about purebred bulls since he hit the scene. He is a son of MAGS Xyloid and the great WLR Prada female. This female's dam, CELL Fascination 8231F, was the high-selling individual at the 2018 Linhart Limousin Fall Harvest Production Sale for \$80,000. She is a daughter of MAGS Ali and out of the great LLJB Absolute Style 3056A donor. A full sibling to this female, CELL Jade 1157J, sold for \$105,000 as the top-selling lot in the 2021 Linhart Limousin 12th Annual Fall Harvest Sale.