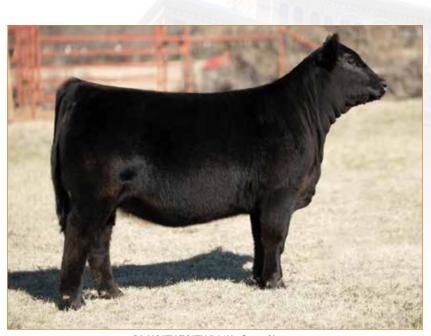

### SL KOOL

LIM-FLEX(75) • BULL • DOUBLE POLLED • DOUBLE BLACK 2/15/2022 • PENDING

TASF CROWN ROYAL 960C ET SSTO GUNS N ROSES 9408G ET

**RIVERSTONE CHARMED** 

**GAMBLES HOT ROD** SL BREATHLESS ANGEL

JSTH ANGELS CENTERFOLD

DHVO DEUCE 132R TASF WHISKEY LULLABY 357W TMCK DURHAM WHEAT 6030X HSF YOUR FANTASY

FAMOUS 7001 CHAMPION HILL LADY 703 EXLR DAKOTA 353G SLVL ANGEL COOKIE 140D

SSTO GUNS N ROSES 9408G ET • Sire of Lot 2

|      | CE | BW  | WW | YW  | MK | CEM    | SC   | CW | RE   | MB    | \$MI |
|------|----|-----|----|-----|----|--------|------|----|------|-------|------|
| EPDs | 5  | 3.6 | 73 | 103 | 25 | 2      | 0.90 | 35 | 0.98 | -0.39 | 41   |
| Rank | 10 | 1.7 | 54 | 76  | 20 | 2<br>6 | 0.50 | 23 | 0.60 | -0.04 | 47   |

#### Consigned by Sennett Cattle Co, Waynestown, IN

#### Seller retains 25% interest.

This herd sire prospect is an absolute eye-catcher. Stout featured, long-bodied, wide-based and truly impressive when set into motion. He is sired by SSTO Guns N' Roses 9408G, the highly sought-after son of TASF Crown Royal and the winningest female ever in the Limousin breed, Riverstone Charmed. He is a sire of multiple champions throughout the breed and continues to sire individuals that command top dollar regardless of location. He is a son of SL Breathless Angel who needs little introduction to the Limousin community. She is the daughter of the famous Angus sire Gambles Hot Rod, and the daughter of JSTH Angels Centerfold was a many-time champion for the Straight family. This female is part of the "Cookie" legacy that is one of the most storied maternal lines in the breed's history. Don't miss out on your chance to own this remarkable individual that will predictably advance your breeding program to new heights.