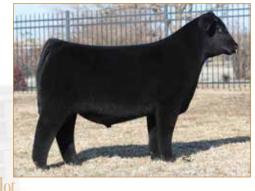

## WILDER FAMILY LIMOUSIN

Since 1912, the Wilder family has been farming and ranching in Snook, Texas, just outside of Bryan/College Station. Until 1982, the Wilder family primarily relied on farming as the dominant business. Fourth generation partner, Jay Wilder, expanded the horizon of the family farm by showing and investing in Limousin cattle.

Wilder Family Limousin runs approximately 100 head of purebred and Lim-Flex Cattle. They also run a large commercial cow operation in conjunction with the registered cattle. In the farming operation they grow cotton, grain sorghum, wheat and soybeans. They focus on marketing show prospects, commercial and seedstock bulls and bred heifers for their fellow seedstock producers.

Wilder lots selling include: 23, 24 & 25