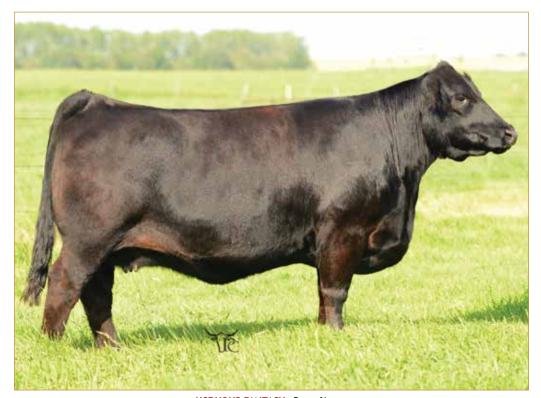

### DL THE KING'S MAN 537H

LIM-FLEX(62/55.9) • BULL • HOMO POLLED (P-2) • HET BLACK (T) 5/20/2020 • AADC 537H • LFM2332259

MAGS XYLOID

**ELCX KINGS LANDING 599 D ET** 

WLR PRADA

EXAR BLUE CHIP 1877B
WLR WVR EVA ET

#### Consigned by Davis Ranches, Brownwood, TX

What a tremendous Lim-Flex bull to set your sights on! DL The King's Man 537H is sired by ELCX Kings Landing 599D who has taken the Limousin breed by storm. He was the 2018 NAILE Medal of Excellence Grand Champion Bull. His progeny continue to reign as the high-selling lots of numerous offerings. DL The King's Man 537H is out of WLR WVR Eva ET, a female sired by EXAR Blue Chip 1877B and out of the great WLR Ugly Betty 432U. When you study this bull's phenotype you'll appreciate him even more! He combines an elite pedigree with excellent phenotypic characteristics making him a high caliber herd sire prospect. From the ground up he is stout in his bone work with added angularity to his skeletal makeup. When you get him on the move, he is flexible off both ends, comfortable in his pasterns and has a tremendous length of stride.