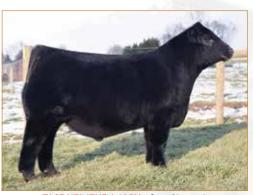

TASF HEINEKEN 405H
LF(50) • LFM2290283 • Mating: HP, HB, 25% LF

RATLIFFJUMP START 340J LIM(84) • NXM2446915 • Mating: DP, HB, 42% LF

23G SO REMEDY 7F
PB SIM • ASA3419044 • Mating: HP, HB, 50% SIM

STCC TECUMSEH 058J
PB SIM • ASA3958195 • Mating: DP, HB, 50% SIM

RATLIFF JUMP START 340J • Sire of Lot 24C

SSTO GUNS N ROSES 9408G • Sire of Lot 24D