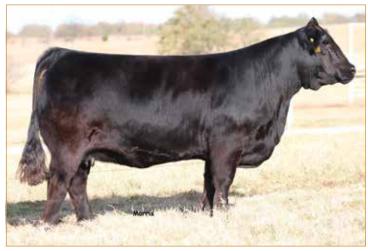

### SL KOOL

LIM-FLEX(75) • BULL • DOUBLE POLLED • DOUBLE BLACK 2/15/2022 • PENDING

TASF CROWN ROYAL 960C ET SSTO GUNS N ROSES 9408G ET

**RIVERSTONE CHARMED** 

**GAMBLES HOT ROD** SL BREATHLESS ANGEL

JSTH ANGELS CENTERFOLD

#### Consigned by Sennett Cattle Co, Waynestown, IN

#### Seller retains 25% interest.

This herd sire prospect is an absolute eye-catcher. Stout featured, long-bodied, wide-based and truly impressive when set into motion. He is sired by SSTO Guns N' Roses 9408G, the highly sought-after son of TASF Crown Royal and the winningest female ever in the Limousin breed, Riverstone Charmed. He is a sire of multiple champions throughout the breed and continues to sire individuals that command top dollar regardless of location. He is a son of SL Breathless Angel who needs little introduction to the Limousin community. She is the daughter of the famous Angus sire Gambles Hot Rod, and the daughter of JSTH Angels Centerfold was a many-time champion for the Straight family. This female is part of the "Cookie" legacy that is one of the most storied maternal lines in the breed's history. Don't miss out on your chance to own this remarkable individual that will predictably advance your breeding program to new heights.