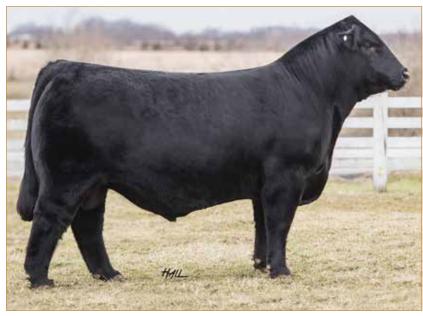

Shows Show Bull of the Year and is continuing to sire high-selling progeny. We are excited to see what this combination is capable of! TGM Compton 1738 is a son of Silveiras Style 9303 and out of a full sister to Dameron First Class, Dameron Northern Miss 3198. He is a superior Angus sire known for his thickness, tone, mobility and overall look. This combination of elite genetics is sure to turn some heads.



#### CONLEY NO LIMIT

ANGUS • AAA19290775 Mating: DP, DB, 44.5% LF



### 16B BNWZ DIGNITY 8017

ANGUS • AAA19379119 Mating: DP, DB, 44.5% LF



TGM COMPTON 1738

ANGUS • AAA18427650 • Mating: DP, DB, 44.5% LF



HSF YOUR FANTASY • Dam of Lots 16A, 16B & 16C



**CONLEY NO LIMIT • Sire of Lot 16A** 



**BNWZ DIGNITY 8017 • Sire of Lot 16B** 



TGM COMPTON 1738 • Sire of Lot 16C





FWLY CAN DO • Sire of Lot 17



RATLIFF GOOGLE 911G ET • Dam of Lot 17



### **PREGNANCY**

LIM-FLEX(59) • DOUBLE POLLED • HOMO BLACK DUE 2/1/2023 • SELLS WITH RECIP



RLBH AIR FORCE ONE

**FWLY CAN DO** 

CLLL CRYSTAL 334W

SILVEIRAS STYLE 9303

**RATLIFF GOOGLE 911G ET** 

RIVERSTONE CHARMED

EF XCESSIVE FORCE EF YAFFA 821Y

WLR DIRECT HIT AUTO CHRISTY 8889R

GAMBLES HOT ROD SILVEIRAS ELBA 2520

TMCK DURHAM WHEAT 6030X HSF YOUR FANTASY

|      |    |     |    |     |    |   |      |    |      |      | \$MI |
|------|----|-----|----|-----|----|---|------|----|------|------|------|
| EPDs | 11 | 2.0 | 76 | 115 | 15 | 7 | 0.97 | 47 | 0.89 | 0.14 | 59   |
| Rank | 9  | 1.7 | 61 | 92  | 19 | 4 | 0.90 | 16 | 0.36 | 0.12 | 54   |

#### Consigned by Magness Land & Cattle, Platteville, CO

##