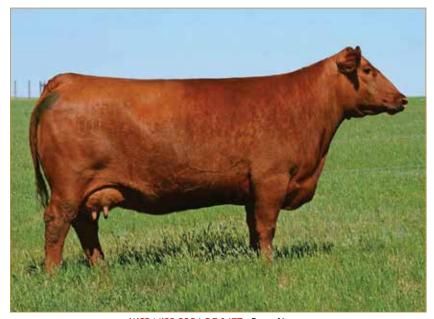

## WILDER FAMILY LIMOUSIN

Since 1912, the Wilder family has been farming and ranching in Snook, Texas, just outside of Bryan/College Station. Until 1982, the Wilder family primarily relied on farming as the dominant business. Fourth generation partner, Jay Wilder, expanded the horizon of the family farm by showing and investing in Limousin cattle.

Wilder Family Limousin runs approximately 100 head of purebred and Lim-Flex Cattle. They also run a large commercial cow operation in conjunction with the registered cattle. In the farming operation they grow cotton, grain sorghum, wheat and soybeans. They focus on marketing show prospects, commercial and seedstock bulls and bred heifers for their fellow seedstock producers.

Wilder lots selling include: 23, 24 & 25