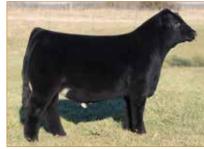

### SL KOOL

LIM-FLEX(75) • BULL • DOUBLE POLLED • DOUBLE BLACK 2/15/2022 • PENDING

TASF CROWN ROYAL 960C ET SSTO GUNS N ROSES 9408G ET

**RIVERSTONE CHARMED** 

**GAMBLES HOT ROD** SL BREATHLESS ANGEL

JSTH ANGELS CENTERFOLD

#### Consigned by Sennett Cattle Co, Waynestown, IN

#### Seller retains 25% interest.

This herd sire prospect is an absolute eye-catcher. Stout featured, long-bodied, wide-based and truly impressive when set into motion. He is sired by SSTO Guns N' Roses 9408G, the highly sought-after son of TASF Crown Royal and the winningest female ever in the Limousin breed, Riverstone Charmed. He is a sire of multiple champions throughout the breed and continues to sire individuals that command top dollar regardless of location. He is a son of SL Breathless Angel who needs little introduction to the Limousin community. She is the daughter of the famous Angus sire Gambles Hot Rod, and the daughter of JSTH Angels Centerfold was a many-time champion for the Straight family. This female is part of the "Cookie" legacy that is one of the most storied maternal lines in the breed's history. Don't miss out on your chance to own this remarkable individual that will predictably advance your breeding program to new heights.