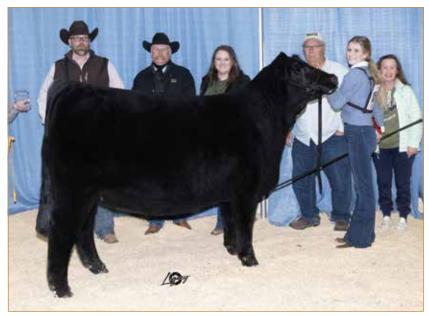

### SULL PRINCESS 2398K

ANGUS • COW • HOMO POLLED • HOMO BLACK 2/25/2022 • 2398K • AAA20503043

SULLIVAN

SILVEIRAS STYLE 9303

#### Consigned by Sullivan Farms, Dunlap, IA

#### Selling 50% embryo interest with option to double. Retaining show career.

Without a doubt the best Angus heifer raised at Sullivan Farms in 2022. This Silveira's Forbes daughter is complemented maternally with the great Forever Lady cow family. Her dam, WB Princess 902, was Supreme Champion Female at the 2020 Iowa Beef Expo and Champion Angus Female at the 2021 Cattlemen's Congress. She was the 2020 ROV Show Heifer of the Year for Sara Sullivan. WB Princess 902's dam is EXAR Princess 6680, a triple crown winner for Carter Ward. WB Princess 902 generated \$100,000 in progeny in her first set of ET calves in her 2022 calf crop. This female's sheer mass, overall dimension and symmetry are second-to-none. She is phenotypically flawless and has the credentials to generate high dollar show females and elite herd sires. Invest with confidence in this stunning female. Selling half ET interest with the option to double up. If only half is sold, Sullivan Farms will retain possession and show possession.