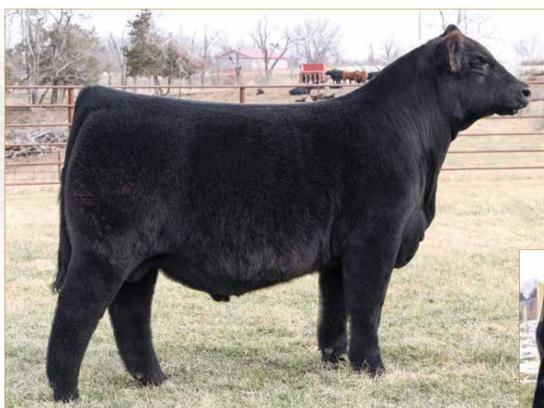

### CELL KEYSTONE 2221K ET

LIM-FLEX(50/44.1) • BULL • HOMO POLLED (P-1) • HOMO BLACK (P-1) 2/6/2022 • CELL 2221K • LFM2522438

DHVO DEUCE 132R

TASF CROWN ROYAL 960C ET

TASF WHISKEY LULLABY 357W

**EXAR CLASSEN 1422B** 

**PLEASANT VALLEY ELSA 1439** 

**CHERRY KNOLL ELSA 8014** 

GPFF BLAQUE RULON AMY JO DHAN 20L EXLR NASDAQ 380R TMCK MISS THICK 37T

DAMERON FIRST CLASS EXAR PRINCESS 2006 H S A F BANDO 1961 ELSA OF CONANGA 868 1112 TASF HEINEKEN 405H • Full sib of Lot 10

#### Consigned by Linhart Limousin, Leon, IA

#### Selling Full Possession & 75% Interest

CELL Keystone 2221K is a full sibling to TASF Heinieken 405H, the \$44,500 top-selling lot from the 2021 Thomas & Son Farms New Years Resolution Sale. From a phenotypic standpoint, he is flawless at the ground—big-footed, relaxed in his pasterns, long-striding and one that hits you hard when in motion. Study his depth of body, square hip and natural muscle shape. Numerically, he ranks in the top half of the breed or better in some of the most relevant traits in the industry—WW, YW, MK, CW, RE, MB and \$MI. Also, worth noting—he is out of an exceptional Angus donor that we admire for her udder shape, reproductive efficiency and phenotypic design. She was Supreme Champion All Breeds Open and Junior Show at the 2015 Keystone International. What's more, he is sired by the 2017 NWSS Grand Champion Limousin Bull, TASF Crown Royal 960C. Simply stated, don't miss this well-rounded individual sale day.