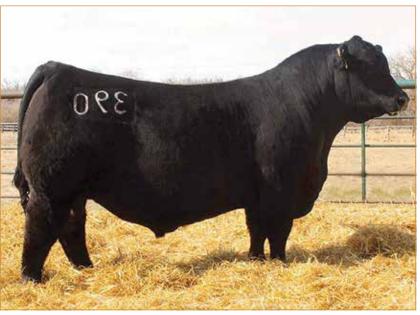

### SL KOOL

LIM-FLEX(75) • BULL • DOUBLE POLLED • DOUBLE BLACK 2/15/2022 • PENDING

TASF CROWN ROYAL 960C ET SSTO GUNS N ROSES 9408G ET

**RIVERSTONE CHARMED** 

**GAMBLES HOT ROD** SL BREATHLESS ANGEL

JSTH ANGELS CENTERFOLD

#### Consigned by Sennett Cattle Co, Waynestown, IN

#### Seller retains 25% interest.

This herd sire prospect is an absolute eye-catcher. Stout featured, long-bodied, wide-based and truly impressive when set into motion. He is sired by SSTO Guns N' Roses 9408G, the highly sought-after son of TASF Crown Royal and the winningest female ever in the Limousin breed, Riverstone Charmed. He is a sire of multiple champions throughout the breed and continues to sire individuals that command top dollar regardless of location. He is a son of SL Breathless Angel who needs little introduction to the Limousin community. She is the daughter of the famous Angus sire Gambles Hot Rod, and the daughter of JSTH Angels Centerfold was a many-time champion for the Straight family. This female is part of the "Cookie" legacy that is one of the most storied maternal lines in the breed's history. Don't miss out on your chance to own this remarkable individual that will predictably advance your breeding program to new heights.