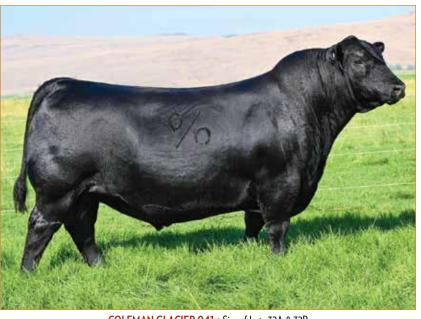

### Angus - Pick

**COLEMAN GLACIER 041 • Sire of Lot 13** 

COLEMAN DONNA 8113 • Dam of Lot 13

### PICK OF FALL BORN FLUSH SISTERS

ANGUS • HOMO POLLED • HOMO BLACK

S A V RENOWN 3439

COLEMAN GLACIER 041

COLEMAN DONNA 439

MUSGRAVE SKY HIGH 1535
COLEMAN DONNA 8113
COLEMAN DONNA 714

RITO 707 OF IDEAL 3407 7075 S A V BLACKCAP MAY 4136 GDAR GAME DAY 449 COLEMAN DONNA 714

MUSGRAVE BIG SKY FLAG QUEEN W 00649 CONNEALY ONWARD COLEMAN DONNA 386

|      | CE | BW   | WW | YW  | MK | CEM     | CW | RE   | MB    | \$B | \$C |
|------|----|------|----|-----|----|---------|----|------|-------|-----|-----|
| Sire | 3  | 2.0  | 73 | 130 | 30 | 4<br>12 | 47 | 0.81 | -0.32 | 92  | 200 |
| Dam  | 13 | -0.1 | 65 | 119 | 35 | 12      | 51 | 0.87 | 0.22  | 129 | 242 |

#### Consigned by Sadler Ranches, Perkins, OK

Fresh off topping our inaugural Maternal Showcase Production Sale to Grand River Angus in Michigan at \$90,000 for half interest, we are offering pick in this phenomenal set of sisters by Coleman Glacier 041. Six maternal sisters to this mating just averaged \$25,000 in the same event. 8113 has pulled the good out of every sire she has been mated to and built a foundation in a fast-paced way here at Sadler Ranches. 8113 herself is a perfect uddered female with a perfect profile, added base width, depth of body along with a load of maternal build and eye appeal. The sire of this mating, Coleman Glacier 041, is the record selling bull in Coleman Angus history, selling this past spring to Ferree-Fitzgerald. We feel the sky is the limit for these heifer calves. There are a total of eight heifer calves in this incredible mating to choose from at weaning in March.