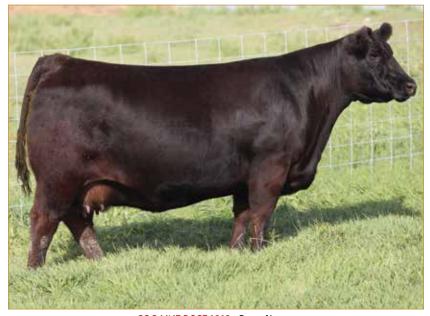

### SL KOOL

LIM-FLEX(75) • BULL • DOUBLE POLLED • DOUBLE BLACK 2/15/2022 • PENDING

TASF CROWN ROYAL 960C ET SSTO GUNS N ROSES 9408G ET

**RIVERSTONE CHARMED** 

**GAMBLES HOT ROD** SL BREATHLESS ANGEL

JSTH ANGELS CENTERFOLD

#### Consigned by Sennett Cattle Co, Waynestown, IN

#### Seller retains 25% interest.

This herd sire prospect is an absolute eye-catcher. Stout featured, long-bodied, wide-based and truly impressive when set into motion. He is sired by SSTO Guns N' Roses 9408G, the highly sought-after son of TASF Crown Royal and the winningest female ever in the Limousin breed, Riverstone Charmed. He is a sire of multiple champions throughout the breed and continues to sire individuals that command top dollar regardless of location. He is a son of SL Breathless Angel who needs little introduction to the Limousin community. She is the daughter of the famous Angus sire Gambles Hot Rod, and the daughter of JSTH Angels Centerfold was a many-time champion for the Straight family. This female is part of the "Cookie" legacy that is one of the most storied maternal lines in the breed's history. Don't miss out on your chance to own this remarkable individual that will predictably advance your breeding program to new heights.