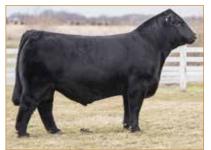

#### LINHART Limousin

### CELL KEYSTONE 2221K ET

LIM-FLEX(50/44.1) • BULL • HOMO POLLED (P-1) • HOMO BLACK (P-1) 2/6/2022 • CELL 2221K • LFM2522438

DHVO DEUCE 132R

TASF CROWN ROYAL 960C ET

TASF WHISKEY LULLABY 357W

**EXAR CLASSEN 1422B** 

**PLEASANT VALLEY ELSA 1439** 

**CHERRY KNOLL ELSA 8014** 

GPFF BLAQUE RULON AMY JO DHAN 20L EXLR NASDAQ 380R TMCK MISS THICK 37T

DAMERON FIRST CLASS EXAR PRINCESS 2006 H S A F BANDO 1961 ELSA OF CONANGA 868 1112 TASF HEINEKEN 405H • Full sib of Lot 10

|      | CE  | BW  | WW | YW  | MK | CEM | SC  | CW | RE  | MB  | \$MI |
|------|-----|-----|----|-----|----|-----|-----|----|-----|-----|------|
| EPDs | 4   | 2.5 | 84 | 125 | 20 | 2   | .93 | 51 | .77 | .19 | 63.1 |
| Rank | >95 | 90  | 10 | 20  | 60 | >95 | 50  | 10 | 40  | 50  | 35   |

#### Consigned by Linhart Limousin, Leon, IA

#### Selling Full Possession & 75% Interest

CELL Keystone 2221K is a full sibling to TASF Heinieken 405H, the \$44,500 top-selling lot from the 2021 Thomas & Son Farms New Years Resolution Sale. From a phenotypic standpoint, he is flawless at the ground—big-footed, relaxed in his pasterns, long-striding and one that hits you hard when in motion. Study his depth of body, square hip and natural muscle shape. Numerically, he ranks in the top half of the breed or better in some of the most relevant traits in the industry—WW, YW, MK, CW, RE, MB and \$MI. Also, worth noting—he is out of an exceptional Angus donor that we admire for her udder shape, reproductive efficiency and phenotypic design. She was Supreme Champion All Breeds Open and Junior Show at the 2015 Keystone International. What's more, he is sired by the 2017 NWSS Grand Champion Limousin Bull, TASF Crown Royal 960C. Simply stated, don't miss this well-rounded individual sale day.