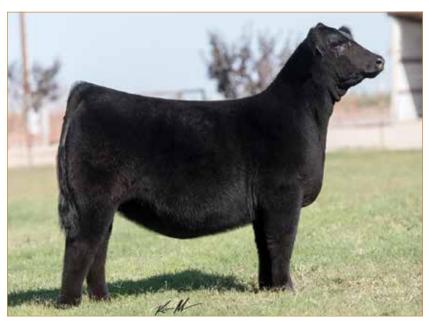

### CELL KEYSTONE 2221K ET

LIM-FLEX(50/44.1) • BULL • HOMO POLLED (P-1) • HOMO BLACK (P-1) 2/6/2022 • CELL 2221K • LFM2522438

DHVO DEUCE 132R

TASF CROWN ROYAL 960C ET

TASF WHISKEY LULLABY 357W

**EXAR CLASSEN 1422B** 

#### Consigned by Linhart Limousin, Leon, IA

#### Selling Full Possession & 75% Interest

CELL Keystone 2221K is a full sibling to TASF Heinieken 405H, the \$44,500 top-selling lot from the 2021 Thomas & Son Farms New Years Resolution Sale. From a phenotypic standpoint, he is flawless at the ground—big-footed, relaxed in his pasterns, long-striding and one that hits you hard when in motion. Study his depth of body, square hip and natural muscle shape. Numerically, he ranks in the top half of the breed or better in some of the most relevant traits in the industry—WW, YW, MK, CW, RE, MB and \$MI. Also, worth noting—he is out of an exceptional Angus donor that we admire for her udder shape, reproductive efficiency and phenotypic design. She was Supreme Champion All Breeds Open and Junior Show at the 2015 Keystone International. What's more, he is sired by the 2017 NWSS Grand Champion Limousin Bull, TASF Crown Royal 960C. Simply stated, don't miss this well-rounded individual sale day.