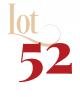

### DL THE KING'S MAN 537H

LIM-FLEX(62/55.9) • BULL • HOMO POLLED (P-2) • HET BLACK (T) 5/20/2020 • AADC 537H • LFM2332259

MAGS XYLOID

**ELCX KINGS LANDING 599 D ET** 

WLR PRADA

EXAR BLUE CHIP 1877B
WLR WVR EVA ET

WLR UGLY BETTY 432U

DHVO DEUCE 132R BOHI RHONDA 314R MAGSWL USUAL SUSPECT 538U AUTO REBECA 292S

DAMERON FIRST CLASS GREENS PRINCESS 1012 MAGS SHYLLO JCL HEIDI 2S

|             | CE | BW  | WW | YW  | MK | CEM     | SC | CW | RE  | MB  | \$MI |
|-------------|----|-----|----|-----|----|---------|----|----|-----|-----|------|
| <b>EPDs</b> | 7  | 2.2 | 67 | 100 | 18 | 4       | .5 | 26 | .48 | .09 | 54.6 |
| Rank        | 95 | 85  | 65 | 70  | 80 | 4<br>90 | 90 | 80 | 80  | 70  | 80   |

#### Consigned by Davis Ranches, Brownwood, TX

What a tremendous Lim-Flex bull to set your sights on! DL The King's Man 537H is sired by ELCX Kings Landing 599D who has taken the Limousin breed by storm. He was the 2018 NAILE Medal of Excellence Grand Champion Bull. His progeny continue to reign as the high-selling lots of numerous offerings. DL The King's Man 537H is out of WLR WVR Eva ET, a female sired by EXAR Blue Chip 1877B and out of the great WLR Ugly Betty 432U. When you study this bull's phenotype you'll appreciate him even more! He combines an elite pedigree with excellent phenotypic characteristics making him a high caliber herd sire prospect. From the ground up he is stout in his bone work with added angularity to his skeletal makeup. When you get him on the move, he is flexible off both ends, comfortable in his pasterns and has a tremendous length of stride.