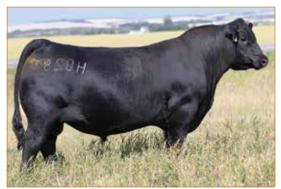

### SL KOOL

LIM-FLEX(75) • BULL • DOUBLE POLLED • DOUBLE BLACK 2/15/2022 • PENDING

TASF CROWN ROYAL 960C ET SSTO GUNS N ROSES 9408G ET

**RIVERSTONE CHARMED** 

**GAMBLES HOT ROD** SL BREATHLESS ANGEL

JSTH ANGELS CENTERFOLD

#### Seller retains 25% interest.

This herd sire prospect is an absolute eye-catcher. Stout featured, long-bodied, wide-based and truly impressive when set into motion. He is sired by SSTO Guns N' Roses 9408G, the highly sought-after son of TASF Crown Royal and the winningest female ever in the Limousin breed, Riverstone Charmed. He is a sire of multiple champions throughout the breed and continues to sire individuals that command top dollar regardless of location. He is a son of SL Breathless Angel who needs little introduction to the Limousin community. She is the daughter of the famous Angus sire Gambles Hot Rod, and the daughter of JSTH Angels Centerfold was a many-time champion for the Straight family. This female is part of the "Cookie" legacy that is one of the most storied maternal lines in the breed's history. Don't miss out on your chance to own this remarkable individual that will predictably advance your breeding program to new heights.