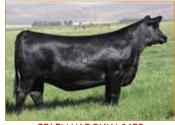

### Angus - Pick

**COLEMAN GLACIER 041 • Sire of Lot 13** 

COLEMAN DONNA 8113 • Dam of Lot 13

### PICK OF FALL BORN FLUSH SISTERS

ANGUS • HOMO POLLED • HOMO BLACK

S A V RENOWN 3439

COLEMAN GLACIER 041

COLEMAN DONNA 439

MUSGRAVE SKY HIGH 1535
COLEMAN DONNA 8113
COLEMAN DONNA 714

RITO 707 OF IDEAL 3407 7075 S A V BLACKCAP MAY 4136 GDAR GAME DAY 449 COLEMAN DONNA 714

MUSGRAVE BIG SKY FLAG QUEEN W 00649 CONNEALY ONWARD COLEMAN DONNA 386

|      | CE | BW   | WW | YW  | MK | CEM     | CW | RE   | MB    | \$B | \$C |
|------|----|------|----|-----|----|---------|----|------|-------|-----|-----|
| Sire | 3  | 2.0  | 73 | 130 | 30 | 4<br>12 | 47 | 0.81 | -0.32 | 92  | 200 |
| Dam  | 13 | -0.1 | 65 | 119 | 35 | 12      | 51 | 0.87 | 0.22  | 129 | 242 |

#### Consigned by Sadler Ranches, Perkins, OK

Fresh off topping our inaugural Maternal Showcase Production Sale to Grand River Angus in Michigan at \$90,000 for half interest, we are offering pick in this phenomenal set of sisters by Coleman Glacier 041. Six maternal sisters to this mating just averaged \$25,000 in the same event. 8113 has pulled the good out of every sire she has been mated to and built a foundation in a fast-paced way here at Sadler Ranches. 8113 herself is a perfect uddered female with a perfect profile, added base width, depth of body along with a load of maternal build and eye appeal. The sire of this mating, Coleman Glacier 041, is the record selling bull in Coleman Angus history, selling this past spring to Ferree-Fitzgerald. We feel the sky is the limit for these heifer calves. There are a total of eight heifer calves in this incredible mating to choose from at weaning in March.