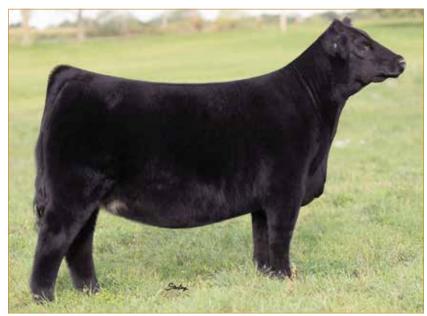

### SL KOOL

LIM-FLEX(75) • BULL • DOUBLE POLLED • DOUBLE BLACK 2/15/2022 • PENDING

TASF CROWN ROYAL 960C ET SSTO GUNS N ROSES 9408G ET

**RIVERSTONE CHARMED** 

**GAMBLES HOT ROD** SL BREATHLESS ANGEL

JSTH ANGELS CENTERFOLD

#### Consigned by Sennett Cattle Co, Waynestown, IN

#### Seller retains 25% interest.

This herd sire prospect is an absolute eye-catcher. Stout featured, long-bodied, wide-based and truly impressive when set into motion. He is sired by SSTO Guns N' Roses 9408G, the highly sought-after son of TASF Crown Royal and the winningest female ever in the Limousin breed, Riverstone Charmed. He is a sire of multiple champions throughout the breed and continues to sire individuals that command top dollar regardless of location. He is a son of SL Breathless Angel who needs little introduction to the Limousin community. She is the daughter of the famous Angus sire Gambles Hot Rod, and the daughter of JSTH Angels Centerfold was a many-time champion for the Straight family. This female is part of the "Cookie" legacy that is one of the most storied maternal lines in the breed's history. Don't miss out on your chance to own this remarkable individual that will predictably advance your breeding program to new heights.