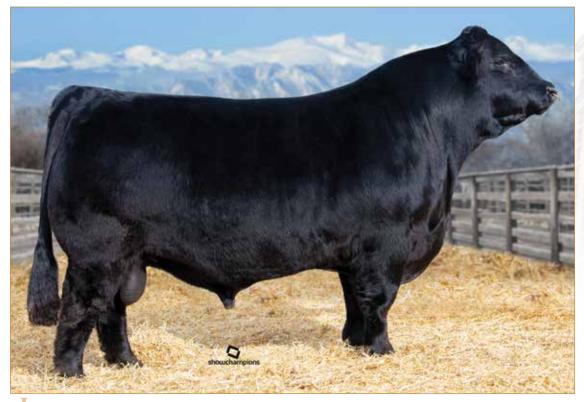

### MAGS HARD CORE 1623H ET

LIM-FLEX(56/47.6) • BULL • HOMO POLLED (T) • HOMO BLACK (T) 1/5/2020 • MAGS 1623H • LFM2270983

S A V RESOURCE 1441 AHCC HEMI 0901E ET LVLS 9066U

MAGS Y-AXIS

**MAGS BRITANI** 

MAGS XANTHOCOMIC

#### Consigned by Buck Ridge Cattle Co., Seymour, MO

#### Selling 50% Interest and Fall Possession

MAGS Hard Core 1623H is a proven herd sire that is an absolute eye-catcher. Stout featured, long-bodied, wide-based and truly impressive when set into motion. He is sired byAHCC Hemi 0901E ET, a tremendous son of SAV Resource 1441 and out of the highly productive LVLS 9066U donor, he garnered a lot of interest at Hager Cattle Company's annual sale and is now siring progeny that sort to the top of any herd he is applied. His donor dam is MAGS Britani, a beautiful 6-year-old MAGS Y-Axis daughter. Numerically MAGS Hard Core 1623H ET ranks in the top 15% for both weaning weight and yearling weight. Top 10% for scrotal, top 3% for stayabillity and the top 15% or mainstream terminal index. His calves are real stand-outs. His combination of presence and numbers project him to be the type of herd bull that produces well-balanced, stout calves year in and year out.