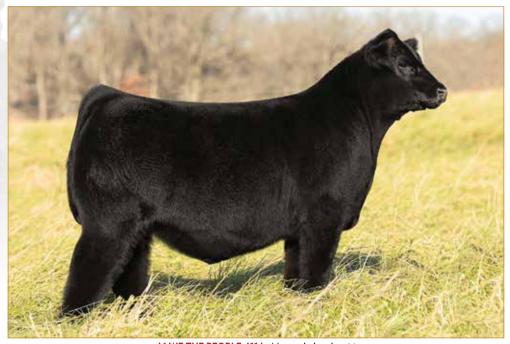

### MAGS HARD CORE 1623H ET

LIM-FLEX(56/47.6) • BULL • HOMO POLLED (T) • HOMO BLACK (T) 1/5/2020 • MAGS 1623H • LFM2270983

S A V RESOURCE 1441 AHCC HEMI 0901E ET LVLS 9066U

MAGS Y-AXIS

**MAGS BRITANI** 

MAGS XANTHOCOMIC

RITO 707 OF IDEAL 3407 7075 S A V BLACKCAP MAY 4136 LVLS FARMER JOHN 7428P LVLS9066R

TC ABERDEEN 759 MAGS UAHUKA DHVO DEUCE 132R MAGS SUGAR N SPICE

#### AHCC HEMI 0901E ET • Sire of Lot 5

|      | CE | BW  | WW | YW  | MK | CEM     | SC  | CW | RE  | MB  | \$MI |
|------|----|-----|----|-----|----|---------|-----|----|-----|-----|------|
| EPDs | 11 | 2.1 | 83 | 136 | 18 | 6<br>50 | 1.6 | 56 | .68 | .33 | 67.7 |
| Rank | 50 | 80  | 15 | 10  | 70 | 50      | 10  | 10 | 50  | 25  | 15   |

#### Consigned by Buck Ridge Cattle Co., Seymour, MO

#### Selling 50% Interest and Fall Possession

MAGS Hard Core 1623H is a proven herd sire that is an absolute eye-catcher. Stout featured, long-bodied, wide-based and truly impressive when set into motion. He is sired byAHCC Hemi 0901E ET, a tremendous son of SAV Resource 1441 and out of the highly productive LVLS 9066U donor, he garnered a lot of interest at Hager Cattle Company's annual sale and is now siring progeny that sort to the top of any herd he is applied. His donor dam is MAGS Britani, a beautiful 6-year-old MAGS Y-Axis daughter. Numerically MAGS Hard Core 1623H ET ranks in the top 15% for both weaning weight and yearling weight. Top 10% for scrotal, top 3% for stayabillity and the top 15% or mainstream terminal index. His calves are real stand-outs. His combination of presence and numbers project him to be the type of herd bull that produces well-balanced, stout calves year in and year out.