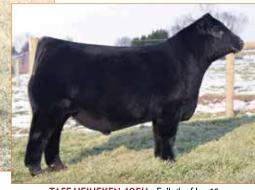

### SL KOOL

LIM-FLEX(75) • BULL • DOUBLE POLLED • DOUBLE BLACK 2/15/2022 • PENDING

TASF CROWN ROYAL 960C ET SSTO GUNS N ROSES 9408G ET

**RIVERSTONE CHARMED** 

**GAMBLES HOT ROD** SL BREATHLESS ANGEL

JSTH ANGELS CENTERFOLD

DHVO DEUCE 132R TASF WHISKEY LULLABY 357W TMCK DURHAM WHEAT 6030X HSF YOUR FANTASY

FAMOUS 7001 CHAMPION HILL LADY 703 EXLR DAKOTA 353G SLVL ANGEL COOKIE 140D

SSTO GUNS N ROSES 9408G ET • Sire of Lot 2

|      | CE | BW  | WW | YW  | MK | CEM    | SC   | CW | RE   | MB    | \$MI |
|------|----|-----|----|-----|----|--------|------|----|------|-------|------|
| EPDs | 5  | 3.6 | 73 | 103 | 25 | 2      | 0.90 | 35 | 0.98 | -0.39 | 41   |
| Rank | 10 | 1.7 | 54 | 76  | 20 | 2<br>6 | 0.50 | 23 | 0.60 | -0.04 | 47   |

#### Consigned by Sennett Cattle Co, Waynestown, IN

#### Seller retains 25% interest.

This herd sire prospect is an absolute eye-catcher. Stout featured, long-bodied, wide-based and truly impressive when set into motion. He is sired by SSTO Guns N' Roses 9408G, the highly sought-after son of TASF Crown Royal and the winningest female ever in the Limousin breed, Riverstone Charmed. He is a sire of multiple champions throughout the breed and continues to sire individuals that command top dollar regardless of location. He is a son of SL Breathless Angel who needs little introduction to the Limousin community. She is the daughter of the famous Angus sire Gambles Hot Rod, and the daughter of JSTH Angels Centerfold was a many-time champion for the Straight family. This female is part of the "Cookie" legacy that is one of the most storied maternal lines in the breed's history. Don't miss out on your chance to own this remarkable individual that will predictably advance your breeding program to new heights.