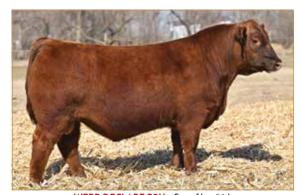

### SL KOOL

LIM-FLEX(75) • BULL • DOUBLE POLLED • DOUBLE BLACK 2/15/2022 • PENDING

TASF CROWN ROYAL 960C ET SSTO GUNS N ROSES 9408G ET

**RIVERSTONE CHARMED** 

**GAMBLES HOT ROD** SL BREATHLESS ANGEL

JSTH ANGELS CENTERFOLD

DHVO DEUCE 132R TASF WHISKEY LULLABY 357W TMCK DURHAM WHEAT 6030X HSF YOUR FANTASY

FAMOUS 7001 CHAMPION HILL LADY 703 EXLR DAKOTA 353G SLVL ANGEL COOKIE 140D

SSTO GUNS N ROSES 9408G ET • Sire of Lot 2

|      | CE | BW  | WW | YW  | MK | CEM    | SC   | CW | RE   | MB    | \$MI |
|------|----|-----|----|-----|----|--------|------|----|------|-------|------|
| EPDs | 5  | 3.6 | 73 | 103 | 25 | 2      | 0.90 | 35 | 0.98 | -0.39 | 41   |
| Rank | 10 | 1.7 | 54 | 76  | 20 | 2<br>6 | 0.50 | 23 | 0.60 | -0.04 | 47   |

#### Consigned by Sennett Cattle Co, Waynestown, IN

#### Seller retains 25% interest.

This herd sire prospect is an absolute eye-catcher. Stout featured, long-bodied, wide-based and truly impressive when set into motion. He is sired by SSTO Guns N' Roses 9408G, the highly sought-after son of TASF Crown Royal and the winningest female ever in the Limousin breed, Riverstone Charmed. He is a sire of multiple champions throughout the breed and continues to sire individuals that command top dollar regardless of location. He is a son of SL Breathless Angel who needs little introduction to the Limousin community. She is the daughter of the famous Angus sire Gambles Hot Rod, and the daughter of JSTH Angels Centerfold was a many-time champion for the Straight family. This female is part of the "Cookie" legacy that is one of the most storied maternal lines in the breed's history. Don't miss out on your chance to own this remarkable individual that will predictably advance your breeding program to new heights.