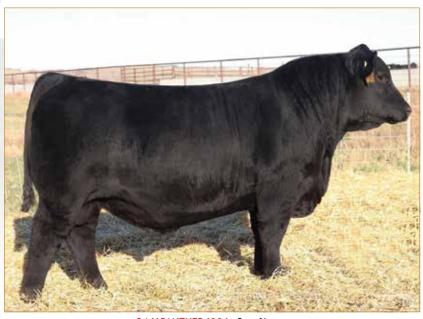

### CELL KEYSTONE 2221K ET

LIM-FLEX(50/44.1) • BULL • HOMO POLLED (P-1) • HOMO BLACK (P-1) 2/6/2022 • CELL 2221K • LFM2522438

DHVO DEUCE 132R

TASF CROWN ROYAL 960C ET

TASF WHISKEY LULLABY 357W

**EXAR CLASSEN 1422B** 

#### Consigned by Linhart Limousin, Leon, IA

#### Selling Full Possession & 75% Interest

CELL Keystone 2221K is a full sibling to TASF Heinieken 405H, the \$44,500 top-selling lot from the 2021 Thomas & Son Farms New Years Resolution Sale. From a phenotypic standpoint, he is flawless at the ground—big-footed, relaxed in his pasterns, long-striding and one that hits you hard when in motion. Study his depth of body, square hip and natural muscle shape. Numerically, he ranks in the top half of the breed or better in some of the most relevant traits in the industry—WW, YW, MK, CW, RE, MB and \$MI. Also, worth noting—he is out of an exceptional Angus donor that we admire for her udder shape, reproductive efficiency and phenotypic design. She was Supreme Champion All Breeds Open and Junior Show at the 2015 Keystone International. What's more, he is sired by the 2017 NWSS Grand Champion Limousin Bull, TASF Crown Royal 960C. Simply stated, don't miss this well-rounded individual sale day.