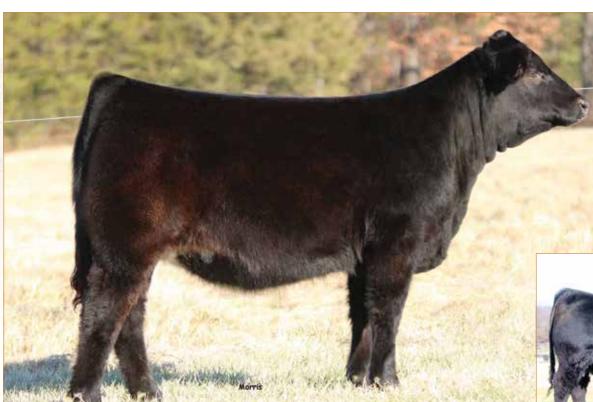

### AUTO RADB KIMBER ET

PERCENTAGE(78/69.6) • COW • HET POLLED (T) • HOMO BLACK (P-1) 4/4/2022 • AUTO 222K • NXF2509108

BAKER T

TASF CROWN ROYAL 960C ET

KLS SULL CHARMER ET

RIVERSTONE CHARMED

AUTO ACE VENTURA 557C

AUTO FRAMER 439F ET

AUTO APRIL 202A

DHVO DEUCE 132R TASF WHISKEY LULLABY 357W TMCK DURHAM WHEAT 6030X HSF YOUR FANTASY

MAGS ROBIN HOOD 276Y AUTO MIGHTY GIRL 670W S A V BRAVE 8320 MAGS MANUELA

KLS SULL CHARMER ET • Sire of Lots 9A & 9B

#### Consigned by Pinegar Limousin, Springfield, MO & Baker Farms, Fulton, MO.

AUTO RADB Kimber ET is sired by the ever-popular KLS SULL Charmer ET, the \$52,000 valued herd sire. He is a son of TASF Crown Royal and out of the famed Riverstone Charmed 50C female. TASF Crown Royal has taken over the breed with his powerful influence. Riverstone Charmed 50C needs no introduction—she will go down in history as one of the greatest show females of all time. Not only did she make her mark during her storied show career, she is now generating progeny that command top dollar and dominate any arena they walk into. This female's dam is AUTO Framer 439F ET, a young, productive female worth major attention! She stems from some of the very best, time-trusted genetics in the Pinegar Limousin program. AUTO RADB Kimber ET is following closely in her mother's footsteps as she is stylish in her pattern, angular in her build and offers a world of cow power. On paper, she ranks in the top 10% of the breed for her milk figure and in the top 30% for weaning weight and yearling weight.

### AUTO GBKR KELL 223K ET

PERCENTAGE(78/69.6) • COW • HET POLLED (T) • HOMO BLACK (P-1) 4/20/2022 • AUTO 223K • NXF2518202

PINEGAR

TASF CROWN ROYAL 960C ET KLS SULL CHARMER ET RIVERSTONE CHARMED

AUTO ACE VENTURA 557C **AUTO FRAMER 439F ET AUTO APRIL 202A** 

#### Consigned by Pinegar Limousin, Springfield, MO & Baker Farms, Fulton, MO.

AUTO GBKR Kell 223K is a full sibling to AUTO RADB Kimber ET. She is 78% Limousin female sired by KLS SULL Charmer ET. On paper, she ranks in the 10th percentile for her milk figure, in the 20th percentile for her weaning weight figure and in the 25th percentile for her yearling weight figure. KLS SULL Charmer ET is the \$52,000 valued herd sire prospect that sold in the 2020 Night on the Town III Sale. He is a son of TASF Crown Royal and out of the famed Riverstone Charmed 50C female. TASF Crown Royal is the DHVO Deuce x TASF Whiskey Lullaby 357W son that has taken over the entire breed with his powerful influence. Riverstone Charmed 50C needs no introduction as she will go down in history as one of the greatest show females of all time. This female's dam is AUTO Framer 439F ET, a young, productive female worth major attention! She stems from some of the very best, time-trusted genetics in the Pinegar Limousin program today.