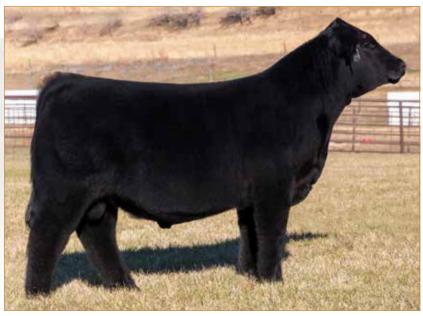

#### LINHART Limousin

### CELL KEYSTONE 2221K ET

LIM-FLEX(50/44.1) • BULL • HOMO POLLED (P-1) • HOMO BLACK (P-1) 2/6/2022 • CELL 2221K • LFM2522438

DHVO DEUCE 132R

TASF CROWN ROYAL 960C ET

TASF WHISKEY LULLABY 357W

**EXAR CLASSEN 1422B** 

**PLEASANT VALLEY ELSA 1439** 

**CHERRY KNOLL ELSA 8014** 

GPFF BLAQUE RULON AMY JO DHAN 20L EXLR NASDAQ 380R TMCK MISS THICK 37T

DAMERON FIRST CLASS EXAR PRINCESS 2006 H S A F BANDO 1961 ELSA OF CONANGA 868 1112 TASF HEINEKEN 405H • Full sib of Lot 10

|      | CE  | BW  | WW | YW  | MK | CEM | SC  | CW | RE  | MB  | \$MI |
|------|-----|-----|----|-----|----|-----|-----|----|-----|-----|------|
| EPDs | 4   | 2.5 | 84 | 125 | 20 | 2   | .93 | 51 | .77 | .19 | 63.1 |
| Rank | >95 | 90  | 10 | 20  | 60 | >95 | 50  | 10 | 40  | 50  | 35   |

#### Consigned by Linhart Limousin, Leon, IA

#### Selling Full Possession & 75% Interest

CELL Keystone 2221K is a full sibling to TASF Heinieken 405H, the \$44,500 top-selling lot from the 2021 Thomas & Son Farms New Years Resolution Sale. From a phenotypic standpoint, he is flawless at the ground—big-footed, relaxed in his pasterns, long-striding and one that hits you hard when in motion. Study his depth of body, square hip and natural muscle shape. Numerically, he ranks in the top half of the breed or better in some of the most relevant traits in the industry—WW, YW, MK, CW, RE, MB and \$MI. Also, worth noting—he is out of an exceptional Angus donor that we admire for her udder shape, reproductive efficiency and phenotypic design. She was Supreme Champion All Breeds Open and Junior Show at the 2015 Keystone International. What's more, he is sired by the 2017 NWSS Grand Champion Limousin Bull, TASF Crown Royal 960C. Simply stated, don't miss this well-rounded individual sale day.