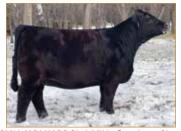

### CELL KEYSTONE 2221K ET

LIM-FLEX(50/44.1) • BULL • HOMO POLLED (P-1) • HOMO BLACK (P-1) 2/6/2022 • CELL 2221K • LFM2522438

DHVO DEUCE 132R

TASF CROWN ROYAL 960C ET

TASF WHISKEY LULLABY 357W

**EXAR CLASSEN 1422B** 

**PLEASANT VALLEY ELSA 1439** 

**CHERRY KNOLL ELSA 8014** 

GPFF BLAQUE RULON AMY JO DHAN 20L EXLR NASDAQ 380R TMCK MISS THICK 37T

DAMERON FIRST CLASS EXAR PRINCESS 2006 H S A F BANDO 1961 ELSA OF CONANGA 868 1112 TASF HEINEKEN 405H • Full sib of Lot 10

#### Consigned by Linhart Limousin, Leon, IA

#### Selling Full Possession & 75% Interest

CELL Keystone 2221K is a full sibling to TASF Heinieken 405H, the \$44,500 top-selling lot from the 2021 Thomas & Son Farms New Years Resolution Sale. From a phenotypic standpoint, he is flawless at the ground—big-footed, relaxed in his pasterns, long-striding and one that hits you hard when in motion. Study his depth of body, square hip and natural muscle shape. Numerically, he ranks in the top half of the breed or better in some of the most relevant traits in the industry—WW, YW, MK, CW, RE, MB and \$MI. Also, worth noting—he is out of an exceptional Angus donor that we admire for her udder shape, reproductive efficiency and phenotypic design. She was Supreme Champion All Breeds Open and Junior Show at the 2015 Keystone International. What's more, he is sired by the 2017 NWSS Grand Champion Limousin Bull, TASF Crown Royal 960C. Simply stated, don't miss this well-rounded individual sale day.