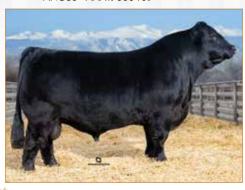

### CELL KEYSTONE 2221K ET

LIM-FLEX(50/44.1) • BULL • HOMO POLLED (P-1) • HOMO BLACK (P-1) 2/6/2022 • CELL 2221K • LFM2522438

DHVO DEUCE 132R

TASF CROWN ROYAL 960C ET

TASF WHISKEY LULLABY 357W

**EXAR CLASSEN 1422B** 

#### Consigned by Linhart Limousin, Leon, IA

#### Selling Full Possession & 75% Interest

CELL Keystone 2221K is a full sibling to TASF Heinieken 405H, the \$44,500 top-selling lot from the 2021 Thomas & Son Farms New Years Resolution Sale. From a phenotypic standpoint, he is flawless at the ground—big-footed, relaxed in his pasterns, long-striding and one that hits you hard when in motion. Study his depth of body, square hip and natural muscle shape. Numerically, he ranks in the top half of the breed or better in some of the most relevant traits in the industry—WW, YW, MK, CW, RE, MB and \$MI. Also, worth noting—he is out of an exceptional Angus donor that we admire for her udder shape, reproductive efficiency and phenotypic design. She was Supreme Champion All Breeds Open and Junior Show at the 2015 Keystone International. What's more, he is sired by the 2017 NWSS Grand Champion Limousin Bull, TASF Crown Royal 960C. Simply stated, don't miss this well-rounded individual sale day.