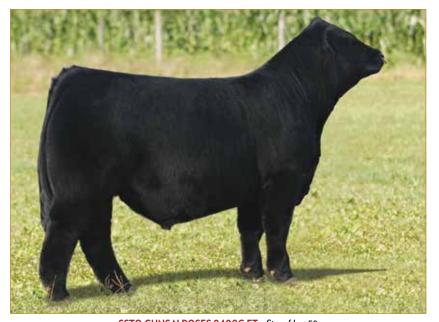

### CELL KEYSTONE 2221K ET

LIM-FLEX(50/44.1) • BULL • HOMO POLLED (P-1) • HOMO BLACK (P-1) 2/6/2022 • CELL 2221K • LFM2522438

DHVO DEUCE 132R

TASF CROWN ROYAL 960C ET

TASF WHISKEY LULLABY 357W

**EXAR CLASSEN 1422B** 

**PLEASANT VALLEY ELSA 1439** 

**CHERRY KNOLL ELSA 8014** 

GPFF BLAQUE RULON AMY JO DHAN 20L EXLR NASDAQ 380R TMCK MISS THICK 37T

DAMERON FIRST CLASS EXAR PRINCESS 2006 H S A F BANDO 1961 ELSA OF CONANGA 868 1112 TASF HEINEKEN 405H • Full sib of Lot 10

#### Consigned by Linhart Limousin, Leon, IA

#### Selling Full Possession & 75% Interest

CELL Keystone 2221K is a full sibling to TASF Heinieken 405H, the \$44,500 top-selling lot from the 2021 Thomas & Son Farms New Years Resolution Sale. From a phenotypic standpoint, he is flawless at the ground—big-footed, relaxed in his pasterns, long-striding and one that hits you hard when in motion. Study his depth of body, square hip and natural muscle shape. Numerically, he ranks in the top half of the breed or better in some of the most relevant traits in the industry—WW, YW, MK, CW, RE, MB and \$MI. Also, worth noting—he is out of an exceptional Angus donor that we admire for her udder shape, reproductive efficiency and phenotypic design. She was Supreme Champion All Breeds Open and Junior Show at the 2015 Keystone International. What's more, he is sired by the 2017 NWSS Grand Champion Limousin Bull, TASF Crown Royal 960C. Simply stated, don't miss this well-rounded individual sale day.