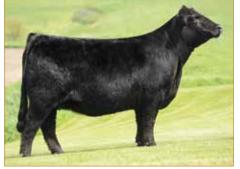

### SL KOOL

LIM-FLEX(75) • BULL • DOUBLE POLLED • DOUBLE BLACK 2/15/2022 • PENDING

TASF CROWN ROYAL 960C ET SSTO GUNS N ROSES 9408G ET

**RIVERSTONE CHARMED** 

**GAMBLES HOT ROD** SL BREATHLESS ANGEL

JSTH ANGELS CENTERFOLD

#### Seller retains 25% interest.

This herd sire prospect is an absolute eye-catcher. Stout featured, long-bodied, wide-based and truly impressive when set into motion. He is sired by SSTO Guns N' Roses 9408G, the highly sought-after son of TASF Crown Royal and the winningest female ever in the Limousin breed, Riverstone Charmed. He is a sire of multiple champions throughout the breed and continues to sire individuals that command top dollar regardless of location. He is a son of SL Breathless Angel who needs little introduction to the Limousin community. She is the daughter of the famous Angus sire Gambles Hot Rod, and the daughter of JSTH Angels Centerfold was a many-time champion for the Straight family. This female is part of the "Cookie" legacy that is one of the most storied maternal lines in the breed's history. Don't miss out on your chance to own this remarkable individual that will predictably advance your breeding program to new heights.