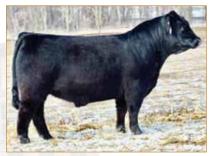

### **HEIFER PREGNANCY**

SIM SOLUTION • DOUBLE POLLED • DOUBLE BLACK

SILVEIRAS STYLE 9303 W/C STYLE 69E

MISS WERNING KP 8543U

MR HOC BROKER

HARA'S MISS HEARTBREAKER

HARA'S H4Y

GAMBLES HOT ROD SILVEIRAS ELBA 2520 WAGR DREAM CATCHER 03R MISS WERNING 534R

#### Due spring 2023

Here is your opportunity to procure genetics from a donor that in the last four years has consistently raised as many high-dollar show steer and heifer prospects as ANY female industry-wide. Hara's Miss Heartbreak 422B is one of the highest dollar-generating females in the business and has proven to raise high-dollar prospects. In 2021, a flush of heifers took the business by storm as folks from across the country began to make their annual stop at RJ Cattle Co. W/C Style 69E, affectionally known as "Family Tradition," the Style × 8543 half-blood stud, sired a set of heifers that commanded \$109,000; \$33,000; \$20,500; \$15,000 and \$8,000. This heifer will be a full sibling to the extremely successful flush. The most notable flush sister is the RJ Horny 112J female who was campaigned by Sara Sullivan this summer to many victories. Most notably, this heifer was selected Champion Owned Percentage Female at this year's AJSA National Classic. To date, Hara's Miss Heartbreaker 422B has a known average of more than \$26,000 per head on more than 20 head sold over the last few years. Count this as your opportunity to dig deep into RJ's embryo inventory with a mating from one of RJ Cattle Co's most prolific females!