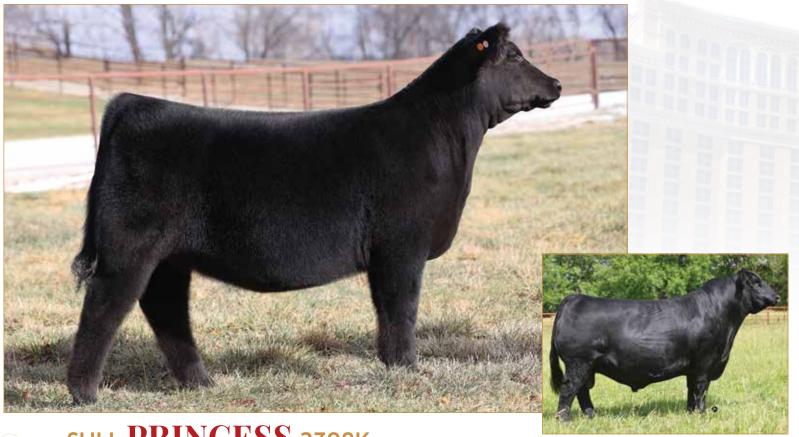

### SULL PRINCESS 2398K

ANGUS • COW • HOMO POLLED • HOMO BLACK 2/25/2022 • 2398K • AAA20503043

SULLIVAN

SILVEIRAS STYLE 9303

#### **SILVEIRAS FORBES 8088**

**COLLISON FOREVER LADY 1622** 

WB PENDLETON 708 PVF SWSN

**WB PRINCESS 902** 

**EXAR PRINCESS 6680** 

**GAMBLES HOT ROD** SILVEIRAS ELBA 2520 **EXAR BLUE CHIP 1877B** MOFFITT FOREVER LADY M831

DAMERON BEST IN CLASS WB PVF SF LUCY 4033 **S&R ROUNDTABLE J328 EXAR PRINCESS 5391** 

**SILVEIRAS FORBES • Sire of Lot 6A** 

|      | CE | BW  | WW | YW | MK | CEM     | CW | RE   | МВ   | \$B | \$C |
|------|----|-----|----|----|----|---------|----|------|------|-----|-----|
| EPDs | 1  | 4.5 | 60 | 99 | 19 | 7<br>65 | 39 | 0.66 | 0.52 | 138 | 212 |
| Rank | 90 | 95  | 50 | 65 | 95 | 65      | 70 | 45   | 65   | 50  | 80  |

#### Consigned by Sullivan Farms, Dunlap, IA

#### Selling 50% embryo interest with option to double. Retaining show career.

Without a doubt the best Angus heifer raised at Sullivan Farms in 2022. This Silveira's Forbes daughter is complemented maternally with the great Forever Lady cow family. Her dam, WB Princess 902, was Supreme Champion Female at the 2020 Iowa Beef Expo and Champion Angus Female at the 2021 Cattlemen's Congress. She was the 2020 ROV Show Heifer of the Year for Sara Sullivan. WB Princess 902's dam is EXAR Princess 6680, a triple crown winner for Carter Ward. WB Princess 902 generated \$100,000 in progeny in her first set of ET calves in her 2022 calf crop. This female's sheer mass, overall dimension and symmetry are second-to-none. She is phenotypically flawless and has the credentials to generate high dollar show females and elite herd sires. Invest with confidence in this stunning female. Selling half ET interest with the option to double up. If only half is sold, Sullivan Farms will retain possession and show possession.