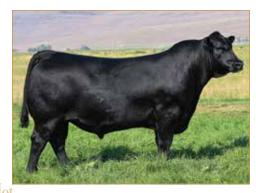

## WILDER FAMILY LIMOUSIN

Since 1912, the Wilder family has been farming and ranching in Snook, Texas, just outside of Bryan/College Station. Until 1982, the Wilder family primarily relied on farming as the dominant business. Fourth generation partner, Jay Wilder, expanded the horizon of the family farm by showing and investing in Limousin cattle.

Wilder Family Limousin runs approximately 100 head of purebred and Lim-Flex Cattle. They also run a large commercial cow operation in conjunction with the registered cattle. In the farming operation they grow cotton, grain sorghum, wheat and soybeans. They focus on marketing show prospects, commercial and seedstock bulls and bred heifers for their fellow seedstock producers.

Wilder lots selling include: 23, 24 & 25