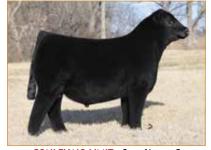

### CELL KEYSTONE 2221K ET

LIM-FLEX(50/44.1) • BULL • HOMO POLLED (P-1) • HOMO BLACK (P-1) 2/6/2022 • CELL 2221K • LFM2522438

DHVO DEUCE 132R

TASF CROWN ROYAL 960C ET

TASF WHISKEY LULLABY 357W

**EXAR CLASSEN 1422B** 

#### Consigned by Linhart Limousin, Leon, IA

#### Selling Full Possession & 75% Interest

CELL Keystone 2221K is a full sibling to TASF Heinieken 405H, the \$44,500 top-selling lot from the 2021 Thomas & Son Farms New Years Resolution Sale. From a phenotypic standpoint, he is flawless at the ground—big-footed, relaxed in his pasterns, long-striding and one that hits you hard when in motion. Study his depth of body, square hip and natural muscle shape. Numerically, he ranks in the top half of the breed or better in some of the most relevant traits in the industry—WW, YW, MK, CW, RE, MB and \$MI. Also, worth noting—he is out of an exceptional Angus donor that we admire for her udder shape, reproductive efficiency and phenotypic design. She was Supreme Champion All Breeds Open and Junior Show at the 2015 Keystone International. What's more, he is sired by the 2017 NWSS Grand Champion Limousin Bull, TASF Crown Royal 960C. Simply stated, don't miss this well-rounded individual sale day.