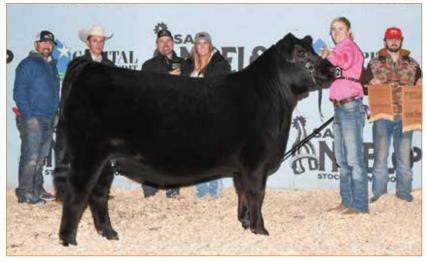

### DL THE KING'S MAN 537H

LIM-FLEX(62/55.9) • BULL • HOMO POLLED (P-2) • HET BLACK (T) 5/20/2020 • AADC 537H • LFM2332259

MAGS XYLOID

**ELCX KINGS LANDING 599 D ET** 

WLR PRADA

EXAR BLUE CHIP 1877B
WLR WVR EVA ET

WLR UGLY BETTY 432U

DHVO DEUCE 132R BOHI RHONDA 314R MAGSWL USUAL SUSPECT 538U AUTO REBECA 292S

DAMERON FIRST CLASS GREENS PRINCESS 1012 MAGS SHYLLO JCL HEIDI 2S

|             | CE | BW  | WW | YW  | MK | CEM     | SC | CW | RE  | MB  | \$MI |
|-------------|----|-----|----|-----|----|---------|----|----|-----|-----|------|
| <b>EPDs</b> | 7  | 2.2 | 67 | 100 | 18 | 4       | .5 | 26 | .48 | .09 | 54.6 |
| Rank        | 95 | 85  | 65 | 70  | 80 | 4<br>90 | 90 | 80 | 80  | 70  | 80   |

#### Consigned by Davis Ranches, Brownwood, TX

What a tremendous Lim-Flex bull to set your sights on! DL The King's Man 537H is sired by ELCX Kings Landing 599D who has taken the Limousin breed by storm. He was the 2018 NAILE Medal of Excellence Grand Champion Bull. His progeny continue to reign as the high-selling lots of numerous offerings. DL The King's Man 537H is out of WLR WVR Eva ET, a female sired by EXAR Blue Chip 1877B and out of the great WLR Ugly Betty 432U. When you study this bull's phenotype you'll appreciate him even more! He combines an elite pedigree with excellent phenotypic characteristics making him a high caliber herd sire prospect. From the ground up he is stout in his bone work with added angularity to his skeletal makeup. When you get him on the move, he is flexible off both ends, comfortable in his pasterns and has a tremendous length of stride.