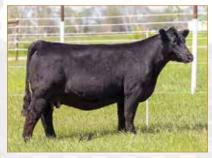

### Angus - Pick

**COLEMAN GLACIER 041 • Sire of Lot 13** 

COLEMAN DONNA 8113 • Dam of Lot 13

### PICK OF FALL BORN FLUSH SISTERS

ANGUS • HOMO POLLED • HOMO BLACK

S A V RENOWN 3439

COLEMAN GLACIER 041

COLEMAN DONNA 439

MUSGRAVE SKY HIGH 1535
COLEMAN DONNA 8113
COLEMAN DONNA 714

RITO 707 OF IDEAL 3407 7075 S A V BLACKCAP MAY 4136 GDAR GAME DAY 449 COLEMAN DONNA 714

MUSGRAVE BIG SKY FLAG QUEEN W 00649 CONNEALY ONWARD COLEMAN DONNA 386

|      | CE | BW   | WW | YW  | MK | CEM     | CW | RE   | MB    | \$B | \$C |
|------|----|------|----|-----|----|---------|----|------|-------|-----|-----|
| Sire | 3  | 2.0  | 73 | 130 | 30 | 4<br>12 | 47 | 0.81 | -0.32 | 92  | 200 |
| Dam  | 13 | -0.1 | 65 | 119 | 35 | 12      | 51 | 0.87 | 0.22  | 129 | 242 |

#### Consigned by Sadler Ranches, Perkins, OK

Fresh off topping our inaugural Maternal Showcase Production Sale to Grand River Angus in Michigan at \$90,000 for half interest, we are offering pick in this phenomenal set of sisters by Coleman Glacier 041. Six maternal sisters to this mating just averaged \$25,000 in the same event. 8113 has pulled the good out of every sire she has been mated to and built a foundation in a fast-paced way here at Sadler Ranches. 8113 herself is a perfect uddered female with a perfect profile, added base width, depth of body along with a load of maternal build and eye appeal. The sire of this mating, Coleman Glacier 041, is the record selling bull in Coleman Angus history, selling this past spring to Ferree-Fitzgerald. We feel the sky is the limit for these heifer calves. There are a total of eight heifer calves in this incredible mating to choose from at weaning in March.