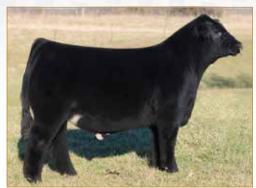

TASF HEINEKEN 405H
LF(50) • LFM2290283 • Mating: HP, HB, 25% LF

RATLIFFJUMP START 340J LIM(84) • NXM2446915 • Mating: DP, HB, 42% LF

23G SO REMEDY 7F
PB SIM • ASA3419044 • Mating: HP, HB, 50% SIM

STCC TECUMSEH 058J
PB SIM • ASA3958195 • Mating: DP, HB, 50% SIM

RATLIFF JUMP START 340J • Sire of Lot 24C

SSTO GUNS N ROSES 9408G • Sire of Lot 24D