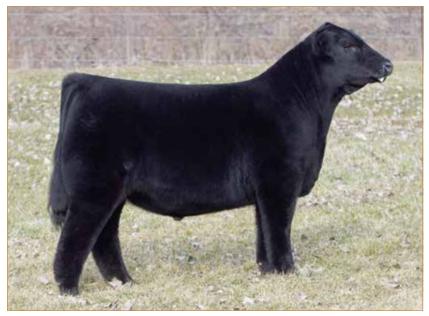

### DL THE KING'S MAN 537H

LIM-FLEX(62/55.9) • BULL • HOMO POLLED (P-2) • HET BLACK (T) 5/20/2020 • AADC 537H • LFM2332259

MAGS XYLOID

**ELCX KINGS LANDING 599 D ET** 

WLR PRADA

EXAR BLUE CHIP 1877B
WLR WVR EVA ET

#### Consigned by Davis Ranches, Brownwood, TX

What a tremendous Lim-Flex bull to set your sights on! DL The King's Man 537H is sired by ELCX Kings Landing 599D who has taken the Limousin breed by storm. He was the 2018 NAILE Medal of Excellence Grand Champion Bull. His progeny continue to reign as the high-selling lots of numerous offerings. DL The King's Man 537H is out of WLR WVR Eva ET, a female sired by EXAR Blue Chip 1877B and out of the great WLR Ugly Betty 432U. When you study this bull's phenotype you'll appreciate him even more! He combines an elite pedigree with excellent phenotypic characteristics making him a high caliber herd sire prospect. From the ground up he is stout in his bone work with added angularity to his skeletal makeup. When you get him on the move, he is flexible off both ends, comfortable in his pasterns and has a tremendous length of stride.