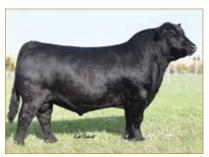

### CELL KEYSTONE 2221K ET

LIM-FLEX(50/44.1) • BULL • HOMO POLLED (P-1) • HOMO BLACK (P-1) 2/6/2022 • CELL 2221K • LFM2522438

DHVO DEUCE 132R

TASF CROWN ROYAL 960C ET

TASF WHISKEY LULLABY 357W

**EXAR CLASSEN 1422B** 

#### Consigned by Linhart Limousin, Leon, IA

#### Selling Full Possession & 75% Interest

CELL Keystone 2221K is a full sibling to TASF Heinieken 405H, the \$44,500 top-selling lot from the 2021 Thomas & Son Farms New Years Resolution Sale. From a phenotypic standpoint, he is flawless at the ground—big-footed, relaxed in his pasterns, long-striding and one that hits you hard when in motion. Study his depth of body, square hip and natural muscle shape. Numerically, he ranks in the top half of the breed or better in some of the most relevant traits in the industry—WW, YW, MK, CW, RE, MB and \$MI. Also, worth noting—he is out of an exceptional Angus donor that we admire for her udder shape, reproductive efficiency and phenotypic design. She was Supreme Champion All Breeds Open and Junior Show at the 2015 Keystone International. What's more, he is sired by the 2017 NWSS Grand Champion Limousin Bull, TASF Crown Royal 960C. Simply stated, don't miss this well-rounded individual sale day.