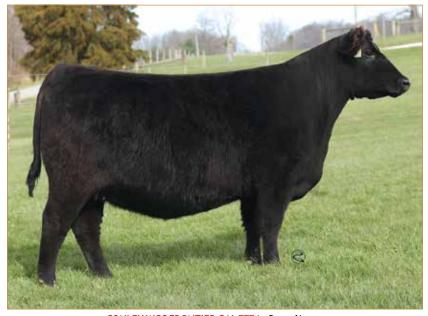

#### LINHART Limousin

### CELL KEYSTONE 2221K ET

LIM-FLEX(50/44.1) • BULL • HOMO POLLED (P-1) • HOMO BLACK (P-1) 2/6/2022 • CELL 2221K • LFM2522438

DHVO DEUCE 132R

TASF CROWN ROYAL 960C ET

TASF WHISKEY LULLABY 357W

**EXAR CLASSEN 1422B** 

**PLEASANT VALLEY ELSA 1439** 

**CHERRY KNOLL ELSA 8014** 

GPFF BLAQUE RULON AMY JO DHAN 20L EXLR NASDAQ 380R TMCK MISS THICK 37T

DAMERON FIRST CLASS EXAR PRINCESS 2006 H S A F BANDO 1961 ELSA OF CONANGA 868 1112 TASF HEINEKEN 405H • Full sib of Lot 10

#### Consigned by Linhart Limousin, Leon, IA

#### Selling Full Possession & 75% Interest

CELL Keystone 2221K is a full sibling to TASF Heinieken 405H, the \$44,500 top-selling lot from the 2021 Thomas & Son Farms New Years Resolution Sale. From a phenotypic standpoint, he is flawless at the ground—big-footed, relaxed in his pasterns, long-striding and one that hits you hard when in motion. Study his depth of body, square hip and natural muscle shape. Numerically, he ranks in the top half of the breed or better in some of the most relevant traits in the industry—WW, YW, MK, CW, RE, MB and \$MI. Also, worth noting—he is out of an exceptional Angus donor that we admire for her udder shape, reproductive efficiency and phenotypic design. She was Supreme Champion All Breeds Open and Junior Show at the 2015 Keystone International. What's more, he is sired by the 2017 NWSS Grand Champion Limousin Bull, TASF Crown Royal 960C. Simply stated, don't miss this well-rounded individual sale day.