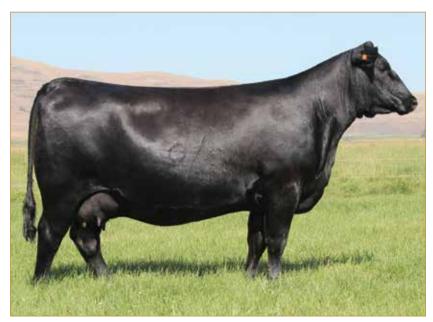

### TASF FALLON 190F

LIM-FLEX(75/66.6) • COW • HOMO POLLED (P-2) • HET BLACK (T) 1/17/2018 • TASF 190F • LFF2147505

**DHVO DEUCE 132R** 

TASF CROWN ROYAL 960C ET

TASF WHISKEY LULLABY 357W

MAGS SASQUATCH

**PBRS 348U** 

SEDGWICKS PRIDE 3465

GPFF BLAQUE RULON AMY JO DHAN 20L EXLR NASDAQ 380R TMCK MISS THICK 37T

EXLR NEW GENERATION 071M MAGS FRUITFUL 487M BON VIEW NEW DESIGN 1407 SEDGWICKS PRIDE 4651

|      | CE  | BW  | WW | YW  | MK | CEM      | SC  | CW | RE  | MB  | \$MI |
|------|-----|-----|----|-----|----|----------|-----|----|-----|-----|------|
| EPDs | 4   | 3.9 | 71 | 109 | 23 | 1<br>>95 | .65 | 42 | .76 | .02 | 54.1 |
| Rank | >95 | >95 | 35 | 35  | 30 | >95      | 75  | 20 | 35  | 80  | 70   |

#### Consigned by Wilder Family Limousin, Snook, TX

#### Sexed Designer IVF Flush guaranteeing a minimum of 5 embryos with a maximum of 10.

This unique consignment epitomizes the crossroads of where phenotypic quality and genetic diversity meet. These embryos offer you the opportunity to invest in a top-of-the-line donor and some of the breed's freshest and best genetics. The diverse sires featured in this designer mating present a unique opportunity for success. TASF Fallon 190F was the top-selling female commanding \$65,000 at the 2018 Divas and Donors sale, consigned by Thomas and Sons Farms and purchased by Sullivan Farms. TASF Fallon 190F has been admired by many for her flawless structural makeup, body depth, and impeccable structural integrity. We feel this package speaks for itself and represents the progressive direction of the Wilder program.