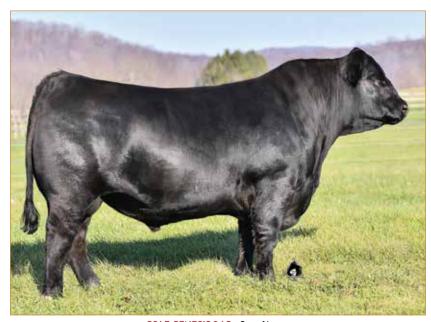

### DL THE KING'S MAN 537H

LIM-FLEX(62/55.9) • BULL • HOMO POLLED (P-2) • HET BLACK (T) 5/20/2020 • AADC 537H • LFM2332259

MAGS XYLOID

**ELCX KINGS LANDING 599 D ET** 

WLR PRADA

EXAR BLUE CHIP 1877B
WLR WVR EVA ET

#### Consigned by Davis Ranches, Brownwood, TX

What a tremendous Lim-Flex bull to set your sights on! DL The King's Man 537H is sired by ELCX Kings Landing 599D who has taken the Limousin breed by storm. He was the 2018 NAILE Medal of Excellence Grand Champion Bull. His progeny continue to reign as the high-selling lots of numerous offerings. DL The King's Man 537H is out of WLR WVR Eva ET, a female sired by EXAR Blue Chip 1877B and out of the great WLR Ugly Betty 432U. When you study this bull's phenotype you'll appreciate him even more! He combines an elite pedigree with excellent phenotypic characteristics making him a high caliber herd sire prospect. From the ground up he is stout in his bone work with added angularity to his skeletal makeup. When you get him on the move, he is flexible off both ends, comfortable in his pasterns and has a tremendous length of stride.