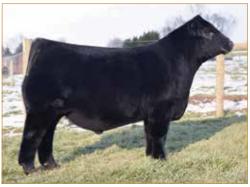

## WILDER FAMILY LIMOUSIN

Since 1912, the Wilder family has been farming and ranching in Snook, Texas, just outside of Bryan/College Station. Until 1982, the Wilder family primarily relied on farming as the dominant business. Fourth generation partner, Jay Wilder, expanded the horizon of the family farm by showing and investing in Limousin cattle.

Wilder Family Limousin runs approximately 100 head of purebred and Lim-Flex Cattle. They also run a large commercial cow operation in conjunction with the registered cattle. In the farming operation they grow cotton, grain sorghum, wheat and soybeans. They focus on marketing show prospects, commercial and seedstock bulls and bred heifers for their fellow seedstock producers.

Jay, the fourth generation partner in the operation today, is a 1993 graduate of Texas A&M University. In 1994, he and Molly married. In 1996, the fifth generation, Jayce, and twin

brother, Spencer, were born. Molly is a 1993 graduate of Texas A&M as well. Currently she teaches 2nd grade for Bryan ISD. When she retires she will become more hands on with the day-to-day operations.

Throughout Jayce and Spencer's show career they have been very successful. They have shown on the local (Brazos Co.), state (Fort Worth, San Antonio, Houston and Texas Limousin Field Day) and national levels (National Western and National Junior Limousin Shows & Congress). The brothers graduated from Texas A&M University and returned home to the farm and ranch.

Jay has been active with the Texas Limousin Association, serving on the board of directors for many years, including a term as the organization's president. He is currently a member of the NALF Board of Directors.

Wilder lots selling include: 23, 24 & 25