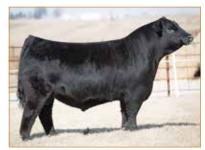

LIM-FLEX(56/50.4) • BULL • HET POLLED (T) • HOMO BLACK (T) 4/18/2016 • MAGS 284D • LFM2098805

MAGS XYLOID **MAGS ZAPPO** 

**MAGS TIMELESS** 

LH RODEMASTER 338R

**MAGS YDALL** 

MAGS UDALL

DHVO DEUCE 132R **BOHI RHONDA 314R AUTO DOLLAR GENERAL 122R** TWIN EAGLES PRIDE 405P

#### Consigned by Magness Land and Cattle, Platteville, CO

#### Selling Full Possession & 50% Interest

It doesn't get any better than this! The prestigious Magness Land & Cattle program has offered up this well-known and proven Al sire! MAGS Summit has 70 Progeny registered in NALF. His first calf crop were feature bulls in the 2020 Magness Land & Cattle Spring Bull sales. He is sired by, MAGS Zappo, who is a son of the popular AI sire MAGS Xyloid. On paper, this proven sire ranks in the top 50th percentile of the breed in many areas including weaning weight, yearling weight, scrotal circumference, stayabillity, carcass weight, marbling, and mainstream terminal index. This homozygous polled, homozygous black herd sire is ready to go to work in your operation.