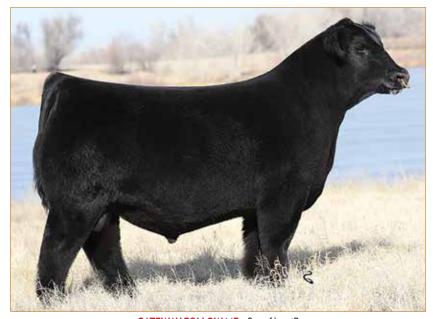

### DL THE KING'S MAN 537H

LIM-FLEX(62/55.9) • BULL • HOMO POLLED (P-2) • HET BLACK (T) 5/20/2020 • AADC 537H • LFM2332259

MAGS XYLOID

**ELCX KINGS LANDING 599 D ET** 

WLR PRADA

EXAR BLUE CHIP 1877B
WLR WVR EVA ET

#### Consigned by Davis Ranches, Brownwood, TX

What a tremendous Lim-Flex bull to set your sights on! DL The King's Man 537H is sired by ELCX Kings Landing 599D who has taken the Limousin breed by storm. He was the 2018 NAILE Medal of Excellence Grand Champion Bull. His progeny continue to reign as the high-selling lots of numerous offerings. DL The King's Man 537H is out of WLR WVR Eva ET, a female sired by EXAR Blue Chip 1877B and out of the great WLR Ugly Betty 432U. When you study this bull's phenotype you'll appreciate him even more! He combines an elite pedigree with excellent phenotypic characteristics making him a high caliber herd sire prospect. From the ground up he is stout in his bone work with added angularity to his skeletal makeup. When you get him on the move, he is flexible off both ends, comfortable in his pasterns and has a tremendous length of stride.