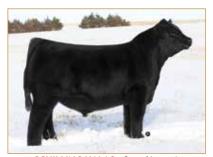

ner Flush guaranteeing a minimum of 5 embryos with a maximum of 10.

SEEE Eternity ET is a daughter of the elite Colburn Primo 5153 bull and the great Carrousels Pina Colada female. This donor female is the dam of the top-selling lot in our recent online female. SEEE Kris' Pina Colada was selected by the Hennessy family of North Dakota and we can't wait to see what she will accomplish. Don't miss your chance to obtain exciting, powerful female genetics that could very well be exactly what the breed is looking for!



### SCHILLING HALAS

LIMOUSIN(94) • NPM2323588 Mating: DP, DB, 72% LF



### RATLIFF JUMP START 340J

LIMOUSIN(84) • NXM2446915 Mating: DP, HB, 67% LF



#### TASF HEINEKEN 405H

LIM-FLEX(50) • LFM2290283 Mating: DP, HB 50% LF



SEEE ETERNITY ET • Dam of Lots 31A, 31B & 31C



**SCHILLING HALAS • Sire of Lot 31A** 



RATLIFF JUMP START 340J • Sire of Lot 31B



TASF HEINEKEN 405H • Sire of Lot 31C





# 32A

### 3 IVF EMBRYOS

ANGUS • HOMO POLLED • HOMO BLACK

32B

Coloman Angus Ranch S A V RENOWN 3439

COLEMAN GLACIER 041 COLEMAN DONNA 439

COLEMAN CHARLO 0256
COLEMAN DONNA 5247

COLEMAN DONNA 5247 COLEMAN DONNA 194

| RITO 707 OF IDEAL 3407 7075<br>S A V BLACKCAP MAY 4136 |
|--------------------------------------------------------|
| GDAR GAME DAY 449<br>COLEMAN DONNA 714                 |

O C C PAXTON 730P BOHI ABIGALE 6014 SITZ UPWARD 307R COLEMAN DONNA 386

|      | CE | BW  | WW | YW  | MK | CEM | CW | RE   | MB    | \$B | \$C |
|------|----|-----|----|-----|----|-----|----|------|-------|-----|-----|
| Sire | 3  | 2.0 | 73 | 130 | 30 | 4   | 47 | 0.8