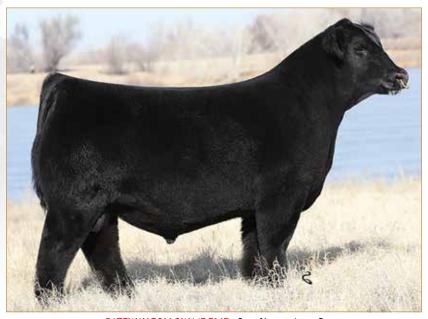

### CELL KEYSTONE 2221K ET

LIM-FLEX(50/44.1) • BULL • HOMO POLLED (P-1) • HOMO BLACK (P-1) 2/6/2022 • CELL 2221K • LFM2522438

DHVO DEUCE 132R

TASF CROWN ROYAL 960C ET

TASF WHISKEY LULLABY 357W

**EXAR CLASSEN 1422B** 

**PLEASANT VALLEY ELSA 1439** 

**CHERRY KNOLL ELSA 8014** 

GPFF BLAQUE RULON AMY JO DHAN 20L EXLR NASDAQ 380R TMCK MISS THICK 37T

DAMERON FIRST CLASS EXAR PRINCESS 2006 H S A F BANDO 1961 ELSA OF CONANGA 868 1112 TASF HEINEKEN 405H • Full sib of Lot 10

#### Consigned by Linhart Limousin, Leon, IA

#### Selling Full Possession & 75% Interest

CELL Keystone 2221K is a full sibling to TASF Heinieken 405H, the \$44,500 top-selling lot from the 2021 Thomas & Son Farms New Years Resolution Sale. From a phenotypic standpoint, he is flawless at the ground—big-footed, relaxed in his pasterns, long-striding and one that hits you hard when in motion. Study his depth of body, square hip and natural muscle shape. Numerically, he ranks in the top half of the breed or better in some of the most relevant traits in the industry—WW, YW, MK, CW, RE, MB and \$MI. Also, worth noting—he is out of an exceptional Angus donor that we admire for her udder shape, reproductive efficiency and phenotypic design. She was Supreme Champion All Breeds Open and Junior Show at the 2015 Keystone International. What's more, he is sired by the 2017 NWSS Grand Champion Limousin Bull, TASF Crown Royal 960C. Simply stated, don't miss this well-rounded individual sale day.