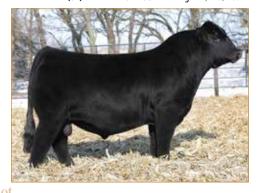

### MAGS HARD CORE 1623H ET

LIM-FLEX(56/47.6) • BULL • HOMO POLLED (T) • HOMO BLACK (T) 1/5/2020 • MAGS 1623H • LFM2270983

S A V RESOURCE 1441 AHCC HEMI 0901E ET LVLS 9066U

MAGS Y-AXIS

**MAGS BRITANI** 

MAGS XANTHOCOMIC

#### Consigned by Buck Ridge Cattle Co., Seymour, MO

#### Selling 50% Interest and Fall Possession

MAGS Hard Core 1623H is a proven herd sire that is an absolute eye-catcher. Stout featured, long-bodied, wide-based and truly impressive when set into motion. He is sired byAHCC Hemi 0901E ET, a tremendous son of SAV Resource 1441 and out of the highly productive LVLS 9066U donor, he garnered a lot of interest at Hager Cattle Company's annual sale and is now siring progeny that sort to the top of any herd he is applied. His donor dam is MAGS Britani, a beautiful 6-year-old MAGS Y-Axis daughter. Numerically MAGS Hard Core 1623H ET ranks in the top 15% for both weaning weight and yearling weight. Top 10% for scrotal, top 3% for stayabillity and the top 15% or mainstream terminal index. His calves are real stand-outs. His combination of presence and numbers project him to be the type of herd bull that produces well-balanced, stout calves year in and year out.