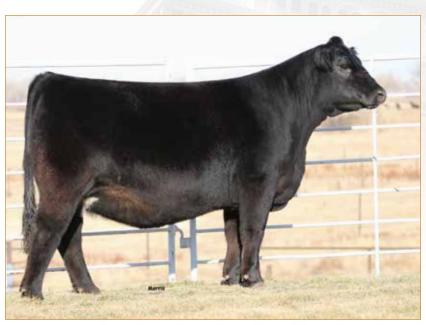

### DL THE KING'S MAN 537H

LIM-FLEX(62/55.9) • BULL • HOMO POLLED (P-2) • HET BLACK (T) 5/20/2020 • AADC 537H • LFM2332259

MAGS XYLOID

**ELCX KINGS LANDING 599 D ET** 

WLR PRADA

EXAR BLUE CHIP 1877B
WLR WVR EVA ET

#### Consigned by Davis Ranches, Brownwood, TX

What a tremendous Lim-Flex bull to set your sights on! DL The King's Man 537H is sired by ELCX Kings Landing 599D who has taken the Limousin breed by storm. He was the 2018 NAILE Medal of Excellence Grand Champion Bull. His progeny continue to reign as the high-selling lots of numerous offerings. DL The King's Man 537H is out of WLR WVR Eva ET, a female sired by EXAR Blue Chip 1877B and out of the great WLR Ugly Betty 432U. When you study this bull's phenotype you'll appreciate him even more! He combines an elite pedigree with excellent phenotypic characteristics making him a high caliber herd sire prospect. From the ground up he is stout in his bone work with added angularity to his skeletal makeup. When you get him on the move, he is flexible off both ends, comfortable in his pasterns and has a tremendous length of stride.