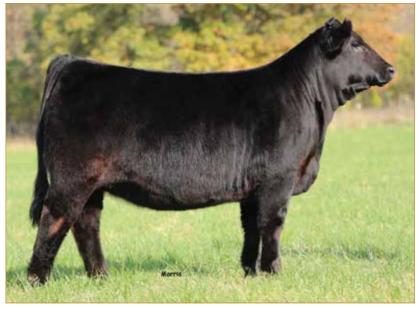

ards Limousin, Higginsville, MO

#### Sexed Designer Flush guaranteeing a minimum of 5 embryos with a maximum of 10.

SEEE Eternity ET is a daughter of the elite Colburn Primo 5153 bull and the great Carrousels Pina Colada female. This donor female is the dam of the top-selling lot in our recent online female. SEEE Kris' Pina Colada was selected by the Hennessy family of North Dakota and we can't wait to see what she will accomplish. Don't miss your chance to obtain exciting, powerful female genetics that could very well be exactly what the breed is looking for!



### SCHILLING HALAS

LIMOUSIN(94) • NPM2323588 Mating: DP, DB, 72% LF



### RATLIFF JUMP START 340J

LIMOUSIN(84) • NXM2446915 Mating: DP, HB, 67% LF



#### TASF HEINEKEN 405H

LIM-FLEX(50) • LFM2290283 Mating: DP, HB 50% LF



SEEE ETERNITY ET • Dam of Lots 31A, 31B & 31C



**SCHILLING HALAS • Sire of Lot 31A** 



RATLIFF JUMP START 340J • Sire of Lot 31B



TASF HEINEKEN 405H • Sire of Lot 31C





# 32A

### 3 IVF EMBRYOS

ANGUS • HOMO POLLED • HOMO BLACK

32B

Coloman Angus Ranch S A V RENOWN 3439

COLEMAN GLACIER 041 COLEMAN DONNA 439

COLEMAN CHARLO 0256
COLEMAN DONNA 5247

COLEMAN DONNA 5247 COLEMAN DONNA 194

| RITO 707 OF IDEAL 3407 7075<br>S A V BLACKCAP MAY 4136 |
|--------------------------------------------------------|
| GDAR GAME DAY 449<br>COLEMAN DONNA 714                 |

O C C PAXTON 730P BOHI ABIGALE 6014 SITZ UPWARD 307R COLEMAN DONNA 386

|      | CE | BW  | WW | YW  | MK | CEM | CW | RE   | MB    | \$B | \$C |
|------|----|-----|----|-----|----|-----|----|------|-------|-----|-----|
|