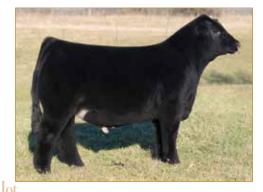

LIM-FLEX(56/50.4) • BULL • HET POLLED (T) • HOMO BLACK (T) 4/18/2016 • MAGS 284D • LFM2098805

MAGS XYLOID **MAGS ZAPPO** 

**MAGS TIMELESS** 

LH RODEMASTER 338R

**MAGS YDALL** 

MAGS UDALL

DHVO DEUCE 132R **BOHI RHONDA 314R AUTO DOLLAR GENERAL 122R** TWIN EAGLES PRIDE 405P

#### Consigned by Magness Land and Cattle, Platteville, CO

#### Selling Full Possession & 50% Interest

It doesn't get any better than this! The prestigious Magness Land & Cattle program has offered up this well-known and proven Al sire! MAGS Summit has 70 Progeny registered in NALF. His first calf crop were feature bulls in the 2020 Magness Land & Cattle Spring Bull sales. He is sired by, MAGS Zappo, who is a son of the popular AI sire MAGS Xyloid. On paper, this proven sire ranks in the top 50th percentile of the breed in many areas including weaning weight, yearling weight, scrotal circumference, stayabillity, carcass weight, marbling, and mainstream terminal index. This homozygous polled, homozygous black herd sire is ready to go to work in your operation.