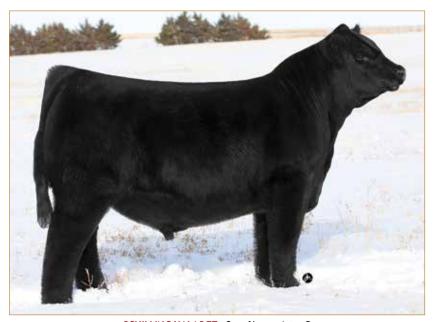

T HIT AUTO CHRISTY 8889R

GAMBLES HOT ROD SILVEIRAS ELBA 2520 DHVO DEUCE 132R MAGS MANUELA

|      | CE | BW  | WW | YW  | MK | CEM    | SC   | CW | RE   | MB   | \$MI |
|------|----|-----|----|-----|----|--------|------|----|------|------|------|
| Sire | 11 | 2.0 | 76 | 115 | 15 | 7<br>4 | 0.97 | 47 | 0.89 | 0.14 | 59   |
| Dam  | 8  | 2.3 | 62 | 96  | 16 | 4      | 1.00 | 23 | 0.45 | 0.14 | 55   |

#### Consigned by Copeland Land & Cattle Co., Shallowater, TX

What an opportunity to take advantage of special genetics! SSTO Hippie Chic 0807H combines a stand-out phenotype and a pedigree that has been proven many times over. FWLY Can Do is the sire of Ratliff Howaboutit 008H, the 2021 NAILE Supreme Champion Junior Female. This mating offers a ton of versatility you won't want to miss.





**SCHILLING HALAS ET • Sire of Lots 75A & 75B** 



CJLM ZONKED 338B • Dam of Lots 75A & 75B



LIM-FLEX(59.5) • DOUBLE POLLED • DOUBLE BLACK

ROMN FLOYD MUDHENKEY 101F AUTO LUCKY GUY 140D ET **SCHILLING HALAS ET** 

SCHILLING'S YOKI

CLF FREEDOM FORCE 06Z **CJLM ZONKED 338B EF ZONKED 338Z** 

**ROMN ARETHA 50A DHVO TREY 133R** CARROUSELS NATASHA 3112N

**3 CONVENTIONAL EMBRYOS** 

TC FREEDOM 104 GAMBLES WB LADY 6047 D A TRAVELER 004 703 **EF UPTOWN GIRL** 

|      | CE | BW  | WW | YW  | MK | <b>CEM</b> 4 10 | SC   | CW | RE   | MB    | \$MI |
|------|----|-----|----|-----|----|-----------------|------|----|------|-------|------|
| Sire | 8  | 0.2 | 60 | 94  | 18 | 4               | 0.35 | 21 | 1.09 | -0.24 | 44   |
| Dam  | 12 | 0.8 | 66 | 103 | 20 | 10              | 1.60 | 28 | 0.23