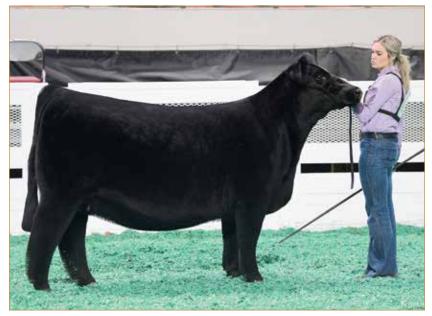

tyle 69E, affectionally known as "Family Tradition," the Style × 8543 half-blood stud, sired a set of heifers that commanded \$109,000; \$33,000; \$20,500; \$15,000 and \$8,000. This heifer will be a full sibling to the extremely successful flush. The most notable flush sister is the RJ Horny 112J female who was campaigned by Sara Sullivan this summer to many victories. Most notably, this heifer was selected Champion Owned Percentage Female at this year's AJSA National Classic. To date, Hara's Miss Heartbreaker 422B has a known average of more than \$26,000 per head on more than 20 head sold over the last few years. Count this as your opportunity to dig deep into RJ's embryo inventory with a mating from one of RJ Cattle Co's most prolific females!



RJ HORNY 112J • Full sister to Lot 14



RJ HORNY 112J • Full sister to Lot 14



### Limousin - Pregnancy



**ELCX KINGS LANDING 559D • Sire of Lot 15** 



### DAVIS



### **PREGNANCY**

PUREBED(90.5) • DOUBLE POLLED • HOMO BLACK

MAGS XYLOID

ELCX KINGS LANDING 599 D ET

WLR PRADA

TASF CROWN ROYAL 960C ET **DL HOSANNA 526H ET** 

RIVERSTONE CHARMED

DHVO DEUCE 132R BOHI RHONDA 314R MAGSWL USUAL SUSPECT 538U AUTO REBECA 292S

DHVO DEUCE 132R TASF WHISKEY LULLABY 357W TMCK DURHAM WHEAT 6030X HSF YOUR FANTASY



DL HOSANNA 526H • Dam of Lot 15

|      | CE | BW  | WW | YW  | MK | CEM | SC   | CW | RE   | MB    | \$MI |
|------|----|-----|----|-----|----|-----|------|----|------|-------|------|
| Sire | 8  | 1.6 | 60 | 89  | 23 | 4   | 0.50 | 20 | 0.63 | -0.17 | 44   |
| Dam  | 4  | 4.5 | 77 | 111 | 25 | 1   | 0.90 | 36 | 1.0