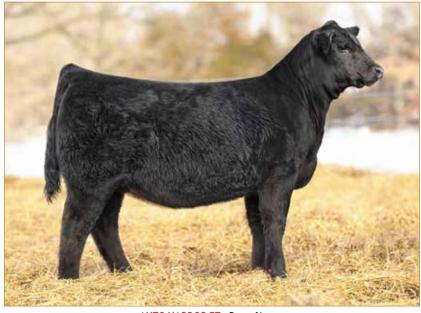

### CELL KEYSTONE 2221K ET

LIM-FLEX(50/44.1) • BULL • HOMO POLLED (P-1) • HOMO BLACK (P-1) 2/6/2022 • CELL 2221K • LFM2522438

DHVO DEUCE 132R

TASF CROWN ROYAL 960C ET

TASF WHISKEY LULLABY 357W

**EXAR CLASSEN 1422B** 

#### Consigned by Linhart Limousin, Leon, IA

#### Selling Full Possession & 75% Interest

CELL Keystone 2221K is a full sibling to TASF Heinieken 405H, the \$44,500 top-selling lot from the 2021 Thomas & Son Farms New Years Resolution Sale. From a phenotypic standpoint, he is flawless at the ground—big-footed, relaxed in his pasterns, long-striding and one that hits you hard when in motion. Study his depth of body, square hip and natural muscle shape. Numerically, he ranks in the top half of the breed or better in some of the most relevant traits in the industry—WW, YW, MK, CW, RE, MB and \$MI. Also, worth noting—he is out of an exceptional Angus donor that we admire for her udder shape, reproductive efficiency and phenotypic design. She was Supreme Champion All Breeds Open and Junior Show at the 2015 Keystone International. What's more, he is sired by the 2017 NWSS Grand Champion Limousin Bull, TASF Crown Royal 960C. Simply stated, don't miss this well-rounded individual sale day.