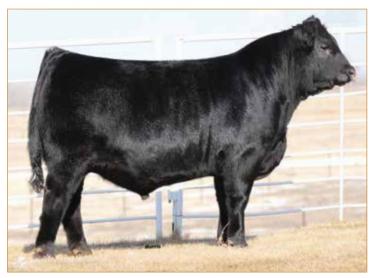

### CELL KEYSTONE 2221K ET

LIM-FLEX(50/44.1) • BULL • HOMO POLLED (P-1) • HOMO BLACK (P-1) 2/6/2022 • CELL 2221K • LFM2522438

DHVO DEUCE 132R

TASF CROWN ROYAL 960C ET

TASF WHISKEY LULLABY 357W

**EXAR CLASSEN 1422B** 

**PLEASANT VALLEY ELSA 1439** 

**CHERRY KNOLL ELSA 8014** 

GPFF BLAQUE RULON AMY JO DHAN 20L EXLR NASDAQ 380R TMCK MISS THICK 37T

DAMERON FIRST CLASS EXAR PRINCESS 2006 H S A F BANDO 1961 ELSA OF CONANGA 868 1112 TASF HEINEKEN 405H • Full sib of Lot 10

|      | CE  | BW  | WW | YW  | MK | CEM | SC  | CW | RE  | MB  | \$MI |
|------|-----|-----|----|-----|----|-----|-----|----|-----|-----|------|
| EPDs | 4   | 2.5 | 84 | 125 | 20 | 2   | .93 | 51 | .77 | .19 | 63.1 |
| Rank | >95 | 90  | 10 | 20  | 60 | >95 | 50  | 10 | 40  | 50  | 35   |

#### Consigned by Linhart Limousin, Leon, IA

#### Selling Full Possession & 75% Interest

CELL Keystone 2221K is a full sibling to TASF Heinieken 405H, the \$44,500 top-selling lot from the 2021 Thomas & Son Farms New Years Resolution Sale. From a phenotypic standpoint, he is flawless at the ground—big-footed, relaxed in his pasterns, long-striding and one that hits you hard when in motion. Study his depth of body, square hip and natural muscle shape. Numerically, he ranks in the top half of the breed or better in some of the most relevant traits in the industry—WW, YW, MK, CW, RE, MB and \$MI. Also, worth noting—he is out of an exceptional Angus donor that we admire for her udder shape, reproductive efficiency and phenotypic design. She was Supreme Champion All Breeds Open and Junior Show at the 2015 Keystone International. What's more, he is sired by the 2017 NWSS Grand Champion Limousin Bull, TASF Crown Royal 960C. Simply stated, don't miss this well-rounded individual sale day.