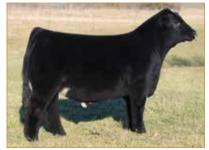

### SL KOOL

LIM-FLEX(75) • BULL • DOUBLE POLLED • DOUBLE BLACK 2/15/2022 • PENDING

TASF CROWN ROYAL 960C ET SSTO GUNS N ROSES 9408G ET

**RIVERSTONE CHARMED** 

**GAMBLES HOT ROD** SL BREATHLESS ANGEL

JSTH ANGELS CENTERFOLD

#### Consigned by Sennett Cattle Co, Waynestown, IN

#### Seller retains 25% interest.

This herd sire prospect is an absolute eye-catcher. Stout featured, long-bodied, wide-based and truly impressive when set into motion. He is sired by SSTO Guns N' Roses 9408G, the highly sought-after son of TASF Crown Royal and the winningest female ever in the Limousin breed, Riverstone Charmed. He is a sire of multiple champions throughout the breed and continues to sire individuals that command top dollar regardless of location. He is a son of SL Breathless Angel who needs little introduction to the Limousin community. She is the daughter of the famous Angus sire Gambles Hot Rod, and the daughter of JSTH Angels Centerfold was a many-time champion for the Straight family. This female is part of the "Cookie" legacy that is one of the most storied maternal lines in the breed's history. Don't miss out on your chance to own this remarkable individual that will predictably advance your breeding program to new heights.