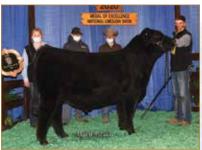

LIM-FLEX(56/50.4) • BULL • HET POLLED (T) • HOMO BLACK (T) 4/18/2016 • MAGS 284D • LFM2098805

MAGS XYLOID **MAGS ZAPPO** 

**MAGS TIMELESS** 

LH RODEMASTER 338R

**MAGS YDALL** 

MAGS UDALL

DHVO DEUCE 132R **BOHI RHONDA 314R AUTO DOLLAR GENERAL 122R** TWIN EAGLES PRIDE 405P

JCL LODESTAR 27L **VERMILION E BLACKBIRD9546** G A R PREDESTINED LOGAN'S CHEERLEADER 280G

|      | CE | BW  | WW | YW  | MK | CEM     | SC  | CW | RE  | MB  | \$MI |
|------|----|-----|----|-----|----|---------|-----|----|-----|-----|------|
| EPDs | 10 | 2.5 | 76 | 111 | 17 | 6       | 1.3 | 60 | .82 | .14 | 58.8 |
| Rank | 65 | 85  | 30 | 45  | 80 | 6<br>50 | 20  | 4  | 30  | 60  | 50   |

#### Consigned by Magness Land and Cattle, Platteville, CO

#### Selling Full Possession & 50% Interest

It doesn't get any better than this! The prestigious Magness Land & Cattle program has offered up this well-known and proven Al sire! MAGS Summit has 70 Progeny registered in NALF. His first calf crop were feature bulls in the 2020 Magness Land & Cattle Spring Bull sales. He is sired by, MAGS Zappo, who is a son of the popular AI sire MAGS Xyloid. On paper, this proven sire ranks in the top 50th percentile of the breed in many areas including weaning weight, yearling weight, scrotal circumference, stayabillity, carcass weight, marbling, and mainstream terminal index. This homozygous polled, homozygous black herd sire is ready to go to work in your operation.