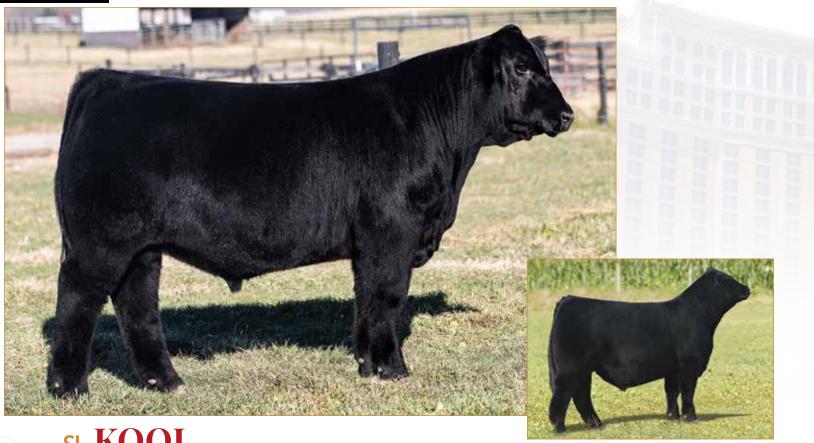

### DL THE KING'S MAN 537H

LIM-FLEX(62/55.9) • BULL • HOMO POLLED (P-2) • HET BLACK (T) 5/20/2020 • AADC 537H • LFM2332259

MAGS XYLOID

**ELCX KINGS LANDING 599 D ET** 

WLR PRADA

EXAR BLUE CHIP 1877B
WLR WVR EVA ET

WLR UGLY BETTY 432U

DHVO DEUCE 132R BOHI RHONDA 314R MAGSWL USUAL SUSPECT 538U AUTO REBECA 292S

DAMERON FIRST CLASS GREENS PRINCESS 1012 MAGS SHYLLO JCL HEIDI 2S

|             | CE | BW  | WW | YW  | MK | CEM     | SC | CW | RE  | MB  | \$MI |
|-------------|----|-----|----|-----|----|---------|----|----|-----|-----|------|
| <b>EPDs</b> | 7  | 2.2 | 67 | 100 | 18 | 4       | .5 | 26 | .48 | .09 | 54.6 |
| Rank        | 95 | 85  | 65 | 70  | 80 | 4<br>90 | 90 | 80 | 80  | 70  | 80   |

#### Consigned by Davis Ranches, Brownwood, TX

What a tremendous Lim-Flex bull to set your sights on! DL The King's Man 537H is sired by ELCX Kings Landing 599D who has taken the Limousin breed by storm. He was the 2018 NAILE Medal of Excellence Grand Champion Bull. His progeny continue to reign as the high-selling lots of numerous offerings. DL The King's Man 537H is out of WLR WVR Eva ET, a female sired by EXAR Blue Chip 1877B and out of the great WLR Ugly Betty 432U. When you study this bull's phenotype you'll appreciate him even more! He combines an elite pedigree with excellent phenotypic characteristics making him a high caliber herd sire prospect. From the ground up he is stout in his bone work with added angularity to his skeletal makeup. When you get him on the move, he is flexible off both ends, comfortable in his pasterns and has a tremendous length of stride.