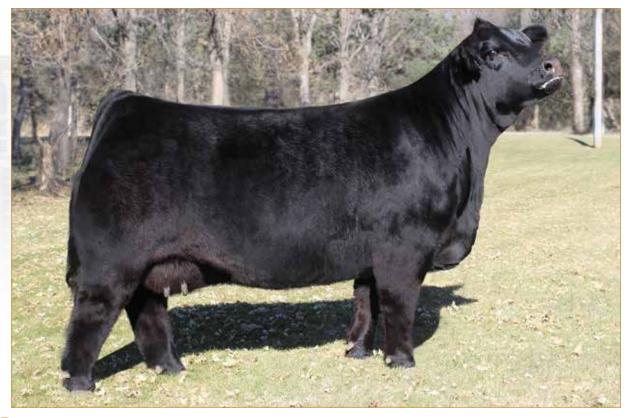

#### Selling Full Possession & 75% Interest

CELL Keystone 2221K is a full sibling to TASF Heinieken 405H, the \$44,500 top-selling lot from the 2021 Thomas & Son Farms New Years Resolution Sale. From a phenotypic standpoint, he is flawless at the ground—big-footed, relaxed in his pasterns, long-striding and one that hits you hard when in motion. Study his depth of body, square hip and natural muscle shape. Numerically, he ranks in the top half of the breed or better in some of the most relevant traits in the industry—WW, YW, MK, CW, RE, MB and \$MI. Also, worth noting—he is out of an exceptional Angus donor that we admire for her udder shape, reproductive efficiency and phenotypic design. She was Supreme Champion All Breeds Open and Junior Show at the 2015 Keystone International. What's more, he is sired by the 2017 NWSS Grand Champion Limousin Bull, TASF Crown Royal 960C. Simply stated, don't miss this well-rounded individual sale day.