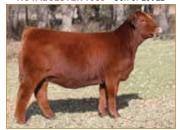

LIM-FLEX(56/50.4) • BULL • HET POLLED (T) • HOMO BLACK (T) 4/18/2016 • MAGS 284D • LFM2098805

MAGS XYLOID **MAGS ZAPPO** 

**MAGS TIMELESS** 

LH RODEMASTER 338R

**MAGS YDALL** 

MAGS UDALL

DHVO DEUCE 132R **BOHI RHONDA 314R AUTO DOLLAR GENERAL 122R** TWIN EAGLES PRIDE 405P

JCL LODESTAR 27L **VERMILION E BLACKBIRD9546** G A R PREDESTINED LOGAN'S CHEERLEADER 280G

|      | CE | BW  | WW | YW  | MK | CEM     | SC  | CW | RE  | MB  | \$MI |
|------|----|-----|----|-----|----|---------|-----|----|-----|-----|------|
| EPDs | 10 | 2.5 | 76 | 111 | 17 | 6       | 1.3 | 60 | .82 | .14 | 58.8 |
| Rank | 65 | 85  | 30 | 45  | 80 | 6<br>50 | 20  | 4  | 30  | 60  | 50   |

#### Consigned by Magness Land and Cattle, Platteville, CO

#### Selling Full Possession & 50% Interest

It doesn't get any better than this! The prestigious Magness Land & Cattle program has offered up this well-known and proven Al sire! MAGS Summit has 70 Progeny registered in NALF. His first calf crop were feature bulls in the 2020 Magness Land & Cattle Spring Bull sales. He is sired by, MAGS Zappo, who is a son of the popular AI sire MAGS Xyloid. On paper, this proven sire ranks in the top 50th percentile of the breed in many areas including weaning weight, yearling weight, scrotal circumference, stayabillity, carcass weight, marbling, and mainstream terminal index. This homozygous polled, homozygous black herd sire is ready to go to work in your operation.