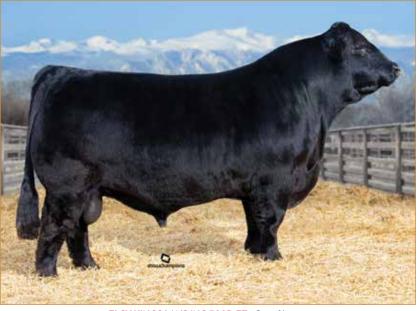

### CELL KEYSTONE 2221K ET

LIM-FLEX(50/44.1) • BULL • HOMO POLLED (P-1) • HOMO BLACK (P-1) 2/6/2022 • CELL 2221K • LFM2522438

DHVO DEUCE 132R

TASF CROWN ROYAL 960C ET

TASF WHISKEY LULLABY 357W

**EXAR CLASSEN 1422B** 

#### Consigned by Linhart Limousin, Leon, IA

#### Selling Full Possession & 75% Interest

CELL Keystone 2221K is a full sibling to TASF Heinieken 405H, the \$44,500 top-selling lot from the 2021 Thomas & Son Farms New Years Resolution Sale. From a phenotypic standpoint, he is flawless at the ground—big-footed, relaxed in his pasterns, long-striding and one that hits you hard when in motion. Study his depth of body, square hip and natural muscle shape. Numerically, he ranks in the top half of the breed or better in some of the most relevant traits in the industry—WW, YW, MK, CW, RE, MB and \$MI. Also, worth noting—he is out of an exceptional Angus donor that we admire for her udder shape, reproductive efficiency and phenotypic design. She was Supreme Champion All Breeds Open and Junior Show at the 2015 Keystone International. What's more, he is sired by the 2017 NWSS Grand Champion Limousin Bull, TASF Crown Royal 960C. Simply stated, don't miss this well-rounded individual sale day.