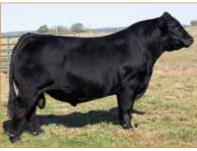

### SL KOOL

LIM-FLEX(75) • BULL • DOUBLE POLLED • DOUBLE BLACK 2/15/2022 • PENDING

TASF CROWN ROYAL 960C ET SSTO GUNS N ROSES 9408G ET

**RIVERSTONE CHARMED** 

**GAMBLES HOT ROD** SL BREATHLESS ANGEL

JSTH ANGELS CENTERFOLD

DHVO DEUCE 132R TASF WHISKEY LULLABY 357W TMCK DURHAM WHEAT 6030X HSF YOUR FANTASY

FAMOUS 7001 CHAMPION HILL LADY 703 EXLR DAKOTA 353G SLVL ANGEL COOKIE 140D

SSTO GUNS N ROSES 9408G ET • Sire of Lot 2

|      | CE | BW  | WW | YW  | MK | CEM    | SC   | CW | RE   | MB    | \$MI |
|------|----|-----|----|-----|----|--------|------|----|------|-------|------|
| EPDs | 5  | 3.6 | 73 | 103 | 25 | 2      | 0.90 | 35 | 0.98 | -0.39 | 41   |
| Rank | 10 | 1.7 | 54 | 76  | 20 | 2<br>6 | 0.50 | 23 | 0.60 | -0.04 | 47   |

#### Consigned by Sennett Cattle Co, Waynestown, IN

#### Seller retains 25% interest.

This herd sire prospect is an absolute eye-catcher. Stout featured, long-bodied, wide-based and truly impressive when set into motion. He is sired by SSTO Guns N' Roses 9408G, the highly sought-after son of TASF Crown Royal and the winningest female ever in the Limousin breed, Riverstone Charmed. He is a sire of multiple champions throughout the breed and continues to sire individuals that command top dollar regardless of location. He is a son of SL Breathless Angel who needs little introduction to the Limousin community. She is the daughter of the famous Angus sire Gambles Hot Rod, and the daughter of JSTH Angels Centerfold was a many-time champion for the Straight family. This female is part of the "Cookie" legacy that is one of the most storied maternal lines in the breed's history. Don't miss out on your chance to own this remarkable individual that will predictably advance your breeding program to new heights.