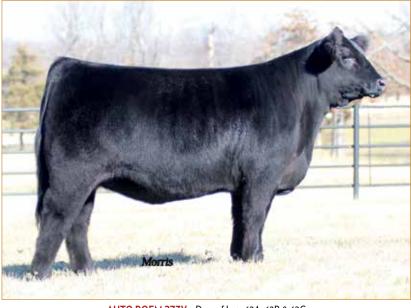

#### LINHART Limousin

### CELL KEYSTONE 2221K ET

LIM-FLEX(50/44.1) • BULL • HOMO POLLED (P-1) • HOMO BLACK (P-1) 2/6/2022 • CELL 2221K • LFM2522438

DHVO DEUCE 132R

TASF CROWN ROYAL 960C ET

TASF WHISKEY LULLABY 357W

**EXAR CLASSEN 1422B** 

**PLEASANT VALLEY ELSA 1439** 

**CHERRY KNOLL ELSA 8014** 

GPFF BLAQUE RULON AMY JO DHAN 20L EXLR NASDAQ 380R TMCK MISS THICK 37T

DAMERON FIRST CLASS EXAR PRINCESS 2006 H S A F BANDO 1961 ELSA OF CONANGA 868 1112 TASF HEINEKEN 405H • Full sib of Lot 10

#### Consigned by Linhart Limousin, Leon, IA

#### Selling Full Possession & 75% Interest

CELL Keystone 2221K is a full sibling to TASF Heinieken 405H, the \$44,500 top-selling lot from the 2021 Thomas & Son Farms New Years Resolution Sale. From a phenotypic standpoint, he is flawless at the ground—big-footed, relaxed in his pasterns, long-striding and one that hits you hard when in motion. Study his depth of body, square hip and natural muscle shape. Numerically, he ranks in the top half of the breed or better in some of the most relevant traits in the industry—WW, YW, MK, CW, RE, MB and \$MI. Also, worth noting—he is out of an exceptional Angus donor that we admire for her udder shape, reproductive efficiency and phenotypic design. She was Supreme Champion All Breeds Open and Junior Show at the 2015 Keystone International. What's more, he is sired by the 2017 NWSS Grand Champion Limousin Bull, TASF Crown Royal 960C. Simply stated, don't miss this well-rounded individual sale day.