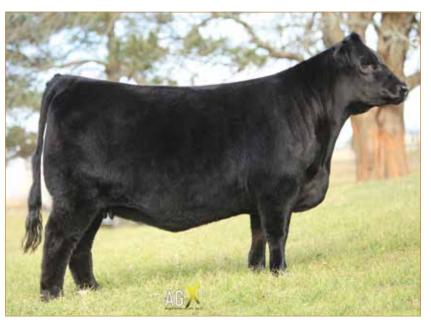

### SULL PRINCESS 2398K

ANGUS • COW • HOMO POLLED • HOMO BLACK 2/25/2022 • 2398K • AAA20503043

SULLIVAN

SILVEIRAS STYLE 9303

#### Consigned by Sullivan Farms, Dunlap, IA

#### Selling 50% embryo interest with option to double. Retaining show career.

Without a doubt the best Angus heifer raised at Sullivan Farms in 2022. This Silveira's Forbes daughter is complemented maternally with the great Forever Lady cow family. Her dam, WB Princess 902, was Supreme Champion Female at the 2020 Iowa Beef Expo and Champion Angus Female at the 2021 Cattlemen's Congress. She was the 2020 ROV Show Heifer of the Year for Sara Sullivan. WB Princess 902's dam is EXAR Princess 6680, a triple crown winner for Carter Ward. WB Princess 902 generated \$100,000 in progeny in her first set of ET calves in her 2022 calf crop. This female's sheer mass, overall dimension and symmetry are second-to-none. She is phenotypically flawless and has the credentials to generate high dollar show females and elite herd sires. Invest with confidence in this stunning female. Selling half ET interest with the option to double up. If only half is sold, Sullivan Farms will retain possession and show possession.