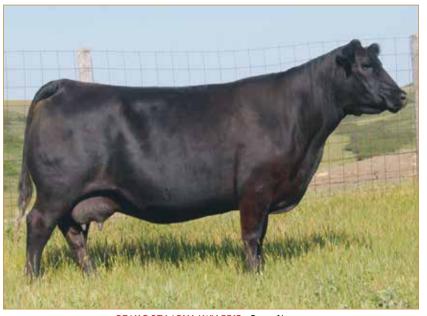

### DL THE KING'S MAN 537H

LIM-FLEX(62/55.9) • BULL • HOMO POLLED (P-2) • HET BLACK (T) 5/20/2020 • AADC 537H • LFM2332259

MAGS XYLOID

**ELCX KINGS LANDING 599 D ET** 

WLR PRADA

EXAR BLUE CHIP 1877B
WLR WVR EVA ET

#### Consigned by Davis Ranches, Brownwood, TX

What a tremendous Lim-Flex bull to set your sights on! DL The King's Man 537H is sired by ELCX Kings Landing 599D who has taken the Limousin breed by storm. He was the 2018 NAILE Medal of Excellence Grand Champion Bull. His progeny continue to reign as the high-selling lots of numerous offerings. DL The King's Man 537H is out of WLR WVR Eva ET, a female sired by EXAR Blue Chip 1877B and out of the great WLR Ugly Betty 432U. When you study this bull's phenotype you'll appreciate him even more! He combines an elite pedigree with excellent phenotypic characteristics making him a high caliber herd sire prospect. From the ground up he is stout in his bone work with added angularity to his skeletal makeup. When you get him on the move, he is flexible off both ends, comfortable in his pasterns and has a tremendous length of stride.