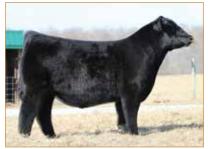

### CELL KEYSTONE 2221K ET

LIM-FLEX(50/44.1) • BULL • HOMO POLLED (P-1) • HOMO BLACK (P-1) 2/6/2022 • CELL 2221K • LFM2522438

DHVO DEUCE 132R

TASF CROWN ROYAL 960C ET

TASF WHISKEY LULLABY 357W

**EXAR CLASSEN 1422B** 

**PLEASANT VALLEY ELSA 1439** 

**CHERRY KNOLL ELSA 8014** 

GPFF BLAQUE RULON AMY JO DHAN 20L EXLR NASDAQ 380R TMCK MISS THICK 37T

DAMERON FIRST CLASS EXAR PRINCESS 2006 H S A F BANDO 1961 ELSA OF CONANGA 868 1112 TASF HEINEKEN 405H • Full sib of Lot 10

#### Consigned by Linhart Limousin, Leon, IA

#### Selling Full Possession & 75% Interest

CELL Keystone 2221K is a full sibling to TASF Heinieken 405H, the \$44,500 top-selling lot from the 2021 Thomas & Son Farms New Years Resolution Sale. From a phenotypic standpoint, he is flawless at the ground—big-footed, relaxed in his pasterns, long-striding and one that hits you hard when in motion. Study his depth of body, square hip and natural muscle shape. Numerically, he ranks in the top half of the breed or better in some of the most relevant traits in the industry—WW, YW, MK, CW, RE, MB and \$MI. Also, worth noting—he is out of an exceptional Angus donor that we admire for her udder shape, reproductive efficiency and phenotypic design. She was Supreme Champion All Breeds Open and Junior Show at the 2015 Keystone International. What's more, he is sired by the 2017 NWSS Grand Champion Limousin Bull, TASF Crown Royal 960C. Simply stated, don't miss this well-rounded individual sale day.