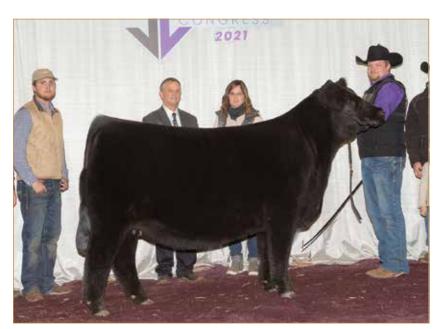

is continuing to sire high-selling progeny. We are excited to see what this combination is capable of! TGM Compton 1738 is a son of Silveiras Style 9303 and out of a full sister to Dameron First Class, Dameron Northern Miss 3198. He is a superior Angus sire known for his thickness, tone, mobility and overall look. This combination of elite genetics is sure to turn some heads.



#### CONLEY NO LIMIT

ANGUS • AAA19290775 Mating: DP, DB, 44.5% LF



### 16B BNWZ DIGNITY 8017

ANGUS • AAA19379119 Mating: DP, DB, 44.5% LF



TGM COMPTON 1738

ANGUS • AAA18427650 • Mating: DP, DB, 44.5% LF



HSF YOUR FANTASY • Dam of Lots 16A, 16B & 16C



**CONLEY NO LIMIT • Sire of Lot 16A** 



**BNWZ DIGNITY 8017 • Sire of Lot 16B** 



TGM COMPTON 1738 • Sire of Lot 16C





FWLY CAN DO • Sire of Lot 17



RATLIFF GOOGLE 911G ET • Dam of Lot 17



### **PREGNANCY**

LIM-FLEX(59) • DOUBLE POLLED • HOMO BLACK DUE 2/1/2023 • SELLS WITH RECIP



RLBH AIR FORCE ONE

**FWLY CAN DO** 

CLLL CRYSTAL 334W

SILVEIRAS STYLE 9303

**RATLIFF GOOGLE 911G ET** 

RIVERSTONE CHARMED

EF XCESSIVE FORCE EF YAFFA 821Y

WLR DIRECT HIT AUTO CHRISTY 8889R

GAMBLES HOT ROD SILVEIRAS ELBA 2520

TMCK DURHAM WHEAT 6030X HSF YOUR FANTASY

|      |    |     |    |     |    |   |      |    |      |      | \$MI |
|------|----|-----|----|-----|----|---|------|----|------|------|------|
| EPDs | 11 | 2.0 | 76 | 115 | 15 | 7 | 0.97 | 47 | 0.89 | 0.14 | 59   |
| Rank | 9  | 1.7 | 61 | 92  | 19 | 4 | 0.90 | 16 | 0.36 | 0.12 | 54   |

#### Consigned by Magness Land & Cattle, Platteville, CO

#### Due 2/1/23, Sells with recip.