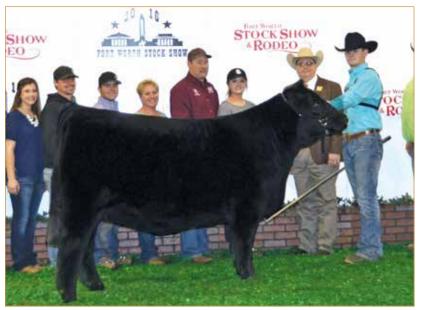

### SULL PRINCESS 2398K

ANGUS • COW • HOMO POLLED • HOMO BLACK 2/25/2022 • 2398K • AAA20503043

SULLIVAN

SILVEIRAS STYLE 9303

#### Consigned by Sullivan Farms, Dunlap, IA

#### Selling 50% embryo interest with option to double. Retaining show career.

Without a doubt the best Angus heifer raised at Sullivan Farms in 2022. This Silveira's Forbes daughter is complemented maternally with the great Forever Lady cow family. Her dam, WB Princess 902, was Supreme Champion Female at the 2020 Iowa Beef Expo and Champion Angus Female at the 2021 Cattlemen's Congress. She was the 2020 ROV Show Heifer of the Year for Sara Sullivan. WB Princess 902's dam is EXAR Princess 6680, a triple crown winner for Carter Ward. WB Princess 902 generated \$100,000 in progeny in her first set of ET calves in her 2022 calf crop. This female's sheer mass, overall dimension and symmetry are second-to-none. She is phenotypically flawless and has the credentials to generate high dollar show females and elite herd sires. Invest with confidence in this stunning female. Selling half ET interest with the option to double up. If only half is sold, Sullivan Farms will retain possession and show possession.