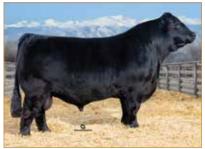

#### Seller retains 25% interest.

This herd sire prospect is an absolute eye-catcher. Stout featured, long-bodied, wide-based and truly impressive when set into motion. He is sired by SSTO Guns N' Roses 9408G, the highly sought-after son of TASF Crown Royal and the winningest female ever in the Limousin breed, Riverstone Charmed. He is a sire of multiple champions throughout the breed and continues to sire individuals that command top dollar regardless of location. He is a son of SL Breathless Angel who needs little introduction to the Limousin community. She is the daughter of the famous Angus sire Gambles Hot Rod, and the daughter of JSTH Angels Centerfold was a many-time champion for the Straight family. This female is part of the "Cookie" legacy that is one of the most storied maternal lines in the breed's history. Don't miss out on your chance to own this remarkable individual that will predictably advance your breeding program to new heights.