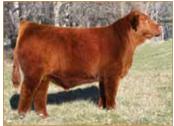

### DL THE KING'S MAN 537H

LIM-FLEX(62/55.9) • BULL • HOMO POLLED (P-2) • HET BLACK (T) 5/20/2020 • AADC 537H • LFM2332259

MAGS XYLOID

**ELCX KINGS LANDING 599 D ET** 

WLR PRADA

EXAR BLUE CHIP 1877B
WLR WVR EVA ET

WLR UGLY BETTY 432U

DHVO DEUCE 132R BOHI RHONDA 314R MAGSWL USUAL SUSPECT 538U AUTO REBECA 292S

DAMERON FIRST CLASS GREENS PRINCESS 1012 MAGS SHYLLO JCL HEIDI 2S

|             | CE | BW  | WW | YW  | MK | CEM     | SC | CW | RE  | MB  | \$MI |
|-------------|----|-----|----|-----|----|---------|----|----|-----|-----|------|
| <b>EPDs</b> | 7  | 2.2 | 67 | 100 | 18 | 4       | .5 | 26 | .48 | .09 | 54.6 |
| Rank        | 95 | 85  | 65 | 70  | 80 | 4<br>90 | 90 | 80 | 80  | 70  | 80   |

#### Consigned by Davis Ranches, Brownwood, TX

What a tremendous Lim-Flex bull to set your sights on! DL The King's Man 537H is sired by ELCX Kings Landing 599D who has taken the Limousin breed by storm. He was the 2018 NAILE Medal of Excellence Grand Champion Bull. His progeny continue to reign as the high-selling lots of numerous offerings. DL The King's Man 537H is out of WLR WVR Eva ET, a female sired by EXAR Blue Chip 1877B and out of the great WLR Ugly Betty 432U. When you study this bull's phenotype you'll appreciate him even more! He combines an elite pedigree with excellent phenotypic characteristics making him a high caliber herd sire prospect. From the ground up he is stout in his bone work with added angularity to his skeletal makeup. When you get him on the move, he is flexible off both ends, comfortable in his pasterns and has a tremendous length of stride.