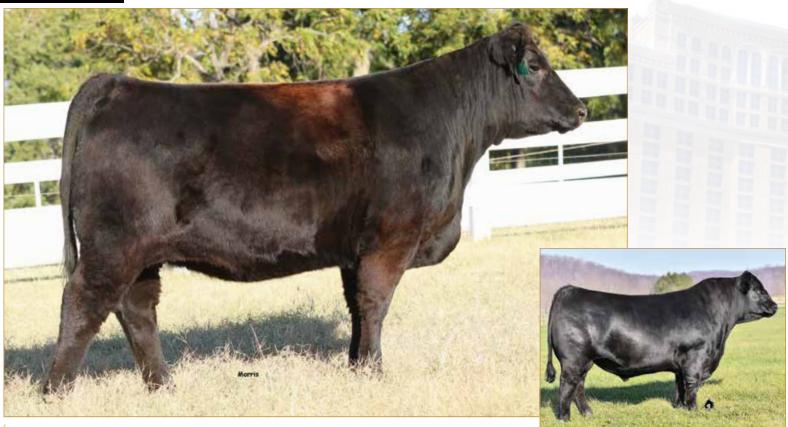

### DL THE KING'S MAN 537H

LIM-FLEX(62/55.9) • BULL • HOMO POLLED (P-2) • HET BLACK (T) 5/20/2020 • AADC 537H • LFM2332259

MAGS XYLOID

**ELCX KINGS LANDING 599 D ET** 

WLR PRADA

EXAR BLUE CHIP 1877B
WLR WVR EVA ET

WLR UGLY BETTY 432U

DHVO DEUCE 132R BOHI RHONDA 314R MAGSWL USUAL SUSPECT 538U AUTO REBECA 292S

DAMERON FIRST CLASS GREENS PRINCESS 1012 MAGS SHYLLO JCL HEIDI 2S

|             | CE | BW  | WW | YW  | MK | CEM     | SC | CW | RE  | MB  | \$MI |
|-------------|----|-----|----|-----|----|---------|----|----|-----|-----|------|
| <b>EPDs</b> | 7  | 2.2 | 67 | 100 | 18 | 4       | .5 | 26 | .48 | .09 | 54.6 |
| Rank        | 95 | 85  | 65 | 70  | 80 | 4<br>90 | 90 | 80 | 80  | 70  | 80   |

#### Consigned by Davis Ranches, Brownwood, TX

What a tremendous Lim-Flex bull to set your sights on! DL The King's Man 537H is sired by ELCX Kings Landing 599D who has taken the Limousin breed by storm. He was the 2018 NAILE Medal of Excellence Grand Champion Bull. His progeny continue to reign as the high-selling lots of numerous offerings. DL The King's Man 537H is out of WLR WVR Eva ET, a female sired by EXAR Blue Chip 1877B and out of the great WLR Ugly Betty 432U. When you study this bull's phenotype you'll appreciate him even more! He combines an elite pedigree with excellent phenotypic characteristics making him a high caliber herd sire prospect. From the ground up he is stout in his bone work with added angularity to his skeletal makeup. When you get him on the move, he is flexible off both ends, comfortable in his pasterns and has a tremendous length of stride.