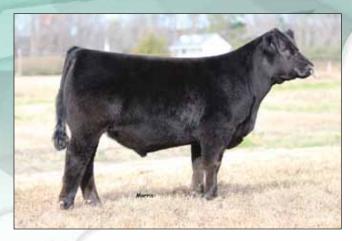

MAGS Xyloid, sire of Lot 1.

#### **ELCX DOTTIE 709D**

ELCX 709D

LFF 2113773

DHVO DEUCE 132R MAGS XYLOID **BOHI RHONDA 314R** 

> P C F EXT OF 878 383 **PCF 878 ELINE 608** P C F ELINE FOREFRONT 418

GPFF BLAQUE RULON AMY JO DHAN 20L **EXLR NEW GENERATION 071M** DAVIS ROSETTA 9514 **BON VIEW NEW DESIGN 878** OAKVIEW EXT 0027 CONNEALY FOREFRONT VF 2092 ELINE 0077 OF 6002

MA CEM SC REA YG MARB \$MTI 18

- Just a baby, but wow! You can imagine how much she had to stick out in order for us to earmark her for public auction at such a young age.
- Following in her sire's footstep, ELCX Dottie 709D is absolutely exceptional in her lines and the way she ties everything together, the MAGS Xyloid certainly shines through strong.
- Tracing back to Connealy Forefront on the bottom side of her lineage, she should have an extra shot of growth and additional feminine angles as she gets older.
- This one is destined for Murfreesboro and Grand Island, in the right hands, she sure could be a lot

Consigned by Edwards Land & Cattle Company, Beulaville, NC