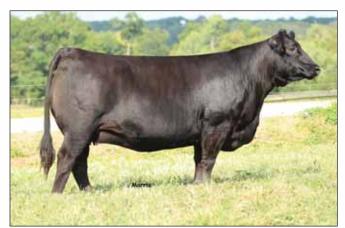

#### NCCC 70

Lim-Flex (56) Cow

Double P / Black

03.01.16

OCCC 7D

Applied For

9

EF XCESSIVE FORCE RLBH AIR FORCE ONE EF YAFFA 821Y

MAGS WINSTON

SBLX ZANE

SBLX UNDERTHECOVERS 201U

D A TRAVELER 004 703
CFLX MOLLYS IMAGE
EXLR NEW GENERATION 071M
MAGS ROSE PETAL
BT CROSSOVER 758N
MAGS STRAWBERRY
G A R PREDESTINED
ELMW GINNIE P58G

|       | CED | BW  | WW | YW | MA | CEM | SC   | ST | DOC | CW | REA  | YG   | MARB | \$MTI |
|-------|-----|-----|----|----|----|-----|------|----|-----|----|------|------|------|-------|
| EPD's | 10  | 0.3 | 55 | 88 | 21 | 9   | 0.75 | 3  | 14  | 74 | 0.13 | 0.04 | 0.56 | 67.14 |
| %Rank | -   | -   | -  | -  | -  | -   | -    | -  | -   | -  | -    | -    | -    | -     |

- Kelley Owen always brings a stellar line-up to the TN Beef Agribition, his dedication to the success
  of the sale is evident in the cattle that he consigns year after year! 7D is no exception!
- 7D is direct daughter of the 2014 National Champion Bull, RLBH Air Force One, who is know producing some of the most sought after calves on the market and is working naturally in the Council program, where they are absolutely thrilled with his calves.
- This heifers pedigree is absolutely stacked! Not only is her sire a National Champion, her dam is the
  famous SBLX Zane! Zane is that deadly good looking red female that was campaigned by Henderson
  Cattle and Edwards Land & Cattle and then went on to make a superior donor. As a mature female,
  she is absolutely picture perfect.

Consigned by Owen Cattle Company, Hornbeak, TN

RLB Air Force One, sire of Lot 9.

SBLX Zane, dam of Lot 9.