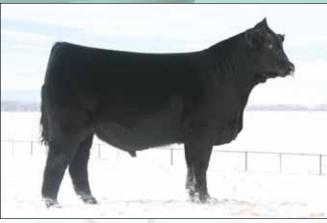

MAGS Xyloid, sire of Lot 1.

#### **ELCX DOTTIE 709D**

ELCX 709D

LFF 2113773

DHVO DEUCE 132R MAGS XYLOID **BOHI RHONDA 314R** 

> P C F EXT OF 878 383 **PCF 878 ELINE 608** P C F ELINE FOREFRONT 418

GPFF BLAQUE RULON AMY JO DHAN 20L **EXLR NEW GENERATION 071M** DAVIS ROSETTA 9514 **BON VIEW NEW DESIGN 878** OAKVIEW EXT 0027 CONNEALY FOREFRONT VF 2092 ELINE 0077 OF 6002

MA CEM SC REA YG MARB \$MTI 18

- Just a baby, but wow! You can imagine how much she had to stick out in order for us to earmark her for public auction at such a young age.
- Following in her sire's footstep, ELCX Dottie 709D is absolutely exceptional in her lines and the way she ties everything together, the MAGS Xyloid certainly shines through strong.
- Tracing back to Connealy Forefront on the bottom side of her lineage, she should have an extra shot of growth and additional feminine angles as she gets older.
- This one is destined for Murfreesboro and Grand Island, in the right hands, she sure could be a lot

Consigned by Edwards Land & Cattle Company, Beulaville, NC