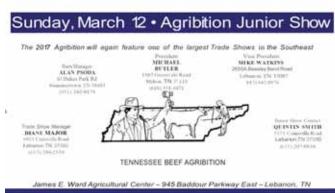

Consigned by Julia Weaber, Harrodsburg, KY

Tennessee Beef Agribition Junior Heifer& SteerShow Sunday - March 12, 2017 - 9:00 a.m. CDT

An open to the world junior heifer and steer show will be held in conjunction with the twentyninth Annual Tennessee Beef Agribition. The Agribition is held at the James E. Ward Agricultural Center in Lebanon, Tennessee. The junior show will start with steers followed by heifers. Two rings of heifers will show at the same time, and breeds will not be rotated.

The rules for the event are as follows:

- 1.Breed association rules for junior shows will apply to each respective breed.
- 2. No pre-entry is required. Entry forms will be available Friday and Saturday.
- 3. Due to limited parking facilities, all trailers must be parked in the designated parking area. On Saturday, Junior cattle will be allowed in the stalls when sales are completed and sale cattle are removed.
- 4. All junior cattle should be on the grounds and processed by 5:00 p.m. on Saturday. March 11th. Heifers and steers will be processed Saturday from 2:00 until 5:00 p.m. CST. All heifers purchased from late afternoon sales should be entered ASAP
- 5.\* \* There will be a \$20 per head entry fee at the 2017 event. \* \* All classes will be placed through fifth place, and premiums will be paid for 1st 5th. The top five heifers overall and top five steers overall will pay \$300, \$200, \$150, \$100 and \$50.
- 6.Heifer and steer breed shows will be available for the following breeds: Angus, Charolais, Gebvieh Hereford/Polled Hereford, Limousin, Red Angus, Shorthorn, Simmental, and AOB. Breed rotation will be Z to A (Simmental, Shorthorn... Angus will show last). Any breed having a sale will qualify to have a junior breed show.
- 7. All other breeds (AOB), including commercial heifers and cross-bred steers will compete in AOB classes. AOB heifers will show by weight.
- 8. Heifers eligible to show must be born on or after September 1, 2015. Heifer classes will be based on the futurity system and will be determined after all entries are made.
  - Steers will show first by breed with classes determined by weight. Heifer show will begin 15 minutes after completion of steer show.
- 9. Heifers (born on or after 09/01/15) purchased in any of the Agribition sales will be eligible to compete in the Junior Show. \*\*Check the respective breed catalog to see if percent-age cattle show as AOB.\*\*

Quintin Smith - Junior Show Contact 615-207-0830