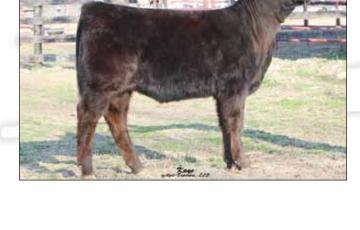

#### PFL DANDY 557

Lim-Flex (75) Cow

Lim-Flex (37) Cow

Double P / Black

RSCP 657D

LFF 2103952

SVL POLLED ADVANCE 534U **SVL POLLED ACE 981Z** SVL FAITH 339S

C L BURBANK **TGBC MISS LODESTAR 557Y** TMCK MISS LODESTAR 118U

CFSV POLLED EXCEL 315S **SVL POLLED DUTCHESS 318S** STZZ POLLED GUTHRIE 826H VRCC 501C MAGS REJUVENATOR LH RADIANT 323R **LEWIS REGENCY 15 COLE MISS LODESTAR 601S** 

|       | CED | BW | WW | YW       | MA | CEM | SC | ST | DOC | CW | REA | YG | MARB | \$MTI |
|-------|-----|----|----|----------|----|-----|----|----|-----|----|-----|----|------|-------|
| EPD's |     |    |    | 82<br>75 |    |     |    |    |     |    |     |    | 0.09 | 52.5  |
| %Rank | 30  | 15 | 70 | 75       | 99 | 25  | 90 | δU | 95  | 80 | 40  | 33 | 33   | 40    |

- This late summer baby, is an intriguing blend of the breed's leading Fullblood and Lim-Flex genetics. Heteros is should be substantial and certainly play a role in this promising young heifers future.
- Her dam, is an exceptional numbered CL Burbank/Lodestar influenced female who came out of the prestigious Greenbrier dispersal in 2012.
- Between her phenomenal disposition and ideal age and size she is on the right tack to make an exceptional show prospect for a young or first time exhibitor.
- Portwood Family Limousin has offered to pay the early entry fee for her to the National Juniors Show in Grand Island this summer!

Consigned by Portwood Family Limousin, Versailles, KY