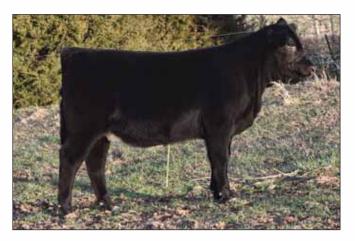

#### FBFL DARLA 061D

% Limousin (81) Cow

Double P / Double B

WULFS NOBEL PRIZE 3861N

ANLC KERCHIEF 0776K

MAGS XYLOID **ELCX REMINGTON 270Z** 

MAGS TAMRA

WBBK XPERT 061X

FBFL 061D

NXF 21111624

DHVO DEUCE 132R BOHI RHONDA 314R

AUTO DOLLAR GENERAL 122R HA PATSY 1121 COLE WULF HUNT WULF'S CASUAL 3161C

**COLE FIRST DOWN 46D** SOGF MS HARVEST DEB 153A

|                | CED | BW        | WW       | YW       | MA       | CEM     | SC         | ST      | DOC | CW       | REA        | YG          | MARB       | \$MTI      |
|----------------|-----|-----------|----------|----------|----------|---------|------------|---------|-----|----------|------------|-------------|------------|------------|
| EPD's<br>%Rank |     | 1.7<br>60 | 60<br>60 | 86<br>65 | 28<br>30 | 8<br>25 | 0.45<br>85 | 6<br>60 |     | 23<br>60 | 0.44<br>55 | -0.15<br>60 | 0.08<br>35 | 52.2<br>40 |

- This late summer baby is so good, that Freebird Farms has even offered to pay the early entry fee for her to the National Juniors Show in Grand Island this summer!
- The Freebird program has grown some tremendous wings in the past few years and has soared to new levels. Breeding regional and national contended consistently now, it is time to look at the FBFL prefix for your ext show heifer.
- Coming off her dam at an impressive 683lbs, there is no doubt that this females had plenty of gas left her in tank and "get up and go" isn't going to be an issue! Her pedigree meticulously blends together the young and modern sire, ELCX Remington with the proven track record of WULKS Nobel Prize 321N.

Consigned by Freebird Farms, McMinnville, TN