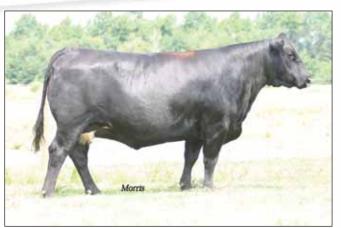

Consigned by Agri-Exposure, Harrodsburg, KY/Massey Limousin, London, KY

Lim-Flex (75) Bull Double P / Double B 01.29.16 JOAW 248D LFM 2095345

MAGS XYLOID **ELCX REMINGTON 270Z** MAGS TAMRA

TW FIRE N' ICE **ELCX ZENNA 248Z** NICO POLLED FROSTY

DHVO DEUCE 132R BOHI RHONDA 314R AUTO DOLLAR GENERAL 122R HA PATSY 1121 BOHI TITLELIST 7050T MAGS UPPER SAUNTER LVLS DURAMAX 2408M NICO DESIRAE

|                | CED | BW | WW       | YW | MA | CEM | SC | ST | DOC | CW | REA | YG | MARB       | \$MTI       |
|----------------|-----|----|----------|----|----|-----|----|----|-----|----|-----|----|------------|-------------|
| EPD's<br>%Rank |     |    | 65<br>40 |    |    |     |    |    |     |    |     |    | 0.16<br>25 | 55.13<br>30 |

- · Look at the National Championship lineage evident in this bull's pedigree! JOAW Dday is sired by ELCX Remington the banner capturing show bull who was campaigned by Freebird Farms. ELCX Remington 270Z is one of the top bulls ever created by Dexter and Nicholas Edwards. He is from the \$25,000 valued donor MAGS Tamra 3502T. She is a daughter of the multiple trait-leading sire AUTO Dollar General 122R from a Twin Valley Precision 161 daughter.
- Dday is solid in terms of milk and marbling performance measures and ranks in the top 20% of the breed respectively.
- Sells halter-broke and ready to go to work.
- BW: 68 lbs.; WW: 645 lbs.; YW: 1,210 lbs.