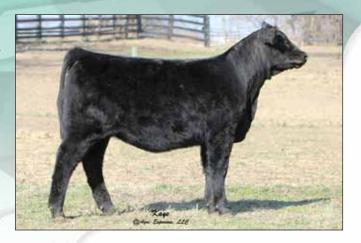

#### PFL DRAW 617

Lim-Flex (65) Cow

Double P / Double B

07.03.16

RSCP 617D

LFF 2103940

4

MAGS Y SO TANGLED SL LOCKED AND LOADED SUKI

WULFS URBAN COWBOY 2149U TGBC COWGIRL 217Z 2149U EXG E839 1407 M175 LS MAGS WINSTON
MAGS UNTANGLE
KRVN NASKAR 013N
SBVL MINDY 288M
WULFS REALTOR 1503R
WULFS MEADOW GRASS 2149M
BON VIEW NEW DESIGN 1407
PAF 4019 6807 E839

|       | CED | BW | WW | YW | MA | CEM | SC | ST | DOC | CW | REA | YG | MARB | \$MTI |
|-------|-----|----|----|----|----|-----|----|----|-----|----|-----|----|------|-------|
|       |     |    |    |    |    |     |    |    |     |    |     |    | 0.21 |       |
| %Rank | 45  | 65 | 75 | 65 | 65 | 60  | 65 | 80 | 65  | 55 | 55  | 65 | 20   | 30    |

- PFL Draw is a daughter of SL Locked and Loaded, who is a direct son of Suki. Suki was the bred
  and owned heifer of the late Jordan Straight, who tore up the show circuit in 2008.
- The dam of PFL Draw goes back to the 1407 donor that Cole Abele and Magness Land and Cattle owned together, EXG E 839 1407 M175 LS, who just happens to be the dam of past National Champion, CALO Brickyard!
- This heifer was originally slated for an unhaltered sale, but the more we worked with her and analyzed her, we realized that we weren't giving her the credit that she deserved! She is really neat lined, structurally correct and has a fault-free phenotype that will be easy to manage into showring success.
- We will pay her early entry fee to Junior Nationals.

Consigned by Portwood Family Limousin, Versailles, KY