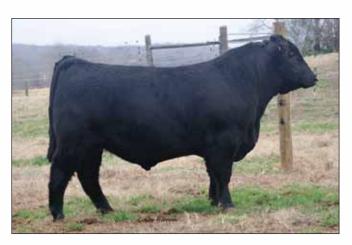

#### ELCX DUKE 627D ET

Lim-Flex (50) Bull

Homozygous P / Homozygous B

ELCX 627D

LFM 2110486

DHVO DEUCE 132R MAGS XYLOID **BOHI RHONDA 314R** 

**CONNEALY CONSENSUS 7229** ELCX FIJI 27 Z SBLX XINA COLADA

GPFF BLAQUE RULON AMY JO DHAN 20L **EXLR NEW GENERATION 071M DAVIS ROSETTA 9514** CONNEALY CONSENSUS **BLUE LILLY OF CONANGA 16** S A V BISMARCK 5682 CARROUSELS PINA COLADA

|                | CED | BW        | WW       | YW | MA       | CEM     | SC | ST | DOC      | CW       | REA | YG | MARB       | \$MTI       |
|----------------|-----|-----------|----------|----|----------|---------|----|----|----------|----------|-----|----|------------|-------------|
| EPD's<br>%Rank | 10  | 1.9<br>65 | 63<br>50 |    | 22<br>80 | 8<br>25 |    |    | 25<br>35 | 28<br>40 |     |    | 0.46<br>10 | 65.44<br>10 |

- If you came looking for one with an absolutely stacked pedigree, that reads like a "Who's Who" of the Limousin breed, ELCX Duke 627D is the one for you! Generations after generations of greatness represented in this herd sire prospects lineage.
- A direct son of former Futurity Champion, MAGS Xyloid and traces back to Carrousels Pina Colada on the maternal side of his pedigree. Based on pedigree alone, it is hard to see these head to the sale ring, but we can't keep them all! His dam ELCX Fiji is a young donor in the Edwards program who they have big plans for, so far she hasn't disappointed!
- Study this one from the ground up, he has herd sire written all over him! Impeccably designed and so many good pieces to him.
- BW: 80 lbs.; WW: 761 lbs.

Consigned by Edwards Land & Cattle Company, Beulaville, NC

Lim-Flex Bull Double P / Double B

04.10.16 **KJAW 101D**  Pending

**CONNEALY CAPITALIST 028** EATHINGTON SUB-ZERO KP MISS PROVEN QUEEN 21

MAGS SAVAGE MAGS WALLPAPER MAGS GRETCHEN SAV FINAL ANSWER 0035 PRIDES PITA OF CONANGA 88 B C MATRIX 4132 **PVF ALL PROVEN QUEEN 503** GPFF BLAQUE RULON MAGS MANDA COLE FIRST DOWN 46D MAGS BENJI