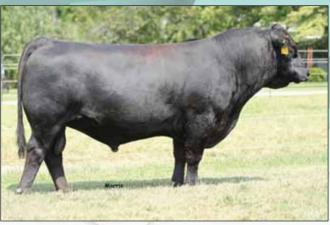

Consigned by Edwards Land & Cattle Company, Beulaville, NC

Lim-Flex Bull Double P / Double B

04.10.16 **KJAW 101D**  Pending

**CONNEALY CAPITALIST 028** EATHINGTON SUB-ZERO KP MISS PROVEN QUEEN 21

MAGS SAVAGE MAGS WALLPAPER MAGS GRETCHEN SAV FINAL ANSWER 0035 PRIDES PITA OF CONANGA 88 B C MATRIX 4132 **PVF ALL PROVEN QUEEN 503** GPFF BLAQUE RULON MAGS MANDA COLE FIRST DOWN 46D MAGS BENJI

|       | CED | BW   | WW | YW | MA | CEM | SC  | ST | DOC | CW | REA  | YG    | MARB | \$MTI |
|-------|-----|------|----|----|----|-----|-----|----|-----|----|------|-------|------|-------|
| EPD's | 18  | -2.8 | 56 | 89 | 23 | 12  | 0.4 | 8  | 3   | 19 | 0.42 | -0.06 | 0.26 | 56.8  |
| %Pank | _   | -    | -  | _  | _  | -   | _   | _  | -   | -  | _    | -     | -    | -     |

- Bred in the Agri-Exposure and Massey programs, KJAW Sub Zero 101D is a late spring calf who is starting to come into his own here recently getting better and better with each passing day, there is no doubt that by sale day he will look the part and be an example of his genetic potential.
- Talk about a calf that has a great look to him, he inherited his many time champion dam's show ring appeal and his sire's Angus functionality!
- The potential of this herd sire is endless, between his exceptional phenotype and popular pedigree, Eathington Sub Zero is a negative Angus bull BW that is as well rounded as they come, he is going to make great waves in both the show ring and production side of the industry.

Consigned by Agri-Exposure, Harrodsburg, KY/Massey Limousin, London, KY

Lim-Flex (75) Bull Double P / Double B 01.29.16 JOAW 248D LFM 2095345

MAGS XYLOID **ELCX REMINGTON 270Z** MAGS TAMRA

TW FIRE N' ICE **ELCX ZENNA 248Z** NICO POLLED FROSTY