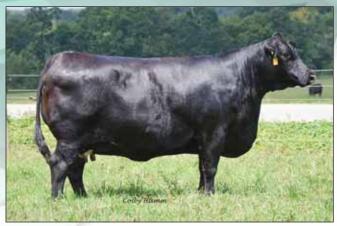

#### NCCC 70

Lim-Flex (56) Cow

Double P / Black

03.01.16

OCCC 7D

Applied For

9

EF XCESSIVE FORCE RLBH AIR FORCE ONE EF YAFFA 821Y

MAGS WINSTON

SBLX ZANE

SBLX UNDERTHECOVERS 201U

D A TRAVELER 004 703
CFLX MOLLYS IMAGE
EXLR NEW GENERATION 071M
MAGS ROSE PETAL
BT CROSSOVER 758N
MAGS STRAWBERRY
G A R PREDESTINED
ELMW GINNIE P58G

|       | CED | BW  | WW | YW | MA | CEM | SC   | ST | DOC | CW | REA  | YG   | MARB | \$MTI |
|-------|-----|-----|----|----|----|-----|------|----|-----|----|------|------|------|-------|
| EPD's | 10  | 0.3 | 55 | 88 | 21 | 9   | 0.75 | 3  | 14  | 74 | 0.13 | 0.04 | 0.56 | 67.14 |
| %Rank | -   | -   | -  | -  | -  | -   | -    | -  | -   | -  | -    | -    | -    | -     |

- Kelley Owen always brings a stellar line-up to the TN Beef Agribition, his dedication to the success
  of the sale is evident in the cattle that he consigns year after year! 7D is no exception!
- 7D is direct daughter of the 2014 National Champion Bull, RLBH Air Force One, who is know producing some of the most sought after calves on the market and is working naturally in the Council program, where they are absolutely thrilled with his calves.
- This heifers pedigree is absolutely stacked! Not only is her sire a National Champion, her dam is the
  famous SBLX Zane! Zane is that deadly good looking red female that was campaigned by Henderson
  Cattle and Edwards Land & Cattle and then went on to make a superior donor. As a mature female,
  she is absolutely picture perfect.

Consigned by Owen Cattle Company, Hornbeak, TN

RLB Air Force One, sire of Lot 9.

SBLX Zane, dam of Lot 9.