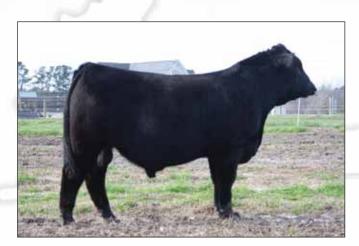

MAGS Xyloid, sire of Lot 1.

#### **ELCX DOTTIE 709D**

ELCX 709D

LFF 2113773

DHVO DEUCE 132R MAGS XYLOID **BOHI RHONDA 314R** 

> P C F EXT OF 878 383 **PCF 878 ELINE 608** P C F ELINE FOREFRONT 418

GPFF BLAQUE RULON AMY JO DHAN 20L **EXLR NEW GENERATION 071M** DAVIS ROSETTA 9514 **BON VIEW NEW DESIGN 878** OAKVIEW EXT 0027 CONNEALY FOREFRONT VF 2092 ELINE 0077 OF 6002

MA CEM SC REA YG MARB \$MTI 18

- Just a baby, but wow! You can imagine how much she had to stick out in order for us to earmark her for public auction at such a young age.
- Following in her sire's footstep, ELCX Dottie 709D is absolutely exceptional in her lines and the way she ties everything together, the MAGS Xyloid certainly shines through strong.
- Tracing back to Connealy Forefront on the bottom side of her lineage, she should have an extra shot of growth and additional feminine angles as she gets older.
- This one is destined for Murfreesboro and Grand Island, in the right hands, she sure could be a lot

Consigned by Edwards Land & Cattle Company, Beulaville, NC