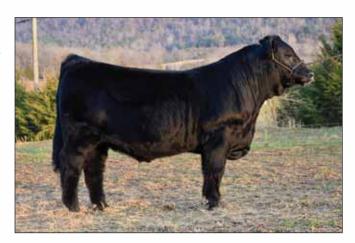

#### FBFL DARLA 061D

% Limousin (81) Cow

Double P / Double B

WULFS NOBEL PRIZE 3861N

ANLC KERCHIEF 0776K

MAGS XYLOID **ELCX REMINGTON 270Z** 

MAGS TAMRA

WBBK XPERT 061X

FBFL 061D

NXF 21111624

DHVO DEUCE 132R BOHI RHONDA 314R

AUTO DOLLAR GENERAL 122R HA PATSY 1121 COLE WULF HUNT WULF'S CASUAL 3161C

**COLE FIRST DOWN 46D** SOGF MS HARVEST DEB 153A

|                | CED | BW        | WW       | YW       | MA       | CEM     | SC         | ST      | DOC | CW       | REA        | YG          | MARB       | \$MTI      |
|----------------|-----|-----------|----------|----------|----------|---------|------------|---------|-----|----------|------------|-------------|------------|------------|
| EPD's<br>%Rank |     | 1.7<br>60 | 60<br>60 | 86<br>65 | 28<br>30 | 8<br>25 | 0.45<br>85 | 6<br>60 |     | 23<br>60 | 0.44<br>55 | -0.15<br>60 | 0.08<br>35 | 52.2<br>40 |

- This late summer baby is so good, that Freebird Farms has even offered to pay the early entry fee for her to the National Juniors Show in Grand Island this summer!
- The Freebird program has grown some tremendous wings in the past few years and has soared to new levels. Breeding regional and national contended consistently now, it is time to look at the FBFL prefix for your ext show heifer.
- Coming off her dam at an impressive 683lbs, there is no doubt that this females had plenty of gas left her in tank and "get up and go" isn't going to be an issue! Her pedigree meticulously blends together the young and modern sire, ELCX Remington with the proven track record of WULKS Nobel Prize 321N.

Consigned by Freebird Farms, McMinnville, TN