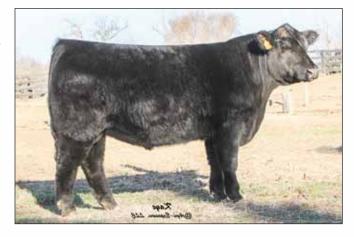

#### PFL DANDY 557

Lim-Flex (75) Cow

Lim-Flex (37) Cow

Double P / Black

RSCP 657D

LFF 2103952

SVL POLLED ADVANCE 534U **SVL POLLED ACE 981Z** SVL FAITH 339S

C L BURBANK **TGBC MISS LODESTAR 557Y** TMCK MISS LODESTAR 118U

CFSV POLLED EXCEL 315S **SVL POLLED DUTCHESS 318S** STZZ POLLED GUTHRIE 826H VRCC 501C MAGS REJUVENATOR LH RADIANT 323R **LEWIS REGENCY 15 COLE MISS LODESTAR 601S** 

|       | CED | BW | WW | YW       | MA | CEM | SC | ST | DOC | CW | REA | YG | MARB | \$MTI |
|-------|-----|----|----|----------|----|-----|----|----|-----|----|-----|----|------|-------|
| EPD's |     |    |    | 82<br>75 |    |     |    |    |     |    |     |    | 0.09 | 52.5  |
| %Rank | 30  | 15 | 70 | 75       | 99 | 25  | 90 | δU | 95  | 80 | 40  | 33 | 33   | 40    |

- This late summer baby, is an intriguing blend of the breed's leading Fullblood and Lim-Flex genetics. Heteros is should be substantial and certainly play a role in this promising young heifers future.
- Her dam, is an exceptional numbered CL Burbank/Lodestar influenced female who came out of the prestigious Greenbrier dispersal in 2012.
- Between her phenomenal disposition and ideal age and size she is on the right tack to make an exceptional show prospect for a young or first time exhibitor.
- Portwood Family Limousin has offered to pay the early entry fee for her to the National Juniors Show in Grand Island this summer!

Consigned by Portwood Family Limousin, Versailles, KY