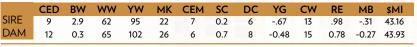

DHVO DEUCE 132R
MAGS WASSAIL
MAGS MANDA

GPFF BLAQUE RULON AMY JO DHAN 20L EXLR DAKOTA 353G MAGS JEWEL

 CED
 BW
 WW
 YW
 MK
 CEM
 SC
 DC
 YG
 CW
 RE
 MB
 \$MI

 SIRE
 19
 -1.7
 86
 140
 30
 15
 11
 .30
 58
 .07
 1.03
 91.21

 DAM
 8
 1.5
 55
 73
 27
 7
 0.9
 11
 -0.59
 14
 0.9
 -0.41
 36.29

Half due at time of sale and balance at time of selection. Total of 9 calves are due spring of 2019.

Folks, here's your chance to be the judge! Study this rare opportunity brought to us by the progressive Linhart Limousin program to take your pick of the exceptional offspring from