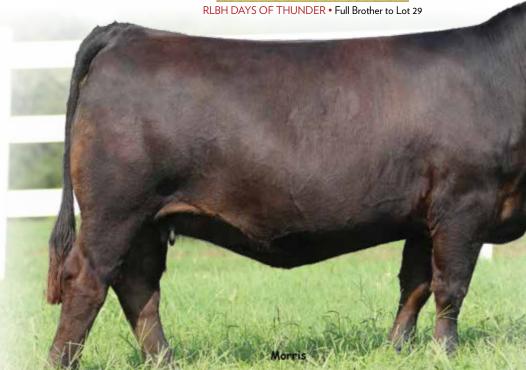

RLBH DAYS OF THUNDER • Full Brother to Lot 2

S A V 8180 TRAVELER 004 **ROSEWOOD ERICA 5010 DHVO DEUCE 132R** JCL PEPPERMINT

**EXLR NEW GENERATION 071M** EF YAFFA 821Y

MAGS ROSE PETAL

MK

AUTO BLACK DAKOTA 129J EXLR LUVLY 084F **GPFF BLAQUE RULON** TECC DATELINE'S GAL 10J

Force One and RLBH Days of Thunder. Air Force One was a top-selling lot in the Denver National Sale and is now working in Madisonville,

> Texas, at Counsil Family Limousin. He is responsible for siring some of the finest show cattle in the business over the last couple of years. His full brother, RLBH Days of

> > Thunder, made his way privately to P Bar S Ranch in Sand Springs, Oklahoma, where his first calves are now being weaned. Both bulls have gained much recognition in our breed and rightfully so. This young calf, RLBH Trifecta 821F, is solid from