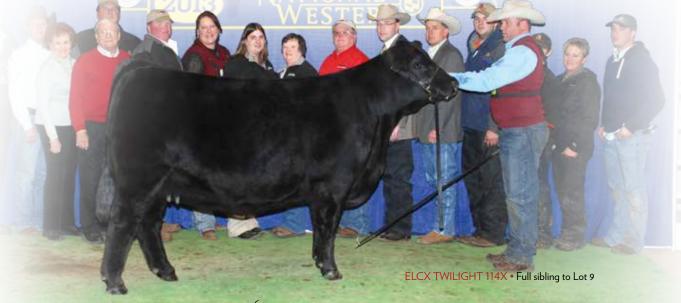

### Selling Pick of 7 weaned calves—full siblings to ELCX Twilight 114X Calves due in January. Selection to be made at weaning.

This is an amazing opportunity! The 2013 National Western Purebred Limousin Grand Champion Female was ELCX Twilight 114X. She made her mark as one of the breed's finest purebred Limousin. She is now deceased but her legacy lives on. This lot features 7 full siblings, due in January, to ELCX Twilight 114X. Twilight raised several calves that have been highlights in the breed and SSTO Best Bet is a son of hers that has really made an impact in the breed. He is one of the leading sires for Stowers Limousin and Linhart Limousin.

The buyer gets his pick of the 7 full siblings to ELCX Twilight 114X. They are sired by the national champion DHVO Deuce 132R and from DFLC HBHPC 1S. The 1S donor is a daughter the multiple trait leading sire, JCL Lodestar 27L. Buyer pays 50% of the purchase price at sale time and the remaining 50% is due at the selection of their favorite calf at weaning. The calves are located at Edwards Land & Cattle Co.

SSTO BEST BET • Son of ELCX Twilight 114X

**CONSIGNED BY** 

BEULAVILLE, NC