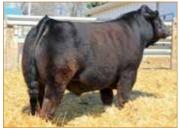

### WLR LAST CALL ET

PERCENTAGE(79/72.3) • BULL • HOMO POLLED (T) • HET BLACK (T) • 5/7/2018 • BJLR 565F • NXM2152770 • BW: 76 LBS. • ADJ WW: 821 LBS.

MAGS PHANTOMS PRIZE • Dam of Lot 3

MAGS WINSTON
MAGS AVIATOR
MAGS XTRA REST

#### Selling 50% semen interest and pick of spring or fall possession after his show career

This 79% Limousin herd sire prospect is one of the great show prospects in our breed! He is black, homozygous polled and one amazing specimen. WLR Last Call is a son of MAGS Aviator, one of the breed's hottest Al sires. Pick of Aviator possession recently topped the 2018 Night at the NAILE sale at \$25,000 going to Wilder Family Limousin, Snook, Texas. Last Call's dam is MAGS Phantoms Prize, one of the most prolific donors for Wies and Magness. She has since passed but will forever be the premier donor for Heather at Wies Limousin. She is the dam of countless champions such as the triple crown winning sire, MAGSWL Usual Suspect 538U. She is also the dam of WLR Eden, the 2018 National Western grand champion female of both the open and junior show. She is owned by Sullivan Farms, Dunlap, IA and White Valley Ranch, Adair, OK. WLR Last Call is solid from the ground up. He is

extremely big footed and soft in his pasterns. He is perfect from his shoulders back, down his top line and out of his hooks to pins. He has a nearly perfect stance and is long and clean up through his head and neck. WLR Last Call will certainly be a young bull over the next couple of years that will have a huge spotlight on him. Invest wisely and consider a partnership and enjoy the promotion with Wies Limousin at all the major shows.