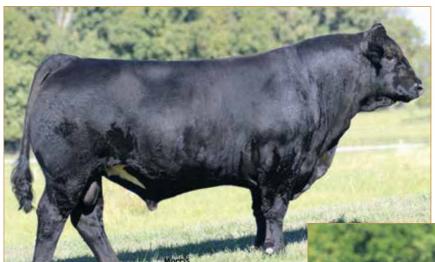

### RLBH TRIFECTA 821F

LIM-FLEX(62.5) • BULL • DOUBLE POLLED • DOUBLE BLACK • 3/16/2018 • RLBH 821F • PENDING

RLBH AIR FORCE ONE • Full Brother to Lot 2

D A TRAVELER 004 703 **EF XCESSIVE FORCE CFLX MOLLYS IMAGE** 

RLBH DAYS OF THUNDER • Full Brother to Lot 2

S A V 8180 TRAVELER 004 **ROSEWOOD ERICA 5010 DHVO DEUCE 132R** JCL PEPPERMINT

**EXLR NEW GENERATION 071M** EF YAFFA 821Y

MAGS ROSE PETAL

MK

AUTO BLACK DAKOTA 129J EXLR LUVLY 084F **GPFF BLAQUE RULON** TECC DATELINE'S GAL 10J

MB

\$MI 11 50.99

CEM

Full brother to RLBH Air Force One & RLBH Days of Thunder 62% Lim-Flex • DBL Polled • DBL Black

What a true highlight for this first ever sale in Las Vegas! RLBH Trifecta 821F will sell in his entirety. He just happens to follow in the footsteps of his two powerful full brothers, RLBH Air

Force One and RLBH Days of Thunder. Air Force One was a top-selling lot in the Denver National Sale and is now working in Madisonville,

> Texas, at Counsil Family Limousin. He is responsible for siring some of the finest show cattle in the business over the last couple of years. His full brother, RLBH Days of

> > Thunder, made his way privately to P Bar S Ranch in Sand Springs, Oklahoma, where his first calves are now being weaned. Both bulls have gained much recognition in our breed and rightfully so. This young calf, RLBH Trifecta 821F, is solid from

the ground up. He is massive in his foot size, extreme in his heaviness of bone and represents the perfect blend of thickness with the right amount of rib shape and volume. Come join us in Las Vegas and when looking for a new herd sire, don't even think about gambling. Just get this herd sire bought and bring attention to your program in a rather big way.

**CONSIGNED BY** 

MIAMI, OK