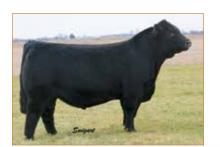

### WLR LAST CALL ET

PERCENTAGE(79/72.3) • BULL • HOMO POLLED (T) • HET BLACK (T) • 5/7/2018 • BJLR 565F • NXM2152770 • BW: 76 LBS. • ADJ WW: 821 LBS.

MAGS PHANTOMS PRIZE • Dam of Lot 3

MAGS WINSTON
MAGS AVIATOR
MAGS XTRA REST

#### Selling 50% semen interest and pick of spring or fall possession after his show career

This 79% Limousin herd sire prospect is one of the great show prospects in our breed! He is black, homozygous polled and one amazing specimen. WLR Last Call is a son of MAGS Aviator, one of the breed's hottest Al sires. Pick of Aviator possession recently topped the 2018 Night at the NAILE sale at \$25,000 going to Wilder Family Limousin, Snook, Texas. Last Call's dam is MAGS Phantoms Prize, one of the most prolific donors for Wies and Magness. She has since passed but will forever be the premier donor for Heather at Wies Limousin. She is the dam of countless champions such as the triple crown winning sire, MAGSWL Usual Suspect 538U. She is also the dam of WLR Eden, the 2018 National Western grand champion female of both the open and junior show. She is owned by Sullivan Farms, Dunlap, IA and White Valley Ranch, Adair, OK. WLR Last Call is solid from the ground up. He is