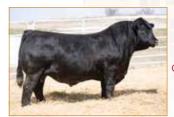

### ELCX KINGS LANDING 599 D ET

PERCENTAGE(81/72.4) • BULL • HOMO POLLED (T) • HOMO BLACK (T) • 2/12/2016 • ELCX 599D • NXM2102783

**DHVO DEUCE 132R** MAGS XYLOID

Lot A 20 UNITS FOR \$1,500

**Lot B** 20 UNITS FOR \$1,500

#### 2016 NAILE MOE Limousin Show Reserve Grand Champion Bull 2018 NAILE MOE Limousin Show Grand Champion Bull

ELCX Kings Landing is one of the finest herd sires in our business right now! He stepped out on the green chips in Louisville as a calf and captivated the audience and was named reserve champion. He then came back 2 years later and literally dominated the field. He is a high percentage 81% Limousin bull that is as good of one as there is in the country. This son of MAGS Xyloid is big footed, sound made and powerful in his stance. He is clean up through his front end, super deep bodied and very capacious. His sire, MAGS Xyloid is now deceased, has left a mark in the business as one of the go-to sires for the right kind of cattle. ELCX Kings Landing's dam is one of the all-time great donors to exist in our business. She is a leading donor bred in the Wies program and now owned in partnership with Shelby Skinner and Deb Vorthmann. She is a daughter of the triple crown winning bull, MAGS WLR Usual Suspect and the great