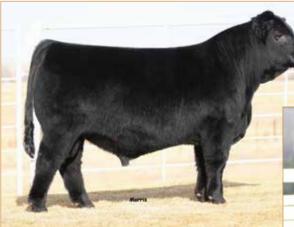

### RLBH TRIFECTA 821F

LIM-FLEX(62.5) • BULL • DOUBLE POLLED • DOUBLE BLACK • 3/16/2018 • RLBH 821F • PENDING

RLBH AIR FORCE ONE • Full Brother to Lot 2

D A TRAVELER 004 703 **EF XCESSIVE FORCE CFLX MOLLYS IMAGE** 

RLBH DAYS OF THUNDER • Full Brother to Lot 2

S A V 8180 TRAVELER 004 **ROSEWOOD ERICA 5010 DHVO DEUCE 132R** JCL PEPPERMINT

**EXLR NEW GENERATION 071M** EF YAFFA 821Y

MAGS ROSE PETAL

MK

AUTO BLACK DAKOTA 129J EXLR LUVLY 084F **GPFF BLAQUE RULON** TECC DATELINE'S GAL 10J

MB

\$MI 11 50.99

CEM

Full brother to RLBH Air Force One & RLBH Days of Thunder 62% Lim-Flex • DBL Polled • DBL Black

What a true highlight for this first ever sale in Las Vegas! RLBH Trifecta 821F will sell in his entirety. He just happens to follow in the footsteps of his two powerful full brothers, RLBH Air

Force One and RLBH Days of Thunder. Air Force One was a top-selling lot in the Denver National Sale and is now working in Madisonville,

> Texas, at Counsil Family Limousin. He is responsible for siring some of the finest show cattle in the business over the last couple of years. His full brother, RLBH Days of

> > Thunder, made his way privately to P Bar S Ranch in Sand Springs, Oklahoma, where his first calves are now being weaned. Both bulls have gained much recognition in our breed and rightfully so. This young calf, RLBH Trifecta 821F, is solid from

the ground up. He is massive in his foot size, extreme in his heaviness of bone and represents the perfect blend of thickness with the right amount of rib shape and volume. Come join us in Las Vegas and when looking for a new herd sire, don't even think about gambling. Just get this herd sire bought and bring attention to your program in a rather big way.

**CONSIGNED BY** 

MIAMI, OK