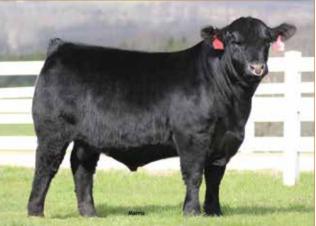

### RLBH TRIFECTA 821F

LIM-FLEX(62.5) • BULL • DOUBLE POLLED • DOUBLE BLACK • 3/16/2018 • RLBH 821F • PENDING

RLBH AIR FORCE ONE • Full Brother to Lot 2

D A TRAVELER 004 703 **EF XCESSIVE FORCE CFLX MOLLYS IMAGE** 

RLBH DAYS OF THUNDER • Full Brother to Lot 2

S A V 8180 TRAVELER 004 **ROSEWOOD ERICA 5010 DHVO DEUCE 132R** JCL PEPPERMINT

**EXLR NEW GENERATION 071M** EF YAFFA 821Y

MAGS ROSE PETAL

MK

AUTO BLACK DAKOTA 129J EXLR LUVLY 084F **GPFF BLAQUE RULON** TECC DATELINE'S GAL 10J

MB

\$MI 11 50.99

CEM

Full brother to RLBH Air Force One & RLBH Days of Thunder 62% Lim-Flex • DBL Polled • DBL Black

What a true highlight for this first ever sale in Las Vegas! RLBH Trifecta 821F will sell in his entirety. He just happens to follow in the footsteps of his two powerful full brothers, RLBH Air

Force One and RLBH Days of Thunder. Air Force One was a top-selling lot in the Denver National Sale and is now working in Madisonville,

> Texas, at Counsil Family Limousin. He is responsible for siring some of the finest show cattle in the business over the last couple of years. His full brother, RLBH Days of

> > Thunder, made his way privately to P Bar S Ranch in Sand Springs, Oklahoma, where his first calves are now being weaned. Both bulls have gained much recognition in our breed and rightfully so. This young calf, RLBH Trifecta 821F, is solid from

the ground up. He is massive in his foot size, extreme in his heaviness of bone and represents the perfect blend of thickness with the right amount of rib shape and volume. Come join us in Las Vegas and when looking for a new herd sire, don't even think about gambling. Just get this herd sire bought and bring attention to your program in a rather big way.

**CONSIGNED BY** 

MIAMI, OK