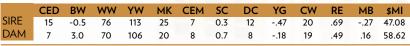

their 5-year-old daughter, Kynlee, and the fact they are in the process of adopting twins.

Since 1912, the Wilder family has been farming and ranching in Snook, Texas, just outside of Bryan/College Station. Until 1982, the Wilder family primarily relied on farming as the dominant business. Fourth generation partner, Jay Wilder, expanded the horizon of the family farm by showing and investing in Limousin cattle.

Wilder Family Limousin runs approximately 100 head of purebred and Lim-Flex Cattle. They also run a large commercial cow operation in conjunction with the registered cattle. In the farming operation they grow cotton, grain sorghum, wheat and soybeans. They focus on marketing show prospects, commercial and seedstock bulls and bred heifers for their fellow seedstock producers.

Jay, the fourth generation partner in the operation today, is a 1993 graduate of Texas A&M University. In 1994, he and Molly married. In 1996, the fifth generation, Jayce, and twin brother, Spencer, were born. Molly is a 1993 graduate of Texas A&M as well. Currently she teaches 2nd grade for Bryan ISD. When she retires she will become more hands on with the day-to-day operations.

Throughout Jayce and Spencer's show career they have been very successful. They have shown on the local (Brazos Co.), state (Fort Worth, San Antonio, Houston and Texas Limousin Field Day) and national levels (National Western and National Junior Limousin Shows & Congress). The brothers graduated this year from Texas A&M University and returned home to the farm and ranch.

Jay has been active with the Texas Limousin Association, serving on the board of directors for many years, including a term as the organization's president.

n behalf of each and every consignor from the United States and Canada, we appreciate your interest in the offering assembled for the inaugural "A Night On The Town Sale."