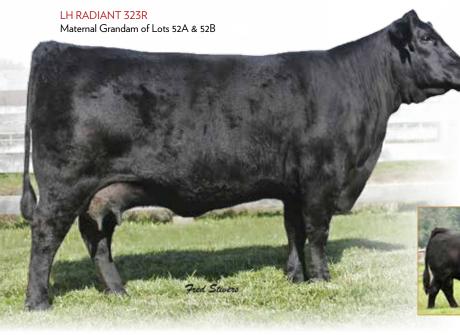

s that powerful show look to him. These embryos are from one of the top KLS Farms donors, PBRS Diva In Black 6201D. She is a double homozygous daughter of MAGS Ali and from the elite donor, MAGS Universal Time.

ELCX KINGS LANDING 599 D ET • Sire of Lot 51 embryos

CONSIGNED BY

Farms

CHATHAM, LA



PBRS DIVA IN BLACK 6201D ET • Dam of Lot 51 embryos







### CREED x YASAYSO

64% LIM-FLEX • HOMO POLLED • HOMO BLACK

MAGS AVIATOR

CJSL CREED 5042C

CJSL 2090Z

MAGS WINSTON MAGS XTRA REST MAGS XUKALANI MAGS XULEMA

AHCC WESTWIND W544

CLLL YASAYSO 103Y

LH RADIANT 323R

KAJO RESPONDER 120R AHCC MISS WULF HUNT R544 JCL LODESTAR 27L VERMILION LADY 1469

CEM SC DC MB \$MI SIRE -0.4 63 22 11 0.5 11 -.24 12 .64 .32 62.57 DAM 12 1.1 71 119 17 0.7 11 -.30 41 .77 -.06 52.03

Selling - 4 Embryos



Folks, here is a pick'em lot! Featured is your choice of embryos by one of the elite females in the Circle L program—CLLL YaSaySo 103Y! She is an extra stout featured, sound structured, high performance female that has earned a can't miss reputation. This direct daughter of the famed donor LH Radiant 323R ranks in the top 35% or better in 11 economically relevant EPDs. The two service sires are the proven and predictable CJSL Creed and the purebred, homozygous polled Wulfs Compliant Al sire. It's with great confidence we place these mating on offer for your appreciated appraisal.









## **COMPLIANT x YASAYSO**

87.5% PUREBRED • HOMO POLLED • DOUBLE BLACK

**CONSIGNED BY** 



WULFS WILLARD 5115W
WULFS COMPLIANT K687C ET
WULFS SOLOIST 6284S

WULFS REVOLVER 1219R WULFS REMI 5115R WULF