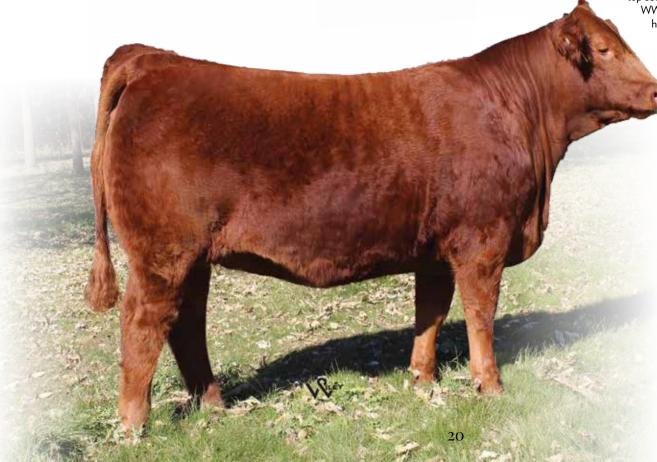

HUNT Credentials 37C. Safe.

This exceptionally well designed, homozygous polled, huge numbered Purebred female is a truly unique buying opportunity. Stout best describes this big footed, free moving, deep bodied, square hipped female to a tee. On paper notice she ranks in the

top 35% or better in 10 economically relevant traits - GE, CE, WW, YW, DC, YG, CW, RE, FT and \$MI. As a bonus, she has been tested and carries the highly valued trait of two copies of F94L. Worth noting, pedigree-wise she is by the widely popular and predictable Wulfs Xcellsior X252X Al sire and out of a highly functional dam that has done an amazing job in production and traces back the prolific donor, Soloist. This is a sure-fire donor female in the making and one that would be an asset to your genetic arsenal



**CONSIGNED BY** 

for years to come.







# **SSTO 662D ET**

PERCENTAGE(79/71.5) • COW • DOUBLE POLLED • HOMO BLACK • 9/21/2016 • SSTO 662D • NXF2118567

MAGS WINSTON
MAGS AVIATOR
MAGS XTRA REST

SBLX XTRA SPECIAL

Dam of Lot 14

BT CROSSOVER 758N MAGS STRAWBERRY DHVO DEUCE 132R MAGS UNREST DHVO DEUCE 132R

SBLX XTRA SPECIAL

MAGS MANUELA

GPFF BLAQUE RULON AMY JO DHAN 20L EXLR LIMITED EDITION 765J AUTO CITY NIGHTS 214H

|        | CED | BW  | ww | YW  | MK | CEM | SC  | DC | YG | CW | RE  | MB | \$MI  |
|--------|-----|-----|----|-----|----|-----|-----|----|----|----|-----|----|-------|
| EPDs   | 11  | 1.2 | 65 | 100 | 20 | 7   | 0.4 | 16 | 42 | 26 | .92 | 15 | 47.82 |
| % Rank | 50  | 60  | 35 | 35  | 65 | 35  | 75  | 20 | 70 | 20 | 55  | 45 | 45    |

Lot 14A: SSTO 8879F, an 8.30