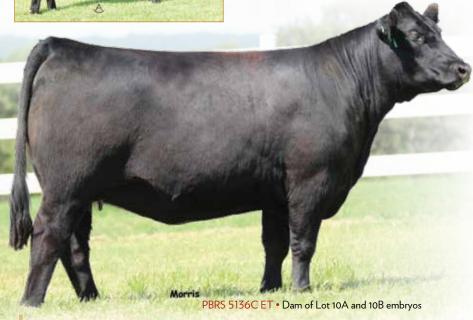

#### TMCK CASH FLOW x PBRS 5136C

37% LIM-FLEX • HOMO POLLED • DOUBLE BLACK

MAGS ALI
TMCK CASH FLOW 247C
TMCK NINA 17X

TMCK CASH FLOW 247C Sire of Lot 10A CONNEALY CONSENSUS 7229 MAGS YOKO S A V PIONEER 7301

**DVFC NINA 239U** 

MAGS ANCHOR

PBRS 5136C ET

BUF EPPIONIA 7307

LH WAR HERO 195W MGS XIPHOPAGOUS S A V 8180 TRAVELER 004 SITZ EPPIONIA 534

|     |    |     |    |    |    | CEM |     |    |    |    |     |     |       |
|-----|----|-----|----|----|----|-----|-----|----|----|----|-----|-----|-------|
|     | 8  |     |    |    |    |     |     |    |    |    |     |     |       |
| DAM | 10 | 0.6 | 61 | 93 | 18 | 6   | 1.3 | 11 | 07 | 23 | .46 | .33 | 60.96 |

One of the leading Lim-Flex donors for KLS Farms is PBRS 5136C. She is a 31% Lim-Flex daughter of MAGS Anchor and from the elite P Bar S purebred Angus donor, BUFF Eppionia 7307. She was a top selection from the long running and prominent P Bar S Ranch program. PBRS 5136C is made as nice as you would want one. She is solid in her stance, fluid in her movement and has a powerful yet feminine look. She has the perfect amount of thickness blended with the perfect amount of rib shape and volume. She has been mated two ways with a total of 11 calves on the ground come February and they will be weaned in September. Four of them are sired by the popular purebred Limousin bull, TMCK Cash Flow 247C. He is a son of Wulfs Zane and from a daughter of AHCC WestWind. He ranks in the top 1% of the breed for GEST, WW, YW and CW, top 3% for DOC, top 4% for \$MTI and top 15% for REA.

There are total of 7 calves sired by Riverstone Crown Royal. He is the purebred son of TMCK Durham Wheat and the highly syndicated bull for Stowers Limousin, P Bar S Ranch and Riverstone Cattle Co. He just happens to be a full sibling to the Riverstone Charmed female, the \$100,000 valued female for the Ratliff family and Stowers Limousin.

Buy with confidence that your pick of these 11 calves will be something special. Buyer will be pay 50% of the purchase at the time of the sale and the remaining balance is due upon selection. The calves are managed through a professional embryo transplant operation near Adair. OK.