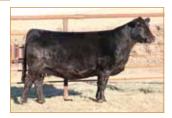

### RLBH TRIFECTA 821F

LIM-FLEX(62.5) • BULL • DOUBLE POLLED • DOUBLE BLACK • 3/16/2018 • RLBH 821F • PENDING

RLBH AIR FORCE ONE • Full Brother to Lot 2

D A TRAVELER 004 703 **EF XCESSIVE FORCE CFLX MOLLYS IMAGE** 

MB

\$MI 11 50.99

CEM

Full brother to RLBH Air Force One & RLBH Days of Thunder 62% Lim-Flex • DBL Polled • DBL Black

What a true highlight for this first ever sale in Las Vegas! RLBH Trifecta 821F will sell in his entirety. He just happens to follow in the footsteps of his two powerful full brothers, RLBH Air