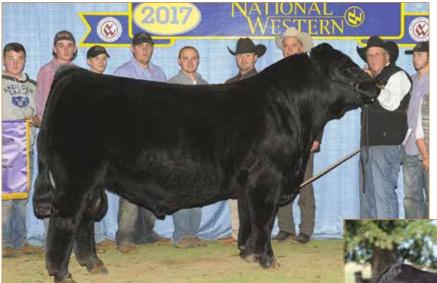

### RLBH TRIFECTA 821F

LIM-FLEX(62.5) • BULL • DOUBLE POLLED • DOUBLE BLACK • 3/16/2018 • RLBH 821F • PENDING

RLBH AIR FORCE ONE • Full Brother to Lot 2

D A TRAVELER 004 703 **EF XCESSIVE FORCE CFLX MOLLYS IMAGE** 

MB

\$MI 11 50.99

CEM

Full brother to RLBH Air Force One & RLBH Days of Thunder 62% Lim-Flex • DBL Polled • DBL Black

What a true highlight for this first ever sale in Las Vegas! RLBH Trifecta 821F will sell in his entirety. He just happens to follow in the footsteps of his two powerful full brothers, RLBH Air

Force One and RLBH Days of Thunder. Air Force One was a top-selling lot in the Denver National Sale and is now working in Madisonville,

> Texas, at Counsil Family Limousin. He is responsible for siring some of the finest show cattle in the business over the last couple of years. His full brother, RLBH Days of

> > Thunder, made his way privately to P Bar S Ranch in Sand Springs, Oklahoma, where his first calves are now being weaned. Both bulls have gained much recognition in our breed and rightfully so. This young calf, RLBH Trifecta 821F, is solid from

the ground up. He is massive in his foot size, extreme in his heaviness of bone and represents the perfect blend of thickness with the right amount of rib shape and volume. Come join us in Las Vegas and when looking for a new herd sire, don't even think about gambling. Just get this herd sire bought and bring attention to your program in a rather big way.

**CONSIGNED BY** 

MIAMI, OK