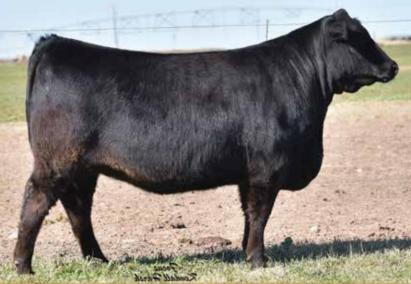

their 5-year-old daughter, Kynlee, and the fact they are in the process of adopting twins.

Since 1912, the Wilder family has been farming and ranching in Snook, Texas, just outside of Bryan/College Station. Until 1982, the Wilder family primarily relied on farming as the dominant business. Fourth generation partner, Jay Wilder, expanded the horizon of the family farm by showing and investing in Limousin cattle.

Wilder Family Limousin runs approximately 100 head of purebred and Lim-Flex Cattle. They also run a large commercial cow operation in conjunction with the registered cattle. In the farming operation they grow cotton, grain sorghum, wheat and soybeans. They focus on marketing show prospects, commercial and seedstock bulls and bred heifers for their fellow seedstock producers.

Jay, the fourth generation partner in the operation today, is a 1993 graduate of Texas A&M University. In 1994, he and Molly married. In 1996, the fifth generation, Jayce, and twin brother, Spencer, were born. Molly is a 1993 graduate of Texas A&M as well. Currently she teaches 2nd grade for Bryan ISD. When she retires she will become more hands on with the day-to-day operations.

Throughout Jayce and Spencer's show career they have been very successful. They have shown on the local (Brazos Co.), state (Fort Worth, San Antonio, Houston and Texas Limousin Field Day) and national levels (National Western and National Junior Limousin Shows & Congress). The brothers graduated this year from Texas A&M University and returned home to the farm and ranch.

Jay has been active with the Texas Limousin Association, serving on the board of directors for many years, including a term as the organization's president.

n behalf of each and every consignor from the United States and Canada, we appreciate your interest in the offering assembled for the inaugural "A Night On The Town Sale."