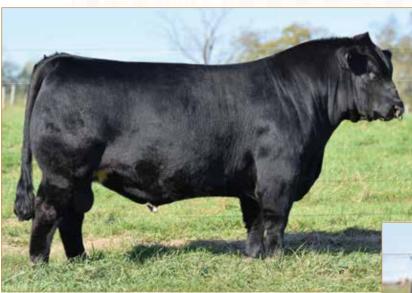

### **DESTINY x CRUZE**

68.5% LIM-FLEX • HOMO POLLED • DOUBLE BLACK

MAGS THE GENERAL

AUTO CRUZE 132X

AUTO REBECA 292S

**CJSL DATA BANK** 

AUTO DOLLAR GENERAL 122R EXLR LUVLY 821M LESF ASPHALT 9N EXLR REBECA 1019P COTTAGE LAKE BORDER AGENT PBRS DESTINY 6285D

P BAR S 1030

LAL MARILYN MONROE 42W BUF/KLR BLACKHAWK W969 SITZ ELLUNAS ELITE 165P

CFLX WILD CARD

|      | CED | BW   | WW | YW  | MK | CEM | SC  | DC | YG | CW | RE  | MB  | \$MI  |
|------|-----|------|----|-----|----|-----|-----|----|----|----|-----|-----|-------|
| SIRE | 15  | -0.5 | 76 | 113 | 25 | 7   | 0.3 | 12 | 47 | 20 | .69 | 27  | 47.08 |
| DAM  | 9   | 2.1  | 77 | 116 | 20 | 6   | 1.0 | 9  | 30 | 18 | .65 | .02 | 56.38 |

Selling 4 Embryos

30B

Selling 4 Embryos

DESTINY x BULL OF YOUR CHOICE

Study this amazing genetic feature! This is your opportunity to attain genetics by this exceptional 50% Lim-Flex female that's presented by Red Rock Limousin Ranch and comes straight from the heart of the long running P Bar S Ranch program. She was recently one of the top sellers at the 11th annual P Bar S production sale where her combination of quality, rib shape, muscle pattern, udder conformation and structural integrity sent the buying crowd into a frenzy. She is a daughter of the ever-popular highly syndicated sire, Cottage Lake Border Agent. Now deceased, he has left some amazing progeny to say the least. This daughter of his is homozygous polled and made as good as you can imagine. This female is the result of blending the best purebred Angus with the best of purebred Limousin. On the paternal side of this genetic offering, we have elected to offer you three options; 1) embryos by bull of your choice, 2) the ever popular and one of the hottest Al sires on the open market, MAGS Cable and 3) the fresh, high percentage Al sire that's gaining much traction with Limousin breeders across the land, CJSL Databank! Bid with confidence December 8.