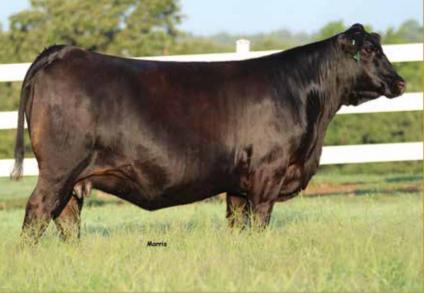

### WLR LAST CALL ET

PERCENTAGE(79/72.3) • BULL • HOMO POLLED (T) • HET BLACK (T) • 5/7/2018 • BJLR 565F • NXM2152770 • BW: 76 LBS. • ADJ WW: 821 LBS.

MAGS PHANTOMS PRIZE • Dam of Lot 3

MAGS WINSTON
MAGS AVIATOR
MAGS XTRA REST

#### 2018 NAILE MOE Open Show Division I Champion

#### Selling 50% semen interest and pick of spring or fall possession after his show career

This 79% Limousin herd sire prospect is one of the great show prospects in our breed! He is black, homozygous polled and one amazing specimen. WLR Last Call is a son of MAGS Aviator, one of the breed's hottest Al sires. Pick of Aviator possession recently topped the 2018 Night at the NAILE sale at \$25,000 going to Wilder Family Limousin, Snook, Texas. Last Call's dam is MAGS Phantoms Prize, one of the most prolific donors for Wies and Magness. She has since passed but will forever be the premier donor for Heather at Wies Limousin. She is the dam of countless champions such as the triple crown winning sire, MAGSWL Usual Suspect 538U. She is also the dam of WLR Eden, the 2018 National Western grand champion female of both the open and junior show. She is owned by Sullivan Farms, Dunlap, IA and White Valley Ranch, Adair, OK. WLR Last Call is solid from the ground up. He is

extremely big footed and soft in his pasterns. He is perfect from his shoulders back, down his top line and out of his hooks to pins. He has a nearly perfect stance and is long and clean up through his head and neck. WLR Last Call will certainly be a young bull over the next couple of years that will have a huge spotlight on him. Invest wisely and consider a partnership and enjoy the promotion with Wies Limousin at all the major shows.