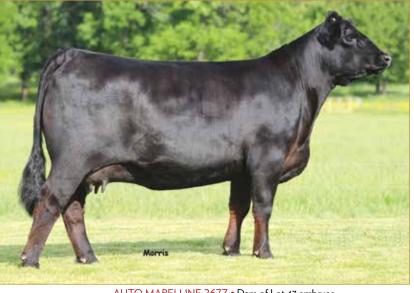

### RLBH TRIFECTA 821F

LIM-FLEX(62.5) • BULL • DOUBLE POLLED • DOUBLE BLACK • 3/16/2018 • RLBH 821F • PENDING

RLBH AIR FORCE ONE • Full Brother to Lot 2

D A TRAVELER 004 703 **EF XCESSIVE FORCE CFLX MOLLYS IMAGE** 

RLBH DAYS OF THUNDER • Full Brother to Lot 2

S A V 8180 TRAVELER 004 **ROSEWOOD ERICA 5010 DHVO DEUCE 132R** JCL PEPPERMINT

**EXLR NEW GENERATION 071M** EF YAFFA 821Y

MAGS ROSE PETAL

MK

AUTO BLACK DAKOTA 129J EXLR LUVLY 084F **GPFF BLAQUE RULON** TECC DATELINE'S GAL 10J

MB

\$MI 11 50.99

CEM

Full brother to RLBH Air Force One & RLBH Days of Thunder 62% Lim-Flex • DBL Polled • DBL Black

What a true highlight for this first ever sale in Las Vegas! RLBH Trifecta 821F will sell in his entirety. He just happens to follow in the footsteps of his two powerful full brothers, RLBH Air

Force One and RLBH Days of Thunder. Air Force One was a top-selling lot in the Denver National Sale and is now working in Madisonville,

> Texas, at Counsil Family Limousin. He is responsible for siring some of the finest show cattle in the business over the last couple of years. His full brother, RLBH Days of

> > Thunder, made his way privately to P Bar S Ranch in Sand Springs, Oklahoma, where his first calves are now being weaned. Both bulls have gained much recognition in our breed and rightfully so. This young calf, RLBH Trifecta 821F, is solid from

the ground up. He is massive in his foot size, extreme in his heaviness of bone and represents the perfect blend of thickness with the right amount of rib shape and volume. Come join us in Las Vegas and when looking for a new herd sire, don't even think about gambling. Just get this herd sire bought and bring attention to your program in a rather big way.

**CONSIGNED BY** 

MIAMI, OK