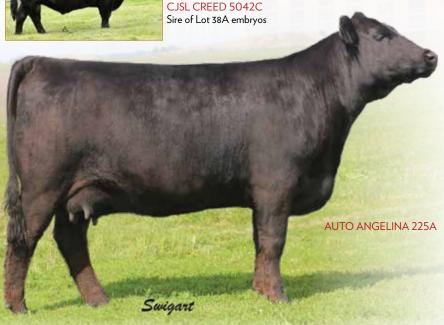

### AUTO FLY GIRL 252F ET

PERCENTAGE(79/69.7) • COW • HET POLLED (T) • HOMO BLACK (T) • 4/21/2018 • AUTO 252F • NXF2146437

MAGS WINSTON
MAGS AVIATOR

MAGS XTRA REST

BT CROSSOVER 758N MAGS STRAWBERRY DHVO DEUCE 132R MAGS UNREST

WLR DIRECT HIT
AUTO LUCKIE TOO 423Y

TYEJ DB SERENITY

MAGS NIGHT AMBUSH LESF ASPHALT 9N TYEJ DB SIZZLE

AUTO LUCKIE TOO 423Y Dam of Lot 11 American Royal. This fancy little lady will stop you in your tacks with her stellar look and style. When you study her pedigree, you can't miss the fact that her dam, AUTO Luckie Too 423Y, garnered many banners in her show career. But the more important fact is, she is a machine in production.

Some of her noted progeny are son, AUTO Sure Deal who is working in the TLC Ranch program

AUTO Fly Girl 252F is soaring high after her Division win at the 2018

in Georgia; AUTO Real Deal, a leading sire at Begert Ranch in Texas; and AUTO Camilla, who won the 2016 NAILE open show for Dominique Ruppert of Illinois. Fly Girl's sire, MAGS Aviator, has been burning up the pastures with his offspring and they are turning heads on the tan bark. Fly Girl is entered in the 2018 National Western Stock Show.

CONSIGNED BY
PINEGAR

SPRINGFIELD, MO

18