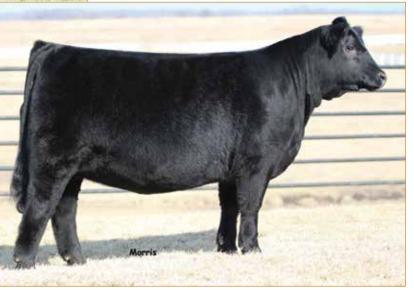

a great opportunity to invest in both an amazing donor and sire. First the donor, AUTO Adorie 439A, that was purchased for \$27,500 from the esteemed Pinegar Limousin program comes to us in a sound footed, square hipped, big bodied, attractive patterned package. Pedigree-wise, she is out of female that has made an indescribable impact on the Limousin breed, AUTO Rebeca 292S. On the sire's side of the equation, here's an opportunity to invest in the big, stout, wide made and now deceased PBRS Bunk House AI sire that has earned a reputation as one of the few outcross pedigreed, big numbered Lim-Flex sires in the breed. Without question, this high power mating promises to hit a homerun! Bid with confidence.



PBRS BUNK HOUSE 48B • Sire of Lot 45 embryos

### **CONSIGNED BY**



FULTON, MO



AUTO ADORIE 439A • Dam of Lot 45 embryos







# TASF CROWN ROYAL x ETERNITY

75% LIM-FLEX • DOUBLE POLLED • HOMO BLACK

**DHVO DEUCE 132R** 

### TASF CROWN ROYAL 960C ET

TASF WHISKEY LULLABY 357W

**GPFF BLAQUE RULON** AMY JO DHAN 20L EXLR NASDAQ 380R TMCK MISS THICK 37T

DAM

COLBURN PRIMO 5153

**SEEE ETERNITY ET** 

CARROUSELS PINA COLADA

0.6

-.21

CEM

**AUTO BLACK DAKOTA 129J ELMW GINNIE P58G** 

MB

-.52 38.25

-.07 45.81

\$MI



### 12 Selling - 3 Embryos

**CED** 

Genetics of this caliber and quality are rarely offered to the buying public but, the 2018 A Night On The Town Sale in Las Vegas, Nevada, is your opportunity to invest in some of our breed's finest and this lot is no exception. Study the unique combination of the many times champion Al sire TASF Crown Royal and