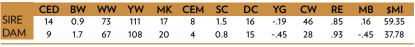

### RLBH TRIFECTA 821F

LIM-FLEX(62.5) • BULL • DOUBLE POLLED • DOUBLE BLACK • 3/16/2018 • RLBH 821F • PENDING

RLBH AIR FORCE ONE • Full Brother to Lot 2

D A TRAVELER 004 703 **EF XCESSIVE FORCE CFLX MOLLYS IMAGE** 

RLBH DAYS OF THUNDER • Full Brother to Lot 2

S A V 8180 TRAVELER 004 **ROSEWOOD ERICA 5010 DHVO DEUCE 132R** JCL PEPPERMINT

**EXLR NEW GENERATION 071M** EF YAFFA 821Y

MAGS ROSE PETAL

MK

AUTO BLACK DAKOTA 129J EXLR LUVLY 084F **GPFF BLAQUE RULON** TECC DATELINE'S GAL 10J

MB

\$MI 11 50.99

CEM

Full brother to RLBH Air Force One & RLBH Days of Thunder 62% Lim-Flex • DBL Polled • DBL Black

What a true highlight for this first ever sale in Las Vegas! RLBH Trifecta 821F will sell in his entirety. He just happens to follow in the footsteps of his two powerful full brothers, RLBH Air

Force One and RLBH Days of Thunder. Air Force One was a top-selling lot in the Denver National Sale and is now working in Madisonville,

> Texas, at Counsil Family Limousin. He is responsible for siring some of the finest show cattle in the business over the last couple of years. His full brother, RLBH Days of

> > Thunder, made his way privately to P Bar S Ranch in Sand Springs, Oklahoma, where his first calves are now being weaned. Both bulls have gained much recognition in our breed and rightfully so. This young calf, RLBH Trifecta 821F, is solid from

the ground up. He is massive in his foot size, extreme in his heaviness of bone and represents the perfect blend of thickness with the right amount of rib shape and volume. Come join us in Las Vegas and when looking for a new herd sire, don't even think about gambling. Just get this herd sire bought and bring attention to your program in a rather big way.

**CONSIGNED BY** 

MIAMI, OK