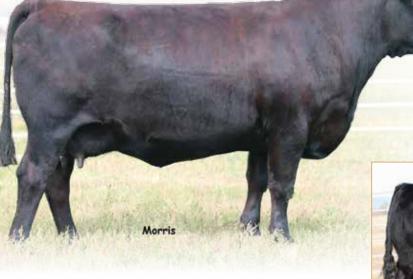

This unique consignment epitomizes the crossroads of where phenotypic quality, huge numbers and genetic diversity meet. This amazing donor plus 5 designer embryos to be sold as one package offers you the opportunity to invest in a top-of-the-line donor and some of the breed's freshest and best genetics. The sire featured in the embryo portion of this lot is none other than the sound footed, heavy muscled, stout featured and widely popular Al sire, MAGS Cable who makes his residency in both the Graven and Magness programs respectively! The donor female is MAGS Zaneeta who has been admired by many for her flawless structural make up, body depth, huge marbling EPD and the fact she is a direct daughter of the prolific donor MAGS Puddles. We feel this package speaks for itself and represents the progressive direction of the Graven program. Bid with confidence.