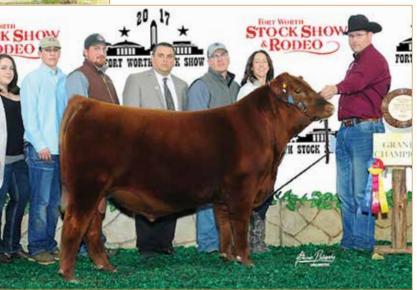

2012 NAILE Junior Show Grand Champion

2012 NAILE Open Show Reserve Grand Champion

2012 Missouri AGR Show Grand Champion Limousin

2012 Southeast Summer Classic Reserve Division Champion

2012 National Junior Heifer Show Reserve Grand Champion

2012 Ozark Empire Fair Grand Champion

2012 Missouri State Fair Grand Champion

2013 Ft. Worth Stock Show Open Show Grand Champion

AUTO Usually Yours is a past top show female for Pinegar Limousin where she dominated countless shows. She was purchased privately by Diamond Hill Cattle Co., Nichols Hills, OK, where she is now one of their lead donors. When she was shown she achieved these honors: