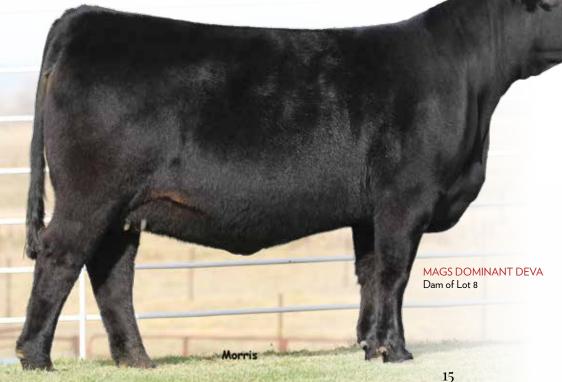

#### **BUNK HOUSE × DOMINENT DEVA**

46.5% LIM-FLEX • HOMO POLLED • HOMO BLACK

MAGS YIP
PBRS BUNK HOUSE 48B

LBAF SHAWNEE 602

MAGS THE GENERAL AUTO CARMINDA 656S TWIN VALLEY PRECISIONE161 SUNSET SHAWNEE 3905

MAGS EAGLE

MAGS DOMINANT DEVA

CYWD ZAYLEE 6Z

MAGS WINSTON MAGS WEB OF DECEIT CONNEALY THUNDER CYWD XOXOX 12X

|      |    |     |    |     |    |   |     |    |    |    |     |     | \$MI  |
|------|----|-----|----|-----|----|---|-----|----|----|----|-----|-----|-------|
| SIRE | 10 | 2.3 | 72 | 120 | 19 | 6 | 1.1 | 14 | 13 | 40 | .32 | .31 | 64.28 |
| MAC  | 12 | 1.7 | 76 | 124 | 22 | 6 | 1.3 | 10 | 19 | 28 | .59 | .16 | 60.69 |