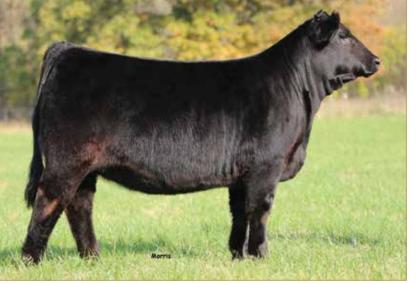

### RLBH TRIFECTA 821F

LIM-FLEX(62.5) • BULL • DOUBLE POLLED • DOUBLE BLACK • 3/16/2018 • RLBH 821F • PENDING

RLBH AIR FORCE ONE • Full Brother to Lot 2

D A TRAVELER 004 703 **EF XCESSIVE FORCE CFLX MOLLYS IMAGE** 

MB

\$MI 11 50.99

CEM

Full brother to RLBH Air Force One & RLBH Days of Thunder 62% Lim-Flex • DBL Polled • DBL Black

What a true highlight for this first ever sale in Las Vegas! RLBH Trifecta 821F will sell in his entirety. He just happens to follow in the footsteps of his two powerful full brothers, RLBH Air

Force One and RLBH Days of Thunder. Air Force One was a top-selling lot in the Denver National Sale and is now working in Madisonville,

> Texas, at Counsil Family Limousin. He is responsible for siring some of the finest show cattle in the business over the last couple of years. His full brother, RLBH Days of

> > Thunder, made his way privately to P Bar S Ranch in Sand Springs, Oklahoma, where his first calves are now being weaned. Both bulls have gained much recognition in our breed and rightfully so. This young calf, RLBH Trifecta 821F, is solid from

the ground up. He is massive in his foot size, extreme in his heaviness of bone and represents the perfect blend of thickness with the right amount of rib shape and volume. Come join us in Las Vegas and when looking for a new herd sire, don't even think about gambling. Just get this herd sire bought and bring attention to your program in a rather big way.