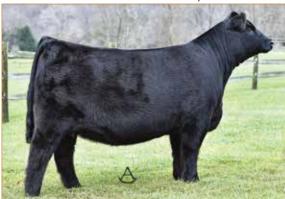

# 6 MAGS ZANEETA

LIM-FLEX(50/45.8) • COW • HET POLLED (T) • HET BLACK (T) • 3/11/2012 • MAGS 3922Z • LFF2008054

CONNEALY CONSENSUS

**CONNEALY CONSENSUS 7229** 

BLUE LILLY OF CONANGA 16

KMK ALLIANCE 6595 187 BLINDA OF CONANGA 004 WOODHILL ADMIRAL 77K BLUE CASH OF CONANGA 6020

JCL LODESTAR 27L
MAGS PUDDLES

CANE RIDGE POLL ANGEL 318

HUNTS HI-LITER 245G LOGAN'S CHEERLEADER 280G WULFS RAMBLER 8400X CANE RIDGE TEMPTRESS 404W

MB

.44

\$MI

68.12

MAGS CABLE • Sire of Lot 16 embryos

This unique consignment epitomizes the crossroads of where phenotypic quality, huge numbers and genetic diversity meet. This amazing donor plus 5 designer embryos to be sold as one package offers you the opportunity to invest in a top-of-the-line donor and some of the breed's freshest and best genetics. The sire featured in the embryo portion of this lot is none other than the sound footed, heavy muscled, stout featured and widely popular Al sire, MAGS Cable who makes his residency in both the Graven and Magness programs respectively! The donor female is MAGS Zaneeta who has been admired by many for her flawless structural make up, body depth, huge marbling EPD and the fact she is a direct daughter of the prolific donor MAGS Puddles. We feel this package speaks for itself and represents the progressive direction of the Graven program. Bid with confidence.

# OT 6B 5 EMBRYOS

50% LIM-FLEX • DOUBLE POLLED • DOUBLE BLACK

ED BY MAGS CABLE

MAGS ZEQUIN

MAGS APPLESEED

RITO 6EM3 OF 4L1 EMBLAZON MAGS WAY TO SHINE BOHI TOP DOLLAR 7144T WERNER RITA 118

CONNEALY CONSENSUS 7229

MAGS ZANEETA

MAGS PUDDLES

CONNEALY CONSENSUS BLUE LILLY OF CONANGA 16 JCL LODESTAR 27L CANE RIDGE POLL ANGEL 318

|      |    |     |    |     |    | CEM |     |    |       |    |      |      |       |
|------|----|-----|----|-----|----|-----|-----|----|-------|----|------|------|-------|
| SIRE |    |     |    |     |    |     |     |    |       |    |      |      |       |
| DAM  | 11 | 1.6 | 68 | 105 | 24 | 4   | 0.7 | 14 | -0.17 | 24 | 0.43 | 0.44 | 68.12 |