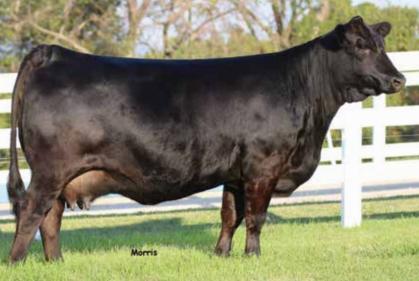

### RLBH TRIFECTA 821F

LIM-FLEX(62.5) • BULL • DOUBLE POLLED • DOUBLE BLACK • 3/16/2018 • RLBH 821F • PENDING

RLBH AIR FORCE ONE • Full Brother to Lot 2

D A TRAVELER 004 703 **EF XCESSIVE FORCE CFLX MOLLYS IMAGE** 

RLBH DAYS OF THUNDER • Full Brother to Lot 2

S A V 8180 TRAVELER 004 **ROSEWOOD ERICA 5010 DHVO DEUCE 132R** JCL PEPPERMINT

**EXLR NEW GENERATION 071M** EF YAFFA 821Y

MAGS ROSE PETAL

MK

AUTO BLACK DAKOTA 129J EXLR LUVLY 084F **GPFF BLAQUE RULON** TECC DATELINE'S GAL 10J

MB

\$MI 11 50.99

CEM

Full brother to RLBH Air Force One & RLBH Days of Thunder 62% Lim-Flex • DBL Polled • DBL Black

What a true highlight for this first ever sale in Las Vegas! RLBH Trifecta 821F will sell in his entirety. He just happens to follow in the footsteps of his two powerful full brothers, RLBH Air

Force One and RLBH Days of Thunder. Air Force One was a top-selling lot in the Denver National Sale and is now working in Madisonville,

> Texas, at Counsil Family Limousin. He is responsible for siring some of the finest show cattle in the business over the last couple of years. His full brother, RLBH Days of

> > Thunder, made his way privately to P Bar S Ranch in Sand Springs, Oklahoma, where his first calves are now being weaned. Both bulls have gained much recognition in our breed and rightfully so. This young calf, RLBH Trifecta 821F, is solid from

the ground up. He is massive in his foot size, extreme in his heaviness of bone and represents the perfect blend of thickness with the right amount of rib shape and volume. Come join us in Las Vegas and when looking for a new herd sire, don't even think about gambling. Just get this herd sire bought and bring attention to your program in a rather big way.

**CONSIGNED BY** 

MIAMI, OK