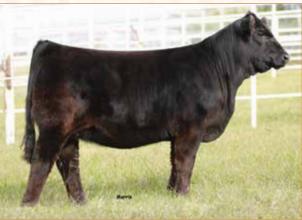

## Pick of the Flush

#### **HEADWAY x WASSAIL**

50% LIM-FLEX • HOMO POLLED • DOUBLE BLACK

SCHIEFELBEIN ALLIED 514

MUSGRAVE HEADWAY

MUSGRAVE LADY BARBARA 524-57

PLATTEMERE WEIGH UP K360 FROSTY ELBA 5152 MUSGRAVE INVISION MCATL LADY BARBARA 57-715

DHVO DEUCE 132R
MAGS WASSAIL
MAGS MANDA

GPFF BLAQUE RULON AMY JO DHAN 20L EXLR DAKOTA 353G MAGS JEWEL

 CED
 BW
 WW
 YW
 MK
 CEM
 SC
 DC
 YG
 CW
 RE
 MB
 \$MI

 SIRE
 19
 -1.7
 86
 140
 30
 15
 11
 .30
 58
 .07
 1.03
 91.21

 DAM
 8
 1.5
 55
 73
 27
 7
 0.9
 11
 -0.59
 14
 0.9
 -0.41
 36.29

Half due at time of sale and balance at time of selection. Total of 9 calves are due spring of 2019.

Folks, here's your chance to be the judge! Study this rare opportunity brought to us by the progressive Linhart Limousin program to take your pick of the exceptional offspring from

this big time mating. The designer flush at hand boasts

some of the breed's most proven and desirable genetics that have excelled both in production and in the show ring at national levels. The syndicated Al sire featured in this mating, Musgrave Headway, is known for his fleshing ability, high growth performance, carcass merit and numerical superiority. The prolific donor dam is the many times champion, MAGS Wassail. Over the years she has produced more than 30 calves on file and is known for eye-appealing progeny that excel in terms of structural integrity. December 8 don't miss your chance to take your pick and invest in top flight genetics from a reputation program.

MUSGRAVE HEADWAY
Sire of Lot 7

**CONSIGNED BY** 

LINHART LIMOUSIN

LEON, IA