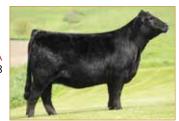

## Pick of the Flush

#### **HEADWAY x WASSAIL**

50% LIM-FLEX • HOMO POLLED • DOUBLE BLACK

SCHIEFELBEIN ALLIED 514

MUSGRAVE HEADWAY

MUSGRAVE LADY BARBARA 524-57

PLATTEMERE WEIGH UP K360 FROSTY ELBA 5152 MUSGRAVE INVISION MCATL LADY BARBARA 57-715

DHVO DEUCE 132R
MAGS WASSAIL
MAGS MANDA

GPFF BLAQUE RULON AMY JO DHAN 20L EXLR DAKOTA 353G MAGS JEWEL

 CED
 BW
 WW
 YW
 MK
 CEM
 SC
 DC
 YG
 CW
 RE
 MB
 \$MI

 SIRE
 19
 -1.7
 86
 140
 30
 15
 11
 .30
 58
 .07
 1.03
 91.21

 DAM
 8
 1.5
 55
 73
 27
 7
 0.9
 11
 -0.59
 14
 0.9
 -0.41
 36.29

Half due at time of sale and balance at time of selection. Total of 9 calves are due spring of 2019.

Folks, here's your chance to be the judge! Study this rare opportunity brought to us by the progressive Linhart Limousin program to take your pick of the exceptional offspring from

this big time mating. The designer flush at hand boasts

some of the breed's most proven and desirable genetics that have excelled both in production and in the show ring at national levels. The syndicated Al sire featured in this mating, Musgrave Headway, is known for his fleshing ability, high growth performance, carcass merit and numerical superiority. The prolific donor dam is the many times champion, MAGS Wassail. Over the years she has produced more than 30 calves on file and is known for eye-appealing progeny that excel in terms of structural integrity. December 8 don't miss your chance to take your pick and invest in top flight genetics from a reputation program.

MUSGRAVE HEADWAY
Sire of Lot 7

**CONSIGNED BY** 

LINHART LIMOUSIN

LEON, IA