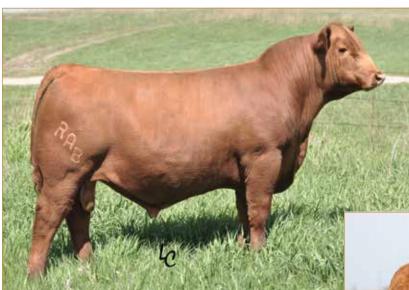

### RLBH TRIFECTA 821F

LIM-FLEX(62.5) • BULL • DOUBLE POLLED • DOUBLE BLACK • 3/16/2018 • RLBH 821F • PENDING

RLBH AIR FORCE ONE • Full Brother to Lot 2

D A TRAVELER 004 703 **EF XCESSIVE FORCE CFLX MOLLYS IMAGE** 

RLBH DAYS OF THUNDER • Full Brother to Lot 2

S A V 8180 TRAVELER 004 **ROSEWOOD ERICA 5010 DHVO DEUCE 132R** JCL PEPPERMINT

**EXLR NEW GENERATION 071M** EF YAFFA 821Y

MAGS ROSE PETAL

MK

AUTO BLACK DAKOTA 129J EXLR LUVLY 084F **GPFF BLAQUE RULON** TECC DATELINE'S GAL 10J

MB

\$MI 11 50.99

CEM

Full brother to RLBH Air Force One & RLBH Days of Thunder 62% Lim-Flex • DBL Polled • DBL Black

What a true highlight for this first ever sale in Las Vegas! RLBH Trifecta 821F will sell in his entirety. He just happens to follow in the footsteps of his two powerful full brothers, RLBH Air

Force One and RLBH Days of Thunder. Air Force One was a top-selling lot in the Denver National Sale and is now working in Madisonville,

> Texas, at Counsil Family Limousin. He is responsible for siring some of the finest show cattle in the business over the last couple of years. His full brother, RLBH Days of

> > Thunder, made his way privately to P Bar S Ranch in Sand Springs, Oklahoma, where his first calves are now being weaned. Both bulls have gained much recognition in our breed and rightfully so. This young calf, RLBH Trifecta 821F, is solid from

the ground up. He is massive in his foot size, extreme in his heaviness of bone and represents the perfect blend of thickness with the right amount of rib shape and volume. Come join us in Las Vegas and when looking for a new herd sire, don't even think about gambling. Just get this herd sire bought and bring attention to your program in a rather big way.

**CONSIGNED BY** 

MIAMI, OK