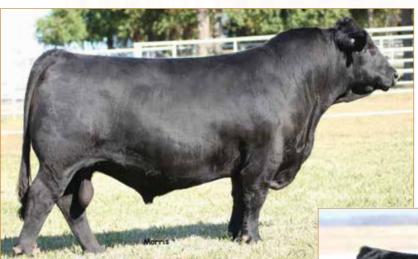

|   |     |   |    |    |     |     |       |

### Selling - 6 Embryos

This marks a great opportunity to invest in both an amazing donor and sire. First the donor, AUTO Adorie 439A, that was purchased for \$27,500 from the esteemed Pinegar Limousin program comes to us in a sound footed, square hipped, big bodied, attractive patterned package. Pedigree-wise, she is out of female that has made an indescribable impact on the Limousin breed, AUTO Rebeca 292S. On the sire's side of the equation, here's an opportunity to invest in the big, stout, wide made and now deceased PBRS Bunk House AI sire that has earned a reputation as one of the few outcross pedigreed, big numbered Lim-Flex sires in the breed. Without question, this high power mating promises to hit a homerun! Bid with confidence.



PBRS BUNK HOUSE 48B • Sire of Lot 45 embryos

### **CONSIGNED BY**



FULTON, MO



AUTO ADORIE 439A • Dam of Lot 45 embryos







# TASF CROWN ROYAL x ETERNITY

75% LIM-FLEX • DOUBLE POLLED • HOMO BLACK

**DHVO DEUCE 132R** 

### TASF CROWN ROYAL 960C ET

TASF WHISKEY LULLABY 357W

**GPFF BLAQUE RULON** AMY JO DHAN 20L EXLR NASDAQ 380R TMCK MISS THICK 37T

DAM

COLBURN PRIMO 5153

**SEEE ETERNITY ET** 

CARROUSELS PINA COLADA

0.6

-.21

CEM

**AUTO BLACK DAKOTA 129J ELMW GINNIE P58G** 

MB

-.52 38.25

-.07 45.81

\$MI



### 12 Selling - 3 Embryos

**CED** 

Genetics of this caliber and quality are rarely offered to the buying public but, the 2018 A Night On The Town Sale in Las Vegas, Nevada, is your opportunity to invest in some of our breed's finest and this lot is no exception. S