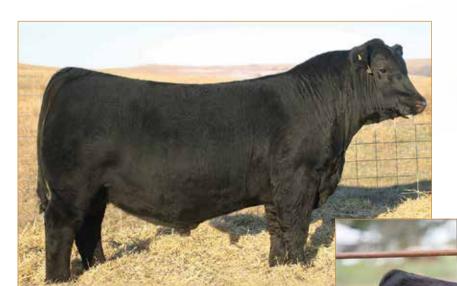

PBRS ZINK 62Z
LBAF SHAWNEE 602

GPFF BLAQUE RULON AMY JO DHAN 20L TWIN VALLEY PRECISIONE161 SUNSET SHAWNEE 3905



#### Selling - 4 Embryos

On offer is an opportunity to invest in some truly top shelf genetics! On the maternal side, PBRS Zink, a big-time donor valued at \$30,000 at work in both the Linhart and Lake Side programs. She has earned a great reputation for producing sound made, performance driven progeny. On the paternal side, we have the first exposure to the Limousin breed—the world record \$800,0000 Angus Al sire, S A V Elation, which is one of the hottest Angus bulls in the business today. The bottom-line is, if you're seeking unique pedigreed, homozygous black cattle that promise to have a combination of stoutness and structural integrity, invest in these eggs sale day.



S A V ELATION 7899 • Sire of Lot 48 embryos





CELL EXPRESS LANE 7049E • Maternal sibling to Lot 48 embryos





49

### **BEST BET x DEAL ME IN**

43% LIM-FLEX • DOUBLE POLLED • HOMO BLACK

S A V HARVESTOR 0338

SSTO BEST BET 456B ET

ELCX TWILIGHT 114X

S A V HERITAGE 6295 S A V EMBLYNETTE 7749 DHVO DEUCE 132R DFLC HBHPC 1S

MAGS ALI

PBRS DEAL ME IN 6189D ET

MAGS UNIVERSAL TIME

CONNEALY CONSENSUS 7229 MAGS YOKO

G A R PREDESTINED MAGS RIO RITA

|     |    |     |    |     |    | CEM |     |    |     |    |     |     |       |
|-----|----|-----|----|-----|----|-----|-----|----|-----|----|-----|-----|-------|
| IRE | 12 | 1.3 | 75 | 120 | 20 | 6   | 1.1 | 8  | .01 | 40 | .35 | .27 | 62.7  |
| MAC | 9  | 2.3 | 74 | 115 | 16 | 5   | 1.8 | 16 | 15  | 41 | .61 | .36 | 66.83 |

### Selli