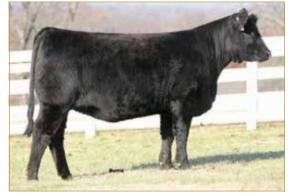

## CIRCLE L LIMOUSIN & LAND CO.

). 🔨

Circle L Limousin & Land Co., located in Burbank, Ohio, has been a premier producer of some of the best Limousin genetics in the country since the breed's early days. Circle L's commitment to a sound breeding program has provided quality seedstock to purebred and commercial breeders for nearly 40 years. Their expansive herd includes Limousin, Lim-Flex and Angus.

HOSTS-of HON

Bob & Phyllis Leatherman purchased the Charles Yost farm in 1981, which was known for raising Limousin cattle. A few of those Limousin animals were purchased as the original Circle L Limousin herd. Much has changed since that first set of cattle. The farm includes a sale facility that has been used over the years to hold numerous production sales. Circle L has been active in showing cattle over the years and has enjoyed a long show history of champion titles at the local, state and national level. The farm continues to operate in the seedstock business, as well as producing natural beef products.

Their program is diversified with Limousin cattle leading the way for total beef production. Their philosophy is more of a science that involves taking the information obtained from animal weights, hip heights, ultrasound and show results, to drive the focus of the breeding program. Circle L Limousin constantly evolves to produce the best genetics positioned for today's cattle producer.

Circle L is also a producer of natural beef and the farm supplies product for the Galaxy Restaurant in Wadsworth, Ohio. The Circle L natural beef program mainly consists of registered Lim-Flex cattle, raised antibiotic and hormone free. The Galaxy Restaurant features a menu with 20 fabulous burgers, produced naturally at the farm.