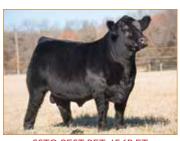

### ELCX KINGS LANDING 599 D ET

PERCENTAGE(81/72.4) • BULL • HOMO POLLED (T) • HOMO BLACK (T) • 2/12/2016 • ELCX 599D • NXM2102783

**DHVO DEUCE 132R** MAGS XYLOID

Lot A 20 UNITS FOR \$1,500

**Lot B** 20 UNITS FOR \$1,500

#### 2016 NAILE MOE Limousin Show Reserve Grand Champion Bull 2018 NAILE MOE Limousin Show Grand Champion Bull

ELCX Kings Landing is one of the finest herd sires in our business right now! He stepped out on the green chips in Louisville as a calf and captivated the audience and was named reserve champion. He then came back 2 years later and literally dominated the field. He is a high percentage 81% Limousin bull that is as good of one as there is in the country. This son of MAGS Xyloid is big footed, sound made and powerful in his stance. He is clean up through his front end, super deep bodied and very capacious. His sire, MAGS Xyloid is now deceased, has left a mark in the business as one of the go-to sires for the right kind of cattle. ELCX Kings Landing's dam is one of the all-time great donors to exist in our business. She is a leading donor bred in the Wies program and now owned in partnership with Shelby Skinner and Deb Vorthmann. She is a daughter of the triple crown winning bull, MAGS WLR Usual Suspect and the great

> AUTO Rebeca 292S. The partners in this bull are offering a select few semen packages on this powerful beef bull. He is not on the open market and there are no plans for that to ever happen.

**ELCX KINGS LANDING • 2016 NAILE** 