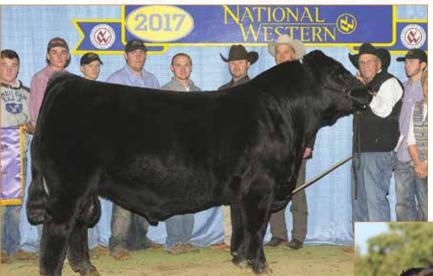

### WLR LAST CALL ET

PERCENTAGE(79/72.3) • BULL • HOMO POLLED (T) • HET BLACK (T) • 5/7/2018 • BJLR 565F • NXM2152770 • BW: 76 LBS. • ADJ WW: 821 LBS.

MAGS PHANTOMS PRIZE • Dam of Lot 3

MAGS WINSTON
MAGS AVIATOR
MAGS XTRA REST

#### 2018 NAILE MOE Open Show Division I Champion

#### Selling 50% semen interest and pick of spring or fall possession after his show career

This 79% Limousin herd sire prospect is one of the great show prospects in our breed! He is black, homozygous polled and one amazing specimen. WLR Last Call is a son of MAGS Aviator, one of the breed's hottest Al sires. Pick of Aviator possession recently topped the 2018 Night at the NAILE sale at \$25,000 going to Wilder Family Limousin, Snook, Texas. Last Call's dam is MAGS Phantoms Prize, one of the most prolific donors for Wies and Magness. She has since passed but will forever be the premier donor for Heather at Wies Limousin. She is the dam of countless champions such as the triple crown winning sire, MAGSWL Usual Suspect 538U. She is also the dam of WLR Eden, the 2018 National Western grand champion female of both the open and junior show. She is owned by Sullivan Farms, Dunlap, IA and White Valley Ranch, Adair, OK. WLR Last Call is solid from the ground up. He is

extremely big footed and soft in his pasterns. He is perfect from his shoulders back, down his top line and out of his hooks to pins. He has a nearly perfect stance and is long and clean up through his head and neck. WLR Last Call will certainly be a young bull over the next couple of years that will have a huge spotlight on him. Invest wisely and consider a partnership and enjoy the promotion with Wies Limousin at all the major shows.