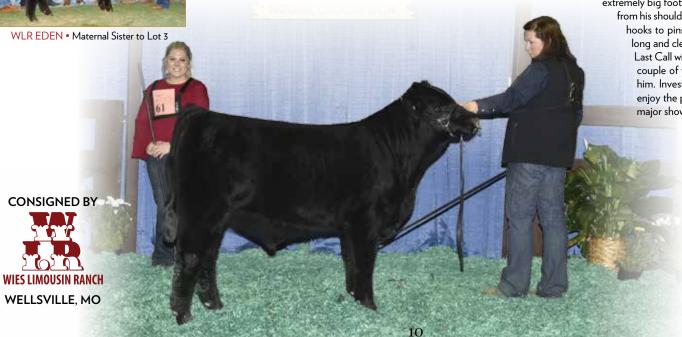

### WLR LAST CALL ET

PERCENTAGE(79/72.3) • BULL • HOMO POLLED (T) • HET BLACK (T) • 5/7/2018 • BJLR 565F • NXM2152770 • BW: 76 LBS. • ADJ WW: 821 LBS.

MAGS PHANTOMS PRIZE • Dam of Lot 3

MAGS WINSTON
MAGS AVIATOR
MAGS XTRA REST

#### Selling 50% semen interest and pick of spring or fall possession after his show career

This 79% Limousin herd sire prospect is one of the great show prospects in our breed! He is black, homozygous polled and one amazing specimen. WLR Last Call is a son of MAGS Aviator, one of the breed's hottest Al sires. Pick of Aviator possession recently topped the 2018 Night at the NAILE sale at \$25,000 going to Wilder Family Limousin, Snook, Texas. Last Call's dam is MAGS Phantoms Prize, one of the most prolific donors for Wies and Magness. She has since passed but will forever be the premier donor for Heather at Wies Limousin. She is the dam of countless champions such as the triple crown winning sire, MAGSWL Usual Suspect 538U. She is also the dam of WLR Eden, the 2018 National Western grand champion female of both the open and junior show. She is owned by Sullivan Farms, Dunlap, IA and White Valley Ranch, Adair, OK. WLR Last Call is solid from the ground up. He is

extremely big footed and soft in his pasterns. He is perfect from his shoulders back, down his top line and out of his hooks to pins. He has a nearly perfect stance and is long and clean up through his head and neck. WLR Last Call will certainly be a young bull over the next couple of years that will have a huge spotlight on him. Invest wisely and consider a partnership and enjoy the promotion with Wies Limousin at all the major shows.