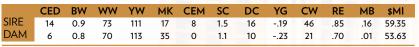

DHVO DEUCE 132R
MAGS WASSAIL
MAGS MANDA

GPFF BLAQUE RULON AMY JO DHAN 20L EXLR DAKOTA 353G MAGS JEWEL

 CED
 BW
 WW
 YW
 MK
 CEM
 SC
 DC
 YG
 CW
 RE
 MB
 \$MI

 SIRE
 19
 -1.7
 86
 140
 30
 15
 11
 .30
 58
 .07
 1.03
 91.21

 DAM
 8
 1.5
 55
 73
 27
 7
 0.9
 11
 -0.59
 14
 0.9
 -0.41
 36.29

Half due at time of sale and balance at time of selection. Total of 9 calves are due spring of 2019.

Folks, here's your chance to be the judge! Study this rare opportunity brought to us by the progressive Linhart Limousin program to take your pick of the exceptional offspring from