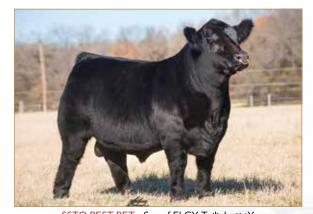

### Selling Pick of 7 weaned calves—full siblings to ELCX Twilight 114X Calves due in January. Selection to be made at weaning.

This is an amazing opportunity! The 2013 National Western Purebred Limousin Grand Champion Female was ELCX Twilight 114X. She made her mark as one of the breed's finest purebred Limousin. She is now deceased but her legacy lives on. This lot features 7 full siblings, due in January, to ELCX Twilight 114X. Twilight raised several calves that have been highlights in the breed and SSTO Best Bet is a son of hers that has really made an impact in the breed. He is one of the leading sires for Stowers Limousin and Linhart Limousin.

SSTO BEST BET • Son of ELCX Twilight 114X

**CONSIGNED BY** 

BEULAVILLE, NC