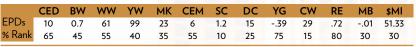

### RLBH TRIFECTA 821F

LIM-FLEX(62.5) • BULL • DOUBLE POLLED • DOUBLE BLACK • 3/16/2018 • RLBH 821F • PENDING

RLBH AIR FORCE ONE • Full Brother to Lot 2

D A TRAVELER 004 703 **EF XCESSIVE FORCE CFLX MOLLYS IMAGE** 

RLBH DAYS OF THUNDER • Full Brother to Lot 2

S A V 8180 TRAVELER 004 **ROSEWOOD ERICA 5010 DHVO DEUCE 132R** JCL PEPPERMINT

**EXLR NEW GENERATION 071M** EF YAFFA 821Y

MAGS ROSE PETAL

MK

AUTO BLACK DAKOTA 129J EXLR LUVLY 084F **GPFF BLAQUE RULON** TECC DATELINE'S GAL 10J

MB

\$MI 11 50.99

CEM

Full brother to RLBH Air Force One & RLBH Days of Thunder 62% Lim-Flex • DBL Polled • DBL Black

What a true highlight for this first ever sale in Las Vegas! RLBH Trifecta 821F will sell in his entirety. He just happens to follow in the footsteps of his two powerful full brothers, RLBH Air

Force One and RLBH Days of Thunder. Air Force One was a top-selling lot in the Denver National Sale and is now working in Madisonville,

> Texas, at Counsil Family Limousin. He is responsible for siring some of the finest show cattle in the business over the last couple of years. His full brother, RLBH Days of

> > Thunder, made his way privately to P Bar S Ranch in Sand Springs, Oklahoma, where his first calves are now being weaned. Both bulls have gained much recognition in our breed and rightfully so. This young calf, RLBH Trifecta 821F, is solid from

the ground up. He is massive in his foot size, extreme in his heaviness of bone and represents the perfect blend of thickness with the right amount of rib shape and volume. Come join us in Las Vegas and when looking for a new herd sire, don't even think about gambling. Just get this herd sire bought and bring attention to your program in a rather big way.

**CONSIGNED BY** 

MIAMI, OK