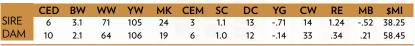

### RLBH TRIFECTA 821F

LIM-FLEX(62.5) • BULL • DOUBLE POLLED • DOUBLE BLACK • 3/16/2018 • RLBH 821F • PENDING

RLBH AIR FORCE ONE • Full Brother to Lot 2

D A TRAVELER 004 703 **EF XCESSIVE FORCE CFLX MOLLYS IMAGE** 

RLBH DAYS OF THUNDER • Full Brother to Lot 2

S A V 8180 TRAVELER 004 **ROSEWOOD ERICA 5010 DHVO DEUCE 132R** JCL PEPPERMINT

**EXLR NEW GENERATION 071M** EF YAFFA 821Y

MAGS ROSE PETAL

MK

AUTO BLACK DAKOTA 129J EXLR LUVLY 084F **GPFF BLAQUE RULON** TECC DATELINE'S GAL 10J

MB

\$MI 11 50.99

CEM

Full brother to RLBH Air Force One & RLBH Days of Thunder 62% Lim-Flex • DBL Polled • DBL Black

What a true highlight for this first ever sale in Las Vegas! RLBH Trifecta 821F will sell in his entirety. He just happens to follow in the footsteps of his two powerful full brothers, RLBH Air