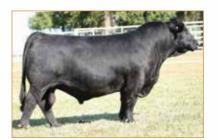

### RLBH TRIFECTA 821F

LIM-FLEX(62.5) • BULL • DOUBLE POLLED • DOUBLE BLACK • 3/16/2018 • RLBH 821F • PENDING

RLBH AIR FORCE ONE • Full Brother to Lot 2

D A TRAVELER 004 703 **EF XCESSIVE FORCE CFLX MOLLYS IMAGE** 

RLBH DAYS OF THUNDER • Full Brother to Lot 2

S A V 8180 TRAVELER 004 **ROSEWOOD ERICA 5010 DHVO DEUCE 132R** JCL PEPPERMINT

**EXLR NEW GENERATION 071M** EF YAFFA 821Y

MAGS ROSE PETAL

MK

AUTO BLACK DAKOTA 129J EXLR LUVLY 084F **GPFF BLAQUE RULON** TECC DATELINE'S GAL 10J

MB

\$MI 11 50.99

CEM

Full brother to RLBH Air Force One & RLBH Days of Thunder 62% Lim-Flex • DBL Polled • DBL Black

What a true highlight for this first ever sale in Las Vegas! RLBH Trifecta 821F will sell in his entirety. He just happens to follow in the footsteps of his two powerful full brothers, RLBH Air

Force One and RLBH Days of Thunder. Air Force One was a top-selling lot in the Denver National Sale and is now working in Madisonville,

> Texas, at Counsil Family Limousin. He is responsible for siring some of the finest show cattle in the business over the last couple of years. His full brother, RLBH Days of

> > Thunder, made his way privately to P Bar S Ranch in Sand Springs, Oklahoma, where his first calves are now being weaned. Both bulls have gained much recognition in our breed and rightfully so. This young calf, RLBH Trifecta 821F, is solid from

the ground up. He is massive in his foot size, extreme in his heaviness of bone and represents the perfect blend of thickness with the right amount of rib shape and volume. Come join us in Las Vegas and when looking for a new herd sire, don't even think about gambling. Just get this herd sire bought and bring attention to your program in a rather big way.

**CONSIGNED BY** 

MIAMI, OK