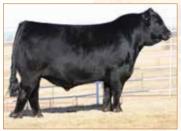

### RLBH TRIFECTA 821F

LIM-FLEX(62.5) • BULL • DOUBLE POLLED • DOUBLE BLACK • 3/16/2018 • RLBH 821F • PENDING

RLBH AIR FORCE ONE • Full Brother to Lot 2

D A TRAVELER 004 703 **EF XCESSIVE FORCE CFLX MOLLYS IMAGE** 

MB

\$MI 11 50.99

CEM

Full brother to RLBH Air Force One & RLBH Days of Thunder 62% Lim-Flex • DBL Polled • DBL Black

What a true highlight for this first ever sale in Las Vegas! RLBH Trifecta 821F will sell in his entirety. He just happens to follow in the footsteps of his two powerful full brothers, RLBH Air

Force One and RLBH Days of Thunder. Air Force One was a top-selling lot in the Denver National Sale and is now working in Madisonville,

> Texas, at Counsil Family Limousin. He is responsible for siring some of the finest show cattle in the business over the last couple of years. His full brother, RLBH Days of

> > Thunder, made his way privately to P Bar S Ranch in Sand Springs, Oklahoma, where his first calves are now being weaned. Both bulls have gained much recognition in our breed and rightfully so. This young calf, RLBH Trifecta 821F, is solid from

the ground up. He is massive in his foot size, extreme in his heaviness of bone and represents the perfect blend of thickness with the right amount of rib shape and volume. Come join us in Las Vegas and when looking for a new herd sire, don't even think about gambling. Just get this herd sire bought and bring attention to your program in a rather big way.