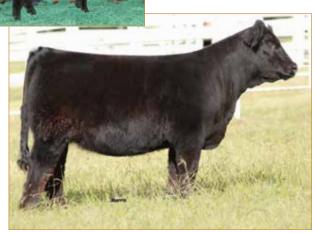

## Pick of the Flush

#### **HEADWAY x WASSAIL**

50% LIM-FLEX • HOMO POLLED • DOUBLE BLACK

SCHIEFELBEIN ALLIED 514

MUSGRAVE HEADWAY

MUSGRAVE LADY BARBARA 524-57

PLATTEMERE WEIGH UP K360 FROSTY ELBA 5152 MUSGRAVE INVISION MCATL LADY BARBARA 57-715

DHVO DEUCE 132R
MAGS WASSAIL
MAGS MANDA

GPFF BLAQUE RULON AMY JO DHAN 20L EXLR DAKOTA 353G MAGS JEWEL

 CED
 BW
 WW
 YW
 MK
 CEM
 SC
 DC
 YG
 CW
 RE
 MB
 \$MI

 SIRE
 19
 -1.7
 86
 140
 30
 15
 11
 .30
 58
 .07
 1.03
 91.21

 DAM
 8
 1.5
 55
 73
 27
 7
 0.9
 11
 -0.59
 14
 0.9
 -0.41
 36.29

Half due at time of sale and balance at time of selection. Total of 9 calves are due spring of 2019.

Folks, here's your chance to be the judge! Study this rare opportunity brought to us by the progressive Linhart Limousin program to take your pick of the exceptional offspring from

this big time mating. The designer flush at hand boasts

some of the breed's most proven and desirable genetics that have excelled both in production and in the show ring at national levels. The syndicated Al sire featured in this mating, Musgrave Headway, is known for his fleshing ability, high growth performance, carcass merit and numerical superiority. The prolific donor dam is the many times champion, MAGS Wassail. Over the years she has produced more than 30 calves on file and is known for eye-appealing progeny that excel in terms of structural integrity. December 8 don't miss your chance to take your pick and invest in top flight genetics from a reputation program.

MUSGRAVE HEADWAY
Sire of Lot 7

**CONSIGNED BY** 

LINHART LIMOUSIN

LEON, IA