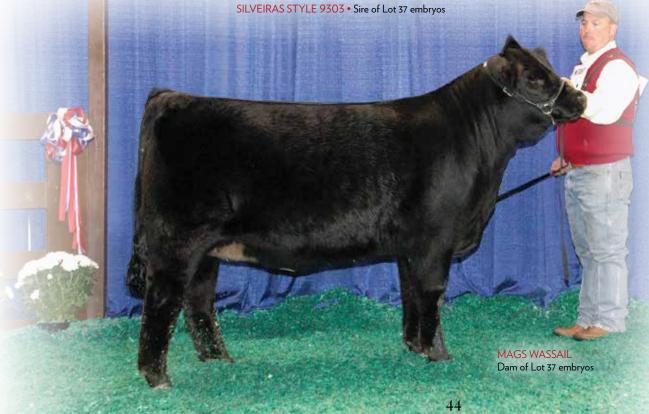

 DAM
 8
 1.5
 55
 73
 27
 7
 0.9
 11
 -0.59
 14
 0.9
 -0.41
 36.29

Half due at time of sale and balance at time of selection. Total of 9 calves are due spring of 2019.

Folks, here's your chance to be the judge! Study this rare opportunity brought to us by the progressive Linhart Limousin program to take your pick of the exceptional offspring from

this big time mating. The designer flush at hand boasts

some of the breed's most proven and desirable genetics that have excelled both in production and in the show ring at national levels. The syndicated Al sire featured in this mating, Musgrave Headway, is known for his fleshing ability, high growth performance, carcass merit and numerical superiority. The prolific donor dam is the many times champion, MAGS Wassail. Over the years she has produced more than 30 calves on file and is known for eye-appealing progeny that excel in terms of structural integrity. December 8 don't miss your chance to take your pick and invest in top flight genetics from a reputation program.

MUSGRAVE HEADWAY
Sire of Lot 7

**CONSIGNED BY** 

LINHART LIMOUSIN

LEON, IA