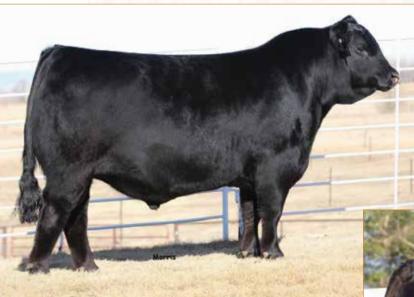

### ELCX KINGS LANDING 599 D ET

PERCENTAGE(81/72.4) • BULL • HOMO POLLED (T) • HOMO BLACK (T) • 2/12/2016 • ELCX 599D • NXM2102783

**DHVO DEUCE 132R** MAGS XYLOID

Lot A 20 UNITS FOR \$1,500

**Lot B** 20 UNITS FOR \$1,500

Lot C 20 UNITS FOR \$1,500

**Lot D** 20 UNITS FOR \$1,500

Lot E 20 UNITS FOR \$1,500

**BOHI RHONDA 314R** 

GPFF BLAQUE RULON AMY JO DHAN 20L **EXLR NEW GENERATION 071M DAVIS ROSETTA 9514** 

MAGSWL USUAL SUSPECT 538U

**WLR PRADA** 

**AUTO REBECA 292S** 

MAGS SASQUATCH MAGS PHANTOMS PRIZE LESF ASPHALT 9N EXLR REBECA 1019P

|        |    |     |    |    |    |    |     |    |    |    |     |    | \$MI |
|--------|----|-----|----|----|----|----|-----|----|----|----|-----|----|------|
| EPDs   | 11 | 1.1 | 56 | 87 | 19 | 6  | 0.6 | 15 | 46 | 7  | .66 | 36 | 37.7 |
| % Rank | 45 | 45  | 70 | 65 | 70 | 50 | 45  | 25 | 75 | 75 | 85  | 60 | 75   |

#### 2016 NAILE MOE Limousin Show Reserve Grand Champion Bull 2018 NAILE MOE Limousin Show Grand Champion Bull

ELCX Kings Landing is one of the finest herd sires in our business right now! He stepped out on the green chips in Louisville as a calf and captivated the audience and was named reserve champion. He then came back 2 years later and literally dominated the field. He is a high percentage 81% Limousin bull that is as good of one as there is in the country. This son of MAGS Xyloid is big footed, sound made and powerful in his stance. He is clean up through his front end, super deep bodied and very capacious. His sire, MAGS Xyloid is now deceased, has left a mark in the business as one of the go-to sires for the right kind of cattle. ELCX Kings Landing's dam is one of the all-time great donors to exist in our business. She is a leading donor bred in the Wies program and now owned in partnership with Shelby Skinner and Deb Vorthmann. She is a daughter of the triple crown winning bull, MAGS WLR Usual Suspect and the great

> AUTO Rebeca 292S. The partners in this bull are offering a select few semen packages on this powerful beef bull. He is not on the open market and there are no plans for that to ever happen.

**ELCX KINGS LANDING • 2016 NAILE** 

**CONSIGNED BY** 

ADAIR, OK