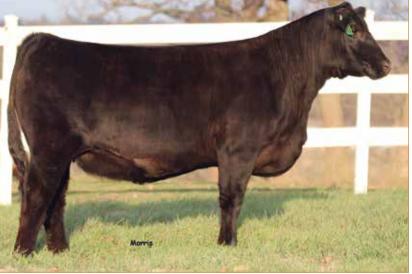

-.36

.41 67.91

**\$MI** 37.7



DAM 9 2.1 74 115 18 5 1.8 16

Selling - 5 Conventional Embryos

This mating is one we feel certain will create positive results for the buyer.

Here is a set of embryos from the heart of the KLS Farms program. They are sired by the 2018 NAILE Grand Champion bull, ELCX Kings Landing. He is the son of the deceased MAGS Xyloid and from WLR Prada. His first calves are just weaned and boy are they some kind of good. He is massive in terms of bone and foot size and has that powerful show look to him. These embryos are from one of the top KLS Farms donors, PBRS Diva In Black 6201D. She is a double homozygous daughter of MAGS Ali and from the elite donor, MAGS Universal Time.

ELCX KINGS LANDING 599 D ET • Sire of Lot 51 embryos

CONSIGNED BY

Farms

CHATHAM, LA



PBRS DIVA IN BLACK 6201D ET • Dam of Lot 51 embryos







### CREED x YASAYSO

64% LIM-FLEX • HOMO POLLED • HOMO BLACK

MAGS AVIATOR

CJSL CREED 5042C

CJSL 2090Z

MAGS WINSTON MAGS XTRA REST MAGS XUKALANI MAGS XULEMA

AHCC WESTWIND W544

CLLL YASAYSO 103Y

LH RADIANT 323R

KAJO RESPONDER 120R AHCC MISS WULF HUNT R544 JCL LODESTAR 27L VERMILION LADY 1469

CEM SC DC MB \$MI SIRE -0.4 63 22 11 0.5 11 -.24 12 .64 .32 62.57 DAM 12 1.1 71 119 17 0.7 11 -.30 41 .77 -.06 52.03

Selling - 4 Embryos



Folks, here is a pick'em lot! Featured is your choice of embryos by one of the elite females in the Circle L program—CLLL YaSaySo 103Y! She is an extra stout featured, sound structured, high performance female that has earned a can't miss reputation. This direct daughter of the famed donor LH Radi