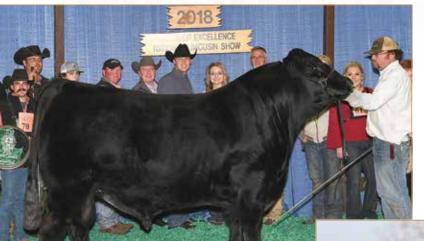

### RLBH TRIFECTA 821F

LIM-FLEX(62.5) • BULL • DOUBLE POLLED • DOUBLE BLACK • 3/16/2018 • RLBH 821F • PENDING

RLBH AIR FORCE ONE • Full Brother to Lot 2

D A TRAVELER 004 703 **EF XCESSIVE FORCE CFLX MOLLYS IMAGE** 

MB

\$MI 11 50.99

CEM

Full brother to RLBH Air Force One & RLBH Days of Thunder 62% Lim-Flex • DBL Polled • DBL Black

What a true highlight for this first ever sale in Las Vegas! RLBH Trifecta 821F will sell in his entirety. He just happens to follow in the footsteps of his two powerful full brothers, RLBH Air

Force One and RLBH Days of Thunder. Air Force One was a top-selling lot in the Denver National Sale and is now working in Madisonville,

> Texas, at Counsil Family Limousin. He is responsible for siring some of the finest show cattle in the business over the last couple of years. His full brother, RLBH Days of

> > Thunder, made his way privately to P Bar S Ranch in Sand Springs, Oklahoma, where his first calves are now being weaned. Both bulls have gained much recognition in our breed and rightfully so. This young calf, RLBH Trifecta 821F, is solid from

the ground up. He is massive in his foot size, extreme in his heaviness of bone and represents the perfect blend of thickness with the right amount of rib shape and volume. Come join us in Las Vegas and when looking for a new herd sire, don't even think about gambling. Just get this herd sire bought and bring attention to your program in a rather big way.

**CONSIGNED BY** 

MIAMI, OK