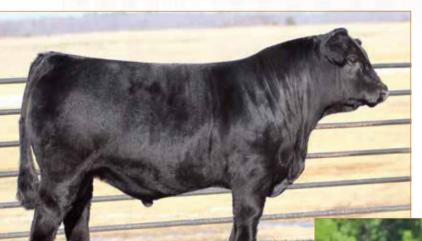

### WLR LAST CALL ET

PERCENTAGE(79/72.3) • BULL • HOMO POLLED (T) • HET BLACK (T) • 5/7/2018 • BJLR 565F • NXM2152770 • BW: 76 LBS. • ADJ WW: 821 LBS.

MAGS PHANTOMS PRIZE • Dam of Lot 3

MAGS WINSTON
MAGS AVIATOR
MAGS XTRA REST

#### Selling 50% semen interest and pick of spring or fall possession after his show career

This 79% Limousin herd sire prospect is one of the great show prospects in our breed! He is black, homozygous polled and one amazing specimen. WLR Last Call is a son of MAGS Aviator, one of the breed's hottest Al sires. Pick of Aviator possession recently topped the 2018 Night at the NAILE sale at \$25,000 going to Wilder Family Limousin, Snook, Texas. Last Call's dam is MAGS Phantoms Prize, one of the most prolific donors for Wies and Magness. She has since passed but will forever be the premier donor for Heather at Wies Limousin. She is the dam of countless champions such as the triple crown winning sire, MAGSWL Usual Suspect 538U. She is also the dam of WLR Eden, the 2018 National Western grand champion female of both the open and junior show. She is owned by Sullivan Farms, Dunlap, IA and White Valley Ranch, Adair, OK. WLR Last Call is solid from the ground up. He is

extremely big footed and soft in his pasterns. He is perfect from his shoulders back, down his top line and out of his hooks to pins. He has a nearly perfect stance and is long and clean up through his head and neck. WLR Last Call will certainly be a young bull over the next couple of years that will have a huge spotlight on him. Invest wisely and consider a partnership and enjoy the promotion with Wies Limousin at all the major shows.