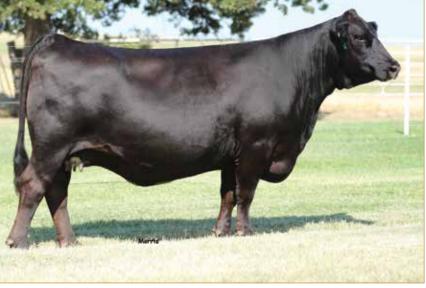

### RLBH TRIFECTA 821F

LIM-FLEX(62.5) • BULL • DOUBLE POLLED • DOUBLE BLACK • 3/16/2018 • RLBH 821F • PENDING

RLBH AIR FORCE ONE • Full Brother to Lot 2

D A TRAVELER 004 703 **EF XCESSIVE FORCE CFLX MOLLYS IMAGE** 

MB

\$MI 11 50.99

CEM

Full brother to RLBH Air Force One & RLBH Days of Thunder 62% Lim-Flex • DBL Polled • DBL Black

What a true highlight for this first ever sale in Las Vegas! RLBH Trifecta 821F will sell in his entirety. He just happens to follow in the footsteps of his two powerful full brothers, RLBH Air

Force One and RLBH Days of Thunder. Air Force One was a top-selling lot in the Denver National Sale and is now working in Madisonville,

> Texas, at Counsil Family Limousin. He is responsible for siring some of the finest show cattle in the business over the last couple of years. His full brother, RLBH Days of

> > Thunder, made his way privately to P Bar S Ranch in Sand Springs, Oklahoma, where his first calves are now being weaned. Both bulls have gained much recognition in our breed and rightfully so. This young calf, RLBH Trifecta 821F, is solid from

the ground up. He is massive in his foot size, extreme in his heaviness of bone and represents the perfect blend of thickness with the right amount of rib shape and volume. Come join us in Las Vegas and when looking for a new herd sire, don't even think about gambling. Just get this herd sire bought and bring attention to your program in a rather big way.

**CONSIGNED BY** 

MIAMI, OK