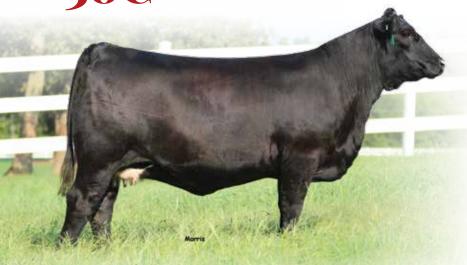

their 5-year-old daughter, Kynlee, and the fact they are in the process of adopting twins.

Since 1912, the Wilder family has been farming and ranching in Snook, Texas, just outside of Bryan/College Station. Until 1982, the Wilder family primarily relied on farming as the dominant business. Fourth generation partner, Jay Wilder, expanded the horizon of the family farm by showing and investing in Limousin cattle.

Wilder Family Limousin runs approximately 100 head of purebred and Lim-Flex Cattle. They also run a large commercial cow operation in conjunction with the registered cattle. In the farming operation they grow cotton, grain sorghum, wheat and soybeans. They focus on marketing show prospects, commercial and seedstock bulls and bred heifers for their fellow seedstock producers.

Jay, the fourth generation partner in the operation today, is a 1993 graduate of Texas A&M University. In 1994, he and Molly married. In 1996, the fifth generation, Jayce, and twin brother, Spencer, were born. Molly is a 1993 graduate of Texas A&M as well. Currently she teaches 2nd grade for Bryan ISD. When she retires she will become more hands on with the day-to-day operations.

Throughout Jayce and Spencer's show career they have been very successful. They have shown on the local (Brazos Co.), state (Fort Worth, San Antonio, Houston and Texas Limousin Field Day) and national levels (National Western and National Junior Limousin Shows & Congress). The brothers graduated this year from Texas A&M University and returned home to the farm and ranch.

Jay has been active with the Texas Limousin Association, serving on the board of directors for many years, including a term as the organization's president.

n behalf of each and every consignor from the United States and Canada, we appreciate your interest in the offering assembled for the inaugural "A Night On The Town Sale."