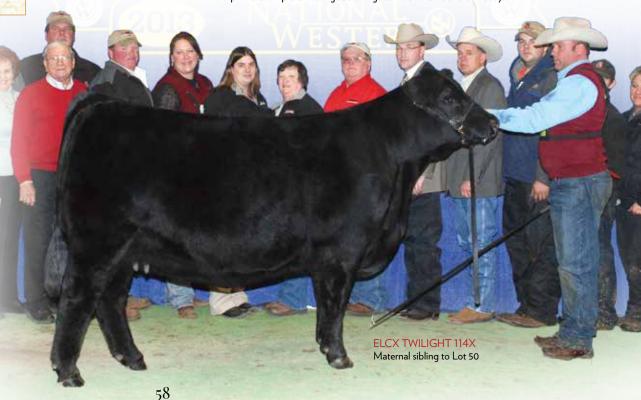

### Selling Pick of 7 weaned calves—full siblings to ELCX Twilight 114X Calves due in January. Selection to be made at weaning.

This is an amazing opportunity! The 2013 National Western Purebred Limousin Grand Champion Female was ELCX Twilight 114X. She made her mark as one of the breed's finest purebred Limousin. She is now deceased but her legacy lives on. This lot features 7 full siblings, due in January, to ELCX Twilight 114X. Twilight raised several calves that have been highlights in the breed and SSTO Best Bet is a son of hers that has really made an impact in the breed. He is one of the leading sires for Stowers Limousin and Linhart Limousin.

The buyer gets his pick of the 7 full siblings to ELCX Twilight 114X. They are sired by the national champion DHVO Deuce 132R and from DFLC HBHPC 1S. The 1S donor is a daughter the multiple trait leading sire, JCL Lodestar 27L. Buyer pays 50% of the purchase price at sale time and the remaining 50% is due at the selection of their favorite calf at weaning. The calves are located at Edwards Land & Cattle Co.

SSTO BEST BET • Son of ELCX Twilight 114X

**CONSIGNED BY** 

BEULAVILLE, NC