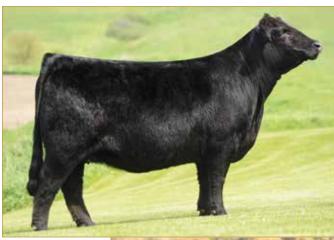

ally Yours is a past top show female for Pinegar Limousin where she dominated countless shows. She was purchased privately by Diamond Hill Cattle Co., Nichols Hills, OK, where she is now one of their lead donors. When she was shown she achieved these honors:

2014 Ozark Empire Fair Junior Supreme Champion

2014 Ozark Empire Fair Open Show Grand Champion

2014 Missouri Field Day Junior Show Grand Champion

2014 American Royal Open and Junior Show Grand Champion

2014 All-American Futurity Reserve Grand Champion

2014 Missouri State Fair Reserve Grand Champion

Congratulations early to the buyer of this quaranteed heifer as your program will change for the better once you make the investment.

MAGS SASQUATCH

MAGSWL USUAL SUSPECT 538U

**WLR PRADA** 

Full Sib to Lot 5

MAGS PHANTOMS PRIZE



**AUTO USUALLY YOURS** Full Sib to Lot 5





SPRINGFIELD, MO

# Thoice of WLR Prada Daughters



MAGS SASQUATCH

### WVR FOREVER PRADA 308F

PUREBRED(93.5) • COW • DOUBLE POLLED • DOUBLE BLACK • 3/5/2018 • WVRL 308F • PENDING

DHVO DEUCE 132R

**TMCK DURHAM WHEAT 6030X** 

MAGS STRAWBERRY PIE

**GPFF BLAQUE RULON** AMY JO DHAN 20L TNUH BLUE PRINT 245H MAGS PIE IN THE SKY

> SHSK ELVERA 710E Full Sister to Lot 6A

2018 NAILE Open Show

Reserve Champion Female

MAGSWL USUAL SUSPECT 538U

MAGS PHANTOMS PRIZE **WLR PRADA** LESF ASPHALT 9N **AUTO REBECA 292S** EXLR REBECA 1019P

|      | CED | BW  | ww | YW | MK | CEM | SC  | DC | YG | CW | RE   | MB | \$MI  |
|------|-----|-----|----|----|----|-----|-----|----|----|----|------|----|-------|
| EPDs | 12  | 1.9 | 66 | 98 | 21 | 7   | 0.9 | 11