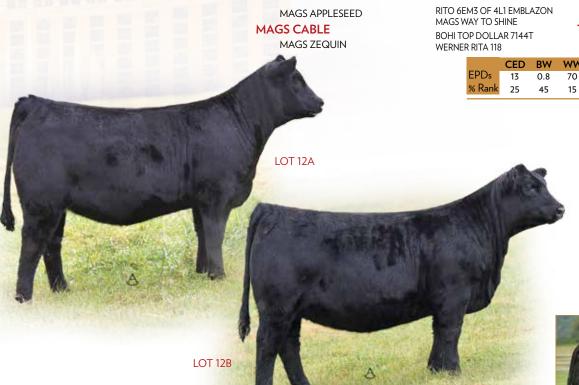

# 6 MAGS ZANEETA

LIM-FLEX(50/45.8) • COW • HET POLLED (T) • HET BLACK (T) • 3/11/2012 • MAGS 3922Z • LFF2008054

CONNEALY CONSENSUS

**CONNEALY CONSENSUS 7229** 

BLUE LILLY OF CONANGA 16

KMK ALLIANCE 6595 187 BLINDA OF CONANGA 004 WOODHILL ADMIRAL 77K BLUE CASH OF CONANGA 6020

JCL LODESTAR 27L
MAGS PUDDLES

CANE RIDGE POLL ANGEL 318

HUNTS HI-LITER 245G LOGAN'S CHEERLEADER 280G WULFS RAMBLER 8400X CANE RIDGE TEMPTRESS 404W

MB

.44

\$MI

68.12

MAGS CABLE • Sire of Lot 16 embryos

This unique consignment epitomizes the crossroads of where phenotypic quality, huge numbers and genetic diversity meet. This amazing donor plus 5 designer embryos to be sold as one package offers you the opportunity to invest in a top-of-the-line donor and some of the breed's freshest and best genetics. The sire featured in the embryo portion of this lot is none other than the sound footed, heavy muscled, stout featured and widely popular Al sire, MAGS Cable who makes his residency in both the Graven and Magness programs respectively! The donor female is MAGS Zaneeta who has been admired by many for her flawless structural make up, body depth, huge marbling EPD and the fact she is a direct daughter of the prolific donor MAGS Puddles. We feel this package speaks for itself and represents the progressive direction of the Graven program. Bid with confidence.

# OT 6B 5 EMBRYOS

50% LIM-FLEX • DOUBLE POLLED • DOUBLE BLACK

ED BY MAGS CABLE

MAGS ZEQUIN

MAGS APPLESEED

RITO 6EM3 OF 4L1 EMBLAZON MAGS WAY TO SHINE BOHI TOP DOLLAR 7144T WERNER RITA 118

CONNEALY CONSENSUS 7229

MAGS ZANEETA

MAGS PUDDLES

CONNEALY CONSENSUS BLUE LILLY OF CONANGA 16 JCL LODESTAR 27L CANE RIDGE POLL ANGEL 318

|      |    |     |    |     |    | CEM |     |    |       |    |      |      |       |
|------|----|-----|----|-----|----|-----|-----|----|-------|----|------|------|-------|
| SIRE |    |     |    |     |    |     |     |    |       |    |      |      |       |
| DAM  | 11 | 1.6 | 68 | 105 | 24 | 4   | 0.7 | 14 | -0.17 | 24 | 0.43 | 0.44 | 68.12 |