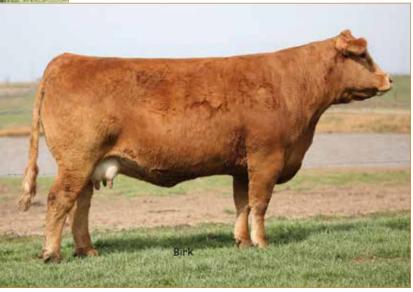

### RLBH TRIFECTA 821F

LIM-FLEX(62.5) • BULL • DOUBLE POLLED • DOUBLE BLACK • 3/16/2018 • RLBH 821F • PENDING

RLBH AIR FORCE ONE • Full Brother to Lot 2

D A TRAVELER 004 703 **EF XCESSIVE FORCE CFLX MOLLYS IMAGE** 

RLBH DAYS OF THUNDER • Full Brother to Lot 2

S A V 8180 TRAVELER 004 **ROSEWOOD ERICA 5010 DHVO DEUCE 132R** JCL PEPPERMINT

**EXLR NEW GENERATION 071M** EF YAFFA 821Y

MAGS ROSE PETAL

MK

AUTO BLACK DAKOTA 129J EXLR LUVLY 084F **GPFF BLAQUE RULON** TECC DATELINE'S GAL 10J

MB

\$MI 11 50.99

CEM

Full brother to RLBH Air Force One & RLBH Days of Thunder 62% Lim-Flex • DBL Polled • DBL Black

What a true highlight for this first ever sale in Las Vegas! RLBH Trifecta 821F will sell in his entirety. He just happens to follow in the footsteps of his two powerful full brothers, RLBH Air

Force One and RLBH Days of Thunder. Air Force One was a top-selling lot in the Denver National Sale and is now working in Madisonville,

> Texas, at Counsil Family Limousin. He is responsible for siring some of the finest show cattle in the business over the last couple of years. His full brother, RLBH Days of

> > Thunder, made his way privately to P Bar S Ranch in Sand Springs, Oklahoma, where his first calves are now being weaned. Both bulls have gained much recognition in our breed and rightfully so. This young calf, RLBH Trifecta 821F, is solid from

the ground up. He is massive in his foot size, extreme in his heaviness of bone and represents the perfect blend of thickness with the right amount of rib shape and volume. Come join us in Las Vegas and when looking for a new herd sire, don't even think about gambling. Just get this herd sire bought and bring attention to your program in a rather big way.

**CONSIGNED BY** 

MIAMI, OK