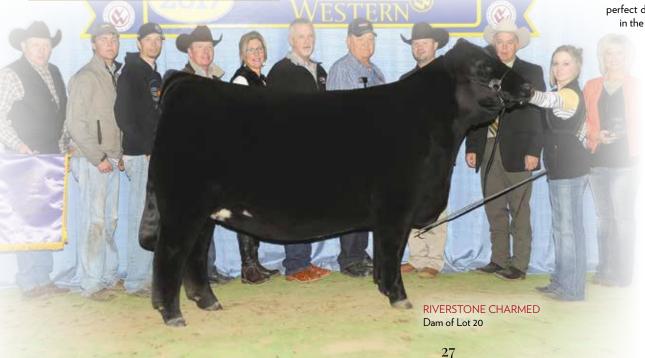

#### **BUNK HOUSE x CHARMED**

72.5% LIM-FLEX • DOUBLE POLLED • HOMO BLACK

**MAGS YIP** 

**PBRS BUNK HOUSE 48B** 

LBAF SHAWNEE 602

MAGS THE GENERAL **AUTO CARMINDA 656S** TWIN VALLEY PRECISIONE161 **SUNSET SHAWNEE 3905** 

TMCK DURHAM WHEAT 6030X **RIVERSTONE CHARMED** 

**HSF YOUR FANTASY** 

MAGS WAR ADMIRAL HSF TINKERBELL

**DHVO DEUCE 132R** 

MAGS STRAWBERRY PIE

RE CED CEM MB CW \$MI SIRE 10 -.13 .32 .31 64.28 DAM -.62 9 1.06 -.38 37.63

What an elite lot for this first ever sale in Vegas! Stowers Limousin owns partial embryo rights with the Ratliff family on Riverstone Charmed. She is the all-time great show female and now elite producing purebred donor of excellence. She not only wowed cattleman from across the land, but she has now been a leader of producing some of the finest cattle in the business. She has been mated to PBRS Bunk House. He is the deceased but yet very popular son of MAGS Yip back to a purebred Angus female. There is very little semen available on him and as luck has it, his calves are some of the finest in the business. His structural correctness and foot size is just like Riverstone Charmed. So from the ground up these future calves are really going to be something special. Charmed has the perfect blend of power with the right

amount of rib shape and volume. With her type mated with the near perfect design of PBRS Bunk House the results are going to be

in the buyer's favor.

PBRS BUNK HOUSE 48B Sire of Lot 20

**CONSIGNED BY** 