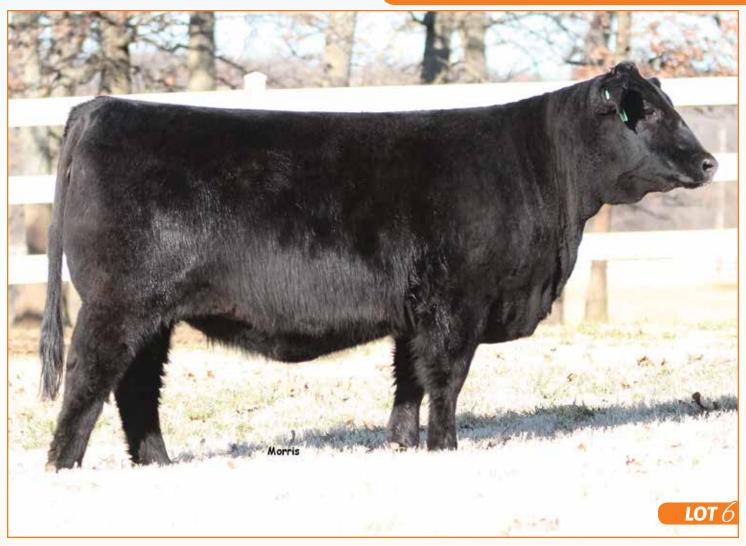

### occc 417 F

LIM-FLEX(34/30.7) COW DBL POLLED/HOMO BLACK (P3) 3/7/2017 OCCC 417E LFF2122810 BW WW YG CW \$MI 35 15 D A TRAVELER 004 703 **EF XCESSIVE FORCE** CFLX MOLLYS IMAGE

**HUBB BULLETPROOF** MAGS ZALIA

#### Due approximately 9.15.19 to RLBH Days Of Thunder

You won't find many with this one's legendary pedigree! She is another daughter of HUBB Bulletproof. Her dam is JCL Blackcap 417B, a MAGS Universe female. We love how athletic she is in her movement and her beautiful design. She is homozygous black and double polled. Her marbling EPD ranks in the top 20%. Buy confidently in this one's pedigree and maternal power sale day.