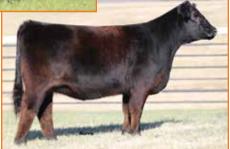

YAFFA 821Y

**PVF INSIGHT 0129 AUTO RHONDA 225C ET MAGS MANUELA** 

D A TRAVELER 004 703 **CFLX MOLLYS IMAGE EXLR NEW GENERATION 071M** MAGS ROSE PETAL S A V BRILLIANCE 8077 PVF MISSIE 790 **EXLR LIMITED EDITION 7651 AUTO CITY NIGHTS 214H** 

Open Heifer. Complete describes this one to a "T." She balances up so well on the profile and is equally as impressive on the move. PBRS 8243F is out of RLBH Days Of Thunder, a full sib to the popular RLBH Air Force One bull. This female's dam is AUTO Rhonda 225C. She is a prominent donor for the White Valley Ranch. AUTO Rhonda is a daughter of PVF Insight 0129 and from the famed MAGS Manuela female. These are genetics that you will want in your herd come calving season!



**RLBH DAYS OF THUNDER** Sire of Lot 16

**AUTO RHONDA 225C** Dam of Lot 16



TT THREE Heifer Embryos

HOMO POLLED/HOMO BLACK

CED BW WW YW MK CEM SC

**DHVO DEUCE 132R TASF CROWN ROYAL 960C ET** TASF WHISKEY LULLABY 357W

S A V 8180 TRAVELER 004 **BUF EPPIONIA 7307** SITZ EPPIONIA 534

**GPFF BLAQUE RULON** AMY JO DHAN 20L **EXLR NASDAQ 380R** TMCK MISS THICK 37T SITZ TRAVELER 8180 **BOYD FOREVER LADY 800#** OCCGREAT PLAINS 943G SITZ EPPIONIA 1632

We couldn't think of a better mating than this one. This is your chance to be a part of a phenomenal homozygous polled, homozygous black 50% Lim-Flex heifer embryo package. TASF Crown Royal 960C is the impressive DHVO Deuce son who was a 2017 Denver Champion. He is flawlessly constructed and packed full of power. Crown Royal has a balanced number profile and has been proving himself time and again. BUF Eppionia 7307 is