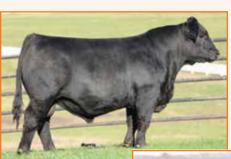

#### **LIMOUSIN BULL**

**EF WINDSONG** | Dam of Lot 19

### **19** PBRS 7289 ET

PUREBRED(93/84.2) BULL HOMO POLLED (T)/HOMO BLACK (T) 9/22/2017 PBRS 7289E NPM2143921 CW 46 Adj. WW: 640 20 Adj. YW: 1,021 .94 80

MAGS THE GENERAL **AUTO REBECA 292S** 

KRVN NASKAR 013N EF BLUE J 347R

**AUTO DOLLAR GENERAL 122R EXLR LUVLY 821M** LESF ASPHALT 9N **EXLR REBECA 1019P GPFF BLAQUE RULON** WL JU JU GAL 149J **TNUH BLUE PRINT 245H** EXLR 231]

Here is another AUTO Cruze son out of the KRVN Naskar daughter, EF  $Windsong. \, He \, is \, homozygous \, polled \, and \, homozygous \, black. \, We \, love \, this \, bulls \,$ design and power. He has such a production oriented look as well as great structure. The amount of center body shape this bull has is something to be reckoned with. Study this guy's number profile because he's got some great ones. He ranks in the top 20% for marbling and the top 25% for weaning weight.