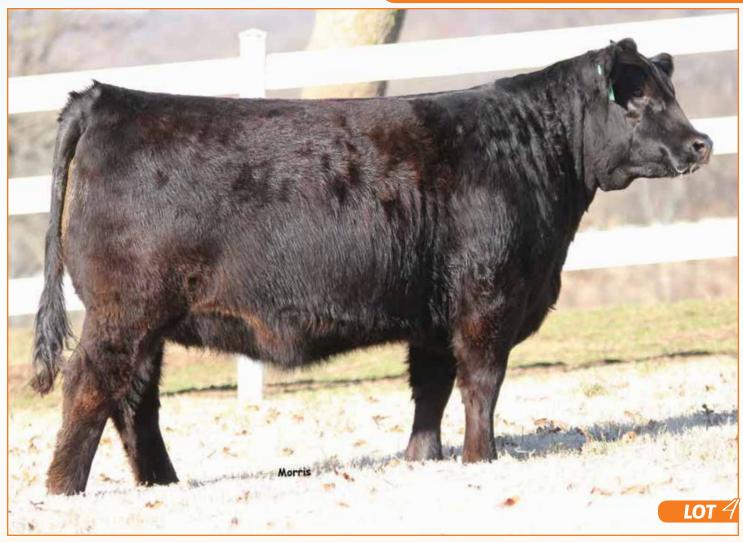

### PBRS 71657

LIM-FLEX(37/33.8) COW HOMO POLLED (P1)/RED

CED BW WW MAGS ZAMINDAR

PZC TMAS FIRESTORM 1800 5L FIERRA 564-1796

PBRS0111X

**BOHI TOP DOLLAR 7144T** MAGS TAVISH S A V BISMARCK 5682 MAGS NEW GAMES 169N **RED SIX MILE SAKIC 832S** GT CITA 4060 5L BLAZIN HOBO 404-5654 5L FIERRA 1792-564

#### Due approximately 10.10.19 to PBRS Nexus 794

Here is an impressive PBRS Bootlegger female. The first word that comes to mind when we go to describe this female—chunk. She's just that! She's big bellied and extra wide through her center body. We appreciate her functional structure and length of spine. We believe this female will produce cattle with great look and real world substance. She is red and homozygous polled.