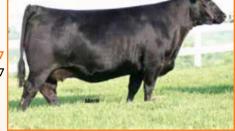

T SITZ TRAVELER 8180 **BOYD FOREVER LADY 800#** OCCGREAT PLAINS 943G SITZ EPPIONIA 1632

We couldn't think of a better mating than this one. This is your chance to be a part of a phenomenal homozygous polled, homozygous black 50% Lim-Flex heifer embryo package. TASF Crown Royal 960C is the impressive DHVO Deuce son who was a 2017 Denver Champion. He is flawlessly constructed and packed full of power. Crown Royal has a balanced number profile and has been proving himself time and again. BUF Eppionia 7307 is the elite P Bar S purebred Angus donor who is a staple for stellar phenotype and fault-free design. She is continuing to make a remarkable impact in both the Lim-Flex and Angus breeds all over the country.



**TASF CROWN ROYAL 960C** Sire of Lot 17

**BUF EPPIONIA 7307** Dam of Lot 17



LIM-FLEX(50/45)

DBL POLLED/HOMO BLACK

MK CEM SC CED BW WW YW YG -.25

**EXAR DENVER 2002B** EF YADDA YADDA 809Y

S A V BRAVE 8320 **AUTO AJAY 206A** MAGS MANUELA

**EXAR UPSHOT 0562B EXAR ROYAL LASS 1067 DHVO DEUCE 132R** MAGS RUFFLES S A V MANDAN 5664 **SAVMAY 2397 EXLR LIMITED EDITION 765**] **AUTO CITY NIGHTS 214H** 

Another premier mating here! We are offering five conventional double polled, homozygous black 50% Lim-Flex embryos. AUTO Power Plus 133B is the popular EXAR Denver 2002B son from a DHVO Deuce daughter, EF Yadda Yadda 809Y. AUTO Ajay 206A is an incredibly powerful donor for us. This female is near perfect in her lines and has set the bar for what donor females should be. Ajay 206A is a daughter of SAV Brave and the famous, MAGS Manuela female. Talk about powerhouse gen