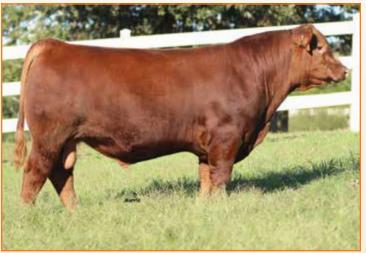

G MK CM MB YG CW .07 .31 65

HXC CONQUEST 4405P KCC PINNACLE 949-109 9491KCC

PZC TMAS FIRESTORM 1800 ET **CRSL CONFETTI** 5L ADINA 1633-2459

**BECKTON JULIAN GG B571 HXC ELLIE MAY MA638** LCC RIBEYE A133L 1KCC 630 RED SIX MILE SAKIC 832S GT CITA 4060 **5L NORSEMAN KING 2291** 5L ADINA 560-1633

Al'd 12.04.18 to J6 State of Shock D639 PE'd from 12.18.18 to PBRS Nexus 794

This KCC Pinnacle daughter has an abundance of body, bone and structural correctness. They don't make them broodier than this one. She's huge middled and superb in her muscling. PBRS Cartier 723 has a rear leg structure that so many rave about each time they view this female. She's got a great hip in her and we are super confident in this one's ability to raise the right ones to catapult your program to the next level.



PBRS NEXUS 794 | Service Sire to Lot 33

#### **RED ANGUS FALL BREDS**



#### Al'd 12.14.18 to J6 State of Shock D639 PE'd from 12.18.18 to PBRS Nexus 794

PBRS Nexus 733 will pack a punch of functionality and incredible power into her future offspring. She's super attractive and has an ideal frame to make competitive and functional individuals. This female is a Silveiras Mission Nexus 1378 daughter. Silveiras Mission Nexus is a super producer of national champion females and top producing herd sires and is known for his top semen selling ability. This female has powerhouse donor written all over her-just look at her depth of body and crazy rib shape!

### 34 PBRS Vexus 733

RED ANGUS CAT: A COW 2/10/2017 **PBRS 733** 3813395 ΗВ CD BW WW YW MK HPG CM MB YG CW .17 .03 49 37 95 13

LJC MI