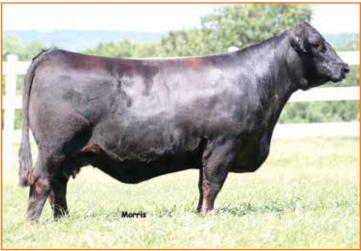

MANUELA

**EXAR UPSHOT 0562B EXAR ROYAL LASS 1067 DHVO DEUCE 132R** MAGS RUFFLES S A V MANDAN 5664 **SAVMAY 2397 EXLR LIMITED EDITION 765**] **AUTO CITY NIGHTS 214H** 

Another premier mating here! We are offering five conventional double polled, homozygous black 50% Lim-Flex embryos. AUTO Power Plus 133B is the popular EXAR Denver 2002B son from a DHVO Deuce daughter, EF Yadda Yadda 809Y. AUTO Ajay 206A is an incredibly powerful donor for us. This female is near perfect in her lines and has set the bar for what donor females should be. Ajay 206A is a daughter of SAV Brave and the famous, MAGS Manuela female. Talk about powerhouse genetics!



**AUTO POWER PLUS 133B** Sire of Lot 18

**AUTO AJAY 206A** 

Dam of Lot 18



Proof of Progress XII SALE PBARS RANCH 15

#### **LIMOUSIN BULL**





**EF WINDSONG** | Dam of Lot 19

### **19** PBRS 7289 ET

PUREBRED(93/84.2) BULL HOMO POLLED (T)/HOMO BLACK (T) 9/22/2017 PBRS 7289E NPM2143921 CW 46 Adj. WW: 640 20 Adj. YW: 1,021 .94 80

MAGS THE GENERAL **AUTO REBECA 292S** 

KRVN NASKAR 013N EF BLUE J 347R

**AUTO DOLLAR GENERAL 122R EXLR LUVLY 821M** LESF ASPHALT 9N **EXLR REBECA 1019P GPFF BLAQUE RULON** WL JU JU GAL 149J **TNUH BLUE PRINT 245H** EXLR 231]

Here is another AUTO Cruze son out of the KRVN Naskar daughter, EF  $Windsong. \, He \, is \, homozygous \, polled \, and \, homozygous \, black. \, We \, love \, this \, bulls \,$ design and power. He has such a production oriented look as well as great structure. The amount of center body shape this bull has is something to be reckoned with. Study this guy's number profile bec