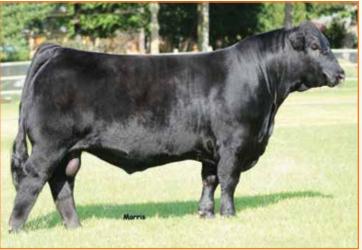

1800 **CRS RED MISTY** CRSL MISS ALEXA 109

4/15/2017 PBRS 7193E LFF2134087

cw DC YG RE MB \$MI -.16 90 10 .29 90 >95 .11 **BASIN FRANCHISE P142** 

**EXLR DUCHESS 7129R** WLR DIRECT HIT TYE) DB SERENITY RED SIX MILE SAKIC 832S GT CITA 4060 **RED NORTHLINE JESSE JAMES** 5L FIERRA 564-1796

#### Due approximately 9.12.19 to RLBH Days Of Thunder

Here is an AUTO Lucky Strike 118B female that will impress you from the second you lay eyes on her. She's great fronted, smooth in her shoulder and super flexible in her movement. She is double polled and red. Her milk EPD ranks in the top  $25\%.\,She\sp{is}$  square on all four and balances up so adequately. We absolutely love her big rib shape and her center body capacity. This one will be a keeper and produce offspring of incredible quality.



**AUTO LUCKY STRIKE 119B** | Sire of Lot 2

#### **LIM-FLEX FALL BRED**





PBRS NEXUS 794 | Service Sire to Lot 3

### PBRS 71657

LIM-FLEX(37/33.8) COW HOMO POLLED (P1)/RED

CED BW WW MAGS ZAMINDAR

PZC TMAS FIRESTORM 1800 5L FIERRA 564-1796

PBRS0111X

**BOHI TOP DOLLAR 7144T** MAGS TAVISH S A V BISMARCK 5682 MAGS NEW GAMES 169N **RED SIX MILE SAKIC 832S** GT CITA 4060 5L BLAZIN HOBO 404-5654 5L FIERRA 1792-564

4/1/2017

YG CW RE -.20 5 .26 -.03 85 >95 >95 65

PBRS 7165E LFF2134065

#### Due approximately 10.10.19 to PBRS Nexus 794

Here is an impressive PBRS Bootlegger female. The first word that comes to mind when we go to describe this female—chunk. She's just that! She's big bellied and extra wide through her center body. We appreciate her functional structure and length of spin