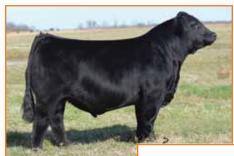

34

**GPFF BLAQUE RULON** AMY JO DHAN 20L **EXLR NASDAQ 380R** TMCK MISS THICK 37T SITZ TRAVELER 8180 **BOYD FOREVER LADY 800#** OCCGREAT PLAINS 943G SITZ EPPIONIA 1632

We couldn't think of a better mating than this one. This is your chance to be a part of a phenomenal homozygous polled, homozygous black 50% Lim-Flex heifer embryo package. TASF Crown Royal 960C is the impressive DHVO Deuce son who was a 2017 Denver Champion. He is flawlessly constructed and packed full of power. Crown Royal has a balanced number profile and has been proving himself time and again. BUF Eppionia 7307 is the elite P Bar S purebred Angus donor who is a staple for stellar phenotype and fault-free design. She is continuing to make a remarkable impact in both the Lim-Flex and Angus breeds all over the country.



**TASF CROWN ROYAL 960C** Sire of Lot 17

**BUF EPPIONIA 7307** Dam of Lot 17



LIM-FLEX(50/45)

DBL POLLED/HOMO BLACK

MK CEM SC CED BW WW YW YG -.25

**EXAR DENVER 2002B** EF YADDA YADDA 809Y

S A V BRAVE 8320 **AUTO AJAY 206A** MAGS MANUELA

**EXAR UPSHOT 0562B EXAR ROYAL LASS 1067 DHVO DEUCE 132R** MAGS RUFFLES S A V MANDAN 5664 **SAVMAY 2397 EXLR LIMITED EDITION 765**] **AUTO CITY NIGHTS 214H** 

Another premier mating here! We are offering five conventional double polled, homozygous black 50% Lim-Flex embryos. AUTO Power Plus 133B is the popular EXAR Denver 2002B son from a DHVO Deuce daughter, EF Yadda Yadda 809Y. AUTO Ajay 206A is an incredibly powerful donor for us. This female is near perfect in her lines and has set the bar for what donor females should be. Ajay 206A is a dau