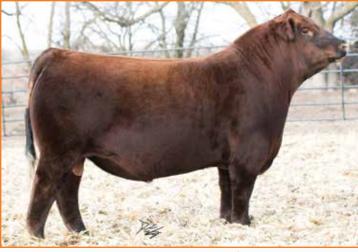

PBRS 7239E LFF2140804

\$MI

9/2/2017

CW RE

#### Due approximately 9.25.19 to RLBH Days Of Thunder

PBRS Eclipse 7239E is soft made, long bodied and incredibly comfortable off both ends of her skeleton on the move. This female is double black and double polled. She is from PBRS Bunk House 48B and SSTO Above The Rest 349A. This female's dam is from the famed MAGS Manuela donor. There's quality from the top down in this one and it's your opportunity to add breed-leading genetics to your program.