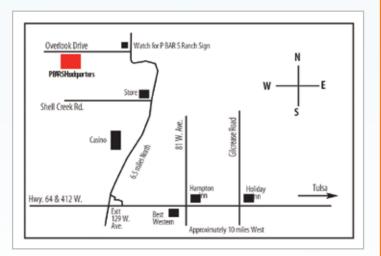

#### **SALE LOCATION:**

P Bar S Ranch, 11720 Overlook Dr., Sand Springs, Oklahoma 74063

**AUCTIONEER:** C.K. "Sonny" Booth

#### FROM TULSA, OKLAHOMA

Take Hwy. 64 - 412 West to Sand Springs. Exit at 129 W. Ave. and follow map.

#### FROM OKLAHOMA CITY, OKLAHOMA

Take I-44 Turnpike to Sapulpa Exit, Hwy. 97; go North to Sand Springs; cross over Ark River Bridge and take Hwy. 64 & 412 West 1 mile to Exit 129 W. Ave. and follow map.