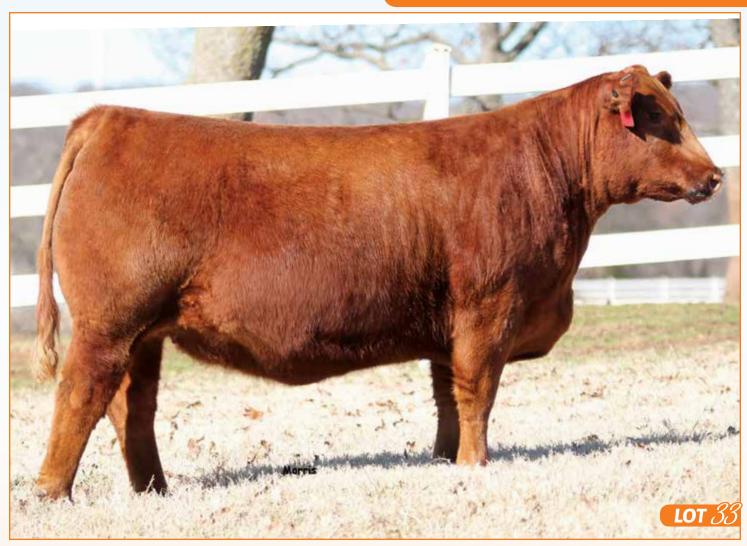

### 33 PBRS artier 723

RED ANGUS CAT: A COW 2/4/2017

PBRS 723E 3747661 BW WW HPG MK CM MB YG CW .07 .31 65

HXC CONQUEST 4405P KCC PINNACLE 949-109 9491KCC

PZC TMAS FIRESTORM 1800 ET **CRSL CONFETTI** 5L ADINA 1633-2459

This KCC Pinnacle daughter has an abundance of body, bone and structural correctness. They don't make them broodier than this one. She's huge middled and superb in her muscling. PBRS Cartier 723 has a rear leg structure that so many rave about each time they view this female. She's got a great hip in her and we are super confident in this one's ability to raise the right ones to catapult your program to the next level.

PBRS NEXUS 794 | Service Sire to Lot 33