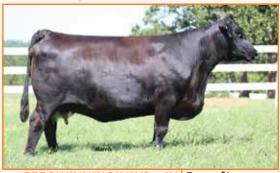

#### **RED ANGUS OPEN HEIFER**

29 PBRS Flusive 819

RED ANGUS CAT: A COW 2/1/2018 **PBRS** 819 MK HPG CM MB 7 44 .23 86

SIX MILE TAURUS 519A SLGN STONY'S TEMPEST 778T

SLGN YARDMASTER 125Y **CRSL MISS SPARKLES** NSFR MTX W38

Open Heifer. This 36 Mr Quick Draw daughter is level in her spine, super feminine fronted and stands on an impressive structure. PBRS Elusive 819 is a female that we love for her powerful build and functional design. She's got everything you need in a female to be one elite producer. Don't pass up this unique opportunity to have a female with quality genetics and a great look sale day!