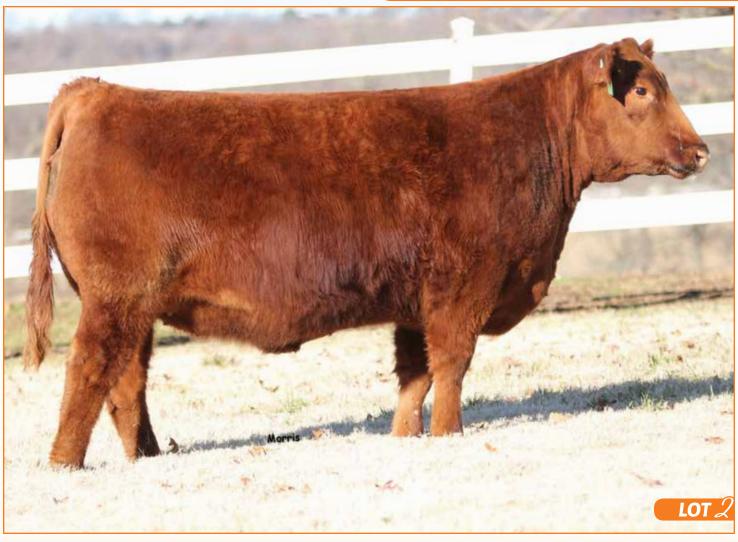

### PBRS 71937

LIM-FLEX(35/31.4) COW

BW WW CED 63 60 LH U HAUL 135U

**AUTO LUCKIE 246W** 

PZC TMAS FIRESTORM 1800 **CRS RED MISTY** CRSL MISS ALEXA 109

4/15/2017 PBRS 7193E LFF2134087

cw DC YG RE MB \$MI -.16 90 10 .29 90 >95 .11 **BASIN FRANCHISE P142** 

**EXLR DUCHESS 7129R** WLR DIRECT HIT TYE) DB SERENITY RED SIX MILE SAKIC 832S GT CITA 4060 **RED NORTHLINE JESSE JAMES** 5L FIERRA 564-1796

#### Due approximately 9.12.19 to RLBH Days Of Thunder

Here is an AUTO Lucky Strike 118B female that will impress you from the second you lay eyes on her. She's great fronted, smooth in her shoulder and super flexible in her movement. She is double polled and red. Her milk EPD ranks in the top  $25\%.\,She\sp{is}$  square on all four and balances up so adequately. We absolutely love her big rib shape and her center body capacity. This one will be a keeper and produce offspring of incredible quality.