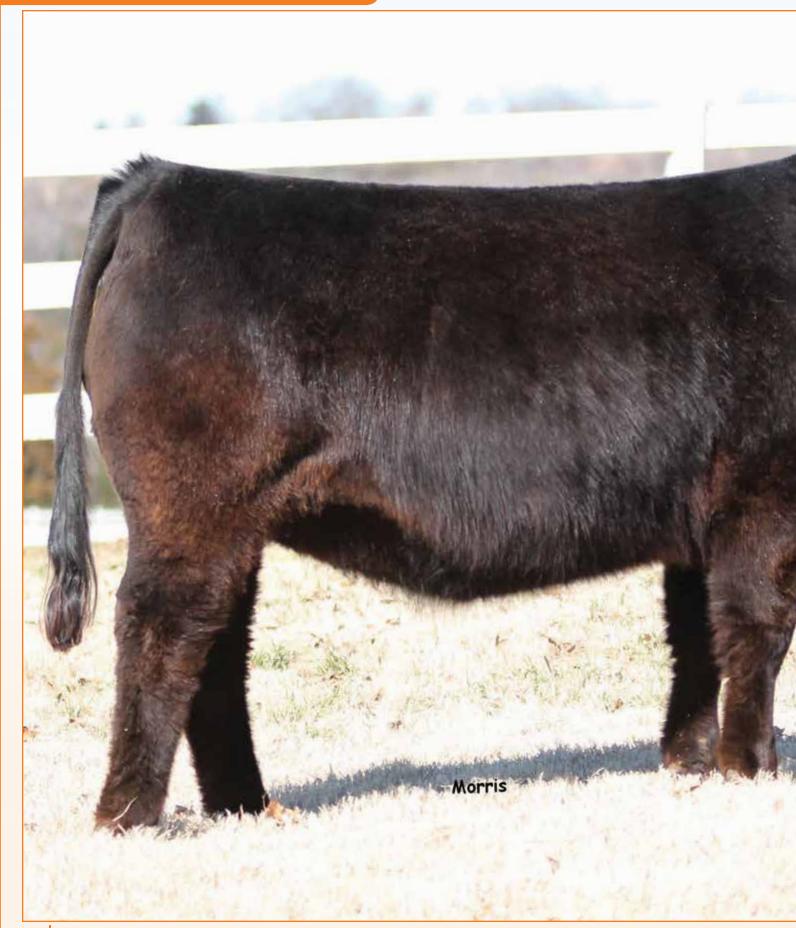

### PBRS 797

LIM-FLEX(60/54.5) COW HOMO POLLED (T)/HOMO BLACK (P2) 1/26/2017 PBRS 79E \$MI

MAGS WINSTON

MAGS AVIATOR MAGS XTRA REST

**DHVO DEUCE 132R ADLL 5125C ET** MAGS UNSEAT THE WINNER BT CROSSOVER 758N MAGS STRAWBERRY **DHVO DEUCE 132R MAGS UNREST** GPFF BLAQUE RULON AMY JO DHAN 20L MYTTY IN FOCUS MAGS MISCHIEF 14M

#### Due approximately 5.01.19 to PBRS Maverick 6114D

This female comes from such a royal pedigree. Not only does she have phenomenal genetics, she's got such a fancy, donor quality look. PBRS 79E is incredibly deep bodied and is packed full of sheer cow power. She is out of the proven MAGS Aviator and from a DHVO Deuce daughter. She is homozygous polled and homozygous black. Her birth weight ranks in the top 25%.