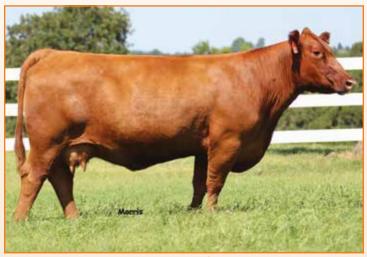

CM MB 7 44 .23 86

SIX MILE TAURUS 519A SLGN STONY'S TEMPEST 778T

SLGN YARDMASTER 125Y **CRSL MISS SPARKLES** NSFR MTX W38

SIX MILE GAME FACE 164Y **RED SIX MILE SHAWNEE 116T** SLGN REGULATOR 503R LCC STONY LA996 **RED LAZY MC COWBOY CUT 26U** SLGN BAILEY'S TESS 751T **RED SIX MILE SAKIC 832S** LMG MTX 3032

3936351

.14 76 15 51

Open Heifer. This 36 Mr Quick Draw daughter is level in her spine, super feminine fronted and stands on an impressive structure. PBRS Elusive 819 is a female that we love for her powerful build and functional design. She's got everything you need in a female to be one elite producer. Don't pass up this unique opportunity to have a female with quality genetics and a great look sale day!



J6 MR QUICKDRAW D328 | Sire of Lot 29

#### **RED ANGUS OPEN HEIFER**





CRSL MISS CAROL 607 Dam of Lot 30

### 30 PBRS Quick Image 8119

RED ANGUS CAT: A COW 3/8/2018 **PBRS 8119** 

SIX MILE TAURUS 519A SLGN STONY'S TEMPEST 778T

**RED NORTHLINE FAT TONY 605U RED NORTHLINE RUBY 607W** 

.09 5 83 SIX MILE GAME FACE 164Y **RED SIX MILE SHAWNEE 116T** SLGN REGULATOR 503R LCC STONY LA996 **RED SVR GANGSTER 14S RED NORTHLINE RUBY 0305N RED NORTHLINE REV 341R RED NORTHLINE ROUGE 102M** 

MB

3936367 YG

Open Heifer. This J6 Mr Quick Draw daughter has intrigued us from day one. She is massive in her build, flawless in her design and has as much flexibility that you can put in a female. Long bodied, smooth lined and super feminine headedthis female is a showstopper. Quick Image will do just that-she'll quickly put the image of power and production in your mind that