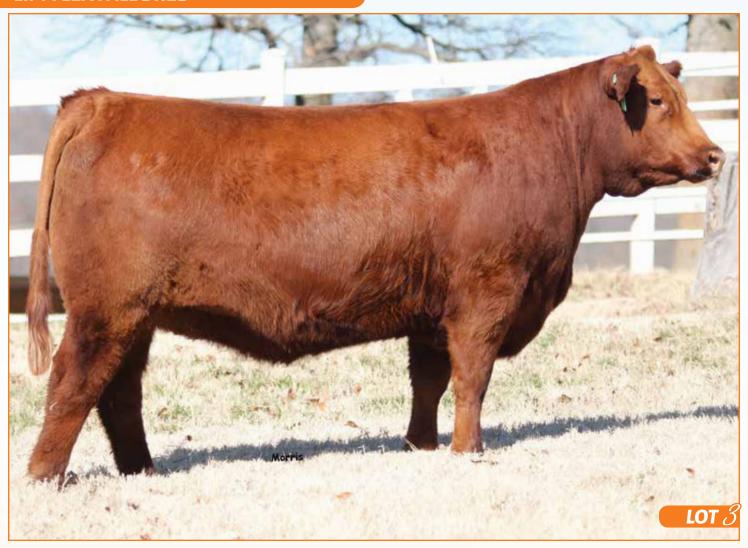

### PBRS 71937

LIM-FLEX(35/31.4) COW

BW WW CED 63 60 LH U HAUL 135U

**AUTO LUCKIE 246W** 

PZC TMAS FIRESTORM 1800 **CRS RED MISTY** CRSL MISS ALEXA 109

4/15/2017 PBRS 7193E LFF2134087

cw DC YG RE MB \$MI -.16 90 10 .29 90 >95 .11 **BASIN FRANCHISE P142** 

#### Due approximately 9.12.19 to RLBH Days Of Thunder

Here is an AUTO Lucky Strike 118B female that will impress you from the second you lay eyes on her. She's great fronted, smooth in her shoulder and super flexible in her movement. She is double polled and red. Her milk EPD ranks in the top  $25\%.\,She\sp{is}$  square on all four and balances up so adequately. We absolutely love her big rib shape and her center body capacity. This one will be a keeper and produce offspring of incredible quality.