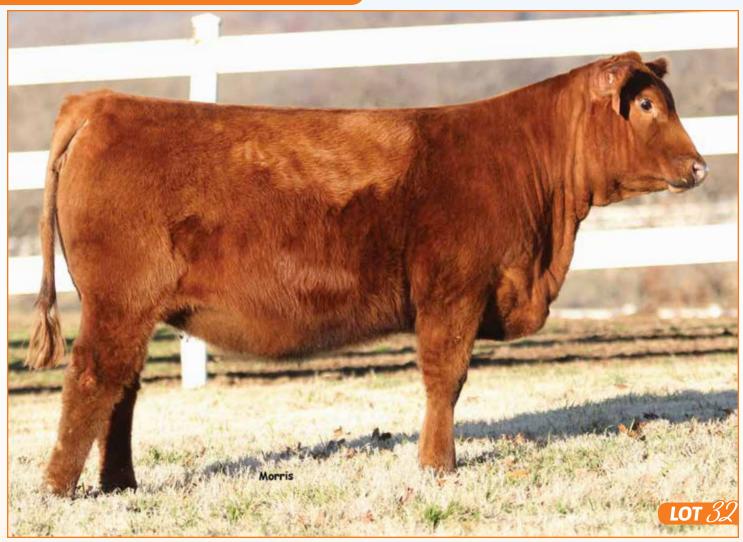

### 30 PBRS Quick Image 8119

RED ANGUS CAT: A COW 3/8/2018 **PBRS 8119** 

SIX MILE TAURUS 519A SLGN STONY'S TEMPEST 778T

**RED NORTHLINE FAT TONY 605U RED NORTHLINE RUBY 607W** 

.09 5 83 SIX MILE GAME FACE 164Y **RED SIX MILE SHAWNEE 116T** SLGN REGULATOR 503R LCC STONY LA996 **RED SVR GANGSTER 14S RED NORTHLINE RUBY 0305N RED NORTHLINE REV 341R RED NORTHLINE ROUGE 102M** 

MB

3936367 YG

Open Heifer. This J6 Mr Quick Draw daughter has intrigued us from day one. She is massive in her build, flawless in her design and has as much flexibility that you can put in a female. Long bodied, smooth lined and super feminine headedthis female is a showstopper. Quick Image will do just that-she'll quickly put the image of power and production in your mind that you won't be able to look past come sale day.