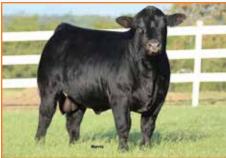

\$MI 0.9 0.7 61 97 40 .84 -.01 51

**EF XCESSIVE FORCE RLBH AIR FORCE ONE** EF YAFFA 821Y

**PVF INSIGHT 0129 AUTO RHONDA 225C ET MAGS MANUELA** 

D A TRAVELER 004 703 **CFLX MOLLYS IMAGE EXLR NEW GENERATION 071M** MAGS ROSE PETAL S A V BRILLIANCE 8077 PVF MISSIE 790 **EXLR LIMITED EDITION 7651 AUTO CITY NIGHTS 214H** 

Open Heifer. Complete describes this one to a "T." She balances up so well on the profile and is equally as impressive on the move. PBRS 8243F is out of RLBH Days Of Thunder, a full sib to the popular RLBH Air Force One bull. This female's dam is AUTO Rhonda 225C. She is a prominent donor for the White Valley Ranch. AUTO Rhonda is a daughter of PVF Insight 0129 and from the famed MAGS Manuela female. These are genetics that you will want in your herd come calving season!



**RLBH DAYS OF THUNDER** Sire of Lot 16

**AUTO RHONDA 225C** Dam of Lot 16



TT THREE Heifer Embryos

HOMO POLLED/HOMO BLACK

CED BW WW YW MK CEM SC

**DHVO DEUCE 132R TASF CROWN ROYAL 960C ET** TASF WHISKEY LULLABY 357W

S A V 8180 TRAVELER 004 **BUF EPPIONIA 7307** SITZ EPPIONIA 534

**GPFF BLAQUE RULON** AMY JO DHAN 20L **EXLR NASDAQ 380R** TMCK MISS THICK 37T SITZ TRAVELER 8180 **BOYD FOREVER LADY 800#** OCCGREAT PLAINS 943G SITZ EPPIONIA 1632

We couldn't think of a better mating than this one. This is your chance to be a part of a phenomenal homozygous polled, homozygous black 50% Lim-Flex heifer embryo package. TASF Crown Royal 960C is the impressive DHVO Deuce son who was a 2017 Denver Champion. He is flawlessly constructed and packed full of power. Crown Royal has a balanced n