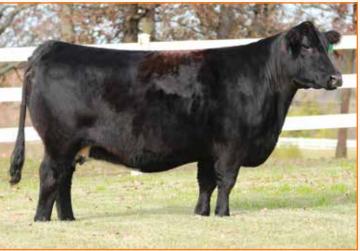

### PBRS 71937

LIM-FLEX(35/31.4) COW

BW WW CED 63 60 LH U HAUL 135U

**AUTO LUCKIE 246W** 

PZC TMAS FIRESTORM 1800 **CRS RED MISTY** CRSL MISS ALEXA 109

4/15/2017 PBRS 7193E LFF2134087

cw DC YG RE MB \$MI -.16 90 10 .29 90 >95 .11 **BASIN FRANCHISE P142** 

#### Due approximately 9.12.19 to RLBH Days Of Thunder

Here is an AUTO Lucky Strike 118B female that will impress you from the second you lay eyes on her. She's great fronted, smooth in her shoulder and super flexible in her movement. She is double polled and red. Her milk EPD ranks in the top  $25\%.\,She\sp{is}$  square on all four and balances up so adequately. We absolutely love her big rib shape and her center body capacity. This one will be a keeper and produce offspring of incredible quality.

**AUTO LUCKY STRIKE 119B** | Sire of Lot 2