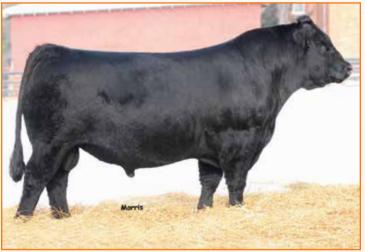

LIM-FLEX(62/56.3) COW

MAGS ZAMINDAR

PBRS0111X

MOHNEN LONG HAUL 502 MAGS MANUELA

YG CW \$MI 16 75 .70 60 **BOHI TOP DOLLAR 7144T** MAGS TAVISH S A V BISMARCK 5682 MAGS NEW GAMES 169N **MOHNEN LONG DISTANCE 1639 MOHNEN ZARA 390 EXLR LIMITED EDITION 765**]

PBRS 7174E LFF2134047

4/5/2017

**AUTO CITY NIGHTS 214H** 

#### Due approximately 9.05.19 to RLBH Days Of Thunder

This is a double polled female out of PBRS Bootlegger 4158B. PBRS 7174E is stout and massive in her build all while maintaining incredible flexibility on the move. You don't see females with this much sheer power and body that still look like females. She stands on massive bone and a flawless design. Her dam is a daughter of the great MAGS Manuela female. Her milk EPD ranks in the top 25%. Count this one in—not only for superior genetics and great maternal potential but her stylish pattern.

RLBH DAYS OF THUNDER | Service sire to Lot 4