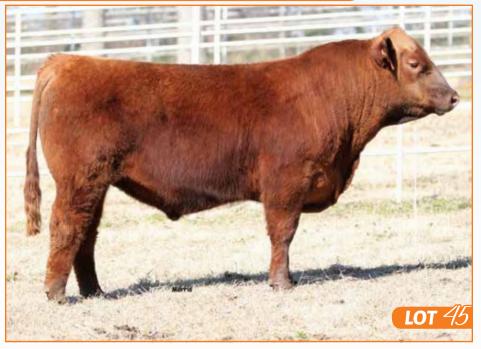

SIX MILE GAME FACE 164Y
SIX MILE TAURUS 519A
RED SIX MILE SHAWNEE 116T

4L ADVANCE VISION R15P SHHM ANDREA 63S SHHM ANDREA 14M 0 8 .19 .02 15 .03 Adj.WW: 587 VCW GAME PLAN 816 RED SIX MILE LAKOTO 35W 5L NORSEMAN KING 2291 RED CROWFOOT SHAWNEE 9124J 4L SUPER VISION R2292 4L MS ADVANCER R16L VDAR CHIEF JOSEPH 420 HOLDEN ANDREA 988

BW: 76

This cherry-red Taurus son is good bodied, level in his top and structured as functional as they make herd sires. He is big bodied and super stylish. When this guy is in motion, you'll appreciate his long stride and flex of pasterns. We really admire how easy fleshing he is and his length of front end. This is the kind of bull you want a whole pasture full of!