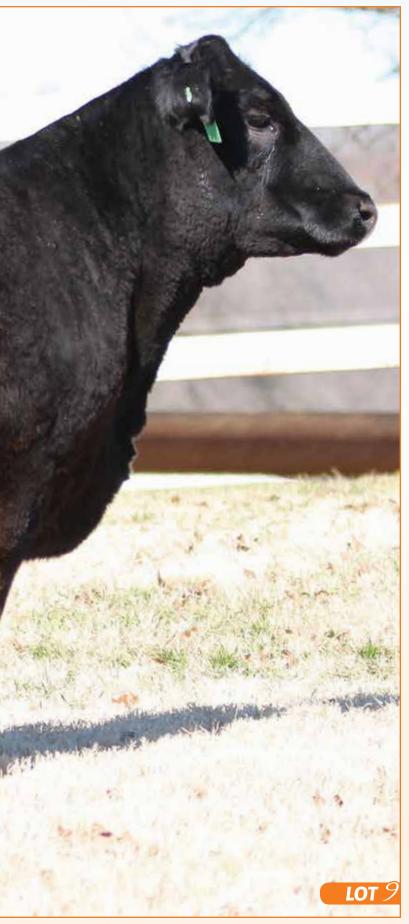

### PBRS Flectric Pina ET

DAMERON FIRST CLASS .BURN PRIMO 5153 SILVEIRAS SARAS DREAM 1339

**AUTO BLACK DAKOTA 129**] **CARROUSELS PINA COLADA ELMW GINNIE P58G** 

EXG RS FIRST RATE S903 R3 **DAMERON NORTHERN MISS 311** SILVEIRAS STYLE 9303 EXG SARAS DREAM S609 R3 **EXLR DAKOTA 353G** DFLC JET SET BPC 34Y TCDT MR T.D'S POWER PACK ELMW POLLED ECSTASY 67E

#### Due approximately 10.25.19 to RLBH Days Of Thunder

Here is a Colburn Primo 5153 daughter from the infamous Carrousels Pina Colada female. PBRS Electric Pina 7237E has such a crisp profile with incredibly smooth lines. We appreciate her for her muscle shape and stoutness of body. She is homozygous polled and homozygous black. This is a female that you'll really want to study come sale day-she's going to be a great asset to any program.

COLBURN PRIMO 5153 | Sire of Lot 9

CARROUSELS PINA COLADA | Dam of Lot 9