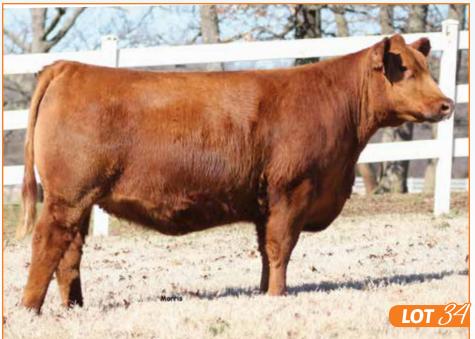

### 34 PBRS Vexus 733

RED ANGUS CAT: A COW 2/10/2017 **PBRS 733** 3813395 ΗВ CD BW WW YW MK HPG CM MB YG CW .17 .03 49 37 95 13

LJC MISSION STATEMENT P27 **SILVEIRAS DAORV 8399** 

SLGN YARDMASTER 125Y **CRSL ROS** 

**RED NORTHLINE QUEEN 18M** 

LJC LANCER 806 LJC HANNAH 106 **TROTTERS ROMEO 412** MOORE'S DAORV 5365 **RED LAZY MC COWBOY CUT 26U SLGN BAILEY'S TESS 751T RED NORTHLINE KING 305] RED MAYBRIDGE LINDY 7Z** 

#### AI'd 12.02.18 to Brown JYJ Redemption Y1334 PE'd from 12.18.18 to PBRS Nexus 794

This Taurus daughter is flawless in her design, super sound in her structure and will leave you more than impressed. She is huge bodied, capacious in her rib shape and stands so confidently on big bone. Her presence will grab anyone's attention-when she strikes a pose, she's crazy impressive. She has every part to be one cattleman's next feature donor cow. We appreciate the amount of body and rib shape she has and her feminine front one third.