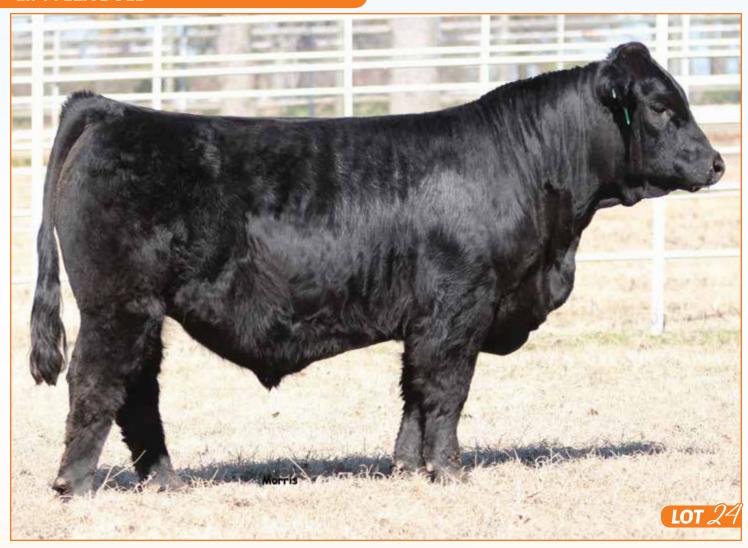

#### **LIM-FLEX BULL**

RIVERSTONE CROWN ROYAL | Sire of Lots 24, 25 & 26

PBRS WINNING WAYS 29W | Dam of Lot 24

### **24** PBRS 7303 ET

LIM-FLEX(75/67.2) BULL HET POLLED (T)/HOMO BLACK (T)

TMCK DURHAM WHEAT 6030X **HSF YOUR FANTASY** 

DHVO DEUCE 132R PBRS WINNING WAYS 29W TYE J ROYAL LASS

40 Adj. WW: 614 >95 Adj. YW: 1,033 6 .69 >95 60 DHVO DEUCE 132R MAGS STRAWBERRY PIE MAGS WAR ADMIRAL **HSF TINKERBELL GPFF BLAQUE RULON** AMY JO DHAN 20L MCC TRAVELER 234D WCC STEDEMS ROYAL LASS 303

PBRS 7303E LFM2143220

9/26/2017

RE MB \$MI

This is Riverstone Crown Royal son out of a DHVO Deuce daughter, PBRS Winning Ways 29W. Talk about a royal pedigree! This is a bull that continues to impress us with his body shape, cool front end and athletic ability. We are honored to offer these genetics to you in such a complete, powerful package. He is homozygous black and homozygous polled.