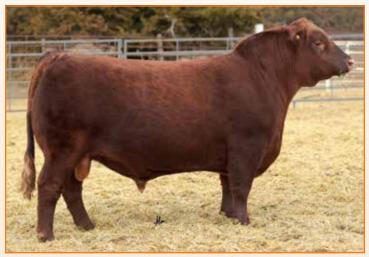

164Y **RED SIX MILE SHAWNEE 116T** 

**RED NORTHLINE IGNITION 125W** CRSL MISS ASPEN II PKS GOLDROBBER 836U

VGW GAME PLAN 816 **RED SIX MILE LAKOTO 35W 5L NORSEMAN KING 2291 RED CROWFOOT SHAWNEE 9124**] **RED NORTHLINE REV 341R RED JAYDERNE NADINE 7N** LJC JAVELIN N11 MJ MS GOLDROBBER 16P

Open Heifer. PBRS Aspen 843 is a Six Mile Taurus daughter you won't want to miss. She has all the pieces to make a phenomenal donor female in the near future. She has tremendous depth of body, length of top and great feet and legs. This female has such a great front end and she's got a commanding presence that no one can look past. We love to study this one on the move because she's so flexible and comfortable in her pasterns.



SIX MILE TAURUS 519A | Sire of Lot 31

#### **RED ANGUS OPEN HEIFER**





J6 MR STATE OF SHOCK D639 | Sire of Lot 32

### 32 PBRS Quick

RED ANGUS CAT: A COW 2/12/2018 **PBRS 850** 

SIX MILE & CO JAGGER 780A **J6 MR STATE OF SHOCK D639 J6 CORA B440** 

**AHL FLASHBACK 446B** DAMAR M241 VERYNICE A246

.39 44 7 53 VGW GAME PLAN 816 RED SIX MILE CHETA 702W **NBAR HAMLEY S913** WCAT CORA 507Y PZC TMAS FIRESTORM 1800 ET **AHL DUCHESS 42W** LORENZEN NO EXCEPTION **DFRA VERNICE M241** 

3959505 YG

RE

Open Heifer. PBRS Quick Silver 850 is moderate in her frame, clean patterned and sound structured. She is a 36 Mr State of Shock female and will impress you when you lay eyes on her sale day. This is the type of female that you want to have in your pastures to create many more females of this caliber. Phenotypically they don't come much better than this and we are pro