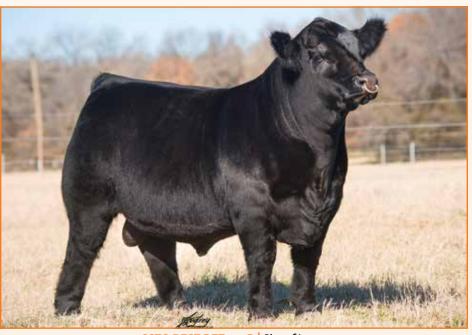

>95

S A V HARVESTOR 0338 **ELCX TWILIGHT 114X** 

**RED NORTHLINE CRUSH 59R RED NORTHLINE PLUSH 22U RED JAYDERNE HESTER 80L** 

S A V HERITAGE 6295 **SAVEMBLYNETTE7749** DHVO DEUCE 132R DFLC HBHPC 1S PIE ATLANTIC 2204 **RED NORTHLINE PRINCESS 59L RED TOWAW EXPANSION 209H RED JAYDERNE HESTER 214H** 

PBRS 7279E NXF2141083

9/23/2017

#### Due approximately 9.25.19 to RLBH Days Of Thunder

This female is nothing short of her name and has unlimited possibilities up ahead. We love this female in terms of style, functionality and overall build. She is out of SSTO Best Bet 456B. She is double polled and ranks in the top 5% of the breed for her marbling EPD. This female will work her way to the top of being an 'exquisite' donor for the cattleman that wants to excel his program to a new level.



SSTO BEST BET 456B | Sire of Lot 13

#### **LIM-FLEX OPEN HEIFERS**



Open Heifer. We love the look of this female. She is super long bodied, deep in her rib and flexible off both ends of her skeleton. Her dam is a DHVO Deuce daughter and from the great Carrousels Pina Colada female. Her sire is Silveiras Style 9303, the renowned producer of numerous show ring champions. This female is keeping suit with all of our breeding principles here at P Bar S. She offers growth, functionality and efficiency all in a beautifully constructed package. She is a 50% Lim-Flex, homozygous black and homozygous polled female.

MAGS UAHUKA | Dam of Lot 14

### 14 PBRS Fill Of Style ET

| LIM-FLEX(5/43.8) COW |       |     |     |    | НОМО | BLACK | 9/12/2018 |     | PBRS 8256F |    | LFF2158787 |     |