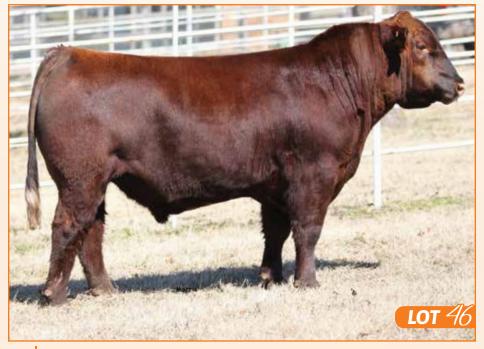

#### **RED ANGUS OPEN HEIFER**

29 PBRS Flusive 819

RED ANGUS CAT: A COW 2/1/2018 **PBRS** 819 MK HPG CM MB 7 44 .23 86

SIX MILE TAURUS 519A SLGN STONY'S TEMPEST 778T

SLGN YARDMASTER 125Y **CRSL MISS SPARKLES** NSFR MTX W38

SIX MILE GAME FACE 164Y **RED SIX MILE SHAWNEE 116T** SLGN REGULATOR 503R LCC STONY LA996 **RED LAZY MC COWBOY CUT 26U** SLGN BAILEY'S TESS 751T **RED SIX MILE SAKIC 832S** LMG MTX 3032

3936351

.14 76 15 51

Open Heifer. This 36 Mr Quick Draw daughter is level in her spine, super feminine fronted and stands on an impressive structure. PBRS Elusive 819 is a female that we love for her powerful build and functional design. She's got everything you need in a female to be one elite producer. Don't pass up this unique opportunity to have a female with quality genetics and a great look sale day!