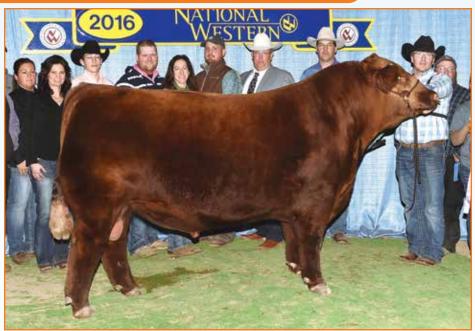

#### **RED ANGUS BULLS**

NBAR HAMLEY S913 | Sire of Lot 43

### 43 PBRS Lamley 7288

RED ANGUS CAT: A BULL 9/24/2017

PIE BILLINGS 487

**NBAR KELLY 913** 

**RED NORTHLINE JESSE JAMES** OHRR AVA RED HAWK 215S-57U

.25 81 7 58 PERKS ADVANCE 121R PIE RAMBO'S PRIDE 0289 **NBAR DANCE 531 NBAR KELLY 700** RED SVR GANGSTER 14S **RED NORTHLINE GAL 56S** OHRR 142 MR RED HAWK 204S OHRR 9502 AVALANA 215S

RE

BW: 71

PBRS 7288

MB

HPG

Holy rib shape! This guy has such a big, swooping center body-he's sure to catch your eye. PBRS Hamley 7288 is cool fronted, powerfully muscled and tracks with such flexibility off both ends of his spine. We appreciate his testicular development for his age and his superior profiling look. His sire, NBAR Hamley S913 is continuing to sire numerous national champion individuals.