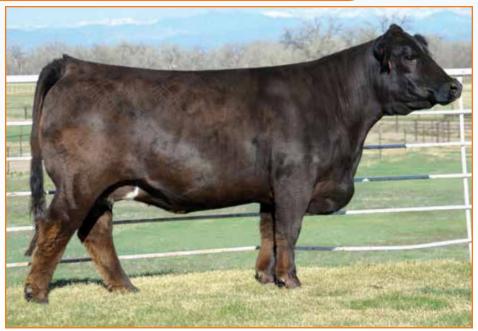

SH 59R RED NORTHLINE PLUSH 22U RED JAYDERNE HESTER 80L** 

S A V HERITAGE 6295 **SAVEMBLYNETTE7749** DHVO DEUCE 132R DFLC HBHPC 1S PIE ATLANTIC 2204 **RED NORTHLINE PRINCESS 59L RED TOWAW EXPANSION 209H RED JAYDERNE HESTER 214H** 

PBRS 7279E NXF2141083

9/23/2017

#### Due approximately 9.25.19 to RLBH Days Of Thunder

This female is nothing short of her name and has unlimited possibilities up ahead. We love this female in terms of style, functionality and overall build. She is out of SSTO Best Bet 456B. She is double polled and ranks in the top 5% of the breed for her marbling EPD. This female will work her way to the top of being an 'exquisite' donor for the cattleman that wants to excel his program to a new level.



SSTO BEST BET 456B | Sire of Lot 13

#### **LIM-FLEX OPEN HEIFERS**



Open Heifer. We love the look of this female. She is super long bodied, deep in her rib and flexible off both ends of her skeleton. Her dam is a DHVO Deuce daughter and from the great Carrousels Pina Colada female. Her sire is Silveiras Style 9303, the renowned producer of numerous show ring champions. This female is keeping suit with all of our breeding principles here at P Bar S. She offers growth, functionality and efficiency all in a beautifully constructed package. She is a 50% Lim-Flex, homozygous black and homozygous polled female.

MAGS UAHUKA | Dam of Lot 14

### 14 PBRS Fill Of Style ET

| LIM-FLEX(5/43.8) COW |       |     |     |    | НОМО | BLACK | 9/12/2018 |     | PBRS 8256F |    | LFF2158787 |     |     |      |  |
|----------------------|-------|-----|-----|----|------|-