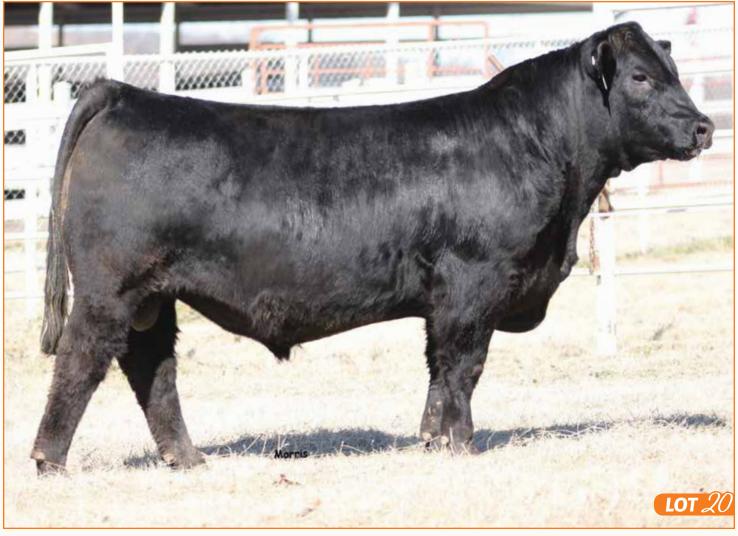

### PBRS 797

LIM-FLEX(60/54.5) COW HOMO POLLED (T)/HOMO BLACK (P2) 1/26/2017 PBRS 79E \$MI

MAGS WINSTON

MAGS AVIATOR MAGS XTRA REST

**DHVO DEUCE 132R ADLL 5125C ET** MAGS UNSEAT THE WINNER BT CROSSOVER 758N MAGS STRAWBERRY **DHVO DEUCE 132R MAGS UNREST** GPFF BLAQUE RULON AMY JO DHAN 20L MYTTY IN FOCUS MAGS MISCHIEF 14M

#### Due approximately 5.01.19 to PBRS Maverick 6114D

This female comes from such a royal pedigree. Not only does she have phenomenal genetics, she's got such a fancy, donor quality look. PBRS 79E is incredibly deep bodied and is packed full of sheer cow power. She is out of the proven MAGS Aviator and from a DHVO Deuce daughter. She is homozygous polled and homozygous black. Her birth weight ranks in the top 25%.