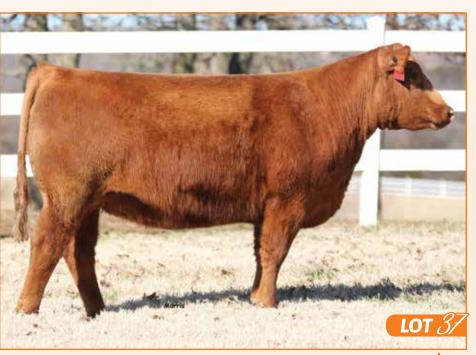

**RED NORTHLINE REV 341R RED 1AYDERNE NADINE 7N** SAMS PROSPECTOR 133Z **RED COMPASS PEGGY 800P** 5L TRADESMAN 1715-6237 5L LYDIA R435-58 5L WSTRN DESIGN 2644-7927 5L FIERRA 564-1796

37 PBRS aww 738

RED ANGUS CAT: A COW 2/15/2017

CD BW ww YW MK HPG CM MB YG CW RE .33 87 97 41 59 33 65

SIX MILE GAME FACE 164Y **RED SIX MILE SHAWNEE 116T** 

5L GUNS BLAZIN 637-5874 5L SALEE 1362-2386 5L SALEE 568-1362

VGW GAME PLAN 816 **RED SIX MILE LAKOTO 35W 5L NORSEMAN KING 2291 RED CROWFOOT SHAWNEE 9124**] OCCEMBLAZON 854E 5L ADINA 293-637 **5L POWER STROKE 2549** 5L SALEE W20-568

3813439

**PBRS 738** 

#### Al'd 12.04.18 to J6 Mr. State of Shock D639 PE'd from 12.18.18 to PBRS Nexus 794

Here is another Six Mile Taurus daughter that will be a powerhouse producer. We really admire this female from every angle and especially when she's on the move. She tracks with such confidence and incredible flexibility off both ends of her skeleton. PBRS Taurus 738 will make them functional and packed full of power. She's moderate in her frame, but will keep them clean fronted and refined. Enhance your herd with this unique individual and all-around quality female!