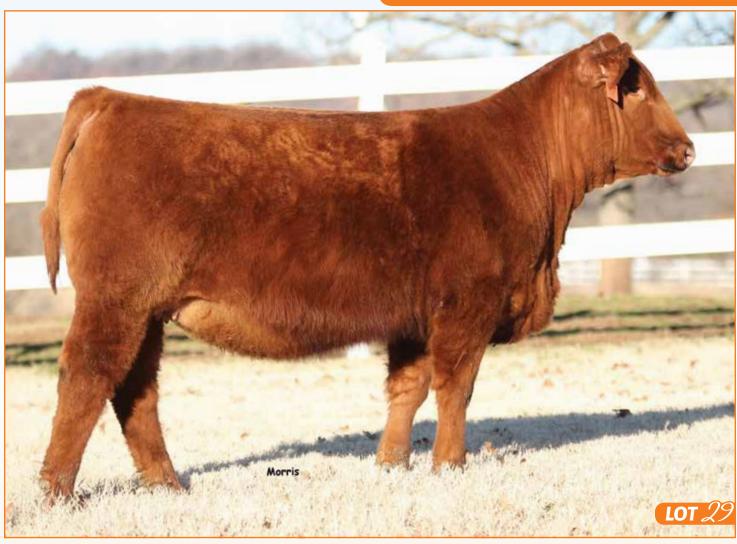

#### **RED ANGUS OPEN HEIFER**

29 PBRS Flusive 819

RED ANGUS CAT: A COW 2/1/2018 **PBRS** 819 MK HPG CM MB 7 44 .23 86

SIX MILE TAURUS 519A SLGN STONY'S TEMPEST 778T

SLGN YARDMASTER 125Y **CRSL MISS SPARKLES** NSFR MTX W38

SIX MILE GAME FACE 164Y **RED SIX MILE SHAWNEE 116T** SLGN REGULATOR 503R LCC STONY LA996 **RED LAZY MC COWBOY CUT 26U** SLGN BAILEY'S TESS 751T **RED SIX MILE SAKIC 832S** LMG MTX 3032

3936351

.14 76 15 51

Open Heifer. This 36 Mr Quick Draw daughter is level in her spine, super feminine fronted and stands on an impressive structure. PBRS Elusive 819 is a female that we love for her powerful build and functional design. She's got everything you need in a female to be one elite producer. Don't pass up this unique opportunity to have a female with quality genetics and a great look sale day!

J6 MR QUICKDRAW D328 | Sire of Lot 29