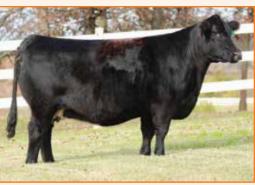

| 45 | 15 | 80 | 20         | 75  | 15         | 20   |           |

**EF XCESSIVE FORCE RLBH AIR FORCE ONE** EF YAFFA 821Y

TC TOTAL 410 EFZYNGA 356Z MAGS PRETTY CHRISTINE D A TRAVELER 004 703 CFLX MOLLYS IMAGE **EXLR NEW GENERATION 071M** MAGS ROSE PETAL **BON VIEW DESIGN 208 TC ERICA EILEEN 2047** LVLS SECRET WEAPON 4408K **ROYAL DRL 108K** 



**RLBH AIR FORCE ONE | Sire of Lot 15** 

Open Heifer. Here is a powerful double black, double polled 56% Lim-Flex female. She is a son of the manytime champion bull, RLBH Air Force One. He is an impressive son of EF Xcessive Force that is now a leading herd sire. PBRS 8345F has the genetics, the look and the functionality to be a great one. She is super powerful from every angle and one that will be a trusted producer for years in your herd.



EF ZYNGA 356Z Dam of Lot 15

#### LIM-FLEX OPEN HEIFER/EMBRYOS

**16** PBRS 8243

LIM-FLEX(56/54.5) COW DBL POLLED/DBL BLACK

PBRS 8243F APPLIED 9/6/2018 CED BW WW YW MK CEM SC YG CW RE MB \$MI 0.9 0.7 61 97 40 .84 -.01 51

**EF XCESSIVE FORCE RLBH AIR FORCE ONE** EF YAFFA 821Y

**PVF INSIGHT 0129 AUTO RHONDA 225C ET MAGS MANUELA** 

D A TRAVELER 004 703 **CFLX MOLLYS IMAGE EXLR NEW GENERATION 071M** MAGS ROSE PETAL S A V BRILLIANCE 8077 PVF MISSIE 790 **EXLR LIMITED EDITION 7651 AUTO CITY NIGHTS 214H** 

Open Heifer. Complete describes this one to a "T." She balances up so well on the profile and is equally as impressive on the move. PBRS 8243F is out of RLBH Days Of Thunder, a full sib to the popular RLBH Air Force One bull. This female's dam is AUTO Rhonda 225C. She is a prominent don