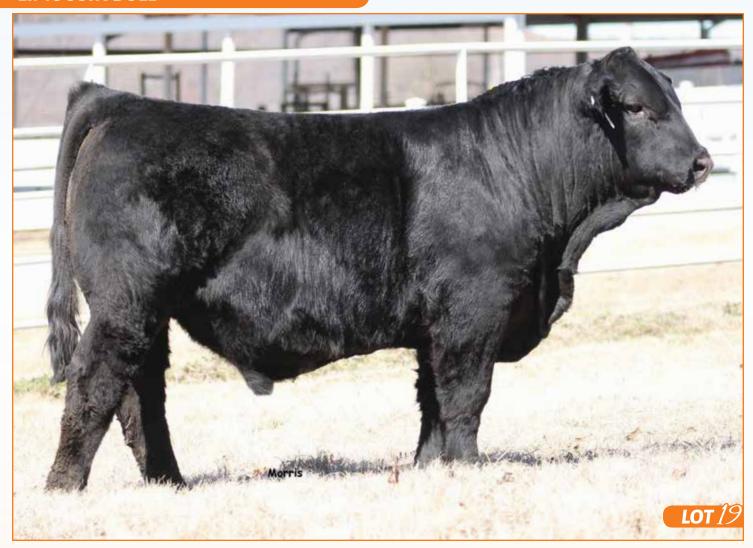

### **19** PBRS 7289 ET

PUREBRED(93/84.2) BULL HOMO POLLED (T)/HOMO BLACK (T) 9/22/2017 PBRS 7289E NPM2143921 CW 46 Adj. WW: 640 20 Adj. YW: 1,021 .94 80

MAGS THE GENERAL **AUTO REBECA 292S** 

KRVN NASKAR 013N EF BLUE J 347R

**AUTO DOLLAR GENERAL 122R EXLR LUVLY 821M** LESF ASPHALT 9N **EXLR REBECA 1019P GPFF BLAQUE RULON** WL JU JU GAL 149J **TNUH BLUE PRINT 245H** EXLR 231]

Here is another AUTO Cruze son out of the KRVN Naskar daughter, EF  $Windsong. \, He \, is \, homozygous \, polled \, and \, homozygous \, black. \, We \, love \, this \, bulls \,$ design and power. He has such a production oriented look as well as great structure. The amount of center body shape this bull has is something to be reckoned with. Study this guy's number profile because he's got some great ones. He ranks in the top 20% for marbling and the top 25% for weaning weight.