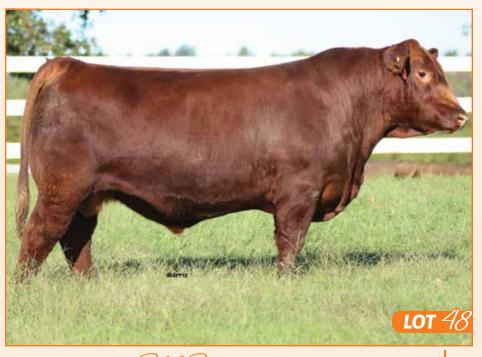

MK HPG

RED ANGUS CAT: A COW 2/9/2018

**PBRS 843** 3936355 BW HPG CM MB YG CW .07 .41 38 7 44

SIX MILE GAME FACE 164Y **RED SIX MILE SHAWNEE 116T** 

**RED NORTHLINE IGNITION 125W** CRSL MISS ASPEN II PKS GOLDROBBER 836U

VGW GAME PLAN 816 **RED SIX MILE LAKOTO 35W 5L NORSEMAN KING 2291 RED CROWFOOT SHAWNEE 9124**] **RED NORTHLINE REV 341R RED JAYDERNE NADINE 7N** LJC JAVELIN N11 MJ MS GOLDROBBER 16P

Open Heifer. PBRS Aspen 843 is a Six Mile Taurus daughter you won't want to miss. She has all the pieces to make a phenomenal donor female in the near future. She has tremendous depth of body, length of top and great feet and legs. This female has such a great front end and she's got a commanding presence that no one can look past. We love to study this one on the move because she's so flexible and comfortable in her pasterns.