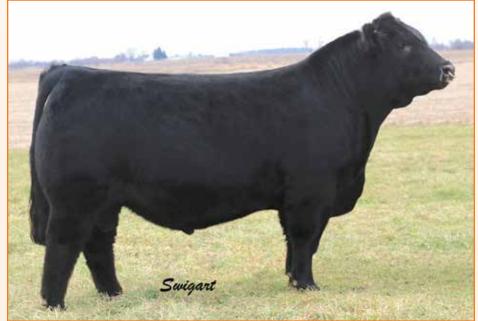

----|----|----|------------|-----|------------|------|-----------|
|                       | CED | BW | WW | YW                            | MK | CEM | SC | DC | YG | CW         | RE  | MB         | \$MI |           |
| EPD                   | 10  |    | 59 |                               | 22 |     |    |    |    | 31         | .63 | .29        | 60   |           |
| %Rank                 | 70  | 30 | 75 | 80                            | 50 | 20  | 45 | 15 | 80 | 20         | 75  | 15         | 20   |           |

**EF XCESSIVE FORCE RLBH AIR FORCE ONE** EF YAFFA 821Y

TC TOTAL 410 EFZYNGA 356Z MAGS PRETTY CHRISTINE D A TRAVELER 004 703 CFLX MOLLYS IMAGE **EXLR NEW GENERATION 071M** MAGS ROSE PETAL **BON VIEW DESIGN 208 TC ERICA EILEEN 2047** LVLS SECRET WEAPON 4408K **ROYAL DRL 108K** 



**RLBH AIR FORCE ONE | Sire of Lot 15** 

Open Heifer. Here is a powerful double black, double polled 56% Lim-Flex female. She is a son of the manytime champion bull, RLBH Air Force One. He is an impressive son of EF Xcessive Force that is now a leading herd sire. PBRS 8345F has the genetics, the look and the functionality to be a great one. She is super powerful from every angle and one that will be a trusted producer for years in your herd.



EF ZYNGA 356Z Dam of Lot 15

#### LIM-FLEX OPEN HEIFER/EMBRYOS

**16** PBRS 8243

LIM-FLEX(56/54.5) COW DBL POLLED/DBL BLACK

PBRS 8243F APPLIED 9/6/2018 CED BW WW YW MK CEM SC YG CW RE MB \$MI 0.9 0.7 61 97 40 .84 -.01 51

**EF XCESSIVE FORCE RLBH AIR FORCE ONE** EF YAFFA 821Y

**PVF INSIGHT 0129 AUTO RHONDA 225C ET MAGS MANUELA** 

D A TRAVELER