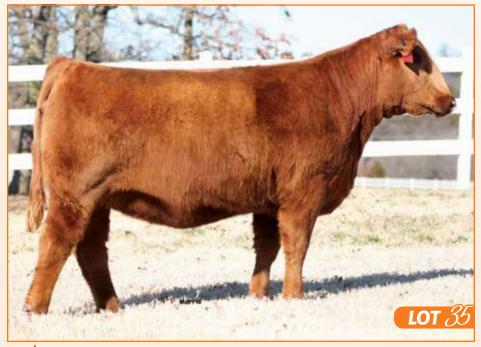

35 PBRS aurus 7137

RED ANGUS CAT: A COW 3/17/2017 PBRS 7137 3813441 CD BW WW MK HPG CM MB YG CW RE 53 71 .36 51 10 7 56 68 91 76

SIX MILE GAME FACE 164Y **RED SIX MILE SHAWNEE 116T** 

**5L NORSEMAN KING 2291** 5LADINA 1633-2459 5L ADINA 560-1633

VGW GAME PLAN 816 **RED SIX MILE LAKOTO 35W 5L NORSEMAN KING 2291 RED CROWFOOT SHAWNEE 9124**] VGW KING OF THE WEST NORSEMAN 1312 PJM 5L OUTFITTER 97-2221 5L BLACK ADINA 525-560

#### AI'd 12.02.18 to Brown JYJ Redemption Y1334 PE'd from 12.18.18 to PBRS Nexus 794

This Taurus daughter is flawless in her design, super sound in her structure and will leave you more than impressed. She is huge bodied, capacious in her rib shape and stands so confidently on big bone. Her presence will grab anyone's attention-when she strikes a pose, she's crazy impressive. She has every part to be one cattleman's next feature donor cow. We appreciate the amount of body and rib shape she has and her feminine front one third.