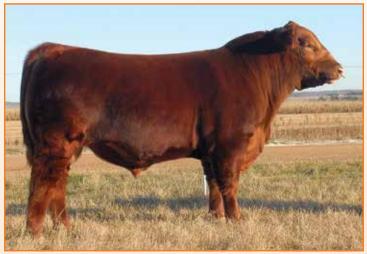

### 45 PBRS and Shark 7292

RED ANGUS CAT: A BULL 9/25/2017 PBRS 7292 YW MK HPG CM MB YG CW RE BW: 71 175 59 .12 61 -.05 Adj. WW: 51 Adj. YW: 0.5 86 6 65 .2 92 50

WEBR DOC HOLLIDAY 2N
WEBR TC CARD SHARK 1015
PFFR MS NYACK 237