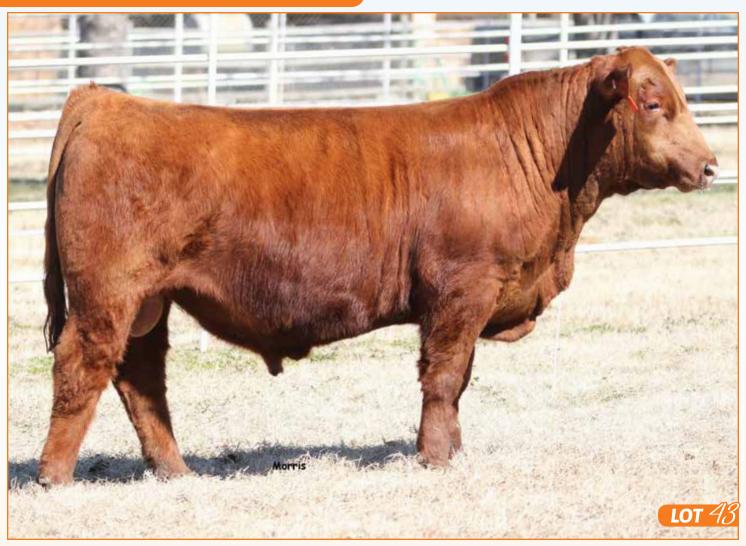

12 PBRS Eclipse 7301E ET

PERCENTAGE(79/71.5) COW HOMO POLLED (T)/HOMO BLACK (P1) 9/25/2017 PBRS 7301E NXF2143912 WW YW MK CEM SC DC YG cw RE MB \$MI -.40 32 -.09 70 10 40

MAGS WINSTON MAGS XTRA REST

**DHVO DEUCE 132R SBLX XTRA SPECIAL** MAGS MANUELA

BT CROSSOVER 758N MAGS STRAWBERRY DHVO DEUCE 132R **MAGS UNREST GPFF BLAQUE RULON** AMY JO DHAN 20L **EXLR LIMITED EDITION 765**] **AUTO CITY NIGHTS 214H** 

13 PBRS { xquisit 7279

PERCENTAGE(21/19.4) COW DBL POLLED/BLACK