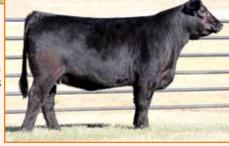

#### **LIMOUSIN BULL**

**EF WINDSONG** | Dam of Lot 19

### **19** PBRS 7289 ET

PUREBRED(93/84.2) BULL HOMO POLLED (T)/HOMO BLACK (T) 9/22/2017 PBRS 7289E NPM2143921 CW 46 Adj. WW: 640 20 Adj. YW: 1,021 .94 80

MAGS THE GENERAL **AUTO REBECA 292S** 

KRVN NASKAR 013N EF BLUE J 347R

**AUTO DOLLAR GENERAL 122R EXLR LUVLY 821M** LESF ASPHALT 9N **EXLR REBECA 1019P GPFF BLAQUE RULON** WL JU JU GAL 149J **TNUH BLUE PRINT 245H** EXLR 231]

Here is another AUTO Cruze son out of the KRVN Naskar daughter, EF  $Windsong. \, He \, is \, homozygous \, polled \, and \, homozygous \, black. \, We \, love \, this \, bulls \,$ design and power. He has such a production oriented look as well as great structure. The amount of center body shape this bull has is something to be reckoned with. Study this guy's number profile because he's got some great ones. He ranks in the top 20% for marbling and the top 25% for weaning weight.