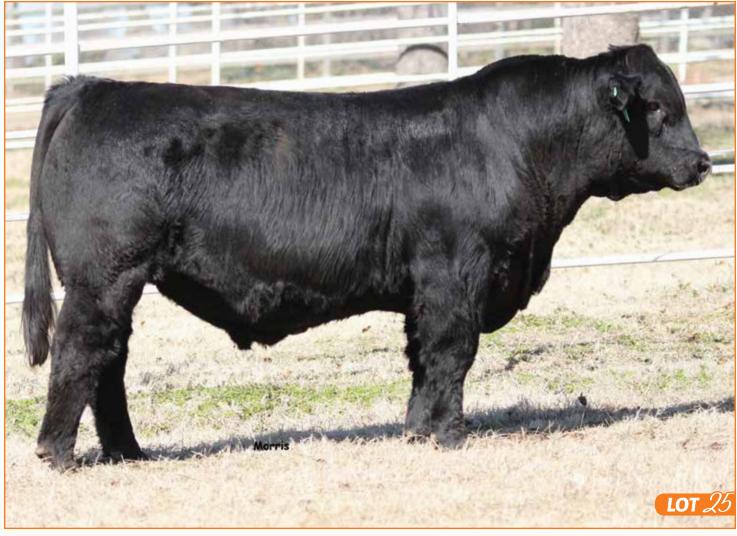

#### **LIM-FLEX BULL**

RIVERSTONE CROWN ROYAL | Sire of Lots 24, 25 & 26

PBRS WINNING WAYS 29W | Dam of Lot 24

### **24** PBRS 7303 ET

LIM-FLEX(75/67.2) BULL HET POLLED (T)/HOMO BLACK (T)

TMCK DURHAM WHEAT 6030X **HSF YOUR FANTASY** 

DHVO DEUCE 132R PBRS WINNING WAYS 29W TYE J ROYAL LASS

40 Adj. WW: 614 >95 Adj. YW: 1,033 6 .69 >95 60 DHVO DEUCE 132R MAGS STRAWBERRY PIE MAGS WAR ADMIRAL **HSF TINKERBELL GPFF BLAQUE RULON** AMY JO DHAN 20L MCC TRAVELER 234D WCC STEDEMS ROYAL LASS 303

PBRS 7303E LFM2143220

9/26/2017

RE MB \$MI

This is Riverstone Crown Royal son out of a DHVO Deuce daughter, PBRS Winning Ways 29W. Talk about a royal pedigree! This is a bull that continues to impress us with his body shape, cool front end and athletic ability. We are honored to offer these genetics to you in such a complete, powerful package. He is homozygous black and homozygous polled.