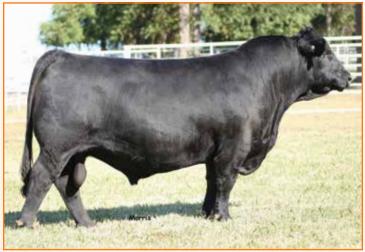

7E LFF2122810 BW WW YG CW \$MI 35 15 D A TRAVELER 004 703 **EF XCESSIVE FORCE** CFLX MOLLYS IMAGE

**HUBB BULLETPROOF** MAGS ZALIA

MAGS UNIVERSE 135U JCL BLACKCAP 417B EF BLACKCAP 7143

MAGS XUKALANI MAGS RUNNING ON EMPTY LH RODEMASTER 338R MAGS ROSAMOND MYTTY IN FOCUS EF BLACKCAP 4006

#### Due approximately 9.15.19 to RLBH Days Of Thunder

You won't find many with this one's legendary pedigree! She is another daughter of HUBB Bulletproof. Her dam is JCL Blackcap 417B, a MAGS Universe female. We love how athletic she is in her movement and her beautiful design. She is homozygous black and double polled. Her marbling EPD ranks in the top 20%. Buy confidently in this one's pedigree and maternal power sale day.



RLBH DAYS OF THUNDER | Service Sire to Lot 6

#### **LIM-FLEX FALL BRED**





PBRS BUNK HOUSE 48B | Sire of Lot 7

LIM-FLEX(50/44.9) COW CED BW **MAGS YIP** 

CONNEALY LEAD ON MAGS MANUELA

LBAF SHAWNEE 602

**PBRS BUNK HOUSE 48B** 

23 .24 50 >95 MAGS THE GENERAL **AUTO CARMINDA 656S** TWIN VALLEY PRECISIONE161 **SUNSET SHAWNEE 3905** CONNEALY LEADTIME **ELIGENCE PLUS OF CONANGA EXLR LIMITED EDITION 765**] **AUTO CITY NIGHTS 214H** 

PBRS 7239E LFF2140804

\$MI

9/2/2017

CW RE

#### Due approximately 9.25.19 to RLBH Days Of Thunder

PBRS Eclipse 7239E is soft made, long bodied and incredibly comfortable off both ends of her skeleton on the move. This female is double black and double polled. She is from PBRS Bunk House 48B and SSTO Above The Rest 349A. This female's dam is from the famed MAGS Manuela donor. There's quality from the top down in this one and it's