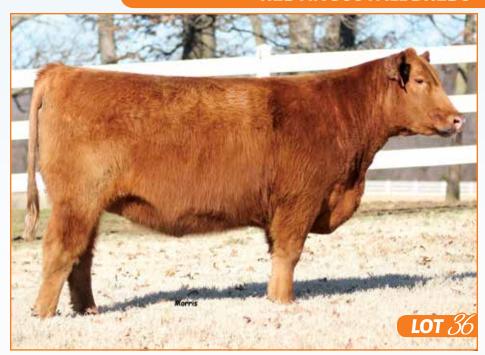

### 36 PBRS Frerald Cut 7201

RED ANGUS CAT: A COW 5/1/2017

PBRS 7201 3802322 CD BW WW YW MK HPG CM MB YG cw 5 85 .4 40 62 40

**RED NORTHLINE IGNITION 125W RED JOCK SAM'S PEGGY 4X** 

**CRSL GOLDMASTER X74 CRSL DAFNEY** CRSL CHICA