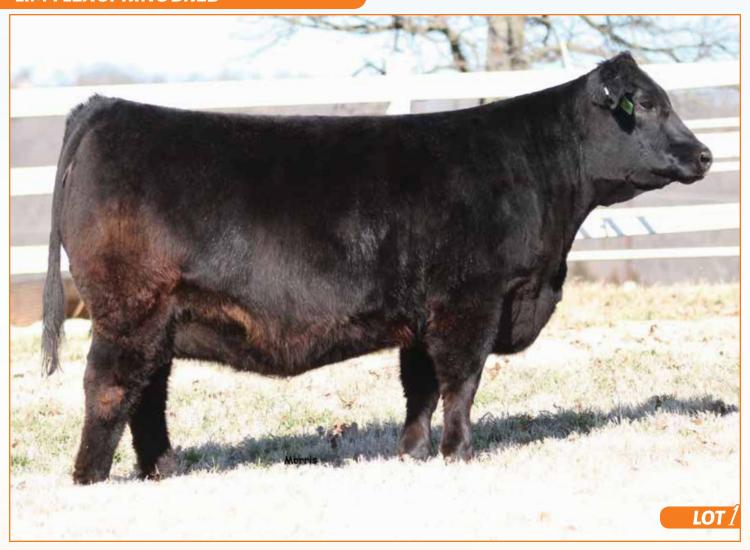

### PBRS 797

LIM-FLEX(60/54.5) COW HOMO POLLED (T)/HOMO BLACK (P2) 1/26/2017 PBRS 79E \$MI

MAGS WINSTON

MAGS AVIATOR MAGS XTRA REST

**DHVO DEUCE 132R ADLL 5125C ET** MAGS UNSEAT THE WINNER BT CROSSOVER 758N MAGS STRAWBERRY **DHVO DEUCE 132R MAGS UNREST** GPFF BLAQUE RULON AMY JO DHAN 20L MYTTY IN FOCUS MAGS MISCHIEF 14M

#### Due approximately 5.01.19 to PBRS Maverick 6114D

This female comes from such a royal pedigree. Not only does she have phenomenal genetics, she's got such a fancy, donor quality look. PBRS 79E is incredibly deep bodied and is packed full of sheer cow power. She is out of the proven MAGS Aviator and from a DHVO Deuce daughter. She is homozygous polled and homozygous black. Her birth weight ranks in the top 25%.