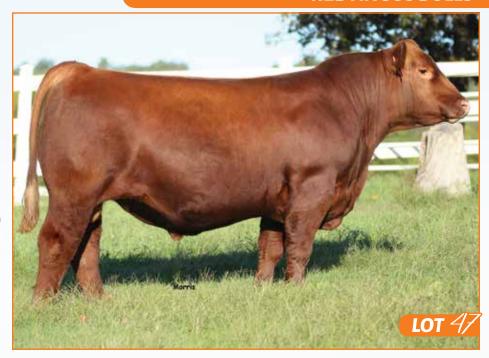

### 30 PBRS Quick Image 8119

RED ANGUS CAT: A COW 3/8/2018 **PBRS 8119** 

SIX MILE TAURUS 519A SLGN STONY'S TEMPEST 778T

**RED NORTHLINE FAT TONY 605U RED NORTHLINE RUBY 607W** 

.09 5 83 SIX MILE GAME FACE 164Y **RED SIX MILE SHAWNEE 116T** SLGN REGULATOR 503R LCC STONY LA996 **RED SVR GANGSTER 14S RED NORTHLINE RUBY 0305N RED NORTHLINE REV 341R RED NORTHLINE ROUGE 102M** 

MB

3936367 YG

Open Heifer. This J6 Mr Quick Draw daughter has intrigued us from day one. She is massive in her build, flawless in her design and has as much flexibility that you can put in a female. Long bodied, smooth lined and super feminine headedthis female is a showstopper. Quick Image will do just that-she'll quickly put the image of power and production in your mind that you won't be able to look past come sale day.