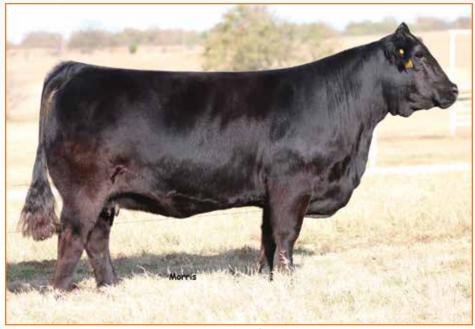

#### **LIM-FLEX OPEN HEIFERS**

Open Heifer. We love the look of this female. She is super long bodied, deep in her rib and flexible off both ends of her skeleton. Her dam is a DHVO Deuce daughter and from the great Carrousels Pina Colada female. Her sire is Silveiras Style 9303, the renowned producer of numerous show ring champions. This female is keeping suit with all of our breeding principles here at P Bar S. She offers growth, functionality and efficiency all in a beautifully constructed package. She is a 50% Lim-Flex, homozygous black and homozygous polled female.

MAGS UAHUKA | Dam of Lot 14

### 14 PBRS Fill Of Style ET

| LIM-FLEX(5/43.8) COW |       |     |     |    | НОМО | BLACK | 9/12/2018 |     | PBRS 8256F |    | LFF2158787 |     |     |      |  |
|----------------------|-------|-----|-----|----|------|-------|-----------|-----|------------|----|------------|-----|-----|------|--|
|                      |       | CED | BW  | WW | YW   | MK    | CEM       | SC  | DC         | YG | CW         | RE  | MB  | \$MI |  |
|                      | EPD   |     | 1.1 | 60 | 94   | 18    | 8         | 0.9 | 11         | 27 | 8          | .48 | .03 | 52   |  |
|                      | %Pank | 40  | 60  | 75 | 70   | 85    | 20        | 55  | 65         | 70 | OF.        | 92  | CC  | 65   |  |