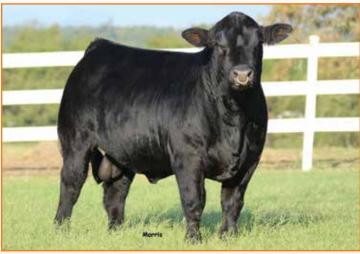

### PBRS 71917

LIM-FLEX(50/44.8) COW DBL POLLED/DBL BLACK

MAGS UNLOOSEN MAGS REVA

RPLF RAMBO 202R HB BLACKCAP 131Y HB BLACKCAP 801U **GPFF BLAQUE RULON** MAGS PARADISE CANYON **EF MAIN STAY 541M** TWIN EAGLESBEMINDMAID638K KRVN NASKAR 013N MEADO-WEST X202P S A V 8180 TRAVELER 004 M S U 616 BLACKCAP P902

PBRS 7191E LFF2134095 \$MI

4/15/2017

CW

#### Due approximately 9.05.19 to RLBH Days Of Thunder

Here is a complete powerhouse of a cow. She has total utility written all over her great build, structure and look. This female is out of a MAGS Unloosen son. She is double black and double polled. Her birth weight ranks in the top 10%. She's as smooth and as sweet as they come and she'll create females with production minded genetics and bulls that will be great first-calf heifer sires.



**RLBH DAYS OF THUNDER** | Service Sire to Lot 8





### PBRS Flectric Pina ET



DAMERON FIRST CLASS .BURN PRIMO 5153 SILVEIRAS SARAS DREAM 1339

**AUTO BLACK DAKOTA 129**] **CARROUSELS PINA COLADA ELMW GINNIE P58G** 

EXG RS FIRST RATE S903 R3 **DAMERON NORTHERN MISS 311** SILVEIRAS STYLE 9303 EXG SARAS DREAM S609 R3 **EXLR DAKOTA 353G** DFLC JET SET BPC 34Y TCDT MR T.D'S POWER PACK ELMW POLLED ECSTASY 67E

#### Due approximately 10.25.19 to RLBH Days Of Thunder

Here is a Colburn Primo 5153 daughter from the infamous Carrousels Pina Colada female. PBRS Electric Pina 7237E has such a crisp profile with incredibly smooth lines. We appreciate her for her muscle shape and stoutness of body. She is homozygous polled and homozygous black. This is a female that you'll really want to study c