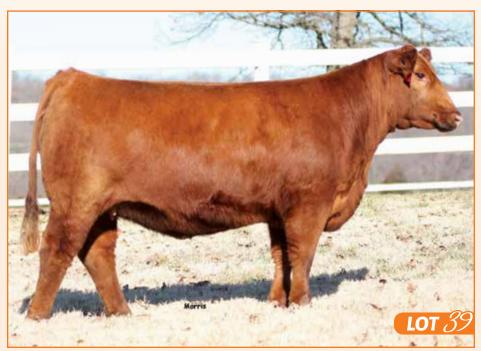

3813373

YG CW

.03

39 PBRS awws 7144

RED ANGUS CAT: A COW 3/20/2017

CD BW WW MK HPG CM MB YG CW RE .26 .03 4 94 79 81

SIX MILE GAME FACE 164Y **RED SIX MILE SHAWNEE 116T** 

RED NORTHLINE JESSE JAMES **CRSL MISS ALEXA 109** 5L FIERRA 564-1796

VGW GAME PLAN 816 **RED SIX MILE LAKOTO 35W 5L NORSEMAN KING 2291 RED CROWFOOT SHAWNEE 9124**] RED SVR GANGSTER 14S **RED NORTHLINE GAL 56S** 5L BLAZIN HOBO 404-5654 5L FIERRA 1792-564

3813429

#### Al'd 12.14.18 to J6 State of Shock D639 PE'd from 12.18.18 to PBRS Nexus 794

This Six Mile Taurus daughter is sure to be a show stopper on sale day for many. She is built with cool lines and is super smooth in her front one third. Her elite balance and muscle compliment her femininity so eloquently. PBRS Taurus 7144 is level in her topline and we love her rib shape. She tracks with a huge, soft foot and is super flexible off both ends of her spine.