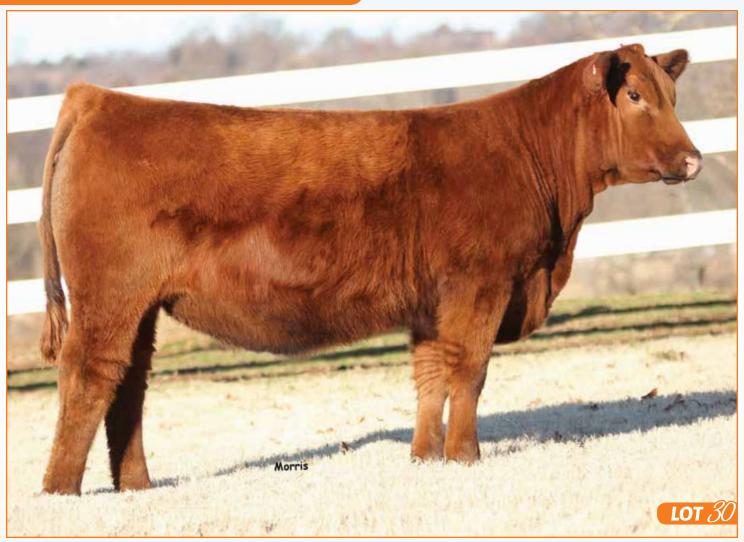

#### **RED ANGUS OPEN HEIFER**

CRSL MISS CAROL 607 Dam of Lot 30

### 30 PBRS Quick Image 8119

RED ANGUS CAT: A COW 3/8/2018 **PBRS 8119** 

SIX MILE TAURUS 519A SLGN STONY'S TEMPEST 778T

**RED NORTHLINE FAT TONY 605U RED NORTHLINE RUBY 607W** 

.09 5 83 SIX MILE GAME FACE 164Y **RED SIX MILE SHAWNEE 116T** SLGN REGULATOR 503R LCC STONY LA996 **RED SVR GANGSTER 14S RED NORTHLINE RUBY 0305N RED NORTHLINE REV 341R RED NORTHLINE ROUGE 102M** 

MB

3936367 YG

Open Heifer. This J6 Mr Quick Draw daughter has intrigued us from day one. She is massive in her build, flawless in her design and has as much flexibility that you can put in a female. Long bodied, smooth lined and super feminine headedthis female is a showstopper. Quick Image will do just that-she'll quickly put the image of power and production in your mind that you won't be able to look past come sale day.