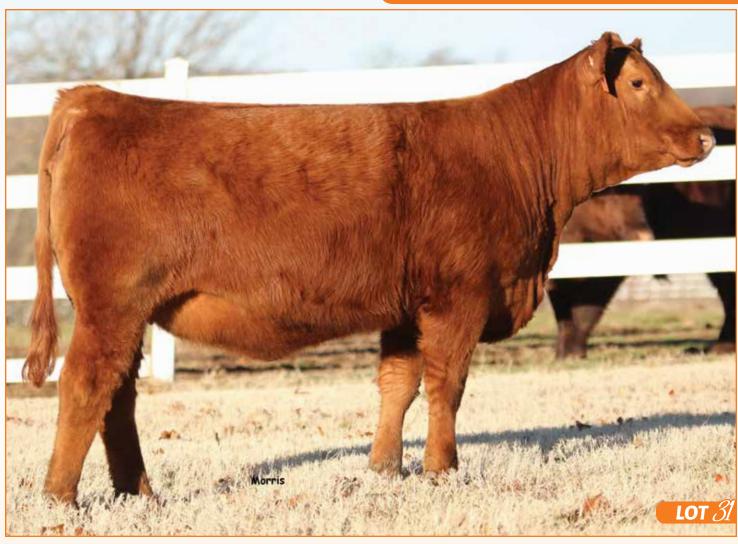

#### **RED ANGUS OPEN HEIFER**

29 PBRS Flusive 819

RED ANGUS CAT: A COW 2/1/2018 **PBRS** 819 MK HPG CM MB 7 44 .23 86

SIX MILE TAURUS 519A SLGN STONY'S TEMPEST 778T

SLGN YARDMASTER 125Y **CRSL MISS SPARKLES** NSFR MTX W38

Open Heifer. This 36 Mr Quick Draw daughter is level in her spine, super feminine fronted and stands on an impressive structure. PBRS Elusive 819 is a female that we love for her powerful build and functional design. She's got everything you need in a female to be one elite producer. Don't pass up this unique opportunity to have a female with quality genetics and a great look sale day!