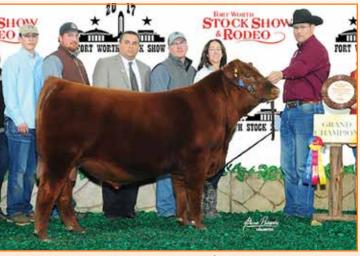

#### **RED ANGUS OPEN HEIFER**

29 PBRS Flusive 819

RED ANGUS CAT: A COW 2/1/2018 **PBRS** 819 MK HPG CM MB 7 44 .23 86

SIX MILE TAURUS 519A SLGN STONY'S TEMPEST 778T

SLGN YARDMASTER 125Y **CRSL MISS SPARKLES** NSFR MTX W38

SIX MILE GAME FACE 164Y **RED SIX MILE SHAWNEE 116T** SLGN REGULATOR 503R LCC STONY LA996 **RED LAZY MC COWBOY CUT 26U** SLGN BAILEY'S TESS 751T **RED SIX MILE SAKIC 832S** LMG MTX 3032

3936351

.14 76 15 51

Open Heifer. This 36 Mr Quick Draw daughter is level in her spine, super feminine fronted and stands on an impressive structure. PBRS Elusive 819 is a female that we love for her powerful build and functional design. She's got everything you need in a female to be one elite producer. Don't pass up this unique opportunity to have a female with quality genetics and a great look sale day!

J6 MR QUICKDRAW D328 | Sire of Lot 29