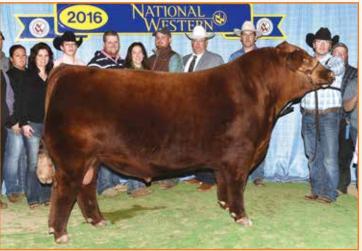

**PBRS 843** 3936355 BW HPG CM MB YG CW .07 .41 38 7 44

SIX MILE GAME FACE 164Y **RED SIX MILE SHAWNEE 116T** 

**RED NORTHLINE IGNITION 125W** CRSL MISS ASPEN II PKS GOLDROBBER 836U

VGW GAME PLAN 816 **RED SIX MILE LAKOTO 35W 5L NORSEMAN KING 2291 RED CROWFOOT SHAWNEE 9124**] **RED NORTHLINE REV 341R RED JAYDERNE NADINE 7N** LJC JAVELIN N11 MJ MS GOLDROBBER 16P

Open Heifer. PBRS Aspen 843 is a Six Mile Taurus daughter you won't want to miss. She has all the pieces to make a phenomenal donor female in the near future. She has tremendous depth of body, length of top and great feet and legs. This female has such a great front end and she's got a commanding presence that no one can look past. We love to study this one on the move because she's so flexible and comfortable in her pasterns.



SIX MILE TAURUS 519A | Sire of Lot 31

#### **RED ANGUS OPEN HEIFER**





J6 MR STATE OF SHOCK D639 | Sire of Lot 32

### 32 PBRS Quick

RED ANGUS CAT: A COW 2/12/2018 **PBRS 850** 

SIX MILE & CO JAGGER 780A **J6 MR STATE OF SHOCK D639 J6 CORA B440** 

**AHL FLASHBACK 446B** DAMAR M241 VERYNICE A246

.39 44 7 53 VGW GAME PLAN 816 RED SIX MILE CHETA 702W **NBAR HAMLEY S913** WCAT CORA 507Y PZC TMAS FIRESTORM 1800 ET **AHL DUCHESS 42W** LORENZEN NO EXCEPTION **DFRA VERNICE M241** 

3959505 YG

RE

Open Heifer. PBRS Quick Silver 850 is moderate in her frame, clean patterned and sound structured. She is a 36 Mr State of Shock female and will impress you when you lay eyes on her sale day. This is the type of female that you want to have in your pastures to create many more females of this c