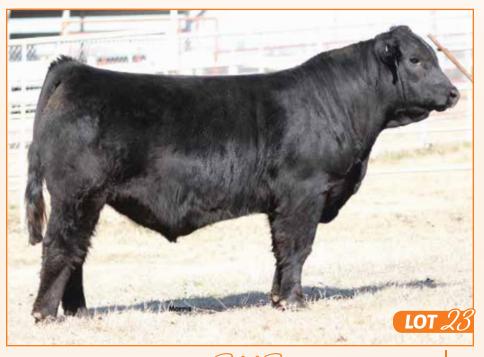

MB \$MI

-.20

PBRS 7302E NXM2143915

BW: 77

**23** PBRS 7268 ET

HOMO POLLED (T)/HET BLACK (T) LIM-FLEX(73/66) BULL 9/20/2017 PBRS 7268E LFM2143914 CED BW WW YW MK CEM SC DC YC. CW MB ¢ΜΙ RF 53 Adj. WW: 629 60 Adj. YW: 1,017 -.26 25 40 6 60 .69 60 70 55

MAGS WINSTON MAGS XTRA REST

MAGS XYLOID SRIX 7NOTE MAGS MANUELA BT CROSSOVER 758N MAGS STRAWBERRY DHVO DEUCE 132R **MAGS UNREST DHVO DEUCE 132R BOHI RHONDA 314R EXLR LIMITED EDITION 765) AUTO CITY NIGHTS 214H** 

Here is a pedigree that all cattlemen want in a herd sire prospect. This is a MAGS Aviator son from the great SBLX Znote female. Znote is a past national champion from the Stowers Limousin program and has produced numerous breed elites. This bull is following in his parents footstepshe's got the look, balance and substance that everyone admires. He is homozygous polled.