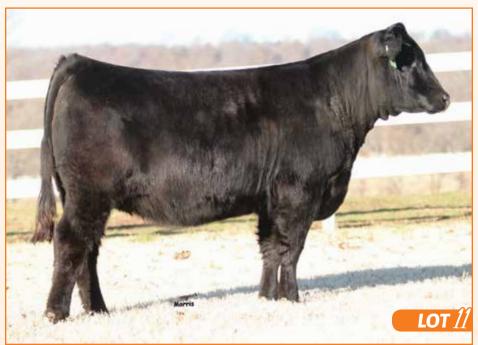

#### Due approximately 9.25.19 to RLBH Days Of Thunder

This female is nothing short of her name and has unlimited possibilities up ahead. We love this female in terms of style, functionality and overall build. She is out of SSTO Best Bet 456B. She is double polled and ranks in the top 5% of the breed for her marbling EPD. This female will work her way to the top of being an 'exquisite' donor for the cattleman that wants to excel his program to a new level.

SSTO BEST BET 456B | Sire of Lot 13