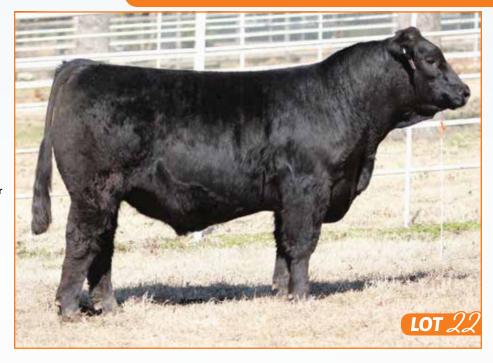

### **22** PBRS 7302 ET

PERCENTAGE(79/71.5) BULL SCURRED/HOMO BLACK (P1) 9/26/2017 CED BW WW YW MK CEM SC DC YG. cw RF 20

MAGS WINSTON MAGS XTRA REST

**DHVO DEUCE 132R** SRIX XTRA SPECIAL MAGS MANUELA

-.46 65 46 Adj. WW: 699 55 Adj. YW: 1,121 .94 50 35 50 BT CROSSOVER 758N MAGS STRAWBERRY DHVO DEUCE 132R **MAGS UNREST GPFF BLAQUE RULON** AMY JO DHAN 20L **EXLR LIMITED EDITION 765) AUTO CITY NIGHTS 214H** 

MB \$MI

-.20

PBRS 7302E NXM2143915

BW: 77

**23** PBRS 7268 ET

HOMO POLLED (T)/HET BLACK (T) LIM-FLEX(73/66) BULL 9/20/2017 PBRS 7268E LFM2143914 CED BW WW YW MK CEM SC DC YC. CW MB ¢ΜΙ RF 53 Adj. WW: 629 60 Adj. YW: 1,017 -.26 25 40 6 60 .69 60 70 55