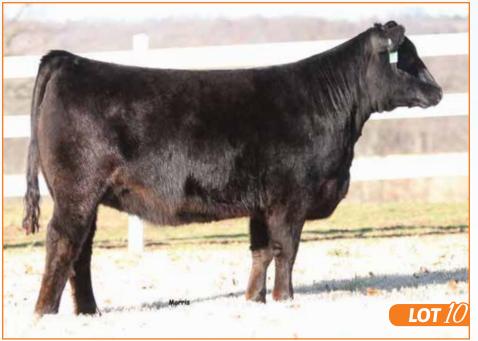

#### SBLX XTRA SPECIAL | Dam of Lot 12

#### Due approximately 11.01.19 to RLBH Days Of Thunder

This is another daughter of MAGS Aviator that you'll want to get your eyes on. She is from the highly coveted SBLX Xtra Special female. PBRS Eclipse 7301E is rock solid and we're confident in her production ability on down the road. She is homozygous black and homozygous polled.

12 PBRS Eclipse 7301E ET

PERCENTAGE(79/71.5) COW HOMO POLLED (T)/HOMO BLACK (P1) 9/25/2017 PBRS 7301E NXF2143912 WW YW MK CEM SC DC YG cw RE MB \$MI -.40 32 -.09 70 10 40

MAGS WINSTON MAGS XTRA REST

**DHVO DEUCE 132R SBLX XTRA SPECIAL** MAGS MANUELA