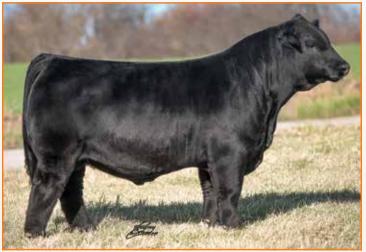

BISMARCK 5682 MAGS NEW GAMES 169N **MOHNEN LONG DISTANCE 1639 MOHNEN ZARA 390 EXLR LIMITED EDITION 765**]

PBRS 7174E LFF2134047

4/5/2017

**AUTO CITY NIGHTS 214H** 

#### Due approximately 9.05.19 to RLBH Days Of Thunder

This is a double polled female out of PBRS Bootlegger 4158B. PBRS 7174E is stout and massive in her build all while maintaining incredible flexibility on the move. You don't see females with this much sheer power and body that still look like females. She stands on massive bone and a flawless design. Her dam is a daughter of the great MAGS Manuela female. Her milk EPD ranks in the top 25%. Count this one in—not only for superior genetics and great maternal potential but her stylish pattern.



RLBH DAYS OF THUNDER | Service sire to Lot 4

#### **LIM-FLEX FALL BRED**





**HUBB BULLETPROOF** | Sire of Lots 5 & 6

### PBRS 78

LIM-FLEX(40/36.1) COW DBL POLLED/HOMO BLACK (P3) 2/1/2017 PBRS 78E LFF2124403 CED BW WW \$MI

EF XCESSIVE FORCE **HUBB BULLETPROOF** MAGS ZALIA

MAGS XYLOID PBRS CHECKIN BUFORD ESTHER 9084

D A TRAVELER 004 703 CFLX MOLLYS IMAGE MAGS XUKALANI MAGS RUNNING ON EMPTY DHVO DEUCE 132R **BOHI RHONDA 314R BOHI PREDESTINED 6100** JBAR 7 ESTHER 5449

#### Due approximately 9.20.19 to RLBH Days Of Thunder

This is an HUBB Bulletproof daughter from a MAGS Xyloid female. PBRS 78E will peak your interest with her stout and flawless build. This female has so much body mass, depth of rib and power that she's sure to make some major powerhouses of offspring. She is homozygous black and double polled. Her marbling EPD ranks in the top 15%. If you're