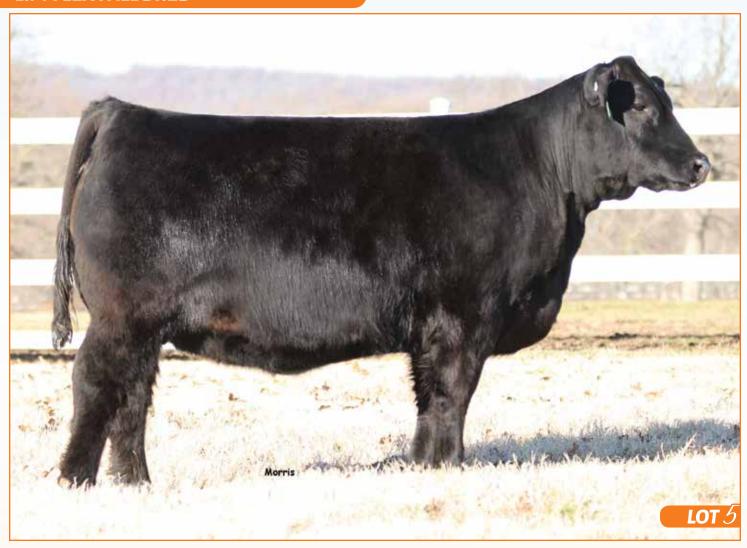

### PBRS 78

LIM-FLEX(40/36.1) COW DBL POLLED/HOMO BLACK (P3) 2/1/2017 PBRS 78E LFF2124403 CED BW WW \$MI

EF XCESSIVE FORCE **HUBB BULLETPROOF** MAGS ZALIA

MAGS XYLOID PBRS CHECKIN BUFORD ESTHER 9084

D A TRAVELER 004 703 CFLX MOLLYS IMAGE MAGS XUKALANI MAGS RUNNING ON EMPTY DHVO DEUCE 132R **BOHI RHONDA 314R BOHI PREDESTINED 6100** JBAR 7 ESTHER 5449

#### Due approximately 9.20.19 to RLBH Days Of Thunder

This is an HUBB Bulletproof daughter from a MAGS Xyloid female. PBRS 78E will peak your interest with her stout and flawless build. This female has so much body mass, depth of rib and power that she's sure to make some major powerhouses of offspring. She is homozygous black and double polled. Her marbling EPD ranks in the top 15%. If you're wanting to add carcass potential and profit to a group of cattle, this is your female.