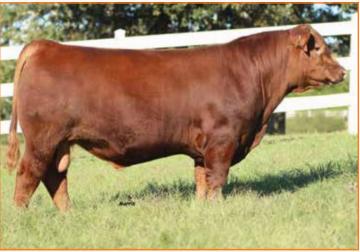

cw DC YG RE MB \$MI -.16 90 10 .29 90 >95 .11 **BASIN FRANCHISE P142** 

**EXLR DUCHESS 7129R** WLR DIRECT HIT TYE) DB SERENITY RED SIX MILE SAKIC 832S GT CITA 4060 **RED NORTHLINE JESSE JAMES** 5L FIERRA 564-1796

#### Due approximately 9.12.19 to RLBH Days Of Thunder

Here is an AUTO Lucky Strike 118B female that will impress you from the second you lay eyes on her. She's great fronted, smooth in her shoulder and super flexible in her movement. She is double polled and red. Her milk EPD ranks in the top  $25\%.\,She\sp{is}$  square on all four and balances up so adequately. We absolutely love her big rib shape and her center body capacity. This one will be a keeper and produce offspring of incredible quality.



**AUTO LUCKY STRIKE 119B** | Sire of Lot 2

#### **LIM-FLEX FALL BRED**





PBRS NEXUS 794 | Service Sire to Lot 3

### PBRS 71657

LIM-FLEX(37/33.8) COW HOMO POLLED (P1)/RED

CED BW WW MAGS ZAMINDAR

PZC TMAS FIRESTORM 1800 5L FIERRA 564-1796

PBRS0111X

**BOHI TOP DOLLAR 7144T** MAGS TAVISH S A V BISMARCK 5682 MAGS NEW GAMES 169N **RED SIX MILE SAKIC 832S** GT CITA 4060 5L BLAZIN HOBO 404-5654 5L FIERRA 1792-564

4/1/2017

YG CW RE -.20 5 .26 -.03 85 >95 >95 65

PBRS 7165E LFF2134065

#### Due approximately 10.10.19 to PBRS Nexus 794

Here is an impressive PBRS Bootlegger female. The first word that comes to mind when we go to describe this female—chunk. She's just that! She's big bellied and extra wide through her center body. We appreciate her functional structure and length of spine. We believe this female will produce cattle with great look and real world