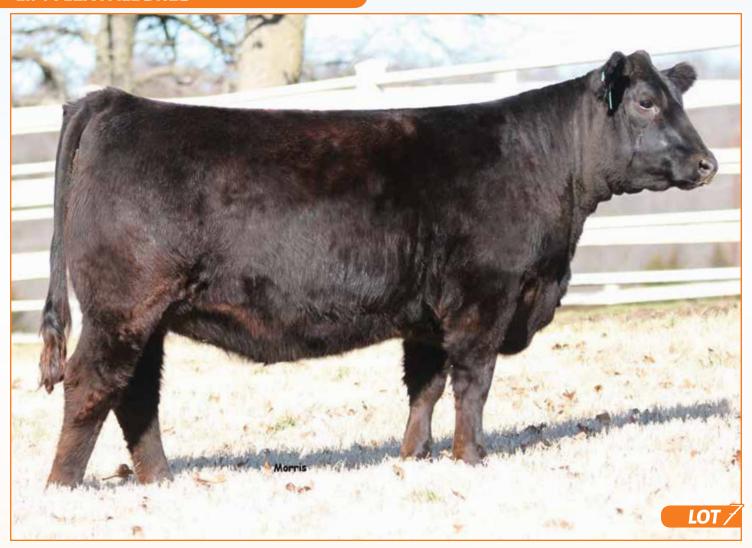

### PBRS 797

LIM-FLEX(60/54.5) COW HOMO POLLED (T)/HOMO BLACK (P2) 1/26/2017 PBRS 79E \$MI

MAGS WINSTON

MAGS AVIATOR MAGS XTRA REST

**DHVO DEUCE 132R ADLL 5125C ET** MAGS UNSEAT THE WINNER BT CROSSOVER 758N MAGS STRAWBERRY **DHVO DEUCE 132R MAGS UNREST** GPFF BLAQUE RULON AMY JO DHAN 20L MYTTY IN FOCUS MAGS MISCHIEF 14M

#### Due approximately 5.01.19 to PBRS Maverick 6114D

This female comes from such a royal pedigree. Not only does she have phenomenal genetics, she's got such a fancy, donor quality look. PBRS 79E is incredibly deep bodied and is packed full of sheer cow power. She is out of the proven MAGS Aviator and from a DHVO Deuce daughter. She is homozygous polled and homozygous black. Her birth weight ranks in the top 25%.