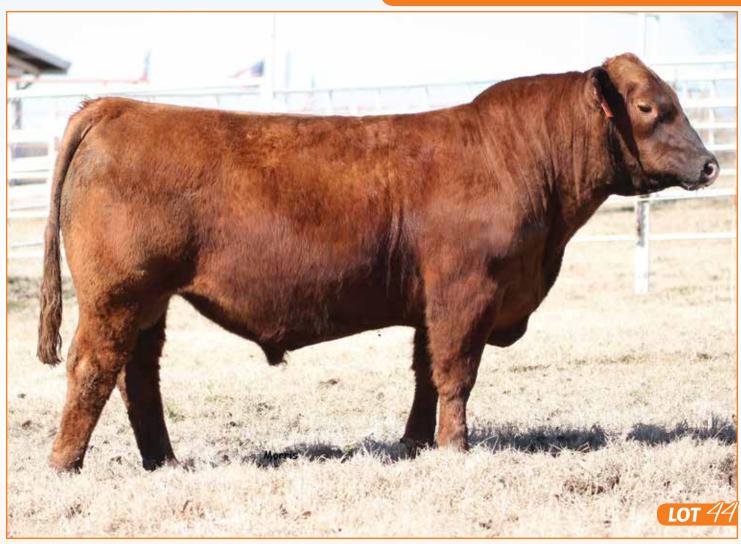

### 45 PBRS and Shark 7292

RED ANGUS CAT: A BULL 9/25/2017 PBRS 7292 YW MK HPG CM MB YG CW RE BW: 71 175 59 .12 61 -.05 Adj. WW: 51 Adj. YW: 0.5 86 6 65 .2 92 50

WEBR DOC HOLLIDAY 2N
WEBR TC CARD SHARK 1015
PFFR MS NYACK 237