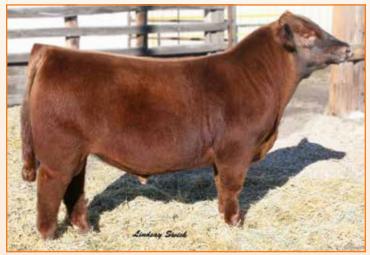

SIX MILE GAME FACE 164Y
SIX MILE TAURUS 519A
RED SIX MILE SHAWNEE 116T

4L ADVANCE VISION R15P SHHM ANDREA 63S SHHM ANDREA 14M 0 8 .19 .02 15 .03 Adj.WW: 587 VCW GAME PLAN 816 RED SIX MILE LAKOTO 35W 5L NORSEMAN KING 2291 RED CROWFOOT SHAWNEE 9124J 4L SUPER VISION R2292 4L MS ADVANCER R16L VDAR CHIEF JOSEPH 420 HOLDEN ANDREA 988

BW: 76

This cherry-red Taurus son is good bodied, level in his top and structured as functional as they make herd sires. He is big bodied and super stylish. When this guy is in motion, you'll appreciate his long stride and flex of pasterns. We really admire how easy fleshing he is and his length of front end. This is the kind of bull you want a whole pasture full of!