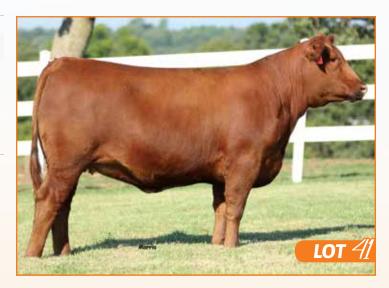

### PBRS 71917

LIM-FLEX(50/44.8) COW DBL POLLED/DBL BLACK

MAGS UNLOOSEN MAGS REVA

RPLF RAMBO 202R HB BLACKCAP 131Y HB BLACKCAP 801U **GPFF BLAQUE RULON** MAGS PARADISE CANYON **EF MAIN STAY 541M** TWIN EAGLESBEMINDMAID638K KRVN NASKAR 013N MEADO-WEST X202P S A V 8180 TRAVELER 004 M S U 616 BLACKCAP P902

PBRS 7191E LFF2134095 \$MI

4/15/2017

CW

#### Due approximately 9.05.19 to RLBH Days Of Thunder

Here is a complete powerhouse of a cow. She has total utility written all over her great build, structure and look. This female is out of a MAGS Unloosen son. She is double black and double polled. Her birth weight ranks in the top 10%. She's as smooth and as sweet as they come and she'll create females with production minded genetics and bulls that will be great first-calf heifer sires.