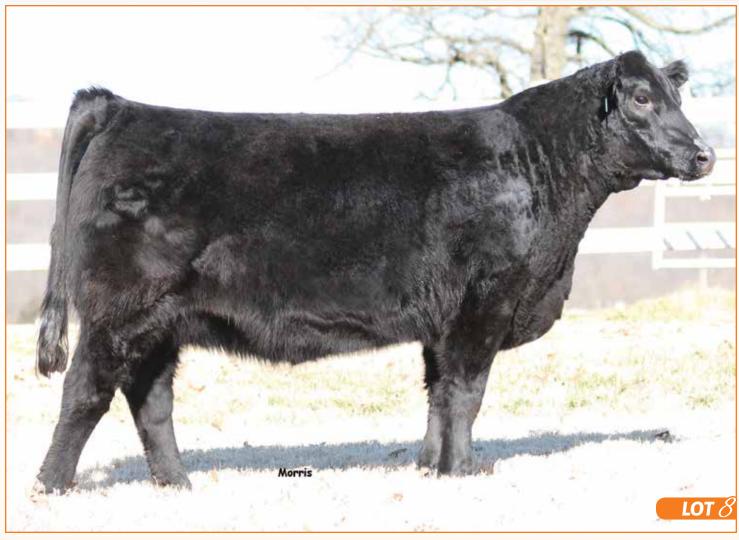

### PBRS 71937

LIM-FLEX(35/31.4) COW

BW WW CED 63 60 LH U HAUL 135U

**AUTO LUCKIE 246W** 

PZC TMAS FIRESTORM 1800 **CRS RED MISTY** CRSL MISS ALEXA 109

4/15/2017 PBRS 7193E LFF2134087

cw DC YG RE MB \$MI -.16 90 10 .29 90 >95 .11 **BASIN FRANCHISE P142** 

#### Due approximately 9.12.19 to RLBH Days Of Thunder

Here is an AUTO Lucky Strike 118B female that will impress you from the second you lay eyes on her. She's great fronted, smooth in her shoulder and super flexible in her movement. She is double polled and red. Her milk EPD ranks in the top  $25\%.\,She\sp{is}$  square on all four and balances up so adequately. We absolutely love her big rib shape and her center body capacity. This one will be a keeper and produce offspring of incredible quality.