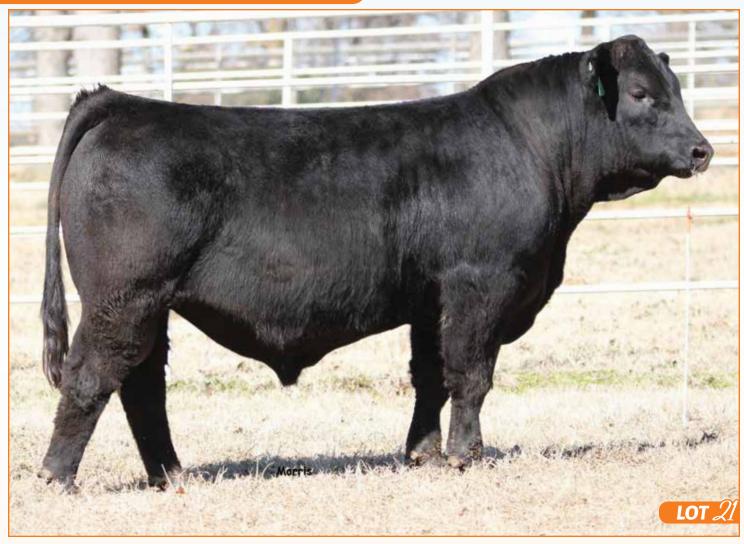

### PBRS 71657

LIM-FLEX(37/33.8) COW HOMO POLLED (P1)/RED

CED BW WW MAGS ZAMINDAR

PZC TMAS FIRESTORM 1800 5L FIERRA 564-1796

PBRS0111X

**BOHI TOP DOLLAR 7144T** MAGS TAVISH S A V BISMARCK 5682 MAGS NEW GAMES 169N **RED SIX MILE SAKIC 832S** GT CITA 4060 5L BLAZIN HOBO 404-5654 5L FIERRA 1792-564

4/1/2017

YG CW RE -.20 5 .26 -.03 85 >95 >95 65

PBRS 7165E LFF2134065

#### Due approximately 10.10.19 to PBRS Nexus 794

Here is an impressive PBRS Bootlegger female. The first word that comes to mind when we go to describe this female—chunk. She's just that! She's big bellied and extra wide through her center body. We appreciate her functional structure and length of spine. We believe this female will produce cattle with great look and real world substance. She is red and homozygous polled.