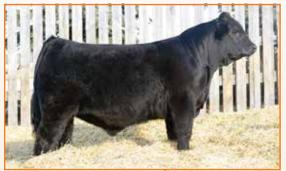

### **25** PBRS 7245

LIM-FLEX(75/67.3) BULL DBL POLLED/HOMO BLACK (P1) 9/6/2017 PBRS 7245E LFM2140806 CEM YG CW RE MB \$MI 6 >95 .32 >95 Adj. YW: 1,074 **DHVO DEUCE 132R** TMCK DURHAM WHEAT 6030X MAGS STRAWBERRY PIE

**HSF YOUR FANTASY** 

MAGS YIP **PBRS BARTENDER 467B** LBAF SHAWNEE 602 MAGS WAR ADMIRAL **HSFTINKERBELL** MAGS THE GENERAL **AUTO CARMINDA 656S** TWIN VALLEY PRECISIONE161 **SUNSET SHAWNEE 3905** 

Another crazy good Riverstone Crown Royal son out of a MAGS Yip female, PBRS Bartender 467B. This one is definitely backed by superior genetics and will continue on their highly productive legacy. We really admire this bull's athletic ability and the flex to his pasterns. He's deep bodied, soggy middled and sound footed. This is an individual you'll want to study and have in your trailer home at the conclusion of our sale.