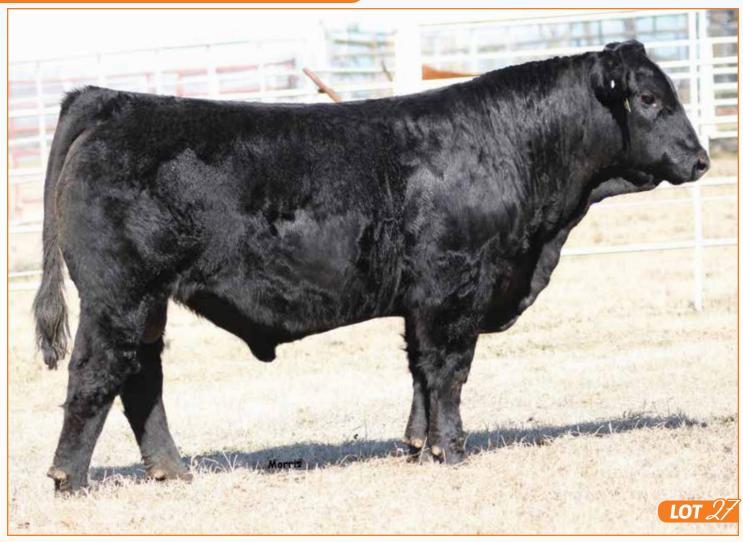

#### **LIMOUSIN BULLS**

**27** PBRS 7278 ET

PUREBRED(93/84.2) BULL HOMO POLLED (T)/HOMO BLACK (T) 9/22/2017 PBRS 7278E NPM2143919 SC CW \$MI 20 15 -.2 10 47 Adj. WW: 697 20 Adj. YW: 1,116 .94 80 **AUTO DOLLAR GENERAL 122R** MAGS THE GENERAL

**AUTO REBECA 292S** 

KRVN NASKAR 013N EF BLUE J 347R

**EXLR LUVLY 821M** LESF ASPHALT 9N **EXLR REBECA 1019P GPFF BLAQUE RULON** WLJUJUGAL149J **TNUH BLUE PRINT 245H** EXLR 231]

Here is an AUTO Cruze son from a KRVN Naskar 013N daughter, EF Windsong. This is one that's sure to find you come sale day. He has an incredibly stout, sound structure that will keep him in production for numerous breeding seasons. More importantly, he's got the body, rib shape and muscle expression to sire some great ones. He is homozygous black and homozygous polled. He ranks in the top 10% for his marbling EPD.