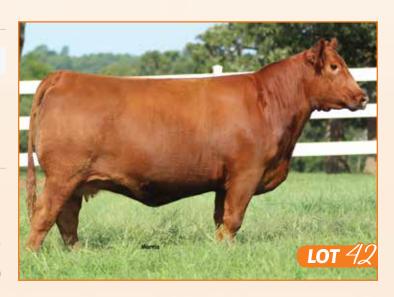

### PBRS Extreme 7260

LIM-FLEX(50/44.9) COW DBL POLLED/HOMO BLACK (P1) 9/19/2017 CED BW ww YW MK CEM SC CW YG -.08 21 >95 55 TMCK DURHAM WHEAT 6030X

WHITESTONE FINALIST Y278 **BUFORD HEIRESS 500 BUFORD HEIRESS 9406** 

ERSTONE CROWN ROYAL

**HSF YOUR FANTASY** 

>95 40 **DHVO DEUCE 132R** MAGS STRAWBERRY PIE MAGS WAR ADMIRAL **HSF TINKERBELL** SAV FINAL ANSWER 0035 KEM 119 OF WOODLAWN **BOHI TRAVELER 6134** J BAR 7 HEIRESS AUDREY 37

RE MB \$MI

.27

PBRS 7260E LFF2140808

#### Due approximately 9.20.19 to RLBH Days Of Thunder

PBRS 7260E profiles about as sharp as they come. Her structure is fault-free and she tracks with great confidence and flexibility on the move. This female is a full sib to PBRS 79E. Out of MAGS Aviator and from a DHVO Deuce daughter. She's got major royalty in her pedigree on both sides and this is a super special opportunity for you to add these tremendous genetics to your herd. She's long in her spine and super upheaded with a clean, feminine front one third.