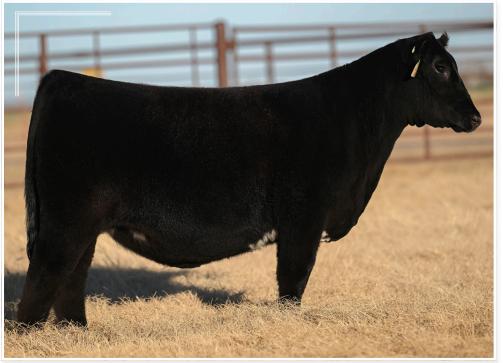

#### SULL PCC SARA'S DREAM 3199L

DOB 4/2/23 REG 20734337 SIRE

4337 BREED ANGUS

SIRE DA Silveiras forbes 8088 go

DAM Colburn Saras Dream 6758

PCC

SULL PCC SARAS DREAM 2110K \$100,000 flush sister to lot 3 and maternal sister to lot 1

• This heifer has the look of an elite show and donor prospect. She is functional in her design as she stays flexible in her skeleton and drops from her spine with upper shape and power. Her extra body volume is complimented by her feminine look from the side.

• Lot 3 is a flush sister to SULL PCC Saras Dream 2110K, who was the \$100,000 topselling heifer in the Fall 2022 PCC Production Sale that was a champion for Cambria Cook, Clovis CA, and a maternal sister to lot 1 in this offering.