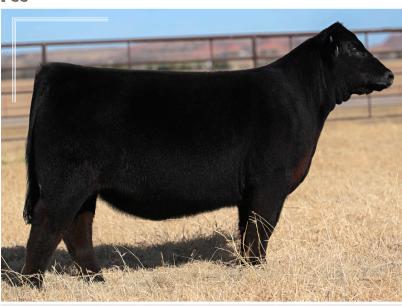

### PCC JKSM FANTASY 248L

DOB 5/12/23

**BREED** LIMFLEX **REG** PENDING

SIRE **PVF BLACKLIST 7077** 

#### DAM **HSF YOUR FANTASY**

PCC JKSM FANTASY 506K \$45,000 maternal sister to lots 16 thru 18

 This sharp looking female blends substance and power into a complete, well-balanced package yielding an ultimate Lim-flex show prospect with all the look and features to make the next generation better. • In the Fall 2022 PCC Sale, three maternal sisters to lots 16 thru 18 grossed \$88,000 to average \$29,333 and included the \$45,000 PCC JKSM Fantasy 506K. Sells open

PCC JKSM FANTASY 511K \$25,000 maternal sister to lots 16 thru 18

• The first of two flush sisters by the PCC sire, Convoy, who was the 2022 Fort Worth Stock Show Champion Bull and Reserve National Champion Angus Bull, 2022 Cattlemen's Congress in Oklahoma City, is hairy and good looking. She is extra stout from behind, while still having the right kind of center body for practicality. Blending this look with shape and skeletal width suggests long-term value both in and out of the show ring. Sells open.