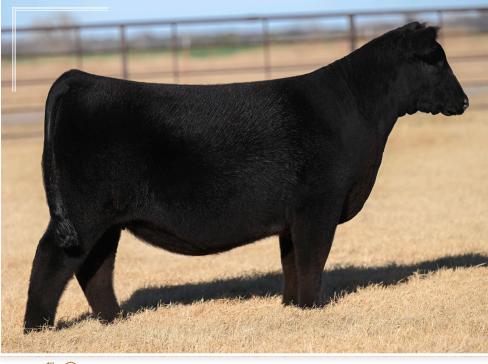

#### 🚥 🥒 PCC DKBF DAT SHINY DARLIN 245L

DOB 6/8/23

REG PENDING BREED CHI/MAINETAINER

SIRE

DAM JSUL DAT SHINY DARLIN 9000G "STELLA"

<u>BMWZ DATA BANK 1311</u>

PCC