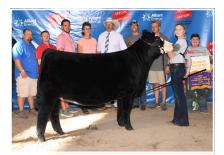

# PCC SULL SARA DREAM 410

DOB 3/16/23REG 20731116BREED ANGUSSIREDAMSCC SCH 24 KARAT 838Colburn Saras Dream 6758

Flash and femininity describe this Angus female that is one of the coolest built heifers in the offering. She is super extended and attractive through her front end, while maintaining a look of broodiness from her shoulder back while maintaining impeccable structure on above average bone for an Angus.
The dam of lots 1 and 3 produced, SULL PCC Saras Dream 2110K, who was the \$100,000 top-selling heifer in the Fall 2022 PCC Production Sale that was a champion for Cambria Cook, Clovis CA, after producing lots 2 thru 7 in the 2022 Spring PCC Sale that grossed \$232,000 to average an incredible \$38,667 and included the \$85,000 top selling heifer in that event, SULL PCC SARAS DREAM 1551J, selected by Brown Farms in Texas to join their elite donor program. In the fall of 2023, daughters of 6758 have sold for \$26,500, \$18,500, and \$10,000 and include two full sisters to lot 1.

• Sells open.

SULL PCC SARAS DREAM 1551J \$85,000 flush sister to lot 1 and maternal sister to lot 3

SULL PCC SARAS DREAM 1541J \$50,000 flush sister to lot 1 and maternal sister to lot 3

SULL PCC SARAS DREAM 1544J \$37,000 flush sister to lot 1 and maternal sister to lot 3

**PCC KS SARA 418** \$26,500 flush sister to lot 1 and maternal sister to lot 3

PCC -

1