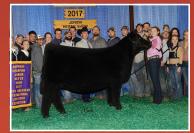

PCC WHO DAT HOTTIE 306K \$45,000 Maternal Sister to Lot 21

**COLBURN PRIMO 5153** Sire of Lot 21

LOTS19 & 20

 The donor dam of lots 19 and 20, JSUL Who Dat Raptor 6976D ET, is the powerful member of the PCC donor herd that was the Supreme Champion Junior Heifer and Grand Champion Junior Chianina Female at the 2017 North American in Louisville. Additionally, Raptor 6976D has also made her mark beyond the show ring with progeny sales exceeding \$150,000 including: PCC Who Dat Raptor 130L ET, the Grand Champion Bred & Owned Chianina Female and Champion Early Junior Heifer Calf Bred & Exhibited by Bryson Pembrook; the \$25,000 PCC LF WHO DAT RAPTOR 830J that was featured as lot 2 from the 2021 Fall PCC Sale where a flush also sold for \$14,000; the \$48,000 PCC WHO DAT RAPTOR 205H ET and the \$13,000 PCC WHO DAT RAPTOR 212H ET both features of the Spring 2021 Limited Edition Sale at PCC, and the \$14,000 PCC JSUL WHO DAT 9847G from the 2020 Limited Edition Sale; along with the three daughters that sold in the fall 2023 PCC Sale for a

gross of \$33,500 just to name a few. In the Spring 2022 PCC Sale, a heifer pregnancy sold for \$14,000 and eight embryos sold for \$4,000 per embryo.

JSUL WHD DAT RAPTOR 6976D ET Donor dam of lots 19 and 20 and full Sister to lot 21 donor dam