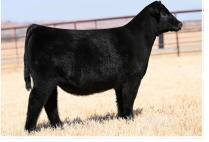

# PCC SULL SARA DREAM 410

DOB 3/16/23REG 20731116BREED ANGUSSIREDAMSCC SCH 24 KARAT 838Colburn Saras Dream 6758

Flash and femininity describe this Angus female that is one of the coolest built heifers in the offering. She is super extended and attractive through her front end, while maintaining a look of broodiness from her shoulder back while maintaining impeccable structure on above average bone for an Angus.
The dam of lots 1 and 3 produced, SULL PCC Saras Dream 2110K, who was the \$100,000 top-selling heifer in the Fall 2022 PCC Production Sale that was a champion for Cambria Cook, Clovis CA, after producing lots 2 thru 7 in the 2022 Spring PCC Sale that grossed \$232,000 to average an incredible \$38,667 and included the \$85,000 top selling heifer in that event, SULL PCC SARAS DREAM 1551J, selected by Brown Farms in Texas to join their elite donor program. In the fall of 2023, daughters of 6758 have sold for \$26,500, \$18,500, and \$10,000 and include two full sisters to lot 1.

• Sells open.

SULL PCC SARAS DREAM 1551J \$85,000 flush sister to lot 1 and maternal sister to lot 3

SULL PCC SARAS DREAM 1541J \$50,000 flush sister to lot 1 and maternal sister to lot 3

SULL PCC SARAS DREAM 1544J \$37,000 flush sister to lot 1 and maternal sister to lot 3

**PCC KS SARA 418** \$26,500 flush sister to lot 1 and maternal sister to lot 3

PCC -

1