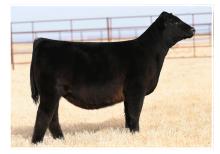

## LOT 🙎 PCC LB SARA'S DREAM 842

DOB 6/5/23 R

PCC

REG 20735386 BREED ANGUS

SIRE Silveiras convoy 0340 DAM

<u>SULL SARA'S DREAM 98386</u>

PCC LB SARA'S DREAM 938 \$25,000 maternal sister to lot 2

• Lot 2 is a beautiful necked, perfect structured June prospect with an impeccable spine and phenomenal profile and pattern. She is sure to make a run at the top of the summer division at any level of competition and would be perfect for a young showman with her awesome disposition.

Lot 2 is a daughter of the \$34,000 selection of Little Bull Farm in Kentucky from the 2020 TXLE Sale after her first natural calf sold for \$25,000 as lot 1 in the Spring 2022 PCC Sale to Jelani King that was shown successfully, winning her class at the 2022 NJAS and being named Supreme Champion at the highly competitive Garfield County Show.
Sells open.