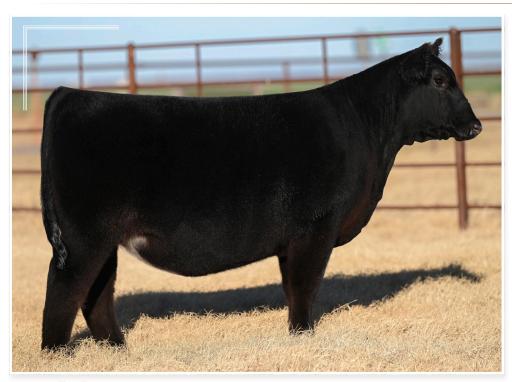

## LOT 🙎 PCC LB SARA'S DREAM 842

DOB 6/5/23 R

PCC

REG 20735386 BREED ANGUS

SIRE Silveiras convoy 0340 DAM

<u>SULL SARA'S DREAM 98386</u>

PCC LB SARA'S DREAM 938 \$25,000 maternal sister to lot 2

• Lot 2 is a beautiful necked, perfect structured June prospect with an impeccable spine and phenomenal profile and pattern. She is sure to make a run at the top of the summer division at any level of competition and would be perfect for a young showman with her awesome disposition.

Lot 2 is a daughter of the \$34,000 selection of Little Bull Farm in Kentucky from the 2020 TXLE Sale after her first natural calf sold for \$25,000 as lot 1 in the Spring 2022 PCC Sale to Jelani King that was shown successfully, winning her class at the 2022 NJAS and being named Supreme Champion at the highly competitive Garfield County Show.
Sells open.