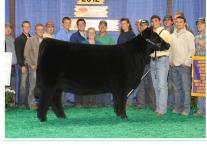

#### SULL PCC SARA'S DREAM 3199L

DOB 4/2/23 REG 20734337 SIRE

4337 BREED ANGUS

SIRE DA Silveiras forbes 8088 go

DAM Colburn Saras Dream 6758

PCC

SULL PCC SARAS DREAM 2110K \$100,000 flush sister to lot 3 and maternal sister to lot 1

• This heifer has the look of an elite show and donor prospect. She is functional in her design as she stays flexible in her skeleton and drops from her spine with upper shape and power. Her extra body volume is complimented by her feminine look from the side.

• Lot 3 is a flush sister to SULL PCC Saras Dream 2110K, who was the \$100,000 topselling heifer in the Fall 2022 PCC Production Sale that was a champion for Cambria Cook, Clovis CA, and a maternal sister to lot 1 in this offering.