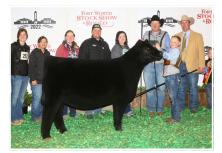

## LOT 🙎 PCC LB SARA'S DREAM 842

DOB 6/5/23 R

PCC

REG 20735386 BREED ANGUS

SIRE Silveiras convoy 0340 DAM

<u>SULL SARA'S DREAM 98386</u>

PCC LB SARA'S DREAM 938 \$25,000 maternal sister to lot 2

• Lot 2 is a beautiful necked, perfect structured June prospect with an impeccable spine and phenomenal profile and pattern. She is sure to make a run at the top of the summer division at any level of competition and would be perfect for a young showman with her awesome disposition.

Lot 2 is a daughter of the \$34,000 selection of Little Bull Farm in Kentucky from the 2020 TXLE Sale after her first natural calf sold for \$25,000 as lot 1 in the Spring 2022 PCC Sale to Jelani King that was shown successfully, winning her class at the 2022 NJAS and being named Supreme Champion at the highly competitive Garfield County Show.
Sells open.