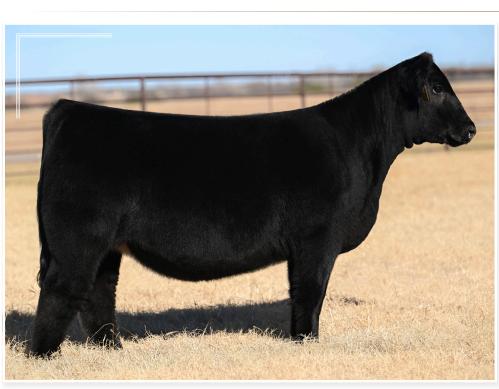

#### SULL PCC SARA'S DREAM 3199L

DOB 4/2/23 REG 20734337 SIRE

4337 BREED ANGUS

SIRE DA Silveiras forbes 8088 go

DAM Colburn Saras Dream 6758

PCC

SULL PCC SARAS DREAM 2110K \$100,000 flush sister to lot 3 and maternal sister to lot 1

• This heifer has the look of an elite show and donor prospect. She is functional in her design as she stays flexible in her skeleton and drops from her spine with upper shape and power. Her extra body volume is complimented by her feminine look from the side.

• Lot 3 is a flush sister to SULL PCC Saras Dream 2110K, who was the \$100,000 topselling heifer in the Fall 2022 PCC Production Sale that was a champion for Cambria Cook, Clovis CA, and a maternal sister to lot 1 in this offering.