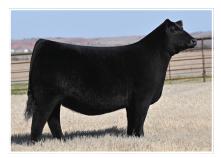

#### SULL PCC SARA'S DREAM 3199L

DOB 4/2/23 REG 20734337 SIRE

4337 BREED ANGUS

SIRE DA Silveiras forbes 8088 go

DAM Colburn Saras Dream 6758

PCC

SULL PCC SARAS DREAM 2110K \$100,000 flush sister to lot 3 and maternal sister to lot 1

• This heifer has the look of an elite show and donor prospect. She is functional in her design as she stays flexible in her skeleton and drops from her spine with upper shape and power. Her extra body volume is complimented by her feminine look from the side.

• Lot 3 is a flush sister to SULL PCC Saras Dream 2110K, who was the \$100,000 topselling heifer in the Fall 2022 PCC Production Sale that was a champion for Cambria Cook, Clovis CA, and a maternal sister to lot 1 in this offering.