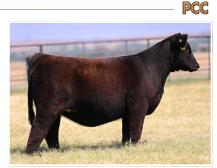

#### SULL PCC SARA'S DREAM 3199L

DOB 4/2/23 REG 20734337 SIRE

4337 BREED ANGUS

SIRE DA Silveiras forbes 8088 go

DAM Colburn Saras Dream 6758

PCC

SULL PCC SARAS DREAM 2110K \$100,000 flush sister to lot 3 and maternal sister to lot 1

• This heifer has the look of an elite show and donor prospect. She is functional in her design as she stays flexible in her skeleton and drops from her spine with upper shape and power. Her extra body volume is complimented by her feminine look from the side.

• Lot 3 is a flush sister to SULL PCC Saras Dream 2110K, who was the \$100,000 topselling heifer in the Fall 2022 PCC Production Sale that was a champion for Cambria Cook, Clovis CA, and a maternal sister to lot 1 in this offering.