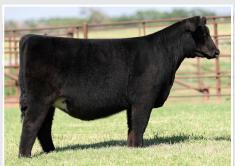

## LOT 🙎 PCC LB SARA'S DREAM 842

DOB 6/5/23 R

PCC

REG 20735386 BREED ANGUS

SIRE Silveiras convoy 0340 DAM

<u>SULL SARA'S DREAM 98386</u>

PCC LB SARA'S DREAM 938 \$25,000 maternal sister to lot 2

• Lot 2 is a beautiful necked, perfect structured June prospect with an impeccable spine and phenomenal profile and pattern. She is sure to make a run at the top of the summer division at any level of competition and would be perfect for a young showman with her awesome disposition.

Lot 2 is a daughter of the \$34,000 selection of Little Bull Farm in Kentucky from the 2020 TXLE Sale after her first natural calf sold for \$25,000 as lot 1 in the Spring 2022 PCC Sale to Jelani King that was shown successfully, winning her class at the 2022 NJAS and being named Supreme Champion at the highly competitive Garfield County Show.
Sells open.