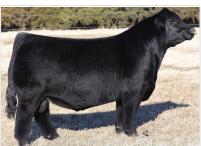

## LOT 🙎 PCC LB SARA'S DREAM 842

DOB 6/5/23 R

PCC

REG 20735386 BREED ANGUS

SIRE Silveiras convoy 0340 DAM

<u>SULL SARA'S DREAM 98386</u>

PCC LB SARA'S DREAM 938 \$25,000 maternal sister to lot 2

• Lot 2 is a beautiful necked, perfect structured June prospect with an impeccable spine and phenomenal profile and pattern. She is sure to make a run at the top of the summer division at any level of competition and would be perfect for a young showman with her awesome disposition.

Lot 2 is a daughter of the \$34,000 selection of Little Bull Farm in Kentucky from the 2020 TXLE Sale after her first natural calf sold for \$25,000 as lot 1 in the Spring 2022 PCC Sale to Jelani King that was shown successfully, winning her class at the 2022 NJAS and being named Supreme Champion at the highly competitive Garfield County Show.
Sells open.