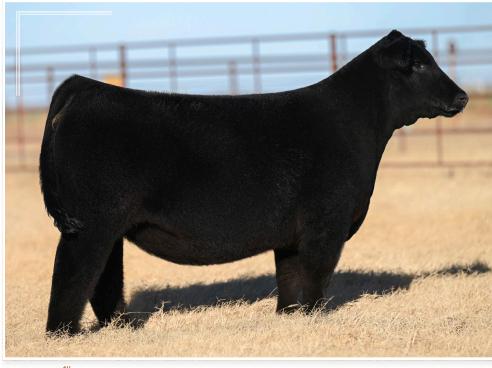

# PCC SULL SARA DREAM 410

DOB 3/16/23REG 20731116BREED ANGUSSIREDAMSCC SCH 24 KARAT 838Colburn Saras Dream 6758

Flash and femininity describe this Angus female that is one of the coolest built heifers in the offering. She is super extended and attractive through her front end, while maintaining a look of broodiness from her shoulder back while maintaining impeccable structure on above average bone for an Angus.
The dam of lots 1 and 3 produced, SULL PCC Saras Dream 2110K, who was the \$100,000 top-selling heifer in the Fall 2022 PCC Production Sale that was a champion for Cambria Cook, Clovis CA, after producing lots 2 thru 7 in the 2022 Spring PCC Sale that grossed \$232,000 to average an incredible \$38,667 and included the \$85,000 top selling heifer in that event, SULL PCC SARAS DREAM 1551J, selected by Brown Farms in Texas to join their elite donor program. In the fall of 2023, daughters of 6758 have sold for \$26,500, \$18,500, and \$10,000 and include two full sisters to lot 1.

• Sells open.

SULL PCC SARAS DREAM 1551J \$85,000 flush sister to lot 1 and maternal sister to lot 3

SULL PCC SARAS DREAM 1541J \$50,000 flush sister to lot 1 and maternal sister to lot 3

SULL PCC SARAS DREAM 1544J \$37,000 flush sister to lot 1 and maternal sister to lot 3

**PCC KS SARA 418** \$26,500 flush sister to lot 1 and maternal sister to lot 3

PCC -

1