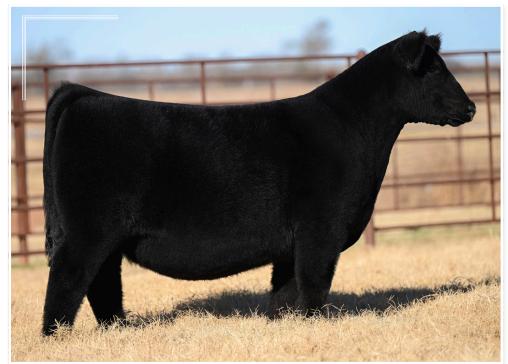

## LOT 🙎 PCC LB SARA'S DREAM 842

DOB 6/5/23 R

PCC

REG 20735386 BREED ANGUS

SIRE Silveiras convoy 0340 DAM

<u>SULL SARA'S DREAM 98386</u>

PCC LB SARA'S DREAM 938 \$25,000 maternal sister to lot 2

• Lot 2 is a beautiful necked, perfect structured June prospect with an impeccable spine and phenomenal profile and pattern. She is sure to make a run at the top of the summer division at any level of competition and would be perfect for a young showman with her awesome disposition.

Lot 2 is a daughter of the \$34,000 selection of Little Bull Farm in Kentucky from the 2020 TXLE Sale after her first natural calf sold for \$25,000 as lot 1 in the Spring 2022 PCC Sale to Jelani King that was shown successfully, winning her class at the 2022 NJAS and being named Supreme Champion at the highly competitive Garfield County Show.
Sells open.