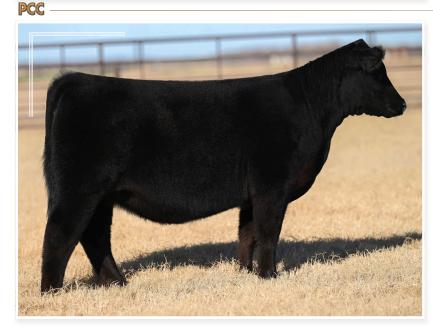

# PCC SULL SARA DREAM 410

DOB 3/16/23REG 20731116BREED ANGUSSIREDAMSCC SCH 24 KARAT 838Colburn Saras Dream 6758

Flash and femininity describe this Angus female that is one of the coolest built heifers in the offering. She is super extended and attractive through her front end, while maintaining a look of broodiness from her shoulder back while maintaining impeccable structure on above average bone for an Angus.
The dam of lots 1 and 3 produced, SULL PCC Saras Dream 2110K, who was the \$100,000 top-selling heifer in the Fall 2022 PCC Production Sale that was a champion for Cambria Cook, Clovis CA, after producing lots 2 thru 7 in the 2022 Spring PCC Sale that grossed \$232,000 to average an incredible \$38,667 and included the \$85,000 top selling heifer in that event, SULL PCC SARAS DREAM 1551J, selected by Brown Farms in Texas to join their elite donor program. In the fall of 2023, daughters of 6758 have sold for \$26,500, \$18,500, and \$10,000 and include two full sisters to lot 1.

• Sells open.

SULL PCC SARAS DREAM 1551J \$85,000 flush sister to lot 1 and maternal sister to lot 3

SULL PCC SARAS DREAM 1541J \$50,000 flush sister to lot 1 and maternal sister to lot 3

SULL PCC SARAS DREAM 1544J \$37,000 flush sister to lot 1 and maternal sister to lot 3

**PCC KS SARA 418** \$26,500 flush sister to lot 1 and maternal sister to lot 3

PCC -

1