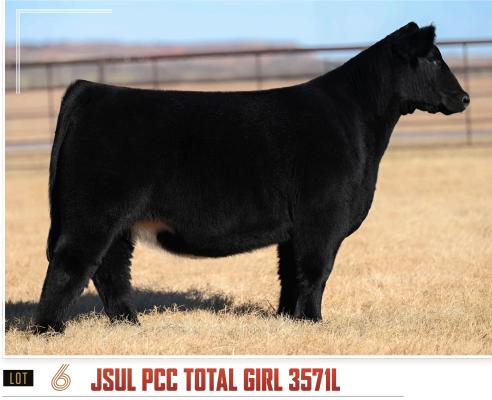

#### 💵 🖉 JSUL PCC WHO DAT 3572L

DOB 4/15/23 REG

**REG** PENDING **BREED** CHI

COLBURN PRIMO 5153

DAM Jsul who dat 1602

JSUL MD WHD DAT 90226 ET Full sister to lot 7 and maternal sister to lots 9, 12, and 13

This first of four maternal sisters out of Who Dat 1602 is an attractive made, good structured heifer with all the extras. Her look and body type are captivating, while her basics of power and shape only add to her overall quality. Stylish and well-built, this heifer is sure to create an exciting show career that follows in the footsteps of her famous siblings that dominated the Chi Show in both the open and junior divisions at the 2021 Cattlemen's Congress.
Sells open.