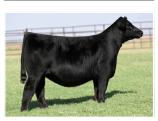

# PCC SULL SARA DREAM 410

DOB 3/16/23REG 20731116BREED ANGUSSIREDAMSCC SCH 24 KARAT 838Colburn Saras Dream 6758

Flash and femininity describe this Angus female that is one of the coolest built heifers in the offering. She is super extended and attractive through her front end, while maintaining a look of broodiness from her shoulder back while maintaining impeccable structure on above average bone for an Angus.
The dam of lots 1 and 3 produced, SULL PCC Saras Dream 2110K, who was the \$100,000 top-selling heifer in the Fall 2022 PCC Production Sale that was a champion for Cambria Cook, Clovis CA, after producing lots 2 thru 7 in the 2022 Spring PCC Sale that grossed \$232,000 to average an incredible \$38,667 and included the \$85,000 top selling heifer in that event, SULL PCC SARAS DREAM 1551J, selected by Brown Farms in Texas to join their elite donor program. In the fall of 2023, daughters of 6758 have sold for \$26,500, \$18,500, and \$10,000 and include two full sisters to lot 1.

• Sells open.

SULL PCC SARAS DREAM 1551J \$85,000 flush sister to lot 1 and maternal sister to lot 3

SULL PCC SARAS DREAM 1541J \$50,000 flush sister to lot 1 and maternal sister to lot 3

SULL PCC SARAS DREAM 1544J \$37,000 flush sister to lot 1 and maternal sister to lot 3

**PCC KS SARA 418** \$26,500 flush sister to lot 1 and maternal sister to lot 3

PCC -

1