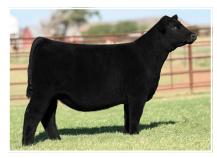

#### 💵 🖉 JSUL PCC WHO DAT 3572L

DOB 4/15/23 REG

**REG** PENDING **BREED** CHI

COLBURN PRIMO 5153

DAM Jsul who dat 1602

JSUL MD WHD DAT 90226 ET Full sister to lot 7 and maternal sister to lots 9, 12, and 13

This first of four maternal sisters out of Who Dat 1602 is an attractive made, good structured heifer with all the extras. Her look and body type are captivating, while her basics of power and shape only add to her overall quality. Stylish and well-built, this heifer is sure to create an exciting show career that follows in the footsteps of her famous siblings that dominated the Chi Show in both the open and junior divisions at the 2021 Cattlemen's Congress.
Sells open.