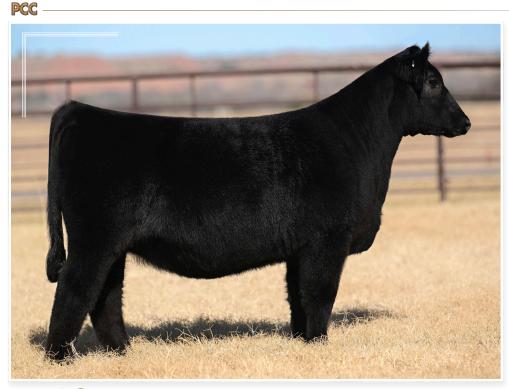

## LOT 🙎 PCC LB SARA'S DREAM 842

DOB 6/5/23 R

PCC

REG 20735386 BREED ANGUS

SIRE Silveiras convoy 0340 DAM

<u>SULL SARA'S DREAM 98386</u>

PCC LB SARA'S DREAM 938 \$25,000 maternal sister to lot 2

• Lot 2 is a beautiful necked, perfect structured June prospect with an impeccable spine and phenomenal profile and pattern. She is sure to make a run at the top of the summer division at any level of competition and would be perfect for a young showman with her awesome disposition.

Lot 2 is a daughter of the \$34,000 selection of Little Bull Farm in Kentucky from the 2020 TXLE Sale after her first natural calf sold for \$25,000 as lot 1 in the Spring 2022 PCC Sale to Jelani King that was shown successfully, winning her class at the 2022 NJAS and being named Supreme Champion at the highly competitive Garfield County Show.
Sells open.