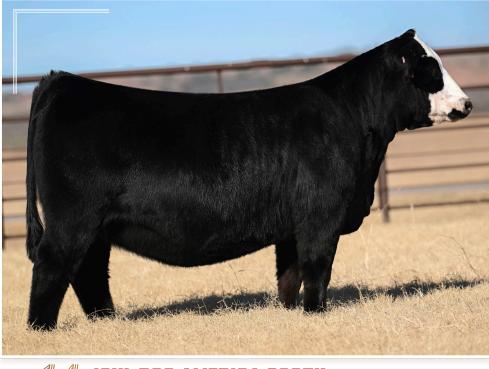

#### 🚥 🥒 PCC DKBF DAT SHINY DARLIN 245L

DOB 6/8/23

REG PENDING BREED CHI/MAINETAINER

SIRE

DAM JSUL DAT SHINY DARLIN 9000G "STELLA"

<u>BMWZ DATA BANK 1311</u>

PCC