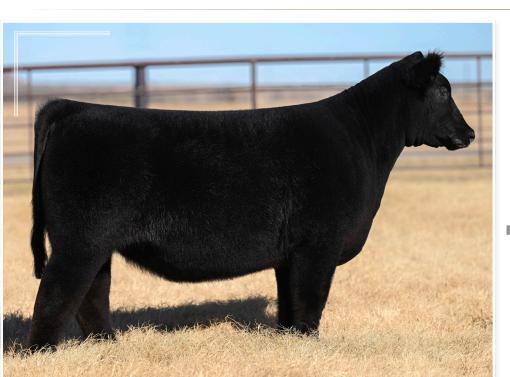

#### 💵 🖉 JSUL PCC WHO DAT 3572L

DOB 4/15/23 REG

**REG** PENDING **BREED** CHI

COLBURN PRIMO 5153

DAM Jsul who dat 1602

JSUL MD WHD DAT 90226 ET Full sister to lot 7 and maternal sister to lots 9, 12, and 13

This first of four maternal sisters out of Who Dat 1602 is an attractive made, good structured heifer with all the extras. Her look and body type are captivating, while her basics of power and shape only add to her overall quality. Stylish and well-built, this heifer is sure to create an exciting show career that follows in the footsteps of her famous siblings that dominated the Chi Show in both the open and junior divisions at the 2021 Cattlemen's Congress.
Sells open.