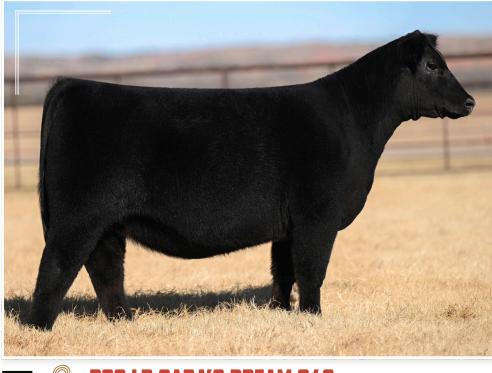

# PCC SULL SARA DREAM 410

DOB 3/16/23REG 20731116BREED ANGUSSIREDAMSCC SCH 24 KARAT 838Colburn Saras Dream 6758

Flash and femininity describe this Angus female that is one of the coolest built heifers in the offering. She is super extended and attractive through her front end, while maintaining a look of broodiness from her shoulder back while maintaining impeccable structure on above average bone for an Angus.
The dam of lots 1 and 3 produced, SULL PCC Saras Dream 2110K, who was the \$100,000 top-selling heifer in the Fall 2022 PCC Production Sale that was a champion for Cambria Cook, Clovis CA, after producing lots 2 thru 7 in the 2022 Spring PCC Sale that grossed \$232,000 to average an incredible \$38,667 and included the \$85,000 top selling heifer in that event, SULL PCC SARAS DREAM 1551J, selected by Brown Farms in Texas to join their elite donor program. In the fall of 2023, daughters of 6758 have sold for \$26,500, \$18,500, and \$10,000 and include two full sisters to lot 1.

• Sells open.

SULL PCC SARAS DREAM 1551J \$85,000 flush sister to lot 1 and maternal sister to lot 3

SULL PCC SARAS DREAM 1541J \$50,000 flush sister to lot 1 and maternal sister to lot 3

SULL PCC SARAS DREAM 1544J \$37,000 flush sister to lot 1 and maternal sister to lot 3

**PCC KS SARA 418** \$26,500 flush sister to lot 1 and maternal sister to lot 3

PCC -

1