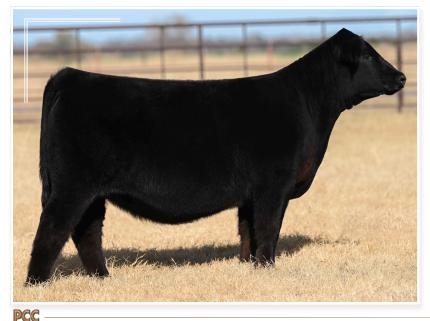

#### 🚥 🥒 PCC DKBF DAT SHINY DARLIN 245L

DOB 6/8/23

REG PENDING BREED CHI/MAINETAINER

SIRE

DAM JSUL DAT SHINY DARLIN 9000G "STELLA"

<u>BMWZ DATA BANK 1311</u>

PCC