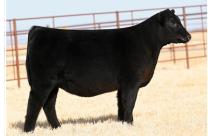

## LOT 🙎 PCC LB SARA'S DREAM 842

DOB 6/5/23 R

PCC

REG 20735386 BREED ANGUS

SIRE Silveiras convoy 0340 DAM

<u>SULL SARA'S DREAM 98386</u>

PCC LB SARA'S DREAM 938 \$25,000 maternal sister to lot 2

• Lot 2 is a beautiful necked, perfect structured June prospect with an impeccable spine and phenomenal profile and pattern. She is sure to make a run at the top of the summer division at any level of competition and would be perfect for a young showman with her awesome disposition.

Lot 2 is a daughter of the \$34,000 selection of Little Bull Farm in Kentucky from the 2020 TXLE Sale after her first natural calf sold for \$25,000 as lot 1 in the Spring 2022 PCC Sale to Jelani King that was shown successfully, winning her class at the 2022 NJAS and being named Supreme Champion at the highly competitive Garfield County Show.
Sells open.