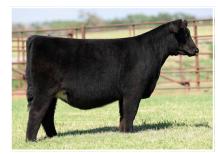

# PCC SULL SARA DREAM 410

DOB 3/16/23REG 20731116BREED ANGUSSIREDAMSCC SCH 24 KARAT 838Colburn Saras Dream 6758

Flash and femininity describe this Angus female that is one of the coolest built heifers in the offering. She is super extended and attractive through her front end, while maintaining a look of broodiness from her shoulder back while maintaining impeccable structure on above average bone for an Angus.
The dam of lots 1 and 3 produced, SULL PCC Saras Dream 2110K, who was the \$100,000 top-selling heifer in the Fall 2022 PCC Production Sale that was a champion for Cambria Cook, Clovis CA, after producing lots 2 thru 7 in the 2022 Spring PCC Sale that grossed \$232,000 to average an incredible \$38,667 and included the \$85,000 top selling heifer in that event, SULL PCC SARAS DREAM 1551J, selected by Brown Farms in Texas to join their elite donor program. In the fall of 2023, daughters of 6758 have sold for \$26,500, \$18,500, and \$10,000 and include two full sisters to lot 1.

• Sells open.

SULL PCC SARAS DREAM 1551J \$85,000 flush sister to lot 1 and maternal sister to lot 3

SULL PCC SARAS DREAM 1541J \$50,000 flush sister to lot 1 and maternal sister to lot 3

SULL PCC SARAS DREAM 1544J \$37,000 flush sister to lot 1 and maternal sister to lot 3

**PCC KS SARA 418** \$26,500 flush sister to lot 1 and maternal sister to lot 3

PCC -

1