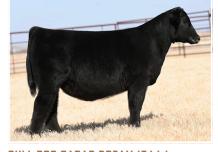

#### SULL PCC SARA'S DREAM 3199L

DOB 4/2/23 REG 20734337 SIRE

4337 BREED ANGUS

SIRE DA Silveiras forbes 8088 go

DAM Colburn Saras Dream 6758

PCC

SULL PCC SARAS DREAM 2110K \$100,000 flush sister to lot 3 and maternal sister to lot 1

• This heifer has the look of an elite show and donor prospect. She is functional in her design as she stays flexible in her skeleton and drops from her spine with upper shape and power. Her extra body volume is complimented by her feminine look from the side.

• Lot 3 is a flush sister to SULL PCC Saras Dream 2110K, who was the \$100,000 topselling heifer in the Fall 2022 PCC Production Sale that was a champion for Cambria Cook, Clovis CA, and a maternal sister to lot 1 in this offering.