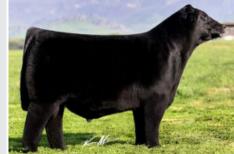

#### SULL PCC SARA'S DREAM 3199L

DOB 4/2/23 REG 20734337 SIRE

4337 BREED ANGUS

SIRE DA Silveiras forbes 8088 go

DAM Colburn Saras Dream 6758

PCC

SULL PCC SARAS DREAM 2110K \$100,000 flush sister to lot 3 and maternal sister to lot 1

• This heifer has the look of an elite show and donor prospect. She is functional in her design as she stays flexible in her skeleton and drops from her spine with upper shape and power. Her extra body volume is complimented by her feminine look from the side.

• Lot 3 is a flush sister to SULL PCC Saras Dream 2110K, who was the \$100,000 topselling heifer in the Fall 2022 PCC Production Sale that was a champion for Cambria Cook, Clovis CA, and a maternal sister to lot 1 in this offering.