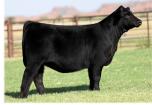

#### 18 LOT PCC JKSM FANTASY 252L **BREED** LIMFLEX

**DOB** 6/4/23 **REG** PENDING SIRE **SILVEIRAS CONVOY 0340** 

**HSF YOUR FANTASY** Dam of lots 16 thru 18

DAM **HSF YOUR FANTASY** 

> • The more angular sister of lots 17 and 18, this elite fronted heifer showcases unique pieces with trendy style. Her presence and eye appeal should capture success her entire show career, while her functionality suggest investment return. Sells open.