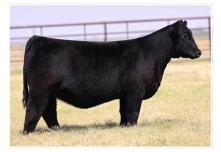

# PCC SULL SARA DREAM 410

DOB 3/16/23REG 20731116BREED ANGUSSIREDAMSCC SCH 24 KARAT 838Colburn Saras Dream 6758

Flash and femininity describe this Angus female that is one of the coolest built heifers in the offering. She is super extended and attractive through her front end, while maintaining a look of broodiness from her shoulder back while maintaining impeccable structure on above average bone for an Angus.
The dam of lots 1 and 3 produced, SULL PCC Saras Dream 2110K, who was the \$100,000 top-selling heifer in the Fall 2022 PCC Production Sale that was a champion for Cambria Cook, Clovis CA, after producing lots 2 thru 7 in the 2022 Spring PCC Sale that grossed \$232,000 to average an incredible \$38,667 and included the \$85,000 top selling heifer in that event, SULL PCC SARAS DREAM 1551J, selected by Brown Farms in Texas to join their elite donor program. In the fall of 2023, daughters of 6758 have sold for \$26,500, \$18,500, and \$10,000 and include two full sisters to lot 1.

• Sells open.

SULL PCC SARAS DREAM 1551J \$85,000 flush sister to lot 1 and maternal sister to lot 3

SULL PCC SARAS DREAM 1541J \$50,000 flush sister to lot 1 and maternal sister to lot 3

SULL PCC SARAS DREAM 1544J \$37,000 flush sister to lot 1 and maternal sister to lot 3

**PCC KS SARA 418** \$26,500 flush sister to lot 1 and maternal sister to lot 3

PCC -

1