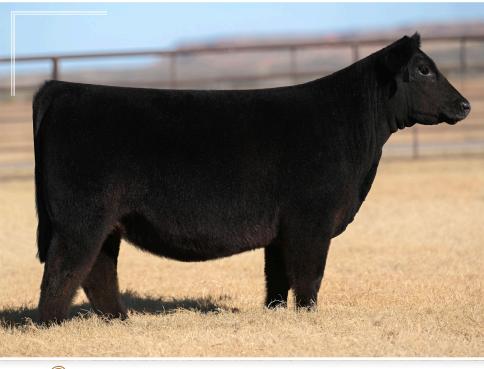

# PCC SULL SARA DREAM 410

DOB 3/16/23REG 20731116BREED ANGUSSIREDAMSCC SCH 24 KARAT 838Colburn Saras Dream 6758

Flash and femininity describe this Angus female that is one of the coolest built heifers in the offering. She is super extended and attractive through her front end, while maintaining a look of broodiness from her shoulder back while maintaining impeccable structure on above average bone for an Angus.
The dam of lots 1 and 3 produced, SULL PCC Saras Dream 2110K, who was the \$100,000 top-selling heifer in the Fall 2022 PCC Production Sale that was a champion for Cambria Cook, Clovis CA, after producing lots 2 thru 7 in the 2022 Spring PCC Sale that grossed \$232,000 to average an incredible \$38,667 and included the \$85,000 top selling heifer in that event, SULL PCC SARAS DREAM 1551J, selected by Brown Farms in Texas to join their elite donor program. In the fall of 2023, daughters of 6758 have sold for \$26,500, \$18,500, and \$10,000 and include two full sisters to lot 1.

• Sells open.

SULL PCC SARAS DREAM 1551J \$85,000 flush sister to lot 1 and maternal sister to lot 3

SULL PCC SARAS DREAM 1541J \$50,000 flush sister to lot 1 and maternal sister to lot 3

SULL PCC SARAS DREAM 1544J \$37,000 flush sister to lot 1 and maternal sister to lot 3

**PCC KS SARA 418** \$26,500 flush sister to lot 1 and maternal sister to lot 3

PCC -

1