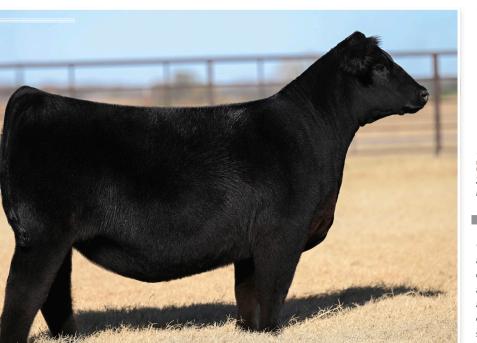

#### SULL PCC SARA'S DREAM 3199L

DOB 4/2/23 REG 20734337 SIRE

4337 BREED ANGUS

SIRE DA Silveiras forbes 8088 go

DAM Colburn Saras Dream 6758

PCC

SULL PCC SARAS DREAM 2110K \$100,000 flush sister to lot 3 and maternal sister to lot 1

• This heifer has the look of an elite show and donor prospect. She is functional in her design as she stays flexible in her skeleton and drops from her spine with upper shape and power. Her extra body volume is complimented by her feminine look from the side.

• Lot 3 is a flush sister to SULL PCC Saras Dream 2110K, who was the \$100,000 topselling heifer in the Fall 2022 PCC Production Sale that was a champion for Cambria Cook, Clovis CA, and a maternal sister to lot 1 in this offering.