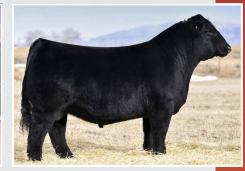

# PCC SULL SARA DREAM 410

DOB 3/16/23REG 20731116BREED ANGUSSIREDAMSCC SCH 24 KARAT 838Colburn Saras Dream 6758

Flash and femininity describe this Angus female that is one of the coolest built heifers in the offering. She is super extended and attractive through her front end, while maintaining a look of broodiness from her shoulder back while maintaining impeccable structure on above average bone for an Angus.
The dam of lots 1 and 3 produced, SULL PCC Saras Dream 2110K, who was the \$100,000 top-selling heifer in the Fall 2022 PCC Production Sale that was a champion for Cambria Cook, Clovis CA, after producing lots 2 thru 7 in the 2022 Spring PCC Sale that grossed \$232,000 to average an incredible \$38,667 and included the \$85,000 top selling heifer in that event, SULL PCC SARAS DREAM 1551J, selected by Brown Farms in Texas to join their elite donor program. In the fall of 2023, daughters of 6758 have sold for \$26,500, \$18,500, and \$10,000 and include two full sisters to lot 1.

• Sells open.

SULL PCC SARAS DREAM 1551J \$85,000 flush sister to lot 1 and maternal sister to lot 3

SULL PCC SARAS DREAM 1541J \$50,000 flush sister to lot 1 and maternal sister to lot 3

SULL PCC SARAS DREAM 1544J \$37,000 flush sister to lot 1 and maternal sister to lot 3

**PCC KS SARA 418** \$26,500 flush sister to lot 1 and maternal sister to lot 3

PCC -

1