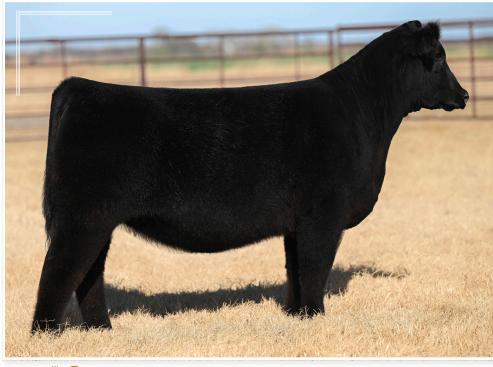

#### 🚥 🥒 PCC DKBF DAT SHINY DARLIN 245L

DOB 6/8/23

REG PENDING BREED CHI/MAINETAINER

SIRE

DAM JSUL DAT SHINY DARLIN 9000G "STELLA"

<u>BMWZ DATA BANK 1311</u>

PCC