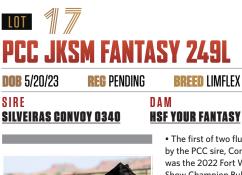

### PCC JKSM FANTASY 248L

DOB 5/12/23

**BREED** LIMFLEX **REG** PENDING

SIRE **PVF BLACKLIST 7077** 

#### DAM **HSF YOUR FANTASY**

PCC JKSM FANTASY 506K \$45,000 maternal sister to lots 16 thru 18

 This sharp looking female blends substance and power into a complete, well-balanced package yielding an ultimate Lim-flex show prospect with all the look and features to make the next generation better. • In the Fall 2022 PCC Sale, three maternal sisters to lots 16 thru 18 grossed \$88,000 to average \$29,333 and included the \$45,000 PCC JKSM Fantasy 506K. Sells open

PCC JKSM FANTASY 511K \$25,000 maternal sister to lots 16 thru 18

• The first of two flush sisters by the PCC sire, Convoy, who was the 2022 Fort Worth Stock Show Champion Bull and Reserve National Champion Angus Bull, 2022 Cattlemen's Congress in Oklahoma City, is hairy and good looking. She is extra stout from behind, while still having the right kind of center body for practicality. Blending this look with shape and skeletal width suggests long-term value both in and out of the show ring. Sells open.

#### 18 LOT PCC JKSM FANTASY 252L **BREED** LIMFLEX

**DOB** 6/4/23 **REG** PENDING SIRE **SILVEIRAS CONVOY 0340** 

**HSF YOUR FANTASY** Dam of lots 16 thru 18

DAM **HSF YOUR FANTASY** 

> • The more angular sister of lots 17 and 18, this elite fronted heifer showcases unique pieces with trendy style. Her presence and eye appeal should capture success her entire show career, while her functionality suggest investment return. Sells open.