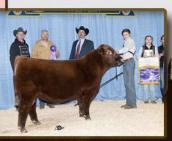

MAY 21, 2022 • REG. 415955 • HIGH CHI 6.54%

SIRE PCC WITTEN

DAM JSUL WHO DAT HOTTIE 8369ET

The Hotties have been some of the most sought after progeny this year at PCC and we are excited to offer this exciting female out of Hottie herself. Check out the foot, bone, and power that this one possesses along with still maintaining that killer showring outline! This one is big time!

APRIL 26, 2022 • REG. #415954 • HIGH CHI 6.54%

SIRE PCC WITTEN

DAM JSUL WHO DAT HOTTIE 8369ET

Another Witten x Hottie with that high neck set that gives one that elite look. This is one is long sided, with a soft hind leg set, and a perfect outline. The Hottie cow has proven to be one of our most consistent donors.