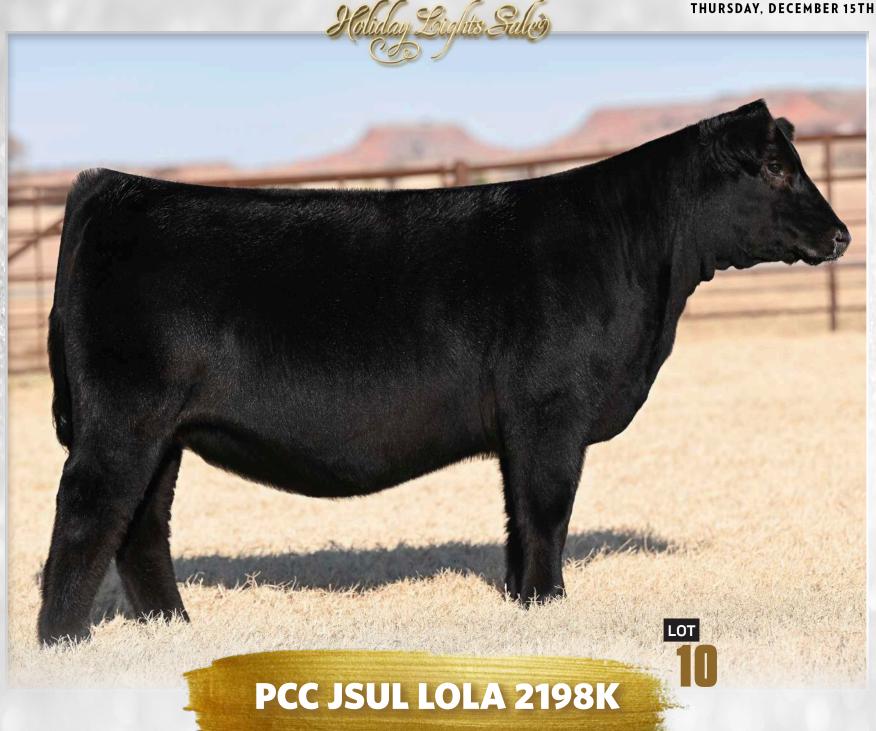

MARCH 8, 2022 • PUREBRED SIMMENTAL

SIRE SAM

**DAM WPRF WISE LOLA** 

Another sale favorite and a smoking good purebred. She's maternal, smooth and impressive in her design with a tremendous amount of rib shape. Her outline and silhouette are also flawless. Our customer success rate with the Lola's has been consistently very high!