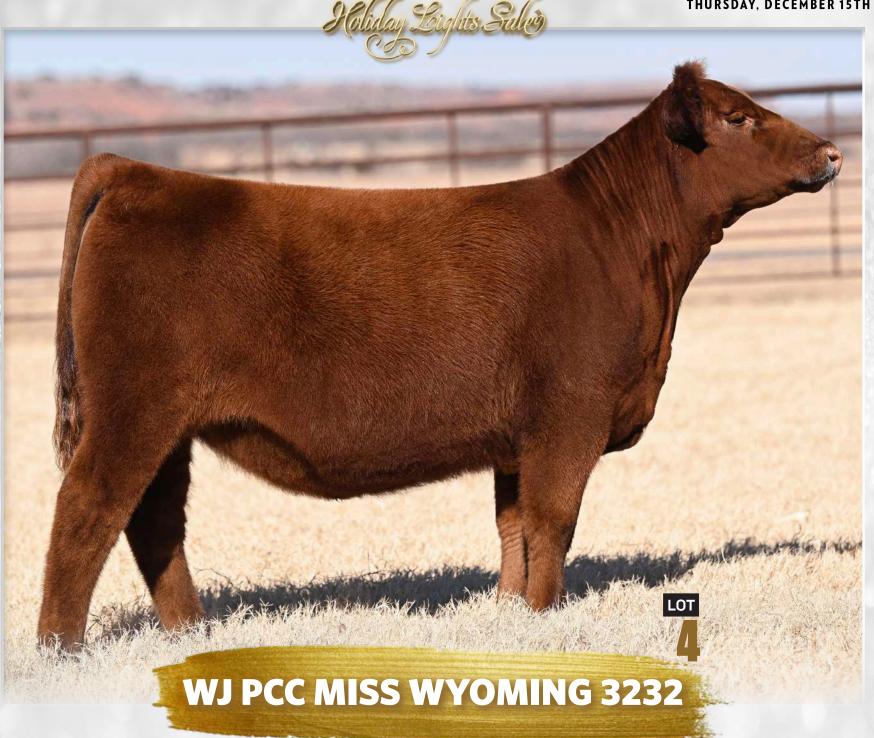

Retaining one successful flush in the future at buyers' convenience on this female

MAY 8, 2022 • RED ANGUS

SIRE PTO

**DAM DAMAR WYOMING Z216** 

Here is one to lead off our Red Angus line up that is flat waspy! This heifer has the structure, the style, and the balance and eye appeal to propel her to success at the highest level. Her and her full sister lot 5 have a bottom side outcross pedigree that is fueled by one of the best looking Red Angus donors you will ever lay eyes on as well!