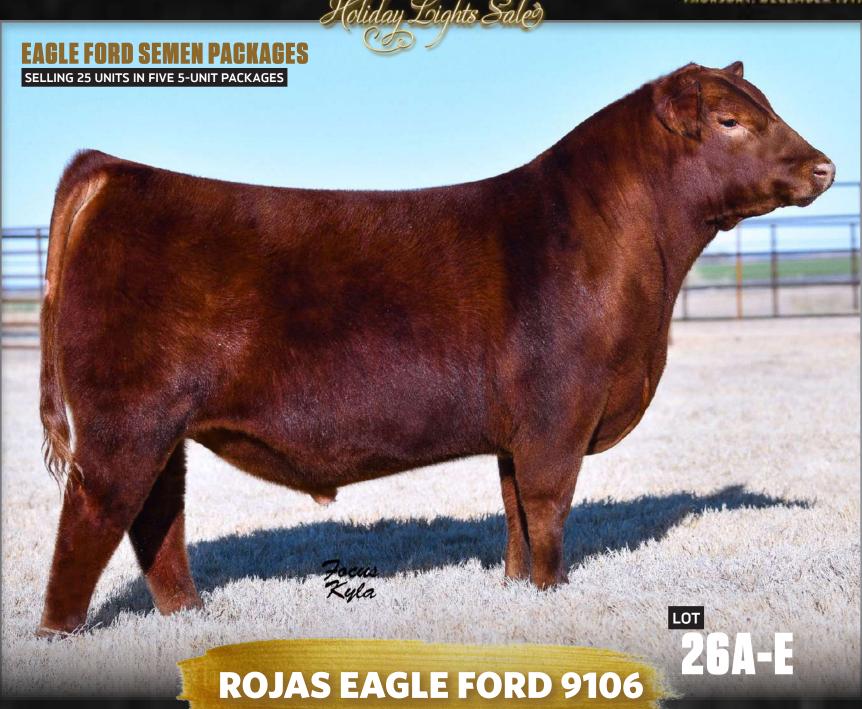

Ranks in the top 25% for HP.

FEBRUARY 1, 2019 • REG. #-4130112 • RED ANGUS

SIRE PZC TMAS FIRESTORM 1800 ET

DAM ROJAS SIXMILELAKOTA 16W C1

- The first Eagle Ford progeny are hitting the sales and finding their way to the backdrop. As you can see by his daughters that sold as lots 23 and 24 in our Fall 2021 sale and the sons that sold as lots 41 thru 43 in the Spring 2022 PCC offering, and the Red Composite daughters that sell as lots 26 and 27 in this offering, the Eagle Ford Sired progeny are going to be among the most elite cattle in the Red Angus breed. Semen is limited and will only be offered at auction.
- Ranks in the top 25% for HP.