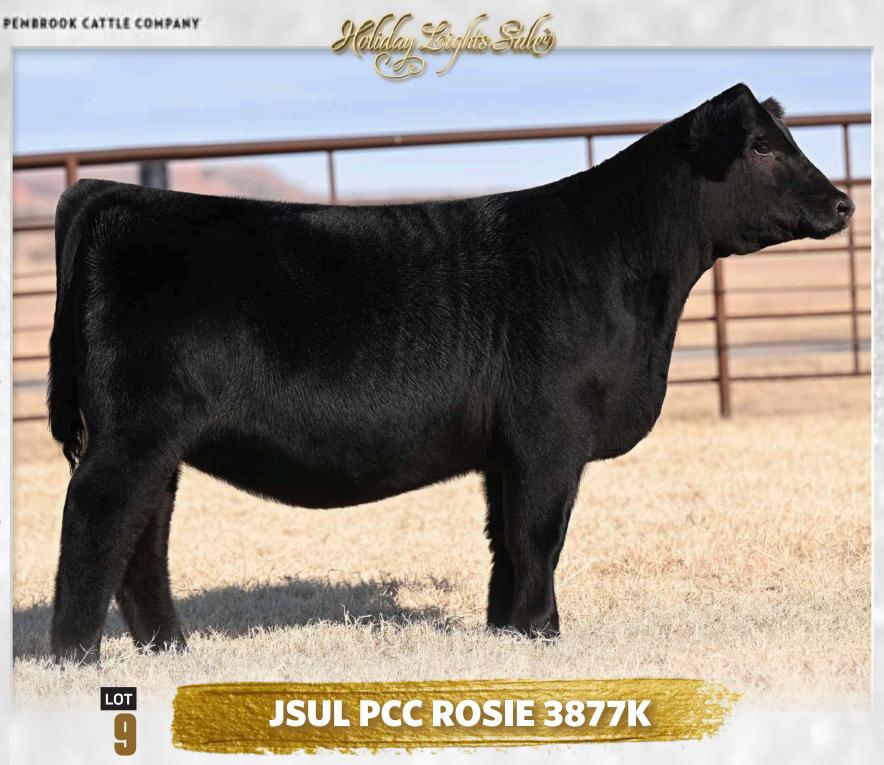

MAY 16, 2022 • PUREBRED SIMMENTAL

SIRE SAM

DAM PENE/GS ROSIE 677D

Outstanding purebred Simmental female that's loaded with style, balance and eye appeal. This one will be a force as she continues to mature. The SAM x Rosie progeny that have sold at PCC have consistently won shows across the nation.