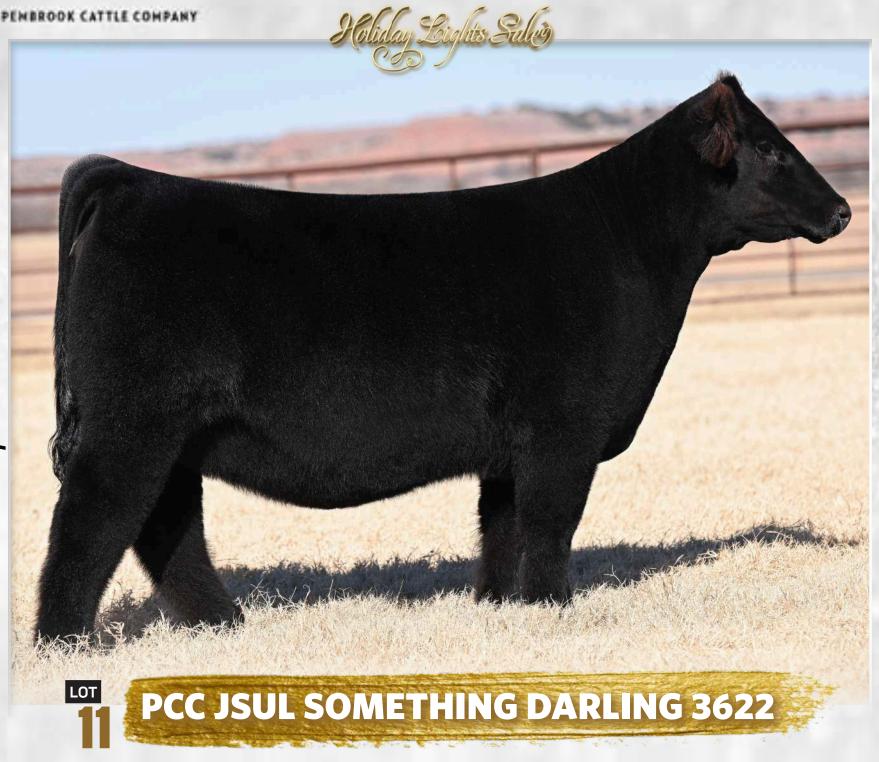

MAY 6, 2022 • DUAL REGISTERED LOW CHI (OKLA. HIGH CHI) & 1/2 BLOOD SIMMENTAL

SIRE SAM

DAM JSUL WHO DAT DARLING 902G ET

This female is possibly one of the most elite females that Beth and I have ever made available in our Holiday Lights offering. This one has what takes to compete at any level. Her winning ways also run deep in her lineage, the dam of this gem was the NAILE 2020 Supreme Champion Female.