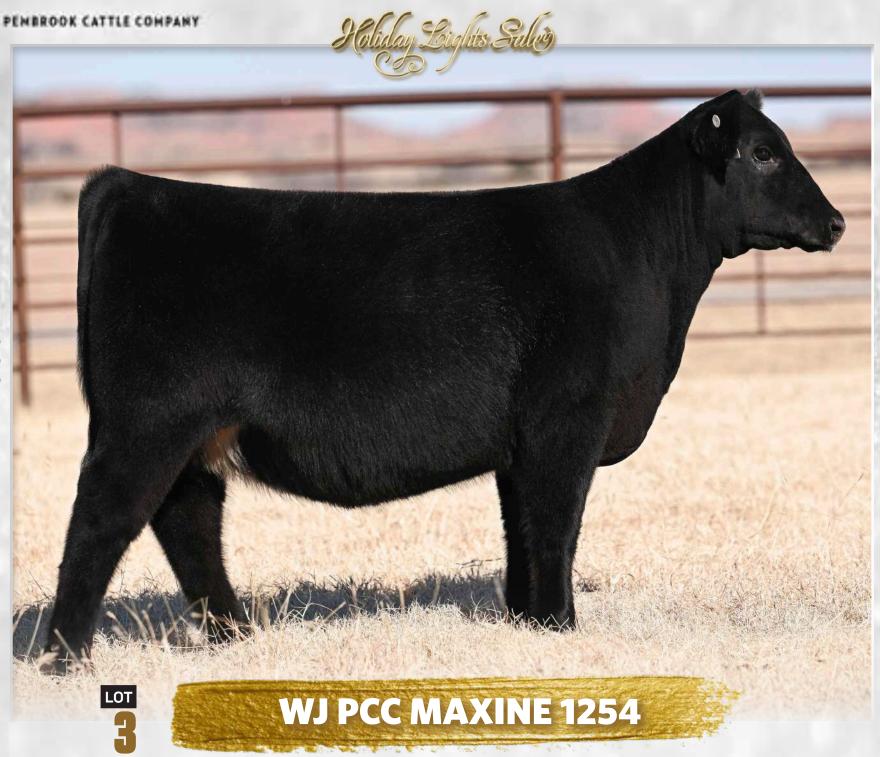

MAY 24, 2022 • REGISTERED ANGUS

SIRE SILVEIRAS STYLE

DAM KB LADY MAXINE

The young one of the Angus offering and a crowd favorite among many that have came and looked at PCC. This heifer is smooth, sound, and complete with no holes. The Pay Day/VRD on the bottom side of this female's pedigree make her a true breeding piece as well.