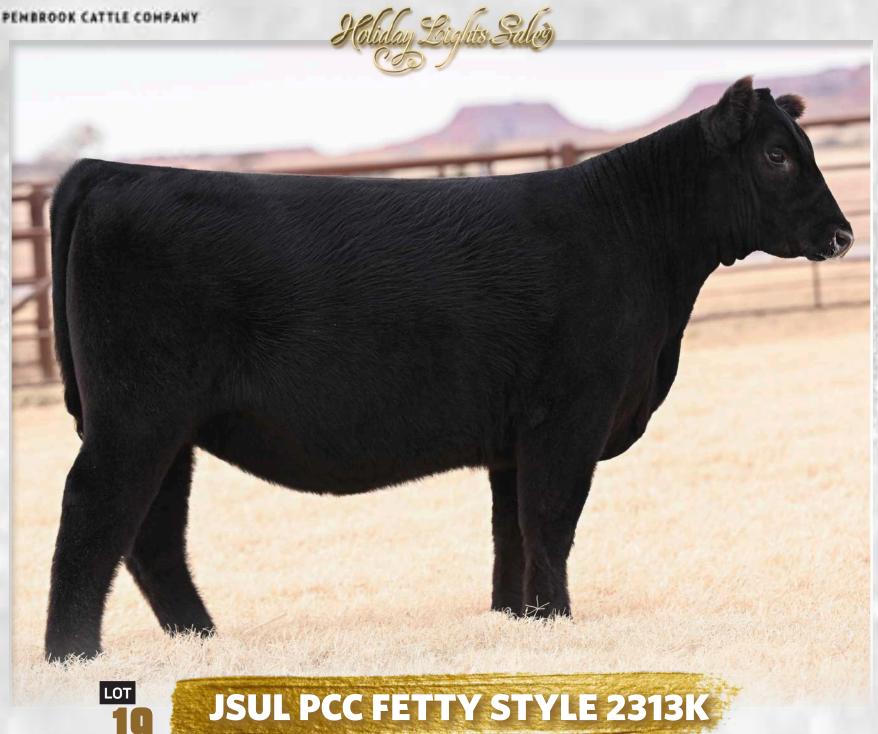

APRIL 5, 2022 • HIGH CHI 10.77%

**SIRE SILVEIRAS STYLE** 

DAM JSUL WHO DAT FETTY 6322D

The Fetty's hold a special place in our heart. PCC and customers have exhibited numerous champions with the name Fetty! This April female is built outside the box in terms of style, elegance and the overall look of a champion. Buy with confidence.