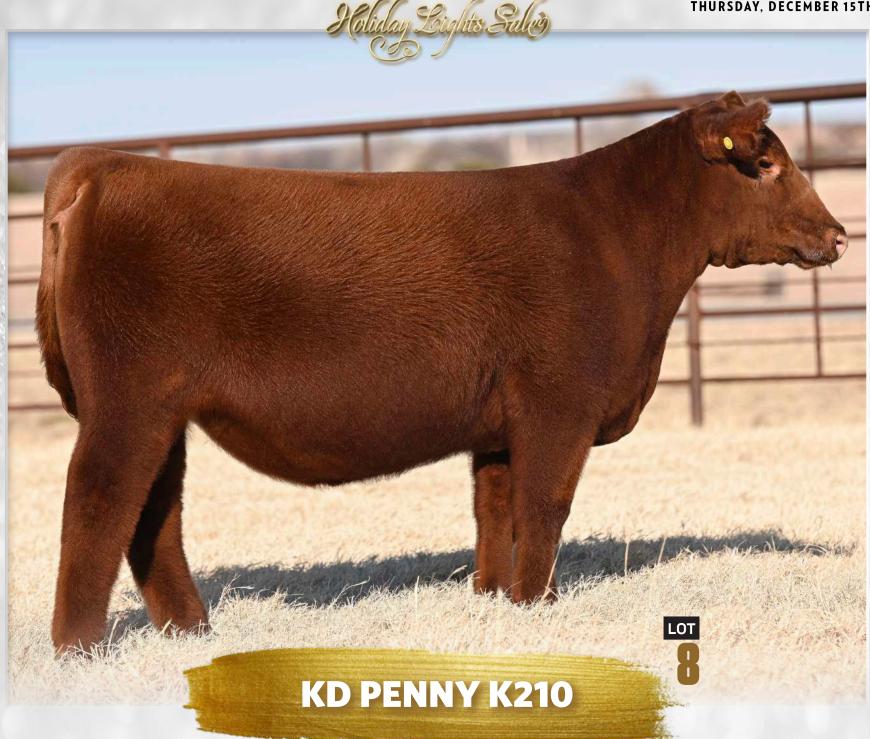

MARCH 1, 2022 • RED ANGUS COMPOSITE

SIRE PIE CINCH

DAM KD PENNYK040

The Red Angus Composite shows keep gaining popularity and momentum and here's one to take you to the top in a hurry. This female is big boned and stout featured with a killer showring presence. If you are showing in Oklahoma please check with us for details on the Pembrook Cattle Company and Brown Farms Oklahoma Youth Expo added prize money.