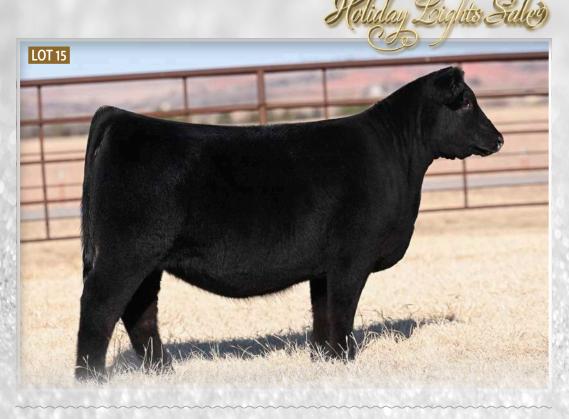

### **PCC JKSM FANTASY 509K ET**

MARCH 11, 2022 • LIM-FLEX

**SIRE SILVEIRAS FORBES** 

DAM HSF YOUR FANTASY

<u>LОТ</u>

Introducing a very special addition to this years Holiday Lights Sale. Along with our partner KJS Farms, Pembrook Cattle Company is excited to offer choice on the following Limflex females. The dam of these outstanding showheifer/donor prospects, HSF

Your Fantasy is without a doubt the most influential female in the entire Limousin breed of the past few years! She is the dam of Riverstone Charmed, known as Larissa who set the show ring on fire in 2016 along with many others. As you can see the progeny offered carry the famed Fantasy name and are sired by 3 industry leading Angus Sires. PCC and KJS will be selling choice in these 4 females and with that being said we will also be maintaining a 50% embryo interest in each one of these exciting females. Buy with Confidence!