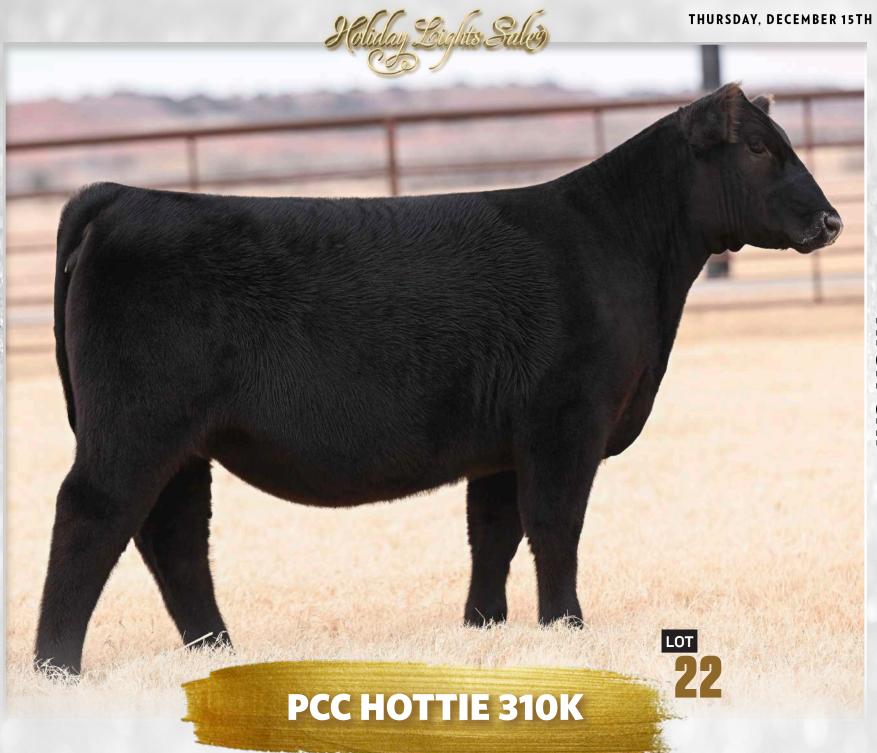

MAY 21, 2022 • REG. 415955 • HIGH CHI 6.54%

SIRE PCC WITTEN

DAM JSUL WHO DAT HOTTIE 8369ET

The Hotties have been some of the most sought after progeny this year at PCC and we are excited to offer this exciting female out of Hottie herself. Check out the foot, bone, and power that this one possesses along with still maintaining that killer showring outline! This one is big time!

MAY 30, 2022 • REG. #415952 • HIGH CHI 6.54%

**SIRE COLBURNS PRIMO** 

DAM JSUL WHO DAT HOTTIE 8369ET

It's hard to beat the Primo x Who Da Man combination. This mating has produced multitudes of champions over the last few years. Lot 22 should be no exception. This heifer is great in her structure and carries the look, balance, and eye appeal to be a contender in the shoring.