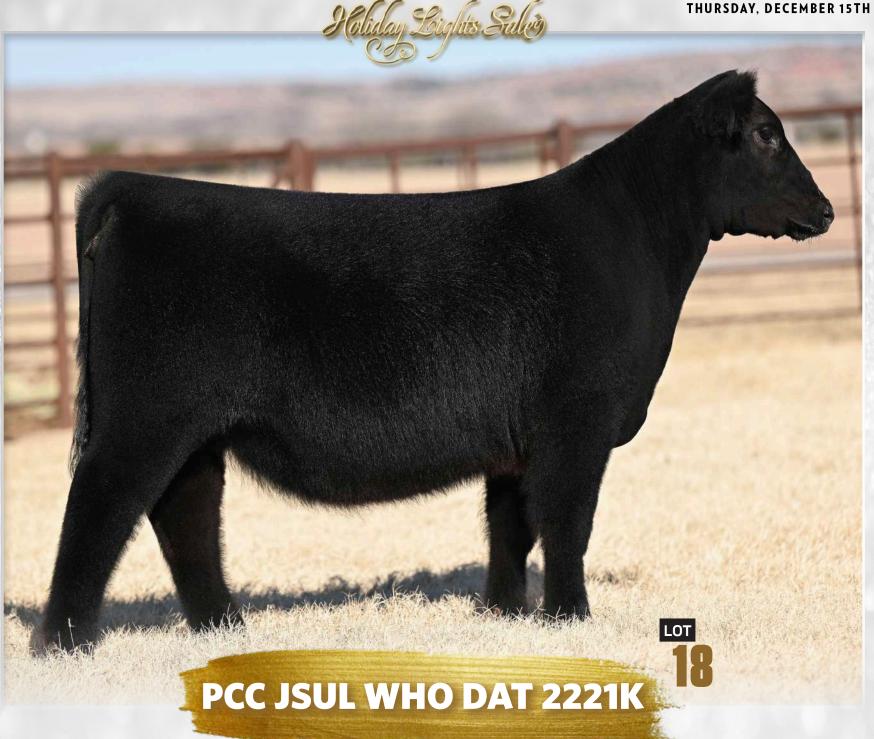

APRIL 30, 2022 • HIGH CHI 6.54%

**SIRE COLBURNS PRIMO** 

**DAM WHO DAT DARLING 4303** 

Here she is! One of the best High Chi females to sell at PCC in 2022. Lot 18 exhibits an incredible pattern and profile and is among the neatest necked most feminine fronted heifers in the offering. If you're looking for a serious contender, look no further.