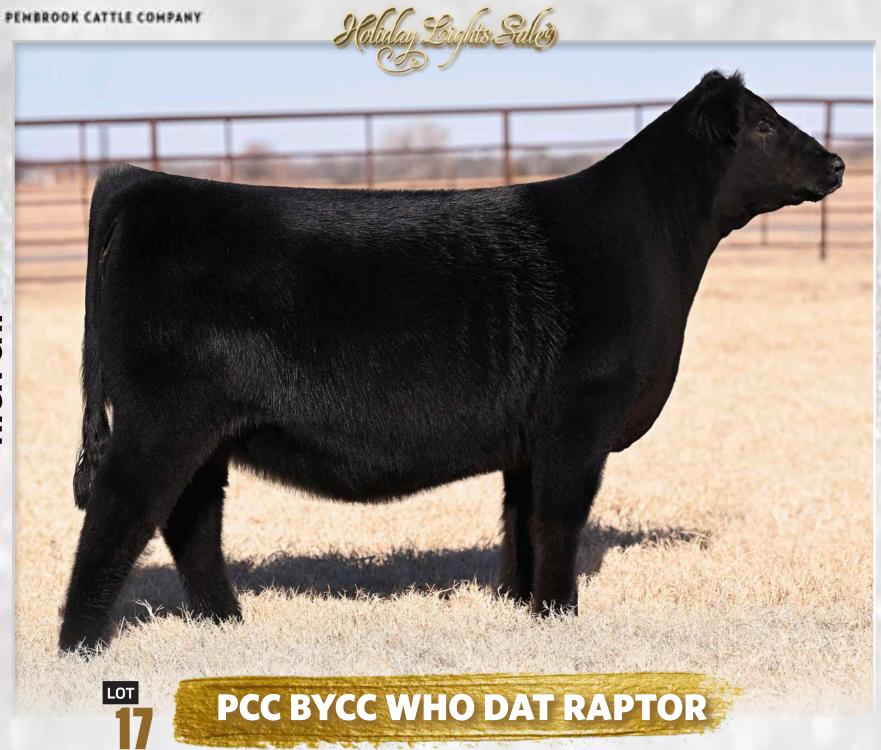

## LOT 16 PCC JKSM FANTASY 510K ET

APRIL 25, 2022 • LIM-FLEX

SIRE 24 KARAT

DAM HSF YOUR FANTASY

APRIL 26, 2022 • DUAL REGISTERED LOW CHI (OKLA. HIGH CHI) & MAINETAINER

**SIRE COLBURNS PRIMO** 

DAM JSUL RAPTOR MADE 0243H

One of the PCC crews favorite show heifers in this year's Holiday Lights Sale. This female is fault free and built smooth, pretty and sound with the look of a Champion. Don't forget the serious cow power that comes from this females dam, Who Dat Raptor.