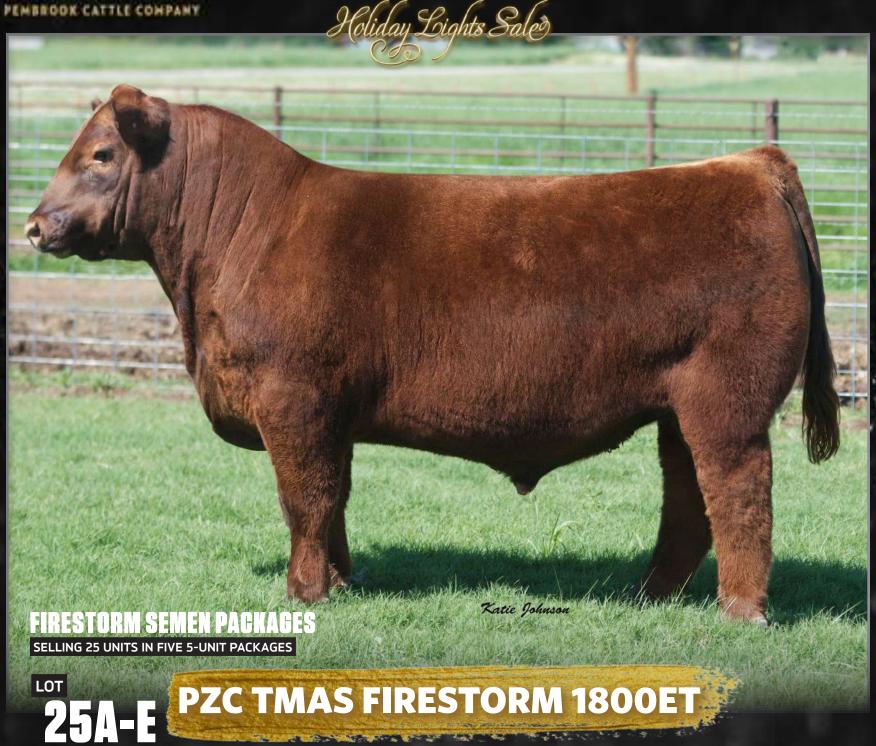

MARCH 30, 2011 • REG. #1472101 • RED ANGUS

SIRE RED SIX MILE SAKIC 832S

DAM GT CITA 4060

• Firestorm has been deceased for some time now and semen is becoming limited. No bull that we know of has been able to stand the test of time like Firestorm. Firestorm started off 2021 with a bang siring the 2021 National Champion Red Angus Female ROJAS VALENTINA 9113 "SASSY" for Bret Pembrook. As seen by his progeny in this sale and others, and the cattle that have competed and won this show season, Firestorm still gets it done like no other. Having a little Firestorm in your tank can be like having the codes to launch weapons.