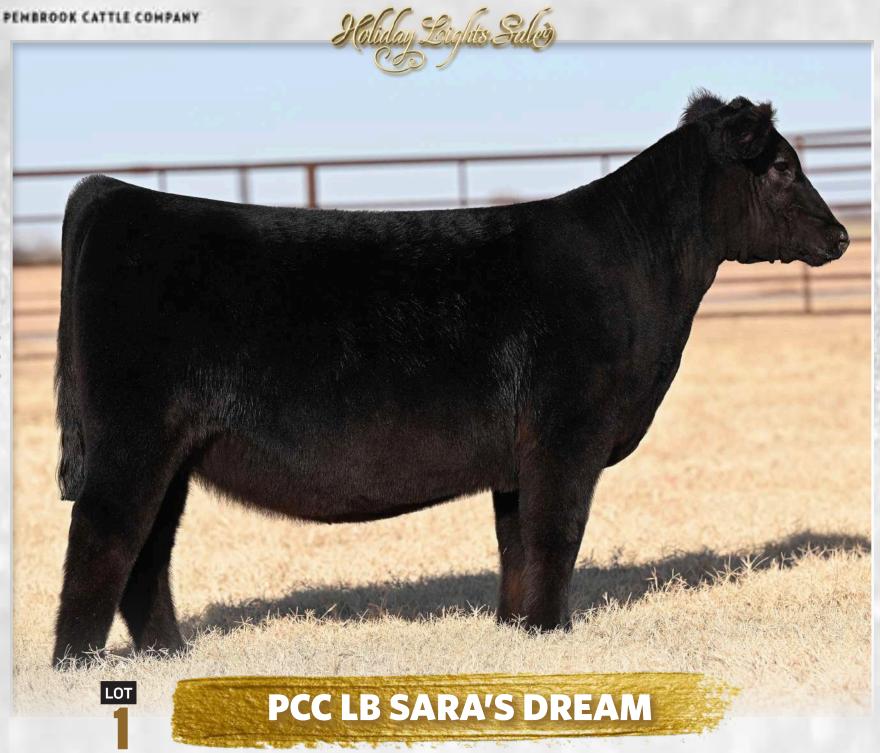

MAY 12, 2022 • REG. #20459064 • REGISTERED ANGUS

**SIRE SILVEIRAS FORBES** 

**DAM SULL SARAS DREAM 9838G** 

Here's a truly unique Angus female to lead off this year's PCC Holiday Lights offering. This female is built with an incredible running gear, beautiful outline, and exquisite head and neck. Her donor dam is quickly becoming one of Little Bull Farms and Pembrook Cattle Company's premier donors.