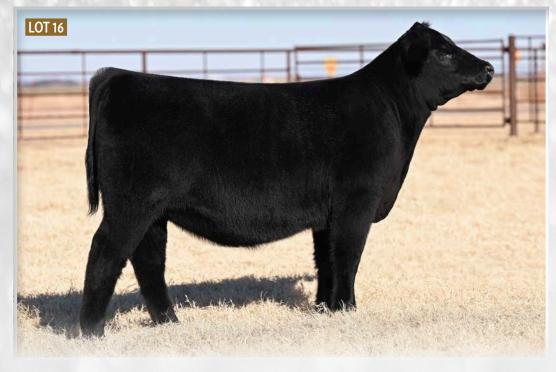

## LOT 16 PCC JKSM FANTASY 510K ET

APRIL 25, 2022 • LIM-FLEX

SIRE 24 KARAT

DAM HSF YOUR FANTASY

APRIL 26, 2022 • DUAL REGISTERED LOW CHI (OKLA. HIGH CHI) & MAINETAINER

**SIRE COLBURNS PRIMO** 

DAM JSUL RAPTOR MADE 0243H

One of the PCC crews favorite show heifers in this year's Holiday Lights Sale. This female is fault free and built smooth, pretty and sound with the look of a Champion. Don't forget the serious cow power that comes from this females dam, Who Dat Raptor.