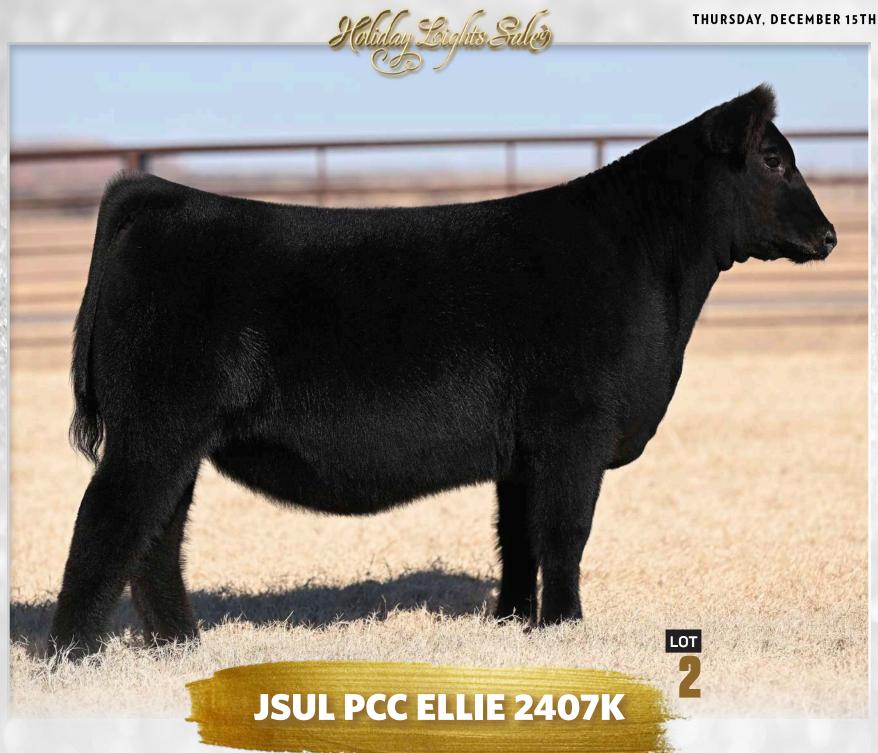

APRIL 16, 2022 • REGISTERED ANGUS

**SIRE SILVEIRAS FORBES** 

DAM UDE ELLIE 9230

Big Footed, stout boned and rugged with a killer look and bright future sum up this great female. We don't know when we've offered a better show heifer/donor candidate than this female. Her dam was also the 2020 Grand Champion Female of the 2020 National Junior Angus Show as well.