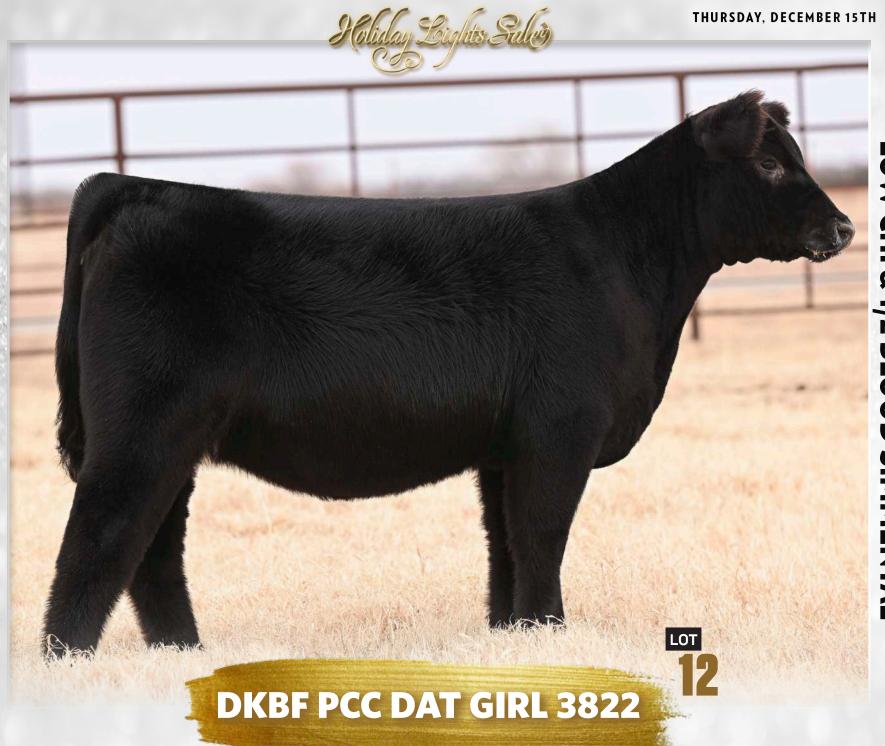

Retaining 1/2 embryo interest after show career - New owner retains all possession

JUNE 15, 2022 • DUAL REGISTERED
LOW CHI (OKLA. HIGH CHI) & 1/2 BLOOD SIMMENTAL

SIRE SAM

DAM JSUL DAT GIRL 8350F

Incredible dual registered female that is ready to run hard at the summer division. Beth and I love the foot, bone and perfect structure that this heifer possesses. She also has an elite outline, stature and showring presence to command attention the minute she enters the ring. Fantastic disposition as well. Her young donor dam was also successfully campaigned by Brown Farms in TX as well.