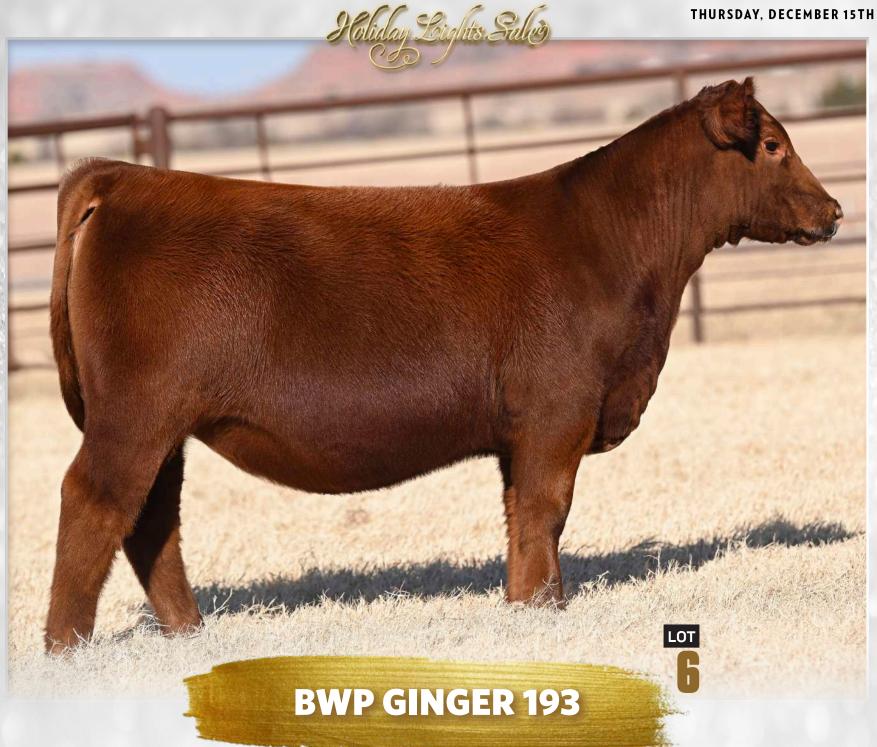

MAY 1, 2022 • REG. #4637635 • RED ANGUS

**SIRE RED EAGLE E7194** 

DAM PCC GINGER 391F

Here is a Red that's out there and special in terms of having a freaky and cool look! All the pieces are here to compete and have success at any level. No other cow family in the Reds at PCC has had more consistent success in the show ring or sale ring than the Ginger cow family.