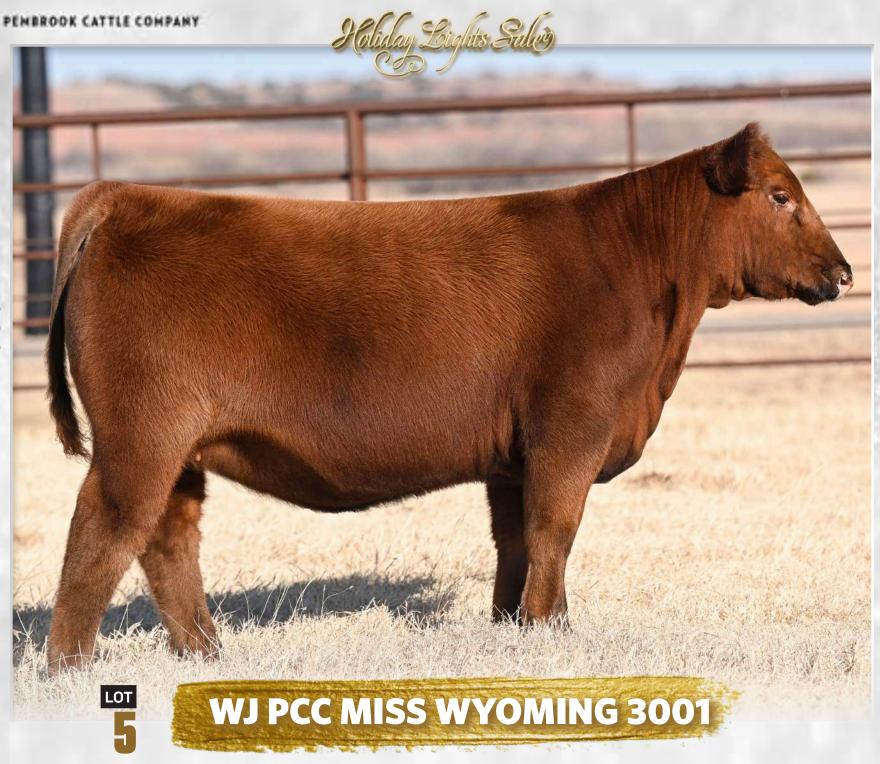

Retaining one successful flush in the future at buyers' convenience on this female

MAY 8, 2022 • RED ANGUS

SIRE PTO

**DAM DAMAR WYOMING Z216** 

Here is one to lead off our Red Angus line up that is flat waspy! This heifer has the structure, the style, and the balance and eye appeal to propel her to success at the highest level. Her and her full sister lot 5 have a bottom side outcross pedigree that is fueled by one of the best looking Red Angus donors you will ever lay eyes on as well!