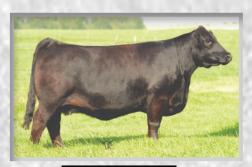

MAY 24, 2022 • REGISTERED ANGUS

SIRE SILVEIRAS STYLE

DAM KB LADY MAXINE

The young one of the Angus offering and a crowd favorite among many that have came and looked at PCC. This heifer is smooth, sound, and complete with no holes. The Pay Day/VRD on the bottom side of this female's pedigree make her a true breeding piece as well.