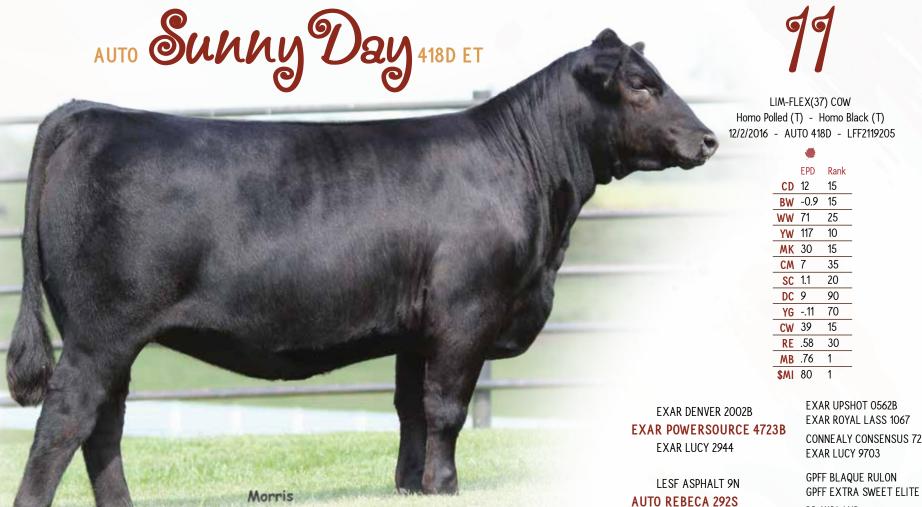

Sunny Day is a Homozygous Black and Polled direct daughter of AUTO Rebeca 292S. She is sired by the Express Angus sire, EXAR PowerSource 4723B. PowerSource is excellent on his feet and leg structure. He has the look, proven pedigree, performance, and carcass merit to have a tremendous impact within the industry.

You couldn't ask for a more powerful set of numbers, top 1% MB and \$MI, top 10% YW, and top 15% CED, BW, MK, and TM.

Possibly the thickest-ended heifer offered this fall. AUTO Remi 674D has a ton of muscular dimension from all angles. She handles that muscle with tremendous grace and athleticism.