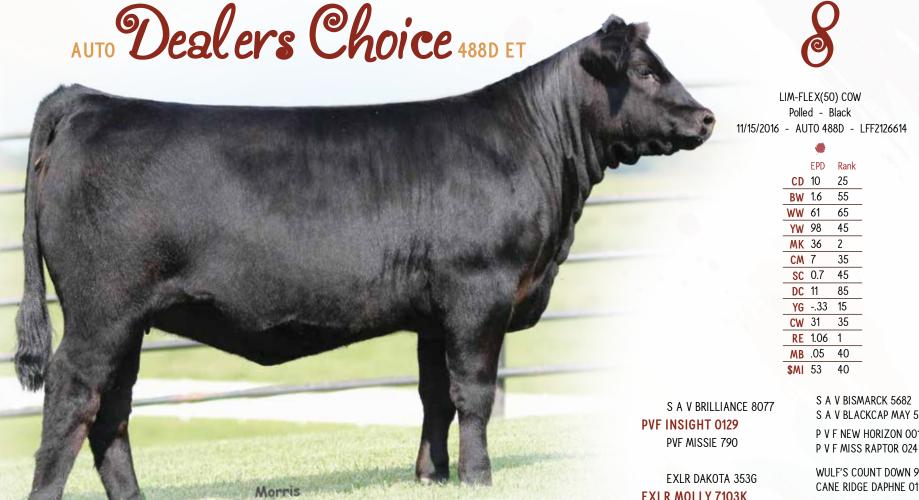

**EXLR MOLLY 7103K** 

EXLR MOLLY 343G

WULF'S COUNT DOWN 9251C CANE RIDGE DAPHNE 011D CANE RIDGE POLLED WYATT JCL MOLLY

If you are looking for a female that is going to be successful in the long haul, here is the one to tie to, or should we say tie up! She is smooth patterned, refined in her joint work, good footed and true in her underline. She has held her chest floor together like a good young heifer and we feel that she is going to handle feed really well into the fall.

AUTO Dealers Choice 488D is a 50% Lim-flex, sired by the popular Angus sire PVF Insight 0129, who has sired numerous champions throughout the country. She has the genetic profile to go with her style, ranking in the top 1% for REA, top 2% for MK, and top 10% TM.