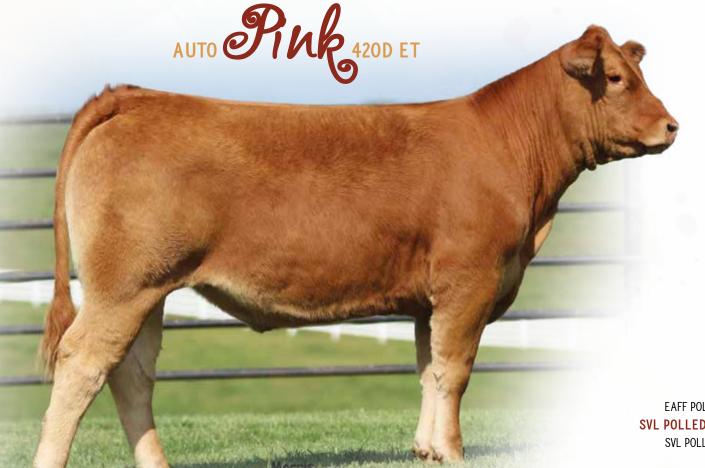

TEXS RANGER PRIMO YKCC HEART THROB 141W PUNCH SOULES QUEEN 103X

It has been a long time since a Fullblood female has garnered as much attention as this one has. If you want a heifer that will be highly competitive next summer at the National Fullblood Show, this is the heifer our money is on. Plenty of milk and grow in the pedigree of this female to further compliment her exceptional phenotype. Pink is a flushmate to the 2017 National Champion Fullblood female.

If you are looking for a Fullblood heifer, Pink ranks in the top 15% of her contemporaries for MK. As many know, we have a limited number of Fullblood cows, but the ones we have are the front-pasture kind.

Sired by the legendary SVL Polled Impact, whose progeny post an average Yearling ratio of 106.

PERCENTAGE(38) COW DBL Polled - DBL Black 3/4/2017 - AUTO 227E - APPLIED

|      | EPD | Rank |
|------|-----|------|
| CD   | 3   |      |
| BW   | 2.6 |      |
| WW   | 54  |      |
| YW   | 88  |      |
| MK   | 18  |      |
| CM   | -6  |      |
| SC   | 0.7 |      |
| DC   | 7   |      |
| YG   | 05  |      |
| CW   | 27  |      |
| RE   | .15 |      |
| MB   | 05  |      |
| \$MI | 46  |      |
|      |     |      |