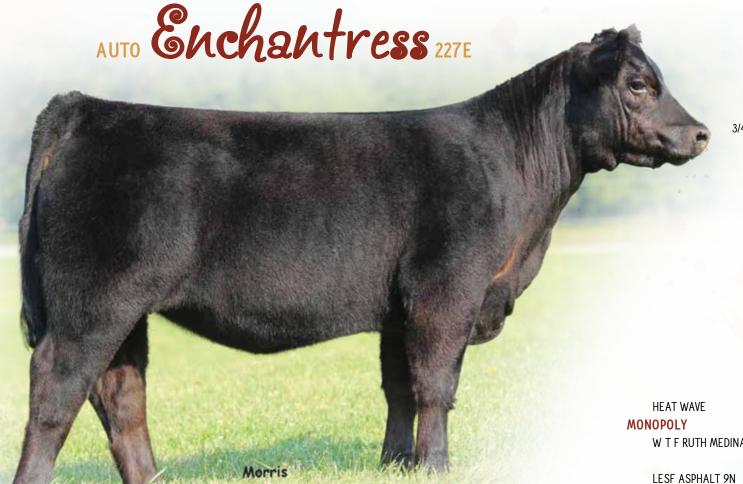

Sired by the legendary SVL Polled Impact, whose progeny post an average Yearling ratio of 106.

PERCENTAGE(38) COW DBL Polled - DBL Black 3/4/2017 - AUTO 227E - APPLIED

|      | EPD | Rank |
|------|-----|------|
| CD   | 3   |      |
| BW   | 2.6 |      |
| WW   | 54  |      |
| YW   | 88  |      |
| MK   | 18  |      |
| CM   | -6  |      |
| SC   | 0.7 |      |
| DC   | 7   |      |
| YG   | 05  |      |
| CW   | 27  |      |
| RE   | .15 |      |
| MB   | 05  |      |
| \$MI | 46  |      |
|      |     |      |

A direct daughter of Monopoly, who has produced more champions than any other sire in the modern era on the terminal side of the show industry. The original Monopoly progeny is in high demand due to their consistent results and high marketability. This female is stamped like the many that have come before her.

If you have always appreciated the lines and power of Limousin heifers but wanted to tone down the front end in them, here is the answer. She will be highly competitive as a jackpot female and could take someone on an exciting journey this fall and next spring.

Be sure to check your local and state show percentage rules before purchasing this heifer, we would hate for you to easily fall in love with her and not be able to exhibit her.

LIM-FLEX(46) COW Homo Polled (T) - Het Black (T) 2/15/2017 - AUTO 231E - LFF2123662