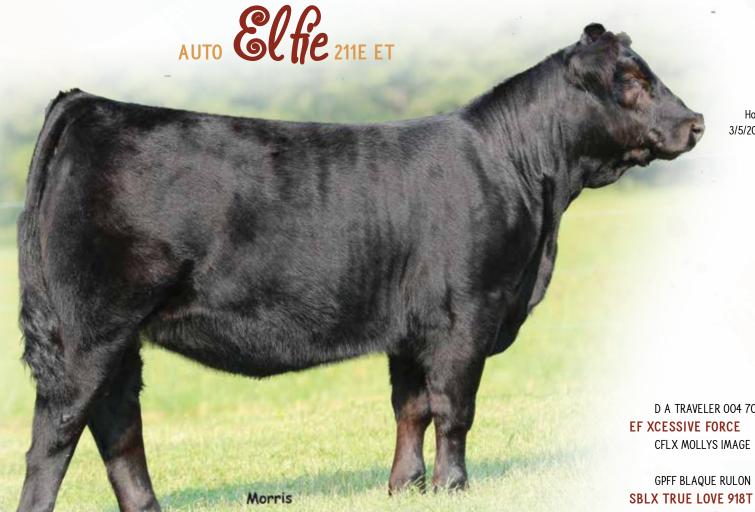

LIM-FLEX(75) COW Horned (T) - Homo Black (T) 3/5/2017 - AUTO 211E - LFF2122437

|      | EPD  | Rank |
|------|------|------|
| CD   | 8    | 45   |
| BW   | -0.7 | 15   |
| WW   | 58   | 75   |
| YW   | 85   | 70   |
| MK   | 20   | 95   |
| CM   | 9    | 10   |
| SC   | 1.1  | 15   |
| DC   | 16   | 55   |
| YG   | .02  | 95   |
| CW   | 22   | 70   |
| RE   | .07  | >95  |
| MB   | .18  | 25   |
| \$MI | 54   | 40   |
|      |      |      |

D A TRAVELER 004 703 **EF XCESSIVE FORCE** 

CFLX MOLLYS IMAGE

GPFF BLAQUE RULON

MAGS MANUELA

S A V 8180 TRAVELER 004 ROSEWOOD ERICA 5010

DHVO DEUCE 132R JCL PEPPERMINT

BLACK DIAMOND QUAIL RUN RAMONA BP **EXLR LIMITED EDITION 765J AUTO CITY NIGHTS 214H** 

Great haired, big bellied and stout at the ground describes this female. Maybe she isn't jet fronted, but her power and broodiness certainly make up for it. Here is another Xcessive Force daughter who is Homozygous Black. Her full sister sells as Lot 6.

Elfie has a solid set of numbers, being in the top 10% for CEM, top 15% for BW and SC.

CONNEALY CONSENSUS 7229

**GPFF BLAQUE RULON** 

**BR MIDLAND** EXLR REBECA 614H

EXLR REBECA 1019P

The only thing missing in this one's picture is a backdrop and banners, but we have confidence if she doesn't hang one her progeny certainly will. This is the type of female you can mate to make show heifers and performance bulls all day long. She is nearly flawless in her type and has that special look of quality that doesn't come along every day.