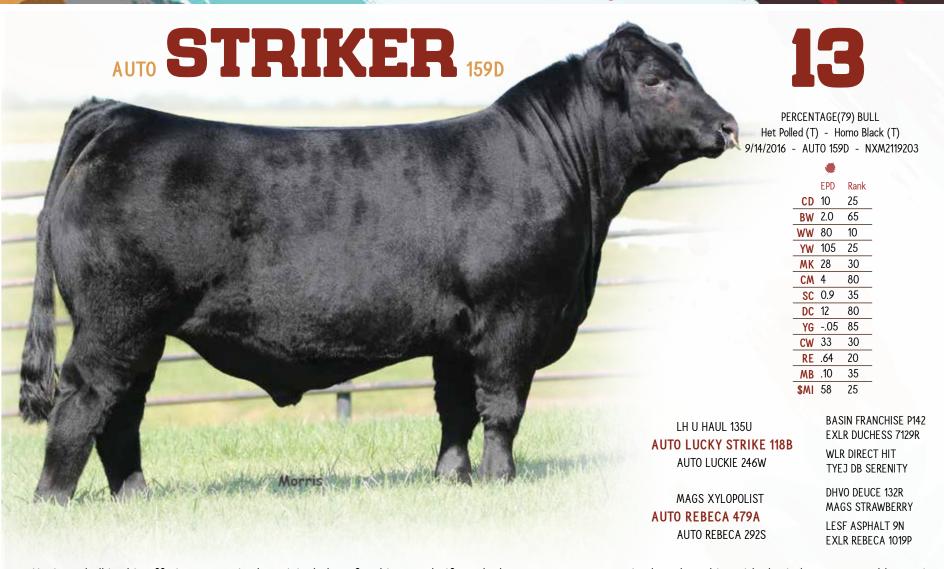

Having a bull in this offering wasn't in the original plans for this open heifer sale, however we are so excited to share him with the industry we couldn't wait until our bull sale next spring! This bull is so fancy and attractive, he fits right in with these show heifer prospects! Big topped, big-middled, big butted and big footed—what more could you ask for? This herd sire prospect has a big future ahead of him! Striker was the 2017 Ozark Empire Fair Grand Champion Bull.

AUTO Striker is a 79%, Homozygous Black herd-sire prospect and a son of the P Bar S herd sire, AUTO Lucky Strike 118B, out of a direct daughter of AUTO Rebeca 292S.

He ranks in the top 10% for WW, top 20% for RE and top 25% for CED, YW, TM and \$MI.