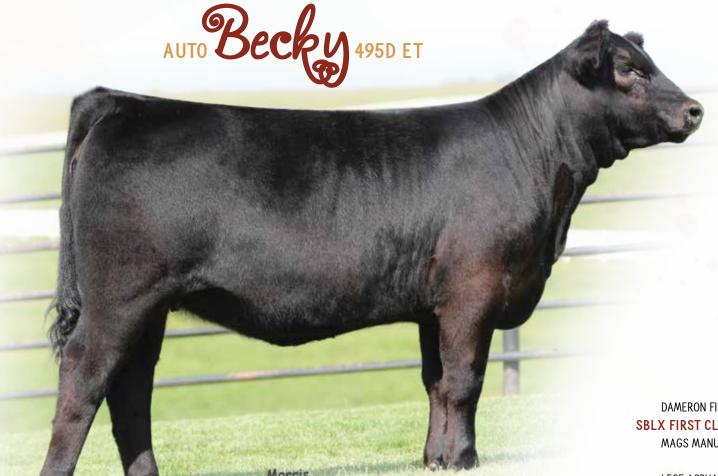

GPFF BLAQUE RULON GPFF EXTRA SWEET ELITE

BR MIDLAND EXLR REBECA 614H

AUTO Becky 495D is one the premium females to be offered this entire sale season. Her lines are perfectly aligned, her foundation is solid and she is powerfully designed from one end of her skeleton to the other.

This Homozygous Black daughter of SBLX First Class ranks in the top 20% for YW, along with being in the top 25% for TM. First Class is the Dameron First Class x MAGS Manuela son who is now at Stowers Limousin in Texas. Dameron First Class semen has been fetching over \$10,000/unit; this is a great opportunity to inject his genetics into your cowherd.

Becky is a direct daughter of the ever-popular AUTO Rebeca 292S; this makes her a descendant of both Rebeca and Manuela, more than our two leading donors.

9

FULLBLOOD COW
Polled - Red
9/10/2016 - AUTO 420D - NFF2122800