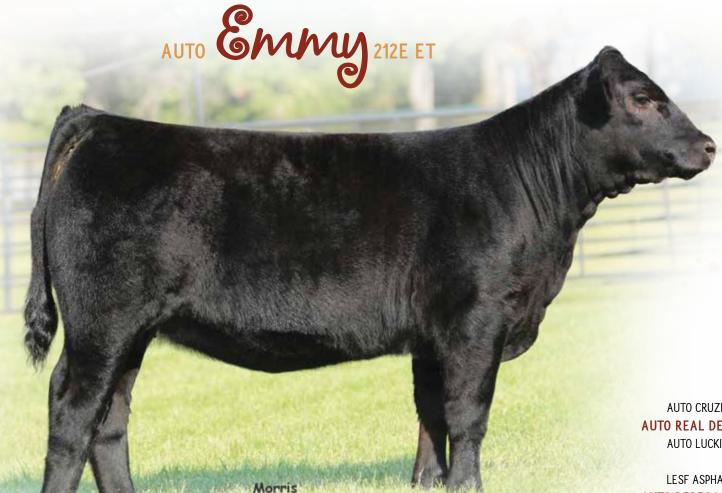

|      | _   |      |
|------|-----|------|
|      | EPD | Rank |
| CD   | 8   | 45   |
| BW   | 1.1 | 45   |
| WW   | 73  | 20   |
| YW   | 109 | 20   |
| MK   | 27  | 35   |
| CM   | 4   | 80   |
| SC   | 0.7 | 45   |
| DC   | 6   | 95   |
| YG   | 09  | 75   |
| CW   | 35  | 20   |
| RE   | .17 | 95   |
| MB   | 10  | 60   |
| \$MI | 49  | 55   |
|      |     |      |

**BR MIDLAND** EXLR REBECA 614H

AUTO Emmy is a Homozygous Black and Polled direct daughter of Rebeca 292S, making her destined for greatness. There are very few Rebeca progeny that don't make it to the top of our elite sales, she is one of the most consistent donors we have ever had the opportunity to work with.

Her EPDs place her solidly in the top 20% for WW, YW, and TM.

LIM-FLEX(75) COW Homo Polled (T) - Homo Black (T) 11/22/2016 - AUTO 452D - LFF2120520

|      | 1   |      |
|------|-----|------|
|      | EPD | Rank |
| CD   | 8   | 45   |
| BW   | 1.3 | 50   |
| WW   | 60  | 65   |
| YW   | 85  | 70   |
| MK   | 20  | 95   |
| CM   | 9   | 10   |
| SC   | 1.1 | 15   |
| DC   | 16  | 55   |
| YG   | .02 | 95   |
| CW   | 22  | 70   |
| RE   | .03 | >95  |
| MB   | .15 | 30   |
| \$MI | 54  | 40   |
|      |     |      |