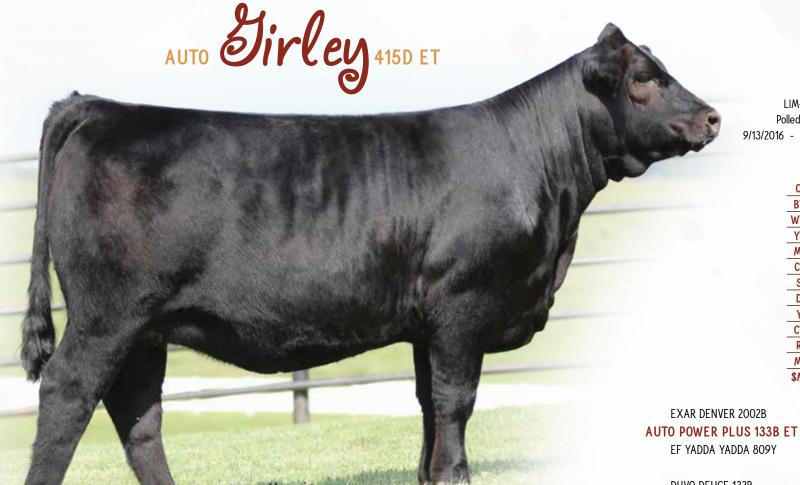

LIM-FLEX(75) COW Polled - Het Black (T) 9/13/2016 - AUTO 415D - LFF2121201

|      | EPD | Rank |
|------|-----|------|
| CD   | 9   | 35   |
| BW   | 2.7 | 80   |
| WW   | 66  | 45   |
| YW   | 105 | 25   |
| MK   | 29  | 20   |
| CM   | 6   | 55   |
| SC   | 1.2 | 15   |
| DC   | 23  | 25   |
| YG   | 20  | 45   |
| CW   | 36  | 20   |
| RE   | .85 | 4    |
| MB   | .20 | 25   |
| \$MI | 60  | 20   |
|      |     |      |

**EXAR DENVER 2002B** 

EF YADDA YADDA 809Y

DHVO DEUCE 132R **AUTO FOREVER 219X** MAGS MANUELA

DHVO DEUCE 132R MAGS RUFFLES

**EXAR ROYAL LASS 1067** 

**EXAR UPSHOT 0562B** 

**GPFF BLAQUE RULON** AMY JO DHAN 20L

**EXLR LIMITED EDITION 765J AUTO CITY NIGHTS 214H** 

AUTO Girley 415D has some serious power going on! As you watch her going away from you, she is particularly square hipped and comes from hooks to pins with a ton of dimension. That power cumulated with the great mid-body shape and soundness of structure make this female a serious contender.

Girley is a daughter of the Stowers herd sire, AUTO Power Plus 133B ET, a son of the popular EXAR Denver 2002B.

This 75% Lim-Flex female is in the top 4% for REA, along with the top 20% for MK, CW, and \$MI.