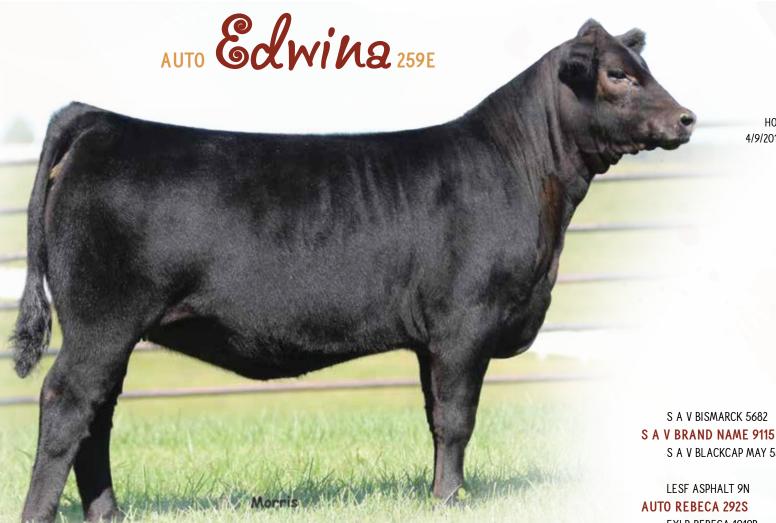

Homozygous Polled and black, this female does it all!

She is a trait leader for CEM, being in the top 10%.

LIM-FLEX(38) COW HOMO Polled - DBL Black 4/9/2017 - AUTO 259E - APPLIED

|      | -   |      |
|------|-----|------|
|      | EPD | Rank |
| CD   | 5   | 80   |
| BW   | 0.7 | 45   |
| WW   | 77  | 25   |
| YW   | 122 | 15   |
| MK   | 21  | 95   |
| CM   | 3   | 90   |
| SC   | 1.3 | 10   |
| DC   | 5   | >95  |
| YG   | 17  | 65   |
| CW   | 43  | 5    |
| RE   | .67 | 35   |
| MB   | .19 | 20   |
| \$MI | 62  | 20   |
|      |     |      |

S A V BISMARCK 5682

S A V BLACKCAP MAY 5530

LESF ASPHALT 9N **AUTO REBECA 292S** EXLR REBECA 1019P G A R GRID MAKER S A V ABIGALE 0451

B C C BUSHWACKER 41-93 S A V MAY 7238

**GPFF BLAQUE RULON GPFF EXTRA SWEET ELITE** 

**BR MIDLAND** EXLR REBECA 614H

AUTO 259E comes from one of the most exciting matings we have ever produced at Pinegar Limousin. AUTO Rebeca 292S stacked with S A V Brand Name is mating the best to the best. Brand Name was the record-selling at the 2010 Schaff's Angus Valley sale and is a maternal sibling to the \$260,000 sire, S A V Cutting Edge. Brand Name was a common sire in the show programs last year at all the majors, both in the Angus breed and the hybrid shows.

AUTO Rebeca 292S needs no introduction, she is clearly one of the most consistent producers in the Limousin breed. 259E is the type of Lim-Flex female you can build a program around.

LIM-FLEX(50) COW Polled - Black 11/15/2016 - AUTO 488D - LFF2126614 **YG** -.33 15 RE 1.06 1 S A V BISMARCK 5682 S A V BLACKCAP MAY 5270 P V F NEW HORIZON 001