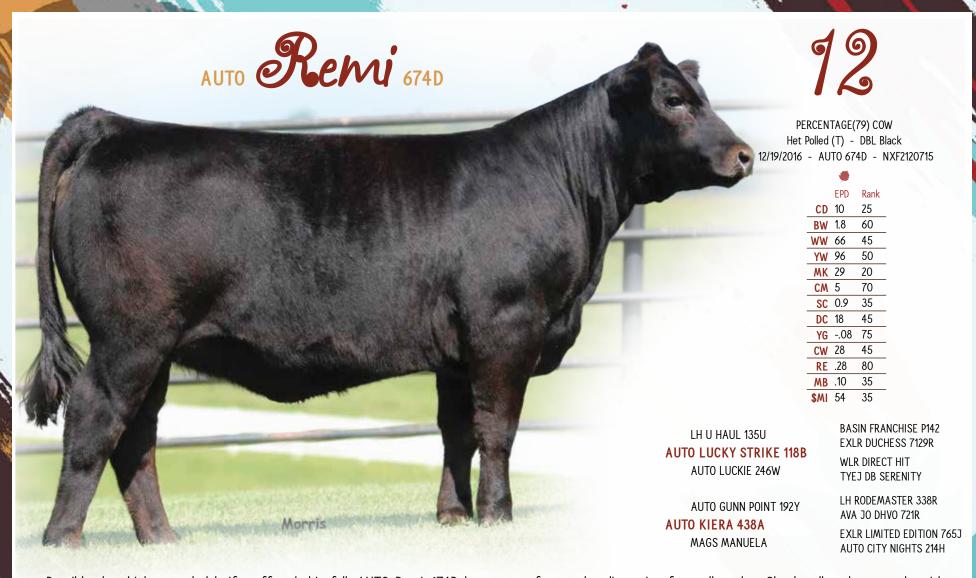

You couldn't ask for a more powerful set of numbers, top 1% MB and \$MI, top 10% YW, and top 15% CED, BW, MK, and TM.

Possibly the thickest-ended heifer offered this fall. AUTO Remi 674D has a ton of muscular dimension from all angles. She handles that muscle with tremendous grace and athleticism.

This 79% female is sired by AUTO Lucky Strike, who is a mating of LH U Haul and AUTO Luckie 246W, the heifer campaigned very successfully by Cody Heavin.

Remi is in the top 25% or better for the economically important traits of MK, CED and TM.