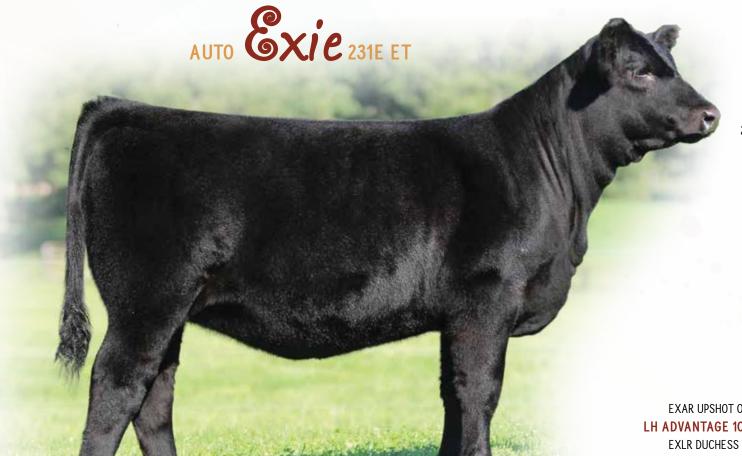

|      | _                                |                                                                           |
|------|----------------------------------|---------------------------------------------------------------------------|
|      | EPD                              | Rank                                                                      |
| CD   | 9                                | 35                                                                        |
| BW   | 1.2                              | 50                                                                        |
| WW   | 66                               | 45                                                                        |
| YW   | 106                              | 25                                                                        |
| MK   | 28                               | 30                                                                        |
| CM   | 5                                | 70                                                                        |
| SC   | 1.0                              | 25                                                                        |
| DC   | 24                               | 25                                                                        |
| YG   | 04                               | 85                                                                        |
| CW   | 34                               | 25                                                                        |
| RE   | .36                              | 70                                                                        |
| MB   | .49                              | 5                                                                         |
| \$MI | 68                               | 5                                                                         |
|      | BW WW YW MK CM SC DC YG CW RE MB | CD 9 BW 1.2 WW 66 YW 106 MK 28 CM 5 SC 1.0 DC 24 YG04 CW 34 RE .36 MB .49 |

We love this youthful, fresh female. She is so true in her makeup and designed in such a functional manner. When you look at the pieces in this female, you can' t help but be excited for the future. Exie is a 46% Lim-Flex daughter of LH Advantage, who is homozygous polled. Exie won her division at the 2017 Ozark Empire Fair and Missouri State Fair.

Rarely does a female hit it out of the park for MB and \$MI and still have the flash and look this one has.

She ranks in the top 5% for MB and \$MTI, and in the top 25% for YW and SC.

PUREBRED COW Homo Polled (P1) - Homo Black (P-2) 2/27/2017 - AUTO 212E - NPF2122442