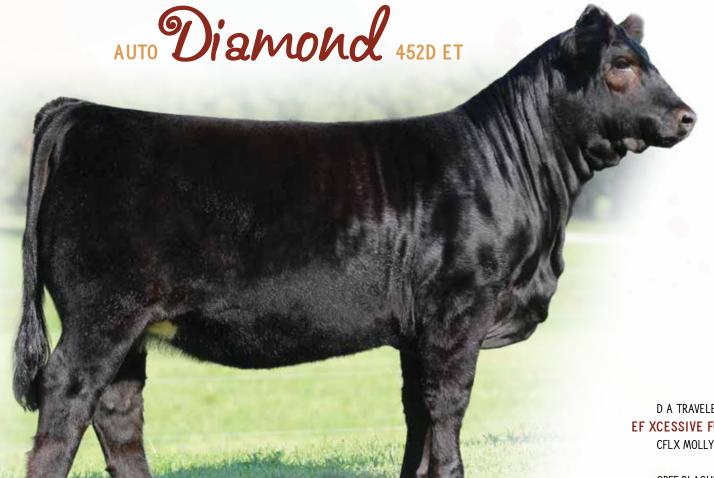

Her EPDs place her solidly in the top 20% for WW, YW, and TM.

LIM-FLEX(75) COW Homo Polled (T) - Homo Black (T) 11/22/2016 - AUTO 452D - LFF2120520

|      | 1   |      |
|------|-----|------|
|      | EPD | Rank |
| CD   | 8   | 45   |
| BW   | 1.3 | 50   |
| WW   | 60  | 65   |
| YW   | 85  | 70   |
| MK   | 20  | 95   |
| CM   | 9   | 10   |
| SC   | 1.1 | 15   |
| DC   | 16  | 55   |
| YG   | .02 | 95   |
| CW   | 22  | 70   |
| RE   | .03 | >95  |
| MB   | .15 | 30   |
| \$MI | 54  | 40   |
|      |     |      |

AUTO Diamona 452D is one of the Xcessive Force daughters who jumps off the page or out of the screen and screams "Look at Me!" You get this one stopped and popped, and her stunning good looks quickly become apparent. Diamond won her class at the 2017 All-American Limousin Futurity in Grand Island, NE.

Homozygous Polled and black, this female does it all!

She is a trait leader for CEM, being in the top 10%.

LIM-FLEX(38) COW HOMO Polled - DBL Black 4/9/2017 - AUTO 259E - APPLIED

|      | -   |      |
|------|-----|------|
|      | EPD | Rank |
| CD   | 5   | 80   |
| BW   | 0.7 | 45   |
| WW   | 77  | 25   |
| YW   | 122 | 15   |
| MK   | 21  | 95   |
| CM   | 3   | 90   |
| SC   | 1.3 | 10   |
| DC   | 5   | >95  |
| YG   | 17  | 65   |
| CW   | 43  | 5    |
| RE   | .67 | 35   |
| MB   | .19 | 20   |
| \$MI | 62  | 20   |
|      |     |      |