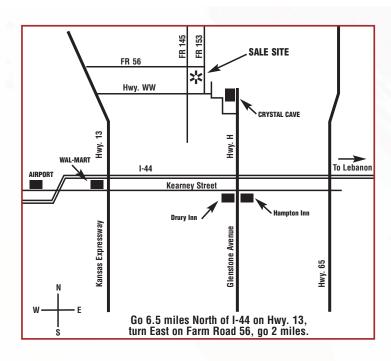

BIDDING OPENS ... 7:00 a.m. (CST) 
BIDDING CLOSES ... 7:00 p.m. (CST)

**SALE-DAY PHONES ...** 

Ty Heavin ... 417.839.8549 Ed Pinegar ... 417.833.6784 Randy Ratliff ... 615.330.2735

# ED & CAROL PINEGAR, OWNERS

TOLL FREE 1.877.PINEGAR • 417.833.6784 850 W. Farm Road 56, Springfield, MO 65803 Ty & Susie Heavin, Farm Managers, 417.839.5849 James Henderson, Show & Sale Cattle

### CATTLE VIEWING...

Call/text/e-mail: Ty Heavin at Pinegar Limousin to view the offering.

# TRUCKING...

Cattle be picked up at Farm location or we can assist with trucking (buyer pays trucking expense)

# TECHNICAL SUPPORT...

Abby Hinton • 919.618.8098

### SALE MANAGEMENT...

Randall O. Ratliff • 615.330.2735 PO BOX 60097 • NASHVILLE, TN 37206 Randy@RRMktg.com • www.RRMktg.com (L#2845)

Credit Cards Accepted

LIM-FLEX(62) COW Het Polled (T) - Homo Black (T) 12/24/2016 - AUTO 495D - LFF2120713