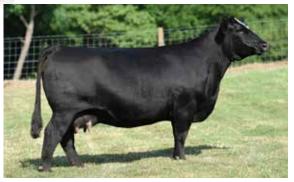

BNR AMERICAN MADE 906 ET Service sire to Lot 1 and sire of Lot 2

Rod Dirl Purplo Banners

**KOLT LADY 102K ET** 

DOB: 7/27/22 REG: 44435594 TATTOO: 102K

TH 618 45P MS DOM 90W
Dam of Lot 1

CRR 109 AMERICAN MADE 310

### EXR MS DOM 7102 ET

TH 618 45P MS DOM 90W

- KOLT Lady 102K ET is a daughter of the lead off lot 1 female that is sired by a son of CRR 109 American Made 310. This female alone is proof of what 7102 is capable of producing.
- A late July prospect that is so elegant about her front third, clean chested, smooth shouldered and high tying in her neck attachment.
- A definite contender in the Summer Division this coming July in Madison, Wisconsin!