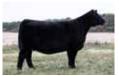

BNR AMERICAN MADE 906 ET Service sire to Lot 1 and sire of Lot 2

Rod Dirl Purplo Banners

**KOLT LADY 102K ET** 

DOB: 7/27/22 REG: 44435594 TATTOO: 102K

TH 618 45P MS DOM 90W
Dam of Lot 1

CRR 109 AMERICAN MADE 310

### EXR MS DOM 7102 ET

TH 618 45P MS DOM 90W

- KOLT Lady 102K ET is a daughter of the lead off lot 1 female that is sired by a son of CRR 109 American Made 310. This female alone is proof of what 7102 is capable of producing.
- A late July prospect that is so elegant about her front third, clean chested, smooth shouldered and high tying in her neck attachment.
- A definite contender in the Summer Division this coming July in Madison, Wisconsin!