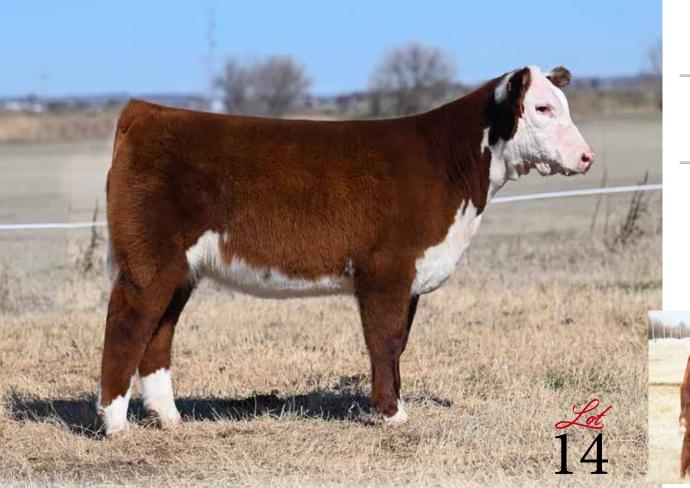

### 2402 is the lone daughter of EXR Platinum 9200 ET in this year's sale, and based on her unique features I wish that I had more representation from this sire group.

• Her dark cherry red hide color is further complimented by the extra length and extension that she has about her front third.

WF MERCEDES 2402 ET

- The maternal granddam of this female is EF Mona Chevelle 907 3907, the popular JNHE Grand Champion Bred
   Wound and Reserve Grand Champion Horned Hereford Heifer that was campaigned by the Beck family of Indiana.
- This October prospect has the build to go the distance!

**EF MONA CHEVELLE 907 3907** 

Maternal Granddam of Lot 14