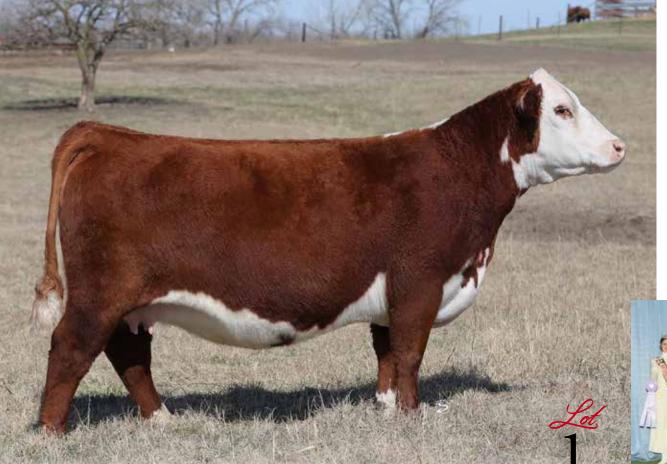

### the SALE

DOB: 1/3/17 REG: 43763118 TATTOO: 7102

H WCC/WB 668 WYARNO 9500 ET

H/TSR/CHEZ/FULL THROTTLE ET

R SWEET RED WINE 039

NJW FHF 9710 TANK 45P

TH 618 45P MS DOM 90W

KBCR P606 MS DOM 618

**EXR MS DOM 7102 ET**2019 NWSS Reserve Division Champion

### Initiating the 2023 Red Dirt Purple Banners sale with a special attraction, a proven and prolific donor that has made a name for herself with the business. EXR Ms Dom 7102 ET is a direct daughter of TH 618 45P Ms Dom 90W and sired by the popular H/TSR/CHEZ Full Throttle ET, a past National Champion himself from the legendary R Sweet Red Wine 039 matriarch.

EXR MS DOM 7102 ET

- She offers an elite combination of cow family significance that propels her into a league of her own.
- A past NWSS Reserve Division Champion to the NWSS Grand Champion, this female has the balance and eye appeal to generate at the highest levels.
- A daughter of 7102 sells as lot 2 and a granddaughter sells as lot 3.
- Invest in the future of your breeding program with a young and production female that is just beginning to hit full stride.
- . CONFIRMED SAFE TO BNR AMERICAN MADE 906 ET (44077914). ESTIMATED DUE 5/25/23.