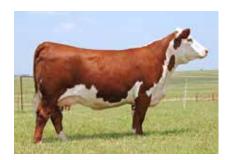

### the SALE

DOB: 1/3/17 REG: 43763118 TATTOO: 7102

H WCC/WB 668 WYARNO 9500 ET

H/TSR/CHEZ/FULL THROTTLE ET

R SWEET RED WINE 039

NJW FHF 9710 TANK 45P

TH 618 45P MS DOM 90W

KBCR P606 MS DOM 618

**EXR MS DOM 7102 ET**2019 NWSS Reserve Division Champion

### Initiating the 2023 Red Dirt Purple Banners sale with a special attraction, a proven and prolific donor that has made a name for herself with the business. EXR Ms Dom 7102 ET is a direct daughter of TH 618 45P Ms Dom 90W and sired by the popular H/TSR/CHEZ Full Throttle ET, a past National Champion himself from the legendary R Sweet Red Wine 039 matriarch.

EXR MS DOM 7102 ET

- She offers an elite combination of cow family significance that propels her into a league of her own.
- A past NWSS Reserve Division Champion to the NWSS Grand Champion, this female has the balance and eye appeal to generate at the highest levels.
- A daughter of 7102 sells as lot 2 and a granddaughter sells as lot 3.
- Invest in the future of your breeding program with a young and production female that is just beginning to hit full stride.
- . CONFIRMED SAFE TO BNR AMERICAN MADE 906 ET (44077914). ESTIMATED DUE 5/25/23.