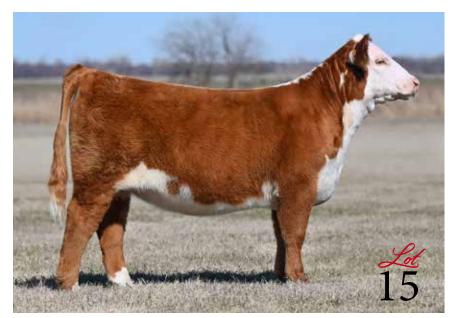

### the SALE

DOB: 1/3/17 REG: 43763118 TATTOO: 7102

H WCC/WB 668 WYARNO 9500 ET

H/TSR/CHEZ/FULL THROTTLE ET

R SWEET RED WINE 039

NJW FHF 9710 TANK 45P

TH 618 45P MS DOM 90W

KBCR P606 MS DOM 618

**EXR MS DOM 7102 ET**2019 NWSS Reserve Division Champion

### Initiating the 2023 Red Dirt Purple Banners sale with a special attraction, a proven and prolific donor that has made a name for herself with the business. EXR Ms Dom 7102 ET is a direct daughter of TH 618 45P Ms Dom 90W and sired by the popular H/TSR/CHEZ Full Throttle ET, a past National Champion himself from the legendary R Sweet Red Wine 039 matriarch.

EXR MS DOM 7102 ET

- She offers an elite combination of cow family significance that propels her into a league of her own.
- A past NWSS Reserve Division Champion to the NWSS Grand Champion, this female has the balance and eye appeal to generate at the highest levels.
- A daughter of 7102 sells as lot 2 and a granddaughter sells as lot 3.
- Invest in the future of your breeding program with a young and production female that is just beginning to hit full stride.
- . CONFIRMED SAFE TO BNR AMERICAN MADE 906 ET (44077914). ESTIMATED DUE 5/25/23.