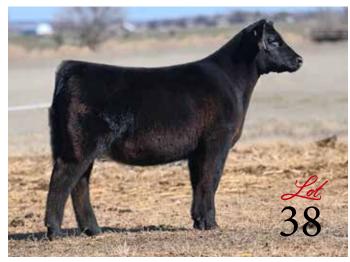

### **POLLED HEREFORD**

DOB: 8/2/22 REG: 44434682 TATTOO: 4K

LCX PERFECTO 11B ET Sire of Lot 3

NJW 98S R117 RIBEYE 88X ET

### LCX PERFECTO 11B ET

WLL ZOEY 3Z

H DEBERARD 7454 ET

### **BAR 67 LADY 1107H**

EXR MS DOM 7102 ET

- Another derivative of the lead off donor dam, EXR Ms Dom 7102 ET. Her dam is sired by the \$150,000 H Deberard 7454 ET, a past National Western Stock Show Grand Champion.
- The sire of this beauty is the calving ease specialist LCX Perfecto 11B ET, one of the greatest sons of the legendary NJW 98S R117 Ribeye 88X ET in existence.
- An August born female that is as unique in her build as her markings. This heavy pigmented female that is red to the ground offers a tremendous look of balance and eye appeal.
- Sleek necked, smooth shouldered, and built for the long haul!