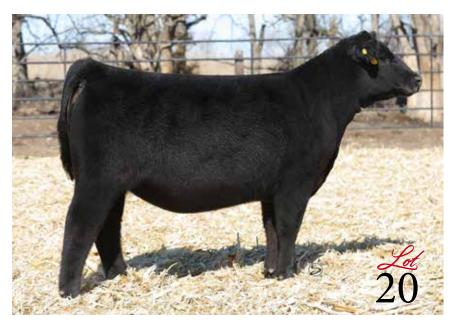

### **ANGUS**

DOB: 5/3/22 REG: AAA Pending TATTOO: 39

Dam of Lot 20

### **EXAR ELBA 0724**

EXAR ELBA 6784

- KOLT Elba 39 is the first of two May born Angus females. She is sired by the six-figure valuation AI sire, Conley Express 7211 and further supported by the famed "Elba" cow family that is responsible for individuals of influence within the Angus breed such as Silveiras Style 9303.
- This female is so stout featured, big footed, and square built. I love the extra mass and dimension that she offers, while still maintaining a lady like look of quality and eye appeal.
- This one will be a fun show heifer, but her true value will come in production!