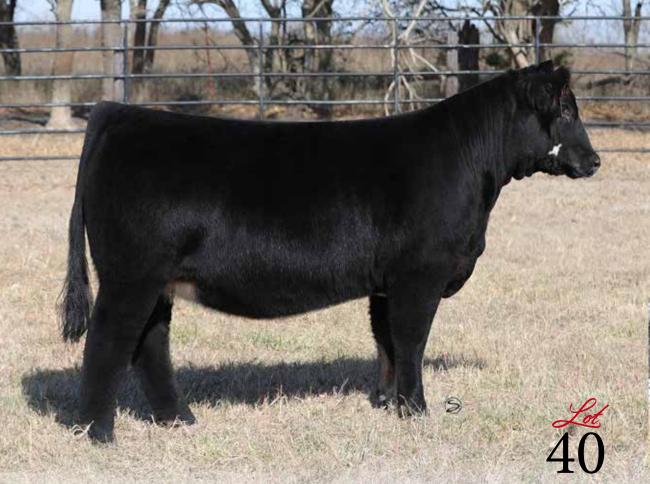

SCC TRADITION OF 24

### SCC SCH 24 KARAT 838

FCF PROVEN QUEEN 419

**EXAR BLUE CHIP 1977B** 

### **PVF BLACKBIRD 8022**

**ALL PVF BLACKBIRD 645** 

- Pedigree, pedigree, pedigree! Another Angus female that is from the most dominant genetic lines to ever grace the tanbark of the most competitive Roll of Victory Angus shows in North America!
- Her dam would be a FULL SISTER to the popular Hoffman H/G Blackbird 620, the 2017 NJAS Grand Champion female for Maddy Udell, making this female a FULL SISTER in blood to the \$300,000 high selling female campaigned by the Ferree family of Indiana that had countless wins to her name!
- The dam of this stunning female is also a maternal sister to the dam of the great PVF Blacklist 7077.