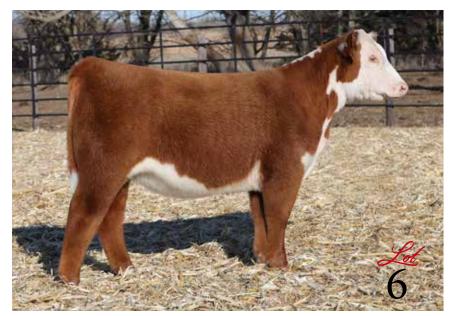

### **POLLED HEREFORD**

DOB: 8/2/22 REG: 44434682 TATTOO: 4K

LCX PERFECTO 11B ET Sire of Lot 3

NJW 98S R117 RIBEYE 88X ET

### LCX PERFECTO 11B ET

WLL ZOEY 3Z

H DEBERARD 7454 ET

### **BAR 67 LADY 1107H**

EXR MS DOM 7102 ET

- Another derivative of the lead off donor dam, EXR Ms Dom 7102 ET. Her dam is sired by the \$150,000 H Deberard 7454 ET, a past National Western Stock Show Grand Champion.
- The sire of this beauty is the calving ease specialist LCX Perfecto 11B ET, one of the greatest sons of the legendary NJW 98S R117 Ribeye 88X ET in existence.
- An August born female that is as unique in her build as her markings. This heavy pigmented female that is red to the ground offers a tremendous look of balance and eye appeal.
- Sleek necked, smooth shouldered, and built for the long haul!