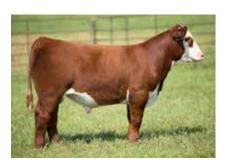

BNR AMERICAN MADE 906 ET Service sire to Lot 1 and sire of Lot 2

Rod Dirl Purplo Banners

**KOLT LADY 102K ET** 

DOB: 7/27/22 REG: 44435594 TATTOO: 102K

TH 618 45P MS DOM 90W
Dam of Lot 1

CRR 109 AMERICAN MADE 310

### BNT AMERICAN MADE 906 ET

**BNT DOROTHY 400** 

H/TSR/CHEZ/FULL THROTTLE ET

### EXR MS DOM 7102 ET

TH 618 45P MS DOM 90W

- KOLT Lady 102K ET is a daughter of the lead off lot 1 female that is sired by a son of CRR 109 American Made 310. This female alone is proof of what 7102 is capable of producing.
- A late July prospect that is so elegant about her front third, clean chested, smooth shouldered and high tying in her neck attachment.
- A definite contender in the Summer Division this coming July in Madison, Wisconsin!