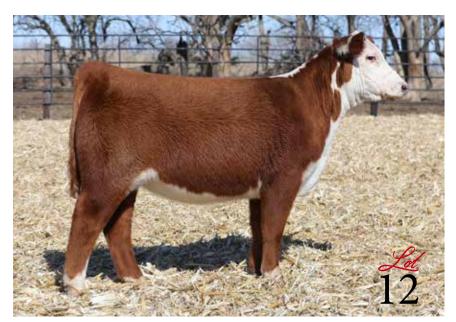

### the SALE

DOB: 1/3/17 REG: 43763118 TATTOO: 7102

H WCC/WB 668 WYARNO 9500 ET

H/TSR/CHEZ/FULL THROTTLE ET

R SWEET RED WINE 039

NJW FHF 9710 TANK 45P

TH 618 45P MS DOM 90W

KBCR P606 MS DOM 618

**EXR MS DOM 7102 ET**2019 NWSS Reserve Division Champion

### Initiating the 2023 Red Dirt Purple Banners sale with a special attraction, a proven and prolific donor that has made a name for herself with the business. EXR Ms Dom 7102 ET is a direct daughter of TH 618 45P Ms Dom 90W and sired by the popular H/TSR/CHEZ Full Throttle ET, a past National Champion himself from the legendary R Sweet Red Wine 039 matriarch.

EXR MS DOM 7102 ET

- She offers an elite combination of cow family significance that propels her into a league of her own.
- A past NWSS Reserve Division Champion to the NWSS Grand Champion, this female has the balance and eye appeal to generate at the highest levels.
- A daughter of 7102 sells as lot 2 and a granddaughter sells as lot 3.
- Invest in the future of your breeding program with a young and production female that is just beginning to hit full stride.
- . CONFIRMED SAFE TO BNR AMERICAN MADE 906 ET (44077914). ESTIMATED DUE 5/25/23.