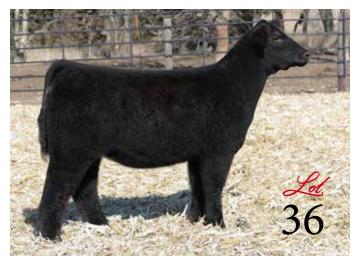

### FIRES KARLEY'S FLIRT 201K ET

- The Maine influenced division is as loaded with quality as it ever has been, and the female that we initiate with sets the bar high! Body, power, shape, and elegance this female will be an absolute force in the showring, yet has the extras to be a producer like the females that proceed her.
- 201K is sired by the very popular DUEL Icon 802F, the breed leading son of BOE Epic that has made big waves across the business. The dam of this female was competitively shown by the Schwarz family and has matured into one of the top producing females in the Three Fires programs of Lacygne, Kansas.
- The maternal lineage that supports this female needs no introduction, as the legendary Riverstone Charmed 50C is one of the greatest females to ever be selected as the North American Supreme Champion Junior Breeding Heifer. Several maternal sister to 892F have been high sellers and champions at the most competitive venues in the country.
- This pair of ET Flushmate sisters are also full sibs to FIRES Zion 17H ET, the Maintainer promotional bull that is also the sire of lots 36 and 37.