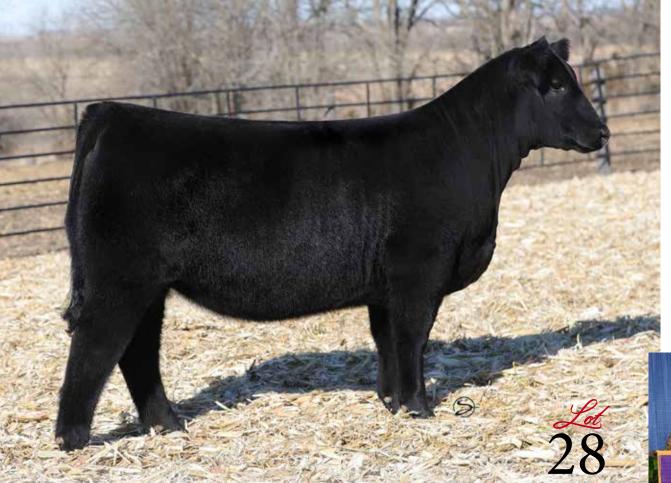

### **BBR KYNDAL 979K**

- Hold the phone! This one takes things to a whole new level in my opinion. The Maine-Angus division continues to build steam and rightfully so, the cattle are flat good!
- This May born prospect is so elegant and refined about her front third, high tying in her neck attachment, long spined, loose built, and flawless on the move. We love the silhouette that this female puts together from the side, while maintaining more than enough pin width and shape from behind.
- The maternal side of her pedigree traces to the great BNW Lady Di 25A, a foundation matriarch in the Blind Badger Ranch breeding program.
- Definite breed contender that shows as an ORB in the state of Texas and is one that I think will be in the hunt at the end of the day!

**DUNK YELLOWSTONE 027H** 

Sire of Lot 28

Red Dirl Purple Banners

**BBR KELLY 544K** 

**BBR KEIRA 824K** 