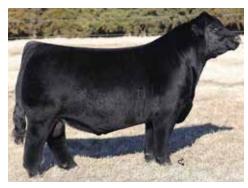

### **B&K/IVS REMEDYS MAE 17K**

 B&K/IVS Remedy's Mae 17K is a striking late March Purebred by SO Remedy 7F that is from the DMN Daisy Mae cow family that can be identified in pedigrees working in programs across the country. DMN Daisy Mae was the 2006 American Royal Grand Champion Percentage Simmental Heifer prior to entering the production phase of her career. She produced countless high sellers and show ring champions.

- The dam of 17K is HPF Daisy Mae A008, a past high seller at Hudson Pines Farm "Living Legacy" sale.
- A maternal granddaughter of DMN Daisy Mae, HPF Daisy Mae E063 by TKCC Classified is one of the new faces in the donor pen at Circle T Farm and SVJ Farm. This is a cow family that you can expect superior udder quality, fleshing ease, and maternal function from.
- This motley faced Purebred heifer has the presence, volume, and capacity indicative of a program building matriarch.

### **PB SIMMENTAL**

DOB: 3/23/22 REG: 4098003 TATTOO: 17K

HPF/HILL UPRISING C104

**SO REMEDY 7F** 

B&K CREAM SODA 8D

JF MILESTONE 999W

**HPF DAISY MAE A008** 

DMN DAISY MAE