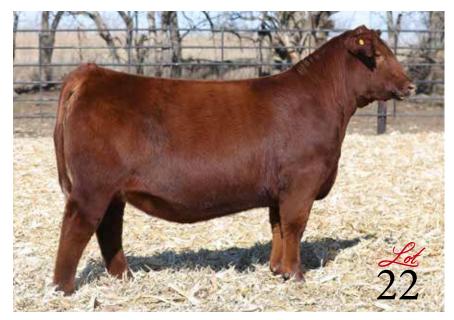

### **HEH FINLEY 57K ET**

TYE MIMI PB ET 2K

### **RED ANGUS**

DOB: 2/28/22 REG: 4726175 TATTOO: 57K

2020 NWSS GRAND CHAMPION RED ANGUS HEIFER Dam of Lot 22

**2020 NAILE RESERVE GRAND CHAMPION RED ANGUS HEIFER** Full Sister to Lot 22