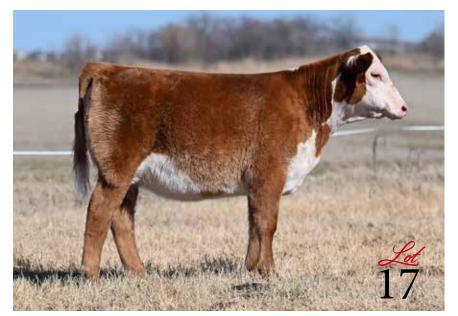

### **POLLED HEREFORD**

DOB: 8/2/22 REG: 44434682 TATTOO: 4K

LCX PERFECTO 11B ET Sire of Lot 3

NJW 98S R117 RIBEYE 88X ET

### LCX PERFECTO 11B ET

WLL ZOEY 3Z

H DEBERARD 7454 ET

### **BAR 67 LADY 1107H**

EXR MS DOM 7102 ET

- Another derivative of the lead off donor dam, EXR Ms Dom 7102 ET. Her dam is sired by the \$150,000 H Deberard 7454 ET, a past National Western Stock Show Grand Champion.
- The sire of this beauty is the calving ease specialist LCX Perfecto 11B ET, one of the greatest sons of the legendary NJW 98S R117 Ribeye 88X ET in existence.
- An August born female that is as unique in her build as her markings. This heavy pigmented female that is red to the ground offers a tremendous look of balance and eye appeal.
- Sleek necked, smooth shouldered, and built for the long haul!