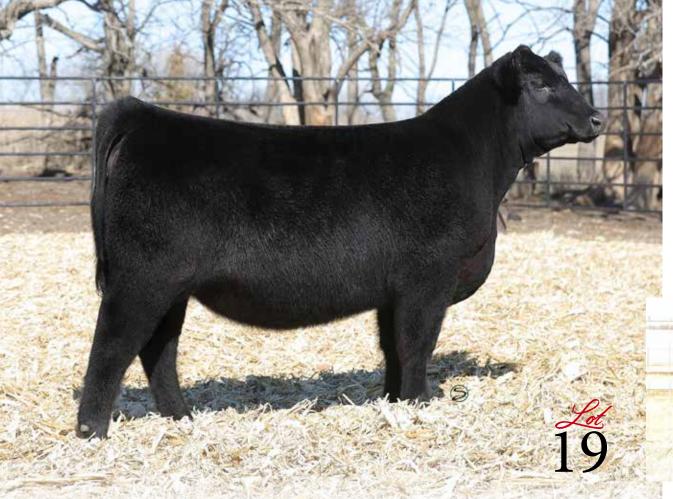

### **ANGUS**

DOB: 2/24/22 REG: 20364540 TATTOO: 5192

DAMERON FIRST CLASS

**EXAR BLUE CHIP 1877B** 

**GREENS PRINCESS 1012** 

BC II SKYFALL 2812

**EXAR FRONTIER GAL 6833** 

**EXAR FRONTIER GAL 1405** 

### **EXAR FRONTIER GAL 5192**

- The Angus offering may not be as large as some of the other breeds in this year's sale, but we assure you that the quality will rival any!
- We initiate the Angus division with a February born show heifer/donor prospect that is bred to compete! Sired by the popular EXAR Blue Chip 1877B, this stunning female is a member of the famed "Frontier Gal" cow family that has earned their position as one of the all-time high generating cow families in the history of the Express Ranches program.
- She offers the signature look of maternal excellence and eye appeal that you can expect from the cow families that line her pedigree. A must see on sale day for any Angus enthusiast!