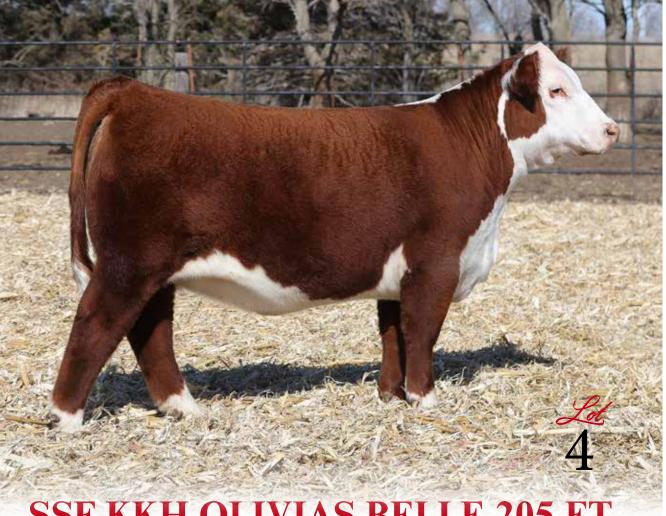

### SSF KKH OLIVIAS BELLE 205 ET

- SSF KKH Olivia's Belle 205 ET is a sale feature that is backed by the legendary STAR KKH SSF Olivia 15U ET, one of the absolute greatest females in the history of the Hereford breed. The sire of this beauty is the six-figure valued H Bell Ringer 8459 ET, a son of the two-time National Western Stock Show Supreme Champion, BR Belle Air 6011.
- A January prospect that will be a force on the tanbark but ultimately her value will come once she enters production.
- Dark cherry red hided, bold bodied, and built to make the next generation
- . Elite pedigree with an elite phenotype this one is worth the trip to Marietta.

### **POLLED HEREFORD**

DOB: 1/16/22 REG: 44388781 TATTOO: H205

BR BELLE AIR 6011

**H BELL RINGER 8459 ET** 

**BRL ENVY 401A** 

**REMITALL ONLINE 122L** 

**STAR KKH SSF OLIVIA 15U ET** 

SSF KEYSHA 949

STAR KKH SSF OLIVIA 15U ET Dam of Lot 4

**H BELL RINGER 8459 ET** Sire of Lot 4