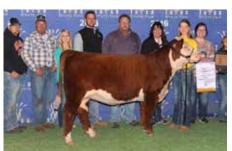

### **EXAR FRONTIER GAL 5192**

- The Angus offering may not be as large as some of the other breeds in this year's sale, but we assure you that the quality will rival any!
- We initiate the Angus division with a February born show heifer/donor prospect that is bred to compete! Sired by the popular EXAR Blue Chip 1877B, this stunning female is a member of the famed "Frontier Gal" cow family that has earned their position as one of the all-time high generating cow families in the history of the Express Ranches program.
- She offers the signature look of maternal excellence and eye appeal that you can expect from the cow families that line her pedigree. A must see on sale day for any Angus enthusiast!