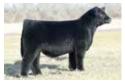

### the SALE

DOB: 1/3/17 REG: 43763118 TATTOO: 7102

H WCC/WB 668 WYARNO 9500 ET

H/TSR/CHEZ/FULL THROTTLE ET

R SWEET RED WINE 039

NJW FHF 9710 TANK 45P

TH 618 45P MS DOM 90W

KBCR P606 MS DOM 618

**EXR MS DOM 7102 ET**2019 NWSS Reserve Division Champion

### Initiating the 2023 Red Dirt Purple Banners sale with a special attraction, a proven and prolific donor that has made a name for herself with the business. EXR Ms Dom 7102 ET is a direct daughter of TH 618 45P Ms Dom 90W and sired by the popular H/TSR/CHEZ Full Throttle ET, a past National Champion himself from the legendary R Sweet Red Wine 039 matriarch.

EXR MS DOM 7102 ET

- She offers an elite combination of cow family significance that propels her into a league of her own.
- A past NWSS Reserve Division Champion to the NWSS Grand Champion, this female has the balance and eye appeal to generate at the highest levels.
- A daughter of 7102 sells as lot 2 and a granddaughter sells as lot 3.
- Invest in the future of your breeding program with a young and production female that is just beginning to hit full stride.
- . CONFIRMED SAFE TO BNR AMERICAN MADE 906 ET (44077914). ESTIMATED DUE 5/25/23.