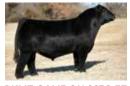

**HAHN PERFECT LADY 4K** 

### SSF KKH OLIVIAS BELLE 205 ET

- SSF KKH Olivia's Belle 205 ET is a sale feature that is backed by the legendary STAR KKH SSF Olivia 15U ET, one of the absolute greatest females in the history of the Hereford breed. The sire of this beauty is the six-figure valued H Bell Ringer 8459 ET, a son of the two-time National Western Stock Show Supreme Champion, BR Belle Air 6011.
- A January prospect that will be a force on the tanbark but ultimately her value will come once she enters production.
- Dark cherry red hided, bold bodied, and built to make the next generation
- . Elite pedigree with an elite phenotype this one is worth the trip to Marietta.