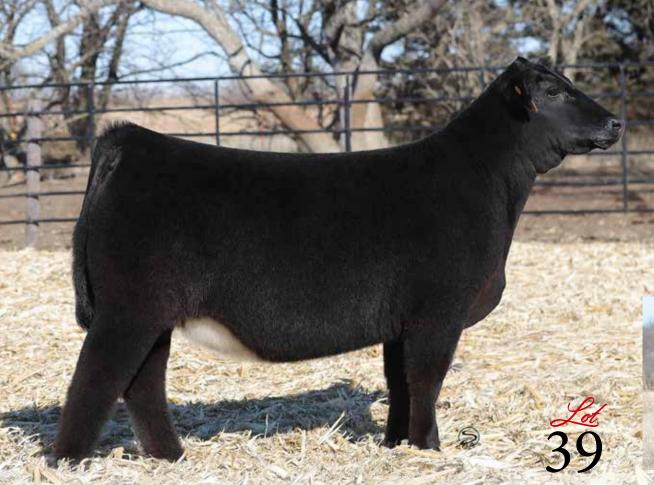

**KOLT ELBA 39** 

S/N BLACKBIRD 2225

### **ANGUS**

DOB: 5/3/22 REG: AAA Pending TATTOO: 39

Dam of Lot 20

### **EXAR ELBA 0724**

EXAR ELBA 6784

- KOLT Elba 39 is the first of two May born Angus females. She is sired by the six-figure valuation AI sire, Conley Express 7211 and further supported by the famed "Elba" cow family that is responsible for individuals of influence within the Angus breed such as Silveiras Style 9303.
- This female is so stout featured, big footed, and square built. I love the extra mass and dimension that she offers, while still maintaining a lady like look of quality and eye appeal.
- This one will be a fun show heifer, but her true value will come in production!