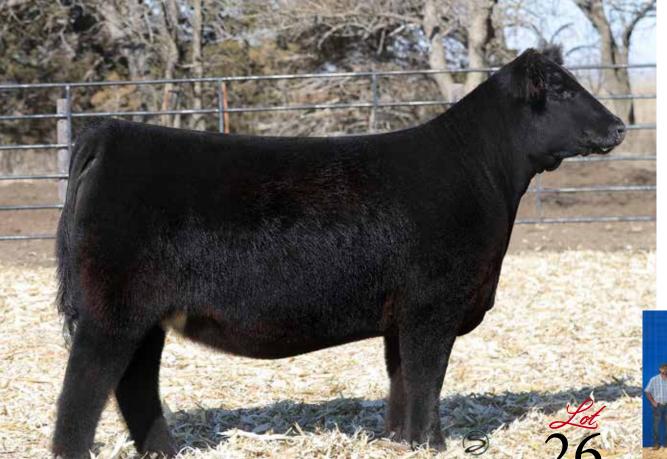

### **MAINETAINER**

DOB: 2/15/22 REG: 539611 TATTOO: 201K

**BOE EPIC** 

### **DUEL ICON 802F**

**DUEL WORRY NOT 4303B** 

NMR MATERNAL MADE

### **RATLIFFS FLIRT 892F ET**

RIVERSTONE CHARMED

### FIRES BLACK BETTY 30J Full Sister to Lots 26 & 27

### Kalea

DUEL ICON 802F Sire of Lots 26 & 27

### FIRES KARLEY'S FLIRT 201K ET

- The Maine influenced division is as loaded with quality as it ever has been, and the female that we initiate with sets the bar high! Body, power, shape, and elegance this female will be an absolute force in the showring, yet has the extras to be a producer like the females that proceed her.
- 201K is sired by the very popular DUEL Icon 802F, the breed leading son of BOE Epic that has made big waves across the business. The dam of this female was competitively shown by the Schwarz family and has matured into one of the top producing females in the Three Fires programs of Lacygne, Kansas.
- The maternal lineage that supports this female needs no introduction, as the legendary Riverstone Charmed 50C is one of the greatest females to ever be selected as the North American Supreme Champion Junior Breeding Heifer. Several maternal sister to 892F have been high sellers and champions at the most competitive venues in the country.
- This pair of ET Flushmate sisters are also full sibs to FIRES Zion 17H ET, the Maintainer promotional bull that is also the sire of lots 36 and 37.