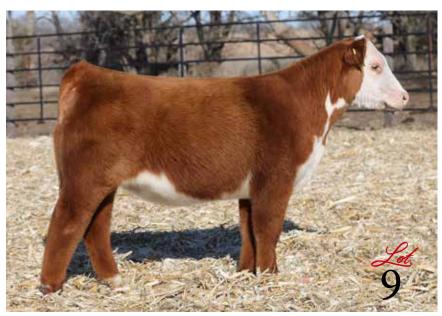

### the SALE

DOB: 1/3/17 REG: 43763118 TATTOO: 7102

H WCC/WB 668 WYARNO 9500 ET

H/TSR/CHEZ/FULL THROTTLE ET

R SWEET RED WINE 039

NJW FHF 9710 TANK 45P

TH 618 45P MS DOM 90W

KBCR P606 MS DOM 618

**EXR MS DOM 7102 ET**2019 NWSS Reserve Division Champion

### Initiating the 2023 Red Dirt Purple Banners sale with a special attraction, a proven and prolific donor that has made a name for herself with the business. EXR Ms Dom 7102 ET is a direct daughter of TH 618 45P Ms Dom 90W and sired by the popular H/TSR/CHEZ Full Throttle ET, a past National Champion himself from the legendary R Sweet Red Wine 039 matriarch.

EXR MS DOM 7102 ET

- She offers an elite combination of cow family significance that propels her into a league of her own.
- A past NWSS Reserve Division Champion to the NWSS Grand Champion, this female has the balance and eye appeal to generate at the highest levels.
- A daughter of 7102 sells as lot 2 and a granddaughter sells as lot 3.
- Invest in the future of your breeding program with a young and production female that is just beginning to hit full stride.
- . CONFIRMED SAFE TO BNR AMERICAN MADE 906 ET (44077914). ESTIMATED DUE 5/25/23.