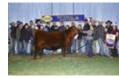

BNR AMERICAN MADE 906 ET Service sire to Lot 1 and sire of Lot 2

Rod Dirl Purplo Banners

**KOLT LADY 102K ET** 

DOB: 7/27/22 REG: 44435594 TATTOO: 102K

TH 618 45P MS DOM 90W
Dam of Lot 1

CRR 109 AMERICAN MADE 310

### BNT AMERICAN MADE 906 ET

**BNT DOROTHY 400** 

H/TSR/CHEZ/FULL THROTTLE ET

### EXR MS DOM 7102 ET

TH 618 45P MS DOM 90W

- KOLT Lady 102K ET is a daughter of the lead off lot 1 female that is sired by a son of CRR 109 American Made 310. This female alone is proof of what 7102 is capable of producing.
- A late July prospect that is so elegant about her front third, clean chested, smooth shouldered and high tying in her neck attachment.
- A definite contender in the Summer Division this coming July in Madison, Wisconsin!