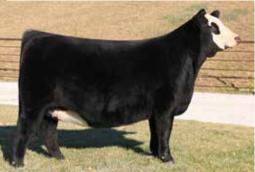

### **POLLED HEREFORD**

DOB: 1/16/22 REG: 44388781 TATTOO: H205

BR BELLE AIR 6011

**H BELL RINGER 8459 ET** 

**BRL ENVY 401A** 

**REMITALL ONLINE 122L** 

**STAR KKH SSF OLIVIA 15U ET** 

SSF KEYSHA 949

STAR KKH SSF OLIVIA 15U ET Dam of Lot 4

**H BELL RINGER 8459 ET** Sire of Lot 4

### SSF KKH OLIVIAS BELLE 205 ET

- SSF KKH Olivia's Belle 205 ET is a sale feature that is backed by the legendary STAR KKH SSF Olivia 15U ET, one of the absolute greatest females in the history of the Hereford breed. The sire of this beauty is the six-figure valued H Bell Ringer 8459 ET, a son of the two-time National Western Stock Show Supreme Champion, BR Belle Air 6011.
- A January prospect that will be a force on the tanbark but ultimately her value will come once she enters production.
- Dark cherry red hided, bold bodied, and built to make the next generation
- . Elite pedigree with an elite phenotype this one is worth the trip to Marietta.