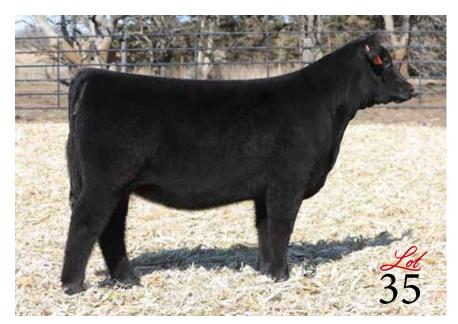

### **HORNED HEREFORD**

DOB: 3/21/22 REG: 44395994 TATTOO: 257

**UPS SENSATION 2296 ET** 

**H MONTGOMERY 7437 ET** 

RST GAT NST Y79D LADY 54B ET

**ANKONIAN MIDAS 72** 

**TCC MISS SHELBY 82 ET** 

LCC TWO TIMIN 438 ET

TCC MISS SHELBY 82 ET
Dam of Lot 5

### The theme continues within the Hereford division, this time with a direct daughter of the National Western Stock Show Grand Champion, TCC Miss Shelby 82 ET. Some may argue that the 2011 NWSS Hereford Show will remain one of the most competitive female shows in history - especially when you consider the influence that the Grand and Reserve Grand Champion females have had on the industry.

FCC 7437 MADELINE 257 ET

- A late March prospect that is sired by the \$130,000 H Montgomery 7437 ET, the 2019 FWSS Grand Champion Polled Hereford Bull.
- FCC 7437 Madeline 257 ET is massive bodied, bold sprung about her upper rib cage, and offers a look of balance from the side that is bullet proof. She has been blessed with an extremely high quality haircoat. This female has the disposition for a first time exhibitor and the quality for a senior year showman.
- She will be a fun one to campaign this summer and one that is very easy to manage.
- Maternal sister to the iconic TCC Ms Diana 01 one of the greatest Hereford females of all-time!