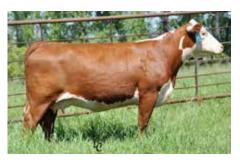

### the SALE

DOB: 1/3/17 REG: 43763118 TATTOO: 7102

H WCC/WB 668 WYARNO 9500 ET

H/TSR/CHEZ/FULL THROTTLE ET

R SWEET RED WINE 039

NJW FHF 9710 TANK 45P

TH 618 45P MS DOM 90W

KBCR P606 MS DOM 618

**EXR MS DOM 7102 ET**2019 NWSS Reserve Division Champion

### Initiating the 2023 Red Dirt Purple Banners sale with a special attraction, a proven and prolific donor that has made a name for herself with the business. EXR Ms Dom 7102 ET is a direct daughter of TH 618 45P Ms Dom 90W and sired by the popular H/TSR/CHEZ Full Throttle ET, a past National Champion himself from the legendary R Sweet Red Wine 039 matriarch.

EXR MS DOM 7102 ET

- She offers an elite combination of cow family significance that propels her into a league of her own.
- A past NWSS Reserve Division Champion to the NWSS Grand Champion, this female has the balance and eye appeal to generate at the highest levels.
- A daughter of 7102 sells as lot 2 and a granddaughter sells as lot 3.
- Invest in the future of your breeding program with a young and production female that is just beginning to hit full stride.
- . CONFIRMED SAFE TO BNR AMERICAN MADE 906 ET (44077914). ESTIMATED DUE 5/25/23.