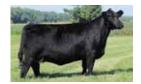

BNR AMERICAN MADE 906 ET Service sire to Lot 1 and sire of Lot 2

Rod Dirl Purplo Banners

**KOLT LADY 102K ET** 

DOB: 7/27/22 REG: 44435594 TATTOO: 102K

TH 618 45P MS DOM 90W
Dam of Lot 1

CRR 109 AMERICAN MADE 310

### BNT AMERICAN MADE 906 ET

**BNT DOROTHY 400** 

H/TSR/CHEZ/FULL THROTTLE ET

### EXR MS DOM 7102 ET

TH 618 45P MS DOM 90W

- KOLT Lady 102K ET is a daughter of the lead off lot 1 female that is sired by a son of CRR 109 American Made 310. This female alone is proof of what 7102 is capable of producing.
- A late July prospect that is so elegant about her front third, clean chested, smooth shouldered and high tying in her neck attachment.
- A definite contender in the Summer Division this coming July in Madison, Wisconsin!