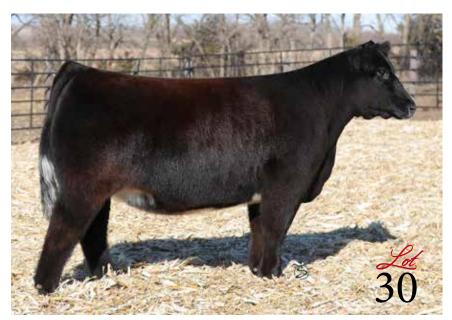

BNR AMERICAN MADE 906 ET Service sire to Lot 1 and sire of Lot 2

Rod Dirl Purplo Banners

**KOLT LADY 102K ET** 

DOB: 7/27/22 REG: 44435594 TATTOO: 102K

TH 618 45P MS DOM 90W
Dam of Lot 1

CRR 109 AMERICAN MADE 310

### EXR MS DOM 7102 ET

TH 618 45P MS DOM 90W

- KOLT Lady 102K ET is a daughter of the lead off lot 1 female that is sired by a son of CRR 109 American Made 310. This female alone is proof of what 7102 is capable of producing.
- A late July prospect that is so elegant about her front third, clean chested, smooth shouldered and high tying in her neck attachment.
- A definite contender in the Summer Division this coming July in Madison, Wisconsin!