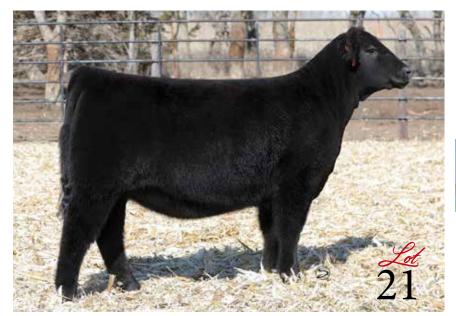

### **ANGUS**

DOB: 5/26/22 REG: 20591319 TATTOO: 2225

HOFFMAN H/G BLACKBIRD 620 Full Sister to Dam of Lot 21

\$300,000 Full Sister in Blood to Lot 21

PVF BLACKBIRD 3070
Legendary Maternal Sister to Dam of Lot 21

### **PVF BLACKBIRD 8022**

**ALL PVF BLACKBIRD 645** 

- Pedigree, pedigree, pedigree! Another Angus female that is from the most dominant genetic lines to ever grace the tanbark of the most competitive Roll of Victory Angus shows in North America!
- Her dam would be a FULL SISTER to the popular Hoffman H/G Blackbird 620, the 2017 NJAS Grand Champion female for Maddy Udell, making this female a FULL SISTER in blood to the \$300,000 high selling female campaigned by the Ferree family of Indiana that had countless wins to her name!
- The dam of this stunning female is also a maternal sister to the dam of the great PVF Blacklist 7077.