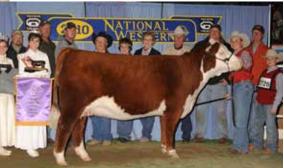

### the SALE

DOB: 1/3/17 REG: 43763118 TATTOO: 7102

H WCC/WB 668 WYARNO 9500 ET

H/TSR/CHEZ/FULL THROTTLE ET

R SWEET RED WINE 039

NJW FHF 9710 TANK 45P

TH 618 45P MS DOM 90W

KBCR P606 MS DOM 618

**EXR MS DOM 7102 ET**2019 NWSS Reserve Division Champion

### Initiating the 2023 Red Dirt Purple Banners sale with a special attraction, a proven and prolific donor that has made a name for herself with the business. EXR Ms Dom 7102 ET is a direct daughter of TH 618 45P Ms Dom 90W and sired by the popular H/TSR/CHEZ Full Throttle ET, a past National Champion himself from the legendary R Sweet Red Wine 039 matriarch.

EXR MS DOM 7102 ET

- She offers an elite combination of cow family significance that propels her into a league of her own.
- A past NWSS Reserve Division Champion to the NWSS Grand Champion, this female has the balance and eye appeal to generate at the highest levels.
- A daughter of 7102 sells as lot 2 and a granddaughter sells as lot 3.
- Invest in the future of your breeding program with a young and production female that is just beginning to hit full stride.
- . CONFIRMED SAFE TO BNR AMERICAN MADE 906 ET (44077914). ESTIMATED DUE 5/25/23.