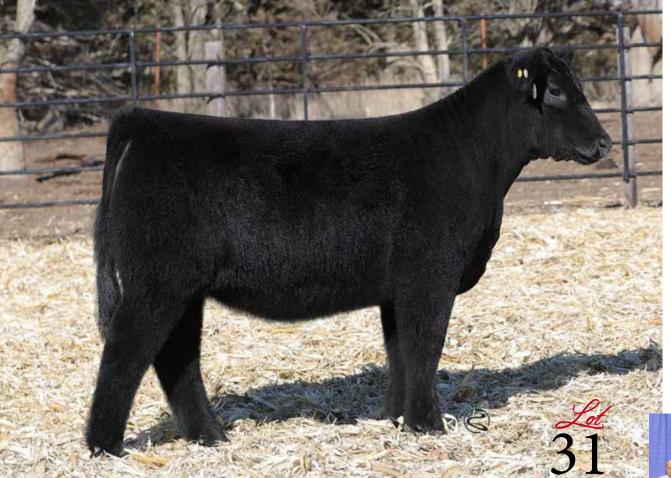

### the SALE

DOB: 1/3/17 REG: 43763118 TATTOO: 7102

H WCC/WB 668 WYARNO 9500 ET

H/TSR/CHEZ/FULL THROTTLE ET

R SWEET RED WINE 039

NJW FHF 9710 TANK 45P

TH 618 45P MS DOM 90W

KBCR P606 MS DOM 618

**EXR MS DOM 7102 ET**2019 NWSS Reserve Division Champion

### Initiating the 2023 Red Dirt Purple Banners sale with a special attraction, a proven and prolific donor that has made a name for herself with the business. EXR Ms Dom 7102 ET is a direct daughter of TH 618 45P Ms Dom 90W and sired by the popular H/TSR/CHEZ Full Throttle ET, a past National Champion himself from the legendary R Sweet Red Wine 039 matriarch.

EXR MS DOM 7102 ET

- She offers an elite combination of cow family significance that propels her into a league of her own.
- A past NWSS Reserve Division Champion to the NWSS Grand Champion, this female has the balance and eye appeal to generate at the highest levels.
- A daughter of 7102 sells as lot 2 and a granddaughter sells as lot 3.
- Invest in the future of your breeding program with a young and production female that is just beginning to hit full stride.
- . CONFIRMED SAFE TO BNR AMERICAN MADE 906 ET (44077914). ESTIMATED DUE 5/25/23.