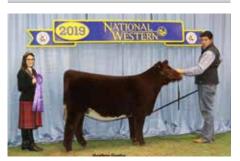

**EXR MS DOM 7102 ET**2019 NWSS Reserve Division Champion

### Initiating the 2023 Red Dirt Purple Banners sale with a special attraction, a proven and prolific donor that has made a name for herself with the business. EXR Ms Dom 7102 ET is a direct daughter of TH 618 45P Ms Dom 90W and sired by the popular H/TSR/CHEZ Full Throttle ET, a past National Champion himself from the legendary R Sweet Red Wine 039 matriarch.

EXR MS DOM 7102 ET

- She offers an elite combination of cow family significance that propels her into a league of her own.
- A past NWSS Reserve Division Champion to the NWSS Grand Champion, this female has the balance and eye appeal to generate at the highest levels.
- A daughter of 7102 sells as lot 2 and a granddaughter sells as lot 3.
- Invest in the future of your breeding program with a young and production female that is just beginning to hit full stride.
- . CONFIRMED SAFE TO BNR AMERICAN MADE 906 ET (44077914). ESTIMATED DUE 5/25/23.