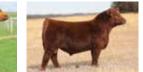

### the SALE

DOB: 1/3/17 REG: 43763118 TATTOO: 7102

H WCC/WB 668 WYARNO 9500 ET

H/TSR/CHEZ/FULL THROTTLE ET

R SWEET RED WINE 039

NJW FHF 9710 TANK 45P

TH 618 45P MS DOM 90W

KBCR P606 MS DOM 618

**EXR MS DOM 7102 ET**2019 NWSS Reserve Division Champion

### Initiating the 2023 Red Dirt Purple Banners sale with a special attraction, a proven and prolific donor that has made a name for herself with the business. EXR Ms Dom 7102 ET is a direct daughter of TH 618 45P Ms Dom 90W and sired by the popular H/TSR/CHEZ Full Throttle ET, a past National Champion himself from the legendary R Sweet Red Wine 039 matriarch.

EXR MS DOM 7102 ET

- She offers an elite combination of cow family significance that propels her into a league of her own.
- A past NWSS Reserve Division Champion to the NWSS Grand Champion, this female has the balance and eye appeal to generate at the highest levels.
- A daughter of 7102 sells as lot 2 and a granddaughter sells as lot 3.
- Invest in the future of your breeding program with a young and production female that is just beginning to hit full stride.
- . CONFIRMED SAFE TO BNR AMERICAN MADE 906 ET (44077914). ESTIMATED DUE 5/25/23.