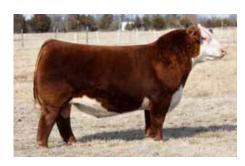

### the SALE

DOB: 1/3/17 REG: 43763118 TATTOO: 7102

H WCC/WB 668 WYARNO 9500 ET

H/TSR/CHEZ/FULL THROTTLE ET

R SWEET RED WINE 039

NJW FHF 9710 TANK 45P

TH 618 45P MS DOM 90W

KBCR P606 MS DOM 618

**EXR MS DOM 7102 ET**2019 NWSS Reserve Division Champion

### Initiating the 2023 Red Dirt Purple Banners sale with a special attraction, a proven and prolific donor that has made a name for herself with the business. EXR Ms Dom 7102 ET is a direct daughter of TH 618 45P Ms Dom 90W and sired by the popular H/TSR/CHEZ Full Throttle ET, a past National Champion himself from the legendary R Sweet Red Wine 039 matriarch.

EXR MS DOM 7102 ET

- She offers an elite combination of cow family significance that propels her into a league of her own.
- A past NWSS Reserve Division Champion to the NWSS Grand Champion, this female has the balance and eye appeal to generate at the highest levels.
- A daughter of 7102 sells as lot 2 and a granddaughter sells as lot 3.
- Invest in the future of your breeding program with a young and production female that is just beginning to hit full stride.
- . CONFIRMED SAFE TO BNR AMERICAN MADE 906 ET (44077914). ESTIMATED DUE 5/25/23.