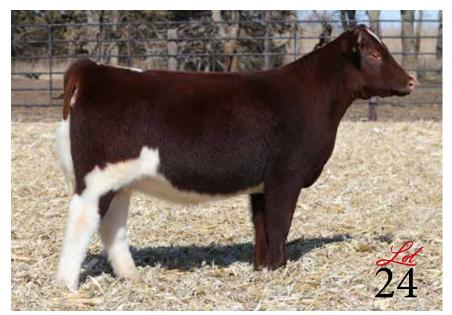

### **PB SHORTHORN**

DOB: 8/10/22 REG: 4352888 TATTOO: 292

CF CSF CUMBERLAND 880 HC X ET

Dam of Lot 24

### **CF CSF CUMBERLAND 880 HC X ET**

CF CUMBERLAND 22 SOL X ET

- The lone Purebred Shorthorn heifer in this year's offering that is unparalleled in terms of eye appeal and style. A real beauty in terms of her side profile, this deep dark cherry red hided female has the look and profile to be a big league show heifer.
- Sired by the National Champion CF S/F Ultimate Reward ET, one of the great breeding sons of SULL Red Reward. The dam of this female was one of the most competitive females shown by the Nikkel family with countless wins to her name.
- We believe this one has the potential to be a force within division and beyond this summer in Des Moines - bid with confidence!