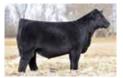

### the SALE

DOB: 1/3/17 REG: 43763118 TATTOO: 7102

H WCC/WB 668 WYARNO 9500 ET

H/TSR/CHEZ/FULL THROTTLE ET

R SWEET RED WINE 039

NJW FHF 9710 TANK 45P

TH 618 45P MS DOM 90W

KBCR P606 MS DOM 618

**EXR MS DOM 7102 ET**2019 NWSS Reserve Division Champion

### Initiating the 2023 Red Dirt Purple Banners sale with a special attraction, a proven and prolific donor that has made a name for herself with the business. EXR Ms Dom 7102 ET is a direct daughter of TH 618 45P Ms Dom 90W and sired by the popular H/TSR/CHEZ Full Throttle ET, a past National Champion himself from the legendary R Sweet Red Wine 039 matriarch.

EXR MS DOM 7102 ET

- She offers an elite combination of cow family significance that propels her into a league of her own.
- A past NWSS Reserve Division Champion to the NWSS Grand Champion, this female has the balance and eye appeal to generate at the highest levels.
- A daughter of 7102 sells as lot 2 and a granddaughter sells as lot 3.
- Invest in the future of your breeding program with a young and production female that is just beginning to hit full stride.
- . CONFIRMED SAFE TO BNR AMERICAN MADE 906 ET (44077914). ESTIMATED DUE 5/25/23.