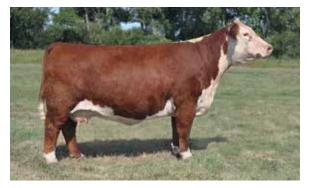

BNR AMERICAN MADE 906 ET Service sire to Lot 1 and sire of Lot 2

Rod Dirl Purplo Banners

**KOLT LADY 102K ET** 

DOB: 7/27/22 REG: 44435594 TATTOO: 102K

TH 618 45P MS DOM 90W
Dam of Lot 1

CRR 109 AMERICAN MADE 310

### EXR MS DOM 7102 ET

TH 618 45P MS DOM 90W

- KOLT Lady 102K ET is a daughter of the lead off lot 1 female that is sired by a son of CRR 109 American Made 310. This female alone is proof of what 7102 is capable of producing.
- A late July prospect that is so elegant about her front third, clean chested, smooth shouldered and high tying in her neck attachment.
- A definite contender in the Summer Division this coming July in Madison, Wisconsin!