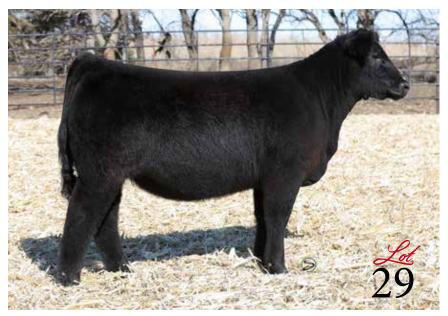

### the SALE

DOB: 1/3/17 REG: 43763118 TATTOO: 7102

H WCC/WB 668 WYARNO 9500 ET

H/TSR/CHEZ/FULL THROTTLE ET

R SWEET RED WINE 039

NJW FHF 9710 TANK 45P

TH 618 45P MS DOM 90W

KBCR P606 MS DOM 618

**EXR MS DOM 7102 ET**2019 NWSS Reserve Division Champion

### Initiating the 2023 Red Dirt Purple Banners sale with a special attraction, a proven and prolific donor that has made a name for herself with the business. EXR Ms Dom 7102 ET is a direct daughter of TH 618 45P Ms Dom 90W and sired by the popular H/TSR/CHEZ Full Throttle ET, a past National Champion himself from the legendary R Sweet Red Wine 039 matriarch.

EXR MS DOM 7102 ET

- She offers an elite combination of cow family significance that propels her into a league of her own.
- A past NWSS Reserve Division Champion to the NWSS Grand Champion, this female has the balance and eye appeal to generate at the highest levels.
- A daughter of 7102 sells as lot 2 and a granddaughter sells as lot 3.
- Invest in the future of your breeding program with a young and production female that is just beginning to hit full stride.
- . CONFIRMED SAFE TO BNR AMERICAN MADE 906 ET (44077914). ESTIMATED DUE 5/25/23.