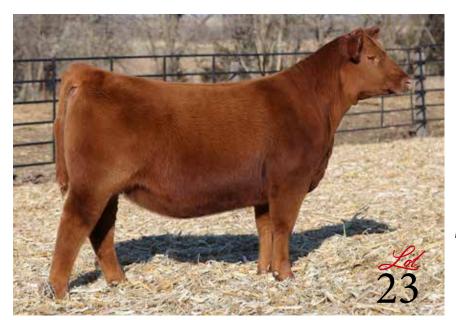

### the SALE

DOB: 1/3/17 REG: 43763118 TATTOO: 7102

H WCC/WB 668 WYARNO 9500 ET

H/TSR/CHEZ/FULL THROTTLE ET

R SWEET RED WINE 039

NJW FHF 9710 TANK 45P

TH 618 45P MS DOM 90W

KBCR P606 MS DOM 618

**EXR MS DOM 7102 ET**2019 NWSS Reserve Division Champion

### Initiating the 2023 Red Dirt Purple Banners sale with a special attraction, a proven and prolific donor that has made a name for herself with the business. EXR Ms Dom 7102 ET is a direct daughter of TH 618 45P Ms Dom 90W and sired by the popular H/TSR/CHEZ Full Throttle ET, a past National Champion himself from the legendary R Sweet Red Wine 039 matriarch.

EXR MS DOM 7102 ET

- She offers an elite combination of cow family significance that propels her into a league of her own.
- A past NWSS Reserve Division Champion to the NWSS Grand Champion, this female has the balance and eye appeal to generate at the highest levels.
- A daughter of 7102 sells as lot 2 and a granddaughter sells as lot 3.
- Invest in the future of your breeding program with a young and production female that is just beginning to hit full stride.
- . CONFIRMED SAFE TO BNR AMERICAN MADE 906 ET (44077914). ESTIMATED DUE 5/25/23.