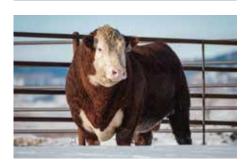

BNR AMERICAN MADE 906 ET Service sire to Lot 1 and sire of Lot 2

Rod Dirl Purplo Banners

**KOLT LADY 102K ET** 

DOB: 7/27/22 REG: 44435594 TATTOO: 102K

TH 618 45P MS DOM 90W
Dam of Lot 1

CRR 109 AMERICAN MADE 310