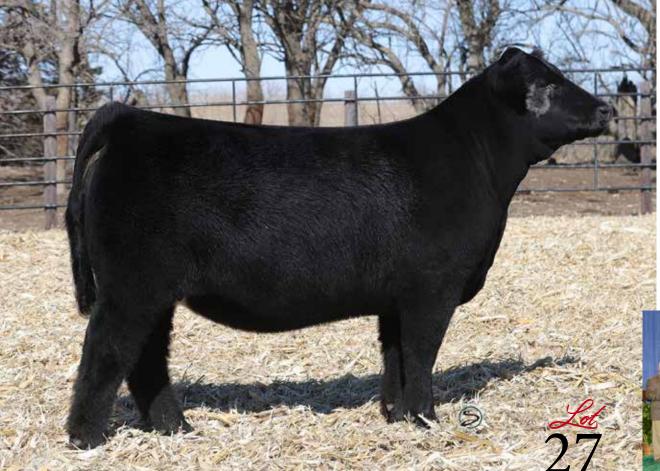

### the SALE

DOB: 1/3/17 REG: 43763118 TATTOO: 7102

H WCC/WB 668 WYARNO 9500 ET

H/TSR/CHEZ/FULL THROTTLE ET

R SWEET RED WINE 039

NJW FHF 9710 TANK 45P

TH 618 45P MS DOM 90W

KBCR P606 MS DOM 618

**EXR MS DOM 7102 ET**2019 NWSS Reserve Division Champion

### Initiating the 2023 Red Dirt Purple Banners sale with a special attraction, a proven and prolific donor that has made a name for herself with the business. EXR Ms Dom 7102 ET is a direct daughter of TH 618 45P Ms Dom 90W and sired by the popular H/TSR/CHEZ Full Throttle ET, a past National Champion himself from the legendary R Sweet Red Wine 039 matriarch.

EXR MS DOM 7102 ET

- She offers an elite combination of cow family significance that propels her into a league of her own.
- A past NWSS Reserve Division Champion to the NWSS Grand Champion, this female has the balance and eye appeal to generate at the highest levels.
- A daughter of 7102 sells as lot 2 and a granddaughter sells as lot 3.
- Invest in the future of your breeding program with a young and production female that is just beginning to hit full stride.
- . CONFIRMED SAFE TO BNR AMERICAN MADE 906 ET (44077914). ESTIMATED DUE 5/25/23.