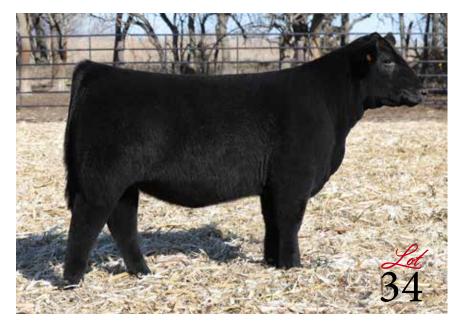

### **POLLED HEREFORD**

DOB: 1/16/22 REG: 44388781 TATTOO: H205

BR BELLE AIR 6011

**H BELL RINGER 8459 ET** 

**BRL ENVY 401A** 

**REMITALL ONLINE 122L** 

**STAR KKH SSF OLIVIA 15U ET** 

SSF KEYSHA 949

STAR KKH SSF OLIVIA 15U ET Dam of Lot 4

**H BELL RINGER 8459 ET** Sire of Lot 4

### The theme continues within the Hereford division, this time with a direct daughter of the National Western Stock Show Grand Champion, TCC Miss Shelby 82 ET. Some may argue that the 2011 NWSS Hereford Show will remain one of the most competitive female shows in history - especially when you consider the influence that the Grand and Reserve Grand Champion females have had on the industry.

FCC 7437 MADELINE 257 ET

- A late March prospect that is sired by the \$130,000 H Montgomery 7437 ET, the 2019 FWSS Grand Champion Polled Hereford Bull.
- FCC 7437 Madeline 257 ET is massive bodied, bold sprung about her upper rib cage, and offers a look of balance from the side that is bullet proof. She has been blessed with an extremely high quality haircoat. This female has the disposition for a first time exhibitor and the quality for a senior year showman.
- She will be a fun one to campaign this summer and one that is very easy to manage.
- Maternal sister to the iconic TCC Ms Diana 01 one of the greatest Hereford females of all-time!