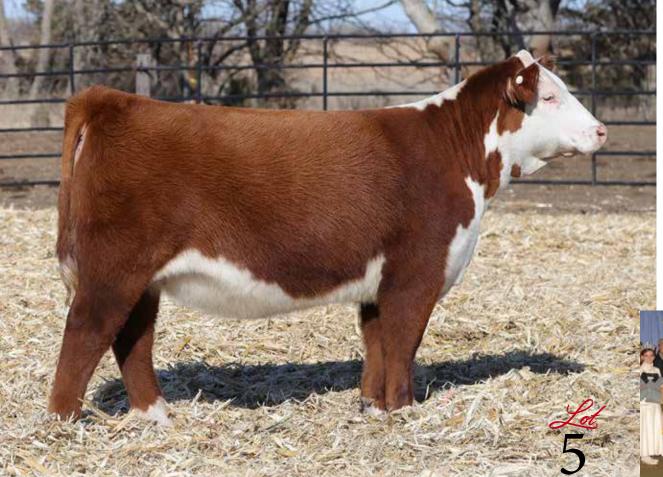

### the SALE

DOB: 1/3/17 REG: 43763118 TATTOO: 7102

H WCC/WB 668 WYARNO 9500 ET

H/TSR/CHEZ/FULL THROTTLE ET

R SWEET RED WINE 039

NJW FHF 9710 TANK 45P

TH 618 45P MS DOM 90W

KBCR P606 MS DOM 618

**EXR MS DOM 7102 ET**2019 NWSS Reserve Division Champion

### Initiating the 2023 Red Dirt Purple Banners sale with a special attraction, a proven and prolific donor that has made a name for herself with the business. EXR Ms Dom 7102 ET is a direct daughter of TH 618 45P Ms Dom 90W and sired by the popular H/TSR/CHEZ Full Throttle ET, a past National Champion himself from the legendary R Sweet Red Wine 039 matriarch.

EXR MS DOM 7102 ET

- She offers an elite combination of cow family significance that propels her into a league of her own.
- A past NWSS Reserve Division Champion to the NWSS Grand Champion, this female has the balance and eye appeal to generate at the highest levels.
- A daughter of 7102 sells as lot 2 and a granddaughter sells as lot 3.
- Invest in the future of your breeding program with a young and production female that is just beginning to hit full stride.
- . CONFIRMED SAFE TO BNR AMERICAN MADE 906 ET (44077914). ESTIMATED DUE 5/25/23.