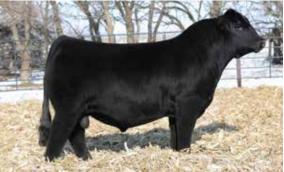

### the SALE

DOB: 1/3/17 REG: 43763118 TATTOO: 7102

H WCC/WB 668 WYARNO 9500 ET

H/TSR/CHEZ/FULL THROTTLE ET

R SWEET RED WINE 039

NJW FHF 9710 TANK 45P

TH 618 45P MS DOM 90W

KBCR P606 MS DOM 618

**EXR MS DOM 7102 ET**2019 NWSS Reserve Division Champion

### Initiating the 2023 Red Dirt Purple Banners sale with a special attraction, a proven and prolific donor that has made a name for herself with the business. EXR Ms Dom 7102 ET is a direct daughter of TH 618 45P Ms Dom 90W and sired by the popular H/TSR/CHEZ Full Throttle ET, a past National Champion himself from the legendary R Sweet Red Wine 039 matriarch.

EXR MS DOM 7102 ET

- She offers an elite combination of cow family significance that propels her into a league of her own.
- A past NWSS Reserve Division Champion to the NWSS Grand Champion, this female has the balance and eye appeal to generate at the highest levels.
- A daughter of 7102 sells as lot 2 and a granddaughter sells as lot 3.
- Invest in the future of your breeding program with a young and production female that is just beginning to hit full stride.
- . CONFIRMED SAFE TO BNR AMERICAN MADE 906 ET (44077914). ESTIMATED DUE 5/25/23.