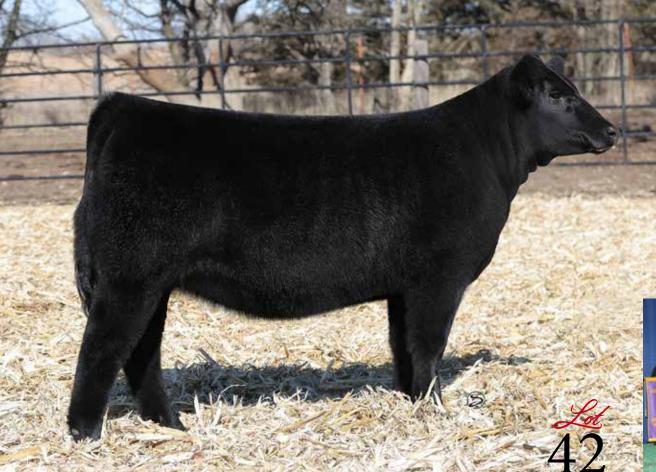

### **JSUL MARY'S PROUD 2457K**

A really complete, sound built daughter of THSF Lover Boy B33 that is backed by the legendary JBSF Proud Mary herself yes you read that correctly! Check out the basic build and quality that this FULL SISTER to Bloomberg's 2022 NAILE Reserve
Grand Champion Purebred Simmental Heifer. Of course it is no secret what influence her maternal brother, JSUL Something
About Mary 8421 has had on the business.

- She is also a full sister in blood to countless high sellers, show ring champions, and individuals of influence that are working across the country.
- Her dam, JBSF Proud Mary is one of the highest dollar generating females in the Simmental breed! A unique opportunity to get your hands on the hottest genetics in the game!

### **PB SIMMENTAL**

DOB: 7/6/22 REG: 4171199

**TATTOO: 2457K** 

HTP/SVF DURACELL T52

**THSF LOVER BOY B33** 

RP/MP RIGHT TO LOVE 015U

YARDLEY HIGH REGARD W242

**JBSF PROUD MARY** 