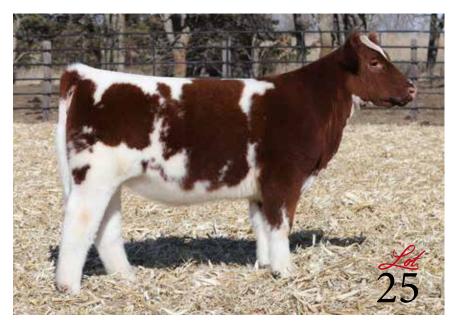

### **SHORTHORN PLUS**

DOB: 8/15/22 REG: ASA Pending TATTOO: 25K

2017 NAILE SUPREME CHAMPION
JUNIOR BREEDING HEIFER
Maternal Sister to Dam of Lot 25

2012 NAILE SUPREME CHAMPION
JUNIOR BREEDING HEIFER
Maternal Sister to Dam of Lot 25

### **RED NECK**

MEL-BAR DREAM LADY

SULL RIGHT DIRECTION ET

### **SULL RIGHT SULTRY 6072D ET**

JSUL SULTRY 6640

- A sleek designed Shorthorn plus heifer sired by Red Neck and backed by the influence of the most dominant show heifer producing dam in the show cattle industry, JSUL Sultry 6640!
- The dam of this roan hided beauty is a maternal sister to the 2012 and 2017 NAILE Supreme Champion Junior Breeding Heifers. This cow family simply does not miss!
- She will be a competitive show heifer, but her true value will come in the form of raising elite shorthorn marked steers for the southern marketplace -making for a quick return on investment!