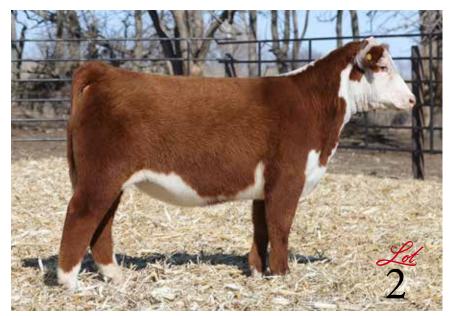

### **POLLED HEREFORD**

DOB: 8/2/22 REG: 44434682 TATTOO: 4K

LCX PERFECTO 11B ET Sire of Lot 3

NJW 98S R117 RIBEYE 88X ET

### **BAR 67 LADY 1107H**

EXR MS DOM 7102 ET

- Another derivative of the lead off donor dam, EXR Ms Dom 7102 ET. Her dam is sired by the \$150,000 H Deberard 7454 ET, a past National Western Stock Show Grand Champion.
- The sire of this beauty is the calving ease specialist LCX Perfecto 11B ET, one of the greatest sons of the legendary NJW 98S R117 Ribeye 88X ET in existence.
- An August born female that is as unique in her build as her markings. This heavy pigmented female that is red to the ground offers a tremendous look of balance and eye appeal.
- Sleek necked, smooth shouldered, and built for the long haul!