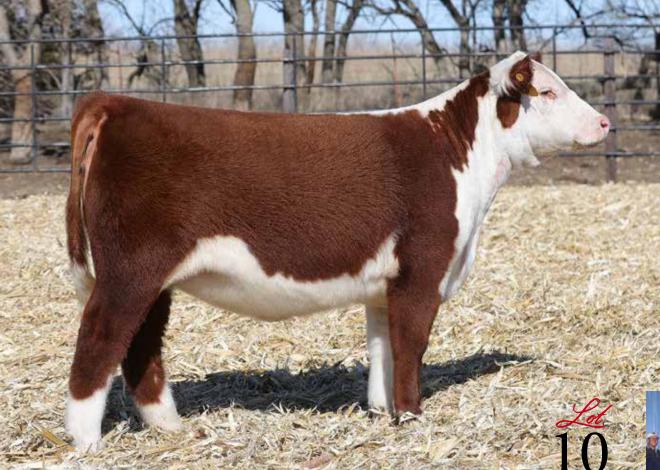

### the SALE

DOB: 1/3/17 REG: 43763118 TATTOO: 7102

H WCC/WB 668 WYARNO 9500 ET

H/TSR/CHEZ/FULL THROTTLE ET

R SWEET RED WINE 039

NJW FHF 9710 TANK 45P

TH 618 45P MS DOM 90W

KBCR P606 MS DOM 618

**EXR MS DOM 7102 ET**2019 NWSS Reserve Division Champion

### Initiating the 2023 Red Dirt Purple Banners sale with a special attraction, a proven and prolific donor that has made a name for herself with the business. EXR Ms Dom 7102 ET is a direct daughter of TH 618 45P Ms Dom 90W and sired by the popular H/TSR/CHEZ Full Throttle ET, a past National Champion himself from the legendary R Sweet Red Wine 039 matriarch.

EXR MS DOM 7102 ET

- She offers an elite combination of cow family significance that propels her into a league of her own.
- A past NWSS Reserve Division Champion to the NWSS Grand Champion, this female has the balance and eye appeal to generate at the highest levels.
- A daughter of 7102 sells as lot 2 and a granddaughter sells as lot 3.
- Invest in the future of your breeding program with a young and production female that is just beginning to hit full stride.
- . CONFIRMED SAFE TO BNR AMERICAN MADE 906 ET (44077914). ESTIMATED DUE 5/25/23.