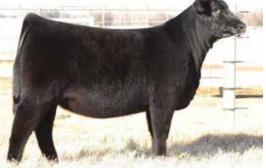

### **ANGUS**

DOB: 5/3/22 REG: AAA Pending TATTOO: 39

Dam of Lot 20

### **EXAR ELBA 0724**

EXAR ELBA 6784

- KOLT Elba 39 is the first of two May born Angus females. She is sired by the six-figure valuation AI sire, Conley Express 7211 and further supported by the famed "Elba" cow family that is responsible for individuals of influence within the Angus breed such as Silveiras Style 9303.
- This female is so stout featured, big footed, and square built. I love the extra mass and dimension that she offers, while still maintaining a lady like look of quality and eye appeal.
- This one will be a fun show heifer, but her true value will come in production!