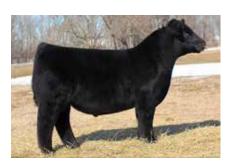

### the SALE

DOB: 1/3/17 REG: 43763118 TATTOO: 7102

H WCC/WB 668 WYARNO 9500 ET

H/TSR/CHEZ/FULL THROTTLE ET

R SWEET RED WINE 039

NJW FHF 9710 TANK 45P

TH 618 45P MS DOM 90W

KBCR P606 MS DOM 618

**EXR MS DOM 7102 ET**2019 NWSS Reserve Division Champion

### Initiating the 2023 Red Dirt Purple Banners sale with a special attraction, a proven and prolific donor that has made a name for herself with the business. EXR Ms Dom 7102 ET is a direct daughter of TH 618 45P Ms Dom 90W and sired by the popular H/TSR/CHEZ Full Throttle ET, a past National Champion himself from the legendary R Sweet Red Wine 039 matriarch.

EXR MS DOM 7102 ET

- She offers an elite combination of cow family significance that propels her into a league of her own.
- A past NWSS Reserve Division Champion to the NWSS Grand Champion, this female has the balance and eye appeal to generate at the highest levels.
- A daughter of 7102 sells as lot 2 and a granddaughter sells as lot 3.
- Invest in the future of your breeding program with a young and production female that is just beginning to hit full stride.
- . CONFIRMED SAFE TO BNR AMERICAN MADE 906 ET (44077914). ESTIMATED DUE 5/25/23.