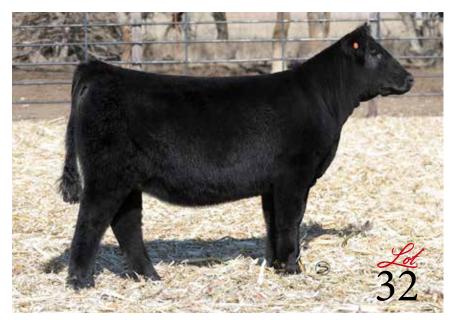

BNR AMERICAN MADE 906 ET Service sire to Lot 1 and sire of Lot 2

Rod Dirl Purplo Banners

**KOLT LADY 102K ET** 

DOB: 7/27/22 REG: 44435594 TATTOO: 102K

TH 618 45P MS DOM 90W
Dam of Lot 1

CRR 109 AMERICAN MADE 310

### EXR MS DOM 7102 ET

TH 618 45P MS DOM 90W

- KOLT Lady 102K ET is a daughter of the lead off lot 1 female that is sired by a son of CRR 109 American Made 310. This female alone is proof of what 7102 is capable of producing.
- A late July prospect that is so elegant about her front third, clean chested, smooth shouldered and high tying in her neck attachment.
- A definite contender in the Summer Division this coming July in Madison, Wisconsin!