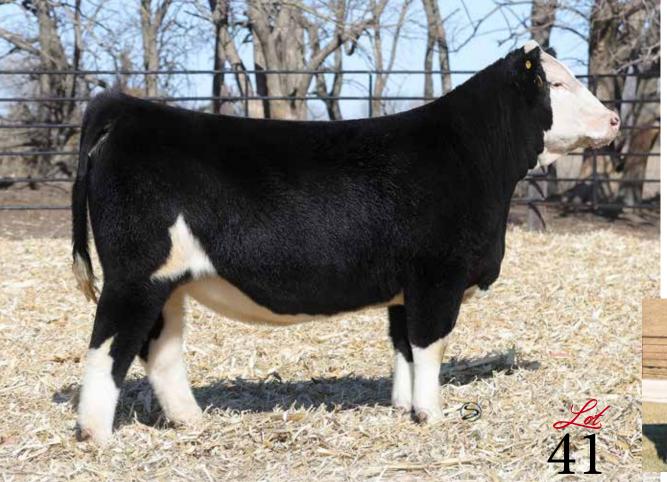

### **POLLED HEREFORD**

DOB: 8/2/22 REG: 44434682 TATTOO: 4K

LCX PERFECTO 11B ET Sire of Lot 3

NJW 98S R117 RIBEYE 88X ET

### LCX PERFECTO 11B ET

WLL ZOEY 3Z

H DEBERARD 7454 ET

### **BAR 67 LADY 1107H**

EXR MS DOM 7102 ET

- Another derivative of the lead off donor dam, EXR Ms Dom 7102 ET. Her dam is sired by the \$150,000 H Deberard 7454 ET, a past National Western Stock Show Grand Champion.
- The sire of this beauty is the calving ease specialist LCX Perfecto 11B ET, one of the greatest sons of the legendary NJW 98S R117 Ribeye 88X ET in existence.
- An August born female that is as unique in her build as her markings. This heavy pigmented female that is red to the ground offers a tremendous look of balance and eye appeal.
- Sleek necked, smooth shouldered, and built for the long haul!