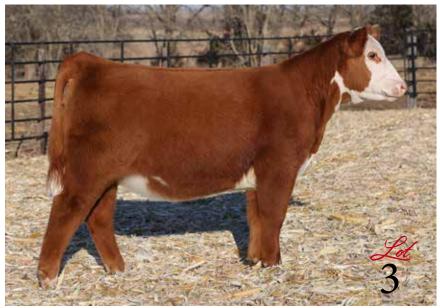

### **POLLED HEREFORD**

DOB: 8/2/22 REG: 44434682 TATTOO: 4K

LCX PERFECTO 11B ET Sire of Lot 3

NJW 98S R117 RIBEYE 88X ET

### LCX PERFECTO 11B ET

WLL ZOEY 3Z

H DEBERARD 7454 ET

### **BAR 67 LADY 1107H**

EXR MS DOM 7102 ET

- Another derivative of the lead off donor dam, EXR Ms Dom 7102 ET. Her dam is sired by the \$150,000 H Deberard 7454 ET, a past National Western Stock Show Grand Champion.
- The sire of this beauty is the calving ease specialist LCX Perfecto 11B ET, one of the greatest sons of the legendary NJW 98S R117 Ribeye 88X ET in existence.
- An August born female that is as unique in her build as her markings. This heavy pigmented female that is red to the ground offers a tremendous look of balance and eye appeal.
- Sleek necked, smooth shouldered, and built for the long haul!