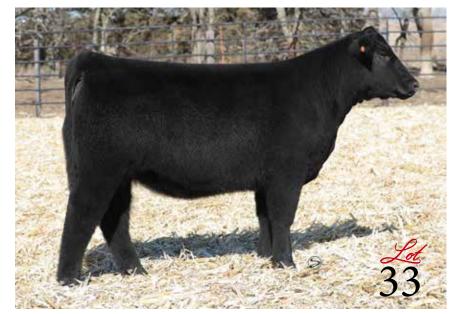

### **POLLED HEREFORD**

DOB: 8/2/22 REG: 44434682 TATTOO: 4K

LCX PERFECTO 11B ET Sire of Lot 3

NJW 98S R117 RIBEYE 88X ET

### LCX PERFECTO 11B ET

WLL ZOEY 3Z

H DEBERARD 7454 ET

### **BAR 67 LADY 1107H**

EXR MS DOM 7102 ET

- Another derivative of the lead off donor dam, EXR Ms Dom 7102 ET. Her dam is sired by the \$150,000 H Deberard 7454 ET, a past National Western Stock Show Grand Champion.
- The sire of this beauty is the calving ease specialist LCX Perfecto 11B ET, one of the greatest sons of the legendary NJW 98S R117 Ribeye 88X ET in existence.
- An August born female that is as unique in her build as her markings. This heavy pigmented female that is red to the ground offers a tremendous look of balance and eye appeal.
- Sleek necked, smooth shouldered, and built for the long haul!