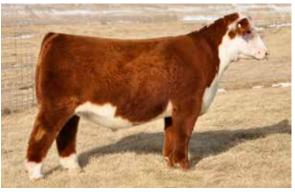

BNR AMERICAN MADE 906 ET Service sire to Lot 1 and sire of Lot 2

Rod Dirl Purplo Banners

**KOLT LADY 102K ET** 

DOB: 7/27/22 REG: 44435594 TATTOO: 102K

TH 618 45P MS DOM 90W
Dam of Lot 1

CRR 109 AMERICAN MADE 310

### EXR MS DOM 7102 ET

TH 618 45P MS DOM 90W

- KOLT Lady 102K ET is a daughter of the lead off lot 1 female that is sired by a son of CRR 109 American Made 310. This female alone is proof of what 7102 is capable of producing.
- A late July prospect that is so elegant about her front third, clean chested, smooth shouldered and high tying in her neck attachment.
- A definite contender in the Summer Division this coming July in Madison, Wisconsin!