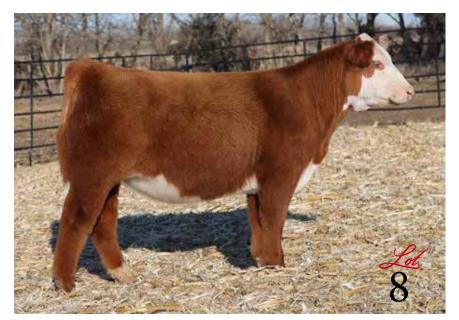

BNR AMERICAN MADE 906 ET Service sire to Lot 1 and sire of Lot 2

Rod Dirl Purplo Banners

**KOLT LADY 102K ET** 

DOB: 7/27/22 REG: 44435594 TATTOO: 102K

TH 618 45P MS DOM 90W
Dam of Lot 1

CRR 109 AMERICAN MADE 310

### EXR MS DOM 7102 ET

TH 618 45P MS DOM 90W

- KOLT Lady 102K ET is a daughter of the lead off lot 1 female that is sired by a son of CRR 109 American Made 310. This female alone is proof of what 7102 is capable of producing.
- A late July prospect that is so elegant about her front third, clean chested, smooth shouldered and high tying in her neck attachment.
- A definite contender in the Summer Division this coming July in Madison, Wisconsin!