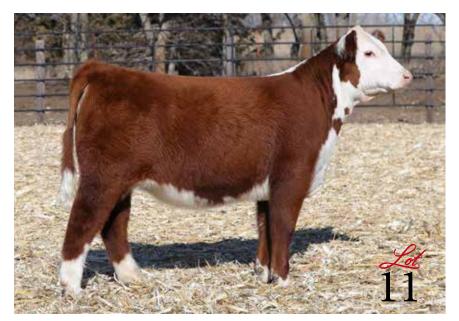

BNR AMERICAN MADE 906 ET Service sire to Lot 1 and sire of Lot 2

Rod Dirl Purplo Banners

**KOLT LADY 102K ET** 

DOB: 7/27/22 REG: 44435594 TATTOO: 102K

TH 618 45P MS DOM 90W
Dam of Lot 1

CRR 109 AMERICAN MADE 310

### BNT AMERICAN MADE 906 ET

**BNT DOROTHY 400** 

H/TSR/CHEZ/FULL THROTTLE ET

### EXR MS DOM 7102 ET

TH 618 45P MS DOM 90W

- KOLT Lady 102K ET is a daughter of the lead off lot 1 female that is sired by a son of CRR 109 American Made 310. This female alone is proof of what 7102 is capable of producing.
- A late July prospect that is so elegant about her front third, clean chested, smooth shouldered and high tying in her neck attachment.
- A definite contender in the Summer Division this coming July in Madison, Wisconsin!