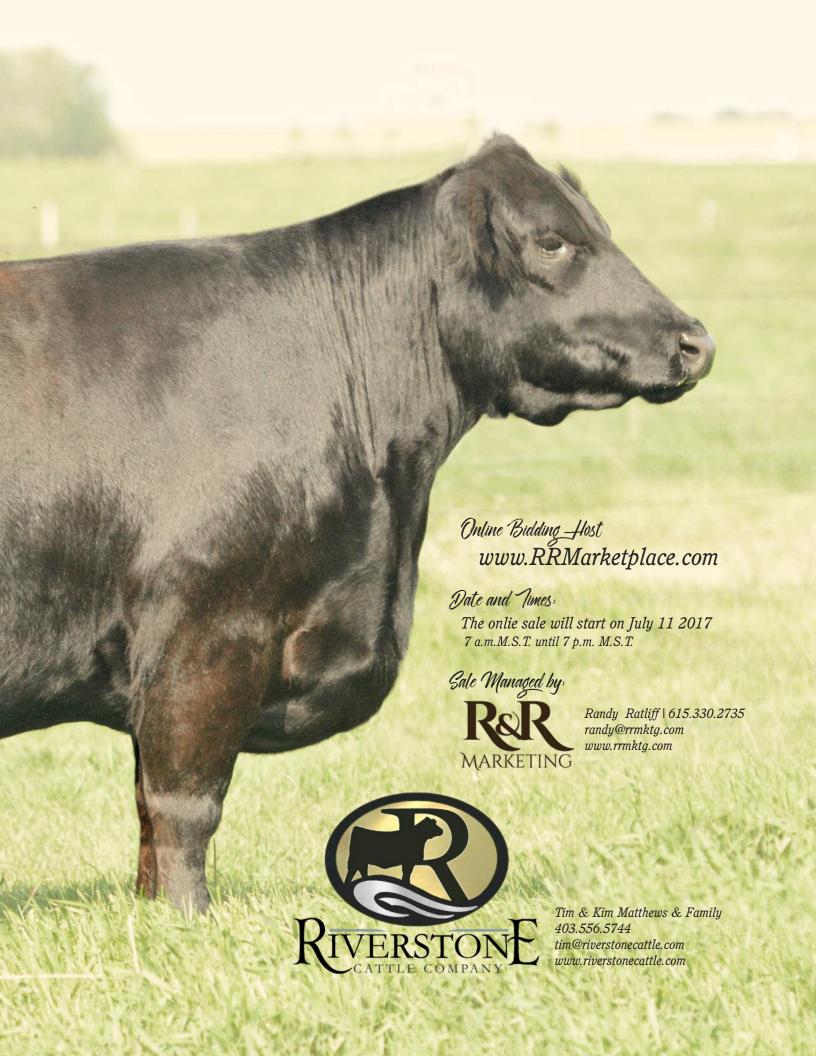

HSF TINKERBELL

EXG RS FIRST RATE S903 R3 DAMERON NORTHERN MISS 3114 SILVEIRAS STYLE 9303 EXG SARAS DREAM S609 R3

MAGS SAVAGE MAGS REMBRANDT CARROUSELS NASDAQ NP VIDALIA 164H HSF Your Fantasy is a female that needs no introduction as one of the industry's top Purebred Limousin donors.

This female is the best individual we have ever raised. She started her show career as a calf along side her dam as my daughter Cassie's 4-H project and from that point on she has been unstoppable. The power and style that she exhibits is second to none and her progeny are no exception.

As a yearling she was awarded the title of National Champion Limousin Female in Brandon, Manitoba and carried on that winning streak at Canadian Western Agribition. What an exciting week that was.... HSF Your Fantasy was the overall winner of the CWA First Lady Classic, the most prestigious title in Canada as a multi breed bred heifer award. She not only was the first but the only Limousin female to ever be awarded this title. During the Limousin breed show she was named the Grand Champion Limousin Female and she rounded out the week of Championships with the Grand Champion Female at the Canadian Junior Beef Extreme.

Your Fantasy has not only a stellar recored in the show ring but in the donor pen as well. Her 2015 born progeny alone produced in excess for \$70,000. Her most celebrated daughter is Riverstone Charmed also known as "The Ratliff" heifer that set the show world on fire in 2016. It has been said that "This is a female that will put the Limousin breed on the map." Fantasy is also the dam Riverstone Crown Royal who was the high selling bull at the 2016 Riverstone Bull Sale and now resides at Stowers Limousin.