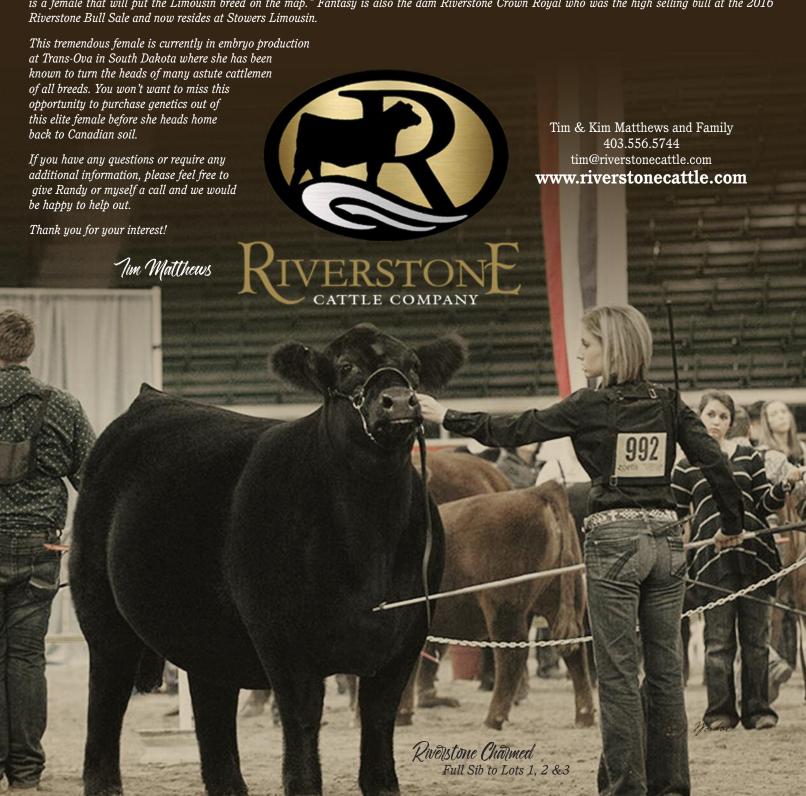

HSF TINKERBELL

GPFF BLAQUE RULON AMY JO DHAN 20L TNUH BLUE PRINT 245H MAGS PIE IN THE SKY

MAGS SAVAGE MAGS REMBRANDT CARROUSELS NASDAQ NP VIDALIA 164H

Riverstone Charmed Full Sib to Lots 1, 2 & 3

Cottage Sake Bonden Agent Purebred Limousin Bull

HSF TINKERBELL

EXG RS FIRST RATE S903 R3 DAMERON NORTHERN MISS 3114 SILVEIRAS STYLE 9303 EXG SARAS DREAM S609 R3

MAGS SAVAGE MAGS REMBRANDT CARROUSELS NASDAQ NP VIDALIA 164H

Rivênstone Clown Royal Full Sib to Lots 1, 2 & 3

This female is the best individual we have ever raised. She started her show career as a calf along side her dam as my daughter Cassie's 4-H project and from that point on she has been unstoppable. The power and style that she exhibits is second to none and her progeny are no exception.

As a yearling she was awarded the title of National Champion Limousin Female in Brandon, Manitoba and carried on that winning streak at Canadian Western Agribition. What an exciting week that was.... HSF Your Fantasy was the overall winner of the CWA First Lady Classic, the most prestigious title in Canada as a multi breed bred heifer award. She not only was the first but the only Limousin female to ever be awarded this title. During the Limousin breed show she was named the Grand Champion Limousin Female and she rounded out the week of Championships with the Grand Champion Female at the Canadian Junior Beef Extreme.

Your Fantasy has not only a stellar recored in the show ring but in the donor pen as well. Her 2015 born progeny alone produced in excess for \$70,000. Her most celebrated daughter is Riverstone Charmed also known as "The Ratliff" heifer that set the show world on fire in 2016. It has been said that "This is a female that will put the Limousin breed on the map." Fantasy is also the dam Riverstone Crown Royal who was the high selling bull at the 2016 Riverstone Bull Sale and now resides at Stowers Limousin.