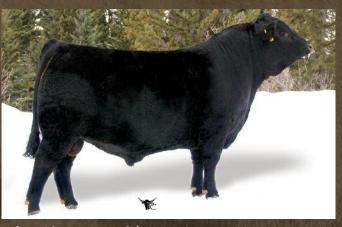

# 3 Embly 08 - Guarantee of 1 pregnancy

Double Black • Double Polled • 95.5% Purebred Limousin U.S. Only Qualified

DHVO DEUCE 132R

TMCK DURHAM WHEAT 6030X

MAGS STRAWBERRY PIE

MAGS WAR ADMIRAL

**HSF YOUR FANTASY** 

HSF TINKERBELL

GPFF BLAQUE RULON AMY JO DHAN 20L TNUH BLUE PRINT 245H MAGS PIE IN THE SKY

MAGS SAVAGE MAGS REMBRANDT CARROUSELS NASDAQ NP VIDALIA 164H

MCK DiNham Wheat Purebred Limousin Bull