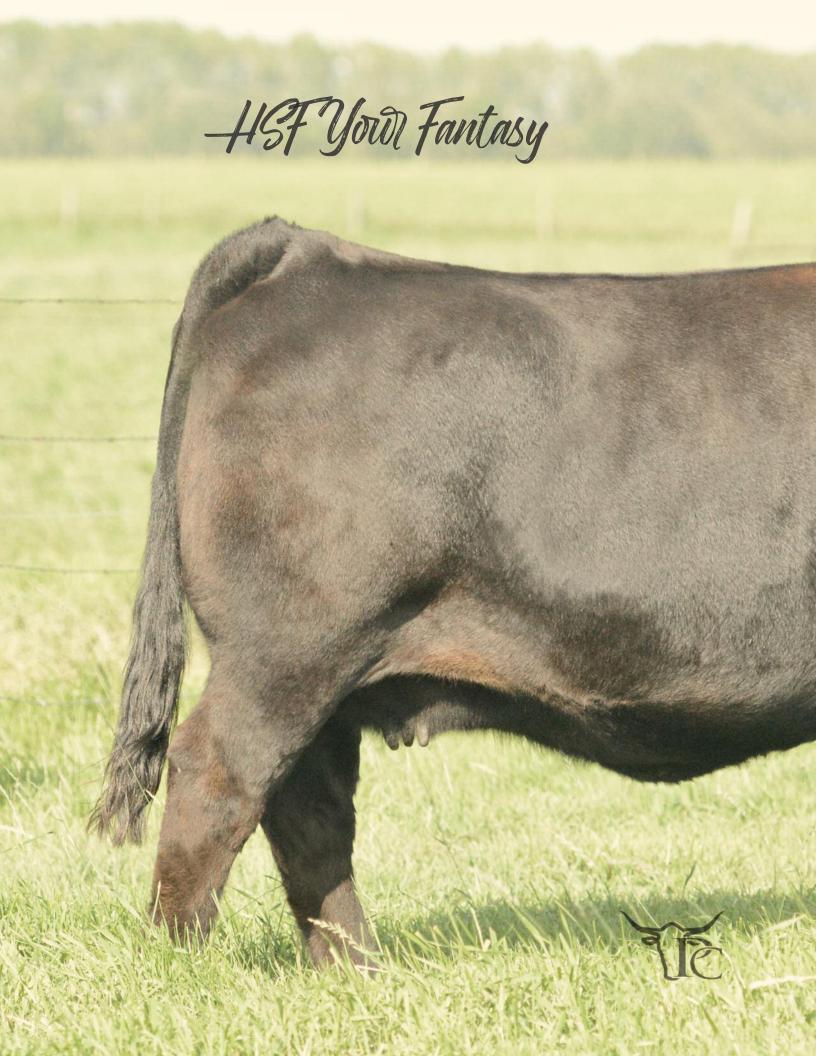

HSF TINKERBELL

EXG RS FIRST RATE S903 R3 DAMERON NORTHERN MISS 3114 SILVEIRAS STYLE 9303 EXG SARAS DREAM S609 R3

MAGS SAVAGE MAGS REMBRANDT CARROUSELS NASDAQ NP VIDALIA 164H HSF Your Fantasy is a female that needs no introduction as one of the industry's top Purebred Limousin donors.

This female is the best individual we have ever raised. She started her show career as a calf along side her dam as my daughter Cassie's 4-H project and from that point on she has been unstoppable. The power and style that she exhibits is second to none and her progeny are no exception.

As a yearling she was awarded the title of National Champion Limousin Female in Brandon, Manitoba and carried on that winning streak at Canadian Western Agribition. What an exciting week that was.... HSF Your Fantasy was the overall winner of the CWA First Lady Classic, the most prestigious title in Canada as a multi breed bred heifer award. She not only was the first but the only Limousin female to ever be awarded this title. During the Limousin breed show she was named the Grand Champion Limousin Female and she rounded out the week of Championships with the Grand Champion Female at the Canadian Junior Beef Extreme.

Your Fantasy has not only a stellar recored in the show ring but in the donor pen as well. Her 2015 born progeny alone produced in excess for \$70,000. Her most celebrated daughter is Riverstone Charmed also known as "The Ratliff" heifer that set the show world on fire in 2016. It has been said that "This is a female that will put the Limousin breed on the map." Fantasy is also the dam Riverstone Crown Royal who was the high selling bull at the 2016 Riverstone Bull Sale and now resides at Stowers Limousin.