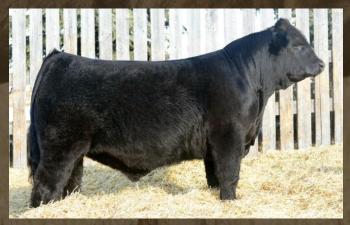

## Planned Mating Due 2.02.18

Double Black • Double Polled • 95.5% Purebred Limousin Commercial Recipient Dam - located at Trans-Ova, Iowa

DHVO DEUCE 132R

TMCK DURHAM WHEAT 6030X

MAGS STRAWBERRY PIE

MAGS WAR ADMIRAL HSF YOUR FANTASY

HSF TINKERBELL

GPFF BLAQUE RULON AMY JO DHAN 20L TNUH BLUE PRINT 245H MAGS PIE IN THE SKY

MAGS SAVAGE MAGS REMBRANDT CARROUSELS NASDAQ NP VIDALIA 164H

Riverstone Charmed Full Sib to Lots 1, 2 & 3

Cottage Sake Bonden Agent Purebred Limousin Bull