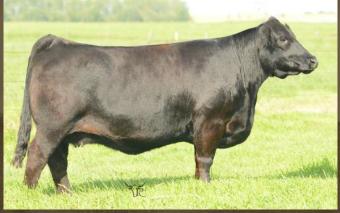

## 3 Emblyos - Guãrantee of 1 pregnancy

Double Black • Double Polled • 95.5% Purebred Limousin U.S. Only Qualified

DHVO DEUCE 132R

TMCK DURHAM WHEAT 6030X

MAGS STRAWBERRY PIE

MAGS WAR ADMIRAL HSF YOUR FANTASY

HSF TINKERBELL

GPFF BLAQUE RULON AMY JO DHAN 20L TNUH BLUE PRINT 245H MAGS PIE IN THE SKY

MAGS SAVAGE MAGS REMBRANDT CARROUSELS NASDAQ NP VIDALIA 164H

HIST Youn Fantasy Purebred Limousin Female