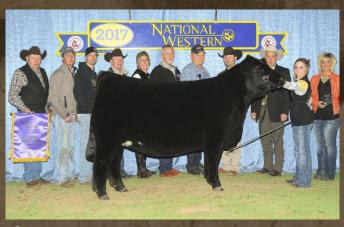

As a yearling she was awarded the title of National Champion Limousin Female in Brandon, Manitoba and carried on that winning streak at Canadian Western Agribition. What an exciting week that was.... HSF Your Fantasy was the overall winner of the CWA First Lady Classic, the most prestigious title in Canada as a multi breed bred heifer award. She not only was the first but the only Limousin female to ever be awarded this title. During the Limousin breed show she was named the Grand Champion Limousin Female and she rounded out the week of Championships with the Grand Champion Female at the Canadian Junior Beef Extreme.