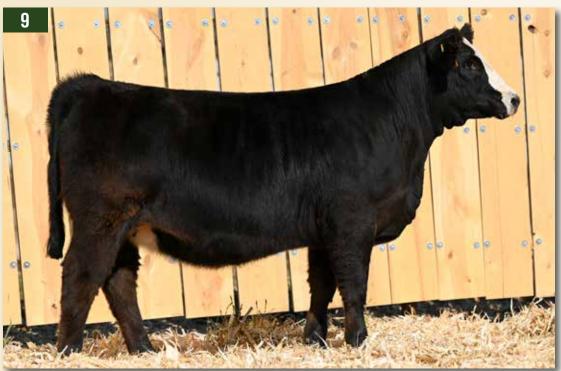

W/C BANKROLL 811D W/C FORT KNOX 609F K-LER DOLLY`S QUEEN 609D W/C NIGHT WATCH 84E RUST MS NIGHT ROSE 903G **RUST MISS ROSE 7302E** 

Full sib to Lot 2 & 3

### RUST Ms Night Rose 114J

BLACK - 3870811 - FEB 17, 2021

Adj. WW 588 3/4 Simmental BW **73** 

CE Milk MWW CWT ΤI BW WW ΥW MCE MRB 15.8 27.1 64.3 22.0 0.34 136.6 81.3 -1.6 74.5 108.5 8.3

DAM

SIRE

VCL LKC PROFIT MAKER 604D BF MISS CRYSTEEL TANGO SVS CAPTAIN MORGAN 11Z MISS RUSGOLD 115F RF CERTAINLY FLIRTIN 202Z