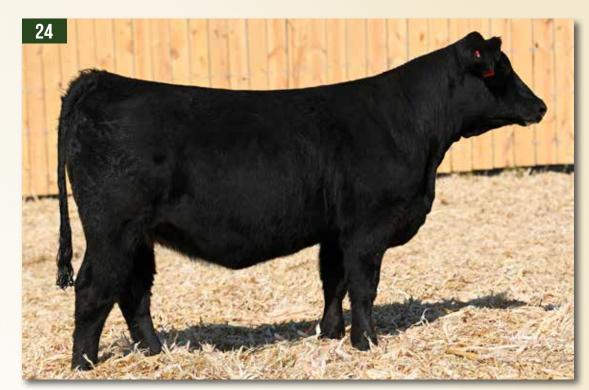

**3/4 Simmental** BW **94** Adj. WW **695** 

CE BW WW ΥW MCE Milk MWW CWT MRB API ΤI 14.5 -0.8 85.9 131.3 27.1 70.0 27.6 0.31 140.7 87.1 Full sib to Lot 1 & 3

15.4

-0.1

89.0

131.8

8.6

LOTS 1 - 3