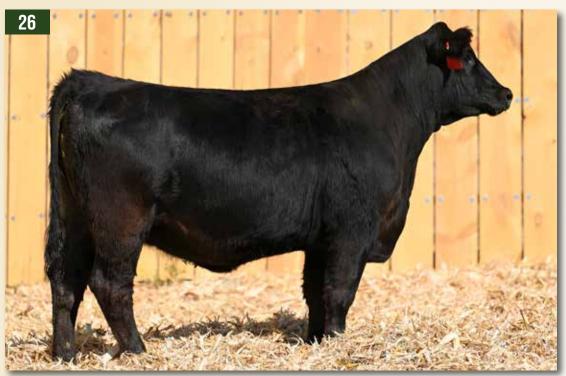

## Rust Family Candids

5, ....

w/C BANKROLL 811D
W/C FORT KNOX 609F
K-LER DOLLY'S QUEEN 609D

w/C NIGHT WATCH 84E
RUST MS NIGHT ROSE 903G
RUST MISS ROSE 7302E

27.1

28.0

71.6

0.21

137.6

Kicking off this years fall female sale is a trio of royally bred sweethearts that represent the very best of our program and the best genetics in the Simmental & Angus breeds. Their sire, Fort Knox is the exciting 2019 \$180,000 high seller at the Werning Sale that has quickly became one of the most exciting breeding pieces to enter the breed. Their dam, Night Rose 903G is a leading donor that represents the 8543U cow family on the top side and the illustrious Rose cow family on the bottom side. We are proud of this flush and confident they'll make a positive impact for the successful buyers for decades into the future.