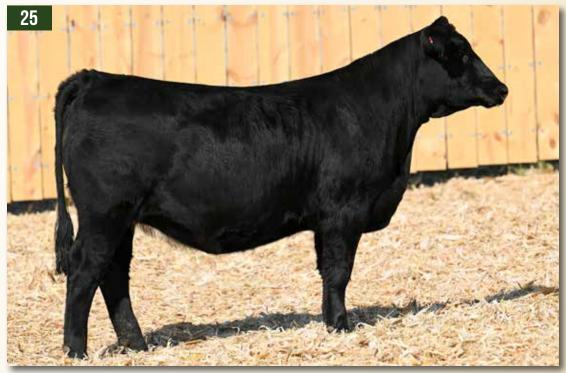

### RUST Ms Night Rose 114J

BLACK - 3870811 - FEB 17, 2021

Adj. WW 588 3/4 Simmental BW **73** 

CE Milk MWW CWT ΤI BW WW ΥW MCE MRB 15.8 27.1 64.3 22.0 0.34 136.6 81.3 -1.6 74.5 108.5 8.3

DAM

SIRE

VCL LKC PROFIT MAKER 604D BF MISS CRYSTEEL TANGO SVS CAPTAIN MORGAN 11Z MISS RUSGOLD 115F RF CERTAINLY FLIRTIN 202Z