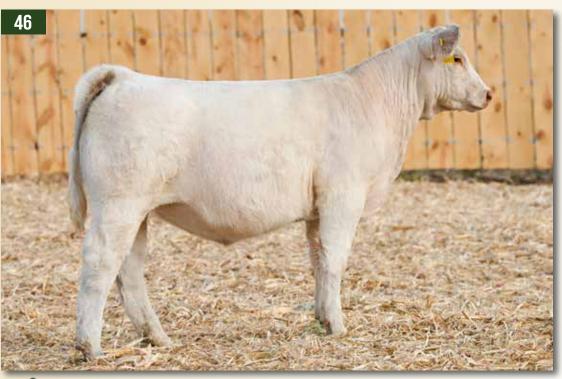

| RUST (V/s Impressive 1407) POLLED - WHITE - EF1307425 - APR 18, 2021 |     |       |       |        |       |      |        |         |        |        |
|----------------------------------------------------------------------|-----|-------|-------|--------|-------|------|--------|---------|--------|--------|
| 4                                                                    |     | POLLE | D - W | HITE - | EF130 | 7425 | APR 18 | 3, 2021 |        |        |
| PB Charolais BW <b>84</b> Adj. WW <b>706</b>                         |     |       |       |        |       |      |        |         |        |        |
| CE                                                                   | BW  | WW    | YW    | MCE    | Milk  | MWW  | SC     | REA     | FAT    | TSI    |
| -1.8                                                                 | 2.7 | 60    | 102   | 6.1    | 21    | 51   | 1.1    | 0.78    | -0.005 | 240.75 |