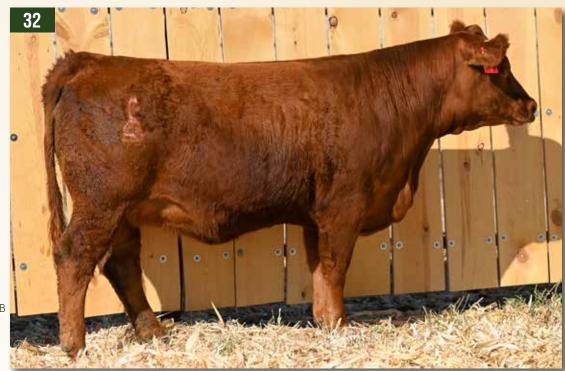

W/C BANKROLL 811D W/C FORT KNOX 609F K-LER DOLLY`S QUEEN 609D W/C NIGHT WATCH 84E RUST MS NIGHT ROSE 903G **RUST MISS ROSE 7302E** 

Full sib to Lot 2 & 3

### RUST Ms Night Rose 114J

BLACK - 3870811 - FEB 17, 2021

Adj. WW 588 3/4 Simmental BW **73** 

CE Milk MWW CWT ΤI BW WW ΥW MCE MRB 15.8 27.1 64.3 22.0 0.34 136.6 81.3 -1.6 74.5 108.5 8.3

DAM

SIRE

VCL LKC PROFIT MAKER 604D BF MISS CRYSTEEL TANGO SVS CAPTAIN MORGAN 11Z MISS RUSGOLD 115F RF CERTAINLY FLIRTIN 202Z