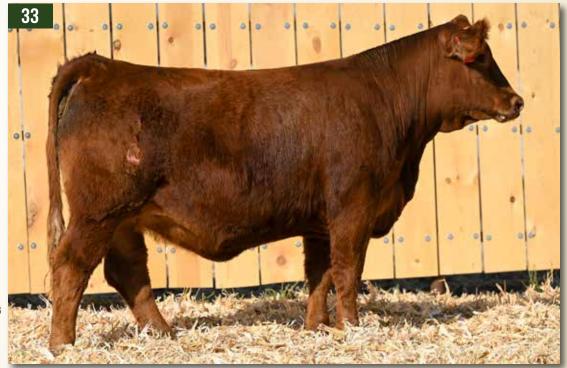

ΤI

84.8

SIRE OF LOTS 1 - 3

GRANDAM OF LOTS 1 - 3

W/C BANKROLL 811D
W/C FORT KNOX 609F
K-LER DOLLY`S QUEEN 609D
W/C NIGHT WATCH 84E
RUST MS NIGHT ROSE 903G
RUST MISS ROSE 7302E

RUST Ms Night Rose 1206J

HOMO POLLED - HOMO BLACK - 3870828 - FEB 16, 2021

**3/4 Simmental** BW **94** Adj. WW **695** 

CE BW WW ΥW MCE Milk MWW CWT MRB API ΤI 14.5 -0.8 85.9 131.3 27.1 70.0 27.6 0.31 140.7 87.1 Full sib to Lot 1 & 3

15.4

-0.1

89.0

131.8

8.6

LOTS 1 - 3