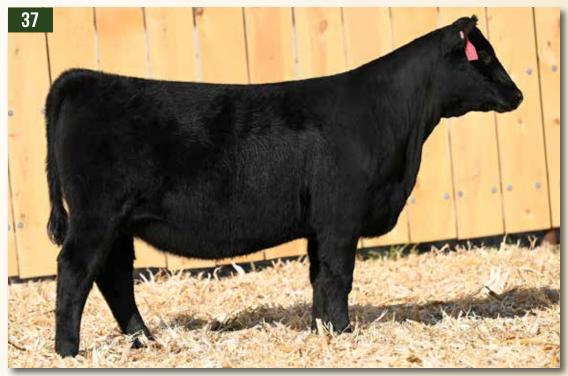

202Z :: GRANDAM OF LOTS 5 & 6 AND

WLE COPACETIC E02 CMFM JOY 02ZB SVS CAPTAIN MORGAN 11Z NOT JUST A FLIRT 404B RF CERTAINLY FLIRTIN 202Z

RUST Ms Not Just A Flirt 1101 HOMO POLLED - HOMO BLACK - 3870805 - FEB 11, 2021 **Purebred** BW 96 Adj. WW 693 BW WWΥW MCE Milk MWW CWT MRB API ΤI 8.8 112.2 79.7 5.0 96.0 149.4 27.1 75.1 45.2 -0.09

As exciting of a genetic package as we have ever produced here at Rust Mountain View Ranch. Copacetic is one of the most exciting bulls in the breed and was a true feature at NWSS in 2018. He has bred past all expectations and the mating with the illustrious 404B clicked. 404B need no introduction and she was the \$44,000 high seller in our sale last fall to KT Ranches.