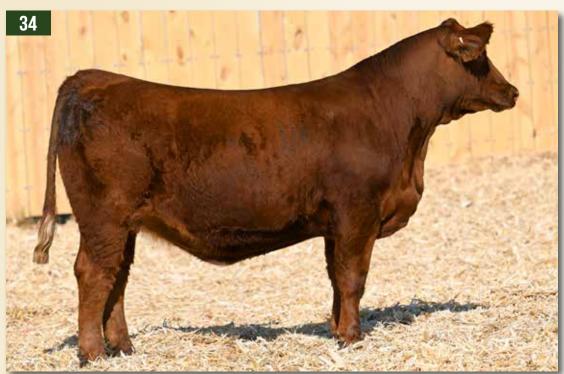

W/C BANKROLL 811D W/C FORT KNOX 609F K-LER DOLLY`S QUEEN 609D W/C NIGHT WATCH 84E RUST MS NIGHT ROSE 903G **RUST MISS ROSE 7302E** 

Full sib to Lot 2 & 3