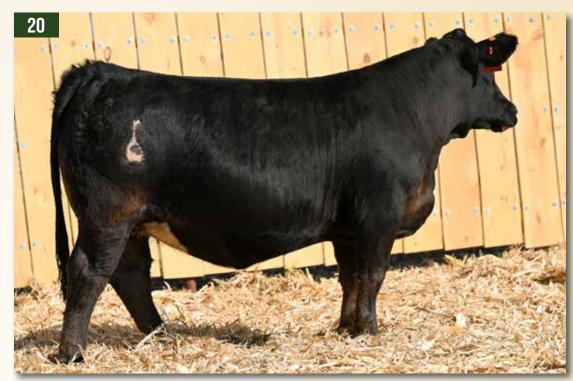

### RUST Ms Night Rose 114J

BLACK - 3870811 - FEB 17, 2021

Adj. WW 588 3/4 Simmental BW **73** 

CE Milk MWW CWT ΤI BW WW ΥW MCE MRB 15.8 27.1 64.3 22.0 0.34 136.6 81.3 -1.6 74.5 108.5 8.3

DAM

SIRE

VCL LKC PROFIT MAKER 604D BF MISS CRYSTEEL TANGO SVS CAPTAIN MORGAN 11Z MISS RUSGOLD 115F RF CERTAINLY FLIRTIN 202Z