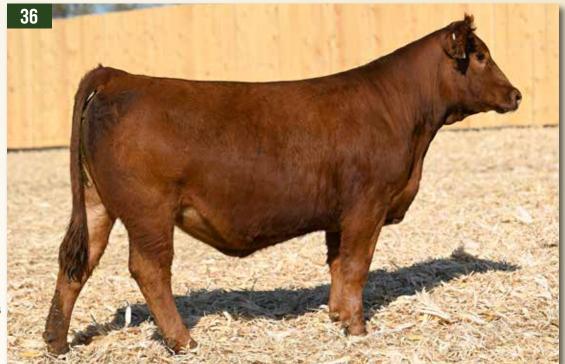

ΤI

84.8

SIRE OF LOTS 1 - 3

GRANDAM OF LOTS 1 - 3

W/C BANKROLL 811D
W/C FORT KNOX 609F
K-LER DOLLY`S QUEEN 609D
W/C NIGHT WATCH 84E
RUST MS NIGHT ROSE 903G
RUST MISS ROSE 7302E

RUST Ms Night Rose 1206J

HOMO POLLED - HOMO BLACK - 3870828 - FEB 16, 2021

**3/4 Simmental** BW **94** Adj. WW **695** 

CE BW WW ΥW MCE Milk MWW CWT MRB API ΤI 14.5 -0.8 85.9 131.3 27.1 70.0 27.6 0.31 140.7 87.1 Full sib to Lot 1 & 3

15.4

-0.1

89.0

131.8

8.6

LOTS 1 - 3

W/C BANKROLL 811D W/C FORT KNOX 609F K-LER DOLLY`S QUEEN 609D W/C NIGHT WATCH 84E RUST MS NIGHT ROSE 903G **RUST MISS ROSE 7302E** 

Full sib to Lot 2 & 3