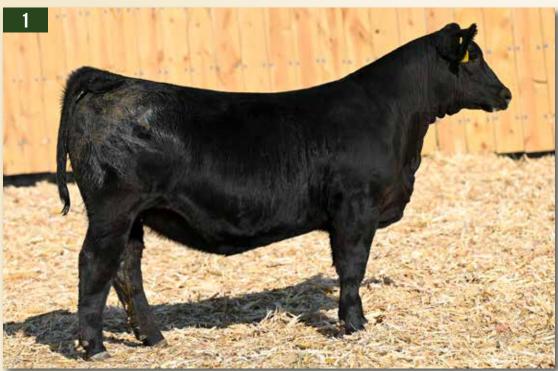

## Rust Family Candids

5, ....

w/C BANKROLL 811D
W/C FORT KNOX 609F
K-LER DOLLY'S QUEEN 609D

w/C NIGHT WATCH 84E
RUST MS NIGHT ROSE 903G
RUST MISS ROSE 7302E

27.1

28.0

71.6

0.21

137.6

Kicking off this years fall female sale is a trio of royally bred sweethearts that represent the very best of our program and the best genetics in the Simmental & Angus breeds. Their sire, Fort Knox is the exciting 2019 \$180,000 high seller at the Werning Sale that has quickly became one of the most exciting breeding pieces to enter the breed. Their dam, Night Rose 903G is a leading donor that represents the 8543U cow family on the top side and the illustrious Rose cow family on the bottom side. We are proud of this flush and confident they'll make a positive impact for the successful buyers for decades into the future.