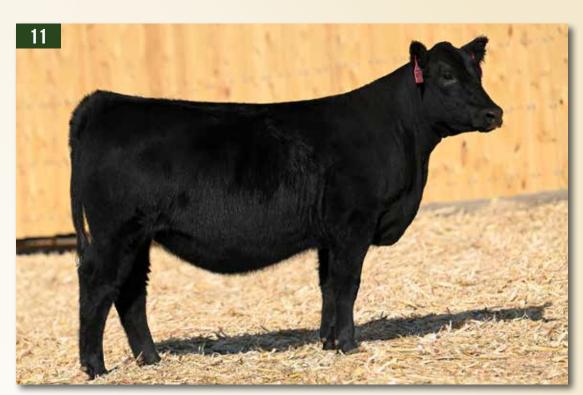

202Z :: GRANDAM OF LOTS 5 & 6 AND

WLE COPACETIC E02 CMFM JOY 02ZB SVS CAPTAIN MORGAN 11Z NOT JUST A FLIRT 404B RF CERTAINLY FLIRTIN 202Z

RUST Ms Not Just A Flirt 1101 HOMO POLLED - HOMO BLACK - 3870805 - FEB 11, 2021 **Purebred** BW 96 Adj. WW 693 BW WWΥW MCE Milk MWW CWT MRB API ΤI 8.8 112.2 79.7 5.0 96.0 149.4 27.1 75.1 45.2 -0.09

As exciting of a genetic package as we have ever produced here at Rust Mountain View Ranch. Copacetic is one of the most exciting bulls in the breed and was a true feature at NWSS in 2018. He has bred past all expectations and the mating with the illustrious 404B clicked. 404B need no introduction and she was the \$44,000 high seller in our sale last fall to KT Ranches.