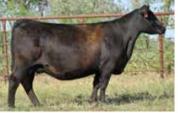

## Rust Family Candids

5, ....

w/C BANKROLL 811D
W/C FORT KNOX 609F
K-LER DOLLY'S QUEEN 609D

w/C NIGHT WATCH 84E
RUST MS NIGHT ROSE 903G
RUST MISS ROSE 7302E

27.1

28.0

71.6

0.21

137.6

Kicking off this years fall female sale is a trio of royally bred sweethearts that represent the very best of our program and the best genetics in the Simmental & Angus breeds. Their sire, Fort Knox is the exciting 2019 \$180,000 high seller at the Werning Sale that has quickly became one of the most exciting breeding pieces to enter the breed. Their dam, Night Rose 903G is a leading donor that represents the 8543U cow family on the top side and the illustrious Rose cow family on the bottom side. We are proud of this flush and confident they'll make a positive impact for the successful buyers for decades into the future.