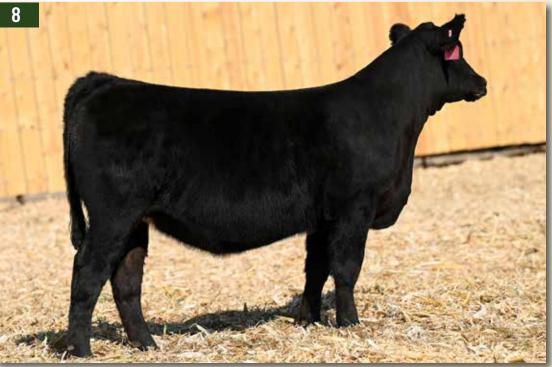

137.6

Kicking off this years fall female sale is a trio of royally bred sweethearts that represent the very best of our program and the best genetics in the Simmental & Angus breeds. Their sire, Fort Knox is the exciting 2019 \$180,000 high seller at the Werning Sale that has quickly became one of the most exciting breeding pieces to enter the breed. Their dam, Night Rose 903G is a leading donor that represents the 8543U cow family on the top side and the illustrious Rose cow family on the bottom side. We are proud of this flush and confident they'll make a positive impact for the successful buyers for decades into the future.

ΤI

84.8

SIRE OF LOTS 1 - 3

GRANDAM OF LOTS 1 - 3

W/C BANKROLL 811D
W/C FORT KNOX 609F
K-LER DOLLY`S QUEEN 609D
W/C NIGHT WATCH 84E
RUST MS NIGHT ROSE 903G
RUST MISS ROSE 7302E

RUST Ms Night Rose 1206J

HOMO POLLED - HOMO BLACK - 3870828 - FEB 16, 2021

**3/4 Simmental** BW **94** Adj. WW **695** 

CE BW WW ΥW MCE Milk MWW CWT MRB API ΤI 14.5 -0.8 85.9 131.3 27.1 70.0 27.6 0.31 140.7 87.1 Full sib to Lot 1 & 3

15.4

-0.1

89.0

131.8

8.6

LOTS 1 - 3