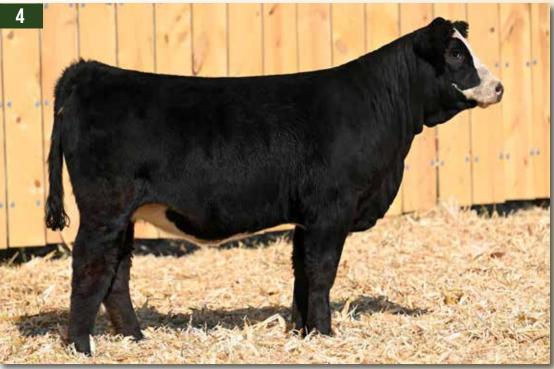

### RUST Ms Night Rose 114J

BLACK - 3870811 - FEB 17, 2021

Adj. WW 588 3/4 Simmental BW **73** 

CE Milk MWW CWT ΤI BW WW ΥW MCE MRB 15.8 27.1 64.3 22.0 0.34 136.6 81.3 -1.6 74.5 108.5 8.3

DAM

SIRE

VCL LKC PROFIT MAKER 604D BF MISS CRYSTEEL TANGO SVS CAPTAIN MORGAN 11Z MISS RUSGOLD 115F RF CERTAINLY FLIRTIN 202Z