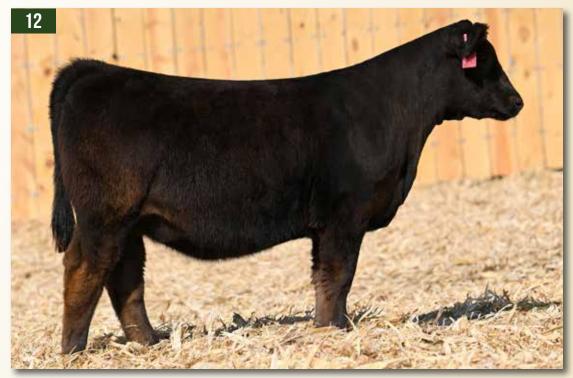

### RUST Ms Night Rose 114J

BLACK - 3870811 - FEB 17, 2021

Adj. WW 588 3/4 Simmental BW **73** 

CE Milk MWW CWT ΤI BW WW ΥW MCE MRB 15.8 27.1 64.3 22.0 0.34 136.6 81.3 -1.6 74.5 108.5 8.3

DAM

SIRE

VCL LKC PROFIT MAKER 604D BF MISS CRYSTEEL TANGO SVS CAPTAIN MORGAN 11Z MISS RUSGOLD 115F RF CERTAINLY FLIRTIN 202Z