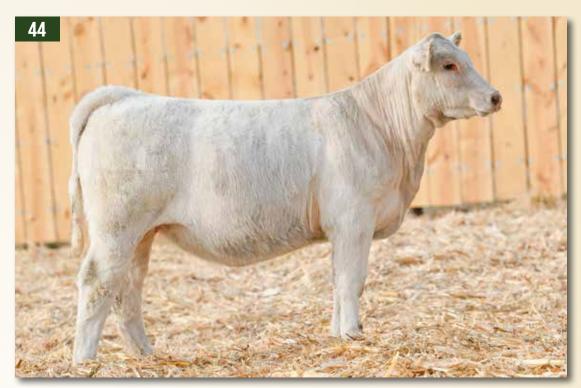

RUST Ms Impressive 1408J
POLLED - WHITE - EF1307018 - APR 18, 2021

Adj. WW 811 BW **93** PB Charolais

REA TSI 0.010 244.49 4.6 1.1 62 108 22 1.3 0.52

1 OF LOTS 38 - 47

LT LEDGER 0332 P DCR MR SUBSTANCE A240 JCH MS DOUBT W25