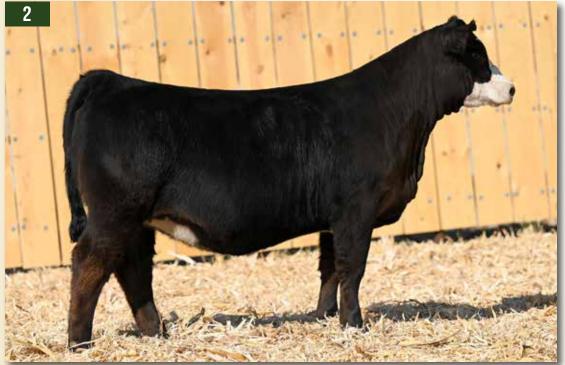

ΤI

84.8

SIRE OF LOTS 1 - 3

GRANDAM OF LOTS 1 - 3

W/C BANKROLL 811D
W/C FORT KNOX 609F
K-LER DOLLY`S QUEEN 609D
W/C NIGHT WATCH 84E
RUST MS NIGHT ROSE 903G
RUST MISS ROSE 7302E

RUST Ms Night Rose 1206J

HOMO POLLED - HOMO BLACK - 3870828 - FEB 16, 2021

**3/4 Simmental** BW **94** Adj. WW **695** 

CE BW WW ΥW MCE Milk MWW CWT MRB API ΤI 14.5 -0.8 85.9 131.3 27.1 70.0 27.6 0.31 140.7 87.1 Full sib to Lot 1 & 3

15.4

-0.1

89.0

131.8

8.6

LOTS 1 - 3

W/C BANKROLL 811D W/C FORT KNOX 609F K-LER DOLLY`S QUEEN 609D W/C NIGHT WATCH 84E RUST MS NIGHT ROSE 903G **RUST MISS ROSE 7302E** 

Full sib to Lot 2 & 3