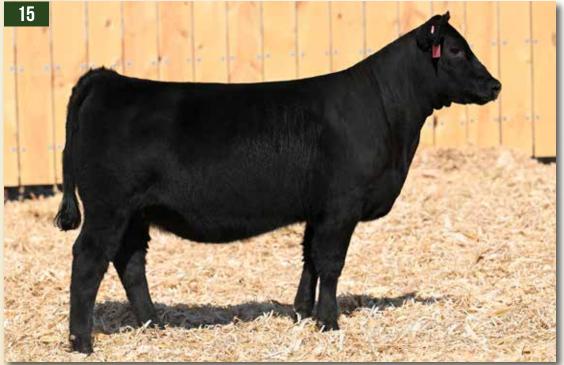

## Rust Family Candids

5, ....

w/C BANKROLL 811D
W/C FORT KNOX 609F
K-LER DOLLY'S QUEEN 609D

w/C NIGHT WATCH 84E
RUST MS NIGHT ROSE 903G
RUST MISS ROSE 7302E

27.1

28.0

71.6

0.21

137.6

Kicking off this years fall female sale is a trio of royally bred sweethearts that represent the very best of our program and the best genetics in the Simmental & Angus breeds. Their sire, Fort Knox is the exciting 2019 \$180,000 high seller at the Werning Sale that has quickly became one of the most exciting breeding pieces to enter the breed. Their dam, Night Rose 903G is a leading donor that represents the 8543U cow family on the top side and the illustrious Rose cow family on the bottom side. We are proud of this flush and confident they'll make a positive impact for the successful buyers for decades into the future.