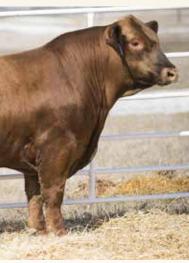

ΤI

84.8

SIRE OF LOTS 1 - 3

GRANDAM OF LOTS 1 - 3

W/C BANKROLL 811D
W/C FORT KNOX 609F
K-LER DOLLY`S QUEEN 609D
W/C NIGHT WATCH 84E
RUST MS NIGHT ROSE 903G
RUST MISS ROSE 7302E

RUST Ms Night Rose 1206J

HOMO POLLED - HOMO BLACK - 3870828 - FEB 16, 2021

**3/4 Simmental** BW **94** Adj. WW **695** 

CE BW WW ΥW MCE Milk MWW CWT MRB API ΤI 14.5 -0.8 85.9 131.3 27.1 70.0 27.6 0.31 140.7 87.1 Full sib to Lot 1 & 3

15.4

-0.1

89.0

131.8

8.6

LOTS 1 - 3