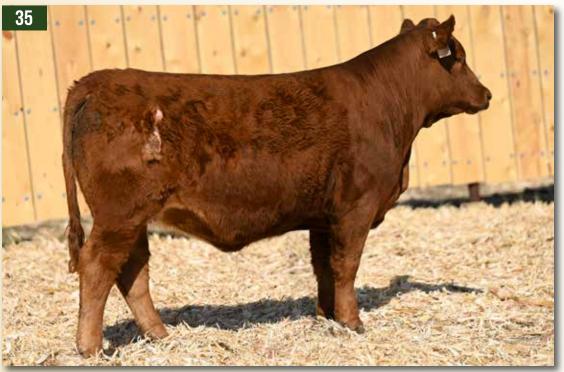

## Rust Family Candids

5, ....

w/C BANKROLL 811D
W/C FORT KNOX 609F
K-LER DOLLY'S QUEEN 609D

w/C NIGHT WATCH 84E
RUST MS NIGHT ROSE 903G
RUST MISS ROSE 7302E

27.1

28.0

71.6

0.21

137.6

Kicking off this years fall female sale is a trio of royally bred sweethearts that represent the very best of our program and the best genetics in the Simmental & Angus breeds. Their sire, Fort Knox is the exciting 2019 \$180,000 high seller at the Werning Sale that has quickly became one of the most exciting breeding pieces to enter the breed. Their dam, Night Rose 903G is a leading donor that represents the 8543U cow family on the top side and the illustrious Rose cow family on the bottom side. We are proud of this flush and confident they'll make a positive impact for the successful buyers for decades into the future.