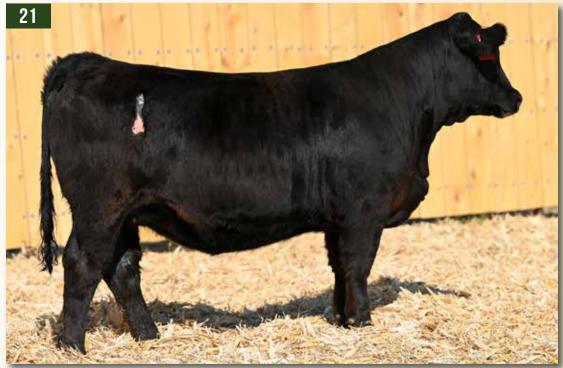

137.6

Kicking off this years fall female sale is a trio of royally bred sweethearts that represent the very best of our program and the best genetics in the Simmental & Angus breeds. Their sire, Fort Knox is the exciting 2019 \$180,000 high seller at the Werning Sale that has quickly became one of the most exciting breeding pieces to enter the breed. Their dam, Night Rose 903G is a leading donor that represents the 8543U cow family on the top side and the illustrious Rose cow family on the bottom side. We are proud of this flush and confident they'll make a positive impact for the successful buyers for decades into the future.