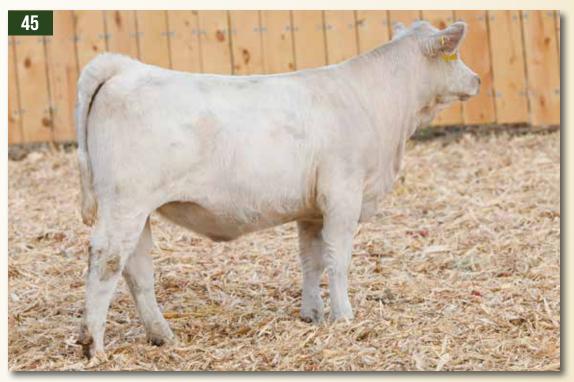

#### RUST (Ms Impressive 1409) POLLED - WHITE - EF1307424 - APR 19, 2021 Adj. WW **648** PB Charolais BW 91 CE BW WW ΥW MCE Milk MWW SC REA FAT TSI -1.6 2.2 1.0 0.83 0.002 246.91 61 110 2.2 21 52

WHITECAP LAREDO 232T
HKS CUTTING EDGE LADY196P
TR MR FIRE WATER 5792RET
HARVIE MS IMPRESSIVE 267Z
THOMAS MS IMPRESSIVE0641