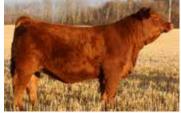

## Rust Family Candids

5, ....

w/C BANKROLL 811D
W/C FORT KNOX 609F
K-LER DOLLY'S QUEEN 609D

w/C NIGHT WATCH 84E
RUST MS NIGHT ROSE 903G
RUST MISS ROSE 7302E

27.1

28.0

71.6

0.21

137.6

Kicking off this years fall female sale is a trio of royally bred sweethearts that represent the very best of our program and the best genetics in the Simmental & Angus breeds. Their sire, Fort Knox is the exciting 2019 \$180,000 high seller at the Werning Sale that has quickly became one of the most exciting breeding pieces to enter the breed. Their dam, Night Rose 903G is a leading donor that represents the 8543U cow family on the top side and the illustrious Rose cow family on the bottom side. We are proud of this flush and confident they'll make a positive impact for the successful buyers for decades into the future.