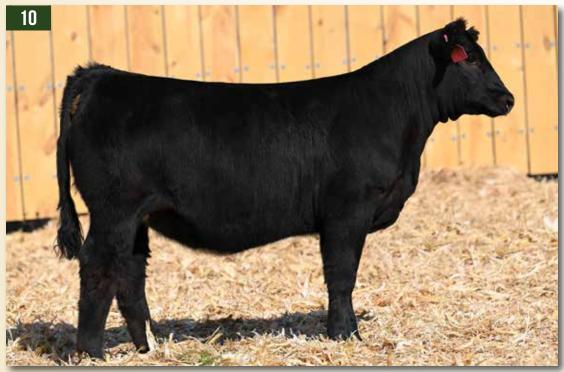

#### RUST Ms Rusgold 106J HOMO POLLED - BLACK - 3870861 - JAN 30, 2021 **Purebred** BW **85** Adj. WW 725 MWW ΤI 84.3 121.5 21.1 63.2 25.2 -0.09 100.4 72.0 0.7

A sale feature here with a standout female out of the famous 404B donor female that has made such a positive impact on our program. The dam, 115F is a beauty of a donor female that is catching her stride as a major donor female that excels in udder quality, foot strength and structural soundness. When mated with our herd sire, Profit Maker it was a genetic explosion and this homo polled female is bred for profitability.

202Z :: GRANDAM OF LOTS 5 & 6 AND

WLE COPACETIC E02 CMFM JOY 02ZB SVS CAPTAIN MORGAN 11Z NOT JUST A FLIRT 404B RF CERTAINLY FLIRTIN 202Z

RUST Ms Not Just A Flirt 1101 HOMO POLLED - HOMO BLACK - 3870805 - FEB 11, 2021 **Purebred** BW 96 Adj. WW 693 BW WWΥW MCE Milk MWW CWT MRB API ΤI 8.8 112.2 79.7 5.0 96.0 149.4 27.1 75.1 45.2 -0.09