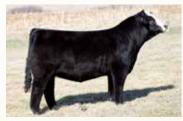

ΤI

84.8

SIRE OF LOTS 1 - 3

GRANDAM OF LOTS 1 - 3

W/C BANKROLL 811D
W/C FORT KNOX 609F
K-LER DOLLY`S QUEEN 609D
W/C NIGHT WATCH 84E
RUST MS NIGHT ROSE 903G
RUST MISS ROSE 7302E

RUST Ms Night Rose 1206J

HOMO POLLED - HOMO BLACK - 3870828 - FEB 16, 2021

**3/4 Simmental** BW **94** Adj. WW **695** 

CE BW WW ΥW MCE Milk MWW CWT MRB API ΤI 14.5 -0.8 85.9 131.3 27.1 70.0 27.6 0.31 140.7 87.1 Full sib to Lot 1 & 3

15.4

-0.1

89.0

131.8

8.6

LOTS 1 - 3

W/C BANKROLL 811D W/C FORT KNOX 609F K-LER DOLLY`S QUEEN 609D W/C NIGHT WATCH 84E RUST MS NIGHT ROSE 903G **RUST MISS ROSE 7302E** 

Full sib to Lot 2 & 3