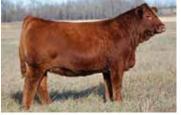

ΤI

84.8

SIRE OF LOTS 1 - 3

GRANDAM OF LOTS 1 - 3

W/C BANKROLL 811D
W/C FORT KNOX 609F
K-LER DOLLY`S QUEEN 609D
W/C NIGHT WATCH 84E
RUST MS NIGHT ROSE 903G
RUST MISS ROSE 7302E

RUST Ms Night Rose 1206J

HOMO POLLED - HOMO BLACK - 3870828 - FEB 16, 2021

**3/4 Simmental** BW **94** Adj. WW **695** 

CE BW WW ΥW MCE Milk MWW CWT MRB API ΤI 14.5 -0.8 85.9 131.3 27.1 70.0 27.6 0.31 140.7 87.1 Full sib to Lot 1 & 3

15.4

-0.1

89.0

131.8

8.6

LOTS 1 - 3