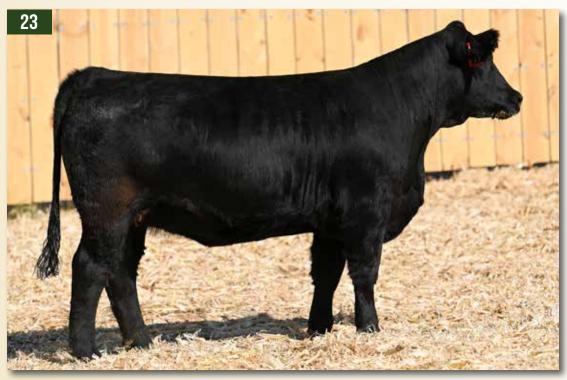

137.6

Kicking off this years fall female sale is a trio of royally bred sweethearts that represent the very best of our program and the best genetics in the Simmental & Angus breeds. Their sire, Fort Knox is the exciting 2019 \$180,000 high seller at the Werning Sale that has quickly became one of the most exciting breeding pieces to enter the breed. Their dam, Night Rose 903G is a leading donor that represents the 8543U cow family on the top side and the illustrious Rose cow family on the bottom side. We are proud of this flush and confident they'll make a positive impact for the successful buyers for decades into the future.