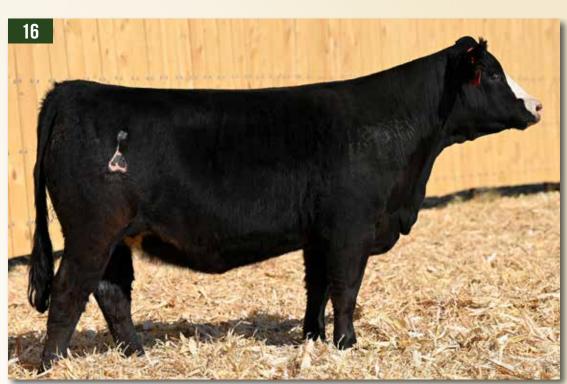

### RUST Ms Night Rose 114J

BLACK - 3870811 - FEB 17, 2021

Adj. WW 588 3/4 Simmental BW **73** 

CE Milk MWW CWT ΤI BW WW ΥW MCE MRB 15.8 27.1 64.3 22.0 0.34 136.6 81.3 -1.6 74.5 108.5 8.3

DAM

SIRE

VCL LKC PROFIT MAKER 604D BF MISS CRYSTEEL TANGO SVS CAPTAIN MORGAN 11Z MISS RUSGOLD 115F RF CERTAINLY FLIRTIN 202Z