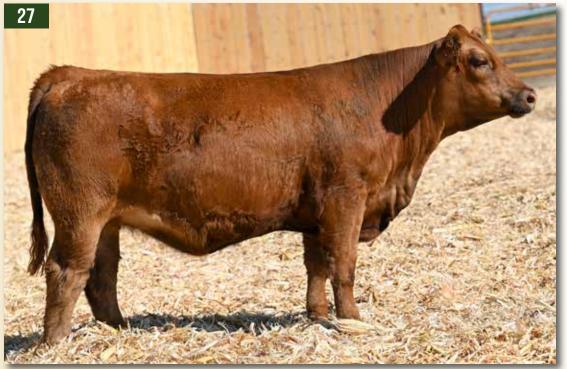

### RUST Ms Night Rose 114J

BLACK - 3870811 - FEB 17, 2021

Adj. WW 588 3/4 Simmental BW **73** 

CE Milk MWW CWT ΤI BW WW ΥW MCE MRB 15.8 27.1 64.3 22.0 0.34 136.6 81.3 -1.6 74.5 108.5 8.3

DAM

SIRE

VCL LKC PROFIT MAKER 604D BF MISS CRYSTEEL TANGO SVS CAPTAIN MORGAN 11Z MISS RUSGOLD 115F RF CERTAINLY FLIRTIN 202Z