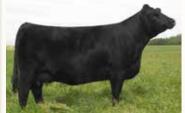

### RUST Ms Night Rose 114J

BLACK - 3870811 - FEB 17, 2021

Adj. WW 588 3/4 Simmental BW **73** 

CE Milk MWW CWT ΤI BW WW ΥW MCE MRB 15.8 27.1 64.3 22.0 0.34 136.6 81.3 -1.6 74.5 108.5 8.3

DAM

SIRE

VCL LKC PROFIT MAKER 604D BF MISS CRYSTEEL TANGO SVS CAPTAIN MORGAN 11Z MISS RUSGOLD 115F RF CERTAINLY FLIRTIN 202Z