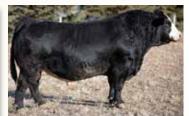

## Rust Family Candids

5, ....

w/C BANKROLL 811D
W/C FORT KNOX 609F
K-LER DOLLY'S QUEEN 609D

w/C NIGHT WATCH 84E
RUST MS NIGHT ROSE 903G
RUST MISS ROSE 7302E

27.1

28.0

71.6

0.21

137.6

Kicking off this years fall female sale is a trio of royally bred sweethearts that represent the very best of our program and the best genetics in the Simmental & Angus breeds. Their sire, Fort Knox is the exciting 2019 \$180,000 high seller at the Werning Sale that has quickly became one of the most exciting breeding pieces to enter the breed. Their dam, Night Rose 903G is a leading donor that represents the 8543U cow family on the top side and the illustrious Rose cow family on the bottom side. We are proud of this flush and confident they'll make a positive impact for the successful buyers for decades into the future.