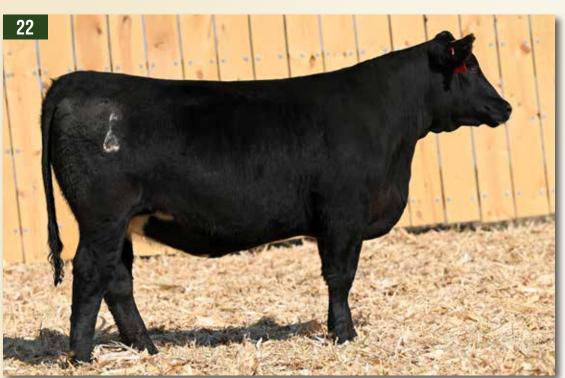

137.6

Kicking off this years fall female sale is a trio of royally bred sweethearts that represent the very best of our program and the best genetics in the Simmental & Angus breeds. Their sire, Fort Knox is the exciting 2019 \$180,000 high seller at the Werning Sale that has quickly became one of the most exciting breeding pieces to enter the breed. Their dam, Night Rose 903G is a leading donor that represents the 8543U cow family on the top side and the illustrious Rose cow family on the bottom side. We are proud of this flush and confident they'll make a positive impact for the successful buyers for decades into the future.