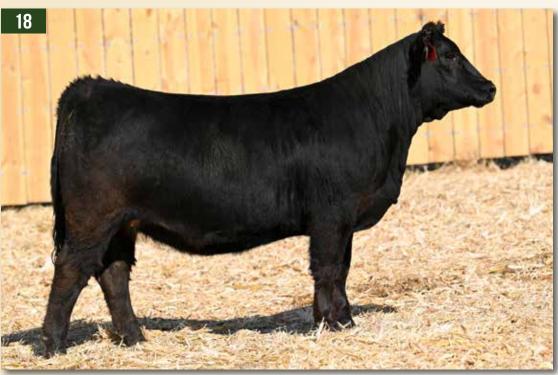

ΤI

84.8

SIRE OF LOTS 1 - 3

GRANDAM OF LOTS 1 - 3

W/C BANKROLL 811D
W/C FORT KNOX 609F
K-LER DOLLY`S QUEEN 609D
W/C NIGHT WATCH 84E
RUST MS NIGHT ROSE 903G
RUST MISS ROSE 7302E

RUST Ms Night Rose 1206J

HOMO POLLED - HOMO BLACK - 3870828 - FEB 16, 2021

**3/4 Simmental** BW **94** Adj. WW **695** 

CE BW WW ΥW MCE Milk MWW CWT MRB API ΤI 14.5 -0.8 85.9 131.3 27.1 70.0 27.6 0.31 140.7 87.1 Full sib to Lot 1 & 3

15.4

-0.1

89.0

131.8

8.6

LOTS 1 - 3