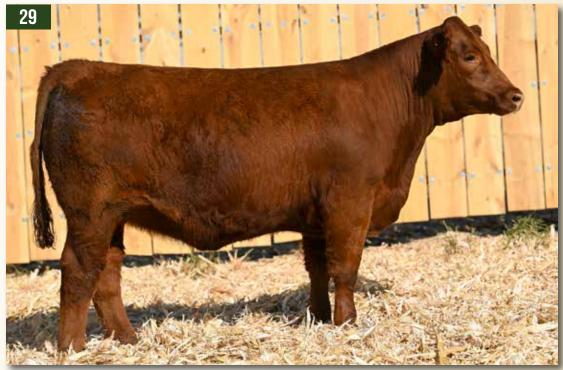

## Rust Family Candids

5, ....

w/C BANKROLL 811D
W/C FORT KNOX 609F
K-LER DOLLY'S QUEEN 609D

w/C NIGHT WATCH 84E
RUST MS NIGHT ROSE 903G
RUST MISS ROSE 7302E

27.1

28.0

71.6

0.21

137.6

Kicking off this years fall female sale is a trio of royally bred sweethearts that represent the very best of our program and the best genetics in the Simmental & Angus breeds. Their sire, Fort Knox is the exciting 2019 \$180,000 high seller at the Werning Sale that has quickly became one of the most exciting breeding pieces to enter the breed. Their dam, Night Rose 903G is a leading donor that represents the 8543U cow family on the top side and the illustrious Rose cow family on the bottom side. We are proud of this flush and confident they'll make a positive impact for the successful buyers for decades into the future.