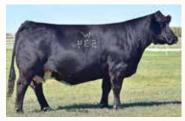

ΤI

84.8

SIRE OF LOTS 1 - 3

GRANDAM OF LOTS 1 - 3

W/C BANKROLL 811D
W/C FORT KNOX 609F
K-LER DOLLY`S QUEEN 609D
W/C NIGHT WATCH 84E
RUST MS NIGHT ROSE 903G
RUST MISS ROSE 7302E

RUST Ms Night Rose 1206J

HOMO POLLED - HOMO BLACK - 3870828 - FEB 16, 2021

**3/4 Simmental** BW **94** Adj. WW **695** 

CE BW WW ΥW MCE Milk MWW CWT MRB API ΤI 14.5 -0.8 85.9 131.3 27.1 70.0 27.6 0.31 140.7 87.1 Full sib to Lot 1 & 3

15.4

-0.1

89.0

131.8

8.6

LOTS 1 - 3