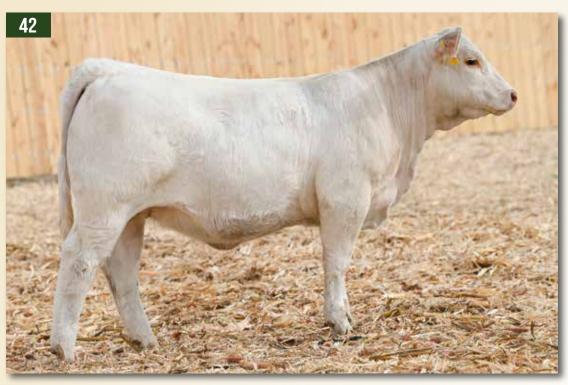

DAM OF L

WHEATLAND BULL 630D IPU BENTLEY 81F CLAYHILL FANCY LUCA 39A WAGR DREAM CATCHER 03R
MISS WERNING KP 8543U
MISS WERNING 534R

RUST Ms Khloe 0704H HOMO POLLED - HOMO BLACK - 3870796 Purebred BW **74** Adj. WW 644 ΤI BW WW MCE Milk MWW CWT 9.9 76.6 1.8 78.3 111.9 65.9 22.2 0.06 113.4 4.2 26.8

The highest powered female of the four 8543U daughters that we are offering and this baldy female is truly a unique individual. Her sire, IPU Bentley was the \$92,500 high seller from the highly respected LaBatte program and we were able to obtain his exclusive semen rights in the US. He has continued to breed very true with excellent haired, stout made, moderate progeny that perform well and possess extra natural shape.