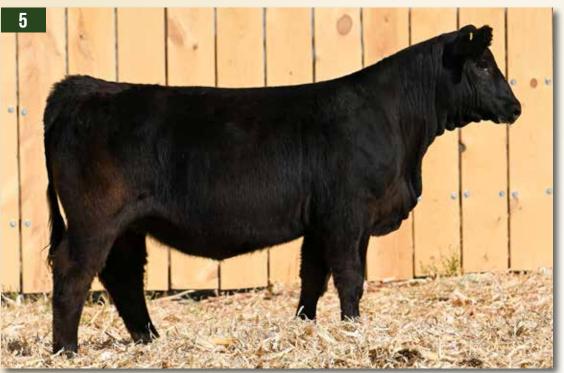

#### RUST Ms Rusgold 106J HOMO POLLED - BLACK - 3870861 - JAN 30, 2021 **Purebred** BW **85** Adj. WW 725 MWW ΤI 84.3 121.5 21.1 63.2 25.2 -0.09 100.4 72.0 0.7

A sale feature here with a standout female out of the famous 404B donor female that has made such a positive impact on our program. The dam, 115F is a beauty of a donor female that is catching her stride as a major donor female that excels in udder quality, foot strength and structural soundness. When mated with our herd sire, Profit Maker it was a genetic explosion and this homo polled female is bred for profitability.