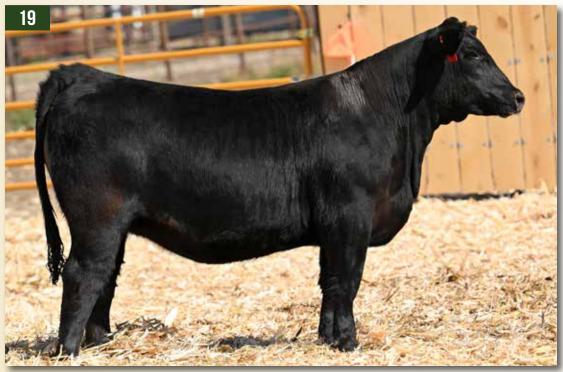

### RUST Ms Night Rose 114J

BLACK - 3870811 - FEB 17, 2021

Adj. WW 588 3/4 Simmental BW **73** 

CE Milk MWW CWT ΤI BW WW ΥW MCE MRB 15.8 27.1 64.3 22.0 0.34 136.6 81.3 -1.6 74.5 108.5 8.3

DAM

SIRE

VCL LKC PROFIT MAKER 604D BF MISS CRYSTEEL TANGO SVS CAPTAIN MORGAN 11Z MISS RUSGOLD 115F RF CERTAINLY FLIRTIN 202Z

#### RUST Ms Rusgold 106J HOMO POLLED - BLACK - 3870861 - JAN 30, 2021 **Purebred** BW **85** Adj. WW 725 MWW ΤI 84.3 121.5 21.1 63.2 25.2 -0.09 100.4 72.0 0.7

A sale feature here with a standout female out of the famous 404B donor female that has made such a positive impact on our program. The dam, 115F is a beauty of a donor female that is catching her stride as a major donor female that excels in udder quality, foot strength and structural soundness. When mated with our herd sire, Profit Maker it was a genetic explosion and this homo polled female is bred for profitability.