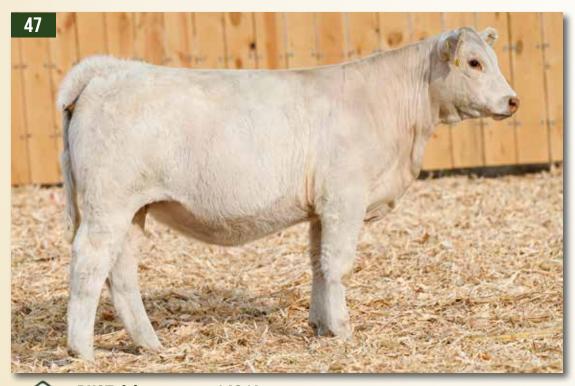

0641 - GRANDAN

SIPP LT LEDGER 0332 P
DCR MR SUBSTANCE A240
JCH MS DOUBT W25 TR MR FIRE WATER 5792RET HARVIE MS IMPRESSIVE 267Z
THOMAS MS IMPRESSIVE0641

RUST Ms Impressive 1402J
POLLED - WHITE - EF1307017 - APR 10, 2021

BW **96** Adj. WW **717** WW Milk  $\mathsf{MWW}$ SC REA TSI 1.2 0.010 249.71 0.6 25 0.82

SYDNEY - FULL SIB TO DO

LT LEDGER 0332 P
DCR MR SUBSTANCE A240
JCH MS DOUBT W25 TR MR FIRE WATER 5792RET HARVIE MS IMPRESSIVE 267Z
THOMAS MS IMPRESSIVE0641