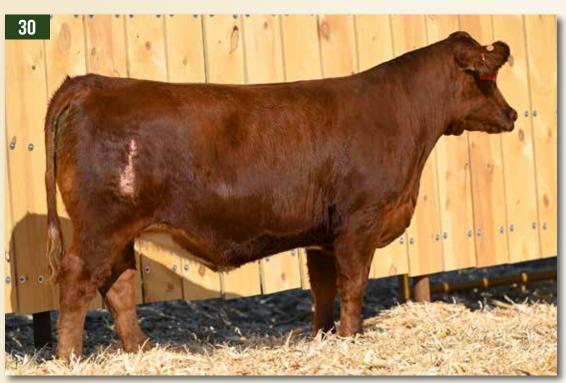

ΤI

84.8

SIRE OF LOTS 1 - 3

GRANDAM OF LOTS 1 - 3

W/C BANKROLL 811D
W/C FORT KNOX 609F
K-LER DOLLY`S QUEEN 609D
W/C NIGHT WATCH 84E
RUST MS NIGHT ROSE 903G
RUST MISS ROSE 7302E

RUST Ms Night Rose 1206J

HOMO POLLED - HOMO BLACK - 3870828 - FEB 16, 2021

**3/4 Simmental** BW **94** Adj. WW **695** 

CE BW WW ΥW MCE Milk MWW CWT MRB API ΤI 14.5 -0.8 85.9 131.3 27.1 70.0 27.6 0.31 140.7 87.1 Full sib to Lot 1 & 3

15.4

-0.1

89.0

131.8

8.6

LOTS 1 - 3