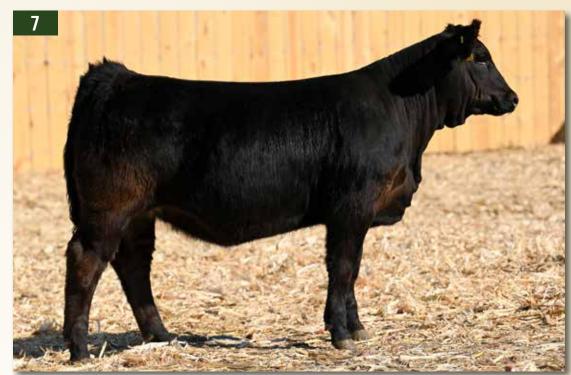

**3/4 Simmental** BW **94** Adj. WW **695** 

CE BW WW ΥW MCE Milk MWW CWT MRB API ΤI 14.5 -0.8 85.9 131.3 27.1 70.0 27.6 0.31 140.7 87.1 Full sib to Lot 1 & 3

15.4

-0.1

89.0

131.8

8.6

LOTS 1 - 3