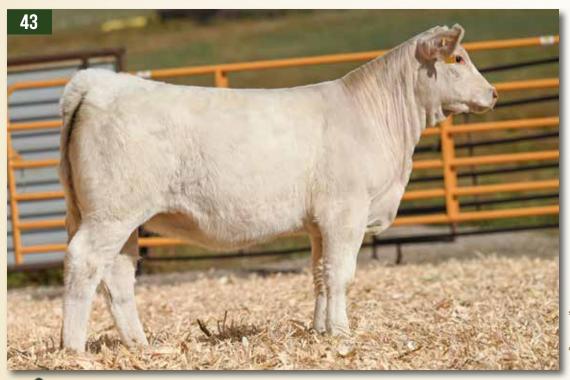

SIRE

GRANDAM

MR HOC BROKER RF MERCHANT 481B TLG FLIRTIN WITH YOU WAGR DREAM CATCHER 03R
MISS WERNING KP 8543U
MISS WERNING 534R

| 1    | RUST Ms Khloe 1208J POLLED - BLACK - 3870847 - FEB 25, 2021 |      |      |     |      |      |      |       |       |      |  |
|------|-------------------------------------------------------------|------|------|-----|------|------|------|-------|-------|------|--|
|      | Purebred   BW 102   Adj. WW 615                             |      |      |     |      |      |      |       |       |      |  |
| CE   | BW                                                          | WW   | YW   | MCE | Milk | MWW  | CWT  | MRB   | API   | TI   |  |
| 12.6 | 0.0                                                         | 65.8 | 86.0 | 6.2 | 27.1 | 59.9 | -5.2 | -0.18 | 109.6 | 65.4 |  |

RF Merchant is one of the great breeding bulls in Canada and is so unique in ways as he is a Broker son that strips the bw out of his progeny and can produce equally as strong sons and daughters. His stacked maternal pedigree has produced daughters that are fertile, sound and incredible udder with strong feet. When mated with the breed legend 8543U, an awesome female has resulted here and one that will create a stir sale day.