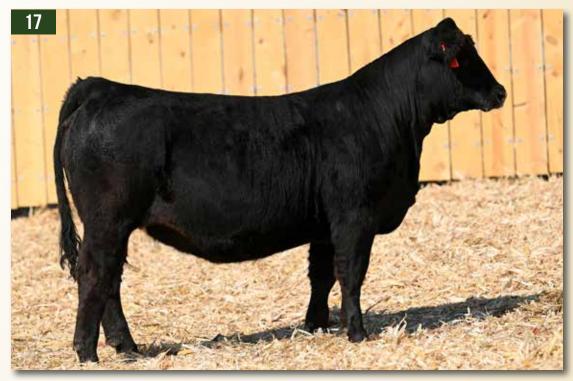

## Rust Family Candids

5, ....

w/C BANKROLL 811D
W/C FORT KNOX 609F
K-LER DOLLY'S QUEEN 609D

w/C NIGHT WATCH 84E
RUST MS NIGHT ROSE 903G
RUST MISS ROSE 7302E

27.1

28.0

71.6

0.21

137.6

Kicking off this years fall female sale is a trio of royally bred sweethearts that represent the very best of our program and the best genetics in the Simmental & Angus breeds. Their sire, Fort Knox is the exciting 2019 \$180,000 high seller at the Werning Sale that has quickly became one of the most exciting breeding pieces to enter the breed. Their dam, Night Rose 903G is a leading donor that represents the 8543U cow family on the top side and the illustrious Rose cow family on the bottom side. We are proud of this flush and confident they'll make a positive impact for the successful buyers for decades into the future.