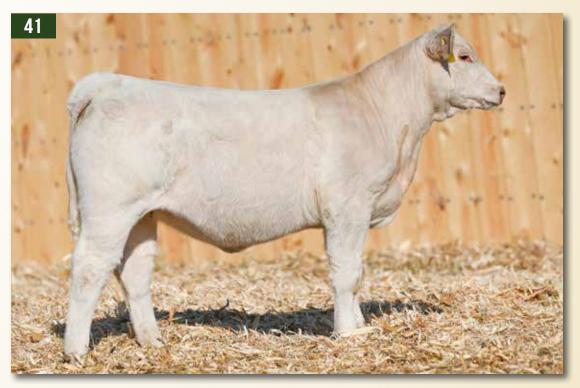

GRANDAM

SIRE

siro W/C BANKROLL 811D **W/C FORT KNOX 609F** K-LER DOLLY`S QUEEN 609D W/C NIGHT WATCH 84E RUST MS CERTIN FLIRT 909G RUST FLIRT 4 CERTIN 707E

RUST Ms Night Rose 1209J **Purebred** BW 80 Adj. WW **587** API 12.7 136.7 82.6 82.0 123.6 6.3 28.6 69.5

The donor dam, 909G does it again here with a standout daughter that truly proves her deep breeding ability. This beautiful skulled female is long necked, attractive made, sound to the ground and soft pastern on the move and athletically tracks with ease. She is right in her design and is strong numbered and backed by leading cow families stacked on top of each other right through her pedigree.