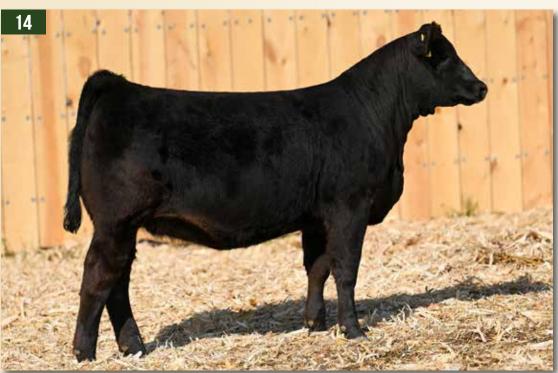

#### RUST Ms Rusgold 106J HOMO POLLED - BLACK - 3870861 - JAN 30, 2021 **Purebred** BW **85** Adj. WW 725 MWW ΤI 84.3 121.5 21.1 63.2 25.2 -0.09 100.4 72.0 0.7

A sale feature here with a standout female out of the famous 404B donor female that has made such a positive impact on our program. The dam, 115F is a beauty of a donor female that is catching her stride as a major donor female that excels in udder quality, foot strength and structural soundness. When mated with our herd sire, Profit Maker it was a genetic explosion and this homo polled female is bred for profitability.