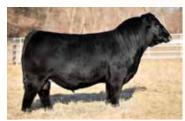

## Rust Family Candids

5, ....

w/C BANKROLL 811D
W/C FORT KNOX 609F
K-LER DOLLY'S QUEEN 609D

w/C NIGHT WATCH 84E
RUST MS NIGHT ROSE 903G
RUST MISS ROSE 7302E

27.1

28.0

71.6

0.21

137.6

Kicking off this years fall female sale is a trio of royally bred sweethearts that represent the very best of our program and the best genetics in the Simmental & Angus breeds. Their sire, Fort Knox is the exciting 2019 \$180,000 high seller at the Werning Sale that has quickly became one of the most exciting breeding pieces to enter the breed. Their dam, Night Rose 903G is a leading donor that represents the 8543U cow family on the top side and the illustrious Rose cow family on the bottom side. We are proud of this flush and confident they'll make a positive impact for the successful buyers for decades into the future.