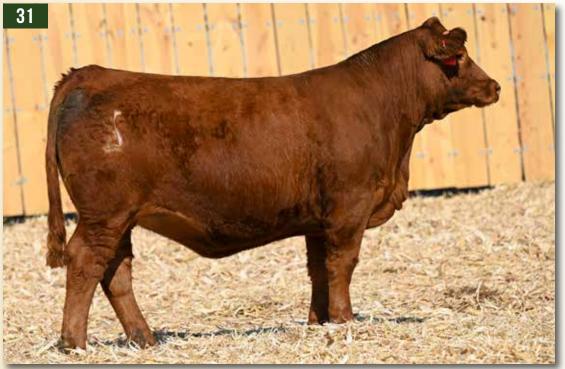

## Rust Family Candids

5, ....

w/C BANKROLL 811D
W/C FORT KNOX 609F
K-LER DOLLY'S QUEEN 609D

w/C NIGHT WATCH 84E
RUST MS NIGHT ROSE 903G
RUST MISS ROSE 7302E

27.1

28.0

71.6

0.21

137.6

Kicking off this years fall female sale is a trio of royally bred sweethearts that represent the very best of our program and the best genetics in the Simmental & Angus breeds. Their sire, Fort Knox is the exciting 2019 \$180,000 high seller at the Werning Sale that has quickly became one of the most exciting breeding pieces to enter the breed. Their dam, Night Rose 903G is a leading donor that represents the 8543U cow family on the top side and the illustrious Rose cow family on the bottom side. We are proud of this flush and confident they'll make a positive impact for the successful buyers for decades into the future.