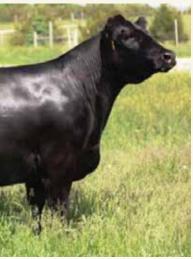

#### RUST Ms Rusgold 106J HOMO POLLED - BLACK - 3870861 - JAN 30, 2021 **Purebred** BW **85** Adj. WW 725 MWW ΤI 84.3 121.5 21.1 63.2 25.2 -0.09 100.4 72.0 0.7

A sale feature here with a standout female out of the famous 404B donor female that has made such a positive impact on our program. The dam, 115F is a beauty of a donor female that is catching her stride as a major donor female that excels in udder quality, foot strength and structural soundness. When mated with our herd sire, Profit Maker it was a genetic explosion and this homo polled female is bred for profitability.