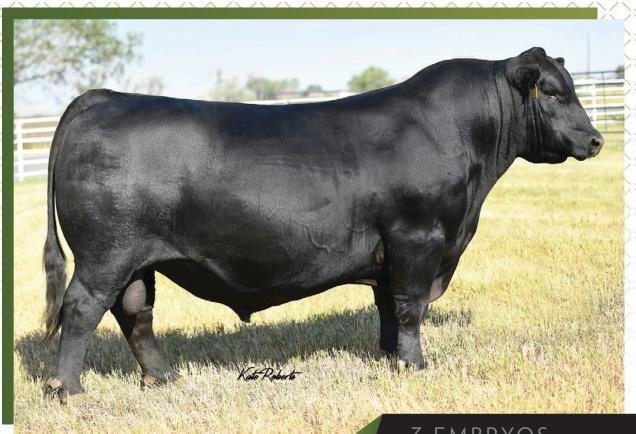

**COLEMAN DONNA 714** Dam of Coleman Bravo 6313

**EXPORTABLE TO CANADA GUARANTEE 1 PREGNANCY** REVERSE SORT FEMALE

# 3 EMBRYOS COLEMAN BRAVO 6313

COLEMAN CHARLO 0256 Coleman Bravo 6313 **COLEMAN DONNA 714** 

S A V RENOWN 3439 Lawsons Chloe C815 LAWSONS CHLOE Z341

O C C PAXTON 730P **BOHI ABIGALE 6014 CONNEALY ONWARD COLEMAN DONNA 386** RITO 707 OF IDEAL 3407 7075 S A V BLACKCAP MAY 4136 SITZ UPWARD 307R **BASIN CHLOE 7T26** 

|      | CED | $\mathbf{BW}$ | WW | YW  | MILK | MRB | REA  | \$M | \$W | \$F | \$G | \$B | <b>\$C</b> |
|------|-----|---------------|----|-----|------|-----|------|-----|-----|-----|-----|-----|------------|
| SIRE | 6   | 3.7           | 49 | 87  | 20   | .23 | .65  | 89  | 64  | 56  | 24  | 80  | 193        |
| DAM  | -3  | 3.5           | 92 | 168 | 29   | .12 | 1.01 | 64  | 90  | 118 | 35  | 153 | 262        |