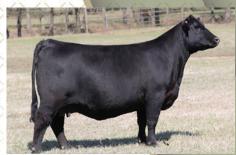

k for three generations. Bid with confidence.





**LAWSONS CHLOE C815** Donor Dam

# HEIFER PREGNANCY DUE 5/31/22 **SAV 004 DENSITY 4336**

S A V 8180 TRAVELER 004 *SAV 004 Density 4336* S A V MAY 7238

S A V RENOWN 3439 Lawsons Chloe C815 LAWSONS CHLOE Z341 SITZ TRAVELER 8180 **BOYD FOREVER LADY 8003** LEACHMAN RIGHT TIME S A R PROSPECTOR MAY 9124 RITO 707 OF IDEAL 3407 7075 S A V BLACKCAP MAY 4136 SITZ UPWARD 307R **BASIN CHLOE 7T26** 

|      | CED | BW  | WW | YW  | MILK | MRB | REA  | \$M | \$W | \$F | \$G | \$B | \$C |
|------|-----|-----|----|-----|------|-----|------|-----|-----|-----|-----|-----|-----|
| SIRE | 6   | 3.7 | 49 | 87  | 20   | .23 | .65  | 38  | 38  | 93  | 31  | 123 | 198 |
| DAM  | -3  | 3.5 | 92 | 168 | 29   | .12 | 1.01 | 64  | 90  | 118 | 35  | 153 | 262 |





**CONLEY SANDY 8355** Dam of Conley Verified 0853

# HEIFER PREGNANCY DUE 3/7/22 CONLEY VERIFIED 0853

MILL BRAE IDENTIFIED Conley Verified 0853 CONLEY SANDY 8355

S A V RENOWN 3439 Lawsons Chloe C815 LAWSONS CHLOE Z341

**KOUPALS B&B IDENTITY** MILL BRAE PRO BLACKCAP 1092 E&B CONFEDERATE 507 SILVEIRAS S SIS SANDY 235 RITO 707 OF IDEAL 3407 7075 S A V BLACKCAP MAY 4136 SITZ UPWARD 307R **BASIN CHLOE 7T26** 

|      | CED | BW  | WW | YW  | MILK | MRB | REA  | \$M | \$W | \$F | \$G | \$B | \$C |
|------|-----|-----|----|-----|------|-----|------|-----|-----|-----|-----|-----|-----|
| SIRE | 4   | 2.8 | 90 | 156 | 29   | .93 | 1.09 | 65  | 92  | 111 | 67  | 178 | 296 |
| DAM  | -3  | 3.5 | 92 | 168 | 29   | .12 | 1.01 | 64  | 90  | 118 | 35  | 153 | 262 |





SAVRENOWN 3439 Sire of Lawson