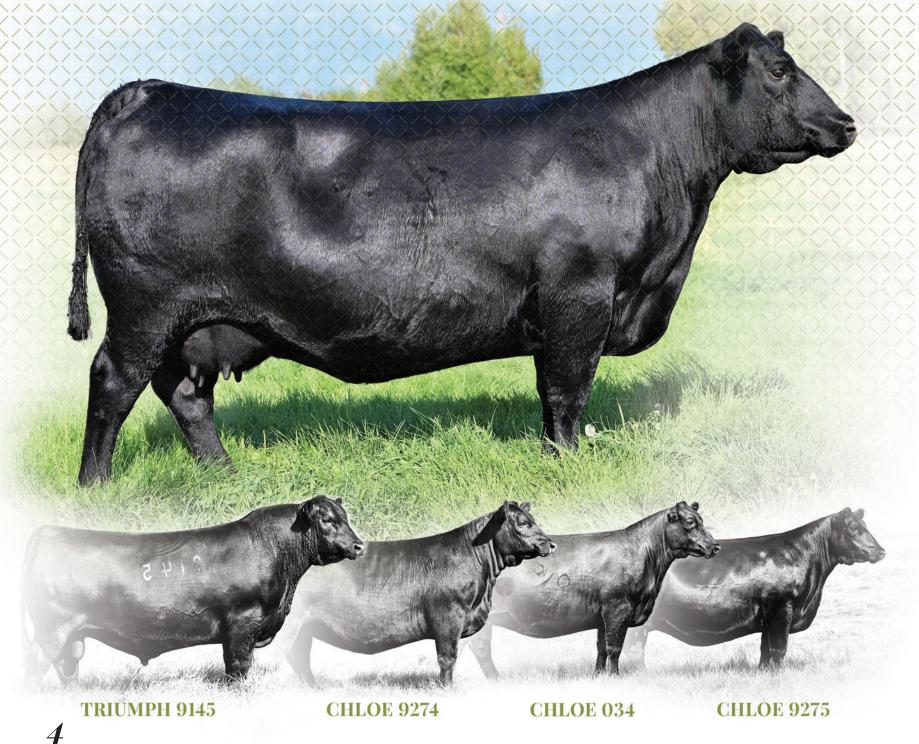

#### OUR SEARCH FOR ELITE ANGUS **GENETICS STARTS HERE...**

The last 12 months have been both eventful and exciting at Rust Mountain View Ranch! In an effort to bolster our elite Angus program to meet our customer's demands we recently made a major move to acquire one the most famed, storied and proven Angus females in the entire business, Lawsons Chloe C815. Naturally, we are excited about what she brings to the table based on her impeccable track record. We would like to thank the Coleman Angus team for the opportunity to purchase this female.

That said, it's hard to know where to start when describing one of the most prolific and storied donor females in the history of the breed. If your program is of the mindset alike us - we use a phrase we live by, "the proof is in the progeny" and in terms of progeny, Lawsons Chloe C815 stands in elite company in the annals of breed history. It's safe to say, the C815 donor is bred for success as measured by the scores of top selling progeny as evidence by the unthinkable appraised valuation of more than \$1,600,000 in produced revenue in merely four progeny - Coleman Triumph, Coleman Chloe 9275, Coleman Chloe 034, Coleman Chloe 9274.

The \$225,000 top selling individual of the 2020 Coleman Angus Ranch Fall Annual Production Sale that has a tremendous future ahead. He is a son of the \$450,000 record selling bull in the state of Montana, Coleman Bravo 6313, back to the foundation female in the Rust Mountain View and Coleman Angus Ranch program, Lawson's Chloe C815, who is a dominant producer that records progeny weaning and yearling ratios of 106 and 110, respectively, on her first calf and was selected as the \$15,000 top selling lead off female in the 2017 Lawson Farms Sale. Coleman Chloe 975, a full sister, sold for one half interest as the top valued female of the 2019 Coleman Fall Production Sale at \$60,000 for \$120,000 valuation to Jocko Valley Ranch of Montana. Another full sister, Coleman Chloe 9274, was the \$70,000 top selling summer born heifer calf in the 2020 Coleman Fall Production Sale going to Sandford Ranches of Texas. In addition, in the 2021 Coleman Angus female another full-sibling appraised for a staggering \$750,000 valuation selling to Voss Angus of lowa. Granddam has a progeny weaning ratio of 126 on three natural calves and third dam is a maternal sister to the record selling Basin Franchise P142 stemming from the \$250,000 valued Basin Chloe 812L. Triumph is a smooth patterned, deep bodied, square made individual that is super on his feet and legs and will be heavily used within both the Rust Mountain View and Coleman Angus Ranch program.