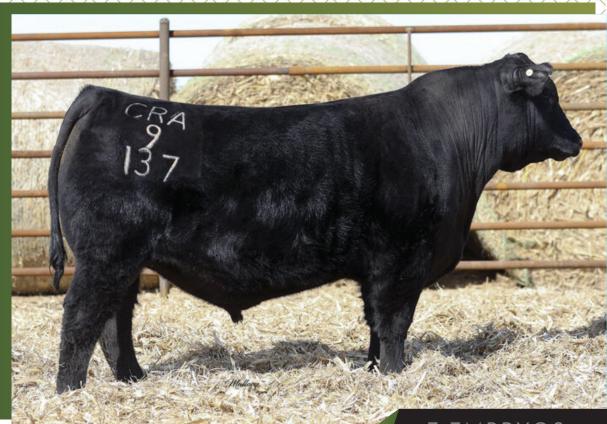

# HEIFER PREGNANCY DUE 3/7/22 CRAWFORD GUARANTEE 9137

**CONNEALY PAYRAISE** Crawford Guarantee 9137 CRAWFORD MS ARMORY D40

S A V RENOWN 3439 Lawsons Chloe C815 LAWSONS CHLOE Z341

**BASIN PAYWEIGHT 1682** PRIDE FAIR OF CONANGA 351 CONNEALY ARMORY G A R NEW DAY N2290 RITO 707 OF IDEAL 3407 7075 S A V BLACKCAP MAY 4136 SITZ UPWARD 307R **BASIN CHLOE 7T26** 

|      | CED | BW  | WW | YW  | MILK | MRB | REA  | \$M | \$W | \$F | \$G | \$B | \$C |
|------|-----|-----|----|-----|------|-----|------|-----|-----|-----|-----|-----|-----|
| SIRE | 11  | .8  | 83 | 159 | 36   | .67 | .66  | 83  | 98  | 121 | 52  | 173 | 307 |
| DAM  | -3  | 3.5 | 92 | 168 | 29   | .12 | 1.01 | 64  | 90  | 118 | 35  | 153 | 262 |