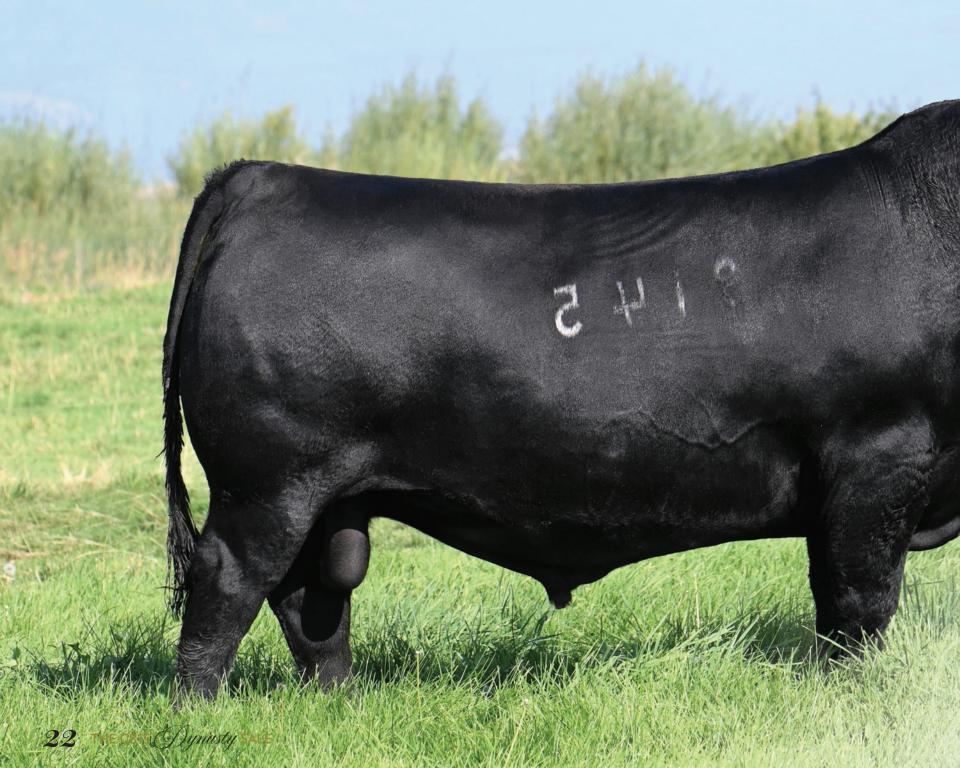

7 |
| DAM  | -3  | 3.5 | 92 | 168 | 29   | .12  | 1.01 | 64  | 90  | 118 | 35  | 153 | 262 |



# 3 EMBRYOS ELLINGSON TURN KEY 0170

Ellingson Turn Key 0170 EA MISS BLACKBIRD 5054

S A V RENOWN 3439 Lawsons Chloe C815 LAWSONS CHLOE Z341

ELLINGSON THREE RIVERS 8062 ELLINGSON HOMESTEAD 6030 EA EMBLYNETTE 6279 **KOUPAL ADVANCE 28 EA MISS BLACKBIRD 3223** RITO 707 OF IDEAL 3407 7075 S A V BLACKCAP MAY 4136 SITZ UPWARD 307R **BASIN CHLOE 7T26** 

|      | CED | BW  | WW | YW  | MILK | MRB | REA  | \$M | \$W | \$F | \$G | \$B | \$C |
|------|-----|-----|----|-----|------|-----|------|-----|-----|-----|-----|-----|-----|
| SIRE | 4   | 3.2 | 90 | 163 | 26   | .40 | .84  | 112 | 90  | 135 | 43  | 179 | 344 |
| DAM  | -3  | 3.5 | 92 | 168 | 29   | .12 | 1.01 | 64  | 90  | 118 | 35  | 153 | 262 |





**COLEMAN CHARLO 0256** Coleman Bravo 6313 **COLEMAN DONNA 714** 

S A V RENOWN 3439 Lawsons Chloe C815 **LAWSONS CHLOE Z341** 

OCCPAXTON 730P **BOHI ABIGALE 6014 CONNEALY ONWARD COLEMAN DONNA 386** RITO 707 OF IDEAL 3407 7075 S A V BLACKCAP MAY 4136 SITZ UPWARD 307R **BASIN CHLOE 7T26** 

| CED | BW | WW | YW  | MILK | MRB | REA | \$M | \$W | \$F | \$G | \$B | \$C |
|-----|----|----|-----|------|-----|-----|-----|-----|-----|-----|-----|-----|
| 8   | 6  | 63 | 122 | 26   | .36 | .62 | 72  | 69  | 106 | 39  | 144 | 259 |

The \$225,000 top selling individual of the 2020 Coleman Angus Ranch Fall Annual Production Sale that has a tremendous future ahead. He is a son of the \$450,000 record selling bull in the state of Montana, Coleman Bravo 6313, back to the foundation female in the Ru