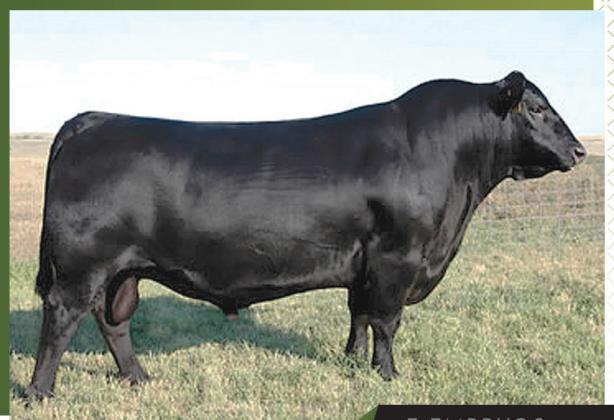

The \$225,000 top selling individual of the 2020 Coleman Angus Ranch Fall Annual Production Sale that has a tremendous future ahead. He is a son of the \$450,000 record selling bull in the state of Montana, Coleman Bravo 6313, back to the foundation female in the Rust Mountain View and Coleman Angus Ranch program, Lawson's Chloe C815, who is a dominant producer that records progeny weaning and yearling ratios of 106 and 110, respectively, on her first calf and was selected as the \$15,000 top selling lead off female in the 2017 Lawson Farms Sale. Coleman Chloe 975, a full sister, sold for one half interest as the top valued female of the 2019 Coleman Fall Production Sale at \$60,000 for \$120,000 valuation to Jocko Valley Ranch of Montana. Another full sister, Coleman Chloe 9274, was the \$70,000 top selling summer born heifer calf in the 2020 Coleman Fall Production Sale going to Sandford Ranches of Texas. In addition, in the 2021 Coleman Angus female another full-sibling appraised for a staggering \$750,000 valuation selling to Voss Angus of lowa. Granddam has a progeny weaning ratio of 126 on three natural calves and third dam is a maternal sister to the record selling Basin Franchise P142 stemming from the \$250,000 valued Basin Chloe 812L. Triumph is a smooth patterned, deep bodied, square made individual that is super on his feet and legs and will be heavily used within both the Rust Mountain View and Coleman Angus Ranch program.

#### OWNED BY COLEMAN ANGUS & RUST MOUNTAIN VIEW RANCH

FOR SEMEN AVAILABILITY CONTACT OWNERSHIP DIRECT, PUREBEEF GENETICS OR BREEDER LINK.

AI Certificate \$50 • Semen/Straw \$50 • Inquire for commercial semen discounts