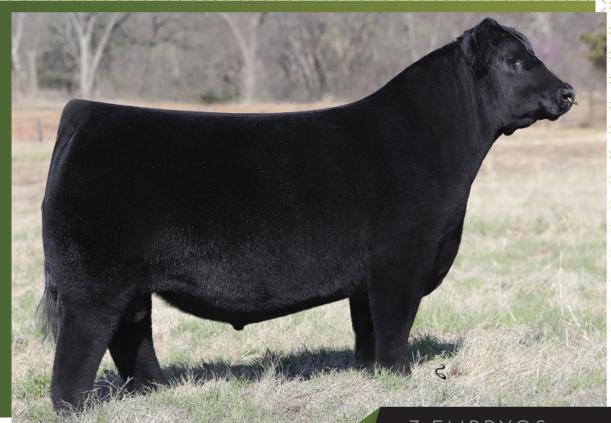

0  | 21  | 102 | 173 |
| DAM  | -3  | 3.5 | 92 | 168 | 29   | .12 | 1.01 | 64  | 90  | 118 | 35  | 153 | 262 |



### 3 EMBRYOS S ARCHITECT 9501

SYDGEN BLUEPRINT

S Architect 9501
S BLOSSOM 7514

S A V RENOWN 3439 *Lawsons Chloe C815* LAWSONS CHLOE Z341 KM BROKEN BOW 002 SITZ FLORABELLE FANNY 4735 S WHITLOCK 179 S BLOSSOM 5525 RITO 707 OF IDEAL 3407 7075 S A V RI ACKCAP MAY 4136

S A V BLACKCAP MAY 4136 SITZ UPWARD 307R BASIN CHLOE 7T26

|      | CED | BW  | WW  | YW  | MILK | MRB | REA  | \$M | \$W | \$F | \$G | \$B | \$C |
|------|-----|-----|-----|-----|------|-----|------|-----|-----|-----|-----|-----|-----|
| SIRE | 8   | .6  | 105 | 183 | 23   | .67 | .87  | 77  | 104 | 136 | 53  | 189 | 322 |
| DAM  | -3  | 3.5 | 92  | 168 | 29   | .12 | 1.01 | 64  | 90  | 118 | 35  | 153 | 262 |



NOT EXPORTABLE TO CANADA **GUARANTEE 1 PREGNANCY** REVERSE SORT FEMALE

#### 3 EMBRYOS **GATEWAY FOLLOW ME F163**

C&C MCKINLEY 3000 EXAR Gateway Follow Me F163 DUNK W MAXINE HR 505C

S A V RENOWN 3439 Lawsons Chloe C815 LAWSONS CHLOE Z341 DAMERON FIRST CLASS RAC WINNIE 7456 GAMBLES HOT ROD K B LADY MAXINE LUT 857 RITO 707 OF IDEAL 3407 7075 S A V BLACKCAP MAY 4136 SITZ UPWARD 307R **BASIN CHLOE 7T26** 

|      | CED | BW  | WW | YW  | MILK | MRB | REA  | \$M | \$W | \$F | \$G | \$B | \$C |
|------|-----|-----|----|-----|------|-----|------|-----|-----|-----|-----|-----|-----|
| SIRE | 11  | .2  | 64 | 115 | 32   | .14 | .77  | 16  | 19  | 50  | 42  | 92  | 135 |
| DAM  | -3  | 3.5 | 92 | 168 | 29   | .12 | 1.01 | 64  | 90  | 118 | 35  | 153 | 262 |



#### 3 EMBRYOS **SAV GRAND CANYON 0