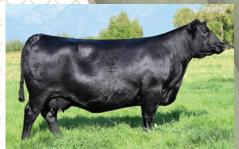

LAWSONS CHLOE C815 Donor Dam

**EXPORTABLE TO CANADA GUARANTEE 1 PREGNANCY** REVERSE SORT FEMALE

# 3 EMBRYOS SAV 004 DENSITY 4336

S A V 8180 TRAVELER 004 *SAV 004 Density 4336* S A V MAY 7238

S A V RENOWN 3439 Lawsons Chloe C815 LAWSONS CHLOE Z341 SITZ TRAVELER 8180 **BOYD FOREVER LADY 8003** LEACHMAN RIGHT TIME S A R PROSPECTOR MAY 9124 RITO 707 OF IDEAL 3407 7075 S A V BLACKCAP MAY 4136 SITZ UPWARD 307R **BASIN CHLOE 7T26** 

|      | CED | BW  | WW | YW  | MILK | MRB | REA  | \$M | \$W | \$F | \$G | \$B | \$C |
|------|-----|-----|----|-----|------|-----|------|-----|-----|-----|-----|-----|-----|
| SIRE | 6   | 3.7 | 49 | 87  | 20   | .23 | .65  | 38  | 38  | 93  | 31  | 123 | 198 |
| DAM  | -3  | 3.5 | 92 | 168 | 29   | .12 | 1.01 | 64  | 90  | 118 | 35  | 153 | 262 |