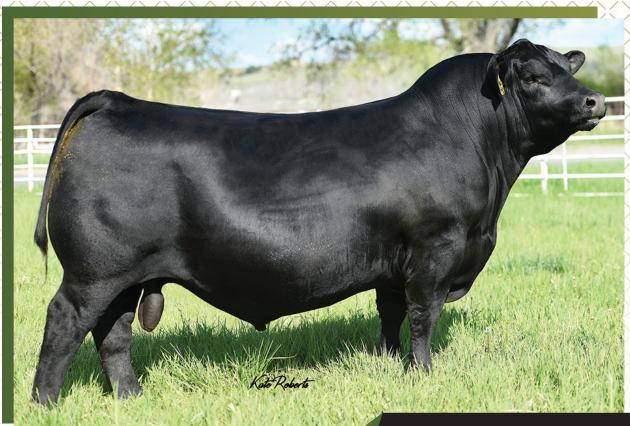

**COLEMAN DONNA 714** Dam of Coleman Bravo 6313

**EXPORTABLE TO CANADA GUARANTEE 1 PREGNANCY** REVERSE SORT FEMALE

# 3 EMBRYOS COLEMAN BRAVO 6313

COLEMAN CHARLO 0256 Coleman Bravo 6313 **COLEMAN DONNA 714** 

S A V RENOWN 3439 Lawsons Chloe C815 LAWSONS CHLOE Z341

O C C PAXTON 730P **BOHI ABIGALE 6014 CONNEALY ONWARD COLEMAN DONNA 386** RITO 707 OF IDEAL 3407 7075 S A V BLACKCAP MAY 4136 SITZ UPWARD 307R **BASIN CHLOE 7T26** 

|      | CED | $\mathbf{BW}$ | WW | YW  | MILK | MRB | REA  | \$M | \$W | \$F | \$G | \$B | <b>\$C</b> |
|------|-----|---------------|----|-----|------|-----|------|-----|-----|-----|-----|-----|------------|
| SIRE | 6   | 3.7           | 49 | 87  | 20   | .23 | .65  | 89  | 64  | 56  | 24  | 80  | 193        |
| DAM  | -3  | 3.5           | 92 | 168 | 29   | .12 | 1.01 | 64  | 90  | 118 | 35  | 153 | 262        |