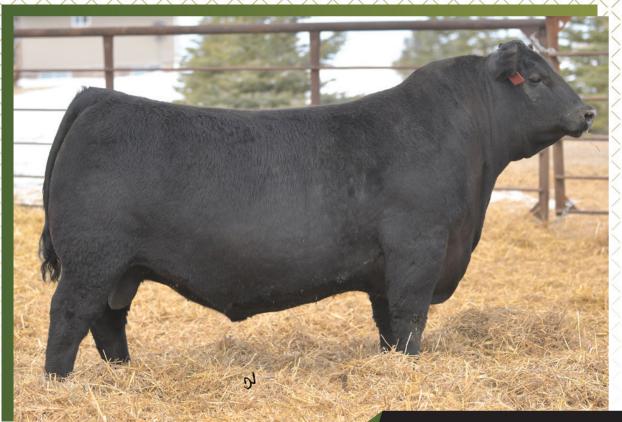

The \$225,000 top selling individual of the 2020 Coleman Angus Ranch Fall Annual Production Sale that has a tremendous future ahead. He is a son of the \$450,000 record selling bull in the state of Montana, Coleman Bravo 6313, back to the foundation female in the Rust Mountain View and Coleman Angus Ranch program, Lawson's Chloe C815, who is a dominant producer that records progeny weaning and yearling ratios of 106 and 110, respectively, on her first calf and was selected as the \$15,000 top selling lead off female in the 2017 Lawson Farms Sale. Coleman Chloe 975, a full sister, sold for one half interest as the top valued female of the 2019 Coleman Fall Production Sale at \$60,000 for \$120,000 valuation to Jocko Valley Ranch of Montana. Another full sister, Coleman Chloe 9274, was the \$70,000 top selling summer born heifer calf in the 2020 Coleman Fall Production Sale going to Sandford Ranches of Texas. In addition, in the 2021 Coleman Angus female another full-sibling appraised for a staggering \$750,000 valuation selling to Voss Angus of lowa. Granddam has a progeny weaning ratio of 126 on three natural calves and third dam is a maternal sister to the record selling Basin Franchise P142 stemming from the \$250,000 valued Basin Chloe 812L. Triumph is a smooth patterned, deep bodied, square made individual that is super on his feet and legs and will be heavily used within both the Rust Mountain View and Coleman Angus Ranch program.

#### OWNED BY COLEMAN ANGUS & RUST MOUNTAIN VIEW RANCH

FOR SEMEN AVAILABILITY CONTACT OWNERSHIP DIRECT, PUREBEEF GENETICS OR BREEDER LINK.

AI Certificate \$50 • Semen/Straw \$50 • Inquire for commercial semen discounts