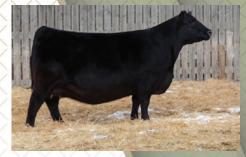

|





LAWSONS CHLOE C815 Donor Dam

**EXPORTABLE TO CANADA GUARANTEE 1 PREGNANCY** REVERSE SORT FEMALE

# 3 EMBRYOS SAV 004 DENSITY 4336

S A V 8180 TRAVELER 004 *SAV 004 Density 4336* S A V MAY 7238

S A V RENOWN 3439 Lawsons Chloe C815 LAWSONS CHLOE Z341 SITZ TRAVELER 8180 **BOYD FOREVER LADY 8003** LEACHMAN RIGHT TIME S A R PROSPECTOR MAY 9124 RITO 707 OF IDEAL 3407 7075 S A V BLACKCAP MAY 4136 SITZ UPWARD 307R **BASIN CHLOE 7T26** 

|      | CED | BW  | WW | YW  | MILK | MRB | REA  | \$M | \$W | \$F | \$G | \$B | \$C |
|------|-----|-----|----|-----|------|-----|------|-----|-----|-----|-----|-----|-----|
| SIRE | 6   | 3.7 | 49 | 87  | 20   | .23 | .65  | 38  | 38  | 93  | 31  | 123 | 198 |
| DAM  | -3  | 3.5 | 92 | 168 | 29   | .12 | 1.01 | 64  | 90  | 118 | 35  | 153 | 262 |





**BROOKING BEAUTY 8187** Dam of Rust Forged of Fire 0412

#### 3 EMBRYOS **RUST FORGED OF FIRE 0412**

**BROOKING FIREBRAND 6068** Rust Forged of Fire 0412 **BROOKING BEAUTY 8187** 

S A V RENOWN 3439 Lawsons Chloe C815 LAWSONS CHLOE Z341 **BROOKING BANK NOTE 4040 BROOKING ANNIE K 390** BAR E L NATURAL LAW 52Y **BROOKING BEAUTY 333** RITO 707 OF IDEAL 3407 7075 S A V BLACKCAP MAY 4136 SITZ UPWARD 307R

**BASIN CHLOE 7T26** 

YW MILK MRB REA \$W \$C 155 1.5 57 22 15 -.11 .44 47 56 68 83 3.5 92 29 .12 1.01 168 64 90 118 35 153 262 DAM





SAV PRESIDENT 6847 Sire of S A V One Nation 9558

# 3 EMBRYOS SAV ONE NATION 9558

S A V PRESIDENT 6847 SAV One Nation 9558 S A V EMBLYNETTE 0084

S A V RENOWN 3439 Lawsons Chloe C815 LAWSONS CHLOE Z341

**COLEMAN CHARLO 0256** S A V BLACKCAP MAY 4136 S