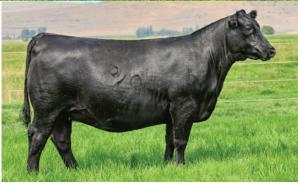

**LAWSONS CHLOE C815** Donor Dam

# HEIFER PREGNANCY DUE 5/31/22 **SAV 004 DENSITY 4336**

S A V 8180 TRAVELER 004 *SAV 004 Density 4336* S A V MAY 7238

S A V RENOWN 3439 Lawsons Chloe C815 LAWSONS CHLOE Z341 SITZ TRAVELER 8180 **BOYD FOREVER LADY 8003** LEACHMAN RIGHT TIME S A R PROSPECTOR MAY 9124 RITO 707 OF IDEAL 3407 7075 S A V BLACKCAP MAY 4136 SITZ UPWARD 307R **BASIN CHLOE 7T26** 

|      | CED | BW  | WW | YW  | MILK | MRB | REA  | \$M | \$W | \$F | \$G | \$B | \$C |
|------|-----|-----|----|-----|------|-----|------|-----|-----|-----|-----|-----|-----|
| SIRE | 6   | 3.7 | 49 | 87  | 20   | .23 | .65  | 38  | 38  | 93  | 31  | 123 | 198 |
| DAM  | -3  | 3.5 | 92 | 168 | 29   | .12 | 1.01 | 64  | 90  | 118 | 35  | 153 | 262 |