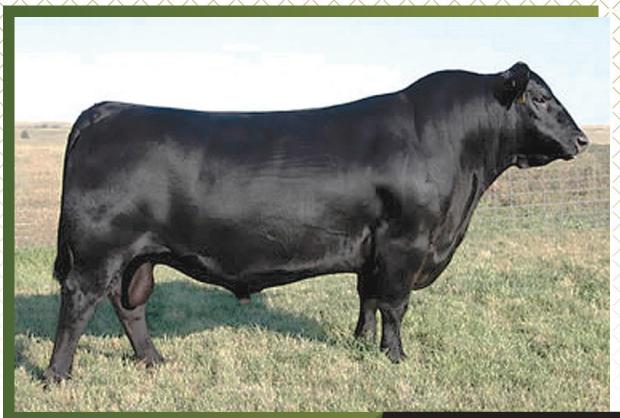

The \$225,000 top selling individual of the 2020 Coleman Angus Ranch Fall Annual Production Sale that has a tremendous future ahead. He is a son of the \$450,000 record selling bull in the state of Montana, Coleman Bravo 6313, back to the foundation female in the Rust Mountain View and Coleman Angus Ranch program, Lawson's Chloe C815, who is a dominant producer that records progeny weaning and yearling ratios of 106 and 110, respectively, on her first calf and was selected as the \$15,000 top selling lead off female in the 2017 Lawson Farms Sale. Coleman Chloe 975, a full sister, sold for one half interest as the top valued female of the 2019 Coleman Fall Production Sale at \$60,000 for \$120,000 valuation to Jocko Valley Ranch of Montana. Another full sister, Coleman Chloe 9274, was the \$70,000 top selling summer born heifer calf in the 2020 Coleman Fall Production Sale going to Sandford Ranches of Texas. In addition, in the 2021 Coleman Angus female another full-sibling appraised for a staggering \$750,000 valuation selling to Voss Angus of lowa. Granddam has a progeny weaning ratio of 126 on three natural calves and third dam is a maternal sister to the record selling Basin Franchise P142 stemming from the \$250,000 valued Basin Chloe 812L. Triumph is a smooth patterned, deep bodied, square made individual that is super on his feet and legs and will be heavily used within both the Rust Mountain View and Coleman Angus Ranch program.

#### OWNED BY COLEMAN ANGUS & RUST MOUNTAIN VIEW RANCH

FOR SEMEN AVAILABILITY CONTACT OWNERSHIP DIRECT, PUREBEEF GENETICS OR BREEDER LINK.

AI Certificate \$50 • Semen/Straw \$50 • Inquire for commercial semen discounts