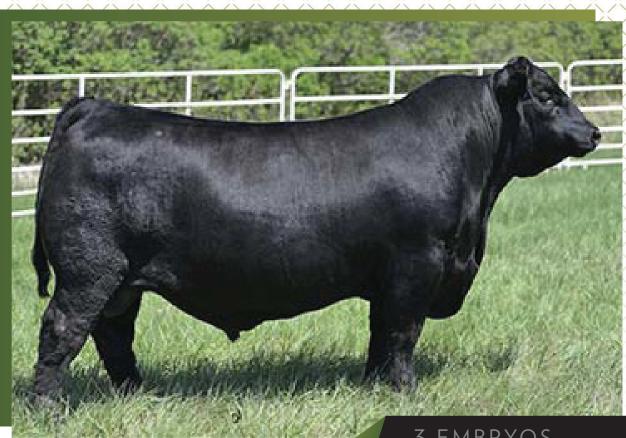

**BROOKING BEAUTY 8187** Dam of Rust Forged of Fire 0412

#### 3 EMBRYOS **RUST FORGED OF FIRE 0412**

**BROOKING FIREBRAND 6068** Rust Forged of Fire 0412 **BROOKING BEAUTY 8187** 

S A V RENOWN 3439 Lawsons Chloe C815 LAWSONS CHLOE Z341 **BROOKING BANK NOTE 4040 BROOKING ANNIE K 390** BAR E L NATURAL LAW 52Y **BROOKING BEAUTY 333** RITO 707 OF IDEAL 3407 7075 S A V BLACKCAP MAY 4136 SITZ UPWARD 307R

**BASIN CHLOE 7T26** 

YW MILK MRB REA \$W \$C 155 1.5 57 22 15 -.11 .44 47 56 68 83 3.5 92 29 .12 1.01 168 64 90 118 35 153 262 DAM

SAV PRESIDENT 6847 Sire of S A V One Nation 9558