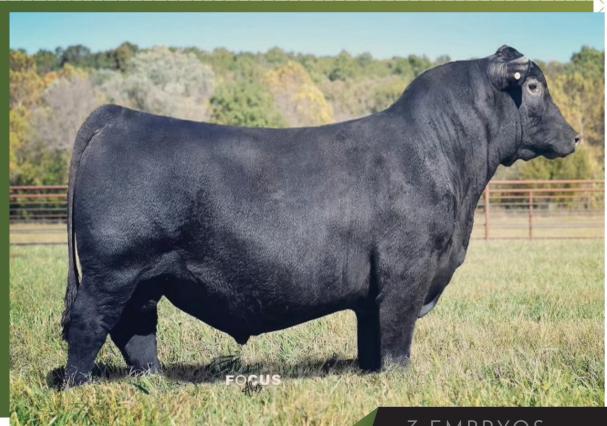

The \$225,000 top selling individual of the 2020 Coleman Angus Ranch Fall Annual Production Sale that has a tremendous future ahead. He is a son of the \$450,000 record selling bull in the state of Montana, Coleman Bravo 6313, back to the foundation female in the Rust Mountain View and Coleman Angus Ranch program, Lawson's Chloe C815, who is a dominant producer that records progeny weaning and yearling ratios of 106 and 110, respectively, on her first calf and was selected as the \$15,000 top selling lead off female in the 2017 Lawson Farms Sale. Coleman Chloe 975, a full sister, sold for one half interest as the top valued female of the 2019 Coleman Fall Production Sale at \$60,000 for \$120,000 valuation to Jocko Valley Ranch of Montana. Another full sister, Coleman Chloe 9274, was the \$70,000 top selling summer born heifer calf in the 2020 Coleman Fall Production Sale going to Sandford Ranches of Texas. In addition, in the 2021 Coleman Angus female another full-sibling appraised for a staggering \$750,000 valuation selling to Voss Angus of lowa. Granddam has a progeny weaning ratio of 126 on three natural calves and third dam is a maternal sister to the record selling Basin Franchise P142 stemming from the \$250,000 valued Basin Chloe 812L. Triumph is a smooth patterned, deep bodied, square made individual that is super on his feet and legs and will be heavily used within both the Rust Mountain View and Coleman Angus Ranch program.

#### OWNED BY COLEMAN ANGUS & RUST MOUNTAIN VIEW RANCH

FOR SEMEN AVAILABILITY CONTACT OWNERSHIP DIRECT, PUREBEEF GENETICS OR BREEDER LINK.

AI Certificate \$50 • Semen/Straw \$50 • Inquire for commercial semen discounts