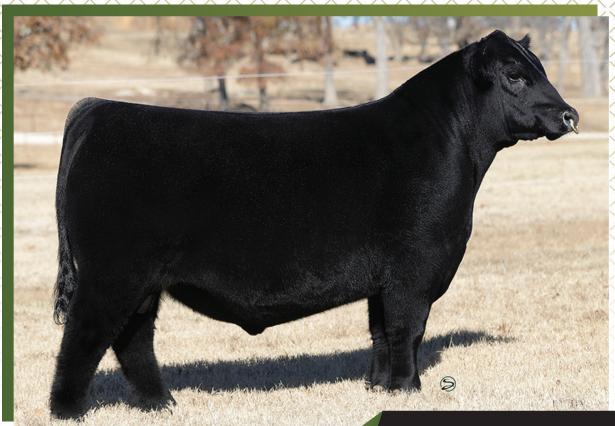

**COLEMAN DONNA 714** Dam of Coleman Bravo 6313

**EXPORTABLE TO CANADA GUARANTEE 1 PREGNANCY** REVERSE SORT FEMALE

# 3 EMBRYOS COLEMAN BRAVO 6313

COLEMAN CHARLO 0256 Coleman Bravo 6313 **COLEMAN DONNA 714** 

S A V RENOWN 3439 Lawsons Chloe C815 LAWSONS CHLOE Z341

O C C PAXTON 730P **BOHI ABIGALE 6014 CONNEALY ONWARD COLEMAN DONNA 386** RITO 707 OF IDEAL 3407 7075 S A V BLACKCAP MAY 4136 SITZ UPWARD 307R **BASIN CHLOE 7T26** 

|      | CED | $\mathbf{BW}$ | WW | YW  | MILK | MRB | REA  | \$M | \$W | \$F | \$G | \$B | <b>\$C</b> |
|------|-----|---------------|----|-----|------|-----|------|-----|-----|-----|-----|-----|------------|
| SIRE | 6   | 3.7           | 49 | 87  | 20   | .23 | .65  | 89  | 64  | 56  | 24  | 80  | 193        |
| DAM  | -3  | 3.5           | 92 | 168 | 29   | .12 | 1.01 | 64  | 90  | 118 | 35  | 153 | 262        |