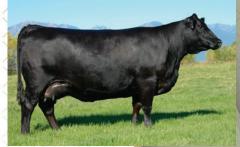

64  | 90  | 118 | 35  | 153 | 262 |





SAVRENOWN 3439 Sire of Lawsons Chloe C815

# HEIFER PREGNANCY DUE 3/7/22 CRAWFORD GUARANTEE 9137

**CONNEALY PAYRAISE** Crawford Guarantee 9137 CRAWFORD MS ARMORY D40

S A V RENOWN 3439 Lawsons Chloe C815 LAWSONS CHLOE Z341

**BASIN PAYWEIGHT 1682** PRIDE FAIR OF CONANGA 351 CONNEALY ARMORY G A R NEW DAY N2290 RITO 707 OF IDEAL 3407 7075 S A V BLACKCAP MAY 4136 SITZ UPWARD 307R **BASIN CHLOE 7T26** 

|      | CED | BW  | WW | YW  | MILK | MRB | REA  | \$M | \$W | \$F | \$G | \$B | \$C |
|------|-----|-----|----|-----|------|-----|------|-----|-----|-----|-----|-----|-----|
| SIRE | 11  | .8  | 83 | 159 | 36   | .67 | .66  | 83  | 98  | 121 | 52  | 173 | 307 |
| DAM  | -3  | 3.5 | 92 | 168 | 29   | .12 | 1.01 | 64  | 90  | 118 | 35  | 153 | 262 |





**COLEMAN DONNA 714** Dam of Coleman Bravo 6313

**EXPORTABLE TO CANADA GUARANTEE 1 PREGNANCY** REVERSE SORT FEMALE

# 3 EMBRYOS COLEMAN BRAVO 6313

COLEMAN CHARLO 0256 Coleman Bravo 6313 **COLEMAN DONNA 714** 

S A V RENOWN 3439 Lawsons Chloe C815 LAWSONS CHLOE Z341

O C C PAXTON 730P **BOHI ABIGALE 6014 CONNEALY ONWARD COLEMAN DONNA 386** RITO 707 OF IDEAL 3407 7075 S A V BLACKCAP MAY 4136 SITZ UPWARD 307R **BASIN CHLOE 7T26** 

|      | CED | $\mathbf{BW}$ | WW | YW  | MILK | MRB | REA  | \$M | \$W | \$F | \$G | \$B | <b>\$C</b> |
|------|-----|---------------|----|-----|------|-----|------|-----|-----|-----|-----|-----|------------|
| SIRE | 6   | 3.7           | 49 | 87  | 20   | .23 | .65  | 89  | 64  | 56  | 24  | 80  | 193        |
| DAM  | -3  | 3.5           | 92 | 168 | 29   |