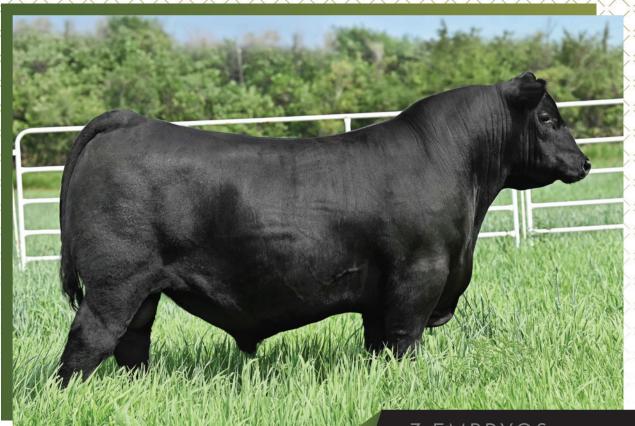

**COLEMAN DONNA 714** Dam of Coleman Bravo 6313

**EXPORTABLE TO CANADA GUARANTEE 1 PREGNANCY** REVERSE SORT FEMALE