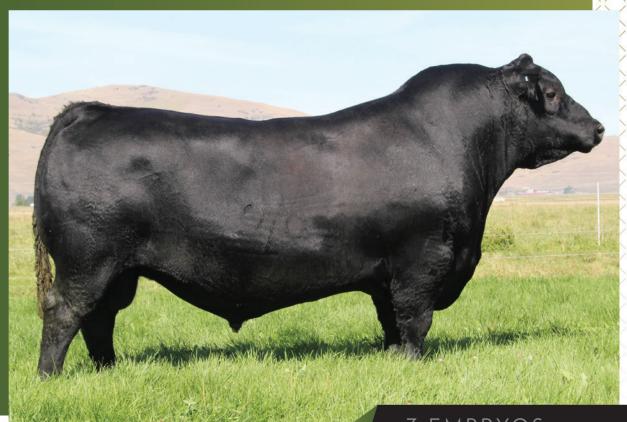

The \$225,000 top selling individual of the 2020 Coleman Angus Ranch Fall Annual Production Sale that has a tremendous future ahead. He is a son of the \$450,000 record selling bull in the state of Montana, Coleman Bravo 6313, back to the foundation female in the Rust Mountain View and Coleman Angus Ranch program, Lawson's Chloe C815, who is a dominant producer that records progeny weaning and yearling ratios of 106 and 110, respectively, on her first calf and was selected as the \$15,000 top selling lead off female in the 2017 Lawson Farms Sale. Coleman Chloe 975, a full sister, sold for one half interest as the top valued female of the 2019 Coleman Fall Production Sale at \$60,000 for \$120,000 valuation to Jocko Valley Ranch of Montana. Another full sister, Coleman Chloe 9274, was the \$70,000 top selling summer born heifer calf in the 2020 Coleman Fall Production Sale going to Sandford Ranches of Texas. In addition, in the 2021 Coleman Angus female another full-sibling appraised for a staggering \$750,000 valuation selling to Voss Angus of lowa. Granddam has a progeny weaning ratio of 126 on three natural calves and third dam is a maternal sister to the record selling Basin Franchise P142 stemming from the \$250,000 valued Basin Chloe 812L. Triumph is a smooth patterned, deep bodied, square made individual that is super on his feet and legs and will be heavily used within both the Rust Mountain View and Coleman Angus Ranch program.

#### OWNED BY COLEMAN ANGUS & RUST MOUNTAIN VIEW RANCH

FOR SEMEN AVAILABILITY CONTACT OWNERSHIP DIRECT, PUREBEEF GENETICS OR BREEDER LINK.

AI Certificate \$50 • Semen/Straw \$50 • Inquire for commercial semen discounts