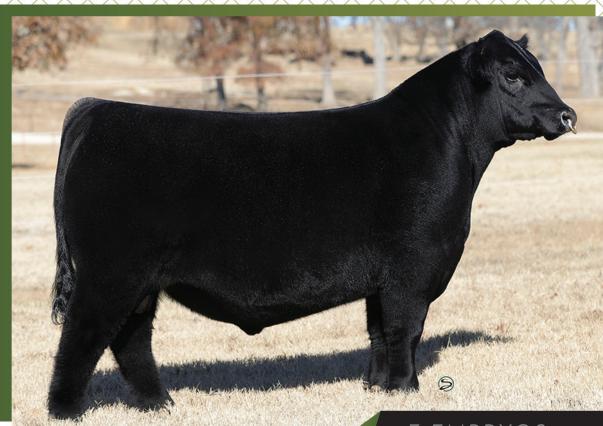

4 90 118 35 153 262 DAM





SAV PRESIDENT 6847 Sire of S A V One Nation 9558

# 3 EMBRYOS SAV ONE NATION 9558

S A V PRESIDENT 6847 SAV One Nation 9558 S A V EMBLYNETTE 0084

S A V RENOWN 3439 Lawsons Chloe C815 LAWSONS CHLOE Z341

**COLEMAN CHARLO 0256** S A V BLACKCAP MAY 4136 S A V BISMARCK 5682 S A V EMBLYNETTE 8411 RITO 707 OF IDEAL 3407 7075 S A V BLACKCAP MAY 4136 SITZ UPWARD 307R **BASIN CHLOE 7T26** 

|      | CED | BW  | ww | YW  | MILK | MRB | REA  | \$M | \$W | \$F | \$G | \$B | <b>\$</b> C |
|------|-----|-----|----|-----|------|-----|------|-----|-----|-----|-----|-----|-------------|
| SIRE | 11  | .2  | 64 | 115 | 32   | .14 | .77  | 71  | 78  | 76  | 31  | 108 | 211         |
| DAM  | -3  | 3.5 | 92 | 168 | 29   | .12 | 1.01 | 64  | 90  | 118 | 35  | 153 | 262         |



# 3 EMBRYOS CONLEY VERIFIED 0853

MILL BRAE IDENTIFIED Conley Verified 0853 CONLEY SANDY 8355

S A V RENOWN 3439 Lawsons Chloe C815 LAWSONS CHLOE Z341

**KOUPALS B&B IDENTITY** MILL BRAE PRO BLACKCAP 1092 E&B CONFEDERATE 507 SILVEIRAS S SIS SANDY 235 RITO 707 OF IDEAL 3407 7075 S A V BLACKCAP MAY 4136 SITZ UPWARD 307R **BASIN CHLOE 7T26** 

|      | CED | BW  | WW | YW  | MILK | MRB | REA  | \$M | \$W | \$F | \$G | \$B | \$C |
|------|-----|-----|----|-----|------|-----|------|-----|-----|-----|-----|-----|-----|
| SIRE | 4   | 2.8 | 90 | 156 | 29   | .93 | 1.09 | 65  | 92  | 111 | 67  | 178 | 296 |
| DAM  | -3  | 3.5 | 92 | 168 | 29   | .12 | 1.01 | 64  | 90  | 118 | 35  | 153 | 262 |



LOTS 10A & 10B NOT EXPORTABLE TO CANADA **GUARANTEE 1 PREGNANCY EACH** FOR BOTH 10A & 10B REVERSE SO