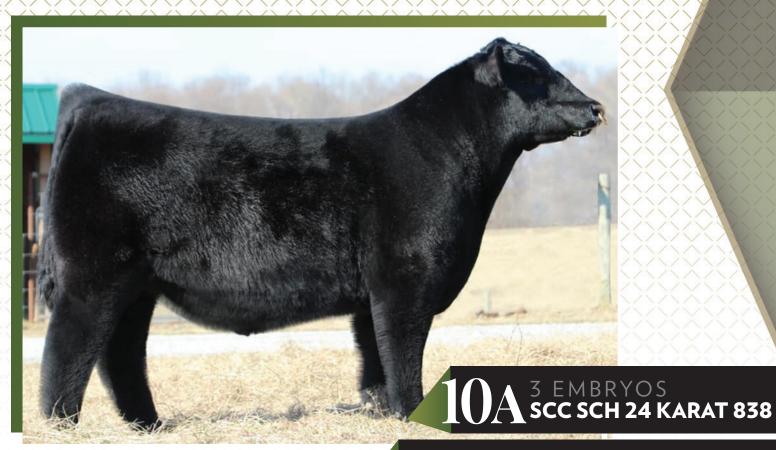

LOTS 10A & 10B NOT EXPORTABLE TO CANADA **GUARANTEE 1 PREGNANCY EACH** FOR BOTH 10A & 10B REVERSE SORT FEMALE

# 10B 3 EMBRYOS SCC SCH 24 KARAT 838

SCC TRADITION OF 24 SCC SCH 24 Karat 838 FCF PROVEN QUEEN 419

S A V RENOWN 3439 Lawsons Chloe C815 LAWSONS CHLOE Z341 WRIGHT SCC BOOTLEGGER 0522 SCC ROYAL BLACKBIRD GAF 112 SCC FIRST-N-GOAL GAF 114 FCF SCC PVF PROVEN QUEEN 615 RITO 707 OF IDEAL 3407 7075 S A V BLACKCAP MAY 4136 SITZ UPWARD 307R **BASIN CHLOE 7T26** 

|      | CED | BW  | WW | YW  | MILK | MRB | REA  | \$M | \$W | \$F | \$G | \$B | \$C |
|------|-----|-----|----|-----|------|-----|------|-----|-----|-----|-----|-----|-----|
| SIRE | 2   | 4.0 | 53 | 86  | 26   | .07 | .39  | 41  | 49  | 80  | 21  | 102 | 173 |
| DAM  | -3  | 3.5 | 92 | 168 | 29   | .12 | 1.01 | 64  | 90  | 118 | 35  | 153 | 262 |