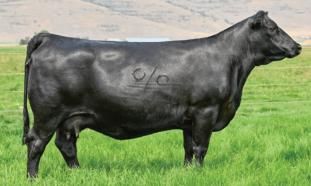

**COLEMAN DONNA 714** Dam of Coleman Bravo 6313

**EXPORTABLE TO CANADA GUARANTEE 1 PREGNANCY** REVERSE SORT FEMALE

# 3 EMBRYOS COLEMAN BRAVO 6313

COLEMAN CHARLO 0256 Coleman Bravo 6313 **COLEMAN DONNA 714** 

S A V RENOWN 3439 Lawsons Chloe C815 LAWSONS CHLOE Z341

O C C PAXTON 730P **BOHI ABIGALE 6014 CONNEALY ONWARD COLEMAN DONNA 386** RITO 707 OF IDEAL 3407 7075 S A V BLACKCAP MAY 4136 SITZ UPWARD 307R **BASIN CHLOE 7T26** 

|      | CED | $\mathbf{BW}$ | WW | YW  | MILK | MRB | REA  | \$M | \$W | \$F | \$G | \$B | <b>\$C</b> |
|------|-----|---------------|----|-----|------|-----|------|-----|-----|-----|-----|-----|------------|
| SIRE | 6   | 3.7           | 49 | 87  | 20   | .23 | .65  | 89  | 64  | 56  | 24  | 80  | 193        |
| DAM  | -3  | 3.5           | 92 | 168 | 29   | .12 | 1.01 | 64  | 90  | 118 | 35  | 153 | 262        |