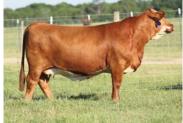

JUNGLE TIGER HC'S SANDY TIGRESS SANDY SOUL

BW: 72 lbs.

PAINTED TIGER\*\* JUNGLE FEVER CJ'S SOUL MAN SÁNDY

FAT

Here is another moderate framed Ladys Man son that is dog gentle and real easy going. 455 is a commercial guy's deluxe to put those pounds on the calves. Long bodied, easy fleshing, powerful wellbuilt son of the 05/12 donor that will get the job done. Study his video and see for yourself!

CATTLE

COMPANY

SOUTHE

CAVALIER\*\* SIRE THE LADY'S MAN

THE CAPTAIN'S LADY

SPARTACUS\*\* C245236\*\* L2 CAPTAIN SUGAR\*\* FARRAH LADY\*\*

**CF SUGAR BRITCHES\*\*** HC'S COUNTRY CLASSIC

L2 CAPTAIN SUGAR\* OASIS HC'S SOUL POWER ALII