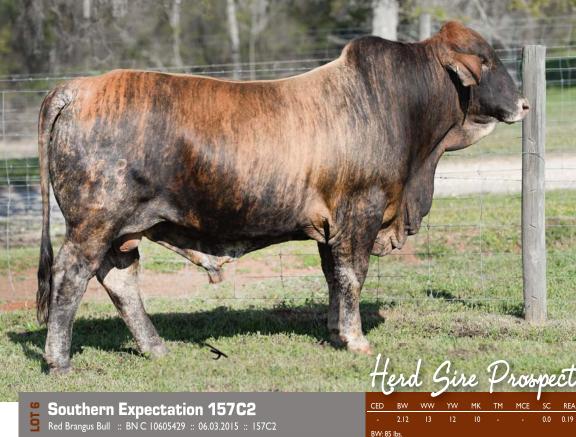

36

BW: 72 lbs.

INFINITY\*\* SUGAR ANN\*\* SGT. PEPPER PRINCESS ALII

-0.03

37

IMF% FAT \$T \$M 0.0 -0.03 61.48 <u>13.14</u>

Switching gears to a few full brothers, and what away to start off the red Brangus division. C2 has been a stand out since day one and seems to keep getting better every day! The guy should make those females that will make your mouth water and all your neighbors will want to buy! 157C2 is the best made bull of the three brothers that just puts all the right pieces together!

> CATTLE SOUTHEF

> > COMPANY

FAT \$T \$M

-0.04

LSF JBOB EXPECTATION 6034S ER 606036 SIRE LSF NEXTPECTATION 0083X ER 970150 LSF CRYSTAL LA 394 T7129 ER 770938 FR 775089

+SRS RED STROKE 522 EB 558426 BB MS STROKERS MEGA 157 EB 543825 CB MS BOLD LADY LUCK 96 EB 729256 AB MISS TAMMY 67