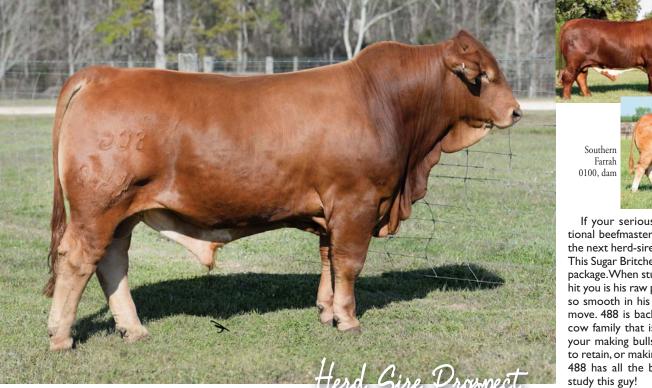

CATTLE ♦ SOUTHERN♦ COMPANY

Dothan AL and Marianna, FL www.SCCgenetics.com Owner, John Downs

CF Sugar Britches, paternal grand sire of Lots 1 & 4.

If your serious about raising solid functional beefmaster cattle and in the hunt for the next herd-sire prospect, look no further! This Sugar Britches grandson is the complete package. When studying 488 the first thing to hit you is his raw power, massive foot, but yet so smooth in his design and he can flat out move. 488 is backed by a solid well known cow family that is genetically predictable. If your making bulls to sell, producing heifers to retain, or making top end show prospects 488 has all the bases covered. Be sure to study this guy!

\$T \$M

CATTLE

COMPANY

-0.03 61.48 13.14

**Southern S Britches 448** PB Beefmaster Bull :: C1063219 :: 11.15.2014 :: 448

CF SUGAR BRITCHES\*\* SOUTHERN S BRITCHES 04147 SIMPLY SECRET L2 CAPTAIN SUGAR\*\* OASIS\*\* PAINTED TIGER\*\* SECRET SENSATION\*\* CAVALIER\*\* SOUTHERN FARRAH 0100 VANNA 2000\*\*