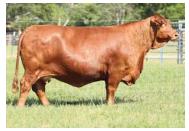

36

BW: 72 lbs.

INFINITY\*\* SUGAR ANN\*\* SGT. PEPPER PRINCESS ALII

-0.03

37

IMF% FAT \$T \$M 0.0 -0.03 61.48 <u>13.14</u>

Switching gears to a few full brothers, and what away to start off the red Brangus division. C2 has been a stand out since day one and seems to keep getting better every day! The guy should make those females that will make your mouth water and all your neighbors will want to buy! 157C2 is the best made bull of the three brothers that just puts all the right pieces together!