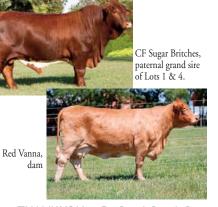

CATTLE ♦ SOUTHERN♦ COMPANY

Dothan AL and Marianna, FL www.SCCgenetics.com Owner, John Downs

CF Sugar Britches, paternal grand sire of Lots 1 & 4.

If your serious about raising solid functional beefmaster cattle and in the hunt for the next herd-sire prospect, look no further! This Sugar Britches grandson is the complete package. When studying 488 the first thing to hit you is his raw power, massive foot, but yet so smooth in his design and he can flat out move. 488 is backed by a solid well known cow family that is genetically predictable. If your making bulls to sell, producing heifers to retain, or making top end show prospects 488 has all the bases covered. Be sure to study this guy!