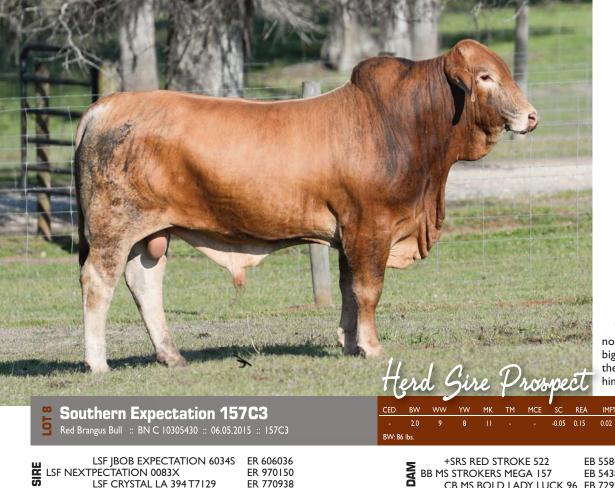

ER 775089

LSF Nextpectation sure did the job to make these first generation red Brangus. I57C is a moderate, excellent on his feet and legs that should work in a registered or commercial program. Don't let a few stripes scare you he is a good as any red Brangus that walks.

\$M

AB MISS TAMMY 67

CATTLE SOUTHER COMPANY

ER 775089

The last lot in our online sale but no quality lacking here. He is the biggest scrotal, soundest brother of the three. Make sure to not over look him on sale day.