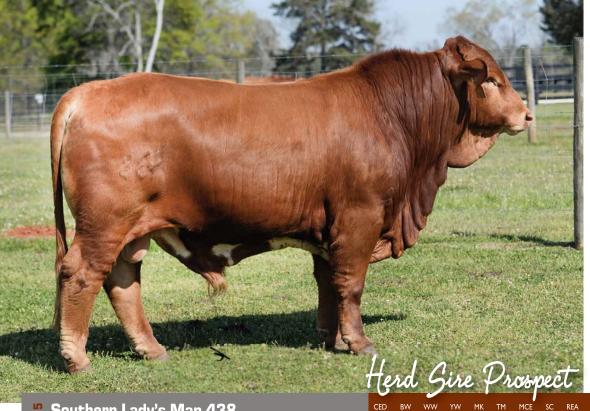

Don't over-look 438 just because he is the last lot of beefmaster bulls. This Ladys Man son is powerful in his design, stout from the ground up, and has a lot of flex in his joints. He is one of the biggest footed bulls in the offering and comes from a proven cow family.

CATTLE

COMPANY

**Southern Lady's Man 438** PB Beefmaster Bull :: C1056775 :: 11.07.2014 :: 438

CAVALIER\*\* THE LADY'S MAN THE CAPTAIN'S LADY SPARTACUS\*\* C245236\*\* L2 CAPTAIN SUGAR\*\* FARRAH LADY\*\* L2 CAPTAIN SUGAR\*\* HC'S SWEET ALII ALII