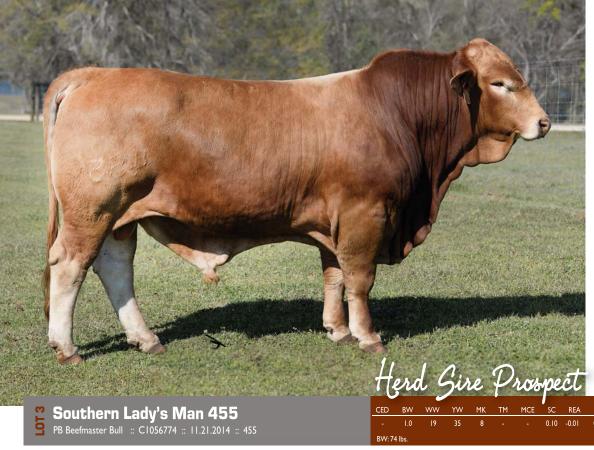

JUNGLE TIGER HC'S SANDY TIGRESS SANDY SOUL

BW: 72 lbs.

PAINTED TIGER\*\* JUNGLE FEVER CJ'S SOUL MAN SÁNDY

FAT

Here is another moderate framed Ladys Man son that is dog gentle and real easy going. 455 is a commercial guy's deluxe to put those pounds on the calves. Long bodied, easy fleshing, powerful wellbuilt son of the 05/12 donor that will get the job done. Study his video and see for yourself!

CATTLE

COMPANY

SOUTHE

CAVALIER\*\* SIRE THE LADY'S MAN

THE CAPTAIN'S LADY

SPARTACUS\*\* C245236\*\* L2 CAPTAIN SUGAR\*\* FARRAH LADY\*\*

**CF SUGAR BRITCHES\*\*** HC'S COUNTRY CLASSIC

L2 CAPTAIN SUGAR\* OASIS HC'S SOUL POWER ALII