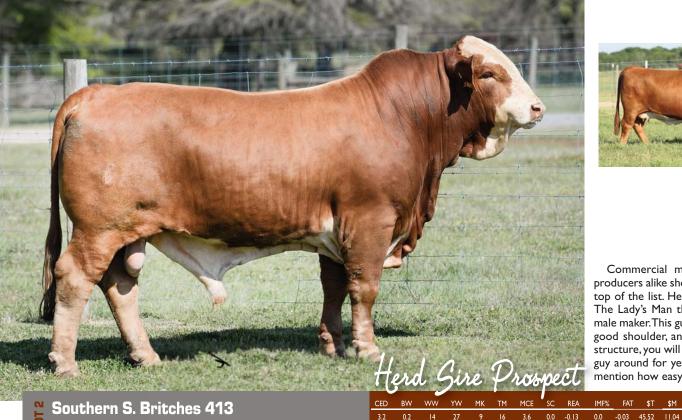

FAT

REA

-0.03

HC's Sandy Tigress, dam

Commercial men and seedstock producers alike should have 413 at the top of the list. Here is a baldy son of The Lady's Man that should be a female maker. This guy is massive bellied, good shoulder, and real sound in his structure, you will be able to keep this guy around for years to come not to mention how easy keeping he is.

> CATTLE SOUTHER

> > COMPANY

Southern S. Britches 413 5 PB Beefmaster Bull :: C1058534 :: 10.15.2014 :: 413

CAVALIER\*\* SIRE THE LADY'S MAN THE CAPTAIN'S LADY SPARTACUS\*\* C245236\*\* L2 CAPTAIN SUGAR\*\* FARRAH LADY\*\*